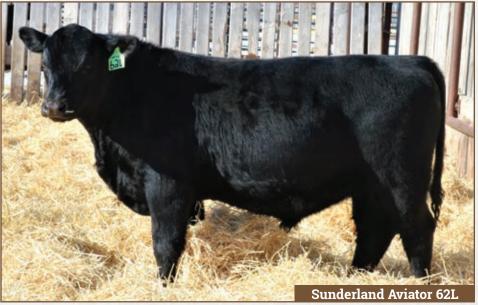

SUNDERLAND AVIATOR 62L

2302813 S MUSGRAVE AVIATOR

BROOKMORE HEROINE 108A

SUNDERLAND RESOURCE 317G
SUNDERLAND BLACKCAP MAY 24J
S A V BLACKCAP MAY 4563

SUNDERLAND AVIATOR 13F

SUNR 62L February 15 2023 Male

KOUPALS B&B IDENTITY
MCATL FOREVER LADY 1429-138
SITZ UPWARD 307R
A BROOKMORE HEROINE 52U
S A V RESOURCE 1441
SUNDERLAND PRIDE 96A
S A V REVERE 1180
S A V BLACKCAP MAY 4136

BW WW YW MCE Milk B 1-1.9 46 92 15 37

Another SUNR 13F bull calf with a moderate birthweight and +8 CED. His dam SUNR 24J did an exceptional job raising this calf with an ADG of 3.07lbs/day from birth to weaning without creep feed. You will want to take note of the maternal greats in his pedigree as well.