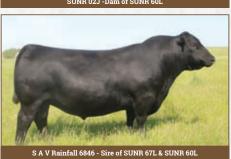

SAV Rainfall 6846

IMP 6846D 09/01/2016 Male

O C C PAXTON 730P **COLEMAN CHARLO 0256 BOHI ABIGALE 6014** 

S A V 8180 TRAVELER 004

S A V BLACKCAP MAY 4136 S A V MAY 2397

ww

55

YW

106

| C C FOCUS 813F        |
|-----------------------|
| C C BLACKBIRD 736K    |
| ITZ TRAVELER 8180     |
| A V ABIGALE 6062      |
| ITZ TRAVELER 8180     |
| OYD FOREVER LADY 8003 |
| A F 598 BANDO 5175    |
| A V MAY 7238          |
|                       |

Ref

0.3

2136635

2013656

MCE

6.0

Milk

27