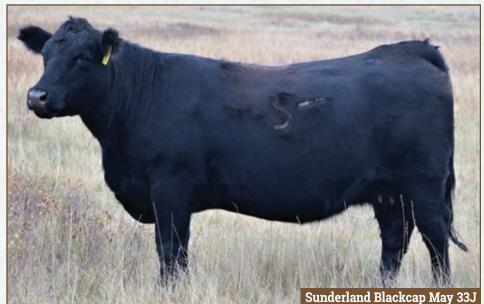

#### SUNDERLAND BLACKCAP MAY 24J

2204242 SUNR 24J March 24 2021 Female

S A V RESOURCE 1441 **SUNDERLAND RESOURCE 317G** SUNDERLAND PRIDE 96A

SAV REVERE 1180 **SAV BLACKCAP MAY 4563** S A V BLACKCAP MAY 4136

ww YW MCE Milk

RITO 707 OF IDEAL 3407 7075 S A V BLACKCAP MAY 4136 BPF SPECIAL FOCUS 504 SOUTHLAND PRIDE 108Y S A V 707 RITO 9969

A C DUKE GIRL 57 S A V 8180 TRAVELER 004 S A V MAY 2397

Adj. WW 632

**SUNR** Resource 317G daughter! natural daughter of our cornerstone donor female SAV Blackcap May 4563 that has a bright future

ahead of her. 24J did an outstanding job this year raising her 1st calf, Lot #11 who gained an impressive 3.07lbs/day without creep feed to record a BW Ratio of 93 and a WW Ratio of 123. Don't miss an opportunity to add this quality female to your herd.