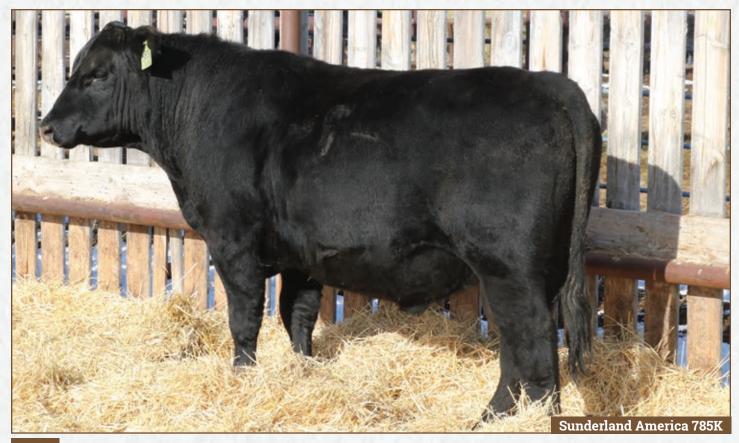

#### ET SUNDERLAND **AMERICA** 785K

**COLEMAN CHARLO 0256** 

S A F 598 BANDO 5175

S A V 707 RITO 9969

A C DUKE GIRL 57

S A V BLACKCAP MAY 4136

S A V MADAME PRIDE 8264

S A V 8180 TRAVELER 004

2252400 SUNR 785K February 12 2022

S A V PRESIDENT 6847 S A V AMERICA 8018 S A V MADAME PRIDE 0075

SAV REVERE 1180 **SAV BLACKCAP MAY 4563** S A V BLACKCAP MAY 4136

| 13  |    |    |     |      |     |
|-----|----|----|-----|------|-----|
| BW  | ww | YW | MCE | Milk | ပ္ပ |
| 1.8 | 48 | 91 | 2   | 29   | ¥   |

S A V MAY 2397 BW Adj. WW 661

Coming 2 yr old bull. We used this bull as clean up after AI with cows and heifers this summer. 785K is a gentle natured, long spined cow bull with good

feet, sound structure, large scrotal and a noteable pedigree. Maternal strength from top to bottom in his lineage with the very best of of the SAV Blackcap May and SAV Madame Pride cows represented. A real opportunity to add some maternal greatness into your cow herd.