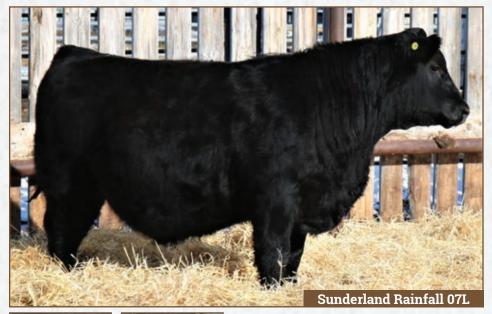

#### SIRED BY SAV RAINFALL 6846

4

SUNDERLAND RAINFALL 07L

2305684 SUNR 07L February 07 2023 Male

COLEMAN CHARLO 0256 S A V RAINFALL 6846 S A V BLACKCAP MAY 4136

S A V INTERNATIONAL 2020 S A V BLACKCAP MAY 4004 S A V BLACKCAP MAY 8051 O C C PAXTON 730P BOHI ABIGALE 6014 S A V 8180 TRAVELER 004 S A V MAY 2397 S A V HARVESTOR 0338 S A V EMBLYNETTE 5483 S A V BISMARCK 5682 S A V BLACKCAP MAY 6517