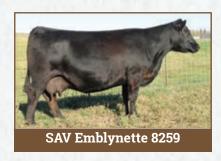

His impressive Pathfinder dam SAV Emblynette 8259 is a Density daughter that is a proven producer with ideal body type, abundant milk and perfect feet. She is still in production at 13 years of age and records a weaning ratio of 105 on 11 calves.

#### SAVEMBLYNETTE 8259

Female

Female

S A V 8180 TRAVELER 004 **SAV 004 DENSITY 4336** S A V MAY 7238

US16056389

S A F 598 BANDO 5175 **SAVEMBLYNETTE 3325** S A V EMBLYNETTE 7319

SITZ TRAVELER 8180 **BOYD FOREVER LADY 8003** LEACHMAN RIGHT TIME S A R PROSPECTOR MAY 9124 **BON VIEW BANDO 598** S A F ROYAL LASS 1002 S A V EXT EMULATION 5040 SAV EMBLYNETTE DIAMOND 5369

The Pathfinder SAV Emblynette 8259 is a Density daughter, is an outstanding producer and records a weaning ratio of 105 on 11 calves, with ideal body type, abundant milk and perfect feet. Four daughters are retained in the SAV herd and progeny have been top sellers in SAV sales including the \$175,000.00 Cut Above 6271, and \$60,000.00 Bulletproof 0032. She is the dam of SAV Ripped 8304.

BW Adj. WW

We are excited to offer this outstanding cow bull prospect as the lead off Lot #1 bull calf this year! He has earned his place as a real stand out amongst the 2023 calf crop.

His sire SAV Ripped 8304 comes from a long line of proven genetics-a natural son of the legendary SAV Resource 1441 and Pathfinder SAV Density dam SAV Emblynette 8259. She was 11 years old whe we purchased SAV Ripped as the high selling Resource son of the 2019 SAV Sale. Our SAV Ripped daughters are developing into some of our best females. They are easy fleshing with tidy level udders, sound structures, good feet, docility and fertility.