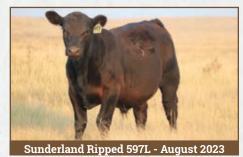

Adj. WW

705

ET SUNDERLAND RIPPED 597L 2309409 SUNR 597L February 14 2023

S A V RESOURCE 1441 SAV RIPPED 8304 S A V EMBLYNETTE 8259

S A V TEN TRILLION 3112 **SUNDERLAND LADY 08D** PEAK DOT LADY 628A

RITO 707 OF IDEAL 3407 7075 S A V BLACKCAP MAY 4136 **S A V 004 DENSITY 4336** S A V EMBLYNETTE 3325 AARTENX7008SA S A V BLACKCAP MAY 5530 PEAK DOT BOLD 204U LADY OF PEAK DOT 948W

| EPD | BW  | ww | YW  | MCE | Milk | ရွ | BW  | Adj. WW |
|-----|-----|----|-----|-----|------|----|-----|---------|
| 岀   | 5.1 | 72 | 123 | -8  | 25   | ¥  | 108 | 693     |

Strong cow bull prospects sired by SAV Ripped 8304 with donor SUNR Lady 08D. Flush brothers that are very similar in kind. They are long spined, deep ribbed and solid from the ground up. These bulls will add some punch to your calf crop with the added bonus of carcass quality included in this genetic package! SUNR 08D is a cow we raised and utilized in our donor program for her solid structure, perfect feet, level udder, powerful phenotype and docility. We have also retained her daughters in our herd.