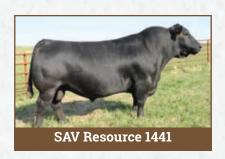

We purchased SAV Ripped 8304 from the 2019 Schaff Angus Valley sale. SAVRIPPED 8304

He was a high selling stand out feature of the SAV Resource 1441 bull calves at the 2019 SAV sale with his powerful hindquarter and expressive muscle definition, disposition, solid structure and foot quality!

His pedigree is packed with proven SAV maternal genetics that have stood the test of time.

Ripped's renowned sire SAV Resource 1441 is a registration leader in the Angus breed. Resource is known for adding muscle, volume, fleshing ability, foot quality and docility to his progeny.

BW Adj. WW

We are excited to offer this outstanding cow bull prospect as the lead off Lot #1 bull calf this year! He has earned his place as a real stand out amongst the 2023 calf crop.

His sire SAV Ripped 8304 comes from a long line of proven genetics-a natural son of the legendary SAV Resource 1441 and Pathfinder SAV Density dam SAV Emblynette 8259. She was 11 years old whe we purchased SAV Ripped as the high selling Resource son of the 2019 SAV Sale. Our SAV Ripped daughters are developing into some of our best females. They are easy fleshing with tidy level udders, sound structures, good feet, docility and fertility.