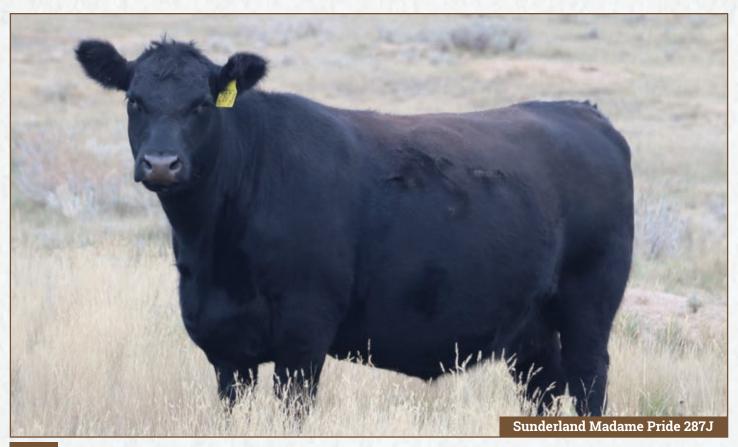

20

ET SUNDERLAND **MADAME PRIDE** 287J

2196839 SUNR 287J February 18 2021 Female

RITO 707 OF IDEAL 3407 7075 S A V RESOURCE 1441 S A V BLACKCAP MAY 4136

S A V INTERNATIONAL 2020 S A V MADAME PRIDE 5811 S A V MADAME PRIDE 0075

 BW
 WW
 YW
 MCE
 Milk

 4.7
 67
 119
 4
 25

R R RITO 707 IDEAL 3407 OF 1418 076 S A V 8180 TRAVELER 004 S A V MAY 2397 S A V HARVESTOR 0338

S A V HARVESTOR 0338 S A V EMBLYNETTE 5483 S A F 598 BANDO 5175

S A V MADAME PRIDE 8264

BW Adj. WW
100 786

An outstanding daughter of the legendary SAV Resource 1441 combined with SAV Madame Pride 5811- a direct daughter of SAV Madame Pride 0075 the dam of SAV America 8018 the 1.5 million dollar world record selling Angus bull.

le V Front Foot

This female has been a standout since early on in her life. She was a crowd favorite of the heifer calves during our 2021 pasture tour. 287J's 2023 bull calf is featured as the lead off bull calf of the SAV Rainfall sired group this year.