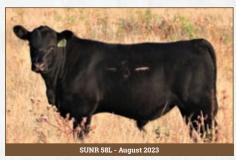

#### SUNDERLAND RAINFALL 58L

2305642 SUNR 58L February 11 2023

COLEMAN CHARLO 0256 S A V RAINFALL 6846 S A V BLACKCAP MAY 4136

MUSGRAVE AVIATOR
SUNDERLAND BLACKCAP MAY 481H
SUNDERLAND BLACKCAP MAY 107E
SUNDERLAND BLACKCAP MAY 107E
SAV BLACKCAP MAY 4004

O C C PAXTON 730P BOHI ABIGALE 6014 S A V 8180 TRAVELER 004 S A V MAY 2397 KOUPALS B&B IDENTITY MCATL FOREVER LADY 1429-138 S A V TEN TRILLION 3112 S A V TEN TRILLION 3112

YW

111

SAV Rainfall 6846 cow bull prospect. A unique outcross opportunity with Musgrave Aviator! More proven genetics to work with, that will add value to your herd and add carcass quality. This stylish bull stands out in the group with the look of a future herd bull. If you want to keep frame score in check, this bull will help your program.