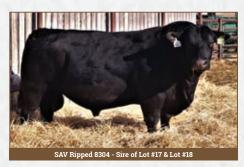

We purchased SAV Ripped 8304 from the 2019 Schaff Angus Valley sale. SAVRIPPED 8304

He was a high selling stand out feature of the SAV Resource 1441 bull calves at the 2019 SAV sale with his powerful hindquarter and expressive muscle definition, disposition, solid structure and foot quality!

His pedigree is packed with proven SAV maternal genetics that have stood the test of time.

Ripped's renowned sire SAV Resource 1441 is a registration leader in the Angus breed. Resource is known for adding muscle, volume, fleshing ability, foot quality and docility to his progeny.

His impressive Pathfinder dam SAV Emblynette 8259 is a Density daughter that is a proven producer with ideal body type, abundant milk and perfect feet. She is still in production at 13 years of age and records a weaning ratio of 105 on 11 calves.

SAV Ripped 8304 daughters are performing well here and are proving to be good mothers with good feet, udders and dispositions.