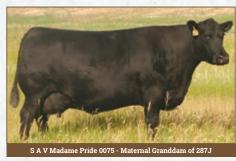

#### SAV MADAME PRIDE 0075

**TEHAMA BANDO 155** 

US13592871

Female

BON VIEW BANDO 598 S A F 598 BANDO 5175 S A F ROYAL LASS 1002

LEACHMAN RIGHT TIME S A V MADAME PRIDE 8264 S A R CRUZS PRIDE 8597 BON VIEW DORA 56 V D A R NEW TREND 315 S A F ROYAL LASS 6089 N BAR EMULATION EXT LEACHMAN ERICA 0025 R & J CRUZ 109 S A R MADAME PRIDE 5665

The maternal matriarch SAV Madame Pride 0075 served in the SAV program for nearly 18 years. She reigns as the second top income producing cow in SAV history, generating \$5.3 million on 161 direct progeny in past SAV sales including hersdire sons the \$1.51 million record selling America, Supercharger, Registry and Response. She has 41 daughters retained in the SAV herd. 0075 is the dam of our donor cow SAV Madame Pride 5811.