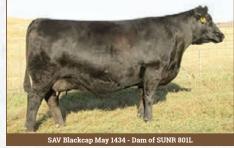

#### SAV BLACKCAP MAY 1434

2076359

01/01/2011 Female

R R RITO 707 **RITO 707 OF IDEAL 3407 7075** IDEAL 3407 OF 1418 076

S A V 8180 TRAVELER 004 **SAV BLACKCAP MAY 4136** S A V MAY 2397

RITO N BAR **ERISKAY OF ROLLIN ROCK 3** IDEAL 1418 OF 8103 4286 IDEAL 076 OF 692 8375 SITZ TRAVELER 8180 **BOYD FOREVER LADY 8003** S A F 598 BANDO 5175 S A V MAY 7238

A powerful flush sister to the legendary SAV Resource 1441 and owned by Davenport Angus. Her flush sisters SAV Blackcap May 1416, SAV Blackmay May 1433 and SAV Blackcap May 1443 progeny have topped past SAV sales and they were some of our favorite females in our past SAV pasture tours with fantastic udder quality. She is the dam of SUNR 801L.