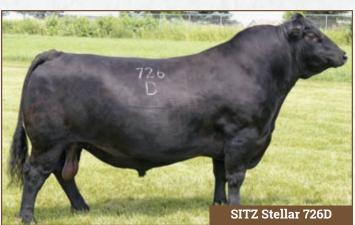

SITZ Stellar 726D IMP 726D 23/01/2016 Male

BENFIELD SUBSTANCE 8506 **MOHNEN SUBSTANTIAL 272** MOHNEN GLYN MAWR ELBA 1758

CONNEALY FINAL PRODUCT SITZ PRIDE 200B

SITZ PRIDE 308Y YW MCE

H A IMAGE MAKER 0415 BENFIELD EDELLA 1105 LT TERRITORY 5824 OF EA MOHNEN GLYN MAWR ELBA 1345 **CONNEALY PRODUCT 568 EBONISTA OF CONANGA 471** SITZ UPWARD 307R SITZ PRIDE 44P

## SUNDERLAND BLACKCAP MAY 63L

2302793 SUNR 63L January 24 2023 Female

MOHNEN SUBSTANTIAL 272 SITZ STELLAR 726D SITZ PRIDE 200B

SUNDERLAND RESOURCE 317G
SUNDERLAND BLACKCAP MAY 33J
SUNDERLAND BLACKCAP MAY 15

SUNDERLAND BLACKCAP MAY 15F

BW WW YW MCE Milk

| ا ج | BW  | ww | YW  | MCE | Milk | ႘ | BW |
|-----|-----|----|-----|-----|------|---|----|
| ᆲ   | 0.1 | 73 | 128 | 7   | 27   | ¥ | 78 |

BENFIELD SUBSTANCE 8506 MOHNEN GLYN MAWR ELBA 1758 CONNEALY FINAL PRODUCT SITZ PRIDE 308Y

S A V RESOURCE 1441 SUNDERLAND PRIDE 96A MUSGRAVE AVIATOR SUNDERLAND BLACKCAP MAY 01D

BW Adj. WW 78 653

Sunderland Ranch presents our lead off heifer calf from the top of the replacement pen! She was the third heaviest WW calf of the entire 2023 calf crop.

Her dam has been a real stand out amongst the young females in the herd. Proven pedigree top and bottom with renowned sires SAV Resource 1441, Sitz Stellar 726D and Musgrave Aviator. Parting with this female has not been an easy decision but we are excited to offer this powerful female. The mating opportunities are endless for your program!

**COLEMAN CHARLO 0256 SAV RAINFALL 6846** S A V BLACKCAP MAY 4136

SITZ STELLAR 726D **SUNDERLAND BLACKCAP MAY 798J** S A V BLACKCAP MAY 4563

S A V BLACKCAP MAY 4136

Last but defininantly not least. We close out our offering with a special female. SAV Rainfall 6846 and Stellar 726D with SAV Blackcap May 4563. This heifer has the tools to help fill your pasture with beautiful daughters in the future.