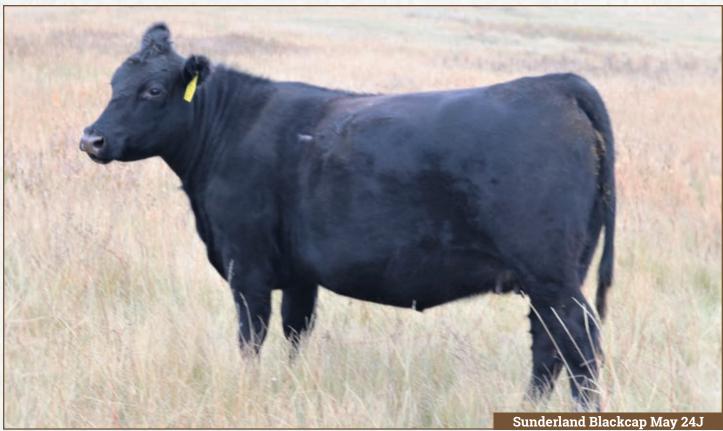

#### SUNDERLAND BLACKCAP MAY 24J

2204242 SUNR 24J March 24 2021 Female

S A V RESOURCE 1441 **SUNDERLAND RESOURCE 317G** SUNDERLAND PRIDE 96A

SAV REVERE 1180 **SAV BLACKCAP MAY 4563** S A V BLACKCAP MAY 4136

ww YW MCE Milk

RITO 707 OF IDEAL 3407 7075 S A V BLACKCAP MAY 4136 BPF SPECIAL FOCUS 504 SOUTHLAND PRIDE 108Y S A V 707 RITO 9969

A C DUKE GIRL 57 S A V 8180 TRAVELER 004 S A V MAY 2397

Adj. WW 632

**SUNR** Resource 317G daughter! natural daughter of our cornerstone donor female SAV Blackcap May 4563 that has a bright future

ahead of her. 24J did an outstanding job this year raising her 1st calf, Lot #11 who gained an impressive 3.07lbs/day without creep feed to record a BW Ratio of 93 and a WW Ratio of 123. Don't miss an opportunity to add this quality female to your herd.

Sunderland Ranch is retaining the right to one flush of all females at the buyers convenience and the sellers expense.

Pasture exposed to Sunderland Territory 769K Preg checked for a mid April 2024 calf