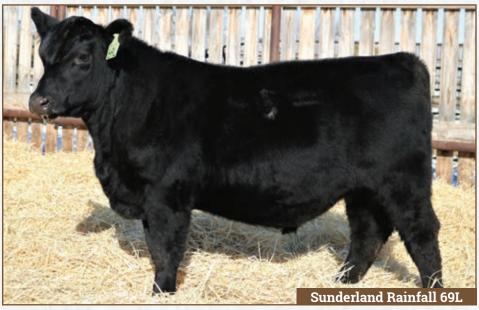

#### SIRED BY SAV RAINFALL 6846

SUNDERLAND RAINFALL 69L 2302801 SUNR 69L February 02 2023 Male

COLEMAN CHARLO 0256 S A V RAINFALL 6846 S A V BLACKCAP MAY 4136

ww

60

S A V RIPPED 8304 SUNDERLAND BLACKCAP MAY 707J S A V BLACKCAP MAY 4563

YW

104

MCE

11

Milk

O C C PAXTON 730P BOHI ABIGALE 6014 S A V 8180 TRAVELER 004 S A V MAY 2397 S A V RESOURCE 1441 S A V EMBLYNETTE 8259 S A V REVERE 1180 S A V BLACKCAP MAY 4136

BW Adj. WW 70 593