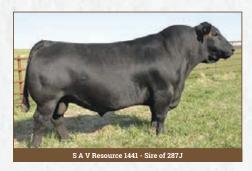

We purchased SAV Ripped 8304 from the 2019 Schaff Angus Valley sale. SAVRIPPED 8304

He was a high selling stand out feature of the SAV Resource 1441 bull calves at the 2019 SAV sale with his powerful hindquarter and expressive muscle definition, disposition, solid structure and foot quality!

His pedigree is packed with proven SAV maternal genetics that have stood the test of time.

Ripped's renowned sire SAV Resource 1441 is a registration leader in the Angus breed. Resource is known for adding muscle, volume, fleshing ability, foot quality and docility to his progeny.

His impressive Pathfinder dam SAV Emblynette 8259 is a Density daughter that is a proven producer with ideal body type, abundant milk and perfect feet. She is still in production at 13 years of age and records a weaning ratio of 105 on 11 calves.

SAV Ripped 8304 daughters are performing well here and are proving to be good mothers with good feet, udders and dispositions.