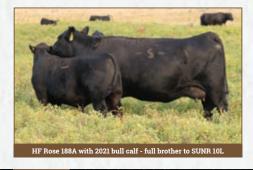

#### S A V RIPPED 8304 X HF ROSE 188A

1

SUNDERLAND RIPPED 10L 2305699 SUNR 10L February 13 2023 Male

S A V RESOURCE 1441 S A V RIPPED 8304 S A V EMBLYNETTE 8259

CONNEALY CONSENSUS 7229
HF ROSE 188A
HF ROSE 62Y

BW Adj. WW

We are excited to offer this outstanding cow bull prospect as the lead off Lot #1 bull calf this year! He has earned his place as a real stand out amongst the 2023 calf crop.

His sire SAV Ripped 8304 comes from a long line of proven genetics-a natural son of the legendary SAV Resource 1441 and Pathfinder SAV Density dam SAV Emblynette 8259. She was 11 years old whe we purchased SAV Ripped as the high selling Resource son of the 2019 SAV Sale. Our SAV Ripped daughters are developing into some of our best females. They are easy fleshing with tidy level udders, sound structures, good feet, docility and fertility.

HF Rose 188A is a 10yr old dam with a strong production record, she earned CAA Premier Dam Status in 2020. Her daughters and grandaughters that we have retained are carrying on her legacy of performace with great udders, femininity, fertility, docility and good foot structure.