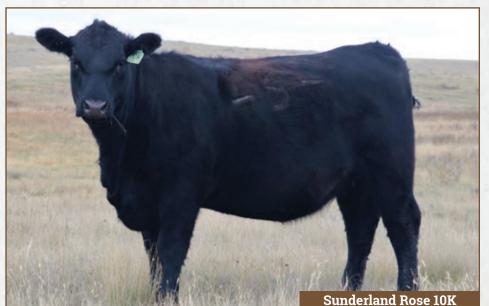

## SUNDERLAND BLACKCAP MAY 63L

2302793 SUNR 63L January 24 2023 Female

MOHNEN SUBSTANTIAL 272 SITZ STELLAR 726D SITZ PRIDE 200B

SUNDERLAND RESOURCE 317G
SUNDERLAND BLACKCAP MAY 33J
SUNDERLAND BLACKCAP MAY 15

S A V RESOURCE 1441 SUNDERLAND PRIDE 96A MUSGRAVE AVIATOR SUNDERLAND BLACKCAP MAY 01D

BW Adj. WW 78 653

Sunderland Ranch presents our lead off heifer calf from the top of the replacement pen! She was the third heaviest WW calf of the entire 2023 calf crop.

Her dam has been a real stand out amongst the young females in the herd. Proven pedigree top and bottom with renowned sires SAV Resource 1441, Sitz Stellar 726D and Musgrave Aviator. Parting with this female has not been an easy decision but we are excited to offer this powerful female. The mating opportunities are endless for your program!

We are retaining the right to one flush at buyers convenience and sellers expense.

Here is a female that has alot to offer! She is a daughter of our calving ease bull SUNR Aviator 13F that we used for 4 years on heifers with no calving difficulties. Take note of her dam's pedigree, you will see none other than SAV America 8018 and our cornerstone donor dam SAV Blackcap May 4563!