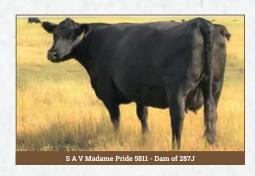

287H is a bull that we retained for our own use from a flush that produced our 2020 high selling bull calf as well as one of our up and coming donor cows. His pedigree is packed with impressive maternal greats. His dam SAV Madame Pride 5811 has consistantly given us offspring that impress, she is a daughter of SAV Madame Pride 0075 who is the well known dam of SAV America 8018 the record highest selling Angus bull at 1.51 million. She was in production at SAV for 18+ years. SAV Emblynette 3293 is the phenomenal dam of SAV Territory sired by SAV Density 4336. SAV Blackcap May 4136 has multiple herdsire sons to her credit and has achieved over 10 million dollars in direct progeny sales.

20

ET SUNDERLAND **MADAME PRIDE** 287J

2196839 SUNR 287J February 18 2021 Female

RITO 707 OF IDEAL 3407 7075 S A V RESOURCE 1441 S A V BLACKCAP MAY 4136

S A V INTERNATIONAL 2020 S A V MADAME PRIDE 5811 S A V MADAME PRIDE 0075

S A V MADAME PRIDE 8264

BW Adj. WW
100 786

An outstanding daughter of the legendary SAV Resource 1441 combined with SAV Madame Pride 5811- a direct daughter of SAV Madame Pride 0075 the dam of SAV America 8018 the 1.5 million dollar world record selling Angus bull.