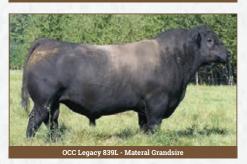

#### SAV MADAME PRIDE 5811

Purchased as one of the top valued heifers at the 2015 Schaff Angus Valley Sale. She has been a strong producer here for us with several daughters retained in our herd earning her place in the top tier. SAV Blackcap May 4004 was designated a CAA

When we attended the SAV sale in 2015 she commanded our attention and stood out amongst the entire offering to us with her powerful phenotype, strong topline, deep ribbed and impressive structural correctness with ideal foot shape and heel depth. As a 8 year old cow in our herd her feet remain ideal and problem free. She has a level well attached udder

with proper teat placement and size. Her pedigree is backed up with proven cow families on the top and bottom of her pedigree. Her dam SAV Blackcap May 8051 highlighted the 2017 SAV sale selling for an

SAV Blackcap May 4004's offspring have been impressive. She has provided us with some standout daughters to build our program with, they are thick made, very easy fleshing cows that are great mothers, structurally correct with good quality udders. Some of our herd favorites and of visitors to the ranch.

IMP 5811C 07/01/2015

impressive \$110,000.00 USD.

Premier Dam in 2021.

Female

S A V HARVESTOR 0338 S A V INTERNATIONAL 2020

S A F 598 BANDO 5175 S A V MADAME PRIDE 0075 S A V MADAME PRIDE 8264

S A V EMBLYNETTE 5483

Purchased from the Schaff Angus Valley 2016 sale.

SAV Madame Pride 5811 stems from the same flush that produced the striking SAV Madame Pride 5809 & 5810 sisters that are retained at SAV as up and coming donor cows. She was selected by us for her renowned genetics, she has become a proven donor cow at Sunderland Ranch.

5811's dam is SAV Madame Pride 0075, the maternal matriarch of the SAV program who served the SAV herd for nearly 18 years and is the second top income earning income producing cow in SAV history. She has 41 daughters retained in the SAV herd. Her sons include SAV America 8018, the \$1.51 million world record selling bull in the Angus breed!

SAV Madame Pride 5811 has been a female that consistently gives us calves that impress! Her udder quality is outstanding, level with perfect teat placement, size and abundant milk. Her 2021 natural bull calf weaned off grass with no creep feed with an ADG of 3.76lbs/day for the top ADG of the 2021 calves!

5811 sons have sold for an average of \$8625.00 with high sellers of \$12000.00 and \$10000.00 in past private treaty sales! Her exceptional 2020 SAV Territory son sold to Roger & Lou Parsonage.