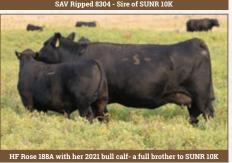

BW Adj. WW

We are excited to offer this outstanding cow bull prospect as the lead off Lot #1 bull calf this year! He has earned his place as a real stand out amongst the 2023 calf crop.

His sire SAV Ripped 8304 comes from a long line of proven genetics-a natural son of the legendary SAV Resource 1441 and Pathfinder SAV Density dam SAV Emblynette 8259. She was 11 years old whe we purchased SAV Ripped as the high selling Resource son of the 2019 SAV Sale. Our SAV Ripped daughters are developing into some of our best females. They are easy fleshing with tidy level udders, sound structures, good feet, docility and fertility.

HF Rose 188A is a 10yr old dam with a strong production record, she earned CAA Premier Dam Status in 2020. Her daughters and grandaughters that we have retained are carrying on her legacy of performace with great udders, femininity, fertility, docility and good foot structure.