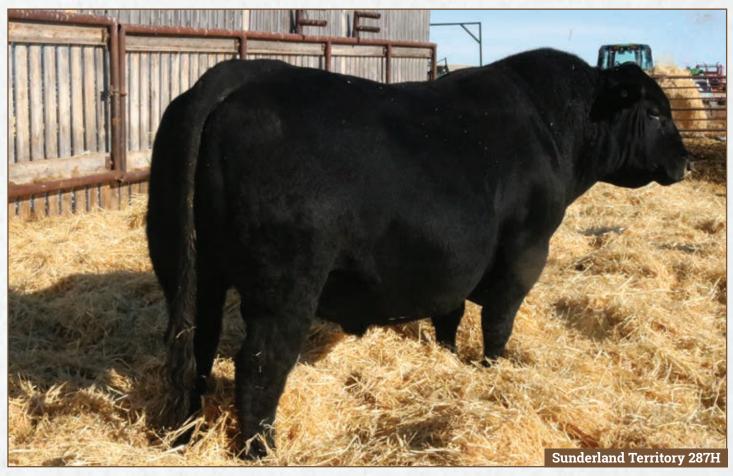

## SUNDERLAND **TERRITORY** 287H 2136414 SUNR 287H 22/02/2020 Male

S A V RESOURCE 1441 S A V TERRITORY 7225 S A V EMBLYNETTE 3293

S A V INTERNATIONAL 2020 S A V MADAME PRIDE 5811 S A V MADAME PRIDE 0075 RITO 707 OF IDEAL 3407 7075 S A V BLACKCAP MAY 4136 S A V 004 DENSITY 4336 S A V EMBLYNETTE 7411 S A V HARVESTOR 0338

Sunderland Territory 287H is a masculine meatwagon, solid structure from the ground up... good feet, long spined, expansive rib shape, muscle expression and an incredible gentle disposition!! His production record so far speaks for itself, his calves have had moderate birthweights with impressive actual average daily gains on pasture from birth to weaning without creep feed. CAA EPDs CE Top 35%, WW Top 2%, SC Top 10%, Doc Top 10%, REA Top 7%, HPG Top 15% Male BW Ratio 97, WW Ratio 102. Female BW Ratio 99, WW Ratio 100.

287H is a bull that we retained for our own use from a flush that produced our 2020 high selling bull calf as well as one of our up and coming donor cows. His pedigree is packed with impressive maternal greats. His dam SAV Madame Pride 5811 has consistantly given us offspring that impress, she is a daughter of SAV Madame Pride 0075 who is the well known dam of SAV America 8018 the record highest selling Angus bull at 1.51 million. She was in production at SAV for 18+ years. SAV Emblynette 3293 is the phenomenal dam of SAV Territory sired by SAV Density 4336. SAV Blackcap May 4136 has multiple herdsire sons to her credit and has achieved over 10 million dollars in direct progeny sales.