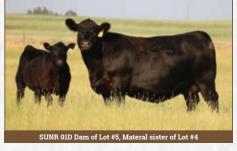

A A R TEN X 7008 S A S A V BLACKCAP MAY 5530 S A V INTERNATIONAL 2020 S A V BI ACKCAP MAY 8051

BW WW YW MCE Milk

1.6 63 113 4 31

BW Adj. WW

99 533

climate.

SAV Rainfall 6846 sired cow bull prospect! If your ideal replacement female has fleshing ability, capacity, and added rib shape then the dam to this bull will meet your criteria! Add the bonus of carcass quality to your feeder calves. 15L's dam SAV Blackcap May 01D is the 1st natural daughter of SAV Blackcap May 4004. She stands out in the pasture with exceptional volume, capacity and fleshing ability. If you want replacement females that will survive the winters and hold their shape then this mating will help you get there!