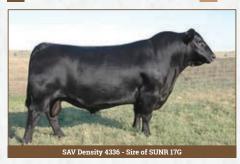

#### SUNDERLAND RANCH HERDSIRES

Ref

2079747

IMP 8304F

R R RITO 707

S A V MAY 2397

S A V MAY 7238

28/02/2018

IDEAL 3407 OF 1418 076

S A V 8180 TRAVELER 004

SAV 8180 TRAVELER 004

S A F 598 BANDO 5175

S A V EMBLYNETTE 7319

Adj. WW

Adj. YW

1530

Male

RITO 707 OF IDEAL 3407 7075 SAV RESOURCE 1441 S A V BLACKCAP MAY 4136

**S A V 004 DENSITY 4336 SAVEMBLYNETTE 8259** S A V EMBLYNETTE 3325

| ĕ | BW  | ww | YW  | <b>MCE</b> | Milk |
|---|-----|----|-----|------------|------|
| 岀 | 4.9 | 73 | 129 | 2.0        | 27   |

We purchased SAV Ripped 8304 from the 2019 Schaff Angus Valley sale. SAVRIPPED 8304

He was a high selling stand out feature of the SAV Resource 1441 bull calves at the 2019 SAV sale with his powerful hindquarter and expressive muscle definition, disposition, solid structure and foot quality!

His pedigree is packed with proven SAV maternal genetics that have stood the test of time.

Ripped's renowned sire SAV Resource 1441 is a registration leader in the Angus breed. Resource is known for adding muscle, volume, fleshing ability, foot quality and docility to his progeny.

His impressive Pathfinder dam SAV Emblynette 8259 is a Density daughter that is a proven producer with ideal body type, abundant milk and perfect feet. She is still in production at 13 years of age and records a weaning ratio of 105 on 11 calves.

SAV Ripped 8304 daughters are performing well here and are proving to be good mothers with good feet, udders and dispositions.