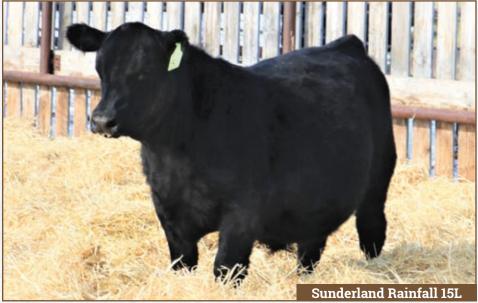

Adj. WW

558

BW WW YW MCE Milk BW -0.9 54 91 11 34 83

5

SUNDERLAND RAINFALL 15L 2305698 SUNR 15L February 13 2023 Male

Here is an SAV Rainfall 6846 bull calf that will grab your attention. He is a thick, deep and sound structured bull calf with SAV Blackcap

A A R TEN X 7008 S A S A V BLACKCAP MAY 5530 S A V INTERNATIONAL 2020 S A V BI ACKCAP MAY 8051

BW WW YW MCE Milk

1.6 63 113 4 31

BW Adj. WW

99 533

climate.

SAV Rainfall 6846 sired cow bull prospect! If your ideal replacement female has fleshing ability, capacity, and added rib shape then the dam to this bull will meet your criteria! Add the bonus of carcass quality to your feeder calves. 15L's dam SAV Blackcap May 01D is the 1st natural daughter of SAV Blackcap May 4004. She stands out in the pasture with exceptional volume, capacity and fleshing ability. If you want replacement females that will survive the winters and hold their shape then this mating will help you get there!