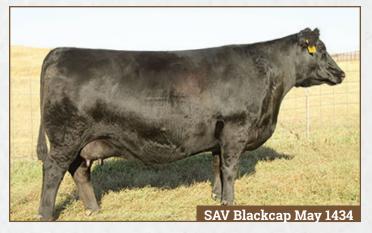

#### SAV BLACKCAP MAY 1434

2076359

01/01/2011 Female

R R RITO 707 **RITO 707 OF IDEAL 3407 7075** IDEAL 3407 OF 1418 076

S A V 8180 TRAVELER 004 **SAV BLACKCAP MAY 4136** S A V MAY 2397

RITO N BAR **ERISKAY OF ROLLIN ROCK 3** IDEAL 1418 OF 8103 4286 IDEAL 076 OF 692 8375 SITZ TRAVELER 8180 **BOYD FOREVER LADY 8003** S A F 598 BANDO 5175 S A V MAY 7238

A powerful flush sister to the legendary SAV Resource 1441 and owned by Davenport Angus. Her flush sisters SAV Blackcap May 1416, SAV Blackmay May 1433 and SAV Blackcap May 1443 progeny have topped past SAV sales and they were some of our favorite females in our past SAV pasture tours with fantastic udder quality. She is the dam of SUNR 801L.