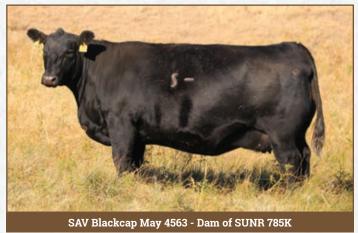

#### SUNDERLAND RANCH DONOR FEMALES

Ref

2144122

S A V BLACKCAP MAY 4563 IMP 4563B 01/02/2014 Female

> RITO 707 OF IDEAL 3407 7075 BR POLLY 8077-472 CAR TRACKER 305 A C DUKE GIRL 330 SITZ TRAVELER 8180 BOYD FOREVER LADY 8003 S A F 598 BANDO 5175

S A V 707 RITO 9969 S A V REVERE 1180 A C DUKE GIRL 57

S A V 8180 TRAVELER 004 S A V BLACKCAP MAY 4136 S A V MAY 2397

| ő | BW   | ww | YW | MCE | Milk |
|---|------|----|----|-----|------|
| 岀 | -0.7 | 43 | 83 | 7.0 | 38   |

Back Foot

S A V MAY 7238

We purchased the Pathfinder SAV Blackcap May 4563 as the top selling donor cow from th 2020 Schaff Angus Valley sale.

She has striking femininity, is wide pinned, outstanding udder quality, solid foot structure, proven maternal genetics and an impressive production record, backed by proven maternal genetics.

4563 is a daughter of the famous SAV Blackcap May 4136 who is the top SAV income producing cow with over \$10 million in direct progeny sales and has multiple herdsire sons to credit her name including SAV Resource 1441, SAV Renown 3439 and SAV Rainfall 6846 to name a few.

SAV Blackcap May 4563 has two daughters that are retained in the SAV herd and five progeny have highlighted past SAV sales.

Her daughters retained here are showing promise and have all of the traits we look for to be standout cows in the future!