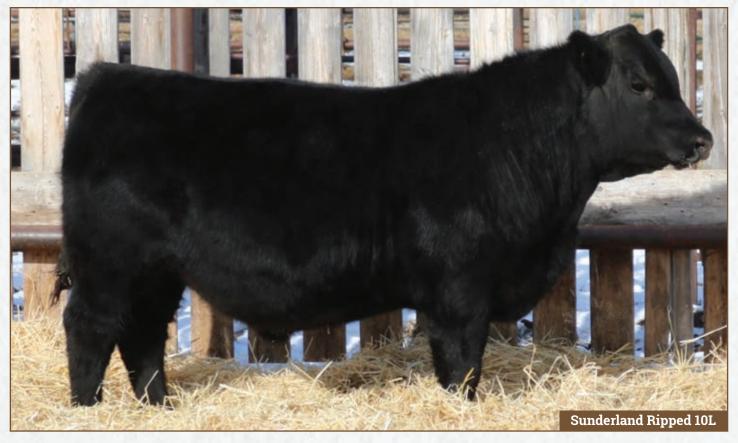

#### S A V RIPPED 8304 X HF ROSE 188A

1

SUNDERLAND RIPPED 10L 2305699 SUNR 10L February 13 2023 Male

S A V RESOURCE 1441 S A V RIPPED 8304 S A V EMBLYNETTE 8259

CONNEALY CONSENSUS 7229
HF ROSE 188A
HF ROSE 62Y

BW Adj. WW

We are excited to offer this outstanding cow bull prospect as the lead off Lot #1 bull calf this year! He has earned his place as a real stand out amongst the 2023 calf crop.

His sire SAV Ripped 8304 comes from a long line of proven genetics-a natural son of the legendary SAV Resource 1441 and Pathfinder SAV Density dam SAV Emblynette 8259. She was 11 years old whe we purchased SAV Ripped as the high selling Resource son of the 2019 SAV Sale. Our SAV Ripped daughters are developing into some of our best females. They are easy fleshing with tidy level udders, sound structures, good feet, docility and fertility.

HF Rose 188A is a 10yr old dam with a strong production record, she earned CAA Premier Dam Status in 2020. Her daughters and grandaughters that we have retained are carrying on her legacy of performace with great udders, femininity, fertility, docility and good foot structure.

If you are looking for a bull that will sire steer calves that stand out and also provide you with outstanding replacement females you need to put this bull into your breeding program!