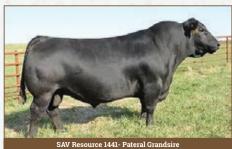

Male

RITO 707 OF IDEAL 3407 7075 SAV RESOURCE 1441 S A V BLACKCAP MAY 4136

**S A V 004 DENSITY 4336 SAVEMBLYNETTE 8259** S A V EMBLYNETTE 3325

| ĕ | BW  | ww | YW  | <b>MCE</b> | Milk |
|---|-----|----|-----|------------|------|
| 岀 | 4.9 | 73 | 129 | 2.0        | 27   |

We purchased SAV Ripped 8304 from the 2019 Schaff Angus Valley sale. SAVRIPPED 8304

He was a high selling stand out feature of the SAV Resource 1441 bull calves at the 2019 SAV sale with his powerful hindquarter and expressive muscle definition, disposition, solid structure and foot quality!

His pedigree is packed with proven SAV maternal genetics that have stood the test of time.

Ripped's renowned sire SAV Resource 1441 is a registration leader in the Angus breed. Resource is known for adding muscle, volume, fleshing ability, foot quality and docility to his progeny.

His impressive Pathfinder dam SAV Emblynette 8259 is a Density daughter that is a proven producer with ideal body type, abundant milk and perfect feet. She is still in production at 13 years of age and records a weaning ratio of 105 on 11 calves.

SAV Ripped 8304 daughters are performing well here and are proving to be good mothers with good feet, udders and dispositions.