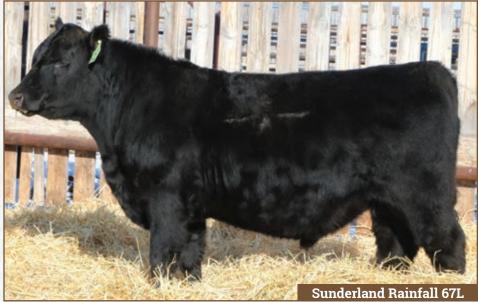

#### SUNDERLAND RAINFALL 67L

2302797 SUNR 67L January 26 2023 Male

COLEMAN CHARLO 0256 S A V RAINFALL 6846 S A V BLACKCAP MAY 4136

S A V RESOURCE 1441 SUNDERLAND MADAME PRIDE 287J S A V MADAME PRIDE 5811 O C C PAXTON 730P BOHI ABIGALE 6014 S A V 8180 TRAVELER 004 S A V MAY 2397 RITO 707 OF IDEAL 3407 7075 S A V BLACKCAP MAY 4136 S A V INTERNATIONAL 2020 S A V MADAME PRIDE 0075

Here is a son of SAV Rainfall 6846 with of one of our outstanding SAV Ripped 8304 daughters to back him up. This is an exceptional maternal mating that will provide you with added carcass quality along with the added value of daughters you will want to retain.

His dam 02J is an exciting SAV Ripped daughter that has a bright future. She checks all of the boxes for us with fertility, fleshing ability, good feet, sound structure, tidy level udder and docility as the icing on the cake. Using proven genetics gives confidence that they will add value to your herd which is the bottom line.