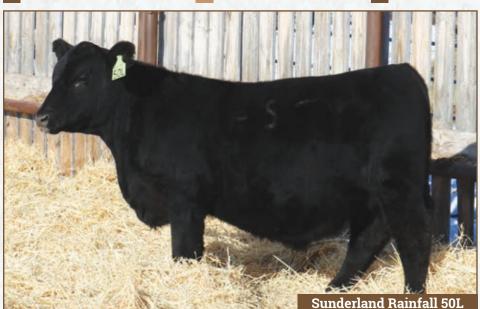

# SUNDERLAND RAINFALL 50L 2305700 SUNR 50L February 12 2023 Male

A lower birth weight SAV Rainfall bull with a world class pedigree! This bull is backed by some of the finest in SAV genetics including the maternal great SAV Blackcap May 4136 who has over 10 million in direct progeny sales. We aquired SAV Blackcap May 4563 (a daughter of SAV Blackcap May 4136) as the high selling donor cow of the 2020 SAV Sale. This bull has the tools to keep your frame size in check but

still add pounds to your calf crop. With this mating combination you can anticipate some exceptional female replacements for your herd. Adding real value to your herd is what we are

trying our best to achieve!