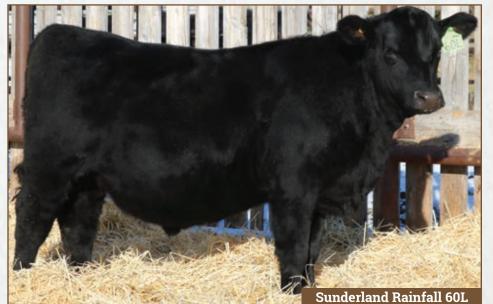

#### SUNDERLAND RAINFALL 60L

2302800 SUNR 60L January 27 2023 Male

COLEMAN CHARLO 0256 S A V RAINFALL 6846 S A V BLACKCAP MAY 4136

S A V RIPPED 8304 SUNDERLAND LADY 02J PEAK DOT LADY 628A O C C PAXTON 730P BOHI ABIGALE 6014 S A V 8180 TRAVELER 004 S A V MAY 2397 S A V RESOURCE 1441 S A V EMBLYNETTE 8259 PEAK DOT BOLD 204U LADY OF PEAK DOT 948W