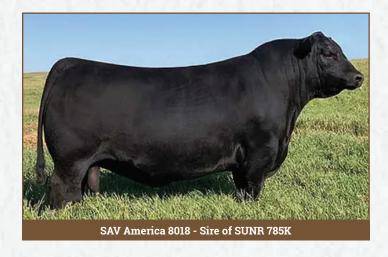

#### AI REFERENCE SIRES

SAV America 8018

2161873 IMP 8018F 31/01/2018 Male

**COLEMAN CHARLO 0256 SAV PRESIDENT 6847** S A V BLACKCAP MAY 4136

S A V MAY 2397 BON VIEW BANDO 598 S A F ROYAL LASS 1002 LEACHMAN RIGHT TIME

O C C PAXTON 730P **BOHI ABIGALE 6014** 

S A V 8180 TRAVELER 004

S A R CRUZS PRIDE 8597

S A F 598 BANDO 5175 **SAV MADAME PRIDE 0075** S A V MADAME PRIDE 8264

| ĕ | <b>BW</b> 4.5 | ww | YW  | MCE  | Milk |
|---|---------------|----|-----|------|------|
| 苗 | 4.5           | 81 | 134 | -4.0 | 19   |

#### **EMBRYO CALVES** SIRED BY S A V AMERICA 8018

Milk

A rare opportunity here... a son of the world record selling Angus bull SAV America 8018. There is absolute royalty in this bull's pedigree including SAV Blackcap May 4563 (a direct daughter of the legendary SAV Blackcap May 4136) with SAV Madame Pride 0075 and AC Duke Girl 57 to name a few. Dont miss out on a chance to add some of the SAV greats into your breeding program.

#### ET SUNDERLAND **AMERICA** 801L

2310958 SUNR 801L February 11 2023 Male

S A V PRESIDENT 6847 S A V AMERICA 8018 S A V MADAME PRIDE 0075

RITO 707 OF IDEAL 3407 7075 S A V BLACKCAP MAY 1434 S A V BLACKCAP MAY 4136 COLEMAN CHARLO 0256 S A V BLACKCAP MAY 4136 S A F 598 BANDO 5175 S A V MADAME PRIDE 8264 R R RITO 707 IDEAL 3407 OF 1418 076 S A V 8180 TRAVELER 004 S A V MAY 2397

| ď | BW 5 | ww | YW  | MCE | Milk | ဥ | BW  | Adj. WW |
|---|------|----|-----|-----|------|---|-----|---------|
| 岀 | 5    | 72 | 121 | 3   | 24   | ¥ | 107 | 702     |

Cow bull prospect. What a mating, SAV America 8018 with SAV Blackcap May 1434 who is a flush sister to the world renowned SAV Resource 1441. 1434 was aquired by Davenport Angus who provided us with this special ET mating. A once in a lifetime opportunity to utilize these genetics to create some spectacular females for your future! The feeder calves from this bull should weigh up as well to add value to your calf crop.

#### ET SUNDERLAND **AMERICA** 785K

**COLEMAN CHARLO 0256** 

S A F 598 BANDO 5175

S A V 707 RITO 9969

A C DUKE GIRL 57

S A V BLACKCAP MAY 4136

S A V MADAME PRIDE 8264

S A V 8180 TRAVELER 004

2252400 SUNR 785K February 12 2022

S A V PRESIDENT 6847 S A V AMERICA 8018 S A V MADAME PRIDE 0075

SAV REVERE 1180 **SAV BLACKCAP MAY 4563** S A V BLACKCAP MAY 4136

| 13  |    |    |     |      |     |
|-----|----|----|-----|------|-----|
| BW  | ww | YW | MCE | Milk | ပ္ပ |
| 1.8 | 48 | 91 | 2   | 29   | ¥   |

S A V MAY 2397 BW Adj. WW 661

Coming 2 yr old bull. We used this bull as clean up after AI with cows and heifers this summer. 785K is a gentle natured, long spined cow bull with good

feet, sound structure, large scrotal and a noteable pedigree. Maternal strength from top to bottom in his lineage with the very best of of the SAV Blackcap May and SAV Madame Pride cows represented. A real opportunity to add some maternal greatness into your cow herd.