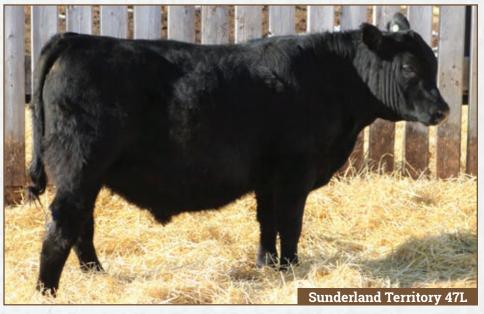

#### SUNDERLAND **TERRITORY** 47L

2305672 SUNR 47L February 17 2023

S A V RESOURCE 1441 **SAVTERRITORY 7225** S A V EMBLYNETTE 3293

O C C LEGACY 839L **SUNDERLAND TOTALLY 01H** 

Adj. WW 540

Older proven genetics like OCC Legacy 739L are getting harder to find. Here is a great opportunity to put this bull to work creating some awesome females that will be the envy of your neighbours.