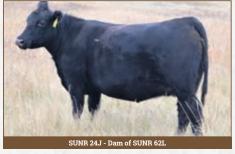

#### SUNDERLAND BLACKCAP MAY 24J

2204242 SUNR 24J March 24 2021 Female

S A V RESOURCE 1441 **SUNDERLAND RESOURCE 317G** SUNDERLAND PRIDE 96A

SAV REVERE 1180 **SAV BLACKCAP MAY 4563** S A V BLACKCAP MAY 4136

ww YW MCE Milk

RITO 707 OF IDEAL 3407 7075 S A V BLACKCAP MAY 4136 BPF SPECIAL FOCUS 504 SOUTHLAND PRIDE 108Y S A V 707 RITO 9969

A C DUKE GIRL 57 S A V 8180 TRAVELER 004 S A V MAY 2397

Adj. WW 632

**SUNR** Resource 317G daughter! natural daughter of our cornerstone donor female SAV Blackcap May 4563 that has a bright future

ahead of her. 24J did an outstanding job this year raising her 1st calf, Lot #11 who gained an impressive 3.07lbs/day without creep feed to record a BW Ratio of 93 and a WW Ratio of 123. Don't miss an opportunity to add this quality female to your herd.

Sunderland Ranch is retaining the right to one flush of all females at the buyers convenience and the sellers expense.

Pasture exposed to Sunderland Territory 769K Preg checked for a mid April 2024 calf