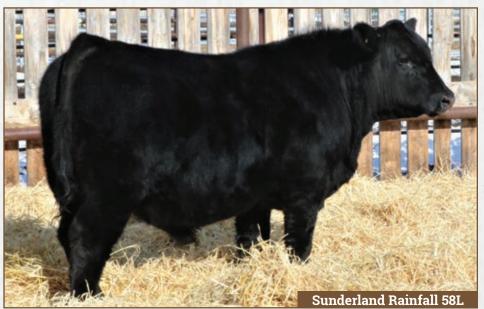

#### SUNDERLAND RAINFALL 58L

2305642 SUNR 58L February 11 2023

COLEMAN CHARLO 0256 S A V RAINFALL 6846 S A V BLACKCAP MAY 4136

MUSGRAVE AVIATOR
SUNDERLAND BLACKCAP MAY 481H
SUNDERLAND BLACKCAP MAY 107E
SUNDERLAND BLACKCAP MAY 107E
SAV BLACKCAP MAY 4004

O C C PAXTON 730P BOHI ABIGALE 6014 S A V 8180 TRAVELER 004 S A V MAY 2397 KOUPALS B&B IDENTITY MCATL FOREVER LADY 1429-138 S A V TEN TRILLION 3112 S A V TEN TRILLION 3112

YW

111

SAV Rainfall 6846 cow bull prospect. A unique outcross opportunity with Musgrave Aviator! More proven genetics to work with, that will add value to your herd and add carcass quality. This stylish bull stands out in the group with the look of a future herd bull. If you want to keep frame score in check, this bull will help your program.