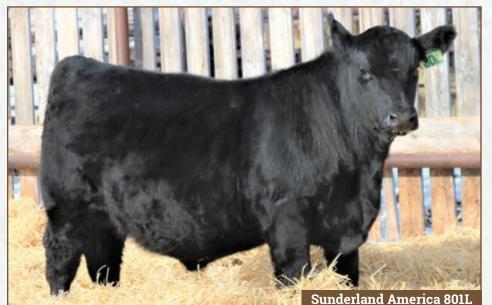

#### ET SUNDERLAND **AMERICA** 801L

2310958 SUNR 801L February 11 2023 Male

S A V PRESIDENT 6847 S A V AMERICA 8018 S A V MADAME PRIDE 0075

RITO 707 OF IDEAL 3407 7075 S A V BLACKCAP MAY 1434 S A V BLACKCAP MAY 4136 COLEMAN CHARLO 0256 S A V BLACKCAP MAY 4136 S A F 598 BANDO 5175 S A V MADAME PRIDE 8264 R R RITO 707 IDEAL 3407 OF 1418 076 S A V 8180 TRAVELER 004 S A V MAY 2397

| ď | BW 5 | ww | YW  | MCE | Milk | ဥ | BW  | Adj. WW |
|---|------|----|-----|-----|------|---|-----|---------|
| 岀 | 5    | 72 | 121 | 3   | 24   | ¥ | 107 | 702     |

Cow bull prospect. What a mating, SAV America 8018 with SAV Blackcap May 1434 who is a flush sister to the world renowned SAV Resource 1441. 1434 was aquired by Davenport Angus who provided us with this special ET mating. A once in a lifetime opportunity to utilize these genetics to create some spectacular females for your future! The feeder calves from this bull should weigh up as well to add value to your calf crop.