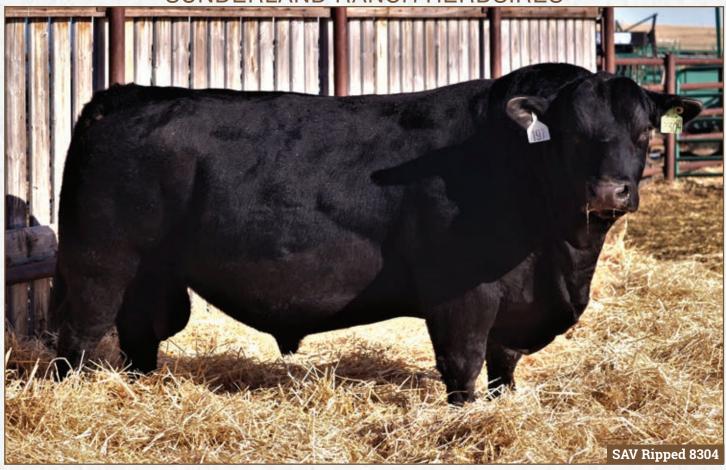

We purchased SAV Ripped 8304 from the 2019 Schaff Angus Valley sale. SAVRIPPED 8304

He was a high selling stand out feature of the SAV Resource 1441 bull calves at the 2019 SAV sale with his powerful hindquarter and expressive muscle definition, disposition, solid structure and foot quality!

His pedigree is packed with proven SAV maternal genetics that have stood the test of time.

Ripped's renowned sire SAV Resource 1441 is a registration leader in the Angus breed. Resource is known for adding muscle, volume, fleshing ability, foot quality and docility to his progeny.

His impressive Pathfinder dam SAV Emblynette 8259 is a Density daughter that is a proven producer with ideal body type, abundant milk and perfect feet. She is still in production at 13 years of age and records a weaning ratio of 105 on 11 calves.

SAV Ripped 8304 daughters are performing well here and are proving to be good mothers with good feet, udders and dispositions.