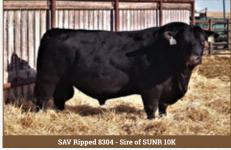

We purchased SAV Ripped 8304 from the 2019 Schaff Angus Valley sale. SAVRIPPED 8304

He was a high selling stand out feature of the SAV Resource 1441 bull calves at the 2019 SAV sale with his powerful hindquarter and expressive muscle definition, disposition, solid structure and foot quality!

His pedigree is packed with proven SAV maternal genetics that have stood the test of time.

Ripped's renowned sire SAV Resource 1441 is a registration leader in the Angus breed. Resource is known for adding muscle, volume, fleshing ability, foot quality and docility to his progeny.

His impressive Pathfinder dam SAV Emblynette 8259 is a Density daughter that is a proven producer with ideal body type, abundant milk and perfect feet. She is still in production at 13 years of age and records a weaning ratio of 105 on 11 calves.

SAV Ripped 8304 daughters are performing well here and are proving to be good mothers with good feet, udders and dispositions.