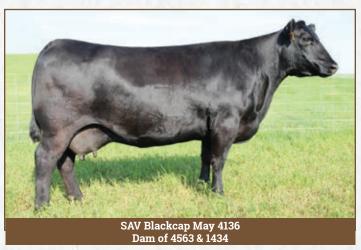

We have made strong investments in our herdsires and females who are the direct progeny of some of the most highly regarded females in the breed. This foundation includes SAV Blackcap May 4563 our cornerstone donor whose ET offspring are strongly represented in the sale offering. Pedigrees throughout our offering are stacked top and bottom with proven renowned Angus females, SAV Blackcap May 4136, SAV Madame Pride 0075, SAV Blackcap May 5530, SAV Emblynette 8259 and SAV Blackcap May 8051 to name a few. The foundation of maternal strength is shining through in our young cows, these up and comers have bright futures here.

#### SAV BLACKCAP MAY 4136

US14739095

Female

SITZ TRAVELER 8180 S A V 8180 TRAVELER 004 BOYD FOREVER LADY 8003

S A F 598 BANDO 5175 S A V MAY 2397 S A V MAY 7238 G D A R TRAVELER 71 SITZ EVERELDA ENTENSE 1137 A A R NEW TREND S V F FOREVER LADY 57D BON VIEW BANDO 598 S A F ROYAL LASS 1002 LEACHMAN RIGHT TIME S A R PROSPECTOR MAY 9124

SAV Blackcap May 4136 is the Angus breeds most influential genetic contributor and all time top income producing cow, generating an astounding \$10.2 million on 221 direct progeny in past SAV sales including her long list of herdsire sons, including, Resource, Renown, President, Rainfall and has 58 daughters working in the SAV herd. She is the dam of our donor cow SAV Blackcap May 4563.