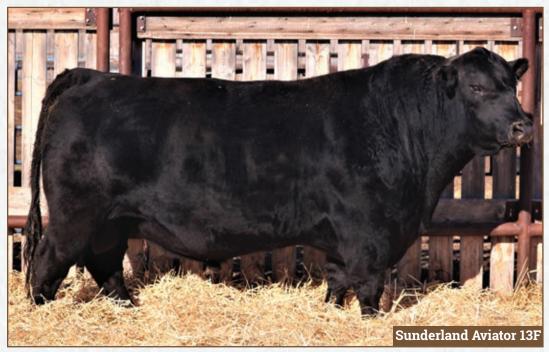

#### SUNDERLAND RANCH HERDSIRES

Pictured as a 3yr old. SUNR 13F is a son of Musgrave Aviator that we retained as a heifer bull for his exceptional calving ease, performance, good feet and genetic merit. We have used him for four years and have not had any calving assists to date. Sons & daughters are featured in the sale.

2022254

MCATL FOREVER LADY 1429-138

BROOKMORE HEROINE 52U

KOUPALS B&B IDENTITY

SITZ UPWARD 307R

**BROOKMORE HEROINE 108A** 

MUSGRAVE AVIATOR

SUNR 13F

Sunderland Aviator 13F

SITZ UPWARD 307R

S A V FINAL ANSWER 0035

ALC FOREVER LADY R02S

SITZ HENRIETTA PRIDE 81M

BROOKMORE HEROINE 59R

CONNEALY ONWARD

S A V 004 DENSITY 4336