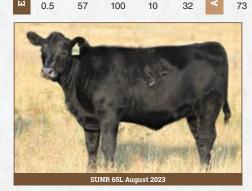

Sunderland Ranch is retaining the right to one flush of all females at the buyers convenience and the sellers expense.

29

SUNDERLAND PRIDE 06L 2336705 SUNR 06L February 23 2023 Female

S A V RESOURCE 1441

B P F BLACK CASH 341

SOUTHLAND FX 60T

MYTTY IN FOCUS

S A V EMBLYNETTE 3293

S A V INTERNATIONAL 2020

S A V MADAME PRIDE 0075

S A V TERRITORY 7225 SUNDERLAND TERRITORY 287H S A V MADAME PRIDE 5811

B P F SPECIAL FOCUS 504 SUNDERLAND PRIDE 96A SOUTHLAND PRIDE 108Y

 BW
 WW
 YW
 MCE
 Milk
 BW
 BW
 Adj. WW

 0.2
 55
 96
 5.5
 30
 88
 703

Sunderland Territory 287H - Sire of SUNR 06L

Here's another one from the very top of our replacement pen this year. We have gone back and forth on whether to offer her but have decided to share

some of the genetics that have and still are working for us. There is some real history here with her pedigree, her maternal grandam 108Y was in production until she was 12 years old with multiple herdsires to her credit and daughters retained in our herd. 96A continues to be a solid producer here at 10 years old with sound structure, good feet, multiple sons sold with daughters and grandaughters working hard here. Combined with proven SAV genetics such as SAV Territory 7225 and SAV Madame Pride 0075 in the top of her pedigree SUNR 06L is a heifer you wont want to miss out on!

Sunderland Ranch is retaining the right to one flush of all females at the buyers convenience and the sellers expense.