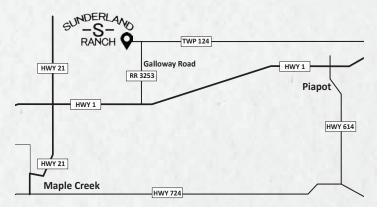

#### **Directions:**

From Maple Creek: 8 km North on HWY 21, 6 km East on HWY 1 North on Galloway Road (RR 3253) for 4 km to TWP Rd 124. From Piapot: 18 km West on HWY 1 from the Piapot turnoff. Turn North on RR 3253 for 4 km to TWP Rd 124