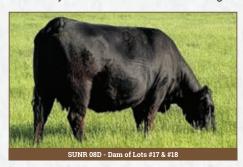

SUNDERLAND LADY 08D

Milk 116

Adj. WW 95 646

SUNR Territory 287H cow bull! This bull has some unique outcoss in his pedigree including SAV Territory 7225, S Chisum 255 - a son of S Chisum 6175 and maternal great SAV Madame Pride 0075 who is the dam of the record selling 1.5 million Angus bull SAV America 8018. SUNR 34L's dam 16F is a strong performer who has raised another good one this year she is the daughter of SUNR Lady 08D the donor dam of our ET cow bulls Lots #17 and #18. Lots of mating options with opportunity to add value to your calf crop!

Sunderland Resource 317G daughter. SUNR 33J is the dam of our lead off purebred heifer calf Lot #26. This moderate framed beauty is on a path to a successful future after raising a standout calf this year. She is a feminine, docile, easy fleshing female with sound structure, good feet and a tidy udder. Her grandam's on both top and bottom of her pedigree are still strong producers in our herd at 9 and 10 years old. Sunderland Ranch is retaining the right to one flush of all females at the buyers convenience and the sellers expense.