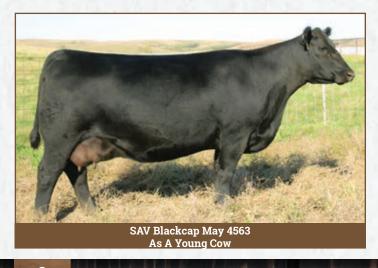

We have made strong investments in our herdsires and females who are the direct progeny of some of the most highly regarded females in the breed. This foundation includes SAV Blackcap May 4563 our cornerstone donor whose ET offspring are strongly represented in the sale offering. Pedigrees throughout our offering are stacked top and bottom with proven renowned Angus females, SAV Blackcap May 4136, SAV Madame Pride 0075, SAV Blackcap May 5530, SAV Emblynette 8259 and SAV Blackcap May 8051 to name a few. The foundation of maternal strength is shining through in our young cows, these up and comers have bright futures here.

Back Foot

S A V MAY 7238

We purchased the Pathfinder SAV Blackcap May 4563 as the top selling donor cow from th 2020 Schaff Angus Valley sale.

She has striking femininity, is wide pinned, outstanding udder quality, solid foot structure, proven maternal genetics and an impressive production record, backed by proven maternal genetics.

4563 is a daughter of the famous SAV Blackcap May 4136 who is the top SAV income producing cow with over \$10 million in direct progeny sales and has multiple herdsire sons to credit her name including SAV Resource 1441, SAV Renown 3439 and SAV Rainfall 6846 to name a few.

SAV Blackcap May 4563 has two daughters that are retained in the SAV herd and five progeny have highlighted past SAV sales.

Her daughters retained here are showing promise and have all of the traits we look for to be standout cows in the future!