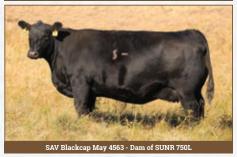

We have made strong investments in our herdsires and females who are the direct progeny of some of the most highly regarded females in the breed. This foundation includes SAV Blackcap May 4563 our cornerstone donor whose ET offspring are strongly represented in the sale offering. Pedigrees throughout our offering are stacked top and bottom with proven renowned Angus females, SAV Blackcap May 4136, SAV Madame Pride 0075, SAV Blackcap May 5530, SAV Emblynette 8259 and SAV Blackcap May 8051 to name a few. The foundation of maternal strength is shining through in our young cows, these up and comers have bright futures here.

#### SUNDERLAND RANCH DONOR FEMALES

Ref

2144122

S A V BLACKCAP MAY 4563 IMP 4563B 01/02/2014 Female

> RITO 707 OF IDEAL 3407 7075 BR POLLY 8077-472 CAR TRACKER 305 A C DUKE GIRL 330 SITZ TRAVELER 8180 BOYD FOREVER LADY 8003 S A F 598 BANDO 5175

S A V 707 RITO 9969 S A V REVERE 1180 A C DUKE GIRL 57

S A V 8180 TRAVELER 004 S A V BLACKCAP MAY 4136 S A V MAY 2397

| ő | BW   | ww | YW | MCE | Milk |
|---|------|----|----|-----|------|
| 岀 | -0.7 | 43 | 83 | 7.0 | 38   |

Back Foot

S A V MAY 7238

We purchased the Pathfinder SAV Blackcap May 4563 as the top selling donor cow from th 2020 Schaff Angus Valley sale.

She has striking femininity, is wide pinned, outstanding udder quality, solid foot structure, proven maternal genetics and an impressive production record, backed by proven maternal genetics.

4563 is a daughter of the famous SAV Blackcap May 4136 who is the top SAV income producing cow with over \$10 million in direct progeny sales and has multiple herdsire sons to credit her name including SAV Resource 1441, SAV Renown 3439 and SAV Rainfall 6846 to name a few.

SAV Blackcap May 4563 has two daughters that are retained in the SAV herd and five progeny have highlighted past SAV sales.

Her daughters retained here are showing promise and have all of the traits we look for to be standout cows in the future!