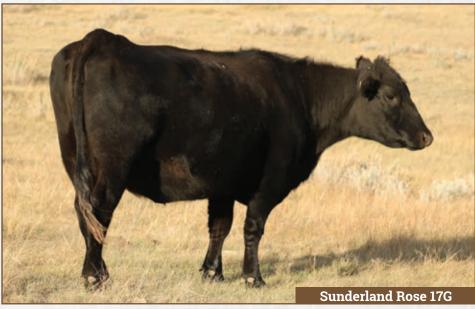

Milk Adj. WW 719

81

2079976

SAV 8180 TRAVELER 004

SAVTENTRILLION3112 **SUNDERLAND ROSE 02D** HF ROSE 188A

**S A V 004 DENSITY 4336** 

S A V MAY 7238

SUNDERLAND ROSE 17G SUNR 17G March 04 2019 Female

> SITZ TRAVELER 8180 **BOYD FOREVER LADY 8003** LEACHMAN RIGHT TIME S A R PROSPECTOR MAY 9124 AARTENX7008SA

S A V BLACKCAP MAY 5530 **CONNEALY CONSENSUS 7229** HE BOSE 62Y

ww YW Milk Adj. WW MCE 56 96 2 34 87 687

SAV Density 4336! A daughter of the maternal legend Density, sought after genetics that have been proven to add maternal value in herds everywhere. 17G is a quiet natured female who has done a nice job for us here. A real opportunity to build into your herd some older proven genetics.

Sunderland Ranch is retaining the right to one flush of all females at the buyers convenience and the sellers expense.

BW Ratio 86, WW Ratio 110 - Male Calves BW Ratio 94, WW Ratio 108 - Female Calves Pasture exposed to Sunderland Territory