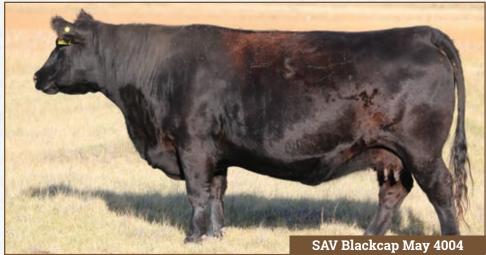

#### SUNDERLAND RANCH DONOR FEMALES

SAV BLACKCAP MAY 4004

S A V HERITAGE 6295

IMP 4004B

#### SAV MADAME PRIDE 5811

Purchased as one of the top valued heifers at the 2015 Schaff Angus Valley Sale. She has been a strong producer here for us with several daughters retained in our herd earning her place in the top tier. SAV Blackcap May 4004 was designated a CAA

When we attended the SAV sale in 2015 she commanded our attention and stood out amongst the entire offering to us with her powerful phenotype, strong topline, deep ribbed and impressive structural correctness with ideal foot shape and heel depth. As a 8 year old cow in our herd her feet remain ideal and problem free. She has a level well attached udder

with proper teat placement and size. Her pedigree is backed up with proven cow families on the top and bottom of her pedigree. Her dam SAV Blackcap May 8051 highlighted the 2017 SAV sale selling for an

SAV Blackcap May 4004's offspring have been impressive. She has provided us with some standout daughters to build our program with, they are thick made, very easy fleshing cows that are great mothers, structurally correct with good quality udders. Some of our herd favorites and of visitors to the ranch.