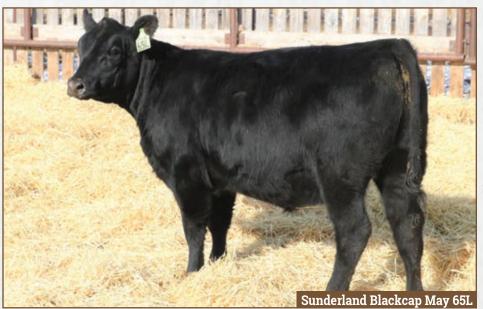

## SUNDERLAND BLACKCAP MAY 63L

2302793 SUNR 63L January 24 2023 Female

MOHNEN SUBSTANTIAL 272 SITZ STELLAR 726D SITZ PRIDE 200B

SUNDERLAND RESOURCE 317G
SUNDERLAND BLACKCAP MAY 33J
SUNDERLAND BLACKCAP MAY 15

SUNDERLAND BLACKCAP MAY 15F

BW WW YW MCE Milk

| ا ج | BW  | ww | YW  | MCE | Milk | ႘ | BW |
|-----|-----|----|-----|-----|------|---|----|
| ᆲ   | 0.1 | 73 | 128 | 7   | 27   | ¥ | 78 |

BENFIELD SUBSTANCE 8506 MOHNEN GLYN MAWR ELBA 1758 CONNEALY FINAL PRODUCT SITZ PRIDE 308Y

S A V RESOURCE 1441 SUNDERLAND PRIDE 96A MUSGRAVE AVIATOR SUNDERLAND BLACKCAP MAY 01D

BW Adj. WW 78 653

Sunderland Ranch presents our lead off heifer calf from the top of the replacement pen! She was the third heaviest WW calf of the entire 2023 calf crop.

Her dam has been a real stand out amongst the young females in the herd. Proven pedigree top and bottom with renowned sires SAV Resource 1441, Sitz Stellar 726D and Musgrave Aviator. Parting with this female has not been an easy decision but we are excited to offer this powerful female. The mating opportunities are endless for your program!

We are retaining the right to one flush at buyers convenience and sellers expense.

Here is a female that has alot to offer! She is a daughter of our calving ease bull SUNR Aviator 13F that we used for 4 years on heifers with no calving difficulties. Take note of her dam's pedigree, you will see none other than SAV America 8018 and our cornerstone donor dam SAV Blackcap May 4563!