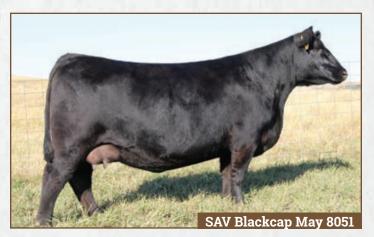

The powerful, wide hipped, broad based and solid built SAV Blackcap May 8051 was a fifth generation donor cow at SAV. She was the feature donor cow in the 2017 SAV sale where she sold for \$110,000.00. She is the dam of our donor cow SAV Blackcap May 4004.