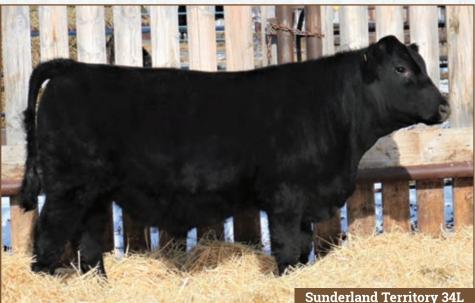

#### SUNDERLAND TERRITORY 34L

SUNR 34L March 07 2023 Male 2310484

S A V RESOURCE 1441 S A V EMBLYNETTE 3293 S A V INTERNATIONAL 2020 S A V MADAME PRIDE 0075

S CHISUM 6175 S BLOSSOM 0278

SAVTEN TRILLION 3112 PEAK DOT LADY 628A

ww YW Milk 0.2 43

Adj. WW 599

ww YW 69

S CHISUM 255

SUNDERLAND LADY 16F

SAVTERRITORY 7225

SUNDERLAND TERRITORY 287H

S A V MADAME PRIDE 5811

SUNDERLAND LADY 08D

Milk 116

Adj. WW 95 646

SUNR Territory 287H cow bull! This bull has some unique outcoss in his pedigree including SAV Territory 7225, S Chisum 255 - a son of S Chisum 6175 and maternal great SAV Madame Pride 0075 who is the dam of the record selling 1.5 million Angus bull SAV America 8018. SUNR 34L's dam 16F is a strong performer who has raised another good one this year she is the daughter of SUNR Lady 08D the donor dam of our ET cow bulls Lots #17 and #18. Lots of mating options with opportunity to add value to your calf crop!