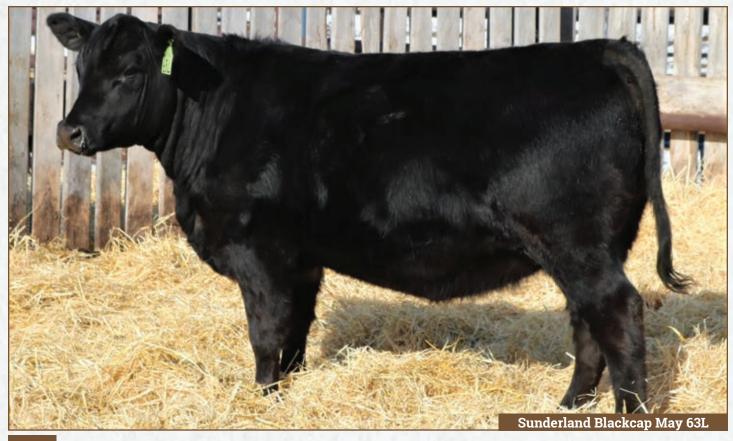

#### SUNDERLAND BLACKCAP MAY 70L

2302804 SUNR 70L February 03 2023 Female

MUSGRAVE AVIATOR
SUNDERLAND AVIATOR 13F
BROOKMORE HEROINE 108A

S A V AMERICA 8018 SUNDERLAND BLACKCAP MAY 729J S A V BLACKCAP MAY 4563

YW

MCE

ww

KOUPALS B&B IDENTITY MCATL FOREVER LADY 1429-138 SITZ UPWARD 307R BROOKMORE HEROINE 52U

S A V PRESIDENT 6847 S A V MADAME PRIDE 0075 S A V REVERE 1180

28

BW WW YW MCE Milk BW Adj. WW

1.6 74 120 8 26 75 639

Another SUNR Aviator 13F heifer calf. Check out this young lady's resume. Musgrave Aviator, Hoover Dam, Sitz Upward 307R, SAV Sensation 5615. She has a moderate 75lb BW with a strong WW (top 1%), YW (top 9%) CAA EPD. Check out her dam 44J as lot #24. A special opportunity to aquire a female with proven genetics!