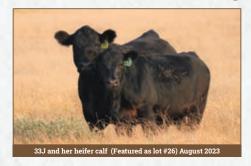

Sunderland Resource 317G daughter. SUNR 33J is the dam of our lead off purebred heifer calf Lot #26. This moderate framed beauty is on a path to a successful future after raising a standout calf this year. She is a feminine, docile, easy fleshing female with sound structure, good feet and a tidy udder. Her grandam's on both top and bottom of her pedigree are still strong producers in our herd at 9 and 10 years old. Sunderland Ranch is retaining the right to one flush of all females at the buyers convenience and the sellers expense.

#### SUNDERLAND BLACKCAP MAY 33J

2204263 SUNR 33J March 20 2021 Female

SAV RESOURCE 1441 **SUNDERLAND RESOURCE 317G** SUNDERLAND PRIDE 96A

ww

60

MUSGRAVE AVIATOR SUNDERLAND BLACKCAP MAY 15F SUNDERLAND BLACKCAP MAY 01D