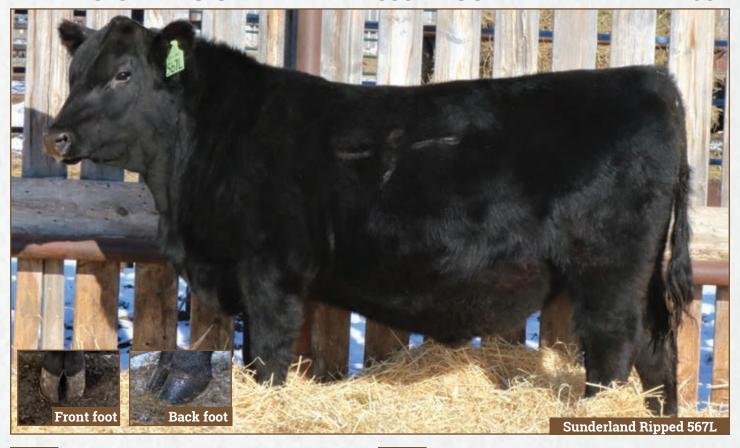

#### EMBRYO CALVES S A V RIPPED 8304 x SUNDERLAND LADY 08D

ET SUNDERLAND RIPPED 567L

103

2305690 SUNR 567L February 23 2023

S A V RESOURCE 1441 **V RIPPED 8304** S A V EMBLYNETTE 8259

SU

| S A V TEN TRILLION 3112<br>JNDERLAND LADY 08D<br>PEAK DOT LADY 628A |  |
|---------------------------------------------------------------------|--|
|                                                                     |  |

| ě 🗆 | BW  | ww | YW  | MCE<br>3 | Milk |
|-----|-----|----|-----|----------|------|
| 苗   | 4.2 | 66 | 108 | 3        | 23   |

RITO 707 OF IDEAL 3407 7075 S A V BLACKCAP MAY 4136 **S A V 004 DENSITY 4336** S A V EMBLYNETTE 3325 AARTENX7008SA S A V BLACKCAP MAY 5530 PEAK DOT BOLD 204U LADY OF PEAK DOT 948W

Adj. WW

705

ET SUNDERLAND RIPPED 597L 2309409 SUNR 597L February 14 2023

S A V RESOURCE 1441 SAV RIPPED 8304 S A V EMBLYNETTE 8259

S A V TEN TRILLION 3112 **SUNDERLAND LADY 08D** PEAK DOT LADY 628A

RITO 707 OF IDEAL 3407 7075 S A V BLACKCAP MAY 4136 **S A V 004 DENSITY 4336** S A V EMBLYNETTE 3325 AARTENX7008SA S A V BLACKCAP MAY 5530 PEAK DOT BOLD 204U LADY OF PEAK DOT 948W

| EPD | BW  | ww | YW  | MCE | Milk | ရွ | BW  | Adj. WW |
|-----|-----|----|-----|-----|------|----|-----|---------|
| 岀   | 5.1 | 72 | 123 | -8  | 25   | ¥  | 108 | 693     |

Strong cow bull prospects sired by SAV Ripped 8304 with donor SUNR Lady 08D. Flush brothers that are very similar in kind. They are long spined, deep ribbed and solid from the ground up. These bulls will add some punch to your calf crop with the added bonus of carcass quality included in this genetic package! SUNR 08D is a cow we raised and utilized in our donor program for her solid structure, perfect feet, level udder, powerful phenotype and docility. We have also retained her daughters in our herd.