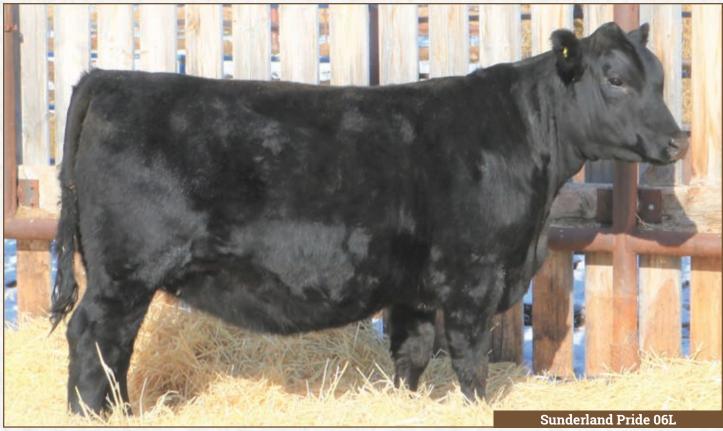

VER

BROOKMORE HEROINE 108A

HOOVER DAM
SUNDERLAND BLACKCAP MAY 44J

SUNDERLAND BLACKCAP MAY 21G

**SUNDERLAND AVIATOR 13F** 

KOUPALS B&B IDENTITY
MCATL FOREVER LADY 1429-138
SITZ UPWARD 307R
BROOKMORE HEROINE 52U
SYDGEN C C & 7
ERICA OF ELLSTON C124
S A V SENSATION 5615
SUNDERLAND BLACKCAP MAY 107E

BW WW YW MCE Milk BW Adj. WW

1.6 74 120 8 26 75 639



Another SUNR Aviator 13F heifer calf. Check out this young lady's resume. Musgrave Aviator, Hoover Dam, Sitz Upward 307R, SAV Sensation 5615. She has a moderate 75lb BW with a strong WW (top 1%), YW (top 9%) CAA EPD. Check out her dam 44J as lot #24. A special opportunity to aquire a female with proven genetics!

Sunderland Ranch is retaining the right to one flush of all females at the buyers convenience and the sellers expense.









29

SUNDERLAND PRIDE 06L 2336705 SUNR 06L February 23 2023 Female

S A V RESOURCE 1441

B P F BLACK CASH 341

SOUTHLAND FX 60T

MYTTY IN FOCUS

S A V EMBLYNETTE 3293

S A V INTERNATIONAL 2020

S A V MADAME PRIDE 0075

S A V TERRITORY 7225 SUNDERLAND TERRITORY 287H S A V MADAME PRIDE 5811

B P F SPECIAL FOCUS 504 SUNDERLAND PRIDE 96A SOUTHLAND PRIDE 108Y

 BW
 WW
 YW
 MCE
 Milk
 BW
 BW
 Adj. WW

 0.2
 55
 96
 5.5
 30
 88
 703



Sunderland Territory 287H - Sire of SUNR 06L



Here's another one from the very top of our replacement pen this year. We have gone back and forth on whether to offer her but have decided to share





some of the genetics that have and still are working for us. There is some real history here with her pedigree, her maternal grandam 108Y was in production until sh