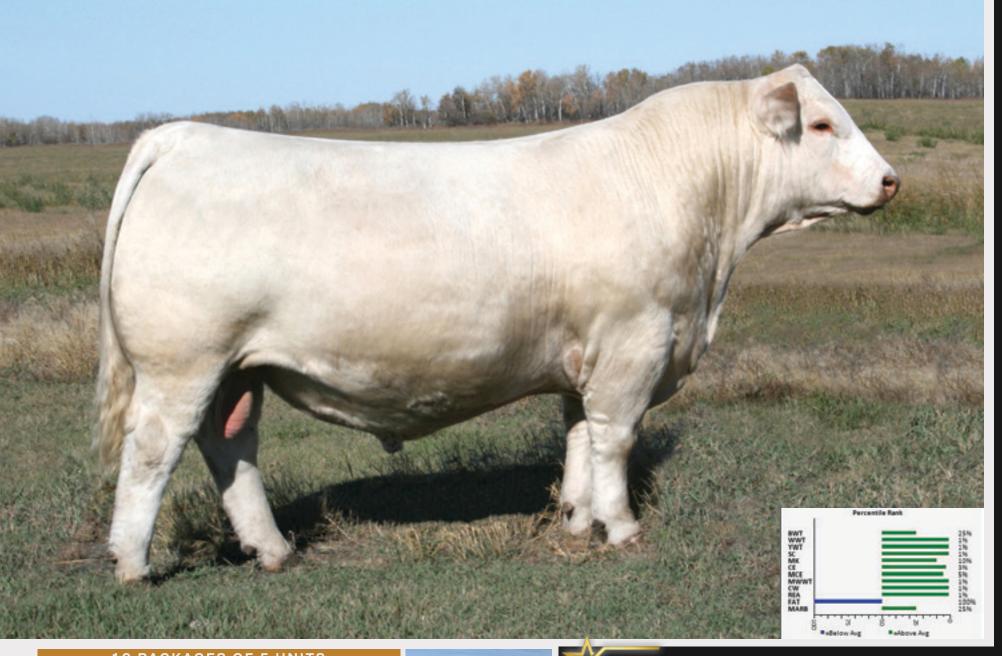

# **2B SVY HISTORIC 241K**

BW: 87 LBS. CE: 14.5 BW: -1.4 WW: 83 YW: 162 MILK: 30 MC859247 SVY 241K 2/22/2022 HOMO POLLED

LT COUNTDOWN 9712 PLD M6 MS NEW GERMAINE 484 P

BROBERG'S RSOURCE D20 LT MADELINE 6113 PLD M6 NEW STANDARD 842 P ET M6 COOL GERMAINE 1145 P ET