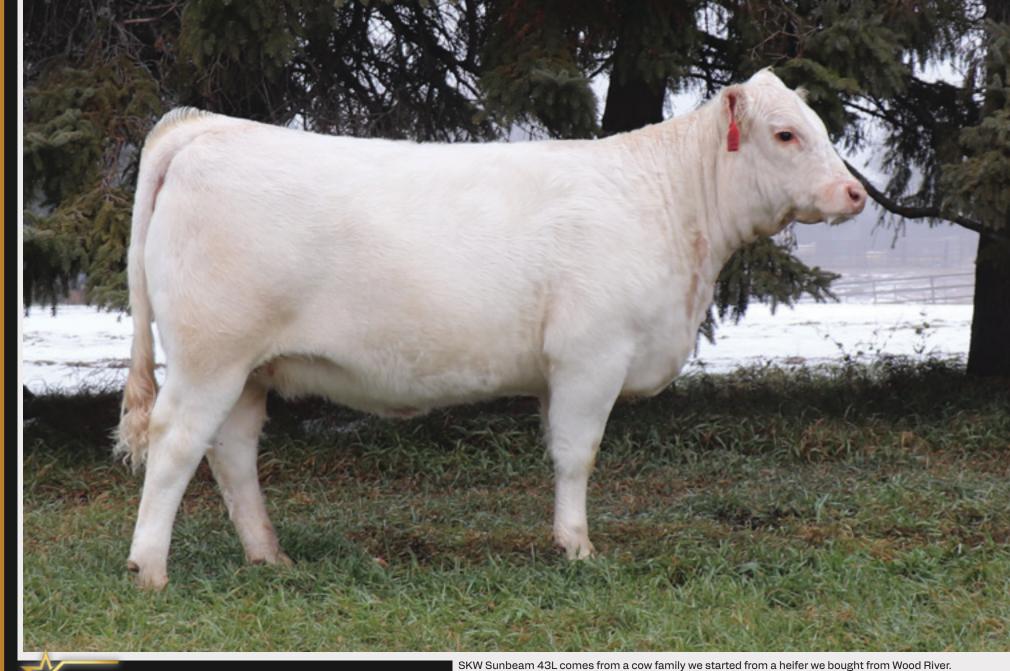

# **SKW SUNBEAM 43L**

BW: 95 LBS. BW: 1.5 WW: 59 YW: 104 MILK: 22 FC854644 SKW 43L 1/13/2023 POLLED

KAYR AMIGO 19J SKW SUNBEAM 68H

ELDER'S AMIGO 98E KAYR MISS 19Y LT VENTURE 3198 PLD WOOD RIVER SUNBEAM 36A This heifer is very similar to the original Wood River 36A cow. She is big bodied and feminine. This cow family has been very consistent, bringing in top calves every year. Sunbeam is an extremely quiet heifer out of our newest herdsire KAYR Amingo 19J. We are extremely impressed with the Amigo calves and are excited to see these females develop. Consigned by Creek's Edge Land & Cattle.