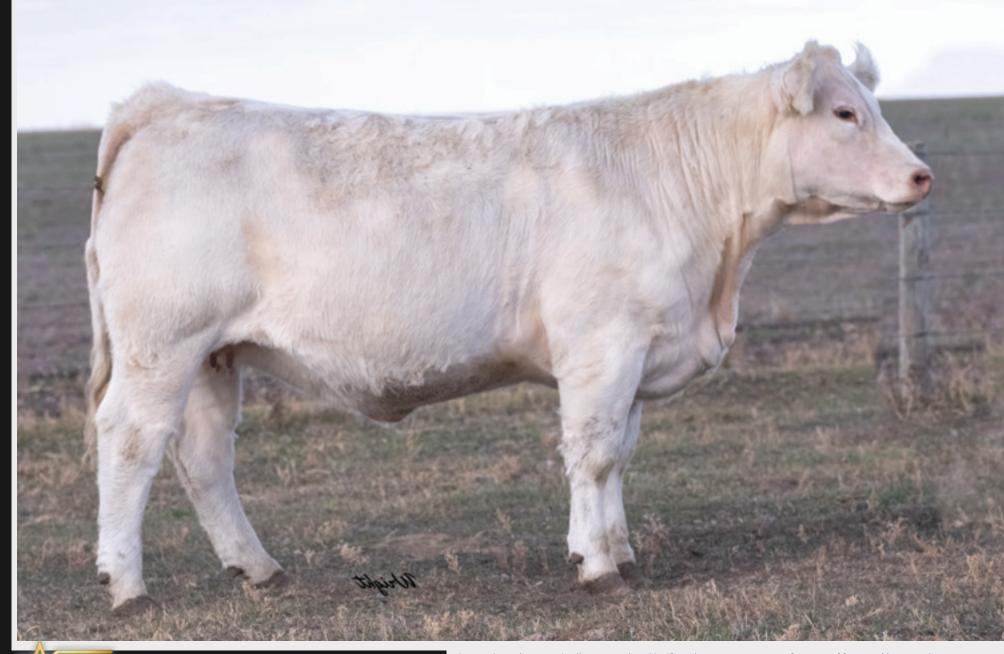

Miss Prairie Cove 342L is sure to have many friends in Saskatoon, this February born beauty is bold sprung and captivating in her design, she grabs your attention everytime you walk in her pen. Her Donor dam is building on her already impressive resume this year as her flush to Trust has resulted in a Reserve Grand Champion female at Farmfair International already and a half dozen high qaulity herdbulls that will lead off our 2023 PCC Bull Sale February 22 at the Farm in Bashaw. We believe Miss Prairie Cove 342L can compete at the highest level, and as an added bonus she is as gentle and sweet as you could ever make a female and just look at her fabulous hair, making days in the show barn working on her a complete joy. **Consigned by Prairie Cove Charolais.** 

BW: 83 LBS. BW: 2.5 WW: 65 YW: 121 MILK: 22 FC861947 PCC 342L 2/1/2023 POLLED

RBM KEYSTONE H41
MISS PRAIRIE COVE 806F

LT RUSHMORE 8060 PLD RBM JASMINE F251 TR PZC MR TURTON 0794 ET MISS PRAIRIE COVE 407B