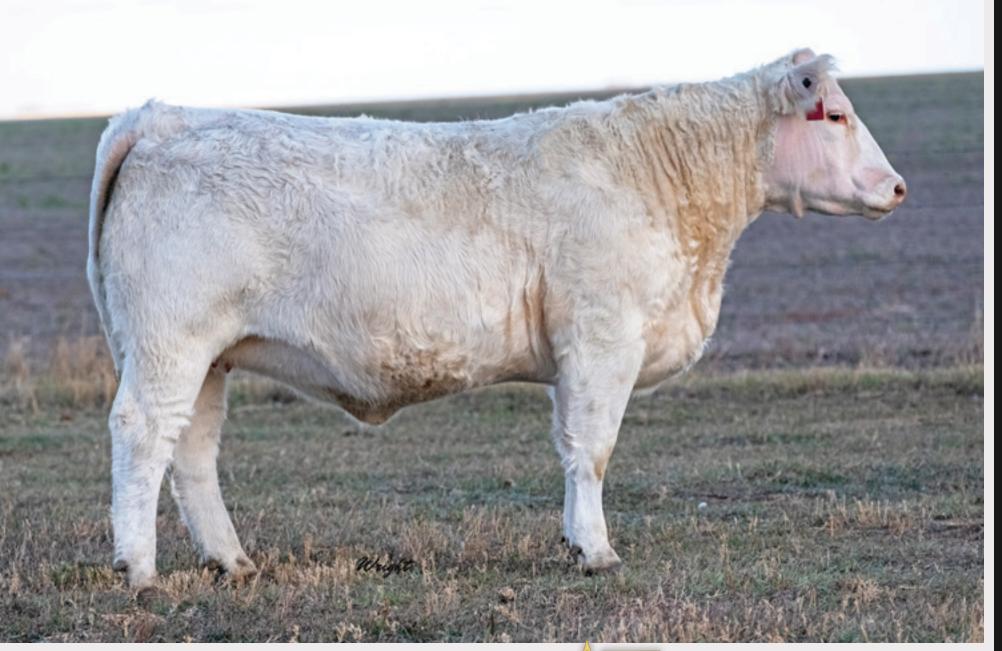

### **ONLINE BIDDING AVAILABLE:**

Mark Shologan

780-699-3106

We knew since day 1 this Starstruck bull calf would be special! Sired by the industry leading Outsider bull and out of the prestigious Starstruck cow family which makes it pretty tough to not like this bulls pedigree! Strikeout is a complete package with combining a soft look with tons of muscle and mass! He's so free moving and loaded with EPDs! This bull was already Senior champion bull calf, champion charolais bull calf in the King of the Ring and reserve champion charolais bull! Don't miss out on this standout with one of the best pedigrees in the industry! **Retaining 1/4 semen interest.**Consigned by Bar SK Cattle.

# **1** BAR SK STRIKE OUT 310L

BW: 88 LBS. BW: -1.8 WW: 65 YW: 121 MILK: 30 MC859662 BRSK 310L 1/26/2023 POLLED

M&M OUTSIDER 4003 PLD SVY STARSTRUCK 712E

LT LONG DISTANCE 9001 PLD M&M MS CARBINE 1567 PLD HRJ CROWD FAVOURITE 515C SVY STARSTRUCK 409B