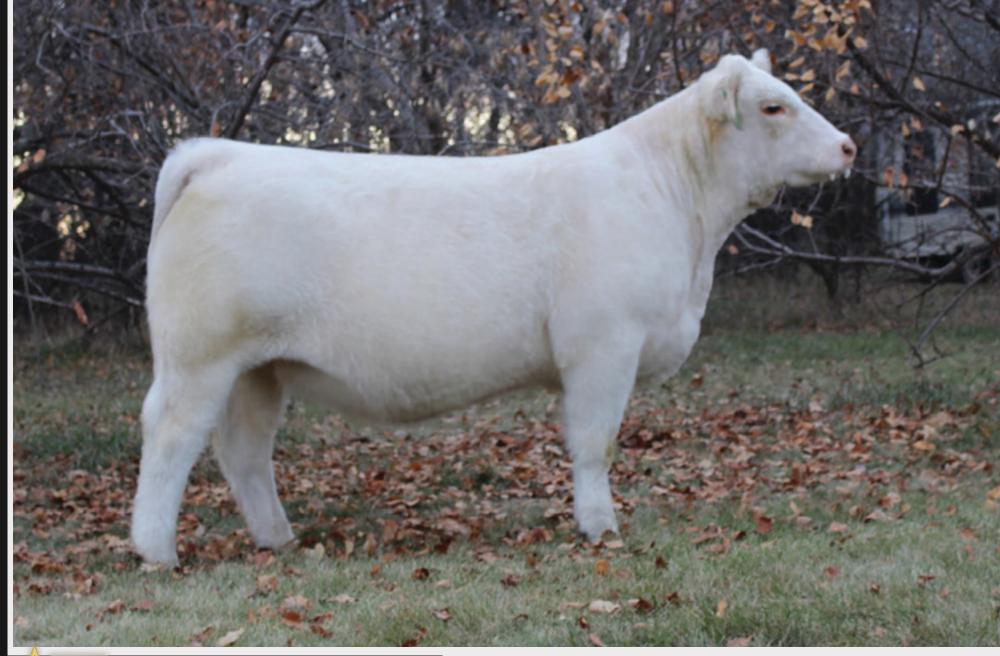

A heifer that is as functional as they come. She is super stout with lots of shape. Tanya has enough power and mass yet still has plenty of look. Her dam HTA Sonja is a past high seller that has turned into a very complete productive cow, with good feet and an awesome udder. The Sonja cow family is one of the most prominent cow families in the reputable HTA herd, Sonja's are raising high selling bulls and replacement females every year there and we are getting a glimpse with Sonja 9115G. We think this one will become a no miss cow with lots of upside. Consigned by Cays Cattle.

## **CAYS TANYA 21L**

FC861166 CAYS 21L 1/13/2023 POLLED

SVY TRUST 6H HTA SONJA 9115G

M6 BELLS & WHISTLES 258 P SVY STARSTRUCK 409B HTA ASTROID 603D HTA SONJA 648D