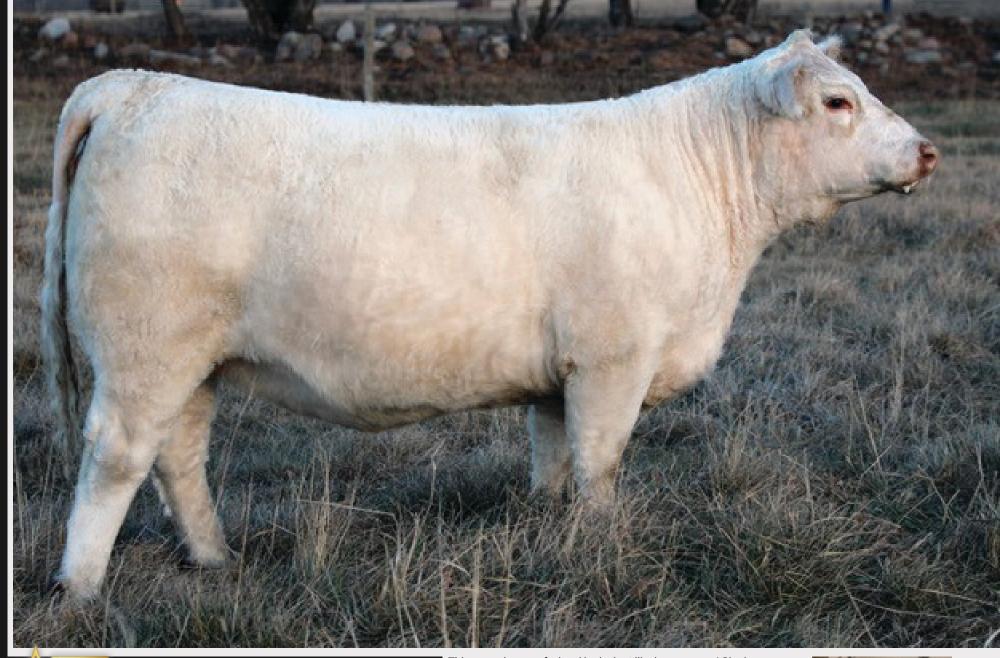

9

**BRSK 205K** 

FC839990 BRSK 205K 1/10/2022 POLLED

BW: 85 LBS. BW: -2.5 WW: 65 YW: 131 MILK: 22

SOS APEX PLD 139F

MISS PRAIRIE COVE 19H

LT LEDGER 0332 P
TMJF BERYLE 447B
TR PZC MR TURTON 0794 ET
MISS PRAIRIE COVE 604D

This powerhouse of a bred looks just like her momma! She has so much rib and top combing that with being very flexible on the move! Out of the 2018 players club champion SoS Apex that has proven himself time after time. She's bred to a Top 1% BW Countdown son that we couldn't be more excited for! Bred to SVY Counterpoint on May 1, 2023. Consigned by Bar SK Cattle.