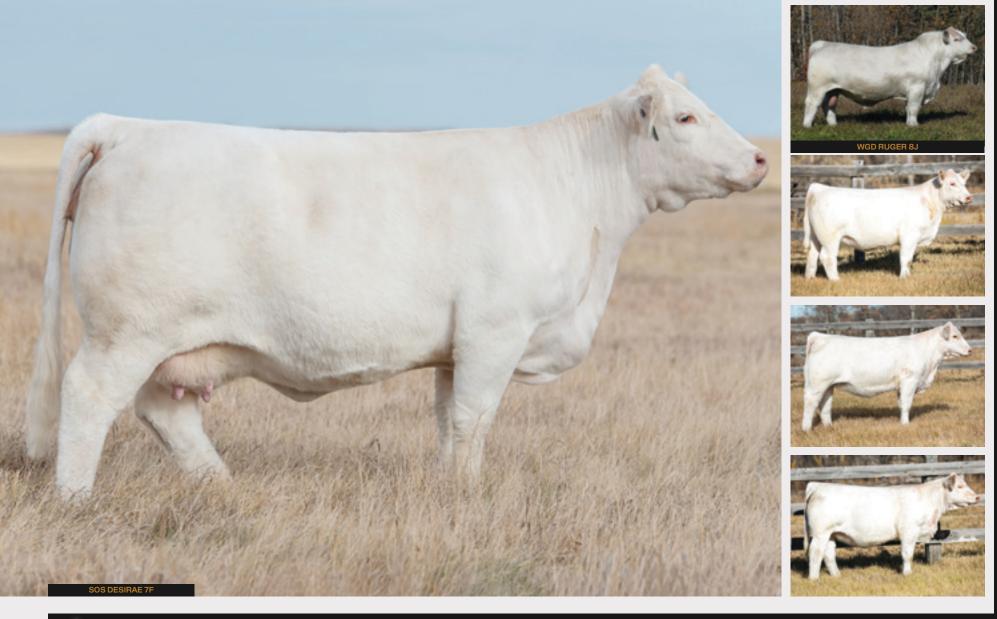

# PICK OF THE SOS 7F X RUGER EMBRYO HEIFERS

Far exceeding our expectations is the best way to describe this SALES FEATURE! Ruger calves are highly anticipated and this year we don't have a lot, but the ones we do have are very special. 7F is a great donor cow owned with Alton Century Farms and she has earned her spot as a top tier donor candidate. The Ruger/7F mating has given us 7 full sib females for you to pick from and there will be a handful on display in Saskatoon for your appraisal. Start your own Desirae cow family with this acquisition and without a doubt this will be one of the most exciting lots to sell in the Charolais breed this fall. **Consigned by Springside Cattle Co.** 