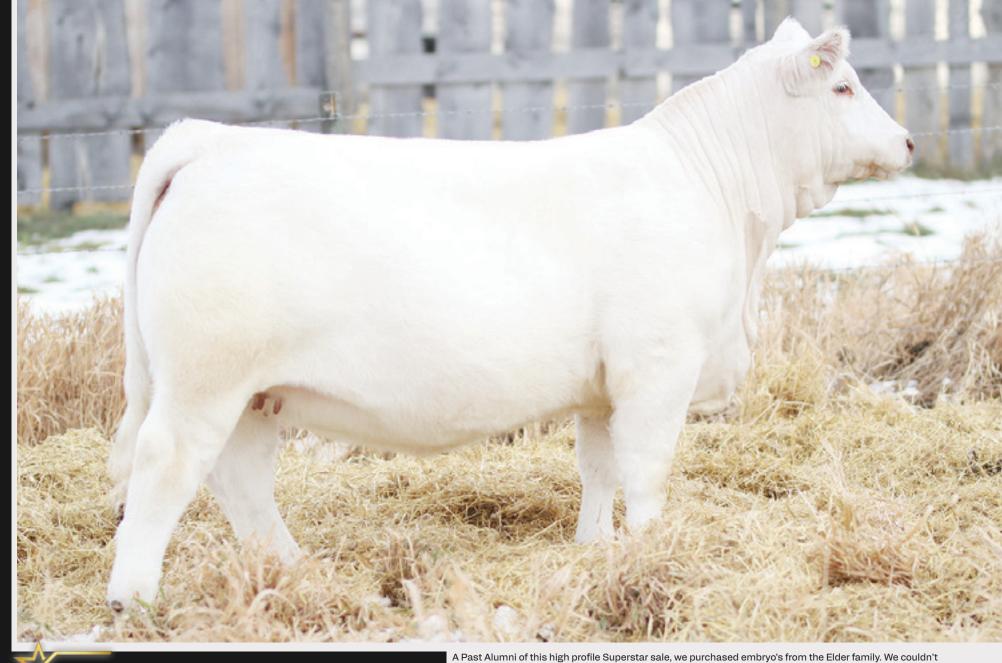

### MISS PRAIRIE COVE 309L

W: 96 LBS.

FC861953 PCC 309L 1/1/2023 POLLED

**ELDER'S HOULIO 4H ELDER'S DALYCE RAYEL 80C** 

SKW EXPEDITION 89C WRANGLER PRETTY LADY 98C GRANT'S PLAYBOY 3X ELDER'S DALYCE RAY 50Y

be happier with how it all worked out. Purchasing 5 embryo's and getting all 5 embryo's to stick, selling a pregnant recip in our female sale last year the Cay boys turned that female into a feature lot in the Agribition sale in Regina. We also have 2 powerhouse bull calves that will will be extremely popular February 22 at the Bull sale at the farm in Bashaw. The Gem of the flush being Miss Prairie Cove 309L, she was impressive from an early age and just continued that all year long, being the heaviest heifer calve weaned at PCC in 2023. You will be in awe of her hip and top and her extreme amount of rib and body is overwhelming. The Elder's Dalyce Rayel 80C Donor female has made her own legacy in the Charolais breed making many high-quality and high selling offspring on the male and female side. A maternal sister to Miss Prairie Cove 309L was just named Grand Champion Female at the Lloydminister Stockade Round Up for the Lakeview Crew. The R.O.I on Miss Prairie Cove 309Lwill be massive as her pedigree is stacked with power and performance and she exhibits all the qualities needed to become a breed leader. Consigned by Prairie Cove Charolais.