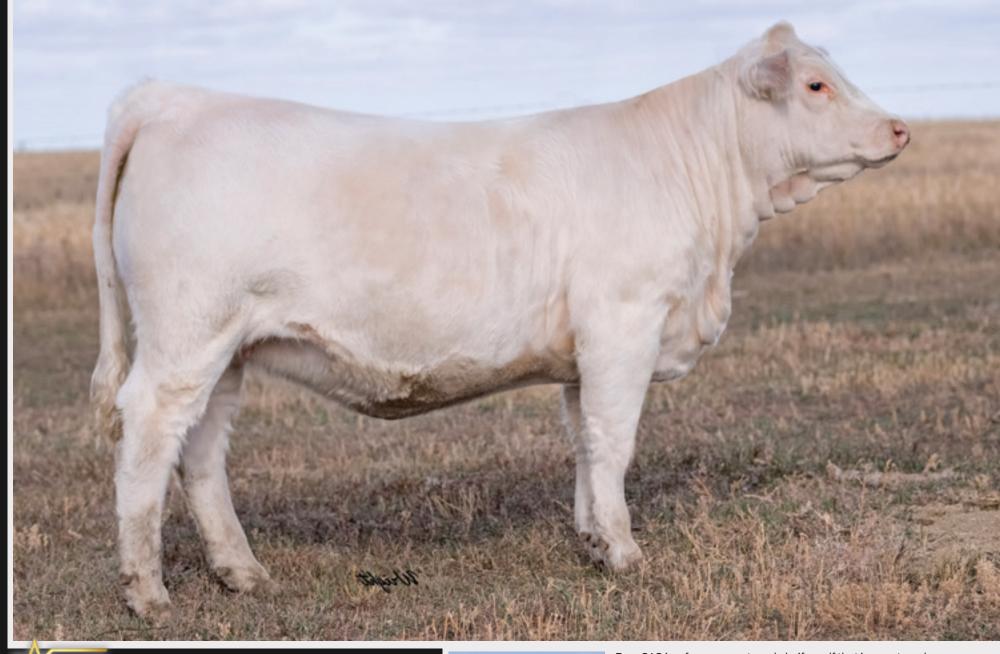

### HTA DELIGHT 268K

BW: 95 LBS. BW: -1.4 WW: 65 YW: 115 MILK: 23 FC842480 HTA 268K 1/20/2022 POLLED

HTA ASTROID 603D HTA DELIGHT 9106G HTA BRAVIA 855U HTA BRIDGET 704T SHSH HIGH CLASS 43D HTA DELIGHT 401B Delight is long bodied, free moving and out of a front pasture female. The Delight cow family represents the largest cow family in the HTA program and it speaks for itself going back over 30 years, with this female going back to the original Delight cow in just 5 generations. With a full sister in the replacement pen, we are offering you the opportunity to own this great female. Maternally stacked not only on the bottom side, but on the top side as well being out of HTA Astroid 603D. Astroid's dam produced in our herd until she was 15 years of age, producing herdsires that went to programs including R Lazy B Ranch in SD, Hunter Charolais, Reese Cattle Co and Dufayel Cattle Co. HTA Delight 268K is a female ready to go in any direction. Don't miss out on the opportunity to add her to your herd. Exposed to Legacy's Hulk Hogan 50J from March 29 to April 17, C2 Houston 104H from April 17 to May 4, and HTA Bullseye 280K from May 4 to June 4. Observed bred to C2 Houston on April 25, preg checked favourable. Consigned by HTA Charolais.

Sonja is the type that herdsires are made from. This elite female is deep bodied, good footed and has great potential. Sired by the Inspiration bull from Coyote Flats. A bull we purchased for his flawless foot structure and performance. The high selling bull in our 2023 Bull Sale was also sired by Inspiration. Unfortunately, there was only one calf crop out of him, which makes selling this good female extremely hard to do. Sonja is backed by maternal strength with her grand dam, 163Y, having had two herdsires go into the Soura-Horan program, one to Wendt & Murray and is the grand dam of HTA Game Changer 9131G purchased by Steppler Farms and who we have had much success within our own program. Paired with Bullseye – a homo polled, HTA Tundra 572C son we retained out of a Glitter cow – a maternal sister to the female we sold in Superstar last year to K-Cow Ranch in AB. Nothing but potential here. Exposed to HTA Bullseye 280K from March 29 to June 1. Observed bred on May 7, preg checked favourable. Consigned by HTA Charolais.

### HTA SONJA 2150K

FC842560 HTA 2150K 3/6/2022 POLLED

CFC 83F INSPIRATION 3H HTA SONJA 6127D

HVA HIGH TIDE 83F CFC 43Y RAPTOR 1C RGP REMINGTON 101Y HTA SONJA 163Y