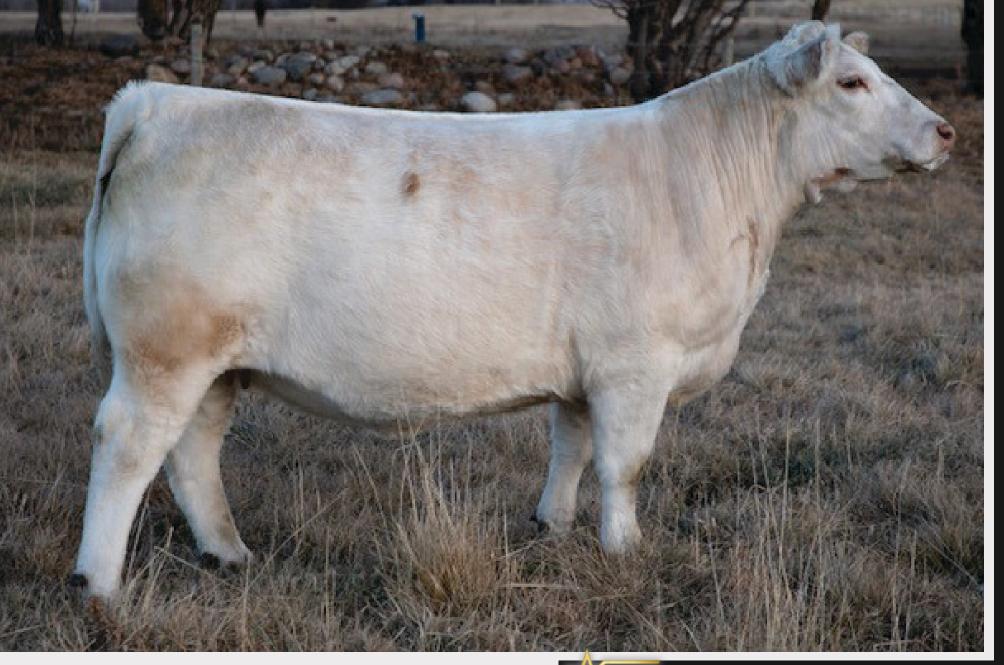

### **17 MISS PRAIRIE COVE 328L**

BW: 90 LBS. BW: 1.6 WW: 58 YW: 103 MILK: 18

PEFC861944 PCC 328L 1/08/2023 POLLED

SVY TRUST 6H
MISS PRAIRIE COVE 806F

M6 BELLS & WHISTLES 258 P SVY STARSTRUCK 409B TR PZC MR TURTON 0794 ET MISS PRAIRIE COVE 407B Simply put, the BEST Trust daughter born at PCC to date! Her look, her Length, her Structural integrity all lead to her being a Donor in the making. Miss Prairie Cove 328L has been one of our most popular females of 2023 and was just named Reserve Champion female at Farmfair International in Edmonton. 2023 has presented many challenges for us but Miss Prairie Cove 328L stands for many great things that have happened in our program. The bottom side of her pedigree is stacked with the who's who of cows born and raised here at PCC 806F, 407B and Trust has proven himself as the breed leader my Father and I knew he would be when we bought him for \$123,000.00 out of this very Superstar Sale. When you study Miss Prairie Cove 328L she hits you with a bold rib cage, added length and exceptional hair and an elegant look. Miss Prairie Cove 328L is the Real Deal! Consigned by Prairie Cove Charolais.