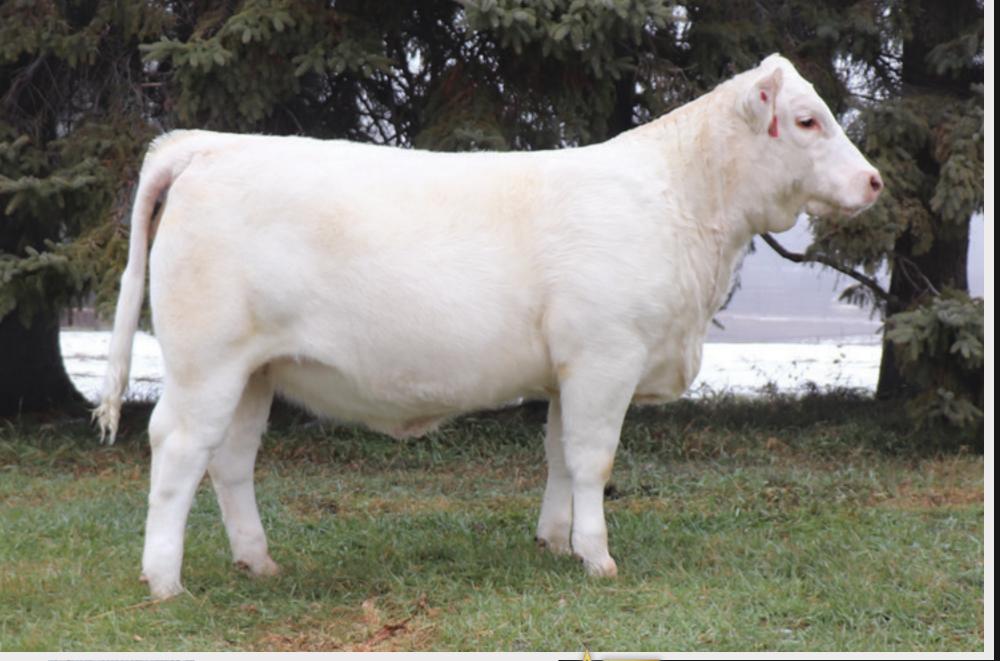

# **SKW SUNBEAM 43L**

BW: 95 LBS. BW: 1.5 WW: 59 YW: 104 MILK: 22 FC854644 SKW 43L 1/13/2023 POLLED

KAYR AMIGO 19J SKW SUNBEAM 68H

ELDER'S AMIGO 98E KAYR MISS 19Y LT VENTURE 3198 PLD WOOD RIVER SUNBEAM 36A This heifer is very similar to the original Wood River 36A cow. She is big bodied and feminine. This cow family has been very consistent, bringing in top calves every year. Sunbeam is an extremely quiet heifer out of our newest herdsire KAYR Amingo 19J. We are extremely impressed with the Amigo calves and are excited to see these females develop. Consigned by Creek's Edge Land & Cattle.