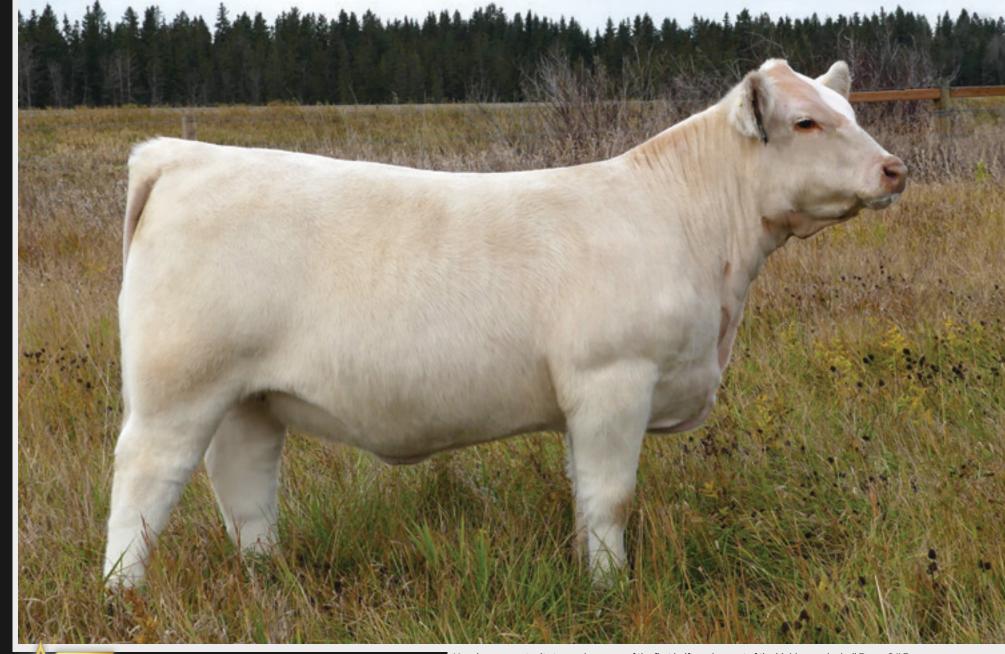

# **1** BAR SK STRIKE OUT 310L

BW: 88 LBS. BW: -1.8 WW: 65 YW: 121 MILK: 30 MC859662 BRSK 310L 1/26/2023 POLLED

M&M OUTSIDER 4003 PLD SVY STARSTRUCK 712E

LT LONG DISTANCE 9001 PLD M&M MS CARBINE 1567 PLD HRJ CROWD FAVOURITE 515C SVY STARSTRUCK 409B