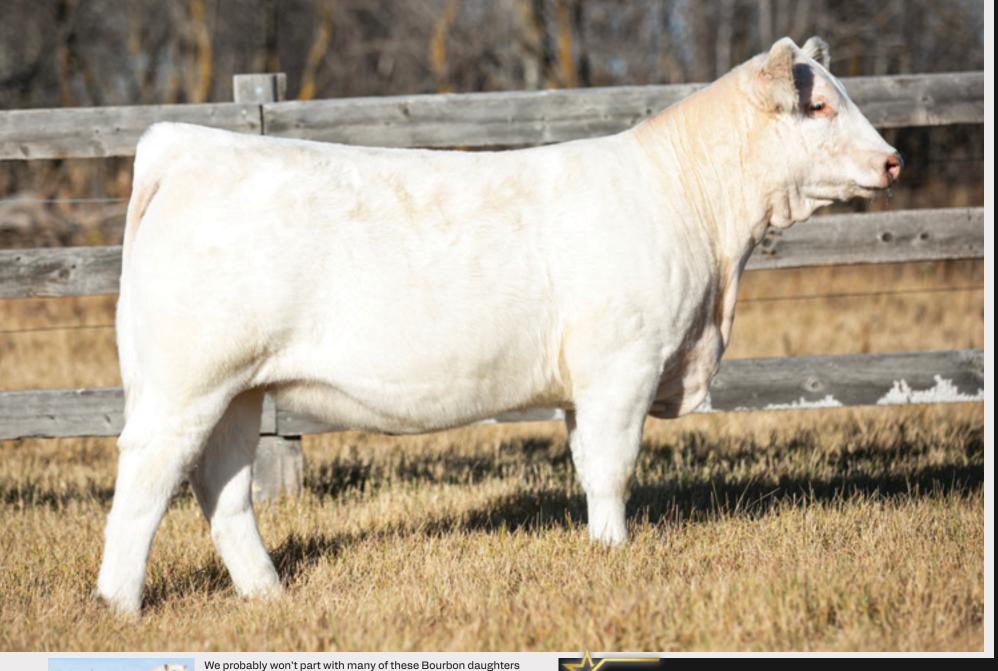

# **16** SOS KHALASAR PLD 87F

BW: 96 LBS. BW: 2.6 WW: 65 YW: 108 MILK: 21 FC750699 SOS 87F 1/23/2018 POLLED

SOS HOOEY PLD 127D SOS KHALEESI 57B

WINN MANS CHAVEZ 826Y FFBB ABBI 307A VFF VIKSE ICE 189Z SDC BACHOLERETTE 44W We are firm believers that you have to sell your best females but I'm not sure there will be a dry eye in the house when 87F gets on the trailer. She is truly a spectacular cow! As a heifer calf she was a national class winner and sold that fall to Merit Cattle Co. That relationship has been nothing short of spectacular. She is a top-notch producer with 2 bull calves selling to well respected commercial herds and then last fall her Duty Free heifer calf commanded a hefty price tag going to Highway 21 in Hanna AB. A FRONT PASTURE cow who is ready to make her way into the donor pen in the near future. Al bred to PCC Bourbon 118J on March 30. Consigned by Springside Cattle Co. and Merit Cattle Co.

because we believe they have the markings of great cows. 63L's disposition is second to none and she is backed by 2 great cow families on both sides of her pedigree. If you want to start a new cow family, I highly recommend starting right here. Consigned by Springside Cattle Co. and Merrit Cattle Co.

# **16A** SOS LYANNA PLD 63L

BW: 83 LBS. BW: 0.6 WW: 57 YW: 95 MILK: 21 FC862367 SOS 63L 1/25/2023 POLLED

PCC BOURBON 118J SOS KHALASAR PLD 87F CCC WC REDEMPTION 7143 PLD ET BRCHE BERKLY ANN 8507 PLD ET SOS HOOEY PLD 127D SOS KHALEESI 57B