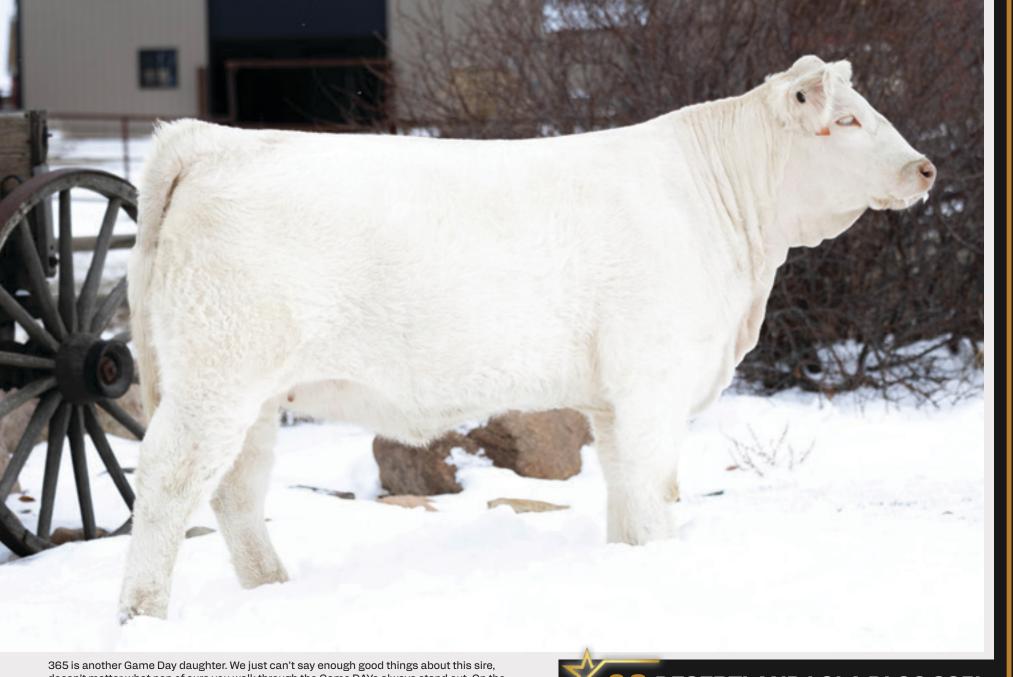

365 is another Game Day daughter. We just can't say enough good things about this sire, doesn't matter what pen of ours you walk through the Game DAYs always stand out. On the Dam side, 365L Grandma we bought from Maple Leaf Charolais at Farm Fair a long time along. We have retained several females from her over the years, with a couple becoming "Dams of Distinction" in the Charolais breed. 365L is going to be a solid, easy keeping, heavy milking, perfect uttered female. With a Full French Grandma on the bottom and a Game Day on the top end, she going to be good one. Stop by and check her out! **Consigned by Desertland Cattle Company.** 

### **28** DESERTLAND LOLA DLCC 365L

BW: 98 LBS. BW: 1.7 WW: 58 YW: 116 MILK: 25

FC863997 DLCC 365L 1/17/2023 POLLED

LEGACYS GAME DAY 45G
MISS DESERTLAND 763E

LAE MEMPHIS 767E LEGACYS DOMINO 52D RGP RAISIN 61Z MLR MISS ECLAIR 363N