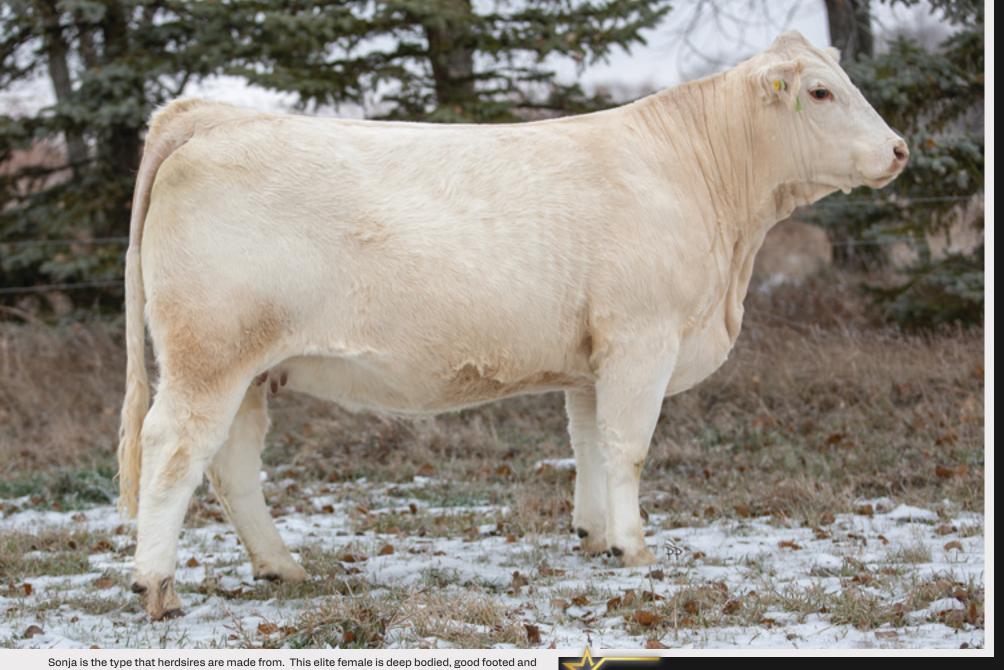

Sonja is the type that herdsires are made from. This elite female is deep bodied, good footed and has great potential. Sired by the Inspiration bull from Coyote Flats. A bull we purchased for his flawless foot structure and performance. The high selling bull in our 2023 Bull Sale was also sired by Inspiration. Unfortunately, there was only one calf crop out of him, which makes selling this good female extremely hard to do. Sonja is backed by maternal strength with her grand dam, 163Y, having had two herdsires go into the Soura-Horan program, one to Wendt & Murray and is the grand dam of HTA Game Changer 9131G purchased by Steppler Farms and who we have had much success within our own program. Paired with Bullseye – a homo polled, HTA Tundra 572C son we retained out of a Glitter cow – a maternal sister to the female we sold in Superstar last year to K-Cow Ranch in AB. Nothing but potential here. Exposed to HTA Bullseye 280K from March 29 to June 1. Observed bred on May 7, preg checked favourable. Consigned by HTA Charolais.