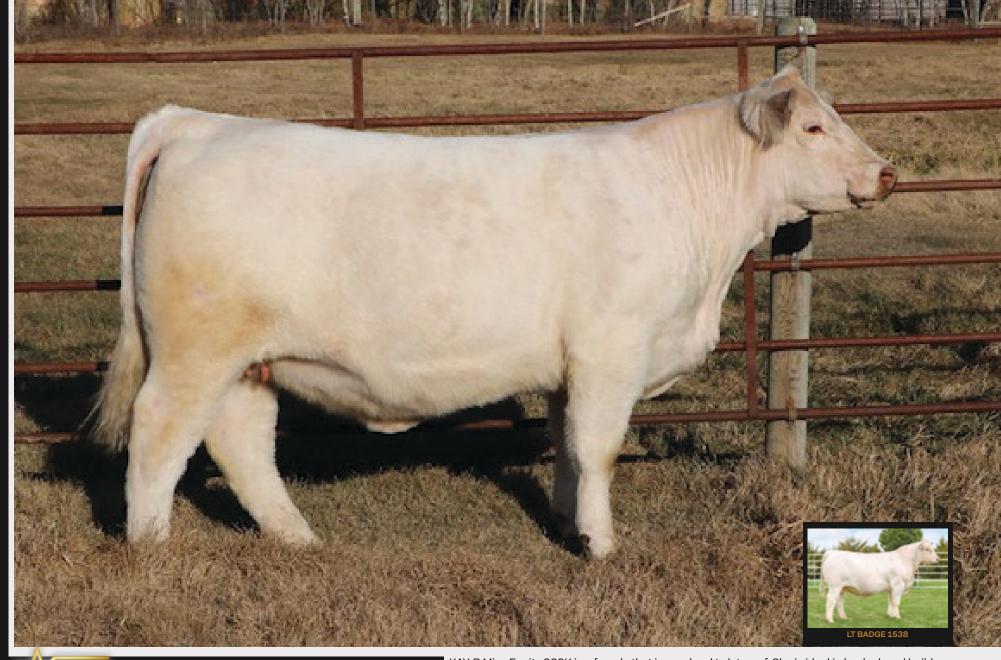

# **5** KAYR MISS EQUITY 208K

BW: **75 LBS.** BW: -2.1 WW: 64 YW: 108 MILK: 24 PFC846026 KAYR 208K 1/17/2022 POLLED

WCR COMMISSIONER 593 P
KAYR MISS EQUITY 37H

WCR COUNTY LINE 3132 P WCR MS BRAVO 399 P ELDER'S AMIGO 98E KAYR EQUITY 711E KAY-R Miss Equity 208K is a female that is very hard to let go of. She is ideal in her look and build with a proven pedigree. 208K is extremely deep bodied and sided and carries a ton of natural capacity. She gets out and moves extremely well and sets down on an awesome foot. Sired by WCR Commissioner 593 and with KLR Blackjack 788B in her pedigree she is a great blend of maternal and power. She is bred to an exciting new bull we own with Thomas Ranch and Boyert-Core show cattle LT Badge 1538. A quick and easy return on your investment here a high quality phenotypic female with an impressive set of numbers bred to an exciting new herd sire not on the market. These are the type we normally never sell. Bred to LT Badge 1538 on. Ultrasound preg checked safe for a mid-January calf. Consigned by Kay-R Charolais.