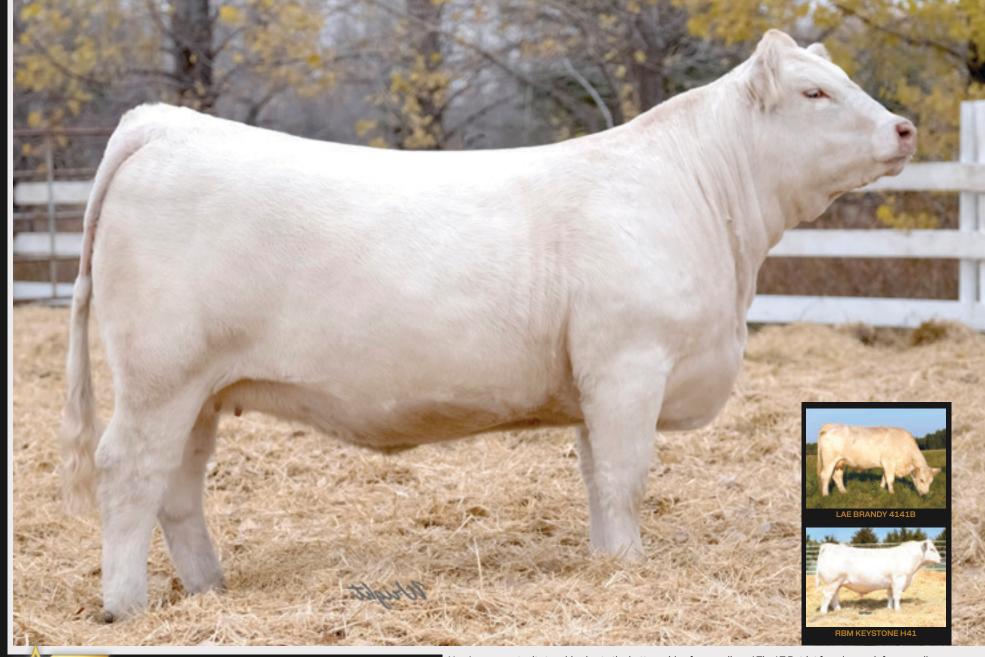

## **HBC BRANDY 215K**

BW: 85 LBS. BW: -0.6 WW: 58 YW: 112 MILK: 24 FC841727 HBC 215K 2/1/2022 POLLED

LT PATRIOT 4004 PLD

LAE BRANDY 4141B

LT LEDGER 0332 P LK MISS RIO 2119 WINN MANS VISTAZO 740X LAE TAMMY 2141Z Here's an opportunity to add value to the bottom side of any pedigree! The LT Patriot females are infamous all across North America for their production of elite herd bulls. It is rare when one of this quality is offered for sale. Brandy is a smooth fronted, long sided, big ribbed Patriot daughter bred to make your money back with an exclusive service to RBM Keystone! We love this female for her foot size, mobility and udder quality. She was the pen mate to HBC 202K, the heifer Justin showed this summer at CCVA. Brandy is another LAE 4141B daughter that seems to have a feature lot calf every year. 4141B is a great hipped, balanced big barrelled cow with a perfect udder who grabs the attention of anybody who sorts through the herd! Brandy's exclusive mating to RBM Keystone is exciting! This has the chance to make a big return on your investment. Brandy is bound for the donor pen! Al bred to RBM Keystone H41 on April 5. We retain the right to one successful flush at the seller's expense and the buyer's convenience. Consigned by Harcourt Charolais.