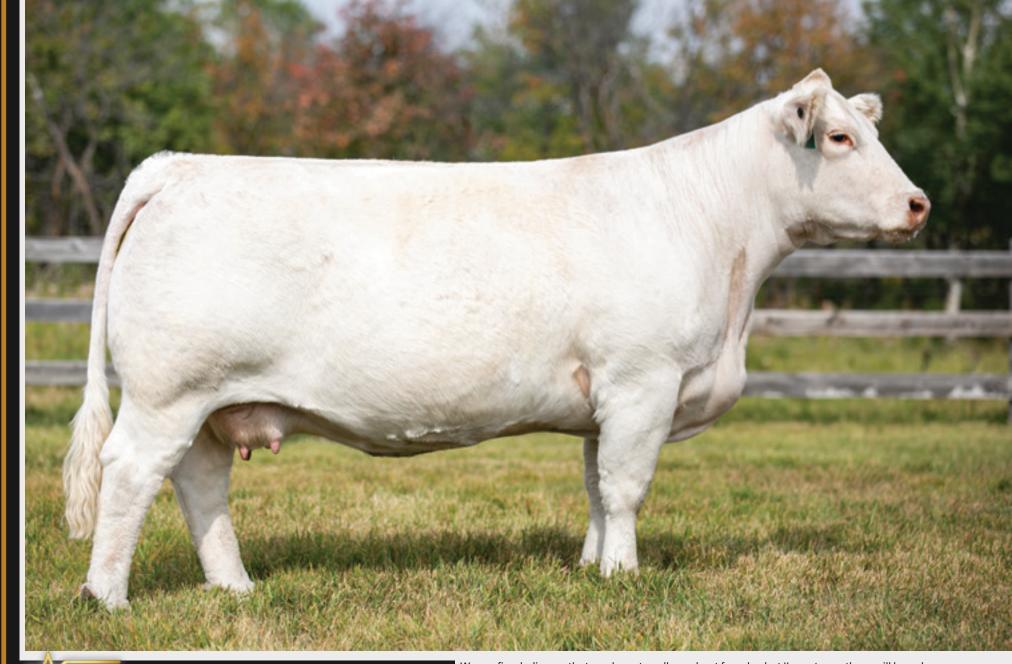

### HTA DELIGHT 268K

BW: 95 LBS. BW: -1.4 WW: 65 YW: 115 MILK: 23 FC842480 HTA 268K 1/20/2022 POLLED

HTA ASTROID 603D HTA DELIGHT 9106G HTA BRAVIA 855U HTA BRIDGET 704T SHSH HIGH CLASS 43D HTA DELIGHT 401B Delight is long bodied, free moving and out of a front pasture female. The Delight cow family represents the largest cow family in the HTA program and it speaks for itself going back over 30 years, with this female going back to the original Delight cow in just 5 generations. With a full sister in the replacement pen, we are offering you the opportunity to own this great female. Maternally stacked not only on the bottom side, but on the top side as well being out of HTA Astroid 603D. Astroid's dam produced in our herd until she was 15 years of age, producing herdsires that went to programs including R Lazy B Ranch in SD, Hunter Charolais, Reese Cattle Co and Dufayel Cattle Co. HTA Delight 268K is a female ready to go in any direction. Don't miss out on the opportunity to add her to your herd. Exposed to Legacy's Hulk Hogan 50J from March 29 to April 17, C2 Houston 104H from April 17 to May 4, and HTA Bullseye 280K from May 4 to June 4. Observed bred to C2 Houston on April 25, preg checked favourable. Consigned by HTA Charolais.

Sonja is the type that herdsires are made from. This elite female is deep bodied, good footed and has great potential. Sired by the Inspiration bull from Coyote Flats. A bull we purchased for his flawless foot structure and performance. The high selling bull in our 2023 Bull Sale was also sired by Inspiration. Unfortunately, there was only one calf crop out of him, which makes selling this good female extremely hard to do. Sonja is backed by maternal strength with her grand dam, 163Y, having had two herdsires go into the Soura-Horan program, one to Wendt & Murray and is the grand dam of HTA Game Changer 9131G purchased by Steppler Farms and who we have had much success within our own program. Paired with Bullseye – a homo polled, HTA Tundra 572C son we retained out of a Glitter cow – a maternal sister to the female we sold in Superstar last year to K-Cow Ranch in AB. Nothing but potential here. Exposed to HTA Bullseye 280K from March 29 to June 1. Observed bred on May 7, preg checked favourable. Consigned by HTA Charolais.