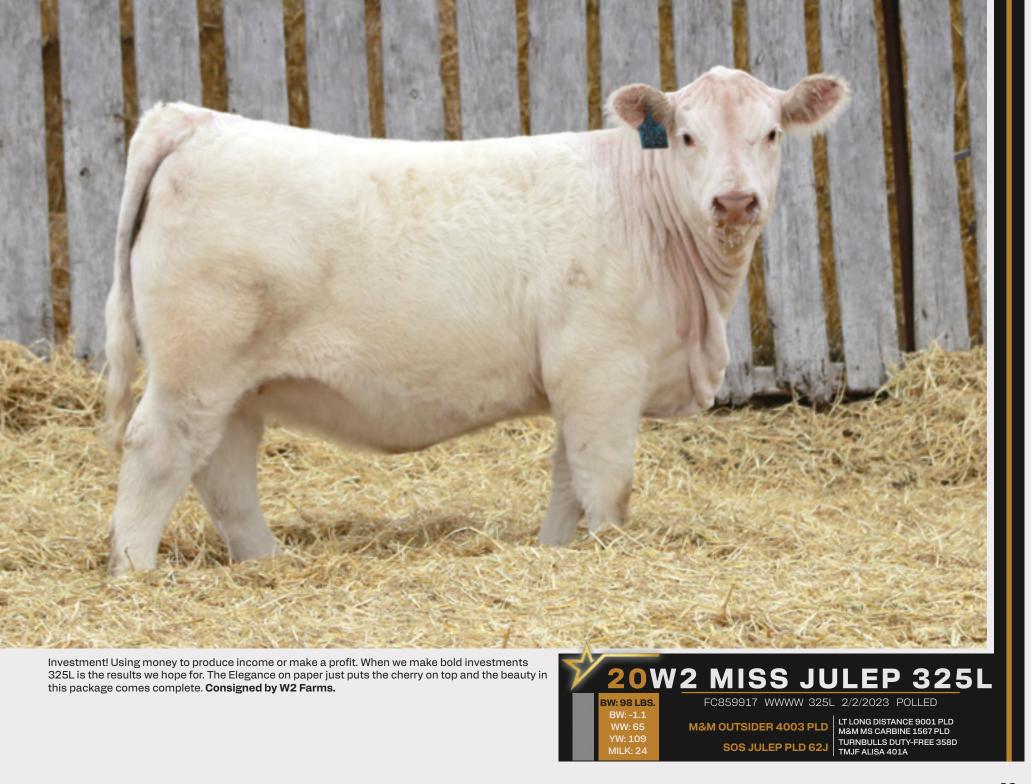

# **1** BAR SK STRIKE OUT 310L

BW: 88 LBS. BW: -1.8 WW: 65 YW: 121 MILK: 30 MC859662 BRSK 310L 1/26/2023 POLLED

M&M OUTSIDER 4003 PLD SVY STARSTRUCK 712E

LT LONG DISTANCE 9001 PLD M&M MS CARBINE 1567 PLD HRJ CROWD FAVOURITE 515C SVY STARSTRUCK 409B