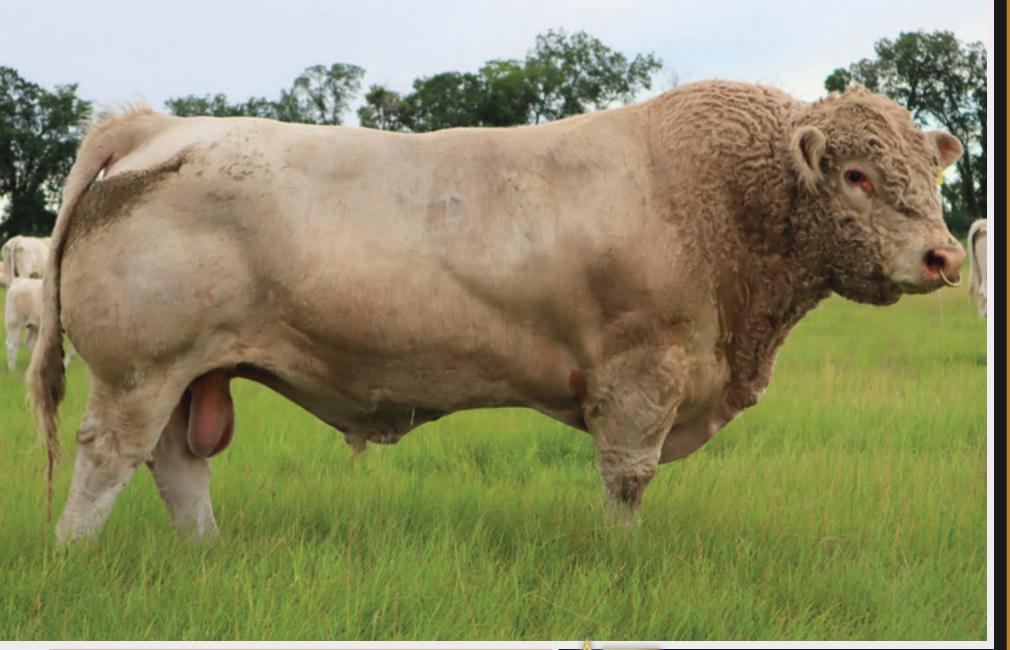

### **ONLINE BIDDING AVAILABLE:**

Mark Shologan

780-699-3106

We knew since day 1 this Starstruck bull calf would be special! Sired by the industry leading Outsider bull and out of the prestigious Starstruck cow family which makes it pretty tough to not like this bulls pedigree! Strikeout is a complete package with combining a soft look with tons of muscle and mass! He's so free moving and loaded with EPDs! This bull was already Senior champion bull calf, champion charolais bull calf in the King of the Ring and reserve champion charolais bull! Don't miss out on this standout with one of the best pedigrees in the industry! **Retaining 1/4 semen interest.**Consigned by Bar SK Cattle.

# **1** BAR SK STRIKE OUT 310L

BW: 88 LBS. BW: -1.8 WW: 65 YW: 121 MILK: 30 MC859662 BRSK 310L 1/26/2023 POLLED

M&M OUTSIDER 4003 PLD SVY STARSTRUCK 712E

LT LONG DISTANCE 9001 PLD M&M MS CARBINE 1567 PLD HRJ CROWD FAVOURITE 515C SVY STARSTRUCK 409B