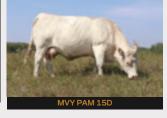

### **MVY PAM 31L**

FC864412 MVY 31L 1/17/2023 POLLED

BW: 90 LBS. BW: -1.4 WW: 66 YW: 125 MILK: 28

NGC YELLOWSTONE 939G ET

MVY PAM 15D

DC/CRJ TANK E108 P M&M MS NEW STANDARD 3517 PLDET LT LEDGER 0332 P MVY PAM 52B

Pam 31C is a fancy correct made heifer calf that is a maternal powerhouse in the making. She is sired by NGC Yellowstone 939G ET who is a Tank son out of the Prolific maternal donor cow MS New Standard 3517 who has been successfully flushed to numerous sires. 31Cs dam 15D is no slouch herself. She is a top end female in our herd going back to Ledger, Epic and Balistik all female makers themselves. Pam 15D has produced us some very good replacement females as well as herd bulls working in the herds of Charla Moore Charolais and Perrot-Martin Charolais. Pam 31L is one not to miss. Consigned by McAvoy Charolais Farm.