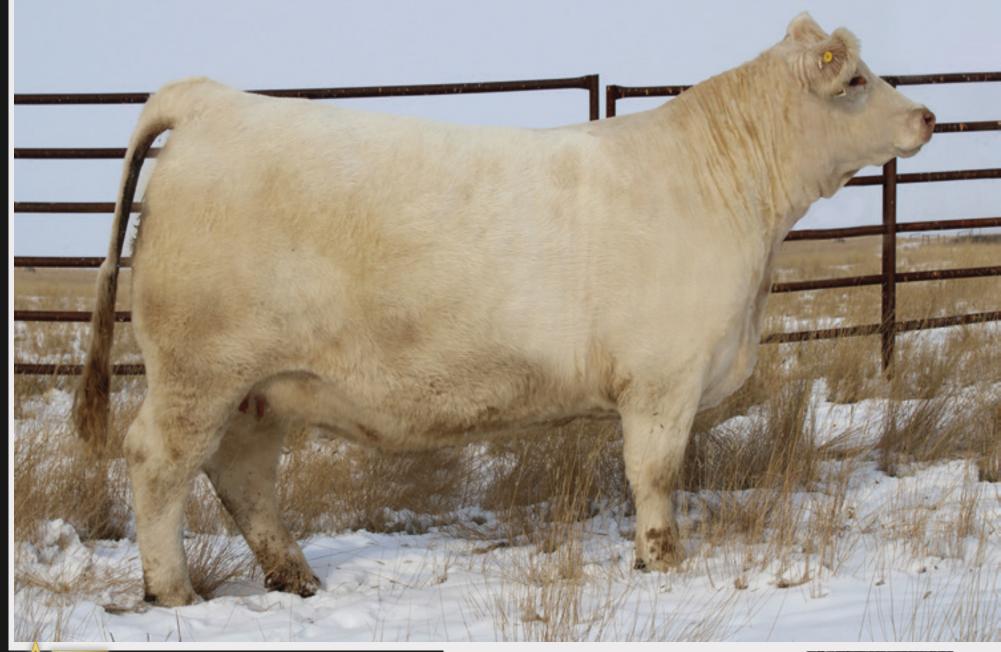

### **2A SVY MS GERMAINE 236K**

BW: 80 LBS. CE: 17.0 BW: -2.9 WW: 83 YW: 152 MILK: 32 FC859246 SVY 236K 2/17/2022 HOMO POLLED

LT COUNTDOWN 9712 PLD M6 MS NEW GERMAINE 484 P

BROBERG'S RSOURCE D20 LT MADELINE 6113 PLD M6 NEW STANDARD 842 P ET M6 COOL GERMAINE 1145 P ET SVY Historic and SVY Ms Germaine have emerged as the only individuals in the entire AICA & CCA databases at their levels for combination of CE, BW, WW, YW, REA, Marb & TSI. Their spreads from Calving ease & low birthweight to exceptional Yearling weight all wrapped up with such a high level of end product merit in Ribeye and Marbing is head turning. SVY Ms Germaine is one of the premier females we've ever offered that has the ability to not only shape a program but influence the entire breed Selling 50% interest with option to double bid and own 100% (If double up option for 100% ownership is exercised Serhienko Cattle retains the right to one future flush.) Al bred to DCR Blueprint 7 on June 11. Preg checked safe. Consigned by Serhienko Cattle Co.

### **10 PACKAGES OF 5 UNITS**

One of a kind breed leading genetic superiority with phenotypic excellence! When elite breed leading EPD's collide with a big outlined and bold phenotype with head turning good looks it's a "Historic" event. An amazing brother & sister duo possessing such a rare combination of genetic superiority with impressive body type having such tremendous depth, mass, volume and stoutness all set on a sound structure with a great body build & look. Consigned by Serhienko Cattle Co.

# **2B SVY HISTORIC 241K**

BW: 87 LBS. CE: 14.5 BW: -1.4 WW: 83 YW: 162 MILK: 30 MC859247 SVY 241K 2/22/2022 HOMO POLLED

LT COUNTDOWN 9712 PLD M6 MS NEW GERMAINE 484 P

BROBERG'S RSOURCE D20 LT MADELINE 6113 PLD M6 NEW STANDARD 842 P ET M6 COOL GERMAINE 1145 P ET