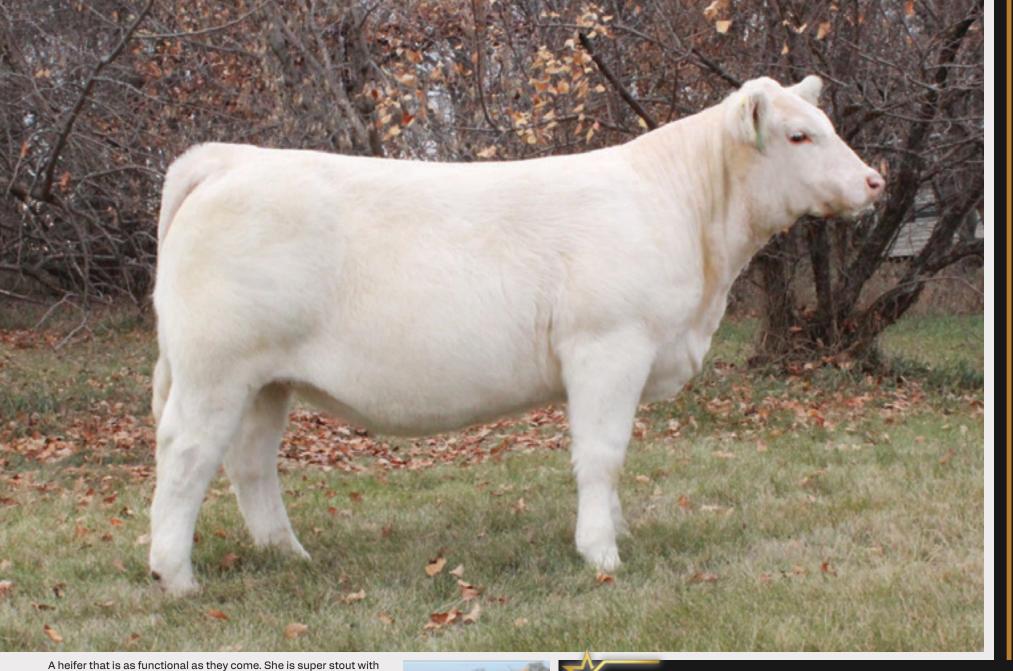

A heifer that is as functional as they come. She is super stout with lots of shape. Tanya has enough power and mass yet still has plenty of look. Her dam HTA Sonja is a past high seller that has turned into a very complete productive cow, with good feet and an awesome udder. The Sonja cow family is one of the most prominent cow families in the reputable HTA herd, Sonja's are raising high selling bulls and replacement females every year there and we are getting a glimpse with Sonja 9115G. We think this one will become a no miss cow with lots of upside. Consigned by Cays Cattle.

## **CAYS TANYA 21L**

FC861166 CAYS 21L 1/13/2023 POLLED

SVY TRUST 6H HTA SONJA 9115G

M6 BELLS & WHISTLES 258 P SVY STARSTRUCK 409B HTA ASTROID 603D HTA SONJA 648D