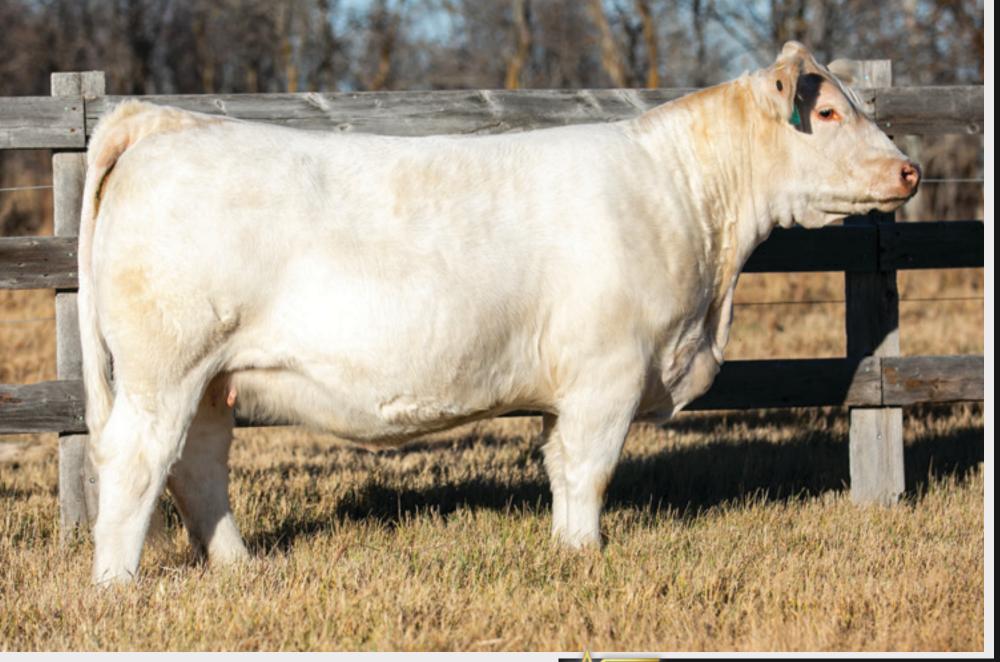

## **HBC BRANDY 215K**

BW: 85 LBS. BW: -0.6 WW: 58 YW: 112 MILK: 24 FC841727 HBC 215K 2/1/2022 POLLED

LT PATRIOT 4004 PLD

LAE BRANDY 4141B

LT LEDGER 0332 P LK MISS RIO 2119 WINN MANS VISTAZO 740X LAE TAMMY 2141Z Here's an opportunity to add value to the bottom side of any pedigree! The LT Patriot females are infamous all across North America for their production of elite herd bulls. It is rare when one of this quality is offered for sale. Brandy is a smooth fronted, long sided, big ribbed Patriot daughter bred to make your money back with an exclusive service to RBM Keystone! We love this female for her foot size, mobility and udder quality. She was the pen mate to HBC 202K, the heifer Justin showed this summer at CCVA. Brandy is another LAE 4141B daughter that seems to have a feature lot calf every year. 4141B is a great hipped, balanced big barrelled cow with a perfect udder who grabs the attention of anybody who sorts through the herd! Brandy's exclusive mating to RBM Keystone is exciting! This has the chance to make a big return on your investment. Brandy is bound for the donor pen! Al bred to RBM Keystone H41 on April 5. We retain the right to one successful flush at the seller's expense and the buyer's convenience. Consigned by Harcourt Charolais.