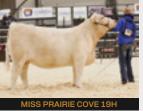

## **15** MISS PRAIRIE COVE 748E

BW: 94 LBS. BW: -0.6 WW: 48 YW: 89 MILK: 20 PEFC726414 PCC 748E 4/4/2017 POLLED

ZKCC GAME ON 266Z MISS PRAIRIE COVE 407B TR PZC MR TURTON 0794 ET MISS KEY TORE 163S HTA WHITEHOT 105A SRL MS CARLO 2B 748E has turned into a real money maker. After a stellar show career, she has conquered the donor pen. She has been flushed 7 times. Conventionally she produced 15 grade A embryos and was flushed an additional 6 times with IVF averaging 11 embryos per flush. Worth mentioning, her conception rate on fertilized embryos has been very high. There is still a lot of untapped potential in this female and you can expect a huge return on your investment here! Sells open and ready to flush. Consigned by Springside Cattle Co. and Peter Peters

### A TWO PACKS OF THREE EMBRYOS

WW: 59 YW: 99 SVY MAYFIELD 30H X MISS PRAIRIE COVE 748E

**SVY MAYFIELD 30H** 

**MISS PRAIRIE COVE 748E** 

CCC WC RESOURCE 417 P SVY MIA 424B ZKCC GAME ON 266Z MISS PRAIRIE COVE 407B

### TWO PACKS OF THREE EMBRYOS

PE BW: 0.9 WW: 57 YW: 115 ELDER'S HOULIO 4H X MISS PRAIRIE COVE 748E

**ELDER'S HOULIO 4H MISS PRAIRIE COVE 748E**  SKW EXPEDITION 89C WRANGLER PRETTY LADY 98C ZKCC GAME ON 266Z MISS PRAIRIE COVE 407B