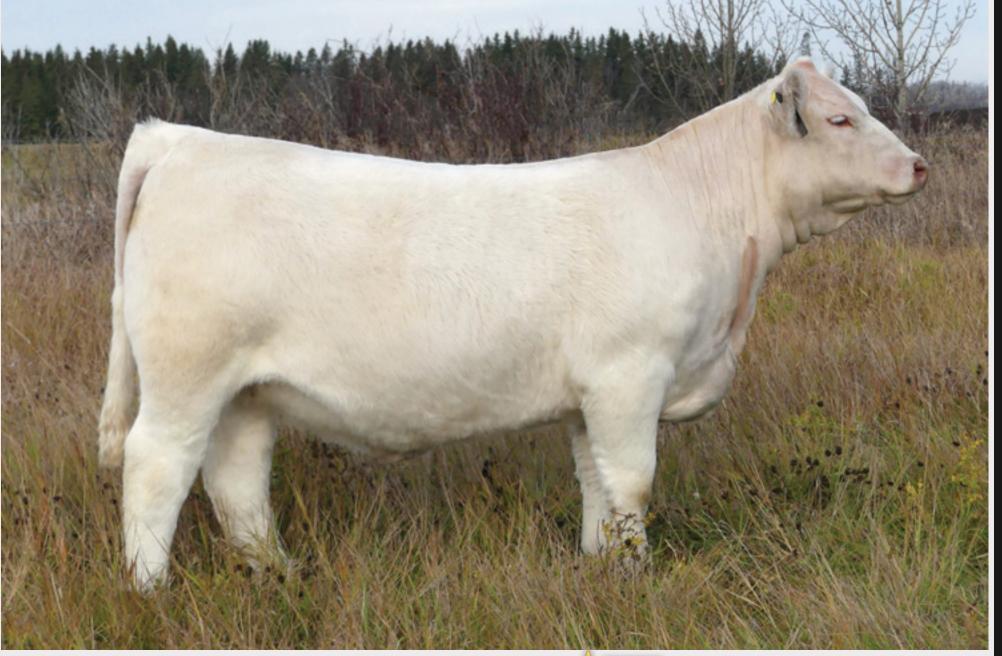

### **2A SVY MS GERMAINE 236K**

BW: 80 LBS. CE: 17.0 BW: -2.9 WW: 83 YW: 152 MILK: 32 FC859246 SVY 236K 2/17/2022 HOMO POLLED

LT COUNTDOWN 9712 PLD M6 MS NEW GERMAINE 484 P

BROBERG'S RSOURCE D20 LT MADELINE 6113 PLD M6 NEW STANDARD 842 P ET M6 COOL GERMAINE 1145 P ET SVY Historic and SVY Ms Germaine have emerged as the only individuals in the entire AICA & CCA databases at their levels for combination of CE, BW, WW, YW, REA, Marb & TSI. Their spreads from Calving ease & low birthweight to exceptional Yearling weight all wrapped up with such a high level of end product merit in Ribeye and Marbing is head turning. SVY Ms Germaine is one of the premier females we've ever offered that has the ability to not only shape a program but influence the entire breed Selling 50% interest with option to double bid and own 100% (If double up option for 100% ownership is exercised Serhienko Cattle retains the right to one future flush.) Al bred to DCR Blueprint 7 on June 11. Preg checked safe. Consigned by Serhienko Cattle Co.

# **2B SVY HISTORIC 241K**

BW: 87 LBS. CE: 14.5 BW: -1.4 WW: 83 YW: 162 MILK: 30 MC859247 SVY 241K 2/22/2022 HOMO POLLED

LT COUNTDOWN 9712 PLD M6 MS NEW GERMAINE 484 P

BROBERG'S RSOURCE D20 LT MADELINE 6113 PLD M6 NEW STANDARD 842 P ET M6 COOL GERMAINE 1145 P ET