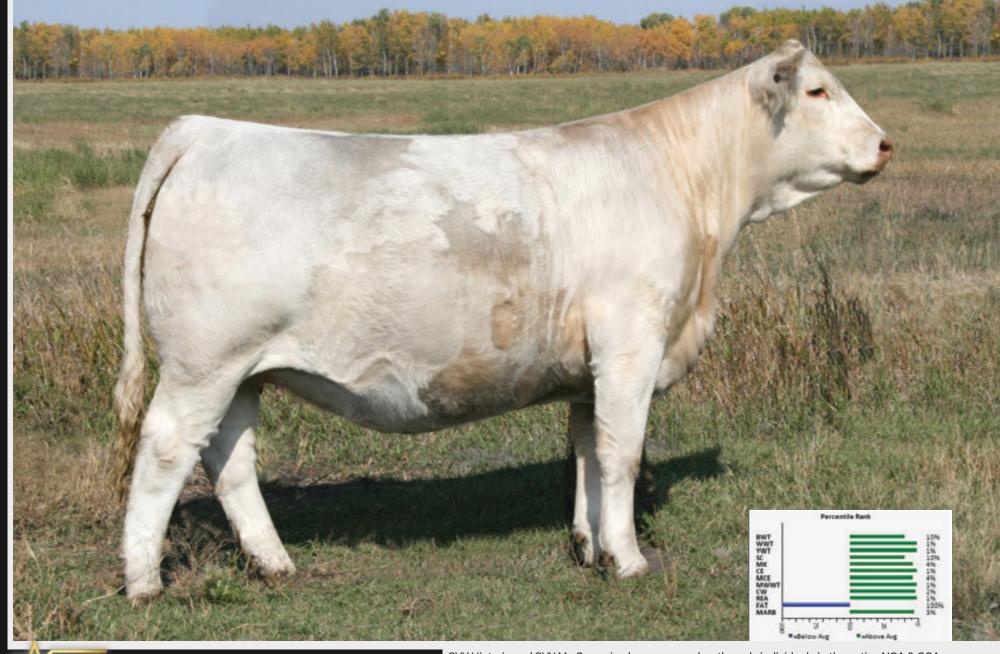

### **2A SVY MS GERMAINE 236K**

BW: 80 LBS. CE: 17.0 BW: -2.9 WW: 83 YW: 152 MILK: 32 FC859246 SVY 236K 2/17/2022 HOMO POLLED

LT COUNTDOWN 9712 PLD M6 MS NEW GERMAINE 484 P

BROBERG'S RSOURCE D20 LT MADELINE 6113 PLD M6 NEW STANDARD 842 P ET M6 COOL GERMAINE 1145 P ET SVY Historic and SVY Ms Germaine have emerged as the only individuals in the entire AICA & CCA databases at their levels for combination of CE, BW, WW, YW, REA, Marb & TSI. Their spreads from Calving ease & low birthweight to exceptional Yearling weight all wrapped up with such a high level of end product merit in Ribeye and Marbing is head turning. SVY Ms Germaine is one of the premier females we've ever offered that has the ability to not only shape a program but influence the entire breed Selling 50% interest with option to double bid and own 100% (If double up option for 100% ownership is exercised Serhienko Cattle retains the right to one future flush.) Al bred to DCR Blueprint 7 on June 11. Preg checked safe. Consigned by Serhienko Cattle Co.