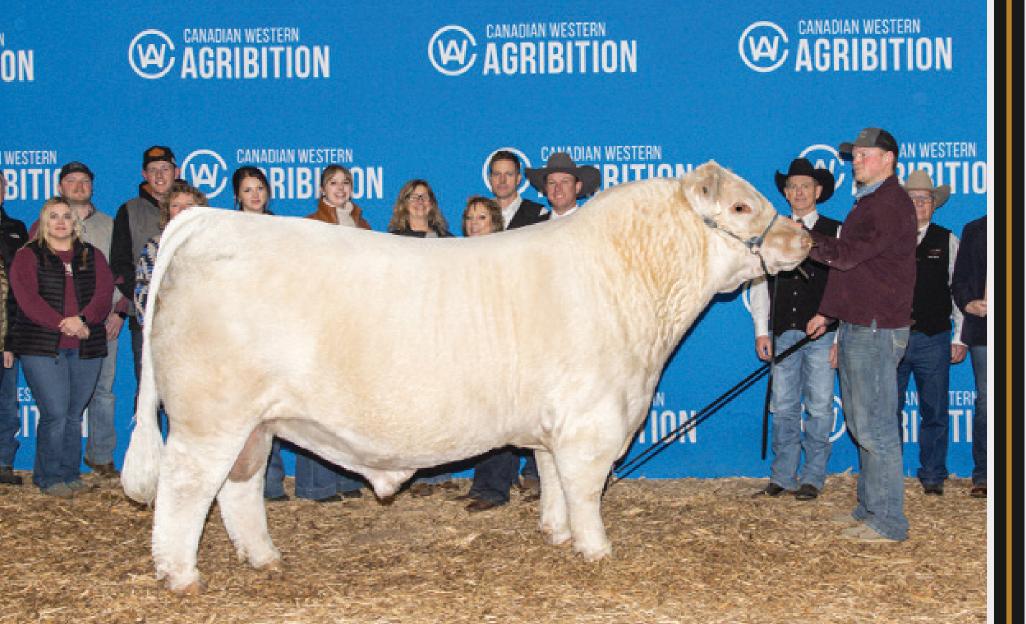

### **ONLINE BIDDING AVAILABLE:**

Mark Shologan

780-699-3106

We knew since day 1 this Starstruck bull calf would be special! Sired by the industry leading Outsider bull and out of the prestigious Starstruck cow family which makes it pretty tough to not like this bulls pedigree! Strikeout is a complete package with combining a soft look with tons of muscle and mass! He's so free moving and loaded with EPDs! This bull was already Senior champion bull calf, champion charolais bull calf in the King of the Ring and reserve champion charolais bull! Don't miss out on this standout with one of the best pedigrees in the industry! **Retaining 1/4 semen interest.**Consigned by Bar SK Cattle.