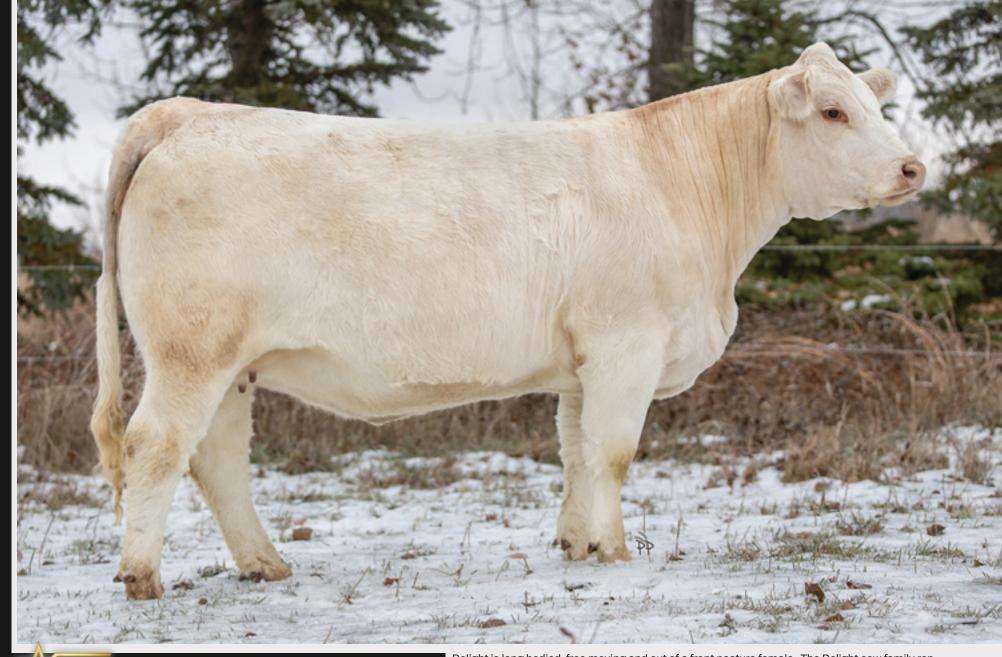

### HTA DELIGHT 268K

BW: 95 LBS. BW: -1.4 WW: 65 YW: 115 MILK: 23 FC842480 HTA 268K 1/20/2022 POLLED

HTA ASTROID 603D HTA DELIGHT 9106G HTA BRAVIA 855U HTA BRIDGET 704T SHSH HIGH CLASS 43D HTA DELIGHT 401B Delight is long bodied, free moving and out of a front pasture female. The Delight cow family represents the largest cow family in the HTA program and it speaks for itself going back over 30 years, with this female going back to the original Delight cow in just 5 generations. With a full sister in the replacement pen, we are offering you the opportunity to own this great female. Maternally stacked not only on the bottom side, but on the top side as well being out of HTA Astroid 603D. Astroid's dam produced in our herd until she was 15 years of age, producing herdsires that went to programs including R Lazy B Ranch in SD, Hunter Charolais, Reese Cattle Co and Dufayel Cattle Co. HTA Delight 268K is a female ready to go in any direction. Don't miss out on the opportunity to add her to your herd. Exposed to Legacy's Hulk Hogan 50J from March 29 to April 17, C2 Houston 104H from April 17 to May 4, and HTA Bullseye 280K from May 4 to June 4. Observed bred to C2 Houston on April 25, preg checked favourable. Consigned by HTA Charolais.