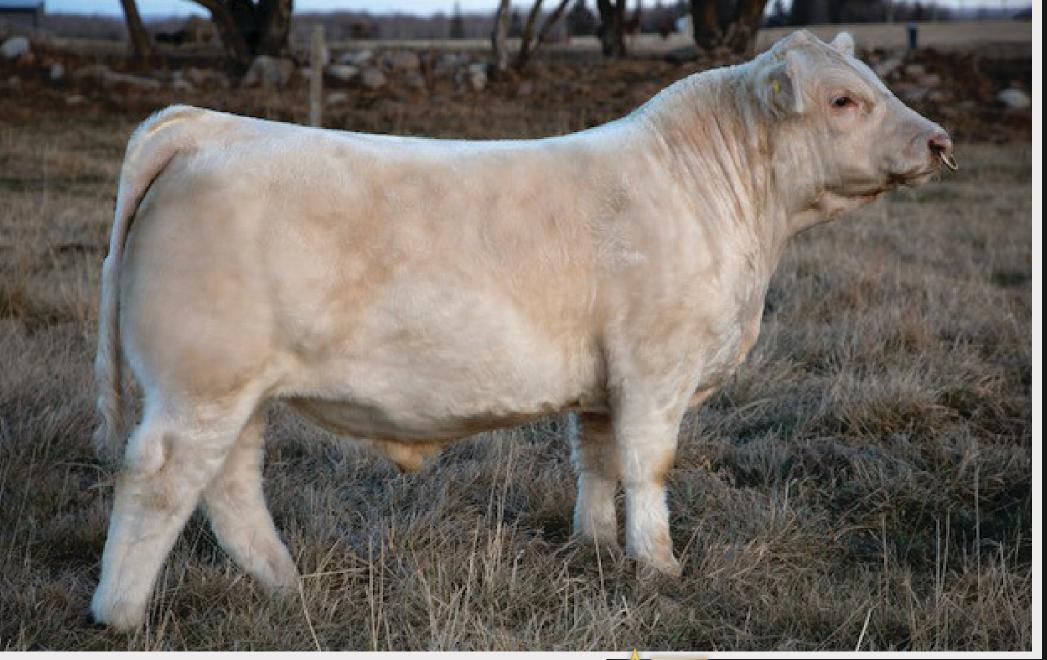

### **ONLINE BIDDING AVAILABLE:**

Mark Shologan

780-699-3106

We knew since day 1 this Starstruck bull calf would be special! Sired by the industry leading Outsider bull and out of the prestigious Starstruck cow family which makes it pretty tough to not like this bulls pedigree! Strikeout is a complete package with combining a soft look with tons of muscle and mass! He's so free moving and loaded with EPDs! This bull was already Senior champion bull calf, champion charolais bull calf in the King of the Ring and reserve champion charolais bull! Don't miss out on this standout with one of the best pedigrees in the industry! **Retaining 1/4 semen interest.**Consigned by Bar SK Cattle.

# **1** BAR SK STRIKE OUT 310L

BW: 88 LBS. BW: -1.8 WW: 65 YW: 121 MILK: 30 MC859662 BRSK 310L 1/26/2023 POLLED

M&M OUTSIDER 4003 PLD SVY STARSTRUCK 712E

LT LONG DISTANCE 9001 PLD M&M MS CARBINE 1567 PLD HRJ CROWD FAVOURITE 515C SVY STARSTRUCK 409B