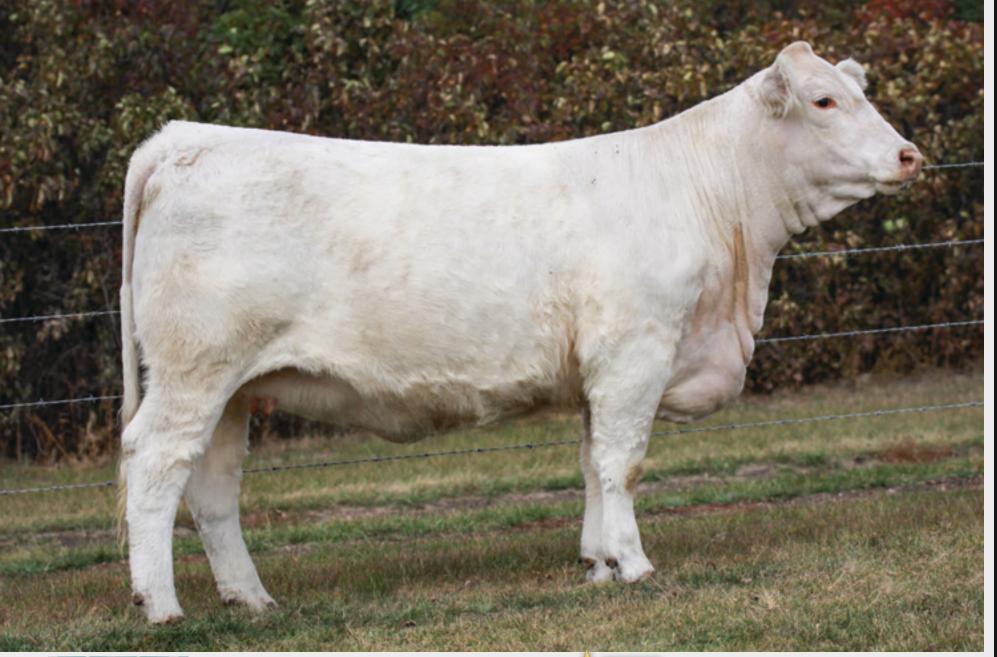

## **HBC BRANDY 215K**

BW: 85 LBS. BW: -0.6 WW: 58 YW: 112 MILK: 24 FC841727 HBC 215K 2/1/2022 POLLED

LT PATRIOT 4004 PLD

LAE BRANDY 4141B

LT LEDGER 0332 P LK MISS RIO 2119 WINN MANS VISTAZO 740X LAE TAMMY 2141Z Here's an opportunity to add value to the bottom side of any pedigree! The LT Patriot females are infamous all across North America for their production of elite herd bulls. It is rare when one of this quality is offered for sale. Brandy is a smooth fronted, long sided, big ribbed Patriot daughter bred to make your money back with an exclusive service to RBM Keystone! We love this female for her foot size, mobility and udder quality. She was the pen mate to HBC 202K, the heifer Justin showed this summer at CCVA. Brandy is another LAE 4141B daughter that seems to have a feature lot calf every year. 4141B is a great hipped, balanced big barrelled cow with a perfect udder who grabs the attention of anybody who sorts through the herd! Brandy's exclusive mating to RBM Keystone is exciting! This has the chance to make a big return on your investment. Brandy is bound for the donor pen! Al bred to RBM Keystone H41 on April 5. We retain the right to one successful flush at the seller's expense and the buyer's convenience. Consigned by Harcourt Charolais.