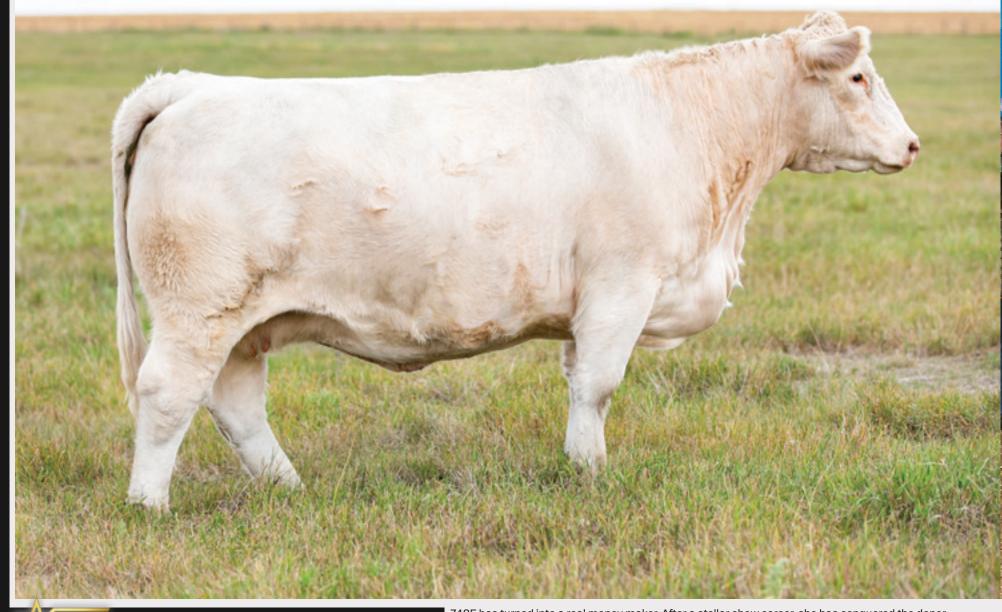

## **15** MISS PRAIRIE COVE 748E

BW: 94 LBS. BW: -0.6 WW: 48 YW: 89 MILK: 20 PEFC726414 PCC 748E 4/4/2017 POLLED

ZKCC GAME ON 266Z MISS PRAIRIE COVE 407B TR PZC MR TURTON 0794 ET MISS KEY TORE 163S HTA WHITEHOT 105A SRL MS CARLO 2B 748E has turned into a real money maker. After a stellar show career, she has conquered the donor pen. She has been flushed 7 times. Conventionally she produced 15 grade A embryos and was flushed an additional 6 times with IVF averaging 11 embryos per flush. Worth mentioning, her conception rate on fertilized embryos has been very high. There is still a lot of untapped potential in this female and you can expect a huge return on your investment here! Sells open and ready to flush. Consigned by Springside Cattle Co. and Peter Peters