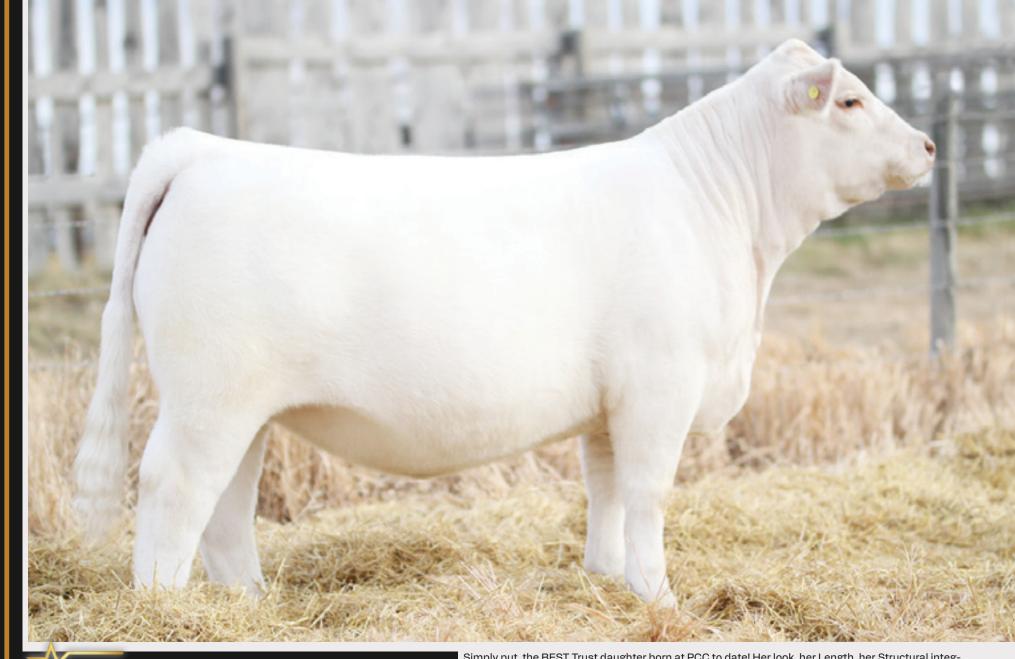

### **17 MISS PRAIRIE COVE 328L**

BW: 90 LBS. BW: 1.6 WW: 58 YW: 103 MILK: 18

PEFC861944 PCC 328L 1/08/2023 POLLED

SVY TRUST 6H
MISS PRAIRIE COVE 806F

M6 BELLS & WHISTLES 258 P SVY STARSTRUCK 409B TR PZC MR TURTON 0794 ET MISS PRAIRIE COVE 407B Simply put, the BEST Trust daughter born at PCC to date! Her look, her Length, her Structural integrity all lead to her being a Donor in the making. Miss Prairie Cove 328L has been one of our most popular females of 2023 and was just named Reserve Champion female at Farmfair International in Edmonton. 2023 has presented many challenges for us but Miss Prairie Cove 328L stands for many great things that have happened in our program. The bottom side of her pedigree is stacked with the who's who of cows born and raised here at PCC 806F, 407B and Trust has proven himself as the breed leader my Father and I knew he would be when we bought him for \$123,000.00 out of this very Superstar Sale. When you study Miss Prairie Cove 328L she hits you with a bold rib cage, added length and exceptional hair and an elegant look. Miss Prairie Cove 328L is the Real Deal! Consigned by Prairie Cove Charolais.