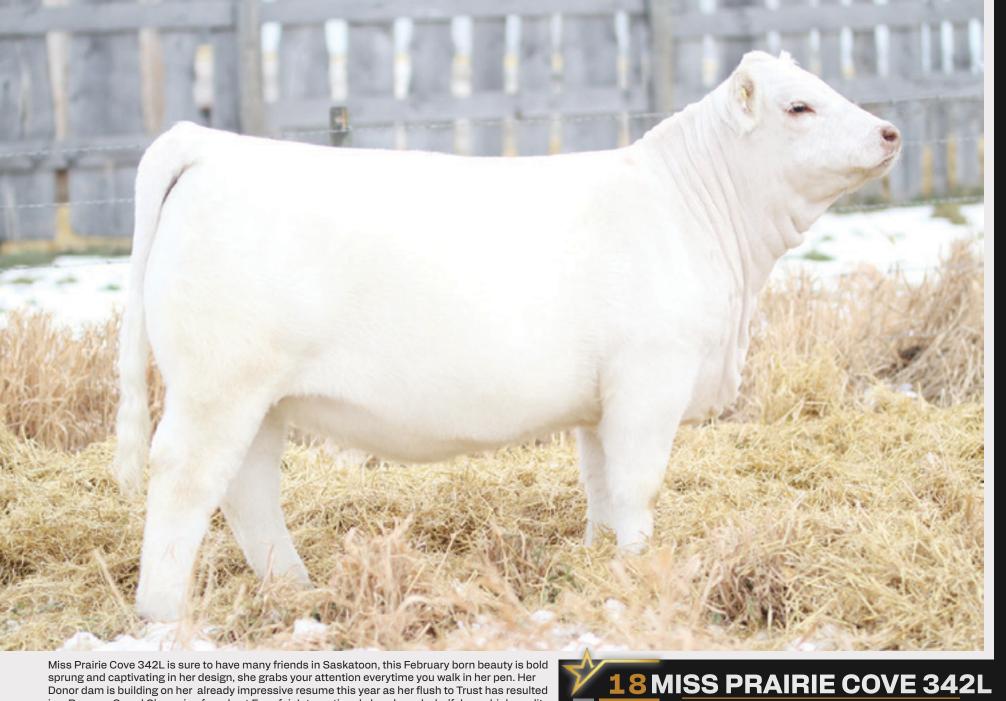

Miss Prairie Cove 342L is sure to have many friends in Saskatoon, this February born beauty is bold sprung and captivating in her design, she grabs your attention everytime you walk in her pen. Her Donor dam is building on her already impressive resume this year as her flush to Trust has resulted in a Reserve Grand Champion female at Farmfair International already and a half dozen high qaulity herdbulls that will lead off our 2023 PCC Bull Sale February 22 at the Farm in Bashaw. We believe Miss Prairie Cove 342L can compete at the highest level, and as an added bonus she is as gentle and sweet as you could ever make a female and just look at her fabulous hair, making days in the show barn working on her a complete joy. **Consigned by Prairie Cove Charolais.** 

BW: 83 LBS. BW: 2.5 WW: 65 YW: 121 MILK: 22 FC861947 PCC 342L 2/1/2023 POLLED

RBM KEYSTONE H41
MISS PRAIRIE COVE 806F

LT RUSHMORE 8060 PLD RBM JASMINE F251 TR PZC MR TURTON 0794 ET MISS PRAIRIE COVE 407B