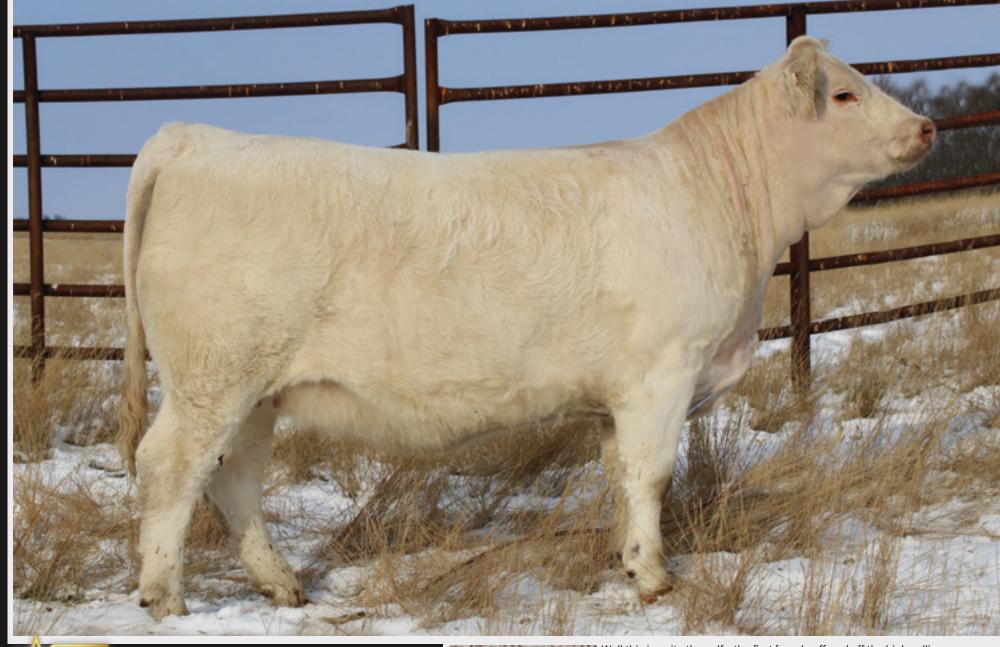

## **HKS ECSTACY 22L**

FC857747 HKS 22L 1/23/2023 POLLED

BW: -0.5 WW: 68 YW: 115 MILK: 22

HIGH BLUFF HENDRIX 152H HKS ECSTACY 265H

SCX TRIUMPH 50B HIGH BLUFF ESPERENZA 15Y TTSS SENATOR 134E SKW ECSTACY 56E

Well this is quite the calf – the first female offered off the high selling HBSF Hendrix 152H. This heifer calf is a sweetheart tank of a female. This cow family makes them sweet, moderate, easy fleshing and amazing cows. This calf will catch some eyes in the show ring this fall and settle in to make a great start of a cow family for any program. The first Hendrix females are starting to lay down some amazing udders and now's the time to get in on the ground floor with this female. And with CCYA in Swift Current in 2024, if you are looking for a project we are more than willing to work with you on HKS Ecstasy 22L.