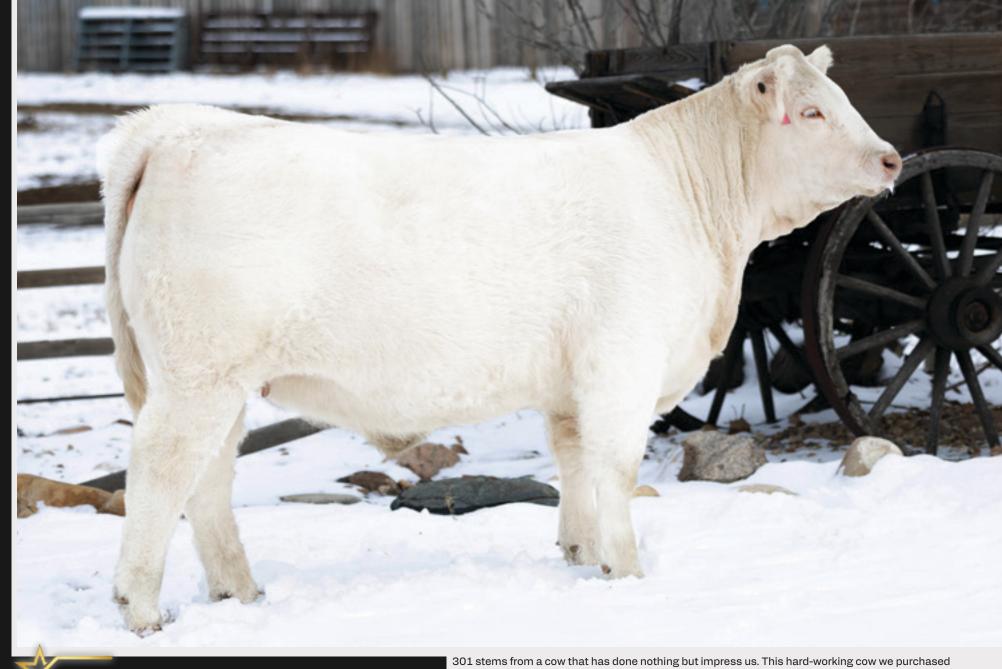

### **27** DESERTLAND LILY DLCC 301L

BW: 96 LBS. BW: 1.1 WW: 67 YW: 132 MILK: 27 FC863996 DLCC 301L 1/10/2023 POLLED

LEGACYS GAME DAY 45G ARL AGATHA 1H

LAE MEMPHIS 767E LEGACYS DOMINO 52D BOY OUTLIER 812 ET PLD RF AGATHA 208 P at the Alberta Select sale a few years back, and Haylee took her down the road in 4-H. She had twins as a heifer and raised both them. The two bull calves both made the bull sale last year as yearlings, and sold very well. 301L is sired by Legacy's Game Day Bull. We can't say enough about the Game Days. They stamp every calf with tremendous hair coat, eye appeal, disposition, and performance. We truly feel that this cross has produced a very powerful female. She is going to grow into an attractive made cow, with a beautiful udder. If any Juniors are looking for a show heifer she is exceptionally quiet and easy to handle! Consigned by Desertland Cattle Company.