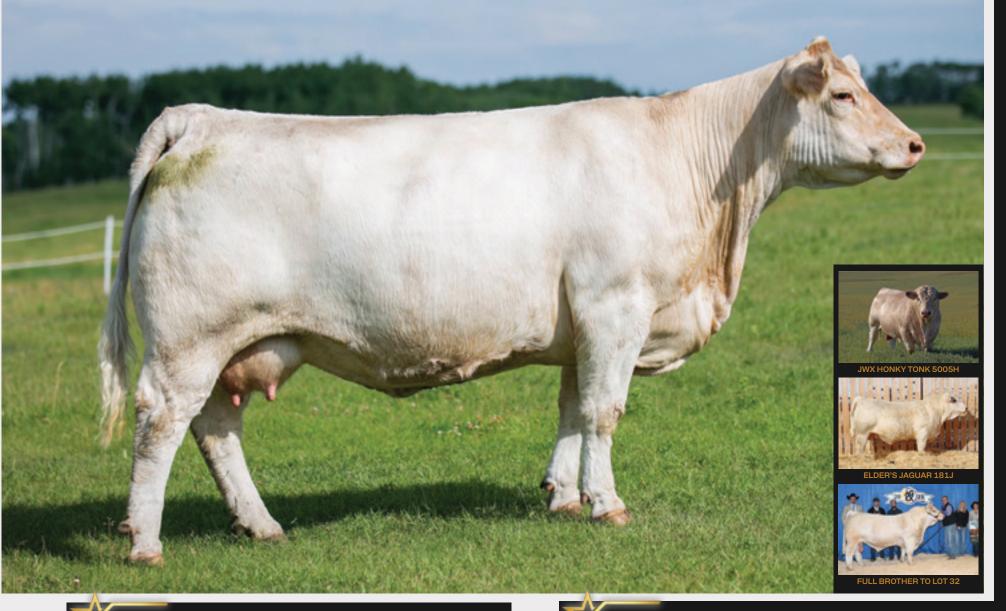

### 32 ONE PACK OF FIVE EMBRYOS

PE BW: 0.2 WW: 56 YW: 117 MILK: 36

JWX HONKY TONK 5005H X WRANGLER PRETTY LADY 98C

JWX HONKY TONK 5005H WRANGLER PRETTY LADY 98C

DC/CRJ TANK E108 P JWX CLASSY 1005C STEPPLER PRINCE GEORGE 43A CIRCLE CEE FIREFLY 203Z

The mating to JWX Honky Tonk 5005H is a lights out opportunity to put your tattoo on the next great one! Honky Tonk has raised some high quality, high selling progeny which include Elder's Kapone 2111k and JWX King Kong 735K. Elder's Kapone 2111K is a full sib to these embryos who was just crowned Grand Champion Bull at the 2023 National Show in Brandon as well as the 2022 Junior Bull Calf Champion at Canadian Western Agribition. Guarantee 2 pregnancies if implanted by a certified technician. Consigned by Elder's Charolais

### **33** ONE PACK OF FIVE EMBRYOS

ELDER'S JAGUAR 181J X WRANGLER PRETTY LADY 98C

PE BW: 1.4 WW: 55 YW: 111 MILK: 23

ELDER'S JAGUAR 181J CML F

WRANGLER PRETTY LADY 98C

CML RAINDANCE 996G ELDER'S DALYCE RAY 34D STEPPLER PRINCE GEORGE 43A CIRCLE CEE FIREFLY 203Z

The mating to Elder's Jaguar 181J will leave you with a great ROI. Jaguar was our high selling bull in 2022 and all reports say he has left a great set of calves his first year. Jaguar was the 2021 Junior Bull Calf Champion at Canadian Western Agribition. His dam is a flawless Blackjack daughter that has earned her way into the donor pen. Guarantee 2 pregnancies if implanted by a certified technician. Consigned by Elder's Charolais