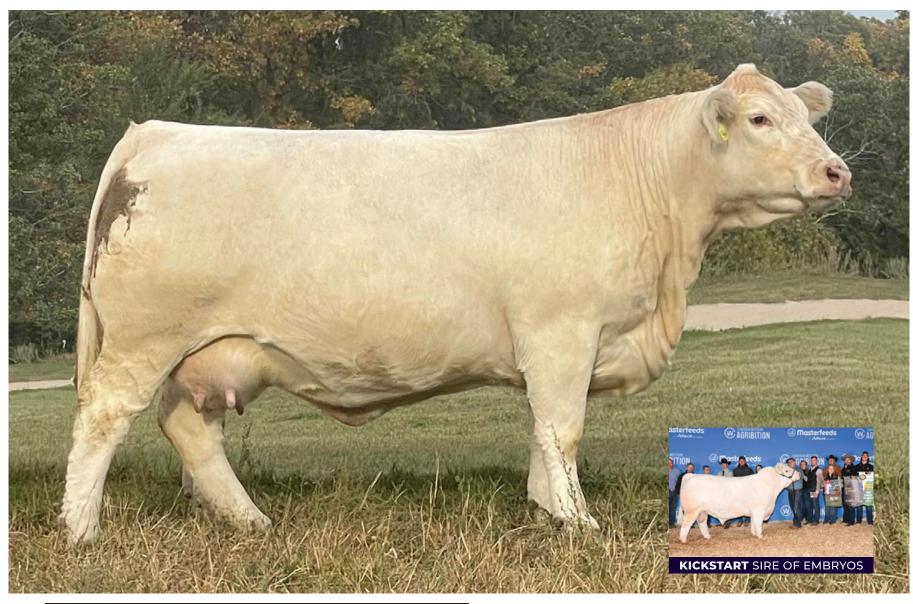

### **14 KICKSTART X GABBY**

### ONE PACKAGE OF THREE EMBRYOS

| SOS KICKST | ART PLD 825K | STEPPLER JACK BLACK<br>STEPPLER GABBY<br>STEPPLER MISS 124E |      |
|------------|--------------|-------------------------------------------------------------|------|
| BW         | ww           | YW                                                          | MILK |
| -0.5       | 56           | 108                                                         | 21   |

What a great opportunity to access this tremendous breeding piece! Gabby was he Agribition high selling cow in 2022 to Chad and Stacey Mathies, and Kickstart of course being the 2023 Agribition Champion Bull. Gabby is being managed at Steppler Farms, and has established an excellent production record with a tremendous Diamond back bull calf, and of course many will remember her first calf Timber who showed alongside her. Timber carried on to the the President's Classic Charolais Champion Bull and our 2023 high seller in the bull sale for \$18,000 to Highway 21 and Letniak Charolais. This mating between Kickstart and Gabby will result in exactly what the Charolais breed is known for - muscle, performance, and hair!!