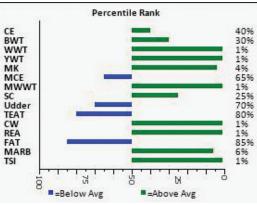

| BW   | ww | YW  | MILK |
|------|----|-----|------|
| -2.4 | 96 | 168 | 37   |

WC Encompass is a bull when you see in person is hard to fault, very good footed, well muscled, and has some length and volume to him. An added bonus is he is HOMO Polled, PA free and 8 of his EPDs are in the top 6 percentile rank. He is a bull that Wright's speak very highly of and are very excited about the calves they have on the ground in Missouri. CONSIGNED BY W2 FARMS