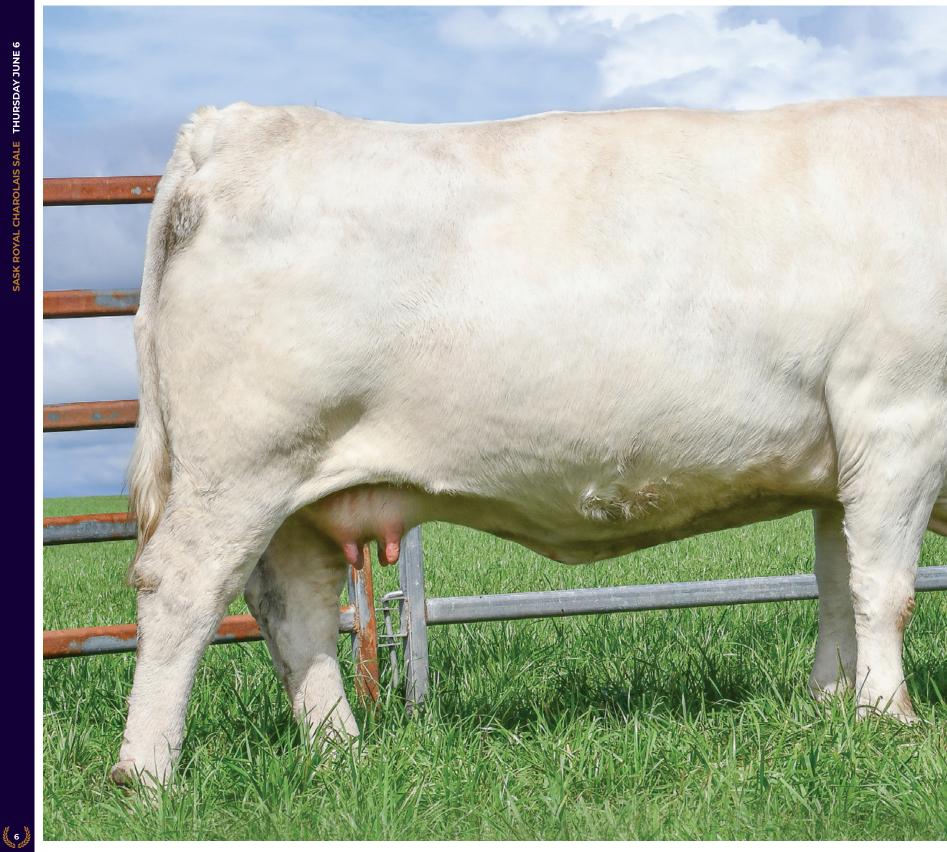

### NOTE

Package of three embryos guarantees one pregnancy. Package of 4-6 embryos guarantees two pregnancies. Guarantees are contingent on being implanted by a certified technician.

2

**STARSTRUCK 409B** MANY DESCENDANTS AVAILABLE