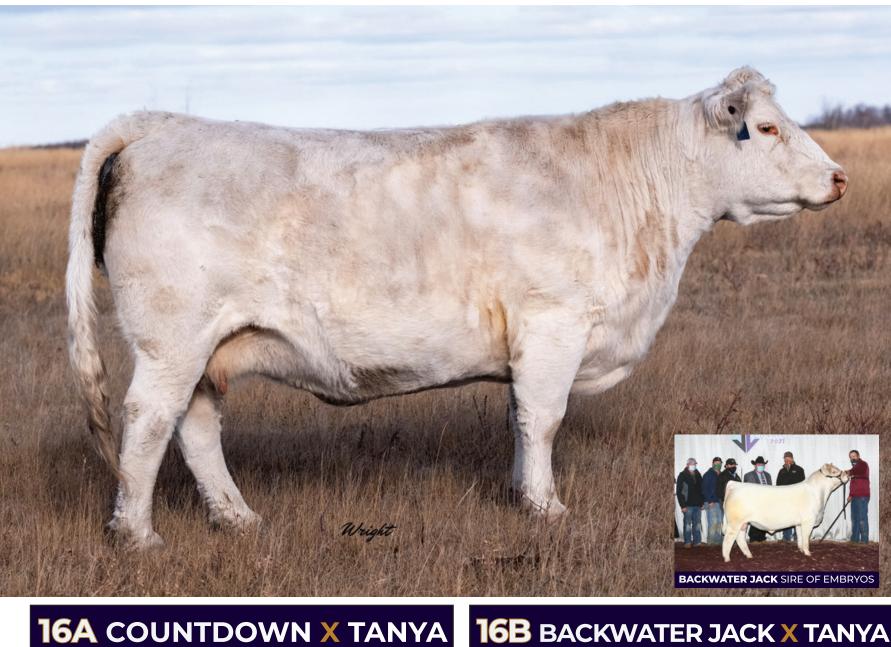

### **ONE PACKAGE OF THREE EMBRYOS**

ONE PACKAGE OF THREE EMBRYOS

| BROBERG'S RSOURCE D20 | LT LEDGER 0332 P   |
|-----------------------|--------------------|
| LT COUNTDOWN 9712 PLD | MVY TANYA 45D      |
| IT MADELINE 6113 PLD  | ΒΔΟ Ε\Λ/ ΤΔΝΥΔ 13Τ |

ww

YΜ

PVF RIDGE 7142 LT LEDGER 0332 P WIA BACKWATER JACK 060 P **MVY TANYA 45D** 

ww

BRCHE TR DORY 6501 BAR EW TANYA 13T

γw

-4.9 114 64 24 -1.9 54 97 24 The Tanya cow family has been great for us at McAvoy Charolais. 45D is a super easy doing great uddered Ledger daughter. The choice between either matings is going to be exciting to watch mature. The 13T cow is the mother of MVY Xolorer 21X and the grand dam of MVY Caous 64D who won the Supreme

вw

MILK

in Toronto. CONSIGNED BY MCAVOY CHAROLAIS.

BW

MIL