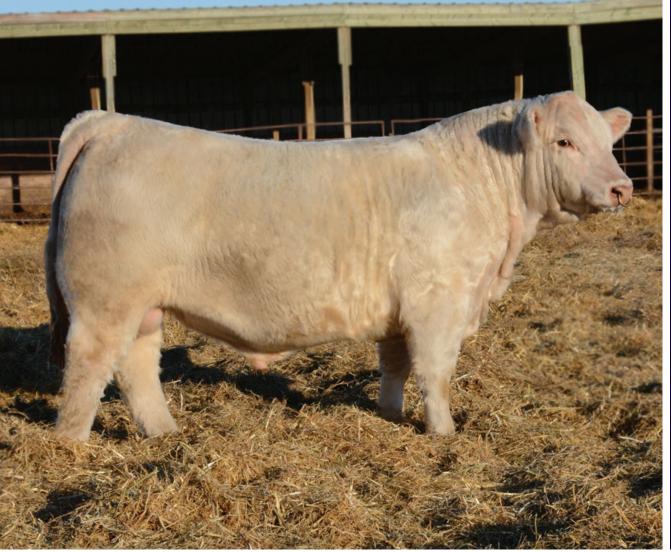

### NOTE

Package of three embryos guarantees one pregnancy. Package of 4-6 embryos guarantees two pregnancies. Guarantees are contingent on being implanted by a certified technician.

2

**STARSTRUCK 409B** MANY DESCENDANTS AVAILABLE