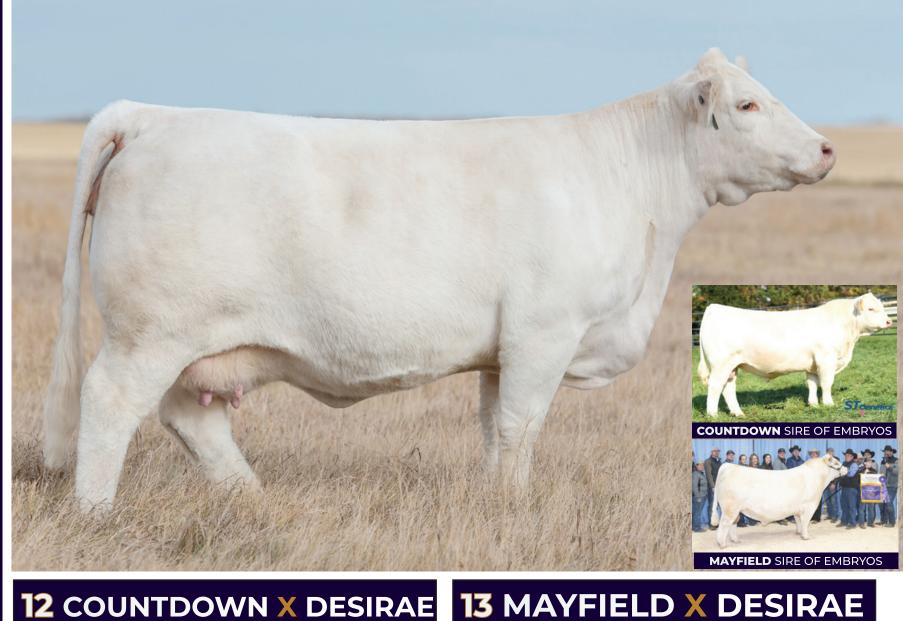

### **12** COUNTDOWN X DESIRAE

ww

ВW

12

CCC WC RESOURCE 417 P WINN MANS CHAVEZ 826Y SVY MAYFIELD 30H SOS DESIRAE PLD 7F SVY MIA 424B PZC TR DESIRAE 012

YW

MILK

ww

-2.8 126 28 13 69 112 With the genetic entries in the Sask Royal being some of the most intriguing and sought after genetics to be offered in a calendar year, so in turn you need to bring the goods. SOS Desirae 7F is a female that brings the Midas touch to every mating, having a very distinguished production career. Producing high sellers, on both sides of the coin, bulls and females. Producing an \$85,000, \$55,000 and a \$35,000 to name a few, in doing so proving the quality of the factory and that the Desirae cow family is one to put your trust in. What can be said about Mayfield that isn't already common knowledge. The CWA Supreme Champion and US National Champion has caused a fire storm both North and South of the border with highly exclusive semen opportunities only increasing in value. The LT Countdown 9712 PLD mating is the definition of curve bender. Countdown having sired some of the most talked about progeny in recent years both in Canada and the United States. He is a sire to be utilizing. 7F has the phenotype, the pedigree and the production history to catapult any program into the future. These matings could be the next generation in the famed Desirae cow family. CONSIGNED BY ALTON CENTURY FARMS LTD.