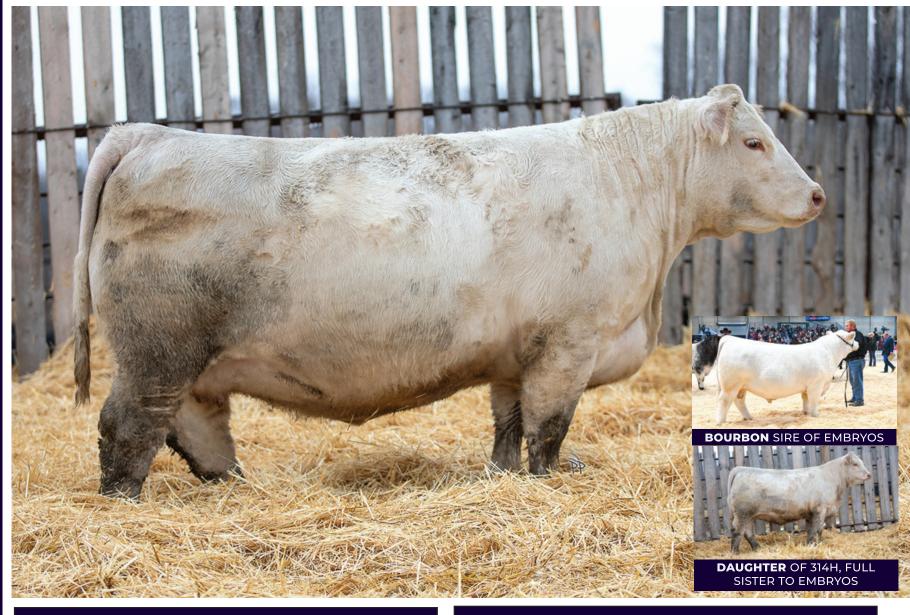

### **7** BOURBON X MISS 314H

**ONE PACKAGE OF FOUR EMBRYOS** 

| ccc wc | REDEMPTION   | 7143 PLD ET     | CAYS FULL HOUSE 228    | Ξ    |
|--------|--------------|-----------------|------------------------|------|
|        | PCC BOUR     | <b>BON 118J</b> | <b>STEPPLER MISS 3</b> | 14H  |
| BRCHE  | BERKLY ANN 8 | 3507 PLD ET     | STEPPLER MISS 125B     |      |
| BV     | v            | ww              | YW                     | MILK |

| E9/R | BW  | ww  | YW | MILK    |
|------|-----|-----|----|---------|
|      |     | - / |    | <i></i> |
| MILK | 1.0 | 54  | 96 | 24      |

When we came across 314H in the Steppler Farms 2023 Female Sale, she struck us hard as being exactly what the Charolais breed needs in this day and age. She is big, bold and powerful in her makeup, a balanced female that still has all the bells and whistles; big topped, structurally correct, extra muscle and still feminine. She is a true donor and a true breeding piece.

MIL

25

CONSIGNED BY C2 CHAROLAIS, SUGARLOAF CHAROLAIS, AND STEPPLER FARMS

YW

94