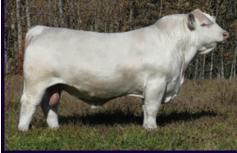

S 314H

### PREGNANT RECIPIENT

|           | LT JOURNEY 5208 PLD<br>LT RANSOM 8644<br>LT SHEILA 337 PLD |           |             |
|-----------|------------------------------------------------------------|-----------|-------------|
| <b>BW</b> | <b>WW</b>                                                  | <b>YW</b> | <b>MILK</b> |
| -0.4      | 67                                                         | 123       | 22          |

When we saw 342L at the Superstar sale this past winter we thought she was something special and were lucky enough to bring her home. A heifer that we wanted to fast track her genetics in our herd.Having a couple very successful flushes we decided we could part with a pregnant recip. Bull or heifer a lot of potential on this mating! CONSIGNED BY W2 FARMS.







**RUGER** FULL BROTHER TO MISS CRUSH



LIMITLESS PLAYER'S CLUB CHAMP

### **9** LIMITLESS X MISS CRUSH

### **PREGNANT RECIPIENT**

|     | PCC INNOVATION 123J | LT RANSOM 8644<br>WGD MISS CRUSH | 203  |
|-----|---------------------|----------------------------------|------|
|     | HRJ MISS PARIS 927G | WGD THE CRUSH 14D                |      |
| BW  | ww                  | YW                               | MILK |
| 0.1 | 55                  | 104                              | 23   |

Miss Crush x Limitless is a nice combination of stout made cattle with eye appeal and muscle expression. Ransom females are going to leave a lasting impression in this breed for their superior udder quality, docile nature, and maternal strength. Limitless sire is just writing his first chapter and it's