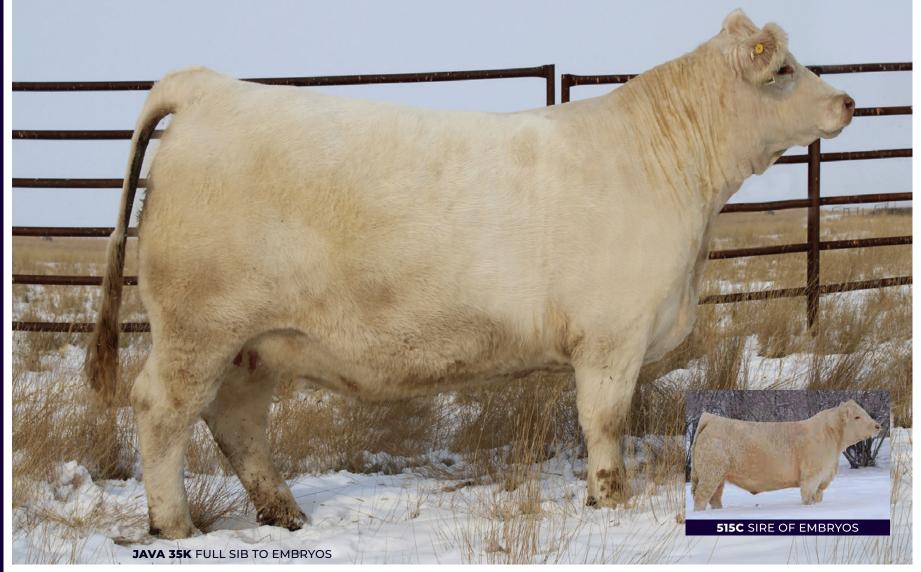

### **17** CROWD FAVOURITE X JAVA

|     |    | LAE LAND BARON 23<br>SKW JAVA 140C<br>SKW JAVA 85X |      |
|-----|----|----------------------------------------------------|------|
| BW  | ww | YW                                                 | MILK |
| 3.7 | 64 | 121                                                | 33   |
|     |    |                                                    |      |

We have never opened the vault on any of our frozen genetics so what better way than taking some straight out of the heart of the heard! The Java 140C has done just about done everything in our herd. From producing Herd Bulls to producing females that are making their mark on the Industry. The Java 140C X Crowd Favourite Embryos caught a few peoples attention this fall when our feature female – HKS Java 35K came through the ring at the Superstar 2023 Sale and turned heads. If you are looking for a no nonsense cow family that will raise some good ones – look no further!