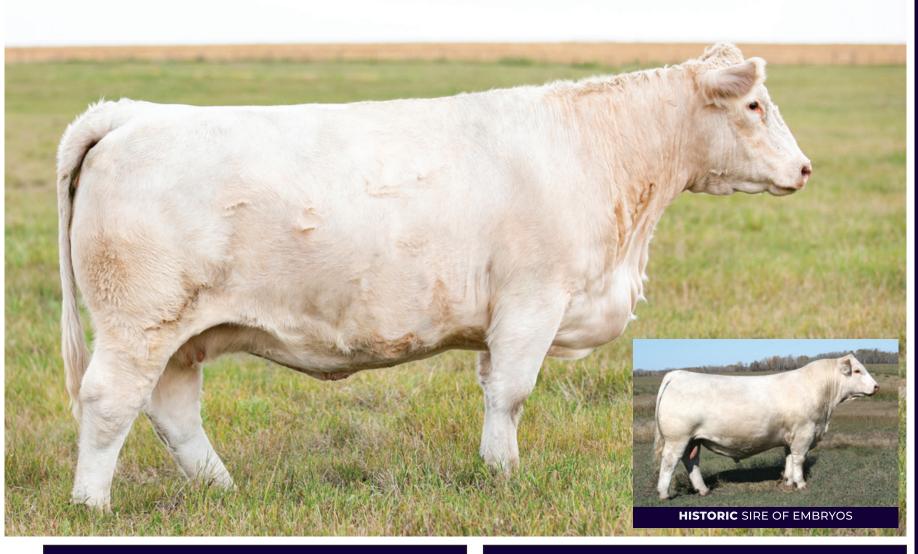

### **10** HISTORIC X PCC 748E **11** KEYSTONE X PCC 748E

TWO PACKAGES OF THREE EMBRYOS

TWO PACKAGES OF THREE EMBRYOS

| SVY H | ISTORIC 241K | ZKCC GAME ON<br>MISS PRAIRIE<br>MISS PRAIRIE CO | E COVE 748E | RBM K | EYSTONE H41 | ZKCC GAME ON<br>MISS PRAIRIE<br>MISS PRAIRIE CO | E COVE 748E |
|-------|--------------|-------------------------------------------------|-------------|-------|-------------|-------------------------------------------------|-------------|
| BW    | ww           | YW                                              | MILK        | BW    | ww          | YW                                              | MILK        |
| -0.4  | 66           | 126                                             | 24          | -0.2  | 63          | 111                                             | 22          |

Here's your opportunity to purchase some elite embryos out of one of the top producing cows in the breed. PCC 748E is a donor cow extraordinaire that's Homo Polled, and PA Free. She has had a very succesful show career with many banners under her belt, and perhaps most impressively is seeing her progeny doing the same, being the dam of the 2023 CWA Champion Bull Kickstart and the 2023 Reserve Champion Female. Her mating to Historic will surely be just that, with him causing waves this Fall at the Superstar sale which saw semen average \$1380/straw. He is full of power and dimension with incredible phenotype and exceptional numbers. Keystone is an extremely popular option for combining carcass merit and EPDs with ideal phenotype. CONSIGNED BY GR SIMMENTALS AND EXL CHAROLAIS