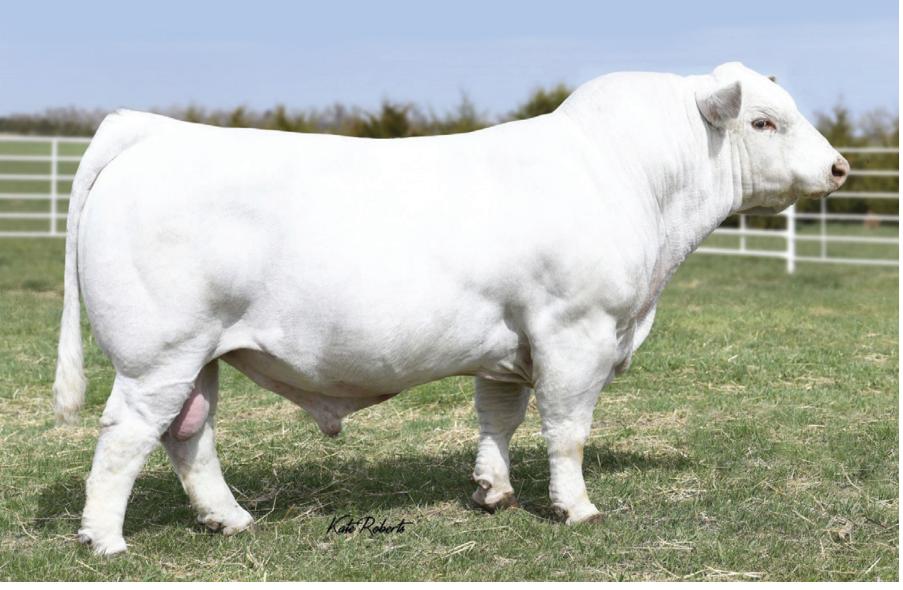

### NOTE

Package of three embryos guarantees one pregnancy. Package of 4-6 embryos guarantees two pregnancies. Guarantees are contingent on being implanted by a certified technician.

2

**STARSTRUCK 409B** MANY DESCENDANTS AVAILABLE