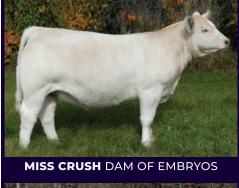

### **9** LIMITLESS X MISS CRUSH

### **PREGNANT RECIPIENT**

|     | PCC INNOVATION 123J | LT RANSOM 8644<br>WGD MISS CRUSH | 203  |
|-----|---------------------|----------------------------------|------|
|     | HRJ MISS PARIS 927G | WGD THE CRUSH 14D                |      |
| BW  | ww                  | YW                               | MILK |
| 0.1 | 55                  | 104                              | 23   |

Miss Crush x Limitless is a nice combination of stout made cattle with eye appeal and muscle expression. Ransom females are going to leave a lasting impression in this breed for their superior udder quality, docile nature, and maternal strength. Limitless sire is just writing his first chapter and it's off to a real nice start. Step into a unique pedigree and raise a herdbull or a donor type female. Pregnant recip is due early January. CONSIGNED BY WILGENBUSCH CHAROLAIS.