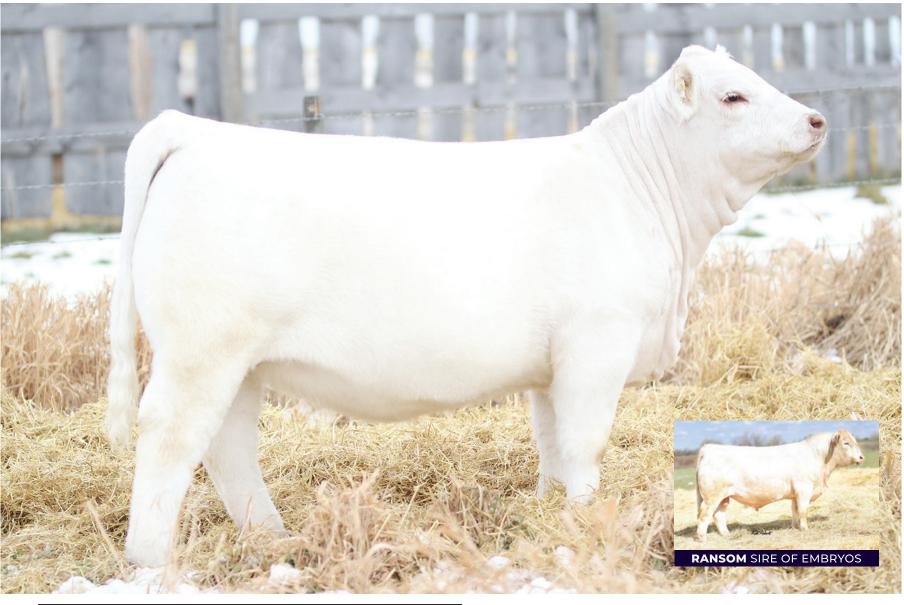

# 8 RANSOM X MISS 314H

### PREGNANT RECIPIENT

|           | LT JOURNEY 5208 PLD<br>LT RANSOM 8644<br>LT SHEILA 337 PLD |           |             |
|-----------|------------------------------------------------------------|-----------|-------------|
| <b>BW</b> | <b>WW</b>                                                  | <b>YW</b> | <b>MILK</b> |
| -0.4      | 67                                                         | 123       | 22          |

When we saw 342L at the Superstar sale this past winter we thought she was something special and were lucky enough to bring her home. A heifer that we wanted to fast track her genetics in our herd.Having a couple very successful flushes we decided we could part with a pregnant recip. Bull or heifer a lot of potential on this mating! CONSIGNED BY W2 FARMS.