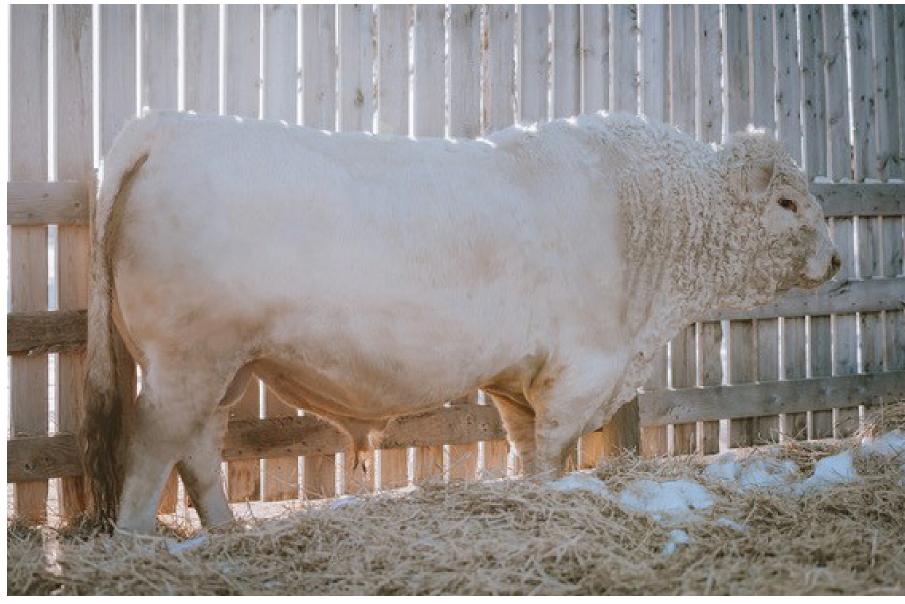

### **19** LT REMINGTON 0038 PLD

### FIVE PACKAGES OF TEN UNITS

M941957 | 0038 | FEBRUARY 22, 2020

|      | NITY 6221 PLD  | LT PATRIOT 4004 PLD<br>LT GRACIE 8222 P |      |
|------|----------------|-----------------------------------------|------|
|      | LT ATHENA 1247 | LT GRACIE 1048 PLD                      |      |
|      |                |                                         |      |
| BW   | WW             | YW                                      | MILK |
| -8.5 | 39             | 99                                      | 30   |

Here is your chance at some proven yet fresh Genetics to the Canadian Charolais scene. We were able to secure the Canadian rights to LT Remington 0038 this past year. LT Remington boasts CE & BW epds in the top 2% & 1% of the breed. He has been successfully used on thousands of commercial and purebred heifers at Lindskov's in South Dakota with great results. We feel he is not only a calving ease bull but will also provide enough performance to sire bull sale worthy bulls as well as retention worthy females. Backed by a solid pedigree. Actual BW of 72 lbs and and actual WW of 760 lbs. He is homozygous polled and PA Free.

CONSIGNED BY FOOTPRINT FARMS