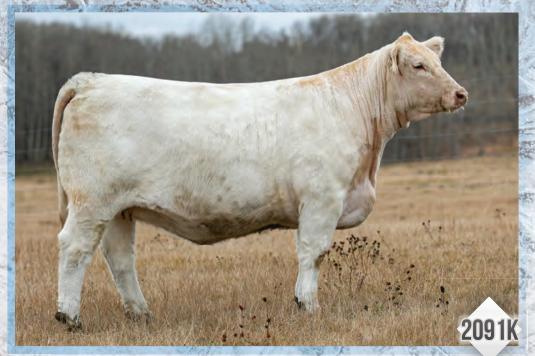

CBT 2091K FEBRUARY 13, 2022

WINN MANS SKAGGS 663X SPARROWS MIRABELLA 285Y **JWX STATEWIDE 133A** THRR APRIL 4196B

| ww | YW  | MILK | MCE |
|----|-----|------|-----|
| 63 | 128 | 25   | 2.5 |

#### BW: 90 lbs. WW: 643 lbs. YW: 1035 lbs.

This bred heifer comes from a long line of excellent uddered females that look every bit of what I like our Char cows to look like. Not too pretty that they think they're above the rules of the herd, and yet feminine enough that you know there's still a maternal animal in there raising you those power bulls. She's another Elder's Houlio 4H daughter, and I think he's left us a pretty exceptional group of bred heifers. When we first use a bull, no matter how expensive he was, we breed him to everything to see what he can do. When we get the results like what we see on these Houlio daughters, we know he's a bull that will also work when the commercial breeder throws him on his cows. Bred to the Daines bull that we expect should calve very easy. Due late

Exposed to WGD Sir Ransom 75K from April 17th to June

Consigned by: Thistle Ridge Ranch