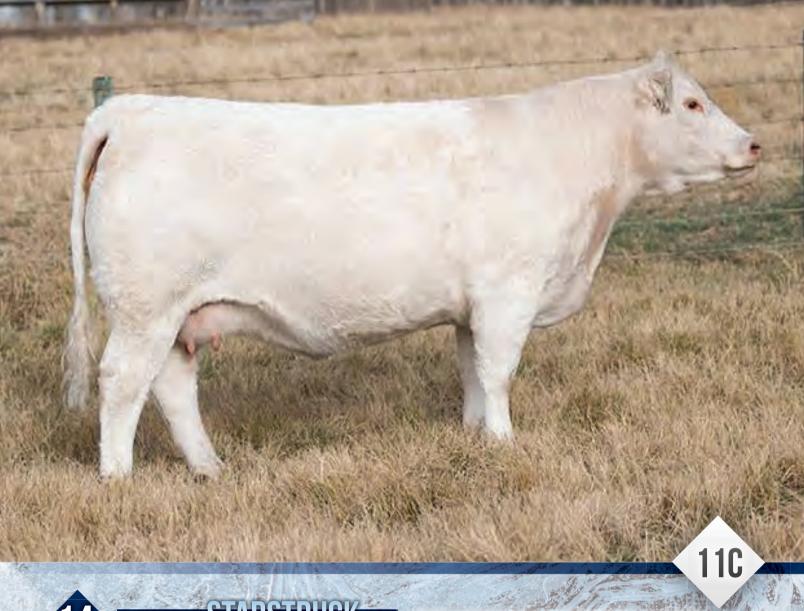

## SELLING THE RIGHT TO FLUSH

BW: 94 lbs.

Gerrard Starstruck 11C is one of the most elite females produced out of the Gerrard Cattle Company Charolais program. She was Jr. Champion and Res. Grand Champion female at Farmfair 2016 and was the high selling bred heifer at the Alberta Charolais Select Sale that same year, selling for \$23,000. This cow will WOW you with her amazing body mass, thickness and great udder. Her pedigree is a great combination of proven elite maternal power and some of the most sought-after genetics in the breed. Her mother is the legendary Starstruck 559R females, the 2010 Agribition Supreme Champion Female. We have some great calves off her this year sired by Trust, Tr. Mr. Rhinestone and Redemption. Her calves were favorites at the Alberta Charolais tour this past summer in Innisfail.

Selling the right to flush 11C. The flush will be conducted at Davis-Rairdan, at buyer's expense. We will guarantee minimum 6 frozen embryos.

Consigned by: Eagle Valley Farms