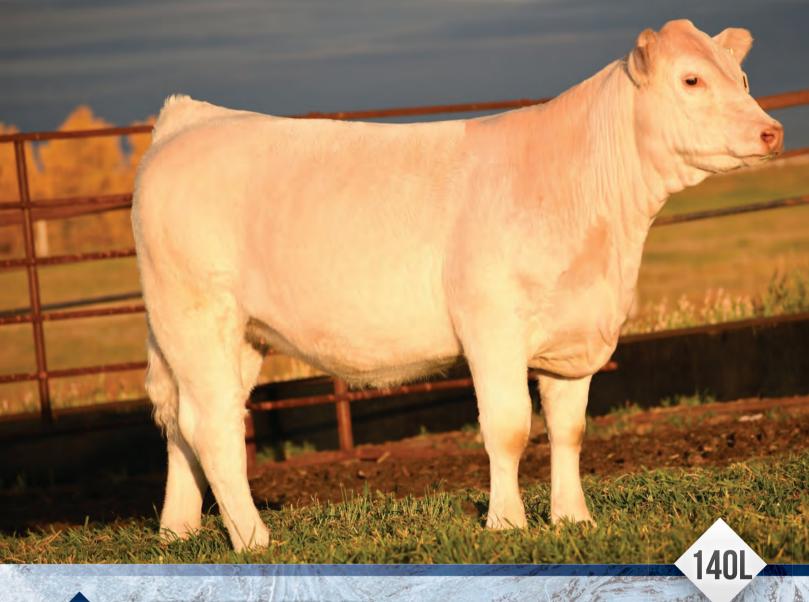

### CIRCLE CEE LADY LIBERTY 322L

FEMALE FC863575 CEE 322L FEBRUARY 25, 2023 Lt Sundance 2251 PLD

LT JULIE 2055 PLD

M6 NEW STANDARD 842 P ET

M6 COOL GERMAINE 1145 PET

THOMAS OAHE WIND 0772ET P

WCR PRIME CUT 764 PLD

**CIRCLE CEE DREAM 112L** 

THOMASSWISSERSWEET 1764ET

LT CITATION 5228 PLD NGC CAPITALIST 118J ET M6 NEW GERMAINE 599 P ET

TR MR FIRE WATER 5792RET CIRCLE CEE DESIGN 53D CIRCLE CEE ILLUSION 302N

| rnne    | BW | ww  | YW | MILK | MCE |  |
|---------|----|-----|----|------|-----|--|
| EPDS BW | 72 | 127 | 32 | 83   |     |  |

BW: 91 lbs. 205D Adj WT: 785 lbs.

Here she is!! Take a look at those epds!! A genetic masterpiece.... Capitalist is the outcross herdsire we selected out of the North Grove program in Minnesota. His first set of calves are very consistent, full of performance and have a spectacular phenotype. Watch for a pen of 3 Capitalist sons in Red Deer! We mated Capitalist with the stand out 53D cow — a daughter of the great donor 302N. 53D has had 3 herdsires showcased at the AB Select in recent years including our lead off bull last year. A maternal sib to 322L is the powerful young donor Circle Cee Design 11H who turned many heads last year on the show road over the summer for the Murray girls. Lady Liberty stands for freedom, inspiration and hope — the perfect name for a heifer with a big time future! Watch for a video on www.circlecee.com in the near future!

Consigned by: Circle Cee Charolais

NGC Capitalist 118J ET - sire

CEE11H - maternal sister donor dam owned by Murray Ranching