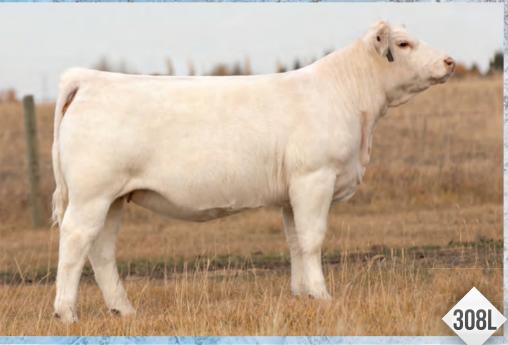

### LEEMAR LUSCIOUS 308L

FEMALE FC862835 LDM 308L FEBRUARY 17, 2023

**TURNBULLS DUTY-FREE 358D HVA FIREBALL 662F** HTA SARA 662D

LDM FIREUP 800F **LEEMAR HONEY 8H** LDM FANCY DOLL 803F

CTP MISS GOOGLE 358Z **RGP REMINGTON 101Y** HTA SARA 9107W

#### WW: 620 lbs.

After touring the PCC bullpen a couple years ago I knew that HVA Fireball was a bull that we needed to incorporate into our program. With the plan of adding a little punch to our cowherd without sacrificing the things we find important like structural integrity and foot quality. They have exceeded our expectations and we're finding the females might be the best part. Big ribbed, clean fronted, and super sound are things that 308 brings to the table. Luscious 308L is a female that a junior could hang a halter on and have a lot of fun with or would be a great addition to any

Consigned by: Leemar Charolais

Here's the results of a heifer's first calf sired by LT Authority 7229. We had quite a few visitors tour the heifer pen this summer and everyone asked the same question when they spotted this heifer in the pasture - "who is that heifer?" . This was Chris Poley's pick of the pen so here she is in The Alberta Select Sale. If we would have been showing a bred heifer this fall, 213K would have been in the show string. This heifer has all the potential to make an unbelievable 2 year old show prospect as her udder development and teat size look extremely good. CML Desirae 213K definitely has the potential to be a future donor female.