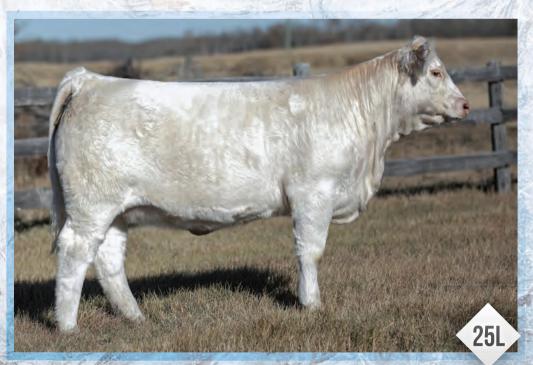

### CIRCLE CEE LADY LIBERTY 322L

FEMALE FC863575 CEE 322L FEBRUARY 25, 2023 Lt Sundance 2251 PLD

LT JULIE 2055 PLD

M6 NEW STANDARD 842 P ET

M6 COOL GERMAINE 1145 PET

THOMAS OAHE WIND 0772ET P

WCR PRIME CUT 764 PLD

BW: 91 lbs. 205D Adj WT: 785 lbs.

Here she is!! Take a look at those epds!! A genetic masterpiece.... Capitalist is the outcross herdsire we selected out of the North Grove program in Minnesota. His first set of calves are very consistent, full of performance and have a spectacular phenotype. Watch for a pen of 3 Capitalist sons in Red Deer! We mated Capitalist with the stand out 53D cow — a daughter of the great donor 302N. 53D has had 3 herdsires showcased at the AB Select in recent years including our lead off bull last year. A maternal sib to 322L is the powerful young donor Circle Cee Design 11H who turned many heads last year on the show road over the summer for the Murray girls. Lady Liberty stands for freedom, inspiration and hope — the perfect name for a heifer with a big time future! Watch for a video on www.circlecee.com in the near future!

Consigned by: Circle Cee Charolais

NGC Capitalist 118J ET - sire

CEE11H - maternal sister donor dam owned by Murray Ranching