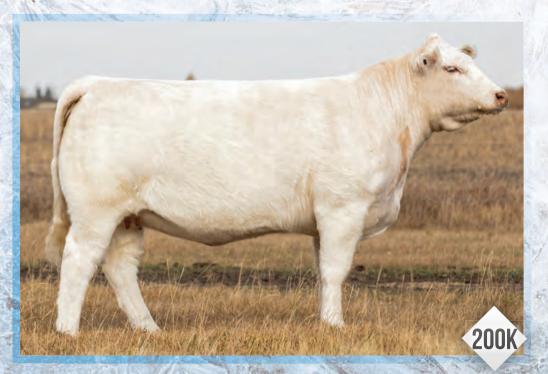

#### BW: 66 lbs.

Moxie 200K takes the gamble out of buying that new addition to the herd. Back by sires such as Encore, Double Vision and White Bear this big topped, sound structured, easy doing female takes the guesswork out of things. Bred early to PCC Bourbon whose first calf crop are creating quite a buzz. This mating stands to make a positive impact wherever she goes. Al Bred March 26 to PCC Bourbon 118J. Vet checked safe. No exposure

Consigned by: Leemar Charolais

LDM 200K JANUARY 4, 2022 FEMALE FC834209

LT LONG DISTANCE 9001 PLD

**M&M MS CARBINE 1567 PLD** 

M&M OUTSIDER 4003 PLD **BRCHE WHITE BEAR 8505 PL** TR MS BERKLY 4711B ET

LDM FIREUP 800F **LEEMAR HONEY 8H** 