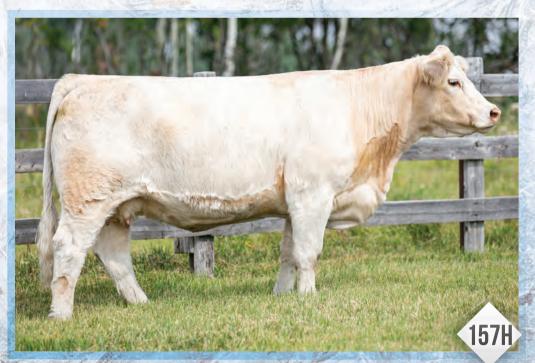

## SELLING THE RIGHT TO FLUSH

BW: 94 lbs.

Gerrard Starstruck 11C is one of the most elite females produced out of the Gerrard Cattle Company Charolais program. She was Jr. Champion and Res. Grand Champion female at Farmfair 2016 and was the high selling bred heifer at the Alberta Charolais Select Sale that same year, selling for \$23,000. This cow will WOW you with her amazing body mass, thickness and great udder. Her pedigree is a great combination of proven elite maternal power and some of the most sought-after genetics in the breed. Her mother is the legendary Starstruck 559R females, the 2010 Agribition Supreme Champion Female. We have some great calves off her this year sired by Trust, Tr. Mr. Rhinestone and Redemption. Her calves were favorites at the Alberta Charolais tour this past summer in Innisfail.

Selling the right to flush 11C. The flush will be conducted at Davis-Rairdan, at buyer's expense. We will guarantee minimum 6 frozen embryos.

Consigned by: Eagle Valley Farms