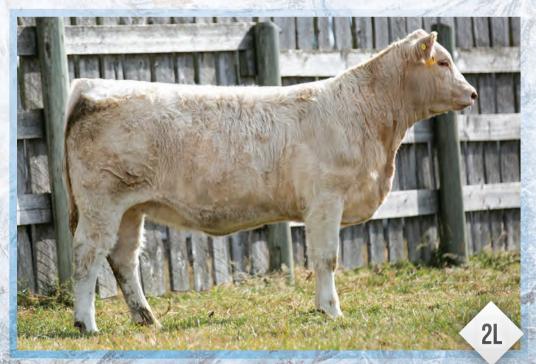

### CIRCLE CEE BURLESQUE 306L

FEMALE FC863530 CEE 306L JANUARY 26, 202

SOS APEX PLD 139F
XAL HUSTLER 10H
CIRCLE CEE DOTTIE 814F

CHARHEAD'S MISTER MEL 24Z Wrangler MS Tessa 54E Wrangler MS Trophy 85Z LT LEDGER 0332 P TMJF BERYLE 447B XAL COPY RIGHT 7C LAE WILLOW 910W

Burlesque is the first daughter of our Senior Herdsire 'XAL Hustler' to sell! She is the first heifer you see when you walk through the 2023 heifer calves - beautifully patterned, dynamic, hairy and stylish! Her dam was selected from the first Sharing Our Genetics Sale from Wrangler Charolais and has now produced 4 terrific females for us to date including our feature bred at last year's AB Select who sold to Thurston Charolais of Irma. There is nothing risqué here — this female is a show stopper! Watch for a video on www.circlecee.com in the near future!

Consigned by: Circle Cee Charolais

XAL Hustler 10H - sire

CEE 113J - Maternal sibling Owned by Thurston Charolais