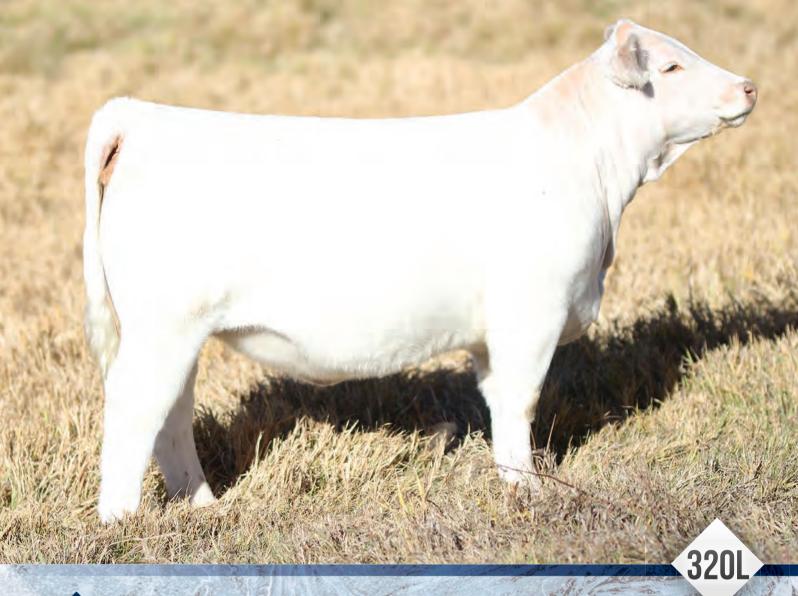

## MISS PRAIRIE COVE 320L FEMALE FC861943 PCC 320L JANUARY 3, 2023

M6 BELLS & WHISTLES 258 P **SVY TRUST 6H** SVY STARSTRUCK 409B

TR PZC MR TURTON 0794 ET MISS PRAIRIE COVE 806F MISS PRAIRIE COVE 407B

**EPDS** 1.8

M6 COOL REP 8108 ET M6 MS GAIN & GRADE 552 P TR PZC MR TURTON 0794 ET SVY STARSTRUCK 8X

TR MR FIRE WATER 5792RET THOMAS MS IMPRESSIVE 0641 HTA WHITEHOT 105A SRL MS CARLO 2B

#### BW: 90 lbs.

What a Package. We try and make each generation better and I think this is a prime example. Miss Prairie Cove 320L is a stout built SVY Trust 6H daughter that has Miss Prairie Cove 806F and Miss Prairie Cove 407B in her pedigree, we continue to stack powerful females ontop of each other to build the best qaulity Charolais cattle we can. Miss Prairie Cove 320L is one of the very best Trust daughters we have ever raised and is going to make one heck of a cow herself. She is very similar to her mother square built and powerful with a great set of feet and legs. Miss Prairie Cove 320L is a female that can show and will turn into the next leading high earning Donor female

Consigned by: Prairie Cove Charolais

3.5

FEMALE FC861946 PCC 312L JANUARY 1, 2023 LT RUSHMORE 8060 PLD

WC CCC BLUE GIRL 1528 P

TR PZC RAPID FIRE 9775ET WCCC MISS ALLIANCE 428

**CEDARDALE TYRANT 31T** 

SVY FREEDOM PLD 307N