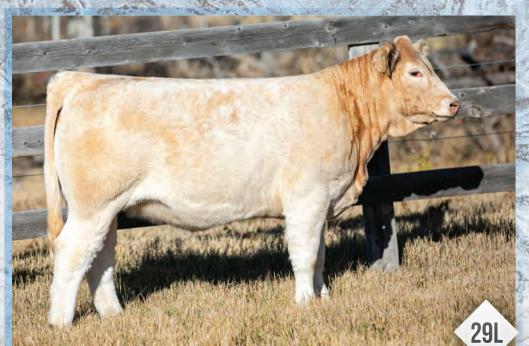

BW: 82 lbs. WW: 805 lbs.

Welcome everyone to the 2023 Charolais Select Female Sale. Spruceview Charolais is very honored to be selected to once again exhibit a couple of high quality heifers that will be outstanding in any operation. Lorne was a very strong believer and supporter of the Select Sale. Last spring Lorne was already going through his herd and selecting females to contribute to this sale. As it is well known Lorne was a phenomenal cattleman and his keen eye for quality and genetic superiority was outstanding. SVCH 731K will not disappoint anyone. She has matured into very well built easy doing heifer. She has lots of natural muscling and is built broody but still carries a feminine look. 731K also has an exceptional hair coat and has a smooth stride with a strong set of feet and legs. She is out of a real hard working, performance cow Lorne purchased from the Springside dispersal. Her dam has a beautiful udder and 731K is starting to develop teat placement and an udder that should turn out phenomenal. If you're looking for a cow that will go and produce a tank of a calf this one will do it for you year after year. Al'd on April 21st to D R Revelation 467 with no bull exposure. Blood was drawn at 45 days and confirmed bred. She will additionally be ultrasounded prior to the select sale for bred confirmation.

Consigned by: Spruce View Charolais