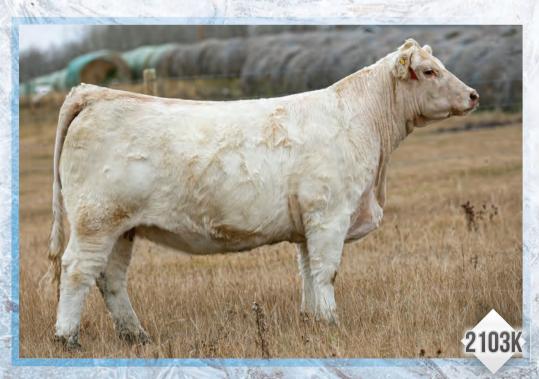

#### BW: 90 lbs. WW: 575 lbs. YW: 948 lbs.

Yolanda 2103K is a little showier than her sisters here today. She also has lower birthweights bred into her with her dam's sire being the JWX Statewide 133A bull, a bull we used for years on our replacement heifer pen with excellent results. His actual carcass data was always impressive as well. Feet and udder quality is also top notch in these bloodlines. She's due up early February to WGD Sir Ransom 75K, a LT Ransom 8644 son out of a picture perfect high performance HC Blue Rock 2406Z daughter. I expect easy calving with lots of muscle expression from this cross. **Exposed to WGD Sir Ransom 75K from April 17th to June 17th.** 

### THRR YULANDA 2103K

FEMALE FC835816 CBT 2103K FEBRUARY 18, 2022

SKW EXPEDITION 89C ELDER'S HOULIO 4H Wrangler Pretty Lady 98C

JWX STATEWIDE 133A THRR YOLANDA 5041C THRR YOLANDA 3239A LT SUNDANCE 2251 PLD SKW EDISON 77Z Steppler Prince George 43A Circle Cee FireFly 203Z