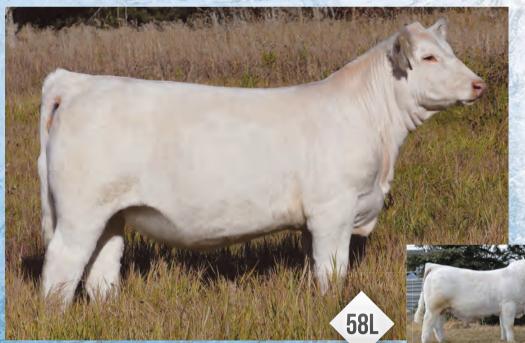

#### BW: 94 lbs. WW: 720 lbs.

58L is really correct in her skeletal structure. She's a seamless blend of femininity, soundness, and power. This bigger framed heifer is extended through her front end and long spined. The Sippin' On Fire cow family has really worked well for us. 58L is a half-sister to ONL Sippin' on Fire 8H, who was Champion Bred Heifer at Agribition in 2021 and was purchased by Elder Charolais, where she has gone on to make a really nice cow. 58L is just the sweetest girl. She would absolutely make a junior project, she's a doll to be around! We offer our own Junior Incentive program. Give us a call or find us on Facebook @ Daines Cattle & O'Neill Livestock to learn more about our junior incentive, as well as to see updated pictures and videos.

Consigned by: O'Neill Livestock

ONL Whiskey BeNt 39H - Sire ONL 8H - Maternal Sister

### ONL MISS SIPPIN" ON FIRE 58L

FEMALE FC859100 ONL 58L JANUARY 15, 2023 JWX ALEJANDRO 630X

**JWX SILVER BULLET 524W** 

**EATONS GENERAL LEE 20015P** 

KCM JEWEL 927W

**RPJ MISS TRIM 72X** 

**RKR MISS 4L 113X** 