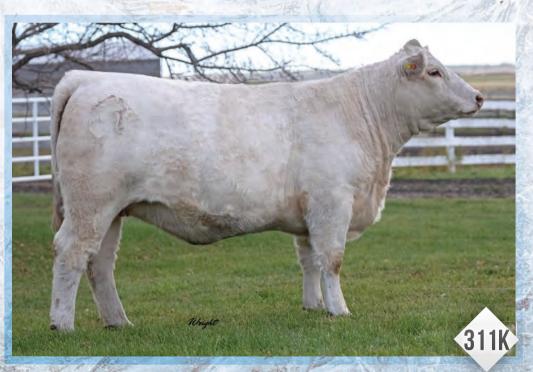

### TURNBULLS MISS RAE 31

LT LEDGER 0332 P

**TMJF BERYLE 447B** 

HRJ MR APACHE 3A

CEDARLEA WREN 30Z

**PLEASANT DAWN RIO 216P** 

PLEASANTDAWN RAZOR 14W

PLEASANT DAWN MAGNUM 56T

JANUARY 16, 2022 FEMALE FC835335 CTP 311K

SOS APEX PLD 139F **CEDARLEA YELLOWSTONE 184H CEDARLEA WREN 91D** 

PLEASANT DAWN MVP 316Y **TURNBULL'S AUDREY 22G** PLEAS!

| ANTD | AWNLADY 803A | The same of | PLEASANT | DAWN LADY804) |     |
|------|--------------|-------------|----------|---------------|-----|
|      | BW           | WW          | YW       | MILK          | MCE |
| ,    | -0.2         | 75          | 141      | 26            | 2.5 |