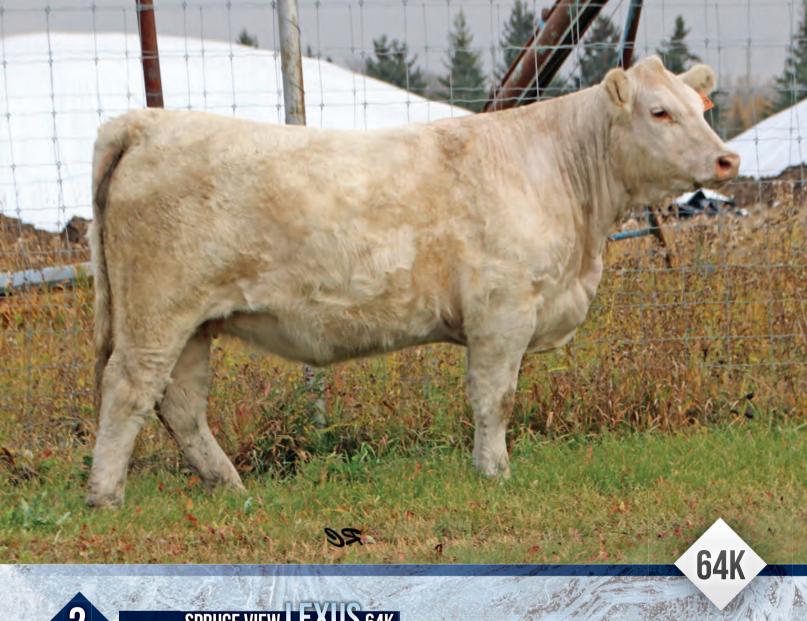

## SPRUCE VIEW LEXUS 64K MALE FC842804 SVCH 64K JANUARY 21, 2022

LT LEDGER 0332 P SOS APEX PLD 139F **TMJF BERYLE 447B** 

SVY WIZARD 707E SOS HONEY 64H MXS MEG 751E

LT BLUEGRASS 4017 P LT BRENDA 6120 PLD **MERIT ROUNDUP 9508W** TMJF U-CALLED 198U

#### BW: 82 lbs. WW: 720 lbs.

It is very easy to recognize why Lorne would choose this female to be offered in this year's Select Sale. Spruceview Charolais has for generations produced high quality Charolais cattle and it is hard to choose a favorite between these 2 heifers on offer today. 64K is very much like her sister, 731K, although she possesses some different traits to satisfy a variety of cattlemen. 64K is sound made, has lots of hair and is well bodied. She is a little more feminine with finer structure if you are looking for that princess quality but is still very functional. This heifer has a naturally guiet calm demeaner and is proving herself by maturing into a well built sound female. 64K's dam also was obtained from the Springside dispersal and did a phenomenal job on her calf as a first time mother, she is also very hard milking with a docile personality. I can see this young female turning out just like her dam and also raising high quality sound offspring. 64K was Al'd on April 21st to DR Revelation 467 with no bull exposure. Blood was drawn at 45 days and confirmed bred. She will also be additionally ultrasounded before the Select Sale for pregnancy confirmation.

Consigned by: Spruce View Charolais

3