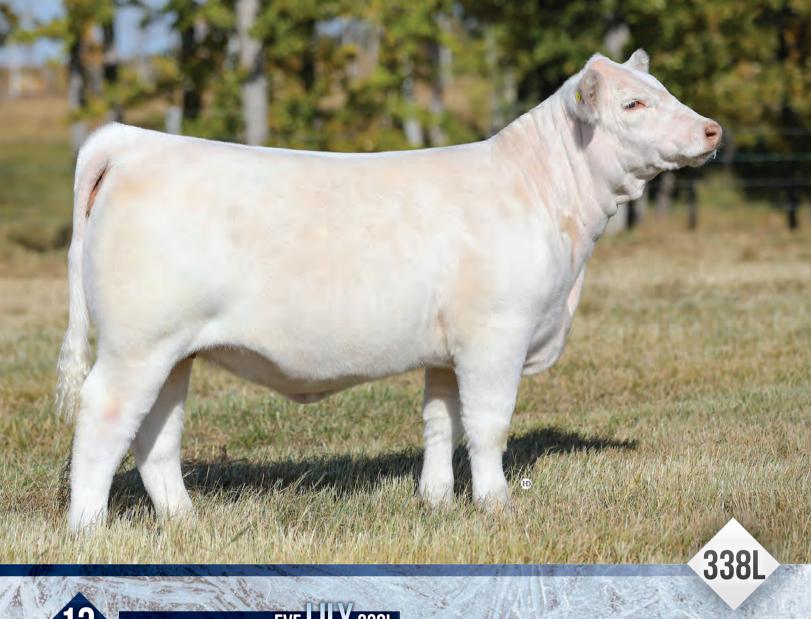

#### BW: 85 lbs

This heifer could very well be my favorite heifer we've ever raised ourselves, she's a LILY! She's got a really pretty head, feminine fronted, deep bodied and is really hard to fault. The hair coat, her presence and what looks like a perfect udder coming just adds to everything I like about her. Her dam is perfect uddered and is going to be a big part of the progression of our herd in the coming years. This Trust x10H cross really worked good for us, if you were at the Alberta Charolais tour this summer you would have saw Lily 338L with her flushmates. We just had a Redemption bull calf this fall that looks incredible, 10H is a no miss, real deal. Lily's pedigree needs no introduction, the most sought-after genetics in the cow families on both sides of her pedigree. Lily is very quiet and easy to deal with and would be great for any Junior wanting to go showing. Banners are littered in her pedigree.

Consigned by: Eagle Valley Farms