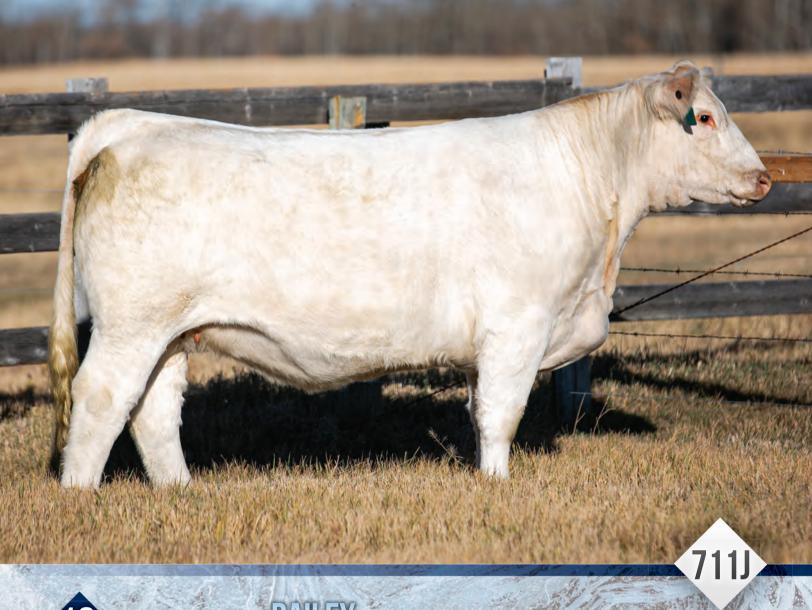

## SOS BAILEY 711J FEMALE FC853728 SOS 711J AUGUST 30, 2021

LT BLUEGRASS 4017 P

LT BRENDA 6120 PLD

TMJF U-CALLED 198U

LT LEDGER 0332 P

**MERIT ROUNDUP 9508W** 

LT BALLET 9219 POLLED

MXS CRAFTSMAN 910W

BW: 91 lbs. WW: 705 lbs.

711J is one powerful Apex daughter. She is an off age heifer that comes from a hard working Sundance daughter from the great Sylvan Martens cowherd that worked out so well for us. Her dam always produces at the top of the herd and we feel 711J will be the same. Apex has done a great job in the Charolais industry and we are excited to see how this female will work for her new owners.

Bred to RRMM Yellowstone 2J on April 11, 2023. Consigned by: Springside Cattle Co.

MXS Bailey 711E - Dam

MXS Bailey 920J - Maternal sister to 711J

RRMM Yellowstone 2J