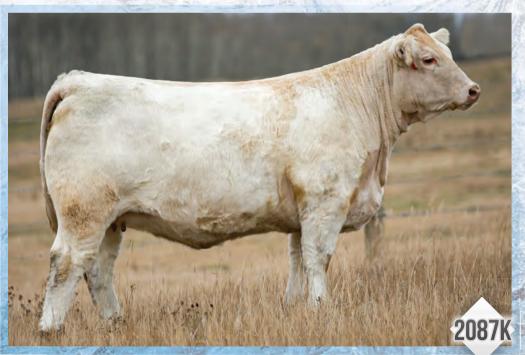

#### BW: 94 lbs. WW: 715 lbs.

The first of our three bred heifers out of the Elder's Huolio 4H sire. She's a powerful heifer that comes from a JD Cattlelac 90W daughter that's been a very productive producer for us. I like my cattle with lots of length, and she has that covered nicely. Good bone structure as well, and she looks to be laying down a great udder. The service sire is a LT Ransom son that we purchased from Wyatt Daines this spring. His dam is an own daughter of HC Blue Rock 2406Z that we sold to Wyatt in this very sale as a bred heifer in 2018. She's turned into an absolute beauty, and we're excited to see the what this combination will do on these Houlio daughters. Due mid - late January.

Exposed to WGD Sir Ransom 75K from April 17th to June

Consigned by: Thistle Ridge Ranch

FEMALE FC835811

CBT 2087K FEBRUARY 12, 2022 FEMALE FC835645

SKW EXPEDITION 89C **ELDER'S HOULIO 4H** WRANGLER PRETTY LADY 98C

JD CATTLELAC 90W THRR MINDY 4273B **RPJ MINDY 950W** 

1.3

LT SUNDANCE 2251 PLD SKW EDISON 77Z STEPPLER PRINCE GEORGE 43A

TR MR FIREWATER 7558T **JCR MISS DUKE 332 ET** RPJ EN-V 625S **RPJ MINDY 6113S** 

**CIRCLE CEE FIREFLY 203Z** 

THRR APRIL 91866 THRR APRIL 6100D

**SKW EXPEDITION 89C ELDER'S HOULIO 4H WRANGLER PRETTY LADY 98C** 

**SPARROWS LAMONT 524C** 

0.6

LT SUNDANCE 2251 PLD **SKW EDISON 77Z** STEPPLER PRINCE GEORGE 43A **CIRCLE CEE FIREFLY 203Z** 