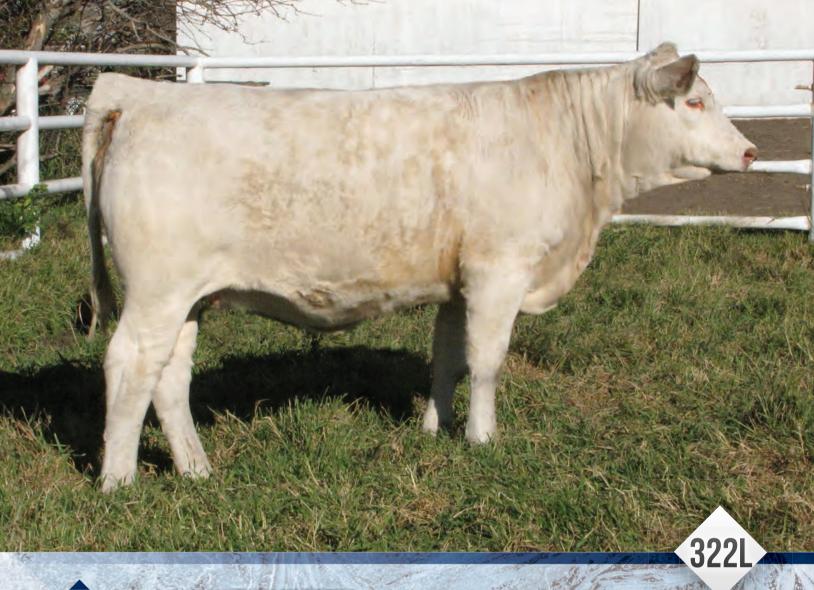

### CIRCLE CEE LADY LIBERTY 322L

FEMALE FC863575 CEE 322L FEBRUARY 25, 2023 Lt Sundance 2251 PLD

LT JULIE 2055 PLD

M6 NEW STANDARD 842 P ET

M6 COOL GERMAINE 1145 PET

THOMAS OAHE WIND 0772ET P

WCR PRIME CUT 764 PLD

BW: 91 lbs. 205D Adj WT: 785 lbs.

Here she is!! Take a look at those epds!! A genetic masterpiece.... Capitalist is the outcross herdsire we selected out of the North Grove program in Minnesota. His first set of calves are very consistent, full of performance and have a spectacular phenotype. Watch for a pen of 3 Capitalist sons in Red Deer! We mated Capitalist with the stand out 53D cow — a daughter of the great donor 302N. 53D has had 3 herdsires showcased at the AB Select in recent years including our lead off bull last year. A maternal sib to 322L is the powerful young donor Circle Cee Design 11H who turned many heads last year on the show road over the summer for the Murray girls. Lady Liberty stands for freedom, inspiration and hope — the perfect name for a heifer with a big time future! Watch for a video on www.circlecee.com in the near future!

Consigned by: Circle Cee Charolais

NGC Capitalist 118J ET - sire

CEE11H - maternal sister donor dam owned by Murray Ranching