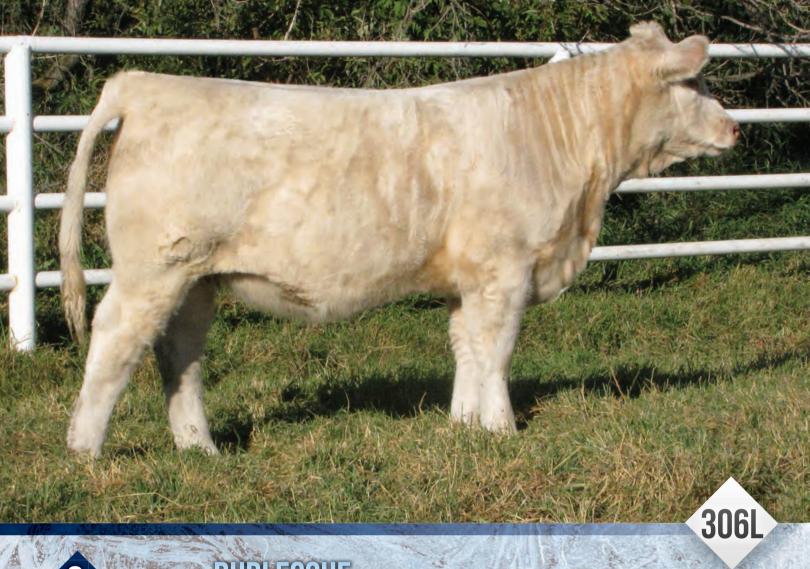

### CIRCLE CEE BURLESQUE 306L

FEMALE FC863530 CEE 306L JANUARY 26, 202

SOS APEX PLD 139F
XAL HUSTLER 10H
CIRCLE CEE DOTTIE 814F

CHARHEAD'S MISTER MEL 24Z Wrangler MS Tessa 54E Wrangler MS Trophy 85Z LT LEDGER 0332 P TMJF BERYLE 447B XAL COPY RIGHT 7C LAE WILLOW 910W

Burlesque is the first daughter of our Senior Herdsire 'XAL Hustler' to sell! She is the first heifer you see when you walk through the 2023 heifer calves - beautifully patterned, dynamic, hairy and stylish! Her dam was selected from the first Sharing Our Genetics Sale from Wrangler Charolais and has now produced 4 terrific females for us to date including our feature bred at last year's AB Select who sold to Thurston Charolais of Irma. There is nothing risqué here — this female is a show stopper! Watch for a video on www.circlecee.com in the near future!

Consigned by: Circle Cee Charolais

XAL Hustler 10H - sire

CEE 113J - Maternal sibling Owned by Thurston Charolais