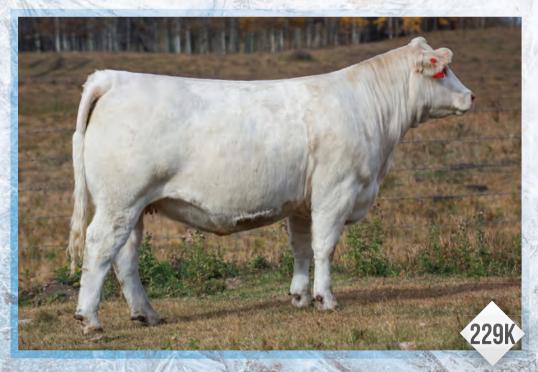

### SPRUCE VIEW CANDY CRUSH 731K

FEMALE FC842768 SVCH 731K JANUARY 15, 2022 Lt bluegrass 4017 P

LT BRENDA 6120 PLD

TMJF U-CALLED 198U

**GDSF RED KING 39M** 

**ERIXON'S LUCY 62K** 

DR REVELATION 467

MXS EXCLUSIVE GRACE 826H

**MERIT ROUNDUP 9508W** 

LT LEDGER 0332 P SOS APEX PLD 139F TMJF BERYLE 447B

ERIXON'S SPITFIRE 127T MXS EPIPHANY 731E MXS EPIPHANY 221Z

| EPDS | BW   | WW | YW  | MILK | MCE |
|------|------|----|-----|------|-----|
| ELN2 | -0.9 | 65 | 117 | 12   | 6.5 |

BW: 82 lbs. WW: 805 lbs.

Welcome everyone to the 2023 Charolais Select Female Sale. Spruceview Charolais is very honored to be selected to once again exhibit a couple of high quality heifers that will be outstanding in any operation. Lorne was a very strong believer and supporter of the Select Sale. Last spring Lorne was already going through his herd and selecting females to contribute to this sale. As it is well known Lorne was a phenomenal cattleman and his keen eye for quality and genetic superiority was outstanding. SVCH 731K will not disappoint anyone. She has matured into very well built easy doing heifer. She has lots of natural muscling and is built broody but still carries a feminine look. 731K also has an exceptional hair coat and has a smooth stride with a strong set of feet and legs. She is out of a real hard working, performance cow Lorne purchased from the Springside dispersal. Her dam has a beautiful udder and 731K is starting to develop teat placement and an udder that should turn out phenomenal. If you're looking for a cow that will go and produce a tank of a calf this one will do it for you year after year. Al'd on April 21st to D R Revelation 467 with no bull exposure. Blood was drawn at 45 days and confirmed bred. She will additionally be ultrasounded prior to the select sale for bred confirmation.

Consigned by: Spruce View Charolais