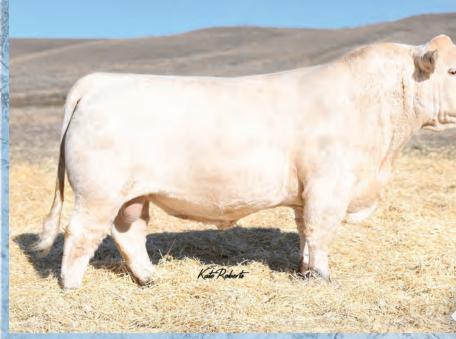

#### BW: 83 lbs.

Fantasy is a good young cow with a lot of potential. This young cow is made right; perfect uddered, big footed, and comes from a very trouble free cow family. She did a bang up job on her Jackpot heifer calf at side and is bred back early to Ruger. Buying a cow heading into the prime of her life will yield a huge return on your investment!

Bred to WGD Ruger 8J on April 7, 2023. Consigned by: Springside Cattle Co.

SOS Fusion Pld 51F - Sire

SOS FANTASIA PLD 29L FEMALE FC862359 SOS 29L JANUARY 10, 2023 PLEASANT DAWN MVP 316Y

CTP MISS GOOGLE 358Z