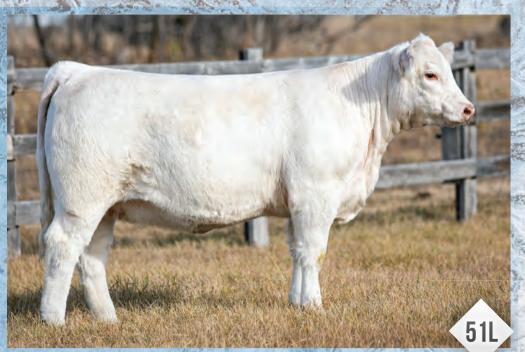

### CIRCLE CEE BURLESQUE 306L

FEMALE FC863530 CEE 306L JANUARY 26, 202

SOS APEX PLD 139F
XAL HUSTLER 10H
CIRCLE CEE DOTTIE 814F

CHARHEAD'S MISTER MEL 24Z Wrangler MS Tessa 54E Wrangler MS Trophy 85Z LT LEDGER 0332 P TMJF BERYLE 447B XAL COPY RIGHT 7C LAE WILLOW 910W

CHARHEAD MISTER MEL 1X
CHARLA MOORE TAKEOFF 7T
MCKEARYS RECKONING 1X
WRANGLER MS TOP HAND 87X

| EPDS | BW  | WW | YW  | MILK | MCE |
|------|-----|----|-----|------|-----|
| ELDO | 3.2 | 68 | 126 | 19   | 6.6 |

Burlesque is the first daughter of our Senior Herdsire 'XAL Hustler' to sell! She is the first heifer you see when you walk through the 2023 heifer calves - beautifully patterned, dynamic, hairy and stylish! Her dam was selected from the first Sharing Our Genetics Sale from Wrangler Charolais and has now produced 4 terrific females for us to date including our feature bred at last year's AB Select who sold to Thurston Charolais of Irma. There is nothing risqué here — this female is a show stopper! Watch for a video on www.circlecee.com in the near future!

Consigned by: Circle Cee Charolais

XAL Hustler 10H - sire

CEE 113J - Maternal sibling Owned by Thurston Charolais