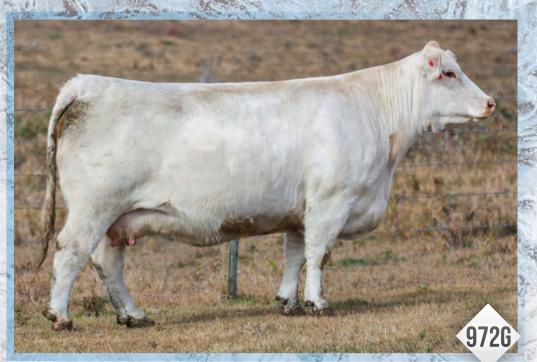

## GERRARD STARSTRUCK 11C FEMALE FC421019 GCC 11C JANUARY 30, 2015

HFCC CALYPSO 1N

**DBAR SURVIVOR 220M** 

**CEDARDALE MEMORABLE 19M** 

**CEDARDALE PROSPECT 5P** 

HFCC PLD EVOLUTION 5L

**POOLEDALEMAGICMATE 31F** 

**SVY PURRFECT 184L** 

5-D STARDUST 16Y

**CEDARDALE TYRANT 31T CEDARDALE ZEAL 125Z CEDARDALE MISS 64T** 

SVY FREEDOM PLD 307N **SVY STARSTRUCK 559R** SVY STARSTRUCK 890H

| EPDS | BW  | WW | YW  | MILK | MCE |
|------|-----|----|-----|------|-----|
| ELD9 | 4.3 | 67 | 104 | 21   | 4.7 |

## SELLING THE RIGHT TO FLUSH

BW: 94 lbs.

Gerrard Starstruck 11C is one of the most elite females produced out of the Gerrard Cattle Company Charolais program. She was Jr. Champion and Res. Grand Champion female at Farmfair 2016 and was the high selling bred heifer at the Alberta Charolais Select Sale that same year, selling for \$23,000. This cow will WOW you with her amazing body mass, thickness and great udder. Her pedigree is a great combination of proven elite maternal power and some of the most sought-after genetics in the breed. Her mother is the legendary Starstruck 559R females, the 2010 Agribition Supreme Champion Female. We have some great calves off her this year sired by Trust, Tr. Mr. Rhinestone and Redemption. Her calves were favorites at the Alberta Charolais tour this past summer in Innisfail.

Selling the right to flush 11C. The flush will be conducted at Davis-Rairdan, at buyer's expense. We will guarantee minimum 6 frozen embryos.

Consigned by: Eagle Valley Farms