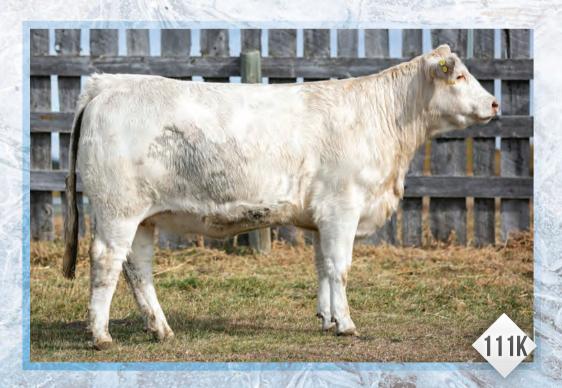

### JIL SHEZA BEAUTY 111K

LT MAXINE 7908 ET

FC840525 JIL 111K JANUARY 15, 2022 LT LONGNECK 3031 PLD

**EATONS BANKER 50212** 

JIL SASSY SENSATION 9Y

EATONS BIG BUD 10402 P

**BAR DIAMOND HANK 22M** 

PLESANT DAWN MAGGIE 316X

BW: 85 lbs. WW: 818 lbs.

When we sold Bankroll to P&H Ranching we knew he would calve great on heifers, have really marketable bulls and productive females. The fact they're as good as this, is the cherry on top. She is strong topped with a great haircoat and is going to drop a beautiful udder. Her pedigree is stacked with great cows and she has an excellent EPD profile. Bred to the total outcross Eatons 10095 that was our pick of the Eaton Charolais Herdsires out of the sale in Denver in 2022 should make a great mating. Theres not much we can write here that her name doesn't say as good or better, Sheza Beauty. Bred March 30-June 1. Exposure to Eatons

Consigned by: Future Farms

Hention 4-H MEMBERS

THE ALBERTA CHAROLAIS ASSOCIATION IS PROUD TO RECOGNIZE 4-H MEMBERS FROM ACROSS ALBERTA AND BRITISH COLUMBIA WHO EXHIBITED CHAROLAIS INFLUENCED GENETICS AS THEIR 4-H PROJECT IN 2023 WITH A \$1,000 CREDIT IN THE 2023 ALBERTA SELECT SALE