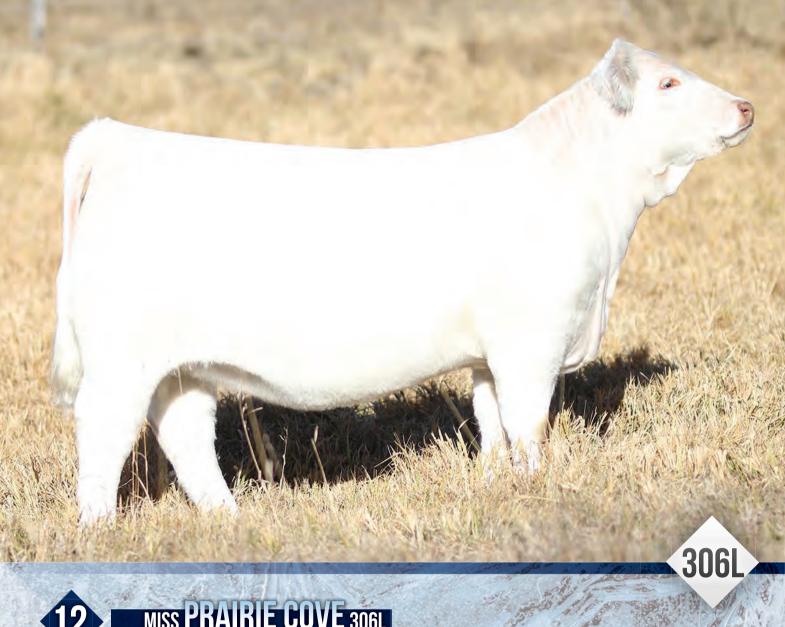

#### BW: 72 lbs.

Well we have had some smoke in the past but I would say Miss Prairie Cove 306L is really bringing the heat in this years offering. The first of the Keystone calves on offer in Canada and I would say she is a stand out and that would be putting it mildly. Miss Prairie Cove 306L is so big bodied, deep flanked, soft made and good looking. She also pocesses an incredible hair coat that is soft and dense. If you would like to do some winning or add an extremely high qaulity breeding peice to your program Miss Prairie Cove 306L has got to be at the top of your list.

Consigned by: Prairie Cove Charolais

13