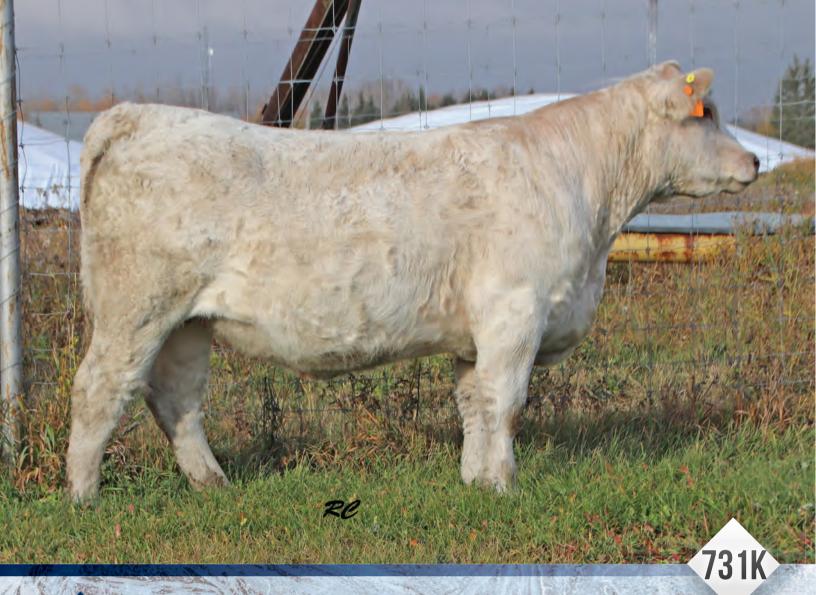

### SPRUCE VIEW CANDY CRUSH 731K

FEMALE FC842768 SVCH 731K JANUARY 15, 2022 Lt bluegrass 4017 P

LT BRENDA 6120 PLD

TMJF U-CALLED 198U

**GDSF RED KING 39M** 

**ERIXON'S LUCY 62K** 

DR REVELATION 467

MXS EXCLUSIVE GRACE 826H

BW: 82 lbs. WW: 805 lbs.

Welcome everyone to the 2023 Charolais Select Female Sale. Spruceview Charolais is very honored to be selected to once again exhibit a couple of high quality heifers that will be outstanding in any operation. Lorne was a very strong believer and supporter of the Select Sale. Last spring Lorne was already going through his herd and selecting females to contribute to this sale. As it is well known Lorne was a phenomenal cattleman and his keen eye for quality and genetic superiority was outstanding. SVCH 731K will not disappoint anyone. She has matured into very well built easy doing heifer. She has lots of natural muscling and is built broody but still carries a feminine look. 731K also has an exceptional hair coat and has a smooth stride with a strong set of feet and legs. She is out of a real hard working, performance cow Lorne purchased from the Springside dispersal. Her dam has a beautiful udder and 731K is starting to develop teat placement and an udder that should turn out phenomenal. If you're looking for a cow that will go and produce a tank of a calf this one will do it for you year after year. Al'd on April 21st to D R Revelation 467 with no bull exposure. Blood was drawn at 45 days and confirmed bred. She will additionally be ultrasounded prior to the select sale for bred confirmation.

Consigned by: Spruce View Charolais