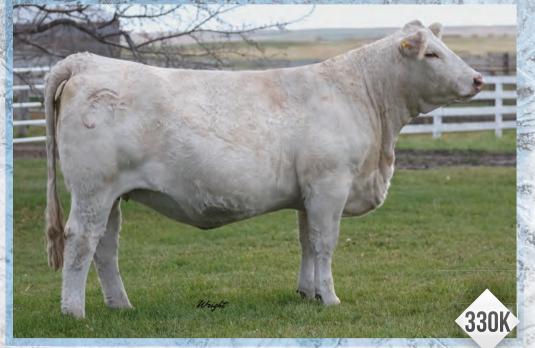

## TURNBULL'S MISS DAWN 330K FEMALE FC836340 CTP 330K JANUARY 25, 2022

**TURNBULLS DUTY-FREE 358D HVA FORTUNE 5F HVA VALUE ADDED 5D** 

**CEDARLEA BOURBON 93B** TURNBULLS DECOR 736D **HC WHISKEY LADY 334A** 

**PLEASANT DAWN MVP 316Y** CTP MISS GOOGLE 358Z HTA VEGAS 134Y HTA SONJA 332A

**GERRARD PASTOR 35Z CEDARLEA NEON MOON 40N ELDERSSPECIALEDITION835U** HC WHISKEY LADY 982W

| Enne     | BW | WW  | YW | MILK | MCE |
|----------|----|-----|----|------|-----|
| EPDS 3.4 | 68 | 115 | 23 | 7.1  |     |

#### BW: 101 lbs. WW: 798 lbs.

This heifer has been a standout since day one. She is a thick, hairy, eye pleasing Fortune daughter with a great disposition. Her dam and granddam are both excellent producing females in our herd. Miss Dawn is the first Fortune female to ever be sold, as these girls are so phenomenal they are hard to let go. Make sure to stay close by the ring when this heifer makes her entrance as she is not one to miss! Exposed April 10 - May 22 to DSY Magnum 99G, observed bred April 11, ultrasound safe to observed date. Consigned by: Turnbull Charolais