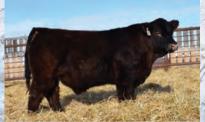

### SPRUCE VIEW CANDY CRUSH 731K

FEMALE FC842768 SVCH 731K JANUARY 15, 2022 Lt bluegrass 4017 P

LT BRENDA 6120 PLD

TMJF U-CALLED 198U

**GDSF RED KING 39M** 

**ERIXON'S LUCY 62K** 

DR REVELATION 467

MXS EXCLUSIVE GRACE 826H

**MERIT ROUNDUP 9508W** 

LT LEDGER 0332 P SOS APEX PLD 139F TMJF BERYLE 447B

ERIXON'S SPITFIRE 127T MXS EPIPHANY 731E MXS EPIPHANY 221Z

| EPDS | BW   | WW | YW  | MILK | MCE |
|------|------|----|-----|------|-----|
| ELN2 | -0.9 | 65 | 117 | 12   | 6.5 |

BW: 82 lbs. WW: 805 lbs.

Welcome everyone to the 2023 Charolais Select Female Sale. Spruceview Charolais is very honored to be selected to once again exhibit a couple of high quality heifers that will be outstanding in any operation. Lorne was a very strong believer and supporter of the Select Sale. Last spring Lorne was already going through his herd and selecting females to contribute to this sale. As it is well known Lorne was a phenomenal cattleman and his keen eye for quality and genetic superiority was outstanding. SVCH 731K will not disappoint anyone. She has matured into very well built easy doing heifer. She has lots of natural muscling and is built broody but still carries a feminine look. 731K also has an exceptional hair coat and has a smooth stride with a strong set of feet and legs. She is out of a real hard working, performance cow Lorne purchased from the Springside dispersal. Her dam has a beautiful udder and 731K is starting to develop teat placement and an udder that should turn out phenomenal. If you're looking for a cow that will go and produce a tank of a calf this one will do it for you year after year. Al'd on April 21st to D R Revelation 467 with no bull exposure. Blood was drawn at 45 days and confirmed bred. She will additionally be ultrasounded prior to the select sale for bred confirmation.