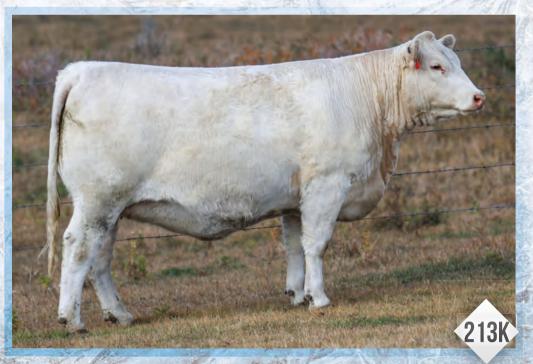

Consigned by: Leemar Charolais

Here's the results of a heifer's first calf sired by LT Authority 7229. We had quite a few visitors tour the heifer pen this summer and everyone asked the same question when they spotted this heifer in the pasture - "who is that heifer?" . This was Chris Poley's pick of the pen so here she is in The Alberta Select Sale. If we would have been showing a bred heifer this fall, 213K would have been in the show string. This heifer has all the potential to make an unbelievable 2 year old show prospect as her udder development and teat size look extremely good. CML Desirae 213K definitely has the potential to be a future donor female.

Bred to CML Barndance 65K on April 22, 2023 (preg checked safe to this date). Exposed to CML Barndance 65K from April 15 - June 1.

Consigned by: McLeod Livestock

CML 213K FEMALE FC864566

LHD MS CIGARSON T983