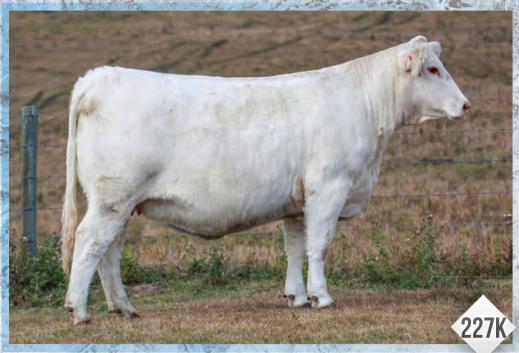

## SPRUCE VIEW LEXUS 64K MALE FC842804 SVCH 64K JANUARY 21, 2022

LT LEDGER 0332 P SOS APEX PLD 139F **TMJF BERYLE 447B** 

SVY WIZARD 707E SOS HONEY 64H MXS MEG 751E

LT BLUEGRASS 4017 P LT BRENDA 6120 PLD **MERIT ROUNDUP 9508W** TMJF U-CALLED 198U

HRJ CROWD FAVOURITE 515C SVY STARSTRUCK 409B JWX DOWNTOWN 7C MXS MEG 480B

| EPDS | BW  | ww | YW  | MILK | MCE |
|------|-----|----|-----|------|-----|
| ELN9 | 1.3 | 66 | 121 | 12   | 5.8 |

#### BW: 82 lbs. WW: 720 lbs.

It is very easy to recognize why Lorne would choose this female to be offered in this year's Select Sale. Spruceview Charolais has for generations produced high quality Charolais cattle and it is hard to choose a favorite between these 2 heifers on offer today. 64K is very much like her sister, 731K, although she possesses some different traits to satisfy a variety of cattlemen. 64K is sound made, has lots of hair and is well bodied. She is a little more feminine with finer structure if you are looking for that princess quality but is still very functional. This heifer has a naturally guiet calm demeaner and is proving herself by maturing into a well built sound female. 64K's dam also was obtained from the Springside dispersal and did a phenomenal job on her calf as a first time mother, she is also very hard milking with a docile personality. I can see this young female turning out just like her dam and also raising high quality sound offspring. 64K was Al'd on April 21st to DR Revelation 467 with no bull exposure. Blood was drawn at 45 days and confirmed bred. She will also be additionally ultrasounded before the Select Sale for pregnancy confirmation.

Consigned by: Spruce View Charolais

3