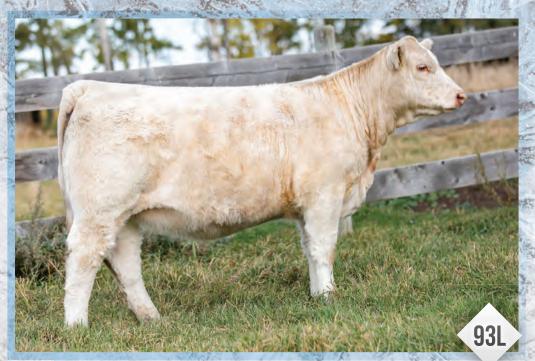

## JIL MUSTANG SALLY 93L FEMALE FC854781 JIL 93L JANUARY 13, 2023

LT SUNDANCE 2251 PLD SKW WEEKENDER 112E SKW PRIMROSE 45X

JIL GRACE 24F **JIL ELEGANCE 139D** 

**DUBUC ZENITH 202Z** 

-2.4

LT LEDGER 0332 P LT BALLET 9219 POLLED EC NO DOUBT 2022P **RUSS CHAR LOUISE 38R** 

#### BW: 88 lbs. WW: 849 lbs.

If only one word could be used to describe this heifer it would be mellow. This covers both her easy going demeanor and her big ribbed high capacity appearance. Sally has the look to compete in the show ring and the power to go back home and flat out produce. I feel like a broken record talking about heifers in this sale being out a Zenith daughters but there is a reason why and the Weekender females are doing a great job as well. Don't go running all over town Mustang Sally will be ready for you in Red Deer.

Consigned by: Future Farms