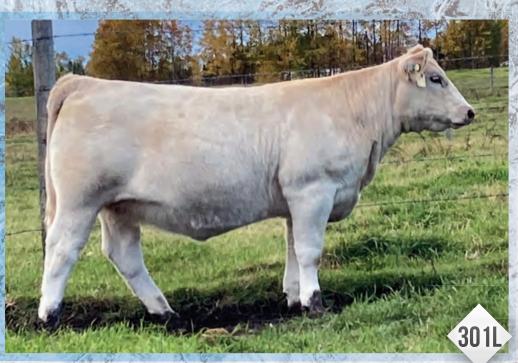

### RJY EVELLA 301L

FEMALE FC863844 RJY 301L JANUARY 1, 2023

LT RUSHMORE 8060 PLD CCC WC RESOURCE 417 P WC CCC BLUE GIRL 1528 P

CEDARLEA JOE SAKIC 19D RJY EVETTA 101H CML EVETTA 808F LT RIO BRAVO 3181 P LT BRENDA'S EASE 3055PLD LT BLUE VALUE 7903 ET CCC BAD GIRLFRIEND U146 P ET

#### BW: 88 lbs. WW: 850 lbs.

This one is special! She combines all of the things that we want in a female. Length, mass, structure and the look of a future cow, backed by excellent cow families. We were fortunate to find some Resource semen and if sure worked well. RJY Evetta 301L is worth the trip to Red Deer in December. She won't disappoint.