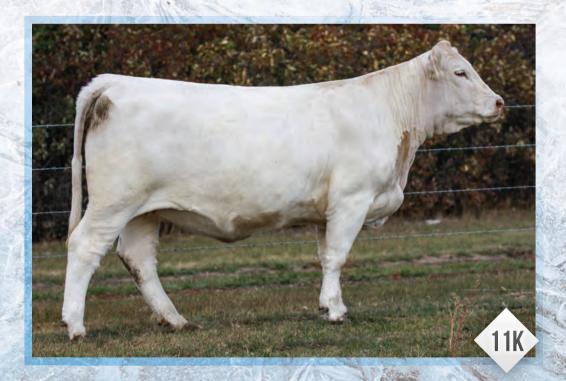

#### BW: 94 lbs. WW: 715 lbs.

The first of our three bred heifers out of the Elder's Huolio 4H sire. She's a powerful heifer that comes from a JD Cattlelac 90W daughter that's been a very productive producer for us. I like my cattle with lots of length, and she has that covered nicely. Good bone structure as well, and she looks to be laying down a great udder. The service sire is a LT Ransom son that we purchased from Wyatt Daines this spring. His dam is an own daughter of HC Blue Rock 2406Z that we sold to Wyatt in this very sale as a bred heifer in 2018. She's turned into an absolute beauty, and we're excited to see the what this combination will do on these Houlio daughters. Due mid - late January.

Exposed to WGD Sir Ransom 75K from April 17th to June

Consigned by: Thistle Ridge Ranch

FEMALE FC835811

CBT 2087K FEBRUARY 12, 2022 FEMALE FC835645

SKW EXPEDITION 89C **ELDER'S HOULIO 4H** WRANGLER PRETTY LADY 98C

JD CATTLELAC 90W THRR MINDY 4273B **RPJ MINDY 950W** 

1.3

LT SUNDANCE 2251 PLD SKW EDISON 77Z STEPPLER PRINCE GEORGE 43A

TR MR FIREWATER 7558T **JCR MISS DUKE 332 ET** RPJ EN-V 625S **RPJ MINDY 6113S** 

**CIRCLE CEE FIREFLY 203Z** 

THRR APRIL 91866 THRR APRIL 6100D

**SKW EXPEDITION 89C ELDER'S HOULIO 4H WRANGLER PRETTY LADY 98C** 

**SPARROWS LAMONT 524C** 

0.6

LT SUNDANCE 2251 PLD **SKW EDISON 77Z** STEPPLER PRINCE GEORGE 43A **CIRCLE CEE FIREFLY 203Z** 