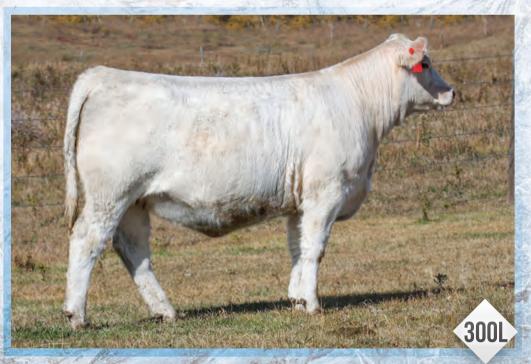

### CIRCLE CEE BURLESQUE 306L

FEMALE FC863530 CEE 306L JANUARY 26, 202

SOS APEX PLD 139F
XAL HUSTLER 10H
CIRCLE CEE DOTTIE 814F

CHARHEAD'S MISTER MEL 24Z Wrangler MS Tessa 54E Wrangler MS Trophy 85Z LT LEDGER 0332 P TMJF BERYLE 447B XAL COPY RIGHT 7C LAE WILLOW 910W

CHARHEAD MISTER MEL 1X
CHARLA MOORE TAKEOFF 7T
MCKEARYS RECKONING 1X
WRANGLER MS TOP HAND 87X

| EPDS | BW  | WW | YW  | MILK | MCE |
|------|-----|----|-----|------|-----|
| ELDO | 3.2 | 68 | 126 | 19   | 6.6 |

Burlesque is the first daughter of our Senior Herdsire 'XAL Hustler' to sell! She is the first heifer you see when you walk through the 2023 heifer calves - beautifully patterned, dynamic, hairy and stylish! Her dam was selected from the first Sharing Our Genetics Sale from Wrangler Charolais and has now produced 4 terrific females for us to date including our feature bred at last year's AB Select who sold to Thurston Charolais of Irma. There is nothing risqué here — this female is a show stopper! Watch for a video on www.circlecee.com in the near future!

Consigned by: Circle Cee Charolais

XAL Hustler 10H - sire

CEE 113J - Maternal sibling Owned by Thurston Charolais