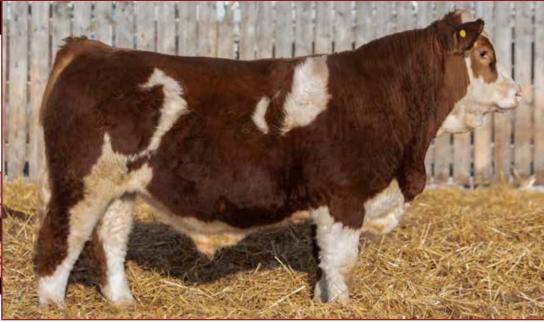

Very long bodied bull

• Big hipped and big topped

Moderate framed compared to other Ed sons

• Dam is moderate framed and always produces well. Has been used as a recip in the past

CE BW

LEEWOOD BS Ed 45L

CE BW WW YW MILK MCE MWWT BW ADJ WW 8.2 3.7 66.1 90.1 36.2 6.3 69.3 103 739