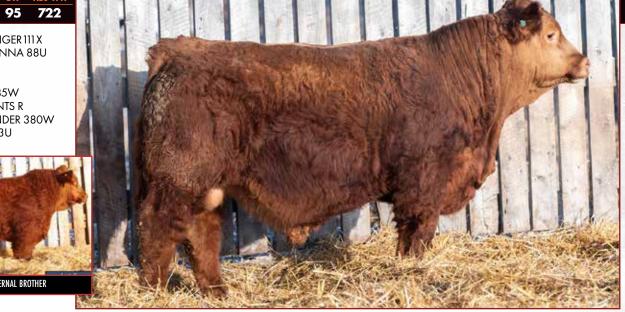

HARVIE JDF WALLBANGER 111 X SUNNYVALLEY BLK JENNA 88U MR HOC BROKER RF SCREAM 39X LFE BLACK LAKOTA 385W TRIPILE C SMARTY PANTS R CROSSROAD BARTENDER 380W SBSF MS WARRIOR 53U

MWWT

58.0

MCE

8.6 1.1

LEEWOOD RS Cap'n 3L

 CE
 BW
 WW
 YW
 MILK
 MCE
 MWWT
 BW
 ADJ WW

 8.1
 4.8
 87.8
 123.8
 27.9
 4.0
 71.8
 88
 900

Sire LEEWOOD RS THE GREAT 18H
SKORS RED RENOWNED 125A

SIBELLE DIRTY HARRY 25Z

Dan LEEWOOD FF FOXY ROXY 40E

FGAF ADRIA 126P

- Only a March 20th bull out of the LWR 40E donor cow
- He's ½ fleck
- Sire is a son off the Skors Red Renowned donor cow. Skors Red Renowned was the lead off and high seller at the Skor Simmentals Dispersal sale.
- Dam has 6 daughters in herd and has had 5 bulls sell in the sale