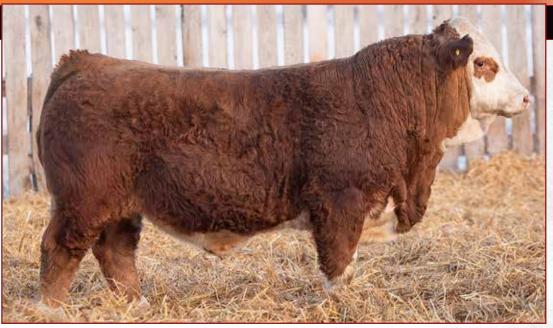

#### LEEWOOD RS Blood Runner 34L

PG1453506

**LR 34L** 

JAN-15-2023

**POLLED PUREBRED** 

MWWT YW MILK MCE BW **ADJ WW** 1.8 6.6 81.3 119.7 19.1 0.2 59.8 108 791

LFE AMBER 857F Sire WESTGOLD BLOOD LUST 116J KHG ZOE 200E