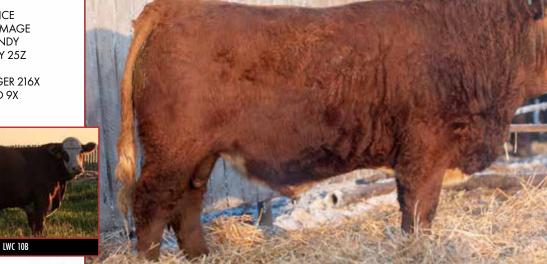

NDM MUSKEL 14W BAR NONE FLORENCE ABR SIR ARNOLDS IMAGE **ROLLING HILLS MANDY** SIBELLE DIRTY HARRY 25Z FGAF ADRIA 126P **CROSSROAD RANGER 216X** LWC MISS SEINFELD 9X

**LWR 16L** 

JAN-2-2023

**DILUTER FREE, FULL FLECK** 

MCE MWWT MILK 8.3 3.2 68.5 37.2 5.7 71.5 86 96.9 *77*3

SOUTHSEVEN MR ADONIS 96Z Sire LHVS EDWARD 61E LHVS MS LOCKHART 91X

SKYWEST GRIDIRON Dam LEEWOOD FF BARBI 114J LEEWOOD FF POL BARBI 39D BLCC MR ADONIS 30X SOUTH SEVEN MISS 70S SU JENKINS 6J LHVS MS LOCKHART 17T KUNTZ DURAMAX 12D SKYWEST BETTY **EXODUS** ANCHOR "T" BARBI 46K

- Calving ease bull
- Very smooth shouldered bull that should calve very well
- Grandma is our Leewood FF Pol Barbi 39D donor. Her Maternal sister is dam to lot 25 bull

LEEWOOD FS Getz 18L

MCE MWWT 10.0 2.2 69.1 95.7 37.2 4.7 71.8 81 835