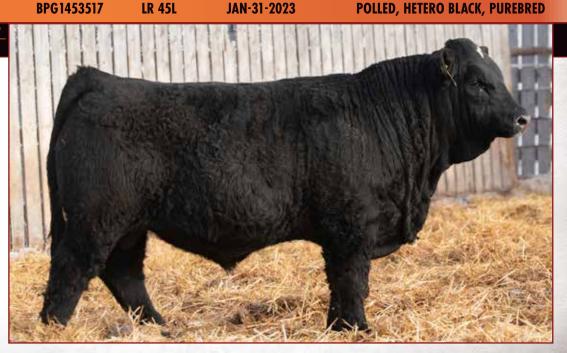

#### LEEWOOD RS Blood Runner 34L

PG1453506

**LR 34L** 

JAN-15-2023

**POLLED PUREBRED** 

MWWT YW MILK MCE BW **ADJ WW** 1.8 6.6 81.3 119.7 19.1 0.2 59.8 108 791

LFE AMBER 857F Sire WESTGOLD BLOOD LUST 116J KHG ZOE 200E

SKORS CASINO 53C Dam SKORS REXANNA 72E **SKORS RESERVE 242Z** 

- Blood Red performance bull
- Big butted with lots of middle
- Sire is the \$45000 Westgold
- Blood Lust we purchased in 2022
   Dam was purchased out of the Skor Simmental Disperal sale. She has had 2 bulls sell and her daughter from 2022 just calved in January.