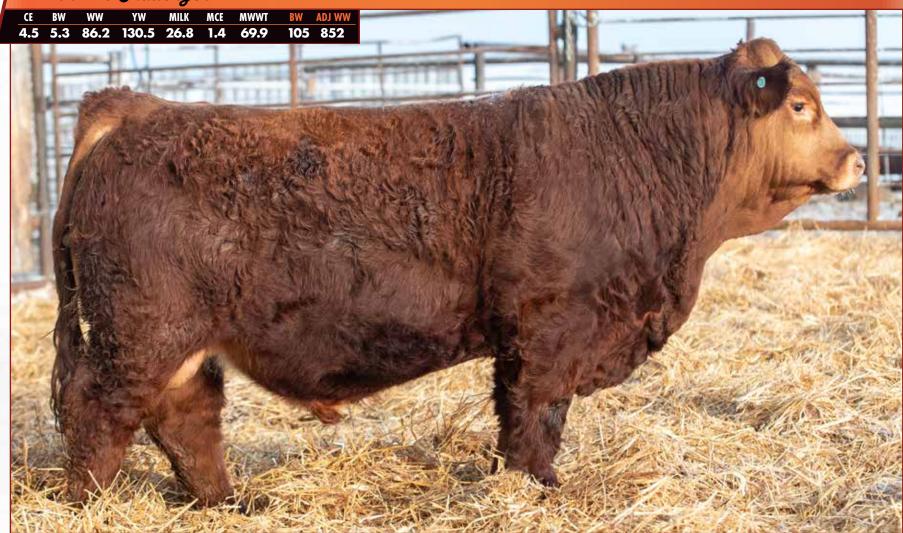

- Only Challenger son in the sale
  Very good performance numbers with 852lbs 205 day weight
  Dam is a star headed Max Factor daughter. Her bull last year sold to Uganecz Farms

PG1453541

**LWR 17L** 

JAN-1-2023

**POLLED PUREBRED** 

ΥW MILK MCE MWWT 12.8 -1.2 75.6 112.6 20.4 6.2 58.2 60 780

KWA FLYF RED MOUNTAIN 16Z Sire HARVIE RED SUMMIT 54B HARVIE DAKOTA ROSE 11 Z

R PLUS BUGSY 6075D Dam LEEWOOD RS MISTY 122J **LEEWOOD MISTY 201B** 

IPU RED WESTERN 49X KWA MS ROCK 14X HARVIE JDF WALLBANGER 111 X WS DAKOTA ROSE M86 R PLUS HITMAN 4194B WFL MS RED QUEEN 9002W DOUBLE BAR D XANADOO 25Z **COLTS RED N DREAMY 2Z** 

- Calving ease bull with lots of growthWeaned off his dam at 900lbs
- Sired by Summit. A bull we've been using on heifers for
  4-5 years now, with great results
  Dam is a maternal sister to lot 16's dam