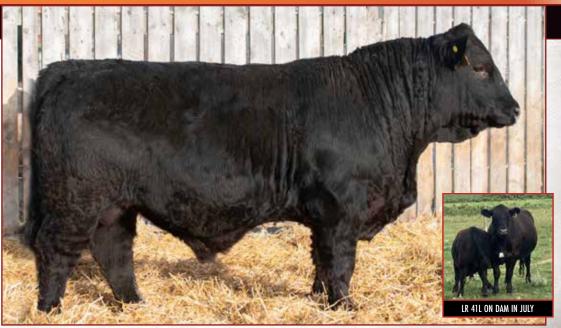

BPRS1453542

**ADJ WW** 

**LWR 19L** 

HOMO POLLED, HETERO BLACK, 7/8

YW MCE MWWT 4.8 5.9 77.9 110.6 26.7 3.9 65.7 104 770

LAZY S RED STUBBY 1017F Sire LAZY S LAWLESS 32J LAZY S RED LINE DRIVE 164E

SPRINGCREEK LOTTO 52Y Dam LEEWOOD BS COCO CAKES 047H LEEWOOD BS 234D

LAZY S RED 952B LAZY S RED LINE DRIVE935B LAZYS RED DREAM 403X KOP CROSBY 137W SPRINGCREEK BLK TESS 25T SKORS BLACK JOKER 166B LXR RS 681B

LAZY S RED STUBBY 374C

- Only Black Lawless son in the sale
- 830 lbs weaning weight with a 770lbs adj 205 dayWill be a larger farmed bull
- Dam is a maternal sister to lot 46