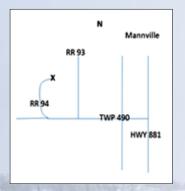

## **LEEWOOD RANCH**

From Mannville

South on HWY 881 to TWP 490.

West on TWP 490 to RR94.

Take North fork into Yard.

### Leewood Ranch Mannville AB

From Mannville South on HWY 881 to TWP 490. West on TWP 490 to RR94. Take North fork into Yard.