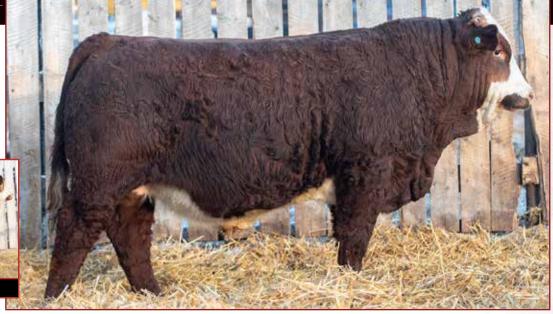

#### LEEWOOD RS Blood Runner 34L

PG1453506

**LR 34L** 

JAN-15-2023

**POLLED PUREBRED** 

MWWT YW MILK MCE BW **ADJ WW** 1.8 6.6 81.3 119.7 19.1 0.2 59.8 108 791

LFE AMBER 857F Sire WESTGOLD BLOOD LUST 116J KHG ZOE 200E

SKORS CASINO 53C Dam SKORS REXANNA 72E **SKORS RESERVE 242Z** 

- Blood Red performance bull
- Big butted with lots of middle
- Sire is the \$45000 Westgold
- Blood Lust we purchased in 2022
   Dam was purchased out of the Skor Simmental Disperal sale. She has had 2 bulls sell and her daughter from 2022 just calved in January.