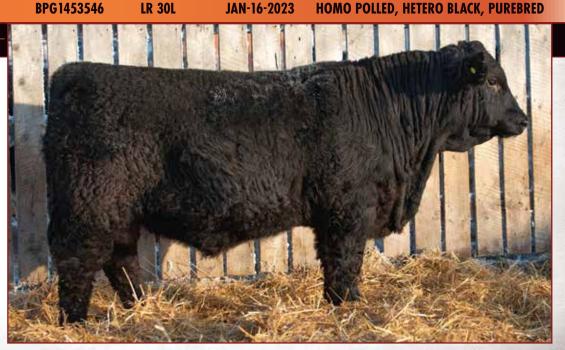

BPRS1453514

LR 41L

JAN-14-2023

POLLED, HETERO BLACK, 3/4

MILK MCE MWWT 0.6 7.4 77.9 23.7 -0.3 62.7 112 749

LAZY S BLK HE'S THE ONE 922D Sire LAZY S TOMMY 204J LAZY S BLK JUST MEAT 939B

**CROSSROAD POTASH 509B** Dam LEEWOOD BS DAKOTA 280G D BAR C LADY DAKOTA 8100U WHEATLAND HE'S THE ONE LAZY S BLK HUSTLER 919A LAZYS BLK SUPERIOR 987X LAZYS BLK BEEFMAKER 843Y CMS/BMD PAPARAZZI 205Z CROSSROAD URSULA 791 U DOUBLE BAR D DRIFTWOOD 83 KAPPES LADY DAKOTA H114