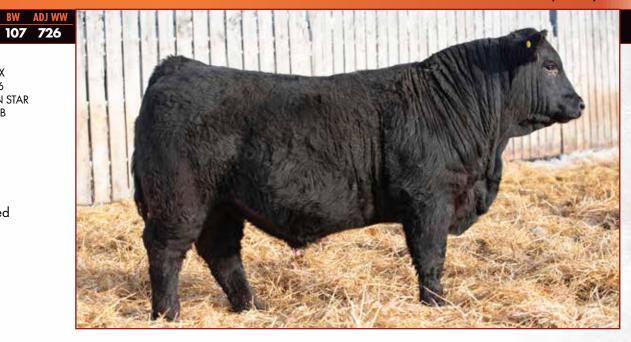

od rs Fast Money. Our high seller from 2022.

LFE GOTHAM 819Y LFE HEAVEN SENT 30X CNS DREAM ON L186 BEECH BRO WESTERN STAR SOUTHSEVEN MR ADONIS 96Z LHVS MS LOCKHART 91X CROSSROAD POTASH 509B COLTS BLACK JEZEBEL 71 Z



LWR 918G - DAM WITH FAST MONEY AT SIDE

BSG1453544

**LWR 24L** 

LWR 7L

FEB-3-2023

SCURRED, BLACK, PUREBRED



YW MCE MWWT 77.4 110.6 20.6 2.0 59.3

LFE MCDAVID 413C Sire LEEWOOD BS MCJESUS 22J TY-D'S DREAM CATCHER 6B

MRL 102D Dam LEEWOOD BS DESTINY 300F SIMMENTAL/SIMMENTAL

LFE GOTHAM 819Y LFE HEAVEN SENT 30X CNS DREAM ON L186 BEECH BRO WESTERN STAR MRL PREDESTINED 63B MRL MISS 679Y

- Well made McJesus 22J son
- 49L is square hipped and carries a lot of depth
- Dam is a larger framed black cow. Very good uddered
  These McJesus sons will have lots of friends sale day



## LEEWOOD BS McDavid 30L

MWWT MCE 7.0 4.1 82.7 122.8 25.0 3.9 66.4 92 744

LFE GOTHAM 819Y Sire LFE MCDAVID 413C LFE HEAVEN SENT 30X

**HOOKS SHEAR FORCE 38K** Dam SFM MISS 15Z SFM 74X

LFE THE DARK NIGHT 350U LFE BEST LADY 47W LFEBISS BLACKADVANCE 426U LFE BS MISS LEWIS 614S NICHOLS LEGACY G151 **C&D TRACY** WHEATLAND BULL 680S ASP BLACK BEAUTY 4T

- Large frame LFE McDavid son
- Good performance weaning off at 877 lbs
- Dam just had twins in mid January at the age of 12
- SFM 15Z came from the Stoughton Farms Dispersal



#### **COMMERCIAL HEIFERS**

## 80 - 100 head

We will be selling 80 to 100 head of commercial heifers in smaller packages.

Closer to the sale date we will sort heifers into groups and have videos up on CattleVids.com along with the bull videos.

Just like in previ