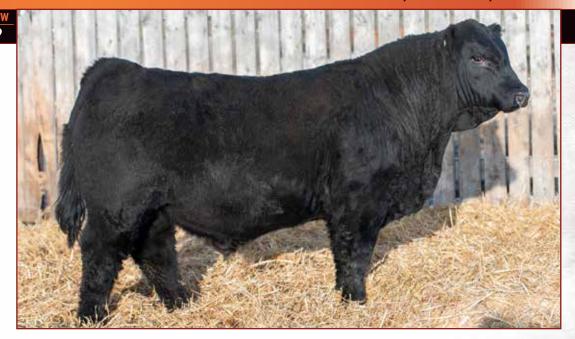

LEEWOOD BS *Rattler* 19L

MCE MWWT 5.3 70.2 104.3 21.7 3.3 56.8 108 692

R PLUS VENOM 4006B Sire MRL RATTLER 125G MRL MISS 4430B

WHEATLAND EL TORO 958W Dam LEEWOOD BS 226C COLTS BS 3Z

NCB COBRA 47Y IPU MS. TULA 104Z MRL 91Y MRL MISS 424T WHEATLAND BULL 680S WHEATLAND LADY 228M SKORS BLACK ENCORE 285W SIMMENTAL/RED ANGUS

- A black blaze faced MRL Rattler son
- Good length of body on this bull
- Dam is a larger framed black blaze face cow. She has sold 1 bull through the sale and we sold a daughter to LA Ranch in Vanderhoof, BC