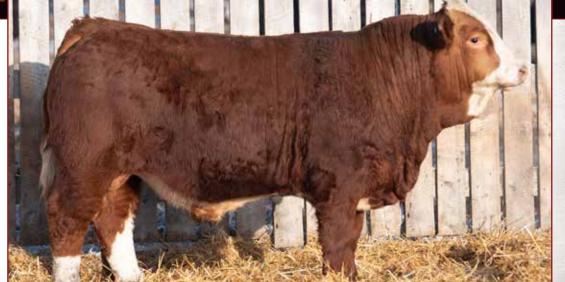

LFE AMBER JACK 385E LFE RS AMBER 610A MCINTOSH NO EQUAL 23A KHG SONORA 426B LFE RED CASINO 3036X SKORS RED ROCKER 129Y YR KING RANCH 13S SKORS MS RESERVE 251 U

LEEWOOD RS Money Man 38L

MCE MWWT MILK 10.8 3.6 83.0 122.8 31.7 6.7 73.2 99 **780** 

HSF HIGH ROLLER 12T Sire LEEWOOD RS FAST MONEY 19J

TNT 90 PROOF Z401 Dam LEEWOOD RS WINNIE 139J PWK MS WINCHESTER 61S 60U

- · Larger framed bull out of a first calver
- Should work well on mature cows to produce some heavy steers
- Very good maternal pedigree that will make some nice productive replacements