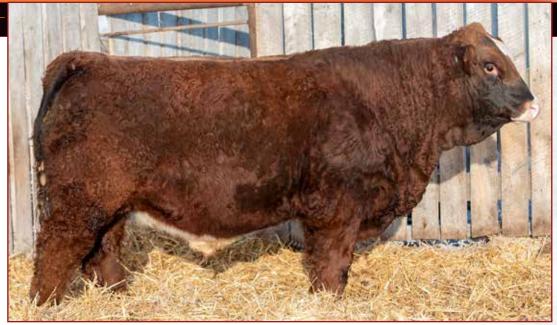

LFE AMBER JACK 385E LFE RS AMBER 610A MCINTOSH NO EQUAL 23A KHG SONORA 426B LFE RED CASINO 3036X SKORS RED ROCKER 129Y YR KING RANCH 13S SKORS MS RESERVE 251 U

LEEWOOD RS Money Man 38L

MCE MWWT MILK 10.8 3.6 83.0 122.8 31.7 6.7 73.2 99 **780** 

HSF HIGH ROLLER 12T Sire LEEWOOD RS FAST MONEY 19J

TNT 90 PROOF Z401 Dam LEEWOOD RS WINNIE 139J PWK MS WINCHESTER 61S 60U

- · Larger framed bull out of a first calver
- Should work well on mature cows to produce some heavy steers
- Very good maternal pedigree that will make some nice productive replacements