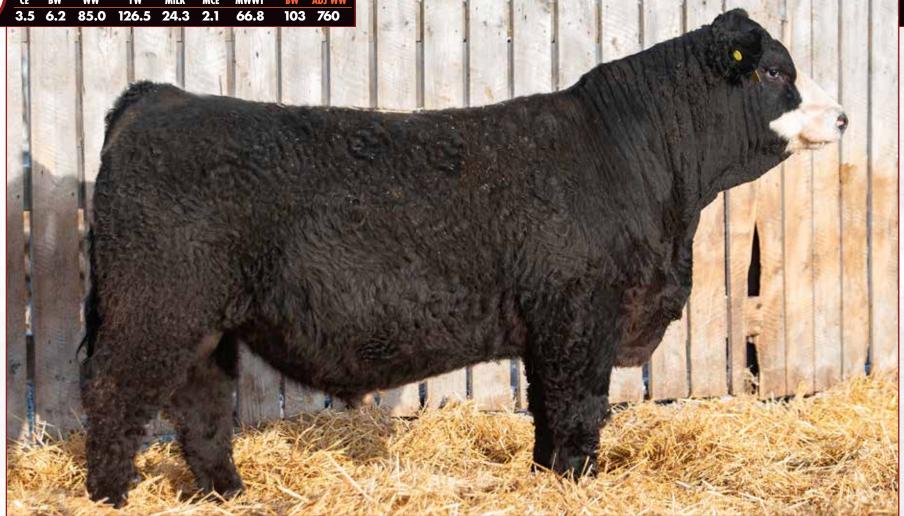

L 91Y MRL MISS 424T WHEATLAND BULL 680S WHEATLAND LADY 228M SKORS BLACK ENCORE 285W SIMMENTAL/RED ANGUS

- A black blaze faced MRL Rattler son
- Good length of body on this bull
- Dam is a larger framed black blaze face cow. She has sold 1 bull through the sale and we sold a daughter to LA Ranch in Vanderhoof, BC



JAN-24-2023

MILK MCE MWWT 4.9 5.0 71.4 105.7 21.0 2.0 56.7

SKORS VISION 138C Sire SKORS PO 267F SKORS STARGAZER 120C

MR CCF VISION **SKORS RADIANT 62A** TNT BOOTLEGGER Z268 SKORS STARGAZER 128S

TNT DYNAMITE BLACK L137 NUH RED HORIZON 38P

SKORS DYNAMIC 76S Dam LXR BS 728C SIMMENTAL/SIMMENTAL

- Big butted with some stretchModerate framed
- Weaned off at 875lbs
- Dam is a larger framed black cow. Always produces for us and has been used as a recip in the past

















LFE MCDAVID 413C Sire LEEWOOD BS MCJESUS 22J TY-D'S DREAM CATCHER 6B

LAZY S THE GREAT ONE 99C Dam PEARL ROSE 39G PEARL MISS B SIXTY 45D

LFE GOTHAM 819Y LFE HEAVEN SENT 30X CNS DREAM ON L186 BEECH BRO WESTERN STAR WHEATLAND BULL 388A LAZYS BLK LINEDRIVE 116X MUIRHEADS THREE SIXTY 19X MWP B LADY 8X

- Very similar to his sire but with a blaze face
- Long bodied and big ribbed
  Dam is a larger frame Black blaze cow that was a former high seller from The Source Sale in Lloydminster
- He's in the running to lead off the sale

MILK MCE MWWT 67.1 4.5 83.1 124.6 25.5 3.8 96 809

LFE MCDAVID 413C Sire LEEWOOD BS MCJESUS 22J TY-D'S DREAM CATCHER 6B

CROSSROAD POTASH 509B Dam LEEWOOD BS JEZEBEL 64D COLTS BLACK JEZEBEL 71 Z

LFE GOTHAM 819Y LFE HEAVEN SENT 30X CNS DREAM ON L186 BEECH BRO WESTERN