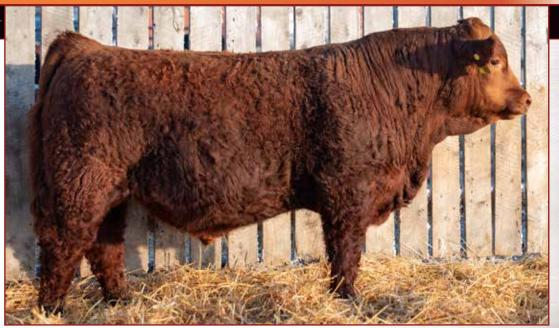

**BLI RED ADDICTION 224Z** NUG MISS 726T

had 2 bulls sell through the sale and her only daughter calved early January.

• Excited to see what this guy does for his new

owners

PERKS POTENT