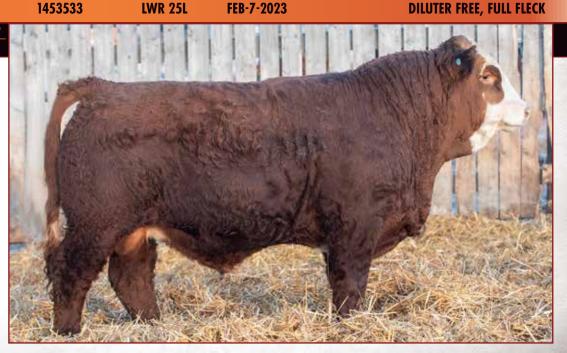

#### LEEWOOD RS Blood Runner 34L

PG1453506

**LR 34L** 

JAN-15-2023

**POLLED PUREBRED** 

MWWT YW MILK MCE BW **ADJ WW** 1.8 6.6 81.3 119.7 19.1 0.2 59.8 108 791

LFE AMBER 857F Sire WESTGOLD BLOOD LUST 116J KHG ZOE 200E

SKORS CASINO 53C Dam SKORS REXANNA 72E **SKORS RESERVE 242Z** 

- Blood Red performance bull
- Big butted with lots of middle
- Sire is the \$45000 Westgold
- Blood Lust we purchased in 2022
   Dam was purchased out of the Skor Simmental Disperal sale. She has had 2 bulls sell and her daughter from 2022 just calved in January.

LFE AMBER JACK 385E LFE RS AMBER 610A MCINTOSH NO EQUAL 23A KHG SONORA 426B LFE RED CASINO 3036X SKORS RED ROCKER 129Y YR KING RANCH 13S SKORS MS RESERVE 251 U

LEEWOOD RS Money Man 38L

MCE MWWT MILK 10.8 3.6 83.0 122.8 31.7 6.7 73.2 99 **780** 