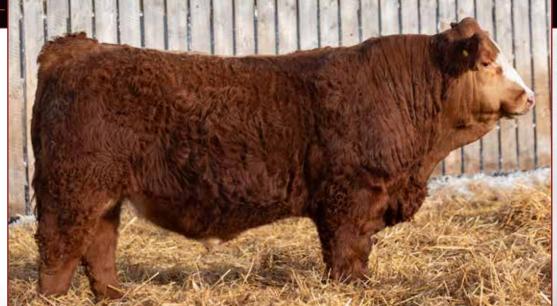

LEEWOOD RS Ole Son 52L YW

PG1453618

PG1453538

LR 52L

**LWR 14L** 

JAN-1-2023

**HOMO POLLED PUREBRED** 

**POLLED PUREBRED** 

PWK MAX FACTOR 137Y 17B Sire LEEWOOD RS OLE SON 22H

5.2 4.2 72.9 104.3 22.5 4.3

**SKORS CINCH 162A** Dam TYMARC CANDACE 727E TYMARC CANDACE 811U

MMWK PETULA 16B

MRL TO THE MAX 70Z KRGS MS REDMAN WFL IDENTITY 23X MMWK 15A LBR CROCKET R81 SKORS MS BAILEY 289T ANKONIAN RED CAESAR **ERIXON LADY 209R** 

MWWT 59.0

MILK

MCE

Very soggy, loose made bull with lots of hair

• Out of our Max Factor son, Leewood RS Ole Son 22H. The deepest bull we've ever raised that has done very well for us

 Dam came from the Tymarc Disperal and has produced well for us. She has a perfect udder with ample milk production.