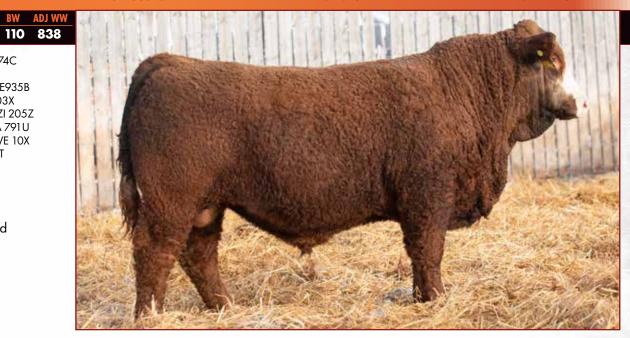

#### LEEWOOD RS Blood Runner 34L

PG1453506

**LR 34L** 

JAN-15-2023

**POLLED PUREBRED** 

MWWT YW MILK MCE BW **ADJ WW** 1.8 6.6 81.3 119.7 19.1 0.2 59.8 108 791

LFE AMBER 857F Sire WESTGOLD BLOOD LUST 116J KHG ZOE 200E

SKORS CASINO 53C Dam SKORS REXANNA 72E **SKORS RESERVE 242Z** 

- Blood Red performance bull
- Big butted with lots of middle
- Sire is the \$45000 Westgold
- Blood Lust we purchased in 2022
   Dam was purchased out of the Skor Simmental Disperal sale. She has had 2 bulls sell and her daughter from 2022 just calved in January.