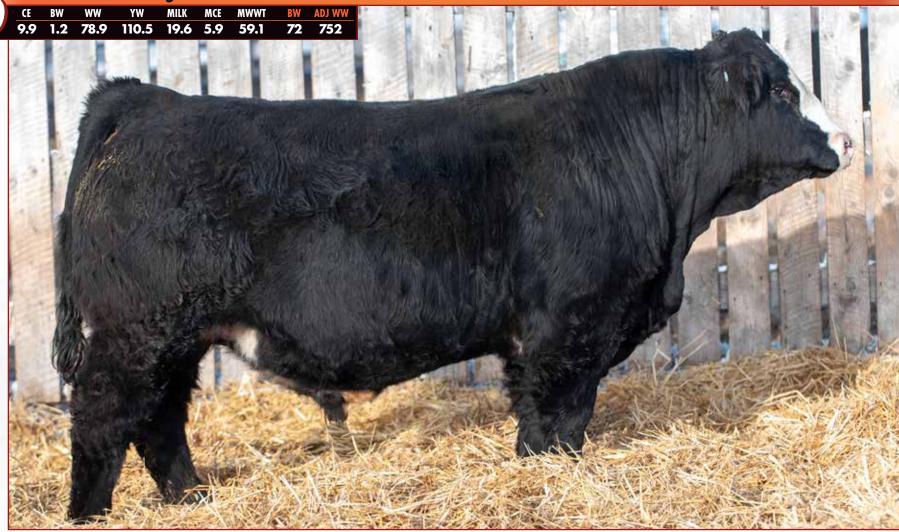

**BLI RED ADDICTION 224Z** NUG MISS 726T

had 2 bulls sell through the sale and her only daughter calved early January.

• Excited to see what this guy does for his new

owners

PERKS POTENT