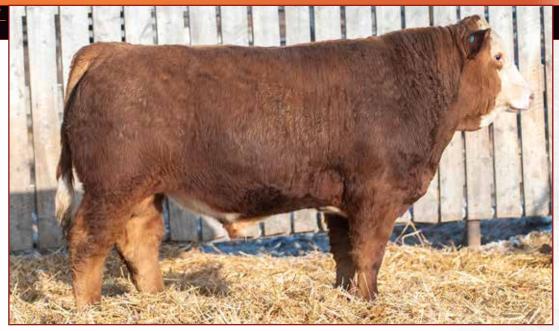

LEEWOOD BS Big J 51L

MCE MWWT <u>10.3 2.4 75.9 105.4 30.2 4.7 68.2</u> 101 814

SIBELLE DIRTY HARRY 25Z Sire LEEWOOD FF JOSEY 7E FGAF ADRIA 126P

VIRGINIA WALKER 97W SIBELLE GOLDA SHAWACRES JAHARI 50L FGAF LEGEN'S CHARM 743K

#### Dam SIMMENTAL/SIMMENTAL

- Power bull
- Bigger framed
- He's out of a unregistered cow that is 1/4 angus
- Dam has always produced for us with 4 daughters inherd

BSRS1453547 **LR 51L** JAN-14-2023

CE BW WW YW MILK MCE MWWT BW ADJ WW 4.9 5.6 84.7 122.8 31.5 4.7 73.9 112 793