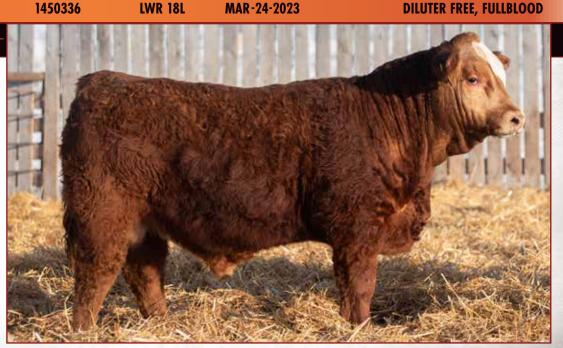

**LWR 15L** 

**DILUTER FREE, FULLBLOOD** 

YW MILK MCE MWWT 81.6 115.6 36.8 6.8 77.6

R-FIVE ELLIOTT 15E Sire BRSF FB ALFIE 19H **BRSF SCARLET 3D** 

SGA ZEUS 12Z Dam LEEWOOD FF ZURI 103F SGA ZURI 241Z

- Powerful March 20th born bull.
- He is polled/scured
- Should mature into a bigger framed bull
- Dam has had 4 calves, all bulls and all have been in the sale
- Full brother sold to Francis Blue last year

BDJL FF ZORRO R-FIVE BEVERLEY 81 B **ANCHOR D TRUE GRIT 520Y** G-SEVEN MISS 49U SGA 9X REVOLUTION SGA 149W WACO BIG HILLS MARKHAM 472X SGA 185X PRINCESS

88 883

JAN-19-2023

LEEWOOD FS Regis 15L

MILK MCE MWWT 1.5 62.8 80.5 37.5 7.3 68.9 85 770