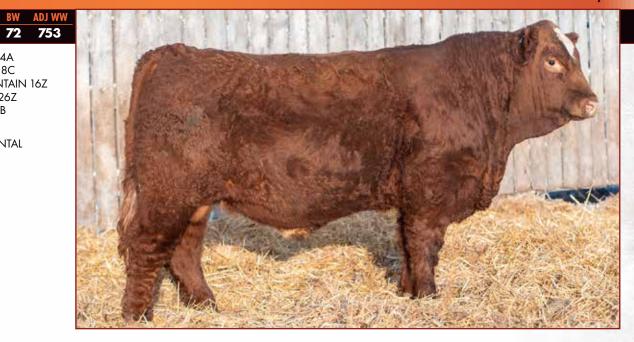

#### LEEWOOD RS Blood Runner 34L

PG1453506

**LR 34L** 

JAN-15-2023

**POLLED PUREBRED** 

MWWT YW MILK MCE BW **ADJ WW** 1.8 6.6 81.3 119.7 19.1 0.2 59.8 108 791

LFE AMBER 857F Sire WESTGOLD BLOOD LUST 116J KHG ZOE 200E