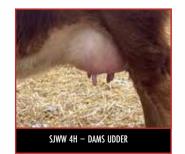

- Very similar bull to Lot 25
- Powerful bull with a lot to like
- Lots of length with a big hip and wide topped
- Dam has a very good udder with lots of milk. This is her 2nd bull to sell in the sale