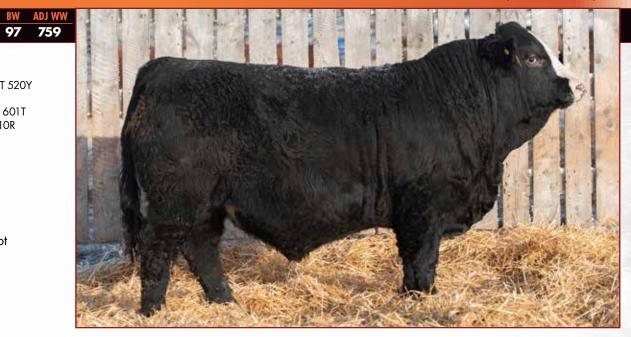

#### LEEWOOD RS Blood Runner 34L

PG1453506

**LR 34L** 

JAN-15-2023

**POLLED PUREBRED** 

MWWT YW MILK MCE BW **ADJ WW** 1.8 6.6 81.3 119.7 19.1 0.2 59.8 108 791

LFE AMBER 857F Sire WESTGOLD BLOOD LUST 116J KHG ZOE 200E

SKORS CASINO 53C Dam SKORS REXANNA 72E **SKORS RESERVE 242Z** 

- Blood Red performance bull
- Big butted with lots of middle
- Sire is the \$45000 Westgold
- Blood Lust we purchased in 2022
   Dam was purchased out of the Skor Simmental Disperal sale. She has had 2 bulls sell and her daughter from 2022 just calved in January.

LFE AMBER JACK 385E LFE RS AMBER 610A MCINTOSH NO EQUAL 23A KHG SONORA 426B LFE RED CASINO 3036X SKORS RED ROCKER 129Y YR KING RANCH 13S SKORS MS RESERVE 251 U

LEEWOOD RS Money Man 38L

MCE MWWT MILK 10.8 3.6 83.0 122.8 31.7 6.7 73.2 99 **780** 