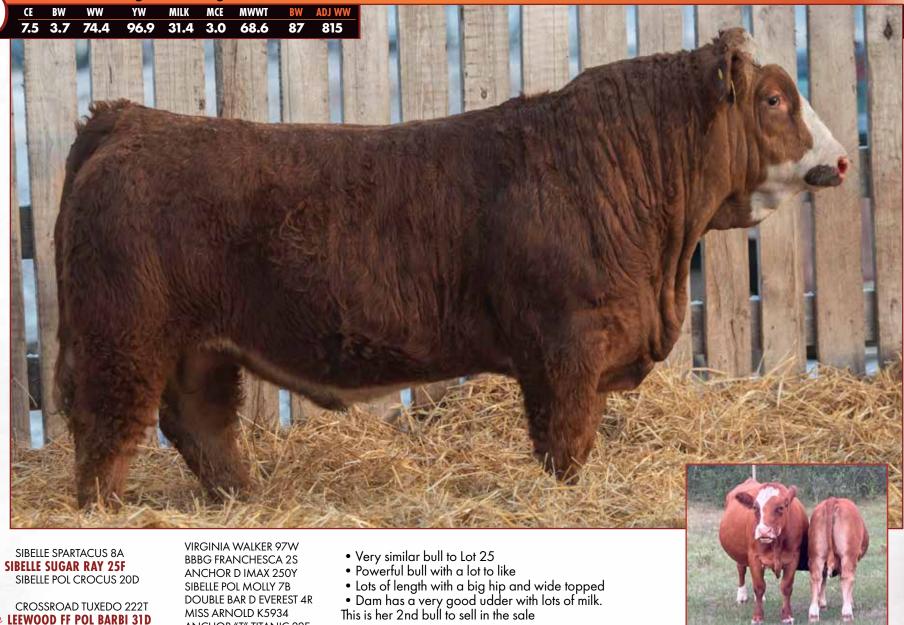

MWWT

SIMMENTAL/SIMMENTAL

- Calving ease bull sired again by Future
  He has a 15.4 CE and weaned off his dam at 840lbs
- Dam is a moderate framed red blaze faced cow

Sire SIBELLE SUGAR RAY 25F

Dam LEEWOOD FF POL BARBI 31D ANCHOR "T" BARBI 46K

MISS ARNOLD K5934 ANCHOR "T" TITANIC 22E ANCHOR "T" ILSE 10E

LWR 2L ON DAM IN JULY

# LEEWOOD FF Sugar Daddy 1L

MWWT MCE 2.2 6.5 83.6 113.0 34.6 4.2 76.4 93 825

SIBELLE SPARTACUS 8A Sire SIBELLE SUGAR RAY 25F SIBELLE POL CROCUS 20D

**BRINK CUSTER E773** Dam WOLFES ALAYSA FF 4H WOLFES DALLAS FF30D

- Very similar bull to Lot 25
- Powerful bull with a lot to like
- Lots of length with a big hip and wide topped
- Dam has a very good udder with lots of milk. This is her 2nd bull to sell in the sale

VIRGINIA WALKER 97W BBBG FRANCHESCA 2S **ANCHOR DIMAX 250Y** SIBELLE POL MOLLY 7B **BRINK FLEX C516 BRINK CAROL C510 GREAT GUNS MOSES 50D** SALMON ARM ALAYSA 31P 1450332

1450329

LWR 1L

LWR 4L

JAN-14-2023

LEEWOOD FF Raker 4L