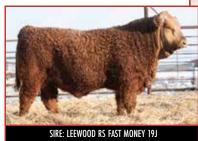

LEEWOOD BS Mickey J 24L

MCE MWWT 8.2 3.4 74.4 110.0 29.1 5.7 66.3 85 748

LFE MCDAVID 413C Sire LEEWOOD BS MCJESUS 22J TY-D'S DREAM CATCHER 6B

LHVS EDWARD 61E Dam LEEWOOD BS CARDI JEZEBEL 918G LEEWOOD BS JEZEBEL 64D

- Very similar to LWR 7L (Dam is a maternal sister)
- Added calving ease from his dam. She has had 3 calves with birth weights ranging from 76 to 85lbs. All from different sires.
- Maternal brother to Leewood rs Fast Money. Our high seller from 2022.

LFE GOTHAM 819Y LFE HEAVEN SENT 30X CNS DREAM ON L186 BEECH BRO WESTERN STAR SOUTHSEVEN MR ADONIS 96Z LHVS MS LOCKHART 91X CROSSROAD POTASH 509B COLTS BLACK JEZEBEL 71 Z

LWR 918G - DAM WITH FAST MONEY AT SIDE