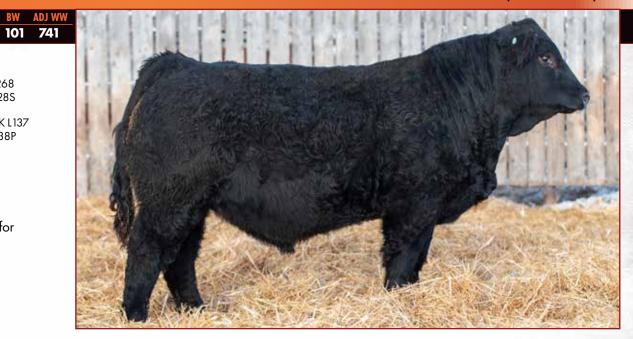

JAN-24-2023

MILK MCE MWWT 4.9 5.0 71.4 105.7 21.0 2.0 56.7

SKORS VISION 138C Sire SKORS PO 267F SKORS STARGAZER 120C

MR CCF VISION **SKORS RADIANT 62A** TNT BOOTLEGGER Z268 SKORS STARGAZER 128S

TNT DYNAMITE BLACK L137 NUH RED HORIZON 38P

SKORS DYNAMIC 76S Dam LXR BS 728C SIMMENTAL/SIMMENTAL

- Big butted with some stretchModerate framed
- Weaned off at 875lbs
- Dam is a larger framed black cow. Always produces for us and has been used as a recip in the past