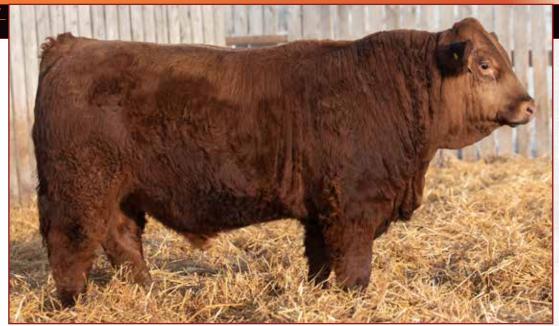

PG1450330 **LR 31L** JAN-18-2023 **HOMO POLLED PUREBRED** 

Sire BGS/BM CAPTAIN SCREAM 63D RF SCREAM 215Z

CMS/BMD PAPARAZZI 205Z Dam CROSSROAD CARYN 89C **CROSSROAD TARYN 690T** 

RF SCREAM 39X VIRGINIA RED TEXAS CMS LADY GAGA 21X SFM RED DYNAMITE 3P CROSSROAD KAREN 70K

- Full sister is the top replacement heifer out of 220 head
- Sired by the great Captain Scream bull
  Dam is our powerful Crossroad Caryn 89C donor cow. She's the biggest volumed cow we've ever owned.

CRF 89C DAM OF LOT 18

LEEWOOD RS Scream 21L

WW

4.4 6.8 98.7 142.8

YW

PTG1453551

**LWR 21L** 

JAN-13-2023

**POLLED PUREBRED** 

**POLLED PUREBRED** 

SVS CAPTAIN MORGAN 11Z Size BGS/BM CAPTAIN SCREAM 63D RF SCREAM 215Z

NUG ROYAL RED 324A

MAF SEANNA 48C

IPU MS. BARTENDER 89Z

- Embryo bull out of MAF Seanna 48C donor cow owned by Bohrson Marketing
- Very deep middle bull with a thick hair coat
- Top 3% for weaning weight and top 10% for yearling weight