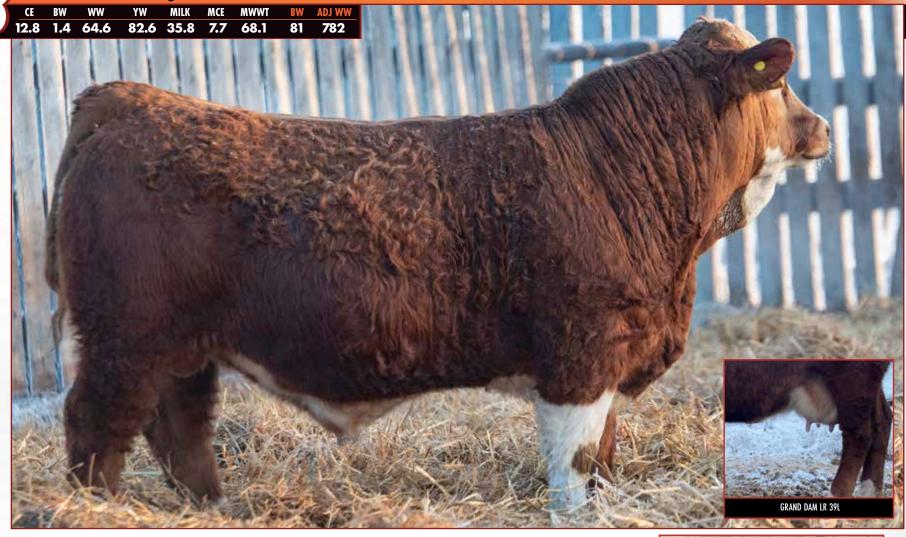

#### LEEWOOD RS Blood Runner 34L

PG1453506

**LR 34L** 

JAN-15-2023

**POLLED PUREBRED** 

MWWT YW MILK MCE BW **ADJ WW** 1.8 6.6 81.3 119.7 19.1 0.2 59.8 108 791

LFE AMBER 857F Sire WESTGOLD BLOOD LUST 116J KHG ZOE 200E

SKORS CASINO 53C Dam SKORS REXANNA 72E **SKORS RESERVE 242Z** 

- Blood Red performance bull
- Big butted with lots of middle
- Sire is the \$45000 Westgold
- Blood Lust we purchased in 2022
   Dam was purchased out of the Skor Simmental Disperal sale. She has had 2 bulls sell and her daughter from 2022 just calved in January.