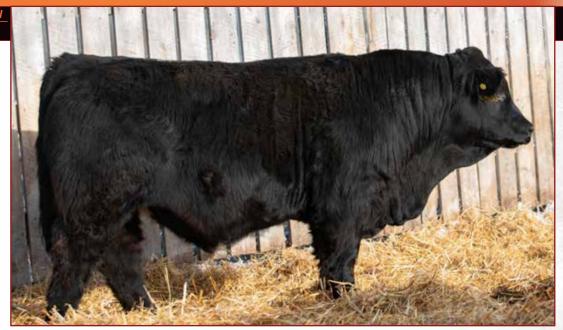

MCE MWWT 3.7 71.6 99.7 28.3 4.0 64.1 92 766

LAZY S RED STUBBY 1017F Sire LAZY S LAWLESS 32J LAZY S RED LINE DRIVE 164E

SKORS BLACK JOKER 166B Dam LEEWOOD BS 234D LXR RS 681B

LAZY S RED STUBBY 374C LAZY S RED 952B LAZY S RED LINE DRIVE935B LAZYS RED DREAM 403X **PVF-BF BF26 BLACK JOKER** SKORS MS BLACK WILLY 14W SKORS DYNAMIC 76S SIMMENTAL/SIMMENTAL

- Moderate framed
- Weaning weight of 881 lbs
- 3rd bull in a row for LR 234D
- Dam is a moderate framed, big volume cow. Always one of our top producers. Hoping she has a heifer one of these years.

**BPRS1453516 LR 44L** JAN-25-2023