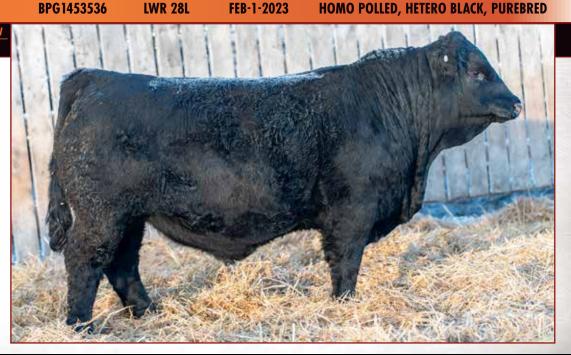

BPRS1453514

LR 41L

JAN-14-2023

POLLED, HETERO BLACK, 3/4

MILK MCE MWWT 0.6 7.4 77.9 23.7 -0.3 62.7 112 749

LAZY S BLK HE'S THE ONE 922D Sire LAZY S TOMMY 204J LAZY S BLK JUST MEAT 939B

**CROSSROAD POTASH 509B** Dam LEEWOOD BS DAKOTA 280G D BAR C LADY DAKOTA 8100U WHEATLAND HE'S THE ONE LAZY S BLK HUSTLER 919A LAZYS BLK SUPERIOR 987X LAZYS BLK BEEFMAKER 843Y CMS/BMD PAPARAZZI 205Z CROSSROAD URSULA 791 U DOUBLE BAR D DRIFTWOOD 83 KAPPES LADY DAKOTA H114

- Might be the longest bull in the pen
- Lots of spring of rib with a square hip
- Moderate framed
- Grand dam is our oldest cow at 16 and she just calved again on January 17th

.EEWOOD BS *Lawless* 44L