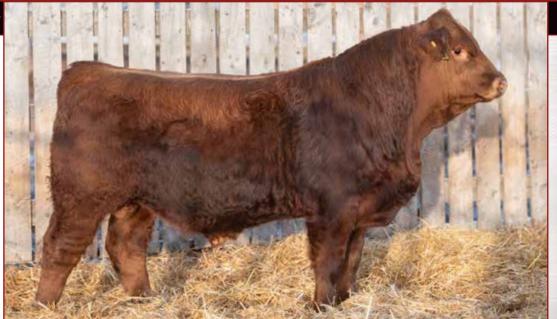

PG1450330 **LR 31L** JAN-18-2023 **HOMO POLLED PUREBRED** 

Sire BGS/BM CAPTAIN SCREAM 63D RF SCREAM 215Z

CMS/BMD PAPARAZZI 205Z Dam CROSSROAD CARYN 89C **CROSSROAD TARYN 690T** 

RF SCREAM 39X VIRGINIA RED TEXAS CMS LADY GAGA 21X SFM RED DYNAMITE 3P CROSSROAD KAREN 70K

- Full sister is the top replacement heifer out of 220 head
- Sired by the great Captain Scream bull
  Dam is our powerful Crossroad Caryn 89C donor cow. She's the biggest volumed cow we've ever owned.

CRF 89C DAM OF LOT 18

LEEWOOD RS Scream 21L

WW

4.4 6.8 98.7 142.8

YW

PTG1453551

**LWR 21L** 

JAN-13-2023

**POLLED PUREBRED** 

**POLLED PUREBRED** 

SVS CAPTAIN MORGAN 11Z Size BGS/BM CAPTAIN SCREAM 63D RF SCREAM 215Z

NUG ROYAL RED 324A

MAF SEANNA 48C

IPU MS. BARTENDER 89Z

- Embryo bull out of MAF Seanna 48C donor cow owned by Bohrson Marketing
- Very deep middle bull with a thick hair coat
- Top 3% for weaning weight and top 10% for yearling weight