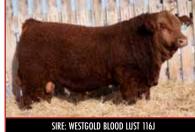

#### LEEWOOD RS Blood Runner 34L

PG1453506

**LR 34L** 

JAN-15-2023

**POLLED PUREBRED** 

MWWT YW MILK MCE BW **ADJ WW** 1.8 6.6 81.3 119.7 19.1 0.2 59.8 108 791

LFE AMBER 857F Sire WESTGOLD BLOOD LUST 116J KHG ZOE 200E

SKORS CASINO 53C Dam SKORS REXANNA 72E **SKORS RESERVE 242Z** 

- Blood Red performance bull
- Big butted with lots of middle
- Sire is the \$45000 Westgold
- Blood Lust we purchased in 2022
   Dam was purchased out of the Skor Simmental Disperal sale. She has had 2 bulls sell and her daughter from 2022 just calved in January.