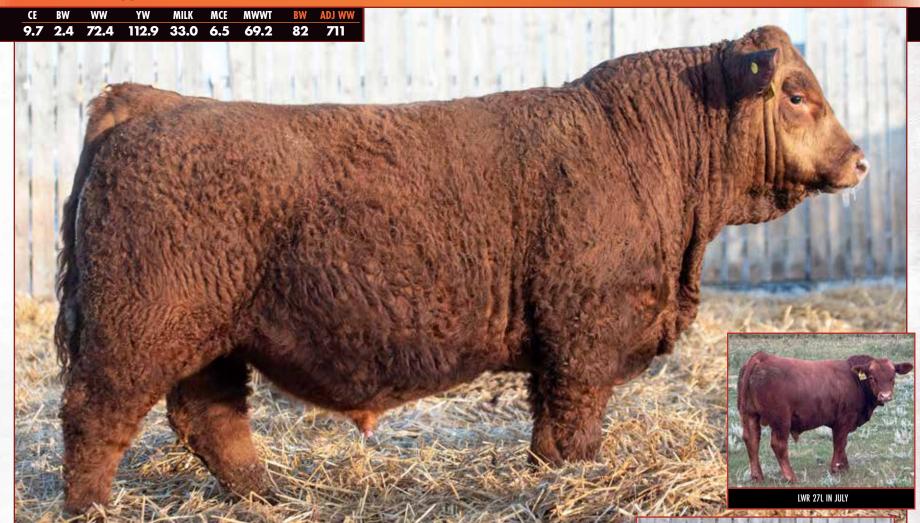

**BLI RED ADDICTION 224Z** NUG MISS 726T

had 2 bulls sell through the sale and her only daughter calved early January.

• Excited to see what this guy does for his new

owners

PERKS POTENT

#### LEEWOOD RS Blood Runner 34L

PG1453506

**LR 34L** 

JAN-15-2023

**POLLED PUREBRED** 

MWWT YW MILK MCE BW **ADJ WW** 1.8 6.6 81.3 119.7 19.1 0.2 59.8 108 791

LFE AMBER 857F Sire WESTGOLD BLOOD LUST 116J KHG ZOE 200E

SKORS CASINO 53C Dam SKORS REXANNA 72E **SKORS RESERVE 242Z** 

- Blood Red performance bull
- Big butted with lots of middle
- Sire is the \$45000 Westgold
- Blood Lust we purchased in 2022
   Dam was purchased out of the Skor Simmental Disperal sale. She has had 2 bulls sell and her daughter from 2022 just calved in January.

LFE AMBER JACK 385E LFE RS AMBER 610A MCINTOSH NO EQUAL 23A KHG SONORA 426B LFE RED CASINO 3036X SKORS RED ROCKER 129Y YR KING RANCH 13S SKORS MS RESERVE 251 U

LEEWOOD RS Money Man 38L

MCE MWWT MILK 10.8 3.6 83.0 122.8 31.7 6.7 73.2 99 **780** 