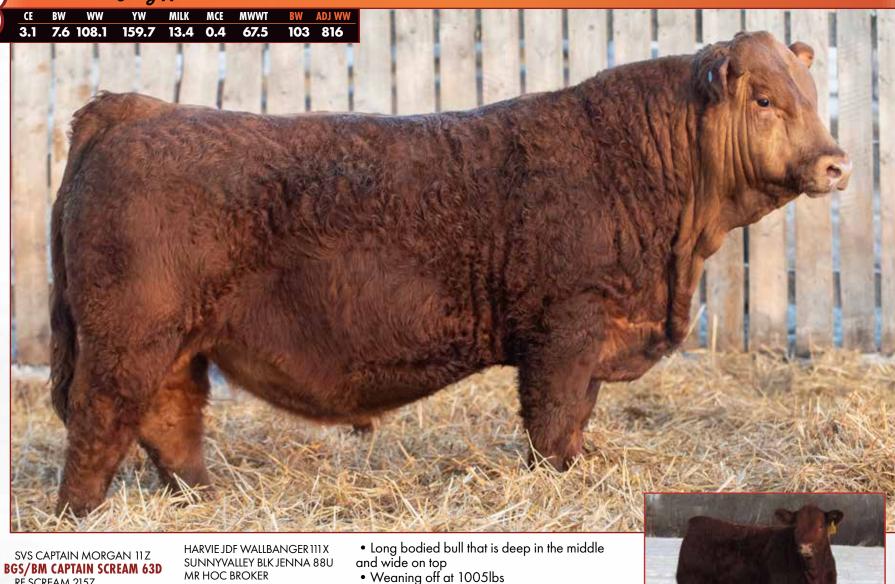

PG1450330 **LR 31L** JAN-18-2023 **HOMO POLLED PUREBRED** 

Sire BGS/BM CAPTAIN SCREAM 63D RF SCREAM 215Z

CMS/BMD PAPARAZZI 205Z Dam CROSSROAD CARYN 89C **CROSSROAD TARYN 690T** 

RF SCREAM 39X VIRGINIA RED TEXAS CMS LADY GAGA 21X SFM RED DYNAMITE 3P CROSSROAD KAREN 70K

- Full sister is the top replacement heifer out of 220 head
- Sired by the great Captain Scream bull
  Dam is our powerful Crossroad Caryn 89C donor cow. She's the biggest volumed cow we've ever owned.

CRF 89C DAM OF LOT 18

LEEWOOD RS Scream 21L

WW

4.4 6.8 98.7 142.8

YW

PTG1453551

**LWR 21L** 

JAN-13-2023

**POLLED PUREBRED** 

**POLLED PUREBRED** 

SVS CAPTAIN MORGAN 11Z Size BGS/BM CAPTAIN SCREAM 63D RF SCREAM 215Z

NUG ROYAL RED 324A

MAF SEANNA 48C

IPU MS. BARTENDER 89Z

- Embryo bull out of MAF Seanna 48C donor cow owned by Bohrson Marketing
- Very deep middle bull with a thick hair coat
- Top 3% for weaning weight and top 10% for yearling weight