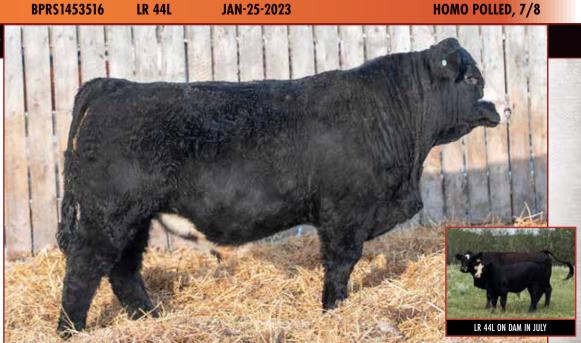

- Moderate framed
- Weaning weight of 881 lbs
- 3rd bull in a row for LR 234D
- Dam is a moderate framed, big volume cow. Always one of our top producers. Hoping she has a heifer one of these years.

**BPRS1453516 LR 44L** JAN-25-2023