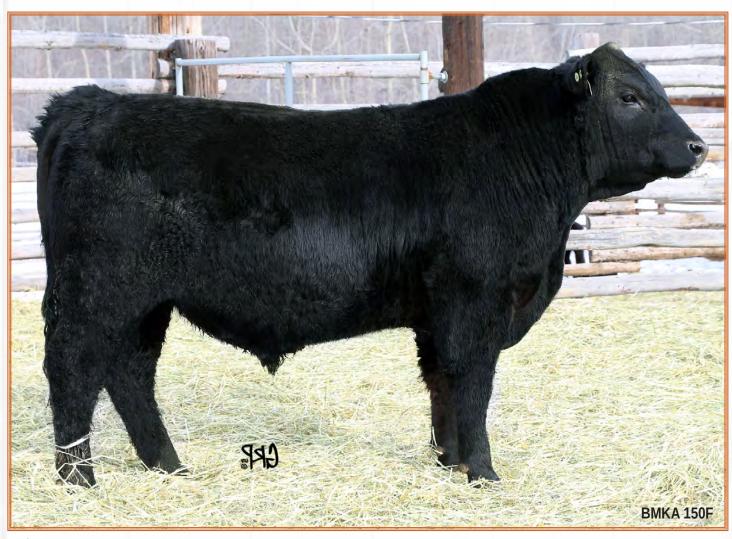

13

STILL MEADOWS EVF7D Rocket 150F

**BUSHS EASY DECISION 98 PEAK DOT EASY JUMP START 142C** LADY OF PEAK DOT 942Y

LORENZ UPWARD 18Z **EAST VIEW DENISE OF RUBY 7D** EAST VIEW BERNICE OF RUBY 4Z VIN-MAR O'REILLY FACTOR **BUSHS BIG BLACKBIRD 7885** S A V ELIMINATOR 9105 LADY OF PEAK DOT 405S SITZ UPWARD 307R **LORENZ CAROLINE 30S BUSHS COACH 510 BROOKMORE RUBY 81U** 

| FPDe | BW  | ww | YW | MILK | TM | CE  | MCE |
|------|-----|----|----|------|----|-----|-----|
| LIDS | 2.1 | 52 | 99 | 26   | 52 | 2.0 | 9.0 |

BW: 75 lbs. WW: 843 lbs.

Sired by the always popular performance sire, Peak Dot Easy Jump Start. His growth and power along with a very impressive EPD profile will make him one that the cowboys will find. A calving ease birth weight of 75 lbs. and a whopping WW of 843 lbs. puts him at the top of any bull sale in the land.