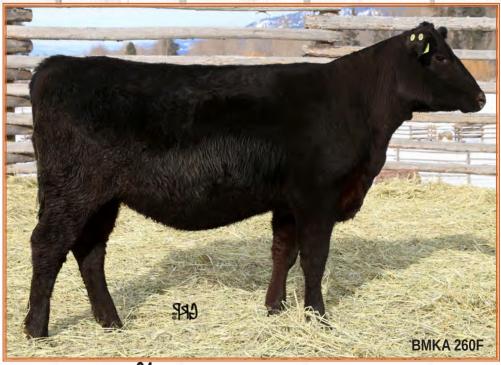

#### RAFFLE TICKETS ON THE BC ANGUS DONATION HEIFER

STILL MEADOWS 262F

17/02/2018

FEMALE B

**EXAR DENVER 2002B** 

JUSTAMERE 2002 MILE HIGH 601B EXAR EVERGREEN 0048

LORENZ UPWARD 18Z
EAST VIEW CHELSEA DELLA 8C
KFC 872 DELLA 0106X

| EPDs . | BW   | WW | YW | MILK | TM | CE   | MCE  |
|--------|------|----|----|------|----|------|------|
|        | -0.5 | 50 | 92 | 28   | 53 | 14.0 | 13.0 |

BC Angus Donation and Raffle Heifer

Mr. Ken Ayre and family have graciously donated this beautiful, young female to be raffled off with the proceeds going to the BC Angus Association.

The draw will be made this spring in Williams Lake. All you need to do is buy a ticket. With the BC Angus Association's approval, we will auction some tickets off on sale day, March 19 at Kamloops BC Livestock. Please call the BC Angus Association for more details and again a huge thank you to Still Meadow for donating this amazing female.