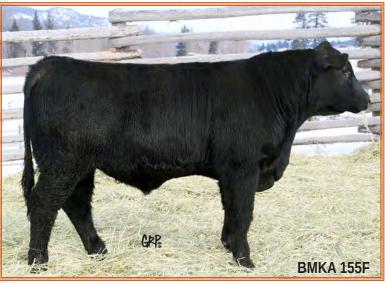

17

2025490

STILL MEADOWS 21A (7um) 155F

**EXAR UPSHOT 0562B** 

18/01/2018

**EXAR DENVER 2002B JUSTAMERE 2002 MILE HIGH 601B EXAR EVERGREEN 0048** 

TAFIKA BENNETT TOTAL 101X **STILL MEADOWS PRIDE 86BUBS 21A** 

TAFIKA 158N PRIDE 86R

| EXAR ROYAL LASS 1067       |
|----------------------------|
| RITO 6EM3 OF 4L1 EMBLAZON  |
| SOUTHERN EVERGREEN 3123    |
| K C F BENNETT TOTAL        |
| TAFIKA 14R BLACK LADY 120U |
| TAFIKA 91L PFRED 158N      |
| TAFIKA 91L PRIDE 160N      |
|                            |

**EPDs** 21 8.0

BW: 83 lbs. WW: 757 lbs.

This big performance, rugged, ranch ready son of Mile High is ready for action. Cows or heifers will suit him fine. The sky is the limit with these genetics.