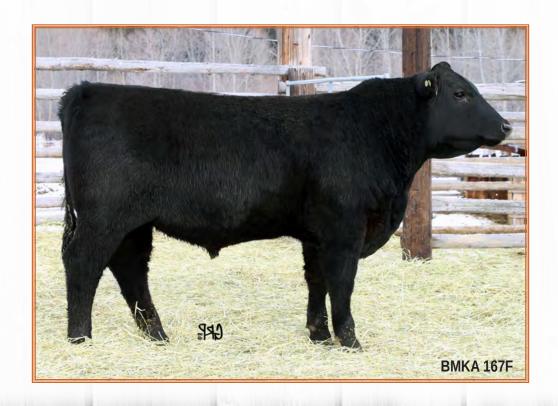

# STILL MEADOWS 209C Blackap 167

TAFIKA 7Y KODIAK 67A STILL MEADOWS67A COLDEYEBMKA3 STILL MEADOWS BMKA 3T DAR 34A

REMITALL F PROSPECTOR 110Z
REMITALL F BLACKCAP 209C JUSTAMERE 54R BLACKCAP 504U

POPLAR MEADOWS KODIAK 7Y TAFIKA ABERDEEN BLACKCAP 27Y TAFIKA BENNETT TOTAL 101X STILL MEADOW TOOTS 107R KEN 3T S A V PRODIGY 8101 REMITALL ELLEGRA 719U EARLY SUNSET DIVERSITY 54R **REMITALL BLACKCAP 148N** 

| EPDs | BW  | WW | YW | MILK | TM | CE   | MCE |
|------|-----|----|----|------|----|------|-----|
|      | 4.8 | 45 | 79 | 21   | 44 | -8.0 | 3.0 |

BW: 90 lbs. WW: 833 lbs.

Beginning of March son of Coldeye, a great herd sire by HF Kodiak and out of a hard working, Remitall Blackcap female. A very good bull to end our offering of this year's bull sale. Any questions or concerns please give us a call, we will be happy to talk Angus cattle anytime.