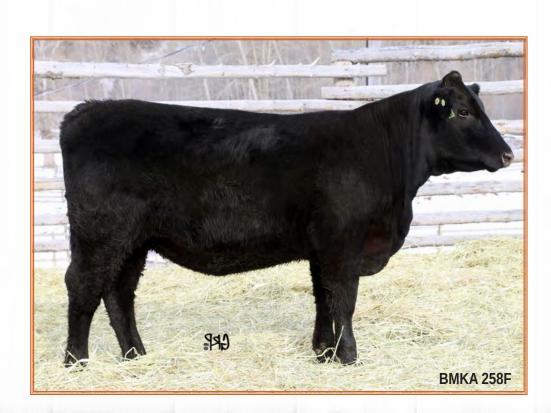

# STILL MEADOWS **Star Fire** 260F

FEMALE

BMKA 260F

815

5/02/2018

EXAR REPUTATION 3508B

JUSTAMERE 3508 SOLUTION 131D

A CROSS RITA A1003

JUSTAMERE 2002 MILE HIGH 601B

STILL MEADOWS LUCKY BMKA 101B

STILL MEADOWS 2T BRAVE 12B

CONNEALY RIGHT ANSWER 746 EXAR ERICA 9299 RITO 6EM3 OF 4L1 EMBLAZON V A R RITA 6100 EXAR DENVER 2002B EXAR EVERGREEN 0048 TAFIKA BENNETT TOTAL 101X STILL MEADOW TOOTS 117R COR 2T

| EPDs | BW  | ww | YW | MILK | TM | CE   | MCE  |
|------|-----|----|----|------|----|------|------|
|      | 0.4 | 61 | 91 | 23   | 54 | 10.0 | 11.0 |

Sired by the up and coming star in our herd, Justamere Solution 131D. He was champion bull at the Sask Angus Junior Show as a bull calf and has never looked back. A great opportunity to get some proven genetics.