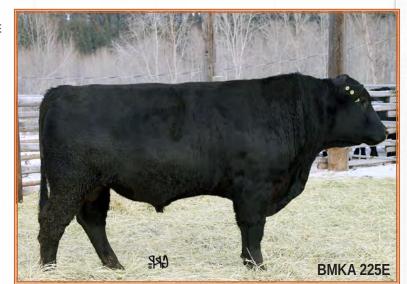

# STILL MEADOWS Mile High 225E

**EXAR UPSHOT 0562B** 

EXAR ROYAL LASS 1067 RITO 6EM3 OF 4L1 EMBLAZON

GH JERIC MONARCH 20J TAFIKA DANCING BARBARA 1E

**GLEN ISLAY NEWTON 2A** 

TAFIKA PROTO TOOTS 21Z

SOUTHERN EVERGREEN 3123

EXAR DENVER 2002B
JUSTAMERE 2002 MILE HIGH 601B

EXAR EVERGREEN 0048

TAFIKA 20J MONARCH 105N
TAFIKA 105N TOOTS 117R

TAFIKA 105N TOOTS 117R
TAFIKA 2A TOOTS 85J

| EPDs  | BW  | ww | YW | MILK | TM | CE   | MCE |
|-------|-----|----|----|------|----|------|-----|
| L. D3 | 2.8 | 41 | 69 | 24   | 45 | -1.0 | 2.0 |

#### BW: 90 lbs. WW: 680 lbs.

A growth, athletic built son of Mile High out of the famous Tafika Toots cow family. He will cover the range for you and add the hair, pounds and dimension you are seeking.