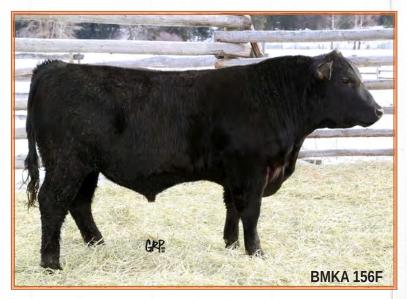

# STILL MEADOWS 833C Jet Black

MOHNEN SOUTH DAKOTA 402 **JUSTAMERE SOUTH DAKOTA 833C** JUSTAMERE 9733 ROSEBUD 224Y

**CONNEALY EARNAN 076E** REMITALL F DUCHESS 137D **REMITALL F DUCHESS 100Z** 

MOHNEN DENSITY 730 **MOHNEN JILT 539 EXAR MARATHON 9291B** JUSTAMERE 1036 ROSEBUD 705W CONNEALY CONSENSUS BRAZILA OF CONANGA 3991 839A REMITALL F JET 30X REMITALL DUCHESS 457T

20/01/2018

| FDDe | BW  | WW | YW  | MILK | TM | CE   | MCE |
|------|-----|----|-----|------|----|------|-----|
| EPDS | 3.8 | 67 | 114 | 25   | 58 | -2.0 | 5.0 |

#### BW: 74 lbs. WW:867 lbs.

Another remarkable, South Dakota son from the Remitall Duchess female that Still Meadow purchased as the high seller in the Remitall Bull and Female Sale in 2017. This daughter of Earnan is a solid, well balanced female. This is her first calf and what a great herd bull.