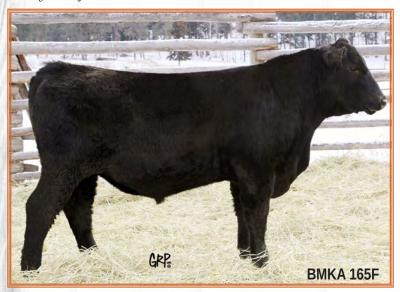

### STILL MEADOWS 131D Solution 165

**EXAR REPUTATION 3508B** JUSTAMERE 3508 SOLUTION 131D A CROSS RITA A1003

JL ELIMINATOR 3165 STILL MEADOWS MAPLE BMKA111D MAPLE LINE FIRST LADY 9B

**CONNEALY RIGHT ANSWER 746** EXAR ERICA 9299 RITO 6EM3 OF 4L1 EMBLAZON V A R RITA 6100 S A V ELIMINATOR 9105 FRL LUCY 14P MAPLE LINE DYNAMITE 1Y MAPLE LINE FIRST LADY 17Z

MCE

BW: 65 lbs. WW: 1015 lbs.

A son of Justamere Solution 131D that has exploded since birth. We can't wait until the cowboys and ranchers get to the sale to see this amazing bull.

28