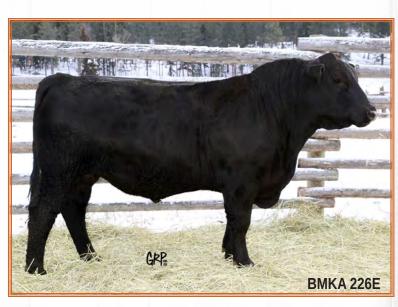

# STILL MEADOWS Dakota 226E

POPLAR MEADOWS KODIAK 7Y
TAFIKA 7Y KODIAK 67A

TAFIKA ABERDEEN BLACKCAP 27Y

EXAR LUTTON 0409B

JUSTAMERE 0409 ROSEBUD 644B
JUSTAMERE 1587 ROSEBUD 791W

HF KODIAK 132W
POPLAR MEADOWS ERICA 24N
TC ABERDEEN 759
TAFIKA NW BLACKCAP 67W
EXAR LUTTON 1831
W C C FRONTIER GAL 39
EXAR 263C 1587
JUSTAMERE L547 ROSEBUD 834T

| FPDs | BW  | WW | YW | MILK | TM | CE  | MCE |
|------|-----|----|----|------|----|-----|-----|
|      | 1.9 | 48 | 83 | 21   | 45 | 2.0 | 6.5 |

#### BW: 89 lbs. WW: 703 lbs.

A grandson of the ever popular Kodiak, tracing back to the powerful Rosebud cow family at Justamere. This bull will add the pounds at weaning and compliment your calving ease and maternal capabilities. We love his type and kind.