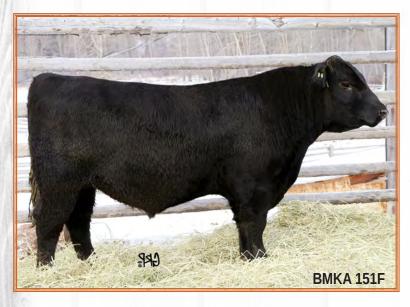

STILL MEADOWS EVF9D **Blacky** 151F A 151F 2056925 01/01/2018

S A V RENOWN 3439 S A V THRIVE 5054 S A V ERICA 9448

**VISION UNANIMOUS 1418 EAST VIEW DOLLY OF ROSEBUD 9 UBAR 12U ROSEANN 20U** 

RITO 707 OF IDEAL 3407 7075 S A V BLACKCAP MAY 4136 S A V BISMARCK 5682 S A V ERICA 4419 VISIONTOPLINE ROYAL STOCKMAN VISION EDELLA 665

**BOYD NEW DAY 8005 UBAR 12 U ANNIE** 

CE MCE

BW: 72 lbs. WW: 854 lbs.

A sound, well bred son of Al sire, S A V Thrive, tracing back to the Eastview Farm of Mr. John Appleby at Enderby. These cattle are BC born and raised and ready for work in this, the greatest of cattle country in Canada.