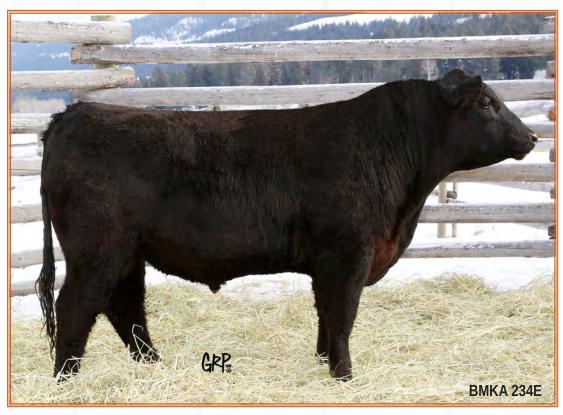

# STILL MEADOWS Full Throttle 234E

**EXAR LUTTON 1831 EXAR LUTTON 0409B** W C C FRONTIER GAL 39 **JUSTAMERE 0409 FULL THROTTLE** SOUTHLAND FULL THROTTLE 15R ALLEGRA OF TULLAMORE 30W ALLEGRA OF TULLAMORE 7N K C F BENNETT TOTAL TAFIKA BENNETT TOTAL 101X TAFIKA 14R BLACK LADY 120U TAFIKA 91L PFRED 158N STILL MEADOWS TOOTS 115R 08A TAFIKA 158N TOOTS 115R TAFIKA EQ TOOTS 132N **EPDs** 

BW: 77 lbs. WW:703 lbs.

A direct son of the \$140,000 Justamere Full Throttle. A bull that was ahead of his time and lost way too soon in his career. He carries on through his strong growthy agile sons and heavy milking, easy doing daughters. This one would be great for your heifer pen, then onto the big group the next year.