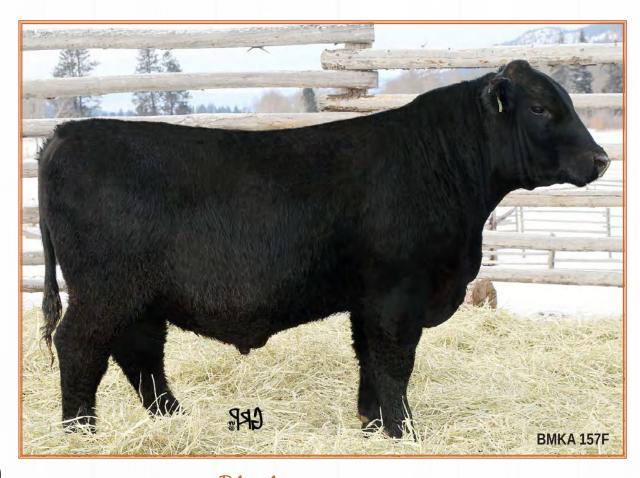

19

STILL MEADOWS EMB Bluechip 157
2038477 23/01/2018

DAMERON FIRST CLASS

EXAR BLUE CHIP 1877B GREENS PRINCESS 1012

S A V FINAL ANSWER 0035 **EXAR RUTH 0091** EF 1I2 RUTH 8212

EXG RS FIRST RATE S903 R3 DAMERON NORTHERN MISS 3114 GREENS PREMIUM 7578 GREENS PRINCESS 7418 SITZ TRAVELER 8180 S A V EMULOUS 8145 RITO 112 OF 2536 RITO 616 PF 104 RUTH 3131

| FPDs  | BW  | ww | YW | MILK | TM | CE  | MCE  |
|-------|-----|----|----|------|----|-----|------|
| Li 53 | 2.8 | 60 | 98 | 19   | 48 | 4.0 | 11.5 |

BW: 60 lbs. WW: 824 lbs.

Another great opportunity here. This son of the champion producing, EXAR Blue Chip and tracing back to the donor cow, EXAR Ruth 0091, is an amazing young bull that is sure to please the cowboys and the show cattle enthusiasts alike. You can't write a better pedigree for no nonsense rugged made cattle that will not sacrifice calving ease and performance. Mind blowing stats of 60 lb. birth weight and over 800 lbs. at weaning.