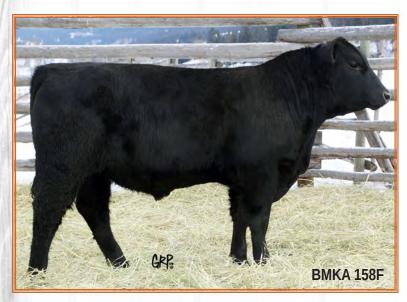

### STILL MEADOWS Slowhard 158

158F 2051781

EXAR DENVER 2002B

JUSTAMERE 2002 MILE HIGH 601B

EXAR EVERGREEN 0048

TAFIKA 20J MONARCH 105N TAFIKA 105N TOOTS 117R TAFIKA 2A TOOTS 85J EXAR UPSHOT 0562B EXAR ROYAL LASS 1067 RITO 6EM3 OF 4L1 EMBLAZON SOUTHERN EVERGREEN 3123 GH JERIC MONARCH 20J TAFIKA DANCING BARBARA 1E GLEN ISLAY NEWTON 2A TAFIKA PROTO TOOTS 21Z

EPDs BW WW YW MILK TM CE MCE 1.3 40 66 24 44 1.0 3.0

BW: 80 lbs. WW: 774 lbs.

These Mile High sons are like peas in a pod. All very good, high performing, sound structured out of a super cow herd. This guy will push the scale down in the fall with his first calf crop.

21