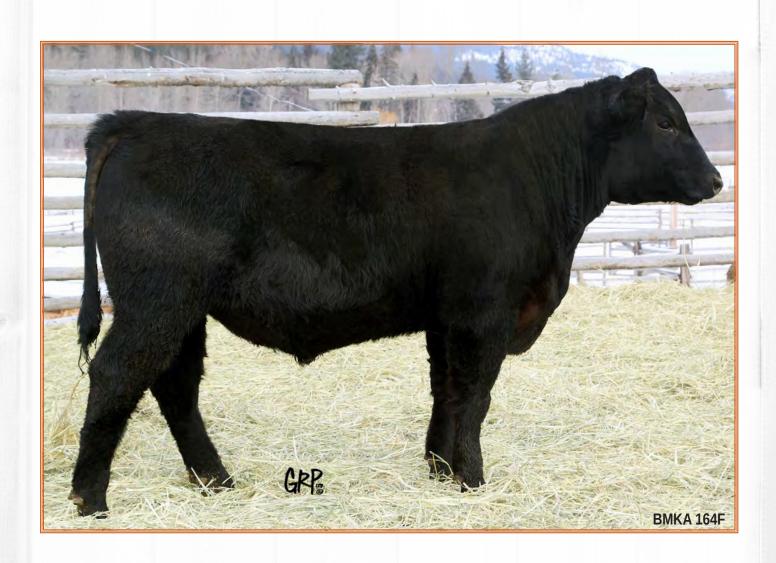

## STILL MEADOWS **Blackbird** 164F

BMKA 164F 2038490

10/02/2018

S A V RADIANCE 0801

EAST VIEW DIAGO RADIANCE 8D

EAST VIEW ALEX OF PRINCESS 10A

LORENZ UPWARD 18Z
EAST VIEW DARLA OF BLACKBIRD 1
EAST VIEW LOUISE OF BLACKBIRD

S A V BRILLIANCE 8077 S A V ELBA 801 ARETE TIBER 973T 104'11 EVF CHARLENE'S PRINCESS 4X SITZ UPWARD 307R LORENZ CAROLINE 30S S A V WALL STREET 7091 EVF KATTIES BLACKBIRD 8R

| EPDs | BW   | ww | YW  | MILK | TM | CE   | MCE  |
|------|------|----|-----|------|----|------|------|
|      | -0.5 | 69 | 113 | 29   | 64 | 11.0 | 12.0 |

#### BW: 62 lbs. WW: 1084 lbs.

You want to talk about special, here he is. This calf has broke all the rules and records in this herd. Birth weight of 62 lbs. with an unbelievable ADJ WW of 1084 lbs. The power is in the Blackbird female line, the grand sires S A V Radiance and Sitz Upward. Real hard to get better than this.