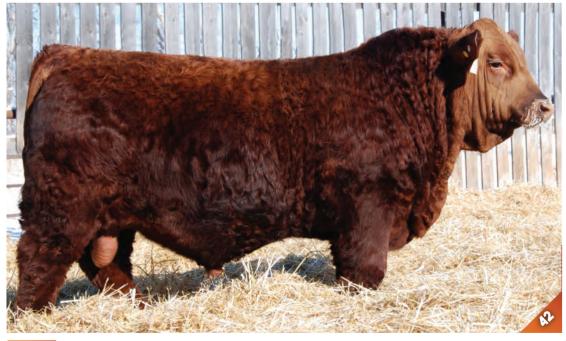

ion of percentage cattle over the past 15 years has always been a planned program. We have used proven calving ease Angus Al bulls such as S A V Final Answer on our first calf heifers. This program has expanded to where we are using top sires such as Bank Note on some of our top cows resulting in our lead off black bull, JTC 4F.

We continue to enjoy time with our grandsons, camping, tubing, skiing and listening about their adventures on the hockey ice. We are grateful to enjoy a life filled with family, friends, and cattle.

Evan & Linda

Videos and pictures are available on our website.

We reserve the right to collect 100 doses of semen on sale bulls for in herd use only.



Evan, Linda, Duncan & Braiden



George, Kristin (Cuss), Braiden & Duncan Kueber



Duncan halter breaking calf





42

SUN RISE Ced 26F

PG1233974

JTC 26F JAN

JAN. 26, 2018

POLLED PUREBRED MALE

HOMO POLLED

- Prospect for heifer pen
- Dark red
- Good hair
- Good testicle development
- Dam has good udder
- Has been 50K

MRL CAPONE 130B ERIXON LAD 67D ERIXON LADY 71Y

IPU HOT IRON 66Z
PERKS ESSENCE 24D
TWINLCHIEF ESSENCE 21

TWIN-CHIEF ESSENCE 21X

| CE   | BW  | WW   | YW   | Milk | MCE | MWWT |   |
|------|-----|------|------|------|-----|------|---|
| 10.2 | 2.4 | 63.8 | 98.5 | 34.1 | 5.5 | 66.0 | 8 |

TNT BOOTLEGGER Z268 MRL MISS 836W KOP CROSBY 137W ERIXON LADY 4T

LFE HOT IRON 812W IPU 52N POCAHONTAS 215U WFL COMMANDER 78R TWIN-CHIEF RASPBERRY 102R

 MWWT
 BW
 ADJ WW
 ADJ YW

 66.0
 80 lbs.
 869 lbs.
 1472 lbs.



43

50%

SUN RISE Black 4F

BPRS1230273 JTC 4F JAN. 9, 2018 POLLED PERCENTAGE