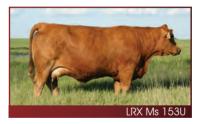

WHEATLAND RED HUMMER 608S SLF RED HUMMER 81U RKTS MISS RED DOC 9K

TNT TOP GUN R244 **LRX MS 153U** LRX MS CEASAR 62T

> 73.9 113.9

WHEATLAND BULL 468P WHEATLAND LADY 443P WHF RED DOC 940E DXHW MS RED GOLD 46H

TNT GUNNER N208 TNT MISS SADIE M68 ANKONIAN RED CAESAR DUSTY ROSE CHAMPAGNE 1N

BW **ACTWW** ACT YW 66.1