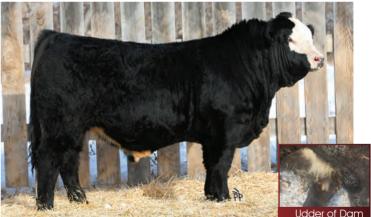

The bulls are fed barley silage, mixed with hay and bull developer pellets made from the co-op feeds. Bulls are in large spacious pens for lots of exercise. We strive for the bulls to gain between 3 and 3.5 lbs. a day, while some gain more. You will notice a large portion of the bulls are homo polled and/or homo black. You will also notice the udder quality of many of the females and we are quite proud of that. The other area we really work hard on is buying and using herd bulls with a good foot and body structure.