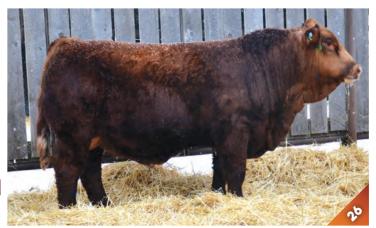

# SWANLAKE Right Call 97 E

PG1236270

JVB 97E

SEP. 21, 2017

POLLED PUREBRED MALE

SVF/NJC BUILT RIGHT N48

BPFC RIGHT CALL 116C

KENCO LADY REMINGTON

PRAIRIEWIND BLACKBERRY49S FTS CHERRY COLA 703Y KUNTZ NANCY 648S CNS DREAM ON L186 NJC EBONY ANTOINETTE GWS/SCF RENDITION JM LADY REMINGTON 5S

KWA LIMITED 71P PRAIRIE WIND 76P WHEATLAND'S INFERNO 325N NUG SPECKLES 709G

| CE | BW | WW | YW | Milk | MCE | MWWT | BW | ACTWW     | ACT YW |
|----|----|----|----|------|-----|------|----|-----------|--------|
|    |    |    |    |      |     |      |    | 1046 lbs. |        |

- Great length
- Performance bull
- Females will have impeccable udders

2