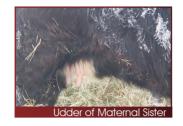

# SWAN LAKE Blind Side

OCT. 6, 2017 PTG1236722 **JVB 118E** 

POLLED PUREBRED MALE

HOMO POLLED

- Big top
- Deep bodied
- Good length
- Females will have impeccable udders
- Blind Side's full sibling sister has raised two \$15,000 bulls that sold to Twin Brae and Southham Simmentals
- This cow family works
- Good testicles