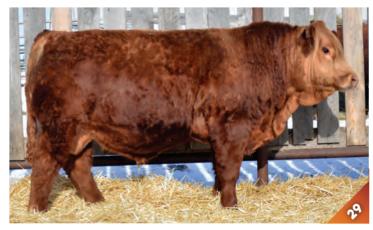

# SWAN LAKE Blind Side

OCT. 6, 2017 PTG1236722 **JVB 118E** 

POLLED PUREBRED MALE

HOMO POLLED

- Big top
- Deep bodied
- Good length
- Females will have impeccable udders
- Blind Side's full sibling sister has raised two \$15,000 bulls that sold to Twin Brae and Southham Simmentals
- This cow family works
- Good testicles

I feel that 118E is a big time herd bull in the making. He is well balanced and solid from the ground up. On paper he is as impressive, as he is above average in every category. Have a serious look at Blind Side,

WHEATLAND RED HUMMER 608S SLF RED HUMMER 81U RKTS MISS RED DOC 9K

TNT TOP GUN R244 **LRX MS 153U** LRX MS CEASAR 62T

> 73.9 113.9

WHEATLAND BULL 468P WHEATLAND LADY 443P WHF RED DOC 940E DXHW MS RED GOLD 46H

TNT GUNNER N208 TNT MISS SADIE M68 ANKONIAN RED CAESAR DUSTY ROSE CHAMPAGNE 1N

BW **ACTWW** ACT YW 66.1