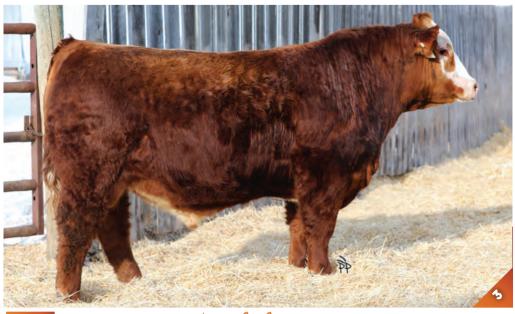

# SWANLAKE Right Call 97 E

PG1236270

JVB 97E

SEP. 21, 2017

POLLED PUREBRED MALE

SVF/NJC BUILT RIGHT N48

BPFC RIGHT CALL 116C

KENCO LADY REMINGTON

- Great length
- Performance bull
- Females will have impeccable udders

2