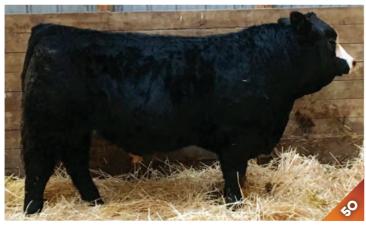

# PRAIRIE WIND Freight 19F

BPG1267928 JGM 19F

WHEATLAND BULL 680S JFRS ABSOLUTE 42A ERIXON LADY 66W

MFR HONOR ROLL 21X
PRAIRIE WIND MISS 25A
PRAIRIE WIND MISS 103Y

FEB. 1, 2018 POLLED PUREBRED MALE

WHEATLAND BULL 131L WHEATLAND LADY 351N WESTFALL VOYAGER 721P ERIXON LADY 107T

RLA REDSTREAM 152S D BAR C BLK LACE 5103R TESS BLACK 57W PRAIRIE WIND 119W

| CE  | BW  | WW   | YW    | Milk | MCE | MWWT | BW      | <b>ACT WW</b> | ACT YW    |
|-----|-----|------|-------|------|-----|------|---------|---------------|-----------|
| 7.9 | 3.1 | 67.0 | 103.1 | 22.0 | 4.0 | 55.5 | 88 lbs. | 860 lbs.      | 1360 lbs. |

Prairie Wind Freight 19F is a deep bodied, heavy muscled bull out of Absolute and a good, young MFR 21X cow. Performance and maternal in a classy package.

50