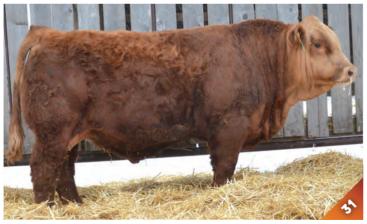

# SWAN LAKE Jail Break 98E

PG1236271

JVB 98E SEP. 23, 2017

POLLED PUREBRED MALE

HOMO POLLED

- Dark red
- Good length
- Top cow family
- Will sire excellent females
- Good testicles

WHEATLAND CIRCUIT BREAKER