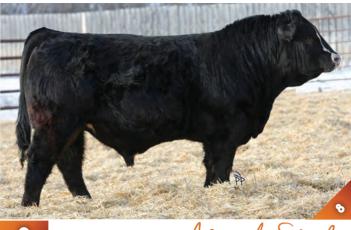

# SWAN LAKE Trailblazer 106E

PRS1236711 **JVB 106E** SEP. 29, 2017 POLLED PURE BRED MALE

HOMO POLLED. This red blaze, Right Call son is a definite sale feature and a contender to be lead bull for me. I feel with his outcross pedigree and the fact that he is out of two black parents makes him one interesting and intriguing red baldy bull to sell all spring. When you analyze Trailblazer from front to back, you see a beautiful neck extension, attractive profile and great length of body. Trailblazer has a great dam and she can really produce. Good red baldies are hard to come by. He is worth the drive to take a look at

SVF/NJC BUILT RIGHT N48 **BPFC RIGHT CALL 116C** KENCO LADY REMINGTON

MSC TRAILBLAZER **JHSN MISS TRAILBLAZER 20Z** ASP POLLYANNA 20P

| ASF | POLI | LYANNA | A 20P |      |     | ASP MS | B-B 2L |          |          |
|-----|------|--------|-------|------|-----|--------|--------|----------|----------|
| CE  | BW   | WW     | YW    | Milk | MCE | MWWT   | BW     | ACTWW    | ACT YW   |
| 0.6 | 2.1  | 74.2   | 120.0 | OE A | E O | 60.6   | 02 lbs | 1016 lba | 1070 lbo |