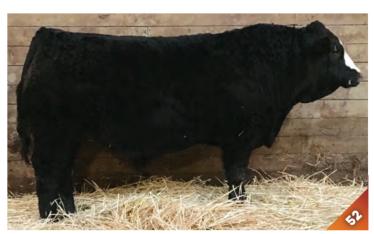

# **SWAN LAKE**

BPRS1236766 JVB 129E OCT. 23, 2017 POLLED PERCENTAGE MALE

YARDLEY LAD A440 WHEATLAND BULL 5202C WHEATLAND LADY 9X

YR KING RANCH 602Z **SWAN LAKE BOBBI 81B** LRX MS 153U

STCC LONG HAUL 033X Y1 MISS YARDLEY W105 WHEATLAND ROUTE ONE 852U WHEATLAND LADY 832U

YR KING RANCH 13S YR PRIM & PROPER 602S TNT TOP GUN R244 LRX MS CEASAR 62T

| CE  | BW  | WW   | YW    | Milk | MCE | MWWT | BW     | ACTWW   | ACT YW   |
|-----|-----|------|-------|------|-----|------|--------|---------|----------|
| 6.7 | 3.5 | 71 2 | 105.4 | 22.8 | 47  | 58.4 | 95 lhs | 944 lhs | 1135 lhs |

- Cool made
- Good foot

**ACT YW** 1055 lbs.

- Attractive profile
- Moderate frame
- Top red cow family
- Attractive profile
- Baldv