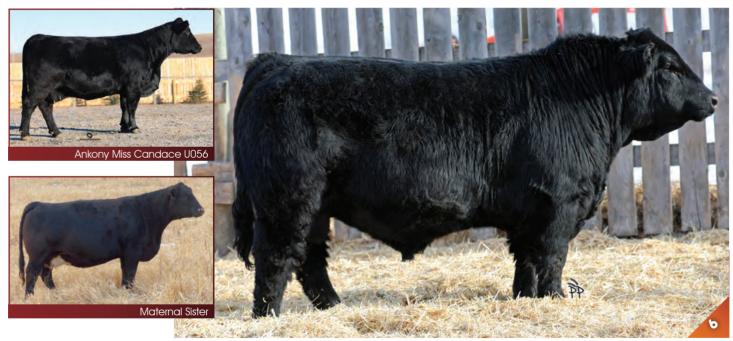

# SWAN LAKE Walks

#### BPRS1236720 JVB 115E OCT. 5, 2017 POLLED PERCENTAGE MALE

HOMO POLLED HOMO BLACK

Walks On Water is definitely one of the top herd bulls in this powerful black division. We believe this guy has a big future in the industry. He adds the depth of his dam and the length of his sire, to make a complete powerful herd bull in the making. His dam is a powerful Red Label daughter out of the great U056 cow of Jimmy Jo Henderson's. Walks On Water is 7/8 but qualifies as purebred to our USA customers.

- Deep bodied
- · Long necked
- Thick made
- Good foot
- Unique pedigree
- Eye appeal

YARDLEY LAD A440 WHEATLAND BULL 5202C WHEATLAND LADY 9X

REMINGTON RED LABEL HR

**MAJESTIC MISS CANDACE 69B** ANKONY MISS CANDACE LI056

| , • |     | VIIOO () | 11 107 10 | _ 0000 | ,   | 7 11 111 (0) 1 |
|-----|-----|----------|-----------|--------|-----|----------------|
| CE  | BW  | WW       | YW        | Milk   | MCE | MWW            |
| 7.3 | 3.6 | 76.8     | 124.8     | 23.9   | 4.8 | 62.3           |

STCC LONG HAUL 033X Y1 MISS YARDLEY W105 WHEATLAND ROUTE ONE 852U WHEATLAND LADY 832U

CNS DREAM ON L186 HS REFLECTIONS J34 STF MONTANA BLACK KF25 ANKONY MISS CANDACE P6

| W  | WW   | YW    | Milk | MCE | MWWT | BW      | ACTWW    | ACT YW    |
|----|------|-------|------|-----|------|---------|----------|-----------|
| .6 | 76.8 | 124.8 | 23.9 | 4.8 | 62.3 | 90 lbs. | 961 lbs. | 1245 lbs. |