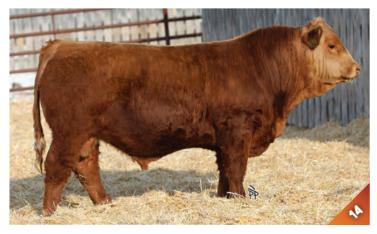

# SWAN LAKE Jail Break 98E

PG1236271

JVB 98E SEP. 23, 2017

POLLED PUREBRED MALE

HOMO POLLED

- Dark red
- Good length
- Top cow family
- Will sire excellent females
- Good testicles

WHEATLAND CIRCUIT BREAKER