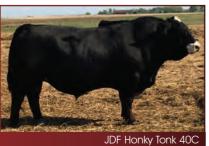

Prairie Wind Memphis 18F is a calf I really like. Moderate framed with style to burn and that perfect blaze grabs your attention. Thick, deep and so smooth made. His sire, JDF Honky Tonk 40C, was a high selling bull from JDF Simmental at Grande Prairie. A "stubby" out of JDF Pepsi 61U. His pedigree couldn't be written any better. Memphis' mother is a big, broody, two year old, Absolute daughter with a great udder.