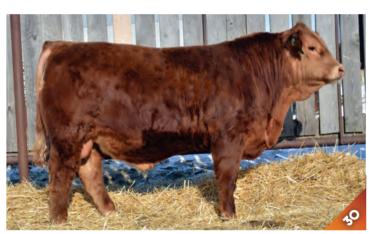

# SWANLAKE Right Call 97 E

PG1236270

JVB 97E

SEP. 21, 2017

POLLED PUREBRED MALE

SVF/NJC BUILT RIGHT N48

BPFC RIGHT CALL 116C

KENCO LADY REMINGTON

- Great length
- Performance bull
- Females will have impeccable udders

2