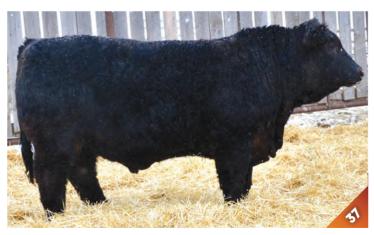

#### SCISSORS Frontier 60F

PG1253667 SCCC 60F FEB. 5, 2018 POLLED PUREBRED MALE

KUNTZ SUPER DUTY 4Y SVS PLATINUM 419B

REMINGTON MS RED ESSENCE

HARVIE JDF WALLBANGER111X SCISSORS WANITA 16C SPRINGCREEK RED TARA 78S NCB RED SUSPECT 30S MISS R PLUS 7037T WS BEEF MAKER R13 IPU MS. RED ESSENCE 134U

SHS ENTICER P1B JDF PEPSI 61U SPRINGCREEK TANK 57P SPRINGCREEK REA 25N

CE BW WW YW Milk MCE MWWT 5.3 4.9 82.5 122.6 18.7 0.4 60.0

BW ADJWW ADJYW

HOMO POLLED

60F is another easy doing Platinum son. He is very clean through the shoulder and very deep bodied. His dam is a hard working cow who just calved and looks like she will have another good calf this year. All of our red bulls in the sale this year are sired by Platinum and they are a very consistent group.