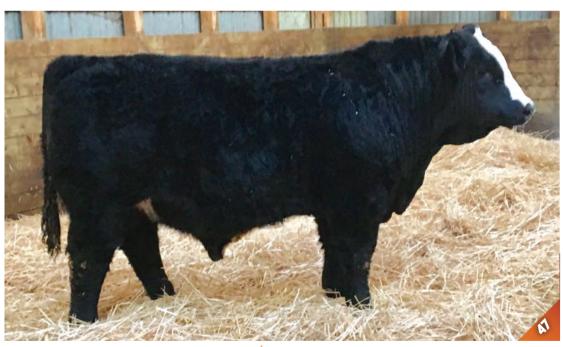

# PRAIRIE WIND Blazer 41F

BPG1267942 JGM 41F FEB. 12, 2018 POLLED PUREBRED MALE

JFRS Absolute 42A will go down in history as one of the greatest herd bulls to walk the pastures at Prairie Wind. Such a consistent set of bulls in terms of their kind, color and type. They combine modest birth weight, muscle dimension, length, depth and structure. His females are amazing, good uddered, good milking, power and performance and so broody. This will be your final opportunity to aquire one of his sons, as we lost him to an injury. Starting this sire group comes this high powered calf with a huge quarter hip and top, long and deep with that beautiful blaze face. His mother is a solid red, good uddered, Crosby granddaughter. A predictable, proven pedigree. He is a good one!