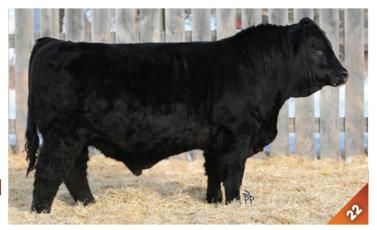

# SWAN LAKE Jail Break 98E

PG1236271

JVB 98E SEP. 23, 2017

POLLED PUREBRED MALE

HOMO POLLED

- Dark red
- Good length
- Top cow family
- Will sire excellent females
- Good testicles

WHEATLAND CIRCUIT BREAKER

SWAN LAKE BREAKER 19

ANKONY MS JACQUELYN R132

KWA FLYF RED MOUNTAIN 16Z SWAN LAKE NO SECRET 5 B DOUBLE BAR D NO SECRET25U WHEATLAND HIGHVOLTAGE122Y WHEATLAND LADY 81X BOZ REDCOAT GFI CANDACE G51

IPU RED WESTERN 49X KWA MS ROCK 14X WHEATLAND RED HUMMER 608S DOUBLE BAR D NOSECRET 29S

| CE  | BW  | WW   | YW    | Milk | MCE | MWWT | BW      | ACTWW     | ACT YW    |
|-----|-----|------|-------|------|-----|------|---------|-----------|-----------|
| 9.3 | 3.2 | 77.6 | 119.0 | 27.2 | 8.1 | 66.0 | 90 lbs. | 1016 lbs. | 1242 lbs. |