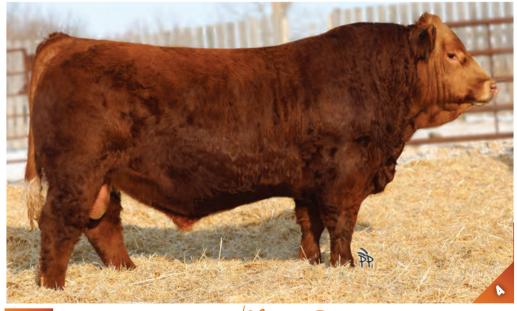

# SWAN LAKE Jail Break 98E

PG1236271

JVB 98E SEP. 23, 2017

POLLED PUREBRED MALE

HOMO POLLED

- Dark red
- Good length
- Top cow family
- Will sire excellent females
- Good testicles

WHEATLAND CIRCUIT BREAKER