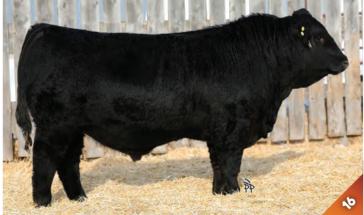

POLLED

- Heifer bull
- Great pedigree
- Dam has near perfect udder
- A + disposition
- Dark hooves
- Moderate frame

JVB 1F

JAN. 1, 2018

**POLLED PUREBRED MALE** 

LFE GOTHAM 819Y **LFE THE RIDDLER 323B** 

LFE BS CHARO 23Y

| CE  | BW  | WW   | YW    | Milk | MCE | MWWT | BW      | ADJ WW   | ADJ YW    |
|-----|-----|------|-------|------|-----|------|---------|----------|-----------|
| 3.6 | 4.5 | 89.2 | 140.2 | 19.2 | 3.5 | 63.8 | 92 lbs. | 853 lbs. | 1619 lbs. |

HOMO POLLED HOMO BLACK

ET calf. Swan Lake Riddler excels in performance, rib shape and length of body. 1F is also packed with power and muscle mass, while maintaining a smooth structure. This comes by no surprise with the Heaven Sent cow and Riddler sire. Swan Lake Riddler will be one the top black performance bulls selling this year, calves will pound the scales down. Take a serious look at this fella as he has a lot of potential.