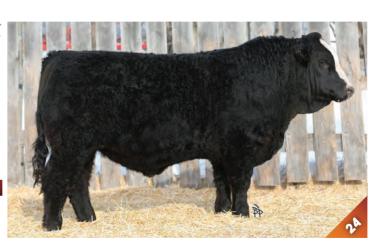

# SWANLAKE Right Call 97 E

PG1236270

JVB 97E

SEP. 21, 2017

POLLED PUREBRED MALE

SVF/NJC BUILT RIGHT N48

BPFC RIGHT CALL 116C

KENCO LADY REMINGTON

- Great length
- Performance bull
- Females will have impeccable udders

2