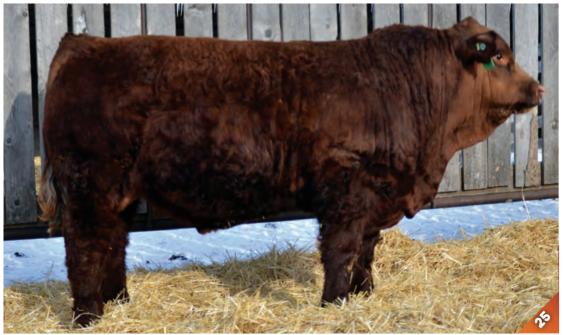

POLLED PUREBRED MALE

HOMO POLLED

The picture of this bull does not do him enough justice as he is very good and is hard not to notice in the pen. He is blood liver red and has that extra nice hair coat as well. He is fault free, wide topped and sauare hipped. His arand dam raised a great Platinum son that was one of last year's high sellers going to Gordon Jones Simmentals. We believe strongly in this calf and think he is a very strong herd sire prospect.

KUNTZ SUPER DUTY 4Y **SVS PLATINUM 419B** 

REMINGTON MS RED ESSENCE

ACS RED SURGE 918W SCISSORS KERRI 21U

**SCISSORS SAVANNAH 52A** 

MISS R PLUS 7037T WS BEEF MAKER R13 IPU MS. RED ESSENCE 134U WHEATLAND RED TEDDY 457P SWANTEWITT TIPSY 93T MUIRHEAD'S KOSMO 27N SCISSORS SHANA 22S

NCB RED SUSPECT 30S

| CE  | BW  | ww   | YW    | Milk | MCE | MWWT | BW       | ADJ WW   | ADJ YW    |
|-----|-----|------|-------|------|-----|------|----------|----------|-----------|
| 4.6 | 4.0 | 75.8 | 114.2 | 22.5 | 0.2 | 60.4 | 100 lbs. | 772 lbs. | 1343 lbs. |