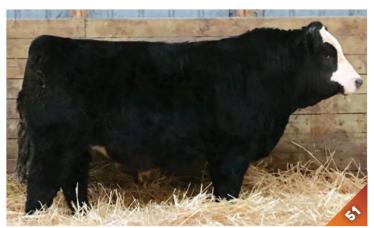

# SWAN LAKE Exclusive

BPG1217603 JVB 134E OCT. 27, 2017 **POLLED PUREBRED MALE** 

WHEATLAND BULL 215Z **SWAN LAKE CLASSIFIED 31 C** SWAN LAKE LEAH 38 Y

3D BLK FULL THROTTLE 483X **LFE BS HEAVEN SENT 89A** LFE HEAVEN SENT 30X

WHEATLAND NITRO 64X WHEATLAND LADY 882U HOOKS SHEAR FORCE 38K SLF MISS SWAN 3W

WHEATLAND BULL 680S CROSSROAD RAMONA 375R LFEBISS BLACKADVANCE 426U LFE BS MISS LEWIS 614S

| CE  | BW  | WW   | YW    | Milk | MCE | MWWT | BW       | ADJ WW   | ADJ YW    |
|-----|-----|------|-------|------|-----|------|----------|----------|-----------|
| 4.1 | 4.7 | 74.8 | 118.2 | 19.0 | 1.2 | 56.4 | 110 lbs. | 731 lbs. | 1171 lbs. |

HOMO POLLED HOMO BLACK

- Soggy made
- Moderate frame
- Big footBig top

- Big square hip
- I quite like this calf and will be using him on select cows
- 89A natural calf