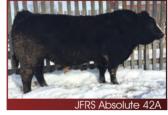

# PRAIRIE WIND Blazer 41F

BPG1267942 JGM 41F FEB. 12, 2018 POLLED PUREBRED MALE

JFRS Absolute 42A will go down in history as one of the greatest herd bulls to walk the pastures at Prairie Wind. Such a consistent set of bulls in terms of their kind, color and type. They combine modest birth weight, muscle dimension, length, depth and structure. His females are amazing, good uddered, good milking, power and performance and so broody. This will be your final opportunity to aquire one of his sons, as we lost him to an injury. Starting this sire group comes this high powered calf with a huge quarter hip and top, long and deep with that beautiful blaze face. His mother is a solid red, good uddered, Crosby granddaughter. A predictable, proven pedigree. He is a good one!