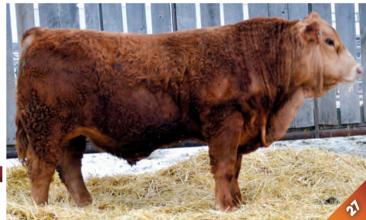

# SWAN LAKE Jail Break 98E

PG1236271

JVB 98E SEP. 23, 2017

POLLED PUREBRED MALE

HOMO POLLED

- Dark red
- Good length
- Top cow family
- Will sire excellent females
- Good testicles

WHEATLAND CIRCUIT BREAKER

SWAN LAKE BREAKER 19

ANKONY MS JACQUELYN R132

KWA FLYF RED MOUNTAIN 16Z SWAN LAKE NO SECRET 5 B DOUBLE BAR D NO SECRET25U WHEATLAND HIGHVOLTAGE122Y WHEATLAND LADY 81X BOZ REDCOAT GFI CANDACE G51

IPU RED WESTERN 49X KWA MS ROCK 14X WHEATLAND RED HUMMER 608S DOUBLE BAR D NOSECRET 29S

| CE  | BW  | WW   | YW    | Milk | MCE | MWWT | BW      | ACTWW     | ACT YW    |
|-----|-----|------|-------|------|-----|------|---------|-----------|-----------|
| 9.3 | 3.2 | 77.6 | 119.0 | 27.2 | 8.1 | 66.0 | 90 lbs. | 1016 lbs. | 1242 lbs. |

CNS DREAM ON L186

GWS/SCF RENDITION

LRS RED REALITY 33J

PRIME CUT

NJC EBONY ANTOINETTE

JM LADY REMINGTON 5S

TWIN BRAE BLACK MAGIC