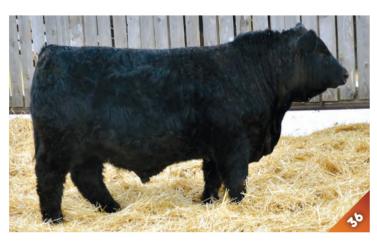

#### SCISSORS Fleet 54F

PG1253288 SCCC 54F FEB. 4, 2018 POLLED PUREBRED MALE

KUNTZ SUPER DUTY 4Y
SVS PLATINUM 419B

REMINGTON MS RED ESSENCE

ACS RED REBEL 656S

SPRINGCREEK GOLDY 146Z

SPRINGCREEK TARA 111R

NCB RED SUSPECT 30S MISS R PLUS 7037T WS BEEF MAKER R13 IPU MS. RED ESSENCE 134U

WHEATLAND RED TEDDY 457P HAAS RANCH G217 MSR KANSAS TANK 235M SPRINGCREEK BROOKE 38L

 CE
 BW
 WW
 YW
 Milk
 MCE
 MWWT
 BW
 Al

 5.0
 4.7
 74.0
 109.5
 22.1
 1.9
 59.1
 102 lbs.
 7

VT BW ADJ WW ADJ YW 102 lbs. 727 lbs. 1287 lbs.

HOMO POLLED

Fleet is a very good bull and was one of our favorites throughout the summer and still as he matures. He is huge topped, big bellied and is a meat machine. He is very sound footed and structurally correct. His dam is our red flush cow with several great daughters in our herd and has produced other great bulls before. We believe he has a bright future and would be one to build a herd around.