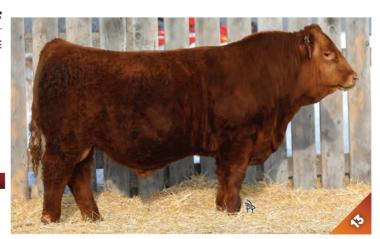

# SWANLAKE Right Call 97 E

PG1236270

JVB 97E

SEP. 21, 2017

POLLED PUREBRED MALE

SVF/NJC BUILT RIGHT N48

BPFC RIGHT CALL 116C

KENCO LADY REMINGTON

- Great length
- Performance bull
- Females will have impeccable udders

2