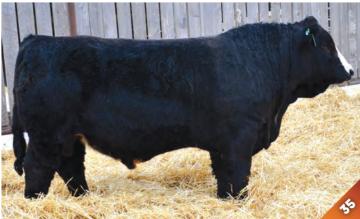

#### SCISSORS Fortune 44F

PG1253282

SCCC 44F

FEB. 2. 2018

POLLED PUREBRED MALE

KUNTZ SUPER DUTY 4Y SVS PLATINUM 419B

REMINGTON MS RED ESSENCE

BAR KR TORNADO 2T SCISSORS TENNESSEE 53Z SPRINGCREEK RED TARA 28S NCB RED SUSPECT 30S MISS R PLUS 7037T WS BEEF MAKER R13 IPU MS. RED ESSENCE 134U

MRL HURRICANE 27R BAR KR MS GOOD A NUFF 8R SPRINGCREEK TANK 57P SPRINGCREEK BROOKE 5M

| CE | BW | WW | YW | Milk | MCE | MWWT | BW | ADJ WW   | ADJ YW |
|----|----|----|----|------|-----|------|----|----------|--------|
|    |    |    |    |      |     |      |    | 705 lbs. |        |

HOMO POLLED

Here is a calving ease bull that is soggy made and wide topped. He is dark red and is one of the deepest sided bulls in the pen. His dam is a moderate framed and soft made cow. His smoothness and big body should make him easy to find sale day.