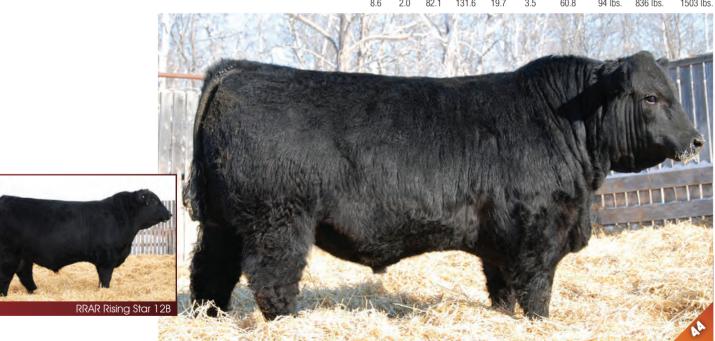

- Good testicle development
- Our heaviest weaning and yearling weight bull
- Actual weight on September 13, 2018 was 997 lbs. and on January 15, 2019 was 1524 lbs.

RRAR UPWARD 35Z RRAR RISING STAR 12B RRAR FIRST DATE 45Z

WHEATLAND CURRENT AFFAIR
RAINBOWRIVER DAISY 1D
RAINBOWRIVER BRANDY 9B

SITZ UPWARD 307R RRAR QUEEN RUTH 1U HF TIGER 5T BXB FIRST DATE 208L

STF ROYAL AFFAIR Z44M WHEATLAND LADY 742 T MRL 67X GBV RED UNITY 76U

 CE
 BW
 WW
 YW
 Milk
 MCE
 MWWT
 BW
 ADJWW
 ACT YW

 14.6
 1.4
 81.8
 131.8
 25.5
 10.1
 66.4
 96 lbs.
 910 lbs.
 1524 lbs.

75%

SUN RISE Black 37F

BPRS1233992 JTC 37F FEB. 27, 2018 POLLED PERCENTAGE MALE

- Polled (waiting on test results)
- Moderate birth weight
- Very nice dam with a great udder
- Feature percentage bull