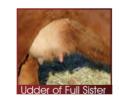

# SWAN LAKE Blind Side

OCT. 6, 2017 PTG1236722 **JVB 118E** 

POLLED PUREBRED MALE

HOMO POLLED

- Big top
- Deep bodied
- Good length
- Females will have impeccable udders
- Blind Side's full sibling sister has raised two \$15,000 bulls that sold to Twin Brae and Southham Simmentals
- This cow family works
- Good testicles