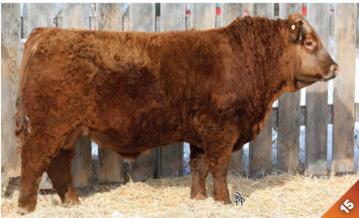

# SWAN LAKE Trailblazer 106E

PRS1236711 **JVB 106E** SEP. 29, 2017 POLLED PURE BRED MALE

HOMO POLLED. This red blaze, Right Call son is a definite sale feature and a contender to be lead bull for me. I feel with his outcross pedigree and the fact that he is out of two black parents makes him one interesting and intriguing red baldy bull to sell all spring. When you analyze Trailblazer from front to back, you see a beautiful neck extension, attractive profile and great length of body. Trailblazer has a great dam and she can really produce. Good red baldies are hard to come by. He is worth the drive to take a look at