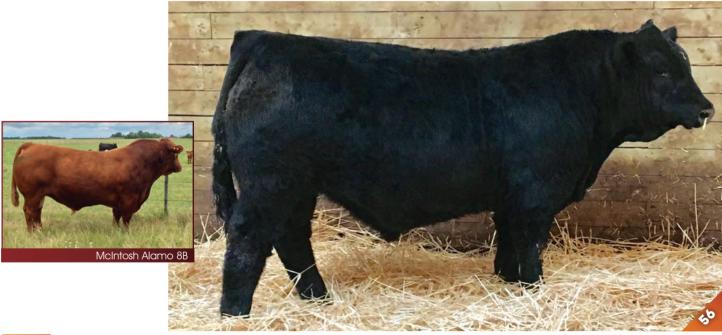

#### PRAIRIE WIND Anaconda 2F

JGM 2F JAN. 21, 2018 POLLED PUREBRED MALE BPG1267910

Prairie Wind Anaconda 2F exhibits that same muscle and smoothness of his dad, McIntosh Alamo 8B. Mothered by a blaze face, JFRS Absolute 42A two year old who worked hard to bring this big guy home. With an 86 lb. birth weight, this guy deserves a second look. Long, deep and thick with a great pedigree and cow family behind him.

NCB COBRA 47Y MCINTOSH ALAMO 8B MCINTOSH TREASURE 23Y

JFRS ABSOLUTE 42A

**PRAIRIE WIND MISS 85D** PRAIRIE WIND MISS 96X

LFE VIPER 455U NCB MISS DREAM 22T SAJ RED EQUALIZER 7U MCINTOSH TREASURE 6T

WHEATLAND BULL 680S **ERIXON LADY 66W** SCISSORS UNDENIABLE 14U PRAIRIE WIND 27S

MWWT BW ACTWW **ACT YW** 67.5 102.5 23.6 4.0 57.4 810 lbs. 1300 lbs

# PRAIRIE WIND Alamo 6F

BPG1267922 JGM 6F JAN. 26, 2018 POLLED PUREBRED MALE

Prairie Wind Alamo 6F is a calf I feel has a lot to offer. A calf with a moderate 88 lb. birth weight but explosive in his design and muscle mass. He is stout from one end to the other. A houge quarter and top on this free moving. good footed calf. Sired by a Cobra son we purchased for \$17,000 from the McIntosh family at Maidstone. A solid red powerhouse who bred the heifers with great success. Prairie Wind Miss 12D did a remarkable job on her first calf, a testament to the maternal strength in her cow family. Alamo 6F combines the look, the pedigree, the numbers and the structure to work. A breeder bull for sure!

NCB COBRA 47Y MCINTOSH ALAMO 8B MCINTOSH TREASURE 23Y

MJ STAGECOACH 92Z

**PRAIRIE WIND MISS 12D** PRAIRIE WIND MISS 47A

LFE VIPER 455U NCB MISS DREAM 22T SAJ RED EQUALIZER 7U MCINTOSH TREASURE 6T

MADER P BLK RANSOM 23U MJ BLACK SALLY 90S TESS BLACK 57W PRAIRIE WIND 20P

ACT YW 2.8 67.3 102.1 23.2 5.2 56.9 88 lbs. 820 lbs. 1315 lbs.