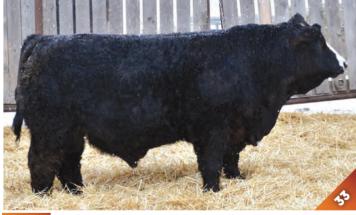

# SWAN LAKE Blind Side

OCT. 6, 2017 PTG1236722 **JVB 118E** 

POLLED PUREBRED MALE

HOMO POLLED

- Big top
- Deep bodied
- Good length
- Females will have impeccable udders
- Blind Side's full sibling sister has raised two \$15,000 bulls that sold to Twin Brae and Southham Simmentals
- This cow family works
- Good testicles

I feel that 118E is a big time herd bull in the making. He is well balanced and solid from the ground up. On paper he is as impressive, as he is above average in every category. Have a serious look at Blind Side,