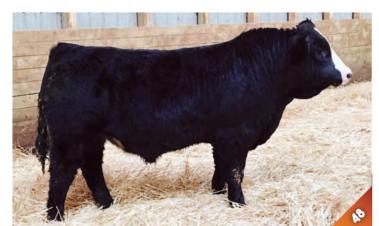

# PRAIRIE WIND Blazer 41F

BPG1267942 JGM 41F FEB. 12, 2018 POLLED PUREBRED MALE

JFRS Absolute 42A will go down in history as one of the greatest herd bulls to walk the pastures at Prairie Wind. Such a consistent set of bulls in terms of their kind, color and type. They combine modest birth weight, muscle dimension, length, depth and structure. His females are amazing, good uddered, good milking, power and performance and so broody. This will be your final opportunity to aquire one of his sons, as we lost him to an injury. Starting this sire group comes this high powered calf with a huge quarter hip and top, long and deep with that beautiful blaze face. His mother is a solid red, good uddered, Crosby granddaughter. A predictable, proven pedigree. He is a good one!

WHEATLAND BULL 680S JFRS ABSOLUTE 42A ERIXON LADY 66W

ERIXON RINGER 93Y
PRAIRIE WIND MISS 30B
PRAIRIE WIND 70W

WHEATLAND BULL 131L WHEATLAND LADY 351N WESTFALL VOYAGER 721P ERIXON LADY 107T

KOP CROSBY 137W SU PATRICIA 440P EDN SAWYER 157S JUSTABOUT MISS DIXIE

| CE  | BW  | WW   | YW    | Milk | MCE | MWWT | BW      | ACTWW    | ACT YW    |
|-----|-----|------|-------|------|-----|------|---------|----------|-----------|
| 4.7 | 3.8 | 65.8 | 100.3 | 25.9 | 2.8 | 58.8 | 98 lbs. | 865 lbs. | 1385 lbs. |