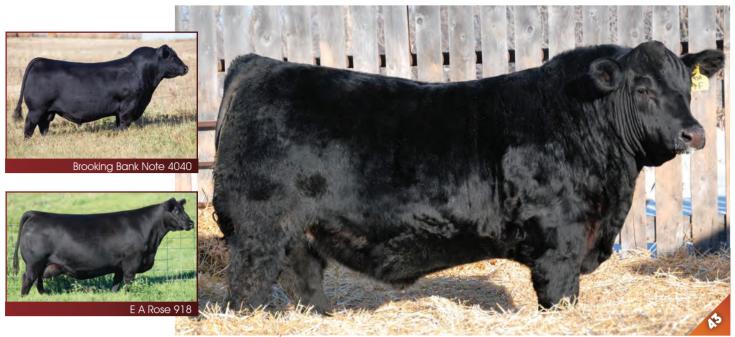

HOMO POLLED HOMO BLACK

- Feature percentage herd sire
- Good testicle development
- Sired by the popular Bank Note
- Dam is the result of an embryo from Springcreek Linne 23R
- January 15, 2019 actual weight was 1505 lbs.

CONNEALY EARNAN 076E BROOKING BANK NOTE 4040 E A ROSE 918

SPRINGCREEK ALIGN 100X
SUN RISE BLACK 93A
SPRINGCREEK LINNE 23R

CONNEALY CONSENSUS BRAZILA OF CONANGA 3991 S A V FINAL ANSWER 0035 E A ROSE 738

SPRINGCREEK LINER 56U SPRINGCREEK TARA 147S RCC/TCF LINE DRIVE M181 SRS LENA L1065

 CE
 BW
 WW
 YW
 Milk
 MCE
 MWWT
 BW
 ADJ WW
 ADJ YW

 8.6
 2.0
 82.1
 131.6
 19.7
 3.5
 60.8
 94 lbs.
 836 lbs.
 1503 lbs.

44

50%

SUN RISE Black 1F

BPRS1230272 JTC 1F JAN. 6, 2018 POLLED PERCENTAGE MALE

HOMO POLLED HETERO BLACK