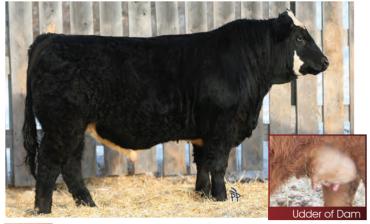

# SWANLAKE Right Call 97 E

PG1236270

JVB 97E

SEP. 21, 2017

POLLED PUREBRED MALE

SVF/NJC BUILT RIGHT N48

BPFC RIGHT CALL 116C

KENCO LADY REMINGTON

PRAIRIEWIND BLACKBERRY49S FTS CHERRY COLA 703Y KUNTZ NANCY 648S CNS DREAM ON L186 NJC EBONY ANTOINETTE GWS/SCF RENDITION JM LADY REMINGTON 5S

KWA LIMITED 71P PRAIRIE WIND 76P WHEATLAND'S INFERNO 325N NUG SPECKLES 709G

| CE | BW | WW | YW | Milk | MCE | MWWT | BW | ACTWW     | ACT YW |
|----|----|----|----|------|-----|------|----|-----------|--------|
|    |    |    |    |      |     |      |    | 1046 lbs. |        |

- Great length
- Performance bull
- Females will have impeccable udders

2