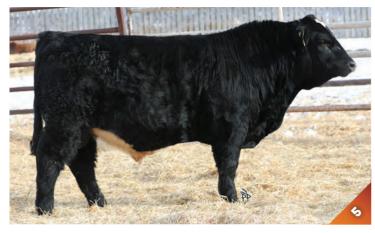

# SWANLAKE Right Call 97 E

PG1236270

JVB 97E

SEP. 21, 2017

POLLED PUREBRED MALE

SVF/NJC BUILT RIGHT N48

BPFC RIGHT CALL 116C

KENCO LADY REMINGTON

PRAIRIEWIND BLACKBERRY49S FTS CHERRY COLA 703Y KUNTZ NANCY 648S CNS DREAM ON L186 NJC EBONY ANTOINETTE GWS/SCF RENDITION JM LADY REMINGTON 5S

KWA LIMITED 71P PRAIRIE WIND 76P WHEATLAND'S INFERNO 325N NUG SPECKLES 709G

| CE | BW | WW | YW | Milk | MCE | MWWT | BW | ACTWW     | ACT YW |
|----|----|----|----|------|-----|------|----|-----------|--------|
|    |    |    |    |      |     |      |    | 1046 lbs. |        |