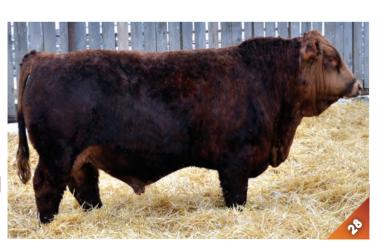

# SWAN LAKE Trailblazer 106E

PRS1236711 **JVB 106E** SEP. 29, 2017 POLLED PURE BRED MALE

HOMO POLLED. This red blaze, Right Call son is a definite sale feature and a contender to be lead bull for me. I feel with his outcross pedigree and the fact that he is out of two black parents makes him one interesting and intriguing red baldy bull to sell all spring. When you analyze Trailblazer from front to back, you see a beautiful neck extension, attractive profile and great length of body. Trailblazer has a great dam and she can really produce. Good red baldies are hard to come by. He is worth the drive to take a look at

SVF/NJC BUILT RIGHT N48 **BPFC RIGHT CALL 116C** KENCO LADY REMINGTON

MSC TRAILBLAZER **JHSN MISS TRAILBLAZER 20Z** ASP POLLYANNA 20P

| ASF | POLI | LYANNA | A 20P |      |     | ASP MS | B-B 2L |          |          |
|-----|------|--------|-------|------|-----|--------|--------|----------|----------|
| CE  | BW   | WW     | YW    | Milk | MCE | MWWT   | BW     | ACTWW    | ACT YW   |
| 0.6 | 2.1  | 74.2   | 120.0 | OE A | E O | 60.6   | 02 lbs | 1016 lba | 1070 lbo |