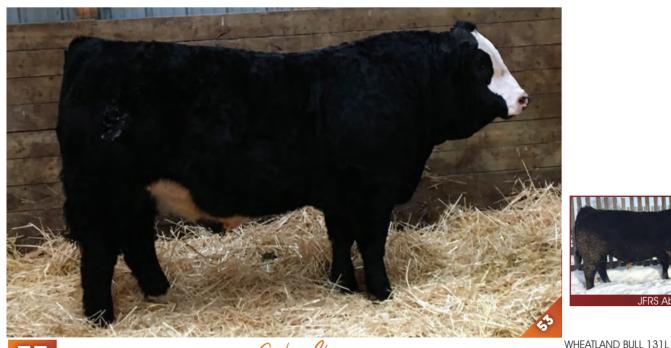

#### SCISSORS CREEK CATTLE COMPANY

Mark, Jennalee, Ryder, Jace & Nash Beutler Box 358, Whitewood, SK SOG 5C0 306.735.4434 | Mark Cell: 306.735.7841 www.scissorscreekcattle.com

**SCISSORS** 

SCCC 87F FEB. 17, 2018 PG1253296

POLLED PUREBRED MALE

HOMO POLLED

The picture of this bull does not do him enough justice as he is very good and is hard not to notice in the pen. He is blood liver red and has that extra nice hair coat as well. He is fault free, wide topped and sauare hipped. His arand dam raised a great Platinum son that was one of last year's high sellers going to Gordon Jones Simmentals. We believe strongly in this calf and think he is a very strong herd sire prospect.

KUNTZ SUPER DUTY 4Y **SVS PLATINUM 419B** 

REMINGTON MS RED ESSENCE

ACS RED SURGE 918W SCISSORS KERRI 21U

**SCISSORS SAVANNAH 52A** 

MISS R PLUS 7037T WS BEEF MAKER R13 IPU MS. RED ESSENCE 134U WHEATLAND RED TEDDY 457P SWANTEWITT TIPSY 93T MUIRHEAD'S KOSMO 27N SCISSORS SHANA 22S

NCB RED SUSPECT 30S

| CE  | BW  | ww   | YW    | Milk | MCE | MWWT | BW       | ADJ WW   | ADJ YW    |
|-----|-----|------|-------|------|-----|------|----------|----------|-----------|
| 4.6 | 4.0 | 75.8 | 114.2 | 22.5 | 0.2 | 60.4 | 100 lbs. | 772 lbs. | 1343 lbs. |