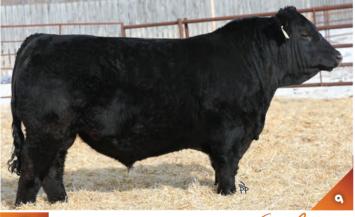

# SWAN LAKE Jail Break 98E

PG1236271

JVB 98E SEP. 23, 2017

POLLED PUREBRED MALE

HOMO POLLED

- Dark red
- Good length
- Top cow family
- Will sire excellent females
- Good testicles

WHEATLAND CIRCUIT BREAKER

SWAN LAKE BREAKER 19

ANKONY MS JACQUELYN R132

KWA FLYF RED MOUNTAIN 16Z SWAN LAKE NO SECRET 5 B DOUBLE BAR D NO SECRET25U WHEATLAND HIGHVOLTAGE122Y WHEATLAND LADY 81X BOZ REDCOAT GFI CANDACE G51

IPU RED WESTERN 49X KWA MS ROCK 14X WHEATLAND RED HUMMER 608S DOUBLE BAR D NOSECRET 29S

| CE  | BW  | WW   | YW    | Milk | MCE | MWWT | BW      | ACTWW     | ACT YW    |
|-----|-----|------|-------|------|-----|------|---------|-----------|-----------|
| 9.3 | 3.2 | 77.6 | 119.0 | 27.2 | 8.1 | 66.0 | 90 lbs. | 1016 lbs. | 1242 lbs. |

CNS DREAM ON L186

GWS/SCF RENDITION

LRS RED REALITY 33J

PRIME CUT

NJC EBONY ANTOINETTE

JM LADY REMINGTON 5S

TWIN BRAE BLACK MAGIC