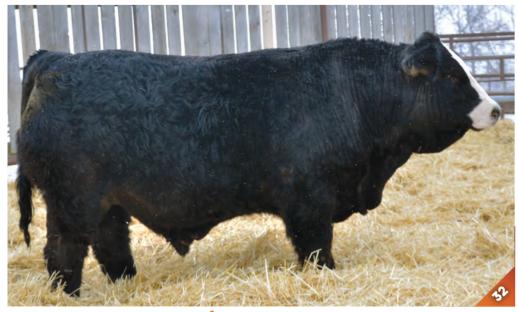

# SWAN LAKE Trailblazer 106E

PRS1236711 **JVB 106E** SEP. 29, 2017 POLLED PURE BRED MALE

HOMO POLLED. This red blaze, Right Call son is a definite sale feature and a contender to be lead bull for me. I feel with his outcross pedigree and the fact that he is out of two black parents makes him one interesting and intriguing red baldy bull to sell all spring. When you analyze Trailblazer from front to back, you see a beautiful neck extension, attractive profile and great length of body. Trailblazer has a great dam and she can really produce. Good red baldies are hard to come by. He is worth the drive to take a look at