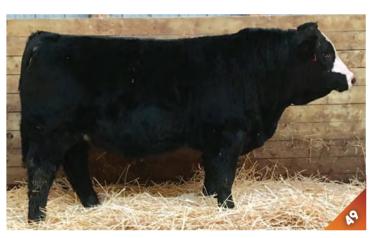

#### PRAIRIE WIND Fritz 5F

BPG1267912 JGM 5F JAN. 24, 2018 POLLED PUREBRED MALE

WHEATLAND BULL 680S JFRS ABSOLUTE 42A ERIXON LADY 66W

MFR HONOR ROLL 21X
PRAIRIE WIND MISS 5A
PRAIRIE WIND MISS 37Y

WHEATLAND BULL 131L WHEATLAND LADY 351N WESTFALL VOYAGER 721P ERIXON LADY 107T

RLA REDSTREAM 152S D BAR C BLK LACE 5103R R PLUS 7246T PRAIRIE WIND 95S

| CE | BW | WW | YW | Milk | MCE | MWWT | BW | ACTWW | ACT YW    |
|----|----|----|----|------|-----|------|----|-------|-----------|
|    |    |    |    |      |     |      |    |       | 1335 lbs. |

Prairie Wind Fritz 5F is a calf you will like for his balance. Appreciate his muscle expression, his hip and top on this rascal. His mother is a solid producing, black, good uddered, heavy milking cow with a lot of volume.