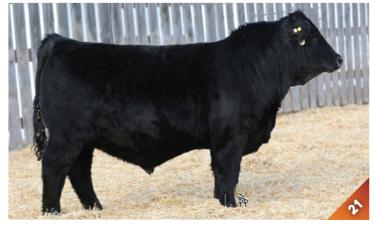

# SWANLAKE Right Call 97 E

PG1236270

JVB 97E

SEP. 21, 2017

POLLED PUREBRED MALE

SVF/NJC BUILT RIGHT N48

BPFC RIGHT CALL 116C

KENCO LADY REMINGTON

PRAIRIEWIND BLACKBERRY49S FTS CHERRY COLA 703Y KUNTZ NANCY 648S CNS DREAM ON L186 NJC EBONY ANTOINETTE GWS/SCF RENDITION JM LADY REMINGTON 5S

KWA LIMITED 71P PRAIRIE WIND 76P WHEATLAND'S INFERNO 325N NUG SPECKLES 709G

| CE | BW | WW | YW | Milk | MCE | MWWT | BW | ACTWW     | ACT YW |
|----|----|----|----|------|-----|------|----|-----------|--------|
|    |    |    |    |      |     |      |    | 1046 lbs. |        |

- Great length
- Performance bull
- Females will have impeccable udders

2