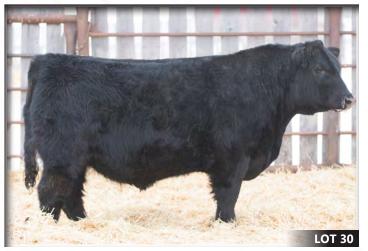

This bull keeps getting better and better as days go by. He's got a look that commands your attention! Huge ribbed, big boned, big footed, sound, hairy and only an 80 lb. BW, making him very user friendly. GQ has been a go to choice to use in our heifer pen. Recommended for heifers.