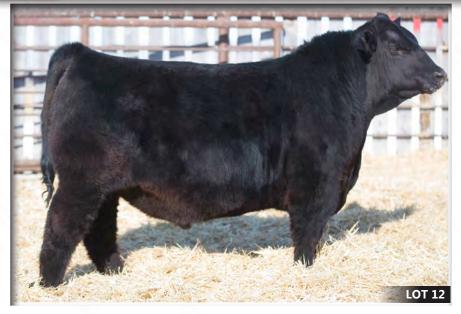

### HLC Friction 300F **CHD 300F** February 3, 2018 2040020 O C C LEGEND 616L **B C LOOKOUT 7024** GIBBET HILL MIGNONNE E37 74-51 SUDDEN LOOK 1023 **EXAR SUDDEN IMPACT 1537** EXG LUCY P061 R3 EXG ANCHORAGE LUCY M107 R3 SILVEIRAS STYLE 9303 SILVEIRAS S SIS GQ 2353 K N C CABIN CREEK SANDY 804 **HLC BARBARA 776D** S A V ANGUS VALLEY 1867 CSI BARBARA 68B BARBARA OF PEAK DOT 806W BW ADJ WW ADJ YW 101

Here is a bull that we think a lot of, he is nice fronted, deep sided, and has loads of muscle shape. He is out of an excellent first calf heifer that we showed very successfully as a heifer calf. She was undefeated in her class and claimed multiple division and reserve division championships. As well she was the Canadian Angus All star team, heifer calf champion in 2016, a title that is only given to an elite few each show season. If you are in need of a calving ease bull with an outcross pedigree, put a big star beside this guy, you will not be disappointed! Recommended for heifers

**B C LOOKOUT 7024** 74-51 SUDDEN LOOK 1023

EXG LUCY P061 R3 S A V 004 DENSITY 4336

**NEILCAIRN MISS HEADLINER 52A** LUCKHARDT PRE HEADLINER 5T

LUCKHOLM LEAD ON HEADLINER 14P

O C C LEGEND 616L

S A V MAY 7238

**G A R PREDESTINED** 

GIBBETT HILL MIGNONNE E37

EXG ANCHORAGE LUCY M107 R3

**EXAR SUDDEN IMPACT 1537** 

Sudden Look x SAV Density, here is one you will want to keep every heifer he sires. A bull with a ton of presence and look, he is long bodied, big topped and very nice fronted.