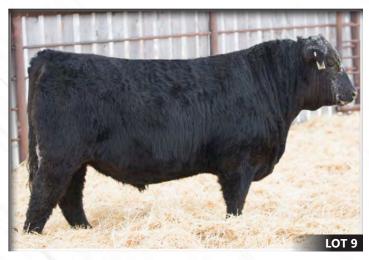

### **Owned with CSI Angus**

Silveiras S SIS GQ 2353 Sire of 253F

Six Mile Blackbird 16X Dam of 253F

HLC Blackbird 249F Full Sister of 253F

**CHD 278F** January 13, 2018

| ı, | BW | ADJ WW | ADJ YW | S | BW  | ww | YW  | Milk | TM |
|----|----|--------|--------|---|-----|----|-----|------|----|
| 뿝  | 80 | 677    | 1311   | 읍 | 3.5 | 56 | 105 | 15   | 43 |

This bull keeps getting better and better as days go by. He's got a look that commands your attention! Huge ribbed, big boned, big footed, sound, hairy and only an 80 lb. BW, making him very user friendly. GQ has been a go to choice to use in our heifer pen. Recommended for heifers.