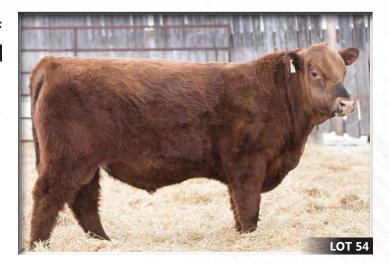

2049316 CHD 253F January 12, 2018

SILVEIRAS STYLE 9303 SILVEIRAS S SIS GQ 2353 K N C CABIN CREEK SANDY 804

S A V BISMARCK 5682 SIX MILE BLACKBIRD 16X SIX MILE BLACKBIRD 864U GAMBLES HOT ROD SILVEIRAS ELBA 2520 B C LOOKOUT 7024 K N C CABIN CREEK SANDY G A R GRID MAKER S A V ABIGALE 0451 PSF FREEDOM 12S ROSE HILL BLACKBIRD 4N

Here is a bull we feel is exceptional in terms of his overall design. He is big middled, has a ton of muscle mass, is square in his hip structure and is extremely sound and fluent on the move. He is sired by the ever popular "GQ", a bull who's progeny are turning heads and making quite a statement south of the border. The GQ females that we have in production are second to none, beautiful udders, excellent temperament, as well as adding a degree of calving ease. A full sister to Maverick 253F was a sale feature in the 2018 Power and Perfection who sold for \$15,000 to JLH Livestock. Both calves are the result of embryos purchased from Six Mile Angus and we couldn't be more pleased with the outcome of these embryos and look forward to seeing what the future holds for both of them.