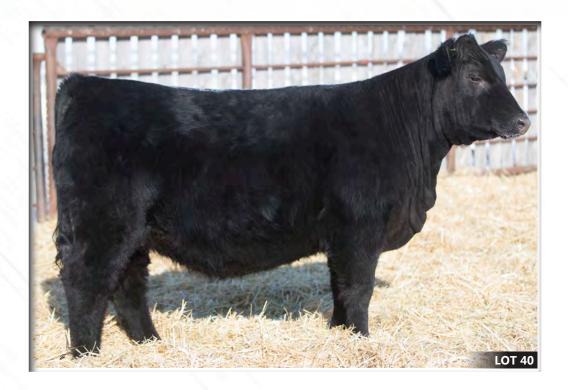

Electra 425F is a female we think a lot of; she's deep sided and bold in her rib shape, as well as beautiful fronted and exceptionally sound. She is a daughter of our sale feature heifer from 2013, HLC 1220 Electra 282A. Half interest in her was purchased by Bandura Ranches for \$10,500. The decision to sell her was a tough one, but we want to offer you females right from the heart of or replacement pen. Owned with Bandura Ranches