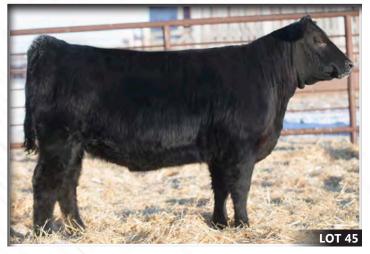

# HLC Heavy Metal 335F

DAMERON FIRST CLASS

**GREENS PRINCESS 1012** 

MERIT LUKE 3120

MERIT PRIDE 6088 SITZ UPWARD 307R

JL FLORESSA 8214

2040011 CHD 335F January 26, 2018

**EXAR ONE-IRON 3889B MERIT HEAVY METAL 5093** MERIT PRIDE 8822

JL WARDEN 1220 **HLC 1220 BLACKWOOD 383A** 

**HLC BLACKWOOD 50S** 

ADJ WW ADJ YW

YW

HLC BLACKWOOD 47P

**DOUBLE D GUNSMOKE 25P** 

Here is a bull I really appreciate for his style and balance, with a moderate 82 lb. BW he should be very versatile and safe where ever you choose to use him. His dam is an excellent JL Warden 1220 daughter. We have retained her only 2 daughters to date and are very pleased with both.