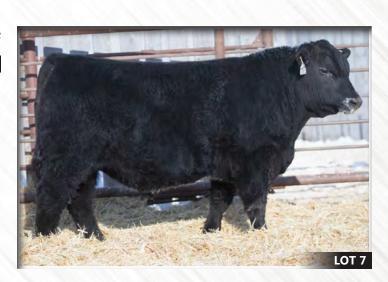

Owned with CSI Angus

HLC G (255F

2049338 **CHD 255F** 

**GAMBLES HOT ROD** 

SILVEIRAS ELBA 2520

K N C CABIN CREEK SANDY

**CENTURY TOUCHSTONE 131** 

Milk

**B C LOOKOUT 7024** 

SILVEIRAS STYLE 9303

**SILVEIRAS S SIS GQ 2353** 

K N C CABIN CREEK SANDY 804

**DOUBLE D BARDOLENE 15L** 

**DOUBLE D MISS MARION 20R** 

ALLENCROFT MISS MARION 09 41E

| 품 | BW | <b>ADJ WW</b> 670 | ADJ YW | Ds | BW  | W |
|---|----|-------------------|--------|----|-----|---|
| 퓝 | 93 | 670               | 1092   | 品  | 2.8 | 4 |

A GQ son with a little added performance. He is the last direct progeny to sell out of our exceptional donor female, Miss Marion 20R. She was a female who consistently produced the right "kind" right through her entire productive

career. With 30 Registered progeny she was one we thought a lot of.

HLC Style 254F

TM

CHD 254F January 4, 2018 2057761 Male

**GAMBLES HOT ROD** 

B C LOOKOUT 7024

S A V MAY 2397

SILVEIRAS ELBA 2520