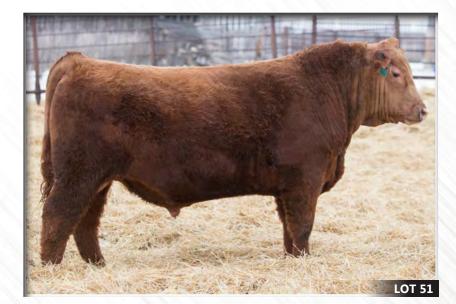

TK 8018F and TK 8022F Here is a pair of ET brothers that are sure to catch your eye. They are stout, rugged herd sire prospects that should be marked in your catalog. A few years ago we acquired these embryos from the "Reds on the Rocks" sale in Denver and these are the resulting progeny, we couldn't be happier. Cow Bull.

In the future we would like to reserve the right to draw semen for in herd use only at the buyers convenience and breeders expense.

**RED LAZY MC STOUT 30S RED LAZY MC COWBOY CUT 26U** RED LAZY MC STAR 185M

**RED LEACHMAN CHIEFDOM 2X RED BRYLOR LASSIE 8P RED KBJ LASSIE 133X** 

**RED LAZY MC SMASH 41N RED LAZY MC SCYTHIA 78N** LAZY MC WORLDWIDE 5K RED LAZY MC STAR 100J **RED LEACHMAN KINGDOM 8251** LEACHMAN RD REV 5901 TLA NORTHERN SAMURAI **KBJ ROUND LASSIE 18T** 





RED NU-HORIZON Ranch Cut 8022F

Male Applied For TK 8022F January 29, 2018

**RED LAZY MC STOUT 30S RED LAZY MC COWBOY CUT 26U RED LAZY MC STAR 185M** 

**RED LEACHMAN CHIEFDOM 2X RED BRYLOR LASSIE 8P RED KBJ LASSIE 133X** 

**RED LAZY MC SMASH 41N RED LAZY MC SCYTHIA 78N** LAZY MC WORLDWIDE 5K **RED LAZY MC STAR 100J RED LEACHMAN KINGDOM 8251** LEACHMAN RD REV 5901 TLA NORTHERN SAMURAI **KBJ ROUND LASSIE 18T** 

Cow Bull.





### RED NU-HORIZON Jumpulse 8027F

2044790 TK 8027F February 4, 2018

**RED SSS JOE 369S** 

RED FLYING K AMBUSH 121U

RED CANYON CREEK ROSE RED SSS SHIVER'N JOE 699P

**RED SSS GOLD EDGE 768L** 

**RED HILLY GROVE DUKE 32K** 

ТМ

**RED FABULOUS GRAND PRIX 6R** 

**RED SSS AMBUSH 771X RED SSS AMBITION 259Z** 

**RED SSS ROSE 347W** 

**RED SSS JOE COOL 441S**