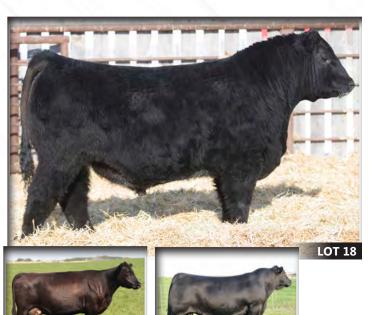

K N C CABIN CREEK SANDY S A V IRON MOUNTAIN 8066

**MOHNEN DYNAMITE 1356** 

SILVEIRAS STYLE 9303 **SILVEIRAS S SIS GQ 2353** 

K N C CABIN CREEK SANDY 804

S A V ANGUS VALLEY 1867

**CSI BARBARA 68B** 

BARBARA OF PEAK DOT 806W

A low birth weight son of GQ, out of an excellent 4 year old female. Turn him into your heifer pen and rest assured, knowing calving season will be a breeze. **Owned with CSI Angus** 

SILVEIRAS STYLE 9303 **SILVEIRAS S SIS GQ 2353** K N C CABIN CREEK SANDY 804