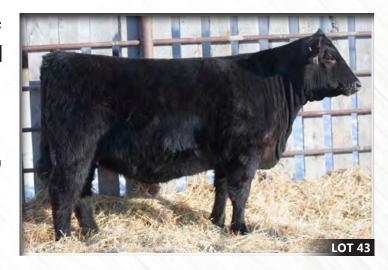

fers a ton of brood cow potential in an easy doing moderate package.





### HLC Future Marker 380F

DAMERON FIRST CLASS

S A V MASTERPIECE 5289

RR ENVIOUS BLACKBIRD 0290

**EXAR PRINCESS 2006** 

SOUTHLAND FX 60T

**EXAR MERIT 216** 

HF TIBBIE 193S

2040026 CHD 380F February 8, 2018

**EXAR CLASSEN 1422B MICH MOB BOSS 1425** 

RR ENVIOUS BLACKBIRD 4487

**BANDURA MASTER PIECE 9X GGA FUTURE MARKER 9Z** 

**SOUTHLAND FUTURE MARKER 196X** SOUTHLAND FUTURE MARKER 137U

| 쌆 | BW | ADJ WW | ADJ YW | Ds | BW  | ww | YW | Milk | TM |
|---|----|--------|--------|----|-----|----|----|------|----|
| 뿝 | 83 | 588    | -      | 읍  | 3.3 | 36 | 50 | 19   | 37 |

A real attractive, fault free daughter of the now deceased Mob Boss. She has got a ton of rib shape and is very functional in her design.





### HLC Elba 285F

S A V IRON MOUNTAIN 8066

RR ENVIOUS BLACKBIRD 4487

S A V NET WORTH 4200

S A V ABIGALE 8213 **EXAR CLASSEN 1422B** 

JL WARDEN 1220

2039994 CHD 285F January 17, 2018

S A V May 2397

S A V ANGUS VALLEY 1867 **S A V ANGUS STUD 3072** 

S A V ABIGALE 7006

MICH MOB BOSS 1425 **HLC ELBA 836D** 

| HLC 1220 ELBA 301A |    |        |        |    |     | -  |    | D 52M EL | BA 65D |
|--------------------|----|--------|--------|----|-----|----|----|----------|--------|
|                    |    |        |        |    |     | _  |    |          | של סטו |
| 품                  | BW | ADJ WW | ADJ YW | Ds | BW  | ww | YW | Milk     | TM     |
| 풉                  | 71 | 568    | -      | 읍  | 3.3 | 46 | 84 | 19       | 42     |

Elba 285F is a real fancy daughter of the po