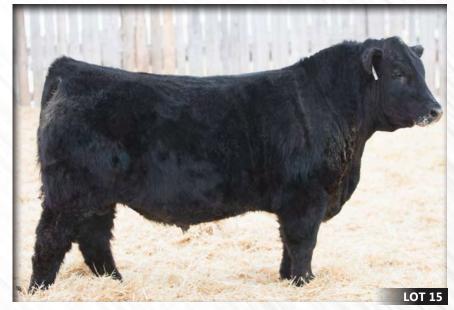

### Agenda

Monday, March 18 - Cattle on display, coffee and refreshements all afternoon

Tuesday, March 19 - Lunch at 11:30 Sale Time: 1:00 PM Coffee and Refreshments all day!

H<sub>1</sub>

HLC Maverick 253F

2049316 CHD 253F January 12, 2018

SILVEIRAS STYLE 9303 SILVEIRAS S SIS GQ 2353 K N C CABIN CREEK SANDY 804

S A V BISMARCK 5682 SIX MILE BLACKBIRD 16X SIX MILE BLACKBIRD 864U GAMBLES HOT ROD SILVEIRAS ELBA 2520 B C LOOKOUT 7024 K N C CABIN CREEK SANDY G A R GRID MAKER S A V ABIGALE 0451 PSF FREEDOM 12S ROSE HILL BLACKBIRD 4N

Here is a bull we feel is exceptional in terms of his overall design. He is big middled, has a ton of muscle mass, is square in his hip structure and is extremely sound and fluent on the move. He is sired by the ever popular "GQ", a bull who's progeny are turning heads and making quite a statement south of the border. The GQ females that we have in production are second to none, beautiful udders, excellent temperament, as well as adding a degree of calving ease. A full sister to Maverick 253F was a sale feature in the 2018 Power and Perfection who sold for \$15,000 to JLH Livestock. Both calves are the result of embryos purchased from Six Mile Angus and we couldn't be more pleased with the outcome of these embryos and look forward to seeing what the future holds for both of them.