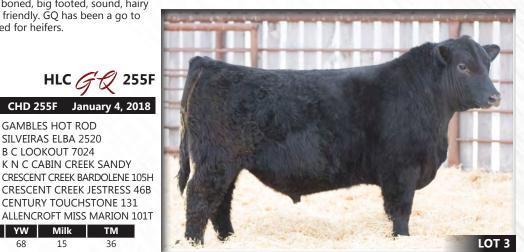

Owned with CSI Angus

HLC G (255F

2049338 **CHD 255F** 

**GAMBLES HOT ROD** 

SILVEIRAS ELBA 2520

K N C CABIN CREEK SANDY

**CENTURY TOUCHSTONE 131** 

Milk

**B C LOOKOUT 7024** 

SILVEIRAS STYLE 9303

**SILVEIRAS S SIS GQ 2353** 

K N C CABIN CREEK SANDY 804

**DOUBLE D BARDOLENE 15L** 

**DOUBLE D MISS MARION 20R** 

ALLENCROFT MISS MARION 09 41E

| 품 | BW | <b>ADJ WW</b> 670 | ADJ YW | Ds | BW  | W |
|---|----|-------------------|--------|----|-----|---|
| 퓝 | 93 | 670               | 1092   | 品  | 2.8 | 4 |

A GQ son with a little added performance. He is the last direct progeny to sell out of our exceptional donor female, Miss Marion 20R. She was a female who consistently produced the right "kind" right through her entire productive

career. With 30 Registered progeny she was one we thought a lot of.

HLC Style 254F

TM

CHD 254F January 4, 2018 2057761 Male

**GAMBLES HOT ROD** 

B C LOOKOUT 7024

S A V MAY 2397

SILVEIRAS ELBA 2520