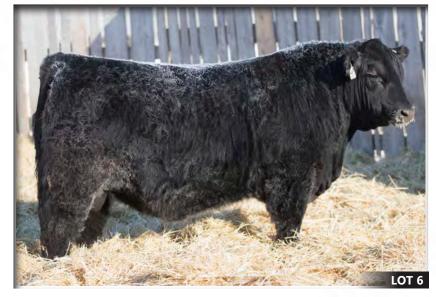

2049316 CHD 253F January 12, 2018

SILVEIRAS STYLE 9303 SILVEIRAS S SIS GQ 2353 K N C CABIN CREEK SANDY 804

S A V BISMARCK 5682 SIX MILE BLACKBIRD 16X SIX MILE BLACKBIRD 864U GAMBLES HOT ROD SILVEIRAS ELBA 2520 B C LOOKOUT 7024 K N C CABIN CREEK SANDY G A R GRID MAKER S A V ABIGALE 0451 PSF FREEDOM 12S ROSE HILL BLACKBIRD 4N

Here is a bull we feel is exceptional in terms of his overall design. He is big middled, has a ton of muscle mass, is square in his hip structure and is extremely sound and fluent on the move. He is sired by the ever popular "GQ", a bull who's progeny are turning heads and making quite a statement south of the border. The GQ females that we have in production are second to none, beautiful udders, excellent temperament, as well as adding a degree of calving ease. A full sister to Maverick 253F was a sale feature in the 2018 Power and Perfection who sold for \$15,000 to JLH Livestock. Both calves are the result of embryos purchased from Six Mile Angus and we couldn't be more pleased with the outcome of these embryos and look forward to seeing what the future holds for both of them.