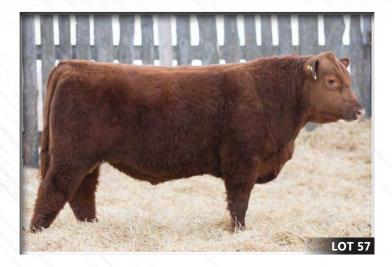

bination of his dam and Power Up produced this good rascal. Cow or Heifer Bull





### RED NU-HORIZON Power Sup 8069F

TK 8069F March 19, 2018

**RED COCKBURN RIBEYE 308U** 

RED RINGSTEAD KARGO 443W

RED RRM RAMBLER'S DESIGN L2

**RED RICOSHAE SEQUOIA 35R** 

**RED BLAIRS SUGRLAND 5X** RED PFFR LOCKED AND LOADED 918

RED TR LYNN 301R

**RED SOO LINE POWER EYE 161X RED BLAIRSWEST POWER UP 1B RED BLAIRSWEST SUGRLAND 1Z** 

**RED PFFR LOADED 41Y** 

**RED NU-HORIZON HEAVENLY 446B** 

**RED NU-HORIZON FIREY STAR 855U RED NU-HORIZON STAR 429P** ADJ WW ADJ YW 👸 BW Milk

1055

Another Power Up that has not disappointed us. His mother is an easy fleshing cow who has a daughter working for Blairs.Ag. 8069 is a nice fronted bull who is long bodied and has good muscle development. Heifer Bull







### RED NU-HORIZON Mamma Boy 8062F 2072286 TK 8062F March 14, 2018

RED U-2 MAMA'S BOY 167X **RED U-2 MAMA'S BOY 110A** RED U-2 EMILY 248Y

**RED MEM BRANDED BEEF 241S RED NU-HORIZON STARLITE 050X RED NU HORIZON LUCKY STAR 414P**  RED FLYING K AMBUSH 6T **RED FLYING K LAKOTA 104U** RED U2 MISSION 61W RED U-2 EMILY 232M RED BJR AH BRANDED BEEF L107

**RED L4 GOLDIE 755L RED CROWFOOT 2055M** 

RED NU-HORIZON LUCKY STAR 102L

8062 is extremely long bodied and sound. He is off of one of our favorite cows on the farm who has bulls serving in three commercial herds. Don't miss out on this Mamma's Boy son as he is a level, wide based bull who stands on a big circumference of bone. His maternal brother was the high seller two years ago to Jim Doud from Weyburn. Mama Boy produced many heifers and