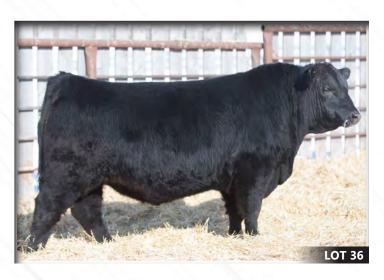

### Agenda

Monday, March 18 - Cattle on display, coffee and refreshements all afternoon

Tuesday, March 19 - Lunch at 11:30 Sale Time: 1:00 PM Coffee and Refreshments all day!

H<sub>1</sub>

HLC Maverick 253F

2049316 CHD 253F January 12, 2018

SILVEIRAS STYLE 9303 SILVEIRAS S SIS GQ 2353 K N C CABIN CREEK SANDY 804

S A V BISMARCK 5682 SIX MILE BLACKBIRD 16X SIX MILE BLACKBIRD 864U GAMBLES HOT ROD SILVEIRAS ELBA 2520 B C LOOKOUT 7024 K N C CABIN CREEK SANDY G A R GRID MAKER S A V ABIGALE 0451 PSF FREEDOM 12S ROSE HILL BLACKBIRD 4N

Here is a bull we feel is exceptional in terms of his overall design. He is big middled, has a ton of muscle mass, is square in his hip structure and is extremely sound and fluent on the move. He is sired by the ever popular "GQ", a bull who's progeny are turning heads and making quite a statement south of the border. The GQ females that we have in production are second to none, beautiful udders, excellent temperament, as well as adding a degree of calving ease. A full sister to Maverick 253F was a sale feature in the 2018 Power and Perfection who sold for \$15,000 to JLH Livestock. Both calves are the result of embryos purchased from Six Mile Angus and we couldn't be more pleased with the outcome of these embryos and look forward to seeing what the future holds for both of them.