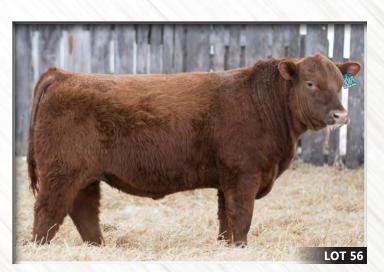

| L  | 1  | _      |        |    | HL   | H   | leavy | Met     | al 287F    |
|----|----|--------|--------|----|------|-----|-------|---------|------------|
| Į, |    | 5      | Male 2 | 03 | 9995 | CHD | 287F  | January | , 17, 2018 |
| 쌆  | BW | ADJ WW | ADJ YW | 2  | BW   | ww  | YW    | Milk    | TM         |
| 품  | 80 | 814    | 1286   | 읍  | 2.5  | 55  | 89    | 24      | 52         |

A Crowd favourite of everyone through the pen, here is one we also think a lot of. He is outstanding in terms of growth and power. He is arguably the stoutest, biggest topped bull in the pen, while having just an 80 lb. BW. His dam is a beautiful SAV Prediction daughter who we love for her exceptional udder quality and over all phenotype.