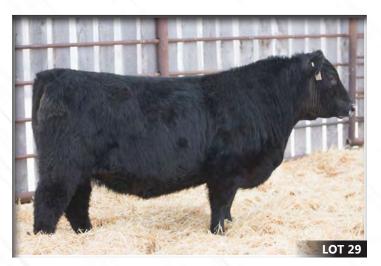

Here is a bull we feel is exceptional in terms of his overall design. He is big middled, has a ton of muscle mass, is square in his hip structure and is extremely sound and fluent on the move. He is sired by the ever popular "GQ", a bull who's progeny are turning heads and making quite a statement south of the border. The GQ females that we have in production are second to none, beautiful udders, excellent temperament, as well as adding a degree of calving ease. A full sister to Maverick 253F was a sale feature in the 2018 Power and Perfection who sold for \$15,000 to JLH Livestock. Both calves are the result of embryos purchased from Six Mile Angus and we couldn't be more pleased with the outcome of these embryos and look forward to seeing what the future holds for both of them.