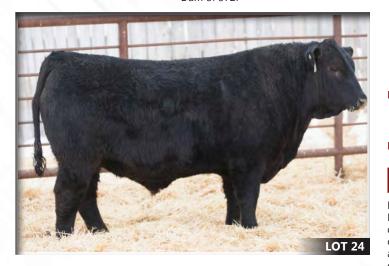

BROOKING UNANIMOUS 6102 LADY OF PEAK DOT 476S

EXAR CLASSEN 1422B

PLUM CREEK PRETENTIOUS 4011
PLUM CREEK PRETENTIOUS A011

|   |    |        |        |   |     |    |    |      | _  |
|---|----|--------|--------|---|-----|----|----|------|----|
| 눈 | BW | ADJ WW | ADJ YW | Š | BW  | ww | YW | Milk | TM |
| 뿝 | 88 | 735    | 1203   | 읍 | 4.9 | 56 | 93 | 16   | 44 |

Here is a bull that we love in terms of his over all design, he is soft made, deep ribbed, square hipped, long bodied and very sound made. He is out of a female that we sourced from Plum Creek Angus in Iowa. She was a female that we showed very successfully in 2015 as a bred heifer. She was named Reserve National Champion Female, as well as winning multiple classes and divisions that year.

**Owned with Piller Show Cattle** 



H24

### HLC Manimous 312F

VISION TOPLINE ROYAL STOCKMAN

NORTHERN VIEW FLYING ELIXIR70M

58K

Male 2040004 CHD 312F January 23, 2018

VISION EDELLA 665

HF POWER-UP 72N

**MOHNEN JILT 910** 

LADY OF PEAK DOT 566N BALDRIDGE KABOOM K243 KCF

VISION UNANIMOUS 1418
BROOKING UNANIMOUS 6102

LADY OF PEAK DOT 476S

MOHNEN DYNAMITE 1356

NORTHERN VIEW EULA 1Y

NORTHERN VIEW EULA 25S

BW ADJ WW ADJ

| LA 2 |    |     |    | EULA |      |    |
|------|----|-----|----|------|------|----|
| YW   | Ds | BW  | ww | YW   | Milk | T۱ |
| 8    | 읍  | 4.9 | 58 | 112  | 15   | 44 |

Here is the first set of Calves on offer by one of our newest walking sires, Brooking Unanimous 6102. We are very happy with how his progeny have developed, they are the right type and kind that will work well in today's com