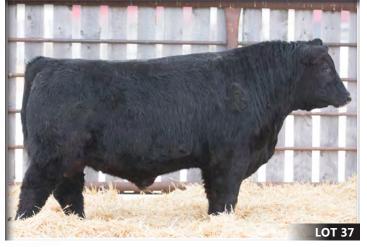

### **Owned with CSI Angus**

Silveiras S SIS GQ 2353 Sire of 253F

Six Mile Blackbird 16X Dam of 253F

HLC Blackbird 249F Full Sister of 253F

**CHD 278F** January 13, 2018

| ı, | BW | ADJ WW | ADJ YW | S | BW  | ww | YW  | Milk | TM |
|----|----|--------|--------|---|-----|----|-----|------|----|
| 뿝  | 80 | 677    | 1311   | 읍 | 3.5 | 56 | 105 | 15   | 43 |

This bull keeps getting better and better as days go by. He's got a look that commands your attention! Huge ribbed, big boned, big footed, sound, hairy and only an 80 lb. BW, making him very user friendly. GQ has been a go to choice to use in our heifer pen. Recommended for heifers.