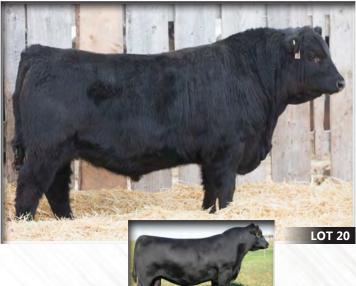

Owned with CSI Angus

HLC G (255F

2049338 **CHD 255F** 

**GAMBLES HOT ROD** 

SILVEIRAS ELBA 2520

K N C CABIN CREEK SANDY

**CENTURY TOUCHSTONE 131** 

Milk

**B C LOOKOUT 7024** 

SILVEIRAS STYLE 9303

**SILVEIRAS S SIS GQ 2353** 

K N C CABIN CREEK SANDY 804

**DOUBLE D BARDOLENE 15L** 

**DOUBLE D MISS MARION 20R** 

ALLENCROFT MISS MARION 09 41E

| 품 | BW | <b>ADJ WW</b> 670 | ADJ YW | Ds | BW  | W |
|---|----|-------------------|--------|----|-----|---|
| 퓝 | 93 | 670               | 1092   | 品  | 2.8 | 4 |

A GQ son with a little added performance. He is the last direct progeny to sell out of our exceptional donor female, Miss Marion 20R. She was a female who consistently produced the right "kind" right through her entire productive

career. With 30 Registered progeny she was one we thought a lot of.

HLC Style 254F

TM

CHD 254F January 4, 2018 2057761 Male

**GAMBLES HOT ROD** 

B C LOOKOUT 7024

S A V MAY 2397

SILVEIRAS ELBA 2520