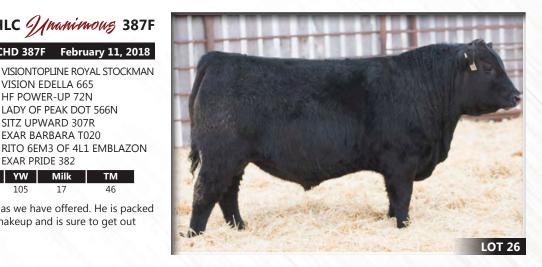

### HLC Granimous 366F

2040019 CHD 366F February 2, 2018 Male

VISION EDELLA 665

HF POWER-UP 72N

LADY OF PEAK DOT 566N S A V IRON MOUNTAIN 8066

N BAR EMULATION EXT

M B RACHEL LOU 817E

**VISION UNANIMOUS 1418 BROOKING UNANIMOUS 6102** 

LADY OF PEAK DOT 476S

S A V ANGUS VALLEY 1867 **JL RACHEL 5225** 

MFI RACHEL 8200

1228

S A V MAY 2397

Here is a bull that is unique in his design. He's long bodied, smooth shouldered, and offers plenty of muscle shape and growth in a calving ease package. Recommended for Heifers. Owned with CSI Angus