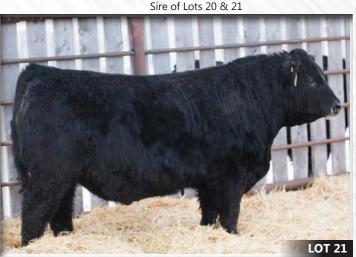

A very complete long bodied bull that is level and square over his top. He is sound made and possesses that great herd bull look.

S A V Seedstock 4838 Sire of Lots 20 & 21