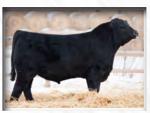

2049316 CHD 253F January 12, 2018

SILVEIRAS STYLE 9303 SILVEIRAS S SIS GQ 2353 K N C CABIN CREEK SANDY 804

S A V BISMARCK 5682 SIX MILE BLACKBIRD 16X SIX MILE BLACKBIRD 864U GAMBLES HOT ROD SILVEIRAS ELBA 2520 B C LOOKOUT 7024 K N C CABIN CREEK SANDY G A R GRID MAKER S A V ABIGALE 0451 PSF FREEDOM 12S ROSE HILL BLACKBIRD 4N

Here is a bull we feel is exceptional in terms of his overall design. He is big middled, has a ton of muscle mass, is square in his hip structure and is extremely sound and fluent on the move. He is sired by the ever popular "GQ", a bull who's progeny are turning heads and making quite a statement south of the border. The GQ females that we have in production are second to none, beautiful udders, excellent temperament, as well as adding a degree of calving ease. A full sister to Maverick 253F was a sale feature in the 2018 Power and Perfection who sold for \$15,000 to JLH Livestock. Both calves are the result of embryos purchased from Six Mile Angus and we couldn't be more pleased with the outcome of these embryos and look forward to seeing what the future holds for both of them.