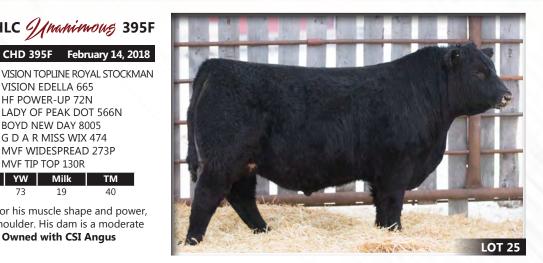

### HLC Granimous 395F

2040037 CHD 395F February 14, 2018

**VISION UNANIMOUS 1418 BROOKING UNANIMOUS 6102** 

LADY OF PEAK DOT 476S

GDAR GAME DAY 449 **MVF TIP TOP 9X** 

MVF TIP TOP 319T

BW | ADJ WW | ADJ YW

LADY OF PEAK DOT 566N **BOYD NEW DAY 8005** G D A R MISS WIX 474 MVF WIDESPREAD 273P MVF TIP TOP 130R Milk

**VISION EDELLA 665** 

HF POWER-UP 72N

Here is a bull you really have to appreciate for his muscle shape and power, while yet, still maintaining a smooth clean shoulder. His dam is a moderate framed cow that out does herself each year. Owned with CSI Angus