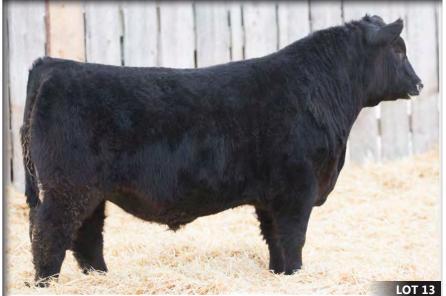

2049316 CHD 253F January 12, 2018

SILVEIRAS STYLE 9303 SILVEIRAS S SIS GQ 2353 K N C CABIN CREEK SANDY 804

S A V BISMARCK 5682 SIX MILE BLACKBIRD 16X SIX MILE BLACKBIRD 864U GAMBLES HOT ROD SILVEIRAS ELBA 2520 B C LOOKOUT 7024 K N C CABIN CREEK SANDY G A R GRID MAKER S A V ABIGALE 0451 PSF FREEDOM 12S ROSE HILL BLACKBIRD 4N

Here is a bull we feel is exceptional in terms of his overall design. He is big middled, has a ton of muscle mass, is square in his hip structure and is extremely sound and fluent on the move. He is sired by the ever popular "GQ", a bull who's progeny are turning heads and making quite a statement south of the border. The GQ females that we have in production are second to none, beautiful udders, excellent temperament, as well as adding a degree of calving ease. A full sister to Maverick 253F was a sale feature in the 2018 Power and Perfection who sold for \$15,000 to JLH Livestock. Both calves are the result of embryos purchased from Six Mile Angus and we couldn't be more pleased with the outcome of these embryos and look forward to seeing what the future holds for both of them.