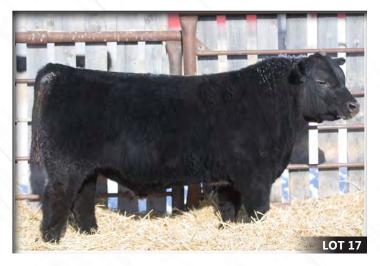

Owned with CSI Angus

HLC G (255F

2049338 **CHD 255F** 

**GAMBLES HOT ROD** 

SILVEIRAS ELBA 2520

K N C CABIN CREEK SANDY

**CENTURY TOUCHSTONE 131** 

Milk

A GQ son with a little added performance. He is the last direct progeny to sell out of our exceptional donor female, Miss Marion 20R. She was a female who consistently produced the right "kind" right through her entire productive

career. With 30 Registered progeny she was one we thought a lot of.

HLC Style 254F

TM

CHD 254F January 4, 2018 2057761 Male

**GAMBLES HOT ROD** 

B C LOOKOUT 7024

S A V MAY 2397

SILVEIRAS ELBA 2520