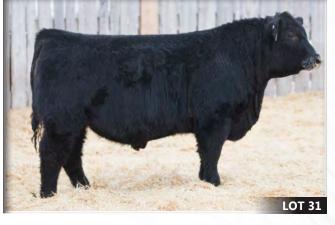

A GQ son with a little added performance. He is the last direct progeny to sell out of our exceptional donor female, Miss Marion 20R. She was a female who consistently produced the right "kind" right through her entire productive

career. With 30 Registered progeny she was one we thought a lot of.

HLC Style 254F

TM

CHD 254F January 4, 2018 2057761 Male

**GAMBLES HOT ROD** 

B C LOOKOUT 7024

S A V MAY 2397

SILVEIRAS ELBA 2520