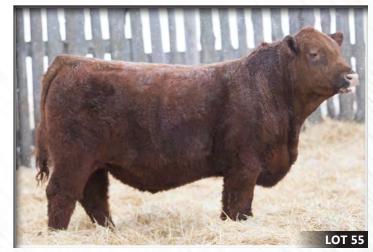

Owned with CSI Angus

HLC G (255F

2049338 **CHD 255F** 

**GAMBLES HOT ROD** 

SILVEIRAS ELBA 2520

K N C CABIN CREEK SANDY

**CENTURY TOUCHSTONE 131** 

Milk

A GQ son with a little added performance. He is the last direct progeny to sell out of our exceptional donor female, Miss Marion 20R. She was a female who consistently produced the right "kind" right through her entire productive

career. With 30 Registered progeny she was one we thought a lot of.

HLC Style 254F

TM

CHD 254F January 4, 2018 2057761 Male

**GAMBLES HOT ROD** 

B C LOOKOUT 7024

S A V MAY 2397

SILVEIRAS ELBA 2520