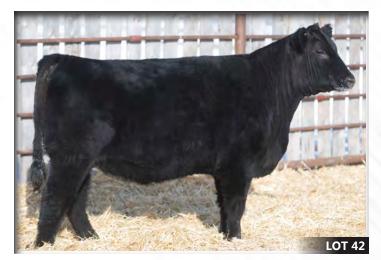

e that will definitely catch your eye on sale day. She's smooth and long fronted, deep ribbed and as hairy as they come. Her dam 89U is a never miss female, that is always highly productive.





### HLC Queen Guzan 379F

**CHD 379F February 8, 2018** 

VISION UNANIMOUS 1418 **BROOKING UNANIMOUS 6102** 

LADY OF PEAK DOT 476S

COTTAGE CREEK "RUSH" 902W **CSI QUEEN SUSAN 14Z** 

CSI QUEEN SUSAN 4X

VISION TOPLINE ROYAL STOCKMAN VISION EDELLA 665 HF POWER-UP 72N LADY OF PEAK DOT 566N B C LOOKOUT 7024 **COTTAGE CRK 911J TYRA 7005'07 BELL TITAN 46T NEW FORCE QUEEN SUSAN 248R** 

The first set of daughters on offer by our newest herd sire Unanimous 6102 are second to none. 379F is out of a perfect uddered "Rush" female and offers a ton of brood cow potential in an easy doing moderate package.





### HLC Future Marker 380F

DAMERON FIRST CLASS

S A V MASTERPIECE 5289

RR ENVIOUS BLACKBIRD 0290

**EXAR PRINCESS 2006** 

SOUTHLAND FX 60T

**EXAR MERIT 216** 

HF TIBBIE 193S

2040026 CHD 380F February 8, 2018

**EXAR CLASSEN 1422B MICH MOB BOSS 1425** 

RR ENVIOUS BLACKBIRD 4487

**BANDURA MASTER PIECE 9X GGA FUTURE MARKER 9Z** 

**SOUTHLAND FUTURE MARKER 196X** SOUTHLAND FUTURE MARKER 137U

| 쌆 | BW | ADJ WW | ADJ YW | Ds | BW  | ww | YW | Milk | TM |
|---|----|--------|--------|----|-----|----|----|------|----|
| 뿝 | 83 | 588    | -      | 읍  | 3.3 | 36 | 50 | 19   | 37 |

A real attractive, fault free daughter of the now deceased Mob Boss. She has got a ton of rib shape and is very functional in her design.





### HLC Elba 285F

S A V IRON MOUNTAIN 8066

RR ENVIOUS BLACKBIRD