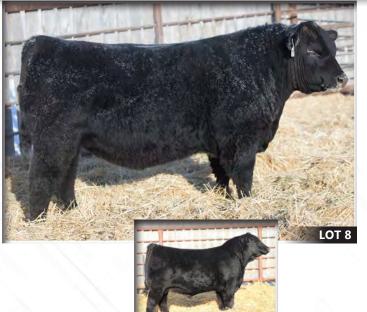

2049316 CHD 253F January 12, 2018

SILVEIRAS STYLE 9303 SILVEIRAS S SIS GQ 2353 K N C CABIN CREEK SANDY 804

S A V BISMARCK 5682 SIX MILE BLACKBIRD 16X SIX MILE BLACKBIRD 864U GAMBLES HOT ROD SILVEIRAS ELBA 2520 B C LOOKOUT 7024 K N C CABIN CREEK SANDY G A R GRID MAKER S A V ABIGALE 0451 PSF FREEDOM 12S ROSE HILL BLACKBIRD 4N

Here is a bull we feel is exceptional in terms of his overall design. He is big middled, has a ton of muscle mass, is square in his hip structure and is extremely sound and fluent on the move. He is sired by the ever popular "GQ", a bull who's progeny are turning heads and making quite a statement south of the border. The GQ females that we have in production are second to none, beautiful udders, excellent temperament, as well as adding a degree of calving ease. A full sister to Maverick 253F was a sale feature in the 2018 Power and Perfection who sold for \$15,000 to JLH Livestock. Both calves are the result of embryos purchased from Six Mile Angus and we couldn't be more pleased with the outcome of these embryos and look forward to seeing what the future holds for both of them.