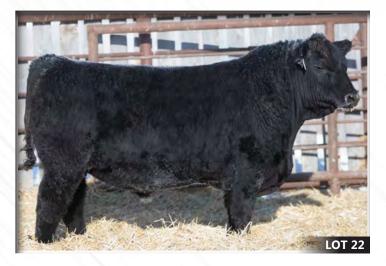

S A V REGISTRY 2831 **S A V SEEDSTOCK 4838** S A V BLACKCAP MAY 4136

**SANKEYS JUSTIFIED 101** 

**JUSTAMERE DCH 101 PRIDE 825C** EXAR PRIDE 3178

|   | EXA | R PRIDE 31 | 78     |   |     | E  | XAR PI | RIDE 0002 |    |
|---|-----|------------|--------|---|-----|----|--------|-----------|----|
| 눈 | BW  | ADJ WW     | ADJ YW | ß | BW  | ww | YW     | Milk      | TM |
| 뿝 | 90  | 745        | 1271   | 읍 | 4.6 | 61 | 106    | 21        | 52 |

A very complete long bodied bull that is level and square over his top. He is sound made and possesses that great herd bull look.

S A V Seedstock 4838 Sire of Lots 20 & 21