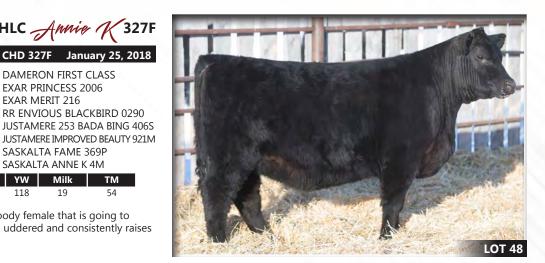

### HLC Annie X 327F

RR ENVIOUS BLACKBIRD 0290

DAMERON FIRST CLASS

**EXAR PRINCESS 2006** 

SASKALTA FAME 369P

**EXAR MERIT 216** 

CHD 327F January 25, 2018 2040007

**EXAR CLASSEN 1422B MICH MOB BOSS 1425** 

RR ENVIOUS BLACKBIRD 4487

JUSTAMERE 406S BELL RINGER499U **JUSTAMERE 499U ANNIE 305Z** 

SASKALTA ANNIE K 97U

SASKALTA ANNE K 4M BW ADJ WW ADJ YW YW Milk

327f is a moderate framed, deep ribbed, broody female that is going to make an excellent cow. Her dam is beautiful uddered and consistently raises the good ones.