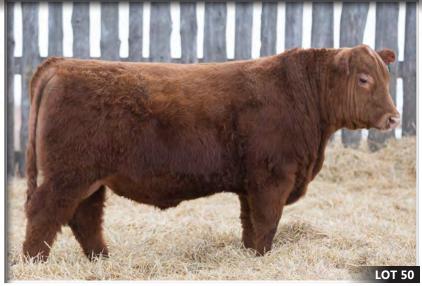

RED NU-HORIZON Ranch Cut 8022F

Male Applied For TK 8022F January 29, 2018

**RED LAZY MC STOUT 30S RED LAZY MC COWBOY CUT 26U RED LAZY MC STAR 185M** 

**RED LEACHMAN CHIEFDOM 2X RED BRYLOR LASSIE 8P RED KBJ LASSIE 133X** 

**RED LAZY MC SMASH 41N RED LAZY MC SCYTHIA 78N** LAZY MC WORLDWIDE 5K **RED LAZY MC STAR 100J RED LEACHMAN KINGDOM 8251** LEACHMAN RD REV 5901 TLA NORTHERN SAMURAI **KBJ ROUND LASSIE 18T** 

Cow Bull.