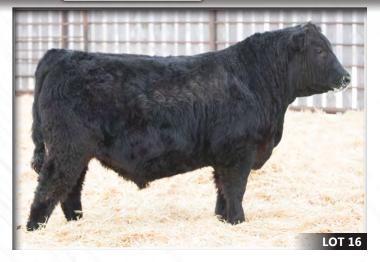

2049316 CHD 253F January 12, 2018

SILVEIRAS STYLE 9303 SILVEIRAS S SIS GQ 2353 K N C CABIN CREEK SANDY 804

S A V BISMARCK 5682 SIX MILE BLACKBIRD 16X SIX MILE BLACKBIRD 864U GAMBLES HOT ROD SILVEIRAS ELBA 2520 B C LOOKOUT 7024 K N C CABIN CREEK SANDY G A R GRID MAKER S A V ABIGALE 0451 PSF FREEDOM 12S ROSE HILL BLACKBIRD 4N

Here is a bull we feel is exceptional in terms of his overall design. He is big middled, has a ton of muscle mass, is square in his hip structure and is extremely sound and fluent on the move. He is sired by the ever popular "GQ", a bull who's progeny are turning heads and making quite a statement south of the border. The GQ females that we have in production are second to none, beautiful udders, excellent temperament, as well as adding a degree of calving ease. A full sister to Maverick 253F was a sale feature in the 2018 Power and Perfection who sold for \$15,000 to JLH Livestock. Both calves are the result of embryos purchased from Six Mile Angus and we couldn't be more pleased with the outcome of these embryos and look forward to seeing what the future holds for both of them.