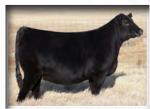

2049316 CHD 253F January 12, 2018

SILVEIRAS STYLE 9303 SILVEIRAS S SIS GQ 2353 K N C CABIN CREEK SANDY 804

S A V BISMARCK 5682 SIX MILE BLACKBIRD 16X SIX MILE BLACKBIRD 864U GAMBLES HOT ROD SILVEIRAS ELBA 2520 B C LOOKOUT 7024 K N C CABIN CREEK SANDY G A R GRID MAKER S A V ABIGALE 0451 PSF FREEDOM 12S ROSE HILL BLACKBIRD 4N

Here is a bull we feel is exceptional in terms of his overall design. He is big middled, has a ton of muscle mass, is square in his hip structure and is extremely sound and fluent on the move. He is sired by the ever popular "GQ", a bull who's progeny are turning heads and making quite a statement south of the border. The GQ females that we have in production are second to none, beautiful udders, excellent temperament, as well as adding a degree of calving ease. A full sister to Maverick 253F was a sale feature in the 2018 Power and Perfection who sold for \$15,000 to JLH Livestock. Both calves are the result of embryos purchased from Six Mile Angus and we couldn't be more pleased with the outcome of these embryos and look forward to seeing what the future holds for both of them.