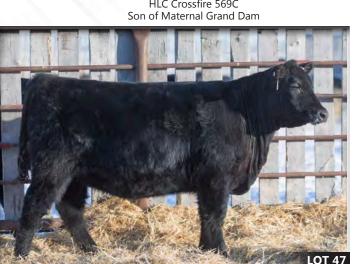

JUSTAMERE 0405 CHARISE 361N 103

**EXAR LUTTON 1831 ROTH ELDORENE 1195** 

DAJS ALL STAR M243

RITO 707 OF IDEAL 3407 7075

S A V BLACKCAP MAY 4136

S A V HARVESTOR 0338

EXARA ERICA 6338

Here is a female I really think a lot of, her grand dam JL Charise 3159, was a tremendous female that was the mother of HLC Crossfire 569C. We had the misfortune of losing her, but are thankful we have some daughters in the herd that are every bit as good as she was.

Owned with Josh Hollinger

HLC Mercedes 272F

2039990 Female

CHD 272F January 12, 2018

VIN-MAR O'REILLY FACTOR **BUSHS EASY DECISION 98** 

**BUSHS BIG BLACKBIRD 7885** 

S A V IRON MOUNTAIN 8066 **GF MERCEDES 27Z** 