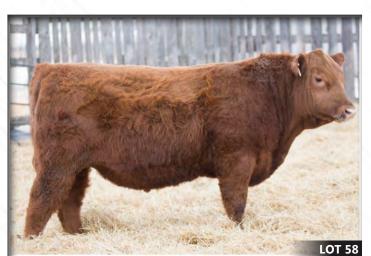

U2 MISSION 61W RED U-2 EMILY 232M RED BJR AH BRANDED BEEF L107

**RED L4 GOLDIE 755L RED CROWFOOT 2055M** 

RED NU-HORIZON LUCKY STAR 102L

8062 is extremely long bodied and sound. He is off of one of our favorite cows on the farm who has bulls serving in three commercial herds. Don't miss out on this Mamma's Boy son as he is a level, wide based bull who stands on a big circumference of bone. His maternal brother was the high seller two years ago to Jim Doud from Weyburn. Mama Boy produced many heifers and bulls that we retained. In 2017 Blairs. Ag bought a heifer a that was a paternal sibling to this bull. He has commented that she has a picture perfect udder. In 2016 a paternal sib sold to Lines Red Angus for \$8,700 who has nothing but praise for Mama Boy purchase.

Heifer or Cow bull



### RED NU-HORIZON Barnahas 8064F

TK 8064F March 24, 2018 2072295

RED DUNN 0521

**RED MRLA 116U** 

**RED NORTHLINE FAT TONY 605U** 

**RED NU-HORIZON ROCA 730T** 

**RED SIX MILE SMOKIN JO 810S** 

**RED VIKSE TA TAMI 652S** 

RED K F BARNEY 53M

**RED OWNG BARNABAS 1209 RED NU-HORIZON BARNABAS 588C RED NU-HORIZON MARKIE 025X** 

**RED VIKSE SMOKIN JO 142X** 

**RED NU-HORIZON BABE 240Z** RED K F BABE 98W

| RED K F BABE 98W |        |        |   |     |    |    | BABE 21N |  |
|------------------|--------|--------|---|-----|----|----|----------|--|
| BW               | ADJ WW | ADJ YW | Š | BW  | ww | YW | Milk     |  |
| 90               | 624    | 1324   | 읍 | 0.0 | 29 | 48 | 20       |  |

A few years ago we unfortunately lost our herd sire Barnabas. After this we decided to keep