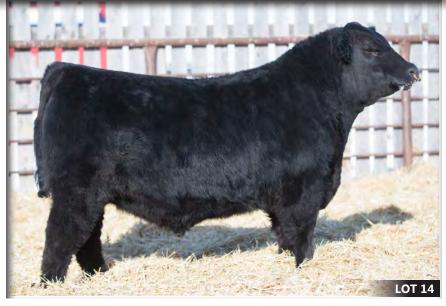

A GQ son with a little added performance. He is the last direct progeny to sell out of our exceptional donor female, Miss Marion 20R. She was a female who consistently produced the right "kind" right through her entire productive

career. With 30 Registered progeny she was one we thought a lot of.

HLC Style 254F

TM

CHD 254F January 4, 2018 2057761 Male

**GAMBLES HOT ROD** 

B C LOOKOUT 7024

S A V MAY 2397

SILVEIRAS ELBA 2520