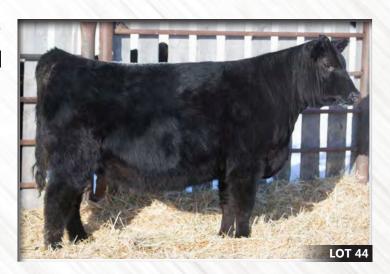

Owned with CSI Angus

HLC Heavy Metal 185E Full Brother of 396F

HLC Heavy Metal 396F

2040036 CHD 396F February 14, 2018

|   |    | ADJ WW | ADJ YW | Ds | BW  | ww | YW  | Milk | TM |
|---|----|--------|--------|----|-----|----|-----|------|----|
| 풉 | 87 | 850    | 1391   | 뮵  | 3.4 | 64 | 110 | 25   | 57 |

If Performance Data is high on your priority list this is definitely a bull you'll want to mark in your book. Only a mid February, which puts him in the middle of the age range in the pen, he was the heaviest bull of the entire offering when weighed in early January. If there was a bull in the pen I'd want to own to make replacement females this would be the bull. He is a full brother to lot 2 from last year's sale, who was purchased by Jim Cusitar, Russel MB.