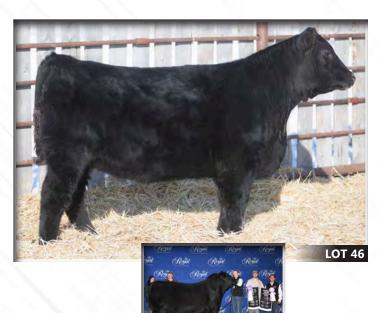

JUSTAMERE 0405 CHARISE 361N 103

**EXAR LUTTON 1831 ROTH ELDORENE 1195** 

DAJS ALL STAR M243

RITO 707 OF IDEAL 3407 7075

S A V BLACKCAP MAY 4136

S A V HARVESTOR 0338

EXARA ERICA 6338

Here is a female I really think a lot of, her grand dam JL Charise 3159, was a tremendous female that was the mother of HLC Crossfire 569C. We had the misfortune of losing her, but are thankful we have some daughters in the herd that are every bit as good as she was.

Owned with Josh Hollinger

HLC Mercedes 272F

2039990 Female

CHD 272F January 12, 2018

VIN-MAR O'REILLY FACTOR **BUSHS EASY DECISION 98** 

**BUSHS BIG BLACKBIRD 7885** 

S A V IRON MOUNTAIN 8066 **GF MERCEDES 27Z** 