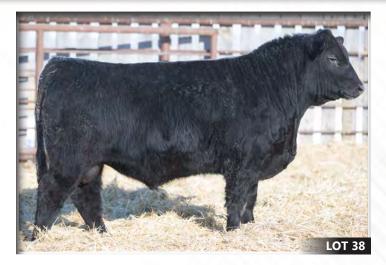

2049316 CHD 253F January 12, 2018

SILVEIRAS STYLE 9303 SILVEIRAS S SIS GQ 2353 K N C CABIN CREEK SANDY 804

S A V BISMARCK 5682 SIX MILE BLACKBIRD 16X SIX MILE BLACKBIRD 864U GAMBLES HOT ROD SILVEIRAS ELBA 2520 B C LOOKOUT 7024 K N C CABIN CREEK SANDY G A R GRID MAKER S A V ABIGALE 0451 PSF FREEDOM 12S ROSE HILL BLACKBIRD 4N

Here is a bull we feel is exceptional in terms of his overall design. He is big middled, has a ton of muscle mass, is square in his hip structure and is extremely sound and fluent on the move. He is sired by the ever popular "GQ", a bull who's progeny are turning heads and making quite a statement south of the border. The GQ females that we have in production are second to none, beautiful udders, excellent temperament, as well as adding a degree of calving ease. A full sister to Maverick 253F was a sale feature in the 2018 Power and Perfection who sold for \$15,000 to JLH Livestock. Both calves are the result of embryos purchased from Six Mile Angus and we couldn't be more pleased with the outcome of these embryos and look forward to seeing what the future holds for both of them.