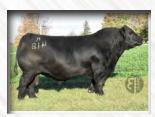

2049316 CHD 253F January 12, 2018

SILVEIRAS STYLE 9303 SILVEIRAS S SIS GQ 2353 K N C CABIN CREEK SANDY 804

S A V BISMARCK 5682 SIX MILE BLACKBIRD 16X SIX MILE BLACKBIRD 864U GAMBLES HOT ROD SILVEIRAS ELBA 2520 B C LOOKOUT 7024 K N C CABIN CREEK SANDY G A R GRID MAKER S A V ABIGALE 0451 PSF FREEDOM 12S ROSE HILL BLACKBIRD 4N

Here is a bull we feel is exceptional in terms of his overall design. He is big middled, has a ton of muscle mass, is square in his hip structure and is extremely sound and fluent on the move. He is sired by the ever popular "GQ", a bull who's progeny are turning heads and making quite a statement south of the border. The GQ females that we have in production are second to none, beautiful udders, excellent temperament, as well as adding a degree of calving ease. A full sister to Maverick 253F was a sale feature in the 2018 Power and Perfection who sold for \$15,000 to JLH Livestock. Both calves are the result of embryos purchased from Six Mile Angus and we couldn't be more pleased with the outcome of these embryos and look forward to seeing what the future holds for both of them.