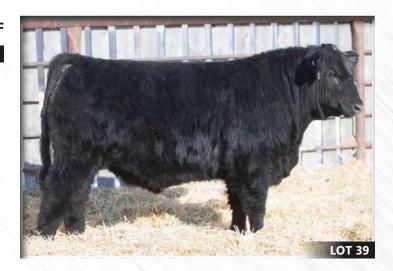

### **Owned with CSI Angus**

Silveiras S SIS GQ 2353 Sire of 253F

Six Mile Blackbird 16X Dam of 253F

HLC Blackbird 249F Full Sister of 253F

**CHD 278F** January 13, 2018

| ı, | BW | ADJ WW | ADJ YW | S | BW  | ww | YW  | Milk | TM |
|----|----|--------|--------|---|-----|----|-----|------|----|
| 뿝  | 80 | 677    | 1311   | 읍 | 3.5 | 56 | 105 | 15   | 43 |

This bull keeps getting better and better as days go by. He's got a look that commands your attention! Huge ribbed, big boned, big footed, sound, hairy and only an 80 lb. BW, making him very user friendly. GQ has been a go to choice to use in our heifer pen. Recommended for heifers.