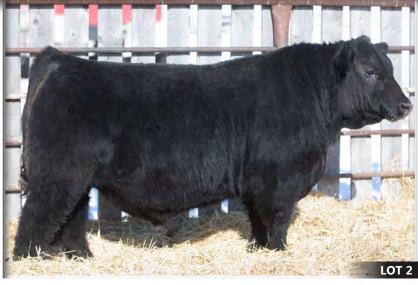

2049316 CHD 253F January 12, 2018

SILVEIRAS STYLE 9303 SILVEIRAS S SIS GQ 2353 K N C CABIN CREEK SANDY 804

S A V BISMARCK 5682 SIX MILE BLACKBIRD 16X SIX MILE BLACKBIRD 864U GAMBLES HOT ROD SILVEIRAS ELBA 2520 B C LOOKOUT 7024 K N C CABIN CREEK SANDY G A R GRID MAKER S A V ABIGALE 0451 PSF FREEDOM 12S ROSE HILL BLACKBIRD 4N

Here is a bull we feel is exceptional in terms of his overall design. He is big middled, has a ton of muscle mass, is square in his hip structure and is extremely sound and fluent on the move. He is sired by the ever popular "GQ", a bull who's progeny are turning heads and making quite a statement south of the border. The GQ females that we have in production are second to none, beautiful udders, excellent temperament, as well as adding a degree of calving ease. A full sister to Maverick 253F was a sale feature in the 2018 Power and Perfection who sold for \$15,000 to JLH Livestock. Both calves are the result of embryos purchased from Six Mile Angus and we couldn't be more pleased with the outcome of these embryos and look forward to seeing what the future holds for both of them.

### **Owned with CSI Angus**

Silveiras S SIS GQ 2353 Sire of 253F

Six Mile Blackbird 16X Dam of 253F

HLC Blackbird 249F Full Sister of 253F

**CHD 278F** January 13, 2018

| ı, | BW | ADJ WW | ADJ YW | S | BW  | ww | YW  | Milk | TM |
|----|----|--------|--------|---|-----|----|-----|------|----|
| 뿝  | 80 | 677    | 1311   | 읍 | 3.5 | 56 | 105 | 15   | 43 |

This bull keeps getting better and better as days go by. He's got a look that commands your attention! Huge ribbed, big boned, big footed, sound, hairy and only an 80 lb. BW, making him very user friendly. GQ has been a go to choice to use in our heifer pen. Recommended for heifers.