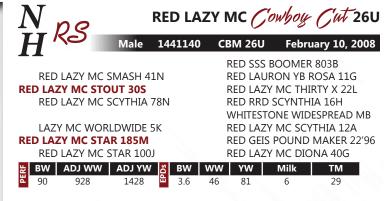

In the future we would like to reserve the right to draw semen for in herd use only at the buyers convenience and breeders expense.

**RED LAZY MC STOUT 30S RED LAZY MC COWBOY CUT 26U** RED LAZY MC STAR 185M

**RED LEACHMAN CHIEFDOM 2X RED BRYLOR LASSIE 8P RED KBJ LASSIE 133X** 

**RED LAZY MC SMASH 41N RED LAZY MC SCYTHIA 78N** LAZY MC WORLDWIDE 5K RED LAZY MC STAR 100J **RED LEACHMAN KINGDOM 8251** LEACHMAN RD REV 5901 TLA NORTHERN SAMURAI **KBJ ROUND LASSIE 18T** 