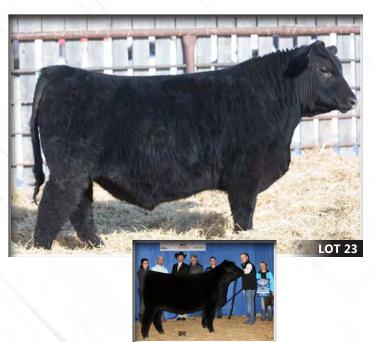

### Agenda

Monday, March 18 - Cattle on display, coffee and refreshements all afternoon

Tuesday, March 19 - Lunch at 11:30 Sale Time: 1:00 PM Coffee and Refreshments all day!

H<sub>1</sub>

HLC Maverick 253F

2049316 CHD 253F January 12, 2018

SILVEIRAS STYLE 9303 SILVEIRAS S SIS GQ 2353 K N C CABIN CREEK SANDY 804

S A V BISMARCK 5682 SIX MILE BLACKBIRD 16X SIX MILE BLACKBIRD 864U GAMBLES HOT ROD SILVEIRAS ELBA 2520 B C LOOKOUT 7024 K N C CABIN CREEK SANDY G A R GRID MAKER S A V ABIGALE 0451 PSF FREEDOM 12S ROSE HILL BLACKBIRD 4N

Here is a bull we feel is exceptional in terms of his overall design. He is big middled, has a ton of muscle mass, is square in his hip structure and is extremely sound and fluent on the move. He is sired by the ever popular "GQ", a bull who's progeny are turning heads and making quite a statement south of the border. The GQ females that we have in production are second to none, beautiful udders, excellent temperament, as well as adding a degree of calving ease. A full sister to Maverick 253F was a sale feature in the 2018 Power and Perfection who sold for \$15,000 to JLH Livestock. Both calves are the result of embryos purchased from Six Mile Angus and we couldn't be more pleased with the outcome of these embryos and look forward to seeing what the future holds for both of them.