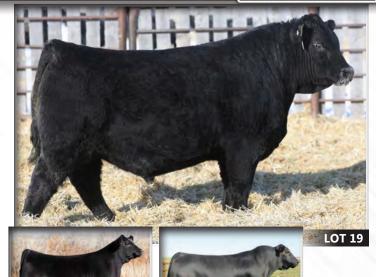

2049316 CHD 253F January 12, 2018

SILVEIRAS STYLE 9303 SILVEIRAS S SIS GQ 2353 K N C CABIN CREEK SANDY 804

S A V BISMARCK 5682 SIX MILE BLACKBIRD 16X SIX MILE BLACKBIRD 864U GAMBLES HOT ROD SILVEIRAS ELBA 2520 B C LOOKOUT 7024 K N C CABIN CREEK SANDY G A R GRID MAKER S A V ABIGALE 0451 PSF FREEDOM 12S ROSE HILL BLACKBIRD 4N

Here is a bull we feel is exceptional in terms of his overall design. He is big middled, has a ton of muscle mass, is square in his hip structure and is extremely sound and fluent on the move. He is sired by the ever popular "GQ", a bull who's progeny are turning heads and making quite a statement south of the border. The GQ females that we have in production are second to none, beautiful udders, excellent temperament, as well as adding a degree of calving ease. A full sister to Maverick 253F was a sale feature in the 2018 Power and Perfection who sold for \$15,000 to JLH Livestock. Both calves are the result of embryos purchased from Six Mile Angus and we couldn't be more pleased with the outcome of these embryos and look forward to seeing what the future holds for both of them.

### **Owned with CSI Angus**

Silveiras S SIS GQ 2353 Sire of 253F

Six Mile Blackbird 16X Dam of 253F

HLC Blackbird 249F Full Sister of 253F

**CHD 278F** January 13, 2018

| ı, | BW | ADJ WW | ADJ YW | S | BW  | ww | YW  | Milk | TM |
|----|----|--------|--------|---|-----|----|-----|------|----|
| 뿝  | 80 | 677    | 1311   | 읍 | 3.5 | 56 | 105 | 15   | 43 |

This bull keeps getting better and better as days go by. He's got a look that commands your attention! Huge ribbed, big boned, big footed, sound, hairy and only an 80 lb. BW, making him very user friendly. GQ has been a go to choice to use in our heifer pen. Recommended for heifers.