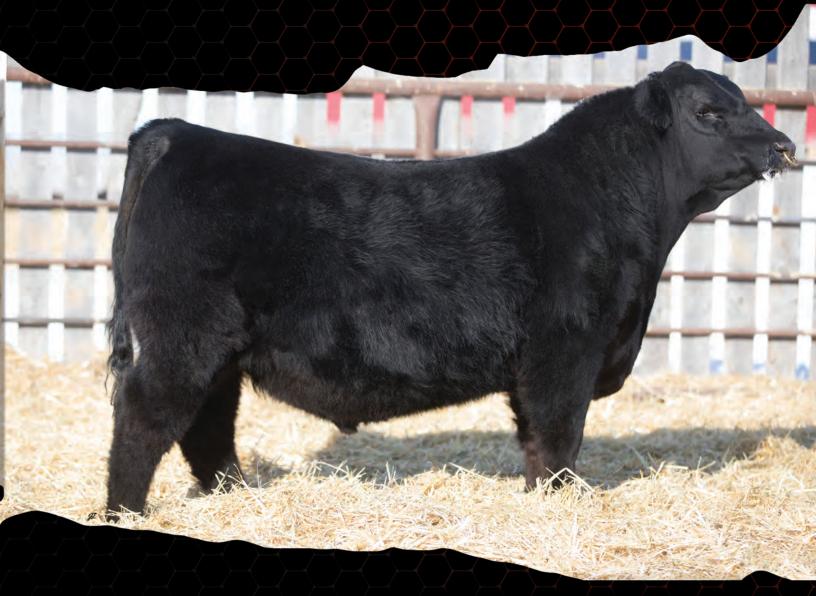

2049316 CHD 253F January 12, 2018

SILVEIRAS STYLE 9303 SILVEIRAS S SIS GQ 2353 K N C CABIN CREEK SANDY 804

S A V BISMARCK 5682 SIX MILE BLACKBIRD 16X SIX MILE BLACKBIRD 864U GAMBLES HOT ROD SILVEIRAS ELBA 2520 B C LOOKOUT 7024 K N C CABIN CREEK SANDY G A R GRID MAKER S A V ABIGALE 0451 PSF FREEDOM 12S ROSE HILL BLACKBIRD 4N

Here is a bull we feel is exceptional in terms of his overall design. He is big middled, has a ton of muscle mass, is square in his hip structure and is extremely sound and fluent on the move. He is sired by the ever popular "GQ", a bull who's progeny are turning heads and making quite a statement south of the border. The GQ females that we have in production are second to none, beautiful udders, excellent temperament, as well as adding a degree of calving ease. A full sister to Maverick 253F was a sale feature in the 2018 Power and Perfection who sold for \$15,000 to JLH Livestock. Both calves are the result of embryos purchased from Six Mile Angus and we couldn't be more pleased with the outcome of these embryos and look forward to seeing what the future holds for both of them.