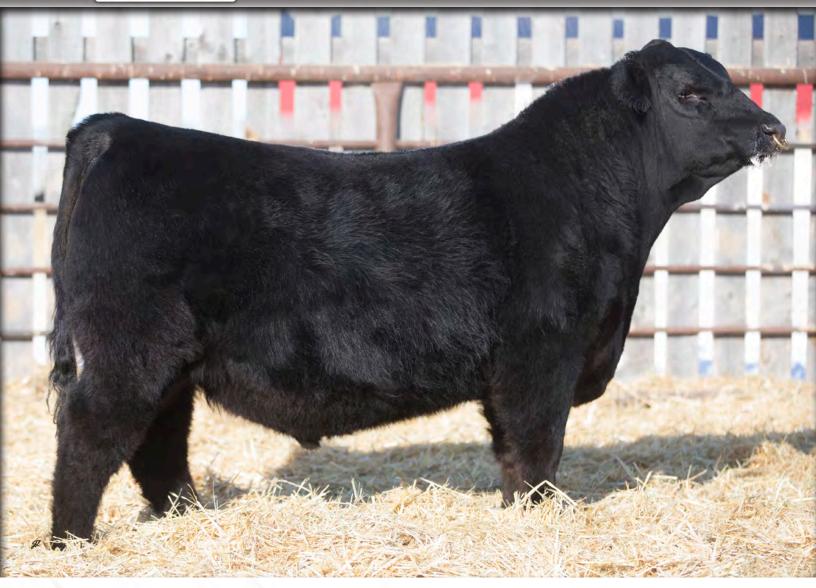

2049316 CHD 253F January 12, 2018

SILVEIRAS STYLE 9303 SILVEIRAS S SIS GQ 2353 K N C CABIN CREEK SANDY 804

S A V BISMARCK 5682 SIX MILE BLACKBIRD 16X SIX MILE BLACKBIRD 864U GAMBLES HOT ROD SILVEIRAS ELBA 2520 B C LOOKOUT 7024 K N C CABIN CREEK SANDY G A R GRID MAKER S A V ABIGALE 0451 PSF FREEDOM 12S ROSE HILL BLACKBIRD 4N

Here is a bull we feel is exceptional in terms of his overall design. He is big middled, has a ton of muscle mass, is square in his hip structure and is extremely sound and fluent on the move. He is sired by the ever popular "GQ", a bull who's progeny are turning heads and making quite a statement south of the border. The GQ females that we have in production are second to none, beautiful udders, excellent temperament, as well as adding a degree of calving ease. A full sister to Maverick 253F was a sale feature in the 2018 Power and Perfection who sold for \$15,000 to JLH Livestock. Both calves are the result of embryos purchased from Six Mile Angus and we couldn't be more pleased with the outcome of these embryos and look forward to seeing what the future holds for both of them.