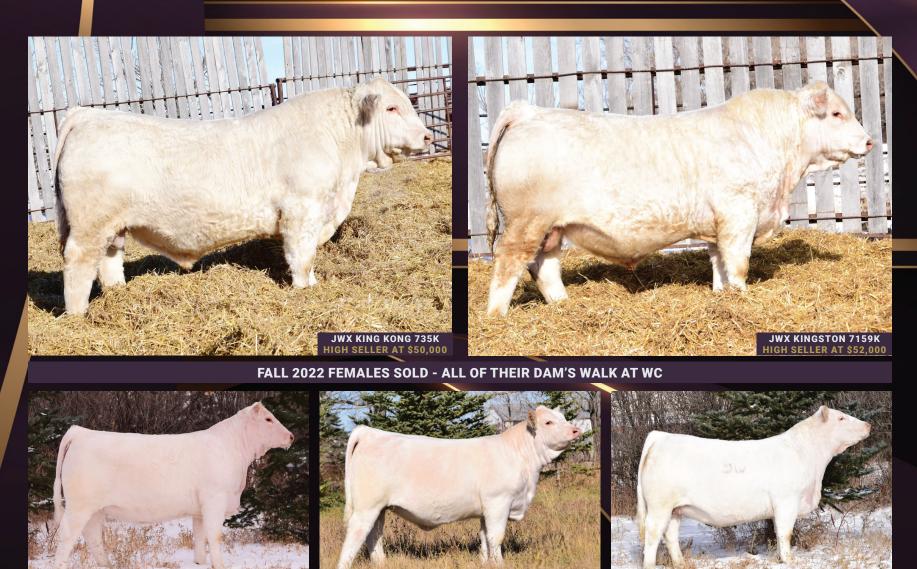

#### JWX KIT KAT 30K

JWX KATIE 394K

**JWX JUNE 8471J** 

We are offering the right to flush any female in the program. Guarantee of 6 eggs with the flush and a maximum of 10 eggs.

The dams of high selling Honky Tonk, Kingston, King Kong, and Kingmaker are all available to be flushed. Come for a tour through the cowherd and build your own cow family. If you are looking to build something of long term value this is a great place to start. Females that raise front end bulls are not easy to come by. An Interesting stat- in the past four years our high selling bull has been an embryo bull or dam was a transplant daughter herself. Might as well make your own Downtown, Downhome, Honky Tonk, or Kingston bull all results of the ET program.

Building legends

CE: 7.1 // BW:0.5 // WW: 46 // YW: 101 // MILK: 19

LT BLUEGRASS 4017 P HTA VEGAS 134Y LT LEDGER 0332 P JSR WESC APHRODITE 51B LT BRENDA 6120 PLD JSR APHRODITE 49X

rd bull, h

Last fall when we came upon Dahlia we thought she could make a significant impact on our herd. Our good friend Glen Mills went out to the sale and I mentioned to him that this is his type of cow, he agreed and so he came in with us and we were fortunate enough to buy her. A powerful cow, massive in every way. Dahlia is deep bodied and stout made yet ties it together in a ferninine package. She steps down on a huge square foot, and puts together an awesome udder with ideal teat size. Dahlia's back to back high selling bull calves are signs of consistency, with herd bulls walking on both sides of the border already and another impressive individual on the ground again this year. We think Dahlia has a big time future in our donor pen and has the ability to work with any bull in the breed. **Guarantee six embryos.** 