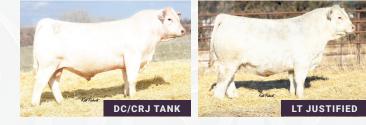

Selection to be made by September 1, 2023. We reserve the right to one flush. Give us a call to discuss potential leasing opportunity. CONSIGNED BY HARCOURT CHAROLAIS

, 2 AUESSIIIG

We are opening the vault! Pick of the entire bred heifer pen. The choice is yours on 49 of what we feel are the most complete, balanced, eye appealing set of breds we have raised to date. Whether your looking for that big performance, bull producing female or that show ring heifer to have a little fun with this fall we feel very strongly about what's out in the pasture. Many of the sires to these females include Elder's Houlio 4H, JWX Honky Tonk 5005H, WCR Commisioner 593P, CML Raindance 906G. All the heifers in the offering have been bred to 2 outstanding breed leading bulls: LT Justified 1528 PLD and DC/CRJ Tank E 108 P. Heifers were Al'D on April 9th and will be ultrasounded. **Elder Charolais will retain a flush in the female that is chosen. Selection to be made by September 30.** 