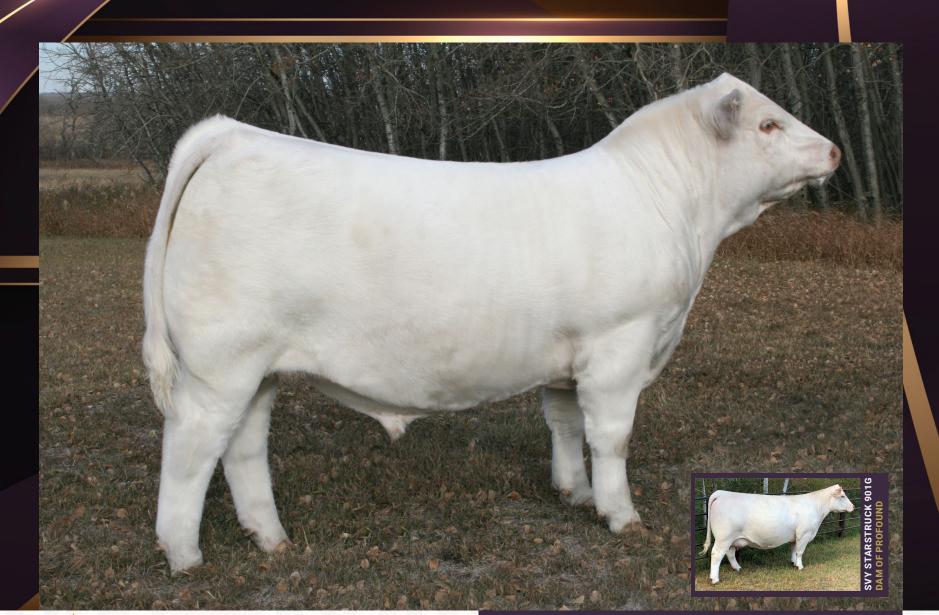

### 24 SVY PROFOUND 145J FOUR PACKAGES OF FIVE PMC816546 FEBRUARY 17 2021 POLLED

CE: 8.0 // BW: -0.5 // WW: 50 // YW: 87 // MILK: 24

CCC WC RESOURCE 417 P M&M OUTSIDER 4003 PLD CCC WC REDEMPTION 7143 PLD ET SVY STARSTRUCK 901G WC ROLLS ROYCE 3177 P ET SVY STARSTRUCK 409B

Al encompassi

Profound continues to live up to his name. This all encompassing, complete individual continues to demonstrate all the makings of having a significant influence, effect, and impact on the Charolais breed. Combining the aspect of surefire calving ease with outstanding performance and superb structure, this bold featured and robust individual has set a new bar. Backed by the highly regarded SVY Starstruck 901G who has breathtaking body build and a flawless udder.