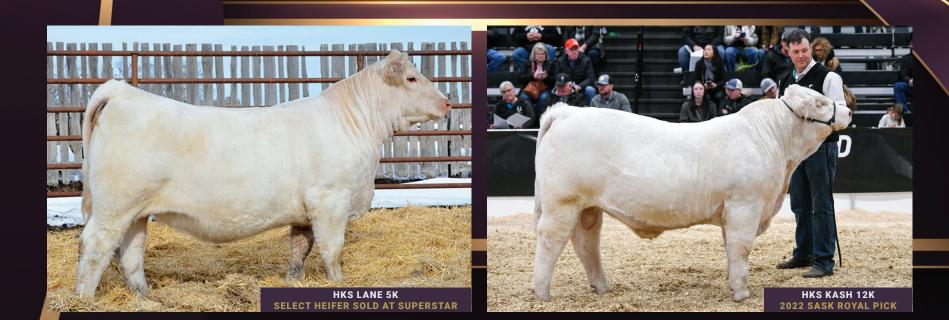

Committed to the indust

After the success of lasts year's event – we wanted to make sure we are part of this elite event again. Never before had we opened up any pick in our herd, but after last years success, we decided to do it just once more. This will be the last pick of the calf crop we offer! You will once again be able to go through the entire 2023 calf crop – as well as the 2022 Fall Calf crop. As well as embryo calves off our HKS Patsy 226A and Merit Lois 8819 are available. Come and select your next herdsire or pick your next foundation female. Sire groups include our proven herdsires Connection and Hendrix – along with our Junior Herdsire HKS Jaegar 18J. As well many exciting Al sires including Carbon Copy, Silverstream Padra and many more.