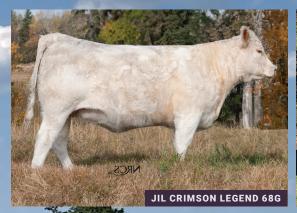

yours on 49 of what we feel are the most complete, balanced, eye appealing set of breds we have raised to date. Whether your looking for that big performance, bull producing female or that show ring heifer to have a little fun with this fall we feel very strongly about what's out in the pasture. Many of the sires to these females include Elder's Houlio 4H, JWX Honky Tonk 5005H, WCR Commisioner 593P, CML Raindance 906G. All the heifers in the offering have been bred to 2 outstanding breed leading bulls: LT Justified 1528 PLD and DC/CRJ Tank E 108 P. Heifers were Al'D on April 9th and will be ultrasounded. **Elder Charolais will retain a flush in the female that is chosen. Selection to be made by September 30.** 



3

ELDER CHAROLAIS BRED HEIFERS



**CONSIGNED BY ELDER CHAROLAIS** 















4



## FUTURE FARMS BRED HEIFERS

Something for everyone

We are very excited to be getting to host a stop on the ACA summer tour this summer and look forward to seeing many of you there for a great day of cattle and fellowship. To follow up the excitement of hosting you all we are thrilled to be asked to consign the pick of our bred heifers in this exciting sale. This year there are 87 top quality heifers that will be available to chose from. There are many exciting sire groups in this set of heifers sired by bulls such as Wrangler Remington 34G, LT Signature 6136, JIL Bankroll 15H and many more. These heifers were Al'd for a cycle to the proven calving ease sire JIL Bankroll 15H as well as our pick of the Eaton Herdsires in 2022, Eatons 10095 before being turned out with him. We