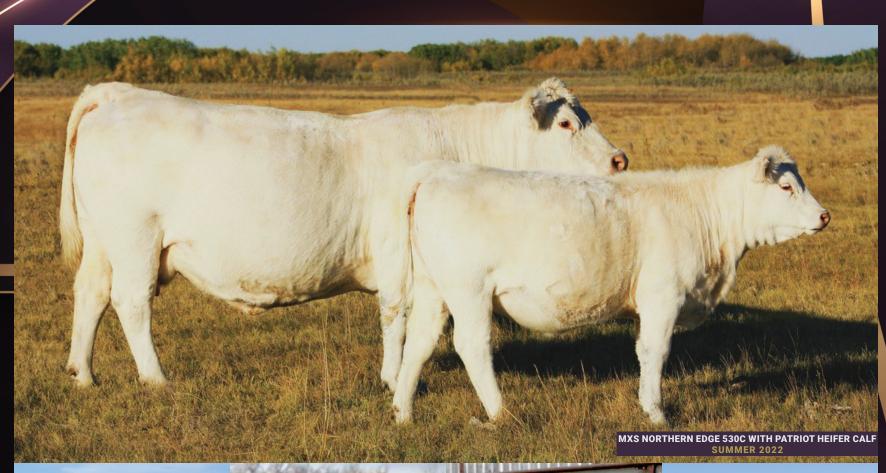

## FUTURE FARMS BRED HEIFERS

Something for everyone

We are very excited to be getting to host a stop on the ACA summer tour this summer and look forward to seeing many of you there for a great day of cattle and fellowship. To follow up the excitement of hosting you all we are thrilled to be asked to consign the pick of our bred heifers in this exciting sale. This year there are 87 top quality heifers that will be available to chose from. There are many exciting sire groups in this set of heifers sired by bulls such as Wrangler Remington 34G, LT Signature 6136, JIL Bankroll 15H and many more. These heifers were Al'd for a cycle to the proven calving ease sire JIL Bankroll 15H as well as our pick of the Eaton Herdsires in 2022, Eatons 10095 before being turned out with him. We hope that you can make it to the tour where you will be able to see a selection of the heifers available, sisters to lots of these heifers, sires of some of these heifers, as well as dams. If you aren't able to make the tour we invite you out to the farm anytime for a tour or give us a call. We're proud of our set of heifers and believe everyone will be able to find one they will want to take home.