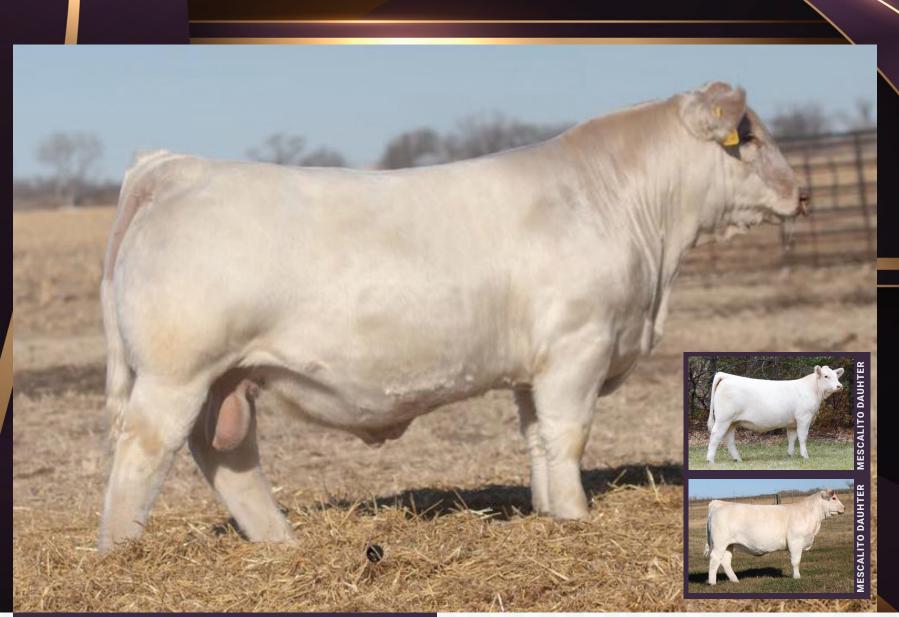

Power and presence

We really admire Mescalito for his power, presence, style and big time volume and hip. He hits 7 out of 8 markers for tenderness, marbling and ribeye. Mescalito adds testicle size and performance to his bull calves along with style, presence, muscle shape and mass. Mescalito daughters have great udders, are super stylish, attractive, feminine and angular with a lot of natural capacity and performance. Mescalito was mothered by one of the top cows at Cody Cattle Co. Homo Polled and PA Free.

#### Semen is at Alta Genetics. On farm only. Non exportable

CONSIGNED BY HIGH BLUFF STOCK FARM, HARVIE RANCHING, KAY-R CHAROLAIS, AND ALTON CENTURY FARMS

CE: -0.3 // BW: 4.5 // WW: 55 // YW: 101 // MILK: 22