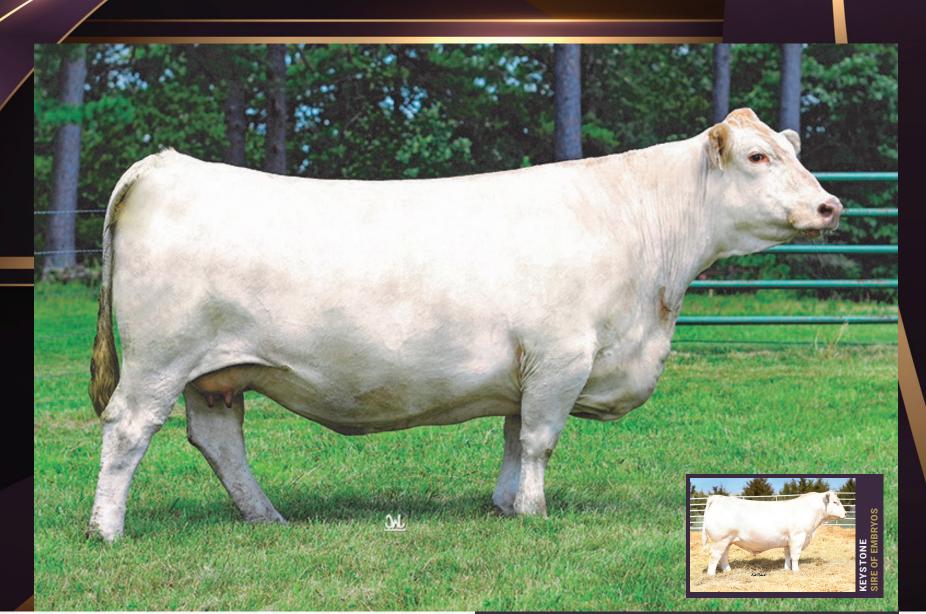

PE CE: 5.7 // BW: -1.0 // WW: 72 // YW: 124 // MILK: 32

LT RUSHMORE 8060 PLD LT BRIDGER 9191 PLD **RBM KEYSTONE H41 LT BRENDA 2184 PLD** M JASMINE F251 LT BRENDA 8034 PLD

LT Brenda 2184 requires little explanation as she is on a fast track to becoming one of the most recognized and highly sought after females in the breed. Her first forray into the spotlight was as the feature lot in the National Sale where 1/2 interest in this great female sold for \$29,000. As time went on, 13 sons have sold at auction where they have averaged over \$13,000. Her mating to the phenotypic and performance perfection bull Keystone will prove to be a mating not to be missed. **Guarantee one pregnancy if implanted by a certified technician. CONSIGNED BY FOOTPRINT FARMS** 