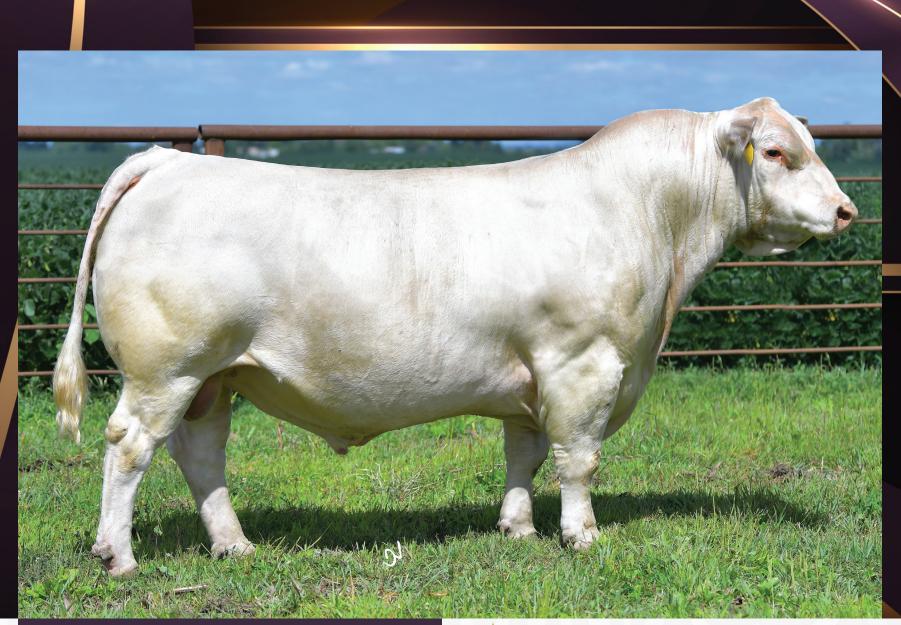

PMC793627 FEBRUARY 27 2018 POLLED

CE: 9.9 // BW: -4.1 // WW: 52 // YW: 102 // MILK: 23

LT QUEST 2203 PLD LT BLUE VALUE 7903 ET LT JOURNEY 5208 PLD LT SHEILA 337 PLD LT MOLLY 3011 PLD LT MISS BREEZY 524 Ransom has been one of the most talked about sires in Canada in the past couple of years. He is consistently siring calves that are deep made with extra dimension and rib shape with impressive hip muscling. His sons have great breed character and have that "herdbull" look that command attention as soon as you walk into any bull pen. Ransom sons have been topping bull sales consistently across the country side including popular bulls such as: \$72,000 WGD Ruger 8J Reserve Agribition Champion 2022, \$28,000 HC Jagermeister 160J, \$31,000 Balamore Justice 126J, \$52,000 JWX Kingston 7159K. The dispositions on the Ransom sired cattle are excellent with them being extremely mellow and easy to work with. He is in the top 4% of the breed for BW, top 20% on his WW + YW and top 35% of the breed for milk. Ransoms dam is a beautifully constructed cow with a gorgeous udder. The daughters that entered into production this year and we are extremely happy with the udder quality and mothering qualities they possess.