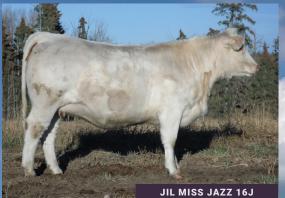

s yours on 49 of what we feel are the most complete, balanced, eye appealing set of breds we have raised to date. Whether your looking for that big performance, bull producing female or that show ring heifer to have a little fun with this fall we feel very strongly about what's out in the pasture. Many of the sires to these females include Elder's Houlio 4H, JWX Honky Tonk 5005H, WCR Commisioner 593P, CML Raindance 906G. All the heifers in the offering have been bred to 2 outstanding breed leading bulls: LT Justified 1528 PLD and DC/CRJ Tank E 108 P. Heifers were Al'D on April 9th and will be ultrasounded. **Elder Charolais will retain a flush in the female that is chosen. Selection to be made by September 30.** 



3

ELDER CHAROLAIS BRED HEIFERS



**CONSIGNED BY ELDER CHAROLAIS** 















4



## FUTURE FARMS BRED HEIFERS

Something for everyone

We are very excited to be getting to host a stop on the ACA summer tour this summer and look forward to seeing many of you there for a great day of cattle and fellowship. To follow up the excitement of hosting you all we are thrilled to be asked to consign the pick of our bred heifers in this exciting sale. This year there are 87 top quality heifers that will be available to chose from. There are many exciting sire groups in this set of heifers sired by bulls such as Wrangler Remington 34G, LT Signature 6136, JIL Bankroll 15H and many more. These heifers were Al'd for a cycle to the proven calving ease sire JIL Bankroll 15H as well as our pick of the Eaton Herdsires in 2022, Eatons 10095 before being turned out with him.