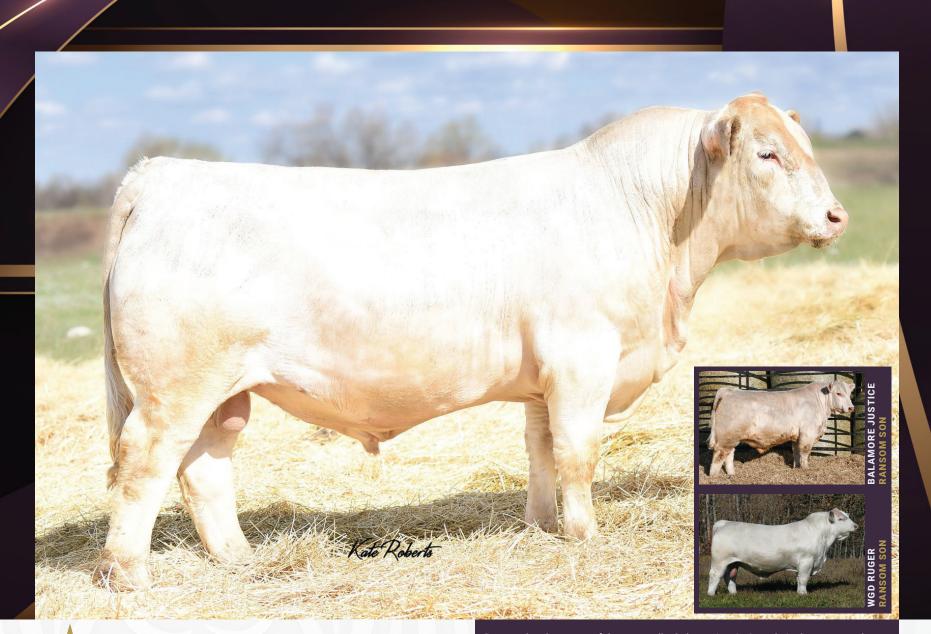

PMC793627 FEBRUARY 27 2018 POLLED

CE: 9.9 // BW: -4.1 // WW: 52 // YW: 102 // MILK: 23

LT QUEST 2203 PLD LT BLUE VALUE 7903 ET LT JOURNEY 5208 PLD LT SHEILA 337 PLD LT MOLLY 3011 PLD LT MISS BREEZY 524 Ransom has been one of the most talked about sires in Canada in the past couple of years. He is consistently siring calves that are deep made with extra dimension and rib shape with impressive hip muscling. His sons have great breed character and have that "herdbull" look that command attention as soon as you walk into any bull pen. Ransom sons have been topping bull sales consistently across the country side including popular bulls such as: \$72,000 WGD Ruger 8J Reserve Agribition Champion 2022, \$28,000 HC Jagermeister 160J, \$31,000 Balamore Justice 126J, \$52,000 JWX Kingston 7159K. The dispositions on the Ransom sired cattle are excellent with them being extremely mellow and easy to work with. He is in the top 4% of the breed for BW, top 20% on his WW + YW and top 35% of the breed for milk. Ransoms dam is a beautifully constructed cow with a gorgeous udder. The daughters that entered into production this year and we are extremely happy with the udder quality and mothering qualities they possess.