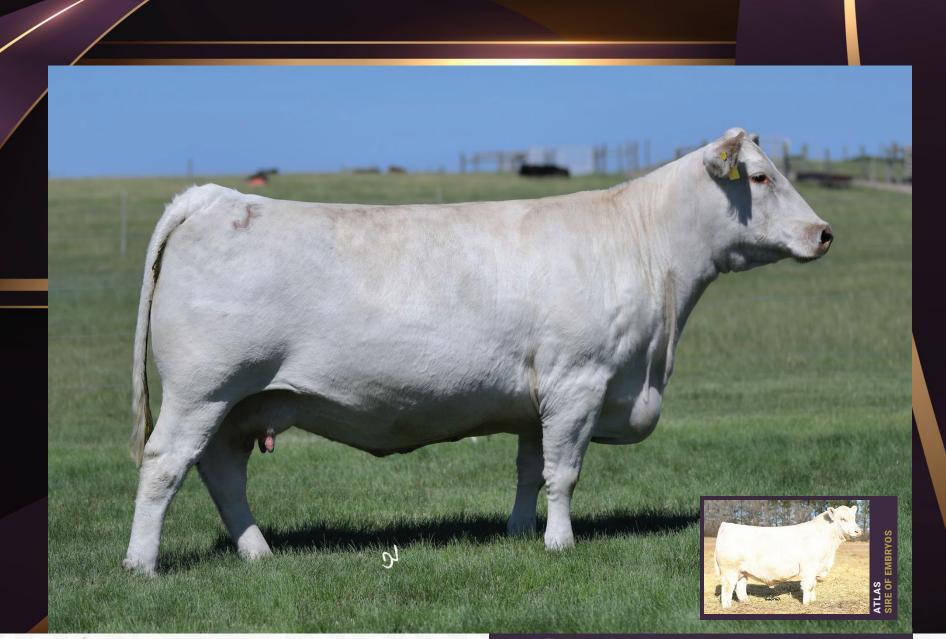

tinh.

Germaine has proven herself to be a very reliable Donor female that combines great phenotype with a sensational EPD profile and a proven track record of producing very marketable offspring that have a great look to them. This mating with the Ultra Popular PCC Force of Nature are sure to be high end females combining the Berklys and Germaine cow families.

Gaurantee one 90 day pregnancy if implanted by a certified technician. CONSIGNED BY PRAIRIE COVE CHAROLAIS

CCC WC REDEMPTION 7143 PLD ET M6 NEW STANDARD 842 P ET PCC FORCE OF NATURE 122J ET M6 MS NEW GERMAINE 484 P BRCHE BERKLY ANN 8507 PLD ET M6 COOL GERMAINE 1145 P ET