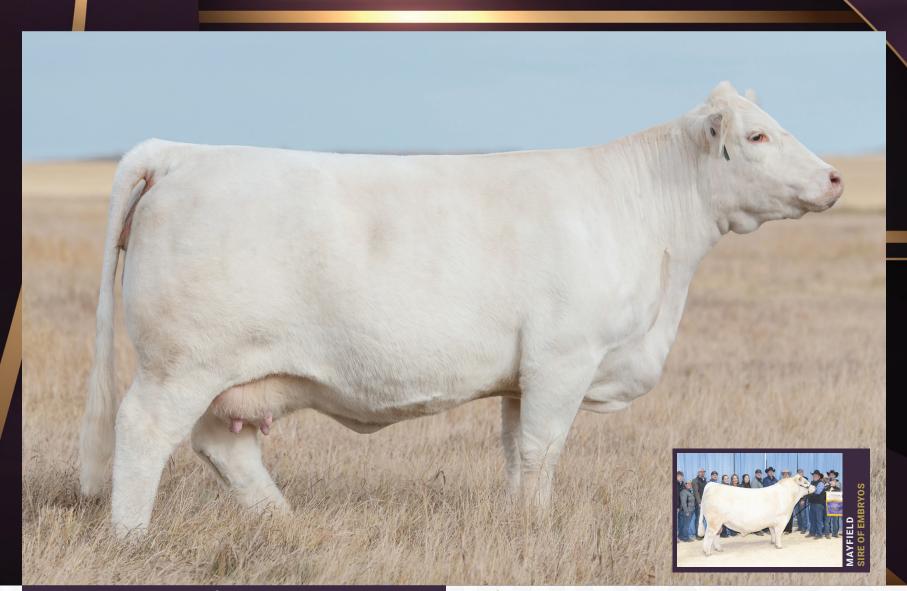

CONSIGNED BY CAYS CATTLE AND GLEN AND SUE MILLS

Sest in the game

Now this is a mating that will bring the Midas touch. Desirae is one of the great females in the Charolais breed, fetching a \$55,000 appraisal in the Springside Farms Season Finale, making her the highest selling bred female in Canada for that year. That same day, her heifer calf brought \$35,000, proving the quality of the factory. And what more needs to be said about Mayfield? The CWA Supreme and US National Champion has caused a firestorm North and South of the border with highly exclusive semen opportunities only increasing in value. This is the mating with a 'slingshot engaged' approach to propel forward.

Guarantee one pregnancy if implanted by a certified technician. CONSIGNED BY ALTON CENTURY FARMS LTD.

CCC WC RESOURCE 417 P WINN MANS CHAVEZ 826Y SVY MAYFIELD 30H SOS DESIRAE PLD 7F SVY MIA 424B PZC TR DESIRAE 012