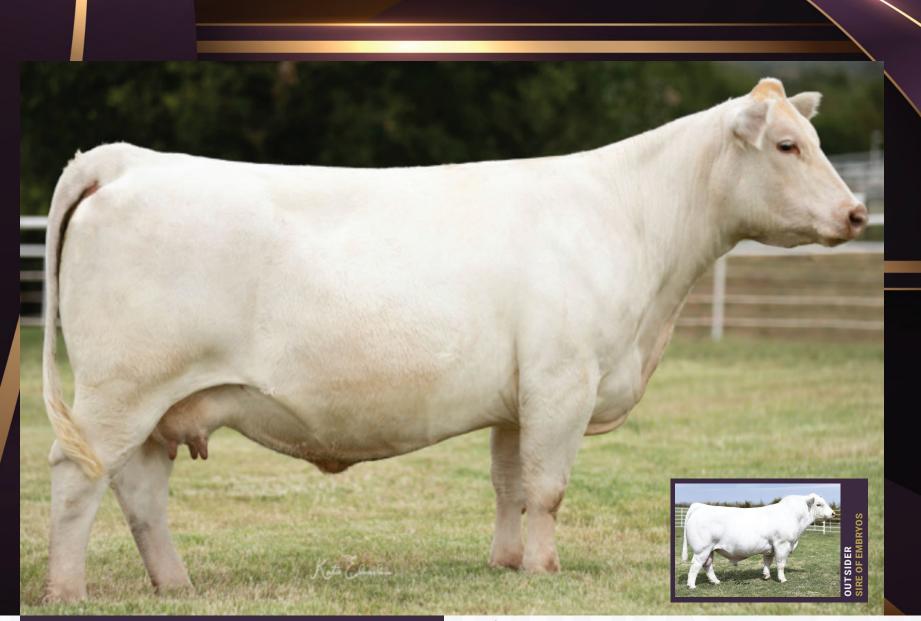

tacked.

If you're looking to raise some show heifers or raise some cows with a stacked up pedigree here is an opportunity for you. Half interest in the Watt cow brought \$52 500 back in 2020. The Watt progeny we have and have seen on our tours are deep ribbed, sound and got that extra shot of look to them.

Guarantee one pregnancy if implanted by a certified technician. CONSIGNED BY CAYS CATTLE 

 OUTSIDER X WATT

 13

 0 NE PACKAGE OF THREE EMBRYOS

 PE CE: 10.4 // BW: -2.7 // WW: 41 // YW: 73 // MILK: 23

LT LONG DISTANCE 9001 PLD BJCF WATT Z36 M&M OUTSIDER 4003 PLD M&M MS WATT 5054 PLD ET M&M MS CARBINE 1567 PLD M&M MS 8122 0011 PLD