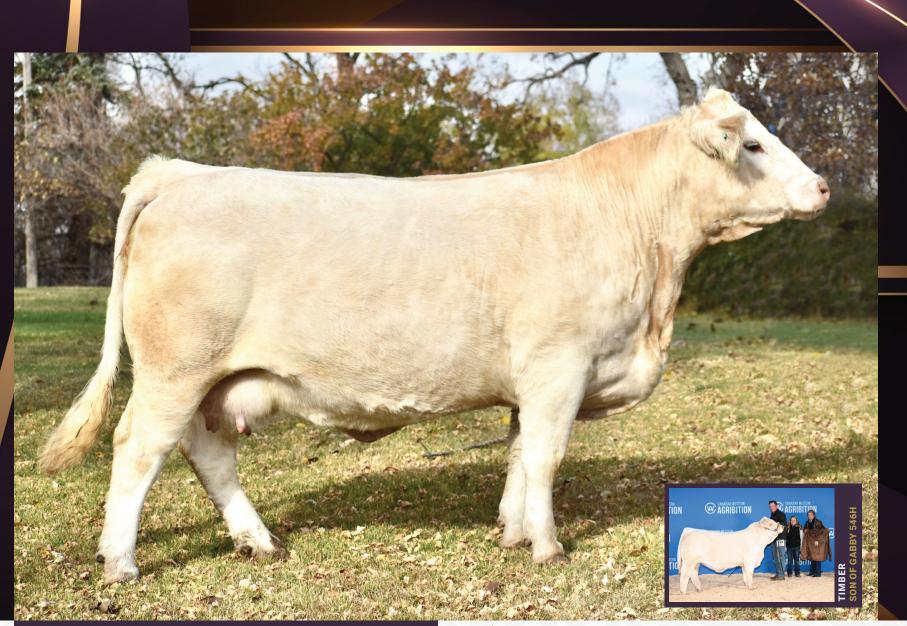

### KEYSTONE X PRAIRIE COVE

ONE PACKAGE OF THREE EMBRYOS PE CE: 3.7 // BW: 1.5 // WW: 58 // YW: 105 // MILK: 28

LT RUSHMORE 8060 PLD PCC BREWITT 929G **RBM KEYSTONE H41 MISS PRAIRIE COVE CAYS 159J** RBM JASMINE F251 BRCHE BERKLY ANN 8507 PLD ET

Sring on the Be

Miss Prairie Cove Cays 159J first made waves as she was slapped both Farm Fair and Agribition Supreme Champion alongside her mother, the infamous BRCHE Berkly Ann 8507 PLD ET. A perfect harmony of Berkly and Brewitt, 159J has tremendous body shape, soft haired, and a productive look. Her mating to Keystone only enhances the real world performance and excellent phenotype in progeny. Grab your chance to snag a Berkly!!!

Guarantee one pregnancy if implanted by a certified technician. CAN, USA and AUS qualified.

CONSIGNED BY LONGVIEW CATTLE CO.

**Laive**rsally add

Homo Polled with an 83 pound birth weight. A rare opportunity to get in on one of the coolest, soundest LT Badge sons to date. LT Justified 1528 PLD was our pick of the LT bulls in 2022 who commanded \$130,000 US. We were fortunate to purchase the Canadian semen rights from our good friend Taylor Stabel at Full Circle Cattle Co. In Lakin, Kansas. Admired by cattleman across North America for his phenomenal structure, quality and presence. Justified's dam is a tremendous, beautiful uddered LT Ledger daughter that is making her way to the top of the LT herd. **CONSIGNED BY ELDER'S CHAROLAIS** 