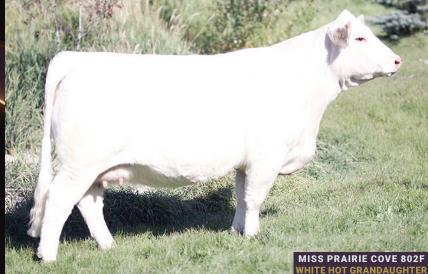

tinh.

Germaine has proven herself to be a very reliable Donor female that combines great phenotype with a sensational EPD profile and a proven track record of producing very marketable offspring that have a great look to them. This mating with the Ultra Popular PCC Force of Nature are sure to be high end females combining the Berklys and Germaine cow families.

Gaurantee one 90 day pregnancy if implanted by a certified technician. CONSIGNED BY PRAIRIE COVE CHAROLAIS

CCC WC REDEMPTION 7143 PLD ET M6 NEW STANDARD 842 P ET PCC FORCE OF NATURE 122J ET M6 MS NEW GERMAINE 484 P BRCHE BERKLY ANN 8507 PLD ET M6 COOL GERMAINE 1145 P ET