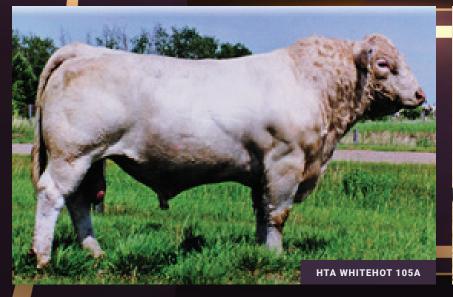

Semen is exportable. CONSIGNED BY FLAT VALLEY CATTLE CO. LTD.

WHITE HOT SON

ccya donation lot

Perhaps one of the most influential Charolais bulls of his time, with White Hot progeny still being highly demanded by both purebred and commercial cattlemen for their consistent quality. White Hot sons exhibit excellent performance qualities strong hair coats, and tremendous testicular development. His daughters have flawless udders, strong maternal traits, and extremely sound and functional even by the modern standard of today. All proceeds from this lot will be donated to the Canadian Charolais Youth Association. This is likely the last 18 straws of White Hot semen in existence. CONSIGNED BY NORHEIM RANCHING

30

HTA WHITEHOT 105A EIGHTEEN UNITS OF SEMEN

PMC130030 JANUARY 19 1991 POLLED

CE: 4.7 // BW: 1.5 // WW: 39 // YW: 86 // MILK: 18

TOWERVIEW EXCEL 3P ROXY'S JACK DEMPSEY 63R **KJP SKY FIRE 51T SPARROWS PRISCILLA 8735W** JOHNSON'S MISS 1M MISS WBS SPARJAG 35K