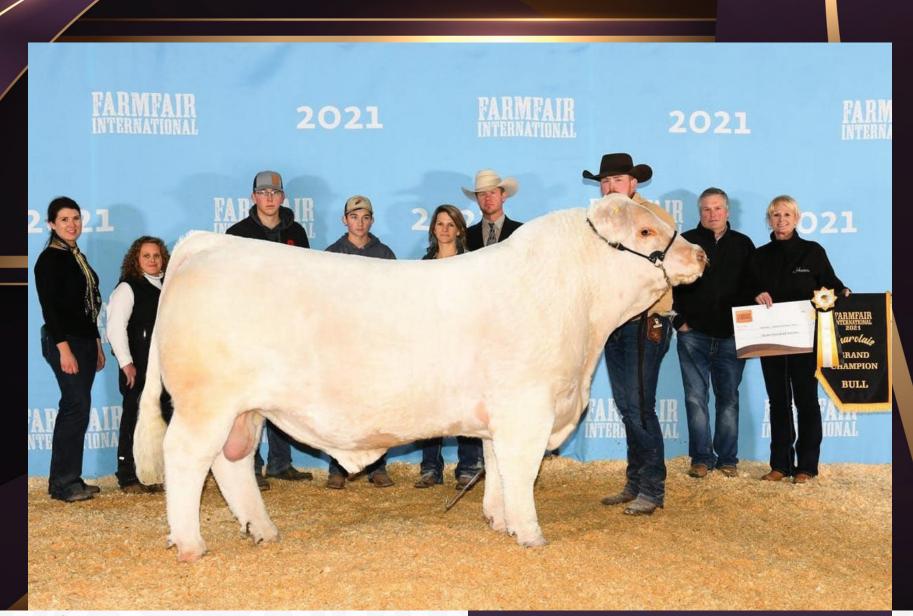

nd daughters are the base of our cow herd and were highly popular at the "Changing of the Guard" female sale. These genetics work! Come see his 16-year-old dam this summer that still has perfect feet and udder.

Semen Stored on farm/Alta Genetics. Canada/USA Qualified. CONSIGNED BY TRI-N CHAROLAIS LTD. AND DOLL CHAROLAIS



Our \$45,000 high selling bull in our 2020 bull sale. The first time we have offered semen by public auction! Outcross to many red factor pedigrees today. Great cross on the Captain Morgan influence influence. His sire (Einstein) has left his mark here throwing many high selling bulls and top females in our herd. Perfect feet, long and smooth and lots of body. Off a great cow family. **Stored at Alta Genetics. Canada/USA Qualified** 

CONSIGNED BY TRI-N CHAROLAIS LTD.



30



PMC802027 JANUARY 27 2020 POLLED

CE: 9.9 // BW: -4.1 // WW: 52 // YW: 102 // MILK: 23

T LEDGER 0332 P MERIT ROUNDUP 9508W HRJ DIRTY HARRY 603D JWX DANDY 70D HRJ MISS BREEZE 421B RAMM BLONDIE 70B

Excitina indu

Walking behind HRJ Holy Water 55H back and forth to tie outs at Farm Fair International led us to purchase this incredible bull out of the stall at Agribition 2021 from Johnson Charolais. You have to admire the way he moves while maintaining such capacity. He is very fluid and soft in is movements, paired with phenomenal foot structure and conformation. His calves are born easy with lots of vigour and plenty of hair. It is still an agreement here to Flat Valley Cattle Co if the bull calves, or the heifer calves are better. He was named 2021 BOSS show bull of the year, 2021