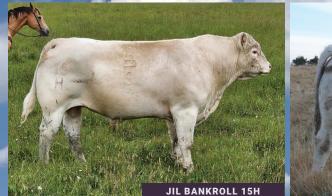

## FUTURE FARMS BRED HEIFERS

Something for everyone

We are very excited to be getting to host a stop on the ACA summer tour this summer and look forward to seeing many of you there for a great day of cattle and fellowship. To follow up the excitement of hosting you all we are thrilled to be asked to consign the pick of our bred heifers in this exciting sale. This year there are 87 top quality heifers that will be available to chose from. There are many exciting sire groups in this set of heifers sired by bulls such as Wrangler Remington 34G, LT Signature 6136, JIL Bankroll 15H and many more. These heifers were Al'd for a cycle to the proven calving ease sire JIL Bankroll 15H as well as our pick of the Eaton Herdsires in 2022, Eatons 10095 before being turned out with him. We hope that you can make it to the tour where you will be able to see a selection of the heifers available, sisters to lots of these heifers, sires of some of these heifers, as well as dams. If you aren't able to make the tour we invite you out to the farm anytime for a tour or give us a call. We're proud of our set of heifers and believe everyone will be able to find one they will want to take home.