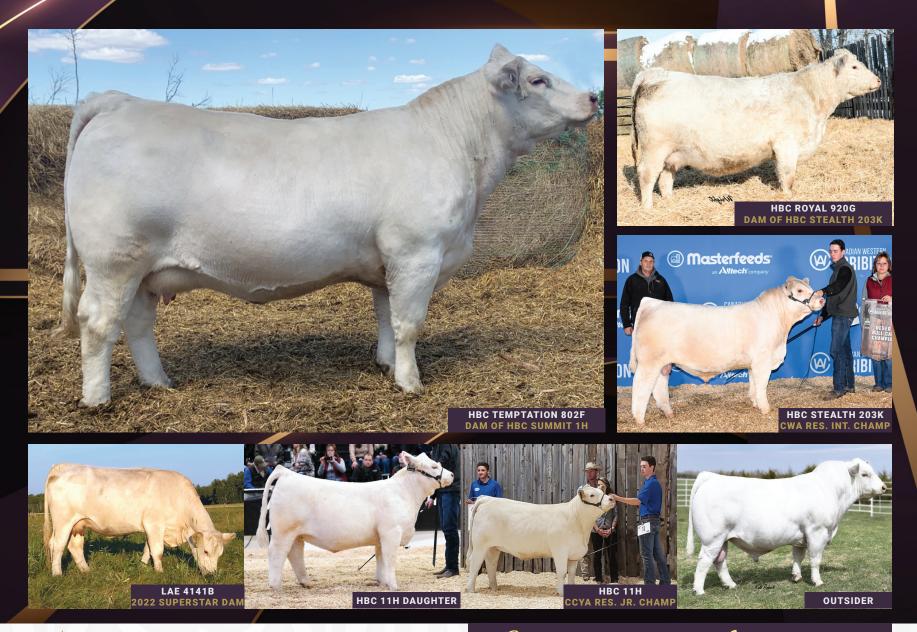

One time onl

Rare opportunity here! Never before have we offered such a select one-time only consignment. We thought it should be at a high profile event, and the Sask Royal fits the bill perfectly. The mothers of high selling bulls such as HBC Summit 1H, 2022 CWA Reserve Intermediate Bull Calf Champion HBC Stealth 203K, as well as dams of our high selling females sold at the Superstar and Sterling sales are available for your selection. Choose from females bred to exciting AI sires such as RBM Keystone, M&M Outsider, LT Governor, and LT Badge. This is as incredble opportunity to add a donor quality female that is proven to take a program to the next level. Offering pick of all bred cows excluding DSY 252H (Justin's) and DSY 331E (lease cow). Bred heifers not included.

Selection to be made by September 1, 2023. We reserve the right to one flush. Give us a call to discuss potential leasing opportunity. CONSIGNED BY HARCOURT CHAROLAIS

, 2 AUESSIIIG

We are opening the vault! Pick of the entire bred heifer pen. The choice is yours on 49 of what we feel are the most complete, balanced, eye appealing set of breds we have raised to date. Whether your looking for that big performance, bull producing female or that show ring heifer to have a little fun with this fall we feel very strongly about what's out in the pasture. Many of the sires to these females include Elder's Houlio 4H, JWX Honky Tonk 5005H, WCR Commisioner 593P, CML Raindance 906G. All the heifers in the offering have been bred to 2 outstanding breed leading bulls: LT Justified 1528 PLD and DC/CRJ Tank E 108 P. Heifers were Al'D on April 9th and will be ultrasounded. **Elder Charolais will retain a flush in the female that is chosen. Selection to be made by September 30.** 