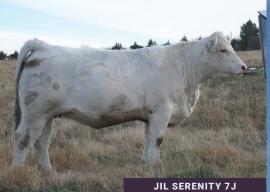

is yours on 49 of what we feel are the most complete, balanced, eye appealing set of breds we have raised to date. Whether your looking for that big performance, bull producing female or that show ring heifer to have a little fun with this fall we feel very strongly about what's out in the pasture. Many of the sires to these females include Elder's Houlio 4H, JWX Honky Tonk 5005H, WCR Commisioner 593P, CML Raindance 906G. All the heifers in the offering have been bred to 2 outstanding breed leading bulls: LT Justified 1528 PLD and DC/CRJ Tank E 108 P. Heifers were Al'D on April 9th and will be ultrasounded. **Elder Charolais will retain a flush in the female that is chosen. Selection to be made by September 30.** 



3

ELDER CHAROLAIS BRED HEIFERS



**CONSIGNED BY ELDER CHAROLAIS** 















4



## FUTURE FARMS BRED HEIFERS

Something for everyone

We are very excited to be getting to host a stop on the ACA summer tour this summer and look forward to seeing many of you there for a great day of cattle and fellowship. To follow up the excitement of hosting you all we are thrilled to be asked to consign the pick of our bred heifers in this exciting sale. This year there are 87 top quality heifers that will be available to chose from. There are many exciting sire groups in this set of heifers sired by bulls such as Wrangler Remington 34G, LT Signature 6136, JIL Bankroll 15H and many more. These heifers were Al'd for a cycle to the proven calving ease sire JIL Bankroll 15H as well as our pick of the Eaton Herdsires in 2022, Eatons 10095 before being turned out with him