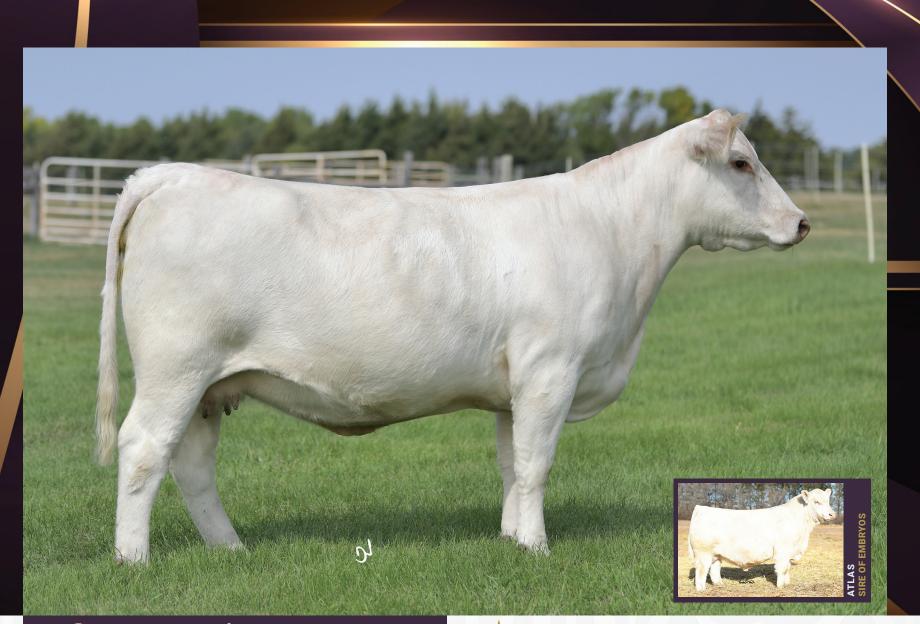

ATLAS X SHANDY ONE PACKAGE OF THREE EMBRYOS PE CE: 9.7 // BW: -2.3 // WW: 69 // YW: 130 // MILK: 34.5

LT PATRIOT 4004 PLD LT BLUE VALUE 7903 ET LT ATLAS 0251 PLD FTJ LTRB905 LTBV SHANDY1527 LT MOLLY 7031 PLD FTJ RIO BRAVO SHANDY 4042-905

These embryos combine the best of the 2020 Lindskov LT Ranch lead-off bull LT Atlas 0251 in which a 2/3rds interest sold at \$42,000 to Wild Indian Acres and Greer Charolais. This LT Patriot 4004 son is out of a LT Rushmore 8060 daughter and the famous Molly cow family at LT. The dam of these embryos is the dam of the breed exciting FTJ Monticello 1806 who is captivating the industry with his EPD profile. She recently sold in the 2023 National Charolais Sale in Denver for \$36,000. **Guarantee one pregnancy if implanted by a certified technician. CONSIGNED BY WILD INDIAN ACRES** 