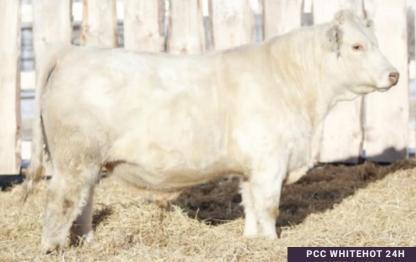

Semen is exportable. CONSIGNED BY FLAT VALLEY CATTLE CO. LTD.

WHITE HOT SON

ccya donation lot

Perhaps one of the most influential Charolais bulls of his time, with White Hot progeny still being highly demanded by both purebred and commercial cattlemen for their consistent quality. White Hot sons exhibit excellent performance qualities strong hair coats, and tremendous testicular development. His daughters have flawless udders, strong maternal traits, and extremely sound and functional even by the modern standard of today. All proceeds from this lot will be donated to the Canadian Charolais Youth Association. This is likely the last 18 straws of White Hot semen in existence. CONSIGNED BY NORHEIM RANCHING

30

HTA WHITEHOT 105A EIGHTEEN UNITS OF SEMEN

PMC130030 JANUARY 19 1991 POLLED

CE: 4.7 // BW: 1.5 // WW: 39 // YW: 86 // MILK: 18

TOWERVIEW EXCEL 3P ROXY'S JACK DEMPSEY 63R **KJP SKY FIRE 51T SPARROWS PRISCILLA 8735W** JOHNSON'S MISS 1M MISS WBS SPARJAG 35K