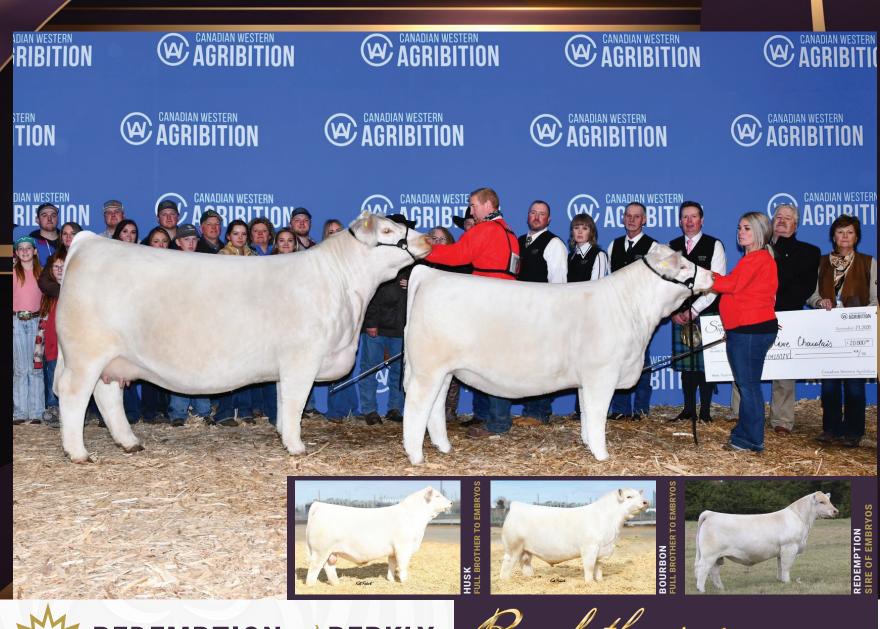

JUNE 15, 2023 | DAKOTA DUNES GOLF LINKS, SASKATOON, SK GOLF AT 10 AM | SALE AT 7 PM

This is your welcome and special invitation to join us at the Sask Royal Charolais Sale on June 15th, 2023, at the beautiful Dakota Dunes just minutes south of Saskatoon on Hwy 219. As in 2022, this event is a day of activities, starting with golf (plan to hit from the whites), the SCA annual General Meeting at 4:00 P.M. followed by cocktails, fellowship, dinner and the 7:00 o'clock main event.

The Sask Royal is not just another sale, it is a Charolais celebration and a gathering of elite genetics that will move this great breed forward in the coming years. As most of you know, the exciting spring bull sale season set individual records for many leading established breeding operations. The expanded demand for Charolais bulls throughout farms and ranches on the North American Continent points to increased strength as we look ahead... simply lower risk with higher return.

As I write this welcome, it's "Mother's Day" weekend, and I think about all the great Charolais donors responsible for this lineup of outstanding breed opportunities, many of these mothers have proven to be competitive and highly fertile. Whether you are looking at a flush, frozen embryos or semen, you are investing in your future. The "picks" are a "no-brainer" as you are selecting from large breeding operations who have successfully supplied the industry with high quality sires, both breeders and ranchers annually. The "picks" offer unlimited windows of opportunity and a high return on your investment.

Be with us to celebrate an outstanding spring season and the success of the breed. We are excited about this powerful offering, the cutting-edge genetics, and the opportunities they will create in their new homes.