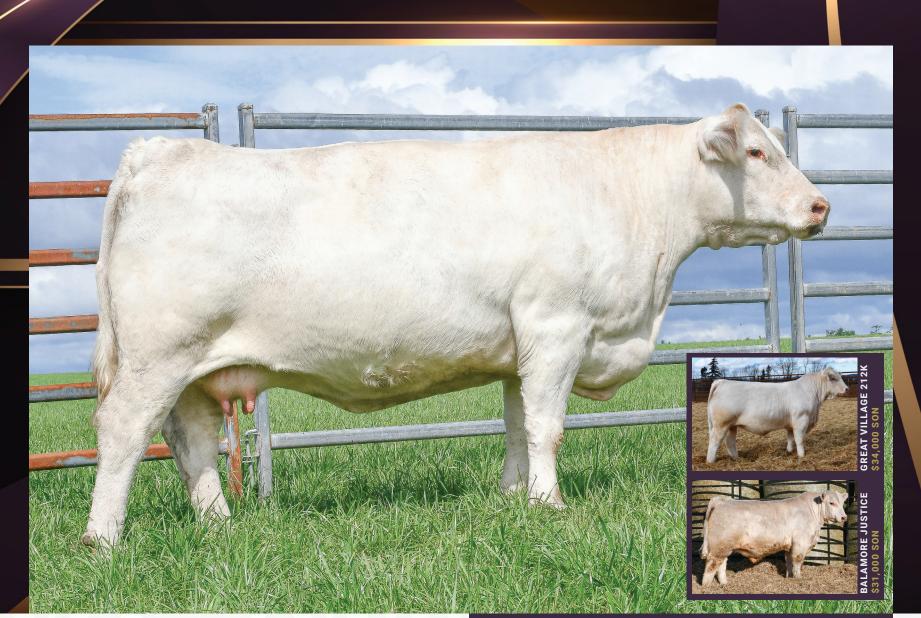

Building legends

CE: 7.1 // BW:0.5 // WW: 46 // YW: 101 // MILK: 19

LT BLUEGRASS 4017 P HTA VEGAS 134Y LT LEDGER 0332 P JSR WESC APHRODITE 51B LT BRENDA 6120 PLD JSR APHRODITE 49X

rd bull, h

Last fall when we came upon Dahlia we thought she could make a significant impact on our herd. Our good friend Glen Mills went out to the sale and I mentioned to him that this is his type of cow, he agreed and so he came in with us and we were fortunate enough to buy her. A powerful cow, massive in every way. Dahlia is deep bodied and stout made yet ties it together in a ferninine package. She steps down on a huge square foot, and puts together an awesome udder with ideal teat size. Dahlia's back to back high selling bull calves are signs of consistency, with herd bulls walking on both sides of the border already and another impressive individual on the ground again this year. We think Dahlia has a big time future in our donor pen and has the ability to work with any bull in the breed. **Guarantee six embryos.** 

CONSIGNED BY CAYS CATTLE AND GLEN AND SUE MILLS

Sest in the game

Now this is a mating that will bring the Midas touch. Desirae is one of the great females in the Charolais breed, fetching a \$55,000 appraisal in the Springside Farms Season Finale, making her the highest selling bred female in Canada for that year. That same day, her heifer calf brought \$35,000, proving the quality of the factory. And what more needs to be said about Mayfield? The CWA Supreme and US National Champion has caused a firestorm North and South of the border with highly exclusive semen opportunities only increasing in value. This is the mating with a 'slingshot engaged' approach to propel forward.