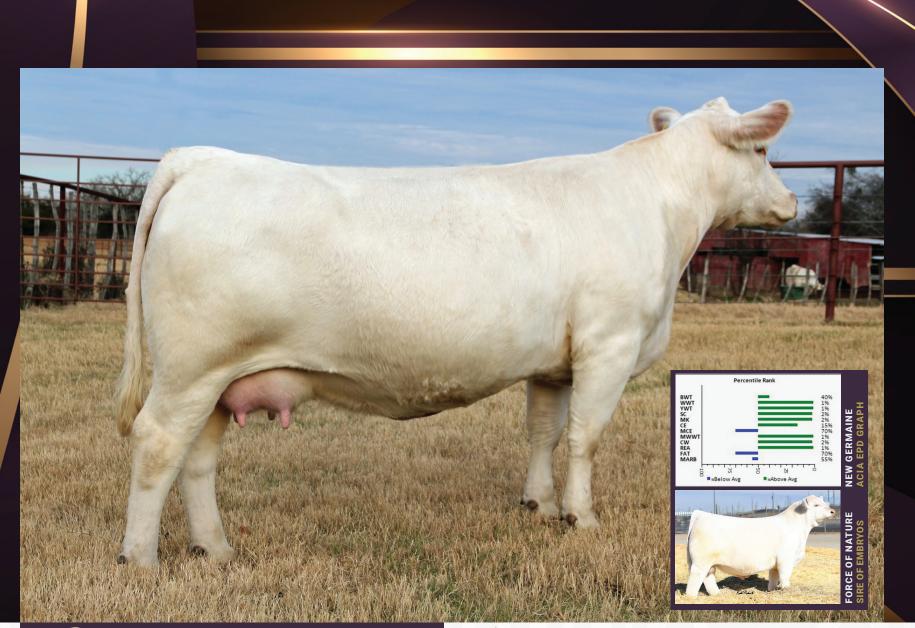

tinh.

Germaine has proven herself to be a very reliable Donor female that combines great phenotype with a sensational EPD profile and a proven track record of producing very marketable offspring that have a great look to them. This mating with the Ultra Popular PCC Force of Nature are sure to be high end females combining the Berklys and Germaine cow families.

Gaurantee one 90 day pregnancy if implanted by a certified technician. CONSIGNED BY PRAIRIE COVE CHAROLAIS

CCC WC REDEMPTION 7143 PLD ET M6 NEW STANDARD 842 P ET PCC FORCE OF NATURE 122J ET M6 MS NEW GERMAINE 484 P BRCHE BERKLY ANN 8507 PLD ET M6 COOL GERMAINE 1145 P ET