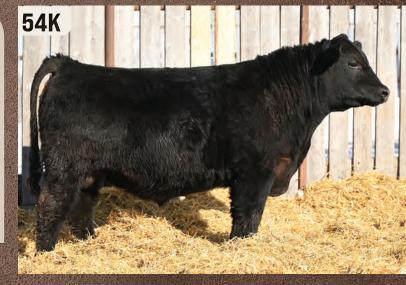

HBH MICH 54K

**HBH 54K** 

JAN. 12, 2022

**S&R ROUNDTABLE 1328 MICH WHEATLAND 8103F EXAR HIGHROSE 84026** 

REMITALL F RAGE 9A **HBH MAXIE 23C** 

**BROOKMORE MAXIE 166Y** 

BW WW YW Milk

PLAINVIEW LUTTON E102 **PVF PROVEN QUEEN 786 EXAR PIT BOSS 409 CURTIS HIGHROSE 807** S A V 707 RITO 9969 **REMITALL F KARMA 102W** SITZ UPWARD 307R **BROOKMORE MAXIE 219S** 

2297248

ACT. BW ACT. WW ACT. YW

- Well made and stout with great growth
- Top 10% in WW
- Top 20% in YW
- Dam is a very solid broody cow that is impressive to look at