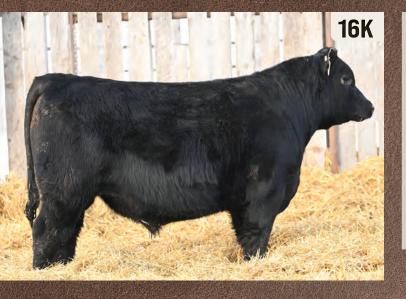

#### HBH WITLOCK 16K

S CHISUM 6175 S WHITLOCK 179

S PRIDE ANNA 709

TJF 20X AMBUSH 14Z **HBH ELINE 178C** 

HBH ELINE 64U CE BW WW

55 100 1.5 2.1

S ALLIANCE 3313 AMF S GLORIA 464 **R&S EXPEDITION 1404** S PRIDE ANNA 567

2299005

TJF AMBUSH 20X TJF MS FREEDOM 35U MVF NEW DESIGN 315P KEMBAR ELINE 78N

ACT. BW | ACT. WW | ACT. YW

JAN. 4, 2022

- An impressive Whitlock son that is deep and nicely made
- Adds great milk numbers that will pass on to offspring

SIRE S WHITLOCK 179