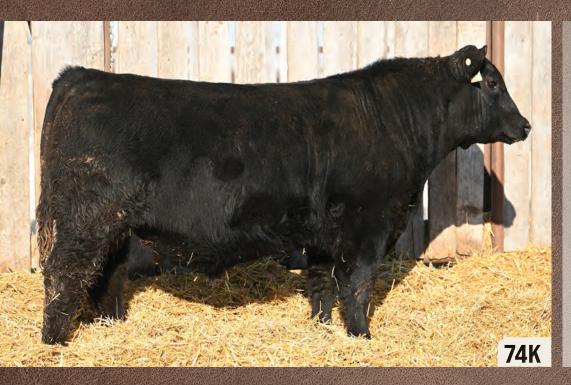

## REAL POWERFUL

- WW 35, YW 20
- Real powerful Hi Def son out of a Cactus Jack dam
- Ranks right up there in his weaning and yearling numbers
- Dam has a son at Blair Mistelbachers Ltd.

HBH HI DEF 74K MALE

**HBH 74K** 

YOUNG DALE HI DEFINITION 185B **YOUNG DALE HI DEF 52E** YOUNG DALE KRISTINA 73W

**BROOKMORE CACTUS JACK 87Y** 

**HBH HEROINE 134C HBH HEROINE 63T** 

BW WW YW Milk 108

2297293

PF HOOVER DAM 041 **BLACK HAMCO COUNTESS 417T** S A V FINAL ANSWER 0035 YOUNG DALE KRISTINA 116T SITZ UPWARD 307R **BROOKMORE ELINE 91M** MVF EXTRA 85R

KEMBAR HEROINE 21N

ACT. BW ACT. WW ACT. YW 1080

JAN. 19, 2022

HBH HI DEF 75K **HBH 75K** MALE

YOUNG DALE HI DEFINITION 185B **YOUNG DALE HI DEF 52E** YOUNG DALE KRISTINA 73W

**HBH THUNDER 25W HBH LUCY OBJECTIVE 285Z** 