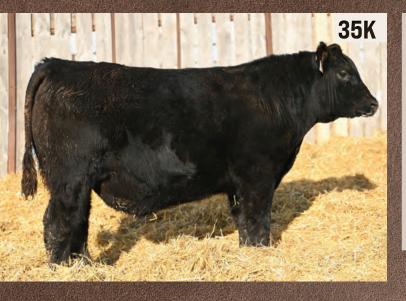

#### PERFECT STORM 1K

**HF PERFECT STORM 198E** 

HF JUNE 37Z

MUSGRAVE BIG SKY

**CONNEALY EARNAN 076E** SAV PRIMROSE 7861 HF TIGER 5T 2HR JUNE 7N

**REMITALL H RACHIS 21R** 

NORTHERN VIEW SMW GUSTOV 3Z ISLA BANK NEONIA 27S **HBH TIBBIE 91E** 

**BROOKMORE TIBBIE 212Y** CE BW WW YW Milk

TC ABERDEEN 759 **BROOKMORE TIBBIE 88U** 

ACT. BW | ACT. WW | ACT. YW

JAN. 1, 2022

### **EVERYTHING IN ONE PACKAGE**

- A bull that puts everything together in one package
- Great calving ease and with vigour offspring will be sure to grow
- Top 10% in YW
- Top 20% in WW
- HBH 1K is one that will add to a herd that sells by the pound