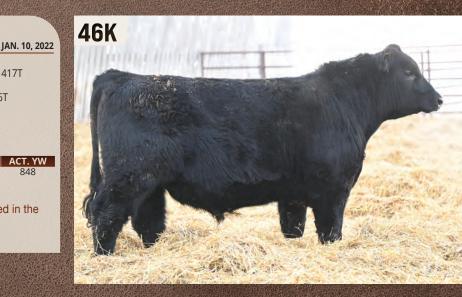

VIN-MAR JOHNNY CASH 3513

HBH HI DEF 46K MALE

**HBH 46K** 

YOUNG DALE HI DEFINITION 185B **YOUNG DALE HI DEF 52E** 

YOUNG DALE KRISTINA 73W

**BROOKMORE CACTUS JACK 87Y HBH MISS THUNDER 475B HBH MISS THUNDER 47W** 

CE BW WW YW Milk

PF HOOVER DAM 041 **BLACK HAMCO COUNTESS 417T** S A V FINAL ANSWER 0035 YOUNG DALE KRISTINA 116T SITZ UPWARD 307R **BROOKMORE ELINE 91M CONNEALY THUNDER HBH MISS EVA 10S** 

2297238

ACT. BW ACT. WW ACT. YW

- CE is a proven in this pedigree with this dam
- Longevity is found here with her three generations retained in the herd - Hi Def combined with longevity