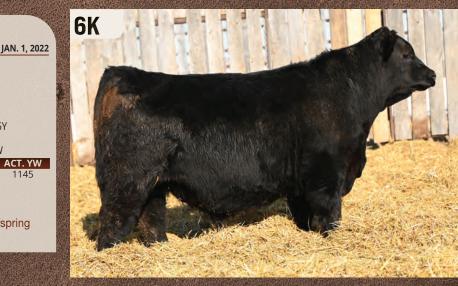

#### HBH CONNECTION 6K

MALE **HBH 6K** 

S A V CUTTING EDGE 4857 **REMITALL F CONNECTION 82G** 

REMITALL F JET 74Y LAZY E EXCITEMENT 439A **HBH MAIDEN 150F** 

**BROOKMORE MAIDEN 48Z** 

CE BW WW YW Milk 113

S A V HARVESTOR 0338 S A V BLACKCAP MAY 5530 HF TIGER 5T **REMINGTON JET 67U BASIN EXCITEMENT RANCHERS CHOICE ERICA 35Y** SITZ UPWARD 307R

2297134

**BROOKMORE MAIDEN 147W** ACT. BW ACT. WW ACT. YW

- Connection son that is deep bodied with lots of muscle
- Following in his sires footsteps he will surely impress
- Good all around EPDs that will create same interesting offspring
- CE 15, BW 35, WW 15, YW 10