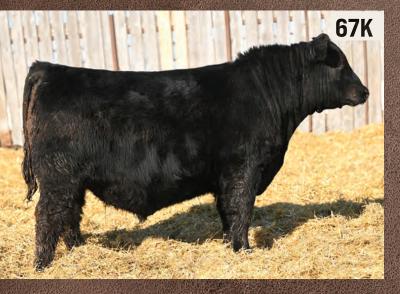

#### HBH HI DEF 67K **HBH 67K**

2297287

JAN. 16, 2022

YOUNG DALE HI DEFINITION 185B **YOUNG DALE HI DEF 52E** 

YOUNG DALE KRISTINA 73W

PEAK DOT UNANIMOUS 141C **HBH DAISY 135E BROOKMORE DAISY 75A** 

CE BW WW YW Milk

PF HOOVER DAM 041 **BLACK HAMCO COUNTESS 417T** S A V FINAL ANSWER 0035 YOUNG DALE KRISTINA 116T **VISION UNANIMOUS 1418** PRIDE OF PEAK DOT 11Y WAF ZORZAL 321U NHF OSF **BROOKMORE DAISY 83W** 

ACT. BW ACT. WW

- A super stout Hi Def that can work for both the larger heifers or in the cow pen
- All the Hi Def sons are very similar and carry that calving ease trait he was made for
- CE 25 BW 30