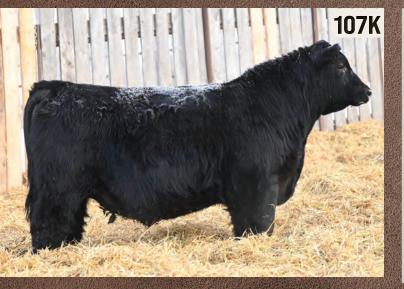

#### **HBH MERCURY** 107K

**HBH 107K** 

**BROOKING FIREBRAND 6068 BROOKING MERCURY 9057 BROOKING BEAUTY 333** 

HF HOT LOTTO 54D **HBH MARY 80F** 

**BROOKMORE MARY 25Y** 

CE BW WW YW 108

2300321 **BROOKING BANK NOTE 4040** 

**BROOKING ANNIE K 390** S A V HARVESTOR 0338 TLA BEAUTY 6R

BSF HOT LOTTO 1401 HF ERICA 20X S A V BISMARCK 5682 **BROOKMORE MARY 209W** 

ACT. BW ACT. WW ACT. YW

- He's a bull out of a great cow family tracing back to our elite cow Brookmore 25Y who is still a strong producer
- Lots of depth and length here
- Real strong on WW and YW
- More suited for cows

SIRE **BROOKING MERCURY 9057** 