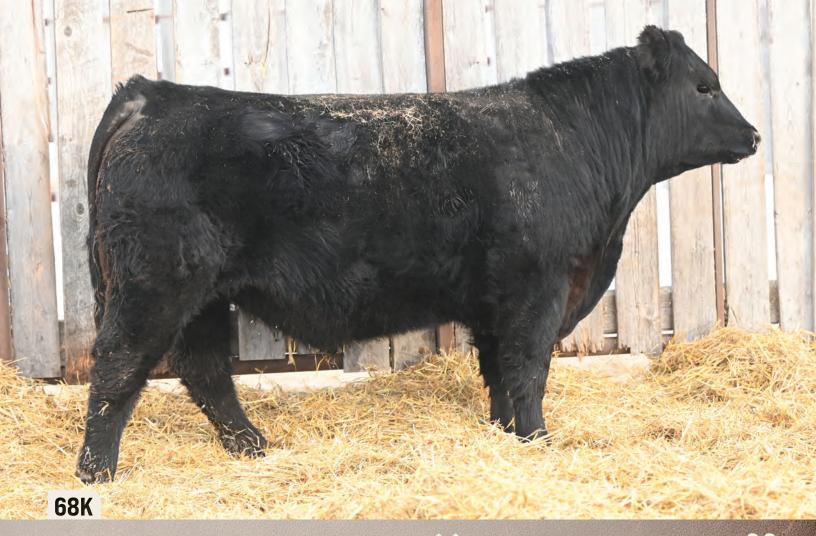

#### **HBH CONNECTION 68K**

S A V CUTTING EDGE 4857

**REMITALL F CONNECTION 82G REMITALL FJET 74Y** 

HF STATURE 87D **HBH MISS THUNDER 140F HBH MISS THUNDER 2D** 

CE BW WW YW Milk

101

JAN. 16, 2022 S A V HARVESTOR 0338

S A V BLACKCAP MAY 5530 HF TIGER 5T **REMINGTON JET 67U** 

KR STATUS 4267 OSF HF MAYFLOWER 17X

S A V ANGUS VALLEY 1867 HBH MISS THUNDER 475B

ACT. BW | ACT. WW | ACT. YW

## **REAL SHARP CONNECTION SON**

- CE 4, BW 3, YW 30, Milk 15
- A real sharp Connection son with lots of power
- This family has tons of longevity as dam/grand dam/great dam are all still producers here
- We're real happy with the Connection calves
- Be sure to check this guy out sale day