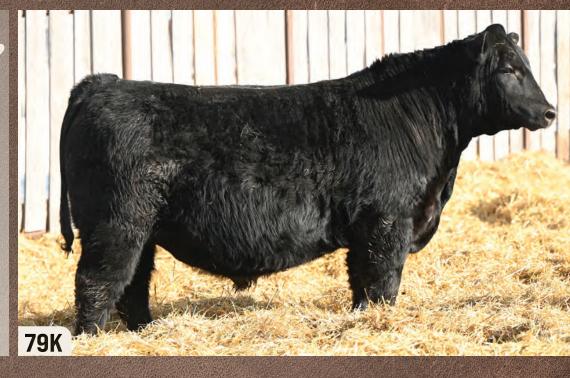

## LONG, DEEP BODIED

- A very long deep bodied Hi Def
- A bull with moderate growth
- Real nice clean bull with a thick hair

HBH HI DEF 79K MALE

**HBH 79K** 

2297303

JAN. 23, 2022

YOUNG DALE HI DEFINITION 185B **YOUNG DALE HI DEF 52E** YOUNG DALE KRISTINA 73W

REMITALL F RAGE 9A **HBH QUEEN 167D BROOKMORE QUEEN 44A** 

CE BW WW YW Milk 102

PF HOOVER DAM 041 **BLACK HAMCO COUNTESS 417T** S A V FINAL ANSWER 0035 YOUNG DALE KRISTINA 116T S A V 707 RITO 9969 **REMITALL F KARMA 102W** S A V PIONEER 7301

**BROOKMORE QUEEN 96U** ACT. BW ACT. WW ACT. YW HBH HI DEF 90K

**YOUNG DALE HI DEF 52E** YOUNG DALE KRISTINA 73W

SIX MILE BLACKHAWK DOWN 101B BUCK LAKE ENCHANTRESS 25W **HBH PRINCESS 158E** 

**BROOKMORE PRINCESS 135W** 