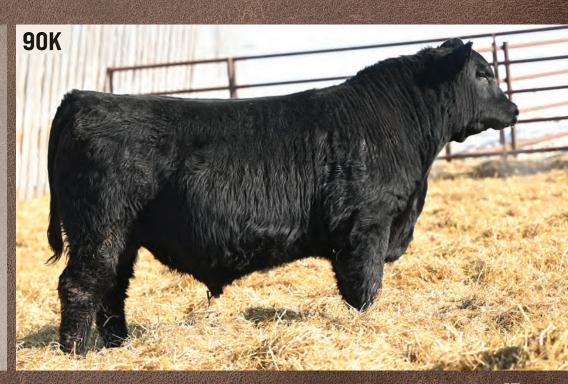

**BROOKMORE QUEEN 96U** ACT. BW ACT. WW ACT. YW HBH HI DEF 90K

**YOUNG DALE HI DEF 52E** YOUNG DALE KRISTINA 73W

SIX MILE BLACKHAWK DOWN 101B BUCK LAKE ENCHANTRESS 25W **HBH PRINCESS 158E** 

**BROOKMORE PRINCESS 135W** 

CE BW WW YW Milk

2297340

JAN. 30, 2022

PF HOOVER DAM 041 YOUNG DALE HI DEFINITION 185B BLACK HAMCO COUNTESS 417T S A V FINAL ANSWER 0035 YOUNG DALE KRISTINA 116T S A V HARVESTOR 0338

**S A V 004 DENSITY 4336 BROOKMORE PRINCESS 12N** 

ACT. BW | ACT. WW | ACT. YW

## **SMOOTH MADE**

- A Hi Def out of a real strong cow
- Lots of natural thickness
- Moves on a very sound set of feet
- Moderate weaning and yearling numbers