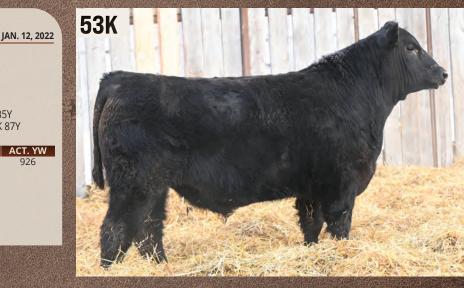

#### HBH TEN SPEED 53K

2299039

AARTENX7008SA **SAVTEN SPEED 3022** S A V MADAME PRIDE 1134

LAZY E EXCITEMENT 439A **HBH LUCY 157E** HBH LUCY 482B

BW WW YW Milk 107 1.4 58

**MYTTY IN FOCUS** A A R LADY KELTON 5551 S A V BISMARCK 5682 S A V MADAME PRIDE 9100 **BASIN EXCITEMENT RANCHERS CHOICE ERICA 35Y BROOKMORE CACTUS JACK 87Y** HBH LUCY 42S

ACT. BW | ACT. WW | ACT. YW 758 926

- Moderate frame and clean through the front
- A Ten Speed son that is real well balanced
- EPDs with WW 30, YW 20
- Long sided, smooth bull with a sharp presence
- One not to overlook