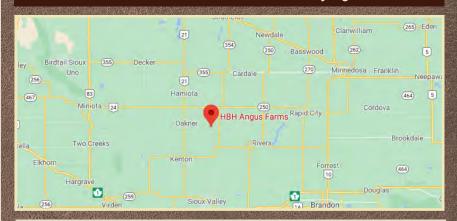

#### **Directions to Sale Location:**

#### Find "HBH Angus Farms" on Google Maps!

From Oak River:

3 miles south on PR 354 (Road 130)

1 mile west on Road 74

1 mile south on Road 131 Sign at lane on west side From Highway 21 at Oakner: 6 miles east on Road 74 1 mile south on Road 131 Sign at lane on west side

From Highway 259: 4 miles north on Road 131 Sign at lane on west side