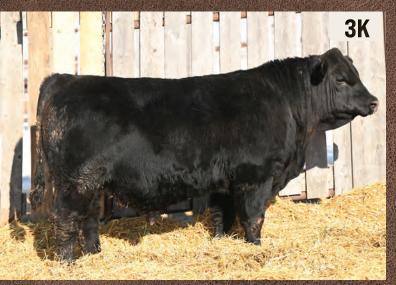

#### HBH PERFECT STORM 3K

2297132

JAN. 1, 2022

MUSGRAVE BIG SKY **HF PERFECT STORM 198E** HF JUNE 37Z

SHIPWHEEL MONTANA 2600 **HBH HEROINE 105D HBH HEROINE 31W** 

**CONNEALY EARNAN 076E** SAV PRIMROSE 7861 HF TIGER 5T 2HR JUNE 7N S CHISUM 6175 DR J MS WIDE TRACK 374 S A V NET WORTH 4200 **HBH HEROINE 33T** 

ACT. BW ACT. WW

- Real strong performance bull while still having appealing calving
- CE 25, WW 25, YW 20