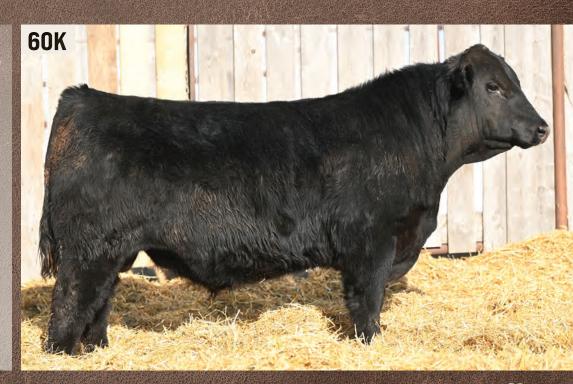

JAN. 14, 2022

HBH RAGE 60K

S A V 707 RITO 9969 **REMITALL F RAGE 9A** 

SITZ UPWARD 307R **BROOKMORE RUBY 203Y** 

**REMITALL F KARMA 102W** 

**BROOKMORE RUBY 30M** 

CE BW WW YW

2297281

JAN. 14, 2022

RITO 707 OF IDEAL 3407 7075 BR POLLY 8077-472 S A V FINAL ANSWER 0035 **BROOKMORE KARAMA 100T** 

**CONNEALY ONWARD** SITZ HENRIETTA PRIDE 81M V D A R LUCYS BOY **BROOKMORE RUBY 77K** 

ACT. BW | ACT. WW | ACT. YW

### **SMOOTH MADE**

- Thick and bulky made
- Well balanced EPDs all across
- Lots of mass and growth that will transfer into progeny