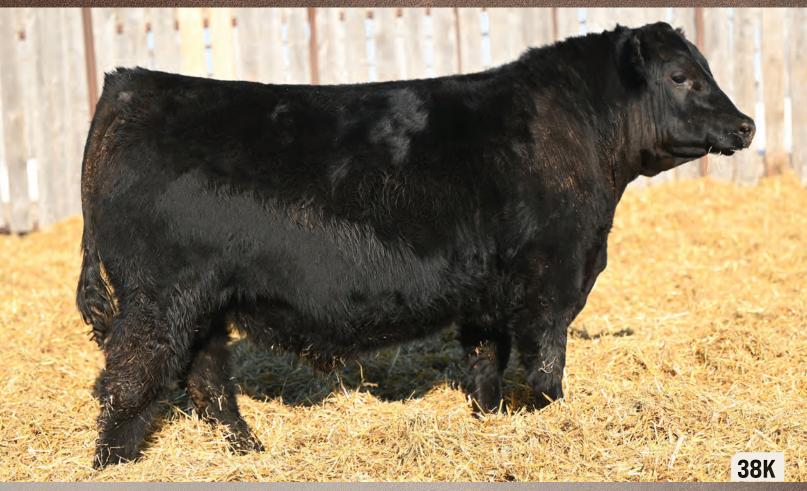

2299012

ACT. BW | ACT. WW | ACT. YW

JAN. 9, 2022

- A Unified son that is mid framed with good depth of body
- 68C is a Rage daughter that is a broody cow
- Well made

HBH RENOVATION 38K

**HBH 38K** MALE

SAV RENOWN 3439 **SAV RENOVATION 6822** S A V MADAME PRIDE 0151

**MOHNEN DYNAMITE 1356 BROOKMORE MAIDEN 176Z BROOKMORE MAIDEN 156T** 

BW WW YW Milk

2299015

JAN. 9, 2022

RITO 707 OF IDEAL 3407 7075 S A V BLACKCAP MAY 4136 S A V 004 DENSITY 4336 S A V MADAME PRIDE 0075 BALDRIDGE KABOOM K243 MOHNEN JILT 910 S A F 598 BANDO 5175

**BROOKMORE MAIDEN 48M** ACT. BW | ACT. WW | ACT. YW 1130

#### **BUILT FOR LONGEVITY**

Here is a Renovation yearling I admire everyday

Dam is the maternal sister to 147W - Both are famed Maiden dams

38K is one that is built for longevity and backed by a very solid pedigree

Don't miss out on him

HBH VISION 40K **HBH 40K** 

PEAK DOT UNANIMOUS 743B **EVERBLACK VISION 119F** 

**ROSEHOLM DYNA 55X** 

MUSGRAVE BOULDER **HBH QUEEN 122F BROOKMORE QUEEN 42A** 

CE BW WW YW Milk 123

**VISION UNANIMOUS 1418** PEAK DOT HEATHER 775Y GEIS KODIAK 19'09 **ROSEHOLM DYNA 159U HOOVER DAM** MILL BRAE SA JAUNTY 3079 **CONNEALY RIGHT ANSWER 746 BROOKMORE QUEEN 275Y** 