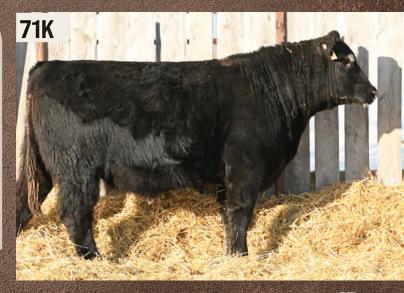

| HBH | HI D | EF | 71K |
|-----|------|----|-----|
|-----|------|----|-----|

MALE **HBH 71K** 

2297291

JAN. 18, 2022 PF HOOVER DAM 041

**YOUNG DALE HI DEF 52E** YOUNG DALE KRISTINA 73W

TJF 20X AMBUSH 14Z **HBH ERICETTE 180D** 

**BROOKMORE ERICETTE 104Y** 

YOUNG DALE HI DEFINITION 185B BLACK HAMCO COUNTESS 417T S A V FINAL ANSWER 0035 YOUNG DALE KRISTINA 116T TIF AMBUSH 20X TJF MS FREEDOM 35U SITZ UPWARD 307R **BROOKMORE ERICETTE 10P** 

ACT. BW ACT. WW ACT. YW

- A moderate framed Hi Def son
- He has performed well since entering the feed yard
- Will make a real nice herd sire for years to come

## REAL POWERFUL

- WW 35, YW 20
- Real powerful Hi Def son out of a Cactus Jack dam
- Ranks right up there in his weaning and yearling numbers
- Dam has a son at Blair Mistelbachers Ltd.

HBH HI DEF 74K MALE