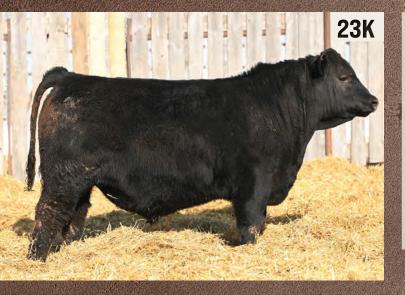

#### HBH VISION 23K

MALE

PEAK DOT UNANIMOUS 743B **EVERBLACK VISION 119F ROSEHOLM DYNA 55X** 

S A V TEN SPEED 3022 **HBH BANDOLIER 130F HBH BANDOLIER 69D** 

CE BW WW YW 70 127

- Very thick made Vision son
- Top 6% in WW
- Top 4% in YW
- One that will add pounds to a calf crop

VISION UNANIMOUS 1418 PEAK DOT HEATHER 775Y GEIS KODIAK 19'09 **ROSEHOLM DYNA 159U** A A R TEN X 7008 S A S A V MADAME PRIDE 1134 SPRUCE VIEW TEN X 18B **HBH BANDOLIER 224Z** 

2297146

ACT. BW ACT. WW ACT. YW