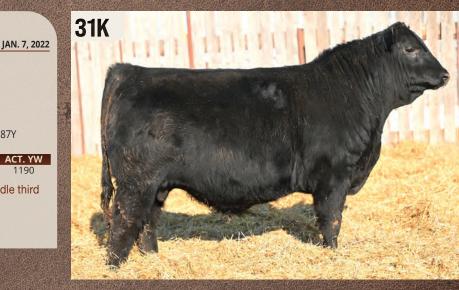

**HBH 31K** MALE

AARTENX7008SA **SAVTEN SPEED 3022** S A V MADAME PRIDE 1134

**BASIN EXCITEMENT HBH BANDOLIER LASS 46D** 

**HBH BANDOLIER LASS 476B** CE BW WW YW Milk

**MYTTY IN FOCUS** A A R LADY KELTON 5551 SAVBISMARCK 5682 S A V MADAME PRIDE 9100 **BASIN EXPEDITION R156** BASIN LADY S532 AK **BROOKMORE CACTUS JACK 87Y HBH BANDOLIER LASS 54T** 

2299011

ACT. BW ACT. WW ACT. YW

- One that is deep and has good thickness through the middle third
- Very clean with lots of muscle
- A Ten Speed son that will be one to check out
- WW 25. YW 15

**HBH ADMIRE** 33K **HBH 33K** 