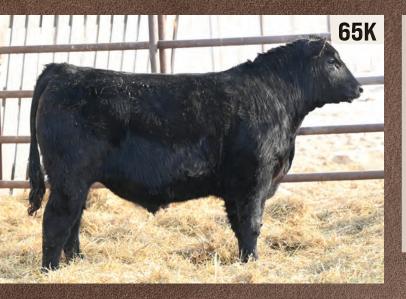

#### **HBH FORTITUDE** 65K

**HBH 65K** MALE 2299042 JAN. 16, 2022

**GAR-EGL PROTEGE PA FORTITUDE 2500** G G CLARA 0171

RITO 112 OF 2536 RITO 616 L B 6807 ISABEL 339 SYDGEN CC&7 G G CLARA 7192

SIX MILE BLACKHAWK DOWN 101B BUCK LAKE ENCHANTRESS 25W **HBH LUCY 160D** HBH LUCY 240Z

S A V HARVESTOR 0338 **HBH DENSITY 65W** KEMBAR LUCY 93P

BW WW YW Milk 1.1

ACT. BW | ACT. WW | ACT. YW 764

Clean front end

Well balance EPDs

Uniform with a straight clean top line