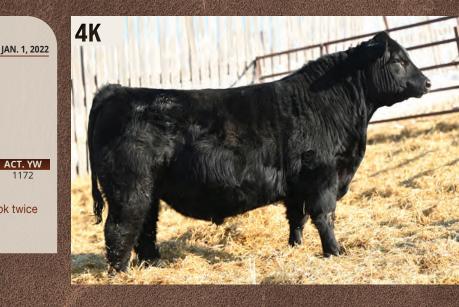

## HBH PERFECT STORM 4K HBH 4K 2

2297133

MUSGRAVE BIG SKY **HF PERFECT STORM 198E** HF JUNE 37Z

**BROOKMORE CACTUS JACK 87Y HBH LUCY 346A** KEMBAR LUCY 113P

CE BW WW YW Milk 102

**CONNEALY EARNAN 076E** SAV PRIMROSE 7861 HF TIGER 5T 2HR JUNE 7N SITZ UPWARD 307R **BROOKMORE ELINE 91M KEMBAR TWISTER 31**J **KEMBAR LUCY 26F** 

ACT. BW | ACT. WW | ACT. YW

- Very stylish and very smooth
- Clean fronted that will always make you step back and look twice
- CE 25, BW 30, WW 30, YW 30, Milk 20
- Strong EPD's all across on this guy