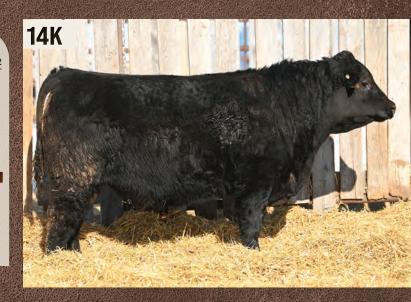

#### **HBH CONNECTION 14K**

**HBH 14K** MALE

2297140

TWIN JAN. 3, 2022

S A V CUTTING EDGE 4857 **REMITALL F CONNECTION 82G** REMITALL F JET 74Y

SIX MILE BULL DURHAM 245B **HBH ERICETTE 197F BROOKMORE ERICETTE 98X** 

110

BW WW YW Milk

S A V HARVESTOR 0338 S A V BLACKCAP MAY 5530 HF TIGER 5T **REMINGTON JET 67U** SANKEYS JUSTIFIED 101 SIX MILE BLACKBIRD 864U S A V NET WORTH 4200 **BROOKMORE ERICETTE 10P** 

ACT. BW ACT. WW ACT. YW 1025

- Very long bodied with lots of growth
- A stout son with a thick hair coat
- WW 20, YW 15, Milk 20