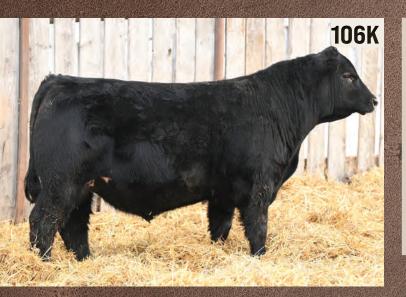

#### HBH PERFECT STORM 106K

HBH 106K MALE 2297718

FEB. 5, 2022

FEB. 6, 2022

FEB. 1, 2022

MUSGRAVE BIG SKY **HF PERFECT STORM 198E** HF JUNE 37Z

MOGCK BULLSEYE **HBH MISS THUNDER 146D** HBH MISS THUNDER 47W

BW WW YW Milk 109 2.8

**CONNEALY EARNAN 076E** SAV PRIMROSE 7861 HF TIGER 5T 2HR JUNE 7N MOGCK SURE SHOT OHF NHF

MOGCK MARY 1255 **CONNEALY THUNDER** HBH MISS EVA 10S

ACT. BW ACT. WW ACT. YW

- A Perfect Storm bull that is a very honest calf that will work for
- WW 30, YW 15 and M 15
- The temperament of the bull is remarkable