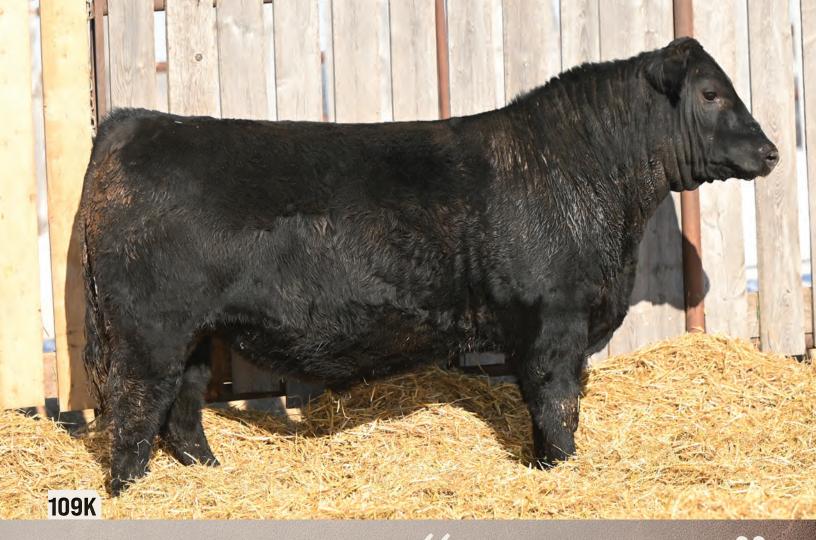

#### **HBH GUARANTEE 109K**

MALE HBH 109K

**CONNEALY PAYRAISE** 

**CRAWFORD GUARANTEE 9137** 

BASIN PAYWEIGHT 1682 PRIDE FAIR OF CONANGA 351 CONNEALY ARMORY G A R NEW DAY N2290

CRAWFORD MS ARMORY D40

G A R NEW DAY N2290

S A V FINAL ANSWER 0035

S A V PIONEER 7301

BROOKMORE BELLA 99A

BROOKMORE BELLA 144U

BROOKMORE BELLA 114M

 CE
 BW
 WW
 YW
 Milk

 10.5
 0.1
 58
 109
 27

ACT. BW | ACT. WW | ACT. YW | 82 | 874 | 1160

FEB. 7, 2022

MAR. 30, 2022

## A STAND OUT IN HIS PEN!

- This is ONE to look at!
- A real attractive Guarantee son
- A stand out in his pen with lots of muscle and natural thickness
- His performance numbers are strong right across
- CE 6, BW 10, WW 30, YW 15 and M 20
- Dam is still very active at HBH
- Suitable for larger heifers