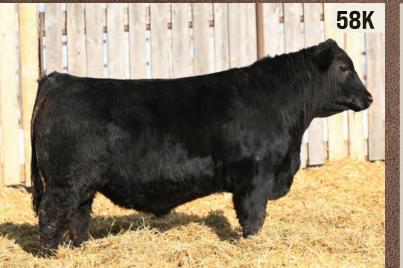

#### **HBH RENOVATION 58K**

MALE **HBH 58K** 

S A V RENOWN 3439 **SAV RENOVATION 6822** S A V MADAME PRIDE 0151

REMITALL F RAGE 9A **HBH MISS THUNDER 99D HBH MISS THUNDER 368A** 

CE BW WW YW Milk 62 113 2.2

RITO 707 OF IDEAL 3407 7075 S A V BLACKCAP MAY 4136 **SAV 004 DENSITY 4336** S A V MADAME PRIDE 0075 S A V 707 RITO 9969 REMITALL F KARMA 102W **BROOKMORE CACTUS JACK 87Y HBH MISS THUNDER 47W** 

2299040

ACT. BW ACT. WW ACT. YW 862

- WW 15, YW 10
- Renovation semen is in shorter supply so here's a chance to add some performance
- Real powerful bull that gained very well right from birth
- HBH is still using a maternal brother in our program
- Here's a real herd sire prospect for any program