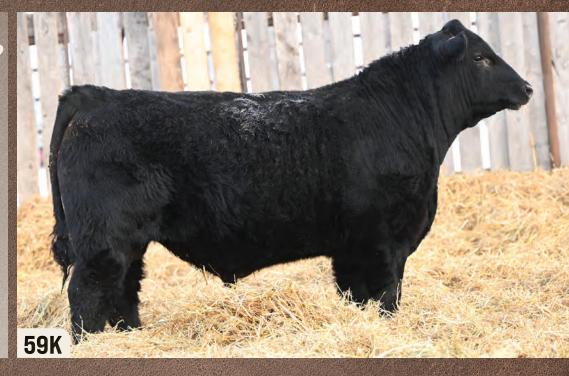

#### SIRE SYDGEN ENHANCE

| НВН | ENH | AN | CE | 59K |
|-----|-----|----|----|-----|
|-----|-----|----|----|-----|

MALE **HBH 59K** 

**SYDGEN EXCEED 3223 SYDGEN ENHANCE** SYDGEN RITA 2618

LAZY E EXCITEMENT 439A

**HBH KARAMA 185D** 

**BROOKMORE KARAMA 235A** 

| DITOOTTIONE TO TO TO TO TO |     |    |     |      |
|----------------------------|-----|----|-----|------|
| CE                         | BW  | ww | YW  | Milk |
| 0                          | 2.8 | 63 | 120 | 28   |

2299041

SYDGEN GOOGOL OSF SYDGEN FOREVER LADY 1255 SYDGEN LIBERTY GA 8627 FOX RUN RITA 9308

**BASIN EXCITEMENT RANCHERS CHOICE ERICA 35Y** CCL RACHIS 64X

**BROOKMORE KARAMA 51P** 

ACT. BW | ACT. WW | ACT. YW

### **SMOOTH MADE**

- Thick and bulky made
- Well balanced EPDs all across
- Lots of mass and growth that will transfer into progeny