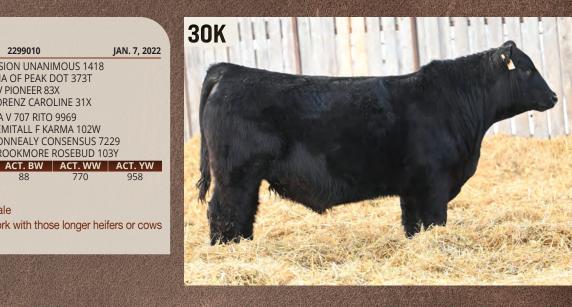

**REMITALL F RAGE 9A HBH ROSEBUD 55E** HBH ROSEBUD 499B

CE BW WW YW

CE 25, BW 30

- One of two Unified calves in the sale
- Moderate birth weight and would work with those longer heifers or cows

2299010

F V PIONEER 83X

VISION UNANIMOUS 1418

MIA OF PEAK DOT 373T

LORENZ CAROLINE 31X S A V 707 RITO 9969

REMITALL F KARMA 102W

**CONNEALY CONSENSUS 7229** 

**BROOKMORE ROSEBUD 103Y** 

Real smooth, sharp made bull

HBH TEN SPEED 31K

**HBH 31K** MALE

AARTENX7008SA **SAVTEN SPEED 3022** S A V MADAME PRIDE 1134

**BASIN EXCITEMENT HBH BANDOLIER LASS 46D** 

**HBH BANDOLIER LASS 476B** CE BW WW YW Milk

**MYTTY IN FOCUS** A A R LADY KELTON 5551 SAVBISMARCK 5682 S A V MADAME PRIDE 9100 **BASIN EXPEDITION R156** BASIN LADY S532 AK **BROOKMORE CACTUS JACK 87Y HBH BANDOLIER LASS 54T** 