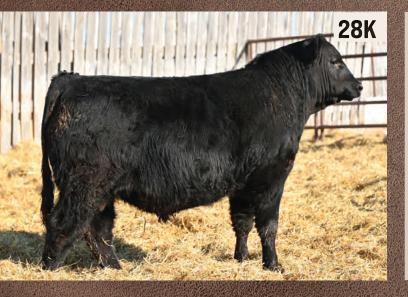

#### HBH GRAND 28K MALE **HBH 28K**

S A V PRESIDENT 6847 **HBH GRAND 3G BROOKMORE MARY 25Y** 

LAZY E EXCITEMENT 439A **HBH BURGESS 73E HBH BURGESS 26B** 

CE BW WW YW Milk 86 26

2297152

JAN. 7, 2022

1075

JAN. 7, 2022

**COLEMAN CHARLO 0256** S A V BLACKCAP MAY 4136 S A V BISMARCK 5682 **BROOKMORE MARY 209W BASIN EXCITEMENT RANCHERS CHOICE ERICA 35Y** 

**BROOKMORE CACTUS JACK 87Y HBH BURGESS 04T** ACT. BW ACT. WW ACT. YW

786

Clean fronted with a nice head and extension

- Smooth over the top with good eye appeal
- Dam is a very productive cow here at HBH

SIRE HBH GRAND 3G HBH UNIFIED 30K

PEAK DOT UNANIMOUS 730A **LORENZ UNIFIED 17C** LORENZ CAROLINE 1Z