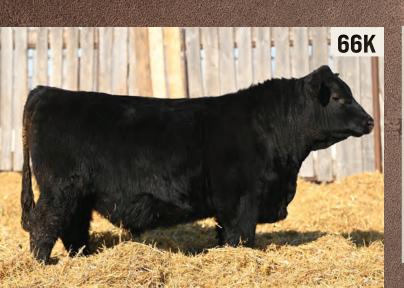

## HBH CONNECTION 66K

2297286 JAN. 16, 2022

S A V CUTTING EDGE 4857 **REMITALL F CONNECTION 82G** REMITALL FJET 74Y

**D DONALD STELLA 1F** WINCHESTER 1Z CE BW WW YW Milk

D DONALD ELEMENT 2D

S A V HARVESTOR 0338 S A V BLACKCAP MAY 5530 HF TIGER 5T **REMINGTON JET 67U** BASIN EXCITEMENT ARY LASS TRADER 10B FAIRHOLME NETWORTH 136W LEE OF PRAIRIE OAK 1'03

ACT. BW ACT. WW ACT. YW

A powerful Connection son out of a well producing young dam

24

Top 9% CE

Top 10% BW

He has vigour that hits the ground and grows

98