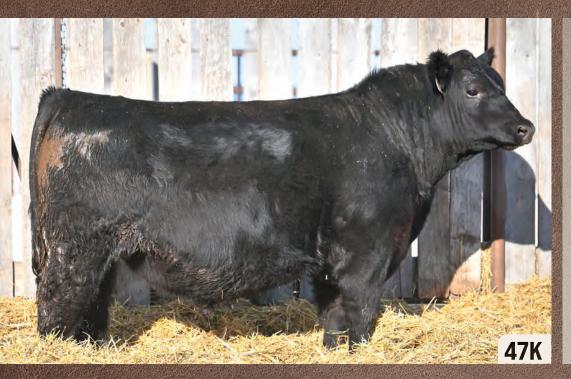

## DEEP SIDED

- Deep sided Mich Wheatland with an attractive front
- Very complete through the hind quarter
- Dam 45C is a girl that goes to work when the calf arrives

HBH MICH 47K

**HBH 47K** MALE

S&R ROUNDTABLE |328 **MICH WHEATLAND 8103F** 

EXAR GRIT 1025B

**HBH BLACK 45C** 

**EXAR HIGHROSE 84026** 

PRAIRIELANE 7093 BLACK 9168

CE BW WW YW Milk

63 104 2297241

PLAINVIEW LUTTON E102 **PVF PROVEN QUEEN 786 EXAR PIT BOSS 409 CURTIS HIGHROSE 807 EXAR WORLDWIDE 9600B** 

**EXAR LADY BLANCHE 9739** PRAIRIELANE OBJECTIVE 7093 PRAIRIELANE 3011 BLACK 6138

ACT. BW | ACT. WW | ACT. YW

882

JAN. 11, 2022

HBH RAGE 50K MALE

S A V 707 RITO 9969 **REMITALL F RAGE 9A** 

REMITALL F KARMA 102W