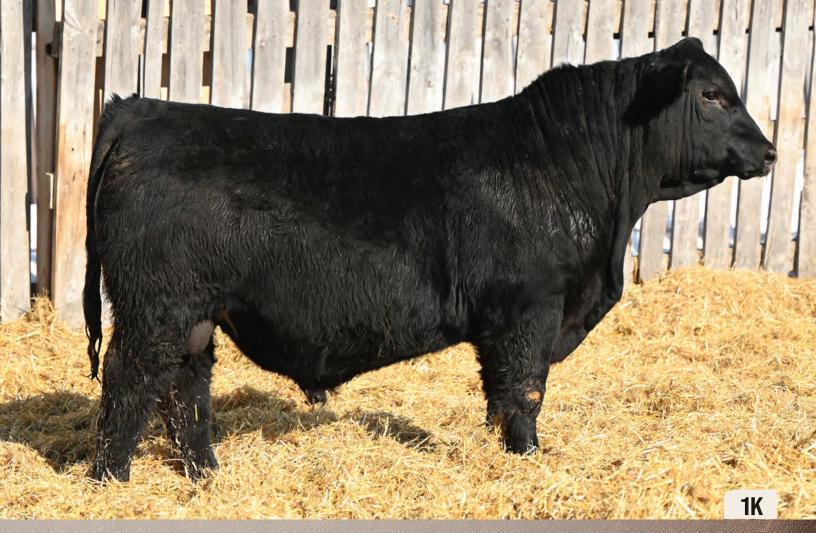

#### PERFECT STORM 1K

**HF PERFECT STORM 198E** 

HF JUNE 37Z

MUSGRAVE BIG SKY

**CONNEALY EARNAN 076E** SAV PRIMROSE 7861 HF TIGER 5T 2HR JUNE 7N

**REMITALL H RACHIS 21R** 

NORTHERN VIEW SMW GUSTOV 3Z ISLA BANK NEONIA 27S **HBH TIBBIE 91E** 

**BROOKMORE TIBBIE 212Y** CE BW WW YW Milk

TC ABERDEEN 759 **BROOKMORE TIBBIE 88U** 

ACT. BW | ACT. WW | ACT. YW

JAN. 1, 2022

### **EVERYTHING IN ONE PACKAGE**

- A bull that puts everything together in one package
- Great calving ease and with vigour offspring will be sure to grow
- Top 10% in YW
- Top 20% in WW
- HBH 1K is one that will add to a herd that sells by the pound