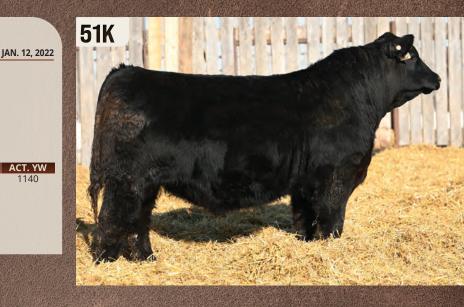

#### HBH FORTITUDE 51K **HBH 51K**

**GAR-EGL PROTEGE PA FORTITUDE 2500** 

G G CLARA 0171

MALE

**BROOKMORE CACTUS JACK 87Y HBH BANDOLIER LASS 241D HBH BANDOLIER LASS 441B** 

0.3 50 92 24

BW WW YW Milk

RITO 112 OF 2536 RITO 616 L B 6807 ISABEL 339 SYDGEN CC&7 G G CLARA 7192 SITZ UPWARD 307R **BROOKMORE ELINE 91M** 

2299038

S A V REVERE 1180

**HBH BANDOLIER LASS 76Y** ACT. BW | ACT. WW | ACT. YW 870 1140

- One that is long bodied and shows himself off
- Nice top with muscle throughout
- He has the looks and CE to go with it