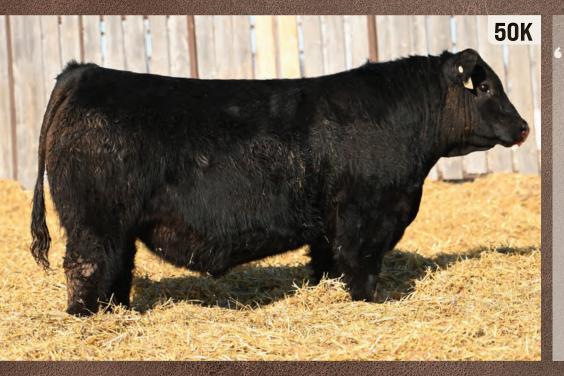

**EXAR LADY BLANCHE 9739** PRAIRIELANE OBJECTIVE 7093 PRAIRIELANE 3011 BLACK 6138

ACT. BW | ACT. WW | ACT. YW

882

JAN. 11, 2022

HBH RAGE 50K MALE

S A V 707 RITO 9969 **REMITALL F RAGE 9A** 

REMITALL F KARMA 102W

NORTHERN VIEW SMW GUSTOV 3Z ISLA BANK NEONIA 27S

**HBH TIBBIE 66E** HBH TIBBIE 421B

CE BW WW YW Milk 55

2297245 JAN. 12, 2022

RITO 707 OF IDEAL 3407 7075 BR POLLY 8077-472 S A V FINAL ANSWER 0035 **BROOKMORE KARAMA 100T** 

**REMITALL H RACHIS 21R** 

SITZ UPWARD 307R **BROOKMORE TIBBIE 124W** 

ACT. BW ACT. WW ACT. YW

### THICK AND RUGGED

- Very thick and rugged made; deep bodied
- A Rage sire so is sure to produce
- Very complete bull