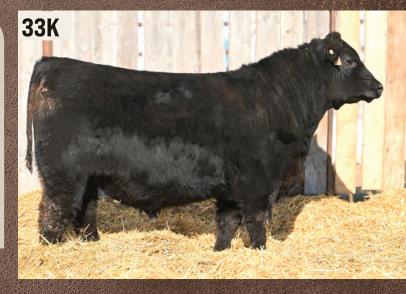

2302265

TWIN JAN. 9, 2022

MCCONNELL ALTITUDE 3114 **JL ADMIRE 8004** 

WAVENY ERICA 57B

SPRUCE VIEW TEN X 18B **HBH LUCY OBJECTIVE 119D HBH LUCY OBJECTIVE 326A** 

CE BW WW YW Milk PE 2.0 101

MA BEAUTY 0156 **IL ROYAL ANSWER 9018 WAVENY ERICA 17Y** A A R TEN X 7008 S A SPRUCE VIEW BLACKBIRD 41Z HBH OBJECTIVE 46U HBH LUCY OBJECTIVE HBH 18W

**CONNEALY COMRADE 1385** 

ACT. BW | ACT. WW | ACT. YW 810

- A complete calf in his make when you analyze him
- Neck extension that is attractive
- Very clean made

HBH UNIFIED 35K

PEAK DOT UNANIMOUS 730A **LORENZ UNIFIED 17C** LORENZ CAROLINE 1Z