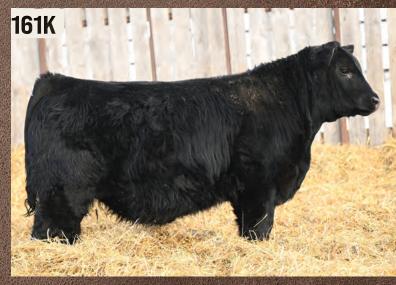

#### HBH ADMIRE 161K

MALE HBH 161K

MCCONNELL ALTITUDE 3114

JL ADMIRE 8004

WAVENY ERICA 57B

HARB PENDLETON 765 J H

GREENBUSH GEORGINA 3X

GREENBUSH GEORGINA 5U

 CE
 BW
 WW
 YW
 Milk

 4
 1.9
 58
 104
 25

CONNEALY COMRADE 1385 MA BEAUTY 0156 JL ROYAL ANSWER 9018 WAVENY ERICA 17Y S A V FINAL ANSWER 0035

2297730

H A R B BLACK LADY 375 J H S A V 004 DENSITY 4336 GREENBUSH GEORGINA 69M

 ACT. BW
 ACT. WW
 ACT. YW

 88
 730
 954

- Johnson son backed by the Georgina family
- Elite dam that was in our flush program
- Late March calf but has performed well to be in the sale
- Ideal for that heifer pen and still get the performance for those offspring
- Heifer recommended