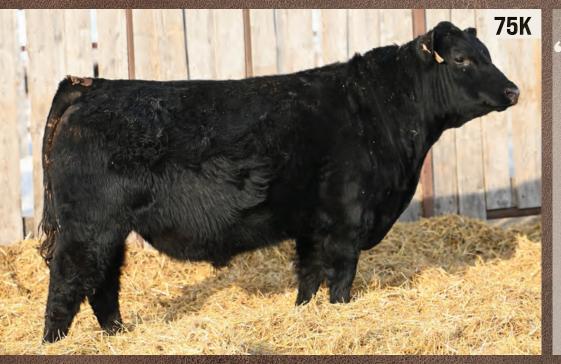

KEMBAR HEROINE 21N

ACT. BW ACT. WW ACT. YW 1080

JAN. 19, 2022

HBH HI DEF 75K **HBH 75K** MALE

YOUNG DALE HI DEFINITION 185B **YOUNG DALE HI DEF 52E** YOUNG DALE KRISTINA 73W

**HBH THUNDER 25W HBH LUCY OBJECTIVE 285Z** 

HBH LUCY OBJECTIVE HBH 18W

CE BW WW YW Milk

2297294

JAN. 20, 2022

PF HOOVER DAM 041 **BLACK HAMCO COUNTESS 417T** S A V FINAL ANSWER 0035 YOUNG DALE KRISTINA 116T **CONNEALY THUNDER** 

HBH BANDOLIER LASS 40T QUAKER HILL OBJECTIVE 3J15 **KEMBAR LUCY 113P** 

ACT. BW ACT. WW

## SMOOTH CLEAN BULL

- A smooth clean bull ready for the heifer pen
- Hi Def was used for his calving ease and you can see it through this guy
- Out of an older cow that is consistent year after year
- Calving ease bull with CE at 15% and BW 10
- Dam has offspring here as well as at LLB and Arthur Eddys