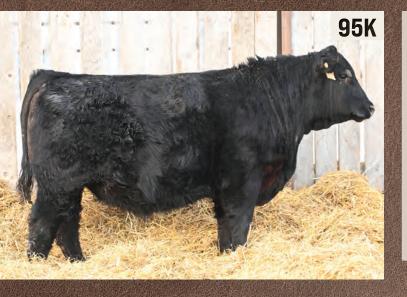

#### HBH **VISION** 95K

PEAK DOT UNANIMOUS 743B **EVERBLACK VISION 119F ROSEHOLM DYNA 55X** 

HF STATURE 87D **HBH ELINE 152F HBH ELINE 38D** 

CE BW WW YW Milk 2.5

VISION UNANIMOUS 1418 **PEAK DOT HEATHER 775Y** GEIS KODIAK 19'09 **ROSEHOLM DYNA 159U** KR STATUS 4267 OSF HF MAYFLOWER 17X PA FORTITUDE 2500 **HBH ELINE 24B** 

2297344

ACT. BW | ACT. WW | ACT. YW

- A Vision son back to a Stature
- Two bulls that have worked real well here at HBH and turned out great progeny
- Any one of the Vision calves are a great investment
- Both show great consistency