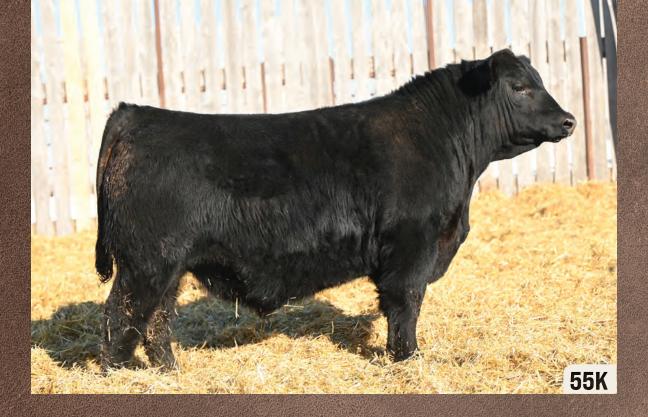

#### **HBH RENOVATION 55K**

2299035 JAN. 12, 2022

S A V RENOWN 3439 **SAV RENOVATION 6822** S A V MADAME PRIDE 0151

**BROOKMORE CACTUS JACK 87Y HBH LUCY 22C** 

**BROOKMORE LUCY 53W** 

| CE | BW  | ww | YW  | Milk |
|----|-----|----|-----|------|
| 6  | 1.6 | 57 | 103 | 22   |

S A V BLACKCAP MAY 4136 S A V 004 DENSITY 4336 S A V MADAME PRIDE 0075 SITZ UPWARD 307R **BROOKMORE ELINE 91M S A V 004 DENSITY 4336 BROOKMORE LUCY 61N** 

RITO 707 OF IDEAL 3407 7075

ACT. BW | ACT. WW ACT. YW

- Powerful and deep bodied with lots of attractiveness
- Extremely well balanced
- EPD numbers that will impress
- A powerhouse momma that goes to work