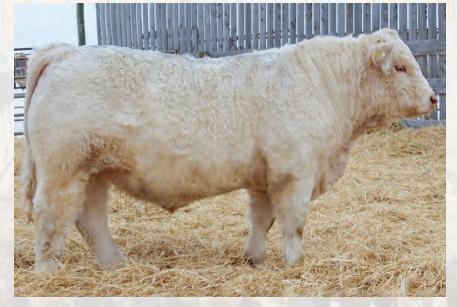

# c2 Kruger 31к

PMC851673

JCAV 31K 01/18/2022

SPARROWS AQUARIUS 493B

**SLC FEARLESS 828F** 

RAINALTA KRYSTAL 22A

JMB FISHER 604D

HTA CONNIE 270Z

C2 CONNIE 15G

WINN MANS SKAGGS 663X SPARROWS ANGEL EYES 458X HTA VEGAS 134Y PRAIRIE COVE MISS 9X

KRF WHAT-A-BOY 104Y JMB MS OAKRIDGE 849U WINN MANS QUIGLEY 539X HTA CONNIE 408P

0.8 78

BW: 86 lbs. WW: 632 lbs. POLLED **Recommended for Heifers** 