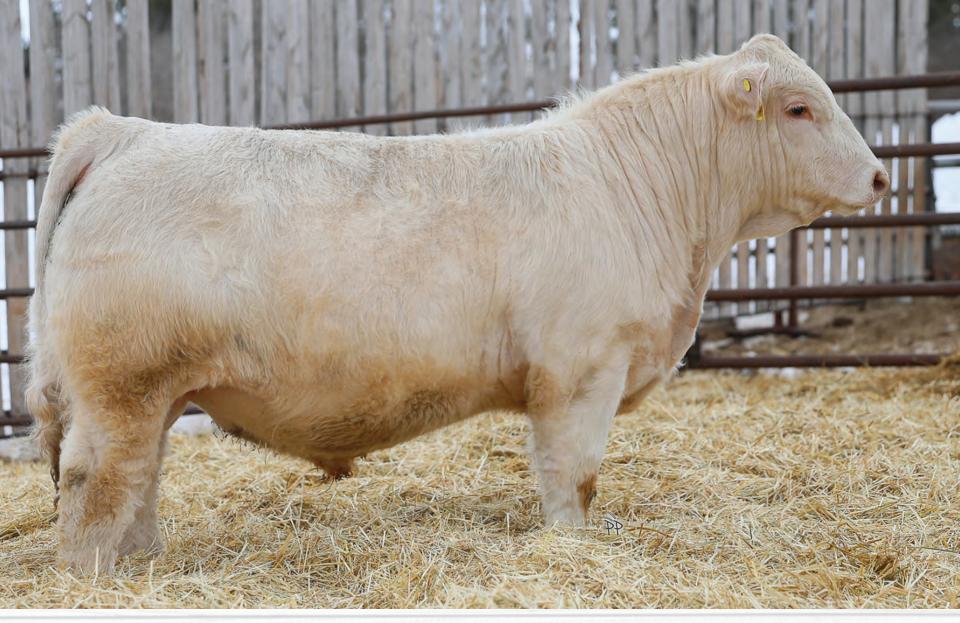

# C2 Kong 120K

PMC840747

JCAV 120K

02/15/2022

LT BLUEGRASS 4017 P LT LEDGER 0332 P

LT BRENDA 6120 PLD

BRCHE WHITE BEAR 8505 PLD ET
MISS PRAIRIE COVE 68H
MISS PRAIRIE COVE 802F

LT ASSERTION 1277P LT PEARL'S BREEZE 2236 P LT RIO BRAVO 3181 P LT BRENDA'S EASE 3055PLD

BW: 102 lbs. WW: 915 lbs. HOMO POLLED

Kong is an elite herd bull that is next level. He has so much power, mass, and dimension that he will elevate any program. When Keegan, Jackie, and I set out to add the PCC 68H female, Kong is the result we had envisioned. Kong's sheer power is enhanced by his rock solid pedigree stacked with renowned cow families.

100K tested.

"ELITE HERD BULL"

DAM MISS PRAIRIE COVE 68H