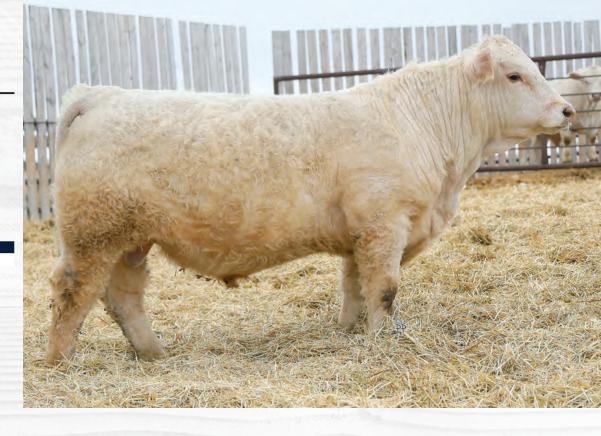

# c2 Kruger 31к

PMC851673

JCAV 31K 01/18/2022

SPARROWS AQUARIUS 493B

**SLC FEARLESS 828F** 

RAINALTA KRYSTAL 22A

JMB FISHER 604D

HTA CONNIE 270Z

C2 CONNIE 15G

WINN MANS SKAGGS 663X SPARROWS ANGEL EYES 458X HTA VEGAS 134Y PRAIRIE COVE MISS 9X

KRF WHAT-A-BOY 104Y JMB MS OAKRIDGE 849U WINN MANS QUIGLEY 539X HTA CONNIE 408P

0.8 78

BW: 86 lbs. WW: 632 lbs. POLLED **Recommended for Heifers** 