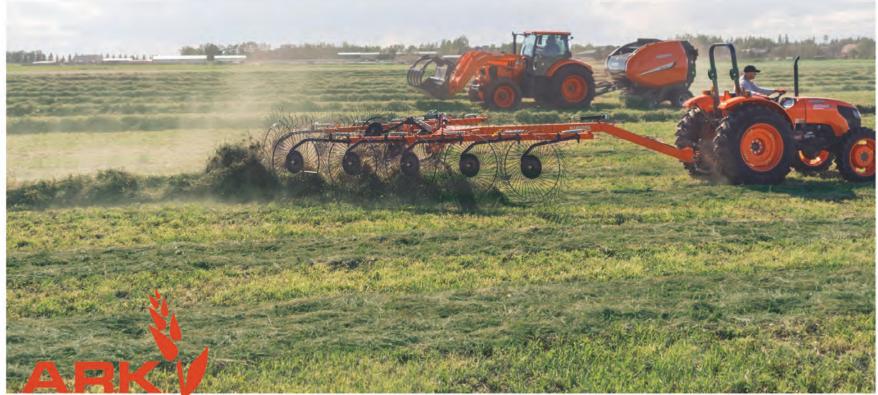

# **KUBOTA HAY EQUIPMENT**

Make sure your every demand is met with Kubota's line of Hay and Farm Implements. Built to increase your productivity and stand the test of time, you'll enjoy the ease of use and reliability our line of Disc Mowers, Disc Mower Conditioners, Tedders, Rakes, Balers, Wrappers and Spreaders bring you, all backed by a standard two-year limited warranty.

NEW TECH

304 Hwy #3 Manitou MB R0G 1G0 www.arkkubota.ca
204.242.2424 mail@arknew.com

Return Undeliverable
Canadian Addresses To:

T Bar C Cattle Co. Ltd. Box 2330 Warman, SK SOK 4S0

RETURN POSTAGE GUARANTEED PORT DE RETOUR GARANTI