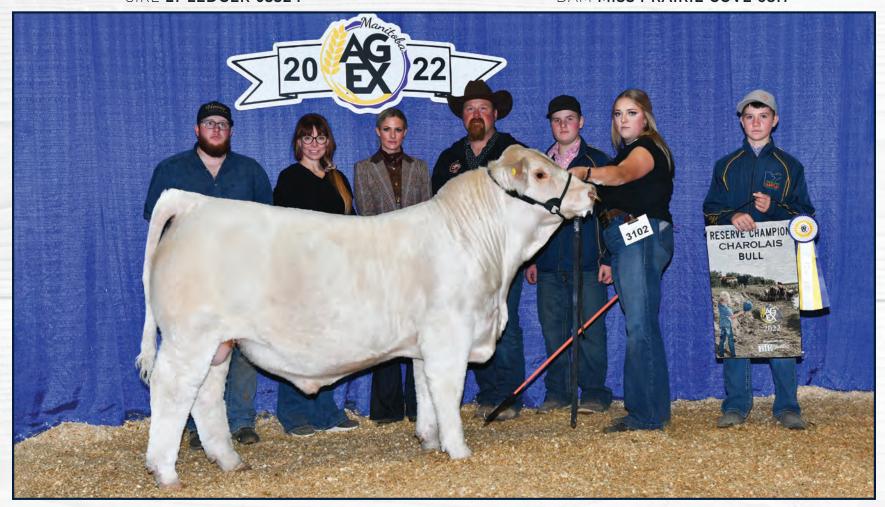

On the cattle side of things, the boys and I set out and did some showing this fall. We made our way to Swift Current, Brandon and Regina. All three animals in our show string earned multiple banners and recognition, with C2 Kong 120k bringing home the Reserve Champion Charolais Bull banner from Ag Ex in Brandon. I think there is no greater feeling in the world than working alongside your children, learning and growing together. Cattle is the perfect catalyst for those opportunities . My heart is so full of pride on the job all 3 of my boys did this year!!!

Box 2330, Warman, Saskatchewan SOK 4SO Ph: 306-933-4200 Fax: 306-934-0744 info@tbarc.com www.buyagro.com

to move this exciting livestock industry forward. Being certified in VPB+ (Verified Beef Certification Plus) brings credibility to their actions and practices and to that of their customers. The C2 customer service is second to none and their handshake is their word. Each year better... for sure! This is an exciting offering of Charolais yearling bulls. This program is genetically diverse and designed to excel in calving ease, grow tons of hair while not sacrificing performance that the breed is noted for. Last fall they attended a few shows and found that their program can compete. No doubt "C2 Kong 120K" is a true headliner and Reserve Champion at Ag-Ex 2022... but the uniformity of the C2 bulls gives breeders and commercial producers a great selection of performance value-added sires to choose from. Many of the bulls are homo polled and in this lineup you will find a large number of heifer bulls.

# C2 Kong 120K

PMC840747

JCAV 120K

02/15/2022

LT BLUEGRASS 4017 P LT LEDGER 0332 P

LT BRENDA 6120 PLD

BRCHE WHITE BEAR 8505 PLD ET
MISS PRAIRIE COVE 68H
MISS PRAIRIE COVE 802F

LT ASSERTION 1277P LT PEARL'S BREEZE 2236 P LT RIO BRAVO 3181 P LT BRENDA'S EASE 3055PLD

BW: 102 lbs. WW: 915 lbs. HOMO POLLED

Kong is an elite herd bull that is next level. He has so much power, mass, and dimension that he will elevate any program. When Keegan, Jackie, and I set out to add the PCC 68H female, Kong is the result we had envisioned. Kong's sheer power is enhanced by his rock solid pedigree stacked with renowned cow families.

100K tested.

"ELITE HERD BULL"

DAM MISS PRAIRIE COVE 68H