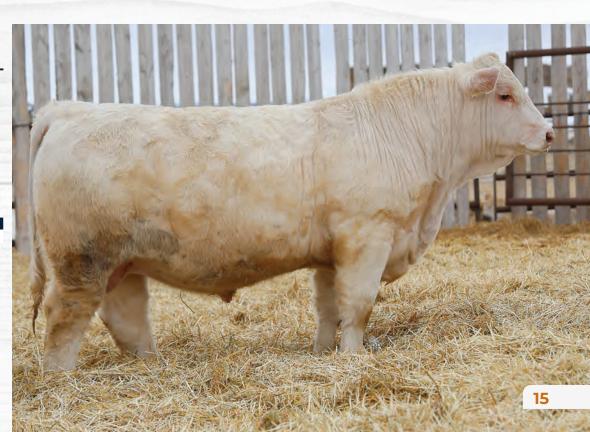

# c2 Knight 20к

PMC851660

JCAV 20K

01/16/2022

C2 PHAROAH 79F

C2 MERLE HAGGARD 1H

TURNBULL'S MISS SHERRY 906F

**EATONS BROADCASTER 30376** 

| EPDS     | CE   | BW        | ww     | YW     | MILK   | MTL |
|----------|------|-----------|--------|--------|--------|-----|
| <u> </u> | 10.6 | -2.9      | 39     | 85     | 18     | 38  |
|          | BW   | : 86 lbs. | WW: 77 | 0 lbs. | POLLED |     |

Knight is as stout as they come. We really admire his depth of quarter and overall width. Sired by our 2021 high seller C2 Merle Haggard 1H. Maternal sibling to our bred heifer we sold in the 2022 Superstar sale.

**Recommended for Heifers** 

"STOUT AS THEY COME"