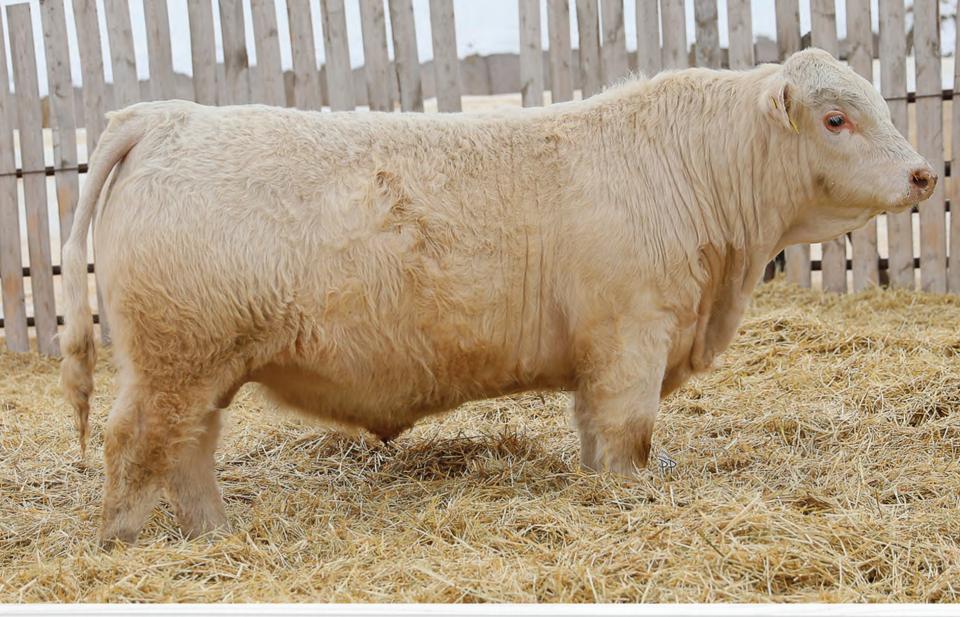

# C2 Kong 120K

PMC840747

JCAV 120K

02/15/2022

LT BLUEGRASS 4017 P LT LEDGER 0332 P

LT BRENDA 6120 PLD

BRCHE WHITE BEAR 8505 PLD ET
MISS PRAIRIE COVE 68H
MISS PRAIRIE COVE 802F

LT ASSERTION 1277P LT PEARL'S BREEZE 2236 P LT RIO BRAVO 3181 P LT BRENDA'S EASE 3055PLD

M&M OUTSIDER 4003 PLD TR MS BERKLY 4711B ET GERRARD PASTOR 35Z MISS PRAIRIE COVE 407B

| DS   | CE  | BW   | ww | YW | MILK | MTL |
|------|-----|------|----|----|------|-----|
| EPDS | 8.8 | -1.4 | 45 | 85 | 19   | 42  |
| 苗    | 8.8 | -1.4 | 45 | 85 | 19   | 42  |

BW: 102 lbs. WW: 915 lbs. HOMO POLLED

Kong is an elite herd bull that is next level. He has so much power, mass, and dimension that he will elevate any program. When Keegan, Jackie, and I set out to add the PCC 68H female, Kong is the result we had envisioned. Kong's sheer power is enhanced by his rock solid pedigree stacked with renowned cow families.

100K tested.

"ELITE HERD BULL"

DAM MISS PRAIRIE COVE 68H