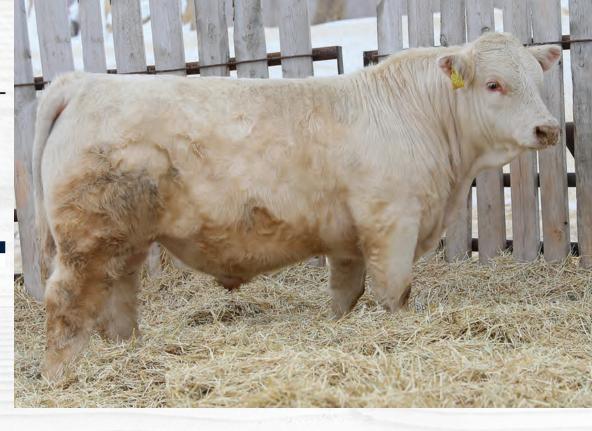

### c2 Knoxville зк

PMC852380

JCAV 3K 01/06/2022

SPARROWS AQUARIUS 493B SLC FEARLESS 828F

RAINALTA KRYSTAL 22A

WINN MANS SKAGGS 663X SPARROWS ANGEL EYES 458X HTA VEGAS 134Y PRAIRIE COVE MISS 9X

LT DEL REY 6161 P C2 CUPID 8G

LT LONGNECK 3031 PLD LT MAXINE 7908 ET WINN MANS LANZA 610S

C2 CUPID 90E

DIAMOND R LADY CUPID 6X MILK

25

45

76

39 BW: 80 lbs. WW: 665 lbs. HOMO POLLED

**Recommended for Heifers** 