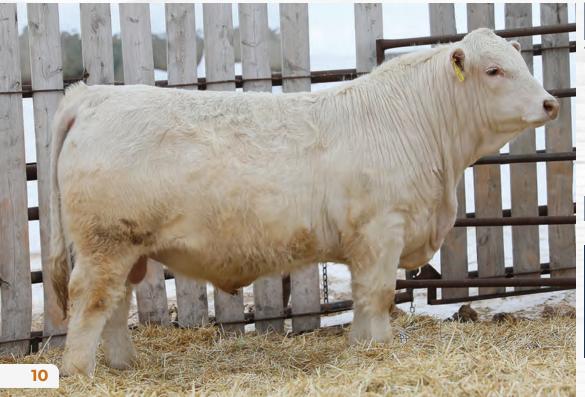

# C2 Kong 120K

PMC840747

JCAV 120K

02/15/2022

LT BLUEGRASS 4017 P LT LEDGER 0332 P

LT BRENDA 6120 PLD

BRCHE WHITE BEAR 8505 PLD ET
MISS PRAIRIE COVE 68H
MISS PRAIRIE COVE 802F

LT ASSERTION 1277P LT PEARL'S BREEZE 2236 P LT RIO BRAVO 3181 P LT BRENDA'S EASE 3055PLD

M&M OUTSIDER 4003 PLD TR MS BERKLY 4711B ET GERRARD PASTOR 35Z MISS PRAIRIE COVE 407B

| DS   | CE  | BW   | ww | YW | MILK | MTL |
|------|-----|------|----|----|------|-----|
| EPDS | 8.8 | -1.4 | 45 | 85 | 19   | 42  |
| 苗    | 8.8 | -1.4 | 45 | 85 | 19   | 42  |

BW: 102 lbs. WW: 915 lbs. HOMO POLLED

Kong is an elite herd bull that is next level. He has so much power, mass, and dimension that he will elevate any program. When Keegan, Jackie, and I set out to add the PCC 68H female, Kong is the result we had envisioned. Kong's sheer power is enhanced by his rock solid pedigree stacked with renowned cow families.

100K tested.

"ELITE HERD BULL"

DAM MISS PRAIRIE COVE 68H