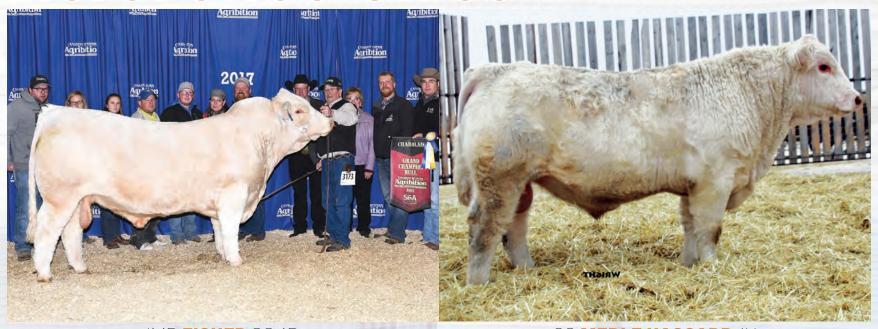

On the cattle side of things, the boys and I set out and did some showing this fall. We made our way to Swift Current, Brandon and Regina. All three animals in our show string earned multiple banners and recognition, with C2 Kong 120k bringing home the Reserve Champion Charolais Bull banner from Ag Ex in Brandon. I think there is no greater feeling in the world than working alongside your children, learning and growing together. Cattle is the perfect catalyst for those opportunities . My heart is so full of pride on the job all 3 of my boys did this year!!!

# C2 Kong 120K

PMC840747

JCAV 120K

02/15/2022

LT BLUEGRASS 4017 P LT LEDGER 0332 P

LT BRENDA 6120 PLD

BRCHE WHITE BEAR 8505 PLD ET
MISS PRAIRIE COVE 68H
MISS PRAIRIE COVE 802F

LT ASSERTION 1277P LT PEARL'S BREEZE 2236 P LT RIO BRAVO 3181 P LT BRENDA'S EASE 3055PLD

BW: 102 lbs. WW: 915 lbs. HOMO POLLED

Kong is an elite herd bull that is next level. He has so much power, mass, and dimension that he will elevate any program. When Keegan, Jackie, and I set out to add the PCC 68H female, Kong is the result we had envisioned. Kong's sheer power is enhanced by his rock solid pedigree stacked with renowned cow families.

100K tested.

"ELITE HERD BULL"

DAM MISS PRAIRIE COVE 68H