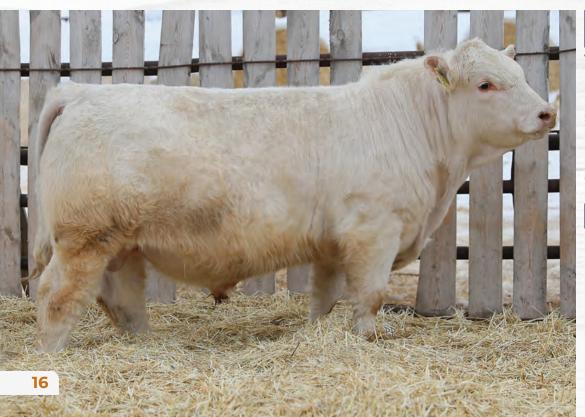

CY 31157** 

LT BLUEGRASS 4017 P LT BRENDA 6120 PLD WINN MANS 780A SKW 121A

**EATONS DOMINEX 00178** EATONS MISS SABRA 00814 **EATONS ENERGIZED 9077 EATONS STACY 7698** 

MILK -0.3

BW: 100 lbs. WW: 640 lbs. POLLED





### c2 Kosmic 48K

PMC851740

JCAV 48K 01/21/2022

TR PZC MR TURTON 0794 ET HRJ GARY 979G

HRJ MISS PARIS 40P

TR MR FIRE WATER 5792RET THOMAS MS IMPRESSIVE 0641 HFCC PLD CHROME 51L PRAIRIE COVE MISS 958J

**ROSSO DOUBLE DOWN 8Z** C2 MISS DEE 2D

DWK TILL'S ECHO 3N **ROSSO MS MARYANNE 10U** HIGH BLUFF HANK 41R LECA MS T-BIRD 92N

C2 MS DEEDEE 35U

| CE     | BW     | ww          | YW  | MILK     | MTL |
|--------|--------|-------------|-----|----------|-----|
| 5.1    | 1.4    | 43          | 86  | 22       | 43  |
| BW: 86 | lbs. W | W: 632 lbs. | HON | MO POLLE | D   |



16

## c2 Koen 63K

PMC851751

JCAV 63K 01/26/2022

SPARROWS AQUARIUS 493B

**SLC FEARLESS 828F** 

RAINALTA KRYSTAL 22A

WINN MANS SKAGGS 663X SPARROWS ANGEL EYES 458X HTA VEGAS 134Y PRAIRIE COVE MISS 9X

ELDER'S ARMAGEDDON 148A **C2 MISS 89E** 

ELDER'S TIERRA 895T HIGH BLUFF HANK 41R

SPARROWS NIXON 111Y

LECA MS ANGEL 13L

C2 MS 19Y

| Œ  | BW   | ww | YW | MILK | N |
|----|------|----|----|------|---|
| .4 | -1.4 | 41 | 78 | 24   |   |
|    |      |    |    |      |   |

BW: 100 lbs. WW: 610 lbs. POLLED

### c2 Kruiser 67K

PMC851754 JCAV 67K 01/26/2022

M&M OUTSIDER 4003 PLD

**BRCHE WHITE BEAR 8505 PLD ET** 

TR MS BERKLY 4711B ET

LT LONG DISTANCE 9001 PLD M&M MS CARBINE 1567 PLD TR PZC MR TURTON 0794 ET TR MS MONTELLA 1572Y

ELDER'S STINGER 115S LECA MS KATE 71L HIGH BLUFF HANK