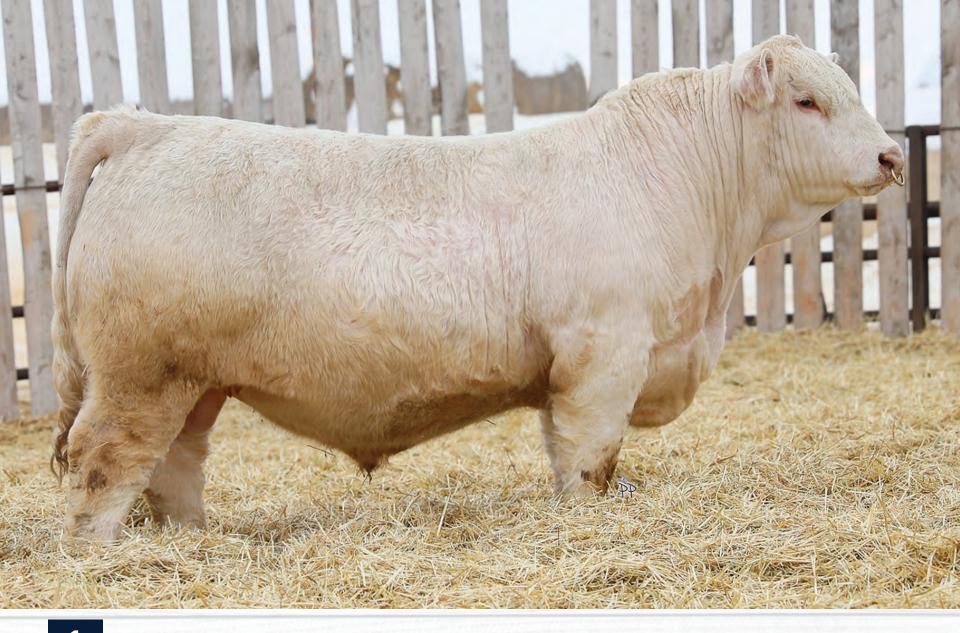

# C2 Kong 120K

PMC840747

JCAV 120K

02/15/2022

LT BLUEGRASS 4017 P LT LEDGER 0332 P

LT BRENDA 6120 PLD

BRCHE WHITE BEAR 8505 PLD ET
MISS PRAIRIE COVE 68H
MISS PRAIRIE COVE 802F

LT ASSERTION 1277P LT PEARL'S BREEZE 2236 P LT RIO BRAVO 3181 P LT BRENDA'S EASE 3055PLD

BW: 102 lbs. WW: 915 lbs. HOMO POLLED

Kong is an elite herd bull that is next level. He has so much power, mass, and dimension that he will elevate any program. When Keegan, Jackie, and I set out to add the PCC 68H female, Kong is the result we had envisioned. Kong's sheer power is enhanced by his rock solid pedigree stacked with renowned cow families.

100K tested.

"ELITE HERD BULL"

DAM MISS PRAIRIE COVE 68H