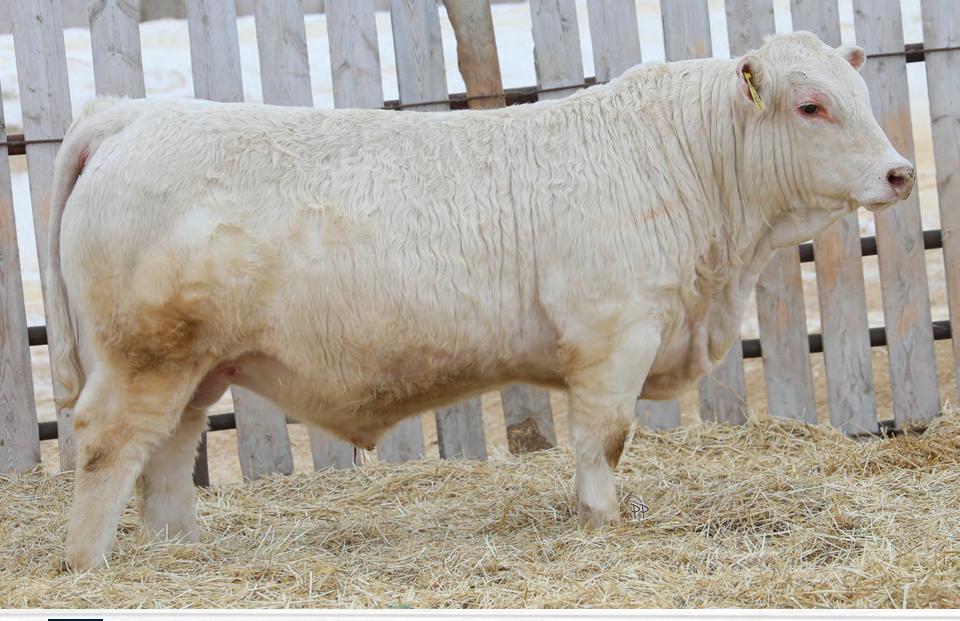

# C2 Kong 120K

PMC840747

JCAV 120K

02/15/2022

LT BLUEGRASS 4017 P LT LEDGER 0332 P

LT BRENDA 6120 PLD

BRCHE WHITE BEAR 8505 PLD ET
MISS PRAIRIE COVE 68H
MISS PRAIRIE COVE 802F

LT ASSERTION 1277P LT PEARL'S BREEZE 2236 P LT RIO BRAVO 3181 P LT BRENDA'S EASE 3055PLD

M&M OUTSIDER 4003 PLD TR MS BERKLY 4711B ET GERRARD PASTOR 35Z MISS PRAIRIE COVE 407B

| DS   | CE  | BW   | ww | YW | MILK | MTL |
|------|-----|------|----|----|------|-----|
| EPDS | 8.8 | -1.4 | 45 | 85 | 19   | 42  |
| 苗    | 8.8 | -1.4 | 45 | 85 | 19   | 42  |

BW: 102 lbs. WW: 915 lbs. HOMO POLLED

Kong is an elite herd bull that is next level. He has so much power, mass, and dimension that he will elevate any program. When Keegan, Jackie, and I set out to add the PCC 68H female, Kong is the result we had envisioned. Kong's sheer power is enhanced by his rock solid pedigree stacked with renowned cow families.

100K tested.

"ELITE HERD BULL"

DAM MISS PRAIRIE COVE 68H