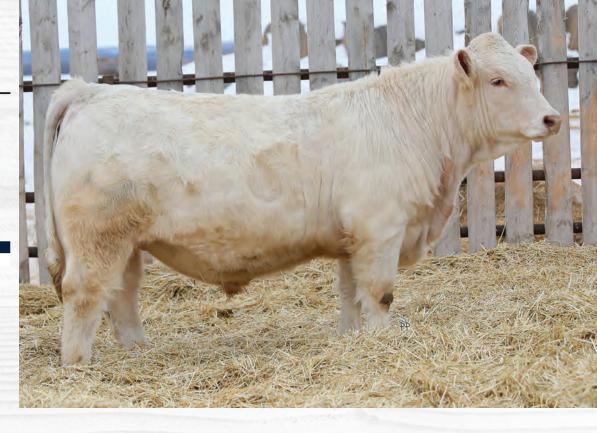

### c2 Kansas 33K

PMC851679

JCAV 33K

01/18/2022

KRF WHAT-A-BOY 104Y

JMB FISHER 604D

JMB MS OAKRIDGE 849U

WC BENELLI 2134 P ET

SADDLERIDGE PROMISE 29E

CEE WHITE RESONANCE 618S

PCFL TOPAZ 19P JMB MCKENNA 615S SPARROWS OAKRIDGE 66R JMB MS MACARANA 568R

DA PASSPORT 502 P ET JWK CLARICE J139 ET DWK TILL'S ECHO 3N HFCC WHITE PROMISE 34L

| Sa | CE | BW  | ww | YW | MILK | MTL |
|----|----|-----|----|----|------|-----|
| 묩  | 5  | 3.4 | 47 | 81 | 16   | 39  |

BW: 104 lbs. WW: 845 lbs. HOMO POLLED

Kanas is an absolute powerhouse! We love how smooth he is through his front end, and yet extremely bold through his rib and hip. Top weaning weight in the intensive grazing group.

"ABSOLUTE POWERHOUSE"