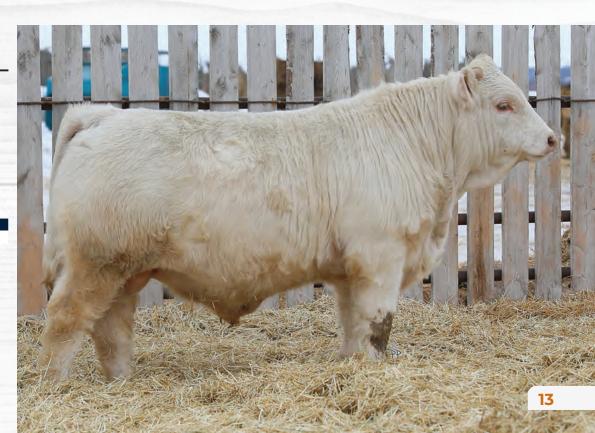

#### c2 Kurt 16K

PMC851656

JCAV 16K 01/14/2022

TR PZC MR TURTON 0794 ET HRJ GARY 979G

HRJ MISS PARIS 40P

TR MR FIRE WATER 5792RET THOMAS MS IMPRESSIVE 0641 HFCC PLD CHROME 51L PRAIRIE COVE MISS 958J

WINN MANS LANZA 610S C2 CUPID 90E DIAMOND R LADY CUPID 6X SPARROWS DURANGO 585P WINN MAN MERIT 036K JWX QUIKSILVER 421U HOLMSYDE LADY CUPID 28K

| EPDS     | CE | BW      | ww     | YW     | MILK   | MTL |
|----------|----|---------|--------|--------|--------|-----|
| <u> </u> | 4  | 1.4     | 42     | 89     | 25     | 46  |
|          | BW | 88 lbs. | WW: 56 | 2 lbs. | POLLED |     |