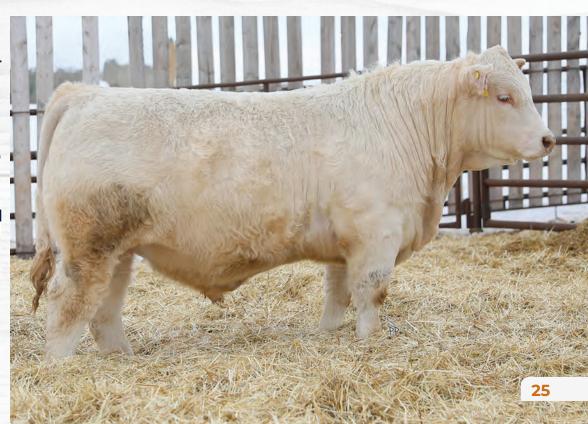

# c2 Klash 38K

PMC851733

JCAV 38K 01/19/2022

SPARROWS AQUARIUS 493B **SLC FEARLESS 828F** 

**RAINALTA KRYSTAL 22A** 

JMB FISHER 604D C2 CHELAINE 30G KCM CHELAINE 289Z WINN MANS SKAGGS 663X SPARROWS ANGEL EYES 458X HTA VEGAS 134Y PRAIRIE COVE MISS 9X

KRF WHAT-A-BOY 104Y JMB MS OAKRIDGE 849U JWX SILVER BULLET 524W KCM CHELAINE 10X

| SO | CE  | BW     | ww      | YW    | MILK   | MTL |
|----|-----|--------|---------|-------|--------|-----|
| 굡  | 7   | 0.6    | 41      | 81    | 19     | 40  |
|    | RW. | 98 lbs | WW: 664 | 4 lhs | HODNED |     |