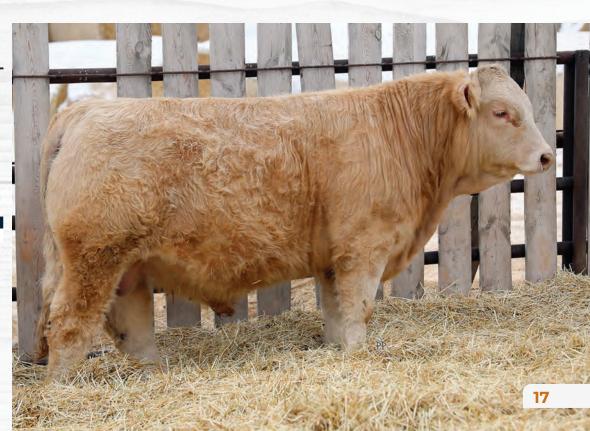

### c2 Kruiser 67K

PMC851754 JCAV 67K 01/26/2022

M&M OUTSIDER 4003 PLD

**BRCHE WHITE BEAR 8505 PLD ET** 

TR MS BERKLY 4711B ET

LT LONG DISTANCE 9001 PLD M&M MS CARBINE 1567 PLD TR PZC MR TURTON 0794 ET TR MS MONTELLA 1572Y

ELDER'S STINGER 115S LECA MS KATE 71L HIGH BLUFF HANK 41R LECA MS ANGEL 13L

C2 A PLUS 73A C2 DELANY 79D C2 MS 19Y

> MILK 79 20

BW: 98 lbs. WW: 635 lbs. HORNED

18