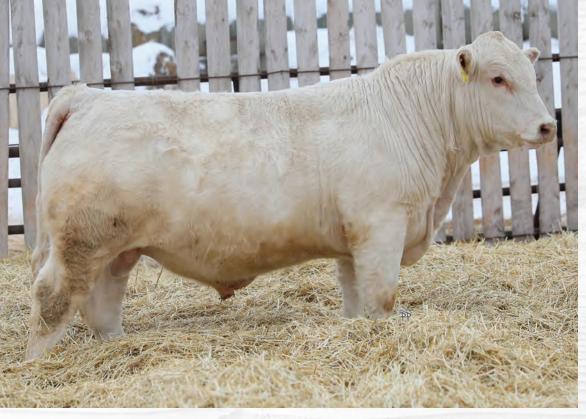

### c2 Knoxville зк

PMC852380

JCAV 3K 01/06/2022

SPARROWS AQUARIUS 493B SLC FEARLESS 828F

RAINALTA KRYSTAL 22A

WINN MANS SKAGGS 663X SPARROWS ANGEL EYES 458X HTA VEGAS 134Y PRAIRIE COVE MISS 9X

LT DEL REY 6161 P C2 CUPID 8G

LT LONGNECK 3031 PLD LT MAXINE 7908 ET WINN MANS LANZA 610S

C2 CUPID 90E

DIAMOND R LADY CUPID 6X MILK

25

45

76

39 BW: 80 lbs. WW: 665 lbs. HOMO POLLED

**Recommended for Heifers** 