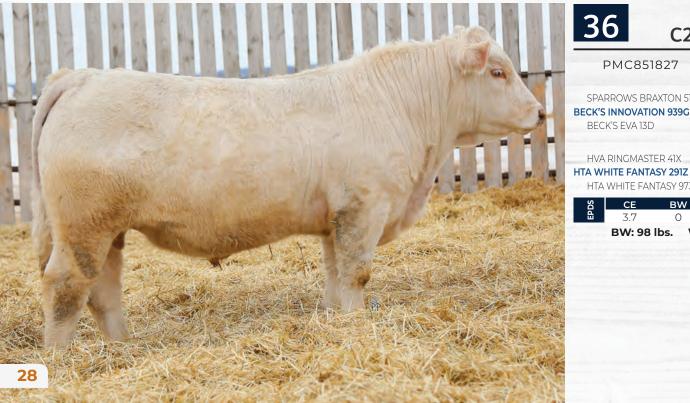

# c2 Klipper 155K

PMC851827

JCAV 155K 03/20/2022

SPARROWS BRAXTON 519C **BECK'S INNOVATION 939G** 

HVA RINGMASTER 41X

HTA WHITE FANTASY 973W

BECK'S EVA 13D

SPARROWS CASINA 121X BECK'S BOUNTY 206Z

BECKS EVA 30B MERIT 8789U

WINN MANS SKAGGS 663X

**HVA THYME 41T** SVS NOBLEMAN 25N HTA WHITE FANTASY 730T

| EPDS | CE     | BW     | ww           | YW  | MILK     | MTL |
|------|--------|--------|--------------|-----|----------|-----|
| 읍    | 3.7    | 0      | 46           | 92  | 25       | 48  |
|      | BW: 98 | lbs. \ | WW: 605 lbs. | HOI | MO POLLE | D   |