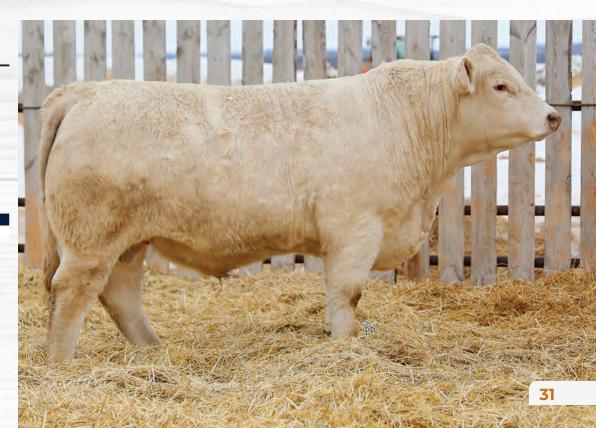

# C2 Kong 120K

PMC840747

JCAV 120K

02/15/2022

LT BLUEGRASS 4017 P LT LEDGER 0332 P

LT BRENDA 6120 PLD

BRCHE WHITE BEAR 8505 PLD ET
MISS PRAIRIE COVE 68H
MISS PRAIRIE COVE 802F

LT ASSERTION 1277P LT PEARL'S BREEZE 2236 P LT RIO BRAVO 3181 P LT BRENDA'S EASE 3055PLD

M&M OUTSIDER 4003 PLD TR MS BERKLY 4711B ET GERRARD PASTOR 35Z MISS PRAIRIE COVE 407B

| DS   | CE  | BW   | ww | YW | MILK | MTL |
|------|-----|------|----|----|------|-----|
| EPDS | 8.8 | -1.4 | 45 | 85 | 19   | 42  |
| 苗    | 8.8 | -1.4 | 45 | 85 | 19   | 42  |

BW: 102 lbs. WW: 915 lbs. HOMO POLLED

Kong is an elite herd bull that is next level. He has so much power, mass, and dimension that he will elevate any program. When Keegan, Jackie, and I set out to add the PCC 68H female, Kong is the result we had envisioned. Kong's sheer power is enhanced by his rock solid pedigree stacked with renowned cow families.

100K tested.

"ELITE HERD BULL"

DAM MISS PRAIRIE COVE 68H