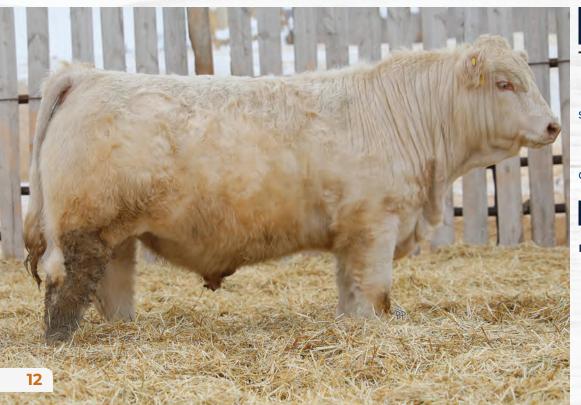

# C2 Kong 120K

PMC840747

JCAV 120K

02/15/2022

LT BLUEGRASS 4017 P LT LEDGER 0332 P

LT BRENDA 6120 PLD

BRCHE WHITE BEAR 8505 PLD ET
MISS PRAIRIE COVE 68H
MISS PRAIRIE COVE 802F

LT ASSERTION 1277P LT PEARL'S BREEZE 2236 P LT RIO BRAVO 3181 P LT BRENDA'S EASE 3055PLD

M&M OUTSIDER 4003 PLD TR MS BERKLY 4711B ET GERRARD PASTOR 35Z MISS PRAIRIE COVE 407B

| DS   | CE  | BW   | ww | YW | MILK | MTL |
|------|-----|------|----|----|------|-----|
| EPDS | 8.8 | -1.4 | 45 | 85 | 19   | 42  |
| 苗    | 8.8 | -1.4 | 45 | 85 | 19   | 42  |

BW: 102 lbs. WW: 915 lbs. HOMO POLLED

Kong is an elite herd bull that is next level. He has so much power, mass, and dimension that he will elevate any program. When Keegan, Jackie, and I set out to add the PCC 68H female, Kong is the result we had envisioned. Kong's sheer power is enhanced by his rock solid pedigree stacked with renowned cow families.

100K tested.

"ELITE HERD BULL"

DAM MISS PRAIRIE COVE 68H