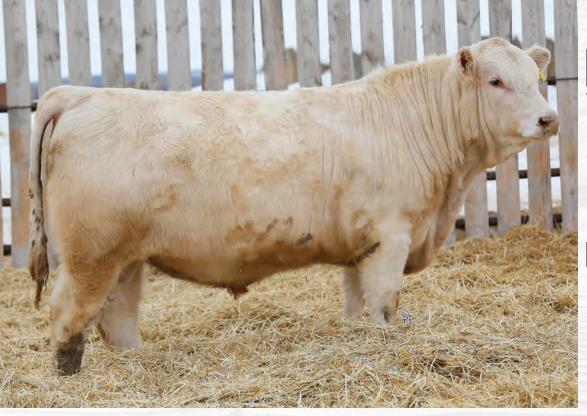

#### с2 Коі 70к

PMC851756

JCAV 70K 01/26/2022

SPARROWS ANGEL EYES 458X

WINN MANS SKAGGS 663X

SPARROWS AQUARIUS 493B

**SLC FEARLESS 828F** 

RAINALTA KRYSTAL 22A

JMB FISHER 604D

C2 MISS 64G C2 MISS 12D

JMB MS OAKRIDGE 849U JWX BOSTON 10B C2 MISS 89B

PRAIRIE COVE MISS 9X KRF WHAT-A-BOY 104Y

HTA VEGAS 134Y

0.2 40 75 18 38

BW: 86 lbs. WW: 542 lbs. POLLED