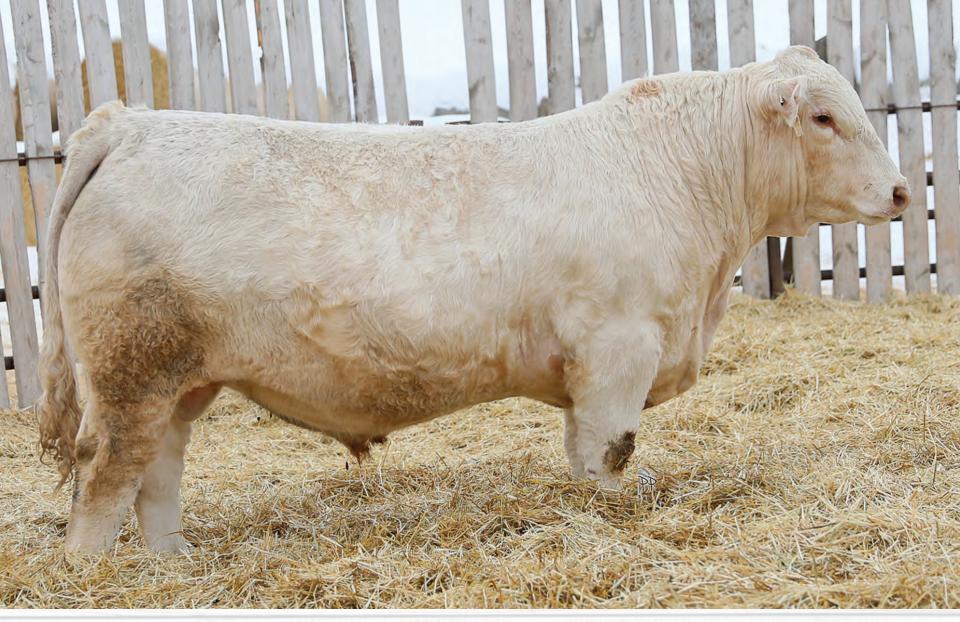

### c2 Knoxville зк

PMC852380

JCAV 3K 01/06/2022

SPARROWS AQUARIUS 493B SLC FEARLESS 828F

RAINALTA KRYSTAL 22A

WINN MANS SKAGGS 663X SPARROWS ANGEL EYES 458X HTA VEGAS 134Y PRAIRIE COVE MISS 9X

LT DEL REY 6161 P C2 CUPID 8G

LT LONGNECK 3031 PLD LT MAXINE 7908 ET WINN MANS LANZA 610S

C2 CUPID 90E

DIAMOND R LADY CUPID 6X MILK

25

45

76

39 BW: 80 lbs. WW: 665 lbs. HOMO POLLED

**Recommended for Heifers** 