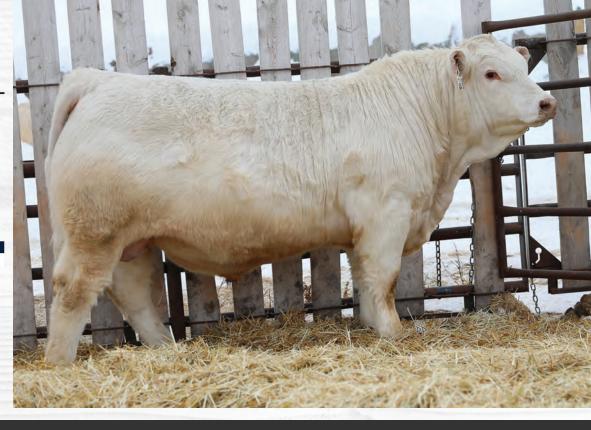

#### c2 Kurt 16K

PMC851656

JCAV 16K 01/14/2022

TR PZC MR TURTON 0794 ET HRJ GARY 979G

HRJ MISS PARIS 40P

TR MR FIRE WATER 5792RET THOMAS MS IMPRESSIVE 0641 HFCC PLD CHROME 51L PRAIRIE COVE MISS 958J

WINN MANS LANZA 610S C2 CUPID 90E DIAMOND R LADY CUPID 6X SPARROWS DURANGO 585P WINN MAN MERIT 036K JWX QUIKSILVER 421U HOLMSYDE LADY CUPID 28K

| EPDS     | CE | BW      | ww     | YW     | MILK   | MTL |
|----------|----|---------|--------|--------|--------|-----|
| <u> </u> | 4  | 1.4     | 42     | 89     | 25     | 46  |
|          | BW | 88 lbs. | WW: 56 | 2 lbs. | POLLED |     |