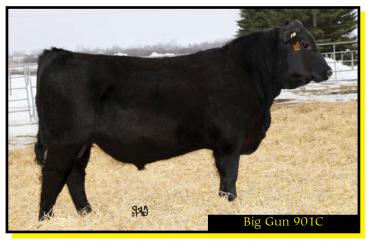

## Justamere 414A Big Gun 901C

JUSTAMERE 253 BADA BING 406S JUSTAMERE 406S BIG GUN 414A 1755733 JUSTAMERE L547 ROSEBUD 834T

H S A F BANDO 1961 AMF NHF CAF DDF OHF **EXAR MISS PAT 83018** 1517207 AMC J J D MISS PAT 6570 AMC

| EXAR MASTER 253             |
|-----------------------------|
| REMITALL KEEPSAKE 143L      |
| R3 SCOTCH CAP L547          |
| JUSTAMERE 251H ROSEBUD 399N |

S A F 598 BANDO 5175 AMF CAC DDF J K S MISS CHEYENNE 196 DDF LAU DECADE NHF CAF AMC DDF OHF J J D QUEEN PAT 1314

| EPDs | BW  | WW | YW | MILK | TM | CE   | MCE |
|------|-----|----|----|------|----|------|-----|
|      | 7.1 | 35 | 74 | 21   | 39 | -1.5 | 3.5 |

The last son of our son Jonny's first and winningest show heifer, EXAR Miss Pat 83018. She won Jonney over \$26,000.00 in scholarship funds from Express Ranches, Mr. Bob Funk, second to none Junior Scholarship program. We added it up and she won 17 shows in three years, including all the jackpot and standard Canadian Angus shows; quite a female. This son of Big Gun will continue the winning tradition of his mother by siring you the best calves anyone can create. Use this big boy on your cows. BW: 100 lbs. ACT. WW: 620 lbs. SC: 36 cm.