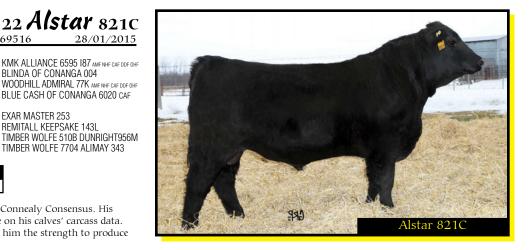

### Justamere 9122 **Alstar** 821C

CONNEALY CONSENSUS DDF

BLINDA OF CONANGA 004 CONNEALY CONSENSUS 7229 1593730 CAF DDF AMF NHF OHF WOODHILL ADMIRAL 77K AMF NHF CAF DDF OHF BLUE LILLY OF CONANGA 16 CAF BLUE CASH OF CONANGA 6020 CAF

JUSTAMERE 253 BADA BING 406S JUSTAMERE 406S ALIMAY 418A 1755726 JUSTAMERE 956M ALIMAY 152R

**EXAR MASTER 253** REMITALL KEEPSAKE 143L TIMBER WOLFE 510B DUNRIGHT956M TIMBER WOLFE 7704 ALIMAY 343

| EPDs | BW  | WW | YW | MILK | TM | CE   | MCE |
|------|-----|----|----|------|----|------|-----|
|      | 4.5 | 39 | 76 | 18   | 38 | -1.0 | 2.0 |

A tried, tested and true son of the breed leading Connealy Consensus. His +0.72 marbling EPD guarantees a triple A score on his calves' carcass data. His length and depth of body and hair coat give him the strength to produce way better than average calves from day one. BW: 88 lbs. ADJ. WW: 661 lbs.