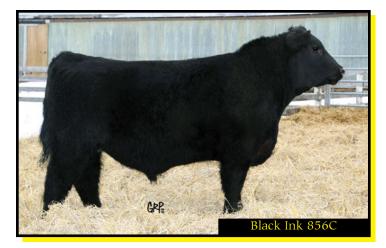

#### Justamere 101 Black Ink 856C

SANKEYS LAZER 609 OF 6N AMF DMF SANKEYS JUSTIFIED 101 1762026 SANKEYS ERICA 525

JUSTAMERE NEW DESIGN 993M JUSTAMERE 993M BLACKBIRD 949T 1372953 JUSTAMERE 088 BLACKBIRD 558F

EXAR LUTTON 1831 AMENHE CAEDDE OHE ROTH ELDORENE 1195 DMF DAJS ALL STAR M243 OHF EXARA ERICA 6338

BON VIEW NEW DESIGN 1407 AMF NHF CAF DDC OHF EXAR BLACKBIRD 9460 WESTWIND BREAKER 088 JUSTA 41A BLACKBIRD 101D

| EPDs | BW  | WW | YW | MILK | TM | CE  | MCE |
|------|-----|----|----|------|----|-----|-----|
|      | 2.1 | 46 | 76 | 19   | 42 | 3.0 | 7.0 |

These Justified sons and daughters are becoming the great cattle of the future. So long and deep, excellent soundness, perfect natured and extremely good looking. This calf was stamped and certified by Justified early on last year and he just gets better and better. Use him on heifers or cows with confidence. BW: 80 lbs. ADJ. WW: 754 lbs. SC: 37 cm.