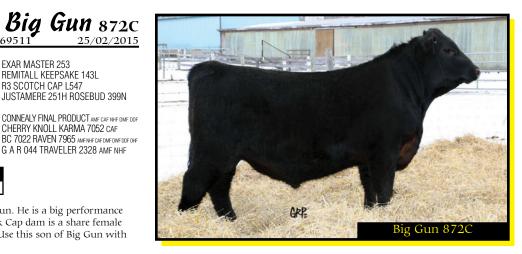

## Justamere DCH **Big Gun 872C**AFA 872C 1869511 25/02/2015

**EXAR MASTER 253** 

REMITALL KEEPSAKE 143L

CHERRY KNOLL KARMA 7052 CAF

G A R 044 TRAVELER 2328 AME NHE

R3 SCOTCH CAP L547 JUSTAMERE 251H ROSEBUD 399N

A smashingly powerful son of Justamere Big Gun. He is a big performance bull and has been from day one. His EXAR Black Cap dam is a share female with Duane and Carmen Hansen of Val Marie. Use this son of Big Gun with confidence.

BW: 91 lbs. ADJ. WW: 702 lbs. SC: 38 cm.