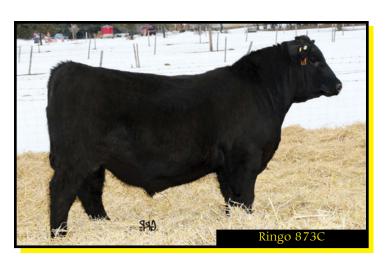

#### Justamere 8C's Ringo 873C 26/02/2015

AFA 873C

S A V BISMARCK 5682 AMF NHF CAF DDF OHF EXAR FORTIFY 1447B 1699451 EXAR BLACKBIRD 1096

C R A BEXTOR 872 5205 608 AMF NHF CAF DDF OHF EXAR RITA 1919 1755722

G A R PREDESTINED N605 AMF NHF DDC

G A R GRID MAKER AMF NHF CAF DDF OHF S A V ABIGALE 0451 EXAR LUTTON 1831 AMF NHF CAF DDF OHF RR ENVIOUS BLACKBIRD 1920

BAREXT TRAVELER 205 AMENHE CAFDDE DMF OHE CRA LADY JAYE 608 498 S EASY G A R PREDESTINED AMENHE CAE DDC OHE G A R PRECISION 81 AMF NHF

| EPDs | BW  | WW | YW | MILK | TM | CE | MCE |
|------|-----|----|----|------|----|----|-----|
|      | 1.6 | 40 | 76 | 24   | 44 | -  | -   |

Another guaranteed heifer bull that will calve'em easy but let them grow big to weaning. His Bextor dam is an exceptional young cow purchased from Express Ranches, North America's largest seedstock operation. BW: 78 lbs. ADJ. WW: 713 lbs. SC: 34 cm.