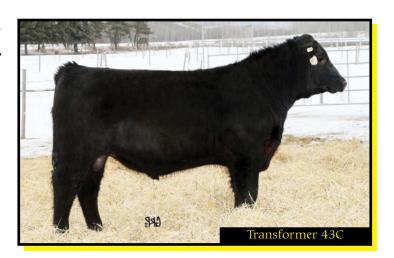

### Running Steady **Transformer** 43C

17/03/2015

EXAR UPSHOT 0562B CAF NHF AMF DDF JUSTAMERE UPSHOT 335Z 1701571 JUSTAMERE 406S CARLA 898W

**EXAR TRANSFORMER 7432** WEST COWAN MAYFLOWER 34Z 1666162 WEST COWAN MAYFLOWER 24P

| EPDs | BW  | WW | YW | MILK | ΤM | CE  | MCE |
|------|-----|----|----|------|----|-----|-----|
|      | 1.5 | 44 | 83 | 22   | 44 | 7.0 | 8.0 |

Tracing back to a no-nonsense Wes Cowan female that has been a steady producer. This young son of Upshot would be a perfect heifer bull. Very steady and very consistent performance data.

BW: 83 lbs. ACT WW: 590 lbs. SC: 35 cm.