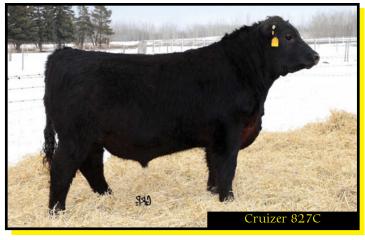

#### Justamere 101 Cruizer 827C

02/02/2015

SANKEYS LAZER 609 OF 6N AMF DMF SANKEYS JUSTIFIED 101 1762026 SANKEYS ERICA 525

JUSTAMERE 253 BADA BING 406S JUSTAMERE 406S CARLA 898W 1496335 JUSTAMERE 1407 CARLA 907M

| EPDs | BW  | WW | YW | MILK | TIM | CE  | MCE |
|------|-----|----|----|------|-----|-----|-----|
|      | 3.4 | 52 | 93 | 24   | 50  | 0.0 | 3.0 |

Hailing from the great Carla cow family, this tremendous son of Denver Champion Justified puts it all together very well. 75 pounds at birth, 760 pounds at weaning. The look of a great herdsire with depth and length of body, big hipped and great haired. Use him with confidence on heifers or cows. Remember when cattle prices are this high, you can't afford to have open cows or below average bulls in your pastures. Only three to four good steer calves allow you to buy a top end bull this spring. Take advantage of the opportunity.

BW: 75 lbs. ADJ. WW: 686 lbs. SC: 36 cm.