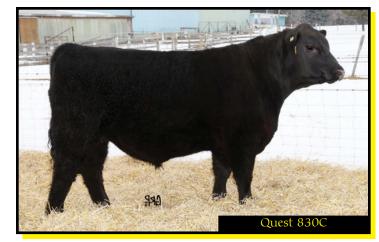

### Justamere 101 **Quest** 830C

SANKEYS LAZER 609 OF 6N AMF DMF SANKEYS JUSTIFIED 101 1762026

TC FREEDOM 104 CAF AMF NHF DDF OHF

SANKEYS ERICA 525

HILLS OF HOME QUEEN 98U 1478464 **EARLY SUNSET QUEEN 28R** 

| EPDs | BW  | ww | YW | MILK | TM | CE  | MCE |
|------|-----|----|----|------|----|-----|-----|
|      | 3.8 | 53 | 92 | 20   | 47 | 0.0 | 5.0 |

This awesome son of Justified is fast becoming a favourite here at Justamere. He just never stops impressing us. His mother is a tremendous daughter of TG Freedom and traces back to the Immortal Queen family of Early Sunset. Everything is absolutely correct on this awesome young stud. Buy him and get the neighbors talking.

BW: 85 lbs. ADJ. WW: 734 lbs. SC: 36 cm.