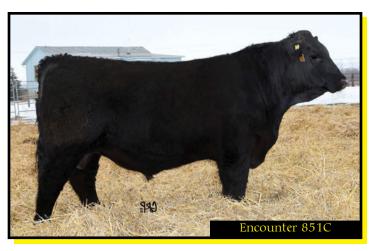

### Justamere DCH **Encounter** 851C

A 851C 186950

13/02/2015

JUSTAMERE 253 BADA BING 406S JUSTAMERE 406S BIG GUN 414A 1755733 JUSTAMERE L547 ROSEBUD 834T

CONNEALY CONSENSUS 7229 CAF DDF AMF NHF OHF EXAR EMPRESS 2737 1805233 OSU EMPRESS 5179 EXAR MASTER 253 REMITALL KEEPSAKE 143L R3 SCOTCH CAP L547 JUSTAMERE 251H ROSEBUD 399N

Another great son of our champion Justamere Big Gun 414A, and tracing back to the amazing Empress family from Oklahoma State University's great program. Pounds, performance, and program this is your bull. BW: 85 lbs. ADJ. WW: 736 lbs. SC: 39 cm.