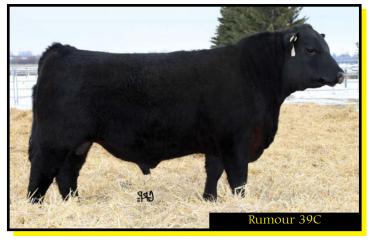

#### Running Steady **Rumour** 39C 27/02/2015 DINO 39C

EXAR UPSHOT 0562B CAF NHF AMF DDF JUSTAMERE UPSHOT 335Z 1701571 JUSTAMERE 406S CARLA 898W

EXARPAF RA 0142 807 AMF JUSTAMERE 807 BETTY 367Z 1718421 JUSTAMERE 1587 BETTY 789W

| EPDs | BW  | WW | YW | MILK | TM | CE  | MCE |
|------|-----|----|----|------|----|-----|-----|
|      | 1.6 | 45 | 87 | 23   | 46 | 6.0 | 7.0 |

Wow what a great end of February bull. He has gained over four pounds per day since weaning, proving the tremendous performance of the Upshot sons as well as the great Betty cow family. Check out his above average EPD profile as well.

ACT WW: 650 lbs. SC: 36 cm. BW: 83 lbs.