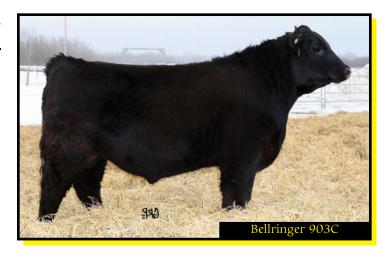

## Justamere **Bellringer** 903C A 903C 1869494 26/03/2015

JUSTAMERE 253 BADA BING 406S JUSTAMERE 406S BELL RINGER499U 1459136 JUSTAMERE IMPROVED BEAUTY 921M

SITZ DASH 10277 AMF NHF CAF DDF OHF **MAYFLOWER OF TULLAMORE 44Y 1653465** SOO LINE MAYFLOWER 9255

EXAR MASTER 253 REMITALL KEEPSAKE 143L NORTHERN IMPROVEMENT 4480 GF AMF NHF CAF DDF OHF JUSTA 088 BEAUTY 805C

SITZ UPWARD 307R AMF NHF CAF DMF DDF SITZ EVERELDA ENTENSE 2665 **BEVERLY HILLS CENTENNIAL 503** LLB MAYFLOWER 32R

| EPDs | BW  | WW | YW | MILK | TM | CE  | MCE |
|------|-----|----|----|------|----|-----|-----|
|      | 2.8 | 42 | 81 | 15   | 36 | 2.0 | 7.0 |

A young son of our mainstay herd sire, Justamere Bell Ringer 499U. While his famous brothers, Denver and Agribition Champion, Panama Jack and Agribition 2010 Champion, Stabilizer were winning shows. This fella's sire was creating the next great ones here at Justamere. Of special note, this bull's SITZ Dash dam is a very good female.

BW: 85 lbs. ADJ. WW: 722 lbs. SC: 37 cm.