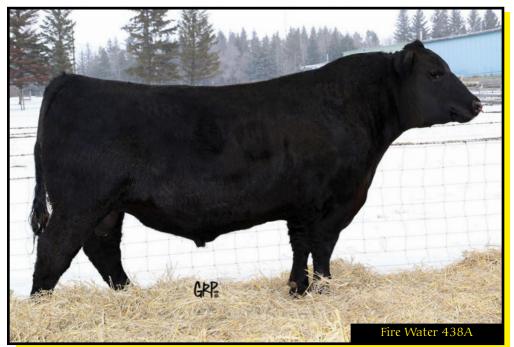

BW: 85 lbs. ADJ. WW: 682 lbs. ADJ YW: 1281 lbs. SC: 38 cm.

EXAR Western 2437B

Here he is Justamere and Elldem Stock Farm's shared possession herd sire, Justamere Firewater 438A. He is as awesome at three years as he was as a yearling. His calves are very good. His mother has generated well in excess of \$150,000.00 in progeny. If you are looking for a proven herd sire this spring, you won't find one better than this one.

BW: 85 ADJ WW: 777 lbs. ADJ YW: 1262 lbs. Mature Weight: 2400 lbs. SC: 43 cm.

41

### Justamere 1728 Fire Water 438A

AFA 438A

755746

05/02/2013

SITZ UPWARD 307R AMF NHF CAF DMF DDF **EXAR UPWARD 1728B 1709335** EXAR BLACKCAP 7784

JUSTAMERE 253 BADA BING 406S JUSTAMERE 406S CARLA 898W 1496335