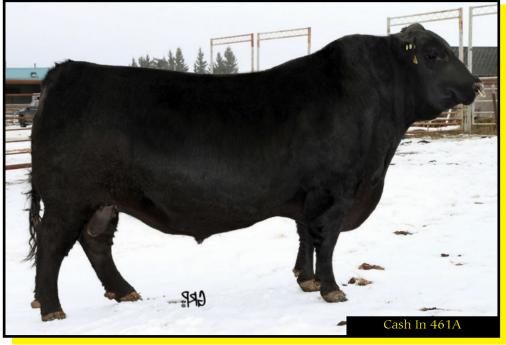

Another great son of Fully Loaded. His length and depth along with Angus character will make you look at him twice on sale day. BW: 85 lbs. ACT WW: 640 lbs. SC: 33 cm.

Our reigning Reserve National Champion Bull. We are truly in awe of this tremendous young herd sire. He is a son of EXAR Classen, a true breed changer in the ability to sire both sons and daughters that not only excel in the show ring but also in the production side of the business. Cash In is probably the stoutest, longest bodied, massive topped and hipped bull we have created in over a decade. He is truly sound and big footed. Both Running Steady and Justamere are extremely happy with calves on the ground this spring; a bit more excited to be kicking this great bull out to breed cows this year now that his very successful show career is behind him. We are offering 100 units of semen for public use in 2016 at this sale and this sale only. Grab your opportunity to create your next great one. Semen will be selling in lots of 10 doses but selling by the dose. Semen stored at Alta Genetics.

#### Justamere 1442 Cash In 461A

AFA 461A

1755724

DAMERON FIRST CLASS EXAR CLASSEN 1422B 1702370 DDF **EXAR PRINCESS 2006** 

REMITALL LUTHER 71L REMITALL BLACKBIRD 303P 1227269 REMITALL BLACKBIRD 68L

EXG RS FIRST RATE S903 R3 DAMERON NORTHERN MISS 3114 AMF DDF EXAR LUTTON 1831 AMF NHF CAF DDF OHF GREENS PRINCESS 1012 CAF AMF NHF DDF

SITZ ALLIANCE 6595 AMF NHF DMF CAF DDF OHF REMITALL GLACER LILY 117J YOUNKIN TRIUMPH 4966 AME NHE CAF DDF OHE REMITALL BLACKBIRD 45J

This tremendous herd sire has never stopped producing the very best in both bulls and females. His Champion list and high seller list across North America is impressive as any bull of his era. He makes them extremely thick and very powerful, but calves easy and his daughters are truly remarkable females. Semen is in limited supply both in Canada and the United States; however, we do have both available.