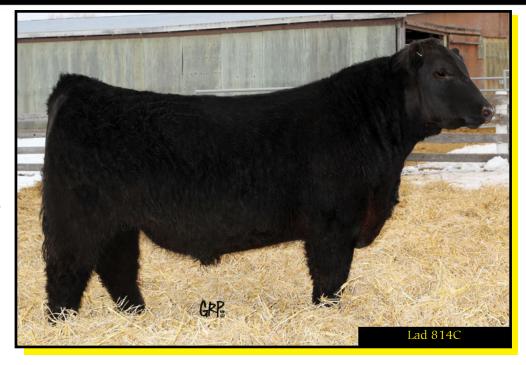

### Justamere 101 **Lad** 814C

SANKEYS LAZER 609 OF 6N AMF DMF SANKEYS JUSTIFIED 101 1762026 SANKEYS ERICA 525

JUSTAMERE 406S PANAMAJACK 336U JUSTAMERE 336U LADY 353Z 1682861 JUSTAMERE 1831 LADY 971T

| EPDs | BW  | WW | YW | MILK | TM | CE  | MCE |
|------|-----|----|----|------|----|-----|-----|
|      | 3.1 | 56 | 95 | 17   | 45 | 1.0 | 5.0 |

BW: 85 lbs. ADJ. WW: 763 lbs. SC: 39 cm.

EXAR LUTTON 1831 AMF NHF CAF DDF OHF ROTH ELDORENE 1195 DMF DAJS ALL STAR M243 OHF EXARA ERICA 6338

JUSTAMERE 253 BADA BING 406S EXAR EMPRESS 2429 EXAR LUTTON 1831 AMF NHF CAF DDF OHF JUSTA 088 ANDEE 322E