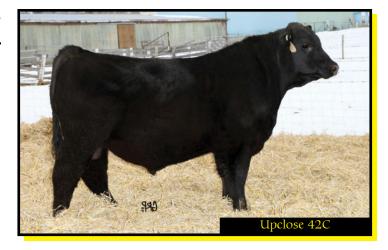

## Running Steady **Upclose** 42C DINO 42C 1874369 15/03/2015

EXAR UPSHOT 0562B CAF NHF AMF DDF JUSTAMERE UPSHOT 335Z 1701571 JUSTAMERE 406S CARLA 898W

WEST COWAN DIVERSITY 18R WEST COWAN BEAUTY 21Z 1666150 R & M 7704G BEAUTY 30L

SITZ UPWARD 307R AMF NHF CAF DMF DDF EXAR BARBARA T020 DDF JUSTAMERE 253 BADA BING 406S JUSTAMERE 1407 CARLA 907M

S A F DIVERSITY 9398 MCRAE'S CASSIDY 44M EXAR SHOW ME THE MONEY KBJ BEAUTY 346H

| EPDs | BW  | WW | YW | MILK | TM | CE  | MCE |
|------|-----|----|----|------|----|-----|-----|
|      | 3.0 | 47 | 86 | 18   | 42 | 3.0 | 5.0 |

A younger son of Upshot 335Z, but very well balanced and very well put together like all the rest. Guaranteed calving ease with a low 1.7 BW EPD up to an above average +86 YW.

BW: 85 lbs. ACT WW: 570 lbs. SC: 31 cm.