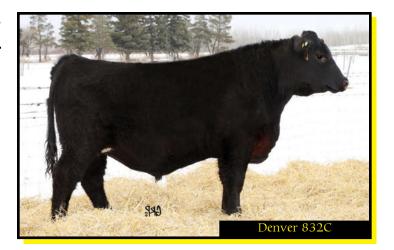

#### Justamere 2002 **Denver** 832C 03/02/2015 AFA 832C

EXAR UPSHOT 0562B CAF NHF AMF DDF EXAR DENVER 2002B 1872569 DDF AMF NHF CAF EXAR ROYAL LASS 1067 DDF

C R A BEXTOR 872 5205 608 AMF NHF CAF DDF OHF **EXAR MISS BARBARA 9799 1736163** EXAR MISS BARBARA 5940 AME NHE

There have been several thousand sons and daughters of EXAR Denver born all across the globe and his data gets better every report. This son of Denver is running away with WPDA this spring over 5.50 lbs/day on a 60 day weighing period. Incredible carcass data, a perfect set of EPDs, this one should grab your attention.

BW: 85 lbs. ADJ. WW: 698 lbs. SC: 38 cm.

16