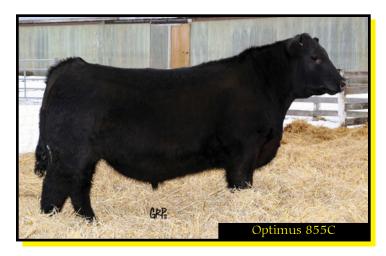

## Justamere 402 **Optimus** 855C AFA 855C 1869454 15/02/2015

MOHNEN DENSITY 730 DDF AMF NHF CAF MOHNEN SOUTH DAKOTA 402 1727672 AMF NHF OSF CAF DDF MOHNEN JILT 539 DDF

S A V 004 DENSITY 4336 AMF NHF CAF DDF OHF (EE) MOHNEN JILT 910 CAF AMF DDF TC ABERDEEN 759 AMF NHF CAF DDF OHF MOHNEN JILT 787 DDF

CJCA RUSS 11N **BURNBRAE BEA 21T 1407007** BEA OF TULLAMORE 20N SVF SIEBRINGS FOREVER RUSS AMF NHF CAF DDF OHF **DWAJO COUNTESS 16F** WHITE LAKE STARWALKER 8H DIAMOND D BEA 221J

| EPDs | BW  | WW | YW | MILK | TM | CE   | MCE |
|------|-----|----|----|------|----|------|-----|
|      | 3.1 | 48 | 83 | 20   | 44 | -1.0 | 3.0 |

This bull has been a standout since birth. His dam is a true producer of all the good ones, bull or female and this excellent son of South Dakota carries on the winning tradition.

BW: 84 lbs. ADJ. WW: 675 lbs. SC: 36 cm.