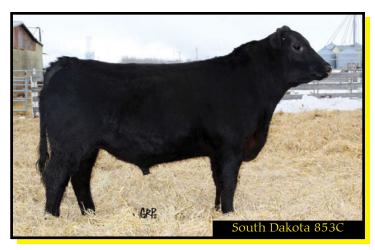

#### Justamere South Dakota 853C

C 186

14/02/2015

MOHNEN DENSITY 730 DDF AMF NHF CAF

MOHNEN SOUTH DAKOTA 402 1727672 AMF NHF OSF CAF DDF

MOHNEN JILT 539 DDF

JUSTAMERE 2500 MINDBENDER 131T JUSTAMERE 131T EMPRESS 138X 1568463 EXAR EMPRESS 2429 S A V 004 DENSITY 4336 AMF NIF CAF DDF OHF (EE) MOHNEN JILT 910 CAF AMF DDF TC ABERDEEN 759 AMF NIF CAF DDF OHF MOHNEN JILT 787 DDF

One of my true favourite young bulls in the entire offering. This son of South Dakota is out of a sister to our 2009 Denver Reserve Champion Bull and Canadian Angus Show Bull of the Year, Justamere Panama Jack. He is a no nonsense type of herd sire, great birth weight of 88 pounds and a curve bending weaning weight of 763 adjusted. Totally love his type and kind. BW: 88 lbs. ADJ. WW: 664 lbs. SC: 39 cm.