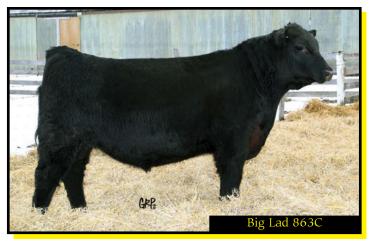

#### Justamere 4068 Big Lad 8630 1869469

19/02/2015

**EXAR MASTER 253** JUSTAMERE 253 BADA BING 406S 1332684 REMITALL KEEPSAKE 143L

EXAR LUTTON 1831 AMF NHF CAF DDF JUSTAMERE 1831 LADY 971T 1372969 JUSTA 088 ANDEE 322E

If you are looking to improve your purebred program with proven genetics that also offers an outcross, look no further than this great herd bull. His sire, the \$50,000 Bada Bing, has re-written the rules in the Angus business with his consistent siring of massive, thick offspring with great carcass data and very high maternal data as well. Keep every daughter you can off of this stud. BW: 84 lbs. ADJ. WW: 773 lbs. SC: 38 cm.