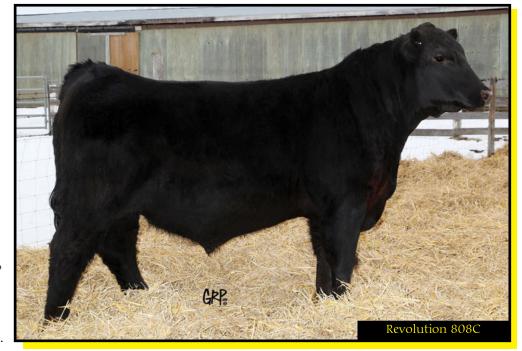

#### Justamere **Revolution** 808C

1869514

11/01/201

S A V FINAL ANSWER 0035 AME NHE CAF DDF OHE

B C MARATHON 7022 AME NHE CAF DDF OHE

SITZ UPWARD 307R AMF NHF CAF DMF DDF EXAR BARBARA T020 DDF

BR MIDLAND AME NHE CAF DDF DMF OHF

| EPDs | BW  | ww | YW  | MILK | TM | CE  | MCE |
|------|-----|----|-----|------|----|-----|-----|
|      | 1.7 | 64 | 103 | 22   | 54 | 2.0 | 7.0 |

BW: 80 lbs. ADJ. WW: 842 lbs. SC: 38 cm.

S A V 004 DENSITY 4336 AMENIE CAF DDF OFF (IE) MOHNEN JILT 910 CAF AMF DDF TC ABERDEEN 759 AMF NHF CAF DDF OHF MOHNEN JILT 787 DDF