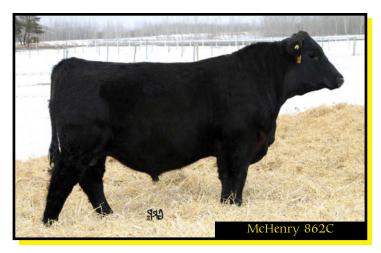

## Justamere 3273 McHenry 862C AFA 862C 1869520 18/02/2015

DAMERON FIRST IMPRESSION DDF **EXAR FIRST IMPRESSION 3273B 1830512** EXAR BLACKCAP 0432

EXAR EMBLAZON 1749B JUSTAMERE 1749 KERRIE 465A 1755761 LLB BLACKBIRD MCHENRY 341Y

Calving ease with growth, this exemplifies what we at Justamere have always strived to do. We don't touch our calves except to tag them and that is how it should be. This bull's sire, EXAR First Impression, is owned by Justamere and Harvest Angus of BC. His first calf crop has been tremendous. BW: 75 lbs. ADJ. WW: 709 lbs. SC: 35 cm.