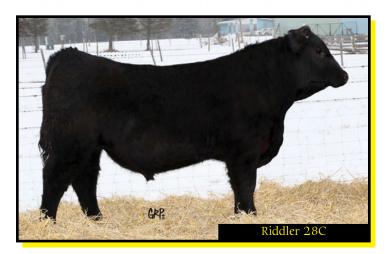

### Running Steady Riddler 280

EXAR FIRST RATE 0276B **JUSTAMERE FIRST RATE 311Z 1682838** JUSTAMERE 131T EMPRESS 138X

TIMBER WOLFE 253 RAFTER 121R **121R TIMBER WOLF 13U SASSY 1487085** JUST-ROCK 534 ARDEN 691K

A son of the very popular and very prolific, Justamere First Rate, who in turn is a brother to Dameron First Class and out of a sister to the Reserve Denver Champion, Justamere Panama Jack. The dam to this great calf is a cow we purchased from the Timberwolfe dispersal. BW: 90 lbs. ACT WW: 750 lbs. SC: 34 cm.