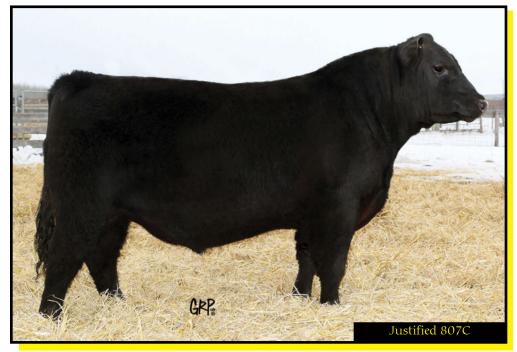

#### Jon & Shelly Fox & Family

Box 320, Lloydminster, SK S9V 0Y2 Office: 306-825-9702 Jon Fox: 780-808-6860 Shelly Fox: 780-871-1255 Jon Fox V: 306-821-4182 justamere@sasktel.net

A tremendous high performance herdsire to start off as Lot 1 in our 21st Annual Bull Sale. He is sired by Justified, a bull that has made his mark on the breed since winning Denver for us in 2013. His sons and daughters have won shows and been sale toppers from coast to coast across Canada and the United States. This bull's mother is a superb daughter of Emblazon and traces back to the famous Evergreen cow family at Express Ranches. Very excellent set of EPDs as well as being a big thick chunk of a bull. Set your sights on this fella to make your mark in this breed.

## Justamere *Justified* 807C

EXAR LUTTON 1831 AMENHE CAFDDE OHE

 $0\,C\,C\,EMBLAZON\,854E$  osf amf nhf caf dmf ddf ohf

RITA 4L1 OF 2536 208 CAF AMF NHF RITO 112 OF 2536 RITO 616 NHF AMF CAF DDF OHF

TWIN VALLEY EVERGREEN 6569