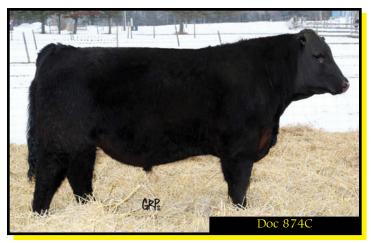

#### Justamere 101 **Doc** 874C

AFA 874C 186

1869508

27/02/2015

SANKEYS LAZER 609 OF 6N AMF DMF **SANKEYS JUSTIFIED 101 1762026** SANKEYS ERICA 525

SYDGEN DOC 9017 AMF CAF DDF NHF **EXAR SANDY 2730 1804788** WK SANDY 5302 EXAR LUTTON 1831 AMF NHF CAFDDF OHF ROTH ELDORENE 1195 DMF DAJS ALL STAR M243 OHF EXARA ERICA 6338

SYDGEN C C & 7 AMF NHF CAF DDF OHF SYDGEN MONTANA DREAM 2263 CAF DDF BR MIDLAND AMF NHF CAF DDF DMF OHF WK SANDY 2012

| EPDs | BW  | WW | YW | MILK | TM | CE   | MCE |
|------|-----|----|----|------|----|------|-----|
|      | 3.7 | 55 | 97 | 18   | 46 | -3.0 | 4.5 |

Here is really something special. A guaranteed calving ease son of Justified, out of the number 1 young cow in our herd. Check out his perfect EPD profile, his perfect carcass data. This one is really something special. BW: 78 lbs. ADJ. WW: 688 lbs. SC: 33 cm.