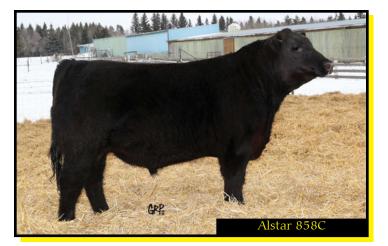

#### Justamere 609 **Alstar** 858C

AFA 858C

17/02/2015

EXAR LUTTON 1831 AMF NHF CAF DDF OHF SANKEYS LAZER 609 OF 6N 1520672 AMF DMF ROTH ELDORENE 1195 DMF

TIMBER WOLFE 510B DUNRIGHT956M JUSTAMERE 956M ALIMAY 152R 1293740 TIMBER WOLFE 7704 ALIMAY 343

NORTHERN IMPROVEMENT 4480 GE AME NHE CAE DDE OHE EXAR SARAS DREAM 9809 OHF O S U D F HYLINE EXCEL 4123 V D A R ELDORENE 3152

LEACHMAN RIGHT TIME AMF DMF JUSTAMERE 3101C DESIRE 515.1 EXAR SHOW ME THE MONEY JUSTAMERE 809C ANDEE 712J

| EPDs | BW  | ww | YW | MILK | TM | CE  | MCE |
|------|-----|----|----|------|----|-----|-----|
|      | 3.2 | 49 | 86 | 11   | 36 | 1.0 | 3.0 |

Go back a little deeper with us on this tremendous son of Sankey Lazer 609. Lazer is the Denver Champion that sired the winningest bull in 2013, Sankeys Justified. He won every major show there was to win in North America. In particular, this bull's aged mother is a true working daughter of the great Leachman Right Time. He has the look and style to sire you premiums on sale