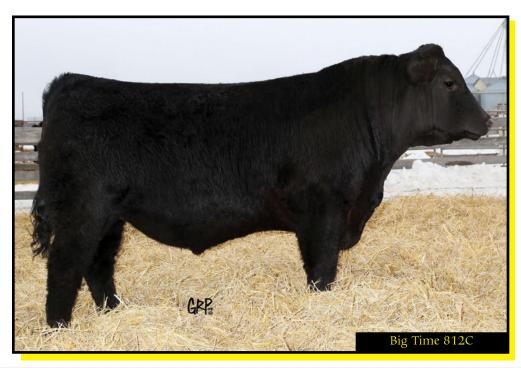

1 *Big Time* 812C AFA 812C 1869463 16/01/2015

SANKEYS LAZER 609 OF 6N AMF DMF SANKEYS JUSTIFIED 101 1762026 SANKEYS ERICA 525

RITO 6EM3 OF 4L1 EMBLAZON AMF NHF CAF DDF OHF **EXAR EVERGREEN 0048 1804782 DDF** SOUTHERN EVERGREEN 3123

| EPDs | BW | WW | YW | MILK | TM | CE  | MCE |
|------|----|----|----|------|----|-----|-----|
|      | 29 | 56 | 96 | 21   | 49 | 3.5 | 5.0 |

BW: 90 lbs. ADJ. WW: 738 lbs. SC: 38 cm.

SANKEYS LAZER 609 OF 6N AMF DMF SANKEYS JUSTIFIED 101 1762026 SANKEYS ERICA 525

R3 SCOTCH CAP L547 JUSTAMERE L547 BARBARA 855T 1372879 BARBARA OF PEAK DOT 252M

BARBARA OF PEAK DOT 942H

| EPDs | BW  | WW | YW | MILK | ΤM | CE  | MCE |
|------|-----|----|----|------|----|-----|-----|
|      | 1.8 | 48 | 88 | 20   | 44 | 4.0 | 7.0 |

BW: 85 lbs. ADJ. WW: 745 lbs. SC: 39 cm.



This herd bull is aptly named Big Time. He has been a favorite of ours since early last spring. He should have a show halter on him with the potential he has. His mother traces back to the Peak Dot Barbara family. These Justifieds are long and deep, great footed, well balanced and posses high quality EPDs. He has the look and style for the show ring but will also sire high performing calves that come easy when they are born.

Terms to be announced.



All I can say is, I love it when a plan comes together. We used Mohnen South Dakota by AI and got five great bulls and two excellent females last year. The two females averaged \$12,000.00 last fall in our fall sale. This bull is worth a good look. He is extremely long bodied, wide across his top, very sound and agile; he also has a tremend