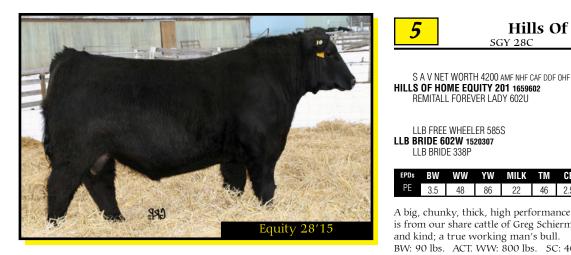

### Hills Of Home **Equity** 28'15

SAV 8180 TRAVELER 004 AMENHE CAF DMF DWF OSF DDF OHF S A V MAY 2410 S A V MASTERPIECE 5289

GDAR FOREVER LADY 0100 HF FREE WHEELER 191N LLB DELIA ANN 368N

LLB RIGHT TIME 154L

LLB BRIDE 141E

LLB FREE WHEELER 585S LLB BRIDE 602W 1520307 LLB BRIDE 338P

REMITALL FOREVER LADY 602U

| EPDs | BW  | WW | ΥW | MILK | TM | CE  | MCE |
|------|-----|----|----|------|----|-----|-----|
| PE   | 3.5 | 48 | 86 | 22   | 46 | 2.5 | 6.5 |

A big, chunky, thick, high performance son of Hills Of Home Equity. This calf is from our share cattle of Greg Schierman at Innisfail, AB. We love his type and kind; a true working man's bull.

BW: 90 lbs. ACT. WW: 800 lbs. SC: 40 cm.