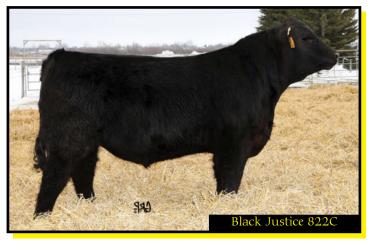

## Justamere Black Justice 822C AFA 822C 1869458 29/01/2015

SANKEYS LAZER 609 OF 6N AMF DMF SANKEYS JUSTIFIED 101 1762026 SANKEYS ERICA 525

EXAR NEW LOOK 2971 AMF NHF CAF DDF OHF JUSTAMERE 2971 BLACKBIRD 180T 1520680 RR ENVIOUS BLACKBIRD 3151

| EPDs | BW  | WW | YW | MILK | TM | CE  | MCE |
|------|-----|----|----|------|----|-----|-----|
|      | 3.4 | 56 | 95 | 20   | 48 | 0.0 | 6.0 |

Okay, this is where the rubber meets the road. We hear all the time about Angus are great for calving ease but could have bigger weaning weights, if a 900 pound weaning weight isn't high enough for you, then this bull definitely isn't your kind. His mother is one of our very best. Proving that Angus can have it all, with calving ease, weaning performance, feed ability and a better carcass than any beast on the planet. Why not improve your herd; keep this bull's daughters and see what the Angus breed is all about. BW: 88 lbs. ADJ. WW: 800 lbs. SC: 37 cm.