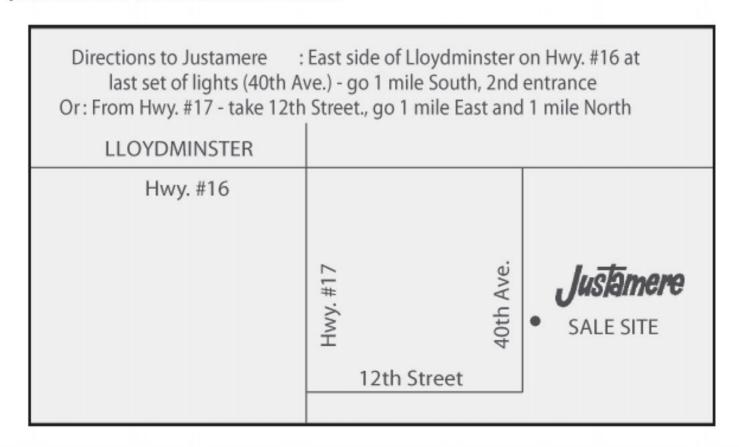

Directions to the Sale: East side of Lloydminster on Hwy. #16 at last set of lights (40th Ave.) go 1 mile South, 2nd entrance.

**Or:** From Hwy. #17, take 12th Street, go 1 mile East and 1 mile North.

Agenda: