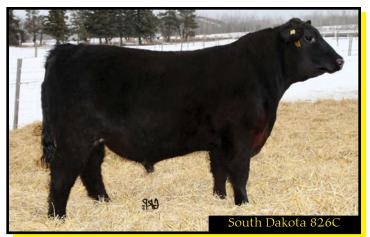

#### Justamere South Dakota 826C

MOHNEN DENSITY 730 DDF AMF NHF CAF MOHNEN SOUTH DAKOTA 402 1727672 AMF NHF OSF CAF DDF MOHNEN JILT 539 DDF

JUSTAMERE 253 BADA BING 406S JUSTAMERE 406S BLACKBIRD 847W 1496297 JUSTAMERE 088 BLACKBIRD 558F

| EPDs | BW  | WW | YW | MILK | TM | CE   | MCE |
|------|-----|----|----|------|----|------|-----|
|      | 3.9 | 47 | 84 | 23   | 47 | -0.5 | 4.0 |

A truly great son of AI sensation Mohnen South Dakota, a sire that is proven very popular with purebred and commercial producers alike. He sires performance oriented offspring. This calf had a great weaning weight of 800 pounds in late September last fall. He is halter broke and very quiet, sound and big footed. His mother is a true elite dam sired by the great Justamere Bada Bing 406S

BW: 90 lbs. ADJ. WW: 715 lbs. SC: 36 cm.