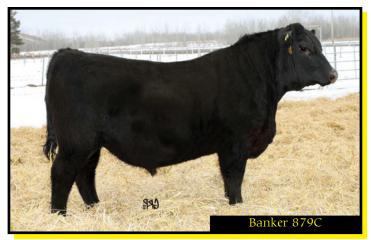

## Justamere 414A Banker 879C AFA 879C 1869495 02/03/2015

02/03/2013

JUSTAMERE 253 BADA BING 406S JUSTAMERE 406S BIG GUN 414A 1755733 JUSTAMERE L547 ROSEBUD 834T

EXAR MONEYMAKER 9711B JUSTAMERE 9711B BLACKBIRD 201Y 1639611 JUSTAMERE 406S BLACKBIRD 847W EXAR MASTER 253 REMITALL KEEPSAKE 143L R3 SCOTCH CAP L547 JUSTAMERE 251H ROSEBUD 399N

STEVENSON MONEYMAKER R185 AME NIF CAF DOF OHF WK FOREVER LADY KEM 1009 JUSTAMERE 253 BADA BING 406S JUSTAMERE 088 BLACKBIRD 558F

| EPDs | BW  | WW | YW | MILK | ΤM | CE   | MCE |
|------|-----|----|----|------|----|------|-----|
|      | 3.9 | 43 | 87 | 20   | 42 | -1.0 | 3.0 |

Possibly the best son of Justamere Big Gun we have in the sale and that is saying quite a lot because they are all extremely impressive. This guy is so thick and deep you simply can't miss him. I guarantee the cowboys will find him

BW: 84 lbs. ADJ. WW: 745 lbs. SC: 37 cm.