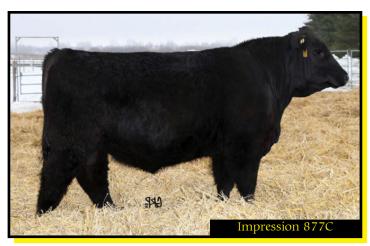

## Justamere DCH *Impression* 877C AFA 877C 1871288 01/03/2015

DAMERON FIRST IMPRESSION DDF **EXAR FIRST IMPRESSION 3273B 1830512** EXAR BLACKCAP 0432

EXAR UPSHOT 0562B CAF NHF AMF DDF EXAR BLACKCAP 3051 1870728 EXAR BLACKCAP 0764 S A V BRILLIANCE 8077 CAFAMENHE DDF OHE DAMERON NORTHERN MISS 3114 AMF DDF BC 7022 RAVEN 7965 AMENHE CAF DMF DWF DDF OHE EXAR BLACKCAP 8939

SITZ UPWARD 307R AMF NHF CAF DMF DDF EXAR BARBARA T020 DDF RITO 6EM3 OF 4L1 EMBLAZON AMF NHF CAF DDF OHF G A R LOAD UP 1682

| EPDs | BW  | ww | YW | MILK | TM | CE  | MCE |
|------|-----|----|----|------|----|-----|-----|
|      | 1.8 | 45 | 85 | 22   | 45 | 9.0 | 9.0 |

If you have heifers to breed, this is your bull. He is out of a first calver. He will be used on heifers for a couple of years then out with the main cows. You will like what he does for you.

BW: 75 lbs. ACT. WW: 600 lbs. SC: 34 cm.