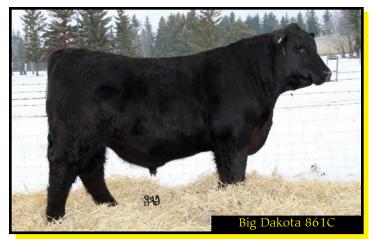

## Justamere **Big Dakota 861C**AFA 861C 1869460 18/02/2015

MOHNEN DENSITY 730 DDF AMF NHF CAF MOHNEN SOUTH DAKOTA 402 1727672 AMF NHF OSF CAF DDF MOHNEN JILT 539 DDF

MOHNEN JILT 910 CAF AMF DDF TC ABERDEEN 759 AMF NHF CAF DDF OHF MOHNEN JILT 787 DDF

JUSTAMERE 7704 COWBOY 902M JUSTAMERE 902T GEORGINA 205T 1387582 ROY MAC GEORGINA 15H

EXAR SHOW ME THE MONEY JUSTA 088 CHERISE 837C ISLA BANK DUSTER **ROY MAC GEORGINA 4Z** 

S A V 004 DENSITY 4336 AMF NHF CAF DDF OHF (EE)

| EPDs | BW  | ww | YW | MILK | TM | CE   | MCE |
|------|-----|----|----|------|----|------|-----|
|      | 2.5 | 55 | 89 | 23   | 51 | -2.0 | 2.0 |

This guy is our gentle giant. A huge 900 pound weaning weight out of the Georgina cow family. He is halter broke and extremely quiet. We love his dam, 205T; she never misses. Get yourself a game changer and reap the rewards. BW: 88 lbs. ADJ. WW: 866 lbs. SC: 36 cm.