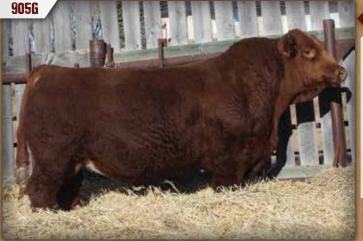

## **TWINS**

Dam of 904G & 905G

DMF DIAMOND M BULL 904G **DMF 904G** Polled Pure Bred PG1333181 Twin April 5, 2019

WHEATLAND HIGHVOLTAGE122Y WHEATLAND FUSION 341A STF TAWNY UR57

IPU RED CHAKOTA 18Y DMF MS CHAKOTA 509C **DMF MS BUILDER 805U**  WHEATLAND PREDATOR 922W WHEATLAND LADY 736 T TNT GUNNER N208 STF RED SUSPICION SPRINGCREEK LINER 56U IPU MS BLACK HOUSTON 61R LCHMN BODYBUILDER 7303F DMF MS RIGHT TIME 305N

| 8.1 2.1 | 65.9 | 94.4 | 30.9 | 5.2 | 63.9 | 17.9 | 0.79 | -0.112 | -0.07 |
|---------|------|------|------|-----|------|------|------|--------|-------|

BW: 72 lbs ◆ WW: 700 lbs

- ◆ Both are Homozygous Polled◆ Here are twin brothers off of Fusion. Both are moderate framed, long bodied with lots of natural muscle. These full brothers would work great together on a group of cows to produce a uniform calf crop. These bulls are a great combination of maternal and performance traits.
- ◆ DMF 509C is a long bodied Chakota daughter.
- ♦ Age of Dam: 5