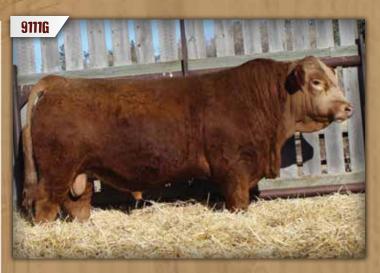

## OMF DIAMOND M BULL 9111G

DMF 9111G

Polled Pure Bred PG1332945

LFE BELLAGIO 529X LFE HIGH ROLLER 3148D LFE RS RED N GOOD 2028A

OLF OTIS Y43 **DMF MS OTIS 432B** DMF MS NITRO 203Z

LFEBISS BLACKADVANCE 426U LFE RS FIRSTBASE 61R LFE RED CASINO 3036X LFE RS RED N GOOD 179T OLF ODIN U5 **OLF MISS GUNNER W8** WHEATLAND NITRO 64X

DMF MS CLASSY 111Y

BW WW 7.2 3.5 71.8 111.1 26.0 3.3 61.9 30.6 0.84

#### BW: 89 lbs • WW: 680 lbs

◆ A well balanced bull out of the new sire group from the High Roller bull. A stout, moderate framed bull with lots of top and width. This bull is unique in that both his parents are black.

 DMF 432B is a strong producer and comes from a highly maternal cow family.

Age of Dam: 6

DMF DIAMOND M BULL 985G

DMF 985G

LFEBISS BLACKADVANCE 426U

Polled Pure Bred PG1332941 April 22, 2019

LFE BELLAGIO 529X LFE HIGH ROLLER 3148D LFE RS RED N GOOD 2028A