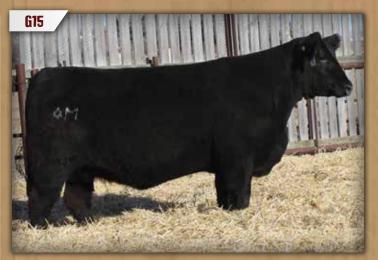

#### DMF G15

DMF G15 Female Simmental x Angus April 18, 2019

SIMMENTAL

#### **DMF Z138**

BW: 91 lbs ♦ WW: 615 lbs ♦ Weaning Date: November 22, 2019 ♦ Pasture exposed to DMF Odie 410B from July 1 to September 9, 2020.

65