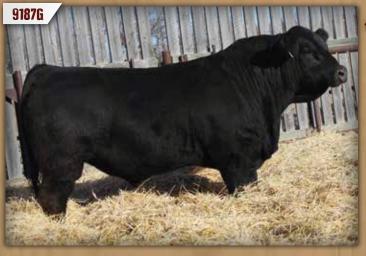

DMF DIAMOND M BULL 9187G

DMF 9187G

Polled Pure Bred BPG1332958 May 17, 2019

WHEATLAND NITRO 64X **DMF RIDDICK 528C DMF MS FANCY 7115T** 

LFE AVIATOR 418T **DMF MS AVAITOR 27X** DMF MS CLASSY 764T T178 HR WHEATLAND LADY 351N LFE TWAIN 312J IPU RED MS IMPACT 67F TNT DYNAMITE BLACK L137 LFE SHEILA ANN 613M WHEATLAND BULL 453P DMF MS BLACK FANCY 584R

| 0.4 0.5 0.70 0.04 0.04 0.07 0.04 0.04 0.405      |       |        |      |      |      |     |      |      |      | BW  | UL  |
|--------------------------------------------------|-------|--------|------|------|------|-----|------|------|------|-----|-----|
| 6.4 3.5 67.2 99.1 28.1 6.2 61.7 28.1 0.81 -0.105 | -0.09 | -0.105 | 0.81 | 28.1 | 61.7 | 6.2 | 28.1 | 99.1 | 67.2 | 3.5 | 6.4 |

#### BW: 90 lbs ◆ WW: 755 lbs

- ◆ Lots of potential in this bull. Thick topped bull with lots of length.
- ◆ DMF 27X is an older cow but always produces a good one.
- ♦ Age of Dam: 10