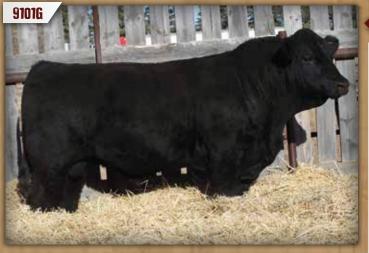

#### DMF DIAMOND M BU

DMF 9101G Polled Pure Bred BPG1332960

WHEATLAND PREDATOR 922W WHEATLAND TERMINATOR 202Z WHEATLAND LADY 763T

WHEATLAND NITRO 64X **DMF MS NITRO 499B** DMF MS ZIMA 294Z

WHEATLAND BULL 680S WHEATLAND LADY 752 T 3C MACHO M450 BZ WHEATLAND LADY 228M T178 HR

WHEATLAND LADY 351N DMF MR RED ZIMA 604S DMF MS RIGHT TIME 725T

|      |     |      |      |      |     |      |      |      | FAT    |       |
|------|-----|------|------|------|-----|------|------|------|--------|-------|
| 13.6 | 0.6 | 58.2 | 88.4 | 15.9 | 7.2 | 45.0 | 23.7 | 0.92 | -0.106 | -0.01 |

#### BW: 91 lbs ♦ WW: 735 lbs

- ◆ Here is another calving ease bull. Moderate framed with lots of muscle and eye appeal.
- ◆ DMF 499B is a great cow coming from a strong maternal cow family.
- Age of Dam: 6