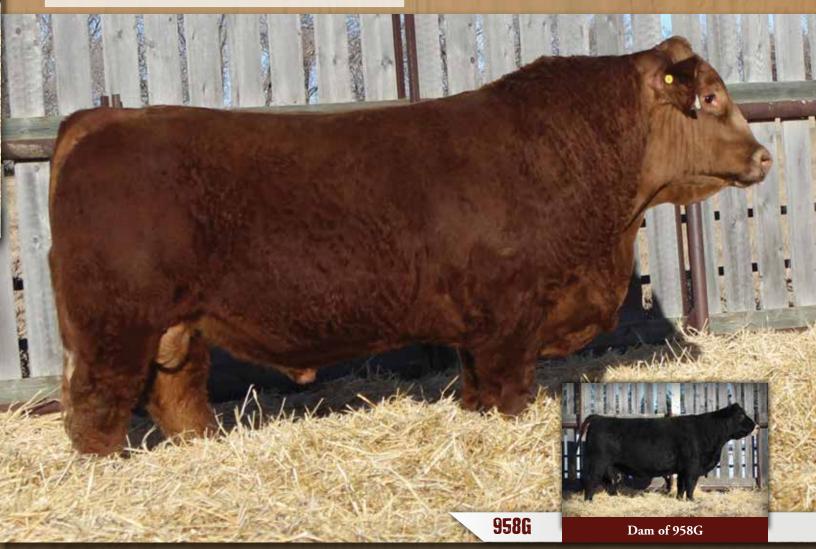

DMF 958G

Polled Pure Bred PG1333258 April 19, 2019

**CDI AUTHORITY 77X KWA AUTHORITY 139D** KWA MS WESTERN 24B

WHEATLAND NITRO 64X **DMF MS CLASSY 388A DMF MS STETSON 115Y** 

NF TRUMP S582 CDI MS CROCKET 88T IPU RED WESTERN 49X KWA MS ROCK 22Z T178 HR WHEATLAND LADY 351N CITY VIEW STETSON 8S DMF MS BLACK FANCY 459P

| ı | CE  | BW  | WW   | YW    | MILK | MCE | MWWT | CW   | REA  | FAT    | MARB |
|---|-----|-----|------|-------|------|-----|------|------|------|--------|------|
| ı | 6.0 | 4.3 | 68.8 | 105.0 | 25.2 | 2.5 | 59.6 | 29.1 | 0.94 | -0.096 | 0.09 |

#### BW: 94 lbs ◆ WW: 810 lbs

- Homozygous Polled
- ♦ Powerhouse, stout, long bodied and huge rib shape. A very complete bull that comes from a famous cow family.
- ♦ DMF 388A is an elite, blaze faced cow that has had many bulls sold through this sale. DMF 388A is in the pedigree on Lots 1 and 24.
- Age of Dam: 7