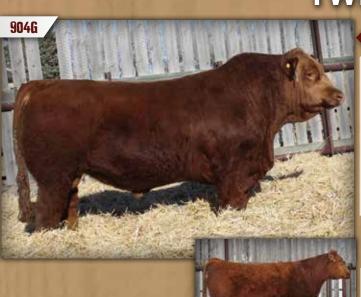

## **TWINS**

Dam of 904G & 905G

DMF DIAMOND M BULL 904G **DMF 904G** Polled Pure Bred PG1333181 Twin April 5, 2019

WHEATLAND HIGHVOLTAGE122Y WHEATLAND FUSION 341A STF TAWNY UR57

IPU RED CHAKOTA 18Y DMF MS CHAKOTA 509C **DMF MS BUILDER 805U**  WHEATLAND PREDATOR 922W WHEATLAND LADY 736 T TNT GUNNER N208 STF RED SUSPICION SPRINGCREEK LINER 56U IPU MS BLACK HOUSTON 61R LCHMN BODYBUILDER 7303F DMF MS RIGHT TIME 305N

| 8.1 2.1 | 65.9 | 94.4 | 30.9 | 5.2 | 63.9 | 17.9 | 0.79 | -0.112 | -0.07 |
|---------|------|------|------|-----|------|------|------|--------|-------|

BW: 72 lbs ◆ WW: 700 lbs

- ◆ Both are Homozygous Polled◆ Here are twin brothers off of Fusion. Both are moderate framed, long bodied with lots of natural muscle. These full brothers would work great together on a group of cows to produce a uniform calf crop. These bulls are a great combination of maternal and performance traits.
- ◆ DMF 509C is a long bodied Chakota daughter.
- ♦ Age of Dam: 5