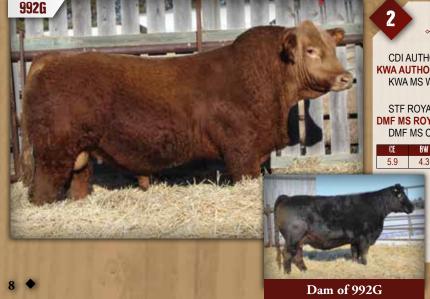

#### DMF DIAMOND M BULL 992G

DMF 992G

Polled Pure Bred PG1333259 April 23, 2019

CDI AUTHORITY 77X **KWA AUTHORITY 139D** KWA MS WESTERN 24B

STF ROYAL AFFAIR Z44M DMF MS ROYAL AFFAIR 419B DMF MS CLASSY 764T

NF TRUMP S582 CDI MS CROCKET 88T **IPU RED WESTERN 49X** KWA MS ROCK 22Z **REMINGTON LOCK N LOAD 54U** STF ONYX 451W WHEATLAND BULL 453P DMF MS BLACK FANCY 584R

MWWT MILK 71.6 107.3 25.8 4.3 2.0 61.6 29.7 0.93 -0.097

#### BW: 97 lbs ◆ WW: 740 lbs

- Homozygous Polled
- A bull who is very stout in a moderate framed package. This is a very complete bull.
- His dam, DMF 419B, is a wide topped female with huge rib