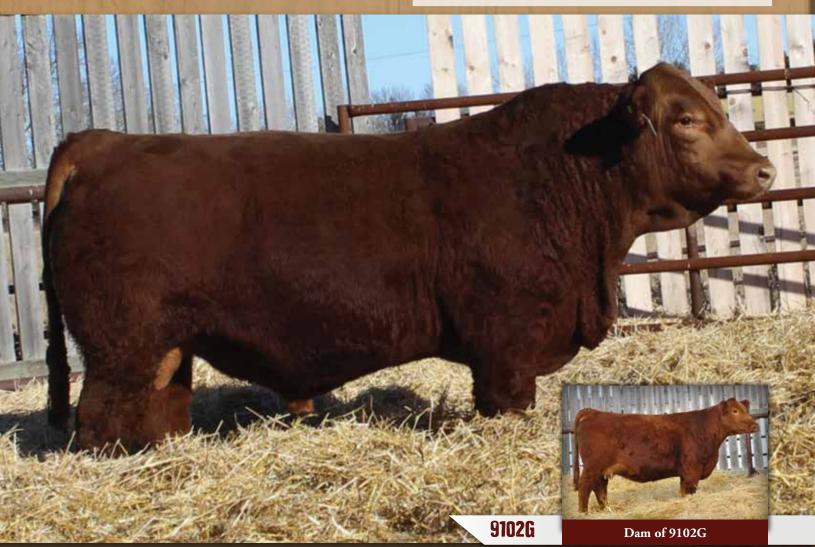

DMF 9102G

Polled Pure Bred PG1333263

April 25, 2019

**OLF OTIS Y43 DMF ODIE 410B** DMF MS NITRO 297Z

HARVIE CMT UNTAPPED 69C **DMF MS UNTAPPED 783E** DMF MS FUSION 562C

OLF ODIN U5 **OLF MISS GUNNER W8** WHEATLAND NITRO 64X DMF MS BLACK FANCY 631S NCB COBRA 47Y HARVE JDF PEPSI 22Z WHEATLAND FUSION 341A DMF MS CLASSY 388A

|   |      |     |      |       |      |     | MWWT |      |      |        |       |
|---|------|-----|------|-------|------|-----|------|------|------|--------|-------|
| ı | 11.8 | 2.1 | 71.9 | 108.1 | 25.2 | 7.6 | 61.2 | 28.2 | 0.83 | -0.107 | -0.12 |

#### BW: 89 lbs ♦ WW: 720 lbs

- ♦ Homozygous Polled
- Great herd sire potential in this bull. A moderate framed, muscular, thick topped bull with lots of length of body. A calving ease bull with strong EPD numbers across the chart.
- ♦ DMF 783E was a highly sought after female last year in our sale. She is the fifth generation of a highly maternal cow family that never missed. Granddam, DMF 562C, is the mother to the Lot 1 bull.