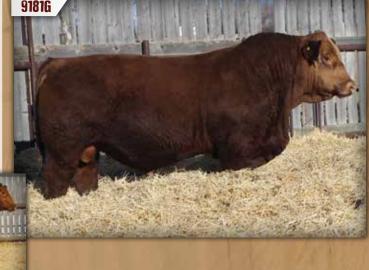

#### DMF DIAMOND M BULL 9181G

DMF 9181G

Polled Pure Bred PG1333162 May 14, 2019

**KUNTZ SUPER DUTY 4Y** SVS PLATINUM 419B REMINGTON MS RED ESSENCE

**MRL 128T** DMF MS RED LINE 241Z DMF MS TUCKER 980W

NCB RED SUSPECT 30S MISS R PLUS 7037T WS BEEF MAKER R13 IPU MS. RED ESSENCE 134U KENCO/MF POWERLINE 204L MRL MISS 156L **EDN TUCKER 52T** DMF MS BLACK FANCY 525R

| CE  | BW  | WW   | YW    | MILK | MCE | MWWT | CW   | REA  | FAT    | MARB |
|-----|-----|------|-------|------|-----|------|------|------|--------|------|
| 4.1 | 5.6 | 81.6 | 125.0 | 25.8 | 0.1 | 66.6 | 31.3 | 0.96 | -0.100 | 0.09 |

#### BW: 93 lbs ◆ WW: 765 lbs

Homozygous Polled

 A high performance, long bodied, eye catching bull with lots of maternal traits. This bull is very balanced in his structure and might be one of the best Platinum sons we have ever produced.

 DMF 241Z is a great producing cow with a superb udder.

Age of Dam:8

Dam of 9181G

DMF 979G Polled Pure Bred PG1333169 April 22, 2019

KUNTZ SUPER DUTY 4Y **SVS PLATINUM 419B** REMINGTON MS RED ESSENCE

CITY VIEW STETSON 8S **DMF MS STETSON 129X** DMF MS RED INTRIGUE 146L