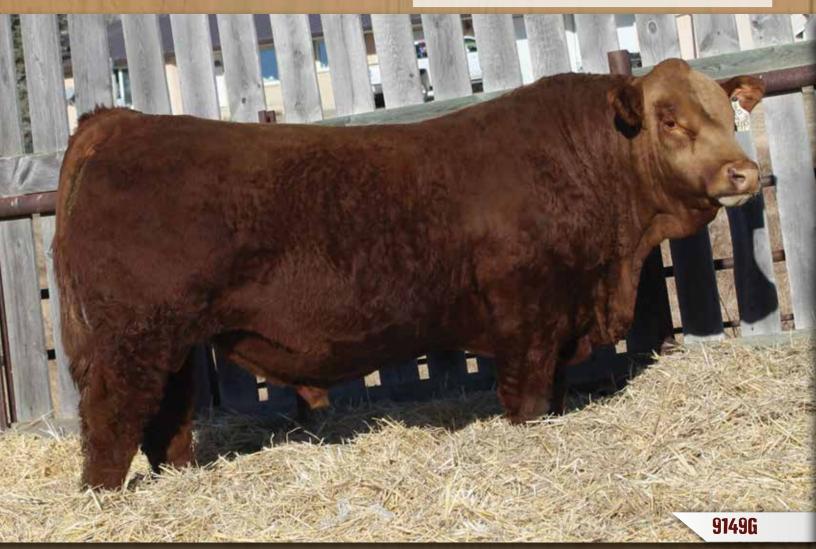

DMF 9149G

Polled Pure Bred PG1333174 May 3, 2019

LFE VEGAS 3145A **DMF EPIC 741E** DMF MS STETSON 2101Z

DMF DIAMOND M BULL 2107Z **DMF MS STYLE 6168D** DMF MS RANGEFINDER 244Z

LFE BELLAGIO 529X LFE RS AMBER 2015R CITY VIEW STETSON 8S DMF MS CROCKETT 806U

WHEATLAND BULL 680S LFE CANDY KISSES 39S **REMINGTON RANGEFINDER 82U** DMF MS DRIVER 7141T

| CE  | BW  | WW   | YW    | MILK | MCE | MWWT | CW   | REA  | FAT    | MARB  |
|-----|-----|------|-------|------|-----|------|------|------|--------|-------|
| 1.9 | 6.3 | 77.4 | 117.6 | 23.2 | 0.9 | 61.9 | 32.9 | 0.98 | -0.118 | -0.13 |

#### BW: 91 lbs ♦ WW: 645 lbs

- ♦ Homozygous Polled
- ♦ A true performance bull here just like his daddy. Lots of length, wide topped and a great disposition. Check out his weaning and yearling EPD
- ◆ DMF 6168D is a black blaze faced female that produced another superb bull this past spring.
- Age of Dam: 4