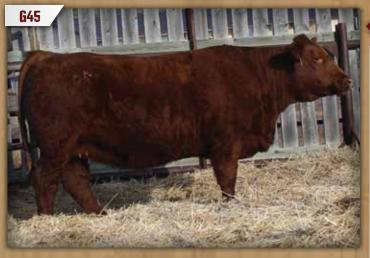

#### DMF G45

DMF G45 Female Simmental x Angus April 27, 2019

STF ROYAL AFFAIR Z44M

DMF ROYALTY 413B

DMF MS STETSON 9141W

REMINGTON LOCK N LOAD 54U STF ONYX 451W CITY VIEW STETSON 8S SGB MISS BIG COUNTRY 5L

#### DMF C64 (1/2 SIMMENTAL X 1/2 RED ANGUS)

BW: 86 lbs ♦ WW: 660 lbs ♦ Weaning Date: November 22, 2019

- ◆ A very good crossbred heifer here. Tremendous depth of body, rib shape and she is a very quiet female. She looks identical to her impressive dam. A full brother to this heifer will be one of the kids' 4-H projects this year.
- Pasture exposed to Wheatland Fusion 341A from July 1 to September 9, 2020.