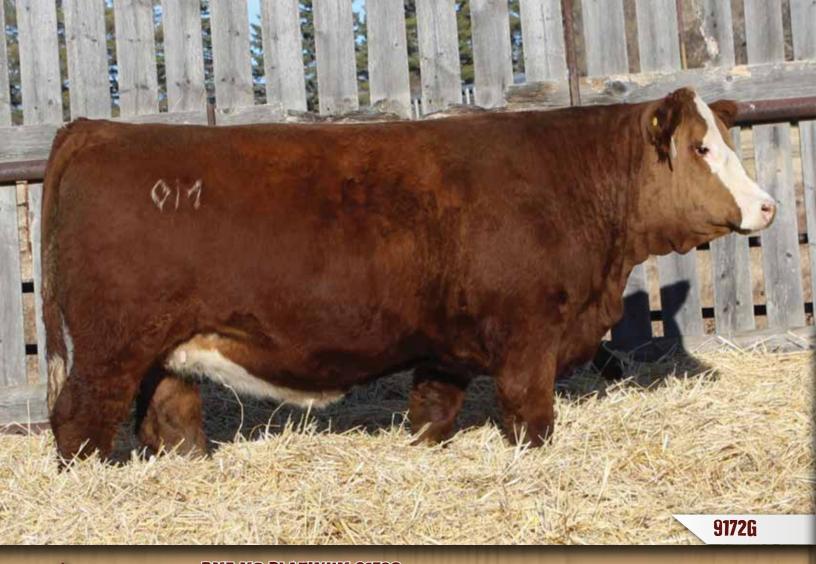

## DMF MS PLATINUM 9172G

DMF 9172G Female Polled Percentage PRS1339586 May 10, 2019

KUNTZ SUPER DUTY 4Y **SVS PLATINUM 419B** REMINGTON MS RED ESSENCE

CITY VIEW STETSON 8S **DMF MS STETSON 272Z** SIMMENTAL/SIMMENTAL

NCB RED SUSPECT 30S MISS R PLUS 7037T WS BEEF MAKER R13 IPU MS. RED ESSENCE 134U **LCHMN BODYBUILDER 7303F** CITY VIEW WONDERLAND 2N

| CE  | BW  | WW   | YW   | MILK | MCE  | MWWT | CW   | REA  | FAT    | MARB |
|-----|-----|------|------|------|------|------|------|------|--------|------|
| 2.3 | 3.9 | 51.3 | 79.8 | 13.5 | -2.0 | 39.2 | 20.8 | 0.55 | -0.062 | 0.11 |
|     |     |      |      |      |      |      |      |      |        |      |

- BW: 91 lbs ♦ WW: 655 lbs Here is the only blaze faced female to sell. Very attractive heifer with lots of length, width and depth of body.
- ◆ Pasture exposed to Wheatland Fusion 341A from July 1 to September 9, 2020.