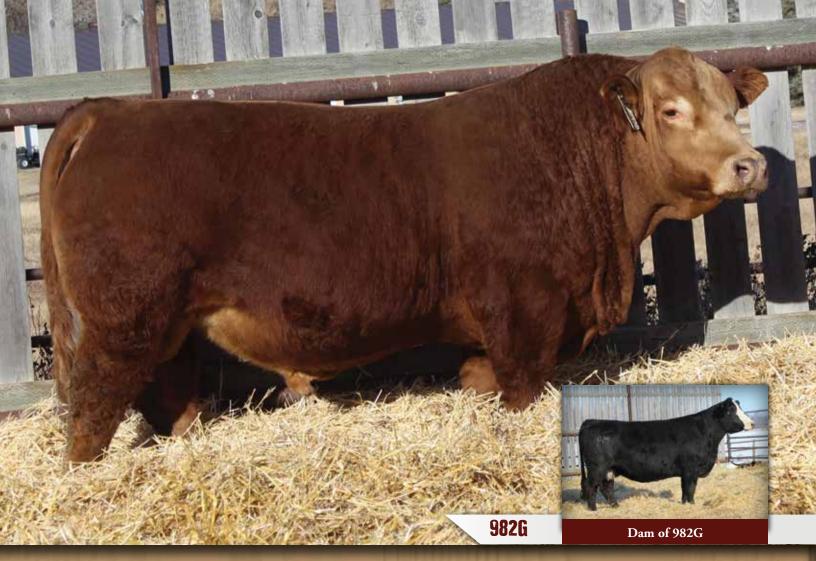

NF TRUMP S582

DMF 982G

Polled Pure Bred PG1333257 April 22, 2019

CDI AUTHORITY 77X **KWA AUTHORITY 139D** KWA MS WESTERN 24B

WHEATLAND FUSION 341A **DMF MS FUSION 562C** DMF MS CLASSY 388A

CDI MS CROCKET 88T IPU RED WESTERN 49X KWA MS ROCK 22Z WHEATLAND HIGHVOLTAGE122Y STF TAWNY UR57 WHEATLAND NITRO 64X **DMF MS STETSON 115Y** 

| CE  | BW  | WW   | YW    | MILK | MCE | MWWT | CW   | REA  | FAT    | MARB |
|-----|-----|------|-------|------|-----|------|------|------|--------|------|
| 7.2 | 3.1 | 67.3 | 101.0 | 26.2 | 2.6 | 59.9 | 25.7 | 0.90 | -0.099 | 0.08 |
|     |     |      |       |      |     |      |      |      |        |      |

#### BW: 94 lbs ♦ WW: 690 lbs

- Homozygous Polled
- ♦ Here is a very eye appealing Authority son. A very stout, moderate, long bodied bull.
- ♦ His dam is an elite cow and her daughter, DMF 783E, is the mother to Lot 24. Granddam, DMF 388A, is the mother to Lot 4. This bull has lots of maternal strength and his daughters will have flawless udders.