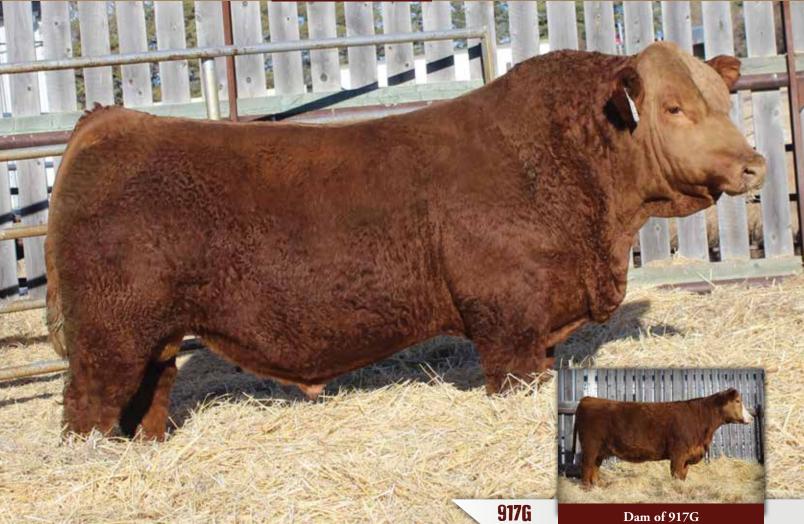

9158G

Dam of 9158G

**DMF 917G** 

Polled Pure Bred PG1333156 April 13, 2019

MR HOC BROKER **MUIRHEADS BROKER 3B** 3D BLK MISS GOOD 211S

**IPU RED CHAKOTA 18Y DMF MS CHAKOTA 547C** DMF MS RED TITAN 698S

SVF STEEL FORCE S701 JM BF H25 TNT DYNAMITE BLACK L137 TH RED MISS GOOD 25N SPRINGCREEK LINER 56U IPU MS BLACK HOUSTON 61R KS TITAN L10 DMF RED MOJO 808H

| ı | CE  | BW  | WW   | YW    | MILK | MCE | MWWT | CW   | REA  | FAT    | MARB  |
|---|-----|-----|------|-------|------|-----|------|------|------|--------|-------|
| ı | 3.9 | 4.4 | 74.7 | 105.5 | 25.3 | 2.6 | 62.7 | 22.0 | 0.75 | -0.098 | -0.21 |

#### BW: 93 lbs ◆ WW: 870 lbs

- A true powerhouse and standout in the pen. Tremendous width and length to this bull. Will be one of the heaviest bulls sale day. Great disposition. This bull stood out as a yearling and has matured into a true herd sire.
- DMF 547C is a powerful Chakota daughter with a perfect udder.
- Age of Dam: 5