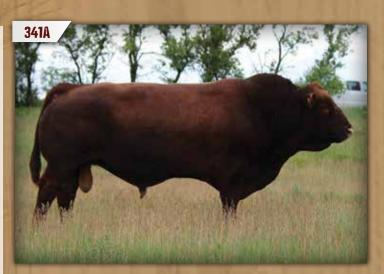

### **WHEATLAND FUSION 341A**

LER 341A Polled Pure Bred PG797365 February 8, 2013

WHEATLAND PREDATOR 922W
WHEATLAND HIGHVOLTAGE122Y
WHEATLAND LADY 736 T

TNT GUNNER N208
STF TAWNY UR57
STF RED SUSPICION

WHEATLAND BULL 680S
WHEATLAND LADY 752 T
TNT TOP GUN R244
WHEATLAND LADY 902J
KN RC STINGER 072K
TNT MISS HONEY L9
BS MR CORRECTOR 9111J
STF RED ADMIRATION 157J

| OF.  | DW   | ww   | VIII | E ALL M | LICE | COMMIT | OW  | DEA  | FAT    | LIBDD |
|------|------|------|------|---------|------|--------|-----|------|--------|-------|
|      |      |      |      |         |      |        |     |      | FAT    |       |
| 12.5 | -0.5 | 58.8 | 80.8 | 28.9    | 5.5  | 58.3   | 9.1 | 0.70 | -0.122 | -0.02 |

BW: 80 lbs ◆ WW: 766 lbs

Fusion was purchased in 2014 to be used in the heifer pen. He calves very well and adds a lot of style and eye appeal to his calves.

RS

**DMF EPIC 741E**Polled Pure Bred PG1297185 April 18, 2017