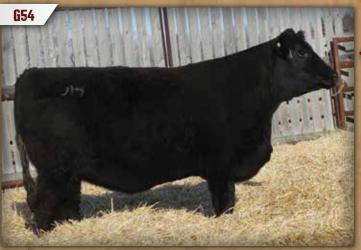

DMF G54

DMF G54 Female Simmental x Angus April 30, 2019

LLB CONCORDE 717B LLB 717B CONCORDE 630D SOUTHLAND DANA 166P

SVS PLATINUM 419B

DMF MS PLATINUM 683D

DMF MS POWERADE 3111A

HF CONCORDE 252Y
CURRAGHDALE PEGG 7Z
LAMBS OVERDRIVE 45E
LAKESHORE 1E DANA 22'98
KUNTZ SUPER DUTY 4Y
REMINGTON MS RED ESSENCE
ACS POWERADE 125X
DMF MS ARAPAHOE 819U

BW: 87 lbs ◆ WW: 675 lbs ◆ Weaning Date: November 22, 2019 • Pasture exposed to DMF Odie 410B from July 1 to September 9, 2020.

DMF G957

DMF G957 Female Simmental x Angus April 19, 2019

LLB CONCORDE 717B LLB 717B CONCORDE 630D SOUTHLAND DANA 166P