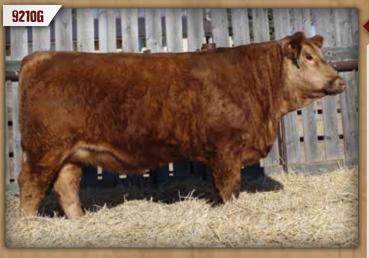

#### DMF MS PLATINUM 9210G

DMF 9210G Female Polled Pure Bred PG1338985 June 7, 2019

KUNTZ SUPER DUTY 4Y **SVS PLATINUM 419B** REMINGTON MS RED ESSENCE

**REMINGTON RANGEFINDER 82U DMF MS RANGEFINDER 3107A** DMF BLACK MOJO 254M

NCB RED SUSPECT 30S MISS R PLUS 7037T WS BEEF MAKER R13 IPU MS. RED ESSENCE 134U **REMINGTON ON TARGET 2S** HPF MS HONEY R007 L-SEVEN MO JO MISS MILE WEST 60H

|     |     |      |       |      |      |      |      |      | FAT    |      |
|-----|-----|------|-------|------|------|------|------|------|--------|------|
| 3.0 | 6.1 | 79.6 | 123.6 | 20.1 | -1.6 | 59.9 | 32.8 | 0.81 | -0.106 | 0.09 |

BW: 91 lbs ♦ WW: 595 lbs

- ♦ Lots of length to this Platinum daughter. Expect lots of very good calves off of this cow. Her dam is a very long bodied, blaze faced female with a perfect udder.
- Pasture exposed to Wheatland Fusion 341A from July 1 to September 9, 2020.