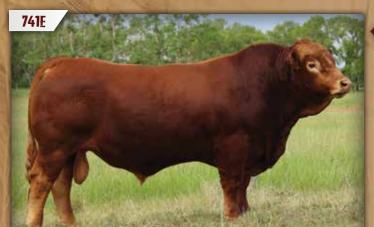

BW: 80 lbs ◆ WW: 766 lbs

Fusion was purchased in 2014 to be used in the heifer pen. He calves very well and adds a lot of style and eye appeal to his calves.

RS

**DMF EPIC 741E**Polled Pure Bred PG1297185 April 18, 2017

LFE BLSS BLACKADVANCE 426U LFE RS FIRSTBASE 61R KN LCHMN BODYBUILDER 7303F

LFE AMBER 27H

KN LCHMN BODYBUILDER 7303F CITY VIEW WONDERLAND 2N LBR CROCKET R81 DMF RED LILY 595R

 CE
 BW
 WW
 YW
 MILK
 MCE
 MWWI
 CW
 REA
 FAI
 MARB

 0.5
 7.6
 79.7
 123.5
 26.4
 0.6
 66.3
 39.4
 1.07
 -0.121
 -0.18

BW: 95 lbs ◆ WW: 835 lbs

LFE BELLAGIO 529X

LFE RS AMBER 2015R

CITY VIEW STETSON 8S

DMF MS CROCKETT 806U

**DMF MS STETSON 2101Z** 

LFE VEGAS 3145A

DMF 741E

This is a Vegas son we raised and used as a yearling and he was never put in our sale. Epic will add lots of performance and style with a ton of maternal traits. His dam, 2101Z, was an exceptional Stetson daughter that we knew we needed to use in our herd.

RS