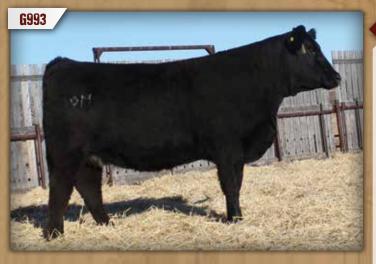

BW: 91 lbs ♦ WW: 620 lbs ♦ Weaning Date: November 22, 2019 ◆ Pasture exposed to DMF Odie 410B from July 1 to September 9,

62

DMF G993 Female Simmental x Angus April 24, 2019

LLB CONCORDE 717B LLB 717B CONCORDE 630D SOUTHLAND DANA 166P

**DMF DRIVER 307N DMF 7107E** DMF MS BLACK FANCY 220M HF CONCORDE 252Y **CURRAGHDALE PEGG 7Z** LAMBS OVERDRIVE 45E LAKESHORE 1E DANA 22'98 HC POWER DRIVE 88H SGB MISS BIG COUNTRY 5L LFE TWAIN 312J DMF MS BLACK MJ 73K

BW: 90 lbs ♦ WW: 630 lbs ♦ Weaning Date: November 22, 2019 ◆ Pasture exposed to DMF Odie 410B from July 1 to September 9, 2020.

- ◆ The quality of the next five heifers (Lots 63 67) is the same as the previous seven black commercial heifers. The only difference is there are various sires of the five heifers.
- These breds are the cream of the crop with nothing being held back because it is our last sale.