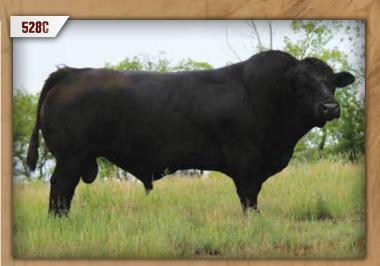

#### DMF RIDDICK 528C

DMF 528C Polled Pure Bred BPG1188878 April 15, 2015

WHEATLAND NITRO 64X WHEATLAND LADY 351N

KN LFE TWAIN 312J **DMF MS FANCY 7115T** IPU RED MS IMPACT 67F KN ES DAKOTA NK68 MISS 42B HR R30 KN HART JACKPOT J310 WHEATLAND MISS 917J LFE MR LEWIS 826E LFE SHANIA 128F **BOLD IMPACT 7Y** LBR 864

| CE  | BW  | WW   | YW   | MILK | MCE | MWWT | CW   | REA  | FAT    | MARB  |
|-----|-----|------|------|------|-----|------|------|------|--------|-------|
| 8.9 | 1.8 | 58.2 | 88.3 | 26.2 | 7.2 | 55.3 | 27.3 | 0.88 | -0.099 | -0.11 |

BW: 94 lbs ◆ WW: 730 lbs

Riddick was used for his calving ease and to carry on his beautiful dam's