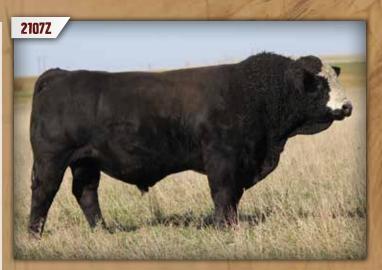

#### DMF DIAMOND M BULL 2107Z

DMF 2107Z Polled Pure Bred BPTG795028 May 11, 2012

WHEATLAND BULL 131L
WHEATLAND BULL 680S
WHEATLAND LADY 351N

KN TNT DYNAMITE BLACK L137 LFE CANDY KISSES 39S LFE TINA 15G KN NICHOLS BLK DESTINY D12 WHEATLAND LADY 908J KN HART JACKPOT J310 WHEATLAND MISS 917J KN RW BOMBER 8H OPPS WIS GM2

KN LGW BLACK PREMINITION 5D LFE TINA 70E

| CE  | BW  | WW   | YW    | MILK | MCE  | MWWT | CW.  | REA  | FAT    | MARB  |
|-----|-----|------|-------|------|------|------|------|------|--------|-------|
| 1.3 | 6.5 | 83.5 | 122.3 | 22.9 | -1.0 | 64.7 | 28.8 | 1.01 | -0.125 | -0.14 |

#### BW: 94 lbs ◆ WW: 577 lbs

2101Z is a bull that we raised and sold to Scissor Creek, Mark and Jennalee Beutler in our 2014 sale. He was the high selling bull that year and I was able to buy half of him back. He is a tremendous herd sire that adds length, depth of body and half the time that classic blaze face.