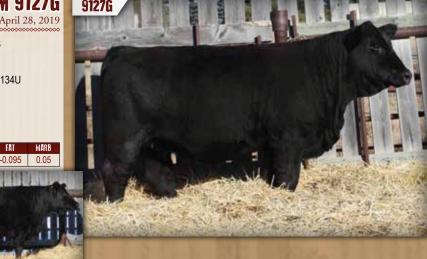

#### DMF MS PLATINUM 9127G

DMF 9127G Female Polled Pure Bred BPG1338983 April 28, 2019

KUNTZ SUPER DUTY 4Y

SVS PLATINUM 419B

REMINGTON MS RED ESSENCE

ACS POWERADE 125X

DMF MS POWERADE 394A

DMF MS AVAITOR 27X

NCB RED SUSPECT 30S MISS R PLUS 7037T WS BEEF MAKER R13 IPU MS. RED ESSENCE 134U HC POWER DRIVE 88H HAAS RANCH G217 LFE AVIATOR 418T DMF MS CLASSY 764T

| CE  | BW  | WW   | YW    | MILK | MCE | MWWT | CW   | REA  | FAT    | MARB |
|-----|-----|------|-------|------|-----|------|------|------|--------|------|
| 6.2 | 4.3 | 76.2 | 118.0 | 21.7 | 0.8 | 59.8 | 29.4 | 0.80 | -0.095 | 0.05 |

#### BW: 90 lbs ◆ WW: 620 lbs

- She is as complete as you can make them. A correct and proud Platinum daughter that you can build a herd around. A full sister and her dam, DMF 394A, sold last year.
- Pasture exposed to DMF Odie 410B from July 1 to September 9, 2020.