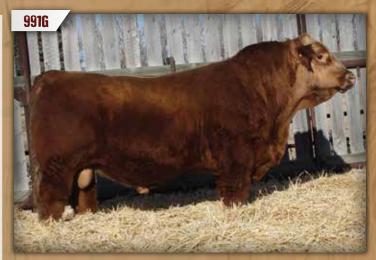

#### DMF DIAMOND M BULL 991G

DMF 991G

Polled Pure Bred PG1333260 April 23, 2019

CDI AUTHORITY 77X **KWA AUTHORITY 139D** KWA MS WESTERN 24B

WHEATLAND FUSION 341A **DMF MS FUSION 524C DMF MS NITRO 367A** 

NF TRUMP S582 CDI MS CROCKET 88T **IPU RED WESTERN 49X** KWA MS ROCK 22Z WHEATLAND HIGHVOLTAGE122Y STF TAWNY UR57 WHEATLAND NITRO 64X DMF MS RED LINE 128Y

| CE  | BW  | WW   | YW    | MILK | MCE | MWWT | CW   | REA  | FAT    | MARB |
|-----|-----|------|-------|------|-----|------|------|------|--------|------|
| 7.2 | 3.2 | 69.5 | 104.6 | 27.3 | 2.6 | 62.1 | 26.6 | 0.94 | -0.098 | 0.07 |

- BW: 93 lbs ◆ WW: 805 lbs ◆ A long bodied Authority son that is wide topped and moves very freely.
- ◆ DMF 524C is a good uddered female from a cow family with lots of maternal strength. His dam, DMF 524C, was sold to Terry Young at Flying TL Simmentals last year.
- Age of Dam: 5