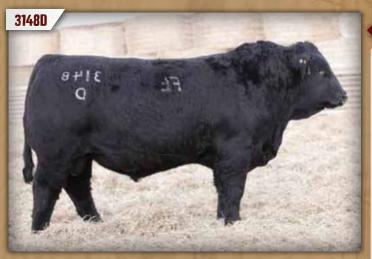

#### LFE HIGH ROLLER 31480

LFE 3148D Polled Pure Bred BPG1204797

LFEBISS BLACKADVANCE 426U **LFE BELLAGIO 529X** LFE RS FIRSTBASE 61R

LFE RED CASINO 3036X LFE RS RED N GOOD 2028A LFE RS RED N GOOD 179T **REMINGTON ON TARGET 2S** LFE BILLY 80M KJLI THE ROCK 1L LFE FIRSTBASE 139L LFE BS LEWIS 322U LFE DREAM LADY 112P LFE MR LEWIS 3018P BBN MS RED N GOOD 113K

| CE  | BW  | WW   | YW    | MILK | MCE | MWWT | CW   | REA  | FAT    | MARB  |
|-----|-----|------|-------|------|-----|------|------|------|--------|-------|
| 5.0 | 4.8 | 73.8 | 117.7 | 28.4 | 1.6 | 65.3 | 27.5 | 0.82 | -0.098 | -0.33 |

BW: 95 lbs ♦ WW: 720 lbs

The High Roller bull was purchased in 2018 and this will be his first set of bulls to sell. High Roller is a wide topped bull with tremendous depth of body and rib shape.