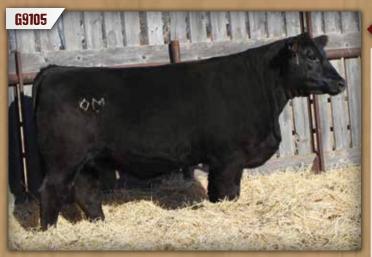

DMF G9105 Female Simmental x Angus April 25, 2019

LLB CONCORDE 717B LLB 717B CONCORDE 630D **SOUTHLAND DANA 166P** 

DMF DIAMOND M BULL 2107Z **DMF 539C** 

DMF MS CLASSY 217Z

HF CONCORDE 252Y CURRAGHDALE PEGG 7Z LAMBS OVERDRIVE 45E LAKESHORE 1E DANA 22'98 WHEATLAND BULL 680S LFE CANDY KISSES 39S WHEATLAND BULL 453P DMF MS BLACK FANCY 512R

BW: 91 lbs ♦ WW: 620 lbs ♦ Weaning Date: November 22, 2019 ◆ Pasture exposed to DMF Odie 410B from July 1 to September 9,

62

DMF G993 Female Simmental x Angus April 24, 2019

LLB CONCORDE 717B LLB 717B CONCORDE 630D SOUTHLAND DANA 166P