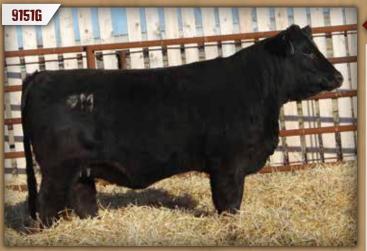

DMF MS STYLE 9151G

DMF 9151G Female Polled Pure Bred BPG1338975 May 3, 2019

WHEATLAND BULL 680S

DMF DIAMOND M BULL 2107Z

LFE CANDY KISSES 39S

WHEATLAND BULL 453P

DMF MS CLASSY 2111Z

DMF MS BLACK FANCY 481P

WHEATLAND BULL 131L
WHEATLAND LADY 351N
TNT DYNAMITE BLACK L137
LFE TINA 15G
WHEATLAND BULL 131L
WHEATLAND LADY 228M
LFE TWAIN 312J
DMF BLK MOJO 815H

| CE  | BW  | WW   | YW    | MILK | MCE | MWWT | CW   | REA  | FAT    | MARB  |
|-----|-----|------|-------|------|-----|------|------|------|--------|-------|
| 4.3 | 4.9 | 72.1 | 103.7 | 23.6 | 2.9 | 59.7 | 24.3 | 0.86 | -0.119 | -0.09 |

BW: 87 lbs ◆ WW: 645 lbs

- ◆ A smaller framed heifer with good width over her top and huge rib shape. Her dam, DMF 2111Z, is a solid cow that produces a great calf every
- Pasture exposed to DMF Odie 410B from July 1 to September 9, 2020.