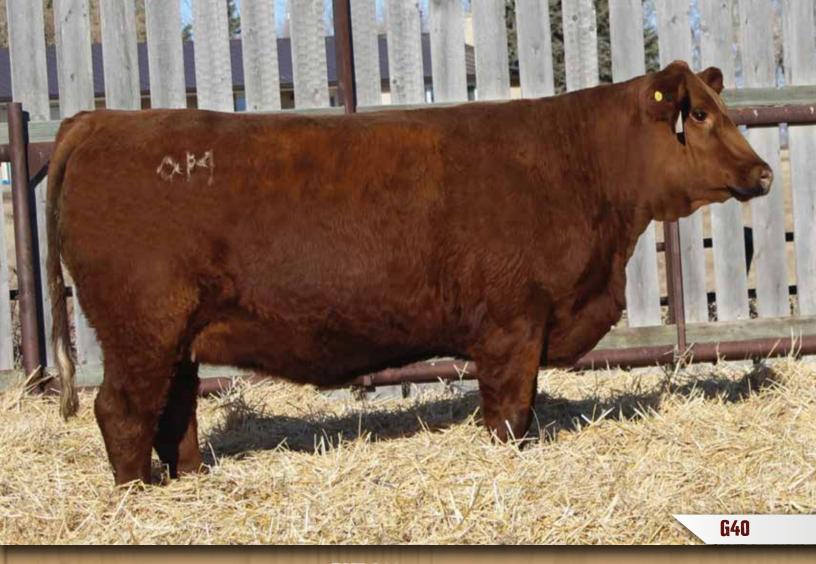

### DMF G40

DMF G40 Female Simmental x Angus April 25, 2019

KUNTZ SUPER DUTY 4Y SVS PLATINUM 419B REMINGTON MS RED ESSENCE NCB RED SUSPECT 30S MISS R PLUS 7037T WS BEEF MAKER R13 IPU MS. RED ESSENCE 134U

DMF A35 (1/2 SIMMENTAL X 1/2 RED ANGUS)

BW: 92 lbs ♦ WW: 605 lbs ♦ Weaning Date: November 22, 2019

- Tremendous depth of body and rib shape to this heifer. We have a full sister working for us and she has a perfect udder.
- Pasture exposed to Wheatland Fusion 341A from July 1 to September 9, 2020.