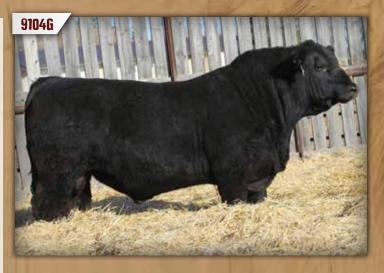

#### DMF DIAMOND M BULL 9104G

DMF 9104G

Polled Pure Bred BPG1333264 April 25, 2019

OLF OTIS Y43 DMF ODIE 410B DMF MS NITRO 297Z

LFE VEGAS 3145A **DMF MS VEGAS 797E** DMF MS BLACK 600 354N

OLF ODIN U5 **OLF MISS GUNNER W8** WHEATLAND NITRO 64X DMF MS BLACK FANCY 631S LFE BELLAGIO 529X LFE RS AMBER 2015R DMF BLACK 600 5K DMF RED LADY 794G

| CE  | BW  | WW   | YW    | MILK | MCE | MWWT | CW   | REA  | FAT    | MARB  |
|-----|-----|------|-------|------|-----|------|------|------|--------|-------|
| 8.2 | 3.8 | 73.2 | 111.8 | 23.8 | 6.9 | 60.4 | 33.2 | 0.92 | -0.113 | -0.16 |

#### BW: 89 lbs ◆ WW: 735 lbs

- ◆ This is a great bull from the Odie sire group. A very long bull that is moderate and super thick. Lots of maternal traits in this bull's pedigree.
- ♦ This was DMF 797E's first calf and she did a great job and has a top end heifer in the replacement pen.
- Age of Dam: 3