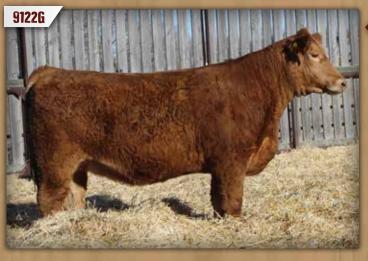

#### DMF MS ROYALTY 9122G

DMF 9122G Female Polled Pure Bred PG1338978 April 27, 2019

STF ROYAL AFFAIR Z44M

DMF ROYALTY 413B

DMF MS STETSON 9141W

DMF WESTERN RED 504R

DMF MS RIGHT TIME 118Y

DMF MS BLACK FANCY 671S

REMINGTON LOCK N LOAD 54U STF ONYX 451W CITY VIEW STETSON 8S SGB MISS BIG COUNTRY 5L BH RIGHT TIME 520E FTS MISS RAINE 122M LFE TWAIN 312J

DMF RED LADY 13K

| CE  | BW  | WW   | YW    | MILK | MCE | MWWT | CW   | REA  | FAT    | MARB |
|-----|-----|------|-------|------|-----|------|------|------|--------|------|
| 4.8 | 4.8 | 72.4 | 103.9 | 27.0 | 3.5 | 63.2 | 26.4 | 0.83 | -0.113 | 0.03 |

#### BW: 84 lbs ◆ WW: 635 lbs

- This powerful young female follows in her mother's footsteps with her easy fleshing ability and impressive udder. Her dam, DMF 118Y, is quite the cow. She produced five Terminator sons in a row for the bull sale. Never did get a female off of this cross.
- Pasture exposed to Wheatland Fusion 341A from July 1 to September 9, 2020.