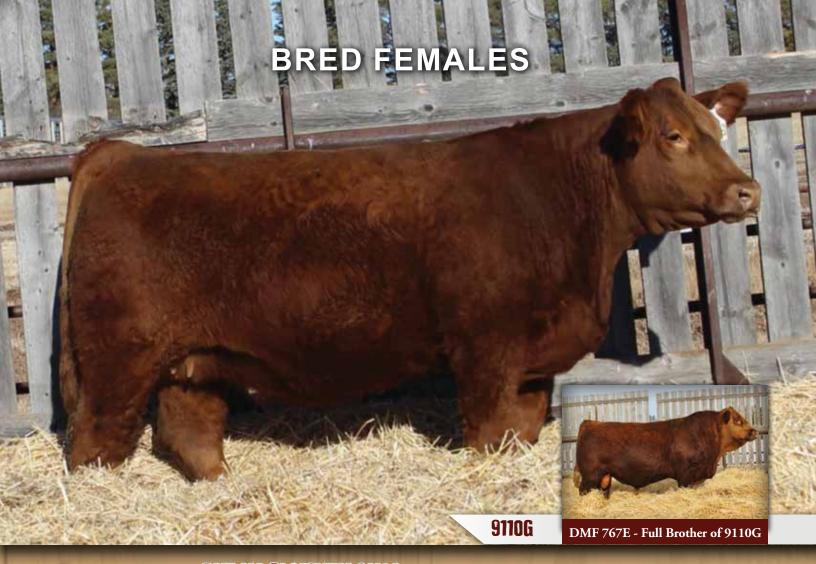

### DMF MS PLATINUM 9110G

DMF 9110G Female Polled Pure Bred PG1338982 April 26, 2019

KUNTZ SUPER DUTY 4Y SVS PLATINUM 419B REMINGTON MS RED ESSENCE

WHEATLAND HIGH OCTANE 169Y

DMF MS HIGH OCTANE 352A

DMF RED PACESETTER 5108R

NCB RED SUSPECT 30S MISS R PLUS 7037T WS BEEF MAKER R13 IPU MS. RED ESSENCE 134U WHEATLAND PREDATOR 922W WHEATLAND LADY 351N MCC PACESETTER 38G DMF RED LADY 592E

|     |     |      |       |      |      | MWWT |      |      |        |      |
|-----|-----|------|-------|------|------|------|------|------|--------|------|
| 4.3 | 5.9 | 82.2 | 125.1 | 21.1 | -1.0 | 62.2 | 34.3 | 0.98 | -0.096 | 0.10 |
|     |     |      |       |      |      |      |      |      |        |      |

BW: 90 lbs ◆ WW: 605 lbs

- A powerful female that is very correct and eye appealing. She comes from a maternal strong cow family. A full brother was purchased by Marlin Leblanc of R Plus Simmentals.
- Pasture exposed to Wheatland Fusion 341A from July 1 to September 9, 2020.