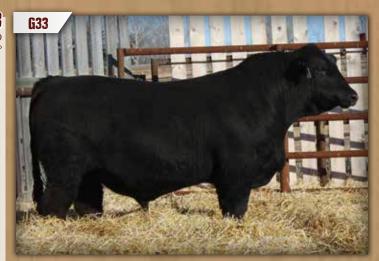

DMF G33

½ Simmental ½ Angus April 24, 2019 DMF G33

**CDI AUTHORITY 77X KWA AUTHORITY 139D** KWA MS WESTERN 24B

NF TRUMP S582 CDI MS CROCKET 88T IPU RED WESTERN 49X KWA MS ROCK 22Z

#### DMF A51 (% RED ANGUS X 1/4 SIMMENTAL)

- BW: 94 lbs ◆ WW: 765 lbs ◆ Weaning Date: November 22, 2019 ◆ A very complete bull with lots of middle and width over his back. The daughters off this bull will be all keepers.
- ◆ DMF A51 is an ideal cow with lots of milk. She has produced several bulls for the sale over the years.