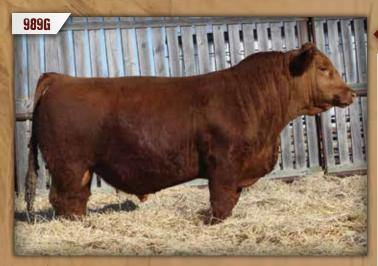

#### DMF DIAMOND M BULL 989G

DMF 989G

Polled Pure Bred PG1333159 April 23, 2019

MR HOC BROKER **MUIRHEADS BROKER 3B** 3D BLK MISS GOOD 211S

TESS RED 135Y **DMF MS REDEYE 4111B** DMF MS BLK DRIVER 768T SVF STEEL FORCE S701 JM BF H25 TNT DYNAMITE BLACK L137 TH RED MISS GOOD 25N **BBS REDEYE T201** ACS RED MARCUS 775T DMF DRIVER 307N DMF MS RED FANCY 271M

| CE  | BW  | WW   | YW    | MILK | MCE | MWWT | CM   | REA  | FAT    | MARB  |
|-----|-----|------|-------|------|-----|------|------|------|--------|-------|
| 5.6 | 3.7 | 73.6 | 104.4 | 21.3 | 2.6 | 58.1 | 20.0 | 0.78 | -0.104 | -0.17 |

#### BW: 91 lbs ◆ WW: 760 lbs

- ◆ You will quickly notice this bull in the pen. A thick bull from back to front, with lots of depth of body and rib shape.
- ◆ DMF 4111B is a moderate framed, red female with lots of rib shape and capacity through her middle.
- Age of Dam: 6