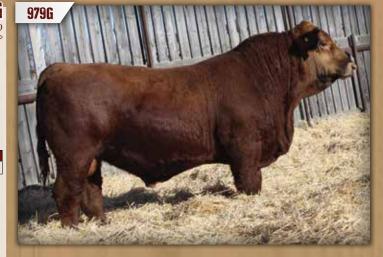

 DMF 241Z is a great producing cow with a superb udder.

Age of Dam:8

Dam of 9181G

DMF 979G Polled Pure Bred PG1333169 April 22, 2019

KUNTZ SUPER DUTY 4Y **SVS PLATINUM 419B** REMINGTON MS RED ESSENCE

CITY VIEW STETSON 8S **DMF MS STETSON 129X** DMF MS RED INTRIGUE 146L

NCB RED SUSPECT 30S MISS R PLUS 7037T WS BEEF MAKER R13 IPU MS. RED ESSENCE 134U LCHMN BODYBUILDER 7303F CITY VIEW WONDERLAND 2N **DMF INTRIGUE 901J** MISS L-SEVEN DMF 71D

| CE  | BW  | WW   | YW    | MILK | MCE  | MWWT | CW   | REA  | FAT    | MARB |
|-----|-----|------|-------|------|------|------|------|------|--------|------|
| 3.3 | 6.1 | 76.0 | 115.1 | 25.8 | -0.5 | 63.8 | 25.5 | 0.80 | -0.106 | 0.12 |

#### BW: 94 lbs • WW: 690 lbs

♦ A long bodied Platinum son with lots of width over his top. This bull is very quiet.

DMF 129X is a good producing female with a nice level udder.

Age of Dam: 10