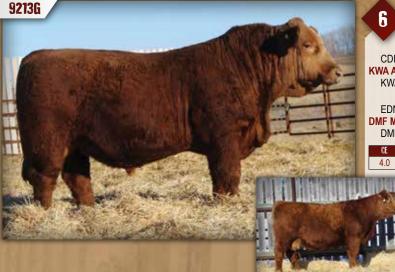

#### DMF DIAMOND M BULL 9213G

DMF 9213G Polled Pure Bred PG1333261 June 14, 2019

**CDI AUTHORITY 77X KWA AUTHORITY 139D** KWA MS WESTERN 24B

**EDN TUCKER 52T DMF MS TUCKER 214Z** DMF MS RED PILLER 540R NF TRUMP S582 CDI MS CROCKET 88T IPU RED WESTERN 49X KWA MS ROCK 22Z REMINGTON RED LABEL HR **EDN REDHEAD 5R** DOUBLE KL 143M DMF MS RED CAT 962J

73.2 110.8 28.3 64.9 28.4 0.92 -0.096

#### BW: 92 lbs ♦ WW: 580 lbs

- A really stout made bull here. Wide base, thick topped and lots of depth of body.
- DMF 214Z is a big bodied, powerful cow that has produced lots of keeper progeny.
- Age of Dam: 8

**Dam of 9213G** 