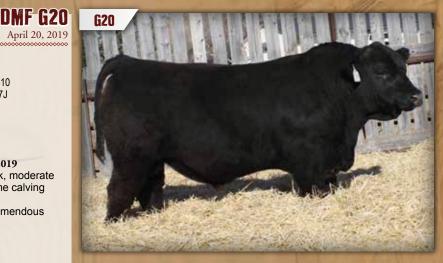

DMF G20

3/4 Simmental 1/4 Angus

April 20, 2019

T178 HR WHEATLAND NITRO 64X WHEATLAND LADY 351N

KN ES DAKOTA NK68 MISS 42B HR R30 KN HART JACKPOT J310 WHEATLAND MISS 917J

#### **DMF D170 (SIMMENTAL X BLACK ANGUS)**

- BW: 92 lbs ♦ WW: 770 lbs ♦ Weaning Date: November 22, 2019 ♦ An awesome crossbred bull. Very quiet, tremendously thick, moderate framed with lots of depth and middle. You should have some calving ease built into this bull.
- ◆ DMF D170 is an easy doing cow with huge rib shape, a tremendous producing cow.
- ◆ Age of Dam: 5