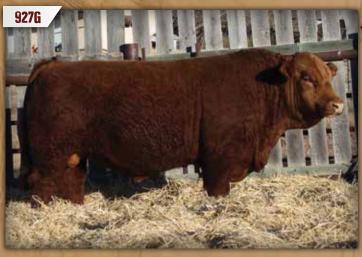

#### DMF DIAMOND M BULL 927G

**DMF 927G** 

Polled Pure Bred PG1333177 April 15, 2019

WHEATLAND HIGHVOLTAGE122Y WHEATLAND FUSION 341A STF TAWNY UR57

DMF ROYALTY 413B DMF MS ROYALTY 715E DMF MS AVIATOR 32X WHEATLAND PREDATOR 922W WHEATLAND LADY 736 T TNT GUNNER N208 STF RED SUSPICION STF ROYAL AFFAIR Z44M DMF MS STETSON 9141W LFE AVIATOR 418T DMF RED LADY 916J

| CE  | BW  | WW   | YW   | MILK | MCE | MWWT | CW   | REA  | FAT    | MARB  |
|-----|-----|------|------|------|-----|------|------|------|--------|-------|
| 8.5 | 2.2 | 65.7 | 92.9 | 27.7 | 4.7 | 60.6 | 17.0 | 0.74 | -0.118 | -0.01 |

#### BW: 88 lbs ◆ WW: 710 lbs

- Homozygous Polled
- ◆ This bull will catch your eye sale day. Wide topped, moderate, thick and lots of rib shape. On the bottom side of this guy's pedigree it goes back to one of the original red bulls we started with J Bar H Redman.
- ◆ DMF 715E is a very complete, dark red, long bodied female.
- Age of Dam: 3