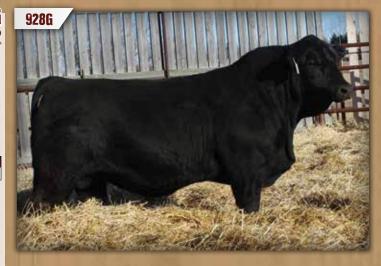

#### DMF DIAMOND M BULL 928G

**DMF 928G** 

Polled Pure Bred BPG1333262 April 15, 2019

OLF OTIS Y43 **DMF ODIE 410B** DMF MS NITRO 297Z

**SVS PLATINUM 419B DMF MS PLATINUM 7133E** DMF MS CLASSY 261Z

OLF ODIN U5 **OLF MISS GUNNER W8** WHEATLAND NITRO 64X DMF MS BLACK FANCY 631S KUNTZ SUPER DUTY 4Y REMINGTON MS RED ESSENCE WHEATLAND NITRO 64X DMF MS TUCKER 60X

|     |     |      |       |      |     |      |      |      | FAT    |       |
|-----|-----|------|-------|------|-----|------|------|------|--------|-------|
| 9.9 | 3.4 | 73.8 | 114.1 | 22.6 | 5.6 | 59.5 | 32.8 | 0.83 | -0.102 | -0.07 |

#### BW: 89 lbs ◆ WW: 670 lbs

- Homozygous Polled/Heterozygous Black
- ◆ An eye catching, wide topped, moderate framed powerhouse. Another calving ease bull by Odie that has great EPD numbers in weaning and yearling. A curve bending growth sire here.
- ♦ DMF 7133E is a stand out female that produced a top end heifer last spring also.
- Age of Dam: 3