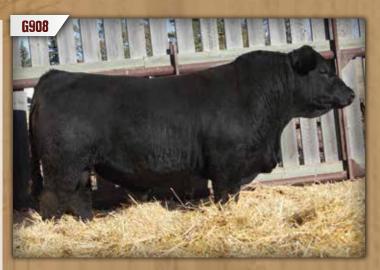

DMF G908

**DMF G908** 1/2 Simmental 1/2 Angus

April 12, 2019

LLB CONCORDE 717B LLB 717B CONCORDE 630D **SOUTHLAND DANA 166P** 

ACS POWERADE 125X **DMF MS POWERADE 238Z** DMF MS CLASSY 105X

HF CONCORDE 252Y **CURRAGHDALE PEGG 7Z** LAMBS OVERDRIVE 45E LAKESHORE 1E DANA 22'98 HC POWER DRIVE 88H HAAS RANCH G217 WHEATLAND BULL 453P DMF BLACK LADY 1104L

BW: 88 lbs ◆ WW: 690 lbs ◆ Weaning Date: November 22, 2019

- This might be the last bull in the catalogue but he definitely is an eye appealing, well balanced 1/2 cross bull. The high bred vigor in this type of bull adds lots of pounds to the calf crop and more money in your pocket.
- ♦ DMF 238Z is a strong producing cow with a perfect udder.
- ◆ Age of Dam: 8