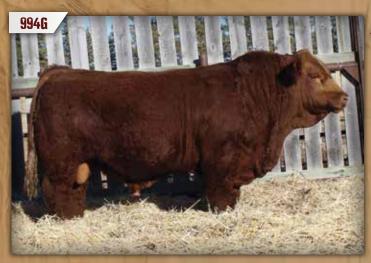

#### DMF DIAMOND M BULL 994G

DMF 994G

Polled Pure Bred PG1333173 April 24, 2019

LFE VEGAS 3145A **DMF EPIC 741E** DMF MS STETSON 2101Z

MUIRHEADS BROKER 3B **DMF MS BROKER 647D** 

DMF MS HIGH OCTANE 347A

LFE BELLAGIO 529X LFE RS AMBER 2015R CITY VIEW STETSON 8S DMF MS CROCKETT 806U

MR HOC BROKER 3D BLK MISS GOOD 211S WHEATLAND HIGH OCTANE169Y DMF MS BLACK FANCY 735T

| 3.0 5.8 76.2 112.7 22.7 1.4 60.8 31.7 1.01 -0.110 | MCE MWWT CW REA FAT MARB        | MCE | MILK | YW    | WW   | BW  | CE  |
|---------------------------------------------------|---------------------------------|-----|------|-------|------|-----|-----|
|                                                   | 1.4 60.8 31.7 1.01 -0.110 -0.16 | 1.4 | 22.7 | 112.7 | 76.2 | 5.8 | 3.0 |

#### BW: 94 lbs ◆ WW: 655 lbs

- ◆ Another performance bull by Epic. A moderate framed bull with lots of length and tons of muscle expression.
- ◆ DMF 647D is a superb black cow with a level udder.
- ♦ Age of Dam: 4