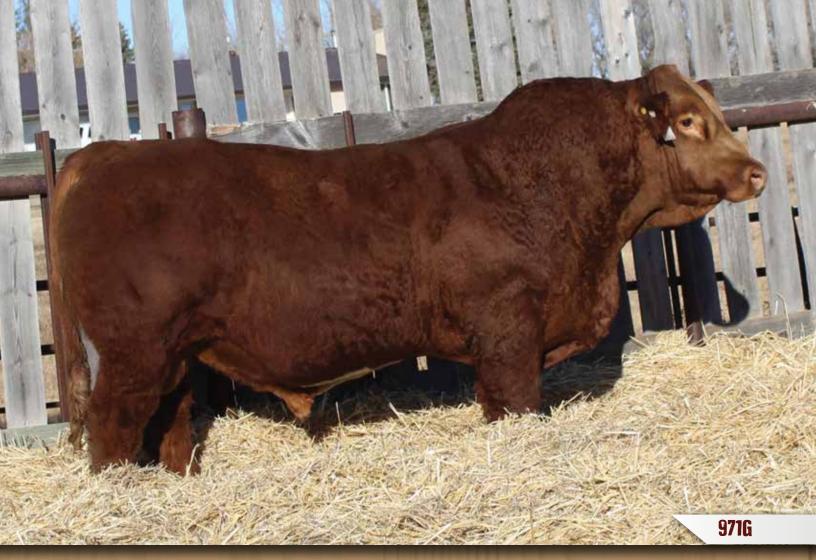

DMF 971G

Polled Pure Bred PG1333256 April 21, 2019

CDI AUTHORITY 77X **KWA AUTHORITY 139D** KWA MS WESTERN 24B

MRL 128T **DMF MS RED LINE 206Z DMF MS FANCY 7115T** 

NF TRUMP S582 CDI MS CROCKET 88T IPU RED WESTERN 49X KWA MS ROCK 22Z KENCO/MF POWERLINE 204L MRL MISS 156L

IPU RED MS IMPACT 67F

LFE TWAIN 312J

| CE  | BW  | WW   | YW    | MILK | MCE | MWWT | CW   | REA  | FAT    | MARB |
|-----|-----|------|-------|------|-----|------|------|------|--------|------|
| 4.7 | 4.2 | 74.5 | 112.6 | 31.6 | 3.0 | 68.9 | 31.2 | 1.01 | -0.098 | 0.07 |

#### BW: 95 lbs • WW: 790 lbs

- ♦ This Authority son has lots of length of body and a little bit more frame than the rest of his sire group. Great disposition on this bull.
- ♦ His dam, DMF 206Z, is an elite cow with a perfect udder. She sired our high selling bull in 2017.
- ◆ Age of Dam: 8