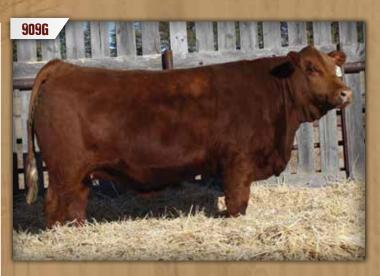

## DMF MS PLATINUM 909G

DMF 909G Female Polled Pure Bred PG1339380 April 12, 2019

KUNTZ SUPER DUTY 4Y SVS PLATINUM 419B REMINGTON MS RED ESSENCE

WW

6.2 4.8 74.0 113.4 22.5

WHEATLAND NITRO 64X

DMF MS NITRO 451B

DMF MS STETSON 142X

BW

NCB RED SUSPECT 30S
MISS R PLUS 7037T
WS BEEF MAKER R13
IPU MS. RED ESSENCE 134U
T178 HR
WHEATLAND LADY 351N
CITY VIEW STETSON 8S

 DMF MS RED PACESETTER579R

 MCE
 MWWI
 EW
 REA
 FAT
 MARB

 0.7
 59.5
 30.8
 0.87
 -0.099
 0.10

BW: 87 lbs • WW: 670 lbs

- A moderate framed, dark cherry female with tremendous rib shape. Very quiet female. Her dam is a great producing cow.
- Pasture exposed to Wheatland Fusion 341A from July 1 to September 9, 2020.