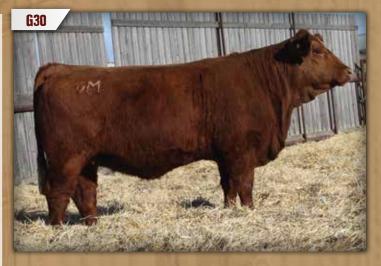

## DMF G30

DMF G30 Female Simmental x Angus April 23, 2019

KUNTZ SUPER DUTY 4Y

SVS PLATINUM 419B

REMINGTON MS RED ESSENCE

NCB RED SUSPECT 30S MISS R PLUS 7037T WS BEEF MAKER R13 IPU MS. RED ESSENCE 134U

#### DMF B186 (3/4 SIMMENTAL X 1/4 ANGUS)

BW: 93 lbs ♦ WW: 670 lbs ♦ Weaning Date: November 22, 2019

- A dark cherry red Platinum daughter that will be easy to find in the pen.
   Lots of length, depth and width over her backline.
- Pasture exposed to Wheatland Fusion 341A from July 1 to September 9, 2020.