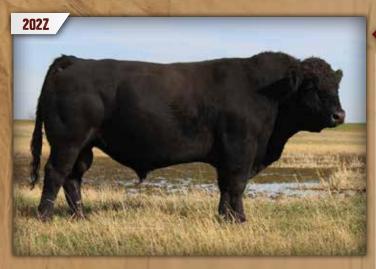

#### WHEATLAND TERMINATOR 2022

LER 202Z Polled Pure Bred BPG768175 January 20, 2012

WHEATLAND BULL 680S WHEATLAND PREDATOR 922W WHEATLAND LADY 752 T

KN 3C MACHO M450 BZ WHEATLAND LADY 763T WHEATLAND LADY 228M WHEATLAND BULL 131L **HEATLAND LADY 351N** KENCO/MF POWERLINE 204L WHEATLAND LADY 539R MEYER RANCH 734 3C CROCUS H112 B KN WLE BANDWAGON

WHEATLAND LADY 902J

| CE   | BW   | WW   | YW   | MILK | MCE | MWWT | CW   | REA  | FAT    | MARB |
|------|------|------|------|------|-----|------|------|------|--------|------|
| 19.0 | -2.1 | 54.2 | 84.8 | 9.9  | 9.7 | 37.0 | 24.7 | 1.04 | -0.106 | 0.01 |

BW: 89 lbs ◆ WW: 927 lbs

Terminator was the high selling bull at \$102,000 in Wheatland's 2013 bull sale. We had the great fortune to acquire the walking rights on this true standout herd sire. Terminator sure puts his stamp on his offspring. He makes them stout, with a ton of muscle expression, in a very complete eye appealing package. What is equally impressive is his low birth weights when used in the heifer pen.