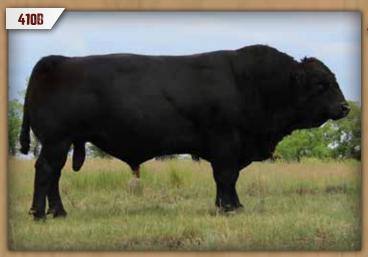

#### DMF ADIE 4108

-0.111 -0.22

DMF 410B Polled Pure Bred BPG1158303 April 11, 2014

OLF ODIN U5 **OLF OTIS Y43 OLF MISS GUNNER W8** 

WHEATLAND NITRO 64X **DMF MS NITRO 297Z** DMF MS BLACK FANCY 631S

WW

YW

**ELLINGSON LEGACY M229 OLF LADY TRIATHLON S655 TNT GUNNER N208** OLF MISS RED FREEDOM T15 T178 HR WHEATLAND LADY 351N

KN LFE TWAIN 312J DMF MS RED MJ 1112L CW REA 12.8 2.6 74.3 115.2 24.9 10.2 62.1 36.2 0.78

BW: 85 lbs ◆ WW: 580 lbs

Odie was an AI calf that we produced just for the heifer pen. He has proven himself to consistently sire the right type over the last four years.