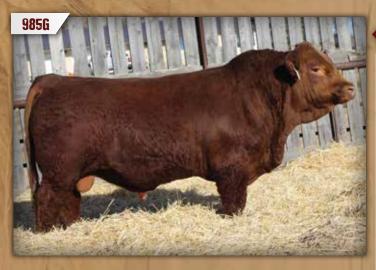

 DMF 432B is a strong producer and comes from a highly maternal cow family.

Age of Dam: 6

DMF DIAMOND M BULL 985G

DMF 985G

LFEBISS BLACKADVANCE 426U

Polled Pure Bred PG1332941 April 22, 2019

LFE BELLAGIO 529X LFE HIGH ROLLER 3148D LFE RS RED N GOOD 2028A

WHEATLAND NITRO 64X **DMF MS NITRO 339A** DMF MS TUCKER 175Y

LFE RED CASINO 3036X LFE RS RED N GOOD 179T T178 HR

LFE RS FIRSTBASE 61R

WHEATLAND LADY 351N **EDN TUCKER 52T** DMF MS BLACK FANCY 525R

| CE  | BW  | WW   | YW    | MILK | MCE | MWWT | CW   | REA  | FAT    | MARB  |
|-----|-----|------|-------|------|-----|------|------|------|--------|-------|
| 7.0 | 3.9 | 68.1 | 105.1 | 26.8 | 3.7 | 60.9 | 25.8 | 0.87 | -0.097 | -0.18 |

#### BW: 91 lbs ◆ WW: 820 lbs

- Homozygous Polled
- A dark cherry coloured bull with tremendous length of body and lots of muscle expression.
- ◆ This will be DMF 339A's fourth bull to sell in the sale. Two of her past Platinum bulls were high sellers. Lots of consistency in this cow.
- ◆ Age of Dam: 7