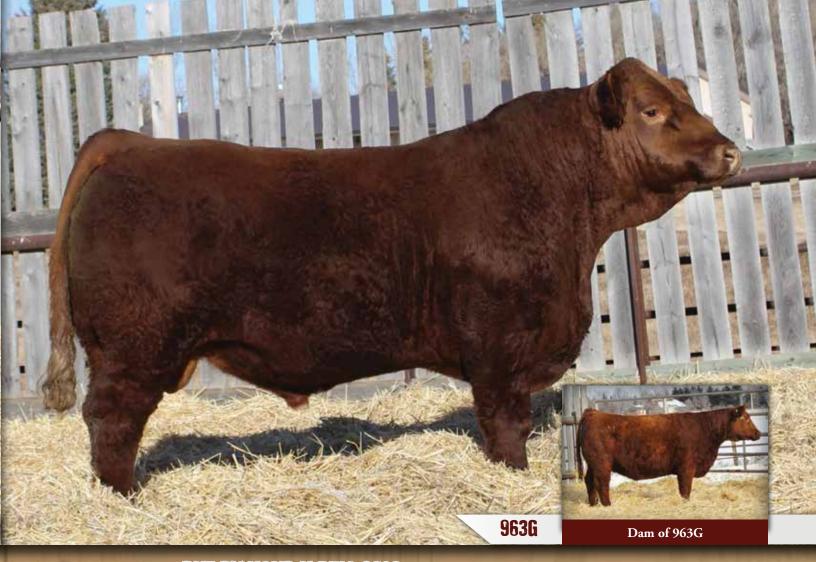

### DMF DIAMOND M BULL 963G

DMF 963G

Polled Pure Bred PG1333176 April 20, 2019

WHEATLAND HIGHVOLTAGE122Y WHEATLAND FUSION 341A STF TAWNY UR57

LFE VEGAS 3145A **DMF MS VEGAS 7118E** DMF MS HIGH OCTANE 435B

WHEATLAND PREDATOR 922W WHEATLAND LADY 736 T **TNT GUNNER N208** STF RED SUSPICION LFE BELLAGIO 529X

LFE RS AMBER 2015R WHEATLAND HIGH OCTANE169Y DMF MS TUCKER 994W

| CE  | BW  | WW   | YW   | MILK | MCE | MWWT | CW   | REA  | FAT    | MARB  |
|-----|-----|------|------|------|-----|------|------|------|--------|-------|
| 9.0 | 2.2 | 68.5 | 99.5 | 25.2 | 4.1 | 59.5 | 23.7 | 1.03 | -0.115 | -0.06 |

#### BW: 88 lbs • WW: 640 lbs

962G

- ♦ A dark cherry coloured Fusion son who is very stout in a moderate framed package. A well balanced bull that profiles very nicely. This bull should calve easy.
- ◆ This was DMF 7118E's first calf and she did a great job. She was one of the high selling females last year to Terry Young.

Polled Pure Bred PG1333179 April 20, 2019 DMF 962G

Dam of 962G

WHEATLAND HIGHVOLTAGE122Y **WHEATLAND FUSION 341A** STF TAWNY UR57

SVS PLATINUM 419B **DMF MS PLATINUM 726E** DMF MS NITRO 498B

WHEATLAND PREDATOR 922W WHEATLAND LADY 736 T TNT GUNNER N208 STF RED SUSPICION **KUNTZ SUPER DUTY 4Y** REMINGTON MS RED ESSENCE WHEATLAND NITRO 64X DMF MS TUCKER 216Z