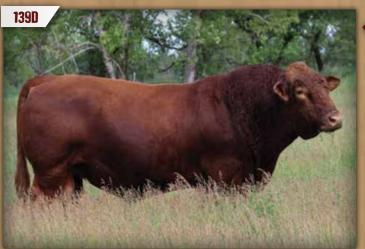

#### KWA AUTHORITY 1390

KWA 139D Polled Pure Bred PG1193665 January 26, 2016

NF TRUMP S582
CDI AUTHORITY 77X
CDI MS CROCKET 88T

IPU RED WESTERN 49X KWA MS WESTERN 24B KWA MS ROCK 22Z NF DR. ATKINS P35F
FF MS EXALTING E582
LBR CROCKET R81
CDI MISS SHEAR FORCE 4N
WS BEEF MAKER R13
IPU 52N POCAHONTAS 215U
KWA RED ROCK 5T
LRX DELIGHT 2W

|     |     |      |       |      |      |      |      |      | FAT    |      |
|-----|-----|------|-------|------|------|------|------|------|--------|------|
| 4.4 | 4.5 | 73.9 | 115.0 | 26.2 | -0.2 | 63.2 | 35.9 | 1.03 | -0.084 | 0.16 |

BW: 95 lbs ◆ WW: 808 lbs

This Authority bull was one of the lead off bulls in Kelly Ashworth's sale in 2017. Look for his progeny to add performance, thickness and moderate frame score.

RS