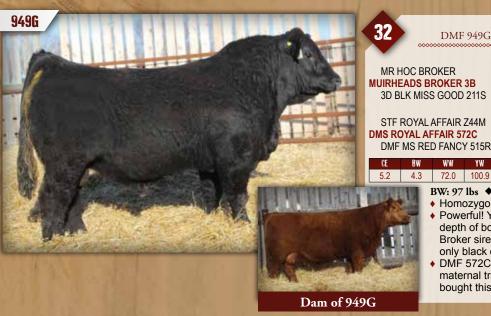

DMF DIAMOND M BULL 949G

DMF 949G

Polled Pure Bred BPG1333151 April 18, 2019

SVF STEEL FORCE S701 JM BF H25

TNT DYNAMITE BLACK L137 TH RED MISS GOOD 25N **REMINGTON LOCK N LOAD 54U** 

STF ONYX 451W LFE TWAIN 312J DMF MS RED MJ 50K

72.0 100.9 21.2 2.7 57.2 18.9 0.78 -0.105

#### BW: 97 lbs ◆ WW: 810 lbs

- Homozygous Polled
- Powerful! You will guickly notice this bull in the pen. Great depth of body and tremendous width across his back. The Broker sire group is very strong this year and this is the only black one.
- ♦ DMF 572C is my ideal cow, flawless udder and superior maternal traits. The great people at Flying TL Simmentals bought this superb female last year.