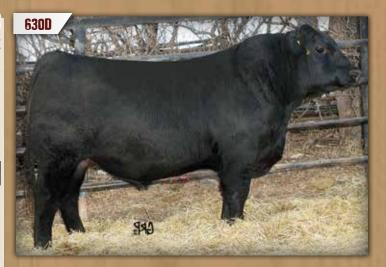

#### LLB 717B CONCORDE 630D

LLB 630D 1935042 April 9, 2016

HF CONCORDE 252Y LLB CONCORDE 717B **CURRAGHDALE PEGG 7Z** 

LAMBS OVERDRIVE 45E **SOUTHLAND DANA 166P** LAKESHORE 1E DANA 22'98 **CONNEALY CONSENSUS 7229** HF ECHO 84R SAV PROVIDENCE 6922 **CURRAGHDALE PEGG 32S** WIWA CREEK OVERDRIVE 5'88 DOUBLE J BARBARA 465X **CREEKSIDE TRAVELER 1'95** MYALTA MISS WISEGUY 4C

| CE  | BW  | WW | YW | CW | MARB | REA | FAT | MCE | MILK |
|-----|-----|----|----|----|------|-----|-----|-----|------|
| 1.0 | 2.7 | 47 | 81 |    |      |     |     | 7.0 | 17   |

BW: 82 lbs ◆ ADJ WW: 745 lbs

The Concorde bull adds lots of depth of body and thickness to his progeny. The bulls and bred heifers have lots of style and eye appeal. The added longevity and maternal strengths of his dam were an added bonus.