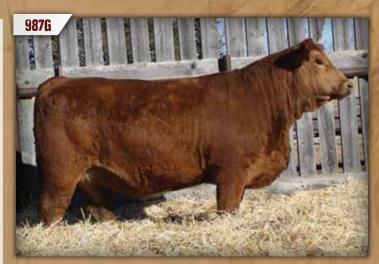

#### DMF MS PLATINUM 987G

DMF 987G Female Polled Pure Bred PG1338986 April 23, 2019

KUNTZ SUPER DUTY 4Y

SVS PLATINUM 419B

REMINGTON MS RED ESSENCE

MRL 128T DMF MS RED LINE 162Y DMF MS STETSON 923W NCB RED SUSPECT 30S MISS R PLUS 7037T WS BEEF MAKER R13 IPU MS. RED ESSENCE 134U KENCO/MF POWERLINE 204L MRL MISS 156L CITY VIEW STETSON 8S DMF MS PACESETTER 4119P

| CE  | BW  | WW   | YW    | MILK | MCE  | MWWT | CW   | REA  | FAT    | MARB |
|-----|-----|------|-------|------|------|------|------|------|--------|------|
| 3.2 | 6.2 | 82.4 | 125.7 | 26.4 | -0.4 | 67.6 | 29.0 | 0.92 | -0.106 | 0.10 |

BW: 90 lbs ◆ WW: 670 lbs

- A powerful, long bodied female that is very correct in structure. We unfortunately lost her dam this past fall.
- Pasture exposed to Wheatland Fusion 341A from July 1 to September 9, 2020.