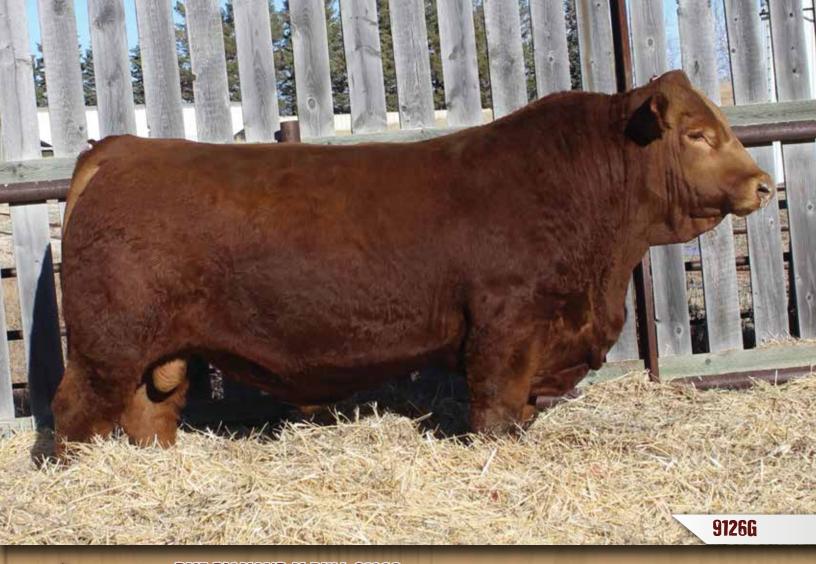

BW: 65 lbs ◆ WW: 720 lbs

DMF 9126G

Polled Pure Bred PG1333171

April 27, 2019

LFE VEGAS 3145A **DMF EPIC 741E DMF MS STETSON 2101Z** 

IPU RED CHAKOTA 18Y **DMF MS CHAKOTA 6106D** DMF MS ZIMA 869U

LFE BELLAGIO 529X LFE RS AMBER 2015R CITY VIEW STETSON 8S DMF MS CROCKETT 806U SPRINGCREEK LINER 56U IPU MS BLACK HOUSTON 61R DMF MR RED ZIMA 604S DMF MS RED MJ 976J

| CE  | BW  | WW   | YW    | MILK | MCE | MWWT | CW   | REA  | FAT    | MARB  |
|-----|-----|------|-------|------|-----|------|------|------|--------|-------|
| 1.2 | 6.4 | 76.3 | 114.3 | 28.5 | 2.0 | 66.7 | 32.0 | 0.92 | -0.112 | -0.17 |

#### BW: 93 lbs ♦ WW: 820 lbs

- ♦ Homozygous Polled
- ♦ A true sale feature bull. A bull that has lots of length and width, combined with a great disposition. Will be one of the heaviest bulls sale day. Lots of performance in this bull.
- ◆ DMF 6106D was a high performance cow with a flawless udder. We had the misfortune of losing her last fall.
- Age of Dam: 4