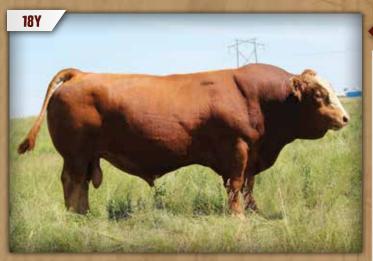

#### IPU RED CHAKOTA 18Y

IPU 18Y Polled Pure Bred PG752965 January 16, 2011

RCC/TCF LINE DRIVE M181 SPRINGCREEK LINER 56U NEVAS L93

PRL HOUSTON 005H
IPU MS BLACK HOUSTON 61R
MS SPLIT DIAMOND F202

HC POWER DRIVE 88H BOZ SWEET TEMPTATION TNT BLACK SHADOW J30 NEVAS BLACK FOOT H819

ROGANT MS PRL N

MS PRL NITE-ANCHOR 109B CIRCLE S LEACHMAN 600U KILCATCO R55

| CE  | BW  | WW   | YW    | MILK | MCE | MWWT | CW   | REA  | FAT    | MARB  |
|-----|-----|------|-------|------|-----|------|------|------|--------|-------|
| 3.5 | 4.3 | 81.4 | 119.9 | 37.8 | 5.3 | 78.5 | 34.4 | 0.93 | -0.090 | -0.29 |

BW: 104 lbs • WW: 990 lbs

IPU Red Chakota 18Y was the high seller in Labatte's sale in 2012 selling to Tessier Simmentals and ourselves for \$28,000. We needed a blaze faced bull in our program and being out of two black parents was just a bonus. He adds a lot of performance and rib shape to his calves. He is also passing on the blaze face to about half of his progeny.