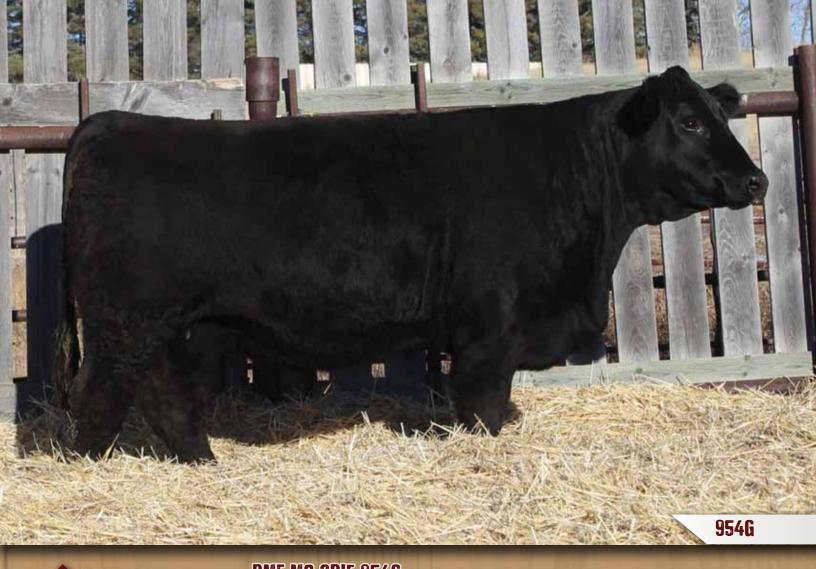

DMF 954G Female Polled Pure Bred BPRS1339588 April 19, 2019

OLF OTIS Y43

DMF ODIE 410B

DMF MS NITRO 297Z

DMF DIAMOND M BULL 2107Z
DMF MS STYLE 7150E
SIMMENTAL/SIMMENTAL

OLF ODIN U5 OLF MISS GUNNER W8 WHEATLAND NITRO 64X DMF MS BLACK FANCY 631S WHEATLAND BULL 680S LFE CANDY KISSES 39S

| CF  | RW  | ww   | YW   | MILK | MCF | MWWT | r.w  | RFA   | FAT    | MARB  |
|-----|-----|------|------|------|-----|------|------|-------|--------|-------|
| 0.  |     |      |      | MILI | HOL |      | 011  | I I I | 100    | MARIE |
| 6.6 | 2.1 | 47.6 | 72.9 | 15.3 | 5.0 | 39.1 | 21.7 | 0.52  | -0.071 | -0.13 |

BW: 83 lbs ◆ WW: 590 lbs

- A stand out kind of female. A moderate, deep sided female and very attractive to look at.
- Pasture exposed to Wheatland Fusion 341A from July 1 to September 9, 2020.

53