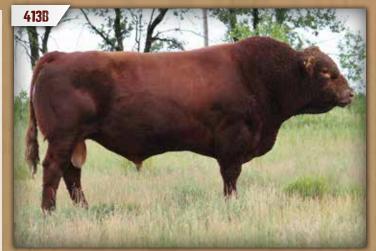

#### **DMF ROYALTY 413B**

DMF 413B Polled Pure Bred PG1160143 April 11, 2014

REMINGTON LOCK N LOAD 54U STF ROYAL AFFAIR Z44M STF ONYX 451W

CITY VIEW STETSON 8S

DMF MS STETSON 9141W

SGB MISS BIG COUNTRY 5L

KN REMINGTON ON TARGET 2S BAR 15 MISS KNIGHT78E-51G STF DOMINANCE T171 GCF MISS CALIENTE KN LCHMN BODYBUILDER 7303F CITY VIEW WONDERLAND 2N KN LRS BIG COUNTRY 37E MISS SHAWACRES 5F

|     |     |      |       |      |     |      |      |      | FAT    |      |
|-----|-----|------|-------|------|-----|------|------|------|--------|------|
| 6.9 | 3.5 | 71.0 | 101.9 | 25.0 | 3.5 | 60.5 | 27.2 | 0.95 | -0.119 | 0.00 |

BW: 99 lbs ◆ WW: 690 lbs

A true breeding piece that was raised here at Diamond M Ranch and was never offered for sale. Royalty is going to be our cornerstone red sire for many years to come. A true power bull with the blend of performance and superb maternal traits.

RS