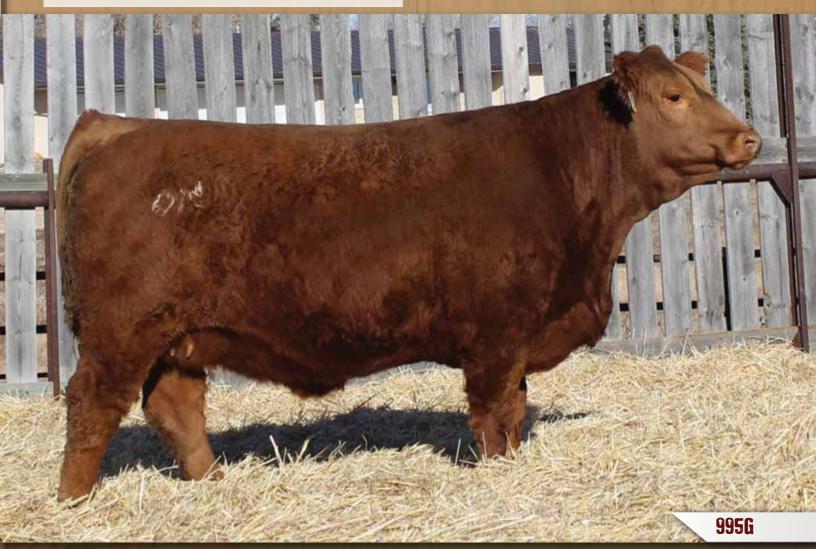

## DMF MS ROYALTY 995G

DMF 995G Female Polled Pure Bred PG1338980 April 24, 2019

STF ROYAL AFFAIR Z44M DMF ROYALTY 413B DMF MS STETSON 9141W

TESS RED 135Y

DMF MS TERMINATOR 496B

DMF MS STETSON 16X

REMINGTON LOCK N LOAD 54U STF ONYX 451W CITY VIEW STETSON 8S SGB MISS BIG COUNTRY 5L BBS REDEYE T201 ACS RED MARCUS 775T CITY VIEW STETSON 8S MUIRHEAD SKY HIGH 119R

| ı | CE  | BW  | WW   | YW    | MILK | MCE | MWWT | CW   | REA  | FAT    | MARB |
|---|-----|-----|------|-------|------|-----|------|------|------|--------|------|
| ı | 5.2 | 4.3 | 74.1 | 106.8 | 28.0 | 2.7 | 65.1 | 25.9 | 0.87 | -0.117 | 0.00 |

BW: 91 lbs ◆ WW: 630 lbs

- ◆ A genetic gem with lots of femininity and body shape. Lots of maternal strength built into this heifer. This heifer will be easy to spot in the pen.
- Pasture exposed to Wheatland Fusion 341A from July 1 to September 9, 2020.