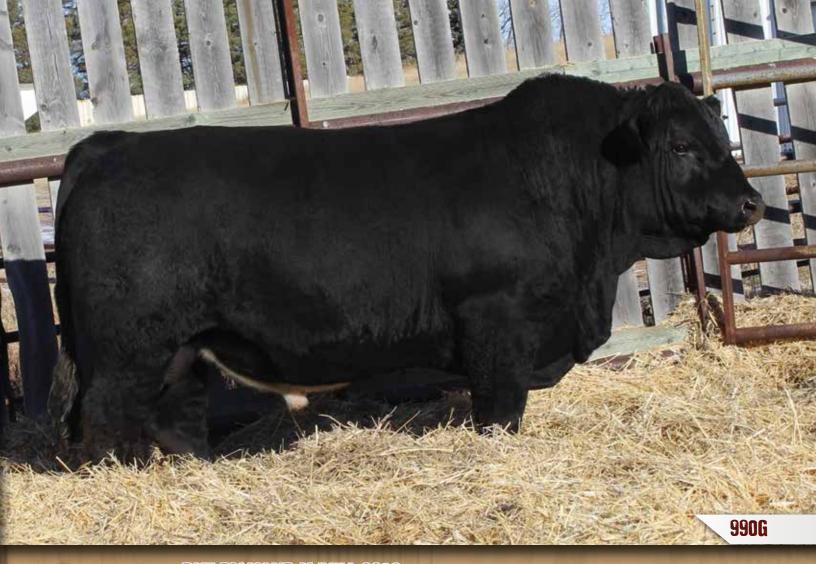

#### DMF DIAMOND M BULL 990G

DMF 990G Polled Pure Bred BPG1332943 April 23, 2019

LFE BELLAGIO 529X LFE HIGH ROLLER 3148D LFE RS RED N GOOD 2028A

WHEATLAND TERMINATOR 202Z

DMF MS TERMINATOR 532C

DMF MS TUCKER 175Y

LFEBISS BLACKADVANCE 426U LFE RS FIRSTBASE 61R LFE RED CASINO 3036X LFE RS RED N GOOD 179T

WHEATLAND PREDATOR 922W WHEATLAND LADY 763T EDN TUCKER 52T DMF MS BLACK FANCY 525R

| CE  | BW  | WW   | YW    | MILK | MCE | MWWT | CW   | REA  | FAT    | MARB  |
|-----|-----|------|-------|------|-----|------|------|------|--------|-------|
| 7.9 | 3.4 | 67.9 | 104.9 | 24.3 | 4.0 | 58.3 | 25.9 | 0.89 | -0.101 | -0.16 |

#### BW: 89 lbs • WW: 660 lbs

- A standout bull from a new sire group. He is thick from front to back and expresses great rib shape.
- DMF 532C is a superb female with a level udder. The granddam, DMF 175Y, produced our high selling bull in 2018.