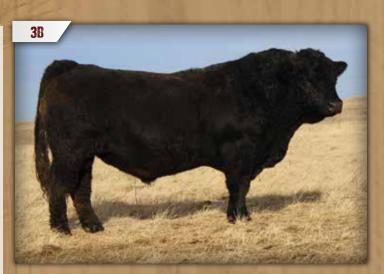

## **MUIRHEADS BROKER 3B**

LWM 3B Polled Pure Bred BPTG1134014 January 6, 2014

SVF STEEL FORCE S701 MR HOC BROKER JM BF H25

KN TNT DYNAMITE BLACK L137
3D BLK MISS GOOD 211S
TH RED MISS GOOD 25N

KN CNS DREAM ON L186 SVF SHEZA BEAUTY L901 KN G&L BLACKFOOT 716D YC MISS BIK B80 KN RW BOMBER 8H OPPS WIS GM2 KN NLC GOOD A NUFF 33G TH MISS SCARLET 9J

 CE
 BW
 WW
 YW
 MILK
 MCE
 MWWT
 CW
 REA
 FAT
 MARB

 5.2
 4.1
 77.6
 106.4
 17.3
 1.6
 56.1
 19.0
 0.77
 -0.101
 -0.31

BW: 89 lbs ◆ WW: 800 lbs

The Broker bull was my pick of Muirhead's 2015 sale. He consistently adds length of body, thickness and lots of depth to his calves.