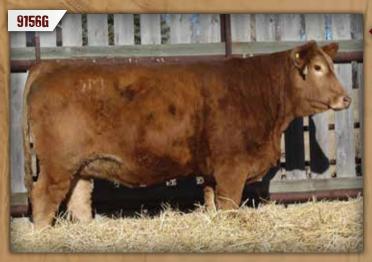

#### DMF MS ROYALTY 9156G

DMF 9156G Female Polled Pure Bred PG1338979 May 4, 2019

STF ROYAL AFFAIR Z44M

DMF ROYALTY 413B

DMF MS STETSON 9141W

MRL 128T

DMF MS RED LINE 150Y

DMF MS STETSON 9141W

REMINGTON LOCK N LOAD 54U STF ONYX 451W CITY VIEW STETSON 8S SGB MISS BIG COUNTRY 5L KENCO/MF POWERLINE 204L MRL MISS 156L CITY VIEW STETSON 8S SGB MISS BIG COUNTRY 5L

| CE  | BW  | WW   | YW    | MILK | MCE | MWWT | CW   | REA  | FAT    | MARB |
|-----|-----|------|-------|------|-----|------|------|------|--------|------|
| 5.7 | 4.2 | 73.9 | 108.2 | 28.3 | 3.9 | 65.3 | 25.4 | 0.97 | -0.118 | 0.01 |

#### BW: 91 lbs ♦ WW: 580 lbs

- These Royalty daughters have lots of eye appeal and style. Lots of maternal strength in this pedigree and bred to the Fusion bull will produce a great calf.
- Pasture exposed to Wheatland Fusion 341A from July 1 to September 9, 2020.