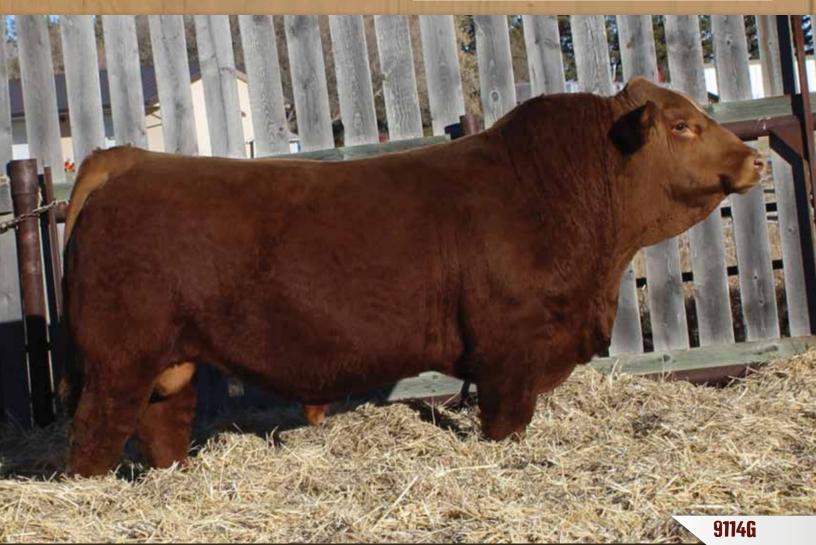

DMF 9114G

Polled Pure Bred PG1333161

April 27, 2019

MR HOC BROKER **MUIRHEADS BROKER 3B** 3D BLK MISS GOOD 211S

IPU RED CHAKOTA 18Y **DMF MS CHAKOTA 512C** DMF MS BLK DRIVER 7107T

SVF STEEL FORCE S701 JM BF H25 TNT DYNAMITE BLACK L137 TH RED MISS GOOD 25N SPRINGCREEK LINER 56U IPU MS BLACK HOUSTON 61R DMF DRIVER 307N DMF MS BLACK FANCY 220M

| ı | CE  | BW  | WW   | YW    | MILK | MCE | MWWT | CW   | REA  | FAT    | MARB  |
|---|-----|-----|------|-------|------|-----|------|------|------|--------|-------|
| ı | 4.9 | 4.0 | 74.2 | 105.4 | 25.0 | 3.4 | 62.1 | 22.3 | 0.81 | -0.098 | -0.23 |

#### BW: 93 lbs ◆ WW: 700 lbs

- ♦ A wide topped, moderate framed bull with lots of length of body. The picture doesn't show it but he has a little white on his face. A very balanced bull that will have lots of friends sale day.
- ♦ DMF 512C is a beautiful, black blazed face female with a superb udder.
- ◆ Age of Dam: 5