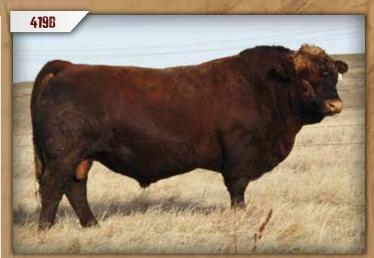

#### SVS PLATINUM 419B

TLAS 419B Polled Pure Bred PG801278 January 14, 2014

NCB RED SUSPECT 30S KUNTZ SUPER DUTY 4Y MISS R PLUS 7037T

WS BEEF MAKER R13
REMINGTON MS RED ESSENCE
IPU MS. RED ESSENCE 134U

LFE ROCK SOLID 366P NCB BODACIOUS 91H R PLUS 4012P MISS R PLUS 3281N KN HOOKS SHEAR FORCE 38K DCR MS RIBEYE N72 TNT ACCELERATOR S226 IPU RED MS BODYBUILDER20R

| CE  | BW  | WW   | YW    | MILK | MCE  | MWWT | CW   | REA  | FAT    | MARB |
|-----|-----|------|-------|------|------|------|------|------|--------|------|
| 4.8 | 5.6 | 83.9 | 133.0 | 17.0 | -3.9 | 59.0 | 36.3 | 0.88 | -0.090 | 0.20 |

BW: 102 lbs ◆ WW: 1005 lbs

Platinum was a joint partnership between Mark and Jennalee Beutler of Scissors Creek Cattle and ourselves. The investment of \$25,000 was well worth it. He adds tremendous thickness and rib shape into every calf that is born. Platinum's progeny will add a lot of performance to anyone's cattle.