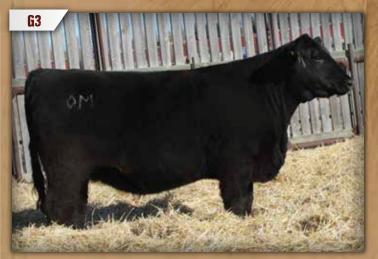

**LOTS 63 - 67** 

63

DMF G3

DMF G3 Female Simmental x Angus April 9, 2019

**SIMMENTAL** 

#### DMF R94

BW: 91 lbs ◆ WW: 660 lbs ◆ Weaning Date: November 22, 2019 • Pasture exposed to DMF Odie 410B from July 1 to September 9, 2020.

64