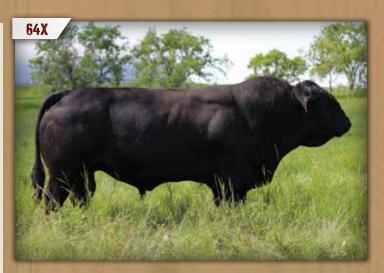

#### WHEATLAND NITRO 64X

LER 64X Polled Pure Bred BPG739668 February 25, 2010

KN ES DAKOTA NK68 T178 HR ISS 42B HR R30

KN HART JACKPOT J310
WHEATLAND LADY 351N
WHEATLAND MISS 917J

KN SRS J914 PREFERRED BEEF ESK68 KN CNS DREAM ON L186 ER MISS REDLINE 42B PCCLIONHEART DOLLY CH D237 WHEATLAND BULL 710G WHEATLAND LADY 610F

|      |     |      |      |      |     |      |      |      | FAT    |       |
|------|-----|------|------|------|-----|------|------|------|--------|-------|
| 15.1 | 0.2 | 55.0 | 85.7 | 19.6 | 8.4 | 47.1 | 24.4 | 0.95 | -0.093 | -0.05 |

BW: 82 lbs ◆ WW: 818 lbs

Wheatland Nitro 64X was the high selling bull at \$25,000 in 2011. We purchased him for his outcross pedigree on top and his elite dam, Lady 351N, on the bottom side. She is a beautifully made female that has produced some of the most powerful herd sires in the Simmental industry. Nitro has been used in the heifer pen with great success. His daughters are very powerful and have excellent udders.