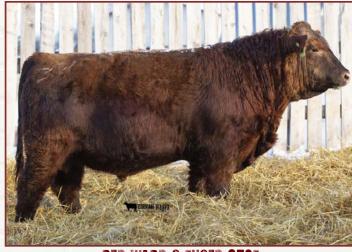

SVR 23D 1934338 Mar. 10/16

RED CLAY BANDIT 18X

**RED SVR HITCH 63B 1815402** 

RED SVR CHRISTINA 12Y

RED T-K BAILOUT 1Z

**RED SVR MISS LARK 88B 1816221** 

SVR MISS LARK 249X

| EDD | BW  | ww | YW | MM | TM | CE   | MCE |
|-----|-----|----|----|----|----|------|-----|
| CFU | 3.9 | 53 | 87 | 21 | 48 | -5.0 | 1.0 |

Hitch continues to turn heads with his natural thickness and muscle pattern! We had him displayed at the Saskatchewan Angus Summer Tour (after he had bred females through out the summer) and he was our display bull at Agribition this year (then he went home to breed fall cows)! We expect a lot of him and he doesn't miss a beat! His bull calves carry his same muscle pattern and easy doing ability and their average BW is 84 lbs. If you want muscle and thickness, check out these sons!

**RED SVR HITCH 23D** 

REF.