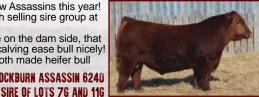

**BCC SOUTHERN STRENGTH 31C** WARD'S BELLE 21E 2012908 RED PASQUIA BELLE 8U

RED COCKBURN CORA 254Z

RED PIE SPECIALIST 430

BW: 76 lbs. WW: 590 lbs.

RED COCKBURN ASSASSIN 624D 1942328

MM 5.0 1.5 39 69 23 43 0.0

 We only have a few Assassins this year! They were the high selling sire group at last year's sale!

Outcross pedigree on the dam side, that compliments this calving ease bull nicely!
 Long bodied, smooth made heifer bull

RED COCKBURN ASSASSIN 624D

**10**G