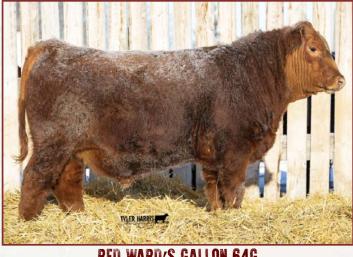

#### Red Ward's **GALLON** 64G

DRAW 64G Applied For Feb. 8/19 CE:\*

RED CLAV RANDIT 18X

**RED SVR HITCH 63B RED SVR HITCH 23D 1934338** RED SVR MISS LARK 88B

RED SSS NORSEMAN 412S **RED WARD'S COPPER 4Y 2062163** RED OPEN AV COPPER 21R

M/M- 710 BW: 96 lbs.

| KED CLAT DANUIT TOX          |
|------------------------------|
| RED SVR CHRISTINA 12Y        |
| RED T-K BAILOUT 1Z           |
| SVR MISS LARK 249X           |
| RED 5L NORSEMAN KING 2291    |
| RED SSS DUCHESS 606P         |
| RED OPEN AV CUB PROSPECT 2N  |
| RED OPEN A V COPPER DAY 321M |
| 0.11-                        |

| *** | . 710103. |    |    |     |
|-----|-----------|----|----|-----|
| YW  | MM        | TM | CE | MCE |
|     |           |    |    |     |

• Large framed bull with above average growth, muscle and bone.

4Y's son from last year is working at Barry Ptolemy's at Dinsmore, SK.

**RED WARD'S GALLON 649** 

65G