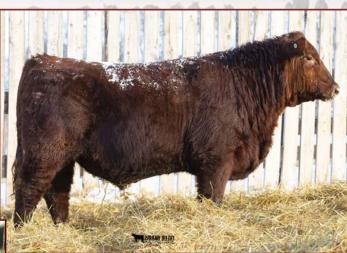

#### Red Ward's LAST ROLL 96E

DRAW 96E 2012940 Apr. 18/17

RED BIEBER ROLLIN DEEP Y118

RED TR ROLLIN ALONG 79B 1803585

RED TR COUNTESS 731X

RED HOWE BOLD FUTURE 86T
RED WARD'S BLACKBIRD 48X 1590443
RED LETTER BLACKBIRD 76N

| EDD | BW   | ww | YW | MM | TM | CE  | MCE |
|-----|------|----|----|----|----|-----|-----|
| EPU | -0.8 | 46 | 70 | 25 | 48 | 9.0 | 6.0 |

We were very disappointed when we lost Red TR Rollin Along 79B. He was a guaranteed calving ease specialist, combined with explosive growth and shape in his calf crop! Last Roll 96E was a late April born bull out of our Blackbird 48X cow line, so we decided to keep him to replace his sire! He has not disappointed! His calves have the same low birth weight and muscle shape the old bull had! If you need bulls for your heifer pen, look at these Last Roll sons!