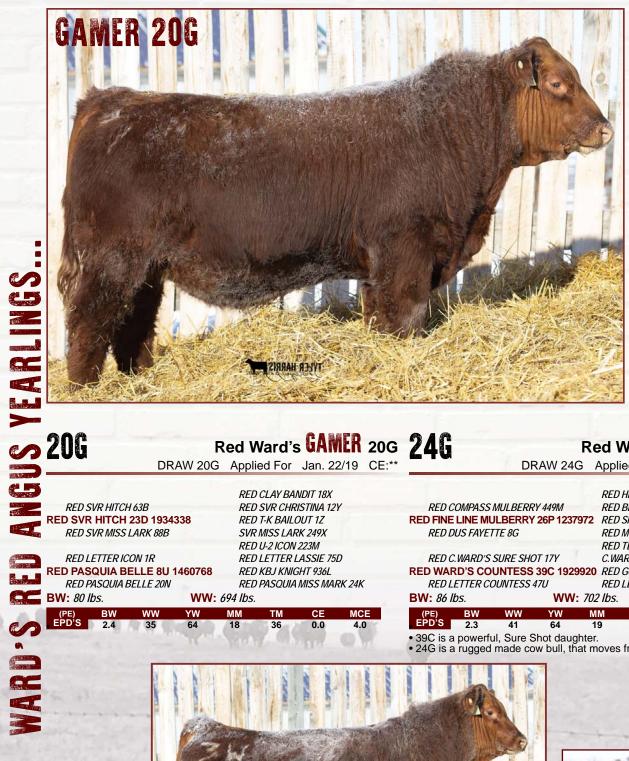

This Hitch son catches

your eye when you walk in the pen. Nice muscle pattern with large testicles.

Moderate 80 lb. birth weight that will work well on larger heifers or cows.

Red Ward's GAMER 20G 24G

DRAW 20G Applied For Jan. 22/19 CE:\*\*

RED CLAY BANDIT 18X

RED T-K BAILOUT 1Z

SVR MISS LARK 249X

RED SVR CHRISTINA 12Y

Red Ward's GARUA 24G

DRAW 24G Applied For Jan. 22/19 CE:\*

RED HR RAMBO ET 91K

RED BRYLOR MISS ROC 20H

RED MC DOUGALL FAYETTE 59A

RED TER-RON REALDEAL 01W

RED SILVEIRAS REDFORD

C.WARD'S ERICA 97N

**RED PASQUIA BELLE 8U 1460768** 

RED U-2 ICON 223M RED LETTER LASSIE 75D RED KBJ KNIGHT 936L RED PASQUIA MISS MARK 24K WW: 694 lbs.

| (PE) | BW  | ww | YW | MM | TM          | CE  | MCE      |
|------|-----|----|----|----|-------------|-----|----------|
| PD'S | 2.4 | 35 | 64 | 18 | 36          | 0.0 | 4.0      |
|      |     |    | 1  |    | 897 - 688 Y |     | ALC: UNK |

RED COMPASS MULBERRY 449M **RED FINE LINE MULBERRY 26P 1237972** RED DUS FAYETTE 8G

RED C.WARD'S SURE SHOT 17Y RED WARD'S COUNTESS 39C 1929920 RED GOLD-BAR STATUE KN 126S **RED LETTER COUNTESS 47U** 

BW: 86 lbs. WW: 702 lbs.

RED LETTER COUNTESS 8M MCE

(PE) BW EPD'S 2.3 41 64 19

• 39C is a powerful, Sure Shot daughter.

24G is a rugged made cow bull, that moves freely! Great pasture bull!

**RED WARD'S COUNTESS 39C** DAM OF LOT 24G

**RED WARD'S GARDA 24G** 

RED CLAY BANDIT 18X

RED SVR HITCH 63B **RED SVR HITCH 23D 1934338** 

RED SVR CHRISTINA 12Y RED T-K BAILOUT 1Z RED SVR MISS LARK 88B SVR MISS LARK 249X RED PATRIOT 629

RED FLYING K PATRICK 202R **RED LETTER BLACKBIRD 28U 1454330** RED LETTER BLACKBIRD 76N