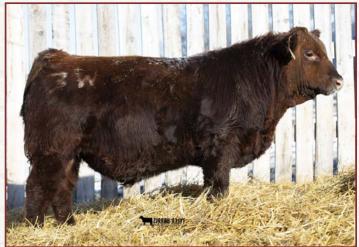

#### Red Ward's GASKET 48G

DRAW 48G Applied For Jan. 31/19 CE:\*\*

RED CLAY BANDIT 18X

RED T-K BAILOUT 1Z

SVR MISS LARK 249X HOWE MAVERICK 6W

RED SVR CHRISTINA 12Y

RED HOWE MS ENVIOUS 34W

RED SVR HITCH 63B **RED SVR HITCH 23D 1934338** 

RED SVR MISS LARK 88B

RED HOWE TWENTY X 28Y RED WARD'S BLACKBIRD 76C 1929912 RED PASQUIA LANCER 38X RED WARD'S KMR BLACKBIRD 26Z

RED WARD'S BLACKBIRD 48X WW: 672 lbs. BW: 71 lbs.

| (PE)  | BW  | ww | YW | MM | TM | CE   | MCE |
|-------|-----|----|----|----|----|------|-----|
| EPD'S | 2.5 | 47 | 77 | 21 | 45 | -0.5 | 4.0 |

Dark red, wide hipped, free moving bull.

• This guy made lots of friends at the SK Angus Tour.