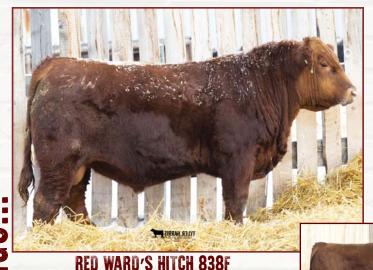

BW: 79 lbs. 0.6

Moderate, solid, square made bull!

· Recommended for heifers.

838F

Red Ward's HTCH 838F

DRAW 838F Applied For Aug. 16/18 CE:\*

RED SVR HITCH 63B **RED SVR HITCH 23D 1934338** RED SVR MISS LARK 88B

RED C.WARD'S SURE SHOT 17Y **RED WARD'S LYDIAN 6B 1929933** RED WARD'S LYDIAN 67W

RED CLAY BANDIT 18X RED SVR CHRISTINA 12Y RED T-K BAILOUT 1Z SVR MISS LARK 249X RED TER-RON REALDEAL 01W C.WARD'S ERICA 97N RED FLYING K PATRICK 202R RED WARD'S LYDIAN 117P

BW: 87 lbs. WW: 698 lbs.

| (PE)  | BW  | ww | YW | MM | TM | CE   | MCE |
|-------|-----|----|----|----|----|------|-----|
| EPD'S | 2.8 | 42 | 64 | 17 | 38 | -2.0 | 2.5 |

Well built bull with a good hip. 6B's bull last year was a sale feature selling to Double V Angus, Perry Oliver at Mozart, SK.

**RED WARD'S SIGNATURE 716E MATERNAL BROTHER OF LOT 838F** 

RED WARD'S PR HIKE 841F

841