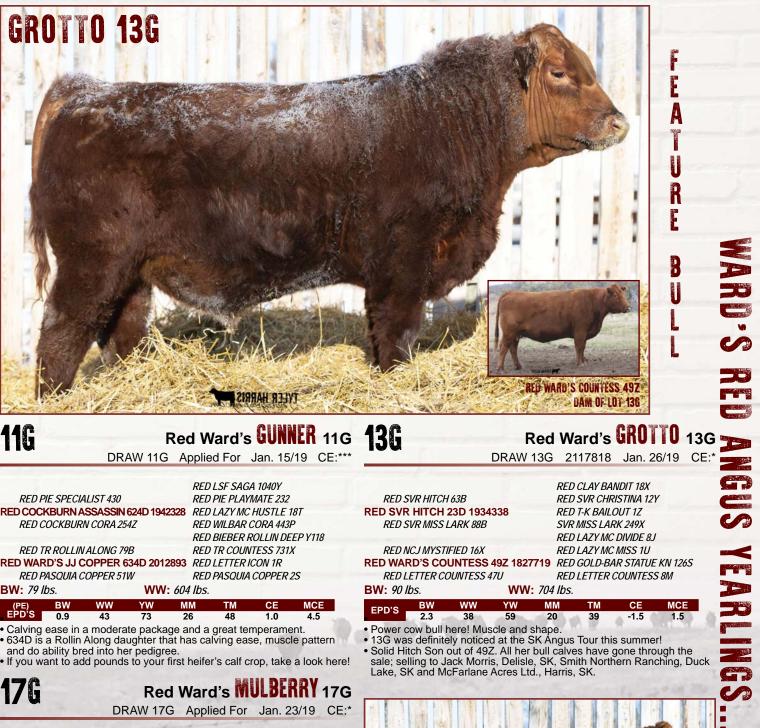

**RED WARD'S PR MULBERRY 10G** 

Red Ward's GUNNER 11G DRAW 11G Applied For Jan. 15/19 CE:\*\*\*

RED LSF SAGA 1040Y

RED PIE PLAYMATE 232

RED WILBAR CORA 443P RED BIEBER ROLLIN DEEP Y118

RED TR COUNTESS 731X

DRAW 13G 2117818 Jan. 26/19 CE:\*

RED PIE SPECIALIST 430 RED COCKBURN ASSASSIN 624D 1942328 RED LAZY MC HUSTLE 18T RED COCKBURN CORA 254Z

116

RED TR ROLLIN ALONG 79B RED WARD'S JJ COPPER 634D 2012893 RED LETTER ICON 1R RED PASQUIA COPPER 51W RED PASQUIA COPPER 2S

BW: 79 lbs. WW: 604 lbs.

0.9 43 73 26 1.0

 Calving ease in a moderate package and a great temperament. 634D is a Rollin Along daughter that has calving ease, muscle pattern and do ability bred into her pedigree.

• If you want to add pounds to your first heifer's calf crop, take a look here!

RED SVR HITCH 63B **RED SVR HITCH 23D 1934338** RED SVR MISS LARK 88B

RED NCJ MYSTIFIED 16X RED WARD'S COUNTESS 49Z 1827719 RED GOLD-BAR STATUE KN 126S RED LETTER COUNTESS 47U

BW: 90 lbs. WW: 704 lbs.

| EPD'S | BW  | ww | YW | MM | TM | CE   | MCE |
|-------|-----|----|----|----|----|------|-----|
| LFD 3 | 2.3 | 38 | 59 | 20 | 39 | -1.5 | 1.5 |

· Power cow bull here! Muscle and shape.

• 13G was definitely noticed at the SK Angus Tour this summer!

Solid Hitch Son out of 49Z. All her bull calves have gone through the sale; selling to Jack Morris, Delisle, SK, Smith Northern Ranching, Duck Lake, SK and McFarlane Acres Ltd., Harris, SK.