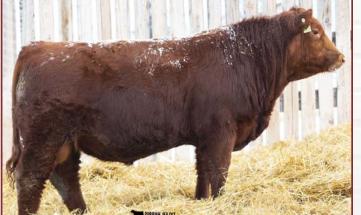

· A thick, stout, Hitch bull with more age to cover more cows!

 Pictured beside, Red Ward's Combat 515C, high selling bull 2017 sale to Campbell Farms. Maternal brother to the Dam of Lot 854F. Strong cow line here!

**RED WARD'S COMBAT 515C** ON PASTURE, BREEDING SUMMER OF 2019

**RED WARD'S HITCHED 854F** 

**FOUR BAR X ALASKA 264E** 

REF.

Four Bar X ALASKA 264E

AKA 264E 1964328 Jan. 21/17

HF ALASKAN 94T

SHEIDAGHAN ALASKAN 55B 1790741