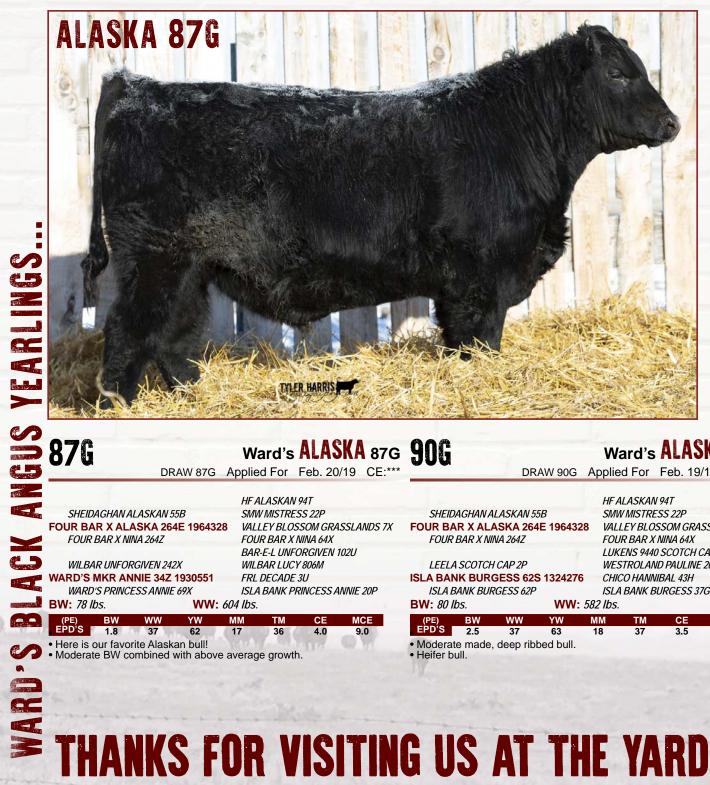

#### Ward's ALASKA 87G 906

VALLEY BLOSSOM GRASSLANDS 7X

DRAW 87G Applied For Feb. 20/19 CE:\*\*\*

HF ALASKAN 94T

SMW MISTRESS 22P

WILBAR LUCY 806M FRL DECADE 3U

FOUR BAR X NINA 64X

BAR-E-L UNFORGIVEN 102U

ISLA BANK PRINCESS ANNIE 20P

#### Ward's ALASKA 90G

VALLEY BLOSSOM GRASSLANDS 7X

DRAW 90G Applied For Feb. 19/19 CE:\*\*\*

HF ALASKAN 94T

SMW MISTRESS 22P

FOUR BAR X NINA 64X LUKENS 9440 SCOTCH CAP L463

| (PE)    | BW       | ww         | YW       | MM | TM       | CE    | MCE   |
|---------|----------|------------|----------|----|----------|-------|-------|
| EPD'S   | 1.8      | 37         | 62       | 17 | 36       | 4.0   | 9.0   |
| Here is | our favo | rite Alask | an bull! |    | A 2017.2 | 75577 | 60 W. |

SHEIDAGHAN ALASKAN 55B **FOUR BAR X ALASKA 264E 1964328** FOUR BAR X NINA 264Z

LEELA SCOTCH CAP 2P ISLA BANK BURGESS 62S 1324276

ISLA BANK BURGESS 62P BW: 80 lbs.

|       | BW  | ww | YW | MM | TM | CE  | MCE |
|-------|-----|----|----|----|----|-----|-----|
| EPD'S | 2.5 | 37 | 63 | 18 | 37 | 3.5 | 7.0 |

- · Moderate made, deep ribbed bull.
- · Heifer bull.

#### WESTROLAND PAULINE 20D CHICO HANNIBAL 43H ISLA BANK BURGESS 37G WW: 582 lbs.