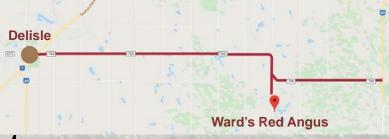

#### DIRECTIONS.

#### From Saskatoon:

Head West on Highway 7 from Saskatoon.
Branch of South onto Highway 60 to Pike Lake.
Go South on 60 to secondary highway 766 (to Delisle).
Take 766 Highway 3½ miles west. The road will curve,(do not take curve North) then go South of the gravel pile 1 mile onto range road 3073. Watch for the Ward's Red Angus sign.

#### From Delisle:

Take 766 Highway East towards Pike Lake Provincial Park Go 10½ miles on 766. The road will curve south, continue south onto gravel (3073) and follow the Ward's Red Angus signs.

Welcome to the 12th Ward's Red Angus Bull Sale! We are very excited to be holding this year's sale on the farm!! We had are very excited to be holding this year's sale on the farm!! We had been talking about putting up a building for a number of years, so after 14 years of hauling the bulls up to SLS, we are been talking about putting up a building for a number of years, so after 14 years of hauling the bulls up to SLS, we are Welcome to the 12th Ward's Red Angus Bull Sale! We are very excited to be holding this year's sale on the tarm! we nad she holding this year's sale on the tarm! we nad the leave them at home in their pens in a stress-free environment. thrilled to be able to leave them at home in their pens in a stress-free environment.