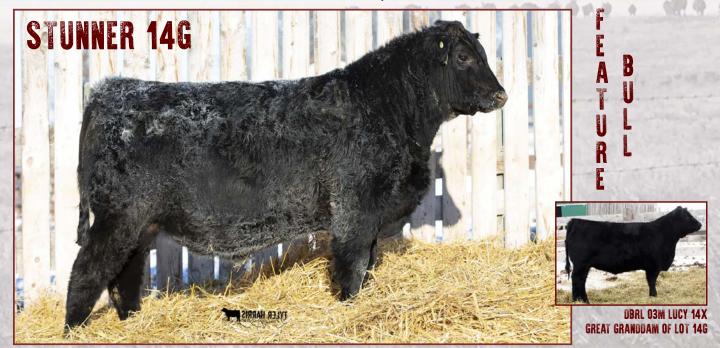

#### Ward's CASH FLOW 18G

DRAW 18G Applied For Jan. 23/19 CE:\*\*

SITZ DASH 10277

BARSTOW CASH **KR CASH FLOW 1788448** WK LASS 1591

DURALTA UP SWITCH 13A **WARD'S BURGESS 69D 1994938** ISLA BANK BURGESS 62S

**BARSTOW QUEEN W16** WK RETURN VERMILION LASS 0029 SITZ UPWARD 307R SCC 5320 TIBBIE 26M LEELA SCOTCH CAP 2P ISLA BANK BURGESS 62P

WW: 660 lbs.

|       | BW  | ww | YW | MM | TM | CE  | MCE |
|-------|-----|----|----|----|----|-----|-----|
| EPD'S | 2.2 | 56 | 97 | 23 | 51 | 4.0 | 6.5 |

- The only Cash Flow son in the sale this year.
- Thick, deep and wide like last year's brothers.
- Performance built in for your cows.

WARD'S PR GIBSON 23G

23G Ward's PR GBSON 23G

DRAW 23G Applied For Jan. 24/19 CE:\*\*