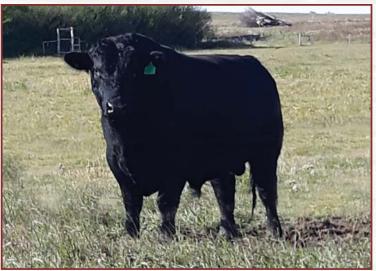

Alaska 264E came to us sight unseen. BW of 86 lbs., WW of 960 lbs., YW of 1490 lbs. and Scrotal of 43 cm. He has definitely lived up to the numbers! We have always admired the HF Alaskan 94T breeding for its functionality and longevity. He has been a great fit with our Black herd and we are excited to see this young herd bull's influence in our herd down the road.