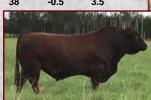

RED SVR MISS LARK 88B

RED HOWE TWENTY X 28Y RED WARD'S BLACKBIRD 76C 1929912 RED PASQUIA LANCER 38X RED WARD'S KMR BLACKBIRD 26Z

RED WARD'S BLACKBIRD 48X WW: 672 lbs. BW: 71 lbs.

| (PE)  | BW  | ww | YW | MM | TM | CE   | MCE |
|-------|-----|----|----|----|----|------|-----|
| EPD'S | 2.5 | 47 | 77 | 21 | 45 | -0.5 | 4.0 |