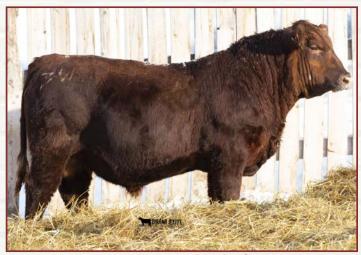

SVR 23D 1934338 Mar. 10/16

RED CLAY BANDIT 18X

**RED SVR HITCH 63B 1815402** 

RED SVR CHRISTINA 12Y

RED T-K BAILOUT 1Z

**RED SVR MISS LARK 88B 1816221** 

SVR MISS LARK 249X

| EDD | BW  | ww | YW | MM | TM | CE   | MCE |
|-----|-----|----|----|----|----|------|-----|
| CFU | 3.9 | 53 | 87 | 21 | 48 | -5.0 | 1.0 |

Hitch continues to turn heads with his natural thickness and muscle pattern! We had him displayed at the Saskatchewan Angus Summer Tour (after he had bred females through out the summer) and he was our display bull at Agribition this year (then he went home to breed fall cows)! We expect a lot of him and he doesn't miss a beat! His bull calves carry his same muscle pattern and easy doing ability and their average BW is 84 lbs. If you want muscle and thickness, check out these sons!