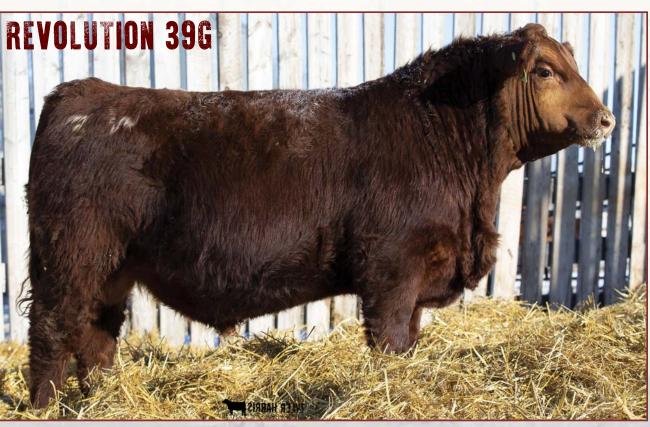

#### Red Ward's JW REVOLUTION 39G

DRAW 39G Applied For Jan. 31/19 CE:\*\*\*

SAVRESOURCE 1441

RED MRLA MISS 641Y

RED TED LODI PRINCE 155P

MRLA RELOAD 56C RED LWNBRG REVOLVE 166E 1968429 RED BIEBER ROLLIN DEEP Y118 RED LWNBRG ROLLIN DEEP 36B

RED HOWE TWENTY X 28Y

HOWE MAVERICK 6W RED HOWE MS ENVIOUS 34W RED WARD'S BLACKBIRD 60A 1929940 RED HOWE BOLD FUTURE 86T RED WARD'S BLACKBIRD 48X RED LETTER BLACKBIRD 76N BW: 82 lbs. WW: 768 lbs.

74 23 4.0

- Calving ease bull with muscle, style and eye appeal! He has it ALL!
- His Blackbird dam, 60A, is out of 48X who is fast leaving her mark in our herd.
- 166E was in a pasture with some of our best producing, more moderate cows.

· Lots of potential in these Revolve sons.

RED WARD'S JW HITCHHIKER 66F BROTHER OF LOT 39G AND HIGH SELLING BULL IN 2019 TO JIM KOHUT