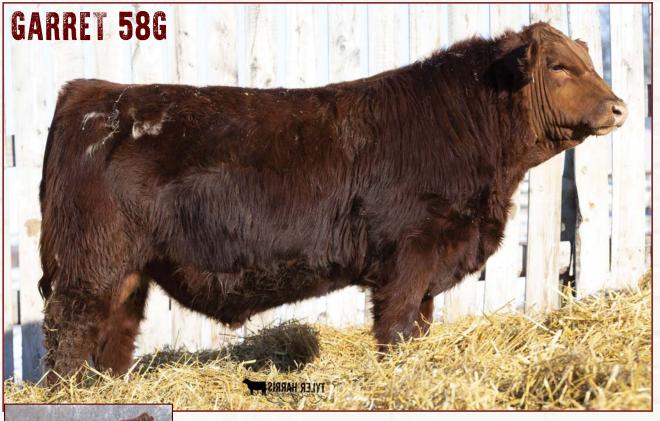

#### Red Ward's **GARRET** 58G

9

DRAW 58G Applied For Feb. 15/19 CE:\*\*

**RED SVR HITCH 23D 1934338** RED SVR MISS LARK 88B

RED PASQUIA LANCER 38X RED WARD'S KMR BLACKBIRD 26Z 1706704 RED HOWE BOLD FUTURE 86T RED WARD'S BLACKBIRD 48X

**RED SVR HITCH 63B** 

BW: 79 lbs. WW: 682 lbs.

RED CLAY BANDIT 18X RED SVR CHRISTINA 12Y RED T-K BAILOUT 1Z SVR MISS LARK 249X RED LCB LANCER 1202S RED PASQUIA ROSE 29P RED LETTER BLACKBIRD 76N

EPD'S 2.5 70 20 42 3.0

Here is the brother to last year's high selling bull to Wendell and Beryl Campbell, Vanscoy, SK.
Darker in color, well muscled, moderate birth weight, Hitch son.
Like his brother last year, he is moderate enough to use on heifers and thick enough to work on your cows.