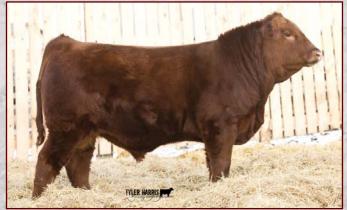

· Lots of potential in these Revolve sons.

RED WARD'S JW HITCHHIKER 66F BROTHER OF LOT 39G AND HIGH SELLING BULL IN 2019 TO JIM KOHUT