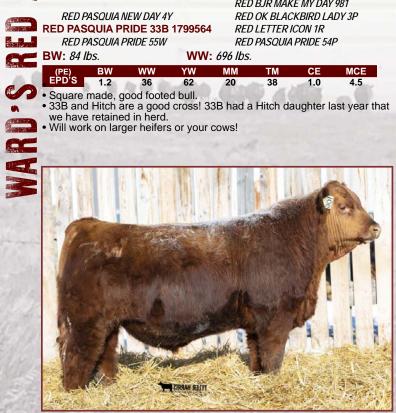

#### Red Fine Line MULBERRY 26P

NVG 26P 1237972 Jan. 31/04

RED HR RAMBO ET 91K
RED COMPASS MULBERRY 449M 1128419

RED BRYLOR MISS ROC 20H RED SILVEIRAS REDFORD

**RED DUS FAYETTE 8G 949458** 

RED MC DOUGALL FAYETTE 59A

| EPD | BW  | ww | YW | MM | TM | CE  | MCE  |
|-----|-----|----|----|----|----|-----|------|
| EFD | 2.0 | 50 | 88 | 24 | 49 | 5.0 | 10.0 |

What do you say about a bull that is 16 years old and is still used heavily in the Red Angus breed? Consistency, longevity, thickness, capacity come to mind, all valuable traits that we strive for. We used a semen package this year, kind of hoping for some females! But instead we have some stand out bull calves for our repeat customers!! Retro genetics that will benefit anyone's program!

**RED FINE LINE MULBERRY 26P** 

Red Ward's GABLE 4G 76 DRAW 4G Applied For Jan. 15/19 CE:\*\*

Red Ward's GAME 7G

P

DRAW 7G Applied For Jan. 19/19 CE:\*\*\*

RED LSF SAGA 1040Y

RED PIE PLAYMATE 232

RED LAZY MC HUSTLE 18T

MOHNEN SOUTH DAKOTA 402

RED WILBAR CORA 443P

BJ LADY WREN 28W

RED LETTER ICON 1R

RED PASQUIA BELLE 20N

RED SVR HITCH 63B **RED SVR HITCH 23D 1934338** RED SVR MISS LARK 88B

**RED PASQUIA PRIDE 33B 1799564** 

WW: 696 lbs.

38 20 1.0

• 33B and Hitch are a good cross! 33B had a Hitch daughter last year that

• Will work on larger heifers or your cows!

RED CLAY BANDIT 18X RED SVR CHRISTINA 12Y RED T-K BAILOUT 1Z SVR MISS LARK 249X RED BJR MAKE MY DAY 981 RED OK BLACKBIRD LADY 3P RED LETTER ICON 1R RED PASQUIA PRIDE 54P