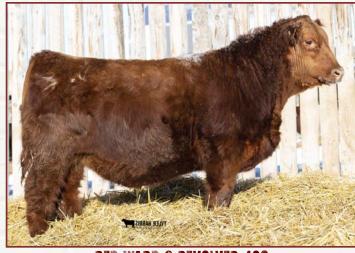

#### Red Ward's **REVOLVER** 43G

DRAW 43G Applied For Jan. 28/19 CE:\*\*

SAVRESOURCE 1441

RED MRLA MISS 641Y

MRLA RELOAD 56C

RED LWNBRG REVOLVE 166E 1968429 RED BIEBER ROLLIN DEEP Y118

RED LWNBRG ROLLIN DEEP 36B

RED FLYING K PATRICK 202R RED WARD'S FREYJA 43U 1454311 RED WARD'S FREYJA 7M

RED TED LODI PRINCE 155P RED PATRIOT 629 RED FLYING K MS DYNAMO 156N RED CARRUTHERS BOOM 28H

RED FREYJA 22W WW: 614 lbs.

BW: 85 lbs.

| (PE)  | BW  | ww | YW | MM | TM | CE  | MCE |
|-------|-----|----|----|----|----|-----|-----|
| EPD'S | 0.1 | 28 | 51 | 16 | 30 | 5.5 | 6.5 |

Good footed, solid bull here.

• Little higher BW that comes from the cow side, but will work well on larger heifers or cows.

 43Ŭ has had numerous bulls selling through our sale and a female at Blake's Red Angus, Glentworth, SK.

**WARD'S REVOLVER 43G** 

48**G** 