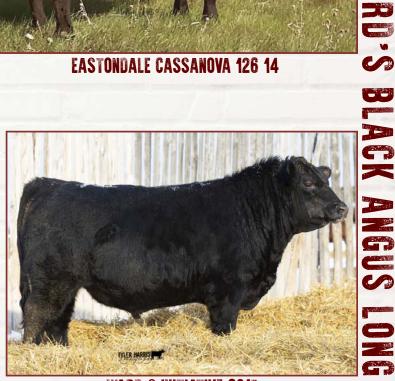

GBT CASSIE 2J

| EBD | BW  | WW | YW | MM | TM | CE  | MCE |
|-----|-----|----|----|----|----|-----|-----|
| CFU | 2.6 | 38 | 69 | 18 | 37 | 2.0 | 9.0 |

These are the last bulls off of Cassanova we will have on offer. We really made this guy work over the years and he never missed a beat! We owned him with Double V Angus, he bred in both herds in the spring, then we would bring him back to breed the black fall cows! He is so well put together structurally, with the best feet we have seen, he handles it like a walk in the park! His bull calves are easy doing, moderate with muscle and they travel on sound feet and legs like their sire!

**EASTONDALE CASSANOVA 126 14** 

801F