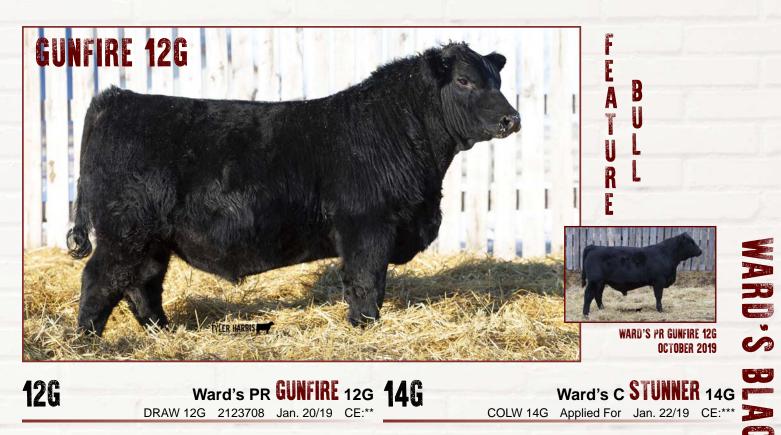

**12**G

#### Ward's PR GUNFIRE 12G 46

DRAW 12G 2123708 Jan. 20/19 CE:\*1

SANKEYS ERICA 525

WILBAR RUBY 955N

SAVHARVESTOR 0338

HF FREE WHEELER 191N

WILLABAR COUNTESS 55E

SANKEYS LAZER 609 OF 6N

JUSTAMERE 0405 CHARISE 361N

CONNEALY CAPITALIST 028

MCATL PURE PRODUCT 903-55

MCATL BLACKBIRD 1378-573

COLW 14G Applied For Jan. 22/19 CE:\*\*\*

LD DIXIE ERICA 2053

HALL'S OUTLAW 85Z

C.WARD'S ERICA 97N

DFCC 176W HEMI 50Y

DBRL 03M LUCY 14X

SANKEYS JUSTIFIED 101 HLC 101 CROSS FIRE 569C 1838044 JL CHARISE 3159

HF FREE WHEELER 193T DBRL 193T COUNTESS 100W 1527041 WILLABAR RIGHT TIME 282G WILLABAR COUNTESS 116N

BW: 88 lbs. WW: 678 lbs.

| EPD'S | BW  | ww | YW | MM | TM | CE  | MCE |
|-------|-----|----|----|----|----|-----|-----|
| EFD 3 | 1.2 | 35 | 63 | 21 | 39 | 1.0 | 7.0 |

12G has been a stand out since birth.
Stout, well balanced bull with a great hair coat and testicle.
100W is a solid producer that has a daughter in herd, another at Rivendale Livestock and her Cash Flow son from last year working at Dale Pollock's, Delisle, SK.

LD CAPITALIST 316 **MUSGRAVE 316 STUNNER 1995252** MCATL BLACKBIRD 831-1378

WARD'S C COMMANDER 87B WARD'S C LUCY 53E 2012954 WARD'S C LUCY 25A

BW: 74 lbs. WW: 742 lbs.

MCE 103 55 4.0 8.5

Hard to believe 14G is 53E's first calf!
Moderate BW with an amazing WW of 742!

Deep made, good footed, rugged bull.

• Moderate enough for your heifers, with the performance you want for your cows!

WARD'S CASH FLOW 18G

18**G** 

BW: 86 lbs.