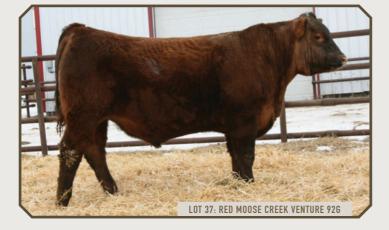

**RED MOOSE CREEK VENTURE 92G** 

LUO 92G | NOT REGISTERED | FEBRUARY 7, 2018

size RED FLYING K GALAXY 57B

**RED HOWE CLEARWATER 21C** Jam RED MOOSE CREEK LANA 28E mgs RED LINES PINE CHIEF 15Z

74 CE