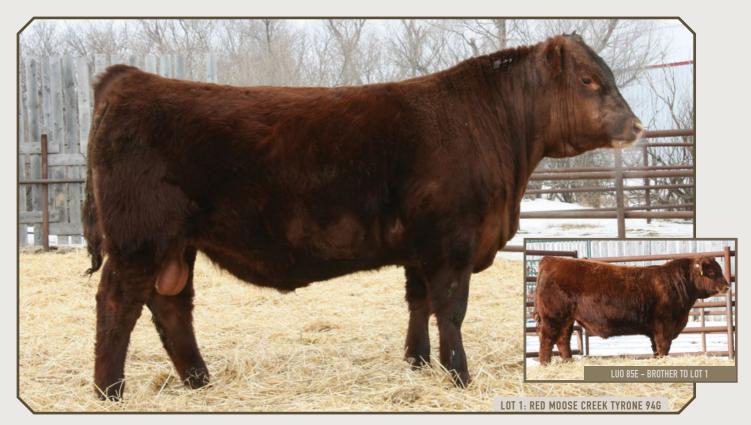

### **RED MOOSE CREEK TYRONE 94G**

| 2128010 | MARCH 9. 2019

**RED HOWE CLEARWATER 21C** 

**RED SVR GANGSTER 44X** dam RED MOOSE CREEK ICELADY 60C mgs RED MOOSE CREEK MALCOLM 101X

88 ww 739 CE

BW