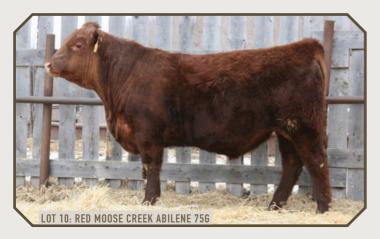

### **RED MOOSE CREEK ABILENE 75G**

CDI 75G | 2127957 | MARCH 6, 2019

size RED HOWE CLEARWATER 21C

**RED FLYING K GALAXY 57B** dam RED MOOSE CREEK VIMEY 72D mgs RED GEIS RAMBLER 218'11 BW WW

726 CE