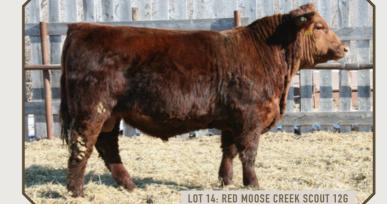

### **RED MOOSE CREEK SCOUT 12G**

size RED MOOSE CREEK CLOONEY 20D

**RED TOPHAM BUCKCHERRY 432B** Jam RED MOOSE CREEK HARRIET 94E mgs RED DKF ILLICIT 48S

BW 60 ww 707 CE