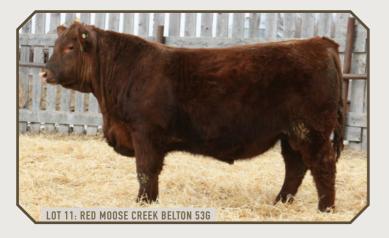

### **RED MOOSE CREEK BELTON 53G**

LUO 53G | PENDING | MARCH 1, 2019

size RED HOWE CLEARWATER 21C

**RED ANDRAS FUSION R236** 

Jam RED JAS MAGGI 81D

mgs RED DIAMOND T HIPS STOUT 107U

BW ww 663

CE