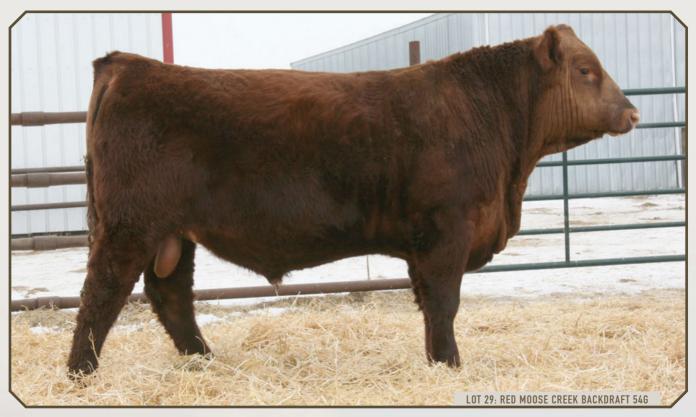

### 29 RED MOOSE CREEK BACKDRAFT 54G

LUO 54G | 2127971 | MARCH 2, 2019

size RED W SUNRISE AUTHENTIC 796E

RED HOWE DESIGNER 63X

Jam RED MOOSE CREEK HARRIET 40C

mgs RED DKF ILLICIT 48S

82 WW 732

CE \*\*