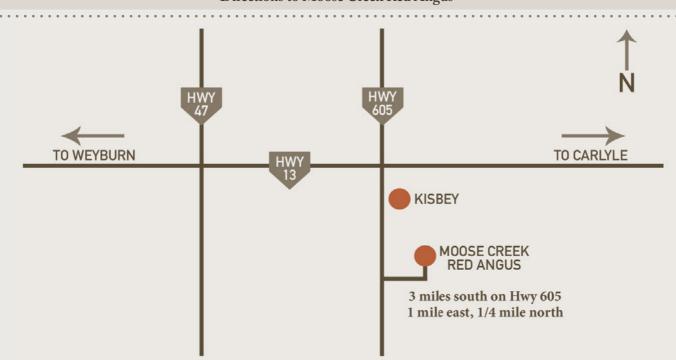

### 2:00PM • THURSDAY, APRIL 2, 2020

**{** 

AT MOOSE CREEK RED ANGUS

3 MILES SOUTH & 1 MILE EAST

of KISBEY, SASKATCHEWAN

(see map on page 19)

### 6 DECADES OF MOOSE CREEK BREEDING

DOING SO PRIOR TO THE USE OF LEPTIN, 50K, MATING PREDICTORS OR HIGH SPEED INTERNET. *Maybe I need to go back to that...* 

Moose Creek

REDANGUS

Directions to Moose Creek Red Angus