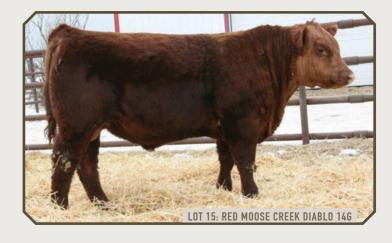

### **RED MOOSE CREEK DIABLO 14G**

LUO 14G | 2109218 | FEBRUARY 13, 2019

size RED MOOSE CREEK CLOONEY 20D

**RED TOPHAM BUCKCHERRY 432B** Jam RED MOOSE CREEK LANA 155E mgs RED MOOSE CREEK OLYMPIAN 64P BW 70 ww 717 CE