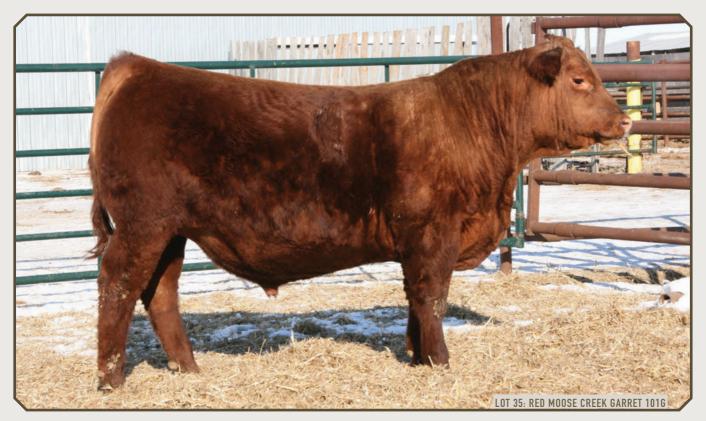

### **RED MOOSE CREEK GARRET**

LUO 101G | 2114901 | MARCH 11, 2019

**RED FLYING K GALAXY 57B** 

**RED SOO LINE CASH 9161** dam RED MOOSE CREEK LANA 237E mgs RED MOOSE CREEK TITAN 84X BW 76 ww 766

Retaining 1/2 interest, possession negotiable.