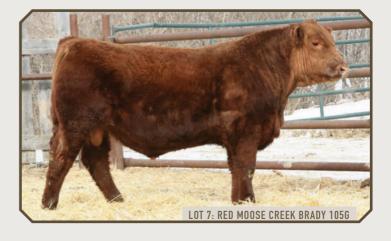

### **RED MOOSE CREEK BRADY 105G**

CDI 105F | 2127917 | MARCH 12, 2019

size RED HOWE CLEARWATER 21C

RED FLYING K NEPTUNE 28Z Dam RED MAR MAC CLOUDBURST 2C mgs RED JB MOHICAN 5001 88 WW 651