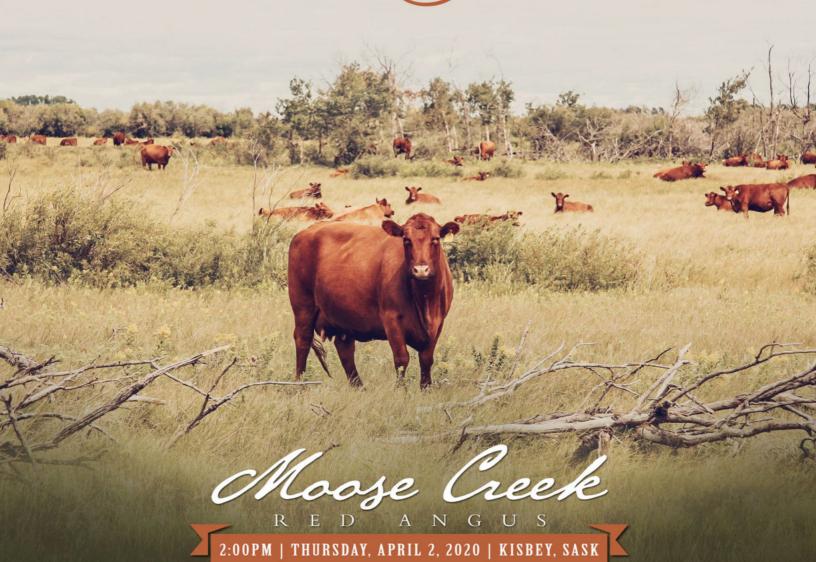

**MOOSE CREEK RED ANGUS** 

### 2:00PM • THURSDAY, APRIL 2, 2020

**{** 

AT MOOSE CREEK RED ANGUS

3 MILES SOUTH & 1 MILE EAST

of KISBEY, SASKATCHEWAN

(see map on page 19)

### OFFERING 41 YEARLING RED ANGUS BULLS