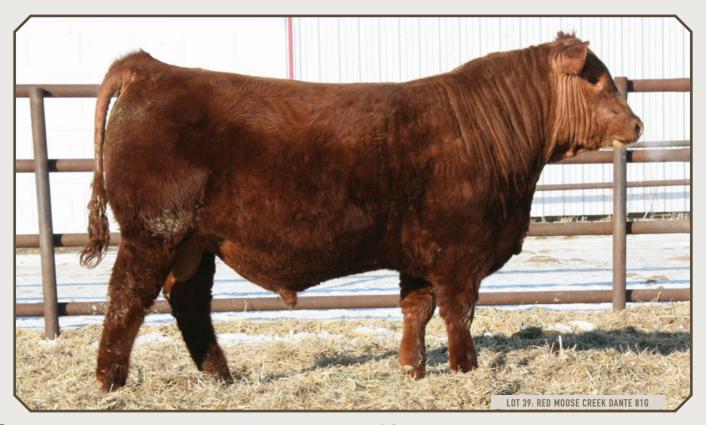

### **RED MOOSE CREEK DANTE 81G**

LUO 81G | 2132209 | MARCH 7, 2019

RED KENRAY STAUNCH 52E

RED LINES PINE CHIEF 15Z Jam RED MOOSE CREEK LAKME 29B mgs RED SVR GANGSTER 44X 86 WW 685

CE \*\*\*