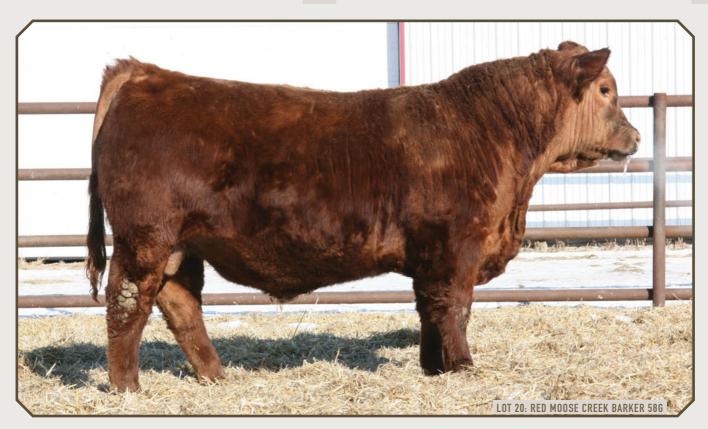

### **RED MOOSE CREEK BARKER 58G**

LUO 58G | 2126873 | MARCH 2, 2019

size RED TER-RON BOULDER 75E

**RED MOOSE CREEK SRIRACHA 98W** Jam RED MOOSE CREEK LASSIE 150A mgs RED MOOSE CREEK ROCKWELL 17P

BW 94 WW 714 CE