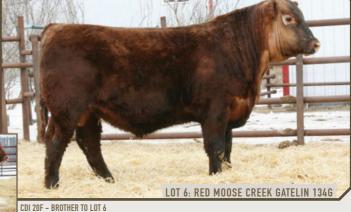

### **RED MOOSE CREEK GATELIN 134G**

CDI 134G | 2127992 | MARCH 16, 2019

size RED HOWE CLEARWATER 21C

RED HOWE DESIGNER 63X

Jam RED MOOSE CREEK BRNDINA 147D

Mgs RED SHODEREE STORM 25S

BW 72 WW 610 CE

7