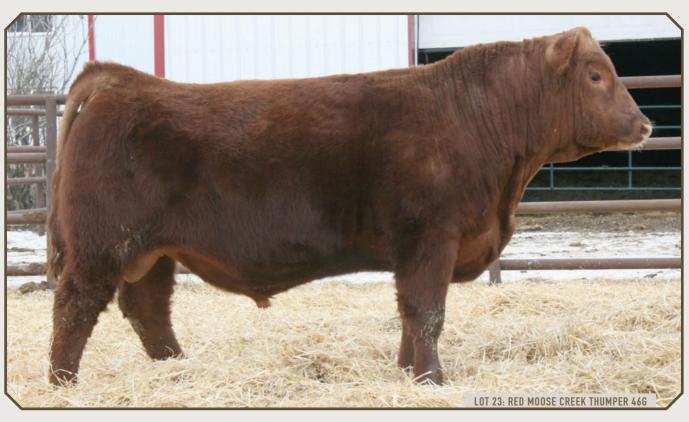

### RED MOOSE CREEK THUMPER 46G LUO 46G | 2109228 | FEBRUARY 28, 2019

size RED BLAIR'S NOTORIOUS 62B

**RED T-K SAND HILL 80B** Jam RED MOOSE CREEK LANA 97E mgs RED HOWE DESIGNER 63X