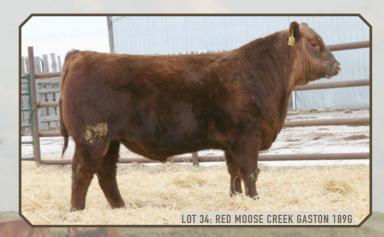

### **8** RED MOOSE CREEK HAWKSBUR 133G

CB1 1330 |

CDI 1336 | 2127985 | MARCH 16, 2019

size RED HOWE CLEARWATER 21C

RED SVR GANGSTER 44X

Jam RED MOOSE CREEK PTEET 201C

mgs RED LAZY MC REDMAN 12X

84 WW 683 CE