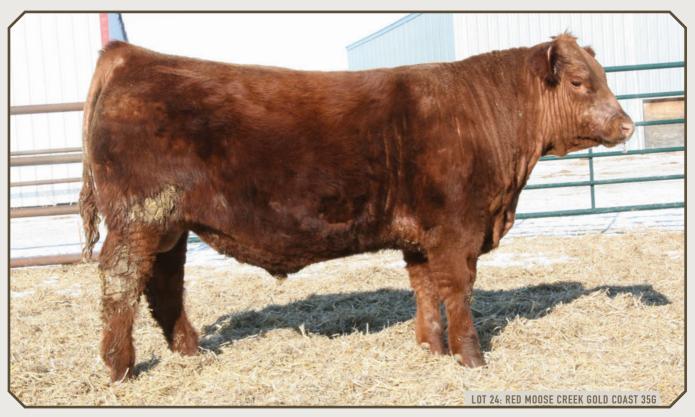

# 24 RED MOOSE CREEK GOLD COAST 35G CDI 35G | 2115273 | FEBRUARY 24, 2019

CDI 35G | 2115273 | FEBRUARY 24, 2019

size RED BLAIR'S NOTORIOUS 62B

**RED MOOSE CREEK SAM STEELE 62C** Jam RED MOOSE CREEK LAUREL 127E

mgs RED SVR GANGSTER 44X

BW 72 ww 718 CE