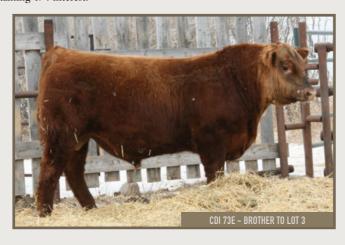

### **RED MOOSE CREEK ABILENE 75G**

CDI 75G | 2127957 | MARCH 6, 2019

size RED HOWE CLEARWATER 21C

**RED FLYING K GALAXY 57B** dam RED MOOSE CREEK VIMEY 72D mgs RED GEIS RAMBLER 218'11 BW WW

726 CE