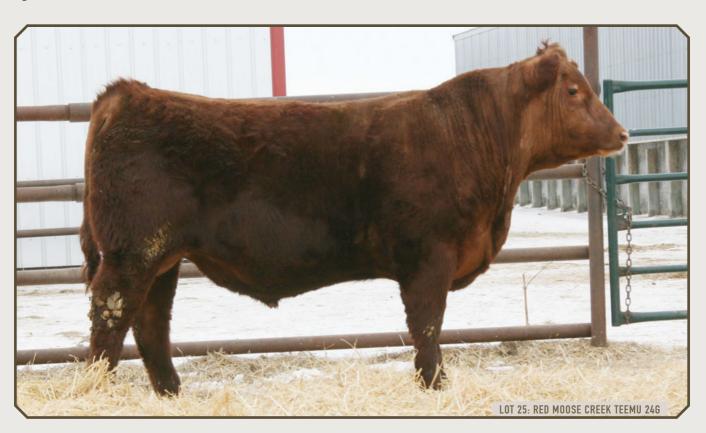

### **RED MOOSE CREEK TEEMU 24G**

LUO 24G | 2109224 | FEBRUARY 18, 2019

size RED BLAIR'S NOTORIOUS 62B

**RED SOO LINE CASH 9161** Jam RED MOOSE CREEK LANA 108E mgs RED SVR GANGSTER 44X

WW 744

BW

78

Retaining 1/4 interest.