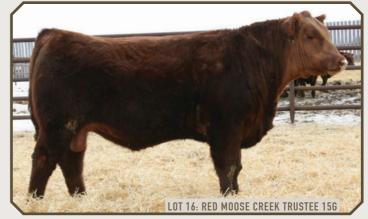

### RED MOOSE CREEK TRUSTEE 15G LUO 15G | 2109219 | FEBRUARY 14, 2019

size RED MOOSE CREEK CLOONEY 20D

**RED BIEBER ROLLIN DEEP Y118** Jam RED MOOSE CREEK GRACE 110E mgs RED BRYLOR SDL RINGSTEAD 124K

BW 68 ww 711 CE