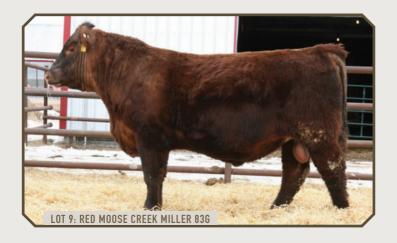

### **RED MOOSE CREEK MILLER 83G**

LUO 83G | 2127935 | MARCH 7, 2019

size RED HOWE CLEARWATER 21C

**RED MOOSE CREEK CHAVEZ 12X** dam RED MOOSE CREEK REBA 108A mgs RED GOLD QUEST 611

WW CE

BW