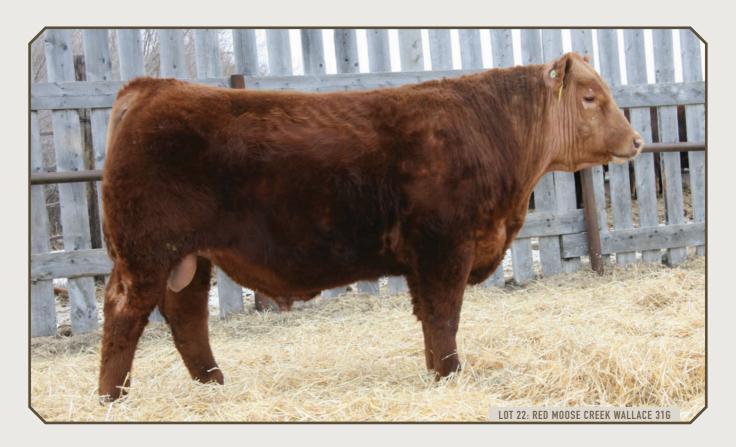

### **RED MOOSE CREEK WALLACE 31G**

LUO 31G | 2109226 | FEBRUARY 21, 2019

size RED BLAIR'S NOTORIOUS 62B

**RED SVR GANGSTER 44X** Jam RED MOOSE CREEK LANA 49E mgs RED MOOSE CREEK OLYMPIAN 64P

72 ww 693 CE \*\*\*\*