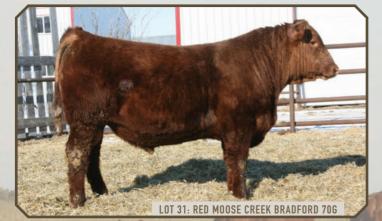

### 31 RED MOOSE CREEK BRADFORD 70G

LUO 70G | 2126877 | MARCH 5, 2019

**RED W SUNRISE AUTHENTIC 796E** 

RED HOWE DESIGNER 63X
RED MOOSE CREEK REBA 24C
RED MOOSE CREEK OLYMPIAN 64P

92 WW

687

CE \*\*