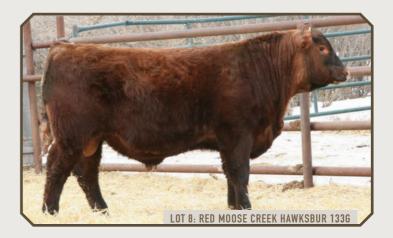

### **8** RED MOOSE CREEK HAWKSBUR 133G

CB1 1330 |

CDI 1336 | 2127985 | MARCH 16, 2019

size RED HOWE CLEARWATER 21C

RED SVR GANGSTER 44X

Jam RED MOOSE CREEK PTEET 201C

mgs RED LAZY MC REDMAN 12X

84 WW 683 CE