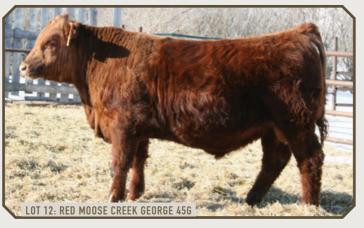

### RED MOOSE CREEK GEORGE 45G LUO 456 | PENDING | FEBRUARY 28, 2019

size RED HOWE CLEARWATER 21C

**RED SVR GANGSTER 44X** dam RED MOOSE CREEK LANA 251C mgs RED MOOSE CREEK ADMIRAL 9M

ww CE