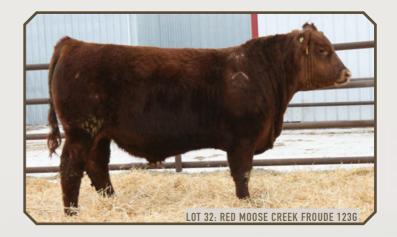

### 33 RED MOOSE CREEK MARSHAWN 141G

LUO 141G | 2126889 | MARCH 18, 2019

size RED W SUNRISE AUTHENTIC 796E

**RED T-K SAND HILL 80B** Jam RED MOOSE CREEK LANA 90D mgs RED MOOSE CREEK OLYMPIAN 64P BW 110 ww 696 CE