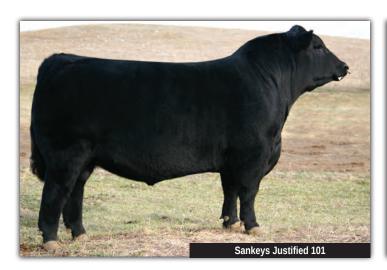

Sudden Look is becoming a very sought out sire across North America. We are proud to own the exclusive Canadian rights to this sire. Semen is limited, so grab the opportunity while you can.

|         | 58   |    |          |      | San     | keys Zu | ıstified | <i>l</i> 101 |
|---------|------|----|----------|------|---------|---------|----------|--------------|
| $\Pi/I$ | MALE |    | IMP 101Y |      | 1762026 |         | 16/01/2  | 2011         |
| EPDs    | BW   | ww | YW       | MILK | TM      | CE      | MCE      |              |
| LI D3   | /ι Ω | 65 | 112      | 25   | 50      | -8.0    | -5.0     |              |

This is a bull that continues to do it all. He has sired many champions and high sellers after his tremendous show career in 2013, where he was American ROV Show Bull of the Year. We are offering these 20 doses for spring 2018. There will be limited supply available after that, as we are running low on it. This is well worth having in your tank.