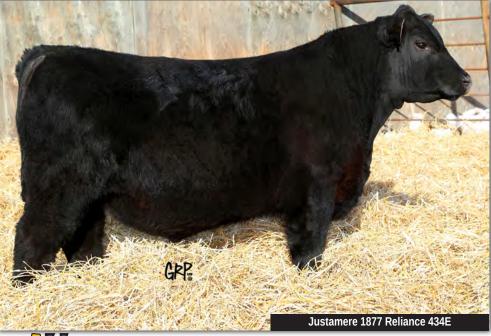

|   |       | 32   |    |          | Jus  | stamere 1 | .877 Re | liance     | 428E |
|---|-------|------|----|----------|------|-----------|---------|------------|------|
| 1 | 7//   | MALE |    | AFA 428E |      | 2010635   |         | 26/03/2017 |      |
| ١ | EPDs  | BW   | ww | YW       | MILK | TM        | CE      | MCE        |      |
|   | LI D3 | 2.8  | 62 | 103      | 20   | 51        | 4.0     | 10.0       |      |

BW: 77 lbs WW: 746 lbs SC: 35 cm

We are finishing off our portion of the sale with our late March, early April born ET calves. This is a golden opportunity to grab from the heart of the program. This son of Blue Chip is a brother to two of our high selling show heifers last fall in The Sale of the Year at \$15,000 and \$10,000 respectively. Because they are younger, this gives you an opportunity to buy them. The EXAR Ruth 0091 female is in the top of our elite herd, in fact we can't find much better than this great female.