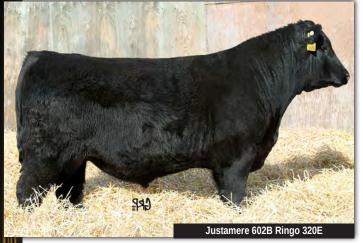

|          | 15   |    |          |      | Justam  | ere 602B | Ringo | 320E   |
|----------|------|----|----------|------|---------|----------|-------|--------|
| $\cap I$ | MALE |    | AFA 320E |      | 1994952 |          |       | L/2017 |
| EPDs     | BW   | ww | YW       | MILK | TM      | CE       | MCE   |        |
| LI D3    | 4.3  | 52 | 100      | 25   | 51      | 1.0      | 8.0   |        |

SITZ TOP GAME 561X **JUSTAMERE 561X WASHINGTON 602B EXAR SANDY 2730** 

**EXAR FORTIFY 1447B JUSTAMERE 1447 LADY RITO 846C** JUSTAMERE 1831 LADY RITO 217Y

**GDAR GAME DAY 449** SITZ PRIDE 88T SYDGEN DOC 9017 WK SANDY 5302 S A V BISMARCK 5682 **EXAR BLACKBIRD 1096 EXAR LUTTON 1831** JUSTAMERE 253 RITO 540U

BW: 80 lbs WW: 797 lbs SC: 37.5 cm Another heifer calf weaned off at 800 pounds, that's incredible. If you add in the National Champion Fortify, the Cornerstone sire Sitz Top Game 561X, you have the makings of your next herd sire candidate. He is thick made, very complete, easy doing and quiet disposition, we would not change him a bit.