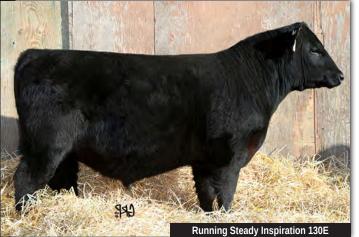

|         | 41   |    |                 | Rı      | unning Ste | eady $\mathcal{O}_{\iota}$ | itcross | / 120E  |
|---------|------|----|-----------------|---------|------------|----------------------------|---------|---------|
| $\Pi/I$ | MALE |    | <b>DINO 120</b> | <b></b> | 2000520    |                            | 04/0    | 01/2017 |
| EPDs    | BW   | ww | YW              | MILK    | TM         | CE                         | MCE     |         |
| 2, 50   | 1.9  | 56 | 99              | 18      | 46         | 7.5                        | 7.0     |         |

**GAR-EGL PROTEGE** 

BW: 65 lbs WEW: 640 lbs SC: 36 cm

Calving ease again out of a first calf heifer and the always exciting EXAR Outcross. Some solid performance data and the get'er done attitude you've come to expect from the Running Steady bulls.