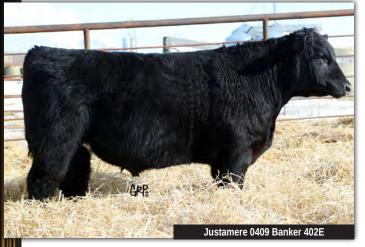

|               | 29   |    |          | j    | lustamere | 0409 8 | anker | 402E   |
|---------------|------|----|----------|------|-----------|--------|-------|--------|
| $\mathcal{N}$ | MALE |    | AFA 402E |      | 1994510   |        | 03/0  | 3/2017 |
| EPDs          | BW   | ww | YW       | MILK | TM        | CE     | MCE   |        |
| 21 03         | 2.3  | 47 | 77       | 22   | 46        | 4.0    | 8.5   |        |

**EXAR LUTTON 1831 EXAR LUTTON 0409B** W C C FRONTIER GAL 39

**BR MIDLAND EXAR BLACKBIRD 630 R3** LOUP RIVER BLACKBIRD 12P5

NORTHERN IMPROVEMENT 4480 GF EXAR SARAS DREAM 9809 **B/R NEW FRONTIER 095** PAFTRAVELGAL8712 TWIN VALLEY PRECISION E161 BR ROYAL LASS 7036-19 C F RIGHT DESIGN 1802 LOUP RIVER BLACKBIRD 27L5

BW: 80 lbs WW: 712 lbs SC: 35 cm

One of our favorite young bulls in the whole sale. A beginning of March birth, with an above average weaning weight. He has a very good mother and our cornerstone herd sire Lutton as his sire. You can't go wrong.