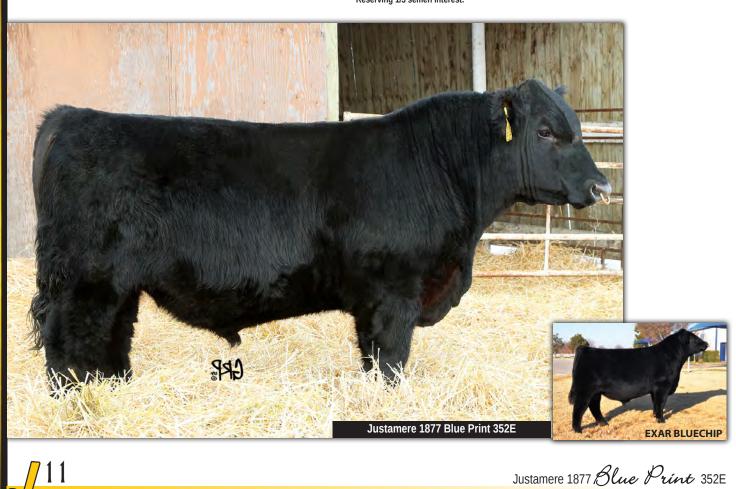

|   |       | 32   |    |          | Jus  | stamere 1 | .877 Re | liance     | 428E |
|---|-------|------|----|----------|------|-----------|---------|------------|------|
| 1 | 7//   | MALE |    | AFA 428E |      | 2010635   |         | 26/03/2017 |      |
| ١ | EPDs  | BW   | ww | YW       | MILK | TM        | CE      | MCE        |      |
|   | LI D3 | 2.8  | 62 | 103      | 20   | 51        | 4.0     | 10.0       |      |

DAMERON FIRST CLASS **EXAR BLUE CHIP 1877B** GREENS PRINCESS 1012

S A V FINAL ANSWER 0035 **EXAR RUTH 0091** EF 1I2 RUTH 8212 EXG RS FIRST RATE S903 R3
DAMERON NORTHERN MISS 3114
GREENS PREMIUM 7578
GREENS PRINCESS 7418
SITZ TRAVELER 8180
S A V EMULOUS 8145
RITO 1I2 OF 2536 RITO 6I6
PF 104 RUTH 3131

BW: 77 lbs WW: 746 lbs SC: 35 cm

We are finishing off our portion of the sale with our late March, early April born ET calves. This is a golden opportunity to grab from the heart of the program. This son of Blue Chip is a brother to two of our high selling show heifers last fall in The Sale of the Year at \$15,000 and \$10,000 respectively. Because they are younger, this gives you an opportunity to buy them. The EXAR Ruth 0091 female is in the top of our elite herd, in fact we can't find much better than this great female.