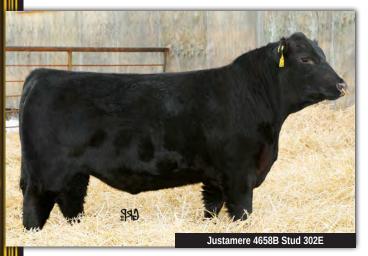

| //    | 2    |    |      |      | Justame  | ere 4658B | Stud       | 302E |
|-------|------|----|------|------|----------|-----------|------------|------|
| N//   | MALE |    | 302E |      | AAA 1885 | 56682     | 01/01/2017 |      |
| EPDs  | BW   | ww | YW   | MILK | TM       | CE        | MCE        |      |
| Li D3 | 1.9  | 53 | 106  | 28   | 40       | 7.0       | 12.0       |      |

A A R TEN X 7008 S A **EXAR STUD 4658B** BOBO RITA 1559

EXAR 263C EXAR EVAS 71561 G A R EVAS EXT 1525 MYTTY IN FOCUS
A A R LADY KELTON 5551
SUMMITCREST COMPLETE 1P55
DRMCTR 111 RITA 6108
BON VIEW NEW DESIGN 1407
EXAR JUNE C 3577
N BAR EMULATION EXT
G A R BANDO 338

BW: 78 lbs WW: 905 lbs SC: 35 cm

For those of you looking to improve both your EPD data and your actual performance data, look no further than this awesome son of Curvebender EXAR Stud 4658. His very impressive outcross genetic potential will delight most breeders. His look of quality and near perfect stature should excite you. His mother, although an older cow, is a donor female for Express Ranches, sired by the legendary EXAR 263C, with a  $\pm$ 160 \$B and a 1.8 BW to a  $\pm$ 119 YW EPD. This bull is a natural curvebender. He is the right kind. This one has the potential to improve the breed in a lot of ways.