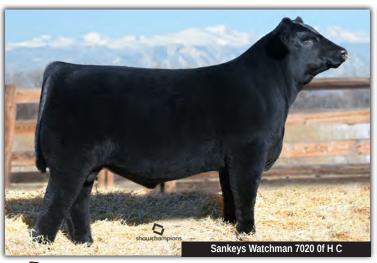

10 UNITS

|       | /    |    |      |      |          |     |        |     |
|-------|------|----|------|------|----------|-----|--------|-----|
| (U/I) | MALE |    | 7020 |      | 18847894 |     | 03/16/ | 201 |
| EPDs  | BW   | ww | YW   | MILK | TM       | CE  | MCE    |     |
| LI D3 | 3.2  | 58 | 102  | 26   | 58       | 4.0 |        |     |

Co-owned Nielson Land & Cattle, Running Steady Ranch and Still Meadows Farm

SILVEIRAS WATCHOUT 0514 **SMA WATCHOUT 482** 2K BEAUTY 961

SANKEYS JUSTIFIED 101 **SANKEYS VALEE 324** C S VALEES LIBERTY 305 SILVEIRAS ELBA 6546 S A V BRILLIANCE 8077 2K BEAUTY 2004 SANKEYS LAZER 609 OF 6N **SANKEYS ERICA 525** TC FREEDOM 104 **EXAR VALEE 9674** 