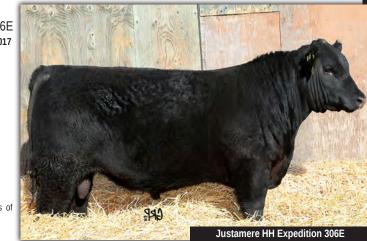

|      | 13   |    |          | Just | amere HF | Expe | rdition | v 306    |
|------|------|----|----------|------|----------|------|---------|----------|
| 7//  | MALE |    | AFA 306E |      | 2004962  | ,    | 0       | 9/01/201 |
| EPDs | BW   | ww | YW       | MILK | TM       | CE   | MCE     | _        |
| LFDS | 3.4  | 55 | 87       | 23   | 51       | -1.0 | 8.0     | _        |

EXAR BLUE CHIP 1877B

C&C THRILLER 4006 EXAR

EXAR EULIMA 9901

KOUPALS MO CO 253 HILLS OF HOME QUEEN 21A HILLS OF HOME QUEEN 98U DAMERON FIRST CLASS GREENS PRINCESS 1012 OSU MARATHON 5214 EXAR EULIMA 213 O C C JUNEAU 807J BEEFLAND EBONETTE 835 TC FREEDOM 104 EARLY SUNSET QUEEN 28R

BW: 80 lbs WW: 900 lbs SC: 37 cm

Another tremendous son of Thriller. They are all powerful. thick made, deep bodied cattle with loads of performance, yet the assurance of calving ease. This bull is a great one.