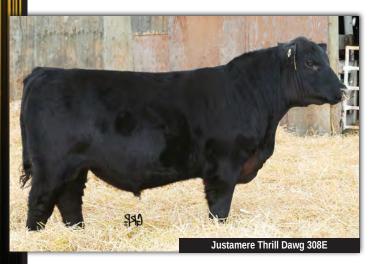

We are retaining 1/3 semen interest.

|         | <b>7</b> 3 |    |          | Justa | mere ${\mathcal I}$ | hrill | Dawg<br>11/01/2017 | 308E |
|---------|------------|----|----------|-------|---------------------|-------|--------------------|------|
| $\Pi/I$ | MALE       |    | AFA 308E |       | 1994813             |       | 11/01/2017         |      |
| EPDs    | BW         | ww | YW       | MILK  | TM                  | CE    | MCE                |      |
| LI 03   | 5.2        | 60 | 102      | 20    | 50                  | -3.0  | 6.0                |      |

EXAR BLUE CHIP 1877B **C&C THRILLER 4006 EXAR**EXAR EULIMA 9901

EXAR MONEYMAKER 9711B

JUSTAMERE 9711B BLACKBIRD 201Y

JUSTAMERE 406S BLACKBIRD 847W

DAMERON FIRST CLASS
GREENS PRINCESS 1012
OSU MARATHON 5214
EXAR EULIMA 213
STEVENSON MONEYMAKER R185
WK FOREVER LADY KEM 1009
JUSTAMERE 253 BADA BING 406S
JUSTAMERE 088 BLACKBIRD 558F

BW: 90 lbs  $\,$  WW: 914 lbs  $\,$  SC: 40 cm  $\,$ 

When you combine the performance of C&C Thriller, a son of EXAR Blue Chip and the immortal Eulima cow family, then add the \$100,000 EXAR Moneymaker 9711B, along with Bada Bing, our go to sire for a long time now, you will get the rugged herd sire look, the large weaning weights, the feet, legs and hair, you desire. This great bull's mother is a donor cow for Justamere, currently being flushed for export to Russia. If you want a bull to move your program forward the Thrill Dawg is your bull.