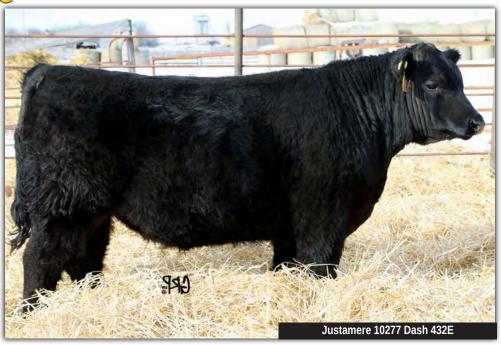

//34

 MALE
 AFA 432E

 BW
 WW
 YW
 MILK
 TM
 CE
 MCE

 1.4
 46
 82
 21
 43
 7.0
 7.5

Justamere 10277 Dash 432E

SITZ UPWARD 307R

SITZ DASH 10277

SITZ EVERELDA ENTENSE 2665

CONNEALY ONWARD
SITZ HENRIETTA PRIDE 81M
O C C EMBLAZON 854E
SITZ EVERELDA ENTENSE 4948

SOUTHLAND FULL THROTTLE 15R
ALLEGRA OF TULLAMORE 30W
ALLEGRA OF TULLAMORE 7N

2010594

TC FREEDOM 104 SOUTHLAND DUCHESS 15N WHITE LAKE STARWALKER 8H ALLEGRA OF TULLAMORE 54G

BW: 79 lbs WW: 687 lbs SC: 32.5 cm As we are sure you are recognizing the Ruth 0091 female, she is very prolific, very fertile and is a one of a kind female. I was asked to price her last fall. I'm thankful we didn't sell her, because I truly feel she is just getting started.