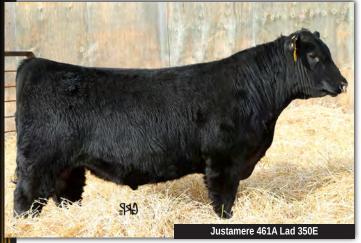

|         | 10   |    |          |      | Justai  | mere 461 | 4 Lad  | 350E |
|---------|------|----|----------|------|---------|----------|--------|------|
| $\Pi/I$ | MALE |    | AFA 350E |      | 1994872 |          | 06/02/ |      |
| EPDs    | BW   | ww | YW       | MILK | TM      | CE       | MCE    |      |
| 21 03   | 2.5  | 54 | 89       | 14   | 41      | 3.0      | 8.0    |      |

**EXAR CLASSEN 1422B** JUSTAMERE 1422 CASH IN 461A REMITALL BLACKBIRD 303P

JUSTAMERE 406S PANAMAJACK 336U JUSTAMERE 336U LADY 353Z JUSTAMERE 1831 LADY 971T

DAMERON FIRST CLASS **EXAR PRINCESS 2006 REMITALL LUTHER 71L REMITALL BLACKBIRD 68L** JUSTAMERE 253 BADA BING 406S **EXAR EMPRESS 2429 EXAR LUTTON 1831** JUSTA 088 ANDEE 322E

BW: 79 lbs WW: 910 lbs SC: 39 cm

At Justamere, we have been blessed over the years with many outstanding show cattle. This bull is one, I would recommend a serious look at, if you are wanting a bull that can breed some heifers yet get ready for a show. He has that special pizzazz factor. It's really hard not to notice him. He is loaded with past Denver Champions in his pedigree, including my favorite, Justamere Panorama Jack 336U. Also reserve National Champion in 2016, Justamere Cash In 461A. Get excited about your program with this great herd sire added to it. Reserving 1/3 semen interest.