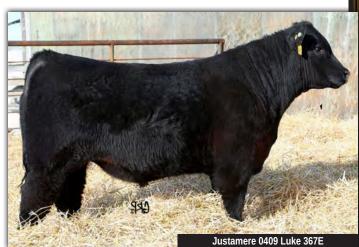

|         | 21   |    |          |      | Justam  | ere 0409 d | Luke | √ 367E |
|---------|------|----|----------|------|---------|------------|------|--------|
| $\Pi/I$ | MALE |    | AFA 367E |      | 1994838 |            | 15/0 | 2/2017 |
| EPDs    | BW   | ww | YW       | MILK | TM      | CE         | MCE  |        |
| 21 03   | 2.4  | 58 | 99       | 27   | 56      | 4.5        | 9.5  |        |

BW: 85 lbs WW: 850 lbs SC: 36 cm

An outstanding son of Lutton, with perfect calving ease, growth ratio 2.4 to +100, out of solid proven genetics. He is really the right kind, grab him while you can.