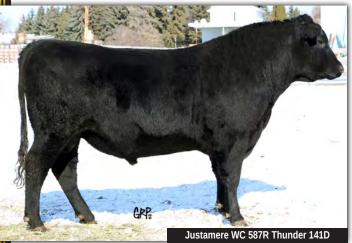

BW: 85 lbs WW: 700 lbs SC: 40 cm A good quality two year old bull that will add the pounds at weaning and calve them easy for you. He is ready to go to work.

|         | 752  |    | Justamere WC 587R Thunder 141D |          |    |     |            |   |  |
|---------|------|----|--------------------------------|----------|----|-----|------------|---|--|
| $\Pi/I$ | MALE |    | AFA 141D                       | NO PAPER |    |     | 30/01/2016 | ; |  |
| EPDs    | BW   | ww | YW                             | MILK     | TM | CE  | MCE        |   |  |
| LFDS    | -0.2 | 37 | 68                             | 24       | 43 | 8.0 | 12.0       |   |  |