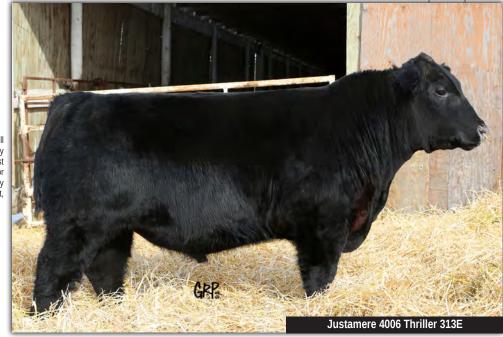

MALE **AFA 313E** ww ΥW MILK TM CE MCE 20 -2.0

**EXAR BLUE CHIP 1877B C&C THRILLER 4006 EXAR EXAR EULIMA 9901** 

DAMERON FIRST CLASS **GREENS PRINCESS 1012** OSU MARATHON 5214 **EXAR EULIMA 213** 

JUSTAMERE TIMELESS 234R **JUSTAMERE 234R JESTRESS 937W BRANDEIS JESTRESS 23K** 

1994590

LEACHMAN RIGHT TIME JUSTA SOURCE ANDEE 687X **CAJUN FORTUNE 11F BRANDEIS JESTRESS 24G** 

Justamere 4006 Thriller 313E

14/01/2017

BW: 82 lbs WW: 1015 lbs SC: 42 cm

This son of 74-51 Sudden Look is one of our very best bulls ever produced here at Justamere. We cannot be more pleased with what the Sudden Looks have done for us and the many breeders who have used him. His mother is a donor cow for Justamere, so you can expect to hear a lot more about this great Silvieras bred female. This calf is definitely show worthy, he will take a run at anything out there and go looking for more. He has the look, style and body we need, the feet and leg structure we want. He does have a small patch of white hair in front of his scrotal area. It does not worry us a bit, however, we wanted everyone to be aware of it. There is not enough of this kind left in the Angus business, grab a

hold of the opportunity here. Terms to be announced.

|                | / 5 |      |     |      |    |          |      |
|----------------|-----|------|-----|------|----|----------|------|
| $\mathcal{N}I$ |     | MALE |     |      |    | AFA 321E |      |
| EPDs           | BW  | ww   | YW  | MILK | TM | CE       | MCE  |
| LI D3          | 0.6 | 62   | 102 | 26   | 57 | 7.5      | 10.5 |