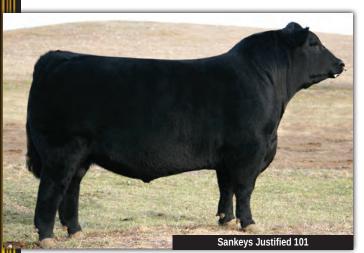

Sudden Look is becoming a very sought out sire across North America. We are proud to own the exclusive Canadian rights to this sire. Semen is limited, so grab the opportunity while you can.

|         | 58   |    |          |      | San     | keys Zu | ıstified | <i>l</i> 101 |
|---------|------|----|----------|------|---------|---------|----------|--------------|
| $\Pi/I$ | MALE |    | IMP 101Y |      | 1762026 |         | 16/01/2  | 2011         |
| EPDs    | BW   | ww | YW       | MILK | TM      | CE      | MCE      |              |
| LI D3   | /ι Ω | 65 | 112      | 25   | 50      | -8.0    | -5.0     |              |

This is a bull that continues to do it all. He has sired many champions and high sellers after his tremendous show career in 2013, where he was American ROV Show Bull of the Year. We are offering these 20 doses for spring 2018. There will be limited supply available after that, as we are running low on it. This is well worth having in your tank.