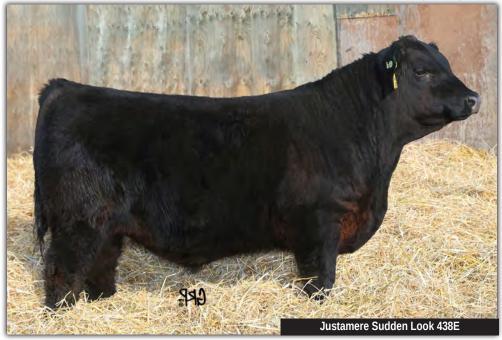

MALE

2010602 MCE

Justamere Sudden Look 441E

**AFA 441E** WW ΥW MILK TM CE 41 21 6.5

B C LOOKOUT 7024 74-51 SUDDEN LOOK 1023 EXG LUCY P061 R3

OCCLEGEND 616L **GIBBET HILL MIGNONNE E37 EXAR SUDDEN IMPACT 1537 EXG ANCHORAGE LUCY M107 R3** 

JUSTAMERE 1118 CASH 665P JUSTAMERE 665P FAY 869T JUSTAMERE 9455 FAY 419N

**EXAR BIG TIMBER 1118** REMITALL KEEPSAKE 143L **EXAR KLONDIKE 9455** JUSTAMERE 46B FAY 918G

|           | 38  |      |    |      |    |          |     |  |
|-----------|-----|------|----|------|----|----------|-----|--|
| $\cap //$ |     | MALE |    |      |    | AFA 442E |     |  |
| EPDs      | BW  | ww   | YW | MILK | TM | CE       | MCE |  |
| LI D3     | 1.9 | 52   | 89 | 25   | 51 | 6.5      | 9.0 |  |