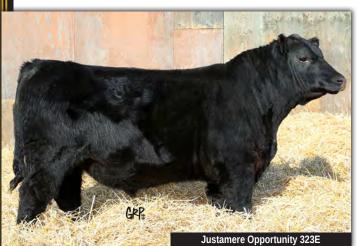

|   |         | 716  |    |          | Jus  | stamere ( | Oppor | tunity | 323E   |
|---|---------|------|----|----------|------|-----------|-------|--------|--------|
| ı | $\Pi/I$ | MALE |    | AFA 323E |      | 1994833   | ' '   | 21/0:  | 1/2017 |
| ľ | EPDs    | BW   | ww | YW       | MILK | TM        | CE    | MCE    |        |
|   | LFDS    | 3.8  | 57 | 112      | 24   | 53        | 6.3   | 7.3    |        |

**BSAR OPPORTUNITY 9114** FREYS OPPORTUNITY 148A F A R PRINCESS 214X

EXAR UPSHOT 0562B **JUSTAMERE 0562B BLACKBIRD 407A** EXAR BLACKBIRD 630 R3

**BSAR DESIGN DOCTOR 0910 BISHOPS LASSIE 746** SITZ UPWARD 307R F A R PRINCESS 202T SITZ UPWARD 307R **EXAR BARBARA T020 BR MIDLAND** LOUP RIVER BLACKBIRD 12P5

BW: 85 lbs WW: 785 lbs SC: 37.5 cm

This son of Opportunity is a real full blown opportunity for you. He is an outcross to many programs. He ranks in the top 10% in six main categories, weaning weight, yearling weight, total maternal, rib eye area, carcass and fat, that coupled with his mother is a past champion female for us and is drop dead awesome. We hope you take the time to find him, he is really something.

Retaining 1/3 semen interest.

| <u> </u>              | 17   |    |          |      | Justamere | e 0409 🗙 | ,<br>utton | √ 341E |
|-----------------------|------|----|----------|------|-----------|----------|------------|--------|
| $\square / / \square$ | MALE |    | AFA 341E |      | 1994962   |          | 04/0       | 2/2017 |
| EPDs                  | BW   | ww | YW       | MILK | TM        | CE       | MCE        |        |
| 2, 50                 | 1.8  | 46 | 76       | 22   | 45        | 3.5      | 8.0        |        |