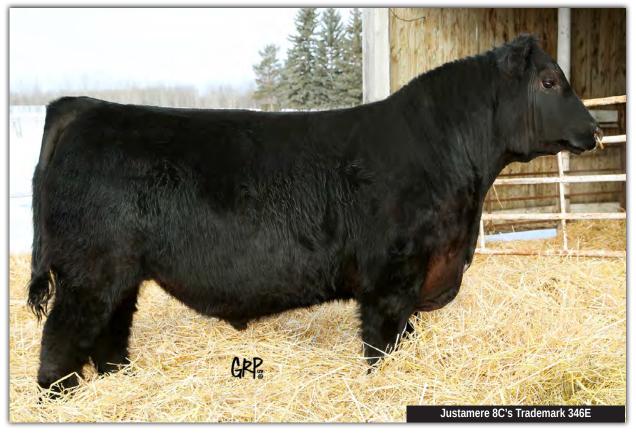

|   |               | 8   |      |    |      |    |          |     |
|---|---------------|-----|------|----|------|----|----------|-----|
|   | $\mathcal{V}$ |     | MALE |    |      |    | AFA 346E |     |
| 1 | EPDs          | BW  | ww   | YW | MILK | TM | CE       | MCE |
|   | LI D3         | 2.4 | 55   | 92 | 25   | 53 | 5.0      | 9.0 |

Justamere 8C'S Trademark 346E

EXAR DENVER 2002B

JUSTAMERE 2002 TRADEMARK 850C

REMITALL BLACKBIRD 303P

EXAR UPSHOT 0562B EXAR ROYAL LASS 1067 REMITALL LUTHER 71L REMITALL BLACKBIRD 68L

EXAR WANTED 9732B EXAR BLACKCAP 2215 EXAR BLACKCAP 0882 EXAR LUTTON 1831 TWIN EAGLES BLACKBIRD 174K S A V BISMARCK 5682 EXAR BLACKCAP 7058

BW: 81 lbs WW: 840 lbs SC: 38 cm

A pretty cool individual in this Trademark son. His mother was a past show female and is sired by the many times champion, EXAR Wanted 9732. He has the look, the power and the performance to sire you awesome bulls or females. Again definite outcross, yet proven reliability.