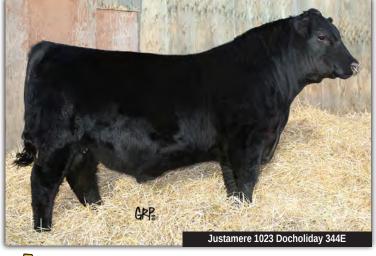

4.5

|               | // |      |    |          |      |    |     |            |  |
|---------------|----|------|----|----------|------|----|-----|------------|--|
| $\mathcal{U}$ | // | MALE |    | AFA 344E |      |    |     | 05/02/2017 |  |
|               | Ds | BW   | ww | YW       | MILK | TM | CE  | MCE        |  |
| L             | DS | 1.1  | 56 | 95       | 15   | 43 | 8.5 | 9.0        |  |

B C LOOKOUT 7024 74-51 SUDDEN LOOK 1023 EXG LUCY P061 R3

J&J IDENTITY 9075 **EXAR PRIDE 2536** EXAR PRIDE 84004

Co-owned Glenn Gabel Angus

O C C LEGEND 616L **GIBBET HILL MIGNONNE E37 EXAR SUDDEN IMPACT 1537 EXG ANCHORAGE LUCY M107 R3** G C C OSAGE 601S J&J BLACKCAP 5112 STEVENSON MONEYMAKER R185 MONARCH PRIDE P199