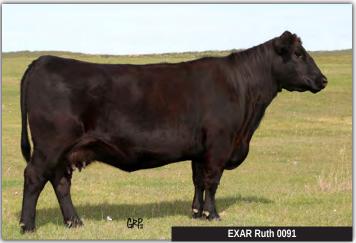

BW: 77 lbs WW: 746 lbs SC: 35 cm

We are finishing off our portion of the sale with our late March, early April born ET calves. This is a golden opportunity to grab from the heart of the program. This son of Blue Chip is a brother to two of our high selling show heifers last fall in The Sale of the Year at \$15,000 and \$10,000 respectively. Because they are younger, this gives you an opportunity to buy them. The EXAR Ruth 0091 female is in the top of our elite herd, in fact we can't find much better than this great female.

2010612

SITZ TRAVELER 8180 S A V EMULOUS 8145 RITO 112 OF 2536 RITO 616 PF 104 RUTH 3131

BW: 75 lbs WW: 771 lbs SC: 39.5 cm

Excitement abounds in this tremendous ET son of EXAR Blue Chip and out of the Pellard Express, Justamere donor cow, EXAR Ruth 0091. He is a herd sire with show ring potential.

BW: 79 lbs WW: 687 lbs SC: 32.5 cm As we are sure you are recognizing the Ruth 0091 female, she is very prolific, very fertile and is a one of a kind female. I was asked to price her last fall. I'm thankful we didn't sell her, because I truly feel she is just getting started.