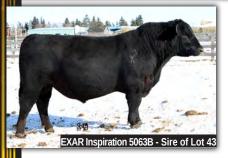

BW: 78 lbs WW: 905 lbs SC: 35 cm

For those of you looking to improve both your EPD data and your actual performance data, look no further than this awesome son of Curvebender EXAR Stud 4658. His very impressive outcross genetic potential will delight most breeders. His look of quality and near perfect stature should excite you. His mother, although an older cow, is a donor female for Express Ranches, sired by the legendary EXAR 263C, with a  $\pm$ 160 \$B and a 1.8 BW to a  $\pm$ 119 YW EPD. This bull is a natural curvebender. He is the right kind. This one has the potential to improve the breed in a lot of ways.