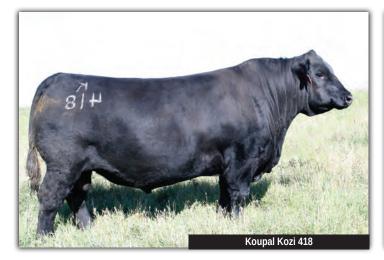

We are always working to improve our own program and upgrade by the use of embryo transplant and last year we had a great conception on implanted embryos which left some very exciting March and April born herdsires. There are three awesome sons of EXAR Blue Chip out of donor dam EXAR Ruth 0091, two sons of 74-51 Sudden Look out of Justamere Fay 869T a full sibling to the great Justamere Tiffany 203Y and an exciting Koupal Kozi out of 0091. These young bulls are a very interesting part of a tremendous offering of Justamere Angus bulls.