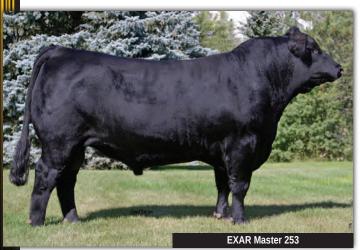

20 UNITS

|           |       | 59   |    |          |      |         | EXAR 2 | Maste  | v 253  |
|-----------|-------|------|----|----------|------|---------|--------|--------|--------|
| $\bigcap$ | 7/    | MALE |    | IMP 253M |      | 1180735 | IMP 25 | 3 20/0 | 3/2002 |
| (         | EPDs  | BW   | ww | YW       | MILK | TM      | CE     | MCE    |        |
|           | _1 03 | 4.8  | 38 | 71       | 21   | 40      | -1.0   | 6.0    |        |

The 2003 Agribition Champion and the backbone of our program. Sons like Bada Bing, Next Step and grandsons like Denver Reserve Champion, Panama Jack. If you want big, stout bulls or females, Master does it and adds the style as well. His relevancy lives on through his sons and daughters and that is a true testament to a great breeding bull.