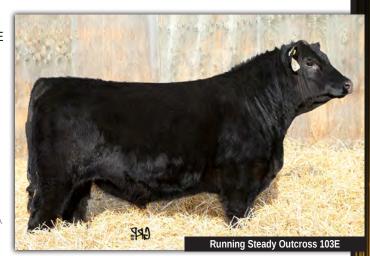

|         | 40   |    |                  | Rı       | unning Ste | eady $\mathcal{O}_{\iota}$ | itcross | √ 103E |
|---------|------|----|------------------|----------|------------|----------------------------|---------|--------|
| $\Pi/I$ | MALE |    | <b>DINO 1038</b> | <b>E</b> | 2000519    |                            | 10/0    | 1/2017 |
| EPDs    | BW   | ww | YW               | MILK     | TM         | CE                         | MCE     |        |
| 2. 50   | 4.0  | 60 | 112              | 16       | 46         | 1.0                        | 0.3     |        |

BW: 69 lbs WW: 690 lbs SC: 35 cm

A heifers first calf, sired by EXAR Outcross and out of a heifer purchased from Maple Line Farms in Ontario. S A V Harvest is fast becoming a very popular sire. This calf is long, deep and thick, with a great disposition.