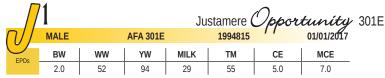

BSAR OPPORTUNITY 9114
FREYS OPPORTUNITY 148A
F A R PRINCESS 214X

JUSTAMERE 406S BELL RINGER499U

JUSTAMERE 499U HUSSY 222Y

JUSTAMERE ANDEE'S TIME 911G

BSAR DESIGN DOCTOR 0910 BISHOPS LASSIE 746 SITZ UPWARD 307R F A R PRINCESS 202T JUSTAMERE 253 BADA BING 406S JUSTAMERE IMPROVED BEAUTY 921M LEACHMAN RIGHT TIME JUSTA SOURCE ANDEE 687X

BW: 78 lbs WW: 890 lbs SC: 38.5 cm

It's been a long cold winter for most of us on the prairies. Spring is on the way, it's calving time and bull sale season. This son of Semex AI sire Frey's Opportunity is long, deep and thick with a great coat of hair. He is a very powerful made bull. He is halter broke and quiet. His mother traces back to our immortal Right Time daughter 911G. This bull will put you in the driver's seat in your program.