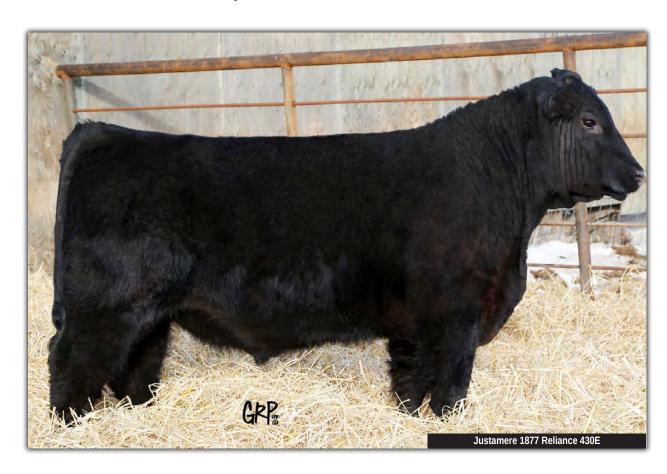

|   |       | 32   |    |          | Jus  | stamere 1 | .877 Re | liance     | 428E |
|---|-------|------|----|----------|------|-----------|---------|------------|------|
| 1 | 7//   | MALE |    | AFA 428E |      | 2010635   |         | 26/03/2017 |      |
| ١ | EPDs  | BW   | ww | YW       | MILK | TM        | CE      | MCE        |      |
|   | LI D3 | 2.8  | 62 | 103      | 20   | 51        | 4.0     | 10.0       |      |

DAMERON FIRST CLASS **EXAR BLUE CHIP 1877B** GREENS PRINCESS 1012

S A V FINAL ANSWER 0035 **EXAR RUTH 0091** EF 1I2 RUTH 8212 EXG RS FIRST RATE S903 R3
DAMERON NORTHERN MISS 3114
GREENS PREMIUM 7578
GREENS PRINCESS 7418
SITZ TRAVELER 8180
S A V EMULOUS 8145
RITO 1I2 OF 2536 RITO 6I6
PF 104 RUTH 3131

BW: 77 lbs WW: 746 lbs SC: 35 cm

We are finishing off our portion of the sale with our late March, early April born ET calves. This is a golden opportunity to grab from the heart of the program. This son of Blue Chip is a brother to two of our high selling show heifers last fall in The Sale of the Year at \$15,000 and \$10,000 respectively. Because they are younger, this gives you an opportunity to buy them. The EXAR Ruth 0091 female is in the top of our elite herd, in fact we can't find much better than this great female.