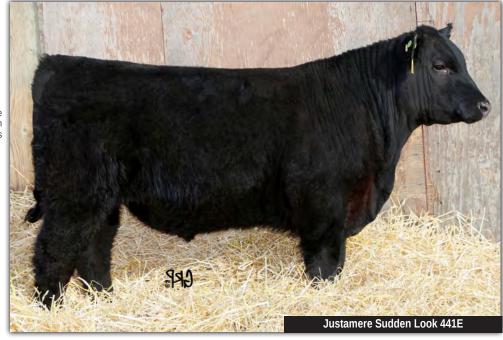

MALE

2010602 MCE

Justamere Sudden Look 441E

**AFA 441E** WW ΥW MILK TM CE 41 21 6.5

B C LOOKOUT 7024 74-51 SUDDEN LOOK 1023 EXG LUCY P061 R3

OCCLEGEND 616L **GIBBET HILL MIGNONNE E37 EXAR SUDDEN IMPACT 1537 EXG ANCHORAGE LUCY M107 R3** 

JUSTAMERE 1118 CASH 665P JUSTAMERE 665P FAY 869T JUSTAMERE 9455 FAY 419N

**EXAR BIG TIMBER 1118** REMITALL KEEPSAKE 143L **EXAR KLONDIKE 9455** JUSTAMERE 46B FAY 918G

|           | 38  |      |    |      |    |          |     |  |
|-----------|-----|------|----|------|----|----------|-----|--|
| $\cap //$ |     | MALE |    |      |    | AFA 442E |     |  |
| EPDs      | BW  | ww   | YW | MILK | TM | CE       | MCE |  |
| LI D3     | 1.9 | 52   | 89 | 25   | 51 | 6.5      | 9.0 |  |