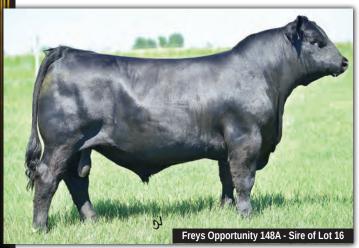

BSAR OPPORTUNITY 9114
FREYS OPPORTUNITY 148A
F A R PRINCESS 214X

JUSTAMERE 406S BELL RINGER499U

JUSTAMERE 499U HUSSY 222Y

JUSTAMERE ANDEE'S TIME 911G

BSAR DESIGN DOCTOR 0910 BISHOPS LASSIE 746 SITZ UPWARD 307R F A R PRINCESS 202T JUSTAMERE 253 BADA BING 406S JUSTAMERE IMPROVED BEAUTY 921M LEACHMAN RIGHT TIME JUSTA SOURCE ANDEE 687X

BW: 78 lbs WW: 890 lbs SC: 38.5 cm

It's been a long cold winter for most of us on the prairies. Spring is on the way, it's calving time and bull sale season. This son of Semex AI sire Frey's Opportunity is long, deep and thick with a great coat of hair. He is a very powerful made bull. He is halter broke and quiet. His mother traces back to our immortal Right Time daughter 911G. This bull will put you in the driver's seat in your program.