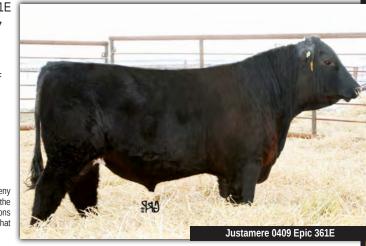

|         | 7    |    |          |      | Justa   | mere 040 | 9 Bart     | 343E |
|---------|------|----|----------|------|---------|----------|------------|------|
| $\Pi/I$ | MALE |    | AFA 343E |      | 1994834 |          | 05/02/2017 |      |
| EPDs    | BW   | ww | YW       | MILK | TM      | CE       | MCE        |      |
| LFDS    | 1.3  | 46 | 83       | 24   | 47      | 6.0      | 10.0       |      |

EXAR LUTTON 1831

EXAR LUTTON 0409B

W C C FRONTIER GAL 39

EXAR UPWARD 1728B

JUSTAMERE 1728 BARBARA 447A

JUSTAMERE L547 BARBARA 855T

NORTHERN IMPROVEMENT 4480 GF EXAR SARAS DREAM 9809 B/R NEW FRONTIER 095 P A F TRAVEL GAL 8712 SITZ UPWARD 307R EXAR BLACKCAP 7784 R3 SCOTCH CAP L547 BARBARA OF PEAK DOT 252M

BW: 78 lbs WW: 844 lbs SC: 37 cm

The look and style along with the above average performance on these great sons of our eight year old herd sire, EXAR Lutton 0409B. He is the sire to many of our great cattle, including the \$140,000, Justamere Full Throttle. This bull's mother is a daughter of Upward, out of the Peak Dot Barbara cow family line. Calving ease, growth, maternal strength, all wrapped up into one package.