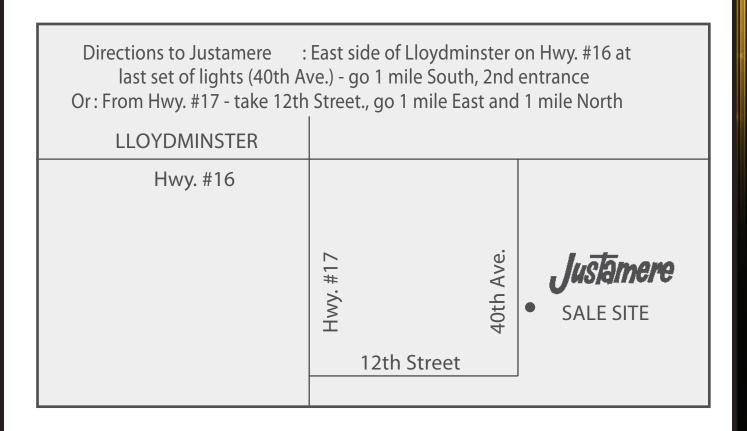

#### **Catalogue Created By**

Today's Publishing: 306-934-9696

**Directions to Sale:** East side of Lloydminster on Hwy. #16 at last set of lights (40th Ave.) go 1 mile South, 2nd entrance **or:** From Hwy: #17: take 12th Street, go 1 mile East and 1 mile North