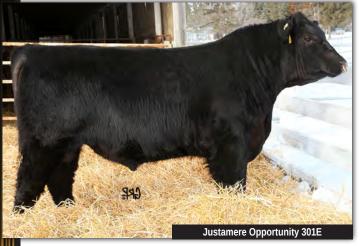

BW: 78 lbs WW: 890 lbs SC: 38.5 cm

It's been a long cold winter for most of us on the prairies. Spring is on the way, it's calving time and bull sale season. This son of Semex AI sire Frey's Opportunity is long, deep and thick with a great coat of hair. He is a very powerful made bull. He is halter broke and quiet. His mother traces back to our immortal Right Time daughter 911G. This bull will put you in the driver's seat in your program.