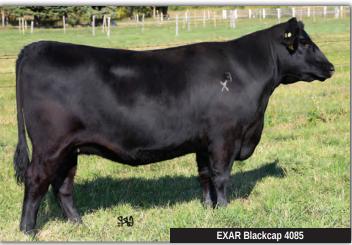

|   |           | 56  |    |     |      |      | 4           | : Eml      | ryos     |
|---|-----------|-----|----|-----|------|------|-------------|------------|----------|
| 1 | $\cap //$ |     |    |     |      | KOUI | PAL KOZI 41 | 8 X EXAR R | UTH 0091 |
|   | EPDs      | BW  | ww | YW  | MILK | TM   | CE          | MCE        |          |
|   | (PE)      | 0.6 | 66 | 113 | 25   | 58   | 10.0        | 7.5        | =        |

KOUPAL KOZI 22 KOUPAL KOZI 418 KOUPAL EBONETTE 263

S A V FINAL ANSWER 0035 **EXAR RUTH 0091** EF 112 RUTH 8212 O C C UNMISTAKABULL 896U KOUPAL ELBA 0187 KOUPAL BRULEE 698 KOUPALS EBONETTE 545 SITZ TRAVELER 8180 S A V EMULOUS 8145 RITO 112 OF 2536 RITO 616 PF 104 RUTH 3131 This is a tremendous opportunity! The Semex AI sire, Koupal Kozi 418 mated with our top donor, EXAR Ruth 0091. Kozi's first calf crop is exceeding expectations across North America. One of the feature bulls in the Still Meadows Sale is a full sibling to this mating. He is stout made, great footed and deep bodied. The females are broody and efficient in their makeup and the EPD profile is above average. Straight from the heart of our program.