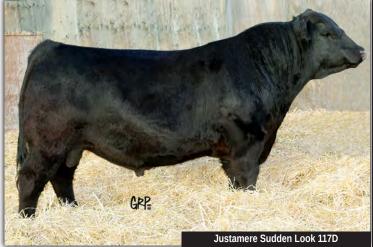

| $\mathcal{O}I$ | MALE | MALE |    | AFA 117D |    |     | 08/01/2016 |  |
|----------------|------|------|----|----------|----|-----|------------|--|
| EPDs           | BW   | ww   | YW | MILK     | TM | CE  | MCE        |  |
| EPUS           | 1.0  | 4.6  | 71 | 19       | 42 | 6.0 | 6.0        |  |

B C LOOKOUT 7024 **74-51 SUDDEN LOOK 1023** EXG LUCY P061 R3

JUSTAMERE 2500 MINDBENDER 131T **JUSTAMERE 131T EMPRESS 138X EXAR EMPRESS 2429** 

Co-owned Nielson Land & Cattle

OCCLEGEND 616L **GIBBET HILL MIGNONNE E37 EXAR SUDDEN IMPACT 1537** EXG ANCHORAGE LUCY M107 R3 SCHURRTOP MC 2500 RR BLACKBIRD 1955 NORTHERN IMPROVEMENT 4480 GF EXAR EMPRESS 7630