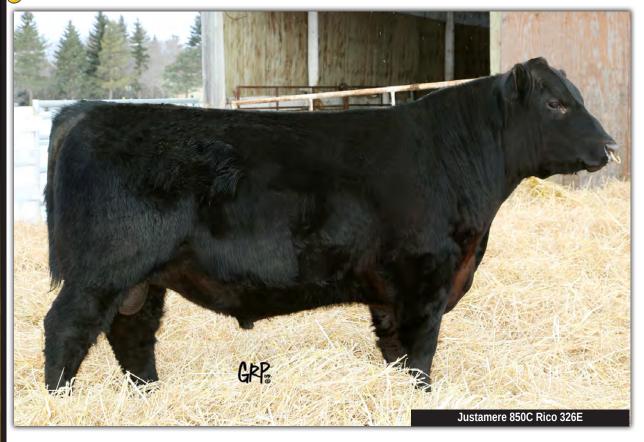

EXAR DENVER 2002B

JUSTAMERE 2002 TRADEMARK 850C

REMITALL BLACKBIRD 303P

EXAR UPSHOT 0562B EXAR ROYAL LASS 1067 REMITALL LUTHER 71L REMITALL BLACKBIRD 68L

RITO 6EM3 OF 4L1 EMBLAZON A CROSS RITA A1003 V A R RITA 6100 O C C EMBLAZON 854E RITA 4L1 OF 2536 208 BR MIDLAND G A R NEW DESIGN 1440

BW: 92 lbs WW: 844 lbs SC: 38 cm

A son of the past Sale of the Year herd sire, Justamere Trademark 850C, The legendary rancher Mr. George Larre of St. Walberg area selected Trademark and we were able to use him before he left for that great operation. What a great set of calves we have out of him. This bull's mother is the deepest, thickest cow on the place and she never misses.