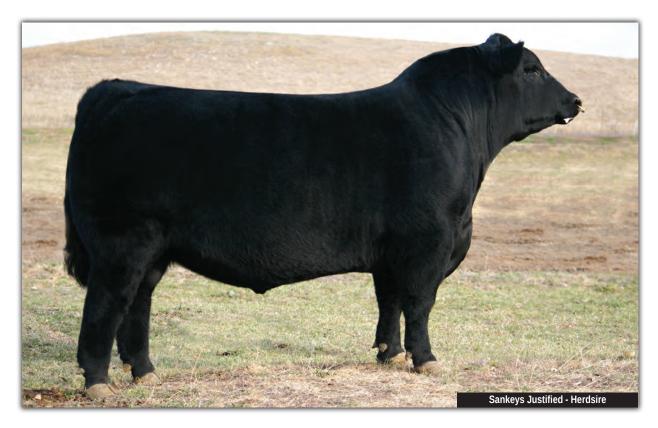

|   |       | 24   |    |          | Justam | nere Ca | ptain | Jack | √ 376E |
|---|-------|------|----|----------|--------|---------|-------|------|--------|
|   | 7//   | MALE |    | AFA 376E |        | 1994656 |       | 17/0 | 2/2017 |
| ( | EPDs  | BW   | ww | YW       | MILK   | ТМ      | CE    | MCE  |        |
|   | LI D3 | 3.9  | 55 | 100      | 19     | 47      | 0.3   | 4.0  |        |

SANKEYS JUSTIFIED 101

JUSTAMERE SAILOR JERRY 815C

EXAR ERISKAY 6292Z

JUSTAMERE 406S PANAMAJACK 336U JUSTAMERE 336U WENDY 127X EXAR WENDY 81079 SANKEYS LAZER 609 OF 6N SANKEYS ERICA 525 PVF INSIGHT 0129 EXAR ERISKAY 7642 JUSTAMERE 253 BADA BING 406S EXAR EMPRESS 2429 EXAR 263C BROKEN ARROW WENDY 040

BW: 80 lbs WW: 790 lbs SC: 38.5 cm

A class act from all angles. Denver champions, Lazer, Jusified, Panama Jack, all combine in this great son of Sailor Jerry. The EXAR Wendy cow family is as stalwart as any in the breed. This bull is very fancy, very well built and will make his mark.