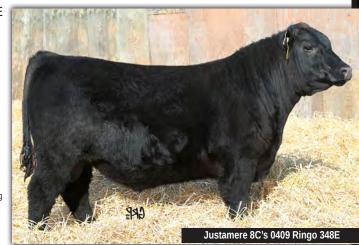

BW:70 lbs WW: 720 lbs SC: 36 cm

Calving ease is built in, milk is built right in, performance is built in, get this son of Lutton and rest easy.

Justamere 8C'S 0409 Ringo 348E 06/02/2017 2004956 **AFA 348E** YW MILK ww 51 87 25 51 1.8

BW: 82 lbs WW: 870 lbs SC: 36.5

Another high performing son of EXAR Lutton 0409 with a rest easy birth weight of 82 pounds and a big weaning weight of 870 pounds, you can rest assured the homework is already done for you.