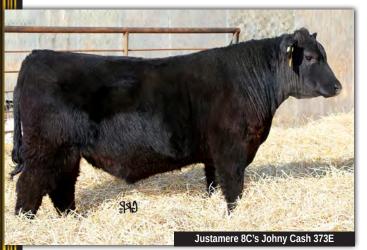

|         | 23   |    | J        | lustamer | e 8C'S <i>O</i> | Johny | Cash    | , 373E |
|---------|------|----|----------|----------|-----------------|-------|---------|--------|
| $\Pi/I$ | MALE |    | AFA 373E |          | 1994848         | V     | 17/02/2 | 2017   |
| EPDs    | BW   | ww | YW       | MILK     | TM              | CE    | MCE     |        |
| LI D3   | 2.0  | 56 | 103      | 22       | 50              | 6.0   | 10.0    |        |

BW: 80 lbs WW: 853 lbs SC: 38 cm

It's very exciting to watch these show heifers grow into cows. 606B is Colby Carr's champion 4H female and now she is raising the good ones. We love this Johnny Cash son, with excellent data, awesome deep bodied, thick butted and great feet. These are the right kind folks.