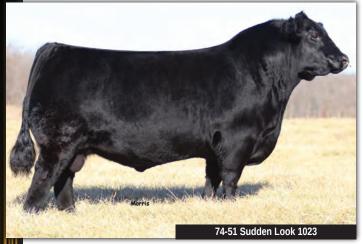

|   |            | 57   |    |           | 74   | -51 Su  | dden | Look   | 1023 |
|---|------------|------|----|-----------|------|---------|------|--------|------|
|   | $\gamma/I$ | MALE |    | IMP 1023\ | 1    | 1778927 |      | 14/01/ | 2011 |
| , | EPDs       | BW   | ww | YW        | MILK | TM      | CE   | MCE    |      |
|   | LI 03      | 1.2  | 53 | 89        | 18   | 45      | 9.0  | 8.0    |      |

Sudden Look is becoming a very sought out sire across North America. We are proud to own the exclusive Canadian rights to this sire. Semen is limited, so grab the opportunity while you can.

|         | 58   |    |          |      | San     | keys Zu | ıstified | <i>l</i> 101 |
|---------|------|----|----------|------|---------|---------|----------|--------------|
| $\Pi/I$ | MALE |    | IMP 101Y |      | 1762026 |         | 16/01/2  | 2011         |
| EPDs    | BW   | ww | YW       | MILK | TM      | CE      | MCE      |              |
| LI D3   | /ι Ω | 65 | 112      | 25   | 50      | -8.0    | -5.0     |              |