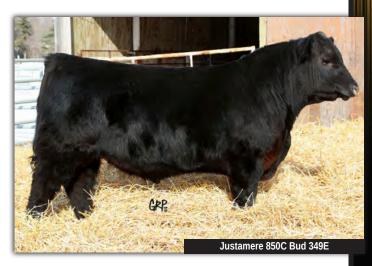

1994828

|         | 9    |    |          |      | Justa   | mere 850 | c Bud | 349    |
|---------|------|----|----------|------|---------|----------|-------|--------|
| $\Pi/I$ | MALE |    | AFA 349E |      | 1994816 |          | 06/02 | 2/2017 |
| EPDs    | BW   | ww | YW       | MILK | TM      | CE       | MCE   |        |
| 21 03   | 3.3  | 54 | 93       | 21   | 48      | 2.0      | 8.0   |        |

EXAR DENVER 2002B

JUSTAMERE 2002 TRADEMARK 850C

REMITALL BLACKBIRD 303P

EXAR RAVEN 9733B

JUSTAMERE 9733 ROSEBUD 224Y

JUSTAMERE 1036 ROSEBUD 705W

EXAR UPSHOT 0562B EXAR ROYAL LASS 1067 REMITALL LUTHER 71L REMITALL BLACKBIRD 68L BC 7022 RAVEN 7965 SITZ JLS IDEAL 533P EXAR KING 1036 JUSTAMERE 9455 ROSEBUD 393N

BW: 84 lbs  $\,$  WW: 860 lbs  $\,$  SC: 39 cm  $\,$ 

This bull's mother continually racks up the great ones. She is mother to our senior show bull Justamere South Dakota, who's calves are hitting the ground this year and they are awesome. Justamere Rosebud 224Y is also a donor cow for us and currently being flushed for embryos to export to Russia. This bull continues our tradition of calving ease, fault free cattle, that will thrive in all conditions.