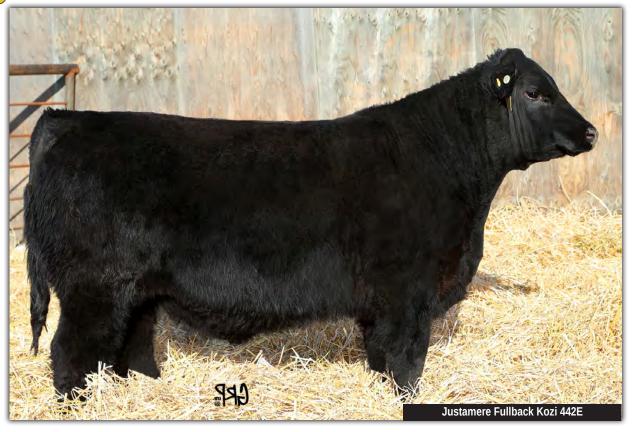

Justamere Fullback Kozi 442E 05/04/2017

KOUPAL KOZI 22 KOUPAL KOZI 418 KOUPAL EBONETTE 263 O C C UNMISTAKABULL 896U KOUPAL ELBA 0187 KOUPAL BRULEE 698 KOUPALS EBONETTE 545

JUSTAMERE 1118 CASH 665P JUSTAMERE 665P FAY 869T JUSTAMERE 9455 FAY 419N EXAR BIG TIMBER 1118 REMITALL KEEPSAKE 143L EXAR KLONDIKE 9455 JUSTAMERE 46B FAY 918G

BW: 75 lbs WW: 626 lbs SC: 35 cm

What a way to end our offering with an ET son of Koupal Kozi, one of the hottest young sires from the Semex AI program. You will love what he will do for you.