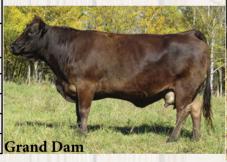

## Richmond Zodiac SRD 121D

Homo BW 77 3 2 AWW 205 Wt 712 Feb 1 2018 Wt. 1675 EPD's 0.5 ww 69 YW 94 Milk 27

Richmond Zodiac SRD 29Z Richmond X-Factor SRD 107X Grand Dam with Dam at foot Richmond Alyssa SRD 164A Richmond Young Love SRD 80Y