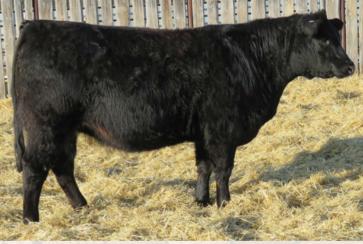

cked safe to calve early April



#### **Richmond Avril SRD 226D**

May 3/2016

71%

CXF4085607

Richmond X-Celler SRD 137X

HF U-Connect 138Y **Richmond Avril SRD 78A** Richmond SRD 108Y

| BW | DOC | AWW     |     | EPI | O's |      |
|----|-----|---------|-----|-----|-----|------|
|    |     | 205 Day | BW  | WW  | YW  | Milk |
| 74 | 2   | 685     | 2.9 | 60  | 90  | 29   |

Preg checked safe to calve early April



#### **Richmond Tenderness SRD 73D**

April 5/2016

48%

CXF4086222

HF Decisive 56Z

EXLR Limited Edition 622L **BLCC Tenderness 104T** Richmond Love SRD 162L

| BW | DOC | AWW |     | EPI | O's |      |
|----|-----|-----|-----|-----|-----|------|
|    |     | 205 | BW  | WW  | YW  | Milk |
| 82 | 3   | 637 | 1.8 | 59  | 88  | 24   |

Preg checked safe to calve mid April



#### **Richmond Black Pearl SRD 206D**

**April 28/2016** 48% CXF4085616

| BW | DOC | AWW |     | EPI | O's |      |
|----|-----|-----|-----|-----|-----|------|
|    |     | 205 | BW  | WW  | YW  | Milk |
| 75 | 3   | 585 | 1.0 | 48  | 72  | 24   |

Red Richmond Bando SRD 63B (Angus)

Richmond Yogi Bear SRD 1Y Richmond Black Pearl SRD 109B Limolyn Red Top

Pasture exposed June 30-Aug 13 to **Richmond Davidson SRD 210D** Selling as Lot 26.



#### **Commercial Bred Females**

### 93 5 Commercial Bred Heifers Angus x Limousin

- a 4D Safe to Lot 26 (Limousin) due late April
- **b** 8D Safe to Red Cockburn Cowboy Kind 635D (Angus) due mid April
- C 14D Safe to Lot 28 (Limousin) due late April
- 7D Safe to Richmond Crusader SRD 53C (Limousin) due early May
- **e** 20D Safe to Richmond Crusa