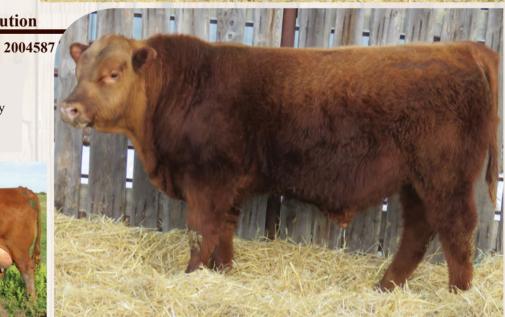

# RS Bar E-L Anthem DBR 46A

Red Northline Atlantic City
Red Wheel Alliance 22U
Red Wheel Auburn 2K
Red SSS Boom Town 260D
Red Bar E-L Frado 209U

Red Bar E-L Scarlet 193S

| BW | AWW     | TM | Mature |      | EPI | O's |      |
|----|---------|----|--------|------|-----|-----|------|
|    | 205 Day |    | Weight | BW   | WW  | YW  | Milk |
| 88 | 753     | 44 | 2550   | -0.8 | 44  | 16  | 16   |

1765119 Feb 14/13