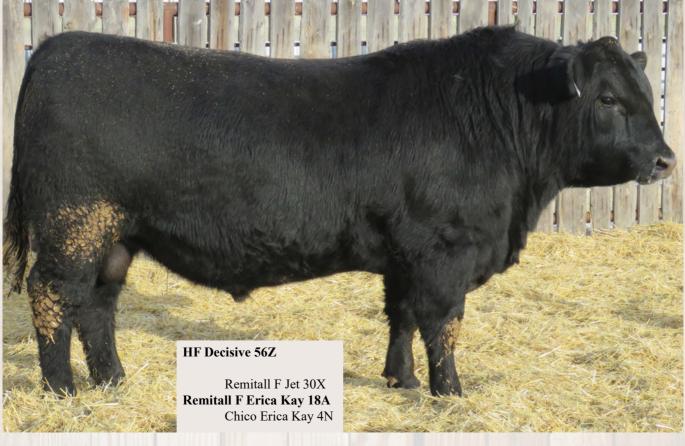

DA ST                      | Milk                   | 21  |  |  |

#### **Richmond Decisive SRD 139D**

April 19/2016

1939089

HF Decisive 56Z

DMM Roar 16X **DMM Blackcap Essence 37Z**DMM Blackcap Essence 20U



| Black<br>Angus      |    |  |  |  |
|---------------------|----|--|--|--|
| BW                  | 90 |  |  |  |
| CR                  | 2  |  |  |  |
| DOC                 | 3  |  |  |  |
| AWW 205 Wt 652      |    |  |  |  |
| Feb 1 2018 Wt. 1680 |    |  |  |  |

**115** 

EPD's

## 116 Richmond Decisive SRD 158D



## 117 Richmond Decisive SRD 235D

May 7/2016 1939100



May 12/2016 1939101

## **Richmond Decisive SRD 243D**

118



Black Angus BW 92 CR 2 DOC 3 AWW 205 Wt 614 Feb 1 2018 Wt. 1700 EPD's 1.4 46 63 Milk 20

Feb 26/2016 20044576

## Richmond Decisive SRD 40D 119



Black Angus BW 80 1 DOC 3 AWW 205 Wt 742 Feb 1 2018 Wt. 1830 EPD's BW 1.1 ww 42 YW 73 Milk 26 RS

**Richmond Bruno SRD 77B** 

March 21/2014

1777596

Double AA Bardolene 50'08 Fleury Bardolene 120Z

Double AA Annie K 580'06

HF EL Tigre 28U
Mia of Ring Creek 104Y

Mia of Ring Creek 5U

| BW | AWW     | TM | Mature | EPD's |    |    |      |  |
|----|---------|----|--------|-------|----|----|------|--|
|    | 205 Day |    | Weight | BW    | WW | YW | Milk |  |
| 85 | 760     | 43 | 2450   | 2.0   | 43 | 80 | 23   |  |



May 1/2016 1939098

# 120 Richmond Bruno SRD 218D



121

#### **Richmond Decisive SRD 138D**

**April 19/2016** 

1939088

Black Angus
BW 97

CR 1
DOC 2

AWW 205 Wt 766

Feb 1 2018 Wt. 1940

EPD's

BW 6.0

EPD's

BW 6.0

WW 54

YW 89

Milk 28

HF Decisive 56Z

Gumbo Gul