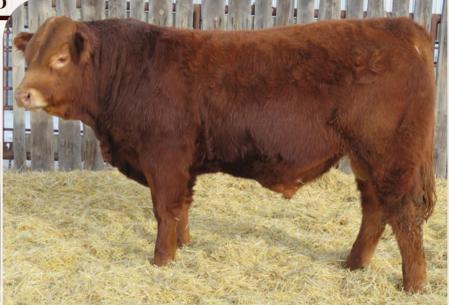

#### **Richmond SRD 21E**

Jan 17/2017 96% CPM4090976

**Richmond ACE TSR 39A** 

Richmond Wyatt SRD 48W Richmond Zikita SRD 5Z RPY Perfect Storm 10R

| Homo<br>Polled      |    |  |
|---------------------|----|--|
| BW                  | 90 |  |
| CR                  | 2  |  |
| DOC                 | 2  |  |
| AWW 205 Wt 642      |    |  |
| Feb 1 2018 Wt. 1200 |    |  |