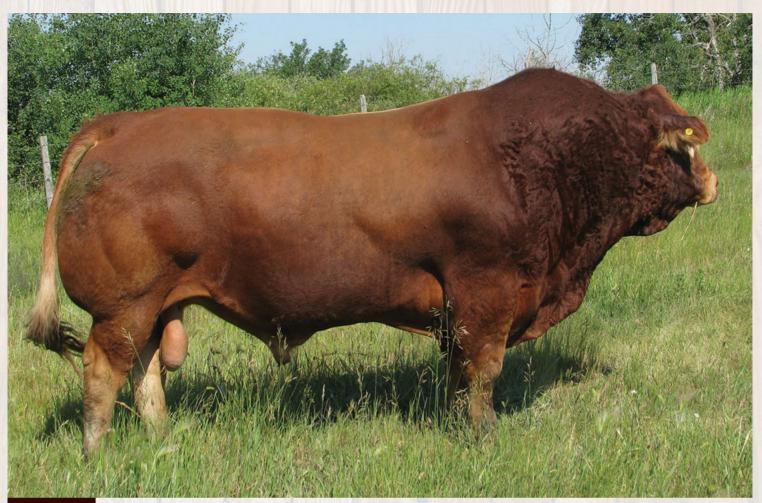

## Richmond X-Celler SRD 137X

**Homozygous Polled** 

Highland Landmine Nordal Trendstetter

Nordal Rachel

Richmond Pride SRD 201P **Richmond Tremendous SRD 181T** Richmond SRD 145N

95% CPM0204501 May 02/10

| BW | AWW     | TM | Mature |     | EPI | O's |      |
|----|---------|----|--------|-----|-----|-----|------|
|    | 205 Day |    | Weight | BW  | WW  | YW  | Milk |
| 75 | 696     | 47 | 2650   | 4.1 | 58  | 85  | 28   |

Richmond X-Celler SRD 215D

April 30/2016 94% CPM4085702

Richmond Xceller SRD 137X

**ROMN Tow Truck 111T Richmond Xcell SRD 14X** Excel Polled Ula

| Double<br>Polled    |     |  |  |  |
|---------------------|-----|--|--|--|
| BW                  | 95  |  |  |  |
| CR                  | 1   |  |  |  |
| DOC                 | 3   |  |  |  |
| AWW 205 Wt 665      |     |  |  |  |
| Feb 1 2018 Wt. 1500 |     |  |  |  |
| EP                  | D's |  |  |  |
| BW                  | 3.9 |  |  |  |
| WW                  | 60  |  |  |  |
| YW                  | 89  |  |  |  |
| Milk                | 25  |  |  |  |
|                     |     |  |  |  |