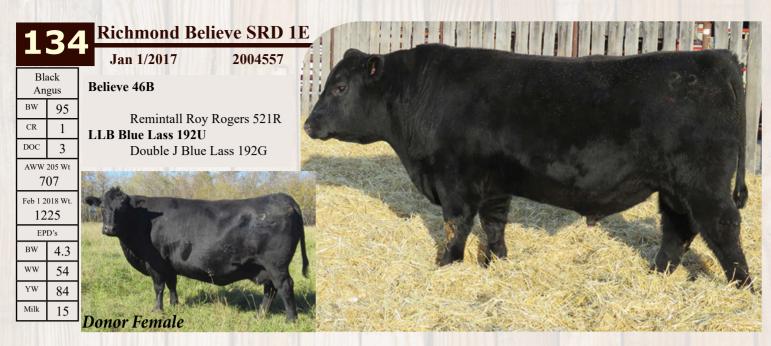

The Richmond family does not strive to produce quality cattle, they demand it. Their herd bull battery is one of the finest in the entire nation. Whether it is Limousin, Red or Black Angus, you cannot help but be impressed by the quality of the herd bulls they use. Zodiac is one of the softest sided, stoutest Limousin bulls you will stumble across. His best attribute might be his mother; 6X is one of the top cows in the entire breed and has proved it more than once or twice. The Red Angus section is headed up by the \$20,000 Anthem that has created quite a stir; deep bodied and dark red...a true herd bull. Decisive has been a pillar in their introduction to the Black Angus world. The most exciting in their herd bull pen might just be Believe! This year you will see the largest offering ever assembled by the Canadian record breaking Believe. An unbelievable bull to look at in the flesh; please study his progeny, they have that Jim Richmond look to them!