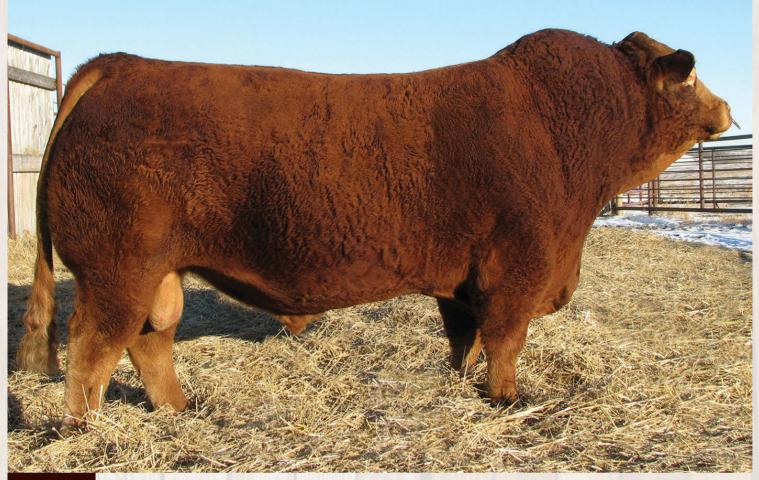

## RS Richmond Zodiac SRD 29Z

**Homozygous Polled** 

RPY Paynes Marathon 47U
Richmond Xotic SRD 6X
RPY Perfect Storm 10R

94% CPM0210496 Jan 30/12

| BW | AWW     | TM | Mature |     | EP | D's |      |
|----|---------|----|--------|-----|----|-----|------|
|    | 205 Day |    | Weight | BW  | WW | YW  | Milk |
| 75 | 715     | 40 | 2750   | 0.9 | 68 | 96  | 26   |