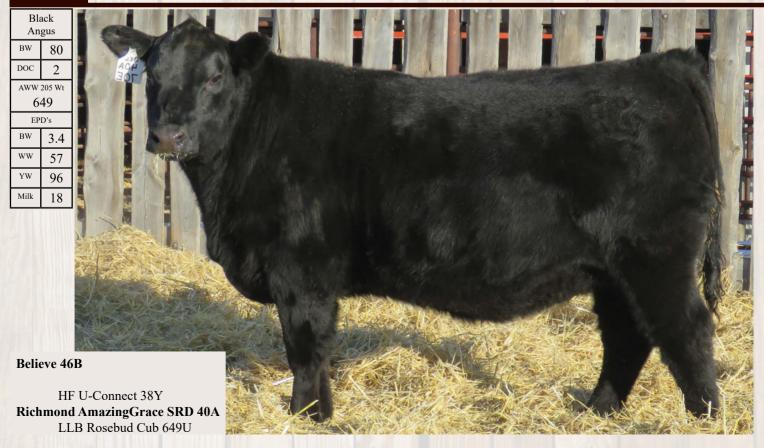

AWW 205 Wt 721 4.0 62 YW 103 Milk 19 Believe 46B HF Decisive 56Z **Grand Dam Richmond Cover Girl SRD 31C Donor Female** Crowfoot Kelton 2015Z

# 142 Richmond Candy Crush SRD 12E



Believe 46B

HF Decisive 56Z

Remitall Candy Crush SRD 2C

Richmond Athena SRD 28A

| Black<br>Angus | D. W. | DOC | AWW<br>205 Wt | EPD's |    |    |      |
|----------------|-------|-----|---------------|-------|----|----|------|
|                | B.W   |     |               | BW    | WW | YW | Milk |
|                | 75    | 3   | 664           | 2.6   | 55 | 92 | 19   |



Jan 3/2017 2004562

### **Richmond Enchanted SRD 7E**

143

DOC

ww

YW

Milk

Black Angus 80

2 AWW 205 Wt 749 EPD's 4.6

69

116

17



### **Richmond Nora SRD 33E**

144





146 Richmond Amazing Grace SRD 70E

Jan 29/2017 2004591



#### **Angus Bred Females**

This April/May calving herd is made up of true do-it-themselves Ranch Cows that calve on grass. Calving ease and mothering ability are essential. With strict attention to consistency, fertility, longevity, udders, and feet & legs, we have reached a point where the herd quality has come together on all ends. These bred heifers were chosen out of our replacement pen and exposed to the same bulls that we used on our heifers. We are very confident in the calving ease of these bulls and have high hopes for these females.



#### **Richmond Decisive SRD 158D**

April 21/2016

1939092

HF Decisive 56Z

Willabar In Focus 87S Willabar Miss Morrison 71U Willabar Miss Morrison 128S

The following four Black Angus heifers were pasture exposed June 30 - Aug 13 to Richmond