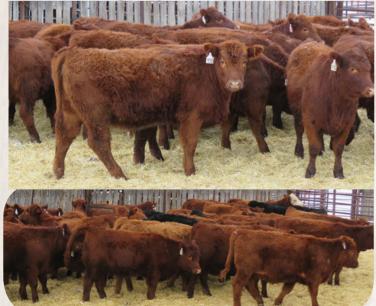

# 151 Lots Selling!

Featuring an elite offering of Limousin, Black Angus & Red Angus Genetics.

Welcome to the 21st Annual Production sale here at Richmond Ranch. T Bar C is thrilled to be involved with the Richmond family in conducting their sale and endorsing this first-class operation that is well known to the purebred and commercial communities.

The Limousin bulls being offered are the backbone of this operation, one of the largest offerings in all of Canada. This is a deep, soggy set that has annually had the attention of many respected cattlemen; please make sure to look these guys up. The Angus section has been aggressively growing, adding not only influential sires but top females from across the nation that make up this fantastic set selling.