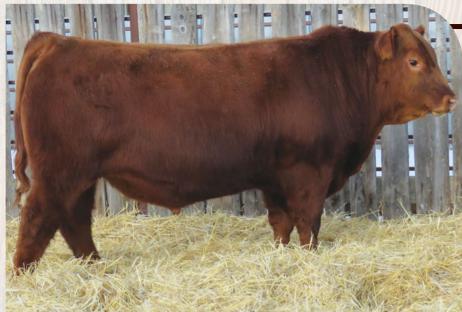

|  |  |  |
| BW             | -3.6          |  |  |  |
| WW             | 50            |  |  |  |

Red Crowfoot 83X **Red Crowfoot Rumbler 3151A** Crowfoot Lady 4X

Red Piro Tradesman 325A Red Piro Soapy 5133C Red Piro Soapy 111Y



76

16

YW

Milk

**Red Richmond Rumbler** 

Jan 20/2017 SRD 56E 2004584

Red Angus BW 65 CR 3 DOC 2 AWW 205 Wt 768 Feb 1 2018 Wt. 1280 EPD's -5.8 ww 48 YW 70

Red Crowfoot 83X **Red Crowfoot Rumbler 3151A** Crowfoot Lady 4X

Red KCC Pinnacle 949-109 **Red Piro Miss Patriot 520C** Red Piro Miss Patriot 74S



16

Milk

**Red Richmond Evolution** 

SRD 64E

Red Bar E-L Athem 46A

Jan 23/2017

Red Angus BW 85 CR 3 2 AWW 205 Wt 713 Feb 1 2018 Wt 1180 EPD's

BW -0.2 ww 48

71

19

YW

Milk

Red Crowfoot Cowboy Red Crowfoot 2109Z Crowfoot Pearl 6350S







#### **Red Richmond Rumbler**

Jan 30/2017 SRD 71E 2012177

Red Crowfoot 83X
Red Crowfoot Rumbler 3151A
Crowfoot Lady 4X

Red Lazy MC CC Detour 2W
Red Piro Brandina 519C
Red Piro Brandina 122Y

|     | Red<br>Angus        |  |  |  |  |
|-----|---------------------|--|--|--|--|
| BW  | 75                  |  |  |  |  |
| CR  | 3                   |  |  |  |  |
| DOC | 2                   |  |  |  |  |
|     | AWW 205 Wt 727      |  |  |  |  |
|     | Feb 1 2018 Wt. 1145 |  |  |  |  |
| EP  | D's                 |  |  |  |  |
| BW  | -3.1                |  |  |  |  |
| WW  | 46                  |  |  |  |  |
|     |                     |  |  |  |  |
| YW  | 67                  |  |  |  |  |



#### **Red Richmond Rumbler**

Jan 7/2017 SRD 26E 2011485

Red Crowfoot 83X

Red Crowfoot Rumbler