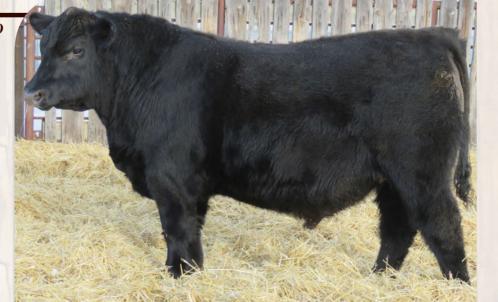

## RS Richmond Zodiac SRD 29Z

**Homozygous Polled** 

RPY Paynes Marathon 47U
Richmond Xotic SRD 6X
RPY Perfect Storm 10R

94% CPM0210496 Jan 30/12

| BW | AWW     | TM | Mature |     | EP | D's |      |
|----|---------|----|--------|-----|----|-----|------|
|    | 205 Day |    | Weight | BW  | WW | YW  | Milk |
| 75 | 715     | 40 | 2750   | 0.9 | 68 | 96  | 26   |