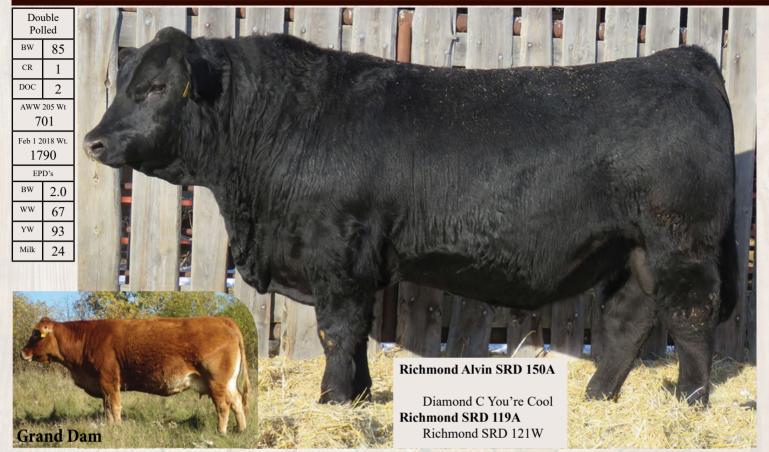

#### **Richmond Duty SRD 223D**

May 2/2016

71%

CXF4086647

**Richmond Alvin SRD 150A** 

Richmond Ripper SRD 176R **Polled Umbrella SEH 17U**SEH Polled Rainbow

| BW | DOC | AWW | EPD's |    |    |      |
|----|-----|-----|-------|----|----|------|
|    |     | 205 | BW    | WW | YW | Milk |
| 80 | 3   | 605 | 3.1   | 65 | 90 | 21   |

Preg checked safe to calve mid April

Richmond Dreamer SRD 184D

April 25/2016

72%

CXF4086643

Richmond Alvin SRD 150A

Anchor B Great West Richmond Yahoo SRD 28Y Richmond SRD 5U

| BW | DOC | AWW     | EPD's |    |    |      |
|----|-----|---------|-------|----|----|------|
|    |     | 205 Day | BW    | WW | YW | Milk |
| 85 | 3   | 718     | 3.3   | 69 | 99 | 27   |