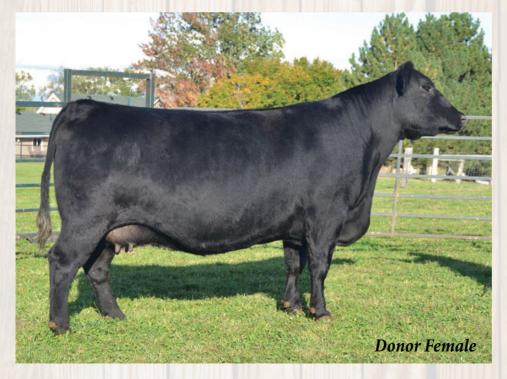

The female portion of the offering is quite unique.... it will be your chance to add some very well pedigreed Limousin females, either open or long in calf from the popular spring calving herd. The dozen Angus females selling are from the heart of the replacement pen; many breed leading cow families, EPD charts and pedigrees that the most discriminating buyer will crave. Have a close look to these front end females.