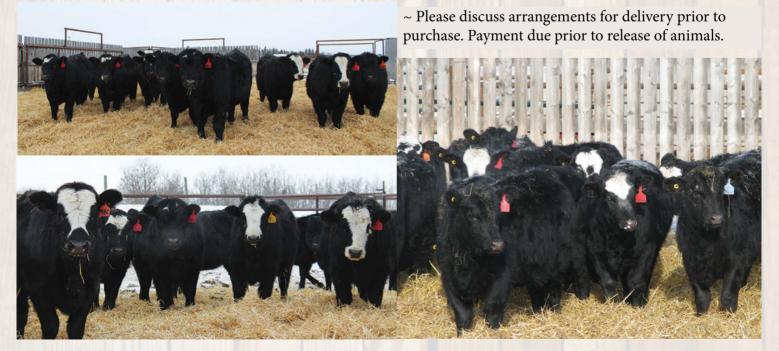

## ANGUS DIVISION

Offering Elite Black Angus & Red Angus Genetics

### **Red Angus Two Year Old Bulls**