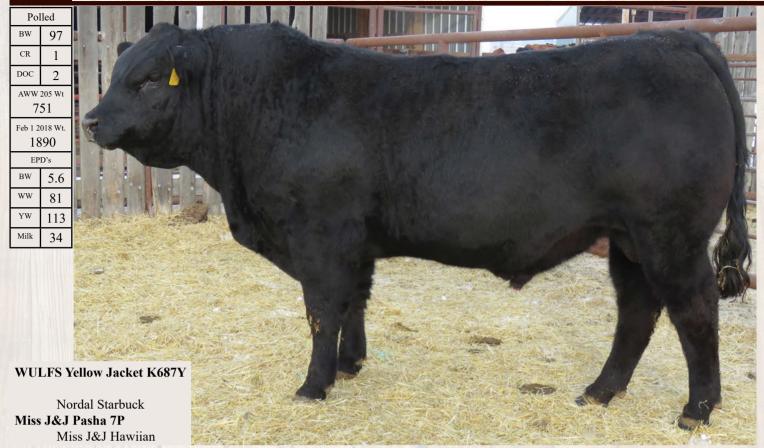

## RS Richmond Zodiac SRD 29Z

**Homozygous Polled** 

RPY Paynes Marathon 47U
Richmond Xotic SRD 6X
RPY Perfect Storm 10R

94% CPM0210496 Jan 30/12

| BW | AWW     | TM | Mature |     | EP | D's |      |
|----|---------|----|--------|-----|----|-----|------|
|    | 205 Day |    | Weight | BW  | WW | YW  | Milk |
| 75 | 715     | 40 | 2750   | 0.9 | 68 | 96  | 26   |