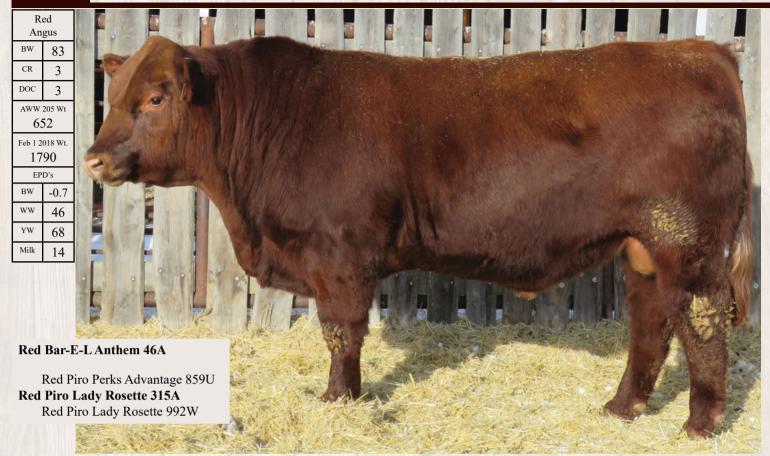

## **Richmond Anthem SRD 79D**

| B.W | CR DOC AWW Feb 1 EPD's |   |        |      |     |    |    |      |
|-----|------------------------|---|--------|------|-----|----|----|------|
|     |                        |   | 205 Wt | Wt.  | BW  | WW | YW | Milk |
| 80  | 1                      | 2 | 656    | 1870 | 0.8 | 51 | 68 | 20   |

Red Bar-E-L Anthem 46A

RPY Paynes Marathon 47U
Richmond Xceptional SRD 42X
Richmond Neat-O SRD 5N

May 2/2016 CXM4085653

48%