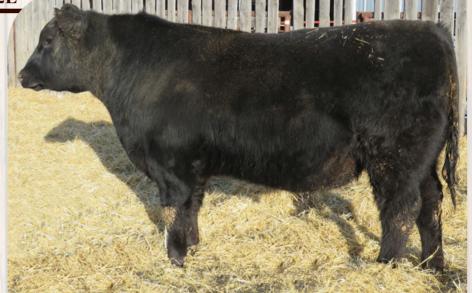

## RS Richmond Zodiac SRD 29Z

**Homozygous Polled** 

RPY Paynes Marathon 47U
Richmond Xotic SRD 6X
RPY Perfect Storm 10R

94% CPM0210496 Jan 30/12

| BW | AWW     | TM | Mature |     | EP | D's |      |
|----|---------|----|--------|-----|----|-----|------|
|    | 205 Day |    | Weight | BW  | WW | YW  | Milk |
| 75 | 715     | 40 | 2750   | 0.9 | 68 | 96  | 26   |