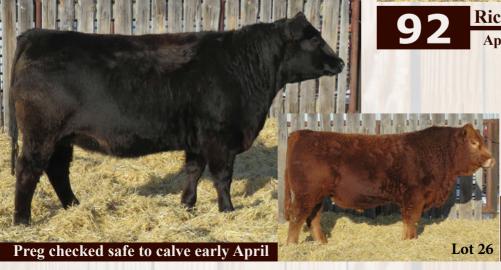

Preg checked safe to calve late April

**Richmond Denile SRD 224D** 

May 2/2016

96%

CPF4085605

Richmond X-Celler SRD 137X

RPY Paynes Marathon 47U **Richmond Yo Yo SRD 46Y** Stonyview Update

| BW | DOC | AWW | EPD's |    |    |      |
|----|-----|-----|-------|----|----|------|
|    |     | 205 | BW    | WW | YW | Milk |
| 74 | 2   | 670 | 2.9   | 62 | 88 | 36   |

Preg checked safe to calve early April

**Richmond Angus Girl SRD 126D** 

**April 17/2016** 

71%

CXF4085582

Richmond Zodiac SRD 29Z

Nordal Trendsetter
Richmond Angus Girl SRD 214A
LLB Blue Lass 192U

| BW | DOC | AWW |     | EPI | O's |      |
|----|-----|-----|-----|-----|-----|------|
|    |     | 205 | BW  | WW  | YW  | Milk |
| 70 | 2   | 634 | 0.7 | 66  | 94  | 26   |