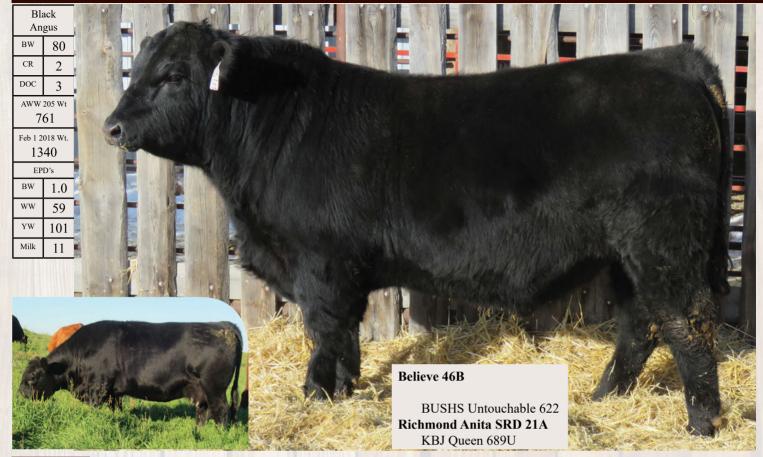

The Richmond family does not strive to produce quality cattle, they demand it. Their herd bull battery is one of the finest in the entire nation. Whether it is Limousin, Red or Black Angus, you cannot help but be impressed by the quality of the herd bulls they use. Zodiac is one of the softest sided, stoutest Limousin bulls you will stumble across. His best attribute might be his mother; 6X is one of the top cows in the entire breed and has proved it more than once or twice. The Red Angus section is headed up by the \$20,000 Anthem that has created quite a stir; deep bodied and dark red...a true herd bull. Decisive has been a pillar in their introduction to the Black Angus world. The most exciting in their herd bull pen might just be Believe! This year you will see the largest offering ever assembled by the Canadian record breaking Believe. An unbelievable bull to look at in the flesh; please study his progeny, they have that Jim Richmond look to them!