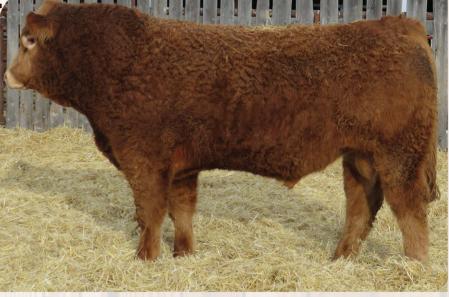

#### **Richmond Easton SRD 54E**

Jan 17/2017 96% CPM4090976

Richmond Zodiac SRD 29Z

Richmond Sir. J.R SRD 128S Richmond Xpected SRD 7X Richmond Ultimatum SRD 50U

| Flake          |        |  |  |  |
|----------------|--------|--|--|--|
| Sc             | Scur   |  |  |  |
| BW             | 90     |  |  |  |
| CR             | 2      |  |  |  |
| D0C            | 2      |  |  |  |
| AWW            | 205 Wt |  |  |  |
| 642            |        |  |  |  |
| Feb 1 2018 Wt. |        |  |  |  |
| 1050           |        |  |  |  |
| EP             | D's    |  |  |  |
| BW             | 1.0    |  |  |  |
| ww 55          |        |  |  |  |
| YW             | 76     |  |  |  |
| Milk           | 30     |  |  |  |