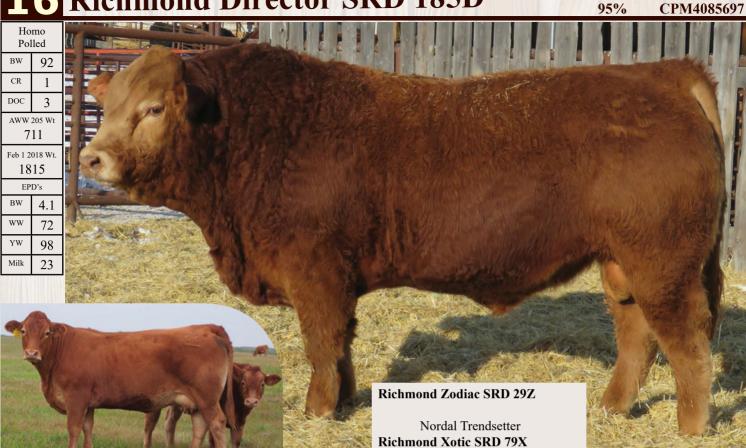

## RS Richmond Zodiac SRD 29Z

**Homozygous Polled** 

RPY Paynes Marathon 47U
Richmond Xotic SRD 6X
RPY Perfect Storm 10R

94% CPM0210496 Jan 30/12

| BW | AWW     | TM | Mature |     | EP | D's |      |
|----|---------|----|--------|-----|----|-----|------|
|    | 205 Day |    | Weight | BW  | WW | YW  | Milk |
| 75 | 715     | 40 | 2750   | 0.9 | 68 | 96  | 26   |