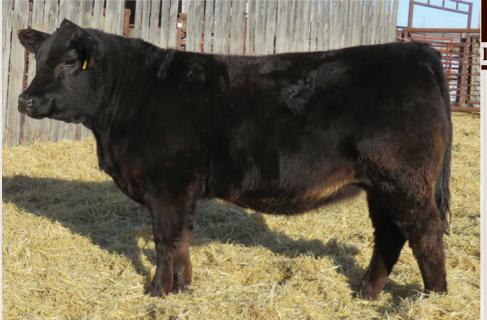

### **Richmond Emperor SRD 22E**

Jan 7/2017 94% CPM4090966

Richmond Zodiac SRD 29Z

Paynes Marathon 47U **Richmond Yuki SRD 36Y** Richmond Tina SRD 93T

| Polled         |      |  |
|----------------|------|--|
| BW             | 70   |  |
| CR             | 3    |  |
| DOC            | 1    |  |
| AWW 205 Wt     |      |  |
| 621            |      |  |
| Feb 1 2018 Wt. |      |  |
| 1000           |      |  |
| EP             | D's  |  |
| BW             | -1.2 |  |
| ww 58          |      |  |
| YW             | 84   |  |
| Milk           | 29   |  |