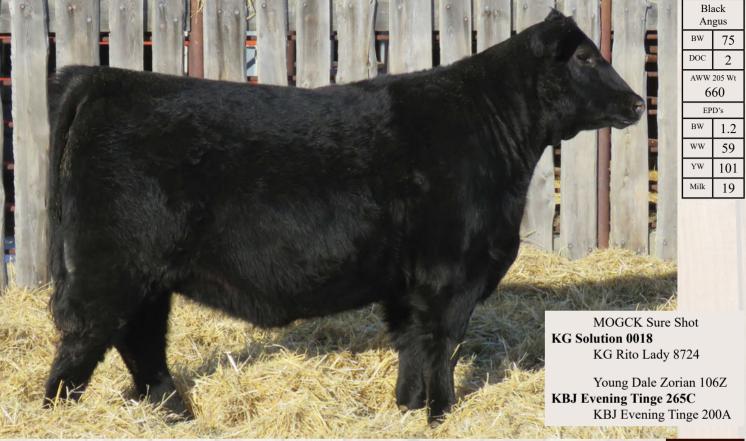

## RS Richmond Zodiac SRD 29Z

**Homozygous Polled** 

RPY Paynes Marathon 47U
Richmond Xotic SRD 6X
RPY Perfect Storm 10R

94% CPM0210496 Jan 30/12

| BW | AWW     | TM | Mature |     | EP | D's |      |
|----|---------|----|--------|-----|----|-----|------|
|    | 205 Day |    | Weight | BW  | WW | YW  | Milk |
| 75 | 715     | 40 | 2750   | 0.9 | 68 | 96  | 26   |