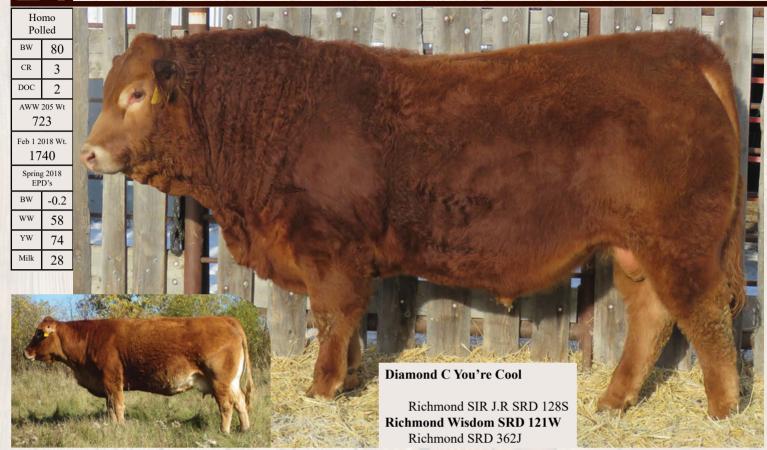

## RS Diamond C You're Cool NSC 3Y

WULFS Spaceship 3223S **Diamond C Way Cool NSC 7W** Dimond C Showgirl NSC 1S

Dimond C Superman NSC 52S

Diamond C Wedding Crasher NCS 11W

Dimond C Patricia NSC 3P

| Homozygous | s Polled |  |
|------------|----------|--|
|------------|----------|--|

96%

CPM0208159

Jan 02/11

| BW | AWW     | TM | Mature<br>Weight |      | Spring 20 | 17 EPD's |      |
|----|---------|----|------------------|------|-----------|----------|------|
|    | 205 Day |    |                  | BW   | WW        | YW       | Milk |
| 85 | 723     | 40 | 2450             | -0.1 | 68        | 94       | 22   |