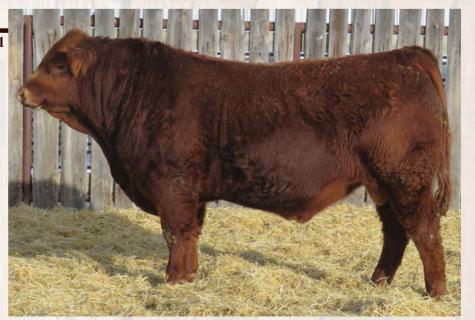

## RS Richmond Zodiac SRD 29Z

**Homozygous Polled** 

RPY Paynes Marathon 47U
Richmond Xotic SRD 6X
RPY Perfect Storm 10R

94% CPM0210496 Jan 30/12

| BW | AWW     | TM | Mature |     | EP | D's |      |
|----|---------|----|--------|-----|----|-----|------|
|    | 205 Day |    | Weight | BW  | WW | YW  | Milk |
| 75 | 715     | 40 | 2750   | 0.9 | 68 | 96  | 26   |