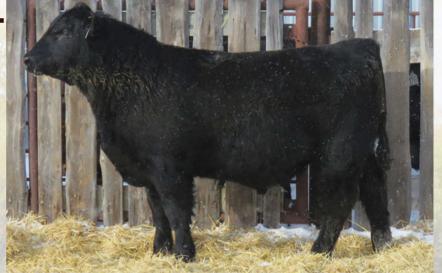

|  |  |  |
| Feb 1 2        | 018 Wt.<br>70 |  |  |  |  |
| EP.            | D's           |  |  |  |  |
| BW             | 3.5           |  |  |  |  |
| ww             | 65            |  |  |  |  |
| YW             | 114           |  |  |  |  |
| Milk           | 21            |  |  |  |  |



#### Richmond Exquisite Man

Jan 24/2017 SRD 65E 2004588

Young Dale Excaliber 32X Young Dale Zorian 106Z Young Dale Pollyanna 78S

KBJ Black Marlin 012W **KBJ Exquisite Lady 75Z** LLB Exquisite Lady 323N

| DW CD DOG | AWW        | Feb 1  | EPD's |      |     |    |      |    |
|-----------|------------|--------|-------|------|-----|----|------|----|
| B.W       | B.W CR DOC | 205 Wt | Wt.   | BW   | WW  | YW | Milk |    |
| 85        | 3          | 5      | 691   | 1120 | 0.7 | 35 | 51   | 19 |



Jan 16/2017 2012176

# **Richmond Evening Tinge SRD 53E**

140



Feb 2/2017 2004592

### Richmond Cover Girl SRD 73E

2004592 Angus 80 AWW 205 Wt 721 4.0 62 YW 103 Milk 19 Believe 46B HF Decisive 56Z **Grand Dam Richmond Cover Girl SRD 31C Donor Female** Crowfoot Kelton 2015Z

# 142 Richmond Candy Crush SRD 12E



Believe 46B

HF Decisive 56Z

Remitall Candy Crush SRD 2C

Richmond Athena SRD 28A

| Black<br>Angus | D. W. | DOC | AWW<br>205 Wt | EPD's |    |    |      |
|----------------|-------|-----|---------------|-------|----|----|------|
|                | B.W   |     |               | BW    | WW | YW | Milk |
|                | 75    | 3   | 664           | 2.6   | 55 | 92 | 19   |



Jan 3/2017 2004562

### **Richmond Enchanted SRD 7E**

143

DOC

ww

YW

Milk

Black Angus 80

2 A