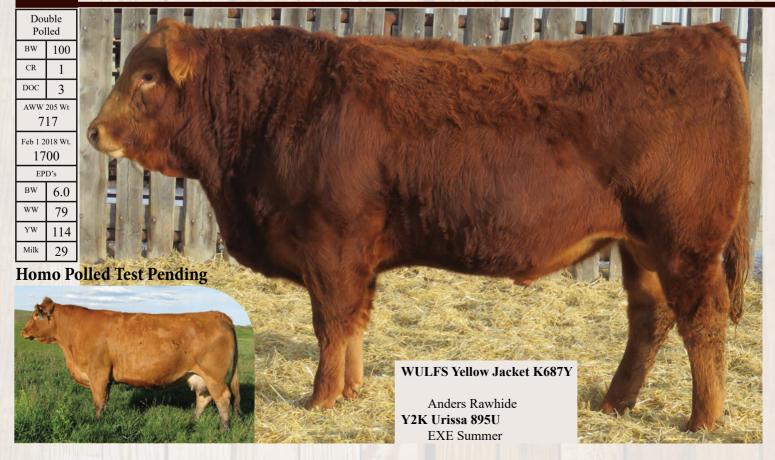

1050 EPD's BW 0.7 ww 68 YW 92 Milk 29 Richmond Zodiac SRD 29Z

WULFS Yellow Jacket K687Y Richmond Ashlyn SRD 41A Lost Point Shamrock

May 20/2016 96% CPM4085707