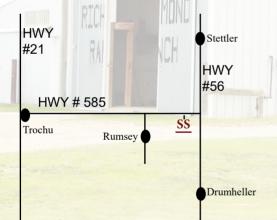

#### Friday March 9th

9:00 am Viewing of Sale Cattle11:30 am Complimentry Steak Lunch1:00 pm Richmond Ranch Bull & Female SaleHospitality to follow the sale.

**Sale Location:** The sale will be held at the Ranch, 5 miles East of Rumsey, AB.

**Directions from Stettler**: go South on HWY 56 about 60kms. Turn West onto HWY 585, go 1 mile and the farm is on the South side of the road on RgRd 202.

**Directions from Trochu:** go East on HWY 585 about 40kms. The farm is on the South side of the HWY on RgRd 202.

**Directions from Drumheller:** go North on HWY 56 about 60kms. Turn West onto HWY 585, go 1 mile and the farm is on the South side of the road on RgRd 202.