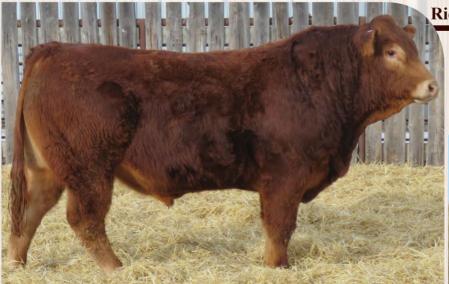

## RS Diamond C You're Cool NSC 3Y

WULFS Spaceship 3223S **Diamond C Way Cool NSC 7W** Dimond C Showgirl NSC 1S

Dimond C Superman NSC 52S

Diamond C Wedding Crasher NCS 11W

Dimond C Patricia NSC 3P

| Homozygous | s Polled |  |
|------------|----------|--|
|------------|----------|--|

96%

CPM0208159

Jan 02/11

| BW | AWW     | TM | Mature<br>Weight |      | Spring 20 | 17 EPD's |      |
|----|---------|----|------------------|------|-----------|----------|------|
|    | 205 Day |    |                  | BW   | WW        | YW       | Milk |
| 85 | 723     | 40 | 2450             | -0.1 | 68        | 94       | 22   |