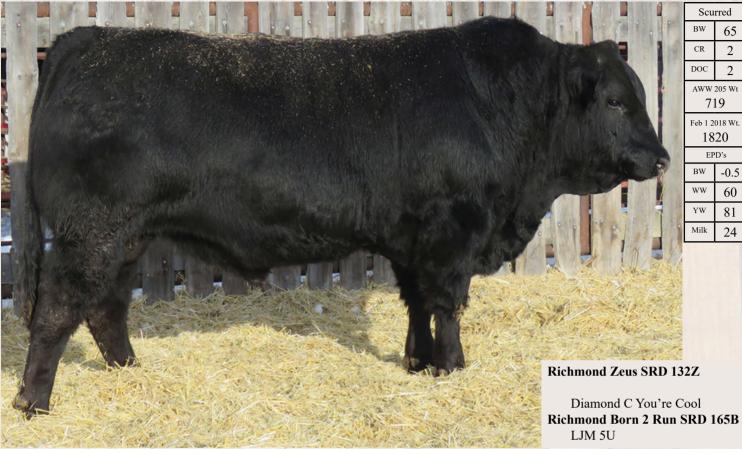

#### Richmond Zeus SRD 132Z

48% CXM4074166 Apr 26/2012

Angus

Richmond Xtrigger SRD 192X

Angus

HSF St. Anger

**Richmond Xplicit SRD 92X** 

Richmond Miss JR. SRD 135M

| BW | AWW     | TM | Mature |     | EPI | O's |      |
|----|---------|----|--------|-----|-----|-----|------|
|    | 205 Day |    | Weight | BW  | WW  | YW  | Milk |
| 70 | 741     | 44 | 2450   | 0.3 | 57  | 78  | 24   |