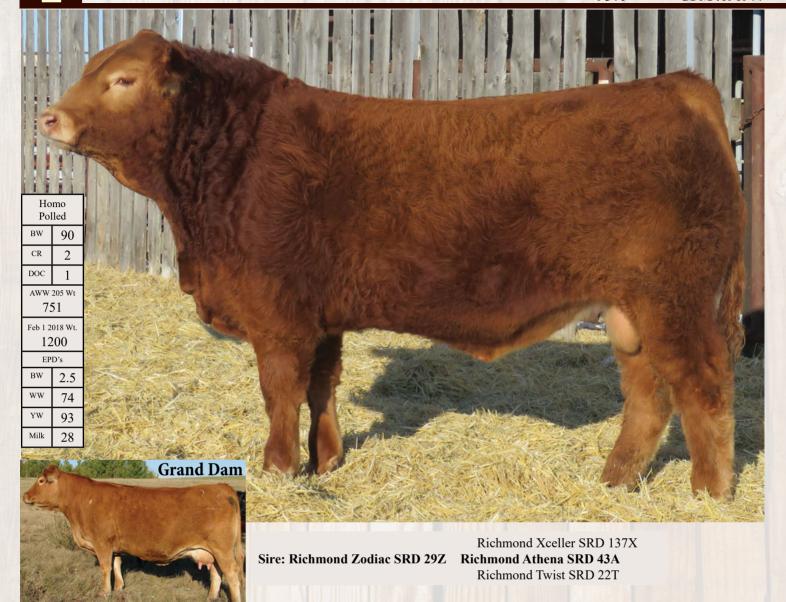

#### **Richmond SRD 21E**

Jan 17/2017 96% CPM4090976

**Richmond ACE TSR 39A** 

Richmond Wyatt SRD 48W Richmond Zikita SRD 5Z RPY Perfect Storm 10R

| Homo<br>Polled      |    |  |
|---------------------|----|--|
| BW                  | 90 |  |
| CR                  | 2  |  |
| DOC                 | 2  |  |
| AWW 205 Wt 642      |    |  |
| Feb 1 2018 Wt. 1200 |    |  |