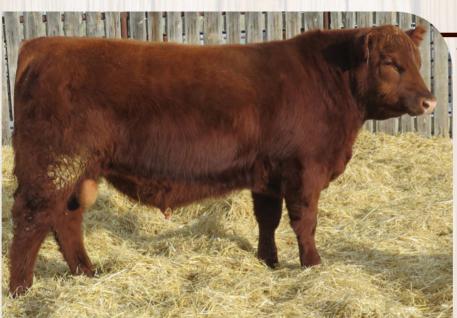

BW -0.2 ww 48

71

19

YW

Milk

Red Crowfoot Cowboy Red Crowfoot 2109Z Crowfoot Pearl 6350S







#### **Red Richmond Rumbler**

Jan 30/2017 SRD 71E 2012177

Red Crowfoot 83X
Red Crowfoot Rumbler 3151A
Crowfoot Lady 4X

Red Lazy MC CC Detour 2W
Red Piro Brandina 519C
Red Piro Brandina 122Y

|     | Red<br>Angus        |  |  |  |  |
|-----|---------------------|--|--|--|--|
| BW  | 75                  |  |  |  |  |
| CR  | 3                   |  |  |  |  |
| DOC | 2                   |  |  |  |  |
|     | AWW 205 Wt 727      |  |  |  |  |
|     | Feb 1 2018 Wt. 1145 |  |  |  |  |
| EP  | D's                 |  |  |  |  |
| BW  | -3.1                |  |  |  |  |
| WW  | 46                  |  |  |  |  |
|     |                     |  |  |  |  |
| YW  | 67                  |  |  |  |  |



#### **Red Richmond Rumbler**

Jan 7/2017 SRD 26E 2011485

Red Crowfoot 83X

Red Crowfoot Rumbler 3151A

Crowfoot Lady 4X

Red Get-A-Long Wander 905 **Red Piro Redcap 548**C Red Piro Redcap 287Z

| Red<br>Angus |         |  |  |  |
|--------------|---------|--|--|--|
| BW           | 70      |  |  |  |
| CR           | 3       |  |  |  |
| DOC          | 3       |  |  |  |
| AWW 205 Wt   |         |  |  |  |
| 638          |         |  |  |  |
| Feb 1 2      | 018 Wt. |  |  |  |
| 11           | 20      |  |  |  |
| EP           | D's     |  |  |  |
| BW           | -5.3    |  |  |  |
| WW           | 40      |  |  |  |
| YW           | 62      |  |  |  |
| Milk         | 17      |  |  |  |

### **Red Richmond Ascension**

Jan 8/2017 SRD 28E 2004571

Red Lazy MC Kingman 16W Red Lauron As