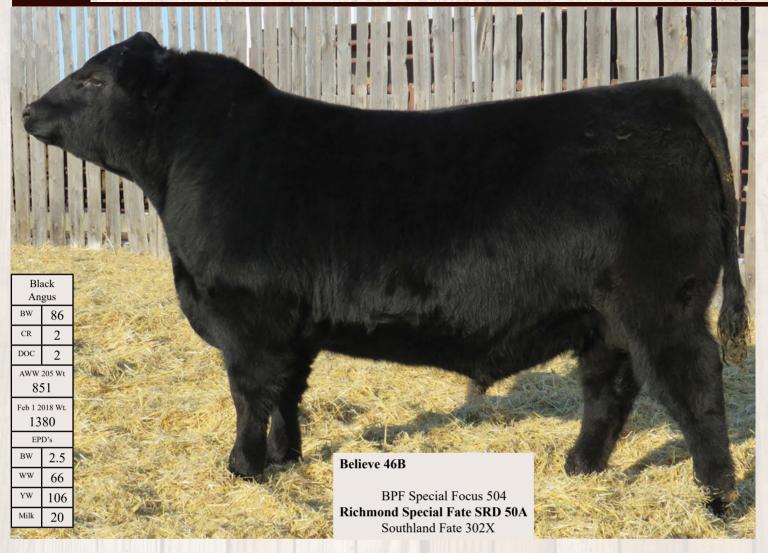

The Richmond family does not strive to produce quality cattle, they demand it. Their herd bull battery is one of the finest in the entire nation. Whether it is Limousin, Red or Black Angus, you cannot help but be impressed by the quality of the herd bulls they use. Zodiac is one of the softest sided, stoutest Limousin bulls you will stumble across. His best attribute might be his mother; 6X is one of the top cows in the entire breed and has proved it more than once or twice. The Red Angus section is headed up by the \$20,000 Anthem that has created quite a stir; deep bodied and dark red...a true herd bull. Decisive has been a pillar in their introduction to the Black Angus world. The most exciting in their herd bull pen might just be Believe! This year you will see the largest offering ever assembled by the Canadian record breaking Believe. An unbelievable bull to look at in the flesh; please study his progeny, they have that Jim Richmond look to them!