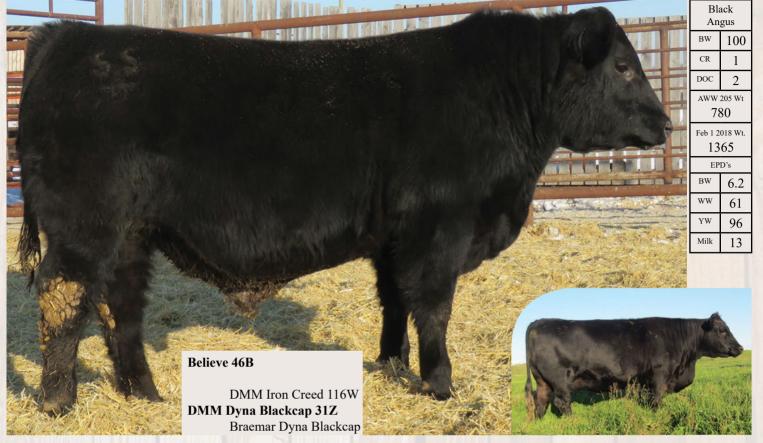

The Richmond family does not strive to produce quality cattle, they demand it. Their herd bull battery is one of the finest in the entire nation. Whether it is Limousin, Red or Black Angus, you cannot help but be impressed by the quality of the herd bulls they use. Zodiac is one of the softest sided, stoutest Limousin bulls you will stumble across. His best attribute might be his mother; 6X is one of the top cows in the entire breed and has proved it more than once or twice. The Red Angus section is headed up by the \$20,000 Anthem that has created quite a stir; deep bodied and dark red...a true herd bull. Decisive has been a pillar in their introduction to the Black Angus world. The most exciting in their herd bull pen might just be Believe! This year you will see the largest offering ever assembled by the Canadian record breaking Believe. An unbelievable bull to look at in the flesh; please study his progeny, they have that Jim Richmond look to them!