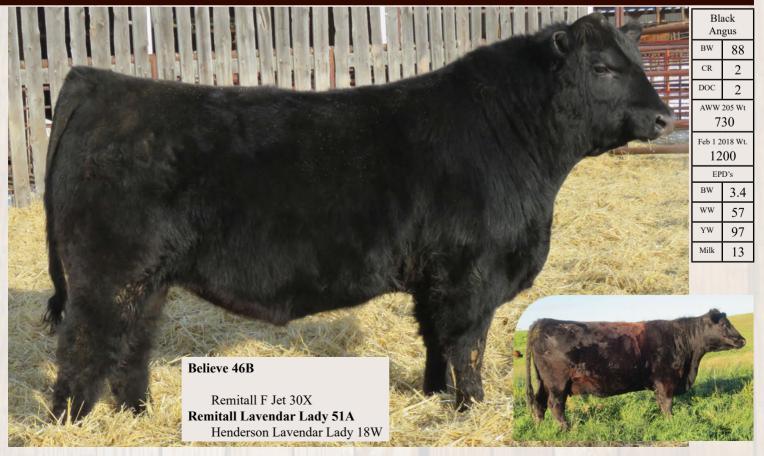

The Richmond family does not strive to produce quality cattle, they demand it. Their herd bull battery is one of the finest in the entire nation. Whether it is Limousin, Red or Black Angus, you cannot help but be impressed by the quality of the herd bulls they use. Zodiac is one of the softest sided, stoutest Limousin bulls you will stumble across. His best attribute might be his mother; 6X is one of the top cows in the entire breed and has proved it more than once or twice. The Red Angus section is headed up by the \$20,000 Anthem that has created quite a stir; deep bodied and dark red...a true herd bull. Decisive has been a pillar in their introduction to the Black Angus world. The most exciting in their herd bull pen might just be Believe! This year you will see the largest offering ever assembled by the Canadian record breaking Believe. An unbelievable bull to look at in the flesh; please study his progeny, they have that Jim Richmond look to them!

#### **Richmond SRD 21E**

Jan 17/2017 96% CPM4090976

**Richmond ACE TSR 39A** 

Richmond Wyatt SRD 48W Richmond Zikita SRD 5Z RPY Perfect Storm 10R

| Homo<br>Polled      |    |  |
|---------------------|----|--|
| BW                  | 90 |  |
| CR                  | 2  |  |
| DOC                 | 2  |  |
| AWW 205 Wt 642      |    |  |
| Feb 1 2018 Wt. 1200 |    |  |