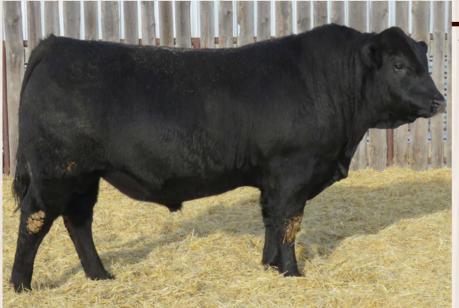

## RS Richmond Zodiac SRD 29Z

**Homozygous Polled** 

RPY Paynes Marathon 47U
Richmond Xotic SRD 6X
RPY Perfect Storm 10R

94% CPM0210496 Jan 30/12

| BW | AWW     | TM | Mature |     | EP | D's |      |
|----|---------|----|--------|-----|----|-----|------|
|    | 205 Day |    | Weight | BW  | WW | YW  | Milk |
| 75 | 715     | 40 | 2750   | 0.9 | 68 | 96  | 26   |