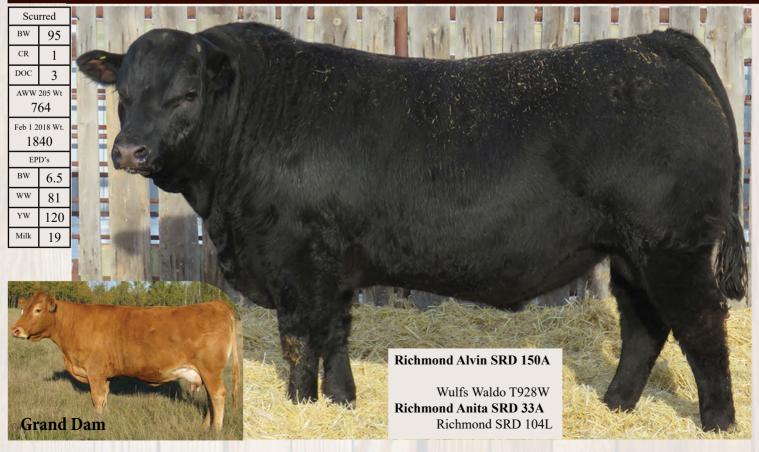

#### Richmond Xpresso SRD 187D

April 25/2016

72%

CXF4086644

Richmond Alvin SRD 150A

Richmond SIR J.R. SRD 128S Richmond Xpresso SRD 11X Miss J&J Kool Aid

| В | W | DOC | AWW | EPD's |    |    |      |
|---|---|-----|-----|-------|----|----|------|
|   |   |     | 205 | BW    | WW | YW | Milk |
| 8 | 3 | 3   | 676 | 2.5   | 62 | 84 | 27   |

Preg checked safe to calve late April

87