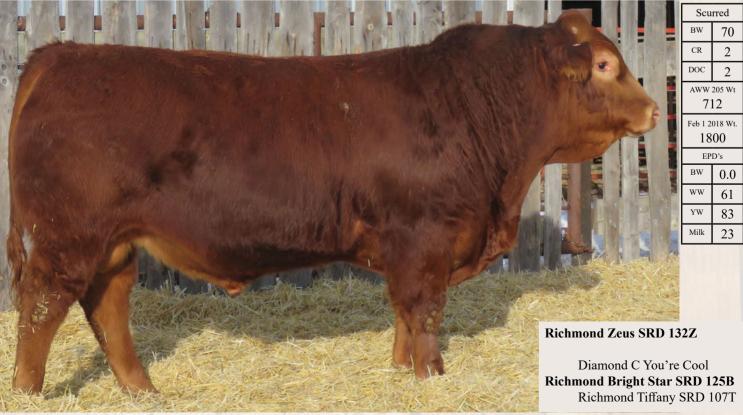

# RS Bar E-L Anthem DBR 46A

Red Northline Atlantic City
Red Wheel Alliance 22U
Red Wheel Auburn 2K
Red SSS Boom Town 260D
Red Bar E-L Frado 209U

Red Bar E-L Scarlet 193S

| BW | AWW     | TM | Mature |      | EPI | O's |      |
|----|---------|----|--------|------|-----|-----|------|
|    | 205 Day |    | Weight | BW   | WW  | YW  | Milk |
| 88 | 753     | 44 | 2550   | -0.8 | 44  | 16  | 16   |

1765119 Feb 14/13