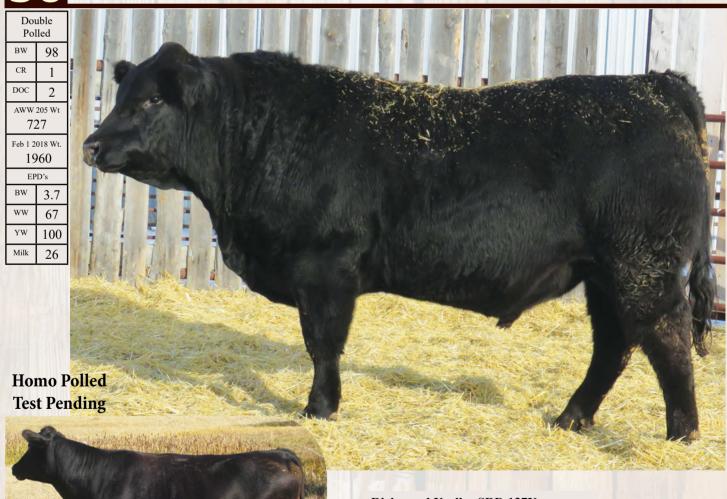

## Richmond X-Celler SRD 137X

**Homozygous Polled** 

Highland Landmine Nordal Trendstetter

Nordal Rachel

Richmond Pride SRD 201P **Richmond Tremendous SRD 181T** Richmond SRD 145N

95% CPM0204501 May 02/10

| BW | AWW     | TM | Mature |     | EPI | O's |      |
|----|---------|----|--------|-----|-----|-----|------|
|    | 205 Day |    | Weight | BW  | WW  | YW  | Milk |
| 75 | 696     | 47 | 2650   | 4.1 | 58  | 85  | 28   |

Richmond X-Celler SRD 215D

April 30/2016 94% CPM4085702

Richmond Xceller SRD 137X

**ROMN Tow Truck 111T Richmond Xcell SRD 14X** Excel Polled Ula

| Double<br>Polled    |     |  |  |  |
|---------------------|-----|--|--|--|
| BW                  | 95  |  |  |  |
| CR                  | 1   |  |  |  |
| DOC                 | 3   |  |  |  |
| AWW 205 Wt 665      |     |  |  |  |
| Feb 1 2018 Wt. 1500 |     |  |  |  |
| EP                  | D's |  |  |  |
| BW                  | 3.9 |  |  |  |
| WW                  | 60  |  |  |  |
| YW                  | 89  |  |  |  |
| Milk                | 25  |  |  |  |
|                     |     |  |  |  |