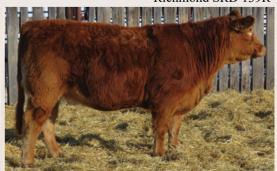

## RS Richmond Zodiac SRD 29Z

**Homozygous Polled** 

RPY Paynes Marathon 47U
Richmond Xotic SRD 6X
RPY Perfect Storm 10R

94% CPM0210496 Jan 30/12

| BW | AWW     | TM | Mature |     | EP | D's |      |
|----|---------|----|--------|-----|----|-----|------|
|    | 205 Day |    | Weight | BW  | WW | YW  | Milk |
| 75 | 715     | 40 | 2750   | 0.9 | 68 | 96  | 26   |