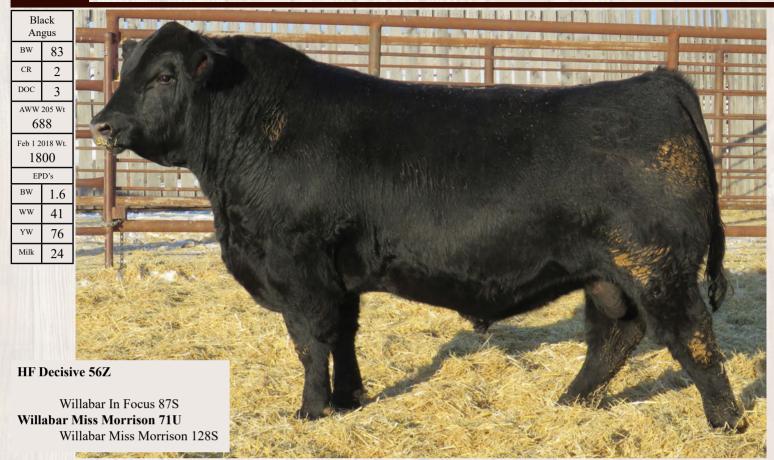

#### **Richmond Decisive SRD 157D**

April 21/2016 50% CXM4086219

HF Decisive 56Z (Angus)

Mash Accolade
Richmond SRD 150N
Richmond Credit SRD 27C

| Pol            | lled      |  |  |
|----------------|-----------|--|--|
| BW             | 87        |  |  |
| CR             | 2         |  |  |
| DOC            | 4         |  |  |
| AWW 205 Wt 745 |           |  |  |
|                |           |  |  |
|                | 018 Wt.   |  |  |
| 16             |           |  |  |
| 16             | 80        |  |  |
| 16<br>EP       | 80<br>D's |  |  |