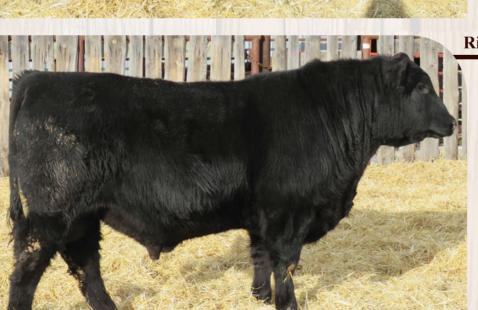

## RS Richmond Zodiac SRD 29Z

**Homozygous Polled** 

RPY Paynes Marathon 47U
Richmond Xotic SRD 6X
RPY Perfect Storm 10R

94% CPM0210496 Jan 30/12

| BW | AWW     | TM | Mature |     | EP | D's |      |
|----|---------|----|--------|-----|----|-----|------|
|    | 205 Day |    | Weight | BW  | WW | YW  | Milk |
| 75 | 715     | 40 | 2750   | 0.9 | 68 | 96  | 26   |