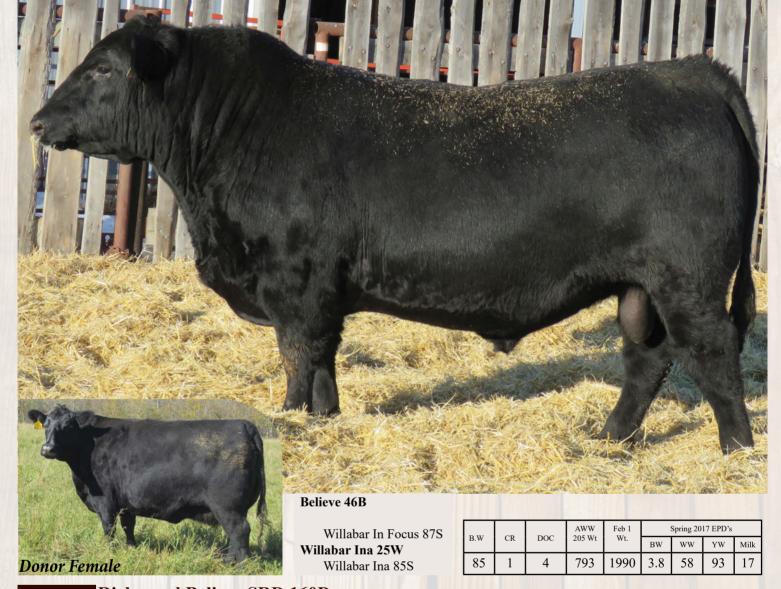

The Richmond family does not strive to produce quality cattle, they demand it. Their herd bull battery is one of the finest in the entire nation. Whether it is Limousin, Red or Black Angus, you cannot help but be impressed by the quality of the herd bulls they use. Zodiac is one of the softest sided, stoutest Limousin bulls you will stumble across. His best attribute might be his mother; 6X is one of the top cows in the entire breed and has proved it more than once or twice. The Red Angus section is headed up by the \$20,000 Anthem that has created quite a stir; deep bodied and dark red...a true herd bull. Decisive has been a pillar in their introduction to the Black Angus world. The most exciting in their herd bull pen might just be Believe! This year you will see the largest offering ever assembled by the Canadian record breaking Believe. An unbelievable bull to look at in the flesh; please study his progeny, they have that Jim Richmond look to them!