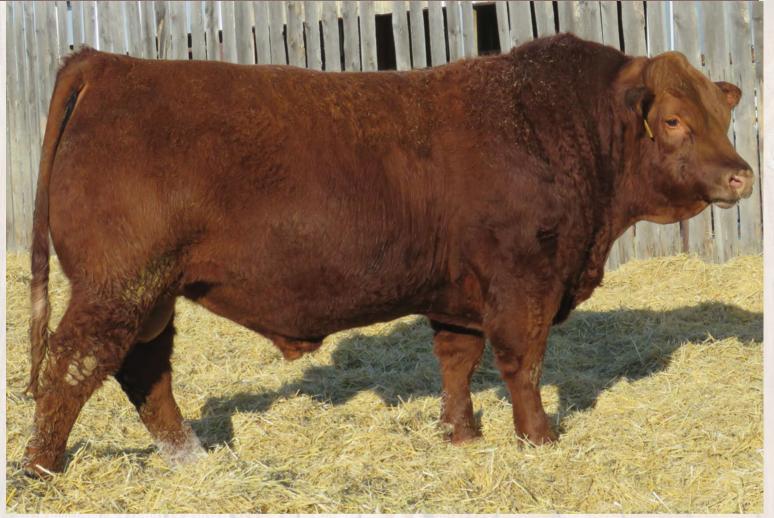

The Richmond family does not strive to produce quality cattle, they demand it. Their herd bull battery is one of the finest in the entire nation. Whether it is Limousin, Red or Black Angus, you cannot help but be impressed by the quality of the herd bulls they use. Zodiac is one of the softest sided, stoutest Limousin bulls you will stumble across. His best attribute might be his mother; 6X is one of the top cows in the entire breed and has proved it more than once or twice. The Red Angus section is headed up by the \$20,000 Anthem that has created quite a stir; deep bodied and dark red...a true herd bull. Decisive has been a pillar in their introduction to the Black Angus world. The most exciting in their herd bull pen might just be Believe! This year you will see the largest offering ever assembled by the Canadian record breaking Believe. An unbelievable bull to look at in the flesh; please study his progeny, they have that Jim Richmond look to them!