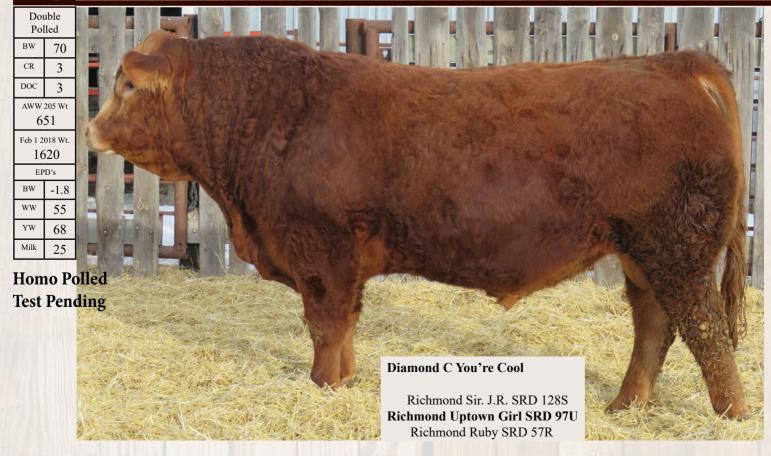

## RS Diamond C You're Cool NSC 3Y

WULFS Spaceship 3223S **Diamond C Way Cool NSC 7W** Dimond C Showgirl NSC 1S

Dimond C Superman NSC 52S

Diamond C Wedding Crasher NCS 11W

Dimond C Patricia NSC 3P

| Homozygous | s Polled |  |
|------------|----------|--|
|------------|----------|--|

96%

CPM0208159

Jan 02/11

| BW | AWW     | TM | Mature<br>Weight |      | Spring 20 | 17 EPD's |      |
|----|---------|----|------------------|------|-----------|----------|------|
|    | 205 Day |    |                  | BW   | WW        | YW       | Milk |
| 85 | 723     | 40 | 2450             | -0.1 | 68        | 94       | 22   |