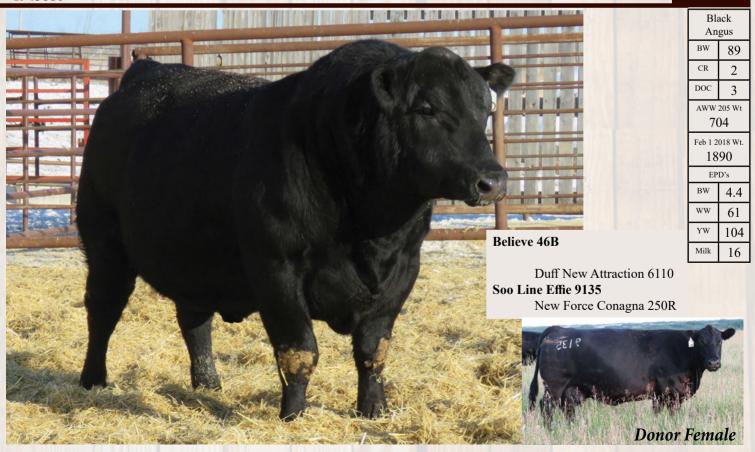

The Richmond family does not strive to produce quality cattle, they demand it. Their herd bull battery is one of the finest in the entire nation. Whether it is Limousin, Red or Black Angus, you cannot help but be impressed by the quality of the herd bulls they use. Zodiac is one of the softest sided, stoutest Limousin bulls you will stumble across. His best attribute might be his mother; 6X is one of the top cows in the entire breed and has proved it more than once or twice. The Red Angus section is headed up by the \$20,000 Anthem that has created quite a stir; deep bodied and dark red...a true herd bull. Decisive has been a pillar in their introduction to the Black Angus world. The most exciting in their herd bull pen might just be Believe! This year you will see the largest offering ever assembled by the Canadian record breaking Believe. An unbelievable bull to look at in the flesh; please study his progeny, they have that Jim Richmond look to them!