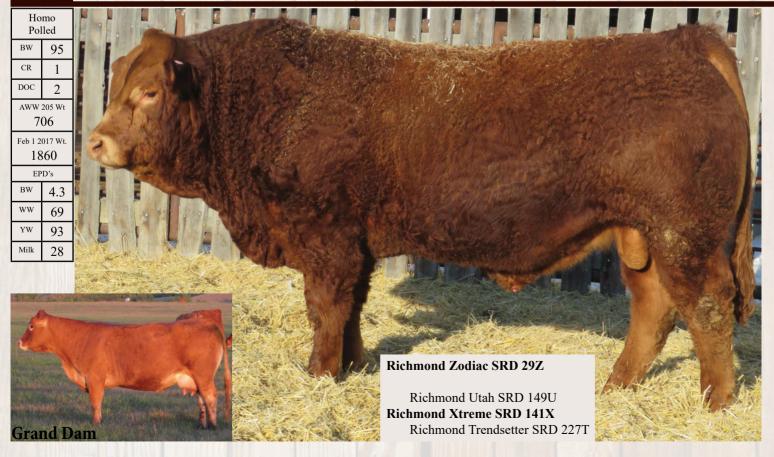

## RS Richmond Zodiac SRD 29Z

**Homozygous Polled** 

RPY Paynes Marathon 47U
Richmond Xotic SRD 6X
RPY Perfect Storm 10R

94% CPM0210496 Jan 30/12

| BW | AWW     | TM | Mature |     | EP | D's |      |
|----|---------|----|--------|-----|----|-----|------|
|    | 205 Day |    | Weight | BW  | WW | YW  | Milk |
| 75 | 715     | 40 | 2750   | 0.9 | 68 | 96  | 26   |