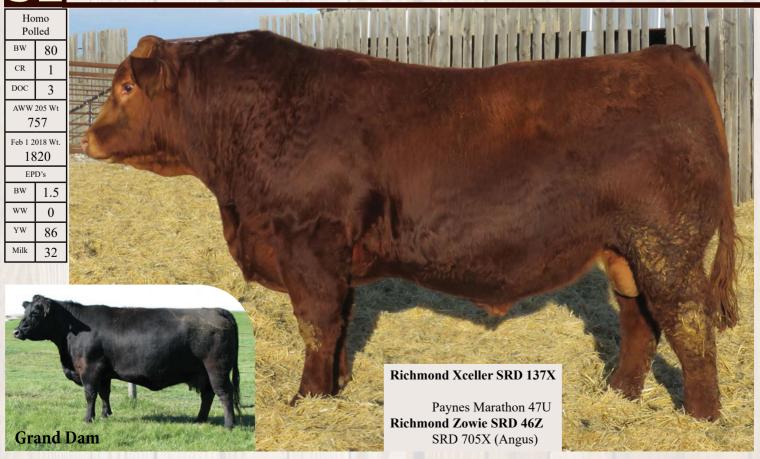

## Richmond Crusader SRD 53C

**Homozygous Polled** 

Anchor B Great West Richmond Zandy SRD 49Z

Pinnalce's Xpect Perfection 22X

| 94% | CPM4076214 | Jan 26/2015 |
|-----|------------|-------------|
|     |            |             |

| BW | AWW     | TM | Oct    | EPD's |    |    |      |
|----|---------|----|--------|-------|----|----|------|
|    | 205 Day |    | Weight | BW    | WW | YW | Milk |
| 87 | 832     | 40 | 2200   | 1.4   | 72 | 92 | 33   |
|    |         |    |        |       |    |    |      |