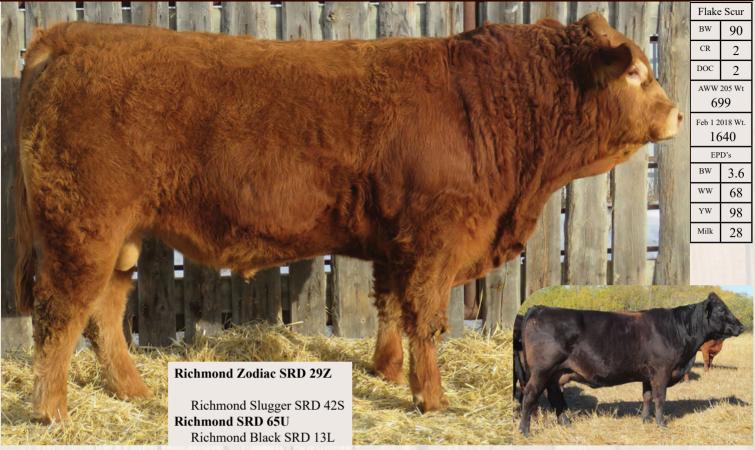

## Richmond Zodiac SRD 117D

Homo Polled BW88 CR 2 DOC AWW 205 Wt 689 Feb 1 2018 Wt. 1830 EPD's 2.4 WW 66 YW 90 Milk 24

April 25/2016 CPM4085697

Richmond Precious SRD 40P