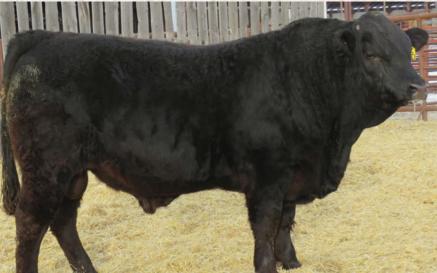

Richmond X-Celler SRD 215D

April 30/2016 94% CPM4085702

Richmond Xceller SRD 137X

**ROMN Tow Truck 111T Richmond Xcell SRD 14X** Excel Polled Ula

| Double<br>Polled    |     |  |  |  |
|---------------------|-----|--|--|--|
| BW                  | 95  |  |  |  |
| CR                  | 1   |  |  |  |
| DOC                 | 3   |  |  |  |
| AWW 205 Wt 665      |     |  |  |  |
| Feb 1 2018 Wt. 1500 |     |  |  |  |
| EP                  | D's |  |  |  |
| BW                  | 3.9 |  |  |  |
| WW                  | 60  |  |  |  |
| YW                  | 89  |  |  |  |
| Milk                | 25  |  |  |  |
|                     |     |  |  |  |