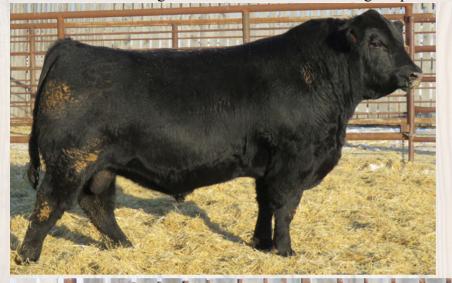

19   |



Jan 3/2017 2004562

### **Richmond Enchanted SRD 7E**

143

DOC

ww

YW

Milk

Black Angus 80

2 AWW 205 Wt 749 EPD's 4.6

69

116

17



### **Richmond Nora SRD 33E**

144





146 Richmond Amazing Grace SRD 70E

Jan 29/2017 2004591



#### **Angus Bred Females**

This April/May calving herd is made up of true do-it-themselves Ranch Cows that calve on grass. Calving ease and mothering ability are essential. With strict attention to consistency, fertility, longevity, udders, and feet & legs, we have reached a point where the herd quality has come together on all ends. These bred heifers were chosen out of our replacement pen and exposed to the same bulls that we used on our heifers. We are very confident in the calving ease of these bulls and have high hopes for these females.



#### **Richmond Decisive SRD 158D**

April 21/2016

1939092

HF Decisive 56Z

Willabar In Focus 87S Willabar Miss Morrison 71U Willabar Miss Morrison 128S

The following four Black Angus heifers were pasture exposed June 30 - Aug 13 to Richmond Decisive SRD 158D who sells as Lot 116. Due to start calving April 4, 2018. These heifers were preg checked Feb 1/18 by certified veterinarian Dr. Jackie Dobinson

Preg checked safe to calve mid April

#### Richmond Miss Effie SRD 259D

May 25/2016

1939083

|                | D. W. |     | AWW    | EPD's |    |    |      |  |
|----------------|-------|-----|--------|-------|----|----|------|--|
| Black<br>Angus | B.W   | DOC | 205 Wt | BW    | WW | YW | Milk |  |
|                | 70    | 3   | 605    | 1.2   | 36 | 70 | 22   |  |



Richmond Br