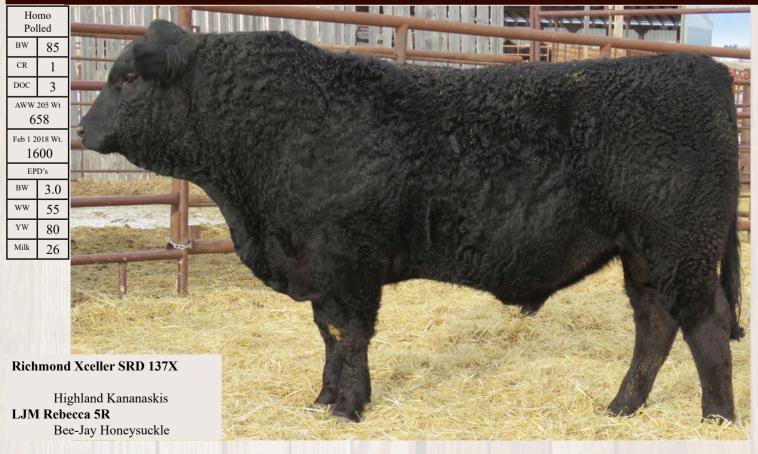

## Richmond X-Celler SRD 137X

**Homozygous Polled** 

Highland Landmine Nordal Trendstetter

Nordal Rachel

Richmond Pride SRD 201P **Richmond Tremendous SRD 181T** Richmond SRD 145N

95% CPM0204501 May 02/10

| BW | AWW     | TM | Mature |     | EPI | O's |      |
|----|---------|----|--------|-----|-----|-----|------|
|    | 205 Day |    | Weight | BW  | WW  | YW  | Milk |
| 75 | 696     | 47 | 2650   | 4.1 | 58  | 85  | 28   |