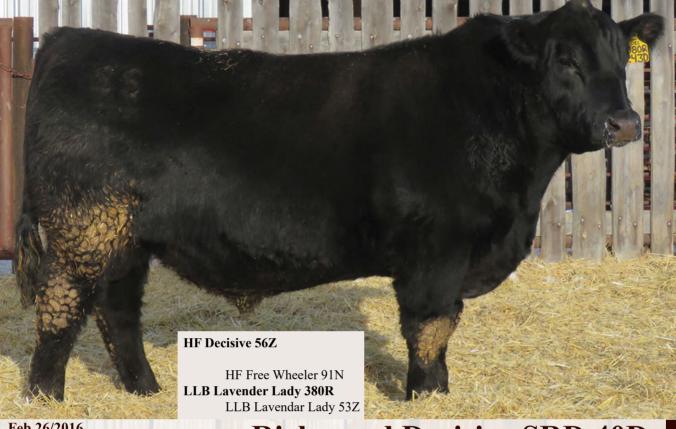

. 45 . 15 . 15 . 15 . 15 . 15 | YW                     | 97  |  |  |
| 8                              | 3 6:11                 | 21  |  |  |
| CANADA ST                      | Milk                   | 21  |  |  |

#### **Richmond Decisive SRD 139D**

April 19/2016

1939089

HF Decisive 56Z

DMM Roar 16X **DMM Blackcap Essence 37Z**DMM Blackcap Essence 20U



| Black<br>Angus      |    |  |  |  |
|---------------------|----|--|--|--|
| BW                  | 90 |  |  |  |
| CR                  | 2  |  |  |  |
| DOC                 | 3  |  |  |  |
| AWW 205 Wt 652      |    |  |  |  |
| Feb 1 2018 Wt. 1680 |    |  |  |  |

**115** 

EPD's

## 116 Richmond Decisive SRD 158D



## 117 Richmond Decisive SRD 235D

May 7/2016 1939100



May 12/2016 1939101

## **Richmond Decisive SRD 243D**

118



Black Angus BW 92 CR 2 DOC 3 AWW 205 Wt 614 Feb 1 2018 Wt. 1700 EPD's 1.4 46 63 Milk 20

Feb 26/2016 20044576

## Richmond Decisive SRD 40D 119



Black Angus BW 80 1 DOC 3 AWW 205 Wt 742 Feb 1 2018 Wt. 1830 EPD's BW 1.1 ww 42 YW 73 Milk 26 RS

**Richmond Bruno SRD 77B** 

March 21/2014

1777596

Double AA Bardolene 50'08 Fleury Bardolene 120Z

Double AA Annie K 580'06

HF EL Tigre 28U
Mia of Ring Creek 104Y

Mia of Ring Creek 5U

| BW | AWW     | TM | Mature | EPD's |    |    |      |  |
|----|---------|----|--------|-------|----|----|------|--|
|    | 205 Day |    | Weight | BW    | WW | YW | Milk |  |
| 85 | 760     | 43 | 2450   | 2.0   | 43 | 80 | 23   |  |



May 1/2016 1939098

# 120 Richmond Bruno SRD 218D



121

#### **Richmond Decisive SRD 138D**

**April 19/2016** 

1939088