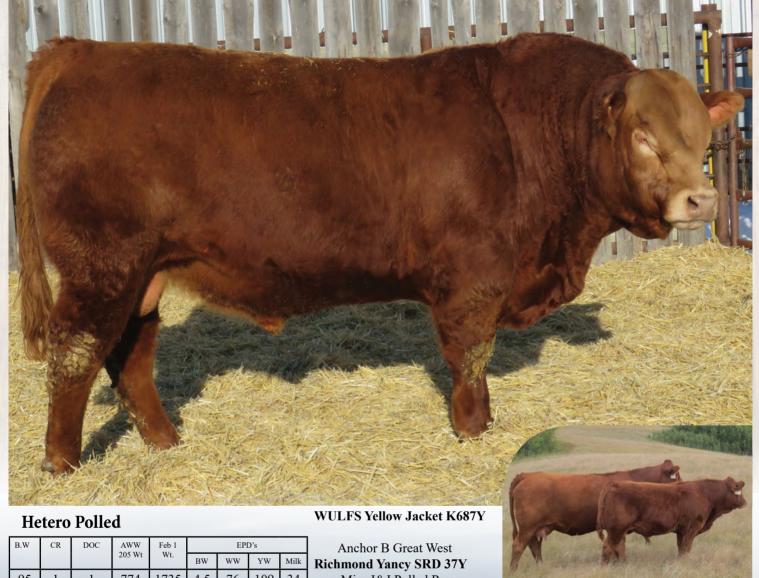

# RS Bar E-L Anthem DBR 46A

Red Northline Atlantic City
Red Wheel Alliance 22U
Red Wheel Auburn 2K
Red SSS Boom Town 260D
Red Bar E-L Frado 209U

Red Bar E-L Scarlet 193S

| BW | AWW     | TM | Mature |      | EPI | O's |      |
|----|---------|----|--------|------|-----|-----|------|
|    | 205 Day |    | Weight | BW   | WW  | YW  | Milk |
| 88 | 753     | 44 | 2550   | -0.8 | 44  | 16  | 16   |