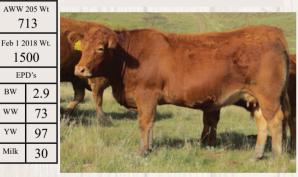

## RS Richmond Zodiac SRD 29Z

**Homozygous Polled** 

RPY Paynes Marathon 47U
Richmond Xotic SRD 6X
RPY Perfect Storm 10R

94% CPM0210496 Jan 30/12

| BW | AWW     | TM | Mature |     | EP | D's |      |
|----|---------|----|--------|-----|----|-----|------|
|    | 205 Day |    | Weight | BW  | WW | YW  | Milk |
| 75 | 715     | 40 | 2750   | 0.9 | 68 | 96  | 26   |