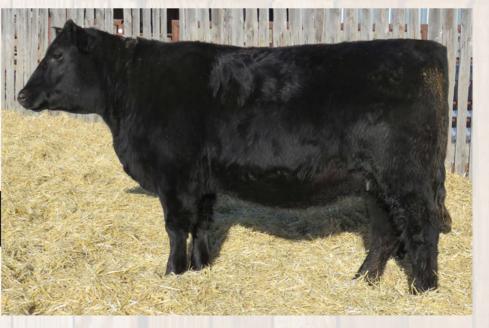

## LIMOUSIN DIVISION

Offering Elite Limousin Genetics

## RS Richmond Zodiac SRD 29Z

**Homozygous Polled** 

RPY Paynes Marathon 47U
Richmond Xotic SRD 6X
RPY Perfect Storm 10R

94% CPM0210496 Jan 30/12

| BW | AWW     | TM | Mature |     | EP | D's |      |
|----|---------|----|--------|-----|----|-----|------|
|    | 205 Day |    | Weight | BW  | WW | YW  | Milk |
| 75 | 715     | 40 | 2750   | 0.9 | 68 | 96  | 26   |