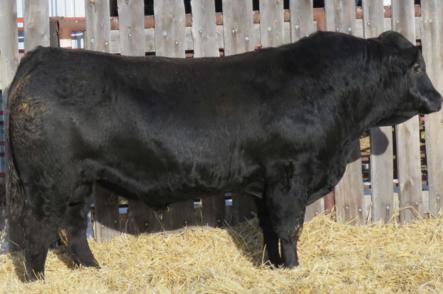

#### **Richmond Decisive SRD 157D**

April 21/2016 50% CXM4086219

HF Decisive 56Z (Angus)

Mash Accolade
Richmond SRD 150N
Richmond Credit SRD 27C

| Pol            | lled      |  |  |
|----------------|-----------|--|--|
| BW             | 87        |  |  |
| CR             | 2         |  |  |
| DOC            | 4         |  |  |
| AWW 205 Wt 745 |           |  |  |
|                |           |  |  |
|                | 018 Wt.   |  |  |
| 16             |           |  |  |
| 16             | 80        |  |  |
| 16<br>EP       | 80<br>D's |  |  |