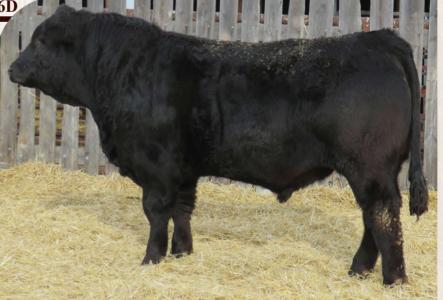

The Richmond family does not strive to produce quality cattle, they demand it. Their herd bull battery is one of the finest in the entire nation. Whether it is Limousin, Red or Black Angus, you cannot help but be impressed by the quality of the herd bulls they use. Zodiac is one of the softest sided, stoutest Limousin bulls you will stumble across. His best attribute might be his mother; 6X is one of the top cows in the entire breed and has proved it more than once or twice. The Red Angus section is headed up by the \$20,000 Anthem that has created quite a stir; deep bodied and dark red...a true herd bull. Decisive has been a pillar in their introduction to the Black Angus world. The most exciting in their herd bull pen might just be Believe! This year you will see the largest offering ever assembled by the Canadian record breaking Believe. An unbelievable bull to look at in the flesh; please study his progeny, they have that Jim Richmond look to them!

With over 100 bulls being offered and many coming two-year-olds, be sure to study this catalog. The Richmonds have a very strict culling process. Their cattle are quite easy to work with, and with some 400 mother cows you can rest assure only the top section of each calf crop make the cut for the sale.