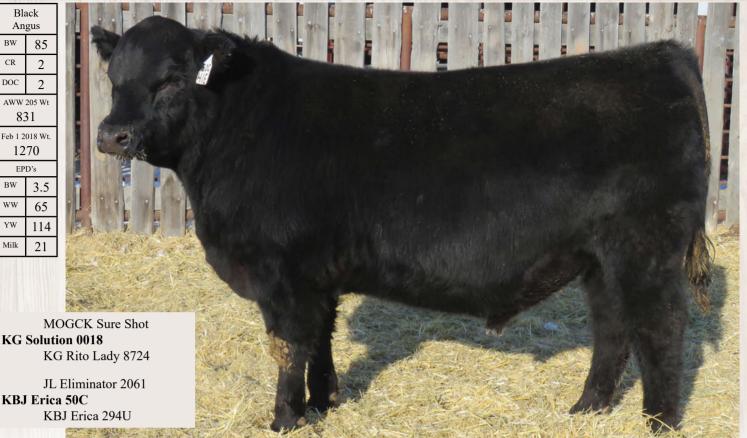

#### **Richmond SRD 21E**

Jan 17/2017 96% CPM4090976

**Richmond ACE TSR 39A** 

Richmond Wyatt SRD 48W Richmond Zikita SRD 5Z RPY Perfect Storm 10R

| Homo<br>Polled      |    |  |
|---------------------|----|--|
| BW                  | 90 |  |
| CR                  | 2  |  |
| DOC                 | 2  |  |
| AWW 205 Wt 642      |    |  |
| Feb 1 2018 Wt. 1200 |    |  |

BW 1.2
WW 61
YW 84
Milk 28