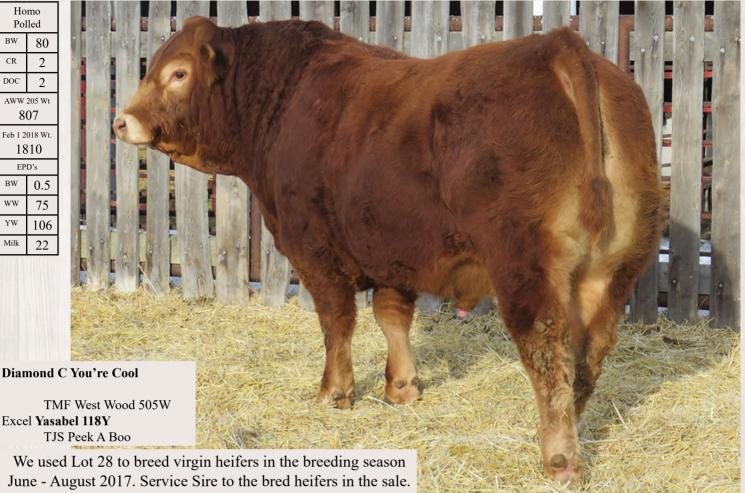

## RS Diamond C You're Cool NSC 3Y

WULFS Spaceship 3223S **Diamond C Way Cool NSC 7W** Dimond C Showgirl NSC 1S

Dimond C Superman NSC 52S

Diamond C Wedding Crasher NCS 11W

Dimond C Patricia NSC 3P

| Homozygous | s Polled |  |
|------------|----------|--|
|------------|----------|--|

96%

CPM0208159

Jan 02/11

| BW | AWW     | TM | Mature<br>Weight |      | Spring 20 | 17 EPD's |      |
|----|---------|----|------------------|------|-----------|----------|------|
|    | 205 Day |    |                  | BW   | WW        | YW       | Milk |
| 85 | 723     | 40 | 2450             | -0.1 | 68        | 94       | 22   |

#### Richmond Doc Holiday SRD 101D

April 12/2016 96% CPM4085666 Homozygous Polled

Diamond C You're Cool

TMF West Wood 505W Excel **Yasabel 118Y** TJS Peek A Boo

The following six heifers were pasture exposed June 30 - Aug 13 to Richmond Doc Holiday SRD 101D who sells as Lot 28. Due to start calving April 4, 2018. These heifers were preg checked Feb 1/18 by certified veterinarian Dr. Jackie Dobinson.