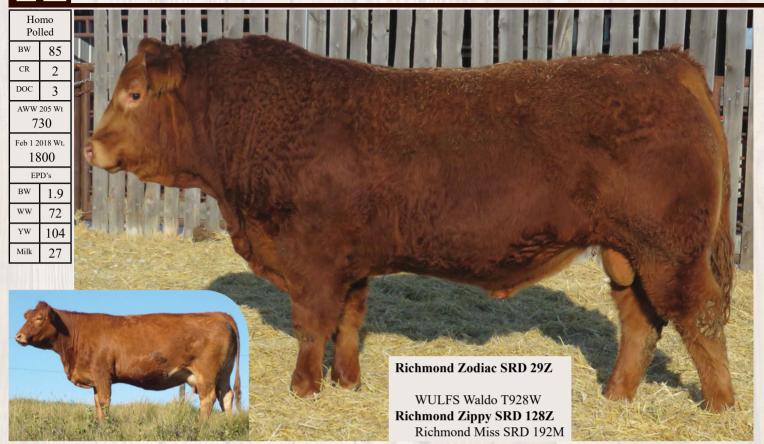

## RS Richmond Zodiac SRD 29Z

**Homozygous Polled** 

RPY Paynes Marathon 47U
Richmond Xotic SRD 6X
RPY Perfect Storm 10R

94% CPM0210496 Jan 30/12

| BW | AWW     | TM | Mature |     | EP | D's |      |
|----|---------|----|--------|-----|----|-----|------|
|    | 205 Day |    | Weight | BW  | WW | YW  | Milk |
| 75 | 715     | 40 | 2750   | 0.9 | 68 | 96  | 26   |