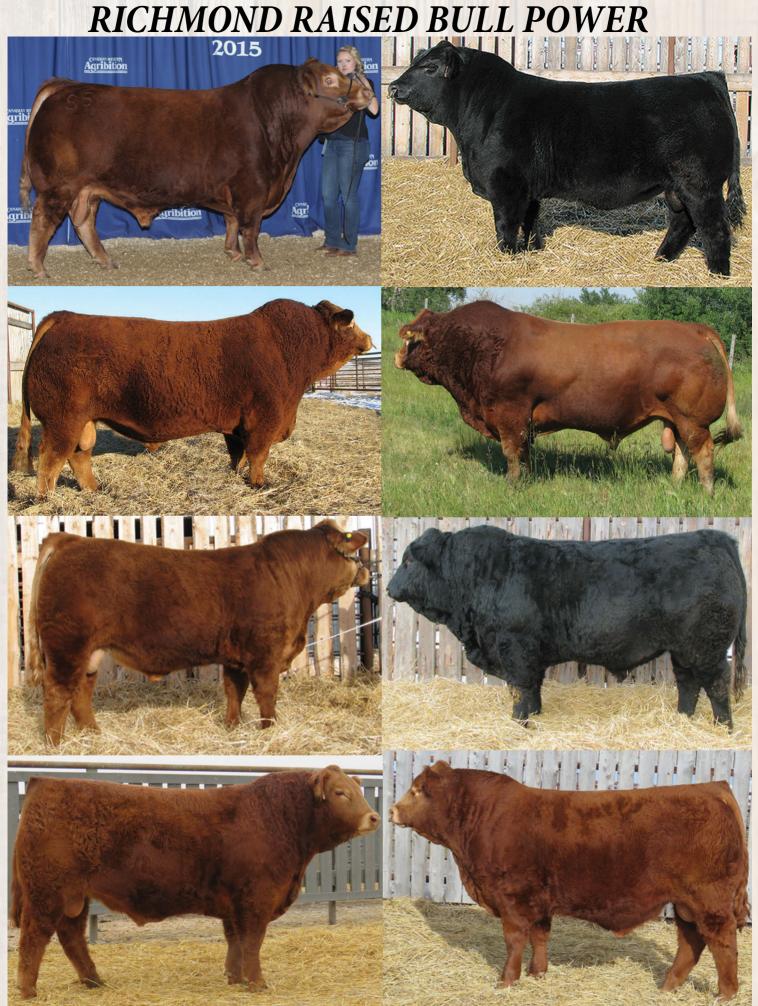

The Richmond family does not strive to produce quality cattle, they demand it. Their herd bull battery is one of the finest in the entire nation. Whether it is Limousin, Red or Black Angus, you cannot help but be impressed by the quality of the herd bulls they use. Zodiac is one of the softest sided, stoutest Limousin bulls you will stumble across. His best attribute might be his mother; 6X is one of the top cows in the entire breed and has proved it more than once or twice. The Red Angus section is headed up by the \$20,000 Anthem that has created quite a stir; deep bodied and dark red...a true herd bull. Decisive has been a pillar in their introduction to the Black Angus world. The most exciting in their herd bull pen might just be Believe! This year you will see the largest offering ever assembled by the Canadian record breaking Believe. An unbelievable bull to look at in the flesh; please study his progeny, they have that Jim Richmond look to them!

With over 100 bulls being offered and many coming two-year-olds, be sure to study this catalog. The Richmonds have a very strict culling process. Their cattle are quite easy to work with, and with some 400 mother cows you can rest assure only the top section of each calf crop make the cut for the sale.