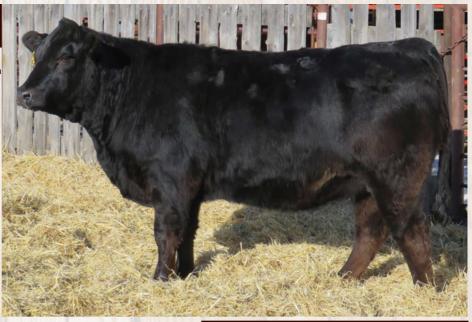

#### **Richmond Easton SRD 54E**

Jan 17/2017 96% CPM4090976

Richmond Zodiac SRD 29Z

Richmond Sir. J.R SRD 128S Richmond Xpected SRD 7X Richmond Ultimatum SRD 50U

| Flake          |        |  |  |  |
|----------------|--------|--|--|--|
| Sc             | Scur   |  |  |  |
| BW             | 90     |  |  |  |
| CR             | 2      |  |  |  |
| D0C            | 2      |  |  |  |
| AWW            | 205 Wt |  |  |  |
| 642            |        |  |  |  |
| Feb 1 2018 Wt. |        |  |  |  |
| 1050           |        |  |  |  |
| EP             | D's    |  |  |  |
| BW             | 1.0    |  |  |  |
| ww 55          |        |  |  |  |
| YW             | 76     |  |  |  |
| Milk           | 30     |  |  |  |