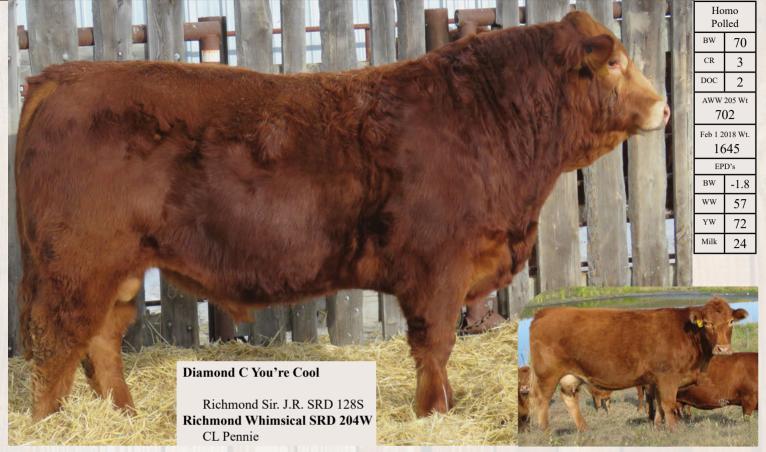

## RS Diamond C You're Cool NSC 3Y

WULFS Spaceship 3223S **Diamond C Way Cool NSC 7W** Dimond C Showgirl NSC 1S

Dimond C Superman NSC 52S

Diamond C Wedding Crasher NCS 11W

Dimond C Patricia NSC 3P

| Homozygous | s Polled |  |
|------------|----------|--|
|------------|----------|--|

96%

CPM0208159

Jan 02/11

| BW | AWW     | TM | Mature<br>Weight |      | Spring 20 | 17 EPD's |      |
|----|---------|----|------------------|------|-----------|----------|------|
|    | 205 Day |    |                  | BW   | WW        | YW       | Milk |
| 85 | 723     | 40 | 2450             | -0.1 | 68        | 94       | 22   |