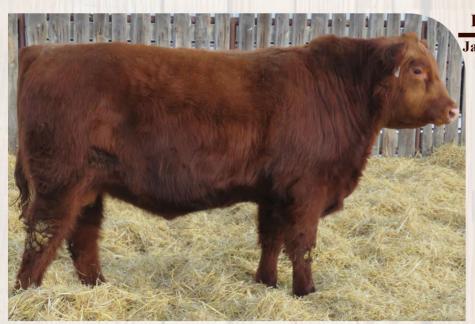

| 40      |  |  |  |
| YW           | 62      |  |  |  |
| Milk         | 17      |  |  |  |

### **Red Richmond Ascension**

Jan 8/2017 SRD 28E 2004571

Red Lazy MC Kingman 16W Red Lauron Ascension 187A Red Running Bar Preview 1P

Red Lauron Zenith 3Z
Red Lauron April 176C
RRed Lauron April 183A

| Red<br>Angus |         |  |  |
|--------------|---------|--|--|
| BW           | 65      |  |  |
| CR           | 3       |  |  |
| DOC          | 2       |  |  |
| AWW          | 205 Wt  |  |  |
| 6.           | 54      |  |  |
| Feb 1 2      | 018 Wt. |  |  |
| 10           | 80      |  |  |
| EP           | D's     |  |  |
| BW           | -5.3    |  |  |
| WW           | 21      |  |  |
| YW           | 36      |  |  |
| Milk         | 23      |  |  |
|              |         |  |  |



108 Red Kichmons

Jan 12/2017 SRD 39E 2011486

| Red<br>Angus |               |  |  |  |
|--------------|---------------|--|--|--|
| BW           | 60            |  |  |  |
| CR           | 3             |  |  |  |
| DOC          | 2             |  |  |  |
| AWW 205 Wt   |               |  |  |  |
| 677          |               |  |  |  |
|              | 018 Wt.<br>15 |  |  |  |
| EPD's        |               |  |  |  |
| BW           | -6.8          |  |  |  |
| WW           | 35            |  |  |  |
|              |               |  |  |  |

Red Crowfoot 83X **Red Crowfoot Rumbler 3151A** Crowfoot Lady 4X

Red Piro Tradesman 325A **Red Piro Maxine 5110C** Red Piro Maxine 945W



Milk

56

17

**Red Richmond Best Man** 

Jan 10/2017 SRD 34E 2012173

Red Angus BW 65 CR 3 DOC 2 AWW 205