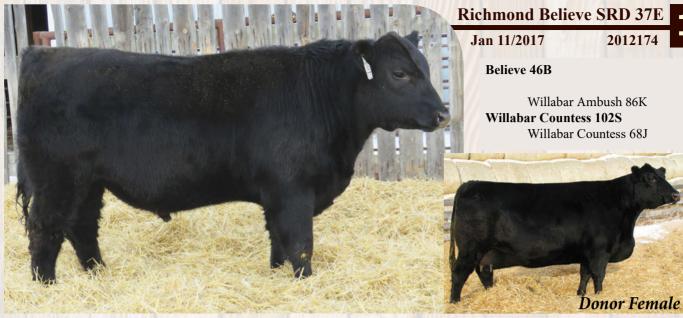

The Richmond family does not strive to produce quality cattle, they demand it. Their herd bull battery is one of the finest in the entire nation. Whether it is Limousin, Red or Black Angus, you cannot help but be impressed by the quality of the herd bulls they use. Zodiac is one of the softest sided, stoutest Limousin bulls you will stumble across. His best attribute might be his mother; 6X is one of the top cows in the entire breed and has proved it more than once or twice. The Red Angus section is headed up by the \$20,000 Anthem that has created quite a stir; deep bodied and dark red...a true herd bull. Decisive has been a pillar in their introduction to the Black Angus world. The most exciting in their herd bull pen might just be Believe! This year you will see the largest offering ever assembled by the Canadian record breaking Believe. An unbelievable bull to look at in the flesh; please study his progeny, they have that Jim Richmond look to them!