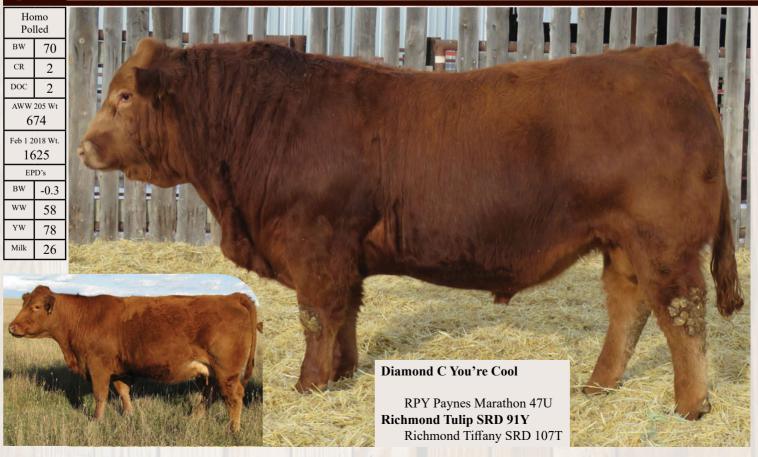

## RS Diamond C You're Cool NSC 3Y

WULFS Spaceship 3223S **Diamond C Way Cool NSC 7W** Dimond C Showgirl NSC 1S

Dimond C Superman NSC 52S

Diamond C Wedding Crasher NCS 11W

Dimond C Patricia NSC 3P

| Homozygous | s Polled |  |
|------------|----------|--|
|------------|----------|--|

96%

CPM0208159

Jan 02/11

| BW | AWW     | TM | Mature<br>Weight |      | Spring 20 | 17 EPD's |      |
|----|---------|----|------------------|------|-----------|----------|------|
|    | 205 Day |    |                  | BW   | WW        | YW       | Milk |
| 85 | 723     | 40 | 2450             | -0.1 | 68        | 94       | 22   |