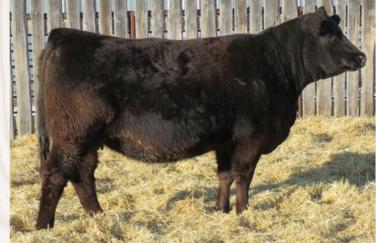

| 67 | 2   | 605 | 0.7   | 62 | 87 | 28   |  |

Preg checked safe to calve early May





#### **Richmond Dancer SRD 100D**

CXF4085558

**WULFS Yellow Jacket K687Y** 

Richmond 705X (Angus)

| BW | DOC | AWW |     | EPI | O's |      |
|----|-----|-----|-----|-----|-----|------|
|    |     | 205 | BW  | WW  | YW  | Milk |
| 83 | 3   | 650 | 3.1 | 75  | 108 | 25   |

Preg checked safe to calve early April



#### **Richmond Avril SRD 226D**

May 3/2016

71%

CXF4085607

Richmond X-Celler SRD 137X

HF U-Connect 138Y **Richmond Avril SRD 78A** Richmond SRD 108Y

| BW | DOC | AWW     |     | EPI | O's |      |
|----|-----|---------|-----|-----|-----|------|
|    |     | 205 Day | BW  | WW  | YW  | Milk |
| 74 | 2   | 685     | 2.9 | 60  | 90  | 29   |

Preg checked safe to calve early April



#### **Richmond Tenderness SRD 73D**

April 5/2016

48%

CXF4086222

HF Decisive 56Z

EXLR Limited Edition 622L **BLCC Tenderness 104T** Richmond Love SRD 162L

| BW | DOC | AWW |     | EPI | O's |      |
|----|-----|-----|-----|-----|-----|------|
|    |     | 205 | BW  | WW  | YW  | Milk |
| 82 | 3   | 637 | 1.8 | 59  | 88  | 24   |

Preg checked safe to calve mid April



#### **Richmond Black Pearl SRD 206D**

**April 28/2016** 48% CXF4085616

| BW | DOC | AWW |     | EPI | O's |      |
|----|-----|-----|-----|-----|-----|------|
|    |     | 205 | BW  | WW  | YW  | Milk |
| 75 | 3   | 585 | 1.0 | 48  | 72  | 24   |

Red Richmond Bando SRD 63B (Angus)

Richmond Yogi Bear SRD 1Y Richmond Black Pearl SRD 109B Limolyn Red Top

Pasture exposed June 30-Aug 13 to **Richmond Davidson SRD 21