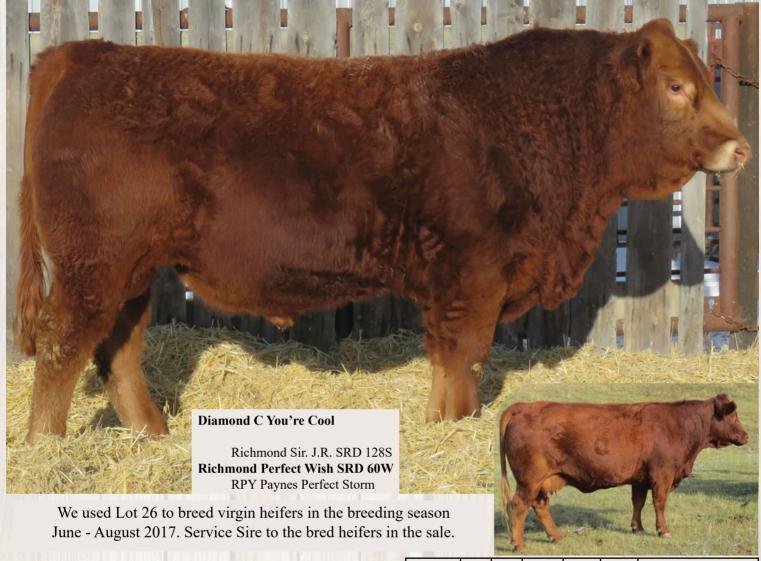

## RS Diamond C You're Cool NSC 3Y

WULFS Spaceship 3223S **Diamond C Way Cool NSC 7W** Dimond C Showgirl NSC 1S

Dimond C Superman NSC 52S

Diamond C Wedding Crasher NCS 11W

Dimond C Patricia NSC 3P

| Homozygous | s Polled |  |
|------------|----------|--|
|------------|----------|--|

96%

CPM0208159

Jan 02/11

| BW | AWW     | TM | Mature<br>Weight |      | Spring 20 | 17 EPD's |      |
|----|---------|----|------------------|------|-----------|----------|------|
|    | 205 Day |    |                  | BW   | WW        | YW       | Milk |
| 85 | 723     | 40 | 2450             | -0.1 | 68        | 94       | 22   |