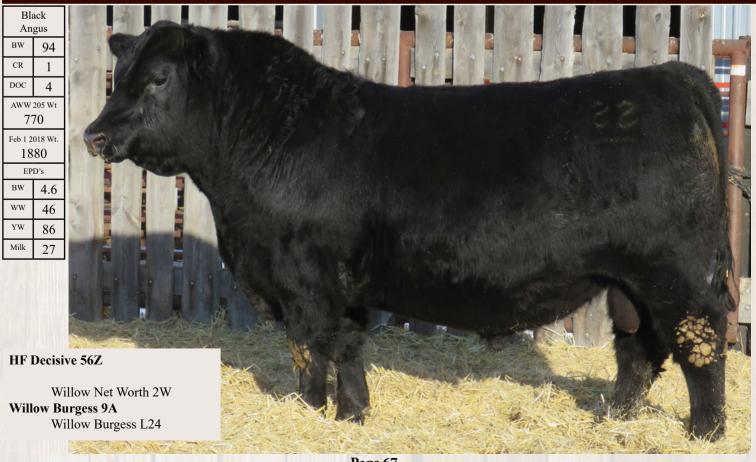

#### **Richmond Decisive SRD 169D**

April 22/2016 49% CXM4086220

HF Decisive 56Z (Angus)

J&J Polled Kazan

Richmond Rosy SRD 139R

Richmond Majestic SRD 166M

| Double<br>Polled |         |  |  |  |
|------------------|---------|--|--|--|
| BW               | 80      |  |  |  |
| CR               | 1       |  |  |  |
| DOC              | 3       |  |  |  |
| AWW 205 Wt       |         |  |  |  |
| 683              |         |  |  |  |
| Feb 1 2          | 018 Wt. |  |  |  |
| 17               | 75      |  |  |  |
| EP               | D's     |  |  |  |
| BW               | 0.9     |  |  |  |
| ww               | 62      |  |  |  |
| YW               | 88      |  |  |  |
| Milk             | 19      |  |  |  |
|                  |         |  |  |  |