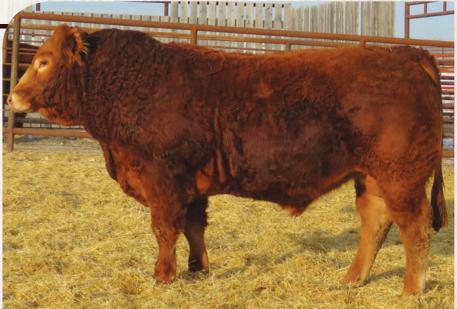

## RS Richmond Zodiac SRD 29Z

**Homozygous Polled** 

RPY Paynes Marathon 47U
Richmond Xotic SRD 6X
RPY Perfect Storm 10R

94% CPM0210496 Jan 30/12

| BW | AWW     | TM | Mature |     | EP | D's |      |
|----|---------|----|--------|-----|----|-----|------|
|    | 205 Day |    | Weight | BW  | WW | YW  | Milk |
| 75 | 715     | 40 | 2750   | 0.9 | 68 | 96  | 26   |