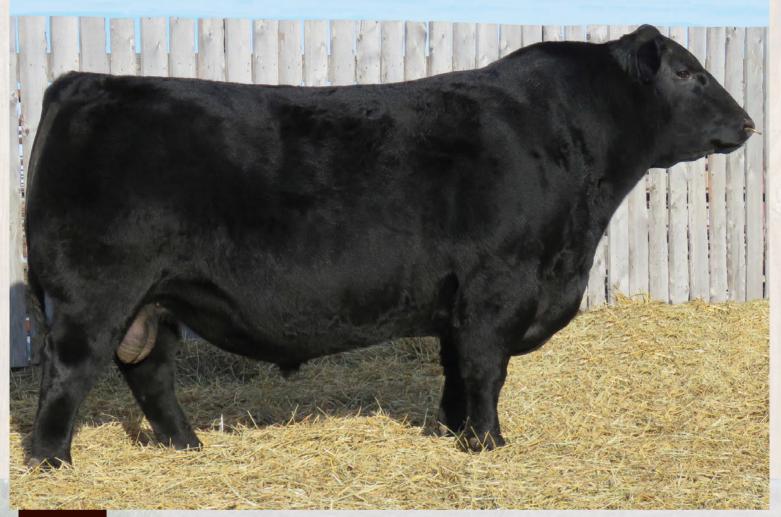

The Richmond family does not strive to produce quality cattle, they demand it. Their herd bull battery is one of the finest in the entire nation. Whether it is Limousin, Red or Black Angus, you cannot help but be impressed by the quality of the herd bulls they use. Zodiac is one of the softest sided, stoutest Limousin bulls you will stumble across. His best attribute might be his mother; 6X is one of the top cows in the entire breed and has proved it more than once or twice. The Red Angus section is headed up by the \$20,000 Anthem that has created quite a stir; deep bodied and dark red...a true herd bull. Decisive has been a pillar in their introduction to the Black Angus world. The most exciting in their herd bull pen might just be Believe! This year you will see the largest offering ever assembled by the Canadian record breaking Believe. An unbelievable bull to look at in the flesh; please study his progeny, they have that Jim Richmond look to them!