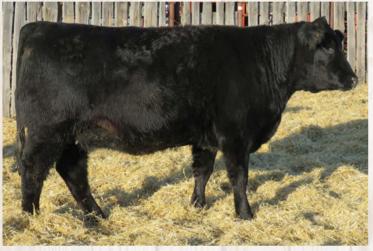

| 2.5   | 62 | 84 | 27   |

Preg checked safe to calve late April



87

#### **Richmond Beyonce SRD 214D**

**April 30/2016** 

70%

CXF4085564

**Richmond Zeus SRD 132Z** 

WULFS Yellow Jacket K687Y **Richmond Beyonce SRD 159B** Richmond SRD 115X

| BW | DOC | AWW | EPD's |    |    |      |  |
|----|-----|-----|-------|----|----|------|--|
|    |     | 205 | BW    | WW | YW | Milk |  |
| 67 | 2   | 605 | 0.7   | 62 | 87 | 28   |  |

Preg checked safe to calve early May





#### **Richmond Dancer SRD 100D**

CXF4085558

**WULFS Yellow Jacket K687Y** 

Richmond 705X (Angus)

| BW | DOC | AWW |     | EPI | O's |      |
|----|-----|-----|-----|-----|-----|------|
|    |     | 205 | BW  | WW  | YW  | Milk |
| 83 | 3   | 650 | 3.1 | 75  | 108 | 25   |

Preg checked safe to calve early April



#### **Richmond Avril SRD 226D**

May 3/2016

71%

CXF4085607

Richmond X-Celler SRD 137X

HF U-Connect 138Y **Richmond Avril SRD 78A** Richmond SRD 108Y

| BW | DOC | AWW     |     | EPI | O's |      |
|----|-----|---------|-----|-----|-----|------|
|    |     | 205 Day | BW  | WW  | YW  | Milk |
| 74 | 2   | 685     | 2.9 | 60  | 90  | 29   |

Preg checked safe to calve early April



#### **Richmond Tenderness SRD 73D**

April 5/2016

48%

CXF4086222

HF Decisive 56Z

EXLR Limited Edition 622L **BLCC Tenderness 104T** Richmond Love SRD 162L

| BW | DOC | AWW |     | EPI | O's |      |
|----|-----|-----|-----|-----|-----|------|
|    |     | 205 | BW  | WW  | YW  | Milk |
| 82 | 3   | 637 | 1.8 | 59  | 88  | 24   |

Preg checked safe to calve mid April



#### **Richmond Black Pearl SR