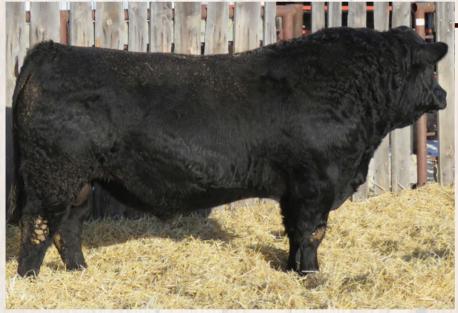

## Richmond Crusader SRD 53C

**Homozygous Polled** 

Anchor B Great West Richmond Zandy SRD 49Z

Pinnalce's Xpect Perfection 22X

| 94% | CPM4076214 | Jan 26/2015 |
|-----|------------|-------------|
|     |            |             |

| BW | AWW     | TM | Oct    | EPD's |    |    |      |
|----|---------|----|--------|-------|----|----|------|
|    | 205 Day |    | Weight | BW    | WW | YW | Milk |
| 87 | 832     | 40 | 2200   | 1.4   | 72 | 92 | 33   |
|    |         |    |        |       |    |    |      |