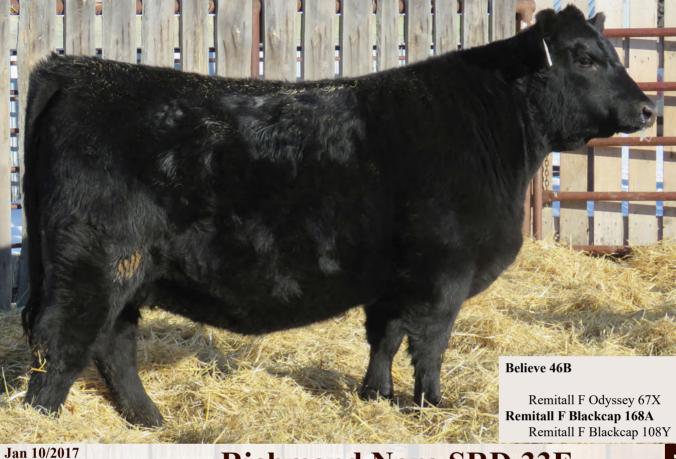

## Richmond Crusader SRD 53C

**Homozygous Polled** 

Anchor B Great West Richmond Zandy SRD 49Z

Pinnalce's Xpect Perfection 22X

| 94% | CPM4076214 | Jan 26/2015 |
|-----|------------|-------------|
|     |            |             |

| BW | AWW     | TM | Oct    | EPD's |    |    |      |
|----|---------|----|--------|-------|----|----|------|
|    | 205 Day |    | Weight | BW    | WW | YW | Milk |
| 87 | 832     | 40 | 2200   | 1.4   | 72 | 92 | 33   |
|    |         |    |        |       |    |    |      |