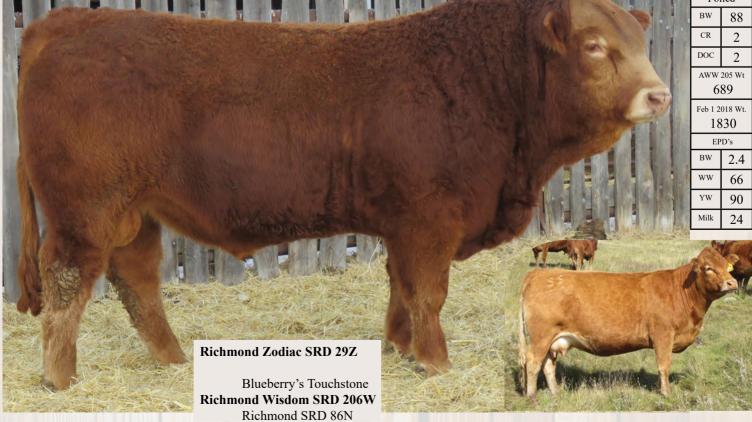

## RS Richmond Zodiac SRD 29Z

**Homozygous Polled** 

RPY Paynes Marathon 47U
Richmond Xotic SRD 6X
RPY Perfect Storm 10R

94% CPM0210496 Jan 30/12

| BW | AWW     | TM | Mature |     | EP | D's |      |
|----|---------|----|--------|-----|----|-----|------|
|    | 205 Day |    | Weight | BW  | WW | YW  | Milk |
| 75 | 715     | 40 | 2750   | 0.9 | 68 | 96  | 26   |