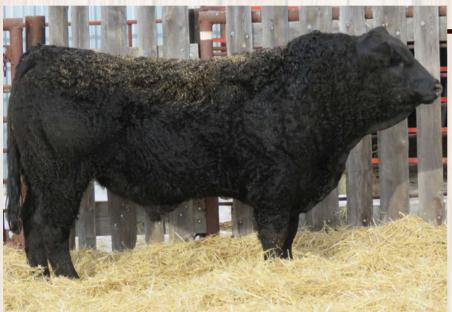

#### Richmond X-Celler SRD 159D

April 21/2015 95% CPM4085687

**Richmond Xceller SRD 137X** 

WULFS Waldo T928W Richmond Zealous SRD 59Z Richmond SRD 38U

| Scu      | rred         |  |  |
|----------|--------------|--|--|
| BW       | 87           |  |  |
| CR       | 1            |  |  |
| DOC      | 3            |  |  |
|          | 205 Wt<br>19 |  |  |
|          | 018 Wt.      |  |  |
| EP       | EPD's        |  |  |
|          |              |  |  |
| BW       | 4.3          |  |  |
| BW<br>WW | 4.3<br>69    |  |  |
|          |              |  |  |