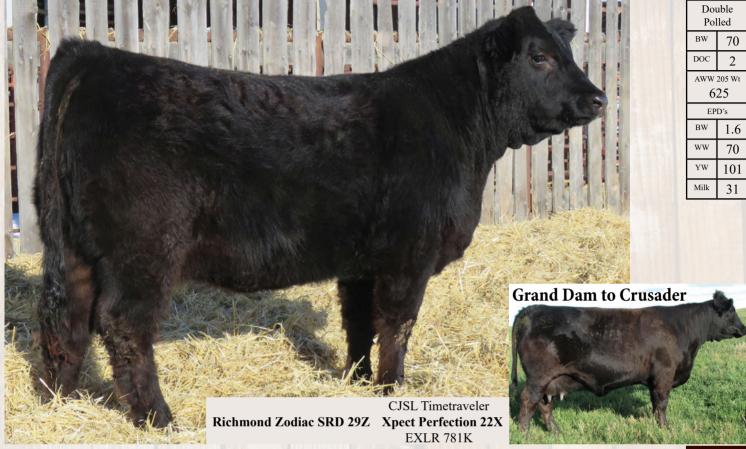

## RS Richmond Zodiac SRD 29Z

**Homozygous Polled** 

RPY Paynes Marathon 47U
Richmond Xotic SRD 6X
RPY Perfect Storm 10R

94% CPM0210496 Jan 30/12

| BW | AWW     | TM | Mature |     | EP | D's |      |
|----|---------|----|--------|-----|----|-----|------|
|    | 205 Day |    | Weight | BW  | WW | YW  | Milk |
| 75 | 715     | 40 | 2750   | 0.9 | 68 | 96  | 26   |

The Richmond family does not strive to produce quality cattle, they demand it. Their herd bull battery is one of the finest in the entire nation. Whether it is Limousin, Red or Black Angus, you cannot help but be impressed by the quality of the herd bulls they use. Zodiac is one of the softest sided, stoutest Limousin bulls you will stumble across. His best attribute might be his mother; 6X is one of the top cows in the entire breed and has proved it more than once or twice. The Red Angus section is headed up by the \$20,000 Anthem that has created quite a stir; deep bodied and dark red...a true herd bull. Decisive has been a pillar in their introduction to the Black Angus world. The most exciting in their herd bull pen might just be Believe! This year you will see the largest offering ever assembled by the Canadian record breaking Believe. An unbelievable bull to look at in the flesh; please study his progeny, they have that Jim Richmond look to them!