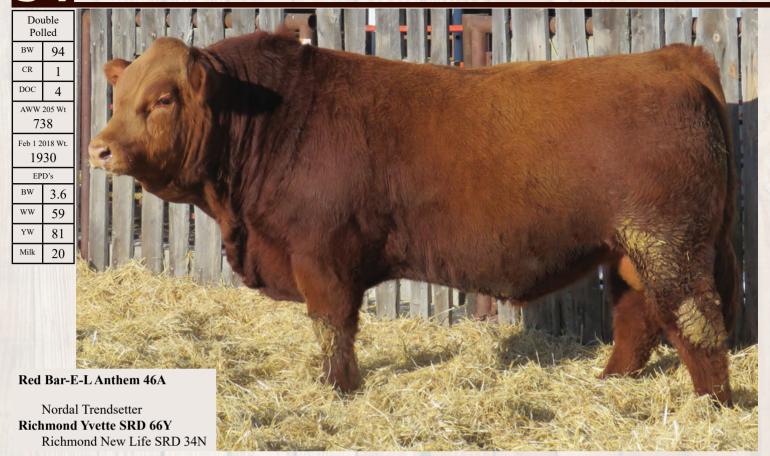

## **Richmond Anthem SRD 79D**

| B.W | CR DOC AWW Feb 1 EPD's |   |        |      |     |    |    |      |
|-----|------------------------|---|--------|------|-----|----|----|------|
|     |                        |   | 205 Wt | Wt.  | BW  | WW | YW | Milk |
| 80  | 1                      | 2 | 656    | 1870 | 0.8 | 51 | 68 | 20   |

Red Bar-E-L Anthem 46A

RPY Paynes Marathon 47U
Richmond Xceptional SRD 42X
Richmond Neat-O SRD 5N

May 2/2016 CXM4085653

48%