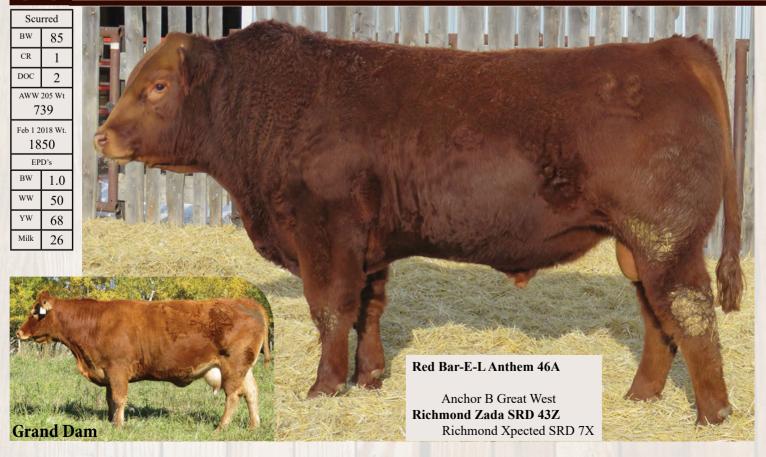

## **Richmond Anthem SRD 79D**

| B.W | CR DOC AWW Feb 1 EPD's |   |        |      |     |    |    |      |
|-----|------------------------|---|--------|------|-----|----|----|------|
|     |                        |   | 205 Wt | Wt.  | BW  | WW | YW | Milk |
| 80  | 1                      | 2 | 656    | 1870 | 0.8 | 51 | 68 | 20   |

Red Bar-E-L Anthem 46A

RPY Paynes Marathon 47U
Richmond Xceptional SRD 42X
Richmond Neat-O SRD 5N

May 2/2016 CXM4085653

48%