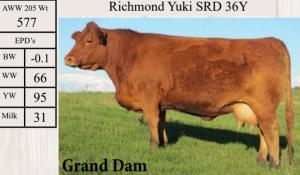

### **Richmond Emperor SRD 22E**

Jan 7/2017 94% CPM4090966

Richmond Zodiac SRD 29Z

Paynes Marathon 47U **Richmond Yuki SRD 36Y** Richmond Tina SRD 93T

| Polled         |      |  |
|----------------|------|--|
| BW             | 70   |  |
| CR             | 3    |  |
| DOC            | 1    |  |
| AWW 205 Wt     |      |  |
| 621            |      |  |
| Feb 1 2018 Wt. |      |  |
| 1000           |      |  |
| EP             | D's  |  |
| BW             | -1.2 |  |
| ww 58          |      |  |
| YW             | 84   |  |
| Milk           | 29   |  |