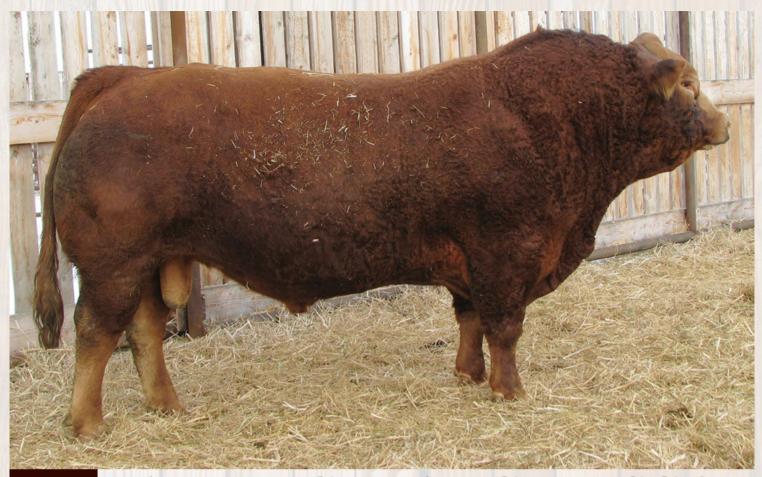

The Richmond family does not strive to produce quality cattle, they demand it. Their herd bull battery is one of the finest in the entire nation. Whether it is Limousin, Red or Black Angus, you cannot help but be impressed by the quality of the herd bulls they use. Zodiac is one of the softest sided, stoutest Limousin bulls you will stumble across. His best attribute might be his mother; 6X is one of the top cows in the entire breed and has proved it more than once or twice. The Red Angus section is headed up by the \$20,000 Anthem that has created quite a stir; deep bodied and dark red...a true herd bull. Decisive has been a pillar in their introduction to the Black Angus world. The most exciting in their herd bull pen might just be Believe! This year you will see the largest offering ever assembled by the Canadian record breaking Believe. An unbelievable bull to look at in the flesh; please study his progeny, they have that Jim Richmond look to them!