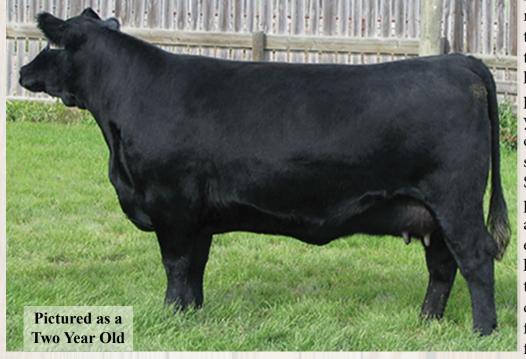

The female portion of the offering is quite unique.... it will be your chance to add some very well pedigreed Limousin females, either open or long in calf from the popular spring calving herd. The dozen Angus females selling are from the heart of the replacement pen; many breed leading cow families, EPD charts and pedigrees that the most discriminating buyer will crave. Have a close look to these front end females.