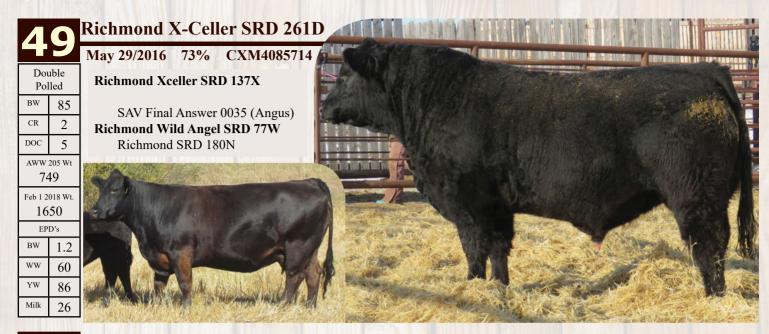

## Richmond X-Celler SRD 137X

**Homozygous Polled** 

Highland Landmine Nordal Trendstetter

Nordal Rachel

Richmond Pride SRD 201P **Richmond Tremendous SRD 181T** Richmond SRD 145N

95% CPM0204501 May 02/10

| BW | AWW     | TM | Mature |     | EPI | O's |      |
|----|---------|----|--------|-----|-----|-----|------|
|    | 205 Day |    | Weight | BW  | WW  | YW  | Milk |
| 75 | 696     | 47 | 2650   | 4.1 | 58  | 85  | 28   |

Richmond X-Celler SRD 215D

April 30/2016 94% CPM4085702

Richmond Xceller SRD 137X

**ROMN Tow Truck 111T Richmond Xcell SRD 14X** Excel Polled Ula

| Double<br>Polled    |     |  |  |  |
|---------------------|-----|--|--|--|
| BW                  | 95  |  |  |  |
| CR                  | 1   |  |  |  |
| DOC                 | 3   |  |  |  |
| AWW 205 Wt 665      |     |  |  |  |
| Feb 1 2018 Wt. 1500 |     |  |  |  |
| EP                  | D's |  |  |  |
| BW                  | 3.9 |  |  |  |
| WW                  | 60  |  |  |  |
| YW                  | 89  |  |  |  |
| Milk                | 25  |  |  |  |
|                     |     |  |  |  |