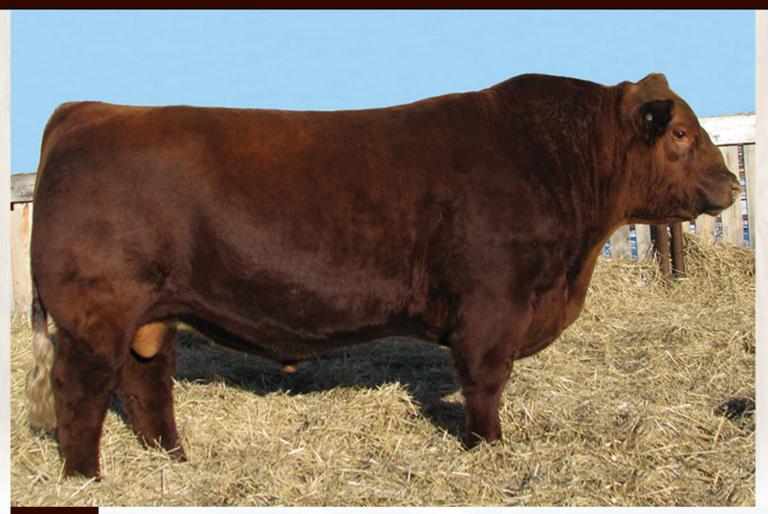

The Richmond family does not strive to produce quality cattle, they demand it. Their herd bull battery is one of the finest in the entire nation. Whether it is Limousin, Red or Black Angus, you cannot help but be impressed by the quality of the herd bulls they use. Zodiac is one of the softest sided, stoutest Limousin bulls you will stumble across. His best attribute might be his mother; 6X is one of the top cows in the entire breed and has proved it more than once or twice. The Red Angus section is headed up by the \$20,000 Anthem that has created quite a stir; deep bodied and dark red...a true herd bull. Decisive has been a pillar in their introduction to the Black Angus world. The most exciting in their herd bull pen might just be Believe! This year you will see the largest offering ever assembled by the Canadian record breaking Believe. An unbelievable bull to look at in the flesh; please study his progeny, they have that Jim Richmond look to them!

## **Richmond Anthem SRD 79D**

| B.W | CR DOC AWW Feb 1 EPD's |   |        |      |     |    |    |      |
|-----|------------------------|---|--------|------|-----|----|----|------|
|     |                        |   | 205 Wt | Wt.  | BW  | WW | YW | Milk |
| 80  | 1                      | 2 | 656    | 1870 | 0.8 | 51 | 68 | 20   |

Red Bar-E-L Anthem 46A

RPY Paynes Marathon 47U
Richmond Xceptional SRD 42X
Richmond Neat-O SRD 5N

May 2/2016 CXM4085653

48%