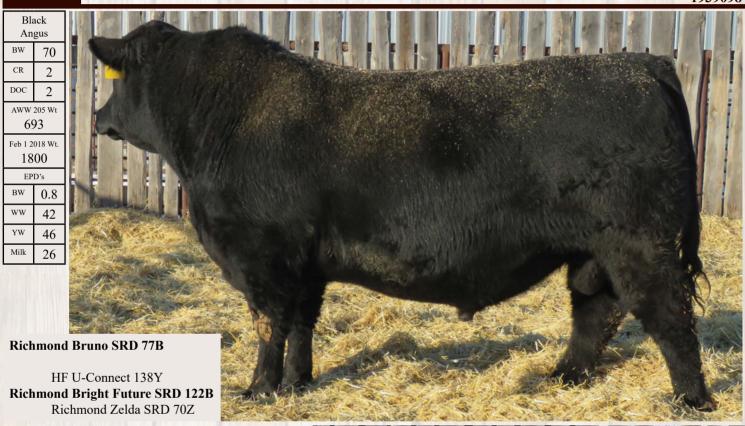

#### **Richmond Avril SRD 226D**

May 3/2016

71%

CXF4085607

Richmond X-Celler SRD 137X

HF U-Connect 138Y **Richmond Avril SRD 78A** Richmond SRD 108Y

| BW | DOC | AWW     |     | EPI | O's |      |
|----|-----|---------|-----|-----|-----|------|
|    |     | 205 Day | BW  | WW  | YW  | Milk |
| 74 | 2   | 685     | 2.9 | 60  | 90  | 29   |