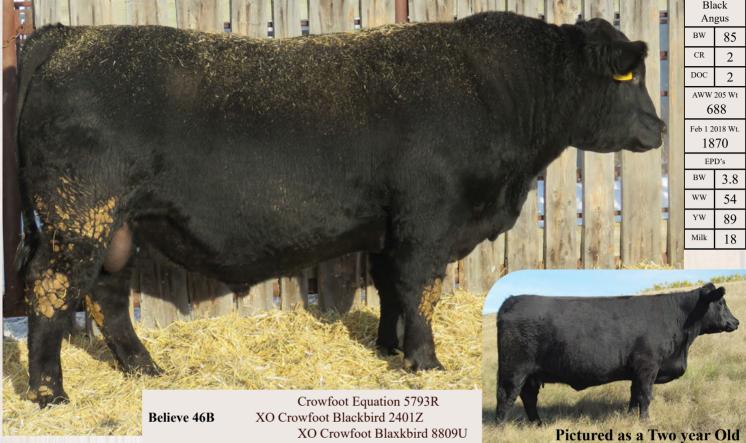

The Richmond family does not strive to produce quality cattle, they demand it. Their herd bull battery is one of the finest in the entire nation. Whether it is Limousin, Red or Black Angus, you cannot help but be impressed by the quality of the herd bulls they use. Zodiac is one of the softest sided, stoutest Limousin bulls you will stumble across. His best attribute might be his mother; 6X is one of the top cows in the entire breed and has proved it more than once or twice. The Red Angus section is headed up by the \$20,000 Anthem that has created quite a stir; deep bodied and dark red...a true herd bull. Decisive has been a pillar in their introduction to the Black Angus world. The most exciting in their herd bull pen might just be Believe! This year you will see the largest offering ever assembled by the Canadian record breaking Believe. An unbelievable bull to look at in the flesh; please study his progeny, they have that Jim Richmond look to them!