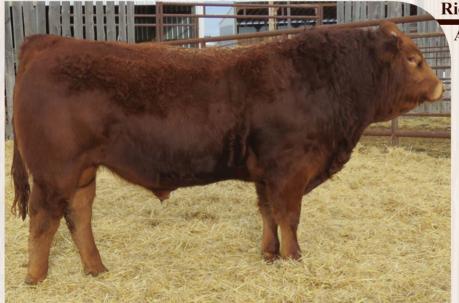

## RS Diamond C You're Cool NSC 3Y

WULFS Spaceship 3223S **Diamond C Way Cool NSC 7W** Dimond C Showgirl NSC 1S

Dimond C Superman NSC 52S

Diamond C Wedding Crasher NCS 11W

Dimond C Patricia NSC 3P

| Homozygous | s Polled |  |
|------------|----------|--|
|------------|----------|--|

96%

CPM0208159

Jan 02/11

| BW | AWW     | TM | Mature<br>Weight |      | Spring 20 | 17 EPD's |      |
|----|---------|----|------------------|------|-----------|----------|------|
|    | 205 Day |    |                  | BW   | WW        | YW       | Milk |
| 85 | 723     | 40 | 2450             | -0.1 | 68        | 94       | 22   |