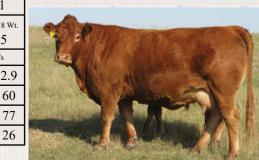

| Limousin EPD Avg 2018 |    |    |      |  |
|-----------------------|----|----|------|--|
| BW                    | WW | YW | Milk |  |
| 2.9                   | 65 | 90 | 26   |  |

| В   | lack Angı | ıs EPD Av | g 2018 |
|-----|-----------|-----------|--------|
| BW  | WW        | YW        | Milk   |
| 2.3 | 45        | 79        | 21     |