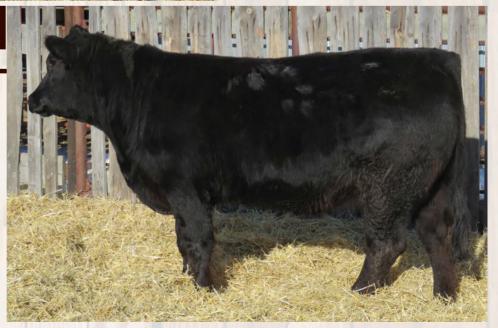

#### **Richmond Eddie SRD 61E**

Jan 21/2017 93% CPM4090969

Richmond Zodiac SRD 29Z

IVY's Marksman HTZ 10Z **Richmond Baccardi Girl SRD 45B** Richmond Tina SRD 93T

6

Flake Scur 105 CR 1 DOC 2 AWW 205 Wt 687 Feb 1 2018 Wt. 1100 EPD's BW 3.7 64 YW 86 Milk 28