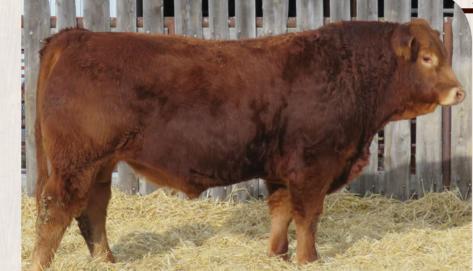

## RS Diamond C You're Cool NSC 3Y

WULFS Spaceship 3223S **Diamond C Way Cool NSC 7W** Dimond C Showgirl NSC 1S

Dimond C Superman NSC 52S

Diamond C Wedding Crasher NCS 11W

Dimond C Patricia NSC 3P

| Homozygous | s Polled |  |
|------------|----------|--|
|------------|----------|--|

96%

CPM0208159

Jan 02/11

| BW | AWW     | TM | Mature<br>Weight |      | Spring 20 | 17 EPD's |      |
|----|---------|----|------------------|------|-----------|----------|------|
|    | 205 Day |    |                  | BW   | WW        | YW       | Milk |
| 85 | 723     | 40 | 2450             | -0.1 | 68        | 94       | 22   |