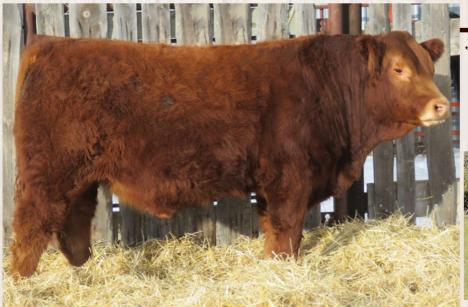

## Richmond X-Celler SRD 137X

**Homozygous Polled** 

Highland Landmine Nordal Trendstetter

Nordal Rachel

Richmond Pride SRD 201P **Richmond Tremendous SRD 181T** Richmond SRD 145N

95% CPM0204501 May 02/10

| BW | AWW     | TM | Mature |     | EPI | O's |      |
|----|---------|----|--------|-----|-----|-----|------|
|    | 205 Day |    | Weight | BW  | WW  | YW  | Milk |
| 75 | 696     | 47 | 2650   | 4.1 | 58  | 85  | 28   |