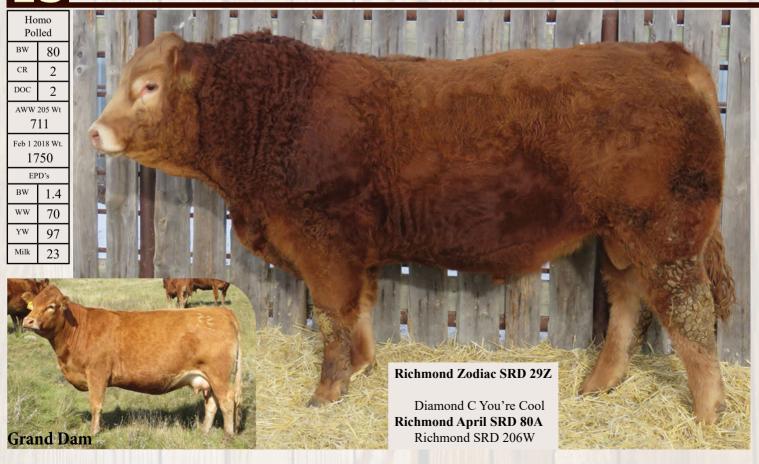

## RS Richmond Zodiac SRD 29Z

**Homozygous Polled** 

RPY Paynes Marathon 47U
Richmond Xotic SRD 6X
RPY Perfect Storm 10R

94% CPM0210496 Jan 30/12

| BW | AWW     | TM | Mature |     | EP | D's |      |
|----|---------|----|--------|-----|----|-----|------|
|    | 205 Day |    | Weight | BW  | WW | YW  | Milk |
| 75 | 715     | 40 | 2750   | 0.9 | 68 | 96  | 26   |