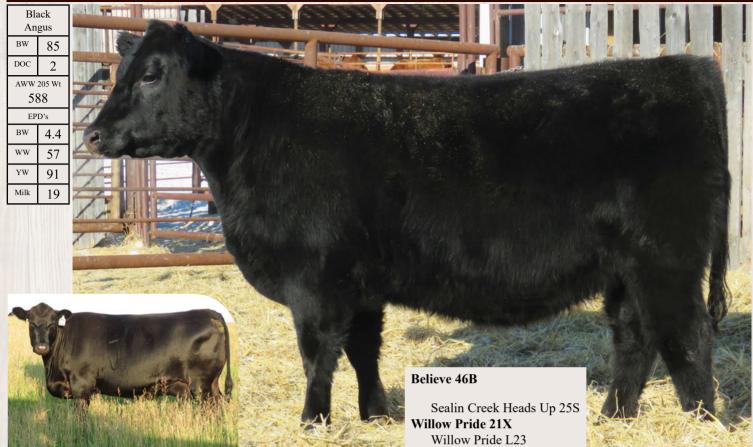

2004592

### Richmond Cover Girl SRD 73E

2004592 Angus 80 AWW 205 Wt 721 4.0 62 YW 103 Milk 19 Believe 46B HF Decisive 56Z **Grand Dam Richmond Cover Girl SRD 31C Donor Female** Crowfoot Kelton 2015Z

# 142 Richmond Candy Crush SRD 12E



Believe 46B

HF Decisive 56Z

Remitall Candy Crush SRD 2C

Richmond Athena SRD 28A

| Black<br>Angus | D. W. | DOC | AWW<br>205 Wt | EPD's |    |    |      |
|----------------|-------|-----|---------------|-------|----|----|------|
|                | B.W   |     |               | BW    | WW | YW | Milk |
|                | 75    | 3   | 664           | 2.6   | 55 | 92 | 19   |



Jan 3/2017 2004562

### **Richmond Enchanted SRD 7E**

143

DOC

ww

YW

Milk

Black Angus 80

2 AWW 205 Wt 749 EPD's 4.6

69

116

17



### **Richmond Nora SRD 33E**

144





146 Richmond Amazing Grace SRD 70E

Jan 29/2017 2004591



#### **Angus Bred Females**

This April/May calving herd is made up of true do-it-themselves Ranch Cows that calve on grass. Calving ease and mothering ability are essential. With strict attention to consistency, fertility, longevity, udders, and feet & legs, we have reached a point where the herd quality has come together on all ends. These bred heifers were chosen out of our replacement pen and exposed to the same bulls that we used on our heifers. We are very confident in the calving ease of these bulls and have high hopes for these females.



#### **Richmond Decisive SRD 158D**

April 21/2016

1939092

HF Decisive 56Z

Willabar In Focus 87S Willabar Miss Morrison 71U Willabar Miss Morrison 128S

The following four Black Angu