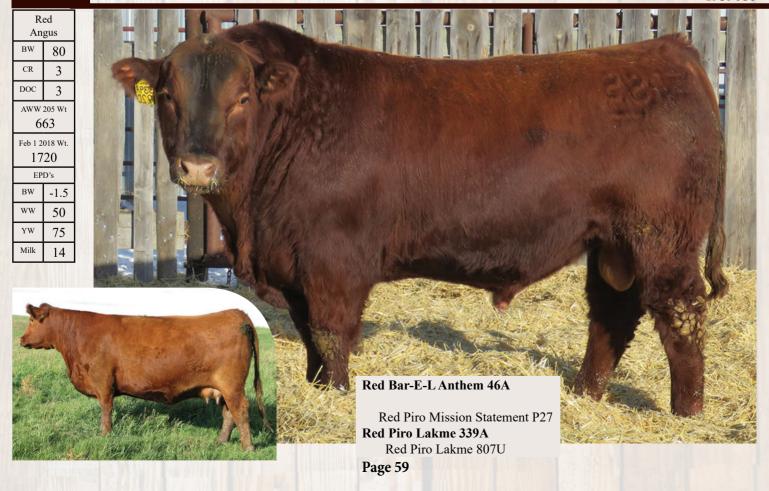

## **Richmond Anthem SRD 79D**

| B.W | CR DOC AWW Feb 1 EPD's |   |        |      |     |    |    |      |
|-----|------------------------|---|--------|------|-----|----|----|------|
|     |                        |   | 205 Wt | Wt.  | BW  | WW | YW | Milk |
| 80  | 1                      | 2 | 656    | 1870 | 0.8 | 51 | 68 | 20   |

Red Bar-E-L Anthem 46A

RPY Paynes Marathon 47U
Richmond Xceptional SRD 42X
Richmond Neat-O SRD 5N

May 2/2016 CXM4085653

48%