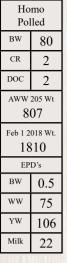

## RS Diamond C You're Cool NSC 3Y

WULFS Spaceship 3223S **Diamond C Way Cool NSC 7W** Dimond C Showgirl NSC 1S

Dimond C Superman NSC 52S

Diamond C Wedding Crasher NCS 11W

Dimond C Patricia NSC 3P

| Homozygous | s Polled |  |
|------------|----------|--|
|------------|----------|--|

96%

CPM0208159

Jan 02/11

| BW | AWW     | TM | Mature<br>Weight |      | Spring 20 | 17 EPD's |      |
|----|---------|----|------------------|------|-----------|----------|------|
|    | 205 Day |    |                  | BW   | WW        | YW       | Milk |
| 85 | 723     | 40 | 2450             | -0.1 | 68        | 94       | 22   |