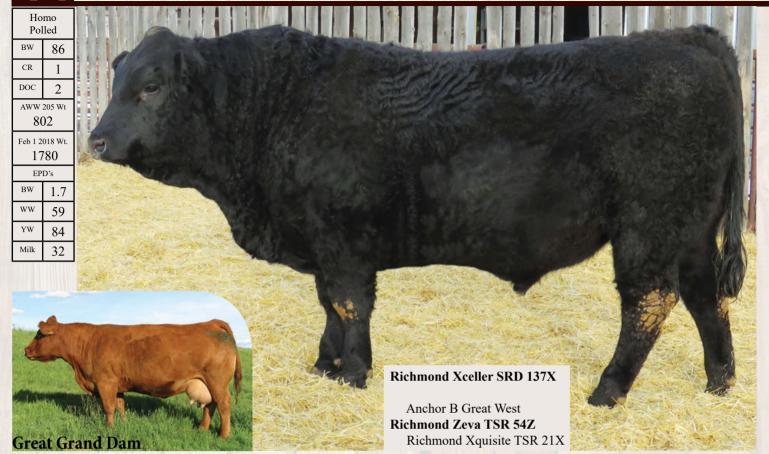

## Richmond X-Celler SRD 137X

**Homozygous Polled** 

Highland Landmine Nordal Trendstetter

Nordal Rachel

Richmond Pride SRD 201P **Richmond Tremendous SRD 181T** Richmond SRD 145N

95% CPM0204501 May 02/10

| BW | AWW     | TM | Mature |     | EPI | O's |      |
|----|---------|----|--------|-----|-----|-----|------|
|    | 205 Day |    | Weight | BW  | WW  | YW  | Milk |
| 75 | 696     | 47 | 2650   | 4.1 | 58  | 85  | 28   |