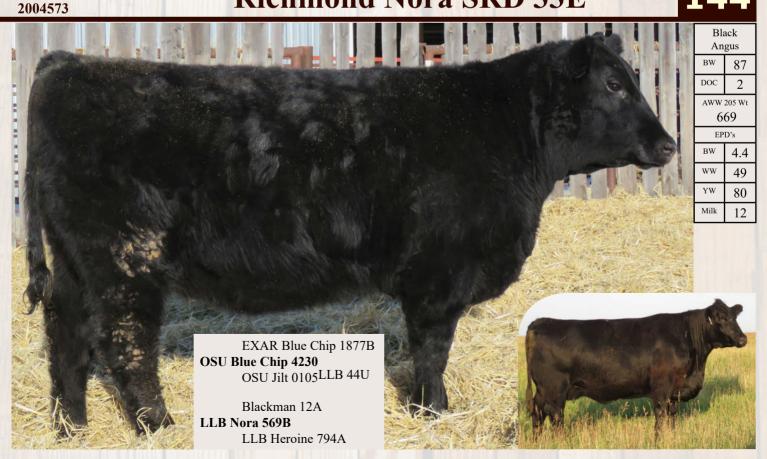

17 2004592

### Richmond Cover Girl SRD 73E

2004592 Angus 80 AWW 205 Wt 721 4.0 62 YW 103 Milk 19 Believe 46B HF Decisive 56Z **Grand Dam Richmond Cover Girl SRD 31C Donor Female** Crowfoot Kelton 2015Z

# 142 Richmond Candy Crush SRD 12E



Believe 46B

HF Decisive 56Z

Remitall Candy Crush SRD 2C

Richmond Athena SRD 28A

| Black<br>Angus | D. W. | DOC | AWW<br>205 Wt | EPD's |    |    |      |
|----------------|-------|-----|---------------|-------|----|----|------|
|                | B.W   |     |               | BW    | WW | YW | Milk |
|                | 75    | 3   | 664           | 2.6   | 55 | 92 | 19   |



Jan 3/2017 2004562

### **Richmond Enchanted SRD 7E**

143

DOC

ww

YW

Milk

Black Angus 80

2 AWW 205 Wt 749 EPD's 4.6

69

116

17



### **Richmond Nora SRD 33E**

144





146 Richmond Amazing Grace SRD 70E

Jan 29/2017 2004591



#### **Angus Bred Females**

This April/May calving herd is made up of true do-it-themselves Ranch Cows that calve on grass. Calving ease and mothering ability are essential. With strict attention to consistency, fertility, longevity, udders, and feet & legs, we have reached a point where the herd quality has come together on all ends. These bred heifers were chosen out of our replacement pen and exposed to the same bulls that we used on our heifers. We are very confident in the calving ease of these bulls and have high hopes for these females.



#### **Richmond Decisive SRD 158D**

April 21/2016

1939092

HF Decisive 56Z

Willabar In Focus 87S Willabar Miss Morrison 71U Willabar Miss Morrison 128S

The following four Black An