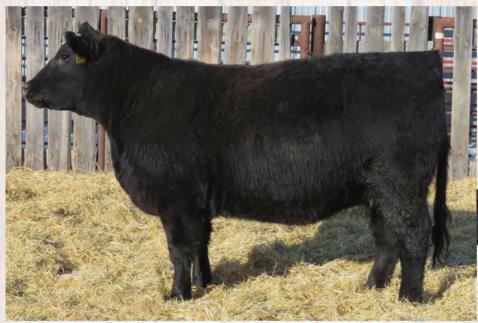

## LIMOUSIN DIVISION

Offering Elite Limousin Genetics

## RS Richmond Zodiac SRD 29Z

**Homozygous Polled** 

RPY Paynes Marathon 47U
Richmond Xotic SRD 6X
RPY Perfect Storm 10R

94% CPM0210496 Jan 30/12

| BW | AWW     | TM | Mature |     | EP | D's |      |
|----|---------|----|--------|-----|----|-----|------|
|    | 205 Day |    | Weight | BW  | WW | YW  | Milk |
| 75 | 715     | 40 | 2750   | 0.9 | 68 | 96  | 26   |