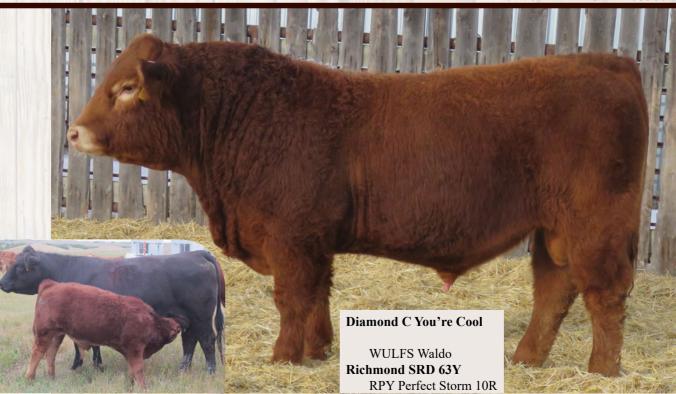

## RS Diamond C You're Cool NSC 3Y

WULFS Spaceship 3223S **Diamond C Way Cool NSC 7W** Dimond C Showgirl NSC 1S

Dimond C Superman NSC 52S

Diamond C Wedding Crasher NCS 11W

Dimond C Patricia NSC 3P

| Homozygous | s Polled |  |
|------------|----------|--|
|------------|----------|--|

96%

CPM0208159

Jan 02/11

| BW | AWW     | TM | Mature<br>Weight |      | Spring 20 | 17 EPD's |      |
|----|---------|----|------------------|------|-----------|----------|------|
|    | 205 Day |    |                  | BW   | WW        | YW       | Milk |
| 85 | 723     | 40 | 2450             | -0.1 | 68        | 94       | 22   |