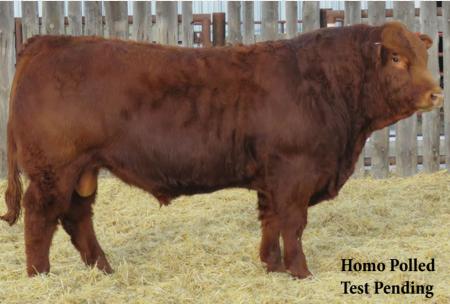

## RS Diamond C You're Cool NSC 3Y

WULFS Spaceship 3223S **Diamond C Way Cool NSC 7W** Dimond C Showgirl NSC 1S

Dimond C Superman NSC 52S

Diamond C Wedding Crasher NCS 11W

Dimond C Patricia NSC 3P

| Homozygous | s Polled |  |
|------------|----------|--|
|------------|----------|--|

96%

CPM0208159

Jan 02/11

| BW | AWW     | TM | Mature<br>Weight |      | Spring 20 | 17 EPD's |      |
|----|---------|----|------------------|------|-----------|----------|------|
|    | 205 Day |    |                  | BW   | WW        | YW       | Milk |
| 85 | 723     | 40 | 2450             | -0.1 | 68        | 94       | 22   |