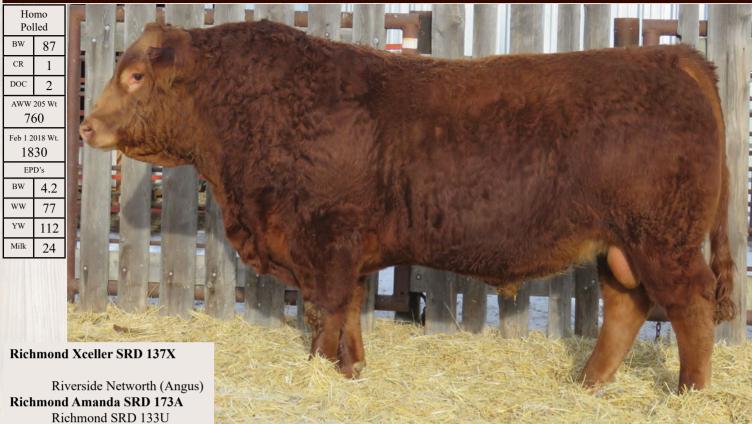

## Richmond X-Celler SRD 137X

**Homozygous Polled** 

Highland Landmine Nordal Trendstetter

Nordal Rachel

Richmond Pride SRD 201P **Richmond Tremendous SRD 181T** Richmond SRD 145N

95% CPM0204501 May 02/10

| BW | AWW     | TM | Mature |     | EPI | O's |      |
|----|---------|----|--------|-----|-----|-----|------|
|    | 205 Day |    | Weight | BW  | WW  | YW  | Milk |
| 75 | 696     | 47 | 2650   | 4.1 | 58  | 85  | 28   |

Richmond X-Celler SRD 215D

April 30/2016 94% CPM4085702

Richmond Xceller SRD 137X

**ROMN Tow Truck 111T Richmond Xcell SRD 14X** Excel Polled Ula

| Double<br>Polled    |     |  |  |  |
|---------------------|-----|--|--|--|
| BW                  | 95  |  |  |  |
| CR                  | 1   |  |  |  |
| DOC                 | 3   |  |  |  |
| AWW 205 Wt 665      |     |  |  |  |
| Feb 1 2018 Wt. 1500 |     |  |  |  |
| EP                  | D's |  |  |  |
| BW                  | 3.9 |  |  |  |
| WW                  | 60  |  |  |  |
| YW                  | 89  |  |  |  |
| Milk                | 25  |  |  |  |
|                     |     |  |  |  |