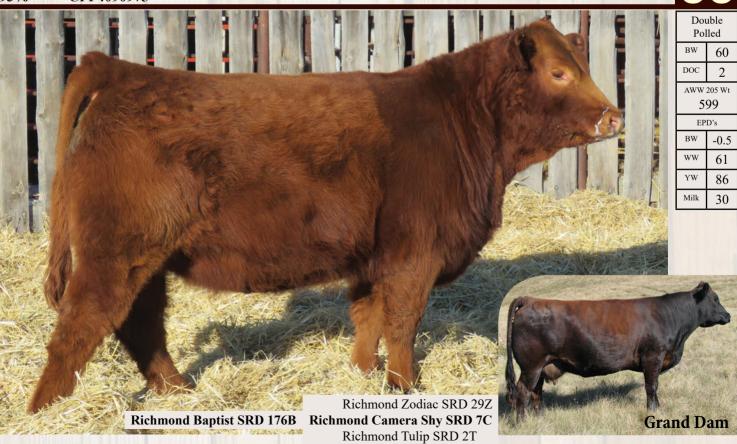

## RS Richmond Zodiac SRD 29Z

**Homozygous Polled** 

RPY Paynes Marathon 47U
Richmond Xotic SRD 6X
RPY Perfect Storm 10R

94% CPM0210496 Jan 30/12

| BW | AWW     | TM | Mature |     | EP | D's |      |
|----|---------|----|--------|-----|----|-----|------|
|    | 205 Day |    | Weight | BW  | WW | YW  | Milk |
| 75 | 715     | 40 | 2750   | 0.9 | 68 | 96  | 26   |

Richmond Sir. J.R SRD 128S

**Richmond Wyatt SRD 48W** 

Top Meadow 303N