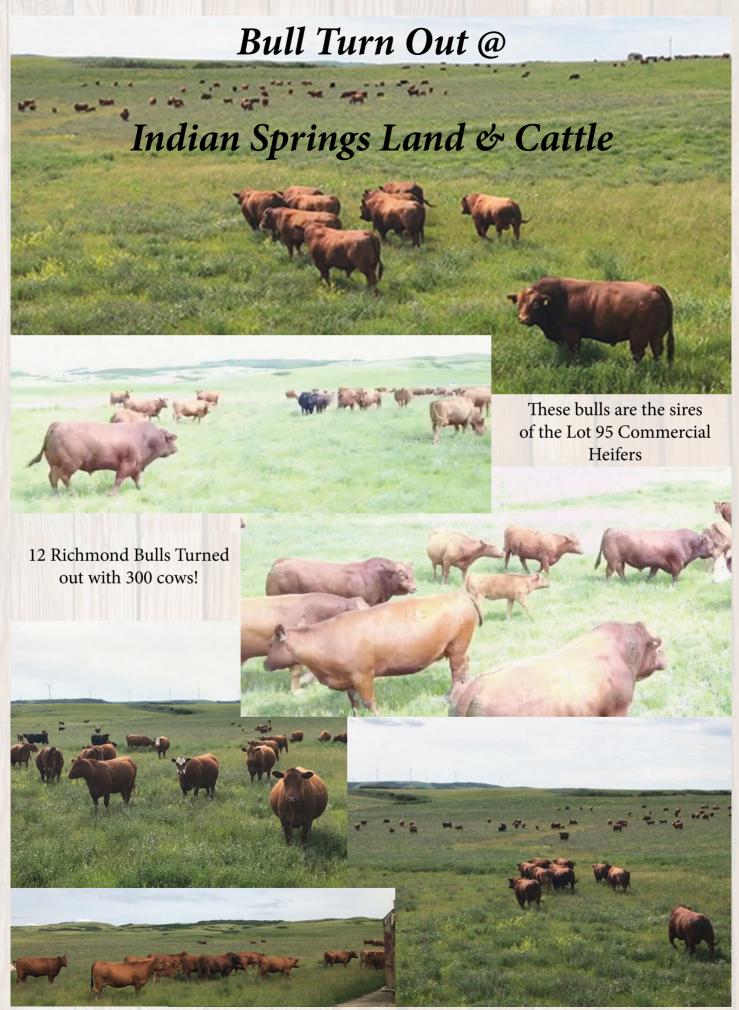

# Why Lim-Flex?

Why are we interested in purchasing Lim Flex bulls?

One of the main goals of our operation is to run a low maintenance cow herd. Starting at the beginning of April, we calve our moderate sized Red Angus based cows in a 1000-acre field several miles from home. The cattle graze stockpiled native forage and are checked a minimal amount. The maternal traits of the red angus breed are the cornerstone of our program but with the introduction of Lim-Flex bulls we have been able to capture some hybrid vigor in the offspring. We are aiming to produce a solid colored, heavier muscled crossbred calf at weaning; calves with the potential to increase rates of gain and the ability to both yield and grade well. We hope to have the benefits of the Limo bull while maintaining the best traits that a Red Angus cow offers as well. We have purchased 8 Lim-Flex bulls from the Richmond Family to date and are very impressed with the results so far. The 2017 weaning weights of our steers were up despite the fact we calved a week later, went through one on the hottest and driest years our area has experienced and dealt with two heavy duty blizzards in the fall. We are happy to say that we could definitely see a limo influence in many of our calves last year and that we will increase with the purchase of more Lim-Flex bulls in the future.

Mitch, Rhonda, Cade and Abbey Treacy Indian Springs Land and Cattle Hussar Alberta

When you talk about the ultimate industry type of cow you look for maternal traits, udders, rib shape and depth of body, good feet, and easy-doing, efficient females; the cow herd at Indian Springs is exactly that! The wintering hills of Hussar are filled with top end females that have been stringently culled down to an elite commercial producing cowherd by the Treacy Family. This family has an eye for quality cattle and has demanded that during their herd bull selections. We have had the privilege of getting to know the Treacy family over the past few years as they have purchased thirteen bulls from our operation, each one from the top. Every year that we have delivered the bulls we have been more and more impressed by the calf crop. We are thrilled to have The Treacy Family involved in our sale this year with this impressive offering of commercial open heifers. These heifers are selected straight from the top of over 140 head to choose from. Do not miss out on the opportunity to add these replacement females into your herd. Out of an extraordinary cow herd and top end Richmond Bulls, you will not be disappointed with the future these heifers hold.