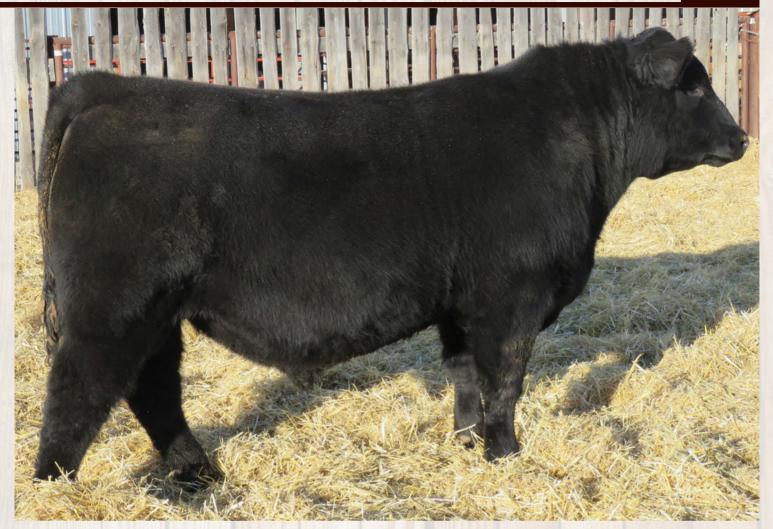

## Richmond Devils Advocate SRD 94D

BW 78 CR 2 DOC 2 AWW 205 Wt 662 Feb 1 2017 Wt. 1625 EPD's 2.2 68 YW 96 Milk 25

|           | 7.51. |                                          |
|-----------|-------|------------------------------------------|
|           |       |                                          |
|           |       |                                          |
|           |       |                                          |
| 4 2 14.5  |       |                                          |
|           |       |                                          |
|           |       |                                          |
|           |       |                                          |
|           |       | Richmond Blackout SF                     |
|           |       | Richmond Zodiac S                        |
| <b>大学</b> |       | Richmond Breath Take<br>Richmond SRD 109 |

**RD 10B** 

SRD 29Z ker SRD 179B )9Y

**Richmond Deputy SRD 80D** 

April 7/2016 97% CPM4085660

Homo Polled BW 88 CR 2

DOC AWW 205 Wt 679

Feb 1 2018 Wt. 1700 EPD's

1.4