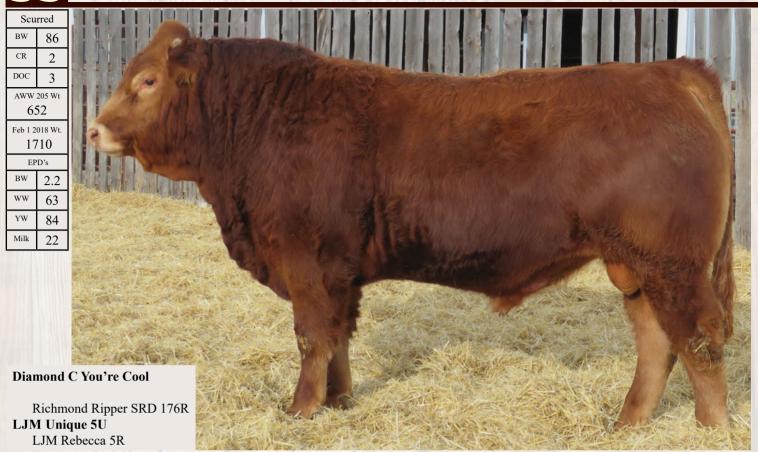

#### **Richmond Whirlwind SRD 253D**

May 16/2016

95%

CPF4085613

Richmond X-Celler SRD 137X

Richmond Ripper SRD 176R Richmond Whirlwind SRD 73W LJM Rebecca 5R

| BW | DOC | AWW | EPD's |    |    |      |  |
|----|-----|-----|-------|----|----|------|--|
|    |     | 205 | BW    | WW | YW | Milk |  |
| 80 | 2   | 601 | 3.4   | 55 | 76 | 26   |  |