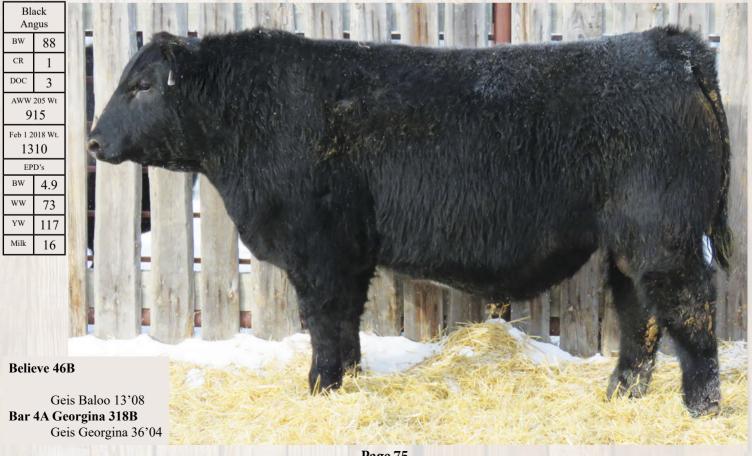

The Richmond family does not strive to produce quality cattle, they demand it. Their herd bull battery is one of the finest in the entire nation. Whether it is Limousin, Red or Black Angus, you cannot help but be impressed by the quality of the herd bulls they use. Zodiac is one of the softest sided, stoutest Limousin bulls you will stumble across. His best attribute might be his mother; 6X is one of the top cows in the entire breed and has proved it more than once or twice. The Red Angus section is headed up by the \$20,000 Anthem that has created quite a stir; deep bodied and dark red...a true herd bull. Decisive has been a pillar in their introduction to the Black Angus world. The most exciting in their herd bull pen might just be Believe! This year you will see the largest offering ever assembled by the Canadian record breaking Believe. An unbelievable bull to look at in the flesh; please study his progeny, they have that Jim Richmond look to them!