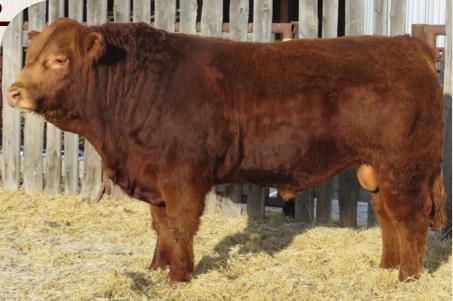

## RS Richmond Zodiac SRD 29Z

**Homozygous Polled** 

RPY Paynes Marathon 47U
Richmond Xotic SRD 6X
RPY Perfect Storm 10R

94% CPM0210496 Jan 30/12

| BW | AWW     | TM | Mature |     | EP | D's |      |
|----|---------|----|--------|-----|----|-----|------|
|    | 205 Day |    | Weight | BW  | WW | YW  | Milk |
| 75 | 715     | 40 | 2750   | 0.9 | 68 | 96  | 26   |