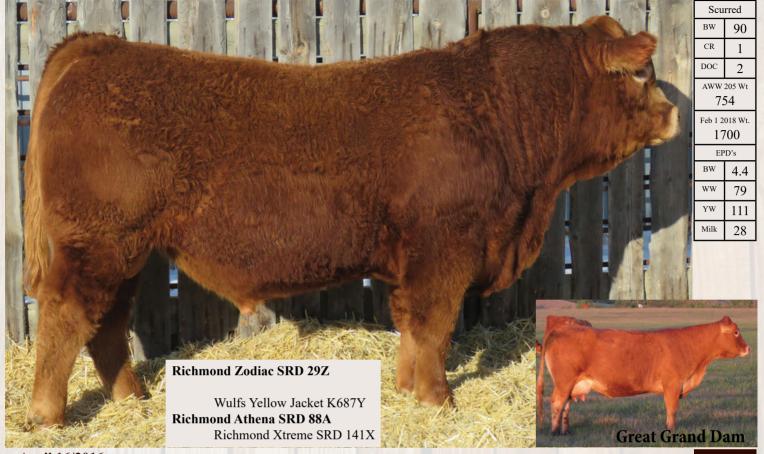

## RS Richmond Zodiac SRD 29Z

**Homozygous Polled** 

RPY Paynes Marathon 47U
Richmond Xotic SRD 6X
RPY Perfect Storm 10R

94% CPM0210496 Jan 30/12

| BW | AWW     | TM | Mature |     | EP | D's |      |
|----|---------|----|--------|-----|----|-----|------|
|    | 205 Day |    | Weight | BW  | WW | YW  | Milk |
| 75 | 715     | 40 | 2750   | 0.9 | 68 | 96  | 26   |