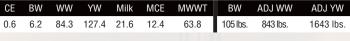

JDF HONKY TONK 40C JDF PEPSI 61U

R PLUS 2072M
PRAIRIE WIND MISS 92U
PRAIRIE WIND 28R

| CE  |     |      |      | Milk |     |      |         | ACT WW   |           |
|-----|-----|------|------|------|-----|------|---------|----------|-----------|
| 5.7 | 5.0 | 67.5 | 93.7 | 19.0 | 6.8 | 52.8 | 88 lbs. | 910 lbs. | 1285 lbs. |