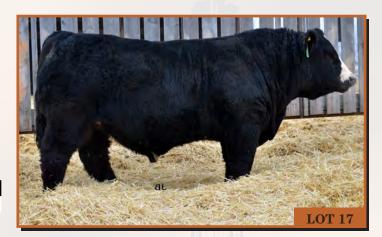

A baldie Hammer son that has massive muscle shape and has that extra look and completeness that is hard to find. He also has a light birth weight at 84 lbs. and was born unassisted to a first calf heifer. He is deep bodied, wide topped, and moves out freely. His dam comes from one of the most consistent cow families on the farm. HOMO POLLED HOMO BLACK