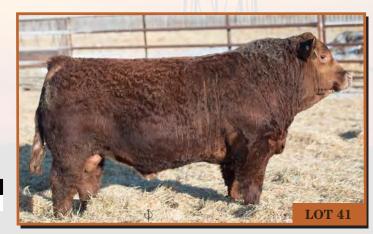

## PRAIRIE WIND Evolve 13E

BPG1230489 JGM 13E FEB. 3. 2017 POLLED PUREBRED MAL

WHEATLAND BULL 680S JFRS ABSOLUTE 42A ERIXON LADY 66W

SCISSORS UNDENIABLE 14U
PRAIRIE WIND 53Y

PRAIRIE WIND 61S

WHEATLAND BULL 131L
WHEATLAND LADY 351N
WESTFALL VOYAGER 721P
ERIXON LADY 107T
FOXY CDP BRING IT ON
MADER PLD BLACKPEARL 61M
R PLUS 2072M
PRAIRIE WIND ROSE 3G

| CE  | BW  | WW   | YW    | Milk | MCE | MWWT | BW       | ACT WW   | ACT YW    |
|-----|-----|------|-------|------|-----|------|----------|----------|-----------|
| 6.0 | 4.5 | 68.9 | 109.9 | 20.6 | 8.5 | 55.1 | 100 lbs. | 945 lbs. | 1320 lbs. |

A big powerful blaze face calf again out of 42A and mothered by the biggest bodied cow on the farm. He will for sure add performance to your calf crop.

4