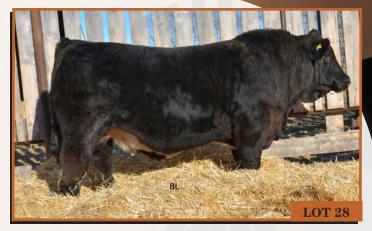

Here is a calving ease son out of Bacardi that is also very stout and deep. He has had that herd bull look since a young age and is very structurally correct. His dam's udder is picture perfect and her first daughter just calved and udder quality definitely runs in the family. His EPDs are very balanced and he should excel in any program. HOMO POLLED HETERO BLACK.

29