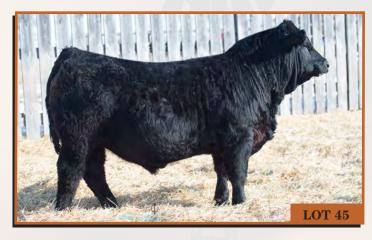

## PRAIRIE WIND Flectric 17E

BPG1230491 JGM 17E

FFR. 5. 2017

POLLED PUREBRED MALE

A sale feature for sure! A calf with a striking profile and the meat and muscle to complete the package. He is a good footed, deep bodied calf with a great top and hip. He is sired by the good JFRS Absolute 42A and mothered by a solid red cow. A brother sold to B.A. Wilson Farms, Wawota, SK. If you were looking for a blaze face, Electric is quite a calf.

WHEATLAND BULL 680S JFRS ABSOLUTE 42A ERIXON LADY 66W

CMS REBEL 7X
PRAIRIE WIND 104Z
PRAIRIE WIND 120R

WHEATLAND BULL 131L
WHEATLAND LADY 351N
WESTFALL VOYAGER 721P
ERIXON LADY 107T
REMINGTON GENERALLEE 106T
CMS SEDUCTION 614S
PRAIRIE WIND BLACK ICE25K
PRAIRIE WIND 29J

CE BW WW YW Milk MCE MWWT BW ACT WW ACT YW 5.9 4.0 64.3 98.6 22.8 8.8 54.9 94 lbs. 925 lbs. 1300 lbs.

5