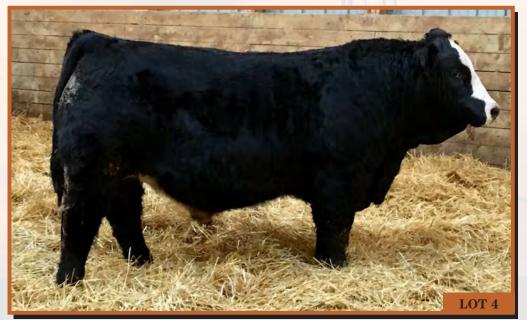

## PRAIRIE WIND Evolve 13E

BPG1230489 JGM 13E FEB. 3. 2017 POLLED PUREBRED MAL

WHEATLAND BULL 680S JFRS ABSOLUTE 42A ERIXON LADY 66W

SCISSORS UNDENIABLE 14U
PRAIRIE WIND 53Y

PRAIRIE WIND 61S

WHEATLAND BULL 131L
WHEATLAND LADY 351N
WESTFALL VOYAGER 721P
ERIXON LADY 107T
FOXY CDP BRING IT ON
MADER PLD BLACKPEARL 61M
R PLUS 2072M
PRAIRIE WIND ROSE 3G

A big powerful blaze face calf again out of 42A and mothered by the biggest bodied cow on the farm. He will for sure add performance to your calf crop.

4