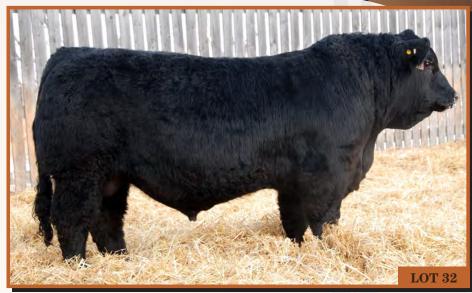

JDF HONKY TONK 40C JDF PEPSI 61U

R PLUS 2072M
PRAIRIE WIND MISS 92U
PRAIRIE WIND 28R

| CE  |     |      |      | Milk |     |      |         | ACT WW   |           |
|-----|-----|------|------|------|-----|------|---------|----------|-----------|
| 5.7 | 5.0 | 67.5 | 93.7 | 19.0 | 6.8 | 52.8 | 88 lbs. | 910 lbs. | 1285 lbs. |