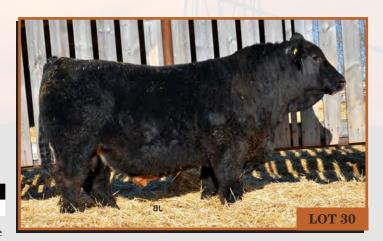

## SCISSORS Excel 109E

BPUN1200920 SCCC 109E MAR. 22, 2017 POLLED MALE

**ANGUS/ANGUS** 

WHEATLAND BULL 680S SCISSORS ZAPHIRE 36Z JENI BLACK WHAMMY 1W WHEATLAND BULL 131L WHEATLAND LADY 351N TNT DYNAMITE BLACK L137 ROLLING KAREN 11K

Here is a half-blood bull that is sound, thick and attractive. His mother is one of our best Simmental cows and had Ryder's 4-H calf two years ago. To make a long story short the 4-H pasture is next to the heifer pasture and the Angus heifer bull came for a visit. He is impressive and should calve easily with that injection of Angus.