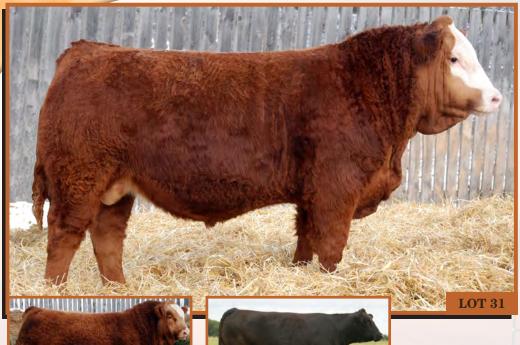

## SCISSORS

BPG1200916 SCCC 31E

WHEATLAND BULL 680S **DMF DIAMOND M BULL 2107Z** LFE CANDY KISSES 39S

MADER P BLACK IRONMAN 22U SCISSORS IRONLADY 25X **SCISSORS SHANA 22S** 

WHEATLAND BULL 131L WHEATLAND LADY 351N TNT DYNAMITE BLACK L137 LFE TINA 15G **REMINGTON ON TARGET 2S** CG BLACK OPAL 652S SPRINGCREEK POWERLINE 94P SCISSORS NAT 6N

|      |     |      |       |      |      |      |          | ADJ WW   |           |
|------|-----|------|-------|------|------|------|----------|----------|-----------|
| -0.6 | 8.1 | 84.2 | 121.7 | 21.0 | -1.3 | 63.1 | 104 lbs. | 865 lbs. | 1356 lbs. |

31E is a soggy, sound and hairy calf and is as deep, thick and big footed as any of the bulls in the pen. He should add depth of body and stoutness to any cow herd. His dam is a beautiful Ironman daughter that is a front pasture type of a cow. DMF 2107Z was purchased from Diamond M Ranch four years ago and has been a great addition to our herd. He produces very consistent bulls and you could argue his females are even better. HOMO POLLED HETERO BLACK