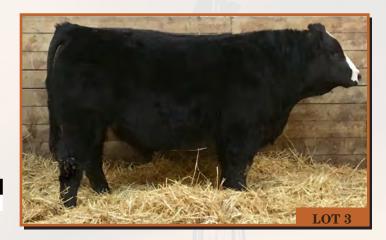

## PRAIRIE WIND Evolve 13E

BPG1230489 JGM 13E FEB. 3. 2017 POLLED PUREBRED MAL

WHEATLAND BULL 680S JFRS ABSOLUTE 42A ERIXON LADY 66W

SCISSORS UNDENIABLE 14U
PRAIRIE WIND 53Y

PRAIRIE WIND 61S

WHEATLAND BULL 131L
WHEATLAND LADY 351N
WESTFALL VOYAGER 721P
ERIXON LADY 107T
FOXY CDP BRING IT ON
MADER PLD BLACKPEARL 61M
R PLUS 2072M
PRAIRIE WIND ROSE 3G

| CE  | BW  | WW   | YW    | Milk | MCE | MWWT | BW       | ACT WW   | ACT YW    |
|-----|-----|------|-------|------|-----|------|----------|----------|-----------|
| 6.0 | 4.5 | 68.9 | 109.9 | 20.6 | 8.5 | 55.1 | 100 lbs. | 945 lbs. | 1320 lbs. |

A big powerful blaze face calf again out of 42A and mothered by the biggest bodied cow on the farm. He will for sure add performance to your calf crop.

4