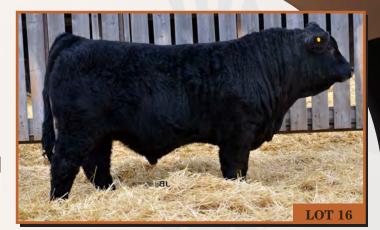

Effortless is a moderately built bull that is structurally correct in every way. He is thick, deep and hairy. His dam is another 2107Z daughter that crossed very well with Hammer. His 82 lb. birth weight and smooth shoulders should allow him to calve easily. HOMO POLLED HOMO BLACK