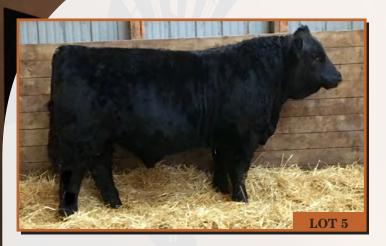

## PRAIRIE WIND Flectric 17E

BPG1230491 JGM 17E

FFR. 5. 2017

POLLED PUREBRED MALE

A sale feature for sure! A calf with a striking profile and the meat and muscle to complete the package. He is a good footed, deep bodied calf with a great top and hip. He is sired by the good JFRS Absolute 42A and mothered by a solid red cow. A brother sold to B.A. Wilson Farms, Wawota, SK. If you were looking for a blaze face, Electric is quite a calf.

CE BW WW YW Milk MCE MWWT BW ACT WW ACT YW 5.9 4.0 64.3 98.6 22.8 8.8 54.9 94 lbs. 925 lbs. 1300 lbs.

5