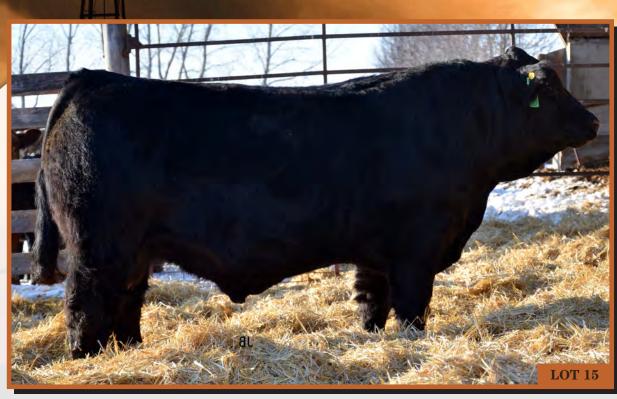

15

scissors Eclipse 1E

BPG1217185 SCCC 1E JAN. 4, 2017 POI

POLLED PUREBRED MALE

Here is a feature bull that really checks all the boxes. He is a long, soggy ribbed bull with that extra muscle shape that is hard to find. His dam really knocked it out of the park on her first try and was one of the feature bred heifers at the Transcon Red & Black Sale in 2016. His sire, WFL Absolute, is a calving ease specialist and has calved well for us on heifers. This bull should be on your list if you are looking for a new herd bull! HOMO POLLED HETERO BLACK