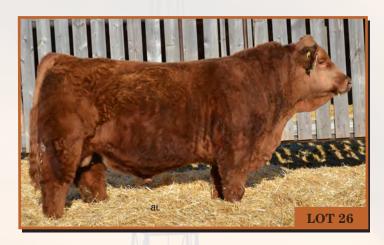

Here is a flush brother to Lot 26 - SCCC 54E that we are quite happy with. 70E is a round muscled and straight topped bull that profiles well. He is smooth shouldered and wide from hooks to pins. Their dam, 72R, was flushed successfully a few year ago. Three full siblings are in the bred heifer pen calving this year and have great udders and another son sold to McCormack Family Ranch in 2016 for \$12,250. HOMO POLLED by pedigree.

Here is a flush brother to Lot 25 - SCCC 70E that we are quite happy with. 54E is a long bodied and straight topped bull. He is big footed and square hipped. Their dam, 72R, was flushed successfully a few year ago. Three full siblings are in the bred heifer pen calving this year and have great udders and another son sold to McCormack Family Ranch in 2016 for \$12,250. HOMO POLLED by pedigree.