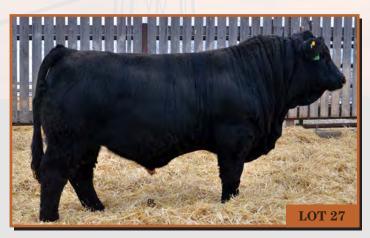

WALLBANGER111X LRX MS ACE 10X CDI/PLCC DR. PHIL 145U **ERIXON LADY 202S** HC POWER DRIVE 88H **BOZ SWEET TEMPTATION** PPSR NOPHALT 20H SYS HONEY DEW L137

| CE  | BW  | WW   | YW    | Milk | MCE | MWWT | BW      | ADJ WW   | ADJ YW    |
|-----|-----|------|-------|------|-----|------|---------|----------|-----------|
| 5.2 | 5.1 | 80.1 | 124.0 | 16.1 | 3.6 | 56.2 | 98 lbs. | 760 lbs. | 1453 lbs. |

Here is a flush brother to Lot 25 - SCCC 70E that we are quite happy with. 54E is a long bodied and straight topped bull. He is big footed and square hipped. Their dam, 72R, was flushed successfully a few year ago. Three full siblings are in the bred heifer pen calving this year and have great udders and another son sold to McCormack Family Ranch in 2016 for \$12,250. HOMO POLLED by pedigree.



#### BPG1200912 SCCC 72E FEB. 17, 2017 POLLED PUREBRED MALE

SPRINGCREEK LINER 56U **SUN RISE BLACK 21C** KOP MS WHEATIE 52U

**DOUBLE BAR D DRIFTWOOD 83** CG BLACK OPAL 785T CG OPAL 457P

RCC/TCF LINE DRIVE M181 NEVAS L93 WHEATLAND BULL 655S KOP MS FLASHBACK 42N DRIFTING "M" LP 59L **DOUBLE BAR D LILI 59M** TNT SURVIVOR K220 CG OPAL 111L

| CE  | BW  | WW   | YW    | Milk | MCE | MWWT | BW       | ADJ WW   | ADJ YW    |
|-----|-----|------|-------|------|-----|------|----------|----------|-----------|
| 1.8 | 7.5 | 85.6 | 131.0 | 23.8 | 7.1 | 66.6 | 106 lbs. | 872 lbs. | 1541 lbs. |

72E is a rugged bull that is full of performance and crushes the scale. He is super long bodied, thick and correct. His dam always brings home a huge calf and milks very well. His sire was used to clean up