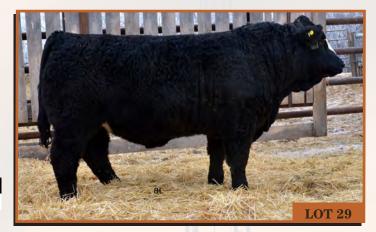

## SCISSORS Explorer 81E

BPG1200919 SCCC 81E FEB. 22, 2017 POLLED PURE

SVS CAPTAIN MORGAN 11Z SUN RISE BACARDI 8B SUN RISE BLACK 78U

KIMLAKE INSPIRATION 90T BLCC MISS INSPIRATION256Y

BLCC MISS HOUSTON 76S

Explorer is a very correct and square hipped bull. His dam has some fullblood influence and raised an awesome bull that sold to Wade Jooristy last year. A group of heifers out of this guy will be impressive. HETERO BLACK

30