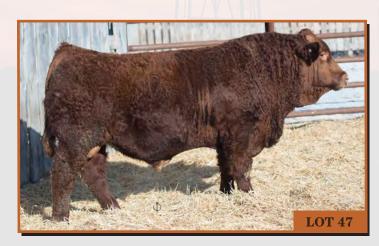

## PRAIRIE WIND *Encore* 23E

BPRS1230496 JGM 23E FEB. 7, 2017 POLLED PERCENTAGE MALE

WHEATLAND BULL 680S JFRS ABSOLUTE 42A ERIXON LADY 66W

TESS BLACK 57W
PRAIRIE WIND MISS 67A

FNF-ANAN ANGUS/ANGUS

WHEATLAND BULL 131L
WHEATLAND LADY 351N
WESTFALL VOYAGER 721P
ERIXON LADY 107T
WHEATLAND BULL 680S
BBN MISS LIMITED 74P

|     |     |      |      |      |     |      |         | ACT WW   |           |
|-----|-----|------|------|------|-----|------|---------|----------|-----------|
| 4.8 | 2.1 | 39.3 | 64.3 | 12.9 | 4.0 | 32.6 | 90 lbs. | 905 lbs. | 1275 lbs. |

Encore is a percentage calf with a beautiful blaze face. A calf that really profiles and exhibits a lot of volume. Great hair coat and sound footed on this good bull. His mother is an awesome female with a great udder and a super milker. A calf that will provide some vigor and maternal strength.