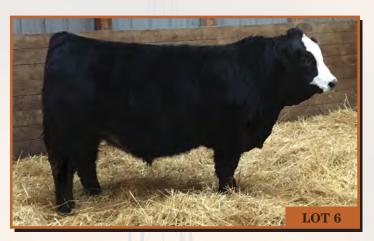

## PRAIRIE WIND Eclipse 21E

BPG1230493 JGM 21E FEB. 7, 2017 POLLED PUREBRED MALE

WHEATLAND BULL 680S

JFRS ABSOLUTE 42A

ERIXON LADY 66W

TH RED CHUNK 24R
PRAIRIE WIND 8T

PRAIRIE WIND 37L

WHEATLAND BULL 131L
WHEATLAND LADY 351N
WESTFALL VOYAGER 721P
ERIXON LADY 107T
TNT DYNAMITE BLACK L137
ULTRA GUNSMOKE MISS 3H
PRAIRIE WIND GRIZZLY 1H
PRAIRIE WIND 56G

Eclipse 21E is a calf you have to admire for his length of body and his power. His mother is a good uddered, solid red cow. A brother sold to D & D Cattle Company, Churchbridge, SK.

6