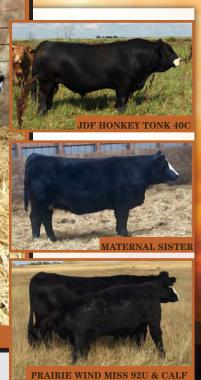

A moderate framed, stout, deep bodied calf with great hair coat, sired by JDF Honky Tonk, a "Stubby" son out of JDF Pepsi 61U. She is arguably one of the greatest cows in the breed. We purchased Honky Tonk as the high selling bull at the Northern Classic in Grand Prairie. Sound footed and deep bodied with a lot of muscle mass. The 92U cow is a black blaze face who milks extremely well. Elvis' sister was a high seller at \$11,000 to Meadow Acres at Shades of the Prairies in Brandon. A calf with unlimited potential backed by a pedigree that is proven to work.

JDF HONKY TONK 40C JDF PEPSI 61U

R PLUS 2072M
PRAIRIE WIND MISS 92U
PRAIRIE WIND 28R

| CE  |     |      |      | Milk |     |      |         | ACT WW   |           |
|-----|-----|------|------|------|-----|------|---------|----------|-----------|
| 5.7 | 5.0 | 67.5 | 93.7 | 19.0 | 6.8 | 52.8 | 88 lbs. | 910 lbs. | 1285 lbs. |