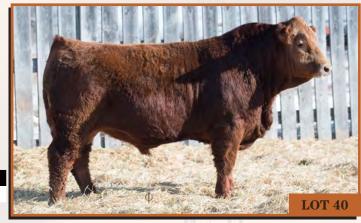

A moderate framed, stout, deep bodied calf with great hair coat, sired by JDF Honky Tonk, a "Stubby" son out of JDF Pepsi 61U. She is arguably one of the greatest cows in the breed. We purchased Honky Tonk as the high selling bull at the Northern Classic in Grand Prairie. Sound footed and deep bodied with a lot of muscle mass. The 92U cow is a black blaze face who milks extremely well. Elvis' sister was a high seller at \$11,000 to Meadow Acres at Shades of the Prairies in Brandon. A calf with unlimited potential backed by a pedigree that is proven to work.

JDF HONKY TONK 40C JDF PEPSI 61U

R PLUS 2072M
PRAIRIE WIND MISS 92U
PRAIRIE WIND 28R

| CE  |     |      |      | Milk |     |      |         | ACT WW   |           |
|-----|-----|------|------|------|-----|------|---------|----------|-----------|
| 5.7 | 5.0 | 67.5 | 93.7 | 19.0 | 6.8 | 52.8 | 88 lbs. | 910 lbs. | 1285 lbs. |