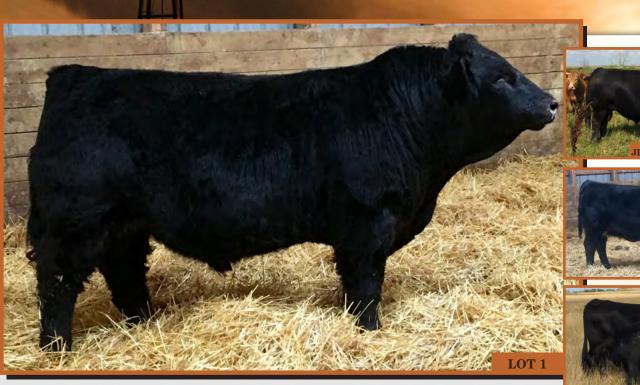

A moderate framed, stout, deep bodied calf with great hair coat, sired by JDF Honky Tonk, a "Stubby" son out of JDF Pepsi 61U. She is arguably one of the greatest cows in the breed. We purchased Honky Tonk as the high selling bull at the Northern Classic in Grand Prairie. Sound footed and deep bodied with a lot of muscle mass. The 92U cow is a black blaze face who milks extremely well. Elvis' sister was a high seller at \$11,000 to Meadow Acres at Shades of the Prairies in Brandon. A calf with unlimited potential backed by a pedigree that is proven to work.

JDF HONKY TONK 40C JDF PEPSI 61U

R PLUS 2072M
PRAIRIE WIND MISS 92U
PRAIRIE WIND 28R

| CE  |     |      |      | Milk |     |      |         | ACT WW   |           |
|-----|-----|------|------|------|-----|------|---------|----------|-----------|
| 5.7 | 5.0 | 67.5 | 93.7 | 19.0 | 6.8 | 52.8 | 88 lbs. | 910 lbs. | 1285 lbs. |