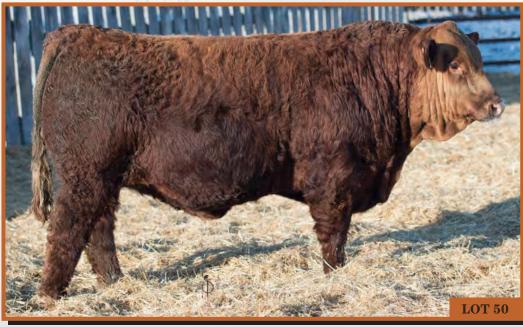

## **PRAIRIE WIND**

BPG1230500

**JGM 29E** FEB. 10, 2017

Epic 29E is a calf we think highly of, sound structured, deep and stout. The daughters of Absolute 42A are making awesome females with great udders and are milking very well. Expect Epic to sire the same as his mother, she is one of our best cows. His replacements will be super females.

WHEATLAND BULL 680S JFRS ABSOLUTE 42A **ERIXON LADY 66W** 

KWA LIMITED 71P **PRAIRIE WIND 32U** PRAIRIE WIND 34N **BH LIMITED BLACK 015K** BBN MS BLACK FIGURES 14K NICHOLS BLK DESTINY D12 PRAIRIE WIND 51G

WHEATLAND LADY 351N

WESTFALL VOYAGER 721P

**ERIXON LADY 107T** 

**ACT WW** 92 lbs. 930 lbs. 1300 lbs. 58.5 89.9 23.5 8.6 2.6

BPG1230502 JGM 32E FEB. 10. 2017

WHEATLAND BULL 680S JFRS ABSOLUTE 42A **ERIXON LADY 66W** 