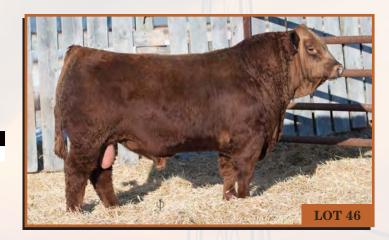

## PRAIRIE WIND Eclipse 21E

BPG1230493 JGM 21E FEB. 7, 2017 POLLED PUREBRED MALE

WHEATLAND BULL 680S

JFRS ABSOLUTE 42A

ERIXON LADY 66W

TH RED CHUNK 24R
PRAIRIE WIND 8T

PRAIRIE WIND 37L

WHEATLAND BULL 131L
WHEATLAND LADY 351N
WESTFALL VOYAGER 721P
ERIXON LADY 107T
TNT DYNAMITE BLACK L137
ULTRA GUNSMOKE MISS 3H
PRAIRIE WIND GRIZZLY 1H
PRAIRIE WIND 56G

| CE  | BW  | WW   | YW   | Milk | MCE | MWWT | BW      | ACT WW   | ACT YW    |
|-----|-----|------|------|------|-----|------|---------|----------|-----------|
| 5.4 | 4.7 | 64.7 | 97.7 | 23.1 | 7.9 | 55.5 | 98 lbs. | 925 lbs. | 1300 lbs. |

Eclipse 21E is a calf you have to admire for his length of body and his power. His mother is a good uddered, solid red cow. A brother sold to D & D Cattle Company, Churchbridge, SK.

6