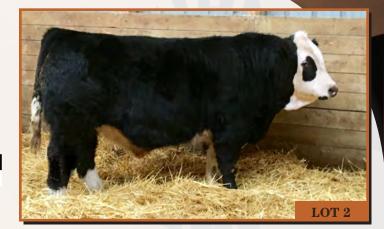

## PRAIRIE WIND Eagle 11E

RPG1230487

IGM 11F

FFR. 3, 2017

POLLED PUREBRED MALE

WHEATLAND BULL 680S

JFRS ABSOLUTE 42A

ERIXON LADY 66W

TESS BLACK 57W
PRAIRIE WIND MISS 68Z

PRAIRIE WIND MISS 29U

WHEATLAND BULL 131L
WHEATLAND LADY 351N
WESTFALL VOYAGER 721P
ERIXON LADY 107T
WHEATLAND BULL 680S
BBN MISS LIMITED 74P
KWA LIMITED 71P
PRAIRIE WIND 81P

| CE  | BW  | WW   | YW   | Milk | MCE | MWWT | BW      | ACT WW   | ACT YW    |
|-----|-----|------|------|------|-----|------|---------|----------|-----------|
| 7.1 | 3.5 | 63.0 | 98.1 | 21.8 | 8.0 | 53.3 | 88 lbs. | 860 lbs. | 1255 lbs. |

An interesting calf for sure. He is solid made with two huge black goggles and some chrome, deep bodied with a great hip and quarter. He is sired by JFRS Absolute 42A, a 680S son who has really bred well. His mother, a good producer, is a black bald face cow.