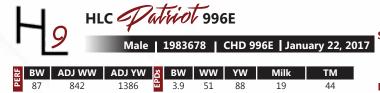

### HLC JINFORGIVEN 966E

CHD 966E | January 16, 2017

SANKEYS LAZER 609 OF 6N **SANKEYS JUSTIFIED 101 SANKEYS ERICA 525** 

**DOUBLE D BARDOLENE 15L DOUBLE D MISS MARION 20R** 

ALLENCROFT MISS MARION 09 41E

| BW | ADJ WW | ADJ YW | Ds | BW  | ww | YW | Milk | TM |
|----|--------|--------|----|-----|----|----|------|----|
| 84 | 742    | 1258   | 읍  | 3.9 | 51 | 88 | 19   | 44 |

EXAR LUTTON 1831 **ROTH ELDORENE 1195** DAJS ALL STAR M243 EXARA ERICA 6338 CRESCENT CREEK BARDOLENE 105H **CRESCENT CREEK JESTRESS 46B CENTURY TOUCHSTONE 131** 