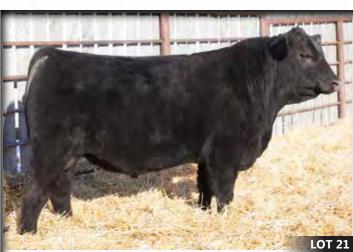

What a way to start off the 2018 edition of our annual bull and female sale. 943e is an exceptional individual in terms of structure, growth and power. He is built from the ground up, with a perfect foot and leg set. He is moderate framed, square hipped, huge topped and smooth shouldered. We can't say enough about the Heavy Metal offspring, they are the right "type," offering moderate birth weights, loads of maternal characteristics as well as being large testicled. 943e is a bull with a unique pedigree combining EXAR One Iron, who is out of none other than Greens Princess 1012, with VRD Dateline, a bull who truly left his mark on the Angus Industry. Buy with confidence, this bull is the real deal!

owned by Rusylvia Cattle Co. and CV Ventures Ltd.

**EXAR ONE-IRON 3889B MERIT HEAVY METAL 5093** MERIT PRIDE 8822

JUSTAMERE 406S PANAMAJACK 336U **HLC 336U FANTASY 260A** JUSTAMERE 307R BLACKCAP 218Y

DAMERON FIRST CLASS **GREENS PRINCESS 1012** MERIT LUKE 3120 MERIT PRIDE 6088 JUSTAMERE 253 BADA BING 406S **EXAR EMPRESS 2429** SITZ UPWARD 307R JUSTAMERE 0405 BLACKCAP 917T