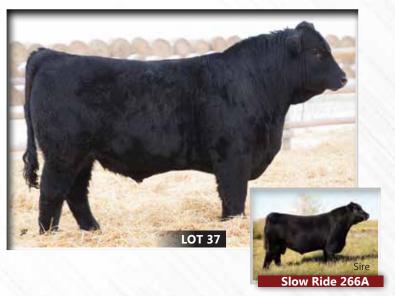

Milk 26

A tremendously long bodied bull that is clean and correct in his lines. He is very sound made and will surely work where you need him to. Recommended for heifers

Male | 1969816 | CHD 952E | January 09, 2017

JL WARDEN 1220 **HLC 1220 SLOW RIDE 266A** HLC MISS MARION 5X

**DOUBLE D ALLIANCE 74U HLC 74U SANTELLA 315A** 

DOUBLE D SANTELLA 9M9 8L

SITZ UPWARD 307R JL FLORESSA 8214 SPRUCE VIEW RENOVATOR 182U DOUBLE D MISS MARION 41R **EASTONDALE ALLIANCE 57'04** DOUBLE D 55M ROSEBUD 56P TC STOCKMAN 2164 G H Y SANTELLA 9M9 264

| ₽₩ | ADJ WW | ADJ YW | ₽₩  | ww | YW | Milk | TM |
|----|--------|--------|-----|----|----|------|----|
| 79 | 731    | 1194   | 3.3 | 42 | 73 | 21   | 42 |

A very easy keeping, complete made son of our walking sire Slow Ride. His dam is royally bred stemming back to Alliance 6595 as well as Stockman 2164. Here is a bull you can be confident is bred to work. Recommended for heifers