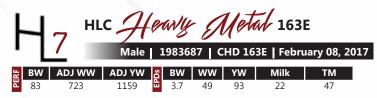

### **Maternal Brothers**

owned by Kelvin Dick

owned with J Square S Angus

owned by Iron Saddle Ranch

HLC Heavy Metal 176E

| CHD 176E | February 11, 2017

EXAR ONE-IRON 3889B **MERIT HEAVY METAL 5093** MERIT PRIDE 8822

**EXAR SPARTAN 9573B HLC BLACKWOOD 112Y HLC BLACKWOOD 47P**  **GREENS PRINCESS 1012** MERIT LUKE 3120 MERIT PRIDE 6088 **EXAR SPARTAN 6225** HCC 7022 BLACKBIRD 727 **DOUBLE D LUKENS 13L** ROSEBANK BLACKWOOD 40L

DAMERON FIRST CLASS

ADJ WW | ADJ YW Milk TM 76 46

Very complete and sound in his design with a moderate 78 lb Birth weight here is a bull that will work great in the heifer pen.

Here is a maternal brother to our many time division champion and Canadian Angus show heifer calf of the year, "Barbara 776d". If you are in search of a bull that will add loads of maternal strength to a calf crop this might be your bull. His Dam 68b and granddam 806w are both females we can't say enough about. Excellent udders, moderate framed, big volume cows that are the type to build a herd around.