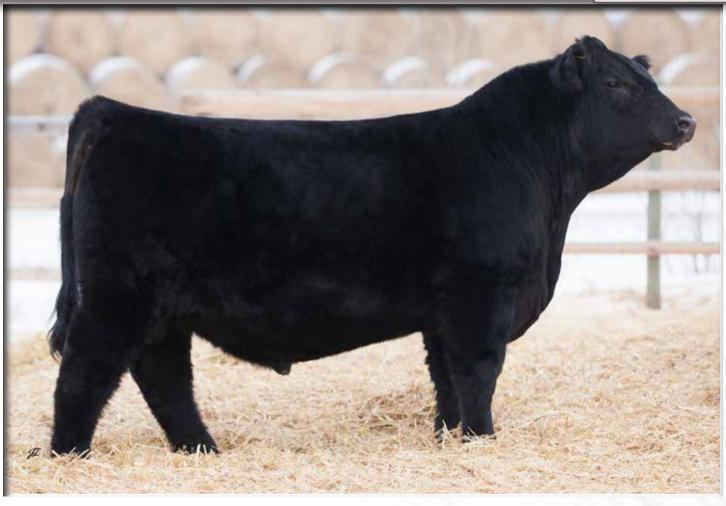

Here is a bull that is a pen favourite of many that have toured through. Again, sired by Heavy Metal, this calf is as sound as they come, carrying him self on a huge foot and bone to match you won't find one wider based in the entire offering. 185e is deep quartered, huge middled, with tons of rib shape. He offers a moderate 83 lb birth weight with exceptional growth numbers. His dam is quickly becoming a foundation female. She has a beautiful udder, is long and deep bodied and has tons of neck extension. A daughter of hers was a sale feature in the 2015 Power and Perfection and was purchased by Nu Horizon Angus for \$10,000. If you are in the market for a great one, don't miss out on this opportunity!

purchased by Art Pask, Esterhazy, SK

owned by Nu Horizon Angus

HLC Heavy Metal 111E

1983697 | CHD 111E | February 27, 2017 | MERIT HEAVY METAL 5093

1214 1.6

A Maternal brother to Lot 3 in last years sale who was selected by Gormlea Farms at Balcarres, here is one that checks all the boxes. Moderate 77 lb BW, he's long bodied, huge hipped and is heifer pen safe!