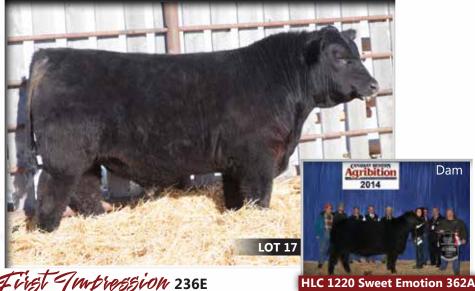

BW ADJ WW ADJ YW BW WW YW Milk TM

78 808 1302 16 51 85 21 47

A very unique breeding combination that will work anywhere you utilize this great young herd bull. He is the third calf by Sweet Emotion, a female that topped our inaugural sale at \$14,500 for half interest. She is a female that continues to impress, with her exceptional udder and her long, deep body design. She is a cow that is destined to become elite in her own right. Sired by First Impression, 236e has that trademark look and eye appeal to him. He's exceptional in his skeletal design and very well balanced in terms of muscling, softness of middle, smoothness of shoulder and length of spine. Take note, his 78 lb\_BW, this calf will be very user friendly!

DAMERON FIRST IMPRESSION EXAR FIRST IMPRESSION 3273B EXAR BLACKCAP 0432

JL WARDEN 1220

HLC 1220 SWEET EMOTION 362A DOUBLE D ELCON 95U S A V BRILLIANCE 8077
DAMERON NORTHERN MISS 3114
BC 7022 RAVEN 7965
EXAR BLACKCAP 8939
SITZ UPWARD 307R
JL FLORESSA 8214
DOUBLE D SMOKIE 21R
HCA ELCON E8