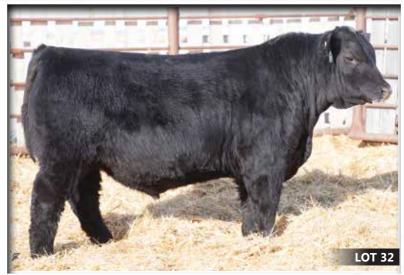

ale | 1983738 CHD 218E March 10, 2017

 BW
 ADJ WW
 ADJ YW
 BW
 WW
 YW
 Milk
 TM

 90
 783
 1197
 4.2
 46
 73
 22
 45

Here is a bull sired by Baxter 895c and out of the Foundation female, Miss Marion 41r. We can't say enough about the Miss Marion cow family. The longevity in these females is evident, when at 13 years of age she still dropped a perfect udder. If you want to own a bull that is backed by maternal strength second to none, look no further!

EXAR LUTTON 0409B

JUSTAMERE 0409 BAXTER 895C JUSTAMERE 253 BESSIE 937T

BAR-E-L RAINMAKER 102M **DOUBLE D MISS MARION 41R** 

ALLENCROFT MISS MARION 08 42D

EXAR LUTTON 1831 W C C FRONTIER GAL 39 EXAR MASTER 253 SAR BESSIE 416 SITZ S L S RAINMAKER 7596 CRESCENT CREEK ROSEBUD 32A ALLENCROFT POWER DRIVE 01 73B ALLENCROFT MISS MARION 102T





January 30, 2017



100

Moderate in his design, 122e packs a punch with his explosive hip and big top. His dam is the first daughter in production out of the great Miss Marion 20r donor female that we have had exceptional results with. His dam, 654c, is a full sister to lots 9, 10 and 11 as well as many past sale features including last years high selling bull, HLC Venom 744d, who was purchased by Double F Cattle Co for \$16,000. Use this calf with confidence, he is bred to work. Recommended for heifers.

SITZ UPWARD 307R **BANDURA MR RESPECT 63B** CHAMPION HILL EMBLYNETTE 7726

**SANKEYS JUSTIFIED 101 HLC 101 JEWEL 654C** DOUBLE D MISS MARION 20R **CONNEALY ONWARD** SITZ HENRIETTA PRIDE 81M S A V MANDAN 5664 **CHAMPION HILL EMBLYNETTE 4438** SANKEYS LAZER 609 OF 6N SANKEYS ERICA 525 **