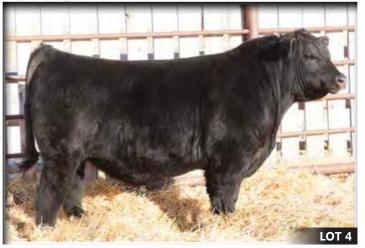

Here is a bull that is a pen favourite of many that have toured through. Again, sired by Heavy Metal, this calf is as sound as they come, carrying him self on a huge foot and bone to match you won't find one wider based in the entire offering. 185e is deep quartered, huge middled, with tons of rib shape. He offers a moderate 83 lb birth weight with exceptional growth numbers. His dam is quickly becoming a foundation female. She has a beautiful udder, is long and deep bodied and has tons of neck extension. A daughter of hers was a sale feature in the 2015 Power and Perfection and was purchased by Nu Horizon Angus for \$10,000. If you are in the market for a great one, don't miss out on this opportunity!

purchased by Art Pask, Esterhazy, SK

owned by Nu Horizon Angus

HLC Heavy Metal 111E

1983697 | CHD 111E | February 27, 2017 | MERIT HEAVY METAL 5093

1214 1.6

A Maternal brother to Lot 3 in last years sale who was selected by Gormlea Farms at Balcarres, here is one that checks all the boxes. Moderate 77 lb BW, he's long bodied, huge hipped and is heifer pen safe!