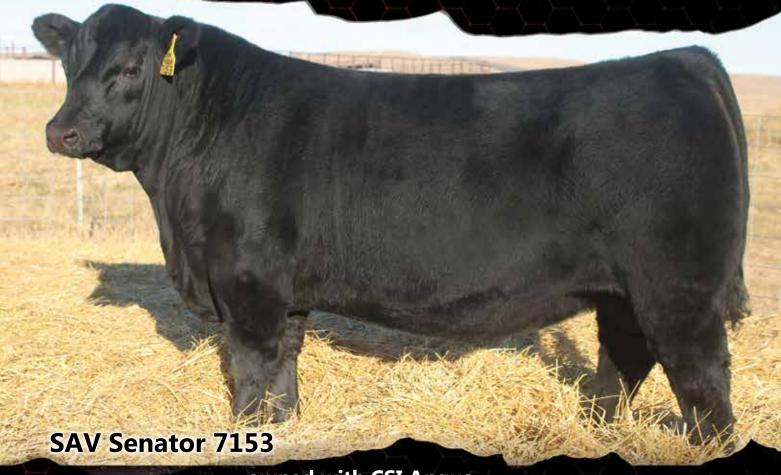

In addition this year we are excited to offer, an exclusive frozen genetic opportunity that will be a great asset to any herd. We are pleased to offer limited semen packages on who was, without a doubt, one of 2017's most talked about show bulls, HLC Crossfire 569c. He is a bull that we feel exhibits a great mix of calving ease and curve bending performance. He was the 2017 Toronto Royal Reserve Champion Angus Bull and Senior Champion Bull at the Manitoba Ag Ex. We at HLC, along with our partners at Mainstream Genetics are pleased to offer you this opportunity to acquire some frozen genetics by this great herd Bull. I would also like to take this opportunity to announce the newest up coming herd sire at HLC. We, along with our partner, Roger Reynolds of CSI Angus acquired the outstanding sale feature Lot 193 in the 2018 Schaffs sale, SAV Senator 7153. We are extremely excited to add this bull to our program as he offers a unique out cross pedigree coupled with an impressive EPD profile and performance data second to none.

T Bar C Cattle Co. Ltd Box 2330 Warman, SK S0K 4S0

We are excited to add the lead off son of the \$650,000 SAV Sensation 5615 to the HLC Bull Battery!

owned with CSI Angus