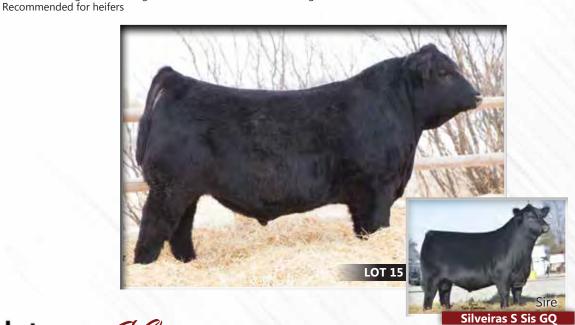

S A V ANGUS VALLEY 1867 **HLC 1867 TIP TOP 585C** 

GQ has proven to be a go to calving ease sire. His calves come easy, hit the straw running and have an excellent growth curve. 968e is smooth shouldered, long fronted, is big boned and carries him self on a big solid foot.

**GAMBLES HOT ROD** SILVEIRAS ELBA 2520 B C LOOKOUT 7024 K N C CABIN CREEK SANDY S A V IRON MOUNTAIN 8066 **SAVMAY 2397 GDAR GAME DAY 449** MVF TIP TOP 319T

1.8

This may be one of the most unique bulls in terms of muscle shape and HLC 2071 BLACKWOOD 586C overall body type. When analyzed from behind he has a big explosive hip and a quarter that carries as deep as any in the sale. Recommended for heifers.