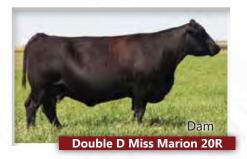

January 30, 2017

100

Moderate in his design, 122e packs a punch with his explosive hip and big top. His dam is the first daughter in production out of the great Miss Marion 20r donor female that we have had exceptional results with. His dam, 654c, is a full sister to lots 9, 10 and 11 as well as many past sale features including last years high selling bull, HLC Venom 744d, who was purchased by Double F Cattle Co for \$16,000. Use this calf with confidence, he is bred to work. Recommended for heifers.

SITZ UPWARD 307R **BANDURA MR RESPECT 63B** CHAMPION HILL EMBLYNETTE 7726

**SANKEYS JUSTIFIED 101 HLC 101 JEWEL 654C** DOUBLE D MISS MARION 20R **CONNEALY ONWARD** SITZ HENRIETTA PRIDE 81M S A V MANDAN 5664 **CHAMPION HILL EMBLYNETTE 4438** SANKEYS LAZER 609 OF 6N SANKEYS ERICA 525 **DOUBLE D BARDOLENE 15L** ALLENCROFT MISS MARION 09 41E