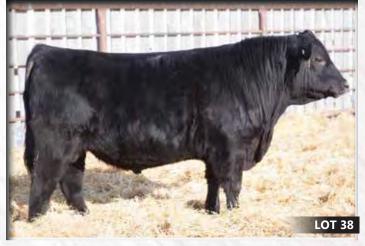

JL WARDEN 1220 **HLC 1220 SLOW RIDE 266A** HLC MISS MARION 5X

**DOUBLE D ALLIANCE 74U HLC 74U SANTELLA 315A** 

DOUBLE D SANTELLA 9M9 8L

SITZ UPWARD 307R JL FLORESSA 8214 SPRUCE VIEW RENOVATOR 182U DOUBLE D MISS MARION 41R **EASTONDALE ALLIANCE 57'04** DOUBLE D 55M ROSEBUD 56P TC STOCKMAN 2164 G H Y SANTELLA 9M9 264

| ₽₩ | ADJ WW | ADJ YW | ₽₩  | ww | YW | Milk | TM |
|----|--------|--------|-----|----|----|------|----|
| 79 | 731    | 1194   | 3.3 | 42 | 73 | 21   | 42 |

A very easy keeping, complete made son of our walking sire Slow Ride. His dam is royally bred stemming back to Alliance 6595 as well as Stockman 2164. Here is a bull you can be confident is bred to work. Recommended for heifers