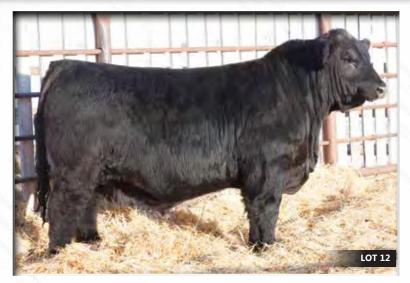

We couldn't be more pleased with the impact "International" has had on our herd. He breeds sound functional cattle that are moderate at birth and have excellent rate of growth. 976e is out of a female that I love in terms of her udder structure and over all design. If you're looking for a bull that is extra long, thick, stylish and loaded with performance, be sure to find him sale day.

S A V HARVESTOR 0338

S A V INTERNATIONAL 2020
S A V EMBLYNETTE 5483

SITZ UPWARD 307R JUSTAMERE 307R BLACKCAP 218Y JUSTAMERE 0405 BLACKCAP 917T S A V HERITAGE 6295 S A V EMBLYNETTE 7749 S A V 8180 TRAVELER 004 S A V EMBLYNETTE 7260 CONNEALY ONWARD SITZ HENRIETTA PRIDE 81M ROTH REGULATOR 0405 REMITALL BLACKCAP 148N