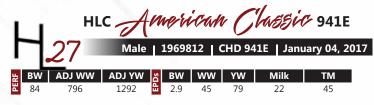

What a way to start off the 2018 edition of our annual bull and female sale. 943e is an exceptional individual in terms of structure, growth and power. He is built from the ground up, with a perfect foot and leg set. He is moderate framed, square hipped, huge topped and smooth shouldered. We can't say enough about the Heavy Metal offspring, they are the right "type," offering moderate birth weights, loads of maternal characteristics as well as being large testicled. 943e is a bull with a unique pedigree combining EXAR One Iron, who is out of none other than Greens Princess 1012, with VRD Dateline, a bull who truly left his mark on the Angus Industry. Buy with confidence, this bull is the real deal!