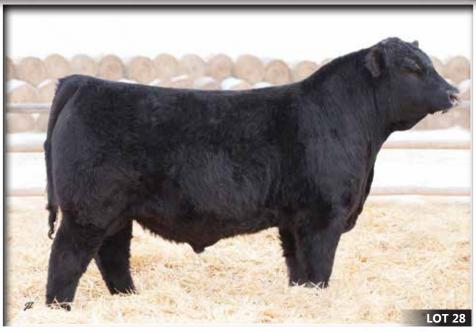

Owned by Prime Time Cattle Co.



One of my favourite bulls in the pen, and the only bull sired by American Classic. He is long bodied, square hipped, and clean in his lines. His dam is an exceptional female that crosses extremely well no matter how we breed her. If you want one that is backed by one of the greatest cow families to walk at HLC, here is the bull for you.

EXG RS FIRST RATE S903 R3 **DAMERON C-5 AMERICAN CLASSIC DAMERON NORTHERN MISS 3114** 

NORTHERN VIEW QUANTUM 86P **DOUBLE D COSSETTE 31S** 

Maternal **HLC Outsider 759D** 

owned by Cam Taylor

**EXAR LUTTON 1831** RAFTER S BLACKCAP P909 DAMERON P V F RAPTOR 702 **DAMERON MISS 550 GDAR QUANTUM 963** CRESCENT CREEK BLACKBIRD 21J NORTHERN VIEW MATRIX 7M NORTHERN VIEW COSSETTE 18M



Sold to Bandura Ranches for \$10,500







This is a bull you really have to appreciate for his muscle shape and power, as well as his long, smooth, clean front end. With his excellent EPD profile you can be sure he will add calving ease as well sire calves that grow quickly and push the scales down come fall. Recommended for heifers.

2.8

DAMERON FIRST CLASS GCC BUSINESS ELITE J&J QUEEN 414

EXAR LUTTON 0409B **HLC 0409 RUBY 703C** SABA 406S RUBY 50Y

EXG RS FIRST RATE S903 R3 **DAMERON NORTHERN MISS 3114** NORTHERN IMPROVEMENT 4480 GF J&J QUEENIE 9206 **EXAR LUTTON 1831** W C C FRONTIER GAL 39 JUSTAMERE 253 BADA BING 406S S.A.B.A. RUBY 15U





The only son to sell sired by the exciting outcross sire 74-51 Sudden Look. Here is a bull that is extremely stout made and offers extra length of body in a moderate easy doing packag