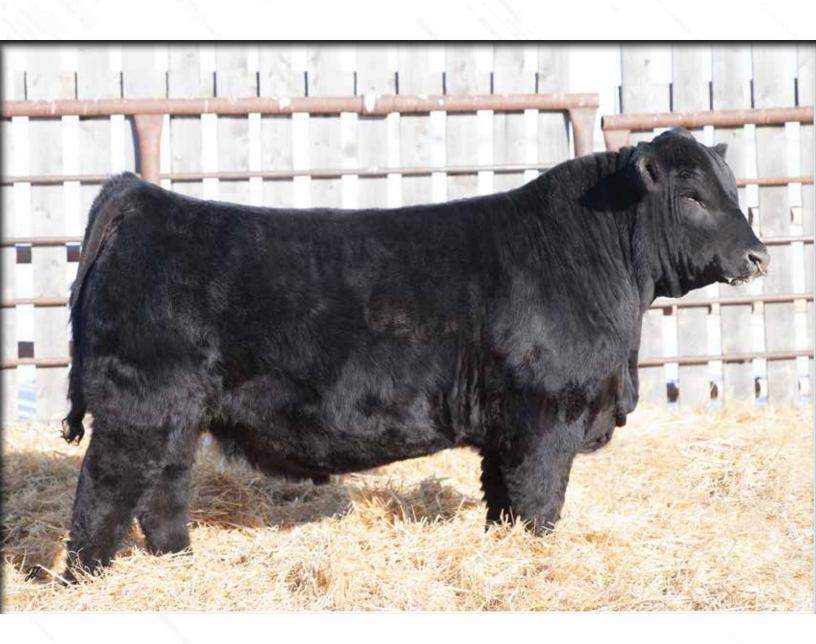

**CSI Barbara 68B** 

Dam

Canadian Angus All Star Show Heifer Calf of the Year

1984136 | CHD 963E | January 13, 2017

| 눈 | BW | ADJ WW | ADJ YW | č | BW  | ww | YW  | Milk | TM |
|---|----|--------|--------|---|-----|----|-----|------|----|
| 풉 | 76 | 891    | 1325   | 8 | 1.6 | 66 | 110 | 25   | 58 |

If an outcross calving ease sire is in your plans, check out Kozi 963e. He was purchased in Dam out of the 2016 Justamere Sale of the year. He combines a very unique and proven genetic package. His sire, Koupal Kozi 418, is one of Semex's feature AI sires. His dam is a Sankeys Justified out of a Dameron First Impression daughter who is derived from the great Pride cow family. If his pedigree isn't enough, possibly the fact that he had a 77 lb birth weight, and

was the second heaviest weaning calf, out of a first calf heifer, will be. As well he offers a very balanced set of EPD's with a 1.6 BW epd all the way to 110 YW.

**KOUPAL KOZI 22 KOUPAL KOZI 418 KOUPAL EBONETTE 263** 