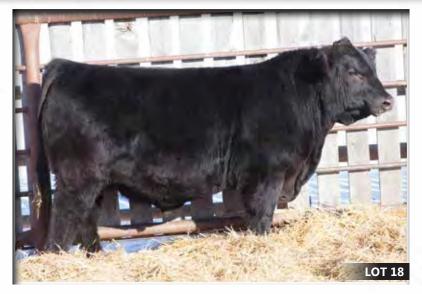

Male | 1987362 | CHD 236E | March 26, 2017

Here is a bull that is extremely solid in his design. He's deep ribbed, big hipped, strong topped and exceptionally sound, a true powerhouse in the making! His dam is one of my favourites that impresses us more each year. With his moderate 86 lb BW you can be sure he will work on what ever type of female you throw at him.

EXAR CLASSEN 1422B **MICH MOB BOSS 1425** RR ENVIOUS BLACKBIRD 4487

**EXAR FORTIFY 1447B JUSTAMERE 1447 RUBY 639B** SABA 406S RUBY 50Y

DAMERON FIRST CLASS **EXAR PRINCESS 2006 EXAR MERIT 216** RR ENVIOUS BLACKBIRD 0290 S A V BISMARCK 5682 **EXAR BLACKBIRD 1096** JUSTAMERE 253 BADA BING 406S S.A.B.A. RUBY 15U