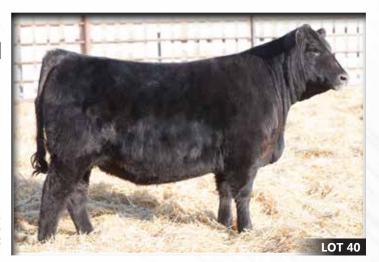

1969838 | CHD 126E | January 30, 2017

**EXAR LUTTON 1831** 

**DAMERON MISS 550** MOHNEN DYNAMITE 1356 QUEEN OF PEAK DOT 652S

HF KODIAK 5R

JDS MADONNA 2M

RAFTER S BLACKCAP P909

DAMERON P V F RAPTOR 702

SPRUCE VIEW RENOVATOR 182U

DOUBLE D MISS MARION 41R LUKENS 9440 SCOTCH CAP L463 ALLENCROFT MISS MARION 05 64E

**THOMASON STOCKMAN 22G** 

EXG RS FIRST RATE S903 R3 **DAMERON C-5 AMERICAN CLASSIC** 

**DAMERON NORTHERN MISS 3114** 

PEAK DOT BOLD 204U **CSI MADONNA 16Z** 

SOO LINE MADONNA 9126

|   |    | ADJ WW |      |   |     |    | YW  | Milk | TM |
|---|----|--------|------|---|-----|----|-----|------|----|
| 뿞 | 90 | 699    | 1082 | 유 | 5.0 | 65 | 111 | 20   | 53 |

HLC Madonna 126e is extremely powerful in her design. She is a daughter of the breeding sensation American Classic. If performance and growth are at

the top of your list, this is the female for you.