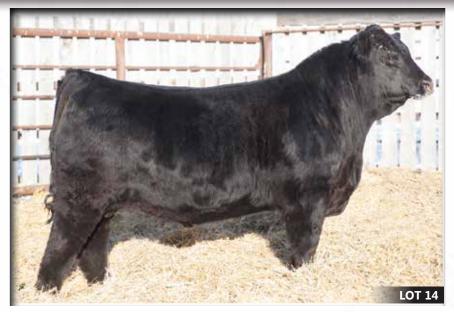

Here is possibly one of the stoutest made, longest bodied individuals in the entire offering. Sired by International and out of a highly productive Motive female, here is a calf that checks all the boxes.

S A V HARVESTOR 0338

S A V INTERNATIONAL 2020
S A V EMBLYNETTE 5483

SOO LINE MOTIVE 9016 **NU-HORIZON QUEEN 305A** SOO LINE QUEEN 1271 S A V HERITAGE 6295 S A V EMBLYNETTE 7749 S A V 8180 TRAVELER 004 S A V EMBLYNETTE 7260 HF KODIAK 5R TLA BEAUTY 5R SOO LINE ENTOURAGE 8419 SOO LINE QUEEN 9296