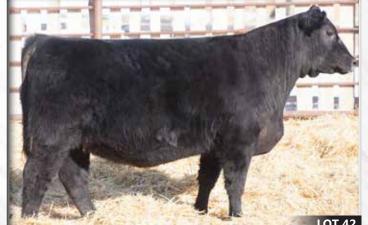

## HLC CASSIE 131E

Female | 1980755 | CHD 131E | January 30, 2017

S A V PRIORITY 7283 **S A V PREDICTION 3418** S A V BLACKCAP MAY 4136

JL ELIMINATOR 2303 JL CASSIE 5536

JL CASSIE 0431

S A V FINAL ANSWER 0035 S A V BLACKCAP MAY 5530 S A V 8180 TRAVELER 004 S A V MAY 2397 S A V ELIMINATOR 9105 S A V ROSETTA 8522 S A V FINAL ANSWER 0035 G B T CASSIE 18K

ADJ WW TM

This is a heifer that in my mind is as complete made as they come. She is moderate framed and deep ribbed, with a lot of shape and eye appeal. She has an outcross pedigree for many and will make an excellent brood cow.