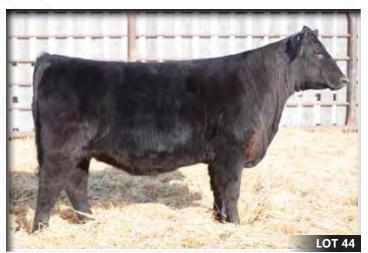

Female | 1980756 | CHD 953E | January 10, 2017

SITZ TRAVELER 8180 **S A V FINAL ANSWER 0035** 

S A V EMULOUS 8145

S A V ANGUS VALLEY 1867 JL FLORESSA 5102 JL FLORESSA 1197

G D A R TRAVELER 71 SITZ EVERELDA ENTENSE 1137 **BON VIEW BANDO 598** S A V SKY EMULOUS 2124 S A V IRON MOUNTAIN 8066 S A V MAY 2397 S A V CARBON COPY 7664 JL FLORESSA 06 86

| 품 | BW | ADJ WW | ADJ YW | S | BW   | ww | YW | Milk | TM |
|---|----|--------|--------|---|------|----|----|------|----|
| 풉 | 60 | N/A    | 905    | 굡 | -0.7 | 47 | 79 | 21   | 44 |

A direct daughter of Final Answer and out of an Angus Valley dam, here is a heifer bred to work. You'll travel a lot of miles to find a heifer as long and sweet fronted as Floressa 953e. Her dam is a spitting image, with an excellent udder and tons of eye appeal.