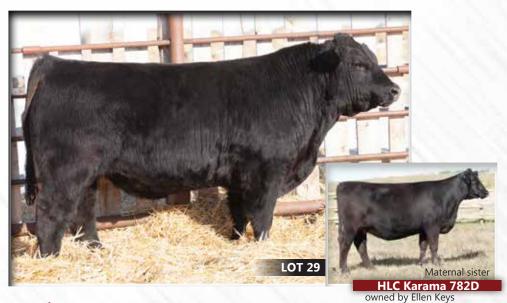

Here is a bull that is a pen favourite of many that have toured through. Again, sired by Heavy Metal, this calf is as sound as they come, carrying him self on a huge foot and bone to match you won't find one wider based in the entire offering. 185e is deep quartered, huge middled, with tons of rib shape. He offers a moderate 83 lb birth weight with exceptional growth numbers. His dam is quickly becoming a foundation female. She has a beautiful udder, is long and deep bodied and has tons of neck extension. A daughter of hers was a sale feature in the 2015 Power and Perfection and was purchased by Nu Horizon Angus for \$10,000. If you are in the market for a great one, don't miss out on this opportunity!

purchased by Art Pask, Esterhazy, SK

owned by Nu Horizon Angus

HLC Heavy Metal 111E

1983697 | CHD 111E | February 27, 2017 | MERIT HEAVY METAL 5093

1214 1.6

A Maternal brother to Lot 3 in last years sale who was selected by Gormlea Farms at Balcarres, here is one that checks all the boxes. Moderate 77 lb BW, he's long bodied, huge hipped and is heifer pen safe!