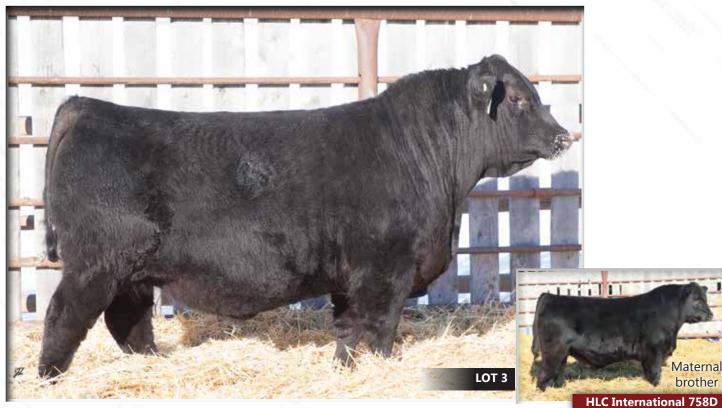

What a way to start off the 2018 edition of our annual bull and female sale. 943e is an exceptional individual in terms of structure, growth and power. He is built from the ground up, with a perfect foot and leg set. He is moderate framed, square hipped, huge topped and smooth shouldered. We can't say enough about the Heavy Metal offspring, they are the right "type," offering moderate birth weights, loads of maternal characteristics as well as being large testicled. 943e is a bull with a unique pedigree combining EXAR One Iron, who is out of none other than Greens Princess 1012, with VRD Dateline, a bull who truly left his mark on the Angus Industry. Buy with confidence, this bull is the real deal!

owned by Rusylvia Cattle Co. and CV Ventures Ltd.

**EXAR ONE-IRON 3889B MERIT HEAVY METAL 5093** MERIT PRIDE 8822

JUSTAMERE 406S PANAMAJACK 336U **HLC 336U FANTASY 260A** JUSTAMERE 307R BLACKCAP 218Y

DAMERON FIRST CLASS **GREENS PRINCESS 1012** MERIT LUKE 3120 MERIT PRIDE 6088 JUSTAMERE 253 BADA BING 406S **EXAR EMPRESS 2429** SITZ UPWARD 307R JUSTAMERE 0405 BLACKCAP 917T