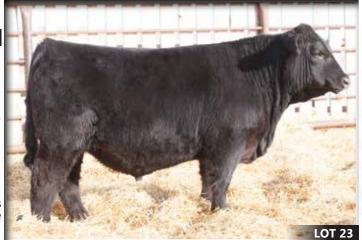

If an outcross calving ease sire is in your plans, check out Kozi 963e. He was purchased in Dam out of the 2016 Justamere Sale of the year. He combines a very unique and proven genetic package. His sire, Koupal Kozi 418, is one of Semex's feature AI sires. His dam is a Sankeys Justified out of a Dameron First Impression daughter who is derived from the great Pride cow family. If his pedigree isn't enough, possibly the fact that he had a 77 lb birth weight, and

was the second heaviest weaning calf, out of a first calf heifer, will be. As well he offers a very balanced set of EPD's with a 1.6 BW epd all the way to 110 YW.

**KOUPAL KOZI 22 KOUPAL KOZI 418 KOUPAL EBONETTE 263** 