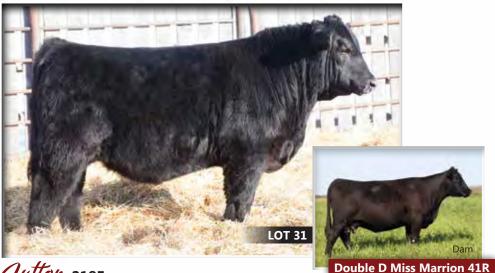

HLC Jutton 218E

Male | 1983738 CHD 218E March 10, 2017

 BW
 ADJ WW
 ADJ YW
 BW
 WW
 YW
 Milk
 TM

 90
 783
 1197
 4.2
 46
 73
 22
 45

Here is a bull sired by Baxter 895c and out of the Foundation female, Miss Marion 41r. We can't say enough about the Miss Marion cow family. The longevity in these females is evident, when at 13 years of age she still dropped a perfect udder. If you want to own a bull that is backed by maternal strength second to none, look no further!

EXAR LUTTON 0409B

JUSTAMERE 0409 BAXTER 895C JUSTAMERE 253 BESSIE 937T

BAR-E-L RAINMAKER 102M **DOUBLE D MISS MARION 41R** 

ALLENCROFT MISS MARION 08 42D

EXAR LUTTON 1831 W C C FRONTIER GAL 39 EXAR MASTER 253 SAR BESSIE 416 SITZ S L S RAINMAKER 7596 CRESCENT CREEK ROSEBUD 32A ALLENCROFT POWER DRIVE 01 73B ALLENCROFT MISS MARION 102T