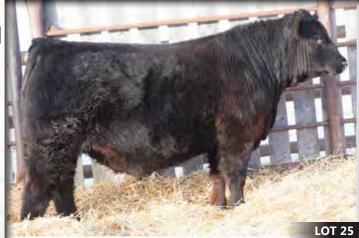

What a way to start off the 2018 edition of our annual bull and female sale. 943e is an exceptional individual in terms of structure, growth and power. He is built from the ground up, with a perfect foot and leg set. He is moderate framed, square hipped, huge topped and smooth shouldered. We can't say enough about the Heavy Metal offspring, they are the right "type," offering moderate birth weights, loads of maternal characteristics as well as being large testicled. 943e is a bull with a unique pedigree combining EXAR One Iron, who is out of none other than Greens Princess 1012, with VRD Dateline, a bull who truly left his mark on the Angus Industry. Buy with confidence, this bull is the real deal!