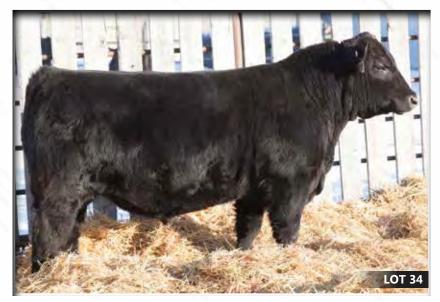

CHD 143E | February 02, 2017

BW

Sure Fire heifer Bull! Sired By Respect and out of a Justified dam, here is a calf that will help you sleep easy at night. Based on the success we have had with both Justified and our walking sire Respect, I'd say the home work is done for you on this calf. Owned by Josh Hollinger. Recommended for heifers.

SITZ UPWARD 307R **BANDURA MR RESPECT 63B CHAMPION HILL EMBLYNETTE 7726** 

**SANKEYS JUSTIFIED 101 HLC 101 DIVINE 563C** JL MS ALICE 3256

CONNEALY ONWARD SITZ HENRIETTA PRIDE 81M S A V MANDAN 5664 **CHAMPION HILL EMBLYNETTE 4438** SANKEYS LAZER 609 OF 6N **SANKEYS ERICA 525** S A V POTENTIAL 0205 **HOWE MS ALICE 155N** 