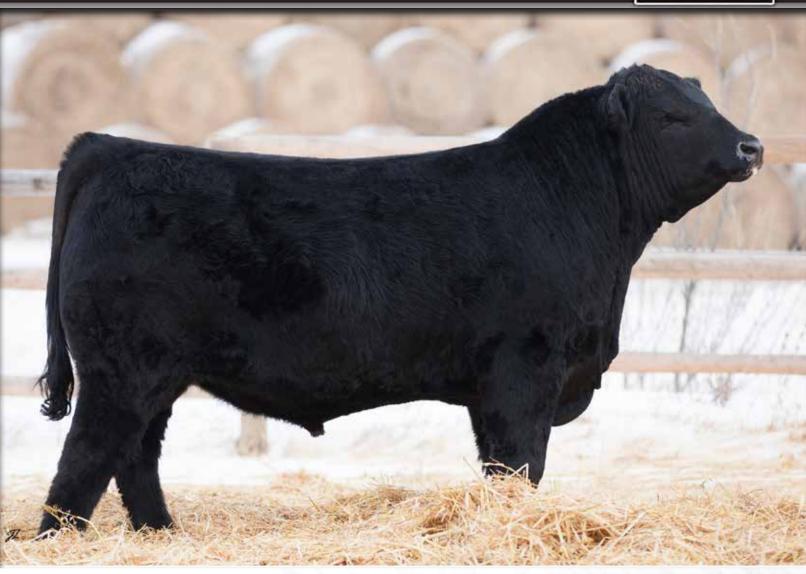

What a way to start off the 2018 edition of our annual bull and female sale. 943e is an exceptional individual in terms of structure, growth and power. He is built from the ground up, with a perfect foot and leg set. He is moderate framed, square hipped, huge topped and smooth shouldered. We can't say enough about the Heavy Metal offspring, they are the right "type," offering moderate birth weights, loads of maternal characteristics as well as being large testicled. 943e is a bull with a unique pedigree combining EXAR One Iron, who is out of none other than Greens Princess 1012, with VRD Dateline, a bull who truly left his mark on the Angus Industry. Buy with confidence, this bull is the real deal!