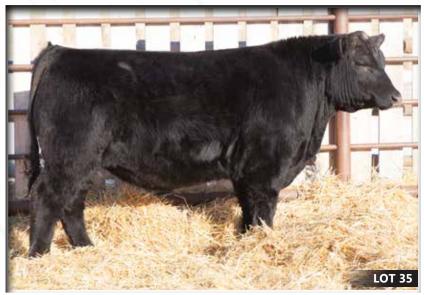

DAMERON FIRST CLASS

ADJ WW | ADJ YW Milk TM 76 46

Very complete and sound in his design with a moderate 78 lb Birth weight here is a bull that will work great in the heifer pen.

Here is a maternal brother to our many time division champion and Canadian Angus show heifer calf of the year, "Barbara 776d". If you are in search of a bull that will add loads of maternal strength to a calf crop this might be your bull. His Dam 68b and granddam 806w are both females we can't say enough about. Excellent udders, moderate framed, big volume cows that are the type to build a herd around.