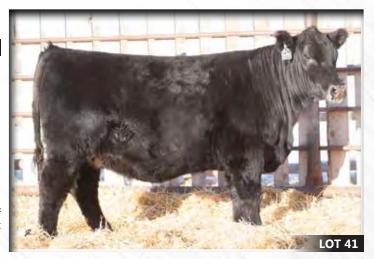

Female | 1980756 | CHD 953E | January 10, 2017

SITZ TRAVELER 8180 **S A V FINAL ANSWER 0035** 

S A V EMULOUS 8145

S A V ANGUS VALLEY 1867 JL FLORESSA 5102 JL FLORESSA 1197

G D A R TRAVELER 71 SITZ EVERELDA ENTENSE 1137 **BON VIEW BANDO 598** S A V SKY EMULOUS 2124 S A V IRON MOUNTAIN 8066 S A V MAY 2397 S A V CARBON COPY 7664 JL FLORESSA 06 86

| 품 | BW | ADJ WW | ADJ YW | S | BW   | ww | YW | Milk | TM |
|---|----|--------|--------|---|------|----|----|------|----|
| 풉 | 60 | N/A    | 905    | 굡 | -0.7 | 47 | 79 | 21   | 44 |

A direct daughter of Final Answer and out of an Angus Valley dam, here is a heifer bred to work. You'll travel a lot of miles to find a heifer as long and sweet fronted as Floressa 953e. Her dam is a spitting image, with an excellent udder and tons of eye appeal.