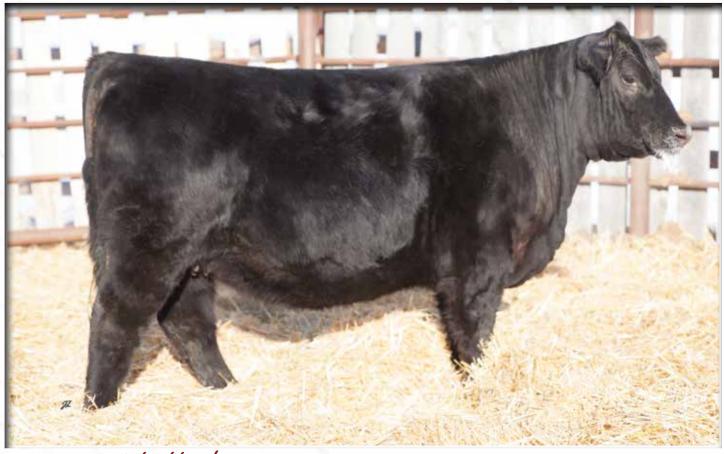

SITZ UPWARD 307R JL WARDEN 1220

**HLC 1220 SLOW RIDE 266A** HLC MISS MARION 5X

BORDER BUTTE SON OF A GUN 2'02 **DOUBLE D 91F MISS MARION 19S** ALLENCROFT MISS MARION 03 91F

JL FLORESSA 8214 SPRUCE VIEW RENOVATOR 182U DOUBLE D MISS MARION 41R WK GUNSMOKE ALLENCROFT JENNY 02 108G ALLENCROFT WESTERN 04 60D

ALLENCROFT MISS MARION 02 64B

703 1226 3.6 31 55 17

This is a bull you can really appreciate for his depth of rib and overall length of body. He is very sound in his make up and is sure to get out and cover some cows.