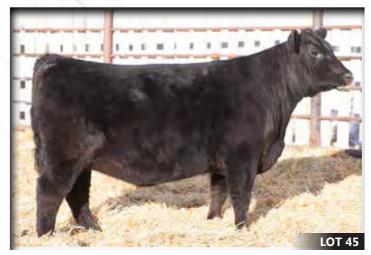

What a way to start off the 2018 edition of our annual bull and female sale. 943e is an exceptional individual in terms of structure, growth and power. He is built from the ground up, with a perfect foot and leg set. He is moderate framed, square hipped, huge topped and smooth shouldered. We can't say enough about the Heavy Metal offspring, they are the right "type," offering moderate birth weights, loads of maternal characteristics as well as being large testicled. 943e is a bull with a unique pedigree combining EXAR One Iron, who is out of none other than Greens Princess 1012, with VRD Dateline, a bull who truly left his mark on the Angus Industry. Buy with confidence, this bull is the real deal!