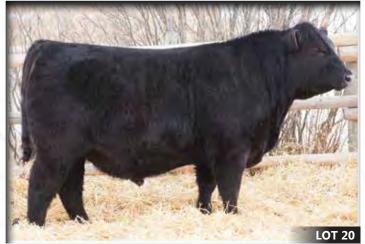

## HLC Mob BOSS 193E

Male | 1969850 | CHD 193E | Febraury 19, 2017

EXAR CLASSEN 1422B

MICH MOB BOSS 1425

RR ENVIOUS BLACKBIRD 4487

S A V 004 DENSITY 4336

NEILCAIRN MISS HEADLINER 52A LUCKHARDT PRE HEADLINER 5T DAMERON FIRST CLASS
EXAR PRINCESS 2006
EXAR MERIT 216
RR ENVIOUS BLACKBIRD 0290
S A V 8180 TRAVELER 004
S A V MAY 7238
G A R PREDESTINED
LUCKHOLM LEAD ON HEADLINER 14P

Here is a bull with a little more frame that will get out and cover some cows. When you study his pedigree you will notice his dam is sired by the legend himself, "Density"! Be sure to keep every daughter he sires. They will not disappoint. Recommended for cows