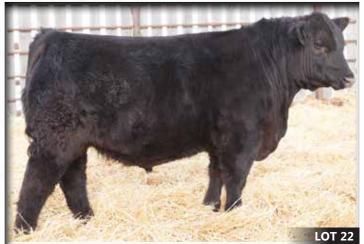

Here is a bull that is a pen favourite of many that have toured through. Again, sired by Heavy Metal, this calf is as sound as they come, carrying him self on a huge foot and bone to match you won't find one wider based in the entire offering. 185e is deep quartered, huge middled, with tons of rib shape. He offers a moderate 83 lb birth weight with exceptional growth numbers. His dam is quickly becoming a foundation female. She has a beautiful udder, is long and deep bodied and has tons of neck extension. A daughter of hers was a sale feature in the 2015 Power and Perfection and was purchased by Nu Horizon Angus for \$10,000. If you are in the market for a great one, don't miss out on this opportunity!

purchased by Art Pask, Esterhazy, SK

owned by Nu Horizon Angus

HLC Heavy Metal 111E

1983697 | CHD 111E | February 27, 2017 | MERIT HEAVY METAL 5093

1214 1.6

A Maternal brother to Lot 3 in last years sale who was selected by Gormlea Farms at Balcarres, here is one that checks all the boxes. Moderate 77 lb BW, he's long bodied, huge hipped and is heifer pen safe!