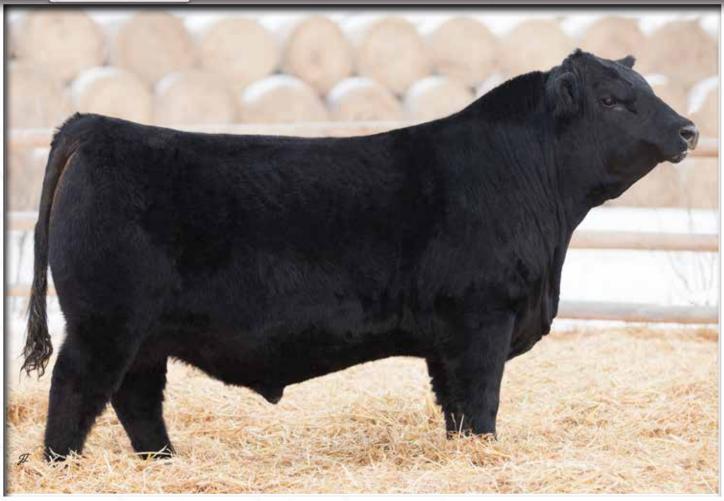

What a way to start off the 2018 edition of our annual bull and female sale. 943e is an exceptional individual in terms of structure, growth and power. He is built from the ground up, with a perfect foot and leg set. He is moderate framed, square hipped, huge topped and smooth shouldered. We can't say enough about the Heavy Metal offspring, they are the right "type," offering moderate birth weights, loads of maternal characteristics as well as being large testicled. 943e is a bull with a unique pedigree combining EXAR One Iron, who is out of none other than Greens Princess 1012, with VRD Dateline, a bull who truly left his mark on the Angus Industry. Buy with confidence, this bull is the real deal!

owned by Rusylvia Cattle Co. and CV Ventures Ltd.

**EXAR ONE-IRON 3889B MERIT HEAVY METAL 5093** MERIT PRIDE 8822

JUSTAMERE 406S PANAMAJACK 336U **HLC 336U FANTASY 260A** JUSTAMERE 307R BLACKCAP 218Y

DAMERON FIRST CLASS **GREENS PRINCESS 1012** MERIT LUKE 3120 MERIT PRIDE 6088 JUSTAMERE 253 BADA BING 406S **EXAR EMPRESS 2429** SITZ UPWARD 307R JUSTAMERE 0405 BLACKCAP 917T