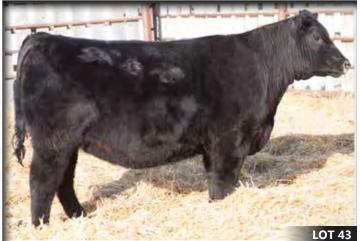

### Female | 1983690 | CHD 168E | February 09, 2017

**EXAR ONE-IRON 3889B MERIT HEAVY METAL 5093** 

**MERIT PRIDE 8822** 

SOO LINE YELLOWSTONE 9286 **ROYAL S PRIDE 38Z ROYAL PRIDE 28W** 

DAMERON FIRST CLASS **GREENS PRINCESS 1012** MERIT LUKE 3120 MERIT PRIDE 6088 **SOO LINE YELLOWSTONE 6344 SWENCO ENCHANTRESS 20N** S A V NET WORTH 4200

**ROYAL PRIDE 35R** 

BW ADJ WW ADJ YW BW YW Milk

A real fault free daughter of Heavy Metal that has tons of rib shape and is very attractive in her head and neck design. A member of the great Pride cow family, here is one that has endless potential.