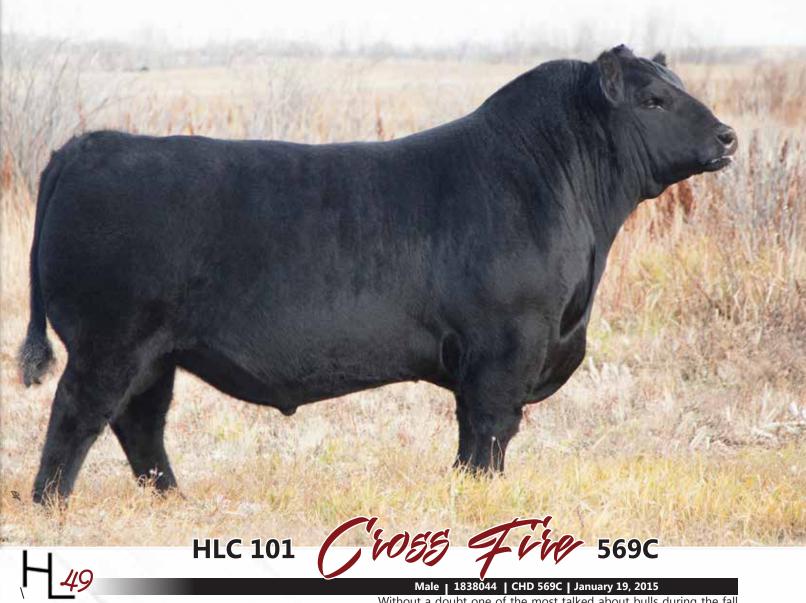

In addition this year we are excited to offer, an exclusive frozen genetic opportunity that will be a great asset to any herd. We are pleased to offer limited semen packages on who was, without a doubt, one of 2017's most talked about show bulls, HLC Crossfire 569c. He is a bull that we feel exhibits a great mix of calving ease and curve bending performance. He was the 2017 Toronto Royal Reserve Champion Angus Bull and Senior Champion Bull at the Manitoba Ag Ex. We at HLC, along with our partners at Mainstream Genetics are pleased to offer you this opportunity to acquire some frozen genetics by this great herd Bull. I would also like to take this opportunity to announce the newest up coming herd sire at HLC. We, along with our partner, Roger Reynolds of CSI Angus acquired the outstanding sale feature Lot 193 in the 2018 Schaffs sale, SAV Senator 7153. We are extremely excited to add this bull to our program as he offers a unique out cross pedigree coupled with an impressive EPD profile and performance data second to none.

Reserve Senior Champion & Reserve Grand Champion Bull Without a doubt one of the most talked about bulls during the fall of 2017, we are excited to offer limited, exclusive semen packages on this outstanding breeding bull. Crossfire offers a nice mix of calving ease with curve bending performance, making him an easy choice for your next, proven, AI sire. He is extra long, thick, stylish and extremely sound. He travels on a perfect foot and is exceptional in his skeletal design. Crossfire earned the title of the 2017 Toronto Royal Reserve Champion Angus Bull, as well as Senior Champion Bull at the Brandon Ag Ex. I had the pleasure of touring his impressive first calf crop this summer at Mainstream Genetics. His calves command your attention with a great "look". They were long bodied, deep ribbed and attractive in their design. Here is a your opportunity to get in on this exclusive offer on one of the greatest herd bulls ever produced here at HLC!

A: 10 Units B: 10 Units C: 10 Units D: 10 Units E: 10 Units

**Co owned with Mainstream Genetics** Chris Schmidt 306.946.7948

**RICHARD & BARB KRUPSKI** 

Box 157, Lemberg, SK S0A 2B0 P: 306-335-2771

A: Pen of three Black Heifers **B:** Pen of three BWF Heifers