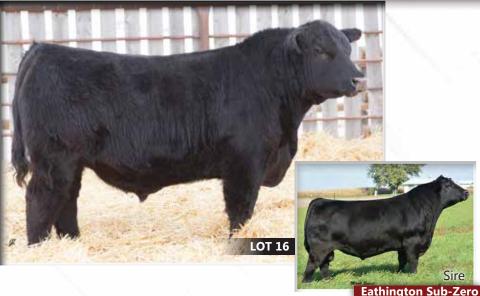

H16 HLC Gub Zero 995E

Male | 1969827 | CHD 995E | January 22, 2017

 BW
 ADJ WW
 ADJ YW
 BW
 WW
 YW
 Milk
 TM

 70
 699
 1255
 1.3
 49
 91
 21
 46

Here is a calf sired by calving ease sensation, Eathinton Sub Zero! If you want one that will be a no nonsense heifer bull, and that has a growth curve second to none, you'll want to take a serious look at 995e. He's sound in his design with a big hip, loads of middle, and a long smooth front end. Recommended for heifers.

CONNEALY CAPITALIST 028
EATHINGTON SUB-ZERO

KP MISS PROVEN QUEEN 21

S A V INTERNATIONAL 2020 **LLB EXQUISITE LADY 319C** LLB EXQUISITE LADY 319Z PRIDES PITA OF CONANGA 8821
B C MATRIX 4132
PVF ALL PROVEN QUEEN 503
S A V HARVESTOR 0338
S A V EMBLYNETTE 5483
SITZ UPWARD 9309
LLB EXQUISITE LADY 186L