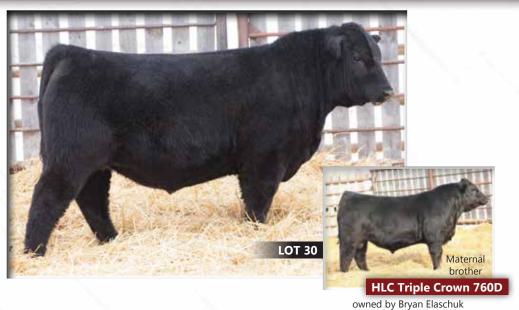

HLC *Qutton* 217E

Male | 1983737 | CHD 217E | March 09, 2017

BW ADJ WW ADJ YW 8 BW WW YW Milk TM

A maternal brother to last years sale feature, HLC Triple Crown 760d who sold to Bryan Elaschuk at Wroxton for \$7500, here is a bull that will also make a lot of friends sale day. He's long bodied smooth shouldered and has a look that will stop you in your tracks. His sire, Baxter 895c, is a paternal brother to the record setting, Justamere Full Throttle, who sold for \$140,000 in their 2015 Bull Sale