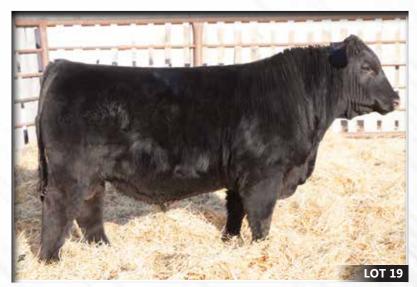

## H 20 HLC Mob BOSS 101E

Male | 1969830 | CHD 101E | January 25, 2017

EXAR CLASSEN 1422B
MICH MOB BOSS 1425

RR ENVIOUS BLACKBIRD 4487

EXAR UPSHOT 0562B

JUSTAMERE DCH 0562 PRIDE 632B

EXAR PRIDE 0002

DAMERON FIRST CLASS EXAR PRINCESS 2006 EXAR MERIT 216 RR ENVIOUS BLACKBIRD 0290 SITZ UPWARD 307R EXAR BARBARA T020 RITO 6EM3 OF 4L1 EMBLAZON EXAR PRIDE 382

| 품 | BW | ADJ WW | ADJ YW | Š | BW  | ww | YW | Milk | TM |
|---|----|--------|--------|---|-----|----|----|------|----|
| 풉 | 75 | 708    | 1234   | 믑 | 2.6 | 46 | 79 | 19   | 42 |

Here is a bull that could be used very comfortably on a set of heifers. His dam is a great young Upshot daughter that is moderate framed and has an outstanding udder. 101e is deep sided easy fleshing, and is very functional. Recommended for heifers or cows