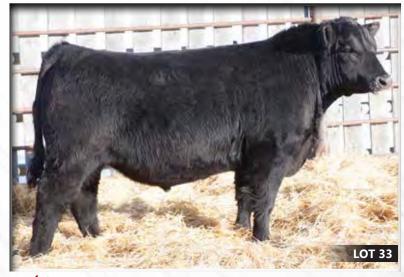

January 30, 2017

100

Moderate in his design, 122e packs a punch with his explosive hip and big top. His dam is the first daughter in production out of the great Miss Marion 20r donor female that we have had exceptional results with. His dam, 654c, is a full sister to lots 9, 10 and 11 as well as many past sale features including last years high selling bull, HLC Venom 744d, who was purchased by Double F Cattle Co for \$16,000. Use this calf with confidence, he is bred to work. Recommended for heifers.

SITZ UPWARD 307R **BANDURA MR RESPECT 63B** CHAMPION HILL EMBLYNETTE 7726

**SANKEYS JUSTIFIED 101 HLC 101 JEWEL 654C** DOUBLE D MISS MARION 20R **CONNEALY ONWARD** SITZ HENRIETTA PRIDE 81M S A V MANDAN 5664 **CHAMPION HILL EMBLYNETTE 4438** SANKEYS LAZER 609 OF 6N SANKEYS ERICA 525 **DOUBLE D BARDOLENE 15L** ALLENCROFT MISS MARION 09 41E