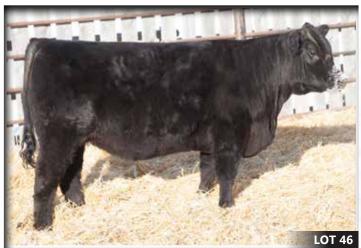

Here is a bull that is a pen favourite of many that have toured through. Again, sired by Heavy Metal, this calf is as sound as they come, carrying him self on a huge foot and bone to match you won't find one wider based in the entire offering. 185e is deep quartered, huge middled, with tons of rib shape. He offers a moderate 83 lb birth weight with exceptional growth numbers. His dam is quickly becoming a foundation female. She has a beautiful udder, is long and deep bodied and has tons of neck extension. A daughter of hers was a sale feature in the 2015 Power and Perfection and was purchased by Nu Horizon Angus for \$10,000. If you are in the market for a great one, don't miss out on this opportunity!