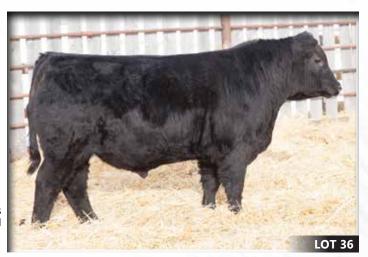

**CHD 219E** March 14, 2017

SITZ UPWARD 307R

### **BANDURA MR RESPECT 63B**

CHAMPION HILL EMBLYNETTE 7726

**DOUBLE D ALLIANCE 74U HLC 74U PRIDE 372A** 

**DOUBLE D PRIDE 54S** ADJ WW | ADJ YW 734

**CONNEALY ONWARD** SITZ HENRIETTA PRIDE 81M S A V MANDAN 5664 CHAMPION HILL EMBLYNETTE 4438 **EASTONDALE ALLIANCE 57'04** DOUBLE D 55M ROSEBUD 56P BAR-E-L RAINMAKER 102M ALLENCROFT PRIDE 07 51E

Milk 26

A tremendously long bodied bull that is clean and correct in his lines. He is very sound made and will surely work where you need him to. Recommended for heifers

Male | 1969816 | CHD 952E | January 09, 2017