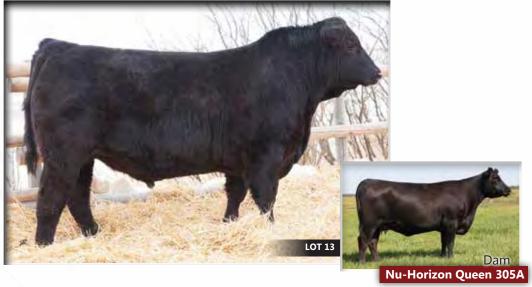

We couldn't be more pleased with the impact "International" has had on our herd. He breeds sound functional cattle that are moderate at birth and have excellent rate of growth. 976e is out of a female that I love in terms of her udder structure and over all design. If you're looking for a bull that is extra long, thick, stylish and loaded with performance, be sure to find him sale day.

S A V HARVESTOR 0338

S A V INTERNATIONAL 2020
S A V EMBLYNETTE 5483

SITZ UPWARD 307R JUSTAMERE 307R BLACKCAP 218Y JUSTAMERE 0405 BLACKCAP 917T S A V HERITAGE 6295 S A V EMBLYNETTE 7749 S A V 8180 TRAVELER 004 S A V EMBLYNETTE 7260 CONNEALY ONWARD SITZ HENRIETTA PRIDE 81M ROTH REGULATOR 0405 REMITALL BLACKCAP 148N