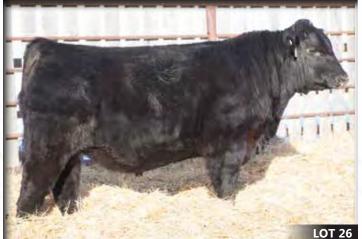

Here is a bull that is a pen favourite of many that have toured through. Again, sired by Heavy Metal, this calf is as sound as they come, carrying him self on a huge foot and bone to match you won't find one wider based in the entire offering. 185e is deep quartered, huge middled, with tons of rib shape. He offers a moderate 83 lb birth weight with exceptional growth numbers. His dam is quickly becoming a foundation female. She has a beautiful udder, is long and deep bodied and has tons of neck extension. A daughter of hers was a sale feature in the 2015 Power and Perfection and was purchased by Nu Horizon Angus for \$10,000. If you are in the market for a great one, don't miss out on this opportunity!

purchased by Art Pask, Esterhazy, SK

owned by Nu Horizon Angus

HLC Heavy Metal 111E

1983697 | CHD 111E | February 27, 2017 | MERIT HEAVY METAL 5093

1214 1.6

A Maternal brother to Lot 3 in last years sale who was selected by Gormlea Farms at Balcarres, here is one that checks all the boxes. Moderate 77 lb BW, he's long bodied, huge hipped and is heifer pen safe!