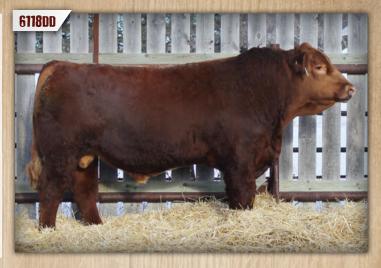

# DMF DIAMOND M BULL 6118D

Polled Pure Bred PG1225437 April 27, 2016 DMF 6118D

SPRINGCREEK LINER 56U **IPU RED CHAKOTA 18Y** IPU MS BLACK HOUSTON 61R

DOUBLE KL 143M DMF MS RED PILLAR 924W DMF MS BLACK 600 279M SPRINGCREEK LINER 56U PRL HOUSTON 005H MS SPLIT DIAMOND F202 NLC GOOD A NUFF 33G DOUBLE K L LILY DMF BLACK 600 5K DMF MS RED MJ 50K

**RCC/TCF LINE DRIVE M181** 

#### 81 WW YW MILK MWWT CW REA MARB CF MCE FAT 5.6 76.2 109.4 24.7 10.3 62.8 42.7 0.50 -0.059 -0.07 3.9

#### BW: 92 lbs WW: 532 lbs

- A long bodied bull with a good temperament
- 924W is a very productive cow with a good udder

6112S is a long bodied female with a great udder

Age of Dam: 9

Age of Dam: 12