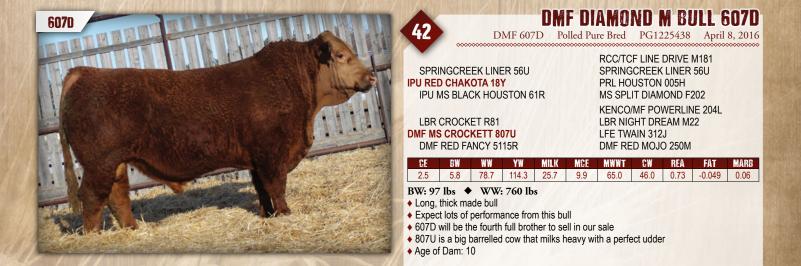

# DMF DIAMOND M BULL 6125D

DMF 6125D Polled Pure Bred PG1225434 April 29, 2016

**SPRINGCREEK LINER 56U IPU RED CHAKOTA 18Y** IPU MS BLACK HOUSTON 61R

**MRL 128T** DMF MS RED LINE 241Z DMF MS TUCKER 980W RCC/TCF LINE DRIVE M181 NEVAS L93 PRL HOUSTON 005H MS SPLIT DIAMOND F202 **KENCO/MF POWERLINE 204L** MRL MISS 156L EDN TUCKER 52T DMF MS BLACK FANCY 525R

| CE                       | BW  | WW   | YW    | MILK | MCE  | MWWT | CW   | REA  | FAT    | MARB  |
|--------------------------|-----|------|-------|------|------|------|------|------|--------|-------|
| 3.0                      | 4.9 | 72.5 | 104.8 | 26.5 | 11.3 | 62.7 | 39.1 | 0.73 | -0.053 | -0.02 |
| BW: 98 lbs • WW: 740 lbs |     |      |       |      |      |      |      |      |        |       |

♦ Homo Polled

- High performance, long bodied, eye catching bull with lots of maternal traits
- ◆ 241Z is a great producing cow with a superb udder ♦ Age of Dam: 6

**RCC/TCF LINE DRIVE M181 SPRINGCREEK LINER 56U** NEVAS L93