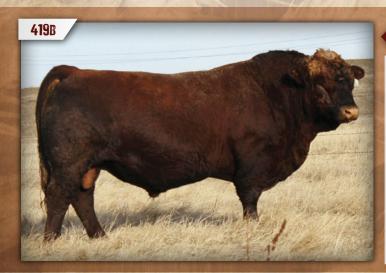

#### DMF DIAMOND M 61560 В

DMF 6156D Polled Pure Bred BPG1225445 May 8, 2016

**KUNTZ SUPER DUTY 4Y SVS PLATINUM 419B** REMINGTON MS RED ESSENCE

WHEATLAND NITRO 64X **DMF MS CLASSY 388A** DMF MS STETSON 115Y

NCB RED SUSPECT 30S MISS R PLUS 7037T WS BEEF MAKER R13 IPU MS. RED ESSENCE 134U T178 HR WHEATLAND LADY 351N **CITY VIEW STETSON 8S** DMF MS BLACK FANCY 459P

| CE     | BW  | WW   | YW     | MILK | MCE | MWWT | CW   | REA  | FAT    | MARB |
|--------|-----|------|--------|------|-----|------|------|------|--------|------|
| 5.5    | 4.6 | 63.9 | 98.4   | 22.0 | 4.4 | 54.0 | 35.5 | 0.65 | -0.052 | 0.05 |
| BW: 93 |     | ww   | 679 lb | s    |     |      |      |      |        |      |

IOITIO FUILEU

Powerhouse, stout, long bodied, huge rib shape

388A is an outstanding pear shaped female with a great udder

Age of Dam: 5

RS

CE

2.5

TLAS 419B Polled Pure Bred PG801278 January 14, 2014 LFE ROCK SOLID 366P NCB RED SUSPECT 30S NCB BODACIOUS 91H **KUNTZ SUPER DUTY 4Y** R PLUS 4012P MISS R PLUS 7037T MISS R PLUS 3281N HOOKS SHEAR FORCE 38K WS BEEF MAKER R13 DCR MS RIBEYE N72 **REMINGTON MS RED ESSENCE TNT ACCELERATOR S226** IPU MS. RED ESSENCE 134U IPU RED MS BODYBUILDER20R WW ΥW MILK MCE MWWT CW REA FAT MARB 67.5 104.6 16.9 -0.9 50.6 40.5 0.61 -0.043 0.06

SVS PLATINUM 419B

#### BW: 102 lbs WW: 1005 lbs Sire of Lots 9 - 12

BW

5.5

Platinum was a joint partnership between Mark and Jennalee Beutler of Scissors Creek Cattle and ourselves. The investment of \$25,000 was well worth it. He adds tremendous thickness and rib shape into every calf that is born. Platinum's progeny will add a lot of performance to anyone's cattle.