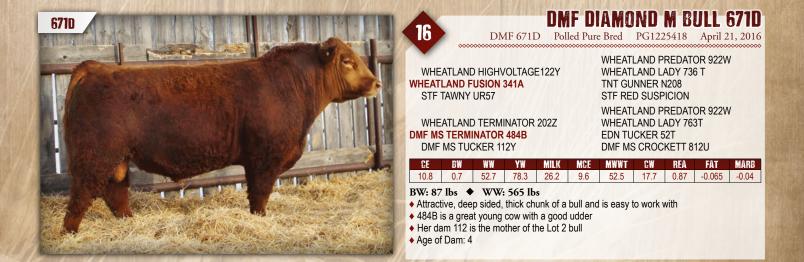

# DMF DIAMOND M BULL 692D

DMF 692D Polled Pure Bred PG1225417 April 24, 2016

MWWT

56.4

MCE

8.9

WHEATLAND HIGHVOLTAGE122Y WHEATLAND FUSION 341A STF TAWNY UR57

**TESS RED 135Y DMF MS TERMINATOR 496B** DMF MS STETSON 16X

84

WHEATLAND PREDATOR 922W WHEATLAND LADY 736 T **TNT GUNNER N208** STF RED SUSPICION **BBS REDEYE T201** ACS RED MARCUS 775T **CITY VIEW STETSON 8S** MUIRHEAD SKY HIGH 119R

CW

25.0

REA

0.78

FAT

-0.064

WW 8.8 2.5 59.5 86.5 26.6 BW: 89 lbs WW: 572 lbs

A chunk, thick, big topped, moderate framed blaze faced bull

MILK

◆ 496B is a easy fleshing, great udder, and good footed female

ΥW

Age of Dam: 4

CE