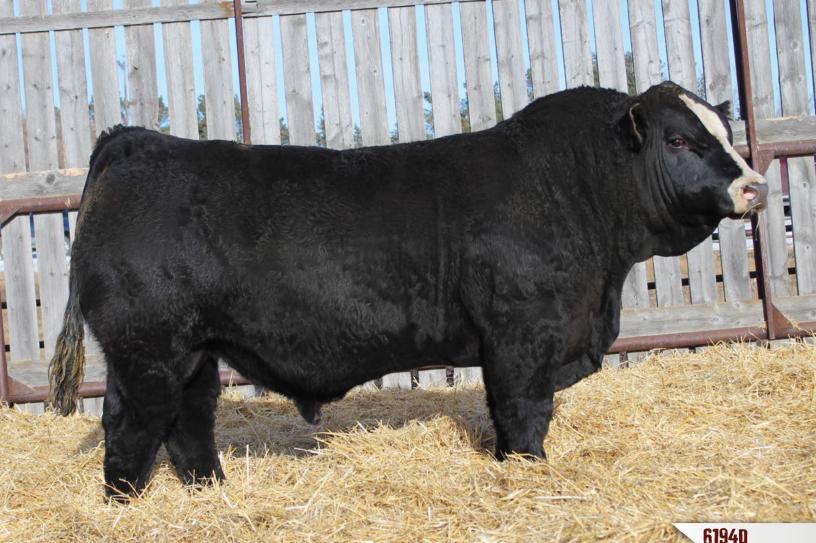

# DMF DIAMOND M BULL 6194D

DMF 6194D Polled Pure Bred BPG1225448 June 5, 2016

WHEATLAND BULL 680S DMF DIAMOND M BULL 2107Z LFE CANDY KISSES 39S

EDN TUCKER 52T DMF MS TUCKER 216Z DMF MS CROCKETT 812U WHEATLAND BULL 131L WHEATLAND LADY 351N TNT DYNAMITE BLACK L137 LFE TINA 15G REMINGTON RED LABEL HR EDN REDHEAD 5R LBR CROCKET R81 DMF RED LADY 98K

# CE BW WW YW MILK MCE MWWT CW REA FAT MARB 3.6 6.3 71.7 103.8 22.8 6.2 58.6 40.7 0.84 -0.045 -0.05

#### BW: 94 lbs WW: 570 lbs

- This bull has great potential, super thick from front to back, huge depth of rib, massive topped bull that also is good footed
- 216Z is a red blaze faced female, good footed, good udder and easy fleshing
- ◆ 216Z's full sister is an elite cow and the dam of Lot 2