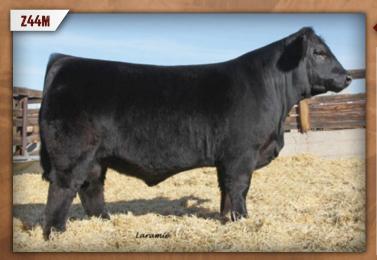

# STF ROYAL AFFAIR Z44M

FGN 44Z Polled Pure Bred BPTG800175 February 25, 2012

REMINGTON ON TARGET 2S REMINGTON LOCK N LOAD 54U BAR 15 MISS KNIGHT78E-51G

STF DOMINANCE T171 STF ONYX 451W GCF MISS CALIENTE REMINGTON RED LABEL HR DRAKE SOFT TOUCH 15M SV CHARLIES APPLAUSE BAR 15 MISS KNIGHT83Y-78E STF DOMINIQUE R170 MMP KISS THIS 37L SAC MR MT 73G SS ME TOO L06

#### BW: N/A ♦ WW: N/A Sire of Lots 3 - 6

These are the sons by the \$45,000 Royal Affair bull and they are an unique and exciting set of bulls. Adding to the strength of this bull is his dam, STF Onyx 451W, a two times Louisville Champion.