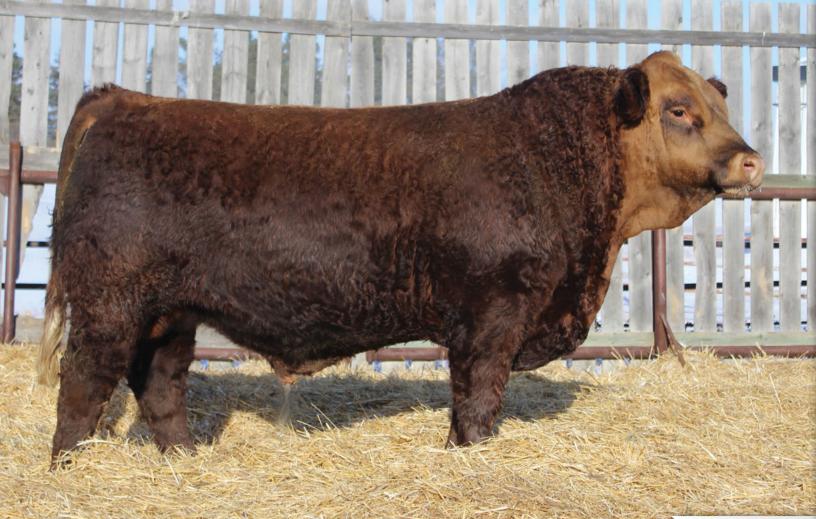

# DMF DIAMOND M BULL 6135D

DMF 6135D Polled Pure Bred BPG1226470 May 1, 2016

MWWT

DMF WESTERN RED 504R **DMF MAXIMIZER 124Y** DMF MS CROCKETT 806U

WHEATLAND BULL 453P **DMF MS WHEATLAND 714T** DMF MS BLACK FANCY 559R

BW

BH RIGHT TIME 520E FTS MISS RAINE 122M LBR CROCKET R81 DMF RED LILY 595R WHEATLAND BULL 131L WHEATLAND LADY 228M LFE TWAIN 312J DMF MS RED PEPPER 837H

CW

REA

FAT

MARR

#### BW: 91 lbs WW: 663 lbs

WW

Y₩

Great bull, thick made, lots of middle, sound on the move, lots of power and maternal traits.

MCE

6.0 4.1 71.0 102.9 21.6 9.1 57.1 36.8 0.56 -0.065 -0.03

MILK

714 has successfully been mated to lots of bulls, four daughters in the herd and has a perfect udder

CE

Age of Dam: 11