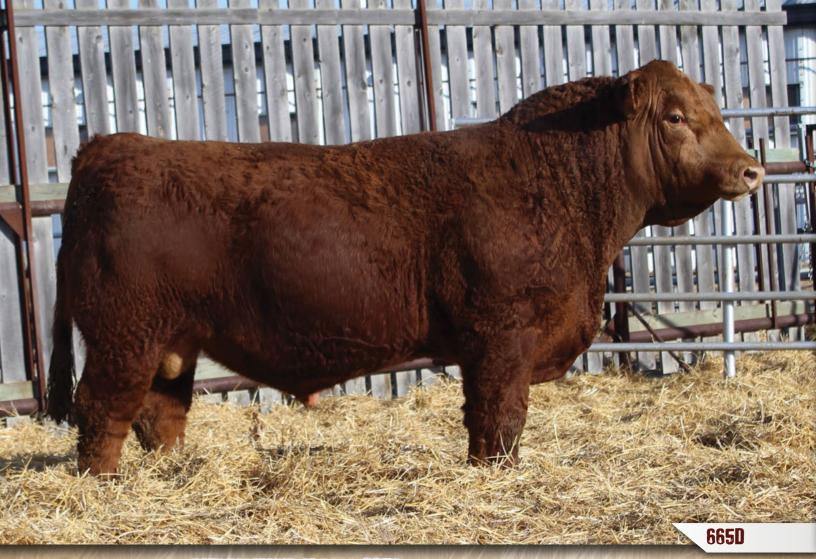

# DMF DIAMOND M BULL 665D

DMF 665D Polled Pure Bred PENDING April 20, 2016

WHEATLAND BULL 192Y DMF LARAMIE 334A DMF MS RIGHT TIME 990W

EDN TUCKER 52T DMF MS TUCKER 112Y DMF MS CROCKETT 812U WHEATLAND STOUT 930W WHEATLAND LADY 902J DMF WESTERN RED 504R DMF MS RED MJ 1112L REMINGTON RED LABEL HR EDN REDHEAD 5R LBR CROCKET R81 DMF RED LADY 98K

#### (PF) FPDS

RS

| CE                                                    | BW        | WW                                | YW                   | MILK               | MCE                 | MWWT     | CW | REA | FAT | MARB |
|-------------------------------------------------------|-----------|-----------------------------------|----------------------|--------------------|---------------------|----------|----|-----|-----|------|
| 3.8                                                   | 6.0       | 72.7                              | 106.3                | 30.2               | 7.7                 | 66.5     | -  | -   | -   | -    |
| <ul> <li>Long</li> <li>112Y</li> <li>She p</li> </ul> | bodied, r | noderate<br>e cow, m<br>one of la | ed frame<br>noderate | d, good<br>framed, | footed b<br>a perfe | ct udder |    |     |     |      |