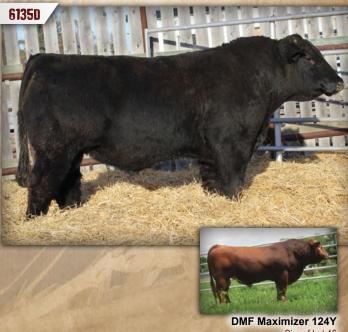

# DMF DIAMOND M BULL 6135D

DMF 6135D Polled Pure Bred BPG1226470 May 1, 2016

MWWT

DMF WESTERN RED 504R **DMF MAXIMIZER 124Y** DMF MS CROCKETT 806U

WHEATLAND BULL 453P **DMF MS WHEATLAND 714T** DMF MS BLACK FANCY 559R

BW

BH RIGHT TIME 520E FTS MISS RAINE 122M LBR CROCKET R81 DMF RED LILY 595R WHEATLAND BULL 131L WHEATLAND LADY 228M LFE TWAIN 312J DMF MS RED PEPPER 837H

CW

REA

FAT

MARR

#### BW: 91 lbs WW: 663 lbs

WW

Y₩

Great bull, thick made, lots of middle, sound on the move, lots of power and maternal traits.

MCE

6.0 4.1 71.0 102.9 21.6 9.1 57.1 36.8 0.56 -0.065 -0.03

MILK

714 has successfully been mated to lots of bulls, four daughters in the herd and has a perfect udder

CE

Age of Dam: 11