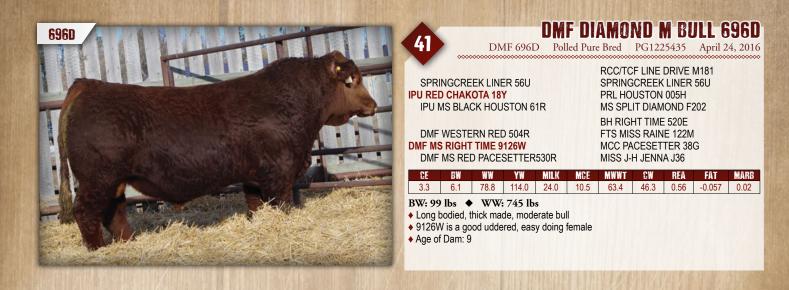

# DMF DIAMOND M BULL 674D

DMF 674D Polled Pure Bred BPG1225424 April 21, 2016

**REMINGTON LOCK N LOAD 54U** STF ROYAL AFFAIR Z44M STF ONYX 451W

DMF DRIVER 307N **DMF MS DRIVER 62X** DMF MS BLACK 653S **REMINGTON ON TARGET 2S** BAR 15 MISS KNIGHT78E-51G STF DOMINANCE T171 GCF MISS CALIENTE HC POWER DRIVE 88H SGB MISS BIG COUNTRY 5L WHEATLAND BULL 453P DMF MS 367N

| CE     | BW    | WW   | YW     | MILK | MCE | MWWT | CW   | REA  | FAT    | MARB |
|--------|-------|------|--------|------|-----|------|------|------|--------|------|
| 7.5    | 3.2   | 56.2 | 87.3   | 21.9 | 9.1 | 50.0 | 26.9 | 0.68 | -0.065 | 0.01 |
| BW: 97 | lbs ♦ | ww   | 751 lb | s    |     |      | 50   |      |        |      |

Homo Polled and Homo Black

- Moderate framed, sound in movement, stout, very eye appealing, a standout bull
- ◆ 62X is a pear shaped female, great udder, brings in a good calf every year

♦ Age of Dam: 8