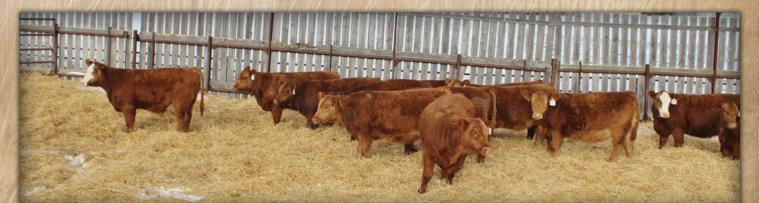

# LOTS 52 - 64: RED OPEN HEIFERS (13)

Here are 13 Simmental/Red Angus open commercial heifers that are a sharp package. There are four different herd sires represented in this group. As a group their potential is endless.