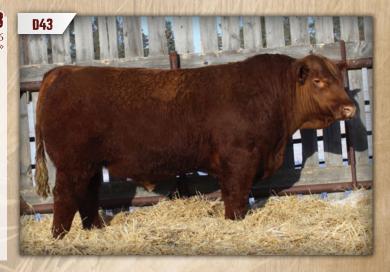

DMF D43 DMF D43 Polled 50% Pure Red Angus x Simm April 13, 2016

**RED H70 QUANTOCK 745T RED H70 QUANTOCK 925X RED CASTLEMAIN BEATTY 969M** 

DMF DRIVER 307N **DMF MS DRIVER 771T** DMF MS BLACK MJ 979J

RED SSS N.K. 43R RED H70 QUANTOCK 564 MS 585P RED FLYING K CHISOLM 29K **RED CASTLEMAIN BEATTY 525H** HC POWER DRIVE 88H SGB MISS BIG COUNTRY 5L L-SEVEN MO JO DMF RED LADY 511E

#### BW: 99 lbs WW: 764 lbs (November 11, 2016)

1/2 Cross Awesome bull

- Very quiet, tremendously thick, moderate frame, lots of depth and middle
- 771 is an easy doing cow with huge rib shape, a tremendous producing cow
- Age of Dam: 11