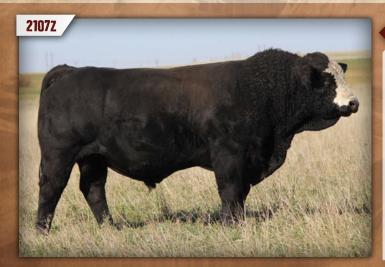

# DMF DIAMOND M BULL 2107Z

DMF 2107Z Polled Pure Bred BPTG795028 May 11, 2012

WHEATLAND BULL 131L WHEATLAND BULL 680S WHEATLAND LADY 351N

TNT DYNAMITE BLACK L137 LFE CANDY KISSES 39S LFE TINA 15G NICHOLS BLK DESTINY D12 WHEATLAND LADY 908J HART JACKPOT J310 WHEATLAND MISS 917J RW BOMBER 8H OPPS WIS GM2 LGW BLACK PREMINITION 5D LFE TINA 70E

CE BW WW MILK MCE MWWT CW REA FAT MARB YW 7.1 70.1 101.9 16.7 4.2 51.7 2.4 40.8 0.96 -0.040 -0.12 BW: 94 lbs WW: 577 lbs

#### Sire of Lots 23 - 32

2101Z is a bull that we raised and sold to Scissor Creek, Mark and Jennalee Beutler in our 2014 sale. He was the high selling bull that year and I was able to buy half of him back. He is a tremendous herd sire that adds length, depth of body, and half the time that classic blaze face.