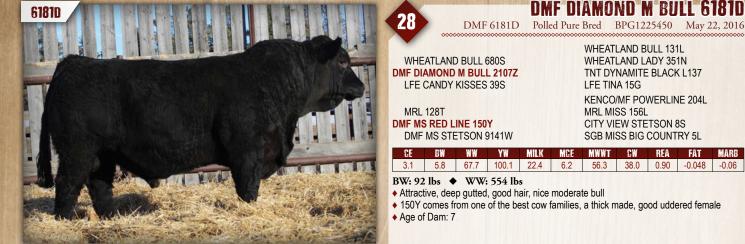

# DMF DIAMOND M BULL 697D

DMF 697D Polled Pure Bred BPG1225425 April 24, 2016

WHEATLAND BULL 680S DMF DIAMOND M BULL 2107Z LFE CANDY KISSES 39S

EDN TUCKER 52T **DMF MS TUCKER 71X** DMF MS BLACK FANCY 770T WHEATLAND BULL 131L WHEATLAND LADY 351N **TNT DYNAMITE BLACK L137** LFE TINA 15G REMINGTON RED LABEL HR EDN REDHEAD 5R LFE TWAIN 312J DMF BLK MOJO 965J

| CE     | BW  | N.   | Y₩   | MILK | MCE      | MWWT    | CW         | REA      | FAT    | MARB  |
|--------|-----|------|------|------|----------|---------|------------|----------|--------|-------|
| 4.1    | 5.9 | 66.3 | 93.4 | 19.8 | 7.9      | 52.9    | 33.9       | 0.73     | -0.048 | -0.10 |
| BW: 96 |     |      |      |      | d footed | easy go | oina attra | active b | ull    |       |

◆ 71X is a consistent producer, good uddered female, with three bulls sold in the sales ♦ Age of Dam: 8