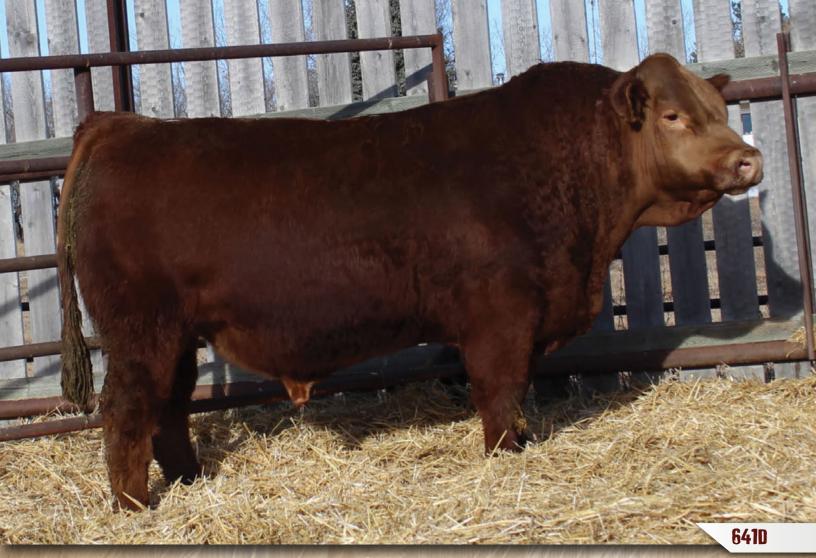

# DMF DIAMOND M BULL 641D

DMF 641D Polled Pure Bred PENDING April 16, 2016

WHEATLAND BULL 192Y DMF LARAMIE 334A DMF MS RIGHT TIME 990W

EDN TUCKER 52T DMF MS TUCKER 175Y DMF MS BLACK FANCY 525R WHEATLAND STOUT 930W WHEATLAND LADY 902J DMF WESTERN RED 504R DMF MS RED MJ 1112L REMINGTON RED LABEL HR EDN REDHEAD 5R LFE TWAIN 312J DMF MS BLACK MJ 174L

#### (PF) FPDS

|                            | 00                               |                    |          |         |           |                         |    |        |         |      |
|----------------------------|----------------------------------|--------------------|----------|---------|-----------|-------------------------|----|--------|---------|------|
| CE                         | BW                               | WW                 | Υ₩       | MILK    | MCE       | MWWT                    | CW | REA    | FAT     | MARB |
| 3.9                        | 5.9                              | 66.6               | 94.4     | 26.2    | 9.1       | 59.6                    | -  | -      | -       | -    |
| <ul> <li>Stout,</li> </ul> | wide top<br>tandout<br>is a very | ped, de<br>product | ep ribbe | d, good | footed, v | 1, 2016)<br>very attrac |    | mplete | bull, a |      |