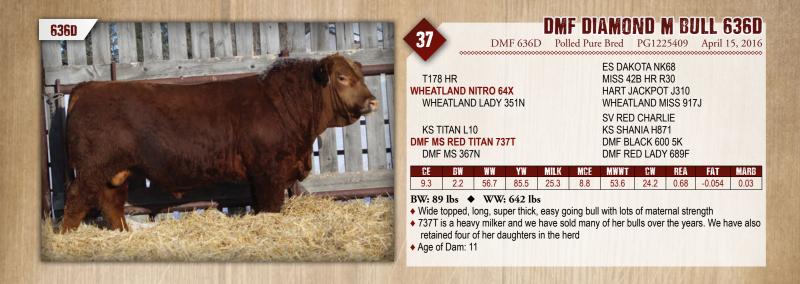

We use one of her Rangefinder sons in our herd

◆ Age of Dam: 11

Age of Dam: 7

81

CF

150Y comes from one of the best cow families, a thick made, good uddered female

**D96** 

|                                                        | OMF DIA                                   | MOND N      | BU      | LL 6    | 1190   |  |  |  |  |  |  |  |  |
|--------------------------------------------------------|-------------------------------------------|-------------|---------|---------|--------|--|--|--|--|--|--|--|--|
| <b>29</b> DMF 6119D                                    | Polled Pure Br                            |             |         | Apri; 2 |        |  |  |  |  |  |  |  |  |
| ******************                                     | ******                                    |             | ~~~~~   | ~~~~~~  | ~~~~~~ |  |  |  |  |  |  |  |  |
| -                                                      | W                                         | HEATLAND BU | JLL 131 | L       |        |  |  |  |  |  |  |  |  |
| WHEATLAND BULL 680S                                    | W                                         | HEATLAND LA | DY 35   | 1N      |        |  |  |  |  |  |  |  |  |
| DMF DIAMOND M BULL 2107Z                               | Т                                         | NT DYNAMITE | BLACK   | (L137   | 7411   |  |  |  |  |  |  |  |  |
| LFE CANDY KISSES 39S                                   | LI                                        | FE TINA 15G |         |         |        |  |  |  |  |  |  |  |  |
|                                                        | N                                         | HEATLAND BU | JLL 131 | L       |        |  |  |  |  |  |  |  |  |
| WHEATLAND BULL 453P                                    | W                                         | HEATLAND LA | DY 228  | BM      |        |  |  |  |  |  |  |  |  |
| DMF MS CLASSY 233Z                                     | K                                         | S TITAN L10 |         |         |        |  |  |  |  |  |  |  |  |
| DMF MS RED TITAN 737T                                  | D                                         | MF MS 367N  |         |         |        |  |  |  |  |  |  |  |  |
|                                                        |                                           | עשעד פש     | DEA     | TAT     | MADR   |  |  |  |  |  |  |  |  |
|                                                        | CE BW WW YW MILK MCE MWWT CW REA FAT MARB |             |         |         |        |  |  |  |  |  |  |  |  |
| 4.8 4.9 64.9 93.5 20.0 7.4 52.4 32.6 0.76 -0.053 -0.08 |                                           |             |         |         |        |  |  |  |  |  |  |  |  |
| BW: 94 lbs 	 WW: 592 lbs                               | 5                                         |             |         |         |        |  |  |  |  |  |  |  |  |

#### Very moderate, thick made bull

- 233Z is a good uddered female that milks heavy
- + Age of Dam: 6

- ◆ Z30 is a hard working cow, great udder, and a reliable producer every year
- Age of Dam: 6