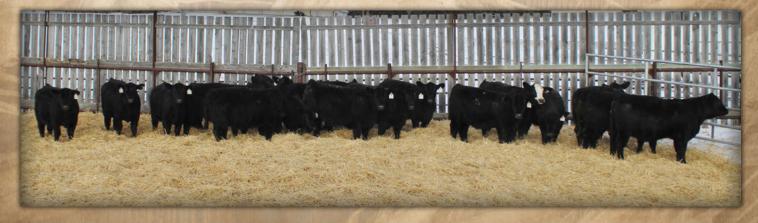

# LOTS 65 - 82: BLACK OPEN HEIFERS (18)

Here are 18 Simmental/Angus open commercial heifers that would fit into anyone's herd. There are four herd sires represented in this group. Expect good calves no matter how you breed them.