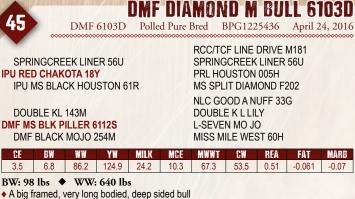

# DMF DIAMOND M BULL 641D

DMF 641D Polled Pure Bred PENDING April 16, 2016

WHEATLAND BULL 192Y DMF LARAMIE 334A DMF MS RIGHT TIME 990W

EDN TUCKER 52T DMF MS TUCKER 175Y DMF MS BLACK FANCY 525R WHEATLAND STOUT 930W WHEATLAND LADY 902J DMF WESTERN RED 504R DMF MS RED MJ 1112L REMINGTON RED LABEL HR EDN REDHEAD 5R LFE TWAIN 312J DMF MS BLACK MJ 174L

#### (PF) FPDS

|                            | 00                               |                    |          |         |           |                         |    |        |         |      |
|----------------------------|----------------------------------|--------------------|----------|---------|-----------|-------------------------|----|--------|---------|------|
| CE                         | BW                               | WW                 | Υ₩       | MILK    | MCE       | MWWT                    | CW | REA    | FAT     | MARB |
| 3.9                        | 5.9                              | 66.6               | 94.4     | 26.2    | 9.1       | 59.6                    | -  | -      | -       | -    |
| <ul> <li>Stout,</li> </ul> | wide top<br>tandout<br>is a very | ped, de<br>product | ep ribbe | d, good | footed, v | 1, 2016)<br>very attrac |    | mplete | bull, a |      |

RS

CE