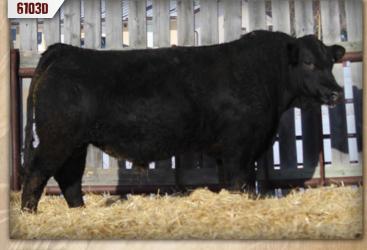

# DMF DIAMOND M BULL 641D

DMF 641D Polled Pure Bred PENDING April 16, 2016

WHEATLAND BULL 192Y DMF LARAMIE 334A DMF MS RIGHT TIME 990W

EDN TUCKER 52T DMF MS TUCKER 175Y DMF MS BLACK FANCY 525R WHEATLAND STOUT 930W WHEATLAND LADY 902J DMF WESTERN RED 504R DMF MS RED MJ 1112L REMINGTON RED LABEL HR EDN REDHEAD 5R LFE TWAIN 312J DMF MS BLACK MJ 174L

#### (PF) FPDS

|                            | 00                               |                    |          |         |           |                         |    |        |         |      |
|----------------------------|----------------------------------|--------------------|----------|---------|-----------|-------------------------|----|--------|---------|------|
| CE                         | BW                               | WW                 | Υ₩       | MILK    | MCE       | MWWT                    | CW | REA    | FAT     | MARB |
| 3.9                        | 5.9                              | 66.6               | 94.4     | 26.2    | 9.1       | 59.6                    | -  | -      | -       | -    |
| <ul> <li>Stout,</li> </ul> | wide top<br>tandout<br>is a very | ped, de<br>product | ep ribbe | d, good | footed, v | 1, 2016)<br>very attrac |    | mplete | bull, a |      |

RS

CE