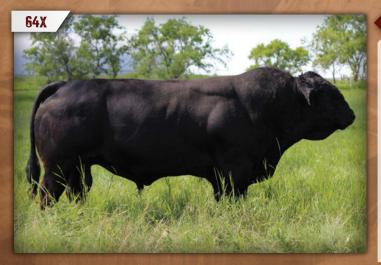

#### DMF DIAMOND M 61560 В

DMF 6156D Polled Pure Bred BPG1225445 May 8, 2016

**KUNTZ SUPER DUTY 4Y SVS PLATINUM 419B** REMINGTON MS RED ESSENCE

WHEATLAND NITRO 64X **DMF MS CLASSY 388A** DMF MS STETSON 115Y

NCB RED SUSPECT 30S MISS R PLUS 7037T WS BEEF MAKER R13 IPU MS. RED ESSENCE 134U T178 HR WHEATLAND LADY 351N **CITY VIEW STETSON 8S** DMF MS BLACK FANCY 459P

| CE     | BW  | WW   | YW     | MILK | MCE | MWWT | CW   | REA  | FAT    | MARB |
|--------|-----|------|--------|------|-----|------|------|------|--------|------|
| 5.5    | 4.6 | 63.9 | 98.4   | 22.0 | 4.4 | 54.0 | 35.5 | 0.65 | -0.052 | 0.05 |
| BW: 93 |     | ww   | 679 lb | s    |     |      |      |      |        |      |

IOITIO FUILEU

Powerhouse, stout, long bodied, huge rib shape

388A is an outstanding pear shaped female with a great udder

Age of Dam: 5

RS

CE

2.5

TLAS 419B Polled Pure Bred PG801278 January 14, 2014 LFE ROCK SOLID 366P NCB RED SUSPECT 30S NCB BODACIOUS 91H **KUNTZ SUPER DUTY 4Y** R PLUS 4012P MISS R PLUS 7037T MISS R PLUS 3281N HOOKS SHEAR FORCE 38K WS BEEF MAKER R13 DCR MS RIBEYE N72 **REMINGTON MS RED ESSENCE TNT ACCELERATOR S226** IPU MS. RED ESSENCE 134U IPU RED MS BODYBUILDER20R WW ΥW MILK MCE MWWT CW REA FAT MARB 67.5 104.6 16.9 -0.9 50.6 40.5 0.61 -0.043 0.06