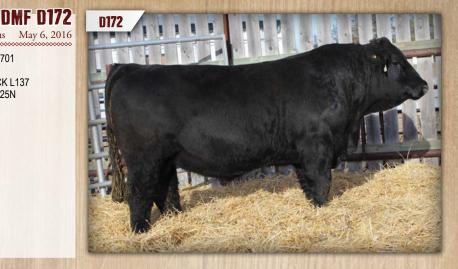

♦ Age of Dam: 5

May 6, 2016 DMF D172 Polled 87.5% Pure Simm x Angus

MR HOC BROKER **MUIRHEADS BROKER 3B** 3D BLK MISS GOOD 211S SVF STEEL FORCE S701 JM BF H25 TNT DYNAMITE BLACK L137 TH RED MISS GOOD 25N

#### DMF A25 (3/4 SIMMENTAL x 1/4 ANGUS)

BW: 89 lbs WW: 622 lbs (November 11, 2016) ♦ 7/8 Simmental Bull

- Easy going bull that is thick topped, stout and long bodied
- ◆ A25 is an easy fleshing female that is good footed with a superb udder
- ♦ Age of Dam: 5