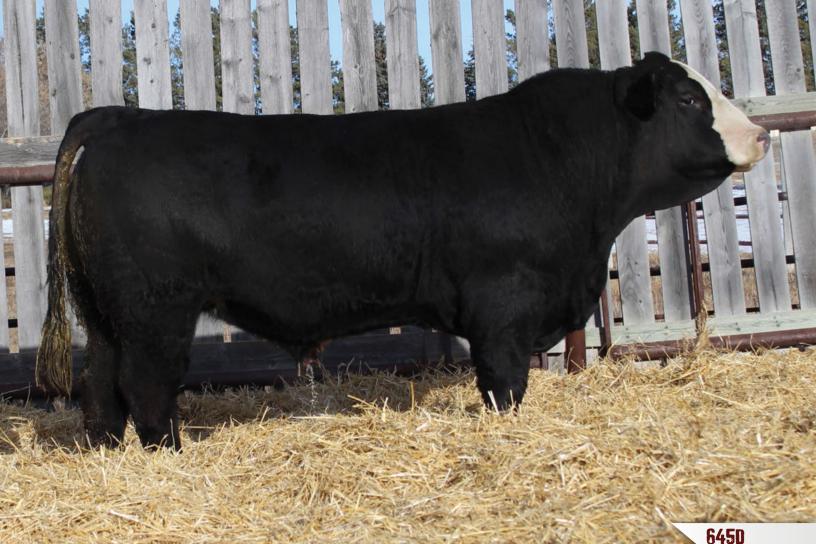

# DMF DIAMOND M BULL 641D

DMF 641D Polled Pure Bred PENDING April 16, 2016

WHEATLAND BULL 192Y DMF LARAMIE 334A DMF MS RIGHT TIME 990W

EDN TUCKER 52T DMF MS TUCKER 175Y DMF MS BLACK FANCY 525R WHEATLAND STOUT 930W WHEATLAND LADY 902J DMF WESTERN RED 504R DMF MS RED MJ 1112L REMINGTON RED LABEL HR EDN REDHEAD 5R LFE TWAIN 312J DMF MS BLACK MJ 174L

#### (PF) FPDS

|                            | 00                               |                    |          |         |           |                         |    |        |         |      |
|----------------------------|----------------------------------|--------------------|----------|---------|-----------|-------------------------|----|--------|---------|------|
| CE                         | BW                               | WW                 | Υ₩       | MILK    | MCE       | MWWT                    | CW | REA    | FAT     | MARB |
| 3.9                        | 5.9                              | 66.6               | 94.4     | 26.2    | 9.1       | 59.6                    | -  | -      | -       | -    |
| <ul> <li>Stout,</li> </ul> | wide top<br>tandout<br>is a very | ped, de<br>product | ep ribbe | d, good | footed, v | 1, 2016)<br>very attrac |    | mplete | bull, a |      |