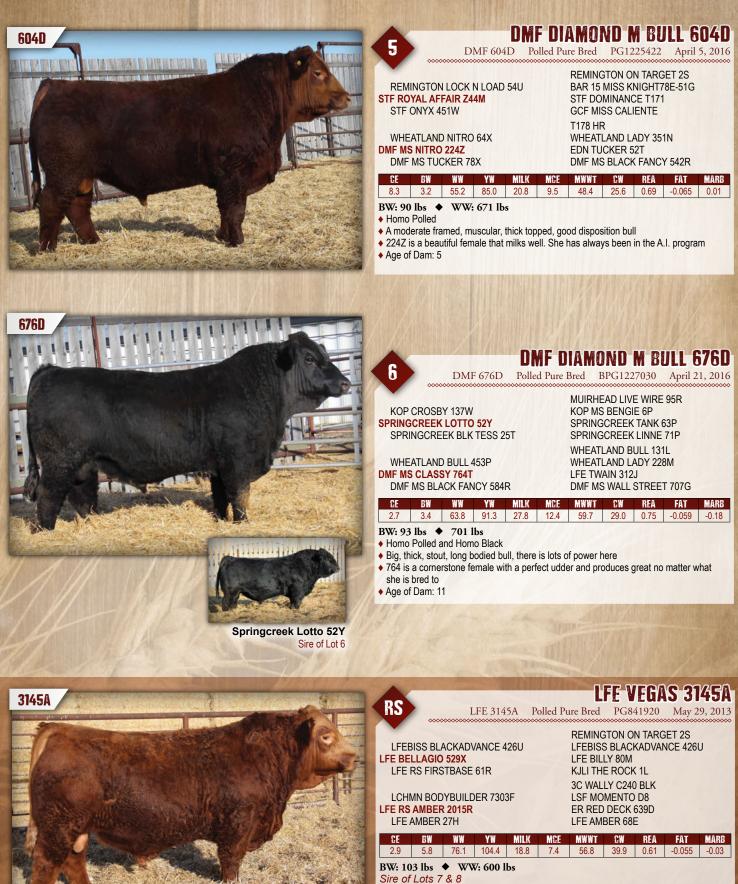

# DMF DIAMOND M BULL 641D

DMF 641D Polled Pure Bred PENDING April 16, 2016

WHEATLAND BULL 192Y DMF LARAMIE 334A DMF MS RIGHT TIME 990W

EDN TUCKER 52T DMF MS TUCKER 175Y DMF MS BLACK FANCY 525R WHEATLAND STOUT 930W WHEATLAND LADY 902J DMF WESTERN RED 504R DMF MS RED MJ 1112L REMINGTON RED LABEL HR EDN REDHEAD 5R LFE TWAIN 312J DMF MS BLACK MJ 174L

#### (PF) FPDS

|                            | 00                               |                    |          |         |           |                         |    |        |         |      |
|----------------------------|----------------------------------|--------------------|----------|---------|-----------|-------------------------|----|--------|---------|------|
| CE                         | BW                               | WW                 | Υ₩       | MILK    | MCE       | MWWT                    | CW | REA    | FAT     | MARB |
| 3.9                        | 5.9                              | 66.6               | 94.4     | 26.2    | 9.1       | 59.6                    | -  | -      | -       | -    |
| <ul> <li>Stout,</li> </ul> | wide top<br>tandout<br>is a very | ped, de<br>product | ep ribbe | d, good | footed, v | 1, 2016)<br>very attrac |    | mplete | bull, a |      |

# DMF DIAMOND M BULL 665D

DMF 665D Polled Pure Bred PENDING April 20, 2016

WHEATLAND BULL 192Y DMF LARAMIE 334A DMF MS RIGHT TIME 990W

EDN TUCKER 52T DMF MS TUCKER 112Y DMF MS CROCKETT 812U WHEATLAND STOUT 930W WHEATLAND LADY 902J DMF WESTERN RED 504R DMF MS RED MJ 1112L REMINGTON RED LABEL HR EDN REDHEAD 5R LBR CROCKET R81 DMF RED LADY 98K

#### (PF) FPDS

RS

| CE                                                    | BW        | WW                                | YW                   | MILK               | MCE                 | MWWT     | CW | REA | FAT | MARB |
|-------------------------------------------------------|-----------|-----------------------------------|----------------------|--------------------|---------------------|----------|----|-----|-----|------|
| 3.8                                                   | 6.0       | 72.7                              | 106.3                | 30.2               | 7.7                 | 66.5     | -  | -   | -   | -    |
| <ul> <li>Long</li> <li>112Y</li> <li>She p</li> </ul> | bodied, r | noderate<br>e cow, m<br>one of la | ed frame<br>noderate | d, good<br>framed, | footed b<br>a perfe | ct udder |    |     |     |      |

# STF ROYAL AFFAIR Z44M

FGN 44Z Polled Pure Bred BPTG800175 February 25, 2012

REMINGTON ON TARGET 2S REMINGTON LOCK N LOAD 54U BAR 15 MISS KNIGHT78E-51G

STF DOMINANCE T171 STF ONYX 451W GCF MISS CALIENTE REMINGTON RED LABEL HR DRAKE SOFT TOUCH 15M SV CHARLIES APPLAUSE BAR 15 MISS KNIGHT83Y-78E STF DOMINIQUE R170 MMP KISS THIS 37L SAC MR MT 73G SS ME TOO L06

CE BW WW MWWT CW REA MARB ΥW MILK MCE FAT 3.8 53.0 84.0 17.0 9.1 43.5 26.1 0.70 -0.072 0.02 7.2

#### BW: N/A ♦ WW: N/A Sire of Lots 3 - 6

These are the sons by the \$45,000 Royal Affair bull and they are an unique and exciting set of bulls. Adding to the strength of this bull is his dam, STF Onyx 451W, a two times Louisville Champion.

# DMF DIAMOND M BULL 674D

DMF 674D Polled Pure Bred BPG1225424 April 21, 2016

**REMINGTON LOCK N LOAD 54U** STF ROYAL AFFAIR Z44M STF ONYX 451W

DMF DRIVER 307N **DMF MS DRIVER 62X** DMF MS BLACK 653S **REMINGTON ON TARGET 2S** BAR 15 MISS KNIGHT78E-51G STF DOMINANCE T171 GCF MISS CALIENTE HC POWER DRIVE 88H SGB MISS BIG COUNTRY 5L WHEATLAND BULL 453P DMF MS 367N

| CE     | BW    | WW   | YW     | MILK | MCE | MWWT | CW   | REA  | FAT    | MARB |
|--------|-------|------|--------|------|-----|------|------|------|--------|------|
| 7.5    | 3.2   | 56.2 | 87.3   | 21.9 | 9.1 | 50.0 | 26.9 | 0.68 | -0.065 | 0.01 |
| BW: 97 | lbs ♦ | ww   | 751 lb | s    |     |      | 50   |      |        |      |

Homo Polled and Homo Black

- Moderate framed, sound in movement, stout, very eye appealing, a standout bull
- ◆ 62X is a pear shaped female, great udder, brings in a good calf every year

♦ Age of Dam: 8

**REMINGTON LOCK N LOAD 54U STF ROYAL AFFAIR Z44M** STF ONYX 451W

**REMINGTON RANGEFINDER 82U** DMF MS RANGEFINDER 103Y DMF MS BLACK FANCY 424P

**REMINGTON ON TARGET 2S** BAR 15 MISS KNIGHT78E-51G STF DOMINANCE T171 GCF MISS CALIENTE **REMINGTON ON TARGET 2S** HPF MS HONEY R007 LFE TWAIN 312J DMF MS BLACK MJ 195L

#### CE BW WW YW MILK MWWT CW REA FAT MCF 4.2 61.6 92.5 16.9 7.5 47.7 31.3 0.64 -0.071 0.01 5.7

BW: 93 lbs WW: 745 lbs

Homo Polled and Heter Black

- Long bodied, moderate framed, thick made bull 103Y is a hard working female, great udder, and deep bodied
- Age of Dam: 7

The Vegas bull was one of the high selling bulls at Lewis' in 2015 at \$86,000. Vegas adds lots of depth of body and thickness to his progeny. The calves have lots of style and eye appeal. On the female side they are all keepers.

# DMF DIAMOND M BULL 605D

DMF 605D Polled Pure Bred PG1225432 April 6, 2016

LFE BELLAGIO 529X LFE VEGAS 3145A LFE RS AMBER 2015R

LFE TWAIN 312J DMF MS BLACK FANCY 459P MISS J-H JENNA J36 LFEBISS BLACKADVANCE 426U LFE RS FIRSTBASE 61R LCHMN BODYBUILDER 7303F LFE AMBER 27H LFE MR LEWIS 826E LFE SHANIA 128F CIRCLE S LEACHMAN 600U MISS J BAR H RED GIRLG-4

| CE  | BW  | WW   | Y₩    | MILK | MCE  | MWWT | CW   | REA  | FAT    | MARB  |
|-----|-----|------|-------|------|------|------|------|------|--------|-------|
| 4.7 | 5.7 | 74.9 | 105.2 | 20.3 | 10.1 | 57.7 | 40.4 | 0.52 | -0.059 | -0.02 |
| -   |     |      |       |      |      |      |      |      |        |       |

BW: 82 lbs WW: 725 lbs

Stout, loose made, long bodied bull with a great disposition

◆ 459 is a legendary cow, many of her bulls have sold through the sale and all of her heifers have been retained in the herd. One of her daughters is the dam of Lot 9