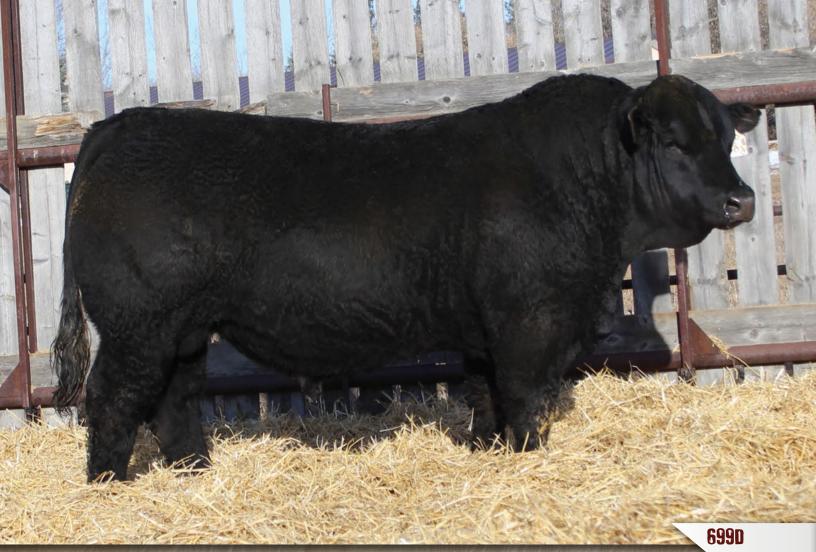

# DMF DIAMOND M BULL 699D

DMF 699D Polled Pure Bred BPG1225420 April 24, 2016

MR HOC BROKER MUIRHEADS BROKER 3B 3D BLK MISS GOOD 211S

WHEATLAND HIGH OCTANE169Y DMF MS HIGH OCTANE 329A DMF MS RIGHT TIME 725T

#### SVF STEEL FORCE S701 JM BF H25 TNT DYNAMITE BLACK L137

TH RED MISS GOOD 25N WHEATLAND PREDATOR 922W WHEATLAND LADY 351N DMF WESTERN RED 504R DMF BLACK MOJO 225M

| 1 | CE     | BW    | WW   | YW     | MILK | MCE | MWWT | CW   | REA  | FAT    | MARB  |
|---|--------|-------|------|--------|------|-----|------|------|------|--------|-------|
|   | 3.0    | 4.3   | 68.2 | 100.9  | 17.4 | 4.0 | 51.4 | 36.1 | 0.72 | -0.059 | -0.19 |
|   | BW: 89 | lbs 🔶 | ww:  | 682 lb | s    |     |      | -    |      |        |       |

Heter Black

- Impressive individual, stout, thick topped, explosive from behind and has super eye appeal
- Combination of power and maternal traits
- 329 is an elite cow at a young age with the perfect udder

Age of Dam: 5

DMF D154

DMF D154 Polled 50% Pure Simm x Angus April 29, 2016

MR HOC BROKER MUIRHEADS BROKER 3B 3D BLK MISS GOOD 211S SVF STEEL FORCE S701 JM BF H25 TNT DYNAMITE BLACK L137 TH RED MISS GOOD 25N