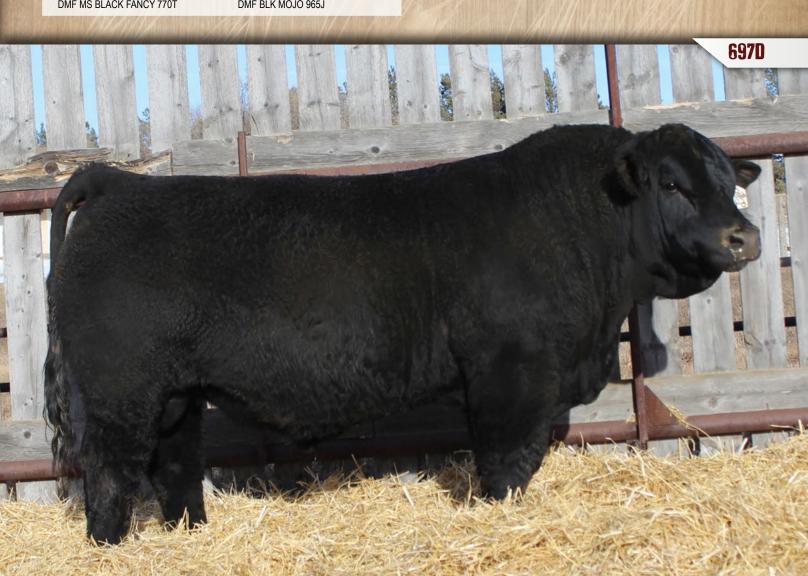

# DMF DIAMOND M BULL 697D

DMF 697D Polled Pure Bred BPG1225425 April 24, 2016

WHEATLAND BULL 680S DMF DIAMOND M BULL 2107Z LFE CANDY KISSES 39S

EDN TUCKER 52T **DMF MS TUCKER 71X** DMF MS BLACK FANCY 770T WHEATLAND BULL 131L WHEATLAND LADY 351N **TNT DYNAMITE BLACK L137** LFE TINA 15G REMINGTON RED LABEL HR EDN REDHEAD 5R LFE TWAIN 312J DMF BLK MOJO 965J

| CE     | BW  | N.   | Y₩   | MILK | MCE      | MWWT    | CW         | REA      | FAT    | MARB  |
|--------|-----|------|------|------|----------|---------|------------|----------|--------|-------|
| 4.1    | 5.9 | 66.3 | 93.4 | 19.8 | 7.9      | 52.9    | 33.9       | 0.73     | -0.048 | -0.10 |
| BW: 96 |     |      |      |      | d footed | easy go | oina attra | active b | ull    |       |

◆ 71X is a consistent producer, good uddered female, with three bulls sold in the sales ♦ Age of Dam: 8