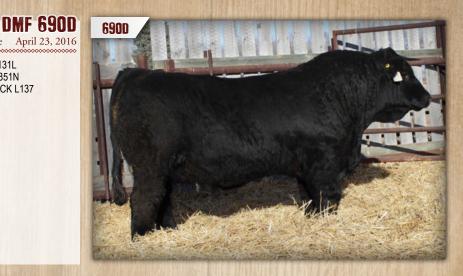

April 23, 2016 DMF 690D Polled Pure Bred Not Registerable

WHEATLAND BULL 680S DMF DIAMOND M BULL 2107Z LFE CANDY KISSES 39S

WHEATLAND BULL 131L WHEATLAND LADY 351N TNT DYNAMITE BLACK L137 LFE TINA 15G

DMF 154Y (UNREGISTERED)

BW: 91 lbs WW: 630 lbs (November 11, 2016)

- Homo Polled and Heter Black
- Moderated framed, stout, lots of rib shape, good footed bull
- 154Y is a easy fleshing, perfect uddered female
- Age of Dam: 7