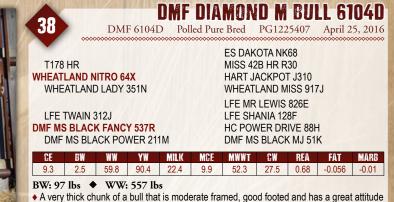

**REMINGTON LOCK N LOAD 54U STF ROYAL AFFAIR Z44M** STF ONYX 451W

**REMINGTON RANGEFINDER 82U** DMF MS RANGEFINDER 103Y DMF MS BLACK FANCY 424P

**REMINGTON ON TARGET 2S** BAR 15 MISS KNIGHT78E-51G STF DOMINANCE T171 GCF MISS CALIENTE **REMINGTON ON TARGET 2S** HPF MS HONEY R007 LFE TWAIN 312J DMF MS BLACK MJ 195L

#### CE BW WW YW MILK MWWT CW REA FAT MCF 4.2 61.6 92.5 16.9 7.5 47.7 31.3 0.64 -0.071 0.01 5.7

BW: 93 lbs WW: 745 lbs

Homo Polled and Heter Black

- Long bodied, moderate framed, thick made bull 103Y is a hard working female, great udder, and deep bodied
- Age of Dam: 7

The Vegas bull was one of the high selling bulls at Lewis' in 2015 at \$86,000. Vegas adds lots of depth of body and thickness to his progeny. The calves have lots of style and eye appeal. On the female side they are all keepers.