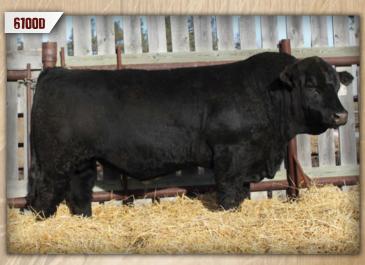

CE

|           | DMF DIAM         | OND M BU   | LL 6100D       |
|-----------|------------------|------------|----------------|
| DMF 6100D | Polled Pure Bred | BPG1225406 | April 24, 2016 |

T178 HR WHEATLAND NITRO 64X WHEATLAND LADY 351N

WHEATLAND BULL 453P DMF MS CLASSY 256Z

BW

ES DAKOTA NK68 MISS 42B HR R30 HART JACKPOT J310 WHEATLAND MISS 917J WHEATLAND BULL 131L WHEATLAND LADY 228M DOUBLE KL 143M DMF BLACK MOJO 254M

CW

MWWT

REA

FAT

MARB

#### BW: 93 lbs WW: 612 lbs

DMF MS BLK PILLER 6112S

WW

Moderate, deep sided, big topped bull with a good disposition

YW

256Z is an eye appealing female with a good udder

MILK

MCE

9.4 2.9 63.9 98.9 23.3 8.8 55.3 33.1 0.7 -0.070 -0.03

- 2502 is an eye appealing ternale with a good dud
- Age of Dam: 6

537R is a great old cow that never misses

+ Age of Dam: 13

RS

CE

3.0