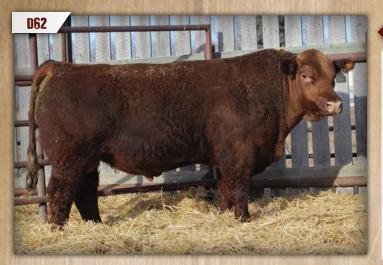

DMF D62 Polled 50% Pure Red Angus x Simm April 16, 2016

RED H70 QUANTOCK 745T RED H70 QUANTOCK 925X RED CASTLEMAIN BEATTY 969M RED SSS N.K. 43R RED H70 QUANTOCK 564 MS 585P RED FLYING K CHISOLM 29K RED CASTLEMAIN BEATTY 525H

#### DMF Y27 (1/2 RED ANGUS x 1/2 SIMMENTAL) UNREGISTERED

- BW: 96 lbs WW: 735 lbs (November 11, 2016)
- + 1/2 Cross

51

- Thick made, long bodied, big topped, good footed bull
- ◆ Y27 is a good uddered female, producing consistently good calves each year
- Age of Dam: 7