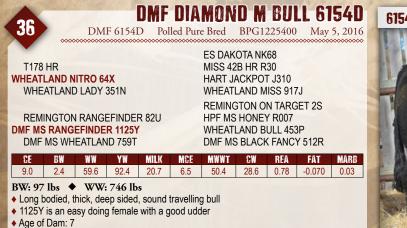

# DMF DIAMOND M BULL 641D

DMF 641D Polled Pure Bred PENDING April 16, 2016

WHEATLAND BULL 192Y DMF LARAMIE 334A DMF MS RIGHT TIME 990W

EDN TUCKER 52T DMF MS TUCKER 175Y DMF MS BLACK FANCY 525R WHEATLAND STOUT 930W WHEATLAND LADY 902J DMF WESTERN RED 504R DMF MS RED MJ 1112L REMINGTON RED LABEL HR EDN REDHEAD 5R LFE TWAIN 312J DMF MS BLACK MJ 174L

#### (PF) FPDS

|                            | 00                               |                    |          |         |           |                         |    |        |         |      |
|----------------------------|----------------------------------|--------------------|----------|---------|-----------|-------------------------|----|--------|---------|------|
| CE                         | BW                               | WW                 | Υ₩       | MILK    | MCE       | MWWT                    | CW | REA    | FAT     | MARB |
| 3.9                        | 5.9                              | 66.6               | 94.4     | 26.2    | 9.1       | 59.6                    | -  | -      | -       | -    |
| <ul> <li>Stout,</li> </ul> | wide top<br>tandout<br>is a very | ped, de<br>product | ep ribbe | d, good | footed, v | 1, 2016)<br>very attrac |    | mplete | bull, a |      |

RS

CE

#### DMF LARAMIE 334A DMF 334A Polled Pure Bred PG1132711 April 19, 2013

WHEATLAND STOUT 930W WHEATLAND BULL 192Y WHEATLAND LADY 902J

DMF WESTERN RED 504R DMF MS RIGHT TIME 990W DMF MS RED MJ 1112L

BW WW

WHEATLAND BULL 680S WHEATLAND LADY 737 T ER RED DECK 639D WHEATLAND LADY 702G BH RIGHT TIME 520E FTS MISS RAINE 122M L-SEVEN MO JO DMF MS PEPPER 634F

MWWT CW REA

41.1

0.52

FAT

-0.062

MARB

-0.04

 2.9
 6.6
 70.2
 103.4
 26.3
 7.2

 BW: 96 lbs
 ♦
 WW: 670 lbs

Y₩

MILK

#### Sire of Lots 1 & 2

Laramie was a true standout bull from birth. Super attractive, stout made, and sound. He was one of the most complete bulls in the 2015 bull sale offering. He was the high selling bull that year going to Hick's Simmentals.

MCE

61.3