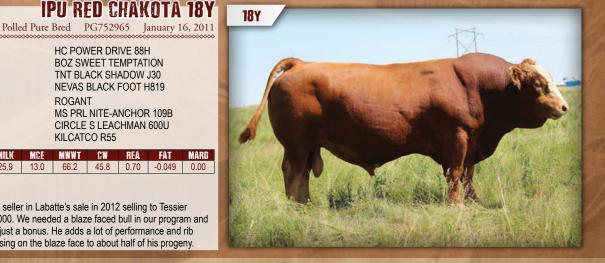

IPU 18Y

ΥW MILK

25.9

80.5 115.7

PRL HOUSTON 005H **IPU MS BLACK HOUSTON 61R** MS SPLIT DIAMOND F202

BW WW

5.2

HC POWER DRIVE 88H **BOZ SWEET TEMPTATION** TNT BLACK SHADOW J30 **NEVAS BLACK FOOT H819** ROGANT MS PRL NITE-ANCHOR 109B **CIRCLE S LEACHMAN 600U KILCATCO R55** 

REA

0.70

FAT

-0.049

MWWT CW

45.8

66.2

BW: 104 lbs WW: 990 lbs Sire of Lots 40 - 46

IPU Red Chakota 18Y was the high seller in Labatte's sale in 2012 selling to Tessier Simmentals and ourselves for \$28,000. We needed a blaze faced bull in our program and being out of two black parents was just a bonus. He adds a lot of performance and rib shape to his calves. He is also passing on the blaze face to about half of his progeny.

MCE

13.0