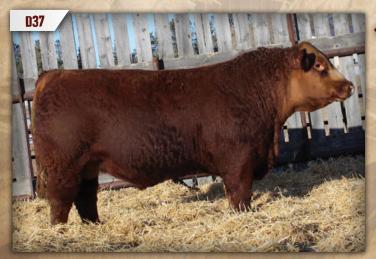

# DMF D37 Polled 75% Pure Simm x Red Angus April 12, 2016

WHEATLAND HIGHVOLTAGE122Y WHEATLAND FUSION 341A STF TAWNY UR57

WHEATLAND PREDATOR 922W WHEATLAND LADY 736 T TNT GUNNER N208 STF RED SUSPICION

**DMF D37** 

#### **B18 (SIMMENTAL X RED ANGUS)**

BW: 89 lbs WW: 630 lbs (November 11, 2016)

- 3/4 Simmental, 1/4 Angus
- Very stout, moderate, big topped, deep gutted, easy going bull B18 is a great 1/2 cross female, good udder and good footed
- Age of Dam: 4