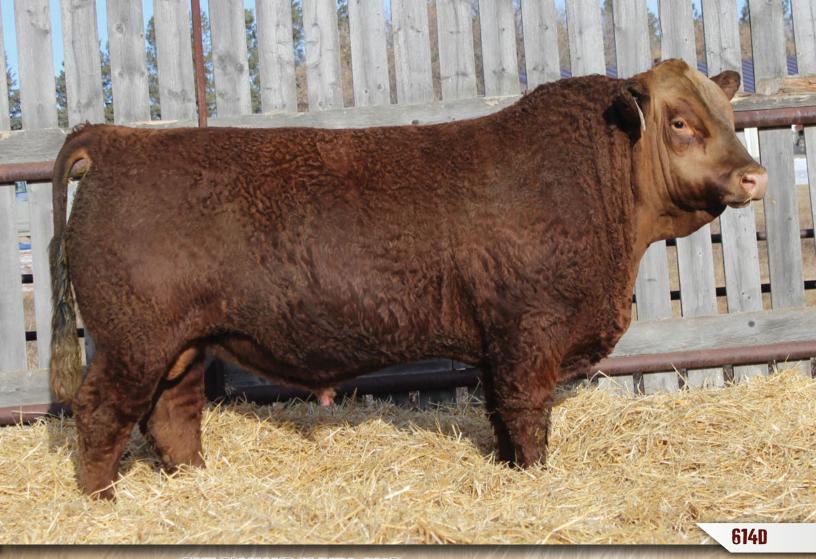

# DMF DIAMOND M BULL 614D

DMF 614D Polled Pure Bred PG1225416 April 10, 2016

WHEATLAND HIGHVOLTAGE122Y WHEATLAND FUSION 341A STF TAWNY UR57

LFE TWAIN 312J **DMF MS FANCY 7115T** IPU RED MS IMPACT 67F WHEATLAND PREDATOR 922W WHEATLAND LADY 736 T TNT GUNNER N208 STF RED SUSPICION LFE MR LEWIS 826E LFE SHANIA 128F **BOLD IMPACT 7Y** LBR 864

| CE                       | BW     | WW   | YW     | MILK | MCE  | MWWT | CW   | REA  | FAT    | MARB  |
|--------------------------|--------|------|--------|------|------|------|------|------|--------|-------|
| 10.3                     | 1.8    | 56.2 | 79.7   | 26.5 | 10.8 | 54.5 | 19.9 | 0.69 | -0.059 | -0.05 |
| <b>BW: 9</b> 2<br>♦ Homo | Polled | WW:  | 668 lb | s    |      |      |      |      |        |       |

- Long bodied, attractive, thick made bull with lots of maternal power
- 7115 is an elite cow with a perfect udder at the age of 11
  We use a Nitro son off her in our herd
- + Her daughter 206Z had the high selling bull last year