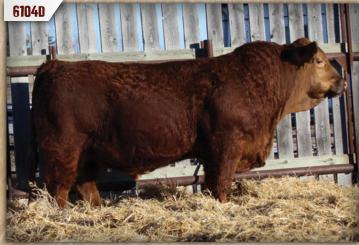

# DMF DIAMOND M BULL 641D

DMF 641D Polled Pure Bred PENDING April 16, 2016

WHEATLAND BULL 192Y DMF LARAMIE 334A DMF MS RIGHT TIME 990W

EDN TUCKER 52T DMF MS TUCKER 175Y DMF MS BLACK FANCY 525R WHEATLAND STOUT 930W WHEATLAND LADY 902J DMF WESTERN RED 504R DMF MS RED MJ 1112L REMINGTON RED LABEL HR EDN REDHEAD 5R LFE TWAIN 312J DMF MS BLACK MJ 174L

#### (PF) FPDS

|                            | 00                               |                    |          |         |           |                         |    |        |         |      |
|----------------------------|----------------------------------|--------------------|----------|---------|-----------|-------------------------|----|--------|---------|------|
| CE                         | BW                               | WW                 | Υ₩       | MILK    | MCE       | MWWT                    | CW | REA    | FAT     | MARB |
| 3.9                        | 5.9                              | 66.6               | 94.4     | 26.2    | 9.1       | 59.6                    | -  | -      | -       | -    |
| <ul> <li>Stout,</li> </ul> | wide top<br>tandout<br>is a very | ped, de<br>product | ep ribbe | d, good | footed, v | 1, 2016)<br>very attrac |    | mplete | bull, a |      |