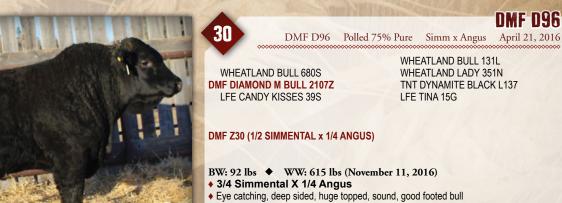

We use one of her Rangefinder sons in our herd

◆ Age of Dam: 11

Age of Dam: 7

81

CF

150Y comes from one of the best cow families, a thick made, good uddered female

**D96** 

|                                                        | OMF DIA                                   | MOND N      | BU      | LL 6    | 1190   |  |  |  |  |  |  |  |  |
|--------------------------------------------------------|-------------------------------------------|-------------|---------|---------|--------|--|--|--|--|--|--|--|--|
| <b>29</b> DMF 6119D                                    | Polled Pure Br                            |             |         | Apri; 2 |        |  |  |  |  |  |  |  |  |
| ******************                                     | ******                                    |             | ~~~~~   | ~~~~~~  | ~~~~~~ |  |  |  |  |  |  |  |  |
| -                                                      | W                                         | HEATLAND BU | JLL 131 | L       |        |  |  |  |  |  |  |  |  |
| WHEATLAND BULL 680S                                    | W                                         | HEATLAND LA | DY 35   | 1N      |        |  |  |  |  |  |  |  |  |
| DMF DIAMOND M BULL 2107Z                               | Т                                         | NT DYNAMITE | BLACK   | (L137   | 7411   |  |  |  |  |  |  |  |  |
| LFE CANDY KISSES 39S                                   | LI                                        | FE TINA 15G |         |         |        |  |  |  |  |  |  |  |  |
|                                                        | N                                         | HEATLAND BU | JLL 131 | L       |        |  |  |  |  |  |  |  |  |
| WHEATLAND BULL 453P                                    | W                                         | HEATLAND LA | DY 228  | BM      |        |  |  |  |  |  |  |  |  |
| DMF MS CLASSY 233Z                                     | K                                         | S TITAN L10 |         |         |        |  |  |  |  |  |  |  |  |
| DMF MS RED TITAN 737T                                  | D                                         | MF MS 367N  |         |         |        |  |  |  |  |  |  |  |  |
|                                                        |                                           | עשעד פש     | DEA     | TAT     | MADR   |  |  |  |  |  |  |  |  |
|                                                        | CE BW WW YW MILK MCE MWWT CW REA FAT MARB |             |         |         |        |  |  |  |  |  |  |  |  |
| 4.8 4.9 64.9 93.5 20.0 7.4 52.4 32.6 0.76 -0.053 -0.08 |                                           |             |         |         |        |  |  |  |  |  |  |  |  |
| BW: 94 lbs 	 WW: 592 lbs                               | 5                                         |             |         |         |        |  |  |  |  |  |  |  |  |

#### Very moderate, thick made bull

- 233Z is a good uddered female that milks heavy
- + Age of Dam: 6

- ◆ Z30 is a hard working cow, great udder, and a reliable producer every year
- Age of Dam: 6