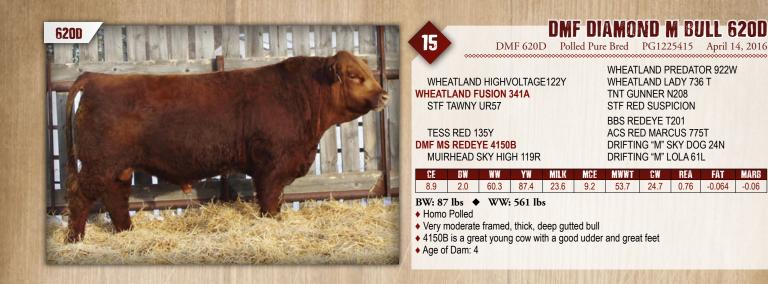

# DMF DIAMOND M BULL 614D

DMF 614D Polled Pure Bred PG1225416 April 10, 2016

WHEATLAND HIGHVOLTAGE122Y WHEATLAND FUSION 341A STF TAWNY UR57

LFE TWAIN 312J **DMF MS FANCY 7115T** IPU RED MS IMPACT 67F WHEATLAND PREDATOR 922W WHEATLAND LADY 736 T TNT GUNNER N208 STF RED SUSPICION LFE MR LEWIS 826E LFE SHANIA 128F **BOLD IMPACT 7Y** LBR 864

| CE                       | BW     | WW   | YW     | MILK | MCE  | MWWT | CW   | REA  | FAT    | MARB  |
|--------------------------|--------|------|--------|------|------|------|------|------|--------|-------|
| 10.3                     | 1.8    | 56.2 | 79.7   | 26.5 | 10.8 | 54.5 | 19.9 | 0.69 | -0.059 | -0.05 |
| <b>BW: 9</b> 2<br>♦ Homo | Polled | WW:  | 668 lb | s    |      |      |      |      |        |       |

- Long bodied, attractive, thick made bull with lots of maternal power
- 7115 is an elite cow with a perfect udder at the age of 11
  We use a Nitro son off her in our herd
- + Her daughter 206Z had the high selling bull last year