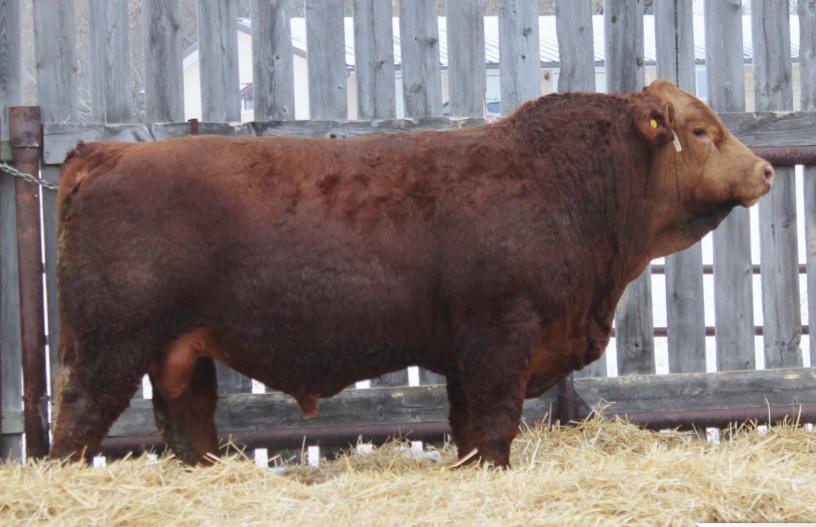

#### DMF DIAMOND M 61560 В

DMF 6156D Polled Pure Bred BPG1225445 May 8, 2016

**KUNTZ SUPER DUTY 4Y SVS PLATINUM 419B** REMINGTON MS RED ESSENCE

WHEATLAND NITRO 64X **DMF MS CLASSY 388A** DMF MS STETSON 115Y

NCB RED SUSPECT 30S MISS R PLUS 7037T WS BEEF MAKER R13 IPU MS. RED ESSENCE 134U T178 HR WHEATLAND LADY 351N **CITY VIEW STETSON 8S** DMF MS BLACK FANCY 459P

| CE     | BW  | WW   | YW     | MILK | MCE | MWWT | CW   | REA  | FAT    | MARB |
|--------|-----|------|--------|------|-----|------|------|------|--------|------|
| 5.5    | 4.6 | 63.9 | 98.4   | 22.0 | 4.4 | 54.0 | 35.5 | 0.65 | -0.052 | 0.05 |
| BW: 93 |     | ww   | 679 lb | s    |     |      |      |      |        |      |

IOITIO FUILEU

Powerhouse, stout, long bodied, huge rib shape

388A is an outstanding pear shaped female with a great udder

Age of Dam: 5

RS

CE

2.5

TLAS 419B Polled Pure Bred PG801278 January 14, 2014 LFE ROCK SOLID 366P NCB RED SUSPECT 30S NCB BODACIOUS 91H **KUNTZ SUPER DUTY 4Y** R PLUS 4012P MISS R PLUS 7037T MISS R PLUS 3281N HOOKS SHEAR FORCE 38K WS BEEF MAKER R13 DCR MS RIBEYE N72 **REMINGTON MS RED ESSENCE TNT ACCELERATOR S226** IPU MS. RED ESSENCE 134U IPU RED MS BODYBUILDER20R WW ΥW MILK MCE MWWT CW REA FAT MARB 67.5 104.6 16.9 -0.9 50.6 40.5 0.61 -0.043 0.06

SVS PLATINUM 419B

#### BW: 102 lbs WW: 1005 lbs Sire of Lots 9 - 12

BW

5.5

Platinum was a joint partnership between Mark and Jennalee Beutler of Scissors Creek Cattle and ourselves. The investment of \$25,000 was well worth it. He adds tremendous thickness and rib shape into every calf that is born. Platinum's progeny will add a lot of performance to anyone's cattle.