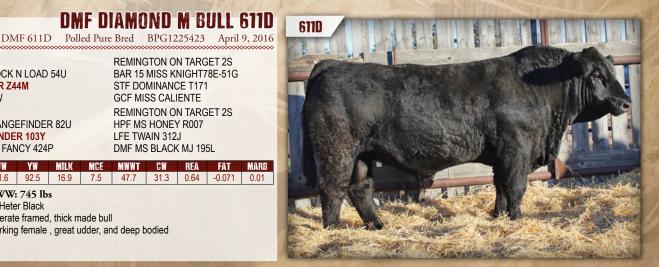

**REMINGTON LOCK N LOAD 54U STF ROYAL AFFAIR Z44M** STF ONYX 451W

**REMINGTON RANGEFINDER 82U** DMF MS RANGEFINDER 103Y DMF MS BLACK FANCY 424P

**REMINGTON ON TARGET 2S** BAR 15 MISS KNIGHT78E-51G STF DOMINANCE T171 GCF MISS CALIENTE **REMINGTON ON TARGET 2S** HPF MS HONEY R007 LFE TWAIN 312J DMF MS BLACK MJ 195L

#### CE BW WW YW MILK MWWT CW REA FAT MCF 4.2 61.6 92.5 16.9 7.5 47.7 31.3 0.64 -0.071 0.01 5.7

BW: 93 lbs WW: 745 lbs

Homo Polled and Heter Black

- Long bodied, moderate framed, thick made bull 103Y is a hard working female, great udder, and deep bodied
- Age of Dam: 7