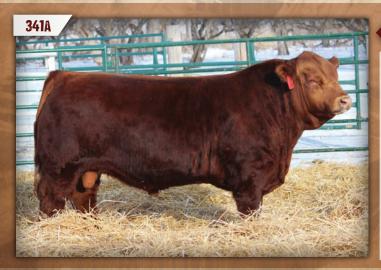

# WHEATLAND FUSION 341A

LER 341A Polled Pure Bred PG797365 February 8, 2013

WHEATLAND PREDATOR 922W WHEATLAND HIGHVOLTAGE122Y WHEATLAND LADY 736 T

TNT GUNNER N208 STF TAWNY UR57 STF RED SUSPICION WHEATLAND BULL 680S WHEATLAND LADY 752 T TNT TOP GUN R244 WHEATLAND LADY 902J RC STINGER 072K TNT MISS HONEY L9 BS MR CORRECTOR 9111J STF RED ADMIRATION 157J

FAT

-0.064

MARB

-0.03

 CE
 BW
 WW
 YW
 MILK
 MCE
 MWWT
 €W
 REA

 13.0
 0.4
 48.5
 71.3
 24.8
 9.9
 49.0
 13.2
 0.88

#### BW: 80 lbs WW: 766 lbs Sire of Lots 13 - 17

Fusion was purchased in 2014 to be used in the heifer pen. He calves very well and adds a lot of style and eye appeal to his calves. There will be larger sire groups of his bulls in the sales to come.