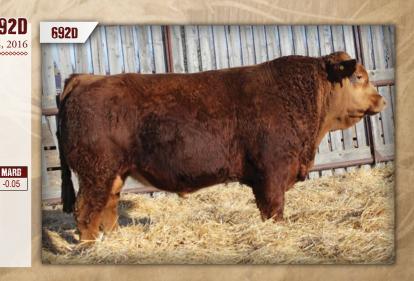

# DMF DIAMOND M BULL 692D

DMF 692D Polled Pure Bred PG1225417 April 24, 2016

MWWT

56.4

MCE

8.9

WHEATLAND HIGHVOLTAGE122Y WHEATLAND FUSION 341A STF TAWNY UR57

**TESS RED 135Y DMF MS TERMINATOR 496B** DMF MS STETSON 16X

84

WHEATLAND PREDATOR 922W WHEATLAND LADY 736 T **TNT GUNNER N208** STF RED SUSPICION **BBS REDEYE T201** ACS RED MARCUS 775T **CITY VIEW STETSON 8S** MUIRHEAD SKY HIGH 119R

CW

25.0

REA

0.78

FAT

-0.064

WW 8.8 2.5 59.5 86.5 26.6 BW: 89 lbs WW: 572 lbs

A chunk, thick, big topped, moderate framed blaze faced bull

MILK

◆ 496B is a easy fleshing, great udder, and good footed female

ΥW

Age of Dam: 4

CE