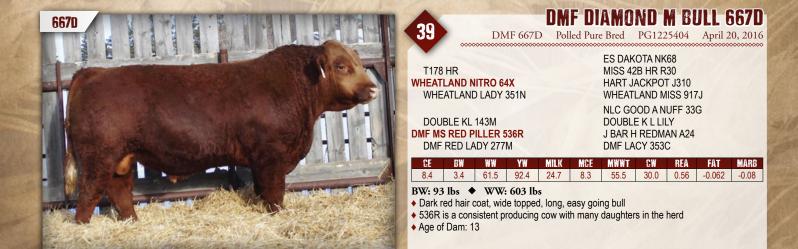

# LER 64X Polled Pure Bred BPG739668 February 25, 2010

ES DAKOTA NK68 T178 HR MISS 42B HR R30

RS

HART JACKPOT J310 WHEATLAND LADY 351N WHEATLAND MISS 917J

#### SRS J914 PREFERRED BEEF ESK68 CNS DREAM ON L186 ER MISS REDLINE 42B PCCLIONHEART

NHEATLAND NITRO 64X

DOLLY CH D237 WHEATLAND BULL 710G WHEATLAND LADY 610F

CE BW WW ΥW MILK MCE MWWT CW REA FAT MARB 12.7 0.7 52.6 87.4 24.9 8.0 51.1 0.86 -0.060 0.06 23.6

#### BW: 82 lbs ♦ WW: 818 lbs Sire of Lots 33 - 39

Wheatland Nitro 64X was the high selling bull at \$25,000 in 2011. We purchased him for his outcross pedigree on top and his elite dam Lady 351N on the bottom side. She is a beautifully made female that has produced some of the most powerful herd sires in the Simmental industry. Nitro has been used in the heifer pen with great success. His daughters are very powerful and have excellent udders.