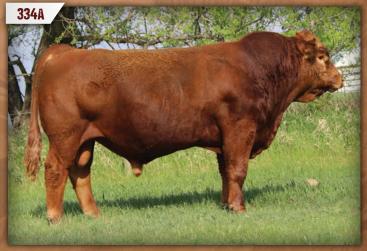

#### DMF LARAMIE 334A DMF 334A Polled Pure Bred PG1132711 April 19, 2013

WHEATLAND STOUT 930W WHEATLAND BULL 192Y WHEATLAND LADY 902J

DMF WESTERN RED 504R DMF MS RIGHT TIME 990W DMF MS RED MJ 1112L

BW WW

#### Sire of Lots 1 & 2

Laramie was a true standout bull from birth. Super attractive, stout made, and sound. He was one of the most complete bulls in the 2015 bull sale offering. He was the high selling bull that year going to Hick's Simmentals.