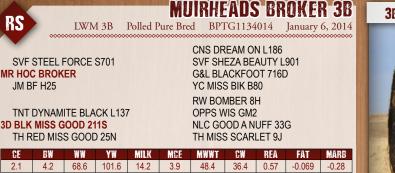

### BW: 89 lbs WW: 800 lbs

Sire of Lots 18 - 22

The Broker bull was my pick of Muirhead's 2015 sale. He consistently adds length of body, thickness and lots of depth to his calves.

# DMF DIAMOND M BULL 699D

DMF 699D Polled Pure Bred BPG1225420 April 24, 2016

MR HOC BROKER MUIRHEADS BROKER 3B 3D BLK MISS GOOD 211S

WHEATLAND HIGH OCTANE169Y DMF MS HIGH OCTANE 329A DMF MS RIGHT TIME 725T

#### SVF STEEL FORCE S701 JM BF H25 TNT DYNAMITE BLACK L137

TH RED MISS GOOD 25N WHEATLAND PREDATOR 922W WHEATLAND LADY 351N DMF WESTERN RED 504R DMF BLACK MOJO 225M

| 1 | CE     | BW    | WW   | YW     | MILK | MCE | MWWT | CW   | REA  | FAT    | MARB  |
|---|--------|-------|------|--------|------|-----|------|------|------|--------|-------|
|   | 3.0    | 4.3   | 68.2 | 100.9  | 17.4 | 4.0 | 51.4 | 36.1 | 0.72 | -0.059 | -0.19 |
|   | BW: 89 | lbs 🔶 | ww:  | 682 lb | s    |     |      | -    |      |        |       |

Heter Black

- Impressive individual, stout, thick topped, explosive from behind and has super eye appeal
- Combination of power and maternal traits
- 329 is an elite cow at a young age with the perfect udder