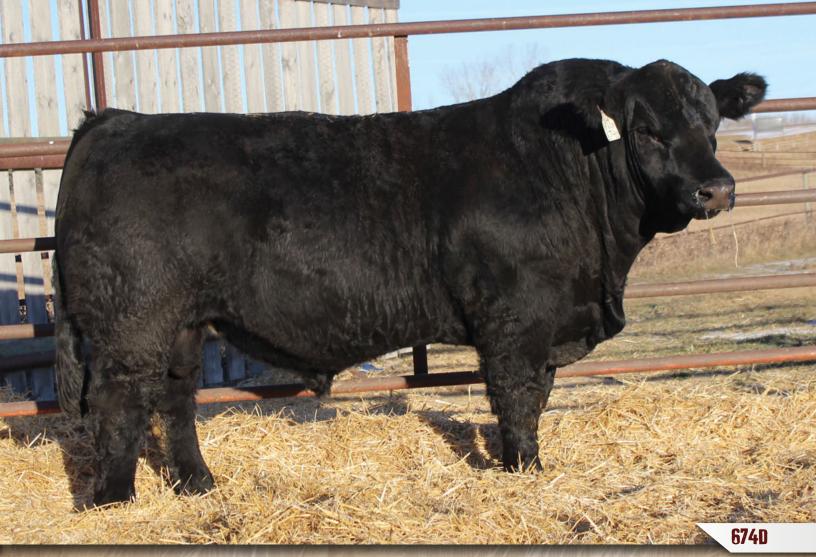

# DMF DIAMOND M BULL 674D

DMF 674D Polled Pure Bred BPG1225424 April 21, 2016

**REMINGTON LOCK N LOAD 54U** STF ROYAL AFFAIR Z44M STF ONYX 451W

DMF DRIVER 307N **DMF MS DRIVER 62X** DMF MS BLACK 653S **REMINGTON ON TARGET 2S** BAR 15 MISS KNIGHT78E-51G STF DOMINANCE T171 GCF MISS CALIENTE HC POWER DRIVE 88H SGB MISS BIG COUNTRY 5L WHEATLAND BULL 453P DMF MS 367N

| CE     | BW    | WW   | YW     | MILK | MCE | MWWT | CW   | REA  | FAT    | MARB |
|--------|-------|------|--------|------|-----|------|------|------|--------|------|
| 7.5    | 3.2   | 56.2 | 87.3   | 21.9 | 9.1 | 50.0 | 26.9 | 0.68 | -0.065 | 0.01 |
| BW: 97 | lbs ♦ | ww   | 751 lb | s    |     |      | 50   |      |        |      |

Homo Polled and Homo Black

- Moderate framed, sound in movement, stout, very eye appealing, a standout bull
- ◆ 62X is a pear shaped female, great udder, brings in a good calf every year

♦ Age of Dam: 8