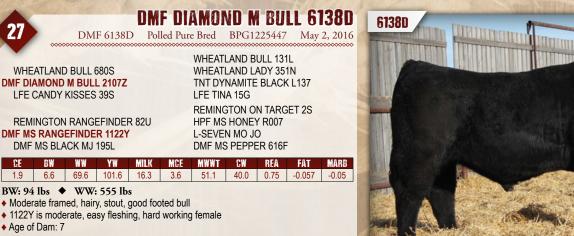

# DMF DIAMOND M BULL 6135D

DMF 6135D Polled Pure Bred BPG1226470 May 1, 2016

MWWT

DMF WESTERN RED 504R **DMF MAXIMIZER 124Y** DMF MS CROCKETT 806U

WHEATLAND BULL 453P **DMF MS WHEATLAND 714T** DMF MS BLACK FANCY 559R

BW

BH RIGHT TIME 520E FTS MISS RAINE 122M LBR CROCKET R81 DMF RED LILY 595R WHEATLAND BULL 131L WHEATLAND LADY 228M LFE TWAIN 312J DMF MS RED PEPPER 837H

CW

REA

FAT

MARR

#### BW: 91 lbs WW: 663 lbs

WW

Y₩

Great bull, thick made, lots of middle, sound on the move, lots of power and maternal traits.

MCE

6.0 4.1 71.0 102.9 21.6 9.1 57.1 36.8 0.56 -0.065 -0.03

MILK

714 has successfully been mated to lots of bulls, four daughters in the herd and has a perfect udder

CE

Age of Dam: 11