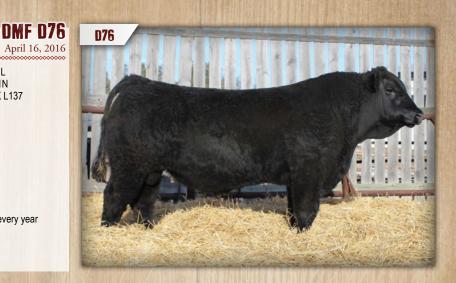

DMF D21 Polled 50% Pure Simm x Angus April 9, 2016

WHEATLAND BULL 680S DMF DIAMOND M BULL 2107Z LFE CANDY KISSES 39S WHEATLAND BULL 131L WHEATLAND LADY 351N TNT DYNAMITE BLACK L137 LFE TINA 15G

#### DMF M32 (UNREGISTERABLE ANGUS)

- BW: 96 lbs WW: 605 lbs (November 11, 2016)
- 1/2 Cross
- Longevity and maternal strength is built into this bull
- Long bodied, thick topped, good footed, just a very sound bull
- M32 is a legend on our farm
- Each of our kid's first cow was raised by this cow, perfect footed, exceptional udder, sound female
- Age of Dam:16