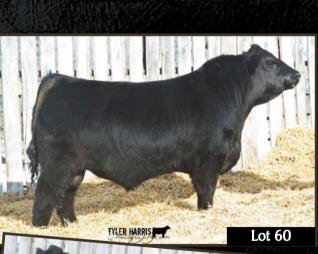

60D is the lead off bull in our SUPREME BULL PEN at CWA this year. DOZER is very similar to our high selling CAPITAL ONE bull in last year's sale purchased by YOUNG DALE ANGUS. A very eye appealing bull with HERD BULL presence that makes him a stand out in any pen. He captures your attention with his excellent structure, depth, top, rib, thickness and testicle.

DOZER'S sire is our WINDMILL bull that keeps producing excellent offspring to go out and work. The dam is a TURBO daughter who is hard to beat in correctness. This strong pedigree is going to be a real herd builder. Take a good look at DFCC 1Z DOZER 60D for your next HERD BULL!!