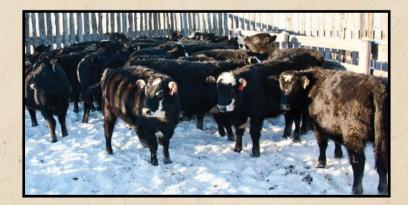

To achieve such performance takes muscle, body depth and capacity. Add in lots of hair, plenty of testicle and a very important criteria....maternal values. Plan to visit Double 'F' and view the mothers of their bull pen; you will be impressed with big tanky cows, great udders and loads of milk. You can rest assured that your Double 'F' sire will add performance and you will keep every daughter. Located a mere mile or so east of Parkside, it is handy to stop by the farm and have Kelly give you a preview tour of the operation or give him a call and he will be happy to assist and advise as to bulls that will suit your requirements.

# AN ELITE GROUP OF COMMERCIAL FEMALES CONSIGNED BY...

TYLER HARRIS

Richard and Blake Wilson, Prince Albert, SK Riverview Colony, Saskatoon, SK Double 'F' Cattle Co., Parkside, SK