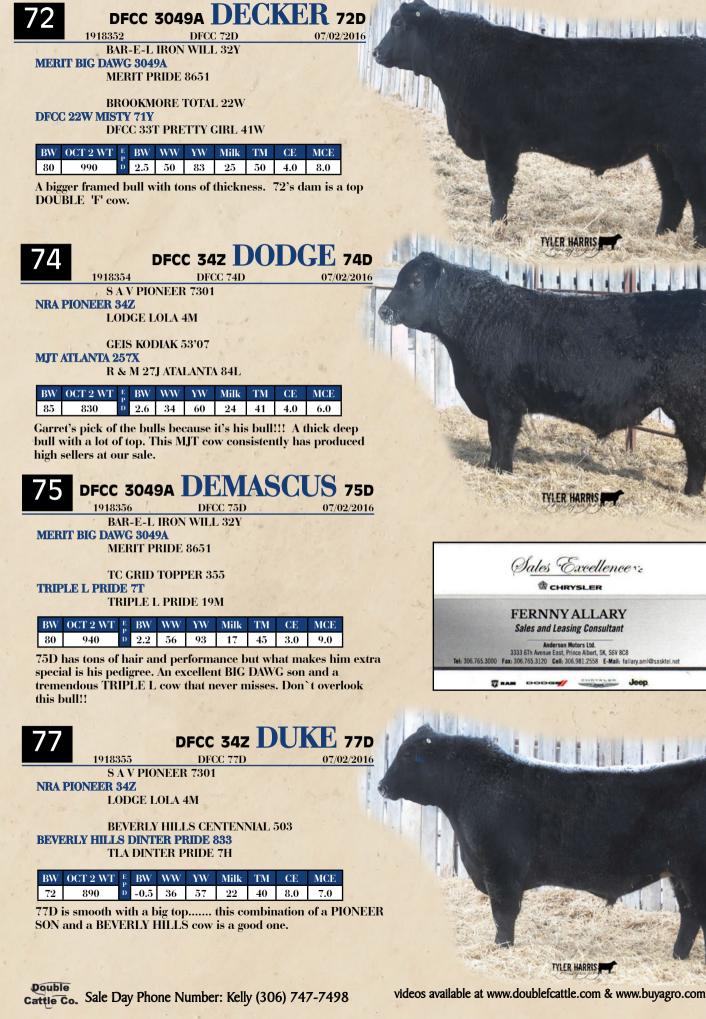

120D is admired by many for his stoutness, deep rib, hair, testicle, huge top and overall correctness. His pedigree is packed full of power with the dam being our HOT GIRL cow representing the top cow family here at DOUBLE 'F'. We are extremely proud of this cow family as they are a group of outstanding females that are the strength of our herd. 120D's sire, MERIT BIG DAWG has given us many great calves but we think DAVINCI is the best one yet!!! This is also the last chance to get a BIG DAWG son as we lost him last year. With the consistency of these genetics there is no guess work here.

> DAVINCI was JUNIOR CHAMPION BULL at Lloyd, RESERVE JUNIOR CHAMPION BULL at CWA and PRESIDENTS CLASSIC CLASS WINNER. DFCC 120D was the highest weight/day bull at CWA ...,4.18 lbs/day.

With what DAVINCI offers you owe it to yourself to give this bull serious consideration.

DFCC 3049A DAVINCI 120D might be the best bull to sell this year anywhere....DON'T MISS OUT!!!!

MATERNAL SISTER

Cattle Co. Sale Day Phone Number: Kelly (306) 747-7498

SIRE - MERIT BIG DAWG 3049A

DAVINCI 120D - AGRIBITION 2016

60D is the lead off bull in our SUPREME BULL PEN at CWA this year. DOZER is very similar to our high selling CAPITAL ONE bull in last year's sale purchased by YOUNG DALE ANGUS. A very eye appealing bull with HERD BULL presence that makes him a stand out in any pen. He captures your attention with his excellent structure, depth, top, rib, thickness and testicle.

DOZER'S sire is our WINDMILL bull that keeps producing excellent offspring to go out and work. The dam is a TURBO daughter who is hard to beat in correctness. This strong pedigree is going to be a real herd builder. Take a good look at DFCC 1Z DOZER 60D for your next HERD BULL!!

DEACON's sire, our BIG DAWG bull, has sired outstanding progeny as you will see in the sale offering . We also need to acknowledge this top HEMI daughter who has proven herself over and over again with sweet females as well as impressive bulls. DFCC 3049A DEACON 121D will grab your attention on sale day!!

The final member of our CWA SUPREME PEN OF BULLS. Two of the three bulls in the CHAMPIONSHIP PEN are sired by our WINDMILL bull. WINDMILL has proven himself over and over with his consistency and here is just another example. The WINDMILL bulls all offer depth, deep rib, muscle, big top, hair, testicle, length and power and 42D is no exception!!!! DAWSON's dam is an excellent cow that has an elite pedigree. He is a paternal brother to our high seller, CAPITAL ONE bull, last year.

DFCC 1Z DAWSON 42D is a bull with lots of power in performance as well as pedigree. We know you will be impressed with him.

Double 'F' Cattle Co. • Yearling Bulls

DFCC 3049A DIESEL 59D 1918345 DFCC 59D 05/02/2016