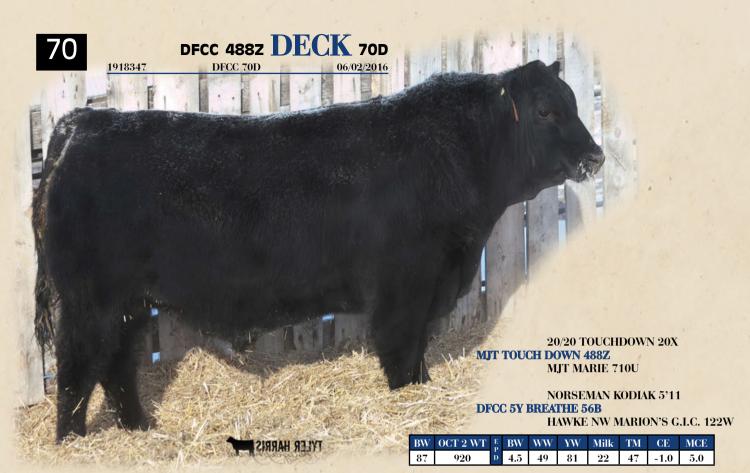

5.0

8.0

70D has the DECK stacked in his favor.....butt, testicle, thickness, hair and top. A good deal here!!

1922378 DFCC 68 K-COW WINDMILL 67W

K-COW WINDMILL 1Z DXB 1299J RUBY 1P

HF HEMI 176W DFCC 176W SWEET 'N' SASSY 5Y ECGEN BIG SKY 38P

| BW | OCT 2 WT | Е | BW  | WW | YW | Milk | TM | CE   | MCE |
|----|----------|---|-----|----|----|------|----|------|-----|
| 95 | 870      | D | 4.3 | 42 | 68 | 20   | 41 | -2.0 | 4.0 |

This K-COW son has heavy muscle and loads of length.