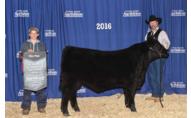

| BW | OCT 2 WT | Е | BW  | WW | YW  | Milk | TM | CE  | MCE |
|----|----------|---|-----|----|-----|------|----|-----|-----|
| 90 | 1080     | D | 3.4 | 60 | -96 | 24   | 54 | 0.0 | 4.0 |

If you are looking for a HERD BULL this year...CHECK OUT THIS MARCH BIG DAWG SON!!! DAVINCI has had the WOW factor since birth!!!

120D is admired by many for his stoutness, deep rib, hair, testicle, huge top and overall correctness. His pedigree is packed full of power with the dam being our HOT GIRL cow representing the top cow family here at DOUBLE 'F'. We are extremely proud of this cow family as they are a group of outstanding females that are the strength of our herd. 120D's sire, MERIT BIG DAWG has given us many great calves but we think DAVINCI is the best one yet!!! This is also the last chance to get a BIG DAWG son as we lost him last year. With the consistency of these genetics there is no guess work here.

> DAVINCI was JUNIOR CHAMPION BULL at Lloyd, RESERVE JUNIOR CHAMPION BULL at CWA and PRESIDENTS CLASSIC CLASS WINNER. DFCC 120D was the highest weight/day bull at CWA ...,4.18 lbs/day.

With what DAVINCI offers you owe it to yourself to give this bull serious consideration.

DFCC 3049A DAVINCI 120D might be the best bull to sell this year anywhere....DON'T MISS OUT!!!!

MATERNAL SISTER

Cattle Co. Sale Day Phone Number: Kelly (306) 747-7498

SIRE - MERIT BIG DAWG 3049A

DAVINCI 120D - AGRIBITION 2016