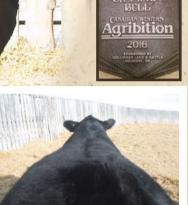

Please join us for lunch March 30 at noon. Sale to follow 2PM..

Kelly, Ang, Garret & Jacob Feige

Parkside, SK (306) 747-2376 (306) 747-7498

Rarely does one have an opportunity to bid on and own a member of the Agribition Supreme Champion Pen of Bulls! These Champion Angus sire prospects had a leading weight per day of age of 3.79 pounds. But not to be outdone, Double 'F' Davinci, a March bull weighing 1104 pounds, at Agribition with a weight per day of age of an amazing 4.18 pounds and declared Reserve Junior Bull Calf Champion. When you add in Double 'F' Diesel 59D who had a weight per day of age of 3.93 pounds, the Double 'F' trailer is loaded with high performance and genetic power which is destined to change the direction of programs for whoever gets ownership.

> DAVINCI was JUNIOR CHAMPION BULL at Lloyd, RESERVE JUNIOR CHAMPION BULL at CWA and PRESIDENTS CLASSIC CLASS WINNER. DFCC 120D was the highest weight/day bull at CWA ...,4.18 lbs/day.

With what DAVINCI offers you owe it to yourself to give this bull serious consideration.

DFCC 3049A DAVINCI 120D might be the best bull to sell this year anywhere....DON'T MISS OUT!!!!

MATERNAL SISTER

Cattle Co. Sale Day Phone Number: Kelly (306) 747-7498

SIRE - MERIT BIG DAWG 3049A

DAVINCI 120D - AGRIBITION 2016

RETURN POSTAGE GUARANTEED PORT DE RETOUR GARANTI

RESERVE JUNIOR CALF CHAMPION BULL canadian western 2016 SPONSORED BY HOLLINGER LAND & CATTLE

Black Angus

**BULL PEN ALLEY** SUPREME CHAMPION PEN OF BULLS

CANADIAN WESTERN Aaribition