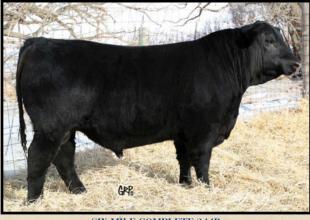

| BW | OCT 2 WT | Е | BW  | WW | YW  | Milk | TM | CE  | MCE |
|----|----------|---|-----|----|-----|------|----|-----|-----|
| 90 | 1080     | D | 3.4 | 60 | -96 | 24   | 54 | 0.0 | 4.0 |

If you are looking for a HERD BULL this year...CHECK OUT THIS MARCH BIG DAWG SON!!! DAVINCI has had the WOW factor since birth!!!

120D is admired by many for his stoutness, deep rib, hair, testicle, huge top and overall correctness. His pedigree is packed full of power with the dam being our HOT GIRL cow representing the top cow family here at DOUBLE 'F'. We are extremely proud of this cow family as they are a group of outstanding females that are the strength of our herd. 120D's sire, MERIT BIG DAWG has given us many great calves but we think DAVINCI is the best one yet!!! This is also the last chance to get a BIG DAWG son as we lost him last year. With the consistency of these genetics there is no guess work here.

> DAVINCI was JUNIOR CHAMPION BULL at Lloyd, RESERVE JUNIOR CHAMPION BULL at CWA and PRESIDENTS CLASSIC CLASS WINNER. DFCC 120D was the highest weight/day bull at CWA ...,4.18 lbs/day.

With what DAVINCI offers you owe it to yourself to give this bull serious consideration.

DFCC 3049A DAVINCI 120D might be the best bull to sell this year anywhere....DON'T MISS OUT!!!!

MATERNAL SISTER

Cattle Co. Sale Day Phone Number: Kelly (306) 747-7498

SIRE - MERIT BIG DAWG 3049A

DAVINCI 120D - AGRIBITION 2016