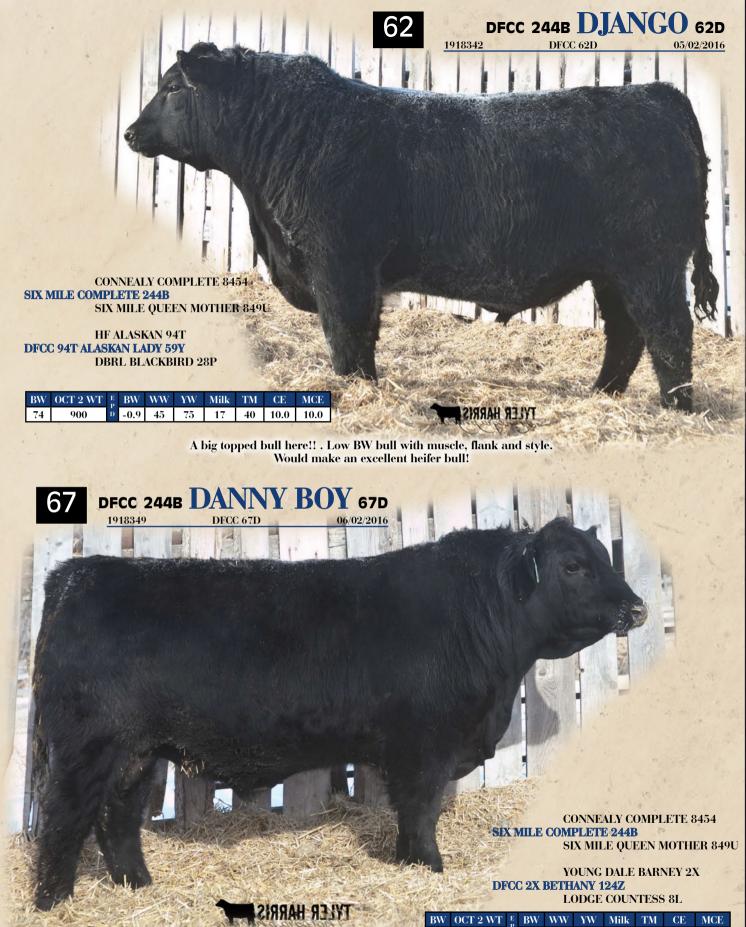

ER HARRI

67D is built right from the ground up. Super thickness, flank and top! Heifer Bull.

78

870

1.3

49 81

19

44

5.0

8.0

70D has the DECK stacked in his favor.....butt, testicle, thickness, hair and top. A good deal here!!

1922378 DFCC 68 K-COW WINDMILL 67W

K-COW WINDMILL 1Z DXB 1299J RUBY 1P

HF HEMI 176W DFCC 176W SWEET 'N' SASSY 5Y ECGEN BIG SKY 38P

| BW | OCT 2 WT | Е | BW  | WW | YW | Milk | TM | CE   | MCE |
|----|----------|---|-----|----|----|------|----|------|-----|
| 95 | 870      | D | 4.3 | 42 | 68 | 20   | 41 | -2.0 | 4.0 |

This K-COW son has heavy muscle and loads of length.

DFCC 1Z DRAGON 71D DFCC 71D 06/02/2016

1918351 DFCC 71D K-COW WINDMILL 67W K-COW WINDMILL 1Z

DXB 1299J RUBY 1P

EASTONDALE BREAK AWAY 32'07 DFCC 32T FOREVER 43W

ECCEN BIG SKY 16K MISS 20N

| 1 | BW | OCT 2 WT | Е | BW | WW | YW | Milk | TM | CE  | MCE |
|---|----|----------|---|----|----|----|------|----|-----|-----|
|   | 84 |          |   |    |    |    |      |    | 2.0 |     |

We can't say enough about our K-COW WINDMILL bull. He has bred so well for us and he is so consistent with hair, and thickness. Here is another typical son !!!

TYLER HARRIS

Site The