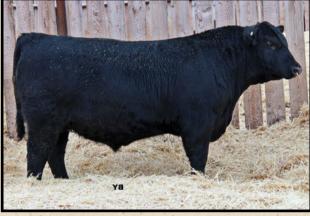

3

K-COW WINDMILL 67W

K-COW WINDMILL 67W K-COW WINDMILL 1Z DXB 1299J RUBY 1P

DURALTA 4T TURBO 71X DFCC 71X ANN 71A DFCC 32T FOREVER 9W

| 4 | BW | OCT 2 WT | Е | BW  | WW | YW | Milk | TM | CE   | MCE |
|---|----|----------|---|-----|----|----|------|----|------|-----|
| - | 90 | 970      | D | 4.4 | 50 | 86 | 23   | 48 | -1.0 | 3.0 |

60D is the lead off bull in our SUPREME BULL PEN at CWA this year. DOZER is very similar to our high selling CAPITAL ONE bull in last year's sale purchased by YOUNG DALE ANGUS. A very eye appealing bull with HERD BULL presence that makes him a stand out in any pen. He captures your attention with his excellent structure, depth, top, rib, thickness and testicle.

DOZER'S sire is our WINDMILL bull that keeps producing excellent offspring to go out and work. The dam is a TURBO daughter who is hard to beat in correctness. This strong pedigree is going to be a real herd builder. Take a good look at DFCC 1Z DOZER 60D for your next HERD BULL!!