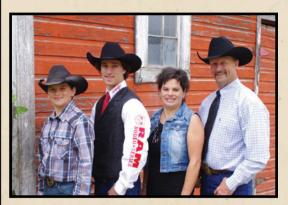

# Thursday, March 30, 2017 - 2:00 pm HEARTLAND LIVESTOCK, PRINCE ALBERT, SK

Our family would like to invite you to our 8th Annual Bull Sale.

This year has been busy year at Double 'F'... Garret graduated from Grade 12, the boys played at the 'X National Fastball Championship and both teams placed in the top. Garret also competed as a underage player in the U21 'X National Fastball Championship in Ontario and Jacob played AA hockey in North Battleford. Words cannot describe how extremely proud we are of our boys and their accomplishments. Family is our life but cattle is our livelihood!!

Please join us for lunch March 30 at noon. Sale to follow 2PM..

Kelly, Ang, Garret & Jacob Feige

Parkside, SK (306) 747-2376 (306) 747-7498

Rarely does one have an opportunity to bid on and own a member of the Agribition Supreme Champion Pen of Bulls! These Champion Angus sire prospects had a leading weight per day of age of 3.79 pounds. But not to be outdone, Double 'F' Davinci, a March bull weighing 1104 pounds, at Agribition with a weight per day of age of an amazing 4.18 pounds and declared Reserve Junior Bull Calf Champion. When you add in Double 'F' Diesel 59D who had a weight per day of age of 3.93 pounds, the Double 'F' trailer is loaded with high performance and genetic power which is destined to change the direction of programs for whoever gets ownership.