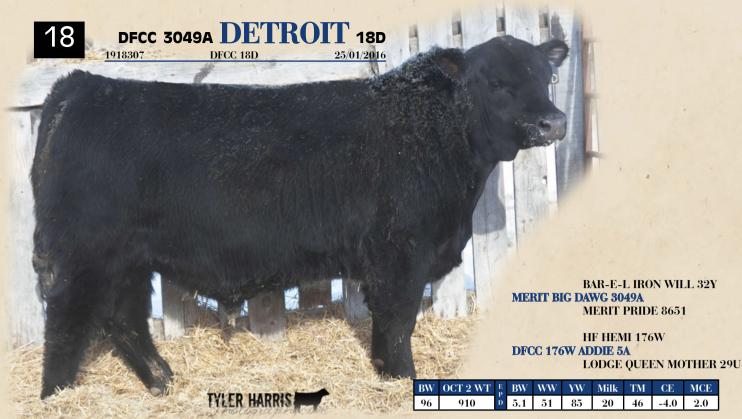

DYLAN has a lot going for him...depth, length, hair, and pedigree.. worth checking out!

TYLER HARRIS

7

IDDAU 07

18D is one of those bulls that catches your eye every time you go in the pen. DETROIT has everything it takes to make a HERD BULL..... you will want to show him off to all your neighbors.