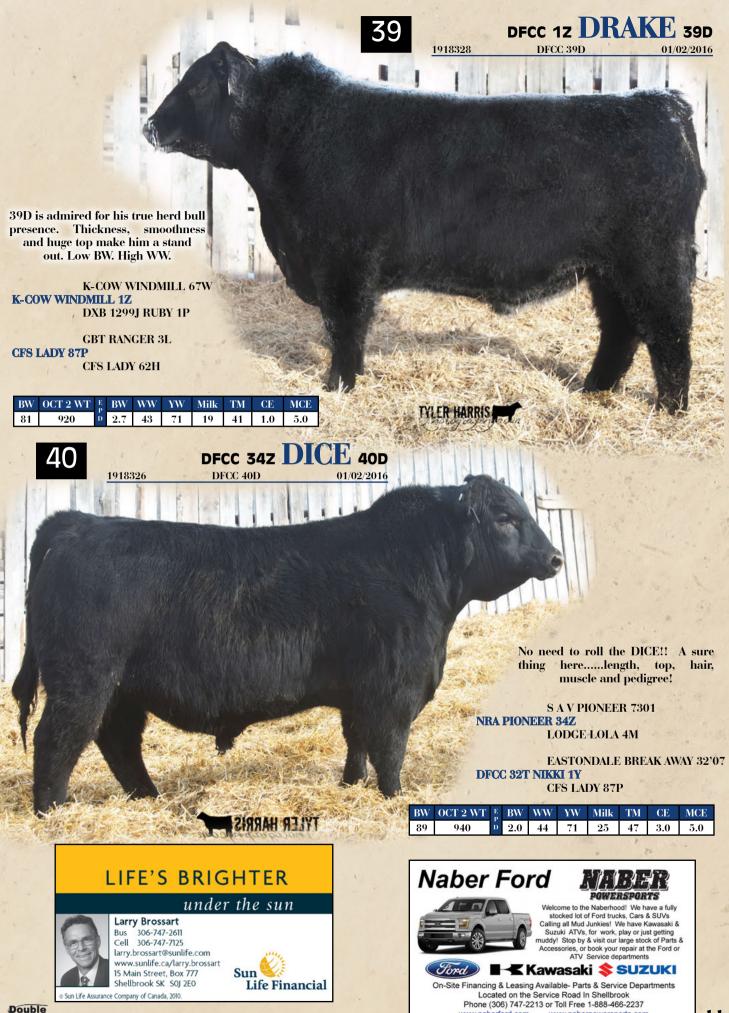

3

K-COW WINDMILL 67W

K-COW WINDMILL 67W K-COW WINDMILL 1Z DXB 1299J RUBY 1P

DURALTA 4T TURBO 71X DFCC 71X ANN 71A DFCC 32T FOREVER 9W

| 4 | BW | OCT 2 WT | Е | BW  | WW | YW | Milk | TM | CE   | MCE |
|---|----|----------|---|-----|----|----|------|----|------|-----|
| - | 90 | 970      | D | 4.4 | 50 | 86 | 23   | 48 | -1.0 | 3.0 |

60D is the lead off bull in our SUPREME BULL PEN at CWA this year. DOZER is very similar to our high selling CAPITAL ONE bull in last year's sale purchased by YOUNG DALE ANGUS. A very eye appealing bull with HERD BULL presence that makes him a stand out in any pen. He captures your attention with his excellent structure, depth, top, rib, thickness and testicle.

DOZER'S sire is our WINDMILL bull that keeps producing excellent offspring to go out and work. The dam is a TURBO daughter who is hard to beat in correctness. This strong pedigree is going to be a real herd builder. Take a good look at DFCC 1Z DOZER 60D for your next HERD BULL!!

SELLING FULL POSSESSION. RETAINING 1/3 SEMEN INTEREST.

# LAKE COUNTRY

DFCC 1Z DOZER 60D

05/02/2016

DFCC 60D

10% Discount On Your PickSeed forage purchases!

For more information, contact your Lake Country Co-op Agro Advisor.

PROMO CODE PIC2017 This offer ends 04/15/2017

CO-OP AGRO IT'S HERE.

60

1918341

TYLED HADDIC

SUPREME CHAMPION PEN OF BULLS - AGRIBITION 2016

BW 100 94 1010 4.3 66 21 54 -2.0 3.0

121D is a also a member of the CWA SUPREME CHAMPION PEN. A MARCH bull that makes you sit up and take notice. He is a super soggy bull with tremendous hair, shape and rib. His big foot and solid structure will allow him to go out and get his job done. If you are looking for power...check out the weaning weight on this calf.

DEACON's sire, our BIG DAWG bull, has sired outstanding progeny as you will see in the sale offering . We also need to acknowledge this top HEMI daughter who has proven herself over and over again with sweet females as well as impressive bulls. DFCC 3049A DEACON 121D will grab your attention on sale day!!