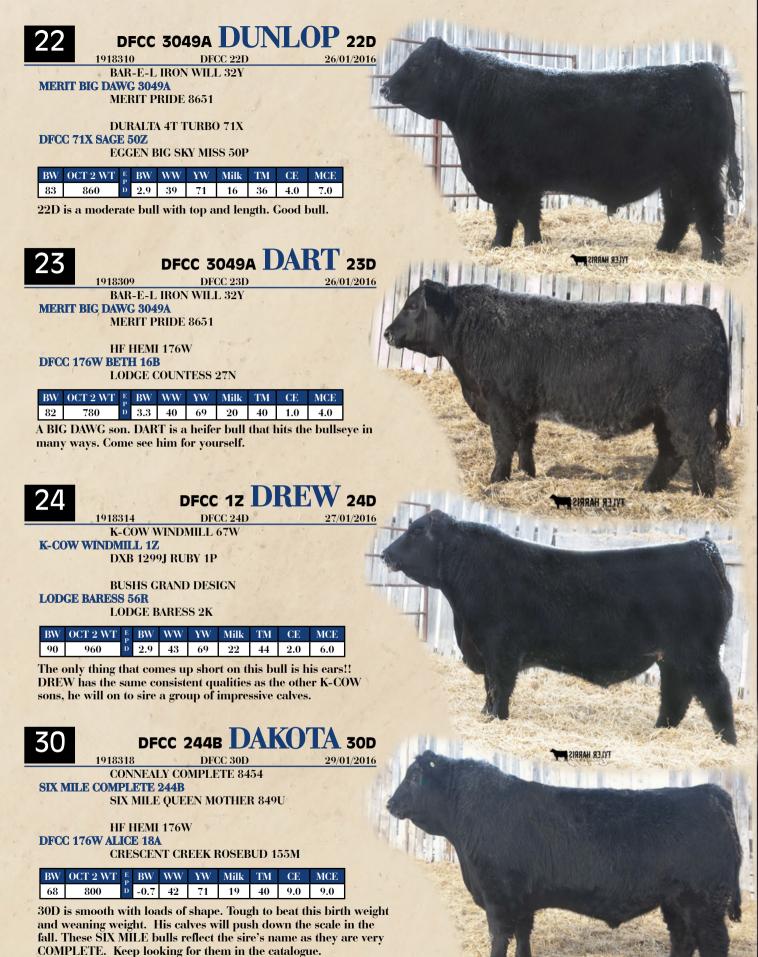

-|-----|----|----|------|----|-----|-----|
| 78 | 850      | D | 2.3 | 30 | 64 | 18   | 33 | 2.0 | 4.0 |

Super thickness here! DEMARCUS is a maternal brother to our show bull, CHUNK, who was admired by many. 20D is stamped exactly like his sire.



TYLER HARRIS

TYLER HARRIS

21

DFCC 4882 DINO 21D DFCC 21D 26/01/2016

1918308 DFCC 21 20/20 TOUCHDOWN 20X MJT TOUCH DOWN 488Z MJT MARIE 710U

NORSEMAN KODIAK 5'11 DFCC 5Y BACARDI 20B

DFCC 32T FOREVER 9W

| BW | OCT 2 WT |   |     |    |    |    |    |     |     |
|----|----------|---|-----|----|----|----|----|-----|-----|
| 80 | 860      | D | 3.4 | 44 | 77 | 21 | 43 | 2.0 | 5.0 |

If you are looking for a heifer bull, DINO is a great choice... a smooth made bull. Note the performance here! An excellent home raised KODIAK two year old dam.



Cattle Co. Sale Day Phone Number: Kelly (306) 747-7498



View the catalogue online at www.doublefcattle.com & www.buyagro.com Cattle Co.



cattle Co. Sale Day Phone Number: Kelly (306) 747-7498

www.naberford.com

www.naberpowersports.com

# DFCC 488Z DOUG 45D DFCC 45D 02/02/2016

1935269 DFCC 45D 20/20 TOUCHDOWN 20X MJT TOUCH DOWN 488Z MJT MARIE 710U

HF HEMI 176W DFCC 176W BROOKLYN 42B

MJT ATLANTA 257X

| BW | OCT 2 WT | Е | BW  | WW | YW | Milk | TM | CE  | MCE |
|----|----------|---|-----|----|----|------|----|-----|-----|
| 74 | 800      | D | 2.6 | 44 | 74 | 19   | 41 | 5.0 | 6.0 |

Garret's heifer bull has length, top and muscle. Check out the BW and WW here. Super performance!





1918339 DFCC 58 20/20 TOUCHDOWN 20X MJT TOUCH DOWN 488Z MJT MARIE 710U

LODGE DYNAMITE 25Y **DFC