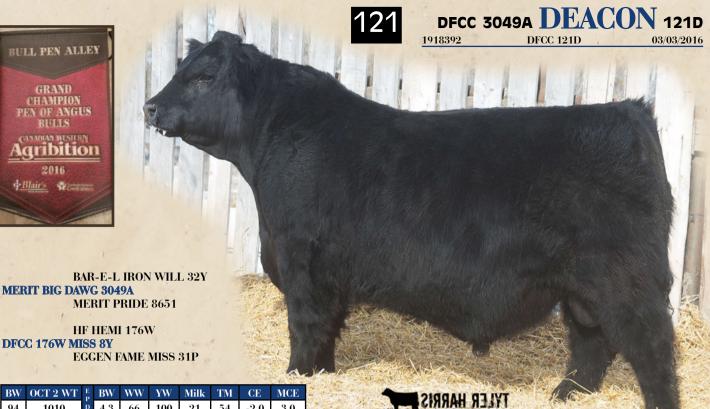

CO-OP AGRO IT'S HERE.

60

1918341

TYLED HADDIC

SUPREME CHAMPION PEN OF BULLS - AGRIBITION 2016

BW 100 94 1010 4.3 66 21 54 -2.0 3.0

121D is a also a member of the CWA SUPREME CHAMPION PEN. A MARCH bull that makes you sit up and take notice. He is a super soggy bull with tremendous hair, shape and rib. His big foot and solid structure will allow him to go out and get his job done. If you are looking for power...check out the weaning weight on this calf.

DEACON's sire, our BIG DAWG bull, has sired outstanding progeny as you will see in the sale offering . We also need to acknowledge this top HEMI daughter who has proven herself over and over again with sweet females as well as impressive bulls. DFCC 3049A DEACON 121D will grab your attention on sale day!!