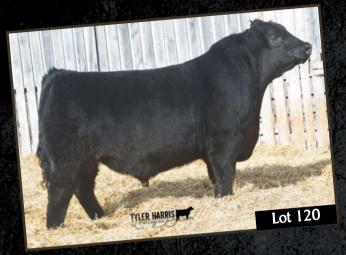

| BW | OCT 2 WT | Е | BW  | WW | YW  | Milk | TM | CE  | MCE |
|----|----------|---|-----|----|-----|------|----|-----|-----|
| 90 | 1080     | D | 3.4 | 60 | -96 | 24   | 54 | 0.0 | 4.0 |

If you are looking for a HERD BULL this year...CHECK OUT THIS MARCH BIG DAWG SON!!! DAVINCI has had the WOW factor since birth!!!

120D is admired by many for his stoutness, deep rib, hair, testicle, huge top and overall correctness. His pedigree is packed full of power with the dam being our HOT GIRL cow representing the top cow family here at DOUBLE 'F'. We are extremely proud of this cow family as they are a group of outstanding females that are the strength of our herd. 120D's sire, MERIT BIG DAWG has given us many great calves but we think DAVINCI is the best one yet!!! This is also the last chance to get a BIG DAWG son as we lost him last year. With the consistency of these genetics there is no guess work here.

> DAVINCI was JUNIOR CHAMPION BULL at Lloyd, RESERVE JUNIOR CHAMPION BULL at CWA and PRESIDENTS CLASSIC CLASS WINNER. DFCC 120D was the highest weight/day bull at CWA ...,4.18 lbs/day.

With what DAVINCI offers you owe it to yourself to give this bull serious consideration.

DFCC 3049A DAVINCI 120D might be the best bull to sell this year anywhere....DON'T MISS OUT!!!!

MATERNAL SISTER

Cattle Co. Sale Day Phone Number: Kelly (306) 747-7498

SIRE - MERIT BIG DAWG 3049A

DAVINCI 120D - AGRIBITION 2016