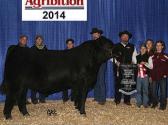

> DAVINCI was JUNIOR CHAMPION BULL at Lloyd, RESERVE JUNIOR CHAMPION BULL at CWA and PRESIDENTS CLASSIC CLASS WINNER. DFCC 120D was the highest weight/day bull at CWA ...,4.18 lbs/day.

With what DAVINCI offers you owe it to yourself to give this bull serious consideration.

DFCC 3049A DAVINCI 120D might be the best bull to sell this year anywhere....DON'T MISS OUT!!!!

MATERNAL SISTER

Cattle Co. Sale Day Phone Number: Kelly (306) 747-7498

SIRE - MERIT BIG DAWG 3049A

DAVINCI 120D - AGRIBITION 2016