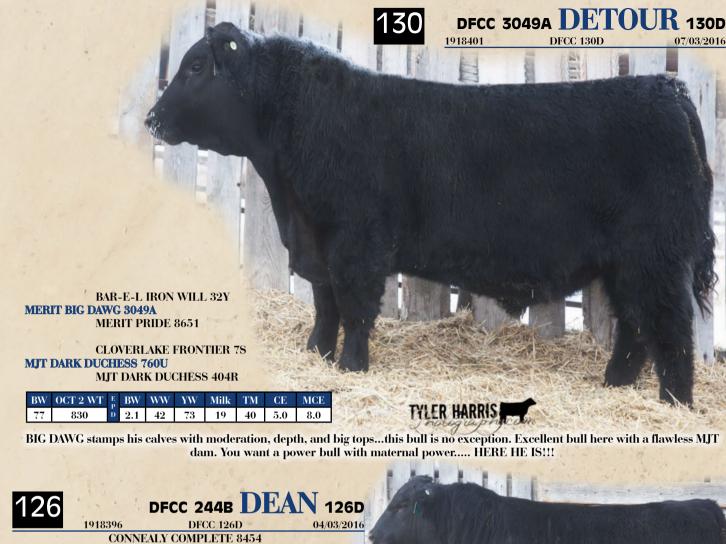

SIX MILE COMPLETE 244B

MERIT BIG DAWG 3049A

BAR-E-L IRON WILL 32Y MERIT BIG DAWG 3049A MERIT PRIDE 8651

DAM - DFCC 32T HOT GIRL 37W

EASTONDALE BREAK AWAY 32'07 DFCC 32T HOT GIRL 37W ECGEN BIG SKY 16K MISS 101M

| BW | OCT 2 WT | Е | BW  | WW | YW  | Milk | TM | CE  | MCE |
|----|----------|---|-----|----|-----|------|----|-----|-----|
| 90 | 1080     | D | 3.4 | 60 | -96 | 24   | 54 | 0.0 | 4.0 |

If you are looking for a HERD BULL this year...CHECK OUT THIS MARCH BIG DAWG SON!!! DAVINCI has had the WOW factor since birth!!!

120D is admired by many for his stoutness, deep rib, hair, testicle, huge top and overall correctness. His pedigree is packed full of power with the dam being our HOT GIRL cow representing the top cow family here at DOUBLE 'F'. We are extremely proud of this cow family as they are a group of outstanding females that are the strength of our herd. 120D's sire, MERIT BIG DAWG has given us many great calves but we think DAVINCI is the best one yet!!! This is also the last chance to get a BIG DAWG son as we lost him last year. With the consistency of these genetics there is no guess work here.

> DAVINCI was JUNIOR CHAMPION BULL at Lloyd, RESERVE JUNIOR CHAMPION BULL at CWA and PRESIDENTS CLASSIC CLASS WINNER. DFCC 120D was the highest weight/day bull at CWA ...,4.18 lbs/day.

With what DAVINCI offers you owe it to yourself to give this bull serious consideration.

DFCC 3049A DAVINCI 120D might be the best bull to sell this year anywhere....DON'T MISS OUT!!!!

MATERNAL SISTER

Cattle Co. Sale Day Phone Number: Kelly (306) 747-7498

SIRE - MERIT BIG DAWG 3049A

DAVINCI 120D - AGRIBITION 2016