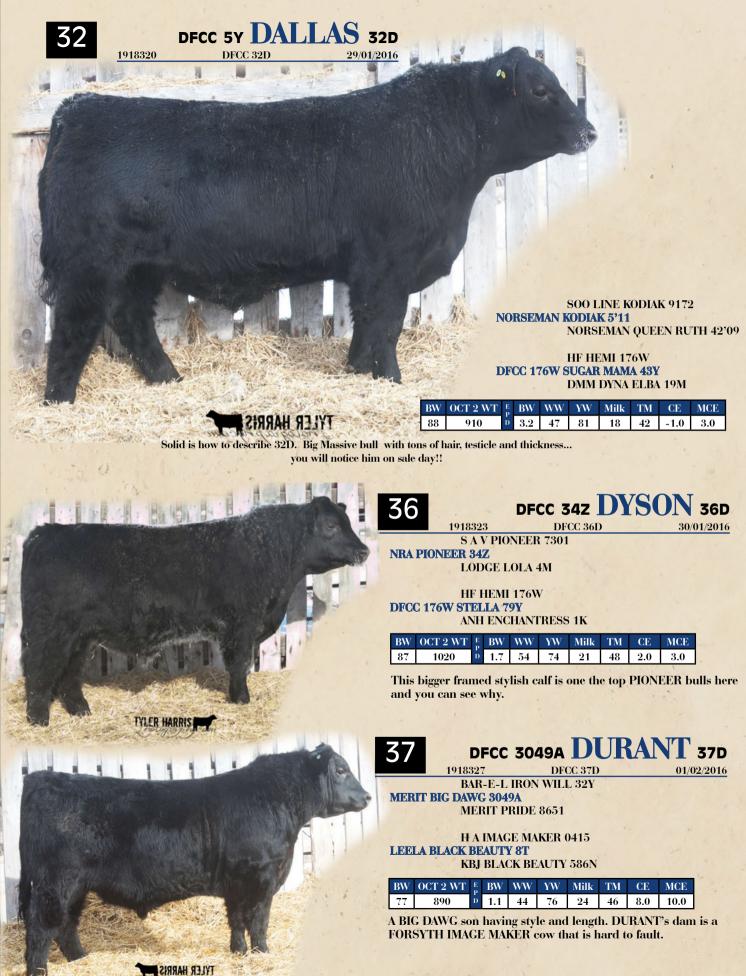

# DOUBLE F' CATTLE CO Str Annual Sul Sul

SIX MILE COMPLETE 244B

MERIT BIG DAWG 3049A

BAR-E-L IRON WILL 32Y MERIT BIG DAWG 3049A MERIT PRIDE 8651

DAM - DFCC 32T HOT GIRL 37W

EASTONDALE BREAK AWAY 32'07 DFCC 32T HOT GIRL 37W ECGEN BIG SKY 16K MISS 101M

| BW | OCT 2 WT | Е | BW  | WW | YW  | Milk | TM | CE  | MCE |
|----|----------|---|-----|----|-----|------|----|-----|-----|
| 90 | 1080     | D | 3.4 | 60 | -96 | 24   | 54 | 0.0 | 4.0 |

If you are looking for a HERD BULL this year...CHECK OUT THIS MARCH BIG DAWG SON!!! DAVINCI has had the WOW factor since birth!!!

120D is admired by many for his stoutness, deep rib, hair, testicle, huge top and overall correctness. His pedigree is packed full of power with the dam being our HOT GIRL cow representing the top cow family here at DOUBLE 'F'. We are extremely proud of this cow family as they are a group of outstanding females that are the strength of our herd. 120D's sire, MERIT BIG DAWG has given us many great calves but we think DAVINCI is the best one yet!!! This is also the last chance to get a BIG DAWG son as we lost him last year. With the consistency of these genetics there is no guess work here.

> DAVINCI was JUNIOR CHAMPION BULL at Lloyd, RESERVE JUNIOR CHAMPION BULL at CWA and PRESIDENTS CLASSIC CLASS WINNER. DFCC 120D was the highest weight/day bull at CWA ...,4.18 lbs/day.

With what DAVINCI offers you owe it to yourself to give this bull serious consideration.

DFCC 3049A DAVINCI 120D might be the best bull to sell this year anywhere....DON'T MISS OUT!!!!

MATERNAL SISTER

Cattle Co. Sale Day Phone Number: Kelly (306) 747-7498

SIRE - MERIT BIG DAWG 3049A

DAVINCI 120D - AGRIBITION 2016