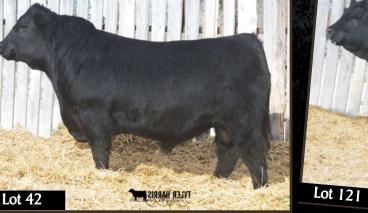

DEACON's sire, our BIG DAWG bull, has sired outstanding progeny as you will see in the sale offering . We also need to acknowledge this top HEMI daughter who has proven herself over and over again with sweet females as well as impressive bulls. DFCC 3049A DEACON 121D will grab your attention on sale day!!

The final member of our CWA SUPREME PEN OF BULLS. Two of the three bulls in the CHAMPIONSHIP PEN are sired by our WINDMILL bull. WINDMILL has proven himself over and over with his consistency and here is just another example. The WINDMILL bulls all offer depth, deep rib, muscle, big top, hair, testicle, length and power and 42D is no exception!!!! DAWSON's dam is an excellent cow that has an elite pedigree. He is a paternal brother to our high seller, CAPITAL ONE bull, last year.

DFCC 1Z DAWSON 42D is a bull with lots of power in performance as well as pedigree. We know you will be impressed with him.

Double 'F' Cattle Co. • Yearling Bulls

DFCC 3049A DIESEL 59D 1918345 DFCC 59D 05/02/2016