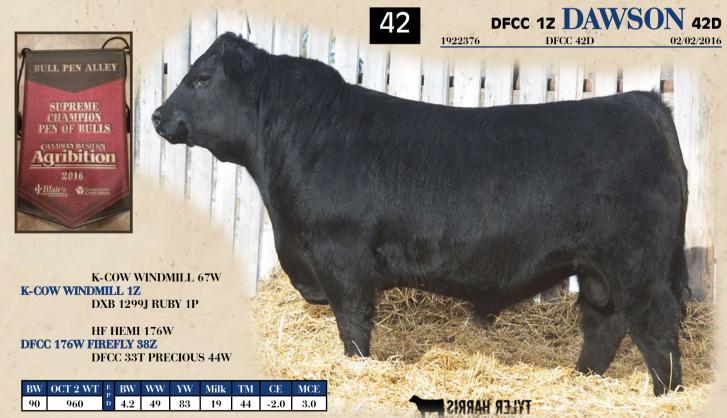

The final member of our CWA SUPREME PEN OF BULLS. Two of the three bulls in the CHAMPIONSHIP PEN are sired by our WINDMILL bull. WINDMILL has proven himself over and over with his consistency and here is just another example. The WINDMILL bulls all offer depth, deep rib, muscle, big top, hair, testicle, length and power and 42D is no exception!!!! DAWSON's dam is an excellent cow that has an elite pedigree. He is a paternal brother to our high seller, CAPITAL ONE bull, last year.

DFCC 1Z DAWSON 42D is a bull with lots of power in performance as well as pedigree. We know you will be impressed with him.

Double 'F' Cattle Co. • Yearling Bulls

DFCC 3049A DIESEL 59D 1918345 DFCC 59D 05/02/2016