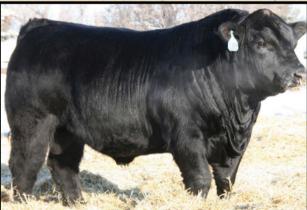

CO-OP AGRO IT'S HERE.

60

1918341

TYLED HADDIC

SUPREME CHAMPION PEN OF BULLS - AGRIBITION 2016

BW 100 94 1010 4.3 66 21 54 -2.0 3.0

121D is a also a member of the CWA SUPREME CHAMPION PEN. A MARCH bull that makes you sit up and take notice. He is a super soggy bull with tremendous hair, shape and rib. His big foot and solid structure will allow him to go out and get his job done. If you are looking for power...check out the weaning weight on this calf.

DEACON's sire, our BIG DAWG bull, has sired outstanding progeny as you will see in the sale offering . We also need to acknowledge this top HEMI daughter who has proven herself over and over again with sweet females as well as impressive bulls. DFCC 3049A DEACON 121D will grab your attention on sale day!!