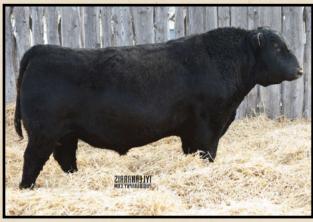

| BW | OCT 2 WT | Е | BW  | WW | YW  | Milk | TM | CE  | MCE |
|----|----------|---|-----|----|-----|------|----|-----|-----|
| 90 | 1080     | D | 3.4 | 60 | -96 | 24   | 54 | 0.0 | 4.0 |

If you are looking for a HERD BULL this year...CHECK OUT THIS MARCH BIG DAWG SON!!! DAVINCI has had the WOW factor since birth!!!

120D is admired by many for his stoutness, deep rib, hair, testicle, huge top and overall correctness. His pedigree is packed full of power with the dam being our HOT GIRL cow representing the top cow family here at DOUBLE 'F'. We are extremely proud of this cow family as they are a group of outstanding females that are the strength of our herd. 120D's sire, MERIT BIG DAWG has given us many great calves but we think DAVINCI is the best one yet!!! This is also the last chance to get a BIG DAWG son as we lost him last year. With the consistency of these genetics there is no guess work here.

> DAVINCI was JUNIOR CHAMPION BULL at Lloyd, RESERVE JUNIOR CHAMPION BULL at CWA and PRESIDENTS CLASSIC CLASS WINNER. DFCC 120D was the highest weight/day bull at CWA ...,4.18 lbs/day.

With what DAVINCI offers you owe it to yourself to give this bull serious consideration.

DFCC 3049A DAVINCI 120D might be the best bull to sell this year anywhere....DON'T MISS OUT!!!!

MATERNAL SISTER

Cattle Co. Sale Day Phone Number: Kelly (306) 747-7498

SIRE - MERIT BIG DAWG 3049A

DAVINCI 120D - AGRIBITION 2016