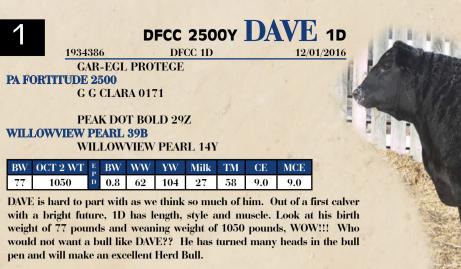

| BW | OCT 2 WT | Е | BW  | WW | YW  | Milk | TM | CE  | MCE |
|----|----------|---|-----|----|-----|------|----|-----|-----|
| 90 | 1080     | D | 3.4 | 60 | -96 | 24   | 54 | 0.0 | 4.0 |

If you are looking for a HERD BULL this year...CHECK OUT THIS MARCH BIG DAWG SON!!! DAVINCI has had the WOW factor since birth!!!

120D is admired by many for his stoutness, deep rib, hair, testicle, huge top and overall correctness. His pedigree is packed full of power with the dam being our HOT GIRL cow representing the top cow family here at DOUBLE 'F'. We are extremely proud of this cow family as they are a group of outstanding females that are the strength of our herd. 120D's sire, MERIT BIG DAWG has given us many great calves but we think DAVINCI is the best one yet!!! This is also the last chance to get a BIG DAWG son as we lost him last year. With the consistency of these genetics there is no guess work here.

> DAVINCI was JUNIOR CHAMPION BULL at Lloyd, RESERVE JUNIOR CHAMPION BULL at CWA and PRESIDENTS CLASSIC CLASS WINNER. DFCC 120D was the highest weight/day bull at CWA ...,4.18 lbs/day.

With what DAVINCI offers you owe it to yourself to give this bull serious consideration.

DFCC 3049A DAVINCI 120D might be the best bull to sell this year anywhere....DON'T MISS OUT!!!!

MATERNAL SISTER

Cattle Co. Sale Day Phone Number: Kelly (306) 747-7498

SIRE - MERIT BIG DAWG 3049A

DAVINCI 120D - AGRIBITION 2016