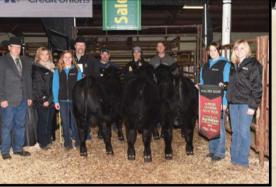

Please join us for lunch March 30 at noon. Sale to follow 2PM..

Kelly, Ang, Garret & Jacob Feige

Parkside, SK (306) 747-2376 (306) 747-7498

Rarely does one have an opportunity to bid on and own a member of the Agribition Supreme Champion Pen of Bulls! These Champion Angus sire prospects had a leading weight per day of age of 3.79 pounds. But not to be outdone, Double 'F' Davinci, a March bull weighing 1104 pounds, at Agribition with a weight per day of age of an amazing 4.18 pounds and declared Reserve Junior Bull Calf Champion. When you add in Double 'F' Diesel 59D who had a weight per day of age of 3.93 pounds, the Double 'F' trailer is loaded with high performance and genetic power which is destined to change the direction of programs for whoever gets ownership.

To achieve such performance takes muscle, body depth and capacity. Add in lots of hair, plenty of testicle and a very important criteria....maternal values. Plan to visit Double 'F' and view the mothers of their bull pen; you will be impressed with big tanky cows, great udders and loads of milk. You can rest assured that your Double 'F' sire will add performance and you will keep every daughter. Located a mere mile or so east of Parkside, it is handy to stop by the farm and have Kelly give you a preview tour of the operation or give him a call and he will be happy to assist and advise as to bulls that will suit your requirements.