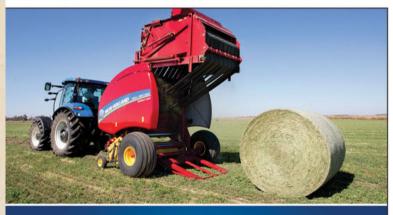

# HIGHER CAPACITY. HIGHER DENSITY.

Get more out of every hay season with the 5'x6' round baler delivering greater capacity, durability and bale density—the NEW Roll-Belt™ 560 round baler from New Holland. With new pickups and belt choices and better windrow feeding, the restyled Roll-Belt™ 560 is built New Holland SMART and is set to continue New Holland's legacy in round baling.

#### 20% INCREASE IN:

- Pickup capacity
- Belt strength
- Belt drive force
- Baling capacity

\* Compared to the BR7090

Three Locations: Hwy. #2 South, Prince Albert 306-922-2525 Hwy. #3, Kinistino 306-864-3667 Hwy. #5, Humboldt 306-682-9920 www.farmworld.ca