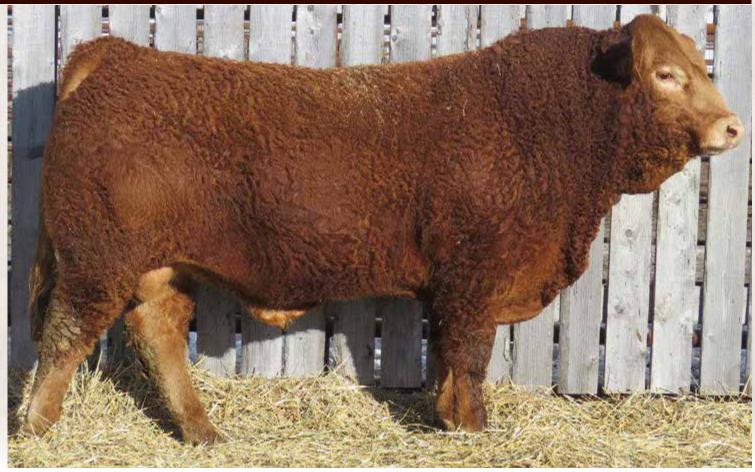

#### **Richmond Defender SRD 36D**

| B.W | JCR | JDR | AWW<br>205 Wt | Feb 1      | :   | Spring 20 | 17 EPD's |      |
|-----|-----|-----|---------------|------------|-----|-----------|----------|------|
|     |     |     |               | 205 Wt Wt. | BW  | WW        | YW       | Milk |
| 85  | 2   | 1   | 826           | 1350       | 2.4 | 73        | 95       | 35   |
|     |     |     |               |            |     |           | 1101     |      |

<image>

**Richmond X-Celler SRD 137X** 

RPY Paynes Marathon 47U Richmond Xotic SRD 6X RPY Perfect Storm 10R

> Homozygous Polled Leptin TT Maternal Brother to Zodiac

~ Richmond Ranch retains a 1/2 semen interest.