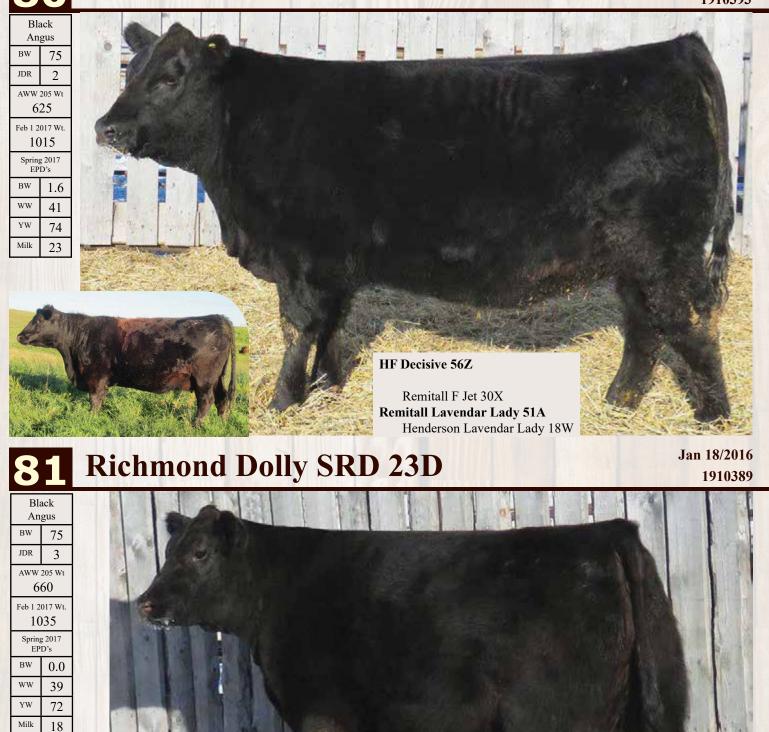

Sire: IVY's Marksman HTZ 10Z

Richmond Pride SRD 201P Richmond SRD 108U Richmond SRD 54M