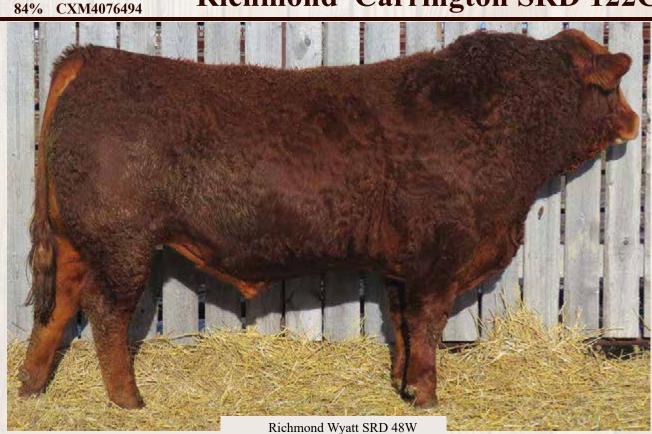

# **RS** Richmond Zodiac SRD 29Z

Richmond Sir. J.R SRD 128S Richmond Wyatt SRD 48W Top Meadow 303N Homozygous Polled

RPY Paynes Marathon 47U **Richmond Xotic SRD 6X** RPY Perfect Storm 10R

CPM0210496

| BW | AWW     | TM | Mature |     | Spring 20 | 17 EPD's |      |
|----|---------|----|--------|-----|-----------|----------|------|
|    | 205 Day |    | Weight | BW  | WW        | YW       | Milk |
| 75 | 715     | 40 | 2750   | 0.7 | 64        | 93       | 32   |