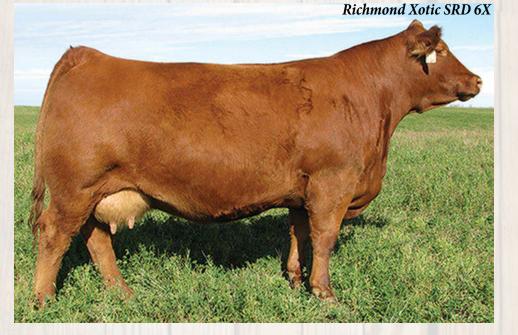

<image>

**Richmond X-Celler SRD 137X** 

RPY Paynes Marathon 47U Richmond Xotic SRD 6X RPY Perfect Storm 10R

> Homozygous Polled Leptin TT Maternal Brother to Zodiac

~ Richmond Ranch retains a 1/2 semen interest.