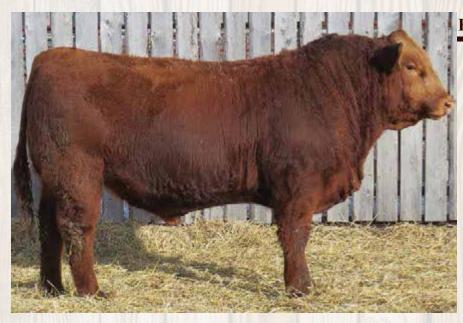

## **2** Richmond Drop Shot SRD 22D

Jan 17/2016 94% CPM4083589

| B.W | JCR | JDR | AWW<br>205 Wt | Feb 1 | :   | Spring 20 | 17 EPD's |      |
|-----|-----|-----|---------------|-------|-----|-----------|----------|------|
|     |     | 205 |               | Wt.   | BW  | WW        | YW       | Milk |
| 93  | 1   | 2   | 753           | 1205  | 3.4 | 62        | 90       | 30   |

**Richmond X-Celler SRD 137X** 

Richmond Wyatt SRD 48W Richmond Zikita SRD 5Z RPY Perfect Storm 10R

#### Sire of lots 1 & 2