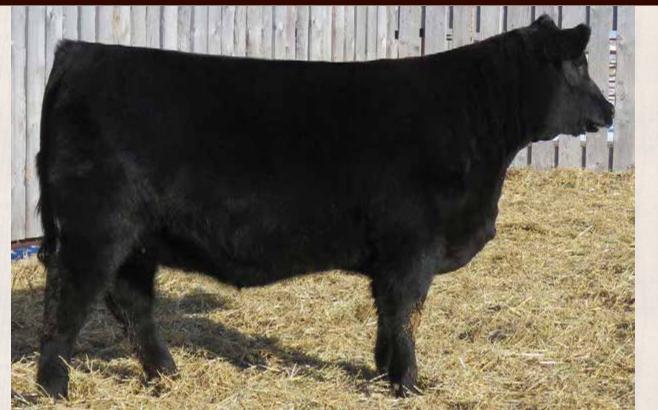

## 27 Richmond Cloud 9 SRD 212C

May 04/2015 CPM4076485

|                  | Double<br>Polled |  |  |  |
|------------------|------------------|--|--|--|
| BW               | 90               |  |  |  |
| JCR              | 1                |  |  |  |
| JDR              | 2                |  |  |  |
|                  | 205 Wt<br>60     |  |  |  |
| Feb 1 2          | 017 Wt.<br>985   |  |  |  |
|                  | g 2017<br>D's    |  |  |  |
| BW               | 2.7              |  |  |  |
| <sup>ww</sup> 76 |                  |  |  |  |
| YW               | 106              |  |  |  |
| Milk             | 29               |  |  |  |
|                  | 1111111          |  |  |  |