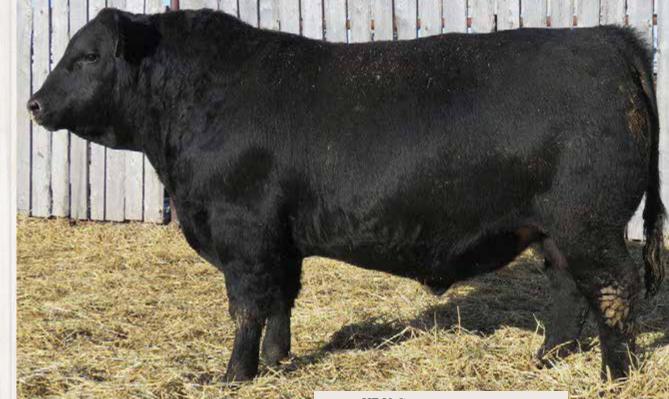

## **2** Richmond Drop Shot SRD 22D

Jan 17/2016 94% CPM4083589

| B.W | JCR | JDR | AWW<br>205 Wt | Feb 1 | :   | Spring 20 | 17 EPD's |      |
|-----|-----|-----|---------------|-------|-----|-----------|----------|------|
|     |     | 205 |               | Wt.   | BW  | WW        | YW       | Milk |
| 93  | 1   | 2   | 753           | 1205  | 3.4 | 62        | 90       | 30   |

**Richmond X-Celler SRD 137X** 

Richmond Wyatt SRD 48W Richmond Zikita SRD 5Z RPY Perfect Storm 10R

#### Sire of lots 1 & 2