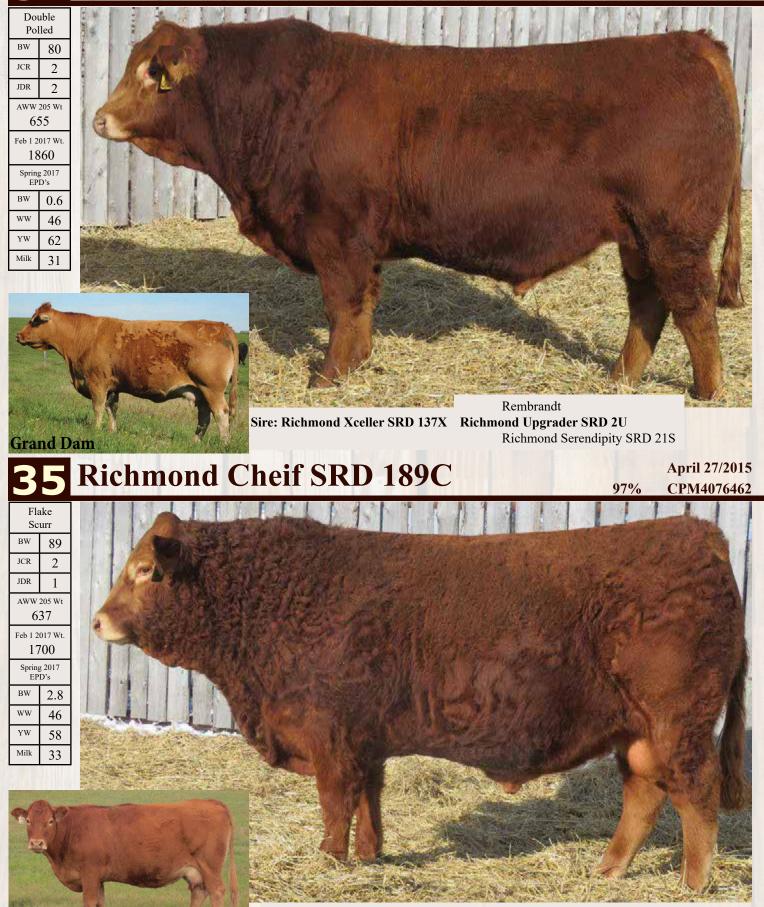

## **15** Richmond Checkmate SRD 180C

April 25/2015 CPM4076471

April 21/2015

92%

| 16 Richmond                           |                                                                                                                 | Richmond SRD 42M                                                                                                                                                                                                                                                                                                                                                                                                                                                                                                                                                                                                                                                                                                                                                                                                                                                                                                                                                                                                                                                                                                                                                                                                                                                                                                                                                                                                                                                                                                                                                                                                                                                                                                                                                                                                                                                                   |
|---------------------------------------|-----------------------------------------------------------------------------------------------------------------|------------------------------------------------------------------------------------------------------------------------------------------------------------------------------------------------------------------------------------------------------------------------------------------------------------------------------------------------------------------------------------------------------------------------------------------------------------------------------------------------------------------------------------------------------------------------------------------------------------------------------------------------------------------------------------------------------------------------------------------------------------------------------------------------------------------------------------------------------------------------------------------------------------------------------------------------------------------------------------------------------------------------------------------------------------------------------------------------------------------------------------------------------------------------------------------------------------------------------------------------------------------------------------------------------------------------------------------------------------------------------------------------------------------------------------------------------------------------------------------------------------------------------------------------------------------------------------------------------------------------------------------------------------------------------------------------------------------------------------------------------------------------------------------------------------------------------------------------------------------------------------|
| A THERE REPARENT                      | Sire: Richmond Zodiac SRD 29Z                                                                                   | Nordal Trendsetter<br>Richmond Miss SRD 62X                                                                                                                                                                                                                                                                                                                                                                                                                                                                                                                                                                                                                                                                                                                                                                                                                                                                                                                                                                                                                                                                                                                                                                                                                                                                                                                                                                                                                                                                                                                                                                                                                                                                                                                                                                                                                                        |
|                                       |                                                                                                                 |                                                                                                                                                                                                                                                                                                                                                                                                                                                                                                                                                                                                                                                                                                                                                                                                                                                                                                                                                                                                                                                                                                                                                                                                                                                                                                                                                                                                                                                                                                                                                                                                                                                                                                                                                                                                                                                                                    |
|                                       |                                                                                                                 |                                                                                                                                                                                                                                                                                                                                                                                                                                                                                                                                                                                                                                                                                                                                                                                                                                                                                                                                                                                                                                                                                                                                                                                                                                                                                                                                                                                                                                                                                                                                                                                                                                                                                                                                                                                                                                                                                    |
| ATAIN                                 | Patra Land                                                                                                      |                                                                                                                                                                                                                                                                                                                                                                                                                                                                                                                                                                                                                                                                                                                                                                                                                                                                                                                                                                                                                                                                                                                                                                                                                                                                                                                                                                                                                                                                                                                                                                                                                                                                                                                                                                                                                                                                                    |
| ALL CONTRACTOR                        |                                                                                                                 |                                                                                                                                                                                                                                                                                                                                                                                                                                                                                                                                                                                                                                                                                                                                                                                                                                                                                                                                                                                                                                                                                                                                                                                                                                                                                                                                                                                                                                                                                                                                                                                                                                                                                                                                                                                                                                                                                    |
| Milk 29                               | Salar Silaba                                                                                                    | and the second sec |
| ww         53           yw         72 |                                                                                                                 | A CONTRACTOR OF THE OWNER                                                                                                                                                                                                                                                                                                                                                                                                                                                                                                                                                                                                                                                                                                                                                                                                                                                                                                                                                                                                                                                                                                                                                                                                                                                                                                                                                                                                                                                                                                                                                                                                                                                                                                                                                                                                                                                          |
| BW 2.0                                |                                                                                                                 |                                                                                                                                                                                                                                                                                                                                                                                                                                                                                                                                                                                                                                                                                                                                                                                                                                                                                                                                                                                                                                                                                                                                                                                                                                                                                                                                                                                                                                                                                                                                                                                                                                                                                                                                                                                                                                                                                    |
| Spring 2017<br>EPD's                  |                                                                                                                 |                                                                                                                                                                                                                                                                                                                                                                                                                                                                                                                                                                                                                                                                                                                                                                                                                                                                                                                                                                                                                                                                                                                                                                                                                                                                                                                                                                                                                                                                                                                                                                                                                                                                                                                                                                                                                                                                                    |
| 1910                                  |                                                                                                                 |                                                                                                                                                                                                                                                                                                                                                                                                                                                                                                                                                                                                                                                                                                                                                                                                                                                                                                                                                                                                                                                                                                                                                                                                                                                                                                                                                                                                                                                                                                                                                                                                                                                                                                                                                                                                                                                                                    |
| 574<br>Feb 1 2017 Wt.                 |                                                                                                                 |                                                                                                                                                                                                                                                                                                                                                                                                                                                                                                                                                                                                                                                                                                                                                                                                                                                                                                                                                                                                                                                                                                                                                                                                                                                                                                                                                                                                                                                                                                                                                                                                                                                                                                                                                                                                                                                                                    |
| AWW 205 Wt                            |                                                                                                                 |                                                                                                                                                                                                                                                                                                                                                                                                                                                                                                                                                                                                                                                                                                                                                                                                                                                                                                                                                                                                                                                                                                                                                                                                                                                                                                                                                                                                                                                                                                                                                                                                                                                                                                                                                                                                                                                                                    |
| JDR 2                                 |                                                                                                                 |                                                                                                                                                                                                                                                                                                                                                                                                                                                                                                                                                                                                                                                                                                                                                                                                                                                                                                                                                                                                                                                                                                                                                                                                                                                                                                                                                                                                                                                                                                                                                                                                                                                                                                                                                                                                                                                                                    |
| BW 98<br>JCR 1                        | Party and Party and Party                                                                                       | and the state of the                                                                                                                                                                                                                                                                                                                                                                                                                                                                                                                                                                                                                                                                                                                                                                                                                                                                                                                                                                                                                                                                                                                                                                                                                                                                                                                                                                                                                                                                                                                                                                                                                                                                                                                                                                    |
| Polled                                | A CONTRACTOR OF |                                                                                                                                                                                                                                                                                                                                                                                                                                                                                                                                                                                                                                                                                                                                                                                                                                                                                                                                                                                                                                                                                                                                                                                                                                                                                                                                                                                                                                                                                                                                                                                                                                                                                                                                                                                                                                                                                    |

| Sculled |                |  |  |  |  |
|---------|----------------|--|--|--|--|
| BW      | 85             |  |  |  |  |
| JCR     | 1              |  |  |  |  |
| JDR     | 4              |  |  |  |  |
| AWW     | 205 Wt         |  |  |  |  |
| 6       | 48             |  |  |  |  |
| Feb 1 2 | Feb 1 2017 Wt. |  |  |  |  |
| 19      | 000            |  |  |  |  |
|         | g 2017<br>D's  |  |  |  |  |
| BW      | 1.9            |  |  |  |  |
| WW      | 57             |  |  |  |  |
| YW      | 74             |  |  |  |  |
| Milk 29 |                |  |  |  |  |
|         |                |  |  |  |  |

Sire: Richmond Zodiac SRD 29Z

Sirloin Landmark Richmond Too Good SRD 223T Richmond Moonbeam SRD 147M