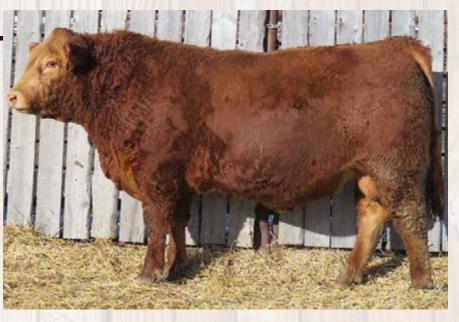

## **Richmond Defiant SRD 38D**

95%

| Scu     | Scurred        |  |  |  |  |  |
|---------|----------------|--|--|--|--|--|
| BW      | 96             |  |  |  |  |  |
| JCR     | 2              |  |  |  |  |  |
| JDR     | 2              |  |  |  |  |  |
| AWW     | 205 Wt         |  |  |  |  |  |
| 7       | 16             |  |  |  |  |  |
| Feb 1 2 | Feb 1 2017 Wt. |  |  |  |  |  |
| 12      | 1200           |  |  |  |  |  |
|         | g 2017<br>D's  |  |  |  |  |  |
| BW      | 3.1            |  |  |  |  |  |
| WW      | 58             |  |  |  |  |  |
| YW      | 82             |  |  |  |  |  |
| Milk    | 28             |  |  |  |  |  |

Elite Dam

Sire: Richmond Zodiac SRD 29Z Ri