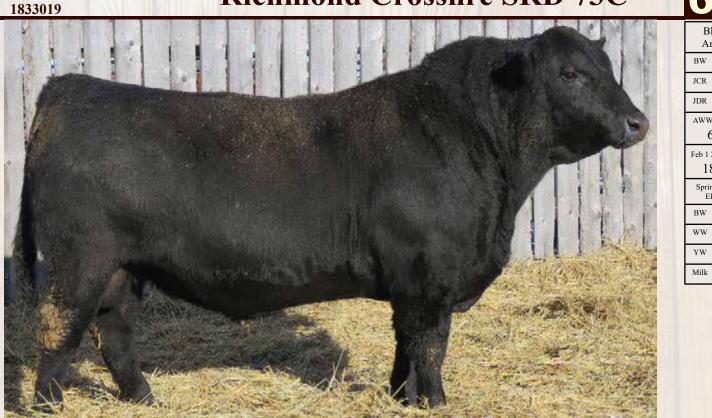

#### April 23/2015 **Richmond Commodore SRD 167C** 96% CPM4076428 ł Homo Polled BW 85 JCR 2 H JDR 1 AWW 205 Wt 655 Feb 1 2017 Wt. 1710 Spring 2017 EPD's BW1.2 WW 56 YW 75 Milk 34

Sire: Richmond Zodiac SRD 29Z

Richmond Sir. J.R. SRD 128S **Richmond Wakki SRD 182W** Richmond Sometime SRD 190S