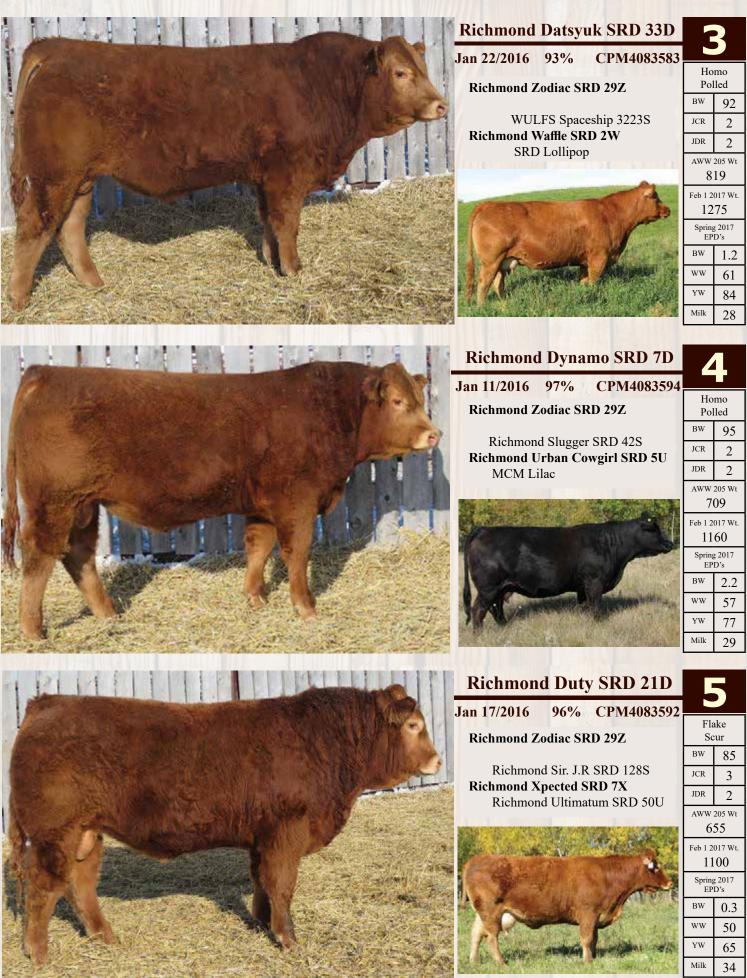

## **Richmond Denali SRD 4D**

Richmond Slugger SRD 42S Richmond SRD 38U SRD Luxurious

94%

Jan 05/2016 CPM4083585

Sire: Richmond Zodiac SRD 29Z

Paynes Marathon 47U Richmond Yuki SRD 36Y Richmond Tina SRD 93T

# **RS** Richmond Zodiac SRD 29Z

Richmond Sir. J.R SRD 128S Richmond Wyatt SRD 48W Top Meadow 303N Homozygous Polled

RPY Paynes Marathon 47U **Richmond Xotic SRD 6X** RPY Perfect Storm 10R

CPM0210496

| BW | AWW     | TM | Mature |     | Spring 20 | 17 EPD's |      |
|----|---------|----|--------|-----|-----------|----------|------|
|    | 205 Day |    | Weight | BW  | WW        | YW       | Milk |
| 75 | 715     | 40 | 2750   | 0.7 | 64        | 93       | 32   |

## 8 Richmond Colossal SRD 221C

Sire: Richmond Zodiac SRD 29Z

Nordal Trendsetter **Richmond Xotic SRD 79X** Richmond Precious SRD 40P

#### April 23/2015 **Richmond Commodore SRD 167C** 96% CPM4076428 ł Homo Polled BW 85 JCR 2 H JDR 1 AWW 205 Wt 655 Feb 1 2017 Wt. 1710 Spring 2017 EPD's BW1.2 WW 56 YW 75 Milk 34

Sire: Richmond Zodiac SRD 29Z

Richmond Sir. J.R. SRD 128S **Richmond Wakki SRD 182W** Richmond Sometime SRD 190S

#### April 17/2015 94% CPM4076433

Sire: Richmond Zodiac SRD 29Z

Nordal Trendsetter **Richmond Xcentric SRD 194X** Richmond Rosemary SRD 140R

## **12** Richmond Chance SRD 172C

**Richmond Zodiac SRD 29Z** 

WULFS Waldo Richmond Zippy SRD 128Z Richmond Moms MS SRD 192M We used this bull to breed virgin heifers in the breeding season June-Sept 2016. He is the Service sire of the sale heifers lots 93-100.

## **Richmond Congo SRD 225C**

May 08/2015 95% CPM4076409

Nordal Trendsetter

WW

YW

Milk

74

105

28

Sire: Richmond Zodiac SRD 29Z

Richmond Xjam SRD 89X Richmond New Jam SRD 83N

## **15** Richmond Checkmate SRD 180C

April 25/2015 CPM4076471

April 21/2015

92%

| 16 Richmond                           |                                                                                                                 | Richmond SRD 42M                                                                                                                                                                                                                                                                                                                                                                                                                                                                                                                                                                                                                                                                                                                                                                                                                                                                                                                                                                                                                                                                                                                                                                                                                                                                                                                                                                                                                                                                                                                                                                                                                                                                                                                                                                                                                                                                   |
|---------------------------------------|-----------------------------------------------------------------------------------------------------------------|------------------------------------------------------------------------------------------------------------------------------------------------------------------------------------------------------------------------------------------------------------------------------------------------------------------------------------------------------------------------------------------------------------------------------------------------------------------------------------------------------------------------------------------------------------------------------------------------------------------------------------------------------------------------------------------------------------------------------------------------------------------------------------------------------------------------------------------------------------------------------------------------------------------------------------------------------------------------------------------------------------------------------------------------------------------------------------------------------------------------------------------------------------------------------------------------------------------------------------------------------------------------------------------------------------------------------------------------------------------------------------------------------------------------------------------------------------------------------------------------------------------------------------------------------------------------------------------------------------------------------------------------------------------------------------------------------------------------------------------------------------------------------------------------------------------------------------------------------------------------------------|
| A THERE REPARENT                      | Sire: Richmond Zodiac SRD 29Z                                                                                   | Nordal Trendsetter<br>Richmond Miss SRD 62X                                                                                                                                                                                                                                                                                                                                                                                                                                                                                                                                                                                                                                                                                                                                                                                                                                                                                                                                                                                                                                                                                                                                                                                                                                                                                                                                                                                                                                                                                                                                                                                                                                                                                                                                                                                                                                        |
|                                       |                                                                                                                 |                                                                                                                                                                                                                                                                                                                                                                                                                                                                                                                                                                                                                                                                                                                                                                                                                                                                                                                                                                                                                                                                                                                                                                                                                                                                                                                                                                                                                                                                                                                                                                                                                                                                                                                                                                                                                                                                                    |
|                                       |                                                                                                                 |                                                                                                                                                                                                                                                                                                                                                                                                                                                                                                                                                                                                                                                                                                                                                                                                                                                                                                                                                                                                                                                                                                                                                                                                                                                                                                                                                                                                                                                                                                                                                                                                                                                                                                                                                                                                                                                                                    |
| ATAIN                                 | Patra Land                                                                                                      |                                                                                                                                                                                                                                                                                                                                                                                                                                                                                                                                                                                                                                                                                                                                                                                                                                                                                                                                                                                                                                                                                                                                                                                                                                                                                                                                                                                                                                                                                                                                                                                                                                                                                                                                                                                                                                                                                    |
| ALL CONTRACTOR                        |                                                                                                                 |                                                                                                                                                                                                                                                                                                                                                                                                                                                                                                                                                                                                                                                                                                                                                                                                                                                                                                                                                                                                                                                                                                                                                                                                                                                                                                                                                                                                                                                                                                                                                                                                                                                                                                                                                                                                                                                                                    |
| Milk 29                               | Salar Silaba                                                                                                    | and the second sec |
| ww         53           yw         72 |                                                                                                                 | A CONTRACTOR OF THE OWNER                                                                                                                                                                                                                                                                                                                                                                                                                                                                                                                                                                                                                                                                                                                                                                                                                                                                                                                                                                                                                                                                                                                                                                                                                                                                                                                                                                                                                                                                                                                                                                                                                                                                                                                                                                                                                                                          |
| BW 2.0                                |                                                                                                                 |                                                                                                                                                                                                                                                                                                                                                                                                                                                                                                                                                                                                                                                                                                                                                                                                                                                                                                                                                                                                                                                                                                                                                                                                                                                                                                                                                                                                                                                                                                                                                                                                                                                                                                                                                                                                                                                                                    |
| Spring 2017<br>EPD's                  |                                                                                                                 |                                                                                                                                                                                                                                                                                                                                                                                                                                                                                                                                                                                                                                                                                                                                                                                                                                                                                                                                                                                                                                                                                                                                                                                                                                                                                                                                                                                                                                                                                                                                                                                                                                                                                                                                                                                                                                                                                    |
| 1910                                  |                                                                                                                 |                                                                                                                                                                                                                                                                                                                                                                                                                                                                                                                                                                                                                                                                                                                                                                                                                                                                                                                                                                                                                                                                                                                                                                                                                                                                                                                                                                                                                                                                                                                                                                                                                                                                                                                                                                                                                                                                                    |
| 574<br>Feb 1 2017 Wt.                 |                                                                                                                 |                                                                                                                                                                                                                                                                                                                                                                                                                                                                                                                                                                                                                                                                                                                                                                                                                                                                                                                                                                                                                                                                                                                                                                                                                                                                                                                                                                                                                                                                                                                                                                                                                                                                                                                                                                                                                                                                                    |
| AWW 205 Wt                            |                                                                                                                 |                                                                                                                                                                                                                                                                                                                                                                                                                                                                                                                                                                                                                                                                                                                                                                                                                                                                                                                                                                                                                                                                                                                                                                                                                                                                                                                                                                                                                                                                                                                                                                                                                                                                                                                                                                                                                                                                                    |
| JDR 2                                 |                                                                                                                 |                                                                                                                                                                                                                                                                                                                                                                                                                                                                                                                                                                                                                                                                                                                                                                                                                                                                                                                                                                                                                                                                                                                                                                                                                                                                                                                                                                                                                                                                                                                                                                                                                                                                                                                                                                                                                                                                                    |
| BW 98<br>JCR 1                        | Party and Party and Party                                                                                       | and the state of the                                                                                                                                                                                                                                                                                                                                                                                                                                                                                                                                                                                                                                                                                                                                                                                                                                                                                                                                                                                                                                                                                                                                                                                                                                                                                                                                                                                                                                                                                                                                                                                                                                                                                                                                                                    |
| Polled                                | A CONTRACTOR OF |                                                                                                                                                                                                                                                                                                                                                                                                                                                                                                                                                                                                                                                                                                                                                                                                                                                                                                                                                                                                                                                                                                                                                                                                                                                                                                                                                                                                                                                                                                                                                                                                                                                                                                                                                                                                                                                                                    |