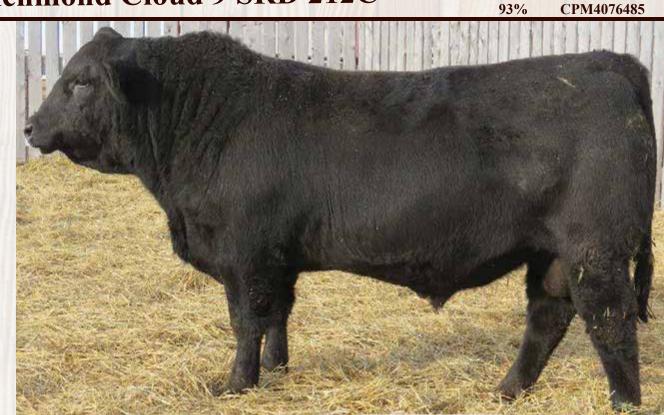

<sup>YW</sup> 70 |  |  |  |  |
| Milk 35              |                  |  |  |  |  |

## 27 Richmond Cloud 9 SRD 212C

May 04/2015 CPM4076485

|                  | Double<br>Polled |  |  |  |
|------------------|------------------|--|--|--|
| BW               | 90               |  |  |  |
| JCR              | 1                |  |  |  |
| JDR              | 2                |  |  |  |
|                  | 205 Wt<br>60     |  |  |  |
| Feb 1 2          | 017 Wt.<br>985   |  |  |  |
|                  | g 2017<br>D's    |  |  |  |
| BW               | 2.7              |  |  |  |
| <sup>ww</sup> 76 |                  |  |  |  |
| YW               | 106              |  |  |  |
| Milk             | 29               |  |  |  |
|                  | 1111111          |  |  |  |

**Grand Dam** 



Sire: IVY's Marksman HTZ 10Z

Anchor B Freedom XLR 837U Polled Starburst

## **28** Richmond Casper SRD 132C

April 18/2015 94% CPM4076399



Sire: IVY's Marksman HTZ 10Z

Nordal Trendsetter Richmond Miss SRD 123Z Richmond SRD 113U





| Richmond Chisum SRD 190C                                 | 3    | 1                 |
|----------------------------------------------------------|------|-------------------|
| pril 28/2015 93% CPM4076446<br>WULFS Yellow Jacket K687Y | Do   | uble<br>lled      |
|                                                          | BW   | 94                |
| Polled Prophet<br>Richmond Twist SRD 22T                 | JCR  | 1                 |
| Polled Guantlet                                          | JDR  | 3                 |
|