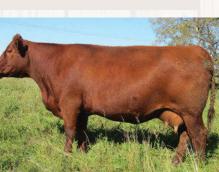

#### April 17/2015 94% CPM4076433

Sire: Richmond Zodiac SRD 29Z

Nordal Trendsetter **Richmond Xcentric SRD 194X** Richmond Rosemary SRD 140R

## **12** Richmond Chance SRD 172C

**Richmond Zodiac SRD 29Z** 

WULFS Waldo Richmond Zippy SRD 128Z Richmond Moms MS SRD 192M We used this bull to breed virgin heifers in the breeding season June-Sept 2016. He is the Service sire of the sale heifers lots 93-100.