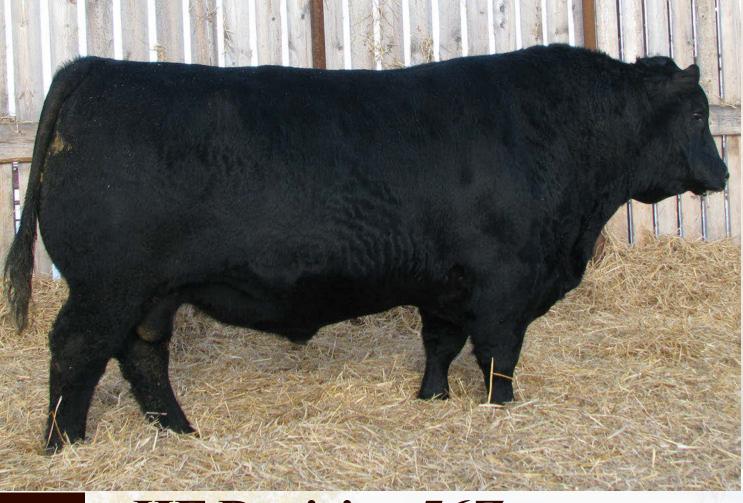

#### **Richmond Defender SRD 36D**

| B.W | JCR | JDR | AWW<br>205 Wt | Feb 1      | :   | Spring 20 | 17 EPD's |      |
|-----|-----|-----|---------------|------------|-----|-----------|----------|------|
|     |     |     |               | 205 Wt Wt. | BW  | WW        | YW       | Milk |
| 85  | 2   | 1   | 826           | 1350       | 2.4 | 73        | 95       | 35   |
|     |     |     |               |            |     |           | 1101     |      |