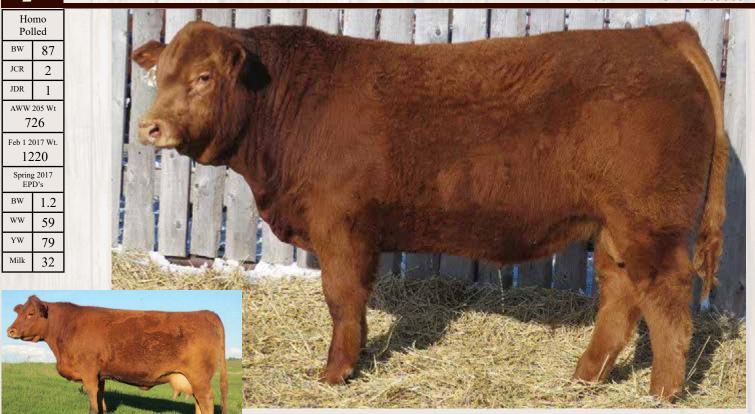

#### **Richmond Defender SRD 36D**

| B.W | JCR | JDR | AWW<br>205 Wt | Feb 1      | :   | Spring 20 | 17 EPD's |      |
|-----|-----|-----|---------------|------------|-----|-----------|----------|------|
|     |     |     |               | 205 Wt Wt. | BW  | WW        | YW       | Milk |
| 85  | 2   | 1   | 826           | 1350       | 2.4 | 73        | 95       | 35   |
|     |     |     |               |            |     |           | 1101     |      |