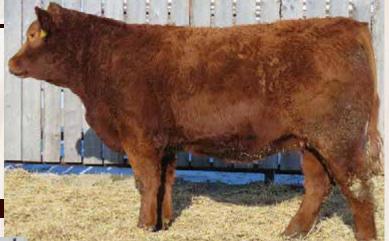

#### **Richmond Defender SRD 36D**

| B.W | JCR | JDR | AWW<br>205 Wt | Feb 1      | :   | Spring 20 | 17 EPD's |      |
|-----|-----|-----|---------------|------------|-----|-----------|----------|------|
|     |     |     |               | 205 Wt Wt. | BW  | WW        | YW       | Milk |
| 85  | 2   | 1   | 826           | 1350       | 2.4 | 73        | 95       | 35   |
|     |     |     |               |            |     |           | 1101     |      |

<image>

**Richmond X-Celler SRD 137X** 

RPY Paynes Marathon 47U Richmond Xotic SRD 6X RPY Perfect Storm 10R

> Homozygous Polled Leptin TT Maternal Brother to Zodiac

~ Richmond Ranch retains a 1/2 semen interest.