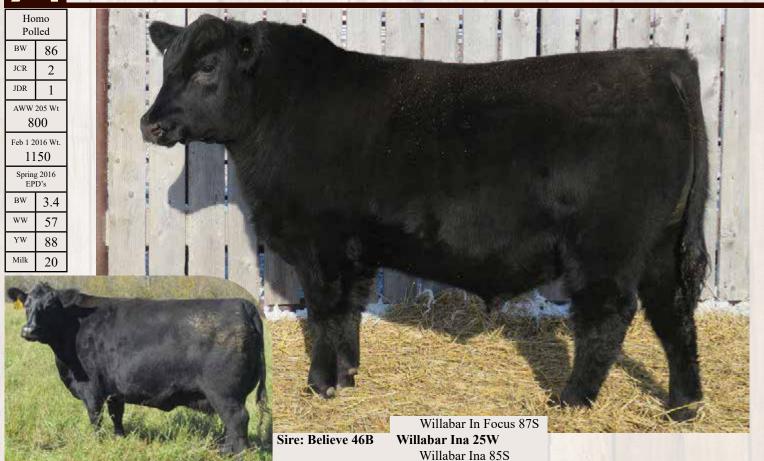

# **RS** Richmond Zodiac SRD 29Z

Richmond Sir. J.R SRD 128S Richmond Wyatt SRD 48W Top Meadow 303N Homozygous Polled

RPY Paynes Marathon 47U **Richmond Xotic SRD 6X** RPY Perfect Storm 10R

CPM0210496

| BW | AWW     | TM | Mature |     | Spring 20 | 17 EPD's |      |
|----|---------|----|--------|-----|-----------|----------|------|
|    | 205 Day |    | Weight | BW  | WW        | YW       | Milk |
| 75 | 715     | 40 | 2750   | 0.7 | 64        | 93       | 32   |