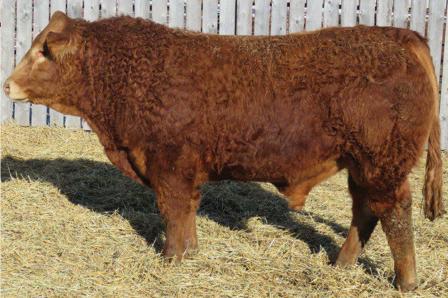

#### **Richmond Defender SRD 36D**

| B.W | JCR | JDR | AWW<br>205 Wt | Feb 1      | :   | Spring 20 | 17 EPD's |      |
|-----|-----|-----|---------------|------------|-----|-----------|----------|------|
|     |     |     |               | 205 Wt Wt. | BW  | WW        | YW       | Milk |
| 85  | 2   | 1   | 826           | 1350       | 2.4 | 73        | 95       | 35   |
|     |     |     |               |            |     |           | 1101     |      |

<image>

**Richmond X-Celler SRD 137X** 

RPY Paynes Marathon 47U Richmond Xotic SRD 6X RPY Perfect Storm 10R

> Homozygous Polled Leptin TT Maternal Brother to Zodiac

~ Richmond Ranch retains a 1/2 semen interest.