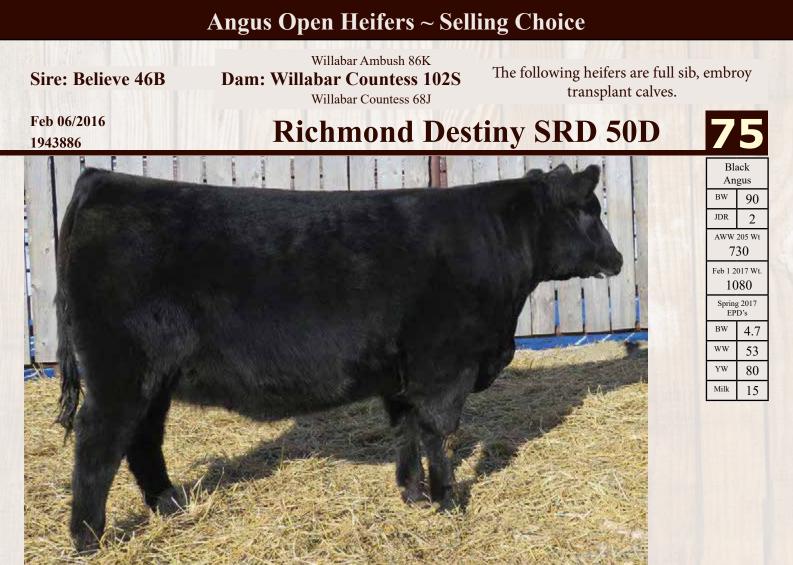

## 27 Richmond Cloud 9 SRD 212C

May 04/2015 CPM4076485

|                  | Double<br>Polled |  |  |  |
|------------------|------------------|--|--|--|
| BW               | 90               |  |  |  |
| JCR              | 1                |  |  |  |
| JDR              | 2                |  |  |  |
|                  | 205 Wt<br>60     |  |  |  |
| Feb 1 2          | 017 Wt.<br>985   |  |  |  |
|                  | g 2017<br>D's    |  |  |  |
| BW               | 2.7              |  |  |  |
| <sup>ww</sup> 76 |                  |  |  |  |
| YW               | 106              |  |  |  |
| Milk             | 29               |  |  |  |
|                  | 1111111          |  |  |  |