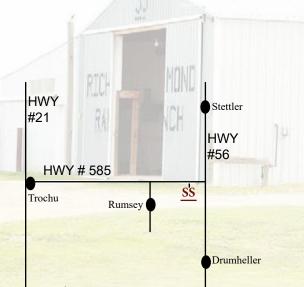

#### Fridany March 10th

9:00 Viewing of Sale Cattle11:30 am Complimentry Steak Lunch1:00 pm Richmond Ranch Bull & Female SaleHospitality to follow the sale.

**Sale Location:** The sale will be held at the Ranch, 5 miles East of Rumsey, AB.

**Directions from Stettler**: go South on HWY 56 about 60kms. Turn West onto HWY 585, go 1 mile and the farm is on the South side of the road.

**Directions from Trochu:** go East on HWY 585 about 40kms. The farm is on the South side of the HWY.

**Directions from Drumheller:** go North on HWY 56 about 60kms. Turn West onto HWY 585, go 1 mile and the farm is on the South side of the road.

Tockmens Insurance

Larry Toner Phone (306)932-4866 Cell (306)834-7652 Email: larrytoner@xplornet.com