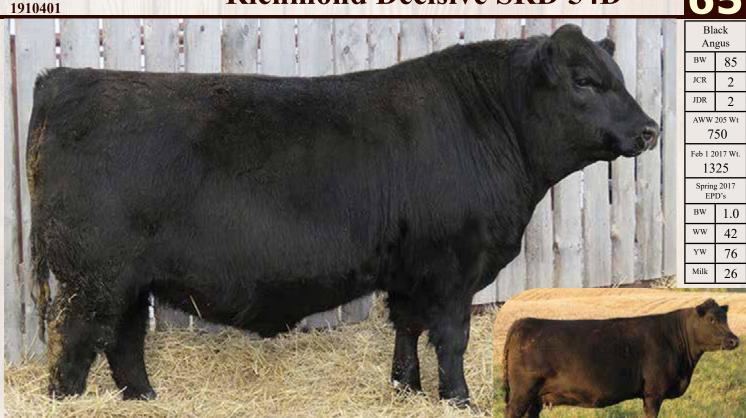

# **RS** Richmond Zodiac SRD 29Z

Richmond Sir. J.R SRD 128S Richmond Wyatt SRD 48W Top Meadow 303N Homozygous Polled

RPY Paynes Marathon 47U **Richmond Xotic SRD 6X** RPY Perfect Storm 10R

CPM0210496

| BW | AWW     | TM | Mature |     | Spring 20 | 17 EPD's |      |
|----|---------|----|--------|-----|-----------|----------|------|
|    | 205 Day |    | Weight | BW  | WW        | YW       | Milk |
| 75 | 715     | 40 | 2750   | 0.7 | 64        | 93       | 32   |