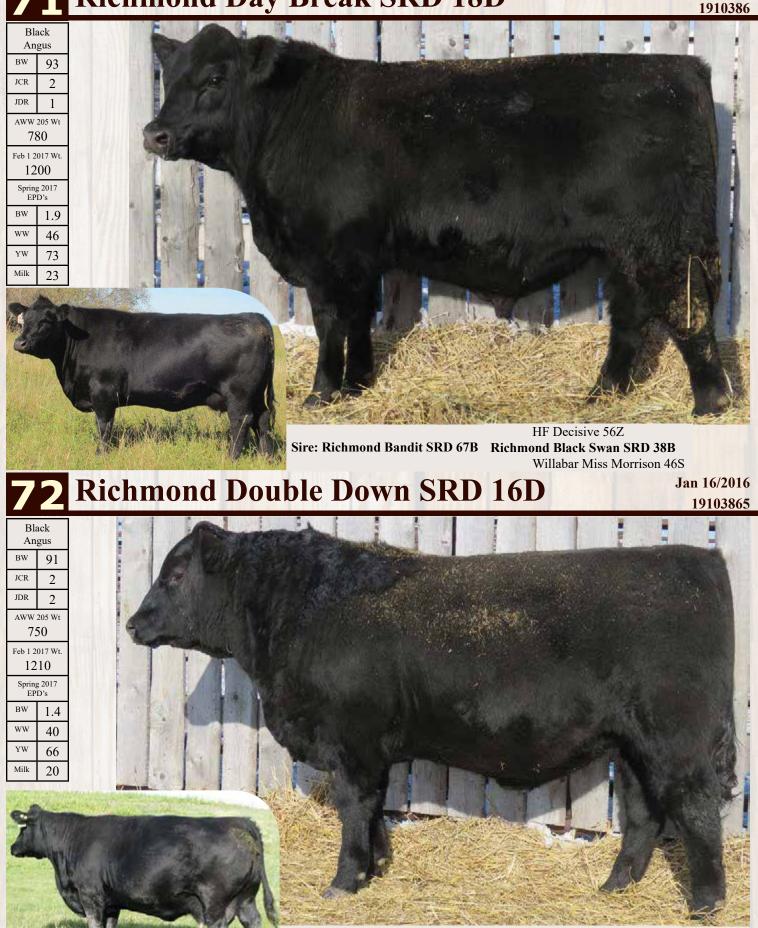

## **2** Richmond Drop Shot SRD 22D

Jan 17/2016 94% CPM4083589

| B.W | JCR | JDR | AWW<br>205 Wt | Feb 1 | :   | Spring 20 | 17 EPD's |      |
|-----|-----|-----|---------------|-------|-----|-----------|----------|------|
|     |     | 205 |               | Wt.   | BW  | WW        | YW       | Milk |
| 93  | 1   | 2   | 753           | 1205  | 3.4 | 62        | 90       | 30   |

**Richmond X-Celler SRD 137X** 

Richmond Wyatt SRD 48W Richmond Zikita SRD 5Z RPY Perfect Storm 10R

#### Sire of lots 1 & 2

## **Richmond Defiant SRD 38D**

95%

| Scu     | Scurred        |  |  |  |  |  |
|---------|----------------|--|--|--|--|--|
| BW      | 96             |  |  |  |  |  |
| JCR     | 2              |  |  |  |  |  |
| JDR     | 2              |  |  |  |  |  |
| AWW     | 205 Wt         |  |  |  |  |  |
| 7       | 16             |  |  |  |  |  |
| Feb 1 2 | Feb 1 2017 Wt. |  |  |  |  |  |
| 12      | 1200           |  |  |  |  |  |
|         | g 2017<br>D's  |  |  |  |  |  |
| BW      | 3.1            |  |  |  |  |  |
| WW      | 58             |  |  |  |  |  |
| YW      | 82             |  |  |  |  |  |
| Milk    | 28             |  |  |  |  |  |

Elite Dam

Sire: Richmond Zodiac SRD 29Z Ri