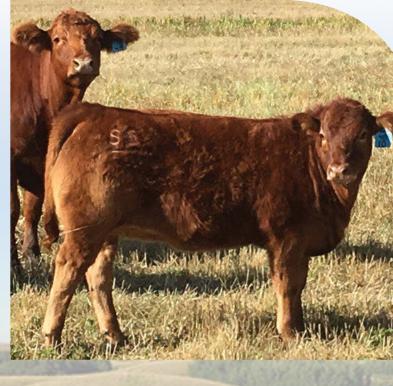

<image>

**Richmond X-Celler SRD 137X** 

RPY Paynes Marathon 47U Richmond Xotic SRD 6X RPY Perfect Storm 10R

> Homozygous Polled Leptin TT Maternal Brother to Zodiac

~ Richmond Ranch retains a 1/2 semen interest.