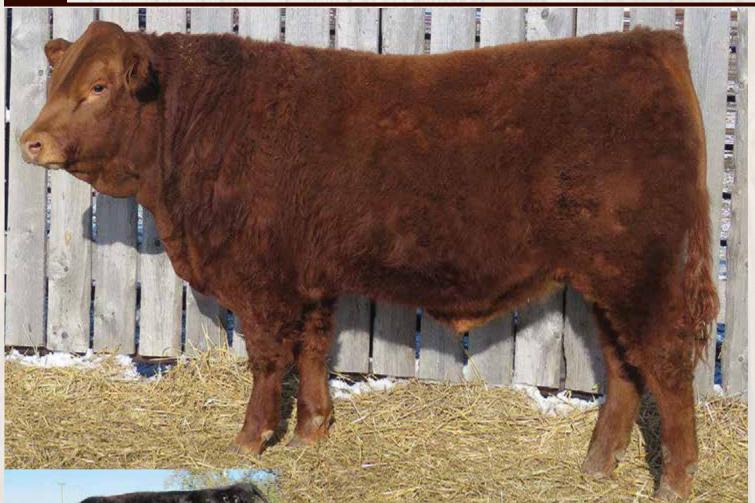

## **2** Richmond Drop Shot SRD 22D

Jan 17/2016 94% CPM4083589

| B.W | JCR | JDR | AWW<br>205 Wt | Feb 1 | :   | Spring 20 | 17 EPD's |      |
|-----|-----|-----|---------------|-------|-----|-----------|----------|------|
|     |     | 205 |               | Wt.   | BW  | WW        | YW       | Milk |
| 93  | 1   | 2   | 753           | 1205  | 3.4 | 62        | 90       | 30   |

**Richmond X-Celler SRD 137X** 

Richmond Wyatt SRD 48W Richmond Zikita SRD 5Z RPY Perfect Storm 10R