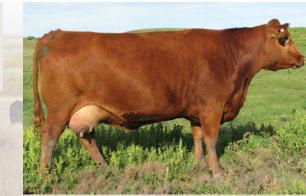

## **Richmond Defiant SRD 38D**

95%

| Scu     | Scurred        |  |  |  |  |  |
|---------|----------------|--|--|--|--|--|
| BW      | 96             |  |  |  |  |  |
| JCR     | 2              |  |  |  |  |  |
| JDR     | 2              |  |  |  |  |  |
| AWW     | 205 Wt         |  |  |  |  |  |
| 7       | 16             |  |  |  |  |  |
| Feb 1 2 | Feb 1 2017 Wt. |  |  |  |  |  |
| 12      | 1200           |  |  |  |  |  |
|         | g 2017<br>D's  |  |  |  |  |  |
| BW      | 3.1            |  |  |  |  |  |
| WW      | 58             |  |  |  |  |  |
| YW      | 82             |  |  |  |  |  |
| Milk    | 28             |  |  |  |  |  |

Elite Dam

Sire: Richmond Zodiac SRD 29Z Ri