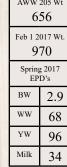

# **RS** Richmond X-Celler SRD 137X

Homozygous Polled

95% CPM0204501

E.R.

May 02/10

Highland Landmine Nordal Trendstetter Nordal Rachel

AWW 205 Day Mature Weight BW TM Spring 2017 EPD's BW WW YW Milk 75 47 2650 3.9 53 33 696 77