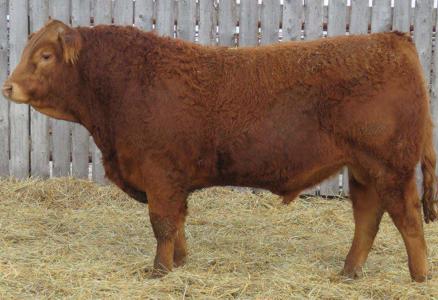

## **2** Richmond Drop Shot SRD 22D

Jan 17/2016 94% CPM4083589

| B.W | JCR | JDR | AWW<br>205 Wt | Feb 1 | :   | Spring 20 | 17 EPD's |      |
|-----|-----|-----|---------------|-------|-----|-----------|----------|------|
|     |     | 205 |               | Wt.   | BW  | WW        | YW       | Milk |
| 93  | 1   | 2   | 753           | 1205  | 3.4 | 62        | 90       | 30   |

**Richmond X-Celler SRD 137X** 

Richmond Wyatt SRD 48W Richmond Zikita SRD 5Z RPY Perfect Storm 10R

#### Sire of lots 1 & 2