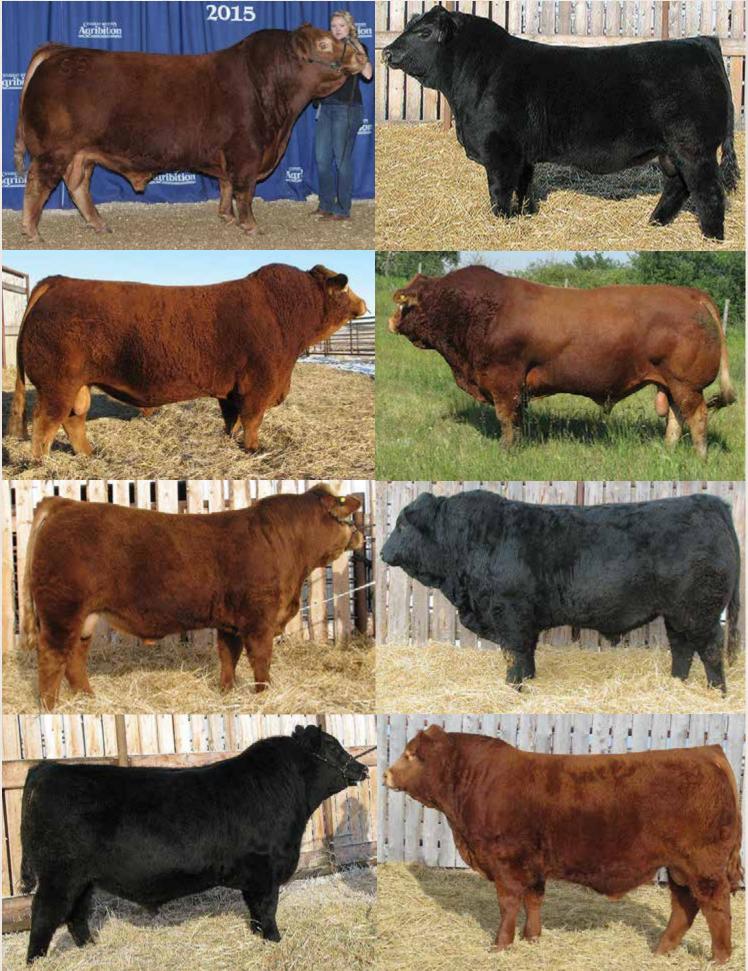

#### **Limousin Yearling Bulls**

Jan 24/2016 94% CPM4083591

#### Limousin Two Year Old Bulls