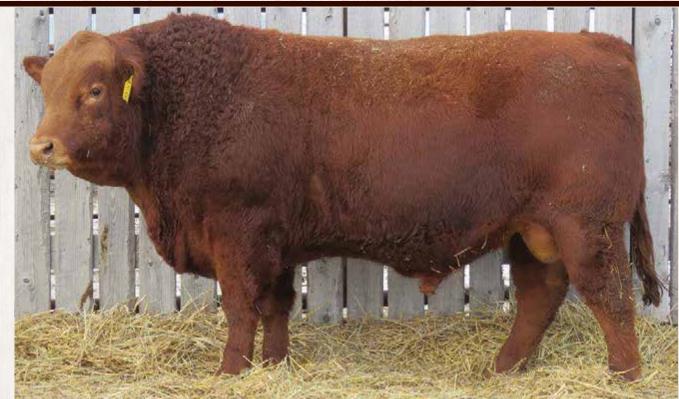

## **Richmond Defiant SRD 38D**

95%

| Scu     | Scurred        |  |  |  |  |  |
|---------|----------------|--|--|--|--|--|
| BW      | 96             |  |  |  |  |  |
| JCR     | 2              |  |  |  |  |  |
| JDR     | 2              |  |  |  |  |  |
| AWW     | 205 Wt         |  |  |  |  |  |
| 7       | 16             |  |  |  |  |  |
| Feb 1 2 | Feb 1 2017 Wt. |  |  |  |  |  |
| 12      | 1200           |  |  |  |  |  |
|         | g 2017<br>D's  |  |  |  |  |  |
| BW      | 3.1            |  |  |  |  |  |
| WW      | 58             |  |  |  |  |  |
| YW      | 82             |  |  |  |  |  |
| Milk    | 28             |  |  |  |  |  |

Elite Dam

Sire: Richmond Zodiac SRD 29Z Ri