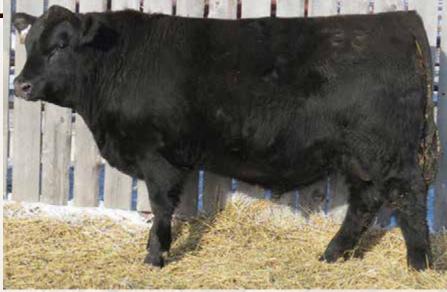

sey 67X **Remitall F Blackcap 168A** Remitall F Blackcap 108Y



| 6                      | 8          |  |  |
|------------------------|------------|--|--|
|                        | ack<br>gus |  |  |
| BW                     | 80         |  |  |
| JCR                    | 3          |  |  |
| JDR                    | 2          |  |  |
| AWW 205 Wt<br>710      |            |  |  |
| Feb 1 2017 Wt.<br>1200 |            |  |  |
| Spring 2017<br>EPD's   |            |  |  |
| BW                     | 0.5        |  |  |
| WW                     | 43         |  |  |
| YW                     | 75         |  |  |
| Milk                   | 24         |  |  |
| -                      |            |  |  |

**HF Decisive 56Z** 

Remitall F Jet 30X **Remitall F Erica Kay 18A** Chico Erica Kay 4N





|