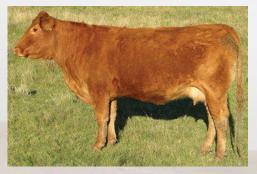

## **Richmond Defiant SRD 38D**

95%

| Scu     | Scurred        |  |  |  |  |  |
|---------|----------------|--|--|--|--|--|
| BW      | 96             |  |  |  |  |  |
| JCR     | 2              |  |  |  |  |  |
| JDR     | 2              |  |  |  |  |  |
| AWW     | 205 Wt         |  |  |  |  |  |
| 7       | 16             |  |  |  |  |  |
| Feb 1 2 | Feb 1 2017 Wt. |  |  |  |  |  |
| 12      | 1200           |  |  |  |  |  |
|         | g 2017<br>D's  |  |  |  |  |  |
| BW      | 3.1            |  |  |  |  |  |
| WW      | 58             |  |  |  |  |  |
| YW      | 82             |  |  |  |  |  |
| Milk    | 28             |  |  |  |  |  |

Elite Dam

Sire: Richmond Zodiac SRD 29Z Ri