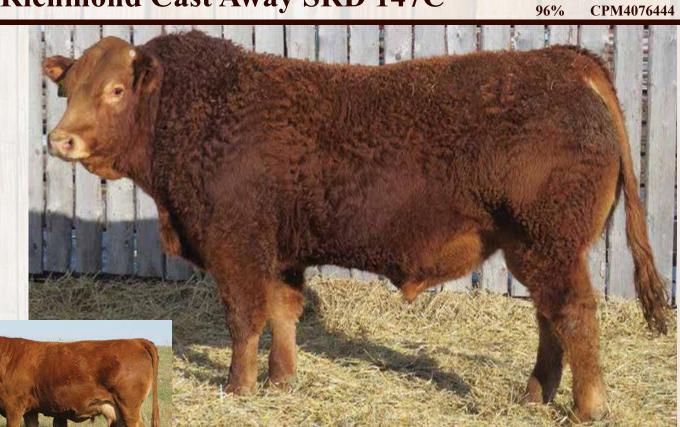

|

| Sculled |                |  |  |  |  |
|---------|----------------|--|--|--|--|
| BW      | 85             |  |  |  |  |
| JCR     | 1              |  |  |  |  |
| JDR     | 4              |  |  |  |  |
| AWW     | 205 Wt         |  |  |  |  |
| 6       | 48             |  |  |  |  |
| Feb 1 2 | Feb 1 2017 Wt. |  |  |  |  |
| 19      | 000            |  |  |  |  |
|         | g 2017<br>D's  |  |  |  |  |
| BW      | 1.9            |  |  |  |  |
| WW      | 57             |  |  |  |  |
| YW      | 74             |  |  |  |  |
| Milk 29 |                |  |  |  |  |
|         |                |  |  |  |  |



Sire: Richmond Zodiac SRD 29Z

Sirloin Landmark Richmond Too Good SRD 223T Richmond Moonbeam SRD 147M



# **RS** Dimond C You're Cool NSC 3Y

WULFS Spaceship 3223S Diamond C Way Cool NSC 7W Dimond C Showgirl NSC 1S

Dimond C Superman NSC 52S Dimond C Wedding Crasher NCS 11W Dimond C Patricia NSC 3P

#### **Homozygous Polled**

Spring 2017 EPD's BW AWW ΤМ Mature 205 Day Weight Milk BW ww YW 85 723 40 2450 -0.2 88 21 63

96%



| ichmond CrossOver SRD 181C