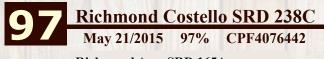

#### **Richmond Defender SRD 36D**

| B.W | JCR | JDR | AWW<br>205 Wt | Feb 1      | :   | Spring 20 | 17 EPD's |      |
|-----|-----|-----|---------------|------------|-----|-----------|----------|------|
|     |     |     |               | 205 Wt Wt. | BW  | WW        | YW       | Milk |
| 85  | 2   | 1   | 826           | 1350       | 2.4 | 73        | 95       | 35   |
|     |     |     |               |            |     |           | 1101     |      |