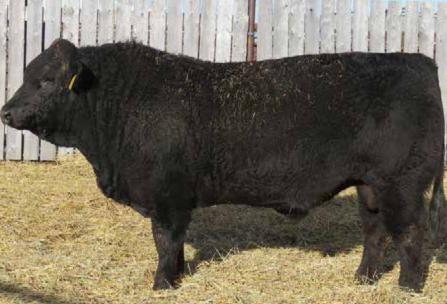

## **Richmond Defiant SRD 38D**

95%

| Scu     | Scurred        |  |  |  |  |  |
|---------|----------------|--|--|--|--|--|
| BW      | 96             |  |  |  |  |  |
| JCR     | 2              |  |  |  |  |  |
| JDR     | 2              |  |  |  |  |  |
| AWW     | 205 Wt         |  |  |  |  |  |
| 7       | 16             |  |  |  |  |  |
| Feb 1 2 | Feb 1 2017 Wt. |  |  |  |  |  |
| 12      | 1200           |  |  |  |  |  |
|         | g 2017<br>D's  |  |  |  |  |  |
| BW      | 3.1            |  |  |  |  |  |
| WW      | 58             |  |  |  |  |  |
| YW      | 82             |  |  |  |  |  |
| Milk    | 28             |  |  |  |  |  |

Elite Dam

Sire: Richmond Zodiac SRD 29Z Ri