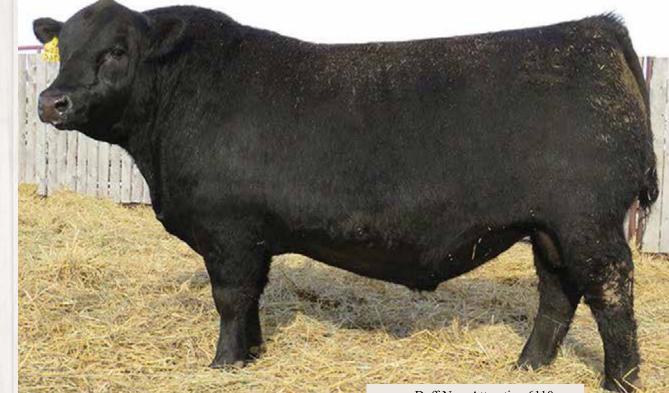

## **2** Richmond Drop Shot SRD 22D

Jan 17/2016 94% CPM4083589

| B.W | JCR | JDR | AWW<br>205 Wt | Feb 1 | :   | Spring 20 | 17 EPD's |      |
|-----|-----|-----|---------------|-------|-----|-----------|----------|------|
|     |     | 205 |               | Wt.   | BW  | WW        | YW       | Milk |
| 93  | 1   | 2   | 753           | 1205  | 3.4 | 62        | 90       | 30   |

**Richmond X-Celler SRD 137X** 

Richmond Wyatt SRD 48W Richmond Zikita SRD 5Z RPY Perfect Storm 10R

#### Sire of lots 1 & 2