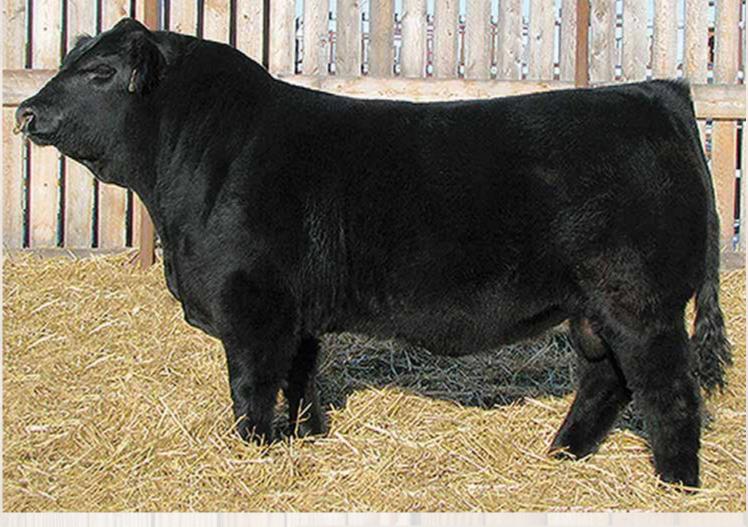

Delta Dawn SRD 37D** 



83

Grand Dam to Crusader

**Richmond Zodiac SRD 29Z** 

CJSL Timetraveler 7051T Xpect Perfection 22X EXLR 781K

Jan 25/2016 92% CPF4083596

Double Polled BW 75 JDR 2 AWW 205 Wt 662 Feb 1 2017 Wt. 945 Spring 2017 EPD's BW 0.1 WW 51 YW 68 Milk 33

**Sire: JYF Yieldmaster 80Y Richmond Baccardi Girl SRD 45B** Richmond Tina SRD 93T

#### **Limousin Open Heifers**



JYF Yieldmaster 80Y Richmond Black Pearl SRD 2B Richmond Zodiac SRD 30Z

#### **Limousin Semen**

## Richmond Zodiac SRD 29Z 86



Homozygous Polled

94% CPM0210496

196 Jan 30/12



Terms will be announced sale day!

Richmond Sir. J.R SRD 128S Richmond Wyatt SRD 48W Top Meadow 303N

RPY Paynes Marathon 47U Richmond Xotic SRD 6X RPY Perfect Storm 10R **Limousin Semen** 

# **87 Richmond Crusader SRD 53C**



Homozygous Polled 94% CPM4076214

Jan 26/2015

## Terms will be announced sale day!

Richmond Wyatt SRD 48W Richmond Zodiac SRD 29Z Richmond Xotic SRD 6X

Anchor B Great West Richmond Zandy SRD 49Z Xpect Perfection 22X



#### **Bred Females**



#### **Richmond Crusader SRD 53C** Jan 26/15 94% CPM4076214

6/15 94% CPM40/6214 Homozygous Polled

**Richmond Zodiac SRD 29Z** 

Anchor B Great West Richmond Zandy SRD 49Z Xpect Perfection 22X

The following two black heifers were pasture exposed June 18 - September 9 to Richmond Crusader SRD 53C. Due to start calving April 2, 2016 These heifers were preg checked Feb 1/17 by certified veterinarian. Dr. Jackie Dobinson

Richmond Creamcicle SRD 162CApril 23/201593%CPF4076435

IVY's Marksman HTZ 10Z

Nordal Trendsetter Richmond Yaniv SRD 202Y Limo