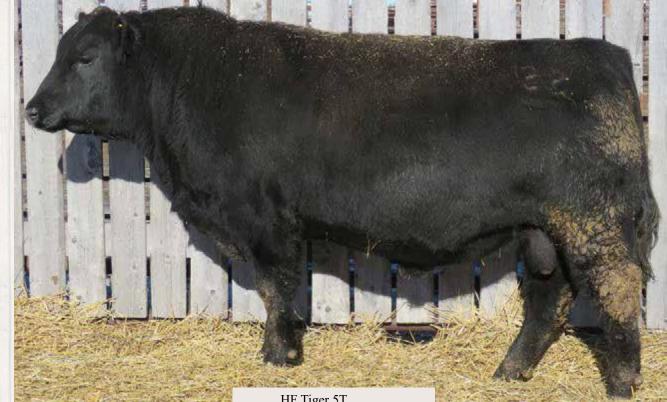

## **Richmond Defiant SRD 38D**

95%

| Scu     | Scurred        |  |  |  |  |  |
|---------|----------------|--|--|--|--|--|
| BW      | 96             |  |  |  |  |  |
| JCR     | 2              |  |  |  |  |  |
| JDR     | 2              |  |  |  |  |  |
| AWW     | 205 Wt         |  |  |  |  |  |
| 7       | 16             |  |  |  |  |  |
| Feb 1 2 | Feb 1 2017 Wt. |  |  |  |  |  |
| 12      | 1200           |  |  |  |  |  |
|         | g 2017<br>D's  |  |  |  |  |  |
| BW      | 3.1            |  |  |  |  |  |
| WW      | 58             |  |  |  |  |  |
| YW      | 82             |  |  |  |  |  |
| Milk    | 28             |  |  |  |  |  |

Elite Dam

Sire: Richmond Zodiac SRD 29Z Ri