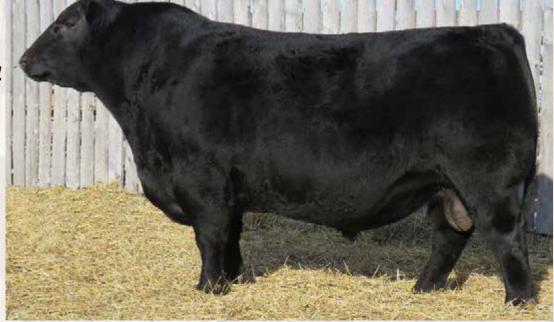

## 27 Richmond Cloud 9 SRD 212C

May 04/2015 CPM4076485

|                  | Double<br>Polled |  |  |  |
|------------------|------------------|--|--|--|
| BW               | 90               |  |  |  |
| JCR              | 1                |  |  |  |
| JDR              | 2                |  |  |  |
|                  | 205 Wt<br>60     |  |  |  |
| Feb 1 2          | 017 Wt.<br>985   |  |  |  |
|                  | g 2017<br>D's    |  |  |  |
| BW               | 2.7              |  |  |  |
| <sup>ww</sup> 76 |                  |  |  |  |
| YW               | 106              |  |  |  |
| Milk             | 29               |  |  |  |
|                  | 1111111          |  |  |  |