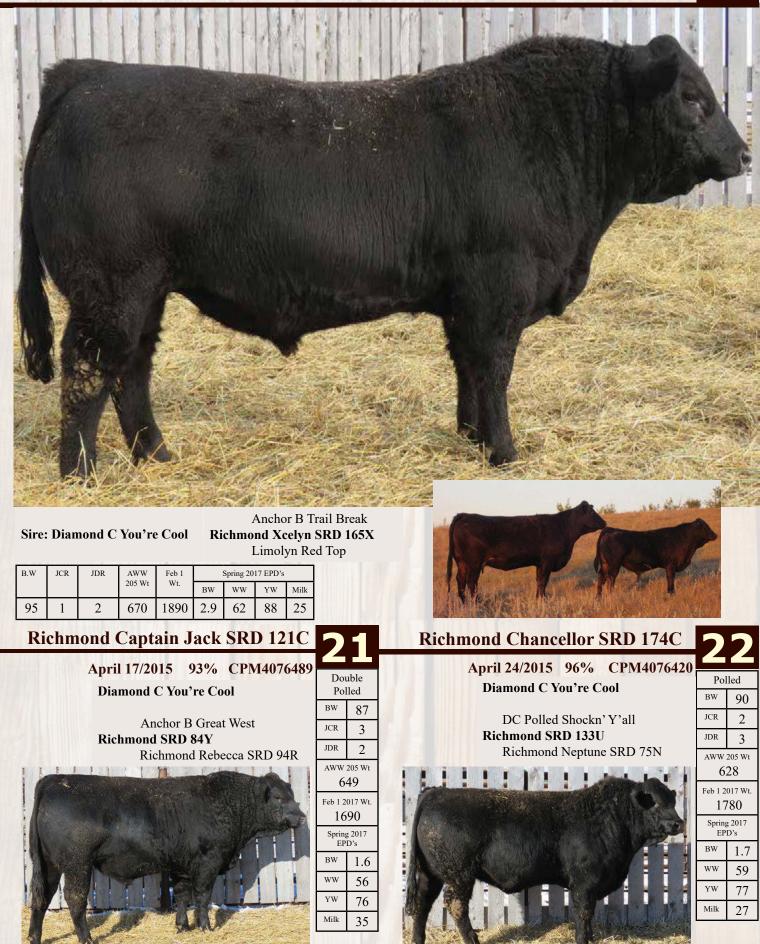

## **12** Richmond Chance SRD 172C

**Richmond Zodiac SRD 29Z** 

WULFS Waldo Richmond Zippy SRD 128Z Richmond Moms MS SRD 192M We used this bull to breed virgin heifers in the breeding season June-Sept 2016. He is the Service sire of the sale heifers lots 93-100.