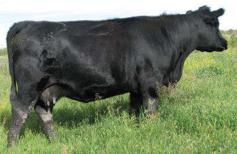

#### **Richmond Defender SRD 36D**

| B.W | JCR | JDR | AWW<br>205 Wt | Feb 1      | :   | Spring 20 | 17 EPD's |      |
|-----|-----|-----|---------------|------------|-----|-----------|----------|------|
|     |     |     |               | 205 Wt Wt. | BW  | WW        | YW       | Milk |
| 85  | 2   | 1   | 826           | 1350       | 2.4 | 73        | 95       | 35   |
|     |     |     |               |            |     |           | 1101     |      |