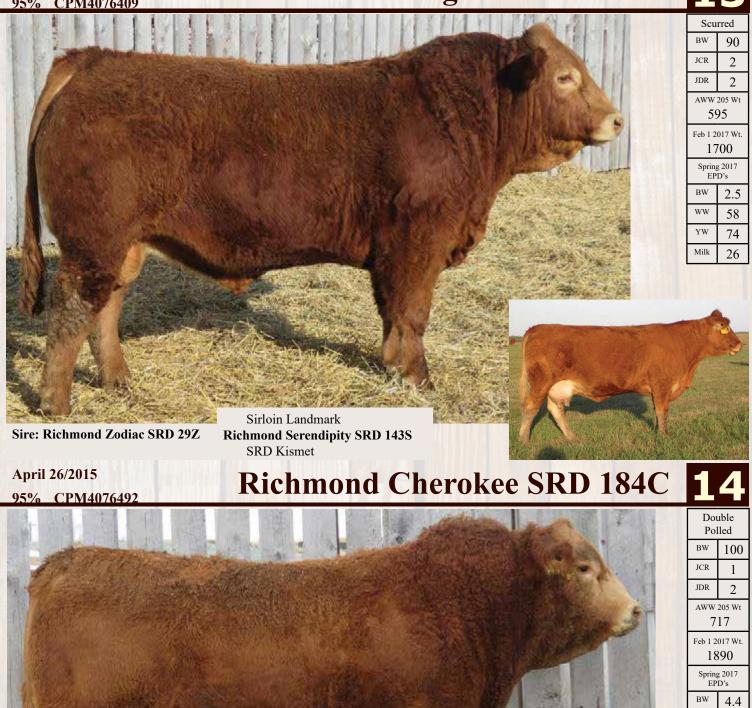

## **15** Richmond Checkmate SRD 180C

April 25/2015 CPM4076471

April 21/2015

92%

| 16 Richmond                           |                                                                                                                 | Richmond SRD 42M                                                                                                                                                                                                                                                                                                                                                                                                                                                                                                                                                                                                                                                                                                                                                                                                                                                                                                                                                                                                                                                                                                                                                                                                                                                                                                                                                                                                                                                                                                                                                                                                                                                                                                                                                                                                                                                                   |
|---------------------------------------|-----------------------------------------------------------------------------------------------------------------|------------------------------------------------------------------------------------------------------------------------------------------------------------------------------------------------------------------------------------------------------------------------------------------------------------------------------------------------------------------------------------------------------------------------------------------------------------------------------------------------------------------------------------------------------------------------------------------------------------------------------------------------------------------------------------------------------------------------------------------------------------------------------------------------------------------------------------------------------------------------------------------------------------------------------------------------------------------------------------------------------------------------------------------------------------------------------------------------------------------------------------------------------------------------------------------------------------------------------------------------------------------------------------------------------------------------------------------------------------------------------------------------------------------------------------------------------------------------------------------------------------------------------------------------------------------------------------------------------------------------------------------------------------------------------------------------------------------------------------------------------------------------------------------------------------------------------------------------------------------------------------|
| A THERE REPARENT                      | Sire: Richmond Zodiac SRD 29Z                                                                                   | Nordal Trendsetter<br>Richmond Miss SRD 62X                                                                                                                                                                                                                                                                                                                                                                                                                                                                                                                                                                                                                                                                                                                                                                                                                                                                                                                                                                                                                                                                                                                                                                                                                                                                                                                                                                                                                                                                                                                                                                                                                                                                                                                                                                                                                                        |
|                                       |                                                                                                                 |                                                                                                                                                                                                                                                                                                                                                                                                                                                                                                                                                                                                                                                                                                                                                                                                                                                                                                                                                                                                                                                                                                                                                                                                                                                                                                                                                                                                                                                                                                                                                                                                                                                                                                                                                                                                                                                                                    |
|                                       |                                                                                                                 |                                                                                                                                                                                                                                                                                                                                                                                                                                                                                                                                                                                                                                                                                                                                                                                                                                                                                                                                                                                                                                                                                                                                                                                                                                                                                                                                                                                                                                                                                                                                                                                                                                                                                                                                                                                                                                                                                    |
| ATAIN                                 | Patra Land                                                                                                      |                                                                                                                                                                                                                                                                                                                                                                                                                                                                                                                                                                                                                                                                                                                                                                                                                                                                                                                                                                                                                                                                                                                                                                                                                                                                                                                                                                                                                                                                                                                                                                                                                                                                                                                                                                                                                                                                                    |
| ALL CONTRACTOR                        |                                                                                                                 |                                                                                                                                                                                                                                                                                                                                                                                                                                                                                                                                                                                                                                                                                                                                                                                                                                                                                                                                                                                                                                                                                                                                                                                                                                                                                                                                                                                                                                                                                                                                                                                                                                                                                                                                                                                                                                                                                    |
| Milk 29                               | Salar Silaba                                                                                                    | and the second sec |
| ww         53           yw         72 |                                                                                                                 | A CONTRACTOR OF THE OWNER                                                                                                                                                                                                                                                                                                                                                                                                                                                                                                                                                                                                                                                                                                                                                                                                                                                                                                                                                                                                                                                                                                                                                                                                                                                                                                                                                                                                                                                                                                                                                                                                                                                                                                                                                                                                                                                          |
| BW 2.0                                |                                                                                                                 |                                                                                                                                                                                                                                                                                                                                                                                                                                                                                                                                                                                                                                                                                                                                                                                                                                                                                                                                                                                                                                                                                                                                                                                                                                                                                                                                                                                                                                                                                                                                                                                                                                                                                                                                                                                                                                                                                    |
| Spring 2017<br>EPD's                  |                                                                                                                 |                                                                                                                                                                                                                                                                                                                                                                                                                                                                                                                                                                                                                                                                                                                                                                                                                                                                                                                                                                                                                                                                                                                                                                                                                                                                                                                                                                                                                                                                                                                                                                                                                                                                                                                                                                                                                                                                                    |
| 1910                                  |                                                                                                                 |                                                                                                                                                                                                                                                                                                                                                                                                                                                                                                                                                                                                                                                                                                                                                                                                                                                                                                                                                                                                                                                                                                                                                                                                                                                                                                                                                                                                                                                                                                                                                                                                                                                                                                                                                                                                                                                                                    |
| 574<br>Feb 1 2017 Wt.                 |                                                                                                                 |                                                                                                                                                                                                                                                                                                                                                                                                                                                                                                                                                                                                                                                                                                                                                                                                                                                                                                                                                                                                                                                                                                                                                                                                                                                                                                                                                                                                                                                                                                                                                                                                                                                                                                                                                                                                                                                                                    |
| AWW 205 Wt                            |                                                                                                                 |                                                                                                                                                                                                                                                                                                                                                                                                                                                                                                                                                                                                                                                                                                                                                                                                                                                                                                                                                                                                                                                                                                                                                                                                                                                                                                                                                                                                                                                                                                                                                                                                                                                                                                                                                                                                                                                                                    |
| JDR 2                                 |                                                                                                                 |                                                                                                                                                                                                                                                                                                                                                                                                                                                                                                                                                                                                                                                                                                                                                                                                                                                                                                                                                                                                                                                                                                                                                                                                                                                                                                                                                                                                                                                                                                                                                                                                                                                                                                                                                                                                                                                                                    |
| BW 98<br>JCR 1                        | Party and Party and Party                                                                                       | and the state of the                                                                                                                                                                                                                                                                                                                                                                                                                                                                                                                                                                                                                                                                                                                                                                                                                                                                                                                                                                                                                                                                                                                                                                                                                                                                                                                                                                                                                                                                                                                                                                                                                                                                                                                                                                    |
| Polled                                | A CONTRACTOR OF |                                                                                                                                                                                                                                                                                                                                                                                                                                                                                                                                                                                                                                                                                                                                                                                                                                                                                                                                                                                                                                                                                                                                                                                                                                                                                                                                                                                                                                                                                                                                                                                                                                                                                                                                                                                                                                                                                    |

| Sculled |                |  |  |  |  |
|---------|----------------|--|--|--|--|
| BW      | 85             |  |  |  |  |
| JCR     | 1              |  |  |  |  |
| JDR     | 4              |  |  |  |  |
| AWW     | 205 Wt         |  |  |  |  |
| 6       | 48             |  |  |  |  |
| Feb 1 2 | Feb 1 2017 Wt. |  |  |  |  |
| 19      | 000            |  |  |  |  |
|         | g 2017<br>D's  |  |  |  |  |
| BW      | 1.9            |  |  |  |  |
| WW      | 57             |  |  |  |  |
| YW      | 74             |  |  |  |  |
| Milk 29 |                |  |  |  |  |
|         |                |  |  |  |  |

Sire: Richmond Zodiac SRD 29Z

Sirloin Landmark Richmond Too Good SRD 223T Richmond Moonbeam SRD 147M