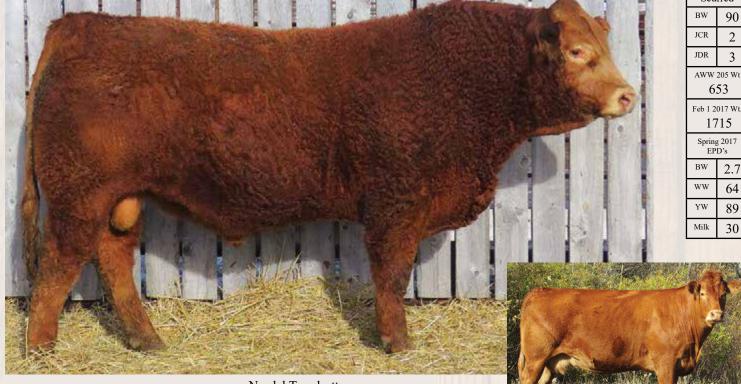

## **Richmond Congo SRD 225C**

May 08/2015 95% CPM4076409

Nordal Trendsetter

WW

YW

Milk

74

105

28

Sire: Richmond Zodiac SRD 29Z

Richmond Xjam SRD 89X Richmond New Jam SRD 83N