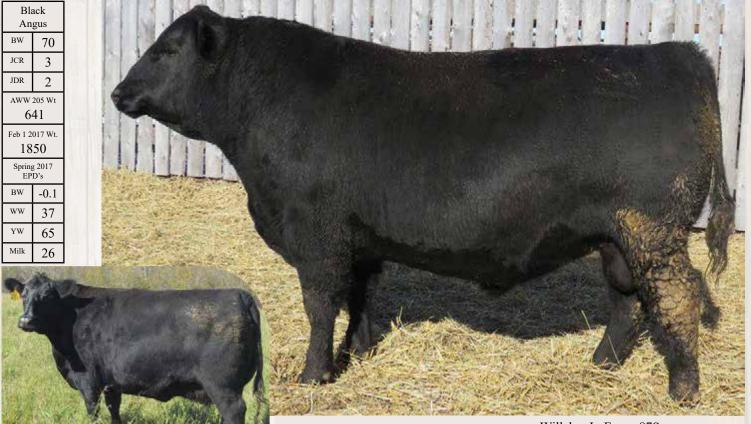

## **Richmond Defiant SRD 38D**

95%

| Scu     | Scurred        |  |  |  |  |  |
|---------|----------------|--|--|--|--|--|
| BW      | 96             |  |  |  |  |  |
| JCR     | 2              |  |  |  |  |  |
| JDR     | 2              |  |  |  |  |  |
| AWW     | 205 Wt         |  |  |  |  |  |
| 7       | 16             |  |  |  |  |  |
| Feb 1 2 | Feb 1 2017 Wt. |  |  |  |  |  |
| 12      | 1200           |  |  |  |  |  |
|         | g 2017<br>D's  |  |  |  |  |  |
| BW      | 3.1            |  |  |  |  |  |
| WW      | 58             |  |  |  |  |  |
| YW      | 82             |  |  |  |  |  |
| Milk    | 28             |  |  |  |  |  |

Elite Dam

Sire: Richmond Zodiac SRD 29Z Ri