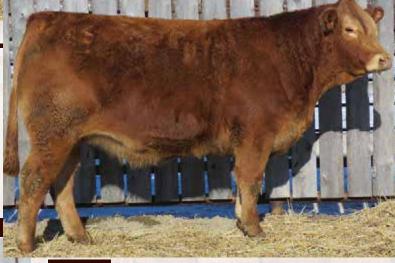

#### **Richmond Defender SRD 36D**

| B.W | JCR | JDR | AWW<br>205 Wt | Feb 1      | :   | Spring 20 | 17 EPD's |      |
|-----|-----|-----|---------------|------------|-----|-----------|----------|------|
|     |     |     |               | 205 Wt Wt. | BW  | WW        | YW       | Milk |
| 85  | 2   | 1   | 826           | 1350       | 2.4 | 73        | 95       | 35   |
|     |     |     |               |            |     |           | 1101     |      |