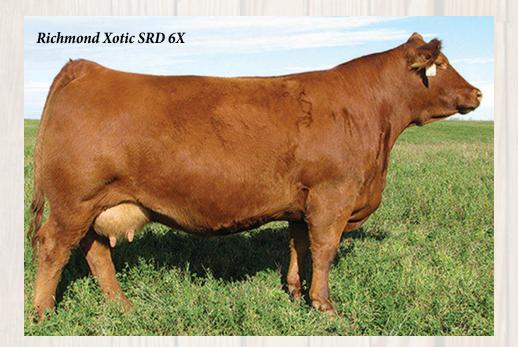

# **RS** Richmond Zodiac SRD 29Z

Richmond Sir. J.R SRD 128S Richmond Wyatt SRD 48W Top Meadow 303N Homozygous Polled

RPY Paynes Marathon 47U **Richmond Xotic SRD 6X** RPY Perfect Storm 10R

CPM0210496

| BW | AWW     | TM | Mature |     | Spring 20 | 17 EPD's |      |
|----|---------|----|--------|-----|-----------|----------|------|
|    | 205 Day |    | Weight | BW  | WW        | YW       | Milk |
| 75 | 715     | 40 | 2750   | 0.7 | 64        | 93       | 32   |