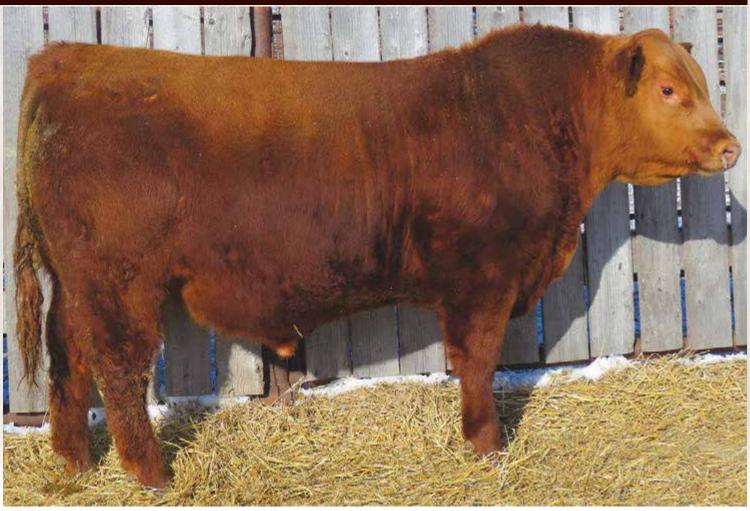

#### **Richmond Defender SRD 36D**

| B.W | JCR | JDR | AWW<br>205 Wt | Feb 1      | :   | Spring 20 | 17 EPD's |      |
|-----|-----|-----|---------------|------------|-----|-----------|----------|------|
|     |     |     |               | 205 Wt Wt. | BW  | WW        | YW       | Milk |
| 85  | 2   | 1   | 826           | 1350       | 2.4 | 73        | 95       | 35   |
|     |     |     |               |            |     |           | 1101     |      |