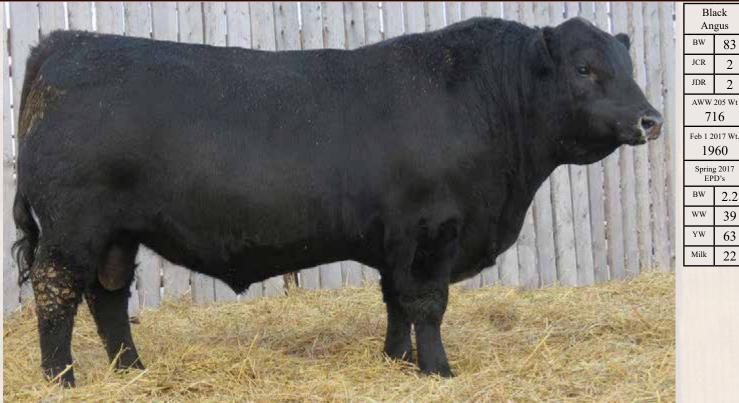

#### **Richmond Defender SRD 36D**

| B.W | JCR | JDR | AWW<br>205 Wt | Feb 1      | :   | Spring 20 | 17 EPD's |      |
|-----|-----|-----|---------------|------------|-----|-----------|----------|------|
|     |     |     |               | 205 Wt Wt. | BW  | WW        | YW       | Milk |
| 85  | 2   | 1   | 826           | 1350       | 2.4 | 73        | 95       | 35   |
|     |     |     |               |            |     |           | 1101     |      |