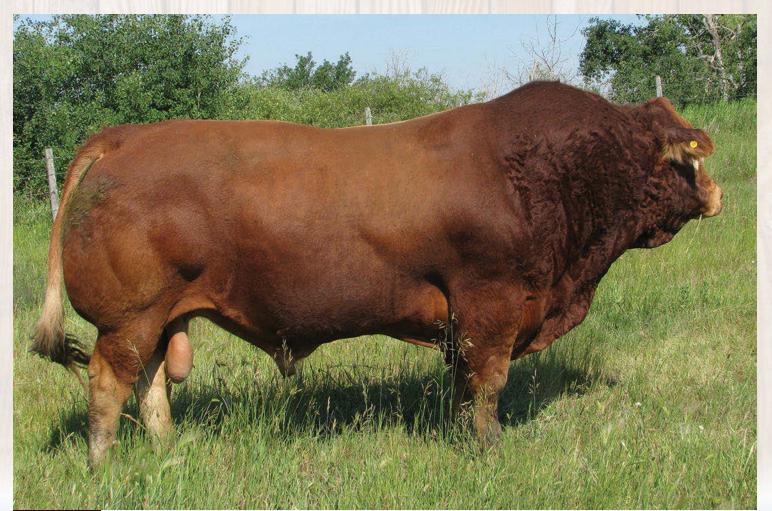

# **RS** Richmond Zodiac SRD 29Z

Richmond Sir. J.R SRD 128S Richmond Wyatt SRD 48W Top Meadow 303N Homozygous Polled

RPY Paynes Marathon 47U **Richmond Xotic SRD 6X** RPY Perfect Storm 10R

CPM0210496

| BW | AWW     | TM | Mature |     | Spring 20 | 17 EPD's |      |
|----|---------|----|--------|-----|-----------|----------|------|
|    | 205 Day |    | Weight | BW  | WW        | YW       | Milk |
| 75 | 715     | 40 | 2750   | 0.7 | 64        | 93       | 32   |