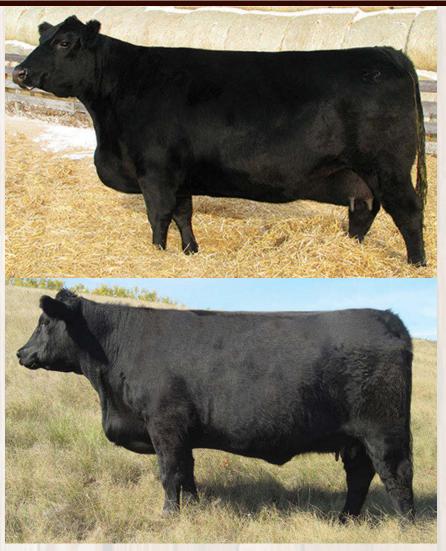

## 27 Richmond Cloud 9 SRD 212C

May 04/2015 CPM4076485

|                  | Double<br>Polled |  |  |  |
|------------------|------------------|--|--|--|
| BW               | 90               |  |  |  |
| JCR              | 1                |  |  |  |
| JDR              | 2                |  |  |  |
|                  | 205 Wt<br>60     |  |  |  |
| Feb 1 2          | 017 Wt.<br>985   |  |  |  |
|                  | g 2017<br>D's    |  |  |  |
| BW               | 2.7              |  |  |  |
| <sup>ww</sup> 76 |                  |  |  |  |
| YW               | 106              |  |  |  |
| Milk             | 29               |  |  |  |
|                  | 1111111          |  |  |  |