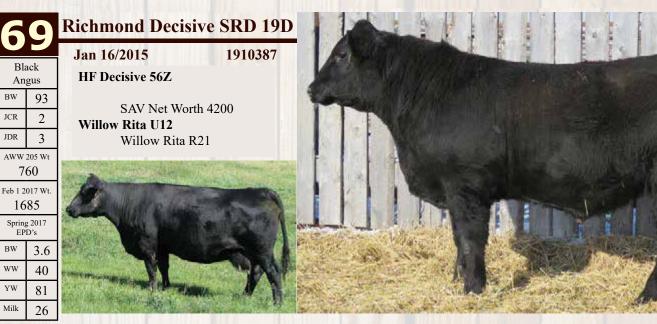

## **19** Richmond Camouflage SRD 210C

May 04/2015 **CPM4076473** 

96%

| Scurred<br><sup>BW</sup> 100 | 1.0           |                           |                       |                     |                   |
|------------------------------|---------------|---------------------------|-----------------------|---------------------|-------------------|
| JCR 1                        | A STANDA      | The second                |                       |                     |                   |
| JDR 2                        | A DESCRIPTION |                           | Stand and and and     | State of the second |                   |
| AWW 205 Wt<br>702            |               | MIN CONTENTED             | A State of the second |                     | Sa Tanan A.       |
| Feb 1 2017 Wt.               |               |                           |                       |                     | AL LEASE STRATE   |
| 1875                         |               |                           |                       |                     | The second second |
| Spring 2017<br>EPD's         |               |                           |                       |                     |                   |
| <sup>BW</sup> 3.9            |               | Contraction of the second | a construction where  |                     |                   |
| <sup>ww</sup> 69             |               | State A State Round       |                       |                     |                   |
| YW 98                        |               | THE NEW YES               | State Street          |                     | CARLAN DE A       |
| Milk 26                      |               | Non in the                |                       |                     | ATTRACT OF        |
|                              |               | ALC DANSE OF              |                       |                     |                   |
|                              |               |                           |                       |                     |                   |
|                              |               | The states                |                       |                     |                   |
| the set of the               |               |                           |                       | Dishmand Shugar     | SDD 425           |