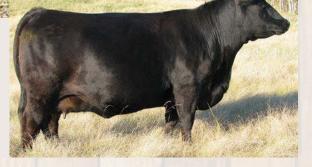

#### **Limousin Yearling Bulls**

Jan 24/2016 94% CPM4083591

#### **Richmond Defender SRD 36D**

| B.W | JCR | JDR | AWW<br>205 Wt | Feb 1      | :   | Spring 20 | 17 EPD's |      |
|-----|-----|-----|---------------|------------|-----|-----------|----------|------|
|     |     |     |               | 205 Wt Wt. | BW  | WW        | YW       | Milk |
| 85  | 2   | 1   | 826           | 1350       | 2.4 | 73        | 95       | 35   |
|     |     |     |               |            |     |           | 1101     |      |