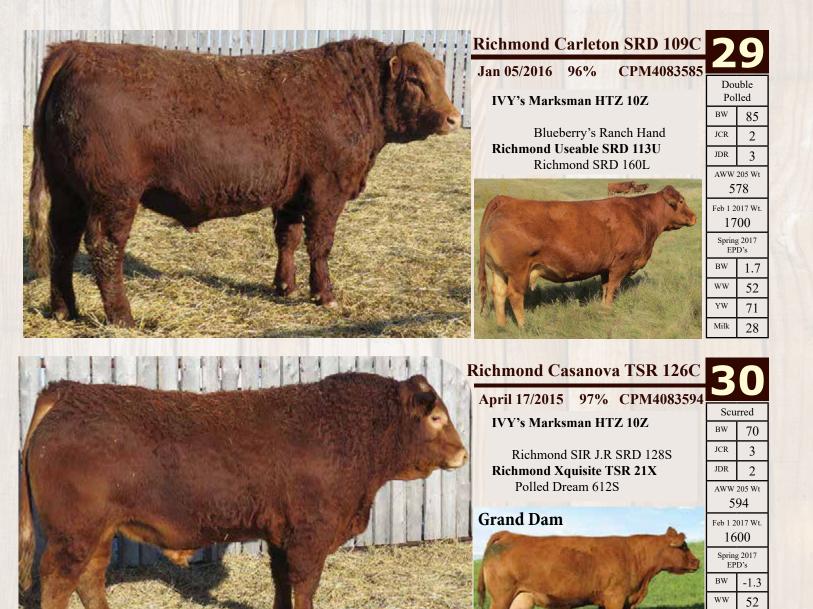

## **Richmond Denali SRD 4D**

Richmond Slugger SRD 42S Richmond SRD 38U SRD Luxurious

94%

Jan 05/2016 CPM4083585

Sire: Richmond Zodiac SRD 29Z

Paynes Marathon 47U Richmond Yuki SRD 36Y Richmond Tina SRD 93T