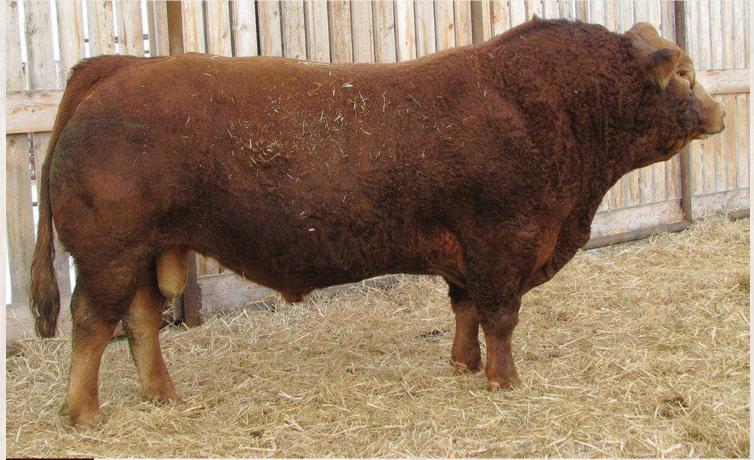

#### **Richmond Defender SRD 36D**

| B.W | JCR | JDR | AWW<br>205 Wt | Feb 1      | :   | Spring 20 | 17 EPD's |      |
|-----|-----|-----|---------------|------------|-----|-----------|----------|------|
|     |     |     |               | 205 Wt Wt. | BW  | WW        | YW       | Milk |
| 85  | 2   | 1   | 826           | 1350       | 2.4 | 73        | 95       | 35   |
|     |     |     |               |            |     |           | 1101     |      |

<image>

**Richmond X-Celler SRD 137X** 

RPY Paynes Marathon 47U Richmond Xotic SRD 6X RPY Perfect Storm 10R

> Homozygous Polled Leptin TT Maternal Brother to Zodiac

~ Richmond Ranch retains a 1/2 semen interest.