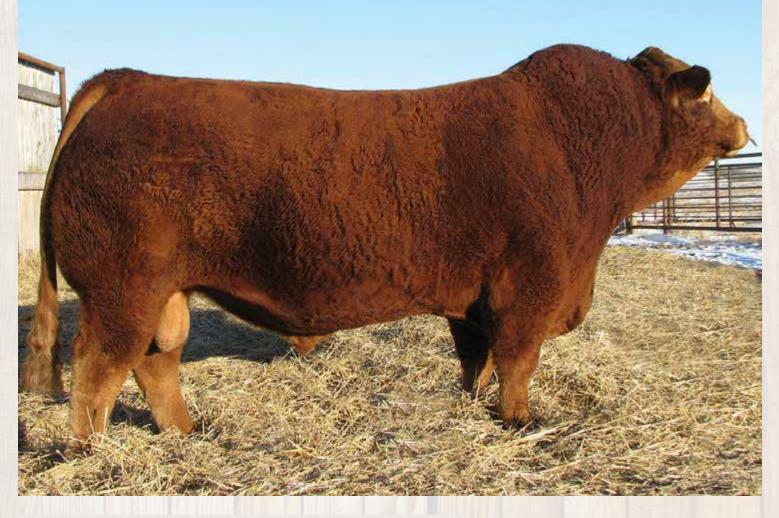

# **RS** Richmond Zodiac SRD 29Z

Richmond Sir. J.R SRD 128S Richmond Wyatt SRD 48W Top Meadow 303N Homozygous Polled

RPY Paynes Marathon 47U **Richmond Xotic SRD 6X** RPY Perfect Storm 10R

CPM0210496

| BW | AWW     | TM | Mature |     | Spring 20 | 17 EPD's |      |
|----|---------|----|--------|-----|-----------|----------|------|
|    | 205 Day |    | Weight | BW  | WW        | YW       | Milk |
| 75 | 715     | 40 | 2750   | 0.7 | 64        | 93       | 32   |