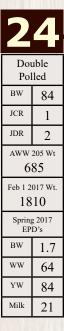

# **RS** Richmond Zodiac SRD 29Z

Richmond Sir. J.R SRD 128S Richmond Wyatt SRD 48W Top Meadow 303N Homozygous Polled

RPY Paynes Marathon 47U **Richmond Xotic SRD 6X** RPY Perfect Storm 10R

CPM0210496

| BW | AWW     | TM | Mature |     | Spring 20 | 17 EPD's |      |
|----|---------|----|--------|-----|-----------|----------|------|
|    | 205 Day |    | Weight | BW  | WW        | YW       | Milk |
| 75 | 715     | 40 | 2750   | 0.7 | 64        | 93       | 32   |