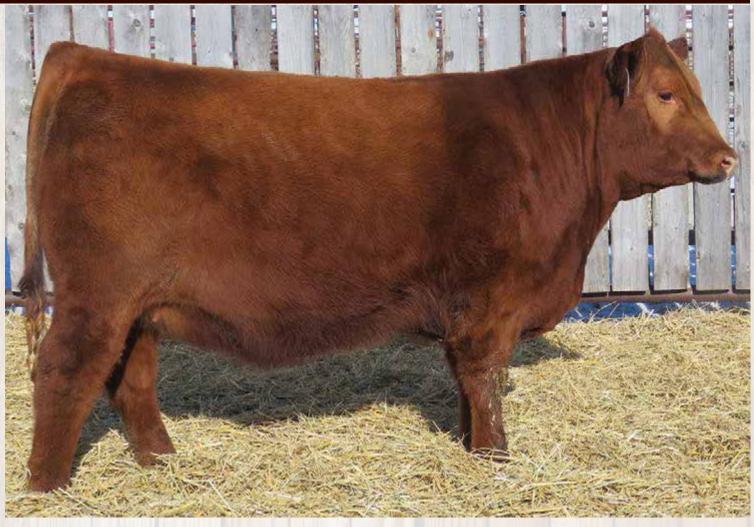

#### **Richmond Defender SRD 36D**

| B.W | JCR | JDR | AWW<br>205 Wt | Feb 1      | :   | Spring 20 | 17 EPD's |      |
|-----|-----|-----|---------------|------------|-----|-----------|----------|------|
|     |     |     |               | 205 Wt Wt. | BW  | WW        | YW       | Milk |
| 85  | 2   | 1   | 826           | 1350       | 2.4 | 73        | 95       | 35   |
|     |     |     |               |            |     |           | 1101     |      |