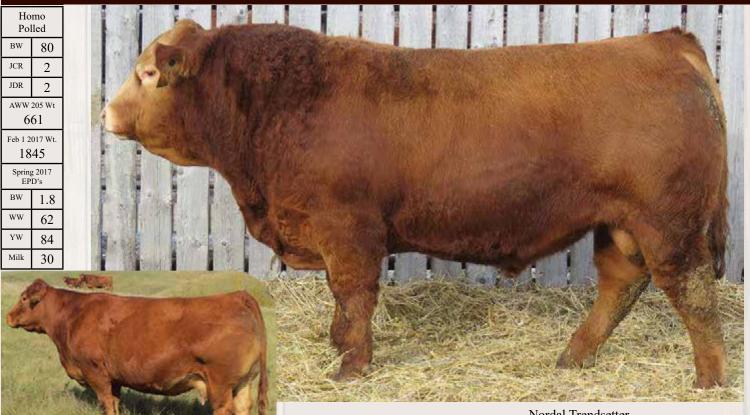

## **Richmond Congo SRD 225C**

May 08/2015 95% CPM4076409

Nordal Trendsetter

WW

YW

Milk

74

105

28

Sire: Richmond Zodiac SRD 29Z

Richmond Xjam SRD 89X Richmond New Jam SRD 83N