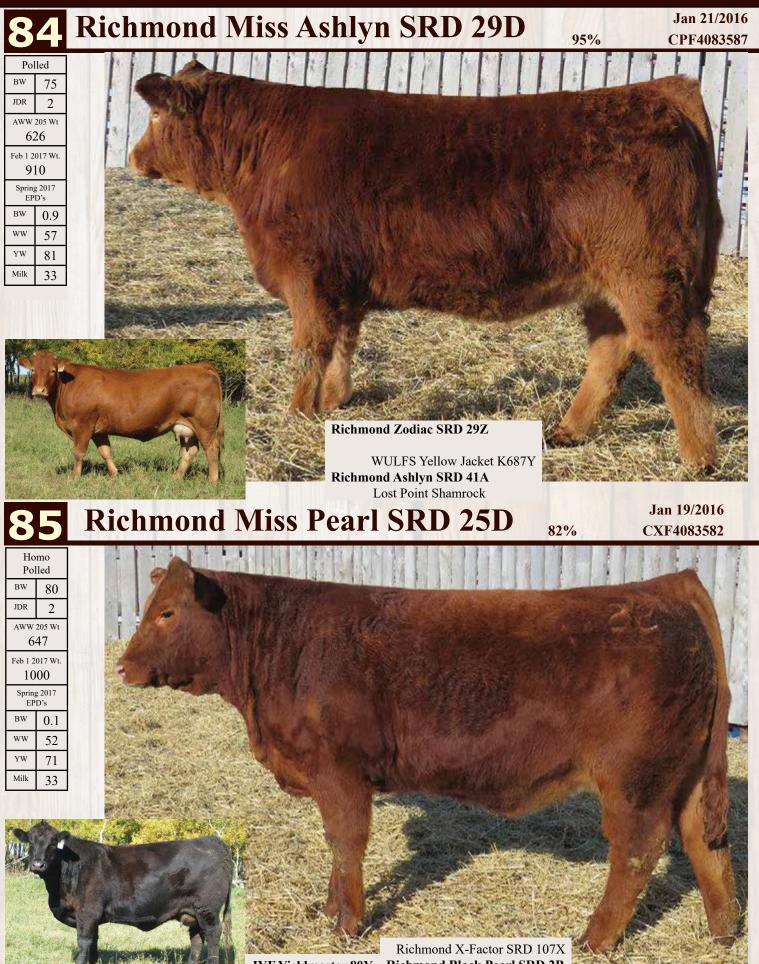

Elite Dam

Sire: Richmond Zodiac SRD 29Z Ri

# **RS** Richmond Zodiac SRD 29Z

Richmond Sir. J.R SRD 128S Richmond Wyatt SRD 48W Top Meadow 303N Homozygous Polled

RPY Paynes Marathon 47U **Richmond Xotic SRD 6X** RPY Perfect Storm 10R

CPM0210496

| BW | AWW     | TM | Mature |     | Spring 20 | 17 EPD's |      |
|----|---------|----|--------|-----|-----------|----------|------|
|    | 205 Day |    | Weight | BW  | WW        | YW       | Milk |
| 75 | 715     | 40 | 2750   | 0.7 | 64        | 93       | 32   |