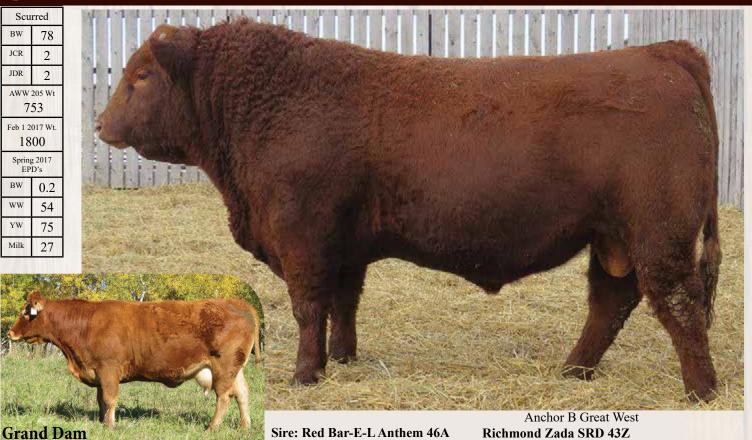

## **2** Richmond Drop Shot SRD 22D

Jan 17/2016 94% CPM4083589

| B.W | JCR | JDR | AWW<br>205 Wt | Feb 1 | :   | Spring 20 | 17 EPD's |      |
|-----|-----|-----|---------------|-------|-----|-----------|----------|------|
|     |     | 205 |               | Wt.   | BW  | WW        | YW       | Milk |
| 93  | 1   | 2   | 753           | 1205  | 3.4 | 62        | 90       | 30   |

**Richmond X-Celler SRD 137X** 

Richmond Wyatt SRD 48W Richmond Zikita SRD 5Z RPY Perfect Storm 10R

#### Sire of lots 1 & 2