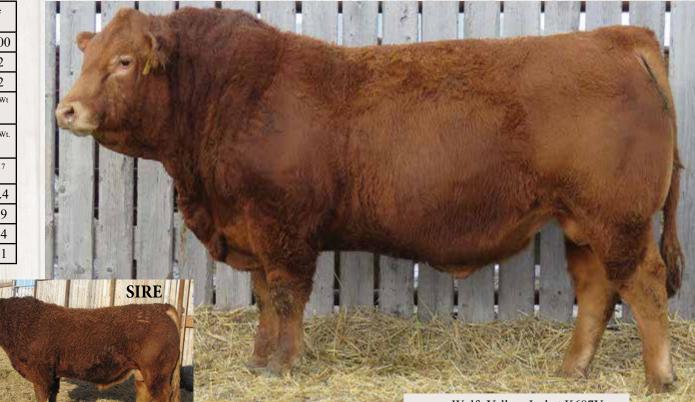

## **12** Richmond Chance SRD 172C

**Richmond Zodiac SRD 29Z** 

WULFS Waldo Richmond Zippy SRD 128Z Richmond Moms MS SRD 192M We used this bull to breed virgin heifers in the breeding season June-Sept 2016. He is the Service sire of the sale heifers lots 93-100.