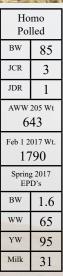

#### **Richmond Defender SRD 36D**

| B.W | JCR | JDR | AWW<br>205 Wt | Feb 1      | :   | Spring 20 | 17 EPD's |      |
|-----|-----|-----|---------------|------------|-----|-----------|----------|------|
|     |     |     |               | 205 Wt Wt. | BW  | WW        | YW       | Milk |
| 85  | 2   | 1   | 826           | 1350       | 2.4 | 73        | 95       | 35   |
|     |     |     |               |            |     |           | 1101     |      |

<image>

**Richmond X-Celler SRD 137X** 

RPY Paynes Marathon 47U Richmond Xotic SRD 6X RPY Perfect Storm 10R

> Homozygous Polled Leptin TT Maternal Brother to Zodiac

~ Richmond Ranch retains a 1/2 semen interest.