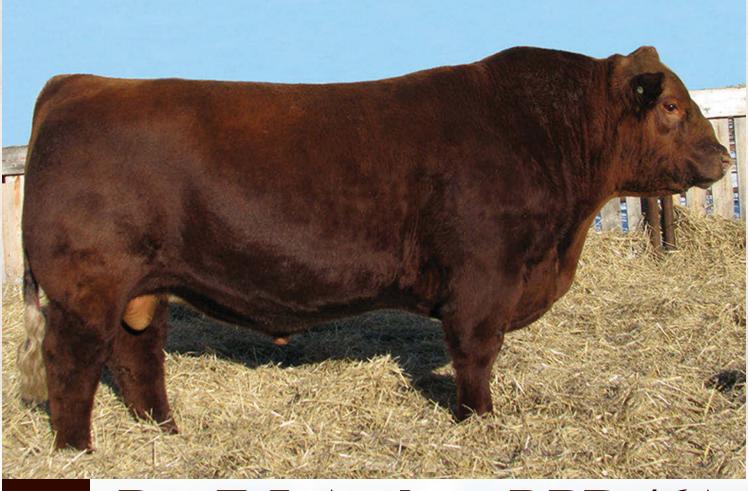

# **RS** Richmond Zodiac SRD 29Z

Richmond Sir. J.R SRD 128S Richmond Wyatt SRD 48W Top Meadow 303N Homozygous Polled

RPY Paynes Marathon 47U **Richmond Xotic SRD 6X** RPY Perfect Storm 10R

CPM0210496

| BW | AWW     | TM | Mature |     | Spring 20 | 17 EPD's |      |
|----|---------|----|--------|-----|-----------|----------|------|
|    | 205 Day |    | Weight | BW  | WW        | YW       | Milk |
| 75 | 715     | 40 | 2750   | 0.7 | 64        | 93       | 32   |