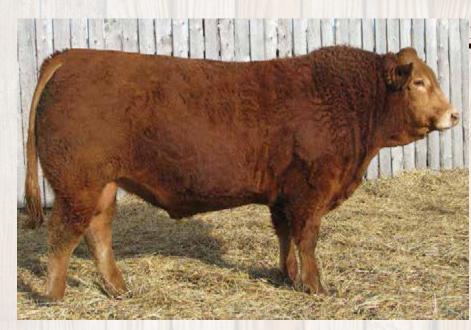

## **2** Richmond Drop Shot SRD 22D

Jan 17/2016 94% CPM4083589

| B.W | JCR | JDR | AWW<br>205 Wt | Feb 1 | :   | Spring 20 | 17 EPD's |      |
|-----|-----|-----|---------------|-------|-----|-----------|----------|------|
|     |     | 205 |               | Wt.   | BW  | WW        | YW       | Milk |
| 93  | 1   | 2   | 753           | 1205  | 3.4 | 62        | 90       | 30   |

**Richmond X-Celler SRD 137X** 

Richmond Wyatt SRD 48W Richmond Zikita SRD 5Z RPY Perfect Storm 10R

#### Sire of lots 1 & 2