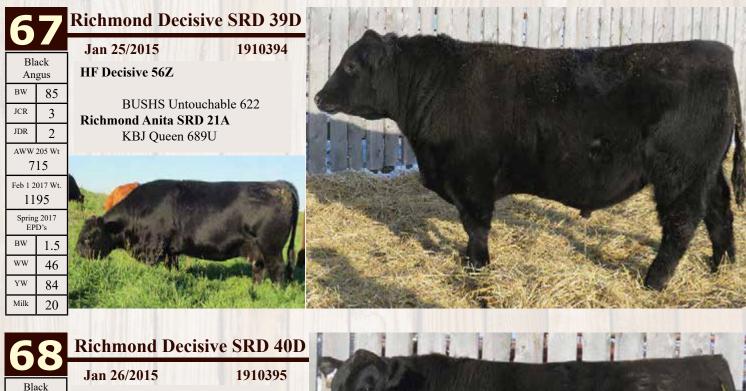

#### 8 Richmond County Line SRD 235C 1

May 19/2015 95% **CPM4076474** 

Homo Polled BW 102 JCR 1 JDR 3 AWW 205 Wt 775 Feb 1 2017 Wt. 1890 Spring 2017 EPD's BW 3.1 ww 67 YW 94 Milk 21

Sire: Diamond C You're Cool