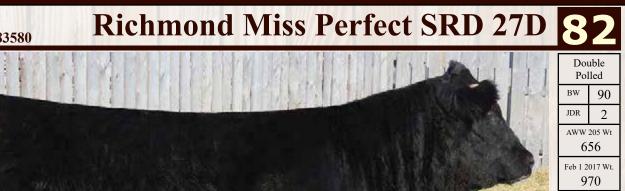

# **RS** Richmond X-Celler SRD 137X

Homozygous Polled

95% CPM0204501

E.R.

May 02/10

Highland Landmine Nordal Trendstetter Nordal Rachel

AWW 205 Day Mature Weight BW TM Spring 2017 EPD's BW WW YW Milk 75 47 2650 3.9 53 33 696 77