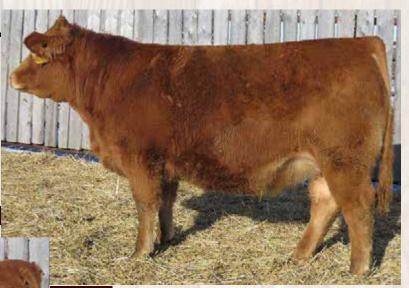

## **2** Richmond Drop Shot SRD 22D

Jan 17/2016 94% CPM4083589

| B.W | JCR | JDR | AWW<br>205 Wt | Feb 1 | :   | Spring 20 | 17 EPD's |      |
|-----|-----|-----|---------------|-------|-----|-----------|----------|------|
|     |     | 205 |               | Wt.   | BW  | WW        | YW       | Milk |
| 93  | 1   | 2   | 753           | 1205  | 3.4 | 62        | 90       | 30   |