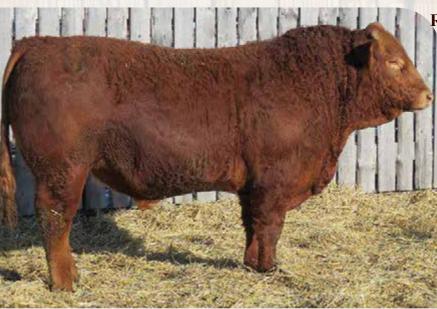

## **2** Richmond Drop Shot SRD 22D

Jan 17/2016 94% CPM4083589

| B.W | JCR | JDR | AWW<br>205 Wt | Feb 1 | :   | Spring 20 | 17 EPD's |      |
|-----|-----|-----|---------------|-------|-----|-----------|----------|------|
|     |     | 205 |               | Wt.   | BW  | WW        | YW       | Milk |
| 93  | 1   | 2   | 753           | 1205  | 3.4 | 62        | 90       | 30   |

**Richmond X-Celler SRD 137X** 

Richmond Wyatt SRD 48W Richmond Zikita SRD 5Z RPY Perfect Storm 10R

#### Sire of lots 1 & 2