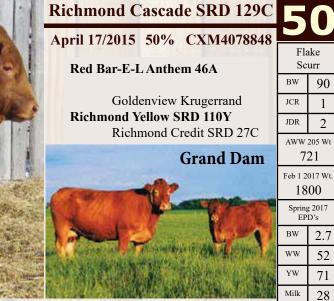

## **Richmond Defiant SRD 38D**

95%

| Scu     | Scurred        |  |  |  |  |  |
|---------|----------------|--|--|--|--|--|
| BW      | 96             |  |  |  |  |  |
| JCR     | 2              |  |  |  |  |  |
| JDR     | 2              |  |  |  |  |  |
| AWW     | 205 Wt         |  |  |  |  |  |
| 7       | 16             |  |  |  |  |  |
| Feb 1 2 | Feb 1 2017 Wt. |  |  |  |  |  |
| 12      | 1200           |  |  |  |  |  |
|         | g 2017<br>D's  |  |  |  |  |  |
| BW      | 3.1            |  |  |  |  |  |
| WW      | 58             |  |  |  |  |  |
| YW      | 82             |  |  |  |  |  |
| Milk    | 28             |  |  |  |  |  |

Elite Dam

Sire: Richmond Zodiac SRD 29Z Ri