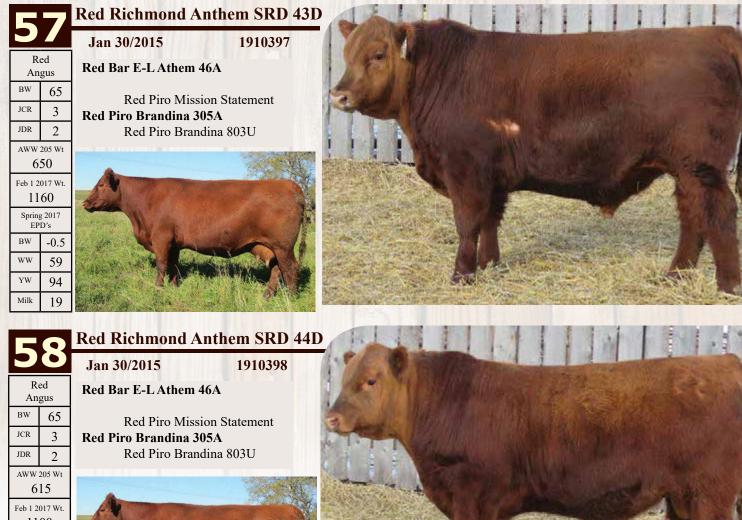

#### April 17/2015 94% CPM4076433

Sire: Richmond Zodiac SRD 29Z

Nordal Trendsetter **Richmond Xcentric SRD 194X** Richmond Rosemary SRD 140R

## **12** Richmond Chance SRD 172C

**Richmond Zodiac SRD 29Z** 

WULFS Waldo Richmond Zippy SRD 128Z Richmond Moms MS SRD 192M We used this bull to breed virgin heifers in the breeding season June-Sept 2016. He is the Service sire of the sale heifers lots 93-100.