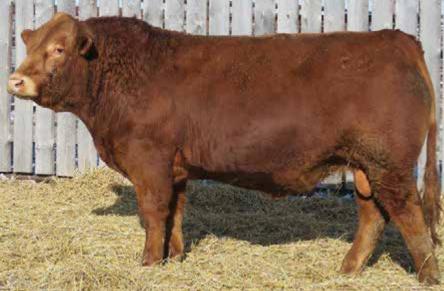

## **Richmond Defiant SRD 38D**

95%

| Scu     | Scurred        |  |  |  |  |  |
|---------|----------------|--|--|--|--|--|
| BW      | 96             |  |  |  |  |  |
| JCR     | 2              |  |  |  |  |  |
| JDR     | 2              |  |  |  |  |  |
| AWW     | 205 Wt         |  |  |  |  |  |
| 7       | 16             |  |  |  |  |  |
| Feb 1 2 | Feb 1 2017 Wt. |  |  |  |  |  |
| 12      | 1200           |  |  |  |  |  |
|         | g 2017<br>D's  |  |  |  |  |  |
| BW      | 3.1            |  |  |  |  |  |
| WW      | 58             |  |  |  |  |  |
| YW      | 82             |  |  |  |  |  |
| Milk    | 28             |  |  |  |  |  |

Elite Dam

Sire: Richmond Zodiac SRD 29Z Ri