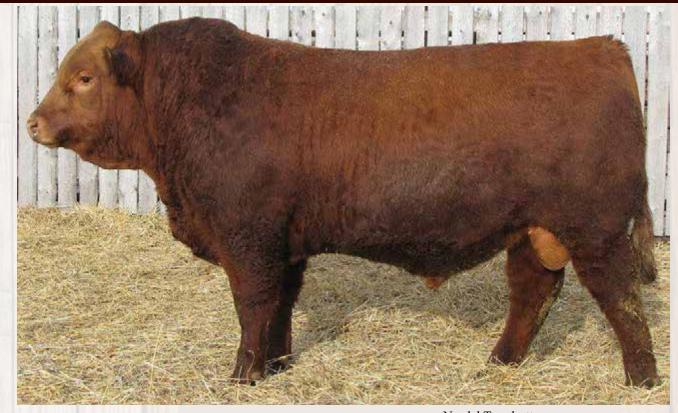

#### **Richmond Defender SRD 36D**

| B.W | JCR | JDR | AWW<br>205 Wt | Feb 1      | :   | Spring 20 | 17 EPD's |      |
|-----|-----|-----|---------------|------------|-----|-----------|----------|------|
|     |     |     |               | 205 Wt Wt. | BW  | WW        | YW       | Milk |
| 85  | 2   | 1   | 826           | 1350       | 2.4 | 73        | 95       | 35   |
|     |     |     |               |            |     |           | 1101     |      |

<image>

**Richmond X-Celler SRD 137X** 

RPY Paynes Marathon 47U Richmond Xotic SRD 6X RPY Perfect Storm 10R

> Homozygous Polled Leptin TT Maternal Brother to Zodiac

~ Richmond Ranch retains a 1/2 semen interest.