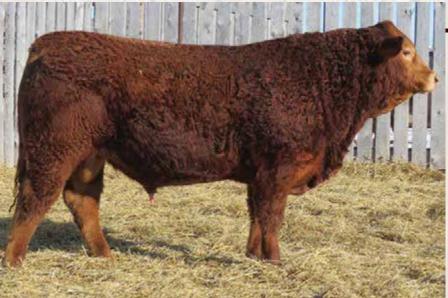

#### **Richmond Defender SRD 36D**

| B.W | JCR | JDR | AWW<br>205 Wt | Feb 1      | :   | Spring 20 | 17 EPD's |      |
|-----|-----|-----|---------------|------------|-----|-----------|----------|------|
|     |     |     |               | 205 Wt Wt. | BW  | WW        | YW       | Milk |
| 85  | 2   | 1   | 826           | 1350       | 2.4 | 73        | 95       | 35   |
|     |     |     |               |            |     |           | 1101     |      |