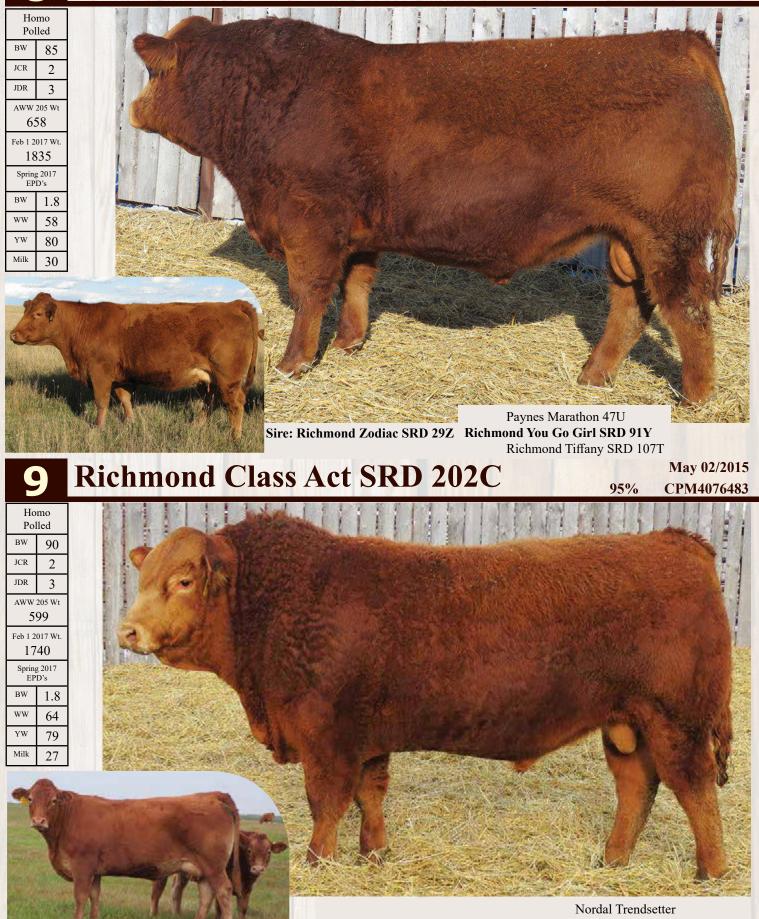

## **Richmond Defiant SRD 38D**

95%

| Scu     | Scurred        |  |  |  |  |  |
|---------|----------------|--|--|--|--|--|
| BW      | 96             |  |  |  |  |  |
| JCR     | 2              |  |  |  |  |  |
| JDR     | 2              |  |  |  |  |  |
| AWW     | 205 Wt         |  |  |  |  |  |
| 7       | 16             |  |  |  |  |  |
| Feb 1 2 | Feb 1 2017 Wt. |  |  |  |  |  |
| 12      | 1200           |  |  |  |  |  |
|         | g 2017<br>D's  |  |  |  |  |  |
| BW      | 3.1            |  |  |  |  |  |
| WW      | 58             |  |  |  |  |  |
| YW      | 82             |  |  |  |  |  |
| Milk    | 28             |  |  |  |  |  |

Elite Dam

Sire: Richmond Zodiac SRD 29Z Ri