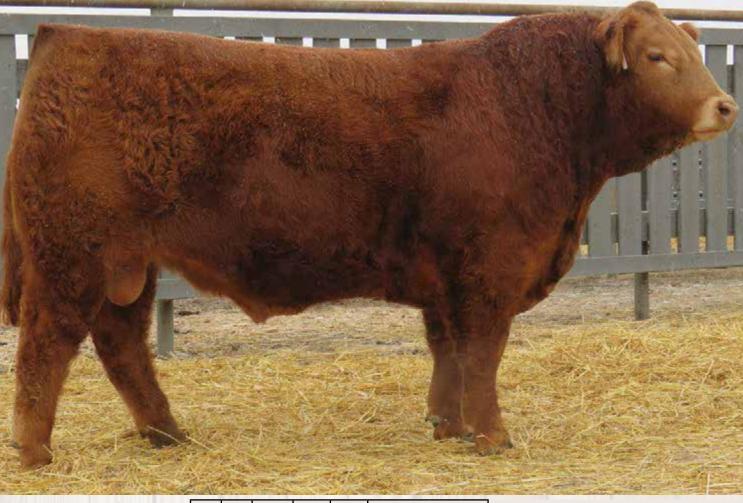

#### **Richmond Defender SRD 36D**

| B.W | JCR | JDR | AWW<br>205 Wt | Feb 1      | :   | Spring 20 | 17 EPD's |      |
|-----|-----|-----|---------------|------------|-----|-----------|----------|------|
|     |     |     |               | 205 Wt Wt. | BW  | WW        | YW       | Milk |
| 85  | 2   | 1   | 826           | 1350       | 2.4 | 73        | 95       | 35   |
|     |     |     |               |            |     |           | 1101     |      |

<image>

**Richmond X-Celler SRD 137X** 

RPY Paynes Marathon 47U Richmond Xotic SRD 6X RPY Perfect Storm 10R

> Homozygous Polled Leptin TT Maternal Brother to Zodiac

~ Richmond Ranch retains a 1/2 semen interest.