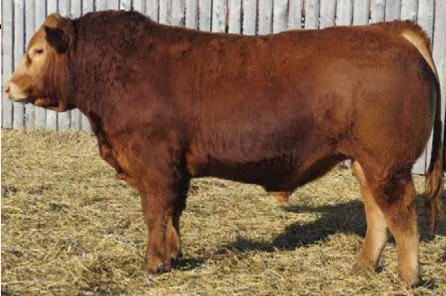

## **2** Richmond Drop Shot SRD 22D

Jan 17/2016 94% CPM4083589

| B.W | JCR | JDR | AWW<br>205 Wt | Feb 1 | :   | Spring 20 | 17 EPD's |      |
|-----|-----|-----|---------------|-------|-----|-----------|----------|------|
|     |     | 205 |               | Wt.   | BW  | WW        | YW       | Milk |
| 93  | 1   | 2   | 753           | 1205  | 3.4 | 62        | 90       | 30   |

**Richmond X-Celler SRD 137X** 

Richmond Wyatt SRD 48W Richmond Zikita SRD 5Z RPY Perfect Storm 10R

#### Sire of lots 1 & 2