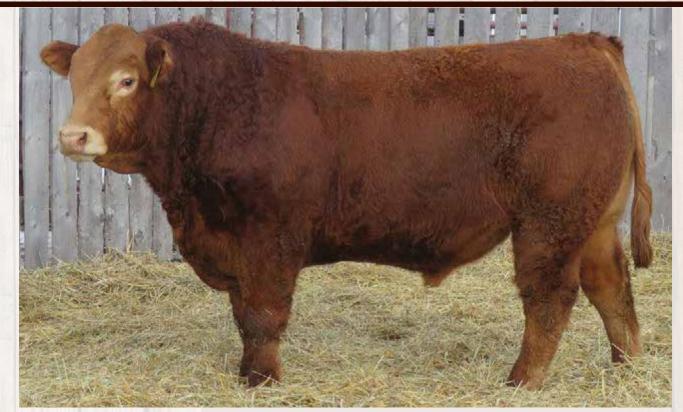

#### **Richmond Defender SRD 36D**

| B.W | JCR | JDR | AWW<br>205 Wt | Feb 1      | :   | Spring 20 | 17 EPD's |      |
|-----|-----|-----|---------------|------------|-----|-----------|----------|------|
|     |     |     |               | 205 Wt Wt. | BW  | WW        | YW       | Milk |
| 85  | 2   | 1   | 826           | 1350       | 2.4 | 73        | 95       | 35   |
|     |     |     |               |            |     |           | 1101     |      |

<image>

**Richmond X-Celler SRD 137X** 

RPY Paynes Marathon 47U Richmond Xotic SRD 6X RPY Perfect Storm 10R

> Homozygous Polled Leptin TT Maternal Brother to Zodiac

~ Richmond Ranch retains a 1/2 semen interest.