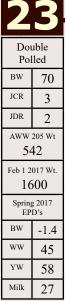

## **2** Richmond Drop Shot SRD 22D

Jan 17/2016 94% CPM4083589

| B.W | JCR | JDR | AWW<br>205 Wt | Feb 1 | :   | Spring 20 | 17 EPD's |      |
|-----|-----|-----|---------------|-------|-----|-----------|----------|------|
|     |     | 205 |               | Wt.   | BW  | WW        | YW       | Milk |
| 93  | 1   | 2   | 753           | 1205  | 3.4 | 62        | 90       | 30   |

**Richmond X-Celler SRD 137X** 

Richmond Wyatt SRD 48W Richmond Zikita SRD 5Z RPY Perfect Storm 10R

#### Sire of lots 1 & 2