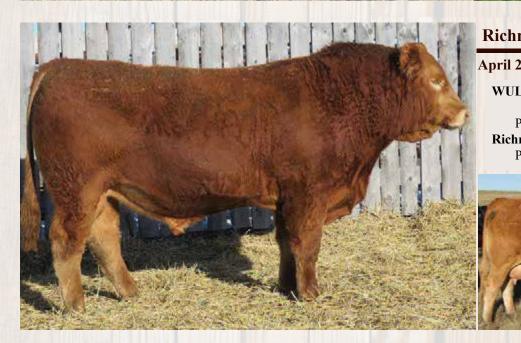

#### April 17/2015 94% CPM4076433

Sire: Richmond Zodiac SRD 29Z

Nordal Trendsetter **Richmond Xcentric SRD 194X** Richmond Rosemary SRD 140R

## **12** Richmond Chance SRD 172C

**Richmond Zodiac SRD 29Z** 

WULFS Waldo Richmond Zippy SRD 128Z Richmond Moms MS SRD 192M We used this bull to breed virgin heifers in the breeding season June-Sept 2016. He is the Service sire of the sale heifers lots 93-100.