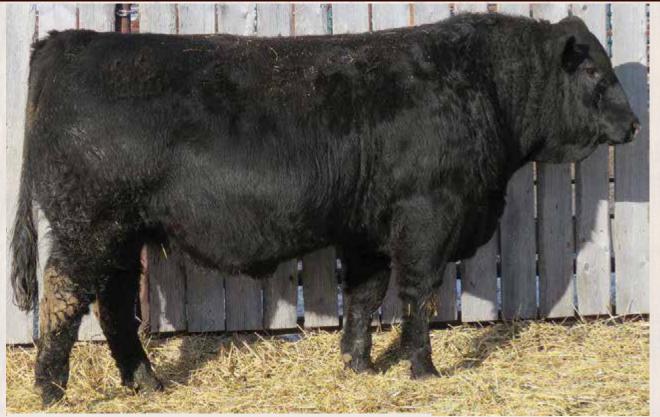

#### **Richmond Defender SRD 36D**

| B.W | JCR | JDR | AWW<br>205 Wt | Feb 1      | :   | Spring 20 | 17 EPD's |      |
|-----|-----|-----|---------------|------------|-----|-----------|----------|------|
|     |     |     |               | 205 Wt Wt. | BW  | WW        | YW       | Milk |
| 85  | 2   | 1   | 826           | 1350       | 2.4 | 73        | 95       | 35   |
|     |     |     |               |            |     |           | 1101     |      |

<image>

**Richmond X-Celler SRD 137X** 

RPY Paynes Marathon 47U Richmond Xotic SRD 6X RPY Perfect Storm 10R

> Homozygous Polled Leptin TT Maternal Brother to Zodiac

~ Richmond Ranch retains a 1/2 semen interest.