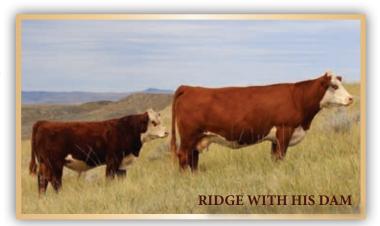

The feature of 2022 is the progeny and service of their newly acquired sire NJW 139C 103C Ridge 254G. Outstanding is the best analyzation of the bull and his progeny. Flawless in phenotype, dark colored and short marked with exceptional documentation. Check out his spread from birth to weaning and yearling, then look at his milk at 37.5 and an amazing total maternal of 66. His sons and daughters are features and what an opportunity to get in on the ground level of this new generation superstar.

# Progeny of Ridge 254G

Return Undeliverable Canadian Addresses To: T Bar C Cattle Co. Ltd. Box 2330, Warman, Saskatchewan SOK 4S0