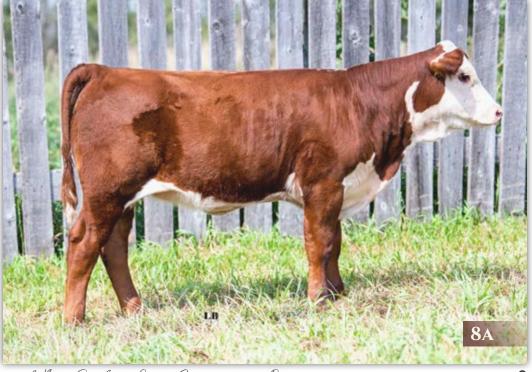

Archer is another top Ridge 254G son out of a Century daughter. His dam is out of a proven, long line of females in the Square D herd. The first set of Ridge calves are just as we had hoped, his sons are very muscular in shape, smooth made and calve like a dream, they will produce females that will be outstanding herd builders for years to come. The bull calves featured in our sale are our top bull calves, and the only bull calves to be sold at auction. Our remaining bulls will sell out of the yard by private treaty. Terms to be announced on sale day.

Square-D Kitty 493H | Dam

NJW 139C 103C Ridge 254G son at NJW - 158J | Half Brother