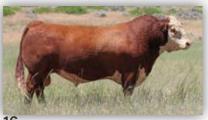

**SQUARE-D KITTY 465E** DAM OF EMBRYOS

We were first attracted to Ridge from a picture in the NJW sale catalogue. I asked Jan who this bull was, Jan described him a bit more but stressed that he was not for sale. That's when we started to do more of a deep dive on Ridge's mother and her production record. She has all the qualities that we want in our herd sire's dam and 254G is not her first son to be used in the NJW herd. Ridge checks all the boxes for us; a mother with a great udder who produces her heart out; calving ease with a 78 lb birth weight; weaning weight 712 lbs. which gave him a WW index of 110 in the NJW herd; yearling index of 110 with a yearling weight of 1221 lbs. 254's carcass scans are equally impressive, adj rib-eye 12.84 and an adj marbling of 3.91. To top it off he is homozygous polled, dark red to the ground, with pigment on both eyes all wrapped up with and EPD profile of CE +3.8, BW +2.0, WW +58.4, YW +95.6, M +37.5, TM +66. A herd sire of the future, with exceptional eye appeal and balance. This convinced us to pursue 254G, seeing we weren't able to buy pasture rights, we bought the Canadian semen rights along with Wascana Cattle Co. and Kootenay Polled Herefords.

We thought that our production sale would be a good way to introduce you to 254G, by offering services or embryos from one of our top cow families and a limited semen offering. Ridge has caused some excitement in the market when a pregnant recip carrying an embryo sired by 254G sold for \$16,000 at the 2021 Oklahoma sale, and then in the recent NJW sale all the fall bred heifers carried his service and averaged over \$10,750. Ridge is a moderate framed bull with extra mass and muscle, and has the ability to stay in shape while breeding and maintain great form and presence.

# Male · 139C 254G

Mar. 11/2019 PC03084507 BW: XX lbs Unassisted CE BW WW

YW Milk TM 97.4 36.4 66.0

NJW 139C 103C Ridge 254G

NJW 76S P20 BEEF 38W NJW 73S 38W RIDGE 103C (DLFHYFIEFMSUDFMDF) PW VICTOR BOOMER P606 NJW P606 72N DAYDREAM 73S