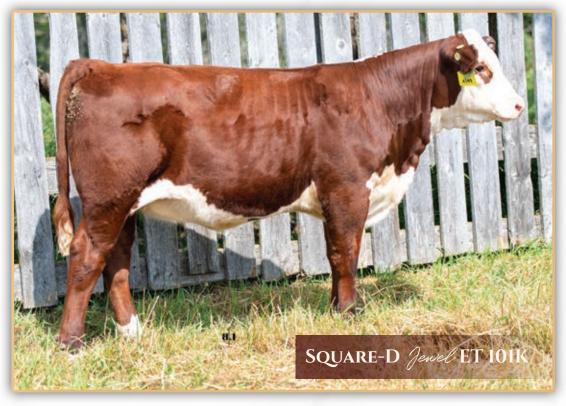

# SQUARE-D Jewel ET 001K + 101K

NJW 73S 38W RIDGE 103C NJW 139C 103C RIDGE 254G (DLFHYFIEFMSUDFMDF) NJW 98S R117 RIBEYE 88X NJW 149Z 88X LEXY 139C

SQUARE-D CENTURY 957B **SQUARE-D KITTY 465E** SOUARE-D ERIN 760L

NJW 76S P20 BEEF 38W NJW P606 72N DAYDREAM 73S NJW 27R 100W LEXY 149Z

NJW 73S W18 HOMEGROWN 8Y SQUARE-D JAEDEN 257P **REMITALL SUPER DUTY 42S** MUDDY 766F SAFARRAH 30G 766M

We had a hard time choosing which heifer calf was the better on to consign to the sale. We decided it was best to offer as choice so that the buyer could make that determination. These heifer calves are everything we hoped they would be when we decided on which cow to flush. The dam of these transplant calves is a combination of our two top cow families, known for their production and longevity. Look at the udder development on these Ridge heifers. These calves could compete in the show ring, but will also make front pasture cows, raising big stout calves. If you are looking to build a new cow family either one of these big middled, pigmented, Ridge babies will put your herd on the map. Excellent cow prospects.