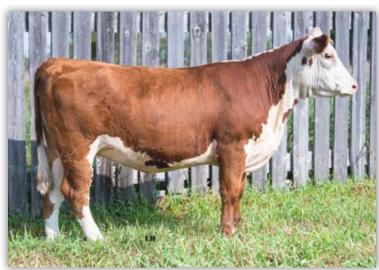

# SQUARE-D Jewel 665K

NJW 73S 38W RIDGE 103C ET NJW 139C 103C RIDGE 254G (DLFHYFIEFMSUDFMDF) NJW 98S R117 RIBEYE 88X ET NJW 149Z 88X LEXY 139C ET

**SQUARE-D CENTURY 957B SQUARE-D KITTY 465F** SQUARE-D ERIN 760U

NJW 76S P20 BEEF 38W ET NJW P606 72N DAYDREAM 73S NJW 27R 100W LEXY 149Z

NJW 73S W18 HOMEGROWN 8Y ET SQUARE-D JAEDEN 257P **REMITALL SUPER DUTY 42S** MUDDY 766F SAFARRAH 30G 766M

Very feminine and pretty, yet with plenty of body and capacity. Will be a very maternal female with a great udder. She is a full sister to the Ridge 254G embryo calves Lot 31 and Lot 32. This heifer is a full blood sister to the choice heifers Lot 31 and 32. Co-owned with Kootenay Polled Herefords.