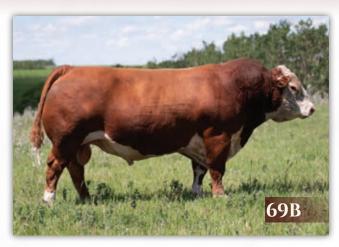

Service Sire of Lots: 11A, 26, 21, 23, 22

|      | B NJW 73S 22Z Mighty Max 69B ET |      |                                           | g Max 69B ET         |
|------|---------------------------------|------|-------------------------------------------|----------------------|
| Mal  | e · SAZ                         | 22J  |                                           | EAGLE-RIDGE BLASTER  |
| M    | ar. 7/2                         | 21   | GOLDEN-OAK 4J MAXIUM 28M                  | TA-BAR CHANTELLE 15K |
| CO   | 30851                           | 13   | NJW 67U 28M BIG MAX 22Z {DLF HYF IEF MDF} | THM DURANGO 4037     |
| B    | N: 88 I                         | bs   | NJW 4037 80L FAITH 67U                    | NJW 12E PRAIRIE 80L  |
| Ur   | assist                          | ed   |                                           | REMITALL BOOMER 46B  |
| CE   | BW                              | WW   |                                           |                      |
| 5.9  | 1.9                             | 54.6 | PW VICTOR BOOMER P606                     | PW VICTORIA 964 8114 |
| YW   | Milk                            | TM   | NJW P606 72N DAYDREAM 73S                 | RU 20X BOULDER 57G   |
| 84.8 | 37.7                            | 65.0 | NJW 94J DEW 72N                           | NJW D32 CLAIRE 94J   |

Mighty Max was our pick out of the NJW bull sale in 2015. He has extra length, performance, with muscling, style and balance. His dam, 73S, sits at the top of the NJW herd for maternal cow power and herd bull production. We are especially liking the calves from the Mighty Max 69B x Beef 15Z cross.

Sire of Lots: 3, 7, 8A Service Sire of Lots: 8