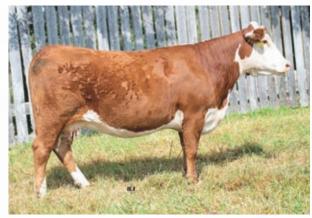

**SQUARE-D KITTY 465E** DAM OF EMBRYOS

We were first attracted to Ridge from a picture in the NJW sale catalogue. I asked Jan who this bull was, Jan described him a bit more but stressed that he was not for sale. That's when we started to do more of a deep dive on Ridge's mother and her production record. She has all the qualities that we want in our herd sire's dam and 254G is not her first son to be used in the NJW herd. Ridge checks all the boxes for us; a mother with a great udder who produces her heart out; calving ease with a 78 lb birth weight; weaning weight 712 lbs. which gave him a WW index of 110 in the NJW herd; yearling index of 110 with a yearling weight of 1221 lbs. 254's carcass scans are equally impressive, adj rib-eye 12.84 and an adj marbling of 3.91. To top it off he is homozygous polled, dark red to the ground, with pigment on both eyes all wrapped up with and EPD profile of CE +3.8, BW +2.0, WW +58.4, YW +95.6, M +37.5, TM +66. A herd sire of the future, with exceptional eye appeal and balance. This convinced us to pursue 254G, seeing we weren't able to buy pasture rights, we bought the Canadian semen rights along with Wascana Cattle Co. and Kootenay Polled Herefords.

We thought that our production sale would be a good way to introduce you to 254G, by offering services or embryos from one of our top cow families and a limited semen offering. Ridge has caused some excitement in the market when a pregnant recip carrying an embryo sired by 254G sold for \$16,000 at the 2021 Oklahoma sale, and then in the recent NJW sale all the fall bred heifers carried his service and averaged over \$10,750. Ridge is a moderate framed bull with extra mass and muscle, and has the ability to stay in shape while breeding and maintain great form and presence.