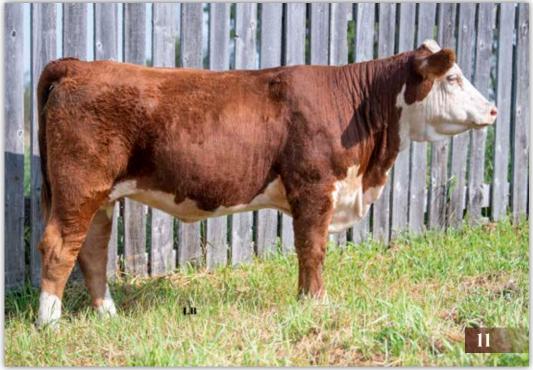

# SQUARE-D Jewel ET 001K + 101K

NJW 73S 38W RIDGE 103C NJW 139C 103C RIDGE 254G (DLFHYFIEFMSUDFMDF) NJW 98S R117 RIBEYE 88X NJW 149Z 88X LEXY 139C

SQUARE-D CENTURY 957B **SQUARE-D KITTY 465E** SOUARE-D ERIN 760L

NJW 76S P20 BEEF 38W NJW P606 72N DAYDREAM 73S NJW 27R 100W LEXY 149Z

NJW 73S W18 HOMEGROWN 8Y SQUARE-D JAEDEN 257P **REMITALL SUPER DUTY 42S** MUDDY 766F SAFARRAH 30G 766M

We had a hard time choosing which heifer calf was the better on to consign to the sale. We decided it was best to offer as choice so that the buyer could make that determination. These heifer calves are everything we hoped they would be when we decided on which cow to flush. The dam of these transplant calves is a combination of our two top cow families, known for their production and longevity. Look at the udder development on these Ridge heifers. These calves could compete in the show ring, but will also make front pasture cows, raising big stout calves. If you are looking to build a new cow family either one of these big middled, pigmented, Ridge babies will put your herd on the map. Excellent cow prospects.