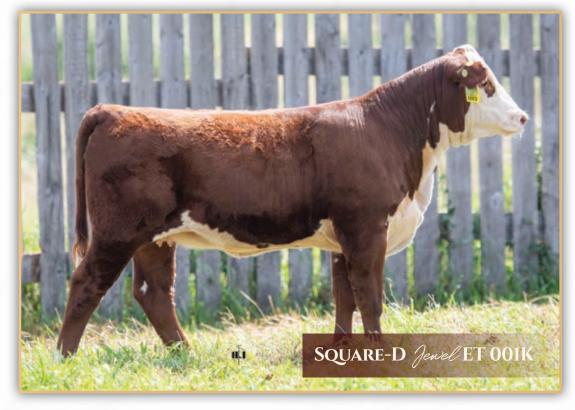

# SQUARE-D Jewel ET 001K + 101K

NJW 73S 38W RIDGE 103C NJW 139C 103C RIDGE 254G (DLFHYFIEFMSUDFMDF) NJW 98S R117 RIBEYE 88X NJW 149Z 88X LEXY 139C

SQUARE-D CENTURY 957B **SQUARE-D KITTY 465E** SOUARE-D ERIN 760L

NJW 76S P20 BEEF 38W NJW P606 72N DAYDREAM 73S NJW 27R 100W LEXY 149Z

NJW 73S W18 HOMEGROWN 8Y SQUARE-D JAEDEN 257P **REMITALL SUPER DUTY 42S** MUDDY 766F SAFARRAH 30G 766M

We had a hard time choosing which heifer calf was the better on to consign to the sale. We decided it was best to offer as choice so that the buyer could make that determination. These heifer calves are everything we hoped they would be when we decided on which cow to flush. The dam of these transplant calves is a combination of our two top cow families, known for their production and longevity. Look at the udder development on these Ridge heifers. These calves could compete in the show ring, but will also make front pasture cows, raising big stout calves. If you are looking to build a new cow family either one of these big middled, pigmented, Ridge babies will put your herd on the map. Excellent cow prospects.

Female · SAZ 001K

Mar. 23/2022

**Applied For** 

**BW: 90 lbs** 

Unassisted BW 2.3 53.5 Milk TM

36.1 90.3

65.4

Female · SAZ 20K Jan. 18/2022 PC03096573 BW: 80 lbs Unassisted CE BW WW