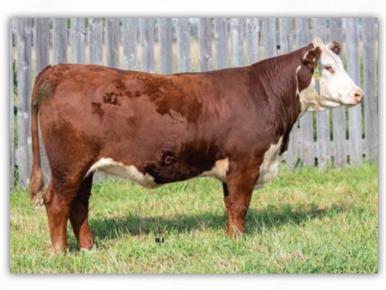

# Progeny of Ridge 254G

Return Undeliverable Canadian Addresses To: T Bar C Cattle Co. Ltd. Box 2330, Warman, Saskatchewan SOK 4S0