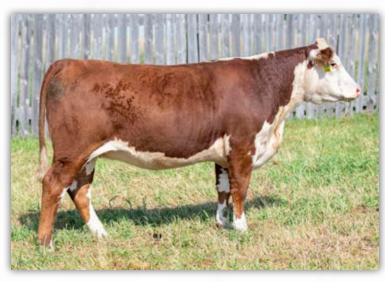

# SQUARE-D Boh 303K

| Male · SAZ 303K |
|-----------------|
| Feb. 27/2022    |
| Applied For     |
| BW: 65 lbs      |
| Unassisted      |
| Twin            |

CE BW WW 3.1 3.4 62.6 YW Milk TM

NJW 73S 38W RIDGE 103C ET NJW 139C 103C RIDGE 254G (DLFHYFIEFMSUDFMDF) NJW 98S R117 RIBEYE 88X ET NJW 149Z 88X LEXY 139C ET

SQUARE-D POWER POINT 716B **101.3 37.5 68.8** SQUARE-D DIXIE 313D MLL 0342 ANGEL 31B

NJW 76S P20 BEEF 38W ET NJW P606 72N DAYDREAM 73S NJW 27R 100W LEXY 149Z

NJW 73S W18 HOMEGROWN 8Y ET **SQUARE-D EMILY 561Y UPS UPTOWN ET** CHURCHILL LADY 017X

These Ridge calves have turned out above our expectations. Born easy, with early growth. Check out the shape of this calf and the size of his testicles. Be sure to take a look at Lot 13, a top Ridge heifer calf out of 303K's grandmother. Boh 303K is an individual with the ability to flesh up without much feed assistance. A bull with unique presence, smooth made thru his front end, full behind the shoulder, with a broad top and thick butt. A maternal sister sold to Berg Farming, Marquis, SK. Co-owned with Kootenay Polled Herefords.