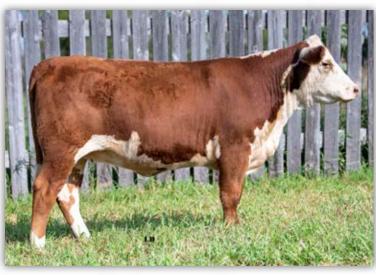

NJW 76S P20 BEEF 38W NJW P606 72N DAYDREAM 73S NJW 27R 100W LEXY 149Z

NJW 73S W18 HOMEGROWN 8Y SQUARE-D JAEDEN 257P **REMITALL SUPER DUTY 42S** MUDDY 766F SAFARRAH 30G 766M

We had a hard time choosing which heifer calf was the better on to consign to the sale. We decided it was best to offer as choice so that the buyer could make that determination. These heifer calves are everything we hoped they would be when we decided on which cow to flush. The dam of these transplant calves is a combination of our two top cow families, known for their production and longevity. Look at the udder development on these Ridge heifers. These calves could compete in the show ring, but will also make front pasture cows, raising big stout calves. If you are looking to build a new cow family either one of these big middled, pigmented, Ridge babies will put your herd on the map. Excellent cow prospects.

Female · SAZ 001K

Mar. 23/2022

**Applied For** 

**BW: 90 lbs** 

Unassisted BW 2.3 53.5 Milk TM

36.1 90.3

65.4

Female · SAZ 20K Jan. 18/2022 PC03096573 BW: 80 lbs Unassisted CE BW WW