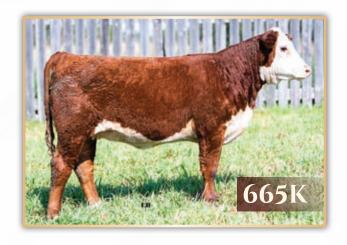

Female · SAZ 665K Mar/ 12/2022 PC03096586 BW: 75 lbs Unassisted

6.7 1.6 50.7 YW Milk TM 823 35.3 60.7

# SQUARE-D Jewel 665K

NJW 73S 38W RIDGE 103C ET NJW 139C 103C RIDGE 254G (DLFHYFIEFMSUDFMDF) NJW 98S R117 RIBEYE 88X ET NJW 149Z 88X LEXY 139C ET

**SQUARE-D CENTURY 957B SQUARE-D KITTY 465F** SQUARE-D ERIN 760U

NJW 76S P20 BEEF 38W ET NJW P606 72N DAYDREAM 73S NJW 27R 100W LEXY 149Z

NJW 73S W18 HOMEGROWN 8Y ET SQUARE-D JAEDEN 257P **REMITALL SUPER DUTY 42S** MUDDY 766F SAFARRAH 30G 766M

Very feminine and pretty, yet with plenty of body and capacity. Will be a very maternal female with a great udder. She is a full sister to the Ridge 254G embryo calves Lot 31 and Lot 32. This heifer is a full blood sister to the choice heifers Lot 31 and 32. Co-owned with Kootenay Polled Herefords.