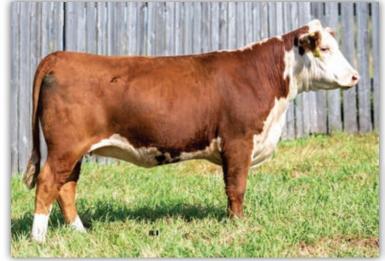

# NJW 73S 38W RIDGE 103C ET

Mar. 14/22 PC03096988 BW: 90 lbs Unassisted CE BW WW

2.7 2.3 48.5 YW Milk TM 30.8 55.1

NJW 139C 103C RIDGE 254G (DLF HYFIEF MSUDF MDF) NJW 98S R117 RIBEYE 88X ET NJW 149Z 88X LEXY 139C ET

**SQUARE-D CENTURY 957B SQUARE-D KITTY 493H SQUARE-D ERIN 593S** 

NJW 76S P20 BEEF 38W ET NJW P606 72N DAYDREAM 73S NJW 27R 100W LEXY 149Z

NJW 73S W18 HOMEGROWN 8Y ET SQUARE-D JAEDEN 257P LJR 186A BEN 175K SQUARE-D LASSIE 293E

Archer is another top Ridge 254G son out of a Century daughter. His dam is out of a proven, long line of females in the Square D herd. The first set of Ridge calves are just as we had hoped, his sons are very muscular in shape, smooth made and calve like a dream, they will produce females that will be outstanding herd builders for years to come. The bull calves featured in our sale are our top bull calves, and the only bull calves to be sold at auction. Our remaining bulls will sell out of the yard by private treaty. Terms to be announced on sale day.