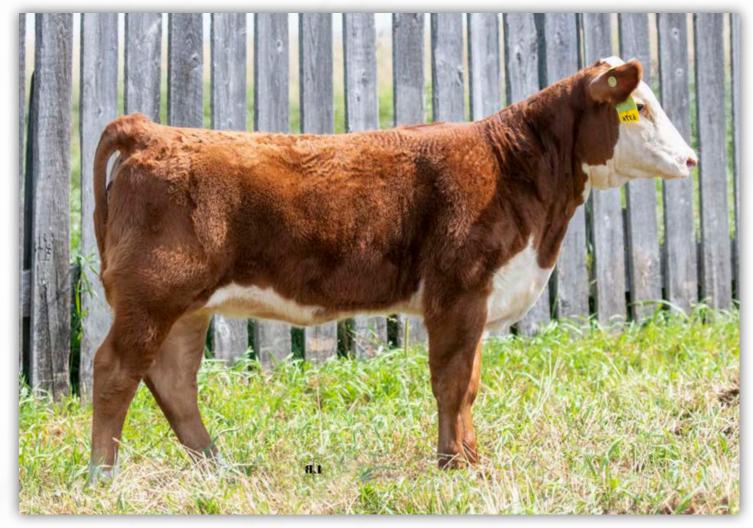

# Progeny of Ridge 254G

Return Undeliverable Canadian Addresses To: T Bar C Cattle Co. Ltd. Box 2330, Warman, Saskatchewan SOK 4S0