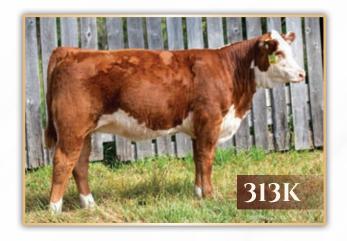

### Female · SAZ 313K Mar. 09/2022 PC03096576 BW: 80 lbs Unassisted

CE BW WW -5.3 5.9 60.2 YW Milk TM 100.9 32.4 62.5

# SQUARE-D Jewel 313K

NJW 73S 38W RIDGE 103C ET NJW 139C 103C RIDGE 254G (DLF HYFIEF MSUDF MDF) NJW 98S R117 RIBEYE 88X ET NJW 149Z 88X LEXY 139C ET

**UPS UPTOWN ET** MLL 0342 ANGEL 31B **CHURCHILL LADY 017X** 

NJW 76S P20 BEEF 38W ET NJW P606 72N DAYDREAM 73S NJW 27R 100W LEXY 149Z

CRR ABOUT TIME 743 UPS MISS NEON 7868 1ET UPS DOMINO 3027 CHURCHILL LADY 8165U

Broody, deep bodied and one of our best. Jewel's head and shoulder is laid in so well and her broody shape just explodes into cowy-ness. She is a maternal sister to the dam of Lot 4 and a maternal brother sold to King Ranch in Manitoba. Big Buff 313G has turned into a mainstay herd sire for Lawrence King. We are really looking forward to having Ridge females in production.