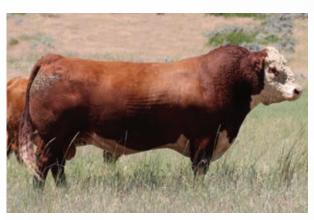

**SQUARE-D KITTY 465E** DAM OF EMBRYOS

We were first attracted to Ridge from a picture in the NJW sale catalogue. I asked Jan who this bull was, Jan described him a bit more but stressed that he was not for sale. That's when we started to do more of a deep dive on Ridge's mother and her production record. She has all the qualities that we want in our herd sire's dam and 254G is not her first son to be used in the NJW herd. Ridge checks all the boxes for us; a mother with a great udder who produces her heart out; calving ease with a 78 lb birth weight; weaning weight 712 lbs. which gave him a WW index of 110 in the NJW herd; yearling index of 110 with a yearling weight of 1221 lbs. 254's carcass scans are equally impressive, adj rib-eye 12.84 and an adj marbling of 3.91. To top it off he is homozygous polled, dark red to the ground, with pigment on both eyes all wrapped up with and EPD profile of CE +3.8, BW +2.0, WW +58.4, YW +95.6, M +37.5, TM +66. A herd sire of the future, with exceptional eye appeal and balance. This convinced us to pursue 254G, seeing we weren't able to buy pasture rights, we bought the Canadian semen rights along with Wascana Cattle Co. and Kootenay Polled Herefords.

We thought that our production sale would be a good way to introduce you to 254G, by offering services or embryos from one of our top cow families and a limited semen offering. Ridge has caused some excitement in the market when a pregnant recip carrying an embryo sired by 254G sold for \$16,000 at the 2021 Oklahoma sale, and then in the recent NJW sale all the fall bred heifers carried his service and averaged over \$10,750. Ridge is a moderate framed bull with extra mass and muscle, and has the ability to stay in shape while breeding and maintain great form and presence.

# Male · 139C 254G

Mar. 11/2019 PC03084507 BW: XX lbs Unassisted CE BW WW

YW Milk TM 97.4 36.4 66.0

NJW 139C 103C Ridge 254G

NJW 76S P20 BEEF 38W NJW 73S 38W RIDGE 103C (DLFHYFIEFMSUDFMDF) PW VICTOR BOOMER P606 NJW P606 72N DAYDREAM 73S