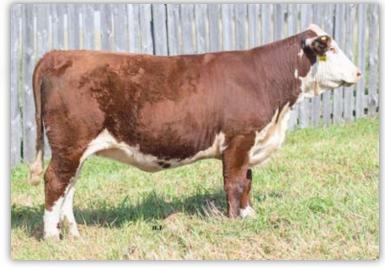

# SQUARE-D Jewel 20K

NJW 73S 38W RIDGE 103C ET NJW 139C 103C RIDGE 254G (DLFHYFIEFMSUDFMDF) NJW 98S R117 RIBEYE 88X ET NJW 149Z 88X LEXY 139C ET

SQUARE-D REGENT 603A COPPERTONE 603A OMEGA 20D COPPERTONE 5T 164X OMEGA 5Z

NJW 76S P20 BEEF 38W ET NJW P606 72N DAYDREAM 73S NJW 27R 100W LEXY 149Z

SQUARE-D JOHN WAYNE 465Y SQUARE-D ELLIE 6003S TH 104U 719T VICTOR 164X COPPERTONE 262L OMEGA ET 5T A Ridge 254G heifer with the appearance of extra length of body, big volume and broody, yet feminine where it counts. A great cow prospect. Her dam was purchased from Coppertone Farms in BC.

NJW 139C 103C Ridge 254G | Sire of Lots 31, 32, and 33.