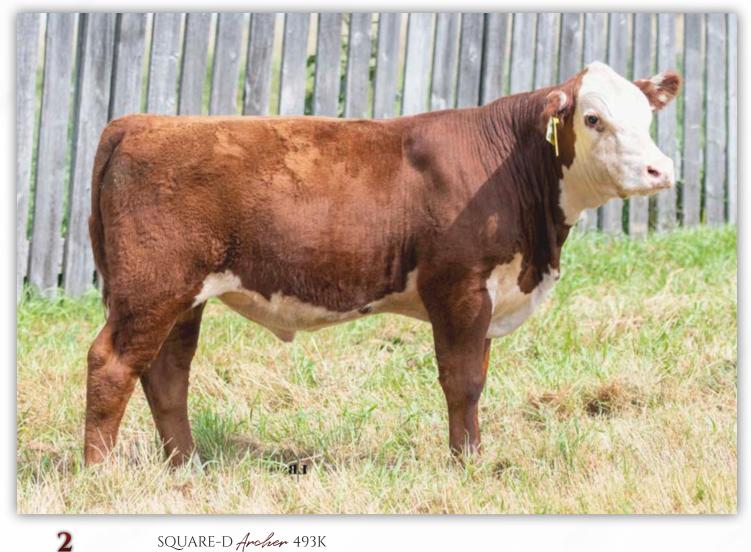

# Male · SAZ 493K

# NJW 73S 38W RIDGE 103C ET

Mar. 14/22 PC03096988 BW: 90 lbs Unassisted CE BW WW

2.7 2.3 48.5 YW Milk TM 30.8 55.1

NJW 139C 103C RIDGE 254G (DLF HYFIEF MSUDF MDF) NJW 98S R117 RIBEYE 88X ET NJW 149Z 88X LEXY 139C ET

**SQUARE-D CENTURY 957B SQUARE-D KITTY 493H SQUARE-D ERIN 593S** 

NJW 76S P20 BEEF 38W ET NJW P606 72N DAYDREAM 73S NJW 27R 100W LEXY 149Z

NJW 73S W18 HOMEGROWN 8Y ET SQUARE-D JAEDEN 257P LJR 186A BEN 175K SQUARE-D LASSIE 293E

Archer is another top Ridge 254G son out of a Century daughter. His dam is out of a proven, long line of females in the Square D herd. The first set of Ridge calves are just as we had hoped, his sons are very muscular in shape, smooth made and calve like a dream, they will produce females that will be outstanding herd builders for years to come. The bull calves featured in our sale are our top bull calves, and the only bull calves to be sold at auction. Our remaining bulls will sell out of the yard by private treaty. Terms to be announced on sale day.

Square-D Kitty 493H | Dam

NJW 139C 103C Ridge 254G son at NJW - 158J | Half Brother