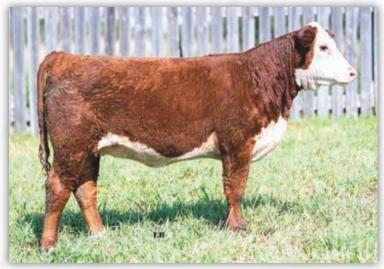

Winnie 551H comes from our fall calving program. Females with a little extra size and capacity, feminine and clean made but with plenty of body and mass. Freckles and lots of pigment. Safe to AI Breeding. We added Validated as an AI sire this spring after seeing his daughters in production, and his overall performance, including carcass traits, all while adding calving ease.

AI'D JUNE 2, 2022 TO EF BEEF BR VALIDATED BR13. Preg checked safe to AI.

## BR Validated 4013 B413

# 16

Female · SAZ 551H Aug. 28/2020 PC03079644 BW: 80 lbs Unassisted

CE BW WW

3.6 1.3 42.3 YW Milk TM 67.2 24.8 46.0

# SQUARE-D Winnie 551H

LJR 023R WHITMORE 10W BW NJW 139X 10W PAYDAY 31E (DLFHYFIEFMSUDF) PW VICTOR BOOMER P606 BW 72NP606 DAYDREAMBELIEVER 139X NJW 94J DEW 72N

SOUARE-D POWER POINT 716B **SOUARE-D DIXIE 451E** SQUARE-D ERIN 650U

KJ C&L J119 LOGIC 023R ET LJR MICKEY 278N

NJW 73SW18 HOMEGROWN 8Y ET **SOUARE-D EMILY 561Y** LJR 186A BEN 175K MUDDY 950E LASSIE 3G 950N

Sex · SAZ 481H Aug. 31/2020 PC03079646 BW: 78 lbs Unassisted

CE BW WW 5.5 1.6 50.9 80.5 27.1 52.6