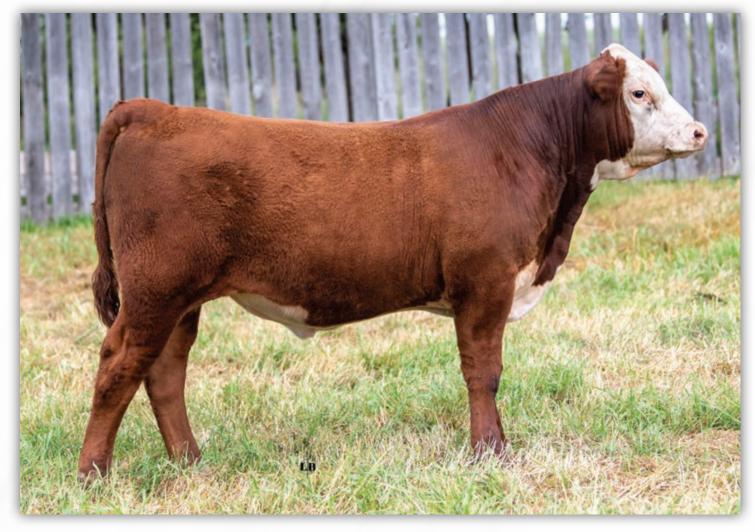

Where Quality Runs Generations Deep

Here is a female that is producing her heart out, backed by her Stylus mother, who has been a consistent producer here at Square D.

AI'd NJW 139C 103C RIDGE 254G JUNE 2, 2022. Preg checked safe to AI Aug 31,2022.

# SQUARE-D Dixie 425H

Female · SAO 425H Mar. 14/2020 PC03074949 BW: 95 lbs Unassisted CE BW WW 0.5 4.5 50.1 YW Milk TM

86.6 31.0 56.1

NJW 73S W18 HOMEGROWN 8Y ET SQUARE-D POWER POINT 716B (DLF HYF IEF MDC) SQUARE-D MILESTONE ET 44P **SQUARE-D EMILY 561Y** 