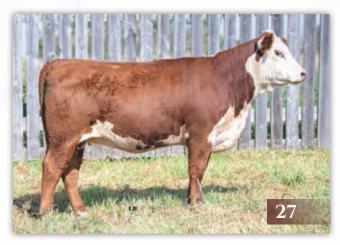

Archer is another top Ridge 254G son out of a Century daughter. His dam is out of a proven, long line of females in the Square D herd. The first set of Ridge calves are just as we had hoped, his sons are very muscular in shape, smooth made and calve like a dream, they will produce females that will be outstanding herd builders for years to come. The bull calves featured in our sale are our top bull calves, and the only bull calves to be sold at auction. Our remaining bulls will sell out of the yard by private treaty. Terms to be announced on sale day.

Square-D Kitty 493H | Dam

NJW 139C 103C Ridge 254G son at NJW - 158J | Half Brother