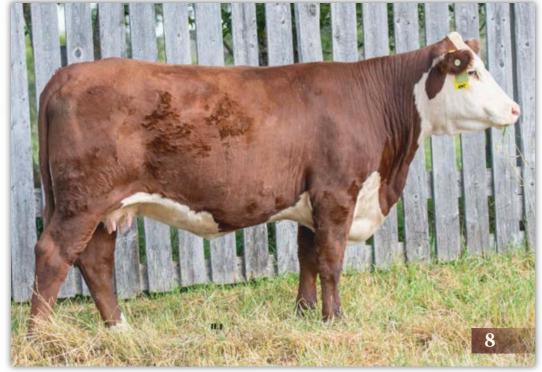

Archer is another top Ridge 254G son out of a Century daughter. His dam is out of a proven, long line of females in the Square D herd. The first set of Ridge calves are just as we had hoped, his sons are very muscular in shape, smooth made and calve like a dream, they will produce females that will be outstanding herd builders for years to come. The bull calves featured in our sale are our top bull calves, and the only bull calves to be sold at auction. Our remaining bulls will sell out of the yard by private treaty. Terms to be announced on sale day.

Square-D Kitty 493H | Dam

NJW 139C 103C Ridge 254G son at NJW - 158J | Half Brother