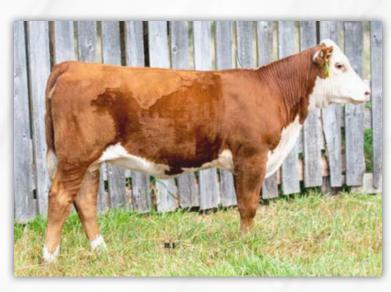

EXPOSED JUNE 2 TO AUG 1, 2022 TO NJW 34S 38W BEEF 15Z ET.

Female · SAZ 919J Apr. 06/2021 PC03086820 BW: 78 lbs Unassisted

CE BW WW 3.2 57.6 YW Milk TM 90.8 24.8 53.6

SQUARE-D Alexa 9191

BW NJW 139X 10W PAYDAY 31E SQUARE-D DAGGER 272G (DLF HYF IEF MSUDF) SQUARE-D STINGER 779K **SQUARE-D ELLIE 472W** 

NJW 79Z 22Z HEAVY DUTY 72C ET HIDDEN-VIEW GEMSTONE 72C 19G AMY'S MISS XANADU 201N 2X

LJR 023R WHITMORE 10W BW 72NP606 DAYDREAMBELIEVER 139X **SQUARE-D AULIE 792P** 

NJW 67U 28M BIG MAX 22Z BW 91H 100W RITA 79Z ET HAROLDSON'S GLF 122L 201N AMY'S MISS UNITY 2U

A beautiful young female, full pigmented on both eyes with lots of length, deep bodied and thick across her top.