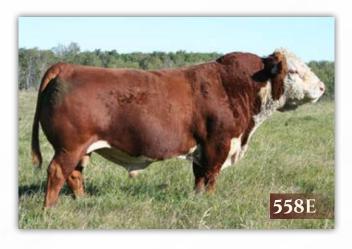

### SQUARE-D Maxx 558E (DLF HYF IEF MSUDF MDF) SHF PROGRESS P20 Male · SAZ 558E NJW 76S P20 BEEF 38W ET NJW 55N STARDUST 76S Feb. 15/71 NJW 34S 38W BEEF 15Z ET (DLF HYF IEF) PW VICTOR BOOMER P606 C03035966 NJW P606 80L DAYDREAM 34S ET NJW 12E PRAIRIE 80L BW: 100 REMITALL PATRIOT ET 13P CE BW WW REMITALL RITA 91H **REMITALL SUPER DUTY 42S** 4.1 4.1 51.7 SQUARE-D RITA 58X **ALLIANCE JUSTICE 19D 101J** RAF ROSE 458S 88.7 39.5 65.4 RAF 2L ROSE 358N

One of the top Beef 15Z sons that we have raised. Maxx was used here at Square D to improve weaning, yearling, milk and udders. His dam is also a top herd matron, a daughter of Super Duty 42S. He is good and he knows it. A bull we will use here as much as we can.

Service Sire of Lots: 10, 12