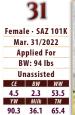

# 1 EMBRYOS 2.2 56.7 YW Milk TM 89.0 35.7 64.0

NJW 73S 38W RIDGE 103C ET NJW 139C 103C RIDGE 254G (DLF HYFIEF MSUDF MDF) NJW 98S R117 RIBEYE 88X ET NJW 149Z 88X LEXY 139C ET

NJW P606 72N DAYDREAM 73S NJW 27R 100W LEXY 149Z

## 4 EXPORTABLE, EU QUALIFIED EMBRYOS

We were fortunate to get enough embryos last year to have calves this spring, implant more in June 2022 and still have a few to sell. You can see why we

were so excited about these embryos when you look at the flush sisters we have consigned as Lot 31 and Lot 32. After watching these heifers grow out we could only imagine if the results of one of these embryos turn out to be a bull calf. The Ridge sons at the NJW 2022 Bull sale were the high sellers and a very consistent, attractive and popular group. We implanted several embryos from this mating and because this was such a successful flush, giving us a high number of exportable, EU qualified embryos we are able to share this opportunity with you. We are selling one lot of four embryos, all qualified for export inluding to the EU. Embryos are stored at Bow Valley Genetics. Buyer is responsible for all shipping costs.