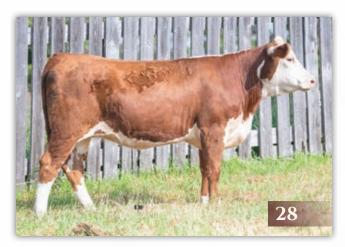

A Ridge 254G son out of a young cow that we purchased from the McMurry's in Montana. Her first calf, an NJW Endure daughter topped our 2020 sale, selling to Stephen Knutson. His dam is a big bodied, feminine daughter of Square-D Mr. Beef 465A. The Ridge calves have proven to be consistent, attractive, and easy calvers. We are looking forward to watching them develop. Terms to be announced.

MC 1248 465A Roberta 1508 | Dam

NJW 139C Ridge 254G | Sire