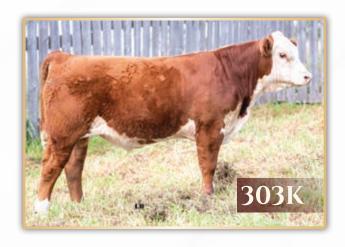

# SQUARE-D Boh 303K

| Male · SAZ 303K |
|-----------------|
| Feb. 27/2022    |
| Applied For     |
| BW: 65 lbs      |
| Unassisted      |
| Twin            |

CE BW WW 3.1 3.4 62.6 YW Milk TM

NJW 73S 38W RIDGE 103C ET NJW 139C 103C RIDGE 254G (DLFHYFIEFMSUDFMDF) NJW 98S R117 RIBEYE 88X ET NJW 149Z 88X LEXY 139C ET

SQUARE-D POWER POINT 716B **101.3 37.5 68.8** SQUARE-D DIXIE 313D MLL 0342 ANGEL 31B

NJW 76S P20 BEEF 38W ET NJW P606 72N DAYDREAM 73S NJW 27R 100W LEXY 149Z

NJW 73S W18 HOMEGROWN 8Y ET **SQUARE-D EMILY 561Y UPS UPTOWN ET** CHURCHILL LADY 017X

These Ridge calves have turned out above our expectations. Born easy, with early growth. Check out the shape of this calf and the size of his testicles. Be sure to take a look at Lot 13, a top Ridge heifer calf out of 303K's grandmother. Boh 303K is an individual with the ability to flesh up without much feed assistance. A bull with unique presence, smooth made thru his front end, full behind the shoulder, with a broad top and thick butt. A maternal sister sold to Berg Farming, Marquis, SK. Co-owned with Kootenay Polled Herefords.

Terms to be announced.

Square-D Dixie 313D | Dam

NJW 139C 103C Ridge 254G | Sire

SQUARE-D Casey-VK 787K

| Male · S   | SAZ 787K |  |
|------------|----------|--|
| Mar.       | 14/22    |  |
| PC03097413 |          |  |
| BW: 87 lbs |          |  |
| Unassisted |          |  |
| CE E       | BW WW    |  |