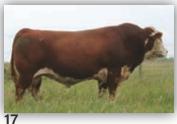

# REFERENCE SIRES

Century 957B is a next generation Square D herd bull. It seems as if it has taken almost a "Century" to produce this dependable, quality herd bull. A genuine beef bull loaded with natural thickness, volume and performance. His dam sits at the top of the Square D cow herd for maternal cow power and herd bull production. Sire of Lots: 12

Service Sire of Lots: 11A, 26, 21, 23, 22

|      | B NJW 73S 22Z Mighty Max 69B ET |      |                                           | g Max 69B ET         |
|------|---------------------------------|------|-------------------------------------------|----------------------|
| Mal  | e · SAZ                         | 22J  |                                           | EAGLE-RIDGE BLASTER  |
| M    | ar. 7/2                         | 21   | GOLDEN-OAK 4J MAXIUM 28M                  | TA-BAR CHANTELLE 15K |
| CO   | 30851                           | 13   | NJW 67U 28M BIG MAX 22Z {DLF HYF IEF MDF} | THM DURANGO 4037     |
| B    | N: 88 I                         | bs   | NJW 4037 80L FAITH 67U                    | NJW 12E PRAIRIE 80L  |
| Ur   | assist                          | ed   |                                           | REMITALL BOOMER 46B  |
| CE   | BW                              | WW   |                                           |                      |
| 5.9  | 1.9                             | 54.6 | PW VICTOR BOOMER P606                     | PW VICTORIA 964 8114 |
| YW   | Milk                            | TM   | NJW P606 72N DAYDREAM 73S                 | RU 20X BOULDER 57G   |
| 84.8 | 37.7                            | 65.0 | NJW 94J DEW 72N                           | NJW D32 CLAIRE 94J   |