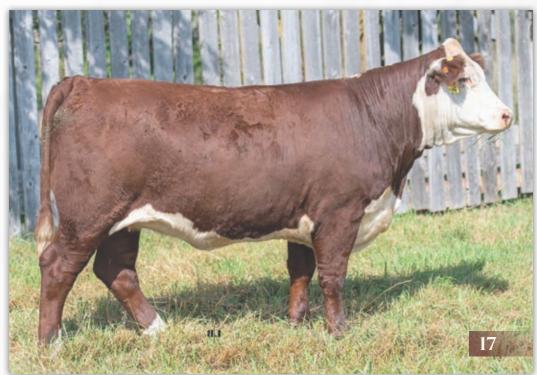

## SQUARE-D Trigger 308K

Male · SAZ 308K Mar. 16/22 PC03096987 BW: 90 lbs Unassisted CE BW WW YW Milk TM

90.8 33.9

NJW 73S 38W RIDGE 103C ET NJW 139C 103C RIDGE 254G (DLFHYFIEFMSUDFMDF) NJW 98S R117 RIBEYE 88X ET NJW 149Z 88X LEXY 139C ET

SQUARE-D MR BEEF 465A MC 1248 465A ROBERTA 1508 MC 822 PAMELA 1248

NJW 76S P20 BEEF 38W ET NJW P606 72N DAYDREAM 73S NJW 27R 100W LEXY 149Z

SQUARE-D RANCHMAN 257R SQUARE-D ERIN 760U MC 122L VICTOR U822 MC P606 VICTOR W9110 ET

A Ridge 254G son out of a young cow that we purchased from the McMurry's in Montana. Her first calf, an NJW Endure daughter topped our 2020 sale, selling to Stephen Knutson. His dam is a big bodied, feminine daughter of Square-D Mr. Beef 465A. The Ridge calves have proven to be consistent, attractive, and easy calvers. We are looking forward to watching them develop. Terms to be announced.