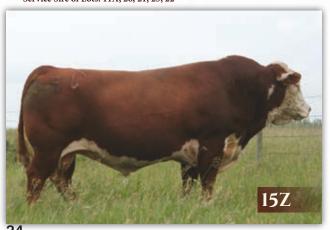

### NJW 34S 38W Beef 15Z ET FELTONS LEGEND 242 Male · SAZ 15Z SHF PROGRESS P20 SHF INTRSTATE D03 G06 Feb. 04/12 NJW 76S P20 BEEF 38W ET (DLF HYFIEF MSUDF MDF) NJW BW TRAILDUST 161L C02983491 NJW 55N STARDUST 76S NJW 57G SPIRIT QUEEN 55N REMITALL BOOMER 46B CE BW WW PW VICTOR BOOMER P606 PW VICTORIA 964 8114 5.5 1.5 43.4 YW Milk TM NJW P606 80L DAYDREAM 34S KLONDIKE 28U 707B NJW 12E PRAIRIE 80L 67.3 37.2 58.9 NJW 25C 1A VACA 12E

Beef 15Z is a soggy, easy keeping bull out of one of the best cows raised on the NJW ranch. His dam has a beautiful, level, tight udder with small teats. Beef is passing all of those traits on to his daughters. He is a herd building kind of bull and fast becoming a cornerstone of the foundation in our Square D cow herd. Sire of Lots: 5, 28