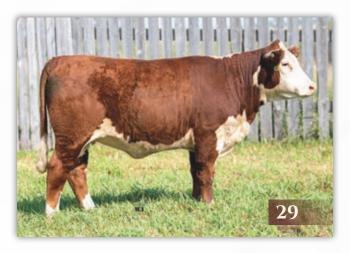

# SQUARE-D Maddox 686K

Male · SAZ 686K Mar. 10/22 PC03096579 BW: 88 lbs Unassisted

CE BW WW 5.7 2.2 52.7 YW Milk TM 86.2 33.3 59.7

NJW 67U 28M BIG MAX 22Z NJW 73S 22Z MIGHTY MAX 69B ET {DLF HYF IEF}PW VICTOR BOOMER P606 NJW P606 72N DAYDREAM 73S

Mighty Max 69B has done a great job at Square D, giving us females with beautiful udders, that raise big strapping calves. The 696 cow is a Century 957B daughter, with great udder suspension, teat size, and over all conformation. 686K is smooth made, with extra top and quarter expression, just like his sire Mighty Max 69B. Terms to be announced.

SQUARE-D BELLE 96F | Dam

NJW 73S 22Z Mighty Max 69B ET | Sire