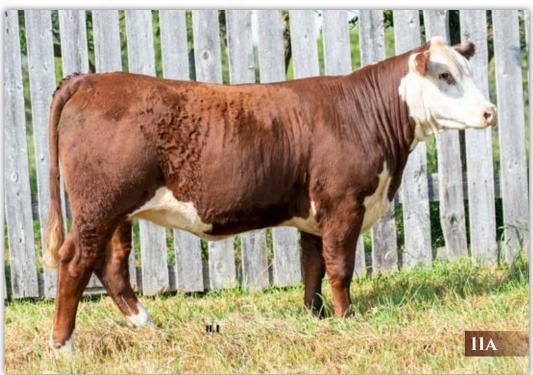

# SQUARE-D Jewel ET 001K + 101K

NJW 73S 38W RIDGE 103C NJW 139C 103C RIDGE 254G (DLFHYFIEFMSUDFMDF) NJW 98S R117 RIBEYE 88X NJW 149Z 88X LEXY 139C

SQUARE-D CENTURY 957B **SQUARE-D KITTY 465E** SOUARE-D ERIN 760L

NJW 76S P20 BEEF 38W NJW P606 72N DAYDREAM 73S NJW 27R 100W LEXY 149Z

NJW 73S W18 HOMEGROWN 8Y SQUARE-D JAEDEN 257P **REMITALL SUPER DUTY 42S** MUDDY 766F SAFARRAH 30G 766M

We had a hard time choosing which heifer calf was the better on to consign to the sale. We decided it was best to offer as choice so that the buyer could make that determination. These heifer calves are everything we hoped they would be when we decided on which cow to flush. The dam of these transplant calves is a combination of our two top cow families, known for their production and longevity. Look at the udder development on these Ridge heifers. These calves could compete in the show ring, but will also make front pasture cows, raising big stout calves. If you are looking to build a new cow family either one of these big middled, pigmented, Ridge babies will put your herd on the map. Excellent cow prospects.