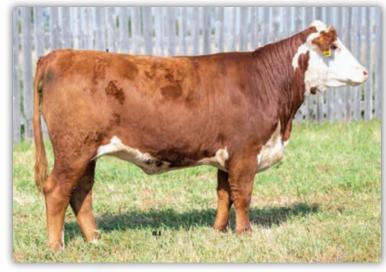

# Progeny of Ridge 254G

Return Undeliverable Canadian Addresses To: T Bar C Cattle Co. Ltd. Box 2330, Warman, Saskatchewan SOK 4S0