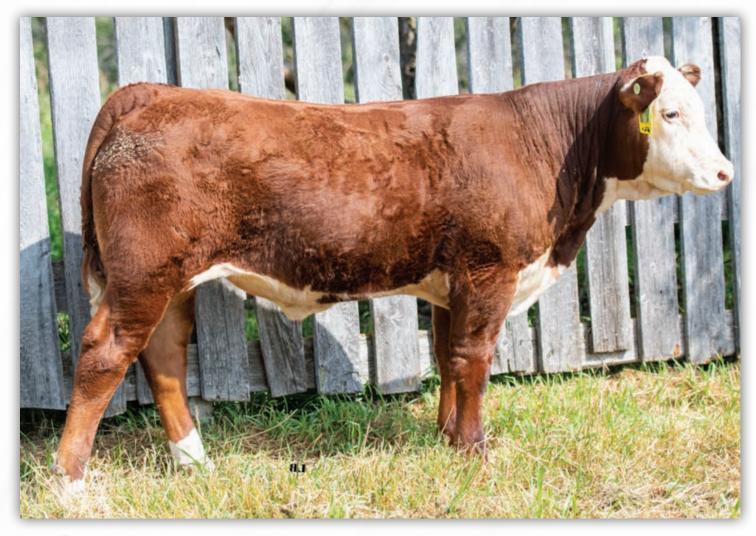

# SQUARE-D Boh 303K

| Male · SAZ 303K |
|-----------------|
| Feb. 27/2022    |
| Applied For     |
| BW: 65 lbs      |
| Unassisted      |
| Twin            |

CE BW WW 3.1 3.4 62.6 YW Milk TM

NJW 73S 38W RIDGE 103C ET NJW 139C 103C RIDGE 254G (DLFHYFIEFMSUDFMDF) NJW 98S R117 RIBEYE 88X ET NJW 149Z 88X LEXY 139C ET

SQUARE-D POWER POINT 716B **101.3 37.5 68.8** SQUARE-D DIXIE 313D MLL 0342 ANGEL 31B

NJW 76S P20 BEEF 38W ET NJW P606 72N DAYDREAM 73S NJW 27R 100W LEXY 149Z

NJW 73S W18 HOMEGROWN 8Y ET **SQUARE-D EMILY 561Y UPS UPTOWN ET** CHURCHILL LADY 017X

These Ridge calves have turned out above our expectations. Born easy, with early growth. Check out the shape of this calf and the size of his testicles. Be sure to take a look at Lot 13, a top Ridge heifer calf out of 303K's grandmother. Boh 303K is an individual with the ability to flesh up without much feed assistance. A bull with unique presence, smooth made thru his front end, full behind the shoulder, with a broad top and thick butt. A maternal sister sold to Berg Farming, Marquis, SK. Co-owned with Kootenay Polled Herefords.

Terms to be announced.

Square-D Dixie 313D | Dam

NJW 139C 103C Ridge 254G | Sire

SQUARE-D Casey-VK 787K

| Male · S   | SAZ 787K |  |
|------------|----------|--|
| Mar.       | 14/22    |  |
| PC03097413 |          |  |
| BW: 87 lbs |          |  |
| Unassisted |          |  |
| CE E       | BW WW    |  |