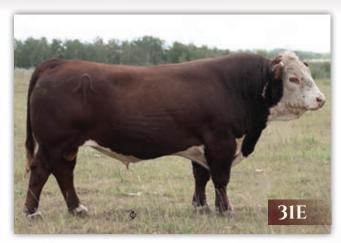

### Male · NJW 31E Feb. 1/17 C03046011

84.9 21.5 47.0

NJW 139X 10W Payday 31E DRF JWR PRINCE VICTOR 711

SHF INTERSTATE D03 J119

**REMITALL BOOMER 46B** 

PW VICTORIA 964 8114

RU 20X BOULDER 57G

NJW D32 CLAIRF 941

LJR BROOKE 188L

KJ C&L J119 LOGIC 023R LJR 023R WHITMORE 10W {DLF HYF IEF MSUDF MDF} LJR D188 SABRE 69H LJR MICKEY 278N

2.0 2.2 51.0 PW VICTOR BOOMER P606 NIW 941 DFW 72N

BW 72NP606 DAYDREAMBELIEVER 139X

We continue to be impressed and excited by the progeny of Payday 31E. He has a massive rib shape, huge top, stout hip and an abundance of muscle. Payday's dam has lots of middle with a perfect udder and teat size. His first daughters will calve in the spring. His sons are near the top of our buyer's picks.

Sire of Lots: 10A, 11A, 25, 16, 26, 24, 17, 8, 16, 17, 24, 25, 26