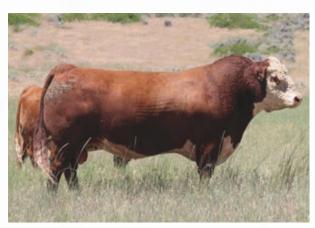

**SQUARE-D KITTY 465E** DAM OF EMBRYOS

We were first attracted to Ridge from a picture in the NJW sale catalogue. I asked Jan who this bull was, Jan described him a bit more but stressed that he was not for sale. That's when we started to do more of a deep dive on Ridge's mother and her production record. She has all the qualities that we want in our herd sire's dam and 254G is not her first son to be used in the NJW herd. Ridge checks all the boxes for us; a mother with a great udder who produces her heart out; calving ease with a 78 lb birth weight; weaning weight 712 lbs. which gave him a WW index of 110 in the NJW herd; yearling index of 110 with a yearling weight of 1221 lbs. 254's carcass scans are equally impressive, adj rib-eye 12.84 and an adj marbling of 3.91. To top it off he is homozygous polled, dark red to the ground, with pigment on both eyes all wrapped up with and EPD profile of CE +3.8, BW +2.0, WW +58.4, YW +95.6, M +37.5, TM +66. A herd sire of the future, with exceptional eye appeal and balance. This convinced us to pursue 254G, seeing we weren't able to buy pasture rights, we bought the Canadian semen rights along with Wascana Cattle Co. and Kootenay Polled Herefords.

We thought that our production sale would be a good way to introduce you to 254G, by offering services or embryos from one of our top cow families and a limited semen offering. Ridge has caused some excitement in the market when a pregnant recip carrying an embryo sired by 254G sold for \$16,000 at the 2021 Oklahoma sale, and then in the recent NJW sale all the fall bred heifers carried his service and averaged over \$10,750. Ridge is a moderate framed bull with extra mass and muscle, and has the ability to stay in shape while breeding and maintain great form and presence.