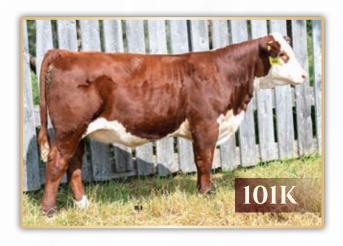

## AI'D JUNE 2, 2022 TO NJW 139C 103C RIDGE 254G. PREG CHECKED SAFE TO AI.

Female · SAZ 101K Mar. 31/2022 **Applied For BW: 94 lbs** Unassisted CE BW WW 4.5 2.3 53.5 Milk

36.1

65.4

90.3

# SQUARE-D Jewel ET 001K + 101K

NJW 73S 38W RIDGE 103C NJW 139C 103C RIDGE 254G (DLFHYFIEFMSUDFMDF) NJW 98S R117 RIBEYE 88X NJW 149Z 88X LEXY 139C

SQUARE-D CENTURY 957B **SQUARE-D KITTY 465E** SOUARE-D ERIN 760L

NJW 76S P20 BEEF 38W NJW P606 72N DAYDREAM 73S NJW 27R 100W LEXY 149Z

NJW 73S W18 HOMEGROWN 8Y SQUARE-D JAEDEN 257P **REMITALL SUPER DUTY 42S** MUDDY 766F SAFARRAH 30G 766M

We had a hard time choosing which heifer calf was the better on to consign to the sale. We decided it was best to offer as choice so that the buyer could make that determination. These heifer calves are everything we hoped they would be when we decided on which cow to flush. The dam of these transplant calves is a combination of our two top cow families, known for their production and longevity. Look at the udder development on these Ridge heifers. These calves could compete in the show ring, but will also make front pasture cows, raising big stout calves. If you are looking to build a new cow family either one of these big middled, pigmented, Ridge babies will put your herd on the map. Excellent cow prospects.