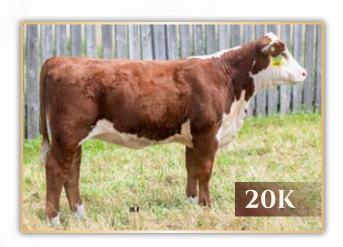

# SQUARE-D Jewel 20K

NJW 73S 38W RIDGE 103C ET NJW 139C 103C RIDGE 254G (DLFHYFIEFMSUDFMDF) NJW 98S R117 RIBEYE 88X ET NJW 149Z 88X LEXY 139C ET

SQUARE-D REGENT 603A COPPERTONE 603A OMEGA 20D COPPERTONE 5T 164X OMEGA 5Z

NJW 76S P20 BEEF 38W ET NJW P606 72N DAYDREAM 73S NJW 27R 100W LEXY 149Z

SQUARE-D JOHN WAYNE 465Y SQUARE-D ELLIE 6003S TH 104U 719T VICTOR 164X COPPERTONE 262L OMEGA ET 5T A Ridge 254G heifer with the appearance of extra length of body, big volume and broody, yet feminine where it counts. A great cow prospect. Her dam was purchased from Coppertone Farms in BC.

NJW 139C 103C Ridge 254G | Sire of Lots 31, 32, and 33.