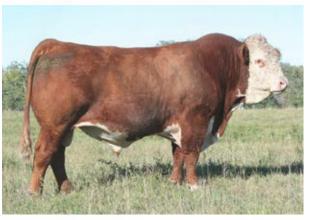

# Male · 139C 254G

Mar. 11/2019 PC03084507 BW: XX lbs Unassisted CE BW WW

YW Milk TM 97.4 36.4 66.0

NJW 139C 103C Ridge 254G

NJW 76S P20 BEEF 38W NJW 73S 38W RIDGE 103C (DLFHYFIEFMSUDFMDF) PW VICTOR BOOMER P606 NJW P606 72N DAYDREAM 73S

NJW 98S R117 RIBEYE 88X NJW 149Z 88X LEXY 139C NJW 27R 100W LEXY 149Z

SHF PROGRESS P20 NJW 55N STARDUST 76S NJW 94J DEW 72N SHF RIB EYE M326 R117