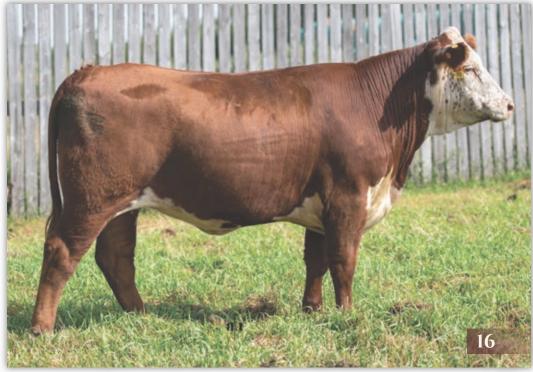

NJW 79Z 22Z HEAVY DUTY 72C ET SQUARE-D LOGAN 272Z **SQUARE-D BELLE 337B** 

NJW 73S W18 HOMEGROWN 8Y ET **SQUARE-D EMILY 561Y** SQUARE-D STYLUS 328U SQUARE-D AULIE 455P

We like to consign the top calves from our sire groups. Catrina is sired by a young bull we bred and sold to King Ranch in Manitoba. Conroy 167H is out of the top selling cow in our 2020 sale, Square-D Madonna 637E. A female we flushed this spring.

Where Quality Puns Generations Deeps

A Heavy Duty 72C three year old who is doing a pretty good job raising this big heifer calf at side. Heavy Duty is a bull we purchased the Canadian semen rights on as a calf and did he ever give us a great set of calves that not only topped our sale, 72C's were high sellers across the country. Now that the semen has sold out, purchasing this female is a rare opportunity. Elliot is a full sister to Square -D Heavy Dose 276F , owned with Peter Fofonoff at Verigan, SK.

Exposed May 26 to August 1, 2022 to Square-D Maxx 558E. Preg checked 90 days on Aug 31, 2022

# SQUARE-D Elliot 276G

Female · SAZ 276G June 03/2019 PC03062496 BW: 90 lbs Unassisted CE BW WW 1.9 3.6 54.6 YW Milk TM

90.6 35.1 62.4

NJW 67U 28M BIG MAX 22Z NJW 79Z 22Z HEAVY DUTY 72C ET (DLFHYFIEFMSUDFMDF) NJW 73S M326 TRUST 100W ET BW 91H 100W RITA 79Z ET

**REMITALL PRECISION 455P SQUARE-D AVERY 476Y** SQUARE-D ERIN 876S

GOLDEN-OAK 4J MAXIUM 28M NJW 4037 80L FAITH 67U **REMITALL RITA 91H** 

**REMITALL MEDALLION 58M REMITALL CATALINA ET 69L** LJR 186A BEN 175K SQUARE-D DANETTE 766N