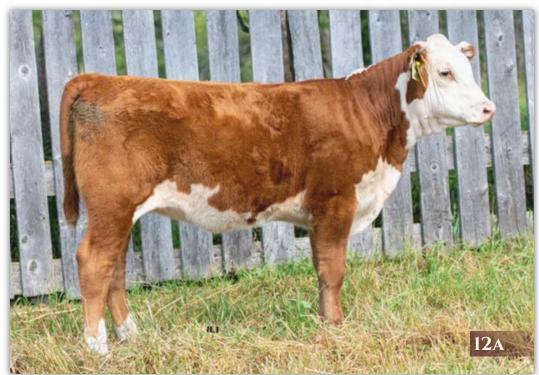

## 10a Female · SAZ 267K

Mar. 15/2022 PC03096893 BW: 85 lbs Unassisted CE BW WW 1.8 2.8 52.3 YW Milk TM 84.3 27.9 54.0

# SQUARE-D Winnie 267K

LJR 023R WHITMORE 10W BW NJW 139X 10W PAYDAY 31E (DLFHYFIEFMSUDF) PW VICTOR BOOMER P606 BW 72NP606 DAYDREAMBELIEVER 139X NJW 94J DEW 72N

NJW 79Z 22Z HEAVY DUTY 72C ET **SQUARE-D ELLIOT 276G** SQUARE-D AVERY 476Y

KJ C&L J119 LOGIC 023R ET LJR MICKEY 278N

NJW 67U 28M BIG MAX 22Z BW 91H 100W RITA 79Z ET **REMITALL PRECISION 455P** SOUARE-D ERIN 876S

Winnie 267K is a showy, top Payday 31E heifer. These daughters of 31E are top producers, with style and lots of potential, and it is no wonder with the dam of 31E being a full sister to the famous 73S NJW cow.