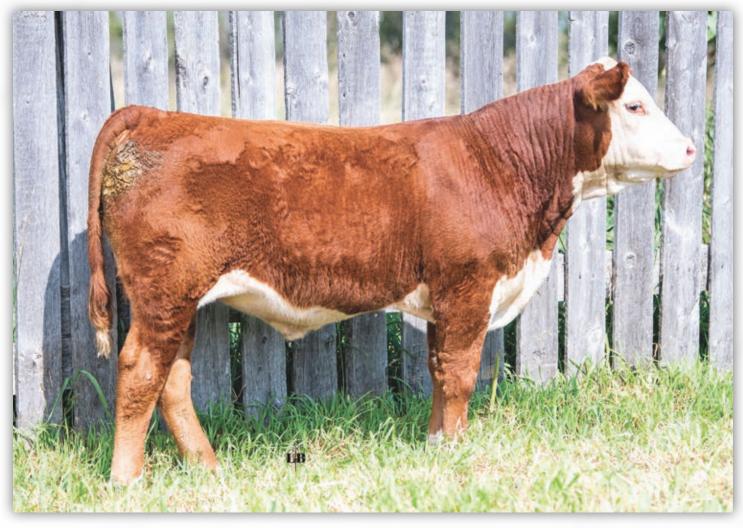

## SQUARE-D Trigger 308K

Male · SAZ 308K Mar. 16/22 PC03096987 BW: 90 lbs Unassisted CE BW WW YW Milk TM

90.8 33.9

NJW 73S 38W RIDGE 103C ET NJW 139C 103C RIDGE 254G (DLFHYFIEFMSUDFMDF) NJW 98S R117 RIBEYE 88X ET NJW 149Z 88X LEXY 139C ET

A Ridge 254G son out of a young cow that we purchased from the McMurry's in Montana. Her first calf, an NJW Endure daughter topped our 2020 sale, selling to Stephen Knutson. His dam is a big bodied, feminine daughter of Square-D Mr. Beef 465A. The Ridge calves have proven to be consistent, attractive, and easy calvers. We are looking forward to watching them develop. Terms to be announced.