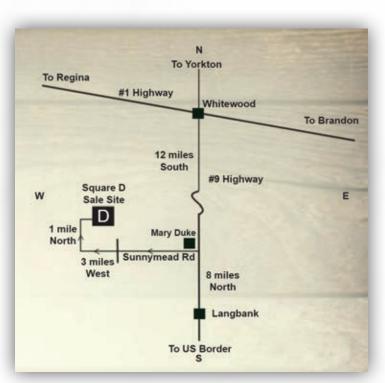

## **LOCATION OF SQUARE D**

12 miles South of Whitewood or 8 miles North of Langbank on Hwy #9, 3 miles West, 1 mile North. Watch for signs.