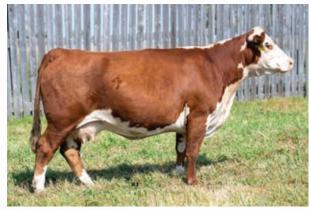

: 90 lbs Unassisted CE BW WW YW Milk TM

90.8 33.9

NJW 73S 38W RIDGE 103C ET NJW 139C 103C RIDGE 254G (DLFHYFIEFMSUDFMDF) NJW 98S R117 RIBEYE 88X ET NJW 149Z 88X LEXY 139C ET

SQUARE-D MR BEEF 465A MC 1248 465A ROBERTA 1508 MC 822 PAMELA 1248

NJW 76S P20 BEEF 38W ET NJW P606 72N DAYDREAM 73S NJW 27R 100W LEXY 149Z

SQUARE-D RANCHMAN 257R SQUARE-D ERIN 760U MC 122L VICTOR U822 MC P606 VICTOR W9110 ET

A Ridge 254G son out of a young cow that we purchased from the McMurry's in Montana. Her first calf, an NJW Endure daughter topped our 2020 sale, selling to Stephen Knutson. His dam is a big bodied, feminine daughter of Square-D Mr. Beef 465A. The Ridge calves have proven to be consistent, attractive, and easy calvers. We are looking forward to watching them develop. Terms to be announced.



MC 1248 465A Roberta 1508 | Dam



NJW 139C Ridge 254G | Sire



# Male · SAZ 493K

# NJW 73S 38W RIDGE 103C ET

Mar. 14/22 PC03096988 BW: 90 lbs Unassisted CE BW WW

2.7 2.3 48.5 YW Milk TM 30.8 55.1

NJW 139C 103C RIDGE 254G (DLF HYFIEF MSUDF MDF) NJW 98S R117 RIBEYE 88X ET NJW 149Z 88X LEXY 139C ET

**SQUARE-D CENTURY 957B SQUARE-D KITTY 493H SQUARE-D ERIN 593S** 

NJW 76S P20 BEEF 38W ET NJW P606 72N DAYDREAM 73S NJW 27R 100W LEXY 149Z

NJW 73S W18 HOMEGROWN 8Y ET SQUARE-D JAEDEN 257P LJR 186A BEN 175K SQUARE-D LASSIE 293E

Archer is another top Ridge 254G son out of a Century daughter. His dam is out of a proven, long line of females in the Square D herd. The first set of Ridge calves are just as we had hoped, his sons are very muscular in shape, smooth made and calve like a dream,