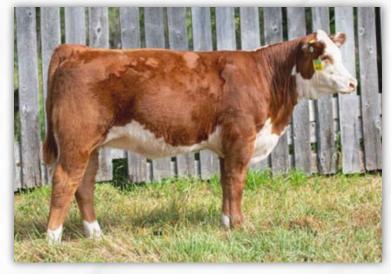

AI'D JUNE 2, 2022 TO NJW 139C 103C RIDGE 254G. PREG CHECKED SAFE TO AI.

Female · SAZ 188J Mar. 03/2021 PC03087178 BW: 75 lbs Unassisted

CE BW WW 4.8 2.2 56.4 YW Milk TM 87.0 26.2 54.4

# SQUARE-D Jady Frencer 188]

BW NJW 139X 10W PAYDAY 31E SQUARE-D DAGGER 272G (DLF HYF IEF MSUDF) SQUARE-D STINGER 779K **SQUARE-D ELLIE 472W** 

NJW 79Z 22Z HEAVY DUTY 72C ET WCC 102D MISS WYOMING 9102G **GOBLE MAZI 102D** 

LJR 023R WHITMORE 10W BW 72NP606 DAYDREAMBELIEVER 139X SQUARE-D AULIE 792P

NJW 67U 28M BIG MAX 22Z BW 91H 100W RITA 79Z ET SQUARE-D TORTUGA 953T **GOBLE MAZI 412A** 

Freckles, lots of pigment, showing real nice udder development with small teats. Her dam was purchased at the Wascana herd dispersal. Lady Spencer 188J is out of a very nice Heavy Duty 72C daughter, that worked very well with Ridge 254G this year. Owned with Beck Holdings.