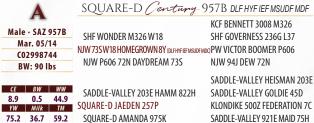

# REFERENCE SIRES

Century 957B is a next generation Square D herd bull. It seems as if it has taken almost a "Century" to produce this dependable, quality herd bull. A genuine beef bull loaded with natural thickness, volume and performance. His dam sits at the top of the Square D cow herd for maternal cow power and herd bull production. Sire of Lots: 12