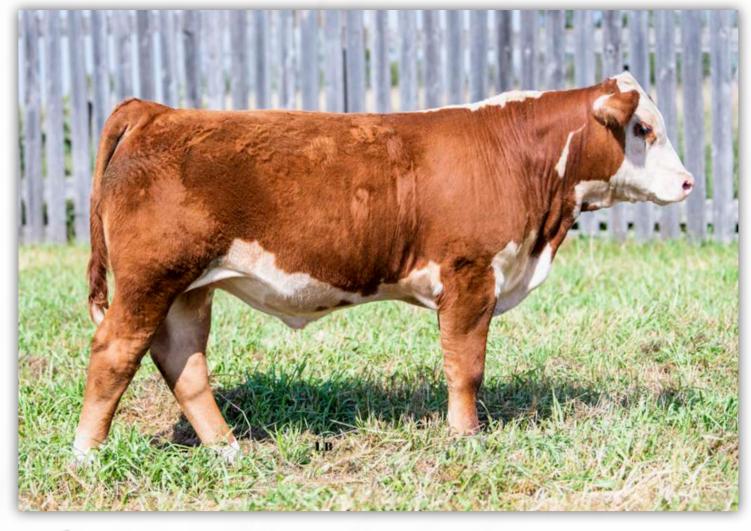

## SQUARE-D Trigger 308K

Male · SAZ 308K Mar. 16/22 PC03096987 BW: 90 lbs Unassisted CE BW WW YW Milk TM

90.8 33.9

NJW 73S 38W RIDGE 103C ET NJW 139C 103C RIDGE 254G (DLFHYFIEFMSUDFMDF) NJW 98S R117 RIBEYE 88X ET NJW 149Z 88X LEXY 139C ET

SQUARE-D MR BEEF 465A MC 1248 465A ROBERTA 1508 MC 822 PAMELA 1248

NJW 76S P20 BEEF 38W ET NJW P606 72N DAYDREAM 73S NJW 27R 100W LEXY 149Z

SQUARE-D RANCHMAN 257R SQUARE-D ERIN 760U MC 122L VICTOR U822 MC P606 VICTOR W9110 ET

A Ridge 254G son out of a young cow that we purchased from the McMurry's in Montana. Her first calf, an NJW Endure daughter topped our 2020 sale, selling to Stephen Knutson. His dam is a big bodied, feminine daughter of Square-D Mr. Beef 465A. The Ridge calves have proven to be consistent, attractive, and easy calvers. We are looking forward to watching them develop. Terms to be announced.