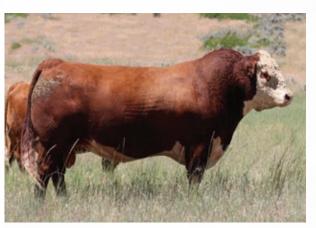

**SQUARE-D KITTY 465E** DAM OF EMBRYOS

We were first attracted to Ridge from a picture in the NJW sale catalogue. I asked Jan who this bull was, Jan described him a bit more but stressed that he was not for sale. That's when we started to do more of a deep dive on Ridge's mother and her production record. She has all the qualities that we want in our herd sire's dam and 254G is not her first son to be used in the NJW herd. Ridge checks all the boxes for us; a mother with a great udder who produces her heart out; calving ease with a 78 lb birth weight; weaning weight 712 lbs. which gave him a WW index of 110 in the NJW herd; yearling index of 110 with a yearling weight of 1221 lbs. 254's carcass scans are equally impressive, adj rib-eye 12.84 and an adj marbling of 3.91. To top it off he is homozygous polled, dark red to the ground, with pigment on both eyes all wrapped up with and EPD profile of CE +3.8, BW +2.0, WW +58.4, YW +95.6, M +37.5, TM +66. A herd sire of the future, with exceptional eye appeal and balance. This convinced us to pursue 254G, seeing we weren't able to buy pasture rights, we bought the Canadian semen rights along with Wascana Cattle Co. and Kootenay Polled Herefords.

We thought that our production sale would be a good way to introduce you to 254G, by offering services or embryos from one of our top cow families and a limited semen offering. Ridge has caused some excitement in the market when a pregnant recip carrying an embryo sired by 254G sold for \$16,000 at the 2021 Oklahoma sale, and then in the recent NJW sale all the fall bred heifers carried his service and averaged over \$10,750. Ridge is a moderate framed bull with extra mass and muscle, and has the ability to stay in shape while breeding and maintain great form and presence.