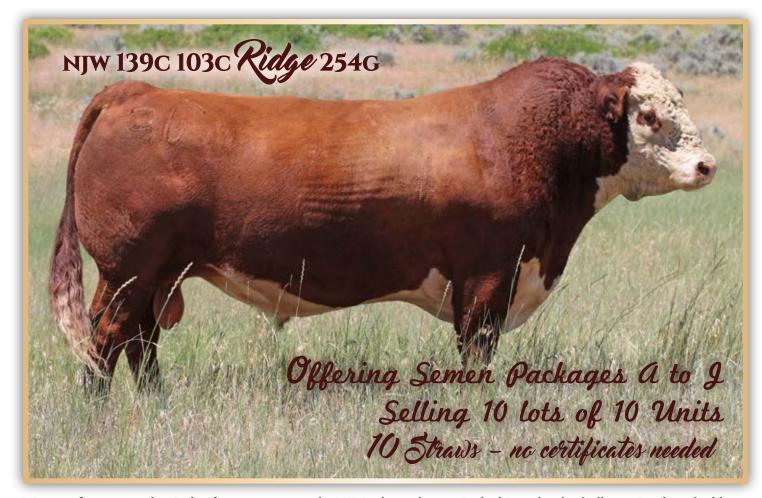

The feature of 2022 is the progeny and service of their newly acquired sire NJW 139C 103C Ridge 254G. Outstanding is the best analyzation of the bull and his progeny. Flawless in phenotype, dark colored and short marked with exceptional documentation. Check out his spread from birth to weaning and yearling, then look at his milk at 37.5 and an amazing total maternal of 66. His sons and daughters are features and what an opportunity to get in on the ground level of this new generation superstar.

**SQUARE-D KITTY 465E** DAM OF EMBRYOS

We were first attracted to Ridge from a picture in the NJW sale catalogue. I asked Jan who this bull was, Jan described him a bit more but stressed that he was not for sale. That's when we started to do more of a deep dive on Ridge's mother and her production record. She has all the qualities that we want in our herd sire's dam and 254G is not her first son to be used in the NJW herd. Ridge checks all the boxes for us; a mother with a great udder who produces her heart out; calving ease with a 78 lb birth weight; weaning weight 712 lbs. which gave him a WW index of 110 in the NJW herd; yearling index of 110 with a yearling weight of 1221 lbs. 254's carcass scans are equally impressive, adj rib-eye 12.84 and an adj marbling of 3.91. To top it off he is homozygous polled, dark red to the ground, with pigment on both eyes all wrapped up with and EPD profile of CE +3.8, BW +2.0, WW +58.4, YW +95.6, M +37.5, TM +66. A herd sire of the future, with exceptional eye appeal and balance. This convinced us to pursue 254G, seeing we weren't able to buy pasture rights, we bought the Canadian semen rights along with Wascana Cattle Co. and Kootenay Polled Herefords.

We thought that our production sale would be a good way to introduce you to 254G, by offering services or embryos from one of our top cow families and a limited semen offering. Ridge has caused some excitement in the market when a pregnant recip carrying an embryo sired by 254G sold for \$16,000 at the 2021 Oklahoma sale, and then in the recent NJW sale all the fall bred heifers carried his service and averaged over \$10,750. Ridge is a moderate framed bull with extra mass and muscle, and has the ability to stay in shape while breeding and maintain great form and presence.

# Male · 139C 254G

Mar. 11/2019 PC03084507 BW: XX lbs Unassisted CE BW WW

YW Milk TM 97.4 36.4 66.0

NJW 139C 103C Ridge 254G

NJW 76S P20 BEEF 38W NJW 73S 38W RIDGE 103C (DLFHYFIEFMSUDFMDF) PW VICTOR BOOMER P606 NJW P606 72N DAYDREAM 73S