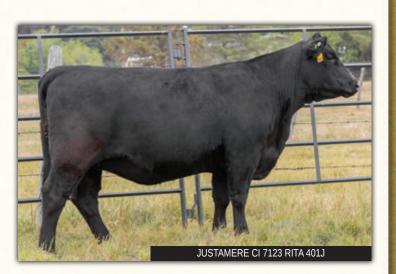

YW

MILK

HA COWBOY UP 5405 EXAR COWBOY COUNTRY 7123B 2072950 EXAR DIXIE ERICA 4438

JUSTAMERE SOUTH DAKOTA 833C JUSTAMERE 833C PRIDE 509F 2058330 EXAR PRIDE 2536 HA OUTSIDE 3008 HA BLACKCAP LADY 1602 SITZ TOP GAME 561X EXAR DIXIE ERICA 2942 MOHNEN SOUTH DAKOTA 402 JUSTAMERE 9733 ROSEBUD 224Y J&J IDENTITY 9075 EXAR PRIDE 84004

Here is a very well-bred female by EXAR Cowboy Country 7123, a multi trait leader who walks our pastures each and every year. Her dam is a past sale of the year highlight that sold to our good partner, Lee Shologan. You won't find a better young man in this business.