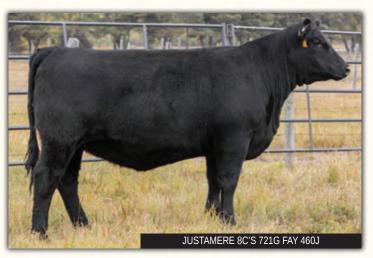

A standout daughter of EXAR Cowboy Country 7123 hailing from the Justamere Andee cow family. You can't go wrong with these steady proven genetics.

Due early January to HLCGQ 278F

|      | 33     |    |          | JUSTAN | IERE 8C'S | S 721G 7 | Fay 460J   |
|------|--------|----|----------|--------|-----------|----------|------------|
| (U)  | FEMALE |    | AFA 460J |        | 2244496   |          | 05/03/2021 |
| EPDs | BW     | ww | YW       | MILK   | CE        | MCE      |            |
| LFDS | 3.0    | 62 | 108      | 23     | 3.0       | 6.0      |            |

PVF INAUGURATION 6174

JUSTAMERE 6174 SENATOR 721G 2106799

JUSTAMERE 0562B BLACKBIRD 407A

EXAR COWBOY COUNTRY 7123B JUSTAMERE SF 7123 FAY 735G 2113461 JUSTAMERE 0409 FAY 334E DAMERON FIRST CLASS PVF MISSIE 790 EXAR UPSHOT 0562B EXAR BLACKBIRD 630 R3 HA COWBOY UP 5405 EXAR DIXIE ERICA 4438 EXAR LUTTON 0409B JUSTAMERE 1447B FAY 505A

A different twist on paper in this superb daughter of Justamere Senator 721G, a past bull sale high light to Still Meadows in B.C. for \$21,000. **Due end of March to EXAR Dry Valley 0302** 

|       | 34     |    |          | JUSTAN | IERE 41F | Wii       | <i>mie</i> 461J |
|-------|--------|----|----------|--------|----------|-----------|-----------------|
|       | FEMALE |    | AFA 461J |        | 2235035  |           | 05/03/2021      |
| EPDs  | BW     | ww | YW       | MILK   | CE       | MCE       |                 |
| 21 03 | 2.9    | 64 | 112      | 23     | 8.5      | 8.0       |                 |
|       |        |    |          |        | EXAR PA  | Y STUB 40 | ) 5S            |