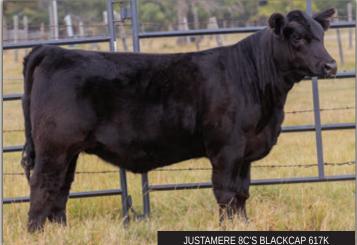

JUSTAMERE 8C'S Blackcap 617K

2282333

BW WW YW MILK CE MCE -2.4 55 93 4.0 11.5

AFA 617K

**EXAR BLUE CHIP 1877B JUSTAMERE 1877 BLUE PRINT 352E 1994527** JUSTAMERE 253 BESSIE 937T

**EXAR WANTED 9732B EXAR BLACKCAP 2215 1805229** EXAR BLACKCAP 0882

DAMERON FIRST CLASS **GREENS PRINCESS 1012 EXAR MASTER 253** SAR BESSIE 416 **EXAR LUTTON 1831** TWIN EAGLES BLACKBIRD 174K S A V BISMARCK 5682 **EXAR BLACKCAP 7058** 

10/02/2022

This female is a smoker of a heifer calf. We love her. Her sire Blueprint has done us an awesome job. Grab this opportunity while you can.