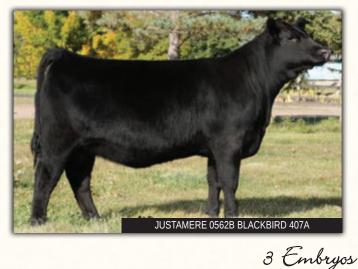

BW: 70 lbs.

An end of April sweetheart by Justamere South Dakota. She will grow into a powerful female just like her mother.

3 Embryos HLC GQ 278F X JUSTAMERE 0562B BLACKBIRD 407A

| FPDs | BW  | WW | YW  | MILK | CE  | MCE |
|------|-----|----|-----|------|-----|-----|
| (PE) | 3.2 | 58 | 100 | 17   | 5.0 | 5.5 |

SILVEIRAS S SIS GQ 2353 HLC GQ 278F 2044270 LLB BLACKBIRD 825D SILVEIRAS STYLE 9303 K N C CABIN CREEK SANDY 804 D.S. MARVEL 901W REMITALL BLACKBIRD 648R

EXAR UPSHOT 0562B EXAR BARBAI

JUSTAMERE 0562B BLACKBIRD 407A 1755727 BR MIDLAND

EXAR BLACKBIRD 630 R3 LOUP RIVER B

SITZ UPWARD 307R EXAR BARBARA T020 27 BR MIDLAND LOUP RIVER BLACKBIRD 12P5

Justamere Blackbird 407A has been a past show champion for us as well as very pofilic donor. GQ Is the 2020 supreme champion bull at the biggest show in Canada that year. This mating of course is full sib embryos to the 2021 Stockade Lady Champion and sale of the year featured show heifer and high seller to Carter Investments at \$31,000 She has gone on to win GMACK Open and Junior show, Lloyd 4-H Expo, Vermilion College jackpot show & Dauphin Fair. This is a great opportunity for anyone. Selling 3 embryos.