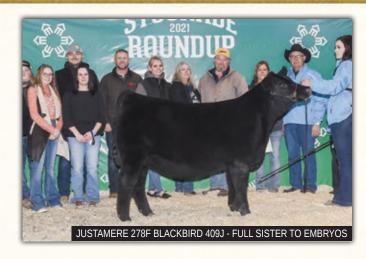

BW: 70 lbs.

An end of April sweetheart by Justamere South Dakota. She will grow into a powerful female just like her mother.

3 Embryos HLC GQ 278F X JUSTAMERE 0562B BLACKBIRD 407A

| FPDs | BW  | WW | YW  | MILK | CE  | MCE |
|------|-----|----|-----|------|-----|-----|
| (PE) | 3.2 | 58 | 100 | 17   | 5.0 | 5.5 |

SILVEIRAS S SIS GQ 2353 HLC GQ 278F 2044270 LLB BLACKBIRD 825D SILVEIRAS STYLE 9303 K N C CABIN CREEK SANDY 804 D.S. MARVEL 901W REMITALL BLACKBIRD 648R

EXAR UPSHOT 0562B EXAR BARBAI

JUSTAMERE 0562B BLACKBIRD 407A 1755727 BR MIDLAND

EXAR BLACKBIRD 630 R3 LOUP RIVER B

SITZ UPWARD 307R EXAR BARBARA T020 27 BR MIDLAND LOUP RIVER BLACKBIRD 12P5

Justamere Blackbird 407A has been a past show champion for us as well as very pofilic donor. GQ Is the 2020 supreme champion bull at the biggest show in Canada that year. This mating of course is full sib embryos to the 2021 Stockade Lady Champion and sale of the year featured show heifer and high seller to Carter Investments at \$31,000 She has gone on to win GMACK Open and Junior show, Lloyd 4-H Expo, Vermilion College jackpot show & Dauphin Fair. This is a great opportunity for anyone. Selling 3 embryos.