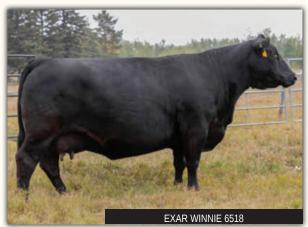

This is one very unique female, not only in her genetic makeup and her designs but her ability to catch your attention from any angle. A descendant of the Winning Winnie female line. Her grandmother EXAR Winnie 6518 is our feature donor cow in this very sale. She is definitely the right kind.

# Future Donor Pair!

J 31 FEMALE EXAR Winnie 6518

04/01/2016

BW WW 3.1 48

YW 92

MILK CE 17 6.0 MCE 6.0

A A R TEN X 7008 SA

EXAR RESISTOL 3710B 1891867

IMP 6518D

This young female is in the prime of her life and is royally bred. An own daughter of EXAR Resistol 3710, is a member of the Origen and Express Ranch AI roster. The Resistols are known for their carcass and maternal strengths as well as solid dependable performance figures on paper and the real world both. Her dam EXAR Winnie 018 is a member of the renown Winnie cow family, one of the most prolific female lines in the United States. This female is broody stout, nice uddered and high performing. We are excited to add her to our donor pen. With her outcross pedigree, she will be exciting to mate with some of todays greatest sires and reap the rewards.

Terms to be announced.

Due January 24th to Brookings Firebrand

| <b>37A</b> |        |    | JUSTAMERE 632F Winnie 504K |      |         |          |            |  |
|------------|--------|----|----------------------------|------|---------|----------|------------|--|
|            | FEMALE | Ē  | AFA 504                    | <    | 2276812 |          | 01/01/2022 |  |
| EPDs       | BW     | WW | YW                         | MILK | CE      | MCE      |            |  |
| 21 03      | 3.4    | 69 | 123                        | 19   | 3.0     | 7.0      |            |  |
|            |        |    |                            |      | MOHNE   | N SUBSTA | NTIAL 272  |  |