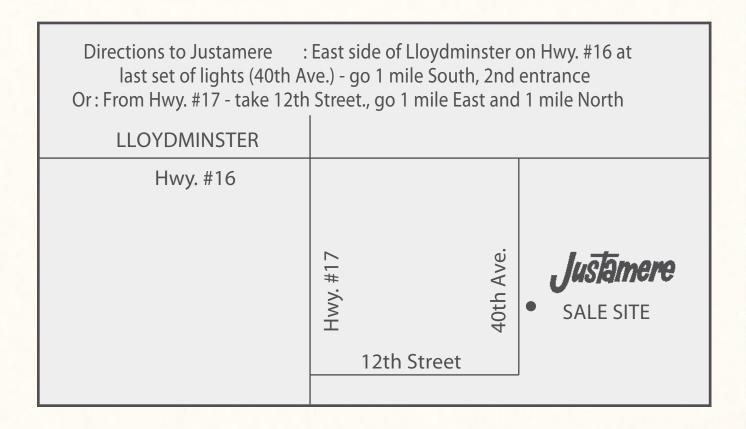

### Catalogue Created By

Today's Publishing: 306-933-4200

Directions to Sale: East side of Lloydminster on Hwy. #16 at last set of lights (40th Ave.) go 1 mile South, 2nd entrance or: From Hwy: #17: take 12th Street, go 1 mile East and 1 mile North