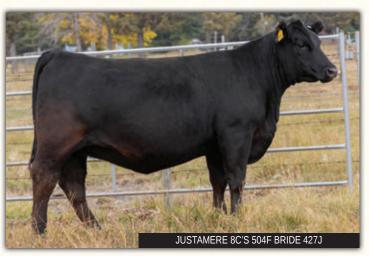

Due early January to EXAR Wooden 1608

|       | 28     |    | JU       | STAMER | RE 8C'S 5 | 04F $B$   | ride 427J  |
|-------|--------|----|----------|--------|-----------|-----------|------------|
|       | FEMALE |    | AFA 427J |        | 2244495   |           | 16/02/2021 |
| EPDs  | BW     | WW | YW       | MILK   | CE        | MCE       |            |
| 21 03 | 1.4    | 56 | 85       | 26     | 7.0       | 11.0      |            |
|       |        |    |          |        | BC V D O  | DODTI INI | TV 0114    |

FREYS OPPORTUNITY 148A

JUSTAMERE 148A OVERDRIVE 504F 2058326

EXAR MISS BARBARA 1075

C&C THRILLER 4006 EXAR

JUSTAMERE 8C'S 4006 BRIDE 545F 2058293

JUSTAMERE 8C'S 1447 BRIDE 621B

BSAR OPPORTUNITY 9114
F A R PRINCESS 214X
SQ CREDENCE 675
EXAR MISS BARBARA 9943
EXAR BLUE CHIP 1877B
EXAR EULIMA 9901
EXAR FORTIFY 1447B
JUSTAMERE 422 BRIDE 228Y

Hailing from the always steady Bride cow family, this heifer is deep and soggy made on a steady set of feet and legs.

Due early April to EXAR Dry Valley 0302

FREYS OPPORTUNITY 148A

JUSTAMERE 148A OVERDRIVE 504F 2058326
EXAR MISS BARBARA 1075