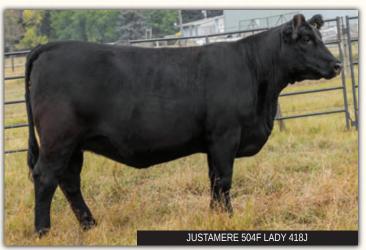

A very pleasing daughter of Overdrive, the kind you like in the up front pasture. Very solid production genetics and figures throughout the pedigree.

Due end of January to EXAR Wooden 1608

|     |       | 27     |    |          | JUST | AMERE 5 | 04F L | ady 418J   |
|-----|-------|--------|----|----------|------|---------|-------|------------|
| (1) |       | FEMALE |    | AFA 418J |      | 2234791 |       | 12/02/2021 |
| E0  | PDs   | BW     | WW | YW       | MILK | CE      | MCE   |            |
| L   | - 103 | 1.8    | 45 | 83       | 25   | 5.0     | 10.0  |            |

FREYS OPPORTUNITY 148A

JUSTAMERE 148A OVERDRIVE 504F 2058326

EXAR MISS BARBARA 1075

JUSTAMERE 499U BELLAGIO 219Y JUSTAMERE 219Y LADY 655B 1830499 JUSTAMERE 158R FAME 403X BSAR OPPORTUNITY 9114
F A R PRINCESS 214X
SQ CREDENCE 675
EXAR MISS BARBARA 9943
JUSTAMERE 406S BELL RINGER499U
DOUBLE AA ANNIE K 269'06
JUSTAMERE RIGHT ON TIME 158R
ENNS BLACKCAP'S FAME 50P

This female's pedigree and genetic makeup is very interesting. For those of you that are interested in creating an outcross pedigree herdsire with real world results this young lady may be the one. Her maternal grand dam Double AA Annie K was a tremendous female that sold to the Meyer Family in Nebraska. Thankfully we have a few of these Bellagio bred females left. They are truly one of a kind. Expect great things from this lady.

Due early January to EXAR Wooden 1608

|       | 28     |    | JU       | STAMER | RE 8C'S 5 | 04F $B$   | ride 427J  |
|-------|--------|----|----------|--------|-----------|-----------|------------|
|       | FEMALE |    | AFA 427J |        | 2244495   |           | 16/02/2021 |
| EPDs  | BW     | WW | YW       | MILK   | CE        | MCE       |            |
| 21 03 | 1.4    | 56 | 85       | 26     | 7.0       | 11.0      |            |
|       |        |    |          |        | BC V D O  | DODTI INI | TV 0114    |