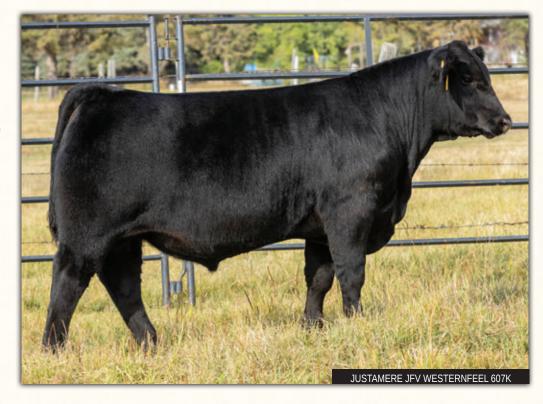

## JUSTAMERE JVF Westernfeel 607K

SANKEYS LAZER 609 OF 6N

CONNEALY NAMESAKE 10X

SANKEYS ERICA 525

**EXAR BLACKCAP 1788** 

AFA 607K

2276808

04/02/2022

2.5 | 60 | 102 | EXAR BLUE CHIP 1877B JUSTAMERE 1877 RUTH 429E 2004776

WW

YW

MILK

18

BW

EXAR RUTH 0091

DAMERON FIRST CLASS GREENS PRINCESS 1012 S A V FINAL ANSWER 0035 EF 112 RUTH 8212

3.0

BW: 81 lbs. AUG 19 WW: 736 lbs.

This early February born stud is sired by the \$56,000 high seller, Justamere 101 Justice 610F owned with Neilsen Land and Cattle. His dam hails from the EXAR RUTH cow family. She is an explosive young female with a beautiful udder, length and depth of body, very good feet and legs and she is super quiet. Her grand dam EXAR Ruth 0091 has produced over 30 progeny, both natural and E.T for Justamere and our partners. His future is bright, not only in the competitive show ring but on the production side as well. He offers solid dependable outcross genetics to many programs. We are excited about the future of Westernfeel.