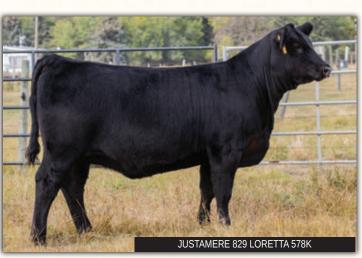

EXAR RESISTOL 6515B EXAR RESITOL 829B 2188560 EXAR LUCY 3141

JUSTAMERE 561X WASHINGTON 602B JJUSTAMERE 602B LADY RITO 519F 2137833 EXAR LADY RITO 3203

44 BIG LEAGUE 0257
BASIN LUCY 0272
SITZ TOP GAME 561X
EXAR SANDY 2730
EXAR SUDDEN IMPACT 1537
P A F LADY RITO 8535

**EXAR EVERGREEN 9320** 

BW: 79 lbs. AUG 19 WW: 802 lbs.

The progeny of EXAR Resistol 829 is becoming some of our favorites. This end of January, powerful female has been one of my favorites. She has the extra performance, length and depth to take a run at any level show, but more important is the production afterwards. The Lady Rito cow family has been one of our very best for many decades. If you want to be in the drivers seat in the future, this is one I personally recommend.