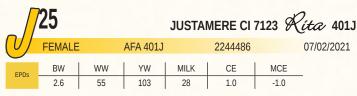

YW

MILK

HA COWBOY UP 5405 EXAR COWBOY COUNTRY 7123B 2072950 EXAR DIXIE ERICA 4438

JUSTAMERE SOUTH DAKOTA 833C JUSTAMERE 833C PRIDE 509F 2058330 EXAR PRIDE 2536 HA OUTSIDE 3008 HA BLACKCAP LADY 1602 SITZ TOP GAME 561X EXAR DIXIE ERICA 2942 MOHNEN SOUTH DAKOTA 402 JUSTAMERE 9733 ROSEBUD 224Y J&J IDENTITY 9075 EXAR PRIDE 84004

Here is a very well-bred female by EXAR Cowboy Country 7123, a multi trait leader who walks our pastures each and every year. Her dam is a past sale of the year highlight that sold to our good partner, Lee Shologan. You won't find a better young man in this business.