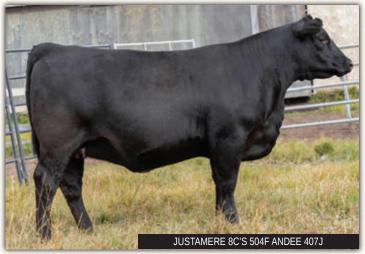

A very well-rounded female sired by our Backstop sire Exar Cowboy Country 7123. These are the kind to build your heard around.

Due end of March to EXAR Dry Valley 0302

|      | 26       |    | JUS      | TAMERI | E 8C'S 50 | 4F An | dee 407J   |
|------|----------|----|----------|--------|-----------|-------|------------|
|      | U FEMALE |    | AFA 407J |        | 2244494   |       | 09/02/2021 |
| EPDs | BW       | ww | YW       | MILK   | CE        | MCE   |            |
| LFD3 | 1.8      | 40 | 78       | 24     | 6.0       | 9.0   |            |

FREYS OPPORTUNITY 148A

JUSTAMERE 148A OVERDRIVE 504F 2058326

EXAR MISS BARBARA 1075

JUSTAMERE UPSHOT 335Z JUSTAMERE DCH 335Z ANDEE 669B 1805548 WEST COWAN ANDEE 48Z BSAR OPPORTUNITY 9114 F A R PRINCESS 214X SQ CREDENCE 67S EXAR MISS BARBARA 9943 EXAR UPSHOT 0562B JUSTAMERE 406S CARLA 898W EXAR TRANSFORMER 7432 JUSTAMERE 902M ANDEE 240R

A very pleasing daughter of Overdrive, the kind you like in the up front pasture. Very solid production genetics and figures throughout the pedigree.

Due end of January to EXAR Wooden 1608

|     |       | 27     |    |          | JUST | AMERE 5 | 04F L | ady 418J   |
|-----|-------|--------|----|----------|------|---------|-------|------------|
| (1) |       | FEMALE |    | AFA 418J |      | 2234791 |       | 12/02/2021 |
| E0  | PDs   | BW     | WW | YW       | MILK | CE      | MCE   |            |
| L   | - 103 | 1.8    | 45 | 83       | 25   | 5.0     | 10.0  |            |