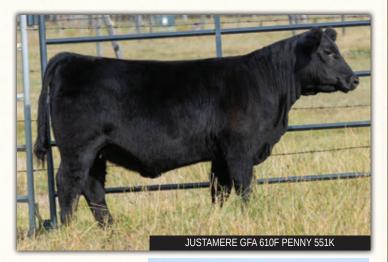

SANKEYS JUSTIFIED 101 JUSTAMERE 101 JUSTICE 610F 2075209 EXAR BLACKCAP 4085

BC II SKYFALL 2812 **EXAR PENNY 8755 2090694** EXAR PENNY 4000 SANKEYS LAZER 609 OF 6N SANKEYS ERICA 525 CONNEALY NAMESAKE 10X EXAR BLACKCAP 1788 BCII MONEY MAKIN EXPRESS 508 LIMESTONE ARKDALE PRIDE U184 DAMERON FIRST CLASS EXAR PENNY 0486

BW: 78 lbs. WW: 728 lbs.

A beautiful profile on this daughter of Justice. On the female side is the exciting EXAR Penny cow family, many times champions and hi-sellers abound from this productive female line. We recommend this beauty for a 4-H or junior project. She is very easy to handle and will compete at any level.