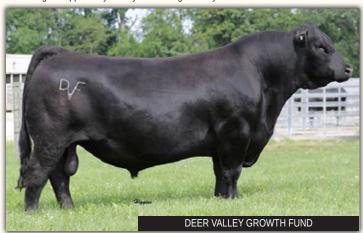

DEER VALLEY GROWTH FUND X JUSTAMERE 0562B BLACKBIRD 407A

| FPDs | BW  | WW | YW  | MILK | CE  | MCE  |
|------|-----|----|-----|------|-----|------|
| (PE) | 2.4 | 72 | 131 | 26   | 8.0 | 11.5 |

BASIN PAYWEIGHT 1682 **DEER VALLEY GROWTH FUND 2077827**DEER VALLEY RITA 36113

BASIN PAYWEIGHT 006S 21AR O LASS 7017 PLATTEMERE WEIGH UP K360 DEER VALLEY RITA 9457

EXAR UPSHOT 0562B EXAR BARBAI

JUSTAMERE 0562B BLACKBIRD 407A 1755727 BR MIDLAND
EXAR BLACKBIRD 630 R3 LOUP RIVER B

SITZ UPWARD 307R EXAR BARBARA T020 7 BR MIDLAND LOUP RIVER BLACKBIRD 12P5

This mating is exciting. The number 1 bull in North America, Deer Valley Growth Fund and our never miss Justamere Blackbird 407A Bull or female, these ones will hit their mark. Selling 3 embryos