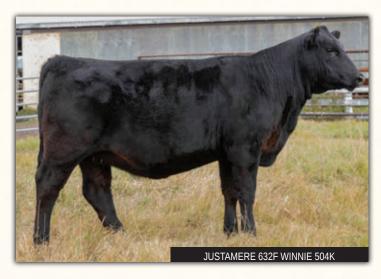

Terms to be announced.

Due January 24th to Brookings Firebrand

| <b>37A</b> |        |    | JUSTAMERE 632F Winnie 504K |      |         |          |            |  |
|------------|--------|----|----------------------------|------|---------|----------|------------|--|
|            | FEMALE | Ē  | AFA 504                    | <    | 2276812 |          | 01/01/2022 |  |
| EPDs       | BW     | WW | YW                         | MILK | CE      | MCE      |            |  |
| 21 03      | 3.4    | 69 | 123                        | 19   | 3.0     | 7.0      |            |  |
|            |        |    |                            |      | MOHNE   | N SUBSTA | NTIAL 272  |  |

SITZ STELLAR 726D SITZ BARRICADE 632F 2133801 SITZ BARBARAMERE NELL 765D

EXAR RESISTOL 3710B EXAR WINNIE 6518 2136205 EXAR WINNIE 018 MOHNEN SUBSTANTIAL 272 SITZ PRIDE 2008 SITZ SUPERIOR 10971 SITZ BARBARAMERE NELL 73T A A R TEN X 7008 S A SITZ HENRIETTA PRIDE 643T BC 7022 RAVEN 7965 EXAR WINNIE 2005

BW: 75 lbs.

This amazing daughter of Sitz Barricade has been a standout at Justamere since birth. Her beautiful powerful design with a gorgeous head and neck and overall profile. A superb epd profile will make her a very top end female in the future.