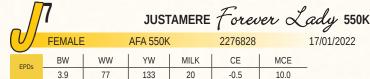

SITZ STELLAR 726D SITZ BARRICADE 632F 2133801 SITZ BARBARAMERE NELL 765D

BA TEN X 0334

EXAR FOREVER LADY 6470 2196842

EXAR FOREVER LADY 2560

MOHNEN SUBSTANTIAL 272 SITZ PRIDE 200B SITZ SUPERIOR 10971 SITZ BARBARAMERE NELL 73T A A R TEN X 7008 S A DIXIE ERICA OF BA 6917 HOOVER DAM EXAR FOREVER LADY 9235

BW: 76 lbs. AUG 19 WW: 701 lbs.

This one is special. Hailing from the famous Forever Lady cow family, she has an impeccable pedigree and epd profile with 10 traits in the top 15% of the Angus breed in North America. This daughter of Sitz Barricade out of a recent purchase from Express is one to build a herd around. She is one of Jon's favorites, very easy to work with and has a high-class attitude. The production record will surely follow an exciting show career. The future is bright for this little lady.