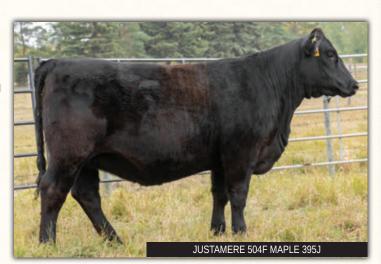

A very well-rounded female sired by our Backstop sire Exar Cowboy Country 7123. These are the kind to build your heard around.

Due end of March to EXAR Dry Valley 0302

|      | 26       |    | JUS      | TAMERI | E 8C'S 50 | 4F An | dee 407J   |
|------|----------|----|----------|--------|-----------|-------|------------|
|      | U FEMALE |    | AFA 407J |        | 2244494   |       | 09/02/2021 |
| EPDs | BW       | ww | YW       | MILK   | CE        | MCE   |            |
| LFD3 | 1.8      | 40 | 78       | 24     | 6.0       | 9.0   |            |

FREYS OPPORTUNITY 148A

JUSTAMERE 148A OVERDRIVE 504F 2058326

EXAR MISS BARBARA 1075

JUSTAMERE UPSHOT 335Z JUSTAMERE DCH 335Z ANDEE 669B 1805548 WEST COWAN ANDEE 48Z BSAR OPPORTUNITY 9114 F A R PRINCESS 214X SQ CREDENCE 67S EXAR MISS BARBARA 9943 EXAR UPSHOT 0562B JUSTAMERE 406S CARLA 898W EXAR TRANSFORMER 7432 JUSTAMERE 902M ANDEE 240R

A very pleasing daughter of Overdrive, the kind you like in the up front pasture. Very solid production genetics and figures throughout the pedigree.

Due end of January to EXAR Wooden 1608

|     |       | 27     |    |          | JUST | AMERE 5 | 04F L | ady 418J   |
|-----|-------|--------|----|----------|------|---------|-------|------------|
| (1) |       | FEMALE |    | AFA 418J |      | 2234791 |       | 12/02/2021 |
| E0  | PDs   | BW     | WW | YW       | MILK | CE      | MCE   |            |
| L   | - 103 | 1.8    | 45 | 83       | 25   | 5.0     | 10.0  |            |