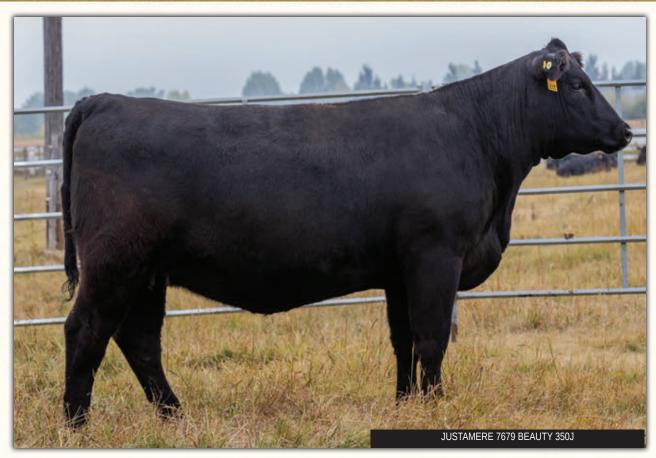

Exposed April 18, 2022- June 28, 2022 to EXAR Dry Valley 0302 Due early February

18 FEMAL

JUSTAMERE 7696 Beauty 350J

2234815 24/01/2021

2.8 | 52 | 87 | 14

YW

MILK

S&R ROUNDTABLE J328
EXAR NEXT LEVEL 7679B 2052068
EXAR PRINCESS 3794

**AFA 350J** 

PLAINVIEW LUTTON E102 PVF PROVEN QUEEN 786 DAMERON FIRST CLASS GREENS PRINCESS 1012

JUSTAMERE 1422 CASH IN 461A JUSTAMERE 461A BEUTY 333E 1994811 WEST COWAN BEAUTY 39Y EXAR CLASSEN 1422B REMITALL BLACKBIRD 303P EXAR ULTIMATE 8677 R & M 7704G BEAUTY 30L

MCE

CE

2.0

A granddaughter of the female maker S&R Roundtable and on the sires' bottom side, the Immortal 2 million progeny sales Greens Princess 1012. If you don't have one of this genetic make up in your herd, it may be time to think about grabbing the opportunity while you can.

Exposed to EXAR Dry Valley 0302 April 18, 2022-June 28, 2022

Due end of January

|      | 19     |    | JUS      | STAMER | E JFV ${\cal B}$ | lackb | ird 370    |
|------|--------|----|----------|--------|------------------|-------|------------|
| (U)  | FEMALE |    | AFA 370J |        | 2244497          |       | 30/01/2021 |
| EPDs | BW     | WW | YW       | MILK   | CE               | MCE   |            |
| EPUS | 5.1    | 53 | 104      | 19     | -1.0             | 4.0   | _          |