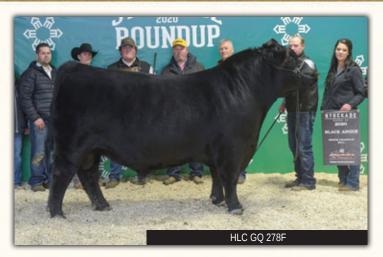

|     |       | 21     |    | JUSTA    | MERE N | LC 278 £ | Barba | ra 374J    |
|-----|-------|--------|----|----------|--------|----------|-------|------------|
| ( ( | U J   | FEMALE |    | AFA 374J |        | 2234811  |       | 01/02/2021 |
|     | EPDs  | BW     | ww | YW       | MILK   | CE       | MCE   |            |
|     | LI D3 | 3.2    | 60 | 98       | 18     | -        | -     |            |

SILVEIRAS S SIS GQ 2353 HLC GO 278F 2044270 LLB BLACKBIRD 825D

**EXAR BLUE CHIP 1877B JUSTAMERE 1877 BARBARA 309E 1994820 EXAR MISS BARBARA 1075** 

SILVEIRAS STYLE 9303 K N C CABIN CREEK SANDY 804 D.S. MARVEL 901W REMITALL BLACKBIRD 648R DAMERON FIRST CLASS **GREENS PRINCESS 1012** SO CREDENCE 67S **EXAR MISS BARBARA 9943** 

This beauty was so close to making the show team last fall, she is halterbroke. Her mother is a past \$54,000 high seller to Neilson Land and Cattle. Her sire is the 2020 Supreme Champion HLCGQ 278F, a bull that is continuing his legacy of beautiful powerful males and females. Grab this one if you can. Due end January to EXAR Dry Valley 0302