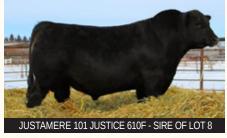

3.0

BW: 81 lbs. AUG 19 WW: 736 lbs.

This early February born stud is sired by the \$56,000 high seller, Justamere 101 Justice 610F owned with Neilsen Land and Cattle. His dam hails from the EXAR RUTH cow family. She is an explosive young female with a beautiful udder, length and depth of body, very good feet and legs and she is super quiet. Her grand dam EXAR Ruth 0091 has produced over 30 progeny, both natural and E.T for Justamere and our partners. His future is bright, not only in the competitive show ring but on the production side as well. He offers solid dependable outcross genetics to many programs. We are excited about the future of Westernfeel.