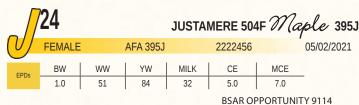

A very well-rounded female sired by our Backstop sire Exar Cowboy Country 7123. These are the kind to build your heard around.

Due end of March to EXAR Dry Valley 0302

|      | 26       |    | JUS      | TAMERI | E 8C'S 50 | 4F An | dee 407J   |
|------|----------|----|----------|--------|-----------|-------|------------|
|      | U FEMALE |    | AFA 407J |        | 2244494   |       | 09/02/2021 |
| EPDs | BW       | ww | YW       | MILK   | CE        | MCE   |            |
| LFD3 | 1.8      | 40 | 78       | 24     | 6.0       | 9.0   |            |

FREYS OPPORTUNITY 148A

JUSTAMERE 148A OVERDRIVE 504F 2058326

EXAR MISS BARBARA 1075

JUSTAMERE UPSHOT 335Z JUSTAMERE DCH 335Z ANDEE 669B 1805548 WEST COWAN ANDEE 48Z BSAR OPPORTUNITY 9114 F A R PRINCESS 214X SQ CREDENCE 67S EXAR MISS BARBARA 9943 EXAR UPSHOT 0562B JUSTAMERE 406S CARLA 898W EXAR TRANSFORMER 7432 JUSTAMERE 902M ANDEE 240R

A very pleasing daughter of Overdrive, the kind you like in the up front pasture. Very solid production genetics and figures throughout the pedigree.

Due end of January to EXAR Wooden 1608

|     |       | 27     |    |          | JUST | AMERE 5 | 04F L | ady 418J   |
|-----|-------|--------|----|----------|------|---------|-------|------------|
| (1) |       | FEMALE |    | AFA 418J |      | 2234791 |       | 12/02/2021 |
| E0  | PDs   | BW     | WW | YW       | MILK | CE      | MCE   |            |
| L   | - 103 | 1.8    | 45 | 83       | 25   | 5.0     | 10.0  |            |