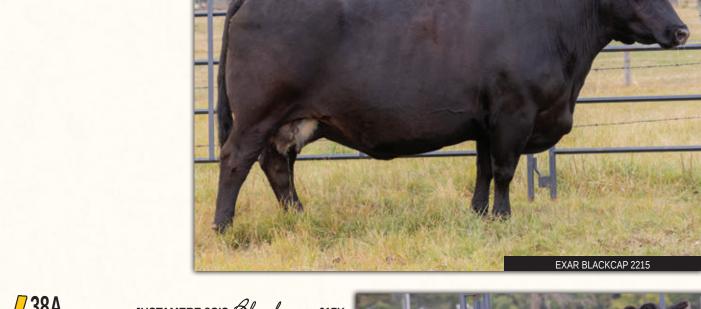

IMP 2215Z

EXAR Blackcap 2215

NORTHERN IMPROVEMENT 4480 GF

**EXAR SARAS DREAM 9809** 

TWIN VALLEY PRECISION E161

SUMMITCREST BLACKBIRD F161

1805229

23/02/2012

ΥW BW 1.2 83

S A V BISMARCK 5682

**EXAR BLACKCAP 7058** 

**EXAR BLACKCAP 0882 US16579329** 

G A R GRID MAKER S A V ABIGALE 0451 EXAR 263C EXAR BLACKCAP 2851

CE

7.0

MCE

12.0

**EXAR LUTTON 1831 EXAR WANTED 9732B 1703165** TWIN EAGLES BLACKBIRD 174K

This beautiful female is owned with 8C's Cattle Company. Being one of Chris and Chars original purchases. She has been a very productive female for us. Her pedigree is very unique, we call her a very youthful 10 year old female and when you see her calf, you will know why. Due mid-February to HLC GQ 278F