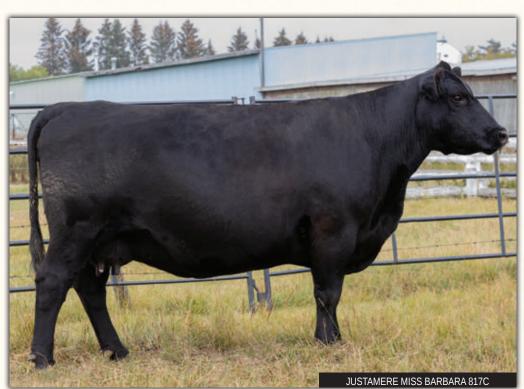

## JUSTAMERE Miss Barbara 817C

AFA 817C

1869500

23/01/2015

| EPDs | BW  | WW | YW | MILK | CE  | MCE |
|------|-----|----|----|------|-----|-----|
|      | 2.2 | 50 | 91 | 26   | 6.0 | 9.0 |

SANKEYS LAZER 609 OF 6N **SANKEYS JUSTIFIED 101 1762026 SANKEYS ERICA 525** 

A royally bred female sired by the champion of champions Sankeys Justified 101 and out of the mega producing EXAR Barbara 1075 donor cow. That has generated us \$200,000 in progeny and ET sales. This cow could change many programs quickly. It's hard to acquire these ones, so grab your opportunity.

**Due Early February to Justamere Gunner** 