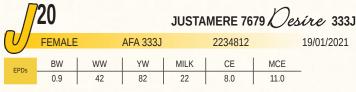

| AFA 370J |        | 2244497          |       | 30/01/2021 |
| EPDs | BW     | WW | YW       | MILK   | CE               | MCE   |            |
| EPUS | 5.1    | 53 | 104      | 19     | -1.0             | 4.0   | _          |

JUSTAMERE 40 M.A.G.A. 105D NRA MAGA 41F 2072097 NRA ROSEBUD 12D

JUSTAMERE 253 BADA BING 406S RSR BLACKBIRD 221G 2111770 JUSTAMERE 9733 BLACKBIRD 363Z EXAR PAY STUB 40 5S
EXAR MISS BARBARA 1075
VIN-MAR JOHNNY CASH 3513
NRA ROSEBUD 22B
EXAR MASTER 253
REMITALL KEEPSAKE 143L
EXAR RAVEN 9733B
REMITALL BLACKBIRD 303P

This female is definitely the right kind. Her pedigree is proven her type and kind are irreplaceable. If we had a 1000 of these ones, we would be in the driver's seat. Exposed to EXAR Dry Valley 0302 April 18, 2022- June 28, 2022 Due early March







**S&R ROUNDTABLE J328 EXAR NEXT LEVEL 7679B 2052068 EXAR PRINCESS 3794** 

JUSTAMERE 561X WASHINGTON 602B **JUSTAMERE 602B DESIRE 318E 1994930** JUSTAMERE 1537 DESIRE 845C

PLAINVIEW LUTTON E102 PVF PROVEN QUEEN 786 DAMERON FIRST CLASS **GREENS PRINCESS 1012** SITZ TOP GAME 561X **EXAR SANDY 2730 EXAR SUDDEN IMPACT 1537** JUSTAMERE 617P DESIRE 980T

If you have been around our place before, you already know, I love the Next Level females. They are bred to perform. This great Desire female is one of a kind. She will produce your next herdsire.

Al'd to Riverbend Upgrade April 17, 2022 Exposed to EXAR Dry Valley 0302 Due Mid-February





|     |       | 21     |    | JUSTA    | MERE N | LC 278 £ | Barba | ra 374J    |
|-----|-------|--------|----|----------|--------|----------|-------|---