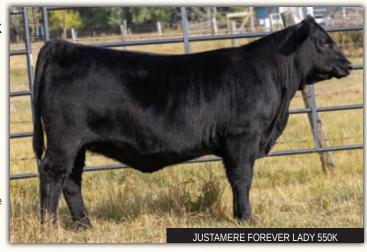

BW: 76 lbs. AUG 19 WW: 701 lbs.

This one is special. Hailing from the famous Forever Lady cow family, she has an impeccable pedigree and epd profile with 10 traits in the top 15% of the Angus breed in North America. This daughter of Sitz Barricade out of a recent purchase from Express is one to build a herd around. She is one of Jon's favorites, very easy to work with and has a high-class attitude. The production record will surely follow an exciting show career. The future is bright for this little lady.