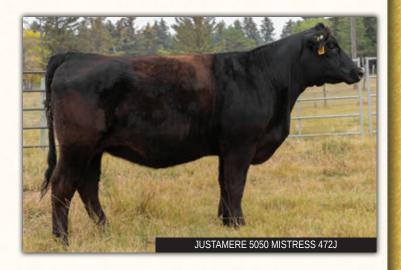

#### JUSTAMERE JR Miss Barbara 640K 2276843 **AFA 640K** 22/02/2022 YW MILK CE MCE 8.0 10.5

**EXAR REPUTATION 3508B JUSTAMERE 3508 SOLUTION 131D 1930937** A CROSS RITA A1003

**SANKEYS JUSTIFIED 101 JUSTAMERE MISS BARBARA 817C 1869500 EXAR MISS BARBARA 1075** 

CONNEALY RIGHT ANSWER 746 **EXAR ERICA 9299** RITO 6EM3 OF 4L1 EMBLAZON V A R RITA 6100 SANKEYS LAZER 609 OF 6N SANKEYS ERICA 525 SQ CREDENCE 67S EXAR MISS BARBARA 9943

This end of February daughter of Justamere Solution is a stunner. With her genetic makeup and design, she should have a show halter on her in the future.