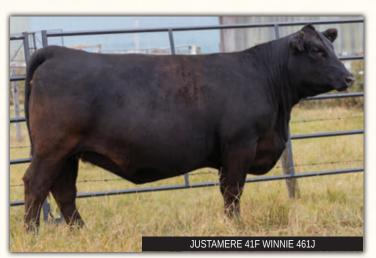

A different twist on paper in this superb daughter of Justamere Senator 721G, a past bull sale high light to Still Meadows in B.C. for \$21,000. **Due end of March to EXAR Dry Valley 0302** 

|       | 34     |    |          | JUSTAN | IERE 41F | Wii       | <i>mie</i> 461J |
|-------|--------|----|----------|--------|----------|-----------|-----------------|
|       | FEMALE |    | AFA 461J |        | 2235035  |           | 05/03/2021      |
| EPDs  | BW     | ww | YW       | MILK   | CE       | MCE       |                 |
| 21 03 | 2.9    | 64 | 112      | 23     | 8.5      | 8.0       |                 |
|       |        |    |          |        | EXAR PA  | Y STUB 40 | ) 5S            |

JUSTAMERE 40 M.A.G.A. 105D NRA MAGA 41F 2072097 NRA ROSEBUD 12D

HA COWBOY UP 5405 EXAR WINNIE 9090 2136208 EXAR WINNIE 6518 EXAR PAY STUB 40 5S EXAR MISS BARBARA 1075 VIN-MAR JOHNNY CASH 3513 NRA ROSEBUD 22B HA OUTSIDE 3008 HA BLACKCAP LADY 1602 EXAR RESISTOL 3710B EXAR WINNIE 018

This is one very unique female, not only in her genetic makeup and her designs but her ability to catch your attention from any angle. A descendant of the Winning Winnie female line. Her grandmother EXAR Winnie 6518 is our feature donor cow in this very sale. She is definitely the right kind.

Due early February to EXAR Wooden 1608

**ELLINGSON PLATEAU 1155 ELLINGSON TOP SHELF 5050 1943192 EA EMBLYNETTE 9203** 

**EXAR PAY STUB 40 5S JUSTAMERE 40 MISTRESS 420A 1764698** JUSTAMERE 253 BESSIE 937T