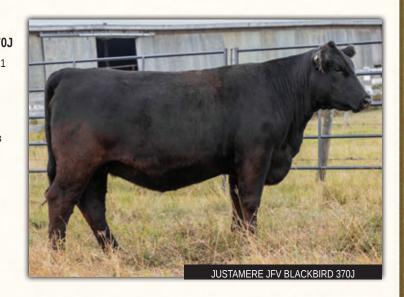

Exposed to EXAR Dry Valley 0302 April 18, 2022-June 28, 2022

Due end of January

|      | 19     |    | JUS      | STAMER | E JFV ${\cal B}$ | lackb | ird 370    |
|------|--------|----|----------|--------|------------------|-------|------------|
| (U)  | FEMALE |    | AFA 370J |        | 2244497          |       | 30/01/2021 |
| EPDs | BW     | WW | YW       | MILK   | CE               | MCE   |            |
| EPUS | 5.1    | 53 | 104      | 19     | -1.0             | 4.0   | _          |

JUSTAMERE 40 M.A.G.A. 105D NRA MAGA 41F 2072097 NRA ROSEBUD 12D

JUSTAMERE 253 BADA BING 406S RSR BLACKBIRD 221G 2111770 JUSTAMERE 9733 BLACKBIRD 363Z EXAR PAY STUB 40 5S
EXAR MISS BARBARA 1075
VIN-MAR JOHNNY CASH 3513
NRA ROSEBUD 22B
EXAR MASTER 253
REMITALL KEEPSAKE 143L
EXAR RAVEN 9733B
REMITALL BLACKBIRD 303P

This female is definitely the right kind. Her pedigree is proven her type and kind are irreplaceable. If we had a 1000 of these ones, we would be in the driver's seat. Exposed to EXAR Dry Valley 0302 April 18, 2022- June 28, 2022 Due early March