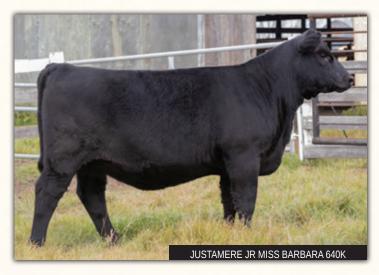

#### JUSTAMERE JR Miss Barbara 640K 2276843 **AFA 640K** 22/02/2022 YW MILK CE MCE 8.0 10.5

**EXAR REPUTATION 3508B JUSTAMERE 3508 SOLUTION 131D 1930937** A CROSS RITA A1003

**SANKEYS JUSTIFIED 101 JUSTAMERE MISS BARBARA 817C 1869500 EXAR MISS BARBARA 1075** 

CONNEALY RIGHT ANSWER 746 **EXAR ERICA 9299** RITO 6EM3 OF 4L1 EMBLAZON V A R RITA 6100 SANKEYS LAZER 609 OF 6N SANKEYS ERICA 525 SQ CREDENCE 67S EXAR MISS BARBARA 9943

This end of February daughter of Justamere Solution is a stunner. With her genetic makeup and design, she should have a show halter on her in the future.