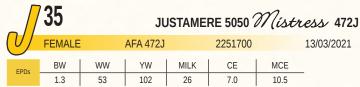

#### JUSTAMERE JR Miss Barbara 640K 2276843 **AFA 640K** 22/02/2022 YW MILK CE MCE 8.0 10.5

**EXAR REPUTATION 3508B JUSTAMERE 3508 SOLUTION 131D 1930937** A CROSS RITA A1003

**SANKEYS JUSTIFIED 101 JUSTAMERE MISS BARBARA 817C 1869500 EXAR MISS BARBARA 1075** 

CONNEALY RIGHT ANSWER 746 **EXAR ERICA 9299** RITO 6EM3 OF 4L1 EMBLAZON V A R RITA 6100 SANKEYS LAZER 609 OF 6N SANKEYS ERICA 525 SQ CREDENCE 67S EXAR MISS BARBARA 9943

This end of February daughter of Justamere Solution is a stunner. With her genetic makeup and design, she should have a show halter on her in the future.