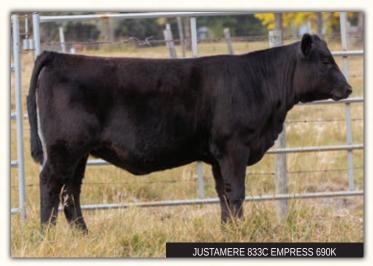

## JUSTAMERE 833C Empress 690K

 FEMALE
 AFA 690K
 PENDING
 18/04/2022

 BW
 WW
 YW
 MILK
 CE
 MCE

 1.1
 60
 109
 28
 6.0
 4.5

MOHNEN SOUTH DAKOTA 402 JUSTAMERE SOUTH DAKOTA 833C 1869497 JUSTAMERE 9733 ROSEBUD 224Y

3F EPIC 4631 EXAR EMPRESS 8007 2106795 OSU EMPRESS 2155 MOHNEN DENSITY 730 MOHNEN JILT 539 EXAR MARATHON 9291B JUSTAMERE 1036 ROSEBUD 705W VARILEK PRODUCT 2010 04 ZEBO QUEEN 1072 CONNEALY CONSENSUS 7229 OSU EMPRESS 8106

BW: 70 lbs.

An end of April sweetheart by Justamere South Dakota. She will grow into a powerful female just like her mother.

3 Embryos HLC GQ 278F X JUSTAMERE 0562B BLACKBIRD 407A

| FPDs | BW  | WW | YW  | MILK | CE  | MCE |
|------|-----|----|-----|------|-----|-----|
| (PE) | 3.2 | 58 | 100 | 17   | 5.0 | 5.5 |