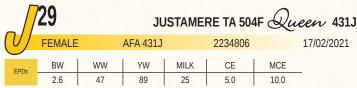

|        | 2244495   |           | 16/02/2021 |
| EPDs  | BW     | WW | YW       | MILK   | CE        | MCE       |            |
| 21 03 | 1.4    | 56 | 85       | 26     | 7.0       | 11.0      |            |
|       |        |    |          |        | BC V D O  | DODTI INI | TV 0114    |

FREYS OPPORTUNITY 148A

JUSTAMERE 148A OVERDRIVE 504F 2058326

EXAR MISS BARBARA 1075

C&C THRILLER 4006 EXAR

JUSTAMERE 8C'S 4006 BRIDE 545F 2058293

JUSTAMERE 8C'S 1447 BRIDE 621B

BSAR OPPORTUNITY 9114
F A R PRINCESS 214X
SQ CREDENCE 675
EXAR MISS BARBARA 9943
EXAR BLUE CHIP 1877B
EXAR EULIMA 9901
EXAR FORTIFY 1447B
JUSTAMERE 422 BRIDE 228Y

Hailing from the always steady Bride cow family, this heifer is deep and soggy made on a steady set of feet and legs.

Due early April to EXAR Dry Valley 0302



FREYS OPPORTUNITY 148A

JUSTAMERE 148A OVERDRIVE 504F 2058326
EXAR MISS BARBARA 1075

JUSTAMERE 406S PANAMAJACK 336U JUSTAMERE 336U QUEEN 115D 1930845 HILLS OF HOME QUEEN 98U BSAR OPPORTUNITY 9114 F A R PRINCESS 214X SQ CREDENCE 67S EXAR MISS BARBARA 9943 JUSTAMERE 253 BADA BING 406S EXAR EMPRESS 2429 TC FREEDOM 104 EARLY SUNSET QUEEN 28R

Very powerful pedigree in this daughter of Justamere Overdrive 504F. The Queen cow family goes straight back to the Early Sunset Queens, a legend in the Angus business. **Due mid-JANUARY to EXAR Dry Valley 0302** 



| _ // | 30     |    |          | JUSTA | MERE SI | = 355E | Fay 446J   |
|------|--------|----|----------|-------|---------|--------|------------|
|      | FEMALE |    | AFA 446J |       | 2234783 |        | 24/02/2021 |
| EPDs | BW     |