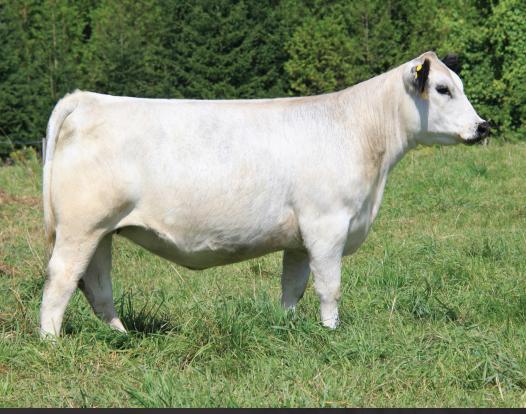

### RED MAPLE 37D PASSION STAR 14F

REG NO. -CAN9146--PB TATTOO EJC 14F DOB MAR 14, 2018 76 LBS.

MOOVIN ZPOTZ BARCODE 60B MOOVIN ZPOTZ DART 37D HS STAR 8B
COLD CREEK UNITY 23U STYALS PASSION STAR 15P

NOTTA FRONTLINE 303X

HOMO POLLED | ED/ED | MYOSTATIN NON-CARRIER

CONSIGNED BY RED MAPLE SPECKLE PARK PHONE: 519-831-3519

We're passionate about advancing the Speckle Park breed so we are headlining our offerings with this beautiful young cow. She's maturing nicely with her balanced frame and an udder that defines the word tremendous. She's a first crop daughter of Moovin Zpotz Dart 37D and she demonstrates the top characteristics that Dart is known for. Add in her maternal line with HS Star 8B, who is a power female in our herd, and then back to Styals Passion Star 15P. We develop cow families in our Red Maple herd and Passion Star 14F is from one of our foundation families. We have her dam, sisters and daughter in our herd so we feel we can offer this outstanding cow and her female calf for sale.

Al bred to Double S JSF Rawhide 260D on May 17, 2022. Due to calve on February 23, 2023.