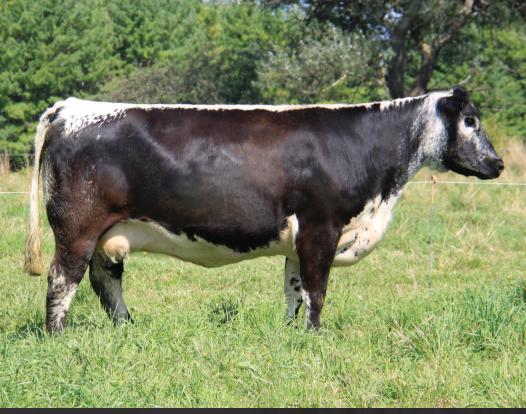

### RED MAPLE PASSION KISSES 3K

REG NO. APPLIED FOR TATTOO EJC 3K DOB FEB 15, 2022 75 LBS.

CODIAK OSCAR GNK 85 CODIAK END TO END 802E

MOOVIN ZPOTZ DART 37D **RED MAPLE 37D PASSION STAR 14F** CODIAK GNK 53W HS STAR 8B

HOMO POLLED | ED/ED | MYOSTATIN NON-CARRIER

CONSIGNED BY RED MAPLE SPECKLE PARK PHONE: 519-831-3519

This stylish heifer calf has so much to offer! She has a tremendous sire stack and is from a very appealing cow family. She's the daughter of Red Maple 37D Passion Star 14F and is sired by Codiak End to End GNK 802E. She'll catch your eye now with her long body, width and the way she walks on a great set of feet and legs. With this solid backing of breed character, we think she'll catch your heart as she develops in your herd.