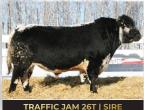

# ANDCHRIS KRACKER 2K

REG NO. -CAN16066--PB TATTOO ACM 2K JAN 04, 2021 72 LBS.

RIVER HILL TRAFFIC JAM 26T **RIVER HILL 26T YAGER 99Y** 

FLYING E DIGGER 4D WILCOX GOOD LOOKEN 23G PRAIRIE HILL HEARTBREAKER 99L | PORTERCREST GOOD LOOKEN 1D

POLLED | EP/EP | MYOSTATIN NON-CARRIER

CONSIGNED BY ANDCHRIS FARMS PHONE: 519-521-8761

A daughter of Wilcox Good Looken 23G, whom we purchased in the National Sale at Agribition in 2018 as a calf, and has matured into a very maternal cow. Her sire, the well known River Hill 26T Yager 99Y, needs no introduction.