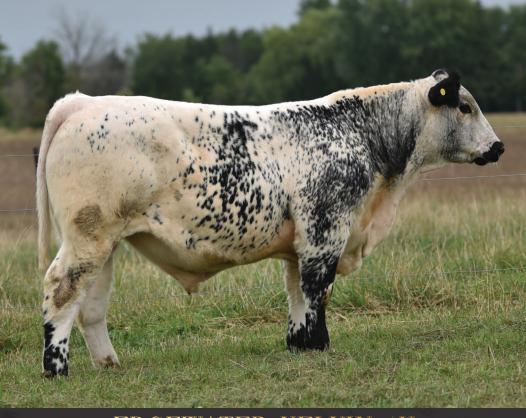

# **EDGEWATER**

APPLIED FOR TATTOO JJC 4K DOB JAN 27, 2022 94 LBS.

CODIAK OH MY GOSH GNK 60A

CLEAR VIEW TY 205R | SPOTS 'N SPROUTS EXTREME 104X ARK OH MY GOSH GNK 60A CODIAK UNIQUE GNK 8R SPOT-R-NONE PAIGE 6D SPOTS 'N SPROUTS 6W

### GENETIC TESTING PENDING

CONSIGNED BY EDGEWATER FARM PHONE: JOHN - 519-771-9536 | JACKSON - 519-771-9473

The only bull in the sale and one that is truly impressive one to see. Packed with just as much muscle as any and sired by one of the greats Codiak Oh My Gosh 60A, he is sure to stamp his calves! Get in on the ground floor with this tremendous bull and you will not be disappointed! His full sister, dam, and her full sister also sell.