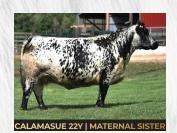

CONSIGNED BY WATSON LAND & LIVESTOCK PHONE: 519-242-0933

Here is one that is hard to let go. A full sister to Petemar Special Silas 3D, Sassy 4D and Sally 12E, and a maternal sister to Calamasue 22Y, with the phenotype to prove it. This female is massive ribbed, stylish, has near perfect feet and legs, and a temperament that's hard to match. Her Dam, Miss Sage 2N, calved once again this year at age 19, and Sacha 13D has all the right parts to last just as long. Sacha was part of our late summer/fall calving season, so she will sell with her fancy young heifer calf. Sells open and ready to flush.