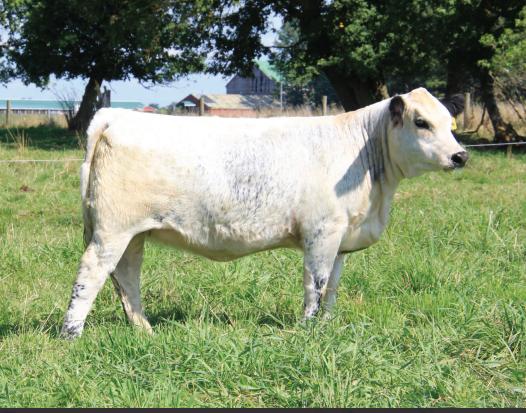

### RED MAPLE PASSION KISSES 3K

REG NO. APPLIED FOR TATTOO EJC 3K DOB FEB 15, 2022 75 LBS.

CODIAK OSCAR GNK 85 CODIAK END TO END 802E

MOOVIN ZPOTZ DART 37D **RED MAPLE 37D PASSION STAR 14F** CODIAK GNK 53W HS STAR 8B

HOMO POLLED | ED/ED | MYOSTATIN NON-CARRIER

CONSIGNED BY RED MAPLE SPECKLE PARK PHONE: 519-831-3519

This stylish heifer calf has so much to offer! She has a tremendous sire stack and is from a very appealing cow family. She's the daughter of Red Maple 37D Passion Star 14F and is sired by Codiak End to End GNK 802E. She'll catch your eye now with her long body, width and the way she walks on a great set of feet and legs. With this solid backing of breed character, we think she'll catch your heart as she develops in your herd.