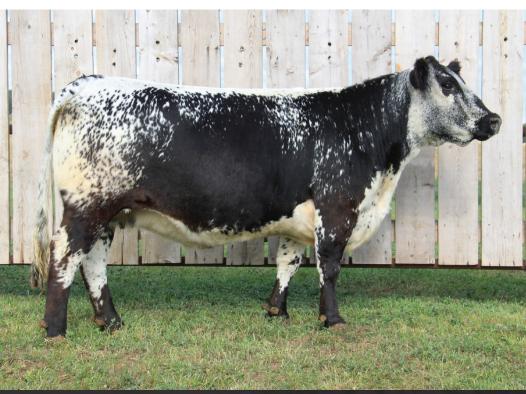

# WATSON CRUSHER JA

PEW 46H

DOB JUL 06, 2020

LEGACY UNLEASHED 73U -CAN12188--PB LEGACY BONE CRUSHER 35B TATTOO

JENCREST TARZAN 3T PETEMAR TARZAN JODIE 10C LEGACY JINGLE 89X CDS FARMS JODIE 9K

HETERO POLLED | EP/EP | MYOSTATIN NON-CARRIER

CONSIGNED BY WATSON LAND & LIVESTOCK PHONE: 519-242-0933

Jam 46H is a long bodied, deep ribbed, corect female. She comes from a really strong cow family that all possess exceptional udders. Jam was born during our late summer/fall calving season so we held her back a few months and bred her to Lockdown 50H for an early 2023 calf. She is the only female to sell in this sale bred to Watson Crusher Lockdown 50H, a full brother to Watson Crusher Leopard 10E who has had a huge impact on our breeding program. She is ready to work.

Pasture Exposed to Watson Crusher Lockdown 50H from March 25, 2022 to June 1, 2022 and Watson Crusher Silver 13G from June 1st, 2022 to July 16, 2022. Confirmed 5 months pregnant on August 30, 2022.