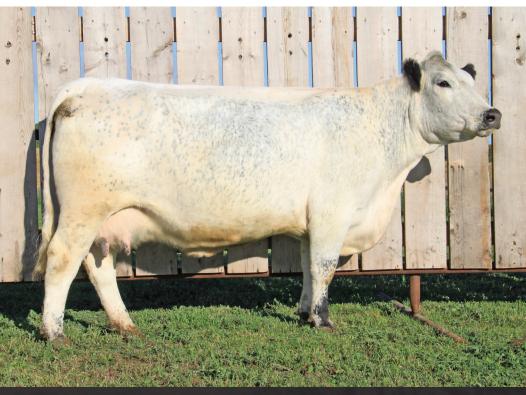

### PETEMAR SPECIAL SACHA 13D

REG NO. -CAN6703--PB TATTOO PEW 13D JAN 17, 2016

BELMORAL'S SPECIAL 99H | SAGE LAD 2L **REMIN'S SPECIAL 1L** 

MISS SAGE 2N AMULET MISS 3A | CODIAK FALCON 20F

HOMO POLLED | ED/ED | MYOSTATIN NON-CARRIER

CONSIGNED BY WATSON LAND & LIVESTOCK PHONE: 519-242-0933

Here is one that is hard to let go. A full sister to Petemar Special Silas 3D, Sassy 4D and Sally 12E, and a maternal sister to Calamasue 22Y, with the phenotype to prove it. This female is massive ribbed, stylish, has near perfect feet and legs, and a temperament that's hard to match. Her Dam, Miss Sage 2N, calved once again this year at age 19, and Sacha 13D has all the right parts to last just as long. Sacha was part of our late summer/fall calving season, so she will sell with her fancy young heifer calf. Sells open and ready to flush.