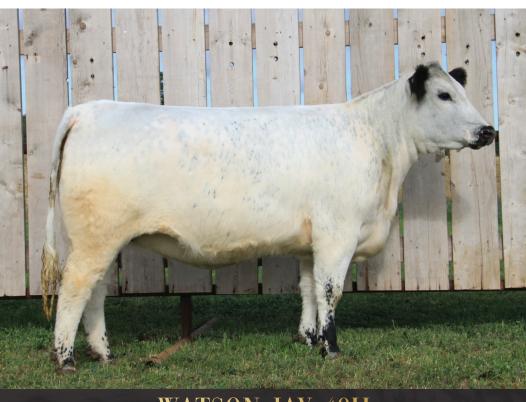

### WATSON LONESTAR JASMINE 3K

OT 16

REG NO.
-CAN14124--PE
TATTOO
PEW 3K
DOB
JAN 05, 2022

REG NO. LEGACY BONE CRUSHER 35B CAN14124--PB WATSON CRUSHER LONESTAR 11F PETEMAR LORRETTA 5X

LEGACY BONE CRUSHER 35B
WATSON CRUSHER JOCEE 39F
PETEMAR TARZAN JODIE 10C

HOMO POLLED | ED/ED | MYOSTATIN NON-CARRIER

CONSIGNED BY WATSON LAND & LIVESTOCK
PHONE: 519-242-0933

Jasmine 3K is a moderate framed, deep bodied heifer calf that has a lot of potential. She is a maternal sister to Jupiter 48H who sells, and a paternal sister to Hurricane 1K, Promise 5K, and Jukebox 6K, to name a few.