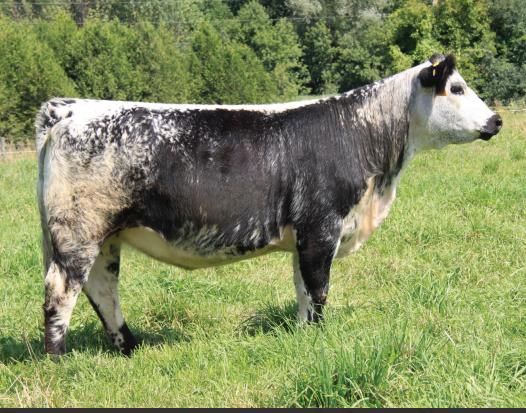

### RED MAPLE PASSION KISSES 3K

REG NO. APPLIED FOR TATTOO EJC 3K DOB FEB 15, 2022 75 LBS.

CODIAK OSCAR GNK 85 CODIAK END TO END 802E

MOOVIN ZPOTZ DART 37D **RED MAPLE 37D PASSION STAR 14F** CODIAK GNK 53W HS STAR 8B

HOMO POLLED | ED/ED | MYOSTATIN NON-CARRIER

CONSIGNED BY RED MAPLE SPECKLE PARK PHONE: 519-831-3519

This stylish heifer calf has so much to offer! She has a tremendous sire stack and is from a very appealing cow family. She's the daughter of Red Maple 37D Passion Star 14F and is sired by Codiak End to End GNK 802E. She'll catch your eye now with her long body, width and the way she walks on a great set of feet and legs. With this solid backing of breed character, we think she'll catch your heart as she develops in your herd.