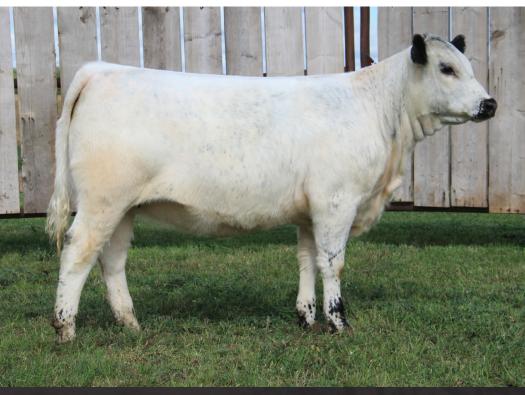

### PETEMAR SPECIAL SACHA 13D

REG NO. -CAN6703--PB TATTOO PEW 13D JAN 17, 2016

BELMORAL'S SPECIAL 99H | SAGE LAD 2L **REMIN'S SPECIAL 1L** 

MISS SAGE 2N AMULET MISS 3A | CODIAK FALCON 20F

HOMO POLLED | ED/ED | MYOSTATIN NON-CARRIER

CONSIGNED BY WATSON LAND & LIVESTOCK PHONE: 519-242-0933

Here is one that is hard to let go. A full sister to Petemar Special Silas 3D, Sassy 4D and Sally 12E, and a maternal sister to Calamasue 22Y, with the phenotype to prove it. This female is massive ribbed, stylish, has near perfect feet and legs, and a temperament that's hard to match. Her Dam, Miss Sage 2N, calved once again this year at age 19, and Sacha 13D has all the right parts to last just as long. Sacha was part of our late summer/fall calving season, so she will sell with her fancy young heifer calf. Sells open and ready to flush.