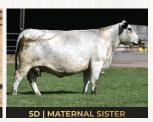

### **SPOT-R-NONE PAIGE 6D**

TATTOO GPS 6D DOB APR 02, 2016

TYALS LIGHTNING LADD 14P | CODIAK NORSEMAN RKW 38N -CAN6486--PB SPOTS 'N SPROUTS EXTREME 104X

N SPROUTS EXTREME 104X SPOTS 'N SPROUTS 6W SPOTS 'N SPROUTS 8S

GENETIC TESTING PENDING

CONSIGNED BY EDGEWATER FARM PHONE: JOHN - 519-771-9536 | JACKSON - 519-771-9473

Paige 6D has been a great female for us and we are so excited to see what she brings in a new herd! She was shown in 2017 and had a great run, a highlight would be Champion AOB Female at the 2017 Royal Agricultural Winter Fair in the Junior Beef Heifer Show! 6D has so much muscle and passes it on very well to her progeny.

Sells open and ready to flush!