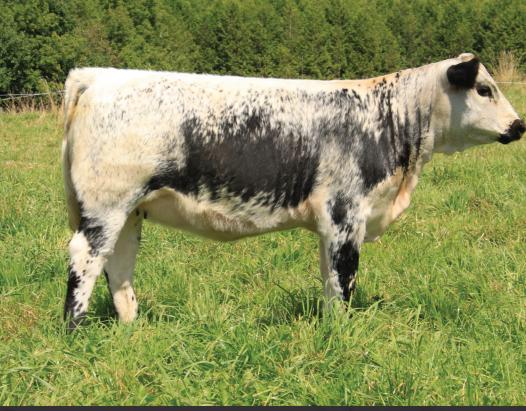

### RED MAPLE 37D PASSION STAR 14F

REG NO. -CAN9146--PB TATTOO EJC 14F DOB MAR 14, 2018 76 LBS.

MOOVIN ZPOTZ BARCODE 60B MOOVIN ZPOTZ DART 37D HS STAR 8B
COLD CREEK UNITY 23U STYALS PASSION STAR 15P

NOTTA FRONTLINE 303X

HOMO POLLED | ED/ED | MYOSTATIN NON-CARRIER

CONSIGNED BY RED MAPLE SPECKLE PARK PHONE: 519-831-3519

We're passionate about advancing the Speckle Park breed so we are headlining our offerings with this beautiful young cow. She's maturing nicely with her balanced frame and an udder that defines the word tremendous. She's a first crop daughter of Moovin Zpotz Dart 37D and she demonstrates the top characteristics that Dart is known for. Add in her maternal line with HS Star 8B, who is a power female in our herd, and then back to Styals Passion Star 15P. We develop cow families in our Red Maple herd and Passion Star 14F is from one of our foundation families. We have her dam, sisters and daughter in our herd so we feel we can offer this outstanding cow and her female calf for sale.

Al bred to Double S JSF Rawhide 260D on May 17, 2022. Due to calve on February 23, 2023.