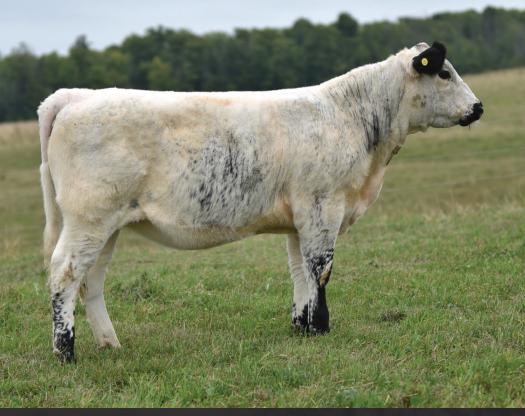

# **EDGEWATER**

APPLIED FOR TATTOO JJC 4K DOB JAN 27, 2022 94 LBS.

CODIAK OH MY GOSH GNK 60A

CLEAR VIEW TY 205R | SPOTS 'N SPROUTS EXTREME 104X ARK OH MY GOSH GNK 60A CODIAK UNIQUE GNK 8R SPOT-R-NONE PAIGE 6D SPOTS 'N SPROUTS 6W

### GENETIC TESTING PENDING

CONSIGNED BY EDGEWATER FARM PHONE: JOHN - 519-771-9536 | JACKSON - 519-771-9473

The only bull in the sale and one that is truly impressive one to see. Packed with just as much muscle as any and sired by one of the greats Codiak Oh My Gosh 60A, he is sure to stamp his calves! Get in on the ground floor with this tremendous bull and you will not be disappointed! His full sister, dam, and her full sister also sell.