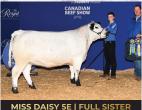

### SPOT-R-NONE TJ MISS DAISY 5E

OT 27

REG NO.
-CAN7522--PB
TATTOO
GPS 5E
DOB
APR 03, 2017

REG NO. A & W JOEY 55P
-CAN7522--PB RIVER HILL TRAFFIC JAM 26T
CALAMASUE 26R

A & W JOEY 55P | RIVER HILL SKIPPER 6S TRAFFIC JAM 26T | SPOTS 'N SPROUTS 4X CALAMASUE 26R | SPOTS 'N SPROUTS 4S

GENETIC TESTING PENDING

CONSIGNED BY EDGEWATER FARM PHONE: JOHN - 519-771-9536 | JACKSON - 519-771-9473

5E is a female we showed as a bred heifer in 2018 and she found her fair share of success including Reserve Champion AOB Female at the Royal Agricultural Winter Fair Junior Beef Heifer Show. 5E has great rib shape with incredible capacity and can produce like no other. This female is just entering her prime, get in while you can!

Bred to Edgewater Glock 3J on May 3, 2022. Due to calve on February 10, 2022.