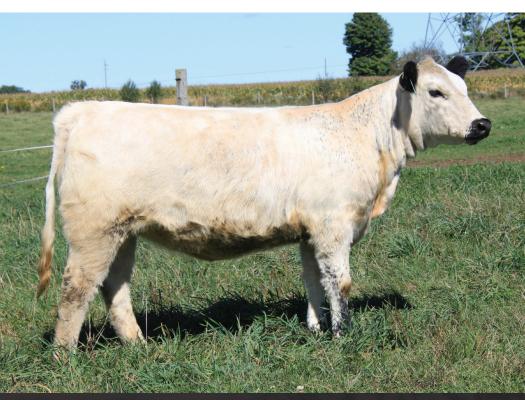

### WATSON CRUSHER FLAME 24F

TATTOO PEW 24F DOB MAR 08, 2018

REG NO. LEGACY UNLEASHED 73U SPOTS 'N SPROUTS UTOPIA 104U
-CAN8394--PT LEGACY BONE CRUSHER 35B SPOTS 'N SPROUTS 22Y
TATTOO LEGACY JINGLE 89X SPOTS 'N SPROUTS 7R

HOMO POLLED | ED/ED | MYOSTATIN NON-CARRIER

CONSIGNED BY WATSON LAND & LIVESTOCK PHONE: 519-242-0933

Flame is a long bodied, clean fronted female with a nice udder. She is the only female that sells bred to Ravenworth Stetson 112G, who was Grand Champion Bull at both Ontario shows last fall.