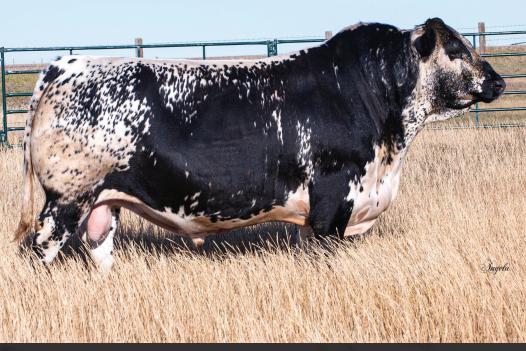

### RED MAPLE 37D PASSION STAR 14F

REG NO. -CAN9146--PB TATTOO EJC 14F DOB MAR 14, 2018 76 LBS.

MOOVIN ZPOTZ BARCODE 60B MOOVIN ZPOTZ DART 37D HS STAR 8B
COLD CREEK UNITY 23U STYALS PASSION STAR 15P

NOTTA FRONTLINE 303X

HOMO POLLED | ED/ED | MYOSTATIN NON-CARRIER

CONSIGNED BY RED MAPLE SPECKLE PARK PHONE: 519-831-3519

We're passionate about advancing the Speckle Park breed so we are headlining our offerings with this beautiful young cow. She's maturing nicely with her balanced frame and an udder that defines the word tremendous. She's a first crop daughter of Moovin Zpotz Dart 37D and she demonstrates the top characteristics that Dart is known for. Add in her maternal line with HS Star 8B, who is a power female in our herd, and then back to Styals Passion Star 15P. We develop cow families in our Red Maple herd and Passion Star 14F is from one of our foundation families. We have her dam, sisters and daughter in our herd so we feel we can offer this outstanding cow and her female calf for sale.

Al bred to Double S JSF Rawhide 260D on May 17, 2022. Due to calve on February 23, 2023.