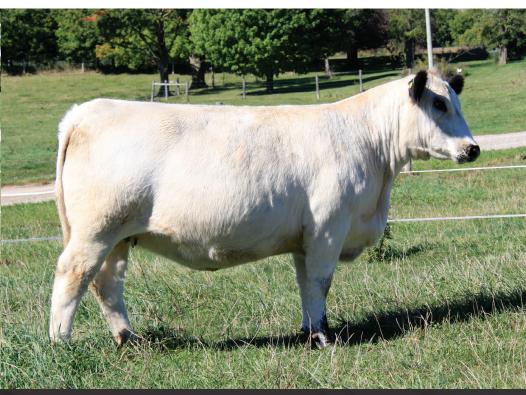

### RED MAPLE 37D PASSION STAR 14F

REG NO. -CAN9146--PB TATTOO EJC 14F DOB MAR 14, 2018 76 LBS.

MOOVIN ZPOTZ BARCODE 60B MOOVIN ZPOTZ DART 37D HS STAR 8B
COLD CREEK UNITY 23U STYALS PASSION STAR 15P

NOTTA FRONTLINE 303X

HOMO POLLED | ED/ED | MYOSTATIN NON-CARRIER

CONSIGNED BY RED MAPLE SPECKLE PARK PHONE: 519-831-3519

We're passionate about advancing the Speckle Park breed so we are headlining our offerings with this beautiful young cow. She's maturing nicely with her balanced frame and an udder that defines the word tremendous. She's a first crop daughter of Moovin Zpotz Dart 37D and she demonstrates the top characteristics that Dart is known for. Add in her maternal line with HS Star 8B, who is a power female in our herd, and then back to Styals Passion Star 15P. We develop cow families in our Red Maple herd and Passion Star 14F is from one of our foundation families. We have her dam, sisters and daughter in our herd so we feel we can offer this outstanding cow and her female calf for sale.