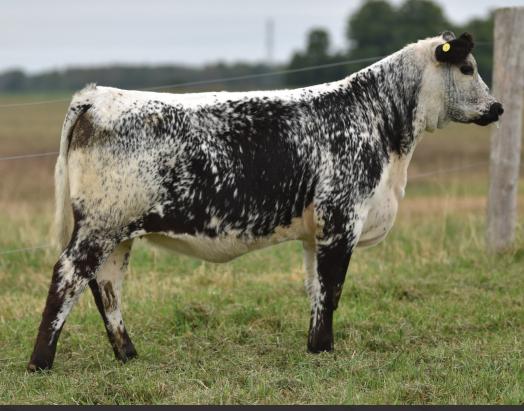

ross bull. We are now releasing much sought after semen, Canadian and Australia qualified.



### SPOTS 'N SPROUTS 6B

JOT 26

REG NO. -CAN5054--PE TATTOO JKH 6B DOB MAR 06, 2014

REG NO.
-CAN5054--PB
SPOTS 'N SPROUTS WAMPUM 102W
SPOTS 'N SPROUTS 2S

HWY.4 SPECKLE PARK 20K STYALS JENNY 4P CODIAK JENNY 41J

#### GENETIC TESTING PENDING

CONSIGNED BY EDGEWATER FARM
PHONE: JOHN - 519-771-9536 | JACKSON - 519-771-9473

6B can out produce herself just as good as any. Very maternal female added rib shape put together in a moderate package. Stemming from one of the most prolific cow families in the breed, she will not disappoint! We really love this female, and it is very hard for us to let her go.

Exposed to Edgewater Glock 3J from May 25 to July 20, 2022. Due approximately late February.







### **EDGEWATER KASHMERE 8K**

REG NO. APPLIED FOR TATTOO 33C 8K DOB MAR 14, 2022 68 LBS.

PREMIER 101Y LOGIC L11 | SPOTS 'N SPROUTS WAMPUM 102W INC POLAR EXPRESS 51H SPOTS 'N SPROUTS 6B STYALS JENNY 4P

#### GENETIC TESTING PENDING

CONSIGNED BY EDGEWATER FARM PHONE: JOHN - 519-771-9536 | JACKSON - 519-771-9473

We've been excited about this one since she hit the ground! Sired by our purchase from INC Cattle Co, INC Polar Express 51H, a calf from the infamous Logic x Witches Brew mating. 8K has the pieces to become a great one, great front one third and rib shape, when she enters enter production, she should out produce herself just like her dam does every time! She has been developing just like her maternal sister Edgewater Jewel 2J and is sure to impress just like her!







### SPOT