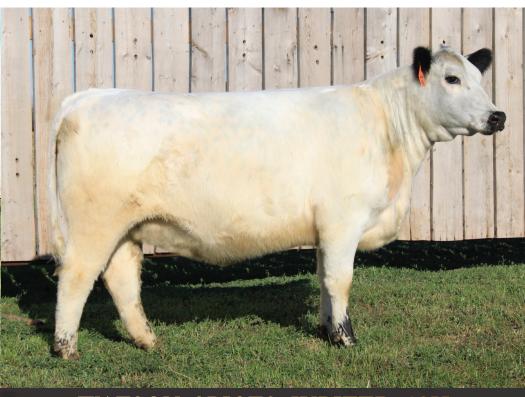

### WATSON JAY 49H

REG NO. -CAN12217--PB TATTOO PEW 49H DOB JUL 27, 2020

PETEMAR RIDE TACO 11C **WATSON TACO SPICES 8E** 

LEGACY BONE CRUSHER 35B WATSON CRUSHER JOY 43F PETEMAR SPICE 5C | RIVER HILL 54Z BB JADE 59B

HOMO POLLED | ED/ED | MYOSTATIN NON-CARRIER

CONSIGNED BY WATSON LAND & LIVESTOCK PHONE: 519-242-0933

Jay 49H has stood out from a young age, we think she will make a pretty good cow. Her Dam is in our showstring this fall with her massive bull calf at side. Service sire is a Double Up son from the Pretender family that combines power and quality, while coming from a really exciting young Dam. Pasture Exposed to Watson Double Up Pedro 32H from June 29, 2022 to August 30, 2022.