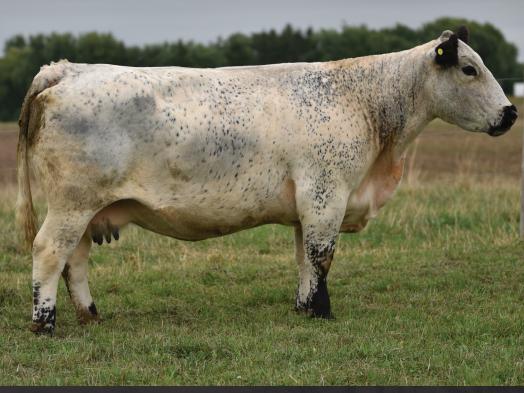

### **SPOT-R-NONE PAIGE 6D**

TATTOO GPS 6D DOB APR 02, 2016

TYALS LIGHTNING LADD 14P | CODIAK NORSEMAN RKW 38N -CAN6486--PB SPOTS 'N SPROUTS EXTREME 104X

N SPROUTS EXTREME 104X SPOTS 'N SPROUTS 6W SPOTS 'N SPROUTS 8S

GENETIC TESTING PENDING

CONSIGNED BY EDGEWATER FARM PHONE: JOHN - 519-771-9536 | JACKSON - 519-771-9473

Paige 6D has been a great female for us and we are so excited to see what she brings in a new herd! She was shown in 2017 and had a great run, a highlight would be Champion AOB Female at the 2017 Royal Agricultural Winter Fair in the Junior Beef Heifer Show! 6D has so much muscle and passes it on very well to her progeny.

Sells open and ready to flush!