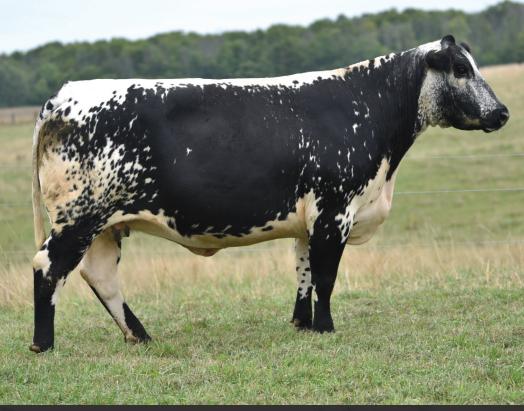

### RED MAPLE 37D PASSION STAR 14F

REG NO. -CAN9146--PB TATTOO EJC 14F DOB MAR 14, 2018 76 LBS.

MOOVIN ZPOTZ BARCODE 60B MOOVIN ZPOTZ DART 37D HS STAR 8B
COLD CREEK UNITY 23U STYALS PASSION STAR 15P

NOTTA FRONTLINE 303X

HOMO POLLED | ED/ED | MYOSTATIN NON-CARRIER

CONSIGNED BY RED MAPLE SPECKLE PARK PHONE: 519-831-3519

We're passionate about advancing the Speckle Park breed so we are headlining our offerings with this beautiful young cow. She's maturing nicely with her balanced frame and an udder that defines the word tremendous. She's a first crop daughter of Moovin Zpotz Dart 37D and she demonstrates the top characteristics that Dart is known for. Add in her maternal line with HS Star 8B, who is a power female in our herd, and then back to Styals Passion Star 15P. We develop cow families in our Red Maple herd and Passion Star 14F is from one of our foundation families. We have her dam, sisters and daughter in our herd so we feel we can offer this outstanding cow and her female calf for sale.