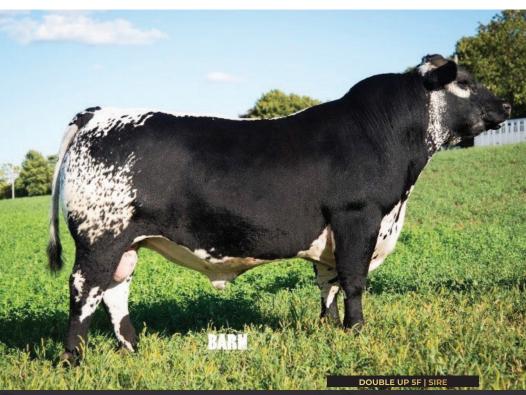

Pasture exposed to Prairie Hill 76B Double Up 5F from June 12, 2022 to August 30, 2022. Confirmed 75 days pregnant on August 30, 2022.

Pasture exposed to Prairie Hill 76B Double Up 5F from May 12, 2022 to August 30, 2022. Confirmed 100 days pregnant on August 30, 2022.

Pasture exposed to Prairie Hill 76B Double Up 5F from May 1, 2022 to August 30, 2022 Confirmed 100 days pregnant on August 30, 2022.

Pasture exposed to Ravenworth Stetson 112G from May 1, 2022 to August 30, 2022. Confirmed 85 days pregnant on August 30, 2022.

HOMO POLLED | ED/ED | MYOSTATIN NON-CARRIER

CONSIGNED BY WATSON LAND & LIVESTOCK PHONE: 519-242-0933

Jay 49H has stood out from a young age, we think she will make a pretty good cow. Her Dam is in our showstring this fall with her massive bull calf at side. Service sire is a Double Up son from the Pretender family that combines power and quality, while coming from a really exciting young Dam. Pasture Exposed to Watson Double Up Pedro 32H from June 29, 2022 to August 30, 2022.