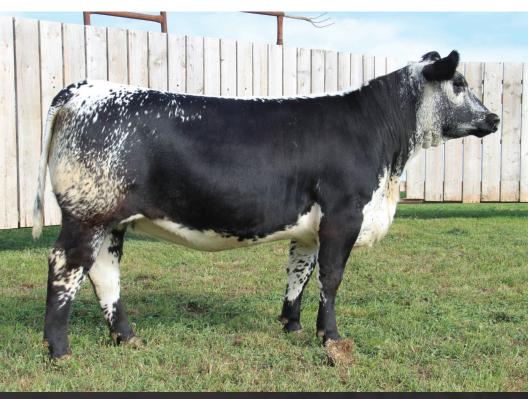

CONSIGNED BY WATSON LAND & LIVESTOCK PHONE: 519-242-0933

Jam 46H is a long bodied, deep ribbed, corect female. She comes from a really strong cow family that all possess exceptional udders. Jam was born during our late summer/fall calving season so we held her back a few months and bred her to Lockdown 50H for an early 2023 calf. She is the only female to sell in this sale bred to Watson Crusher Lockdown 50H, a full brother to Watson Crusher Leopard 10E who has had a huge impact on our breeding program. She is ready to work.