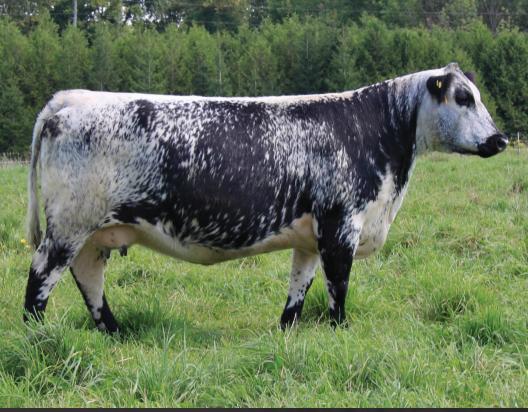

### RED MAPLE 37D PASSION STAR 14F

REG NO. -CAN9146--PB TATTOO EJC 14F DOB MAR 14, 2018 76 LBS.

MOOVIN ZPOTZ BARCODE 60B MOOVIN ZPOTZ DART 37D HS STAR 8B
COLD CREEK UNITY 23U STYALS PASSION STAR 15P

NOTTA FRONTLINE 303X

HOMO POLLED | ED/ED | MYOSTATIN NON-CARRIER

CONSIGNED BY RED MAPLE SPECKLE PARK PHONE: 519-831-3519

We're passionate about advancing the Speckle Park breed so we are headlining our offerings with this beautiful young cow. She's maturing nicely with her balanced frame and an udder that defines the word tremendous. She's a first crop daughter of Moovin Zpotz Dart 37D and she demonstrates the top characteristics that Dart is known for. Add in her maternal line with HS Star 8B, who is a power female in our herd, and then back to Styals Passion Star 15P. We develop cow families in our Red Maple herd and Passion Star 14F is from one of our foundation families. We have her dam, sisters and daughter in our herd so we feel we can offer this outstanding cow and her female calf for sale.