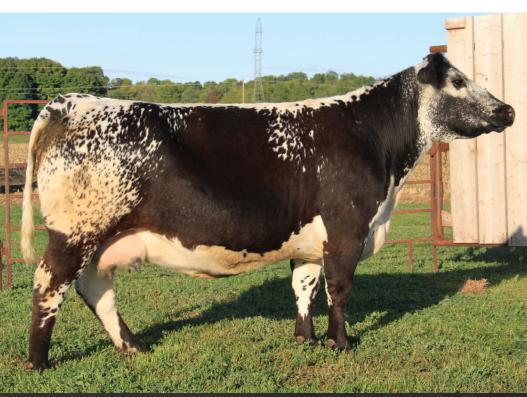

HOMO POLLED | Eº/e | MYOSTATIN CARRIER

CONSIGNED BY WATSON LAND & LIVESTOCK PHONE: 519-242-0933

Jolly 30E is a long bodied, clean fronted cow that puts everything into raising a massive calf. She comes from the River Hill Jade cow family who need no introduction. Watch for Jolly's full sister in our showstring this fall.