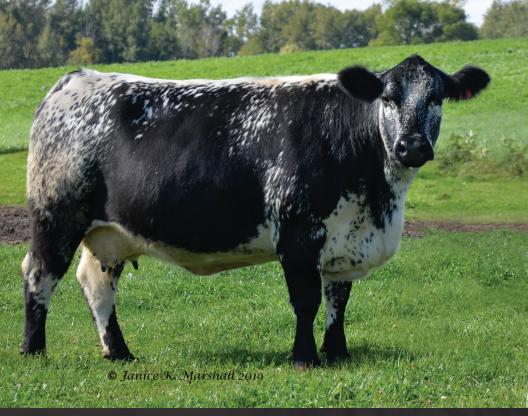

### RED MAPLE 37D PASSION STAR 14F

REG NO. -CAN9146--PB TATTOO EJC 14F DOB MAR 14, 2018 76 LBS.

MOOVIN ZPOTZ BARCODE 60B MOOVIN ZPOTZ DART 37D HS STAR 8B
COLD CREEK UNITY 23U STYALS PASSION STAR 15P

NOTTA FRONTLINE 303X

HOMO POLLED | ED/ED | MYOSTATIN NON-CARRIER

CONSIGNED BY RED MAPLE SPECKLE PARK PHONE: 519-831-3519

We're passionate about advancing the Speckle Park breed so we are headlining our offerings with this beautiful young cow. She's maturing nicely with her balanced frame and an udder that defines the word tremendous. She's a first crop daughter of Moovin Zpotz Dart 37D and she demonstrates the top characteristics that Dart is known for. Add in her maternal line with HS Star 8B, who is a power female in our herd, and then back to Styals Passion Star 15P. We develop cow families in our Red Maple herd and Passion Star 14F is from one of our foundation families. We have her dam, sisters and daughter in our herd so we feel we can offer this outstanding cow and her female calf for sale.