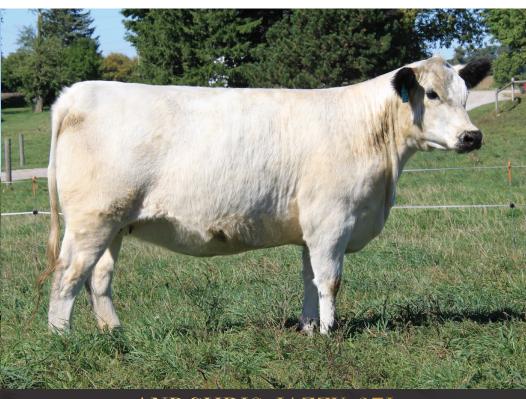

# RED MAPLE 78B VICTORIA

TATTOO EJC 18E DOB MAR 18, 2017 67 LBS.

RIVER HILL 26T YAGER 99Y -CAN7525--PB CODIAK JACK HOBBS GNK 78B CODIAK JACK HOBBS GNK 78B | JSF VICTORIA 25I

YOGI GOES REDNECK 7Y **JSF VICTORIA 25B** 

NOT TESTED FOR CONDITIONS

CONSIGNED BY RED MAPLE SPECKLE PARK PHONE: 519-831-3519

Looking for a balanced, smooth, proven cow with a perfect udder? Well here she is. Victoria is a granddaughter of River Hill 26T Yager 99Y from one of the Red Maple foundation females – JSF Victoria 13Z. She's easy keeping, breeds back easily and raises tremendous calves every year. She has an exceptional Moovin Zpotz Dart 37D calf selling with her.