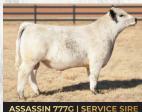

#### GENETIC TESTING PENDING

CONSIGNED BY EDGEWATER FARM
PHONE: JOHN - 519-771-9536 | JACKSON - 519-771-9473

Quinn 2G is a female we really like for her added frame size and length of spine. She has so much natural muscling in her hind end with great neck extension. Sired by the breed leading sire Traffic Jam, also the sire of one of just two speckle park bulls to make Top 10 at CWA. She's bred early to INC Assassin, will be a very exciting calf!

Al bred to INC Assassin 777G on April 22, 2022. Preg checked safe to Al and due to calve on January 30, 2022.