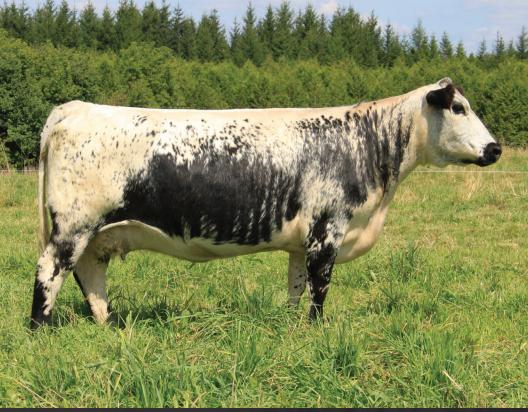

# RED MAPLE 78B VICTORIA

TATTOO EJC 18E DOB MAR 18, 2017 67 LBS.

RIVER HILL 26T YAGER 99Y -CAN7525--PB CODIAK JACK HOBBS GNK 78B CODIAK JACK HOBBS GNK 78B | JSF VICTORIA 25I

YOGI GOES REDNECK 7Y **JSF VICTORIA 25B** 

NOT TESTED FOR CONDITIONS

CONSIGNED BY RED MAPLE SPECKLE PARK PHONE: 519-831-3519

Looking for a balanced, smooth, proven cow with a perfect udder? Well here she is. Victoria is a granddaughter of River Hill 26T Yager 99Y from one of the Red Maple foundation females – JSF Victoria 13Z. She's easy keeping, breeds back easily and raises tremendous calves every year. She has an exceptional Moovin Zpotz Dart 37D calf selling with her.