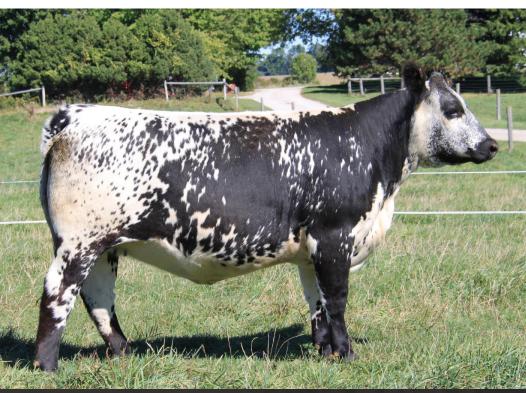

asmine 3K is a moderate framed, deep bodied heifer calf that has a lot of potential. She is a maternal sister to Jupiter 48H who sells, and a paternal sister to Hurricane 1K, Promise 5K, and Jukebox 6K, to name a few.





# WATSON STETSON JENGA 25K

TATTOO PEW 25K DOB

FEB 12, 2022

RAVENWORTH INVICTUS 103C -CAN14580--PT RAVENWORTH STETSON 112G

RIVER HILL 60W LINE DRIVE 54Z RAVENWORTH STETSON 112G RIVER HILL 54Z BB JADE 59B RAVENWORTH LIGHTNING LADY120C RIVER HILL JADE 59M

HOMO POLLED | EP/EP | MYOSTATIN CARRIER

CONSIGNED BY WATSON LAND & LIVESTOCK PHONE: 519-242-0933

Jenga 25K is a super fancy heifer calf with lots of natural thickness. She comes from the Jade family and is one of only two Stetson 112G daughters offered in the sale. Carries the F94L Myostatin Gene. Broke to lead.





### ANDCHRIS JELLYBEAN

REG NO. -CAN15500--PT TATTOO ACM 7J JAN 15, 2021

ASPEN ACRES T.N.T. 4Y | COLGAN'S BAXTER 1B

JSF WALL STREET 36E COLGAN'S GARDENIA 31G REDNECK WHISKEY 7W CODIAK HEART THROB GNK 11Z

POLLED | EP/EP | MYOSTATIN NON-CARRIER

CONSIGNED BY ANDCHRIS FARMS PHONE: 519-521-8761

A heifer that will catch your eye, she is a JSF Wall Street daughter out of a heifer we purchased from the Colgan's herd, who has matured into a great momma cow.

Exposed to Andchris Hero 10H from April 8 to May 26, 2022.



### ANDCHRIS JAYBIRD 12J

-CAN15510--PB TATTOO ACM 12J DOB JAN 25, 2021

ANDCHRIS EXTREME 23E ANDCHRIS DIXIE 37D
SECOND CHANCE ZOEY 3Z MOOVIN ZPOTZ BREATHTAKER 56B

POLLED | E<sup>D</sup>/e | MYOSTATIN NON-CARRIER

CONSIGNED BY ANDCHRIS FARMS PHONE: 519-521-8761

If you are lo