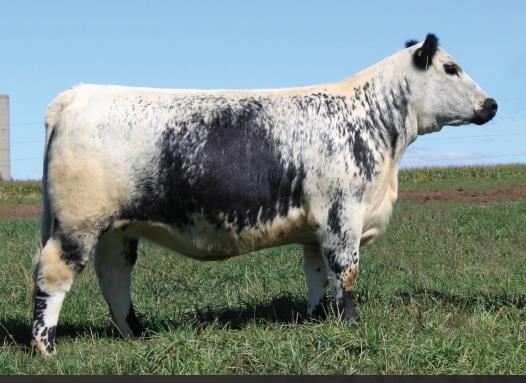

### RED MAPLE GRAND JESS

REG NO. -CAN15077--PB TATTOO EJC 32J DOB APR 09, 2021 70 LBS.

JSF UNMARKED 2D **JSF GRAND SLAM 76G** 

DOUBLE S JSF RAWHIDE 260D **RED MAPLE 260D ESSENCE 48G** REDNECK YOYO 4Y | JSF ESSENCE 1B

HOMO POLLED | EP/EP | MYOSTATIN CARRIER

CONSIGNED BY RED MAPLE SPECKLE PARK PHONE: 519-831-3519

Grand Jess sure is the right name for this heifer. She's sired by JSF Grand Slam 76G and from a Rawhide daughter who is from JSF Essence 1B. Essence is from the cow family that produced JSF Creed 1F who was Reserve Grand Champion Bull at Canadian Western Agribition in 2018. Grand Jess 32J is an April heifer who shows thickness, width and balance.