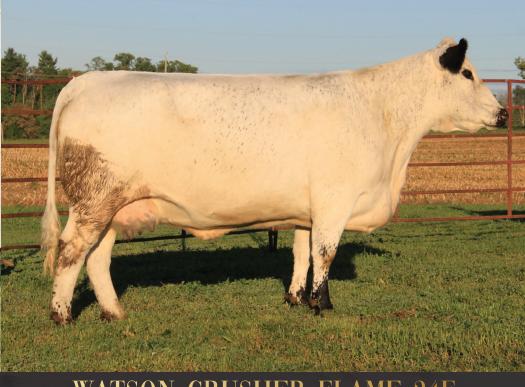

### WATSON CRUSHER FLAME 24F

TATTOO PEW 24F DOB MAR 08, 2018

REG NO. LEGACY UNLEASHED 73U SPOTS 'N SPROUTS UTOPIA 104U
-CAN8394--PT LEGACY BONE CRUSHER 35B SPOTS 'N SPROUTS 22Y
TATTOO LEGACY JINGLE 89X SPOTS 'N SPROUTS 7R

HOMO POLLED | ED/ED | MYOSTATIN NON-CARRIER

CONSIGNED BY WATSON LAND & LIVESTOCK PHONE: 519-242-0933

Flame is a long bodied, clean fronted female with a nice udder. She is the only female that sells bred to Ravenworth Stetson 112G, who was Grand Champion Bull at both Ontario shows last fall.

Pasture exposed to Ravenworth Stetson 112G from May 1, 2022 to August 30, 2022. Confirmed 85 days pregnant on August 30, 2022.