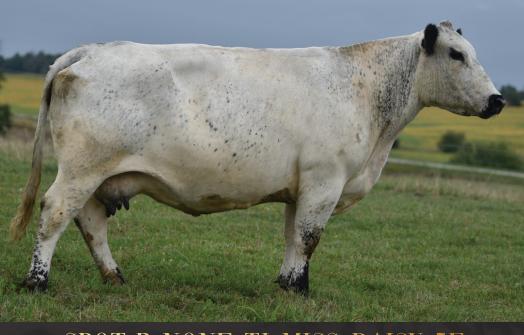

### SPOT-R-NONE TJ MISS DAISY 5E

OT 27

REG NO.
-CAN7522--PB
TATTOO
GPS 5E
DOB
APR 03, 2017

REG NO. A & W JOEY 55P
-CAN7522--PB RIVER HILL TRAFFIC JAM 26T
CALAMASUE 26R

A & W JOEY 55P | RIVER HILL SKIPPER 6S TRAFFIC JAM 26T | SPOTS 'N SPROUTS 4X CALAMASUE 26R | SPOTS 'N SPROUTS 4S

GENETIC TESTING PENDING

CONSIGNED BY EDGEWATER FARM PHONE: JOHN - 519-771-9536 | JACKSON - 519-771-9473

5E is a female we showed as a bred heifer in 2018 and she found her fair share of success including Reserve Champion AOB Female at the Royal Agricultural Winter Fair Junior Beef Heifer Show. 5E has great rib shape with incredible capacity and can produce like no other. This female is just entering her prime, get in while you can!

Bred to Edgewater Glock 3J on May 3, 2022. Due to calve on February 10, 2022.