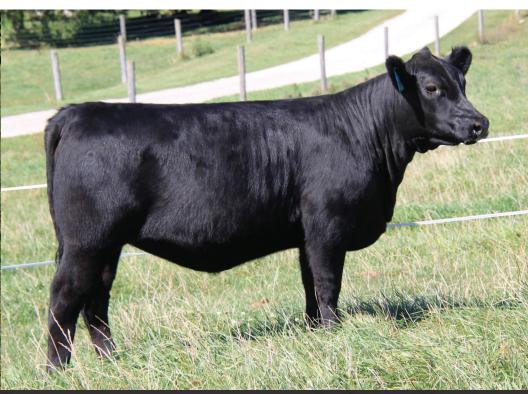

### WATSON CRUSHER LOVABLE 6E

OT 08

DOB MAR 26, 2017

REG NO. LEGACY UNLEASHED 73U
-CAN7268--PB LEGACY BONE CRUSHER 35B
TATTOO LEGACY JINGLE 89X
PEW 6E

LEGACY UNLEASHED 73U | JSF LET-IT-RIDE 10X

BACY BONE CRUSHER 35B | PETEMAR RIDE LOLLY 5B

LEGACY JINGLE 89X | PETEMAR LOUISE 4M

HOMO POLLED | ED/ED | MYOSTATIN CARRIER

CONSIGNED BY WATSON LAND & LIVESTOCK
PHONE: 519-242-0933

This is a hard one to let go. Lovable is a beautiful fronted, big middled, stylish, broody, young cow that raises one of the best calves every year. We really believe in cow families, and this one is pretty strong. Lovable's Dam is a full sister to Petemar Ride Lilly 5A, who is the Dam of Leopard 10E and Lockdown 50H, who are both making a huge impact on our herd. Here's a chance to acquire some outcross genetics from the heart of our breeding program. Broke to lead.