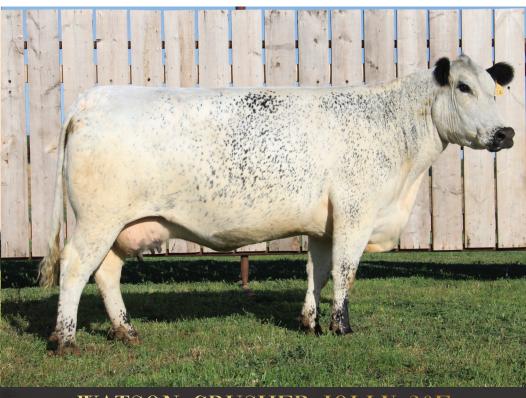

### WATSON CRUSHER JOLLY 30E

60 LOT

REG NO.
-CAN7448--P
TATTOO
PEW 30E
DOB
JUL 01, 2017

REG NO. LEGACY UNLEASHED 73U CAN7448--PT LEGACY BONE CRUSHER 35B

CY UNLEASHED 73U | RIVER HILL 60W LINE DRIVE 54Z
BONE CRUSHER 35B | RIVER HILL 54Z BB JADE 59B
LEGACY JINGLE 89X | RIVER HILL JADE 59M

HOMO POLLED | Eº/e | MYOSTATIN CARRIER

CONSIGNED BY WATSON LAND & LIVESTOCK PHONE: 519-242-0933

Jolly 30E is a long bodied, clean fronted cow that puts everything into raising a massive calf. She comes from the River Hill Jade cow family who need no introduction. Watch for Jolly's full sister in our showstring this fall.

Pasture exposed to Prairie Hill 76B Double Up 5F from May 12, 2022 to August 30, 2022. Confirmed 100 days pregnant on August 30, 2022.