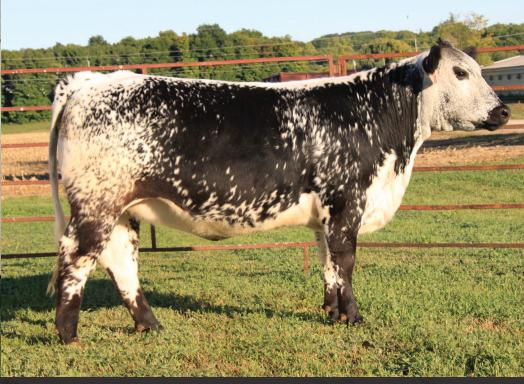

### RED MAPLE 37D PASSION STAR 14F

REG NO. -CAN9146--PB TATTOO EJC 14F DOB MAR 14, 2018 76 LBS.

MOOVIN ZPOTZ BARCODE 60B MOOVIN ZPOTZ DART 37D HS STAR 8B
COLD CREEK UNITY 23U STYALS PASSION STAR 15P

NOTTA FRONTLINE 303X

HOMO POLLED | ED/ED | MYOSTATIN NON-CARRIER

CONSIGNED BY RED MAPLE SPECKLE PARK PHONE: 519-831-3519

We're passionate about advancing the Speckle Park breed so we are headlining our offerings with this beautiful young cow. She's maturing nicely with her balanced frame and an udder that defines the word tremendous. She's a first crop daughter of Moovin Zpotz Dart 37D and she demonstrates the top characteristics that Dart is known for. Add in her maternal line with HS Star 8B, who is a power female in our herd, and then back to Styals Passion Star 15P. We develop cow families in our Red Maple herd and Passion Star 14F is from one of our foundation families. We have her dam, sisters and daughter in our herd so we feel we can offer this outstanding cow and her female calf for sale.