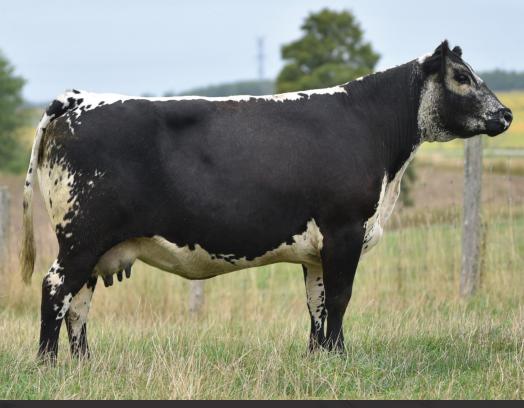

### GREENWOOD COAL TRAIN 84J X INC VIRGINIA 4G

JOT 31

ONE PACKAGE OF THREE EMBRYOS.

ONE UNDERHILL ALL OUT 1D GREENWOOD COAL TRAIN 843
PACKAGE RAVENWORTH WILLOW 135E

STAR BANK KING GEORGE 82U
INC VIRGINIA 4G
CODIAK GYPSY RAIN GNK 63B

GUARANTEE ONE PREGNANCY IF IMPLANTED BY A CERTIFIED TECHNICIAN.

CONSIGNED BY EDGEWATER FARM
PHONE: JOHN - 519-771-9536 | JACKSON - 519-771-9473

If you're wanting to push your program to the next level take a look here! This mating combines two very unique young individuals in the breed. Coal Train is truly an amazing sight to see with his overall power, added muscle mass, huge bone, and great feet. Virginia 4G is an up and coming donor in our program, she did a tremendous job on her first calf, Edgewater Glock 3J and is doing it once again on her Headliner heifer calf this year! 4G is deep bodied, has the added look and style we are striving for, and to put it together she has an amazing udder—we are still kicking ourselves for not taking an updated donor picture yet. Don't miss out on this opportunity to get some very high quality calves from these embryos!