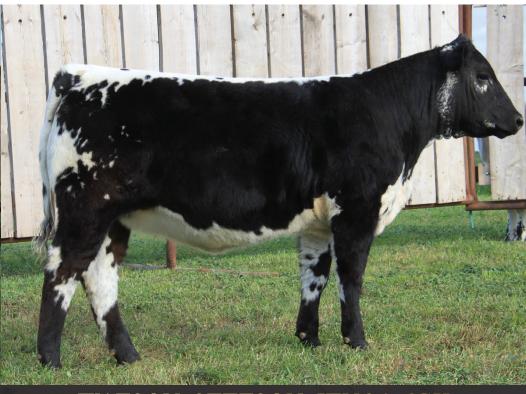

HOMO POLLED | ED/ED | MYOSTATIN NON-CARRIER

CONSIGNED BY WATSON LAND & LIVESTOCK PHONE: 519-242-0933

Flame is a long bodied, clean fronted female with a nice udder. She is the only female that sells bred to Ravenworth Stetson 112G, who was Grand Champion Bull at both Ontario shows last fall.

Pasture exposed to Ravenworth Stetson 112G from May 1, 2022 to August 30, 2022. Confirmed 85 days pregnant on August 30, 2022.