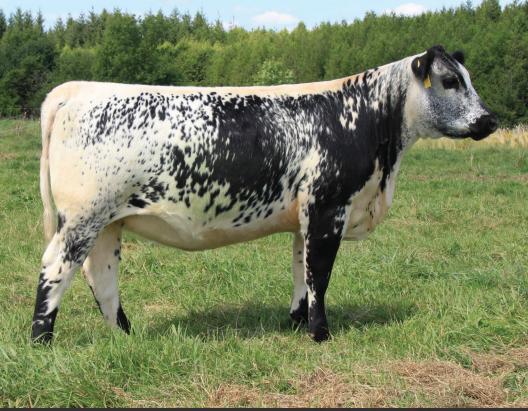

# RED MAPLE 78B VICTORIA

TATTOO EJC 18E DOB MAR 18, 2017 67 LBS.

RIVER HILL 26T YAGER 99Y -CAN7525--PB CODIAK JACK HOBBS GNK 78B CODIAK JACK HOBBS GNK 78B | JSF VICTORIA 25I

YOGI GOES REDNECK 7Y **JSF VICTORIA 25B** 

NOT TESTED FOR CONDITIONS

CONSIGNED BY RED MAPLE SPECKLE PARK PHONE: 519-831-3519

Looking for a balanced, smooth, proven cow with a perfect udder? Well here she is. Victoria is a granddaughter of River Hill 26T Yager 99Y from one of the Red Maple foundation females – JSF Victoria 13Z. She's easy keeping, breeds back easily and raises tremendous calves every year. She has an exceptional Moovin Zpotz Dart 37D calf selling with her.

Exposed to JSF Grand Slam 76G from May 28 5o August 27, 2022. Due to calve early March, 2023.