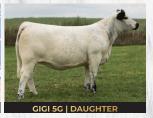

### RED MAPLE 37D PASSION STAR 14F

REG NO. -CAN9146--PB TATTOO EJC 14F DOB MAR 14, 2018 76 LBS.

MOOVIN ZPOTZ BARCODE 60B MOOVIN ZPOTZ DART 37D HS STAR 8B
COLD CREEK UNITY 23U STYALS PASSION STAR 15P

NOTTA FRONTLINE 303X

HOMO POLLED | ED/ED | MYOSTATIN NON-CARRIER

CONSIGNED BY RED MAPLE SPECKLE PARK PHONE: 519-831-3519

We're passionate about advancing the Speckle Park breed so we are headlining our offerings with this beautiful young cow. She's maturing nicely with her balanced frame and an udder that defines the word tremendous. She's a first crop daughter of Moovin Zpotz Dart 37D and she demonstrates the top characteristics that Dart is known for. Add in her maternal line with HS Star 8B, who is a power female in our herd, and then back to Styals Passion Star 15P. We develop cow families in our Red Maple herd and Passion Star 14F is from one of our foundation families. We have her dam, sisters and daughter in our herd so we feel we can offer this outstanding cow and her female calf for sale.

Al bred to Double S JSF Rawhide 260D on May 17, 2022. Due to calve on February 23, 2023.