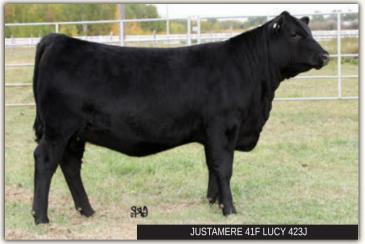

Terms to be announced

JUSTAMERE 40 M.A.G.A. 105D NRA MAGA 41F 2072097 NRA ROSEBUD 12D

EXAR MONUMENTAL 6056B

JUSTAMERE CI 6056 LUCY 745G 2115771

EXAR LUCY 4936

EXAR PAY STUB 40 5S
EXAR MISS BARBARA 1075
VIN-MAR JOHNNY CASH 3513
NRA ROSEBUD 22B
3F EPIC 4631
FWY 7008 OF C085 4029
SITZ INVESTMENT 660Z
BASIN LUCY W213

BW: 70 lbs. WW: 656 lbs.

Sired by our sure fire calving ease sire, NRA MAGA 41F and out of an excellent daughter of EXAR Monumental 6056.

This mid February show heifer will be a feature front pasture a female, her mother is impeccable, her Sitz Investment bred grandmother hales from the famous Basin Lucy female family.

You can't go wrong with this type of cattle.

|       | 11     |    | JUSTAMERE NLC Blackcap 466J |      |         |     |            |
|-------|--------|----|-----------------------------|------|---------|-----|------------|
|       | FEMALE |    | AFA 466J                    |      | 2222460 |     | 10/03/2021 |
| EPDs  | BW     | ww | YW                          | MILK | CE      | MCE |            |
| Li Do | 3.3    | 72 | 122                         | 25   | -1.0    | 3.5 |            |