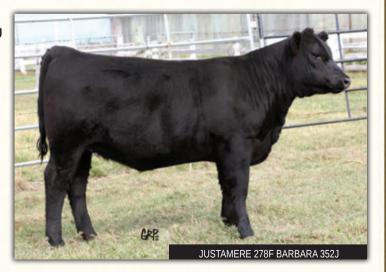

A donor cow feature anywhere in the world and

Service Sire - Sitz Barricade 632F

|       | /33A  | JI | USTAME   | RE 816 | Foreve  | er L     | ,<br>ady 312J |
|-------|-------|----|----------|--------|---------|----------|---------------|
|       | FEMAL | E  | AFA 312J |        | 2227717 |          | 05/01/2021    |
| EPDs  | BW    | ww | YW       | MILK   | CE      | MCE      |               |
| LI D3 | 2.8   | 80 | 142      | 23     | 5.0     | 13       |               |
|       |       |    |          |        | CONNE   | NIV CONE | IDENCE 0100   |

CONNEALY CONFIDENCE PLUS **E&B PLUS ONE 2227716** E&B LADY 1023 PRECISION 936

**BATEN X 0334 EXAR FOREVER LADY 6470 2196842 EXAR FOREVER LADY 2560** 

CONNEALY CONFIDENCE 0100 ELBANNA OF CONANGA 1209 E&B 1680 PRECISION 1023 E&B LADY 878 NEW DESIGN 441 A A R TEN X 7008 S A DIXIE ERICA OF BA 6917 **HOOVER DAM EXAR FOREVER LADY 9235** 

The most exciting thing about the purebred business is seeing your plans come together after years of selection, feedings, breeding and marketing. We feel this female is one of the best ever produced here at Justamere. The possibilities are endless with this daughter of the sensational E&B Plus One in Origen Al sire. This one will increase your heart rate. Terms to be announced