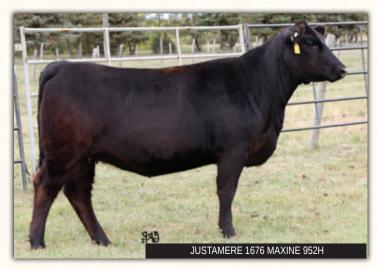

Due January 1, 2022 to KR Pacestter

JUSTAMERE 1676 Maxine 952H FEMALE AFA 952H 2165010 24/01/2020 ww MII K CE YW MCE BW 2.1 54 98 22 1.0 4.0

LD CAPITALIST 316

MUSGRAVE 316 STUNNER 1995252

MCATL BLACKBIRD 831-1378

COLEMAN CHARLO 0256 HLC MAXINE 294F 2039998 NORTHERN VIEW MAXINE 23Y CONNEALY CAPITALIST 028 LD DIXIE ERICA 2053 MCATL PURE PRODUCT 903-55 MCATL BLACKBIRD 1378-573 O C C PAXTON 730P BOHI ABIGALE 6014 BELL NET RETURN 3U NORTHERN VIEW MAXINE 11U

Another tremendous daughter of Musgrave Stunner out of a Coleman Charlo female we purchased from Hollinger Land & Cattle. She has turned into a wonderful young female herself. This group of bred females are a great set whether you need just one or a few special ones have a good look.

Due early January to KR Pacesetter