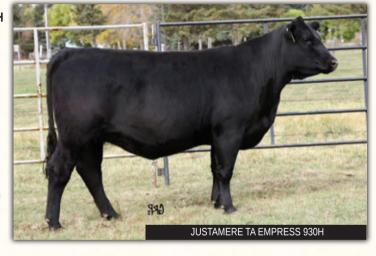

Due early January to EXAR Dry Valley 0302B. Terms to be announced.

|      | 14     |    |          | JUSTA | MERE TA | Emp           | ress 930   |
|------|--------|----|----------|-------|---------|---------------|------------|
|      | FEMALE |    | AFA 930H | l     | 2188019 |               | 11/01/2020 |
| EPDs | BW     | ww | YW       | MILK  | CE      | MCE           |            |
| LFD3 | 0.9    | 37 | 64       | 27    | 2.5     | 3.5           |            |
|      |        |    |          |       | CAMPR   | II I I A NICE | 2077       |

**PVF INSIGHT 0129 PVF THE NATURAL 7042 2187909 PVF BLACKBIRD 3127** 

**CONNEALY CONSENSUS 7229 OSU EMPRESS 2155 2106790 OSU EMPRESS 8106** 

S A V BRILLIANCE 8077 PVF MISSIE 790 LEACHMAN SAUGAHATCHEE 3000C PVFBLACKBIRD 201 CONNEALY CONSENSUS **BLUE LILLY OF CONANGA 16** S S OBJECTIVE T510 OT26 **OSU EMPRESS 5179** 

EXAR ROYAL LASS 1067

EXAR ERICA 9299

EXARTITLELIST T011

**EXAR ENCHANTMENT 6337** 

RITO 6EM3 OF 4L1 EMBLAZON **SOUTHERN EVERGREEN 3123** 

If you want a moderate thick female that will we last a long time, don't overlook this beauty sired by PVF The Natural 7042 and tracing back to OSU Empress a legendary female line in the Angus breed.

Due early January to Sankey's Watchmen 7020

|       | 15     | J  | USTAME   | ERE 601 | B Enc   | hantr    | <i>ess</i> 9331 |
|-------|--------|----|----------|---------|---------|----------|-----------------|
|       | FEMALE |    | AFA 933H |         | 2163128 |          | 14/01/2020      |
| EPDs  | BW     | ww | YW       | MILK    | CE      | MCE      |                 |
| LI 03 | 2.3    | 56 | 106      | 22      | 10.0    | 11.0     |                 |
|       |        |    |          |         | EXAR UF | SHOT 056 | 52B             |