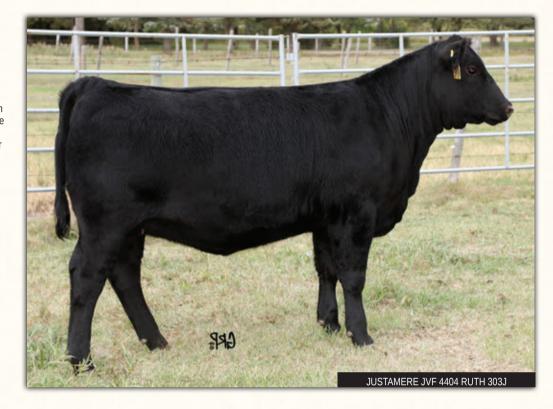

#### JUSTAMERE JVF 4404 Ruth 303J

**BASIN RAINMAKER P175** 

**BASIN PAYWEIGHT 107S** 

BASIN ERICA 7520 BV

**BASIN JOY 566T** 

E AFA 303J

2222446

01/01/2021

BW WW YW MILK CE MCE
2.0 62 109 28

BASIN RAINMAKER 2704 BASIN RAINMAKER 4404 2133820 BASIN JOY 1036

BW: 75 lbs. WW: 804 lbs.

It's always a tough task selecting our show heifer prospects, and this year was no exception. This daughter of maternal powerhouse Basin Rainmaker 4404 is about as fault free as we can ask one to be. We feel very strongly about her future as a new line in our EXAR Ruth 0091 cow family that has produced numerous champions and high sellers for Justamere, including the three time champion Justamere Ruth 924H, A beautiful daughter of Silveras Style owned with Gower Family Angus.