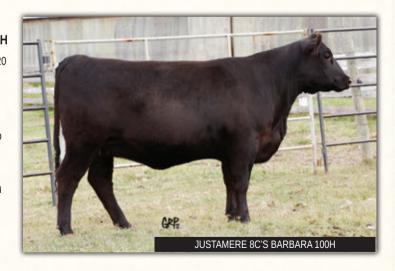

Due early January to Riverbend Upgrade 8605

|       | 23     |    | JUSTAMERE 8C'S Barbara 100H |      |         |      |            |  |
|-------|--------|----|-----------------------------|------|---------|------|------------|--|
|       | FEMALE |    | AFA 100H                    |      | 2174083 |      | 05/02/2020 |  |
| EPDs  | BW     | ww | YW                          | MILK | CE      | MCE  |            |  |
| Li D3 | 1.7    | 66 | 120                         | 26   | 7.0     | 13.0 |            |  |

BASIN PAYWEIGHT 1682

DEER VALLEY GROWTH FUND 2077827

DEER VALLEY RITA 36113

EXAR FORTIFY 1447B

JUSTAMERE 1447 BARBARA 606B 1805441

JUSTAMERE L547 BARBARA 855T

BASIN PAYWEIGHT 006S 12AR O LASS 7017 PLATTEMERE WEIGH UP K360 DEER VALLEY RITA 9457 S AV BISMARCK 5682 EXAR BLACKBIRD 1096 R3 SCOTCH CAP L547 BARBARA OF PEAK DOT 252M

Out of our Justamere Barbara female line and sired by Deer Valley Growth Fund, this solid bred female will be a solid production female for years to come. Excellent above average EPD profile as well.

Due early January to Riverbend Upgrade 8605