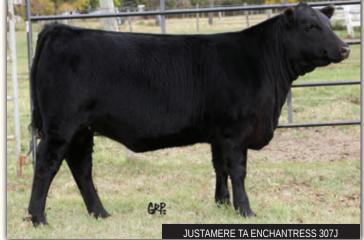

#### JUSTAMERE JVF 4404 Ruth 303J

**BASIN RAINMAKER P175** 

**BASIN PAYWEIGHT 107S** 

BASIN ERICA 7520 BV

**BASIN JOY 566T** 

E AFA 303J

2222446

01/01/2021

BW WW YW MILK CE MCE
2.0 62 109 28

BASIN RAINMAKER 2704 BASIN RAINMAKER 4404 2133820 BASIN JOY 1036

BW: 75 lbs. WW: 804 lbs.

It's always a tough task selecting our show heifer prospects, and this year was no exception. This daughter of maternal powerhouse Basin Rainmaker 4404 is about as fault free as we can ask one to be. We feel very strongly about her future as a new line in our EXAR Ruth 0091 cow family that has produced numerous champions and high sellers for Justamere, including the three time champion Justamere Ruth 924H, A beautiful daughter of Silveras Style owned with Gower Family Angus.