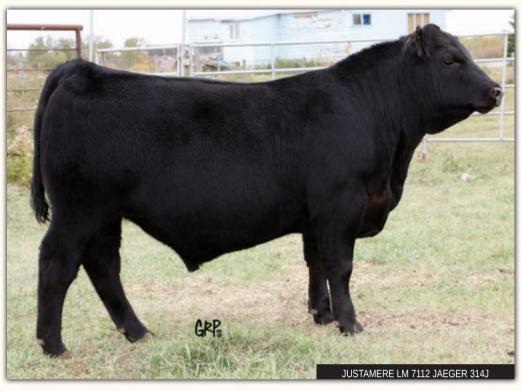

#### **HERD SIRE PROSPECTS**

**AFA 314J** 

JUSTAMERE LM 7112 Jaeger 314J

2222463 07/01/2021

EPDs —

WW 69 MILK 31

ΥW

123

CF

5.5

MCE 11.5

BASIN PAYWEIGHT 1682

DEER VALLEY GROWTH FUND 2077827

DEER VALLEY RITA 36113

BASIN PAYWEIGHT 006S 21AR O LASS 7017 PLATTEMERE WEIGH UP K360 DEER VALLEY RITA 9457

CONNEALY CONSENSUS 7229 EXAR LUCY 34283 2106798 EXAR LUCY 4449 CONNEALY CONSENSUS BLUE LILLY OF CONANGA 16 SUMMITCREST COMPLETE 1P55 BASIN LUCY 3829

We are excited about this son of one of the hottest sires in the breed. Deer Valley Growth Fund. This powerful herdsire prospect has been a favourite all year here at Justamere. He is moderate and thick on a great set of feet and legs. Docile and exhibits enough class to get noticed at the shows. His mother is a no nonsense proven Connealy Consensus daughter that has produced some great sons and daughters both at Express and Justamere. One being the very good EXAR Monumental daughter that sold in the Falls View sale to K Lazy T in 2019.

sale to K Lazy T in 2019.
His EPD profile is well above average and he is an out cross to a lot of programs in Canada. We are planning to campaign him this fall, grab the opportunity when it's available to you.