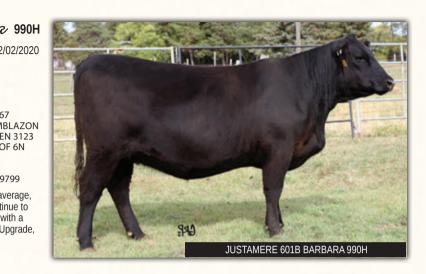

Due end of February to EXAR Dry Valley 0302

| _ //  | 22     |    | JUSTAMERE 601B Barbar |      |         |     |     |  |  |
|-------|--------|----|-----------------------|------|---------|-----|-----|--|--|
|       | FEMALE |    | AFA 990H              | ł    | 2163059 |     | 02/ |  |  |
| EPDs  | BW     | WW | YW                    | MILK | CE      | MCE |     |  |  |
| LI D3 | 3.6    | 53 | 98                    | 25   | 4.0     | 7.0 |     |  |  |

EXAR DENVER 2002B

JUSTAMERE 2002 MILE HIGH 601B 1805532

EXAR EVERGREEN 0048

SANKEYS JUSTIFIED 101 JUSTAMERE 101 BARBARA 133D 1930955 EXAR MISS BARBARA 6052 EXAR UPSHOT 0562B EXAR ROYAL LASS 1067 RITO 6EM3 OF 4L1 EMBLAZON SOUTHERN EVERGREEN 3123 SANKEYS LAZER 609 OF 6N SANKEYS ERICA 525 EXAR PURPOSE 0050B EXAR MISS BARBARA 9799

Another Justamere Mile High sired female. These genetics are proven, above average, with lots of performance, maternal and carcass excellence. That is why we continue to utilize these genetics. Her damn is a hard-working Sankey's Justified daughter with a fault free structure a beautiful udder. She's carrying early service to Riverbend Upgrade, a new and exciting Al sire we are sure to hear more from.

Due early January to Riverbend Upgrade 8605

|       | 23     |    | JUSTAMERE 8C'S Barbara 100H |      |         |      |            |  |
|-------|--------|----|-----------------------------|------|---------|------|------------|--|
|       | FEMALE |    | AFA 100H                    |      | 2174083 |      | 05/02/2020 |  |
| EPDs  | BW     | ww | YW                          | MILK | CE      | MCE  |            |  |
| Li D3 | 1.7    | 66 | 120                         | 26   | 7.0     | 13.0 |            |  |