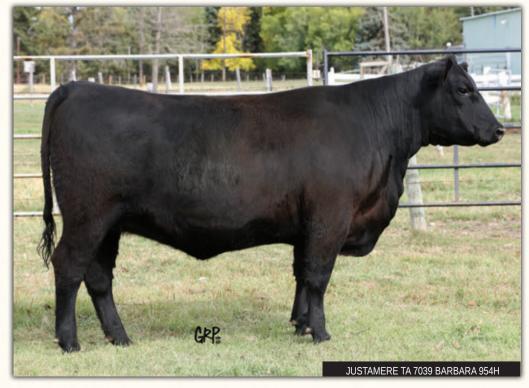

#### JUSTAMERE TA 7039 Barbara 954H

AFA 954H

2163157

26/01/202

| ١ | EPDs  | BW  | WW | YW  | MILK | CE  | MCE  |
|---|-------|-----|----|-----|------|-----|------|
|   | LI D3 | 3.1 | 74 | 131 | 22   | 3.0 | 11.0 |

RBM STEP AHEAD C80 KR PACESETTER 2094557 KR BLACKBIRD 4295

With both WW and YW in the top 1% of the breed, this broody female has already done the guesswork. Expect this daughter of Alta Genetics KR pacesetter tracing back to the EXAR Barbara cow family to be your producer of a great herdsire or solid production female.