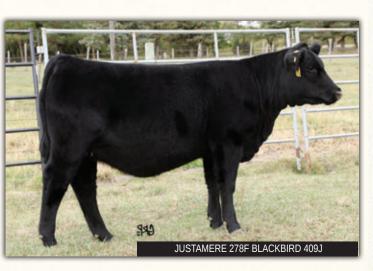

|  | _//  | 9      |    | JUSTAMERE 278F Blackbird 409 |      |         |     |            |  |
|--|------|--------|----|------------------------------|------|---------|-----|------------|--|
|  |      | FEMALE |    | AFA 409J                     |      | 2222458 |     | 10/02/2021 |  |
|  | EPDs | BW     | WW | YW                           | MILK | CE      | MCE |            |  |
|  | LFD3 | 3.3    | 56 | 101                          | 17   | 5.0     | 6.5 |            |  |

SILVEIRAS S SIS GQ 2353 HLC GQ 278F 2044270 LLB BLACKBIRD 825D

**EXAR UPSHOT 0562B** JUSTAMERE 0562B BLACKBIRD 407A 1755727

**BR MIDLAND** EXAR BLACKBIRD 630 R3 LOUP RIVER BLACKBIRD 12P5 BW: 78 lbs. WW: 704 lbs. This one is really very fancy, deep sided and definitely an attention getter. She is out of

a past champion female, Justamere Blackbird 407A that always checks the boxes either male or female.

Her sire HLC GQ is stamping his offspring with extra deep rib, lots of shape and dimension. We love this young female.