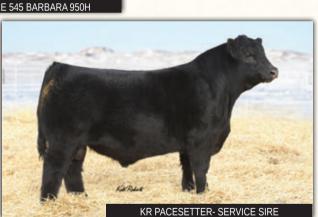

#### JUSTAMERE 545 Barbara 950H

AFA 950H

2165038

24/01/2020

| EPDs | BW  | WW | YW | MILK | CE  | MCE |
|------|-----|----|----|------|-----|-----|
| LFDS | 1.7 | 52 | 89 | 27   | 4.0 | 7.0 |

S A V HARVESTOR 0338 **EF TITAN 545 1893229** EXAR BLACKBIRD 5877 S A V HERITAGE 6295 S A V EMBLYNETTE 7749 SCHURRTOP MC 2500 EXAR BLACKBIRD 4448

R3 SCOTCH CAP L547

JUSTAMERE L547 BARBARA 855T 1372879

BARBARA OF PEAK DOT 252M

E X A R SCOTCH CAP 816 A J S ELBA 909 BASIN PRIME CUT 354K BARBARA OF PEAK DOT 942H

GRR.

JUSTAMERE 545 BARBARA 950H

Sired by the CWA Supreme Champion EF Titan 545 and tracing back to Justamere L547 Barbara 855T who has delivered numerous top end females and bulls over her 13 years of production never missing once. For reliability and longevity you won't go wrong with this female.

Due January 1, 2022 to KR Pacestter

JUSTAMERE 1676 Maxine 952H FEMALE AFA 952H 2165010 24/01/2020 ww MII K CE YW MCE BW 2.1 54 98 22 1.0 4.0

LD CAPITALIST 316

MUSGRAVE 316 STUNNER 1995252

MCATL BLACKBIRD 831-1378