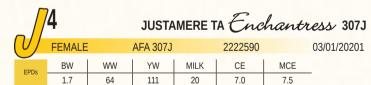

#### JUSTAMERE JVF 4404 Ruth 303J

**BASIN RAINMAKER P175** 

**BASIN PAYWEIGHT 107S** 

BASIN ERICA 7520 BV

**BASIN JOY 566T** 

E AFA 303J

2222446

01/01/2021

BW WW YW MILK CE MCE
2.0 62 109 28

BASIN RAINMAKER 2704 BASIN RAINMAKER 4404 2133820 BASIN JOY 1036

BW: 75 lbs. WW: 804 lbs.

It's always a tough task selecting our show heifer prospects, and this year was no exception. This daughter of maternal powerhouse Basin Rainmaker 4404 is about as fault free as we can ask one to be. We feel very strongly about her future as a new line in our EXAR Ruth 0091 cow family that has produced numerous champions and high sellers for Justamere, including the three time champion Justamere Ruth 924H, A beautiful daughter of Silveras Style owned with Gower Family Angus.