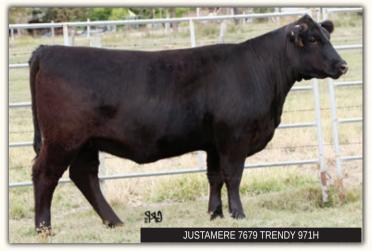

PVF INSIGHT 0129 EXAR BLACKCAP 9840 EXAR FORTIFY 1447B EXAR MISS BARBARA 1075

S&R ROUNDTABLE J328

EXAR NEXT LEVEL 7679B 2052068

EXAR PRINCESS 3794

74-51 SUDDEN LOOK 1023

JUSTAMERE 8C'S MISS TRENDY 102 1930946

JUSTAMERE FOREVER TRENDY 302Z

PLAINVIEW LUTTON E102 PVF PROVEN QUEEN 786 DAMERON FIRST CLASS GREENS PRINCESS 1012 B C LOOKOUT 7024 EXG LUCY P061 R3 CONNEALY RIGHT ANSWER 746 EXAR FOREVER TRENDY 0128

A sister to many high sellers in recent SOTY sales this daughter of Next Level out of the Miss Trendy 102D female will create excitement at every turn. She is a no miss kind of investment, with proven genetics at every turn.

Due in March to EXAR Dry Valley 0302