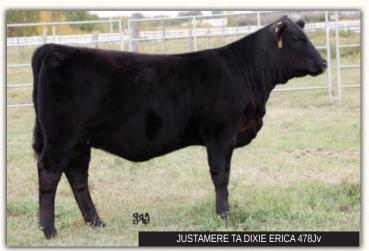

#### JUSTAMERE 1676 Blackcap 922H

| ( ~ /    |     |    | AI A JEEI I |      | 2103030 |     |
|----------|-----|----|-------------|------|---------|-----|
| $\smile$ |     |    |             |      |         |     |
| EPDs     | BW  | WW | YW          | MILK | CE      | MCE |
| Li D3    | 0.6 | 56 | 100         | 23   | 6.0     | 8.0 |

LD CAPITALIST 316 **MUSGRAVE 316 STUNNER 1995252** MCATL BLACKBIRD 831-1378

**CONNEALY THUNDER** JUSTAMERE 587R BLACKCAP 112D 1930835 JUSTAMERE 0405 BLACKCAP 917T

**CONNEALY CAPITALIST 028** LD DIXIE ERICA 2053 MCATL PURE PRODUCT 903-55 MCATL BLACKBIRD 1378-573 **BALDRIDGE KABOOM K243 KCF** PARKA OF CONANGA 241 **ROTH REGULATOR 0405 REMITALL BLACKCAP 148N** 

07/01/2020

This definitely is a feature bred female in our sale or any sale across the country sired by Musgrsave Stunner, a definite hot sire these past couple years. She is beautiful in her design, broody and soft made, very efficient. Her dam is a Connealy Thunder daughter, tracing back to the great solid Roth Regulator 0405 herdsire. She is definitely bred for

Due early January to EXAR Dry Valley 0302B. Terms to be announced.

|      | 14     |    |          | JUSTA | MERE TA | Emp           | ress 930   |
|------|--------|----|----------|-------|---------|---------------|------------|
|      | FEMALE |    | AFA 930H | l     | 2188019 |               | 11/01/2020 |
| EPDs | BW     | ww | YW       | MILK  | CE      | MCE           |            |
| LFD3 | 0.9    | 37 | 64       | 27    | 2.5     | 3.5           |            |
|      |        |    |          |       | CAMPR   | II I I A NICE | 2077       |