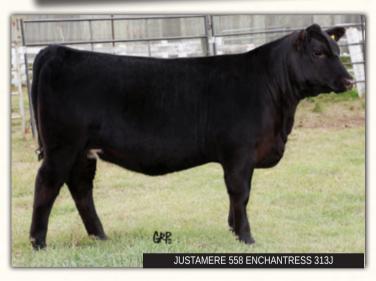

## Selling Choice 5 or 6

|   |       | 6      |    | JUSTAMERE 558 Enchantress 3: |      |         |      |            |
|---|-------|--------|----|------------------------------|------|---------|------|------------|
|   |       | FEMALE |    | AFA 313J                     |      | 2222449 |      | 06/01/2021 |
| ١ | EPDs  | BW     | WW | YW                           | MILK | CE      | MCE  |            |
|   | LI D3 | -0.2   | 54 | 100                          | 16   | 14.0    | 12.0 |            |

SITZ UPWARD 307R BARBARA OF PLATTEMERE 337

BW: 76 lbs. WW: 826 lbs.

Another tremendous daughter of Turning Point tracing back to a great Michelson female, Enchantress 1164X that has continuously produced above average females and bulls for our program. This young lady is classy and sassy and will be a lot of fun in the show ring. Selling choice on lot 5 or 6