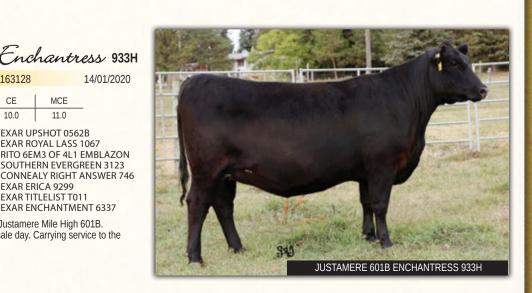

**EXAR DENVER 2002B** JUSTAMERE 2002 MILE HIGH 601B 1805532 **EXAR EVERGREEN 0048** 

**EXAR REPUTATION 3508B** JUSTAMERE 3508 ENCHANTRESS 167 1930897 MICH ENCHANTRESS 1164X

Sired by ours and Still Meadows cornerstone herdsire, Justamere Mile High 601B.

This broody tank of a female will be one to go after on sale day. Carrying service to the extremely hot and AI sire, Baldridge Moving On G780.

Due early January to Baldridge Moving On G780