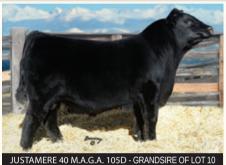

SANKEYS JUSTIFIED 101 **JUSTAMERE 101 JUSTICE 610F 2075209 EXAR BLACKCAP 4085** 

**EXAR DECLARATION 1686B EXAR KATINKA 4010 2016603** VISTA KATINKA 0020

BW: 75 lbs. WW: 742 lbs.

This daughter of the \$56,000 Justamere's Justice 610F is a wonderful addition to the Sale Of The Year. So easy to look at, very correct in her make up. Her mother EXAR Katinka 4010 has been a steady producer of the good ones for us. She will turn your head and get you fired up.