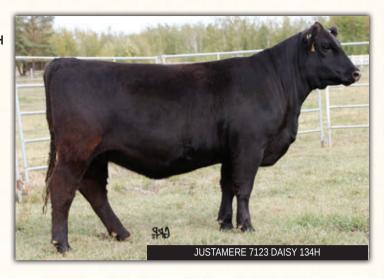

A deep, soggy made daughter of Mile High, her mother and grandmother are beautiful females in our herd, these kind always rise to the top. **Due end of March to EXAR Dry Valley 0302** 

|       | 26     |    |          | JUSTA | MERE 71 | 23 Da     | isy 134H   |
|-------|--------|----|----------|-------|---------|-----------|------------|
| U)    | FEMALE | Ē  | AFA 134H | 1     | 2165112 |           | 17/02/2020 |
| EPDs  | BW     | ww | YW       | MILK  | CE      | MCE       |            |
| LI 03 | 3.0    | 49 | 97       | 25    | 4.0     | 6.0       |            |
|       |        |    |          |       | HA OUT  | CIDE 3000 |            |

HA COWBOY UP 5405 **EXAR COWBOY COUNTRY 7123B 2072950** EXAR DIXIE ERICA 4438

LORENZ UPWARD 18Z EAST VIEW DELIGHT OF DAISY 21D 1893277 EAST VIEW ATHENA OF DAISY 5A HA OUTSIDE 3008
HA BLACKCAP LADY 1602
SITZ TOP GAME 561X
EXAR DIXIE ERICA 2942
SITZ UPWARD 307R
LORENZ CAROLINE 30S
LORENZ BISMARCK 13Y
EVF MAUREEN OF DAISY 3Y

BC 7022 RAVEN 7965

EXAR BLACKCAP 0432 CUDLOBE IN FOCUS 5S

G A R 044 TRAVELER 2328 DAMERON FIRST IMPRESSION

An excellent daughter out of our EXAR Cowboy Country herdsire. She is deep bodied and full of rib shape and extra dimension. She will have a beautiful udder and a quiet temperament just like her sisters in our herd.

Due mid February to EXAR Dry Valley

| <b>/</b> 27 |       |           |      | Jl       | JSTAME | RE CI 506           | is Eil              | ,<br>een 1381 |
|-------------|-------|-----------|------|----------|--------|---------------------|---------------------|---------------|
|             |       | FEMALE    |      | AFA 138H |        | 2163195             |                     | 18/02/2020    |
|             | EPDs  | BW        | ww   | YW       | MILK   | CE                  | MCE                 |               |
|             | 2, 50 | 2.8       | 55   | 97       | 16     | 6.0                 | 6.0                 |               |
|             | PV    | F INSIGHT | 0129 |          |        | S A V BR<br>PVF MIS | ILLIANCE<br>SIE 790 | 8077          |