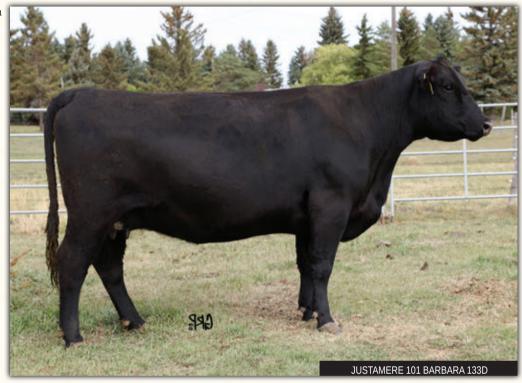

JUSTAMERE 101 Barbara 133D

**1930955** 21/01/2016

BW WW YW 4.7 61 107

 MILK
 CE
 MCE

 19
 -2.0
 4.0

SANKEYS LAZER 609 OF 6N SANKEYS JUSTIFIED 101 1762026 SANKEYS ERICA 525

From the heart of our cowherd this daughter of Justified is all business. From the EXAR Barbara cow family, she is without a doubt and above average production female.

**AFA 133D** 

Carrying service to EXAR Resistol 0829. Due January 24, 2022 EXAR LUTTON 1831

ROTH ELDORENE 1195

DAJS ALL STAR M243

EXAR MISS BARBARA 6052 1722254

EXAR MISS BARBARA 9799

RITO 6EM3 OF 4L1 EMBLAZON GREENS PRINCESS 1012 C R A BEXTOR 872 5205 608 EXAR MISS BARBARA 5940

SILVEIRAS S SIS GQ 2353 HLC GQ 278F 2044270 LLB BLACKBIRD 825D

SANKEYS JUSTIFIED 101 JUSTAMERE 101 BARBARA 133D 1930955 EXAR MISS BARBARA 6052 SILVEIRAS STYLE 9303 K N C CABIN CREEK SANDY 804 D.S. MARVEL 901W REMITALL BLACKBIRD 648R SANKEYS LAZER 609 OF 6N SANKEYS ERICA 525 EXAR PURPOSE 0050B EXAR MISS BARBARA 9799