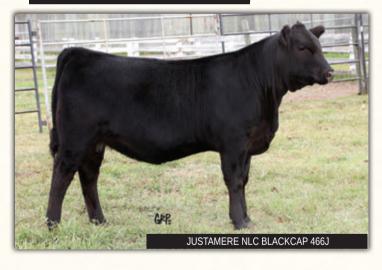

|      | 12     |    | JUSTA    | AMERE 1 | TA Dix  | ie      | Erica 4783 |  |
|------|--------|----|----------|---------|---------|---------|------------|--|
| U    | FEMALE |    | AFA 478J |         | 2222461 |         | 16/03/2021 |  |
| EPDs | BW     | ww | YW       | MILK    | CE      | М       | CE         |  |
| LFU3 | 2.9    | 57 | 99       | 22      | 2.5     | 7       | 7.5        |  |
|      |        |    |          |         | CANIZEV | c 11.1c | TIFIFD 101 |  |

JUSTAMERE SAILOR JERRY 815C

JUSTAMERE SJ SNOWPIERCER 355E 1994655

EXAR RUTH 0091

EXAR BLUE CHIP 1877B
EXAR DIXIE ERICA 5276 1937883
DIXIE ERICA OF RR 6205

SANKEYS JUSTIFIED 101 EXAR ERISKAY 6292Z S A V FINAL ANSWER 0035 EF 112 RUTH 8212 DAMERON FIRST CLASS GREENS PRINCESS 1012 SITZ NEW DESIGN 349M DIXIE ERICA OF R R 7446

BW: 75 lbs. WW: 679 lbs.

This daughter of the now deceased Justamere's's Snow Piercer is one complete made fancy female. Her mother EXAR Dixie Erica 5276 is a past donor female for us. This one also combines the great EXAR Ruth 0091 female in her pedigree. We feel she is destined to do great things