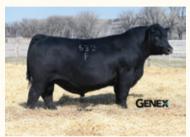

A donor cow feature anywhere in the world and

Service Sire - Sitz Barricade 632F

|       | /33A  | JI | USTAME   | RE 816 | Foreve  | er L     | ,<br>ady 312J |
|-------|-------|----|----------|--------|---------|----------|---------------|
|       | FEMAL | E  | AFA 312J |        | 2227717 |          | 05/01/2021    |
| EPDs  | BW    | ww | YW       | MILK   | CE      | MCE      |               |
| LI D3 | 2.8   | 80 | 142      | 23     | 5.0     | 13       |               |
|       |       |    |          |        | CONNE   | NIV CONE | IDENCE 0100   |

CONNEALY CONFIDENCE PLUS **E&B PLUS ONE 2227716** E&B LADY 1023 PRECISION 936

**BATEN X 0334 EXAR FOREVER LADY 6470 2196842 EXAR FOREVER LADY 2560** 

CONNEALY CONFIDENCE 0100 ELBANNA OF CONANGA 1209 E&B 1680 PRECISION 1023 E&B LADY 878 NEW DESIGN 441 A A R TEN X 7008 S A DIXIE ERICA OF BA 6917 **HOOVER DAM EXAR FOREVER LADY 9235** 

The most exciting thing about the purebred business is seeing your plans come together after years of selection, feedings, breeding and marketing. We feel this female is one of the best ever produced here at Justamere. The possibilities are endless with this daughter of the sensational E&B Plus One in Origen Al sire. This one will increase your heart rate. Terms to be announced