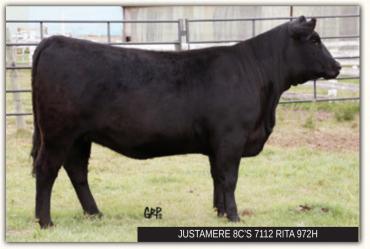

#### JUSTAMERE 8C'S 7112 Rita 972H 29/01/2020 AFA 972H 2162789 WW ΥW MILK CE MCE BW 59 115 26 7.5 1.8 10.0

BASIN PAYWEIGHT 1682

DEER VALLEY GROWTH FUND 2077827

DEER VALLEY RITA 36113

C R A BEXTOR 872 5205 608 **EXAR RITA 1919 1755722** G A R PREDESTINED N605 BASIN PAYWEIGHT 006S 12AR O LASS 7017 PLATTEMERE WEIGH UP K360 DEER VALLEY RITA 9457 B A R EXTTRAVELER 205 CRA LADY JAYE 608 498 S EASY G A R PREDESTINED G A R PRECISION 81

Here is something special, a daughter of AI sire Deer Valley Growth Fund, one of the hottest sires in the breed for many good reasons. Above average EPD's, bulls that are big and growthy, on good feet and legs. And daughters that are perfect uddered and will last a long time.

Due end of February to EXAR Dry Valley 0302

| _ //  | 22     |    | JUSTAMERE 601B Barbar |      |         |     |     |  |  |
|-------|--------|----|-----------------------|------|---------|-----|-----|--|--|
|       | FEMALE |    | AFA 990H              | ł    | 2163059 |     | 02/ |  |  |
| EPDs  | BW     | WW | YW                    | MILK | CE      | MCE |     |  |  |
| LI D3 | 3.6    | 53 | 98                    | 25   | 4.0     | 7.0 |     |  |  |