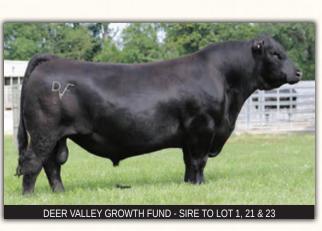

The two herdsire prospects are definite features, the Lot 1 Deer Valley Growth Fund has been a stand out all year, he combines all that we are striving for in herd sire. Lot 2 sired by the 2020 Supreme Champion HLC GQ is a very exciting individual. It will be great to watch him in the future shows and his influence in our program.

We are excited about this son of one of the hottest sires in the breed. Deer Valley Growth Fund. This powerful herdsire prospect has been a favourite all year here at Justamere. He is moderate and thick on a great set of feet and legs. Docile and exhibits enough class to get noticed at the shows. His mother is a no nonsense proven Connealy Consensus daughter that has produced some great sons and daughters both at Express and Justamere. One being the very good EXAR Monumental daughter that sold in the Falls View sale to K Lazy T in 2019.

sale to K Lazy T in 2019.
His EPD profile is well above average and he is an out cross to a lot of programs in Canada. We are planning to campaign him this fall, grab the opportunity when it's available to you.