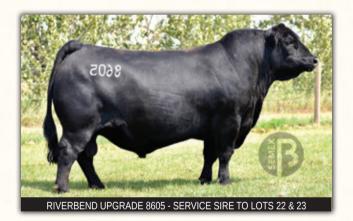

Another Justamere Mile High sired female. These genetics are proven, above average, with lots of performance, maternal and carcass excellence. That is why we continue to utilize these genetics. Her damn is a hard-working Sankey's Justified daughter with a fault free structure a beautiful udder. She's carrying early service to Riverbend Upgrade, a new and exciting Al sire we are sure to hear more from.

Due early January to Riverbend Upgrade 8605

|       | 23     |    | JUSTAMERE 8C'S Barbara 100H |      |         |      |            |  |
|-------|--------|----|-----------------------------|------|---------|------|------------|--|
|       | FEMALE |    | AFA 100H                    |      | 2174083 |      | 05/02/2020 |  |
| EPDs  | BW     | ww | YW                          | MILK | CE      | MCE  |            |  |
| Li D3 | 1.7    | 66 | 120                         | 26   | 7.0     | 13.0 |            |  |