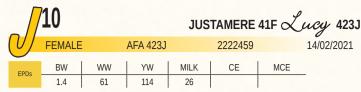

You can't go wrong with this type of cattle.

|       | 11     |    | JUSTAMERE NLC Blackcap 466J |      |         |     |            |
|-------|--------|----|-----------------------------|------|---------|-----|------------|
|       | FEMALE |    | AFA 466J                    |      | 2222460 |     | 10/03/2021 |
| EPDs  | BW     | ww | YW                          | MILK | CE      | MCE |            |
| Li Do | 3.3    | 72 | 122                         | 25   | -1.0    | 3.5 |            |

JINDRA ACCLAIM **EXAR ENTITLEMENT 9743B 2175810**PF 7008 HENRIETTA PRIDE 4509

SANKEYS JUSTIFIED 101

JUSTAMERE 101 BLACKCAP 622F 2063954

EXAR BLACKCAP 4085

JINDRA 3RD DIMENSION
JINDRA BLACKBIRD LASSY 1111
A A RTEN X 7008 S A
SITZ HENRIETTA PRIDE 643T
SANKEYS LAZER 609 OF 6N
SANKEYS ERICA 525
CONNEALY NAMESAKE 10X
EXAR BLACKCAP 1788

BW: 79 lbs. WW: 676 lbs.

Owned in partnership with Nielsen Land & Cattle, this awesome March born daughter of EXAR Entitlement 9743 and out of our daughter Jorja's many time champion Justamere's 101 blackcap 622F. Should be a female to build around in the future. She is correct in every way and checks all the boxes as far as a contender for the showing.