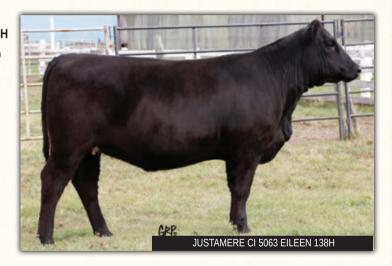

Due mid February to EXAR Dry Valley

| <b>/</b> 27 |       |           |      | Jl       | JSTAME | RE CI 506           | is Eil              | ,<br>een 1381 |
|-------------|-------|-----------|------|----------|--------|---------------------|---------------------|---------------|
|             |       | FEMALE    |      | AFA 138H |        | 2163195             |                     | 18/02/2020    |
|             | EPDs  | BW        | ww   | YW       | MILK   | CE                  | MCE                 |               |
|             | 2, 50 | 2.8       | 55   | 97       | 16     | 6.0                 | 6.0                 |               |
|             | PV    | F INSIGHT | 0129 |          |        | S A V BR<br>PVF MIS | ILLIANCE<br>SIE 790 | 8077          |

PVF INSIGHT 0129 **EXAR INSPIRATION 5063B 1933522**EXAR BLACKCAP 9840

EXAR FIRST IMPRESSION 3273B

JUSTAMERE 3273 EILEEN 394E 1994842

REMITALL F EILEEN 20B

REMITALL F EILEEN 20B REMITALL F EILEEN 63Z

This powerful built daughter of EXAR Inspiration will impress you with her overall dimension and straight lines. Her service to the \$54,000 Greenwood High Class will be exciting to see next spring.

Due early January to Greenwood High Class 87H

|      | 28     |    | JUSTAMERE CC Enchantress |      |         |           |            |
|------|--------|----|--------------------------|------|---------|-----------|------------|
|      | FEMALE |    | AFA 139H                 |      | 2163199 |           | 18/02/2020 |
| EPDs | BW     | WW | YW                       | MILK | CE      | MCE       |            |
| EPDS | 3.1    | 60 | 115                      | 16   | 7.0     | 8.0       |            |
|      |        |    |                          |      | SAVER   | ILLIANCES | 8077       |