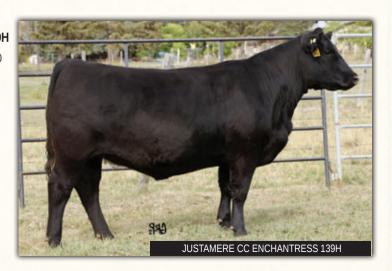

Due early January to Greenwood High Class 87H

|      | 28     |    | JUSTAMERE CC Enchantress |      |         |           |            |
|------|--------|----|--------------------------|------|---------|-----------|------------|
|      | FEMALE |    | AFA 139H                 |      | 2163199 |           | 18/02/2020 |
| EPDs | BW     | WW | YW                       | MILK | CE      | MCE       |            |
| EPDS | 3.1    | 60 | 115                      | 16   | 7.0     | 8.0       |            |
|      |        |    |                          |      | SAVER   | ILLIANCES | 8077       |

PVF INSIGHT 0129

EXAR INSPIRATION 5063B 1933522

EXAR BLACKCAP 9840

EXAR INSPIRATION 5063B

JUSTAMERE TA ENCHANTRESS 404E 1994953

JUSTAMERE 1422 ENCHANTRESS 849

S A V BRILLIANCE 8077 PVF MISSIE 790 BC 7022 RAVEN 7965 G A R 044 TRAVELER 2328 PVF INSIGHT 0129 EXAR BLACKCAP 9840 EXAR CLASSEN 1422B MICH ENCHANTRESS 1164X

This big bellied, smooth fronted daughter of Inspiration is thick from front to back, docile and will be a great addition to any program.

Due end of January to EXAR Entitlement 9743

|   |      | 29     |    | J        | USTAME | RE 5063 | Euli | ma 141H    |
|---|------|--------|----|----------|--------|---------|------|------------|
| 4 |      | FEMALE |    | AFA 141H |        | 2162787 |      | 20/02/2020 |
| - | EPDs | BW     | ww | YW       | MILK   | CE      | MCE  |            |
|   | LFDS | 1.4    | 54 | 95       | 23     | 5.0     | 7.0  |            |
| _ |      |        |    |          |        |         |      |            |