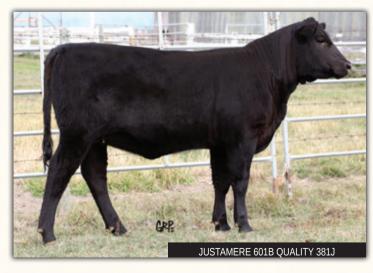

Due early January to EXAR Resistol 0829

JUSTAMERE 601B Quality 381J AFA 381J 2222454 02/02/2021 WW MILK BW YW CE MCE 2.3 42 80 28 4.5 8.0

**EXAR DENVER 2002B JUSTAMERE 2002 MILE HIGH 601B 1805532 EXAR EVERGREEN 0048** 

JUSTAMERE 507U DOMINANT 319Z **ANCHOR R MISS QUALITY 20B 1837223** ANCHOR R MISS QUALITY 35X

ANCHOR R MISS QUALITY 20B

**EXAR UPSHOT 0562B EXAR ROYAL LASS 1067** RITO 6EM3 OF 4L1 EMBLAZON **SOUTHERN EVERGREEN 3123** JUSTAMERE 406S STABILIZER 507U JUSTAMERE 617P DESIRE 980T CRESCENT CREEK PACESETTER 29U **ANCHOR R MISS QUALITY 12U** 

This February daughter of Justamere Mile High will be just like her super mother with above average performance and longevity.

MCE

13.0