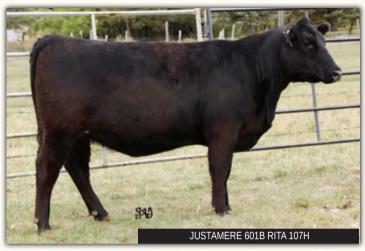

#### JUSTAMERE 8C'S 7112 Rita 972H 29/01/2020 AFA 972H 2162789 WW ΥW MILK CE MCE BW 59 115 26 7.5 1.8 10.0

BASIN PAYWEIGHT 1682

DEER VALLEY GROWTH FUND 2077827

DEER VALLEY RITA 36113

C R A BEXTOR 872 5205 608 **EXAR RITA 1919 1755722** G A R PREDESTINED N605 BASIN PAYWEIGHT 006S 12AR O LASS 7017 PLATTEMERE WEIGH UP K360 DEER VALLEY RITA 9457 B A R EXTTRAVELER 205 CRA LADY JAYE 608 498 S EASY G A R PREDESTINED G A R PRECISION 81

Here is something special, a daughter of AI sire Deer Valley Growth Fund, one of the hottest sires in the breed for many good reasons. Above average EPD's, bulls that are big and growthy, on good feet and legs. And daughters that are perfect uddered and will last a long time.

Due end of February to EXAR Dry Valley 0302

| _ //  | 22     |    | JUSTAMERE 601B Barbar |      |         |     |     |  |  |
|-------|--------|----|-----------------------|------|---------|-----|-----|--|--|
|       | FEMALE |    | AFA 990H              | ł    | 2163059 |     | 02/ |  |  |
| EPDs  | BW     | WW | YW                    | MILK | CE      | MCE |     |  |  |
| LI D3 | 3.6    | 53 | 98                    | 25   | 4.0     | 7.0 |     |  |  |