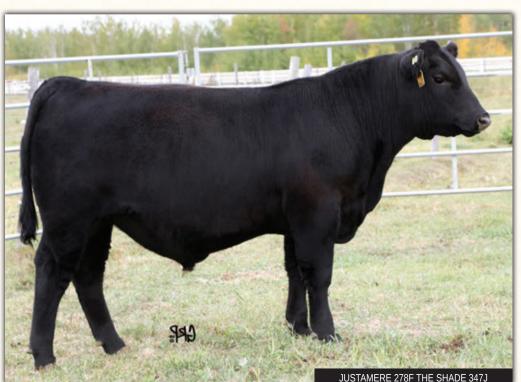

Terms to be announced.

MALE MALE

JUSTAMERE 278F The Shade 347J

AFA 347J

2222477

24/01/2021

EPDs

WW YW 61 105

MILK CE 20 0.5

MCE 4.0

SILVEIRAS S SIS GQ 2353 HLC GQ 278F 2044270 LLB BLACKBIRD 825D SILVEIRAS STYLE 9303 K N C CABIN CREEK SANDY 804 D.S. MARVEL 901W REMITALL BLACKBIRD 648R

EXAR INSPIRATION 5063B

JUSTAMERE 5063 GYPSY 336E 1979343
RUNNING STEADY GYPSY 30C

BW

3.9

PVF INSIGHT 0129 EXAR BLACKCAP 9840 SANKEYS JUSTIFIED 101 JUSTAMERE 3337 DESIRE 122X

#### BW: 88 lbs. WW: 876 lbs.

This bull is definitely one of a kind sired by the 2020 Supreme Champion bull HLC GQ Owned with Hollinger Land and Cattle and Nielsen Land & Cattle. His mother was at the side of her show stopping dam, Running Steady Gypsy at many shows in 2017 capped off with a Reserve Division Champion at Canadian Western Agribition that fall.

He is very clean fronted with thick top and deep rib, tons of bone and dimension and has the ability to capture your attention. He is going to be fun to develop and show.

Selling ½ interest, full possession after his show career.