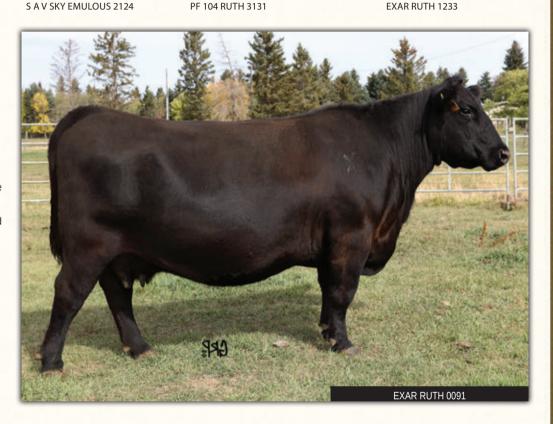

## Right to Flush

IMP 0091X

EXAR Ruth 0091

1632888

G D A R TRAVELER 71

**BON VIEW BANDO 598** 

SITZ EVERELDA ENTENSE 1137

23/01/2010

#### SITZ TRAVELER 8180 **S A V FINAL ANSWER 0035 1061938** S A V EMULOUS 8145

We are offering something unique, pure and exciting in our frozen/future genetic section this year. We have only offered for public sale flush on 2 other Angus females in the history of our Justamere Angus program.

This female has done it all throughout her very productive life. She is a proven donor female, having been flushed two times previously for 28

Her natural born calves have been champions

and high sellers for us and our partners.
Sired by the elite pathfinder, SAV Final Answer, a bull everyone knows is the one to go to for all important traits. Her dam, a past Pollard Farm/ Express Ranch donor female. At 11 years of age and 30 natural and ET calves registered, she is raising a beautiful May born heifer calf this year that we will hear more from in the future. The old saying goes you can't have enough of the good ones could not be more true when we think of this female.

Grab a life changing opportunity here! Terms to be announced.

A Huge Thank You

to our partners and our hard working crew. TEAMWORK CREATES SUCCESS!