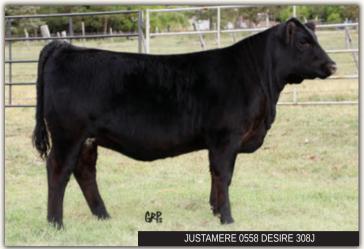

## Selling Choice 5 or 6

|   |       | 6      |    | JUSTAMERE 558 Enchantress 3: |      |         |      |            |
|---|-------|--------|----|------------------------------|------|---------|------|------------|
|   |       | FEMALE |    | AFA 313J                     |      | 2222449 |      | 06/01/2021 |
| ١ | EPDs  | BW     | WW | YW                           | MILK | CE      | MCE  |            |
|   | LI D3 | -0.2   | 54 | 100                          | 16   | 14.0    | 12.0 |            |

SITZ UPWARD 307R BARBARA OF PLATTEMERE 337

BW: 76 lbs. WW: 826 lbs.

Another tremendous daughter of Turning Point tracing back to a great Michelson female, Enchantress 1164X that has continuously produced above average females and bulls for our program. This young lady is classy and sassy and will be a lot of fun in the show ring. Selling choice on lot 5 or 6