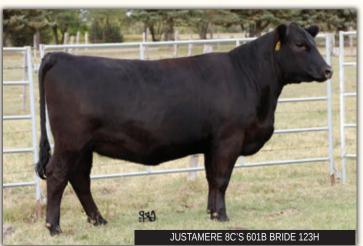

Due mid March to EXAR Dry Valley 0302

|      | 25     |    | JUSTAMERE 8C'S 601B Bride 123H |      |         |         |            |
|------|--------|----|--------------------------------|------|---------|---------|------------|
|      | FEMALE |    | AFA 123H                       |      | 2162977 |         | 12/02/2020 |
| EPDs | BW     | ww | YW                             | MILK | CE      | MCE     |            |
| 2.00 | 2.5    | 46 | 83                             | 25   | 7.0     | 9.0     |            |
|      |        |    |                                |      | EXAR UP | SHOT 05 | 52B        |

EXAR DENVER 2002B

JUSTAMERE 2002 MILE HIGH 601B 1805532

EXAR EVERGREEN 0048

EXAR FORTIFY 1447B

JUSTAMERE 8C'S 1447 BRIDE 621B 1805499

JUSTAMERE 422 BRIDE 228Y

EXAR UPSHOT 0562B EXAR ROYAL LASS 1067 RITO 6EM3 OF 4L1 EMBLAZON SOUTHERN EVERGREEN 3123 S A V BISMARCK 5682 EXAR BLACKBIRD 1096 EXARPAF 422 JUSTAMERE 253 BLACKBIRD 566U

A deep, soggy made daughter of Mile High, her mother and grandmother are beautiful females in our herd, these kind always rise to the top. **Due end of March to EXAR Dry Valley 0302** 

|       | 26     |    |          | JUSTA | MERE 71 | 23 Da     | isy 134H   |
|-------|--------|----|----------|-------|---------|-----------|------------|
| U)    | FEMALE | Ē  | AFA 134H | 1     | 2165112 |           | 17/02/2020 |
| EPDs  | BW     | ww | YW       | MILK  | CE      | MCE       |            |
| LI 03 | 3.0    | 49 | 97       | 25    | 4.0     | 6.0       |            |
|       |        |    |          |       | HA OUT  | CIDE 3000 |            |