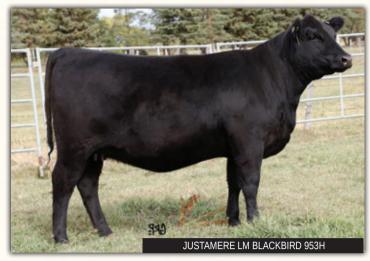

#### JUSTAMERE LM Blackbird 953H

2166132

BW WW YW MILK CE MCE

3.1 66 110 18 2.5 5.5

AFA 953H

S&R ROUNDTABLE J328
EXAR NEXT LEVEL 7679B 2052068
EXAR PRINCESS 3794

CONNEALY CONSENSUS 7229

RIVERBEND BLACKBIRD Y1143 2073412

RIVERBEND BLACKBIRD 720U

PLAINVIEW LUTTON E102
PVF PROVEN QUEEN 786
DAMERON FIRST CLASS
GREENS PRINCESS 1012
CONNEALY CONSENSUS
BLUE LILLY OF CONANGA 16
BALDRIDGE KABOOM K243 KCF
RIVERBEND BLACKBIRD 2204

26/01/2020

This stunning daughter of the now deceased EXAR Next Level 7679 is an absolute powerhouse. Her dam, Riverbend Blackbird Y1143 was a tremendous female and donor cow for us and Lyndon Manor Farm. This is a special one look her up. Safe in calf to Baldridge Moving On G780.

Due early January to Baldridge Moving on G780