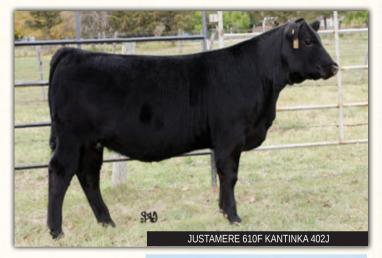

|       | 8      |    | JUS      | TAMERE | € 610F × | antii     | ika 402J   |
|-------|--------|----|----------|--------|----------|-----------|------------|
|       | FEMALE |    | AFA 402J |        | 2222457  |           | 07/02/2021 |
| EPDs  | BW     | WW | YW       | MILK   | CE       | MCE       |            |
| LI D3 | 1.5    | 53 | 96       | 23     | 5.0      | 5.0       |            |
|       |        |    |          |        | SANKEY   | S LAZER 6 | 09 OF 6N   |

SANKEYS JUSTIFIED 101 **JUSTAMERE 101 JUSTICE 610F 2075209 EXAR BLACKCAP 4085** 

**EXAR DECLARATION 1686B EXAR KATINKA 4010 2016603** VISTA KATINKA 0020

BW: 75 lbs. WW: 742 lbs.

This daughter of the \$56,000 Justamere's Justice 610F is a wonderful addition to the Sale Of The Year. So easy to look at, very correct in her make up. Her mother EXAR Katinka 4010 has been a steady producer of the good ones for us. She will turn your head and get you fired up.