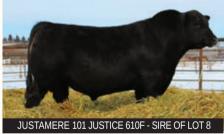

#### **HERD SIRE PROSPECTS**

**AFA 314J** 

JUSTAMERE LM 7112 Jaeger 314J

2222463 07/01/2021

EPDs —

WW 69 MILK 31

ΥW

123

We are excited about this son of one of the hottest sires in the breed. Deer Valley Growth Fund. This powerful herdsire prospect has been a favourite all year here at Justamere. He is moderate and thick on a great set of feet and legs. Docile and exhibits enough class to get noticed at the shows. His mother is a no nonsense proven Connealy Consensus daughter that has produced some great sons and daughters both at Express and Justamere. One being the very good EXAR Monumental daughter that sold in the Falls View sale to K Lazy T in 2019.

sale to K Lazy T in 2019.
His EPD profile is well above average and he is an out cross to a lot of programs in Canada. We are planning to campaign him this fall, grab the opportunity when it's available to you.