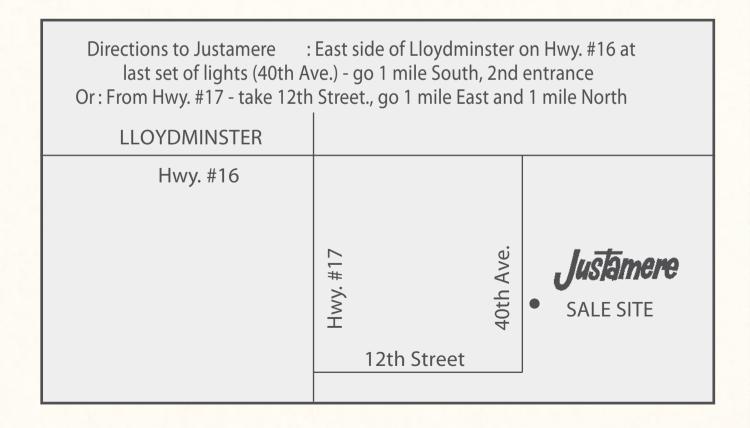

#### Catalogue Created By

Today's Publishing: 306-933-4200

Directions to Sale: East side of Lloydminster on Hwy. #16 at last set of lights (40th Ave.) go 1 mile South, 2nd entrance or: From Hwy: #17: take 12th Street, go 1 mile East and 1 mile North