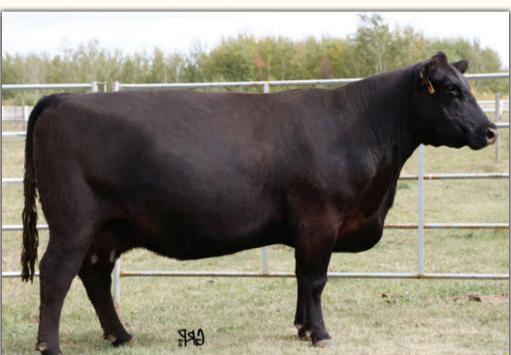

BW WW YW MILK MCE 2.0 30 60 0.0 6.0

JUSTAMERE 406S STABILIZER 507U JUSTAMERE 507U DOMINANT 319Z 1682842 JUSTAMERE 617P DESIRE 980T

KPL 20B

JUSTAMERE 253 BADA BING 406S JUSTAMERE 509F ANDEE 248H JUST-ROCK 1118 OUINLAN 617P JUSTAMERE 23-4 DESIRE 978M

CRESCENT CREEK PACESETTER 29U ANCHOR R MISS QUALITY 35X 1627014 ANCHOR R MISS QUALITY 12U

LOOKOUT PACESETTER 258M CRESCENT CREEK EULA 71R CRESCENT CREEK SCOTCHMAN 26R SANDY BAR MISS QUALITY 90N

This big performance Canadian pedigree female offers loads of performance. And oout cross pedigree with a great otter and feet and leg structure.

Due early January to EXAR Resistol 0829

JUSTAMERE 601B Quality 381J AFA 381J 2222454 02/02/2021 WW MILK BW YW CE MCE 2.3 42 80 28 4.5 8.0

**EXAR DENVER 2002B JUSTAMERE 2002 MILE HIGH 601B 1805532 EXAR EVERGREEN 0048** 

JUSTAMERE 507U DOMINANT 319Z **ANCHOR R MISS QUALITY 20B 1837223** ANCHOR R MISS QUALITY 35X

ANCHOR R MISS QUALITY 20B

**EXAR UPSHOT 0562B EXAR ROYAL LASS 1067** RITO 6EM3 OF 4L1 EMBLAZON **SOUTHERN EVERGREEN 3123** JUSTAMERE 406S STABILIZER 507U JUSTAMERE 617P DESIRE 980T CRESCENT CREEK PACESETTER 29U **ANCHOR R MISS QUALITY 12U** 

This February daughter of Justamere Mile High will be just like her super mother with above average performance and longevity.

MCE

13.0