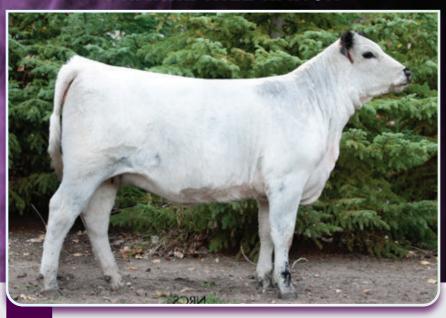

#### FLUSH RAVENWORTH WILLOW 510H

FFMALE BW: 85 I BS [CAN]11413- PB SEPT. 25, 2021: 1267 LBS.

JAN 11 2020 **PUREBRED** 

**RAVENWORTH KLEOS 3Y RAVENWORTH INVICTUS 103C** RAVENWORTH NORTHERN STAR 101A STAR BANK NIGHTGLOW 46N

Coming from a family of champions, Willow 510H has all of the greatest attributes from both Ravenworth Invictus 103C and Notta 26T Janette 3W. She has the depth and width of Invictus along with 3W's length of body. This proven mating has produced many beautiful females and this is no exception. Here is your opportunity to flush this young female. We have many milking Invictus daughters doing a great job in our herd.

Buyer supplies semen and pays all associated costs of transporting and flushing. One flush guaranteeing 4 embryos.

Invictus 103C Sire

JANETTE 3W DAM