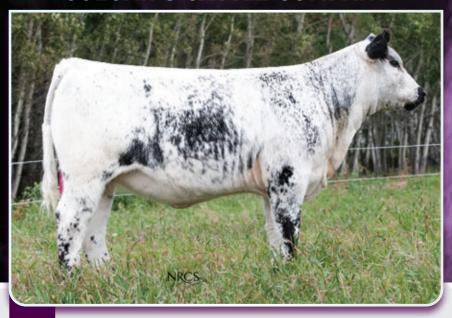

Retaining 50% Semen rights

Willow 135F Dam

All Out 1D Sire

Coal Train 841

LOT

GREENWOOD JEALOUSY 83J

FFMALE BW: 75 LBS. [CAN]12644- PB 205 ACT WT: 695 LBS. JAN. 4. 2021 PURFBRED

MOOVIN ZPOTZ BARCODE 60B **MOOVIN ZPOTZ DART 37D COLD CREEK UNITY 23U** 

#### Homozygous Black, Heterozygous Polled, Myostatin Non-Carrier

83J is flat out special, from her soft made style to her sweetheart demeanour she really is easy to fall in love with. Admired throughout the summer by many for her wide top, huge middle, and overall power, it was an extremely hard decision to let Chris have this heifer but we believe in offering our best. Her dam, 154B has been one of our top producers, consistently raising some of our top calves with 83J hands down being her best to date. Dart females are said to make very maternal cows with good udders and plenty of milk, so there is no doubt in our mind that Jealousy is set for success as a foundation female in any herd.

Belva 154B Dam

Dart 37D Sire

Maternal Sister to 83J

LOT **3** 