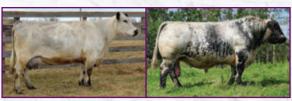

#### Homozygous Black, Homozygous Polled, Myostatin Carrier

At no fault of his own this stud forgot his chrome in the womb. However, don't let his colour get in the way of the true breeding potential he withholds, instead consider him the perfect solution for every white cow! Overall power, added muscle mass, deep rib, big scrotal, extra bone and a huge square foot, Coal Train puts it all together in such a complete package. He is most impressive striding out with his free moving athleticism and confident presence. His dam, 135E sold for \$12,000 in the 2018 Supreme Sale to Black Diamond Speckle Park and has developed into a valuable donor cow for them. All Out has been raising high performing calves in both Canada and Australia, with a son recently topping the Dorroughby Sale in Australia for \$30,000. Coal Train has stayed true to the performance ability of his sire and is sure to make a lasting mark on the breed.

Retaining 50% Semen rights

Willow 135F Dam

All Out 1D Sire

Coal Train 841

LOT

GREENWOOD JEALOUSY 83J

FFMALE BW: 75 LBS. [CAN]12644- PB 205 ACT WT: 695 LBS. JAN. 4. 2021 PURFBRED

MOOVIN ZPOTZ BARCODE 60B **MOOVIN ZPOTZ DART 37D COLD CREEK UNITY 23U** 