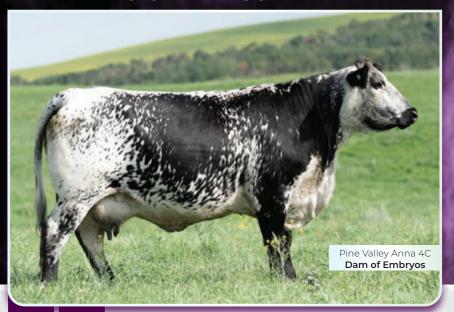

#### **INC CATTLE COMPANY**

LOT LOT **13A 13B** 

#### **3 EMBRYOS**

PREMIER 101Y LOGIC L11 x PINE VALLEY ANNA 4C JSF UNMARKED 2D x PINE VALLEY ANNA 4C

LEGACY UNRIVALED 12U
PINE VALLEY ANNA 4C
CODIAK AMANDA GNK 42Y

LEGACY SCOUT 10S STAR BANK 34R CODIAK CRIKEY GNK 13U CODIAK UNIQUE GNK 8R

The first thing people say when they see Pine Valley Anna 4C out on pasture is, "Holy s\*\*t! Who is that?" Arguably the best cow to come out of the Pine Valley program, Anna completely overpowers to competition with her incredible depth and supercharged milk production. This momma cow is the best of the best, a female that will be remembered for generations. Paired with two powerhouse sires, Premier Logic & JSF Unmarked, this is an opportunity to take it to the house!

Stored at Bow Valley Genetics. Guaranteed one (1) pregnancy if implanted by a certified technician.

Premier 101Y Logic L11 - Sire of Embryos

SIX STAR 82U ROYAL FLESH 101Y
PREMIER 101Y LOGIC L11
SPKNZ H2