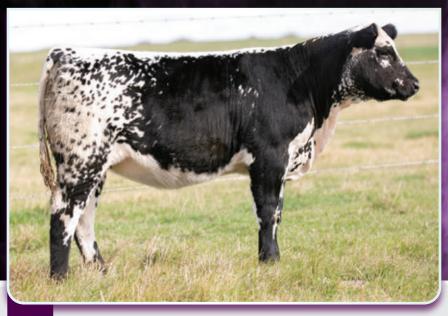

#### GREENWOOD COAL TRAIN 843

MALE BW: 90 LBS. [CAN]12845- PB 205 ACT WT: 845 LBS.

DJP 843

JAN. 4. 2021 PURFRRED

RIVER HILL 50U ALL IN 60A UNDERHILL ALL OUT 1D SPOTS 'N SPROUTS 10S

**RAVENWORTH INVICTUS 103C. RAVENWORTH WILLOW 135E RAVENWORTH WILLOW 104B** 

#### Homozygous Black, Homozygous Polled, Myostatin Carrier

At no fault of his own this stud forgot his chrome in the womb. However, don't let his colour get in the way of the true breeding potential he withholds, instead consider him the perfect solution for every white cow! Overall power, added muscle mass, deep rib, big scrotal, extra bone and a huge square foot, Coal Train puts it all together in such a complete package. He is most impressive striding out with his free moving athleticism and confident presence. His dam, 135E sold for \$12,000 in the 2018 Supreme Sale to Black Diamond Speckle Park and has developed into a valuable donor cow for them. All Out has been raising high performing calves in both Canada and Australia, with a son recently topping the Dorroughby Sale in Australia for \$30,000. Coal Train has stayed true to the performance ability of his sire and is sure to make a lasting mark on the breed.

Retaining 50% Semen rights

Willow 135F Dam

All Out 1D Sire

Coal Train 841

LOT

GREENWOOD JEALOUSY 83J

FFMALE BW: 75 LBS. [CAN]12644- PB 205 ACT WT: 695 LBS. JAN. 4. 2021 PURFBRED

MOOVIN ZPOTZ BARCODE 60B **MOOVIN ZPOTZ DART 37D COLD CREEK UNITY 23U** 