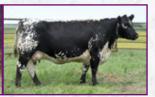

#### GREENWOOD COAL TRAIN 843

MALE BW: 90 LBS. [CAN]12845- PB 205 ACT WT: 845 LBS.

DJP 843

JAN. 4. 2021 PURFRRED

RIVER HILL 50U ALL IN 60A UNDERHILL ALL OUT 1D SPOTS 'N SPROUTS 10S

**RAVENWORTH INVICTUS 103C. RAVENWORTH WILLOW 135E RAVENWORTH WILLOW 104B** 

#### Homozygous Black, Homozygous Polled, Myostatin Carrier

At no fault of his own this stud forgot his chrome in the womb. However, don't let his colour get in the way of the true breeding potential he withholds, instead consider him the perfect solution for every white cow! Overall power, added muscle mass, deep rib, big scrotal, extra bone and a huge square foot, Coal Train puts it all together in such a complete package. He is most impressive striding out with his free moving athleticism and confident presence. His dam, 135E sold for \$12,000 in the 2018 Supreme Sale to Black Diamond Speckle Park and has developed into a valuable donor cow for them. All Out has been raising high performing calves in both Canada and Australia, with a son recently topping the Dorroughby Sale in Australia for \$30,000. Coal Train has stayed true to the performance ability of his sire and is sure to make a lasting mark on the breed.

Retaining 50% Semen rights

Willow 135F Dam

All Out 1D Sire

Coal Train 841

LOT

GREENWOOD JEALOUSY 83J

FFMALE BW: 75 LBS. [CAN]12644- PB 205 ACT WT: 695 LBS. JAN. 4. 2021 PURFBRED

MOOVIN ZPOTZ BARCODE 60B **MOOVIN ZPOTZ DART 37D COLD CREEK UNITY 23U** 