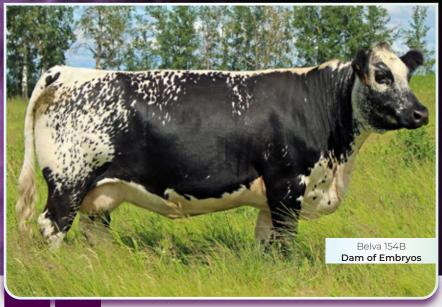

#### **3 OR 5 EMBRYOS**

CODIAK PUTNAM GNK 61Y x DOUBLE S BELVA 154B GREENWOOD HEADLINER 71H x DOUBLE S BELVA 154B

UNEEDA WONDERBAR 05W DOUBLE S BELVA 154B P.A.R. RAINA DOLL 154W P.A.R. TOUCH DOWN 600T LANDRY OF P.A.R. 5L P.A.R. ROLLIN STONE 01R RAINA OF P.A.R. 54R

Option to take three or five embryos off a pair of mating's that will definitely result in some top-notch offspring. 154B is a cornerstone female in our program and consistently produces some of our best calves year after year no matter the cross. She is most often "the pick" of our cow herd by visitors, admired most for her carefree attitude, huge capacity and sound structure. Look to 154B to add milking ability, docility and improve foot quality. Mated to the breed legend Codiak Putnam and exciting young sire Greenwood Headliner should result in some very impressive progeny. Putnam needs no introduction as he continues to crank out great ones, semen is also getting limited which only adds value to his offspring. Headliner was the 2020 Stockade Roundup Grand Champion Speckle Park Bull, King of the Ring Speckle Park Bull, and Top 4 All Breeds Supreme Qualifier. Select A or B with complete confidence of great ROI.

Stored at Davis-Rairden, Alberta, Canada. Guaranteed one (1) pregnancy on three (3) embryos or two (2) pregnancies on five (5) if implanted by a certified technician. Qualified CAN/USA/AU/EU

Putnam 61v - Sire of Embryos