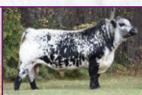

#### **HONKYTONK WOMAN OF MX 101H**

FEMALE BW: 78 LBS. [CAN]11902- PB

RMS 101H

APR. 4, 2020 PUREBRED

P.A.R. CASANOVA 55C

MX EL GUAPO 103E

HIGH MAINTENANCE OF MX 103Z

P.A.R. LITTLE TNT 88W
MANDY III OF P.A.R. 10B
MANDY II OF P.A.R. 10T

P.A.R. ACE IN A HOLE 66A POPPY OF P.A.R. 55P P.A.R. THROTTLE 66T SPECIAL DESIGN OF P.A.R. 20S ASPEN ACRES T.N.T. 4Y MELISSA OF P.A.R. 5M P.A.R. PAPA RAZZI 6P MANDY OF P.A.R. 10M

Homozygous Black, Homozygous Polled, Myostatin Non-Carrier

Al bred to Rose Hill American Pie L21 April 5, 2021 Exposed to MX Hard as a Rock 157H April 15, 2021

MX hard as a rock 157H Service Sire

Rose Hill American Pie L21 Service Sire