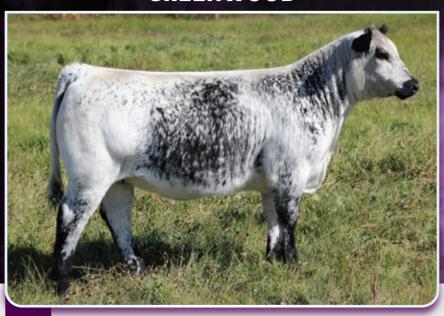

Retaining 50% Semen rights

Willow 135F Dam

All Out 1D Sire

Coal Train 841

LOT

GREENWOOD JEALOUSY 83J

FFMALE BW: 75 LBS. [CAN]12644- PB 205 ACT WT: 695 LBS. JAN. 4. 2021 PURFBRED

MOOVIN ZPOTZ BARCODE 60B **MOOVIN ZPOTZ DART 37D COLD CREEK UNITY 23U** 

#### Homozygous Black, Heterozygous Polled, Myostatin Non-Carrier

83J is flat out special, from her soft made style to her sweetheart demeanour she really is easy to fall in love with. Admired throughout the summer by many for her wide top, huge middle, and overall power, it was an extremely hard decision to let Chris have this heifer but we believe in offering our best. Her dam, 154B has been one of our top producers, consistently raising some of our top calves with 83J hands down being her best to date. Dart females are said to make very maternal cows with good udders and plenty of milk, so there is no doubt in our mind that Jealousy is set for success as a foundation female in any herd.

Belva 154B Dam

Dart 37D Sire

Maternal Sister to 83J

LOT **3** 