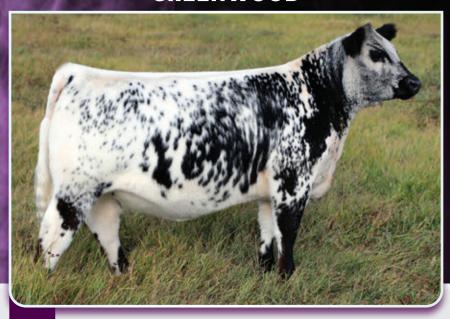

#### GREENWOOD COAL TRAIN 843

MALE BW: 90 LBS. [CAN]12845- PB 205 ACT WT: 845 LBS.

DJP 843

JAN. 4. 2021 PURFRRED

RIVER HILL 50U ALL IN 60A UNDERHILL ALL OUT 1D SPOTS 'N SPROUTS 10S

**RAVENWORTH INVICTUS 103C. RAVENWORTH WILLOW 135E RAVENWORTH WILLOW 104B** 

#### Homozygous Black, Homozygous Polled, Myostatin Carrier

At no fault of his own this stud forgot his chrome in the womb. However, don't let his colour get in the way of the true breeding potential he withholds, instead consider him the perfect solution for every white cow! Overall power, added muscle mass, deep rib, big scrotal, extra bone and a huge square foot, Coal Train puts it all together in such a complete package. He is most impressive striding out with his free moving athleticism and confident presence. His dam, 135E sold for \$12,000 in the 2018 Supreme Sale to Black Diamond Speckle Park and has developed into a valuable donor cow for them. All Out has been raising high performing calves in both Canada and Australia, with a son recently topping the Dorroughby Sale in Australia for \$30,000. Coal Train has stayed true to the performance ability of his sire and is sure to make a lasting mark on the breed.

Retaining 50% Semen rights

Willow 135F Dam

All Out 1D Sire

Coal Train 841

LOT

GREENWOOD JEALOUSY 83J

FFMALE BW: 75 LBS. [CAN]12644- PB 205 ACT WT: 695 LBS. JAN. 4. 2021 PURFBRED

MOOVIN ZPOTZ BARCODE 60B **MOOVIN ZPOTZ DART 37D COLD CREEK UNITY 23U** 