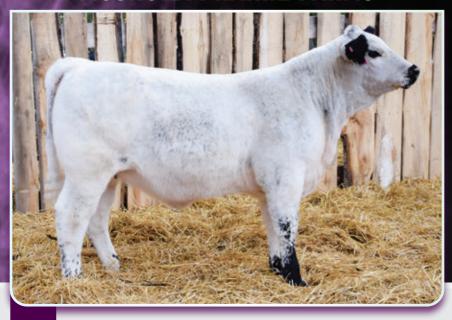

Retaining 50% Semen rights

Willow 135F Dam

All Out 1D Sire

Coal Train 841

LOT

GREENWOOD JEALOUSY 83J

FFMALE BW: 75 LBS. [CAN]12644- PB 205 ACT WT: 695 LBS. JAN. 4. 2021 PURFBRED

MOOVIN ZPOTZ BARCODE 60B **MOOVIN ZPOTZ DART 37D COLD CREEK UNITY 23U** 

#### Homozygous Black, Heterozygous Polled, Myostatin Non-Carrier

83J is flat out special, from her soft made style to her sweetheart demeanour she really is easy to fall in love with. Admired throughout the summer by many for her wide top, huge middle, and overall power, it was an extremely hard decision to let Chris have this heifer but we believe in offering our best. Her dam, 154B has been one of our top producers, consistently raising some of our top calves with 83J hands down being her best to date. Dart females are said to make very maternal cows with good udders and plenty of milk, so there is no doubt in our mind that Jealousy is set for success as a foundation female in any herd.

Belva 154B Dam

Dart 37D Sire

Maternal Sister to 83J

LOT **3** 