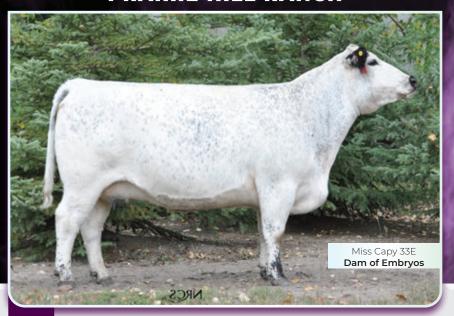

#### **3 EMBRYOS**

ASPEN ACRES T.N.T. 4Y x PRAIRIE HILL MISS CAPY 33E

SPOTS AND SPROUTS DYNAMITE 23T TAG# 92

ASPEN ACRES T.N.T. 4Y PUSSY CAT 11

ASPEN ACRES 4U COW #69

CODIAK KOOL CHARLIE GNK 76B
PRAIRIE HILL MISS CAPY 33E
MOOVIN ZPOTZ CAPRICE 32X

#### Homozygous Black, Homozygous Polled, Myostatin Non-Carrier

One of a kind combination. Try your hand at some old and new genetics.

3 grade A embryos. Capy is a powerful female. We admire her huge capacity, strong top, bold spring of rib, with tones of middle, while still maintaining her femininity. She has exquisite feet and legs probably the best we've seen. This is the Kind female we strive to produce. Anyone who remembers old TNT 4y will remember the statement he made for the breed. He has proven progeny to this day. Excited to see this combination.

Stored at Davis-Rairdan, Alberta, Canada. Qualified for CAN/USA/AU

Prairie Hill Miss Cappy 33E

Dam

ASKA 33J 1/2 Sib to Embryos