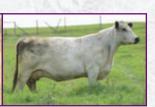

#### GREENWOOD COAL TRAIN 843

MALE BW: 90 LBS. [CAN]12845- PB 205 ACT WT: 845 LBS.

DJP 843

JAN. 4. 2021 PURFRRED

RIVER HILL 50U ALL IN 60A UNDERHILL ALL OUT 1D SPOTS 'N SPROUTS 10S

**RAVENWORTH INVICTUS 103C. RAVENWORTH WILLOW 135E RAVENWORTH WILLOW 104B** 

#### Homozygous Black, Homozygous Polled, Myostatin Carrier

At no fault of his own this stud forgot his chrome in the womb. However, don't let his colour get in the way of the true breeding potential he withholds, instead consider him the perfect solution for every white cow! Overall power, added muscle mass, deep rib, big scrotal, extra bone and a huge square foot, Coal Train puts it all together in such a complete package. He is most impressive striding out with his free moving athleticism and confident presence. His dam, 135E sold for \$12,000 in the 2018 Supreme Sale to Black Diamond Speckle Park and has developed into a valuable donor cow for them. All Out has been raising high performing calves in both Canada and Australia, with a son recently topping the Dorroughby Sale in Australia for \$30,000. Coal Train has stayed true to the performance ability of his sire and is sure to make a lasting mark on the breed.

Retaining 50% Semen rights

Willow 135F Dam

All Out 1D Sire

Coal Train 841

LOT

GREENWOOD JEALOUSY 83J

FFMALE BW: 75 LBS. [CAN]12644- PB 205 ACT WT: 695 LBS. JAN. 4. 2021 PURFBRED

MOOVIN ZPOTZ BARCODE 60B **MOOVIN ZPOTZ DART 37D COLD CREEK UNITY 23U** 