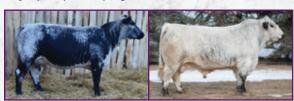

#### GREENWOOD MARTIN'S JAZMYN 94J

FEMALE [CAN]12651- PB DJP 94J BW: 85 LBS. 205 WT: 630 LBS.

JAN. 28, 2021 PUREBRED

MEADOWS MAGNUM 10N UPTO SPECS ULYSSES 25U PRAIRIE HILL REBA 154F

P.A.R. MOO FASSA 03M RIVER HILL 03M CINDER 15U RIVER HILL CINDER 5M SPRUCE LANE VENTURE 3J
PARKLAND SPECKLE PARK 10J
THUNDER 1C
SPOTS 'N SPROUTS 1D
P.A.R. KING PIN 1K
ASPEN ACRES 3A
P.A.R. HEMORRHOID 25H
CODIAK PRAIRIE FIRE RKW 05J

#### Homozygous Black, Homozygous Polled, Myostatin Carrier

94J is exactly what we were hoping for when we flushed 15U to Ulysses, this is one of our first 15U calves on the ground and we couldn't be more excited. She has been a stand out since early spring and one we feel has a ton of potential. The sharp feminine presence she exudes grabs your attention and makes you appreciate all that she has to offer. Long fronted, bold ribbed and big hipped, she is without a doubt one of the most eye appealing females we have offered to date. We feel this heifer will have a successful show career as a bred heifer and maybe even as a two-year-old cow. Co-owned with Martin Speckle Park.

Cinder 15U **Dam** 

Ulysses 25U **Sire** 

LOT LOT **4A** 