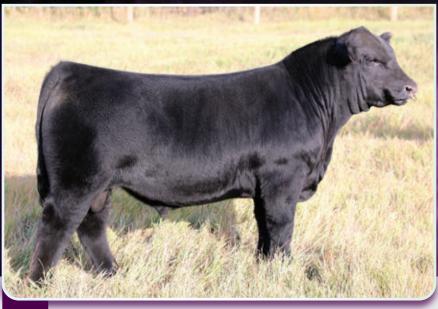

#### GREENWOOD COAL TRAIN 843

MALE BW: 90 LBS. [CAN]12845- PB 205 ACT WT: 845 LBS.

DJP 843

JAN. 4. 2021 PURFRRED

RIVER HILL 50U ALL IN 60A UNDERHILL ALL OUT 1D SPOTS 'N SPROUTS 10S

**RAVENWORTH INVICTUS 103C. RAVENWORTH WILLOW 135E RAVENWORTH WILLOW 104B** 

#### Homozygous Black, Homozygous Polled, Myostatin Carrier

At no fault of his own this stud forgot his chrome in the womb. However, don't let his colour get in the way of the true breeding potential he withholds, instead consider him the perfect solution for every white cow! Overall power, added muscle mass, deep rib, big scrotal, extra bone and a huge square foot, Coal Train puts it all together in such a complete package. He is most impressive striding out with his free moving athleticism and confident presence. His dam, 135E sold for \$12,000 in the 2018 Supreme Sale to Black Diamond Speckle Park and has developed into a valuable donor cow for them. All Out has been raising high performing calves in both Canada and Australia, with a son recently topping the Dorroughby Sale in Australia for \$30,000. Coal Train has stayed true to the performance ability of his sire and is sure to make a lasting mark on the breed.