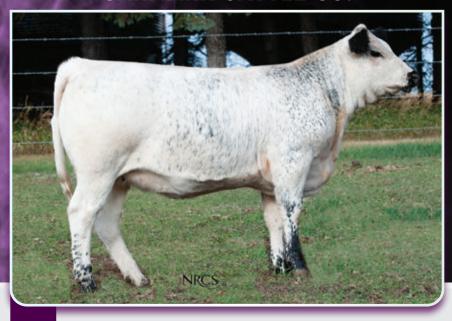

#### FLUSH RAVENWORTH WILLOW 510H

FFMALE BW: 85 I BS [CAN]11413- PB SEPT. 25, 2021: 1267 LBS.

JAN 11 2020 **PUREBRED** 

**RAVENWORTH KLEOS 3Y RAVENWORTH INVICTUS 103C** RAVENWORTH NORTHERN STAR 101A STAR BANK NIGHTGLOW 46N

Coming from a family of champions, Willow 510H has all of the greatest attributes from both Ravenworth Invictus 103C and Notta 26T Janette 3W. She has the depth and width of Invictus along with 3W's length of body. This proven mating has produced many beautiful females and this is no exception. Here is your opportunity to flush this young female. We have many milking Invictus daughters doing a great job in our herd.

Buyer supplies semen and pays all associated costs of transporting and flushing. One flush guaranteeing 4 embryos.

Invictus 103C Sire

JANETTE 3W DAM