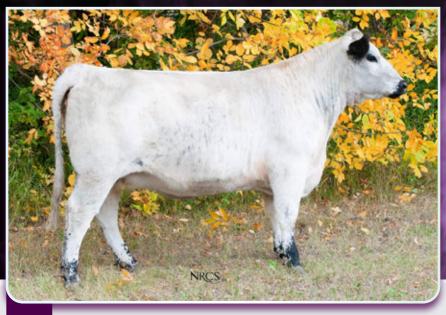

#### KFC FARMS LTD.

LOT **5** 

FEMALE BW: 88 LBS. APPLIED FOR

205 WT: 476 LBS.

KFC **EMMA** 45J

JAN. 28, 2021 PUREBRED

CODIAK OSCAR GNK 8S CODIAK END TO END GNK 802E CODIAK GNK 53W

UNEEDA ZAPPER 13Z SPOTS 'N SPROUTS EMMA 18E SPOTS 'N SPROUTS 25X CODIAK PHLEP GNK 3P
CODIAK MATEUSA RKW 63M
CODIAK KOSMO GNK 17R
CODIAK NICE LADY RKW 25N
UNEEDA WALTER 21W
MISTY FRITZ OF P.A.R. 13M
SPOTS 'N SPROUTS TALISMAN 101T
SPOTS 'N SPROUTS 33U

KFC 45J

Emma 45J is a feminine calf that carries loads of presence. Her dam is a young Zapper daughter with plenty of milk. Not unlike other End to End progeny she offers plenty of length and markings unique to her sire. 45J has the potential to be an excellent replacement female that would compliment anybody's program.