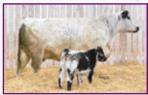

#### FLUSH RAVENWORTH WILLOW 510H

FFMALE BW: 85 I BS [CAN]11413- PB SEPT. 25, 2021: 1267 LBS.

JAN 11 2020 **PUREBRED** 

**RAVENWORTH KLEOS 3Y RAVENWORTH INVICTUS 103C** RAVENWORTH NORTHERN STAR 101A STAR BANK NIGHTGLOW 46N

Coming from a family of champions, Willow 510H has all of the greatest attributes from both Ravenworth Invictus 103C and Notta 26T Janette 3W. She has the depth and width of Invictus along with 3W's length of body. This proven mating has produced many beautiful females and this is no exception. Here is your opportunity to flush this young female. We have many milking Invictus daughters doing a great job in our herd.

Buyer supplies semen and pays all associated costs of transporting and flushing. One flush guaranteeing 4 embryos.

Invictus 103C Sire

JANETTE 3W DAM