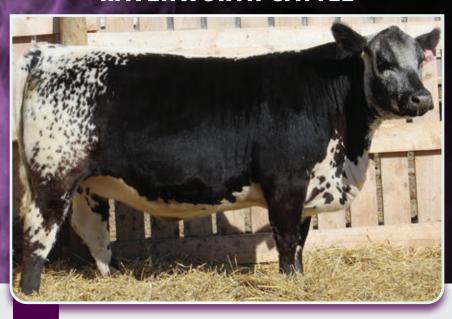

#### GREENWOOD COAL TRAIN 843

MALE BW: 90 LBS. [CAN]12845- PB 205 ACT WT: 845 LBS.

DJP 843

JAN. 4. 2021 PURFRRED

RIVER HILL 50U ALL IN 60A UNDERHILL ALL OUT 1D SPOTS 'N SPROUTS 10S

**RAVENWORTH INVICTUS 103C. RAVENWORTH WILLOW 135E RAVENWORTH WILLOW 104B** 

#### Homozygous Black, Homozygous Polled, Myostatin Carrier

At no fault of his own this stud forgot his chrome in the womb. However, don't let his colour get in the way of the true breeding potential he withholds, instead consider him the perfect solution for every white cow! Overall power, added muscle mass, deep rib, big scrotal, extra bone and a huge square foot, Coal Train puts it all together in such a complete package. He is most impressive striding out with his free moving athleticism and confident presence. His dam, 135E sold for \$12,000 in the 2018 Supreme Sale to Black Diamond Speckle Park and has developed into a valuable donor cow for them. All Out has been raising high performing calves in both Canada and Australia, with a son recently topping the Dorroughby Sale in Australia for \$30,000. Coal Train has stayed true to the performance ability of his sire and is sure to make a lasting mark on the breed.

Retaining 50% Semen rights

Willow 135F Dam

All Out 1D Sire

Coal Train 841

LOT

GREENWOOD JEALOUSY 83J

FFMALE BW: 75 LBS. [CAN]12644- PB 205 ACT WT: 695 LBS. JAN. 4. 2021 PURFBRED

MOOVIN ZPOTZ BARCODE 60B **MOOVIN ZPOTZ DART 37D COLD CREEK UNITY 23U** 