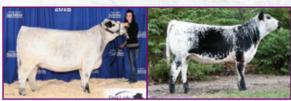

#### GREENWOOD COAL TRAIN 843

MALE BW: 90 LBS. [CAN]12845- PB 205 ACT WT: 845 LBS.

DJP 843

JAN. 4. 2021 PURFRRED

RIVER HILL 50U ALL IN 60A UNDERHILL ALL OUT 1D SPOTS 'N SPROUTS 10S

**RAVENWORTH INVICTUS 103C. RAVENWORTH WILLOW 135E RAVENWORTH WILLOW 104B** 

#### Homozygous Black, Homozygous Polled, Myostatin Carrier

At no fault of his own this stud forgot his chrome in the womb. However, don't let his colour get in the way of the true breeding potential he withholds, instead consider him the perfect solution for every white cow! Overall power, added muscle mass, deep rib, big scrotal, extra bone and a huge square foot, Coal Train puts it all together in such a complete package. He is most impressive striding out with his free moving athleticism and confident presence. His dam, 135E sold for \$12,000 in the 2018 Supreme Sale to Black Diamond Speckle Park and has developed into a valuable donor cow for them. All Out has been raising high performing calves in both Canada and Australia, with a son recently topping the Dorroughby Sale in Australia for \$30,000. Coal Train has stayed true to the performance ability of his sire and is sure to make a lasting mark on the breed.

Retaining 50% Semen rights

Willow 135F Dam

All Out 1D Sire

Coal Train 841

LOT

GREENWOOD JEALOUSY 83J

FFMALE BW: 75 LBS. [CAN]12644- PB 205 ACT WT: 695 LBS. JAN. 4. 2021 PURFBRED

MOOVIN ZPOTZ BARCODE 60B **MOOVIN ZPOTZ DART 37D COLD CREEK UNITY 23U** 