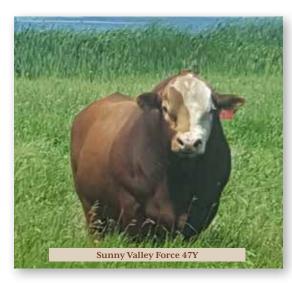

#### **WLB 47Y FAE 362A**

BRED COW | PUREBRED | POLLED | RED | #784181 | WLB 362A 31/1/2013 | BW 75 | ADJ WW 602

WW YW MCE MWW MILK CW REA FAT MARB API TI 30.3 0.91 -0.12 0 149.15 73.66 14.6 0.2 68.1 110.4 6.4 61.7 27.6

MRI. RED FORCE 12U **SUNNY VALLEY FORCE 47Y** SUNNY VALLEY SASHA 28W

LRS RED REALITY 33J WLB 33J ABBEY 367R
BLACK MS NEW TREND 412H HOOKS SHEAR FORCE 38K MRL MISS 824S LCHMN BODYBUILDER 7303F SUNNY VALLEY CARRIE 13L PPSR COAL BLACK 65F LRS MS PREFD STOCK 715G LBR NEWTREND LBR D-412

BREEDING | Exposed to LFE Blockbuster 3011C April 15 to July 11, 2020. Confirmed 2020 INFO to May 4 breeding.

Six calves to date. A son went to Cancee Rock Ranch, Wapella, SK, Another son went to Eric Whitfield, Lloydminster, AB. One daughter sold to J & L Evergreen Farms, Douglas, MB. Two daughters sell as lots 42 and 48 as well as a son that sells at her side.