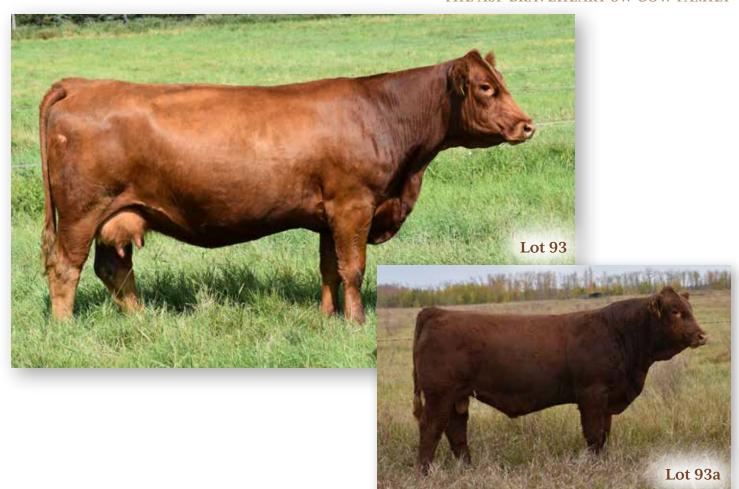

ARLEY 3011C 456H

BULL CALF | PUREBRED | HOMO POLLED | RED | #1311479 | WLB 456H  $16/2/2020 \mid BW\,103 \mid ADJ\,WW\,858$ 

 CE
 BW
 WW
 YW
 MCE
 MWW
 MILK
 CW
 REA
 FAT
 MARB
 API
 TI

 4.2
 5.5
 81.5
 119.6
 0.3
 69.4
 28.6
 36.6
 1.03
 -0.13
 -0.13
 17.93
 69.84

LFEBISS BLACKADVANCE 426U LFE BLOCKBUSTER 3011C LFE RS SHELBY 2120X

SUNNY VALLEY FORCE 47Y WLB 47Y FAE 343E WLB 756T TRESSIE 3556B

REMINGTON ON TARGET 2S LFE BILLY 80M LFE MR LEWIS 462P LFE MISS ARNOLD 163P MRL RED FORCE 12U SUNNY VALLEY SASHA 28W CMS TRADMARK 756T ASP BRAVEHEART 8W

- Easy to like for his looks, his muscle, his correctness, and his proud character.
- · A mirror image of his sire LFE Blockbuster 3011F.
- $\frac{1}{2}$  brother to \$52,500 WLB Encore 443F
- $\cdot$  ½ brother to \$52,500 WLB Top Tier 456G



#### 93 WLB 42Z GAILYN 359E

BRED COW | PUREBRED | HOMO POLLED | RED | #1201525 | WLB 359E \$3/2/2017 | BW 86 | ADJ WW 644

 CE
 BW
 WW
 YW
 MCE
 MWW
 MILK
 CW
 REA
 FAT
 MARB
 API
 TI

 9.4
 2.4
 80.3
 121.9
 9.4
 69
 28.8
 37.4
 1.02
 -0.128
 -0.13
 129.56
 74.13

KOP CROSBY 137W ERIXON GAME ON 42Z ERIXON LADY 90T

KNK/CRSR RED BULL 53T WLB 53T REBA 3556Z ASP BRAVEHEART 8W MUIRHEAD LIVE WIRE 95R KOP MS BENGIE 6P RED BARON HR PI01 MES ERIXON LADY 2N THSF FREEDOM 300N IDJ MISS MACHO 53P MRL HURRICANE 27R

ASP RED TIGRESSE 5T

 $\mbox{\bf BREEDING}$  Exposed to NUG Carhartt 211F April 16 to July 9. Confirmed to April  $\mbox{\bf 2020\ INFO}$  20 breeding.

With her yearling daughter and her son also selling you get a great preview of the future production to come from this young female th