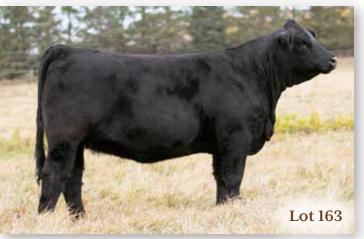

#### 3 WLB 254Z BARB 417B

BRED COW | PUREBRED | POLLED | BLACK | #960791 | WLB 417B 2/3/2014 | BW 64 | ADJ WW 621

 CE
 BW
 WW
 YW
 MCE
 MWW
 MILK
 CW
 REA
 FAT
 MARB
 API
 TI

 6.5
 3.5
 75.7
 104.8
 7.5
 84.5
 46.6
 39.8
 0.85
 -0.124
 -0.07
 124.97
 72.08

BREEDING | Exposed to SFM Stoughton 18D April 17 to July 10, 2020. Confirmed 2020 INFO to May 7 breeding.

Pretty good udder attachment for being in the top 1% of the breed for milk. Her dam produced a lot of performance bulls for us. One son went to TE Cattle, Spiritwood, ND. Another to Taylor Wilton, Neepawa, MB. Her sister sells as lot 14.