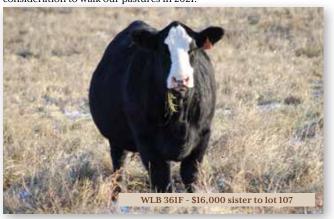

#### 8a WLB 365C BOBBI-JO 515H

HEIFER CALF  $^{|}$  PUREBRED  $^{|}$  HOMO POLLED  $^{|}$  BLACK  $^{|}$  #1311498  $^{|}$  WLB 515H  $_{10/2/2020}$   $^{|}$  BW 84  $^{|}$  ADJ WW 765

CE BW WW YW MCE MWW MILK CW REA FAT MARB API TI 8.6 2.5 85 133.4 7.5 69.9 27.4 51.9 0.98 -0.11 0.06 136.06 81.05

- · Long sided, deep bodied and attractive.
- · Above breed average in thirteen traits.