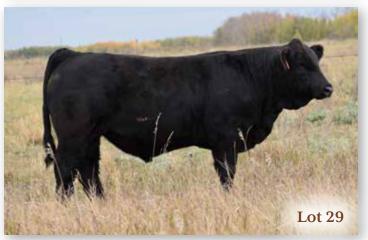

#### 29 WLB BULL 18D 386H

BULL CALF  $^{\dag}$  PUREBRED  $^{\dag}$  HOMO POLLED  $^{\dag}$  BLACK  $^{\dag}$  #1311611  $^{\dag}$  WLB 386H  $_{14/2/2020}$   $^{\dag}$  BW 90  $^{\dag}$  ADJ WW 740

CE BW WW YW MCE MWW MILK CW REA FAT MARB API TI 9.1 0.8 63.1 95 6.9 63.4 31.8 29.7 0.74 -0.114 -0.08 132.14 66.6

NCB COBRA 47Y SFM STOUGHTON 18D SFM BS 119B

WHEATLAND BULL 462P WLB 462P LUCY 447A WLB 223W GWEN 417Y LFE VIPER 455U NCB MISS DREAM 22T JT NEW DESIGN 24W SFM 77W

WHEATLAND BULL 131L WHEATLAND LADY 902J HART GOOD TIME W223 WLB 156S BELLE 3551W

 $\cdot$  Good black Stoughton son with nice numbers.