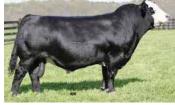

#### WLB REMARKABLE 18D 337F

HERD SIRE | PUREBRED | HOMO POLLED | HOMO BLACK | #1240106 | WLB 337F 9/2/2018 | BW 92 | ADJ WW 912

NCB COBRA 47Y SFM STOUGHTON 18D SFM BS 119B

KOP BLACK BARONSON 254Z WLB 254Z BARB 400D WLB 366R OLIVE 365T

LFE VIPER 455U NCB MISS DREAM 22T JT NEW DESIGN 24W SFM 77W

BLACK BARON KOP MS KNIGHT 112R WLB OIL PATCH 132N 366R WLB 414K EVE 352N

WW YW MCE MWW MILK CW REA FAT MARB API TI 97.2 148.4 5.4 82 33.4 53.8 1.28 -0.118 -0.19 123.17 79.03 As a yearling, Remarkable exhibited more flank and set in his back legs while walking on an extra big foot. Things we wanted to work on in our program. So we retained him. He has rung the bell in all categories, both in his sons and his daughters. Maternally he carries as much genetic strength as any bull available going back to Olive 365T, one of our all-time favorite cows. If you would like to add more flank and free up some back legs as well as put a bigger foot under your blacks all the while building on your maternal strength then you need to get serious about the opportunity that exist with this lot.