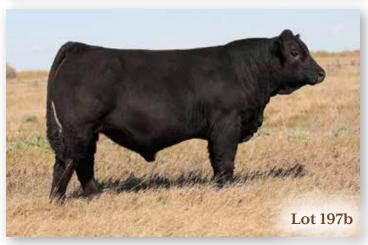

#### 1a WLB BULL 361E 418H

BULL CALF | PUREBRED | HOMO POLLED | HOMO BLACK | #1311591 | WLB 418H  $22/2/2020 \mid BW\,106 \mid ADJ\,WW\,736$ 

CE BW WW YW MCE MWW MILK CW REA FAT MARB API TI 4.1 4.9 66.1 101.4 4.2 64.6 31.5 32.6 0.69 -0.112 -0.12 116.83 61.75

IPU MS BEEF 77M DCR MR BLACK DESTINATION DCR MISS BPDM

- · Pretty good testimony about his eleven year old dam.
- · L205 and 43Y all in his genetics.