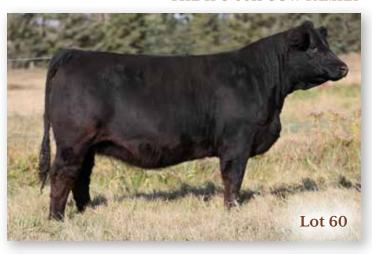

#### **1** WLB 156S BELLE 3554W

BRED COW | PUREBRED | POLLED | BLACK | #712288 | WLB 3554W 28/3/2009 | BW 94 | ADJ WW 592

CE BW WW YW MCE MWW MILK CW REA FAT MARB API TI 2.7 4 66.1 95.4 5.2 70.7 37.6 28.8 0.68 -0.118 -0.21 111.44 60.39

BREEDING | Exposed to WLB John Wayne 493G April 17 to July 10, 2020. 2020 INFO | Confirmed to early May 8 breeding.

Eleven year old L205 daughter carrying her l2th calf. Take a look at her feet. Her two year old Blockbuster daughter sells as lot 17 along with an outstanding Blaze On heifer calf. Another daughter, lot 25, sells as a bred yearling.