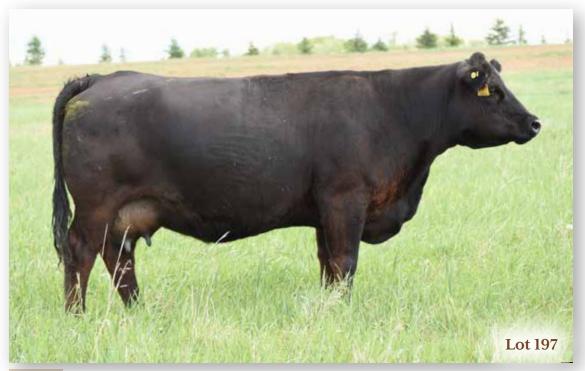

#### 3 WLB 254Z BARB 417B

BRED COW | PUREBRED | POLLED | BLACK | #960791 | WLB 417B 2/3/2014 | BW 64 | ADJ WW 621

 CE
 BW
 WW
 YW
 MCE
 MWW
 MILK
 CW
 REA
 FAT
 MARB
 API
 TI

 6.5
 3.5
 75.7
 104.8
 7.5
 84.5
 46.6
 39.8
 0.85
 -0.124
 -0.07
 124.97
 72.08

BREEDING | Exposed to SFM Stoughton 18D April 17 to July 10, 2020. Confirmed 2020 INFO to May 7 breeding.

Pretty good udder attachment for being in the top 1% of the breed for milk. Her dam produced a lot of performance bulls for us. One son went to TE Cattle, Spiritwood, ND. Another to Taylor Wilton, Neepawa, MB. Her sister sells as lot 14.