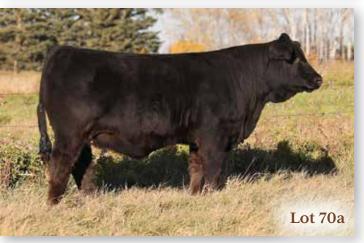

#### 1a WLB BULL 361E 418H

BULL CALF | PUREBRED | HOMO POLLED | HOMO BLACK | #1311591 | WLB 418H  $22/2/2020 \mid BW\,106 \mid ADJ\,WW\,736$ 

CE BW WW YW MCE MWW MILK CW REA FAT MARB API TI 4.1 4.9 66.1 101.4 4.2 64.6 31.5 32.6 0.69 -0.112 -0.12 116.83 61.75

IPU MS BEEF 77M DCR MR BLACK DESTINATION DCR MISS BPDM

- · Pretty good testimony about his eleven year old dam.
- · L205 and 43Y all in his genetics.