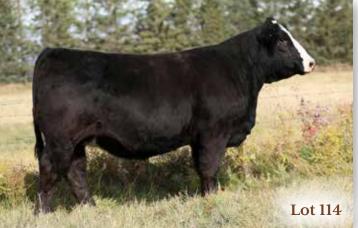

#### **WLB 323B RITA 449E**

BRED COW | PUREBRED | POLLED | BLACK | #1201529 | WLB 449E 10/2/2017 | BW 87 | ADJ WW 636

LFE GOTHAM 819Y LFE THE RIDDLER 323B LFE BS CHARO 23Y

HART GOOD TIME W223 WLB 223W GWEN 373Z WLB 132N NELL 365R

The third daughter of Gwen 373Z. She's only a three year old but rates very high in our books. Her Blaze On yearling daughter, lot 49, and the Remarkable heifer calf at her side have us thinking she could be donor qualified. Vet wouldn't make a call either way on whether she is bred to 34C or John Wayne. Either way it's a good thing with this young female.