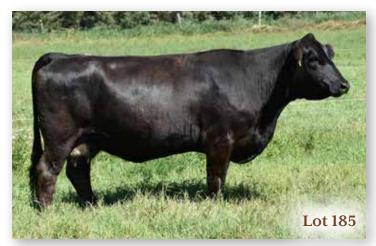

20 to May 11. Observed bred April 22. 2020 INFO Exposed to SFM Stoughton 18D May 30 to July 10, 2020. Confirmed to May 11 breeding.

Another good uddered cow from Bert DeRoginy. She's a real pet but can flat raise a bull calf.

WW YW MCE MWW MILK CW REA FAT MARB API TI CE 6.6 3.5 86 129.5 - 1 67.6 24.6 46.9 1 -0.127 -0.16 118.09 74.26

BREEDING | AI'd to WLB Top Tier 456G on May 1. Exposed to LFE Blockbuster 2020 INFO 3011C May 23 to July 11, 2020. Confirmed to May 1 breeding.

Dam of \$52,500 WLB Encore 443G owned by Labatte Simmental and Oberle Brothers. She's square and well attached in her udder. Good and square off her rump with a deep round rib. Her 2020 steer calf had an end of September weight of 960 lbs. You can expect a lot more from this cow! She's just getting into her prime.



# 185a WLB 3615C ELLA 356H

HEIFER CALF | PUREBRED | HOMO POLLED | BLACK | #1311337 | WLB 356H 10/2/2020  $\mid$  BW 96  $\mid$  ADJ WW 728

WW YW MCE MWW MILK CW RFA FAT MARB API TI 83.8 121.6 4.8 69 27.1 36.7 0.92 -0.127 -0.26 113.88 69.16 CE 83.8 121.6 4.8 4.4

MRL EL TIGRE 52Z WLB EL DORADO 3615C JFRS MS 43Y

SPRINGCREEK LOTTO 52Y BERTS CAFE NOIR 55C MRL MISS 520U

WHEATLAND PREDATOR 922W MRL MISS 836W TH BLACK EDITION 8R ERIXON LADY 66W

KOP CROSBY 137W SPRINGCREEK BLK TESS 25T MRL BLACK BEAR 79S MRL MISS 702R

· Growthy and feminine black brockle heifer.



# The Molly 864 Cow Family

When talking to Glen Maxwell about the bred females he and Kevin had in the Camrose Country Classic sale, his comment regarding 86Y was a lot of good bulls have been produced by her cow family. Fast f