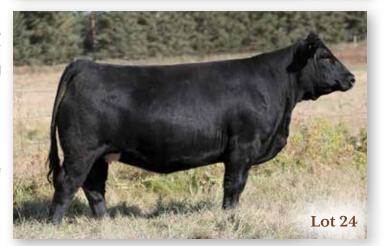

#### **24** WLB 34C HEIDI 514G

 CE
 BW
 WW
 YW
 MCE
 MWW MILK
 CW
 REA
 FAT
 MARB
 API
 TI

 10.3
 0.5
 80.5
 118.7
 7.9
 72.1
 31.8
 36.4
 0.95
 -0.115
 -0.07
 128.12
 77.98

HSF HIGH ROLLER 12T SKORS HIGH ROLLER 34C SKORS JEWEL 226A

LFE THE RIDDLER 323B WLB 323B RITA 329E WLB 254Z BARB 445B TJ 57J THE GAMBLER HSF RED FORTUNES SIS 33 TNT TANKER U263 SKORS MS JEWEL 115W LFF GOTHAM 819Y

LFE GOTHAM 819Y LFE BS CHARO 23Y KOP BLACK BARONSON 254Z WLB 223W GWEN 402Y

**BREEDING** Al'D to LFE Nighthawk 3013D April 17. Exposed to WLB Black Medicine **2020 INFO** 479G June 2 to July 10. Confirmed to April 17 breeding.

- · Exceptionally deep with a good spring of rib.
- $\cdot$  Lays in nicely through her shoulders.
- $\boldsymbol{\cdot}\, \text{Broody in appearance}.$
- · Dam sells as lot 13.