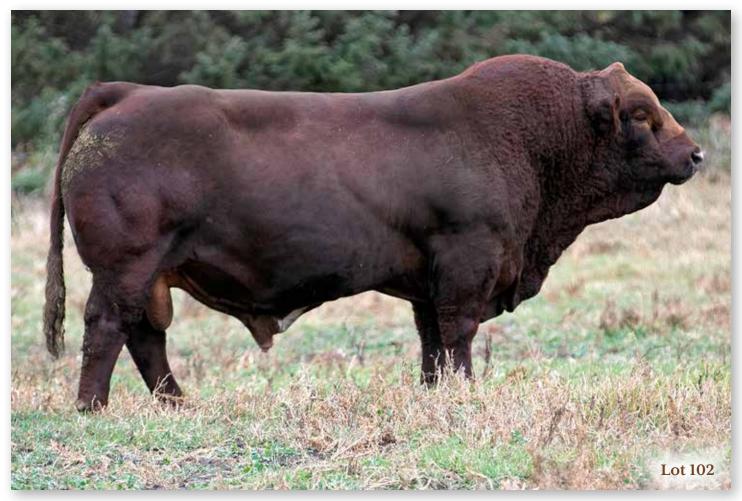

#### 8 WLB 323B RITA 331E

 CE
 BW
 WW
 YW
 MCE
 MWW
 MILK
 CW
 REA
 FAT
 MARB
 API
 TI

 7
 2.3
 85.2
 127.8
 7.8
 78.1
 35.5
 42.5
 0.97
 -0.114
 0.01
 131.35
 80.47

LFE GOTHAM 819Y **LFE THE RIDDLER 323B** LFE BS CHARO 23Y

LFE BS CHARO 23Y LFE

KOP BLACK BARONSON 254Z

WLB 254Z BARB 418B

WLB 156S BELLE 3554W

NUMB 156S BELLE 3554W

LFE THE DARK NIGHT 350U LFE BEST LADY 47W TNT TANKER U263 LFE CHARO 3N BLACK BARON

BLACK BARON KOP MS KNIGHT 112R IPU BLACK LABEL 156S DCR MS 299 DEST L205

BREEDING Al'd to WLB Bounty Hunter 365C on April 26. Exposed to SFM 2020 INFO Stoughton 18D May 19 to July 10, 2020. Confirmed to April 26 breeding.

A young pair that we have watched all summer. The L205 influence has combined well with Riddler in this attractive and productive three year old that certainly has her ducks in a row. Check out the weaning weight on her heifer calf, check her type, check her genetics, and then check out her numbers. She ranks above breed average in thirteen out of fourteen traits. Thumbs up all the way around.