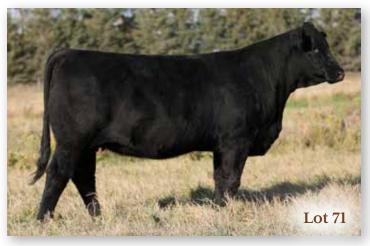

#### 2 WLB 223W GWEN 402Y

 CE
 BW
 WW
 YW
 MCE
 MWW
 MILK
 CW
 REA
 FAT
 MARB
 API
 TI

 5.9
 2.9
 64.5
 95.3
 4
 59.2
 26.9
 33.2
 0.74
 -0.107
 0.04
 125
 66.98

DILLONS IN TIME **HART GOOD TIME W223**HART LADY CONTENDER T227

 $\mbox{\bf BREEDING}$  Exposed to SFM Stoughton 18D April 17 to July 10, 2020. Confirmed  $\mbox{\bf 2020~INFO}$  to May 26 breeding.

Not much fanfare with this Good Time daughter. Just a get to work type of cow that has paid her way and adds another good looking cow to the pasture. A son went to Frank and Andy Hockin, Neepawa, MB. Another went to Brad Williams, Brandon, MB. Three daughters sell in this sale. Another daughter sold to Glen and Melissa Falconer, Hartney, MB.