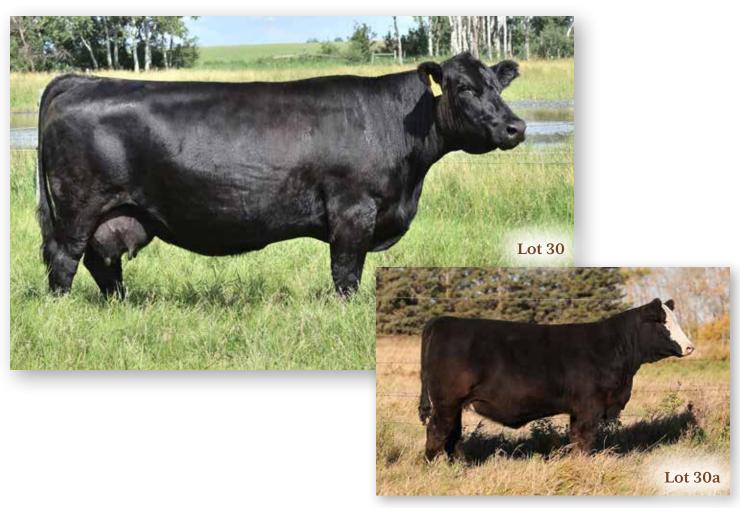

#### **1** WLB 156S BELLE 3554W

BRED COW | PUREBRED | POLLED | BLACK | #712288 | WLB 3554W 28/3/2009 | BW 94 | ADJ WW 592

CE BW WW YW MCE MWW MILK CW REA FAT MARB API TI 2.7 4 66.1 95.4 5.2 70.7 37.6 28.8 0.68 -0.118 -0.21 111.44 60.39

BREEDING | Exposed to WLB John Wayne 493G April 17 to July 10, 2020. 2020 INFO | Confirmed to early May 8 breeding.

Eleven year old L205 daughter carrying her l2th calf. Take a look at her feet. Her two year old Blockbuster daughter sells as lot 17 along with an outstanding Blaze On heifer calf. Another daughter, lot 25, sells as a bred yearling.