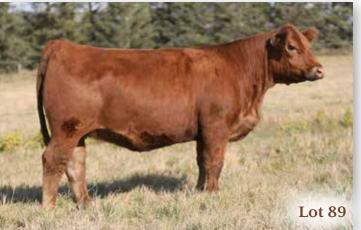

#### 5a WLB 54U REMI 329H

HEIFER CALF  $^{|}$  PUREBRED  $^{|}$  HOMO POLLED  $^{|}$  BLACK  $^{|}$  #1311488  $^{|}$  WLB 329H  $_{12/2/2020}$   $^{|}$  BW 93  $^{|}$  ADJ WW 722

 CE
 BW
 WW
 YW
 MCE
 MWW
 MILK
 CW
 REA
 FAT
 MARB
 API
 TI

 8.5
 2.5
 72.3
 113.3
 5
 62.5
 26.3
 43.6
 1.2
 -0.12
 -0.05
 129.96
 71.06

REMINGTON ON TARGET 2S REMINGTON LOCK N LOAD 54U BAR 15 MISS KNIGHT78E-51G

KOP BLACK BARONSON 254Z **WLB 254Z BARB 445B**WLB 223W GWEN 402Y

REMINGTON RED LABEL HR DRAKE SOFT TOUCH 15M SV CHARLIES APPLAUSE BAR 15 MISS KNIGHT83Y-78E

BLACK BARON KOP MS KNIGHT 112R HART GOOD TIME W223 WLB 366R OLIVE 3550U

- Fancy blaze faced heifer calf.
- $\boldsymbol{\cdot}$  Balanced EPDs that excel on Ribeye and Marbling.
- · Only Lock n Load heifer calf to sell.