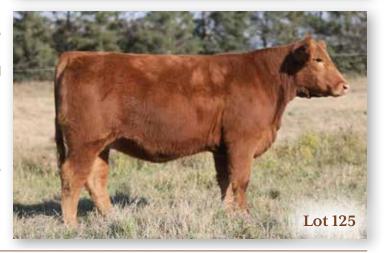

#### **1** WLB 156S BELLE 3554W

BRED COW | PUREBRED | POLLED | BLACK | #712288 | WLB 3554W 28/3/2009 | BW 94 | ADJ WW 592

CE BW WW YW MCE MWW MILK CW REA FAT MARB API TI 2.7 4 66.1 95.4 5.2 70.7 37.6 28.8 0.68 -0.118 -0.21 111.44 60.39

BREEDING | Exposed to WLB John Wayne 493G April 17 to July 10, 2020. 2020 INFO | Confirmed to early May 8 breeding.

Eleven year old L205 daughter carrying her l2th calf. Take a look at her feet. Her two year old Blockbuster daughter sells as lot 17 along with an outstanding Blaze On heifer calf. Another daughter, lot 25, sells as a bred yearling.