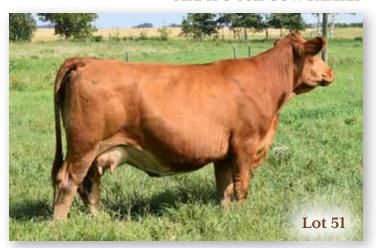

MARB API TI 9.9 2.4 77.5 117.7 8.7 72.3 33.5 37.1 0.89 -0.116 -0.08 133.4 73.88

KOP CROSBY 137W ERIXON GAME ON 42Z ERIXON LADY 90T

WHEATLAND BULL 468P WLB 468P HALEY 368U WLB 414K EVE 358R MUIRHEAD LIVE WIRE 95R KOP MS BENGIE 6P RED BARON HR P101 MES ERIXON LADY 2N HC POWER DRIVE 88H WHEATLAND LADY 902J TNT MR BEEF 414K IPU MS POWERDRIVE 26M

 $\mbox{\bf BREEDING}$  Al'd to WLB Top Tier 456G on April 27. Exposed to LFE Blockbuster  $\mbox{\bf 2020~INFO}$  301lC May 18 to July 11, 2020. Confirmed to May 18 breeding.

These young Game On daughters are proving to have what it takes in mothering ability. They set a bountiful table for their calves which can be seen in their weaning weights. Take a look at the herd bull she raised as a second calver. Her first son sold to Ferme Gagnon, QC.



#### 51a WLB BULL 3011C 540H

BULL CALF | PUREBRED | HOMO POLLED | RED | #1311456 | WLB 540H 7/2/2020 | BW 93 | ADJ WW 801

 CE
 BW
 WW
 YW
 MCE
 MWW
 MILK
 CW
 REA
 FAT
 MARB
 API
 TI

 5.7
 4.3
 78.4
 114
 3.8
 69.9
 30.7
 40.7
 0.98
 -0.124
 -0.18
 117.57
 68.38

LFEBISS BLACKADVANCE 426U LFE BLOCKBUSTER 3011C LFE RS SHELBY 2120X

ERIXON GAME ON 42Z WLB 42Z GAILYN 411E WLB 468P HALEY 368U REMINGTON ON TARGET 2S LFE BILLY 80M LFE MR LEWIS 462P LFE MISS ARNOLD 163P KOP CROSBY 137W ERIXON LADY 90T WHEATLAND BULL 468P WLB 414K EVE 358R

- · Long bodied Blockbuster son with above average weaning wt.
- · Dam is a direct daughter of the Haley 368U cow.



#### **52** WLB 420B STORIE 434E

CE BW WW YW MCE MWW MILK CW REA FAT MARB API TI 6.6 3.9 76.5 111.6 6.1 69.8 31.5 36 0.78 -0.114 -0.1 124