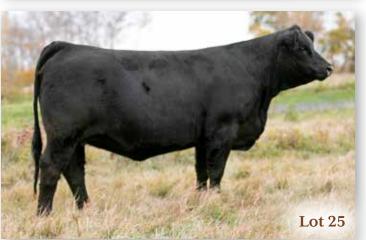

#### 25 WLB 365C BOBBI-JO 418G

BRED HEIFER | PUREBRED | HOMO POLLED | BLACK | #1288162 | WLB 418G 5/3/2019 | BW 98 | ADJ WW 731

CE BW WW YW MCE MWW MILK CW REA FAT MARB API TI 5.2 4.4 76.7 116.2 5.4 66.8 28.4 43 0.82 -0.112 -0.05 122.63 70.04

LFE BOUNTY 3118Z WLB BOUNTY HUNTER 365C LFE BS MARY 26A

IPU BLACK LABEL 156S WLB 156S BELLE 3554W DCR MS 299 DEST L205 LFE RANCHER 396U LFE BS KEEPSAKE 158S LFE THE DARK NIGHT 350U LFE BS MARY 25U

REMINCTON RED LABEL HR IPU MS BEEF 77M DCR MR BLACK DESTINATION DCR MISS BPDM

BREEDING AI'D TO Skors High Roller 34C April 17 and May 4. Bred by WLB John 2020 INFO Wayne 493G on May 22. Exposed to WLB John Wayne 493G June 2 to July 10. Confirmed to May 22 breeding.

- $\cdot$  Refined in her structure.
- $\cdot$  Strong in her genetics.
- $\cdot$  Dam sells as lot 1.