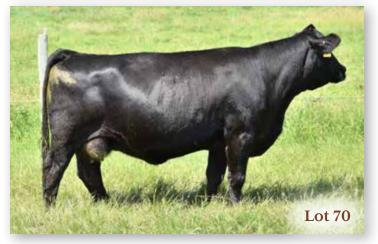

#### **1** WLB 156S BELLE 3554W

BRED COW | PUREBRED | POLLED | BLACK | #712288 | WLB 3554W 28/3/2009 | BW 94 | ADJ WW 592

CE BW WW YW MCE MWW MILK CW REA FAT MARB API TI 2.7 4 66.1 95.4 5.2 70.7 37.6 28.8 0.68 -0.118 -0.21 111.44 60.39

BREEDING | Exposed to WLB John Wayne 493G April 17 to July 10, 2020. 2020 INFO | Confirmed to early May 8 breeding.

Eleven year old L205 daughter carrying her l2th calf. Take a look at her feet. Her two year old Blockbuster daughter sells as lot 17 along with an outstanding Blaze On heifer calf. Another daughter, lot 25, sells as a bred yearling.