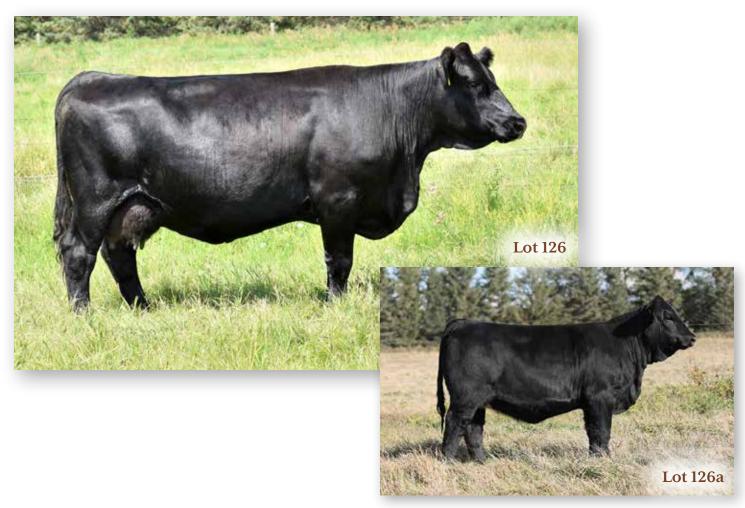

#### WLB REMARKABLE 18D 337F

HERD SIRE | PUREBRED | HOMO POLLED | HOMO BLACK | #1240106 | WLB 337F 9/2/2018 | BW 92 | ADJ WW 912

NCB COBRA 47Y SFM STOUGHTON 18D SFM BS 119B

KOP BLACK BARONSON 254Z WLB 254Z BARB 400D WLB 366R OLIVE 365T

LFE VIPER 455U NCB MISS DREAM 22T JT NEW DESIGN 24W SFM 77W

BLACK BARON KOP MS KNIGHT 112R WLB OIL PATCH 132N 366R WLB 414K EVE 352N

WW YW MCE MWW MILK CW REA FAT MARB API TI 97.2 148.4 5.4 82 33.4 53.8 1.28 -0.118 -0.19 123.17 79.03 As a yearling, Remarkable exhibited more flank and set in his back legs while walking on an extra big foot. Things we wanted to work on in our program. So we retained him. He has rung the bell in all categories, both in his sons and his daughters. Maternally he carries as much genetic strength as any bull available going back to Olive 365T, one of our all-time favorite cows. If you would like to add more flank and free up some back legs as well as put a bigger foot under your blacks all the while building on your maternal strength then you need to get serious about the opportunity that exist with this lot.

#### ProgenyofWLBRemarkable18D337F

**WLB 300H** 

WLB 301H

WLB 361H

WLB 368H

WLB 490H

WLB 492H

WLB 519H