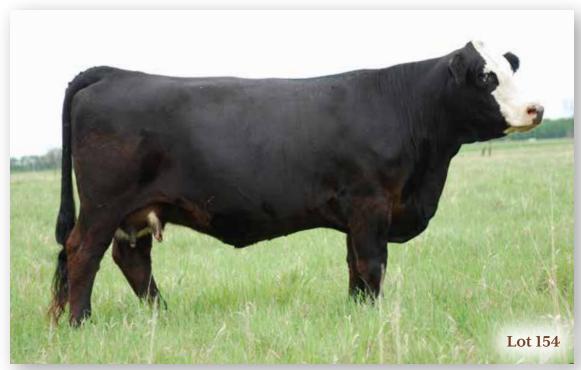

#### 3 WLB 254Z BARB 417B

BRED COW | PUREBRED | POLLED | BLACK | #960791 | WLB 417B 2/3/2014 | BW 64 | ADJ WW 621

 CE
 BW
 WW
 YW
 MCE
 MWW
 MILK
 CW
 REA
 FAT
 MARB
 API
 TI

 6.5
 3.5
 75.7
 104.8
 7.5
 84.5
 46.6
 39.8
 0.85
 -0.124
 -0.07
 124.97
 72.08

BREEDING | Exposed to SFM Stoughton 18D April 17 to July 10, 2020. Confirmed 2020 INFO to May 7 breeding.

Pretty good udder attachment for being in the top 1% of the breed for milk. Her dam produced a lot of performance bulls for us. One son went to TE Cattle, Spiritwood, ND. Another to Taylor Wilton, Neepawa, MB. Her sister sells as lot 14.