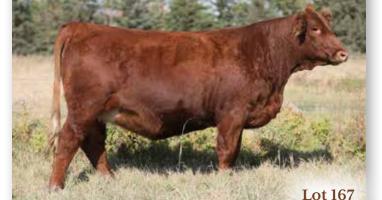

BREEDING Al'd to LFE The Riddler 323B April 30. Exposed to SFM Stoughton 18D 2020 INFO May 23 to July 10, 2020. Vet exam inconclusive.

She hasn't had any bull calves yet. A daughter sells as lot 13.