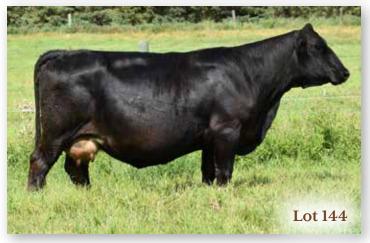

#### **1** WLB 156S BELLE 3554W

BRED COW | PUREBRED | POLLED | BLACK | #712288 | WLB 3554W 28/3/2009 | BW 94 | ADJ WW 592

CE BW WW YW MCE MWW MILK CW REA FAT MARB API TI 2.7 4 66.1 95.4 5.2 70.7 37.6 28.8 0.68 -0.118 -0.21 111.44 60.39

BREEDING | Exposed to WLB John Wayne 493G April 17 to July 10, 2020. 2020 INFO | Confirmed to early May 8 breeding.

Eleven year old L205 daughter carrying her l2th calf. Take a look at her feet. Her two year old Blockbuster daughter sells as lot 17 along with an outstanding Blaze On heifer calf. Another daughter, lot 25, sells as a bred yearling.