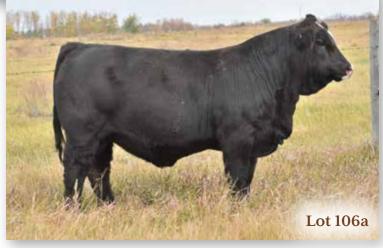

#### 8 WLB 323B RITA 331E

 CE
 BW
 WW
 YW
 MCE
 MWW
 MILK
 CW
 REA
 FAT
 MARB
 API
 TI

 7
 2.3
 85.2
 127.8
 7.8
 78.1
 35.5
 42.5
 0.97
 -0.114
 0.01
 131.35
 80.47

LFE GOTHAM 819Y **LFE THE RIDDLER 323B** LFE BS CHARO 23Y

LFE BS CHARO 23Y LFE

KOP BLACK BARONSON 254Z

WLB 254Z BARB 418B

WLB 156S BELLE 3554W

NUMB 156S BELLE 3554W

LFE THE DARK NIGHT 350U LFE BEST LADY 47W TNT TANKER U263 LFE CHARO 3N BLACK BARON

BLACK BARON KOP MS KNIGHT 112R IPU BLACK LABEL 156S DCR MS 299 DEST L205

BREEDING Al'd to WLB Bounty Hunter 365C on April 26. Exposed to SFM 2020 INFO Stoughton 18D May 19 to July 10, 2020. Confirmed to April 26 breeding.

A young pair that we have watched all summer. The L205 influence has combined well with Riddler in this attractive and productive three year old that certainly has her ducks in a row. Check out the weaning weight on her heifer calf, check her type, check her genetics, and then check out her numbers. She ranks above breed average in thirteen out of fourteen traits. Thumbs up all the way around.