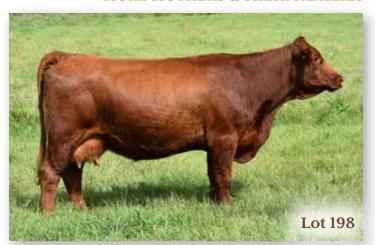

#### 2 WLB 223W GWEN 402Y

 CE
 BW
 WW
 YW
 MCE
 MWW
 MILK
 CW
 REA
 FAT
 MARB
 API
 TI

 5.9
 2.9
 64.5
 95.3
 4
 59.2
 26.9
 33.2
 0.74
 -0.107
 0.04
 125
 66.98

DILLONS IN TIME **HART GOOD TIME W223**HART LADY CONTENDER T227

 $\mbox{\bf BREEDING}$  Exposed to SFM Stoughton 18D April 17 to July 10, 2020. Confirmed  $\mbox{\bf 2020~INFO}$  to May 26 breeding.

Not much fanfare with this Good Time daughter. Just a get to work type of cow that has paid her way and adds another good looking cow to the pasture. A son went to Frank and Andy Hockin, Neepawa, MB. Another went to Brad Williams, Brandon, MB. Three daughters sell in this sale. Another daughter sold to Glen and Melissa Falconer, Hartney, MB.