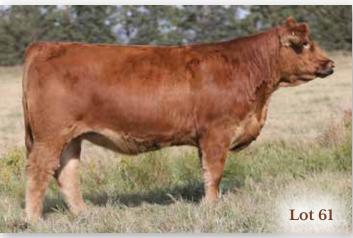

#### 2 WLB 223W GWEN 402Y

 CE
 BW
 WW
 YW
 MCE
 MWW
 MILK
 CW
 REA
 FAT
 MARB
 API
 TI

 5.9
 2.9
 64.5
 95.3
 4
 59.2
 26.9
 33.2
 0.74
 -0.107
 0.04
 125
 66.98

DILLONS IN TIME **HART GOOD TIME W223**HART LADY CONTENDER T227

 $\mbox{\bf BREEDING}$  Exposed to SFM Stoughton 18D April 17 to July 10, 2020. Confirmed  $\mbox{\bf 2020~INFO}$  to May 26 breeding.

Not much fanfare with this Good Time daughter. Just a get to work type of cow that has paid her way and adds another good looking cow to the pasture. A son went to Frank and Andy Hockin, Neepawa, MB. Another went to Brad Williams, Brandon, MB. Three daughters sell in this sale. Another daughter sold to Glen and Melissa Falconer, Hartney, MB.