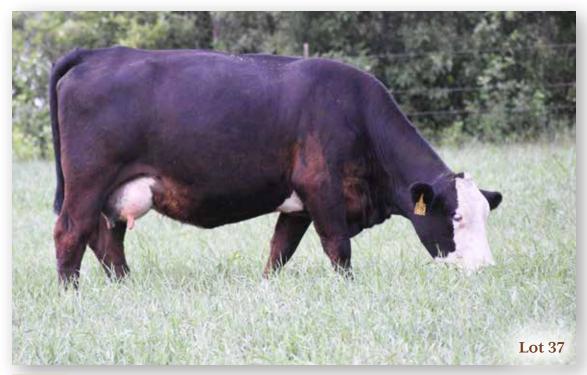

#### **37** WLB 54U REMI 354E

BRED COW | PUREBRED | POLLED | BLACK | #1201431 | WLB 354E

31/1/2017 | BW 77 | ADJ WW 728

REMINGTON ON TARGET 2S REMINGTON LOCK N LOAD 54U BAR 15 MISS KNIGHT78E-51G

FBF1 COMBUSTIBLE WLB 34Y CORA 449C WLB 223W GWEN 3737 REMINGTON RED LABEL HR DRAKE SOFT TOUCH 15M SV CHARLIES APPLAUSE BAR 15 MISS KNIGHT83Y-78E

SVF STEEL FORCE S701 LAZY H BURN BABY BURNR34 HART GOOD TIME W223 WLB 132N NELL 365R CE BW WW YW MCE MWW MILK CW RFA FAT MARB API TI 10.6 2.4 81.8 128.7 5.9 69 28.1 47.5 1.29 -0.109 -0.17 130 74.47 BREEDING Exposed to WLB John Wayne 193G May 1 to July 10, 2020. Confirmed 2020 INFO to June 13 breeding.

Well mannered, always full of milk, and an attentive mother. Very much like her dam. She has two daughters selling, a heifer calf at her side and lot 38 yearling heifer..