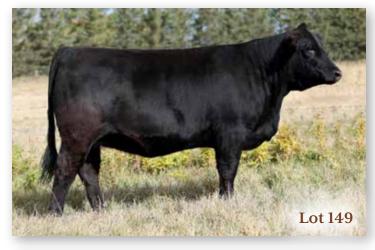

#### **1** WLB 156S BELLE 3554W

BRED COW | PUREBRED | POLLED | BLACK | #712288 | WLB 3554W 28/3/2009 | BW 94 | ADJ WW 592

CE BW WW YW MCE MWW MILK CW REA FAT MARB API TI 2.7 4 66.1 95.4 5.2 70.7 37.6 28.8 0.68 -0.118 -0.21 111.44 60.39

BREEDING | Exposed to WLB John Wayne 493G April 17 to July 10, 2020. 2020 INFO | Confirmed to early May 8 breeding.

Eleven year old L205 daughter carrying her l2th calf. Take a look at her feet. Her two year old Blockbuster daughter sells as lot 17 along with an outstanding Blaze On heifer calf. Another daughter, lot 25, sells as a bred yearling.