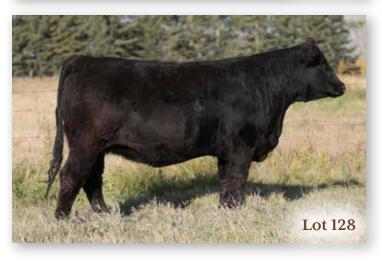

K | #1288183 | WLB 435G 17/2/2019 | BW 73 | ADJ WW 649

WW YW MCE MWW MILK CW REA FAT MARB API TI CE  $70.1 \quad 103.6 \quad 5.2 \quad \ \, 64.9 \quad 29.8 \quad 33.8 \quad 0.92 \quad -0.116 \quad -0.17 \quad 125.95 \quad 66.82$ 7.3 1.9

NCB COBRA 47Y SFM STOUGHTON 18D SFM BS 119B

WLB BLOWOUT 366R 381T WLB 381T BETH 375W
WINDMILL MS DOMINO 75R LFE VIPER 455U NCB MISS DREAM 22T JT NEW DESIGN 24W SFM 77W

WLB OIL PATCH 132N 366R WLB 26F BLACKQUEEN 354N SPRINGCREEK DOMINO 1061 WINDMILL MS NOPHALT 85M

BREEDING | AI'D to Skors High Roller 34C April 17. Exposed to WLB Black Medicine 2020 INFO 479G June 2 to July 10. Confirmed to April 17 breeding.

- · Bred to be an above average brood cow.
- · Starting to transition into an appealing cow look.
- · Long spined with a good depth and balance.



#### Progeny of Windmill Ms Domino 7R







WLB 435B WLB 435F

# he Vorthern Lig

We have benefited from the production of four Northern Lights females being in our cow herd. Neil Carson has always been known for breeding grass roots cattle and that is why I think they have worked so well for us. This group is a gathering of the Carson females and their families.



BRED COW | PUREBRED | HOMO POLLED | BLACK | #741019 | WLB 413X 22/2/2010  $\mid$  BW 76  $\mid$  ADJ WW 646

YW MCE MWW MILK CW REA FAT MARB API 6.2 5.1 77.7 124  $4.1 \quad 59.2 \quad 20.3 \quad 43.7 \quad 0.88 \quad -0.118 \quad 0.01 \quad 129.2 \quad 71.28$ 

SVS M906 AEDJ GUMMY BEAR 111U

NAC 27U

AEDJ MS COUNTRY 5M

WHEATLAND BULL 468P

NAC PIXIE 18P

SS STARLIGHT K79 SPRING VALLEY H601 MAJS KASPER IK AEDJ MS BART 70K H