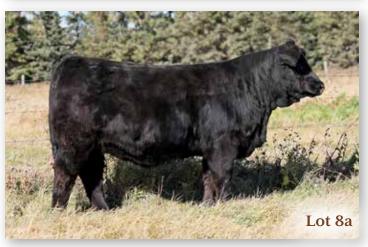

#### 8a WLB 365C BOBBI-JO 515H

HEIFER CALF  $^{|}$  PUREBRED  $^{|}$  HOMO POLLED  $^{|}$  BLACK  $^{|}$  #1311498  $^{|}$  WLB 515H  $_{10/2/2020}$   $^{|}$  BW 84  $^{|}$  ADJ WW 765

CE BW WW YW MCE MWW MILK CW REA FAT MARB API TI 8.6 2.5 85 133.4 7.5 69.9 27.4 51.9 0.98 -0.11 0.06 136.06 81.05

- · Long sided, deep bodied and attractive.
- · Above breed average in thirteen traits.