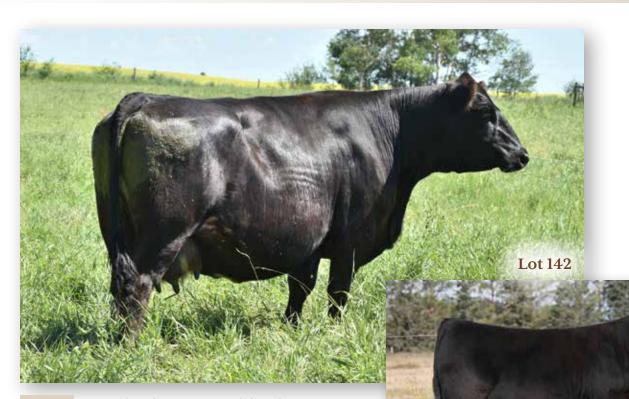

#### **1** WLB 156S BELLE 3554W

BRED COW | PUREBRED | POLLED | BLACK | #712288 | WLB 3554W 28/3/2009 | BW 94 | ADJ WW 592

CE BW WW YW MCE MWW MILK CW REA FAT MARB API TI 2.7 4 66.1 95.4 5.2 70.7 37.6 28.8 0.68 -0.118 -0.21 111.44 60.39

BREEDING | Exposed to WLB John Wayne 493G April 17 to July 10, 2020. 2020 INFO | Confirmed to early May 8 breeding.

Eleven year old L205 daughter carrying her l2th calf. Take a look at her feet. Her two year old Blockbuster daughter sells as lot 17 along with an outstanding Blaze On heifer calf. Another daughter, lot 25, sells as a bred yearling.