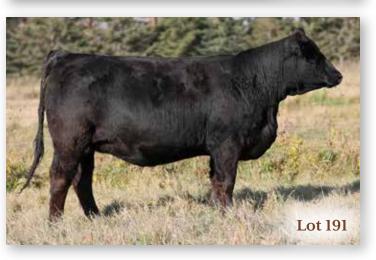

#### 5 WLB 254Z BARB 445B

BRED COW | PUREBRED | HOMO POLLED | BLACK | #960783 | WLB 445B 8/4/2014 | BW 78 | ADJ WW 643

 CE
 BW
 WW
 YW
 MCE
 MWW
 MILK
 CW
 REA
 FAT
 MARB
 API
 TI

 8.1
 2.5
 68.7
 100.7
 6.7
 68.3
 33.9
 38.9
 0.87
 -0.118
 0.05
 129.9
 71.09

BREEDING Al'd to LFE The Riddler 323B April 30. Exposed to SFM Stoughton 18D 2020 INFO May 23 to July 10, 2020. Vet exam inconclusive.

She hasn't had any bull calves yet. A daughter sells as lot 13.