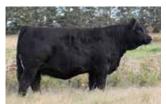

#### 3 WLB 254Z BARB 417B

BRED COW | PUREBRED | POLLED | BLACK | #960791 | WLB 417B 2/3/2014 | BW 64 | ADJ WW 621

 CE
 BW
 WW
 YW
 MCE
 MWW
 MILK
 CW
 REA
 FAT
 MARB
 API
 TI

 6.5
 3.5
 75.7
 104.8
 7.5
 84.5
 46.6
 39.8
 0.85
 -0.124
 -0.07
 124.97
 72.08

BREEDING | Exposed to SFM Stoughton 18D April 17 to July 10, 2020. Confirmed 2020 INFO to May 7 breeding.

Pretty good udder attachment for being in the top 1% of the breed for milk. Her dam produced a lot of performance bulls for us. One son went to TE Cattle, Spiritwood, ND. Another to Taylor Wilton, Neepawa, MB. Her sister sells as lot 14.