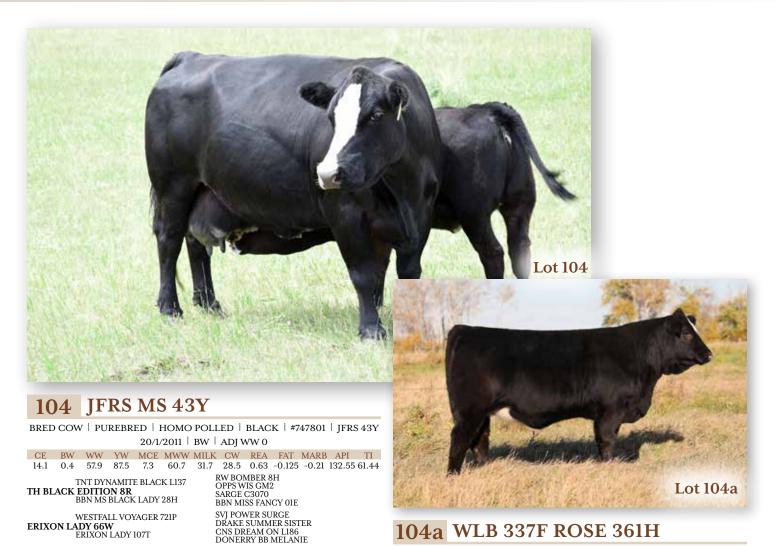

#### WLB 3615C ELLA 417F

BRED COW | PUREBRED | POLLED | BLACK | #1240231 | WLB 417F 2/2/2018 | BW 80 | ADJ WW 720

YW MCE MWW MILK CW REA FAT MARB API TI BW WW 0.83 -0.123 -0.24 113.87 68.82 5.1 4 80.7 117.1 3.7 76.2 35.8 37

MRL EL TIGRE 527 WLB EL DORADO 3615C JFRS MS 43Y

IPU BLACK LABEL 156S WLB 156S BELLE 3551W DCR MS 299 DEST L205

WHEATLAND PREDATOR 922W MRL MISS 836W TH BLACK EDITION 8R ERIXON LADY 66W REMINGTON RED LABEL HR IPU MS BEEF 77M DCR MR BLACK DESTINATION DCR MISS BPDM

BREEDING | Exposed to SFM Stoughton 18D April 17 to July 10, 2020. Confirmed 2020 INFO to April 30 breeding.

417F is our first producing Eldorado daughter and WOW does her first calf make a loud statement about her Mother. It's no surprise once you realize she is powered by a combination of L205 and 43Y.

#### 13a WLB 365C BOBBI-JO 514H

HEIFER CALF | PUREBRED | HOMO POLLED | BLACK | #1311496 | WLB 514H 31/1/2020 | BW 85 | ADJ WW 663

WW YW MCE MWW MILK CW REA FAT MARB API CF 82.7 132.9 6.6 63.9 22.5 51.9 0.97 -0.109 0.09 135.96 79.51 2.9 8.1