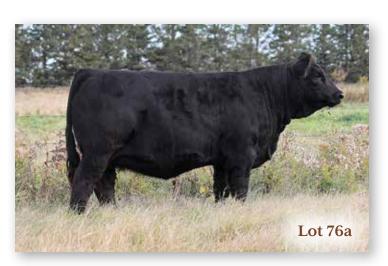

## The Dest 1205 Cow Family

L205 was among the first five bred females purchased from Barry Labatte. It's an understatement to say she got WLB off to a good start. L205 still rates as one of the best footed individuals we have ever had the privilege to own. She is the cow that taught us, if you're going to raise performance bulls you will need a cowherd that milks. We have sold a number of commercial and breeder bulls that trace back to this cow family. WLB Big Northern 4161D was a headliner with the L205 legacy attached to him. He was our \$32,000 high seller in 2017 going to Lewis Farms, Sprucegrove, AB. His flush sisters and progeny are included in this sale offering.

BREEDING | Exposed to WLB John Wayne 493G April 17 to July 10, 2020. 2020 INFO | Confirmed to early May 8 breeding.

Eleven year old L205 daughter carrying her l2th calf. Take a look at her feet. Her two year old Blockbuster daughter sells as lot 17 along with an outstanding Blaze On heifer calf. Another daughter, lot 25, sells as a bred yearling.