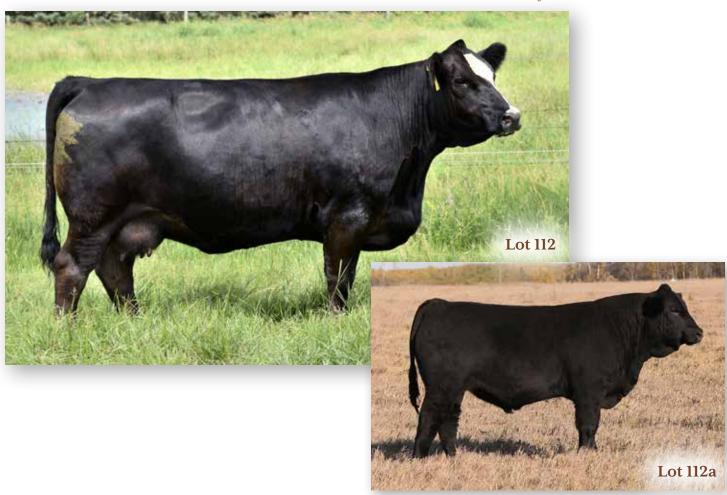

#### WLB REMARKABLE 18D 337F

HERD SIRE | PUREBRED | HOMO POLLED | HOMO BLACK | #1240106 | WLB 337F 9/2/2018 | BW 92 | ADJ WW 912

NCB COBRA 47Y SFM STOUGHTON 18D SFM BS 119B

KOP BLACK BARONSON 254Z WLB 254Z BARB 400D WLB 366R OLIVE 365T

LFE VIPER 455U NCB MISS DREAM 22T JT NEW DESIGN 24W SFM 77W

BLACK BARON KOP MS KNIGHT 112R WLB OIL PATCH 132N 366R WLB 414K EVE 352N

WW YW MCE MWW MILK CW REA FAT MARB API TI 97.2 148.4 5.4 82 33.4 53.8 1.28 -0.118 -0.19 123.17 79.03 As a yearling, Remarkable exhibited more flank and set in his back legs while walking on an extra big foot. Things we wanted to work on in our program. So we retained him. He has rung the bell in all categories, both in his sons and his daughters. Maternally he carries as much genetic strength as any bull available going back to Olive 365T, one of our all-time favorite cows. If you would like to add more flank and free up some back legs as well as put a bigger foot under your blacks all the while building on your maternal strength then you need to get serious about the opportunity that exist with this lot.