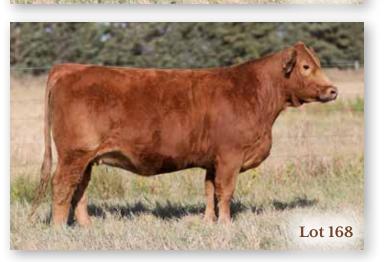

#### 22 WLB 34C HEIDI 499G

BRED HEIFER  $^{|}$  PUREBRED  $^{|}$  HOMO POLLED  $^{|}$  BLACK  $^{|}$  #1288285  $^{|}$  WLB 499G  $^{2}$  2/2/2019  $^{|}$  BW 85  $^{|}$  ADJ WW 621

 CE
 BW
 WW
 YW
 MCE
 MWW
 MILK
 CW
 REA
 FAT
 MARB
 API
 TI

 6.8
 3.1
 82.5
 116.7
 4.8
 68.7
 27.4
 34.7
 0.92
 -0.12
 -0.24
 109.98
 70.43

HSF HIGH ROLLER 12T SKORS HIGH ROLLER 34C SKORS JEWEL 226A

MRL EL TIGRE 52Z WLB 52Z TARA 4162E WLB 156S BELLE 3552W TJ 57J THE GAMBLER HSF RED FORTUNES SIS 33 TNT TANKER U263 SKORS MS JEWEL 115W

WHEATLAND PREDATOR 922W MRL MISS 836W IPU BLACK LABEL 156S DCR MS 299 DEST L205

 ${\bf BREEDING}$  Al'D to LFE Nighthawk 3013D April 17. Exposed to WLB Black Medicine  ${\bf 2020~INFO}$  479G June 2 to July 10. Confirmed to April 17 breeding.

- · 34C and El Tigre have crossed well for us.
- · Has the L205 length and look.