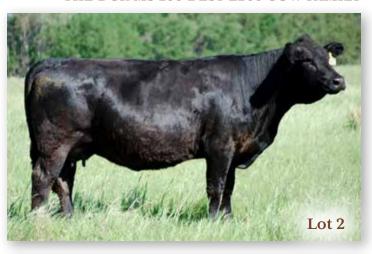

#### 2 WLB 223W GWEN 402Y

 CE
 BW
 WW
 YW
 MCE
 MWW
 MILK
 CW
 REA
 FAT
 MARB
 API
 TI

 5.9
 2.9
 64.5
 95.3
 4
 59.2
 26.9
 33.2
 0.74
 -0.107
 0.04
 125
 66.98

DILLONS IN TIME **HART GOOD TIME W223**HART LADY CONTENDER T227

 $\mbox{\bf BREEDING}$  Exposed to SFM Stoughton 18D April 17 to July 10, 2020. Confirmed  $\mbox{\bf 2020~INFO}$  to May 26 breeding.

Not much fanfare with this Good Time daughter. Just a get to work type of cow that has paid her way and adds another good looking cow to the pasture. A son went to Frank and Andy Hockin, Neepawa, MB. Another went to Brad Williams, Brandon, MB. Three daughters sell in this sale. Another daughter sold to Glen and Melissa Falconer, Hartney, MB.