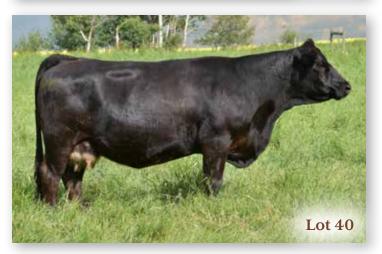

#### **40** WLB 365C BOBBI-JO 400E

CE BW WW YW MCE MWW MILK CW REA FAT MARB API TI 7.4 3.9 74.4 112.5 5.2 53.3 16.1 48.1 0.85 -0.104 -0.06 119.88 68.04

LFE BOUNTY 3118Z WLB BOUNTY HUNTER 365C LFE BS MARY 26A

WLB OIL PATCH 132N 366R WLB 366R OLIVE 365T WLB 414K EVE 352N

LFE RANCHER 396U LFE BS KEEPSAKE 158S LFE THE DARK NIGHT 350U LFE BS MARY 25U

IPU RED NUGGET 132N WLB 414K EVE 353N TNT MR BEEF 414K BLACK MS NEW TREND 412H

**BREEDING** Exposed to WLB John Wayne 193G May 7 to July 10, 2020. Confirmed **2020 INFO** to May 7 breeding.

A productive young female with a lot of productive years ahead. Her first born son sold to Cloet Farms, Hartney, MB.