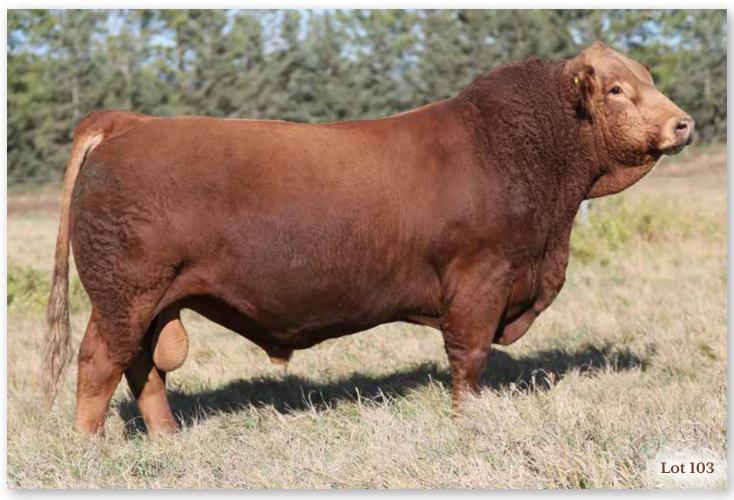

#### 8 WLB 323B RITA 331E

 CE
 BW
 WW
 YW
 MCE
 MWW
 MILK
 CW
 REA
 FAT
 MARB
 API
 TI

 7
 2.3
 85.2
 127.8
 7.8
 78.1
 35.5
 42.5
 0.97
 -0.114
 0.01
 131.35
 80.47

LFE GOTHAM 819Y **LFE THE RIDDLER 323B** LFE BS CHARO 23Y

LFE BS CHARO 23Y LFE

KOP BLACK BARONSON 254Z

WLB 254Z BARB 418B

WLB 156S BELLE 3554W

NUMB 156S BELLE 3554W

LFE THE DARK NIGHT 350U LFE BEST LADY 47W TNT TANKER U263 LFE CHARO 3N BLACK BARON

BLACK BARON KOP MS KNIGHT 112R IPU BLACK LABEL 156S DCR MS 299 DEST L205

BREEDING Al'd to WLB Bounty Hunter 365C on April 26. Exposed to SFM 2020 INFO Stoughton 18D May 19 to July 10, 2020. Confirmed to April 26 breeding.

A young pair that we have watched all summer. The L205 influence has combined well with Riddler in this attractive and productive three year old that certainly has her ducks in a row. Check out the weaning weight on her heifer calf, check her type, check her genetics, and then check out her numbers. She ranks above breed average in thirteen out of fourteen traits. Thumbs up all the way around.