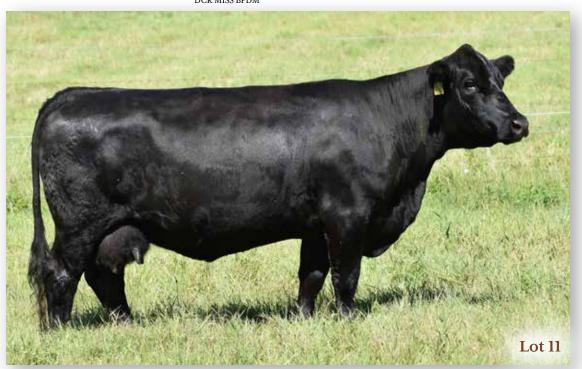

#### 11 WLB 52Z TARA 4165E

WHEATLAND PREDATOR 922W MRL EL TIGRE 52Z MRL MISS 836W

IPU BLACK LABEL 156S WLB 156S BELLE 3552W
DCR MS 299 DEST L205

WHEATLAND BULL 680S WHEATLAND LADY 752 T MRL BLACK BEAR 79S MRL MISS 828S

REMINGTON RED LABEL HR IPU MS BEEF 77M DCR MR BLACK DESTINATION DCR MISS BPDM 
 CE
 BW
 WW
 YW
 MCE
 MWW
 MILK
 CW
 REA
 FAT
 MARB
 API
 TI

 0.8
 6
 85.8
 122.1
 0.2
 66.2
 23.3
 39
 0.9
 -0.12
 -0.28
 100.63
 66.1

 BREEDING

 Exposed to WLB Remarkable 337F April 17 to July 11, 2020. Confirmed

 2020 INFO
 to May 16 breeding.

Be sure to take a look at these four flush sisters to Big Northern. They are similar in type and udder shape and all show good promise of things to come. Her first calf sells as lot 23 and is well worth a good look.