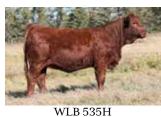

#### 9a WLB 211F CARLY 535H

HEIFER CALF | PUREBRED | POLLED | RED | #1311497 | WLB 535H 7/2/2020 | BW 89 | ADJ WW 716

CE BW WW YW MCE MWW MILK CW REA FAT MARB API TI 9.8 3.4 79.3 111.2 10 72.6 32.9 34.6 0.81 -0.132 -0.05 125.16 73.92