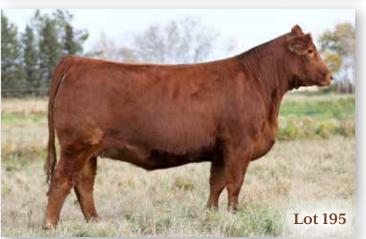

#### **1** WLB 156S BELLE 3554W

BRED COW | PUREBRED | POLLED | BLACK | #712288 | WLB 3554W 28/3/2009 | BW 94 | ADJ WW 592

CE BW WW YW MCE MWW MILK CW REA FAT MARB API TI 2.7 4 66.1 95.4 5.2 70.7 37.6 28.8 0.68 -0.118 -0.21 111.44 60.39

BREEDING | Exposed to WLB John Wayne 493G April 17 to July 10, 2020. 2020 INFO | Confirmed to early May 8 breeding.

Eleven year old L205 daughter carrying her l2th calf. Take a look at her feet. Her two year old Blockbuster daughter sells as lot 17 along with an outstanding Blaze On heifer calf. Another daughter, lot 25, sells as a bred yearling.