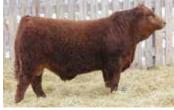

## The Dest 1205 Cow Family

L205 was among the first five bred females purchased from Barry Labatte. It's an understatement to say she got WLB off to a good start. L205 still rates as one of the best footed individuals we have ever had the privilege to own. She is the cow that taught us, if you're going to raise performance bulls you will need a cowherd that milks. We have sold a number of commercial and breeder bulls that trace back to this cow family. WLB Big Northern 4161D was a headliner with the L205 legacy attached to him. He was our \$32,000 high seller in 2017 going to Lewis Farms, Sprucegrove, AB. His flush sisters and progeny are included in this sale offering.

BREEDING | Exposed to WLB John Wayne 493G April 17 to July 10, 2020. 2020 INFO | Confirmed to early May 8 breeding.

Eleven year old L205 daughter carrying her l2th calf. Take a look at her feet. Her two year old Blockbuster daughter sells as lot 17 along with an outstanding Blaze On heifer calf. Another daughter, lot 25, sells as a bred yearling.