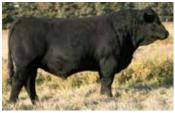

#### 2 WLB 223W GWEN 402Y

 CE
 BW
 WW
 YW
 MCE
 MWW
 MILK
 CW
 REA
 FAT
 MARB
 API
 TI

 5.9
 2.9
 64.5
 95.3
 4
 59.2
 26.9
 33.2
 0.74
 -0.107
 0.04
 125
 66.98

DILLONS IN TIME **HART GOOD TIME W223**HART LADY CONTENDER T227

 $\mbox{\bf BREEDING}$  Exposed to SFM Stoughton 18D April 17 to July 10, 2020. Confirmed  $\mbox{\bf 2020~INFO}$  to May 26 breeding.

Not much fanfare with this Good Time daughter. Just a get to work type of cow that has paid her way and adds another good looking cow to the pasture. A son went to Frank and Andy Hockin, Neepawa, MB. Another went to Brad Williams, Brandon, MB. Three daughters sell in this sale. Another daughter sold to Glen and Melissa Falconer, Hartney, MB.