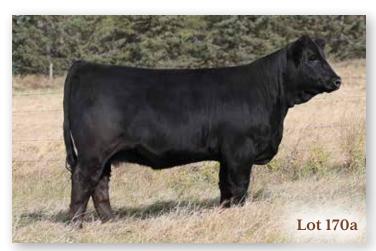

ing \ Remarkable \ daughter.$
- · Can't wait to see this one in production.

#### 171 WLB 368D DELLA 366G

CE BW WW YW MCE MWW MILK CW REA FAT MARB API TI 6 4.8 76.1 113.7 2.2 66.4 28.4 34.8 0.97 -0.124 -0.33 106.46 62.8

MRL EL TIGRE 52Z WLB GO DADDY 52Z 368D BLACKSAND TESS 56A

JS SURE BET 4T **SVS BLK SATIN 80A**SVS BLK SATIN 50X

WHEATLAND PREDATOR 922W
MRL MISS 836W
HARVIE JDF WALLBANGERIIIX
SPRINGCREEK BLK TESS 25T
SVF/NJC MO TOWN M216
JS BLACK MAGIC WOMAN 13P
PVF-BF BF26 BLACK JOKER
TYMARC SATIN 79T

 $\begin{array}{c|c} \textbf{BREEDING} & \text{Al'D to LFE Nighthawk 3013D April 17. Exposed to WLB Black Medicine} \\ \textbf{2020 INFO} & 479G \text{ June 2 to July 10. Confirmed to late June breeding.} \end{array}$ 

- · Starting to look a lot like her dam.
- · Dam sells as lot 169



#### 172 WLB 842D RIAH 300G

BRED HEIFER  $^{|}$  PUREBRED  $^{|}$  HOMO POLLED  $^{|}$  BLACK  $^{|}$  #1287003  $^{|}$  WLB 300G 30/1/2019  $^{|}$  BW 73  $^{|}$  ADJ WW 543

 CE
 BW
 WW
 YW
 MCE
 MWW
 MILK
 CW
 REA
 FAT
 MARB
 API
 TI

 8.7
 0.7
 62.8
 96.2
 5.1
 58.8
 27.4
 25.4
 0.88
 -0.125
 -0.07
 120.89
 66.83

LFE THE RIDDLER 323B
LFE RIG 842D
LFE HEAVEN SENT 30X

MRL SUMMIT 65Z SVS BLK DESIRE 566C SVS RED DESIRE 4Z LFE GOTHAM 819Y
LFE BS CHARO 23Y
LFEBISS BLACKADVANCE 426U
LFE BS MISS LEWIS 614S
WHEATLAND PREDATOR 922W
MRL MISS 380T
ACS EVERREADY 970W
SVS RED DESIRE 17W
34C April 17. Exposed to WLB Black

· Dam sells as lot 170.



# The SFM 119 B (1) aughters

I was privileged to tour some very impressive North American Simmental cowherds in my travels on behalf of Bar 5 Simme