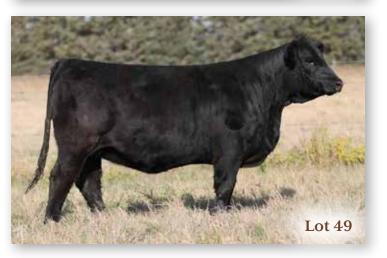

- · Dam sells as lot 31.



#### 49 WLB 34C HEIDI 521G

 CE
 BW
 WW
 YW
 MCE
 MWW
 MILK
 CW
 REA
 FAT
 MARB
 API
 TI

 9.5
 1.5
 81.7
 117
 7.4
 72.7
 31.8
 32.2
 0.89
 -0.112
 -0.09
 124.3
 76.57

HSF HIGH ROLLER 12T SKORS HIGH ROLLER 34C SKORS JEWEL 226A

LFE THE RIDDLER 323B WLB 323B RITA 449E WLB 223W GWEN 373Z TJ 57J THE GAMBLER HSF RED FORTUNES SIS 33 TNT TANKER U263 SKORS MS JEWEL 115W

LFE GOTHAM 819Y LFE BS CHARO 23Y HART GOOD TIME W223 WLB 132N NELL 365R

 $\mbox{\bf BREEDING}$  Al'D to LFE Nighthawk 3013D April 17. Exposed to WLB Black Medicine  $\mbox{\bf 2020 INFO}$  479G June 2 to July 10. Confirmed to April 17 breeding.

- $\boldsymbol{\cdot} \ \text{Feminine in appearance, strong in her structure.}$
- $\boldsymbol{\cdot}$  Same nice design as her dam who sells as lot 41.



## The IPU 66X Cow Family

IPU 66K was a three year old when she came to WLB. She falls right in there with L205 for the good feet she possessed and maintained in her 12 years at WLB. At 15 years of age I would of gladly taken her feet and put them on any animal I have ever owned. She's a female that we didn't give enough credit to early enough. She proved equally influential in both bulls and females. We used a Red Nugget son, WLB Oil Patch 366R, out of one of her daughters .We then used a son of Oil Patch. Watch for Oil Patch and his son WLB Blowout 381T in the extended pedigrees on a number of the WLB cows in this offering. The latest member of this prominent cow family to walk the WLB pastures is WLB Black Medicine 479G. You'll find him listed in the IPU 66K cow family offering. His