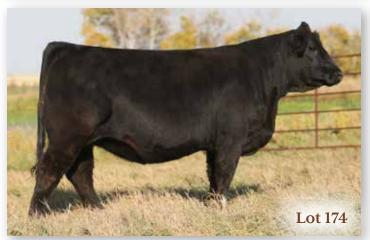

#### 17a WLB 361E OLIVA 428H

CE BW WW YW MCE MWW MILK CW REA FAT MARB API TI 4.8 5.5 75.1 112.3 3.5 67.4 29.8 40.9 0.85 -0.115 -0.13 117.95 65.83

WLB BOUNTY HUNTER 365C WLB BLAZE ON 365C 361E JFRS MS 43Y

LFE BLOCKBUSTER 3011C WLB 3011C BLANCHE 418F WLB 156S BELLE 3554W LFE BOUNTY 3118Z LFE BS MARY 26A TH BLACK EDITION 8R ERIXON LADY 66W

LFEBISS BLACKADVANCE 426U LFE RS SHELBY 2120X IPU BLACK LABEL 156S DCR MS 299 DEST L205

- $\boldsymbol{\cdot}$  Example of what a moderate frame Blockbuster two year old mother can do.
- $\cdot$  Easily makes our top ten list.
- Exceptional depth, loaded with natural thickness in a nice feminine package.
- $\boldsymbol{\cdot}$  Blockbuster's natural muscle and presence is on display in this heifer.