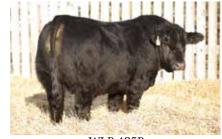

#### **1** WLB 156S BELLE 3554W

BRED COW | PUREBRED | POLLED | BLACK | #712288 | WLB 3554W 28/3/2009 | BW 94 | ADJ WW 592

CE BW WW YW MCE MWW MILK CW REA FAT MARB API TI 2.7 4 66.1 95.4 5.2 70.7 37.6 28.8 0.68 -0.118 -0.21 111.44 60.39

BREEDING | Exposed to WLB John Wayne 493G April 17 to July 10, 2020. 2020 INFO | Confirmed to early May 8 breeding.

Eleven year old L205 daughter carrying her l2th calf. Take a look at her feet. Her two year old Blockbuster daughter sells as lot 17 along with an outstanding Blaze On heifer calf. Another daughter, lot 25, sells as a bred yearling.