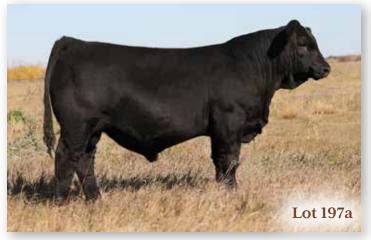

#### **1** WLB 156S BELLE 3554W

BRED COW | PUREBRED | POLLED | BLACK | #712288 | WLB 3554W 28/3/2009 | BW 94 | ADJ WW 592

CE BW WW YW MCE MWW MILK CW REA FAT MARB API TI 2.7 4 66.1 95.4 5.2 70.7 37.6 28.8 0.68 -0.118 -0.21 111.44 60.39

BREEDING | Exposed to WLB John Wayne 493G April 17 to July 10, 2020. 2020 INFO | Confirmed to early May 8 breeding.

Eleven year old L205 daughter carrying her l2th calf. Take a look at her feet. Her two year old Blockbuster daughter sells as lot 17 along with an outstanding Blaze On heifer calf. Another daughter, lot 25, sells as a bred yearling.