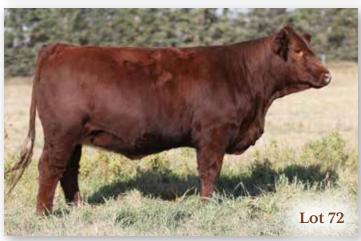

#### 3 WLB 254Z BARB 417B

BRED COW | PUREBRED | POLLED | BLACK | #960791 | WLB 417B 2/3/2014 | BW 64 | ADJ WW 621

 CE
 BW
 WW
 YW
 MCE
 MWW
 MILK
 CW
 REA
 FAT
 MARB
 API
 TI

 6.5
 3.5
 75.7
 104.8
 7.5
 84.5
 46.6
 39.8
 0.85
 -0.124
 -0.07
 124.97
 72.08

BREEDING | Exposed to SFM Stoughton 18D April 17 to July 10, 2020. Confirmed 2020 INFO to May 7 breeding.

Pretty good udder attachment for being in the top 1% of the breed for milk. Her dam produced a lot of performance bulls for us. One son went to TE Cattle, Spiritwood, ND. Another to Taylor Wilton, Neepawa, MB. Her sister sells as lot 14.