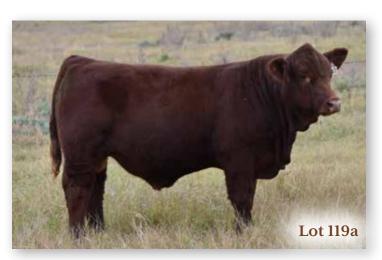

#### **1** WLB 156S BELLE 3554W

BRED COW | PUREBRED | POLLED | BLACK | #712288 | WLB 3554W 28/3/2009 | BW 94 | ADJ WW 592

CE BW WW YW MCE MWW MILK CW REA FAT MARB API TI 2.7 4 66.1 95.4 5.2 70.7 37.6 28.8 0.68 -0.118 -0.21 111.44 60.39

BREEDING | Exposed to WLB John Wayne 493G April 17 to July 10, 2020. 2020 INFO | Confirmed to early May 8 breeding.

Eleven year old L205 daughter carrying her l2th calf. Take a look at her feet. Her two year old Blockbuster daughter sells as lot 17 along with an outstanding Blaze On heifer calf. Another daughter, lot 25, sells as a bred yearling.