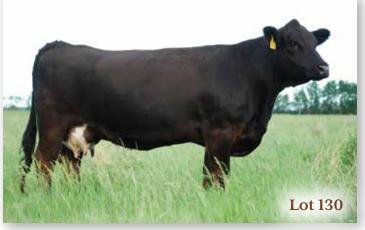

#### 9 WLB 42Z GAILYN 334E

BRED COW | PUREBRED | POLLED | RED | #1202136 | WLB 334E 19/2/2017 | BW 97 | ADJ WW 711

 CE
 BW
 WW
 YW
 MCE
 MWW
 MILK
 CW
 REA
 FAT
 MARB
 API
 TI

 8.9
 4.4
 86.4
 128.1
 10.7
 81.3
 38.1
 45.2
 0.98
 -0.131
 -0.11
 129.24
 76.37

BREEDING Al'd to WLB Top Tier 456G on April 23. Exposed to LFE Blockbuster 2020 INFO 3011C May 16 to July 11, 2020. Confirmed to April 23 breeding.

Deep bodied, dark red, and attractive with a nicely balanced udder. She also comes with an exceptional EPD profile.