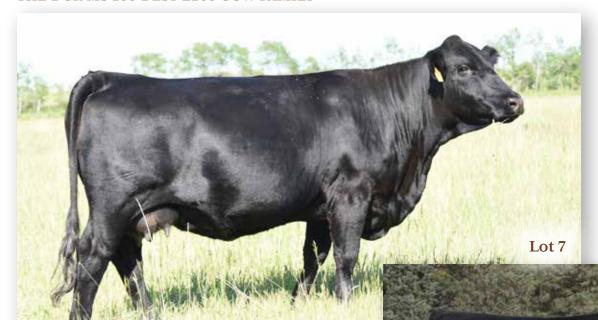

#### **WLB 52Z TARA 4164D**

BRED COW | PUREBRED | HOMO POLLED | BLACK | #1172028 | WLB 4164D 16/3/2016 | BW 91 | ADJ WW 636

YW MCE MWW MILK CW REA FAT MARB API TI 0.2 96.1 141 0.1 75.8 27.7 47.9 0.89 -0.116 -0.34 98.12 68.36

BREEDING | Al'd to Skors High Roller 34C on April 24. Exposed to SFM Stoughton 2020 INFO | 18D May 16 to July 10, 2020. Confirmed to April 24 breeding.

You will find four flush sisters to the \$32,000 WLB Big Northern 4161D being offered. This sister is one year older than the other three that sell. Note the Remarkable heifer calf at her side. Her 2018 daughter was a feature bred in our  $first\ ever\ bred\ yearling\ sale\ going\ to\ Deeg\ Simmentals\ and\ Bohrson\ Marketing,$ Strathmore, AB. It's going to be interesting to see where she takes her new owner. She's certainly heading in a good direction.