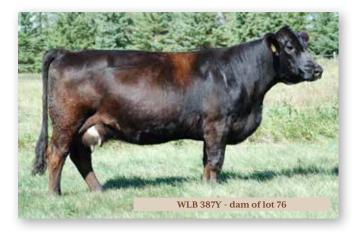

## The Dest 1205 Cow Family

L205 was among the first five bred females purchased from Barry Labatte. It's an understatement to say she got WLB off to a good start. L205 still rates as one of the best footed individuals we have ever had the privilege to own. She is the cow that taught us, if you're going to raise performance bulls you will need a cowherd that milks. We have sold a number of commercial and breeder bulls that trace back to this cow family. WLB Big Northern 4161D was a headliner with the L205 legacy attached to him. He was our \$32,000 high seller in 2017 going to Lewis Farms, Sprucegrove, AB. His flush sisters and progeny are included in this sale offering.

BREEDING | Exposed to WLB John Wayne 493G April 17 to July 10, 2020. 2020 INFO | Confirmed to early May 8 breeding.

Eleven year old L205 daughter carrying her l2th calf. Take a look at her feet. Her two year old Blockbuster daughter sells as lot 17 along with an outstanding Blaze On heifer calf. Another daughter, lot 25, sells as a bred yearling.