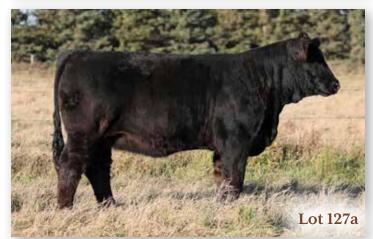

#### WLB 3615C ELLA 417F

BRED COW | PUREBRED | POLLED | BLACK | #1240231 | WLB 417F 2/2/2018 | BW 80 | ADJ WW 720

YW MCE MWW MILK CW REA FAT MARB API TI BW WW 0.83 -0.123 -0.24 113.87 68.82 5.1 4 80.7 117.1 3.7 76.2 35.8 37

MRL EL TIGRE 527 WLB EL DORADO 3615C JFRS MS 43Y

IPU BLACK LABEL 156S WLB 156S BELLE 3551W DCR MS 299 DEST L205

WHEATLAND PREDATOR 922W MRL MISS 836W TH BLACK EDITION 8R ERIXON LADY 66W REMINGTON RED LABEL HR IPU MS BEEF 77M DCR MR BLACK DESTINATION DCR MISS BPDM

BREEDING | Exposed to SFM Stoughton 18D April 17 to July 10, 2020. Confirmed 2020 INFO to April 30 breeding.

417F is our first producing Eldorado daughter and WOW does her first calf make a loud statement about her Mother. It's no surprise once you realize she is powered by a combination of L205 and 43Y.