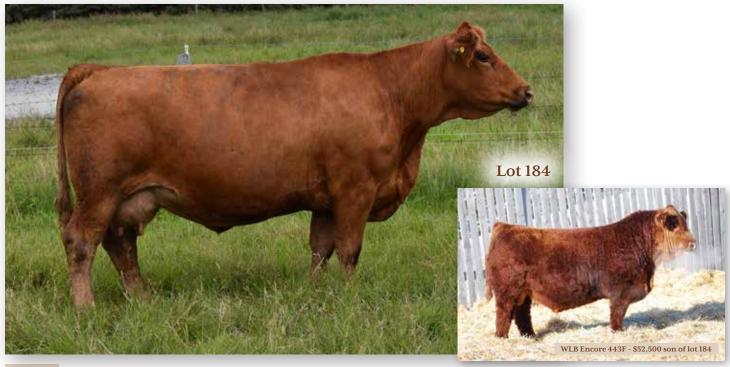

keep herself in good trim too. Her past production record has proven to us that she can raise herd bulls.

# 183a WLB 372F SCARLETT 355H

HEIFER CALF  $^{|}$  PUREBRED  $^{|}$  HOMO POLLED  $^{|}$  BLACK  $^{|}$  #1311338  $^{|}$  WLB 355H 12/2/2020  $^{|}$  BW 82  $^{|}$  ADJ WW 699

 CE
 BW
 WW
 YW
 MCE
 MWW
 MILK
 CW
 REA
 FAT
 MARB
 API
 TI

 8.1
 3
 80.6
 116.2
 5.8
 66.1
 25.8
 36.2
 0.91
 -0.129
 -0.17
 118.11
 71.48

MR CCF VISION
WLB SCORZE 60Z 372F
SKORS LADY FREDA 38D

WLB STOCKMAN 420B BERTS MS DYNAMIC 37D BERTS MS WHITNEY MR NLC UPGRADE U8676 GCF MISS ELSA SKORS BLACK ENTICER 4W SKORS LADY FREDA 55B HART GOOD TIME W223 WLB 156S BELLE 3556X GWS EBONYS TRADEMARK 6N KWD MS BOJANGLE 47G

- · Lots of natural thickness and substance.
- · Very similar in type and shape to her dam.



#### **BERTS MS COORS LITE 24C**

BRED COW | PUREBRED | POLLED | RED | #1152522 | NRD 24C 16/1/2015 | BW 90 | ADJ WW 644

TCF/RCC TEMPTATION GJ640 MUIRHEADS LIGHTS OUT 4Y
3D BLK MISS GOOD 211S

ACS OUTLAW 430P NSC 53W NAC SARAH 6S

TE MCCLINTOCK G28 BOZ SWEET TEMPTATION TNT DYNAMITE BLACK L137 TH RED MISS GOOD 25N R PLUS RED RIBEYE 1134L HAAS RANCH G217 NAC MASTER 24M NAC PERFECT 15P

185 BERTS CAFE NOIR 55C

BRED COW | PUREBRED | HOMO POLLED | BLACK | #1160702 | NRD 55C 30/12/2015 | BW 90 | ADJ WW N/A

 
 WW
 YW
 MCE
 MWW
 MILK
 CW
 REA
 FAT
 MARB
 API
 TI

 83.3
 122.3
 7.4
 72
 30.3
 38.9
 0.88
 -0.127
 -0.22
 117.44
 69.03
 CE BW. 4.8 5.2 83.3 122.3 7.4

KOP CROSBY 137W SPRINGCREEK LOTTO 52Y
SPRINGCREEK BLK TESS 25T

MRL BLACK BEAR 79S MRL MISS 520U MRL MISS 702R

MUIRHEAD LIVE WIRE