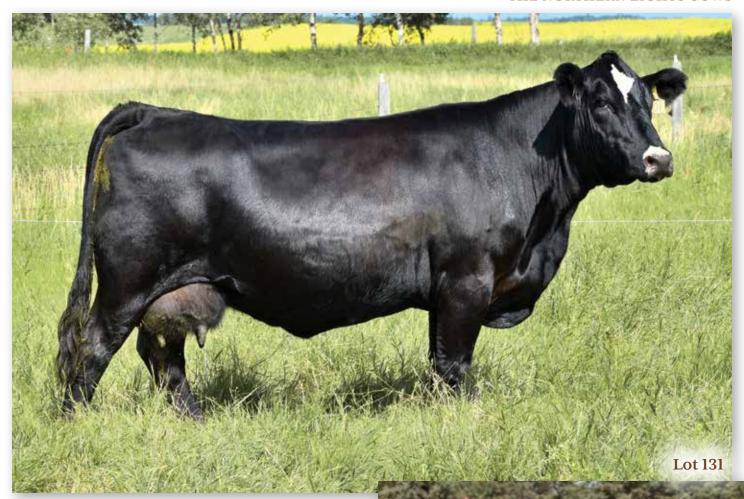

#### WLB REMARKABLE 18D 337F

HERD SIRE | PUREBRED | HOMO POLLED | HOMO BLACK | #1240106 | WLB 337F 9/2/2018 | BW 92 | ADJ WW 912

NCB COBRA 47Y SFM STOUGHTON 18D SFM BS 119B

KOP BLACK BARONSON 254Z WLB 254Z BARB 400D WLB 366R OLIVE 365T

LFE VIPER 455U NCB MISS DREAM 22T JT NEW DESIGN 24W SFM 77W

BLACK BARON KOP MS KNIGHT 112R WLB OIL PATCH 132N 366R WLB 414K EVE 352N

WW YW MCE MWW MILK CW REA FAT MARB API TI 97.2 148.4 5.4 82 33.4 53.8 1.28 -0.118 -0.19 123.17 79.03 As a yearling, Remarkable exhibited more flank and set in his back legs while walking on an extra big foot. Things we wanted to work on in our program. So we retained him. He has rung the bell in all categories, both in his sons and his daughters. Maternally he carries as much genetic strength as any bull available going back to Olive 365T, one of our all-time favorite cows. If you would like to add more flank and free up some back legs as well as put a bigger foot under your blacks all the while building on your maternal strength then you need to get serious about the opportunity that exist with this lot.