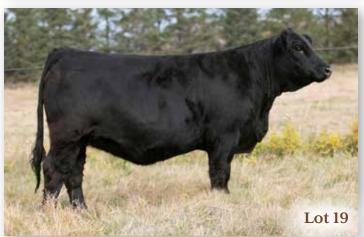

#### 19 WLB 365C BOBBI-JO 420G

BRED HEIFER | PUREBRED | POLLED | BLACK | #1288164 | WLB 420G 31/3/2019 | BW 102 | ADJ WW 681

CE BW WW YW MCE MWW MILK CW REA FAT MARB API TI 1.6 6.4 79.8 124 3.4 70.1 30.2 44.3 0.79 -0.109 -0.06 115.94 68.73

LFE BOUNTY 3118Z WLB BOUNTY HUNTER 365C LFE BS MARY 26A

IPU BLACK LABEL 156S WLB 156S BELLE 3556X DCR MS 299 DEST L205 LFE RANCHER 396U
LFE BS KEEPSAKE 158S
LFE THE DARK NIGHT 350U
LFE BS MARY 25U
REMINGTON RED LABEL HR
IPU MS BEEF 77M
DCR MR BLACK DESTINATION
DCR MISS BPDM

BREEDING AI'D to Skors High Roller 34C May 20. Exposed to WLB John Wayne 2020 INFO 493G June 2 to July 10. Confirmed to May 20 breeding.

- · Well balanced.
- · Good bone yet feminine.
- · Younger sister sells as lot 26