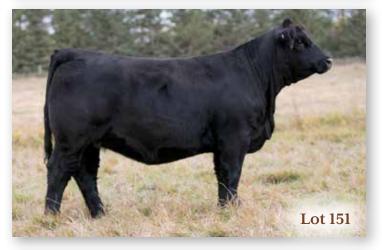

#### 3 WLB 254Z BARB 417B

BRED COW | PUREBRED | POLLED | BLACK | #960791 | WLB 417B 2/3/2014 | BW 64 | ADJ WW 621

 CE
 BW
 WW
 YW
 MCE
 MWW
 MILK
 CW
 REA
 FAT
 MARB
 API
 TI

 6.5
 3.5
 75.7
 104.8
 7.5
 84.5
 46.6
 39.8
 0.85
 -0.124
 -0.07
 124.97
 72.08

BREEDING | Exposed to SFM Stoughton 18D April 17 to July 10, 2020. Confirmed 2020 INFO to May 7 breeding.

Pretty good udder attachment for being in the top 1% of the breed for milk. Her dam produced a lot of performance bulls for us. One son went to TE Cattle, Spiritwood, ND. Another to Taylor Wilton, Neepawa, MB. Her sister sells as lot 14.