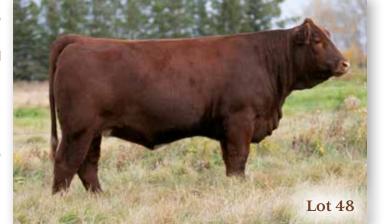

**Lot 46** 

#### 48 WLB 3011C BLANCHE 457G

BRED HEIFER | PUREBRED | POLLED | RED | #1288194 | WLB 457G  $2/2/2019 \mid BW~92 \mid ADJ~WW~701$ 

 CE
 BW
 WW
 YW
 MCE
 MWW
 MILK
 CW
 REA
 FAT
 MARB
 API
 TI

 6.9
 4
 79.1
 117.1
 2
 67.4
 27.8
 38.6
 1.01
 -0.126
 -0.14
 124.31
 70.39

LFEBISS BLACKADVANCE 426U **LFE BLOCKBUSTER 3011C** LFE RS SHELBY 2120X

SUNNY VALLEY FORCE 47Y WLB 47Y FAE 362A WLB 33] ABBEY 367R REMINCTON ON TARGET 2S LFE BILLY 80M LFE MR LEWIS 462P LFE MISS ARNOLD 163P

MRL RED FORCE 12U SUNNY VALLEY SASHA 28W LRS RED REALITY 33J BLACK MS NEW TREND 412H

**BREEDING** Al'D to Erixon Game On 42Z April 18 and May 6. Exposed to NUG **2020 INFO** Carhartt 21IF May 23 to July 10. Confirmed to early June breeding.

- · Deep, dark red growthy heifer.
- · Dam sells as lot 31.



#### 49 WLB 34C HEIDI 521G

 CE
 BW
 WW
 YW
 MCE
 MWW
 MILK
 CW
 REA
 FAT
 MARB
 API
 TI

 9.5
 1.5
 81.7
 117
 7.4
 72.7
 31.8
 32.2
 0.89
 -0.112
 -0.09
 124.3
 76.57

HSF HIGH ROLLER 12T SKORS HIGH ROLLER 34C SKORS JEWEL 226A

LFE THE RIDDLER 323B WLB 323B RITA 449E WLB 223W GWEN 373Z TJ 57J THE GAMBLER HSF RED FORTUNES SIS 33 TNT TANKER U263 SKORS MS JEWEL 115W

LFE GOTHAM 819Y LFE BS CHARO 23Y HART GOOD TIME W223 WLB 132N NELL 365R

 $\mbox{\bf BREEDING}$  Al'D to LFE Nighthawk 3013D April 17. Exposed to WLB Black Medicine  $\mbox{\bf 2020 INFO}$  479G June 2 to July 10. Confirmed to April 17 breeding.

- $\boldsymbol{\cdot} \ \text{Feminine in appearance, strong in her structure.}$
- $\boldsymbol{\cdot}$  Same nice design as her dam who sells as lot 41.



## The IPU 66X Cow Family