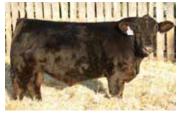

#### **1** WLB 156S BELLE 3554W

BRED COW | PUREBRED | POLLED | BLACK | #712288 | WLB 3554W 28/3/2009 | BW 94 | ADJ WW 592

CE BW WW YW MCE MWW MILK CW REA FAT MARB API TI 2.7 4 66.1 95.4 5.2 70.7 37.6 28.8 0.68 -0.118 -0.21 111.44 60.39

BREEDING | Exposed to WLB John Wayne 493G April 17 to July 10, 2020. 2020 INFO | Confirmed to early May 8 breeding.

Eleven year old L205 daughter carrying her l2th calf. Take a look at her feet. Her two year old Blockbuster daughter sells as lot 17 along with an outstanding Blaze On heifer calf. Another daughter, lot 25, sells as a bred yearling.