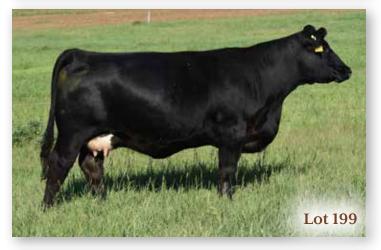

#### **1** WLB 156S BELLE 3554W

BRED COW | PUREBRED | POLLED | BLACK | #712288 | WLB 3554W 28/3/2009 | BW 94 | ADJ WW 592

CE BW WW YW MCE MWW MILK CW REA FAT MARB API TI 2.7 4 66.1 95.4 5.2 70.7 37.6 28.8 0.68 -0.118 -0.21 111.44 60.39

BREEDING | Exposed to WLB John Wayne 493G April 17 to July 10, 2020. 2020 INFO | Confirmed to early May 8 breeding.

Eleven year old L205 daughter carrying her l2th calf. Take a look at her feet. Her two year old Blockbuster daughter sells as lot 17 along with an outstanding Blaze On heifer calf. Another daughter, lot 25, sells as a bred yearling.