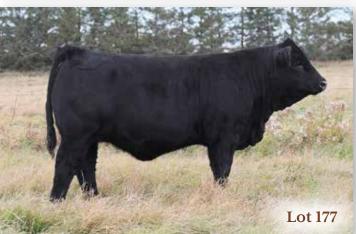

#### 17 WLB 3011C BLANCHE 418F

 CE
 BW
 WW
 YW
 MCE
 MWW
 MILK
 CW
 REA
 FAT
 MARB
 API
 TI

 1.1
 6.5
 74.3
 104.1
 1.9
 71.3
 34.1
 35.8
 0.87
 -0.124
 -0.25
 102.51
 60.47

LFEBISS BLACKADVANCE 426U LFE BLOCKBUSTER 3011C LFE RS SHELBY 2120X

BREEDING Al'd to WLB Top Tier 456G on April 23 and May 16. Exposed to WLB John Wayne 2020 INFO 193G June 2 to July 10, 2020. Observed bred June 4. Confirmed to June 4 breeding.

This devoted Blockbuster two year old and her Blaze On heifer calf make a pretty sweet pair. A very positive statement about Blockbuster's maternal influence. Her dam sells as lot 1.