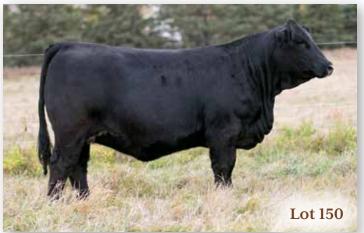

#### 2 WLB 223W GWEN 402Y

 CE
 BW
 WW
 YW
 MCE
 MWW
 MILK
 CW
 REA
 FAT
 MARB
 API
 TI

 5.9
 2.9
 64.5
 95.3
 4
 59.2
 26.9
 33.2
 0.74
 -0.107
 0.04
 125
 66.98

DILLONS IN TIME **HART GOOD TIME W223**HART LADY CONTENDER T227

 $\mbox{\bf BREEDING}$  Exposed to SFM Stoughton 18D April 17 to July 10, 2020. Confirmed  $\mbox{\bf 2020~INFO}$  to May 26 breeding.

Not much fanfare with this Good Time daughter. Just a get to work type of cow that has paid her way and adds another good looking cow to the pasture. A son went to Frank and Andy Hockin, Neepawa, MB. Another went to Brad Williams, Brandon, MB. Three daughters sell in this sale. Another daughter sold to Glen and Melissa Falconer, Hartney, MB.