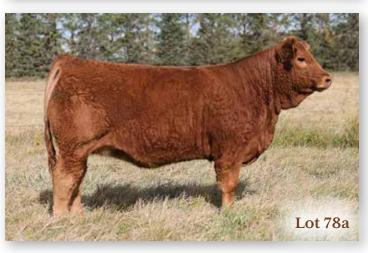

#### 3a WLB 3615C ELLA 332H

HEIFER CALF | PUREBRED | HOMO POLLED | BLACK | #1311493 | WLB 332H 3/2/2020 | BW 87 | ADJ WW 671

 CE
 BW
 WW
 YW
 MCE
 MWW
 MILK
 CW
 REA
 FAT
 MARB
 API
 TI

 7.8
 2.4
 73.2
 103.1
 5.7
 71.9
 35.3
 33.2
 0.85
 -0.125
 -0.18
 118.97
 68.41

- $\cdot \, \text{Definitely worth a look}.$
- $\cdot \, \text{Nice deep balance throughout.} \\$
- $\cdot$  Deep in her stifle with a feminine look.
- $\cdot$  Above breed average in twelve traits.