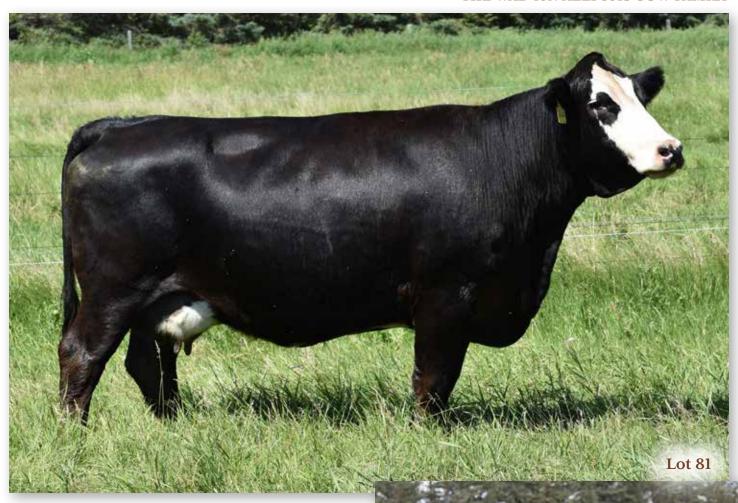

#### 6 WLB 359A SHEA 4210C

BRED COW | PUREBRED | POLLED | BLACK | #1142821 | WLB 4210C  $1/4/2015 \mid BW\,74 \mid ADJ\,WW\,580$ 

CE BW WW YW MCE MWW MILK CW REA FAT MARB API TI 2 5.9 79.1 111.4 2.1 73.4 33.9 32.3 0.81 -0.12 -0.12 114.55 67.47

HART GOOD TIME W223
WLB BULL 223W 359A
NAC 99U

IPU BLACK LABEL 156S WLB 156S BELLE 3557X DCR MS 299 DEST L205 DILLONS IN TIME HART LADY CONTENDER T227 REMINGTON RED LABEL HR NAC SHEA 40S

REMINGTON RED LABEL HR IPU MS BEEF 77M DCR MR BLACK DESTINATION DCR MISS BPDM

BREEDING Natural bred to WLB John Wayne 193G on May 6. Exposed to SFM 2020 INFO Stoughton 18D May 27 to July 10, 2020. Confirmed to May 6 breeding.

Plenty of milk here. Check out the weaning weight on her 2020 heifer calf. One son has gone to Glen Bollman, Justice, MB.