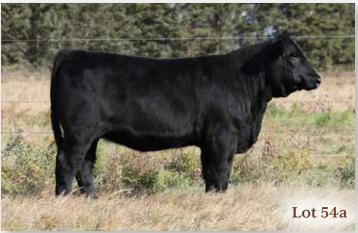

#### 1a WLB BULL 361E 418H

BULL CALF | PUREBRED | HOMO POLLED | HOMO BLACK | #1311591 | WLB 418H  $22/2/2020 \mid BW\,106 \mid ADJ\,WW\,736$ 

CE BW WW YW MCE MWW MILK CW REA FAT MARB API TI 4.1 4.9 66.1 101.4 4.2 64.6 31.5 32.6 0.69 -0.112 -0.12 116.83 61.75

IPU MS BEEF 77M DCR MR BLACK DESTINATION DCR MISS BPDM

- · Pretty good testimony about his eleven year old dam.
- · L205 and 43Y all in his genetics.