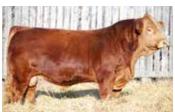

#### 4 WLB 254Z BARB 384B

BRED COW | PUREBRED | POLLED | RED | #960790 | WLB 384B 12/2/2014 | BW 96 | ADJ WW 740

BLACK BARON KOP BLACK BARONSON 254Z KOP MS KNIGHT 112R

WHEATLAND BULL 462P WLB 462P LUCY 421Z WLB 156S BELLE 3557X

 4.4
 6.6
 85
 123.5
 6.4
 82.5
 40
 42.1
 0.94
 -0.129
 -0.04
 120.97
 73.89

 BREEDING Exposed to NUG Carhartt 211F April 23 to July 9. Confirmed to April 23 breeding.

The only red, Kopp daughter to sell. She's just getting into her prime. You can expect good things out of her. Note she ranks above breed average in 12 out of 14 categories. Two daughters sell as lots 9 and 18. The Carhartt son at her side has been one to watch all summer and continues to move up the ranks among his pen mates.