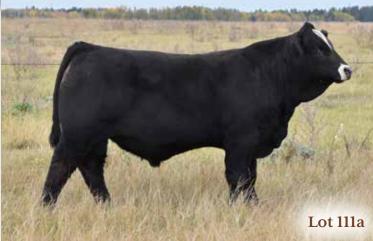

#### 17 WLB 3011C BLANCHE 418F

 CE
 BW
 WW
 YW
 MCE
 MWW
 MILK
 CW
 REA
 FAT
 MARB
 API
 TI

 1.1
 6.5
 74.3
 104.1
 1.9
 71.3
 34.1
 35.8
 0.87
 -0.124
 -0.25
 102.51
 60.47

LFEBISS BLACKADVANCE 426U LFE BLOCKBUSTER 3011C LFE RS SHELBY 2120X

BREEDING Al'd to WLB Top Tier 456G on April 23 and May 16. Exposed to WLB John Wayne 2020 INFO 193G June 2 to July 10, 2020. Observed bred June 4. Confirmed to June 4 breeding.

This devoted Blockbuster two year old and her Blaze On heifer calf make a pretty sweet pair. A very positive statement about Blockbuster's maternal influence. Her dam sells as lot 1.