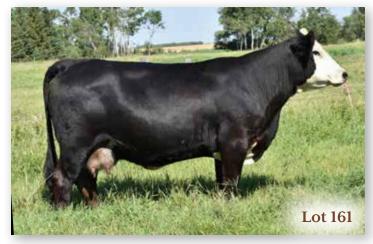

BREEDING | Exposed to WLB John Wayne 493G April 17 to July 10, 2020. 2020 INFO | Confirmed to early May 8 breeding.

Eleven year old L205 daughter carrying her l2th calf. Take a look at her feet. Her two year old Blockbuster daughter sells as lot 17 along with an outstanding Blaze On heifer calf. Another daughter, lot 25, sells as a bred yearling.