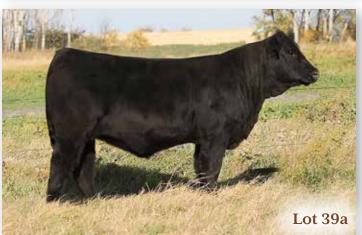

#### 39a WLB 372F SCARLETT 518H

HEIFER CALF  $^{|}$  PUREBRED  $^{|}$  HOMO POLLED  $^{|}$  BLACK  $^{|}$  #1311459  $^{|}$  WLB 518H 16/2/2020  $^{|}$  BW 92  $^{|}$  ADJ WW 760

 CE
 BW
 WW
 YW
 MCE
 MWW
 MILK
 CW
 REA
 FAT
 MARB
 API
 TI

 7.3
 3.2
 90.3
 137.9
 5.6
 69.3
 24.1
 49.5
 1.11
 -0.127
 -0.13
 120.84
 78.31

MR CCF VISION **WLB SCORZE 60Z 372F** SKORS LADY FREDA 38D

LFE THE RIDDLER 323B WLB 323B RITA 391E WLB 462P LUCY 400W MR NLC UPGRADE U8676 GCF MISS ELSA SKORS BLACK ENTICER 4W SKORS LADY FREDA 55B LFE GOTHAM 819Y LFE BS CHARO 23Y WHEATLAND BULL 462P WLB 366R OLIVE 365T

· Good cow genetics in this Scorze heifer calf.