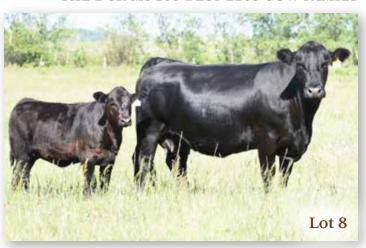

#### 8 WLB 323B RITA 331E

 CE
 BW
 WW
 YW
 MCE
 MWW
 MILK
 CW
 REA
 FAT
 MARB
 API
 TI

 7
 2.3
 85.2
 127.8
 7.8
 78.1
 35.5
 42.5
 0.97
 -0.114
 0.01
 131.35
 80.47

LFE GOTHAM 819Y **LFE THE RIDDLER 323B** LFE BS CHARO 23Y

BREEDING Al'd to WLB Bounty Hunter 365C on April 26. Exposed to SFM 2020 INFO Stoughton 18D May 19 to July 10, 2020. Confirmed to April 26 breeding.

A young pair that we have watched all summer. The L205 influence has combined well with Riddler in this attractive and productive three year old that certainly has her ducks in a row. Check out the weaning weight on her heifer calf, check her type, check her genetics, and then check out her numbers. She ranks above breed average in thirteen out of fourteen traits. Thumbs up all the way around.