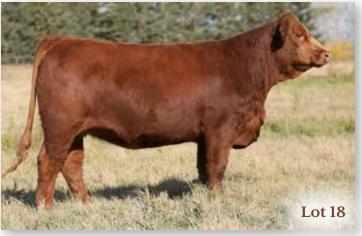

#### 18 WLB 42Z GAILYN 334G

BRED HEIFER | PUREBRED | POLLED | RED | #1287093 | WLB 334G 21/2/2019 | BW 100 | ADJ WW 770

 CE
 BW
 WW
 YW
 MCE
 MWW
 MILK
 CW
 REA
 FAT
 MARB
 API
 TI

 9
 4.3
 90.1
 132.3
 10.8
 83.8
 38.7
 46.8
 1.01
 -0.131
 -0.11
 132.17
 78.73

KOP CROSBY 137W ERIXON GAME ON 42Z ERIXON LADY 90T

KOP BLACK BARONSON 254Z **WLB 254Z BARB 384B** WLB 462P LUCY 421Z MUIRHEAD LIVE WIRE 95R KOP MS BENGIE 6P RED BARON HR P101 MES ERIXON LADY 2N BLACK BARON KOP MS KNIGHT 112R WHEATLAND BULL 462P WLB 156S BELLE 3557X

 $\frac{\text{BREEDING}}{\text{2020 INFO}}$  Al'D to WLB Top Tier 456G April 17. Exposed to NUG Carhartt 211F 2020 INFO June 1 to July 10. Confirmed to April 17 breeding.

- · Stout, big hip Game On heifer with a prominent broody look.
- Raised by a good Kopp daughter lot 4, backed by a great cow family, and comes with a super set of EPDS.
- · Look for good things out of this yearling.