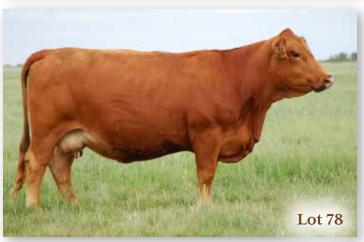

#### 3 WLB 254Z BARB 417B

BRED COW | PUREBRED | POLLED | BLACK | #960791 | WLB 417B 2/3/2014 | BW 64 | ADJ WW 621

 CE
 BW
 WW
 YW
 MCE
 MWW
 MILK
 CW
 REA
 FAT
 MARB
 API
 TI

 6.5
 3.5
 75.7
 104.8
 7.5
 84.5
 46.6
 39.8
 0.85
 -0.124
 -0.07
 124.97
 72.08

BREEDING | Exposed to SFM Stoughton 18D April 17 to July 10, 2020. Confirmed 2020 INFO to May 7 breeding.

Pretty good udder attachment for being in the top 1% of the breed for milk. Her dam produced a lot of performance bulls for us. One son went to TE Cattle, Spiritwood, ND. Another to Taylor Wilton, Neepawa, MB. Her sister sells as lot 14.