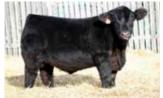

#### **1** WLB 156S BELLE 3554W

BRED COW | PUREBRED | POLLED | BLACK | #712288 | WLB 3554W 28/3/2009 | BW 94 | ADJ WW 592

CE BW WW YW MCE MWW MILK CW REA FAT MARB API TI 2.7 4 66.1 95.4 5.2 70.7 37.6 28.8 0.68 -0.118 -0.21 111.44 60.39

BREEDING | Exposed to WLB John Wayne 493G April 17 to July 10, 2020. 2020 INFO | Confirmed to early May 8 breeding.

Eleven year old L205 daughter carrying her l2th calf. Take a look at her feet. Her two year old Blockbuster daughter sells as lot 17 along with an outstanding Blaze On heifer calf. Another daughter, lot 25, sells as a bred yearling.