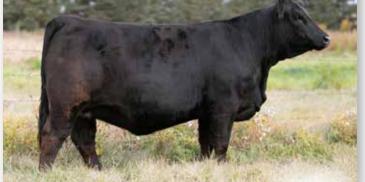

#### **1** WLB 156S BELLE 3554W

BRED COW | PUREBRED | POLLED | BLACK | #712288 | WLB 3554W 28/3/2009 | BW 94 | ADJ WW 592

CE BW WW YW MCE MWW MILK CW REA FAT MARB API TI 2.7 4 66.1 95.4 5.2 70.7 37.6 28.8 0.68 -0.118 -0.21 111.44 60.39

BREEDING | Exposed to WLB John Wayne 493G April 17 to July 10, 2020. 2020 INFO | Confirmed to early May 8 breeding.

Eleven year old L205 daughter carrying her l2th calf. Take a look at her feet. Her two year old Blockbuster daughter sells as lot 17 along with an outstanding Blaze On heifer calf. Another daughter, lot 25, sells as a bred yearling.