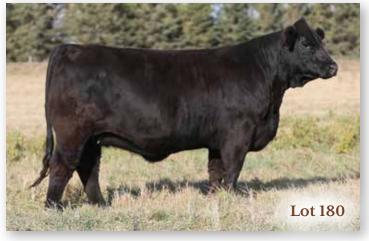

KOSMO 19T 25X PWK MS GIDSCO 67K 19T MSR KANSAS TANK 235M SYS HONEY DEW L137 KBSR EASY MONEY R3 HAAS RANCHN93

MUIRHEAD'S KOSMO 27N MUIRHEAD'S GALA 36S GIDSCO APPOLLO 3F BLCC KALLIE 67K

**BREEDING** Al'd to Skors High Roller 34C on April 21. Exposed to SFM Stoughton **2020 INFO** 18D May 16 to July 10, 2020. Confirmed to April 21 breeding.

A female that quickly gained our respect for her standard of production and her strong maternal influence. She weaned off her 2020 Remarkable bull calf posting our heaviest ever adj WW of 948 pounds. A 104A daughter was one of two \$16,000 females sold in our 2019 Fall Female Sale. She went to Laura Horner, Minnedosa, MB. Certainly a proven cow that has plenty to offer whether it be in the way of ET or just a front pasture cow to build a herd around.



#### 179a WLB BULL 337F 380H

BULL CALF | PUREBRED | HOMO POLLED | BLACK | #1311482 | WLB 380H 23/2/2020 | BW 108 | ADJ WW 942

CE BW WW YW MCE MWW MILK CW REA FAT MARB API TI 6.4 5.4 95.4 145.9 4.6 87 39.3 51.7 1.13 -0.116 -0.15 122.14 79.47

SFM STOUGHTON 18D WLB REMARKABLE 18D 337F WLB 254Z BARB 400D

MORE'S TANK 108Y PWK MS TANKY 25X 104A PWK MS KOSMO 19T 25X NCB COBRA 47Y SFM BS 119B KOP BLACK BARONSON 254Z WLB 366R OLLVE 365T SPRINGCREEK TANK 57P HAAS RANCH U42 MUIRHEADS KOSMO 146U PWK MS GIDSCO 67K 19T

- · Dam was high selling black female out of Workman Brothers Dispersal.
- $\cdot$  Maternal brother to the \$16,000 bred heifer that went to Laura Horner in our 2019 Fall Female Sale.
- $\boldsymbol{\cdot}$  If you sell cattle by the pound? Take a look here. 942 adj weaning wt.

#