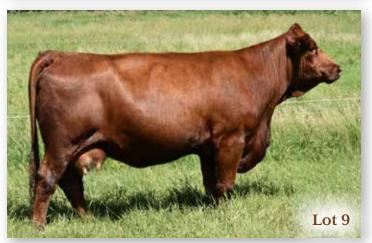

#### 9 WLB 42Z GAILYN 334E

BRED COW | PUREBRED | POLLED | RED | #1202136 | WLB 334E 19/2/2017 | BW 97 | ADJ WW 711

 CE
 BW
 WW
 YW
 MCE
 MWW
 MILK
 CW
 REA
 FAT
 MARB
 API
 TI

 8.9
 4.4
 86.4
 128.1
 10.7
 81.3
 38.1
 45.2
 0.98
 -0.131
 -0.11
 129.24
 76.37

BREEDING Al'd to WLB Top Tier 456G on April 23. Exposed to LFE Blockbuster 2020 INFO 3011C May 16 to July 11, 2020. Confirmed to April 23 breeding.

Deep bodied, dark red, and attractive with a nicely balanced udder. She also comes with an exceptional EPD profile.