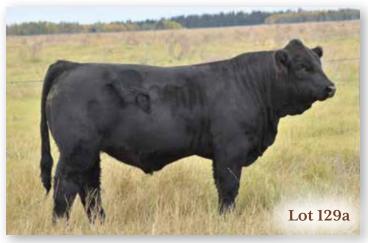

#### 8 WLB 323B RITA 331E

 CE
 BW
 WW
 YW
 MCE
 MWW
 MILK
 CW
 REA
 FAT
 MARB
 API
 TI

 7
 2.3
 85.2
 127.8
 7.8
 78.1
 35.5
 42.5
 0.97
 -0.114
 0.01
 131.35
 80.47

LFE GOTHAM 819Y **LFE THE RIDDLER 323B** LFE BS CHARO 23Y

BREEDING Al'd to WLB Bounty Hunter 365C on April 26. Exposed to SFM 2020 INFO Stoughton 18D May 19 to July 10, 2020. Confirmed to April 26 breeding.

A young pair that we have watched all summer. The L205 influence has combined well with Riddler in this attractive and productive three year old that certainly has her ducks in a row. Check out the weaning weight on her heifer calf, check her type, check her genetics, and then check out her numbers. She ranks above breed average in thirteen out of fourteen traits. Thumbs up all the way around.