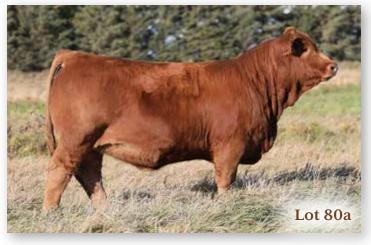

#### 4a WLB BULL 211F 334H

BULL CALF  $^{\dag}$  PUREBRED  $^{\dag}$  HOMO POLLED  $^{\dag}$  RED  $^{\dag}$  #1311490  $^{\dag}$  WLB 334H  $\,$  8/2/2020  $^{\dag}$  BW 98  $^{\dag}$  ADJ WW 746

 CE
 BW
 WW
 YW
 MCE
 MWW
 MILK
 CW
 REA
 FAT
 MARB
 API
 TI

KOP MS KNIGHT 112R WHEATLAND BULL 462P WLB 156S BELLE 3557X

- · Well made, deep flanked and bred right.
- $\boldsymbol{\cdot} \, \mathbf{Stylish} \, \mathbf{and} \, \mathbf{hairy} \, \mathbf{Carhartt} \, \mathbf{son}.$
- Already has the look of a herd bull.