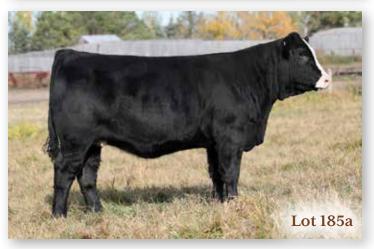

quare and well attached in her udder. Good and square off her rump with a deep round rib. Her 2020 steer calf had an end of September weight of 960 lbs. You can expect a lot more from this cow! She's just getting into her prime.



# 185a WLB 3615C ELLA 356H

HEIFER CALF | PUREBRED | HOMO POLLED | BLACK | #1311337 | WLB 356H 10/2/2020  $\mid$  BW 96  $\mid$  ADJ WW 728

WW YW MCE MWW MILK CW RFA FAT MARB API TI 83.8 121.6 4.8 69 27.1 36.7 0.92 -0.127 -0.26 113.88 69.16 CE 83.8 121.6 4.8 4.4

MRL EL TIGRE 52Z WLB EL DORADO 3615C JFRS MS 43Y

SPRINGCREEK LOTTO 52Y BERTS CAFE NOIR 55C MRL MISS 520U

WHEATLAND PREDATOR 922W MRL MISS 836W TH BLACK EDITION 8R ERIXON LADY 66W

KOP CROSBY 137W SPRINGCREEK BLK TESS 25T MRL BLACK BEAR 79S MRL MISS 702R

· Growthy and feminine black brockle heifer.



# The Molly 864 Cow Family

When talking to Glen Maxwell about the bred females he and Kevin had in the Camrose Country Classic sale, his comment regarding 86Y was a lot of good bulls have been produced by her cow family. Fast forward to today, Molly didn't leave us a lot of bulls but she did give us some darn good females that now present an opportunity for their new owner to start their own productive cow families.



# 186 WLB 47Y FAE 364D

BRED COW | PUREBRED | HOMO POLLED | RED | #1171908 | WLB 364D 19/2/2016 | BW 90 | ADJ WW 627

 CE
 BW
 WW
 YW
 MCE
 MWW
 MILK
 CW
 REA
 FAT
 MARB
 API
 TI

 5.3
 3.4
 83.2
 125.8
 -2.6
 75.9
 34.3
 32.7
 1.02
 -0.124
 0.06
 136
 79.2

MRL RED FORCE 12U SUNNY VALLEY FORCE 47Y SUNNY VALLEY SASHA 28W

IPU 52N ACCELERATOR 222U NUG MOLLY 86Y LRX RED KEE