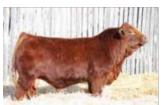

#### 3 WLB 254Z BARB 417B

BRED COW | PUREBRED | POLLED | BLACK | #960791 | WLB 417B 2/3/2014 | BW 64 | ADJ WW 621

 CE
 BW
 WW
 YW
 MCE
 MWW
 MILK
 CW
 REA
 FAT
 MARB
 API
 TI

 6.5
 3.5
 75.7
 104.8
 7.5
 84.5
 46.6
 39.8
 0.85
 -0.124
 -0.07
 124.97
 72.08

BREEDING | Exposed to SFM Stoughton 18D April 17 to July 10, 2020. Confirmed 2020 INFO to May 7 breeding.

Pretty good udder attachment for being in the top 1% of the breed for milk. Her dam produced a lot of performance bulls for us. One son went to TE Cattle, Spiritwood, ND. Another to Taylor Wilton, Neepawa, MB. Her sister sells as lot 14.