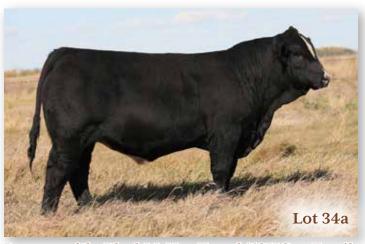

#### 34 WLB 34Y CORA 449C

BRED COW | PUREBRED | POLLED | BLACK | #1142345 | WLB 449C 25/2/2015 | BW 86 | ADJ WW 647

SVF STEEL FORCE S701
FBF1 COMBUSTIBLE
LAZY H BURN BABY BURNR34

HART GOOD TIME W223 WLB 223W GWEN 373Z WLB 132N NELL 365R CNS DREAM ON L186 SVF SHEZA BEAUTY L901 WLE BS BENCHMARK TRIPLE C BURN IT UP N34L

DILLONS IN TIME HART LADY CONTENDER T227 IPU RED NUGGET 132N WLB 414K EVE 352N CE BW WW YW MCE MWW MILK CW REA FAT MARB API TI 10.2 3.4 75.9 114.8 6.2 66.1 28.1 38 0.92 -0.095 -0.19 120.74 68.21 BREEDING Al'd to WLB Big Northern 52Z 4161D on April 25. Exposed to SFM 2020 INFO Stoughton 18D May 19 to July 10, 2020. Confirmed to mid May breeding.

Abomb proof female that's always a favorite among visitors. She's got the presentation that makes you take a closer look. When you do you won't be disappointed. She's right and plentiful in her udder and walks the talk as demonstrated by the top end calves she brings in each fall. Her two daughters that sell as lots 37 and lot 46 are stand outs in their groups. The same can be said about her 2020 born blaze faced son. Her 2018 daughter went to Bert's NR Simmental, Haywood, MB. Her two granddaughters sell also, you will find her influence runs generations deep.