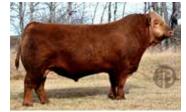

## The New Trend 412 A/Cow Family

Wow does this cow hold some memories. Once again a cow from the Labatte group that deserves credit for her lasting influence in our cow herd and the power she has contributed to our bull pen over the years. She came to us as a four year old, moderate in size, full of barrel with a superb udder. Among her credits would be WLB Obsidian Black 391Y, our high selling bull in 2012 to Double Bar D Ranch, Grenfel, SK. That same year another bull from the 412H cow family, WLB 400Y, sold to Muirhead Cattle Company, Shellbrook, SK. WLB 391A, maternal brother to 391Y was among our high sellers in 2014 going to Doll Farms, New Salem, North Dakota. This is a cow family to grab a piece of, whether it's a herd bull or a herd matron you will have some good ones to choose from.

A Roughneck daughter with size, substance, and style. She has the look that you would like to duplicate a hundred times over. She is a maternal sister to WLB Obsidian Black 391Y, herdsire for Double Bar D Ranch and WLB 391A, herd sire for Doll Farm Enterprises, New Salem, ND.