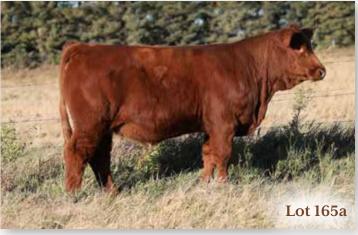

BREEDING | Exposed to SFM Stoughton 18D April 17 to July 10, 2020. Confirmed 2020 INFO to May 7 breeding.

Pretty good udder attachment for being in the top 1% of the breed for milk. Her dam produced a lot of performance bulls for us. One son went to TE Cattle, Spiritwood, ND. Another to Taylor Wilton, Neepawa, MB. Her sister sells as lot 14.