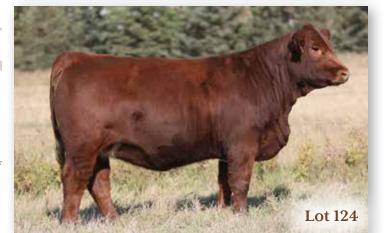

#### WLB 47Y FAE 433B

BRED COW | PUREBRED | POLLED | RED | #960779 | WLB 433B 7/2/2014 | BW 75 | ADJ WW 658

BW WW YW MCE MWW MILK CW REA FAT MARB API TI 57.2 24.8 13.9 0.71 -0.127 0.05 141.61 71.57 11.9 0.5 64.7 100.4 4.7

BREEDING | Exposed to NUG Carhartt 211F April 17 to July 9. Confirmed to April 2020 INFO 17 breeding.

We've listed her with the Ms New Trend 412H cow family because of her tie with 412H through her sire. She goes back to a productive Everette More female on her bottom side.