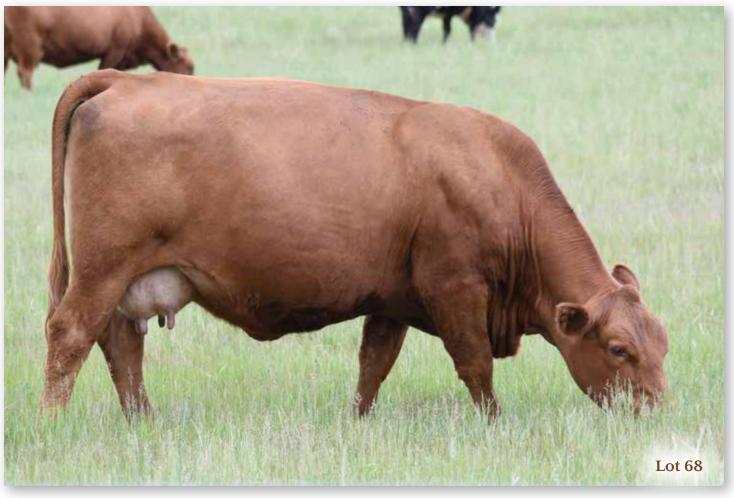

ll calves. Her first born was WLB Big Easy 385E, He was our 2018 high selling red bull going to Triple T Diamnond Simmentals, Lundar, MB. Her second son went to Josef Upgang, Poplar Point, MB. and this year her son went to J & B Livestock, Baldur, MB.

#### 67a WLB 211F CARLY 385H

HEIFER CALF | PUREBRED | HOMO POLLED | RED | #1311322 | WLB 385H 14/2/2020 | BW 92 | ADJ WW 701

YW MCE MWW MILK CW REA FAT MARB API TI 30.2 20.9 0.53 -0.129 0.02 129.52 71.04 68.9 94.1 8.2 64.7

MRL RED WHISKEY 101B NUG CARHARTT 211F SPRINGCREEK B GOLD 18X

WHEATLAND BULL 462P WLB 462P LUCY 460C WLB 47Y FAE 428A

· Possesses good maternal genetics.

TNT BOOTLEGGER Z268 MRL MISS 677Y SPRINGCREEK TEDDY 72U SPRINGCREEK RED TARA 90S WHEATLAND BULL 131L WHEATLAND LADY 902J SUNNY VALLEY FORCE 4 WLB 388W GLORIA 371Y



#### 68 WLB 47Y FAE 410D

BRED COW | PUREBRED | HOMO POLLED | RED | #1171978 | WLB 410D 7/2/2016 | BW 71 | ADJ WW 638

 CE
 BW
 WW
 YW
 MCE
 MWW
 MILK
 CW
 REA
 FAT
 MARB
 API
 TI

 12.9
 -0.1
 63
 90.6
 6.3
 63.3
 31.8
 14.6
 0.67
 -0.122
 0.04
 142.55
 71.22

MRL RED FORCE 12U SUNNY VALLEY FORCE 47Y SUNNY VALLEY SASHA 28W

WLB ROUGHNECK 366R 377W WLB 377W RUBY 387B WLB 462P LUCY 372T HOOKS SHEAR FORCE 38K MRL MISS 824S LCHMN BODYBUILDER 7303F SUNNY VALLEY CARRIE 13L

WLB OIL PATCH 132N 366R MJ BLACK ELLIE MAY 30R WHEATLAND BULL 462P CONRAY MAYA 778R

BREEDING Al'd to Wheatland Kill Switch 598C on April 20. Exposed to LFE 2020 INFO Blockbuster 301lC May 11 to July 11, 2020. Confirmed to April 20 breeding.

One of our favorite Sunny daughters. She has so much that's right about her. Righ