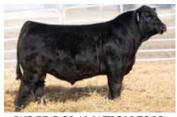

#### 3 WLB 254Z BARB 417B

BRED COW | PUREBRED | POLLED | BLACK | #960791 | WLB 417B 2/3/2014 | BW 64 | ADJ WW 621

 CE
 BW
 WW
 YW
 MCE
 MWW
 MILK
 CW
 REA
 FAT
 MARB
 API
 TI

 6.5
 3.5
 75.7
 104.8
 7.5
 84.5
 46.6
 39.8
 0.85
 -0.124
 -0.07
 124.97
 72.08

BREEDING | Exposed to SFM Stoughton 18D April 17 to July 10, 2020. Confirmed 2020 INFO to May 7 breeding.

Pretty good udder attachment for being in the top 1% of the breed for milk. Her dam produced a lot of performance bulls for us. One son went to TE Cattle, Spiritwood, ND. Another to Taylor Wilton, Neepawa, MB. Her sister sells as lot 14.