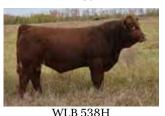

in his EPDs but also in the hard data exhibited by his dam and his sisters. He could well prove to be among the top calving ease Red Whiskey sons. The story of his origin is worthy of mention as his dam was bred and raised by Spring Creek Simmentals and selected by Maxwell Simmetnals for their ET program. They both know how to raise and buy good cattle. When we examine Carhartt's numbers we get a bit excited about his top 2% rating for MCE. That's something we will always take a bit more of. For you carcass builders his top 15% ranking for marbling will be sure catch your attention.

Selling 100% semen interest, 100% possession and 70 doses of breeder use semen. Maxwell Simmentals will retain their current inventory of semen for their own in herd use.







**WLB 334H** 







WLB 351H





WLB 345H



WLB 349H



**WLB 461H** 



WLB 539H

## Cow Family

Certainly a cow family that has made its presence known here at WLB. 43Y"s production record is impressive only to be in the process of being out done by her progeny, but then that's what progressive breeding is about. Our comments on this cow family wouldn't be complete without complementing our friend and fellow Simmental breeder, Jim Ransom for breeding such a productive female.



 ${\bf BREEDING}$  Exposed to SFM Stoughton 18D April 17 to July 10, 2020. Confirmed  ${\bf 2020~INFO}$  to May 26 breeding.

You will find selling in this event, 45 descendants of 43Y, representing four generations. We flushed 43Y one time with great success. Yes we probably should have kept doing it but we are a "mom and pop" operation an