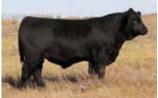

#### **1** WLB 156S BELLE 3554W

BRED COW | PUREBRED | POLLED | BLACK | #712288 | WLB 3554W 28/3/2009 | BW 94 | ADJ WW 592

CE BW WW YW MCE MWW MILK CW REA FAT MARB API TI 2.7 4 66.1 95.4 5.2 70.7 37.6 28.8 0.68 -0.118 -0.21 111.44 60.39

BREEDING | Exposed to WLB John Wayne 493G April 17 to July 10, 2020. 2020 INFO | Confirmed to early May 8 breeding.

Eleven year old L205 daughter carrying her l2th calf. Take a look at her feet. Her two year old Blockbuster daughter sells as lot 17 along with an outstanding Blaze On heifer calf. Another daughter, lot 25, sells as a bred yearling.