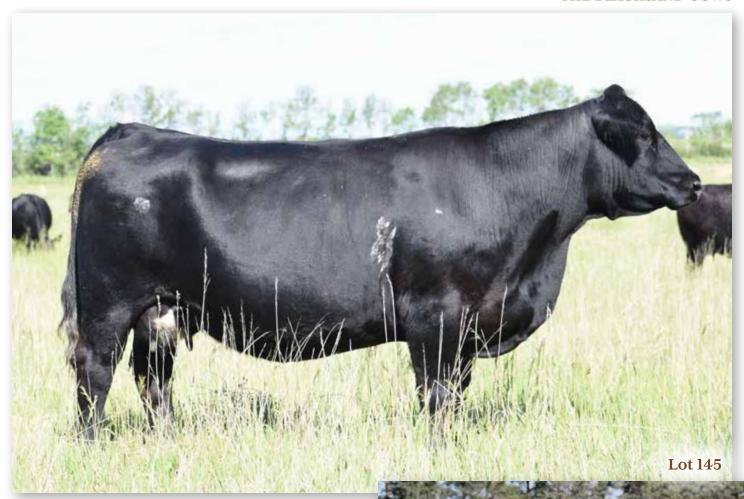

#### 16 WLB 18D SOFIE 513F

BRED COW | PUREBRED | POLLED | BLACK | #1240130 | WLB 513F 3/2/2018 | BW 84 | ADJ WW 700

 CE
 BW
 WW
 YW
 MCE
 MWW
 MILK
 CW
 REA
 FAT
 MARB
 API
 TI

 7.1
 1.6
 72.9
 111
 5.6
 62.3
 25.8
 34.9
 0.87
 -0.111
 -0.06
 130.03
 71.23

NCB COBRA 47Y SFM STOUGHTON 18D SFM BS 119B

LFE THE RIDDLER 323B WLB 323B RITA 386D WLB 462P LUCY 447A LFE VIPER 455U NCB MISS DREAM 22T JT NEW DESIGN 24W SFM 77W

LFE GOTHAM 819Y LFE BS CHARO 23Y WHEATLAND BULL 462P WLB 223W GWEN 417Y

BREEDING | Exposed to WLB Eldorado 52Z 3615C April 20 to May II. Exposed to LFE 2020 INFO | Blockbuster 3011C May 30 to July II, 2020. Confirmed to April 25 breeding.

A smaller framed Stoughton two year old that has put a lot of condition into her 1/2 blood bwf bull calf.