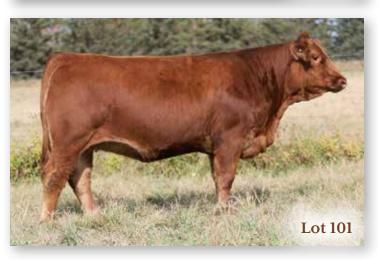

#### **1** WLB 156S BELLE 3554W

BRED COW | PUREBRED | POLLED | BLACK | #712288 | WLB 3554W 28/3/2009 | BW 94 | ADJ WW 592

CE BW WW YW MCE MWW MILK CW REA FAT MARB API TI 2.7 4 66.1 95.4 5.2 70.7 37.6 28.8 0.68 -0.118 -0.21 111.44 60.39

BREEDING | Exposed to WLB John Wayne 493G April 17 to July 10, 2020. 2020 INFO | Confirmed to early May 8 breeding.

Eleven year old L205 daughter carrying her l2th calf. Take a look at her feet. Her two year old Blockbuster daughter sells as lot 17 along with an outstanding Blaze On heifer calf. Another daughter, lot 25, sells as a bred yearling.