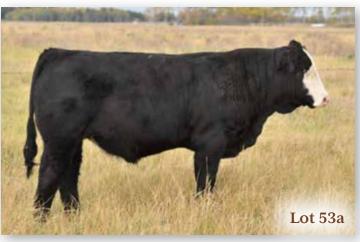

#### **1** WLB 156S BELLE 3554W

BRED COW | PUREBRED | POLLED | BLACK | #712288 | WLB 3554W 28/3/2009 | BW 94 | ADJ WW 592

CE BW WW YW MCE MWW MILK CW REA FAT MARB API TI 2.7 4 66.1 95.4 5.2 70.7 37.6 28.8 0.68 -0.118 -0.21 111.44 60.39

BREEDING | Exposed to WLB John Wayne 493G April 17 to July 10, 2020. 2020 INFO | Confirmed to early May 8 breeding.

Eleven year old L205 daughter carrying her l2th calf. Take a look at her feet. Her two year old Blockbuster daughter sells as lot 17 along with an outstanding Blaze On heifer calf. Another daughter, lot 25, sells as a bred yearling.