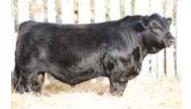

#### 2 WLB 223W GWEN 402Y

 CE
 BW
 WW
 YW
 MCE
 MWW
 MILK
 CW
 REA
 FAT
 MARB
 API
 TI

 5.9
 2.9
 64.5
 95.3
 4
 59.2
 26.9
 33.2
 0.74
 -0.107
 0.04
 125
 66.98

DILLONS IN TIME **HART GOOD TIME W223**HART LADY CONTENDER T227

 $\mbox{\bf BREEDING}$  Exposed to SFM Stoughton 18D April 17 to July 10, 2020. Confirmed  $\mbox{\bf 2020~INFO}$  to May 26 breeding.

Not much fanfare with this Good Time daughter. Just a get to work type of cow that has paid her way and adds another good looking cow to the pasture. A son went to Frank and Andy Hockin, Neepawa, MB. Another went to Brad Williams, Brandon, MB. Three daughters sell in this sale. Another daughter sold to Glen and Melissa Falconer, Hartney, MB.