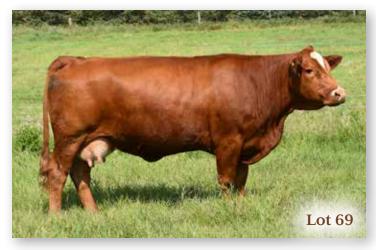

esirable paper work.





PAGE 40 WLB Livestock Complete Dispersal Sale

#### 69 WLB 47Y FAE 372D

BRED COW | PUREBRED | POLLED | RED | #1171899 | WLB 372D  $25/2/2016 \mid BW 99 \mid ADJ WW 677$ 

 CE
 BW
 WW
 YW
 MCE
 MWW
 MILK
 CW
 REA
 FAT
 MARB
 API
 TI

 7
 2.8
 67.9
 103.6
 0.6
 61.8
 27.8
 15.9
 0.63
 -0.131
 0.07
 130.23
 70.47

MRL RED FORCE 12U SUNNY VALLEY FORCE 47Y SUNNY VALLEY SASHA 28W

ELLINGSON THE ROCK J928 CONRAY MAYA 778R TNY MAYA 278M HOOKS SHEAR FORCE 38K MRL MISS 824S LCHMN BODYBUILDER 7303F SUNNY VALLEY CARRIE 13L

MV RED LIGHT 406 ELLINGSON MSAMERICA F708 DOUBLE KL 203J KWD MS PENNY 15J

BREEDING | Exposed to LFE Blockbuster 3011C April 15 to July 11, 2020. Confirmed 2020 INFO | to April 24 breeding.

Her 2019 bull calf went to East Point Cattle Co. Melville, SK.



#### 69a WLB 3011C BLANCHE 473H

HEIFER CALF | PUREBRED | POLLED | RED | #1311342 | WLB 473H  $29/2/2020 \mid \text{BW } 92 \mid \text{ADJ WW } 672$ 

CE BW WW YW MCE MWW MILK CW REA FAT MARB API TI 3.7 4.9 72.3 105.3 -0.6 64.1 27.9 28.2 0.82 -0.131 -0.1 114.26 65.39

LFEBISS BLACKADVANCE 426U **LFE BLOCKBUSTER 3011C** LFE RS SHELBY 2120X

SUNNY VALLEY FORCE 47Y **WLB 47Y FAE 372D** CONRAY MAYA 778R

· Dark red moderate framed.

REMINGTON ON TARGET 2S LFE BILLY 80M LFE MR LEWIS 462P LFE MISS ARNOLD 163P MRL RED FORCE 12U SUNNY VALLEY SASHA 28W ELLINGSON THE ROCK J928 TNY MAYA 278M



#### 70 WLB 254Z BARB 458D

BRED COW | PUREBRED | POLLED | BLACK | #1171951 | WLB 458D  $26/2/2016 \mid BW \ 73 \mid ADJ \ WW \ 601$ 

 CE
 BW
 WW
 YW
 MCE
 MWW
 MILK
 CW
 REA
 FAT
 MARB
 API
 TI

 12.9
 -0.