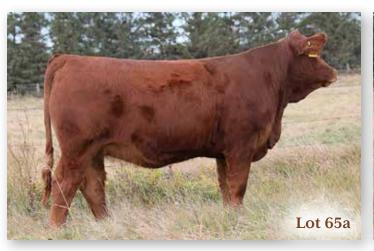

#### 2 WLB 223W GWEN 402Y

 CE
 BW
 WW
 YW
 MCE
 MWW
 MILK
 CW
 REA
 FAT
 MARB
 API
 TI

 5.9
 2.9
 64.5
 95.3
 4
 59.2
 26.9
 33.2
 0.74
 -0.107
 0.04
 125
 66.98

DILLONS IN TIME **HART GOOD TIME W223**HART LADY CONTENDER T227

 $\mbox{\bf BREEDING}$  Exposed to SFM Stoughton 18D April 17 to July 10, 2020. Confirmed  $\mbox{\bf 2020~INFO}$  to May 26 breeding.

Not much fanfare with this Good Time daughter. Just a get to work type of cow that has paid her way and adds another good looking cow to the pasture. A son went to Frank and Andy Hockin, Neepawa, MB. Another went to Brad Williams, Brandon, MB. Three daughters sell in this sale. Another daughter sold to Glen and Melissa Falconer, Hartney, MB.