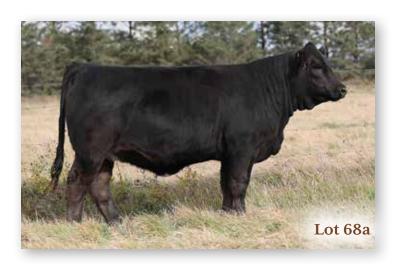

HOMO POLLED  $^{|}$  BLACK  $^{|}$  #1311354  $^{|}$  WLB 474H  $_{\rm 15/2/2020}$   $^{|}$  BW 77  $^{|}$  ADJ WW 694

 CE
 BW
 WW
 YW
 MCE
 MWW
 MILK
 CW
 REA
 FAT
 MARB
 API
 TI

 9
 1.6
 72.7
 110.2
 6.6
 70.5
 34.1
 37.8
 0.93
 -0.105
 -0.14
 136.08 70.22

RCC/TCF LINE DRIVE M181 SPRINGCREEK LINER 56U NEVAS L93

SUNNY VALLEY FORCE 47Y WLB 47Y FAE 410D WLB 377W RUBY 387B HC POWER DRIVE 88H BOZ SWEET TEMPTATION TNT BLACK SHADOW J30 NEVAS BLACK FOOT H819

MRL RED FORCE 12U SUNNY VALLEY SASHA 28W WLB ROUGHNECK 366R 377W WLB 462P LUCY 372T

- $\boldsymbol{\cdot}$  The only black 56U to sell.
- $\boldsymbol{\cdot}$  She would be among our first pics for the keeper pen.
- $\boldsymbol{\cdot}$  Bred to produce and look good while doing it.
- · Comes with some pretty desirable paper work.





PAGE 40 WLB Livestock Complete Dispersal Sale

#### 69 WLB 47Y FAE 372D

BRED COW | PUREBRED | POLLED | RED | #1171899 | WLB 372D  $25/2/2016 \mid BW 99 \mid ADJ WW 677$ 

 CE
 BW
 WW
 YW
 MCE
 MWW
 MILK
 CW
 REA
 FAT
 MARB
 API
 TI

 7
 2.8
 67.9
 103.6
 0.6
 61.8
 27.8
 15.9
 0.63
 -0.131
 0.07
 130.23
 70.47

MRL RED FORCE 12U SUNNY VALLEY FORCE 47Y SUNNY VALLEY SASHA 28W

ELLINGSON THE ROCK J928 CONRAY MAYA 778R TNY MAYA 278M HOOKS SHEAR FORCE 38K MRL MISS 824S LCHMN BODYBUILDER 7303F SUNNY VALLEY CARRIE 13L

MV RED LIGHT 406 ELLINGSON MSAMERICA F708 DOUBLE KL 203J KWD MS PENNY 15J

BREEDING | Exposed to LFE Blockbuster 3011C April 15 to July 11, 2020. Confirmed 2020 INFO | to April 24 breeding.

Her 2019 bull calf went to East Point Cattle Co. Melville, SK.



#### 69a WLB 3011C BLA