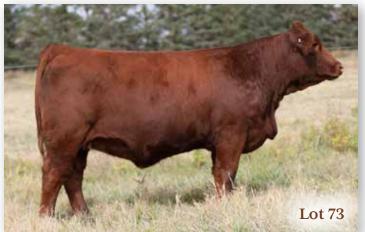

C BLANCHE 458G

BRED HEIFER | PUREBRED | POLLED | RED | #1288195 | WLB 458G 21/3/2019 | BW 87 | ADJ WW 651

YW MCE MWW MILK CW REA FAT MARB API TI 1.3 63.2 27.7 26.2 0.83 -0.13 -0.11 117.65 66.5 6.3 3.5 71 102

LFEBISS BLACKADVANCE 426U LFE BLOCKBUSTER 3011C LFE RS SHELBY 2120X

SUNNY VALLEY FORCE 47Y

WLB 47Y FAE 372A CONRAY MAYA 778R

REMINGTON ON TARGET 2S LFE BILLY 80M LFE MR LEWIS 462P LFE MISS ARNOLD 163P MRL RED FORCE 12U SUNNY VALLEY SASHA 28W ELLINGSON THE ROCK J928 TNY MAYA 278M

BREEDING Al'D to WLB Top Tier 456G April 17. Exposed to NUG Carhartt 211F 2020 INFO June l to July 10. Confirmed to April 17 breeding.

- · Double dark red.
- · Rates high on our list of replacement yearlings.
- · Young late March heifer.
- · Dam has been a successful donor for us. She sells as lot 64.



#### WLB 3011C BLANCHE 474G

BRED HEIFER | PUREBRED | HOMO POLLED | RED | #1288241 | WLB 474G 5/2/2019 | BW 94 | ADJ WW 679

WW YW MCE MWW MILK CW REA FAT MARB API TI CE  $76.9 \quad 110.2 \quad 1.5 \quad \ \, 68.4 \quad \ \, 29.9 \quad 32.4 \quad 0.91 \quad -0.126 \quad -0.12 \quad 119.21 \quad 68.43$ 5.3 4.6

LFEBISS BLACKADVANCE 426U LFE BLOCKBUSTER 3011C LFE RS SHELBY 2120X

SUNNY VALLEY FORCE 47Y WLB 47Y FAE 410D WLB 377W RUBY 387B

REMINGTON ON TARGET 2S LFE BILLY 80M LFE MR LEWIS 462P LFE MISS ARNOLD 163P MRL RED FORCE 1211 SUNNY VALLEY SASHA 28W WLB ROUGHNECK 366R 377W

WLB 462P LUCY 372T

BREEDING | Al'D to Erixon Game On 42Z April 17 and May 12. Exposed to NUG 2020 INFO | Carhartt 21lF June 1 to July 10. Confirmed to May 12 breeding.

- · Another deep dark red yearling for your