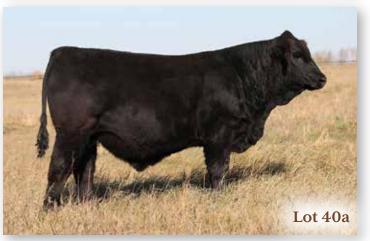

#### 40a WLB BULL 18D 314H

BULL CALF | PUREBRED | HOMO POLLED | HOMO BLACK | #1311455 | WLB 314H 23/2/2020 | BW 103 | ADJ WW 729

 CE
 BW
 WW
 YW
 MCE
 MWW
 MILK
 CW
 REA
 FAT
 MARB
 API
 TI

 4.5
 4.8
 76.4
 118.1
 3.3
 62.2
 24
 43.3
 0.9
 -0.107
 -0.12
 120.17
 67.26

NCB COBRA 47Y SFM STOUGHTON 18D SFM BS 119B

WLB BOUNTY HUNTER 365C WLB 365C BOBBI-JO 400E WLB 366R OLIVE 365T LFE VIPER 455U NCB MISS DREAM 22T JT NEW DESIGN 24W SFM 77W

LFE BOUNTY 3118Z LFE BS MARY 26A WLB OIL PATCH 132N 366R WLB 414K EVE 352N

- $\boldsymbol{\cdot}$  A late February calf with a lot of promise.
- $\cdot$  Hard working three year old Bounty Hunter mother.