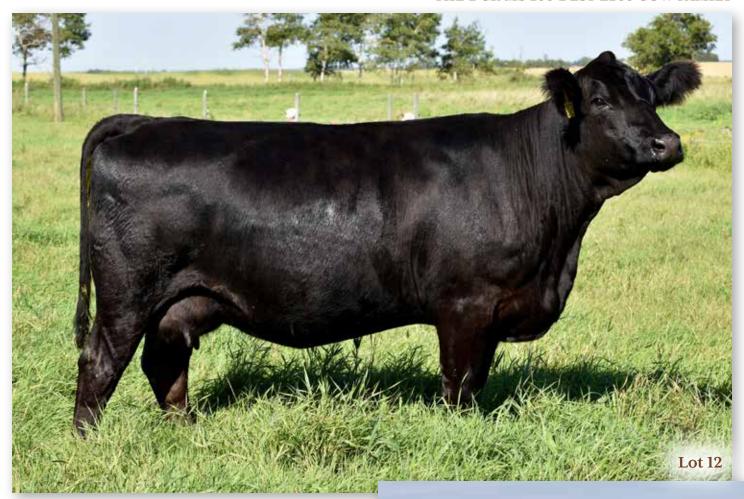

#### **WLB 323B RITA 445E**

BRED COW | PUREBRED | HOMO POLLED | BLACK | #1201518 | WLB 445E 5/2/2017 | BW 84 | ADJ WW 672

 
 WW
 YW
 MCE
 MWW
 MILK
 CW
 REA
 FAT
 MARB
 API
 TI

 85.2
 130.6
 5.7
 71.5
 28.9
 43.1
 0.94
 -0.106
 0.07
 134.33
 81.09
 2.4 85.2 130.6 5.7 6.3

LFE GOTHAM 819Y **LFE THE RIDDLER 323B** LFE BS CHARO 23Y

HART GOOD TIME W223 WLB 223W GWEN 402Y WLB 366R OLIVE 3550U

LFE THE DARK NIGHT 350U LFE BEST LADY 47W TNT TANKER U263 LFE CHARO 3N

DILLONS IN TIME HART LADY CONTENDER T227 WLB OIL PATCH 132N 366R DCR MS 299 DEST L205

BREEDING | Exposed to WLB John Wayne 193G April 24 to July 10, 2020. Confirmed 2020 INFO to April 24 breeding.

There are a few Riddlers on my favorites list. This young three year old is one of them. Take a look at the herd bull she brought in her second time around. Her excellent EPD profile is very reflective of all the good traits that come with this exciting young female.