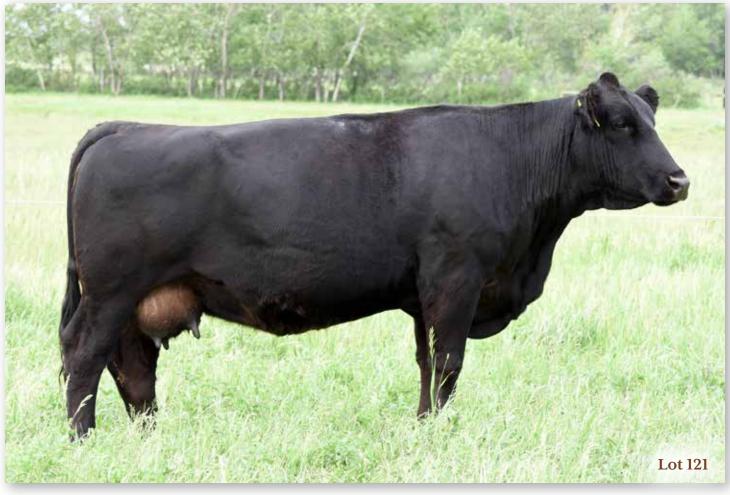

#### **WLB 323B RITA 445E**

BRED COW | PUREBRED | HOMO POLLED | BLACK | #1201518 | WLB 445E 5/2/2017 | BW 84 | ADJ WW 672

 
 WW
 YW
 MCE
 MWW
 MILK
 CW
 REA
 FAT
 MARB
 API
 TI

 85.2
 130.6
 5.7
 71.5
 28.9
 43.1
 0.94
 -0.106
 0.07
 134.33
 81.09
 2.4 85.2 130.6 5.7 6.3

BREEDING | Exposed to WLB John Wayne 193G April 24 to July 10, 2020. Confirmed 2020 INFO to April 24 breeding.

There are a few Riddlers on my favorites list. This young three year old is one of them. Take a look at the herd bull she brought in her second time around. Her excellent EPD profile is very reflective of all the good traits that come with this exciting young female.