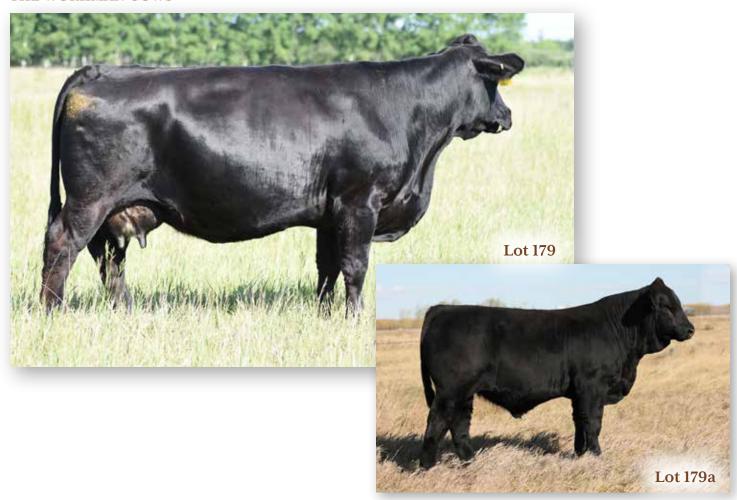

#### 39 WLB 323B RITA 391E

BRED COW | PUREBRED | HOMO POLLED | BLACK | #1201503 | WLB 391E 8/2/2017 | BW 84 | ADJ WW 619

 CE
 BW
 WW
 YW
 MCE
 MWW
 MILK
 CW
 REA
 FAT
 MARB
 API
 TI

 7.5
 1.8
 82.3
 126.3
 6.4
 66.9
 25.7
 46.3
 0.97
 -0.11
 -0.01
 128.05
 78

BREEDING AI'd to Skors High Roller 34C on April 27. Exposed to SFM Stoughton 2020 INFO 18D May 19 to July 10, 2020. Confirmed to mid May breeding.

Another good maternal sister to Obsidian Black. Her first born son was one of four bulls that went to Les Jack, Rocanville, SK.