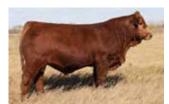

#### 4 WLB 254Z BARB 384B

BRED COW | PUREBRED | POLLED | RED | #960790 | WLB 384B 12/2/2014 | BW 96 | ADJ WW 740

BLACK BARON KOP BLACK BARONSON 254Z KOP MS KNIGHT 112R

WHEATLAND BULL 462P WLB 462P LUCY 421Z WLB 156S BELLE 3557X

 4.4
 6.6
 85
 123.5
 6.4
 82.5
 40
 42.1
 0.94
 -0.129
 -0.04
 120.97
 73.89

 BREEDING Exposed to NUG Carhartt 211F April 23 to July 9. Confirmed to April 23 breeding.

The only red, Kopp daughter to sell. She's just getting into her prime. You can expect good things out of her. Note she ranks above breed average in 12 out of 14 categories. Two daughters sell as lots 9 and 18. The Carhartt son at her side has been one to watch all summer and continues to move up the ranks among his pen mates.