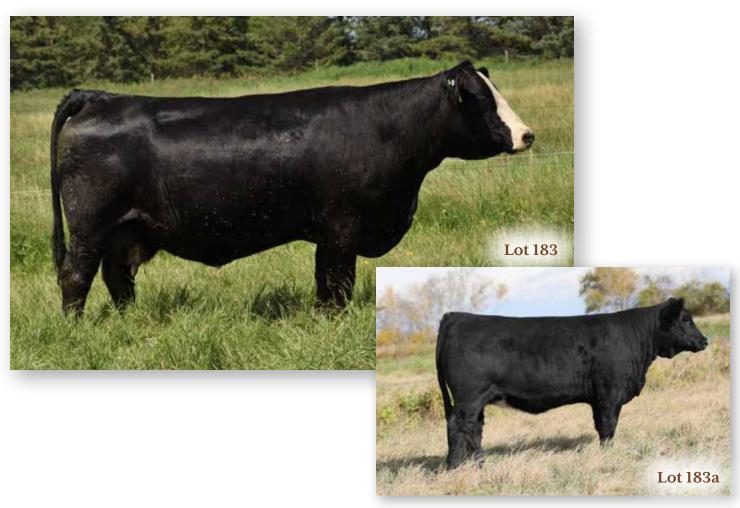

#### 17 WLB 3011C BLANCHE 418F

 CE
 BW
 WW
 YW
 MCE
 MWW
 MILK
 CW
 REA
 FAT
 MARB
 API
 TI

 1.1
 6.5
 74.3
 104.1
 1.9
 71.3
 34.1
 35.8
 0.87
 -0.124
 -0.25
 102.51
 60.47

LFEBISS BLACKADVANCE 426U LFE BLOCKBUSTER 3011C LFE RS SHELBY 2120X

BREEDING Al'd to WLB Top Tier 456G on April 23 and May 16. Exposed to WLB John Wayne 2020 INFO 193G June 2 to July 10, 2020. Observed bred June 4. Confirmed to June 4 breeding.

This devoted Blockbuster two year old and her Blaze On heifer calf make a pretty sweet pair. A very positive statement about Blockbuster's maternal influence. Her dam sells as lot 1.

#### 17a WLB 361E OLIVA 428H

CE BW WW YW MCE MWW MILK CW REA FAT MARB API TI 4.8 5.5 75.1 112.3 3.5 67.4 29.8 40.9 0.85 -0.115 -0.13 117.95 65.83

WLB BOUNTY HUNTER 365C WLB BLAZE ON 365C 361E JFRS MS 43Y

- $\boldsymbol{\cdot}$  Example of what a moderate frame Blockbuster two year old mother can do.
- $\cdot$  Easily makes our top ten list.
- Exceptional depth, loaded with natural thickness in a nice feminine package.
- $\boldsymbol{\cdot}$  Blockbuster's natural muscle and presence is on display in this heifer.