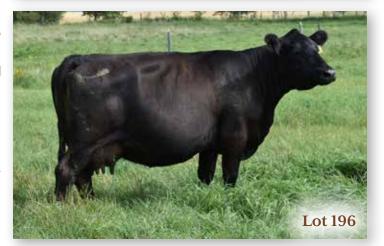

#### 2 WLB 223W GWEN 402Y

 CE
 BW
 WW
 YW
 MCE
 MWW
 MILK
 CW
 REA
 FAT
 MARB
 API
 TI

 5.9
 2.9
 64.5
 95.3
 4
 59.2
 26.9
 33.2
 0.74
 -0.107
 0.04
 125
 66.98

DILLONS IN TIME **HART GOOD TIME W223**HART LADY CONTENDER T227

 $\mbox{\bf BREEDING}$  Exposed to SFM Stoughton 18D April 17 to July 10, 2020. Confirmed  $\mbox{\bf 2020~INFO}$  to May 26 breeding.

Not much fanfare with this Good Time daughter. Just a get to work type of cow that has paid her way and adds another good looking cow to the pasture. A son went to Frank and Andy Hockin, Neepawa, MB. Another went to Brad Williams, Brandon, MB. Three daughters sell in this sale. Another daughter sold to Glen and Melissa Falconer, Hartney, MB.