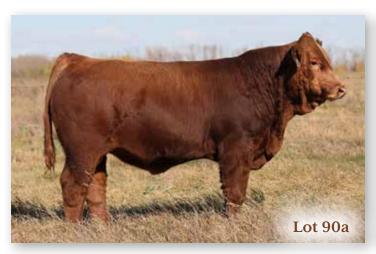

#### WLB BULL 46C 520H

BULL CALF | PUREBRED | HOMO POLLED | BLACK | #1311464 | WLB 520H  $4/2/2020 \,\mid\,$  BW 88  $\mid\,$  ADJ WW 773

WW YW MCE MWW MILK CW REA FAT MARB API TI 72.3 114.1 5 59.9 23.7 34.8 0.97 -0.106 0.02 132.46 73.84 CE 9.4 1.3

REMINGTON LOCK N LOAD 54U TJSC BOONE PICKENS 46C
TJSC KNOCKOUT 121Y

LFE THE RIDDLER 323B WLB 323B RITA 445E WLB 223W GWEN 402Y

REMINGTON ON TARGET 2S BAR 15 MISS KNIGHT78E-51G TJSC OPTIMUS PRIME 12W MISS KNOCKOUT 74T LFE GOTHAM 819Y

LFE BS CHARO 23Y HART GOOD TIME W223 WLB 366R OLIVE 3550U

- · A real show off!
- · Has made many friends this summer.
- · Attractive, tight uddered three year old Riddler dam.
- · Nice set of numbers especially on his REA and Marbling