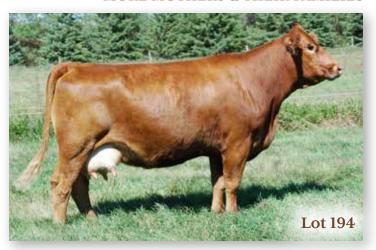

#### 2a WLB 365C BOBBI-JO 445H

HEIFER CALF  $^{|}$  PUREBRED  $^{|}$  HOMO POLLED  $^{|}$  BLACK  $^{|}$  #1311600  $^{|}$  WLB 445H 18/3/2020  $^{|}$  BW 90  $^{|}$  ADJ WW 726

 CE
 BW
 WW
 YW
 MCE
 MWW
 MILK
 CW
 REA
 FAT
 MARB
 API
 TI

 7.8
 2.9
 72.1
 113.6
 5.4
 59.2
 23.1
 45.6
 0.84
 -0.107
 0.08
 131.78
 72.99

LFE BOUNTY 3118Z WLB BOUNTY HUNTER 365C LFE BS MARY 26A

HART GOOD TIME W223 WLB 223W GWEN 402Y WLB 366R OLIVE 3550U LFE RANCHER 396U LFE BS KEEPSAKE 158S LFE THE DARK NIGHT 350U LFE BS MARY 25U DILLONS IN TIME HART LADY CONTENDER T227 WLB OIL PATCH 132N 366R

DCR MS 299 DEST L205

· Exhibits good length and that broody L205 look.