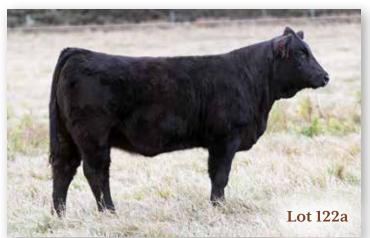

#### WLB BULL 46C 520H

BULL CALF | PUREBRED | HOMO POLLED | BLACK | #1311464 | WLB 520H  $4/2/2020 \,\mid\,$  BW 88  $\mid\,$  ADJ WW 773

WW YW MCE MWW MILK CW REA FAT MARB API TI 72.3 114.1 5 59.9 23.7 34.8 0.97 -0.106 0.02 132.46 73.84 CE 9.4 1.3

LFE BS CHARO 23Y HART GOOD TIME W223 WLB 366R OLIVE 3550U

- · A real show off!
- · Has made many friends this summer.
- · Attractive, tight uddered three year old Riddler dam.
- · Nice set of numbers especially on his REA and Marbling