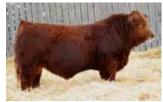

#### 5 WLB 254Z BARB 445B

BRED COW | PUREBRED | HOMO POLLED | BLACK | #960783 | WLB 445B 8/4/2014 | BW 78 | ADJ WW 643

 CE
 BW
 WW
 YW
 MCE
 MWW
 MILK
 CW
 REA
 FAT
 MARB
 API
 TI

 8.1
 2.5
 68.7
 100.7
 6.7
 68.3
 33.9
 38.9
 0.87
 -0.118
 0.05
 129.9
 71.09

BREEDING Al'd to LFE The Riddler 323B April 30. Exposed to SFM Stoughton 18D 2020 INFO May 23 to July 10, 2020. Vet exam inconclusive.

She hasn't had any bull calves yet. A daughter sells as lot 13.