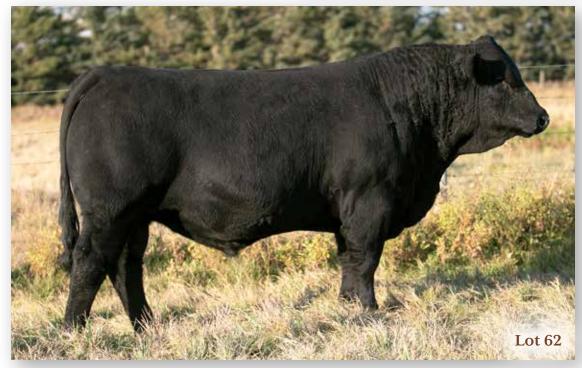

#### 1a WLB BULL 361E 418H

BULL CALF | PUREBRED | HOMO POLLED | HOMO BLACK | #1311591 | WLB 418H  $22/2/2020 \mid BW\,106 \mid ADJ\,WW\,736$ 

CE BW WW YW MCE MWW MILK CW REA FAT MARB API TI 4.1 4.9 66.1 101.4 4.2 64.6 31.5 32.6 0.69 -0.112 -0.12 116.83 61.75

IPU MS BEEF 77M DCR MR BLACK DESTINATION DCR MISS BPDM

- · Pretty good testimony about his eleven year old dam.
- · L205 and 43Y all in his genetics.