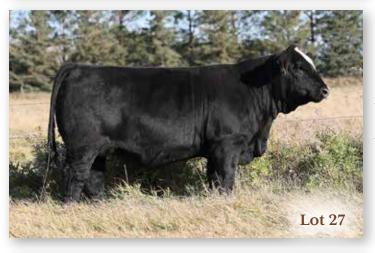

#### 27 WLB 3615C ELLA 516H

HEIFER CALF | PUREBRED | HOMO POLLED | BLACK | #1311477 | WLB 516H 2/2/2020 | BW 83 | ADJ WW 731

 CE
 BW
 WW
 YW
 MCE
 MWW MILK
 CW
 REA
 FAT
 MARB
 API
 TI

 8.9
 1.4
 80.7
 118.5
 6.1
 67.4
 27
 35.1
 0.89
 -0.119
 -0.12
 126.48
 74.99

MRL EL TIGRE 52Z WLB EL DORADO 3615C JFRS MS 43Y

LFE THE RIDDLER 323B WLB 323B RITA 386E WLB 462P LUCY 447A WHEATLAND PREDATOR 922W MRL MISS 836W TH BLACK EDITION 8R ERIXON LADY 66W LFE GOTHAM 819Y LFE BS CHARO 23Y WHEATLAND BULL 462P WLB 223W GWEN 417Y

· Fancy and extra thick brockle faced Eldorado daughter.