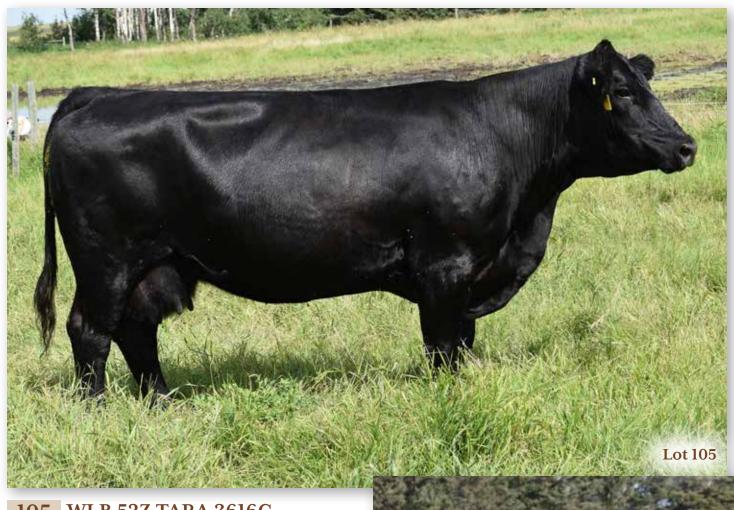

#### **WLB 52Z TARA 4164D**

BRED COW | PUREBRED | HOMO POLLED | BLACK | #1172028 | WLB 4164D 16/3/2016 | BW 91 | ADJ WW 636

YW MCE MWW MILK CW REA FAT MARB API TI 0.2 96.1 141 0.1 75.8 27.7 47.9 0.89 -0.116 -0.34 98.12 68.36

BREEDING | Al'd to Skors High Roller 34C on April 24. Exposed to SFM Stoughton 2020 INFO | 18D May 16 to July 10, 2020. Confirmed to April 24 breeding.

You will find four flush sisters to the \$32,000 WLB Big Northern 4161D being offered. This sister is one year older than the other three that sell. Note the Remarkable heifer calf at her side. Her 2018 daughter was a feature bred in our  $first\ ever\ bred\ yearling\ sale\ going\ to\ Deeg\ Simmentals\ and\ Bohrson\ Marketing,$ Strathmore, AB. It's going to be interesting to see where she takes her new owner. She's certainly heading in a good direction.