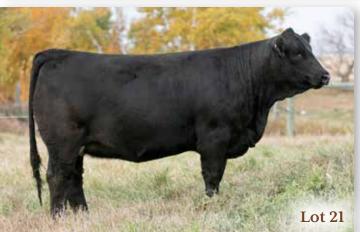

#### 21 WLB 34C HEIDI 498G

BRED HEIFER  $^{|}$  PUREBRED  $^{|}$  HOMO POLLED  $^{|}$  BLACK  $^{|}$  #1288284  $^{|}$  WLB 498G  $^{2}$  /2/2019  $^{|}$  BW 78  $^{|}$  ADJ WW 757

CE BW WW YW MCE MWW MILK CW REA FAT MARB API TI 6.9 2.7 90.8 126.7 4.7 76.3 30.9 38.4 0.98 -0.12 -0.24 113.69 76.15

HSF HIGH ROLLER 12T SKORS HIGH ROLLER 34C SKORS JEWEL 226A

MRL EL TIGRE 52Z **WLB 52Z TARA 4161E** WLB 156S BELLE 3552W TJ 57J THE GAMBLER HSF RED FORTUNES SIS 33 TNT TANKER U263 SKORS MS JEWEL 115W WHEATLAND PREDATOR 922W

MRL MISS 836W IPU BLACK LABEL 156S DCR MS 299 DEST L205

BREEDING AI'D to LFE Nighthawk 3013D April 18. Exposed to WLB Black 2020 INFO Medicine 479G June 2 to July 10. Confirmed to April 18 breeding.

- $\cdot$  Good strong build.
- $\cdot$  Has a strong broody cow look to her.
- · Looks good from all sides.
- · Dam sells as lot 10