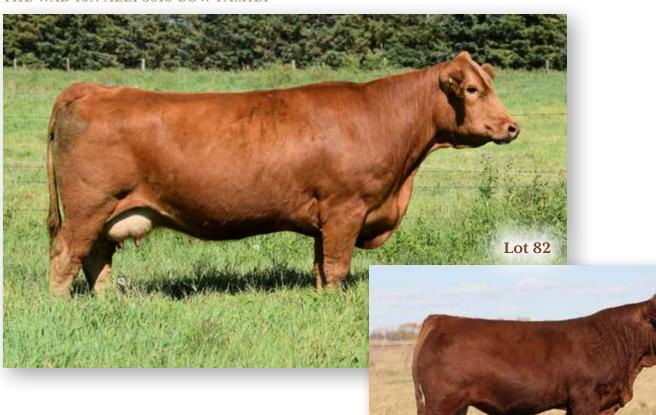

ith longevity. Her first heifer sold to Bohrson Livestock as a bred heifer. Her second calf will sell at her side.



#### WLB 365C BOBBI-JO 414H

HEIFER CALF | PUREBRED | HOMO POLLED | BLACK | #1311421 | WLB 414H  $11/2/2020 \,\mid\, BW\,101\,\mid\, ADJ\,WW\,735$ 

 
 WW
 YW
 MCE
 MWW
 MILK
 CW
 REA
 FAT
 MARB
 API
 TI

 81.2
 125.4
 4.3
 64
 23.4
 42.4
 0.85
 -0.109
 0.07
 133.3
 75.76
 CE 4.5

LFE BOUNTY 31182 WLB BOUNTY HUNTER 365C LFE BS MARY 26A

WLB BULL 223W 359A **WLB 359A SHEA 459D** WLB 47Y FAE 424A

- · Big ribbed blaze face heifer.
- $\cdot \, \text{Udder development shows her mother's influence}.$
- · Settle disposition

LFE RANCHER 396U LFE BS KEEPSAKE 158S LFE THE DARK NIGHT 350U LFE BS MARY 25U HART GOOD TIME W223 NAC 99U SUNNY VALLEY FORCE 47Y WLB 743T MAY 384X

Lot 81a



#### **WLB 47Y FAE 424D**

BRED COW | PUREBRED | HOMO POLLED | RED | #1171973 | WLB 424D 18/3/2016 | BW 82 | ADJ WW 662

WW YW MCE MWW MILK CW REA FAT MARB API TI CE RW. 63.9 29.7 18.3 0.67 -0.129 0.04 146.39 73.82 12.1 0.5 68.3 104.6 4.2

MRL RED FORCE 12U SUNNY VALLEY FORCE 47Y
SUNNY VALLEY SASHA 28W

WHEATLAND/WLBMAVERICK743T TNT TOP GUN R244

WLB 743T MAY 384X WLB 462P LUCY 356U

HOOKS SHEAR FORCE 38K MRL MISS 824S LCHMN BODYBUILDER 7303F SUNNY VALLEY CARRIE 13L

WHEATLAND LADY 902J WHEATLAND BULL 462P WAD 15N ALLI 351S

BREEDING | AI'd to WLB Encore 3011C 443F on April 27. Exposed to LFE Blockbuster 2020 INFO 3011C May 19 to July 11, 2020. Confirmed to April 27.

One of the genuine gems in this sale. A must see daughter of May 384X that has a near perfect udder that's full of milk,