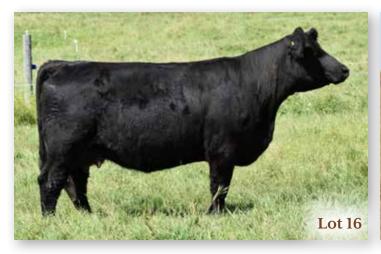

#### 3 WLB 254Z BARB 417B

BRED COW | PUREBRED | POLLED | BLACK | #960791 | WLB 417B 2/3/2014 | BW 64 | ADJ WW 621

 CE
 BW
 WW
 YW
 MCE
 MWW
 MILK
 CW
 REA
 FAT
 MARB
 API
 TI

 6.5
 3.5
 75.7
 104.8
 7.5
 84.5
 46.6
 39.8
 0.85
 -0.124
 -0.07
 124.97
 72.08

BREEDING | Exposed to SFM Stoughton 18D April 17 to July 10, 2020. Confirmed 2020 INFO to May 7 breeding.

Pretty good udder attachment for being in the top 1% of the breed for milk. Her dam produced a lot of performance bulls for us. One son went to TE Cattle, Spiritwood, ND. Another to Taylor Wilton, Neepawa, MB. Her sister sells as lot 14.