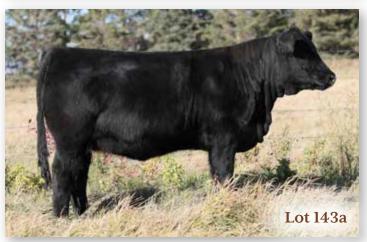

#### 2 WLB 223W GWEN 402Y

 CE
 BW
 WW
 YW
 MCE
 MWW
 MILK
 CW
 REA
 FAT
 MARB
 API
 TI

 5.9
 2.9
 64.5
 95.3
 4
 59.2
 26.9
 33.2
 0.74
 -0.107
 0.04
 125
 66.98

DILLONS IN TIME **HART GOOD TIME W223**HART LADY CONTENDER T227

 $\mbox{\bf BREEDING}$  Exposed to SFM Stoughton 18D April 17 to July 10, 2020. Confirmed  $\mbox{\bf 2020~INFO}$  to May 26 breeding.

Not much fanfare with this Good Time daughter. Just a get to work type of cow that has paid her way and adds another good looking cow to the pasture. A son went to Frank and Andy Hockin, Neepawa, MB. Another went to Brad Williams, Brandon, MB. Three daughters sell in this sale. Another daughter sold to Glen and Melissa Falconer, Hartney, MB.