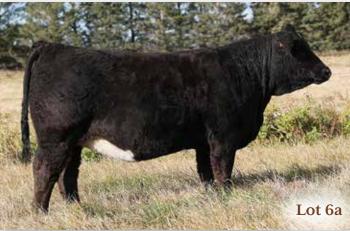

#### 2 WLB 223W GWEN 402Y

 CE
 BW
 WW
 YW
 MCE
 MWW
 MILK
 CW
 REA
 FAT
 MARB
 API
 TI

 5.9
 2.9
 64.5
 95.3
 4
 59.2
 26.9
 33.2
 0.74
 -0.107
 0.04
 125
 66.98

DILLONS IN TIME **HART GOOD TIME W223**HART LADY CONTENDER T227

 $\mbox{\bf BREEDING}$  Exposed to SFM Stoughton 18D April 17 to July 10, 2020. Confirmed  $\mbox{\bf 2020~INFO}$  to May 26 breeding.

Not much fanfare with this Good Time daughter. Just a get to work type of cow that has paid her way and adds another good looking cow to the pasture. A son went to Frank and Andy Hockin, Neepawa, MB. Another went to Brad Williams, Brandon, MB. Three daughters sell in this sale. Another daughter sold to Glen and Melissa Falconer, Hartney, MB.