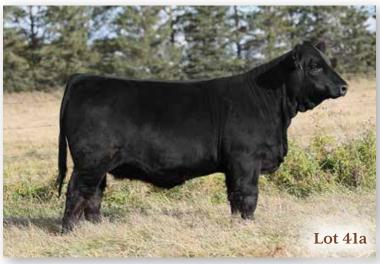

#### 1a WLB BULL 361E 418H

BULL CALF | PUREBRED | HOMO POLLED | HOMO BLACK | #1311591 | WLB 418H  $22/2/2020 \mid BW\,106 \mid ADJ\,WW\,736$ 

CE BW WW YW MCE MWW MILK CW REA FAT MARB API TI 4.1 4.9 66.1 101.4 4.2 64.6 31.5 32.6 0.69 -0.112 -0.12 116.83 61.75

IPU MS BEEF 77M DCR MR BLACK DESTINATION DCR MISS BPDM

- · Pretty good testimony about his eleven year old dam.
- · L205 and 43Y all in his genetics.