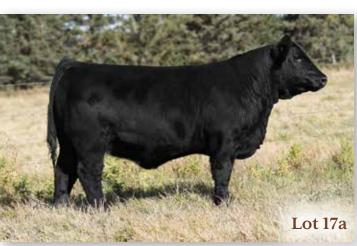

#### 17 WLB 3011C BLANCHE 418F

 CE
 BW
 WW
 YW
 MCE
 MWW
 MILK
 CW
 REA
 FAT
 MARB
 API
 TI

 1.1
 6.5
 74.3
 104.1
 1.9
 71.3
 34.1
 35.8
 0.87
 -0.124
 -0.25
 102.51
 60.47

LFEBISS BLACKADVANCE 426U LFE BLOCKBUSTER 3011C LFE RS SHELBY 2120X

BREEDING Al'd to WLB Top Tier 456G on April 23 and May 16. Exposed to WLB John Wayne 2020 INFO 193G June 2 to July 10, 2020. Observed bred June 4. Confirmed to June 4 breeding.

This devoted Blockbuster two year old and her Blaze On heifer calf make a pretty sweet pair. A very positive statement about Blockbuster's maternal influence. Her dam sells as lot 1.