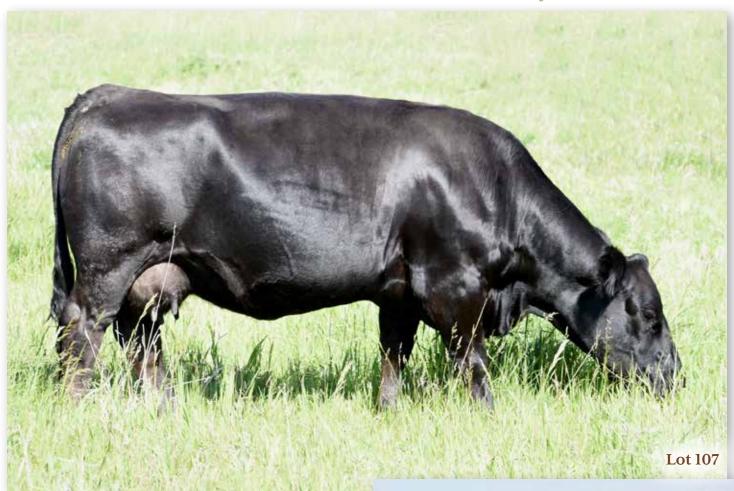

#### 8a WLB 365C BOBBI-JO 515H

HEIFER CALF  $^{|}$  PUREBRED  $^{|}$  HOMO POLLED  $^{|}$  BLACK  $^{|}$  #1311498  $^{|}$  WLB 515H  $_{10/2/2020}$   $^{|}$  BW 84  $^{|}$  ADJ WW 765

CE BW WW YW MCE MWW MILK CW REA FAT MARB API TI 8.6 2.5 85 133.4 7.5 69.9 27.4 51.9 0.98 -0.11 0.06 136.06 81.05

- · Long sided, deep bodied and attractive.
- · Above breed average in thirteen traits.