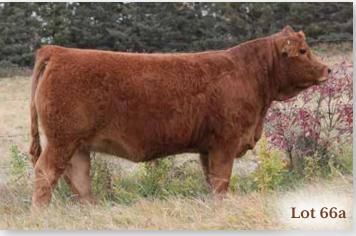

#### 3 WLB 254Z BARB 417B

BRED COW | PUREBRED | POLLED | BLACK | #960791 | WLB 417B 2/3/2014 | BW 64 | ADJ WW 621

 CE
 BW
 WW
 YW
 MCE
 MWW
 MILK
 CW
 REA
 FAT
 MARB
 API
 TI

 6.5
 3.5
 75.7
 104.8
 7.5
 84.5
 46.6
 39.8
 0.85
 -0.124
 -0.07
 124.97
 72.08

BREEDING | Exposed to SFM Stoughton 18D April 17 to July 10, 2020. Confirmed 2020 INFO to May 7 breeding.

Pretty good udder attachment for being in the top 1% of the breed for milk. Her dam produced a lot of performance bulls for us. One son went to TE Cattle, Spiritwood, ND. Another to Taylor Wilton, Neepawa, MB. Her sister sells as lot 14.