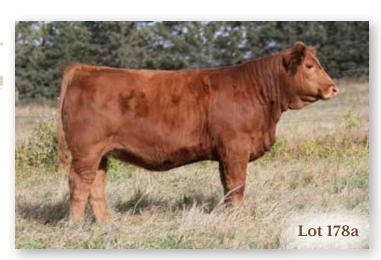

grasp the opportunity presented in their dispersal which went on to gross over a million dollars. We were rewarded for our actions when a female born from those purchases topped our 2019 female sale for \$16,000.

# 178a WLB 18D SOFIE 302H

HEIFER CALF | PUREBRED | POLLED | RED | #1311310 | WLB 302H 2/2/2020 | BW 102 | ADJ WW 746

CE BW WW YW MCE MWW MILK CW REA FAT MARB API TI 6.4 3.8 76.4 118.9 3.8 72.2 34 38.7 0.91 -0.112 -0.08 127.19 71.07

NCB COBRA 47Y SFM STOUGHTON 18D SFM BS 119B

MORE'S TANK 108Y PWK MS BLK CANDY 42Z 19C PWK MS BUGZ 58W 42Z LFE VIPER 455U NCB MISS DREAM 22T JT NEW DESIGN 24W SFM 77W

SPRINGCREEK TANK 57P HAAS RANCH U42 WHEATLAND BULL 15X PWK MS SHOW OFF 63T 58W

- · Big red Stoughton daughter.
- · Loaded with volume.
- · Would take a whole pen full of this kind.





# 179 PWK MS TANKY 25X 104A

CE BW WW YW MCE MWW MILK CW REA FAT MARB API TI 8.7 3.7 83.2 128.2 5.4 86.8 45.2 43.1 0.74 -0.115 -0.11 122.26 75.73

SPRINGCREEK TANK 57P MORE'S TANK 108Y HAAS RANCH U42

MUIRHEADS KOSMO 146U PWK MS KOSMO 19T 25X PWK MS GIDSCO 67K 19T MSR KANSAS TANK 235M SYS HONEY DEW L137 KBSR EASY MONEY R3 HAAS RANCHN93

MUIRHEAD'S KOSMO 27N MUIRHEAD'S GALA 36S GIDSCO APPOLLO 3F BLCC KALLIE 67K

**BREEDING** Al'd to Skors High Roller 34C on April 21. Exposed to SFM Stoughton **2020 INFO** 18D May 16 to July 10, 2020. Confirmed to April 21 breeding.

A female that quickly gained our respect for her standard of production and her strong maternal influence. She weaned off her 2020 Remarkable bull calf posting our heaviest ever adj WW of 948 pounds. A 104A daughter was one