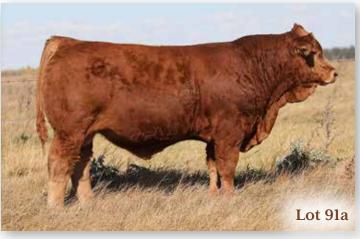

#### WLB BULL 372F 500H

BULL CALF | PUREBRED | HOMO POLLED | HOMO BLACK | #1311499 | WLB 500H 7/2/2020  $\mid$  BW 103  $\mid$  ADJ WW 815

WW YW MCE MWW MILK CW REA FAT MARB API TI CE 91.9 135.6 2.2 23.7 45.4 1.07 -0.132 -0.27 105.54 71.78 69.7 3.4 5.6 MR NLC UPGRADE U8676

MR CCF VISION WLB SCORZE 60Z 372F SKORS LADY FREDA 38D

MRL EL TIGRE 52Z WLB 52Z TARA 4163E WLB 156S BELLE 3552W GCF MISS ELSA SKORS BLACK ENTICER 4W SKORS LADY FREDA 55B WHEATLAND PREDATOR 922W MRL MISS 836W IPU BLACK LABEL 156S DCR MS 299 DEST L205

 $\cdot \, Long \, bodied, \, good \, looking \, Skorze \, son. \,$ 

· Dam is a flush sister to \$32,000 WLB Big Northern 4161D.