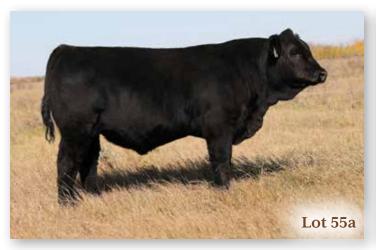

#### 4 WLB 254Z BARB 384B

BRED COW | PUREBRED | POLLED | RED | #960790 | WLB 384B 12/2/2014 | BW 96 | ADJ WW 740

BLACK BARON KOP BLACK BARONSON 254Z KOP MS KNIGHT 112R

WHEATLAND BULL 462P WLB 462P LUCY 421Z WLB 156S BELLE 3557X

 4.4
 6.6
 85
 123.5
 6.4
 82.5
 40
 42.1
 0.94
 -0.129
 -0.04
 120.97
 73.89

 BREEDING Exposed to NUG Carhartt 211F April 23 to July 9. Confirmed to April 23 breeding.

The only red, Kopp daughter to sell. She's just getting into her prime. You can expect good things out of her. Note she ranks above breed average in 12 out of 14 categories. Two daughters sell as lots 9 and 18. The Carhartt son at her side has been one to watch all summer and continues to move up the ranks among his pen mates.