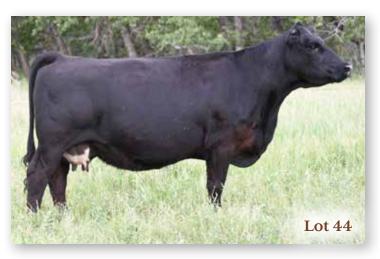

#### **1** WLB 156S BELLE 3554W

BRED COW | PUREBRED | POLLED | BLACK | #712288 | WLB 3554W 28/3/2009 | BW 94 | ADJ WW 592

CE BW WW YW MCE MWW MILK CW REA FAT MARB API TI 2.7 4 66.1 95.4 5.2 70.7 37.6 28.8 0.68 -0.118 -0.21 111.44 60.39

BREEDING | Exposed to WLB John Wayne 493G April 17 to July 10, 2020. 2020 INFO | Confirmed to early May 8 breeding.

Eleven year old L205 daughter carrying her l2th calf. Take a look at her feet. Her two year old Blockbuster daughter sells as lot 17 along with an outstanding Blaze On heifer calf. Another daughter, lot 25, sells as a bred yearling.