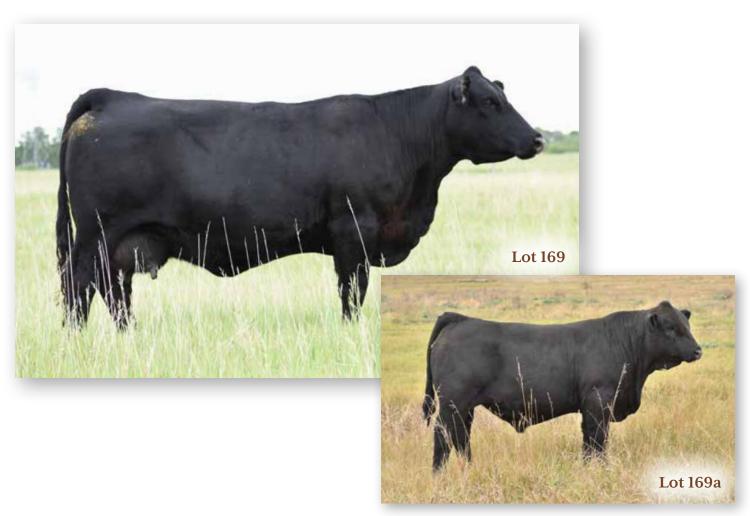

1D WILC QUEENIE 6A

HARVIE JDF WALLBANGERIIIX SUNNYVALLEY BLK JENNA 88U MR HOC BROKER RF SCREAM 39X

MRL RED FORCE 12U SUNNY VALLEY SASHA 28W IPU CROSBY 164Y WILC SANDI 3W

BREEDING AI'D to Erixon Game On 42Z April 18. Exposed to NUG Carhartt 211F 2020 INFO June 1 to July 10. Confirmed to April 18 breeding.

- · Looking pretty nice in her udder development.
- · Typical Scream rear end.
- ${\boldsymbol{\cdot}}$  Good through her heart, flat through her shoulders
- · Dam sells as lot 164.



# The Sunny Valley Cows

We have long been admirers of the Sunny Valley program. Their influence runs deepest in our red program because of the influence of Sunny Valley Force 47Y. If it wasn't for this dispersal I am sure that the SVS influence would inevitably make an equal mark in our black program.



# 169 SVS BLK SATIN 80A

BRED COW | PUREBRED | HOMO POLLED | BLACK | #782953 | TLAS 80A 26/1/2013 | BW 89 | ADJ WW 701

 CE
 BW
 WW
 YW
 MCE
 MWW
 MILK
 CW
 REA
 FAT
 MARB
 API
 TI

 4.6
 5.1
 69.5
 103.2
 2.9
 70.4
 35.6
 28
 0.97
 -0.127
 -0.32
 106.5
 59.26

SVF/NJC MO TOWN M216

JS SURE BET 4T

JS BLACK MAGIC WOMAN 13P

PVF-BF BF26 BLACK JOKER SVS BLK SATIN 50X TYMARC SATIN 79T STF MR MOMENTUM H508 NJC SVF ANTOINETTE K205 KENCO/MF POWERLINE 204L DRAKE MAKIN MEMORIES

HARTS BLACK CASINO B408 PVF-BF MABELLE C131 IPU T-BONE 13R IPU MS RED SATIN 41P

BREEDING AI'd to WLB Bounty Hunter 365C on April 30. Exposed to SFM 2020 INFO Stoughton 18D May 23 to July 10, 2020. Confirmed to May 23 breeding.

This Sure Bet daughter is indeed a sure bet when it comes to her production record. We have u