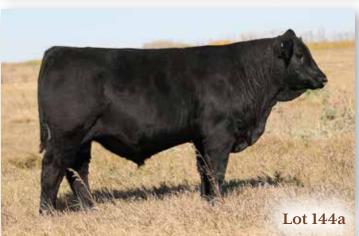

#### 1a WLB BULL 361E 418H

BULL CALF | PUREBRED | HOMO POLLED | HOMO BLACK | #1311591 | WLB 418H  $22/2/2020 \mid BW\,106 \mid ADJ\,WW\,736$ 

CE BW WW YW MCE MWW MILK CW REA FAT MARB API TI 4.1 4.9 66.1 101.4 4.2 64.6 31.5 32.6 0.69 -0.112 -0.12 116.83 61.75

WLB BOUNTY HUNTER 365C WLB BLAZE ON 365C 361E JFRS MS 43Y

IPU BLACK LABEL 156S WLB 156S BELLE 3554W DCR MS 299 DEST L205 LFE BOUNTY 3118Z LFE BS MARY 26A TH BLACK EDITION 8R ERIXON LADY 66W REMINGTON RED LABEL HR

IPU MS BEEF 77M DCR MR BLACK DESTINATION DCR MISS BPDM

- · Pretty good testimony about his eleven year old dam.
- · L205 and 43Y all in his genetics.