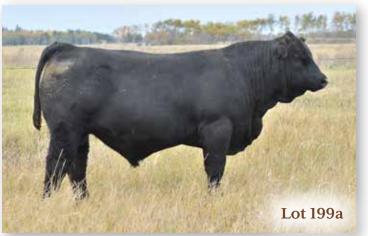

#### 1a WLB BULL 361E 418H

BULL CALF | PUREBRED | HOMO POLLED | HOMO BLACK | #1311591 | WLB 418H  $22/2/2020 \mid BW\,106 \mid ADJ\,WW\,736$ 

CE BW WW YW MCE MWW MILK CW REA FAT MARB API TI 4.1 4.9 66.1 101.4 4.2 64.6 31.5 32.6 0.69 -0.112 -0.12 116.83 61.75

IPU MS BEEF 77M DCR MR BLACK DESTINATION DCR MISS BPDM

- · Pretty good testimony about his eleven year old dam.
- · L205 and 43Y all in his genetics.