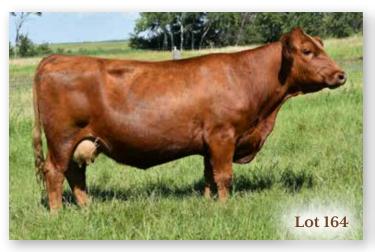

BREEDING | Exposed to WLB John Wayne 493G April 17 to July 10, 2020. 2020 INFO | Confirmed to early May 8 breeding.

Eleven year old L205 daughter carrying her l2th calf. Take a look at her feet. Her two year old Blockbuster daughter sells as lot 17 along with an outstanding Blaze On heifer calf. Another daughter, lot 25, sells as a bred yearling.