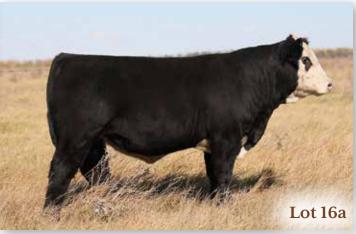

BREEDING | Exposed to WLB John Wayne 493G April 17 to July 10, 2020. 2020 INFO | Confirmed to early May 8 breeding.

Eleven year old L205 daughter carrying her l2th calf. Take a look at her feet. Her two year old Blockbuster daughter sells as lot 17 along with an outstanding Blaze On heifer calf. Another daughter, lot 25, sells as a bred yearling.