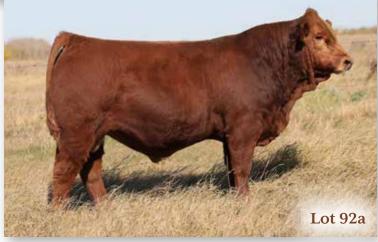

f{WLB} \ Encore \ 3011C \ 443F \ on \ April \ 15. \ Exposed \ to \ LFE \ Blockbuster \\ \textbf{2020 INFO} \\ 3011C \ \textbf{May} \ 11 \ to \ July \ 11, \ 2020. \ Confirmed \ to \ April \ 15 \ breeding. \end{array}$ 

One cool young cow in this 47Y daughter. Little did we know when we snapped a cell photo of her cleaning off her first born son what it all was going to evolve into. That first born son grew up to be WLB Top Tier 456G, \$52,500 sale topper in our 2020 bull sale going to Canadian Sires, Labatte Simmental, and Oberle Brothers. Be sure to to look up the select females that carry his service. Now that she has weaned another great herd bull prospect in just her second calf, we feel confident in saying  $343\mathrm{E}$  is the real deal. No one hit wonder in this young female.





#### 92a WLB HARLEY 3011C 456H

BULL CALF | PUREBRED | HOMO POLLED | RED | #1311479 | WLB 456H  $16/2/2020 \mid BW\,103 \mid ADJ\,WW\,858$ 

 CE
 BW
 WW
 YW
 MCE
 MWW
 MILK
 CW
 REA
 FAT
 MARB
 API
 TI

 4.2
 5.5
 81.5
 119.6
 0.3
 69.4
 28.6
 36.6
 1.03
 -0.13
 -0.13
 17.93
 69.84

LFEBISS BLACKADVANCE 426U LFE BLOCKBUSTER 3011C LFE RS SHELBY 2120X

SUNNY VALLEY FORCE 47Y WLB 47Y FAE 343E WLB 756T TRESSIE 3556B

REMINGTON ON TARGET 2S LFE BILLY 80M LFE MR LEWIS 462P LFE MISS ARNOLD 163P MRL RED FORCE 12U SUNNY VALLEY SASHA 28W CMS TRADMARK 756T ASP BRAVEHEART 8W

- Easy to like for his looks, his muscle, his correctness, and his proud character.
- · A mirror image of his sire LFE Blockbuster 3011F.
- $\frac{1}{2}$  brother to \$52,500 WLB Encore 443F
- $\cdot$  ½ brother to \$52,500 WLB