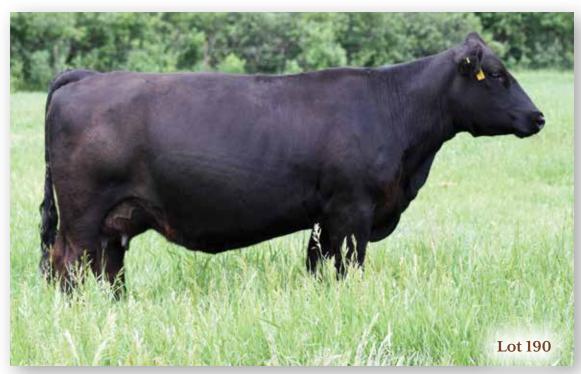

#### 3 WLB 254Z BARB 417B

BRED COW | PUREBRED | POLLED | BLACK | #960791 | WLB 417B 2/3/2014 | BW 64 | ADJ WW 621

 CE
 BW
 WW
 YW
 MCE
 MWW
 MILK
 CW
 REA
 FAT
 MARB
 API
 TI

 6.5
 3.5
 75.7
 104.8
 7.5
 84.5
 46.6
 39.8
 0.85
 -0.124
 -0.07
 124.97
 72.08

BREEDING | Exposed to SFM Stoughton 18D April 17 to July 10, 2020. Confirmed 2020 INFO to May 7 breeding.

Pretty good udder attachment for being in the top 1% of the breed for milk. Her dam produced a lot of performance bulls for us. One son went to TE Cattle, Spiritwood, ND. Another to Taylor Wilton, Neepawa, MB. Her sister sells as lot 14.