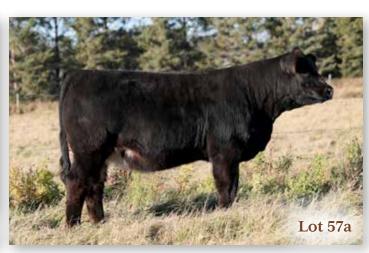

#### 3 WLB 254Z BARB 417B

BRED COW | PUREBRED | POLLED | BLACK | #960791 | WLB 417B 2/3/2014 | BW 64 | ADJ WW 621

 CE
 BW
 WW
 YW
 MCE
 MWW
 MILK
 CW
 REA
 FAT
 MARB
 API
 TI

 6.5
 3.5
 75.7
 104.8
 7.5
 84.5
 46.6
 39.8
 0.85
 -0.124
 -0.07
 124.97
 72.08

BREEDING | Exposed to SFM Stoughton 18D April 17 to July 10, 2020. Confirmed 2020 INFO to May 7 breeding.

Pretty good udder attachment for being in the top 1% of the breed for milk. Her dam produced a lot of performance bulls for us. One son went to TE Cattle, Spiritwood, ND. Another to Taylor Wilton, Neepawa, MB. Her sister sells as lot 14.