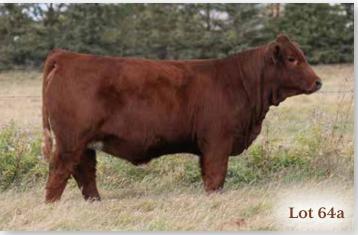

#### **1** WLB 156S BELLE 3554W

BRED COW | PUREBRED | POLLED | BLACK | #712288 | WLB 3554W 28/3/2009 | BW 94 | ADJ WW 592

CE BW WW YW MCE MWW MILK CW REA FAT MARB API TI 2.7 4 66.1 95.4 5.2 70.7 37.6 28.8 0.68 -0.118 -0.21 111.44 60.39

BREEDING | Exposed to WLB John Wayne 493G April 17 to July 10, 2020. 2020 INFO | Confirmed to early May 8 breeding.

Eleven year old L205 daughter carrying her l2th calf. Take a look at her feet. Her two year old Blockbuster daughter sells as lot 17 along with an outstanding Blaze On heifer calf. Another daughter, lot 25, sells as a bred yearling.