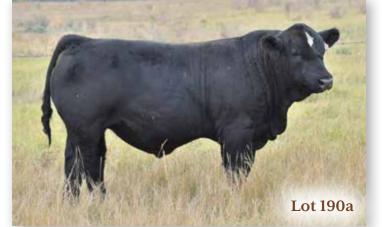

#### 4 WLB 254Z BARB 384B

BRED COW | PUREBRED | POLLED | RED | #960790 | WLB 384B 12/2/2014 | BW 96 | ADJ WW 740

BLACK BARON KOP BLACK BARONSON 254Z KOP MS KNIGHT 112R

WHEATLAND BULL 462P WLB 462P LUCY 421Z WLB 156S BELLE 3557X

 4.4
 6.6
 85
 123.5
 6.4
 82.5
 40
 42.1
 0.94
 -0.129
 -0.04
 120.97
 73.89

 BREEDING Exposed to NUG Carhartt 211F April 23 to July 9. Confirmed to April 23 breeding.

The only red, Kopp daughter to sell. She's just getting into her prime. You can expect good things out of her. Note she ranks above breed average in 12 out of 14 categories. Two daughters sell as lots 9 and 18. The Carhartt son at her side has been one to watch all summer and continues to move up the ranks among his pen mates.