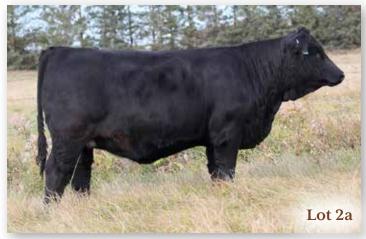

#### 2a WLB 365C BOBBI-JO 445H

HEIFER CALF  $^{|}$  PUREBRED  $^{|}$  HOMO POLLED  $^{|}$  BLACK  $^{|}$  #1311600  $^{|}$  WLB 445H 18/3/2020  $^{|}$  BW 90  $^{|}$  ADJ WW 726

 CE
 BW
 WW
 YW
 MCE
 MWW
 MILK
 CW
 REA
 FAT
 MARB
 API
 TI

DCR MS 299 DEST L205

· Exhibits good length and that broody L205 look.