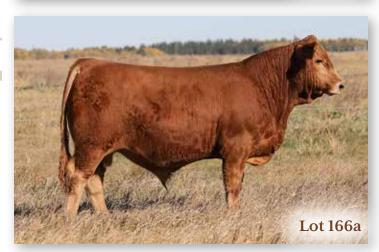

 4.4
 6.6
 85
 123.5
 6.4
 82.5
 40
 42.1
 0.94
 -0.129
 -0.04
 120.97
 73.89

 BREEDING Exposed to NUG Carhartt 211F April 23 to July 9. Confirmed to April 23 breeding.

The only red, Kopp daughter to sell. She's just getting into her prime. You can expect good things out of her. Note she ranks above breed average in 12 out of 14 categories. Two daughters sell as lots 9 and 18. The Carhartt son at her side has been one to watch all summer and continues to move up the ranks among his pen mates.