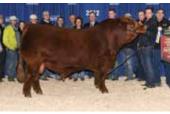

## The Dest 1205 Cow Family

L205 was among the first five bred females purchased from Barry Labatte. It's an understatement to say she got WLB off to a good start. L205 still rates as one of the best footed individuals we have ever had the privilege to own. She is the cow that taught us, if you're going to raise performance bulls you will need a cowherd that milks. We have sold a number of commercial and breeder bulls that trace back to this cow family. WLB Big Northern 4161D was a headliner with the L205 legacy attached to him. He was our \$32,000 high seller in 2017 going to Lewis Farms, Sprucegrove, AB. His flush sisters and progeny are included in this sale offering.

BREEDING | Exposed to WLB John Wayne 493G April 17 to July 10, 2020. 2020 INFO | Confirmed to early May 8 breeding.

Eleven year old L205 daughter carrying her l2th calf. Take a look at her feet. Her two year old Blockbuster daughter sells as lot 17 along with an outstanding Blaze On heifer calf. Another daughter, lot 25, sells as a bred yearling.