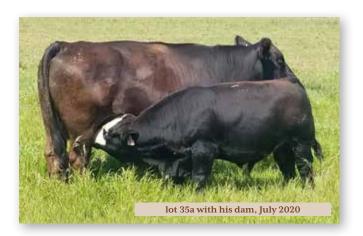

#### 35 WLB 254Z BARB 400D

BRED COW | PUREBRED | HOMO POLLED | BLACK | #1171949 | WLB 400D  $28/3/2016 \mid BW\,100 \mid ADJ\,WW\,732$ 

 CE
 BW
 WW
 YW
 MCE
 MWW
 MILK
 CW
 REA
 FAT
 MARB
 API
 TI

 7.5
 4.5
 83.3
 115.8
 7.1
 76.7
 35
 46.4
 1.03
 -0.115
 -0.09
 119.98
 73.61

BLACK BARON KOP BLACK BARONSON 254Z KOP MS KNIGHT 112R

WLB OIL PATCH 132N 366R WLB 366R OLIVE 365T WLB 414K EVE 352N WS BEEF MAKER R13 MRL MISS 354T KOP MR MIDNIGHT 114M KOP MADONA 33M

IPU RED NUGGET 132N WLB 414K EVE 353N TNT MR BEEF 414K BLACK MS NEW TREND 412H

BREEDING Exposed to WLB Eldorado 52Z 3615C April 17 to May 11. Observed bred May 5. Exposed 2020 INFO to WLB John Wayne 193G May 18 to July 10, 2020. Confirmed to mid May breeding.

She walks the talk. There are plenty of individuals we could talk about in her pedigree. Her dam and grand dam have an admirable record for herd bull production. It looks like this young Kopp daughter is well under way of carrying on the family tradition being the dam of WLB Remarkable 337F and now raising what we feel is one of our most attractive Eldorado bull calves. Her 2019 bull calf went to Johnson Land & Cattle, Killarney, MB.