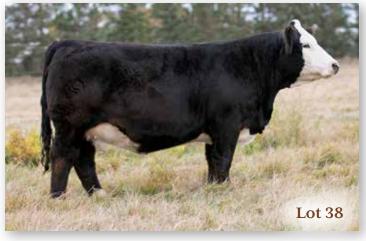

#### 38 WLB 361E OLIVA 365G

BRED HEIFER | PUREBRED | POLLED | BLACK | #1287521 | WLB 365G 22/2/2019 | BW 90 | ADJ WW 718

CE BW WW YW MCE MWW MILK CW REA FAT MARB API TI 8.2 4.4 77.9 121 4.6 65.8 26.8 42.2 1.01 -0.108 -0.1 126.77 70.42

BREEDING Al'D TO Skors High Roller 34C April 21. Exposed to WLB John Wayne 2020 INFO 493G June 2 to July 10. Confirmed to April 21 breeding.

- · Flashy blaze with socks.
- $\boldsymbol{\cdot}$  Deep and thick and low to the ground.
- $\cdot$  A leg under every corner with plenty of volume.