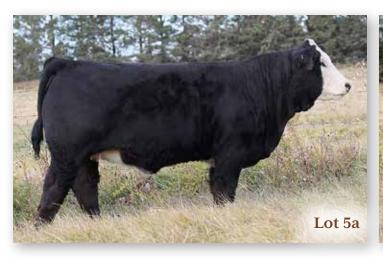

#### **1** WLB 156S BELLE 3554W

BRED COW | PUREBRED | POLLED | BLACK | #712288 | WLB 3554W 28/3/2009 | BW 94 | ADJ WW 592

CE BW WW YW MCE MWW MILK CW REA FAT MARB API TI 2.7 4 66.1 95.4 5.2 70.7 37.6 28.8 0.68 -0.118 -0.21 111.44 60.39

BREEDING | Exposed to WLB John Wayne 493G April 17 to July 10, 2020. 2020 INFO | Confirmed to early May 8 breeding.

Eleven year old L205 daughter carrying her l2th calf. Take a look at her feet. Her two year old Blockbuster daughter sells as lot 17 along with an outstanding Blaze On heifer calf. Another daughter, lot 25, sells as a bred yearling.