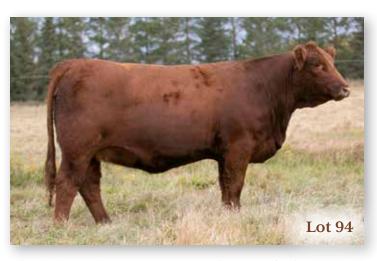

red, long bodied, and moderate in his bone.
- · Blood brother to lot 98a.
- · Excellent EPD profile

#### **94** WLB 52E WILMA 538G

CE BW WW YW MCE MWW MILK CW REA FAT MARB API TI 10 2.1 73.2 106.8 7.9 65.1 28.5 34.4 0.97 -0.124 -0.11 120.9770.39

TNT BOOTLEGGER Z268

MAR MAC UTAH WHISKY 52E

MAR MAC UTAH'S DREAM 79U

ERIXON GAME ON 42Z WLB 42Z GAILYN 359E WLB 53T REBA 3556Z DCR MR MOON SHINE XI02 TNT MISS W70 REMINGTON RED LABEL HR MAR MAC NIKE 73H KOP CROSBY 137W ERIXON LADY 90T KNK/CRSR RED BULL 53T ASP BRAVEHEART 8W

BREEDING AI'D to Wheatland Kill Switch April 16 and May 3. Exposed to NUG 2020 INFO Carhartt 211F May 21 to July 10. Confirmed to early June breeding.

- · One of only three Utah breds in the sale.
- · She' getting very broody in her appearance.
- · Dam sells as lot 93.



#### 95 WLB 756T TRESSIE 3551C

BRED COW | PUREBRED | HOMO POLLED | RED | #1142802 | WLB 3551C 9/2/2015 | BW 107 | ADJ WW N/A

 CE
 BW
 WW
 YW
 MCE
 MWW
 MILK
 CW
 REA
 FAT
 MARB
 API
 TI

 2.8
 7.4
 81.9
 121.3
 0.7
 66.4
 25.4
 35.9
 0.91
 -0.12
 -0.03
 121.42
 69.46

CMS RED POLLED ICON 16P CMS TRADMARK 756T CMS LUBA 23L

MRL HURRICANE 27R **ASP BRAVEHEART 8W** ASP RED TIGRESSE 5T BBS RED CANADIAN L24 CMS MELODY 03M ASM MR BAR SAM 212H WSR JESSIE 76J TNT DYNAMITE BLACK L137 MRL MISS 443N TNT DYNAMITE BLACK L137

BREEDING | Exposed to NUG Carhartt 211F April 21to July 9. Confirmed to May 2020 INFO | 13 breeding.

ASP MS B-B 2L

A dedicated mother and a full sister to lot 90.

#### 96 WLB 47Y FAE 358D

BRED COW | PUREBRED | POLLED | RED | #1172008 | WLB 358D 15/2/2016 | BW 101 | ADJ WW