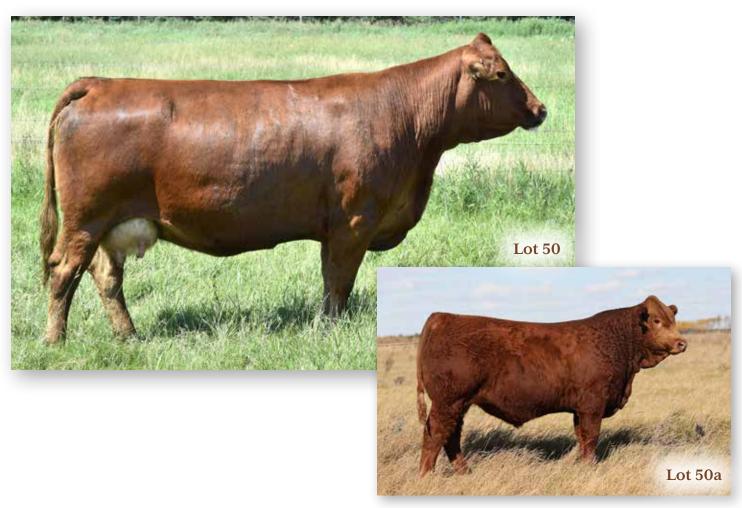

year old when she came to WLB. She falls right in there with L205 for the good feet she possessed and maintained in her 12 years at WLB. At 15 years of age I would of gladly taken her feet and put them on any animal I have ever owned. She's a female that we didn't give enough credit to early enough. She proved equally influential in both bulls and females. We used a Red Nugget son, WLB Oil Patch 366R, out of one of her daughters .We then used a son of Oil Patch. Watch for Oil Patch and his son WLB Blowout 381T in the extended pedigrees on a number of the WLB cows in this offering. The latest member of this prominent cow family to walk the WLB pastures is WLB Black Medicine 479G. You'll find him listed in the IPU 66K cow family offering. His service sells on a few of the yearling females.



#### **50** WLB 756T TRESSIE 411B

BRED COW | PUREBRED | HOMO POLLED | RED | #1117854 | WLB 411B 9/2/2014 | BW 98 | ADJ WW 639

CE BW WW YW MCE MWW MILK CW REA FAT MARB API TI 2 5.9 70.9 102.8 -1.3 60.6 25.1 24.5 0.76 -0.111 -0.02 117.28 64.36

CMS RED POLLED ICON 16P CMS TRADMARK 756T CMS LUBA 23L

WHEATLAND BULL 468P WLB 468P HALEY 368U WLB 414K EVE 358R

BBS RED CANADIAN L24 CMS MELODY 03M ASM MR BAR SAM 212H WSR JESSIE 76J HC POWER DRIVE 88H

WHEATLAND LADY 902J TNT MR BEEF 414K IPU MS POWERDRIVE 26M

BREEDING Exposed to NUG Carhartt 211F April 16 to July 9. Confirmed to early 2020 INFO May breeding.

She's had all bull calves to date including one to Tanner Dobson, Manitou, MB, another to Cattle X, Hamiota, MB and the stand out Carhartt son that sells at her side. Her dam was a very