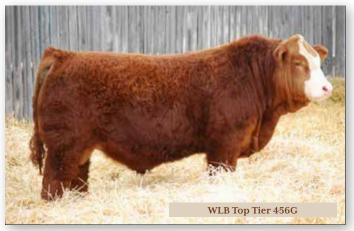

BREEDING Al'd to WLB Top Tier 456G on April 23. Exposed to LFE Blockbuster 2020 INFO 3011C May 16 to July 11, 2020. Confirmed to April 23 breeding.

Deep bodied, dark red, and attractive with a nicely balanced udder. She also comes with an exceptional EPD profile.