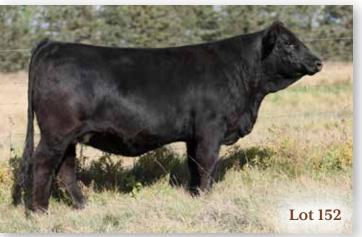

#### 4 WLB 254Z BARB 384B

BRED COW | PUREBRED | POLLED | RED | #960790 | WLB 384B 12/2/2014 | BW 96 | ADJ WW 740

BLACK BARON KOP BLACK BARONSON 254Z KOP MS KNIGHT 112R

WHEATLAND BULL 462P WLB 462P LUCY 421Z WLB 156S BELLE 3557X

 4.4
 6.6
 85
 123.5
 6.4
 82.5
 40
 42.1
 0.94
 -0.129
 -0.04
 120.97
 73.89

 BREEDING Exposed to NUG Carhartt 211F April 23 to July 9. Confirmed to April 23 breeding.

The only red, Kopp daughter to sell. She's just getting into her prime. You can expect good things out of her. Note she ranks above breed average in 12 out of 14 categories. Two daughters sell as lots 9 and 18. The Carhartt son at her side has been one to watch all summer and continues to move up the ranks among his pen mates.