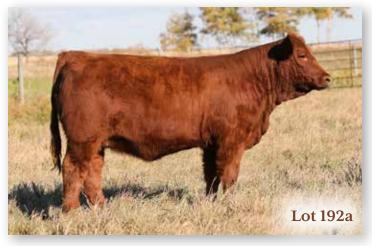

#### 1a WLB BULL 361E 418H

BULL CALF | PUREBRED | HOMO POLLED | HOMO BLACK | #1311591 | WLB 418H  $22/2/2020 \mid BW\,106 \mid ADJ\,WW\,736$ 

CE BW WW YW MCE MWW MILK CW REA FAT MARB API TI 4.1 4.9 66.1 101.4 4.2 64.6 31.5 32.6 0.69 -0.112 -0.12 116.83 61.75

WLB BOUNTY HUNTER 365C WLB BLAZE ON 365C 361E JFRS MS 43Y

IPU BLACK LABEL 156S WLB 156S BELLE 3554W DCR MS 299 DEST L205 LFE BOUNTY 3118Z LFE BS MARY 26A TH BLACK EDITION 8R ERIXON LADY 66W REMINGTON RED LABEL HR

IPU MS BEEF 77M DCR MR BLACK DESTINATION DCR MISS BPDM

- · Pretty good testimony about his eleven year old dam.
- · L205 and 43Y all in his genetics.