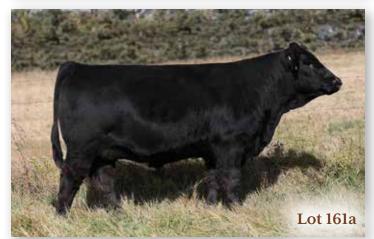

BREEDING | Exposed to WLB John Wayne 493G April 17 to July 10, 2020. 2020 INFO | Confirmed to early May 8 breeding.

Eleven year old L205 daughter carrying her l2th calf. Take a look at her feet. Her two year old Blockbuster daughter sells as lot 17 along with an outstanding Blaze On heifer calf. Another daughter, lot 25, sells as a bred yearling.