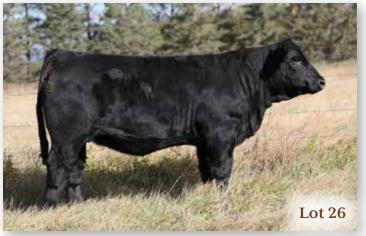

#### **26** WLB 365C BOBBI-JO 420H

HEIFER CALF | PUREBRED | HOMO POLLED | BLACK | #1311597 | WLB 420H 9/3/2020 | BW 107 | ADJ WW 809

 CE
 BW
 WW
 YW
 MCE
 MWW
 MILK
 CW
 REA
 FAT
 MARB
 API
 TI

 1.3
 6.9
 86.8
 135.4
 3.1
 73.6
 30.2
 49.5
 0.86
 -0.109
 -0.06
 117.63
 72.36

LFE BOUNTY 3118Z WLB BOUNTY HUNTER 365C LFE BS MARY 26A

IPU BLACK LABEL 156S WLB 156S BELLE 3556X DCR MS 299 DEST L205 LFE RANCHER 396U LFE BS KEEPSAKE 158S LFE THE DARK NIGHT 350U LFE BS MARY 25U

REMINGTON RED LABEL HR IPU MS BEEF 77M DCR MR BLACK DESTINATION DCR MISS BPDM

· Well balanced L205 granddaughter.

· Older sister sells as lot 19.