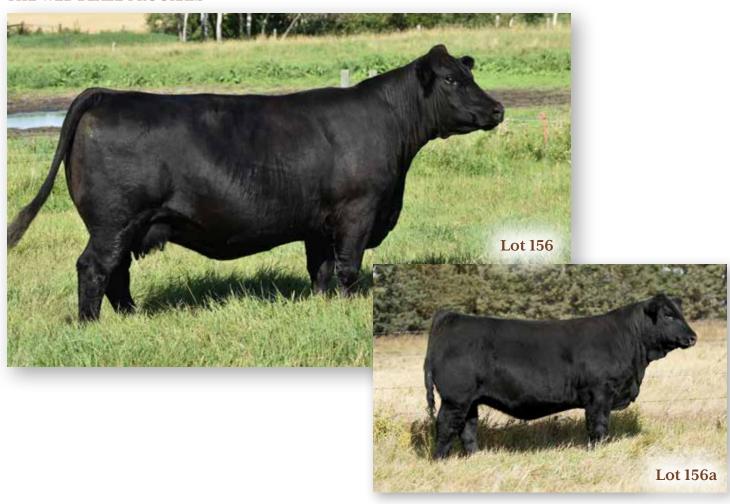

#### 6 WLB 359A SHEA 4210C

BRED COW | PUREBRED | POLLED | BLACK | #1142821 | WLB 4210C  $1/4/2015 \mid BW\,74 \mid ADJ\,WW\,580$ 

CE BW WW YW MCE MWW MILK CW REA FAT MARB API TI 2 5.9 79.1 111.4 2.1 73.4 33.9 32.3 0.81 -0.12 -0.12 114.55 67.47

BREEDING Natural bred to WLB John Wayne 193G on May 6. Exposed to SFM 2020 INFO Stoughton 18D May 27 to July 10, 2020. Confirmed to May 6 breeding.

Plenty of milk here. Check out the weaning weight on her 2020 heifer calf. One son has gone to Glen Bollman, Justice, MB.