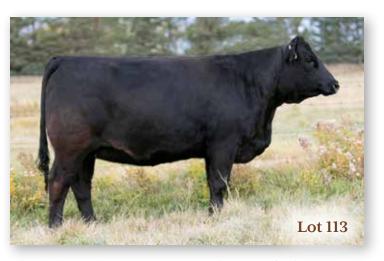

#### 39 WLB 323B RITA 391E

BRED COW | PUREBRED | HOMO POLLED | BLACK | #1201503 | WLB 391E 8/2/2017 | BW 84 | ADJ WW 619

 CE
 BW
 WW
 YW
 MCE
 MWW
 MILK
 CW
 REA
 FAT
 MARB
 API
 TI

 7.5
 1.8
 82.3
 126.3
 6.4
 66.9
 25.7
 46.3
 0.97
 -0.11
 -0.01
 128.05
 78

BREEDING AI'd to Skors High Roller 34C on April 27. Exposed to SFM Stoughton 2020 INFO 18D May 19 to July 10, 2020. Confirmed to mid May breeding.

Another good maternal sister to Obsidian Black. Her first born son was one of four bulls that went to Les Jack, Rocanville, SK.