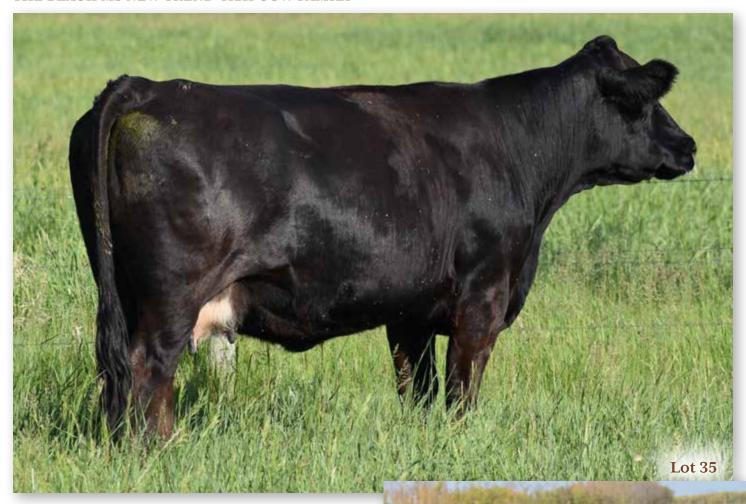

#### 35 WLB 254Z BARB 400D

BRED COW | PUREBRED | HOMO POLLED | BLACK | #1171949 | WLB 400D  $28/3/2016 \mid BW\,100 \mid ADJ\,WW\,732$ 

 CE
 BW
 WW
 YW
 MCE
 MWW
 MILK
 CW
 REA
 FAT
 MARB
 API
 TI

 7.5
 4.5
 83.3
 115.8
 7.1
 76.7
 35
 46.4
 1.03
 -0.115
 -0.09
 119.98
 73.61

BLACK BARON KOP BLACK BARONSON 254Z KOP MS KNIGHT 112R

WLB OIL PATCH 132N 366R WLB 366R OLIVE 365T WLB 414K EVE 352N WS BEEF MAKER R13 MRL MISS 354T KOP MR MIDNIGHT 114M KOP MADONA 33M

IPU RED NUGGET 132N WLB 414K EVE 353N TNT MR BEEF 414K BLACK MS NEW TREND 412H

BREEDING Exposed to WLB Eldorado 52Z 3615C April 17 to May 11. Observed bred May 5. Exposed 2020 INFO to WLB John Wayne 193G May 18 to July 10, 2020. Confirmed to mid May breeding.

She walks the talk. There are plenty of individuals we could talk about in her pedigree. Her dam and grand dam have an admirable record for herd bull production. It looks like this young Kopp daughter is well under way of carrying on the family tradition being the dam of WLB Remarkable 337F and now raising what we feel is one of our most attractive Eldorado bull calves. Her 2019 bull calf went to Johnson Land & Cattle, Killarney, MB.