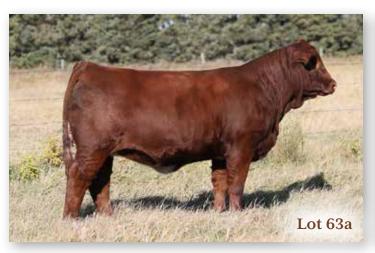

ung herd sire has given us some productive and long lasting females with good feet under them. Black Medicine spent a considerable amount of his summer in the creek pasture with the black yearling heifers. He displayed excellent libido and stood up well to the challenging conditions that a summer walking the creek can present. His dam sells as lot 58.

### The Conray Cows

We have picked up some pretty good cows over the years. Many of them were bought at dispersals. Such is the case for Conray Carla 4885R and Conray Maya 778R, "The Conray cows". If you research their pedigrees you will find they are both daughters of Ellingson The Rock J928. What caught our eye about him was his daughters were small teated, very good uddered females. These females added udder quality to our red program.





#### 63 WLB 47Y FAE 428A

BRED COW | PUREBRED | POLLED | RED | #784338 | WLB 428A 9/2/2013 | BW 86 | ADJ WW 673

 CE
 BW
 WW
 YW
 MCE
 MWW
 MILK
 CW
 REA
 FAT
 MARB
 API
 TI

 10.2
 2.6
 67.7
 101
 4.1
 67.5
 33.6
 15.2
 0.52
 -0.127
 0.05
 137.47
 70.88

MRL RED FORCE 12U SUNNY VALLEY FORCE 47Y SUNNY VALLEY SASHA 28W

WLB GOOSE 743T 388W WLB 388W GLORIA 37IY CONRAY CARLA 4885R HOOKS SHEAR FORCE 38K MRL MISS 824S LCHMN BODYBUILDER 7303F SUNNY VALLEY CARRIE 13L

WHEATLAND/WLBMAVERICK743T WLB 462P LUCY 373T ELLINGSON THE ROCK J928 TFED CONRAY CARLA 2785M

 $\mbox{\bf BREEDING}$  | Exposed to LFE Blockbuster 3011C April 15 to July 11, 2020. Confirmed 2020 INFO | to April 28 breeding.

Force 47Y(Sunny) set up a solid foundation for our red program. They gave us a lot of flexibility in the