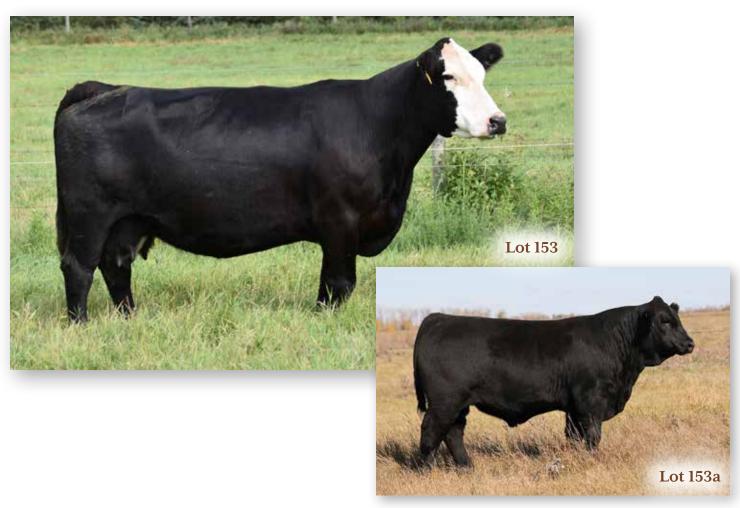

#### **1** WLB 156S BELLE 3554W

BRED COW | PUREBRED | POLLED | BLACK | #712288 | WLB 3554W 28/3/2009 | BW 94 | ADJ WW 592

CE BW WW YW MCE MWW MILK CW REA FAT MARB API TI 2.7 4 66.1 95.4 5.2 70.7 37.6 28.8 0.68 -0.118 -0.21 111.44 60.39

BREEDING | Exposed to WLB John Wayne 493G April 17 to July 10, 2020. 2020 INFO | Confirmed to early May 8 breeding.

Eleven year old L205 daughter carrying her l2th calf. Take a look at her feet. Her two year old Blockbuster daughter sells as lot 17 along with an outstanding Blaze On heifer calf. Another daughter, lot 25, sells as a bred yearling.

#### 1a WLB BULL 361E 418H

BULL CALF | PUREBRED | HOMO POLLED | HOMO BLACK | #1311591 | WLB 418H  $22/2/2020 \mid BW\,106 \mid ADJ\,WW\,736$ 

CE BW WW YW MCE MWW MILK CW REA FAT MARB API TI 4.1 4.9 66.1 101.4 4.2 64.6 31.5 32.6 0.69 -0.112 -0.12 116.83 61.75

IPU MS BEEF 77M DCR MR BLACK DESTINATION DCR MISS BPDM

- · Pretty good testimony about his eleven year old dam.
- · L205 and 43Y all in his genetics.