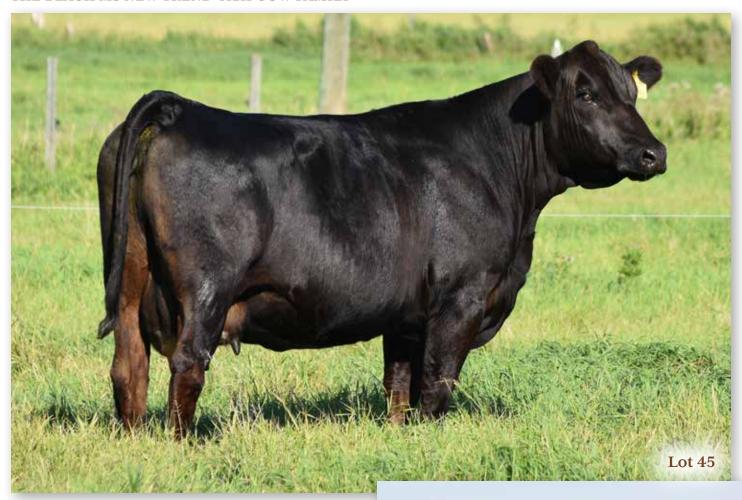

#### 3 WLB 254Z BARB 417B

BRED COW | PUREBRED | POLLED | BLACK | #960791 | WLB 417B 2/3/2014 | BW 64 | ADJ WW 621

 CE
 BW
 WW
 YW
 MCE
 MWW
 MILK
 CW
 REA
 FAT
 MARB
 API
 TI

 6.5
 3.5
 75.7
 104.8
 7.5
 84.5
 46.6
 39.8
 0.85
 -0.124
 -0.07
 124.97
 72.08

BREEDING | Exposed to SFM Stoughton 18D April 17 to July 10, 2020. Confirmed 2020 INFO to May 7 breeding.

Pretty good udder attachment for being in the top 1% of the breed for milk. Her dam produced a lot of performance bulls for us. One son went to TE Cattle, Spiritwood, ND. Another to Taylor Wilton, Neepawa, MB. Her sister sells as lot 14.