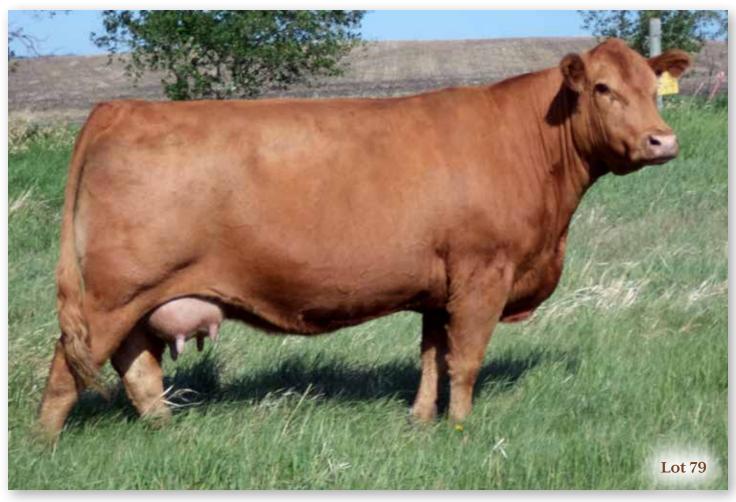

#### 4 WLB 254Z BARB 384B

BRED COW | PUREBRED | POLLED | RED | #960790 | WLB 384B 12/2/2014 | BW 96 | ADJ WW 740

BLACK BARON KOP BLACK BARONSON 254Z KOP MS KNIGHT 112R

WHEATLAND BULL 462P WLB 462P LUCY 421Z WLB 156S BELLE 3557X

 4.4
 6.6
 85
 123.5
 6.4
 82.5
 40
 42.1
 0.94
 -0.129
 -0.04
 120.97
 73.89

 BREEDING Exposed to NUG Carhartt 211F April 23 to July 9. Confirmed to April 23 breeding.

The only red, Kopp daughter to sell. She's just getting into her prime. You can expect good things out of her. Note she ranks above breed average in 12 out of 14 categories. Two daughters sell as lots 9 and 18. The Carhartt son at her side has been one to watch all summer and continues to move up the ranks among his pen mates.