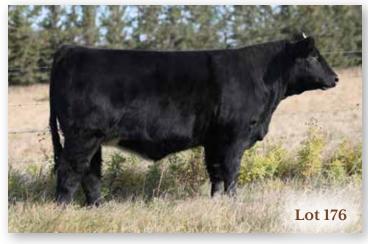

#### 19 WLB 365C BOBBI-JO 420G

BRED HEIFER | PUREBRED | POLLED | BLACK | #1288164 | WLB 420G 31/3/2019 | BW 102 | ADJ WW 681

CE BW WW YW MCE MWW MILK CW REA FAT MARB API TI 1.6 6.4 79.8 124 3.4 70.1 30.2 44.3 0.79 -0.109 -0.06 115.94 68.73

LFE BOUNTY 3118Z WLB BOUNTY HUNTER 365C LFE BS MARY 26A

IPU BLACK LABEL 156S WLB 156S BELLE 3556X DCR MS 299 DEST L205 LFE RANCHER 396U
LFE BS KEEPSAKE 158S
LFE THE DARK NIGHT 350U
LFE BS MARY 25U
REMINGTON RED LABEL HR
IPU MS BEEF 77M
DCR MR BLACK DESTINATION
DCR MISS BPDM

BREEDING AI'D to Skors High Roller 34C May 20. Exposed to WLB John Wayne 2020 INFO 493G June 2 to July 10. Confirmed to May 20 breeding.

- · Well balanced.
- · Good bone yet feminine.
- · Younger sister sells as lot 26