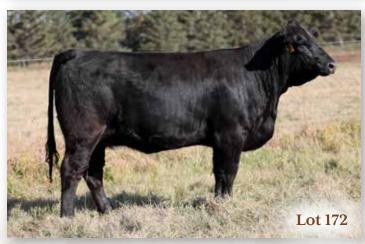

& 479G \text{ June 2 to July 10. Confirmed to late June breeding.} \end{array}$ 

- · Starting to look a lot like her dam.
- · Dam sells as lot 169



#### 172 WLB 842D RIAH 300G

BRED HEIFER  $^{|}$  PUREBRED  $^{|}$  HOMO POLLED  $^{|}$  BLACK  $^{|}$  #1287003  $^{|}$  WLB 300G 30/1/2019  $^{|}$  BW 73  $^{|}$  ADJ WW 543

 CE
 BW
 WW
 YW
 MCE
 MWW
 MILK
 CW
 REA
 FAT
 MARB
 API
 TI

 8.7
 0.7
 62.8
 96.2
 5.1
 58.8
 27.4
 25.4
 0.88
 -0.125
 -0.07
 120.89
 66.83

LFE THE RIDDLER 323B
LFE RIG 842D
LFE HEAVEN SENT 30X

MRL SUMMIT 65Z SVS BLK DESIRE 566C SVS RED DESIRE 4Z LFE GOTHAM 819Y
LFE BS CHARO 23Y
LFEBISS BLACKADVANCE 426U
LFE BS MISS LEWIS 614S
WHEATLAND PREDATOR 922W
MRL MISS 380T
ACS EVERREADY 970W
SVS RED DESIRE 17W
34C April 17. Exposed to WLB Black

· Dam sells as lot 170.



# The SFM 119 B (1) aughters

I was privileged to tour some very impressive North American Simmental cowherds in my travels on behalf of Bar 5 Simmentals. Brian and Keith Stoughton's cowherd north of Maidstone, SK was among the ones that quickly gained my respect. It was because of this respect that we wanted to grab a female out of their dispersal. We ended up not only purchasing 119B but also her Cobra son, "SFM Stoughton 18D". You not only have the opportunity to choose from five 119B ET daughters but also the opportunity to choose from a number of Stoughton progeny including two of our herd bulls, Remarkable 337F and John Wayne 493G.



#### 173 WLB 368D DELLA 4411G

BRED HEIFER | PUREBRED | HOMO POLLED | BLACK | #1286058 | WLB 4411G 5/2/2019 | BW 90 | WW 746

ww yw MCE MWW MILK CW R