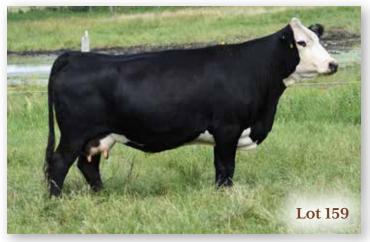

#### 19 WLB 365C BOBBI-JO 420G

BRED HEIFER | PUREBRED | POLLED | BLACK | #1288164 | WLB 420G 31/3/2019 | BW 102 | ADJ WW 681

CE BW WW YW MCE MWW MILK CW REA FAT MARB API TI 1.6 6.4 79.8 124 3.4 70.1 30.2 44.3 0.79 -0.109 -0.06 115.94 68.73