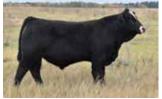

#### 1a WLB BULL 361E 418H

BULL CALF | PUREBRED | HOMO POLLED | HOMO BLACK | #1311591 | WLB 418H  $22/2/2020 \mid BW\,106 \mid ADJ\,WW\,736$ 

CE BW WW YW MCE MWW MILK CW REA FAT MARB API TI 4.1 4.9 66.1 101.4 4.2 64.6 31.5 32.6 0.69 -0.112 -0.12 116.83 61.75

IPU MS BEEF 77M DCR MR BLACK DESTINATION DCR MISS BPDM

- · Pretty good testimony about his eleven year old dam.
- · L205 and 43Y all in his genetics.