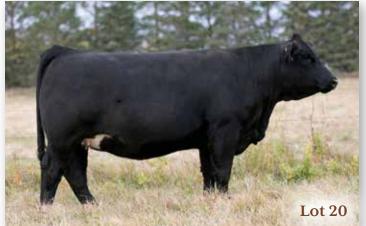

#### 20 WLB 34C HEIDI 483G

BRED HEIFER | PUREBRED | POLLED | BLACK | #1288259 | WLB 483G 21/1/2019 | BW 65 | ADJ WW 636

 CE
 BW
 WW
 YW
 MCE
 MWW
 MILK
 CW
 REA
 FAT
 MARB
 API
 TI

 8.8
 0.5
 80.8
 115.5
 5.3
 72.5
 32.1
 34.7
 1
 -0.126
 -0.28
 112.7
 72.67

HSF HIGH ROLLER 12T SKORS HIGH ROLLER 34C SKORS JEWEL 226A

MRL EL TIGRE 52Z WLB 52Z TARA 4211E WLB 156S BELLE 3557X TJ 57J THE GAMBLER HSF RED FORTUNES SIS 33 TNT TANKER U263 SKORS MS JEWEL 115W WHEATLAND PREDATOR 922W MRL MISS 836W IPU BLACK LABEL 156S

IPU BLACK LABEL 156S DCR MS 299 DEST L205

BREEDING | Al'D to LFE Nighthawk 3013D April 16 and May 4. Exposed to WLB 2020 INFO | Black Medicine 479G May 23 to July 10. Confirmed to May 23 breeding.

- $\boldsymbol{\cdot}$  Impressive on the move.
- $\cdot$  Shows off her depth and thickness.
- · Worth the money.