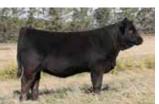

#### **1** WLB 156S BELLE 3554W

BRED COW | PUREBRED | POLLED | BLACK | #712288 | WLB 3554W 28/3/2009 | BW 94 | ADJ WW 592

CE BW WW YW MCE MWW MILK CW REA FAT MARB API TI 2.7 4 66.1 95.4 5.2 70.7 37.6 28.8 0.68 -0.118 -0.21 111.44 60.39

BREEDING | Exposed to WLB John Wayne 493G April 17 to July 10, 2020. 2020 INFO | Confirmed to early May 8 breeding.

Eleven year old L205 daughter carrying her l2th calf. Take a look at her feet. Her two year old Blockbuster daughter sells as lot 17 along with an outstanding Blaze On heifer calf. Another daughter, lot 25, sells as a bred yearling.