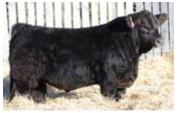

#### 3 WLB 254Z BARB 417B

BRED COW | PUREBRED | POLLED | BLACK | #960791 | WLB 417B 2/3/2014 | BW 64 | ADJ WW 621

 CE
 BW
 WW
 YW
 MCE
 MWW
 MILK
 CW
 REA
 FAT
 MARB
 API
 TI

 6.5
 3.5
 75.7
 104.8
 7.5
 84.5
 46.6
 39.8
 0.85
 -0.124
 -0.07
 124.97
 72.08

BREEDING | Exposed to SFM Stoughton 18D April 17 to July 10, 2020. Confirmed 2020 INFO to May 7 breeding.

Pretty good udder attachment for being in the top 1% of the breed for milk. Her dam produced a lot of performance bulls for us. One son went to TE Cattle, Spiritwood, ND. Another to Taylor Wilton, Neepawa, MB. Her sister sells as lot 14.