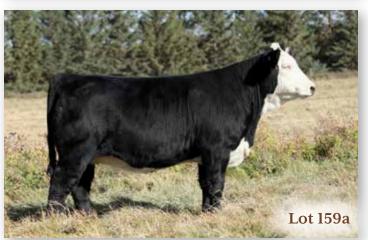

#### 19 WLB 365C BOBBI-JO 420G

BRED HEIFER | PUREBRED | POLLED | BLACK | #1288164 | WLB 420G 31/3/2019 | BW 102 | ADJ WW 681

CE BW WW YW MCE MWW MILK CW REA FAT MARB API TI 1.6 6.4 79.8 124 3.4 70.1 30.2 44.3 0.79 -0.109 -0.06 115.94 68.73