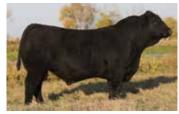

#### WLB REMARKABLE 18D 337F

HERD SIRE | PUREBRED | HOMO POLLED | HOMO BLACK | #1240106 | WLB 337F 9/2/2018 | BW 92 | ADJ WW 912

NCB COBRA 47Y SFM STOUGHTON 18D SFM BS 119B

KOP BLACK BARONSON 254Z WLB 254Z BARB 400D WLB 366R OLIVE 365T

LFE VIPER 455U NCB MISS DREAM 22T JT NEW DESIGN 24W SFM 77W

BLACK BARON KOP MS KNIGHT 112R WLB OIL PATCH 132N 366R WLB 414K EVE 352N

WW YW MCE MWW MILK CW REA FAT MARB API TI 97.2 148.4 5.4 82 33.4 53.8 1.28 -0.118 -0.19 123.17 79.03 As a yearling, Remarkable exhibited more flank and set in his back legs while walking on an extra big foot. Things we wanted to work on in our program. So we retained him. He has rung the bell in all categories, both in his sons and his daughters. Maternally he carries as much genetic strength as any bull available going back to Olive 365T, one of our all-time favorite cows. If you would like to add more flank and free up some back legs as well as put a bigger foot under your blacks all the while building on your maternal strength then you need to get serious about the opportunity that exist with this lot.