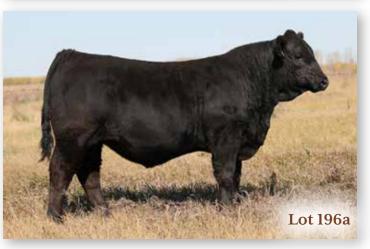

#### 2a WLB 365C BOBBI-JO 445H

HEIFER CALF  $^{|}$  PUREBRED  $^{|}$  HOMO POLLED  $^{|}$  BLACK  $^{|}$  #1311600  $^{|}$  WLB 445H 18/3/2020  $^{|}$  BW 90  $^{|}$  ADJ WW 726

 CE
 BW
 WW
 YW
 MCE
 MWW
 MILK
 CW
 REA
 FAT
 MARB
 API
 TI

DCR MS 299 DEST L205

· Exhibits good length and that broody L205 look.