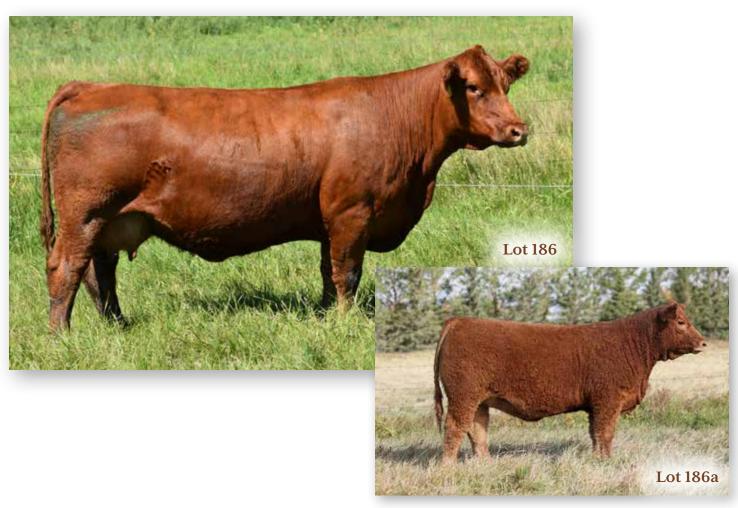

#### **1** WLB 156S BELLE 3554W

BRED COW | PUREBRED | POLLED | BLACK | #712288 | WLB 3554W 28/3/2009 | BW 94 | ADJ WW 592

CE BW WW YW MCE MWW MILK CW REA FAT MARB API TI 2.7 4 66.1 95.4 5.2 70.7 37.6 28.8 0.68 -0.118 -0.21 111.44 60.39

BREEDING | Exposed to WLB John Wayne 493G April 17 to July 10, 2020. 2020 INFO | Confirmed to early May 8 breeding.

Eleven year old L205 daughter carrying her l2th calf. Take a look at her feet. Her two year old Blockbuster daughter sells as lot 17 along with an outstanding Blaze On heifer calf. Another daughter, lot 25, sells as a bred yearling.

#### 1a WLB BULL 361E 418H

BULL CALF | PUREBRED | HOMO POLLED | HOMO BLACK | #1311591 | WLB 418H  $22/2/2020 \mid BW\,106 \mid ADJ\,WW\,736$ 

CE BW WW YW MCE MWW MILK CW REA FAT MARB API TI 4.1 4.9 66.1 101.4 4.2 64.6 31.5 32.6 0.69 -0.112 -0.12 116.83 61.75

IPU MS BEEF 77M DCR MR BLACK DESTINATION DCR MISS BPDM

- · Pretty good testimony about his eleven year old dam.
- · L205 and 43Y all in his genetics.