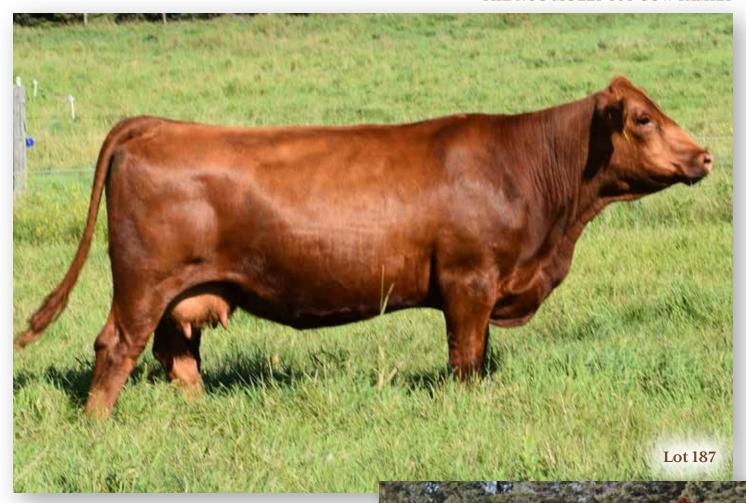

#### **WLB 52Z TARA 4164D**

BRED COW | PUREBRED | HOMO POLLED | BLACK | #1172028 | WLB 4164D 16/3/2016 | BW 91 | ADJ WW 636

YW MCE MWW MILK CW REA FAT MARB API TI 0.2 96.1 141 0.1 75.8 27.7 47.9 0.89 -0.116 -0.34 98.12 68.36

BREEDING | Al'd to Skors High Roller 34C on April 24. Exposed to SFM Stoughton 2020 INFO | 18D May 16 to July 10, 2020. Confirmed to April 24 breeding.

You will find four flush sisters to the \$32,000 WLB Big Northern 4161D being offered. This sister is one year older than the other three that sell. Note the Remarkable heifer calf at her side. Her 2018 daughter was a feature bred in our  $first\ ever\ bred\ yearling\ sale\ going\ to\ Deeg\ Simmentals\ and\ Bohrson\ Marketing,$ Strathmore, AB. It's going to be interesting to see where she takes her new owner. She's certainly heading in a good direction.