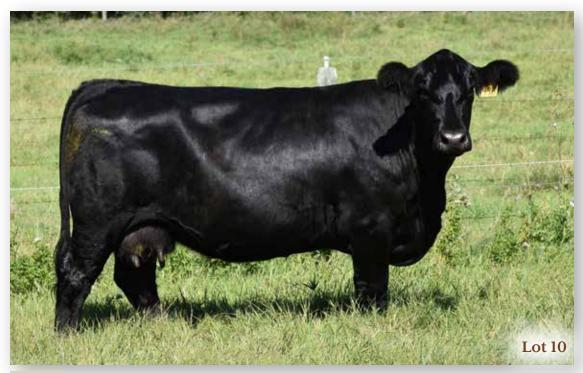

#### 10 WLB 52Z TARA 4161E

BRED COW | PUREBRED | HOMO POLLED | BLACK | #1201498 | WLB 4161E  $24/2/2017 \mid BW~82 \mid ADJ~WW~642$ 

WHEATLAND PREDATOR 922W MRL EL TIGRE 52Z MRL MISS 836W

IPU BLACK LABEL 156S WLB 156S BELLE 3552W
DCR MS 299 DEST L205

WHEATLAND BULL 680S WHEATLAND LADY 752 T MRL BLACK BEAR 79S MRL MISS 828S

REMINGTON RED LABEL HR IPU MS BEEF 77M DCR MR BLACK DESTINATION DCR MISS BPDM 
 CE
 BW
 WW
 YW
 MCE
 MWW
 MILK
 CW
 REA
 FAT
 MARB
 API
 TI

 -0.7
 7.5
 89.5
 127.3
 -0.7
 68.5
 23.7
 39.5
 0.91
 -0.12
 -0.28
 97.4
 66.18

 BREEDING AI'd to Skors High Roller 34C on April 15.
 Exposed to SFM Stoughton 18D

 2020 INFO
 May 11 to July 10, 2020. Confirmed to April 15 breeding.

One of four flush sisters to \$31,000 WLB Big Northern \$161D. Her first calf sells as lot \$21. Her \$2020 steer calf brought in over \$1700 in one of Manitoba's first feeder calf sale in late September.