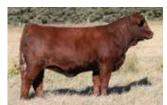

#### **1** WLB 156S BELLE 3554W

BRED COW | PUREBRED | POLLED | BLACK | #712288 | WLB 3554W 28/3/2009 | BW 94 | ADJ WW 592

CE BW WW YW MCE MWW MILK CW REA FAT MARB API TI 2.7 4 66.1 95.4 5.2 70.7 37.6 28.8 0.68 -0.118 -0.21 111.44 60.39

BREEDING | Exposed to WLB John Wayne 493G April 17 to July 10, 2020. 2020 INFO | Confirmed to early May 8 breeding.

Eleven year old L205 daughter carrying her l2th calf. Take a look at her feet. Her two year old Blockbuster daughter sells as lot 17 along with an outstanding Blaze On heifer calf. Another daughter, lot 25, sells as a bred yearling.