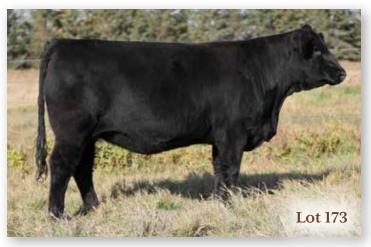

#### 17 WLB 3011C BLANCHE 418F

 CE
 BW
 WW
 YW
 MCE
 MWW
 MILK
 CW
 REA
 FAT
 MARB
 API
 TI

 1.1
 6.5
 74.3
 104.1
 1.9
 71.3
 34.1
 35.8
 0.87
 -0.124
 -0.25
 102.51
 60.47

LFEBISS BLACKADVANCE 426U LFE BLOCKBUSTER 3011C LFE RS SHELBY 2120X

IPU BLACK LABEL 156S WLB 156S BELLE 3554W
DCR MS 299 DEST L205

REMINGTON ON TARGET 2S LFE BILLY 80M LFE MR LEWIS 462P LFE MISS ARNOLD 163P

REMINGTON RED LABEL HR IPU MS BEEF 77M DCR MR BLACK DESTINATION DCR MISS BPDM

BREEDING Al'd to WLB Top Tier 456G on April 23 and May 16. Exposed to WLB John Wayne 2020 INFO 193G June 2 to July 10, 2020. Observed bred June 4. Confirmed to June 4 breeding.

This devoted Blockbuster two year old and her Blaze On heifer calf make a pretty sweet pair. A very positive statement about Blockbuster's maternal influence. Her dam sells as lot 1.