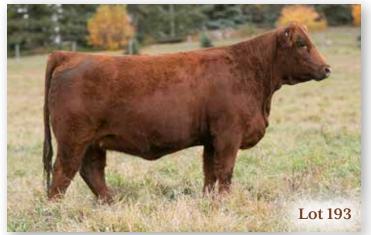

#### 2 WLB 223W GWEN 402Y

 CE
 BW
 WW
 YW
 MCE
 MWW
 MILK
 CW
 REA
 FAT
 MARB
 API
 TI

 5.9
 2.9
 64.5
 95.3
 4
 59.2
 26.9
 33.2
 0.74
 -0.107
 0.04
 125
 66.98

DILLONS IN TIME **HART GOOD TIME W223**HART LADY CONTENDER T227

 $\mbox{\bf BREEDING}$  Exposed to SFM Stoughton 18D April 17 to July 10, 2020. Confirmed  $\mbox{\bf 2020~INFO}$  to May 26 breeding.

Not much fanfare with this Good Time daughter. Just a get to work type of cow that has paid her way and adds another good looking cow to the pasture. A son went to Frank and Andy Hockin, Neepawa, MB. Another went to Brad Williams, Brandon, MB. Three daughters sell in this sale. Another daughter sold to Glen and Melissa Falconer, Hartney, MB.