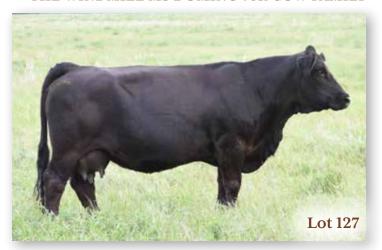

#### WLB 323B RITA 329E

BRED COW | PUREBRED | HOMO POLLED | BLACK | #1202134 | WLB 329E 13/2/2017 | BW 90 | ADJ WW 723

BW WW YW MCE MWW MILK CW REA FAT MARB API TI 3 4 88 9 138 5 48 1.03 -0.111 0.07 133 68 81 99 6.1 70.2 25.7

LFE GOTHAM 819Y LFE THE RIDDLER 323B LFE BS CHARO 23Y

KOP BLACK BARONSON 2547. WLB 254Z BARB 445B WLB 223W GWEN 402Y

LFE THE DARK NIGHT 350U LFE BEST LADY 47W TNT TANKER U263 LFE CHARO 3N BLACK BARON KOP MS KNIGHT 112R HART GOOD TIME W223

WLB 366R OLIVE 3550U

BREEDING | AI'd to Skors High Roller 34C on April 13. Exposed to SFM Stoughton 2020 INFO 18D May 19 to July 10, 2020. Confirmed to April 13 breeding.

A young mother with a lot of future ahead of her. Take a look at her carcass numbers. Top 10% on both REA and Marbling. She's also pretty good on her API (top 10%) and her TI (top 1%).