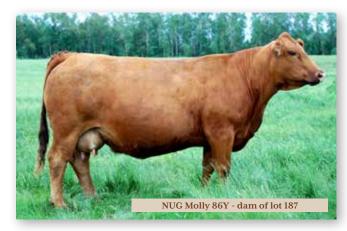

#### **WLB 52Z TARA 4164D**

BRED COW | PUREBRED | HOMO POLLED | BLACK | #1172028 | WLB 4164D 16/3/2016 | BW 91 | ADJ WW 636

YW MCE MWW MILK CW REA FAT MARB API TI 0.2 96.1 141 0.1 75.8 27.7 47.9 0.89 -0.116 -0.34 98.12 68.36

BREEDING | Al'd to Skors High Roller 34C on April 24. Exposed to SFM Stoughton 2020 INFO | 18D May 16 to July 10, 2020. Confirmed to April 24 breeding.

You will find four flush sisters to the \$32,000 WLB Big Northern 4161D being offered. This sister is one year older than the other three that sell. Note the Remarkable heifer calf at her side. Her 2018 daughter was a feature bred in our  $first\ ever\ bred\ yearling\ sale\ going\ to\ Deeg\ Simmentals\ and\ Bohrson\ Marketing,$ Strathmore, AB. It's going to be interesting to see where she takes her new owner. She's certainly heading in a good direction.