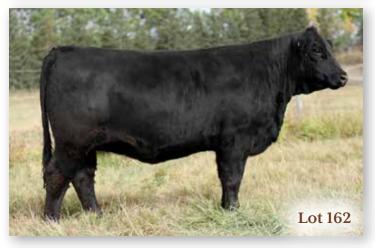

#### 2 WLB 223W GWEN 402Y

 CE
 BW
 WW
 YW
 MCE
 MWW
 MILK
 CW
 REA
 FAT
 MARB
 API
 TI

 5.9
 2.9
 64.5
 95.3
 4
 59.2
 26.9
 33.2
 0.74
 -0.107
 0.04
 125
 66.98

DILLONS IN TIME **HART GOOD TIME W223**HART LADY CONTENDER T227

 $\mbox{\bf BREEDING}$  Exposed to SFM Stoughton 18D April 17 to July 10, 2020. Confirmed  $\mbox{\bf 2020~INFO}$  to May 26 breeding.

Not much fanfare with this Good Time daughter. Just a get to work type of cow that has paid her way and adds another good looking cow to the pasture. A son went to Frank and Andy Hockin, Neepawa, MB. Another went to Brad Williams, Brandon, MB. Three daughters sell in this sale. Another daughter sold to Glen and Melissa Falconer, Hartney, MB.