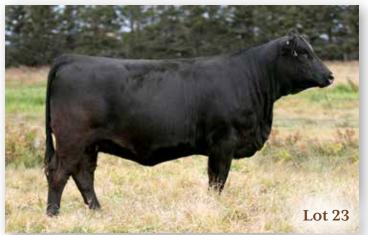

#### 23 WLB 34C HEIDI 501G

BRED HEIFER | PUREBRED | HOMO POLLED | BLACK | #1288287 | WLB 501G 5/2/2019 | BW 73 | ADJ WW 650

 CE
 BW
 WW
 YW
 MCE
 MWW
 MILK
 CW
 REA
 FAT
 MARB
 API
 TI

 8.1
 1.5
 81.3
 114.1
 5.3
 71.3
 30.6
 34.1
 0.92
 -0.12
 -0.24
 113.93
 72.15

HSF HIGH ROLLER 12T SKORS HIGH ROLLER 34C SKORS JEWEL 226A

MRL EL TIGRE 52Z WLB 52Z TARA 4165E WLB 156S BELLE 3552W TJ 57J THE GAMBLER
HSF RED FORTUNES SIS 33
TNT TANKER U263
SKORS MS JEWEL 115W
WHEATLAND PREDATOR 922W
MRL MISS 836W
IPU BLACK LABEL 156S
DCR MS 299 DEST L205

 $\begin{array}{l} \textbf{BREEDING} \\ \textbf{2020 INFO} \end{array} | AI'D \ to \ LFE \ Nighthawk \ 3013D \ April \ 17. \ Exposed \ to \ WLB \ Black \ Medicine \ 2020 \ INFO \end{array} | 479G \ June \ 2 \ to \ July \ 10. \ Confirmed \ to \ April \ 17 \ breeding. \end{array}$ 

- · Same pedigree as lot 21
- · Big ribbed and nice fronted.
- Dam sells as lot 11