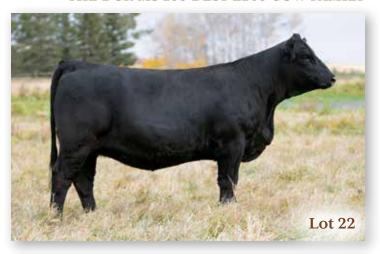

#### 22 WLB 34C HEIDI 499G

BRED HEIFER  $^{|}$  PUREBRED  $^{|}$  HOMO POLLED  $^{|}$  BLACK  $^{|}$  #1288285  $^{|}$  WLB 499G  $^{2}$  2/2/2019  $^{|}$  BW 85  $^{|}$  ADJ WW 621

 CE
 BW
 WW
 YW
 MCE
 MWW
 MILK
 CW
 REA
 FAT
 MARB
 API
 TI

 6.8
 3.1
 82.5
 116.7
 4.8
 68.7
 27.4
 34.7
 0.92
 -0.12
 -0.24
 109.98
 70.43

HSF HIGH ROLLER 12T SKORS HIGH ROLLER 34C SKORS JEWEL 226A

MRL EL TIGRE 52Z WLB 52Z TARA 4162E WLB 156S BELLE 3552W TJ 57J THE GAMBLER HSF RED FORTUNES SIS 33 TNT TANKER U263 SKORS MS JEWEL 115W

WHEATLAND PREDATOR 922W MRL MISS 836W IPU BLACK LABEL 156S DCR MS 299 DEST L205

 ${\bf BREEDING}$  Al'D to LFE Nighthawk 3013D April 17. Exposed to WLB Black Medicine  ${\bf 2020~INFO}$  479G June 2 to July 10. Confirmed to April 17 breeding.

- · 34C and El Tigre have crossed well for us.
- · Has the L205 length and look.