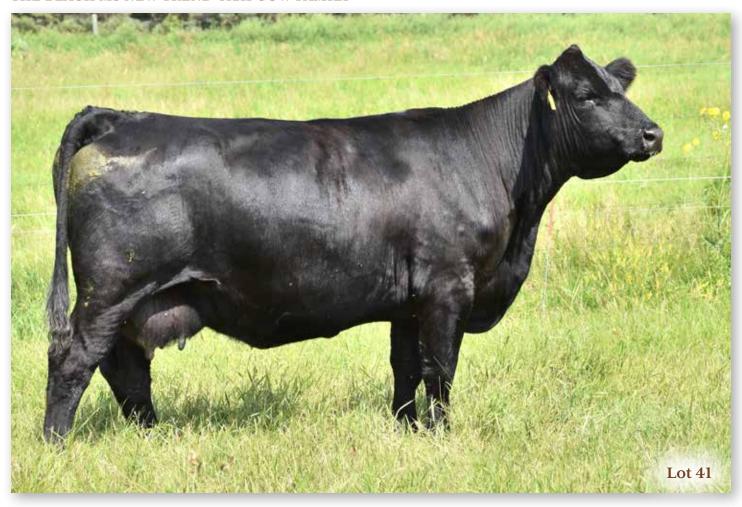

#### **1** WLB 156S BELLE 3554W

BRED COW | PUREBRED | POLLED | BLACK | #712288 | WLB 3554W 28/3/2009 | BW 94 | ADJ WW 592

CE BW WW YW MCE MWW MILK CW REA FAT MARB API TI 2.7 4 66.1 95.4 5.2 70.7 37.6 28.8 0.68 -0.118 -0.21 111.44 60.39

BREEDING | Exposed to WLB John Wayne 493G April 17 to July 10, 2020. 2020 INFO | Confirmed to early May 8 breeding.

Eleven year old L205 daughter carrying her l2th calf. Take a look at her feet. Her two year old Blockbuster daughter sells as lot 17 along with an outstanding Blaze On heifer calf. Another daughter, lot 25, sells as a bred yearling.