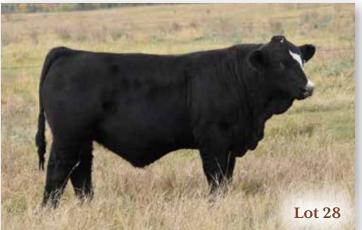

#### 28 WLB BULL 3615C 384H

CE BW WW YW MCE MWW MILK CW REA FAT MARB API TI 5.3 5.4 84.3 123.3 3.6 67.9 25.7 34 0.85 -0.128 -0.21 110.85 69.31

MRL EL TIGRE 52Z WLB EL DORADO 3615C JFRS MS 43Y

WHEATLAND BULL 462P WLB 462P LUCY 376E SUNNY VALLEY BLK SILK 25S WHEATLAND PREDATOR 922W
MRL MISS 836W
TH BLACK EDITION 8R
ERIXON LADY 66W
WHEATLAND BULL 131L
WHEATLAND LADY 902J
TNT DYNAMITE BLACK L137

NAC MABEL 22M

• The cowboys will find this one.

· Blaze faced herd bull loaded full of muscle.