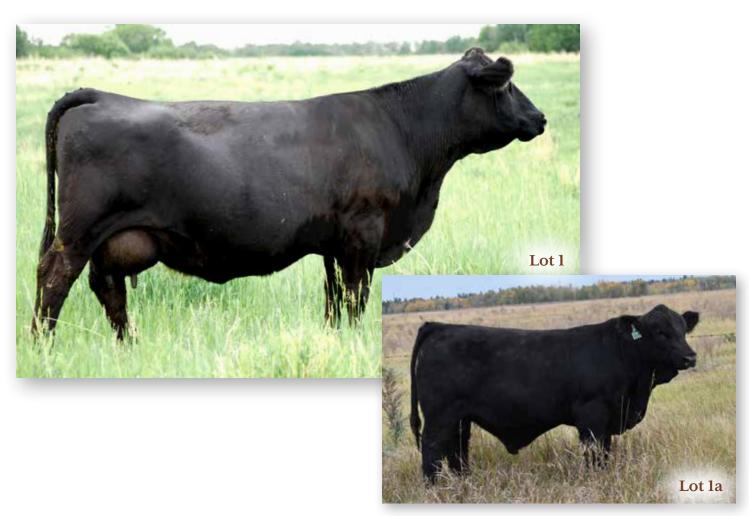

#### **1** WLB 156S BELLE 3554W

BRED COW | PUREBRED | POLLED | BLACK | #712288 | WLB 3554W 28/3/2009 | BW 94 | ADJ WW 592

CE BW WW YW MCE MWW MILK CW REA FAT MARB API TI 2.7 4 66.1 95.4 5.2 70.7 37.6 28.8 0.68 -0.118 -0.21 111.44 60.39

BREEDING | Exposed to WLB John Wayne 493G April 17 to July 10, 2020. 2020 INFO | Confirmed to early May 8 breeding.

Eleven year old L205 daughter carrying her l2th calf. Take a look at her feet. Her two year old Blockbuster daughter sells as lot 17 along with an outstanding Blaze On heifer calf. Another daughter, lot 25, sells as a bred yearling.

#### 1a WLB BULL 361E 418H

BULL CALF | PUREBRED | HOMO POLLED | HOMO BLACK | #1311591 | WLB 418H  $22/2/2020 \mid BW\,106 \mid ADJ\,WW\,736$ 

CE BW WW YW MCE MWW MILK CW REA FAT MARB API TI 4.1 4.9 66.1 101.4 4.2 64.6 31.5 32.6 0.69 -0.112 -0.12 116.83 61.75

IPU MS BEEF 77M DCR MR BLACK DESTINATION DCR MISS BPDM

- · Pretty good testimony about his eleven year old dam.
- · L205 and 43Y all in his genetics.