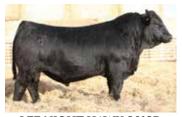

#### 4 WLB 254Z BARB 384B

BRED COW | PUREBRED | POLLED | RED | #960790 | WLB 384B 12/2/2014 | BW 96 | ADJ WW 740

BLACK BARON KOP BLACK BARONSON 254Z KOP MS KNIGHT 112R

WHEATLAND BULL 462P WLB 462P LUCY 421Z WLB 156S BELLE 3557X

 4.4
 6.6
 85
 123.5
 6.4
 82.5
 40
 42.1
 0.94
 -0.129
 -0.04
 120.97
 73.89

 BREEDING Exposed to NUG Carhartt 211F April 23 to July 9. Confirmed to April 23 breeding.

The only red, Kopp daughter to sell. She's just getting into her prime. You can expect good things out of her. Note she ranks above breed average in 12 out of 14 categories. Two daughters sell as lots 9 and 18. The Carhartt son at her side has been one to watch all summer and continues to move up the ranks among his pen mates.