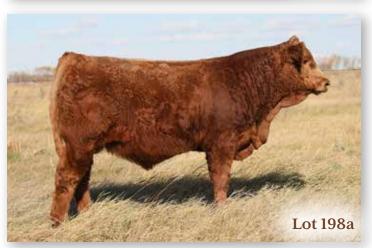

#### 2a WLB 365C BOBBI-JO 445H

HEIFER CALF  $^{|}$  PUREBRED  $^{|}$  HOMO POLLED  $^{|}$  BLACK  $^{|}$  #1311600  $^{|}$  WLB 445H 18/3/2020  $^{|}$  BW 90  $^{|}$  ADJ WW 726

 CE
 BW
 WW
 YW
 MCE
 MWW
 MILK
 CW
 REA
 FAT
 MARB
 API
 TI

DCR MS 299 DEST L205

· Exhibits good length and that broody L205 look.