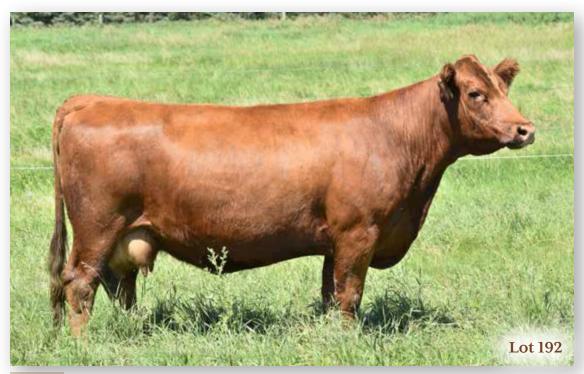

#### **1** WLB 156S BELLE 3554W

BRED COW | PUREBRED | POLLED | BLACK | #712288 | WLB 3554W 28/3/2009 | BW 94 | ADJ WW 592

CE BW WW YW MCE MWW MILK CW REA FAT MARB API TI 2.7 4 66.1 95.4 5.2 70.7 37.6 28.8 0.68 -0.118 -0.21 111.44 60.39

BREEDING | Exposed to WLB John Wayne 493G April 17 to July 10, 2020. 2020 INFO | Confirmed to early May 8 breeding.

Eleven year old L205 daughter carrying her l2th calf. Take a look at her feet. Her two year old Blockbuster daughter sells as lot 17 along with an outstanding Blaze On heifer calf. Another daughter, lot 25, sells as a bred yearling.