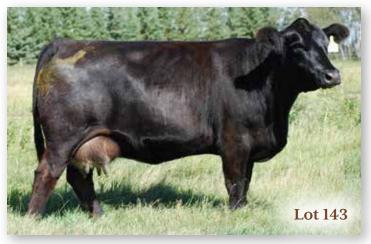

#### 2 WLB 223W GWEN 402Y

 CE
 BW
 WW
 YW
 MCE
 MWW
 MILK
 CW
 REA
 FAT
 MARB
 API
 TI

 5.9
 2.9
 64.5
 95.3
 4
 59.2
 26.9
 33.2
 0.74
 -0.107
 0.04
 125
 66.98

DILLONS IN TIME **HART GOOD TIME W223**HART LADY CONTENDER T227

 $\mbox{\bf BREEDING}$  Exposed to SFM Stoughton 18D April 17 to July 10, 2020. Confirmed  $\mbox{\bf 2020~INFO}$  to May 26 breeding.

Not much fanfare with this Good Time daughter. Just a get to work type of cow that has paid her way and adds another good looking cow to the pasture. A son went to Frank and Andy Hockin, Neepawa, MB. Another went to Brad Williams, Brandon, MB. Three daughters sell in this sale. Another daughter sold to Glen and Melissa Falconer, Hartney, MB.