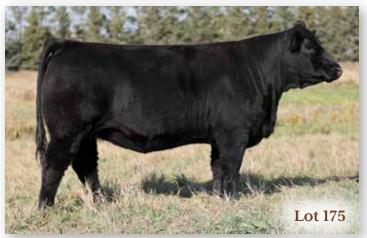

#### 18 WLB 42Z GAILYN 334G

BRED HEIFER | PUREBRED | POLLED | RED | #1287093 | WLB 334G 21/2/2019 | BW 100 | ADJ WW 770

 CE
 BW
 WW
 YW
 MCE
 MWW
 MILK
 CW
 REA
 FAT
 MARB
 API
 TI

 9
 4.3
 90.1
 132.3
 10.8
 83.8
 38.7
 46.8
 1.01
 -0.131
 -0.11
 132.17
 78.73

KOP CROSBY 137W ERIXON GAME ON 42Z ERIXON LADY 90T

KOP BLACK BARONSON 254Z **WLB 254Z BARB 384B** WLB 462P LUCY 421Z MUIRHEAD LIVE WIRE 95R KOP MS BENGIE 6P RED BARON HR P101 MES ERIXON LADY 2N BLACK BARON KOP MS KNIGHT 112R WHEATLAND BULL 462P WLB 156S BELLE 3557X

 $\frac{\text{BREEDING}}{\text{2020 INFO}}$  Al'D to WLB Top Tier 456G April 17. Exposed to NUG Carhartt 211F 2020 INFO June 1 to July 10. Confirmed to April 17 breeding.

- · Stout, big hip Game On heifer with a prominent broody look.
- Raised by a good Kopp daughter lot 4, backed by a great cow family, and comes with a super set of EPDS.
- · Look for good things out of this yearling.