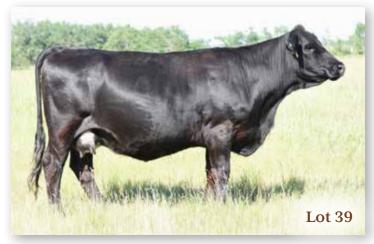

#### 39 WLB 323B RITA 391E

BRED COW | PUREBRED | HOMO POLLED | BLACK | #1201503 | WLB 391E 8/2/2017 | BW 84 | ADJ WW 619

 CE
 BW
 WW
 YW
 MCE
 MWW
 MILK
 CW
 REA
 FAT
 MARB
 API
 TI

 7.5
 1.8
 82.3
 126.3
 6.4
 66.9
 25.7
 46.3
 0.97
 -0.11
 -0.01
 128.05
 78

LFE GOTHAM 819Y LFE THE RIDDLER 323B LFE BS CHARO 23Y

WHEATLAND BULL 462P
WLB 462P LUCY 400W
WI B 366R OI IVE 365T

LFE THE DARK NIGHT 350U LFE BEST LADY 47W TNT TANKER U263 LFE CHARO 3N

WHEATLAND BULL 131L WHEATLAND LADY 902J WLB OIL PATCH 132N 366R WLB 414K EVE 352N

BREEDING AI'd to Skors High Roller 34C on April 27. Exposed to SFM Stoughton 2020 INFO 18D May 19 to July 10, 2020. Confirmed to mid May breeding.

Another good maternal sister to Obsidian Black. Her first born son was one of four bulls that went to Les Jack, Rocanville, SK.