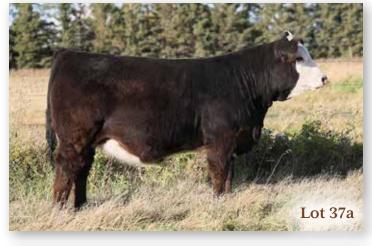

#### 37a WLB 337F ROSE 365H

HEIFER CALF  $^{|}$  PUREBRED  $^{|}$  POLLED  $^{|}$  BLACK  $^{|}$  #1311452  $^{|}$  WLB 365H 3/3/2020  $^{|}$  BW 90  $^{|}$  ADJ WW 873

CE BW WW YW MCE MWW MILK CW REA FAT MARB API TI 8.1 4.3 96.4 148.2 5.5 79 30.8 54.8 1.34 -0.113 -0.18 128.13 80.42

REMINGTON ON TARGET 2S BAR 15 MISS KNIGHT78E-51G FBF1 COMBUSTIBLE WLB 223W GWEN 373Z

- · A must see.
- $\cdot$  Classy blaze face look.
- · Big hip and wide top on a solid frame.
- · Redefines capacity.
- · Will stand up to some stiff competition.