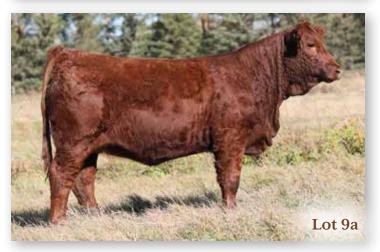

#### 9 WLB 42Z GAILYN 334E

BRED COW | PUREBRED | POLLED | RED | #1202136 | WLB 334E 19/2/2017 | BW 97 | ADJ WW 711

 CE
 BW
 WW
 YW
 MCE
 MWW
 MILK
 CW
 REA
 FAT
 MARB
 API
 TI

 8.9
 4.4
 86.4
 128.1
 10.7
 81.3
 38.1
 45.2
 0.98
 -0.131
 -0.11
 129.24
 76.37

KOP CROSBY 137W ERIXON GAME ON 42Z ERIXON LADY 90T

KOP BLACK BARONSON 254Z WLB 254Z BARB 384B WLB 462P LUCY 421Z

MUIRHEAD LIVE WIRE 95R KOP MS BENGIE 6P RED BARON HR P101 MES ERIXON LADY 2N

BLACK BARON KOP MS KNIGHT 112R WHEATLAND BULL 462P WLB 156S BELLE 3557X

BREEDING Al'd to WLB Top Tier 456G on April 23. Exposed to LFE Blockbuster 2020 INFO 3011C May 16 to July 11, 2020. Confirmed to April 23 breeding.

Deep bodied, dark red, and attractive with a nicely balanced udder. She also comes with an exceptional EPD profile.