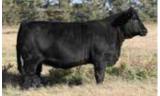

#### 2 WLB 223W GWEN 402Y

 CE
 BW
 WW
 YW
 MCE
 MWW
 MILK
 CW
 REA
 FAT
 MARB
 API
 TI

 5.9
 2.9
 64.5
 95.3
 4
 59.2
 26.9
 33.2
 0.74
 -0.107
 0.04
 125
 66.98

DILLONS IN TIME **HART GOOD TIME W223**HART LADY CONTENDER T227

 $\mbox{\bf BREEDING}$  Exposed to SFM Stoughton 18D April 17 to July 10, 2020. Confirmed  $\mbox{\bf 2020~INFO}$  to May 26 breeding.

Not much fanfare with this Good Time daughter. Just a get to work type of cow that has paid her way and adds another good looking cow to the pasture. A son went to Frank and Andy Hockin, Neepawa, MB. Another went to Brad Williams, Brandon, MB. Three daughters sell in this sale. Another daughter sold to Glen and Melissa Falconer, Hartney, MB.