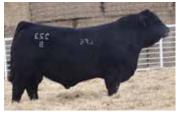

#### **1** WLB 156S BELLE 3554W

BRED COW | PUREBRED | POLLED | BLACK | #712288 | WLB 3554W 28/3/2009 | BW 94 | ADJ WW 592

CE BW WW YW MCE MWW MILK CW REA FAT MARB API TI 2.7 4 66.1 95.4 5.2 70.7 37.6 28.8 0.68 -0.118 -0.21 111.44 60.39

BREEDING | Exposed to WLB John Wayne 493G April 17 to July 10, 2020. 2020 INFO | Confirmed to early May 8 breeding.

Eleven year old L205 daughter carrying her l2th calf. Take a look at her feet. Her two year old Blockbuster daughter sells as lot 17 along with an outstanding Blaze On heifer calf. Another daughter, lot 25, sells as a bred yearling.