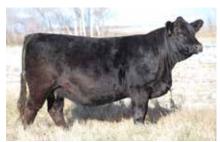

#### 2 WLB 223W GWEN 402Y

 CE
 BW
 WW
 YW
 MCE
 MWW
 MILK
 CW
 REA
 FAT
 MARB
 API
 TI

 5.9
 2.9
 64.5
 95.3
 4
 59.2
 26.9
 33.2
 0.74
 -0.107
 0.04
 125
 66.98

DILLONS IN TIME **HART GOOD TIME W223**HART LADY CONTENDER T227

 $\mbox{\bf BREEDING}$  Exposed to SFM Stoughton 18D April 17 to July 10, 2020. Confirmed  $\mbox{\bf 2020~INFO}$  to May 26 breeding.

Not much fanfare with this Good Time daughter. Just a get to work type of cow that has paid her way and adds another good looking cow to the pasture. A son went to Frank and Andy Hockin, Neepawa, MB. Another went to Brad Williams, Brandon, MB. Three daughters sell in this sale. Another daughter sold to Glen and Melissa Falconer, Hartney, MB.