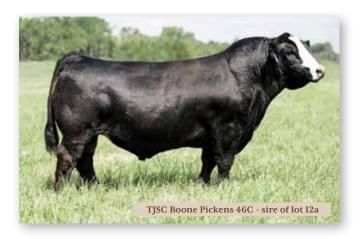

#### WLB BULL 46C 520H

BULL CALF | PUREBRED | HOMO POLLED | BLACK | #1311464 | WLB 520H  $4/2/2020 \,\mid\,$  BW 88  $\mid\,$  ADJ WW 773

WW YW MCE MWW MILK CW REA FAT MARB API TI 72.3 114.1 5 59.9 23.7 34.8 0.97 -0.106 0.02 132.46 73.84 CE 9.4 1.3

REMINGTON LOCK N LOAD 54U TJSC BOONE PICKENS 46C
TJSC KNOCKOUT 121Y

LFE THE RIDDLER 323B WLB 323B RITA 445E WLB 223W GWEN 402Y

REMINGTON ON TARGET 2S BAR 15 MISS KNIGHT78E-51G TJSC OPTIMUS PRIME 12W MISS KNOCKOUT 74T LFE GOTHAM 819Y

LFE BS CHARO 23Y HART GOOD TIME W223 WLB 366R OLIVE 3550U

- · A real show off!
- · Has made many friends this summer.
- · Attractive, tight uddered three year old Riddler dam.
- · Nice set of numbers especially on his REA and Marbling