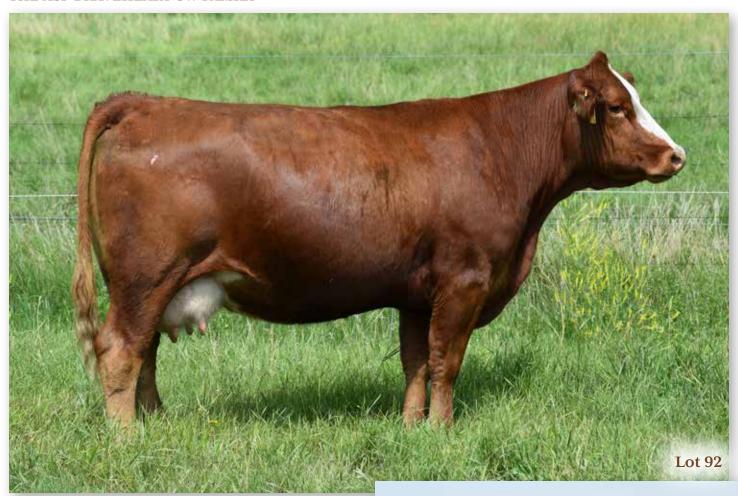

#### 2 WLB 223W GWEN 402Y

 CE
 BW
 WW
 YW
 MCE
 MWW
 MILK
 CW
 REA
 FAT
 MARB
 API
 TI

 5.9
 2.9
 64.5
 95.3
 4
 59.2
 26.9
 33.2
 0.74
 -0.107
 0.04
 125
 66.98

DILLONS IN TIME **HART GOOD TIME W223**HART LADY CONTENDER T227

WLB OIL PATCH 132N 366R **WLB 366R OLIVE 3550U** DCR MS 299 DEST L205 HTP SVF IN DEW TIME LF KANDY KISSES ZEIS GCF CONTENDER HART MISS LUCKY STRIKE IPU RED NUGGET 132N WLB 414K EVE 353N DCR MR BLACK DESTINATION DCR MISS BPDM

 $\mbox{\bf BREEDING}$  Exposed to SFM Stoughton 18D April 17 to July 10, 2020. Confirmed  $\mbox{\bf 2020~INFO}$  to May 26 breeding.

Not much fanfare with this Good Time daughter. Just a get to work type of cow that has paid her way and adds another good looking cow to the pasture. A son went to Frank and Andy Hockin, Neepawa, MB. Another went to Brad Williams, Brandon, MB. Three daughters sell in this sale. Another daughter sold to Glen and Melissa Falconer, Hartney, MB.