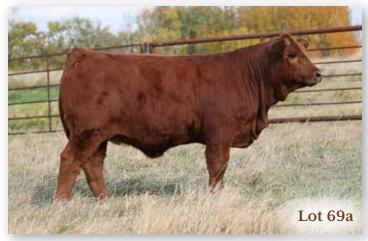

LE KL 203J KWD MS PENNY 15J

BREEDING | Exposed to LFE Blockbuster 3011C April 15 to July 11, 2020. Confirmed 2020 INFO | to April 24 breeding.

Her 2019 bull calf went to East Point Cattle Co. Melville, SK.



#### 69a WLB 3011C BLANCHE 473H

HEIFER CALF | PUREBRED | POLLED | RED | #1311342 | WLB 473H  $29/2/2020 \mid \text{BW } 92 \mid \text{ADJ WW } 672$ 

CE BW WW YW MCE MWW MILK CW REA FAT MARB API TI 3.7 4.9 72.3 105.3 -0.6 64.1 27.9 28.2 0.82 -0.131 -0.1 114.26 65.39

LFEBISS BLACKADVANCE 426U **LFE BLOCKBUSTER 3011C** LFE RS SHELBY 2120X

SUNNY VALLEY FORCE 47Y **WLB 47Y FAE 372D** CONRAY MAYA 778R

· Dark red moderate framed.

REMINGTON ON TARGET 2S LFE BILLY 80M LFE MR LEWIS 462P LFE MISS ARNOLD 163P MRL RED FORCE 12U SUNNY VALLEY SASHA 28W ELLINGSON THE ROCK J928 TNY MAYA 278M



#### 70 WLB 254Z BARB 458D

BRED COW | PUREBRED | POLLED | BLACK | #1171951 | WLB 458D  $26/2/2016 \mid BW \ 73 \mid ADJ \ WW \ 601$ 

 CE
 BW
 WW
 YW
 MCE
 MWW
 MILK
 CW
 REA
 FAT
 MARB
 API
 TI

 12.9
 -0.3
 62.2
 88.3
 8.3
 65.3
 34.2
 23
 0.76
 -0.128
 0.06
 138.94
 71.69

BLACK BARON KOP BLACK BARONSON 254Z KOP MS KNIGHT 112R

SUNNY VALLEY FORCE 47Y **WLB 47Y FAE 372A** CONRAY MAYA 778R WS BEEF MAKER R13 MRL MISS 354T KOP MR MIDNIGHT 114M KOP MADONA 33M

MRL RED FORCE 12U SUNNY VALLEY SASHA 28W ELLINGSON THE ROCK J928 TNY MAYA 278M

BREEDING Exposed to LFE Blockbuster 3011C April 15 to July 11, 2020. Confirmed 2020 INFO to May 19 breeding.

Moderate in size and really nice in her look. Her exceptional MCE comes as a result of combining the Kopp bull(254Z) and Sunny(47Y) all in one p