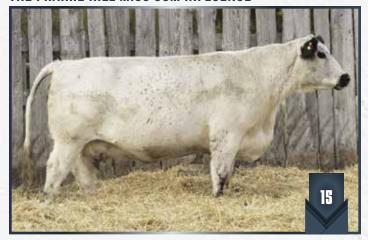

### **CELESTE** OF UNEEDA 4C

5754-PB | WES 4C | Mar. 5, 2015 | Female

P.A.R. LITTLE TNT 88W P.A.R. ASCAPE 89A P.A.R. MONALISA 89X

CODIAK NORSEMAN RKW 38N SPOTS 'N SPROUTS 4W SPOTS 'N SPROUTS 2R

ASPEN ACRES T.N.T. 4Y MELISSA OF P.A.R. 5M P.A.R. TOUCH DOWN 600T MONA LISA IV OF P.A.R. 88U CODIAK PRAIRIE FIRE RKW 14J PRAIRIE HILL GEM 38G STAR BANK LACERTA 68L SPOTS'N SPROUTS 21L

| BW      | Color                   | Percentage | Myostatin   | Polled | Coat Colour |
|---------|-------------------------|------------|-------------|--------|-------------|
| 66 lbs. | White with Black Points | 100%       | Non-Carrier | PP     | ED/ED       |

- Her maternal sisters 4B sells as Lot 7 and 4D sells as Lot 5.
- A son by P.A.R. Case Closed 7C out of Celeste is working at Little Acres.
- A daughter, Greta of Uneeda 34G was selected by Silver Tip Speckle Park, Hugh MacNeil, Brantford, Ontario.
- Lots of milk and great feet in this moderate framed Ascape daughter.
- Calved and lost her calf.
- Pasture exposed to Uneeda Felix 9F from May 29 to September 1, 2020. Pregnancy examined safe 90 days on September 2, 2020.