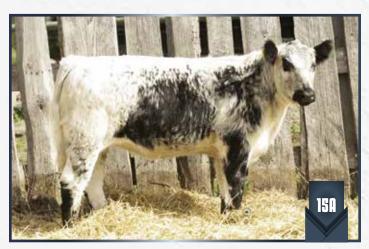

### **ROXANNE** OF UNEEDA 5Y

3630-PB | WES 5Y | Mar. 29, 2011 | Female

CODIAK PHLEP GNK 3P CODIAK OSCAR GNK 8S **CODIAK MATEUSA RKW 63M** 

P.A.R. MR. POWERSTROKE 4M **ROXANNE OF P.A.R. 5R** 

ASPEN ACRES ANGEL'S KEEPER 5K

UPTO SPECS HOMER 24K **CODIAK HILLARY 81H** HWY. 4 SPECKLE PARK 2H EL RANCHO NO GOTTO SHANS 02J P.A.R. KING PIN 1K ASPEN ACRES KAABA KIN 4K ASPEN ACRES HORATIO 6H ANGEL OF P.A.R. 5H

| BW      | Colour   | Percentage | Myostatin   | Polled | Coat Colour |
|---------|----------|------------|-------------|--------|-------------|
| 78 lbs. | Speckled | 100%       | Non-Carrier | PP     | ED/ED       |

- Her daughter 5G sells as Lot 34.
- Her son, Uneeda Caesar 501C, was selected by Joseph Greter.
- · Daughters are in the herds of Sunrise Ranch Ltd., Westlock, Alberta and Hi Destiny, Heather and Ivan Bowman, Vermilion, Alberta.
- This daughter of foundation sire, Codiak Oscar GNK 8S is a very fertile donor female. Moderate in frame size with a beautiful udder and tons of milk. She maintains great docility through flushing. This is a wonderful opportunity to purchase a great foundation donor female!
- She sells open as she has spent the summer at DRI, Crossfield, Alberta getting flushed.