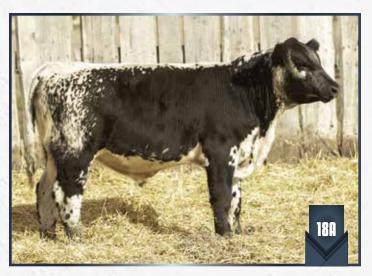

### BERNADETTE OF UNEEDA 210B

5035-PB | WES 210B | Mar. 13, 2014 | Female

P.A.R. TOUCH DOWN 600T UNEEDA WONDERBAR 05W LANDRY OF P.A.R. 5L

CODIAK OSCAR GNK 8S XING XING OF UNEEDA 21X PRAIRIE HILL MILLIE 21M CALAMASUE 10R
PRETTY LADY OF P.A.R. 600P
P.A.R. JAGR 68J
DOUBLE RR ANGEL 151'88
CODIAK PHLEP GNK 3P
CODIAK MATEUSA RKW 63M
PRAIRIE HILL MOST WANTED 15K
PRAIRIE HILL GIDGET 92J

| BW      | Color                   | Percentage | Myostatin | Polled | Coat Colour |
|---------|-------------------------|------------|-----------|--------|-------------|
| 61 lbs. | White with Black Points | 100%       | Carrier   | HP     | ED/ED       |

- A top producing cow in the herd... her maternal sister 210C sells as Lot 2.
- A daughter, Destiny of Uneeda 210D, was selected by Brent and Kent Porter, Kinistino, Saskatchewan.
- A daughter, Esther of Uneeda 210E, was selected by Wolf Lake Speckle Park, Bonnyville, Alberta.
- A son, Uneeda Gordon 240G, was selected by Pat Eidsvlk.
- From a 61 lb. birth weight, Bernadette has developed into quite a female
- Pasture exposed to Calico Creek Hi Definition 3D from June 4 to August 25, 2020. Pregnancy examined safe 85 days on September 2, 2020.