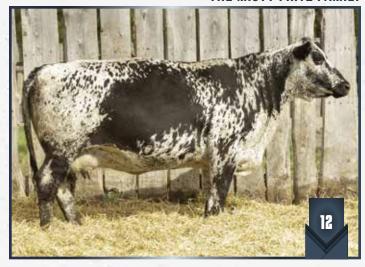

### BERNADETTE OF UNEEDA 210B

5035-PB | WES 210B | Mar. 13, 2014 | Female

P.A.R. TOUCH DOWN 600T UNEEDA WONDERBAR 05W LANDRY OF P.A.R. 5L

CODIAK OSCAR GNK 8S XING XING OF UNEEDA 21X PRAIRIE HILL MILLIE 21M CALAMASUE 10R
PRETTY LADY OF P.A.R. 600P
P.A.R. JAGR 68J
DOUBLE RR ANGEL 151'88
CODIAK PHLEP GNK 3P
CODIAK MATEUSA RKW 63M
PRAIRIE HILL MOST WANTED 15K
PRAIRIE HILL GIDGET 92J

| BW      | Color                   | Percentage | Myostatin | Polled | Coat Colour |
|---------|-------------------------|------------|-----------|--------|-------------|
| 61 lbs. | White with Black Points | 100%       | Carrier   | HP     | ED/ED       |

- A top producing cow in the herd... her maternal sister 210C sells as Lot 2.
- A daughter, Destiny of Uneeda 210D, was selected by Brent and Kent Porter, Kinistino, Saskatchewan.
- A daughter, Esther of Uneeda 210E, was selected by Wolf Lake Speckle Park, Bonnyville, Alberta.
- A son, Uneeda Gordon 240G, was selected by Pat Eidsvlk.
- From a 61 lb. birth weight, Bernadette has developed into quite a female
- Pasture exposed to Calico Creek Hi Definition 3D from June 4 to August 25, 2020. Pregnancy examined safe 85 days on September 2, 2020.