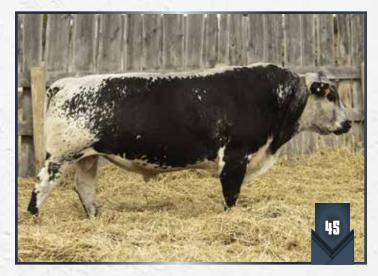

### UNEEDA **FELIX** 9F

8227-PB | WES 9F | Mar. 8, 2018 | Male

A & W 15R HS UNTAPPED 3A NOTTA 2R PRETENDER 4T

CODIAK OSCAR GNK 8S XTRAVAGANT OF UNEEDA 106X TAMMY OF P.A.R. 06T BELMORAL'S SPECIAL 99H TRIPLE A GEM 15G P.A.R. RILLEY 2R NOTTA PRETENDER 64P CODIAK PHLEP GNK 3P CODIAK MATEUSA RKW 63M CALAMASUE 10R DOUBLE RR ANGEL 86'88

| BW      | Colour   | Percentage | Myostatin   | Polled | Coat Colour                    |
|---------|----------|------------|-------------|--------|--------------------------------|
| 71 lbs. | Speckled | 100%       | Non-Carrier | PP     | E <sup>D</sup> /E <sup>D</sup> |

- Uneeda Felix 9F is a son of the two-time Canadian National Champion and Agribition Champion, HS Untapped 3A, and out of our superior donor, Xtravagant 106X, who sells as Lot 35. Packed full of predictable genetics, this low birth weight sire with an awesome disposition can be used in both pastures.
- Several females carry his service.

Sire: HS UNTAPPED 3A