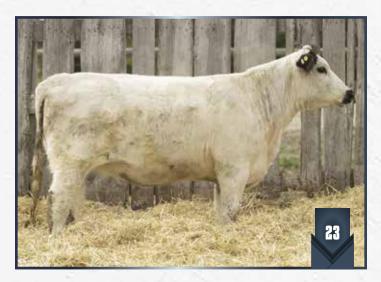

### **CINDERELLA** OF UNEEDA 210C

5759-PB | WES 210C | Mar. 22, 2015 | Female

P.A.R. KING PIN 1K P.A.R. ROLLIN STONE 01R **ASPEN ACRES 01B** 

**CODIAK OSCAR GNK 8S XING XING OF UNEEDA 21X** PRAIRIE HILL MILLIE 21M P.A.R. FREEDOM II 54H PRIDE OF P.A.R. 1G AL-ANN-EVAN 25X **ASPEN ACRES 1R** CODIAK PHLEP GNK 3P CODIAK MATEUSA RKW 63M PRAIRIE HILL MOST WANTED 15K PRAIRIE HILL GIDGET 92J

| BW      | Color                   | Percentage | Myostatin | Polled | Coat Colour       |
|---------|-------------------------|------------|-----------|--------|-------------------|
| 68 lbs. | White with Black Points | 100%       | Carrier   | PP     | E <sup>D</sup> /e |

- · Her maternal sister, 210B, sells as Lot 1.
- Her daughter, 210G, sells as Lot 3.
  Here is an opportunity to purchase a super quality female... high maternal traits, style and excellent phenotype.
- Pasture exposed to Calico Creek Hi Definition 3D from June 4 to August 25, 2020. Pregnancy examined safe 85 days on September 2, 2020.