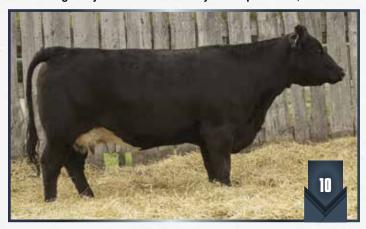

### **CINDERELLA** OF UNEEDA 210C

5759-PB | WES 210C | Mar. 22, 2015 | Female

P.A.R. KING PIN 1K P.A.R. ROLLIN STONE 01R **ASPEN ACRES 01B** 

**CODIAK OSCAR GNK 8S XING XING OF UNEEDA 21X** PRAIRIE HILL MILLIE 21M P.A.R. FREEDOM II 54H PRIDE OF P.A.R. 1G AL-ANN-EVAN 25X **ASPEN ACRES 1R** CODIAK PHLEP GNK 3P CODIAK MATEUSA RKW 63M PRAIRIE HILL MOST WANTED 15K PRAIRIE HILL GIDGET 92J

| BW      | Color                   | Percentage | Myostatin | Polled | Coat Colour       |
|---------|-------------------------|------------|-----------|--------|-------------------|
| 68 lbs. | White with Black Points | 100%       | Carrier   | PP     | E <sup>D</sup> /e |

- · Her maternal sister, 210B, sells as Lot 1.
- Her daughter, 210G, sells as Lot 3.
  Here is an opportunity to purchase a super quality female... high maternal traits, style and excellent phenotype.
- Pasture exposed to Calico Creek Hi Definition 3D from June 4 to August 25, 2020. Pregnancy examined safe 85 days on September 2, 2020.