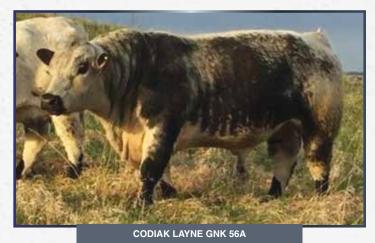

## 10 STRAWS - CODIAK **LAYNE** GNK 56A

4852-PT | GNK 56A | May 9, 2013 | Male

### 10 STRAWS - CODIAK **LAYNE** GNK 56A

4852-PT | GNK 56A | May 9, 2013 | Male

RIVER HILL HU 5L CLEAR VIEW TY 205R CODIAK KIBITZ RKW 12K

STAR BANK ROY-JOE 54J CODIAK NAMELESS RKW 45N CODIAK KELLY RKW 22K CODIAK PISTOL RKW 02J CODIAK PRAIRIE FIRE RKW 05J PRAIRIE HILL AFTER SHOCK 75G POLAR 1Z NORALTA 9E LIGHTNING LADY 19C PRAIRIE HILL AFTER SHOCK 75G SPOTS'N SPROUTS 6G

| BW      | Colour   | Percentage | Myostatin | Polled   | Coat Colour |
|---------|----------|------------|-----------|----------|-------------|
| 77 lbs. | Speckled | 93.8%      |           | <u> </u> |             |