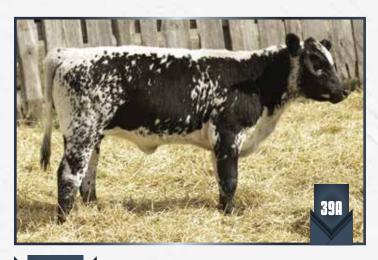

### **ROXANNE** OF UNEEDA 5Y

3630-PB | WES 5Y | Mar. 29, 2011 | Female

CODIAK PHLEP GNK 3P CODIAK OSCAR GNK 8S **CODIAK MATEUSA RKW 63M** 

P.A.R. MR. POWERSTROKE 4M **ROXANNE OF P.A.R. 5R** 

ASPEN ACRES ANGEL'S KEEPER 5K

UPTO SPECS HOMER 24K **CODIAK HILLARY 81H** HWY. 4 SPECKLE PARK 2H EL RANCHO NO GOTTO SHANS 02J P.A.R. KING PIN 1K ASPEN ACRES KAABA KIN 4K ASPEN ACRES HORATIO 6H ANGEL OF P.A.R. 5H

| BW      | Colour   | Percentage | Myostatin   | Polled | Coat Colour |
|---------|----------|------------|-------------|--------|-------------|
| 78 lbs. | Speckled | 100%       | Non-Carrier | PP     | ED/ED       |

- Her daughter 5G sells as Lot 34.
- Her son, Uneeda Caesar 501C, was selected by Joseph Greter.
- · Daughters are in the herds of Sunrise Ranch Ltd., Westlock, Alberta and Hi Destiny, Heather and Ivan Bowman, Vermilion, Alberta.
- This daughter of foundation sire, Codiak Oscar GNK 8S is a very fertile donor female. Moderate in frame size with a beautiful udder and tons of milk. She maintains great docility through flushing. This is a wonderful opportunity to purchase a great foundation donor female!
- She sells open as she has spent the summer at DRI, Crossfield, Alberta getting flushed.