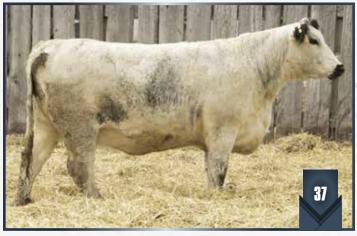

### **FROLIC** OF UNEEDA 3F

8226-PB | WES 3F | Mar. 8, 2018 | Female

A & W 15R **HS UNTAPPED 3A NOTTA 2R PRETENDER 4T** 

CODIAK OSCAR GNK 8S XTRAVAGANT OF UNEEDA 106X TAMMY OF P.A.R. 06T

BELMORAL'S SPECIAL 99H TRIPLE A GEM 15G P.A.R. RILLEY 2R **NOTTA PRETENDER 64P** CODIAK PHLEP GNK 3P CODIAK MATEUSA RKW 63M **CALAMASUE 10R DOUBLE RR ANGEL 86'88** 

| BW      | Color   | Percentage | Myostatin   | Polled | Coat Colour |
|---------|---------|------------|-------------|--------|-------------|
| 79 lbs. | Leopard | 100%       | Non-Carrier | PP     | ED/ED       |

- Her mother, 106X, sells as Lot 35.
- Frolic is sharp fronted, structurally sound and possesses the color to allow a variety of sires. This two-year-old combines some of the great sires in her makeup which includes Codiak Oscar 8S, the foundation sire in our herd and is backed by a great mother.
- Pasture exposed to Wolf Lake Emperor 37E from May 29 to July 15 and then exposed to Uneeda Great Guns 14G from July 15 to September 1, 2020. Pregnancy examined safe 85 days on September 2, 2020.