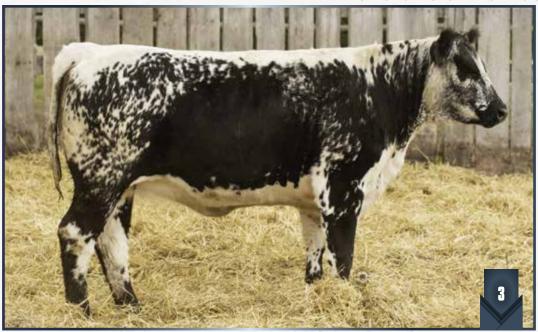

### DOUBLE S RAINA DOLL 01Z

4047-PB | SWS 01Z | Apr. 5, 2012 | Female

P.A.R. TOUCH DOWN 600T UNEEDA WONDERBAR 05W LANDRY OF P.A.R. 5L

P.A.R. ROLLIN STONE 01R P.A.R. RAINA DOLL 154W RAINA OF P.A.R. 54R CALAMASUE 10R
PRETTY LADY OF P.A.R. 600P
P.A.R. JAGR 68J
DOUBLE RR ANGEL 151'88
P.A.R. KING PIN 1K
ASPEN ACRES 01B
P.A.R. KING PIN 1K
ASPEN ACRES KLASSY LADY 54K

| BW      | Colour   | Percentage | Myostatin | Polled | Coat Colour                    |
|---------|----------|------------|-----------|--------|--------------------------------|
| 72 lbs. | Speckled | 100%       | Carrier   | HP     | E <sup>D</sup> /E <sup>D</sup> |

- Her daughter, 18G, sells as Lot 23.
- A daughter, Double S Claire 01C, was selected by Twin Lake Livestock, Cindy Mann, Kitscoty, Alberta.
- A son, Double S Dapper Dan 01D, was selected by McLean Land and Livestock.
- She is a full sister to Double S Belva 154B which was selected by Greenwood, Lloydminster and is now a donor female.
- This predictable female exemplifies the predictable maternal ability of the Raina Doll family.
- Calved March 17, 2020 Male BW: 75 lbs.
- Pasture exposed to Calico Creek Hi Definition 3D from June 4 to August 25, 2020. Pregnancy examined safe 80 days on September 2, 2020.