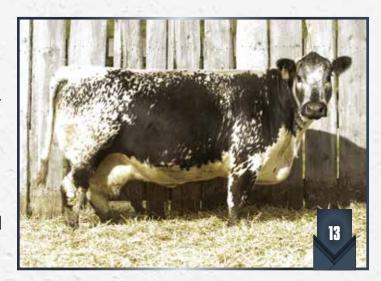

### **CINDERELLA** OF UNEEDA 210C

5759-PB | WES 210C | Mar. 22, 2015 | Female

P.A.R. KING PIN 1K P.A.R. ROLLIN STONE 01R **ASPEN ACRES 01B** 

**CODIAK OSCAR GNK 8S XING XING OF UNEEDA 21X** PRAIRIE HILL MILLIE 21M P.A.R. FREEDOM II 54H PRIDE OF P.A.R. 1G AL-ANN-EVAN 25X **ASPEN ACRES 1R** CODIAK PHLEP GNK 3P CODIAK MATEUSA RKW 63M PRAIRIE HILL MOST WANTED 15K PRAIRIE HILL GIDGET 92J

| BW      | Color                   | Percentage | Myostatin | Polled | Coat Colour       |
|---------|-------------------------|------------|-----------|--------|-------------------|
| 68 lbs. | White with Black Points | 100%       | Carrier   | PP     | E <sup>D</sup> /e |

- · Her maternal sister, 210B, sells as Lot 1.
- Her daughter, 210G, sells as Lot 3.
  Here is an opportunity to purchase a super quality female... high maternal traits, style and excellent phenotype.
- Pasture exposed to Calico Creek Hi Definition 3D from June 4 to August 25, 2020. Pregnancy examined safe 85 days on September 2, 2020.