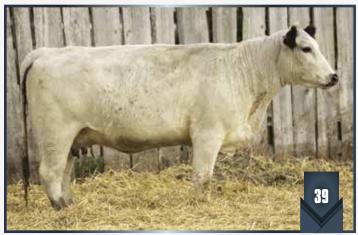

#### YOUNG PRODUCERS

### MATTERS FOXY LADY 11F

9362-PB | MTRS 11F | Feb. 22, 2018 | Female

**CLEAR VIEW TY 205R CODIAK LAYNE GNK 56A CODIAK NAMELESS RKW 45N** 

**UNEEDA YOUNGBLOOD 105Y** THE JEWEL MATTERS 1A SPOTS 'N SPROUTS JULIET 2Y

RIVER HILL HU 5L CODIAK KIBITZ RKW 12K STAR BANK ROY-JOE 54J CODIAK KELLY RKW 22K **UNEEDA WONDERBAR 05W URSULA OF UNEEDA 05U** SPOTS 'N SPROUTS UTOPIA 104U SPOTS 'N SPROUTS 2T

| BW      | Colour                  | Percentage | Myostatin   | Polled | Coat Colour                    |
|---------|-------------------------|------------|-------------|--------|--------------------------------|
| 68 lbs. | White with Black Points | 100%       | Non-Carrier | PP     | E <sup>D</sup> /E <sup>D</sup> |

- · Foxy Lady, sired by Codiak Layne, was my pick of Matter's heifer calves at their dispersal.
- The mother of Foxy Lady, The Jewel Matters 1A, is the dam of Dangit Matters 22D, selected by Semex Alliance, Guelph, Ontario.
- · Good job by this first calf heifer. Selling with calf at foot.
- Pasture exposed to Uneeda Felix 9F from May 29 to September 1, 2020. Pregnancy examined safe 95 days on September 2, 2020.