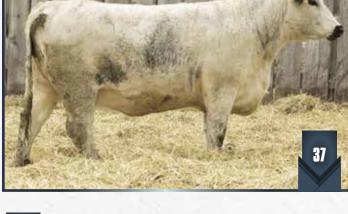

### XTRAVAGANT OF UNEEDA 106X

3465-PT | WES 106X | Apr. 21, 2010 | Female

CODIAK PHLEP GNK 3P **CODIAK OSCAR GNK 8S** CODIAK MATEUSA RKW 63M

**CALAMASUE 10R** TAMMY OF P.A.R. 06T **DOUBLE RR ANGEL 86'88**  **UPTO SPECS HOMER 24K CODIAK HILLARY 81H** HWY. 4 SPECKLE PARK 2H EL RANCHO NO GOTTO SHANS 02J CODIAK HAMLET 37H **CALAMASUE CARMEN 2L DOUBLE AA JACOB 11'83** S.P. EILEEN #86

| BW      | Colour  | Percentage | Myostatin   | Polled | Coat Colour |
|---------|---------|------------|-------------|--------|-------------|
| 72 lbs. | Leopard | 93.8%      | Non-Carrier | PP     | ED/ED       |

- Three daughters sell, 106G as Lot 38, 3F as Lot 37 and 106C as Lot 36. • Her son, Uneeda Felix 9F, sells as Lot 45.
- She is the dam of Uneeda Dominator 106D, herd bull for Wrangler Farms and Outback Farms, Westlock, Alberta.

  • A daughter, Glamour Girl of Uneeda 7G, was selected by Watson Land
- and Livestock Inc., Branchton, Ontario.
- Sons have been selected by JMT Cattle Co., Roy Phillips and Kelvar Farms.
- Xtravagant is a highly prolific donor female and a predictable foundation female. Long sided, deep bodied and smooth made. A great opportunity to add a cornerstone female to your program.
- · She sells open as she has spent the summer at DRI, Crossfield, Alberta getting flushed.