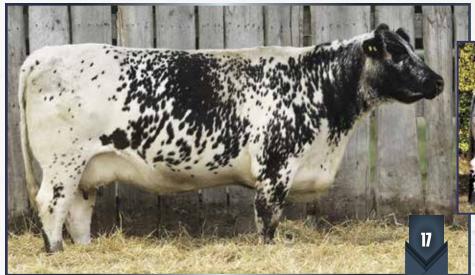

- · Her granddam, Prairie Hill Miss 60M, is one of our foundation females and has left her influence throughout our herd.

  • A daughter, Finnley of Uneeda 61F, was selected by SLF Ranch.
- A son, Uneeda Decider 602D, was selected by Monte Freimark.
- Pasture exposed to Calico Creek Hi Definition 3D from June 4 to August 25, 2020. Pregnancy examined safe 80 days on September 2, 2020.

### **HELGA** OF UNEEDA 60H

Applied For | WES 60H | Apr. 1, 2020 | Female

REMIN'S SPECIAL 1L **JSF SPECIAL 6A** JENCREST YAVONNA 6Y

BELMORAL'S SPECIAL 99H **AMULET MISS 3A UPTO SPECS ULYSSES 25U** RITA OF P.A.R. 14R

| BW      | Colour   | Percentage | Myostatin   | Polled      | Coat Colour |
|---------|----------|------------|-------------|-------------|-------------|
| 75 lbs. | Speckled | 100%       | Applied For | Applied For | Applied For |

· Attractive and appealing from one of our strongest cow families.