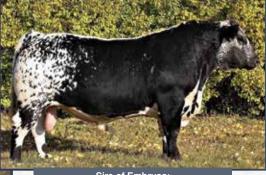

A different genetic makeup with a low birth weight.

Sire of Embryos: RIVER HILL SMOKESHACK 252E

20A