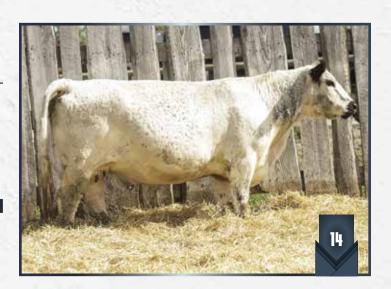

### **DOLORES** OF UNEEDA 4D

6681-PB | WES 4D | Mar. 31, 2016 | Female

CODIAK OSCAR GNK 8S **UNEEDA XAVIER 6X** PRAIRIE HILL MISS 60M

CODIAK NORSEMAN RKW 38N **SPOTS 'N SPROUTS 4W** SPOTS 'N SPROUTS 2R

CODIAK PHLEP GNK 3P CODIAK MATEUSA RKW 63M PRAIRIE HILL MASTERPLAN 97G SPOTS 'N SPROUTS 7C CODIAK PRAIRIE FIRE RKW 14J PRAIRIE HILL GEM 38G STAR BANK LACERTA 68L SPOTS'N SPROUTS 21L

- Her maternal sisters 4B sells as Lot 7 and 4C sells as Lot 6. She is sired by Uneeda Xavier 6X, a son of Codiak Oscar GNK 8S and out of Prairie Hill Miss 60M, foundations in the herd.
- Fertility and longevity in this young cow... check out her herd sire prospect at foot.
- Pasture exposed to Wolf Lake Emperor 37E from May 29 to July 15 and then exposed to Uneeda Great Guns 14G from July 15 to September 1, 2020. Pregnancy examined safe 60 days on September 2, 2020.