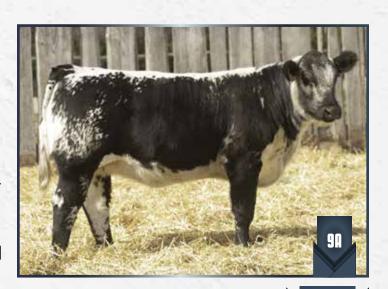

### BERNADETTE OF UNEEDA 210B

5035-PB | WES 210B | Mar. 13, 2014 | Female

P.A.R. TOUCH DOWN 600T UNEEDA WONDERBAR 05W LANDRY OF P.A.R. 5L

CODIAK OSCAR GNK 8S XING XING OF UNEEDA 21X PRAIRIE HILL MILLIE 21M CALAMASUE 10R
PRETTY LADY OF P.A.R. 600P
P.A.R. JAGR 68J
DOUBLE RR ANGEL 151'88
CODIAK PHLEP GNK 3P
CODIAK MATEUSA RKW 63M
PRAIRIE HILL MOST WANTED 15K
PRAIRIE HILL GIDGET 92J

| BW      | Color                   | Percentage | Myostatin | Polled | Coat Colour |
|---------|-------------------------|------------|-----------|--------|-------------|
| 61 lbs. | White with Black Points | 100%       | Carrier   | HP     | ED/ED       |

- A top producing cow in the herd... her maternal sister 210C sells as Lot 2.
- A daughter, Destiny of Uneeda 210D, was selected by Brent and Kent Porter, Kinistino, Saskatchewan.
- A daughter, Esther of Uneeda 210E, was selected by Wolf Lake Speckle Park, Bonnyville, Alberta.
- A son, Uneeda Gordon 240G, was selected by Pat Eidsvlk.
- From a 61 lb. birth weight, Bernadette has developed into quite a female
- Pasture exposed to Calico Creek Hi Definition 3D from June 4 to August 25, 2020. Pregnancy examined safe 85 days on September 2, 2020.