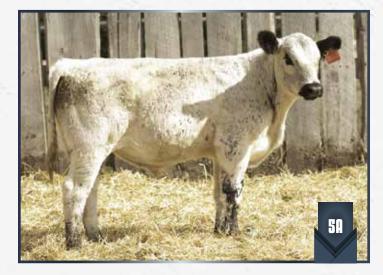

K 8S XING XING OF UNEEDA 21X** PRAIRIE HILL MILLIE 21M

BELMORAL'S SPECIAL 99H TRIPLE A GEM 15G P.A.R. RILLEY 2R **NOTTA PRETENDER 64P** CODIAK PHLEP GNK 3P CODIAK MATEUSA RKW 63M PRAIRIE HILL MOST WANTED 15K PRAIRIE HILL GIDGET 92J

- · Qualified for Canada, USA, Australia and Europe.
- Embryos stored at DRI, Crossfield, Alberta.
- All costs borne by the purchaser.



Sire of Embryos: HS UNTAPPED 3A





### **DOLORES** OF UNEEDA 4D

6681-PB | WES 4D | Mar. 31, 2016 | Female

CODIAK OSCAR GNK 8S **UNEEDA XAVIER 6X** PRAIRIE HILL MISS 60M

CODIAK NORSEMAN RKW 38N **SPOTS 'N SPROUTS 4W** SPOTS 'N SPROUTS 2R

CODIAK PHLEP GNK 3P CODIAK MATEUSA RKW 63M PRAIRIE HILL MASTERPLAN 97G SPOTS 'N SPROUTS 7C CODIAK PRAIRIE FIRE RKW 14J PRAIRIE HILL GEM 38G STAR BANK LACERTA 68L SPOTS'N SPROUTS 21L









- Her maternal sisters 4B sells as Lot 7 and 4C sells as Lot 6. She is sired by Uneeda Xavier 6X, a son of Codiak Oscar GNK 8S and out of Prairie Hill Miss 60M, foundations in the herd.
- Fertility and longevity in this young cow... check out her herd sire prospect at foot.
- Pasture exposed to Wolf Lake Emperor 37E from May 29 to July 15 and then exposed to Uneeda Great Guns 14G from July 15 to September 1, 2020. Pregnancy examined safe 60 days on September 2, 2020.



### UNEEDA HUMPHREY 4H

Applied For | WES 4H | Feb. 7, 2020 | Male

**UNEEDA ZAPPER 13Z NOTTA KAGER 132 DIPLOMAT 302D** MISS SAGE 8R

**UNEEDA WALTER 21W** MISTY FRITZ OF P.A.R. 13M **CALAMASUE 23N** MISS SAGE 6N

| BW      | Color                   | Percentage | Myostatin   | Polled      | Coat Colour |
|---------|-