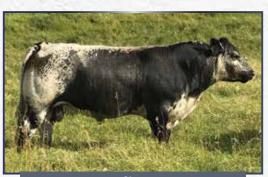

E 89A CHLOE OF UNEEDA 60C UNA OF UNEEDA 60U P.A.R. TOUCH DOWN 600T P.A.R. WONDER BRA 66W CALAMASUE 4M MELISSA OF P.A.R. 5M P.A.R. LITTLE TNT 88W P.A.R. MONALISA 89X CODIAK OSCAR GNK 8S PRAIRIE HILL MISS 60M

| BW      | Colour   | Percentage | Myostatin | Polled | Coat Colour                    |
|---------|----------|------------|-----------|--------|--------------------------------|
| 89 lbs. | Speckled | 100%       | Carrier   | PP     | E <sup>D</sup> /E <sup>D</sup> |

 Uneeda Giles 206G is an embryo calf out of Chloe 60C and P.A.R. Cassanova 55C, the 2015 Canadian National Reserve Bull Calf Champion. Chloe was shown at Farmfair, Agribition and was Reserve Champion Speckle Park Female in 2016 at the Stockade RoundUp.

• This smooth, thick-made sire serviced females this past summer.



Sire: WOLF LAKE EMPEROR 37E

# Peference Sires



### UNEEDA **FOSTER** 52F

8231-PB | WES 52F | Mar. 15, 2018 | Male

A & W JOEY 55P RIVER HILL TRAFFIC JAM 26T CALAMASUE 26R

RIVER HILL 60W LINE DRIVE 54Z
RIVER HILL 54Z FANCY FREE 93B
RIVER HILL 12N FANCY PANTS 93U
RIVER HILL 12N FANCY PANTS 93U
RIVER HILL FANCY PANTS 93U

HWY. 4 SPECKLE PARK 20J TRIPLE A THUNDERETT 55J CODIAK HAMLET 37H CALAMASUE 2M RIVER HILL 26T WALKER 60W NOTTA PHO-FINISH 54P RIVER HILL JEANOY PANTE 201

| BW       | Colour   | Percentage | Myostatin | Polled | Coat Colour                    |
|----------|----------|------------|-----------|--------|--------------------------------|
| 102 lbs. | Speckled | 100%       | Carrier   | PP     | E <sup>D</sup> /E <sup>D</sup> |

- This son of River Hill Traffic Jam 26T an