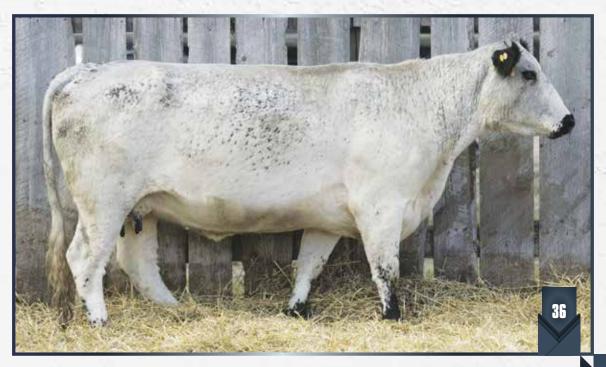

### XTRAVAGANT OF UNEEDA 106X

3465-PT | WES 106X | Apr. 21, 2010 | Female

CODIAK PHLEP GNK 3P **CODIAK OSCAR GNK 8S** CODIAK MATEUSA RKW 63M

**CALAMASUE 10R** TAMMY OF P.A.R. 06T **DOUBLE RR ANGEL 86'88**  **UPTO SPECS HOMER 24K CODIAK HILLARY 81H** HWY. 4 SPECKLE PARK 2H EL RANCHO NO GOTTO SHANS 02J CODIAK HAMLET 37H **CALAMASUE CARMEN 2L DOUBLE AA JACOB 11'83** S.P. EILEEN #86

| BW      | Colour  | Percentage | Myostatin   | Polled | Coat Colour |
|---------|---------|------------|-------------|--------|-------------|
| 72 lbs. | Leopard | 93.8%      | Non-Carrier | PP     | ED/ED       |

- Three daughters sell, 106G as Lot 38, 3F as Lot 37 and 106C as Lot 36. • Her son, Uneeda Felix 9F, sells as Lot 45.
- She is the dam of Uneeda Dominator 106D, herd bull for Wrangler Farms and Outback Farms, Westlock, Alberta.

  • A daughter, Glamour Girl of Uneeda 7G, was selected by Watson Land
- and Livestock Inc., Branchton, Ontario.
- Sons have been selected by JMT Cattle Co., Roy Phillips and Kelvar Farms.
- Xtravagant is a highly prolific donor female and a predictable foundation female. Long sided, deep bodied and smooth made. A great opportunity to add a cornerstone female to your program.
- · She sells open as she has spent the summer at DRI, Crossfield, Alberta getting flushed.