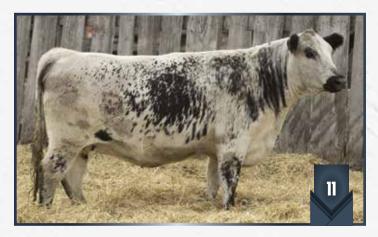

### **CINDERELLA** OF UNEEDA 210C

5759-PB | WES 210C | Mar. 22, 2015 | Female

P.A.R. KING PIN 1K P.A.R. ROLLIN STONE 01R **ASPEN ACRES 01B** 

**CODIAK OSCAR GNK 8S XING XING OF UNEEDA 21X** PRAIRIE HILL MILLIE 21M P.A.R. FREEDOM II 54H PRIDE OF P.A.R. 1G AL-ANN-EVAN 25X **ASPEN ACRES 1R** CODIAK PHLEP GNK 3P CODIAK MATEUSA RKW 63M PRAIRIE HILL MOST WANTED 15K PRAIRIE HILL GIDGET 92J

| BW      | Color                   | Percentage | Myostatin | Polled | Coat Colour       |
|---------|-------------------------|------------|-----------|--------|-------------------|
| 68 lbs. | White with Black Points | 100%       | Carrier   | PP     | E <sup>D</sup> /e |

- · Her maternal sister, 210B, sells as Lot 1.
- Her daughter, 210G, sells as Lot 3.
  Here is an opportunity to purchase a super quality female... high maternal traits, style and excellent phenotype.
- Pasture exposed to Calico Creek Hi Definition 3D from June 4 to August 25, 2020. Pregnancy examined safe 85 days on September 2, 2020.