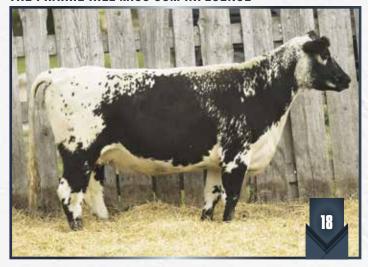

### BERNADETTE OF UNEEDA 210B

5035-PB | WES 210B | Mar. 13, 2014 | Female

P.A.R. TOUCH DOWN 600T UNEEDA WONDERBAR 05W LANDRY OF P.A.R. 5L

CODIAK OSCAR GNK 8S XING XING OF UNEEDA 21X PRAIRIE HILL MILLIE 21M CALAMASUE 10R
PRETTY LADY OF P.A.R. 600P
P.A.R. JAGR 68J
DOUBLE RR ANGEL 151'88
CODIAK PHLEP GNK 3P
CODIAK MATEUSA RKW 63M
PRAIRIE HILL MOST WANTED 15K
PRAIRIE HILL GIDGET 92J

| BW      | Color                   | Percentage | Myostatin | Polled | Coat Colour |
|---------|-------------------------|------------|-----------|--------|-------------|
| 61 lbs. | White with Black Points | 100%       | Carrier   | HP     | ED/ED       |

- A top producing cow in the herd... her maternal sister 210C sells as Lot 2.
- A daughter, Destiny of Uneeda 210D, was selected by Brent and Kent Porter, Kinistino, Saskatchewan.
- A daughter, Esther of Uneeda 210E, was selected by Wolf Lake Speckle Park, Bonnyville, Alberta.
- A son, Uneeda Gordon 240G, was selected by Pat Eidsvlk.
- From a 61 lb. birth weight, Bernadette has developed into quite a female
- Pasture exposed to Calico Creek Hi Definition 3D from June 4 to August 25, 2020. Pregnancy examined safe 85 days on September 2, 2020.