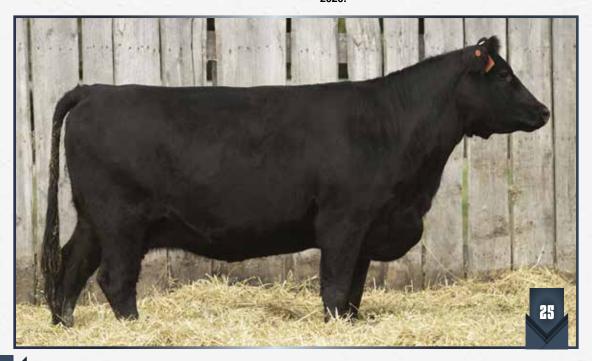

### **ROXANNE** OF UNEEDA 5Y

3630-PB | WES 5Y | Mar. 29, 2011 | Female

CODIAK PHLEP GNK 3P CODIAK OSCAR GNK 8S **CODIAK MATEUSA RKW 63M** 

P.A.R. MR. POWERSTROKE 4M **ROXANNE OF P.A.R. 5R** 

ASPEN ACRES ANGEL'S KEEPER 5K

UPTO SPECS HOMER 24K **CODIAK HILLARY 81H** HWY. 4 SPECKLE PARK 2H EL RANCHO NO GOTTO SHANS 02J P.A.R. KING PIN 1K ASPEN ACRES KAABA KIN 4K ASPEN ACRES HORATIO 6H ANGEL OF P.A.R. 5H

| BW      | Colour   | Percentage | Myostatin   | Polled | Coat Colour |
|---------|----------|------------|-------------|--------|-------------|
| 78 lbs. | Speckled | 100%       | Non-Carrier | PP     | ED/ED       |

- Her daughter 5G sells as Lot 34.
- Her son, Uneeda Caesar 501C, was selected by Joseph Greter.
- · Daughters are in the herds of Sunrise Ranch Ltd., Westlock, Alberta and Hi Destiny, Heather and Ivan Bowman, Vermilion, Alberta.
- This daughter of foundation sire, Codiak Oscar GNK 8S is a very fertile donor female. Moderate in frame size with a beautiful udder and tons of milk. She maintains great docility through flushing. This is a wonderful opportunity to purchase a great foundation donor female!
- She sells open as she has spent the summer at DRI, Crossfield, Alberta getting flushed.