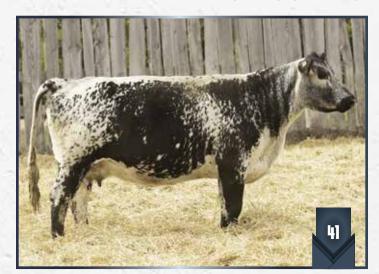

#### PROVEN LONGEVITY — 6P

### **ROB 'N SON'S FARMS 6P**

1805-FS | BSD 6P | Mar. 20, 2004 | Female

CODIAK HAMLET 37H ROB 'N SON'S FARMS 9M CODIAK SIMBA RKW 9K

PRAIRIE HILL MASTERPLAN 97G
PRAIRIE HILL MINUS 68M
PRAIRIE HILL KERRY 10K

ASPEN ACRES T.N.T. 4Y LEIGH-AL-ANN-LILY 2D PRAIRIE HILL AFTER SHOCK 75G MISS ATIM 10F P.A.R. NEW DESIGN 93D SPOTS AND SPROUTS 1A PRAIRIE HILL ENTICER 89G POLAR 2Z

| BW      | Colour   | Percentage | Myostatin   | Polled | Coat Colour                    |
|---------|----------|------------|-------------|--------|--------------------------------|
| 65 lbs. | Speckled | 100%       | Non-Carrier | PP     | E <sup>D</sup> /E <sup>D</sup> |

- This is longevity and fertility at its finest. I would like to see the results of this mating of 16 year old 6P and Uneeda Felix 9F, an up and coming sire in the herd.
- Two females of 6P have been selected by PAR Ranch, Lloydminster.
- Sons have been selected by Countryside Speckle Park, Donalda, Alberta; Park Place Speckle Park Breeders; Diamond K Ranch, Telkwa, British Columbia; MX Ranch, Neilburg, Saskatchewan; William R. Graham; Double R Farms and Chimney Valley Ranch, Williams Lake, British Columbia.
- Calved March 18, 2020 Male Black BW: 72 lbs.
- Pasture exposed to Uneeda Felix 9F from May 29 to September 1, 2020. Pregnancy examined safe 95 days on September 2, 2020.