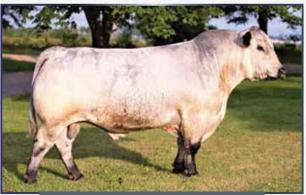

## 10 STRAWS - CODIAK **LAYNE** GNK 56A

4852-PT | GNK 56A | May 9, 2013 | Male

### 10 STRAWS - CODIAK **LAYNE** GNK 56A

4852-PT | GNK 56A | May 9, 2013 | Male

RIVER HILL HU 5L CLEAR VIEW TY 205R CODIAK KIBITZ RKW 12K

STAR BANK ROY-JOE 54J CODIAK NAMELESS RKW 45N CODIAK KELLY RKW 22K CODIAK PISTOL RKW 02J CODIAK PRAIRIE FIRE RKW 05J PRAIRIE HILL AFTER SHOCK 75G POLAR 1Z NORALTA 9E LIGHTNING LADY 19C PRAIRIE HILL AFTER SHOCK 75G SPOTS'N SPROUTS 6G

| BW      | Colour   | Percentage | Myostatin | Polled   | Coat Colour |
|---------|----------|------------|-----------|----------|-------------|
| 77 lbs. | Speckled | 93.8%      |           | <u> </u> |             |