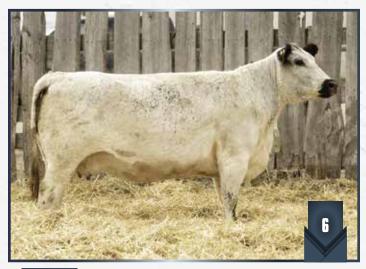

### **CELESTE** OF UNEEDA 4C

5754-PB | WES 4C | Mar. 5, 2015 | Female

P.A.R. LITTLE TNT 88W P.A.R. ASCAPE 89A P.A.R. MONALISA 89X

CODIAK NORSEMAN RKW 38N SPOTS 'N SPROUTS 4W SPOTS 'N SPROUTS 2R

ASPEN ACRES T.N.T. 4Y MELISSA OF P.A.R. 5M P.A.R. TOUCH DOWN 600T MONA LISA IV OF P.A.R. 88U CODIAK PRAIRIE FIRE RKW 14J PRAIRIE HILL GEM 38G STAR BANK LACERTA 68L SPOTS'N SPROUTS 21L

| BW      | Color                   | Percentage | Myostatin   | Polled | Coat Colour |
|---------|-------------------------|------------|-------------|--------|-------------|
| 66 lbs. | White with Black Points | 100%       | Non-Carrier | PP     | ED/ED       |

- Her maternal sisters 4B sells as Lot 7 and 4D sells as Lot 5.
- A son by P.A.R. Case Closed 7C out of Celeste is working at Little Acres.
- A daughter, Greta of Uneeda 34G was selected by Silver Tip Speckle Park, Hugh MacNeil, Brantford, Ontario.
- Lots of milk and great feet in this moderate framed Ascape daughter.
- Calved and lost her calf.
- Pasture exposed to Uneeda Felix 9F from May 29 to September 1, 2020. Pregnancy examined safe 90 days on September 2, 2020.