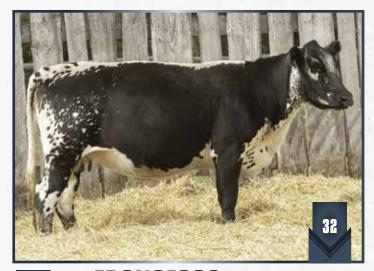

### **CINDERELLA** OF UNEEDA 210C

5759-PB | WES 210C | Mar. 22, 2015 | Female

P.A.R. KING PIN 1K P.A.R. ROLLIN STONE 01R **ASPEN ACRES 01B** 

**CODIAK OSCAR GNK 8S XING XING OF UNEEDA 21X** PRAIRIE HILL MILLIE 21M P.A.R. FREEDOM II 54H PRIDE OF P.A.R. 1G AL-ANN-EVAN 25X **ASPEN ACRES 1R** CODIAK PHLEP GNK 3P CODIAK MATEUSA RKW 63M PRAIRIE HILL MOST WANTED 15K PRAIRIE HILL GIDGET 92J

| BW      | Color                   | Percentage | Myostatin | Polled | Coat Colour       |
|---------|-------------------------|------------|-----------|--------|-------------------|
| 68 lbs. | White with Black Points | 100%       | Carrier   | PP     | E <sup>D</sup> /e |

- · Her maternal sister, 210B, sells as Lot 1.
- Her daughter, 210G, sells as Lot 3.
  Here is an opportunity to purchase a super quality female... high maternal traits, style and excellent phenotype.
- Pasture exposed to Calico Creek Hi Definition 3D from June 4 to August 25, 2020. Pregnancy examined safe 85 days on September 2, 2020.