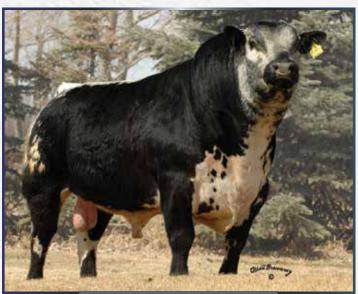

### UNEEDA **FELIX** 9F

8227-PB | WES 9F | Mar. 8, 2018 | Male

A & W 15R HS UNTAPPED 3A NOTTA 2R PRETENDER 4T

CODIAK OSCAR GNK 8S XTRAVAGANT OF UNEEDA 106X TAMMY OF P.A.R. 06T BELMORAL'S SPECIAL 99H TRIPLE A GEM 15G P.A.R. RILLEY 2R NOTTA PRETENDER 64P CODIAK PHLEP GNK 3P CODIAK MATEUSA RKW 63M CALAMASUE 10R DOUBLE RR ANGEL 86'88

| BW      | Colour   | Percentage | Myostatin   | Polled | Coat Colour                    |
|---------|----------|------------|-------------|--------|--------------------------------|
| 71 lbs. | Speckled | 100%       | Non-Carrier | PP     | E <sup>D</sup> /E <sup>D</sup> |

- Uneeda Felix 9F is a son of the two-time Canadian National Champion and Agribition Champion, HS Untapped 3A, and out of our superior donor, Xtravagant 106X, who sells as Lot 35. Packed full of predictable genetics, this low birth weight sire with an awesome disposition can be used in both pastures.
- Several females carry his service.

Sire: HS UNTAPPED 3A