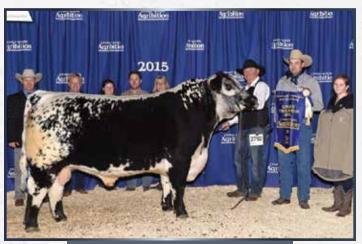

### UNEEDA GREAT GUNS 14G

9595-PB | WES 14G | Mar. 1, 2019 | Male

RIVER HILL 50U ALL IN 60A UNDERHILL ALL OUT 1D SPOTS 'N SPROUTS 10S

P.A.R. ASCAPE 89A CHLOE OF UNEEDA 60C UNA OF UNEEDA 60U RIVER HILL 68L STRIKER 50U RIVER HILL SHOW ME OFF 60S CDS FARMS PAUL 2M JANE OF P.A.R. 12J P.A.R. LITTLE TNT 88W P.A.R. MONALISA 89X CODIAK OSCAR GNK 8S PRAIRIE HILL MISS 60M

| BW      | Colour   | Percentage | Myostatin | Polled | Coat Colour                    |
|---------|----------|------------|-----------|--------|--------------------------------|
| 92 lbs. | Speckled | 100%       | Carrier   | PP     | E <sup>D</sup> /E <sup>D</sup> |

- Uneeda Great Guns 14G is the result mating of Underhill All Out 1D and Chloe of Uneeda 60C. Underhill All Out 1D was the 2016 National Bull Calf Champion, then returning in 2017 he captured Junior Champion Bull at Agribition, Regina, Saskatchewan.
- Very correct and attractive, he was used on the cow herd in July.