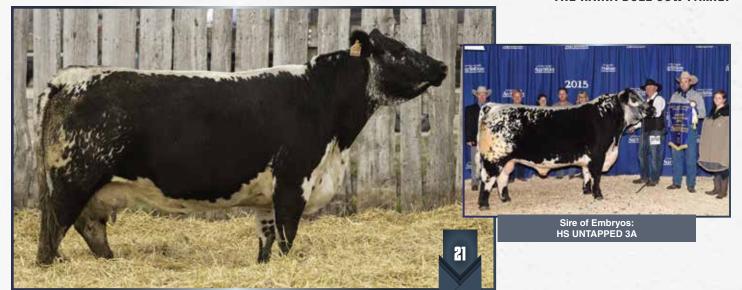

### DOUBLE S RAINA DOLL 01Z

4047-PB | SWS 01Z | Apr. 5, 2012 | Female

P.A.R. TOUCH DOWN 600T UNEEDA WONDERBAR 05W LANDRY OF P.A.R. 5L

P.A.R. ROLLIN STONE 01R P.A.R. RAINA DOLL 154W RAINA OF P.A.R. 54R CALAMASUE 10R
PRETTY LADY OF P.A.R. 600P
P.A.R. JAGR 68J
DOUBLE RR ANGEL 151'88
P.A.R. KING PIN 1K
ASPEN ACRES 01B
P.A.R. KING PIN 1K
ASPEN ACRES KLASSY LADY 54K

| BW      | Colour   | Percentage | Myostatin | Polled | Coat Colour                    |
|---------|----------|------------|-----------|--------|--------------------------------|
| 72 lbs. | Speckled | 100%       | Carrier   | HP     | E <sup>D</sup> /E <sup>D</sup> |

- Her daughter, 18G, sells as Lot 23.
- A daughter, Double S Claire 01C, was selected by Twin Lake Livestock, Cindy Mann, Kitscoty, Alberta.
- A son, Double S Dapper Dan 01D, was selected by McLean Land and Livestock.
- She is a full sister to Double S Belva 154B which was selected by Greenwood, Lloydminster and is now a donor female.
- This predictable female exemplifies the predictable maternal ability of the Raina Doll family.
- Calved March 17, 2020 Male BW: 75 lbs.
- Pasture exposed to Calico Creek Hi Definition 3D from June 4 to August 25, 2020. Pregnancy examined safe 80 days on September 2, 2020.