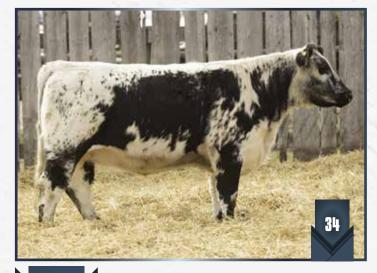

### **ROXANNE** OF UNEEDA 5Y

3630-PB | WES 5Y | Mar. 29, 2011 | Female

CODIAK PHLEP GNK 3P CODIAK OSCAR GNK 8S **CODIAK MATEUSA RKW 63M** 

P.A.R. MR. POWERSTROKE 4M **ROXANNE OF P.A.R. 5R** 

ASPEN ACRES ANGEL'S KEEPER 5K

UPTO SPECS HOMER 24K **CODIAK HILLARY 81H** HWY. 4 SPECKLE PARK 2H EL RANCHO NO GOTTO SHANS 02J P.A.R. KING PIN 1K ASPEN ACRES KAABA KIN 4K ASPEN ACRES HORATIO 6H ANGEL OF P.A.R. 5H

| BW      | Colour   | Percentage | Myostatin   | Polled | Coat Colour |
|---------|----------|------------|-------------|--------|-------------|
| 78 lbs. | Speckled | 100%       | Non-Carrier | PP     | ED/ED       |

- Her daughter 5G sells as Lot 34.
- Her son, Uneeda Caesar 501C, was selected by Joseph Greter.
- · Daughters are in the herds of Sunrise Ranch Ltd., Westlock, Alberta and Hi Destiny, Heather and Ivan Bowman, Vermilion, Alberta.
- This daughter of foundation sire, Codiak Oscar GNK 8S is a very fertile donor female. Moderate in frame size with a beautiful udder and tons of milk. She maintains great docility through flushing. This is a wonderful opportunity to purchase a great foundation donor female!
- She sells open as she has spent the summer at DRI, Crossfield, Alberta getting flushed.