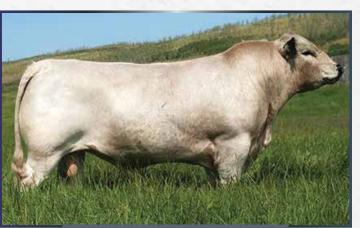

### XTRAVAGANT OF UNEEDA 106X

3465-PT | WES 106X | Apr. 21, 2010 | Female

CODIAK PHLEP GNK 3P **CODIAK OSCAR GNK 8S** CODIAK MATEUSA RKW 63M

**CALAMASUE 10R** TAMMY OF P.A.R. 06T **DOUBLE RR ANGEL 86'88**  **UPTO SPECS HOMER 24K CODIAK HILLARY 81H** HWY. 4 SPECKLE PARK 2H EL RANCHO NO GOTTO SHANS 02J CODIAK HAMLET 37H **CALAMASUE CARMEN 2L DOUBLE AA JACOB 11'83** S.P. EILEEN #86

- Three daughters sell, 106G as Lot 38, 3F as Lot 37 and 106C as Lot 36. • Her son, Uneeda Felix 9F, sells as Lot 45.
- She is the dam of Uneeda Dominator 106D, herd bull for Wrangler Farms and Outback Farms, Westlock, Alberta.

  • A daughter, Glamour Girl of Uneeda 7G, was selected by Watson Land
- and Livestock Inc., Branchton, Ontario.
- Sons have been selected by JMT Cattle Co., Roy Phillips and Kelvar Farms.
- Xtravagant is a highly prolific donor female and a predictable foundation female. Long sided, deep bodied and smooth made. A great opportunity to add a cornerstone female to your program.
- · She sells open as she has spent the summer at DRI, Crossfield, Alberta getting flushed.