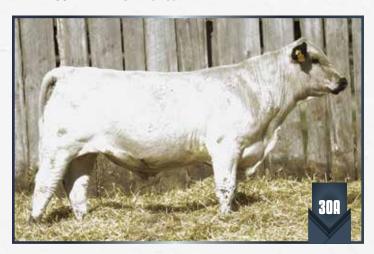

### **ROXANNE** OF UNEEDA 5Y

3630-PB | WES 5Y | Mar. 29, 2011 | Female

CODIAK PHLEP GNK 3P CODIAK OSCAR GNK 8S **CODIAK MATEUSA RKW 63M** 

P.A.R. MR. POWERSTROKE 4M **ROXANNE OF P.A.R. 5R** 

ASPEN ACRES ANGEL'S KEEPER 5K

UPTO SPECS HOMER 24K **CODIAK HILLARY 81H** HWY. 4 SPECKLE PARK 2H EL RANCHO NO GOTTO SHANS 02J P.A.R. KING PIN 1K ASPEN ACRES KAABA KIN 4K ASPEN ACRES HORATIO 6H ANGEL OF P.A.R. 5H

| BW      | Colour   | Percentage | Myostatin   | Polled | Coat Colour |
|---------|----------|------------|-------------|--------|-------------|
| 78 lbs. | Speckled | 100%       | Non-Carrier | PP     | ED/ED       |

- Her daughter 5G sells as Lot 34.
- Her son, Uneeda Caesar 501C, was selected by Joseph Greter.
- · Daughters are in the herds of Sunrise Ranch Ltd., Westlock, Alberta and Hi Destiny, Heather and Ivan Bowman, Vermilion, Alberta.
- This daughter of foundation sire, Codiak Oscar GNK 8S is a very fertile donor female. Moderate in frame size with a beautiful udder and tons of milk. She maintains great docility through flushing. This is a wonderful opportunity to purchase a great foundation donor female!
- She sells open as she has spent the summer at DRI, Crossfield, Alberta getting flushed.