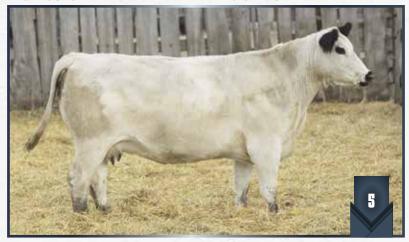

### **DOLORES** OF UNEEDA 4D

6681-PB | WES 4D | Mar. 31, 2016 | Female

CODIAK OSCAR GNK 8S **UNEEDA XAVIER 6X** PRAIRIE HILL MISS 60M

CODIAK NORSEMAN RKW 38N **SPOTS 'N SPROUTS 4W** SPOTS 'N SPROUTS 2R

CODIAK PHLEP GNK 3P CODIAK MATEUSA RKW 63M PRAIRIE HILL MASTERPLAN 97G SPOTS 'N SPROUTS 7C CODIAK PRAIRIE FIRE RKW 14J PRAIRIE HILL GEM 38G STAR BANK LACERTA 68L SPOTS'N SPROUTS 21L

- Her maternal sisters 4B sells as Lot 7 and 4C sells as Lot 6. She is sired by Uneeda Xavier 6X, a son of Codiak Oscar GNK 8S and out of Prairie Hill Miss 60M, foundations in the herd.
- Fertility and longevity in this young cow... check out her herd sire prospect at foot.
- Pasture exposed to Wolf Lake Emperor 37E from May 29 to July 15 and then exposed to Uneeda Great Guns 14G from July 15 to September 1, 2020. Pregnancy examined safe 60 days on September 2, 2020.