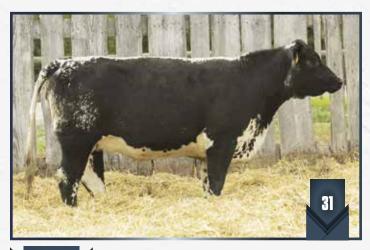

### **ROXANNE** OF UNEEDA 5Y

3630-PB | WES 5Y | Mar. 29, 2011 | Female

CODIAK PHLEP GNK 3P CODIAK OSCAR GNK 8S **CODIAK MATEUSA RKW 63M** 

P.A.R. MR. POWERSTROKE 4M **ROXANNE OF P.A.R. 5R** 

ASPEN ACRES ANGEL'S KEEPER 5K

UPTO SPECS HOMER 24K **CODIAK HILLARY 81H** HWY. 4 SPECKLE PARK 2H EL RANCHO NO GOTTO SHANS 02J P.A.R. KING PIN 1K ASPEN ACRES KAABA KIN 4K ASPEN ACRES HORATIO 6H ANGEL OF P.A.R. 5H

| BW      | Colour   | Percentage | Myostatin   | Polled | Coat Colour |
|---------|----------|------------|-------------|--------|-------------|
| 78 lbs. | Speckled | 100%       | Non-Carrier | PP     | ED/ED       |

- Her daughter 5G sells as Lot 34.
- Her son, Uneeda Caesar 501C, was selected by Joseph Greter.
- · Daughters are in the herds of Sunrise Ranch Ltd., Westlock, Alberta and Hi Destiny, Heather and Ivan Bowman, Vermilion, Alberta.
- This daughter of foundation sire, Codiak Oscar GNK 8S is a very fertile donor female. Moderate in frame size with a beautiful udder and tons of milk. She maintains great docility through flushing. This is a wonderful opportunity to purchase a great foundation donor female!
- She sells open as she has spent the summer at DRI, Crossfield, Alberta getting flushed.