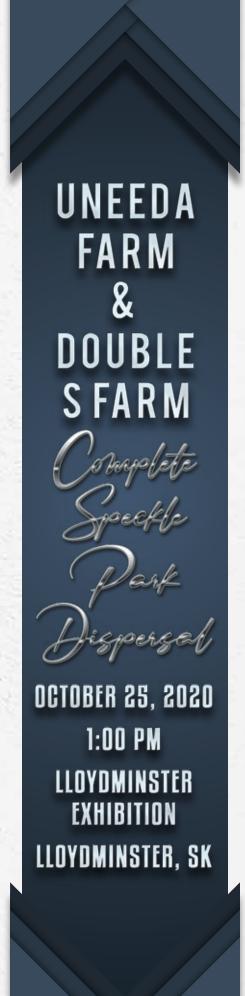

### BERNADETTE OF UNEEDA 210B

5035-PB | WES 210B | Mar. 13, 2014 | Female

P.A.R. TOUCH DOWN 600T UNEEDA WONDERBAR 05W LANDRY OF P.A.R. 5L

CODIAK OSCAR GNK 8S XING XING OF UNEEDA 21X PRAIRIE HILL MILLIE 21M CALAMASUE 10R
PRETTY LADY OF P.A.R. 600P
P.A.R. JAGR 68J
DOUBLE RR ANGEL 151'88
CODIAK PHLEP GNK 3P
CODIAK MATEUSA RKW 63M
PRAIRIE HILL MOST WANTED 15K
PRAIRIE HILL GIDGET 92J

| BW      | Color                   | Percentage | Myostatin | Polled | Coat Colour |
|---------|-------------------------|------------|-----------|--------|-------------|
| 61 lbs. | White with Black Points | 100%       | Carrier   | HP     | ED/ED       |

- A top producing cow in the herd... her maternal sister 210C sells as Lot 2.
- A daughter, Destiny of Uneeda 210D, was selected by Brent and Kent Porter, Kinistino, Saskatchewan.
- A daughter, Esther of Uneeda 210E, was selected by Wolf Lake Speckle Park, Bonnyville, Alberta.
- A son, Uneeda Gordon 240G, was selected by Pat Eidsvlk.
- From a 61 lb. birth weight, Bernadette has developed into quite a female
- Pasture exposed to Calico Creek Hi Definition 3D from June 4 to August 25, 2020. Pregnancy examined safe 85 days on September 2, 2020.