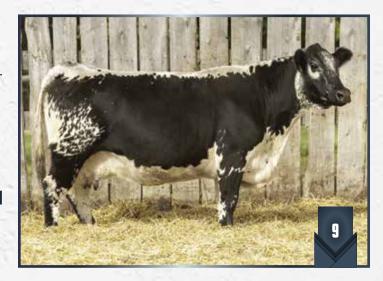

### **DOLORES** OF UNEEDA 4D

6681-PB | WES 4D | Mar. 31, 2016 | Female

CODIAK OSCAR GNK 8S **UNEEDA XAVIER 6X** PRAIRIE HILL MISS 60M

CODIAK NORSEMAN RKW 38N **SPOTS 'N SPROUTS 4W** SPOTS 'N SPROUTS 2R

CODIAK PHLEP GNK 3P CODIAK MATEUSA RKW 63M PRAIRIE HILL MASTERPLAN 97G SPOTS 'N SPROUTS 7C CODIAK PRAIRIE FIRE RKW 14J PRAIRIE HILL GEM 38G STAR BANK LACERTA 68L SPOTS'N SPROUTS 21L

- Her maternal sisters 4B sells as Lot 7 and 4C sells as Lot 6. She is sired by Uneeda Xavier 6X, a son of Codiak Oscar GNK 8S and out of Prairie Hill Miss 60M, foundations in the herd.
- Fertility and longevity in this young cow... check out her herd sire prospect at foot.
- Pasture exposed to Wolf Lake Emperor 37E from May 29 to July 15 and then exposed to Uneeda Great Guns 14G from July 15 to September 1, 2020. Pregnancy examined safe 60 days on September 2, 2020.