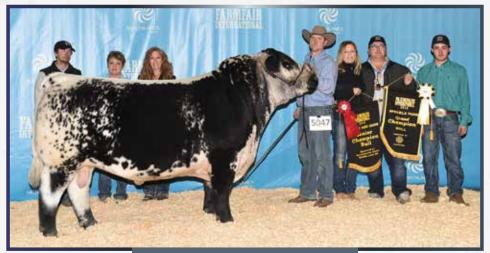

## 10 STRAWS - CODIAK **LAYNE** GNK 56A

4852-PT | GNK 56A | May 9, 2013 | Male

### 10 STRAWS - CODIAK **LAYNE** GNK 56A

4852-PT | GNK 56A | May 9, 2013 | Male

RIVER HILL HU 5L CLEAR VIEW TY 205R CODIAK KIBITZ RKW 12K

STAR BANK ROY-JOE 54J CODIAK NAMELESS RKW 45N CODIAK KELLY RKW 22K CODIAK PISTOL RKW 02J CODIAK PRAIRIE FIRE RKW 05J PRAIRIE HILL AFTER SHOCK 75G POLAR 1Z NORALTA 9E LIGHTNING LADY 19C PRAIRIE HILL AFTER SHOCK 75G SPOTS'N SPROUTS 6G

| BW      | Colour   | Percentage | Myostatin | Polled   | Coat Colour |
|---------|----------|------------|-----------|----------|-------------|
| 77 lbs. | Speckled | 93.8%      |           | <u> </u> |             |