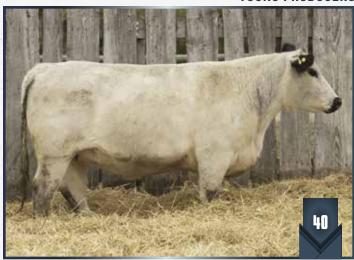

#### YOUNG PRODUCERS

### MATTERS FOXY LADY 11F

9362-PB | MTRS 11F | Feb. 22, 2018 | Female

**CLEAR VIEW TY 205R CODIAK LAYNE GNK 56A CODIAK NAMELESS RKW 45N** 

**UNEEDA YOUNGBLOOD 105Y** THE JEWEL MATTERS 1A SPOTS 'N SPROUTS JULIET 2Y

RIVER HILL HU 5L CODIAK KIBITZ RKW 12K STAR BANK ROY-JOE 54J CODIAK KELLY RKW 22K **UNEEDA WONDERBAR 05W URSULA OF UNEEDA 05U** SPOTS 'N SPROUTS UTOPIA 104U SPOTS 'N SPROUTS 2T

| BW      | Colour                  | Percentage | Myostatin   | Polled | Coat Colour                    |
|---------|-------------------------|------------|-------------|--------|--------------------------------|
| 68 lbs. | White with Black Points | 100%       | Non-Carrier | PP     | E <sup>D</sup> /E <sup>D</sup> |

- · Foxy Lady, sired by Codiak Layne, was my pick of Matter's heifer calves at their dispersal.
- The mother of Foxy Lady, The Jewel Matters 1A, is the dam of Dangit Matters 22D, selected by Semex Alliance, Guelph, Ontario.
- · Good job by this first calf heifer. Selling with calf at foot.
- Pasture exposed to Uneeda Felix 9F from May 29 to September 1, 2020. Pregnancy examined safe 95 days on September 2, 2020.