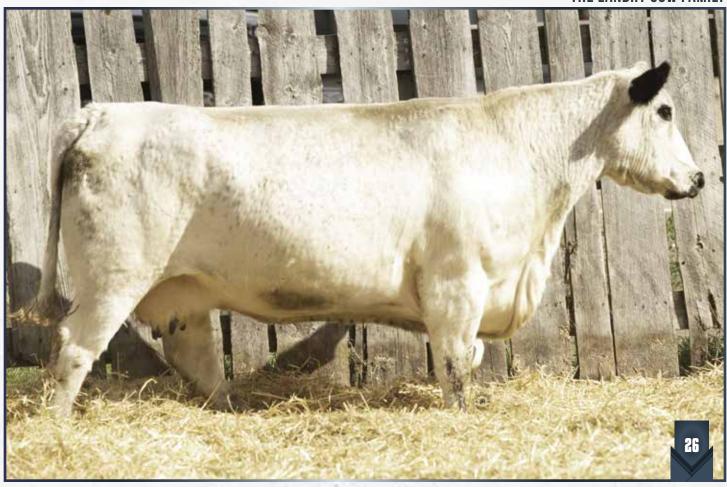

### CADENCE OF UNEEDA 106C

5750-PB | WES 106C | Feb. 22, 2015 | Female

P.A.R. KING PIN 1K P.A.R. ROLLIN STONE 01R ASPEN ACRES 01B

CODIAK OSCAR GNK 8S **XTRAVAGANT OF UNEEDA 106X** TAMMY OF P.A.R. 06T

P.A.R. FREEDOM II 54H PRIDE OF P.A.R. 1G AL-ANN-EVAN 25X ASPEN ACRES 1R CODIAK PHLEP GNK 3P CODIAK MATEUSA RKW 63M **CALAMASUE 10R DOUBLE RR ANGEL 86'88** 

| BW      | Colour                  | Percentage | Myostatin | Polled | Coat Colour                    |
|---------|-------------------------|------------|-----------|--------|--------------------------------|
| 71 lbs. | White with Black Points | 100%       | Carrier   | PP     | E <sup>D</sup> /E <sup>D</sup> |

- Her mother, 106X, sells as Lot 35.
- A son, Hi Density Energizer 107E was selected by T-Bone Cattle Co.
   A daughter, First Lady of Uneeda 107F, was selected by Glen Malcolm Farms, Williamstown, Ontario.
- · Optimal in frame size, Lots of milk, great temperament, this cow puts a Lot into her calf year after year.
- Calved March 13, 2020. Male White with black points BW: 74 lbs.
- Pasture exposed to Wolf Lake Emperor 37E from May 29 to July 15 and then exposed to Uneeda Great Guns 14G from July 15 to September 1, 2020. Pregnancy examined safe 95 days on September