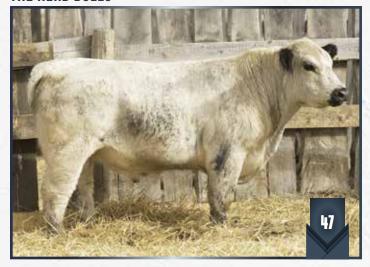

T BELMORAL'S SPECIAL 99H TRIPLE A GEM 15G P.A.R. RILLEY 2R NOTTA PRETENDER 64P CODIAK PHLEP GNK 3P CODIAK MATEUSA RKW 63M CALAMASUE 10R DOUBLE RR ANGEL 86'88

| BW      | Colour   | Percentage | Myostatin   | Polled | Coat Colour                    |
|---------|----------|------------|-------------|--------|--------------------------------|
| 71 lbs. | Speckled | 100%       | Non-Carrier | PP     | E <sup>D</sup> /E <sup>D</sup> |

- Uneeda Felix 9F is a son of the two-time Canadian National Champion and Agribition Champion, HS Untapped 3A, and out of our superior donor, Xtravagant 106X, who sells as Lot 35. Packed full of predictable genetics, this low birth weight sire with an awesome disposition can be used in both pastures.
- Several females carry his service.



Sire: HS UNTAPPED 3A





### UNEEDA GREAT GUNS 14G

9595-PB | WES 14G | Mar. 1, 2019 | Male

RIVER HILL 50U ALL IN 60A UNDERHILL ALL OUT 1D SPOTS 'N SPROUTS 10S

P.A.R. ASCAPE 89A CHLOE OF UNEEDA 60C UNA OF UNEEDA 60U RIVER HILL 68L STRIKER 50U RIVER HILL SHOW ME OFF 60S CDS FARMS PAUL 2M JANE OF P.A.R. 12J P.A.R. LITTLE TNT 88W P.A.R. MONALISA 89X CODIAK OSCAR GNK 8S PRAIRIE HILL MISS 60M

| BW      | Colour   | Percentage | Myostatin | Polled | Coat Colour                    |
|---------|----------|------------|-----------|--------|--------------------------------|
| 92 lbs. | Speckled | 100%       | Carrier   | PP     | E <sup>D</sup> /E <sup>D</sup> |

- Uneeda Great Guns 14G is the result mating of Underhill All Out 1D and Chloe of Uneeda 60C. Underhill All Out 1D was the 2016 National Bull Calf Champion,