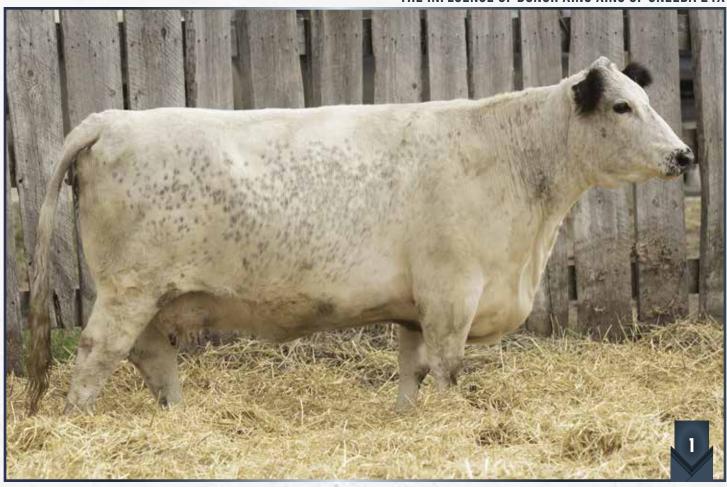

## 10 STRAWS - CODIAK **LAYNE** GNK 56A

4852-PT | GNK 56A | May 9, 2013 | Male

### 10 STRAWS - CODIAK **LAYNE** GNK 56A

4852-PT | GNK 56A | May 9, 2013 | Male

RIVER HILL HU 5L CLEAR VIEW TY 205R CODIAK KIBITZ RKW 12K

STAR BANK ROY-JOE 54J CODIAK NAMELESS RKW 45N CODIAK KELLY RKW 22K CODIAK PISTOL RKW 02J CODIAK PRAIRIE FIRE RKW 05J PRAIRIE HILL AFTER SHOCK 75G POLAR 1Z NORALTA 9E LIGHTNING LADY 19C PRAIRIE HILL AFTER SHOCK 75G SPOTS'N SPROUTS 6G

| BW      | Colour   | Percentage | Myostatin | Polled   | Coat Colour |
|---------|----------|------------|-----------|----------|-------------|
| 77 lbs. | Speckled | 93.8%      |           | <u> </u> |             |