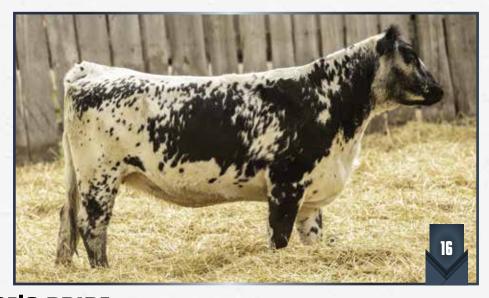

#### **GEOGIA** OF HI DESTINY 5G

10109-PB | HIB 5G | Apr. 12, 2019 | Female

P.A.R. LITTLE TNT 88W P.A.R. ASCAPE 89A P.A.R. MONALISA 89X

CODIAK OSCAR GNK 8S ROXANNE OF UNEEDA 5Y ROXANNE OF P.A.R. 5R ASPEN ACRES T.N.T. 4Y
MELISSA OF P.A.R. 5M
P.A.R. TOUCH DOWN 600T
MONA LISA IV OF P.A.R. 88U
CODIAK PHLEP GNK 3P
CODIAK MATEUSA RKW 63M
P.A.R. MR. POWERSTROKE 4M
ASPEN ACRES ANGEL'S KEEPER 5K

| BW      | Colour  | Percentage | Myostatin   | Polled | Coat Colour |
|---------|---------|------------|-------------|--------|-------------|
| 73 lbs. | Leopard | 100%       | Non-Carrier | PP     | ED/ED       |

- Her mother, 5Y, sells as Lot 33.
- This extremely eye appealing daughter is deep bodied, wide topped and easy fleshing. She is our share calf from lease cows at Ivan and Heather Bowman's Hi Destiny herd at Vermilion. Her mother is one of our embryo donor cows this year.
- Pasture exposed to Uneeda Foster 52F from May 29 to July 15 and then exposed to Uneeda Gilbert 61G from July 15 to September 1, 2020. Pregnancy examined safe 65 days on September 2, 2020.