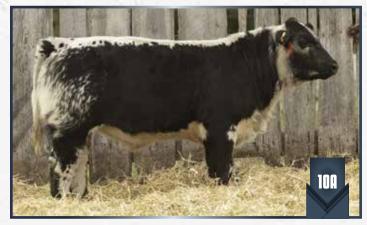

### BERNADETTE OF UNEEDA 210B

5035-PB | WES 210B | Mar. 13, 2014 | Female

P.A.R. TOUCH DOWN 600T UNEEDA WONDERBAR 05W LANDRY OF P.A.R. 5L

CODIAK OSCAR GNK 8S XING XING OF UNEEDA 21X PRAIRIE HILL MILLIE 21M CALAMASUE 10R
PRETTY LADY OF P.A.R. 600P
P.A.R. JAGR 68J
DOUBLE RR ANGEL 151'88
CODIAK PHLEP GNK 3P
CODIAK MATEUSA RKW 63M
PRAIRIE HILL MOST WANTED 15K
PRAIRIE HILL GIDGET 92J

| BW      | Color                   | Percentage | Myostatin | Polled | Coat Colour |
|---------|-------------------------|------------|-----------|--------|-------------|
| 61 lbs. | White with Black Points | 100%       | Carrier   | HP     | ED/ED       |

- A top producing cow in the herd... her maternal sister 210C sells as Lot 2.
- A daughter, Destiny of Uneeda 210D, was selected by Brent and Kent Porter, Kinistino, Saskatchewan.
- A daughter, Esther of Uneeda 210E, was selected by Wolf Lake Speckle Park, Bonnyville, Alberta.
- A son, Uneeda Gordon 240G, was selected by Pat Eidsvlk.
- From a 61 lb. birth weight, Bernadette has developed into quite a female
- Pasture exposed to Calico Creek Hi Definition 3D from June 4 to August 25, 2020. Pregnancy examined safe 85 days on September 2, 2020.