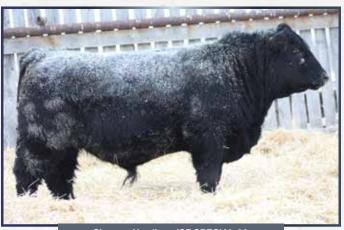

### **CINDERELLA** OF UNEEDA 210C

5759-PB | WES 210C | Mar. 22, 2015 | Female

P.A.R. KING PIN 1K P.A.R. ROLLIN STONE 01R **ASPEN ACRES 01B** 

**CODIAK OSCAR GNK 8S XING XING OF UNEEDA 21X** PRAIRIE HILL MILLIE 21M P.A.R. FREEDOM II 54H PRIDE OF P.A.R. 1G AL-ANN-EVAN 25X **ASPEN ACRES 1R** CODIAK PHLEP GNK 3P CODIAK MATEUSA RKW 63M PRAIRIE HILL MOST WANTED 15K PRAIRIE HILL GIDGET 92J

| BW      | Color                   | Percentage | Myostatin | Polled | Coat Colour       |
|---------|-------------------------|------------|-----------|--------|-------------------|
| 68 lbs. | White with Black Points | 100%       | Carrier   | PP     | E <sup>D</sup> /e |

- · Her maternal sister, 210B, sells as Lot 1.
- Her daughter, 210G, sells as Lot 3.
  Here is an opportunity to purchase a super quality female... high maternal traits, style and excellent phenotype.
- Pasture exposed to Calico Creek Hi Definition 3D from June 4 to August 25, 2020. Pregnancy examined safe 85 days on September 2, 2020.