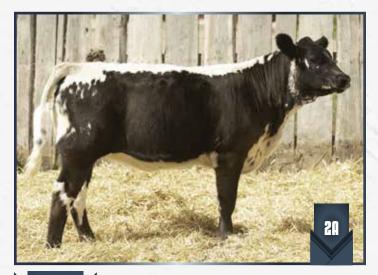

### UNEEDA HORATIO 601H

Applied For | WES 601H | Feb. 22, 2020 | Male

UNEEDA ZAPPER 13Z NOTTA KAGER 132 DIPLOMAT 302D MISS SAGE 8R UNEEDA WALTER 21W MISTY FRITZ OF P.A.R. 13M CALAMASUE 23N MISS SAGE 6N

| BW      | Colour   | Percentage | Myostatin   | Polled      | Coat Colour |
|---------|----------|------------|-------------|-------------|-------------|
| 73 lbs. | Speckled | 100%       | Non-Carrier | Applied For | Applied For |

A different genetic makeup with a low birth weight.

Sire of Embryos: RIVER HILL SMOKESHACK 252E

20A