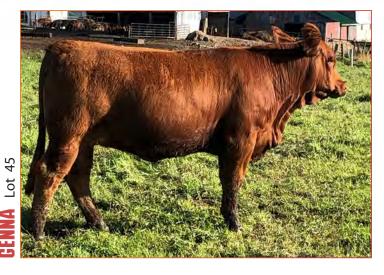

WAYDAMAR RED **GENNA** 12
Purebred Female Polled BW: 87 PG1275198 MWY 12G 07/01/

LRX THE GODFATHER 141Z
OAKVIEW BREAKING BAD 11B
KOP MS BENGIE 6P

MAPLEROSE SUPERMAN
WAYDAMAR RED XANDRA 6X
WAYDAMAR BLACK STORM 7S

HARVIE JDF WALLBANGER111X LRX MS ACE 10X R PLUS 2169M KOP MS FREIGHTLINER 34M GCF FIRST DREAM P13 MAPLEROSE SHAWNA JAMAR MIDNIGHT EXPRESS22M WAYDAMAR MURPLE 8M

CE: 7.5 BW: 2.6 WW: 74.9 YW: 116.5 Milk: 25.0 MCE: 4.5 MWW: 62.5

12G's dam has been a very productive red female for us with a daughter in the Ferme Gagnon herd and three bulls with one in St. Barthelemy, Quebec, as well as in the Brussels and Lucknow areas. 12G herself is a performance female being in the top 30% of the breed for API and top 15% for TI. Bred to the TNT bull, our calving ease specialist.

Exposed to TNT R77's Legacy Z330 from March 30 to July 15, 2020. Safe  $2\frac{1}{2}$  months on July 29, 2020 (due: mid-February 2021).

**Consigned by Waydamar Farms** 

WAYDAMAR BLK **CHARO** 95G
Purebred Female Polled BW: 87 BPG1275362 MWY 95G 08/02/19