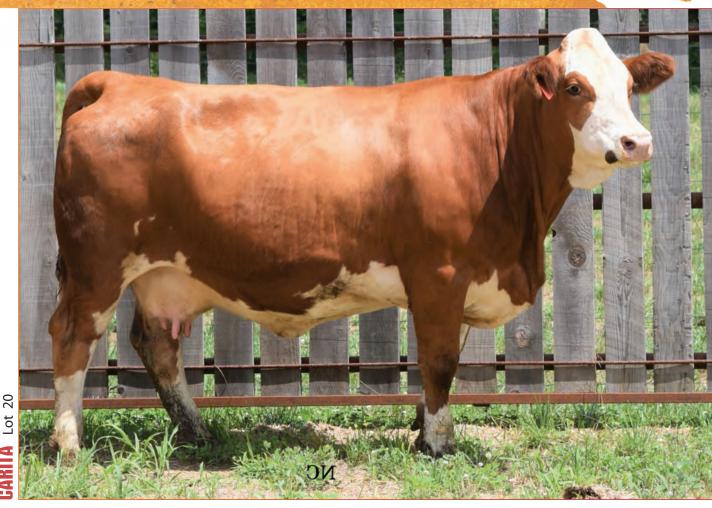

Bred to Starwest Pol Blueprint on March 3, 2020.

Consigned by Norfolk Cattle

Lot 19A

20 SIBELLE CARITA 4D Full Fleckvieh Female Horned BW: 89 1176781 GHBE 4D 12/01/16

CHAMPS ROMANO
VIRGINIA WALKER 97W
VIRGINIA MS. NECKLACE 97N

SMITHBILT MOLSON 21M CHAMPS PRICILLA IPU BRONSON 19K DFM JUANITA 975J

ROOINIK SIBELLE IRIS 7A SIBELLE LITTA 16T OVERAL BIRNER
WISP-WILL PEGGY 5TH
SMITHBILT FREIGHTLINER91J
MRLN TULPE

CE: 2.0 BW: 3.9 WW: 69.4 YW: 98.1 Milk: 32.3 MCE: 1.2 MWW: 66.9

Carita is a beautiful cow in her prime. She carries a lot of muscle and thickness in a feminine package.

Bred to FGAF Passport 125B on April 16, 2020.

Consigned by Norfolk Cattle

21 NORFOLK GINGER 27G Full Fleckvieh Female Polled BW: 75 P1271714 NOR 27G 06/03/19