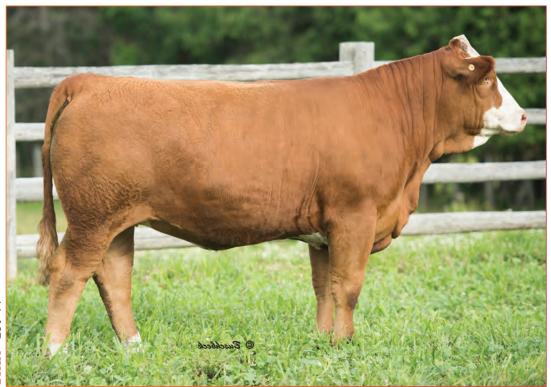

View catalogue online at: www.buyagro.com

Double Bar D Thunder 299B

1 CAR-LAUR MS GIRLFRIEND 850G Full Fleckvieh Female CAR-LAUR MS GIRLFRIEND 850G Horned BW: 90 1319866 CLTW 850G

DOUBLE BAR D THUNDER 273X DOUBLE BAR D THUNDER 299B MFI LOLITA 7198 PRL PORTERHOUSE REGENT MFI SHAMU 3137 MFI WHISTLER 47L MFI LOLITA 3106

CHAMPS TRILOGY FGAF BARBARELLA 845Y FGAF BARBARELLA 839L

05/01/19

CHAMPS ROMANO FOXY TROPHY ANCHOR "T" LEGEND 7H RAJ MS ARNIE 46F

CE: 3.0 BW: 4.8 WW: 68.0 YW: 99.5 Milk: 38.0 MCE: 3.6 MWW: 72.0

Car-Laur Ms Girlfriend 850G is a direct daughter of our high producing Barbarella 845Y cow. We have sold a lot of high sellers out of this cow here at the Autumn Classic Sale, with more daughters in the sale here today. Barbarella is one of the nicest uddered Full Fleck cows I have ever seen. Good footed, perfect frame size and she always has a heifer calf. 850G comes to you perfectly marked, stamped just like Barbarella, she also will make a tremendous brood cow. Serviced to Polled Double Bar D Hombre 59G, will make another exciting calf to look forward to in the new year. 850G is a powerful made female. She is deep bodied, thick with lots of rear quarter to her. Another highly pedigreed female out of Thunder and Barbarella. Nice!

Bred to Double Bar D Hombre 59G on May 17, 2020.