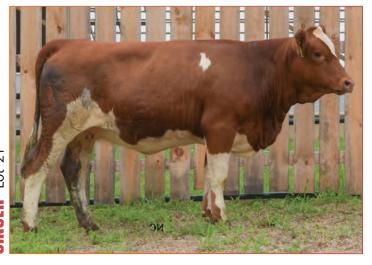

View catalogue online at: www.buyagro.com

Double Bar D Thunder 299B

1 CAR-LAUR MS GIRLFRIEND 850G Full Fleckvieh Female CAR-LAUR MS GIRLFRIEND 850G Horned BW: 90 1319866 CLTW 850G

DOUBLE BAR D THUNDER 273X DOUBLE BAR D THUNDER 299B MFI LOLITA 7198 PRL PORTERHOUSE REGENT MFI SHAMU 3137 MFI WHISTLER 47L MFI LOLITA 3106

CHAMPS TRILOGY FGAF BARBARELLA 845Y FGAF BARBARELLA 839L

05/01/19

CHAMPS ROMANO FOXY TROPHY ANCHOR "T" LEGEND 7H RAJ MS ARNIE 46F

CE: 3.0 BW: 4.8 WW: 68.0 YW: 99.5 Milk: 38.0 MCE: 3.6 MWW: 72.0

Car-Laur Ms Girlfriend 850G is a direct daughter of our high producing Barbarella 845Y cow. We have sold a lot of high sellers out of this cow here at the Autumn Classic Sale, with more daughters in the sale here today. Barbarella is one of the nicest uddered Full Fleck cows I have ever seen. Good footed, perfect frame size and she always has a heifer calf. 850G comes to you perfectly marked, stamped just like Barbarella, she also will make a tremendous brood cow. Serviced to Polled Double Bar D Hombre 59G, will make another exciting calf to look forward to in the new year. 850G is a powerful made female. She is deep bodied, thick with lots of rear quarter to her. Another highly pedigreed female out of Thunder and Barbarella. Nice!

Bred to Double Bar D Hombre 59G on May 17, 2020.

#### Consigned by Car-Laur Simmentals

Maternal sistersold to Leahy Livestock for \$13,500

Maternal Sister selling as Lot 4

Service Sire - Double Bar D Hombre 59G

**FGAF BARBARELLA 845Y** 

FGAF BARBARELLA 839L