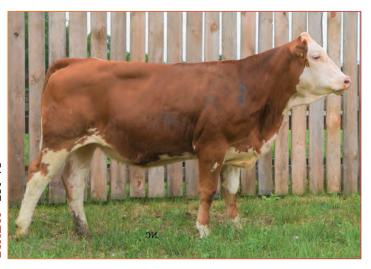

View catalogue online at: www.buyagro.com

Double Bar D Thunder 299B

1 CAR-LAUR MS GIRLFRIEND 850G Full Fleckvieh Female CAR-LAUR MS GIRLFRIEND 850G Horned BW: 90 1319866 CLTW 850G

DOUBLE BAR D THUNDER 273X DOUBLE BAR D THUNDER 299B MFI LOLITA 7198 PRL PORTERHOUSE REGENT MFI SHAMU 3137 MFI WHISTLER 47L MFI LOLITA 3106

CHAMPS TRILOGY FGAF BARBARELLA 845Y FGAF BARBARELLA 839L

05/01/19

CHAMPS ROMANO FOXY TROPHY ANCHOR "T" LEGEND 7H RAJ MS ARNIE 46F

CE: 3.0 BW: 4.8 WW: 68.0 YW: 99.5 Milk: 38.0 MCE: 3.6 MWW: 72.0

Car-Laur Ms Girlfriend 850G is a direct daughter of our high producing Barbarella 845Y cow. We have sold a lot of high sellers out of this cow here at the Autumn Classic Sale, with more daughters in the sale here today. Barbarella is one of the nicest uddered Full Fleck cows I have ever seen. Good footed, perfect frame size and she always has a heifer calf. 850G comes to you perfectly marked, stamped just like Barbarella, she also will make a tremendous brood cow. Serviced to Polled Double Bar D Hombre 59G, will make another exciting calf to look forward to in the new year. 850G is a powerful made female. She is deep bodied, thick with lots of rear quarter to her. Another highly pedigreed female out of Thunder and Barbarella. Nice!

Bred to Double Bar D Hombre 59G on May 17, 2020.

#### Consigned by Car-Laur Simmentals

Maternal sistersold to Leahy Livestock for \$13,500

Maternal Sister selling as Lot 4

Service Sire - Double Bar D Hombre 59G

**FGAF BARBARELLA 845Y** 

FGAF BARBARELLA 839L