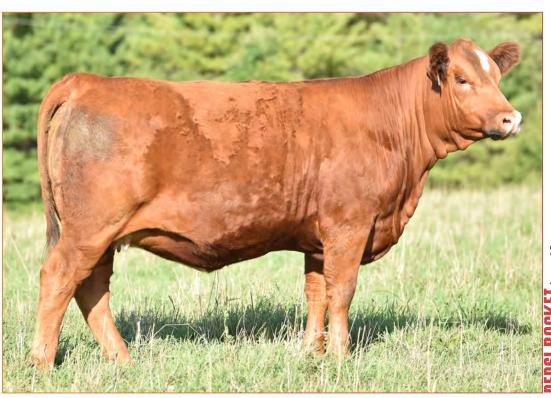

Bred to Double Bar D Hombre 59G on May 5, 2020.

**Consigned by Robson Acres** 

GINA Lot 11

Have a look at this powerful young heifer. Hope is a Horned Fleckvieh that has been a stand out since birth. Good EPDs, well-marked, great length, a heifer with a good future.