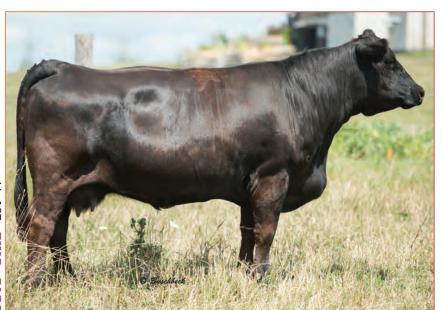

View catalogue online at: www.buyagro.com

Double Bar D Thunder 299B

1 CAR-LAUR MS GIRLFRIEND 850G Full Fleckvieh Female CAR-LAUR MS GIRLFRIEND 850G Horned BW: 90 1319866 CLTW 850G

DOUBLE BAR D THUNDER 273X DOUBLE BAR D THUNDER 299B MFI LOLITA 7198 PRL PORTERHOUSE REGENT MFI SHAMU 3137 MFI WHISTLER 47L MFI LOLITA 3106

CHAMPS TRILOGY FGAF BARBARELLA 845Y FGAF BARBARELLA 839L

05/01/19

CHAMPS ROMANO FOXY TROPHY ANCHOR "T" LEGEND 7H RAJ MS ARNIE 46F

CE: 3.0 BW: 4.8 WW: 68.0 YW: 99.5 Milk: 38.0 MCE: 3.6 MWW: 72.0

Car-Laur Ms Girlfriend 850G is a direct daughter of our high producing Barbarella 845Y cow. We have sold a lot of high sellers out of this cow here at the Autumn Classic Sale, with more daughters in the sale here today. Barbarella is one of the nicest uddered Full Fleck cows I have ever seen. Good footed, perfect frame size and she always has a heifer calf. 850G comes to you perfectly marked, stamped just like Barbarella, she also will make a tremendous brood cow. Serviced to Polled Double Bar D Hombre 59G, will make another exciting calf to look forward to in the new year. 850G is a powerful made female. She is deep bodied, thick with lots of rear quarter to her. Another highly pedigreed female out of Thunder and Barbarella. Nice!

Bred to Double Bar D Hombre 59G on May 17, 2020.

#### Consigned by Car-Laur Simmentals

Maternal sistersold to Leahy Livestock for \$13,500

Maternal Sister selling as Lot 4

Service Sire - Double Bar D Hombre 59G

**FGAF BARBARELLA 845Y** 

FGAF BARBARELLA 839L