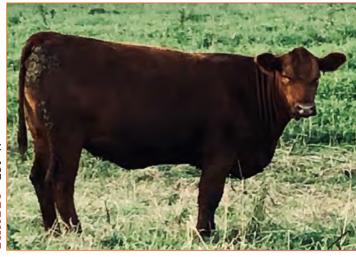

44

Percentage Female Polled

MRL 130Y COME AS U R RED ROCKET MISS XCITING 14X

DOUBLE BAR D GRIT 460A BAR 5 GLORIA 6241D SIMMENTAL/RED ANGUS 
> TNT POWER SURGE T404 MRL MISS 557U MRL HERITAGE 131U MRL MISS 354T DOUBLE BAR D TRUE GRIT DOUBLE BAR D LITTA 54X

CE: 4.1 BW: 4.1 WW: 74.4 YW: 108.4 Milk:16.7 MCE: 1.2 MWW: 53.9

This is an exceptional female out of a half blood female we purchased as our pick of the red factor heifer calves at the Bar 5 Dispersal in Markdale. 90G has a ton of maternal character like her moderate mother that produces pound for pound with any cow in our herd. We like the Red Rocket cattle and believe the easy calving of the Epic bull will get 90G started on a bright future.

AI bred to WS Epic 152E on April 23, 2020. Exposed to TNT R77's Legacy Z330 from May 1 to July 15, 2020. Safe 3 ½ months on July 29, 2020 (due: February 2, 2021).

Consigned by Waydamar Farms

ORIA Lot 44