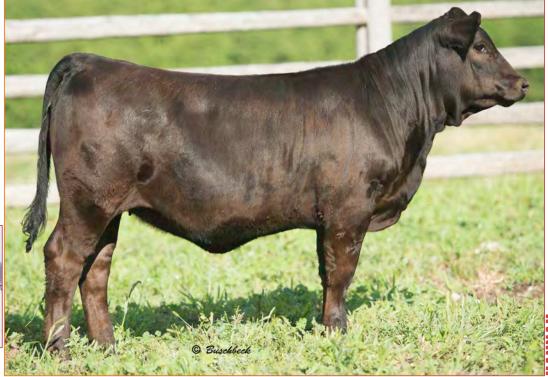

CHAMPS TRILOGY FGAF BARBARELLA 845Y FGAF BARBARELLA 839L

05/01/19

CHAMPS ROMANO FOXY TROPHY ANCHOR "T" LEGEND 7H RAJ MS ARNIE 46F

CE: 3.0 BW: 4.8 WW: 68.0 YW: 99.5 Milk: 38.0 MCE: 3.6 MWW: 72.0

Car-Laur Ms Girlfriend 850G is a direct daughter of our high producing Barbarella 845Y cow. We have sold a lot of high sellers out of this cow here at the Autumn Classic Sale, with more daughters in the sale here today. Barbarella is one of the nicest uddered Full Fleck cows I have ever seen. Good footed, perfect frame size and she always has a heifer calf. 850G comes to you perfectly marked, stamped just like Barbarella, she also will make a tremendous brood cow. Serviced to Polled Double Bar D Hombre 59G, will make another exciting calf to look forward to in the new year. 850G is a powerful made female. She is deep bodied, thick with lots of rear quarter to her. Another highly pedigreed female out of Thunder and Barbarella. Nice!

#### Consigned by Car-Laur Simmentals

Maternal sistersold to Leahy Livestock for \$13,500

Maternal Sister selling as Lot 4

Service Sire - Double Bar D Hombre 59G

**FGAF BARBARELLA 845Y** 

FGAF BARBARELLA 839L