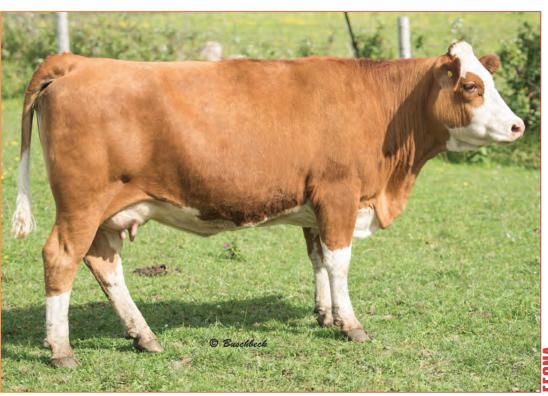

Consigned by Vail View **Simmentals** 

Full Fleckvieh Female Horned BW: 76 1206358 SIEGFRIED MYERS CANADIAN SIEGFRIED **DORA LEE'S HUCK FF25Z EMIL SANMAR POL EMILIA 25T** 

PROSTOCK HUGO 7052T **VAILVIEW P FRANNIE** DORA LEE'S FERGIE FF20W

MS PRL ANCHOR 071Y SANMAR POL TEARDROP 12M HERMANUS **DOUBLE BAR D FLASHY 172R** DORA LEE ECLIPSE FF9R RIMAC FREIDA

CE: 4.9 BW: 3.6 WW: 62.9 YW: 94.1 Milk: 37.3 MCE: 3.5 MWW: 68.8

VAILVIEW FEONA VVS 5E

19/04/17

FGAF WOWEFFECT 016A **DORA LEE'S VICTOR FF90D** DORA LEE'S EVANKA FF90U

**Full Fleckvieh Female** 

DORA LEE'S HUCK FF25Z **VAILVIEW FEONA** VAILVIEW P FRANNIE

VAILVIEW HOPE FF8H VVS 8H 17/03/19 1317877

FGAF BARBOSSA 707X JB CDN KANANASKIS 4019 SANMAR POLLED PHARAO 12P **DORA LEE ELEXIS** MYERS CANADIAN SIEGFRIED **SANMAR POL EMILIA 25T** PROSTOCK HUGO 7052T DORA LEE'S FERGIE FF20W

CE: 7.4 BW: 2.4 WW: 60.7 YW: 88.9 Milk: 37.0 MCE: 5.7 MWW: 67.4

She is a Horned Fleckvieh from Dora Lee's Huck (Siegfried/ Emil). Feona is bred to Dora Lee's Victor. He is built right, big goggles, some length and stockiness. His calves have come unassisted with nice birth weights. Just have a look at their heifer here today! Victor is a WowEffect son, grandsire FGAF Barbossa.

Pasture exposed to Dora Lee's Victor FF90D from March 29 to May 28, 2020. Preg checked by vet on July 6, 2020, safe in calf. Possible breeding date April 17.

Consigned by Vail View **Simmentals** 

VAILVIEW P **GRACE** 3G Full Blood Female Polled BW: 76 P1306786 VVS 3G 29/12/19