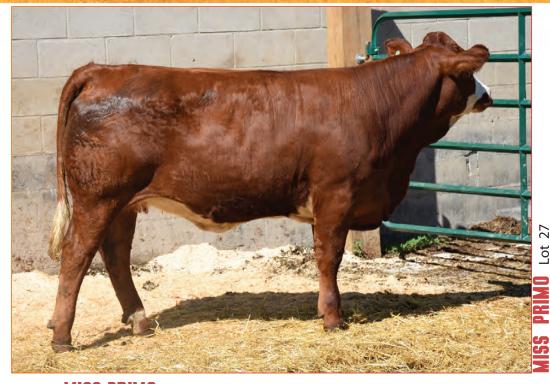

Exposed to JNR Sedan from March 15 to July 1, 2020. Vet checked safe to around the end of January or early February calving.

Consigned by Dobbie Simmentals

Miss Primo, she's a looker, dark cherry red with big goggles, lots of natural thickness and a standout. Bee Primo was a high selling bull in his year. Ben pushed hard to get this heifer for the sale and she was my second best out of 16 heifers in the pen, but we held onto our Barbosa daughter. We purchased her mom from Eagle Ridge in Alberta and she did a wonderful job on her. She has great feet and a good udder with a good temperament and will be a good animal to build around. Bred to JNR Sedan and could give you a Polled calf that could be dark red just like her; should come easy and wean well. Wherever she ends up, she will be a nice front pasture heifer.

Exposed to JNR Sedan from March 15 to July 1, 2020. Vet checked safe to around January 6, 2021. Vet thinks it's a heifer she's carrying.

Consigned by Dobbie Simmentals

**Full Blood Female** BW: 70 Horned

**WESTGOLD STANDOUT 42Z RFF PRIMO 159F ANCHOR D ZINNIA 159Z** 

IFD MISS PRIMO 118G 1282903 JFD 118G 23/01/19

KHG GOLD NUGGET 132X KHG LEHNE 160X **ANCHOR D MOJITO 108U** ANCHOR D SHILOH 195S

APLX WAYLON 8C **EAGLE RIDGE ELENOR 36E** KEATO MACIE 6Y FF

FGAF WOWEFFECT 016A **APPLECROSS CASSIE 19Z** JNR'S SECRET KOROL MORGAN 375M

CE: 4.5 BW: 3.9 WW: 67.6 YW: 98.7 Milk: 29.3 MCE: 0.6 MWW: 63.1

**Full Blood Female** Polled BW: 85 **FGAF PASSPORT 125B FGAF JAGGER 063D** 