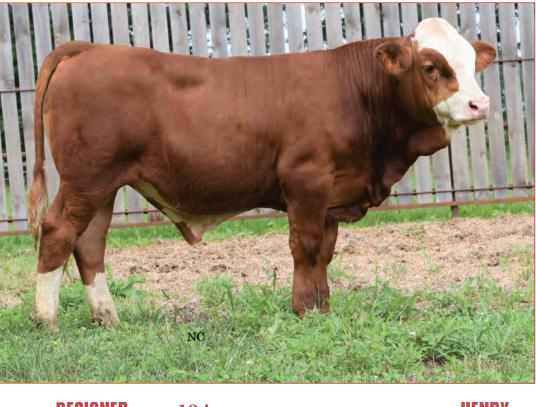

#### **Consigned by Norfolk Cattle**

CAR-LAUR **DESIGNER** 790D 19 Full Fleckvieh Female Horned BW: 85 1205122 **CLTW 790D** 05/02/16 **CHAMPS ROMANO CHAMPS BRAVO** VIRGINIA POLL BARBI SUE

**PHS YUKON** BAR 5 SA MININNA 457P

MOSES
SANMAR ROSEBUD 30R SANMAR NANETTE 16N LATCO GOLD II ELDANDI MINKA **MURAT** MINA GRINALTA'S GRIDIRON 403J SANMAR KARLA 16K

CE: 3.7 BW: 2.7 WW: 58.0 YW: 77.4 Milk: 35.1 MCE: -1.2 MWW: 64.1

NORFOLK **HENRY** 3H 19A Full Fleckvieh Male Horned BW: 93 1300895 NOR 3H 06/01/20 **CHAMPS ROMANO** VIRGINIA MAXIMUS VIRGINIA MS REBECCA **ANCHOR D RAPTOR 392C** FGAF BARBOSSA 707X

**ANCHOR D ZILEY 392Z HEMR MILEY 7W** CHAMPS BRAVO PHS YUKON
CAR-LAUR DESIGNER 790D BAR 5 SA MININNA 457P MOSES SANMAR ROSEBUD 30R SANMAR NANETTE 16N

CE: 7.2 BW: 3.6 WW: 76.9 YW: 112.3 Milk: 28.5 MCE: 3.3 MWW: 67.0

Designer is a personal favorite of ours. She's a well balanced, moderate cow who is very fertile and raises good looking calves. She's very mild mannered, easy to work with and a pleasure to have around.

Bred to Starwest Pol Blueprint on March 3, 2020.

Consigned by Norfolk Cattle

Lot 19A

20 SIBELLE CARITA 4D Full Fleckvieh Female Horned BW: 89 1176781 GHBE 4D 12/01/16

CHAMPS ROMANO
VIRGINIA WALKER 97W
VIRGINIA MS. NECKLACE 97N