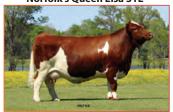

#### Consigned by Norfolk Cattle

NORFOLK'S QUEEN ELSA 31E Full Fleckvieh Female Polled BW: 94 PT1228896 NOR 31E 31/12/17

HERMANUS PROSTOCK HICKORY 7053T DOUBLE BAR D FLASHY 172R

BHR BARON SA 2842P DIAMOND T 273U MONA LISA DIAMOND T LENEFF HOLZBACH AURIKE DOUBLE BARD MAKE M PLLED GRINALTA'S POL FLASH KYKSO HADAU TRANS-MAGALIES MABIE ANCHOR"T" LEGEND 7H KCN JO NEFF

CE: 3.2 BW: 3.5 WW: 62.1 YW: 87.5 Milk: 31.4 MCE: 0.7 MWW: 62.5

16A NORFOLK HIGHBALL 21H Full Fleckvieh Male Polled BW: 70 P1305166 NOR 21H 09/02/20

ANCHOR "T" RUSTY 59G

STARWEST POL BLUEPRINT
PHS HOMOZYGOUS XCEPTIONAL

CE: 11.8 BW: 1.1 WW: 65.1 YW: 94.8 Milk: 30.8 MCE: 7.3 MWW: 63.4

This beautiful uddered, Polled female is a daughter of the 2009 NAILE Champion Fullbood Simmental Female - Diamond T 273U Mona Lisa. She's dark red, like her dam and has the inherited capacity as well. She's a good, hard working dam, who put a lot into her first calf without sacrificing her own condition whatsoever. She has a lot of potential!

Bred to Starwest Pol Blueprint on April 1, 2020

#### Consigned by Norfolk Cattle

Norfolk's Queen Elsa 31E

Diamond T 273U Mona Lisa- Dam

17A NORFOLK HOG Full Blood Male Horned BW: 82 1305846 NOR 28H

VIRGINIA MAXIMUS ANCHOR D RAPTOR 392C ANCHOR D ZILEY 392Z