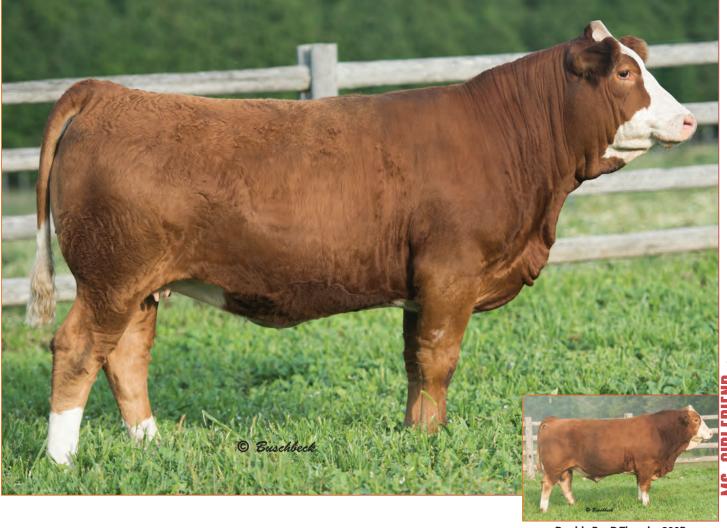

View catalogue online at: www.buyagro.com

Double Bar D Thunder 299B

1 CAR-LAUR MS GIRLFRIEND 850G Full Fleckvieh Female CAR-LAUR MS GIRLFRIEND 850G Horned BW: 90 1319866 CLTW 850G

DOUBLE BAR D THUNDER 273X DOUBLE BAR D THUNDER 299B MFI LOLITA 7198 PRL PORTERHOUSE REGENT MFI SHAMU 3137 MFI WHISTLER 47L MFI LOLITA 3106

CHAMPS TRILOGY FGAF BARBARELLA 845Y FGAF BARBARELLA 839L

05/01/19

CHAMPS ROMANO FOXY TROPHY ANCHOR "T" LEGEND 7H RAJ MS ARNIE 46F

CE: 3.0 BW: 4.8 WW: 68.0 YW: 99.5 Milk: 38.0 MCE: 3.6 MWW: 72.0

Car-Laur Ms Girlfriend 850G is a direct daughter of our high producing Barbarella 845Y cow. We have sold a lot of high sellers out of this cow here at the Autumn Classic Sale, with more daughters in the sale here today. Barbarella is one of the nicest uddered Full Fleck cows I have ever seen. Good footed, perfect frame size and she always has a heifer calf. 850G comes to you perfectly marked, stamped just like Barbarella, she also will make a tremendous brood cow. Serviced to Polled Double Bar D Hombre 59G, will make another exciting calf to look forward to in the new year. 850G is a powerful made female. She is deep bodied, thick with lots of rear quarter to her. Another highly pedigreed female out of Thunder and Barbarella. Nice!

Bred to Double Bar D Hombre 59G on May 17, 2020.

#### Consigned by Car-Laur Simmentals

Maternal sistersold to Leahy Livestock for \$13,500

Maternal Sister selling as Lot 4

Service Sire - Double Bar D Hombre 59G

**FGAF BARBARELLA 845Y** 

FGAF BARBARELLA 839L