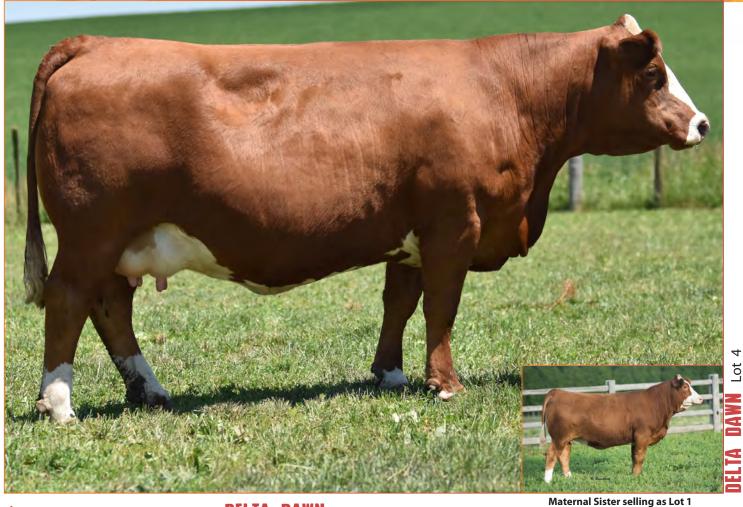

View catalogue online at: www.buyagro.com

Double Bar D Thunder 299B

1 CAR-LAUR MS GIRLFRIEND 850G Full Fleckvieh Female CAR-LAUR MS GIRLFRIEND 850G Horned BW: 90 1319866 CLTW 850G

DOUBLE BAR D THUNDER 273X DOUBLE BAR D THUNDER 299B MFI LOLITA 7198 PRL PORTERHOUSE REGENT MFI SHAMU 3137 MFI WHISTLER 47L MFI LOLITA 3106

CHAMPS TRILOGY FGAF BARBARELLA 845Y FGAF BARBARELLA 839L

05/01/19

CHAMPS ROMANO FOXY TROPHY ANCHOR "T" LEGEND 7H RAJ MS ARNIE 46F

CE: 3.0 BW: 4.8 WW: 68.0 YW: 99.5 Milk: 38.0 MCE: 3.6 MWW: 72.0

Car-Laur Ms Girlfriend 850G is a direct daughter of our high producing Barbarella 845Y cow. We have sold a lot of high sellers out of this cow here at the Autumn Classic Sale, with more daughters in the sale here today. Barbarella is one of the nicest uddered Full Fleck cows I have ever seen. Good footed, perfect frame size and she always has a heifer calf. 850G comes to you perfectly marked, stamped just like Barbarella, she also will make a tremendous brood cow. Serviced to Polled Double Bar D Hombre 59G, will make another exciting calf to look forward to in the new year. 850G is a powerful made female. She is deep bodied, thick with lots of rear quarter to her. Another highly pedigreed female out of Thunder and Barbarella. Nice!

Bred to Double Bar D Hombre 59G on May 17, 2020.

#### Consigned by Car-Laur Simmentals

Maternal sistersold to Leahy Livestock for \$13,500

Maternal Sister selling as Lot 4

Service Sire - Double Bar D Hombre 59G

**FGAF BARBARELLA 845Y** 

FGAF BARBARELLA 839L