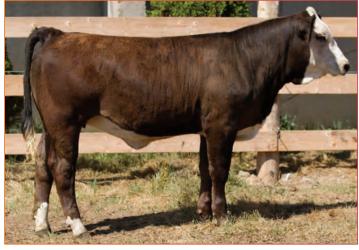

Bred to Double Bar D Hombre 59G on April 9, 2020.

Consigned by Car-Laur **Simmentals** 

You saw her at the 2019 Royal alongside her full sister, a bred yearling. Her dam was shown at the 2017 Royal and would have been shown this year with her exceptional Polled bull calf at side. 27G carries all the genetic strength of this foundation female family.

She is red, goggled and shows femininity with excellent confirmation, feet and legs, spring of rib, body length and depth. She is loose hided indicating ease of feeding. Her disposition is second to none.

Bred to the \$26,000 Homozygous Polled Full Blood bull, Sunny Valley Freedom 22F, purchased by Ultra Livestock of Alberta, her calf will have strong and unique genetics. His dam is regarded as one of the foundation cows in the Sunny Valley herd in Hanley, Saskatchewan. In my opinion, after breeding Full Blood Simmentals for 50 years, 27G can definitely be regarded as the start of a new genetic foundation female in anyone's herd.