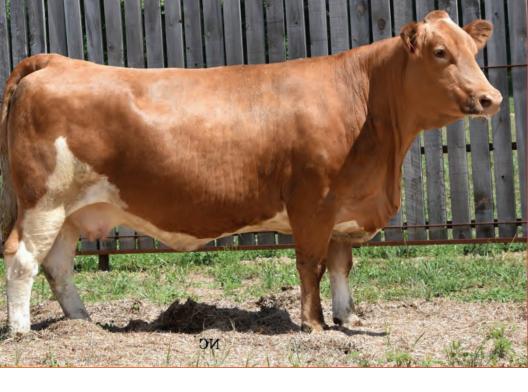

Bred to FGAF Guerrero 810Y on April 1, 2020.

Consigned by Otter Creek Farm

**FGAF Guerrero 810Y - Service Sire** 

CAR-LAUR MISS FLLA 800E
Full Blood Female Horned BW: 90 1242145 (LTW 800E 06/01/19

CHAMPS BRAVO
PHS YUKON
BAR 5 SA MININNA 457P
CHAMPS TRILOGY

CHAMPS TRILOGY

CAR-LAUR MISS FLLA 800E
CHAMPS ROMANO
VIRGINIA POLL BARBI SUE
LATCO GOLD II
LATCO GOLD II
CHAMPS ROMANO
FOXY TROPHY

CE: 3.1 BW: 4.6 WW: 73.8 YW: 107.2 Milk: 33.9 MCE: 2.2 MWW: 70.8

ANCHOR "T" LEGEND 7H

RAJ MS ARNIE 46F

CAR-LAUR **800G CLTW 800G Full Blood Female** 16/01/19 Polled BW: 85 1320290 **LEEUPOORT BRITS** BAR 5 SA BIGOLO 402A RAAP N SKRAAP MARDA **CAR-LAUR MR. DIABLO 798D** FGAF ZEGNA 230R TABU TAYLOR SWIFT 24U DREAMLAND SILK FF3N **CHAMPS BRAVO** PHS YUKON BAR 5 SA MININNA 457P **CAR-LAUR MISS ELLA 800E CHAMPS TRILOGY** FGAF BARBARELLA 845Y FGAF BARBARELLA 839L

CE: 2.7 BW: 5.1 WW: 74.2 YW: 108.3 Milk: 32.3 MCE: 1.4 MWW: 69.4

This big, proud, Polled heifer gives you the exact example of what we strive for on the second and third generation of the Barbarellas. Her beautiful mother leads the charge with a picture perfect udder that you can also expect from this big girl. Study the many decedents in the sale that trace back to the core of the Barbarella family and you'll be reassured on the future of these cattle. Again, mated to Guerro, who has become a calving ease specialist and also Polled!

Bred to FGAF Guerrero 810Y on May 13, 2020. .

Consigned by Otter Creek Farm

CAR-LAUR **Utlia DAWN** 775D **Full Blood Female** 1205114 **CLTW 775D** 07/01/16 **Horned** BW: 95

**CHAMPS BRAVO PHS YUKON BAR 5 SA MININNA 457P** 