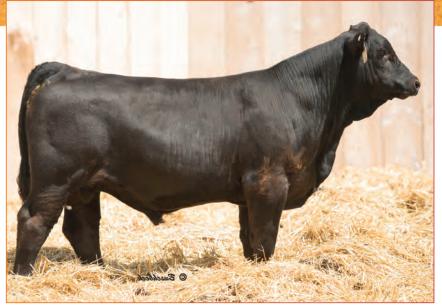

## Choice of Lots 31 or 32

Coming from one of the most illustrious cow families in the country. JHM 65D's track record is flawless so far. Producing three great heifer calves. 92G being her second by TKCC Carver. This yearling's eye-popping phenotype will grab your attention from across any pasture. Standing on an extremely tidy foot and bone structure, she possesses ample muscle expression with a ton of middle. Just like her mother, the kind that will excel on forage alone. 65D upped the anti this year with a heifer by Mader The National. This bull leaves performance that speaks for itself. This young open heifer is one of our best yet: thick, deep, fancy and should have a leather halter on her head. The potential in this prospect is endless, if retained she will become our first donor. It would hurt too much to give up both of these females so we are giving you the choice and we will take the other home.

JHM 92G - Picture day weight - 1245 lbs. JHM 201H - Picture day weight - 732 lbs.

#### Consigned by MacCrostie Livestock

JHM **ALWAYS FLIRTIN** 201H 83 BPG1320293 JHM 201H 01/01/20 BW: 83 **Purebred Female** 

LFE THE RIDDLER 323B **MADER THE NATIONAL 43E** LFE BS VIOLET 641A

SPRINGCREEK OLYMPIAN 66A **JHM ALWAYS FLIRTIN 65D** RF FLIRTIN FOR CERTIN 37U