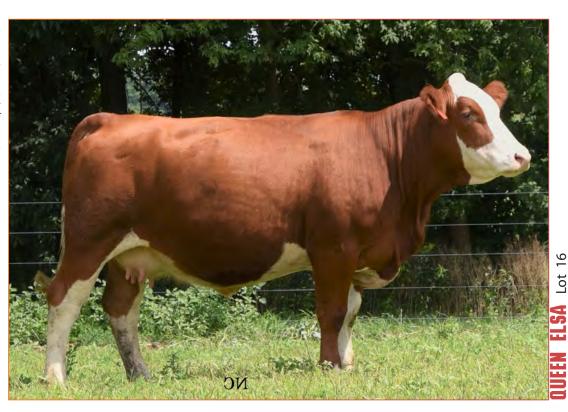

#### **Consigned by Norfolk Cattle**

CAR-LAUR **DESIGNER** 790D 19 Full Fleckvieh Female Horned BW: 85 1205122 **CLTW 790D** 05/02/16 **CHAMPS ROMANO CHAMPS BRAVO** VIRGINIA POLL BARBI SUE

**PHS YUKON** BAR 5 SA MININNA 457P

MOSES
SANMAR ROSEBUD 30R SANMAR NANETTE 16N LATCO GOLD II ELDANDI MINKA **MURAT** MINA GRINALTA'S GRIDIRON 403J SANMAR KARLA 16K

CE: 3.7 BW: 2.7 WW: 58.0 YW: 77.4 Milk: 35.1 MCE: -1.2 MWW: 64.1

NORFOLK **HENRY** 3H 19A Full Fleckvieh Male Horned BW: 93 1300895 NOR 3H 06/01/20 **CHAMPS ROMANO** VIRGINIA MAXIMUS VIRGINIA MS REBECCA **ANCHOR D RAPTOR 392C** FGAF BARBOSSA 707X

**ANCHOR D ZILEY 392Z HEMR MILEY 7W** CHAMPS BRAVO PHS YUKON
CAR-LAUR DESIGNER 790D BAR 5 SA MININNA 457P MOSES SANMAR ROSEBUD 30R SANMAR NANETTE 16N

CE: 7.2 BW: 3.6 WW: 76.9 YW: 112.3 Milk: 28.5 MCE: 3.3 MWW: 67.0

Designer is a personal favorite of ours. She's a well balanced, moderate cow who is very fertile and raises good looking calves. She's very mild mannered, easy to work with and a pleasure to have around.

Bred to Starwest Pol Blueprint on March 3, 2020.

Consigned by Norfolk Cattle

Lot 19A

20 SIBELLE CARITA 4D Full Fleckvieh Female Horned BW: 89 1176781 GHBE 4D 12/01/16

CHAMPS ROMANO
VIRGINIA WALKER 97W
VIRGINIA MS. NECKLACE 97N