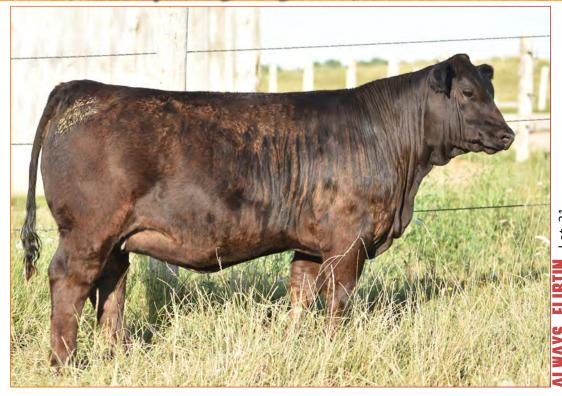

#### Consigned by MacCrostie Livestock

JHM **ALWAYS FLIRTIN** 201H 83 BPG1320293 JHM 201H 01/01/20 BW: 83 **Purebred Female** 

LFE THE RIDDLER 323B **MADER THE NATIONAL 43E** LFE BS VIOLET 641A

SPRINGCREEK OLYMPIAN 66A **JHM ALWAYS FLIRTIN 65D** RF FLIRTIN FOR CERTIN 37U

LFE GOTHAM 819Y LFE BS CHARO 23Y NCB COBRA 47Y LFE BS VIOLET 128Z SPRINGCREEK ALL IN 155Y SPRINGCREEK LINNE 33R LFE STREET LEGAL 510S TLG FLIRTIN WITH YOU

CE: 11.1 BW: 1.7 WW: 76.9 YW: 117.1 Milk: 20.5 MCE: 8.3 MWW: 59.0

BW: 68

AI bred to Maple Key Black Powder on March 18, 2020.

JHM Always Flirtin- Dam of lots 31& 32

Maple Key Black Powder - Service Sire

Ę

This heifer stems from our top red cow family, from which every female has been retained to build upon or has sold through this very sale. Her mother is a long bodied, perfect uddered female who has a very bright future ahead. Sired by High Voltage, 91G is extremely eye appealing and is a very attractive female. Long bodied and displaying a touch more stretch as she is free out on the move and covers her tracks with grace. With lots of middle, thickness and a tidy udder setting up, this is an exciting heifer that is hard to let go.

Picture day weight - 1305 lbs.

AI bred to MRL The Starter 39C on March 31, 2020.

Consigned by MacCrostie Livestock

JHM Miss 91G as a calf

JHM **MISS** 93G

JHM **MISS** 91G 33 **Purebred Female Polled** BW: 91 PG1288846 JHM 91G CNS DREAM ON L186