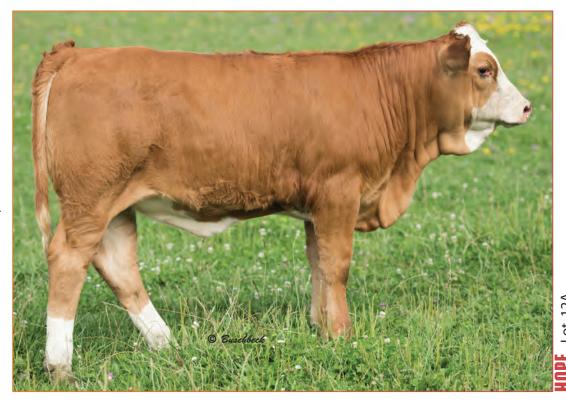

Bred to FGAF Guerrero 810Y on April 1, 2020.

Consigned by Otter Creek Farm

**FGAF Guerrero 810Y - Service Sire** 

CAR-LAUR MISS FLLA 800E
Full Blood Female Horned BW: 90 1242145 (LTW 800E 06/01/19

CHAMPS BRAVO
PHS YUKON
BAR 5 SA MININNA 457P
CHAMPS TRILOGY

CHAMPS TRILOGY

CAR-LAUR MISS FLLA 800E
CHAMPS ROMANO
VIRGINIA POLL BARBI SUE
LATCO GOLD II
LATCO GOLD II
CHAMPS ROMANO
FOXY TROPHY

CE: 3.1 BW: 4.6 WW: 73.8 YW: 107.2 Milk: 33.9 MCE: 2.2 MWW: 70.8

ANCHOR "T" LEGEND 7H

RAJ MS ARNIE 46F

CAR-LAUR **800G CLTW 800G Full Blood Female** 16/01/19 Polled BW: 85 1320290 **LEEUPOORT BRITS** BAR 5 SA BIGOLO 402A RAAP N SKRAAP MARDA **CAR-LAUR MR. DIABLO 798D** FGAF ZEGNA 230R TABU TAYLOR SWIFT 24U DREAMLAND SILK FF3N **CHAMPS BRAVO** PHS YUKON BAR 5 SA MININNA 457P **CAR-LAUR MISS ELLA 800E CHAMPS TRILOGY** FGAF BARBARELLA 845Y FGAF BARBARELLA 839L

CE: 2.7 BW: 5.1 WW: 74.2 YW: 108.3 Milk: 32.3 MCE: 1.4 MWW: 69.4

This big, proud, Polled heifer gives you the exact example of what we strive for on the second and third generation of the Barbarellas. Her beautiful mother leads the charge with a picture perfect udder that you can also expect from this big girl. Study the many decedents in the sale that trace back to the core of the Barbarella family and you'll be reassured on the future of these cattle. Again, mated to Guerro, who has become a calving ease specialist and also Polled!

Bred to FGAF Guerrero 810Y on May 13, 2020. .

Consigned by Otter Creek Farm

CAR-LAUR **Utlia DAWN** 775D **Full Blood Female** 1205114 **CLTW 775D** 07/01/16 **Horned** BW: 95

**CHAMPS BRAVO PHS YUKON BAR 5 SA MININNA 457P** 