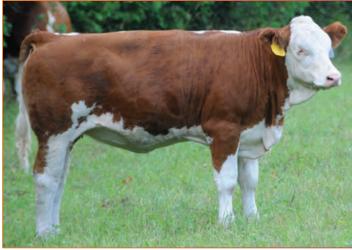

View catalogue online at: www.buyagro.com

Double Bar D Thunder 299B

1 CAR-LAUR MS GIRLFRIEND 850G Full Fleckvieh Female CAR-LAUR MS GIRLFRIEND 850G Horned BW: 90 1319866 CLTW 850G

DOUBLE BAR D THUNDER 273X DOUBLE BAR D THUNDER 299B MFI LOLITA 7198 PRL PORTERHOUSE REGENT MFI SHAMU 3137 MFI WHISTLER 47L MFI LOLITA 3106

CHAMPS TRILOGY FGAF BARBARELLA 845Y FGAF BARBARELLA 839L

05/01/19

CHAMPS ROMANO FOXY TROPHY ANCHOR "T" LEGEND 7H RAJ MS ARNIE 46F

CE: 3.0 BW: 4.8 WW: 68.0 YW: 99.5 Milk: 38.0 MCE: 3.6 MWW: 72.0

Car-Laur Ms Girlfriend 850G is a direct daughter of our high producing Barbarella 845Y cow. We have sold a lot of high sellers out of this cow here at the Autumn Classic Sale, with more daughters in the sale here today. Barbarella is one of the nicest uddered Full Fleck cows I have ever seen. Good footed, perfect frame size and she always has a heifer calf. 850G comes to you perfectly marked, stamped just like Barbarella, she also will make a tremendous brood cow. Serviced to Polled Double Bar D Hombre 59G, will make another exciting calf to look forward to in the new year. 850G is a powerful made female. She is deep bodied, thick with lots of rear quarter to her. Another highly pedigreed female out of Thunder and Barbarella. Nice!

Bred to Double Bar D Hombre 59G on May 17, 2020.

#### Consigned by Car-Laur Simmentals

Maternal sistersold to Leahy Livestock for \$13,500

Maternal Sister selling as Lot 4

Service Sire - Double Bar D Hombre 59G

**FGAF BARBARELLA 845Y** 

FGAF BARBARELLA 839L