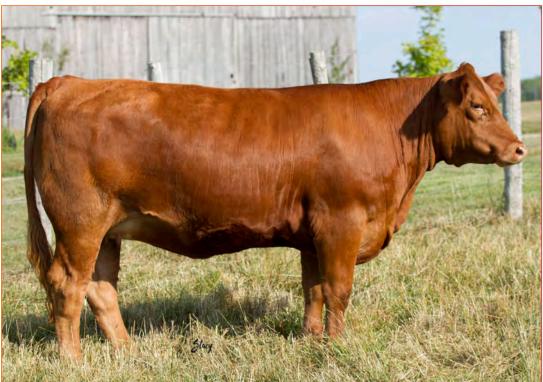

View catalogue online at: www.buyagro.com

Double Bar D Thunder 299B

1 CAR-LAUR MS GIRLFRIEND 850G Full Fleckvieh Female CAR-LAUR MS GIRLFRIEND 850G Horned BW: 90 1319866 CLTW 850G

DOUBLE BAR D THUNDER 273X DOUBLE BAR D THUNDER 299B MFI LOLITA 7198 PRL PORTERHOUSE REGENT MFI SHAMU 3137 MFI WHISTLER 47L MFI LOLITA 3106

CHAMPS TRILOGY FGAF BARBARELLA 845Y FGAF BARBARELLA 839L

05/01/19

CHAMPS ROMANO FOXY TROPHY ANCHOR "T" LEGEND 7H RAJ MS ARNIE 46F

CE: 3.0 BW: 4.8 WW: 68.0 YW: 99.5 Milk: 38.0 MCE: 3.6 MWW: 72.0

Car-Laur Ms Girlfriend 850G is a direct daughter of our high producing Barbarella 845Y cow. We have sold a lot of high sellers out of this cow here at the Autumn Classic Sale, with more daughters in the sale here today. Barbarella is one of the nicest uddered Full Fleck cows I have ever seen. Good footed, perfect frame size and she always has a heifer calf. 850G comes to you perfectly marked, stamped just like Barbarella, she also will make a tremendous brood cow. Serviced to Polled Double Bar D Hombre 59G, will make another exciting calf to look forward to in the new year. 850G is a powerful made female. She is deep bodied, thick with lots of rear quarter to her. Another highly pedigreed female out of Thunder and Barbarella. Nice!

Bred to Double Bar D Hombre 59G on May 17, 2020.

#### Consigned by Car-Laur Simmentals

Maternal sistersold to Leahy Livestock for \$13,500

Maternal Sister selling as Lot 4

Service Sire - Double Bar D Hombre 59G

**FGAF BARBARELLA 845Y** 

FGAF BARBARELLA 839L