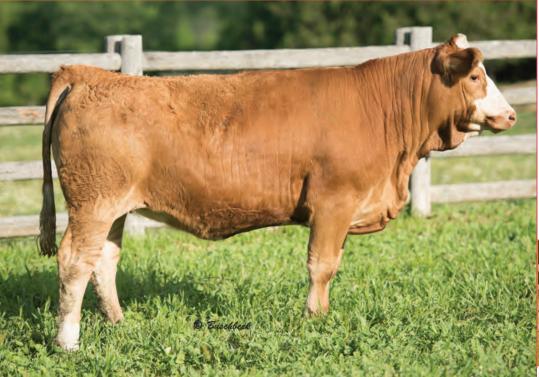

Bred to FGAF Guerrero 810Y on May 13, 2020. .

Consigned by Otter Creek Farm

CAR-LAUR **Utlia DAWN** 775D **Full Blood Female** 1205114 **CLTW 775D** 07/01/16 **Horned** BW: 95

**CHAMPS BRAVO PHS YUKON BAR 5 SA MININNA 457P** 

CHAMPS ROMANO VIRGINIA POLL BARBI SUE LATCO GOLD II **ELDANDI MINKA** 

**CHAMPS TRILOGY FGAF BARBARELLA 845Y** FGAF BARBARELLA 839L CHAMPS ROMANO **FOXY TROPHY** ANCHOR "T" LEGEND 7H CRAJ MS ARNIE 46F

CE: 3.1 BW: 4.6 WW: 73.8 YW: 107.2 Milk: 33.9 MCE: 2.2 MWW: 70.8

The Barbarellas just don't miss. This attractive, well marked donor type candidate has all the credentials the Fulblood world is searching for . Her sire has shown his maternal strength with many paternal sisters with beautiful udders and the ultimate look of what cattle should be designed liked. But her most notable attribute is her famed mother. With three other maternal sisters selling in this very sale, you are able to witness the strength of this cow by seeing her offspring at every level. Calm natured cattle that are proven and predictable. Her fellow maternal sisters have sold for an average of \$15,000 plus per head and this beautiful cow is right in the prime of her life. Mated to Guerro, will insure colour, looks and Polled! Her 2020 bull calf at side will be available come spring as he appears to have a promising future! Bred to FGAF Guerrero 810Y on May 13,2020.

#### Consigned by Otter Creek Farm

CAR-LAUR 7756 13/04/19 **Pure Bred Female** BW: 72 **CLTW 775G** Polled G1320290 HARVIE JDF WALLBANGER111X SVS CAPTAIN MORGAN 11Z SUNNYVALLEY BLK JENNA 88U WHEATLAND RED TEDDY 457P **DOUBLE BAR D CM 602B** TACS RED LADY HAAS 826U HAAS RANCH G217 CHAMPS BRAVO PHS YUKON BAR 5 SA MININNA 457P **CAR-LAUR DELTA DAWN 775D** CHAMPS TRILOGY FGAF BARBARELLA 839L FGAF BARBARELLA 845Y