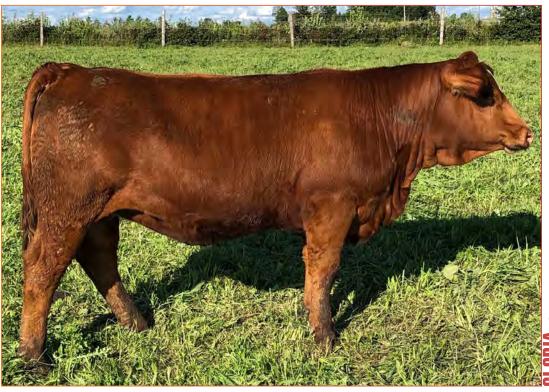

Bred to Double Bar D Hombre 59G on May 5, 2020.

**Consigned by Robson Acres** 

GINA Lot 11

Have a look at this powerful young heifer. Hope is a Horned Fleckvieh that has been a stand out since birth. Good EPDs, well-marked, great length, a heifer with a good future.

Consigned by Vail View **Simmentals** 

Full Fleckvieh Female Horned BW: 76 1206358 SIEGFRIED MYERS CANADIAN SIEGFRIED **DORA LEE'S HUCK FF25Z EMIL SANMAR POL EMILIA 25T** 

PROSTOCK HUGO 7052T **VAILVIEW P FRANNIE** DORA LEE'S FERGIE FF20W

MS PRL ANCHOR 071Y SANMAR POL TEARDROP 12M HERMANUS **DOUBLE BAR D FLASHY 172R** DORA LEE ECLIPSE FF9R RIMAC FREIDA

CE: 4.9 BW: 3.6 WW: 62.9 YW: 94.1 Milk: 37.3 MCE: 3.5 MWW: 68.8

VAILVIEW FEONA VVS 5E

19/04/17