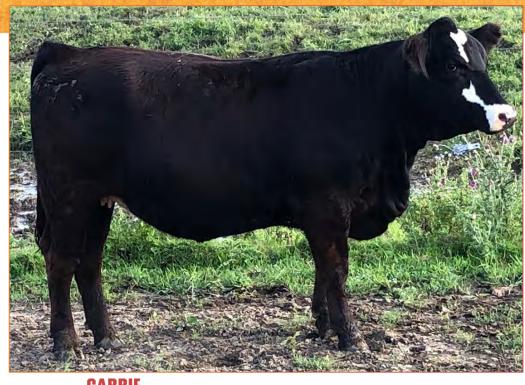

Consigned by Weppler Cattle Co.

37
BROOKSLAND HEATHER 701H
Purebred Female Polled BW: 78 Applied For BLF 701H 12/01/2

REMINGTON LOCK N LOAD 54U
WINC LIVE AMMO 420B
RCFS SWEET TREAT

MR CCF VISION

RHF HEATHERS VISION 701E

RHF BLACK HEATHER 555C

REMINGTON ON TARGET 2S
BAR 15 MISS KNIGHT78E-51G
R&R WAREHOUSE K609
TRIPLE C BEAUTY J31C
MR NLC UPGRADE U8676
GCF MISS ELSA
REHORST BLK WHEATLAND680Y
MARYWOOD BLK HEATHER 29X

CE: 8.6 BW: 2.4 WW: 73.9 YW: 112.7 Milk: 15.6 MCE: 6.4 MWW: 52.6

This is the first embryo calf out of RHF Heathers Vision 701E and WINC Live Ammo 420B we have to offer and she screams power!

Brooksland Heather 701H's dam was one of the top selling females of this sale in 2018. She has done phenomenal things for our program and here's the proof. We believe this heifer is going to be a spitting image of her mom. Her sire, WINC Live Ammo 420B, needs no introduction and has produced many top end heifers. Brooksland Heather 701H has the pedigree, style and power, don't miss this chance to improve your herd with this flashy heifer

#### **Consigned by Brooksland Farms**

38
Purebred Female Polled BW: 81 BROOKSLAND HEID 29H
Purebred Female Polled BW: 81 BPG1320695 BLF 29H 12/01/20

REMINGTON LOCK N LOAD 54U
WINC LIVE AMMO 420B
RCFS SWEET TREAT