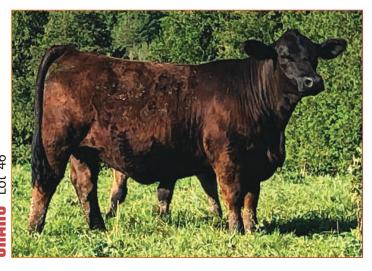

#### **Consigned by Kern Simmentals**

ROBSON ACRES **GINA** 16G

06/02/19

**LAU 16G** 

10 DEK **GISELLE** 27G Full Fleckvieh Female Horned BW: 82 1284137 DEK 27G 21/03/19

VIRGINIA MAXIMUS ANCHOR D RAPTOR 392C ANCHOR D ZILEY 392Z

PHS BANK ROLL 345B

DEK POLLED STAR 5D

DEK POLLED XAVIERA 20X

CHAMPS ROMANO
VIRGINIA MS REBECCA
FGAF BARBOSSA 707X
HEMR MILEY 7W
SIBELLE DIRTY HARRY 25Z
PHS YUMA
DEK POLLED OLYMPUS
DEK POLLED GINGER 020G

CE: 6.6 BW: 4.3 WW: 78.3 YW: 117.0 Milk: 26.1 MCE: 5.8 MWW: 65.3

1319872

CE: 1.3 BW: 7.1 WW: 75.4 YW: 101.2 Milk: 29.6 MCE: -0.6 MWW: 67.3

Full Blood bred heifer here. She is a big, powerful female with lots of middle. Coloured up right, makes her a good breeding female.

Bred to Double Bar D Hombre 59G on May 5, 2020.

**Consigned by Robson Acres** 

GINA Lot 11

Have a look at this powerful young heifer. Hope is a Horned Fleckvieh that has been a stand out since birth. Good EPDs, well-marked, great length, a heifer with a good future.