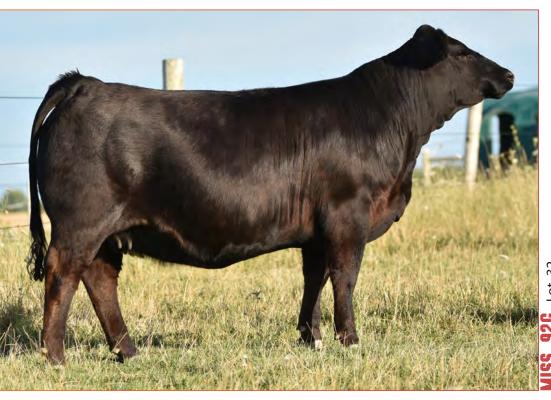

**Purebred Female** 

WS PILGRIM H182U

**TKCC CARVER 65C** 

SPRINGCREEK OLYMPIAN 66A JHM ALWAYS FLIRTIN 65D RF FLIRTIN FOR CERTIN 37U

FORD RJ DOLLY Y83

**Polled** 

JHM **MISS** 92G BSG1288848 CNS DREAM ON L186

WS MARLA 276M WAGR DRIVER 706T HARKERS STARS P117 SPRINGCREEK ALL IN 155Y **SPRINGCREEK LINNE 33R** LFE STREET LEGAL 510S TLG FLIRTIN WITH YOU

CE: 12.4 BW: 0.4 WW: 69.6 YW: 91.0 Milk: 18.5 MCE: 5.6 MWW: 53.3

BW: 68

AI bred to Maple Key Black Powder on March 18, 2020.

JHM Always Flirtin- Dam of lots 31& 32

Maple Key Black Powder - Service Sire

Ę

This heifer stems from our top red cow family, from which every female has been retained to build upon or has sold through this very sale. Her mother is a long bodied, perfect uddered female who has a very bright future ahead. Sired by High Voltage, 91G is extremely eye appealing and is a very attractive female. Long bodied and displaying a touch more stretch as she is free out on the move and covers her tracks with grace. With lots of middle, thickness and a tidy udder setting up, this is an exciting heifer that is hard to let go.

Picture day weight - 1305 lbs.

AI bred to MRL The Starter 39C on March 31, 2020.

Consigned by MacCrostie Livestock

JHM Miss 91G as a calf

JHM **MISS** 93G

JHM **MISS** 91G 33 **Purebred Female Polled** BW: 91 PG1288846 JHM 91G CNS DREAM ON L186