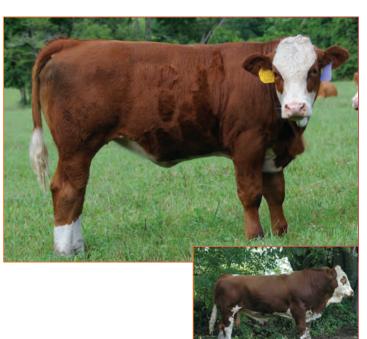

Consigned by Car-Laur Simmentals

Double Bar D Hombre 59G - Service Sire

CAR-LAUR GINGER 861G
Full Fleckvieh Female Horned BW: 95 1319868 CLTW 861G 01/02/19

PRI PORTERHOLISE REGENT

DOUBLE BAR D THUNDER 273X DOUBLE BAR D THUNDER 299B MFI LOLITA 7198

BAR 5 P SA EVOLUTION 418S RPF SHANNON U28 BAR 5 SA SAVANNAH 308R PRL PORTERHOUSE REGENT MFI SHAMU 3137 MFI WHISTLER 47L MFI LOLITA 3106 BAR 5 P SA EXPERT 826M BAR 5 SA LADY SISKA 409M BAR 5 SA LADY SISKA 804M BAR 5 SA LADY SISKA 804L

CE: 2.4 BW: 4.7 WW: 60.8 YW: 87.6 Milk: 36.1 MCE: 1.0 MWW: 66.5

7 CAR-LAUR **GIGI** 855G Full Fleckvieh Female Horned BW: 85 1319867 CLTW 855G 09/01/19

DOUBLE BAR D THUNDER 273X

DOUBLE BAR D THUNDER 299B

Bred to Double Bar D Hombre 59G on March 24, 2020.

**Consigned by Car-Laur Simmentals** 

Car-Laur Polled Gia 862G, is a real deep bodied, smooth, Polled heifer that will go to make a good brood cow. She is a direct daughter of Bravo and out of a Harrach cow. Perfectly marked.