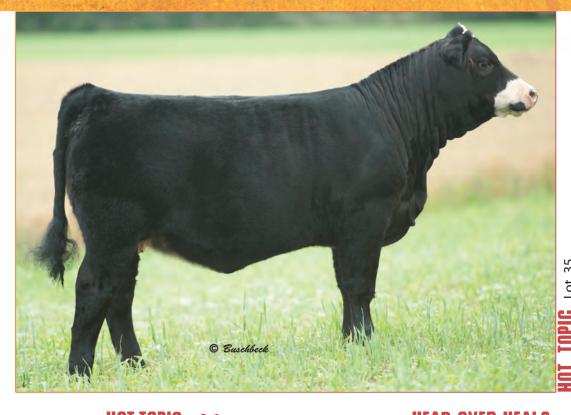

#### Consigned by MacCrostie Livestock

JHM Miss 93G as a calf

Hot topic is just that, one that visitors come back to every time. She's deep bodied, bold ribbed, docile and as stout as they come. Her three-year old mother came to us in dam from Lewis' and both cows have consistently produced year after year. 1H is moderate, has an incredible hair coat and comes with a really neat face pattern. These Loaded Ups are no slouch in the ring and with her maternal background will get it done in the pasture.

Consigned by Weppler Cattle Co.

35 **Purebred Female** 

**Polled** 

REMINGTON LOCK N LOAD 54U C LOADED UP 1119Y AUBREYS BLACK BLAZE III

WFL ABSOLUTE 51Y

LFE BS DREAMLADY 62C

BW: 76

WEPPLERS HUT TOPIC

BPG1320350 BMW 1H

10/01/20

**REMINGTON ON TARGET 2S** BAR 15 MISS KNIGHT78E-51G 3C MACHO M450 BZ BLAZE IV 1P

LFE STRAIT UP 454W WFL MS BLACK FLASH 8068U WEPPLERS DREAMIN BOUT SUMMER LFE BS LEWIS 322U LFE BISS DREAMLADY 154A

CE: 10.7 BW: 1.9 WW: 67.7 YW: 100.2 Milk: 19.4 MCE: 3.8 MWW: 53.2

**36** 

**Purebred Female Polled** 

WFL WESTCOTT 24C CAPACITY 742E\HP-HOP RF FAMOUS 409B\CC-RC

SPRINGCREEK SPARK PLUG **SPRINGCREEK JOY 47E** SPRINGCREEK JOY 138Y