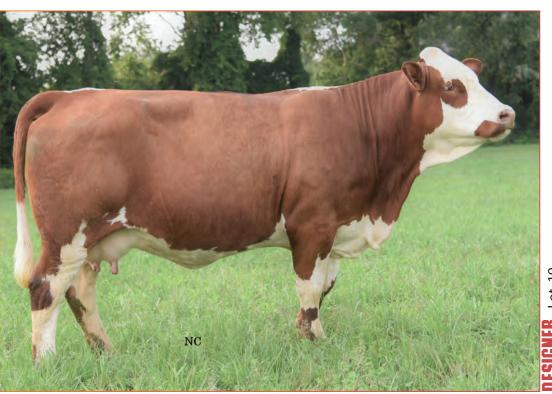

Bred to LRX HP Rocket 23Y on May 20, 2020.

Consigned by Norfolk Cattle

NORFOLK GIADA 16G
Full Fleckvieh Female Polled BW: 78 P1268221 NOR 16G 15/01/19

ANCHOR "T" RUSTY 59G ANCHOR "T" HELGA 10Y

STARWEST POL BLUEPRINT CHAMPS BRAVO
PHS HOMOZYGOUS XCEPTIONAL WCC WELLS' PLD TALULAH 7T

PHS YUKON CAR-LAUR DESIGNER 790D SANMAR ROSEBUD 30R KLONDIKE GOLD RUSH 418B ANCHOR "T" HELGA 10Y CHAMPS BRAVO WCC WELLS' PLD TALULAH 7T CHAMPS BRAVO BAR 5 SA MININNA 457P MOSES SANMAR NANETTE 16N

CE: 11.0 BW: 1.3 WW: 62.6 YW: 89.0 Milk: 32.0 MCE: 5.7 MWW: 63.3

This Polled bred heifer should turn into an amazing cow, if she's anything like her dam.

Bred to Anchor "T" Legend 7H on May 26, 2020.

Consigned by Norfolk Cattle

| A | A | 18

NOR 3H is put together very well and has a nice balanced set of EPDs. With his dark red coat and double goggles, he should sire nice looking calves.