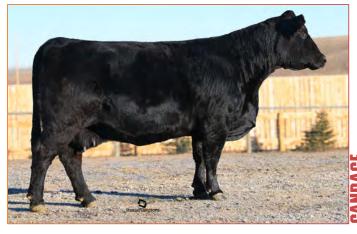

View catalogue online at: www.buyagro.com

Double Bar D Thunder 299B

1 CAR-LAUR MS GIRLFRIEND 850G Full Fleckvieh Female CAR-LAUR MS GIRLFRIEND 850G Horned BW: 90 1319866 CLTW 850G

DOUBLE BAR D THUNDER 273X DOUBLE BAR D THUNDER 299B MFI LOLITA 7198 PRL PORTERHOUSE REGENT MFI SHAMU 3137 MFI WHISTLER 47L MFI LOLITA 3106

CHAMPS TRILOGY FGAF BARBARELLA 845Y FGAF BARBARELLA 839L

05/01/19

CHAMPS ROMANO FOXY TROPHY ANCHOR "T" LEGEND 7H RAJ MS ARNIE 46F

CE: 3.0 BW: 4.8 WW: 68.0 YW: 99.5 Milk: 38.0 MCE: 3.6 MWW: 72.0

Car-Laur Ms Girlfriend 850G is a direct daughter of our high producing Barbarella 845Y cow. We have sold a lot of high sellers out of this cow here at the Autumn Classic Sale, with more daughters in the sale here today. Barbarella is one of the nicest uddered Full Fleck cows I have ever seen. Good footed, perfect frame size and she always has a heifer calf. 850G comes to you perfectly marked, stamped just like Barbarella, she also will make a tremendous brood cow. Serviced to Polled Double Bar D Hombre 59G, will make another exciting calf to look forward to in the new year. 850G is a powerful made female. She is deep bodied, thick with lots of rear quarter to her. Another highly pedigreed female out of Thunder and Barbarella. Nice!

Bred to Double Bar D Hombre 59G on May 17, 2020.

#### Consigned by Car-Laur Simmentals

Maternal sistersold to Leahy Livestock for \$13,500

Maternal Sister selling as Lot 4

Service Sire - Double Bar D Hombre 59G

**FGAF BARBARELLA 845Y** 

FGAF BARBARELLA 839L