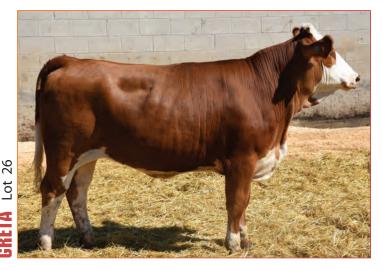

**Consigned by Norwood Family Farm** 

CVS FF Pepenz 5E - Sire

NORWOOD GRETA FF 50G Horned Applied For NFF 50G Full Blood Female BW: 12/12/19 WLSF HAMLO WLSF HAMENZ WLSF PEGENZ **CVS FF PEPENZ 5E** WLSF DORIK WLSF PEPPI WLSF PEGSLY 2ND **SLEEPY HOLLOW DRACO 68S RENDEZVOUS 103B BLCC MISS STRIDE 77X RWOOD EDITH FF 50E** FSMB LEGEND 1Z NORWOOD FF DESTINY 5D WNLP XENIA 15X

CE: 5.8 BW: 4.5 WW: 64.2 YW: 91.2 Milk: 29.0 MCE: 3.8 MWW: 61.1

Be the first to own a Pepenz daughter. Greta is the first and only heifer calf from our new herd sire, CVS Pepenz. Out of a standout two-year old, she will not disappoint. Greta goes back to WNLP Zenia, who never disappoints. Live vaccinated, pour on dewormer.

#### Consigned by Norwood Family Farm

**26**Full Blood Female Horned BW: 85 1319390 JFD 131G 22/02/19

ABR SIR ARNOLDS IMAGE

SANMAR POLLED PHARAO 12P

SANMAR POL TEARDROP 12M

APLX CLANCY 6B

DWAYANN CAROLINA 7E