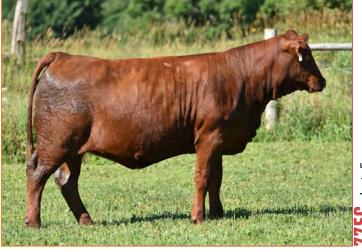

Bred to FGAF Guerrero 810Y on April 1, 2020.

Consigned by Otter Creek Farm

**FGAF Guerrero 810Y - Service Sire** 

CAR-LAUR MISS FLLA 800E
Full Blood Female Horned BW: 90 1242145 (LTW 800E 06/01/19

CHAMPS BRAVO
PHS YUKON
BAR 5 SA MININNA 457P
CHAMPS TRILOGY

CHAMPS TRILOGY

CAR-LAUR MISS FLLA 800E
CHAMPS ROMANO
VIRGINIA POLL BARBI SUE
LATCO GOLD II
LATCO GOLD II
CHAMPS ROMANO
FOXY TROPHY

CE: 3.1 BW: 4.6 WW: 73.8 YW: 107.2 Milk: 33.9 MCE: 2.2 MWW: 70.8

ANCHOR "T" LEGEND 7H

CE: 2.7 BW: 5.1 WW: 74.2 YW: 108.3 Milk: 32.3 MCE: 1.4 MWW: 69.4

This big, proud, Polled heifer gives you the exact example of what we strive for on the second and third generation of the Barbarellas. Her beautiful mother leads the charge with a picture perfect udder that you can also expect from this big girl. Study the many decedents in the sale that trace back to the core of the Barbarella family and you'll be reassured on the future of these cattle. Again, mated to Guerro, who has become a calving ease specialist and also Polled!

Bred to FGAF Guerrero 810Y on May 13, 2020. .

Consigned by Otter Creek Farm

CAR-LAUR **Utlia DAWN** 775D **Full Blood Female** 1205114 **CLTW 775D** 07/01/16 **Horned** BW: 95

**CHAMPS BRAVO PHS YUKON BAR 5 SA MININNA 457P** 