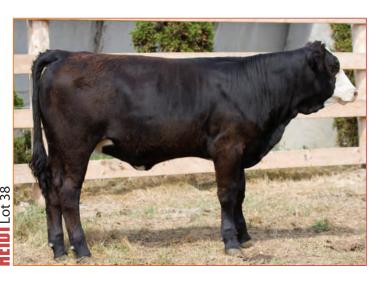

#### **Consigned by Brooksland Farms**

38
Purebred Female Polled BW: 81 BROOKSLAND HEID 29H
Purebred Female Polled BW: 81 BPG1320695 BLF 29H 12/01/20

REMINGTON LOCK N LOAD 54U
WINC LIVE AMMO 420B
RCFS SWEET TREAT

DAUME LEGEND M081

MARYWOOD BLK HEATHER 29X

MARYWOOD 39S HEATHER 29U

REMINGTON ON TARGET 2S
BAR 15 MISS KNIGHT78E-51G
R&R WAREHOUSE K609
TRIPLE C BEAUTY J31C
GW LUCKY DICE 187H
DAUMES MS BOLDSTOCK J90
LCHMAN LUCKY BUCK 7049C
MARYWOOD BLK HEATHER 39S

CE: 8.1 BW: 1.7 WW: 69.2 YW: 108.4 Milk: 21.2 MCE: 6.0 MWW: 55.8

More chrome!! Check out this blaze face WINC Live Ammo 420B heifer. She's flashy, stylish and just an overall sweetheart. Her dam, Maywood BLK Heather 29X is easily one of our favourites, she's a big power house type of cow and this heifer is following in her momma's footsteps. We are loving these Live Ammo calves and you can see why! Brooksand Heidi 29H would make a great addition to any herd!