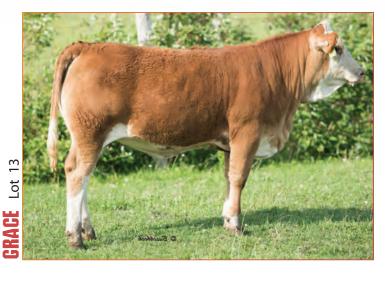

Pasture exposed to Dora Lee's Victor FF90D from March 29 to May 28, 2020. Preg checked by vet on July 6, 2020, safe in calf. Possible breeding date April 17.

Consigned by Vail View **Simmentals** 

VAILVIEW P **GRACE** 3G Full Blood Female Polled BW: 76 P1306786 VVS 3G 29/12/19

FGAF WOWEFFECT 016A DORA LEE'S VICTOR FF90D DORA LEE'S EVANKA FF90U

BUSCHBECK P PHERO 9212X VAIL VIEW P FLASH VAILVIEW P FRANNIE FGAF BARBOSSA 707X
JB CDN KANANASKIS 4019
SANMAR POLLED PHARAO 12P
DORA LEE ELEXIS
SANMAR POLLED PHARAO 12P
CHANDOR CHICA
PROSTOCK HUGO 7052T
DORA LEE'S FERGIE FF20W

CE: 8.4 BW: 1.8 WW: 62.4 YW: 89.4 Milk: 32.5 MCE: 7.7 MWW: 63.7

Grace is the fourth daughter from Vail View Flash to be sold here at the Ontario Autumn Simmental Classic Sale. Nice EPDs, nice length and should have a good udder like Flash. She will be the quiet one in your pasture, producing calves without notice.

Consigned by Vail View Simmentals

VAILVIEW P HONEY BUN FF2H WILLVIEW P HONEY BUN FF2H BW: 75 P1306788 VVS 2H 05/01/20

FGAF WOWEFFECT 016A DORA LEE'S VICTOR FF90D DORA LEE'S EVANKA FF90U

DORA LEE'S HUCK FF25Z VAILVIEW P ERIKA FF8E DORA LEE'S SHAWNA FF24Z FGAF BARBOSSA 707X
JB CDN KANANASKIS 4019
SANMAR POLLED PHARAO 12P
DORA LEE ELEXIS
MYERS CANADIAN SIEGFRIED
SANMAR POL EMILIA 25T
DORA LEE'S EQUINOX FF54T
DORA LEE SONIA FF25S