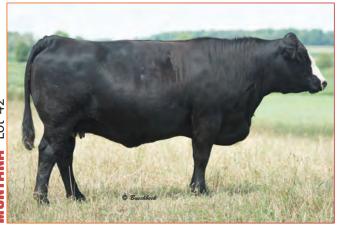

Bred to LFE BS Lewis 3224 on May 13, 2020. .

Consigned by Otter Creek Farm

Lot

Ginger 861G, is a nice front ended, smooth made kind of heifer and out of a good, deep bodied, easy keeping cow.

Bred to Double Bar D Hombre 59G on May 2, 2020.

Consigned by Car-Laur Simmentals

Double Bar D Hombre 59G - Service Sire

CAR-LAUR GINGER 861G
Full Fleckvieh Female Horned BW: 95 1319868 CLTW 861G 01/02/19

PRI PORTERHOLISE REGENT

DOUBLE BAR D THUNDER 273X DOUBLE BAR D THUNDER 299B MFI LOLITA 7198

BAR 5 P SA EVOLUTION 418S RPF SHANNON U28 BAR 5 SA SAVANNAH 308R PRL PORTERHOUSE REGENT MFI SHAMU 3137 MFI WHISTLER 47L MFI LOLITA 3106 BAR 5 P SA EXPERT 826M BAR 5 SA LADY SISKA 409M BAR 5 SA LADY SISKA 804M BAR 5 SA LADY SISKA 804L

CE: 2.4 BW: 4.7 WW: 60.8 YW: 87.6 Milk: 36.1 MCE: 1.0 MWW: 66.5

7 CAR-LAUR **GIGI** 855G Full Fleckvieh Female Horned BW: 85 1319867 CLTW 855G 09/01/19

DOUBLE BAR D THUNDER 273X

DOUBLE BAR D THUNDER 299B