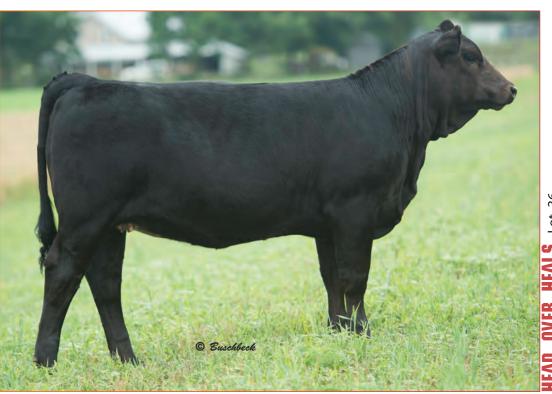

WEPPLERS HEAD OVER HEALS BW: 78 BPG1320351 BMW 47H

TNT 90 PROOF Z401 WFL SWEET LICIOUS 1044X SVS CAPTAIN MORGAN 11Z RF FAMOUS 127Y ANCHOR D VIPER 103W SPRINGCREEK BROOKE 68Z RC CLUB KING 040R SPRINGCREEK BLK TESS 14S

CE: 7.6 BW: 2.7 WW: 73.9 YW: 111.2 Milk: 25.9 MCE: 4.7 MWW: 62.8

A true breeding piece offered here. Probably the very first chance to acquire progeny by the \$77,500 RF Capacity in Ontario. 47H is out of a really good uddered three-year old Spark plug cow from Springcreek Simmentals in Saskatchewan. Head Over Heals is incredibly long bodied and comes on a bigger frame. 47H is shaping up to have an incredible udder like her mother and is always the first one to greet you on pasture. An intriguing pedigree with great numbers.