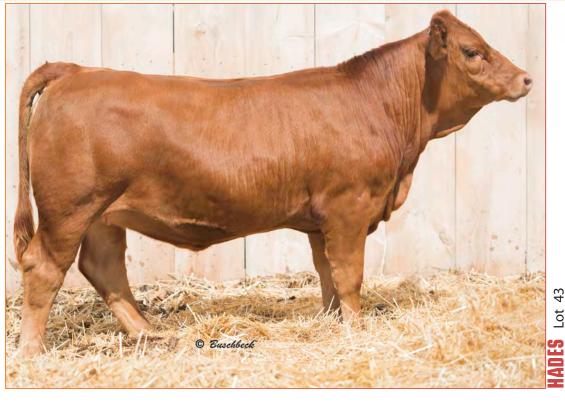

Full Blood Female Horned BW

CROSSROAD RADIUM 789U

ROBSON ACRES DYNAMITE 47D

GREAT GUNS FERDINAND 13Z

ROBSON ACRES CONI 16C

ROBSON ACRES RIELLY

**BLCC MISS JUGGERNAUT 256B** 

MF MR. EVAN 14P CROSSROAD PANDITA 308P MFI JEREMIAH 9022 WCC WELLS'WEDNESDAY 927W ARNI 8M GREAT GUNS TONI 4U KUNTZ CONGO 34M LAURA'S MAJESTIC SALI

1319872

CE: 1.3 BW: 7.1 WW: 75.4 YW: 101.2 Milk: 29.6 MCE: -0.6 MWW: 67.3

Full Blood bred heifer here. She is a big, powerful female with lots of middle. Coloured up right, makes her a good breeding female.

Bred to Double Bar D Hombre 59G on May 5, 2020.

**Consigned by Robson Acres** 

GINA Lot 11

Have a look at this powerful young heifer. Hope is a Horned Fleckvieh that has been a stand out since birth. Good EPDs, well-marked, great length, a heifer with a good future.