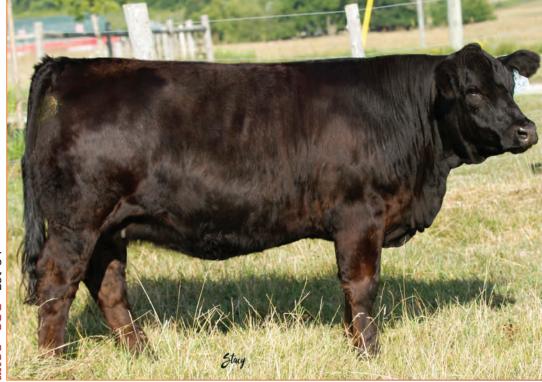

#### Consigned by Otter Creek Farm

CAR-LAUR 7756 13/04/19 **Pure Bred Female** BW: 72 **CLTW 775G** Polled G1320290 HARVIE JDF WALLBANGER111X SVS CAPTAIN MORGAN 11Z SUNNYVALLEY BLK JENNA 88U WHEATLAND RED TEDDY 457P **DOUBLE BAR D CM 602B** TACS RED LADY HAAS 826U HAAS RANCH G217 CHAMPS BRAVO PHS YUKON BAR 5 SA MININNA 457P **CAR-LAUR DELTA DAWN 775D** CHAMPS TRILOGY FGAF BARBARELLA 839L FGAF BARBARELLA 845Y

#### CE: 5.7 BW: 3.3 WW: 72.2 YW: 107.4 Milk: 28.3 MCE: 3.4 MWW: 64.4

This solid red female is sure to impress come sale day. Backed by not only an incredible dam but also her well known granddam. Bred to Stubby for calving ease and colour. This female will be a sleeper in the offering that will go on to make a solid producer. The Barbarella family has been a mainstay for many and this female will be no different!

Bred to LFE BS Lewis 3224 on May 13, 2020. .

Consigned by Otter Creek Farm

Lot

Ginger 861G, is a nice front ended, smooth made kind of heifer and out of a good, deep bodied, easy keeping cow.

Bred to Double Bar D Hombre 59G on May 2, 2020.