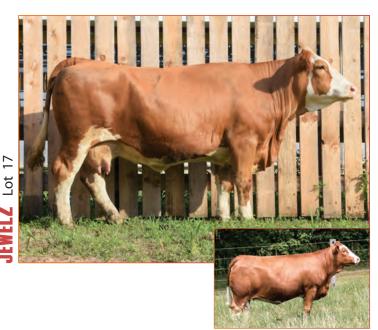

d to Starwest Pol Blueprint on April 1, 2020

#### Consigned by Norfolk Cattle



Norfolk's Queen Elsa 31E



Diamond T 273U Mona Lisa- Dam





17A NORFOLK HOG Full Blood Male Horned BW: 82 1305846 NOR 28H

VIRGINIA MAXIMUS ANCHOR D RAPTOR 392C ANCHOR D ZILEY 392Z

SMITHBILT MOLSON 21M

GRAVANDALE JEWELZ 30A

GRAVANDALE JOSIE 3N

CHAMPS ROMANO
VIRGINIA MS REBECCA
FGAF BARBOSSA 707X
HEMR MILEY 7W
GIDSCO APPOLLO 3F
JERICO'S DEIRDRE 21D
ANCHOR "T" PARAGON 1X
GRAVANDALE JULIENNE 6L

CE: 10.6 BW: 2.0 WW: 75.0 YW: 111.8 Milk: 33.5 MCE: 9.1 MWW: 71.0

NOR 28H is a good example of what his dam can produce. He's a spitting image of her with his build, color and double goggles. He would make a great herd sire with good temperament, growth, milk and docility concerned.

Consigned by Norfolk Cattle



Norfolk's Dora - Daughter

GRAVANDALE JEV **Full Blood Female** Horned BW: 80 1121718 **GIO 30A ANTONIUS** GIDSCO APPOLLO 3F MFL BRENDA 65B **SMITHBILT MOLSON 21M DEMBY MR IMAGE 853B** JERICO'S DEIRDRE 21D JERICO'S BEAUTY 122B MYALTA PARAGON 1J ANCHOR "T" PARAGON 1X SIM-ROC GWEN **GRAVANDALE JOSIE 3N** RICHMONDMRSHAREHOLDER 43E **GRAVANDALE JULIENNE 61 HEIDI'S DEBUTANTE 105E** 

CE: 7.0 BW: 2.8 WW: 67.1 YW: 96.1 Milk: 35.7 MCE: 8.0 MWW: 69.3

This cow has always been a good producer of top-notch calves that aren't hard to sell. She has double goggles and very attractive. She's also a short gestation, heavy milker that's deep ribbed, docile and has a lot of presence. This well-rounded cow would make a great addition to any herd!

Bred to LRX HP Rocket 23Y on May 20, 2020.

Consigned by No