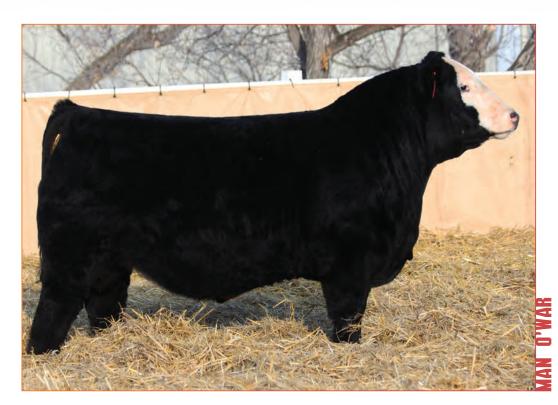

This embryo lot is one of the most exciting things we have offered in 2020; the mating of the \$317,000 dollar Wheatland Man O' War 907G, the greatest Black Simmental bull to be produced in the history of the business and the fertile, no miss Ankony Miss Candace U056.

Ankony Miss Candace U056 has been mated with the breed's greats like Milestone, Load N Load, Shear Force, Combustible, Missal and Cobra, with outstanding results. This mating will be your opportunity to add the newest and most exciting genetics you can find in the business for your operation.

Ankony Miss Candace P6 is a full sister to legendary Ankonian Red Caesar.

Ankony Miss Candace U056 calved this spring naturally to Cobra and has the best heifer calf on the farm. Whether you want to raise a show heifer or a breed leading performance bull, this is the mating for you!

Consigned by Jim J. Henderson Danny Hansen and Jay Anderson

TWO PACKAGES OF THREE (3) EMBRYOS WHEATLAND MAN O'WAR 907G X ANKONY MISS CANDACE U056

CCLT ALLIANCE 91C
WHEATLAND MAN O'WAR 907G
WHEATLAND LADY 519C