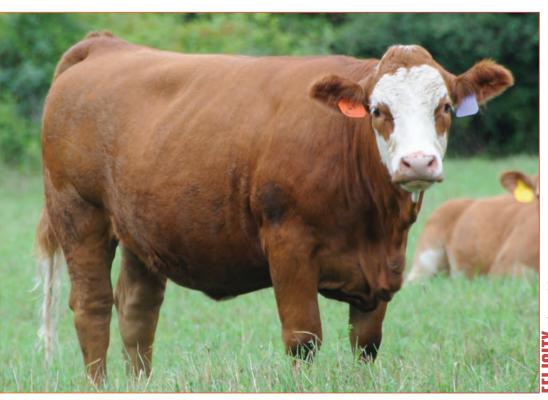

#### Consigned by Otter Creek Farm

CAR-LAUR 7756 13/04/19 **Pure Bred Female** BW: 72 **CLTW 775G** Polled G1320290 HARVIE JDF WALLBANGER111X SVS CAPTAIN MORGAN 11Z SUNNYVALLEY BLK JENNA 88U WHEATLAND RED TEDDY 457P **DOUBLE BAR D CM 602B** TACS RED LADY HAAS 826U HAAS RANCH G217 CHAMPS BRAVO PHS YUKON BAR 5 SA MININNA 457P **CAR-LAUR DELTA DAWN 775D** CHAMPS TRILOGY FGAF BARBARELLA 839L FGAF BARBARELLA 845Y

#### CE: 5.7 BW: 3.3 WW: 72.2 YW: 107.4 Milk: 28.3 MCE: 3.4 MWW: 64.4

This solid red female is sure to impress come sale day. Backed by not only an incredible dam but also her well known granddam. Bred to Stubby for calving ease and colour. This female will be a sleeper in the offering that will go on to make a solid producer. The Barbarella family has been a mainstay for many and this female will be no different!

Bred to LFE BS Lewis 3224 on May 13, 2020. .

Consigned by Otter Creek Farm

Lot

Ginger 861G, is a nice front ended, smooth made kind of heifer and out of a good, deep bodied, easy keeping cow.

Bred to Double Bar D Hombre 59G on May 2, 2020.