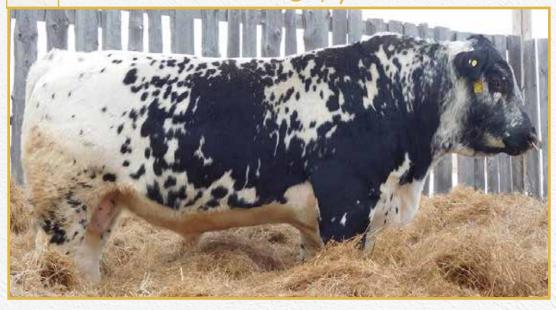

This heifer carries a little more length and leg than most.

Pasture exposed to Moovin Zpotz Gregory 4G (10346-PB) from May 12 to August 11 and then exposed to Spots 'N Sprouts Fernando 115F (9213-PB) from June 4 to August 11, 2020. As of August 17, 2020, vet confirmed her as about 80 days pregnant.