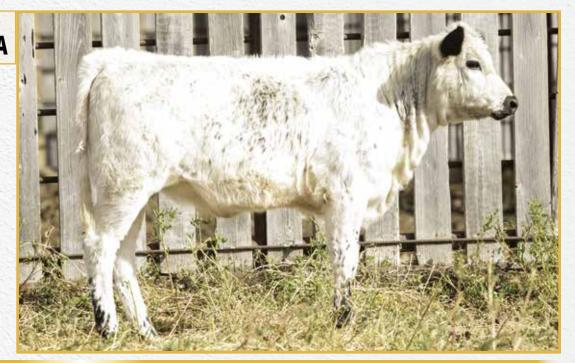

ure cow!
- Pasture exposed to Notta 119D Phantom 310F from May 28 to September 1, 2020. CONSIGNED BY: COULEE SPRINGS RANCH



COULEE SPRINGS RANCH Haylee 10H

HWY. 4 SPECKLE PARK 2H NOTTA 2H DECK HAND 318D STAR BANK 54R PARKLAND SPECKLE PARKS 5B LEIGH-AL-ANN PRINCESS 1B STAR BANK 94M

STAR BANK 11H

|          | TATTOO      | REG#      | BIRTHDATE     | <b>BIRTH WEIGHT</b> |
|----------|-------------|-----------|---------------|---------------------|
| PUREBRED | CSR 10H     | 11048- PB | APR. 18, 2020 | 81 LBS.             |
| FEMALE   | MYOSTATIN   | COAT      | COLOUR        | POLLED              |
|          | NON-CAPPIED | HOMO7V    | GOLIS BLACK   | DD                  |

Analyze her mother and you will take a second look at this late April baby!
 CONSIGNED BY: COULEE SPRINGS RANCH





32

#### **COULEE SPRINGS RANCH**



SIX STAR 82U ROYAL FLESH 101Y **NOTTA 101Y CASINO ROYAL 302C NOTTA PRETENDER 33X** 

PRAIRIE HILL ENTICER 89G **SPOTS 'N SPROUTS 3P** SPOTS'N SPROUTS 5J

STAR BANK KING GEORGE 82U STAR BANK 53R PRAIRIE HILL JOHN WAYNE 50S **NOTTA PRETENDER 64P** 

**DEB-RAY FRANTIC FRITZ 2B** LIGHTNING LADY 10Z P.A.R. GREAT WESTERN 11F SPOTS 'N SPROUTS 21E

|          | TATTOO      | REG#        | BIRTHDATE     | <b>BIRTH WEIGHT</b> |
|----------|-------------|-------------|---------------|---------------------|
| PUREBRED | CSR 7E      | 8655- PB    | JUL. 29, 2017 | 85 LBS.             |
| FEMALE   | MYOSTATIN   | COAT COLOUR |               | POLLED              |
|          | NON-CARRIER | HOMOZY      | GOUS BLACK    | PP                  |

- Echo is one of the