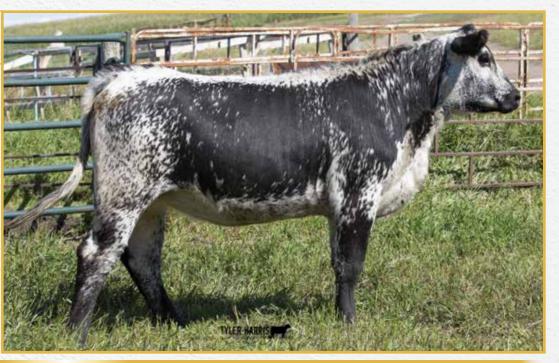

This heifer is deep, wide and thick with a quiet disposition.

Pasture exposed to Moovin Zpotz Gregory 4G (10346-PB) from May 12 to August 11 and then exposed to Spots 'N Sprouts Fernando 115F (9213-PB) from June 4 to August 11, 2020. As of August 17, 2020, vet confirmed her as about 70 days pregnant.