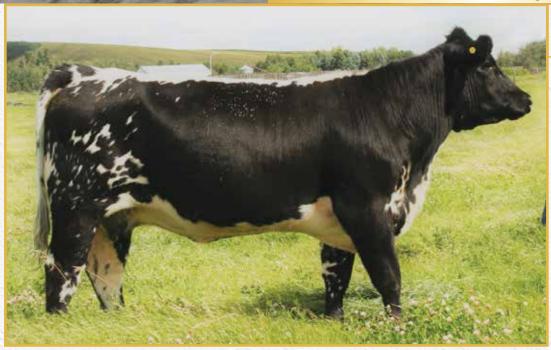

This dark sided heifer has lots of length, depth and leg under her.

Pasture exposed to Moovin Zpotz Gregory 4G (10346-PB) from May 12 to August 11 and then exposed to Spots 'N Sprouts Fernando 115F (9213-PB) from June 4 to August 11, 2020. As of August 17, 2020, vet confirmed her as about 60 days pregnant.