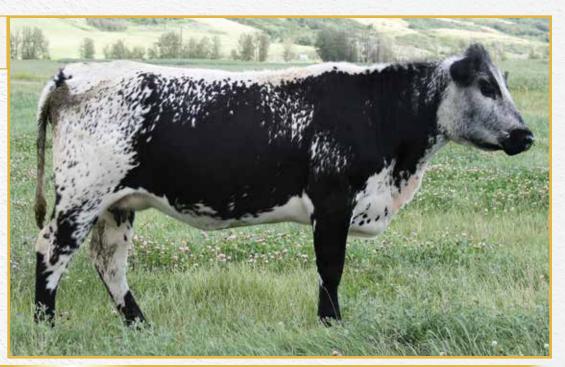

This heifer is everything you could ask for. She is long, deep and wide with lots of height.

Pasture exposed to Moovin Zpotz Gregory 4G (10346-PB) from May 12 to August 11 and then exposed to Spots 'N Sprouts Fernando 115F (9213-PB) from June 4 to August 11, 2020. As of August 17, 2020, vet confirmed her as about 60 days pregnant.