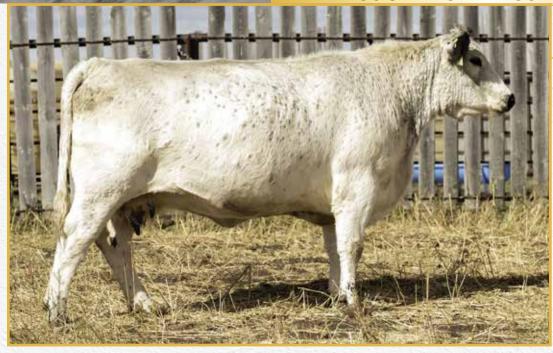

This heifer is deep, wide and thick with a quiet disposition.

Pasture exposed to Moovin Zpotz Gregory 4G (10346-PB) from May 12 to August 11 and then exposed to Spots 'N Sprouts Fernando 115F (9213-PB) from June 4 to August 11, 2020. As of August 17, 2020, vet confirmed her as about 70 days pregnant.