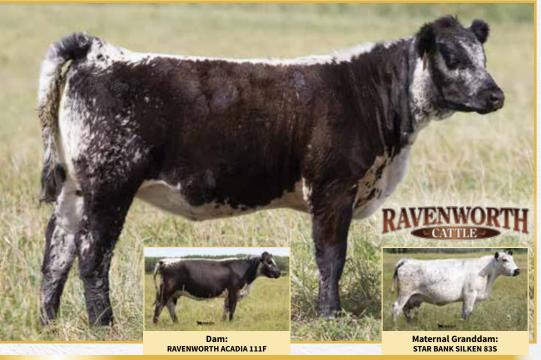

CONSIGNED BY: RAVENWORTH CATTLE

Paternal Granddam: **CODIAK NORA GNK 75Z** 

LOT

RAVENWORTH

JSF TRADE SECRET 11A **WOLF LAKE FREE TRADE 42F CODIAK NORA GNK 75Z** 

**RAVENWORTH INVICTUS 103C RAVENWORTH ACADIA 111F** STAR BANK SILKEN 83S

YOGI GOES REDNECK 7Y **MONNERY RIVER 7W CODIAK PYUTE GNK 25X CODIAK WENDY GNK 23W** 

**RAVENWORTH KLEOS 3Y RAVENWORTH NORTHERN STAR 101A** SPOTS 'N SPROUTS NEFROM 101N STAR BANK 4P

**BIRTHDATE BIRTH WEIGHT** TATTOO REG# **GDB 309H** APPLIED FOR FEB. 1, 2020 52 LBS. **PUREBRED** FEMALE **COAT COLOUR MYOSTATIN POLLED** 

If you are looking for a flashy heifer calf, this is it! She is smooth made, with an excellent topline. She brings the word showy to life, with her angular front end and unique color pattern. Her Granddam is an S cow who had her 13th calf this year. We have excellent half siblings on the Dams side in our herd working. The longevity in this maternal line shows that this heifer will grow and produce in your herd for years.

**CONSIGNED BY: RAVENWORTH CATTLE** 