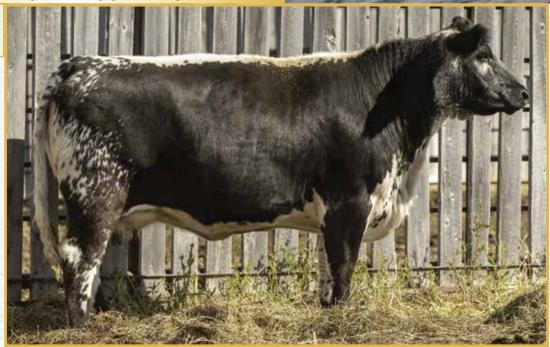

CODIAK OSCAR GNK 8S TAMMY OF P.A.R. 06T SPOTS 'N SPROUTS WAMPUM 102W MISS SAGE 8R

|          | TATTOO    | REG#     | BIRTHDATE     | <b>BIRTH WEIGHT</b> |
|----------|-----------|----------|---------------|---------------------|
| PUREBRED | JKH 30G   | 10823-PB | APR. 22, 2019 | 75 LBS.             |
| FEMALE   | MYOSTATIN | COAT     | COLOUR        | POLLED              |
|          | CARRIER   | HOMOZY   | GOUS BLACK    | PP                  |

This heifer is everything you could ask for. She is long, deep and wide with lots of height.

Pasture exposed to Moovin Zpotz Gregory 4G (10346-PB) from May 12 to August 11 and then exposed to Spots 'N Sprouts Fernando 115F (9213-PB) from June 4 to August 11, 2020. As of August 17, 2020, vet confirmed her as about 60 days pregnant.

CONSIGNED BY: SPOTS 'N SPROUTS SPECKLE PARK

UNEEDA ZAPPER 13Z SPOTS 'N SPROUTS CAJUN 114C SPOTS 'N SPROUTS 8U

UNEEDA YAEL 06Y
SPOTS 'N SPROUTS 31C
SPOTS 'N SPROUTS 41Z

UNEEDA WALTER 21W MISTY FRITZ OF P.A.R. 13M HWY.4 SPECKLE PARK 20K CODIAK JENNY 41J