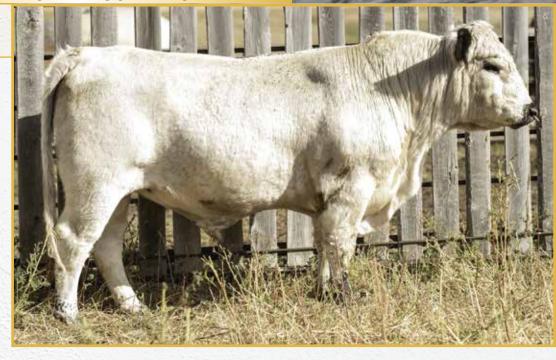

### 4 PACKAGES OF 10 UNITS OF SEMEN FROM YOUR CHOICE OF THE FOLLOWING BULLS

Here's a chance to choose from one of the six following breed stand out sires. All of these sires have created numerous stand out progeny! These opportunities don't come along often and units are limited! Must be in multiples of 5, Canada use only.

LOT A

64R - ONLY 30 UNITS AVAILABLE

SPOTS 'N SPROUTS JUNO 103J STAR BANK LACERTA 68L STAR BANK 55H

P.A.R. GREAT WESTERN 11F SPOTS 'N SPROUTS 6A **NORALTA 9E** STAR BANK 43F

**NORALTA 9E STAR BANK 64L** 

78 LBS.