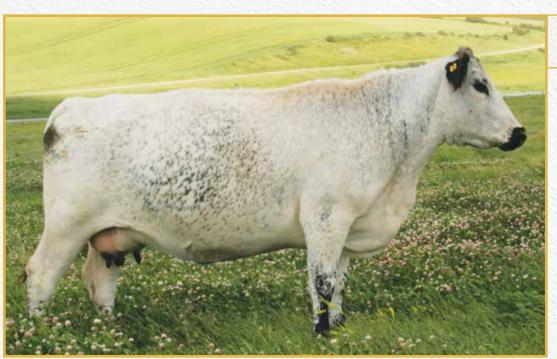

P.A.R. ROLLIN STONE 01R POPPY OF P.A.R. 55Z POPPY OF P.A.R. 55P P.A.R. KING PIN 1K ASPEN ACRES 01B CALAMASUE 4M MELISSA OF P.A.R. 5M

| PUREBRED FEMALE | TATTOO   | REG#    | BIRTHDATE    | <b>BIRTH WEIGHT</b> | MYOSTATIN   | COAT COLOUR      | POLLED |
|-----------------|----------|---------|--------------|---------------------|-------------|------------------|--------|
| PUREDRED FEMALE | JMG 203C | 5667-PB | FEB. 4, 2015 | 95 LBS.             | NON-CARRIER | HOMOZYGOUS BLACK | PP     |

This deep sided female has it all. She's big framed, has extra neck extension and the extra milking ability any herd would welcome! She was Reserve Champion Female at the 2016 Agribition in Regina, Saskatchewan.

Pasture exposed to Notta 110B Jus Chillin 302F from April 5 to September 15, 2020. CONSIGNED BY: TWIN LAKE LIVESTOCK

12

NOTTA 101Y **ara** 206C

STAR BANK KING GEORGE 82U
SIX STAR 82U ROYAL FLESH 101Y
STAR BANK 53R