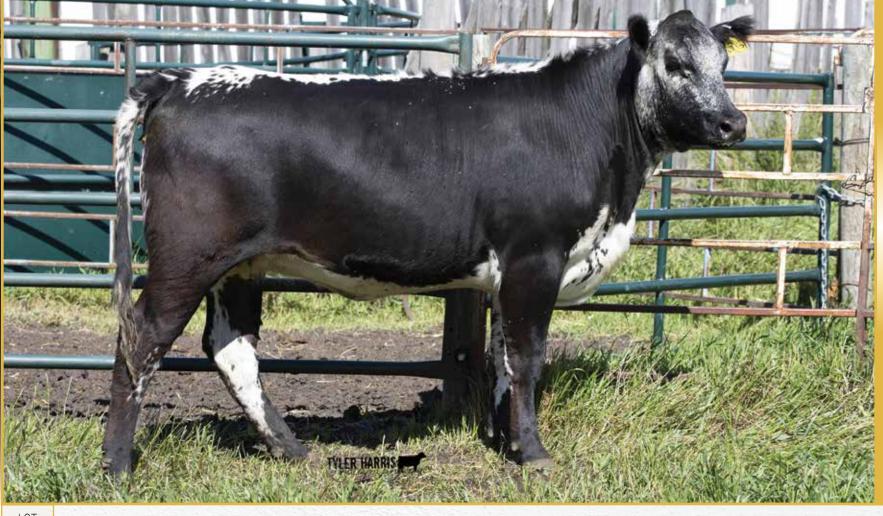

This dark sided heifer has lots of length, depth and leg under her.

Pasture exposed to Moovin Zpotz Gregory 4G (10346-PB) from May 12 to August 11 and then exposed to Spots 'N Sprouts Fernando 115F (9213-PB) from June 4 to August 11, 2020. As of August 17, 2020, vet confirmed her as about 60 days pregnant.