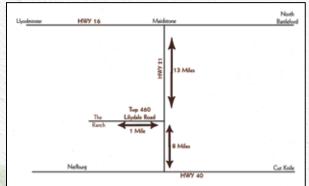

## Directions to the Ranch:

South off HWY 16 on HWY 21 about 12 miles and 1 mile west on Lilydale Road. You will see our sign at the corner of TWP RD 460

8 miles north on HWY 21 from HWY 40 intersection.