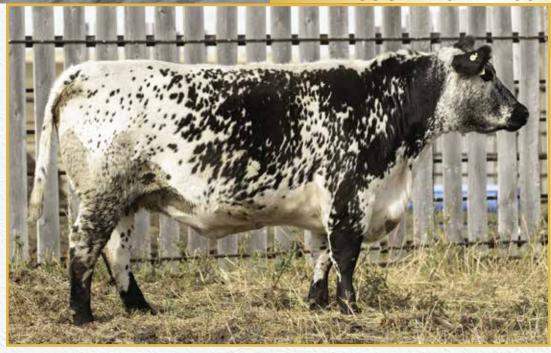

e cow!
- Pasture exposed to Notta 119D Phantom 310F from May 28 to September 1, 2020. CONSIGNED BY: COULEE SPRINGS RANCH



COULEE SPRINGS RANCH Haylee 10H

HWY. 4 SPECKLE PARK 2H NOTTA 2H DECK HAND 318D STAR BANK 54R PARKLAND SPECKLE PARKS 5B LEIGH-AL-ANN PRINCESS 1B STAR BANK 94M

STAR BANK 11H

|          | TATTOO      | REG#      | BIRTHDATE     | <b>BIRTH WEIGHT</b> |
|----------|-------------|-----------|---------------|---------------------|
| PUREBRED | CSR 10H     | 11048- PB | APR. 18, 2020 | 81 LBS.             |
| FEMALE   | MYOSTATIN   | COAT      | COLOUR        | POLLED              |
|          | NON-CAPPIED | HOMO7V    | GOLIS BLACK   | DD                  |

Analyze her mother and you will take a second look at this late April baby!
 CONSIGNED BY: COULEE SPRINGS RANCH





32

#### **COULEE SPRINGS RANCH**



SIX STAR 82U ROYAL FLESH 101Y **NOTTA 101Y CASINO ROYAL 302C NOTTA PRETENDER 33X** 

PRAIRIE HILL ENTICER 89G **SPOTS 'N SPROUTS 3P** SPOTS'N SPROUTS 5J

STAR BANK KING GEORGE 82U STAR BANK 53R PRAIRIE HILL JOHN WAYNE 50S **NOTTA PRETENDER 64P** 

**DEB-RAY FRANTIC FRITZ 2B** LIGHTNING LADY 10Z P.A.R. GREAT WESTERN 11F SPOTS 'N SPROUTS 21E

|          | TATTOO      | REG#        | BIRTHDATE     | <b>BIRTH WEIGHT</b> |
|----------|-------------|-------------|---------------|---------------------|
| PUREBRED | CSR 7E      | 8655- PB    | JUL. 29, 2017 | 85 LBS.             |
| FEMALE   | MYOSTATIN   | COAT COLOUR |               | POLLED              |
|          | NON-CARRIER | HOMOZY      | GOUS BLACK    | PP                  |

- Echo is one of the f