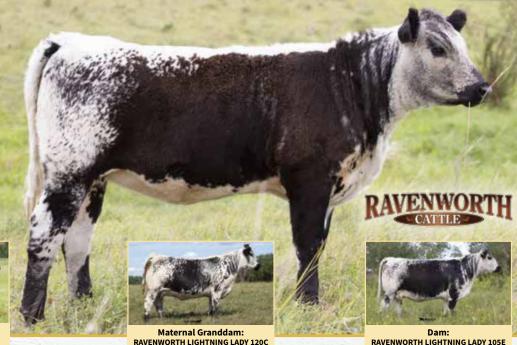

#### **RAVENWORTH CATTLE**

RAVENWORTH

JSF TRADE SECRET 11A **WOLF LAKE FREE TRADE 42F CODIAK NORA GNK 75Z** 

YOGI GOES REDNECK 7Y MONNERY RIVER 7W **CODIAK PYUTE GNK 25X CODIAK WENDY GNK 23W** 

**RAVENWORTH INVICTUS 103C RAVENWORTH LIGHTNING LADY 105E** RAVENWORTH LIGHTNING LADY 120C SIX STAR LIGHTNING LADY 22W

**RAVENWORTH KLEOS 3Y RAVENWORTH NORTHERN STAR 101A RAVENWORTH NAVIGATOR 15Z** 

|          | TATTOO                            | REG#        | BIRTHDATE    | BIRTH WEIGHT |
|----------|-----------------------------------|-------------|--------------|--------------|
| PUREBRED | GDB 310H                          | APPLIED FOR | FEB. 1, 2020 | 75 LBS.      |
| FEMALE   | MYOSTATIN                         | COAT        | COLOUR       | POLLED       |
|          | and the first of the first of the |             |              |              |

The Granddam of this heifer was the Reserve Champion Senior Female at Agribtion with full sibling to the dam at side, Ravenworth Stetson 112G, was our high selling bull at 2020 bull sale. This heifer is sired by Wolf Lake Free Trade, we selected this bull because of his dam. 105E is a great producing Invictus daughter, who is the mildest mannered mother in our herd. This is another cow line working well in our herd.

CONSIGNED BY: RAVENWORTH CATTLE

Paternal Granddam: **CODIAK NORA GNK 75Z** 

LOT

RAVENWORTH

JSF TRADE SECRET 11A **WOLF LAKE FREE TRADE 42F CODIAK NORA GNK 75Z** 

**RAVENWORTH INVICTUS 103C RAVENWORTH ACADIA 111F** STAR BANK SILKEN 83S