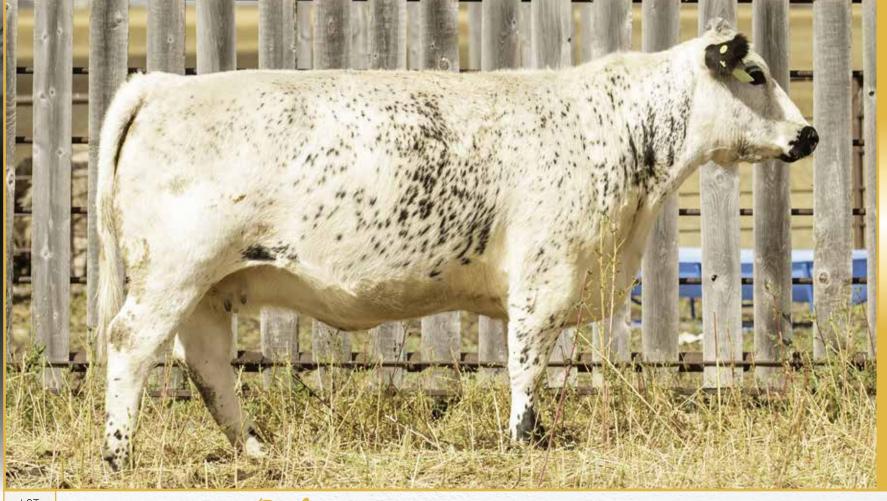

SPOTS 'N SPROUTS EXPERT 102X

SPOTS 'N SPROUTS 1Z

SPOTS 'N SPROUTS 4P

RIVER HILL SKIPPER 6S SPOTS 'N SPROUTS 10S PRAIRIE HILL ENTICER 89G SPOTS'N SPROUTS 7K

| PUREBRED FEMALE | TATTOO | REG#     | BIRTHDATE    | <b>BIRTH WEIGHT</b> | MYOSTATIN   | COAT COLOUR      | POLLED |
|-----------------|--------|----------|--------------|---------------------|-------------|------------------|--------|
| PUREBRED FEMALE | JKH 3G | 10735-PB | FEB. 9, 2019 | 75 LBS.             | NON-CARRIER | HOMOZYGOUS BLACK | PP     |

This dark sided heifer has lots of length, depth and leg under her.

Pasture exposed to Moovin Zpotz Gregory 4G (10346-PB) from May 12 to August 11 and then exposed to Spots 'N Sprouts Fernando 115F (9213-PB) from June 4 to August 11, 2020. As of August 17, 2020, vet confirmed her as about 60 days pregnant.

CONSIGNED BY: SPOTS 'N SPROUTS SPECKLE PARK