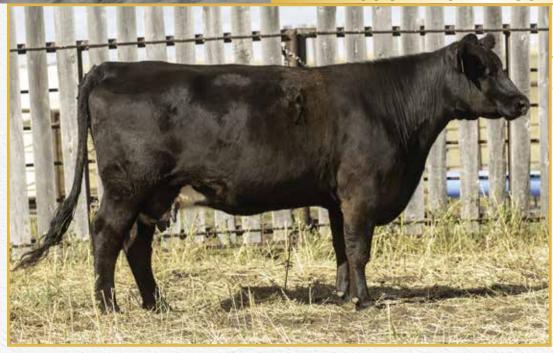

|

• A transplant herd sire prospect sired by the popular and predictable CAJA Zeppelin 1B. His birth weight and phenotype make him a candidate for either pasture. It is awhile until spring but buy them when you can find them. CONSIGNED BY: COULEE SPRINGS RANCH



**CAJA ZEPPELIN 1B** 

PACKAGE OF 4 IVF Combayos

33A

CAJA Zeppelin 1B x COULEE SPRINGS RANCH Scho 7E

**UNEEDA ZAPPER 13Z CAJA ZEPPELIN 1B** 

NOTTA 60W PHOTO-FINISH 1Z

NOTTA 101Y CASINO ROYAL 302C **COULEE SPRINGS RANCH ECHO 7E** SPOTS 'N SPROUTS 3P

- Full siblings to Lot 35.
- Embryos are stored at Bow Valley Genetics, Brooks, Alberta.
- All costs shall be borne by the purchaser. **CONSIGNED BY: COULEE SPRINGS RANCH**

RIVER HILL 26T WALKER 60W NOTTA PHO-FINISH 54P SIX STAR 82U ROYAL FLESH 101Y **NOTTA PRETENDER 33X** 





34

CODIAK Darrie GNK 24D

A & W 15R

HS UNTAPPED 3A

NOTTA 2R PRETENDER 4T

RAVEN MEADOWS MAGNUM 10N UPTO SPECS TEEKA 8T

PRAIRIE HILL REBA 154F

BELMORAL'S SPECIAL 99H TRIPLE A GEM 15G P.A.R. RILLEY 2R NOTTA PRETENDER 64P

SPRUCE LANE VENTURE 3J PARKLAND SPECKLE PARK 10J THUNDER 1C SPOTS 'N SPROUTS 1D

|        |           | TATTOO      | REG#     | BIRTHDATE     | BIRTH WEIGHT |
|--------|-----------|-------------|----------|---------------|--------------|
|        | PUREBRED  | GNK 24D     | 8566- AP | APR. 12, 2016 | 71 LBS.      |
| FEMALE | MYOSTATIN | COAT COLOUR |          | POLLED        |              |
|        |           | NON-CARRIER | HOMOZY   | GOUS BLACK    | PP           |

- A daughter of the two-time Canadian National Champion Bull, HS Untapped going back to A & W 15