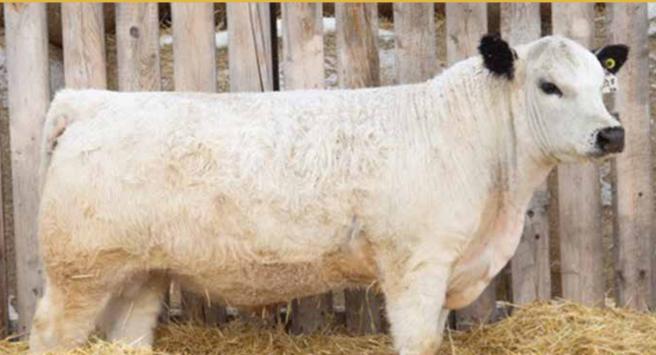

This dark sided heifer has lots of length, depth and leg under her.

Pasture exposed to Moovin Zpotz Gregory 4G (10346-PB) from May 12 to August 11 and then exposed to Spots 'N Sprouts Fernando 115F (9213-PB) from June 4 to August 11, 2020. As of August 17, 2020, vet confirmed her as about 60 days pregnant.