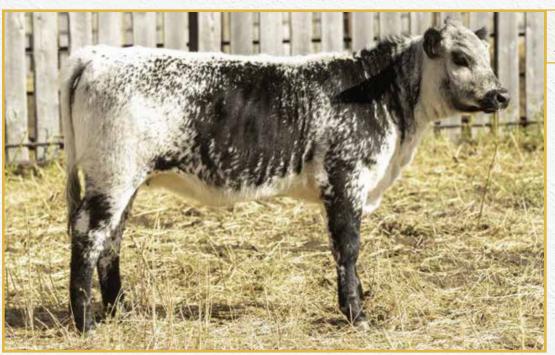

D

|        |           | TATTOO      | REG#     | BIRTHDATE     | BIRTH WEIGHT |
|--------|-----------|-------------|----------|---------------|--------------|
|        | PUREBRED  | GNK 24D     | 8566- AP | APR. 12, 2016 | 71 LBS.      |
| FEMALE | MYOSTATIN | COAT COLOUR |          | POLLED        |              |
|        |           | NON-CARRIER | HOMOZY   | GOUS BLACK    | PP           |

- A daughter of the two-time Canadian National Champion Bull, HS Untapped going back to A & W 15R.
- This heavy milking daughter will add maternal power into all her progeny.
- Her heifer calf at foot should cause some excitement and her yearling son will be very good property to own.
- Pasture exposed to Notta 119D Phantom 310F from May 28 to September 1, 2020. CONSIGNED BY: COULEE SPRINGS RANCH



10T 34A

COULEE SPRINGS RANCH Hope 8H

HWY. 4 SPECKLE PARK 2H NOTTA 2H DECK HAND 318D STAR BANK 54R PARKLAND SPECKLE PARKS 5B LEIGH-AL-ANN PRINCESS 1B STAR BANK 94M STAR BANK 11H

|   |                    | TATTOO      | REG#      | BIRTHDATE     | BIRTH WEIGHT |
|---|--------------------|-------------|-----------|---------------|--------------|
| 7 | PUREBRED<br>FEMALE | CSR 8H      | 11046- PB | APR. 11, 2020 | 91 LBS.      |
|   |                    | MYOSTATIN   | COAT      | COLOUR        | POLLED       |
|   |                    | NON-CARRIER | HOMOZY    | GOUS BLACK    | PP           |

 Hope has been an exciting addition from birth. With championship blood in her, she will be an asset to any program she goes to... do not miss her sale day!
 CONSIGNED BY: COULEE SPRINGS RANCH



1