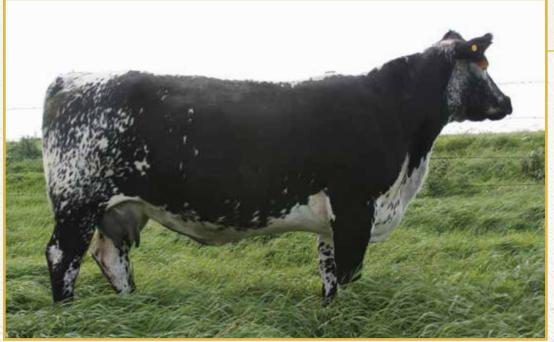

This deep sided female has it all. She's big framed, has extra neck extension and the extra milking ability any herd would welcome! She was Reserve Champion Female at the 2016 Agribition in Regina, Saskatchewan.

Pasture exposed to Notta 110B Jus Chillin 302F from April 5 to September 15, 2020. CONSIGNED BY: TWIN LAKE LIVESTOCK

12

NOTTA 101Y **ara** 206C

STAR BANK KING GEORGE 82U
SIX STAR 82U ROYAL FLESH 101Y
STAR BANK 53R