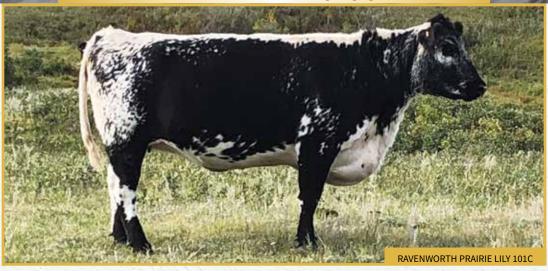

GDB 122G 11152-PB MAR. 1, 2019 78 LBS. NON-CARRIER HOMOZYGOUS BLACK PP

This bred heifer has all the genetics to make a cow. Her mother is Ravenworth Acadia 107E, she won the Speckle Park First Lady Classic at Agribition in 2018. Her maternal siblings have been in our show string many times over the years and have always been some of our favorites. This heifer is very long. The Acadia cow line is always sought after. She is bred to our new sire, Wolf Lake Free Trade 42F, the same sire as the two heifer calves we have on offer. **Owned with Below Sea Level Speckle Park New Zealand.**Hand bred to Wolf Lake Free Trade 42F on April 23, 2020. Pasture exposed to Wolf Lake Free Trade 42F from May 28 to July 23, 2020.