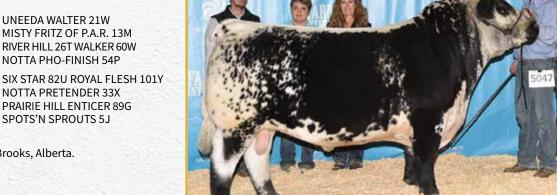

VIEW THE CATALOGUE ONLINE AT WWW.BUYAGRO.COM

LOT **1** 

SPOTS 'N SPROUTS Gal 30

UNEEDA ZAPPER 13Z

SPOTS 'N SPROUTS DRAKE 111D

SPOTS 'N SPROUTS 7Y

UNEEDA WALTER 21W MISTY FRITZ OF P.A.R. 13M SPOTS 'N SPROUTS UTOPIA 104U SPOTS 'N SPROUTS 10T

SPOTS 'N SPROUTS EXPERT 102X

SPOTS 'N SPROUTS 1Z

SPOTS 'N SPROUTS 4P

RIVER HILL SKIPPER 6S SPOTS 'N SPROUTS 10S PRAIRIE HILL ENTICER 89G SPOTS'N SPROUTS 7K

| PUREBRED FEMALE | TATTOO | REG#     | BIRTHDATE    | <b>BIRTH WEIGHT</b> | MYOSTATIN   | COAT COLOUR      | POLLED |
|-----------------|--------|----------|--------------|---------------------|-------------|------------------|--------|
| PUREBRED FEMALE | JKH 3G | 10735-PB | FEB. 9, 2019 | 75 LBS.             | NON-CARRIER | HOMOZYGOUS BLACK | PP     |

This dark sided heifer has lots of length, depth and leg under her.

Pasture exposed to Moovin Zpotz Gregory 4G (10346-PB) from May 12 to August 11 and then exposed to Spots 'N Sprouts Fernando 115F (9213-PB) from June 4 to August 11, 2020. As of August 17, 2020, vet confirmed her as about 60 days pregnant.

CONSIGNED BY: SPOTS 'N SPROUTS SPECKLE PARK