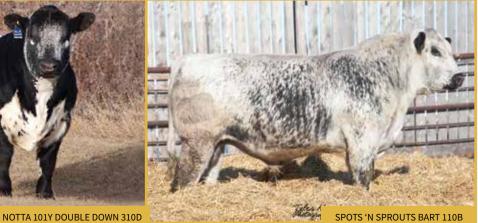

**CONSIGNED BY: NOTTA RANCH** 

LOT B

own 310D - 40 UNITS AVAILABLE NOTTA 101Y

STAR BANK KING GEORGE 82U SIX STAR 82U ROYAL FLESH 101Y STAR BANK 53R

SPOTS 'N SPROUTS NEFROM 101N STAR BANK 11H STAR BANK 58L STAR BANK 9E

LIGHTNING LADY 10C

PUREBRED MALE

REG# BIRTHDATE BIRTH WEIGHT TATTOO 6453-PB MAR. 18, 2016 85 LBS. **JMG 310D** 

Canada use only. **CONSIGNED BY: NOTTA RANCH** 

LOT

SPOTS 'N SPROUTS t 110B - 40 UNITS AVAILABLE

**NOTTA ROMEO 64R STAR BANK 64R REMEDY 9W** STAR BANK 36R

STAR BANK LACERTA 68L STAR BANK 64L STAR BANK 94M STAR BANK 55H

STYALS LIGHTNING LADD 14P **SPOTS 'N SPROUTS 2W** STYALS MISS RKW 8N

SPOTS'N SPROUTS KEELIE 101K CODIAK RKW 08J

**PUREBRED MALE** 

TATTOO REG# JKH 110B 5066-PB

BIRTHDATE BIRTH WEIGHT MAR. 22, 2014

85 LBS

Canada use only. **CONSIGNED BY: NOTTA RANCH** 