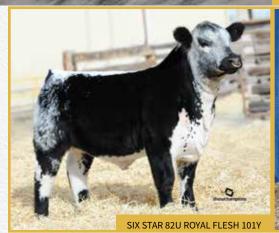

#### **NOTTA RANCH**

esh 101Y - 40 UNITS AVAILABLE

SPOTS 'N SPROUTS NEFROM 101N **STAR BANK KING GEORGE 82U** STAR BANK 11H

PRAIRIE HILL ENTICER 89G SPOTS 'N SPROUTS 6A NORALTA 9E LIGHTNING LADY 19C

STAR BANK 58L **STAR BANK 53R** STAR BANK 9E

SPOTS 'N SPROUTS JUNO 103J STAR BANK 68G SPOTS 'N SPROUTS BOOMER 102B SPOTS AND SPROUTS 5W

**PUREBRED MALE** 

TATTOO REG# **SIX 101Y** 3554-PB

BIRTHDATE BIRTH WEIGHT Canada use only. FEB. 22, 2011

85 LBS.