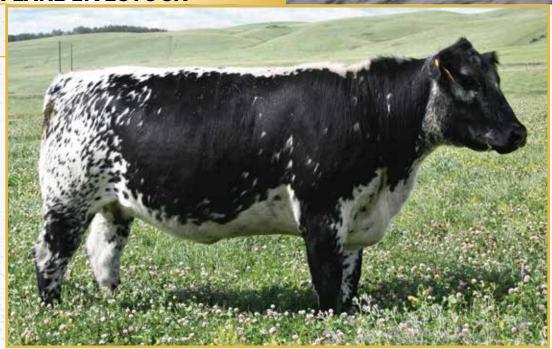

This heifer carries a little more length and leg than most.

Pasture exposed to Moovin Zpotz Gregory 4G (10346-PB) from May 12 to August 11 and then exposed to Spots 'N Sprouts Fernando 115F (9213-PB) from June 4 to August 11, 2020. As of August 17, 2020, vet confirmed her as about 80 days pregnant.