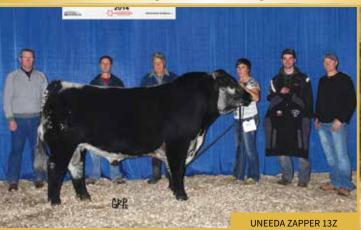

RIVER HILL 26T WALKER 60W **NOTTA 60W PHOTO-FINISH 1Z** NOTTA PHO-FINISH 54P

**RIVER HILL TRAFFIC JAM 26T RIVER HILL SHOW ME OFF 60S** STAR BANK LACERTA 68L STAR BANK LEONID NIGHT 54L

HWY.4 SPECKLE PARK 20K

LIGHTNING LADY 10C

PUREBRED MALE

REG# BIRTHDATE BIRTH WEIGHT TATTOO 6453-PB MAR. 18, 2016 85 LBS. **JMG 310D** 

Canada use only. **CONSIGNED BY: NOTTA RANCH** 

LOT

SPOTS 'N SPROUTS t 110B - 40 UNITS AVAILABLE