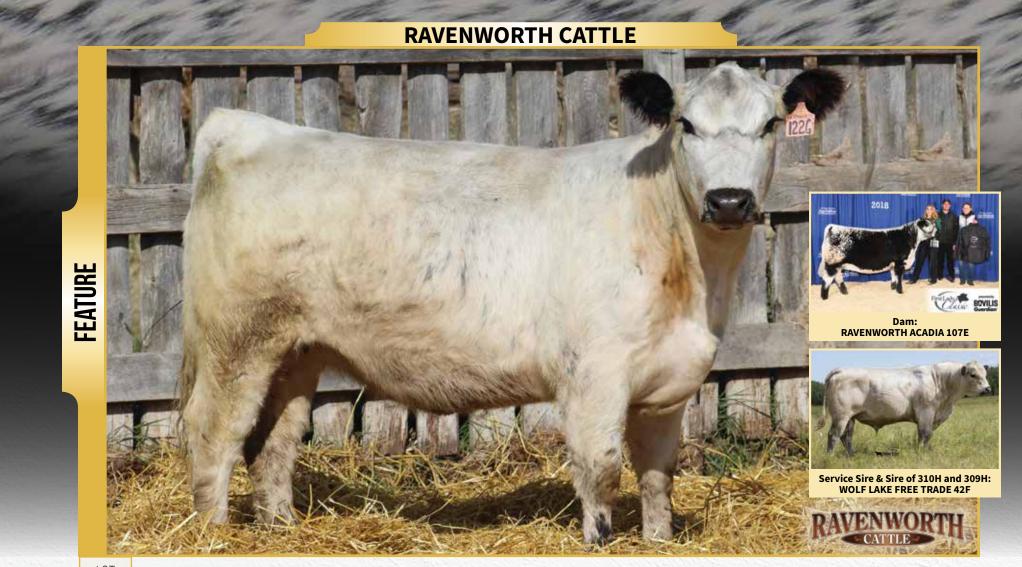

GDB 122G 11152-PB MAR. 1, 2019 78 LBS. NON-CARRIER HOMOZYGOUS BLACK PP

This bred heifer has all the genetics to make a cow. Her mother is Ravenworth Acadia 107E, she won the Speckle Park First Lady Classic at Agribition in 2018. Her maternal siblings have been in our show string many times over the years and have always been some of our favorites. This heifer is very long. The Acadia cow line is always sought after. She is bred to our new sire, Wolf Lake Free Trade 42F, the same sire as the two heifer calves we have on offer. **Owned with Below Sea Level Speckle Park New Zealand.**Hand bred to Wolf Lake Free Trade 42F on April 23, 2020. Pasture exposed to Wolf Lake Free Trade 42F from May 28 to July 23, 2020.