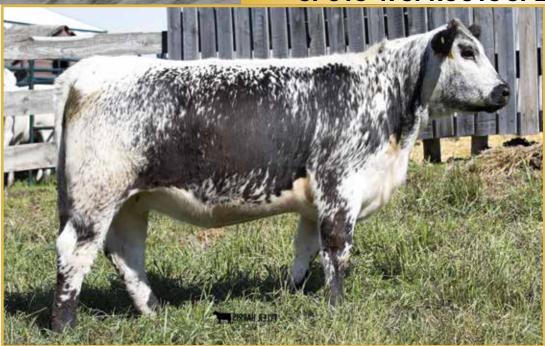

This heifer is deep, wide and thick with a quiet disposition.

Pasture exposed to Moovin Zpotz Gregory 4G (10346-PB) from May 12 to August 11 and then exposed to Spots 'N Sprouts Fernando 115F (9213-PB) from June 4 to August 11, 2020. As of August 17, 2020, vet confirmed her as about 70 days pregnant.