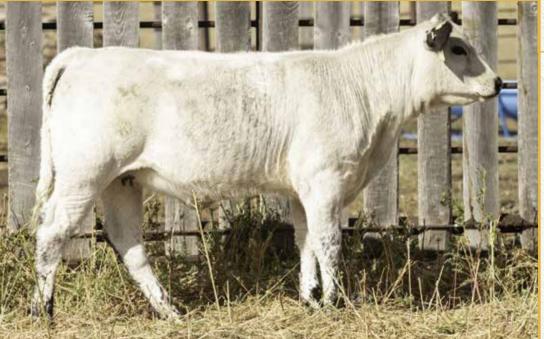

|   |          | TATTOO      | REG#        | BIRTHDATE     | BIRTH WEIGHT |
|---|----------|-------------|-------------|---------------|--------------|
|   | PUREBRED | JKH 27G     | 10821-PB    | MAR. 31, 2019 | 70 LBS.      |
|   | FEMALE   | MYOSTATIN   | COAT COLOUR |               | POLLED       |
| ı |          | NON-CARRIER | HOMOZY      | GOUS BLACK    | PP           |

This heifer carries a little more length and leg than most.

Pasture exposed to Moovin Zpotz Gregory 4G (10346-PB) from May 12 to August 11 and then exposed to Spots 'N Sprouts Fernando 115F (9213-PB) from June 4 to August 11, 2020. As of August 17, 2020, vet confirmed her as about 80 days pregnant.

CONSIGNED BY: SPOTS 'N SPROUTS SPECKLE PARK