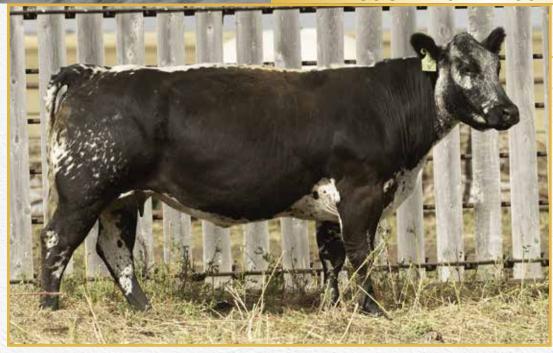

AR BANK 89S STAR BANK LACERTA 68L STAR BANK 64L STAR BANK 58L STAR BANK 2H

PUREBRED FEMALE

TATTOOREG#BIRTHDATEBIRTH WEIGHTMYOSTATINCOAT COLOURPOLLEDCSR 3B5340- PBMAY 13, 201471 LBS.CARRIERHOMOZYGOUS BLACKHP

- Her maternal sister, Coulee Springs Ranch Abrew 8A, sells as Lot 26. Three daughters sell; Coulee Springs Ranch Daphne 4D as Lot 29, Coulee Springs Ranch Ember 3E as Lot 28 and Coulee Springs Ranch Farrah 3F as Lot 30.
- Daughters of Witches Brew carry a productive profile in any herd. This larger framed granddaughter of Styals Lightning Ladd is a great milking female with predictable maternal traits.
- Calved twins in late May 2019. So opted to not breed for 2020.
- Pasture exposed to Notta 119D Phantom 310F from May 28 to September 1, 2020.
   CONSIGNED BY: COULEE SPRINGS RANCH



28

#### **COULEE SPRINGS RANCH**



SIX STAR 82U ROYAL FLESH 101Y **NOTTA 101Y CASINO ROYAL 302C NOTTA PRETENDER 33X** 

SPOTS 'N SPROUTS EXCEL 103X **COULEE SPRINGS RANCH BREW 3B** STAR BANK WITCHES BREW 16W STAR BANK KING GEORGE 82U STAR BANK 53R PRAIRIE HILL JOHN WAYNE 50S **NOTTA PRETENDER 64P** 

STYALS LIGHTNING LADD 14P CODIAK NADIA RKW 4N NOTTA ROMEO 64R STAR BANK 89S

|          | TATTOO    | REG#     | BIRTHDATE     | <b>BIRTH WEIGHT</b> |
|----------|-----------|----------|---------------|---------------------|
| PUREBRED | CSR 3E    | 8654- PB | APR. 17, 2017 | 61 LBS.             |
| FEMALE   | MYOSTATIN | COAT     | COLOUR        | POLLED              |
|          | CARRIER   | HOMOZY   | GOUS BLACK    | HP                  |

- Her mother, Coulee Springs Ranch Brew 3B, se