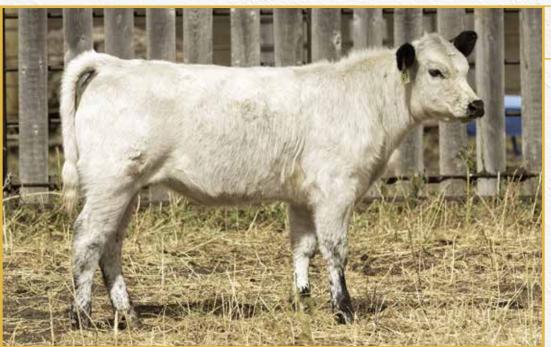

BIRTHDATE     | <b>BIRTH WEIGHT</b> |
|----------|-----------|----------|---------------|---------------------|
| PUREBRED | CSR 3E    | 8654- PB | APR. 17, 2017 | 61 LBS.             |
| FEMALE   | MYOSTATIN | COAT     | COLOUR        | POLLED              |
|          | CARRIER   | HOMOZY   | GOUS BLACK    | HP                  |

- Her mother, Coulee Springs Ranch Brew 3B, sells as Lot 27.
- · Her full sister, 3F, sells as Lot 30.
- Maternal sister, 4D, sells as Lot 29.
- This three year old daughter of Notta 101Y Casino Royal is coming into her prime production years. Her genetics are stacked with power and when you add Witches Brew to the mix, this is a sound investment.
- Pasture exposed to Notta 119D Phantom 310F from May 28 to September 1, 2020. CONSIGNED BY: COULEE SPRINGS RANCH



28A

## COULEE SPRINGS RANCH Haven 9H

HWY. 4 SPECKLE PARK 2H **NOTTA 2H DECK HAND 318D** STAR BANK 54R

PARKLAND SPECKLE PARKS 5B LEIGH-AL-ANN PRINCESS 1B STAR BANK 94M STAR BANK 11

|   |          | TATTOO    | REG#        | BIRTHDATE     | BIRTH WEIGHT |
|---|----------|-----------|-------------|---------------|--------------|
| 1 | PUREBRED | CSR 9H    | 11047- PB   | APR. 18, 2020 | 72 LBS.      |
|   | FEMALE   | MYOSTATIN | COAT COLOUR |               | POLLED       |
|   |          | CARRIER   | HOMOZY      | GOUS BLACK    | HP           |

• Just a late April prospect out of a cow with power. CONSIGNED BY: COULEE SPRINGS RANCH



LOT 29

**COULEE SPRINGS RANCH** 

CSR 4D

P.A.R. TOUCH DOWN 600T **UNEEDA WONDERBAR 05W** LANDRY OF P.A.R. 5L

**CALAMASUE 10R** PRETTY LADY OF P.A.R.