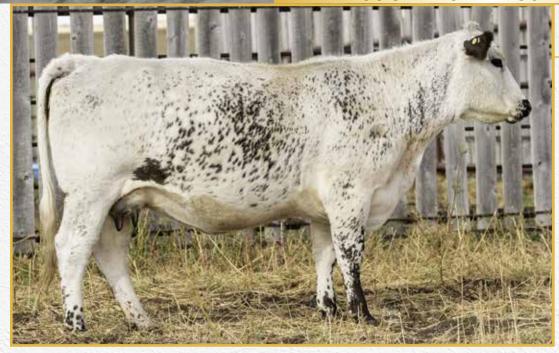

**UNEEDA WALTER 21W** MISTY FRITZ OF P.A.R. 13M HWY.4 SPECKLE PARK 20K **CODIAK JENNY 41J** 

**RIVER HILL SKIPPER 6S** SPOTS 'N SPROUTS 10S STYALS LIGHTNING LADD 14P

MISS SAGE 8R

|   |          | TATTOO      | REG#     | BIRTHDATE     | BIRTH WEIGHT |
|---|----------|-------------|----------|---------------|--------------|
|   | PUREBRED | JKH 24G     | 10819-PB | MAR. 16, 2019 | 75 LBS.      |
| 3 | FEMALE   | MYOSTATIN   | COAT     | COLOUR        | POLLED       |
| 1 |          | NON-CARRIER | HOMOZY   | GOUS BLACK    | PP           |

This heifer is deep, wide and thick with a quiet disposition.

Pasture exposed to Moovin Zpotz Gregory 4G (10346-PB) from May 12 to August 11 and then exposed to Spots 'N Sprouts Fernando 115F (9213-PB) from June 4 to August 11, 2020. As of August 17, 2020, vet confirmed her as about 70 days pregnant.

CONSIGNED BY: SPOTS 'N SPROUTS SPECKLE PARK

SPOTS 'N SPROUTS Gal 27G

RIVER HILL 12X ZAAR 7Z **RAVENWORTH RESOLUTE 122D** SPOTS 'N SPROUTS 7T

SPOTS 'N SPROUTS ZENITH 106Z **SPOTS 'N SPROUTS 19C** SPOTS 'N SPROUTS 3A