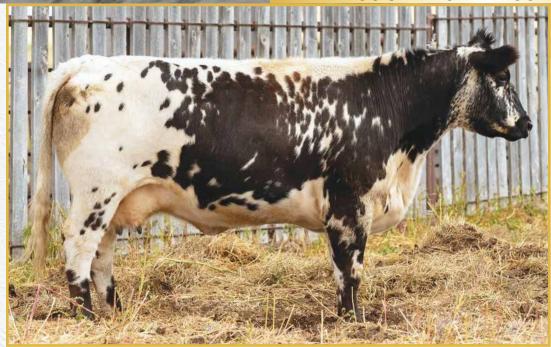

This dark sided heifer has lots of length, depth and leg under her.

Pasture exposed to Moovin Zpotz Gregory 4G (10346-PB) from May 12 to August 11 and then exposed to Spots 'N Sprouts Fernando 115F (9213-PB) from June 4 to August 11, 2020. As of August 17, 2020, vet confirmed her as about 60 days pregnant.