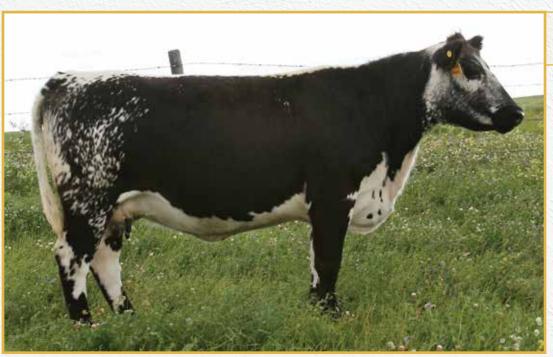

Notta 101Y Cara 206C is an extremely long spined female with feet and legs that will definitely stand the test of time.

Pasture exposed to Notta 110B Jus Chillin 302F from April 5 to September 15, 2020.

CONSIGNED BY: TWIN LAKE LIVESTOCK

13

D.A.M. DOTS 12E

NOTTA 101Y BLACK CAP 151A

NOTTA 151A CAUSE N EFFECT 309C

NOTTA 300X THETA 11A

RAVENWORTH TORQUE 116A

D.A.M. DOTS CAROLINE 24C