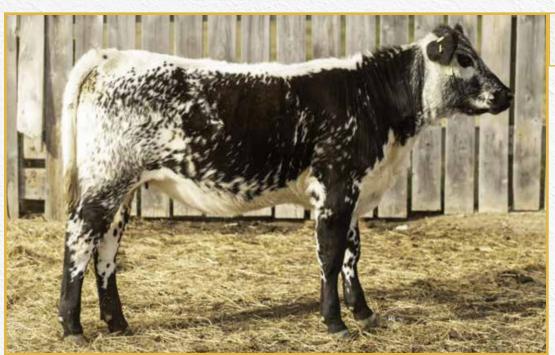

E      | 8655- PB    | JUL. 29, 2017 | 85 LBS.             |
| FEMALE   | MYOSTATIN   | COAT COLOUR |               | POLLED              |
|          | NON-CARRIER | HOMOZY      | GOUS BLACK    | PP                  |

- Echo is one of the farm favorites. This summer born female was flushed IVF as a heifer and the embryos sell.
- Genetically, she is highly maternal with Royal Flesh and Spots 'N Sprouts 3P.
- This donor has an exciting daughter at side and a transplant son for your evaluation.
- Sound footed, beautiful uddered, she has a wonderful disposition and carries the volume and body mass that we all admire.
- Buy them where you can find them... front pasture material!
- Pasture exposed to Notta 119D Phantom 310F from May 28 to September 1, 2020. CONSIGNED BY: COULEE SPRINGS RANCH



**32A** 

## COULEE SPRINGS RANCH Honey 4H

HWY. 4 SPECKLE PARK 2H **NOTTA 2H DECK HAND 318D** STAR BANK 54R

PARKLAND SPECKLE PARKS 5B LEIGH-AL-ANN PRINCESS 1B STAR BANK 94M STAR BANK 11H

|  |                    | TATTOO      | REG#      | BIRTHDATE     | BIRTH WEIGHT |
|--|--------------------|-------------|-----------|---------------|--------------|
|  | PUREBRED<br>FEMALE | CSR 4H      | 11043- PB | MAR. 29, 2020 | 88 LBS.      |
|  |                    | MYOSTATIN   | COAT      | COLOUR        | POLLED       |
|  |                    | NON-CARRIER | HOMOZY    | GOUS BLACK    | PP           |

• This young lady will make a great project for juniors of any age! CONSIGNED BY: COULEE SPRINGS RANCH

COULEE SPRINGS RANCH Here 1H

**UNEEDA ZAPPER 13Z CAJA ZEPPELIN 1B** NOTTA 60W PHOTO-FIN