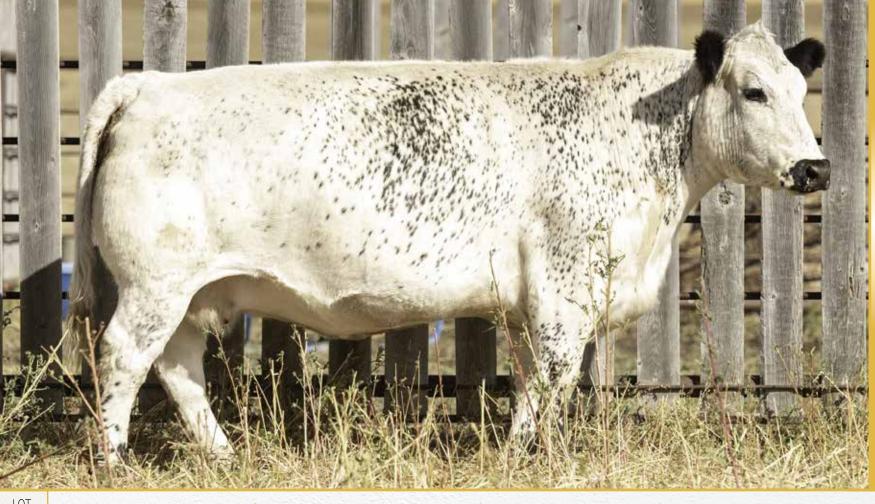

lla 7C, was selected by Andchris Farms, Ingersoll, Ontario.
- Her mother, Star Bank Witches Brew 16W, is a prolific donor female now working for INC Cattle Company, Saskatoon, Saskatchewan and her sire is the predictable, A & W 15R.
- This larger framed female is well balanced with lots of volume.
- Pasture exposed to Notta 119D Phantom 310F from May 28 to September 1, 2020. CONSIGNED BY: COULEE SPRINGS RANCH

LOT

**26A** 

COULEE SPRINGS RANCH Hank 6H

HWY. 4 SPECKLE PARK 2H

PARKLAND SPECKLE PARKS 5B LEIGH-AL-ANN PRINCESS 1B STAR BANK 94M STAR BANK 11

TATTOO BIRTHDATE BIRTH WEIGHT REG# 87 LBS. CSR 6H 11044- PB APR. 6, 2020 **PUREBRED** MALE MYOSTATIN **COAT COLOUR** POLLED CARRIER RED CARRIER PP

**CONSIGNED BY: COULEE SPRINGS RANCH** 

**NOTTA 2H DECK HAND 318D** STAR BANK 54R









LOT **27** 

COULEE SPRINGS RANCH (Brew 3)

STYALS LIGHTNING LADD 14P
SPOTS 'N SPROUTS EXCEL 103X
CODIAK NADIA RKW 4N

HWY.4 SPECKLE PARK 20K LIGHTNING LADY 10C CODIAK PRAIRIE FIRE RKW 14J ATIM LADY 3D

NOTTA ROMEO 64R **STAR BANK WITCHES BREW 16W** STAR BANK 89S STAR BANK LACERTA 68L STAR BANK 64L STAR BANK 58L STAR BANK 2H

PUREBRED FEMALE

TATTOOREG#BIRTHDATEBIRTH WEIGHTMYOSTATINCOAT COLOURPOLLEDCSR 3B5340- PBMAY 13, 201471 LBS.CARRIERHOMOZYGOUS BLACKHP

- Her maternal sister, Coulee Springs Ranch Abrew 8A, sells as Lot 26. Three daughters sell; Coulee Springs Ranch Daphne 4D as Lot 29, Coulee Springs Ranch Ember 3E as Lot 28 and Coulee Springs Ranch Farrah 3F as Lot 30.
- Daughters of Witches Brew carry a productive profile in any herd. This larger framed granddaughter of Styals Ligh