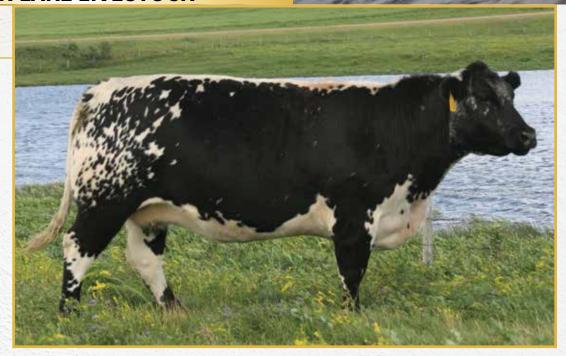

|          | TATTOO                                    | REG#    | BIRTHDATE                                                                                                                                                                                                                                                                                                                                                                                                                                                                                                                                                                                                                                                                                                                                                                                                                                                                                                                                                                                                                                                                                                                                                                                                                                                                                                                                                                                                                                                                                                                                                                                                                                                                                                                                                                                                                                                                                                                                                                                                                                                                                                                      | <b>BIRTH WEIGHT</b> |
|----------|-------------------------------------------|---------|--------------------------------------------------------------------------------------------------------------------------------------------------------------------------------------------------------------------------------------------------------------------------------------------------------------------------------------------------------------------------------------------------------------------------------------------------------------------------------------------------------------------------------------------------------------------------------------------------------------------------------------------------------------------------------------------------------------------------------------------------------------------------------------------------------------------------------------------------------------------------------------------------------------------------------------------------------------------------------------------------------------------------------------------------------------------------------------------------------------------------------------------------------------------------------------------------------------------------------------------------------------------------------------------------------------------------------------------------------------------------------------------------------------------------------------------------------------------------------------------------------------------------------------------------------------------------------------------------------------------------------------------------------------------------------------------------------------------------------------------------------------------------------------------------------------------------------------------------------------------------------------------------------------------------------------------------------------------------------------------------------------------------------------------------------------------------------------------------------------------------------|---------------------|
| PUREBRED | JMG 206C                                  | 5666-PB | FEB. 15, 2015                                                                                                                                                                                                                                                                                                                                                                                                                                                                                                                                                                                                                                                                                                                                                                                                                                                                                                                                                                                                                                                                                                                                                                                                                                                                                                                                                                                                                                                                                                                                                                                                                                                                                                                                                                                                                                                                                                                                                                                                                                                                                                                  | 62 LBS.             |
| FEMALE   | MYOSTATIN                                 | COAT    | COLOUR                                                                                                                                                                                                                                                                                                                                                                                                                                                                                                                                                                                                                                                                                                                                                                                                                                                                                                                                                                                                                                                                                                                                                                                                                                                                                                                                                                                                                                                                                                                                                                                                                                                                                                                                                                                                                                                                                                                                                                                                                                                                                                                         | POLLED              |
|          | 20 10 10 10 10 10 10 10 10 10 10 10 10 10 |         | - Marie Mari |                     |

Notta 101Y Cara 206C is an extremely long spined female with feet and legs that will definitely stand the test of time.

Pasture exposed to Notta 110B Jus Chillin 302F from April 5 to September 15, 2020.

CONSIGNED BY: TWIN LAKE LIVESTOCK

13

D.A.M. DOTS 12E

NOTTA 101Y BLACK CAP 151A

NOTTA 151A CAUSE N EFFECT 309C

NOTTA 300X THETA 11A

RAVENWORTH TORQUE 116A

D.A.M. DOTS CAROLINE 24C