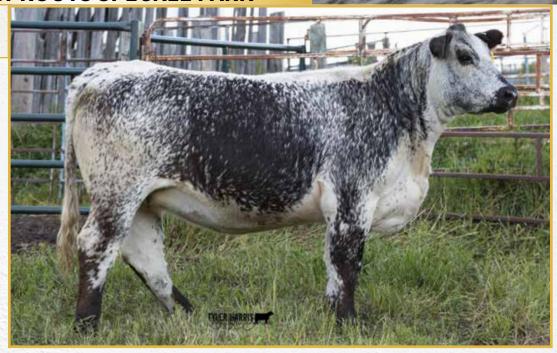

This dark sided heifer has lots of length, depth and leg under her.

Pasture exposed to Moovin Zpotz Gregory 4G (10346-PB) from May 12 to August 11 and then exposed to Spots 'N Sprouts Fernando 115F (9213-PB) from June 4 to August 11, 2020. As of August 17, 2020, vet confirmed her as about 60 days pregnant.