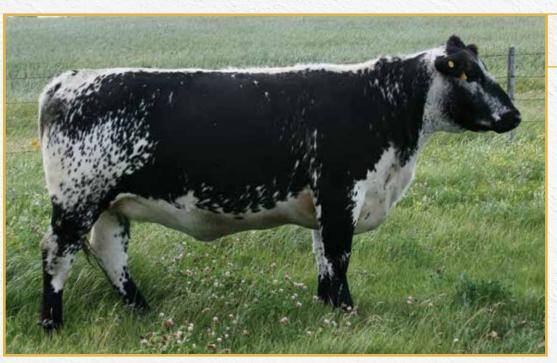

This heifer is deep, wide and thick with a quiet disposition.

Pasture exposed to Moovin Zpotz Gregory 4G (10346-PB) from May 12 to August 11 and then exposed to Spots 'N Sprouts Fernando 115F (9213-PB) from June 4 to August 11, 2020. As of August 17, 2020, vet confirmed her as about 70 days pregnant.