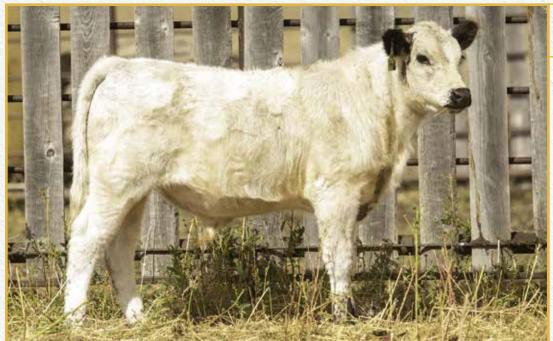

Crewella 7C, was selected by Andchris Farms, Ingersoll, Ontario.
- Her mother, Star Bank Witches Brew 16W, is a prolific donor female now working for INC Cattle Company, Saskatoon, Saskatchewan and her sire is the predictable, A & W 15R.
- This larger framed female is well balanced with lots of volume.
- Pasture exposed to Notta 119D Phantom 310F from May 28 to September 1, 2020. CONSIGNED BY: COULEE SPRINGS RANCH

LOT

**26A** 

COULEE SPRINGS RANCH Hank 6H

HWY. 4 SPECKLE PARK 2H

PARKLAND SPECKLE PARKS 5B LEIGH-AL-ANN PRINCESS 1B STAR BANK 94M STAR BANK 11

TATTOO BIRTHDATE BIRTH WEIGHT REG# 87 LBS. CSR 6H 11044- PB APR. 6, 2020 **PUREBRED** MALE MYOSTATIN **COAT COLOUR** POLLED CARRIER RED CARRIER PP

**CONSIGNED BY: COULEE SPRINGS RANCH** 

**NOTTA 2H DECK HAND 318D** STAR BANK 54R









LOT **27** 

COULEE SPRINGS RANCH (Brew 3)

STYALS LIGHTNING LADD 14P
SPOTS 'N SPROUTS EXCEL 103X
CODIAK NADIA RKW 4N

HWY.4 SPECKLE PARK 20K LIGHTNING LADY 10C CODIAK PRAIRIE FIRE RKW 14J ATIM LADY 3D

NOTTA ROMEO 64R **STAR BANK WITCHES BREW 16W** STAR BANK 89S STAR BANK LACERTA 68L STAR BANK 64L STAR BANK 58L STAR BANK 2H

PUREBRED FEMALE

TATTOOREG#BIRTHDATEBIRTH WEIGHTMYOSTATINCOAT COLOURPOLLEDCSR 3B5340- PBMAY 13, 201471 LBS.CARRIERHOMOZYGOUS BLACKHP

- Her maternal sister, Coulee Springs Ranch Abrew 8A, sells as Lot 26. Three daughters sell; Coulee Springs Ranch Daphne 4D as Lot 29, Coulee Springs Ranch Ember 3E as Lot 28 and Coulee Springs Ranch Farrah 3F as Lot 30.
- Daughters of Witches Brew carry a productive profile in any herd. This larger framed granddaughter of Styal