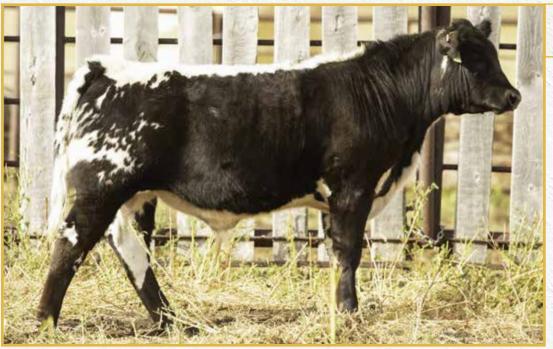

This heifer is deep, wide and thick with a quiet disposition.

Pasture exposed to Moovin Zpotz Gregory 4G (10346-PB) from May 12 to August 11 and then exposed to Spots 'N Sprouts Fernando 115F (9213-PB) from June 4 to August 11, 2020. As of August 17, 2020, vet confirmed her as about 70 days pregnant.