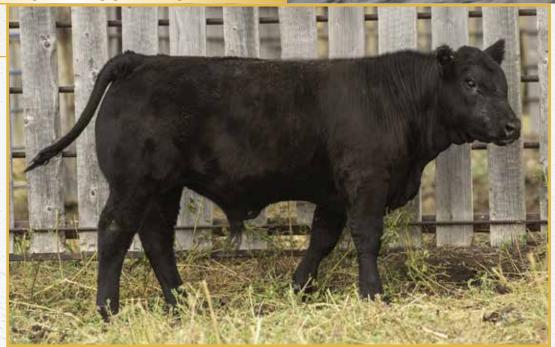

PROUTS 3P

SIX STAR 82U ROYAL FLESH 101Y **NOTTA PRETENDER 33X** PRAIRIE HILL ENTICER 89G SPOTS'N SPROUTS 5J

**UNEEDA WALTER 21W** 

|   |          | TATTOO    | REG#        | BIRTHDATE     | <b>BIRTH WEIGHT</b> |
|---|----------|-----------|-------------|---------------|---------------------|
|   | PUREBRED | CSR 1H    | 11021- PB   | MAR. 15, 2020 | 72 LBS.             |
| ١ | MALE     | MYOSTATIN | COAT COLOUR |               | POLLED              |
| ١ |          | CARRIER   | HOMOZY      | GOUS BLACK    | PP                  |

• A transplant herd sire prospect sired by the popular and predictable CAJA Zeppelin 1B. His birth weight and phenotype make him a candidate for either pasture. It is awhile until spring but buy them when you can find them. CONSIGNED BY: COULEE SPRINGS RANCH



**CAJA ZEPPELIN 1B** 

PACKAGE OF 4 IVF Combayos

33A

CAJA Zeppelin 1B x COULEE SPRINGS RANCH Scho 7E

**UNEEDA ZAPPER 13Z CAJA ZEPPELIN 1B** 

NOTTA 60W PHOTO-FINISH 1Z

NOTTA 101Y CASINO ROYAL 302C **COULEE SPRINGS RANCH ECHO 7E** SPOTS 'N SPROUTS 3P

- Full siblings to Lot 35.
- Embryos are stored at Bow Valley Genetics, Brooks, Alberta.
- All costs shall be borne by the purchaser. **CONSIGNED BY: COULEE SPRINGS RANCH**

RIVER HILL 26T WALKER 60W NOTTA PHO-FINISH 54P SIX STAR 82U ROYAL FLESH 101Y **NOTTA PRETENDER 33X** 





34

CODIAK Darrie GNK 24D

A & W 15R

HS UNTAPPED 3A

NOTTA 2R PRETENDER 4T

RAVEN MEADOWS MAGNUM 10N UPTO SPECS TEEKA 8T

PRAIRIE HILL REBA 154F

BELMORAL'S SPECIAL 99H TRIPLE A GEM 15G P.A.R. RILLEY 2R NOTTA PRETENDER 64P

SPRUCE LANE VENTURE 3J PARKLAND SPECK