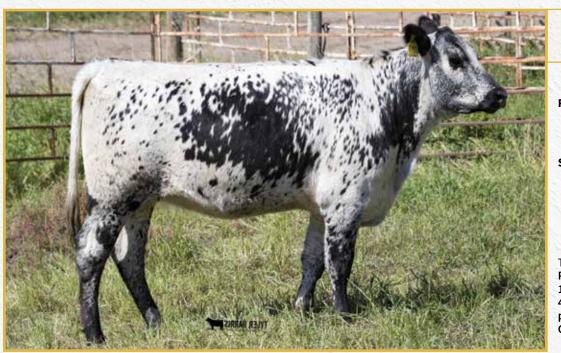

This heifer carries a little more length and leg than most.

Pasture exposed to Moovin Zpotz Gregory 4G (10346-PB) from May 12 to August 11 and then exposed to Spots 'N Sprouts Fernando 115F (9213-PB) from June 4 to August 11, 2020. As of August 17, 2020, vet confirmed her as about 80 days pregnant.