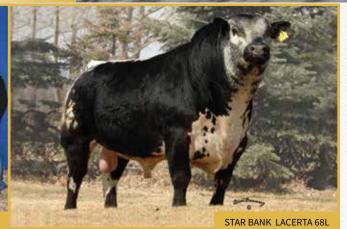

LOT A

64R - ONLY 30 UNITS AVAILABLE

SPOTS 'N SPROUTS JUNO 103J STAR BANK LACERTA 68L STAR BANK 55H

P.A.R. GREAT WESTERN 11F SPOTS 'N SPROUTS 6A **NORALTA 9E** STAR BANK 43F

**NORALTA 9E STAR BANK 64L** 

78 LBS.

JANETTE OF P.A.R. 44H

**NORALTA 2B** SPOTS AND SPROUTS 12A P.A.R. LITTLE EDDIE II 93E PUSSY KAT II OF P.A.R. 11D

**PUREBRED MALE** 

TATTOO BIRTHDATE BIRTH WEIGHT 2085-FS FEB. 13, 2005 JMG 64R

Canada use only.

**CONSIGNED BY: NOTTA RANCH** 

LOT B

own 310D - 40 UNITS AVAILABLE NOTTA 101Y

STAR BANK KING GEORGE 82U SIX STAR 82U ROYAL FLESH 101Y STAR BANK 53R

SPOTS 'N SPROUTS NEFROM 101N STAR BANK 11H STAR BANK 58L STAR BANK 9E

RIVER HILL 26T WALKER 60W **NOTTA 60W PHOTO-FINISH 1Z** NOTTA PHO-FINISH 54P

**RIVER HILL TRAFFIC JAM 26T RIVER HILL SHOW ME OFF 60S** STAR BANK LACERTA 68L STAR BANK LEONID NIGHT 54L

HWY.4 SPECKLE PARK 20K

LIGHTNING LADY 10C

PUREBRED MALE

REG# BIRTHDATE BIRTH WEIGHT TATTOO 6453-PB MAR. 18, 2016 85 LBS. **JMG 310D** 

Canada use only. **CONSIGNED BY: NOTTA RANCH** 

LOT

SPOTS 'N SPROUTS t 110B - 40 UNITS AVAILABLE

BIRTHDATE APR. 12, 2012

Canada use only. BIRTH WEIGHT

**CONSIGNED BY: NOTTA RANCH** 

LOT

acerta 68L - 40 UNITS AVAILABLE

P.A.R. GREAT WESTERN 11F **SPOTS 'N SPROUTS JUNO 103J** SPOTS 'N SPROUTS 6A

THUNDER 1C PUSSY KAT II OF P.A.R. 11D ASPEN ACRES T.N.T. 4Y SPOTS AND SPROUTS 10X

**NORALTA 9E STAR BANK 55H** STAR BANK 43F

80 I BS.

NORALTA 2B SPOTS AND SPROUTS 12A STAR BANK 1D LIGHTNING LADY 19C

**PUREBRED MALE** 

TATTOO REG# GGG 68L B5Q-FS

BIRTHDATE BIRTH WEIGHT APR. 17, 2001

Canada use only.