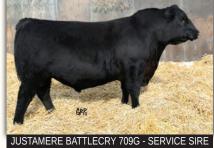

The bred heifer offering is being referred to by many as our best set ever. Anchored by the one of a kind, EXAR Zulu sired, EXAR Frontier Gal 9230 heifer as Lot 10. Excitement and enthusiasm abounds here for this great female. We have several unbelievable daughters of Sankeys Watchman 7020 that will blow your socks off. Also, some very deep, broody, anchor type females by Justamere Cash In 461A. These heifers carry AI service to the Alta Genetics sires, KR Pacesetter, Stevenson Turning Point, HLC GQ, Sankeys Watchman and they were cleaned up by a member of the Denver National Western Champion Angus Pen of 3, EXAR Entitlement 9743B, also our second highest selling bull sale 2020 highlight, Justamere BattleCry 709G, owned with Running Steady Ranch. This son of, now deceased, Musgrave Stunner 316 is sure to continue the future of his family lines. EXAR Resistol 829 finished up the season for us in the heifer pen. This son of EXAR Resistol is close to one of the best herd sires we have acquired from Express Ranches in recent times and we expect some great progeny in the near future from him.

JUSTAMERE 1447B FAY 505A 1755735 JUSTAMERE 665P FAY 869T

This big, powerful Justamere Fay female is another one of a kind in her genetic make up, her awesome EXAR Fortify dam, Fay 505A. Deep, broody, easy fleshing and quiet. Due end of January to Justamere Battlecry, the amazing son of Musgrave Stunner, now owned with Running Steady Ranch. Grab opportunity when you can. Pasture exposed to Justamere Battlecry 709G. Due end of January 2021.