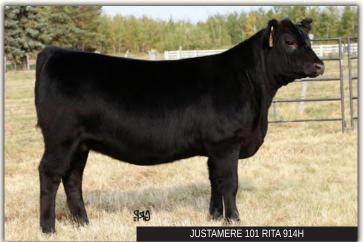

# **HEIFER CALVES**

|                               | 5                                                                          |                      |          | JU   | STAMERI                                                          | E 101 Ø                                                                                    | <i>ita</i> 914H                                   |
|-------------------------------|----------------------------------------------------------------------------|----------------------|----------|------|------------------------------------------------------------------|--------------------------------------------------------------------------------------------|---------------------------------------------------|
| (0)                           | FEMALE                                                                     |                      | AFA 914H |      | 2165047                                                          |                                                                                            | 03/01/2020                                        |
| EPDs                          | BW                                                                         | WW                   | YW       | MILK | CE                                                               | MCE                                                                                        |                                                   |
| EI D3                         | 2.8                                                                        | 50                   | 90       | 23   | 2.0                                                              | 5.0                                                                                        |                                                   |
| SANKEY<br>SAN<br>DA<br>EXAR R | <b>YS JUSTIF</b><br>NKEYS ERI<br>JS CROSS<br><b>ITA 2588</b><br>AR RITA 92 | ROADS 928<br>2059229 | 62026    |      | ROTH EL<br>DAJS AL<br>EXARA E<br>BT CROS<br>D A J S E<br>STEVENS | TTON 183<br>DORENE<br>L STAR M<br>RICA 633<br>SOVER 75<br>ELECTRESS<br>SON MONI<br>W DESIG | 1195<br>243<br>8<br>58N<br>5 J928<br>EYMAKER R185 |

#### WW: 777 lbs. BW: 84 lbs.

This is my kind of show female, sired by Denver Champion, Sankeys Justified, and tracing back to the cornerstone EXAR Rita cow family. Upside and opportunity abound in this female. We are awaiting the opportunity to show her and know she will turn heads, but the best part will be what she will produce.

Selling ½ interest with an option to double and own 100%.

| 6                                                                                        | JUS                                           | TAMERE   | = 7039 E | vergr                                                           | <i>een</i> 921H                                                  |                    |
|------------------------------------------------------------------------------------------|-----------------------------------------------|----------|----------|-----------------------------------------------------------------|------------------------------------------------------------------|--------------------|
|                                                                                          | E                                             | AFA 921H |          | 2165042                                                         |                                                                  | 07/01/2020         |
| EPDs BW                                                                                  | WW                                            | YW       | MILK     | CE                                                              | MCE                                                              |                    |
| 0.6                                                                                      | 65                                            | 120      | 26       | 5.0                                                             | 8.0                                                              |                    |
| RBM STEP A<br>KR PACESETTER<br>KR BLACKBIF<br>RITO 6EM3 C<br>EXAR EVERGREF<br>SOUTHERN F | 2094557<br>RD 4295<br>DF 4L1 EME<br>EN 0048 1 | 804782   |          | BASIN C<br>BARSTO<br>WK BLA<br>O C C EN<br>RITA 4L1<br>RITO 112 | HARISMA<br>W CASH<br>CKBIRD 22<br>/IBLAZON<br>OF 2536<br>OF 2536 | 250<br>854E<br>208 |