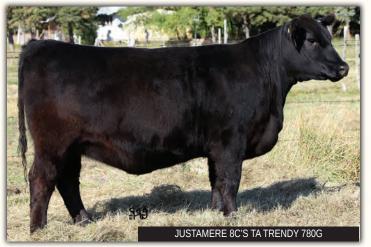

|                                | 22                                                                                                                                                                                                      |                                                                             | JUS             | TAMER | E 8C'S TA                                                      | Tree                                                                                                       | <i>dy</i> 780G                 |  |  |
|--------------------------------|---------------------------------------------------------------------------------------------------------------------------------------------------------------------------------------------------------|-----------------------------------------------------------------------------|-----------------|-------|----------------------------------------------------------------|------------------------------------------------------------------------------------------------------------|--------------------------------|--|--|
| $\bigcup$                      | FEMALE                                                                                                                                                                                                  |                                                                             | AFA 780G        | i     | 2103292                                                        |                                                                                                            | 13/02/2019                     |  |  |
| EPDs                           | BW                                                                                                                                                                                                      | ww                                                                          | YW              | MILK  | CE                                                             | MCE                                                                                                        | _                              |  |  |
|                                | 2.8                                                                                                                                                                                                     | 5.2                                                                         | 92              | 20    |                                                                |                                                                                                            |                                |  |  |
| C&C ON<br>C&(<br>74-<br>JUSTAN | S1 SUDDE                                                                                                                                                                                                | EHIP 1877B<br>2 1995001<br>55 1142<br>EN LOOK 10<br>5 MISS TRI<br>FOREVER T | 023<br>ENDY 102 |       | GREENS<br>EXAR TIT<br>EXAR PR<br>B C LOOI<br>EXG LUC<br>CONNEA | ON FIRST C<br>PRINCESS<br>FLELIST TO<br>RINCESS 20<br>KOUT 7024<br>CY P061 R3<br>ALY RIGHT A<br>PREVER TRE | 1012<br>11<br>06<br>ANSWER 746 |  |  |
| to show                        | This moderate, well balanced daughter of C&C On Cue will produce you the kind to keep, to show or to sell high. Her mother is a past champion for Tuckaway and Colby Carr, our partners on this female. |                                                                             |                 |       |                                                                |                                                                                                            |                                |  |  |

Exposed to Justamere Battlecry 709G. Due January 28, 2021.

|                                                                                                                                                                                                                                                                                  | 23                                                                                                                                                                                |    | JUS      | TAMERE | 8C'S 461 | .A.An | <i>dee</i> 791G |  |  |
|----------------------------------------------------------------------------------------------------------------------------------------------------------------------------------------------------------------------------------------------------------------------------------|-----------------------------------------------------------------------------------------------------------------------------------------------------------------------------------|----|----------|--------|----------|-------|-----------------|--|--|
| (U)                                                                                                                                                                                                                                                                              | FEMALE                                                                                                                                                                            |    | AFA 791G | ;      | 2103410  |       | 17/02/2019      |  |  |
| EPDs                                                                                                                                                                                                                                                                             | BW                                                                                                                                                                                | WW | YW       | MILK   | CE       | MCE   |                 |  |  |
| EI D3                                                                                                                                                                                                                                                                            | 3.2                                                                                                                                                                               | 45 | 77       | 15     | 2.0      | 5.0   |                 |  |  |
| DAMERON FIRST CLASS<br>EXAR CLASSEN 1422B<br>JUSTAMERE 1422 CASH IN 461A 1755724<br>REMITALL BLACKBIRD 303P<br>REMITALL BLACKBIRD 68L<br>EXAR UPSHOT 335Z<br>JUSTAMERE UPSHOT 335Z<br>JUSTAMERE DCH 335Z ANDEE 669B 1805548<br>WEST COWAN ANDEE 48Z<br>JUSTAMERE 902M ANDEE 240R |                                                                                                                                                                                   |    |          |        |          |       |                 |  |  |
|                                                                                                                                                                                                                                                                                  | Check this daughter of Justamere Cash In out. She is one that we all should be after. The Andee female line is impeccable generations of above average females. She carries early |    |          |        |          |       |                 |  |  |