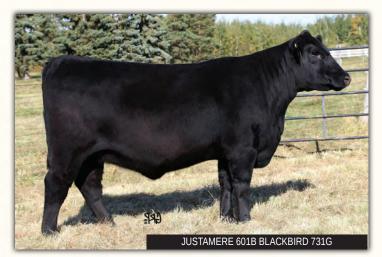

|           | 17     |                                           | JUST     | AMERE  | 601B <i>B</i>                 | lackb                                | <i>ird</i> 731G |
|-----------|--------|-------------------------------------------|----------|--------|-------------------------------|--------------------------------------|-----------------|
| $\bigcup$ | FEMALE |                                           | AFA 7310 | ;      | 2107399                       |                                      | 07/01/2019      |
| EPDs      | BW     | WW                                        | YW       | MILK   | CE                            | MCE                                  | _               |
| 21.00     | 1.9    | 44                                        | 77       | 25     | 6.5                           | 9.5                                  |                 |
| JUSTAN    |        | R 2002B<br><b>2 MILE HIG</b><br>REEN 0048 |          | 305532 | EXAR RO<br>RITO 6EI<br>SOUTHE | RN EVERC                             |                 |
| EXAR B    |        | )<br><b>d 630 R3</b> 1<br>Blackbird       |          |        | C F RIGH                      | AL LASS 70<br>IT DESIGN<br>VER BLACH |                 |

If there is a female to make sure you own in this group, this Blackbird female would be a top suggestion. Justamere Mile High is knocking it out of the park on all levels. Her mother, EXAR Backbird 630, is a cornerstone in our cow herd. This one will go the distance. **Pasture exposed to EXAR Resistol 829B. Due early March 2021.** 