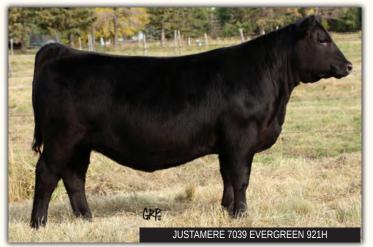

Selling ½ interest with an option to double and own 100%.

| 6                                                                                        | JUS                                           | TAMERE   | = 7039 E | vergr                                                           | <i>een</i> 921H                                                  |                    |
|------------------------------------------------------------------------------------------|-----------------------------------------------|----------|----------|-----------------------------------------------------------------|------------------------------------------------------------------|--------------------|
|                                                                                          | E                                             | AFA 921H |          | 2165042                                                         |                                                                  | 07/01/2020         |
| EPDs BW                                                                                  | WW                                            | YW       | MILK     | CE                                                              | MCE                                                              |                    |
| 0.6                                                                                      | 65                                            | 120      | 26       | 5.0                                                             | 8.0                                                              |                    |
| RBM STEP A<br>KR PACESETTER<br>KR BLACKBIF<br>RITO 6EM3 C<br>EXAR EVERGREF<br>SOUTHERN F | 2094557<br>RD 4295<br>DF 4L1 EME<br>EN 0048 1 | 804782   |          | BASIN C<br>BARSTO<br>WK BLA<br>O C C EN<br>RITA 4L1<br>RITO 112 | HARISMA<br>W CASH<br>CKBIRD 22<br>/IBLAZON<br>OF 2536<br>OF 2536 | 250<br>854E<br>208 |

#### BW: 72 lbs. WW: 818 lbs.

This is our first opportunity to offer the exciting elite genetics by KR Pacesetter. We are thankful that Terry White at Alta Genetics mentioned this exciting young sire to us. This female's mother, EXAR Evergreen 0048, has never missed ever. A rough estimate of her progeny exceeds \$160,000 in her lifetime and that is without flushing her. Needless to say, we are proud to offer this breed leading female in this year's sale. Terms to be announced.