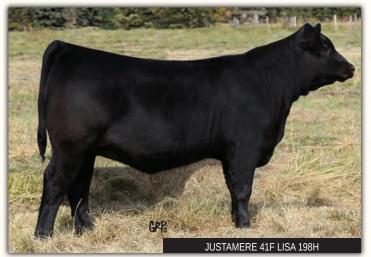

| 39A                                                                                                                                   |        |    | JUSTAMERE 41F $\angle$ <i>isa</i> 198H |      |                                                               |                                      |                                                 |  |
|---------------------------------------------------------------------------------------------------------------------------------------|--------|----|----------------------------------------|------|---------------------------------------------------------------|--------------------------------------|-------------------------------------------------|--|
| $\bigcirc$                                                                                                                            | FEMALE |    | AFA 198H                               |      | 2165036                                                       |                                      | 28/03/2020                                      |  |
| EPDs                                                                                                                                  | BW     | WW | YW                                     | MILK | CE                                                            | MCE                                  | _                                               |  |
| 2100                                                                                                                                  | 3.7    | 65 | 111                                    | 24   | 4.5                                                           | 9.0                                  |                                                 |  |
| JUSTAMERE 40 M.A.G.A. 105D<br>NRA MAGA 41F 2072097<br>NRA ROSEBUD 12D<br>4M ELEMENT 405<br>SHR ZARA LISA 818F 2076914<br>SHR LISA 58D |        |    |                                        |      | EXAR MI<br>VIN-MAI<br>NRA RO<br>POSS EL<br>4M BLAO<br>J SQUAR | SEBUD 22B<br>EMENT 215<br>CKBIRD 200 | AA 1075<br>CASH 3513<br>5<br>14<br>ITEREST 327A |  |

#### BW:73 lbs.

These NRA Maga 41F offspring are really making us happy, they calve easy and grow into beautiful females or males. This one's pedigree and EPD profile makes me sure we will see her in a show ring or sale ring again in the future.