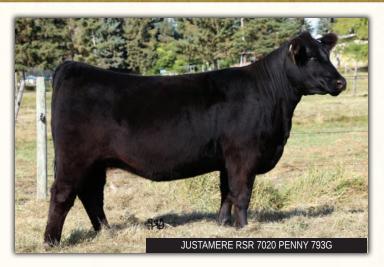

service to AI sensation, KR Pacesetter. AI bred to KR Pacesetter on March 28, 2020. Due January 2, 2021.

|        | 24       |                                | JUS                    | TAMERE | RSR 702                                     | 0 Per      | uny 793G   |  |
|--------|----------|--------------------------------|------------------------|--------|---------------------------------------------|------------|------------|--|
| $\cup$ | FEMALE   |                                | AFA 793G               | ;      | 2103299                                     |            | 18/02/2019 |  |
| EPDs   | BW       | ww                             | YW                     | MILK   | CE                                          | MCE        |            |  |
|        | 3.1      | 56                             | 100                    | 22     | 6.0                                         | 10.5       |            |  |
| SM     | A WATCH  | OUT 482                        |                        |        | SILVEIRA<br>2K BEAU                         | AS WATCH   | OUT 0514   |  |
|        |          | IMAN 7020                      | OF H C 2               | 052032 |                                             | S JUSTIFIE |            |  |
| SAN    | NKEYS VA | LEE 324                        | C S VALEES LIBERTY 305 |        |                                             |            |            |  |
| C 9 T  |          |                                |                        |        | PLAINVIEW LUTTON E102                       |            |            |  |
|        |          | FABLE J328<br><b>70 201661</b> |                        |        | PVF PROVEN QUEEN 786<br>DAMERON FIRST CLASS |            |            |  |
|        | AR PENNY |                                | 2                      |        |                                             | NNY 0486   |            |  |

This Watchman daughter is EXAR Penny 7770's first natural calf. Penny was the 2018 Royal Elite high selling female at \$34,000 and she is into embryo production at Running Steady Ranch. We love this female, if you love to show and create exciting show cattle this is the female you must see and must purchase.

Pasture exposed to Justamere Battlecry 709G. Due early February 2021.

|           | 25       |                      |          | JUSTAN   | MERE 602 | BAn                 | <i>dee</i> 807G |
|-----------|----------|----------------------|----------|----------|----------|---------------------|-----------------|
| $\bigcup$ | FEMALE   |                      | AFA 807G | ;        | 2103307  |                     | 28/02/2019      |
| EPDs      | BW       | WW                   | YW       | MILK     | CE       | MCE                 |                 |
| EI D3     | 2.6      | 39                   | 86       | 27       | 3.0      | 4.0                 |                 |
|           | Z TOP GA | ME 561X<br>K WASHING | GTON 602 | B 180553 | SITZ PRI | AME DAY 4<br>DE 88T |                 |