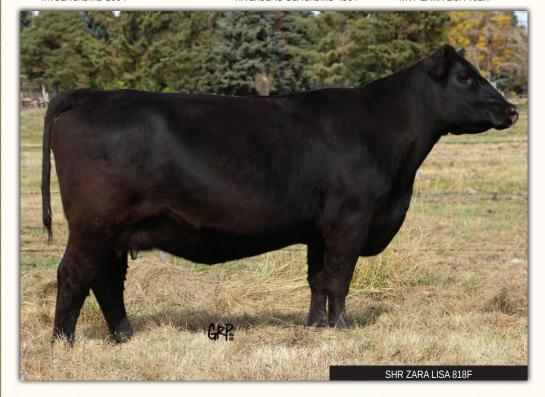

POSS EASY IMPACT 0119 POSS ERICA 004 SITZ UPWARD 307R **RIVERBEND BLACKBIRD 4301** 

2076914

SHR Fara Lisa 818F

17/01/2018

J SQUARE S BEST INTEREST 327A SHR LISA 58D 1944592 MVF ZARA LISA 162X

WW

65

YW

105

BW

2.3

EPDs

| MILK CE MCE |  |  |    |  |  |  |  |
|-------------|--|--|----|--|--|--|--|
| 23 4.0 10.0 |  |  |    |  |  |  |  |
| SOC         |  |  | 67 |  |  |  |  |

What a way to end our live cattle part of the sale with this awesome daughter of the very hot 4M Element 405 Al herd sire. Purchased from Swan Hills as a heifer calf, this amazing young female is impeccable in many ways. Check out the beautiful heifer calf at side by NRA Maga 41F and you will know why we love her. Pasture exposed to Justamere South Dakota 833C. Due February 8, 2021.

| 39A                                                                                                                                   |        |    | JUSTAMERE 41F $\angle$ <i>isa</i> 198H |      |                                                               |                                      |                                                 |  |
|---------------------------------------------------------------------------------------------------------------------------------------|--------|----|----------------------------------------|------|---------------------------------------------------------------|--------------------------------------|-------------------------------------------------|--|
| $\bigcirc$                                                                                                                            | FEMALE |    | AFA 198H                               |      | 2165036                                                       |                                      | 28/03/2020                                      |  |
| EPDs                                                                                                                                  | BW     | WW | YW                                     | MILK | CE                                                            | MCE                                  | _                                               |  |
| 2100                                                                                                                                  | 3.7    | 65 | 111                                    | 24   | 4.5                                                           | 9.0                                  |                                                 |  |
| JUSTAMERE 40 M.A.G.A. 105D<br>NRA MAGA 41F 2072097<br>NRA ROSEBUD 12D<br>4M ELEMENT 405<br>SHR ZARA LISA 818F 2076914<br>SHR LISA 58D |        |    |                                        |      | EXAR MI<br>VIN-MAI<br>NRA RO<br>POSS EL<br>4M BLAO<br>J SQUAR | SEBUD 22B<br>EMENT 215<br>CKBIRD 200 | AA 1075<br>CASH 3513<br>5<br>14<br>ITEREST 327A |  |