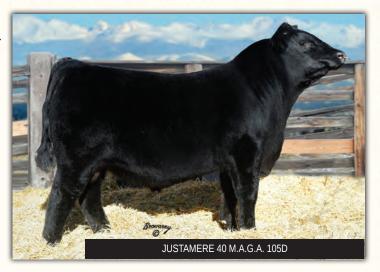

CE

10.5

JUSTAMERE 40 M.A.G.A. 105D 1930939

The daughter of the \$75,000 Justamere Maga 105D is a definite feature in this sale or any sale across the land. The Maga bulls and females are rising to the top of the heap. Fundamentals are the main reason you won't find better udders, feet and leg structure, calving ease or just plain cow power. Our partner in Maga, Larry Nielson, is definitely a very demanding cattleman and he loves what Maga has done for him. This female is halter broke and very show worthy, if that is

Another very good Justamere Maga daughter out of the Rosebud cow family, a part of Justamere since the beginning. This female is the kind to add to your herd for do-ability, longevity, temperament and strong carcass data. With her service to the Alta Genetics herd sire, KR Pacesetter, you will be in the driver's seat with her first calf.