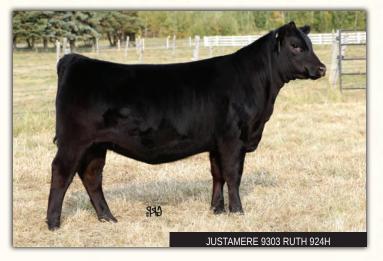

|                    | 7                                 |                                       |          | JUST | JUSTAMERE 9303 Ruth 924H                                            |            |            |  |  |
|--------------------|-----------------------------------|---------------------------------------|----------|------|---------------------------------------------------------------------|------------|------------|--|--|
| $\left( U \right)$ | FEMALE                            |                                       | AFA 924H |      | 2165043                                                             |            | 07/01/2020 |  |  |
| EPDs               | BW                                | WW                                    | YW       | MILK | CE                                                                  | MCE        |            |  |  |
| LFDS               | 0.8                               | 43                                    | 77       | 21   | 9.5                                                                 | 11.0       | -          |  |  |
| SILVEIR            | MBLES HO<br>AS STYLE<br>VEIRAS EL | 9303 1597                             | 7753     |      | TWIN VA<br>D A R EL                                                 | ON HILL LA | ISION E161 |  |  |
| EXAR R             |                                   | ANSWER 00<br><b>1 1632888</b><br>8212 |          |      | S A V EMULOUS 8145<br>RITO 1I2 OF 2536 RITO 6I6<br>PF 104 RUTH 3131 |            |            |  |  |

#### BW: 74 lbs. WW: 796 lbs.

My son Jon has taken over the show barn and breeding program with a little guidance from myself. This daughter of the legendary Silveiras Style 9303 is flat out amazing. Her donor dam, EXAR Ruth 0091, knows how to put them in the win column. This one is bred to for greatness, remember these proven genetics are harder and harder to find. This female is one to build a program around. The future is defined by the past. Jonny loves this one. **Selling** <sup>1</sup>/<sub>2</sub> **interest.** 