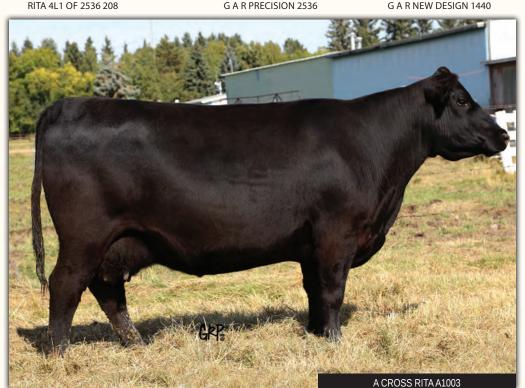

35 FEMALE

O C C EMBLAZON 854E

RITO 6EM3 OF 4L1 EMBLAZON 1695029

### IMP 1003Y

D H D TRAVELER 6807 DIXIE ERICA OF C H 1019 BON VIEW NEW DESIGN 208 G A R PRECISION 2536

1873415

A CROSS Rita A1003

06/01/2011

BR MIDLAND V A R RITA 6100 US15298961 G A R NEW DESIGN 1440

EPDs

BW

-1.6

ww

40

#### MILK CE MCE 26 14.0 13.0 TWIN VALLEY PRECISION E161 BR ROYAL LASS 7036-19 B/R NEW DESIGN 036

G A R EXT 614

A Cross Rita A1003 is a past donor female for A Cross Ranch in Oklahoma. She has produced extremely well for us at Justamere. The soggy, deep body with a beautiful udder and excellent feet and legs. An own daughter of the Pathfinder sire, Rito 6EM3 Emblazon, and out of the legendary Vintage female, V A R Rita 6100. The chance to create your next herd sire of female lines through ET is right before your eyes in this female with a -1.6 BW EPD. A +0.54 marbling EPD, she checks all the boxes for an aged female, that still looks young with many years left.