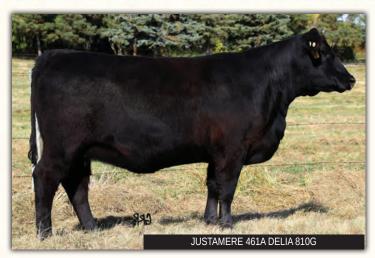

Al bred to KR Pacesetter on April 1, 2020. Due January 6, 2021.

|   |       | 29     |    | JU       | STAME | RE 7020 2 | Mistr | ess⁄ 847G  |
|---|-------|--------|----|----------|-------|-----------|-------|------------|
| ( | IJ    | FEMALE |    | AFA 847G |       | 2133965   |       | 01/04/2019 |
| I | EPDs  | BW     | WW | YW       | MILK  | CE        | MCE   |            |
|   | EI D3 | 2.6    | 53 | 97       | 28    | 3.0       | 7.0   | _          |

SMA WATCHOUT 482 SANKEYS WATCHMAN 7020 OF H C 2052032 SANKEYS VALEE 324 SILVEIRAS WATCHOUT 0514 2K BEAUTY 961 SANKEYS JUSTIFIED 101 C S VALEES LIBERTY 305 EXAR LUTTON 1831 ROLLIN ROCK BLACKBIRD 7537 EXAR MASTER 253 SAR BESSIE 416

EXAR PAY STUB 40 5S JUSTAMERE 40 MISTRESS 420A 1764698 JUSTAMERE 253 BESSIE 937T

An ET daughter of Reserve National Champion at Agribition 2014, Justamere Mistress, and sired by Sankeys Watchman 7020. Early April born and she is keeping up easily with the January born heifers. Easy to see why, if you know the powerful genetics behind this one.

Pasture exposed to EXAR Resistol 829B. Due end of February 2021.

|        | 30     |                                           | RE 5050 2                                                       | Mistr                                                       | ess⁄ 848G           |      |            |
|--------|--------|-------------------------------------------|-----------------------------------------------------------------|-------------------------------------------------------------|---------------------|------|------------|
| (U)    | FEMALE |                                           | AFA 848G                                                        | ;                                                           | 2133963             |      | 01/04/2019 |
| EPDs   | BW     | WW                                        | YW                                                              | MILK                                                        | CE                  | MCE  |            |
| LPD3   | 0.7    | 51                                        | 97                                                              | 24                                                          | 11.0                | 11.0 | _          |
| ELLING |        | PLATEAU 1<br>SHELF 509<br>TTE 9203        | EA BLAC<br>S A V FIN<br>EA EMBI                                 | TORY 5824<br>KLASS 693<br>NAL ANSW<br>YNETTE 4<br>TTON 1831 | 38<br>ER 0035<br>47 |      |            |
| JUSTA  |        | UB 40 5S<br><b>MISTRESS</b><br>253 BESSIE | ROLLIN ROCK BLACKBIRD 7537<br>EXAR MASTER 253<br>SAR BESSIE 416 |                                                             |                     |      |            |