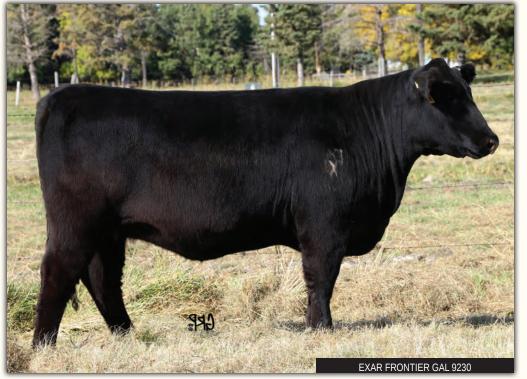

# **BRED HEIFERS**

EXAR Frontier Gal 9230 22/03/2019 AAA 19402607

| EPDs - | BW  | WW | YW | MILK | CE  | MCE |
|--------|-----|----|----|------|-----|-----|
|        | 2.4 | 44 | 73 | 31   | 5.0 |     |

WWSC SLIDER EXAR ZULU 403 AAA 18676434 SHER/LSC ROSEBUD 403B

NORTHERN IMPROVEMENT 4480 GF **JT M EDITION'S QUEEN 107** L S C SASHA 133

S&R ROUNDTABLE J328 CHAMPION HILL FULLBACK 380 EXAR FRONTIER GAL 6759 AAA18445612 **EXAR FRONTIER GAL 3734** 

| 31                    | 5.0    |           |  |  |  |  |  |  |
|-----------------------|--------|-----------|--|--|--|--|--|--|
| PLAINVIEW LUTTON E102 |        |           |  |  |  |  |  |  |
| PVF                   | PROVEN | QUEEN 786 |  |  |  |  |  |  |
| DAMERON FIRST CLASS   |        |           |  |  |  |  |  |  |
| W C C FRONTIER GAL 39 |        |           |  |  |  |  |  |  |

We always strive to offer something very special to begin our bred female offering. I mince no words stating this was extremely difficult selecting this one of a kind bred female out of a group of very deep, very good, one of a kind females. First off, you will not find another EXAR Zulu 403 daughter or son in Canada, add to this the most dominant show female line in North America in the past decade, the EXAR Frontier Gals. We are excited to be offering you, our highly regarded customers, this huge opportunity. She is an end of March showstopper. Her genetic makeup confirming her donor cow status. The blending of this royal blood is very exclusive if you want only the best, EXAR Frontier Gal 9230 is the one. Pasture exposed to EXAR Entitlement 9743.

Due January 23, 2021. Terms to be announced.

|                                | 11                                                                                                    |         |          | JU   | ISTAMER                                                        | E 6174 c                                                         | Joy 701G                  |  |  |  |
|--------------------------------|-------------------------------------------------------------------------------------------------------|---------|----------|------|----------------------------------------------------------------|------------------------------------------------------------------|---------------------------|--|--|--|
| $\left( U \right)$             | FEMALE                                                                                                |         | AFA 701G |      | 2133697                                                        |                                                                  | 01/01/2019                |  |  |  |
| EPDs                           | BW                                                                                                    | ww      | YW       | MILK | CE                                                             | MCE                                                              |                           |  |  |  |
| LF D3                          | 1.0                                                                                                   | 65      | 113      | 24   | 1.0                                                            | 9.0                                                              |                           |  |  |  |
| PVF INA<br>PVF<br>3F<br>EXAR J | AUGURAT<br>F MISSIE 7<br>EPIC 4631                                                                    | 2016613 | -        |      | DAMERO<br>P V F NE<br>P V F MI<br>VARILEK<br>ZEBO Q<br>EXAR UI | ON NORTH<br>W HORIZ<br>SS RAPTO<br>PRODUC<br>UEEN 107<br>SHOT 05 | DR 024<br>CT 2010 04<br>2 |  |  |  |
| EXAR J                         | 3F EPIC 4631 ZEBO QUEEN 1072   EXAR JOY 7739 2016613 EXAR UPSHOT 0562B   EXAR JOY 2706 BASIN JOY 566T |         |          |      |                                                                |                                                                  |                           |  |  |  |