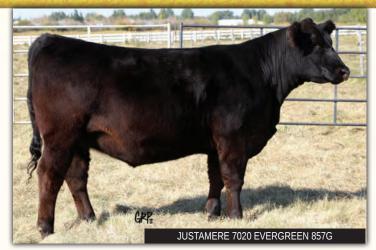

|                                                                                        | 31                                       |          | JUS                           | TAMERE                                                        | : 7020 E       | vergr | <i>een</i> 857G       |
|----------------------------------------------------------------------------------------|------------------------------------------|----------|-------------------------------|---------------------------------------------------------------|----------------|-------|-----------------------|
| $\bigcup$                                                                              | FEMALE                                   |          | AFA 857G                      | ;                                                             | 2103328        |       | 04/04/2019            |
| EPDs                                                                                   | BW                                       | WW       | YW                            | MILK                                                          | CE             | MCE   |                       |
| EI D3                                                                                  | 2.6                                      | 66       | 107                           | 26                                                            | 5.0            | 5.5   |                       |
| SANKE                                                                                  | A WATCHO<br><b>YS WATCH</b><br>NKEYS VAI | HMAN 702 | 2K BEAU<br>SANKEY<br>C S VALE | AS WATCHO<br>JTY 961<br>S JUSTIFIE<br>EES LIBERT<br>KOUT 7024 | D 101<br>Y 305 |       |                       |
| 74-51 SUDDEN LOOK 1023<br>JUSTAMERE 1023 EVERGREEN 142D 1930878<br>EXAR EVERGREEN 0048 |                                          |          |                               |                                                               | RITO 6EI       |       | EMBLAZON<br>REEN 3123 |

Royally bred, April female by Sankeys Watchman 7020 and out of a past high seller of the Sale Of The Year, Justamere Evergreen 142D, our many times champion. With the service she is carrying, you may have your own champion next year. **Exposed to EXAR Resistol 829B. Due March 2021.** 