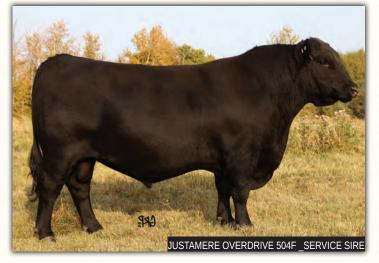

Our feature cow/calf pair are two amazing females that make me wonder if I have not lost my mind. A Cross Rita 1003 is just so damn good, you can not go wrong. She is deep, huge ribbed, beautiful fronted on a perfect set of feet and legs with an impeccable udder. Her heifer calf, by Semex AI sire, Varilek Geddes, is a total replica of her mother but with an incredible EPD profile. We will only sell one or the other or half interest in both females. This will be exciting to watch unfold. The final four cow/calf pairs are anchored by a tremendous two-year-old daughter of 4M Element 405, that is ready for the embryo pen herself. Her heifer calf is exciting and as always, these heifer calves are halter broke for the juniors that want to show one. Justamere Overdrive 504F was the service sire to these great cows and what an individual he has become.

Pasture exposed to Justamere Overdrive 504F. Due February 23, 2021.

|          | JL   | ISTAMERE | = 7123 K | <i>Гев</i> 965н |
|----------|------|----------|----------|-----------------|
| AFA 965H |      | 2165118  |          | 28/01/2020      |
| YW       | MILK | CE       | MCE      |                 |