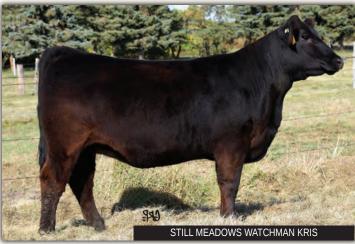

Al bred to Stevenson Turning Point on March 29, 2020. Due January 3, 2021.

JUSTAMERE 54R BLACKCAP 504U REMITALL BLACKCAP 148N Our son, Jon, purchased a select group of females from Still Meadows, Mr. Ken Ayre, last fall. This daughter of Watchman has rose to the top of the bunch. Check her out and get excited. The service to EXAR McKinley is again, one of a kind.

Al bred to EXAR McKinley on April 7, 2020. Due January 10, 2021.

STILL MEADOWS Watchman Sun 2101822 18/02/2019 **BMKA 306G** FFMAI F WW YW MILK CE MCE BW EPDs 6.0 1.9 48 80 17 0.0 SILVEIRAS WATCHOUT 0514 SMA WATCHOUT 482 2K BEAUTY 961 SANKEYS JUSTIFIED 101 SANKEYS WATCHMAN 7020 OF H C 2052032 SANKEYS VALEE 324 C S VALEES LIBERTY 305 K C F BENNETT TOTAL

TAFIKA BENNETT TOTAL 101X STILL MEADOWS 128R DEB 22B 1782551 TAFIKA 91L NEONIA 128R

Another Watchman out of a past show female for Still Meadows Farm of Langley, BC. A tremendous female to end our bred heifer offering. Exposed to Justamere Battlecry 709G. Due January 27, 2021.