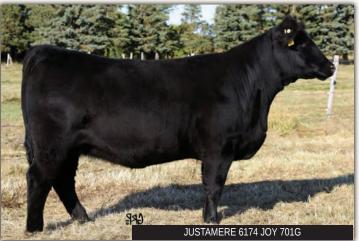

Due January 23, 2021. Terms to be announced.

|                                | 11                                                                                                    |         |          | JU   | ISTAMER                                                        | E 6174 c                                                         | Joy 701G                  |  |  |  |
|--------------------------------|-------------------------------------------------------------------------------------------------------|---------|----------|------|----------------------------------------------------------------|------------------------------------------------------------------|---------------------------|--|--|--|
| $\left( U \right)$             | FEMALE                                                                                                |         | AFA 701G |      | 2133697                                                        |                                                                  | 01/01/2019                |  |  |  |
| EPDs                           | BW                                                                                                    | ww      | YW       | MILK | CE                                                             | MCE                                                              |                           |  |  |  |
| LF D3                          | 1.0                                                                                                   | 65      | 113      | 24   | 1.0                                                            | 9.0                                                              |                           |  |  |  |
| PVF INA<br>PVF<br>3F<br>EXAR J | AUGURAT<br>F MISSIE 7<br>EPIC 4631                                                                    | 2016613 | -        |      | DAMERO<br>P V F NE<br>P V F MI<br>VARILEK<br>ZEBO Q<br>EXAR UI | ON NORTH<br>W HORIZ<br>SS RAPTO<br>PRODUC<br>UEEN 107<br>SHOT 05 | DR 024<br>CT 2010 04<br>2 |  |  |  |
| EXAR J                         | 3F EPIC 4631 ZEBO QUEEN 1072   EXAR JOY 7739 2016613 EXAR UPSHOT 0562B   EXAR JOY 2706 BASIN JOY 566T |         |          |      |                                                                |                                                                  |                           |  |  |  |

This powerful bred female sired by Genex AI sire, PVF Inauguration, and out of the EXAR Joy 7739 female gives you the best of both worlds; show ring genetics, elite carcass and maternal all combine into this one of a kind female. Carrying early service to KR Pacesetter, makes this one a sure addition to any out-front herd. Al bred to KR Pacesetter 7039 on April 9, 2020. Due to that date, January 15, 2021.