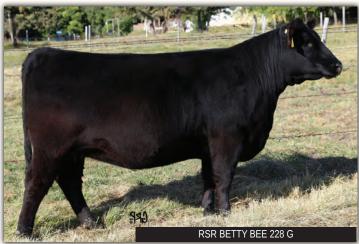

|      | 32     |    |          |      | rsr B   | etty E | <i>See</i> 228 G |
|------|--------|----|----------|------|---------|--------|------------------|
| (U)  | FEMALE |    | DINO 228 | G    | 2111774 |        | 28/01/2019       |
| EPDs | BW     | WW | YW       | MILK | CE      | MCE    |                  |
| EPDS | 3.2    | 60 | 101      | 22   | 1.5     | 7.5    |                  |

SMA WATCHOUT 482 SANKEYS WATCHMAN 7020 OF H C 2052032 SANKEYS VALEE 324

JUSTAMERE 1422 CASH IN 461A

SILVEIRAS WATCHOUT 0514 2K BEAUTY 961 SANKEYS JUSTIFIED 101 C S VALEES LIBERTY 305 EXAR CLASSEN 1422B REMITALL BLACKBIRD 303P SOO LINE YELLOWSTONE 0194 REMITALL F BEATRICE 57X

TAFIKA 14R BLACK LADY 120U

TAFIKA 2000 NEONIA 151K

TAFIKA PFRED 91L

RUNNING STEADY BETTY BEE 144E 2000509 REMITALL F BEATRICE 55A This cool made daughter of Watchman was the high selling female of Running Steady's

inaugural online female sale in December 2019. Lyndon Manor Farm in Ontario purchased her to add to their show string for this year. As we all know COVID-19 had different plans for that situation. Here is a golden opportunity on a beautiful female, bred early to Turning Point.