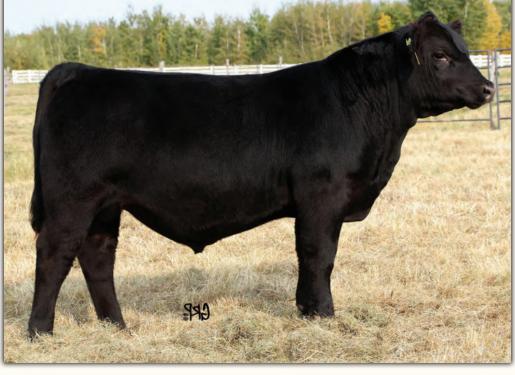

AFA 907H

HA OUTSIDE 3008 HA RELEVANT 6022 2023503 HA BLACKCAP LADY 0855 KG SOLUTION 0018 HA EVER LADY 1575 HA PROGRAM 5652 H A BLACKCAP LADY 1055

CUDLOBE IN FOCUS 5S REMITALL F EILEEN 20B 1798429 **REMITALL F EILEEN 63Z** 

#### BW: 83 lbs. WW: 874 lbs.

Different is good, in fact, we feel it is great. This son of Genex AI sire, HA Relevant, is very cool. Big testicles already as a calf, super modern look and style. Big topped, nice haired, easy fleshing and a nice solid EPD profile. His dam, Remitall F Eileen, is a very complete, well balanced, big bellied, powerful female. We intend to use this outcross sire in our herd and show him this year and next year as well. Selling 1/2 interest, full possession after his show career.