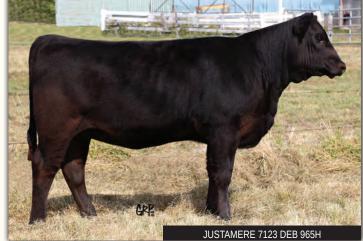

Pasture exposed to Justamere Overdrive 504F. Due February 23, 2021.

|          | JL   | ISTAMERE | = 7123 K | <i>Гев</i> 965н |
|----------|------|----------|----------|-----------------|
| AFA 965H |      | 2165118  |          | 28/01/2020      |
| YW       | MILK | CE       | MCE      |                 |