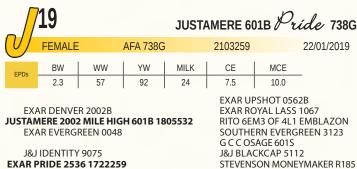

|           | 17     |                                           | JUST     | AMERE  | 601B <i>B</i>                 | lackb                                | <i>ird</i> 731G |
|-----------|--------|-------------------------------------------|----------|--------|-------------------------------|--------------------------------------|-----------------|
| $\bigcup$ | FEMALE |                                           | AFA 7310 | ;      | 2107399                       |                                      | 07/01/2019      |
| EPDs      | BW     | WW                                        | YW       | MILK   | CE                            | MCE                                  | _               |
| 21.00     | 1.9    | 44                                        | 77       | 25     | 6.5                           | 9.5                                  |                 |
| JUSTAN    |        | R 2002B<br><b>2 MILE HIG</b><br>REEN 0048 |          | 305532 | EXAR RO<br>RITO 6EI<br>SOUTHE | RN EVERC                             |                 |
| EXAR B    |        | )<br><b>d 630 R3</b> 1<br>Blackbird       |          |        | C F RIGH                      | AL LASS 70<br>IT DESIGN<br>VER BLACH |                 |

If there is a female to make sure you own in this group, this Blackbird female would be a top suggestion. Justamere Mile High is knocking it out of the park on all levels. Her mother, EXAR Backbird 630, is a cornerstone in our cow herd. This one will go the distance. **Pasture exposed to EXAR Resistol 829B. Due early March 2021.** 