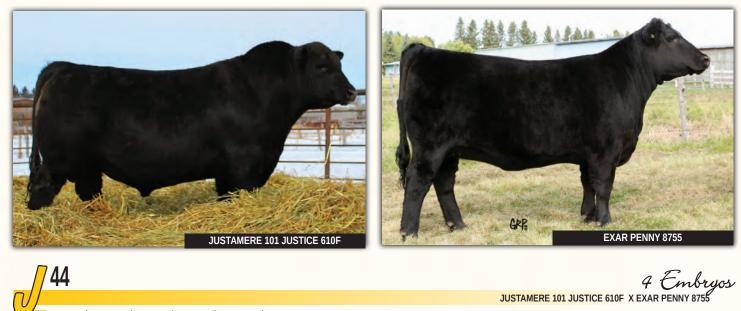

The embryo and semen section of our sale, again, offers rare and exclusive but rewarding genetics. Justamere Maga, Northern Improvement and 74-51 Sudden Look will help propel any program forward. EXAR Barbara 1075 and EXAR Penny 8755, our two newest donor females, with embryos by \$56,000 Justamere Justice 610F and KR Pacesetter as the donor sires, gives you the opportunity to be a part of our program and build your own program at the same time.