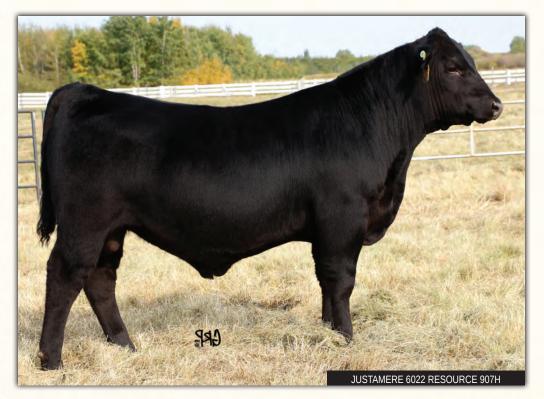

AFA 907H

HA OUTSIDE 3008 HA RELEVANT 6022 2023503 HA BLACKCAP LADY 0855 KG SOLUTION 0018 HA EVER LADY 1575 HA PROGRAM 5652 H A BLACKCAP LADY 1055

CUDLOBE IN FOCUS 5S REMITALL F EILEEN 20B 1798429 **REMITALL F EILEEN 63Z** 

#### BW: 83 lbs. WW: 874 lbs.

Different is good, in fact, we feel it is great. This son of Genex AI sire, HA Relevant, is very cool. Big testicles already as a calf, super modern look and style. Big topped, nice haired, easy fleshing and a nice solid EPD profile. His dam, Remitall F Eileen, is a very complete, well balanced, big bellied, powerful female. We intend to use this outcross sire in our herd and show him this year and next year as well. Selling 1/2 interest, full possession after his show career.