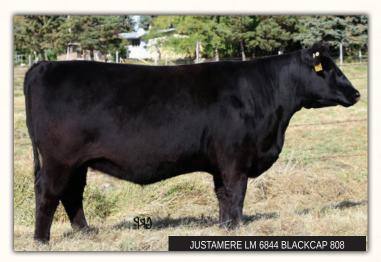

|                               | 27                                        |                                               |          | JUSTA | MERE 46                                                       | ia De              | <i>lia</i> 810G                       |  |  |  |
|-------------------------------|-------------------------------------------|-----------------------------------------------|----------|-------|---------------------------------------------------------------|--------------------|---------------------------------------|--|--|--|
| $\cup$                        | FEMALE                                    |                                               | AFA 810G | ;     | 2103308                                                       |                    | 01/03/2019                            |  |  |  |
| EPDs                          | BW                                        | ww                                            | YW       | MILK  | CE                                                            | MCE                | _                                     |  |  |  |
|                               | 3.5                                       | 44                                            | 77       | 17    | 0.0                                                           | 5.0                |                                       |  |  |  |
| JUSTAN<br>RE/<br>HF<br>LLB DE | MITALL BL<br>FULL FOC<br><b>LIA 40B 1</b> | 2 CASH IN 4<br>ACKBIRD 3<br>US 127Y<br>818465 |          | 5724  | EXAR PF<br>REMITAI<br>REMITAI<br>SOUTHL<br>HF ERIC<br>KBJ MAX | A 267T<br>(ER 447M | 006<br>? 71L<br>81RD 68L<br>USIVE 62U |  |  |  |
| This doc                      | SOO LINE DELIA 966R CAYMEN DELIA 26'01    |                                               |          |       |                                                               |                    |                                       |  |  |  |

This deep, broody female sired by Justamere Cash In is another one of a kind female. Her dam, LLB Delia 40B, is doing a very good job for us at Justamere. **Exposed to EXAR Entitlement 9743B. Due February 2, 2021.** 