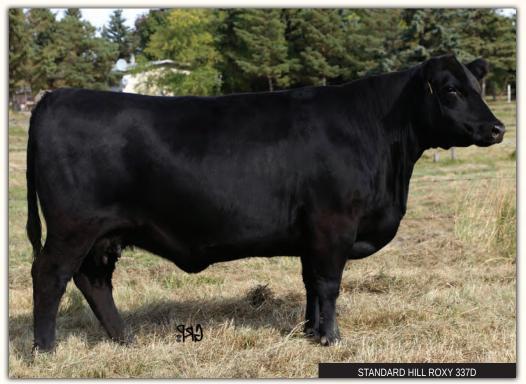

S&R ROUNDTABLE J328 EXAR NEXT LEVEL 7679B 2052068 **EXAR PRINCESS 3794** 

SCC BANDO 45A STANDARD HILL ROXY 337D 1903031 STANDARD HILL BEBE 320A

PLAINVIEW LUTTON E102 PVF PROVEN QUEEN 786 DAMERON FIRST CLASS **GREENS PRINCESS 1012** LLB 184S BANDO 502X SCC PRIDE 31X STANDARD HILL YAHOO 68Y STANDARD HILL BLACKBIRD 65U

#### BW: 81 lbs.

End of February EXAR Next level daughter that needs a show halter, with her fancy front end and beautiful hair coat.

**SHRX 818F** 

POSS ELEMENT 215 4M ELEMENT 405 1886671 4M BLACKBIRD 2004