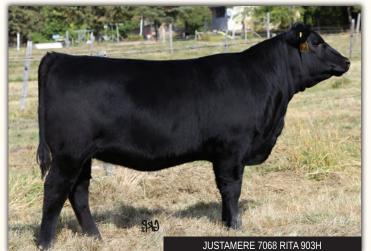

Al bred to Sankeys Watchman on April 9, 2020. Due January 11, 2021.

|                                | 35A                   |                                                                  |              | JUS  | TAMERE                                                          | 7068 K                                                    | )<br><i>įta</i> 903Н   |
|--------------------------------|-----------------------|------------------------------------------------------------------|--------------|------|-----------------------------------------------------------------|-----------------------------------------------------------|------------------------|
| $\left( U \right)$             | FEMAL                 | E                                                                | AFA 903H     | 4    | 2165045                                                         |                                                           | 01/01/2020             |
| EPDs                           | BW                    | WW                                                               | YW           | MILK | CE                                                              | MCE                                                       | _                      |
| EI D3                          | -0.2                  | 58                                                               | 97           | 29   | 12.0                                                            | 12.0                                                      |                        |
| VARILE<br>VAI<br>RIT<br>A CROS | RILEK GOL<br>O 6EM3 O | <b>S 7068 201</b><br>DIE 5051 5<br>F 4L1 EMB<br><b>003 18734</b> | 506<br>LAZON |      | SUMMIT<br>VARILEK<br>VARILEK<br>O C C EN<br>RITA 4L1<br>BR MIDL | CREST PRI<br>CONFIDEI<br>GOLDIE 3<br>MBLAZON<br>OF 2536 2 | 228 314<br>854E<br>208 |
| BW: 78 lbs.                    |                       |                                                                  |              |      |                                                                 |                                                           | e to have hred         |

Let's talk about the future. This heifer calf is the one. We have been fortunate to have bred and sold and owned some amazing Angus Cattle, however this daughter of Semex AI sire, Varilek Geddes 7068, is really worth the extra time and look.