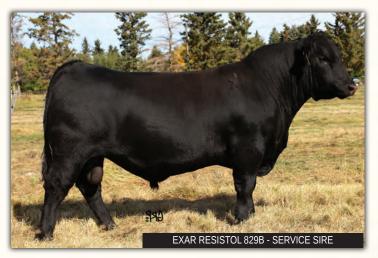

|           | 17     |                                           | JUST     | AMERE  | 601B <i>B</i>                 | lackb                                | <i>ird</i> 731G |
|-----------|--------|-------------------------------------------|----------|--------|-------------------------------|--------------------------------------|-----------------|
| $\bigcup$ | FEMALE |                                           | AFA 7310 | ;      | 2107399                       |                                      | 07/01/2019      |
| EPDs      | BW     | WW                                        | YW       | MILK   | CE                            | MCE                                  | _               |
| 21.00     | 1.9    | 44                                        | 77       | 25     | 6.5                           | 9.5                                  |                 |
| JUSTAN    |        | R 2002B<br><b>2 MILE HIG</b><br>REEN 0048 |          | 305532 | EXAR RO<br>RITO 6EI<br>SOUTHE | RN EVERC                             |                 |
| EXAR B    |        | )<br><b>d 630 R3</b> 1<br>Blackbird       |          |        | C F RIGH                      | AL LASS 70<br>IT DESIGN<br>VER BLACH |                 |

If there is a female to make sure you own in this group, this Blackbird female would be a top suggestion. Justamere Mile High is knocking it out of the park on all levels. Her mother, EXAR Backbird 630, is a cornerstone in our cow herd. This one will go the distance. **Pasture exposed to EXAR Resistol 829B. Due early March 2021.** 