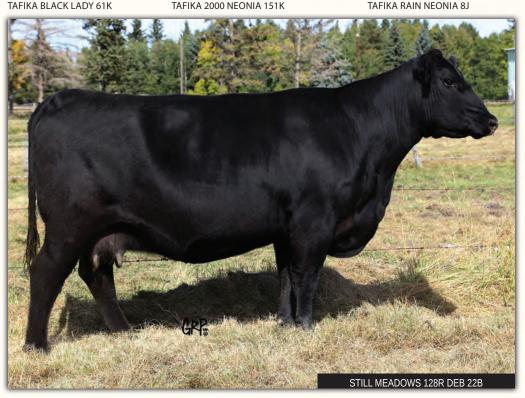

### K C F BENNETT TOTAL TAFIKA BENNETT TOTAL 101X 1570325 TAFIKA 14R BLACK LADY 120U

BMKA 22B

36

FEMALE

A young cow with a proven, distinct pedigree and she is raising an awesome heifer calf by EXAR Cowboy Country 4123B. This female's pedigree is full of breed greats: Fortune 2000, Summitcrest Hi Flyer and Sitz Alliance 6595, proven, predictable and good.

Pasture exposed to Justamere Overdrive 504F. Due February 23, 2021.

|          | JL   | ISTAMERE | = 7123 K | <i>Гев</i> 965н |
|----------|------|----------|----------|-----------------|
| AFA 965H |      | 2165118  |          | 28/01/2020      |
| YW       | MILK | CE       | MCE      |                 |

SITZ TOP GAME 561X

TAFIKA PFRED 91L

EXAR DIXIE ERICA 2942 K C F BENNETT TOTAL

TAFIKA 14R BLACK LADY 120U

TAFIKA 2000 NEONIA 151K

| _     |        |         |    |      |                         |      |  |
|-------|--------|---------|----|------|-------------------------|------|--|
| EPDs  | BW     | WW      | YW | MILK | CE                      | MCE  |  |
| EI D3 | 1.6    | 49      | 90 | 19   | 1.0                     | 4.0  |  |
| НА    | COWBOY | UP 5405 |    |      | SIDE 3008<br>CKCAP LADY | 1602 |  |

HA COWBOY UP 5405 EXAR COWBOY COUNTRY 7123B 2072950 EXAR DIXIE ERICA 4438

TAFIKA BENNETT TOTAL 101X STILL MEADOWS 128R DEB 22B 1782551 TAFIKA 91L NEONIA 128R

BW: 78 lbs.

36A

FEMALE

An end of January heifer calf that could use a show halter. These calves are started on halter breaking, washed and clipped, so they know the ropes.