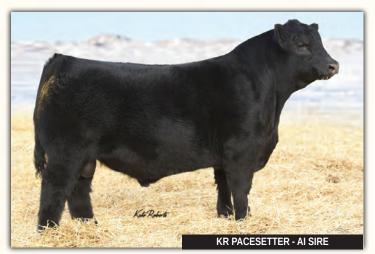

The bred heifer offering is being referred to by many as our best set ever. Anchored by the one of a kind, EXAR Zulu sired, EXAR Frontier Gal 9230 heifer as Lot 10. Excitement and enthusiasm abounds here for this great female. We have several unbelievable daughters of Sankeys Watchman 7020 that will blow your socks off. Also, some very deep, broody, anchor type females by Justamere Cash In 461A. These heifers carry AI service to the Alta Genetics sires, KR Pacesetter, Stevenson Turning Point, HLC GQ, Sankeys Watchman and they were cleaned up by a member of the Denver National Western Champion Angus Pen of 3, EXAR Entitlement 9743B, also our second highest selling bull sale 2020 highlight, Justamere BattleCry 709G, owned with Running Steady Ranch. This son of, now deceased, Musgrave Stunner 316 is sure to continue the future of his family lines. EXAR Resistol 829 finished up the season for us in the heifer pen. This son of EXAR Resistol is close to one of the best herd sires we have acquired from Express Ranches in recent times and we expect some great progeny in the near future from him.

The embryo and semen section of our sale, again, offers rare and exclusive but rewarding genetics. Justamere Maga, Northern Improvement and 74-51 Sudden Look will help propel any program forward. EXAR Barbara 1075 and EXAR Penny 8755, our two newest donor females, with embryos by \$56,000 Justamere Justice 610F and KR Pacesetter as the donor sires, gives you the opportunity to be a part of our program and build your own program at the same time.

#### BW: 72 lbs. WW: 818 lbs.

This is our first opportunity to offer the exciting elite genetics by KR Pacesetter. We are thankful that Terry White at Alta Genetics mentioned this exciting young sire to us. This female's mother, EXAR Evergreen 0048, has never missed ever. A rough estimate of her progeny exceeds \$160,000 in her lifetime and that is without flushing her. Needless to say, we are proud to offer this breed leading female in this year's sale. Terms to be announced.