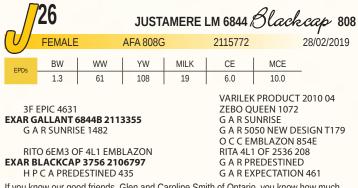

# **COW/CALF PAIRS**

Selling Choice!

We are very excited to offer an exciting pair of females as the lead off to our cow/calf pair section Selling choice on the pair or 1/2 interest in both females.

YW

61

35 FEMALE

O C C EMBLAZON 854E

RITO 6EM3 OF 4L1 EMBLAZON 1695029

### IMP 1003Y

D H D TRAVELER 6807 DIXIE ERICA OF C H 1019 BON VIEW NEW DESIGN 208 G A R PRECISION 2536

1873415

A CROSS Rita A1003

06/01/2011

BR MIDLAND V A R RITA 6100 US15298961 G A R NEW DESIGN 1440

EPDs

BW

-1.6

ww

40

#### MILK CE MCE 26 14.0 13.0 TWIN VALLEY PRECISION E161 BR ROYAL LASS 7036-19 B/R NEW DESIGN 036

G A R EXT 614

A Cross Rita A1003 is a past donor female for A Cross Ranch in Oklahoma. She has produced extremely well for us at Justamere. The soggy, deep body with a beautiful udder and excellent feet and legs. An own daughter of the Pathfinder sire, Rito 6EM3 Emblazon, and out of the legendary Vintage female, V A R Rita 6100. The chance to create your next herd sire of female lines through ET is right before your eyes in this female with a -1.6 BW EPD. A +0.54 marbling EPD, she checks all the boxes for an aged female, that still looks young with many years left.

Al bred to Sankeys Watchman on April 9, 2020. Due January 11, 2021.

|                                | 35A                   |                                                                  |              | JUS  | TAMERE                                                          | 7068 K                                                    | )<br><i>įta</i> 903Н   |
|--------------------------------|-----------------------|------------------------------------------------------------------|--------------|------|-----------------------------------------------------------------|-----------------------------------------------------------|------------------------|
| $\left( U \right)$             | FEMAL                 | E                                                                | AFA 903H     | 4    | 2165045                                                         |                                                           | 01/01/2020             |
| EPDs                           | BW                    | WW                                                               | YW           | MILK | CE                                                              | MCE                                                       | _                      |
| EI D3                          | -0.2                  | 58                                                               | 97           | 29   | 12.0                                                            | 12.0                                                      |                        |
| VARILE<br>VAI<br>RIT<br>A CROS | RILEK GOL<br>O 6EM3 O | <b>S 7068 201</b><br>DIE 5051 5<br>F 4L1 EMB<br><b>003 18734</b> | 506<br>LAZON |      | SUMMIT<br>VARILEK<br>VARILEK<br>O C C EN<br>RITA 4L1<br>BR MIDL | CREST PRI<br>CONFIDEI<br>GOLDIE 3<br>MBLAZON<br>OF 2536 2 | 228 314<br>854E<br>208 |
| BW: 78 lbs.                    |                       |                                                                  |              |      |                                                                 |                                                           | e to have hred         |