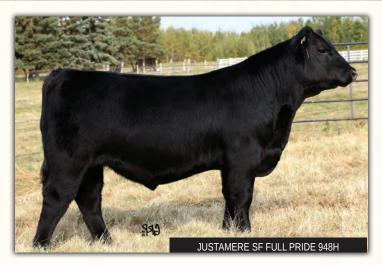

# **HERD SIRE PROSPECTS/ HEIFER CALVES**

|           | 3          |                      | JUSTAMERE SF Full Pride 948H      |      |                                                        |     |            |  |  |
|-----------|------------|----------------------|-----------------------------------|------|--------------------------------------------------------|-----|------------|--|--|
| $\bigcup$ | MALE       |                      | AFA 948H                          | ł    | 2165058                                                |     | 24/01/2020 |  |  |
| EPDs      | BW         | WW                   | YW                                | MILK | CE                                                     | MCE |            |  |  |
| 21 00     | 3.3        | 65                   | 113                               | 20   |                                                        |     |            |  |  |
|           | COMPON     |                      |                                   |      | HA OUTSIDE 3008                                        |     |            |  |  |
|           | COWBOY     | UP 5405<br>P 7288B 2 | 016610                            |      | HA BLACKCAP LADY 1602<br>EXAR GRIT 1025B               |     |            |  |  |
|           | AR RITA 42 |                      | EXAR GITT 1023B<br>EXAR RITA 0548 |      |                                                        |     |            |  |  |
| JUS       | TAMERE S   | SOUTH DA             | KOTA 8330                         | 2    | MOHNEN SOUTH DAKOTA 402<br>JUSTAMERE 9733 ROSEBUD 224Y |     |            |  |  |

#### BW: 82 lbs. WW: 814 lbs.

We love it when our first calvers can produce these big strapping calves that can get to the top, as that is no easy task around here with the cow power at our disposal. His sire was a past bull sale feature to Willow Spring Angus, Bruce Reimer at Kitscoty. We had the misfortune of losing him to an injury his first breeding season with no semen available, this makes this great calf a true opportunity. His mother is a beautiful South Dakota daughter with a great udder and very sound feet and legs. We love the future in this herd sire. He is entered in the Lloyd Fall Fair and we are excited to show him off.