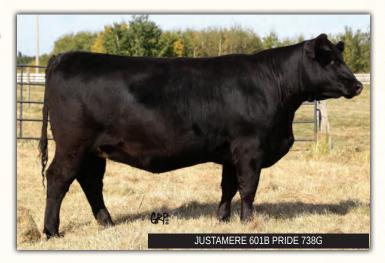

|           | 17     |                                           | JUST     | AMERE  | 601B <i>B</i>                 | lackb                                | <i>ird</i> 731G |
|-----------|--------|-------------------------------------------|----------|--------|-------------------------------|--------------------------------------|-----------------|
| $\bigcup$ | FEMALE |                                           | AFA 7310 | ;      | 2107399                       |                                      | 07/01/2019      |
| EPDs      | BW     | WW                                        | YW       | MILK   | CE                            | MCE                                  | _               |
| 21.00     | 1.9    | 44                                        | 77       | 25     | 6.5                           | 9.5                                  |                 |
| JUSTAN    |        | R 2002B<br><b>2 MILE HIG</b><br>REEN 0048 |          | 305532 | EXAR RO<br>RITO 6EI<br>SOUTHE | RN EVERC                             |                 |
| EXAR B    |        | )<br><b>d 630 R3</b> 1<br>Blackbird       |          |        | C F RIGH                      | AL LASS 70<br>IT DESIGN<br>VER BLACH |                 |

If there is a female to make sure you own in this group, this Blackbird female would be a top suggestion. Justamere Mile High is knocking it out of the park on all levels. Her mother, EXAR Backbird 630, is a cornerstone in our cow herd. This one will go the distance. **Pasture exposed to EXAR Resistol 829B. Due early March 2021.** 