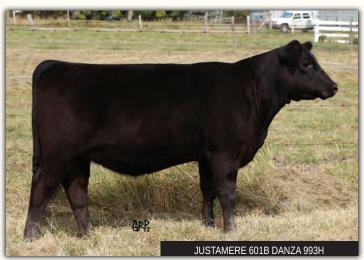

Pasture exposed to Justamere Overdrive 504F. Due January 28, 2021.

|                               | 37A                                       |                         | JUSTAMERE 601B <i>Danza</i> 993H |                                                                |                                                 |                                            |            |
|-------------------------------|-------------------------------------------|-------------------------|----------------------------------|----------------------------------------------------------------|-------------------------------------------------|--------------------------------------------|------------|
| FEMALE                        |                                           |                         | AFA 993H                         |                                                                | 2165053                                         |                                            | 03/02/2020 |
| EPDs                          | BW                                        | ww                      | YW                               | MILK                                                           | CE                                              | MCE                                        | _          |
|                               | 3.8                                       | 54                      | 100                              | 23                                                             | 0.5                                             | 8.5                                        |            |
| JUSTAN<br>EX/<br>S A<br>WESTW | AR EVERG<br>V 707 RIT<br><b>/IND ELIN</b> | 2 MILE HIG<br>REEN 0048 |                                  | EXAR RC<br>RITO 6EI<br>SOUTHE<br>RITO 707<br>BR POLL<br>WHITES | RN EVERO<br>7 OF IDEAI<br>Y 8077-47<br>TONE WID | 1067<br>EMBLAZON<br>REEN 3123<br>3407 7075 |            |
| BW: 80                        | lbs.                                      |                         |                                  |                                                                |                                                 |                                            |            |

#### BW: 80 lbs.

WESTWIND ELINE DANZA 16B

This beautiful daughter of Mile High is picture perfect; both in pedigree and phenotype. And yes, she is very quiet and loves attention.

LLB 184S BANDO 502X SCC BANDO 45A 1718573 SCC PRIDE 31X