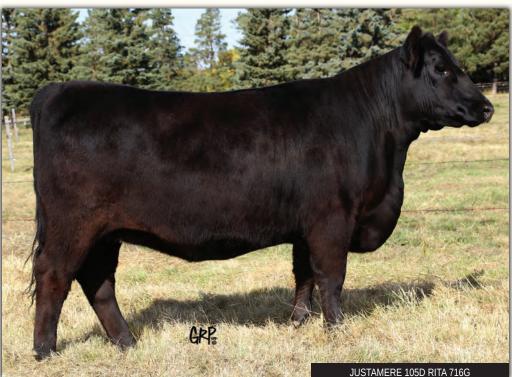

**ROLLIN ROCK BLACKBIRD 7537** SQ CREDENCE 67S EXAR MISS BARBARA 9943

JUSTAMERE 105D Rita 716G

DAJS CROSSROADS 928 EXAR RITA 2588 2059229 EXAR RITA 9212

FPDs

BW

0.9

WW

46

YW

90

MILK

24

**BT CROSSOVER 758N** D A J S ELECTRESS J928 **STEVENSON MONEYMAKER R185** G A R NEW DESIGN 300

MCE

11.5

|        | 14      |                                             | JUS      | TAMERE                                   | CI 105D                                                    | Rosel                  | bud 718G   |
|--------|---------|---------------------------------------------|----------|------------------------------------------|------------------------------------------------------------|------------------------|------------|
| (U)    | FEMALE  |                                             | AFA 718G |                                          | 2107398                                                    |                        | 06/01/2019 |
| EPDs   | BW      | ww                                          | YW       | MILK                                     | CE                                                         | MCE                    |            |
| LP D3  | 3.2     | 49                                          | 105      | 23                                       | 3.0                                                        | 7.0                    | _          |
| JUSTAN |         | UB 40 5S<br><b>1.A.G.A. 10</b><br>ARBARA 10 | 39       | ROLLIN<br>SQ CREE<br>EXAR MI             | TTON 183<br>ROCK BLA<br>DENCE 679<br>SS BARBA<br>O GAME 56 | CKBIRD 7537<br>RA 9943 |            |
|        |         | 561X WASH<br>2 <b>B ROSEBU</b>              |          | EXAR SANDY 2730<br>SANKEYS JUSTIFIED 101 |                                                            |                        |            |
| JUS    | STAMERE | 101 ROSEB                                   | UD 834C  |                                          | JUSTAMERE L547 ROSEBUD 907T                                |                        |            |

Another very good Justamere Maga daughter out of the Rosebud cow family, a part of Justamere since the beginning. This female is the kind to add to your herd for do-ability, longevity, temperament and strong carcass data. With her service to the Alta Genetics herd sire, KR Pacesetter, you will be in the driver's seat with her first calf.

Al bred to KR Pacesetter on April 7, 2020. Due January 14, 2021 to that service.

|           | 15     |    | JUSTAMERE Miss Quality 7190 |      |         |           |            |  |
|-----------|--------|----|-----------------------------|------|---------|-----------|------------|--|
| $\bigcup$ | FEMALE |    | AFA 719G                    | ;    | 2103246 |           | 07/01/2019 |  |
| EPDs      | BW     | ww | YW                          | MILK | CE      | MCE       |            |  |
| EI D3     | 3.0    | 32 | 62                          | 22   | 0.0     | 4.0       | -          |  |
|           |        |    |                             |      | B C LOO | KOUT 7024 | Ļ          |  |