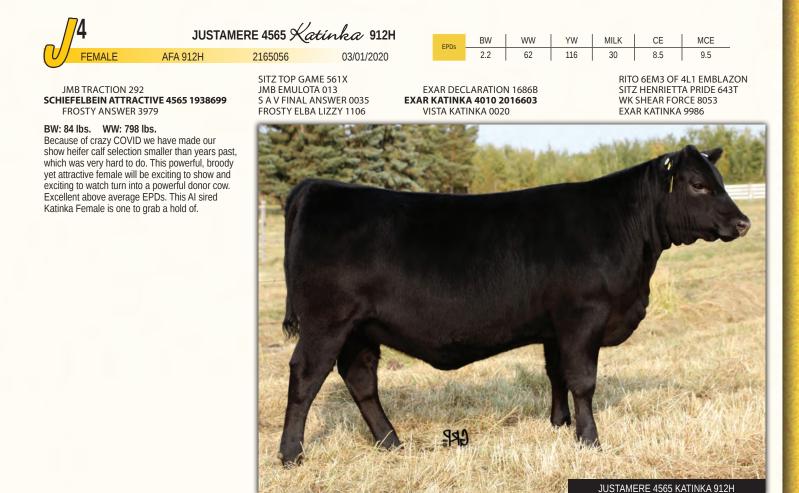

Let's talk about the future. This heifer calf is the one. We have been fortunate to have bred and sold and owned some amazing Angus Cattle, however this daughter of Semex AI sire, Varilek Geddes 7068, is really worth the extra time and look.