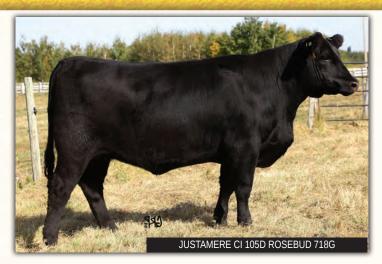

|                   | 16     |    | JI       | JSTAME | RE CI 50 | 500 | And    | <i>dee</i> 720G |
|-------------------|--------|----|----------|--------|----------|-----|--------|-----------------|
| $\left( U\right)$ | FEMALE |    | AFA 720G |        | 2107399  |     |        | 07/01/2019      |
| EPDs              | BW     | ww | YW       | MILK   | CE       | N   | 1CE    |                 |
| LPD3              | 2.1    | 48 | 88       | 15     | 9.0      | 1   | .0.0   | -               |
|                   |        |    |          |        |          |     | 1 5024 |                 |

ELLINGSON PLATEAU 1155 ELLINGSON TOP SHELF 5050 1943192 EA EMBLYNETTE 9203 LT TERRITORY 5824 OF EA EA BLACKLASS 6938 S A V FINAL ANSWER 0035 EA EMBLYNETTE 447 DAMERON FIRST IMPRESSION EXAR BLACKCAP 0432 JUSTAMERE UPSHOT 335Z WEST COWAN ANDEE 48Z

EXAR FIRST IMPRESSION 3273B JUSTAMERE 8C'S 3273 ANDEE 399E 1994867 JUSTAMERE DCH 335Z ANDEE 669B

This beautiful daughter of Ellingson Top Shelf has quietly rose to the top in this group of powerful bred heifers. Long, deep, thick and perfect frame size. Pasture exposed to Justamere Battlecry 709G. Due early February 2021.