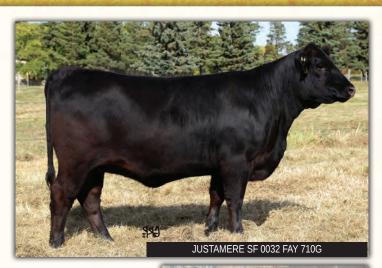

|       | 12        |            |          | JUSTA | AMERE SI                   | F 0032 7         | -<br>Fay 710G |  |
|-------|-----------|------------|----------|-------|----------------------------|------------------|---------------|--|
| (U)   | FEMALE    |            | AFA 710G | ;     | 2103239                    |                  | 03/01/2019    |  |
| EPDs  | BW        | WW         | YW       | MILK  | CE                         | MCE              |               |  |
| EI D3 | 2.1       | 42         | 70       | 17    | 4.0                        | 10.0             |               |  |
|       |           |            |          |       | SOO LINE ALTERNATIVE 9127W |                  |               |  |
| K B   | AR D JOE  | CANADA 1   | 8Y       |       | MALSON                     | <b>NS SAVANN</b> | IAH 102W      |  |
|       |           | JOE 32D 19 | 95171    |       |                            | LION PONY        |               |  |
| K B   | AR D WEN  | IDY 1010   |          |       | K BAR D WENDY K1T          |                  |               |  |
|       |           |            |          |       | S A V BISMARCK 5682        |                  |               |  |
| EX    | AR FORTIF | Y 1447B    |          |       | EXAR BLACKBIRD 1096        |                  |               |  |

JUSTAMERE 1447B FAY 505A 1755735 JUSTAMERE 665P FAY 869T

This big, powerful Justamere Fay female is another one of a kind in her genetic make up, her awesome EXAR Fortify dam, Fay 505A. Deep, broody, easy fleshing and quiet. Due end of January to Justamere Battlecry, the amazing son of Musgrave Stunner, now owned with Running Steady Ranch. Grab opportunity when you can. Pasture exposed to Justamere Battlecry 709G. Due end of January 2021.