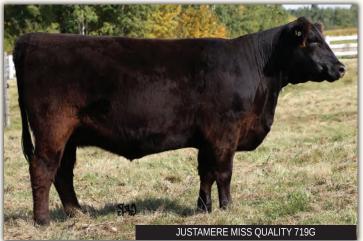

Al bred to KR Pacesetter on April 7, 2020. Due January 14, 2021 to that service.

|           | 15     |    | JUSTAMERE Miss Quality 7190 |      |         |           |            |  |
|-----------|--------|----|-----------------------------|------|---------|-----------|------------|--|
| $\bigcup$ | FEMALE |    | AFA 719G                    | ;    | 2103246 |           | 07/01/2019 |  |
| EPDs      | BW     | ww | YW                          | MILK | CE      | MCE       |            |  |
| EI D3     | 3.0    | 32 | 62                          | 22   | 0.0     | 4.0       | -          |  |
|           |        |    |                             |      | B C LOO | KOUT 7024 | Ļ          |  |

74-51 SUDDEN LOOK 1023 JUSTAMERE SUDDEN LOOK 117D 1930893 JUSTAMERE 131T EMPRESS 138X B C LOOKOUT 7024 EXG LUCY P061 R3 JUSTAMERE 2500 MINDBENDER 131T EXAR EMPRESS 2429 JUSTAMERE 406S STABILIZER 507U JUSTAMERE 617P DESIRE 980T CRESCENT CREEK PACESETTER 29U ANCHOR R MISS QUALITY 12U

JUSTAMERE 507U DOMINANT 319Z ANCHOR R MISS QUALITY 20B 1837223 ANCHOR R MISS QUALITY 35X

Solid pedigree on a very solid female. The old-style genetics are the ones that are proven reliable and will keep you in the game year in and year out. Sudden Look is a game changer in most programs. This female will be in yours, we know it. Al bred to HLC GQ 278F on April 4, 2020. Due January 11, 2021.