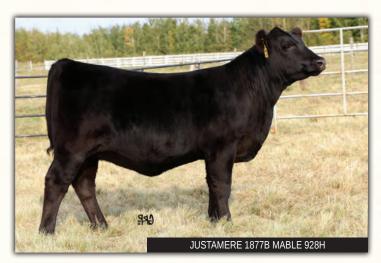

|                                | 8         |           | j        | IUSTAMI                                                     | ERE 1877                                                                              | вМа                                                        | <i>eble</i> 928H |
|--------------------------------|-----------|-----------|----------|-------------------------------------------------------------|---------------------------------------------------------------------------------------|------------------------------------------------------------|------------------|
| (U)                            | FEMALE    |           | AFA 928H |                                                             | 2165041                                                                               |                                                            | 10/01/2020       |
| EPDs                           | BW        | WW        | YW       | MILK                                                        | CE                                                                                    | MCE                                                        |                  |
| LF D3                          | 3.4       | 58        | 94       | 20                                                          | -0.5                                                                                  | 5.0                                                        | _                |
| EXAR B<br>GRI<br>EXC<br>JUSTAN | EENS PRIN | 6 MABLE 9 | 0655     | DAMERO<br>GREENS<br>GREENS<br>EXAR LU<br>EXG MO<br>O S U TO | FIRST RATE<br>PREMIUN<br>PRINCESS<br>ITTON 183<br>NA LISA N<br>TAL IMPAC<br>5 MABLE A | ERN MISS 3114<br>17578<br>57418<br>11<br>1789 R3<br>T 4112 |                  |

#### BW: 85 lbs. WW: 767 lbs.

This daughter of the incomparable EXAR Blue Chip will blow your hair back when you see her. She is ready to win some shows in the future. Showing will be exciting next year and we can't wait to get her out there. Her mother is in ET transplant as we are writing this footnote and yes, she will be flushed to EXAR Blue Chip. Sometimes you know you can't go wrong. This is one of those times.

Terms to be announced.

| /9                 |                                                                           |                                               |            | JUST   | AMERE 7                                                        | 020 L | ,<br>ису 944Н       |
|--------------------|---------------------------------------------------------------------------|-----------------------------------------------|------------|--------|----------------------------------------------------------------|-------|---------------------|
| (U)                | FEMALE                                                                    | E                                             | AFA 944H   | l      | 2165052                                                        |       | 20/01/2020          |
| EPDs               | BW                                                                        | WW                                            | YW         | MILK   | CE                                                             | MCE   | _                   |
|                    | 2.5                                                                       | 61                                            | 106        | 25     | 4.0                                                            | 8.5   |                     |
| SANK<br>SZ<br>EXAR | MA WATCH<br>EYS WATCH<br>ANKEYS VA<br>KAR UPSHO<br>LUCY 3110<br>ASIN LUCY | HMAN 7020<br>LEE 324<br>DT 0562B<br>6 1873416 | 0 OF H C 2 | 052032 | 2K BEAU<br>SANKEY<br>C S VALE<br>SITZ UP<br>EXAR BA<br>SQ CREE |       | ry 305<br>7R<br>020 |
| BW- 8              | 2 lhe W/V                                                                 | V: 703 lhc                                    |            |        |                                                                |       |                     |