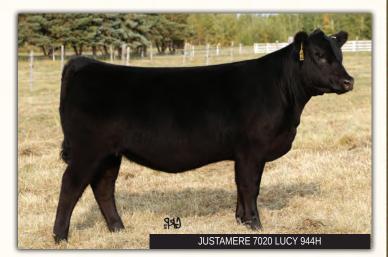

Terms to be announced.

| /9                 |                                                                           |                                               |            | JUST   | AMERE 7                                                        | 020 L | ,<br>ису 944Н       |
|--------------------|---------------------------------------------------------------------------|-----------------------------------------------|------------|--------|----------------------------------------------------------------|-------|---------------------|
| (U)                | FEMALE                                                                    | E                                             | AFA 944H   | l      | 2165052                                                        |       | 20/01/2020          |
| EPDs               | BW                                                                        | WW                                            | YW         | MILK   | CE                                                             | MCE   | _                   |
|                    | 2.5                                                                       | 61                                            | 106        | 25     | 4.0                                                            | 8.5   |                     |
| SANK<br>SZ<br>EXAR | MA WATCH<br>EYS WATCH<br>ANKEYS VA<br>KAR UPSHO<br>LUCY 3110<br>ASIN LUCY | HMAN 7020<br>LEE 324<br>DT 0562B<br>6 1873416 | 0 OF H C 2 | 052032 | 2K BEAU<br>SANKEY<br>C S VALE<br>SITZ UP<br>EXAR BA<br>SQ CREE |       | ry 305<br>7R<br>020 |
| BW- 8              | 2 lhe W/V                                                                 | V: 703 lhc                                    |            |        |                                                                |       |                     |

#### BW: 82 lbs. WW: 703 lbs.

This end of January daughter of Sankeys Watchman caught our eye early on this summer. She is moderate, wide based with a flashy front end. The Watchman sired males and females are already making their mark in this great breed. EXAR Lucy 3116 is a past champion female in her own right and has produced two top selling bulls in our recent bull sales. She is definitely the right kind.