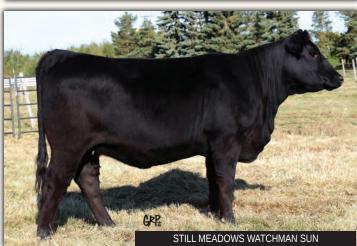

Al bred to EXAR McKinley on April 7, 2020. Due January 10, 2021.

STILL MEADOWS Watchman Sun 2101822 18/02/2019 **BMKA 306G** FFMAI F WW YW MILK CE MCE BW EPDs 6.0 1.9 48 80 17 0.0 SILVEIRAS WATCHOUT 0514 SMA WATCHOUT 482 2K BEAUTY 961 SANKEYS JUSTIFIED 101 SANKEYS WATCHMAN 7020 OF H C 2052032 SANKEYS VALEE 324 C S VALEES LIBERTY 305 K C F BENNETT TOTAL

TAFIKA BENNETT TOTAL 101X STILL MEADOWS 128R DEB 22B 1782551 TAFIKA 91L NEONIA 128R

Another Watchman out of a past show female for Still Meadows Farm of Langley, BC. A tremendous female to end our bred heifer offering. Exposed to Justamere Battlecry 709G. Due January 27, 2021.