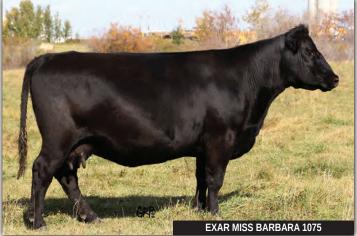

The embryo and semen section of our sale, again, offers rare and exclusive but rewarding genetics. Justamere Maga, Northern Improvement and 74-51 Sudden Look will help propel any program forward. EXAR Barbara 1075 and EXAR Penny 8755, our two newest donor females, with embryos by \$56,000 Justamere Justice 610F and KR Pacesetter as the donor sires, gives you the opportunity to be a part of our program and build your own program at the same time.

Pasture exposed to EXAR Resistol 829B. Due

**EXAR MISS BARBARA 1075** 

EXAR PAY STUB 40 5S

where your heart is.

end of March 2021.

05/01/2019 2103243 EXAR LUTTON 1831

JUSTAMERE 1118 CASH 665P

JUSTAMERE 9455 FAY 419N