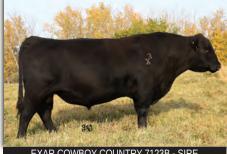

|       | /18         |            |          | JUST                  | AMERE SI | = 7123 <del>/</del> | -<br>ay 735G |  |
|-------|-------------|------------|----------|-----------------------|----------|---------------------|--------------|--|
| (U)   | FEMALE      | 1          | AFA 735G | ;                     | 2113461  |                     | 20/01/2019   |  |
| EPDs  | BW          | ww         | YW       | MILK                  | CE       | MCE                 |              |  |
| EPDS  | 1.8         | 56         | 103      | 24                    | 6.0      | 9.0                 | _            |  |
|       |             |            |          |                       |          | SIDE 3008           |              |  |
|       | A COWBOY    |            |          |                       |          | KCAP LAD            |              |  |
|       |             | COUNTRY    |          | 2950                  |          | P GAME 56           |              |  |
| EΣ    | (AR DIXIE E | RICA 4438  |          |                       | EXAR DI  | XIE ERICA           | 2942         |  |
|       |             |            |          | EXAR LUTTON 1831      |          |                     |              |  |
| EΣ    | (AR LUTTO   | N 0409B    |          | W C C FRONTIER GAL 39 |          |                     |              |  |
| JUST/ | AMERE 040   | 09 FAY 334 | E 199483 | 7                     | EXAR FO  | RTIFY 1447          | 7B           |  |
| JL    | JSTAMERE    | 1447B FAY  | 505A     |                       | JUSTAM   | ERE 665P F          | AY 869T      |  |

Expect to see and hear a lot more about this lady's sire, EXAR Cowboy Country 7123B. His first two calf crops have given us and our customers some outstanding progeny. He is in the top 1% in four categories: YW, WW, ADG and Fat %. We are excited for the future of these genetics.

Exposed to EXAR Resistol Due early March.

A Huge Thank You

to our partners and our hard working crew. TEAMWORK CREATES SUCCESS!

EXAR PRIDE 2536 1722259 EXAR PRIDE 84004

This tremendous heifer's dam, EXAR Pride 2536, is doing a remarkable job in production. LLB Angus has a daughter in production. This female carries service to our new service sire, EXAR Resistol 829B, you will love him when you see him. Pasture exposed to EXAR Resistol 829B. Due early April 2021.