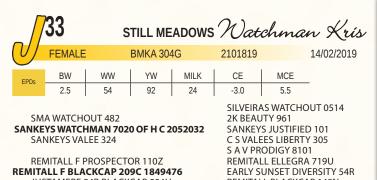

Al bred to Stevenson Turning Point on March 29, 2020. Due January 3, 2021.

JUSTAMERE 54R BLACKCAP 504U REMITALL BLACKCAP 148N Our son, Jon, purchased a select group of females from Still Meadows, Mr. Ken Ayre, last fall. This daughter of Watchman has rose to the top of the bunch. Check her out and get excited. The service to EXAR McKinley is again, one of a kind.

Al bred to EXAR McKinley on April 7, 2020. Due January 10, 2021.

STILL MEADOWS Watchman Sun 2101822 18/02/2019 **BMKA 306G** FFMAI F WW YW MILK CE MCE BW EPDs 6.0 1.9 48 80 17 0.0 SILVEIRAS WATCHOUT 0514 SMA WATCHOUT 482 2K BEAUTY 961 SANKEYS JUSTIFIED 101 SANKEYS WATCHMAN 7020 OF H C 2052032 SANKEYS VALEE 324 C S VALEES LIBERTY 305 K C F BENNETT TOTAL

TAFIKA BENNETT TOTAL 101X STILL MEADOWS 128R DEB 22B 1782551 TAFIKA 91L NEONIA 128R

Another Watchman out of a past show female for Still Meadows Farm of Langley, BC. A tremendous female to end our bred heifer offering. Exposed to Justamere Battlecry 709G. Due January 27, 2021.