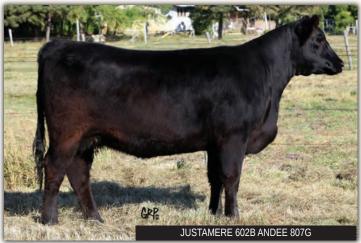

Pasture exposed to Justamere Battlecry 709G. Due early February 2021.

|           | 25       |                      |          | JUSTAN   | MERE 602 | BAn                 | <i>dee</i> 807G |
|-----------|----------|----------------------|----------|----------|----------|---------------------|-----------------|
| $\bigcup$ | FEMALE   |                      | AFA 807G | ;        | 2103307  |                     | 28/02/2019      |
| EPDs      | BW       | WW                   | YW       | MILK     | CE       | MCE                 |                 |
| EI D3     | 2.6      | 39                   | 86       | 27       | 3.0      | 4.0                 |                 |
|           | Z TOP GA | ME 561X<br>K WASHING | GTON 602 | B 180553 | SITZ PRI | AME DAY 4<br>DE 88T |                 |

JUSTAMERE 561X WASHINGTON 602B 1805533 EXAR SANDY 2730

JUSTAMERE 406S PANAMAJACK 336U JUSTAMERE 336U ANDEE 466A 1755725 JUSTAMERE 956M ANDEE 148R SITZ PRIDE 88T SYDGEN DOC 9017 WK SANDY 5302 JUSTAMERE 253 BADA BING 406S EXAR EMPRESS 2429 TIMBER WOLFE 510B DUNRIGHT956M JUSTAMERE 9455 ANDEE 396N

This daughter of Justamere Washington 602B is very special in her make up and design, both genetically and physically. You can build your program with this great female. Pasture exposed to Justamere Senator 721G. Due mid February 2021.