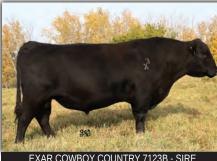

|       | /18         |            |          | JUST                  | AMERE SI | = 7123 <del>/</del> | -<br>ay 735G |  |
|-------|-------------|------------|----------|-----------------------|----------|---------------------|--------------|--|
| (U)   | FEMALE      | 1          | AFA 735G | ;                     | 2113461  |                     | 20/01/2019   |  |
| EPDs  | BW          | ww         | YW       | MILK                  | CE       | MCE                 |              |  |
| EPDS  | 1.8         | 56         | 103      | 24                    | 6.0      | 9.0                 | _            |  |
|       |             |            |          |                       |          | SIDE 3008           |              |  |
|       | A COWBOY    |            |          |                       |          | KCAP LAD            |              |  |
|       |             | COUNTRY    |          | 2950                  |          | P GAME 56           |              |  |
| EΣ    | (AR DIXIE E | RICA 4438  |          |                       | EXAR DI  | XIE ERICA           | 2942         |  |
|       |             |            |          | EXAR LUTTON 1831      |          |                     |              |  |
| EΣ    | (AR LUTTO   | N 0409B    |          | W C C FRONTIER GAL 39 |          |                     |              |  |
| JUST/ | AMERE 040   | 09 FAY 334 | E 199483 | 7                     | EXAR FO  | RTIFY 1447          | 7B           |  |
| JL    | JSTAMERE    | 1447B FAY  | 505A     |                       | JUSTAM   | ERE 665P F          | AY 869T      |  |

Expect to see and hear a lot more about this lady's sire, EXAR Cowboy Country 7123B. His first two calf crops have given us and our customers some outstanding progeny. He is in the top 1% in four categories: YW, WW, ADG and Fat %. We are excited for the future of these genetics.

Exposed to EXAR Resistol Due early March.

A Huge Thank You

to our partners and our hard working crew. TEAMWORK CREATES SUCCESS!

EXAR PRIDE 2536 1722259 EXAR PRIDE 84004

This tremendous heifer's dam, EXAR Pride 2536, is doing a remarkable job in production. LLB Angus has a daughter in production. This female carries service to our new service sire, EXAR Resistol 829B, you will love him when you see him. Pasture exposed to EXAR Resistol 829B. Due early April 2021.