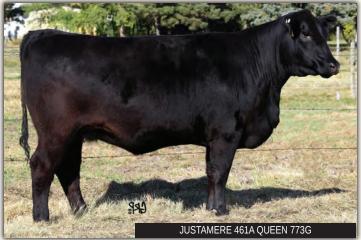

|           | 17     |                                           | JUST     | AMERE  | 601B <i>B</i>                 | lackb                                | <i>ird</i> 731G |
|-----------|--------|-------------------------------------------|----------|--------|-------------------------------|--------------------------------------|-----------------|
| $\bigcup$ | FEMALE |                                           | AFA 7310 | ;      | 2107399                       |                                      | 07/01/2019      |
| EPDs      | BW     | WW                                        | YW       | MILK   | CE                            | MCE                                  | _               |
| 21.00     | 1.9    | 44                                        | 77       | 25     | 6.5                           | 9.5                                  |                 |
| JUSTAN    |        | R 2002B<br><b>2 MILE HIG</b><br>REEN 0048 |          | 305532 | EXAR RO<br>RITO 6EI<br>SOUTHE | RN EVERC                             |                 |
| EXAR B    |        | )<br><b>d 630 R3</b> 1<br>Blackbird       |          |        | C F RIGH                      | AL LASS 70<br>IT DESIGN<br>VER BLACH |                 |

If there is a female to make sure you own in this group, this Blackbird female would be a top suggestion. Justamere Mile High is knocking it out of the park on all levels. Her mother, EXAR Backbird 630, is a cornerstone in our cow herd. This one will go the distance. **Pasture exposed to EXAR Resistol 829B. Due early March 2021.** 