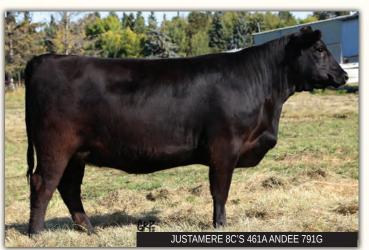

Exposed to Justamere Battlecry 709G. Due January 28, 2021.

|                                                                                                                                                                                                                                                                                  | 23                                                                                                                                                                                |    | JUS      | TAMERE | 8C'S 461 | .A.An | <i>dee</i> 791G |  |  |
|----------------------------------------------------------------------------------------------------------------------------------------------------------------------------------------------------------------------------------------------------------------------------------|-----------------------------------------------------------------------------------------------------------------------------------------------------------------------------------|----|----------|--------|----------|-------|-----------------|--|--|
| (U)                                                                                                                                                                                                                                                                              | FEMALE                                                                                                                                                                            |    | AFA 791G | ;      | 2103410  |       | 17/02/2019      |  |  |
| EPDs                                                                                                                                                                                                                                                                             | BW                                                                                                                                                                                | WW | YW       | MILK   | CE       | MCE   |                 |  |  |
| EI D3                                                                                                                                                                                                                                                                            | 3.2                                                                                                                                                                               | 45 | 77       | 15     | 2.0      | 5.0   |                 |  |  |
| DAMERON FIRST CLASS<br>EXAR CLASSEN 1422B<br>JUSTAMERE 1422 CASH IN 461A 1755724<br>REMITALL BLACKBIRD 303P<br>REMITALL BLACKBIRD 68L<br>EXAR UPSHOT 335Z<br>JUSTAMERE UPSHOT 335Z<br>JUSTAMERE DCH 335Z ANDEE 669B 1805548<br>WEST COWAN ANDEE 48Z<br>JUSTAMERE 902M ANDEE 240R |                                                                                                                                                                                   |    |          |        |          |       |                 |  |  |
|                                                                                                                                                                                                                                                                                  | Check this daughter of Justamere Cash In out. She is one that we all should be after. The Andee female line is impeccable generations of above average females. She carries early |    |          |        |          |       |                 |  |  |

service to AI sensation, KR Pacesetter. AI bred to KR Pacesetter on March 28, 2020. Due January 2, 2021.

|        | 24       |                                | JUS                    | TAMERE | RSR 702                                     | 0 Per      | uny 793G   |  |
|--------|----------|--------------------------------|------------------------|--------|---------------------------------------------|------------|------------|--|
| $\cup$ | FEMALE   |                                | AFA 793G               | ;      | 2103299                                     |            | 18/02/2019 |  |
| EPDs   | BW       | ww                             | YW                     | MILK   | CE                                          | MCE        |            |  |
|        | 3.1      | 56                             | 100                    | 22     | 6.0                                         | 10.5       |            |  |
| SM     | A WATCH  | OUT 482                        |                        |        | SILVEIRA<br>2K BEAU                         | AS WATCH   | OUT 0514   |  |
|        |          | IMAN 7020                      | OF H C 2               | 052032 |                                             | S JUSTIFIE |            |  |
| SAN    | NKEYS VA | LEE 324                        | C S VALEES LIBERTY 305 |        |                                             |            |            |  |
| C 9 T  |          |                                |                        |        | PLAINVIEW LUTTON E102                       |            |            |  |
|        |          | FABLE J328<br><b>70 201661</b> |                        |        | PVF PROVEN QUEEN 786<br>DAMERON FIRST CLASS |            |            |  |
|        | AR PENNY |                                | 2                      |        |                                             | NNY 0486   |            |  |