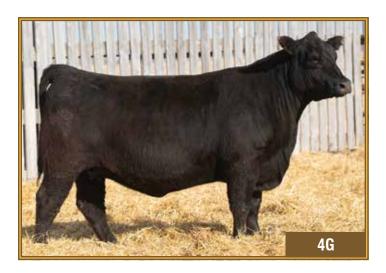

**37** 

HBH 9G

2097599

BSF HOT LOTTO 1401 HF HOT LOTTO 54D 1908383 HF ERICA 20X

HBH THUNDER 25W HBH LUCY OBJECTIVE 285Z 1682366 HBH LUCY OBJECTIVE HBH 18W

Act. BW Adj. WW 600 835

5.0 1.2

55 88 10.0 A fancy made, powerful daughter of Hot Lotto. Her dam has had three bulls sell through the

HF Hot Lotto 54D

MALE

17

нвн Тису 96

bull sale and another daughter working at HBH. AI bred to the \$52,000 LLB Dominic bull will add to her value!

AI bred to LLB Dominic 884F on May 10, 2020. Pasture exposed to HBH Flynn 161F from May 15 to June 24, 2020. Safe to AI date.