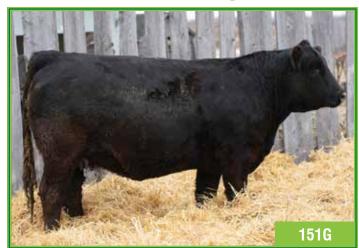

NAC Maya 151G

NAC 151G BPG1284605 FEB. 16, 2019

FEMALE POLLED

SPRINGCREEK LINER 56U SPRINGCREEK LADIES MAN 90E PG1193372 KOP CROSBY 137W

SPRINGCREEK BROOKE 68Z

ACS ADVANTAGE 349A NAC FANCY 19D BPG1190886 XXC 21Y

Act. BW Adj. WW Adj. YW 89

RCC/TCF LINE DRIVE M181 **NEVAS L93** SPRINGCREEK BROOKE 11W

LFEBISS BLACKADVANCE 426U CCR MS DEW TIME 8001U 3D TRUSTIN 47T

BLUERIDGE BLACK SATIN 13R **CE** 5.0 4.9 80.6 122.9 30.2 3.9 70.5

The only black Ladies Man heifer we have. She is very nice fronted, smooth made, nice depth and moderate. Her dam is a powerful black cow and so is the rest of the cow family behind her. AI bred to WLB Top Tier 456G on April 27, 2020. Pasture exposed to X-T Doc Holiday 16D from May 13 to June 4, 2020. Ultrasounded safe to AI date.