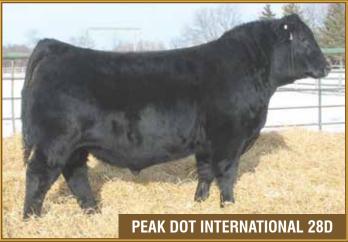

# PEAK DOT International 28D

1943825 JAN. 21, 2016 PDAR 28D S A V HERITAGE 6295

S A V HARVESTOR 0338 S A V INTERNATIONAL 2020 1724665 S A V EMBLYNETTE 5483

S A V 004 PREDOMINANT 4438 **ERICA OF PEAK DOT 478U 1461560** ERICA OF PEAK DOT 326R

84 963

ERICA OF PEAK DOT 471N 2.0 2.1

107

S A V EMBLYNETTE 7749

S A V 8180 TRAVELER 004

S A V EMBLYNETTE 7260 S A V 8180 TRAVELER 004

S A V EMBLYNETTE 1182

PEAK DOT HOBSON 57N

3.0 23

**HBH 73G** 

2098014

S A V INTERNATIONAL 2020 PEAK DOT INTERNATIONAL 28D 1943825 S A V 004 PREDOMINANT 4438 ERICA OF PEAK DOT 478U

MOHNEN DYNAMITE 1356 **BROOKMORE MAIDEN 176Z 1667050** 

**BROOKMORE MAIDEN 156T** 