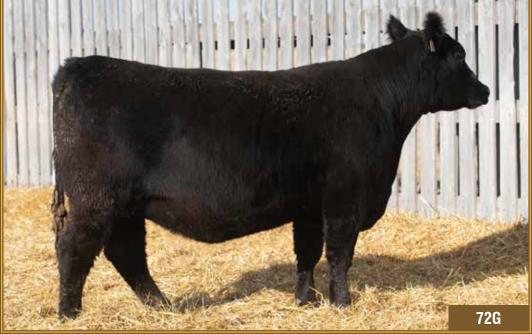

**FEMALE** 

**HBH 72G** 2098013

BSF HOT LOTTO 1401

HF HOT LOTTO 54D 1908383 HF ERICA 20X

SIX MILE BLACKHAWK DOWN 101B HBH LUCY 160D 1939518 HBH LUCY 240Z

|  | Act. BW | Adj. WW | Adj. YW | S | CE  | BW  | WW | YW  | ۱ |
|--|---------|---------|---------|---|-----|-----|----|-----|---|
|  | 88      | 649     | 993     | 픕 | 0.0 | 3.6 | 65 | 111 |   |

Another long bodied, large framed Hot Lotto daughter with very good growth EPDs. These Lotto daughters make very good cows. Hot Lotto himself is now working at Triple J Angus and Brad is more than satisfied with him!!!

AI bred to LLB Dominic 884F on April 17, 2020. Pasture exposed to HBH Flynn 161F from May 5 to June 24, 2020. Safe to AI date.