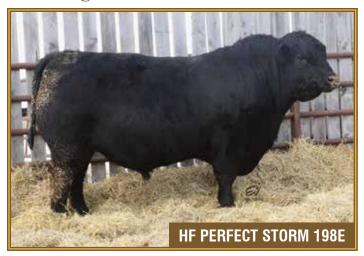

## Black Angus · Bred Heifers

HF Perfect Storm 198E

**HAMI 198E** 2003036

CONNEALY EARNAN 076E MUSGRAVE BIG SKY 1891870 SAV PRIMROSE 7861

HF TIGER 5T HF JUNE 37Z 1683057 2HR JUNE 7N

| 21110   | JOINE /II |         |
|---------|-----------|---------|
| Act. BW | Adj. WW   | Adj. YW |
| 83      | 808       | 1500    |

CONNEALY CONSENSUS BRAZILA OF CONANGA 3991 839A S A F 598 BANDO 5175 S A V PRIMROSE 8244 HF KODIAK 5R HF ECHO 84R HF PROGRESS 20K HF JUNE 100L

MALE

9.0 1.5 71 129 14.0 30

**73** 

**HBH 83G** 2098025

MUSGRAVE BIG SKY HF PERFECT STORM 198E 2003036 HF JUNE 37Z

JAN. 20, 2019 CONNEALY EARNAN 076E

SAV PRIMROSE 7861

HF TIGER 5T

2HR JUNE 7N BASIN EXCITEMENT **FEMALE** 

637 Look at the Perfect Storm picture above. He is a thick made bull that passes it along to his progeny. Having Lazy E Excitement on the dam side will also add thickness and substance. She is a very clean fronted female with good depth. She will calve around the start of March. Pasture exposed to HBH Flynn 161F from April 20 to June 24, 2020. Due later in exposure.