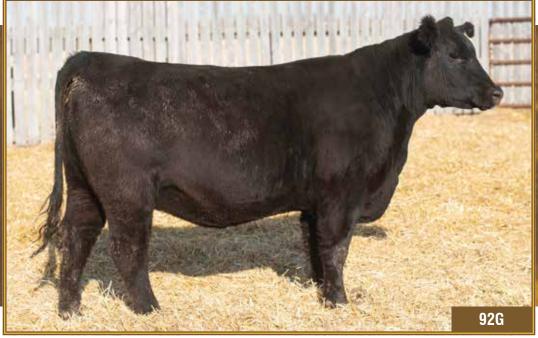

HF ERICA 20X

our 2020 bull sale to LLB.

HBH 92G

MOGCK BULLSEYE HBH MARY 30E 1983010 BROOKMORE MARY 25Y

2098034

BROOKMORE MARY 209W

2.5

MOGCK SURE SHOT

MOGCK MARY 1255

S A V BISMARCK 5682

JAN. 21, 2019

BSF PRINCESS EL CAP W2

SOUTHLAND EXCLUSIVE 62U

BARSTOW CASH

HF ERICA 26T

3.0 110 11.0 Another Lotto heifer with a lot of growth. Any time you see the Mary cow family at HBH you can bet the progeny will have added power. Her granddam, 25Y, is a Premier Dam with the

HBH Mary 92G

AI bred to 5T Power Chip 4790 on April 20, 2020. Pasture exposed to HBH Flynn 161F from May 5 to June 24, 2020. Safe to AI date.

Angus Association. We flushed her this spring and she raised the high selling heifer calf in