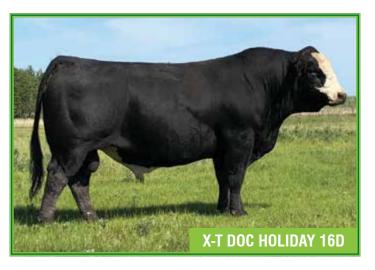

AI bred to Hart State of War 056C on March 28, 2020. Pasture exposed to Wheatland Front Runner 896F from May 13 to June 4, 2020. Ultrasounded safe to AI date.

Sire

X-T Doc Holiday 16D

MALE

POLLED PERCENTAGE

BPRS1194487 APR. 3, 2016 LW 16D

FBF1 COMBUSTIBLE FBF1/SF IGNITION BPTRS1149378 FBF1 GORGEOUS LADY

MR NLC SUPERIOR S6018 NUG TAMARA 32Z BPG767793 NUG BARBIE 941W

Act. BW Adj. WW Adj. YW 84

SVF STEEL FORCE S701 LAZY H BURN BABY BURNR34 HTP SVF IN DEW TIME JF BLACKBIRD LADY 8008U ELLINGSON LEGACY M229

EBS JOKERS CAREN HOOKS SHEAR FORCE 38K X-T MISS LOTTERY 42T

13.2 0.9 64.5 98.2 16.1 6.9

NAC Rhanda 10G

JAN. 3, 2019 FEMALE POLLED **PUREBRED** BPG1285614

FBF1/SF IGNITION X-T DOC HOLIDAY 16D BPRS1194487 NUG TAMARA 32Z