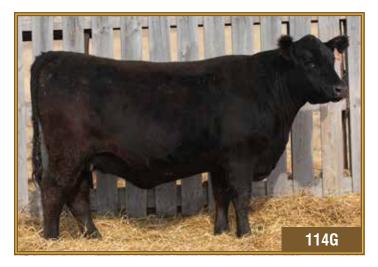

Pasture exposed to JL Admire 8004 from April 17 to June 24, 2020. Due early in exposure.

45

**HBH 114G** 2130319 нвн *Lucy* 114G

JAN. 24, 2019

BSF HOT LOTTO 1401 HF HOT LOTTO 54D 1908383 HF ERICA 20X

S A V TEN SPEED 3022 HBH LUCY 9D 1912987 HBH LUCY 23A

583

HBH HERITAGE 16X HBH LUCY 31S

Act. BW Adj. WW 0.0 3.6 63 899 108 7.0 17

BARSTOW CASH

HF ERICA 26T A A R TEN X 7008 S A

BSF PRINCESS EL CAP W2

SOUTHLAND EXCLUSIVE 62U

S A V MADAME PRIDE 1134

The Lotto progeny in any of the HBH sales make up the biggest section in the book. He was always used a lot because of his consistency. If you look at all the Lotto daughters in this book, they are all bred to calve in the first cycle. 114G fits the Lotto mold; high performance and make great females!