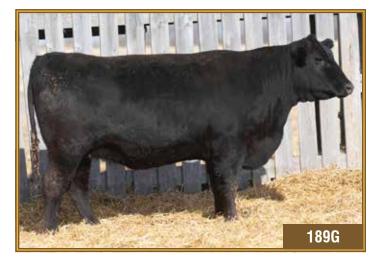

нвн Bella 189G

2098387

MOGCK BULLSEYE

**HBH DISTINCTION 28D 1913005** HBH BANDOLIER LASS 76Y

SITZ UPWARD 307R

HBH BELLA 484B 1784563 **BROOKMORE BELLA 35T** 

608 912

9.0

0.7

48

FEB. 15, 2019

MOGCK SURE SHOT

MOGCK MARY 1255

B C MATRIX 4132

HBH KRUGERRAND 1S

HBH BANDOLIER LASS 3R CONNEALY ONWARD

SITZ HENRIETTA PRIDE 81M

**BROOKMORE BELLA 242R** 

82

12.0

**FEMALE** 

Another moderate made Distinction female with a very good milk number and an overall, well balanced set of numbers.

Pasture exposed to JL Admire 8004 from April 17 to June 24, 2020. Due mid-exposure.