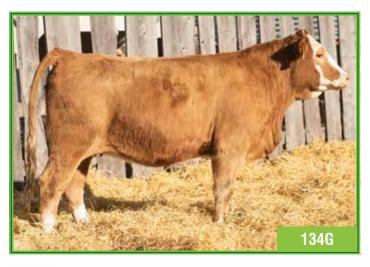

#### Full Blood Simmentals · Bred Heifers

NAC Leah 117G

81.0

**NAC 117G** P1284936

MFI FUSION 5238

NAC 45U 714578

JAN. 24, 2019

FEMALE POLLED FULL BLOOD

KLONDIKE GOLD RUSH 418B

ANCHOR "T" HELGA 10Y CHAMPS BRAVO

WCC WELLS' PLD TALULAH 7T

ANCHOR "T" METRO 4E

MFL ZAILA 8Z MFI LASER 69L MRLN IRINA

NAC PIA 38P Act. BW Adj. WW Adj. YW

ANCHOR "T" RUSTY 59G

STARWEST POL BLUEPRINT P800548

PHS HOMOZYGOUS XCEPTIONAL

6.4

ww 5.7 77.9 115.6 42.0 4.5

A polled full fleck Blueprint daughter with good length and depth of body. The cow family behind her is known for longevity and raising good calves. Two very good traits in the beef business. Her dam is a Fusion daughter with a perfect udder still at her age

AI bred to NAC Battle Cry 4F on April 29, 2020. Pasture exposed to Wheatland Front Runner 896F from May 13 to June 4, 2020. Ultrasounded safe to early exposure.

117G

NAC Francine 134G

**NAC 134G** 1330606