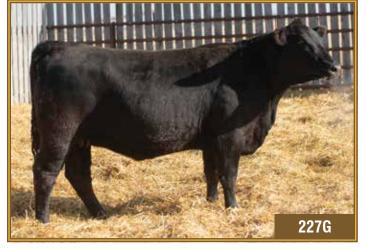

Pasture exposed to JL Admire 8004 from April 17 to June 24, 2020. Due mid to late in exposure.

**HBH 227G** 2098571

MOGCK BULLSEYE HBH DISTINCTION 28D 1913005 **HBH BANDOLIER LASS 76Y** 

HBH THUNDER 59W **HBH BURGESSA 18Z 1682383** HBH BURGESSA 50W

Act. BW

1.0

HBH BURGESSA 42T

2.7 42 10.0

нвн Burgessa 227G

**FEMALE** 

MAR. 26, 2019

MOGCK SURE SHOT

MOGCK MARY 1255

HBH KRUGERRAND 1S

KEMBAR EILEEN 53P

S A V NET WORTH 4200

HBH BANDOLIER LASS 3R CONNEALY THUNDER

Here is another heifer calving in March out of a cow that has done a good job at HBH. One with a little more length and a very good 28 Milk number.

Pasture exposed to JL Admire 8004 from April 17 to June 24, 2020. Due later in

1908399

JHF 87D

HF Stature 87D

MALE

KOUPALS B&B IDENTITY KR STATUS 4267 1891470 WK QUEEN 1423

HF TIGER 5T HF MAYFLOWER 17X 1569365 HF MAYFLOWER 67U