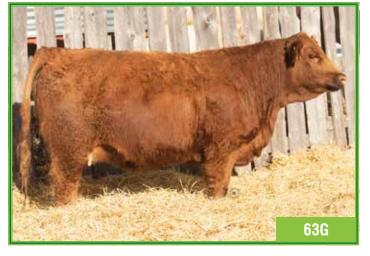

# NAC Madison 63G

JAN. 12, 2019 FEMALE POLLED **PUREBRED** NAC 63G PG1285184

MAF R HORIZON 7Y MAF NORTHERN RED 79C PG1152298 IPU 105L POCAHONTAS 263Y

PWK DYNAMITE 6T 49Y **DMJ MISS 6A PG797195** TWIN BRAE BARONESS 711W

WHEATLAND RED TEDDY 457P IPU RED POCAHONTAS 105L WHEATLAND BULL 636S PWK MS DYNAMITE 8N 6T RED BARON HR P101 TWIN BRAE TINA 711T

LFE KJLI DREAMLADY 79W

LFE BS LEWIS 322U

WW YW Milk MCE ED S 5.5 4.2 79.5 105.6 23.6 3.3

This heifer reminds me a lot of her mother when we bought her from Dana Johns out of the Harvest Hoedown. She is thick, moderate and has lots of hair. Being a Northern Red she will be easy doing. I bet this heifer will be very bagged up and loose by sale time as her mom is always one that shows very early before calving.

AI bred to Wheatland Front Runner 896F on April 9, 2020. Pasture exposed to Wheatland Front Runner 896F from May 13 to June 4, 2020. Ultrasounded safe to AI date.

NAC Lily 93G

JAN. 20, 2019 FEMALE **POLLED PUREBRED** NAC 93G PG1284995