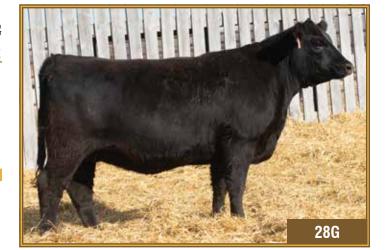

**BROOKMORE TIBBIE 172R** 

1037

3.0

**HBH 28G** 2097735

BSF HOT LOTTO 1401

HF HOT LOTTO 54D 1908383

HF ERICA 20X BROOKMORE SPECIAL DESIGN 178S CCL BLACKY 24W 1499677

CROWFOOT BLACKY 1610L 927

-6.0 4.6

A nice, moderate made Lotto daughter bred early to Admire, the \$30,000 herd bull we purchased from the Johnsons. He will add some style, calving ease and thickness.

Pasture exposed to JL Admire 8004 from April 17 to June 24, 2020. Due early in exposure.