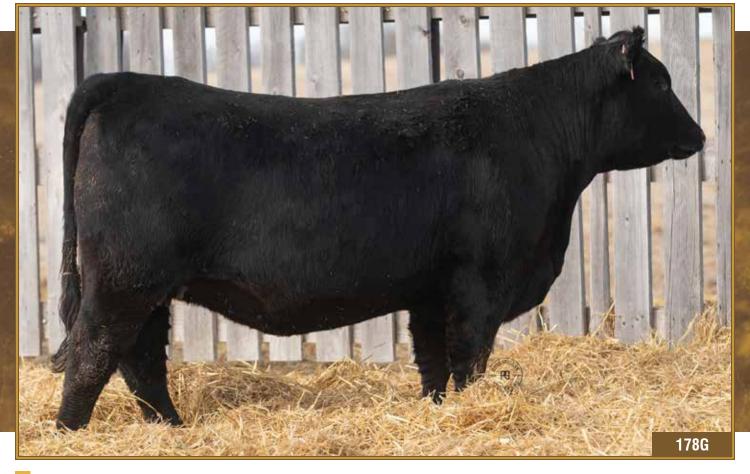

**HBH 178G** 

2098271

FEB. 8, 2019

RR 7407 RAINMAKER 2154

S A V 8180 TRAVELER 004

AHVA BARDOLIER 36H

LLB LADY ERROLLINE 231N

LCC NEW STANDARD

B A LADY 6807 305

S A V MAY 7238

нвн Jibbie 178G

**FEMALE** 

R B ACTIVE DUTY 0010X S7R SUPER DUTY 23C 1861499 CIRCLE D 2154 ERROLINE 1T

S A V 004 DENSITY 4336 **BROOKMORE TIBBIE 124W 1513402** 

**BROOKMORE TIBBIE 185L** 

Act. BW Adi. WW 82

2.8

102 5.0

**BROOKMORE TIBBIE 196H** 24 This Super Duty daughter comes bred to Admire for a mid-February to beginning of March calf. She has the added eye appeal in a moderate package. Her dam is another hard working Brookmore cow that has Premier status with the Angus Association and has raised many good individuals.

Pasture exposed to JL Admire 8004 from April 17 to June 24, 2020. Due mid to late in exposure.