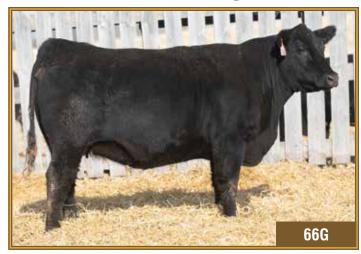

**HBH 59G** 2083575 JAN. 16, 2019

BARSTOW CASH BSF PRINCESS EL CAP W2

HF ERICA 26T

HBH Black 59G

**FEMALE** 

BSF HOT LOTTO 1401 HF HOT LOTTO 54D 1908383

613

HF ERICA 20X

EXAR GRIT 1025B HBH BLACK 23D 1913000

PRAIRIELANE 7093 BLACK 9168 Act. BW Adj. WW

953

PRAIRIELANE 3011 BLACK 6138 3.0 2.5

66 115

SOUTHLAND EXCLUSIVE 62U

EXAR WORLDWIDE 9600B

EXAR LADY BLANCHE 9739 PRAIRIELANE OBJECTIVE 7093

7.0

A moderate made female with good thickness. Her weaning and yearling EPDs are in the top 5% of the breed. Bred early to Power Chip, should work out well.

AI bred to 5T Power Chip 4790 on April 23, 2020. Pasture exposed to HBH Flynn 161F from May 5 to June 24, 2020. Safe to AI date.