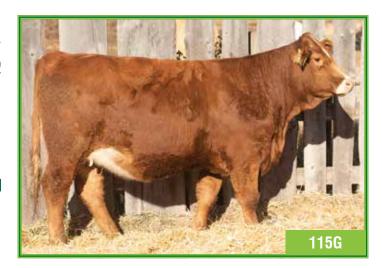

AI bred to WLB Top Tier 456G on May 1, 2020. Pasture exposed to Wheatland Front Runner 896F from May 13 to June 4, 2020. Ultrasounded safe to AI date.

80

**16** 

NAC Natalie 115G

FEMALE POLLED **PUREBRED** NAC 115G PG1284934 JAN. 24, 2019

3D TRUSTIN 47T NAC MR TRUSTIN 14Z BPG776979 ASP TONIA 14T

SPRINGCREEK RASHAD 12W NAC 139Z BPG791874 VIRGINIA'S MS PIN-UP

Act. BW Adj. WW Adj. YW

ANCHOR "T" IMPACT 2H EAGLE-RIDGE MOSAIC 31M

WW YW Milk MCE MWWT 89.6 135.7 30.1 1.8 2.7 6.9

KENCO/MF POWERLINE 204L

LCHMN BODYBUILDER 7303F

X-T MISS DESTINY 73K

BIG SKY'S CARMEN 52P TNT KNOCK OUT R206

SPRINGCREEK LINNE 49R

A long bodied, clean fronted heifer out of a really good cow. Her dam has raised some good bulls through our sale almost every year. Another heifer with a touch of full blood close in the pedigree. We do quite a bit of that and find these cows to be very good.

AI bred to WS Epic E152 on April 14, 2020. Pasture exposed to Wheatland Front Runner 896F from May 13 to June 4, 2020. Ultrasounded safe to AI date.

Left: Cody with **NAC Merlot 92F** 