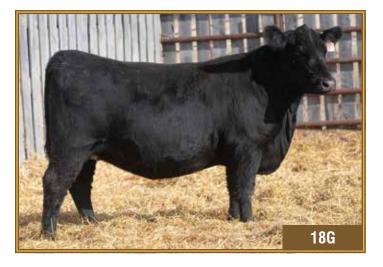

#### Black Angus · Bred Heifers

**36** 

нвн Дису 76 JAN. 8, 2019

HBH 7G 2097597

HF HOT LOTTO 54D 1908383 HF ERICA 20X

BSF HOT LOTTO 1401

HBH ZEBUL 231Z HBH LUCY 97C 1852966

| HBH LUCY 22A |         |         |  |  |
|--------------|---------|---------|--|--|
| Act. BW      | Adj. WW | Adj. YW |  |  |
| 90           | 640     | 1027    |  |  |

BARSTOW CASH BSF PRINCESS EL CAP W2 SOUTHLAND EXCLUSIVE 62U HF ERICA 26T LEMAR DAKOTA GOLD 18T HBH MISS THUNDER 47W HBH HERITAGE 16X HBH LUCY 55W

4.0 2.1 23 65 116 9.0 A large framed Lotto daughter with lots of length. Her weaning and yearling EPDs are in the