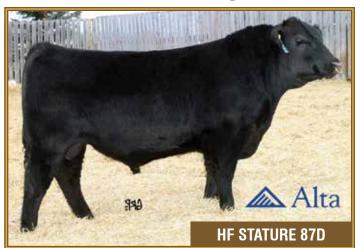

# нвн Bandolier Lass 122G

2098182

JAN. 25, 2019

WK QUEEN 1423

SITZ UPWARD 307R

S A V REVERE 1180

HF TIGER 5T HF MAYFLOWER 67U

KOUPALS B&B IDENTITY

BROOKMORE ELINE 91M

**HBH BANDOLIER LASS 76Y** 

KR STATUS 4267 HF STATURE 87D 1908399 HF MAYFLOWER 17X

**BROOKMORE CACTUS JACK 87Y** HBH BANDOLIER LASS 241D 1913173

HBH BANDOLIER LASS 441B Act. BW Adj. WW

610 849

5.0 8.0

46

8.0

Stature is a bull that is so consistent in calving ease and producing nice, moderate females with good udders. 122G displays those traits very well. She has a very nice balanced set of EPDs with a Milk number right at the top of the breed.

Pasture exposed to JL Admire 8004 from April 17 to June 24, 2020. Due mid-exposure.