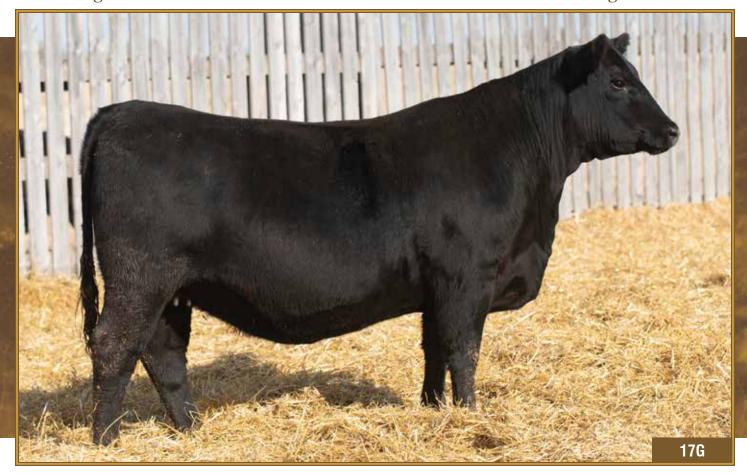

**37** 

HBH 9G

2097599

BSF HOT LOTTO 1401 HF HOT LOTTO 54D 1908383 HF ERICA 20X

HBH THUNDER 25W HBH LUCY OBJECTIVE 285Z 1682366 HBH LUCY OBJECTIVE HBH 18W

Act. BW Adj. WW 600 835

5.0 1.2

55 88 10.0 A fancy made, powerful daughter of Hot Lotto. Her dam has had three bulls sell through the

HF Hot Lotto 54D

MALE

17

нвн Тису 96

bull sale and another daughter working at HBH. AI bred to the \$52,000 LLB Dominic bull will add to her value!

AI bred to LLB Dominic 884F on May 10, 2020. Pasture exposed to HBH Flynn 161F from May 15 to June 24, 2020. Safe to AI date.