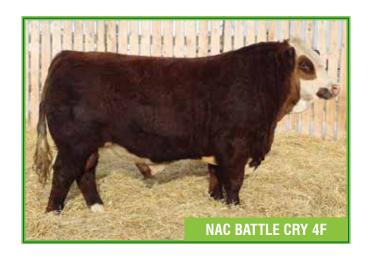

AI bred to NAC Battle Cry 4F on April 4, 2020. Pasture exposed to Wheatland Front Runner 896F from May 13 to June 4, 2020. Ultrasounded safe to AI date.

Sire

AI bred to NAC Battle Cry 4F on April 29, 2020. Pasture exposed to Wheatland Front Runner 896F from May 13 to June 4, 2020. Ultrasounded safe to early exposure.

117G

NAC Francine 134G

**NAC 134G** 1330606

AI bred to NAC Battle Cry 4F on April 10, 2020. Pasture exposed to Wheatland Front Runner 896F from May 13 to June 4, 2020. Ultrasounded safe to AI date.

NAC Sofia 45G

JAN. 10, 2019 FEMALE **POLLED PUREBRED** NAC 45G PG1285307

AI bred to WS Epic E152 on April 10, 2020. Pasture exposed to Wheatland Front Runner 896F from May 13 to June 4, 2020. Ultrasounded safe to AI date.