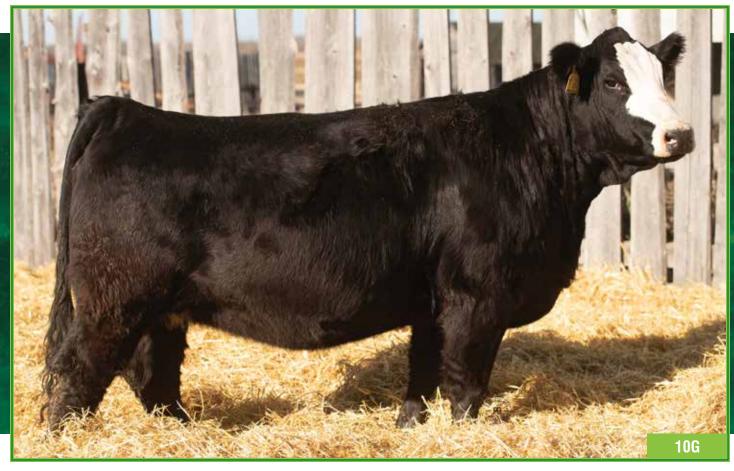

ASP TONIA 14T

FBF1 GORGEOUS LADY

MR NLC SUPERIOR S6018

A moderate made, nice bodied female of Doc Holiday. The Doc Holiday females are very similar and always carry a little extra eye appeal and this baldy female is the same. Her mother is a thick made cow with a good udder. 10G will grab your attention sale day. Be sure to have her marked!

AI bred to WLB Top Tier 456G on April 28, 2020. Pasture exposed to Wheatland Front Runner 896F from May 13 to June 4, 2020. Ultrasounded safe to AI date.

NAC Sweets 13G

**PUREBRED** BPG1285600 JAN. 3, 2019 FEMALE **POLLED** 