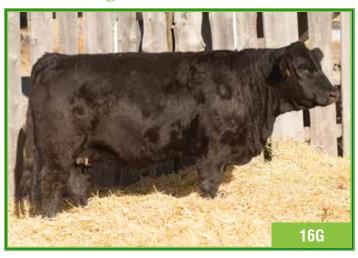

#### Black Simmentals · Bred Heifers

**20** 

NAC Ava 16G

C 16G BPG1285602 JAN. 3, 2019 FEMALE POLLED PUREBRED

FBF1/SF IGNITION
X-T DOC HOLIDAY 16D BPRS1194487
NUG TAMARA 32Z

SVS MATRIX 530C SVS RED DOLL 742E PG1203693 WFL RED DOLLY 468B FBF1 COMBUSTIBLE FBF1 GORGEOUS LADY MR NLC SUPERIOR S6018 NUG BARBIE 941W SVS SCOUT 25X SVS RED SATIN 21Z MUIRHEADS LIGHTS OUT 4Y WFL MS RED DOLL 1011Y

Act. BW Adj. WW Adj. YW 62 BW WW YW Milk MCE MWWT 82 9.8 3.4 72.4 109.7 18.0 3.8 54.2

A thick, moderate, deep bodied daughter of Doc Holiday and out of a female purchased from Sunny Valley. 16G will be a female that is easy keeping and very functional.

AI bred to Hart State of War 056C on April 11, 2020. Pasture exposed to Wheatland Front Runner 896F from May 13 to June 4, 2020. Ultrasounded safe to AI date.

**21** 

NAC 34G

NAC Macey 34G

BPG1285548 JAN. 8, 2019 FEMALE POLLED PUREBRED