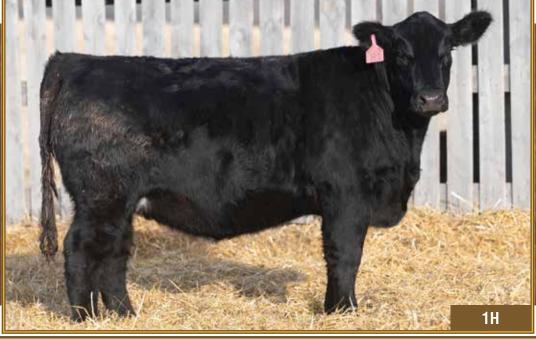

#### Black Angus · Bred Heifers

**36** 

нвн Дису 76 JAN. 8, 2019

HBH 7G 2097597

HF HOT LOTTO 54D 1908383 HF ERICA 20X

BSF HOT LOTTO 1401

HBH ZEBUL 231Z HBH LUCY 97C 1852966

| HBH LUCY 22A |         |         |  |  |
|--------------|---------|---------|--|--|
| Act. BW      | Adj. WW | Adj. YW |  |  |
| 90           | 640     | 1027    |  |  |

BARSTOW CASH BSF PRINCESS EL CAP W2 SOUTHLAND EXCLUSIVE 62U HF ERICA 26T LEMAR DAKOTA GOLD 18T HBH MISS THUNDER 47W HBH HERITAGE 16X HBH LUCY 55W

4.0 2.1 23 65 116 9.0 A large framed Lotto daughter with lots of length. Her weaning and yearling EPDs are in the