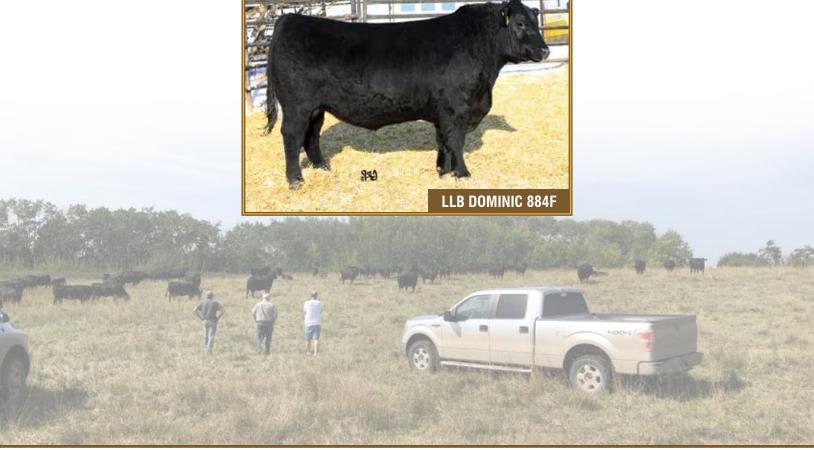

HF Hot Lotto 54D

MALE

17

нвн Тису 96

bull sale and another daughter working at HBH. AI bred to the \$52,000 LLB Dominic bull will add to her value!

AI bred to LLB Dominic 884F on May 10, 2020. Pasture exposed to HBH Flynn 161F from May 15 to June 24, 2020. Safe to AI date.

AI bred to LLB Dominic 884F on April 17, 2020. Pasture exposed to HBH Flynn 161F from May 5 to June 24, 2020. Safe to AI date.

L T 598 BANDO 9074

PARKA OF CONANGA 241

SVA RITA 7V03 OF 1407 502 LT TERRITORY 5824 OF EA EA EMBLYNETTE 9184

BALDRIDGE KABOOM K243 KCF

12.0

MALE

**FEMALE** 

A really nice made female. Homegrown is a bull we have used to add calving ease and maintain performance. Her calving ease and maternal numbers are some of the best! AI bred to LLB Dominic 884F on April 23, 2020. Pasture exposed to HBH Flynn 161F from May 1 to June 24, 2020. Safe to AI date.

Another clean fronted, nice made Rainfall daughter. Bred early to the \$52,000 Dominic bull, will add value to her calf!

AI bred to LLB Dominic 884F on April 29, 2020. Pasture exposed to HBH Flynn 161F from May 5 to June 24, 2020. Safe to AI date.

JAN. 31, 2019 KOUPALS B&B IDENTITY

HF MAYFLOWER 67U CONNEALY REFLECTION

HOFF RACHEL 8312 405

WAF ZORZAL 321U

WK QUEEN 1423

HF TIGER 5T

**FEMALE** 

Bred early to the \$52,000 Dominic bull, this moderate made Stature female will make a good cow. Her EPDs are very good right across the board.

HBH BANDOLIER LASS 30R 2.0 3.7

MVF EXTRA 85R

**BUCK LAKE ENCHANTRESS 25W** 

A thick bodied daughter of Perfect Storm that is very eye appealing. Bred early to the LLB Dominic 884F bull that was the high selling bull this spring at their sale. Good way to get