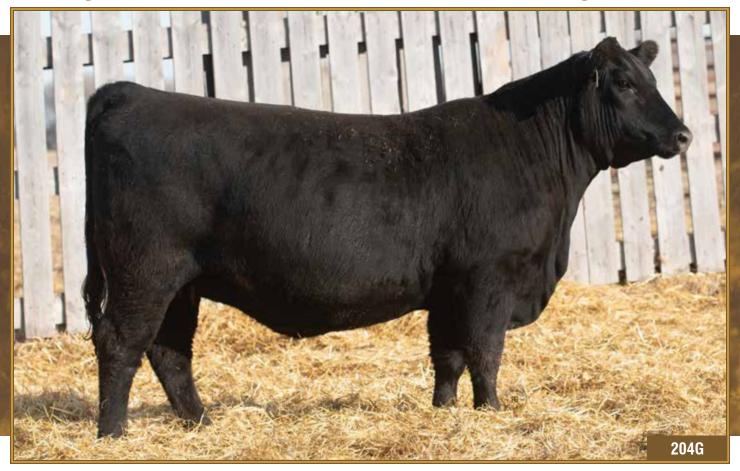

**HBH 204G** 2098466

MOGCK BULLSEYE HBH DISTINCTION 28D 1913005 HBH BANDOLIER LASS 76Y

EXAR GRIT 1025B HBH LUCY 442B 1784527

KEMBAR LUCY 68P

82

983

5.0

10.0

нвн **Lucy** 204G FEB. 24, 2019

**FEMALE** 

MOGCK SURE SHOT MOGCK MARY 1255 HBH KRUGERRAND 1S HBH BANDOLIER LASS 3R EXAR WORLDWIDE 9600B EXAR LADY BLANCHE 9739 KEMBAR TWISTER 31J KEMBAR LUCY 95G

A fancy made, moderate female that will calve the end of February to Admire. Again, another set of well-balanced numbers in a very functional female.

Pasture exposed to JL Admire 8004 from April 17 to June 24, 2020. Due mid to late in exposure.

**HBH 227G** 2098571

MOGCK BULLSEYE HBH DISTINCTION 28D 1913005 **HBH BANDOLIER LASS 76Y** 

HBH THUNDER 59W **HBH BURGESSA 18Z 1682383** HBH BURGESSA 50W