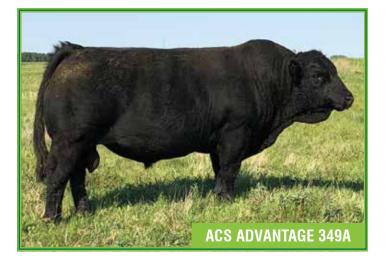

AI bred to LFE Night Hawk 3013D on April 16, 2020. Pasture exposed to X-T Doc Holiday 16D from May 13 to June 4, 2020. Ultrasounded safe to AI date.

ACS Advantage 349A

FEB. 28, 2013 MALE POLLED PUREBRED KASK 349A BPTG840122

REMINGTON ON TARGET 2S LFEBISS BLACKADVANCE 426U BPG699726 LFE BILLY 80M

HTP SVF IN DEW TIME CCR MS DEW TIME 8001U BPG749830 CCR MS JOKER 3028N

Act. BW Adj. WW Adj. YW 95

REMINGTON RED LABEL HR DRAKE SOFT TOUCH 15M BH LIMITED BLACK 015K LFE DREAMLADY 50G CNS DREAM ON L186 HTP SVF HONEYDEW PVF-BF BF26 BLACK JOKER CCR MS FRANCHISE 009K

WW YW Milk MCE MWWT 2.7 5.6 89.5 134.2 16.8 -4.0 61.6