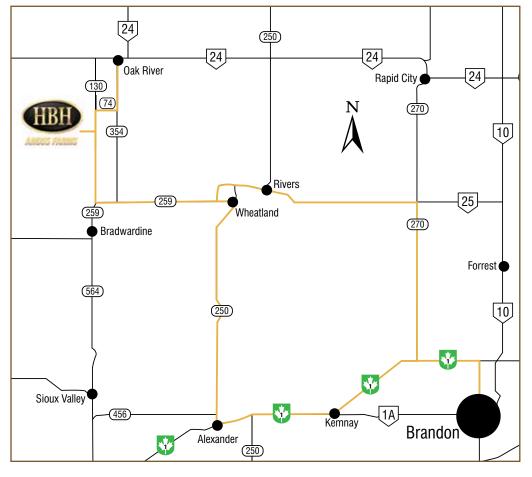

#### **SALE LOCATION:**

HBH Angus Farms Heated Sale Barn Oak River, Manitoba

For map and directions, turn to page 23.

#### **SALE LOCATION:**

# DIRECTIONS TO SALE LOCATION:

#### From Oak River:

3 miles south on PR 354 (Road 131) 1 mile west on Road 74 1 mile south on Road 130 Sign at lane on west side

#### From Highway 21 at Oaker:

6 miles east on Road 74 1 mile south on Road 130 Sign at lane on west side

#### From Highway 259:

4 miles north on Road 130 Sign at lane on west side