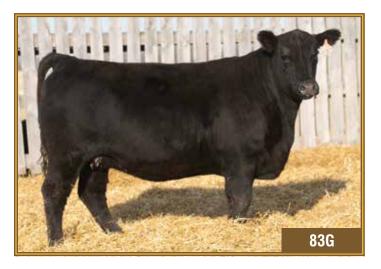

LAZY E EXCITEMENT 439A **HBH ERICETTE 213E 1983172 BROOKMORE ERICETTE 98X** 

Act. BW Adj. WW 847

7.0 1.4

95 56 11.0

RANCHERS CHOICE ERICA 35Y

BROOKMORE ERICETTE 10P

S A V NET WORTH 4200

нвн Ericette 83G

JAN. 20, 2019 CONNEALY EARNAN 076E

SAV PRIMROSE 7861

HF TIGER 5T

2HR JUNE 7N BASIN EXCITEMENT **FEMALE** 

637 Look at the Perfect Storm picture above. He is a thick made bull that passes it along to his progeny. Having Lazy E Excitement on the dam side will also add thickness and substance. She is a very clean fronted female with good depth. She will calve around the start of March. Pasture exposed to HBH Flynn 161F from April 20 to June 24, 2020. Due later in exposure.