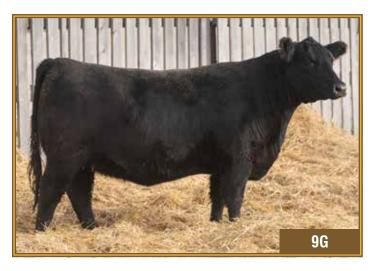

#### Black Angus · Bred Heifers

**36** 

нвн Дису 76 JAN. 8, 2019

HBH 7G 2097597

HF HOT LOTTO 54D 1908383 HF ERICA 20X

BSF HOT LOTTO 1401

HBH ZEBUL 231Z HBH LUCY 97C 1852966

| HBH LUCY 22A |         |         |  |  |
|--------------|---------|---------|--|--|
| Act. BW      | Adj. WW | Adj. YW |  |  |
| 90           | 640     | 1027    |  |  |

BARSTOW CASH BSF PRINCESS EL CAP W2 SOUTHLAND EXCLUSIVE 62U HF ERICA 26T LEMAR DAKOTA GOLD 18T HBH MISS THUNDER 47W HBH HERITAGE 16X HBH LUCY 55W

4.0 2.1 23 65 116 9.0 A large framed Lotto daughter with lots of length. Her weaning and yearling EPDs are in the