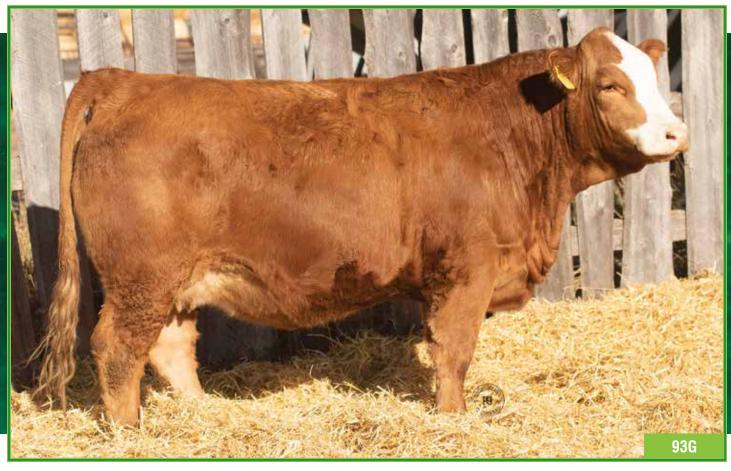

AI bred to Wheatland Front Runner 896F on April 9, 2020. Pasture exposed to Wheatland Front Runner 896F from May 13 to June 4, 2020. Ultrasounded safe to AI date.

NAC Lily 93G

JAN. 20, 2019 FEMALE **POLLED PUREBRED** NAC 93G PG1284995

MAF R HORIZON 7Y MAF NORTHERN RED 79C PG1152298 IPU 105L POCAHONTAS 263Y

IPU CAPTAIN 76J CCA MISS 72N 603551 CCA MISS 21K

Act. BW | Adj. WW | Adj. YW

**BGS BELLATOR 112G** BAR NONE MISS VALENTINE MRLN ROGAR MJ JUSTINE 102U

LFE BS LEWIS 322U

3D TRUSTIN 47T

NAC MASTER 24M

NAC MISS 2N

LFE KJLI DREAMLADY 79W

WHEATLAND RED TEDDY 457P

IPU RED POCAHONTAS 105L

LFE BS LEWIS 322U

LFE KJLI DREAMLADY 79W

WHEATLAND RED TEDDY 457P IPU RED POCAHONTAS 105L

CE BW WW YW Milk MCE 0.3 7.6 81.5 108.5 28.1 1.4

A nice blaze faced, Northern Red daughter that is moderate, thick and easy doing. Her mom was a big full blood cow that was around for a long time. 93G will be a cow that is not hard to look after and should raise some good ones!

AI bred to WS Epic E152 on April 10, 2020. Pasture exposed to Wheatland Front Runner 896F from May 13 to June 4, 2020. Ultrasounded safe to AI date.