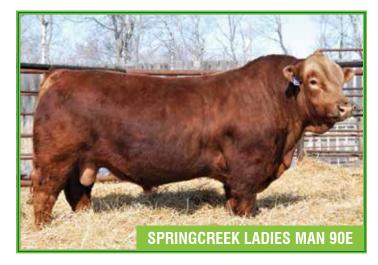

# Sire springcreek Ladies Man 90e

JAN. 20, 2017 MALE **PUREBRED** PG1193372 **POLLED** 

RCC/TCF LINE DRIVE M181 SPRINGCREEK LINER 56U BPTG688629 NEVAS L93

KOP CROSBY 137W SPRINGCREEK BROOKE 68Z PG756566

SPRINGCREEK BROOKE 11W

6.7 106

HC POWER DRIVE 88H BOZ SWEET TEMPTATION TNT BLACK SHADOW J30 NEVAS BLACK FOOT H819 MUIRHEAD LIVE WIRE 95R KOP MS BENGIE 6P WHEATLAND RED TEDDY 457P SPRINGCREEK RED TARA 48T

ww | yw | Milk 2.2 71.4 107.5 39.3 8.4