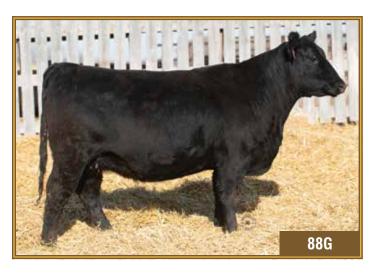

#### Black Angus · Bred Heifers

**36** 

нвн Дису 76 JAN. 8, 2019

HBH 7G 2097597

HF HOT LOTTO 54D 1908383 HF ERICA 20X

BSF HOT LOTTO 1401

HBH ZEBUL 231Z HBH LUCY 97C 1852966

| HBH LUCY 22A |         |         |  |  |
|--------------|---------|---------|--|--|
| Act. BW      | Adj. WW | Adj. YW |  |  |
| 90           | 640     | 1027    |  |  |

BARSTOW CASH BSF PRINCESS EL CAP W2 SOUTHLAND EXCLUSIVE 62U HF ERICA 26T LEMAR DAKOTA GOLD 18T HBH MISS THUNDER 47W HBH HERITAGE 16X HBH LUCY 55W

4.0 2.1 23 65 116 9.0 A large framed Lotto daughter with lots of length. Her weaning and yearling EPDs are in the