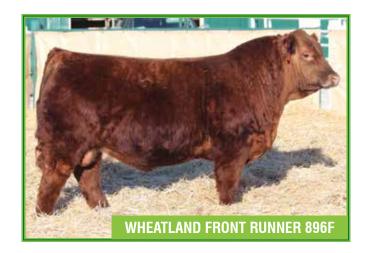

AI bred to NAC Battle Cry 4F on April 4, 2020. Pasture exposed to Wheatland Front Runner 896F from May 13 to June 4, 2020. Ultrasounded safe to AI date.

Sire

AI bred to NAC Battle Cry 4F on April 29, 2020. Pasture exposed to Wheatland Front Runner 896F from May 13 to June 4, 2020. Ultrasounded safe to early exposure.

117G

NAC Francine 134G

**NAC 134G** 1330606

AI bred to NAC Battle Cry 4F on April 10, 2020. Pasture exposed to Wheatland Front Runner 896F from May 13 to June 4, 2020. Ultrasounded safe to AI date.

NAC Sofia 45G

JAN. 10, 2019 FEMALE **POLLED PUREBRED** NAC 45G PG1285307

Front Runner 896F from May 13 to June 4, 2020. Ultrasounded safe to AI date.

CE BW WW YW Milk 6.3 3.4 79.4 108.5 21.4 79.4 108.5 21.4 6.1

MAF Northern Red 79C

PG1152298 JAN. 16, 2015 MALE **POLLED PUREBRED FBL 79C** 

AI bred to WLB Top Tier 456G on May 1, 2020. Pasture exposed to Wheatland Front Runner 896F from May 13 to June 4, 2020. Ultrasounded safe to pasture exposure.

AI bred to Wheatland Front Runner 896F on April 9, 2020. Pasture exposed to Wheatland Front Runner 896F from May 13 to June 4, 2020. Ultrasounded safe to AI date.

NAC Lily 93G

JAN. 20, 2019 FEMALE **POLLED PUREBRED** NAC 93G PG1284995

AI bred to WS Epic E152 on April 10, 2020. Pasture exposed to Wheatland Front Runner 896F from May 13 to June 4, 2020. Ultrasounded safe to AI date.

AI bred to Wheatland Front Runner 896F on April 10, 2020. Pasture exposed to Wheatland Front Runner 896F from May 13 to June 4, 2020. Observed bred on May 30, 2020. Ultrasounded safe to observed bred date.

AI bred to Wheatland Front Runner 896F on April 24, 2020. Pasture exposed to Wheatland Front Runner 896F from May 13 to June 4, 2020. Ultrasounded safe to AI date.

NAC Franchesco 155G

NAC 155G PG1326149 FEB 16, 2019 FEMALE POLLED **PUREBRED** 

AI bred to Wheatland Front Runner 896F on April 8, 2020. Pasture exposed to Wheatland Front Runner 896F from May 13 to June 4, 2020. Ultrasounded safe to AI date.

NCK Ms Northern Light 167G

NCK 167G PG1326160 MAR. 13, 2019 FEMALE POLLED

Pasture exposed to Wheatland Front Runner 896F from May 13 to June 4, 2020. Observed bred on May 22, 2020.

AI bred to WS Epic E152 on March 29, 2020. Pasture exposed to Wheatland Front Runner 896F from May 13 to June 4, 2020. Ultrasounded safe to AI date.

NAC Hannah 102G

NAC 102G PG1284945 JAN. 22, 2019 **PUREBRED** FEMALE POLLED

AI bred to WS Epic E152 on April 5, 2020. Pasture exposed to Wheatland Front Runner 896F from May 13 to June 4, 2020. Ultrasounded safe to AI date.

NAC Magni 162G

75.0

MAR. 3, 2019 FEMALE **POLLED PUREBRED** PG1284574

AI bred to WS Epic E152 on April 13, 2020. Pasture exposed to Wheatland Front Runner 896F from May 13 to June 4, 2020. Ultrasounded safe to AI date.

NAC Genna 47G

FEMALE POLLED JAN. 10, 2019 PG1328771

TNT BOOTLEGGER 7268 MRL RED WHISKEY 101B PG1116711 MRL MISS 677Y

AI bred to WLB Top Tier 456G on May 1, 2020. Pasture exposed to Wheatland Front Runner 896F from May 13 to June 4, 2020. Ultrasounded safe to AI date.

80

**16** 

NAC Natalie 115G

FEMALE POLLED **PUREBRED** NAC 115G PG1284934 JAN. 24, 2019

AI bred to WS Epic E152 on April 14, 2020. Pasture exposed to Wheatland Front Runner 896F from May 13 to June 4, 2020. Ultrasounded safe to AI date.

Left: Cody with **NAC Merlot 92F** 

AI bred to Hart State of War 056C on March 28, 2020. Pasture exposed to Wheatland Front Runner 896F from May 13 to June 4, 2020. Ultrasounded safe to AI date.

Sire

X-T Doc Holiday 16D

MALE

POLLED PERCENTAGE

AI bred to WLB Top Tier 456G on April 28, 2020. Pasture exposed to Wheatland Front Runner 896F from May 13 to June 4, 2020. Ultrasounded safe to AI date.

NAC Sweets 13G

**PUREBRED** BPG1285600 JAN. 3, 2019 FEMALE **POLLED** 

AI bred to WLB Top Tier 456G on May 11, 2020. Pasture exposed to Wheatland Front Runner 896F from May 13 to June 4, 2020. Ultrasounded early to exposure date.

AI bred to Hart State of War 056C on April 11, 2020. Pasture exposed to Wheatland Front Runner 896F from May 13 to June 4, 2020. Ultrasounded safe to AI date.

**21** 

NAC 34G

NAC Macey 34G

BPG1285548 JAN. 8, 2019 FEMALE POLLED PUREBRED

AI bred to Hart State of War 056C on March 30, 2020. Pasture exposed to Wheatland Front Runner 896F from May 13 to June 4, 2020. Ultrasounded safe to AI date.

JAN. 2, 2019

**22** 

NAC 8G

NAC Mancy 8G
FEMALE POLLED PUREBRED