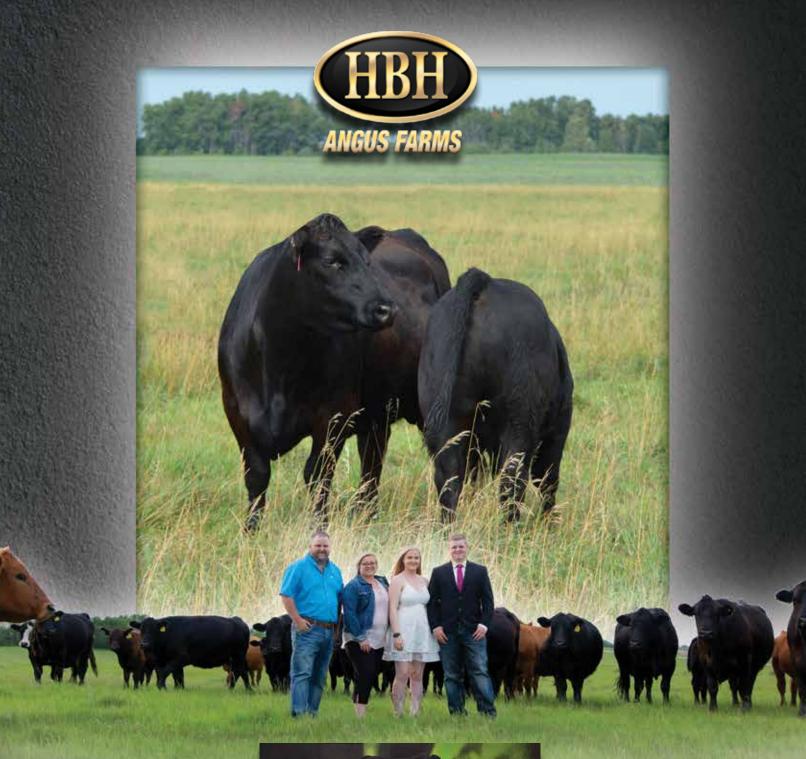

HBH Angus Farms and Northern Light Simmentals
First Annual Female Production Sale

December 22, 2020 – HBH Angus Farms – Oak River, Manitoba – 1:00 PM

# HBH Angus Farms and Northern Light Simmentals First Annual Female Production Sale

## December 22, 2020 - HBH Angus Farms - Oak River, Manitoba - 1:00 PM

**Selling:** 70 Black Angus & 35 Simmental **Including:** Cow/Heifer Calf Pairs & Bred Heifers

# WELCOME

Welcome to the HBH Angus and Northern Light Simmentals First Annual Female Production Sale! For the last couple of years we have been thinking of doing this sale. A lot of people have asked me, "In 2020?" My thoughts, "why not!?" Both herds have grown to the point that numbers are exceeding where they need to be, so it becomes a natural time where we can have a female sale and offer the quality of females that we feel will work in the industry today!

The sale is located at HBH Angus Farms in the heated calving barn and females will all be available for viewing a week before the sale. Feel free to give us a call prior to the sale and arrange viewing if you can't make it to the sale, we would love to have you!