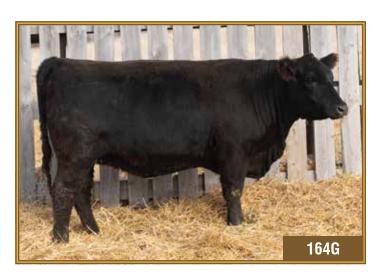

## Black Angus · Bred Heifers

**5**69

Act. BW

80

нвн Burgessa 212G

HBH 212G 2098561

MAR. 1, 2019

**FEMALE** 

KR STATUS 4267 HF STATURE 87D 1908399 HF MAYFLOWER 17X

REMITALL F RAGE 9A HBH BURGESSA 129C 1852987

HBH BURGESSA 18Z

Adj. WW

654

Adi. YW

995

KOUPALS B&B IDENTITY WK QUEEN 1423 HF TIGER 5T HF MAYFLOWER 67U S A V 707 RITO 9969 REMITALL F KARMA 102W

HBH THUNDER 59W HBH BURGESSA 50W

| BW | WW | YW | MCE | MIIk | 0.8 | 57 | 100 | 7.0 | 31 |

A Stature female out of a Remitall Rage daughter. Both very strong pedigrees in our herd for sure. Bred to Power Chip, this should be an exciting mating! Very well balanced set of EPDs with a very strong plus 32 on Milk.

6.0

AI bred to 5T Power Chip 4790 on May 22, 2020. Pasture exposed to HBH Hi Def 147G from May 25 to June 24, 2020. Safe to AI date.

<u>Lot</u>

**HBH 159G** 

70

2098255

HBH *Tibbie* 159G
JAN. 30, 2019 FEMALE