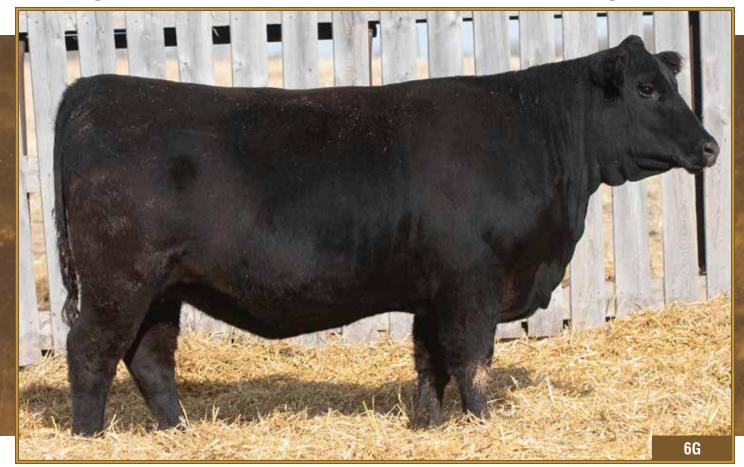

# нвн Enchantress 6G

CTS 7V03 BELLEMERE MAID 9T02

JAN. 7, 2019

CONNEALY THUNDER

EA BLANCHE 1137 CONNEALY ONWARD

**ELLINGSON FORMAT 22055** 

SITZ HENRIETTA PRIDE 81M

2097596 HBH 6G

CTS REMEDY 1T01 ELLINGSON HOMEGROWN 6035 2013648

EA BLANCHE 4137

SITZ UPWARD 307R BROOKMORE ENCHANTRESS 194A 1752566 SITZ ALLIANCE 6595

BROOKMORE ENCHANTRESS 166P BROOKMORE ENCHANTRESS 96H

75

8.0

-0.4

FEB. 20, 2016

L T 598 BANDO 9074

PARKA OF CONANGA 241

SVA RITA 7V03 OF 1407 502 LT TERRITORY 5824 OF EA EA EMBLYNETTE 9184

BALDRIDGE KABOOM K243 KCF

12.0

MALE

**FEMALE** 

A really nice made female. Homegrown is a bull we have used to add calving ease and maintain performance. Her calving ease and maternal numbers are some of the best! AI bred to LLB Dominic 884F on April 23, 2020. Pasture exposed to HBH Flynn 161F from May 1 to June 24, 2020. Safe to AI date.