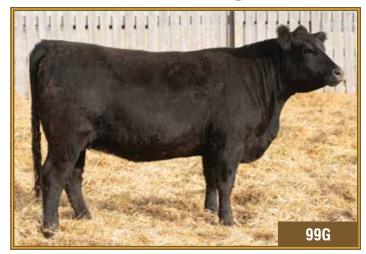

нвн Bella 189G

2098387

MOGCK BULLSEYE

**HBH DISTINCTION 28D 1913005** HBH BANDOLIER LASS 76Y

SITZ UPWARD 307R

HBH BELLA 484B 1784563 **BROOKMORE BELLA 35T** 

608 912

9.0

0.7

48

FEB. 15, 2019

MOGCK SURE SHOT

MOGCK MARY 1255

B C MATRIX 4132

HBH KRUGERRAND 1S

HBH BANDOLIER LASS 3R CONNEALY ONWARD

SITZ HENRIETTA PRIDE 81M

**BROOKMORE BELLA 242R** 

82

12.0

**FEMALE** 

Another moderate made Distinction female with a very good milk number and an overall, well balanced set of numbers.

Pasture exposed to JL Admire 8004 from April 17 to June 24, 2020. Due mid-exposure.