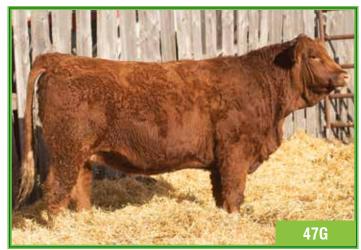

AI bred to WS Epic E152 on April 13, 2020. Pasture exposed to Wheatland Front Runner 896F from May 13 to June 4, 2020. Ultrasounded safe to AI date.

NAC Genna 47G

FEMALE POLLED JAN. 10, 2019 PG1328771

TNT BOOTLEGGER 7268 MRL RED WHISKEY 101B PG1116711 MRL MISS 677Y

NAC MASTER 24M NAC JOJO 24T PG695528

NCK MISS NORTHERN LIGHT 23R Act. BW Adj. WW Adj. YW 6.8 CE

DCR MR MOON SHINE X102 TNT MISS W70 KOP CROSBY 137W MRL MISS 355T GGL 230K HAAS RANCH D52 BOYNECREST KABOOM 42M

3.2 77.3 108.9 26.6 8.0

NCK MEGAN 27M ww YW

A moderate framed, Red Whiskey daughter that has that deep red colour. Out of another Master female that has raised a lot of sale progeny over the years. 47G will be like her mother; moderate, easy doing and nice to look after.

AI bred to WLB Top Tier 456G on May 1, 2020. Pasture exposed to Wheatland Front Runner 896F from May 13 to June 4, 2020. Ultrasounded safe to AI date.

80

**16** 

NAC Natalie 115G

FEMALE POLLED **PUREBRED** NAC 115G PG1284934 JAN. 24, 2019