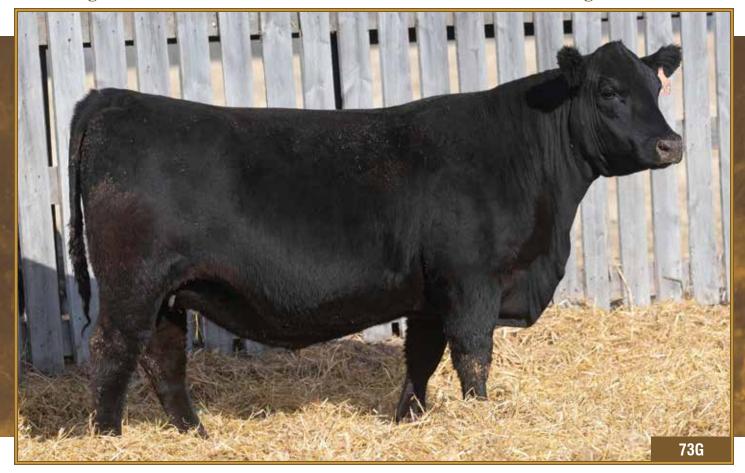

#### Black Angus · Bred Heifers

**36** 

нвн Дису 76 JAN. 8, 2019

HBH 7G 2097597

HF HOT LOTTO 54D 1908383 HF ERICA 20X

BSF HOT LOTTO 1401

HBH ZEBUL 231Z HBH LUCY 97C 1852966

| HBH LUCY 22A |         |         |  |  |
|--------------|---------|---------|--|--|
| Act. BW      | Adj. WW | Adj. YW |  |  |
| 90           | 640     | 1027    |  |  |

BARSTOW CASH BSF PRINCESS EL CAP W2 SOUTHLAND EXCLUSIVE 62U HF ERICA 26T LEMAR DAKOTA GOLD 18T HBH MISS THUNDER 47W HBH HERITAGE 16X HBH LUCY 55W

4.0 2.1 23 65 116 9.0 A large framed Lotto daughter with lots of length. Her weaning and yearling EPDs are in the