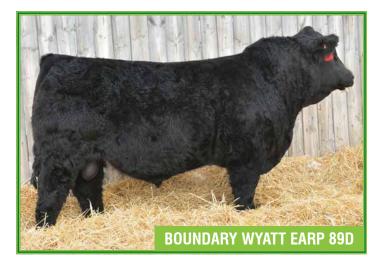

#### BOUNDARY Wyatt Earp 89D Sire

BOUN 89D BPG1174777 JAN. 19, 2016 MALE **POLLED PUREBRED** 

LFE VIPER 455U NCB COBRA 47Y BPG755730 NCB MISS DREAM 22T

LFE BS LEWIS 322U **BOUNDARY ABRICOT 5B BPG1118955** KIMLAKE ABRICOT 511R

Act. BW Adj. WW Adj. YW

TNT TOP GUN R244 LFE CHARO 56K CNS DREAM ON L186 NUG SANDY 506R R PLUS BLACKEDGE LFE BS MS ARNOLD 135S

TCF/RCC TEMPTATION GJ640 KIMLAKE ABRICOT 356N

BW WW YW Milk 11.0 3.1 82.9 123.2 28.0 6.0