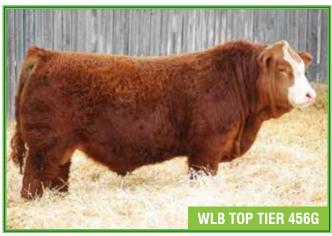

AI bred to WLB Top Tier 456G on May 1, 2020. Pasture exposed to Wheatland Front Runner 896F from May 13 to June 4, 2020. Ultrasounded safe to pasture exposure.

AI bred to WLB Top Tier 456G on May 1, 2020. Pasture exposed to Wheatland Front Runner 896F from May 13 to June 4, 2020. Ultrasounded safe to AI date.

80

**16** 

NAC Natalie 115G

FEMALE POLLED **PUREBRED** NAC 115G PG1284934 JAN. 24, 2019

AI bred to WLB Top Tier 456G on April 28, 2020. Pasture exposed to Wheatland Front Runner 896F from May 13 to June 4, 2020. Ultrasounded safe to AI date.

NAC Sweets 13G

**PUREBRED** BPG1285600 JAN. 3, 2019 FEMALE **POLLED** 

AI bred to WLB Top Tier 456G on May 11, 2020. Pasture exposed to Wheatland Front Runner 896F from May 13 to June 4, 2020. Ultrasounded early to exposure date.

AI bred to WLB Top Tier 456G on April 20, 2020. Pasture exposed to X-T Doc Holiday 16D from May 13 to June 4, 2020. Ultrasounded safe to AI date.

NAC Luna 69G

FEMALE POLLED BPG1285189 JAN. 14, 2019 **PUREBRED** NAC 69G

The only black Ladies Man heifer we have. She is very nice fronted, smooth made, nice depth and moderate. Her dam is a powerful black cow and so is the rest of the cow family behind her. AI bred to WLB Top Tier 456G on April 27, 2020. Pasture exposed to X-T Doc Holiday 16D from May 13 to June 4, 2020. Ultrasounded safe to AI date.