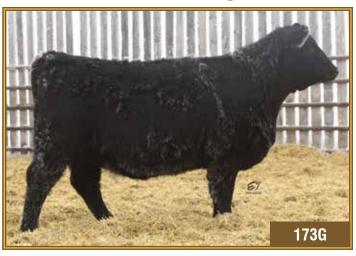

#### Black Angus · Bred Heifers

**36** 

нвн Дису 76 JAN. 8, 2019

HBH 7G 2097597

HF HOT LOTTO 54D 1908383 HF ERICA 20X

BSF HOT LOTTO 1401

HBH ZEBUL 231Z HBH LUCY 97C 1852966

| HBH LUCY 22A |         |         |  |  |
|--------------|---------|---------|--|--|
| Act. BW      | Adj. WW | Adj. YW |  |  |
| 90           | 640     | 1027    |  |  |

BARSTOW CASH BSF PRINCESS EL CAP W2 SOUTHLAND EXCLUSIVE 62U HF ERICA 26T LEMAR DAKOTA GOLD 18T HBH MISS THUNDER 47W HBH HERITAGE 16X HBH LUCY 55W

4.0 2.1 23 65 116 9.0 A large framed Lotto daughter with lots of length. Her weaning and yearling EPDs are in the