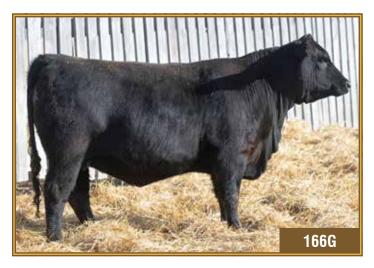

Pasture exposed to JL Admire 8004 from April 17 to June 24, 2020. Due early in exposure.

**HBH 166G** 2098261 нвн Burgess 166G **FEMALE** 

BSF HOT LOTTO 1401 HF HOT LOTTO 54D 1908383 HF ERICA 20X

LAZY E EXCITEMENT 439A HBH BURGESS 65D 1913038 **HBH BURGESS 78Y** 

891

BASIN EXCITEMENT RANCHERS CHOICE ERICA 35Y HBH OBJECTIVE 46U KEMBAR BURGESS 13K

SOUTHLAND EXCLUSIVE 62U

JAN. 31, 2019

BARSTOW CASH BSF PRINCESS EL CAP W2

HF ERICA 26T

1.0 2.6

The youngest Lotto female we have for sale and still born in January. You won't be disappointed in these Lotto daughters. Being out of an Excitement dam will add thickness and surely not back off the performance!

Pasture exposed to JL Admire 8004 from April 17 to June 24, 2020. Due early in exposure.