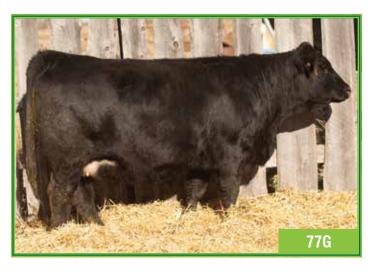

AI bred to LFE Night Hawk 3013D on April 16, 2020. Pasture exposed to X-T Doc Holiday 16D from May 13 to June 4, 2020. Ultrasounded safe to AI date.

**NAC 77G** 

BPG1285008 JAN. 16, 2019 NAC 77G FEMALE POLLED **PUREBRED** 

DOUBLE BAR D SPITFIRE 20X STARWEST POL EAGLE EYE P1223228 FSMB MULAN 10B

BLCC MR BLACKJACK 93X NAC 26Z BPG791676 NAC CASIDY 129X

DOUBLE BAR D EVEREST 103U VIRGINIA MS TREASURE 4T ALLM COLOSSAL 25U MFI HELGA 8065 ACS BLACK JACK 758T WINDMILL DYNA 209U 3D TRUSTIN 47T KAPPES KARENA K196

Act. BW | Adj. WW | Adj. YW

WW YW Milk 7.6 4.1 73.3 105.8 30.2 5.4

These two Eagle Eye females are very similar in type. They have a bit more spring of rib than some in a nice moderate package. Her dam is one of my favourite cows that is not the biggest but is made right, has a picture perfect udder and is easy doing.

AI bred to Hart State of War 056C on March 31, 2020. Pasture exposed to X-T Doc Holiday 16D from May 13 to June 4, 2020. Ultrasounded safe to AI date.

33

NAC Willow 157G

REMINGTON ON TARGET 2S

HTP SVF IN DEW TIME