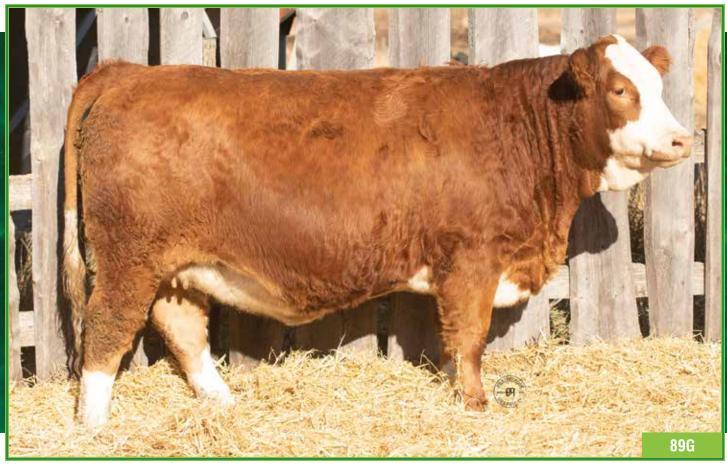

JAN. 19, 2019 FEMALE POLLED FULL BLOOD NAC 89G P1284991

ANCHOR "T" RUSTY 59G STARWEST POL BLUEPRINT P800548 PHS HOMOZYGOUS XCEPTIONAL

MFI FUSION 5238 NAC 90Z 791673

NAC PAULA 46P

Act. BW | Adj. WW | Adj. YW

 E
 CE
 BW
 WW
 YW
 Milk
 MCE
 MWWT

 6.4
 5.2
 73.1
 107.0
 37.2
 1.2
 73.8

KLONDIKE GOLD RUSH 418B

WCC WELLS' PLD TALULAH 7T

ANCHOR "T" HELGA 10Y

ANCHOR "T" METRO 4E

CHAMPS BRAVO

MFL ZAILA 8Z

WELLS CARGO EDC POLL MAGNUM 1B

My favourite female in our sale this year! This polled full fleck female really puts it all together. Nice front, lots of rib and thick throughout! I really like her mother, a long bodied, deep made cow with a lovely udder. 89G is extra special and should be one to look for in the future!!

AI bred to NAC Battle Cry 4F on April 4, 2020. Pasture exposed to Wheatland Front Runner 896F from May 13 to June 4, 2020. Ultrasounded safe to AI date.

Sire