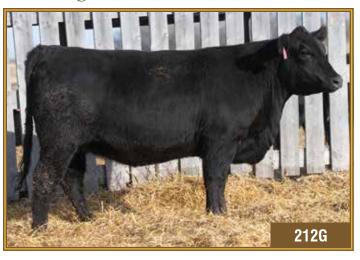

6.0

AI bred to 5T Power Chip 4790 on May 22, 2020. Pasture exposed to HBH Hi Def 147G from May 25 to June 24, 2020. Safe to AI date.

<u>Lot</u>

**HBH 159G** 

70

2098255

HBH *Tibbie* 159G
JAN. 30, 2019 FEMALE

R B ACTIVE DUTY 0010X **S7R SUPER DUTY 23C 1861499** CIRCLE D 2154 ERROLINE 1T

SITZ UPWARD 307R HBH TIBBIE 421B 1784511 BROOKMORE TIBBIE 124W

BROOKMORE TIBBIE 124W

Act. BW Adj. WW Adj. YW

83 563 782

B A LADY 6807 305 RR 7407 RAINMAKER 2154 LLB LADY ERROLLINE 231N CONNEALY ONWARD SITZ HENRIETTA PRIDE 81M S A V 004 DENSITY 4336 BROOKMORE TIBBIE 185L

LCC NEW STANDARD

 CE
 BW
 WW
 YW
 MCE
 Milk

 4.0
 1.9
 49
 83
 8.0
 28

If you're looking for one a little more moderate with great shape and an attractive front end, have a close look at this one. She has a very nice well balanced set of EPDs.

AI bred to 5T Power Chip 4790 on May 22, 2020. Pasture exposed to HBH Hi Def 147G from May 25 to June 24, 2020. Safe to AI date.

Act. BW 77

нвн Kilgour 173G

2098268

**FEMALE** 

R B ACTIVE DUTY 0010X S7R SUPER DUTY 23C 1861499 CIRCLE D 2154 ERROLINE 1T