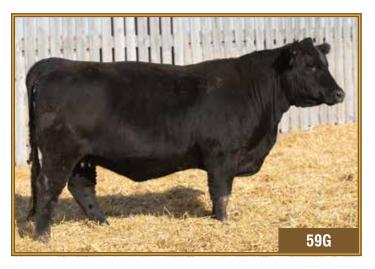

**HBH 59G** 2083575 JAN. 16, 2019

BARSTOW CASH BSF PRINCESS EL CAP W2

HF ERICA 26T

HBH Black 59G

**FEMALE** 

BSF HOT LOTTO 1401 HF HOT LOTTO 54D 1908383

613

HF ERICA 20X

EXAR GRIT 1025B HBH BLACK 23D 1913000

PRAIRIELANE 7093 BLACK 9168 Act. BW Adj. WW

953

PRAIRIELANE 3011 BLACK 6138 3.0 2.5

66 115

SOUTHLAND EXCLUSIVE 62U

EXAR WORLDWIDE 9600B

EXAR LADY BLANCHE 9739 PRAIRIELANE OBJECTIVE 7093

7.0

A moderate made female with good thickness. Her weaning and yearling EPDs are in the top 5% of the breed. Bred early to Power Chip, should work out well.

AI bred to 5T Power Chip 4790 on April 23, 2020. Pasture exposed to HBH Flynn 161F from May 5 to June 24, 2020. Safe to AI date.