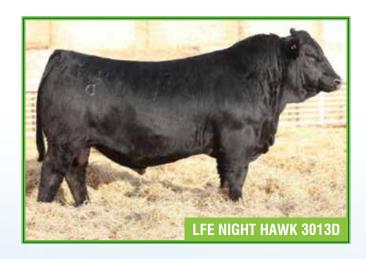

AI bred to LFE Night Hawk 3013D on April 2, 2020. Pasture exposed to X-T Doc Holiday 16D from May 13 to June 4, 2020. Ultrasounded safe to AI date.

between. Performance and thickness built in 8G will follow suit!

AI bred to LFE Night Hawk 3013D on April 3, 2020. Pasture exposed to X-T Doc Holiday 16D from May 13 to June 4, 2020. Ultrasounded safe to AI date.

**25** 

NAC Victoria 62G

NAC 62G BPG1285183 JAN. 12, 2019 FEMALE POLLED PUREBRED

AI bred to LFE Night Hawk 3013D on April 8, 2020. Pasture exposed to X-T Doc Holiday 16D from May 13 to June 4, 2020. Ultrasounded safe to AI date.

**2**6

NAC Violet 124G

**PUREBRED** 

NAC 124G BPG1284712 JAN. 29, 2019

AI bred to LFE Night Hawk 3013D on April 7, 2020. Pasture exposed to X-T Doc

Al bred to LFE Night Hawk 3013D on April 7, 2020. Pasture exposed to X-T Do Holiday 16D from May 13 to June 4, 2020. Ultrasounded safe to AI date.

AI bred to LFE Night Hawk 3013D on April 13, 2020. Pasture exposed to X-T Doc Holiday 16D from May 13 to June 4, 2020. Ultrasounded safe to AI date.

AI bred to LFE Night Hawk 3013D on April 16, 2020. Pasture exposed to X-T Doc Holiday 16D from May 13 to June 4, 2020. Ultrasounded safe to AI date.

**NAC 77G** 

BPG1285008 JAN. 16, 2019 NAC 77G FEMALE POLLED **PUREBRED** 

AI bred to LFE Night Hawk 3013D on April 16, 2020. Pasture exposed to X-T Doc Holiday 16D from May 13 to June 4, 2020. Ultrasounded safe to AI date.

ACS Advantage 349A

FEB. 28, 2013 MALE POLLED PUREBRED KASK 349A BPTG840122

AI bred to LFE Night Hawk 3013D on March 31, 2020. Pasture exposed to X-T Doc Holiday 16D from May 13 to June 4, 2020. Ultrasounded safe to AI date.