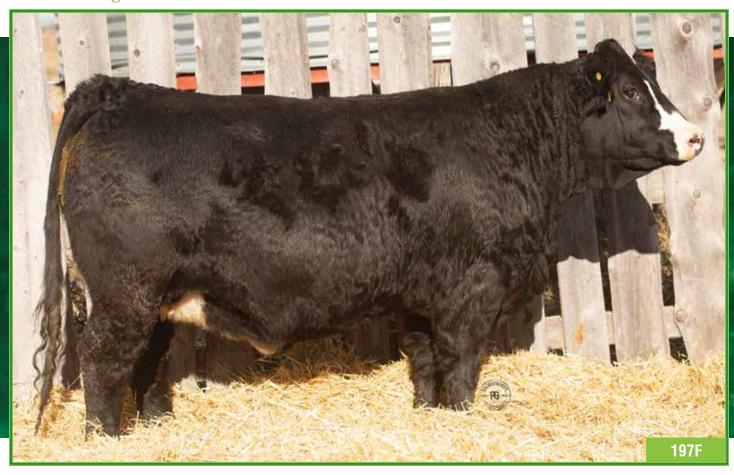

## NAC Star 197F

NAC 197F BPG1326146 SEPT. 2, 2018 FEMALE **POLLED PUREBRED** 

FBF1/SF IGNITION X-T DOC HOLIDAY 16D BPRS1194487

NUG TAMARA 32Z

MRLN ROGAR NAC 62A 791860

NAC SAMANTHA 74W

Act. BW Adj. WW Adj. YW

**GOLDL** 

MFI FUSION 5238

CJB MARIA 44M

FBF1 COMBUSTIBLE

NUG BARBIE 941W ROGANT

FBF1 GORGEOUS LADY

MR NLC SUPERIOR S6018

69.4 105.9 24.5 6.8

ww Yw

The only off age heifer we put in the sale; but she is exceptional! Nice fronted, big barreled, wide top and thick hind quarters. This female is solid beef! Her dam is a full blood cow that is very thick with a nice udder. One to mark high on your list!!

AI bred to Hart State of War 056C on March 28, 2020. Pasture exposed to Wheatland Front Runner 896F from May 13 to June 4, 2020. Ultrasounded safe to AI date.

Sire

X-T Doc Holiday 16D

MALE

POLLED PERCENTAGE