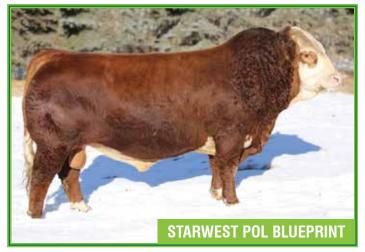

# STARWEST POL Blueprint

BEL C&B WESTERN 2ND

WESTDRUMS ANDREW

ANCHOR "T" FRIEDA 2T

SIM-ROC GWEN

CKCW 229B P800548

JAN. 4, 2014

POLLED FULL BLOOD MALE

KLONDIKE GOLD RUSH 418B ANCHOR "T" RUSTY 59G T394922-KN ANCHOR "T" HELGA 10Y

CHAMPS BRAVO PHS HOMOZYGOUS XCEPTIONAL P732374 WCC WELLS' PLD TALULAH 7T

CHAMPS ROMANO VIRGINIA POLL BARBI SUE CEN RENEGADE 504R EAGLE-RIDGE 25N

Act. BW Adj. WW Adj. YW 98

CE BW

WW YW Milk CE BW WW 11.0 15.9 1.9 74.5 109.8 40.3 10.3 77.6 MCE MWWT