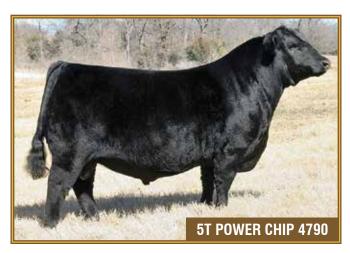

7.0

A moderate made female with good thickness. Her weaning and yearling EPDs are in the top 5% of the breed. Bred early to Power Chip, should work out well.

AI bred to 5T Power Chip 4790 on April 23, 2020. Pasture exposed to HBH Flynn 161F from May 5 to June 24, 2020. Safe to AI date.

S A V 004 PREDOMINANT 4438

SITZ HENRIETTA PRIDE 81M

нвн Lady Jane 190G

**FEMALE** 

1.0 53 95 1.4 3.0 These International females have a little more substance to them. Bred to Power Chip, should

add some style and maintain thickness for sure. AI bred to 5T Power Chip 4790 on May 22, 2020. Pasture exposed to HBH Hi Def 147G

AI bred to 5T Power Chip 4790 on May 22, 2020. Pasture exposed to HBH Hi Def 147G from May 25 to June 24, 2020. Safe to AI date.

Act. BW 77

нвн Kilgour 173G

2098268

**FEMALE** 

R B ACTIVE DUTY 0010X S7R SUPER DUTY 23C 1861499 CIRCLE D 2154 ERROLINE 1T