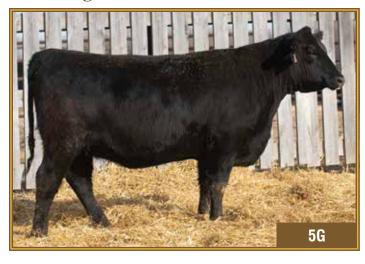

#### Black Angus · Bred Heifers

**36** 

нвн Дису 76 JAN. 8, 2019

HBH 7G 2097597

HF HOT LOTTO 54D 1908383 HF ERICA 20X

BSF HOT LOTTO 1401

HBH ZEBUL 231Z HBH LUCY 97C 1852966

| HBH LUCY 22A |         |         |  |  |
|--------------|---------|---------|--|--|
| Act. BW      | Adj. WW | Adj. YW |  |  |
| 90           | 640     | 1027    |  |  |

BARSTOW CASH BSF PRINCESS EL CAP W2 SOUTHLAND EXCLUSIVE 62U HF ERICA 26T LEMAR DAKOTA GOLD 18T HBH MISS THUNDER 47W HBH HERITAGE 16X HBH LUCY 55W

4.0 2.1 23 65 116 9.0 A large framed Lotto daughter with lots of length. Her weaning and yearling EPDs are in the

> JAN. 9, 2019 BARSTOW CASH

HF ERICA 26T CONNEALY THUNDER

BSF PRINCESS EL CAP W2

SOUTHLAND EXCLUSIVE 62U

HBH BANDOLIER LASS 40T

KEMBAR LUCY 113P

**QUAKER HILL OBJECTIVE 3J15** 

top 5% as you will see with most Lotto progeny. Pasture exposed to JL Admire 8004 from April 17 to June 24, 2020. Due early in exposure.