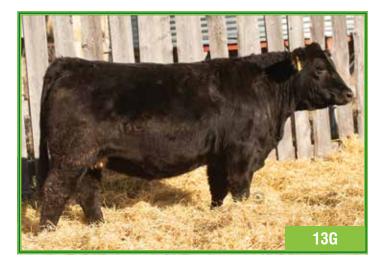

AI bred to WLB Top Tier 456G on April 28, 2020. Pasture exposed to Wheatland Front Runner 896F from May 13 to June 4, 2020. Ultrasounded safe to AI date.

NAC Sweets 13G

**PUREBRED** BPG1285600 JAN. 3, 2019 FEMALE **POLLED** 

FBF1/SF IGNITION X-T DOC HOLIDAY 16D BPRS1194487 NUG TAMARA 32Z

WFL WESTCOTT 24C NAC 103E PG1212356 NAC 8W

Act. BW Adj. WW Adj. YW

RENDEZVOUS 702R 8.9 2.5 74.8 112.7 21.9 3.7

Another moderate made, thick daughter of Doc Holiday. By the time I am done comments this is going to seem very repetitive but that is the way the Doc Holiday daughters are made. Her mother is a very thick made Westcott daughter. Westcott has worked well for us leaving very thick, well made animals. As these daughters keep raising calves I believe a lot of the cattle we are all after will trace back to Westcott!

AI bred to WLB Top Tier 456G on May 11, 2020. Pasture exposed to Wheatland Front Runner 896F from May 13 to June 4, 2020. Ultrasounded early to exposure date.