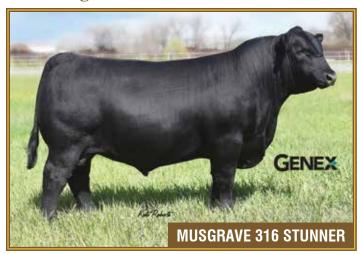

## Black Angus · Bred Heifers

MUSGRAVE 316 Sturner

FEB. 19. 2016

1995252 **IMP 1676D** 

CONNEALY CAPITALIST 028 LD CAPITALIST 316 2025732 LD DIXIE ERICA 2053

Act. BW Adj. WW Adj. YW

MCATL PURE PRODUCT 903-55 MCATL BLACKBIRD 831-1378 US16896985

MCATL BLACKBIRD 1378-573

S A V FINAL ANSWER 0035 PRIDES PITA OF CONANGA 8821 C A FUTURE DIRECTION 5321 LD DIXIE ERICA OAR 0853 CONNEALY FINAL PRODUCT M A ESTA 55-252 CONNEALY REFLECTION

MA BLACKBIRD 573

8.0 0.2 69 120 11 0 22

2097647

LD CAPITALIST 316 MUSGRAVE 316 STUNNER 1995252 MCATL BLACKBIRD 831-1378

S7R SUPER DUTY 23C HBH DAISY 146E 1983113 HBH DAISY 434B

Act. BW Adj. WW 642

958

3.0

2.4

**HBH DAISY 237Z** 

Stunner is a bull that is very recognizable in the breed. He is known for calving ease and good maternal qualities. Her growth EPDs put her in the top 3%. Bred to the Stature son, should really work on this female.