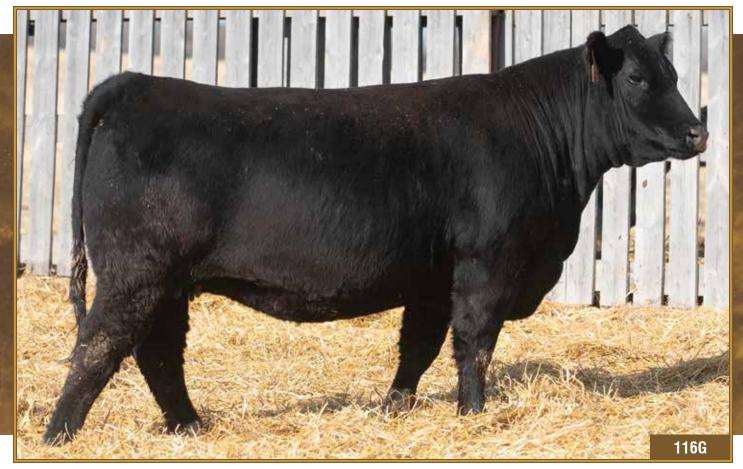

#### Black Angus · Bred Heifers

**36** 

нвн Дису 76 JAN. 8, 2019

HBH 7G 2097597

HF HOT LOTTO 54D 1908383 HF ERICA 20X

BSF HOT LOTTO 1401

HBH ZEBUL 231Z HBH LUCY 97C 1852966

| HBH LUCY 22A |         |         |  |  |
|--------------|---------|---------|--|--|
| Act. BW      | Adj. WW | Adj. YW |  |  |
| 90           | 640     | 1027    |  |  |

BARSTOW CASH BSF PRINCESS EL CAP W2 SOUTHLAND EXCLUSIVE 62U HF ERICA 26T LEMAR DAKOTA GOLD 18T HBH MISS THUNDER 47W HBH HERITAGE 16X HBH LUCY 55W

4.0 2.1 23 65 116 9.0 A large framed Lotto daughter with lots of length. Her weaning and yearling EPDs are in the