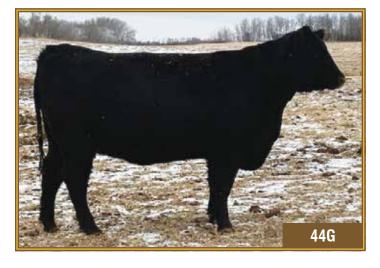

Pasture exposed to JL Admire 8004 from April 20 to June 24, 2020. Due late in exposure.

нвн Дису 666

2098001 **HBH 66G** 

JAN. 17, 2019

LD CAPITALIST 316 MUSGRAVE 316 STUNNER 1995252 MCATL BLACKBIRD 831-1378

LAZY E EXCITEMENT 439A HBH LUCY 42E 1983020 HBH LUCY 2627

| HDH LOCT 2022 |         |         |  |  |
|---------------|---------|---------|--|--|
| Act. BW       | Adj. WW | Adj. YW |  |  |
| 79            | 678     | 925     |  |  |

CONNEALY CAPITALIST 028 LD DIXIE ERICA 2053 MCATL PURE PRODUCT 903-55 MCATL BLACKBIRD 1378-573 BASIN EXCITEMENT RANCHERS CHOICE ERICA 35Y HBH DENSITY 65W HBH LUCY 28T

3.0 1.6 63 103 7.0 25

Thick made heifer out of Stunner. Her dam, being an Excitement, will add power and thickness. Very good growth EPDs and still a nice Milk number. Bred to the \$52,000 Dominic bull only adds value to this already good female.

AI bred to LLB Dominic 884F on May 3, 2020. Pasture exposed to HBH Flynn 161F from May 10 to June 24, 2020. Safe to AI date.

2097821

нвн Aleta 37G JAN. 13, 2019

**FEMALE** 

HOOVER DAM **MUSGRAVE BOULDER 1730433** MILL BRAE SA JAUNTY 3079