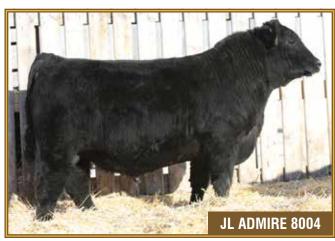

-6.0 4.6

A nice, moderate made Lotto daughter bred early to Admire, the \$30,000 herd bull we purchased from the Johnsons. He will add some style, calving ease and thickness.

Pasture exposed to JL Admire 8004 from April 17 to June 24, 2020. Due early in exposure.

Act. BW Adj. WW 631 825

3.0 2.2 58 86 4.0

President has really worked well here at HBH. He adds good growth and thickness while maintaining calving ease. Her dam is another Brookmore cow that did a great job. Bred early to Admire should be exciting!

Pasture exposed to JL Admire 8004 from April 17 to June 24, 2020. Due early in exposure.

87

A very powerful, deep sided, big bodied heifer. If every heifer was not being sold this one would definitely be in the keeper pen. Her EPDs are right near the top in every category. This is one of Brayden's favourites and when the guy that feeds and looks after them every day says she is the best, you should probably pay attention! Bred to JL Admire again for a February calf, should really work! Pasture exposed to JL Admire 8004 from April 17 to June 24, 2020. Due mid-exposure.

BALDRIDGE KABOOM K243 KCF MOHNEN JILT 910 S A F 598 BANDO 5175 **BROOKMORE MAIDEN 48M** 

> 103 8.0

One of our show heifers from last year. 73G was Senior Calf Champion at Ag Ex last year and we had many good comments from people when we had her out. Bred to JL Admire, our bull we purchased from Johnsons that calves very easy and is leaving some very nice, moderate, fancy fronted calves. Should prove very interesting!

6.0 0.9 56 23 101 8.0

A heifer with a very good set of EPDs. Nice calving ease numbers, excellent growth and average maternal. Her dam has been a consistent producer for us.

Pasture exposed to JL Admire 8004 from April 17 to June 24, 2020. Due mid-exposure.

Pasture exposed to JL Admire 8004 from April 17 to June 24, 2020. Due mid to late in exposure.