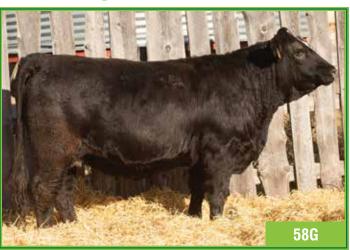

#### Black Simmentals · Bred Heifers

**24** 

NAC Scarlett 58G

NAC 58G BPG1285182 JAN. 11, 2019 FEMALE POLLED PUREBRED

NCB COBRA 47Y BOUNDARY WYATT EARP 89D BPG1174777 BOUNDARY ABRICOT 5B

NCK WINDHAM 48W NAC 77C BPG1155917 XXC TRISH 96X LFE VIPER 455U NCB MISS DREAM 22T LFE BS LEWIS 322U KIMLAKE ABRICOT 511R NCK RENEGADE 16R MS NORTHERN LIGHT LANA 7L 3D TRUSTIN 47T BLUERIDGE BLACK SATIN 13R

Act. BW Adj. WW Adj. YW SC BB 6.6 4

CE BW WW YW Milk MCE MWWT

6.6 4.1 76.0 112.4 29.8 1.7 67.8

A honest heifer with depth of rib, length of body and setting up a nice udder. Her mother traces back to 96X, who consistently raises one of the heaviest calves every year. 58G should add some growth and make a nice cow, as all the Wyatt Earp females do. Nice udders and lots of rib; pretty good start!

AI bred to LFE Night Hawk 3013D on April 3, 2020. Pasture exposed to X-T Doc Holiday 16D from May 13 to June 4, 2020. Ultrasounded safe to AI date.

**25** 

NAC Victoria 62G

NAC 62G BPG1285183 JAN. 12, 2019 FEMALE POLLED PUREBRED