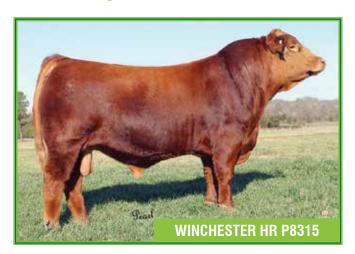

Here is a stout made, eye catching female with a ton of thickness. She is powerful through her middle, very clean up front and tanky! Her mother is one of the deepest ribbed cows we have. The Northern Red daughters are very easy doing and are making good momma cows! AI bred to Winchester HR P8315 on April 14, 2020. Pasture exposed to Wheatland

dam is a beautiful baldy cow with a very nice udder. I think this heifer could turn into one that

AI bred to Winchester HR P8315 on May 8, 2020. Pasture exposed to X-T Doc Holiday 16D from May 13 to June 4, 2020. Ultrasounded, but too hard to tell between AI or early