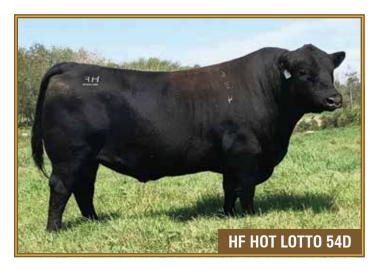

Sire

HAMI 54D 1908383

BARSTOW CASH BSF HOT LOTTO 1401 1879579 BSF PRINCESS EL CAP W2

SOUTHLAND EXCLUSIVE 62U HF ERICA 20X 1569054 HF ERICA 26T

Act. BW 88 776 1432

SILVEIRAS EL CAPITAN 6510 B S F PRINCESS TCF N2 SOUTHLAND FREE RIDE 68R SOUTHLAND SUSAN 58L HF KODIAK 5R

JAN. 15, 2016

BARSTOW QUEEN W16

SITZ DASH 10277

HF ERICA 182R

4.0 2.3 72 119 10.0

2097644 **HBH 17G** 

BSF HOT LOTTO 1401 HF HOT LOTTO 54D 1908383 HF ERICA 20X

S A V BISMARCK 5682 **BROOKMORE TIBBIE 214Y 1633923** 