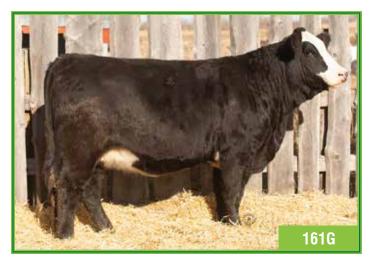

NAC Kinsley 161G

NAC 161G BPG1284572 FEB. 27, 2019 FEMALE POLLED PUREBRE

HARVIE JDF WALLBANGER111X EGC MONEYSTRIPE 82A BPG785517 EGC MS 105S

SPRINGCREEK RASHAD 12W NAC 70A BPG791857 NAC 54W

TNT KNOCK OUT R206
12W SPRINGCREEK LINNE 49R
3D TRUSTIN 47T
DOUBLEBAR D BLK DESIRE23N

SHS ENTICER P1B

EGC BOLD CAT 49M

EGC MISS 600U 34J

JDF PEPSI 61U

Act. BW | Adj. WW | Adj. YW | E | CE | BW | WW | YW | Milk | MCE | MWWT | MCE | MCE

A big bodied, long made Moneystripe daughter with a big blaze. She is super quiet as all Moneystripe daughters are and I am sure will have a nice udder as they all do. Her dam is a good, moderate framed cow with a nice udder also.

AI bred to LFE Night Hawk 3013D on March 31, 2020. Pasture exposed to X-T Doc Holiday 16D from May 13 to June 4, 2020. Ultrasounded safe to AI date.