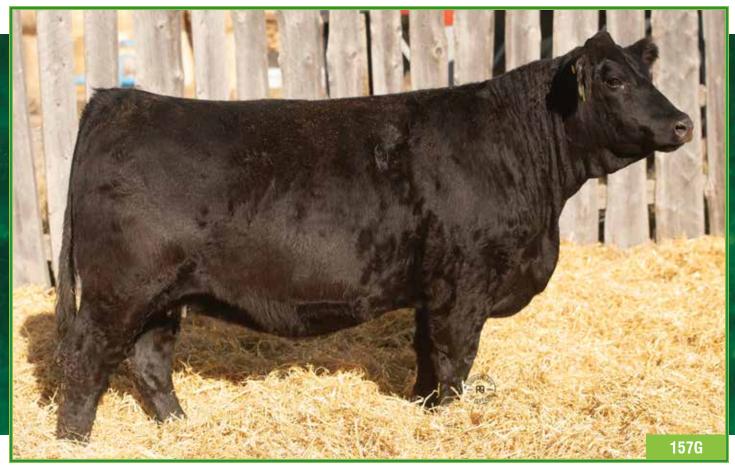

AI bred to Hart State of War 056C on March 31, 2020. Pasture exposed to X-T Doc Holiday 16D from May 13 to June 4, 2020. Ultrasounded safe to AI date.

33

NAC Willow 157G

REMINGTON ON TARGET 2S

HTP SVF IN DEW TIME

CCR MS JOKER 3028N WHEATLAND PREDATOR 922W

TNT KNOCK OUT R206

ROSE HILL LICORICE 59L

NAC 157G BPG1284570 FEB. 24, 2019 **POLLED PUREBRED** FEMALE

LFEBISS BLACKADVANCE 426U ACS ADVANTAGE 349A BPTG840122

CCR MS DEW TIME 8001U

MRL THOR 207B LTS CROCUS BELLE 77D BPG1184300 FTS HEIDI HO 600X

Act. BW | Adj. WW | Adj. YW

LFE BILLY 80M

MRL MISS 369T

86.1 130.5 19.0 -2.1 62.1

WW YW Milk MCE MWWT

This is a really complete type of heifer. She is very nice fronted, great middled and has a square back end. Her dam is a cow we purchased from Crocus Simmentals that has a very nice udder. I think highly of this one!