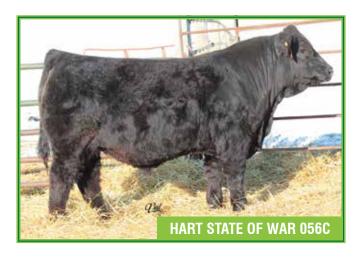

AI bred to Hart State of War 056C on March 28, 2020. Pasture exposed to Wheatland Front Runner 896F from May 13 to June 4, 2020. Ultrasounded safe to AI date.

Sire

X-T Doc Holiday 16D

MALE

POLLED PERCENTAGE

AI bred to Hart State of War 056C on April 11, 2020. Pasture exposed to Wheatland Front Runner 896F from May 13 to June 4, 2020. Ultrasounded safe to AI date.

**21** 

NAC 34G

NAC Macey 34G

BPG1285548 JAN. 8, 2019 FEMALE POLLED PUREBRED

AI bred to Hart State of War 056C on March 30, 2020. Pasture exposed to Wheatland Front Runner 896F from May 13 to June 4, 2020. Ultrasounded safe to AI date.

JAN. 2, 2019

**22** 

NAC 8G

NAC Mancy 8G
FEMALE POLLED PUREBRED

AI bred to Hart State of War 056C on April 2, 2020. Pasture exposed to X-T Doc Holiday 16D from May 13 to June 4, 2020. Ultrasounded safe to AI date.

AI bred to Hart State of War 056C on April 12, 2020. Pasture exposed to X-T Doc Holiday 16D from May 13 to June 4, 2020. Ultrasounded safe to AI date.

NAC Mia 21G

FEMALE POLLED PERCENTAGE NAC 21G BPRS1285607 JAN. 5, 2019

AI bred to Hart State of War 056C on March 31, 2020. Pasture exposed to X-T Doc Holiday 16D from May 13 to June 4, 2020. Ultrasounded safe to AI date.

33

NAC Willow 157G

REMINGTON ON TARGET 2S

HTP SVF IN DEW TIME