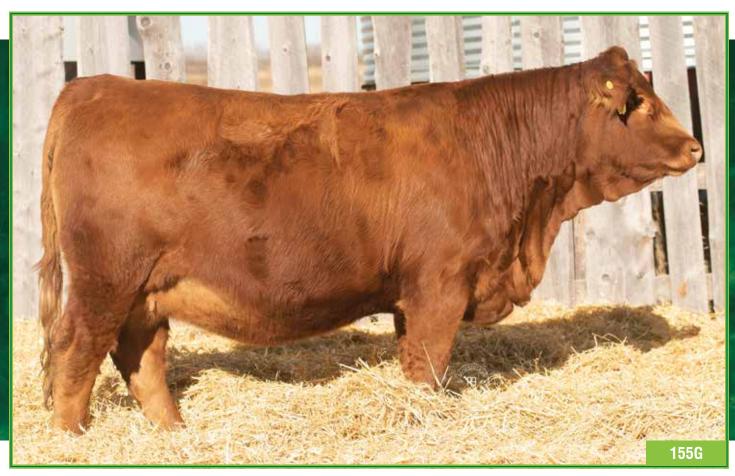

AI bred to Wheatland Front Runner 896F on April 24, 2020. Pasture exposed to Wheatland Front Runner 896F from May 13 to June 4, 2020. Ultrasounded safe to AI date.

NAC Franchesco 155G

NAC 155G PG1326149 FEB 16, 2019 FEMALE POLLED **PUREBRED** 

6.8

MAF R HORIZON 7Y MAF NORTHERN RED 79C PG1152298 IPU 105L POCAHONTAS 263Y

**IPU ACCELERATOR 53U SBSF ALLY 51Z PG767099** SBSF TIFFANY 22T

Act. BW Adj. WW Adj. YW

2.3 102

LFE BS LEWIS 322U LFE KJLI DREAMLADY 79W WHEATLAND RED TEDDY 457P IPU RED POCAHONTAS 105L TNT ACCELERATOR S226 IPU MS RED QUORUM 1N IPU RED WARRIOR 29N

SBSF PASSION 24P BW WW YW Milk MCE MWWT

87.2 122.5 18.2 0.5

Cody's heifer! A solid red, nice bodied Northern Red daughter out of another cow we got from the Schweitzers. This heifer seems to get better every day. She is long made, deep ribbed and should make a nice momma cow!

AI bred to Wheatland Front Runner 896F on April 8, 2020. Pasture exposed to Wheatland Front Runner 896F from May 13 to June 4, 2020. Ultrasounded safe to AI date.

NCK Ms Northern Light 167G

NCK 167G PG1326160 MAR. 13, 2019 FEMALE POLLED