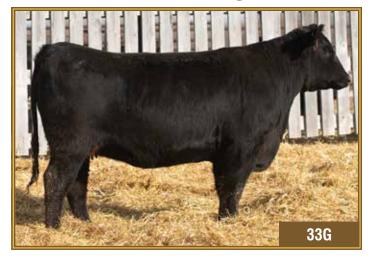

#### Black Angus · Bred Heifers

81

нвн *Молу* 47G

**HBH 47G** 2130271

JAN. 14, 2019 BARSTOW CASH

17

BSF HOT LOTTO 1401 HF HOT LOTTO 54D 1908383

HF ERICA 20X O C C LEGACY 839L

BSF PRINCESS EL CAP W2 SOUTHLAND EXCLUSIVE 62U HF ERICA 26T O C C ECHELON 857E O C C DIXIE ERICA 960E

HBH MARY 67C 1852949 **BROOKMORE MARY 201W** Adj. WW Act. BW 593

929

S A V 004 DENSITY 4336 **BROOKMORE MARY 237L** 

96

6.0

55

3.0 A Lotto daughter out of a nice made Legacy daughter with a really good udder. Due early to Admire, should really compliment this heifer.

2.9

Pasture exposed to JL Admire 8004 from April 20 to June 24, 2020. Due early in exposure.