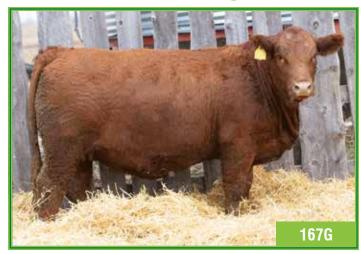

AI bred to Wheatland Front Runner 896F on April 8, 2020. Pasture exposed to Wheatland Front Runner 896F from May 13 to June 4, 2020. Ultrasounded safe to AI date.

NCK Ms Northern Light 167G

NCK 167G PG1326160 MAR. 13, 2019 FEMALE POLLED

MAF R HORIZON 7Y MAF NORTHERN RED 79C PG1152298 IPU 105L POCAHONTAS 263Y

NCK WALKER 5W NCK MISS NORTHERN LIGHT4Y PG762285 NORTHERN LIGHT LEXUS 44L

Adj. WW Adj. YW

104

LFE BS LEWIS 322U LFE KJLI DREAMLADY 79W WHEATLAND RED TEDDY 457P IPU RED POCAHONTAS 105L NLC 64Y TOMCAT SPRING VALLEY D508 MRLN ROGAR NORTHERN LIGHT 42D

S CE 4.4 4.9 70.7 93.8 22.9 5.5

A really thick, stout heifer from Northern Red. Her dam is a blaze faced cow with the biggest barrel of a cow on the farm. Every year we think she is having twins but she doesn't. 167G won't take much feed to keep in shape she is super thick.

Pasture exposed to Wheatland Front Runner 896F from May 13 to June 4, 2020. Observed bred on May 22, 2020.