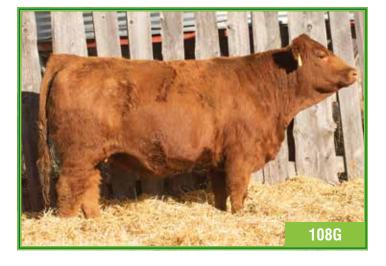

## NAC Addison 108G

JAN. 23, 2019 FEMALE **PUREBRED NAC 108G** PG1284952 **POLLED** 

MAF R HORIZON 7Y MAF NORTHERN RED 79C PG1152298 IPU 105L POCAHONTAS 263Y

NAC TRUSTIN 47B NAC JJ 120D G1179605 NAC JOJO 24T

76

7.0

3.1 78.6 108.4 22.4 6.5

NCK MISS NORTHERN LIGHT 23R

A solid red heifer that is one of the smallest in our offering but she is made very well in a complete package. The Northern Red females always milk well and her dam goes back to 24T, who also has a daughter in the sale.

AI bred to Wheatland Front Runner 896F on April 10, 2020. Pasture exposed to Wheatland Front Runner 896F from May 13 to June 4, 2020. Observed bred on May 30, 2020. Ultrasounded safe to observed bred date.