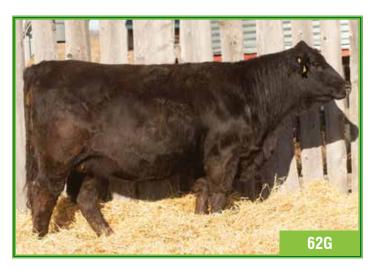

AI bred to LFE Night Hawk 3013D on April 3, 2020. Pasture exposed to X-T Doc Holiday 16D from May 13 to June 4, 2020. Ultrasounded safe to AI date.

**25** 

NAC Victoria 62G

NAC 62G BPG1285183 JAN. 12, 2019 FEMALE POLLED PUREBRED

NCB COBRA 47Y BOUNDARY WYATT EARP 89D BPG1174777 BOUNDARY ABRICOT 5B

3D TRUSTIN 47T
NAC CASIDY 129X BPG748233
KAPPES KARENA K196
Act RW | Adi, WW | Adi, YW

KAPPES ROCK SOLID H32
KAPPES LADY DAKOTA E112

CE BW WW YW Milk MCE MWWT
6.1 6.1 86.5 130.6 29.9 4.8 73.2

LFE VIPER 455U

LFE BS LEWIS 322U

NCB MISS DREAM 22T

KIMLAKE ABRICOT 511R KENCO/MF POWERLINE 204L

X-T MISS DESTINY 73K

A Wyatt Earp heifer with a touch more frame size. She is long bodied and smooth. Her dam is a blaze faced female with a nice udder.