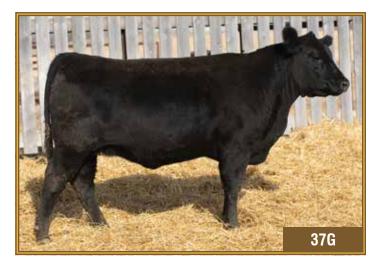

**37** 

HBH 9G

2097599

BSF HOT LOTTO 1401 HF HOT LOTTO 54D 1908383 HF ERICA 20X

HBH THUNDER 25W HBH LUCY OBJECTIVE 285Z 1682366 HBH LUCY OBJECTIVE HBH 18W

Act. BW Adj. WW 600 835

5.0 1.2

55 88 10.0 A fancy made, powerful daughter of Hot Lotto. Her dam has had three bulls sell through the

HF Hot Lotto 54D

MALE

17

нвн Тису 96

bull sale and another daughter working at HBH. AI bred to the \$52,000 LLB Dominic bull will add to her value!

AI bred to LLB Dominic 884F on May 10, 2020. Pasture exposed to HBH Flynn 161F from May 15 to June 24, 2020. Safe to AI date.