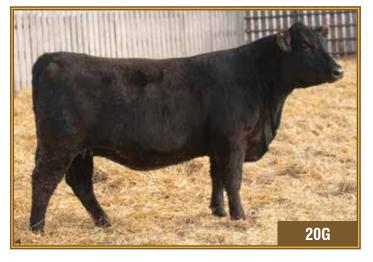

# нвн Tibbie 17G

JAN. 11, 2019 **FEMALE** 

BARSTOW CASH BSF PRINCESS EL CAP W2 SOUTHLAND EXCLUSIVE 62U HF ERICA 26T G A R GRID MAKER

S A V ABIGALE 0451 S A F 598 BANDO 5175 MVF TIBBIE 38H

> 2.9 65 112 9.0

A clean fronted, big barrelled, deep bodied Hot Lotto daughter. Of all of the good Brookmore cows that started the HBH herd, the Bismarck cows seem to show up time and time again. Bred for early February to our Stature son, 161F, that calves very easy and they will be sure

Pasture exposed to HBH Flynn 161F from April 20 to June 24, 2020. Due early in exposure.

нвн Blacky 28G **FEMALE** 

JAN. 13, 2019 BARSTOW CASH BSF PRINCESS EL CAP W2

SOUTHLAND EXCLUSIVE 62U HF ERICA 26T W C C SPECIAL DESIGN L309 BROOKMORE BELLA 119H C&D 455 ROCKETT C H BLACKBIRD 9604