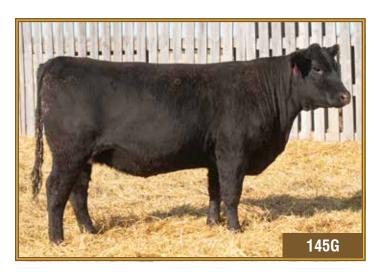

CCR MS JOKER 3028N WHEATLAND PREDATOR 922W

TNT KNOCK OUT R206

ROSE HILL LICORICE 59L

NAC 157G BPG1284570 FEB. 24, 2019 **POLLED PUREBRED** FEMALE

LFEBISS BLACKADVANCE 426U ACS ADVANTAGE 349A BPTG840122

CCR MS DEW TIME 8001U

MRL THOR 207B LTS CROCUS BELLE 77D BPG1184300 FTS HEIDI HO 600X

Act. BW | Adj. WW | Adj. YW

LFE BILLY 80M

MRL MISS 369T

86.1 130.5 19.0 -2.1 62.1

WW YW Milk MCE MWWT

This is a really complete type of heifer. She is very nice fronted, great middled and has a square back end. Her dam is a cow we purchased from Crocus Simmentals that has a very nice udder. I think highly of this one!

AI bred to LFE Night Hawk 3013D on April 16, 2020. Pasture exposed to X-T Doc Holiday 16D from May 13 to June 4, 2020. Ultrasounded safe to AI date.

ACS Advantage 349A

FEB. 28, 2013 MALE POLLED PUREBRED KASK 349A BPTG840122