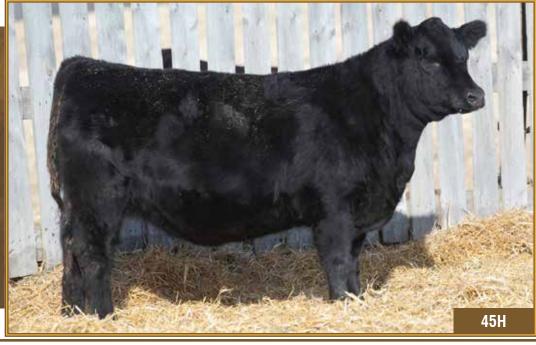

#### Black Angus · Bred Heifers

**36** 

нвн Дису 76 JAN. 8, 2019

HBH 7G 2097597

HF HOT LOTTO 54D 1908383 HF ERICA 20X

BSF HOT LOTTO 1401

HBH ZEBUL 231Z HBH LUCY 97C 1852966

| HBH LUCY 22A |         |         |  |  |
|--------------|---------|---------|--|--|
| Act. BW      | Adj. WW | Adj. YW |  |  |
| 90           | 640     | 1027    |  |  |

BARSTOW CASH BSF PRINCESS EL CAP W2 SOUTHLAND EXCLUSIVE 62U HF ERICA 26T LEMAR DAKOTA GOLD 18T HBH MISS THUNDER 47W HBH HERITAGE 16X HBH LUCY 55W

4.0 2.1 23 65 116 9.0 A large framed Lotto daughter with lots of length. Her weaning and yearling EPDs are in the