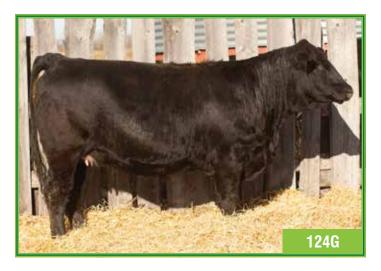

AI bred to LFE Night Hawk 3013D on April 8, 2020. Pasture exposed to X-T Doc Holiday 16D from May 13 to June 4, 2020. Ultrasounded safe to AI date.

**2**6

NAC Violet 124G

**PUREBRED** 

NAC 124G BPG1284712 JAN. 29, 2019

NCB COBRA 47Y BOUNDARY WYATT EARP 89D BPG1174777

**BOUNDARY ABRICOT 5B** 

NAC TRUSTIN 47B NAC MARCY 57D BPG1183541 NAC 10U

Act. BW Adj. WW Adj. YW

NCB MISS DREAM 22T LFE BS LEWIS 322U KIMLAKE ABRICOT 511R 3D TRUSTIN 47T

FEMALE POLLED

NAC MISS 2N NAC MASTER 24M NAC 128R

LEE VIPER 455U

W E CE BW WW YW Milk MCE MWWI 10.7 3.0 79.1 118.3 26.2 7.8 65.8

These Wyatt Earp females make great cows. They have nice udders and hold their condition well. I expect 124G will do just that. She is moderate and very correct.