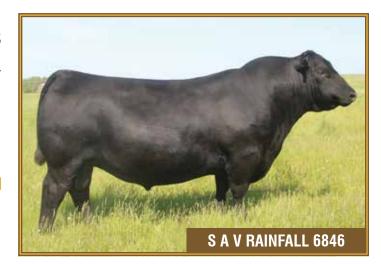

Sire

SAV Rainfall 6846

**IMP 6846D** 

2013656

JAN. 9, 2016

28

O C C PAXTON 730P **COLEMAN CHARLO 0256 1829703** 

BOHI ABIGALE 6014

S A V 8180 TRAVELER 004 S A V BLACKCAP MAY 4136 US14739095 S A V MAY 2397

Act. BW Adj. WW Adj. YW

O C C FOCUS 813F O C C BLACKBIRD 736K SITZ TRAVELER 8180

S A V ABIGALE 6062 SITZ TRAVELER 8180 BOYD FOREVER LADY 8003 S A F 598 BANDO 5175

S A V MAY 7238

10.0 0.2 58 112 8.0

нвн Kacita 52G

**HBH 52G** 

2097866

**FEMALE** JAN. 15, 2019

COLEMAN CHARLO 0256 S A V RAINFALL 6846 2013656 S A V BLACKCAP MAY 4136

F V IMAGE MAKER 64X **BROOKMORE KACITA 250A 1752544** BROOKMORE KACITA 95N