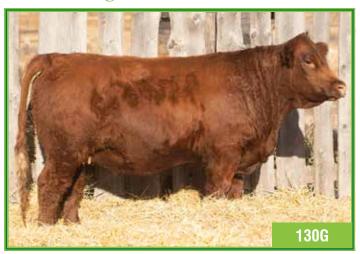

66

NAC Brooklyn 130G

NAC 130G BPG1284722 JAN. 31, 2019 FEMALE POLLED **PUREBRED** 

MAF R HORIZON 7Y MAF NORTHERN RED 79C PG1152298 IPU 105L POCAHONTAS 263Y

NAC MASTER 24M NAC ROMA 23R BPG634440 XPP JOHN'S DEVRA

LFE BS LEWIS 322U LFE KJLI DREAMLADY 79W WHEATLAND RED TEDDY 457P IPU RED POCAHONTAS 105L GGL 230K HAAS RANCH D52 D BAR C KNIGHT 088K

**BOYNECREST MISS DASH 51K** Act. BW Adj. WW Adj. YW ED S 4.9 4.8 81.0 110.8 21.0 6.5 61.5

A moderate, thick made daughter of Northern Red that is as dark coloured as you can make them. On her dam's side you will find XPP John's Devra back in the pedigree who has much influence in our herd as any cow. One that will go out and work!!

AI bred to Wheatland Front Runner 896F on April 24, 2020. Pasture exposed to Wheatland Front Runner 896F from May 13 to June 4, 2020. Ultrasounded safe to AI date.

NAC Franchesco 155G

NAC 155G PG1326149 FEB 16, 2019 FEMALE POLLED **PUREBRED** 