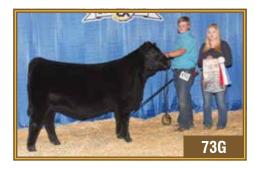

Pasture exposed to JL Admire 8004 from April 17 to June 24, 2020. Due mid-exposure.

6.0

**62** 

**HBH 190G** 2098388

S A V INTERNATIONAL 2020 PEAK DOT INTERNATIONAL 28D 1943825 ERICA OF PEAK DOT 478U

SITZ UPWARD 307R **BROOKMORE LADY JANE 180A 1752567 BROOKMORE LADY JANE 195P** 

| Act. BW | Adj. WW | Adj. YW |
|---------|---------|---------|
| 80      |         |         |

BUSHS GRAND DESIGN BROOKMORE LADY JANE 190M

FEB. 15, 2019

S A V HARVESTOR 0338

S A V EMBLYNETTE 5483

ERICA OF PEAK DOT 326R CONNEALY ONWARD

S A V 004 PREDOMINANT 4438

SITZ HENRIETTA PRIDE 81M

нвн Lady Jane 190G

**FEMALE** 

1.0 53 95 1.4 3.0 These International females have a little more substance to them. Bred to Power Chip, should

add some style and maintain thickness for sure. AI bred to 5T Power Chip 4790 on May 22, 2020. Pasture exposed to HBH Hi Def 147G