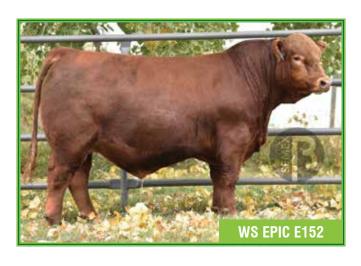

AI bred to WS Epic E152 on April 10, 2020. Pasture exposed to Wheatland Front Runner 896F from May 13 to June 4, 2020. Ultrasounded safe to AI date.

AI bred to WS Epic E152 on March 29, 2020. Pasture exposed to Wheatland Front Runner 896F from May 13 to June 4, 2020. Ultrasounded safe to AI date.

NAC Hannah 102G

NAC 102G PG1284945 JAN. 22, 2019 **PUREBRED** FEMALE POLLED

AI bred to WS Epic E152 on April 5, 2020. Pasture exposed to Wheatland Front Runner 896F from May 13 to June 4, 2020. Ultrasounded safe to AI date.

NAC Magni 162G

75.0

MAR. 3, 2019 FEMALE **POLLED PUREBRED** PG1284574

AI bred to WS Epic E152 on April 13, 2020. Pasture exposed to Wheatland Front Runner 896F from May 13 to June 4, 2020. Ultrasounded safe to AI date.

NAC Genna 47G

FEMALE POLLED JAN. 10, 2019 PG1328771

TNT BOOTLEGGER 7268 MRL RED WHISKEY 101B PG1116711 MRL MISS 677Y

AI bred to WS Epic E152 on April 14, 2020. Pasture exposed to Wheatland Front Runner 896F from May 13 to June 4, 2020. Ultrasounded safe to AI date.

Left: Cody with **NAC Merlot 92F** 