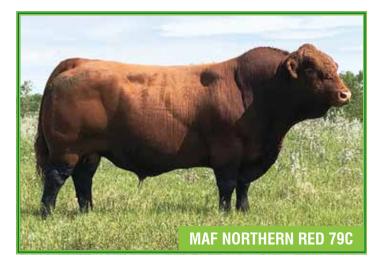

MAF R HORIZON 7Y MAF NORTHERN RED 79C PG1152298 IPU 105L POCAHONTAS 263Y

THSF FREEDOM 300N NAC 56X PG750851

NAC SHELBY 44S

Act. BW Adj. WW Adj. YW

LFE BS LEWIS 322U

BH TRACKER 998J

NAC MASTER 24M

NAC PAULINE 28P

SAFN MISS ZING 02H

R PLUS BLACKEDGE

KJLI ANNA 71P WHEATLAND BULL 131L

LFE BS MS ARNOLD 135S

LFE DREAMING RED 503S

LFE KJLI DREAMLADY 79W

WHEATLAND RED TEDDY 457P

IPU RED POCAHONTAS 105L

Here is a stout made, eye catching female with a ton of thickness. She is powerful through her middle, very clean up front and tanky! Her mother is one of the deepest ribbed cows we have. The Northern Red daughters are very easy doing and are making good momma cows! AI bred to Winchester HR P8315 on April 14, 2020. Pasture exposed to Wheatland

Front Runner 896F from May 13 to June 4, 2020. Ultrasounded safe to AI date.

CE BW WW YW Milk 6.3 3.4 79.4 108.5 21.4 79.4 108.5 21.4 6.1

MAF Northern Red 79C

PG1152298 JAN. 16, 2015 MALE **POLLED PUREBRED FBL 79C** 

LFE BS LEWIS 322U MAF R HORIZON 7Y PG744058 LFE KJLI DREAMLADY 79W

WHEATLAND RED TEDDY 457P IPU 105L POCAHONTAS 263Y PTG779833 HART RED CHIEF J242 IPU RED POCAHONTAS 105L

Act. BW 99 823

5.5

WHEATLAND LADY 902J TWIN BRAE HEATHER

WW YW Milk MCE | MWWT 4.2 86.7 107.9 18.3 6.3