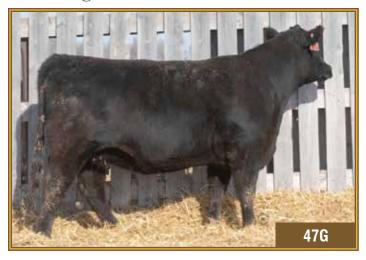

#### Black Angus · Bred Heifers

81

нвн *Молу* 47G

**HBH 47G** 2130271

JAN. 14, 2019 BARSTOW CASH

17

BSF HOT LOTTO 1401 HF HOT LOTTO 54D 1908383

HF ERICA 20X O C C LEGACY 839L

BSF PRINCESS EL CAP W2 SOUTHLAND EXCLUSIVE 62U HF ERICA 26T O C C ECHELON 857E O C C DIXIE ERICA 960E

HBH MARY 67C 1852949 **BROOKMORE MARY 201W** Adj. WW Act. BW 593

929

S A V 004 DENSITY 4336 **BROOKMORE MARY 237L** 

96

6.0

55

3.0 A Lotto daughter out of a nice made Legacy daughter with a really good udder. Due early to Admire, should really compliment this heifer.

2.9

Pasture exposed to JL Admire 8004 from April 20 to June 24, 2020. Due early in exposure.