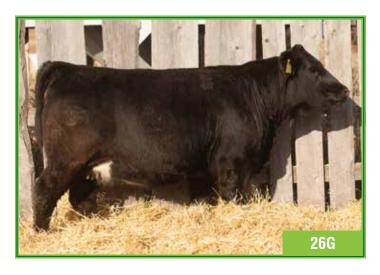

AI bred to LFE Night Hawk 3013D on April 16, 2020. Pasture exposed to X-T Doc Holiday 16D from May 13 to June 4, 2020. Ultrasounded safe to AI date.

**NAC 77G** 

BPG1285008 JAN. 16, 2019 NAC 77G FEMALE POLLED **PUREBRED** 

DOUBLE BAR D SPITFIRE 20X STARWEST POL EAGLE EYE P1223228 FSMB MULAN 10B

BLCC MR BLACKJACK 93X NAC 26Z BPG791676 NAC CASIDY 129X

DOUBLE BAR D EVEREST 103U VIRGINIA MS TREASURE 4T ALLM COLOSSAL 25U MFI HELGA 8065 ACS BLACK JACK 758T WINDMILL DYNA 209U 3D TRUSTIN 47T KAPPES KARENA K196

Act. BW | Adj. WW | Adj. YW

WW YW Milk 7.6 4.1 73.3 105.8 30.2 5.4

These two Eagle Eye females are very similar in type. They have a bit more spring of rib than some in a nice moderate package. Her dam is one of my favourite cows that is not the biggest but is made right, has a picture perfect udder and is easy doing.

AI bred to Hart State of War 056C on March 31, 2020. Pasture exposed to X-T Doc Holiday 16D from May 13 to June 4, 2020. Ultrasounded safe to AI date.

33

NAC Willow 157G

REMINGTON ON TARGET 2S

HTP SVF IN DEW TIME