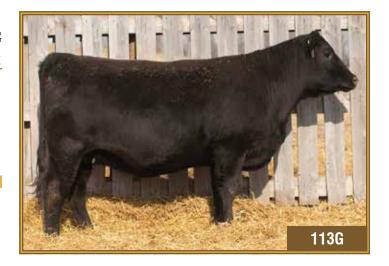

**37** 

HBH 9G

2097599

BSF HOT LOTTO 1401 HF HOT LOTTO 54D 1908383 HF ERICA 20X

HBH THUNDER 25W HBH LUCY OBJECTIVE 285Z 1682366 HBH LUCY OBJECTIVE HBH 18W

Act. BW Adj. WW 600 835

5.0 1.2

55 88 10.0 A fancy made, powerful daughter of Hot Lotto. Her dam has had three bulls sell through the

HF Hot Lotto 54D

MALE

17

нвн Тису 96

bull sale and another daughter working at HBH. AI bred to the \$52,000 LLB Dominic bull will add to her value!

AI bred to LLB Dominic 884F on May 10, 2020. Pasture exposed to HBH Flynn 161F from May 15 to June 24, 2020. Safe to AI date.