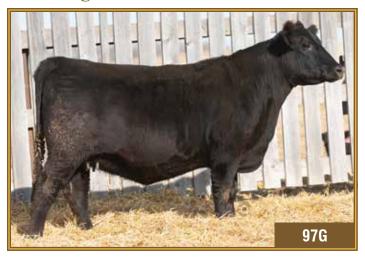

#### Black Angus · Bred Heifers

нвн *Могу* 97G

**HBH 97G** 2098042 JAN. 22, 2019

BARSTOW CASH

BSF HOT LOTTO 1401 HF HOT LOTTO 54D 1908383 HF ERICA 20X

BSF PRINCESS EL CAP W2 SOUTHLAND EXCLUSIVE 62U HF ERICA 26T

SIX MILE BLACKHAWK DOWN 101B HBH MARY 125D 1939525 **BROOKMORE MARY 209W** 

S A V HARVESTOR 0338 BUCK LAKE ENCHANTRESS 25W K C F BENNETT TOTAL **BROOKMORE MARY 90M** 

Act. BW Adi. WW 73 650 1019 7.0 1.4 64 113 11.0 20

This Lotto daughter is also out of the Mary cow family. Her EPDs show growth and performance as always with this family. If you are one to search the Angus Association be sure to look up this cow family, they always raise one at the top!