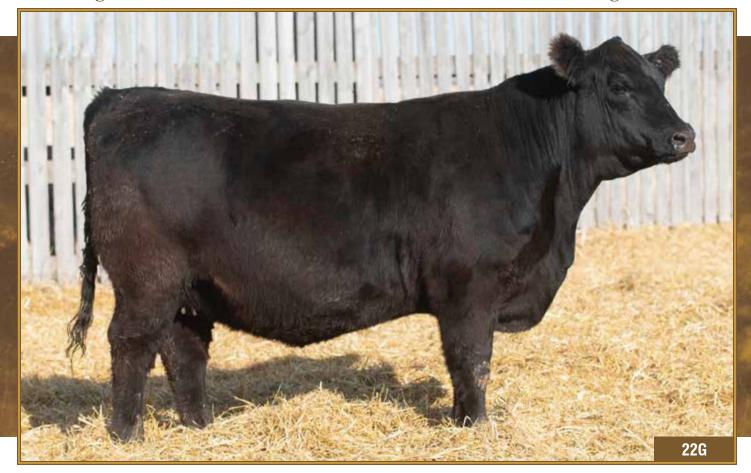

Pasture exposed to HBH Flynn 161F from April 20 to June 24, 2020. Due later in exposure.

**HBH 22G** 2097713

S A V INTERNATIONAL 2020 PEAK DOT INTERNATIONAL 28D 1943825 S A V 004 PREDOMINANT 4438 ERICA OF PEAK DOT 478U

S A V FINAL ANSWER 0035 **BROOKMORE QUEEN 10Z 1667313** 

**BROOKMORE QUEEN 225X** 

| Act. BW | Adj. WW |  |
|---------|---------|--|
| 88      | 793     |  |

8.0

S A V HARVESTOR 0338

S A V EMBLYNETTE 5483

ERICA OF PEAK DOT 326R

SITZ TRAVELER 8180

S A V EMULOUS 8145

S A V NET WORTH 4200

**BROOKMORE QUEEN 47M** 

107

MALE

HBH Queen 22G JAN. 12, 2019

**FEMALE** 

A very powerful, deep sided, big bodied heifer. If every heifer was not being sold this one would definitely be in the keeper pen. Her EPDs are right near the top in every category. This is one of Brayden's favourites and when the guy that feeds and looks after them every day says she is the best, you should probably pay attention! Bred to JL Admire again for a February calf, should really work! Pasture exposed to JL Admire 8004 from April 17 to June 24, 2020. Due mid-exposure.