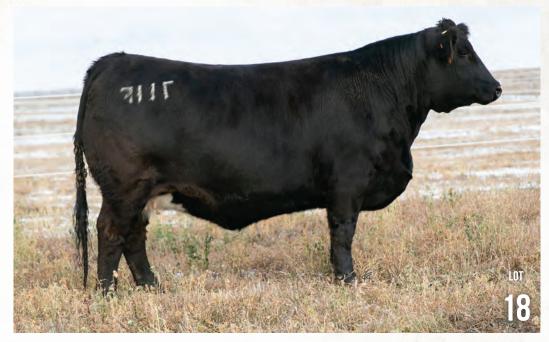

## DOUBLE BAR D Slurpee 711F

NF TRUMP S582

**CDI MS CROCKET 88T** 

**KWA RED ROCK 5T** 

KWA MS BARON 9U

PUREBRED
 POLLED
 RLD
 711F
 BPG1280135
 MAY 29, 2018
 BW: 75 LBS.

CDI AUTHORITY 77X **KWA LAW MAKER 59C** 

### **Homo Polled Hetro Black**

A very powerful Law Maker daughter that is easy fleshing and correct in structure. She has the "herd bull factory" look about her. She is homo polled and hetro black and has 1/8 fleckvieh influence. Her Man O' War service could very well pay for her in year one.

AI bred to Wheatland Man O' War 907G on April 16, 2020. Exposed to WFL Scarface 71F from April 23 to June 8, 2020. Preg Checked safe. Vet opinion is to AI breeding.