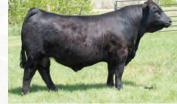

DOUBLE BAR D TRUE GRIT

| DOUBL | E BAR D BETT | E 190W |      |
|-------|--------------|--------|------|
| YW    | MILK         | MCE    | MWWT |
| 143.5 | 23.7         | 5.6    | 69.4 |

You can't help but admire the class and functionality of the Bette cow family. Going back many generations they always prove to produce the right kind. 477F is definitely a head turner whether you are viewing her in the pasture or show ring. In CWA 2019 she was Reserve in Simmental Division of First Lady Classic and admired by many stalled at the end of our show string. She once again is in our show team in 2020 and heading to Lloydminster with a Proclamation calf at side. She is a true testament of consistency and excellence as she has made the show team three years running along with an additional Turnpike ET daughter joining as well. Sired by W/C Bankroll takes much of the guesswork out as she is stylish in type along with tremendous dimension on a correct structure with an impeccable udder.