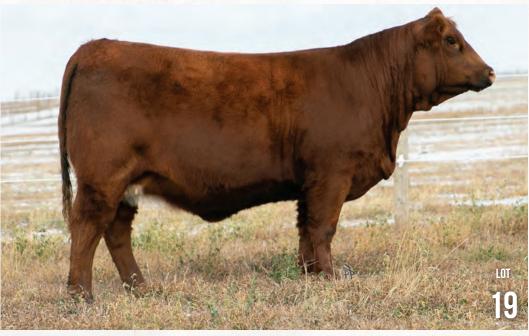

## LOT 19

# DOUBLE BAR D Molly 754F

NF TRUMP S582

CDI MS CROCKET 88T

**KWA RED ROCK 5T** 

KWA MS BARON 9U HART GOOD TIME W223

> 18P D MOLLY 75R

PUREBRED
 POLLED
 RLD 754F
 PG 1309669
 AUGUST 2, 2018
 BW: 75 LBS.

**CDI AUTHORITY 77X KWA LAW MAKER 59C KWA MS ROCK 14X** 

### **Homo Polled**

A very dark red, broody Law Maker female that possesses an excellent hip along with good depth of rib. Her AI service to Last Call is a very nice compliment to her pedigree.

AI bred to Felt Last Call 304F on April 17, 2020.

Exposed to Double Bar D Big Red 811F from April 25 to June 10, 2020. Preg Checked safe. Vet opinion is to AI breeding.