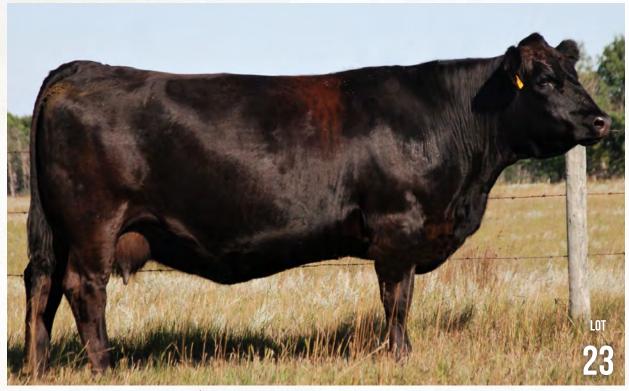

DOUBLE BAR D TRUE GRIT

| DOUBL | E BAR D BETT | E 190W |      |
|-------|--------------|--------|------|
| YW    | MILK         | MCE    | MWWT |
| 143.5 | 23.7         | 5.6    | 69.4 |

You can't help but admire the class and functionality of the Bette cow family. Going back many generations they always prove to produce the right kind. 477F is definitely a head turner whether you are viewing her in the pasture or show ring. In CWA 2019 she was Reserve in Simmental Division of First Lady Classic and admired by many stalled at the end of our show string. She once again is in our show team in 2020 and heading to Lloydminster with a Proclamation calf at side. She is a true testament of consistency and excellence as she has made the show team three years running along with an additional Turnpike ET daughter joining as well. Sired by W/C Bankroll takes much of the guesswork out as she is stylish in type along with tremendous dimension on a correct structure with an impeccable udder.

We truly believe that her influence with her Broker daughter, Lot 2 - RLD 633H or Turnpike Embryos is right at the top end of genetics ever offered at Double Bar D. Buy with confidence!

RLD 605H - Full Sibling to resulting embryos 605H IS PART OF DOUBLE BAR D'S 2020 SHOW TEAM