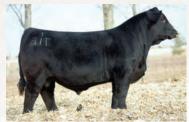

### **Homo Polled Homo Black**

Brett 536F is a very feminine female but possesses good dimension and rib shape. She is back to back Divisional Champion at Manitoba Ag Ex as a heifer calf in 2018 and as a bred heifer in 2019. We flushed her this spring as a first calver with eight transferrable embryos. She is right for the times and the possibilities are bright with the mating of your choice.