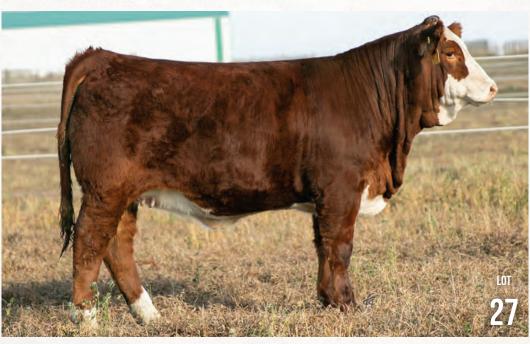

## DOUBLE BAR D Gretta 461H

PUREBRED • POLLED • RLD 461H • BPTG1321364 • JANUARY 21, 2020 • BW: 96 LBS.

WBF SIGNIFICANT B132
RUBYS TURNPIKE 771E
RUBYS MISS CLEO 240Z

WBF HEBE X376
OVAL F RINGLEADER R579
RUBYS MISS CLEO 964W
MR NLC UPGRADE U8676
WLE CRUISIN SUSAN T26
BISS TOBY 818P
DOUBLE BAR D BLACKBIRD 97

**GW-WBF SUBSTANCE 820Y** 

JF AMERICAN PRIDE 0987X Double bar D Brett 454B Double bar D Brett 161U

3.0

YW MILK MCE MWWT 126.5 16.6 7.7 56.7

**Homo Polled Hetro Black** 

5C

11.7