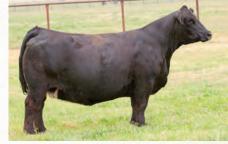

DOUBLE BAR D TRUE GRIT

| DOUBL | E BAR D BETT | E 190W |      |
|-------|--------------|--------|------|
| YW    | MILK         | MCE    | MWWT |
| 143.5 | 23.7         | 5.6    | 69.4 |

You can't help but admire the class and functionality of the Bette cow family. Going back many generations they always prove to produce the right kind. 477F is definitely a head turner whether you are viewing her in the pasture or show ring. In CWA 2019 she was Reserve in Simmental Division of First Lady Classic and admired by many stalled at the end of our show string. She once again is in our show team in 2020 and heading to Lloydminster with a Proclamation calf at side. She is a true testament of consistency and excellence as she has made the show team three years running along with an additional Turnpike ET daughter joining as well. Sired by W/C Bankroll takes much of the guesswork out as she is stylish in type along with tremendous dimension on a correct structure with an impeccable udder.

We truly believe that her influence with her Broker daughter, Lot 2 - RLD 633H or Turnpike Embryos is right at the top end of genetics ever offered at Double Bar D. Buy with confidence!

RLD 605H - Full Sibling to resulting embryos 605H IS PART OF DOUBLE BAR D'S 2020 SHOW TEAM