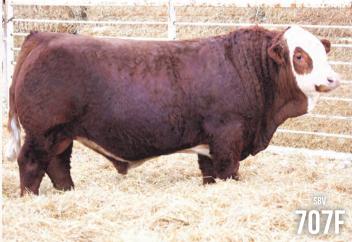

### Homo Polled Hetro Black

Bankroll in person will stop you in your tracks. Muscular, athletic, well built, excellent feet with a look and presence that is second to none. His calves have exceeded extremely high expectations. Low birth weight, high growth and sound. The sons are powerful and rugged yet the females are angular and have an exceptional maternal look. He has already amassed an impressive list of high sellers and winners and his daughters are now in production and are looking great. Prime examples are 477F and 536F.