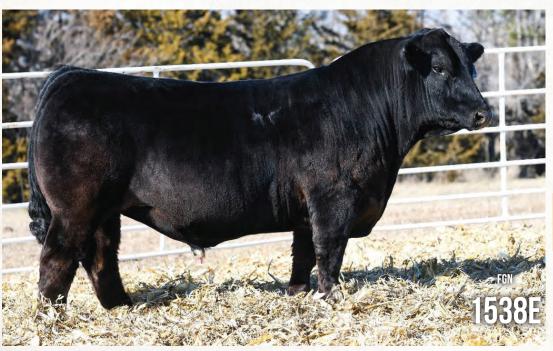

## MR SR 71 RIGHT NOW E1538 SEMEN

SEVEN (7) PACKAGES OF 10 Lot Units of Semen

53

- BPRS 1323080
- FGN 1538E
- FEBRUARY 20, 2017

| CE   | BW   | WW   | YW    |  |
|------|------|------|-------|--|
| 18.3 | -2.6 | 78.6 | 130.6 |  |
| MILK | M    | CE   | MWWT  |  |
| 21.1 | 10   | ).5  | 60.4  |  |

Qualified for CAN.

GW-WBF SUBSTANCE 820Y Hook's Bozeman 8B Hook's Will Power 24W GW PREMIUM BEEF 021TS GW MISS MATERNAL 558P Triple C Invasion R47K Hooks Shimmer 37S

HOOK'S YELLOWSTONE 97Y
MISS SR C1538
MISS FR A309

HOOKS TAURUS 24T Hooks Sheyenne 77S WS Interstate X57 Miss FR S669

### 3/4 Simmental

Right Now is gaining momentum at a very steep rate of assent. He is a very good blend of calving ease and growth on an ideal structure. His calves are born unassisted and are vigorous.

We are fortunate to have the Canadian Rights to this curve bending bull.