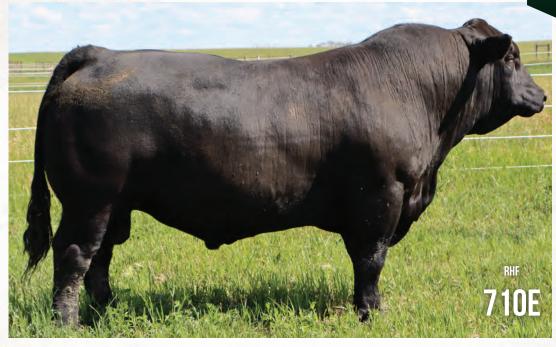

## RHF BROKER EMPEROR 710E SEMEN

FIVE (5) PACKAGES OF 10 UNITS LOT OF SEMEN

54

- BPG 1208050
- RHF 710E
- JANUARY 3, 2017

| CE  | BW   | WW         | YW   |
|-----|------|------------|------|
| 9.2 | 3.2  | 69.5       | 96.2 |
| MI  | LK I | <b>ICE</b> | MWWT |
| 20  | 0.1  | 3.6        | 54.9 |

Qualified for CAN/USA.

MR HOC BROKER

JM BF H25

CNS DREAM ON L186 SVF SHEZA BEAUTY L901 G&L BLACKFOOT 716D YC MISS BIK B80

LFE BS LEWIS 322U RHF STUBBY SARNIA 302Z RHF SARNIA 6S R PLUS BLACKEDGE LFE BS MS ARNOLD 135S TAYLORS BLACK JOURNEY REHORST RHF 6K

### **Homo Polled Hetro Black**

SVF STEEL FORCE \$701

This Broker son purchased from Adrian Rehorst, spring 2017 has continued to impress us as both an individual and how his progeny perform here at Double Bar D... So much so that we thought we would offer him to the industry. Like their sire, his calves perform very well with great feed efficiency and cattle that have extra top and rib shape. Driving by the herd bull pasture Emperor is most often the bull that catches your attention.