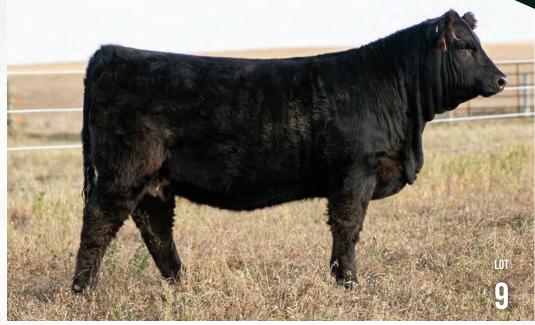

### **Homo Polled Homo Black**

Lace 444H or "Triples" continues to be a pen favorite. She is a very good combination of the style and presence of the Turnpike offspring with the power and doablility of Captain Morgan and the Wheatland Lady 822U influence.