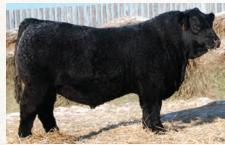

### **Homo Polled Homo Black**

Brett 536F is a very feminine female but possesses good dimension and rib shape. She is back to back Divisional Champion at Manitoba Ag Ex as a heifer calf in 2018 and as a bred heifer in 2019. We flushed her this spring as a first calver with eight transferrable embryos. She is right for the times and the possibilities are bright with the mating of your choice.

RLD 454B Dam of Lot 3 & Granddam of Lot 4

**4** 