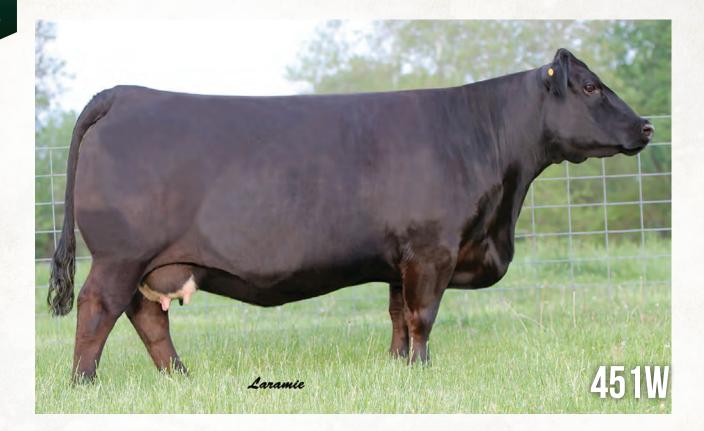

DOUBLE BAR D TRUE GRIT

| DOUBL | E BAR D BETT | E 190W |      |
|-------|--------------|--------|------|
| YW    | MILK         | MCE    | MWWT |
| 143.5 | 23.7         | 5.6    | 69.4 |

You can't help but admire the class and functionality of the Bette cow family. Going back many generations they always prove to produce the right kind. 477F is definitely a head turner whether you are viewing her in the pasture or show ring. In CWA 2019 she was Reserve in Simmental Division of First Lady Classic and admired by many stalled at the end of our show string. She once again is in our show team in 2020 and heading to Lloydminster with a Proclamation calf at side. She is a true testament of consistency and excellence as she has made the show team three years running along with an additional Turnpike ET daughter joining as well. Sired by W/C Bankroll takes much of the guesswork out as she is stylish in type along with tremendous dimension on a correct structure with an impeccable udder.

We truly believe that her influence with her Broker daughter, Lot 2 - RLD 633H or Turnpike Embryos is right at the top end of genetics ever offered at Double Bar D. Buy with confidence!

RLD 605H - Full Sibling to resulting embryos 605H IS PART OF DOUBLE BAR D'S 2020 SHOW TEAM