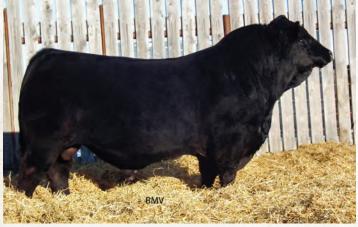

818P
DOUBLE BAR D BLACKBIRD 97

| PE   | CE   | BW  | WW   | YW | MILK | MCE | MWWT |
|------|------|-----|------|----|------|-----|------|
| EPDS | 11.6 | 2.7 | 67.7 | 94 | 16.9 | 6.8 | 50.8 |

Here is a well anticipated mating! The consistency of Brett 454B, as she works extremely good with whoever we mate her to, with the excitement of the all time high seller, Wheatland Man O' War.









Wheatland Man O' War 907G



# DOUBLE BAR D Cherry 462H

PUREBRED
 POLLED
 RLD 462H
 PTG1321193
 JANUARY 22, 2020
 BW: 84 LBS.

HARVIE JDF WALLBANGER111X SVS CAPTAIN MORGAN 11Z SUNNYVALLEY BLK JENNA 88U

MR HOC BROKER

IRCC CHERRY BOMB 513C

INDIAN RIVER SPIRIT

SHS ENTICER P1B
JDF PEPSI 61U
RLA REDSTREAM 152S
WLB 32H JENNA 360R
SVF STEEL FORCE S701
JM BF H25
FVFR RED SKY 40L
INDIAN RIVER PROTEGE



**SVS Captain Morgan 11Z** 

| CE  | BW  | WW   | YW    | MILK | MCE | MWWT |
|-----|-----|------|-------|------|-----|------|
| 5.1 | 4.7 | 77.8 | 110.6 | 22.7 | 2.8 | 61.6 |

### POLLED

462H is a real sale feature. She is soft made with a great top and rib expression with excellent hair. In my opinion she possesses the right amount of substance along with more than adequate style. Possibly the best Captain Morgan heifer to date whose dam, IRCC Cherry Bomb, is proving herself over and over at Double Bar D.

Double Bar D reserves the right to flush this excellent female in the future at sellers expense and buyers.



**Chore Crew** 



Here is your chance to invest in full siblings to RLD 462H and 480H or the ever popular Law Maker progeny. You choose the mating or take all three possib