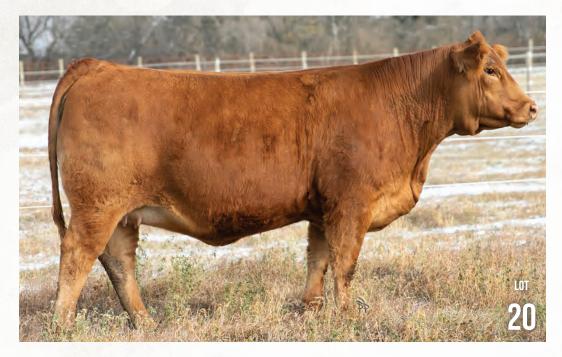

21

## DOUBLE BAR D Suse 5466

**REMINGTON LOCK N LOAD 54U** 

**AUBREYS BLACK BLAZE III** 

WAGR DREAM CATCHER 03R

WHEATLAND HIGHVOLTAGE 122Y

MISS WERNING 534R

WHEATLAND LADY 81X

**CNS DREAM ON L186** 

### Homo Polled

A very feminine, attractive Bankroll daughter whose dam, 402D, and grand dam, Cruisin Susan are donors here at Double Bar D.

AI bred to JP Ignition 166F on April 14, 2020.

Exposed to Double Bar D Big Red 811F from April 15 to June 10, 2020. Preg Checked safe. Vet opinion is to AI breeding.