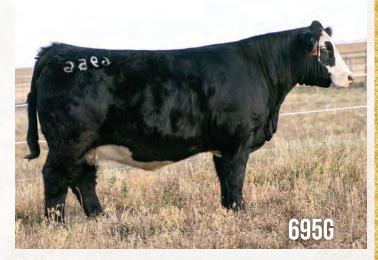

Purchased from Griswolds in the fall of 2017 for \$65,000, Exactly 761E, has been paraded up and down the road with excellent results. She was third overall Percentage Heifer at OYE (Oklahoma) in 2018 and Reserve Overall Percentage Heifer in 2019. Also, in Denver 2019 she was Reserve Division Percentage Simmental. Not only does 761E dazzle in the show but produces very well as well with her Bankroll daughter, 695G, being an impressive individual. 761E has a full sister on the show road as I write this with her latest success being Supreme Champion at Tulsa State Fair in early October. So, with that said, consistency runs deep. 761E has much to offer for a percentage program as she will add hair, phenotype, all the while maintaining an excellent structure. These resulting embryos from Exactly 761E and W/C Bankroll and Wheatland Man O' War will be 3/4 blood Simmental and has endless potential for the show enthusiast and rancher alike.

SHS ENTICER P1B

BBR ZENA 298Z

PE

Qualified for USA/CAN/AUS. Guaranteed one (1) pregnancy if implanted by a

Resulting Simmental embryos will be 7/8 Simmental

An outstanding, eye catching, fancy Bankroll daughter out of the champion 761E Griswold cow. A different genetic twist here with added extension and rib shape with the added bonus of impeccable hair. The Captain Morgan resulting progeny should be a very interesting and exciting genetic combination.

Sold to Ferme Gagnon Best of Both Worlds sale 2020 for \$20,000

LOT 42