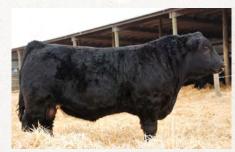

## DOUBLE BAR D Adore 48H

• FULL BLOOD • POLLED • RLD 48H • PT1313266 • JANUARY 23, 2020 • BW: 84 LBS.

HEMR SAMURAI 7S Anchor D IMAX 250Y Dora Lee Elexis

DOUBLE BAR D EVEREST 103U

Double Bar D Adora 148X

Double Bar D Adora 224S

ANCHOR "T" IKON 1H
JB CDN KANANASKIS 4019
DORA LEE JAKE
DORA LEE ELECTRA
DOUBLE BAR D EVEREST 4R
DOUBLE BAR D JERICO 5L
BHR DRACO SA 628N
SALMON ARM ADORA

| CE  | BW  | WW   | YW   | MILK | MCE | MWWT |
|-----|-----|------|------|------|-----|------|
| 7.5 | 4.6 | 65.5 | 91.6 | 40.0 | 3.4 | 72.8 |

### **Homo Polled Full Fleckvieh**

A special opportunity to appraise a very good homo polled Fleckvieh female that has a very complete genetic profile along with excellent phenotype on a very correct structure. Her dam, Adora 148X, is a superior polled Fleckvieh cow with exceptional rib shape and depth with a very good functional udder. Her granddam Adora 224S is quite possibly the fleck foundation cow with most volume and mass to ever walk the pastures here at Double Bar D. Adore 48H checks many of the boxes in the Fleckvieh industry – homo polled, colored right, built right and has a cool genetic makeup!

Double Bar D Adora 148X - Dam

LOT 25