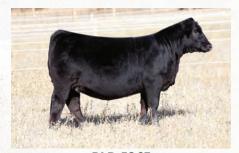

# DOUBLE BAR D Brett 536F

PUREBRED
 POLLED
 RLD 536F
 BPTG1249225
 FEBRUARY 2, 2020
 BW: 80 LBS.

W/C LOADED UP 1119Y
W/C BANKROLL 811D
MISS WERNING KP 8543U

JF AMERICAN PRIDE 0987X Double Bar D Brett 454B Double Bar D Brett 161U REMINGTON LOCK N LOAD 54U
AUBREYS BLACK BLAZE III
WAGR DREAM CATCHER O3R
MISS WERNING 534R
MR NLC UPGRADE U8676
WLE CRUISIN SUSAN T26
BISS TOBY 818P

**DOUBLE BAR D BLACKBIRD 97** 

### RIGHT TO FLUSH

| PE   | CE   | BW  | WW   | YW   | MILK | MCE | MWWT |
|------|------|-----|------|------|------|-----|------|
| EPDS | 12.3 | 3.4 | 75.7 | 99.8 | 20.9 | 6.6 | 57.9 |

### **Homo Polled Homo Black**

Brett 536F is a very feminine female but possesses good dimension and rib shape. She is back to back Divisional Champion at Manitoba Ag Ex as a heifer calf in 2018 and as a bred heifer in 2019. We flushed her this spring as a first calver with eight transferrable embryos. She is right for the times and the possibilities are bright with the mating of your choice.