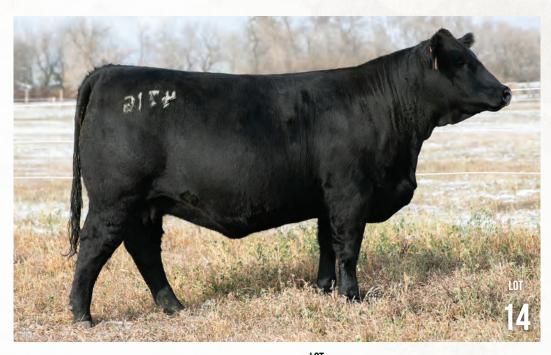

# DOUBLE BAR D Missy 417H

NF TRUMP S582

PUREBRED
 POLLED
 RLD 417H
 PG 132 1323
 JANUARY 10, 2020
 BW: 80 LBS.

**CDI AUTHORITY 77X KWA LAW MAKER 59C KWA MS ROCK 14X** 

**DOUBLE BAR D GUNNER 1W DOUBLE BAR D MISSY 429B DOUBLE BAR D MISSY 659Y**  **CDI MS CROCKET 88T KWA RED ROCK 5T** KWA MS BARON 9U TNT TOP GUN R244 CMS TEQUILA 719T **ACS RED POWER 868U DOUBLE BAR D MISSY 111S** 

### **Homo Polled**

Missy 417H is a very robust made yet feminine Law Maker daughter whose presence and character you really have to admire. A female that can have a lasting impact on your 'red' program. Plenty of longevity in this cow family.

KWA Law Maker 59C -Sire

13 DOUBLE BAR D Lass 5016

• PUREBRED • POLLED • RLD 501G • BPG1283725 • FEBRUARY 3, 2019 • BW: 90 LBS.

WBF SIGNIFICANT B132 Rubys Turnpike 771E Rubys Miss Cleo 240Z

SVS CAPTAIN MORGAN 11Z Double Bar D Lassie 409B Double Bar D Lassie 650Z GW-WBF SUBSTANCE 820Y
WBF HEBE X376
OVAL F RINGLEADER R579
RUBYS MISS CLEO 964W
HARVIE JDF WALLBANGER111X
SUNNYVALLEY BLK JENNA 88U
SPRINGCREEK TEDDY 72U
DOUBLE BAR D LASSIE 34T