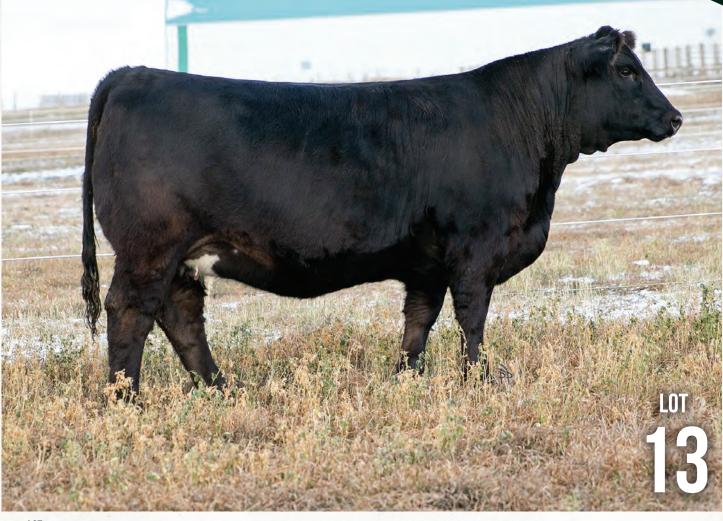

#### **Polled Homo Black**

Claudine 471G is a very complete, well balanced Turnpike daughter going back to a very good Twin Brae Superior cow. Her AI Service to the 2019 Denver admired Rust Primetime bull is very promising.

AI bred to Rust Primetime 507G on April 9, 2020. Exposed to W/C Relentless 007G from April 23 to June 8, 2020. Preg Checked safe. Vet opinion is to AI breeding.