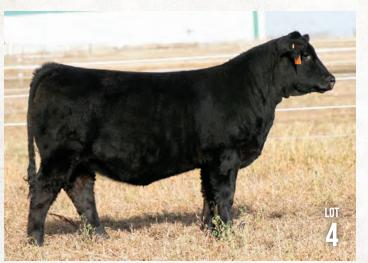

## DOUBLE BAR D Brett 602H

PUREBRED
 POLLED
 RLD 602H
 BPTG1321563
 MARCH 3, 2020
 BW: 82 LBS.

WBF SIGNIFICANT B132 Rubys Turnpike 771E Rubys Miss Cleo 240Z

W/C BANKROLL 811D Double Bar D Brett 536F Double Bar D Brett 454B OVAL F RINGLEADER R579 RUBYS MISS CLEO 964W W/C LOADED UP 1119Y MISS WERNING KP 8543U JF AMERICAN PRIDE 0987X DOUBLE BAR D BRETT 161U

**WBF SUBSTANCE 820Y** 

WBF HEBE X376

| CE   | BW  | WW   | YW    | MILK | MCE | MWWT |
|------|-----|------|-------|------|-----|------|
| 12.4 | 2.9 | 87.0 | 132.9 | 20.7 | 7.4 | 64.2 |

### **Homo Polled Homo Black**

A show stopper daughter of Turnpike and Brett 536F. 602H possesses excellent extension along with very good rib shape. She is impressive as an individual and has all the credentials and cow power behind her.