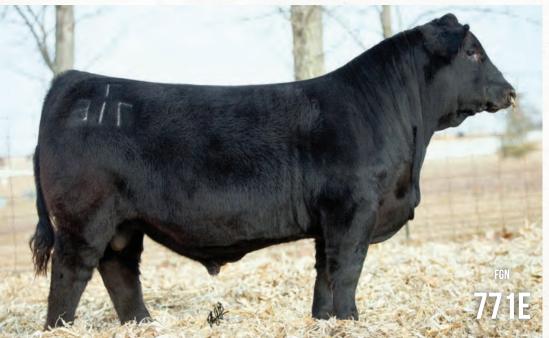

## RUBYS TURNPIKE 771E SEMEN

TEN (10) PACKAGES OF 10 LOT UNITS OF SEMEN

49

- BPRS 128 1593 • FGN 77 1E
- JANUARY 31, 2017

|   | CE                 | BW  | WW   | YW    |  |  |  |  |  |
|---|--------------------|-----|------|-------|--|--|--|--|--|
|   | 9.1                | 3.8 | 96.4 | 157.5 |  |  |  |  |  |
|   | MILK               | N   | ICE  | MWWT  |  |  |  |  |  |
|   | 18.6               |     | 5.2  | 66.8  |  |  |  |  |  |
| Q | Qualified for CAN. |     |      |       |  |  |  |  |  |

GW-WBF SUBSTANCE 820Y
WBF SIGNIFICANT B132
WBF HEBE X376

GW PREMIUM BEEF 021TS GW MISS MATERNAL 558P WBF TITIAN U109 WBF HEBE U896

OVAL F RINGLEADER R579
RUBYS MISS CLEO 240Z
RUBYS MISS CLEO 964W

HC HUMMER 12M OVAL F NIKKI N431 HTP SVF IN DEW TIME Double R MISS CLEO L27

### **Homo Polled Homo Black**

Turnpike was the most talked about bull at the 2018 National Western and if you saw him stomping the dirt in the Pepsi Centre, it was easy to understand why. A rare blend of power and mass with undeniable presence. He is big footed and has excellent testicles. Equally intriguing is Turnpike's unique, and outcross pedigree and well above average EPD spread. We partnered with Werning Cattle Co. to purchase Turnpike as the high selling lot in Rubys bull sale. Now with Turnpike's second calf crop on the ground we couldn't be more excited and pleased with his influence. Turnpike's Progeny consistently rise to the top on both sides of the border.