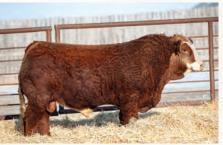

Our live lots this year are an exciting blend of elite open heifers, a stellar group of bred females along with one donor cow from Springcreek. These females are the progeny of leading matron cows at Double Bar D and sired by our leading herd sires such as WC Bankroll, Rubys Turnpike 771E, KWA Law Maker, SVS Captain Morgan, WS Proclamation, Scissors Eclipse 1E, Mr Hoc Broker, Double Bar D Chandler 143, Anchor D Motown, JB Washington, FGAF Electric Avenue, Anchor D Imax, Starwest Pol Batman, Double Bar D Batman 216E, SBSF Ironman and JB Hombre.