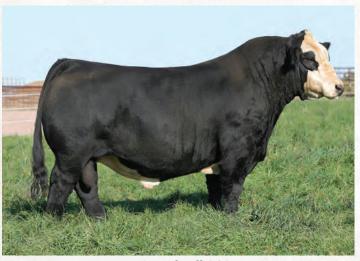

Bred to Double Bar D Batman 216E from March 30 to May 25, 2020. Preg checked safe. Vet opinion os to early breeding.

34A

3 EMBRYOS

STF ONYX 451W X W/C BANKROLL 811D

Qualified for USA/CAN. Guaranteed one (1) pregnancy if implanted by a certified technician.

от 34В

3 EMBRYOS

STF ONYX 451W X W/C BANKROLL 811D

Qualified for USA/CAN. Guaranteed one (1) pregnancy if implanted by a certified technician.

W/C LOADED UP 1119Y W/C Bankroll 811D Miss Werning KP 8543U

STF DOMINANCE T171
STF ONYX 451W
GCF MISS CALIENTE

| GCF MISS CALIENTE |      |     |      |  |  |
|-------------------|------|-----|------|--|--|
| PE                | CE   | BW  | WW   |  |  |
| EPDS              | 13.8 | 2.0 | 65.6 |  |  |

REMINGTON LOCK N LOAD 54U AUBREYS BLACK BLAZE III WAGR DREAM CATCHER 03R MISS WERNING 534R STF DOMINIQUE R170

STF DOMINIQUE R170 MMP KISS THIS 37L SAC MR MT 73G SS ME TOO L06

| YW   | MILK | MCE | MWWT |
|------|------|-----|------|
| 92.1 | 24.2 | 5.2 | 57.0 |

We are very excited to partner up on ownership with Zack Henthorne of Iowa on this elite breeding and producing masterpiece. We purchased her with the assurance of knowing that she is an elite and excellent producer. STF Onyx, the two-time NAILE Champion has an impressive 141 progeny recorded and her dam, Caliente, has 178. In a year with its fair share of uncertainty you can purchase these Bankroll X Onyx embryos with confidence that the resulting progeny will be a cut above.