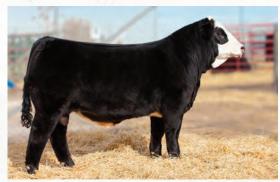

DOUBLE BAR D TRUE GRIT

| DOUBL | E BAR D BETT | E 190W |      |
|-------|--------------|--------|------|
| YW    | MILK         | MCE    | MWWT |
| 143.5 | 23.7         | 5.6    | 69.4 |

You can't help but admire the class and functionality of the Bette cow family. Going back many generations they always prove to produce the right kind. 477F is definitely a head turner whether you are viewing her in the pasture or show ring. In CWA 2019 she was Reserve in Simmental Division of First Lady Classic and admired by many stalled at the end of our show string. She once again is in our show team in 2020 and heading to Lloydminster with a Proclamation calf at side. She is a true testament of consistency and excellence as she has made the show team three years running along with an additional Turnpike ET daughter joining as well. Sired by W/C Bankroll takes much of the guesswork out as she is stylish in type along with tremendous dimension on a correct structure with an impeccable udder.