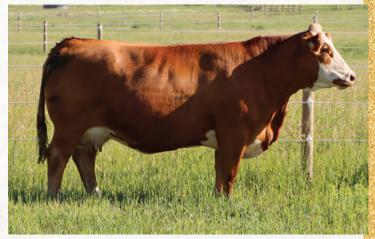

DOUBLE BAR D TRUE GRIT

| DOUBL | E BAR D BETT | E 190W |      |
|-------|--------------|--------|------|
| YW    | MILK         | MCE    | MWWT |
| 143.5 | 23.7         | 5.6    | 69.4 |

You can't help but admire the class and functionality of the Bette cow family. Going back many generations they always prove to produce the right kind. 477F is definitely a head turner whether you are viewing her in the pasture or show ring. In CWA 2019 she was Reserve in Simmental Division of First Lady Classic and admired by many stalled at the end of our show string. She once again is in our show team in 2020 and heading to Lloydminster with a Proclamation calf at side. She is a true testament of consistency and excellence as she has made the show team three years running along with an additional Turnpike ET daughter joining as well. Sired by W/C Bankroll takes much of the guesswork out as she is stylish in type along with tremendous dimension on a correct structure with an impeccable udder.

We truly believe that her influence with her Broker daughter, Lot 2 - RLD 633H or Turnpike Embryos is right at the top end of genetics ever offered at Double Bar D. Buy with confidence!

RLD 605H - Full Sibling to resulting embryos 605H IS PART OF DOUBLE BAR D'S 2020 SHOW TEAM