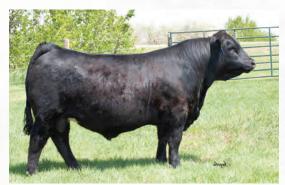

## DOUBLE BAR D Adore 48H

• FULL BLOOD • POLLED • RLD 48H • PT1313266 • JANUARY 23, 2020 • BW: 84 LBS.

HEMR SAMURAI 7S Anchor D IMAX 250Y Dora Lee Elexis

DOUBLE BAR D EVEREST 103U

Double Bar D Adora 148X

Double Bar D Adora 224S

### **Homo Polled Full Fleckvieh**

A special opportunity to appraise a very good homo polled Fleckvieh female that has a very complete genetic profile along with excellent phenotype on a very correct structure. Her dam, Adora 148X, is a superior polled Fleckvieh cow with exceptional rib shape and depth with a very good functional udder. Her granddam Adora 224S is quite possibly the fleck foundation cow with most volume and mass to ever walk the pastures here at Double Bar D. Adore 48H checks many of the boxes in the Fleckvieh industry – homo polled, colored right, built right and has a cool genetic makeup!