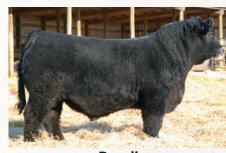

### **Homo Polled Homo Black**

A show stopper daughter of Turnpike and Brett 536F. 602H possesses excellent extension along with very good rib shape. She is impressive as an individual and has all the credentials and cow power behind her.