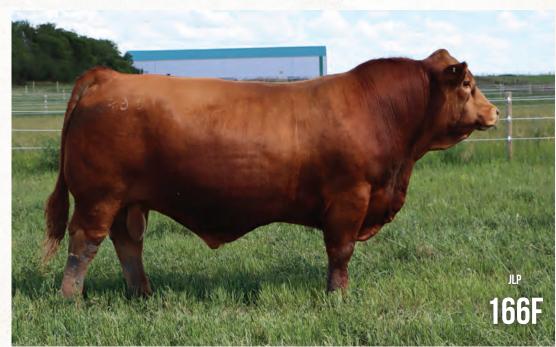

## JPCC IGNITION 166F SEMEN

FIVE (5) PACKAGES OF 10 UNITS LOT OF SEMEN

> • PTG1254196 • JLP 166F

JANUARY 30, 2018

| CE   | BW  | WW   | YW    |  |
|------|-----|------|-------|--|
| 12.3 | 2.5 | 76.4 | 113.6 |  |
| MILK | N   | CE   | MWWT  |  |
| 31.2 | 6   | i.8  | 69.4  |  |

Qualified for CAN/USA.

WHEATLAND CIRCUIT BREAKER WHEATLAND KILL SWITCH

HR/RR MS CANDACE T73

WHEATLAND HIGHVOLTAGE 122Y WHEATLAND LADY 81X REMINGTON RED LABEL HR GFI CANDACE G51

RCC/TCF LINE DRIVE M181 Springcreek Jaycee 53W MJ black Just Cause 204P HC POWER DRIVE 88H
BOZ SWEET TEMPTATION
STF MUCH MORE K300
BDV JUST CAUSE M204

### **Homo Polled**

JPCC Ignition came to us from the Lowes family of JP Cattle Co. in their bull sale spring 2019. He has really impressed us with his easy fleshing ability as a young developing bull breeding two intervals here at Double Bar D. He has a very nice set of EPDs and is definitely heifer approved with his calves being consistently small at birth but get up and gain very well that day forward. We look forward to you evaluating his first set of bulls in our 2021 Best of Both Worlds Bull sale. Here is a good opportunity to add some "red" influence to your program with the added flexibility to use him on heifers or cows.