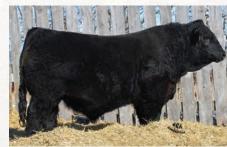

#### **Homo Polled Homo Black**

Maternal sisters to the previous Lot 3, 536F but sired by Turnpike. Their 454B American Pride dam is owned together with Outlaw Cattle Co. (Brad Dundas). 452H or 461H.. you choose and Double Bar D is ecstatic to be able to keep one of these outstanding heifers. They both possess excellent spring of rib and length of body on a very sturdy structure.

## DOUBLE BAR D Gretta 461H

PUREBRED • POLLED • RLD 461H • BPTG1321364 • JANUARY 21, 2020 • BW: 96 LBS.

WBF SIGNIFICANT B132
RUBYS TURNPIKE 771E
RUBYS MISS CLEO 240Z

WBF HEBE X376
OVAL F RINGLEADER R579
RUBYS MISS CLEO 964W
MR NLC UPGRADE U8676
WLE CRUISIN SUSAN T26
BISS TOBY 818P
DOUBLE BAR D BLACKBIRD 97