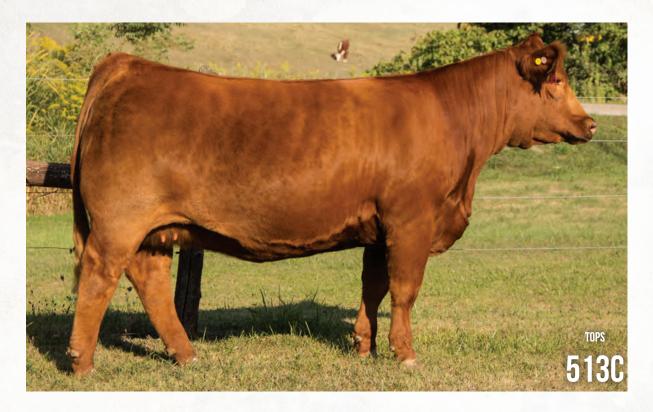

# DOUBLE BAR D Cherry 462H

PUREBRED
 POLLED
 RLD 462H
 PTG1321193
 JANUARY 22, 2020
 BW: 84 LBS.

HARVIE JDF WALLBANGER111X SVS CAPTAIN MORGAN 11Z SUNNYVALLEY BLK JENNA 88U

MR HOC BROKER

IRCC CHERRY BOMB 513C

### POLLED

462H is a real sale feature. She is soft made with a great top and rib expression with excellent hair. In my opinion she possesses the right amount of substance along with more than adequate style. Possibly the best Captain Morgan heifer to date whose dam, IRCC Cherry Bomb, is proving herself over and over at Double Bar D.