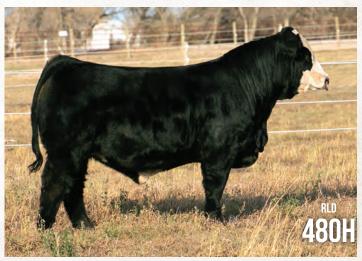

### Homo Polled Hetro Black

Bankroll in person will stop you in your tracks. Muscular, athletic, well built, excellent feet with a look and presence that is second to none. His calves have exceeded extremely high expectations. Low birth weight, high growth and sound. The sons are powerful and rugged yet the females are angular and have an exceptional maternal look. He has already amassed an impressive list of high sellers and winners and his daughters are now in production and are looking great. Prime examples are 477F and 536F.