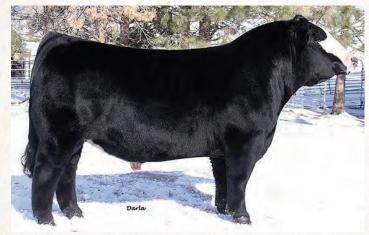

### **Homo Polled Homo Black**

Brett 536F is a very feminine female but possesses good dimension and rib shape. She is back to back Divisional Champion at Manitoba Ag Ex as a heifer calf in 2018 and as a bred heifer in 2019. We flushed her this spring as a first calver with eight transferrable embryos. She is right for the times and the possibilities are bright with the mating of your choice.

RLD 454B Dam of Lot 3 & Granddam of Lot 4

**4** 