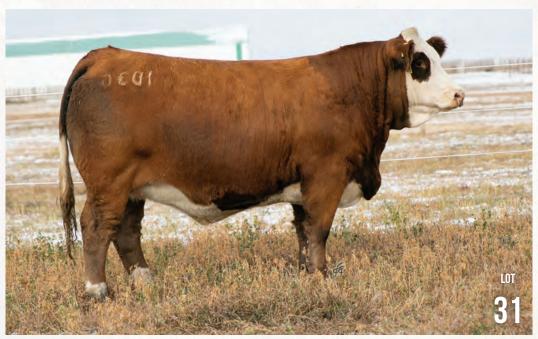

DOUBLE BAR D TRUE GRIT

| DOUBL | E BAR D BETT | E 190W |      |
|-------|--------------|--------|------|
| YW    | MILK         | MCE    | MWWT |
| 143.5 | 23.7         | 5.6    | 69.4 |

You can't help but admire the class and functionality of the Bette cow family. Going back many generations they always prove to produce the right kind. 477F is definitely a head turner whether you are viewing her in the pasture or show ring. In CWA 2019 she was Reserve in Simmental Division of First Lady Classic and admired by many stalled at the end of our show string. She once again is in our show team in 2020 and heading to Lloydminster with a Proclamation calf at side. She is a true testament of consistency and excellence as she has made the show team three years running along with an additional Turnpike ET daughter joining as well. Sired by W/C Bankroll takes much of the guesswork out as she is stylish in type along with tremendous dimension on a correct structure with an impeccable udder.

We truly believe that her influence with her Broker daughter, Lot 2 - RLD 633H or Turnpike Embryos is right at the top end of genetics ever offered at Double Bar D. Buy with confidence!

RLD 605H - Full Sibling to resulting embryos 605H IS PART OF DOUBLE BAR D'S 2020 SHOW TEAM