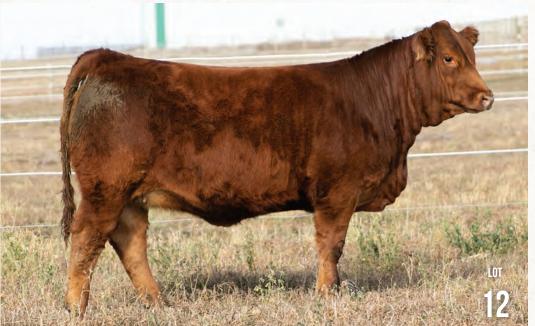

### **Homo Polled Homo Black**

Pepsi 436E was high selling female in Share the Herd 2018. A beautiful and powerful Law Maker daughter out of the ever tried, true and consistent Lock N Load daughter Swan Lake Pepsi 97A. This cow family plain and simply always work no matter the mating. 2007H is a powerful and elegant daughter of Turnpike. Turnpike has done a tremendous job on both his sons and daughters with them topping sales almost every time. Don't pass on this opportunity on a foundational female.