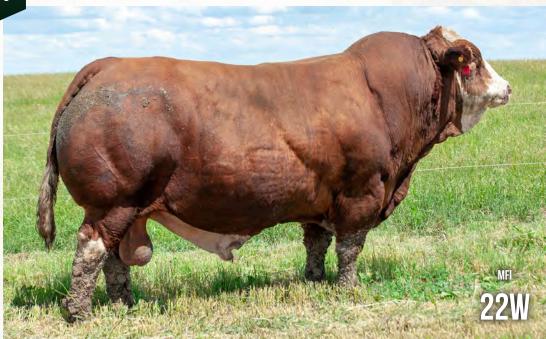

## ANCHOR D MOTOWN 865E SEMEN

TEN (10) PACKAGES OF 10 LOT UNITS OF SEMEN

58

- •T1248299
- ZDS 865E
- DECEMBER 25, 2017

| CE   | BW   | WW   | YW    |
|------|------|------|-------|
| 4.1  | 5.39 | 85.9 | 128.8 |
| MILK | M    | CE   | MWWT  |
| 34.3 | 2    | .1   | 77.3  |
|      |      |      |       |

Qualified for CAN.

SIBELLE DIRTY HARRY 25Z FGAF FRENCH ATTACK 010C VIRGINIAS JANE WEST VIRGINIA WALKER 97W SIBELLE GOLDA CHAMPS ROMANO VIRGINIA'S MS WEST PATTY

R-FIVE MALTESE FGAF PRECIOUS THING 402T FGAF SHANTI 121P GIDSCO APPOLLO 3F FGAF SHE'S ALL THAT 724K Shawacres Jahari 50L FGAF Legen's Charm 743K

We are just weaning Motown's first calf crop this fall and they are arguably the best sire group, so we are very pleased and excited. Motown is very moderate on a correct structure with an excellent foot but his progeny tend to out perform himself. His heifers are feminine and fancy with lots of rib and his bull calves are stout made, free moving with good structure. His daughters in the sale are Lots 28 and 29.