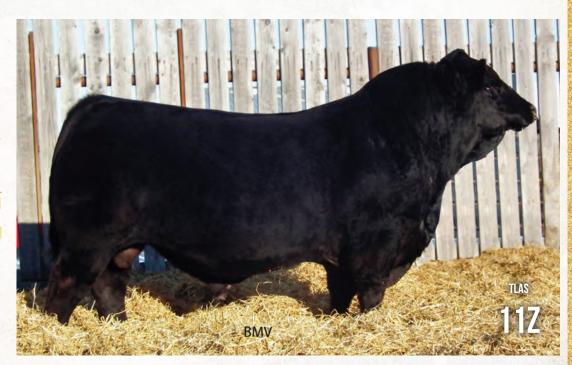

## SVS CAPTAIN Morgan 112 Semen

FIVE (5) PACKAGES OF 10 UNITS LOT OF SEMEN

55

- BPTG766965
   TLAS 11Z
- JANUARY 3, 2012

| CE   | BW  |     | WW   | YW    |
|------|-----|-----|------|-------|
| 6.2  | 5.5 |     | 90.8 | 143.1 |
| MILK |     | MCE |      | MWWT  |
| 23.7 |     | 1.8 |      | 69.1  |

Qualified for CAN/USA.

TCF/RCC TEMPTATION GJ640 ROCKY HILLS JO REMINGTON ON TARGET 2S JDF MATTIE 61R

RLA REDSTREAM 152S Sunnyvalley BLK Jenna 88U WLB 32H Jenna 360R TWIN CHIEF MIDAS 248M Conray Arla 152k Kappes Rock Solid H32 IPU MS Black Jana 113L

SHS ENTICER P1B Harvie JDF Wallbanger111X JDF Pepsi 61U

Without question Captain Morgan is one of, or the most influential bulls in the Simmental Industry in the last 8 years. His sons are still highly sought after and his daughter, now in production for many years, are producing the next generation off lead off red and black Simmental genetics.