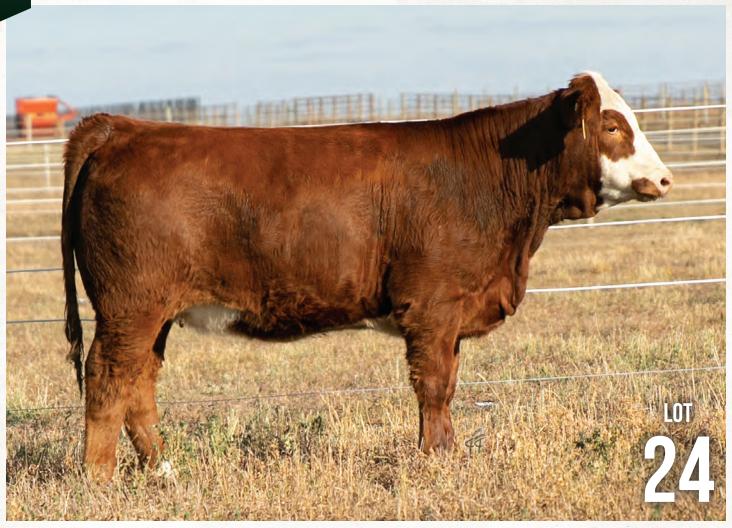

# DOUBLE BAR D Barbarella 40H

•FULL BLOOD • HORNED • RLD 40H • 1313159 • JANUARY 22, 2020 • BW: 90 LBS.

FGAF FRENCH ATTACK 010C FGAF ELECTRIC AVENUE 140E **GIBBONS DORALEE** 

**DOUBLE BAR D EMBLEM 151X** FGAF BARBARELLA 193B

FGAF BARBARELLA 839L

SIBELLE DIRTY HARRY 25Z **VIRGINIAS JANE WEST** BAR 5 P SA EVOLUTION 418S DORA LEE'S DUCHESS FF 152T MFI WHISTLER 7165 **DOUBLE BAR D FEATHER 117L** ANCHOR "T" LEGEND 7H **RAJ MS ARNIE 46F** 

| CE  | BW  | WW   | YW    | MILK | MCE | MWWT |
|-----|-----|------|-------|------|-----|------|
| 2.6 | 6.5 | 87.6 | 130.2 | 44.1 | 2.2 | 87.9 |

### **Dilutin Free**

Barbarella 40H is a chip off the old block of her dam, Barabrella 193B, who has emerged herself as a leading Fleckvieh donor here at Double Bar D. Watching her sire sell at Ferme Gagnon 2019 Bull Sale to Beechinor Brothers I knew I had to secure a semen pack. 40H possesses great heart, girth and rib shape on a sturdy and correct structure.

FGAF Barbarella 193B - Dam

JB CDN Washington 1476 - Sire