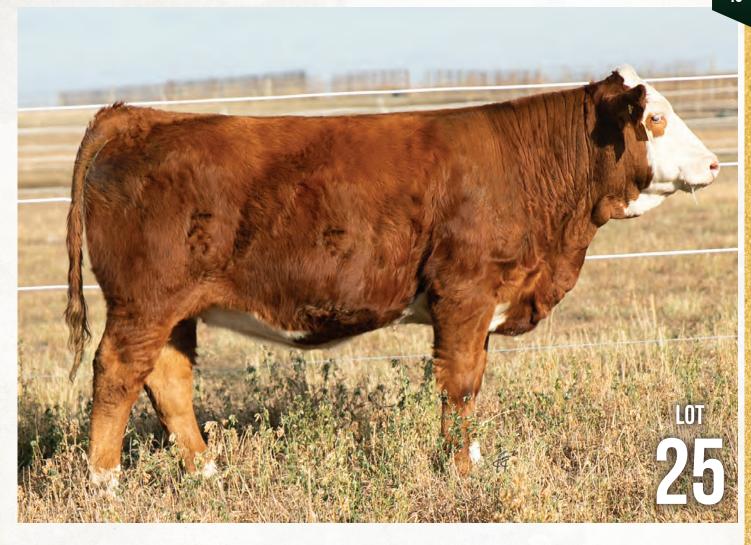

# DOUBLE BAR D Barbarella 40H

•FULL BLOOD • HORNED • RLD 40H • 1313159 • JANUARY 22, 2020 • BW: 90 LBS.

FGAF FRENCH ATTACK 010C FGAF ELECTRIC AVENUE 140E **GIBBONS DORALEE** 

**DOUBLE BAR D EMBLEM 151X** FGAF BARBARELLA 193B

FGAF BARBARELLA 839L

SIBELLE DIRTY HARRY 25Z **VIRGINIAS JANE WEST** BAR 5 P SA EVOLUTION 418S DORA LEE'S DUCHESS FF 152T MFI WHISTLER 7165 **DOUBLE BAR D FEATHER 117L** ANCHOR "T" LEGEND 7H **RAJ MS ARNIE 46F** 

| CE  | BW  | WW   | YW    | MILK | MCE | MWWT |
|-----|-----|------|-------|------|-----|------|
| 2.6 | 6.5 | 87.6 | 130.2 | 44.1 | 2.2 | 87.9 |

### **Dilutin Free**

Barbarella 40H is a chip off the old block of her dam, Barabrella 193B, who has emerged herself as a leading Fleckvieh donor here at Double Bar D. Watching her sire sell at Ferme Gagnon 2019 Bull Sale to Beechinor Brothers I knew I had to secure a semen pack. 40H possesses great heart, girth and rib shape on a sturdy and correct structure.

FGAF Barbarella 193B - Dam

JB CDN Washington 1476 - Sire