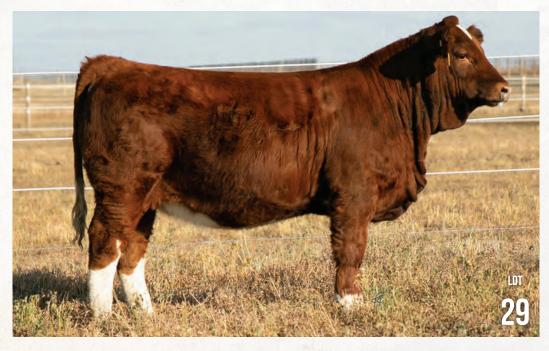

29

# DOUBLE BAR D Jocie 01H

FULL BLOOD • HORNED • RLD 1H • 1313120 • JANUARY 1, 2020 • BW: 69 LBS.

FGAF FRENCH ATTACK 010C **ANCHOR D MOTOWN 865E** 

**FGAF PRECIOUS THING 402T** 

BHR BARON SA 2842P

| DOUBLE BAR I |    | 147B<br>Joceline |    |
|--------------|----|------------------|----|
| CE           | BW | W                | /W |

### **Dilution Free**

Jocie 1H is a dark blood red Motown daughter and was the first to hit the ground in January 2020. A great heifer calf with a sweeping rib cage and good top. Her dam is a very good Baron daughter going back to the ever consistently good Joceline cow family.

Double Bar D Batman 216E - Service Sire