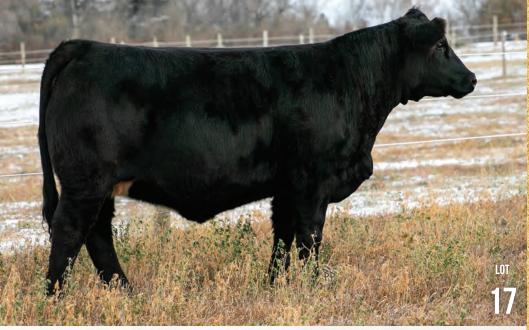

# DOUBLE BAR D Pepsi 5336

• PUREBRED • POLLED • RLD 533G • BPG1283770 • FEBRUARY 15, 2019 • BW: 80 LBS.

W/C LOADED UP 1119Y W/C BANKROLL 811D MISS WERNING KP 8543U

**KWA LAW MAKER 59C DOUBLE BAR D PEPSI 440E SWAN LAKE PEPSI 97A** 

### **Homo Polled Homo Black**

A very fancy Bankroll daughter whose dam is a beautiful Law Maker daughter going back to the Swan Lake Pepsi cow family. Her Primetime or Relentless service should prove to be very valuable.

AI bred to Rust Primetime 507G on April 7, 2020. Exposed to W/C Relentless 007G from April 23 to June 8, 2020. Preg Checked safe. Vet opinion is to AI breeding.

W/C Bankroll 811D

LOT 18