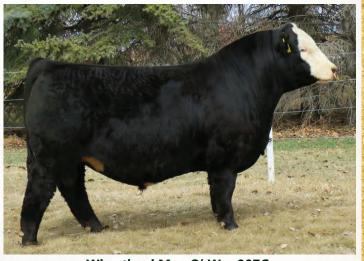

| PE   | CE   | BW  | WW   | YW | MILK | MCE | MWWT |
|------|------|-----|------|----|------|-----|------|
| EPDS | 11.6 | 2.7 | 67.7 | 94 | 16.9 | 6.8 | 50.8 |

Here is a well anticipated mating! The consistency of Brett 454B, as she works extremely good with whoever we mate her to, with the excitement of the all time high seller, Wheatland Man O' War.

Wheatland Man O' War 907G