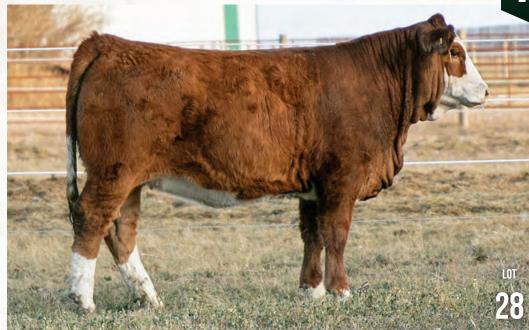

#### **Dilution Free**

A very attractive, stout made Batman 216E daughter that has good potential. Her dam is a great Anchor D/Sibelle bred cow sired by FGAF French Attack.

Anchor D Motown 865E - Sire

28

## DOUBLE BAR D Morgana 87H

SIBELLE DIRTY HARRY 25Z

**VIRGINIAS JANE WEST** 

**R-FIVE MALTESE** 

BEL NORA 308C

FGAF SHANTI 121P

GIDSCO APPOLLO 3F

HERMANUS 27876/10

### **Dilution Free**

Can't say enough about Anchor D Motown's first calf crop. His calves are arguably the best Fleckvieh sire group in both the heifer and bull pen. His bulls will be very well received in our Best of Both Worlds 2021 Bull Sale. Morgana 87H is a polled Motown heifer that is first to sell. She exhibits great heart girth, flank and hip structure. Also, Morgana 87H has extra length and frame and will produce those higher performing offspring. The options are endless with 87H and you can curtail your vision depending the planned mating of your choice.

29