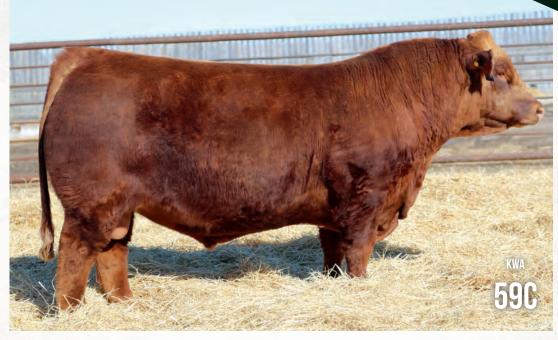

## KWA LAW MAKER 59C SEMEN

TEN (10) PACKAGES OF 10 LOT UNITS OF SEMEN

- PTG1152682
- KWA 59C
- JANUARY 17, 2015

| CE   | BW  | WW   | YW    |  |
|------|-----|------|-------|--|
| 5.9  | 3.9 | 85.2 | 137.1 |  |
| MILK | N   | ICE  | MWWT  |  |
| 30.0 | (   | 1.5  | 72.6  |  |

Qualified for CAN/USA/AUS.

CDI AUTHORITY 77X CDI MS CROCKET 88T

NF TRUMP S582

NF DR. ATKINS P35F FF MS EXALTING E582 LBR Crocket R81 CDI Miss Shear Force 4N

KWA RED ROCK 5T KWA MS ROCK 14X KWA MS BARON 9U DAY RED PEPPER DOC 984R KWA MS ROCK 7P Red Baron HR P101 KWA MS 121S

#### **Homo Polled**

A rare opportunity to acquire Law Maker semen. His bulls continue to be very well received as being built right with having just enough ruggedness on a balanced set of EPDs. The daughters are angular with an abundance of middle with excellent feet and legs. We have many Law Maker daughters in production in the herd and they are developing into front pasture cows and already are producing like that.

Half semen interest is owned with Dr Everett More, Virden MB.