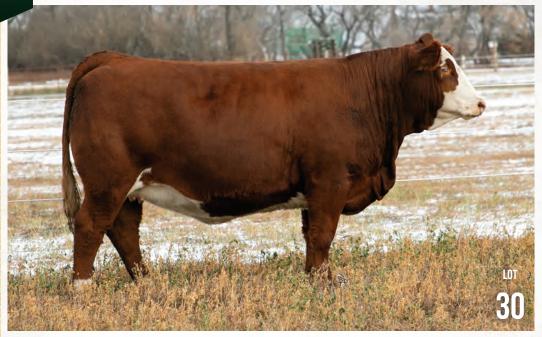

## DOUBLE BAR D Adore 48H

• FULL BLOOD • POLLED • RLD 48H • PT1313266 • JANUARY 23, 2020 • BW: 84 LBS.

HEMR SAMURAI 7S Anchor D IMAX 250Y Dora Lee Elexis

DOUBLE BAR D EVEREST 103U

Double Bar D Adora 148X

Double Bar D Adora 224S

### **Homo Polled Full Fleckvieh**

A special opportunity to appraise a very good homo polled Fleckvieh female that has a very complete genetic profile along with excellent phenotype on a very correct structure. Her dam, Adora 148X, is a superior polled Fleckvieh cow with exceptional rib shape and depth with a very good functional udder. Her granddam Adora 224S is quite possibly the fleck foundation cow with most volume and mass to ever walk the pastures here at Double Bar D. Adore 48H checks many of the boxes in the Fleckvieh industry – homo polled, colored right, built right and has a cool genetic makeup!

Double Bar D Adora 148X - Dam

LOT 25