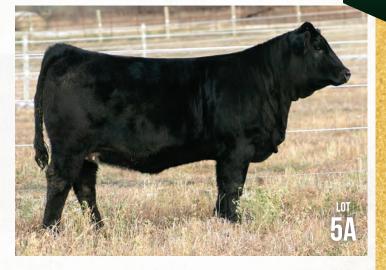

## **CHOICE OF LOTS 5A & 5B**

LOT 5A

#### **Homo Polled Homo Black**

Maternal sisters to the previous Lot 3, 536F but sired by Turnpike. Their 454B American Pride dam is owned together with Outlaw Cattle Co. (Brad Dundas). 452H or 461H.. you choose and Double Bar D is ecstatic to be able to keep one of these outstanding heifers. They both possess excellent spring of rib and length of body on a very sturdy structure.