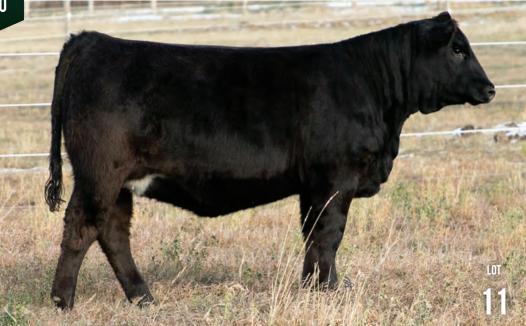

# DOUBLE BAR D Missy 417H

NF TRUMP S582

PUREBRED
 POLLED
 RLD 417H
 PG 132 1323
 JANUARY 10, 2020
 BW: 80 LBS.

**CDI AUTHORITY 77X KWA LAW MAKER 59C KWA MS ROCK 14X** 

**DOUBLE BAR D GUNNER 1W DOUBLE BAR D MISSY 429B DOUBLE BAR D MISSY 659Y**  **CDI MS CROCKET 88T KWA RED ROCK 5T** KWA MS BARON 9U TNT TOP GUN R244 CMS TEQUILA 719T **ACS RED POWER 868U DOUBLE BAR D MISSY 111S** 

### **Homo Polled**

Missy 417H is a very robust made yet feminine Law Maker daughter whose presence and character you really have to admire. A female that can have a lasting impact on your 'red' program. Plenty of longevity in this cow family.

KWA Law Maker 59C -Sire

13 DOUBLE BAR D Lass 5016

• PUREBRED • POLLED • RLD 501G • BPG1283725 • FEBRUARY 3, 2019 • BW: 90 LBS.

WBF SIGNIFICANT B132 Rubys Turnpike 771E Rubys Miss Cleo 240Z

SVS CAPTAIN MORGAN 11Z Double Bar D Lassie 409B Double Bar D Lassie 650Z GW-WBF SUBSTANCE 820Y
WBF HEBE X376
OVAL F RINGLEADER R579
RUBYS MISS CLEO 964W
HARVIE JDF WALLBANGER111X
SUNNYVALLEY BLK JENNA 88U
SPRINGCREEK TEDDY 72U
DOUBLE BAR D LASSIE 34T