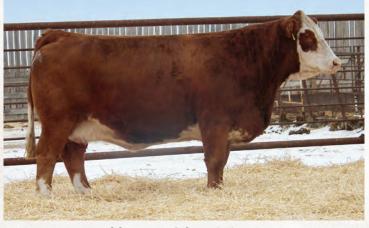

# DOUBLE BAR D Barbarella 40H

•FULL BLOOD • HORNED • RLD 40H • 1313159 • JANUARY 22, 2020 • BW: 90 LBS.

FGAF FRENCH ATTACK 010C FGAF ELECTRIC AVENUE 140E **GIBBONS DORALEE** 

**DOUBLE BAR D EMBLEM 151X** FGAF BARBARELLA 193B

FGAF BARBARELLA 839L

SIBELLE DIRTY HARRY 25Z **VIRGINIAS JANE WEST** BAR 5 P SA EVOLUTION 418S DORA LEE'S DUCHESS FF 152T MFI WHISTLER 7165 **DOUBLE BAR D FEATHER 117L** ANCHOR "T" LEGEND 7H **RAJ MS ARNIE 46F** 

| CE  | BW  | WW   | YW    | MILK | MCE | MWWT |
|-----|-----|------|-------|------|-----|------|
| 2.6 | 6.5 | 87.6 | 130.2 | 44.1 | 2.2 | 87.9 |

### **Dilutin Free**

Barbarella 40H is a chip off the old block of her dam, Barabrella 193B, who has emerged herself as a leading Fleckvieh donor here at Double Bar D. Watching her sire sell at Ferme Gagnon 2019 Bull Sale to Beechinor Brothers I knew I had to secure a semen pack. 40H possesses great heart, girth and rib shape on a sturdy and correct structure.

FGAF Barbarella 193B - Dam

JB CDN Washington 1476 - Sire