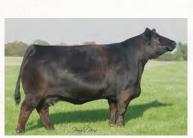

### POLLED

462H is a real sale feature. She is soft made with a great top and rib expression with excellent hair. In my opinion she possesses the right amount of substance along with more than adequate style. Possibly the best Captain Morgan heifer to date whose dam, IRCC Cherry Bomb, is proving herself over and over at Double Bar D.

Double Bar D reserves the right to flush this excellent female in the future at sellers expense and buyers.

**Chore Crew** 

Here is your chance to invest in full siblings to RLD 462H and 480H or the ever popular Law Maker progeny. You choose the mating or take all three possibilities.