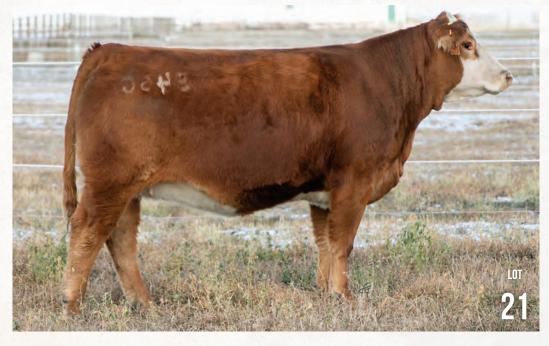

## DOUBLE BAR D Slurpee 711F

NF TRUMP S582

**CDI MS CROCKET 88T** 

**KWA RED ROCK 5T** 

KWA MS BARON 9U

PUREBRED
 POLLED
 RLD
 711F
 BPG1280135
 MAY 29, 2018
 BW: 75 LBS.

CDI AUTHORITY 77X **KWA LAW MAKER 59C** 

### **Homo Polled Hetro Black**

A very powerful Law Maker daughter that is easy fleshing and correct in structure. She has the "herd bull factory" look about her. She is homo polled and hetro black and has 1/8 fleckvieh influence. Her Man O' War service could very well pay for her in year one.

AI bred to Wheatland Man O' War 907G on April 16, 2020. Exposed to WFL Scarface 71F from April 23 to June 8, 2020. Preg Checked safe. Vet opinion is to AI breeding.