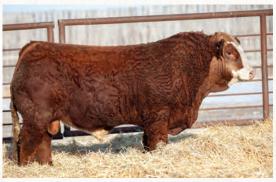

### Homo Polled Hetro Black

Bankroll in person will stop you in your tracks. Muscular, athletic, well built, excellent feet with a look and presence that is second to none. His calves have exceeded extremely high expectations. Low birth weight, high growth and sound. The sons are powerful and rugged yet the females are angular and have an exceptional maternal look. He has already amassed an impressive list of high sellers and winners and his daughters are now in production and are looking great. Prime examples are 477F and 536F.