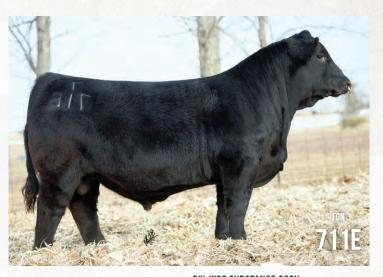

761E Pictured as a calf

LOT 3 EMBRYOS **40A** 

72.8

BBRS EXACTLY 761E X WHEATLAND MAN O' WAR 907G

Qualified for USA/CAN/AUS. Guaranteed one (1) pregnancy if implanted by a certified technician.

LOT **40B** 

Purchased from Griswolds in the fall of 2017 for \$65,000, Exactly 761E, has been paraded up and down the road with excellent results. She was third overall Percentage Heifer at OYE (Oklahoma) in 2018 and Reserve Overall Percentage Heifer in 2019. Also, in Denver 2019 she was Reserve Division Percentage Simmental. Not only does 761E dazzle in the show but produces very well as well with her Bankroll daughter, 695G, being an impressive individual. 761E has a full sister on the show road as I write this with her latest success being Supreme Champion at Tulsa State Fair in early October. So, with that said, consistency runs deep. 761E has much to offer for a percentage program as she will add hair, phenotype, all the while maintaining an excellent structure. These resulting embryos from Exactly 761E and W/C Bankroll and Wheatland Man O' War will be 3/4 blood Simmental and has endless potential for the show enthusiast and rancher alike.