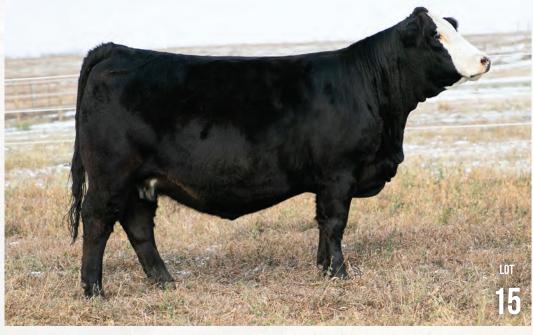

## DOUBLE BAR D Claudine 4716

• PUREBRED • POLLED • RLD 471G • BPG1283620 • JANUARY 28, 2019 • BW: 90 LBS.

WBF SIGNIFICANT B132 Rubys Turnpike 771E Rubys Miss Cleo 240Z

MR NLC SUPERIOR S6018
TWIN BRAE SUPER CLASSY
TWIN BRAE TINA

#### **Polled Homo Black**

Claudine 471G is a very complete, well balanced Turnpike daughter going back to a very good Twin Brae Superior cow. Her AI Service to the 2019 Denver admired Rust Primetime bull is very promising.