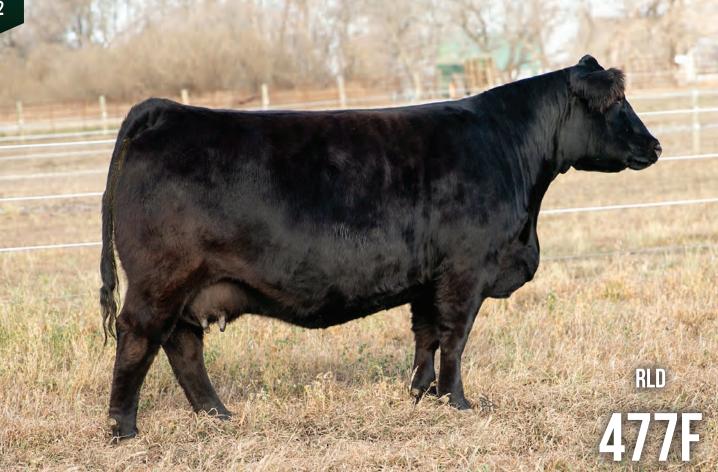

DOUBLE BAR D TRUE GRIT

| DOUBL | E BAR D BETT | E 190W |      |
|-------|--------------|--------|------|
| YW    | MILK         | MCE    | MWWT |
| 143.5 | 23.7         | 5.6    | 69.4 |

You can't help but admire the class and functionality of the Bette cow family. Going back many generations they always prove to produce the right kind. 477F is definitely a head turner whether you are viewing her in the pasture or show ring. In CWA 2019 she was Reserve in Simmental Division of First Lady Classic and admired by many stalled at the end of our show string. She once again is in our show team in 2020 and heading to Lloydminster with a Proclamation calf at side. She is a true testament of consistency and excellence as she has made the show team three years running along with an additional Turnpike ET daughter joining as well. Sired by W/C Bankroll takes much of the guesswork out as she is stylish in type along with tremendous dimension on a correct structure with an impeccable udder.

We truly believe that her influence with her Broker daughter, Lot 2 - RLD 633H or Turnpike Embryos is right at the top end of genetics ever offered at Double Bar D. Buy with confidence!

RLD 605H - Full Sibling to resulting embryos 605H IS PART OF DOUBLE BAR D'S 2020 SHOW TEAM

Qualified for CAN.

**RLD 477F** 

REMINGTON LOCK N LOAD 54U W/C Loaded up 1119y Aubreys Black Blaze III

AUDILIO DEAUK DEAZE II

REMINGTON ON TARGET 2S BAR 15 MISS KNIGHT78E-51G 3C MACHO M450 BZ BLAZE IV 1P

WAGR DREAM CATCHER 03R
MISS WERNING KP 8543U
MISS WERNING 534R

CNS DREAM ON L186 MELODY M668 BZ R&R WAREHOUSE K609 MISS WERNING 934J

### Homo Polled Hetro Black

Bankroll in person will stop you in your tracks. Muscular, athletic, well built, excellent feet with a look and presence that is second to none. His calves have exceeded extremely high expectations. Low birth weight, high growth and sound. The sons are powerful and rugged yet the females are angular and have an exceptional maternal look. He has already amassed an impressive list of high sellers and winners and his daughters are now in production and are looking great. Prime examples are 477F and 536F.