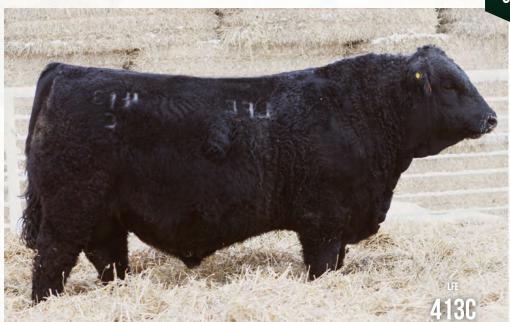

MWW1

63.0

THREE (3) PACKAGES OF 10 UNITS OF SEMEN

LOT

Mc David 4136

R PLUS BLACKEDGE

LFE MR LEWIS 462P

LFE MR LEWIS 462P

LFE BILLY 80M

LFE BEST LADY 2031P

**REMINGTON ON TARGET 2S** 

LFE BS MS LEWIS 646R

• BPG1148020

• LFE 413C

• JANUARY 16, 2015

MWWT

76.1

LFE THE DARK NIGHT 350U LFE GOTHAM 819Y LFE BEST LADY 47W

LFEBISS BLACKADVANCE 426U **LFE HEAVEN SENT 30X** 

LFE BS MISS LEWIS 614S

| LFE BS MISS LEWIS 614S |    |      | ACS N | AS DYNAMITE | 412P |
|------------------------|----|------|-------|-------------|------|
| CE                     | BW | WW   | YW    | MILK        | MCE  |
| 12                     | 72 | 95 0 | 140 6 | 28 6        | 46   |

**LFE Heaven Sent 30X** 

After keeping the McDavid semen exclusive since he was purchased for \$95,000 from Lewis Farms, I have now decided to share his direct influence with the Canadian industry. The acceptance of his first sons to sell was tremendous. 'Denali' was sold to Doll Ranch for \$46,000, 'Tesla' sold to Rocky Meadow Ranch for \$30,000 and 'Duramax' sold to Silver Lake for \$24,000. Fifteen sons sold in my 2018 sale, averaging nearly \$13,000. Many sons have sold to progressive commercial operations such as Geisler Cattle Co. and K5 River Ranch. They have multiple sons and they are very happy with the increased performance in their calves.

I am really impressed with the consistency that McDavid puts into his offspring. His sons' progeny also fit the same mold. When you see the first few calves, you will recognize the rest of them. They have lots of wavy hair, attractive heads and are vigorous at birth. I believe much of this consistency can be attributed to his great dam, LFE Heaven Sent 30X. Great breeding bulls have great dams. They will then go on to be the heavy weights at weaning and yearling.

McDavid is a performance bull; they won't be the smallest calves at birth, but they may come the quickest. The average gestations for 107 calves born to date has been 281 days for the heifers and 284 for the bulls. In my experience, one almost never has calving difficulties when the gestations

My appreciation of McDavid's progeny was magnified when his first group of daughters calved out. Once again, the gestations were short; heifers calved easily and were instant mothers! The udders on his daughters are exceptional. They are up tight with great teat placement and size. McDavid can definitely be used to improve udder quality.

### Consigned by Spring Creek Simmentals

**Tesla** 

Denali

**Duramax** 