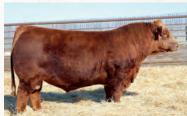

### **Polled Hetro Black**

Lass 501G is our first Turnpike bred ever to offer for sale. She is an outstanding individual that could very well make our show team and is very hard to part with. Her service to Man O' War is very promising to say the least. Lass 501G is a very nice mix of genetics whose dam is a Captain Morgan daughter going back to Springcreek Teddy 72U on the bottom side. Plenty of longevity and functionality in this cow family.

Double Bar D reserves the right to flush this excellent female in the future at sellers expense and buyers.

AI Bred to Wheatland Man O' War 907G on April 14, 2020. Exposed to Double Bar D Bankroll 507F from April 20 – May 15, 2020. Preg Checked safe. Vet opinion is to AI breeding.

**Rubys Turnpike 771E -Sire** 