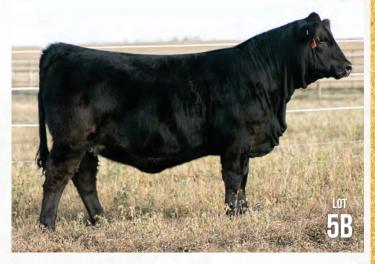

RLD 454B Dam of Lot 3 & Granddam of Lot 4

**4** 

#### **Homo Polled Homo Black**

Maternal sisters to the previous Lot 3, 536F but sired by Turnpike. Their 454B American Pride dam is owned together with Outlaw Cattle Co. (Brad Dundas). 452H or 461H.. you choose and Double Bar D is ecstatic to be able to keep one of these outstanding heifers. They both possess excellent spring of rib and length of body on a very sturdy structure.