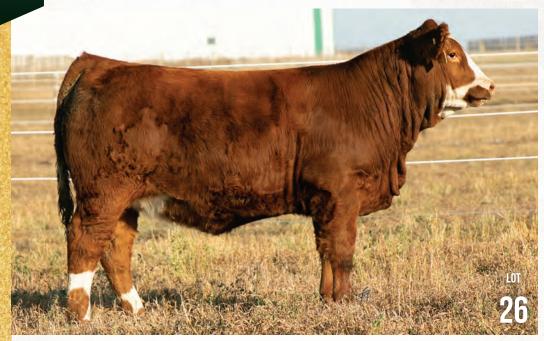

## DOUBLE BAR D Brett 602H

PUREBRED
 POLLED
 RLD 602H
 BPTG1321563
 MARCH 3, 2020
 BW: 82 LBS.

WBF SIGNIFICANT B132 Rubys Turnpike 771E Rubys Miss Cleo 240Z

W/C BANKROLL 811D Double Bar D Brett 536F Double Bar D Brett 454B OVAL F RINGLEADER R579 RUBYS MISS CLEO 964W W/C LOADED UP 1119Y MISS WERNING KP 8543U JF AMERICAN PRIDE 0987X DOUBLE BAR D BRETT 161U

### **Homo Polled Homo Black**

A show stopper daughter of Turnpike and Brett 536F. 602H possesses excellent extension along with very good rib shape. She is impressive as an individual and has all the credentials and cow power behind her.