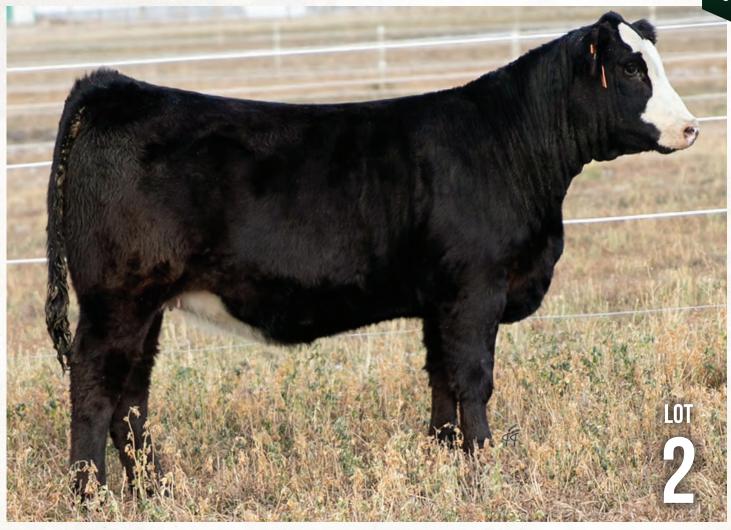

DOUBLE BAR D TRUE GRIT

| DOUBL | E BAR D BETT | E 190W |      |
|-------|--------------|--------|------|
| YW    | MILK         | MCE    | MWWT |
| 143.5 | 23.7         | 5.6    | 69.4 |

You can't help but admire the class and functionality of the Bette cow family. Going back many generations they always prove to produce the right kind. 477F is definitely a head turner whether you are viewing her in the pasture or show ring. In CWA 2019 she was Reserve in Simmental Division of First Lady Classic and admired by many stalled at the end of our show string. She once again is in our show team in 2020 and heading to Lloydminster with a Proclamation calf at side. She is a true testament of consistency and excellence as she has made the show team three years running along with an additional Turnpike ET daughter joining as well. Sired by W/C Bankroll takes much of the guesswork out as she is stylish in type along with tremendous dimension on a correct structure with an impeccable udder.

We truly believe that her influence with her Broker daughter, Lot 2 - RLD 633H or Turnpike Embryos is right at the top end of genetics ever offered at Double Bar D. Buy with confidence!

RLD 605H - Full Sibling to resulting embryos 605H IS PART OF DOUBLE BAR D'S 2020 SHOW TEAM