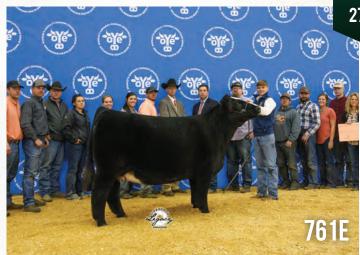

Purchased from Griswolds in the fall of 2017 for \$65,000, Exactly 761E, has been paraded up and down the road with excellent results. She was third overall Percentage Heifer at OYE (Oklahoma) in 2018 and Reserve Overall Percentage Heifer in 2019. Also, in Denver 2019 she was Reserve Division Percentage Simmental. Not only does 761E dazzle in the show but produces very well as well with her Bankroll daughter, 695G, being an impressive individual. 761E has a full sister on the show road as I write this with her latest success being Supreme Champion at Tulsa State Fair in early October. So, with that said, consistency runs deep. 761E has much to offer for a percentage program as she will add hair, phenotype, all the while maintaining an excellent structure. These resulting embryos from Exactly 761E and W/C Bankroll and Wheatland Man O' War will be 3/4 blood Simmental and has endless potential for the show enthusiast and rancher alike.