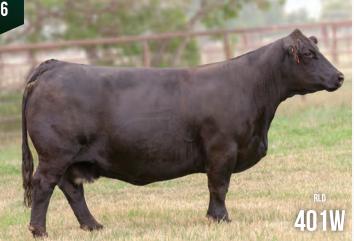

**WBF SIGNIFICANT B132 RUBYS TURNPIKE 771E RUBYS MISS CLEO 240Z** 

WHEATLAND RED HUMMER 608S DOUBLE BAR D FINESSE 401W **MUIRHEAD'S FINE TUNE 53R** 

**EPDS** 8.3 3.0 83.8

**GW-WBF SUBSTANCE 820Y** WBF HEBE X376 **OVAL F RINGLEADER R579 RUBYS MISS CLEO 964W** WHEATLAND BULL 468P WHEATLAND LADY 443P **KR-SRF KENWORTH 1M** LRS MS FINE TUNE 252M

MWWT 132.9 23.3 4.5 64.2

401W influence has been a mainstream here at our program. Many of her progeny going to progressive programs such as Ashworth Farm and Ranch and Ferme Gagnon. Finesse 401W possesses great shape in body type with adequate extension on a great foot. These resulting Turnpike progenies I am very excited to see.

Felt Last Call 304F

DOUBLE BAR D GINA 414Z X KWA LAW MAKER 59C

**CDI AUTHORITY 77X KWA LAW MAKER 59C KWA MS ROCK 14X** 

**DOUBLE BAR D GINA 414Z DOUBLE BAR D GINA 18U** 

**DOUBLE BAR D GUNNER 1W** 

NF TRUMP S582 CDI MS CROCKET 88T **KWA RED ROCK 5T** KWA MS BARON 9U TNT TOP GUN R244 CMS TEQUILA 719T WHEATLAND RED HUMMER 608S **DOUBLE BAR D GINA 196S** 