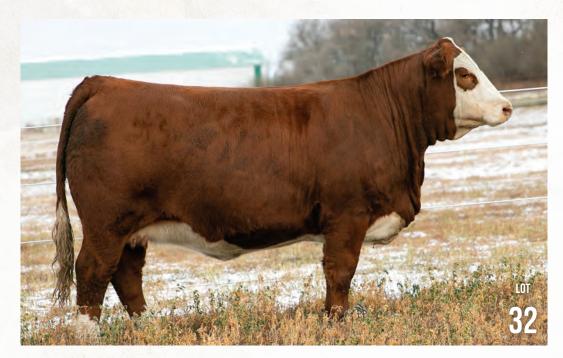

# DOUBLE BAR D Brett 536F

PUREBRED
 POLLED
 RLD 536F
 BPTG1249225
 FEBRUARY 2, 2020
 BW: 80 LBS.

W/C LOADED UP 1119Y
W/C BANKROLL 811D
MISS WERNING KP 8543U

JF AMERICAN PRIDE 0987X Double Bar D Brett 454B Double Bar D Brett 161U REMINGTON LOCK N LOAD 54U
AUBREYS BLACK BLAZE III
WAGR DREAM CATCHER O3R
MISS WERNING 534R
MR NLC UPGRADE U8676
WLE CRUISIN SUSAN T26
BISS TOBY 818P

### **Homo Polled Homo Black**

Brett 536F is a very feminine female but possesses good dimension and rib shape. She is back to back Divisional Champion at Manitoba Ag Ex as a heifer calf in 2018 and as a bred heifer in 2019. We flushed her this spring as a first calver with eight transferrable embryos. She is right for the times and the possibilities are bright with the mating of your choice.

RLD 454B Dam of Lot 3 & Granddam of Lot 4

**4** 