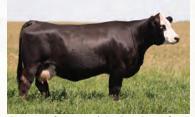

DOUBLE BAR D TRUE GRIT

| DOUBL | E BAR D BETT | E 190W |      |
|-------|--------------|--------|------|
| YW    | MILK         | MCE    | MWWT |
| 143.5 | 23.7         | 5.6    | 69.4 |

You can't help but admire the class and functionality of the Bette cow family. Going back many generations they always prove to produce the right kind. 477F is definitely a head turner whether you are viewing her in the pasture or show ring. In CWA 2019 she was Reserve in Simmental Division of First Lady Classic and admired by many stalled at the end of our show string. She once again is in our show team in 2020 and heading to Lloydminster with a Proclamation calf at side. She is a true testament of consistency and excellence as she has made the show team three years running along with an additional Turnpike ET daughter joining as well. Sired by W/C Bankroll takes much of the guesswork out as she is stylish in type along with tremendous dimension on a correct structure with an impeccable udder.

We truly believe that her influence with her Broker daughter, Lot 2 - RLD 633H or Turnpike Embryos is right at the top end of genetics ever offered at Double Bar D. Buy with confidence!

RLD 605H - Full Sibling to resulting embryos 605H IS PART OF DOUBLE BAR D'S 2020 SHOW TEAM