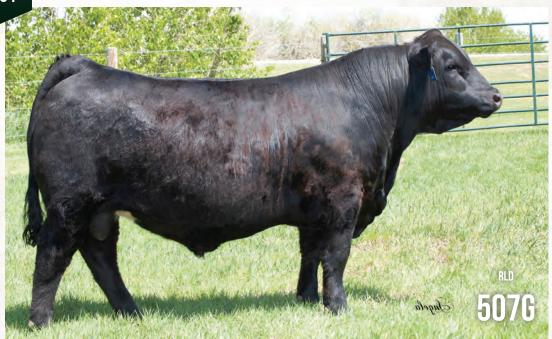

## RUST PRIMETIME 507G SEMEN

FIVE (5) PACKAGES OF 10 UNITS LOT OF SEMEN

52

BPTRS 1314791
RLD 507G
FEBRUARY 24, 2019

| CE   | BW   | WW         | YW    |  |
|------|------|------------|-------|--|
| 17.1 | -2.3 | 75.5       | 109.4 |  |
| MILK | N    | <b>ICE</b> | MWWT  |  |
| 27.2 | 8    | 3.5        | 65.0  |  |

Qualified for CAN/USA.

CCR ANCHOR 9071B
W/C NIGHT WATCH 84E
MISS WERNING KP 8543U

CCR COWBOY CUT 5048Z CCR MS BARB 2120Z Wagr Dream Catcher 03R Miss Werning 534R

YARDLEY HIGH REGARD W242 Harrell Angel 5870C W/C MISS Angel 2870Z YARDLEY IMPRESSIVE T371 MISS YARDLEY T68 REMINGTON LOCK N LOAD 54U MISS WERNING KP 8543U

### Homo Polled Homo Black 7/8 Simmental

Once we laid eyes on Primetime we really wanted to own him, the lead off bull at Rust Mountain View Sale 2020. He was admired by many as their pick of the bull calves at Denver 2020. Primetime is very clean fronted but yet explodes into a wide topped and thick butted bull all tied together with a stellar set of EPDs, especially calving ease. He is strong footed and very athletic in his movement on a near flawless phenotype and backed by an incredible pedigree going back to 8543.