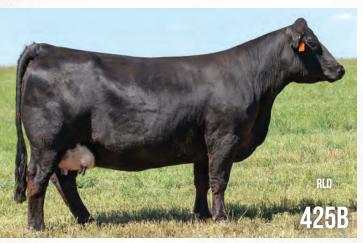

MWWT 132.9 23.3 4.5 64.2

401W influence has been a mainstream here at our program. Many of her progeny going to progressive programs such as Ashworth Farm and Ranch and Ferme Gagnon. Finesse 401W possesses great shape in body type with adequate extension on a great foot. These resulting Turnpike progenies I am very excited to see.

MWWT 8.3 3.4 78.7 28.37 68.8 69.4

Gina 414Z entered our donor line this spring. We are currently using one of her sons in our program who is sired by Swan Lake Big Red. Gina has an incredible top and hip with an excellent udder for her age. She has been a consistent producer along with many eye catching attributes that led her straight to the donor pen. Her split flush Last Call and Law Maker progeny will be a positive asset to your red program. Qualified for USA/CAN. Guaranteed one (1) pregnancy if implanted by a certified technician.