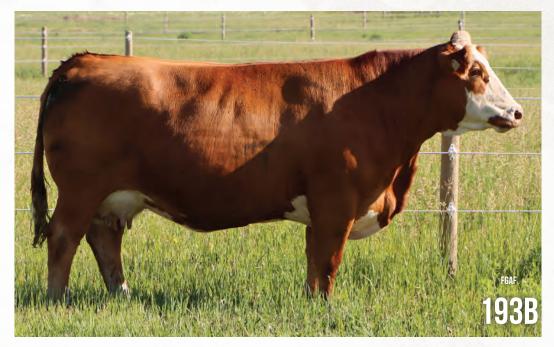

### POLLED

462H is a real sale feature. She is soft made with a great top and rib expression with excellent hair. In my opinion she possesses the right amount of substance along with more than adequate style. Possibly the best Captain Morgan heifer to date whose dam, IRCC Cherry Bomb, is proving herself over and over at Double Bar D.

Double Bar D reserves the right to flush this excellent female in the future at sellers expense and buyers.

**Chore Crew** 

Here is your chance to invest in full siblings to RLD 462H and 480H or the ever popular Law Maker progeny. You choose the mating or take all three possibilities.