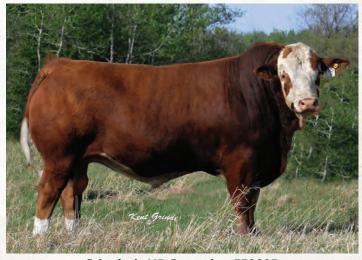

## RUBYS TURNPIKE 771E SEMEN

TEN (10) PACKAGES OF 10 LOT UNITS OF SEMEN

49

- BPRS 128 1593 • FGN 77 1E
- JANUARY 31, 2017

|   | CE                 | BW  | WW   | YW    |  |  |  |  |  |
|---|--------------------|-----|------|-------|--|--|--|--|--|
|   | 9.1                | 3.8 | 96.4 | 157.5 |  |  |  |  |  |
|   | MILK               | N   | ICE  | MWWT  |  |  |  |  |  |
|   | 18.6               |     | 5.2  | 66.8  |  |  |  |  |  |
| Q | Qualified for CAN. |     |      |       |  |  |  |  |  |

### **Homo Polled Homo Black**

Turnpike was the most talked about bull at the 2018 National Western and if you saw him stomping the dirt in the Pepsi Centre, it was easy to understand why. A rare blend of power and mass with undeniable presence. He is big footed and has excellent testicles. Equally intriguing is Turnpike's unique, and outcross pedigree and well above average EPD spread. We partnered with Werning Cattle Co. to purchase Turnpike as the high selling lot in Rubys bull sale. Now with Turnpike's second calf crop on the ground we couldn't be more excited and pleased with his influence. Turnpike's Progeny consistently rise to the top on both sides of the border.