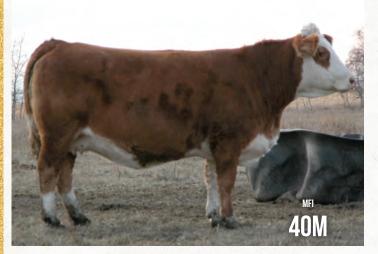

## DOUBLE BAR D Adore 48H

• FULL BLOOD • POLLED • RLD 48H • PT1313266 • JANUARY 23, 2020 • BW: 84 LBS.

HEMR SAMURAI 7S Anchor D IMAX 250Y Dora Lee Elexis

DOUBLE BAR D EVEREST 103U

Double Bar D Adora 148X

Double Bar D Adora 224S

ANCHOR "T" IKON 1H
JB CDN KANANASKIS 4019
DORA LEE JAKE
DORA LEE ELECTRA
DOUBLE BAR D EVEREST 4R
DOUBLE BAR D JERICO 5L
BHR DRACO SA 628N
SALMON ARM ADORA

| CE  | BW  | WW   | YW   | MILK | MCE | MWWT |
|-----|-----|------|------|------|-----|------|
| 7.5 | 4.6 | 65.5 | 91.6 | 40.0 | 3.4 | 72.8 |

### **Homo Polled Full Fleckvieh**

A special opportunity to appraise a very good homo polled Fleckvieh female that has a very complete genetic profile along with excellent phenotype on a very correct structure. Her dam, Adora 148X, is a superior polled Fleckvieh cow with exceptional rib shape and depth with a very good functional udder. Her granddam Adora 224S is quite possibly the fleck foundation cow with most volume and mass to ever walk the pastures here at Double Bar D. Adore 48H checks many of the boxes in the Fleckvieh industry – homo polled, colored right, built right and has a cool genetic makeup!

Double Bar D Adora 148X - Dam

LOT 25