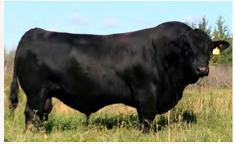

### Homo Polled Hetro Black

Bankroll in person will stop you in your tracks. Muscular, athletic, well built, excellent feet with a look and presence that is second to none. His calves have exceeded extremely high expectations. Low birth weight, high growth and sound. The sons are powerful and rugged yet the females are angular and have an exceptional maternal look. He has already amassed an impressive list of high sellers and winners and his daughters are now in production and are looking great. Prime examples are 477F and 536F.