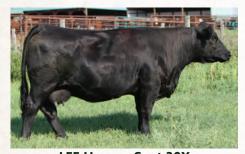

DOUBLE BAR D TRUE GRIT

| DOUBL | E BAR D BETT | E 190W |      |
|-------|--------------|--------|------|
| YW    | MILK         | MCE    | MWWT |
| 143.5 | 23.7         | 5.6    | 69.4 |

You can't help but admire the class and functionality of the Bette cow family. Going back many generations they always prove to produce the right kind. 477F is definitely a head turner whether you are viewing her in the pasture or show ring. In CWA 2019 she was Reserve in Simmental Division of First Lady Classic and admired by many stalled at the end of our show string. She once again is in our show team in 2020 and heading to Lloydminster with a Proclamation calf at side. She is a true testament of consistency and excellence as she has made the show team three years running along with an additional Turnpike ET daughter joining as well. Sired by W/C Bankroll takes much of the guesswork out as she is stylish in type along with tremendous dimension on a correct structure with an impeccable udder.