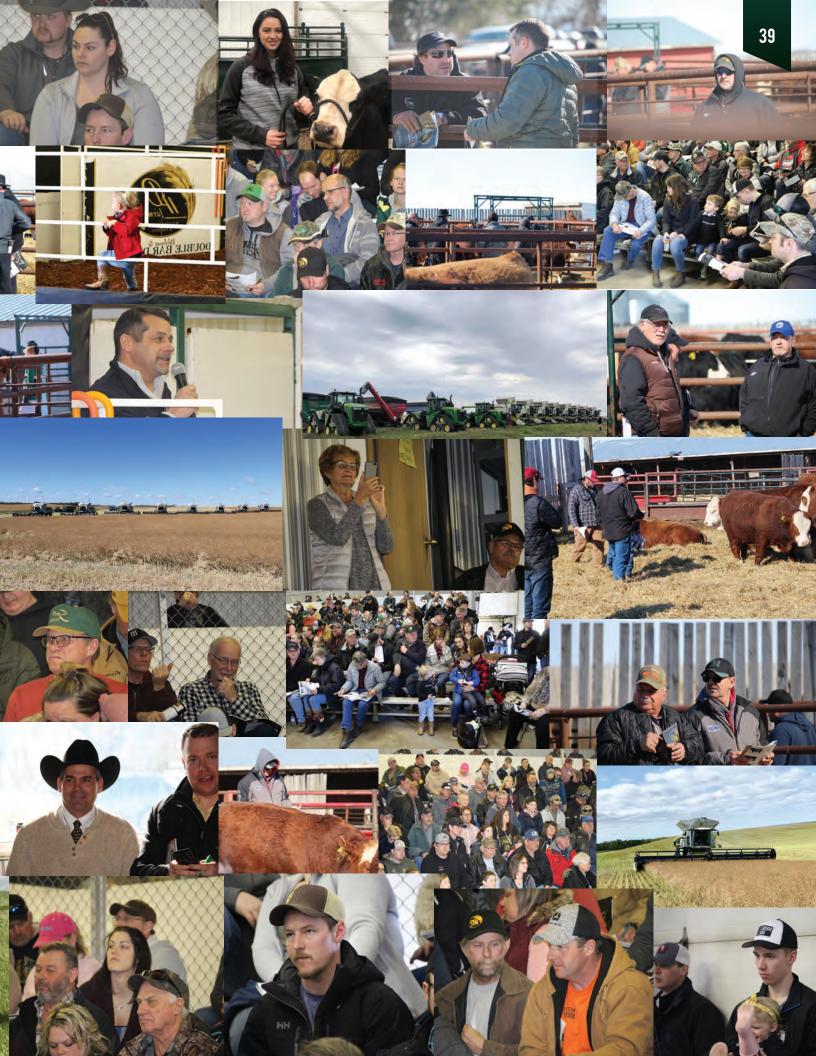

DOUBLE BAR D TRUE GRIT

| DOUBL | E BAR D BETT | E 190W |      |
|-------|--------------|--------|------|
| YW    | MILK         | MCE    | MWWT |
| 143.5 | 23.7         | 5.6    | 69.4 |

You can't help but admire the class and functionality of the Bette cow family. Going back many generations they always prove to produce the right kind. 477F is definitely a head turner whether you are viewing her in the pasture or show ring. In CWA 2019 she was Reserve in Simmental Division of First Lady Classic and admired by many stalled at the end of our show string. She once again is in our show team in 2020 and heading to Lloydminster with a Proclamation calf at side. She is a true testament of consistency and excellence as she has made the show team three years running along with an additional Turnpike ET daughter joining as well. Sired by W/C Bankroll takes much of the guesswork out as she is stylish in type along with tremendous dimension on a correct structure with an impeccable udder.

We truly believe that her influence with her Broker daughter, Lot 2 - RLD 633H or Turnpike Embryos is right at the top end of genetics ever offered at Double Bar D. Buy with confidence!

RLD 605H - Full Sibling to resulting embryos 605H IS PART OF DOUBLE BAR D'S 2020 SHOW TEAM