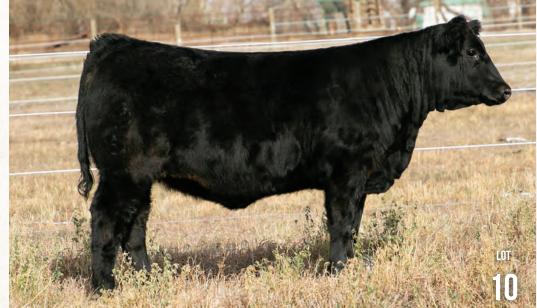

### LOT DOUBLE BAR D Black (ce 513H 10

PUREBRED • POLLED • RLD 513H • BPG1325619 • JANUARY 31, 2020 • BW: 82 LBS.

**CCR COWBOY CUT 5048Z WS PROCLAMATION E202** WS MISS SUGAR C4

W/C BANKROLL 811D **DOUBLE BAR D BLACK ICE 632F** 

### **Polled Homo Black**

9.9

A very typey Proclamation daughter that possesses a ton of shape. Dam is a first calver that was purposely held back at Double Bar D For her awesome phenotype and pedigree - Bankroll x Power Drive combination.

Miss M&S Black Ice 10N - Granddam

**EPDS** 

Double Bar D Pepsi 436E - Dam

Swan Lake Pepsi 97A - Grandam

LOT