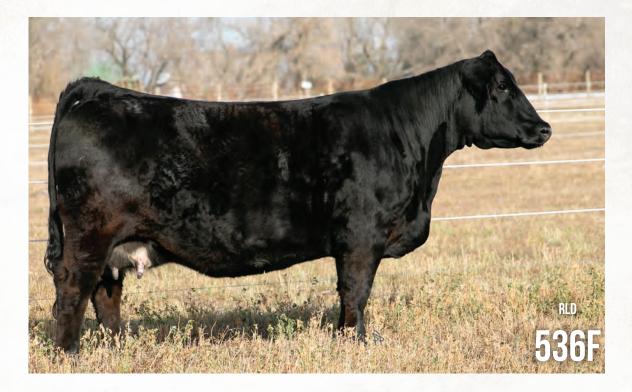

# DOUBLE BAR D Brett 536F

PUREBRED
 POLLED
 RLD 536F
 BPTG1249225
 FEBRUARY 2, 2020
 BW: 80 LBS.

W/C LOADED UP 1119Y
W/C BANKROLL 811D
MISS WERNING KP 8543U

JF AMERICAN PRIDE 0987X Double Bar D Brett 454B Double Bar D Brett 161U REMINGTON LOCK N LOAD 54U
AUBREYS BLACK BLAZE III
WAGR DREAM CATCHER O3R
MISS WERNING 534R
MR NLC UPGRADE U8676
WLE CRUISIN SUSAN T26
BISS TOBY 818P

### **Homo Polled Homo Black**

Brett 536F is a very feminine female but possesses good dimension and rib shape. She is back to back Divisional Champion at Manitoba Ag Ex as a heifer calf in 2018 and as a bred heifer in 2019. We flushed her this spring as a first calver with eight transferrable embryos. She is right for the times and the possibilities are bright with the mating of your choice.

RLD 454B Dam of Lot 3 & Granddam of Lot 4

**4** 