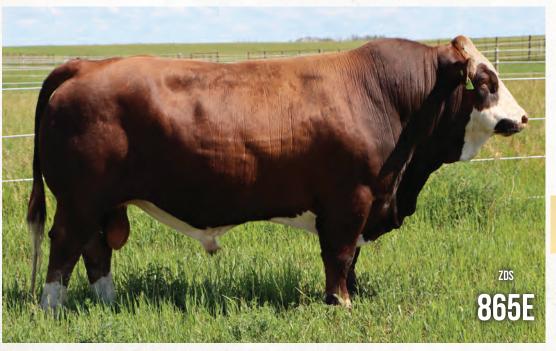

#### **Dilution Free**

A very attractive, stout made Batman 216E daughter that has good potential. Her dam is a great Anchor D/Sibelle bred cow sired by FGAF French Attack.

Anchor D Motown 865E - Sire

28