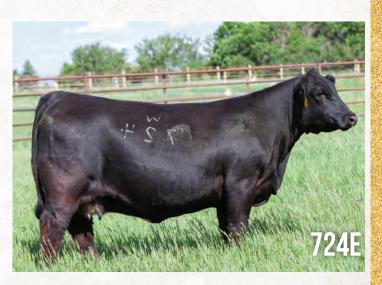

W/C BULLSEYE 3046A W/C MISS WERNING 724E

W/C MISS WERNING A343

| PE   | CE   | BW  | WW   | YW   | MILK | MCE |  |
|------|------|-----|------|------|------|-----|--|
| EPDS | 11.4 | 1.3 | 69.9 | 92.4 | 21.4 | 4.0 |  |

724E is an elegant yet big ribbed W/C Bullseye 3046A daughter going back to the great W/C Miss Werning 534R cow. 724E is a genetic powerhouse combining two great Werning cows, 8543U and 534R. 724E has great extension with a smooth shoulder that transitions very nice into her rib. These resulting Wheatland Man O' War progeny will be highly sought after.

Wheatland Man O' War 907G

37A