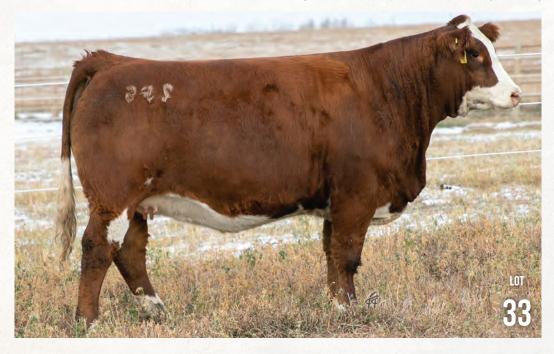

## DOUBLE BAR D Brett 602H

PUREBRED
 POLLED
 RLD 602H
 BPTG1321563
 MARCH 3, 2020
 BW: 82 LBS.

WBF SIGNIFICANT B132 Rubys Turnpike 771E Rubys Miss Cleo 240Z

W/C BANKROLL 811D Double Bar D Brett 536F Double Bar D Brett 454B OVAL F RINGLEADER R579 RUBYS MISS CLEO 964W W/C LOADED UP 1119Y MISS WERNING KP 8543U JF AMERICAN PRIDE 0987X DOUBLE BAR D BRETT 161U

### **Homo Polled Homo Black**

A show stopper daughter of Turnpike and Brett 536F. 602H possesses excellent extension along with very good rib shape. She is impressive as an individual and has all the credentials and cow power behind her.