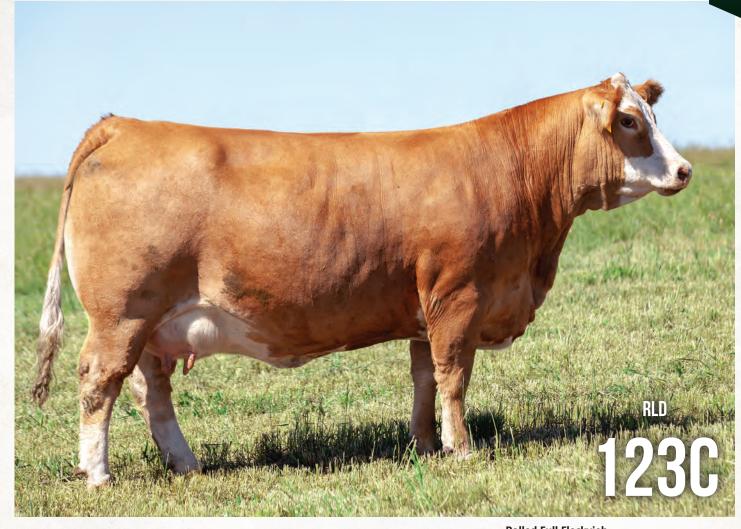

DOUBLE BAR D TRUE GRIT

| DOUBL | E BAR D BETT | E 190W |      |
|-------|--------------|--------|------|
| YW    | MILK         | MCE    | MWWT |
| 143.5 | 23.7         | 5.6    | 69.4 |

You can't help but admire the class and functionality of the Bette cow family. Going back many generations they always prove to produce the right kind. 477F is definitely a head turner whether you are viewing her in the pasture or show ring. In CWA 2019 she was Reserve in Simmental Division of First Lady Classic and admired by many stalled at the end of our show string. She once again is in our show team in 2020 and heading to Lloydminster with a Proclamation calf at side. She is a true testament of consistency and excellence as she has made the show team three years running along with an additional Turnpike ET daughter joining as well. Sired by W/C Bankroll takes much of the guesswork out as she is stylish in type along with tremendous dimension on a correct structure with an impeccable udder.

We truly believe that her influence with her Broker daughter, Lot 2 - RLD 633H or Turnpike Embryos is right at the top end of genetics ever offered at Double Bar D. Buy with confidence!

RLD 605H - Full Sibling to resulting embryos 605H IS PART OF DOUBLE BAR D'S 2020 SHOW TEAM