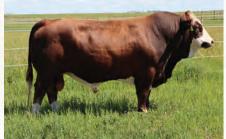

## ANCHOR D MOTOWN 865E SEMEN

TEN (10) PACKAGES OF 10 LOT UNITS OF SEMEN

58

- •T1248299
- ZDS 865E
- DECEMBER 25, 2017

| CE   | BW   | WW   | YW    |
|------|------|------|-------|
| 4.1  | 5.39 | 85.9 | 128.8 |
| MILK | M    | CE   | MWWT  |
| 34.3 | 2    | .1   | 77.3  |
|      |      |      |       |

We are just weaning Motown's first calf crop this fall and they are arguably the best sire group, so we are very pleased and excited. Motown is very moderate on a correct structure with an excellent foot but his progeny tend to out perform himself. His heifers are feminine and fancy with lots of rib and his bull calves are stout made, free moving with good structure. His daughters in the sale are Lots 28 and 29.