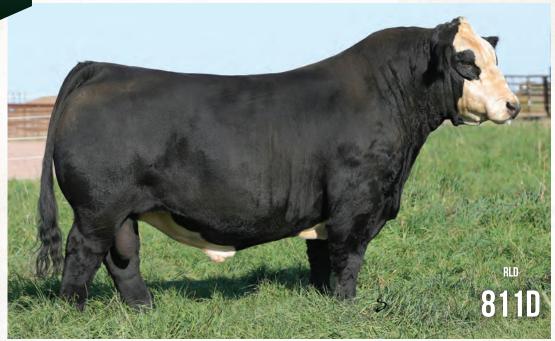

Qualified for CAN/USA. Guaranteed one (1) pregnancy if implanted by a certified technician.

WBF SIGNIFICANT B132 Rubys Turnpike 771e Rubys Miss Cleo 240z

W/C BANKROLL 811D Double Bar D Bette 477F Double Bar D Bette 417A

| PE   | CE   | BW  | WW   |
|------|------|-----|------|
| EPDS | 10.8 | 4.9 | 91.4 |

GW-WBF SUBSTANCE 820Y
WBF HEBE X376
OVAL F RINGLEADER R579
RUBYS MISS CLEO 964W
W/C LOADED UP 1119Y
MISS WERNING KP 8543U

DOUBLE BAR D TRUE GRIT

| DOUBL | E BAR D BETT | E 190W |      |
|-------|--------------|--------|------|
| YW    | MILK         | MCE    | MWWT |
| 143.5 | 23.7         | 5.6    | 69.4 |

You can't help but admire the class and functionality of the Bette cow family. Going back many generations they always prove to produce the right kind. 477F is definitely a head turner whether you are viewing her in the pasture or show ring. In CWA 2019 she was Reserve in Simmental Division of First Lady Classic and admired by many stalled at the end of our show string. She once again is in our show team in 2020 and heading to Lloydminster with a Proclamation calf at side. She is a true testament of consistency and excellence as she has made the show team three years running along with an additional Turnpike ET daughter joining as well. Sired by W/C Bankroll takes much of the guesswork out as she is stylish in type along with tremendous dimension on a correct structure with an impeccable udder.

We truly believe that her influence with her Broker daughter, Lot 2 - RLD 633H or Turnpike Embryos is right at the top end of genetics ever offered at Double Bar D. Buy with confidence!

RLD 605H - Full Sibling to resulting embryos 605H IS PART OF DOUBLE BAR D'S 2020 SHOW TEAM

### Homo Polled Hetro Black

Bankroll in person will stop you in your tracks. Muscular, athletic, well built, excellent feet with a look and presence that is second to none. His calves have exceeded extremely high expectations. Low birth weight, high growth and sound. The sons are powerful and rugged yet the females are angular and have an exceptional maternal look. He has already amassed an impressive list of high sellers and winners and his daughters are now in production and are looking great. Prime examples are 477F and 536F.