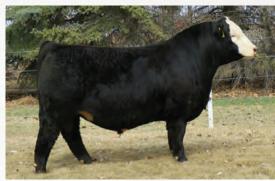

# DOUBLE BAR D Barbarella 40H

•FULL BLOOD • HORNED • RLD 40H • 1313159 • JANUARY 22, 2020 • BW: 90 LBS.

FGAF FRENCH ATTACK 010C FGAF ELECTRIC AVENUE 140E **GIBBONS DORALEE** 

**DOUBLE BAR D EMBLEM 151X** FGAF BARBARELLA 193B

### **Dilutin Free**

Barbarella 40H is a chip off the old block of her dam, Barabrella 193B, who has emerged herself as a leading Fleckvieh donor here at Double Bar D. Watching her sire sell at Ferme Gagnon 2019 Bull Sale to Beechinor Brothers I knew I had to secure a semen pack. 40H possesses great heart, girth and rib shape on a sturdy and correct structure.