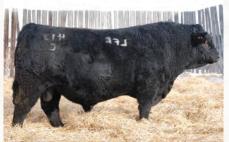

MWW1

63.0

THREE (3) PACKAGES OF 10 UNITS OF SEMEN

LOT

Mc David 4136

R PLUS BLACKEDGE

LFE MR LEWIS 462P

LFE MR LEWIS 462P

LFE BILLY 80M

LFE BEST LADY 2031P

**REMINGTON ON TARGET 2S** 

LFE BS MS LEWIS 646R

• BPG1148020

• LFE 413C

• JANUARY 16, 2015

MWWT

76.1

LFE THE DARK NIGHT 350U LFE GOTHAM 819Y LFE BEST LADY 47W

LFEBISS BLACKADVANCE 426U **LFE HEAVEN SENT 30X** 

LFE BS MISS LEWIS 614S

| LFE BS MISS LEWIS 614S |    |      | ACS N | AS DYNAMITE | 412P |
|------------------------|----|------|-------|-------------|------|
| CE                     | BW | WW   | YW    | MILK        | MCE  |
| 12                     | 72 | 95 0 | 140 6 | 28 6        | 46   |

**LFE Heaven Sent 30X** 

After keeping the McDavid semen exclusive since he was purchased for \$95,000 from Lewis Farms, I have now decided to share his direct influence with the Canadian industry. The acceptance of his first sons to sell was tremendous. 'Denali' was sold to Doll Ranch for \$46,000, 'Tesla' sold to Rocky Meadow Ranch for \$30,000 and 'Duramax' sold to Silver Lake for \$24,000. Fifteen sons sold in my 2018 sale, averaging nearly \$13,000. Many sons have sold to progressive commercial operations such as Geisler Cattle Co. and K5 River Ranch. They have multiple sons and they are very happy with the increased performance in their calves.

I am really impressed with the consistency that McDavid puts into his offspring. His sons' progeny also fit the same mold. When you see the first few calves, you will recognize the rest of them. They have lots of wavy hair, attractive heads and are vigorous at birth. I believe much of this consistency can be attributed to his great dam, LFE Heaven Sent 30X. Great breeding bulls have great dams. They will then go on to be the heavy weights at weaning and yearling.

McDavid is a performance bull; they won't be the smallest calves at birth, but they may come the quickest. The average gestations for 107 calves born to date has been 281 days for the heifers and 284 for the bulls. In my experience, one almost never has calving difficulties when the gestations

My appreciation of McDavid's progeny was magnified when his first group of daughters calved out. Once again, the gestations were short; heifers calved easily and were instant mothers! The udders on his daughters are exceptional. They are up tight with great teat placement and size. McDavid can definitely be used to improve udder quality.

### Consigned by Spring Creek Simmentals

**Tesla** 

Denali

**Duramax** 