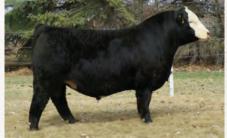

DOUBLE BAR D TRUE GRIT

| DOUBL | E BAR D BETT | E 190W |      |
|-------|--------------|--------|------|
| YW    | MILK         | MCE    | MWWT |
| 143.5 | 23.7         | 5.6    | 69.4 |

You can't help but admire the class and functionality of the Bette cow family. Going back many generations they always prove to produce the right kind. 477F is definitely a head turner whether you are viewing her in the pasture or show ring. In CWA 2019 she was Reserve in Simmental Division of First Lady Classic and admired by many stalled at the end of our show string. She once again is in our show team in 2020 and heading to Lloydminster with a Proclamation calf at side. She is a true testament of consistency and excellence as she has made the show team three years running along with an additional Turnpike ET daughter joining as well. Sired by W/C Bankroll takes much of the guesswork out as she is stylish in type along with tremendous dimension on a correct structure with an impeccable udder.