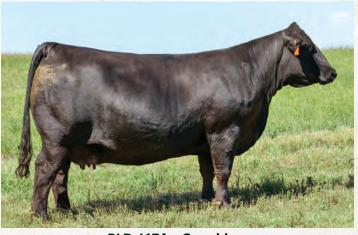

### POLLED

462H is a real sale feature. She is soft made with a great top and rib expression with excellent hair. In my opinion she possesses the right amount of substance along with more than adequate style. Possibly the best Captain Morgan heifer to date whose dam, IRCC Cherry Bomb, is proving herself over and over at Double Bar D.

Double Bar D reserves the right to flush this excellent female in the future at sellers expense and buyers.

**Chore Crew** 

Here is your chance to invest in full siblings to RLD 462H and 480H or the ever popular Law Maker progeny. You choose the mating or take all three possibilities.