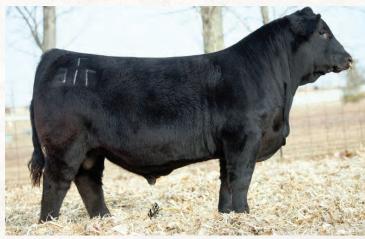

DOUBLE BAR D TRUE GRIT

| DOUBL | E BAR D BETT | E 190W |      |
|-------|--------------|--------|------|
| YW    | MILK         | MCE    | MWWT |
| 143.5 | 23.7         | 5.6    | 69.4 |

You can't help but admire the class and functionality of the Bette cow family. Going back many generations they always prove to produce the right kind. 477F is definitely a head turner whether you are viewing her in the pasture or show ring. In CWA 2019 she was Reserve in Simmental Division of First Lady Classic and admired by many stalled at the end of our show string. She once again is in our show team in 2020 and heading to Lloydminster with a Proclamation calf at side. She is a true testament of consistency and excellence as she has made the show team three years running along with an additional Turnpike ET daughter joining as well. Sired by W/C Bankroll takes much of the guesswork out as she is stylish in type along with tremendous dimension on a correct structure with an impeccable udder.

We truly believe that her influence with her Broker daughter, Lot 2 - RLD 633H or Turnpike Embryos is right at the top end of genetics ever offered at Double Bar D. Buy with confidence!

RLD 605H - Full Sibling to resulting embryos 605H IS PART OF DOUBLE BAR D'S 2020 SHOW TEAM