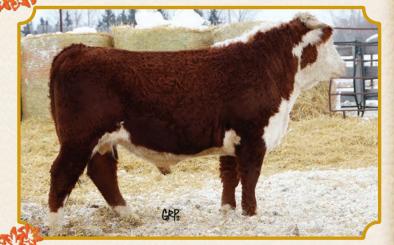

8, 2019 Tattoo: CR 171G BW: 97 lbs

SGC RANCHLAND LAD 2B

FE 2B RANCHLAND 14D

FE 114T RANCH STANDARD 106Y

AGA 114L GENERAL 105S

EP

CE +2

WW +3

WW +44

YW +76

WILK +21

TM

RAMS GENERAL DOMINO 136W

RAMS DOMINO 34H DUSTER 26M

He is a smooth fronted bull and goes back to one of the original cows from West 40 Herefords. 136W has raised some sale highlights through the years.



#### 176G CR 14D LAD 176G {DLF HYF IEF MSUDF}

April 8, 2019 Tattoo: CR 176G BW: 92 lbs

SGC RANCHLAND LAD 2B

FE 2B RANCHLAND 14D

FE 114T RANCH STANDARD 106Y

LBH 40W RIBSTONE 137Y

CR 137Y WEST LASS 21C

EPD

CE -3.4

WW +6.0

WW +49.2

YW +75.6

MILK +22.6

TM +47.2

Anytime you see 137Y on the dam's side you know there is strong maternal power. He is the type of bull that will always keep his condition.



#### 195G CR 14D LAD 195G {DLF HYF IEF MSUDF}

**RAMS HAWKEYE RIBSTONE 69W** 

April 8, 2019 Tattoo: CR 195G BW: 96 lbs

SGC RANCHLAND LAD 2B

FE 2B RANCHLAND 14D

FE 114T RANCH STANDARD 106Y

CARLRAMS 139L STD 87R

CR 87R WEST LASS 170B

EPD

CE -2.2

BW +5.0

WW +53.1

YW +86.8

MILK +22.2

TM +48.8

**RAMS RIBSTONE KEY 22U** 

'Elk' (87R) daughters are our favorite cows. This guy & his dam were also on display at the NW Sask Hereford Tour. He is red to the toes & has oodles of eye appeal. 170B's daughter was the high selling Bred Heifer in last year's sale & went to Tide Creek Herefords.



197G CR 110Y LAD 197G {DLF HYF IEF MSUDF}

April 9, 2019 Tattoo: CR 197G BW: 97 lbs

CARLRAMS 139L STD 87R CARLRAMS 87R LAD 110Y

CARLRAMS 9P REAL SPARK 32U

CARLRAMS 4R EXTRA 102W

CR 102W DAISY 1