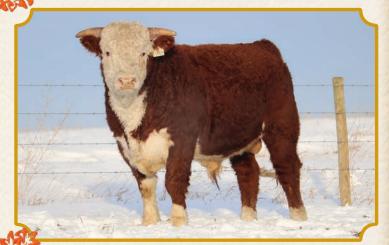

39Y

CARLRAMS 339Y LAD 64C

CARLRAMS 83S SILVER DUST 3W

LBH 40W RIBSTONE 137Y

MILK +20.

TM +43.

CR 137Y WEST LASS 36D

**RAMS HAWKEYE DIAMOND 95W** 

This guy is a favorite to many who go through the pen. He has an exciting muscle pattern and is out of one of our best cows. A bull out of the same cow family sold to Misty Valley in last year's sale.



#### 171G CR 14D WEST LAD 171G {DLF HYF IEF MSUDF}

April 8, 2019 Tattoo: CR 171G BW: 97 lbs

SGC RANCHLAND LAD 2B

FE 2B RANCHLAND 14D

FE 114T RANCH STANDARD 106Y

AGA 114L GENERAL 105S

EP

CE +2

WW +3

WW +44

YW +76

WILK +21

TM

RAMS GENERAL DOMINO 136W

RAMS DOMINO 34H DUSTER 26M

He is a smooth fronted bull and goes back to one of the original cows from West 40 Herefords. 136W has raised some sale highlights through the years.



#### 176G CR 14D LAD 176G {DLF HYF IEF MSUDF}

April 8, 2019 Tattoo: CR 176G BW: 92 lbs

SGC RANCHLAND LAD 2B

FE 2B RANCHLAND 14D

FE 114T RANCH STANDARD 106Y

LBH 40W RIBSTONE 137Y

CR 137Y WEST LASS 21C

EPD

CE -3.4

WW +6.0

WW +49.2

YW +75.6

MILK +22.6

TM +47.2

Anytime you see 137Y on the dam's side you know there is strong maternal power. He is the type of bull that will always keep his condition.



#### 195G CR 14D LAD 195G {DLF HYF IEF MSUDF}

**RAMS HAWKEYE RIBSTONE 69W** 

April 8, 2019 Tattoo: CR 195G BW: 96 lbs

SGC RANCHLAND LAD 2B

FE 2B RANCHLAND 14D

FE 114T RANCH STANDARD 106Y

CARLRAMS 139L STD 87R

CR 87R WEST LASS 170B

EPD

CE -2.2

BW +5.0

WW +53.1

YW +86.8

MILK +22.2

TM +48.8

**RAMS RIBSTONE KEY 22U** 

'Elk' (87R) daughters are our favorite cows. This g