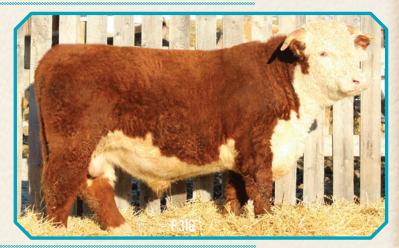

#### 32G CARLRAMS 21C EXPLOSIVE 32G (DLF HYF IEF N

March 30, 2019 Tattoo: A 32G BW: 92 lbs

YV 30U STD SUN LAD ET 14A

SNS 14A CHINOOK LAD 21C

SNS 32U DOMINO LASS 42A

C 31S EXPLOSIVE 45X

CARLRAMS C45X KB LASS 156E

EP.

CE -5.

WW +53

WW +53

MILK +16

TM +42

CARLRAMS 9P SILVER SPARK 18U

A heifer's first calf He has not two hig red

A heifer's first calf. He has got two big red eyes, a nice feather, and a great hip.