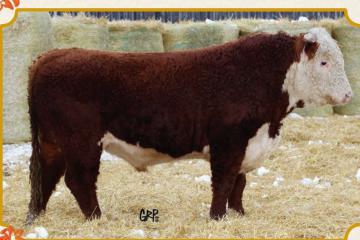

Another 137Y daughter on the dam side producing an eye appealing, red to the toes 4D son.

April 11, 2019 Tattoo: CR 241G BW: 87 lbs

CARLRAMS 139L STD 87R

CARLRAMS 87R LAD 110Y

CARLRAMS 9P REAL SPARK 32U

BW
WW +3

CARLRAMS 94L EXTRA 133P

CARLRAMS 133P STD LASS 94W

CARLRAMS 48H KB VOLT 19T

241G is full of shape and natural thickness. He is a proud bull and is not hard to spot out in the pen.