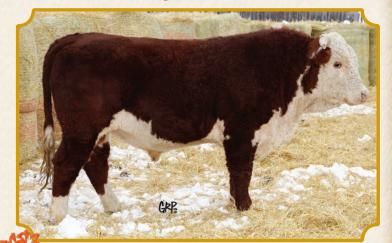

#### T-BAR-K 125Y NEW ERA 47C

April 15, 2015 Tattoo: AITD 47C

MH DAKOTA LAD 6238 1ET **MW DAKOTA 125Y** MW KRISPIE KRUNCH 26T

**DBHR 31R STANMORE 4W** T-BAR-K 4W ANDREA 158Y

T-BAR-K 52S ANDREA 12W

High seller at Kevin Dorrances' sale. Purchased with Carl & Dalynn. Looks like he is crossing well on our cows.