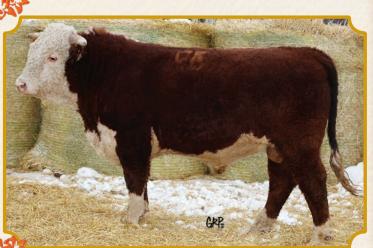

#### **SNS 14A CHINOOK LAD 21C**

February 25, 2015 Tattoo: SNS 21C

LBH 268P STANDARD 30U YV 30U STD SUN LAD ET 14A

SNS 32U DOMINO LASS 42A

AGA 72M MISS SUNSHINE LAD 282P

BP 192R STANDARD LAD 32U

SNS 5S STANMORE LASS 60Y

Purchased from SNS to use on heifers. Lots of hair and length in this bull.

CR 137Y LAD 168B

April 5, 2014 Tattoo: CR 168B

LBH 157K RIBSTONE 40W LBH 40W RIBSTONE 137Y

LBH 192N MISS GENERAL 81S

K 64H RISBSTONE LAD 157K