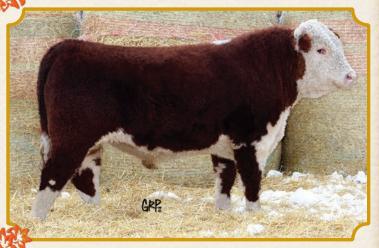

#### PINE-BUTTE 69Y SILVER STAN 84C

March 28, 2015 Tattoo: ARVS 84C

FE 2N EXTRA SILVER 144T FPD FE 144T EXTRA SILVER 69Y FE 143L CTY BRITISHER 213P DIAMOND-T 28L LAD 15P

PINE-BUTTE STAN MO LE LASS 33W

PINE-BUTTE 121 STANDARD 23G

A big, long, yellow feather neck bull that was the high seller at the Pine Butte Bull sale. Great disposition and tons of hair.