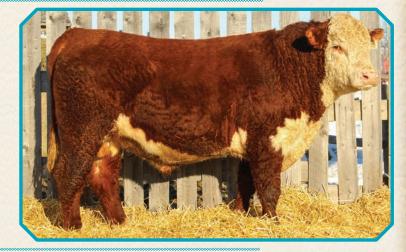

*GHC C5 MCARTHUR 68E** 

**GHC C5 MISS APRIL 20A** 

JJPH 5100 CONNECTED 867U

**MF VICTORIA 8Y** 

MF VICKY 7W

2G is a powerful bull with lots of length. LE 0% RE 0%



#### 4G FLICEK CRUZ MCARTHUR 4G

March 1, 2019 Tattoo: F 4G BW: 94 lbs

ANL C HAR T100 TAHOE 86 ET 23B

**GHC C5 MCARTHUR 68E** 

**GHC C5 MISS APRIL 20A** 

C CRUZ 0248 ET FLICEK 0248 BELLA 11B SFS LADY 5X

4G is a great haired balanced bull out of a strong Cruz cow. LE 100% RE 100%



#### 5G FLICEK MF 5X MCARTHUR 5G

March 3, 2019 Tattoo: F 5G BW: 93 lbs

ANL C HAR T100 TAHOE 86 ET 23B

**GHC C5 MCARTHUR 68E** 

**GHC C5 MISS APRIL 20A** 

JJPH 5100 CONNECTED 867U

MF RITA 5X

MF SARA 11U

CE -6.0 BW +5.9 WW +60.1 YW +99.6 MILK +20.1 TM +50.2

5G is a long thick bull out of a powerful Marty Flicek cow. LE 75% RE 100%



#### 22G FLICEK SKY 23C MCARTHUR 22G

April 8, 2019 Tattoo: F 22G BW: 90 lbs

ANL C HAR T100 TAHOE 86 ET 23B

**GHC C5 MCARTHUR 68E** 

**GHC C5 MISS APRIL 20A** 

HARVIE BH SKYFIRE 35A

**FLICEK 35A SKYFIRE 23C** 

SFS BETSY 35Y

22G is a super correct bull out of one of our favourite Harvie
35A daughters. LE 95% RE 100%



## -- FLICEK HEREFORD RANCH HORNED BULLS --

23G FLICEK GENERAL 23G

April 8, 2019 Tattoo: F 23G BW: 90 lbs

AGA 114L GENERAL 66X LPG GENERAL LANDLORD LAD 32A LPG LANDLORD 26E LASS 47S

CARLRAMS 28T ADVANCE 41X
FLICEK 41X BECKY 32B

FE 11P SILVER STANDARD 43U

23G is a square made short marked 32A son. His dam is a strong 41X daughter who has weaned a very strong bull calf again in 2020. LE 100% RE 100%



31G FLICEK 32A GENERAL 31G

April 27, 2019 Tattoo: F 31G BW: