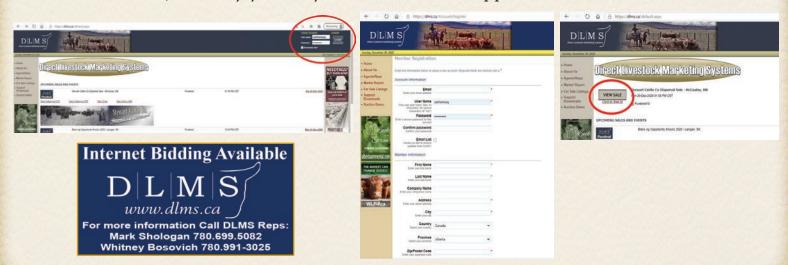

To Rick & Ruby, Jorja & Sam and to Larry & Lorrie, and to Jamie & Stacia.

Thank you and we wish you all the very best in your future endevours!

FLICEK

You will be able to watch, bid and buy on your computer live with www.DLMS.ca Please take a moment to get signed up prior to sale day to make sure you have everything you need to watch the sale on Thrusday, Feb. 11 at 2:00 pm CST.

#### **Buyer Approval Sign Up**

You will find a list of upcoming purebred & specialty sales on www.DLMS.ca Please click "Sign Up" to request bidding approval for that sale. After you have requested bidding approval, your account info will be submitted to DLMS and the sale staff for review and approval. This approval process can take some time depending on the sale manager requirements for approval. After the sale manager or DLMS team have approved your request to bid, your status will change to "APPROVED" and you are then eligible to bid. Please check back prior to the sale, to verify your buyer status has been approved for the sale.