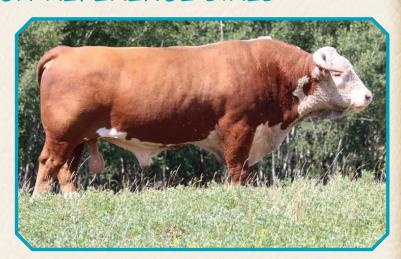

#### **GHC C5 MCARTHUR 68E**

February 11, 2017

REG. NO: C03034137

SHF TAHOE R 117 T100 ANL C HAR T100 TAHOE 86 ET 23B ANL 7N MAPLE 86R

FCC 3T RANSOM 7W GHC C5 MISS APRIL 20A

**GHC MISS CHAN 159X** 

Very docile, big middle bull, with great hair, foot and bone.