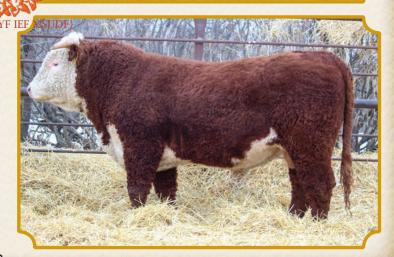

#### **GHC C5 MCARTHUR 68E**

February 11, 2017

REG. NO: C03034137

SHF TAHOE R 117 T100 ANL C HAR T100 TAHOE 86 ET 23B ANL 7N MAPLE 86R

FCC 3T RANSOM 7W GHC C5 MISS APRIL 20A

**GHC MISS CHAN 159X** 

Very docile, big middle bull, with great hair, foot and bone.

#### 4G FLICEK CRUZ MCARTHUR 4G

March 1, 2019 Tattoo: F 4G BW: 94 lbs

ANL C HAR T100 TAHOE 86 ET 23B

**GHC C5 MCARTHUR 68E** 

**GHC C5 MISS APRIL 20A** 

C CRUZ 0248 ET FLICEK 0248 BELLA 11B SFS LADY 5X

4G is a great haired balanced bull out of a strong Cruz cow. LE 100% RE 100%