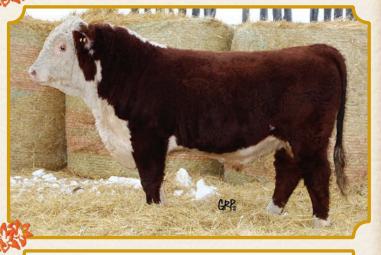

#### 387G CR 4D LASS 387G {DLF HYF IEF MSUDF}

Tattoo: CR 387G April 17, 2019 BW: 90 lbs

**CHURCHILL SENSATION 028X** CR 028X LITTLE LAD 4D

LPG A60T RED LASS 1Y

CR 104X WEST LASS 142B

CARLRAMS 174S LAD 104X

RAMS PURE GOLD STERLING 113W

We have been really impressed on how 4D has thrown a consistent stamp of deep sided, thick, square built bulls. This bull sells without registration papers.

SGC 76P ROYAL AMIGO 174SX CARLRAMS 174S LAD 104X KB STANDARD LASS 62T CARLRAMS 139L STD 87R CARLRAMS 87R LASS 209Y KB STANDARD LASS 56U