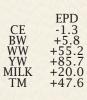

#### 5G CARLRAMS 47C EXTRA VOLT 5G (DLF HYF IEF MSL)

March 17, 2019 Tattoo: A 5G BW: 96 lbs

MW DAKOTA 125Y

T-BAR-K 125Y NEW ERA 47C

T-BAR-K 4W ANDREA 158Y

CARLRAMS 94L EXTRA 133P

EPD

CE -7.5

WW +7.5

WW +57...

YW +98...

CARRLAMS 133P STANDATD 155T CARLRAMS GEN 139L VOLT 42R

Old 155T raised another big, good bull. This old cow never misses. This bull should breed for years.