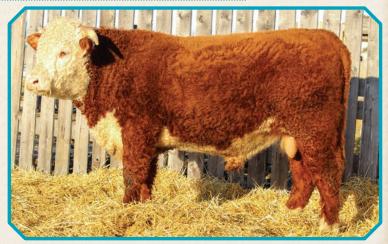

10G LVR 417C GEORGEOUS GEORGE 10G

April 4, 2019 Tattoo: MJ 10G BW: 94 lbs

MVF 219T STD TURIN LAD 81Y CR 81Y WEST LAD 417C

**RAMS PURE GOLD STANDARD 118W** 

CE -2.9 BW +5.9 WW +46.5 YW +82.2 MILK +22.7 TM +46.6

FPD

LPG STANDARD PIERAN LAD 73B LVR AHXX 73B HAYLIS GIRL 3D CR 140T WEST LASS 111B

Cherry red short marked and red to toes. Lots of hair and stretch. Dam MJ 3D is becoming a favorite. BW: 94 lbs Adj 205: 724 lbs Adj 365: 1,194 lbs LE 80% RE 100%