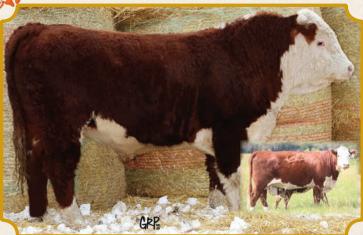

#### PINE-BUTTE 52Z ASTER LAD 111D

April 11, 2016 Tattoo: ARVS 111D

FE 29S ASTER LAD 166W FE 166W ASTER LAD 52Z FE 17L STAN BRIT 82R MN 30L STANDARD LAD 37T

PINE-BUTTE 37T ROYAL LADY 3X

PINE-BUTTE ROYAL LADY 204T

Purchased from Pine Butte. A solid red bull that leaves lots of length.