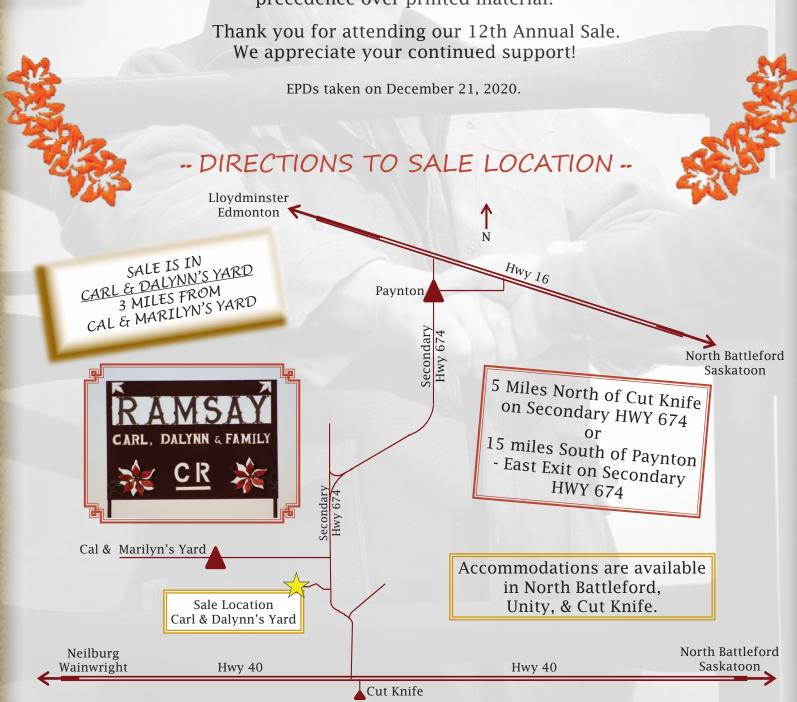

## CARLRAMS RANCHING LTD

CAL & MARILYN RAMSAY - 306 398 7343

www.CarlramsRanching.com

- 6 miles north of Cut Knife, SK (Cut Knife is located on HWY 40) on Secondary HWY 674 towards the Poundmaker Reserve. Go 2 miles West (left) on TWP Rd. 45-0. We are the first ranch on your left (South)

# CR BAR RANCHING (Sale Location) CARL & DALYNN RAMSAY 306 398 7879 & 306 390 7447

on Secondary HWY 674 towards the Poundmaker Reserve.

The road goes down a hill and when you get back to the top we are on the west side (left) of the road. There is a yard sign and a silver mail box with a Hereford calf on it. Cross the texas gate and follow the mile lane way into the yard.

## FLICEK HEREFORD RANCH

RANDY & ROBIN FLICEK 306 823 7091 & 306 823 3912

- Travel East 1/2 mile from Neilburg, SK to Winter Road (HWY 675) & turn South & travel down Winter Road (HWY 675). Take the first speed curve & continue East 2 miles to RGE 3253, turn South 1 mile, our sign is on the right side of the road, turn West 1/2 mile into yard.

## LOG VALLEY RANCH MIKE JAHNKE & MATT JAHNKE 306 629 7311 & 306 796 7007

From Swift Current, SK head East on HWY #1 to Morse, go through the town and continue north on #644 to the

LOG VALLEY RANCH HORNED HEREFORDS MORSE, SK

checkerboard T intersection, turn east and continue 16 km. At the speed curve, continue north up the hill – do not take the speed curve. Mike's house is north across the Texas gate and to get to Matt's you turn east after the Texas gate.