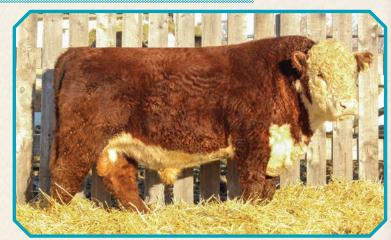

OE R 117 T100 ANL C HAR T100 TAHOE 86 ET 23B ANL 7N MAPLE 86R

FCC 3T RANSOM 7W GHC C5 MISS APRIL 20A

**GHC MISS CHAN 159X** 

Very docile, big middle bull, with great hair, foot and bone.





## -- FLICEK HEREFORD RANCH POLLED BULLS --

2G FLICEK MFFH 8Y MCARTHUR 2G

March 1, 2019 Tattoo: F 2G BW: 97 lbs

ANL C HAR T100 TAHOE 86 ET 23B

**GHC C5 MCARTHUR 68E** 

**GHC C5 MISS APRIL 20A** 

JJPH 5100 CONNECTED 867U

**MF VICTORIA 8Y** 

MF VICKY 7W

2G is a powerful bull with lots of length. LE 0% RE 0%



#### 4G FLICEK CRUZ MCARTHUR 4G

March 1, 2019 Tattoo: F 4G BW: 94 lbs

ANL C HAR T100 TAHOE 86 ET 23B

**GHC C5 MCARTHUR 68E** 

**GHC C5 MISS APRIL 20A** 

C CRUZ 0248 ET FLICEK 0248 BELLA 11B SFS LADY 5X

4G is a great haired balanced bull out of a strong Cruz cow. LE 100% RE 100%



#### 5G FLICEK MF 5X MCARTHUR 5G

March 3, 2019 Tattoo: F 5G BW: 93 lbs

ANL C HAR T100 TAHOE 86 ET 23B

**GHC C5 MCARTHUR 68E** 

**GHC C5 MISS APRIL 20A** 

JJPH 5100 CONNECTED 867U

MF RITA 5X

MF SARA 11U

CE -6.0 BW +5.9 WW +60.1 YW +99.6 MILK +20.1 TM +50.2

5G is a long thick bull out of a powerful Marty Flicek cow. LE 75% RE 100%



#### 22G FLICEK SKY 23C MCARTHUR 22G

April 8, 2019 Tattoo: F 22G BW: 90 lbs

ANL C HAR T100 TAHOE 86 ET 23B

**GHC C5 MCARTHUR 68E** 

**GHC C5 MISS APRIL 20A** 

HARVIE BH SKYFIRE 35A

**FLICEK 35A SKYFIRE 23C** 

SFS BETSY 35Y

22G is a super correct bull out of one of our favourite Harvie
35A daughters. LE 95% RE 100%



## -- FLICEK HEREFORD RANCH HORNED BULLS --

23G FLICEK GENERAL 23G

April 8, 2019 Tattoo: F 23G BW: 90 lbs

AGA 114L GENERAL 66