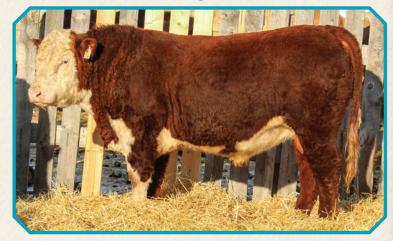

A 114L GENERAL 66X

AGA 41F MISS HI STANDARD 87R

BCD 59J LANDLORD 114L LPG LANDLORD 26E LASS 47S

LPG 26E PREMIUM 81L

32A is owned with Carlrams Ranching. Calves have great hair and daughters are very nice.



#### **GHC C5 MCARTHUR 68E**

February 11, 2017

REG. NO: C03034137

SHF TAHOE R 117 T100 ANL C HAR T100 TAHOE 86 ET 23B ANL 7N MAPLE 86R

FCC 3T RANSOM 7W GHC C5 MISS APRIL 20A

**GHC MISS CHAN 159X** 

Very docile, big middle bull, with great hair, foot and bone.





## -- FLICEK HEREFORD RANCH POLLED BULLS --

2G FLICEK MFFH 8Y MCARTHUR 2G

March 1, 2019 Tattoo: F 2G BW: 97 lbs

ANL C HAR T100 TAHOE 86 ET 23B

**GHC C5 MCARTHUR 68E** 

**GHC C5 MISS APRIL 20A** 

JJPH 5100 CONNECTED 867U

**MF VICTORIA 8Y** 

MF VICKY 7W

2G is a powerful bull with lots of length. LE 0% RE 0%



#### 4G FLICEK CRUZ MCARTHUR 4G

March 1, 2019 Tattoo: F 4G BW: 94 lbs

ANL C HAR T100 TAHOE 86 ET 23B

**GHC C5 MCARTHUR 68E** 

**GHC C5 MISS APRIL 20A** 

C CRUZ 0248 ET FLICEK 0248 BELLA 11B SFS LADY 5X

4G is a great haired balanced bull out of a strong Cruz cow. LE 100% RE 100%



#### 5G FLICEK MF 5X MCARTHUR 5G

March 3, 2019 Tattoo: F 5G BW: 93 lbs

ANL C HAR T100 TAHOE 86 ET 23B

**GHC C5 MCARTHUR 68E** 

**GHC C5 MISS APRIL 20A** 

JJPH 5100 CONNECTED 867U

MF RITA 5X

MF SARA 11U

CE -6.0 BW +5.9 WW +60.1 YW +99.6 MILK +20.1 TM +50.2

5G is a long thick bull out of a powerful Marty Flicek cow. LE 75% RE 100%



#### 22G FLICEK SKY 23C MCARTHUR 22G

April 8, 2019 Tattoo: F 22G BW: 90 lbs

ANL C HAR T100 TAHOE 86 ET 23B

**GHC C5 MCARTHUR 68E** 

**GHC C5 MISS APRIL 20A** 

HAR