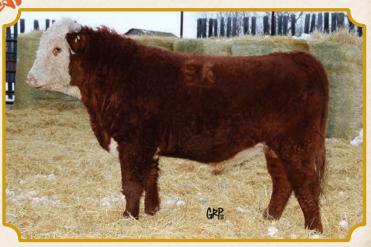

-3.4

WW +6.0

WW +49.2

YW +75.6

MILK +22.6

TM +47.2

Anytime you see 137Y on the dam's side you know there is strong maternal power. He is the type of bull that will always keep his condition.



#### 195G CR 14D LAD 195G {DLF HYF IEF MSUDF}

**RAMS HAWKEYE RIBSTONE 69W** 

April 8, 2019 Tattoo: CR 195G BW: 96 lbs

SGC RANCHLAND LAD 2B

FE 2B RANCHLAND 14D

FE 114T RANCH STANDARD 106Y

CARLRAMS 139L STD 87R

CR 87R WEST LASS 170B

EPD

CE -2.2

BW +5.0

WW +53.1

YW +86.8

MILK +22.2

TM +48.8

**RAMS RIBSTONE KEY 22U** 

'Elk' (87R) daughters are our favorite cows. This guy & his dam were also on display at the NW Sask Hereford Tour. He is red to the toes & has oodles of eye appeal. 170B's daughter was the high selling Bred Heifer in last year's sale & went to Tide Creek Herefords.



197G CR 110Y LAD 197G {DLF HYF IEF MSUDF}

April 9, 2019 Tattoo: CR 197G BW: 97 lbs

CARLRAMS 139L STD 87R CARLRAMS 87R LAD 110Y

CARLRAMS 9P REAL SPARK 32U

CARLRAMS 4R EXTRA 102W

CR 102W DAISY 134C

CR 87R ROSE 97A

I always enjoy sitting down and doing footnotes on sale bulls since it makes you take an extra look into pedigrees. With Roughneck (9P) and Elk (87R) on the top and then 97A who goes back to 2W and 511E of Peters on the bottom - the whole pedigree is proven genetics.



208G CR 417C CALIS GENTLEMAN 208G (DLF HYF IF MSULE)

April 10, 2019 Tattoo: CR 208G BW: 89 lbs

MVF 219T STD TURIN LAD 81Y

CR 81Y WEST LAD 417C

RAMS PURE GOLD STANDATD 118W

LBH 40W RIBSTONE 137Y

CR 137Y CALIS LADY 24B

**KB STANDARD LASS ET 1K** 

Calianne's bull who she named Sherlock Gnomes. A 137Y d