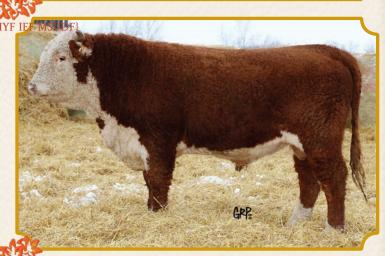

#### 21G CR 4D LAD 21G {DLF HYF IEF MSUDF}

March 29, 2019 Tattoo: CR 21G BW: 87 lbs

CHURCHILL SENSATION 028X

CR 028X LITTLE LAD 4D

LPG A60T RED LASS 1Y

SGC 143R LITE STANDARD 201U

CR 201U LASS 154C

CARLRAMS 181U LASS 25Z

EPD
CE -2.1
BW +5.5
WW +56.9
YW +88.9
MILK +31.8
TM +60.3

He is a very eye appealing, deep bodied 4D son. You will find quite a few of these 4D sons that all look very similar. It would be easy to put together a uniformed group. They are the type to improve females and produce big steers.