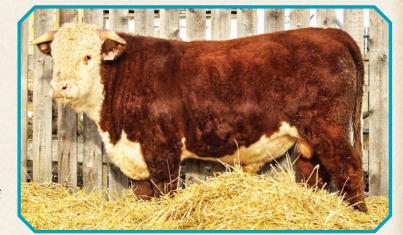

#### 5G CARLRAMS 47C EXTRA VOLT 5G (DLF HYF IEF MSL)

March 17, 2019 Tattoo: A 5G BW: 96 lbs

MW DAKOTA 125Y

T-BAR-K 125Y NEW ERA 47C

T-BAR-K 4W ANDREA 158Y

CARLRAMS 94L EXTRA 133P

EPD

CE -7.5

WW +7.5

WW +57...

YW +98...

CARRLAMS 133P STANDATD 155T CARLRAMS GEN 139L VOLT 42R

Old 155T raised another big, good bull. This old cow never misses. This bull should breed for years.