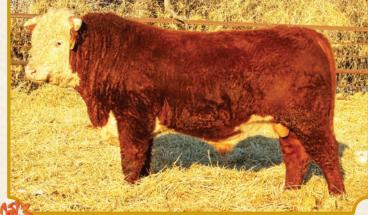

#### 5G CARLRAMS 47C EXTRA VOLT 5G (DLF HYF IEF MSL)

March 17, 2019 Tattoo: A 5G BW: 96 lbs

MW DAKOTA 125Y

T-BAR-K 125Y NEW ERA 47C

T-BAR-K 4W ANDREA 158Y

CARLRAMS 94L EXTRA 133P

EPD

CE -7.5

WW +7.5

WW +57...

YW +98...

CARRLAMS 133P STANDATD 155T CARLRAMS GEN 139L VOLT 42R

Old 155T raised another big, good bull. This old cow never misses. This bull should breed for years.