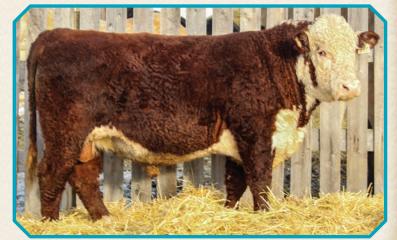

#### 71G CARLRAMS 168B STD VOLT 71G (DLF HYF IEF MS

April 1, 2019 Tattoo: A 71G BW: 96 lbs

LBH 40W RIBSTONE 137Y

CR 137Y LAD 168B

LCI 157K RIBSTONE LASS 53P

LBH 102T SUPER RIB 339Y

CARLRAMS 330Y STD LADY 231D

CARLRAMS 35S BUCK 176U

EPD

CE +10.0

BW +4.7

WW +50.8

YW +80.3

MILK +25.9

TM +51.3

There are lots of good bulls in this bull's pedigree including 137Y, 157K, 339Y and 35S

ON THE SECOND SE