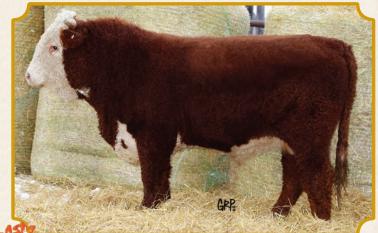

2.2

TM +48.8

**RAMS RIBSTONE KEY 22U** 

'Elk' (87R) daughters are our favorite cows. This guy & his dam were also on display at the NW Sask Hereford Tour. He is red to the toes & has oodles of eye appeal. 170B's daughter was the high selling Bred Heifer in last year's sale & went to Tide Creek Herefords.



197G CR 110Y LAD 197G {DLF HYF IEF MSUDF}

April 9, 2019 Tattoo: CR 197G BW: 97 lbs

CARLRAMS 139L STD 87R CARLRAMS 87R LAD 110Y

CARLRAMS 9P REAL SPARK 32U

CARLRAMS 4R EXTRA 102W

CR 102W DAISY 134C

CR 87R ROSE 97A

I always enjoy sitting down and doing footnotes on sale bulls since it makes you take an extra look into pedigrees. With Roughneck (9P) and Elk (87R) on the top and then 97A who goes back to 2W and 511E of Peters on the bottom - the whole pedigree is proven genetics.



208G CR 417C CALIS GENTLEMAN 208G (DLF HYF IF MSULE)

April 10, 2019 Tattoo: CR 208G BW: 89 lbs

MVF 219T STD TURIN LAD 81Y

CR 81Y WEST LAD 417C

RAMS PURE GOLD STANDATD 118W

LBH 40W RIBSTONE 137Y

CR 137Y CALIS LADY 24B

**KB STANDARD LASS ET 1K** 

Calianne's bull who she named Sherlock Gnomes. A 137Y daughter out of a Kenny Beatch 1K daughter - the dam side doesn't get much better. 24B has an exceptional son working at Scott Colony and 24B's sale bull from last year is on the back cover.



April 10, 2019 Tattoo: CR 219G BW: 95 lbs

CHURCHILL SENSATION 028X

CR 028X LITTLE LAD 4D

LPG A60T RED LASS 1Y

BWW
WW

LBH 40W RIBSTONE 137Y

CR 137Y WEST LASS 45C

RAMS ROYAL LADY 2P

Another 137Y daughter on the dam side producing an eye appealing, red to the toes 4D son.



April 11, 2019 T