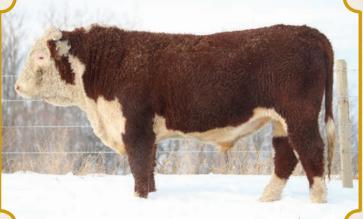

#### 387G CR 4D LASS 387G {DLF HYF IEF MSUDF}

Tattoo: CR 387G April 17, 2019 BW: 90 lbs

**CHURCHILL SENSATION 028X** CR 028X LITTLE LAD 4D

LPG A60T RED LASS 1Y

CR 104X WEST LASS 142B

CARLRAMS 174S LAD 104X

RAMS PURE GOLD STERLING 113W

We have been really impressed on how 4D has thrown a consistent stamp of deep sided, thick, square built bulls. This bull sells without registration papers.

SGC 76P ROYAL AMIGO 174SX CARLRAMS 174S LAD 104X KB STANDARD LASS 62T CARLRAMS 139L STD 87R CARLRAMS 87R LASS 209Y KB STANDARD LASS 56U