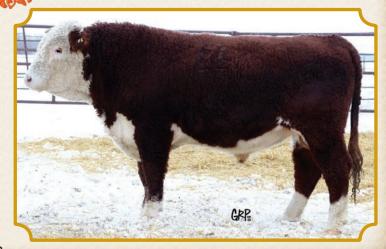

#### 21G CR 4D LAD 21G {DLF HYF IEF MSUDF}

March 29, 2019 Tattoo: CR 21G BW: 87 lbs

CHURCHILL SENSATION 028X

CR 028X LITTLE LAD 4D

LPG A60T RED LASS 1Y

SGC 143R LITE STANDARD 201U

CR 201U LASS 154C

CARLRAMS 181U LASS 25Z

EPD
CE -2.1
BW +5.5
WW +56.9
YW +88.9
MILK +31.8
TM +60.3

He is a very eye appealing, deep bodied 4D son. You will find quite a few of these 4D sons that all look very similar. It would be easy to put together a uniformed group. They are the type to improve females and produce big steers.