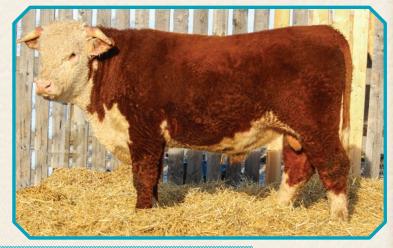

## -- LOG VALLEY RANCH HEREFORD BULLS --

2G LVR 417C GOLD STANDARD 2G

April 2, 2019 Tattoo: MJ 2G BW: 89 lbs

MVF 219T STD TURIN LAD 81Y CR 81Y WEST LAD 417C

RAMS PURE GOLD STANDARD 118W

LPG STANDARD PIERAN LAD 73B LVR AHXX 73B SENSATION LADY 1D CR 181 WEST LASS 369B CE +0.5 BW +3.6 WW +45.8 YW +72.8 MILK +24.9 TM +47.8

If you have been looking for a 417C son, this guy is really good. Great yellow haircoat, lots of length, and stands on an excellent foot. BW: 89 lbs Adj 205: 771 lbs Adj 365: 1,157 lbs LE 100% RE 100%