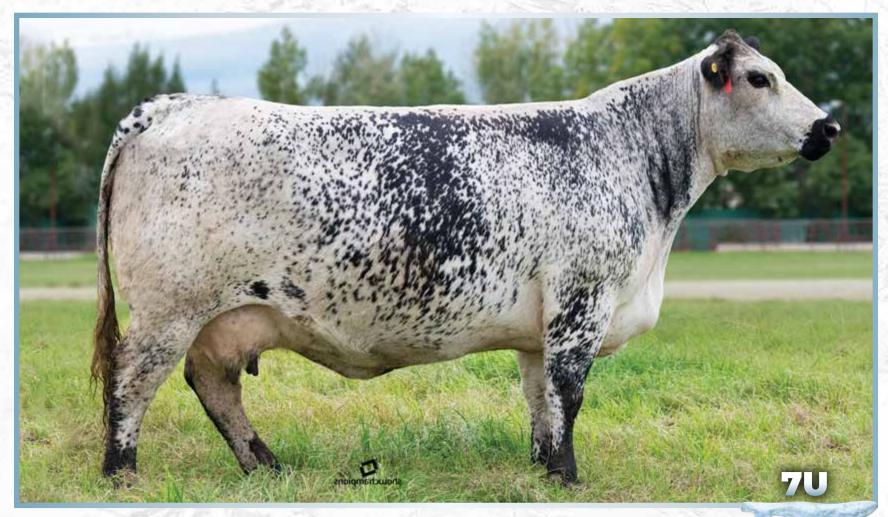

"INC Havana 101F has done it all. She flushed as a virgin heifer, live bred on time and has done a fantastic job with her first calf. She has a great udder and continues to flush well as a wet cow. She remains in tremendous physical shape and let's not forget what she's done in both the show and sale rings. Havana is the real deal and will go down as one of the greats. A beautiful animal."

### Qualified CAN/US/AUS

Janice and I are so very proud of what INC Havana 101F has gone on to accomplish - Grand Champion Female Manitoba AG Ex, Reserve Grand Champion Female Canadian Western Agribition, Record High Selling Speckle Park Female Denver Stock Show, and we are humbled when we hear her called the very best Speckle Park female the breed has ever known.

It took some doing and no small amount of investment, but Janice and I secured a flush from the US based Havana group. We've paired her with the up and coming super star, INC Goliath 747G. We are very excited to see the results of this incredible combination. These are sexed embryos that guarantee the buyer heifer calves. Located at Polzin Embryo Center in Darwin, Minnesota, these embryos are qualified to Canada, the US and Australia. Opportunities such as this are as rare as Grand Champion banners.