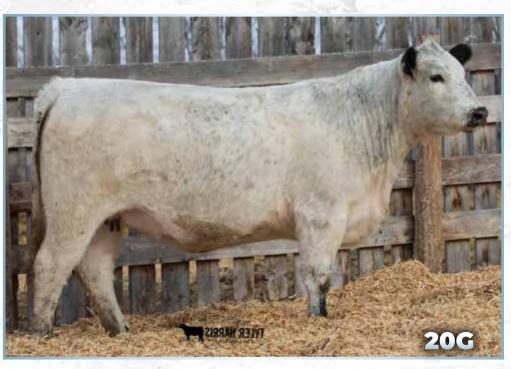

#### **HIGHMARK GENNI 20G**

-[CAN]10046- PT

**HMK 20G** 

April 11, 2019

CODIAK CALVIN GNK 58Y JSF BLINDSIDE 25C MONNERY RIVER 3W

CODIAK TRUMP GNK 20T CODIAK SILVER FOX RKW 64L **RIVER HILL SHOW BIZ 93S** MONNERY RIVER 3N

SIX STAR 82U ROYAL FLESH 101Y HIGHMARK ST DELIGHT 4D

STAR BANK KING GEORGE 82U STAR BANK 53R

CODIAK PRAIRIE FIRE 10J STYALS HOT LADY 5H

STYALS HOT LADY 3M **Female** 

Percentage: 93.8%

BW: 73 lbs.

Polled: PP

Coat Colour: ED / ED

Myostatin: Carrier

Out of our favourite cow, this Royal Flesh granddaughter comes with the same traits as her mother. Easy keeping, quiet cattle that never miss a beat. Maternal granddam finally taken out of production this year at 18 years of age.

Exposed to River Hill 105D Galveston 925G from May 15 to August 1, 2020.

Highmark ST Delight 4D - Dam

LOT 32