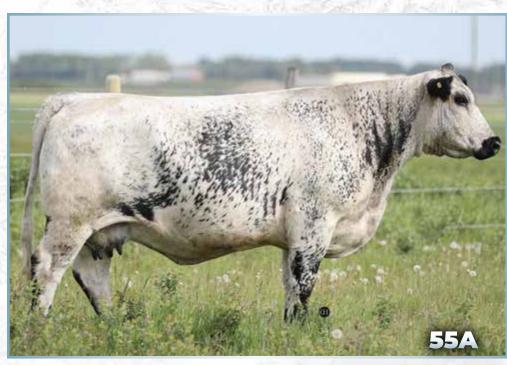

#### River Hill 60W Excalibur 345E x Poppy of P.A.R. 55A

RIVER HILL 26T WALKER 60W RIVER HILL 60W EXCALIBUR 345E PRAIRIE HILL DREAMAKER 88K

P.A.R. XCALABAR 6X POPPY OF P.A.R. 55A POPPY OF P.A.R. 55P RIVER HILL TRAFFIC JAM 26T RIVER HILL SHOW ME OFF 60S PRAIRIE HILL MASTERPLAN 97G PRAIRIE HILL LUCKY ROLLIE 87G

P.A.R. TOUCH DOWN 600T MONALISA OF P.A.R. 6M CALAMASUE 4M MELISSA OF P.A.R. 5M

River Hill Excalibur 345E

Polled: PP Coat Colour: ED / ED Myostatin: Carrier

Poppy of P.A.R. 55A

Polled: PP Coat Colour: ED / ED Myostatin: Non-Carrier

#### Qualified CAN/USA

Here's a chance to get what we already know works! Poppy's natural calf this year is by Excalibur and he's a whopper! That's why we wanted to flush her back the same way. Poppy is a beautiful made cow with great feet and legs and has a perfect udder. If you want to make good herd bulls, then this mating is for you.