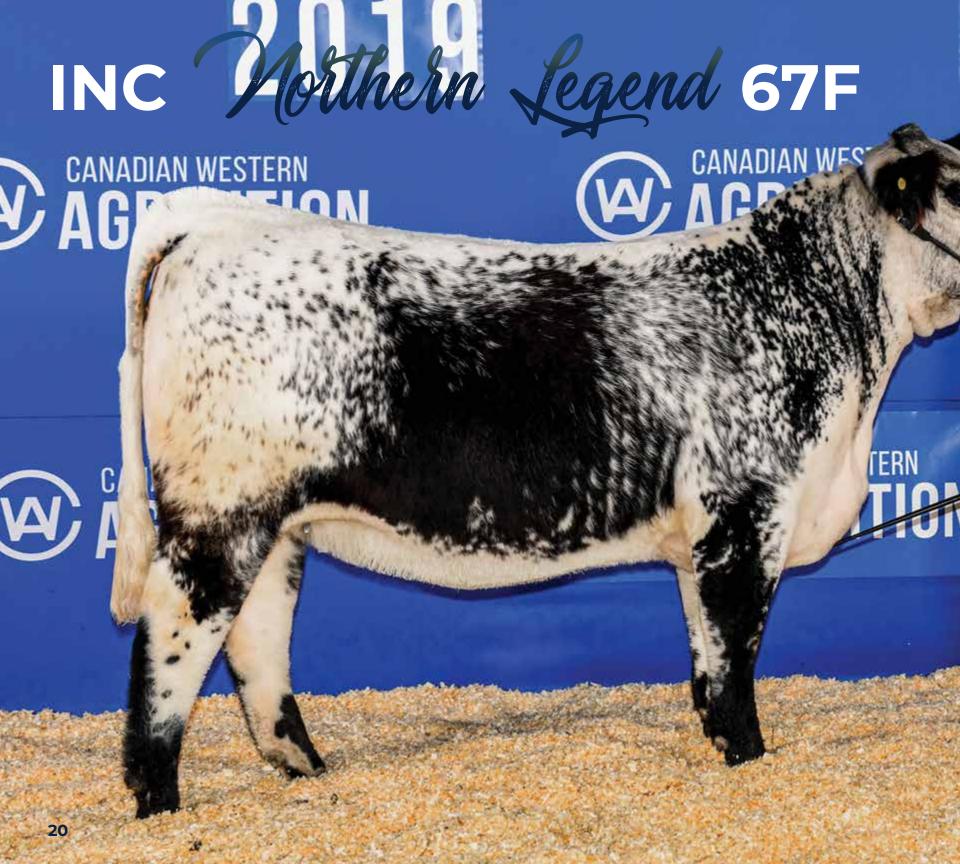

### **3 EMBRYOS**

Guaranteed 1 Pregnancy

INC Assassin 777G x INC Northern Legend 67F

STAR BANK KING GEORGE 82U INC ASSASSIN 777G

CODIAK GYPSY RAIN GNK 63B

CAJA ZEPPELIN 1B

INC NORTHERN LEGEND 67F

UPTO SPECS WILLA 17W

SPOTS 'N SPROUTS NEFROM 101N STAR BANK 11H CODIAK OSCAR GNK 8S CODIAK SHELLY GNK 11X

UNEEDA ZAPPER 13Z NOTTA 60W PHOTO-FINISH 1Z RAVEN MEADOWS MAGNUM 10N UPTO SPECS RAE 2R

INC Assassin 777G

Polled: PP Coat Colour: ED / ED Myostatin: Non-Carrier

INC Northern Legend 67F

Polled: PP Coat Colour: E<sup>D</sup>/e Myostatin: Non-Carrier

### Qualified CAN/USA/AUS/NZ/EU

Power, power, power. This is the only way to describe INC Northern Legend 67F. Throughout the 2019 show season she was by far the most critically acclaimed female in our string. Co-owned with Virginia based Prestwould Parke, Northern Legend is a full sister to the Grand Champion Bull, INC Six Gun 428F. She is a prime example of the direction in which our program is going. Paired with the stylish INC Assassin, this combination's potential knows no bounds.

Stored at Bow Valley Genetics. Guaranteed one (1) pregnancy if implanted by a certified technician.