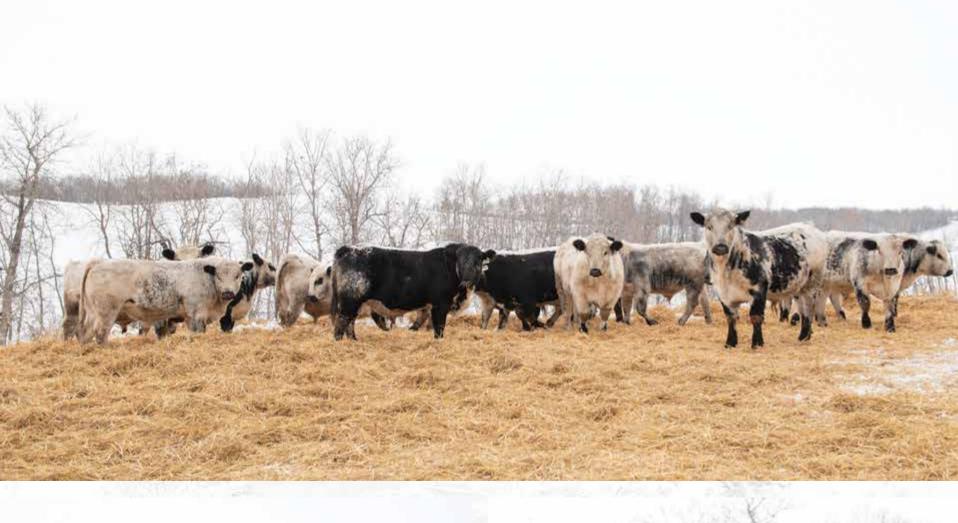

# LOT 1 Pick of the HEIFER CALVES

By far our 2020 calf crop is the strongest ever produced at INC. Come take your pick from our pen of over 40 outstanding young females. Sires include Zeppelin, Logic, Lacerta, Line Drive, Royal Flesh, Dart, Samson, All Out, Romeo and Unmarked as well as others. These heifer calves will impress and perform. Rest assured, no matter the type and kind you prefer, there is something here for everyone. As promised, Janice and I are bringing our best.

# LOT 2 Pick of the BULL CALVES

You be the kid and we'll be the candy store! Take your pick from our pen of over 40 bull calves. A variety of different sires and styles from which to choose. These future herd bulls will not disappoint. Another first time offering from INC.