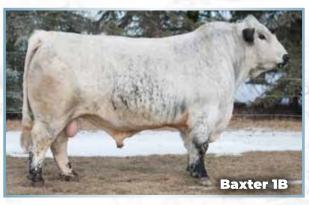

### Qualified CAN/USA/AUS/NZ/EU

A top pick out of the 2019 Ladies of the Fall Sale, Codiak Annie GNK 7A is an absolute knock out. This elegant girl is thick, deep and correct with milk galore. Annie is the front pasture cow to be sure. She has been paired with Assassin, Logic and Colgan's Baxter. Stored at Bow Valley Genetics. Guaranteed one (1) pregnancy if implanted by a certified technician.

### Colgan's Baxter 1B x Codiak Annie GNK 7A

MOOVIN ZPOTZ CAMARO 6X COLGAN'S BAXTER 1B

MOOVIN ZPOTZ ROXY AMBER 4R

RIVER HILL 101U XPORTER 55X

CODIAK ANNIE GNK 7A

CODIAK TILLEY GNK 1T

LEGACY TURNPIKE CRUISER 27T STYALS LUCKY PRINCESS 9L P.A.R. MR. POWERSTROKE 4M MATTI OF P.A.R. 25M

RIVER HILL TRAFFIC JAM 26T RIVER HILL SAFIRE 55S CODIAK MR. BLACK RKW 13M

MISS ATIM 10F

Colgan's Baxter 1B

Polled: PP Coat Colour: ED / ED Myostatin: Non-Carrier

Codiak Annie GNK 7A

Polled: HP Coat Colour: ED / ED Myostatin: Carrier