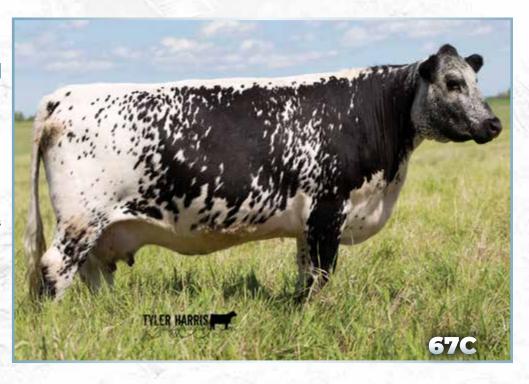

# LOT 1 Pick of the HEIFER CALVES

By far our 2020 calf crop is the strongest ever produced at INC. Come take your pick from our pen of over 40 outstanding young females. Sires include Zeppelin, Logic, Lacerta, Line Drive, Royal Flesh, Dart, Samson, All Out, Romeo and Unmarked as well as others. These heifer calves will impress and perform. Rest assured, no matter the type and kind you prefer, there is something here for everyone. As promised, Janice and I are bringing our best.

# LOT 2 Pick of the BULL CALVES

You be the kid and we'll be the candy store! Take your pick from our pen of over 40 bull calves. A variety of different sires and styles from which to choose. These future herd bulls will not disappoint. Another first time offering from INC.