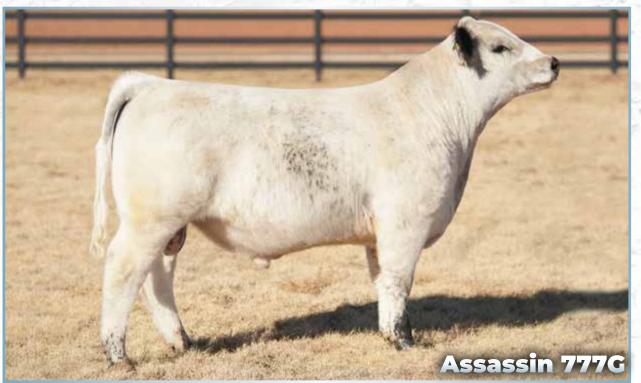

Stored at Polzin Embryo Center. Guaranteed one (1) pregnancy if implanted by a certified technician.

**Consigned by INC Cattle Company** 

"Up until INC Assassin and INC Goliath showed up at our facility in South Dakota, none of us had ever laid eyes on a Speckle Park. The moment these boys stepped off the trailer they became instant favourites to our staff. It wasn't only their unique colouring and gentle demeanour that made them stand out, these young bulls are put together right - smooth shouldered, deep and correct. Goliath is all power and performance while Assassin brings more refined structure to the table. Once their testing/quarantine was complete, both produced high quality samples and volumes collected were far above average for bulls of their age. These are good, good bulls and can stand with any breed out there."

- Custom Genetic Solutions Mitchell, South Dakota