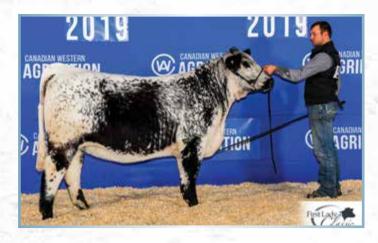

#### KEC HESTIA 2H

-[CAN]11078- PB

KFC 2H

January 1, 2020

CODIAK CRIKEY GNK 13U

PICK-IT DYNAMITE 2D

SPOTS 'N SPROUTS 7W

CODIAK RKW 07J RIVER HILL SKIPPER 6S SPOTS 'N SPROUTS 7T

SPOTS 'N SPROUTS BART 110B

KFC FROSTBITE 680F

STAR BANK THETA 42T

STAR BANK 64R REMEDY 9W SPOTS 'N SPROUTS 2W SPOTS 'N SPROUTS NEFROM 101N

**RAVEN MEADOWS MAGNUM 10N** 

JANETTE OF P.A.R. 44H

Female

Percentage: 100%

BW: 60 lbs.

Polled: PP

Coat Colour: ED / ED

Mvostatin: Carrier

KFC Hestia 2H is a heifer that really catches your eye when you walk through the field. She's long, smooth made and structurally flawless. We sold Dynamite this spring after his three year career as our calving specialist. Wouldn't you know it – the comments from many touring this summer was that the Dynamite calves were some of the most consistent and desirable. Can't say I disagree with these folks. Buy with confidence!

Consigned by KFC Farms Ltd.

**23** 