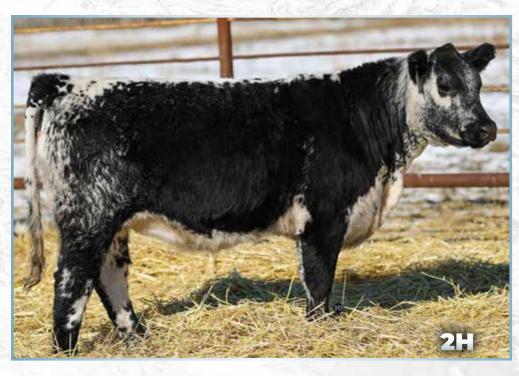

#### KEC HESTIA 2H

-[CAN]11078- PB

KFC 2H

January 1, 2020

CODIAK CRIKEY GNK 13U

PICK-IT DYNAMITE 2D

SPOTS 'N SPROUTS 7W

CODIAK RKW 07J RIVER HILL SKIPPER 6S SPOTS 'N SPROUTS 7T

BW: 60 lbs.

Polled: PP

Coat Colour: ED / ED

Mvostatin: Carrier

KFC Hestia 2H is a heifer that really catches your eye when you walk through the field. She's long, smooth made and structurally flawless. We sold Dynamite this spring after his three year career as our calving specialist. Wouldn't you know it – the comments from many touring this summer was that the Dynamite calves were some of the most consistent and desirable. Can't say I disagree with these folks. Buy with confidence!

Consigned by KFC Farms Ltd.

**23** 