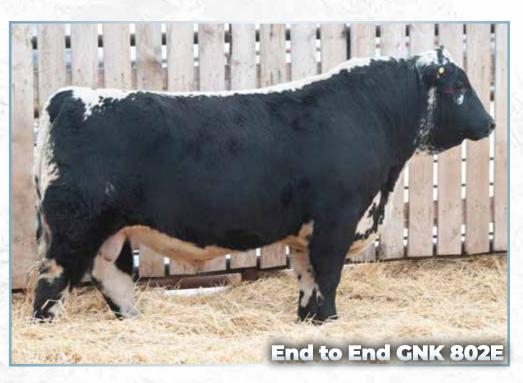

#### 25A-B CODIAK END TO END GNK 802E Two (2) Packages of 10 Straws of Semen

-[CAN]9025- PB GN

**GNK 802E** 

April 14, 2017

CODIAK PHLEP GNK 3P
CODIAK OSCAR GNK 8S
CODIAK MATEUSA RKW 63M

UPTO SPECS HOMER 24K
CODIAK HILLARY 81H
HWY. 4 SPECKLE PARK 2H
EL RANCHO NO GOTTO SHANS 02J

CODIAK KOSMO GNK 17R

CODIAK GNK 53W

CODIAK NICE I ADV RKW 25N

CODIAK MR. BLACK RKW 13M HWY. 4 SPECKLE PARK 25J HWY. 4 SPECKLE PARK 2H CODIAK PRAIRIE FIRE RKW 01J

Male Percentage: 100%

BW: 88 lbs.

Polled: PP Coat Colour: E<sup>D</sup> / E<sup>D</sup> Myostatin Leptin: TT PMCH: AA IGF2: CC C

Myostatin: Non-Carrier GF2: CC CRH: CG

#### Qualified for CAN/US/AUS/NZ

End to End's first calves have arrived and WOW!!! can he throw his color pattern!! It didn't seem to matter what color he was bred to, all but two offspring came speckled. If your home team is looking a little too small out in the field, let End to End get you back in the game. He makes them with an extra rib, a bit more height and a whole lot of style. End to End sons are gaining well and his daughters look amazing! I think we have another winner in our bull battery. Remember – if you want to play the field, better do it End to End!

Consigned by KFC Farms Ltd.

26A