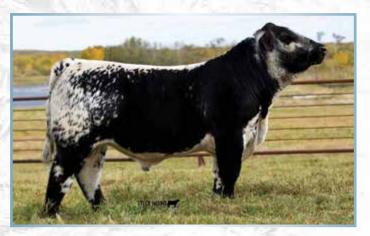

#### KFC GENIVEVE 22G

-[CAN]9873- PB

KFC 22G

February 13, 2019

RIVER HILL 26T WALKER 60W RIVER HILL 60W EXCALIBUR 345E PRAIRIE HILL DREAMAKER 88K

**UNEEDA ZAPPER 13Z INC DARLIN 2D** SHER SPECS CORNEO 16P

UNFFDA WALTER 21W

RIVER HILL TRAFFIC JAM 26T

RIVER HILL SHOW ME OFF 60S

PRAIRIE HILL MASTERPLAN 97G

PRAIRIE HILL LUCKY ROLLIE 87G

MISTY FRITZ OF P.A.R. 13M PRAIRIE HILL ENTICER 89G SPOTS'N SPROUTS 6K

**Female** 

Percentage: 100% BW: 77 lbs.

Polled: PP Coat Colour: ED / e Myostatin: Non-Carrier

KFC Geniveve 22G is a moderate framed, big bodied Excalibur daughter that Chris Poley really liked when he came for a tour this summer. Let's face it, when you buy a house to raise your family you want square footage. That's KFC 22G in a nut shell! She's bred to the lead off bull at the Summit 3 Bull Sale this past spring, Colgan's Guardian 43G. We admired Guardian beside his dam at Agribition in 2019. If he sires daughters that are half as good as his dam, Guardian and this mating are going to be exciting!

Pasture exposed to Colgan's Guardian 43G from April 1 to June 15, 2020.

Consigned by KFC Farms Ltd.

LOT