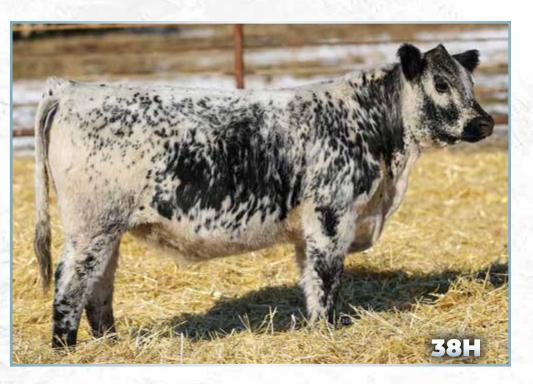

#### KFC **HEATHER** 38H

-[CAN]11094- PB

KFC 38H

February 1, 2020

CODIAK CRIKEY GNK 13U **PICK-IT DYNAMITE 2D** SPOTS 'N SPROUTS 7W

**RAVEN MEADOWS MAGNUM 10N** CODIAK RKW 07J RIVER HILL SKIPPER 6S SPOTS 'N SPROUTS 7T

KFC Heather 38H, you really have to admire the job that Dynamite did for us. He stamps them like peas in a pod. 38H is clean fronted, big bellied and out of a first calving heifer that did a fantastic job on her first calf. We brought the Dynamite, it's up to you to light it up and get the explosive genetic value into your herd!

Consigned by KFC Farms Ltd.

LOT