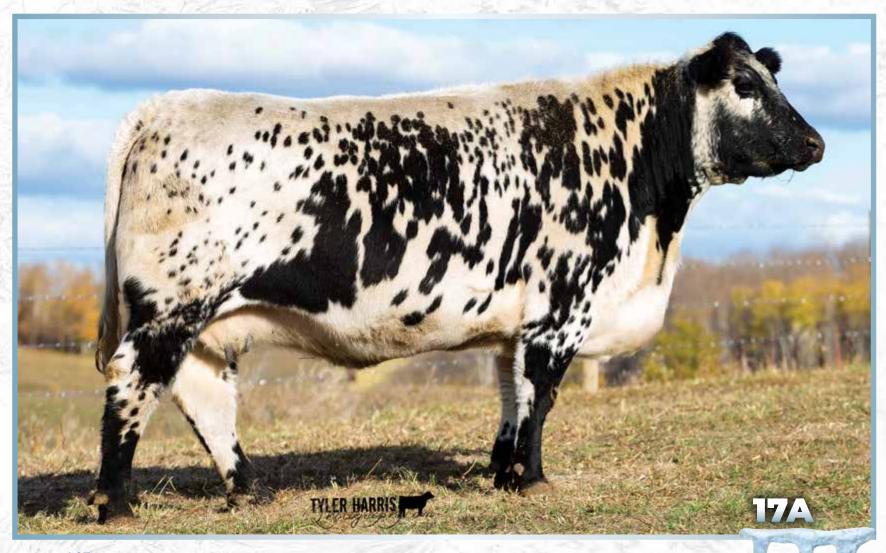

S CORNEO 16P UNEEDA WALTER 21W MISTY FRITZ OF P.A.R. 13M RIVER HILL 26T WALKER 60W NOTTA PHO-FINISH 54P

HWY.4 SPECKLE PARK 20K LIGHTNING LADY 10C PRAIRIE HILL ENTICER 89G SPOTS'N SPROUTS 6K

CAJA Zeppelin 1B

Polled: PP Coat Colour: ED / ED Myostatin: Carrier

SHER Specs Camerodes 16X

Polled: PP Coat Colour: ED / ED Myostatin: Non-Carrier

### Qualified CAN/USA/AUS/NZ/EU

Camerodes 16X provides another great outcross opportunity. Even at 10 years old this girl looks fantastic and her udder is near to perfect. If your're looking for milk production and longevity, this lot is for you. Paired with legendary CAJA Zeppelin, nothing else needs to be said.

Stored at Bow Valley Genetics. Guaranteed one (1) pregnancy if implanted by a certified technician.



CAJA Zeppelin 1B - Sire of Embryos



### **3 EMBRYOS**

Guaranteed 1 Pregnancy

### CAJA Zeppelin 1B x Matters Fancy NRG 17A

UNEEDA ZAPPER 13Z

CAJA ZEPPELIN 1B

NOTTA 60W PHOTO-FINISH 1Z

MOOVIN ZPOTZ FALCON 3X

MATTERS FANCY NRG 17A

TUMBLEWEED ACRES POPPY 17Y

UNEEDA WALTER 21W MISTY FRITZ OF P.A.R. 13M RIVER HILL 26T WALKER 60W NOTTA PHO-FINISH 54P

CALAMASUE 46U HWY.4 SPECKLE PARK 3K CODIAK WILLY 15W TUMBLEWEED ACRES STORM IN

CAJA Zeppelin 1B

Polled: PP Coat Colour: ED / ED Myostatin: Carrier

Matters Fancy NRG 17A

Polled: PP Coat Colour: E<sup>D</sup>/e Myostatin: Non-Carrier

### Qualified CAN/USA/AUS/NZ/EU

Fancy is her name and she mothers, milks and performs with the best of them. When 17A is in full lactation her udder is absolutely perfect and her heifer calves consistently wean as heavy as our bull calves.