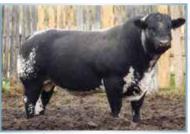

#### JSF Creed 1F x Yasemin of Uneeda 260Y

MOOVIN ZPOTZ DART 37D

JSF CREED 1F

JSF ESSENCE 37D

UNEEDA WONDERBAR 05W
YASEMIN OF UNEEDA 260Y
UNA OF UNEEDA 60U

MOOVIN ZPOTZ BARCODE 60B COLD CREEK UNITY 23U HS UNTAPPED 3A

P.A.R. TOUCH DOWN 600T LANDRY OF P.A.R. 5L CODIAK OSCAR GNK 8S PRAIRIF HILL MISS 60M

MONNERY RIVER JFN 6X

Yasemin Of Uneeda 260Y

Polled: PP Coat Colour: ED / ED Myostatin: Carrier

**38B** 