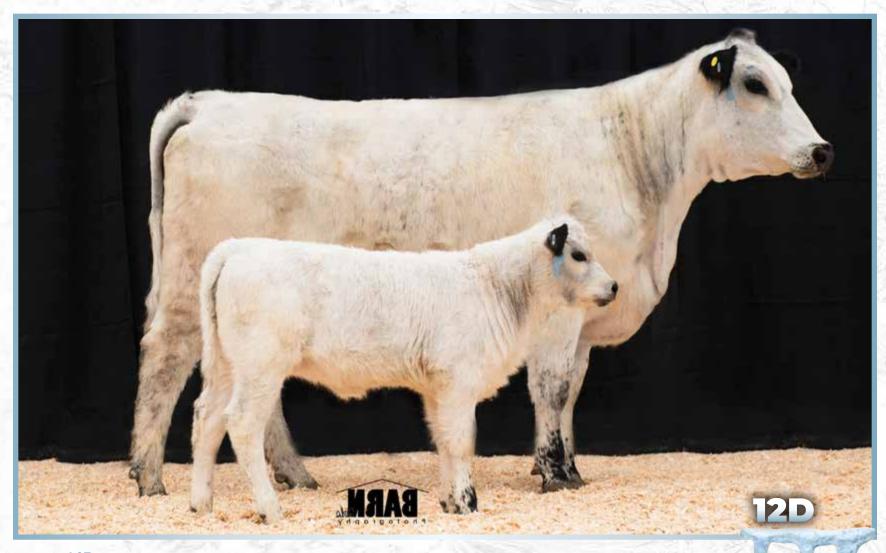

#### LOT HIGHMARK GUILIA 4G 30

-[CAN]10910- PB

RAVENWORTH WESTERN JEWEL 116B

HMK 4G

March 20, 2019

COLGAN'S BAXTER 1B **COLGAN'S EQUALIZER 04E**  MOOVIN ZPOTZ ROXY AMBER 4R

RIVER HILL 12X ZAAR 7Z RIVER HILL 101U YOLA 35Y

MOOVIN ZPOTZ CAMARO 6X

CODIAK FIDDLER GNK 12X RIVER HILL 12X A'MAN 94A PRAIRIE HILL PASSION 94P SIX STAR 68L CHARGER 110Y

D.A.M. DOTS DANCER 19D D.A.M. DOTS BEAUTY 6B SPOTS 'N SPROUTS 14X

**Female** 

Percentage: 100% BW: 71 lbs.

Polled: PP

Coat Colour: ED / ED

Myostatin: Non-Carrier

With Baxter and A'man as grandsires, this one is going to add depth and frame. If you're looking to add size, this is the one.

Exposed to River Hill 105D Galveston 925G from May 15 to August 1, 2020.

**Consigned by Highmark Speckle Parks** 

LOT