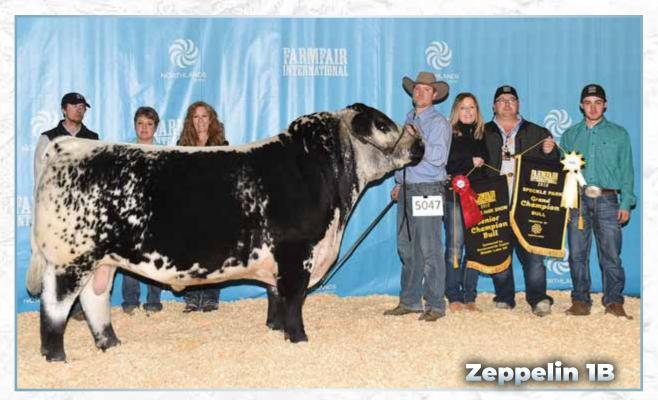

Coat Colour: ED / ED Polled: PP Myostatin: Non-Carrier

"CAJA Zeppelin 1B is one of the greatest sires of any breed. The unique and rare combination of performance, maternal traits and phenotype make him an invaluable genetic addition to the breed. His influence will be realized for decades to come. His progeny continue to pace the breed in any comparison."

- Keith Kissee Prestwould Park

#### Qualified for CAN/US/AUS/NZ/EU/BRA

We are so very proud of what Zeppelin has done, not only for us, but for other producers as well. He's sired a few greats - Six Gun, Revolver, Breaking News, Hawkeye, Headliner; Havanna, Savanah and Northern Legend - but The King isn't finished his work yet. Here's your chance to build a champion of your own.

Stored at Bow Valley Genetics.
Consigned by INC Cattle Company

"Hey Rob & Janice just a quick note to say thank you for your time and efforts in getting all the paperwork, DNA requirements and semen collected for our purchase of INC Breaking News 63F. Very much appreciated and his calves are magnificent!