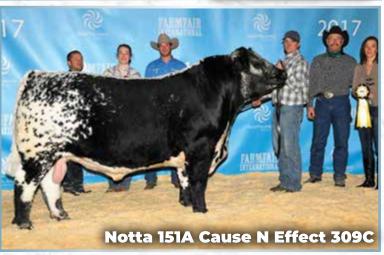

### Qualified CAN/USA/AUS/NZ/EU

INC Savanah 71F is living proof that lightning strikes twice. Full sister and mirror image to the great INC Havana 101F, this female has raised a dynamite heifer calf, sports a perfect udder and is a flushing machine. Co-owned with Panorama Farms out of Narrabri, NSW Australia, Savanah has been paired with southern born bulls, Goliath and Assassin, both of whom are taking the US by storm, as well as past Grand Champion, Notta Cause N Effect. Choose your lot or take them all. Another, never before offered opportunity.

Polled: PP Coat Colour: ED / ED Myostatin: Non-Carrier

LOT 4C

**3 EMBRYOS** 

Guaranteed 1 Pregnancy

Notta 151A Cause N Effect 309C x Yasemin of Uneeda 260Y

NOTTA 101Y BLACK CAP 151A

NOTTA 151A CAUSE N EFFECT 309C

NOTTA 300X THETA 11A

SIX STAR 82U ROYAL FLESH 101Y NOTTA 50S JANETTE 5W SPOTS 'N SPROUTS STANDS ALONE STAR BANK THETA 42T

Polled: PP Coat Colour: ED / ED

Myostatin: Non-Carrier