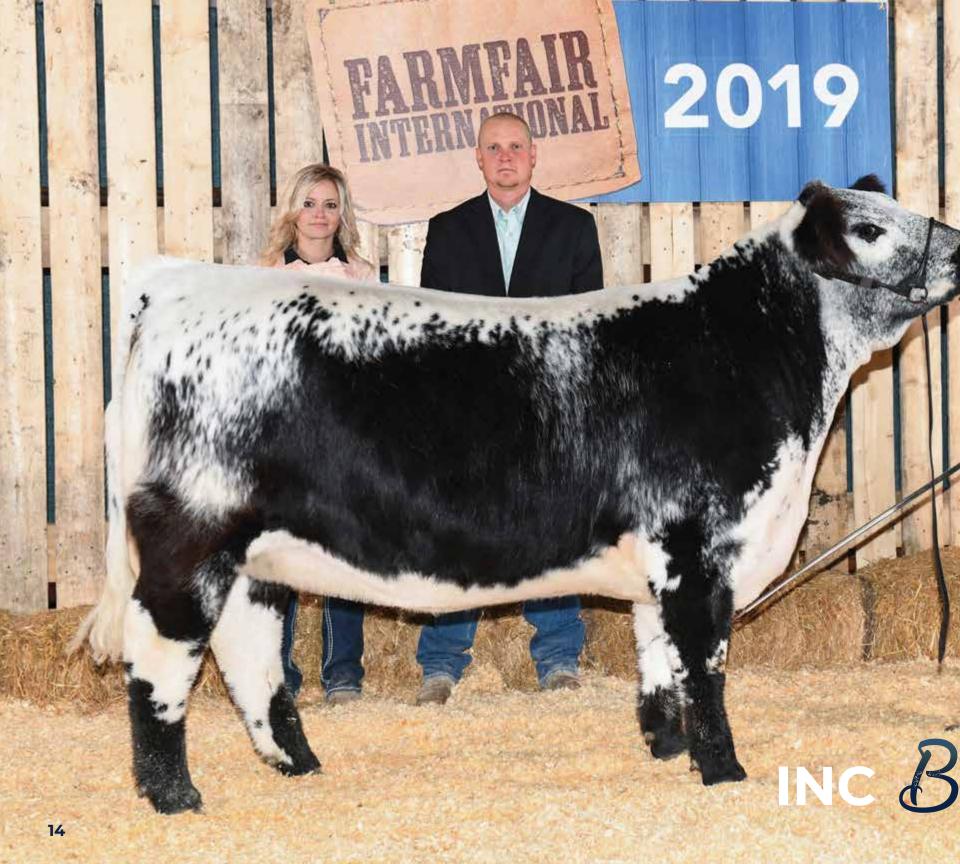

### Qualified CAN/USA/AUS/NZ/EU

This gorgeous girl was named Grand Champion Female at Farmfair 2019. INC Brooks N Dunn 7F is truly one of the best females to come out of the INC program and she is co-owned with North American Land & Cattle out of Clovis, New Mexico. She has incredible top, perfect structure and her granddam, Clear View Milky Way 204R, raised a calf every year up until she passed this spring. This is a new and rare opportunity to own some outstanding genetics. Brooks N Dunn has been paired with Logic, Zeppelin and Goliath.