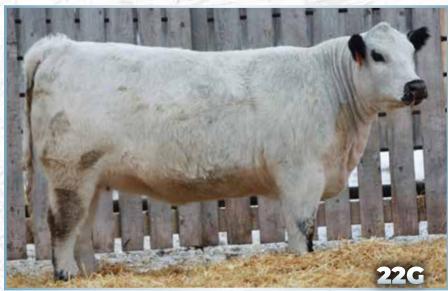

#### KFC GENIVEVE 22G

-[CAN]9873- PB

KFC 22G

February 13, 2019

RIVER HILL 26T WALKER 60W RIVER HILL 60W EXCALIBUR 345E PRAIRIE HILL DREAMAKER 88K

**UNEEDA ZAPPER 13Z INC DARLIN 2D** SHER SPECS CORNEO 16P

UNFFDA WALTER 21W

RIVER HILL TRAFFIC JAM 26T

RIVER HILL SHOW ME OFF 60S

PRAIRIE HILL MASTERPLAN 97G

PRAIRIE HILL LUCKY ROLLIE 87G

MISTY FRITZ OF P.A.R. 13M PRAIRIE HILL ENTICER 89G SPOTS'N SPROUTS 6K

**Female** 

Percentage: 100% BW: 77 lbs.

Polled: PP Coat Colour: ED / e Myostatin: Non-Carrier

KFC Geniveve 22G is a moderate framed, big bodied Excalibur daughter that Chris Poley really liked when he came for a tour this summer. Let's face it, when you buy a house to raise your family you want square footage. That's KFC 22G in a nut shell! She's bred to the lead off bull at the Summit 3 Bull Sale this past spring, Colgan's Guardian 43G. We admired Guardian beside his dam at Agribition in 2019. If he sires daughters that are half as good as his dam, Guardian and this mating are going to be exciting!

Pasture exposed to Colgan's Guardian 43G from April 1 to June 15, 2020.

Consigned by KFC Farms Ltd.

LOT