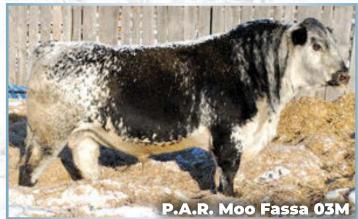

### **3 EMBRYOS**

Guaranteed 1 Pregnancy

P.A.R. Moo Fassa 03M x UPTO Specs Willa 17W

P.A.R. KING PIN 1K P.A.R. MOO FASSA 03M

ASPEN ACRES 3A

RAVEN MEADOWS MAGNUM 10N **UPTO SPECS WILLA 17W** 

UPTO SPECS RAE 2R

P.A.R. FREEDOM II 54H PRIDE OF P.A.R. 1G SPOTS AND SPROUTS DYNAMITE 23T

DOUBLE RR ANGEL 151'88

SPRUCE LANE VENTURE 3J PARKLAND SPECKLE PARK 10J PRAIRIE HILL NEW DEAL 85N UPTO SPECS NOLA 21N

P.A.R. Moo Fassa 03M

Coat Colour: ED / ED Myostatin: Carrier Polled: PP

**UPTO Specs Willa 17W** 

Coat Colour: E<sup>D</sup> / e Myostatin: Non-Carrier Polled: PP

### Qualified CAN/USA/AUS/NZ/EU

The Legend and The Cow Maker. This is a once in a lifetime opportunity at a combination such as this. A female out of this pairing could very well set a new standard in the breed.

Stored at Bow Valley Genetics. Guaranteed one (1) pregnancy if implanted by a certified technician.