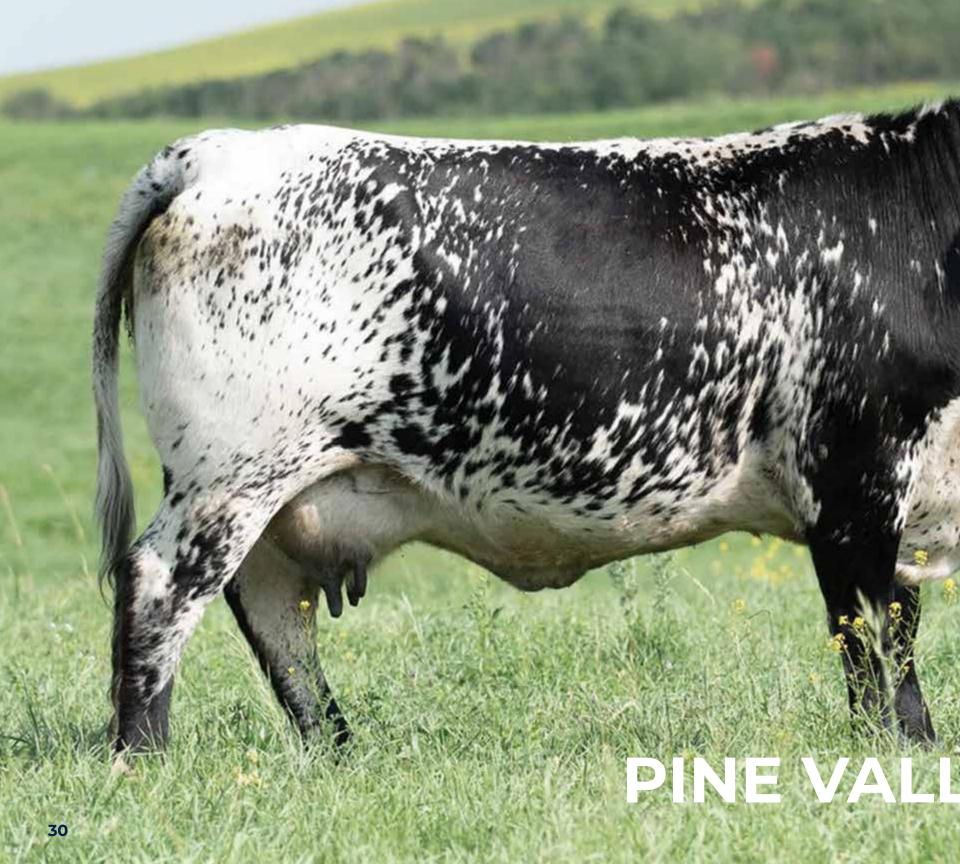

### **3 EMBRYOS**

Guaranteed 1 Pregnancy

Premier 101Y Logic L11 x Pine Valley Anna 4C

SIX STAR 82U ROYAL FLESH 101Y

PREMIER 101Y LOGIC L11

SPKNZ H2

LEGACY UNRIVALED 12U
PINE VALLEY ANNA 4C
CODIAK AMANDA GNK 42Y

Pine Valley Anna 4C

Polled: PP Coat Colour: ED / ED Myostatin: Non-Carrier

### Qualified CAN/USA/AUS/NZ/EU

Arguably one of the finest cows to come out of the great Pine Valley program, DCF Anna 4C is a milking machine. She is as deep as an ocean and as smooth as oiled mahogany. Paired with Premier Logic - a sire that passes on some of the best feet and increased testicle size in his offspring - this pairing has success written all over it. Some of our best 2020 calves are the result of this combination. Both the heifers and the bulls are "hit it out of the park" good.