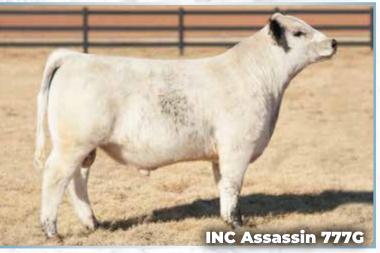

### Qualified CAN/USA/AUS/NZ/EU

INC Savanah 71F is living proof that lightning strikes twice. Full sister and mirror image to the great INC Havana 101F, this female has raised a dynamite heifer calf, sports a perfect udder and is a flushing machine. Co-owned with Panorama Farms out of Narrabri, NSW Australia, Savanah has been paired with southern born bulls, Goliath and Assassin, both of whom are taking the US by storm, as well as past Grand Champion, Notta Cause N Effect. Choose your lot or take them all. Another, never before offered opportunity.

**3 EMBRYOS** 

Guaranteed 1 Pregnancy

INC Assassin 777G x INC Savanah 71F

STAR BANK KING GEORGE 82U

INC ASSASSIN 777G CODIAK GYPSY RAIN GNK 63B SPOTS 'N SPROUTS NEFROM 101N

STAR BANK 11H

CODIAK OSCAR GNK 8S CODIAK SHELLY GNK 11X