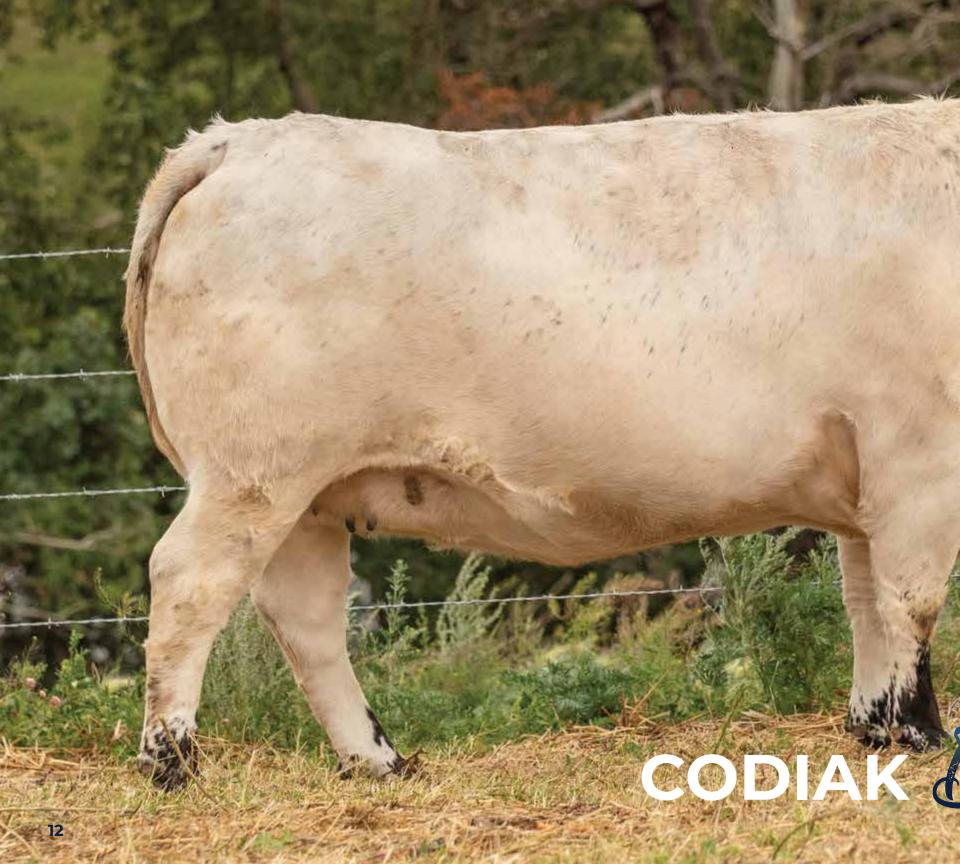

### Qualified CAN/USA/AUS/NZ/EU

We dare anyone to find a more gorgeous Speckle Park female anywhere than Codiak Beckah GNK 92B. She is long and deep, has a flawless udder and is a milk producing giant. And let's not forget she is the dam of two of the very best Speckle Parks in the world, INC Havana and INC Savanah. We've paired this incredible cow with Spots 'N Sprouts Dusty 124D, the heavy hitter in the INC sire arsenal. This bull is big, black and beautiful!