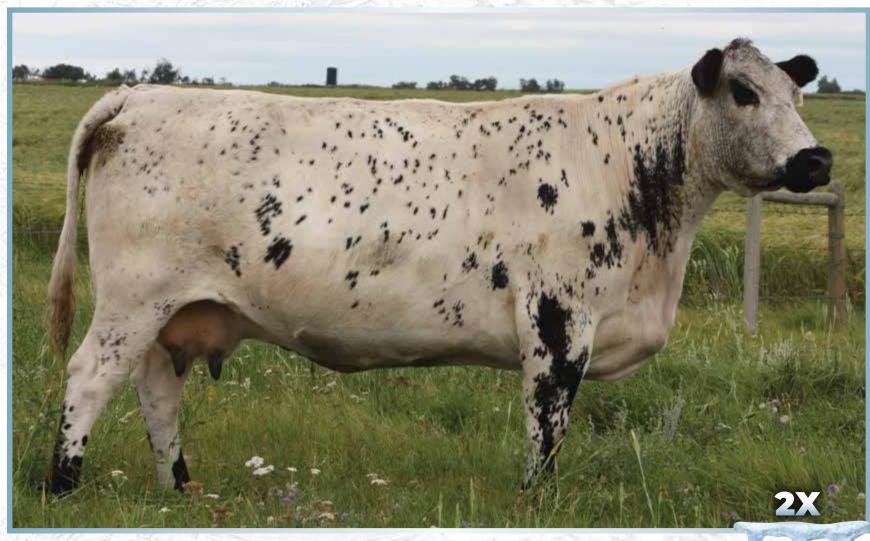

25U RITA OF P.A.R. 14R

LEGACY UNRIVALED 12U CODIAK URSULA GNK 3U REDNECK RANCH'S TEDDY 5T REDNECK RANCH'S SCARLET 1S

#### JSF Miss Whiskey 3C

Polled: PP Coat Colour:  $E^D / E^D$  Myostatin: Non-Carrier Leptin: CT PMCH: AA IGF2: CC CRH: CC

#### Qualified CAN/USA/AUS Ultrasound Data at 13 months: Rump Fat: 0.35 Rib Fat: 0.51 Ribeye: 10.9 IMF: 5.20

Here is a proven mating! A full sibling to 3C walks the pasture at JSF. Her daughter, Miss Whiskey 27F has travelled the show road as a heifer calf and bred heifer. A first in class each time out. Showing in the only COVID season show this year with a calf at her side. Embryos stored at Davis-Rairdan Embryo Transplants Ltd. Guaranteed two (2) pregnancies if implanted by a certified technician.



Daughter of 3C with calf Full sib to embryos



36A-C

#### **3 EMBRYOS**

Guaranteed 1 Pregnancy

JSF Unmarked 2D x Cold Creek Skylark 2X

HS UNTAPPED 3A

JSF UNMARKED 2D

JENCREST YAVONNA 6Y

CALAMASUE 46U

COLD CREEK SKYLARK 2X

CANDY OF CCC 02P

A & W 15R NOTTA 2R PRETENDER 4T UPTO SPECS ULYSSES 25U RITA OF P.A.R. 14R

ALMOST A RANCH MUSTANG GT 1R CALAMASUE 17P P.A.R. MERIT 157M MAY FLOWER OF P.A.R. 62M

Cold Creek Skylark 2X

Polled: PP Coat Colour: ED / ED Myostatin: Non-Carrier

#### Qualified CAN/USA/AUS

A 10-year-old cow that has never been flushed! She produced a record-breaking flush of 41 Grade A embryos (DRI). All her female progeny walk the pastures at JSF. Also, a high productive female, 1Z, owned by Red Maple, Elgin and Joan Craig, Arthur, Ontario. This could possibly be one of the more interesting combos you will fin