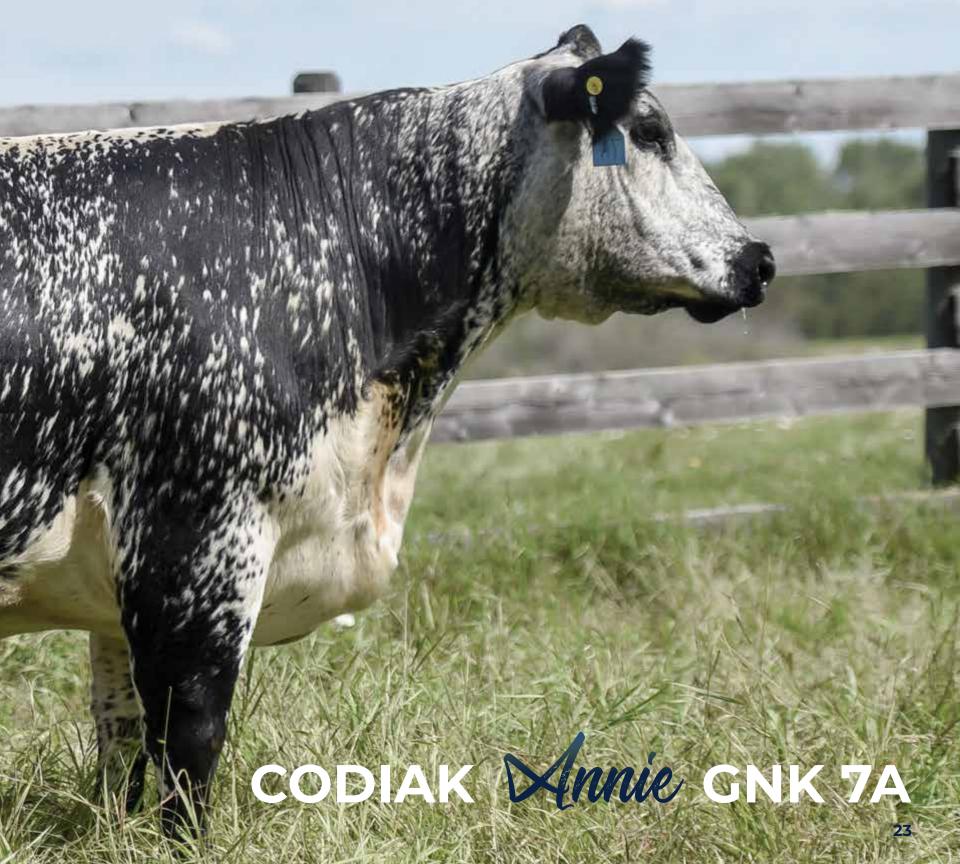

### Qualified CAN/USA/AUS/NZ/EU

A top pick out of the 2019 Ladies of the Fall Sale, Codiak Annie GNK 7A is an absolute knock out. This elegant girl is thick, deep and correct with milk galore. Annie is the front pasture cow to be sure. She has been paired with Assassin, Logic and Colgan's Baxter. Stored at Bow Valley Genetics. Guaranteed one (1) pregnancy if implanted by a certified technician.

### INC Assassin 777G x Codiak Annie GNK 7A

STAR BANK KING GEORGE 82U

INC ASSASSIN 777G

CODIAK GYPSY RAIN GNK 63B

RIVER HILL 101U XPORTER 55X

CODIAK ANNIE GNK 7A

CODIAK TILLEY GNK 1T

SPOTS 'N SPROUTS NEFROM 101N STAR BANK 11H

CODIAK OSCAR GNK 8S CODIAK SHELLY GNK 11X

RIVER HILL TRAFFIC JAM 26T RIVER HILL SAFIRE 55S CODIAK MR. BLACK RKW 13M MISS ATIM 10F

INC Assassin 777G

Polled: PP Coat Colour: ED / ED Myostatin: Non-Carrier

Codiak Annie GNK 7A

Polled: HP Coat Colour: ED / ED Myostatin: Carrier

9B