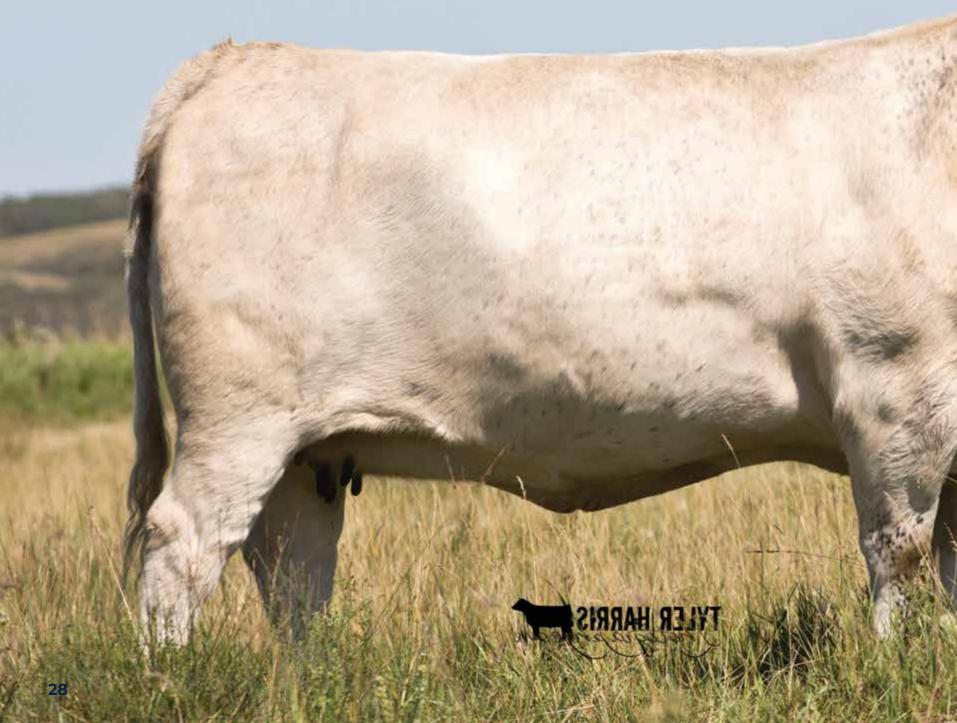

"INC Havana 101F has done it all. She flushed as a virgin heifer, live bred on time and has done a fantastic job with her first calf. She has a great udder and continues to flush well as a wet cow. She remains in tremendous physical shape and let's not forget what she's done in both the show and sale rings. Havana is the real deal and will go down as one of the greats. A beautiful animal."

### Qualified CAN/US/AUS

Janice and I are so very proud of what INC Havana 101F has gone on to accomplish - Grand Champion Female Manitoba AG Ex, Reserve Grand Champion Female Canadian Western Agribition, Record High Selling Speckle Park Female Denver Stock Show, and we are humbled when we hear her called the very best Speckle Park female the breed has ever known.

It took some doing and no small amount of investment, but Janice and I secured a flush from the US based Havana group. We've paired her with the up and coming super star, INC Goliath 747G. We are very excited to see the results of this incredible combination. These are sexed embryos that guarantee the buyer heifer calves. Located at Polzin Embryo Center in Darwin, Minnesota, these embryos are qualified to Canada, the US and Australia. Opportunities such as this are as rare as Grand Champion banners.