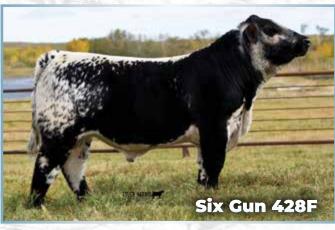

### **Gift Wrapped Embryos**

Just in time for Christmas! We are offering two Spots'N Sprouts 8Y X INC Six Gun 428F embryos gift wrapped inside some of our very best commercial cows. Due January 2021, Janice and I will calve out these beauties for the buyer. It doesn't get much better than this!

### PREGNANT RECIPIENT

INC Six Gun 428F x Spots 'N Sprouts 8Y

### Due to calve January 2021

CAJA ZEPPELIN 1B

INC SIX GUN 428F

UPTO SPECS WILLA 17W

RIVER HILL 64S URBAN COWBOY 3U SPOTS 'N SPROUTS 8Y SPOTS 'N SPROUTS 2IU UNEEDA ZAPPER 13Z NOTTA 60W PHOTO-FINISH 1Z RAVEN MEADOWS MAGNUM 10N UPTO SPECS RAE 2R

NOTTA SHOWOFF 64S RIVER HILL RED NECK GIRL 5R HWY.4 SPECKLE PARK 20K JANE OF P.A.R. 12J

INC Six Gun 428F

Polled: PP Coat Colour: ED / ED Myostatin: Carrier

Spots 'N Sprouts 8Y

Polled: PP Coat Colour: ED / ED Myostatin: Non-Carrier