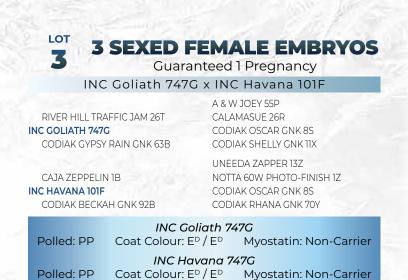

It took some doing and no small amount of investment, but Janice and I secured a flush from the US based Havana group. We've paired her with the up and coming super star, INC Goliath 747G. We are very excited to see the results of this incredible combination. These are sexed embryos that guarantee the buyer heifer calves. Located at Polzin Embryo Center in Darwin, Minnesota, these embryos are qualified to Canada, the US and Australia. Opportunities such as this are as rare as Grand Champion banners.

Stored at Bow Valley Genetics. Guaranteed one (1) pregnancy if implanted by a certified technician.

**Consigned by INC Cattle Company** 

LOT LA

**3 EMBRYOS** 

Guaranteed 1 Pregnancy

INC Goliath 747G x INC Savanah 71F

RIVER HILL TRAFFIC JAM 26T

INC GOLIATH 747G

CODIAK GYPSY RAIN GNK 63B

A & W JOEY 55P CALAMASUE 26R CODIAK OSCAR GNK 8S CODIAK SHELLY GNK 11X

Polled: PP Coat Colour: ED / ED Myostatin: Non-Carrier

LOT

**4B** 