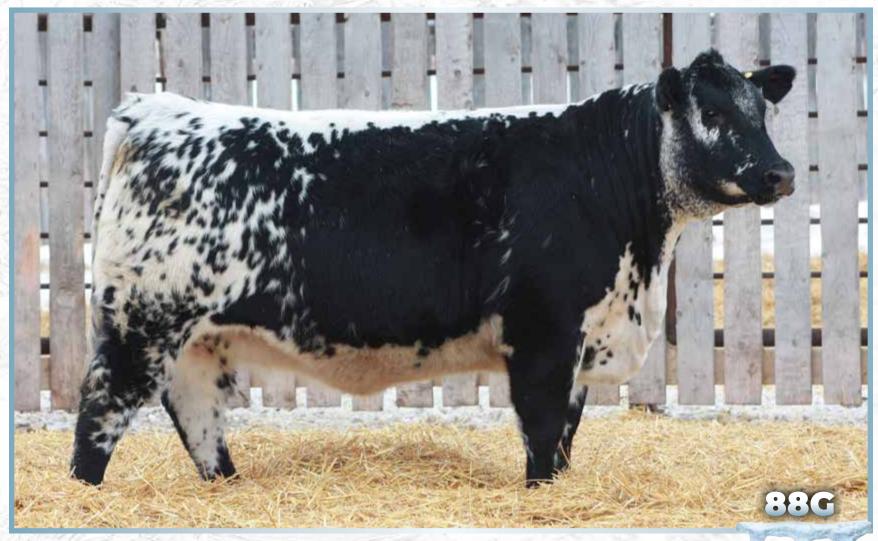

### Qualified CAN/USA/AUS/NZ/EU

We dare anyone to find a more gorgeous Speckle Park female anywhere than Codiak Beckah GNK 92B. She is long and deep, has a flawless udder and is a milk producing giant. And let's not forget she is the dam of two of the very best Speckle Parks in the world, INC Havana and INC Savanah. We've paired this incredible cow with Spots 'N Sprouts Dusty 124D, the heavy hitter in the INC sire arsenal. This bull is big, black and beautiful!