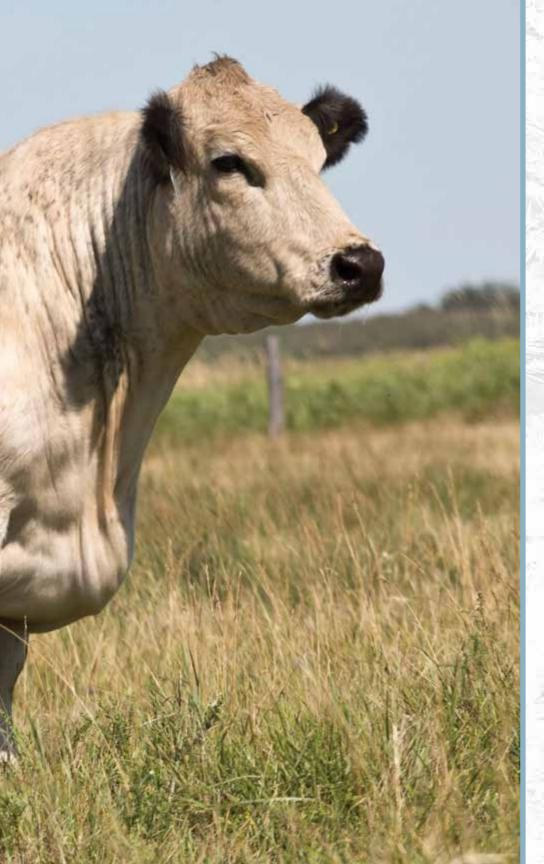

### Qualified CAN/USA/AUS/NZ/EU

INC Savanah 71F is living proof that lightning strikes twice. Full sister and mirror image to the great INC Havana 101F, this female has raised a dynamite heifer calf, sports a perfect udder and is a flushing machine. Co-owned with Panorama Farms out of Narrabri, NSW Australia, Savanah has been paired with southern born bulls, Goliath and Assassin, both of whom are taking the US by storm, as well as past Grand Champion, Notta Cause N Effect. Choose your lot or take them all. Another, never before offered opportunity.

### Qualified CAN/USA/AUS/NZ/EU

We dare anyone to find a more gorgeous Speckle Park female anywhere than Codiak Beckah GNK 92B. She is long and deep, has a flawless udder and is a milk producing giant. And let's not forget she is the dam of two of the very best Speckle Parks in the world, INC Havana and INC Savanah. We've paired this incredible cow with Spots 'N Sprouts Dusty 124D, the heavy hitter in the INC sire arsenal. This bull is big, black and beautiful!