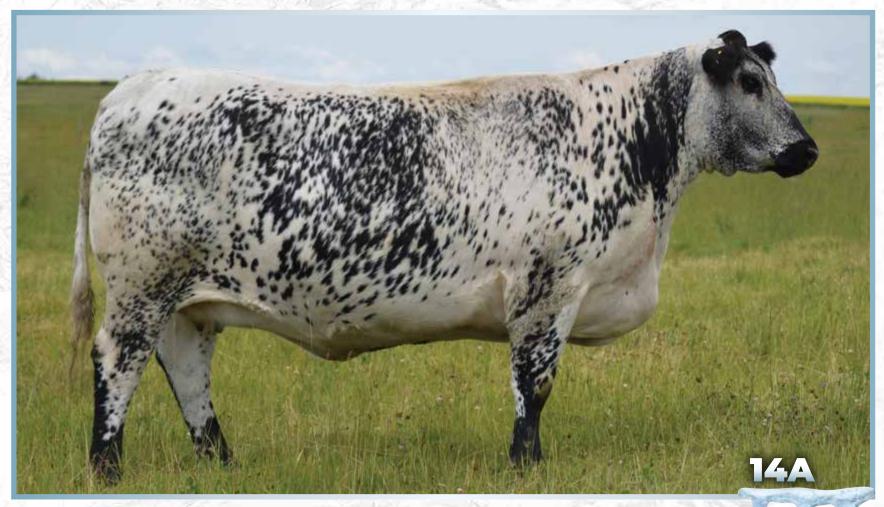

#### **3 EMBRYOS**

Guaranteed 1 Pregnancy

River Hill 60W Excalibur 345E x Single Tree Shady Lady 14A

RIVER HILL 26T WALKER 60W
RIVER HILL 60W EXCALIBUR 345E
PRAIRIE HILL DREAMAKER 88K

STAR BANK 64R REMEDY 9W SINGLE TREE SHADY LADY 14A SPOTS 'N SPROUTS 34U RIVER HILL TRAFFIC JAM 26T RIVER HILL SHOW ME OFF 60S PRAIRIE HILL MASTERPLAN 97G PRAIRIE HILL LUCKY ROLLIE 87G

NOTTA ROMEO 64R STAR BANK 36R HWY.4 SPECKLE PARK 20K SPOTS 'N SPROUTS IN

River Hill Excalibur 345E

Polled: PP Coat Colour: ED / ED Myostatin: Carrier

Single Tree Shady Lady 14A

Polled: PP Coat Colour: ED / ED Myostatin: Non-Carrier

#### Qualified CAN/US/AUS/EU

We are excited to offer Shady Lady 14A embryos with our new partners Green Valley Farm. We feel that the matings of her last three flushes will truly show the power of this herd matron.

The earth will shake come weaning time with this combo! Excalibur's first two calf crops have consistently been at the top at weaning against other sire groups. Excalibur's first bull calf shown at Agribition 2019 was Calf Champion (KFC Gladiator 1G). These embryo calves are going to be extremely marketable.

Guaranteed one (1) pregnancy if implanted by a certified technician. Consigned by KFC Farms Ltd.

Progeny of Single Tree Shady Lady 14A:

KFC 40H

KFC 57H KFC 60H

LOT **26B** 