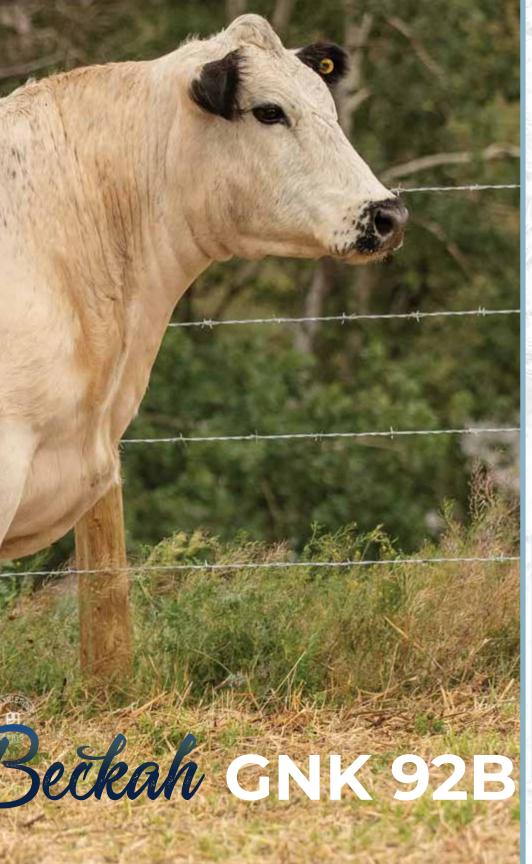

### Qualified CAN/USA/AUS/NZ/EU

We dare anyone to find a more gorgeous Speckle Park female anywhere than Codiak Beckah GNK 92B. She is long and deep, has a flawless udder and is a milk producing giant. And let's not forget she is the dam of two of the very best Speckle Parks in the world, INC Havana and INC Savanah. We've paired this incredible cow with Spots 'N Sprouts Dusty 124D, the heavy hitter in the INC sire arsenal. This bull is big, black and beautiful!