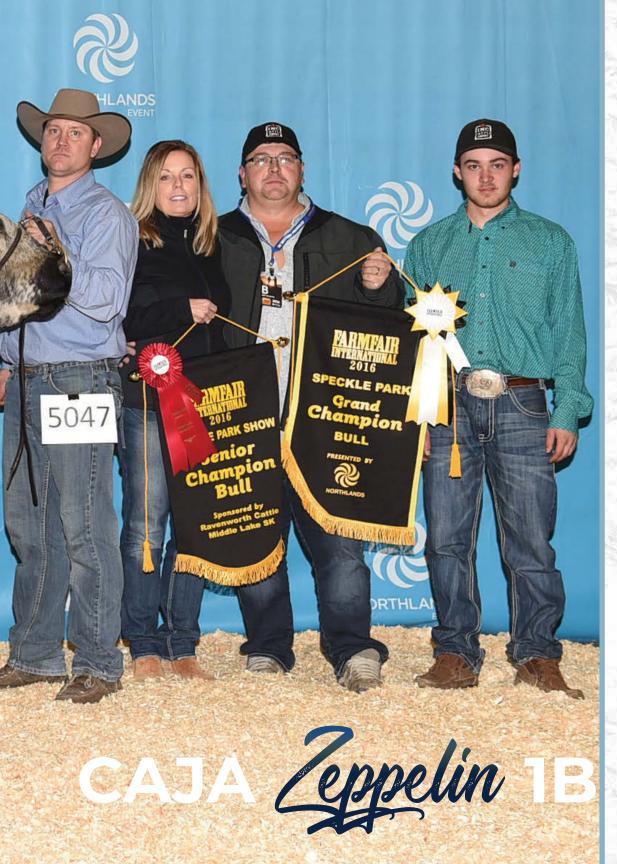

Coat Colour: ED / ED Polled: PP Myostatin: Non-Carrier

"CAJA Zeppelin 1B is one of the greatest sires of any breed. The unique and rare combination of performance, maternal traits and phenotype make him an invaluable genetic addition to the breed. His influence will be realized for decades to come. His progeny continue to pace the breed in any comparison."

#### Qualified for CAN/US/AUS/NZ/EU/BRA

We are so very proud of what Zeppelin has done, not only for us, but for other producers as well. He's sired a few greats - Six Gun, Revolver, Breaking News, Hawkeye, Headliner; Havanna, Savanah and Northern Legend - but The King isn't finished his work yet. Here's your chance to build a champion of your own.