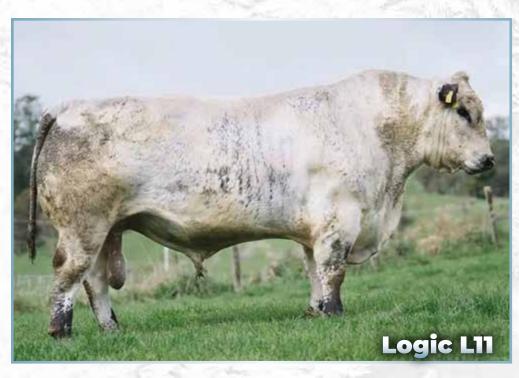

### Premier 101Y Logic L11 x INC Brooks N Dunn 7F

SIX STAR 82U ROYAL FLESH 101Y

PREMIER 101Y LOGIC L11

SPKNZ H2

STAR BANK KING GEORGE 82U

STAR BANK 53R

MAINSTREAM ELDORADO EII

SPKNZ E36

### Premier 101Y Logic L11

Polled: PP Coat Colour: ED / ED Myostatin: Non-Carrier

Spots 'N Sprouts 8Y

Polled: PP Coat Colour: ED / ED Myostatin: Non-Carrier

### Qualified CAN/USA/AUS/NZ/EU

Arguably one of the finest cows to come out of the great Pine Valley program, DCF Anna 4C is a milking machine. She is as deep as an ocean and as smooth as oiled mahogany. Paired with Premier Logic - a sire that passes on some of the best feet and increased testicle size in his offspring - this pairing has success written all over it. Some of our best 2020 calves are the result of this combination. Both the heifers and the bulls are "hit it out of the park" good.

#### Premier 101Y Logic L11 x Underhill Friday Night 12D

SIX STAR 82U ROYAL FLESH 101Y

PREMIER 101Y LOGIC L11

SPKNZ H2

RIVER HILL 26T YAGER 99Y

UNDERHILL FRIDAY NIGHT 12D

UPTO SPECS WILLA 17W

STAR BANK KING GEORGE 82U STAR BANK 53R MAINSTREAM ELDORADO E11 SPKNZ E36

#### Qualified CAN/USA/AUS/NZ/EU

The Logic calves that I've seen at INC and River Hill have been some of the most consistent and powerful I've seen. Huge growth curve bull, that puts the butt end in his calves. I can't wait to see this combination. Consigned by KFC Farms Ltd.