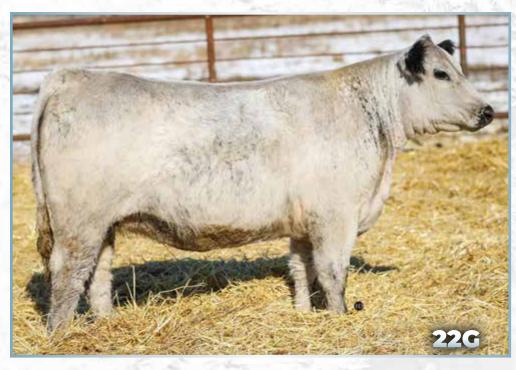

#### HIGHMARK HOPE 3H

Applied For

НМК 3Н

February 1, 2020

CODIAK OSCAR GNK 8S

CODIAK MONUMENT GNK 107D

CODIAK UNIQUE GNK 8R

CODIAK PHLEP GNK 3P CODIAK MATEUSA RKW 63M CODIAK MR. BLACK RKW 13M CODIAK RKW 07J

CODIAK PHLEP GNK 3P CODIAK LUCKY LADY 22S LIGHTNING LADY 4B UPTO SPECS HOMER 24K CODIAK HILLARY 81H DOUBLE RR RASCAL 183'88 DOUBLE RR ANGEL 185'88

Female Percentage: 100% BW: 84 lbs.

**Genetic Testing Pending** 

One of the first offerings by Codiak's up and coming sire, Codiak Monument. We were lucky enough to get two nearly identical heifers out of this embryo set, so we are excited to offer one. Can't keep them all!

**Consigned by Highmark Speckle Parks** 