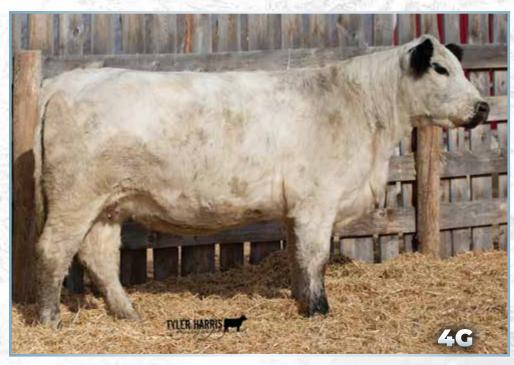

#### LOT HIGHMARK GUILIA 4G 30

-[CAN]10910- PB

RAVENWORTH WESTERN JEWEL 116B

HMK 4G

March 20, 2019

COLGAN'S BAXTER 1B **COLGAN'S EQUALIZER 04E**  MOOVIN ZPOTZ ROXY AMBER 4R

RIVER HILL 12X ZAAR 7Z RIVER HILL 101U YOLA 35Y

MOOVIN ZPOTZ CAMARO 6X

CODIAK FIDDLER GNK 12X RIVER HILL 12X A'MAN 94A PRAIRIE HILL PASSION 94P SIX STAR 68L CHARGER 110Y

D.A.M. DOTS DANCER 19D D.A.M. DOTS BEAUTY 6B SPOTS 'N SPROUTS 14X

**Female** 

Percentage: 100% BW: 71 lbs.

Polled: PP

Coat Colour: ED / ED

Myostatin: Non-Carrier

With Baxter and A'man as grandsires, this one is going to add depth and frame. If you're looking to add size, this is the one.

Exposed to River Hill 105D Galveston 925G from May 15 to August 1, 2020.

**Consigned by Highmark Speckle Parks** 

LOT