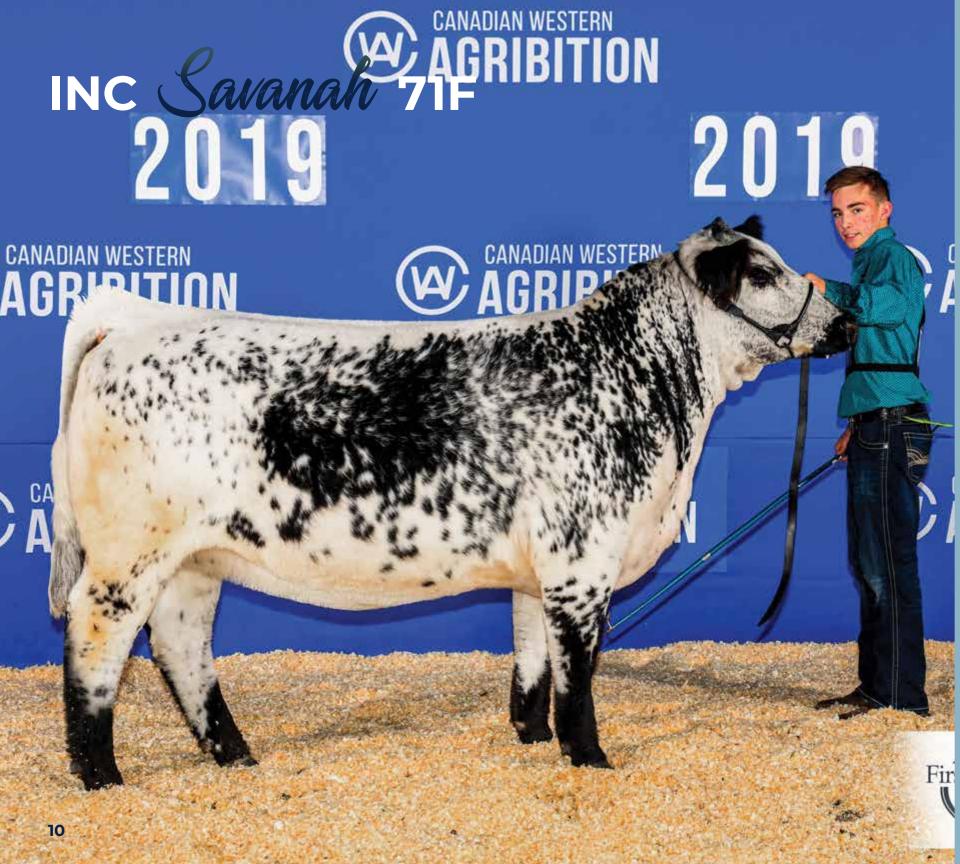

### INC SAVANAH 71F

-[CAN]9681- PB INC 71F March 21, 2018

UNEEDA ZAPPER 13Z
CAJA ZEPPELIN 1B

NOTTA 60W PHOTO-FINISH 1Z

CODIAK OSCAR GNK 8S
CODIAK BECKAH GNK 92B
CODIAK RHANA GNK 70Y

UNEEDA WALTER 21W MISTY FRITZ OF P.A.R. 13M RIVER HILL 26T WALKER 60W NOTTA PHO-FINISH 54P

### Qualified CAN/USA/AUS/NZ/EU

INC Savanah 71F is living proof that lightning strikes twice. Full sister and mirror image to the great INC Havana 101F, this female has raised a dynamite heifer calf, sports a perfect udder and is a flushing machine. Co-owned with Panorama Farms out of Narrabri, NSW Australia, Savanah has been paired with southern born bulls, Goliath and Assassin, both of whom are taking the US by storm, as well as past Grand Champion, Notta Cause N Effect. Choose your lot or take them all. Another, never before offered opportunity.