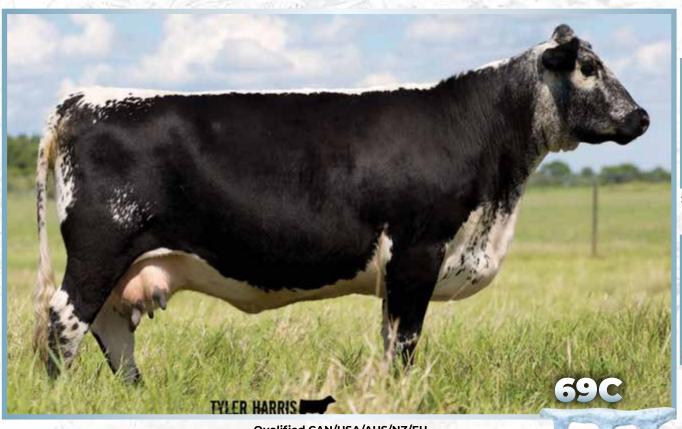

#### Qualified CAN/USA/AUS/NZ/EU

Another fantastic female out of the great Pura Vida program, Córdoba 69C raises big, big calves and has a soft temperament. Córdoba has the length and depth we all look for and she has some unique genetics in her pedigree. This fine lady has been paired with past Grand Champion Notta Romeo and New Zealand born, Parkvale Mark.

Stored at Bow Valley Genetics. Guaranteed one (1) pregnancy if implanted by a certified technician.

**Consigned by INC Cattle Company** 

LOT **18A** 

#### **3 EMBRYOS**

Guaranteed 1 Pregnancy

#### Parkvale Mark x Pura Vida Cordoba 69C

SPOTS 'N SPROUTS STANDS ALONE PARKVALE MARK

PARKVALE HARRIET

STYALS SIX 16P

**RAVENWORTH HORIZON 103A** PURA VIDA CORDOBA 69C

STYALS LIGHTNING LADD 14P SPOTS 'N SPROUTS 2R

SPKNZ EXTREME E27 SPKNZ E42

RIVER HILL 101U XODUS 60X

STAR BANK 1S

HWY.4 SPECKLE PARK 20K

EM-SIX 5G

Parkvale Mark

Coat Colour: ED / ED Myostatin: Non-Carrier Polled: PP

Pura Vida Cordoba 69C

Polled: PP Coat Colour: ED / ED Myostatin: Non-Carrier

LOT 18B