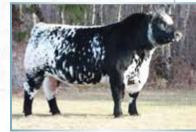

Pasture exposed to JSF Creed 1F from May 6 to August 7, 2020. Preg checked on November 13, due to calve early February.

Redneck JSF Whiskey 4B Maternal Grandsire

JSF Creed 1F Service Sire

JSF Unmarked 2D Sire