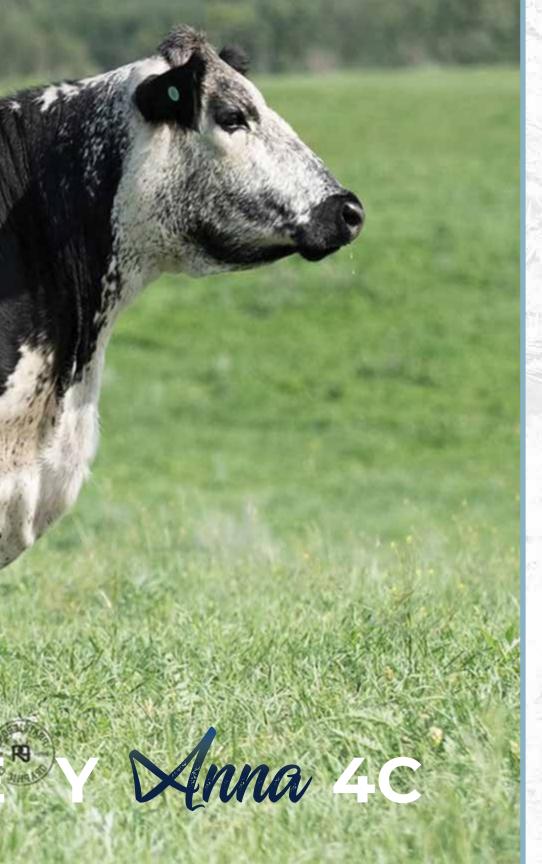

### **3 EMBRYOS**

Guaranteed 1 Pregnancy

Premier 101Y Logic L11 x Pine Valley Anna 4C

SIX STAR 82U ROYAL FLESH 101Y

PREMIER 101Y LOGIC L11

SPKNZ H2

LEGACY UNRIVALED 12U
PINE VALLEY ANNA 4C
CODIAK AMANDA GNK 42Y

STAR BANK KING GEORGE 82U STAR BANK 53R

MAINSTREAM ELDORADO EII SPKNZ E36

LEGACY SCOUT 10S STAR BANK 34R

CODIAK CRIKEY GNK 13U CODIAK UNIQUE GNK 8R

Premier 101Y Logic L11

Polled: PP Coat Colour: ED / ED Myostatin: Non-Carrier

Pine Valley Anna 4C

Polled: PP Coat Colour: ED / ED Myostatin: Non-Carrier

### Qualified CAN/USA/AUS/NZ/EU

Arguably one of the finest cows to come out of the great Pine Valley program, DCF Anna 4C is a milking machine. She is as deep as an ocean and as smooth as oiled mahogany. Paired with Premier Logic - a sire that passes on some of the best feet and increased testicle size in his offspring - this pairing has success written all over it. Some of our best 2020 calves are the result of this combination. Both the heifers and the bulls are "hit it out of the park" good.