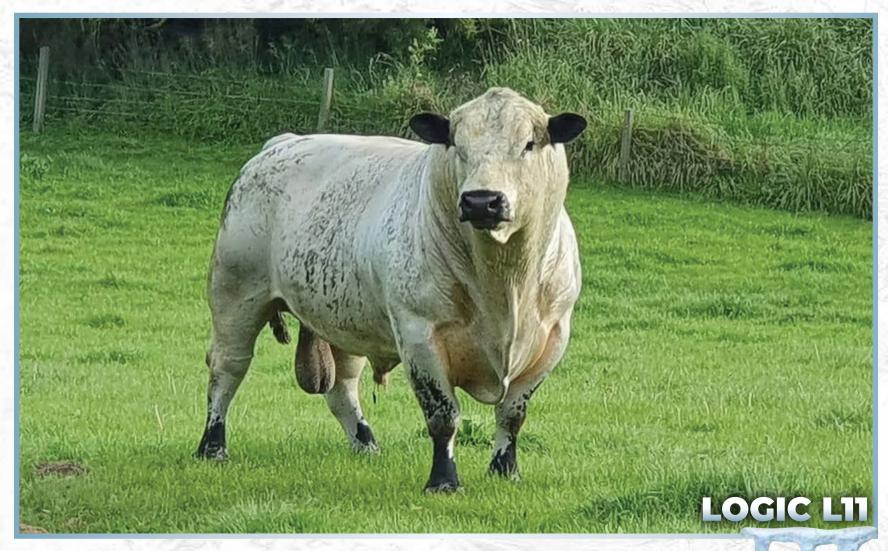

### Premier 101Y Logic L11 x INC Brooks N Dunn 7F

SIX STAR 82U ROYAL FLESH 101Y

PREMIER 101Y LOGIC L11

SPKNZ H2

STAR BANK KING GEORGE 82U

STAR BANK 53R

MAINSTREAM ELDORADO EII

SPKNZ E36

### Premier 101Y Logic L11

Polled: PP Coat Colour: ED / ED Myostatin: Non-Carrier

Spots 'N Sprouts 8Y

Polled: PP Coat Colour: ED / ED Myostatin: Non-Carrier