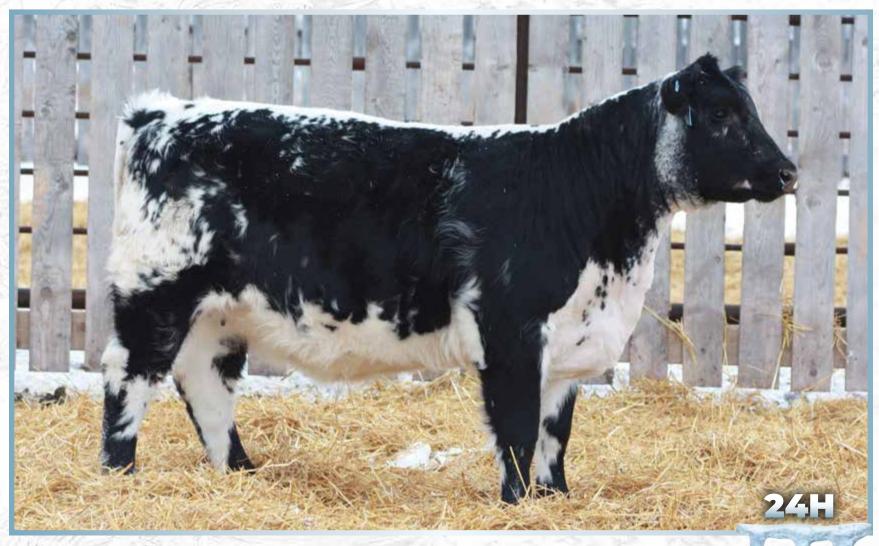

# LOT 1 Pick of the HEIFER CALVES

By far our 2020 calf crop is the strongest ever produced at INC. Come take your pick from our pen of over 40 outstanding young females. Sires include Zeppelin, Logic, Lacerta, Line Drive, Royal Flesh, Dart, Samson, All Out, Romeo and Unmarked as well as others. These heifer calves will impress and perform. Rest assured, no matter the type and kind you prefer, there is something here for everyone. As promised, Janice and I are bringing our best.

# LOT 2 Pick of the BULL CALVES

You be the kid and we'll be the candy store! Take your pick from our pen of over 40 bull calves. A variety of different sires and styles from which to choose. These future herd bulls will not disappoint. Another first time offering from INC.