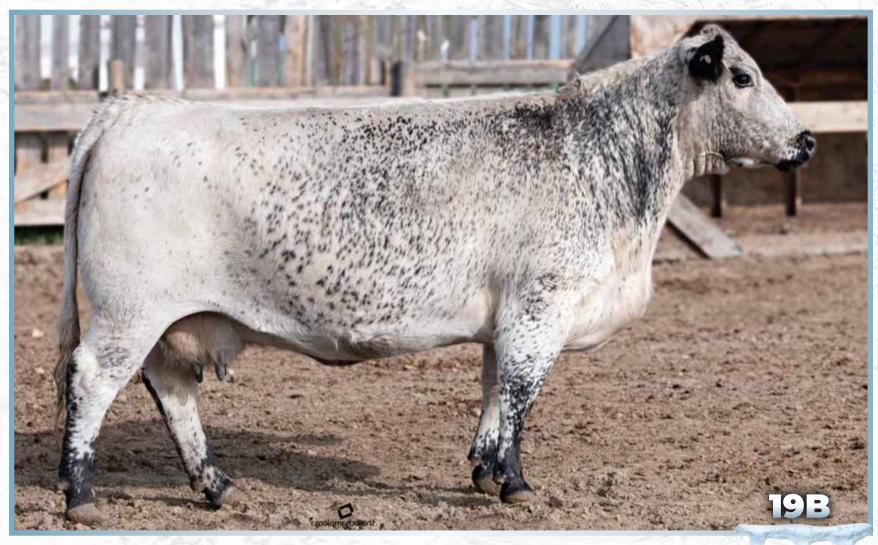

A & W 15R NOTTA 2R PRETENDER 4T UPTO SPECS ULYSSES 25U RITA OF P.A.R. 14R

ALMOST A RANCH MUSTANG GT 1R CALAMASUE 17P P.A.R. MERIT 157M MAY FLOWER OF P.A.R. 62M

Cold Creek Skylark 2X

Polled: PP Coat Colour: ED / ED Myostatin: Non-Carrier

#### Qualified CAN/USA/AUS

A 10-year-old cow that has never been flushed! She produced a record-breaking flush of 41 Grade A embryos (DRI). All her female progeny walk the pastures at JSF. Also, a high productive female, 1Z, owned by Red Maple, Elgin and Joan Craig, Arthur, Ontario. This could possibly be one of the more interesting combos you will find this year. Fresh genetics – first embryos for sale. *Embryos stored at Davis-Rairdan Embryo Transplants Ltd. Guaranteed one (1) pregnancy if implanted by a certified technician.* 



JSF Unmarked 2D



37A-B

#### **3 EMBRYOS**

Guaranteed 1 Pregnancy

JSF Unmarked 2D x JSF Miss Sage 19B

HS UNTAPPED 3A

JSF UNMARKED 2D

JENCREST YAVONNA 6Y

CODIAK CALVIN GNK 58Y

JSF MISS SAGE 19B

MISS SAGE 5R

A & W 15R NOTTA 2R PRETENDER 4T UPTO SPECS ULYSSES 25U RITA OF P.A.R. 14R

CODIAK TRUMP GNK 20T CODIAK SILVER FOX RKW 64L SAGE LAD 2L MISS SAGE 5M

JSF Miss Sage 19B

Polled: PP Coat Colour: E<sup>D</sup>/e Myostatin: Non-Carrier

Miss Sage 19B has proven her worth. She's produced a \$10,000 heifer calf that sold through Agribition sale to Watson Land & Livestock, Ontario, and a heifer sold to JAD Yeoval, Austalia in The Big Chill last year. At JSF, we flush ones that work for us and consistently. Big volumed, loads of milk and great udder. Interesting mating on the way. *Embryos stored at Dav