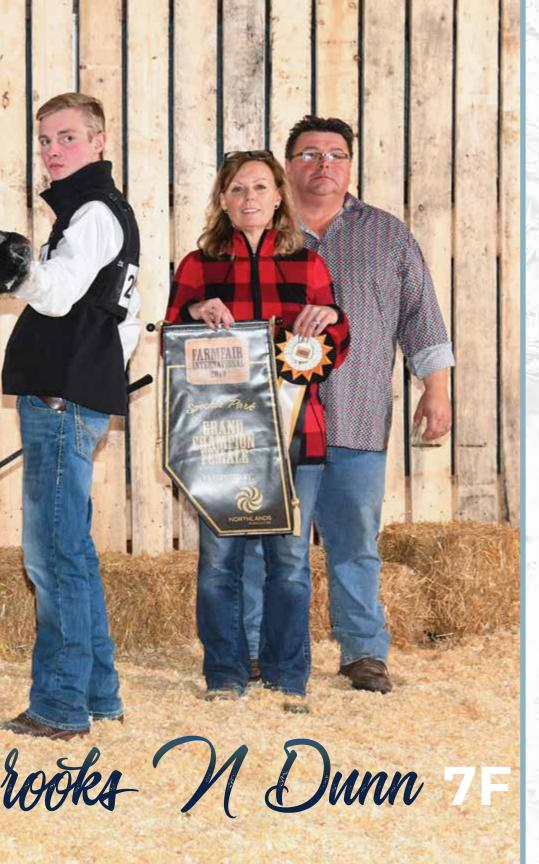

### INC BROOKS N DUNN 7F

-[CAN]9116- PB

INC 7F

March 17, 2018

STAR BANK LACERTA 68L

**RIVER HILL DUN IN BLACK 51D** 

RIVER HILL CINDER 5M

SPOTS 'N SPROUTS JUNO 103J STAR BANK 55H

### Qualified CAN/USA/AUS/NZ/EU

This gorgeous girl was named Grand Champion Female at Farmfair 2019. INC Brooks N Dunn 7F is truly one of the best females to come out of the INC program and she is co-owned with North American Land & Cattle out of Clovis, New Mexico. She has incredible top, perfect structure and her granddam, Clear View Milky Way 204R, raised a calf every year up until she passed this spring. This is a new and rare opportunity to own some outstanding genetics. Brooks N Dunn has been paired with Logic, Zeppelin and Goliath.