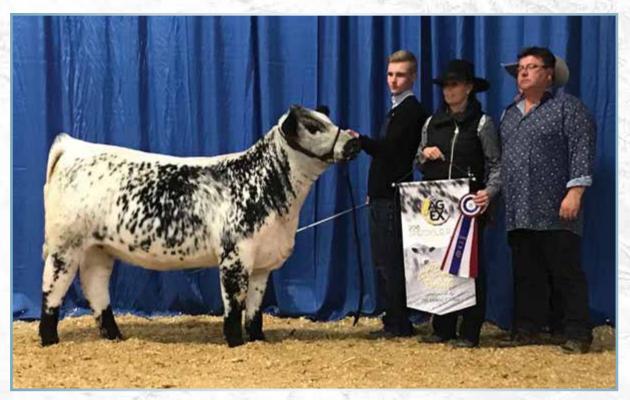

### Qualified CAN/USA/AUS/NZ/EU

INC Savanah 71F is living proof that lightning strikes twice. Full sister and mirror image to the great INC Havana 101F, this female has raised a dynamite heifer calf, sports a perfect udder and is a flushing machine. Co-owned with Panorama Farms out of Narrabri, NSW Australia, Savanah has been paired with southern born bulls, Goliath and Assassin, both of whom are taking the US by storm, as well as past Grand Champion, Notta Cause N Effect. Choose your lot or take them all. Another, never before offered opportunity.

Stored at Bow Valley Genetics. Guaranteed one (1) pregnancy if implanted by a certified technician.

**Consigned by INC Cattle Company** 

LOT LA

**3 EMBRYOS** 

Guaranteed 1 Pregnancy

INC Goliath 747G x INC Savanah 71F