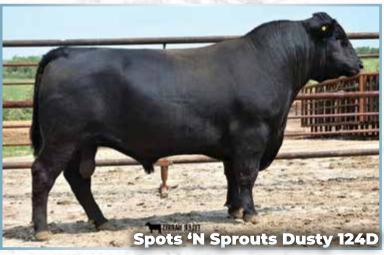

### Qualified CAN/USA/AUS/NZ/EU

We dare anyone to find a more gorgeous Speckle Park female anywhere than Codiak Beckah GNK 92B. She is long and deep, has a flawless udder and is a milk producing giant. And let's not forget she is the dam of two of the very best Speckle Parks in the world, INC Havana and INC Savanah. We've paired this incredible cow with Spots 'N Sprouts Dusty 124D, the heavy hitter in the INC sire arsenal. This bull is big, black and beautiful!