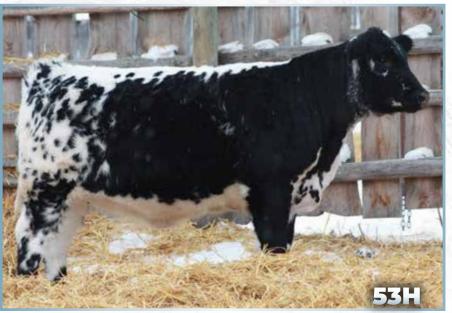

#### JSF MISS SAGE 53H

-[CAN]11495- PB

JSF 53H

February 29, 2020

HS UNTAPPED 3A **JSF UNMARKED 2D** 

JENCREST YAVONNA 6Y

RIVER HILL SHOW BIZ 93S JSF MISS SAGE 26Z MONNERY RIVER JFN 5S

A & W 15R NOTTA 2R PRETENDER 4T UPTO SPECS ULYSSES 25U RITA OF P.A.R. 14R

P.A.R. MOO FASSA 03M PRAIRIE HILL FANCY PANTS 93J HWY. 4 SPECKLE PARK 31M MONNERY RIVER 7P

**Female** Percentage: 100% BW: 75 lbs.

Polled: PP Coat Colour: ED / ED Myostatin: Carrier Leptin: CC PMCH: AA IGF2: CC CRH: CC

JSF Unmarked 2D - Sire

An outstanding Unmarked daughter. She is made up with a very strong maternal pedigree. The Unmarked females show so much strength of body and femininity.

Confirmed open and in sound reproductive health.