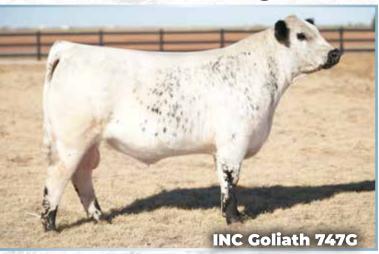

It took some doing and no small amount of investment, but Janice and I secured a flush from the US based Havana group. We've paired her with the up and coming super star, INC Goliath 747G. We are very excited to see the results of this incredible combination. These are sexed embryos that guarantee the buyer heifer calves. Located at Polzin Embryo Center in Darwin, Minnesota, these embryos are qualified to Canada, the US and Australia. Opportunities such as this are as rare as Grand Champion banners.

### Qualified CAN/USA/AUS/NZ/EU

INC Savanah 71F is living proof that lightning strikes twice. Full sister and mirror image to the great INC Havana 101F, this female has raised a dynamite heifer calf, sports a perfect udder and is a flushing machine. Co-owned with Panorama Farms out of Narrabri, NSW Australia, Savanah has been paired with southern born bulls, Goliath and Assassin, both of whom are taking the US by storm, as well as past Grand Champion, Notta Cause N Effect. Choose your lot or take them all. Another, never before offered opportunity.

RIVER HILL TRAFFIC JAM 26T

INC GOLIATH 747G

CODIAK GYPSY RAIN GNK 63B

A & W JOEY 55P CALAMASUE 26R CODIAK OSCAR GNK 8S CODIAK SHELLY GNK 11X

Polled: PP Coat Colour: ED / ED Myostatin: Non-Carrier

LOT

**4B** 