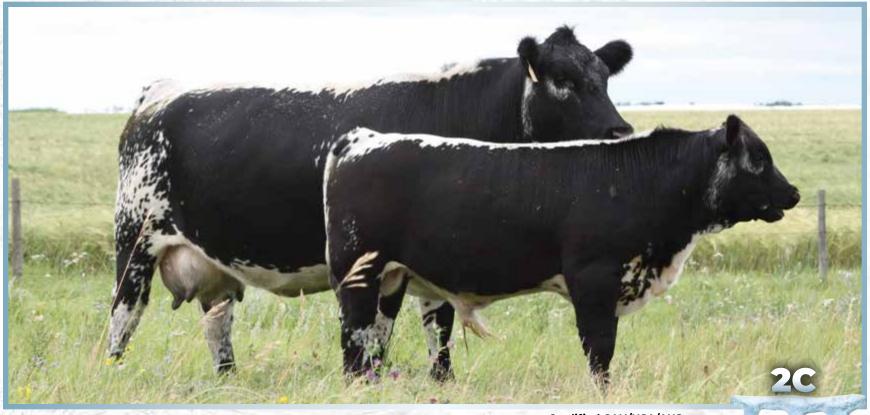

# LOT 1 Pick of the HEIFER CALVES

By far our 2020 calf crop is the strongest ever produced at INC. Come take your pick from our pen of over 40 outstanding young females. Sires include Zeppelin, Logic, Lacerta, Line Drive, Royal Flesh, Dart, Samson, All Out, Romeo and Unmarked as well as others. These heifer calves will impress and perform. Rest assured, no matter the type and kind you prefer, there is something here for everyone. As promised, Janice and I are bringing our best.

# LOT 2 Pick of the BULL CALVES

You be the kid and we'll be the candy store! Take your pick from our pen of over 40 bull calves. A variety of different sires and styles from which to choose. These future herd bulls will not disappoint. Another first time offering from INC.