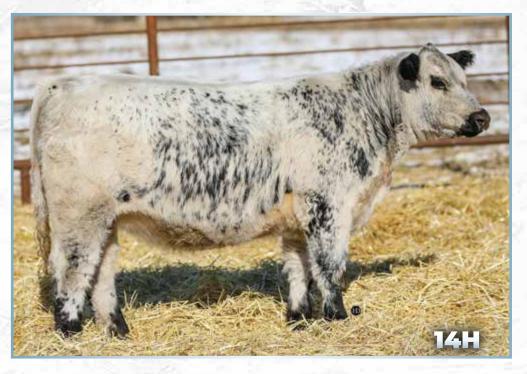

#### KFC HOLLYN 14H

-[CAN]11085- PB KFC 14H January 13, 2020

CODIAK CRIKEY GNK 13U

PICK-IT DYNAMITE 2D

SPOTS 'N SPROUTS 7W

RAVEN MEADOWS MAGNUM 10N CODIAK RKW 07J RIVER HILL SKIPPER 6S SPOTS 'N SPROUTS 7T

P.A.R. ARROT 38A

KFC Hollyn 14H is another Dynamite daughter, out of the high selling heifer calf a couple years ago at the Source Sale. This heifer has more middle than a double stuffed Oreo and is as sweet as can be! We can't say enough good things about our Dynamite heifers this year, the consistency is bred right in.

Consigned by KFC Farms Ltd.