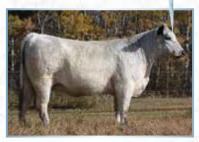

#### JSF Creed 1F x Yasemin of Uneeda 260Y

MOOVIN ZPOTZ DART 37D

JSF CREED 1F

JSF ESSENCE 37D

UNEEDA WONDERBAR 05W
YASEMIN OF UNEEDA 260Y
UNA OF UNEEDA 60U

MOOVIN ZPOTZ BARCODE 60B COLD CREEK UNITY 23U HS UNTAPPED 3A

P.A.R. TOUCH DOWN 600T LANDRY OF P.A.R. 5L CODIAK OSCAR GNK 8S PRAIRIF HILL MISS 60M

MONNERY RIVER JFN 6X

Yasemin Of Uneeda 260Y

Polled: PP Coat Colour: ED / ED Myostatin: Carrier

**38B** 

#### Qualified for CAN/USA/AUS/NZ

No stranger to success, this cow just keeps impressing all over the world. She may have been a feature in last year's sale but it's tough not to offer a cow that will keep improving progeny every year. Doesn't seem to matter the sire that is selected, you can't go wrong with proven females.

Embryos stored at Davis-Rairdan Embryo Transplants Ltd. Guaranteed one (1) pregnancy if implanted by a certified technician.

**Consigned by Johner Stock Farm** 

JSF Creed 1F

Wolf Lake Bob 24E

Moovin Zpotz Dart 37D