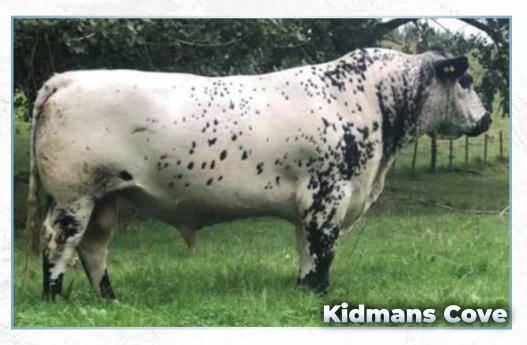

#### **3 EMBRYOS**

Guaranteed 1 Pregnancy

Maungahina Kidmans Cove x Single Tree Shady Lady 14A

A & W 15R

SPKN7 FALCON CODIAK TERESSA GNK 12T MAUNGAHINA KIDMANS COVE HWY, 4 SPECKLE PARK 2H

NOTTA PHO-FINISH 54P MAINSTREAM E12

NOTTA ROMEO 64R STAR BANK 64R REMEDY 9W STAR BANK 36R SINGLE TREE SHADY LADY 14A HWY.4 SPECKLE PARK 20K SPOTS 'N SPROUTS 34U SPOTS 'N SPROUTS IN

Maungahina Kidmans Cove

Coat Colour: ED / ED Polled: HP Myostatin: Carrier

Single Tree Shady Lady 14A

Coat Colour: ED / ED Polled: PP Myostatin: Non-Carrier

#### Qualified CAN/USA/AUS/NZ/EU

Kidmans Cove was brought into Canada by Codiak Acres. New to Canada and highly anticipated, Kidmans Cove was the highest marbling bull in New Zealand and Australia on grass at 18 months. Kidmans Cove has perfect structure with great depth of heal and leg set! Here's your chance to get something a little different than everyone else!