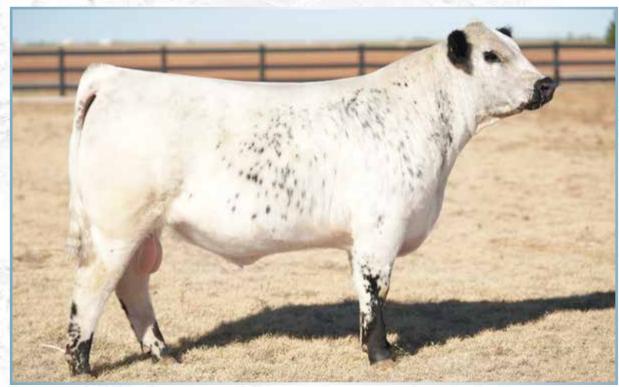

It took some doing and no small amount of investment, but Janice and I secured a flush from the US based Havana group. We've paired her with the up and coming super star, INC Goliath 747G. We are very excited to see the results of this incredible combination. These are sexed embryos that guarantee the buyer heifer calves. Located at Polzin Embryo Center in Darwin, Minnesota, these embryos are qualified to Canada, the US and Australia. Opportunities such as this are as rare as Grand Champion banners.

RIVER HILL TRAFFIC JAM 26T

INC GOLIATH 747G

CODIAK GYPSY RAIN GNK 63B

A & W JOEY 55P CALAMASUE 26R CODIAK OSCAR GNK 8S CODIAK SHELLY GNK 11X

Polled: PP Coat Colour: ED / ED Myostatin: Non-Carrier

LOT

**4B** 