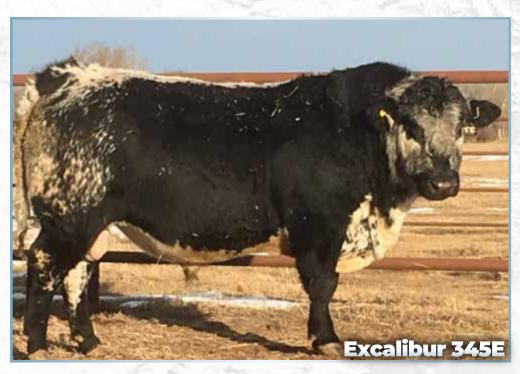

### 24A-B RIVER HILL 60W **EXCALIBUR** 345E Two (2) Packages of 10 Straws of Semen

-[CAN]7288- PT

BED 345E

March 11, 2017

RIVER HILL TRAFFIC JAM 26T RIVER HILL 26T WALKER 60W RIVER HILL SHOW ME OFF 60S A & W JOEY 55P CALAMASUE 26R P.A.R. MOO FASSA 03M RIVER HILL SNAP SHOT 60M

#### Qualified for CAN/US/AUS/NZ

We purchased Excalibur from our friends at River Hill, as the high selling bull at Summit 3 Bull Sale where he weighed 1507 lbs. two weeks after his first birthday! Excalibur's first calves hit the ground and made their first debut at Agribition 2019 where his son was crowned Champion Bull Calf and his daughter placing 2nd in her class. This bull can do it all! We lost Excalibur due to a breeding accident so semen is limited. I can honestly say you don't come across bulls like Excalibur every day, so do take advantage of this opportunity!

Consigned by KFC Farms Ltd.