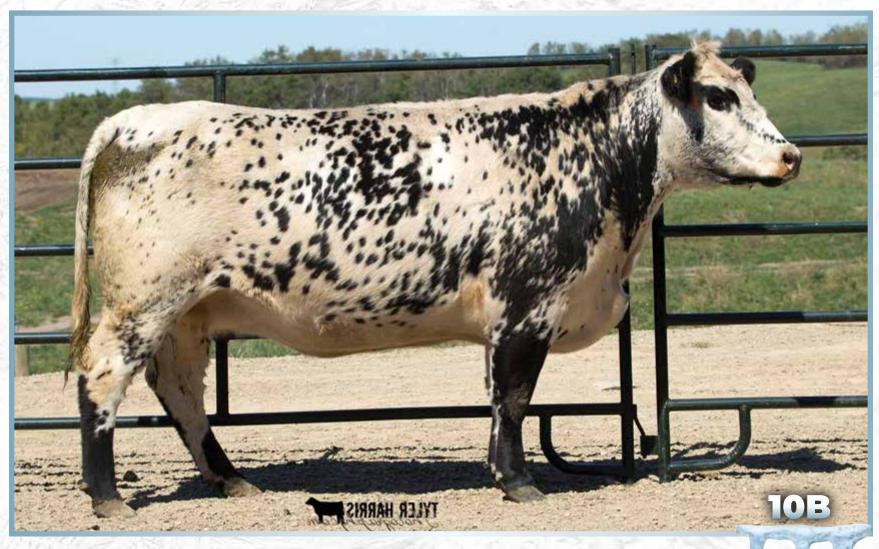

JAM 26T RIVER HILL SAFIRE 55S CODIAK MR. BLACK RKW 13M

MISS ATIM 10F

Premier 101Y Logic L11

Polled: PP Coat Colour: ED / ED Myostatin: Non-Carrier

Codiak Annie GNK 7A

Polled: HP Coat Colour: ED / ED Myostatin: Carrier

9C

### **3 EMBRYOS**

Guaranteed 1 Pregnancy

### Colgan's Baxter 1B x Codiak Annie GNK 7A

MOOVIN ZPOTZ CAMARO 6X COLGAN'S BAXTER 1B

MOOVIN ZPOTZ ROXY AMBER 4R

RIVER HILL 101U XPORTER 55X

CODIAK ANNIE GNK 7A

CODIAK TILLEY GNK 1T

LEGACY TURNPIKE CRUISER 27T STYALS LUCKY PRINCESS 9L P.A.R. MR. POWERSTROKE 4M MATTI OF P.A.R. 25M

RIVER HILL TRAFFIC JAM 26T RIVER HILL SAFIRE 55S CODIAK MR. BLACK RKW 13M

MISS ATIM 10F

Colgan's Baxter 1B

Polled: PP Coat Colour: ED / ED Myostatin: Non-Carrier

Codiak Annie GNK 7A

Polled: HP Coat Colour: ED / ED Myostatin: Carrier



### **3 EMBRYOS**

Guaranteed 1 Pregnancy

Six Star 82U Royal Flesh 101Y x Codiak Ms Shawnda GNK 10B

STAR BANK KING GEORGE 82U SIX STAR 82U ROYAL FLESH 101Y STAR BANK 53R

NOTTA FRONTLINE 303X

CODIAK MS SHAWNDA GNK 10B

CODIAK COUGAR GNK 54R

SPOTS 'N SPROUTS NEFROM 101N STAR BANK 11H STAR BANK 58L STAR BANK 9E

HWY. 4 SPECKLE PARK 2H NOTTA PRETENDER 64P CODIAK MR. BLACK RKW 13M LIGHTNING LADY 4B

Six Star 82U Royal Flesh 101Y

Polled: PP Coat Colour: ED / ED Myostatin: Non-Carrier

Codiak Ms Shawnda GNK 10B

Polled: PP Coat Colour: E<sup>D</sup>/e Myostatin: Non-Carrier

### **Qualified CAN/USA**

Freight train long and weighing nearly 1800 pounds, this perfect uddered female can pump the groceries to her calf. Codiak MS Shawnda GNK 10B has absolutely beautiful markings and she has th