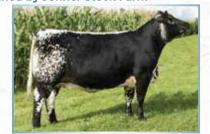

### INC SAVANAH 71F

-[CAN]9681- PB INC 71F March 21, 2018

UNEEDA ZAPPER 13Z
CAJA ZEPPELIN 1B

NOTTA 60W PHOTO-FINISH 1Z

CODIAK OSCAR GNK 8S
CODIAK BECKAH GNK 92B
CODIAK RHANA GNK 70Y

UNEEDA WALTER 21W MISTY FRITZ OF P.A.R. 13M RIVER HILL 26T WALKER 60W NOTTA PHO-FINISH 54P

CODIAK PHLEP GNK 3P CODIAK MATEUSA RKW 63M CODIAK TRUMP GNK 20T CODIAK CDK 26P

Female Percentage: 100% BW: 88 lbs.

Polled: PP Coat Colour: ED / ED Myostatin: Carrier

### Qualified CAN/USA/AUS/NZ/EU

INC Savanah 71F is living proof that lightning strikes twice. Full sister and mirror image to the great INC Havana 101F, this female has raised a dynamite heifer calf, sports a perfect udder and is a flushing machine. Co-owned with Panorama Farms out of Narrabri, NSW Australia, Savanah has been paired with southern born bulls, Goliath and Assassin, both of whom are taking the US by storm, as well as past Grand Champion, Notta Cause N Effect. Choose your lot or take them all. Another, never before offered opportunity.