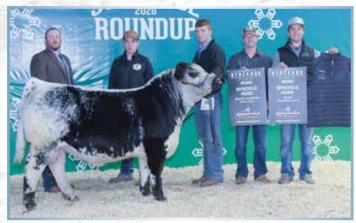

#### KFC **HEATHER** 38H

-[CAN]11094- PB

KFC 38H

February 1, 2020

CODIAK CRIKEY GNK 13U **PICK-IT DYNAMITE 2D** SPOTS 'N SPROUTS 7W

**RAVEN MEADOWS MAGNUM 10N** CODIAK RKW 07J RIVER HILL SKIPPER 6S SPOTS 'N SPROUTS 7T

NOTTA 101Y BARCODE 113B WRANGLER MS ESSENCE 10F JSF FSSFNCF 10A

SIX STAR 82U ROYAL FLESH 101Y SPOTS 'N SPROUTS 3R YOGI GOES REDNECK 7Y MONNERY RIVER 6R

Percentage: 100% BW: 69 lbs. **Female** 

Polled: PP Coat Colour: ED / ED Myostatin: Non-Carrier

KFC Heather 38H, you really have to admire the job that Dynamite did for us. He stamps them like peas in a pod. 38H is clean fronted, big bellied and out of a first calving heifer that did a fantastic job on her first calf. We brought the Dynamite, it's up to you to light it up and get the explosive genetic value into your herd!

Consigned by KFC Farms Ltd.

LOT