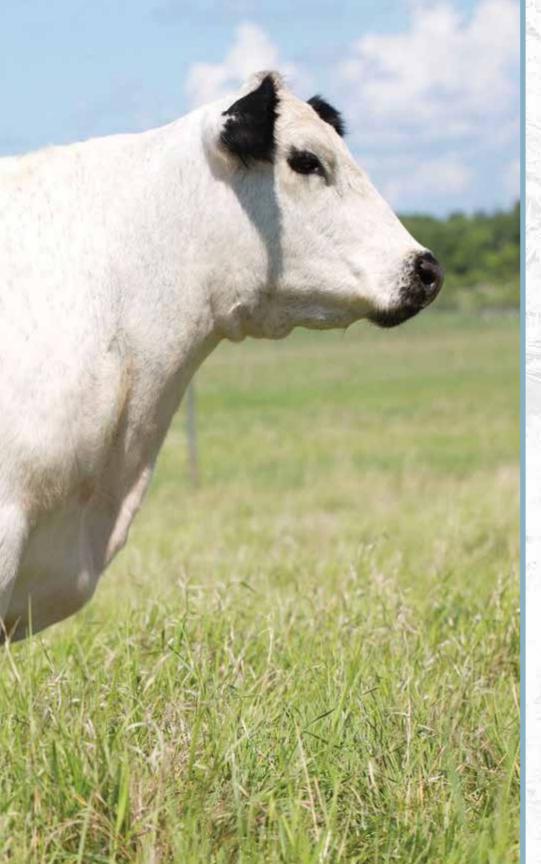

NOTTA PHO-FINISH 54P

CALAMASUE 46U HWY.4 SPECKLE PARK 3K CODIAK WILLY 15W TUMBLEWEED ACRES STORM IN

CAJA Zeppelin 1B

Polled: PP Coat Colour: ED / ED Myostatin: Carrier

Matters Fancy NRG 17A

Polled: PP Coat Colour: E<sup>D</sup>/e Myostatin: Non-Carrier

### Qualified CAN/USA/AUS/NZ/EU

Fancy is her name and she mothers, milks and performs with the best of them. When 17A is in full lactation her udder is absolutely perfect and her heifer calves consistently wean as heavy as our bull calves. Fancy is beautifully speckled, is super long and a sweet heart of a cow. We've paired her with the king, CAJA Zeppelin 1B.

Stored at Bow Valley Genetics. Guaranteed one (1) pregnancy if implanted by a certified technician.



CAJA Zeppelin 1B - Sire of Embryos

# PURA VIDA Califla 64C TER HARRIS



LOT 16

#### **3 EMBRYOS**

Guaranteed 1 Pregnancy

P.A.R. Moo Fassa 03M x Pura Vida Calista 64C

P.A.R. KING PIN 1K P.A.R. MOO FASSA 03M

ASPEN ACRES 3A

**RAVENWORTH HORIZON 103A PURA VIDA CALISTA 64C** 

PURA VIDA XANADU 22X

P.A.R. FREEDOM II 54H PRIDE OF P.A.R. 1G

SPOTS AND SPROUTS DYNAMITE 23T DOUBLE RR ANGEL 151'88

RIVER HILL 101U XODUS 60X

STAR BANK 1S

STAR BANK LACERTA 68L

STYALS RKW 7P

P.A.R. Moo Fassa 03M

Coat Colour: ED / ED Polled: PP

Myostatin: Carrier

Pura Vida Calista 64C

Coat Colour: ED / ED Polled: PP Myostatin: Non-Carrier

#### Qualified CAN/USA/AUS/NZ/EU

One of our top picks out of the Pura Vida dispersal, Calista 64C can pump the groceries to her calf and she has an outstanding udder. This powerhouse cow is one of the best to come out of the Pura Vida pro