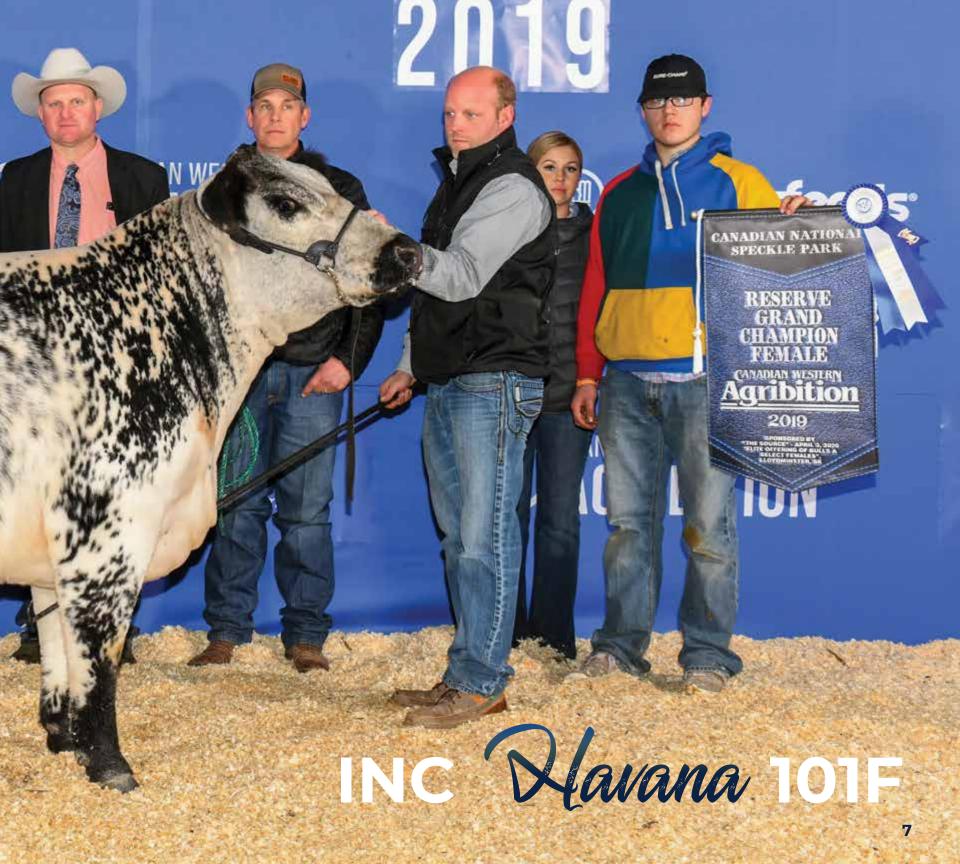

"INC Havana 101F has done it all. She flushed as a virgin heifer, live bred on time and has done a fantastic job with her first calf. She has a great udder and continues to flush well as a wet cow. She remains in tremendous physical shape and let's not forget what she's done in both the show and sale rings. Havana is the real deal and will go down as one of the greats. A beautiful animal."

 Steve Yackley TransOva Genetics Sioux City, Iowa

### Qualified CAN/US/AUS

Janice and I are so very proud of what INC Havana 101F has gone on to accomplish - Grand Champion Female Manitoba AG Ex, Reserve Grand Champion Female Canadian Western Agribition, Record High Selling Speckle Park Female Denver Stock Show, and we are humbled when we hear her called the very best Speckle Park female the breed has ever known.

It took some doing and no small amount of investment, but Janice and I secured a flush from the US based Havana group. We've paired her with the up and coming super star, INC Goliath 747G. We are very excited to see the results of this incredible combination. These are sexed embryos that guarantee the buyer heifer calves. Located at Polzin Embryo Center in Darwin, Minnesota, these embryos are qualified to Canada, the US and Australia. Opportunities such as this are as rare as Grand Champion banners.