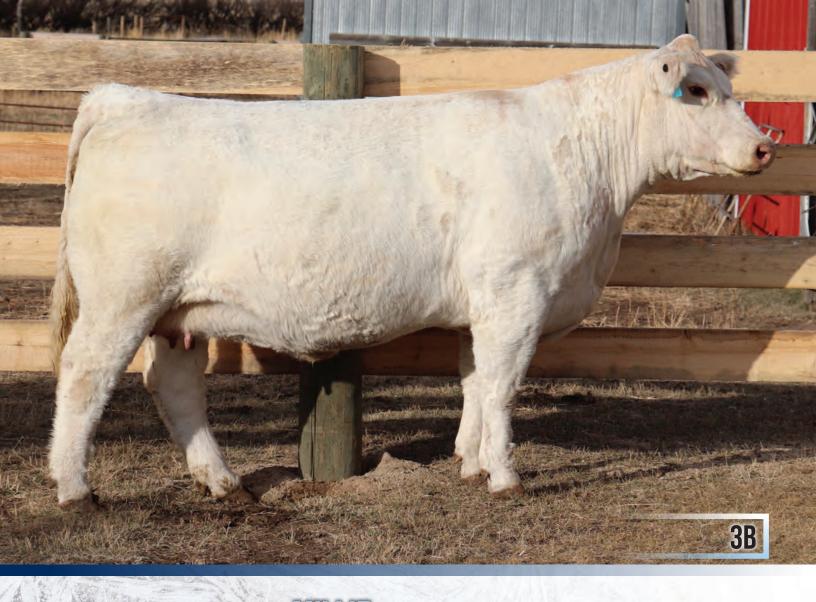

This is a tough one to part with. FVC Millie 3B is one of our first registered calves when we started building the herd and has grown into a big foundation of our herd today. She has been everything that we strive for; correct, tons of milk, great disposition, phenomenal foot structure, and hair to boot. She has a pedigree to back calve-ability, being sired by the great Merit Roundup 9508W and coming out of a JWX Quicksilver 421U first calf heifer. This made the decision of sending her into our donor program a no-brainer. Successfully flushing her and having some eggs in the tank is the only way we could consider letting someone else have the opportunity of having a breed leading female of this caliber. Having the first flush crop on the ground and watching them grow is very rewarding when they are this good. The calves are uniform like peas in a pod. Do yourself a favour and let Millie take your operation to the next level. Bred early to our newest herd sire, PCC Kentucky Rain 836F, who has exceeded our expectations, you may even end up with next year's champion.

Al bred to PCC Kentucky Rain 836F on March 22, 2020. Pasture exposed to PCC Kentucky Rain 836F from April 1 to June 1, 2020.

Retaining a flush at the buyer's convenience and seller's expense. Consigned by: Flat Valley Cattle Co.

FVC 11H - Kentucky Rain X FVC 3B

FVC 19E - Progeny of 3B

Service Sire - PCC Kentucky Rain 836F