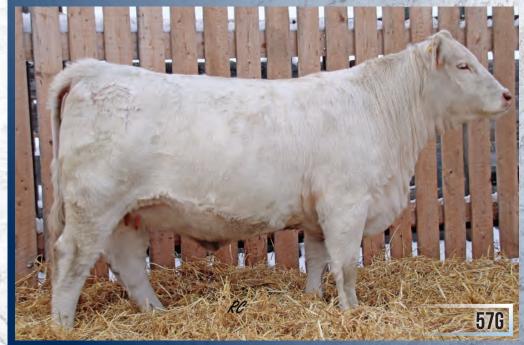

## ONL MISS SUGAR BABY 18H

FEMALE PFC795527 ONL 18H JANUARY 11, 2020

BHD DUPLICITOUS A144
REESE DUKE 239D
SILVER SHADOW BERNIE 35B

BAR DIAMOND HANK 22M JIL SUGAR BABY 118X JIL MISS SENSATION 80L JDJ DUPICITY Y420 BHD MS TAURUS Y155 VAL-END STELLAR 23Z Silver Shadow Lisa 29R

MVX COUGARHILL HANK 720G BAR DIAMOND MISS 47G SCR MR MAGIC 640 JIL SENSATION 30F

| EDDC | BW  | WW | YW | MILK | MTL |
|------|-----|----|----|------|-----|
| EPUS | 0.1 | 41 | 75 | 26   | 46  |

Dam - JL Sugar Baby 118X

Sire - Reese Duke 239D

The last female we sold out of the 118X cow went to Ontario to Southview Farms and has worked well in their program. The 118X cow has consistently produced show heifers or bull sale bulls. She is a great looking female that always weans a big calf. 18H is no exception. This is a bigger framed female with lots of grow in her, while still maintaining that catch your eye look! Follow us on Facebook at Daines Cattle and O'Neill Livestock for picture and video updates. Also, be sure to check out or contact us about our Junior Incentive program!