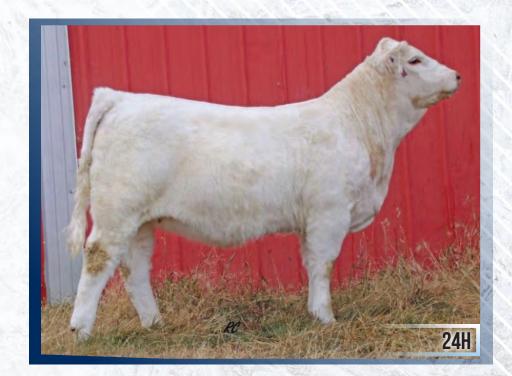

## HRJ MIRANDA 97H

FEMALE PFC798618 HRJ 97H FEBRUARY 17, 2020

WINN MANS SKAGGS 663X Sparrows Bandit 659D Sparrows Splendor 35A

SPARROWS KINGSTON 139Y Hrj Miranda 582C Hrj Miss Ashley 50y MD ALI TRADE U1059 WINN MANS BEVERLY 663S Sparrows Eldorado 361L Sparrows Splendor 35y

WINN MANS LANZA 610S Sparrows Delight 374P Pro-Char Sonny 63U Hrj Miss Ashley 16N

 EPDS
 BW
 WW
 YW
 MILK
 MTL

 2.3
 2.5
 99
 21
 43

BW: 92lbs. WW: 780 lbs.

You want to talk about one powerfully constructed heifer with loads of dimension and shape. Miranda is the type bulls are built on. She has that extra muscle, softness of belly and added width from front to back. 97H comes from an elite Kingston female that is backed by a long line of great cows. 582C is one tremendous cow that gets a guy excited every year she drops a calf; she carries a perfect foot, udder and phenotype. HRJ Miranda 97H is a female that great ones can be built around.

Consigned by: Johnson Charolais

This, hands down, has to be one of our favorite crosses! Half interest in the 123Z cow sold for \$50,000 at the Player's Club Sale in Las Vegas. We have a limited supply of her embryos and this may be one of the last ones we offer for sale. Two full sisters are down south at Aces Wild Ranch in Texas. We have a two-year-old full sister that weaned off one of our top bull calves this fall. Cross the 123Z cow on the Chara bull, who is backed by the popular, maternal machine, Miss Trim cow family and you have a recipe for success. Miss Allie 16G is an incredibly powerful female. She has a big foot, big bone and lots of growth without giving up any eye appeal. She is gentle to handle and is destined to be a powerhouse producer for years to come! Follow us on Facebook at Daines Cattle and O'Neill Livestock for picture and video updates.