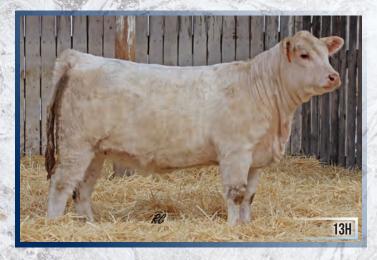

## HRJ MIRANDA 97H

FEMALE PFC798618 HRJ 97H FEBRUARY 17, 2020

WINN MANS SKAGGS 663X Sparrows Bandit 659D Sparrows Splendor 35A

SPARROWS KINGSTON 139Y Hrj Miranda 582C Hrj Miss Ashley 50y MD ALI TRADE U1059 WINN MANS BEVERLY 663S Sparrows Eldorado 361L Sparrows Splendor 35y

WINN MANS LANZA 610S Sparrows Delight 374P Pro-Char Sonny 63U Hrj Miss Ashley 16N

 EPDS
 BW
 WW
 YW
 MILK
 MTL

 2.3
 2.5
 99
 21
 43

BW: 92lbs. WW: 780 lbs.

You want to talk about one powerfully constructed heifer with loads of dimension and shape. Miranda is the type bulls are built on. She has that extra muscle, softness of belly and added width from front to back. 97H comes from an elite Kingston female that is backed by a long line of great cows. 582C is one tremendous cow that gets a guy excited every year she drops a calf; she carries a perfect foot, udder and phenotype. HRJ Miranda 97H is a female that great ones can be built around.