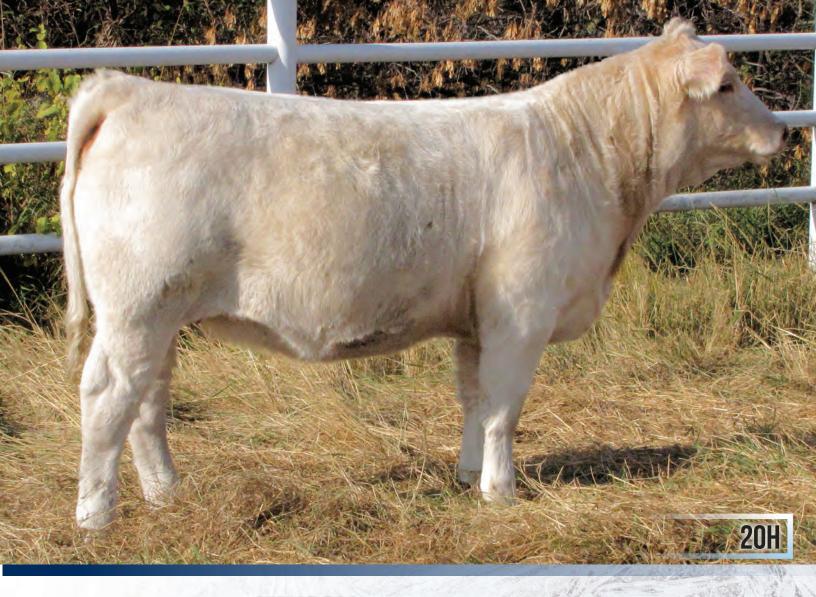

## CIRCLE CEE VAVOOM 20H

FEMALE PFC794594 CEE 20H MARCH 16, 2020

HRJ MAVERICK 556C LAE EASTON 702E LAE CALYPSO 555C

WC BENELLI 2134 P ET CIRCLE CEE MARTINI 35C CIRCLE CEE ILLUSION 302N WC DOUBLETREE 2009 P PRO-CHAR CASSY 32A CIRCLE CEE LEGEND 307A LAE ANGEL EYES 310A

DA PASSPORT 502 P ET JWK CLARICE J139 ET WCR PRIME CUT 764 PLD CIRCLE CEE DREAM 112L

| EDDC | BW   | WW | YW | MILK | MTL |
|------|------|----|----|------|-----|
| ELD9 | -2.0 | 42 | 76 | 25   | 46  |

### BW: 89 lbs. 205D Adj Wt: 759 lbs.

Here is another fabulous Easton daughter! After selling the awesome Easton heifer, Seduction 903G, to Keegan Blehm in last year's AB Select Sale, we had several breeders (Thurston, Thouret, EXL) stop by the farm and purchase Easton females privately. 20H is just a mid-March female so she will qualify for that younger age class and we think she will dominate. There is power and longevity in the blood here. 35C is our top Benelli female off of one of the greatest females ever produced at Circle Cee, 302N. Circle Cee will work with any Junior interested in showing 20H at the CCYA in Olds next year. Curvy, sassy, stunning...vavoom! Watch for a video on www.circlecee.com in the near future!

### Consigned by: Circle Cee Charolais

Granddam - Circle Cee Illusion 302N

Sire - LAE Easton 702E