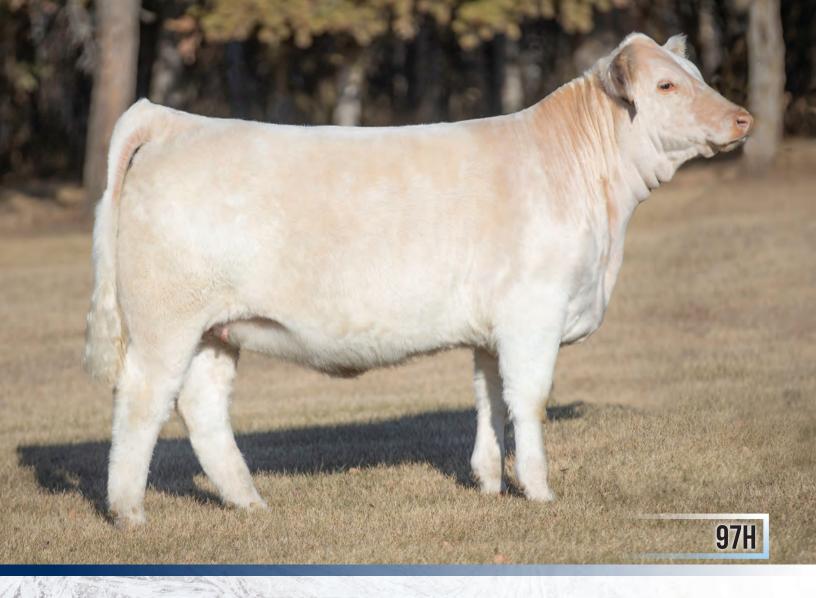

## HRJ MIRANDA 97H

FEMALE PFC798618 HRJ 97H FEBRUARY 17, 2020

WINN MANS SKAGGS 663X Sparrows Bandit 659D Sparrows Splendor 35A

SPARROWS KINGSTON 139Y Hrj Miranda 582C Hrj Miss Ashley 50y MD ALI TRADE U1059 WINN MANS BEVERLY 663S Sparrows Eldorado 361L Sparrows Splendor 35y

WINN MANS LANZA 610S Sparrows Delight 374P Pro-Char Sonny 63U Hrj Miss Ashley 16N

 EPDS
 BW
 WW
 YW
 MILK
 MTL

 2.3
 2.5
 99
 21
 43

BW: 92lbs. WW: 780 lbs.

You want to talk about one powerfully constructed heifer with loads of dimension and shape. Miranda is the type bulls are built on. She has that extra muscle, softness of belly and added width from front to back. 97H comes from an elite Kingston female that is backed by a long line of great cows. 582C is one tremendous cow that gets a guy excited every year she drops a calf; she carries a perfect foot, udder and phenotype. HRJ Miranda 97H is a female that great ones can be built around.