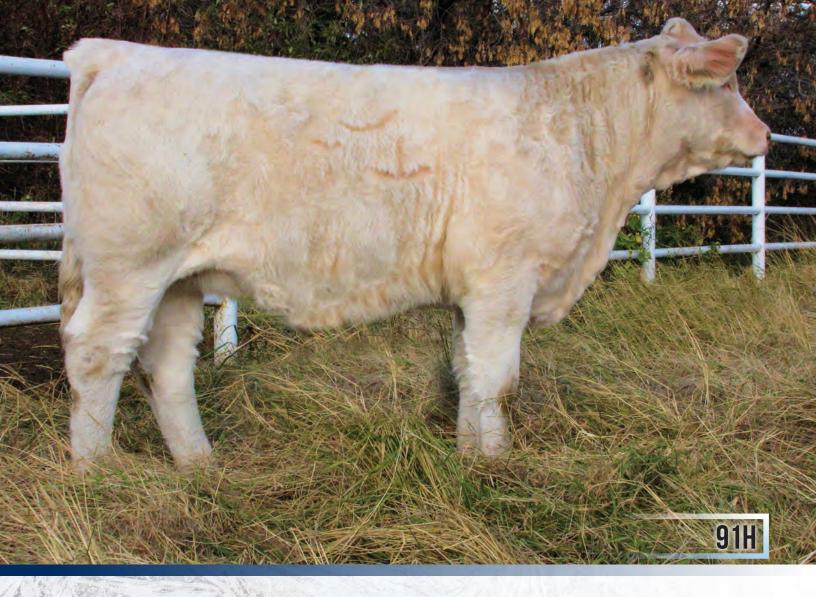

## 35 GLT MISS COOLEY ROYCE 91H

FEMALE PFC795469 GLT 91H MARCH 23, 2020

COOLEY ROYCE 1107T39
CEE RETZ COLDPLAY 410B
CIRCLE CEE TEMPTATION 730T

CIRCLE CEE BOHICA 826U GLT MISS COURAGE 91X GLT MISS WIND 90T SCHURRTOP HCR RANCHER D MS COOLEY S DUKE1107N60 Circle CEE Velocity 309N Circle CEE Dream 112L

CIRCLE CEE COURAGE 508R SOS BETTERBGOOD 2 ME 36R CIRCLE CEE SIZZLER 21K GLT MISS JACK 89M

 EPDS
 BW
 WW
 YW
 MILK
 MTL

 -0.1
 34
 68
 23
 40

BW: 95 lbs. 205D Adj Wt: 698 lbs.

Thurston Charolais is pleased to be a part of this year's Alberta Select Sale! We have proudly supplied bulls to the Hill 70 Quantock Sale for many years and have strived to produce cattle that commercial customers demand. 91H is from the heart of our heifer pen. She combines some of the most proven and consistent pedigrees in our program. This is a female with tremendous style, length and hair! She will make a terrific youth project and an awesome front pasture female! Look for 91H on December 12! Email us for a video link!

Consigned by: Thurston Charolais

Mojito is one of the deepest, moderate framed cows in the herd, with an attractive front and an amazing disposition! Lexi used "Moji" in 4-H with phenomenal results. She was Champion Junior Heifer in 2016 at the GMACK Show in Lloydminster and won numerous 4-H club, district and regional shows as two-year-old and three-year-old