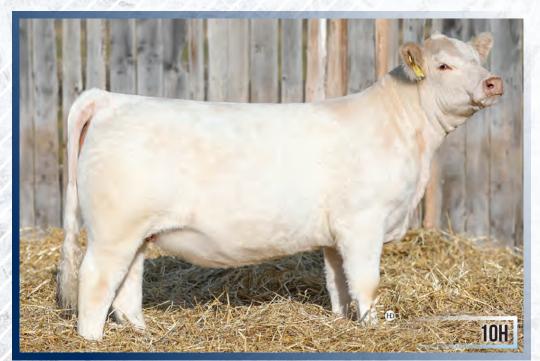

## ONL MISS SUGAR BABY 18H

FEMALE PFC795527 ONL 18H JANUARY 11, 2020

BHD DUPLICITOUS A144
REESE DUKE 239D
SILVER SHADOW BERNIE 35B

BAR DIAMOND HANK 22M JIL SUGAR BABY 118X JIL MISS SENSATION 80L JDJ DUPICITY Y420 BHD MS TAURUS Y155 VAL-END STELLAR 23Z Silver Shadow Lisa 29R

MVX COUGARHILL HANK 720G BAR DIAMOND MISS 47G SCR MR MAGIC 640 JIL SENSATION 30F

| EDDC | BW  | WW | YW | MILK | MTL |
|------|-----|----|----|------|-----|
| EPUS | 0.1 | 41 | 75 | 26   | 46  |

Dam - JL Sugar Baby 118X

Sire - Reese Duke 239D

The last female we sold out of the 118X cow went to Ontario to Southview Farms and has worked well in their program. The 118X cow has consistently produced show heifers or bull sale bulls. She is a great looking female that always weans a big calf. 18H is no exception. This is a bigger framed female with lots of grow in her, while still maintaining that catch your eye look! Follow us on Facebook at Daines Cattle and O'Neill Livestock for picture and video updates. Also, be sure to check out or contact us about our Junior Incentive program!