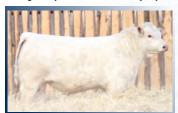

## HRJ MIRANDA 97H

FEMALE PFC798618 HRJ 97H FEBRUARY 17, 2020

WINN MANS SKAGGS 663X Sparrows Bandit 659D Sparrows Splendor 35A

SPARROWS KINGSTON 139Y Hrj Miranda 582C Hrj Miss Ashley 50y MD ALI TRADE U1059 WINN MANS BEVERLY 663S Sparrows Eldorado 361L Sparrows Splendor 35y

WINN MANS LANZA 610S Sparrows Delight 374P Pro-Char Sonny 63U Hrj Miss Ashley 16N

 EPDS
 BW
 WW
 YW
 MILK
 MTL

 2.3
 2.5
 99
 21
 43

BW: 92lbs. WW: 780 lbs.

You want to talk about one powerfully constructed heifer with loads of dimension and shape. Miranda is the type bulls are built on. She has that extra muscle, softness of belly and added width from front to back. 97H comes from an elite Kingston female that is backed by a long line of great cows. 582C is one tremendous cow that gets a guy excited every year she drops a calf; she carries a perfect foot, udder and phenotype. HRJ Miranda 97H is a female that great ones can be built around.