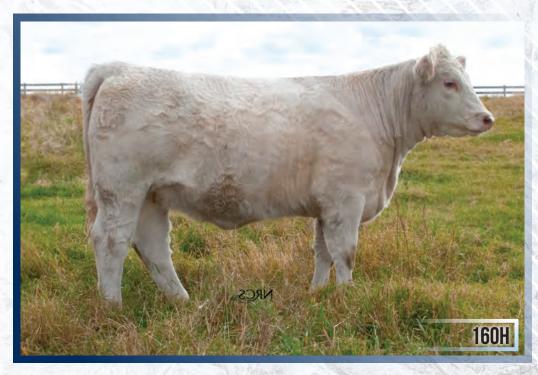

### BW: 87lbs.

Out of the first Player's Club Champion, SOS Apex 139F, Simply Marvelous is ready to follow his path to greatness. 160H will be the second heifer we have offered out of 64Y having sold JIL Marvel at Me 53F in the 2018 Select Sale to Kailey Wirsta, K-Cow Ranch. They continued showing her and we believe that 160H can definitely follow that path. Smooth, stout and stylish, there's not much that can't be said about this heifer. We could go on and on about her all day as she is without a doubt, Simply Marvelous.

### **Consigned by: Future Farms**

## JIL SIMPLY MARVELOUS 160H

FEMALE PFC797149 JIL 160H JANUARY 21, 2020 LT BLUEGRASS 4017 P

LT BRENDA 6120 PLD

TMJF U-CALLED 198U

**MERIT ROUNDUP 9508W** 

**BAR DIAMOND MISS 476** 

FROGS OLYMPIAN 2L

JIL MARVEL 68J

**MVX COUGARHILL HANK 720G** 

LT LEDGER 0332 P SOS APEX PLD 139F **TMJF BERYLE 447B** 

BAR DIAMOND HANK 22M **JIL MASTERPIECE 64Y** 

JIL MARVELOUS 56S

| EDDC | BW  | ww | YW | MILK | MTL |
|------|-----|----|----|------|-----|
| ELN9 | 1.9 | 42 | 77 | 17   | 38  |