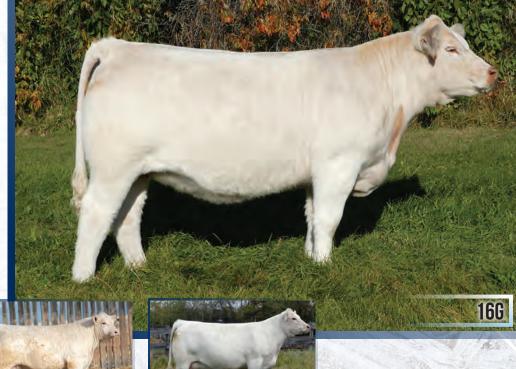

Consigned by: Johnson Charolais

This, hands down, has to be one of our favorite crosses! Half interest in the 123Z cow sold for \$50,000 at the Player's Club Sale in Las Vegas. We have a limited supply of her embryos and this may be one of the last ones we offer for sale. Two full sisters are down south at Aces Wild Ranch in Texas. We have a two-year-old full sister that weaned off one of our top bull calves this fall. Cross the 123Z cow on the Chara bull, who is backed by the popular, maternal machine, Miss Trim cow family and you have a recipe for success. Miss Allie 16G is an incredibly powerful female. She has a big foot, big bone and lots of growth without giving up any eye appeal. She is gentle to handle and is destined to be a powerhouse producer for years to come! Follow us on Facebook at Daines Cattle and O'Neill Livestock for picture and video updates.

Pasture exposed to DYV Footprints Sir 5G from April 2 to July 14, 2020. Vet preg checked safe for end of February.

Consigned by: O'Neill Livestock

Dam - JL Misty 123Z

Service Sire - DYV Footprints Sir 5G

### ONL IVII 55 ALLIE 16G

FEMALE PEFC771441 ONL 16G MARCH 13, 2019

SPARROWS SANCHEZ 715T ONL CHARA 4B RPJ MISS TRIM 298Z

SKW ANTONIUS 77X JIL MISTY 123Z JIL CHEYENNE 36X SPARROWS ALCATRAZ 18N Sparrows dana 321L JWX Silver Bullet 524W RPJ MISS TRIM 72X

EC NO DOUBT 2022P RUSS CHAR DIXIE 69P Bar Diamond Hank 22M Jil Misty 16R

| nne | BW  | WW | YW | MILK | MTL |
|-----|-----|----|----|------|-----|
| PDS | 1.5 | 35 | 71 | 22   | 40  |