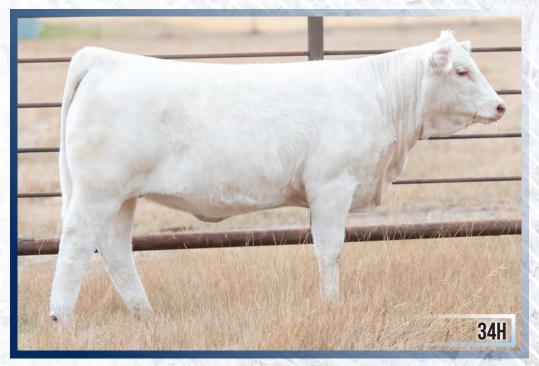

Al bred to Turnbulls Duty-Free 358D on March 27, 2020. No exposure.

Consigned by: Springside Farms

This young female checks all the boxes. Wide topped, clean lines and beautiful front end. Her dam is a deep bodied, good uddered, young cow with a bright future ahead of her and we feel this heifer will follow in her mother's footsteps. Her pedigree adds something different with Stout X41 on the bottom side.

Consigned by: Connection Cattle Co. & Springside **Farms** 

FEMALE PFC787309 SKW 34H JANUARY 11, 2020 LT RIO BRAVO 3181 P

LT RUSHMORE 8060 PLD LT AFFINITY 6221 PLD LT ATHENA 1247

WINN MANS 780A SKW MADDY 107F

SKW ECHO

**EPDS** 

| • | U/F |    |
|---|-----|----|
| ) | 19C |    |
|   |     | DI |

-3.1

WW 41

LT BRENDA'S EASE 3055PLD **WINN MANS LANZA 610S** LT SILVER ATHENA 7123 P

**BHD STOUT X41 WINN MANS MERIT 780T** WINN MANS BIG RIG 639Y SKW ECHO 95X

MILK MTL 82 22