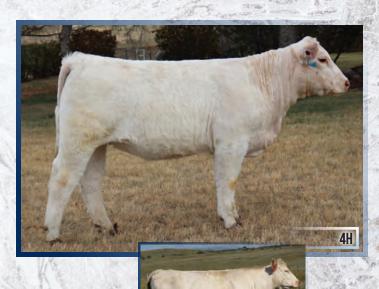

## FVC HILDIE 4H

**FEMALE** PFC794564 FVC 4H JANUARY 4, 2020

TR PZC MR TURTON 0794 ET **PCC KENTUCKY RAIN 836F** MISS PRAIRIE COVE 407B

SOS UP IN SMOKE 37R **GLM JESSIE 24W GLM WINDY GIRL 8P** 

TR MR FIRE WATER 5792RET THOMAS MS IMPRESSIVE 0641 HTA WHITEHOT 105A SRL MS CARLO 2B

She's done it again; GLM Jessie 24W has cranked out another great one. It wasn't easy picking out of the Kentucky Rain daughters which one we wanted to consign. We are more than happy with the way that he has stamped all his calves with performance, style and hair. But let's just say the cream rises to the top. FVC Hildie 4H is very attractive and correct. She is deep bodied, very feminine and if anything like her mother, will have lots of milk. FVC Hildie 4H would make a good project to go on to make a great momma cow.

Consigned by: Flat Valley Cattle Co.

FEMALE FC779100 DLCC 950G JANUARY 4, 2019

LT SUNDANCE 2251 PLD **ARL SQUARE DANCE 1C JWX INDY 137A** 

LT LEDGER 0332 P LT BALLET 9219 POLLED JWX SILVER BULLET 524W CSS LADY NAVIGATOR 137X