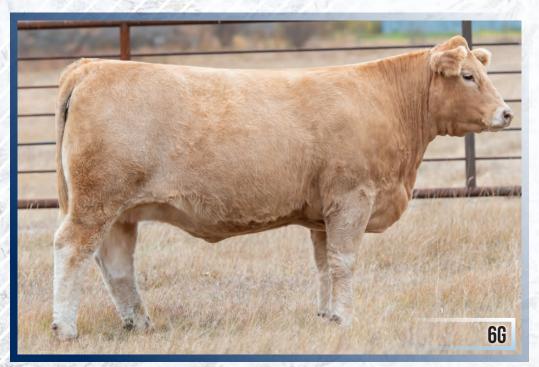

Consigned by: McLeod Livestock

Sire - LT Patriot 4004 PLD

Dam - CML Desirae 558C

6G is as good of a red factor female you will find for sale this fall. She has a wonderful disposition, great hair, length and depth. She is the only female mated to the homo polled, calving ease, 2019 National Champion Bull, Fortune Maker. If his first calf crop is any indication, he will be around the SOS program for a very long time.

Al bred to Bridor Fortune Maker 6F on April 16, 2020. No exposure

Consigned by: Springside Farms

FEMALE QPFC799946 SOS 6G JANUARY 2, 2019

CSS SIR NAVIGATOR 20Y

FFBB MISS SILVA PLD 730T

**ONOWAY STONEWALKER 85Z** 

**ELDER'S MILKY WAY 782H** 

**CRYSTAL D SIR BOOM 60S** 

**CRYSTAL D RUZA 60R** 

WINN MANS BREATHLESS 826U

**MERIT 7329T** 

WINN MANS CHAVEZ 826Y SOS HOOEY PLD 127D FFBB ABBI 307A

CRYSTAL D KUZI'MGOOD 5K **JS RUBY RED 310Y** 

**CRYSTAL D WYNNE 110W** 

| PE   | BW  | WW | YW  | MILK | MTL |
|------|-----|----|-----|------|-----|
| EPDS | 2.1 | 46 | 102 | 14   | 38  |

FEMALE PFC762074 MXS 920G JANUARY 29, 2019

**WINN MANS SKAGGS 663X SPARROWS AQUARIUS 493B SPARROWS ANGEL EYES 458X** 