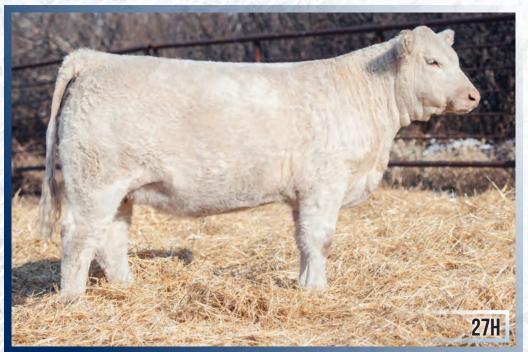

## TAC HONEY 27H

FEMALE PFC795249 TAC 27H JANUARY 17, 2020 **WINN MANS SKAGGS 663X** 

**SPARROWS DELIGHT 474U** 

PLESANT DAWN SUDOKU145W

DRD BRAN MUFFIN ONE 336U

**MERIT ROUNDUP 9508W** 

LAE YODEL 185Y

MAC THEODORE 71T

**MAC PIXIE 64S** 

**SPARROWS HOMBRE 449B PRO-CHAR RESISTOL 57D LAE ANNIE 314A** 

**DRD CHECKERS 335Y MAC 313A** 

MAC 98W

| EPDS | BW  | WW | YW | MILK | MTL |
|------|-----|----|----|------|-----|
| ELD9 | 1.6 | 45 | 92 | 23   | 45  |

PRO-CHAR CPTN. MORGAN 8U PRO-CHAR BAJA ROSA 2T MIB MAGIC 43M **BLK ZANADU 58M** 

MTL -0.3 43

Her sire, Resistol, produces hairy, deep calves and we wanted to showcase his progeny. Out of one of our top-notch, red-factor cows. An excellent milker, docile and maternal. She has produced a whopper bull calf every year and this is her first heifer calf. We hate to let her go but the Select only selects the best.

Consigned by: Twin Anchor Charolais

When Chris came out to tour the cattle and asked what I would part with...you can pick any heifer calf you want was my answer. Well he didn't pick one but two stand out females! Both are polled, French influenced, deep bodied, off beautiful uddered, strong footed females with super dispositions.