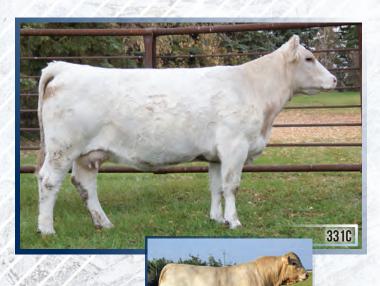

## SVCH ROSALIE 331C

FEMALE PFC418516 SVCH 331C APRIL 12, 2015

MERIT ROUNDUP 9508W TMJF ALEXANDER 277A TMJF SHEILA 143S

KBK LOCOMOTIVE 6L KEY M'S ROSALIE 31R KEY M'S GODIVA 3G MXS VERMILLION 527R Merit Yolanda 7244T Baldridge Fasttrack 82F TMJF Paloma 94P

HILLVIEW BOLDEDITION836H KBK MS WHITE HOT 15J Western Dominator PLD Hume Cupid 12Z

| EPDS | BW  | ww | YW | MILK | MTL |
|------|-----|----|----|------|-----|
|      | 2.7 | 40 | 77 | 18   | 38  |

This sharp fronted, hard-working female is a female who puts everything into her babies. Rosalie is great in her lines as well as possessing superior foot and leg structure. Rosalie is safe bred to our extraordinary Pleasant Dawn Chisum son, JSR Estrada 52E for a mid-March calving. Estrada not only looks amazing but sires the same if not better. Don't pass up on Rosalie on December 12th.

Pasture exposed to JSR Estrada 52E from June 4 to July 16, 2020.

Consigned by: Spruce View Charolais

27A