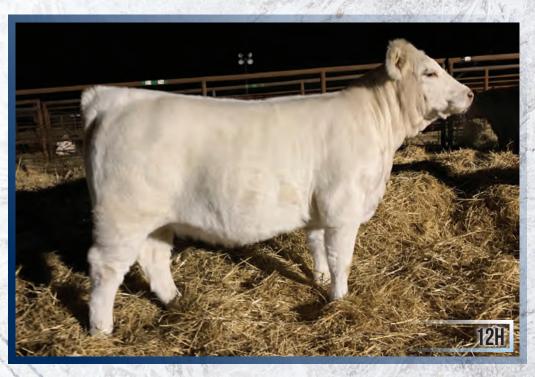

## CIRCLE CEE DAM FINE 12H

FEMALE PFC794597 CEE 12H FEBRUARY 12, 2020

HRJ MAVERICK 556C LAE EASTON 702E LAE CALYPSO 555C

PCC YUKON 405B Circle CEE LAVISH 610D Circle CEE Fairytale 333N WC DOUBLETREE 2009 P PRO-CHAR CASSY 32A CIRCLE CEE LEGEND 307A LAE ANGEL EYES 310A

GERRARD PASTOR 35Z Sparrows Krystal 116R Moore's Legacy 117L Char-Vista Frosty 282D

 EPDS
 BW
 WW
 YW
 MILK
 MTL

 -1.6
 43
 77
 26
 47

### BW: 88 lbs. 205D Adj Wt: 768 lbs.

Easton has done a tremendous job at Circle Cee! 12H has been a standout from birth. She is as complete of a package as you are going to find. Her depth is impeccable, her style catches your eye immediately and her structure is flawless. We know this heifer would have been extremely competitive this fall at any show. Take a good look at the picture of her mother, 610D. You simply cannot make a cow any better — she will enter our donor program next year. Circle Cee will work with any Junior interested in showing 12H at the CCYA in Olds next year. This heifer is dam fine! Watch for a video on www.circlecee.com in the near future!

### Consigned by: Circle Cee Charolais

Dam - Circle Cee Lavish 610D