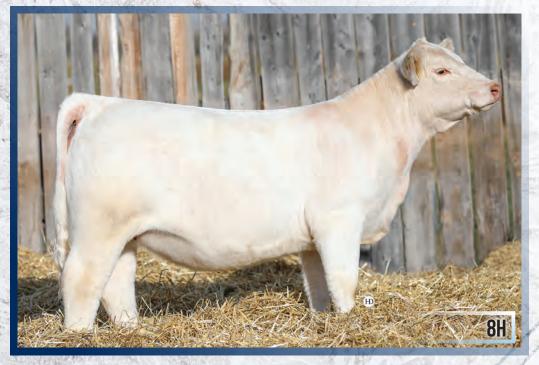

## HRJ MIRANDA 97H

FEMALE PFC798618 HRJ 97H FEBRUARY 17, 2020

WINN MANS SKAGGS 663X Sparrows Bandit 659D Sparrows Splendor 35A

SPARROWS KINGSTON 139Y Hrj Miranda 582C Hrj Miss Ashley 50y MD ALI TRADE U1059 WINN MANS BEVERLY 663S Sparrows Eldorado 361L Sparrows Splendor 35y

WINN MANS LANZA 610S Sparrows Delight 374P Pro-Char Sonny 63U Hrj Miss Ashley 16N

 EPDS
 BW
 WW
 YW
 MILK
 MTL

 2.3
 2.5
 99
 21
 43

BW: 92lbs. WW: 780 lbs.

You want to talk about one powerfully constructed heifer with loads of dimension and shape. Miranda is the type bulls are built on. She has that extra muscle, softness of belly and added width from front to back. 97H comes from an elite Kingston female that is backed by a long line of great cows. 582C is one tremendous cow that gets a guy excited every year she drops a calf; she carries a perfect foot, udder and phenotype. HRJ Miranda 97H is a female that great ones can be built around.