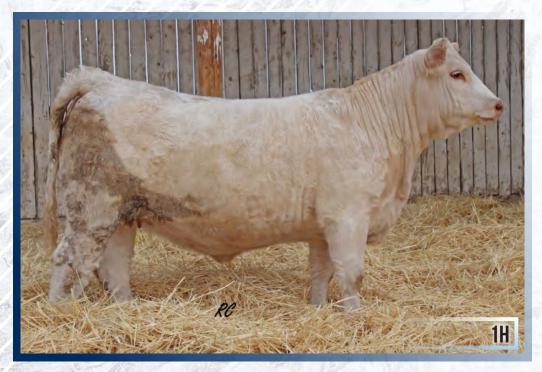

## HRJ MIRANDA 97H

FEMALE PFC798618 HRJ 97H FEBRUARY 17, 2020

WINN MANS SKAGGS 663X Sparrows Bandit 659D Sparrows Splendor 35A

SPARROWS KINGSTON 139Y Hrj Miranda 582C Hrj Miss Ashley 50y MD ALI TRADE U1059 WINN MANS BEVERLY 663S Sparrows Eldorado 361L Sparrows Splendor 35y

WINN MANS LANZA 610S Sparrows Delight 374P Pro-Char Sonny 63U Hrj Miss Ashley 16N

 EPDS
 BW
 WW
 YW
 MILK
 MTL

 2.3
 2.5
 99
 21
 43

BW: 92lbs. WW: 780 lbs.

You want to talk about one powerfully constructed heifer with loads of dimension and shape. Miranda is the type bulls are built on. She has that extra muscle, softness of belly and added width from front to back. 97H comes from an elite Kingston female that is backed by a long line of great cows. 582C is one tremendous cow that gets a guy excited every year she drops a calf; she carries a perfect foot, udder and phenotype. HRJ Miranda 97H is a female that great ones can be built around.

Consigned by: Johnson Charolais

This, hands down, has to be one of our favorite crosses! Half interest in the 123Z cow sold for \$50,000 at the Player's Club Sale in Las Vegas. We have a limited supply of her embryos and this may be one of the last ones we offer for sale. Two full sisters are down south at Aces Wild Ranch in Texas. We have a two-year-old full sister that weaned off one of our top bull calves this fall. Cross the 123Z cow on the Chara bull, who is backed by the popular, maternal machine, Miss Trim cow family and you have a recipe for success. Miss Allie 16G is an incredibly powerful female. She has a big foot, big bone and lots of growth without giving up any eye appeal. She is gentle to handle and is destined to be a powerhouse producer for years to come! Follow us on Facebook at Daines Cattle and O'Neill Livestock for picture and video updates.