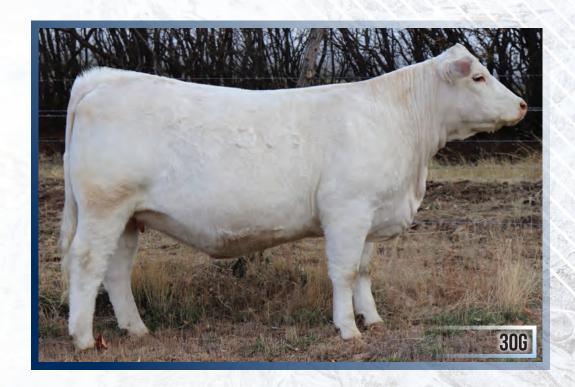

## FVC GOLDIE 30G

FEMALE PFC7732 18 FVC 30G JANUARY 25, 2019

WINN MANS BREATHLESS 826U

MERIT 7329T

HTA ICE 19X

WINN MANS CHAVEZ 826Y SOS HOME GROWN 15C

HBSF ZORRO 1Z SOS DWTS 23B

FFBB BRENDA PLD 195Y

HIGHBLUFF SCHATZI 8S **JSR WITCHITA 48W** FFBB SHAY PLD 6112S

| ne | BW  | WW | YW | MILK | MTL |
|----|-----|----|----|------|-----|
| DS | 3.7 | 51 | 98 | 17   | 43  |

As a matter of fact, FVC Goldie 30G was in the running to be sold as a heifer calf in last year's sale. Somethings are well worth the wait. Goldie has it all. Out of a fancy HBSF Zorro 1F daughter, you can be sure that she is packed with performance without sacrificing style. Goldie is following in her mother's footsteps who is heavy milking, moderate framed and easy on the eyes.

Al bred to DR Monsoon 45 on March 26, 2020. Pasture exposed to PCC Kentucky Rain 836F from April 15 to June 1, 2020.

Consigned by: Flat Valley Cattle Co.