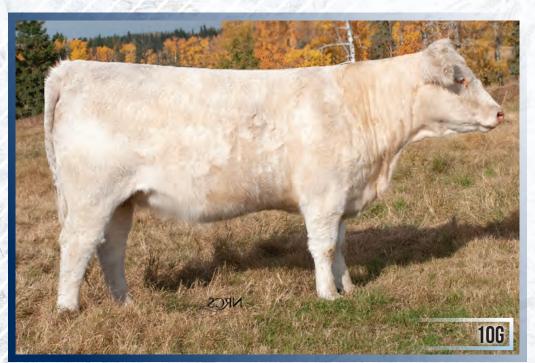

### BW: 108 lbs.

Having dipped back into the semen tank to use Hank again we could not be more excited to see the next set of daughters enter production in the new year. The Hank cows have been some of our top producers over the years offering great uddered, high capacity, hairy females just like 10G. We have no doubt Side Hustle will make a great cow as everywhere you look in her pedigree there are top end females. Take her home sale day and have your new Side Hustle cash in big.

Al bred to Circle Cee Legend 307A on March 30, 2020. Pasture exposed to Llegacys Fun Guy 58F from April 21 to July 1, 2020.

Consigned by: Future Farms

## JIL SIDE HUSTLE 10G

FEMALE PFC774363 JIL 10G JANUARY 5, 2019 **RAINBOW MR CYRANO 32D** 

**BAR DIAMOND NUGGET 64D** 

BAR DIAMOND MISS 10C

SHELCO MADE EASY 512R

**JIL BEYOND BRILLIANCE 14W** 

**DUBUC XANNIE 29X** 

JIL SHOW ME OFF 7W

MVX EDITH 806X

MVX COUGARHILL HANK 720G **BAR DIAMOND HANK 22M BAR DIAMOND MISS 47G** 

**DUBUC ZENITH 202Z JIL SIDE SHOW 16C** 

JIL I'M A SHOW OFF 58A

| EDDG | BW  | WW | YW | MILK | MTL |
|------|-----|----|----|------|-----|
| ELN9 | 3.9 | 47 | 81 | 21   | 45  |