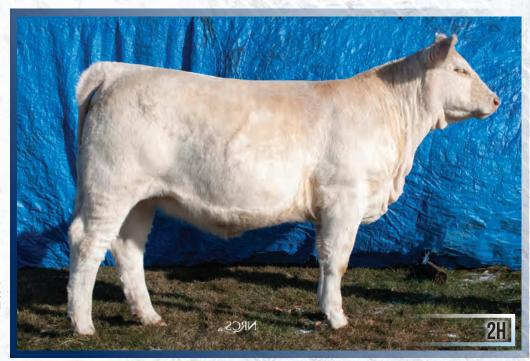

### ONL IVII 55 ALLIE 16G

FEMALE PEFC771441 ONL 16G MARCH 13, 2019

SPARROWS SANCHEZ 715T ONL CHARA 4B RPJ MISS TRIM 298Z

SKW ANTONIUS 77X JIL MISTY 123Z JIL CHEYENNE 36X SPARROWS ALCATRAZ 18N Sparrows dana 321L JWX Silver Bullet 524W RPJ MISS TRIM 72X

EC NO DOUBT 2022P RUSS CHAR DIXIE 69P Bar Diamond Hank 22M Jil Misty 16R

| nne | BW  | WW | YW | MILK | MTL |
|-----|-----|----|----|------|-----|
| PDS | 1.5 | 35 | 71 | 22   | 40  |