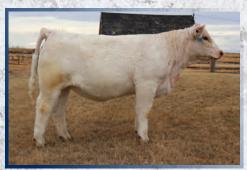

a no-brainer. Successfully flushing her and having some eggs in the tank is the only way we could consider letting someone else have the opportunity of having a breed leading female of this caliber. Having the first flush crop on the ground and watching them grow is very rewarding when they are this good. The calves are uniform like peas in a pod. Do yourself a favour and let Millie take your operation to the next level. Bred early to our newest herd sire, PCC Kentucky Rain 836F, who has exceeded our expectations, you may even end up with next year's champion.

Al bred to PCC Kentucky Rain 836F on March 22, 2020. Pasture exposed to PCC Kentucky Rain 836F from April 1 to June 1, 2020.

Retaining a flush at the buyer's convenience and seller's expense. Consigned by: Flat Valley Cattle Co.



FVC 11H - Kentucky Rain X FVC 3B



FVC 19E - Progeny of 3B



Service Sire - PCC Kentucky Rain 836F



## FVC GOLDIE 30G

FEMALE PFC7732 18 FVC 30G JANUARY 25, 2019

WINN MANS BREATHLESS 826U

MERIT 7329T

HTA ICE 19X

WINN MANS CHAVEZ 826Y SOS HOME GROWN 15C

HBSF ZORRO 1Z SOS DWTS 23B

FFBB BRENDA PLD 195Y

| SOS SPRINGSIDE'S ADELE167 | SOS PRINCESS HANNIS 188R |
|---------------------------|--------------------------|
|                           | TR MR FIRE WATER 5792RET |
| UDCE 70DDO 17             | UICUDI IICE CCUATTI OC   |

HIGHBLUFF SCHATZI 8S **JSR WITCHITA 48W** FFBB SHAY PLD 6112S

| ne | BW  | WW | YW | MILK | MTL |
|----|-----|----|----|------|-----|
| DS | 3.7 | 51 | 98 | 17   | 43  |

As a matter of fact, FVC Goldie 30G was in the running to be sold as a heifer calf in