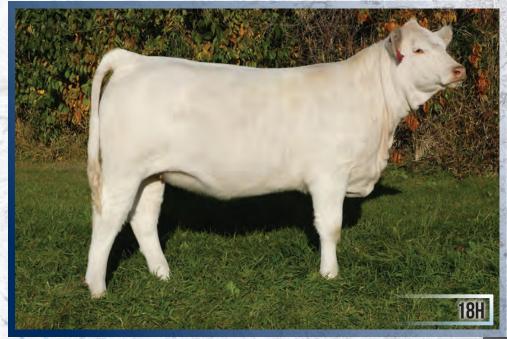

## HRJ MIRANDA 97H

FEMALE PFC798618 HRJ 97H FEBRUARY 17, 2020

WINN MANS SKAGGS 663X Sparrows Bandit 659D Sparrows Splendor 35A

SPARROWS KINGSTON 139Y Hrj Miranda 582C Hrj Miss Ashley 50y MD ALI TRADE U1059 WINN MANS BEVERLY 663S Sparrows Eldorado 361L Sparrows Splendor 35y

WINN MANS LANZA 610S Sparrows Delight 374P Pro-Char Sonny 63U Hrj Miss Ashley 16N

 EPDS
 BW
 WW
 YW
 MILK
 MTL

 2.3
 2.5
 99
 21
 43

BW: 92lbs. WW: 780 lbs.

You want to talk about one powerfully constructed heifer with loads of dimension and shape. Miranda is the type bulls are built on. She has that extra muscle, softness of belly and added width from front to back. 97H comes from an elite Kingston female that is backed by a long line of great cows. 582C is one tremendous cow that gets a guy excited every year she drops a calf; she carries a perfect foot, udder and phenotype. HRJ Miranda 97H is a female that great ones can be built around.

Consigned by: Johnson Charolais

This, hands down, has to be one of our favorite crosses! Half interest in the 123Z cow sold for \$50,000 at the Player's Club Sale in Las Vegas. We have a limited supply of her embryos and this may be one of the last ones we offer for sale. Two full sisters are down south at Aces Wild Ranch in Texas. We have a two-year-old full sister that weaned off one of our top bull calves this fall. Cross the 123Z cow on the Chara bull, who is backed by the popular, maternal machine, Miss Trim cow family and you have a recipe for success. Miss Allie 16G is an incredibly powerful female. She has a big foot, big bone and lots of growth without giving up any eye appeal. She is gentle to handle and is destined to be a powerhouse producer for years to come! Follow us on Facebook at Daines Cattle and O'Neill Livestock for picture and video updates.