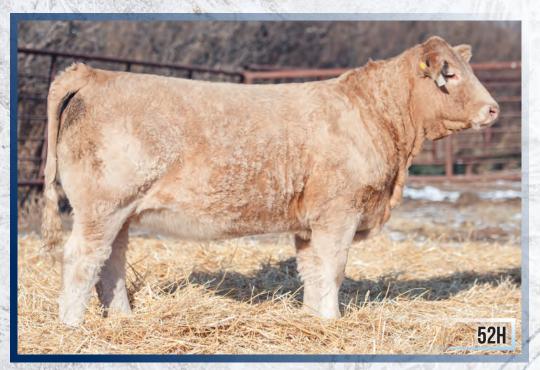

## HRJ MIRANDA 97H

FEMALE PFC798618 HRJ 97H FEBRUARY 17, 2020

WINN MANS SKAGGS 663X Sparrows Bandit 659D Sparrows Splendor 35A

SPARROWS KINGSTON 139Y Hrj Miranda 582C Hrj Miss Ashley 50y MD ALI TRADE U1059 WINN MANS BEVERLY 663S Sparrows Eldorado 361L Sparrows Splendor 35y

WINN MANS LANZA 610S Sparrows Delight 374P Pro-Char Sonny 63U Hrj Miss Ashley 16N

 EPDS
 BW
 WW
 YW
 MILK
 MTL

 2.3
 2.5
 99
 21
 43

BW: 92lbs. WW: 780 lbs.

You want to talk about one powerfully constructed heifer with loads of dimension and shape. Miranda is the type bulls are built on. She has that extra muscle, softness of belly and added width from front to back. 97H comes from an elite Kingston female that is backed by a long line of great cows. 582C is one tremendous cow that gets a guy excited every year she drops a calf; she carries a perfect foot, udder and phenotype. HRJ Miranda 97H is a female that great ones can be built around.

Consigned by: Johnson Charolais

This, hands down, has to be one of our favorite crosses! Half interest in the 123Z cow sold for \$50,000 at the Player's Club Sale in Las Vegas. We have a limited supply of her embryos and this may be one of the last ones we offer for sale. Two full sisters are down south at Aces Wild Ranch in Texas. We have a two-year-old full sister that weaned off one of our top bull calves this fall. Cross the 123Z cow on the Chara bull, who is backed by the popular, maternal machine, Miss Trim cow family and you have a recipe for success. Miss Allie 16G is an incredibly powerful female. She has a big foot, big bone and lots of growth without giving up any eye appeal. She is gentle to handle and is destined to be a powerhouse producer for years to come! Follow us on Facebook at Daines Cattle and O'Neill Livestock for picture and video updates.