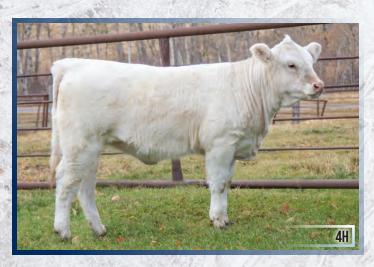

## SPRUCE VIEW HALYNA 4H

FEMALE PFC794152 SVCH 4H APRIL 9, 2020

RGP REMINGTON 101Y HTA DEFENDER 846F HTA HOT STUFF 349A

JWX SILVER BULLET 524W
WESTDALE RAINBOW 4A
KCM LADY SKYFIRE 918W

MERIT 8789U RGP LUCILLE 101L HTA CHALLENGE 161Y STA HOT STUFF 106Y

BAR J SILVERADO 14S KMAC MISS MARMALADE 31R LHD MR PERFECT Y416 CSS LADY SKYFIRE 28B

| FDDC | BW  | WW | YW | MILK | MTL |
|------|-----|----|----|------|-----|
| ЕГРЭ | 1.6 | 46 | 98 | 20   | 43  |

Here is an April born, flashy female out of a real tank of a cow. Her natural stoutness shows through and through. Here is a female that I feel has the makings of becoming a top brood cow. If she turns out anything like her dam, you'll end up with a great uddered, wide based, super sound female. Halyna's sire is a high selling bull that we bought together with Bob Charolais from the Aireys at HTA Charolais. Defender is a bull that we were looking for to add a bit of frame and performance to our herd. So far, for us, he has checked all the boxes; unassisted calving, eye appeal, structural soundness and performance. Don't overlook this young April lady on sale day.

Consigned by: Spruce View Charolais