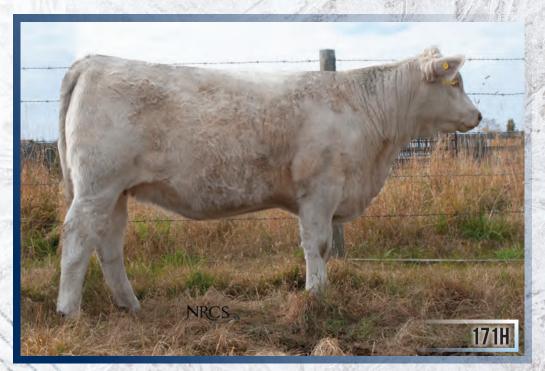

## JIL MISS SENSATION 171H

FEMALE SFC797184 JIL 171H JANUARY 23, 2020

EATONS BIG BUD 10402 P PLEASANT DAWN CHISUM 216A PLESANT DAWN MAGGIE 316X

**DUBUC ZENITH 202Z JIL MISS SENSATION 78B** 

**EPDS** 

**JIL MISS SENSATION 90Z** 

-1.6

**EATONS TREASURE 8076** MISS GRAND HOUSE 360 PLEASANT DAWN MAGNUM 56T PLEASANT DAWN RIO 216P

SHELCO MADE EASY 512R **DUBUC XANNIE 29X** JIL BEYOND BRILLIANCE 14W **JIL MISS SENSATION 80L** 

60 24

### BW: 93 lbs.

If you are looking for a powerhouse female, look no further! For generations, the Miss Sensation cow family have all been some of our top producers. They are big bodied, big middled cows and 171H will be just the same. Don't just take our word for it though check out her EPDs and they will tell you the same story. Take her home and see what Miss Sensation can do for you.

### **Consigned by: Future Farms**

CML NICOLE 925G FEMALE PFC791645 CML 925G JANUARY 4, 2019

LT RUSHMORE 8060 PLD LT AFFINITY 6221 PLD LT ATHENA 1247

**MVY ALL SHOOK UP 18C** CML NICOLE 756E **GERRARD NICOLE 23X** 