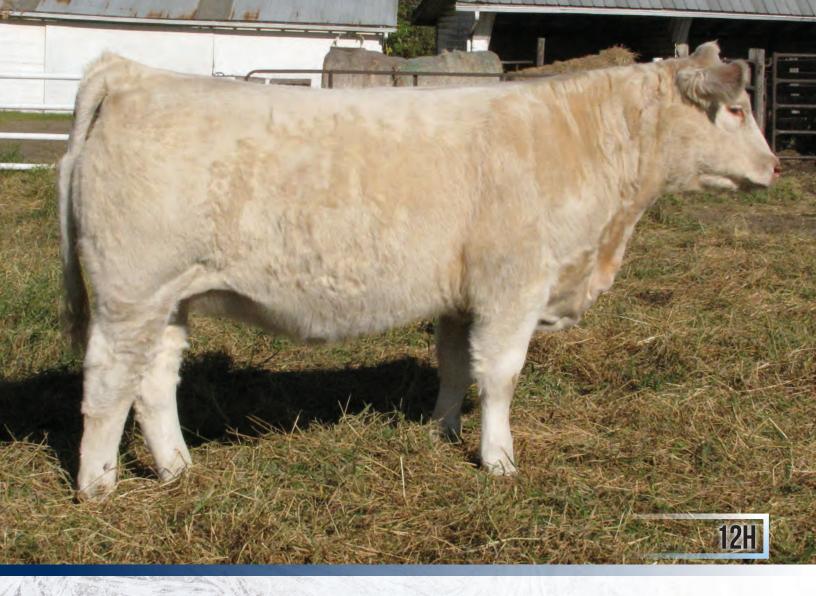

## CIRCLE CEE DAM FINE 12H

FEMALE PFC794597 CEE 12H FEBRUARY 12, 2020

HRJ MAVERICK 556C LAE EASTON 702E LAE CALYPSO 555C

PCC YUKON 405B Circle CEE LAVISH 610D Circle CEE Fairytale 333N WC DOUBLETREE 2009 P PRO-CHAR CASSY 32A CIRCLE CEE LEGEND 307A LAE ANGEL EYES 310A

GERRARD PASTOR 35Z Sparrows Krystal 116R Moore's Legacy 117L Char-Vista Frosty 282D

 EPDS
 BW
 WW
 YW
 MILK
 MTL

 -1.6
 43
 77
 26
 47

### BW: 88 lbs. 205D Adj Wt: 768 lbs.

Easton has done a tremendous job at Circle Cee! 12H has been a standout from birth. She is as complete of a package as you are going to find. Her depth is impeccable, her style catches your eye immediately and her structure is flawless. We know this heifer would have been extremely competitive this fall at any show. Take a good look at the picture of her mother, 610D. You simply cannot make a cow any better — she will enter our donor program next year. Circle Cee will work with any Junior interested in showing 12H at the CCYA in Olds next year. This heifer is dam fine! Watch for a video on www.circlecee.com in the near future!

### Consigned by: Circle Cee Charolais

Dam - Circle Cee Lavish 610D