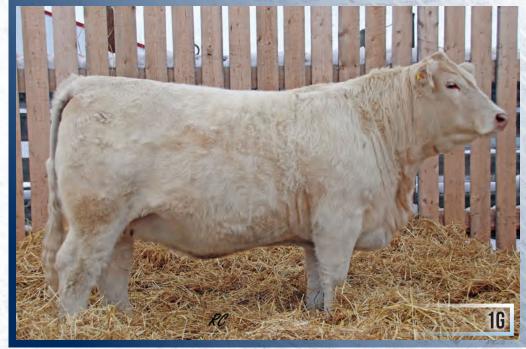

### ONL IVII 55 ALLIE 16G

FEMALE PEFC771441 ONL 16G MARCH 13, 2019

SPARROWS SANCHEZ 715T ONL CHARA 4B RPJ MISS TRIM 298Z

SKW ANTONIUS 77X JIL MISTY 123Z JIL CHEYENNE 36X SPARROWS ALCATRAZ 18N Sparrows dana 321L JWX Silver Bullet 524W RPJ MISS TRIM 72X

EC NO DOUBT 2022P RUSS CHAR DIXIE 69P Bar Diamond Hank 22M Jil Misty 16R

| nne | BW  | WW | YW | MILK | MTL |
|-----|-----|----|----|------|-----|
| PDS | 1.5 | 35 | 71 | 22   | 40  |