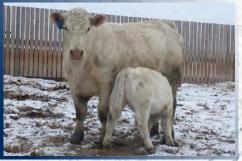

her and having some eggs in the tank is the only way we could consider letting someone else have the opportunity of having a breed leading female of this caliber. Having the first flush crop on the ground and watching them grow is very rewarding when they are this good. The calves are uniform like peas in a pod. Do yourself a favour and let Millie take your operation to the next level. Bred early to our newest herd sire, PCC Kentucky Rain 836F, who has exceeded our expectations, you may even end up with next year's champion.

Al bred to PCC Kentucky Rain 836F on March 22, 2020. Pasture exposed to PCC Kentucky Rain 836F from April 1 to June 1, 2020.

Retaining a flush at the buyer's convenience and seller's expense. Consigned by: Flat Valley Cattle Co.



FVC 11H - Kentucky Rain X FVC 3B



FVC 19E - Progeny of 3B



Service Sire - PCC Kentucky Rain 836F



## FVC GOLDIE 30G

FEMALE PFC7732 18 FVC 30G JANUARY 25, 2019

WINN MANS BREATHLESS 826U

MERIT 7329T

HTA ICE 19X

WINN MANS CHAVEZ 826Y SOS HOME GROWN 15C

HBSF ZORRO 1Z SOS DWTS 23B

FFBB BRENDA PLD 195Y

| SOS SPRINGSIDE'S ADELE167 | SOS PRINCESS HANNIS 188R |
|---------------------------|--------------------------|
|                           | TR MR FIRE WATER 5792RET |
| UDCE 70DDO 17             | UICUDI IICE CCUATTI OC   |

HIGHBLUFF SCHATZI 8S **JSR WITCHITA 48W** FFBB SHAY PLD 6112S

| ne | BW  | WW | YW | MILK | MTL |
|----|-----|----|----|------|-----|
| DS | 3.7 | 51 | 98 | 17   | 43  |

As a matter of fact, FVC Goldie 30G was in the running to be sold as a heifer calf in last year's sale. Somethings are we