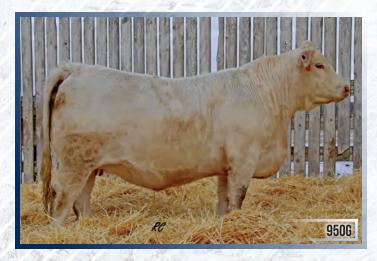

950G comes from a cow family that you always wonder if you should sell any of. We have retained several daughters from this bloodline, and they continue to be long lasting, top-of-the-line producers. We talk about cow families lots because we know they are the key to consistent quality females.

Pasture exposed to ARL Long Distance 6E from March 25 to July 1, 2020. Observed bred to ARL Long Distance 6E on March 29, 2020.

Consigned by: Desertland Cattle Company Ltd.

**FEMALE** 

PFC779914

DLCC 996G FEBRUARY 4, 2019