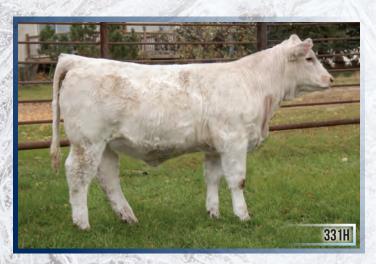

## SPRUCE VIEW HARMONY 331H

FEMALE PFC794151 SVCH 331H MARCH 28, 2020

HIGH BLUFF BODACIOUS 78B HVA FORCE 77F HVA NADINE 77A

TMJF ALEXANDER 277A SVCH ROSALIE 331C KEY M'S ROSALIE 31R SHSH HD 14Y Harvie MS Gellia 12W CSS SIR JR Navigator 44Y HVA WHISTLE 777W

MERIT ROUNDUP 9508W TMJF SHEILA 143S KBK LOCOMOTIVE 6L KEY M'S GODIVA 3G

| EPDS | BW  | WW | YW | MILK | MTL |
|------|-----|----|----|------|-----|
|      | 2.3 | 43 | 85 | 25   | 47  |

Here is a sharp and sassy show heifer that will race with any heifer in her age class next year in the yearling classes. This stylish female is sired by our homozygous polled, HVA Force bull that we purchased from Palmer Charolais in their 2019 bull sale. This bull stamps every calf alike, smooth fronted, soft bodied and flashy. When trying out a new sire you never know what to expect but after his first calf crop down, he has been mated to some mature first timers to calve in the spring of 2021. Juniors pay attention to this little sweetheart come sale day. She has the potential to make a name for herself

Consigned by: Spruce View Charolais

28