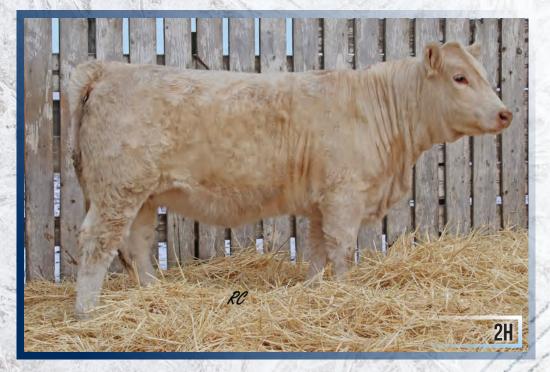

### ONL IVII 55 ALLIE 16G

FEMALE PEFC771441 ONL 16G MARCH 13, 2019

SPARROWS SANCHEZ 715T ONL CHARA 4B RPJ MISS TRIM 298Z

SKW ANTONIUS 77X JIL MISTY 123Z JIL CHEYENNE 36X SPARROWS ALCATRAZ 18N Sparrows dana 321L JWX Silver Bullet 524W RPJ MISS TRIM 72X

EC NO DOUBT 2022P RUSS CHAR DIXIE 69P Bar Diamond Hank 22M Jil Misty 16R

| nne | BW  | WW | YW | MILK | MTL |
|-----|-----|----|----|------|-----|
| PDS | 1.5 | 35 | 71 | 22   | 40  |