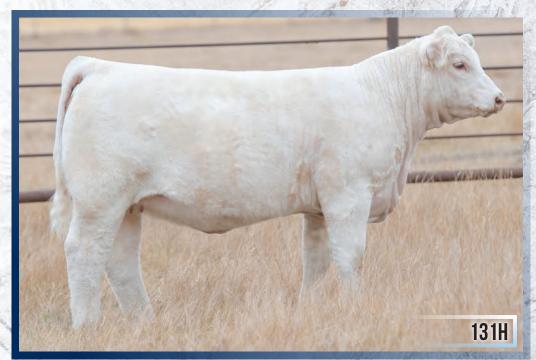

## sos **ESMERALDA**

FEMALE PFC799941 SOS 131H FEBRUARY 27, 2020

WCR COMMISSIONER 593 P **ELDER'S CHANCELLOR 8019F ELDER'S DUTCHESS 63D** 

**ERIXON'S SPITFIRE 127T** 

**MXS ESMERALDA 377A** MXS ESMERALDA 39X

0.5

WCR COUNTY LINE 3132 P WCR MS BRAVO 399 P **ELDER'S BLACKJACK 788B ELDER'S DUTCHESS 983W** 

**GDSF RED KING 39M ERIXON'S LUCY 62K** SPARROWS ALCATRAZ 18N MXS ESMERALDA 428P

MILK 43 85 23

I am very confident we will look back in a few years and say, "Wow, these Chancellor daughters are real keepsakes!" In only his first calf crop, he is leaving a huge impact and I think this heifer has show potential yet momma cow and maybe even donor cow written all over her. We selected SOS Esmeralda 131H right off the top of the replacement pen and are very confident she will have many friends sale day!

Consigned by: Springside Farms

FVC MILLE 3B

PFC409350 FVC 3B FEBRUARY 11, 2014 FEMALE SOS POLLED DETONATOR 8M

MXS ESPEON 122L

**MERIT YOLANDA 6116F** 

**BAR J SILVERADO 14S** 

**SPARROWS ALCATRAZ 18N** 

**CHARBURG RAMONA 1U** 