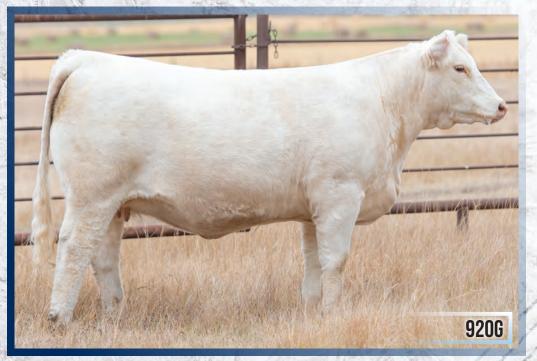

**CRYSTAL D WYNNE 110W** 

| PE   | BW  | WW | YW  | MILK | MTL |
|------|-----|----|-----|------|-----|
| EPDS | 2.1 | 46 | 102 | 14   | 38  |

FEMALE PFC762074 MXS 920G JANUARY 29, 2019

**WINN MANS SKAGGS 663X SPARROWS AQUARIUS 493B SPARROWS ANGEL EYES 458X** 

LT SUNDANCE 2251 PLD **MXS BAILEY 711E MXS BAILEY 306A** 

MD ALI TRADE U1059 **WINN MANS BEVERLY 663S** SPARROWS ELDORADO 361L **SPARROWS ANGEL EYES 458U** 

LT LEDGER 0332 P LT BALLET 9219 POLLED MXS CRAFTSMAN 910W **MXS BAILEY 120Y** 

MTL -2.3 43 90 24 46

All indications are that the Aquarius females will be wicked great producers and 920G is no exception. She is exceptionally smooth fronted, huge barrelled and stands on a perfect set of feet and legs. Expect to clip a very big coupon with her mating to Duty

Al bred to Turnbulls Duty-Free 358D on March 27, 2020. No exposure.

Consigned by: Springside Farms

This young female checks all the boxes. Wide topped, clean lines and beautiful front end. Her dam is a deep bodied, good uddered, young cow with a bright future ahead of her and we feel this heifer will follow in her mother's footsteps. Her pedigree adds something different with Stout X41 on the bottom side.