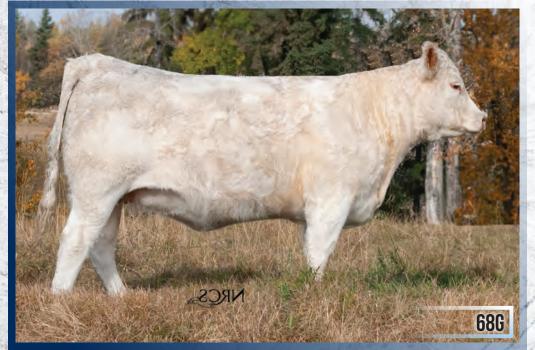

## JIL CRIMSON LEGEND 68G

FEMALE PFC774523 JIL 68G JANUARY 12, 2019 LT BLUEGRASS 4017 P

LT LEDGER 0332 P **CIRCLE CEE LEGEND 307A CIRCLE CEE STUNNING 125Y** 

**DUBUC ZENITH 202Z** 

**EPDS** 

**JIL CRIMSON BELLE 60E** JIL KRIMSON 151C

LT BRENDA 6120 PLD **DR REVELATION 467** HFCC WHITE PROMISE 34L

SHELCO MADE EASY 512R **DUBUC XANNIE 29X JIL CHAINDRIVE 46T** JIL CRIMSON 1U

MTL -6.4 48 88 27 51

### BW: 67 lbs.

We have talked before about the influence the Zenith females are having on our herd and 60E is quickly making a name for herself around here. On the top side, Legend needs no introduction with what he has done in the breed. Combining these two pedigrees has resulted in outstanding calving ease as can be seen in the EPDs. It also resulted in a very attractive female with a lot of hair, tremendous balance and a ton of spring of rib. Crimson Legend will be a great addition to any herd.

Al bred to Eatons White House 50148 on April 3, 2020. Pasture exposed to Llegacys Fun Guy 58F from April 21 to July 1, 2020.

Consigned by: Future Farms