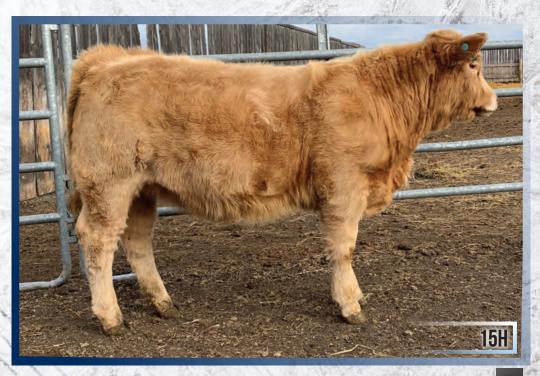

## 35 GLT MISS COOLEY ROYCE 91H

FEMALE PFC795469 GLT 91H MARCH 23, 2020

COOLEY ROYCE 1107T39
CEE RETZ COLDPLAY 410B
CIRCLE CEE TEMPTATION 730T

CIRCLE CEE BOHICA 826U GLT MISS COURAGE 91X GLT MISS WIND 90T SCHURRTOP HCR RANCHER D MS COOLEY S DUKE1107N60 Circle CEE Velocity 309N Circle CEE Dream 112L

CIRCLE CEE COURAGE 508R SOS BETTERBGOOD 2 ME 36R CIRCLE CEE SIZZLER 21K GLT MISS JACK 89M

 EPDS
 BW
 WW
 YW
 MILK
 MTL

 -0.1
 34
 68
 23
 40

BW: 95 lbs. 205D Adj Wt: 698 lbs.

Thurston Charolais is pleased to be a part of this year's Alberta Select Sale! We have proudly supplied bulls to the Hill 70 Quantock Sale for many years and have strived to produce cattle that commercial customers demand. 91H is from the heart of our heifer pen. She combines some of the most proven and consistent pedigrees in our program. This is a female with tremendous style, length and hair! She will make a terrific youth project and an awesome front pasture female! Look for 91H on December 12! Email us for a video link!

Consigned by: Thurston Charolais

Mojito is one of the deepest, moderate framed cows in the herd, with an attractive front and an amazing disposition! Lexi used "Moji" in 4-H with phenomenal results. She was Champion Junior Heifer in 2016 at the GMACK Show in Lloydminster and won numerous 4-H club, district and regional shows as two-year-old and three-year-old