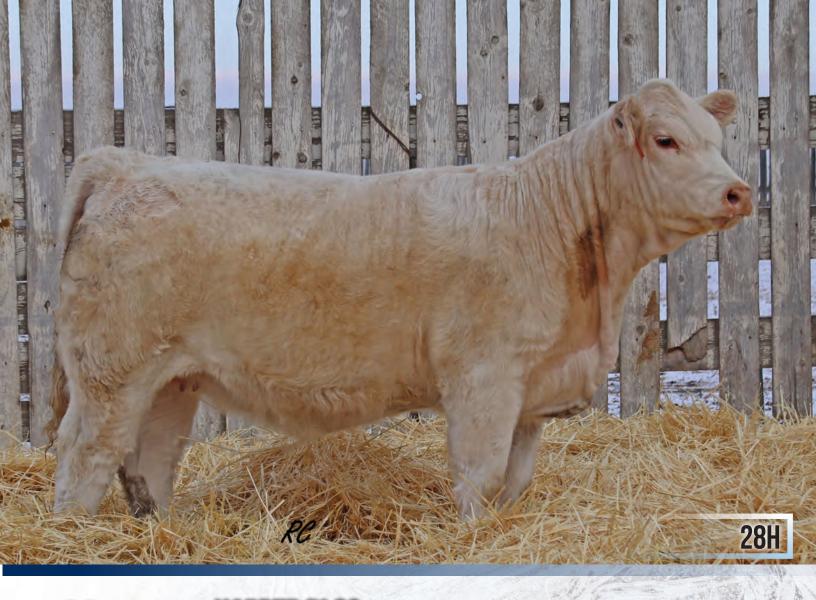

Consigned by: Johnson Charolais

This, hands down, has to be one of our favorite crosses! Half interest in the 123Z cow sold for \$50,000 at the Player's Club Sale in Las Vegas. We have a limited supply of her embryos and this may be one of the last ones we offer for sale. Two full sisters are down south at Aces Wild Ranch in Texas. We have a two-year-old full sister that weaned off one of our top bull calves this fall. Cross the 123Z cow on the Chara bull, who is backed by the popular, maternal machine, Miss Trim cow family and you have a recipe for success. Miss Allie 16G is an incredibly powerful female. She has a big foot, big bone and lots of growth without giving up any eye appeal. She is gentle to handle and is destined to be a powerhouse producer for years to come! Follow us on Facebook at Daines Cattle and O'Neill Livestock for picture and video updates.

Pasture exposed to DYV Footprints Sir 5G from April 2 to July 14, 2020. Vet preg checked safe for end of February.

Consigned by: O'Neill Livestock

Dam - JL Misty 123Z

Service Sire - DYV Footprints Sir 5G

### ONL IVII 55 ALLIE 16G

FEMALE PEFC771441 ONL 16G MARCH 13, 2019

SPARROWS SANCHEZ 715T ONL CHARA 4B RPJ MISS TRIM 298Z

SKW ANTONIUS 77X JIL MISTY 123Z JIL CHEYENNE 36X SPARROWS ALCATRAZ 18N Sparrows dana 321L JWX Silver Bullet 524W RPJ MISS TRIM 72X

EC NO DOUBT 2022P RUSS CHAR DIXIE 69P Bar Diamond Hank 22M Jil Misty 16R

| nne | BW  | WW | YW | MILK | MTL |
|-----|-----|----|----|------|-----|
| PDS | 1.5 | 35 | 71 | 22   | 40  |