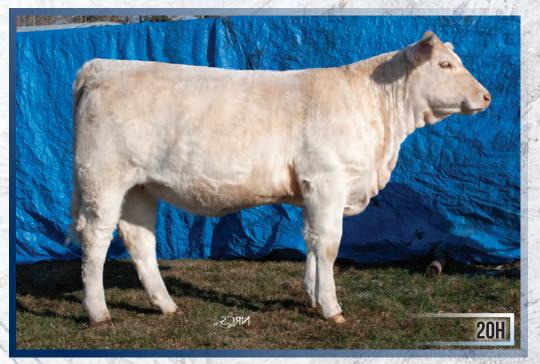

## ONL MISS SUGAR BABY 18H

FEMALE PFC795527 ONL 18H JANUARY 11, 2020

BHD DUPLICITOUS A144
REESE DUKE 239D
SILVER SHADOW BERNIE 35B

BAR DIAMOND HANK 22M JIL SUGAR BABY 118X JIL MISS SENSATION 80L JDJ DUPICITY Y420 BHD MS TAURUS Y155 VAL-END STELLAR 23Z Silver Shadow Lisa 29R

MVX COUGARHILL HANK 720G BAR DIAMOND MISS 47G SCR MR MAGIC 640 JIL SENSATION 30F

| EDDC | BW  | WW | YW | MILK | MTL |
|------|-----|----|----|------|-----|
| EPUS | 0.1 | 41 | 75 | 26   | 46  |

Dam - JL Sugar Baby 118X

Sire - Reese Duke 239D

The last female we sold out of the 118X cow went to Ontario to Southview Farms and has worked well in their program. The 118X cow has consistently produced show heifers or bull sale bulls. She is a great looking female that always weans a big calf. 18H is no exception. This is a bigger framed female with lots of grow in her, while still maintaining that catch your eye look! Follow us on Facebook at Daines Cattle and O'Neill Livestock for picture and video updates. Also, be sure to check out or contact us about our Junior Incentive program!