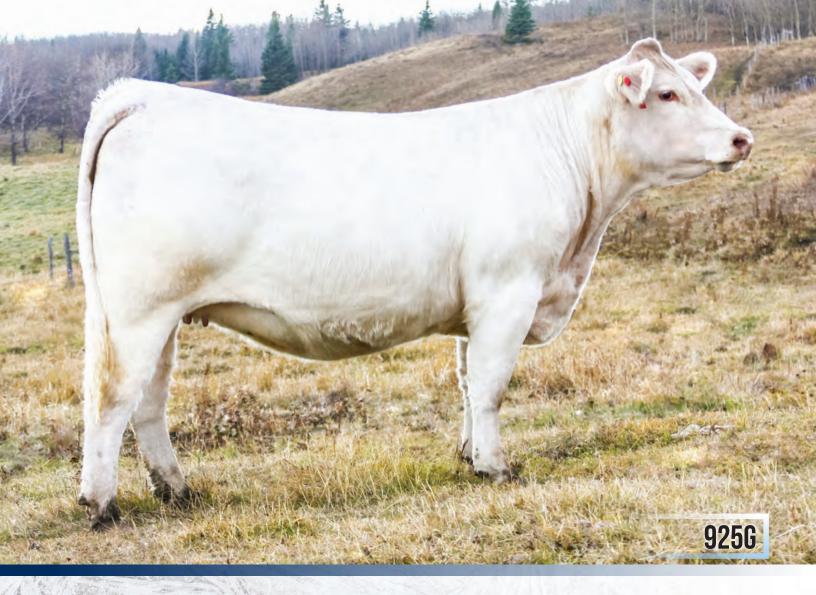

### **Consigned by: Future Farms**

CML NICOLE 925G FEMALE PFC791645 CML 925G JANUARY 4, 2019

LT RUSHMORE 8060 PLD LT AFFINITY 6221 PLD LT ATHENA 1247

**MVY ALL SHOOK UP 18C** CML NICOLE 756E **GERRARD NICOLE 23X** 

| EDDG | BW   | WW | YW | MILK | MTL |
|------|------|----|----|------|-----|
| ELN9 | -0.7 | 41 | 78 | 23   | 44  |

LT RIO BRAVO 3181 P

**MVY ALL STAR 61A MVY ELITE 23Z** 

DR REVELATION 467

**DYV PAYNES NICOLE 5N** 

LT BRENDA'S EASE 3055PLD

WINN MANS LANZA 610S

LT SILVER ATHENA 7123 P

CML Nicole 925G is an outstanding daughter of LT Affinity 6221, out of a first calf heifer that is a member of our Nicole cow family. Perfect udder and exceptional foot structure are two main qualities of this exceptional bred heifer. She is the oldest progeny from LT Affinity to be offered in Canada and could soon be a collector's item as there is no more semen available in Canada on Affinity. Her Al mating to CML Crown Jewel 87F is quite exciting as we introduce this outcross son of BCA Monti Montana x M6 MS New Jewel 0155. Come by our stall and see two outstanding herd sire prospects sired by Crown Jewel that will be on display at the Alberta Select. This mating could hit a home run and produce your next herd bull.

Al bred to CML Crown Jewel 87F on March 26, 2020. Ultrasounded safe. Consigned by: McLeod Livestock

Sire - LT Affinity 6221 PLD

Service Sire - CML Crown Jewel 87F