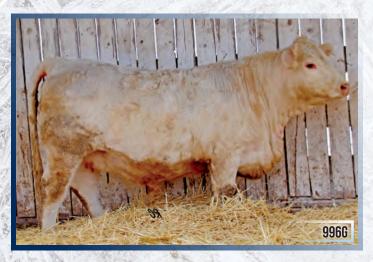

996G is as pretty, feminine, angular and broody as any female we have ever owned. She comes from a highly productive cow family that weans heavy calves every year. I feel she will raise some of the prettiest, broody, ideal uddered females or some big performance bull calves with her performance she carries with the sire's

Pasture exposed to ARL Long Distance 6E from March 25 to July 1, 2020.

Consigned by: Desertland Cattle Company Ltd.