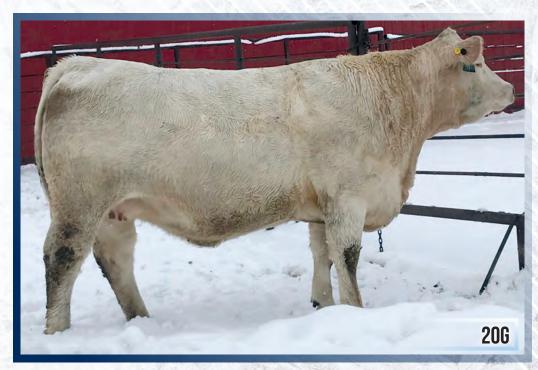

## CIRCLE CEE VAVOOM 20H

FEMALE PFC794594 CEE 20H MARCH 16, 2020

HRJ MAVERICK 556C LAE EASTON 702E LAE CALYPSO 555C

WC BENELLI 2134 P ET CIRCLE CEE MARTINI 35C CIRCLE CEE ILLUSION 302N WC DOUBLETREE 2009 P PRO-CHAR CASSY 32A CIRCLE CEE LEGEND 307A LAE ANGEL EYES 310A

DA PASSPORT 502 P ET JWK CLARICE J139 ET WCR PRIME CUT 764 PLD CIRCLE CEE DREAM 112L

| EDDC | BW   | WW | YW | MILK | MTL |
|------|------|----|----|------|-----|
| ELD9 | -2.0 | 42 | 76 | 25   | 46  |

### BW: 89 lbs. 205D Adj Wt: 759 lbs.

Here is another fabulous Easton daughter! After selling the awesome Easton heifer, Seduction 903G, to Keegan Blehm in last year's AB Select Sale, we had several breeders (Thurston, Thouret, EXL) stop by the farm and purchase Easton females privately. 20H is just a mid-March female so she will qualify for that younger age class and we think she will dominate. There is power and longevity in the blood here. 35C is our top Benelli female off of one of the greatest females ever produced at Circle Cee, 302N. Circle Cee will work with any Junior interested in showing 20H at the CCYA in Olds next year. Curvy, sassy, stunning...vavoom! Watch for a video on www.circlecee.com in the near future!

### Consigned by: Circle Cee Charolais

Granddam - Circle Cee Illusion 302N

Sire - LAE Easton 702E