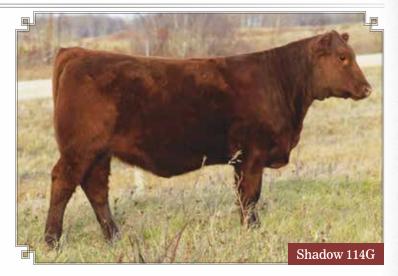

Consigned By D & P Rooke Farms, Alexander, MB

61 RED RCR Shadow 114G

FEMALE RCR 114G

2119733

MAR. 4, 2019

RED DEER RANGE DUKE 38B RED DEER RANGE NICK 42D

RED DEER RANGE PRIDE 954W

RED 4A SIESTA 99U RED RCR SHADOW 167B RED 999 CAL 41'40X RED ANCHOR 1 DUKE 177U RED DEER RANGE LUCKY 899W RED SIX MILE SAKIC 832S RED DEER RANGE PRIDE 453T

RED THAT'LL DO SIESTA 41S RED PETRIE 54H RED SHODEREE DYNAMITE 112N RED U6 SHADOW 6M 21N

BW: 93 lbs.

### (PE) BW: 1.3 WW: 30 YW: 55 MM: 22 TM: 37 MCE: 8.0

When making our Keystone selections we like to choose heifers that are representative of our program as well as on the leading edge of our genetics, Red RCR Shadow 114G fit that perfectly! 114G's grandmother is our main red donor cow and she's sired by our newest red addition, Red Deer Range Nick. We're just starting to see the results from Nick and we're LOVING them! He is definitely standing up against some of the old favorites around here. This sweet heifer has the right mix of broodiness and femininity!

Consigned By Right Cross Ranch, Kisbey, SK

62