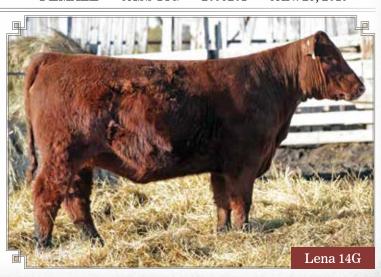

# RED JAS Lena 14G

**FEMALE** 

**FEMALE** 

JASS 14G

2095201

JAN. 23, 2019

**RED PIE SPECIALIST 430** RED COCKBURN ASSASSIN 624D RED COCKBURN CORA 254Z

RED SUNSET RIDGE COPPER 3C RED JAS LENA 168E

RED JAS LENA 161C

RED LSF SAGA 1040Y **RED PIE PLAYMATE 232** RED LAZY MC HUSTLE 18T **RED WILBAR CORA 443P** 

RED CROWFOOT MOONSHINE 8081U RED SUNSET RIDGE ZINA 15Z RED BRYLOR JKC FORT KNOX 100Y RED JAS LENA 59M

BW: 70 lbs.

### BW: 0.9 WW: 43 YW: 74 MM: 25 TM: 47 MCE: 7.0

The front pasture kind that goes back to an original purchase to start herd. 624D has a very consistent sire group with two here and two at Red Roundup.

Consigned By JAS Red Angus, Neepawa, MB

RED JAS Ghostbuster 125G

FEMALE JASS 125G

2095250

FEB. 26, 2019

RED PIE SPECIALIST 430

RED COCKBURN ASSASSIN 624D

RED COCKBURN CORA 254Z