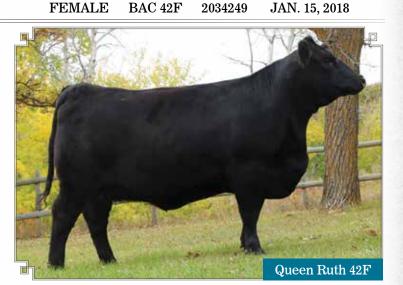

# ACC Queen Ruth 42F

SITZ DASH 10277 BARSTOW QUEEN W16

S/C CONSTELLATION 06S6 SUMMITCREST ELBA 1M17

S CHISUM 6175

S CHISUM 0206 CRESCENT CREEK OUEEN RUTH104A B C C-J C L EMBLAZON 038-287 CRESCENT CREEK QUEEN RUTH 14W

SUMMITCREST ELBA 1W01

S VANNA 358 CRESCENT CREEK OUEEN RUTH 56T

BW: 84 lbs. ADJ WW: 755 lbs. ADJ YW: 1088 lbs. BW: 1.8 WW: 54 YW: 87 MM: 23 TM: 50 MCE: 9.0

This is pretty cool, we purchased this bred heifer's dam from the Keystone Klassic in 2013. She raised a couple sale bulls and then had 42F who was a star all summer. We turned a few sale managers down who wanted her in their sales as a calf. Since then we have flushed her dam and the resulting calves are looking fantastic. Her brother, ACC Buckeroo 39G, was part of our pen of bulls that was displayed at Harvest Showdown and Agribition. This bred heifer is super easy fleshing, thick, stylish and bred to the nines. She carries service to

HA Stirling 6170, which should make for very marketable progeny.

AI bred to HA Stirling 6170 on April 22, 2019. Pasture exposed to Crescent Creek Momentum 173D from May 17 to June 22, 2019. Safe to AI.

Consigned By Anderson Cattle Company Inc., Swan River, MB