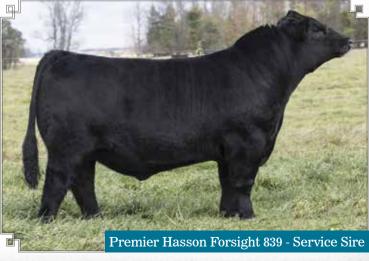

# MAINSTREAM Dolly 4F

FEMALE MSG 4F 2063840

FEB. 12, 2018

**EXAR LUTTON 1831 STYLES LUT P301** 

PLAINVIEW PRIDE C123

SOO LINE YELLOWSTONE 9286 **ROYAL S PRIDE DOLLY 12A ROYAL PRIDE DOLLY 46P** 

NORTHERN IMPROVEMENT 4480 GF EXAR SARAS DREAM 9809 **ROTH FAMOUS 051** PLAINVIEW PRIDE 2T

SOO LINE YELLOWSTONE 6344 SWENCO ENCHANTRESS 20N **INNIWAY ROYCE 203 018 ROYAL PRIDE DOLLY 29E** 

BW: 70 lbs.

BW: 1.9 WW: 44 YW: 74 MM: 19 TM: 41 MCE: 11.0

Dolly is a moderate framed, deep ribbed female that is backed by performance genetics on both the top and bottom side. Styles Lut is a bull that has really left his trademark in our herd and Royal S Pride Dolly 12A is a no miss kind of cow. A full sister sold in the 2017 Keystone Klassic Sale to Naomi Best, Clay Hills Livestock. Dolly 4F is bred to an Insight son we purchased from Premier Livestock. He is out of the Bardetta 4A cow, that has made an impact for both Premier Livestock and Six Mile Ranch. This is sure to be an exciting mating for her new owner! Pasture exposed to Premier Hasson Forsight 839 from May 17 to July 4, 2019.