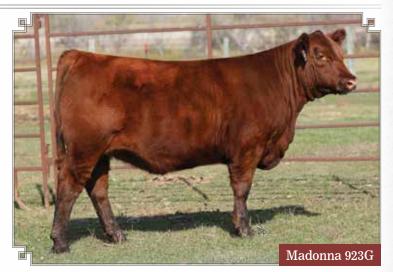

# red fraser **Madonna** 923G

**JFRA 923G** 

2106808

FEB. 3, 2019

PEAK DOT ELIMINATOR 100Z **RED SIX MILE ELIMINATOR 241E** RED GLESBAR BARBIE 68Y

RKY MTN THE ANSWER 10X FRASER MADONNA 609D

RED FRASER MADONNA 31X

S A V ELIMINATOR 9105 ERICA OF PEAK DOT 730T RED GLESBAR EXCEL 11R GLESBAR BARBIE 008U

S A V FINAL ANSWER 0035 RED RKY MTN SHAWNEE 24M RED FRASER SEQUOIA 748T RED MEADOW CK MADONNA 52T

BW: 76 lbs.

### (PE) BW: 1.1 WW: 28 YW: 45 MM: 22 TM: 36 MCE: 5.0

Here is the first daughter offered by our Eliminator bull. He was a feature in Six Mile's bull sale last year and we are very happy with what he produced in his first calf crop. His dam was the lead off cow in the great Glesbar dispersal a few years ago. This girl's dam is also very interesting in that she is a full sister to the Answer bull that we sold to Howes a few years ago. She raised our best bull calf last year even though he was black! She has a tremendous future for us when she produces cattle like this! You will have to drive many miles to find red females with this much of the popular S A V genetics on their paper.

Consigned By Fraser Farms, Melita, MB