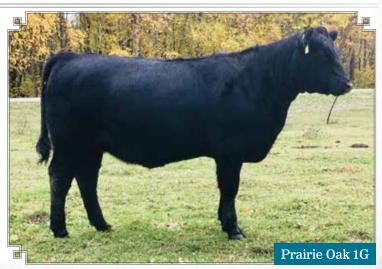

# D DONALD Prairie Oak 1G

FEMALE

DEV 1G

2090788

JAN. 1, 2019

BASIN EXCITEMENT
D DONALD ELEMENT 2D

ARY LASS TRADER 10B

FAIRHOLME NETWORTH 136W WINCHESTER 1Z

LEE OF PRAIRIE OAK 1'03

BASIN EXPEDITION R156 BASIN LADY S532 AK XO CROWFOOT HONESTY 1490Y XO CROWFOOT LASS TRADER 272Z

S A V NET WORTH 4200 M DOUBLE B ANNIE 102L AVALAWN GERONIMO 4'96 LEE OF PRAIRIE OAK 26'98

BW: 88 lbs. ADJ WW: 731 lbs.

BW: 3.0 WW: 52 YW: 84 MM: 20 TM: 39 MCE: 9.5

D Donald Prairie Oak 1G is a moderate framed, deep bodied and very correct female. I believe she might be one of the best females ever produced here so far. Her full sister sold through this sale last year to HBH Angus.

Consigned By Diamond D Ranch, Rossendale, MB

wild west **Pride** 3F

**FEMALE** WJK3F 2018728 JAN. 2, 2018

GAR-EGL PROTEGE PA FORTITUDE 2500 G G CLARA 0171

MOGCK BULLSEYE WILD WEST PRIDE 101C HF PRIDE 9A

RITO 112 OF 2536 RITO 616 L B 6807 ISABEL 339 SYDGEN C C & 7 G G CLARA 7192