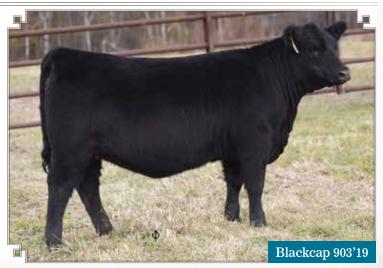

### EASTONDALE JE Blackcap 903'19 FEMALE VK 903G 2114958 FEB. 11, 2019

BARSTOW CASH **BARSTOW BANKROLL B73** BARSTOW MISS DIANNA Z25

TC ABERDEEN 759 2J BLACKCAP 1Z 2J BLACKCAP 37M SITZ DASH 10277 BARSTOW OUEEN W16 **CAR EFFICIENT 534** BARSTOW MISS DIANNA X128

### BW: 0.3 WW: 57 YW: 107 MM: 23 TM: 51 MCE: 7.5

This a deep sided, thick topped brood cow prospect. Her dam is a very good cow bred by 2J Angus. The Blackcap 1Z cow is a beauty to look at and her production record is strong and has reached Elite cow status in the Canadian herd book. Nice to be back at the Keystone Sale with a very strong female like this. Recently named Res. Intermediate heifer calf champion at Manitoba Ag Ex 2019.

Consigned By Eastondale Angus, Wawota, SK

NBCC Rosebud 11G

S A V HARVESTOR 0338 EF TITAN 545

EXAR BLACKBIRD 5877

SCC BALOO 6Z

NBCC ROSEBUD 8B

S A V HERITAGE 6295 S A V EMBLYNETTE 7749 SCHURRTOP MC 2500 EXAR BLACKBIRD 4448