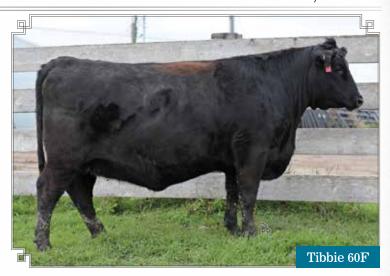

# нвн Bandolier Lass 30F

**FEMALE** HBH 30F 2033016

JAN. 14, 2018

MOGCK BULLSEYE BRUNS BLASTER

BALDRIDGE BLACKBIRD 11 BAF

MOGCK MARY 1255 CONNEALY RIGHT ANSWER 746 BALDRIDGE BLACKBIRD 549 BAF

CONNEALY THUNDER KEMBAR EILEEN 53P

MOGCK SURE SHOT

MVF EXTRA 85R HBH BANDOLIER LASS 14R

**HBH BANDOLIER LASS 29Z** HBH BANDOLIER LASS 54T

HBH THUNDER 59W

BW: 78 lbs.

### BW: 2.0 WW: 56 YW: 102 MM: 31 TM: 59 MCE: 10.0

A very attractive, deep sided Bruns Blaster daughter with an excellent hair coat. 30F is easy to pick out! Bred to HF Stature 87D, the calving ease bull of choice at HBH, should really work. Check out Lot 37 if you want to see what Stature can do!

AI bred to HF Stature 87D on April 25, 2019. Pasture exposed to HBH Fortune 10F from April 30 to June 14, 2019. Ultrasounded

Consigned By HBH Angus Farms Inc., Oak River, MB

HBH Lucy 45F

Lucy 45F

**Bandolier Lass 30F** 