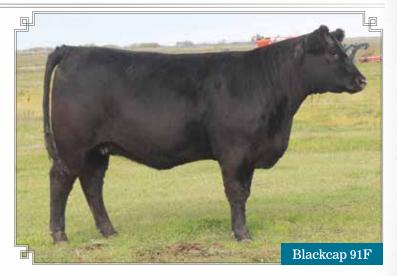

# YOUNG DALE Blackcap 91F

**FEMALE YDF 91F** 

2058061

FEB. 20, 2018

YOUNG DALE XCALIBER 32X YOUNG DALE DRAISAITL 108D YOUNG DALE POLLYANNA 30U

YOUNG DALE KNOCK OUT 134U **BROOKMORE TIBBIE 222T** YOUNG DALE TOUCH DOWN 36M YOUNG DALE POLLYANNA 19S

MOHNEN DENSITY 730 MOHNEN JILT 539 ROYAL RP DRCC 7040T CAIRNLEE'S VRD BABES 15S

MOHNEN SOUTH DAKOTA 402 YOUNG DALE BLACKCAP 1C HARRON BABE 8W

> BW: 80 lbs. ADJ WW: 556 lbs. ADJ YW: 986 lbs. BW: 2.4 WW: 50 YW: 82 MM: 19 TM: 44 MCE: 5.0

Here is a bred heifer with style and presence. Her sire, Young Dale Draisaitl 108D is an Xcaliber son that is a top herd bull for Megan Bond. His dam is Robbie's favourite Angus cow, Young Dale Pollyanna 30U. The dam of 91E is an own daughter of Mohnen South Dakota 402. She is destined to be a front pasture cow carrying service to a new exciting junior herd sire at Young Dale.

AI bred to Young Dale Fever 51F on May 8, 2019. Pasture exposed to Six Mile Fort Knox 27F from June 3 to July 31, 2019.

Young Dale Draisaitl 108D Sire

Consigned By Young Dale Angus, Carievale, SK