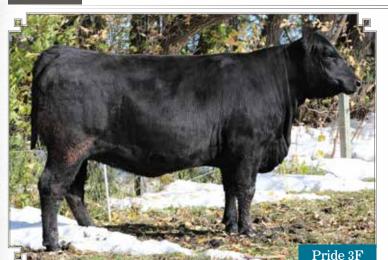

Consigned By Diamond D Ranch, Rossendale, MB

wild west **Pride** 3F

**FEMALE** WJK3F 2018728 JAN. 2, 2018

GAR-EGL PROTEGE PA FORTITUDE 2500 G G CLARA 0171

MOGCK BULLSEYE WILD WEST PRIDE 101C HF PRIDE 9A

RITO 112 OF 2536 RITO 616 L B 6807 ISABEL 339 SYDGEN C C & 7 G G CLARA 7192

MOGCK SURE SHOT MOGCK MARY 1255 HF REBEL 53Y HF PRIDE 69Y

BW: 73 lbs.

BW: 1.5 WW: 61 YW: 108 MM: 23 TM: 54 MCE: 12.0

Maternal sisters out of a young Bullseye daughter who is well on her way to becoming an outstanding cow. These heifers go back to one of our favorite donor cows, HF Pride 9A. She is a very fertile, consistent producer. 3F is a long sided, broody Fortitude heifer. This heifer is loaded with maternal power and will be a great addition to any herd.

AI bred to Basin Excitement on May 15, 2019. No pasture exposure.

Consigned By Wild West Angus, Altona, MB

WILD WEST Pride 7G

FEMALE WJK 7G 2083918

BASIN PAYWEIGHT 006S **BASIN PAYWEIGHT 1682** 21AR O LASS 7017