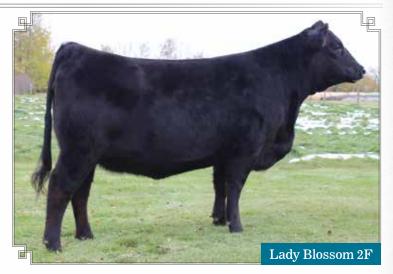

# scc Lady Blossom 2F

**FEMALE** BDS 2F 2016867 JAN. 20, 2018

LLB 184S BANDO 502 SCC BANDO 51A SCC QUALITY 10X

STYLES UPGRADE J59 SCC LADY BLOSSOM 25A SCC LADY BLOSSOM 1R LLB 2166 BANDO 184S LLB BLACKBIRD 315N HF TIGER 5T SCC 7K QUALITY 116M

SITZ UPWARD 307R PLAINVIEW LASSIE 71B VERMILION DATELINE 7078 BELVIN LADY BLOSSOM 23'98

BW: 81 lbs.

BW: 1.0 WW: 43 YW: 77 MM: 26 TM: 48 MCE: 8.0

A nice, honest heifer just pulled in off pasture on October 13. Sire goes back to our foundation donor cow, 10X, who is also the dam of our heifer calf in this sale. Due February to our new herd sire.

Pasture exposed to 20/20 1 Iron 30F from April 23 to May 17, 2019.

Consigned By Stewart Cattle Co., Russell, MB

KR CASH 4003

BARSTOW CASH