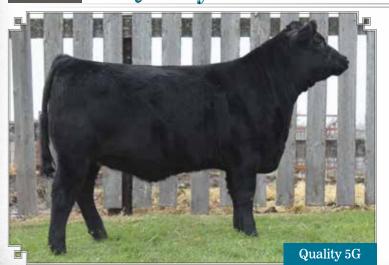

# scc Quality 5G

**FEMALE** BDS 5G JAN. 25, 2019 2086898

PLAINVIEW LUTTON E102 OHL CHECK BOOK 0187C

OHLANGEL7171

HF TIGER 5T SCC QUALITY 10X SCC 7K QUALITY 116M **EXAR LUTTON 1831** PLAINVIEW PRIDE C123 TC FREEDOM 104 O H L SWEET DREAMS 917J

HF KODIAK 5RW HF ECHO 84R N.B.A. NORTHERN ASSET 365 7K HAPPYVALE ENID QUALITY 92K

BW: 81 lbs.

BW: 1.6 WW: 46 YW: 80 MM: 28 TM: 51 MCE: 8.5

ET calf out of our famous donor, 10X. This mating to Check Book may be the most successful at SCC to date. This will definitely turn into a front pasture cow

Consigned By Stewart Cattle Co., Russell, MB