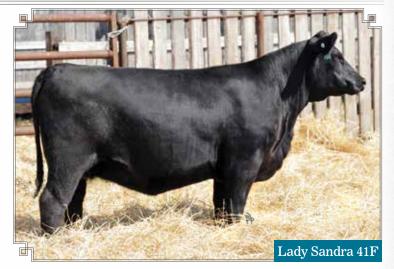

нмм Lady Sandra 41F

**FEMALE HMM 41F** 2051047 APR. 11, 2018

R B TOUR OF DUTY 177 **MADSEN DEFENDER 12D** YOUNG DALE POLLYANNA 78S

B A LADY 6807 305 S A V 004 PREDOMINANT 4438 YOUNG DALE POLLYANNA 24P

WERNER WAR PARTY 2417

YOUNG DALE XCALIBER 32X YOUNG DALE LADY SANDRA 177A YOUNG DALE PYTHON 9W

YOUNG DALE KNOCK OUT 134U **BROOKMORE TIBBIE 222T** YOUNG DALE LADY SANDRA 140Y YOUNG DALE LADY SANDRA131W BW: 84 lbs.

BW: 1.5 WW: 55 YW: 96 MM: 23 TM: 51 MCE:

If you're looking for a complete female look no further; Lady Sandra is a moderate female with great confirmation and a calm disposition to boot. AI bred to 4M Element 405 on May 2, 2019. Pasture exposed to Legaarden Froh Show 10F from May 6 to July 15, 2019. Preg checked safe.

> Consigned By Madsen Angus Arden, MB

Young Dale Lady Sandra 177A Dam of Lots 50A & 50B