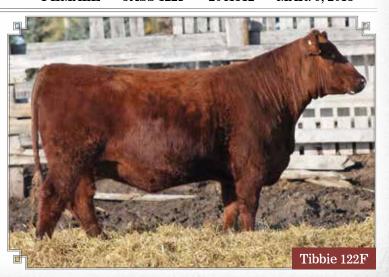

# RED IAS Tibbie 122F

FEMALE

**FEMALE** 

JASS 122F

**JASS 118F** 

2041312

2041309

MAR. 9, 2018

MAR. 8, 2018

RED MRLA NEW ERA 87Y RED MRLA 65B

RED MRLA 737R

**RED SSS ARSON 85U RED JAS TIBBIE 15A** RED JAS TIBBIE 21W MRLA 53W

RED MRLA MISS 845S

RED GOLD-BAR MERCEDES K 116M

RED GET-A-LONG EMPRESS 248

RED SSS ARSENAL 271S

RED SSS SCAARA 951L

RED LCB LANCER 1202S

RED JAS TIBBIE 28T

BW: 87 lbs. ADJ WW: 648 lbs.

BW: 3.4 WW: 53 YW: 88 MM: 22 TM:49 MCE: 5.0

A big, broody, bred heifer. Performance driven beauty here. Have a look people.

AI bred to Red Cockburn Assassin 624D on April 25, 2019. Pasture exposed to Red JASS Ethan 11E from May 28 to August 15, 2019.

Consigned By JAS Red Angus, Neepawa, MB

RED NU-HORIZON Ruby Lee 8038F

**FEMALE** 