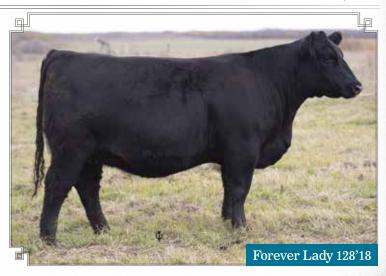

### EASTONDALE Forever Lady 128'18 **FEMALE VKE 128F** 2109825 MAR. 23, 2018

LLB REFLECTION 607A **HF REFLECTION 241C** HF TIBBIE 77Z

MCATL REFLECTION 120-577 SOO LINE DANA 9028 CONNEALY CONSENSUS 7229 HF TIBBIE 100M

COLE CREEK BLACK CEDAR 46P COLE CREEK CLOVA JUANADA 67 EASTONDALE FOREVER LADY 58'14

C H QUANTUM 6247 DRYLAND MAX 533

EASTONDALE FOREVER LADY 29'12 EASTONDALE FOREVER LADY 13'09

BW: 78 lbs.

### BW: 2.4 WW: 52 YW: 94 MM: 23 TM: 49 MCE: 4.0

A real nice bred heifer stemming from the great Forever Lady 9136 cow we purchased in 2005 from the Bouchard's dispersal sale. This cow family is the cornerstone of our breeding program now. She is a nice female with a little different pedigree to the more traditional pedigrees now. She is moderate, easy fleshing and balances in her body type.

AI bred to Ellingson Homegrown 6035 on May 2, 2019. Pasture exposed to FRL Muldanado 37D from May 25 to July 1, 2019. Preg checked favorable to AI service.

NYK Miss Eva 2F

A MARKET AND A PROPERTY.

**FEMALE** NYK 2F 2028246 JAN. 11, 2018