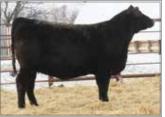

Chris Poley

info@tbarc.com www.buyagro.com

Young Dale Pollyanna 73Z

YOUNG DALE **Pollyanna** 73**z** 

**FEMALE RYA 73Z** FEB. 23, 2012 1675965

S A V NET WORTH 4200 YOUNG DALE PANARAMA 66T YOUNG DALE POLLYANNA 22P

BW: 75 lbs. ADJ WW: 657 lbs. ADJ YW: 951 lbs. BW: 2.9 WW: 50 YW: 79 MM: 23 TM: 48 MCE: 7.0

Pedigree is impeccable, her design is all Young Dale and words are inadequate in describing this prolific cow. Broody, great hair, fabulous udder with a phenotype that we all ache for. She has it all. Potential donor cow. Let your mind run wild, this opportunity is all yours. She is nursing a Capitol One 30C bull calf that is destined to be a herd bull, all as a bonus to this great offering.