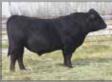

# FRASER Madonna 926G

**FEMALE JFRA 926G** 2107255 FEB. 7, 2019

**VISION UNANIMOUS 1418** FRASER POKER FACE 613D

RED HOWE DYNA QUEEN 241A

RED BRYLOR NEW TREND 22D **RED FRASER MADONNA 125Y** RED FRASER MADONNA 903W

VISIONTOPLINE ROYAL STOCKMAN VISION EDELLA 665 RED EKW LUCKY 13U RED HOWE DYNA QUEEN 114X

SSS BLACK TREND 13B RED MEADOW CK MISS SEAMAN 31A **RED SSS RECON 775T** RED MEADOW CK MADONNA 52T

BW: 88 lbs.

### (PE) BW: 2.8 WW: 40 YW: 69 MM: 20 TM: 41 MCE: 5.5

It's a good thing we have plenty of semen in the tank on Poker Face, when you see what he produced in only a couple of years. This is a product of the last natural calf crop we will get from him. He was only here for two breeding seasons but sure left an impression. 926G is also from our Madonna family that started several years ago with a purchase from Red Roundup. It's not very often that we offer a black/red carrier female for sale, but when we do, its a great one! 125Y is a great New Trend daughter that has a near flawless udder and great foot. We gave Chris the pick of the pasture when he came and he sure knew how to pick the best.

Consigned By Fraser Farms, Melita, MB