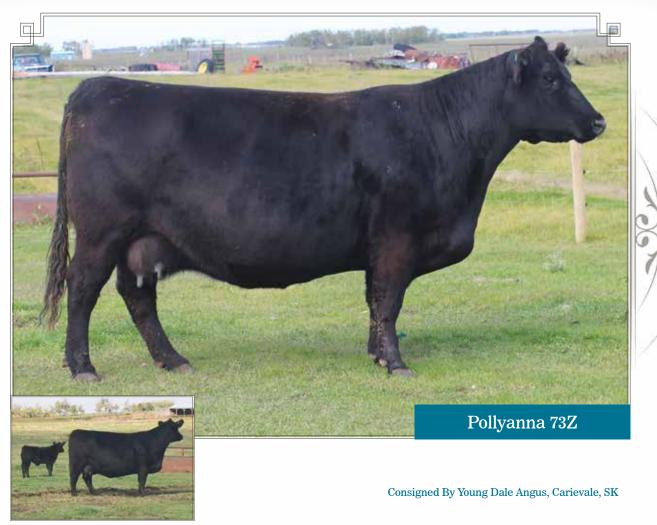

Chris Poley

info@tbarc.com www.buyagro.com

Young Dale Pollyanna 73Z

YOUNG DALE **Pollyanna** 73**z** 

**FEMALE RYA 73Z** FEB. 23, 2012 1675965

S A V NET WORTH 4200 YOUNG DALE PANARAMA 66T YOUNG DALE POLLYANNA 22P

S A V 8180 TRAVELER 004 S A V MAY 2410 YOUNG DALE CASINO 67M YOUNG DALE POLLYANNA 18M

YOUNG DALE TOUCH DOWN 36M PAT LADY SANDRA 2C YOUNG DALE POLLYANNA 30U YOUNG DALE POLLYANNA 19S

YOUNG DALE REAL DEAL 18K YOUNG DALE AIR TRAVEL 90P YOUNG DALE POLLYANNA 22P

BW: 75 lbs. ADJ WW: 657 lbs. ADJ YW: 951 lbs. BW: 2.9 WW: 50 YW: 79 MM: 23 TM: 48 MCE: 7.0

Pedigree is impeccable, her design is all Young Dale and words are inadequate in describing this prolific cow. Broody, great hair, fabulous udder with a phenotype that we all ache for. She has it all. Potential donor cow. Let your mind run wild, this opportunity is all yours. She is nursing a Capitol One 30C bull calf that is destined to be a herd bull, all as a bonus to this great offering.

Selling open and ready to be flushed.

Reserving the right to share a successful flush.

Young Dale Pollyanna 22P Great Granddam of RYA 73Z

Young Dale Pollyanna 30U Dam of RYA 73Z

Young Dale Pollyanna 101E Daughter of RYA 73Z Sold to CMT Farms