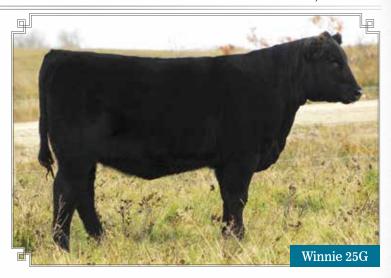

Consigned By Mar Mac Farms, Brandon, MB

RCR Winnie 25G

**FEMALE** RCR 25G 2116839 FEB. 13, 2019

BAR-E-L NATURAL LAW 52Y **BAR-E-L ALL STAR 7A** 

S A V BISMARCK 5682 BAR-E-L MAGNOLIA 143K HF TIGER 5T

BAR-E-L BLACKCAP 4X BAR-E-L BLACKCAP 29N

**RCR'S EXT PAYTON 8X** BLACK ENVY EXT PAYTON 121P

DOUBLE AA BLACKMAN 252'96 DOUBLE AA OLD POST BANDOLIER DOUBLE AA ANNIE K 548'99 N BAR EMULATION EXT LORRUST KVC WINNIE 121L

BW: 78 lbs.

BW: 2.4 WW: 42 YW: 74 MM: 24 TM: 44 MCE: 10.0

Here's a stylish heifer that was slated for the sale as soon as she was born. The Winnie cow family always produces flashy "EXT style" females that are angular in shape, with near perfect udders and good feet. A half sister to 25G sold to Anderson Cattle Co. in 2017's Keystone Sale. Her first year she raised a bull calf that will be featured in their sale pen. In 2015, we sold another Winnie heifer calf to Blairs. Ag for \$6,000. Not only does this female line have an excellent track record, 25G is out of the Bar-E-L All Star 7A, who's raising some of the best females we've ever had! Don't miss your chance with this gem!

Consigned By Right Cross Ranch, Kisbey, SK