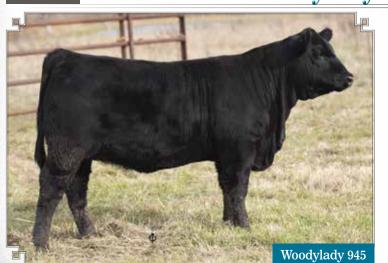

# CRANBERRY CREEK Woodylady 945 FEMALE NEU 945G 2113540 APR. 3, 2019

S A V TEN SPEED 3022 CRANBERRY CREEK TEN SPEED 705 CRANBERRY CREEK LYNN 72Z

S A V ANGUS VALLEY 1867 N7'S BLACK WOODLADY 7D N7'S BLACKWOOD LADY 16B A A R TEN X 7008 S A
S A V MADAME PRIDE 1134
S A V 004 DENSITY 4336
CRANBERRY CRK LYNN 824U
S A V IRON MOUNTAIN 8066
S A V MAY 2397

S A V IRON MOUNTAIN 8066 S A V MAY 2397 BELVINTRES MARIAS PATRON 205 N7'S BLKWOODLADY 19Z

BW: 89 lbs. ADJ WW: 738 lbs.

BW: 0.7 WW: 60 YW: 106 MM: 24 TM: 54 MCE: 11.5

This fancy heifer has done very well. Granddaughter of S A V Ten Speed and out of a S A V Angus Valley we purchased at the Keystone from N7.