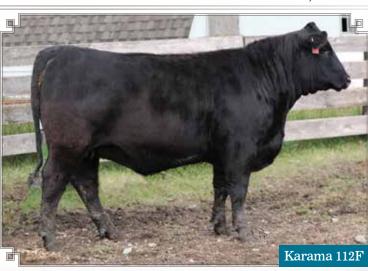

# нвн Karama 112F

FEMALE HBH 112F 2033093 JAN. 26, 2018

S A V INTERNATIONAL 2020 PEAK DOT INTERNATIONAL 28D ERICA OF PEAK DOT 478U

S A V NET WORTH 4200 BROOKMORE KARAMA 190X BROOKMORE KARAMA 76R S A V HARVESTOR 0338 S A V EMBLYNETTE 5483 S A V 004 PREDOMINANT 4438 ERICA OF PEAK DOT 326R

S A V 8180 TRAVELER 004 S A V MAY 2410 MVF STOCKMAN 45H BROOKMORE KARAMA 130E

BW: 88 lbs. ADJ WW: 634 lbs.

BW: 4.0 WW: 56 YW: 98 MM: 20 TM: 48 MCE: 3.0

The largest framed heifer in our offering by far. If you want to add performance to your herd she would be a great choice. Very straight topped and deep bodied. Bred to our herd bull, Young Dale Hi Def 52E, who is moderate in frame and is proving to calve very easy.

AI bred to Koupal Kozi 418 on April 17, 2019. Pasture exposed to Young Dale Hi Def 52E from April 30 to June 14, 2019. Ultrasounded safe to very early exposure.

Consigned By HBH Angus Farms Inc., Oak River, MB