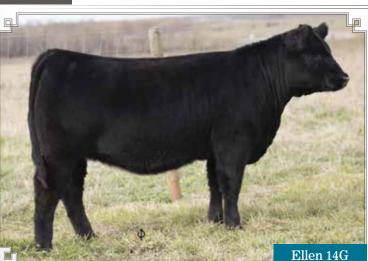

# FAIRLIGHT Ellen 14G

**FEMALE LGN 14G**  2117470 MAR. 9, 2019

PVF INSIGHT 0129 PFLC INSIGHT 94D

LEGEND LANE BARDETTA 824U

PLEASANT VALLEY LUTE 1207 **J SQUARE S ELLEN 715E** J SQUARE S ELLEN 335A

PVF MISSIE 790 LEGEND LANE REVOLUTION 505 PRIME TIME'S 31H BARDETTA 549

### (PE) BW: 2.7 WW: 54 YW: 91 MM: 24 TM: 52 MCE: 7.5

The good ones are hard to part with and this one is a testament to that statement. Her dam, J Square S Ellen 715E, was successfully campaigned in 2018 and was admired by many J Square S Ellen 715E, was successfully campaigned in 2018 and was admired by many for her depth, width, massive bone and near perfect foot while maintaining extreme eye appeal and femininity. Ellen 14G offers a unique pedigree combing PFLC Insight 94D, the \$49,000 PVF Insight son purchased from Paradise Farms by Ramrod Cattle Company, along with the legendary Pleasant Valley Lute 1207, who needs no introduction to the show industry. 14G is also the product of many elite cow families, including Bardetta, Missie and Forever Lady. Ellen 14G is one that we believe will be an awesome cow but, in the meantime, an ultra competitive show heifer. Ellen 14G and her dam were named Reserve Champion Two Year Old pair at Manitoba Ag Ex 2019.

Retaining right to future flush at buyer's convenience

Consigned By Fairlight Farm, Boissevain, MB

JAN. 26, 2019