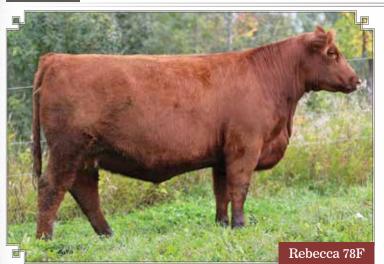

RED MAR MAC DM Rebecca 78F

**FEMALE** 

**KOF 78F** 

2034192

FEB. 10, 2018

RED SOO LINE CASH 9161 RED MOOSE CREEK RIPZONE 89D RED MOOSE CREEK LAUREL 79A

RED MCRAE'S MISSION 71W

RED MAR MAC REBECCA 90A

RED CORNER CREEK CASH 2R RED TR LYNN 301R RED SVR GANGSTER 44X RED MOOSE CREEK LAUREL 21Y

RED LJC MISSION STATEMENT P27 RED MCRAE'S RUBY 10T RED CUMNOCK ROYCE 974M RED BUCK VALLEY REBECCA 34S RED VVV REBECCA 24F 19C 43H

BW: 90 lbs. ADJ WW: 595 lbs.

BW: 1.2 WW: 40 YW: 62 MM: 24 TM:44 MCE: 4.0

The first bred Ripzone female to sell and she is a broody female whose dam never misses. 90A's Ripzone son, a full brother to Rebecca, will be at the top end of the bull pen in 2020. Ripzone has done an amazing job on both bulls and females. His sons were favorites at the 2019 bull sale, his first calf crop. Rebecca sells bred to Red Peak Dot Eliminator 596C. Eliminator incorporates such greats as Pioneer 7301, Iron Mountain 8066, Predominant 4438 and Eliminator 9105 into red hided progeny. Mar Mac is very pleased with the Eliminator progeny and will be some of the features in the March 11, 2020 bull sale.

Exciting opportunity here.

AI bred to Red Peak Dot Eliminator 596C on April 17 and May 6, 2019. No exposure.

2054849

**WJD 26F** 

RED WILBAR Helga 26F

Consigned By Mar Mac Farms, Brandon, MB

**DKF ELIMINATOR 15A RED DKF RAZOR 55C** 