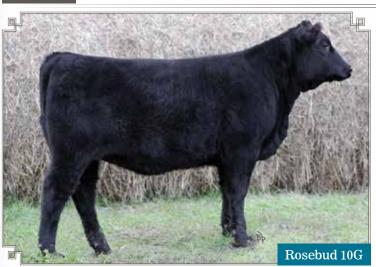

# DJCC Rosebud 10G

**FEMALE JDX 10G** 2116836 JAN. 19, 2019

RING CREEK FLYNN 25A **BAR-E-L KING OF COOL 158C** BAR-E-L APRIL 20A

YOUNG DALE BLACK KNIGHT 202R YOUNG DALE GRACE 019H **DJCC ROSEBUD 13X** DOUBLE MM ROSEBUD 22N

RING CREEK BURL IVES 88Y RING CREEK AMBUSH LADY 43T BAR-E-L IRON WILL 32Y BAR-E-L APRIL 82X

YOUNG DALE TOUCH DOWN 36M DOUBLE MM TRAVELLER LENLOOK ROSEBUD 4J

BW: 90 lbs.

(PE) BW: 3.6 WW: 39 YW: 67 MM: 19 TM: 39 MCE: 5.5

A Rosebud out of the Cool bull from Bar-E-L. Cool has done a great job here at DJ Cattle Co. This heifer puts it all together in my opinion. She will make a great junior project but more importantly, a solid producing cow. Tough to let her and 25G go, as they are outstanding heifers but again, sales management got their way!

Consigned By DJ Cattle Co., Brookdale, MB