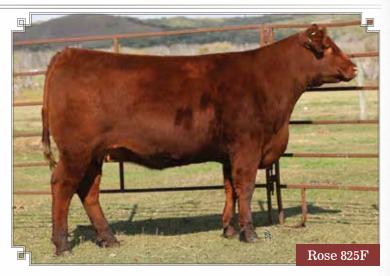

# red fraser Rose 825f

JFRA 825F **FEMALE** 

2092753

MAR. 4, 2018

FRASER BLACK ANSWER 343A **RED BFL CALE 98C** 

**BFL YALENE 42Y** 

**RED BASIN SENSATION 702E** RED FRASER ROSE 28X

RED FRASER ROSE 829U

RKY MTN THE ANSWER 10X **RED EMMATT MARIA 22X** BFL ROY 268U BFL SARAH 208P

GARDENS SENSATION 039 S1 STEVENSON ELEMRERE 538C **RED STEWART FORMATION 13S** RED FRASER ROSE 110L

BW: 86 lbs.

(PE) BW: 3.2 WW: 34 YW: 63 MM: 26 TM:43 MCE: 4.0

Red Fraser Rose 825F is full of proven maternal genetics. 28X has raised a daughter that sold to Bar 4A, she ended up being a high seller in one of their female sales and now resides at Right Cross. She had another daughter that sold through the Touch of Class Sale to Jimmy Wright. She's sired by none other than our Cale bull that we purchased through the Southwest Sale to carry on our Answer line. We just sold our Answer bull last spring at nine years of age and he still walked like a cat. One of the most intriguing parts of this puzzle though, would have to be the early service to MRLA 23F. He was a feature Angus bull in McMillan Ranching's bull sale this past spring. He's a black/red carrier son of S A V Resource that we are very proud of.

Pasture exposed to MRLA Resource 23F from April 7 to May 10, 2019.

Consigned By Fraser Farms, Melita, MB

**RED JAS LILA 35C** 

RED JAS LILA 151U

RED TER-RON BAZINGA 13B

RED KCC PINNACLE 949-109