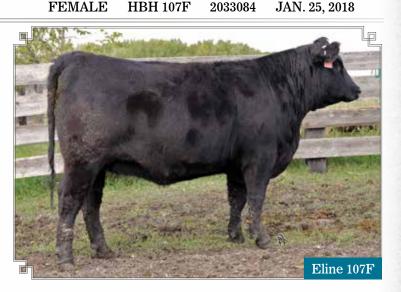

# нвн Eline 107F

S A V HARVESTOR 0338 S A V INTERNATIONAL 2020 PEAK DOT INTERNATIONAL 28D S A V 004 PREDOMINANT 4438

> TJF AMBUSH 20X TJF MS FREEDOM 35U CONNEALY VENTURE 4423 KEMBAR ELINE 13L

ERICA OF PEAK DOT 326R

TJF 20X AMBUSH 14Z HBH ELINE 24B KEMBAR ELINE 15N

ERICA OF PEAK DOT 478U

BW: 78 lbs. ADJ WW: 563 lbs.

BW: 4.1 WW: 46 YW: 81 MM: 22 TM: 45 MCE: 4.0

A moderate made, very smooth bodied heifer with a straight top. Exposed to HBH Fortune 10F, an O C C Legacy 839L son that we used on a group of heifers.

Pasture exposed to HBH Fortune 10F from April 30 to June 14, 2019. Ultrasounded July 4, 2019 35 days pregnant.

Consigned By HBH Angus Farms Inc., Oak River, MB

41