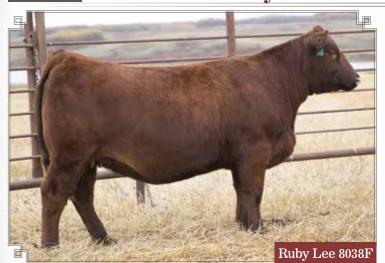

TK 8038F

2075910

FEB. 25, 2018

RED BENCHMARK BETTER BEE **RED SIX MILE KILL SWITCH 135Z** 

RED SIX MILE FLOWER 424U

RED MCRAES CUB 43T RED MAR MAC RUBY LEE 59A

RED MCRAES RUBY LEE 169X

**RED BASIN EXT 45T5** RED FAYETTE OF BENCHMARK 424 RED 6 MILE GIBSONS FINEST 771S RED SIX MILE FLOWER 713S

RED MLK CRK CUB 722 RED MCRAE'S KERRY 61R RED COCKBURN RIBEYE 346U RED MCRAE'S RUBY LEE 48U

BW: 79 lbs. ADJ WW: 564 lbs.

BW: 3.2 WW: 48 YW: 79 MM: 24 TM:48 MCE: 6.0

8038 has been a standout since birth and she has gotten better with age. She is attractive, structurally sound and a daughter of the Denver Champion, Kill Switch. She has an attractive front end and a very maternal sweep to her rib cage. Her Mar Mac dam, 59A, is a graduate from the Keystone Klassic. We will be flushing her this spring back to Kill Switch, as this combination is just outstanding. She makes the good ones year after year with a daughter selling to Jeff Fraser. What makes this one even harder to sell is the fact that she's bred to Red SSS Tactic 651D. Tactic sold a few years ago for \$120,000 and his semen is not easy to get a hold of. Don't miss out on this one! She is made right, bred right and serviced right!

AI bred to Red SSS Tactic 651D on April 13, 2019. Pasture exposed to Red U2 Format 143E from May 30 to July 31, 2019.

Consigned By Nu-Horizon Angus, Lipton, SK

RED TRIPLE H Diamond 36F

**FEMALE** 

Diamond 36F