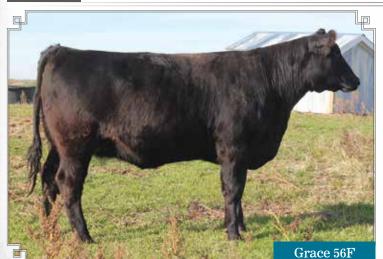

FEMALE YDF 56F 2062399 FEB. 6, 2018

44

YOUNG DALE Grace 56F

YOUNG DALE ZALMAN 18Z YOUNG DALE RADIUS 16B YOUNG DALE GRACE 74U

YOUNG DALE PANARAMA 66T YOUNG DALE GRACE 126Z YOUNG DALE GRACE 19T YOUNG DALE XCALIBER 32X YOUNG DALE GRACE 7X YOUNG DALE TEDDY BEAR 92R YOUNG DALE GRACE 030H

S A V NET WORTH 4200 YOUNG DALE POLLYANNA 22P BUFFALOS CONCLUSIVE BN46 YOUNG DALE GRACE 1R

BW: 83 lbs. ADJ WW: 595 lbs. ADJ YW: 1059 lbs. BW: 3.4 WW: 58 YW: 84 MM: 24 TM: 53 MCE: 6.0

Young Dale Grace 126Z

This bred heifer has a royal pedigree here at Young Dale. Her sire, Young Dale Radius 16B, is owned with Symens Land & Cattle Co., doubling up the Grace cow family, being a direct daughter of Grace 126Z. This gal wrote her own book, mother of Believe, Dialed Up and Defiance and later purchased by Angus Valley Farms. She should be a top choice for anyone in this sale.

Pasture exposed to Six Mile Fort Knox 27F from May 14 to July 31, 2019. Observed bred on May 11, 2019.

Consigned By Young Dale Angus, Carievale, SK