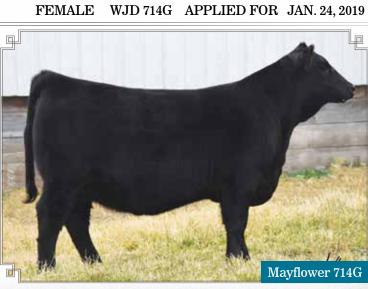

Rosebud 966G

2080395

**DTM 966G** 

Consigned By Ramrod Cattle Co., Medora, MB

WILBAR Mayflower 714G

BROOKING BANK NOTE 4040 E A ROSE 918 **BROOKING REWIND 6023** SITZ RIGHT ANSWER 506Y **BROOKING MAUREEN EMILIE 350** SOO LINE MAUREEN EMILIE 0144

> S A V 8180 TRAVELER 004 S A V MAY 2410 SANDY BAR ADVANTAGE 43M WILBAR MAYFLOWER 70H

CONNEALY EARNAN 076E

BW: 80 lbs.

### (PE) BW: 1.8 WW: 45 YW: 76 MM: 22 TM: 45 MCE: 9.0

Wilbar Mayflower 714G is a powerful made female from one of our prominent cow families. We have retained every daughter out of her dam, 48Z. She is the kind of cow that connects well to any mating. We have recently flushed a Tiger Shark daughter of 48Z and will be flushing a Lute granddaughter, Owen's 2018 and 2019 4-H project, in the spring. 714G combines the body and base width of Rewind with the productive femininity of the Mayflowers.

Consigned By Wilbar Cattle Co., Dundurn, SK