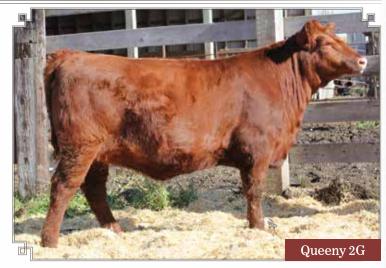

# red ravenbrook $\operatorname{Queeny}$ 2g

**FEMALE** 

ERF 2G

2120805

JAN. 27, 2019

RED BIEBER ROLLIN DEEP Y118 RED BIEBER DEEP END B597

RED BIEBER LAURA 158W

RED RILEY'S TAMARAC 31X
RED CIRCLE C QUEEN 2Z
RED CRESTLINE QUEEN 107X

RED BIEBER ROOSEVELT W384 RED BIEBER TILLY 399W RED LJC MISSION STATEMENT P27 RED BASIN LAURA 5301

RED BRYLOR TOAST 30T RED RILEY'S VELVET 98N RED RILEY'S PINEAPPLE 34U RED TOPLINE OUEEN 739

BW: 92 lbs. 205 DAY WT: 710 lbs.

### (PE) BW: 1.4 WW: 49 YW: 84 MM: 23 TM: 48 MCE: 7.0

This big framed heifer is one that was picked for this sale on first sight. She is a special girl to our farm and have a hard time letting this bigtime herd builder go. She is a perfect pick for anyone looking to get some great genetics and size in their herd.

Consigned By Ravenbrook Red Angus, Grunthal, MB