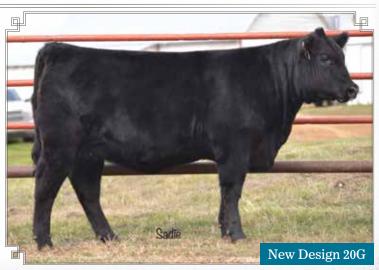

### SUNNY GROVE New Design 20G Female DLR 20G 2105112 FEB. 7, 2019

**FEMALE** 

DLR 1G

**ELLINGSON PLATEAU 1155 ELLINGSON TOP SHELF 5050** EA EMBLYNETTE 9203

B C LOOKOUT 7024 LIMESTONE NEW DESIGN X320 GAR 1407 NEW DESIGN 982

LT TERRITORY 5824 OF EA EA BLACKLASS 6938 S A V FINAL ANSWER 0035 EA EMBLYNETTE 447

O C C LEGEND 616L GIBBET HILL MIGNONNE E37 **BON VIEW NEW DESIGN 1407** GAR PRECISION 1559

BW: 82 lbs.

BW: -0.2 WW: 52 YW: 92 MM: 21 TM: 47 MCE: 9.5

An ET daughter of the popular Ellingson Top Shelf. Her dam is an outstanding daughter of B C Lookout that always catches your eye when touring our herd. Her granddam, 1407 New Design 982, was the \$100,000 valued donor for Express Ranches and Traynhams of Oregon. 20G is moderate framed with excellent phenotype and the only way we decided to part with her was that we have three more flush sisters at home. Be sure to check her out!

Consigned By Sunny Grove Angus, Radville, SK

OSSAWA Heidi 242G

FEMALE OAM 242G 208

2088274 JAN. 29, 2019

SOO LINE GEORGINA 1101

BELVIN TRES MARIAS PATRON 205

N7'S ELVIS 9Y

NYK GRACELAND 39B NYK PROMISED LAND 6E N7'S EVA MARIAS 12A