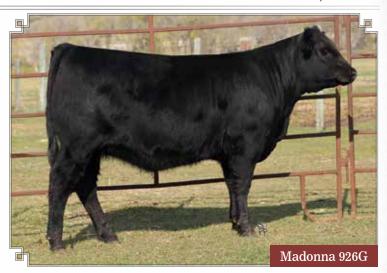

# FRASER Madonna 926G

**FEMALE JFRA 926G** 2107255 FEB. 7, 2019

**VISION UNANIMOUS 1418** FRASER POKER FACE 613D

RED HOWE DYNA QUEEN 241A

RED BRYLOR NEW TREND 22D **RED FRASER MADONNA 125Y** RED FRASER MADONNA 903W

VISIONTOPLINE ROYAL STOCKMAN VISION EDELLA 665 RED EKW LUCKY 13U RED HOWE DYNA QUEEN 114X

SSS BLACK TREND 13B RED MEADOW CK MISS SEAMAN 31A **RED SSS RECON 775T** RED MEADOW CK MADONNA 52T

BW: 88 lbs.

### (PE) BW: 2.8 WW: 40 YW: 69 MM: 20 TM: 41 MCE: 5.5

It's a good thing we have plenty of semen in the tank on Poker Face, when you see what he produced in only a couple of years. This is a product of the last natural calf crop we will get from him. He was only here for two breeding seasons but sure left an impression. 926G is also from our Madonna family that started several years ago with a purchase from Red Roundup. It's not very often that we offer a black/red carrier female for sale, but when we do, its a great one! 125Y is a great New Trend daughter that has a near flawless udder and great foot. We gave Chris the pick of the pasture when he came and he sure knew how to pick the best.

Consigned By Fraser Farms, Melita, MB