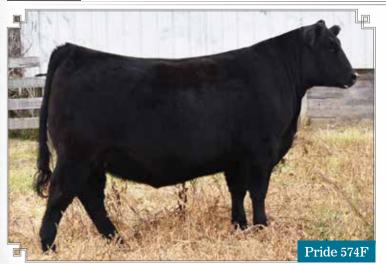

Consigned By Wild West Angus, Altona, MB

WILBAR Pride 574F

FEMALE **WJD 574F** 

WILBAR PRIDE 845U

WILBAR PRIDE 23Z

Pride 7G

2054882

FEB. 20, 2018

**BROOKING BANK NOTE 4040 BROOKING REWIND 6023** 

CONNEALY EARNAN 076E E A ROSE 918

SITZ RIGHT ANSWER 506Y BROOKING MAUREEN EMILIE 350 SOO LINE MAUREEN EMILIE 0144

DMM TRADE SECRET 36X

**GUMBO GULCH CREED 94S** SOUTHERN OX BLACKBIRD 12J O G L BATTLE CRY 427 128

WILBAR PRIDE 907N

BW: 98 lbs. ADJ WW: 634 lbs.

BW: 3.9 WW: 41 YW: 69 MM: 21 TM: 42 MCE: 5.0

Wilbar Pride 574F comes right off the top of our replacement pasture. She was the #1 pick of every sale manager that toured this summer. Lucky for Chris, he was the first one to see her. Her sire, Rewind, stamps his daughters with big time depth of rib and brood cow look, all in a stylish, wedge shaped look. We are very excited about the position Rewind daughters will play in the future of our cow herd. Her dam is a powerful Trade Secret daughter known for adding excellent udder quality and muscle. The granddam is a perennial favorite and is still in production at 11 years of age. The service sire is our new herd bull from Conley Angus in Oklahoma. He is a Stevenson Turning Point out of a Net Worth donor cow.

AI bred to Conley South Point 8362 on April 24, 2019. Pasture exposed to Conley South Point 8362 from May 13 to June 30, 2019.

Consigned By Wilbar Cattle Co., Dundurn, SK