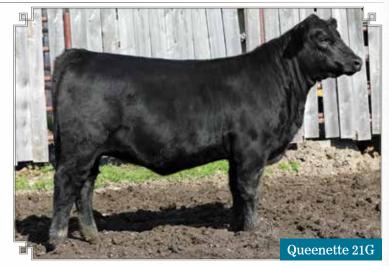

### ANGUS VALLEY Queenette 21G **FEMALE WFM 21G** 2088614 JAN. 1, 2019

S A V RENOWN 3439 **SCHIEFELBEIN IBULL 3415** FROSTY UPWARD 1100

GEIS BALOO 13'08 SCC QUEENETTE 29Z TVA QUEENETTE 8U RITO 707 OF IDEAL 3407 7075 S A V BLACKCAP MAY 4136 SITZ UPWARD 307R FROSTY ND 1407 0297

HF KODIAK 5R KBJ QUEEN 461L TVA VENTURE FORWARD 904P MVF QUEENETTE 269R

BW: 96 lbs.

BW: 4.9 WW: 65 YW: 113 MM: 25 TM: 58 MCE: 7.0

Queenette is a powerful performance individual. You can build a herd on this kind. Her dam, 29Z, is an excellent milking, moderate framed female whose daughter was in the Keystone Klassic Sale in 2017, selling to Topview Acres. Her sire, IBull, was used on three cows and all three are powerhouses.