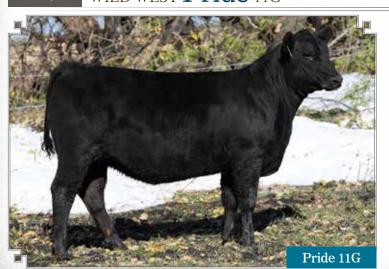

Consigned By Ossawa Angus Farm, Marquette, MB

Rachel 255G

27

WILD WEST Pride 11G

FEMALE WJK 11G 2083919 JAN. 21, 2019

G A R GRID MAKER S A V BISMARCK 5682 S A V ABIGALE 0451

MOGCK BULLSEYE
WILD WEST PRIDE 103C
HF PRIDE 9A

G D A R TRAVELER 044 G A R PRECISION 2536 SCHOENES FIX IT 826 S A V ABIGALE 6062

MOGCK SURE SHOT MOGCK MARY 1255 HF REBEL 53Y HF PRIDE 69Y

BW: 63 lbs.

BW: 0.4 WW: 57 YW: 98 MM: 25 TM: 54 MCE:

Here is a fancy daughter of the breed legend, S A V Bismarck. Her dam is a flush sister to the dam of Lot 31A and Lot 31B. From our great donor cow, HF Pride 9A. This very attractive heifer will make a great junior project or a great mother cow for her new owner. Don't miss her on sale day!

Consigned By Wild West Angus, Altona, MB