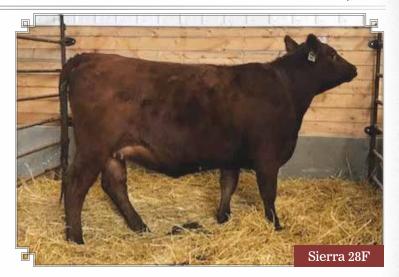

# RED PRIME RIDGE Sierra 28F

FEMALE PRS 28F APPLIED FOR JAN. 16, 2018

RED FINE LINE MULBERRY 26P RED BRYLOR TOAST 30T

RED BRYLOR SDL MISS LUMIE 214P RED LUMONT GOLD STAR 8J

GER-RIS HI GAIN 46U RED PRIME RIDGE RENEGADE 109C RED HAMCO RENEGADA 447Y

RED COMPASS MULBERRY 449M **RED DUS FAYETTE 8G** RED BRYLOR NEW TREND 22D

SILVER DOME HI GAIN 28J BRIMAR MAC REVA RED HAMCO ROBIN HOOD 176U RED HAMCO MISS RENEGADA 135L.

BW: 88 lbs. 205 DW: 698 lbs. 365 DW: 1005 lbs.

(PE) BW: -1.4 WW: 25 YW: 48 MM: 21 TM: 32 MCE: 8.0

28F is very long bodied, well put together female backed by Toast 30T and the Mulberry family. Toast 30T progeny are few and far between, so don't miss out on sale day! Her dam, 109C, is well footed with lots of milk. Bred to Red Brylor RSTD High Capacity, a well known, long bodied heifer bull who produces excellent Angus females.

AI bred to Red Brylor RSTD High Capacity on April 15, 2019.

Consigned By Prime Ridge Stock Farms, Fisher Branch, MB