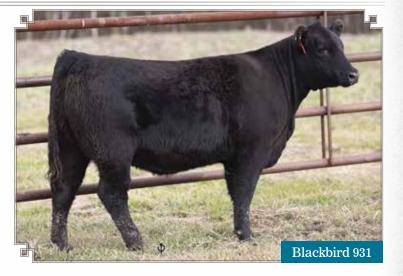

# CRANBERRY CREEK Blackbird 931

**FEMALE NEU 931G**  2094963

JAN. 23, 2019

YOUNG DALE XCALIBER 32X **CRANBERRY CREEK XCALIBER 720** CRANBERRY CRK ELLANA 116

YOUNG DALE KNOCK OUT 134U **BROOKMORE TIBBIE 222T** CRANBERRY CRK NETWORTH 803U CRANBERRY CRK ELLANA 224M

S A V FINAL ANSWER 0035 **CRANBERRY CRK BLACKBIRD 106** 

SITZ TRAVELER 8180 S A V EMULOUS 8145 CRANBERRY CREEK NEW DAY 705T CRANBERRY CREEK BLACKBIRD 908W CRANBERRY CRK BLACKBIRD 317N

BW: 83 lbs. ADJ WW: 615 lbs.

BW: 2.2 WW: 53 YW: 88 MM: 19 TM: 46 MCE: -2.5

We are very excited about what the Barry Young Xcaliber bloodline is doing in our herd. Dam is a direct daughter of Final Answer.

Consigned By Cranberry Creek Angus, Boissevain, MB