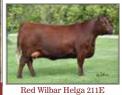

**FEMALE** 

**DKF MISS NET WORTH 21A** 

RED TER-RON RELOAD 703T **RED WILBAR HELGA 744C** RED WILBAR HELGA 612S

S A V ELIMINATOR 9105 RED DKF MISS POWER 17P S A V NET WORTH 4200 **DKF MISS POWER UP 95X** 

FEB. 1, 2018

RED TER-RON FULLY LOADED 540R RED TER-RON SAMARIA 103N RED TER-RON TORNADO 157M RED WILBAR HELGA 320N

BW: 88 lbs. ADJ WW: 660 lbs.

BW: 3.2 WW: 46 YW: 72 MM: 23 TM:46 MCE: 4.0

**FEMALE** 

Red Wilbar Helga 26F is a full sister to Helga 211E, who was recently the high selling cow (half interest) to Ter-Ron Farms at Red Round-Up. When we committed her to the Keystone, we hadn't anticipated Kylie offering her cow at Round-Up, so to say we are now reluctant to let 26F go may be an understatement! The Razor daughters are certainly making a mark in terms of udder structure, added bone and rib shape. The Helga cow family continues to prove themselves as worthy donor females. I'm not sure there is anything that can be said to add to the photo of 26F's full sister; based on their

Al service to one of the hottest bulls in the breed right now, the exposure service would give you a full pedigree sibling to the calf at side of 21 IE, the pair with which Kylie has had much success.

Al bred to Red NCJ Comin In Hot 24E on April 24, 2019. Pasture exposed to Red Twin Heritage Motivate 57E from May 13 to June 3, 2019.

Helga 26F

Maria 88F

Consigned By Wilbar Cattle Co., Dundurn, SK

red acc **Maria** 886