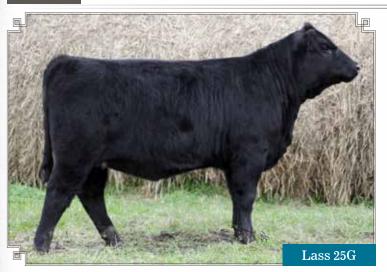

Young Dale Pollyanna 38E Maternal Sister of RYA 73Z Sold to Double Bar D & Dusty Rose

DJCC Lass 25G

### **FEMALE JDX 25G** 2116838 FEB. 2, 2019

RING CREEK FLYNN 25A BAR-E-L KING OF COOL 158C BAR-E-L APRIL 20A

DJCC ZORRO 117Z DJCC LASS 18B GEIS LASS 96'12

RING CREEK BURL IVES 88Y RING CREEK AMBUSH LADY 43T BAR-E-L IRON WILL 32Y BAR-E-L APRIL 82X

YOUNG DALE XCALIBER 32X YOUNG DALE LADY SANDRA 143U HF KODIAK 5R GEIS LASS 1'08

BW: 87 lbs.

(PE) BW: 2.5 WW: 47 YW: 80 MM: 19 TM: 43 MCE: 7.5

Another daughter out of Bar-E-L King of Cool. Cool, himself, has great feet and is passing this important trait on to his progeny. Very strong cow family behind this 25G heifer. Tough to let her and 10G go but again, sales management got their way this time!

Consigned By DJ Cattle Co., Brookdale, MB