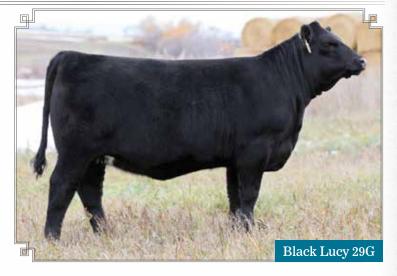

# LEGAARDEN Black Lucy 29G

**FEMALE** JTLL 29G 2115314 FEB. 20, 2019

20/20 FREE RIDE 8A 20/20 FREE RIDE 26D 20/20 LADY ANN 17Z SOUTHLAND FREE RIDE 68R DMM MISS ESSENCE 31R CONNEALY THUNDER SOUTH BORDER LADY ANN 023

It's not always the best to buy from your friends or family, so when I purchased 20/20 Free Ride from my brother, you know he had to be good! This is the first heifer to sell from him as I kept last year's as replacements based on the maternal strengths of him. Cross Free Ride with 19C, who's first calf came through the Keystone sale and you have the makings of a great one! 29G will be the cow maker!

Consigned By Legaarden Livestock, Grandview, MB