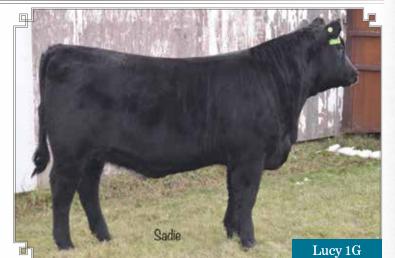

# SUNNY GROVE LUCY 1G

**CONNEALY ARSENAL 2174** CONNEALY ARMORY EBBA OF CONANGA 808 **CONNEALY BLACKHAWK 6198 CONNEALY CONSENSUS 7229** PRECIOUS OF CONANGA 380X JMC PRECIOUS LAYLA 8390 3303

MAR INNOVATION 251 **BELL BLACK LUCY 16E** BELL BLACK LUCY 16W CONNEALY IMPRESSION MAR FINAL KAHUNA 856 MOHNEN DYNAMITE 1356 BELL BLACK LUCY 5R

BW: 78 lbs.

BW: 1.7 WW: 70 YW: 127 MM: 27 TM: 62 MCE: 8.0

This daughter of Connealy Blackhawk is impressive with exceptional length of spine and growth. Her first calf dam did a great job raising her and with the addition of Blackhawk as her sire, I think she will make a tremendous cow also.

Consigned By Sunny Grove Angus, Radville, SK

2089589

JAN. 15, 2019