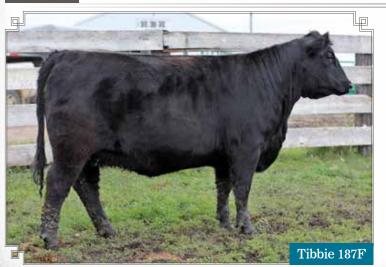

**FEMALE HBH 187F** 2033161 FEB. 7, 2018

KR STATUS 4267 HF STATURE 87D

HF MAYFLOWER 17X

SPRUCE VIEW TEN X 18B **HBH TIBBIE 129D GREENBUSH TIBBIE 15W**  KOUPALS B&B IDENTITY WK QUEEN 1423 HF TIGER 5T HF MAYFLOWER 67U

AARTENX7008SA SPRUCE VIEW BLACKBIRD 41Z S A V BISMARCK 5682 **GREENBUSH TIBBIE 49T** 

BW: 70 lbs. ADJ WW: 754 lbs.

BW: 1.0 WW: 56 YW: 105 MM: 32 TM: 60 MCE: 8.0

Another HF Stature 87D daughter with a great set of EPDs that is a moderate, smooth made and with a clean front end. 187F should make a nice, moderate cow that is easy to keep and will raise big calves. Pasture exposed to HBH Fortune 10F from April 30 to June 14, 2019. Observed bred on May 14, 2019.

Consigned By HBH Angus Farms Inc., Oak River, MB

39 нвн **Tibbie** 60F

L'10 D1C 60F FEMALE HBH 60F 2033046 JAN. 19, 2018

HOOVER DAM
MUSGRAVE BOULDER
MILL BRAE SA JAUNTY 3079

S A V FINAL ANSWER 0035 BROOKMORE TIBBIE 207Y BROOKMORE TIBBIE 242T SYDGEN C C & 7 ERICA OF ELLSTON C124 SITZ ALLIANCE 6595 MILL BRAE EXT JAUNTY 8068