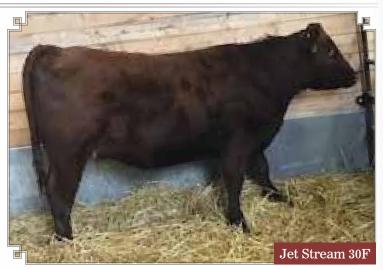

# RED PRIME RIDGE Jet Stream 30F

**FEMALE** 

PRS 30F

2070480

JAN. 16, 2018

**RED BRYLOR SDL SQUALL 230S** RED CYT FANNY 15P

RED SIX MILE TIMBERLINE 880W RED RIDGE SIDE MS TIMERLINE 35 RED RIDGE SIDE COLEEN 35U

RED VGW RAMBLER 1000 RED BRYLOR SDL PASQUALE 213P RED XXX LAKME 70M RED BRYLOR STALLION 46M RED PRIME TIME'S FANNY 5'00

> RED SIX MILE TIMBERLAKE 180T RED SIX MILE FLOWER 713S RED 5L TRAVLIN EXP 1892-6295 RED RIDGE SIDE COLEEN 35R

BW: 65 lbs. 205 DW: 605 lbs. 365 DW: 852 lbs.

BW: -3.3 WW: 31 YW: 49 MM: 14 TM: 30 MCE: 12.0

30F is a very fancy female with unique genetics backed from Brylor Ranch and Six Mile Angus. Her dam, 35Z, is a good footed, long bodied female that checks all the boxes in an Angus female. Bred to JJL Final Deal 78Z, who was sold for a 1/3 interest and full possession this past spring in WRAZ's bull sale. The only 78Z daughter sold to date was an open heifer, Red WRAZ Pteet 112F for \$5,500. This female was very hard to part with. Think of the possibilities that this well bred female can produce for your Angus herd. AI bred to JJL Final Deal 78Z on May 23, 2019.

Consigned By Prime Ridge Stock Farms, Fisher Branch, MB