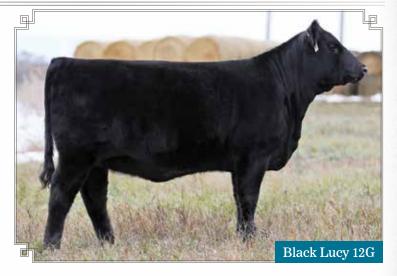

# LEGAARDEN Black Lucy 12G

**FEMALE JTLL 12G** 2115306

S A V HARVESTOR 0338 **BROOKING STERLING 5045** 

S A V HERITAGE 6295 S A V EMBLYNETTE 7749 CROWFOOT 6071S XO CROWFOOT DIXIE ERICA 828U CROWFOOT DIXIE ERICA 6422S

SCC BALOO 21Y LEGAARDEN BLABK LUCY 32A JTLL BLACK LUCY 1Y

GEIS BALOO 13'08 SCC TIBBIE 02S 20/20 TOUCHDOWN 17W JTLL BLACK LUCY 5R

BW: 78 lbs.

BW: 2.2 WW: 50 YW: 85 MM: 25 TM: 50 MCE: 9.0

Sometimes when sale management wants to tour your herd it just doesn't work! So, Chris did a "self guided" tour of my heifers and picked the ones he wanted. Did he pick the best ones? Yah, these two heifers are right off the top. Black Lucy 32A has had two bulls, one that was in the show string and three heifers, 12G and 37F at home as bred and another that went through this sale to Phil Bernie. This heifer will just plain work.

Consigned By Legaarden Livestock, Grandview, MB