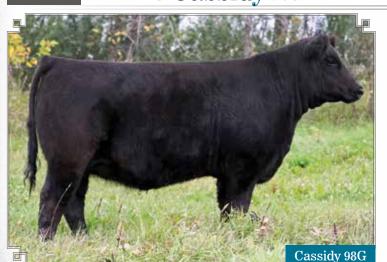

Consigned By Mainstream Genetics, Watrous, SK

21 MAR MAC Cassidy 98G

FEMALE KOF 98G 2089613 FEB. 13, 2019

HA COWBOY UP 5405 HF TOMAHAWK 229E HF MAYFLOWER 191Z

MAR MAC BLACK RIDGE 15B MAR MAC CASSIDY 90D MCRAE'S CASSIDY 111W HA OUTSIDE 3008 HA BLACKCAP LADY 1602 HF TIGER 5T HF MAYFLOWER 78P

COLE CREEK CEDAR RIDGE 1V MCRAES BRIDGET 125T JUSTAMERE 2466 TEMPO 192R MCRAE'S CASSIDY 62P

BW: 84 lbs.

### BW: 3.1 WW: 52 YW: 103 MM: 24 TM: 50 MCE: 2.5

The first Tomahawk daughter to sell. Tomahawk has left a strong set of bulls and females and some outcross genetics with Cowboy Up. Tomahawk's dam is the mother of the HF Alcatraz bull that topped the Hamilton Farms Bull Sale. Cassidy has proven maternal genetics in the Cassidy and Bridget cow family. Cassidy was class winner at Ag Ex 2019. Juniors, if you are looking for a fancy heifer calf for the Canadian Junior Angus Showdown in Brandon, here she is! We feel very strongly that youth are our future. If at Showdown or Manitoba Roundup your heifer is Class Winner you receive \$100, Division Champion \$250, Grand Champion Female \$500 to maximum of \$500. Don't miss out!

Consigned By Mar Mac Farms, Brandon, MB

RCR Winnie 25G

**FEMALE** RCR 25G 2116839 FEB. 13, 2019

BAR-E-L NATURAL LAW 52Y **BAR-E-L ALL STAR 7A** 

S A V BISMARCK 5682 BAR-E-L MAGNOLIA 143K HF TIGER 5T

BAR-E-L BLACKCAP 4X BAR-E-L BLACKCAP 29N