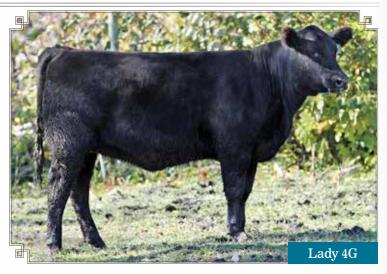

# wild west Lady 4G

FEMALE WJK 4G 2083812 JAN. 1, 2019

S A V 8180 TRAVELER 004 S A V 004 DENSITY 4336 S A V MAY 7238

S A V ELIMINATOR 9105 PEAK DOT LADY 789A LADY OF PEAK DOT 807X SITZ TRAVELER 8180 BOYD FOREVER LADY 8003 LEACHMAN RIGHT TIME S A R PROSPECTOR MAY 9124

RITO 707 OF IDEAL 3407 7075 S A V ABIGALE 5646 S A V 004 PREDOMINANT 4438 LADY OF PEAK DOT 534M

BW: 91 lbs.

BW: 5.6 WW: 54 YW: 95 MM: 21 TM: 48 MCE: 2.0

This heifer has been a favorite since birth. She is a very easy fleshing, stout made heifer, sired by the all-time leading female maker, S A V 004 Density. Out of a gorgeous, easy keeping Eliminator cow. This heifer will be a front pasture cow and should be an outstanding producer.

Consigned By Wild West Angus, Altona, MB

FEMALE

MGB 1G

2113070

JAN. 14, 2019

29