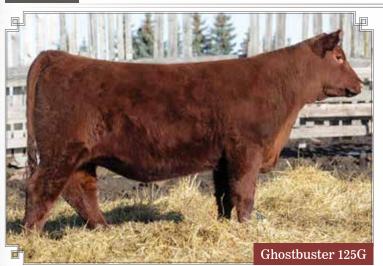

Consigned By JAS Red Angus, Neepawa, MB

RED JAS Ghostbuster 125G

FEMALE JASS 125G

2095250

FEB. 26, 2019

RED PIE SPECIALIST 430

RED COCKBURN ASSASSIN 624D

RED COCKBURN CORA 254Z

RED PIE PLAYMATE 232 RED LAZY MC HUSTLE 18T RED WILBAR CORA 443P

RED LSF SAGA 1040Y

RED CINDER WAY TOO SMART 4X

RED JAS BLOCKBUSTER 137B

RED JAS BRANDINA 43R

RED CINDER SMARTIN' UP 132P RED LONE STONE 225M SATINA 4S RED TKP BODACIOUS 693 RED PRESCOTT BRANDINA 90L

BW: 90 lbs.

BW: 3.2 WW: 44 YW: 75 MM: 31 TM: 53 MCE: 4.5

Dark red, power female. Dam is a big angular, beauty. Great numbers and great calf.

Consigned By JAS Red Angus, Neepawa, MB

59

RED RRW Cindy 911G

FEMALE RR