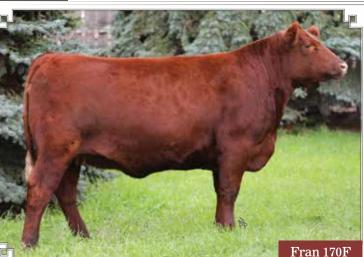

RED FLYING K NEPTUNE 28Z **RED MAR MAC CARPENTER 24C** 

RLCC 170F

RED MOOSE CREEK SWAYZE 33Z RED HIGH CALIBER LADY 130C

RED HIGH CALIBER LADY 60X

RED MCRAES FRAN 51T

RED BECKTON NEBULA W312 L3 RED FLYING K BERRY 9X RED FINE LINE MULBERRY 26P RED MCRAE'S FRADO 53J

FEB. 7, 2018

RED THAT'LL DO UNBELIEVABLE 6U RED MOOSE CREEK GRACE 65S RED ANGUS ACRES KNIGHT 144M HIGH CALIBER LADY 303M

BW: 98 lbs.

BW: 7.3 WW: 36 YW: 59 MM: 21 TM:39 MCE:

**FEMALE** 

Red Rooke Fran 170F Junior Show Champion Heifer

This beautiful female was an easy pick for Chris and a hard decision for us to part with! 170F is a female we have been showing since she was a calf. She attended many summer fairs and was Alice's diligent 4-H heifer project. She is a smaller framed, yet balanced female with great potential out of one of our most favored cows, Red High Caliber 130C. Her table-top width and strong legged posture assures a fantastic future herd cow. Bred to our most promising heifer bull of the year, Red Rooke Monopoly 178F.

Pasture exposed to Red Rooke Monopoly 178F from April 30 to June 3, 2019. Preg checked to calve early February 2020.

Consigned By D & P Rooke Farms, Alexander, MB