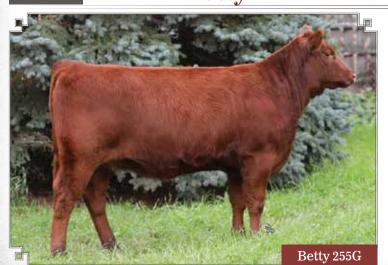

Heidi 242G

26

ossawa Rachel 255G

FEMALE OAM 255G 2088284 FEB. 9, 2019

NYK GRACELAND 39B NYK PROMISED LAND 6E N7'S EVA MARIAS 12A N7'S ELVIS 9Y SOO LINE GEORGINA 1101 BELVIN'TRES MARIAS PATRON 205 MVF MISS EVA 195S

JINDRA DOUBLE VISION OSSAWA JENNA 878C OSSAWA GRACIE 783A CONNEALY REFLECTION HOFF RACHEL 8312 405 CFS LUKE 75X OSSAWA JANICE 151K

BW: 80 lbs.

BW: 2.8 WW: 47 YW: 87 MM: 20 TM: 44 MCE: 7.0

Rachel 255G is a very classy looking female with a docile personality that was a joy to work with. She is out of a Jindra Double Vision dam and the NYK Promised Land sire.

Consigned By Ossawa Angus Farm, Marquette, MB

Rachel 255G

27

WILD WEST Pride 11G

FEMALE WJK 11G 2083919 JAN. 21, 2019

G A R GRID MAKER S A V BISMARCK 5682 S A V ABIGALE 0451

MOGCK BULLSEYE
WILD WEST PRIDE 103C
HF PRIDE 9A