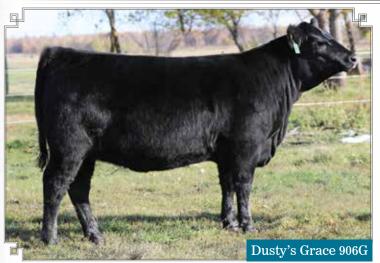

# JAYMARANDY Dusty's Grace 906G

**FEMALE** 

JLMA 906G 2112483 JAN. 23, 2019

S A V HARVESTOR 0338 **SAV CUTTING EDGE 4857** S A V BLACKCAP MAY 5530

PF HOOVER DAM 041 **YOUNG DALE GRACE 169B** YOUNG DALE GRACE 107W S A V HERITAGE 6295 S A V EMBLYNETTE 7749 B C C BUSHWACKER 41-93 S A V MAY 7238

HOOVER DAM P F QUEEN MOTHER 446 YOUNG DALE PANARAMA 66T YOUNG DALE GRACE 14P

BW: 76 lbs. ADJ WW: 694 lbs.

### BW: 2.9 WW: 51 YW: 89 MM: 26 TM: 52 MCE: 6.5

These flushmates by Young Dale Grace 169B are quite fantastic heifers. Both females have that extra presence and eye appeal bred directly in from their ultra competitive dam. Most breeders in the Canadian Black Angus breed should be familiar with her as she was the donor that we bought from the incomparable Young Dale Angus program. She went on to win numerous Grand Champion and Reserve Champion banners for three years straight. One year on her own and two years with calves at foot, always representing her division at every championship drive in every summer show or fall major. She has since gone on to raise highly

as donor in our own program and has done well flushing and has raised a bull calf this year that will lead our Agribition Pen of Three Bulls. Not stopping there, as another of her ET calves will

as donor in our will place and the Grace and the Grace 640D cow will be our number two. The entire cow family has done incredible at laying the foundation of our program.

The sire is none other than the powerful \$260,000 S A V Cutting Edge, who's offspring are demanding attention in show rings and in sales throughout North America. Most recently his flushmate was the high selling female in the North Perth Dispersal at \$20,500. Both of these heifers do the fundamentals of foot and leg structure impeccably. They are muscular, attractive and have useful cow presence all over them. Different in their own rights, yet so well matched functionally. We offer you our good "Graces" to do the same for yourself.

Consigned By Jaymarandy Livestock, Beausejour, MB & Dusty Rose Cattle Company, Arcola, SK

Dusty's Grace 907G