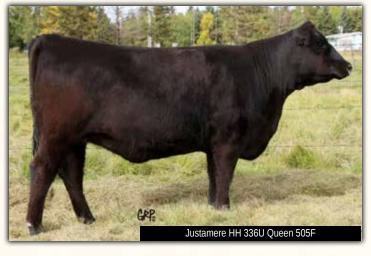

| _ //  | 15     |         |          | JUSTA | AMERE H | H 336U 🤇 | Queen      | 505F |
|-------|--------|---------|----------|-------|---------|----------|------------|------|
| (U)   | FEMALE | <b></b> | AFA 505F | =     | 2058275 |          | 06/01/2018 |      |
| EPDs  | BW     | WW      | YW       | MILK  | TM      | CE       | MCE        |      |
| 21 03 | 5.2    | 45      | 82       | 22    | 45      | -5.0     | 1.0        |      |

CONNEALY FORWARD SYDGEN BLACKBIRD GA 051 TC FREEDOM 104 EARLY SUNSET QUEEN 28R

This daughter of Justamere Panamajack is as big and broody as her great dam, Hills of Home Queen 11Z. We had the misfortune of losing her last fall after weaning, so here is a great opportunity to buy a great heifer bred to Alta Genetics sire, KR Pacesetter and get a head start next year.