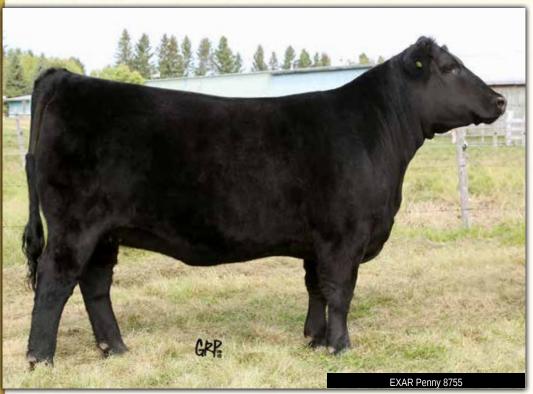

## **BRED HEIFERS**

We always try to have something pretty special to begin our bred female offering in the Sale Of The Year. This year, I feel, we have outdone ourselves. This amazing female is sired by the incomparable BC II Skyfall 2812 and out of the winningest cow families ever produced at Express Ranches, of course I am referring to the Penny cow family. Not only does this female check all the boxes on superior phenotype, she exemplifies very important qualities in a beef cow. Flawless structure, incredible power yet balance throughout, beautiful head and neck carriage. She is one you just can't get enough of. Her incredible EPD profile ensures she will be a no-miss donor cow candidate in the future. Of special note, also, she is the only Skyfall Penny bred female in Canada, that certainly turns our crank even a little more than usual. We have shown her to Division Champion at the Junior Angus Showdown and guarantee she is ready for more in the very near future.

Exposed to Justamere Overdrive from April 26 to August 1, 2019. Due March 2020. Terms to be announced

14 FEMALE

EXAR Penny 8755

09/02/2018

 BW
 WW
 YW
 MILK
 TM
 CE
 MCE

 2.5
 68
 116
 19
 53
 1.0
 5.0

BCII MONEY MAKIN EXPRESS 508 BC II SKYFALL 2812 US17395299 LIMESTONE ARKDALE PRIDE U184