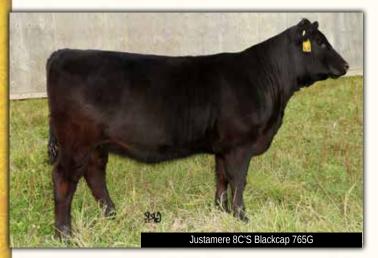

#### JUSTAMERE 8C'S Blackcap 765G 05/02/2019 2103281 AFA 765G MILK BW WW YW TM CE MCE 3.3 13 3.5

**EXAR CLASSEN 1422B** JUSTAMERE 1422 CASH IN 461A 1755724 **REMITALL BLACKBIRD 303P** 

**SANDPOINT PIONEER X263 EXAR BLACKCAP 3165 1872855 EXAR BLACKCAP 9362** 

DAMERON FIRST CLASS **EXAR PRINCESS 2006** REMITALL LUTHER 71L **REMITALL BLACKBIRD 68L** 

S A V PIONEER 7301 C F PRIDE 505 G A R GRID MAKER **RIVERBEND BLACKCAP R265** 

This show heifer by Cash In 461A should not be overlooked. She has as much potential as any female in this sale. Try and breed them this good, we all do and we all know it takes a long time. Grab your opportunity and get one in the winner's circle.