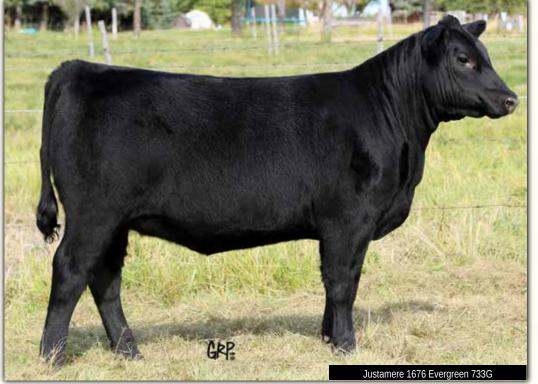

9 FEMALE

JUSTAMERE 1676 Evergreen 733G

AFA 733G

2103257

20/01/2019

| EPDs  | BW  | ww | YW  | MILK | TM | CE   | MCE |
|-------|-----|----|-----|------|----|------|-----|
| LI DS | 0.1 | 63 | 106 | 27   | 58 | 11.0 | 9.5 |

LD CAPITALIST 316

MUSGRAVE 316 STUNNER 1995252

MCATL BLACKBIRD 831-1378

CONNEALY CAPITALIST 028 LD DIXIE ERICA 2053 MCATL PURE PRODUCT 903-55 MCATL BLACKBIRD 1378-573

RITO 6EM3 OF 4L1 EMBLAZON EXAR EVERGREEN 0048 1804782 SOUTHERN EVERGREEN 3123 O C C EMBLAZON 854E RITA 4L1 OF 2536 208 RITO 112 OF 2536 RITO 616 TWIN VALLEY EVERGREEN 6569

BW: 85 lbs. Aug 20 WT: 500 lbs.
The Evergreen 0048 female is without any doubt one of our very best ever purchased at Express. The Still Meadows and Justamere herdsire, Justamere Mile High 601B, is a tremendous herdsire that is producing excellent progeny for both Ken Ayre and ourselves. Justamere Evergreen 142D, a past SOTY highlight at \$52,000 is a recent champion female and will be a donor cow for Still Meadows and Justamere in 2020. This show heifer not only is stunning to analyze in person but her EPD profile is very exciting, possessing traits in the top 10% of the breed. The opportunity for excellence is here for you.