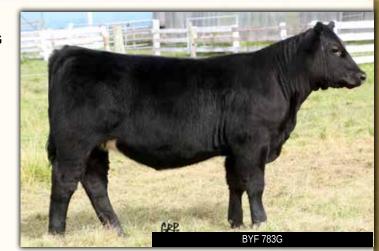

## **CLUB CALF PROSPECTS**

**BYF 783G** 

BYF *Lola* 783G

SIRE: I BELIEVE

### **DAM: BLACK ANGUS X**

BW: 82 lbs. WW: 610 lbs.

Not as many club calf cattle in the sale this year. Jon was blessed with an abundance of females but not enough steers. This daughter of I Believe out of a Monopoly mother is poised for the show ring. Take advantage of this opportunity.