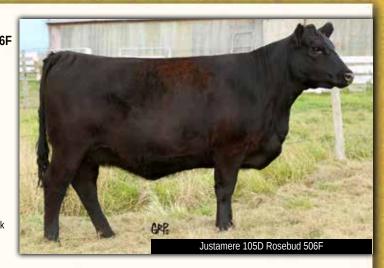

MOHNEN SOUTH DAKOTA 402 JUSTAMERE 402 ROSEBUD 816C 1869474 JUSTAMERE 1587 ROSEBUD 791W MOHNEN DENSITY 730 MOHNEN JILT 539 EXAR 263C 1587 JUSTAMERE L547 ROSEBUD 834T

From one of our most prolific cow families. This Rosebud female, sired by Justamere M.A.G.A. 105D was an inch away from the show heifer division last year and as you analyze her, we think you will see why. Safe in calf to the EXAR Cowboy Up bull due in January, grab a hold. Exposed to EXAR Cowboy Up from April 16 to May 1, 2019. Exposed to Justamere Overdive from May 1 to July 22, 2019. Due mid January.