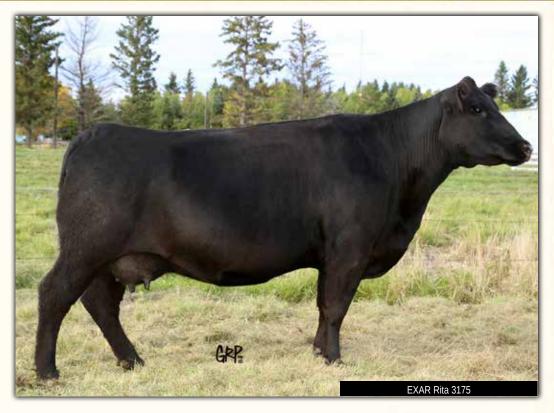

Terms to be announced.

This young female is an own daughter of Dameron First Impression and out of the past donor female from Limestone Farms, LLC Rita X445. She is definitely a sale feature, definitely worth the second and third look. She is a tank with a perfect udder, an easy doing brood cow look and a pedigree for the donor pen. An exciting female to get the chance to own. Al bred to KR Pacesetter on April 2, 2019, due January 1, 2020.

IMP 3175A

EXAR Rita 3175

1830511

01/03/2013

BW WW YW MILK
2.2 39 71 28

S A V BRILLIANCE 8077

DAMERON FIRST IMPRESSION 1703166

DAMERON NORTHERN MISS 3114

S A V BISMARCK 5682 S A V BLACKCAP MAY 5270 DAMERON P V F RAPTOR 702 DAMERON MISS 550

GARRET'S NATIONWIDE 8001 **LIMESTONE RITA X445 US16630800** G A R 1407 NEW DESIGN 982 O C C EMBLAZON 854E BOYD FOREVER LADY 8003 BON VIEW NEW DESIGN 1407 G A R PRECISION 1559