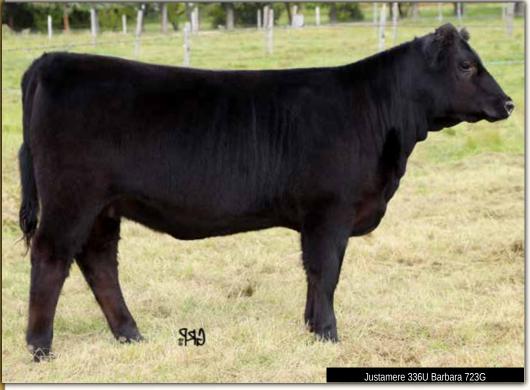

## JUSTAMERE 336U Barbara 723G

AFA 723G

2103247

11/01/2019

| EDDe | BW  | ww | YW | MILK | TM | CE  | MCE |
|------|-----|----|----|------|----|-----|-----|
| EPUS | 1.6 | 28 | 52 | 24   | 37 | 4.0 | 7.5 |

JUSTAMERE 253 BADA BING 406S REMITALL KEEPSAKE 143L R3 SCOTCH CAP L547

JUSTAMERE 406S PANAMAJACK 336U 1459033 NORTHERN IMPROVEMENT 4480 GF JUSTAMERE L547 BARBARA 855T 1372879 **EXAR EMPRESS 2429** 

**EXAR MASTER 253** EXAR EMPRESS 7630

BARBARA OF PEAK DOT 252M

EXARSCOTCH CAP816 A J S ELBA 909 BASIN PRIME CUT 354K BARBARA OF PEAK DOT 942H

BW: 82 lbs. Aug 20 WT: 760 lbs. We strive to offer our best each and every year. As far as no-miss show cattle that turn into superior breeding stock, this is no doubt our pick of this group of show heifers. Her dam, Justamere Barbara 855T, is 12 years old and has 11 calves. Her sister, Justamere Barbara 322E, was a past high seller at \$21,000 to Lynden Manor in Ontario in 2017. She not only has the potential to be a champion, the longevity and production is built in. This one is a definite good investment. Terms to be announced.