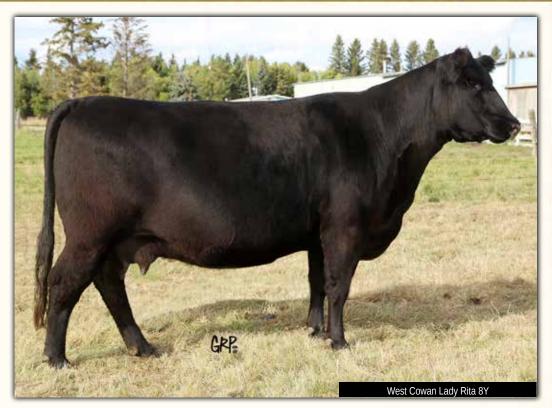

| 36 |       |        |    | JU       | JSTAME | RE 629B | Lady | v Rito     | 7 |
|----|-------|--------|----|----------|--------|---------|------|------------|---|
|    |       | FEMALE |    | AFA 756G |        | 2103271 |      | 01/02/2019 |   |
|    | EPDs  | BW     | ww | YW       | MILK   | TM      | CE   | MCE        |   |
|    | 21 03 | 3.0    | 38 | 68       | 24     | 43      | -1.0 | 5.0        |   |

**SANKEYS JUSTIFIED 101** JUSTAMERE JUSTIFICATION 629B 1805541 REMITALL KEEPSAKE 143L SANKEYS LAZER 609 OF 6N **SANKEYS ERICA 525** SITZ ALLIANCE 6595 REMITALL KEEPSAKE 103J

EXAR ULTIMATE 8677 **WEST COWAN LADY RITO 8Y 1605426 EXAR LADY RITO 3203** 

BC 7022 RAVEN 7965 EXAR HEATHER LASS 725 **EXAR SUDDEN IMPACT 1537** P A F LADY RITO 8535

One of the coolest looking heifer calves in our pairs in quite some time. She could and she should be shown. Heifer calves on cows are halter broke as well, keep that in mind.