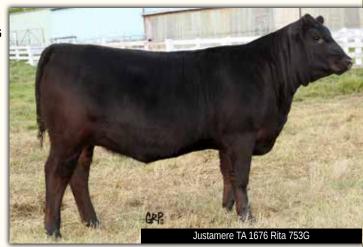

Our friends and partners, Chris and Charlene Carr own this great female; she was one of their first purchases in the Angus business. She has been a solid investment for 8C's but with wanting to update inventory, sacrifices must be made. Here is your chance to own the only daughter of Sandpoint Pioneer in Canada. Talk about opportunity to build something new and exciting. We all have the chance to do so in this great female, EXAR Blackcap 3165. Exposed to EXAR Next Level from April 3 to July 20, 2019. Due early February.

FEMALE

EXAR Blackcap 3165 **IMP 3165A** 

1872855

27/02/2013

2.0 46 84 16 39

YW

WW

MILK

S A V PIONEER 7301
SANDPOINT PIONEER X263 US16782874 C F PRIDE 505

S A V FINAL ANSWER 0035 S A V BLACKBIRD 5297 SITZ TRADITION RLS 8702 DAMERON PRIDE 188

G A R GRID MAKER EXAR BLACKCAP 9362 US16331424 **RIVERBEND BLACKCAP R265** 

BW

G D A R TRAVELER 044 G A R PRECISION 2536 **BON VIEW NEW DESIGN 1407** RITA 3B8 OF 2536 BW

7.0

MCE

9.0