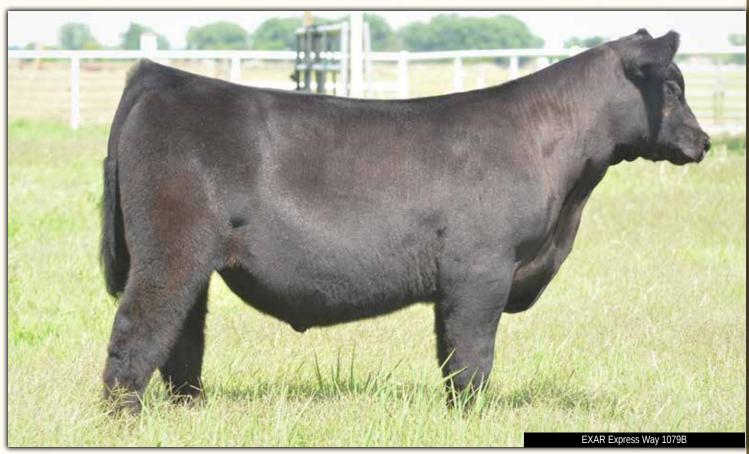

## **SEMEN PACKAGES**

45
MALE

1079B

EXAR Express Way 1079B

AAA 19376316 02/03/2019

4 Breeder Packs of 20 Doses of Semen

| FPDe   | BW  | ww | YW | MILK | TM | CE   | MCE |
|--------|-----|----|----|------|----|------|-----|
| EPUS . | 3.7 | 57 | 89 | 18   | -  | -6.0 | 4.0 |

SMA WATCHOUT 482

CONLEY EXPRESS 7211 AAA18941522

DPL SANDY 3040

SILVEIRAS WATCHOUT 0514 2K BEAUTY 961 SILVEIRAS STYLE 9303 K N C CABIN CREEK SANDY 804

DAMERON FIRST CLASS

EXAR FRONTIER GAL 3734 AAA17475345

W C C FRONTIER GAL 39

EXG RS FIRST RATE S903 R3 DAMERON NORTHERN MISS 3114 B/R NEW FRONTIER 095 P A F TRAVEL GAL 8712

The recent sale topper at the Express Ranches Big Event Sale at \$160,000. We are excited to be the Canadian part of a group of very astute, mainline Angus breeders. This is a son of Conley Express 7211, the hottest up and coming sire in the US and out of the EXAR Frontier Gal 3734, a past National Junior Champion Female in the United States. This prospect has a tremendous design and look, as he is very correctly structured with his long neck and powerful front end. Also complimented by his depth of rib and stoutness of bone and hip. When we saw him, we had to be a part of the action. This is your chance to be a part of this very exciting herdsire prospect.

This will be the only semen available in Canada in 2020. Give us a Call!