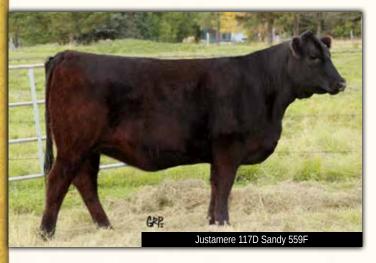

|      | 725    |    | JUSTAMERE 117D Sandy 559 |      |         |     |      |        |  |
|------|--------|----|--------------------------|------|---------|-----|------|--------|--|
| (U)  | FEMALI | E  | AFA 559F                 | =    | 2058333 | 1   | 12/0 | 2/2018 |  |
| EPDs | BW     | ww | YW                       | MILK | TM      | CE  | MCE  |        |  |
| LFDS | 4.7    | 63 | 110                      | 22   | 54      | 1.5 | 4.0  |        |  |

74-51 SUDDEN LOOK 1023

JUSTAMERE SUDDEN LOOK 117D 1930893

JUSTAMERE 131T EMPRESS 138X

SYDGEN DOC 9017 **EXAR SANDY 2730 1804788** WK SANDY 5302 B C LOOKOUT 7024 EXG LUCY P061 R3 JUSTAMERE 2500 MINDBENDER 131T EXAR EMPRESS 2429

SYDGEN C C & 7 SYDGEN MONTANA DREAM 2263 BR MIDLAND WK SANDY 2012

We have all heard that saying, "it takes great females to make superior bulls." I couldn't agree more, emphasize too much on one trait or another and not good things happen. This female's dam is EXAR Sandy 2730, a daughter of Sydgen Doc 9017; also mother to our herdsire, Justamere Washington 602B. Her beautiful, outcross pedigree and impeccable EPD profile has recently created some interest for us for embryo production. This heifer, we feel, is a very good candidate herself for future embryo production. She was picked for last year's SOTY sale show heifer section but was pulled, due to an abscess on her belly area. She has recovered and is 100% as good as or better than last year at this time. Get this one bought and move into the driver's seat in the future.