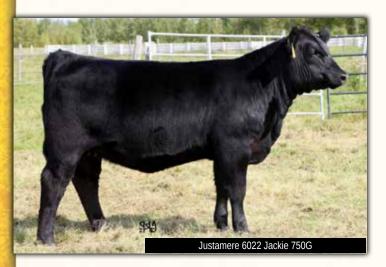

#### JUSTAMERE 6022 Jackie 750G 2103267 29/01/2019 **AFA 750G** MCE ВW ww ΥW MII K тм CF 1.5 7.0 3.2 48 86 19

**EXAR BLUE CHIP 1877B** C&C ON CUE 6022 1995001 **C&C PRINCESS 1142** 

**EXAR EMBLAZON 1749B RUNNING STEADY JACKIE 10B 1827367** 

JUSTAMERE 336Z JACKIE 312Z

BW: 80 lbs. Aug 20 WT: 770 lbs.

This end of January show prospect by C&C On Cue 6022 is very hard to miss. Her picture perfect profile, the carriage of her head and neck and that all important swoop to her belly, with beautiful hair to work with, makes her a show person's dream. When we acquired On Cue from the Callahan family, we wanted him to put the show stamp on his progeny and he has done that each and every time.