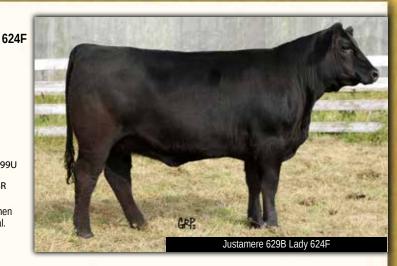

Exposed NRA Maga 41F from April 26 to May 25, 2019. Exposed to Justamere Overdrive 504F from May 25 to July 27, 2019. Due early March.

| _//   | 32     |    |          | Jl   | JSTAMER | RE 629B | Lady       | ( |
|-------|--------|----|----------|------|---------|---------|------------|---|
| (U)   | FEMALE |    | AFA 624F |      | 2058357 |         | 04/04/2018 |   |
| EPDs  | BW     | WW | YW       | MILK | TM      | CE      | MCE        |   |
| LI D3 | 3.9    | 37 | 70       | 25   | 44      | -5.0    | 2.0        |   |

**SANKEYS JUSTIFIED 101** JUSTAMERE JUSTIFICATION 629B 1805541 REMITALL KEEPSAKE 143L

SANKEYS LAZER 609 OF 6N SANKEYS ERICA 525 SITZ ALLIANCE 6595 REMITALL KEEPSAKE 103J

JUSTAMERE 499U BELLAGIO 219Y JUSTAMERE 219Y LADY 655B 1830499 JUSTAMERE 158R FAME 403X

JUSTAMERE 406S BELL RINGER499U DOUBLE AA ANNIE K 269'06 JUSTAMERE RIGHT ON TIME 158R **ENNS BLACKCAP'S FAME 50P** 

Talk about solid, proven genetics. This April heifer is as well bred as we can make them, when asking for ease of disposition, quality of body condition, genetic merit and outcross potential. Al bred to Musgrave Stunner 316. Safe to Al, due end of January.