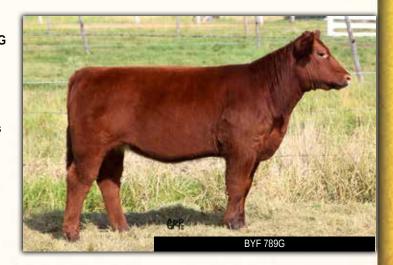

### **DAM: CHOPPIN WOOD 393Z**

A smoking good Dakota Gold daughter out of our best Choppin Wood female. This mid February sweetheart has the color and the look for any competition.

BYF Ruby 789G 16/02/2019 **BYF 789G** 

SIRE: DAKOTA GOLD

### **DAM: RED ANGUS X**

BW: 82 lbs. WW: 625 lbs.

Another very good Dakota Gold female that we struggle with whether to keep her in the herd, as her awesome mother is getting some age. But here she is, halter broke and ready to show.