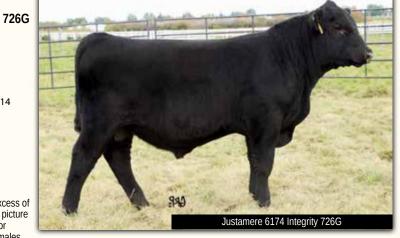

|   |      | 2    |    |          | JUST | AMERE 6 | 6174 <i>(</i> n | tegrity    |
|---|------|------|----|----------|------|---------|-----------------|------------|
| ( | U    | MALE |    | AFA 7260 | 3    | 2103250 |                 | 13/01/2019 |
| ı | EPDs | BW   | ww | YW       | MILK | TM      | CE              | MCE        |
| ı | LFDS | 2.6  | 53 | 95       | 24   | 50      | 6.0             | 11.0       |

DAMERON FIRST CLASS

PVF INAUGURATION 6174 1977032

PVF MISSIE 790

S A V FINAL ANSWER 0035 **EXAR RUTH 0091 1632888** EF 112 RUTH 8212

BW: 72 lbs. Aug 20 WT: 880 lbs.

EXG RS FIRST RATE S903 R3 DAMERON NORTHERN MISS 3114 P V F NEW HORIZON 001 P V F MISS RAPTOR 024

SITZ TRAVELER 8180 S A V EMULOUS 8145 RITO 112 OF 2536 RITO 616 PF 104 RUTH 3131

This bull is very exciting; his mother is a past donor female for us and has generated an excess of \$200,000 for us in progeny and embryo sales. She is an S A V Final Answer female that is picture perfect each and every year. The sire PVF Inauguration created quite a stir at the US Junior Nationals this summer, division winners and champions at that elite show of over 1,200 females. As you know, we love to show cattle and we think this herdsire prospect has the potential to go all the way and backed by a stellar cow family, we are excited to be a part of it. Selling half interest and half possession.