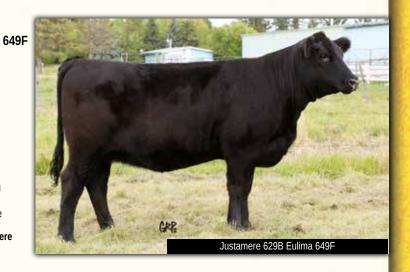

| 33 |      |        |    |          | JUST | TAMERE ( | 629B E | ulima      |  |
|----|------|--------|----|----------|------|----------|--------|------------|--|
|    | (U)  | FEMALE |    | AFA 649F |      | 2058267  |        | 13/05/2018 |  |
|    | EPDs | BW     | WW | YW       | MILK | TM       | CE     | MCE        |  |
|    | LFD3 | 2.8    | 48 | 81       | 33   | 57       | -1.5   | 4.0        |  |

SANKEYS JUSTIFIED 101

JUSTAMERE JUSTIFICATION 629B 1805541 **REMITALL KEEPSAKE 143L** 

SANKEYS LAZER 609 OF 6N **SANKEYS ERICA 525** SITZ ALLIANCE 6595 **REMITALL KEEPSAKE 103J** 

**CONNEALY THUNDER MILL BRAE CT EULIMA 1270 2037450** MILL BRAE MD EULIMA 7055

BALDRIDGE KABOOM K243 KCF PARKA OF CONANGA 241 MORGANS DIRECTION 111 9901 MILL BRAE NL EULIMA 5043

Mid May born female out of a past donor female, Mill Brae Eulima 1270 sired by Justamere Justification. 649F has done very well on pasture this summer.

Exposed to EXAR Cowboy Up 7288 from April 16 to May 1, 2019. Exposed to Justamere

Overdrive 504F from May 1 to July 27, 2019. Due mid April.

A definite sale highlight, straight from the Montana Ranch in Big Fork, MT. This heifer came alongside her wonderful dam, Montana Rita B026, last fall. She has really powered up this summer on grass. Her sire, EXAR Powersource, is still a go to sire for carcass and maternal superiority. At Justamere, we strive to offer what no one else in Canada can and this heifer is proof.