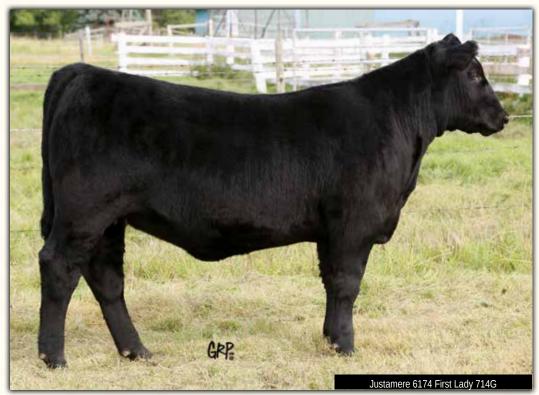

5 FEMALE JUSTAMERE 6174 First Lady 714G

AFA 714G 2103244

05/01/2019

BW WW YW MILK

3.2 46 84 22

JUSTAMERE 406S PANAMAJACK 336U JUSTAMERE 336U LADY 353Z 1682861 JUSTAMERE 1831 LADY 971T 
 LK
 TM
 CE
 MCE

 2
 44
 3.5
 8.5

BW: 78 lbs. Aug 20 WT: 790 lbs. Excitement abounds in this beautiful daughter of PVF Inauguration 6174. Her mother is a daughter of our Denver Reserve Champion, Justamere Panamajack 336U, that has had the show heifers in this sale before, recently a \$10,000 selection by Express Ranches in Oklahoma in 2018. She has the look of power yet refinement through her front end. That deep body, rib and top that you need to compete in the big show. Backed by our best in cow families, we are very excited to campaign her this fall and into the future.