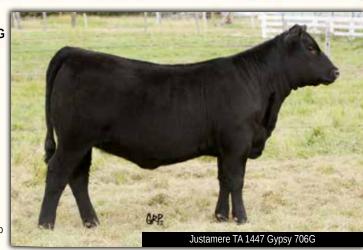

Terms to be announced.

| Sustamere to 1447 Sypsy 706G | FEMALE | AFA 706G | 2103236 | 02/01/2019 | | BW | WW | YW | MILK | TM | CE | MCE | MCE | 3.1 | 52 | 82 | 18 | 44 | 3.0 | 9.5 |

S A V BISMARCK 5682 EXAR FORTIFY 1447B 1699451 EXAR BLACKBIRD 1096 G A R GRID MAKER S A V ABIGALE 0451 EXAR LUTTON 1831 RR ENVIOUS BLACKBIRD 1920

EXAR INSPIRATION 5063B JUSTAMERE 5063 GYPSY 336E 1979343 RUNNING STEADY GYPSY 30C PVF INSIGHT 0129 EXAR BLACKCAP 9840 SANKEYS JUSTIFIED 101 JUSTAMERE 3337 DESIRE 122X

The show offering is very, very good; Jon and his crew have been working long hours, getting them prepared and it's paying off . This daughter of National Champion EXAR Fortify out of Reserve National Champion Female, Running Steady Gypsy, is fault free, very showy and built to last a long time. Grab the opportunity to get in the winner's circle and create your own stir in the show business.