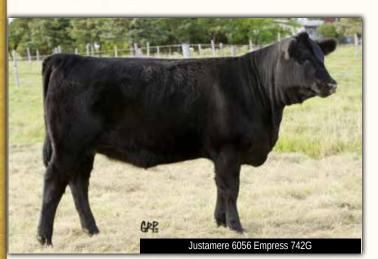

|            |      |    | JUSTAMERE 6056 Empress 742G |      |             |     |            |  |  |
|------------|------|----|-----------------------------|------|-------------|-----|------------|--|--|
| (U) FEMALE |      | ≣  | AFA 742G                    |      | APPLIED FOR |     | 24/01/2019 |  |  |
| EPDs       | BW   | WW | YW                          | MILK | TM          | CE  | MCE        |  |  |
| (PE)       | -0.4 | 58 | 103                         | 28   | 57          | 9.0 | 8.0        |  |  |

YW

MII K

3F EPIC 4631 **EXAR MONUMENTAL 6056B US18379347** FWY 7008 OF C085 4029

CONNEALY CONSENSUS 7229 OSU EMPRESS 2155 2106790 OSU EMPRESS 8106 VARILEK PRODUCT 2010 04 ZEBO QUEEN 1072 A A R TEN X 7008 S A FWY RITA C085

CONNEALY CONSENSUS BLUE LILLY OF CONANGA 16 S S OBJECTIVE T510 OT26 OSU EMPRESS 5179

This Amazing daughter of the EXAR Monumental bull is absolutely breathtaking. She is one of only three in Canada with her genetic makeup here. Phenotypical profile will make the winning bidders decision a hard one but it will also be fun to watch.