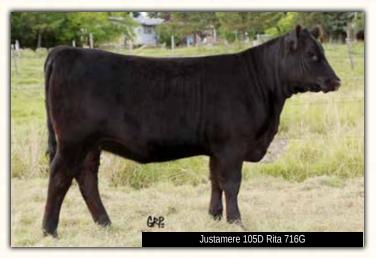

Terms to be announced.

| _ //  | 6      |    |          |      | JUSTAM  | ERE 1051 | ) Kita     | 716G |
|-------|--------|----|----------|------|---------|----------|------------|------|
| U     | FEMALE | ≣  | AFA 7160 | 3    | 2103243 |          | 05/01/2019 |      |
| EPDs  | BW     | ww | YW       | MILK | TM      | CE       | MCE        |      |
| LI D3 | 0.6    | 43 | 78       | 24   | 45      | 11.5     | 13.0       |      |

BW: 75 lbs. Aug 20 WT: 760 lbs.

EXAR RITA 2588 2059229

**EXAR RITA 9212** 

Sired by the \$75,000 Justamere M.A.G.A. 105D, the Justamere, Running Steady and Neilson Land and Cattle herdsire that is really putting the power and balance in our programs. This one is very powerfully made and we imagine can stand some very tough competition. The EXAR Rita females are very sought after in this industry. We love her.