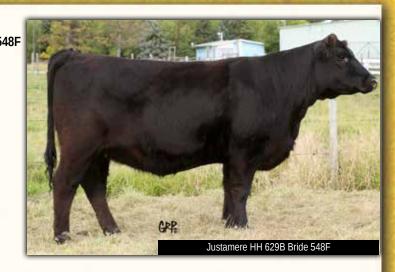

# | State | Stat

SANKEYS JUSTIFIED 101 JUSTAMERE JUSTIFICATION 629B 1805541 REMITALL KEEPSAKE 143L SANKEYS LAZER 609 OF 6N SANKEYS ERICA 525 SITZ ALLIANCE 6595 REMITALL KEEPSAKE 103J

LLB FREE WHEELER 585S LLB BRIDE 602W 1520307 LLB BRIDE 338P HF FREE WHEELER 191N LLB DELIA ANN 368N LLB RIGHT TIME 154L LLB BRIDE 141E

Hopefully you are wanting to build a herd of no-nonsense, real world females to service your many customers. These Justification daughters are the real deal; deep, moderate, broody, unbelievable milk flow and excellent easy doing capabilities. We love her type and kind.

Al safe to Sankeys Watchman 7020, due end of January.

| _//  | 23     |    |          | JU   | JSTAMER | RE 4006 d  | Queen | 549F   |
|------|--------|----|----------|------|---------|------------|-------|--------|
| (U)  | FEMALE | Ē  | AFA 549F | =    | 2058350 |            | 04/0  | 2/2018 |
| EPDs | BW     | WW | YW       | MILK | TM      | CE         | MCE   |        |
| LFDS | 3.9    | 61 | 97       | 21   | 52      | 0.0        | 10.0  |        |
|      |        |    |          |      | DAMED   | ON EIDST C | I ACC |        |