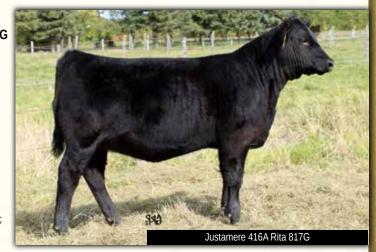

ALLEGRA OF TULLAMORE 7N

TC FREEDOM 104 SOUTHLAND DUCHESS 15N WHITE LAKE STARWALKER 8H ALLEGRA OF TULLAMORE 54G

| _ [  | 13     |          |          |      | JUSTAM  | ERE 461 | A Rita     |
|------|--------|----------|----------|------|---------|---------|------------|
| (U)  | FEMALE | <b>E</b> | AFA 8170 | 3    | 2103311 |         | 06/03/2019 |
| EPDs | BW     | WW       | YW       | MILK | TM      | CE      | MCE        |
| EPUS | 2.6    | 56       | 92       | 16   | 43      | 5.0     | 8.0        |

EXAR CLASSEN 1422B JUSTAMERE 1422 CASH IN 461A 1755724 REMITALL BLACKBIRD 303P

EXAR GRIT 1025B EXAR RITA 4292 2014760 DAMERON FIRST CLASS EXAR PRINCESS 2006 REMITALL LUTHER 71L REMITALL BLACKBIRD 68L

EXAR WORLDWIDE 9600B EXAR LADY BLANCHE 9739 C J PRESTIGE 25T EXAR RITO 81091

BW: 77 lbs. Aug 20 WT: 630 lbs.

EXAR RITA 0548

This March show prospect by Justamere Cash In 461A is possibly the sleeper in this whole sale; we feel she has the potential to win a lot of shows in the future. Her brother, EXAR Cowboy Up, was a highlight this spring in our bull sale. Her young dam, EXAR Rita 4292, is destined for the donor pen.