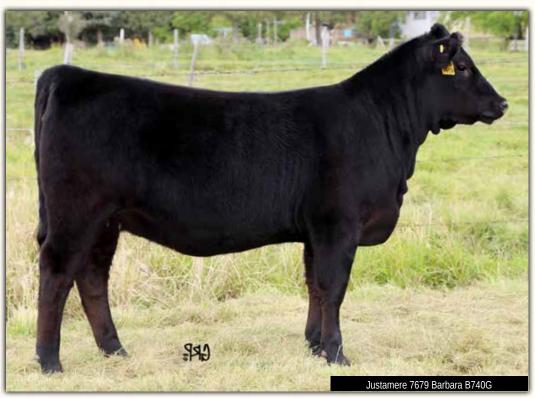

Terms to be announced.

JUSTAMERE 7679 Barbara 740G

**AFA 740G** 

2103261

23/01/2019

YW MILK 20 44 6.5

S&R ROUNDTABLE J328 **EXAR NEXT LEVEL 7679B 2052068 EXAR PRINCESS 3794** 

**PLAINVIEW LUTTON E102 PVF PROVEN QUEEN 786** DAMERON FIRST CLASS **GREENS PRINCESS 1012** 

CRA BEXTOR 872 5205 608 **EXAR MISS BARBARA 9799 1736163 EXAR MISS BARBARA 5940** 

**BAREXT TRAVELER 205** CRA LADY JAYE 608 498 S EASY **BR MIDLAND** SOUTHERN MISS BARBARA 2710

DAMERON FIRST CLASS

**GREENS PRINCESS 1012** 

RITO 6EM3 OF 4L1 EMBLAZON **EXAR FOREVER LADY 5563** 

**EXAR MISS EXECUTIVE 0069** 

JUSTAMERE 406S PANAMAJACK 336U

**EXAR TITLELIST T011** 

**EXAR PRINCESS 2006** 

11.5