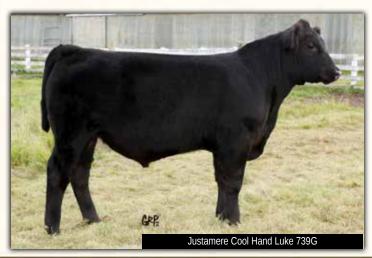

| ı   |              | 3    |    | JUSTAM   | ERE C | ool H   | and | Luke       | 739G |
|-----|--------------|------|----|----------|-------|---------|-----|------------|------|
| (U  |              | MALE |    | AFA 7390 | 3     | 2103260 |     | 23/01/2019 |      |
| EPI | ne .         | BW   | ww | YW       | MILK  | TM      | CE  | MCE        |      |
| LFL | <i>J</i> 3 . | 2.4  | 53 | 95       | 22    | 48      | 6.0 | 10.5       |      |

S&R ROUNDTABLE J328 EXAR NEXT LEVEL 7679B 2052068 EXAR PRINCESS 3794

EXAR UPSHOT 0562B EXAR LUCY 3116 1873416 BASIN LUCY 0061

BW: 83 lbs. Aug 20 WT: 870 lbs.

SITZ UPWARD 307R EXAR BARBARA T020 SQ CREDENCE 67S BASIN LUCY 6975

PLAINVIEW LUTTON E102

**PVF PROVEN QUEEN 786** 

DAMERON FIRST CLASS

**GREENS PRINCESS 1012** 

We could not be happier with the first crop of calves off EXAR Next Level, the \$50,000 lead off bull from our bull sale in 2018. He has the perfect head and neck design with a long, deep body on terrific feet and legs. This calf has been on our radar since he was young; his brother Justamere Luke, was a \$22,000 high seller to Jim and Jodi King and family this spring. They are very happy and excited about him as are we. This bull will help propel your program where you need to be. Balanced, proven genetics that are always important, show off look, style and the real world performance we all need to have in this competitive environment.