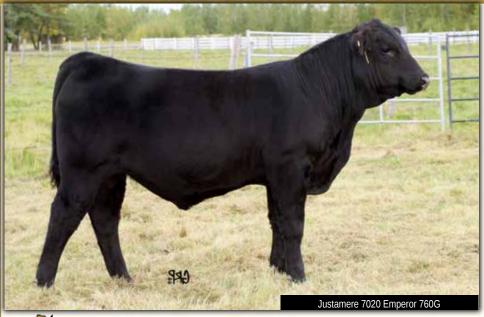

## **HERD SIRE PROSPECTS**

BW: 80 lbs. Aug 20 WT: 840 lbs.
20 years fly by. Our 20th Annual Sale Of The Year is upon us.
We could not be prouder of this herdsire prospect, sired by
Sankeys Watchman 7020, who has given us and our partners
an excellent first calf crop but as they say, the good ones die
young. We lost Watchman after breeding season to a bull fight.
Emperor's mother, Empress 138X, is a stellar producer for us.
The \$104,000 Justamere Sudden Look 117D is a son. The
very successful show heifers, Empress 316E and the Heifer
Calf Champion last year at the Royal, Empress 563F, both
past SOTY highlights at \$25,000 and \$54,000, respectively.
The future for this bull is very bright and the earning potential
is endless. We are excited to show him this fall and even
more excited for next year. He combines the power and depth,
smoothness and balance on a great set of feet and legs. We
expect great things for our program and the partners that utilize
these genetics. Invest in the future of a great young herdsire with
proven genetics.

Terms to be announced.

| _ // | 1    |    | Т        | JUST | AMERE 7 | 020 En | rperor     |
|------|------|----|----------|------|---------|--------|------------|
| (V)  | MALE |    | AFA 7600 | 3    | 2103275 | i      | 03/02/2019 |
| EPDs | BW   | ww | YW       | MILK | TM      | CE     | MCE        |
| LFD3 | 2.8  | 47 | 79       | 24   | 47      | 1.5    | 3.0        |

SMA WATCHOUT 482

SANKEYS WATCHMAN 7020 OF H C 2052032

SANKEYS VALEE 324

SILVEIRAS WATCHOUT 0514 2K BEAUTY 961 SANKEYS JUSTIFIED 101 C S VALEES LIBERTY 305 760G

JUSTAMERE 2500 MINDBENDER 131T JUSTAMERE 131T EMPRESS 138X 1568463 EXAR EMPRESS 2429 SCHURRTOP MC 2500 RR BLACKBIRD 1955 NORTHERN IMPROVEMENT 4480 EXAR EMPRESS 7630