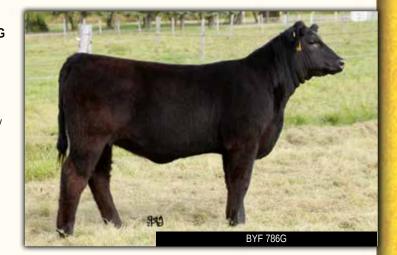

BYF Luna 786G 14/02/2019

**BYF 786G** 

### **SIRE: DAKOTA GOLD**

### **DAM: CHOPPIN WOOD 393Z**

A smoking good Dakota Gold daughter out of our best Choppin Wood female. This mid February sweetheart has the color and the look for any competition.

BYF Ruby 789G 16/02/2019 **BYF 789G** 