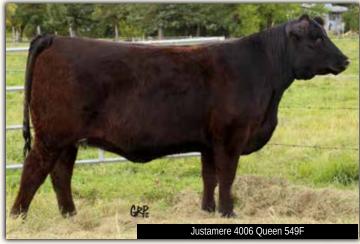

Al safe to Sankeys Watchman 7020, due end of January.

| _//  | 23     |    |          | JU   | JSTAMER | RE 4006 d  | Queen | 549F   |
|------|--------|----|----------|------|---------|------------|-------|--------|
| (U)  | FEMALE | Ē  | AFA 549F | =    | 2058350 |            | 04/0  | 2/2018 |
| EPDs | BW     | WW | YW       | MILK | TM      | CE         | MCE   |        |
| LFDS | 3.9    | 61 | 97       | 21   | 52      | 0.0        | 10.0  |        |
|      |        |    |          |      | DAMED   | ON EIDST C | I ACC |        |

EXAR BLUE CHIP 1877B **C&C THRILLER 4006 EXAR 1880036**EXAR EULIMA 9901

GREENS PRINCESS 1012 OSU MARATHON 5214 EXAR EULIMA 213

JUSTAMERE UPSHOT 335Z RUNNING STEADY QUEEN 17B 1820514 WEST COWAN QUEEN 37Z EXAR UPSHOT 0562B JUSTAMERE 406S CARLA 898W WEST COWAN DONWANTO 36X WEST COWAN QUEEN 7R

This daughter of C&C Thriller 4006 is the cowman's kind; very correct, very well balanced, powerful and ready for work. She has the extra grow in her to add the pounds to her calf next year.

All bred to Relevant in April 2019. Exposed to EXAR Cowboy Up 7288 from April 16 to May 1,2019. Due end of January.