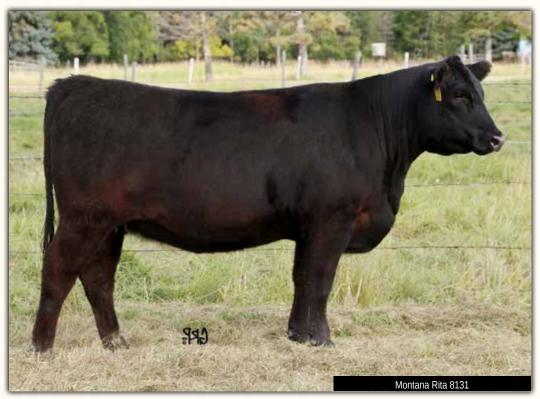

Exposed to EXAR Cowboy Up 7288 from April 16 to May 1, 2019. Exposed to Justamere

Overdrive 504F from May 1 to July 27, 2019. Due mid April.

A definite sale highlight, straight from the Montana Ranch in Big Fork, MT. This heifer came alongside her wonderful dam, Montana Rita B026, last fall. She has really powered up this summer on grass. Her sire, EXAR Powersource, is still a go to sire for carcass and maternal superiority. At Justamere, we strive to offer what no one else in Canada can and this heifer is proof.

Al bred to Ellingson Top Shelf on April 2, 2019. Due early January to Al service.

34

MALE 8131

Montana *Rita* 8131

AAA 19124073 05/02/2018

 BW
 WW
 YW
 MILK
 TM
 CE
 MCE

 -0.1
 65
 112
 30
 12.0
 12.0

EXAR DENVER 2002B
EXAR POWERSOURCE 4723B AAA17740199
EXAR LUCY 2944

EXAR UPSHOT 0562B EXAR ROYAL LASS 1067 CONNEALY CONSENSUS 7229 EXAR LUCY 9703

G A R PROGRESS MONTANA RITA B026 AAA17890136 RIVERBEND RITA Y606 G A R PREDESTINED G A R OBJECTIVE 2345 SUMMITCREST COMPLETE 1P55 RIVERBEND RITA S241