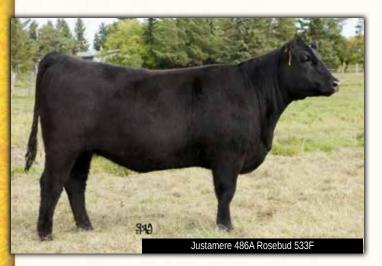

Exposed to EXAR Cowboy Up 7288 from April 16 to May 1, 2019, due end of January.

| _ |      | 21     |    |          | JUS <sup>-</sup> | TAMERE  | 486A K | ,<br>osebud | 533F |
|---|------|--------|----|----------|------------------|---------|--------|-------------|------|
|   | U)   | FEMALE |    | AFA 533F |                  | 2058391 |        | 28/01/2018  |      |
|   | EPDs | BW     | ww | YW       | MILK             | TM      | CE     | MCE         |      |
|   | LFD3 | 2.7    | 53 | 99       | 19               | 46      | -0.5   | 5.5         |      |

EXAR LUTTON 0409B **JUSTAMERE 0409 FULL THROTTLE 1755744** ALLEGRA OF TULLAMORE 30W

**EXAR LUTTON 1831** W C C FRONTIER GAL 39 SOUTHLAND FULL THROTTLE 15R ALLEGRA OF TULLAMORE 7N

SANKEYS JUSTIFIED 101 **JUSTAMERE 101 ROSEBUD 834C 1869465** JUSTAMERE L547 ROSEBUD 907T

SANKEYS ERICA 525 R3 SCOTCH CAP L547 JUSTAMERE 37K ROSEBUD 339N

SANKEYS LAZER 609 OF 6N

A heifer that is extremely well bred, being a daughter of Full Throttle 486A and out of a Sankeys Justified 101 dam. In our mind, you can't get any better proven, solid, above average genetics and EPD profile than this; this one is a money maker.

Exposed to NRA Maga 41F from April 26 to May 25, 2019. Exposed to Justamere Overdrive from May 25 to July 27, 2019. Due April 30, 2020.