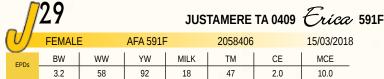

ALLEGRA OF TULLAMORE 7N

TC FREEDOM 104 SOUTHLAND DUCHESS 15N WHITE LAKE STARWALKER 8H ALLEGRA OF TULLAMORE 54G

| _ [  | 13     |          |          |      | JUSTAM  | ERE 461 | A Rita     |
|------|--------|----------|----------|------|---------|---------|------------|
| (U)  | FEMALE | <b>E</b> | AFA 8170 | 3    | 2103311 |         | 06/03/2019 |
| EPDs | BW     | WW       | YW       | MILK | TM      | CE      | MCE        |
| EPUS | 2.6    | 56       | 92       | 16   | 43      | 5.0     | 8.0        |

EXAR CLASSEN 1422B JUSTAMERE 1422 CASH IN 461A 1755724 REMITALL BLACKBIRD 303P

EXAR GRIT 1025B EXAR RITA 4292 2014760 DAMERON FIRST CLASS EXAR PRINCESS 2006 REMITALL LUTHER 71L REMITALL BLACKBIRD 68L

EXAR WORLDWIDE 9600B EXAR LADY BLANCHE 9739 C J PRESTIGE 25T EXAR RITO 81091

BW: 77 lbs. Aug 20 WT: 630 lbs.

EXAR RITA 0548

This March show prospect by Justamere Cash In 461A is possibly the sleeper in this whole sale; we feel she has the potential to win a lot of shows in the future. Her brother, EXAR Cowboy Up, was a highlight this spring in our bull sale. Her young dam, EXAR Rita 4292, is destined for the donor pen.