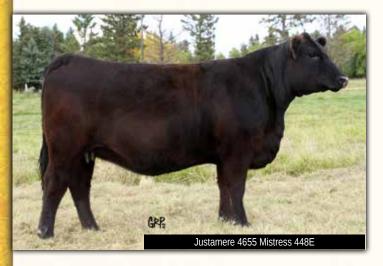

| _  | //     | 35  |    | JUSTAMERE 4655 Mistress 448E |      |             |     |            |  |  |  |
|----|--------|-----|----|------------------------------|------|-------------|-----|------------|--|--|--|
| (0 | FEMALE |     | Ē. | AFA 448E                     |      | APPLIED FOR |     | 15/10/2017 |  |  |  |
| EP | De     | BW  | WW | YW                           | MILK | TM          | CE  | MCE        |  |  |  |
|    | E)     | 1.9 | 57 | 106                          | 30   | 59          | 6.0 | 11.0       |  |  |  |

A A R TEN X 7008 S A **EXAR DUDE 4655B US17908263** BOBO RITA 1559

EXAR PAY STUB 40 5S

JUSTAMERE 40 MISTRESS 420A 1764698

JUSTAMERE 253 BESSIE 937T

MYTTY IN FOCUS A A R LADY KELTON 5551 SUMMITCREST COMPLETE 1P55 DRMCTR 111 RITA 6108

EXAR LUTTON 1831 ROLLIN ROCK BLACKBIRD 7537 EXAR MASTER 253 SAR BESSIE 416

A fall born daughter of the \$202,000 EXAR Dude 4655B who traces back to AAR Ten X and the BoBo Rita 1559 donor cow. This deep bodied, broody daughter of Justamere Mistress 420A, the 2014 Reserve National Champion Female at Agribition as a bred female, was another successful partnership for Justamere and Express Ranches. Hard to find genetics that are propellants for any program in Canada.

Al bred on March 28 to Musgrave Stunner 316. Due January 1, 2020, safe to Al.