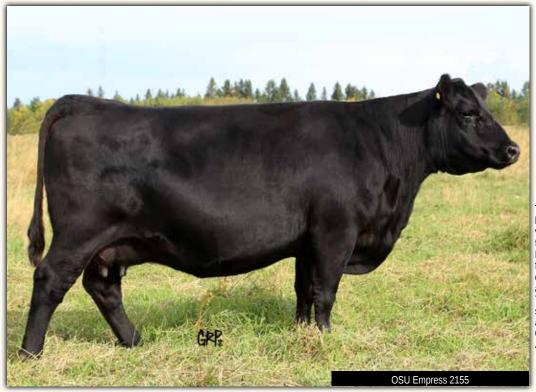

# Selling Choice!

This pair is one we should not be selling; however we are going to offer you, our much valued customers, your choice in this amazing female that stems from the stalwart OSU Empress cow family, one of the most famous female lines in recent Angus history. This daughter of Connealy Consensus is in her prime and would be a definite donor female candidate. The Exciting EXAR Monumental heifer calf at side is bred for the future. The powerful front end and top in both of these females are electrifying. Cow sells safe to Al PVF The Natural, due January 1, 2020.

37 FEMALE

IMP 2155Z

OSU Empress 2155

BW WW 0.1 38

7 - 8.0 1.0

CONNEALY CONSENSUS

CONNEALY CONSENSUS 7229 1593730

BLUE LILLY OF CONANGA 16

KMK ALLIANCE 6595 187 BLINDA OF CONANGA 004 WOODHILL ADMIRAL 77K BLUE CASH OF CONANGA 6020

2106790

S S OBJECTIVE T510 OT26
OSU EMPRESS 8106 US16049437
OSU EMPRESS 5179

S S TRAVELER 6807 T510 S S MISS RITA R011 7R8 N BAR EMULATION EXT O S U EMPRESS 6188