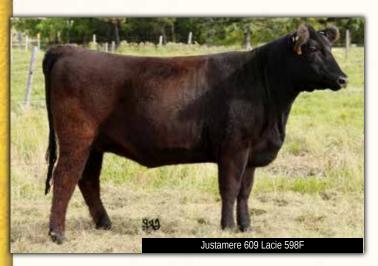

Exposed to Justamere Overdrive 504F on April 25, 2019. Due end of February.

| _ // | 30     |    |          |      | JUSTAMERE 609 Lacie 59 |     |            |  |  |
|------|--------|----|----------|------|------------------------|-----|------------|--|--|
| (U)  | FEMALE |    | AFA 598F |      | 2075193                |     | 19/03/2018 |  |  |
| EPDs | BW     | WW | YW       | MILK | TM                     | CE  | MCE        |  |  |
| EPUS | 1.3    | 46 | 72       | 18   | 41                     | 2.0 | 5.0        |  |  |

EXAR LUTTON 1831 **SANKEYS LAZER 609 OF 6N 1520672** ROTH ELDORENE 1195 NORTHERN IMPROVEMENT 4480 EXAR SARAS DREAM 9809 O S U D F HYLINE EXCEL 4123 V D A R ELDORENE 3152

LEACHMAN AXIOM RR ENVIOUS BLACKBIRD 9982 1180734 R R ENVIOUS BLACKBIRD 6454 N BAR EMULATION EXT LEACHMAN VIOLA LASS 0047 HERO 6267 OF R R 2418 R R ENVIOUS BLACKBIRD 4514

A past ROV Show Bull of the Year, Sankeys Lazer 609 as a sire and past donor cow RR Envious Blackbird 9982, should be enough to help seize on this opportunity. There is no semen available on Lazer in Canada. This ET female is absolutely one of a kind.