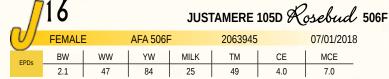

MOHNEN SOUTH DAKOTA 402 JUSTAMERE 402 ROSEBUD 816C 1869474 JUSTAMERE 1587 ROSEBUD 791W MOHNEN DENSITY 730 MOHNEN JILT 539 EXAR 263C 1587 JUSTAMERE L547 ROSEBUD 834T

From one of our most prolific cow families. This Rosebud female, sired by Justamere M.A.G.A. 105D was an inch away from the show heifer division last year and as you analyze her, we think you will see why. Safe in calf to the EXAR Cowboy Up bull due in January, grab a hold. Exposed to EXAR Cowboy Up from April 16 to May 1, 2019. Exposed to Justamere Overdive from May 1 to July 22, 2019. Due mid January.