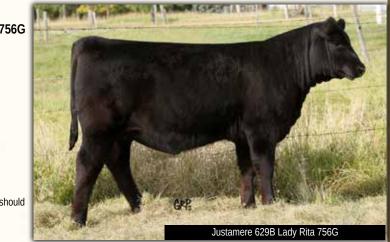

| 36 |       |        |    | JU       | JSTAME | RE 629B | Lady | v Rito     | 7 |
|----|-------|--------|----|----------|--------|---------|------|------------|---|
|    |       | FEMALE |    | AFA 756G |        | 2103271 |      | 01/02/2019 |   |
|    | EPDs  | BW     | ww | YW       | MILK   | TM      | CE   | MCE        |   |
|    | 21 03 | 3.0    | 38 | 68       | 24     | 43      | -1.0 | 5.0        |   |

**SANKEYS JUSTIFIED 101** JUSTAMERE JUSTIFICATION 629B 1805541 REMITALL KEEPSAKE 143L SANKEYS LAZER 609 OF 6N **SANKEYS ERICA 525** SITZ ALLIANCE 6595 REMITALL KEEPSAKE 103J

EXAR ULTIMATE 8677 **WEST COWAN LADY RITO 8Y 1605426 EXAR LADY RITO 3203** 

BC 7022 RAVEN 7965 EXAR HEATHER LASS 725 **EXAR SUDDEN IMPACT 1537** P A F LADY RITO 8535

One of the coolest looking heifer calves in our pairs in quite some time. She could and she should be shown. Heifer calves on cows are halter broke as well, keep that in mind.