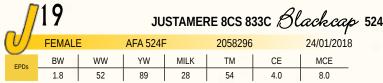

# JUSTAMERE 833C Evergreen 558F

EMALE

AFA 558F

2058306

11/02/2018

| EPDs  | BW  | WW | YW  | MILK | TM | CE  | MCE |
|-------|-----|----|-----|------|----|-----|-----|
| 21 03 | 0.1 | 75 | 123 | 29   | 67 | 6.0 | 5.5 |

MOHNEN SOUTH DAKOTA 402 JUSTAMERE SOUTH DAKOTA 833C 1869497 JUSTAMERE 9733 ROSEBUD 224Y MOHNEN DENSITY 730 MOHNEN JILT 539 EXAR MARATHON 9291B JUSTAMERE 1036 ROSEBUD 705W

RITO 6EM3 OF 4L1 EMBLAZON EXAR EVERGREEN 0048 1804782 SOUTHERN EVERGREEN 3123 O C C EMBLAZON 854E RITA 4L1 OF 2536 208 RITO 112 OF 2536 RITO 616 TWIN VALLEY EVERGREEN 6569