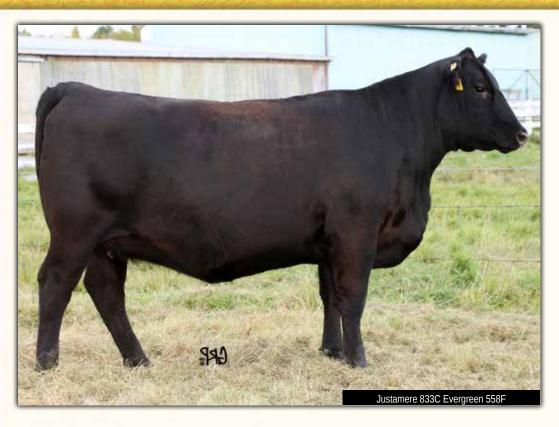

# JUSTAMERE 833C Evergreen 558F

EMALE

AFA 558F

2058306

11/02/2018

| EPDs  | BW  | WW | YW  | MILK | TM | CE  | MCE |
|-------|-----|----|-----|------|----|-----|-----|
| 21 03 | 0.1 | 75 | 123 | 29   | 67 | 6.0 | 5.5 |

MOHNEN SOUTH DAKOTA 402 JUSTAMERE SOUTH DAKOTA 833C 1869497 JUSTAMERE 9733 ROSEBUD 224Y MOHNEN DENSITY 730 MOHNEN JILT 539 EXAR MARATHON 9291B JUSTAMERE 1036 ROSEBUD 705W

RITO 6EM3 OF 4L1 EMBLAZON EXAR EVERGREEN 0048 1804782 SOUTHERN EVERGREEN 3123 O C C EMBLAZON 854E RITA 4L1 OF 2536 208 RITO 112 OF 2536 RITO 616 TWIN VALLEY EVERGREEN 6569