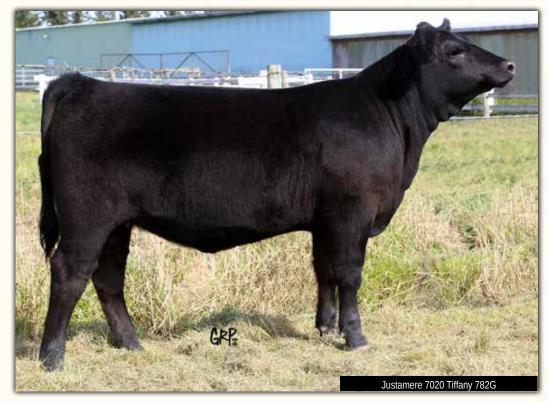

Terms to be announced.

12

JUSTAMERE 7020 Tiffany 782G

AFA 782G

2103294 13/02/2019

3.4 | 55 | 100 | 2

ΥW

25 52 2.0 5.5 TC FREEDOM 104

SMA WATCHOUT 482

SANKEYS WATCHMAN 7020 OF H C 2052032

SANKEYS VALEE 324

SILVEIRAS WATCHOUT 0514 2K BEAUTY 961 SANKEYS JUSTIFIED 101 C S VALEES LIBERTY 305

SOUTHLAND FULL THROTTLE 15R

ALLEGRA OF TULLAMORE 30W 1521994

ALLEGRA OF TULLAMORE 7N

TC FREEDOM 104 SOUTHLAND DUCHESS 15N WHITE LAKE STARWALKER 8H ALLEGRA OF TULLAMORE 54G

| _ [  | 13     |          |          |      | JUSTAM  | ERE 461 | A Rita     |
|------|--------|----------|----------|------|---------|---------|------------|
| (U)  | FEMALE | <b>E</b> | AFA 8170 | 3    | 2103311 |         | 06/03/2019 |
| EPDs | BW     | WW       | YW       | MILK | TM      | CE      | MCE        |
| EPUS | 2.6    | 56       | 92       | 16   | 43      | 5.0     | 8.0        |