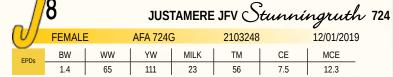

This deep bodied, sweet fronted daughter of Justamere South Dakota and EXAR Evergreen 0048 is unsurpassed in this sale offering; not only for how she is bred or what she looks like but being in the top 1% in the breed in three very important traits: WW, YW and TM. I remember Jon and I both wanting to show her last fall but she had lost her tail switch; well she looks better than ever, so we will let you all have a chance at her. She definitely is the kind to keep and the kind to buy, if you get the chance.

Al bred to Musgrave Stunner April 5, 2019, safe to Al.

Terms to be announced.

724