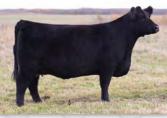

# **HLC PONDEROSA BLACKBIRD 520G**

Female • Applied For • CHD 520G • 02/02/2019 • BW: lbs. • ADJ WW: lbs. • ADJ YW: lbs. 3 ТМ ww YW Milk BW 104 27 4.7 61 57

S A V HARVESTOR 0338 S A V CUTTING EDGE 4857 S A V BLACKCAP MAY 5530

EXAR EMBLAZON 1749B PONDEROSA 1749 BLACKBIRD 136A EXAR ENVIOUS BLACKBIRD 1719 S A V HERITAGE 6295 S A V EMBLYNETTE 7749 B C C BUSHWACKER 41-93 S A V MAY 7238 RITO 6EM3 OF 4L1 EMBLAZON EXAR FOREVER LADY 5563 DAMERON FIRST CLASS RR ENVIOUS BLACKBIRD 1920 A ¾ sister to Lot 1A sired by Cutting Edge and out of the same great 136A donor. We've decide to let you decide which heifer will remain in our herd and which will go on to work for her new owner. 520G is stout made, level and correct in her lines, has a great set of feet, legs and is about as big middled as you can make one. Don't miss out on this opportunity!

Reserving the right to one flush at our expense and buyer's convenience

S A V Cutting Edge 4857 -Sire

An outstanding daughter of Leading Edge and out of the great Miss Marion cow family, this female combines one of the most prolific cow families to walk our pastures, with a bull who will, without a doubt, leave his mark with the progeny he sires. Leading Edge was a bull we had the misfortune of losing shortly after his first breeding season. Semen is in very short supply, don't miss out on the opportunity to own one of the very few to be selling in 2019.