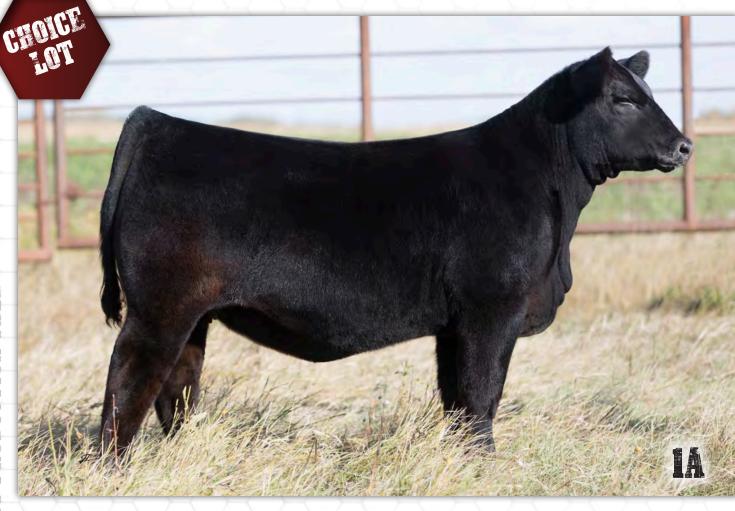

# **HLC PONDEROSA BLACKBIRD 574G**

• Female • 2091855 • CHD 574G • 02/03/2019 • BW: lbs. • ADJ WW: lbs. • ADJ YW: lbs. 10 ww YW Milk ТΜ BW 4.4 62 104 27 58 S A V HARVESTOR 0338 S A V CUTTING EDGE 4857

MICH WHEATLAND LEADING EDGE COPPER CRK LADY 1210

One of the most interesting genetic packages we have ever offered. She is one of the first females to sell sired by, \$50,000 MICH Wheatland Leading Edge 7193, a bull we purchased in partnership with Dusty Rose Cattle Co. Blackbird 574G is exceptional in terms of her overall design. She is up headed, smooth and feminine though her front third, big ribbed, sound and functional at the ground with a great foot and added bone. Her dam 136A, is one of our newest donors and we are extremely excited for the future of this foundation female.

Reserving the right to one flush at our expense and buyer's convenience

Ponderosa 1749 Blackbird 136A - Dam

Mich Wheatland Leading Edge - Sire