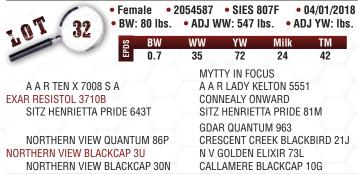

(3)

One of the first female we've offered sired by our 2017 Toronto Royal Reserve Champion Bull, Cross Fire 569C. She is stout made, big middled and is sure to have an exceptional udder.

Al bred to Ellingson Top Shelf 5050 on May 5, 2019 (safe). Exposed to HLC Grit 310F from