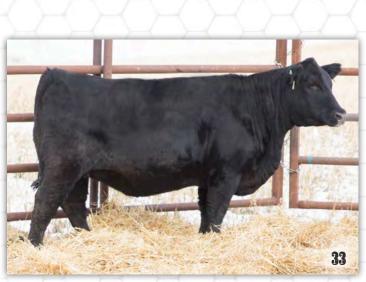

### C BLOSSOM 258F

• ADJ WW: lbs.

|   | Long as a freight train with plenty of        |
|---|-----------------------------------------------|
|   | thickness and eye appeal, 258F will           |
|   | definitely catch your eye on sale day. She    |
| 1 | is an ET daughter of the great HF Blossom     |
|   | 130Y female and sired by International        |
|   | himself. We have had a limited number of      |
|   | females out of this flush, so don't miss this |
|   | opportunity to acquire one for yourself.      |