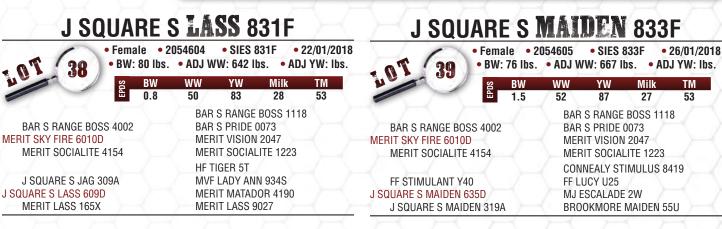

n Canada, mated with the Blackcap May 4136 on the bottom side, this could be exciting.

Al bred to FF Black Gold JF C19 on April 11, 2019. Exposed to VNDY TCCO Toonie 801F from April 2

Exposed to VNDY TCCO Toonie 801F from April 29 to July 10, 2019. Favorable to Al.



831F is probably my favorite Sky Fire daughter in the sale because I really like her dam. Her dam brought home one of the best Black Gold calves this fall. She is sound, deep and very attractive. Looks to be dropping a very good udder which is to be expected with Jag on the bottom side of her pedigree. A maternal sister to her dam sold to Eton Six Angus, Snowflake, MB.

# Al bred to FF Black Gold JF C19 on April 2, 2019.

Exposed to VNDY TCCO Toonie 801F from April 17 to July 10, 2019. Favorable to AI or first exposure.





D1/2018 W: lbs. TOCUS PRODUCTION S

10

833F is the result of some of my favorite bulls here, FF Stimulant, MJ Escalade and of course S A V Density. Carrying a later exposure to the Toonie bull, who we feel will do a great job here. Her calf will be eligible for the Rose Bowl in 2020.

Al bred to FF Black Gold JF C19 on April 22, 2019.

Exposed to VNDY TCCO Toonie 801F from April 29 to July 10, 2019. Pregnancy check favors an early March calf.





# **J SQUARE S ENCHANTRESS 742E**

|                                                                                   |                                                                                                |                       |          | 42E • 10/09/2017<br>• ADJ YW: Ibs. |  |  |
|------------------------------------------------