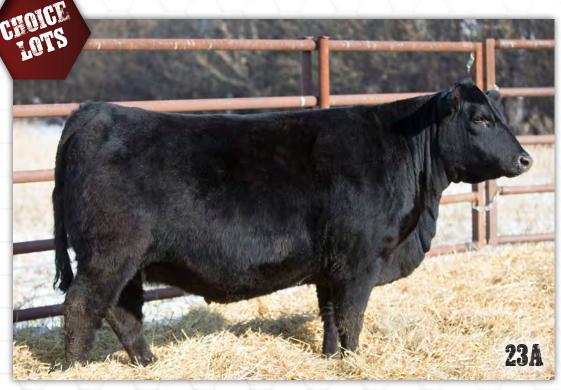

### **HLC ERROLINE 447G**

| - AT 3 · Fem          | ale • 2<br>3W: Ibs.     |                       |           | 4476 •<br>• ADJ Y | 02/01/2019<br>'W: lbs. |
|-----------------------|-------------------------|-----------------------|-----------|-------------------|------------------------|
|                       | BW                      | ww                    | YW        | Milk              | ТМ                     |
| <b>a</b>              | 2.7                     | 56                    | 99        | 25                | 53                     |
|                       |                         | SAV                   | V BISMAR  | CK 5682           |                        |
| S A V BRILLIANCE 8077 | S A V BLACKCAP MAY 5270 |                       |           |                   |                        |
| PVF INSIGHT 0129      |                         | P V F NEW HORIZON 001 |           |                   |                        |
| PVF MISSIE 790        |                         | PVI                   | F MISS RA | APTOR 024         |                        |
|                       |                         | SAV                   | V 8180 TF | AVELER 00         | 04                     |
| S A V NET WORTH 4200  |                         | SAV                   | V MAY 24  | 10                |                        |
| PFLC ERROLINE 37E     |                         | PVF                   | ALL PAYE  | AY 729            |                        |
| PFLC ERROLINE 37Z     |                         | CF N                  | IY TIME   |                   |                        |

3

Here is a calf that will be competitive in the show ring as well as a true asset as a breeding female. Sired by Insight and out of a Net Worth x Erroline, she offers a unique pedigree with an excellent EPD profile. 447G is stout made, extra long bodied and very attractive with an ultra feminine look.