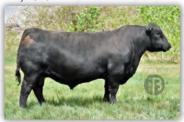

# **HLC PONDEROSA BLACKBIRD 520G**

Female • Applied For • CHD 520G • 02/02/2019 • BW: lbs. • ADJ WW: lbs. • ADJ YW: lbs. 3 ТМ ww YW Milk BW 104 27 4.7 61 57

S A V HARVESTOR 0338 S A V CUTTING EDGE 4857 S A V BLACKCAP MAY 5530

EXAR EMBLAZON 1749B PONDEROSA 1749 BLACKBIRD 136A EXAR ENVIOUS BLACKBIRD 1719 S A V HERITAGE 6295 S A V EMBLYNETTE 7749 B C C BUSHWACKER 41-93 S A V MAY 7238 RITO 6EM3 OF 4L1 EMBLAZON EXAR FOREVER LADY 5563 DAMERON FIRST CLASS RR ENVIOUS BLACKBIRD 1920 A ¾ sister to Lot 1A sired by Cutting Edge and out of the same great 136A donor. We've decide to let you decide which heifer will remain in our herd and which will go on to work for her new owner. 520G is stout made, level and correct in her lines, has a great set of feet, legs and is about as big middled as you can make one. Don't miss out on this opportunity!

Reserving the right to one flush at our expense and buyer's convenience

S A V Cutting Edge 4857 -Sire

An outstanding daughter of Leading Edge and out of the great Miss Marion cow family, this female combines one of the most prolific cow families to walk our pastures, with a bull who will, without a doubt, leave his mark with the progeny he sires. Leading Edge was a bull we had the misfortune of losing shortly after his first breeding season. Semen is in very short supply, don't miss out on the opportunity to own one of the very few to be selling in 2019.