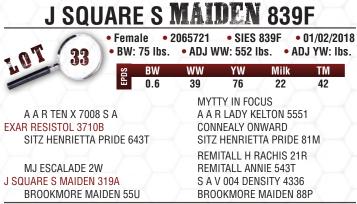

May 24 to June 6 and then to Brooking Renewal 8100 from June 10 to July 4, 2019.

HLC 101 Cross Fire 569C - Sire

| • Female<br>• BW: 85 lbs. | • 2090783<br>• ADJ WW |                                           |           | 21/02/201<br>(W: 952 lb |  |
|---------------------------|-----------------------|-------------------------------------------|-----------|-------------------------|--|
|                           | ww                    | YW                                        | Milk      | ТМ                      |  |
| 5.4                       | 40                    | 78                                        | 20        | 40                      |  |
|                           | SAN                   | KEYS LAZ                                  | ER 609 OF | 6N                      |  |
| SANKEYS JUSTIFIED 101     | SAN                   | SANKEYS ERICA 525<br>S A V HARVESTOR 0338 |           |                         |  |
| HLC 101 CROSS FIRE 569C   | SAV                   |                                           |           |                         |  |
| JL CHARISE 3159           | JUST                  | FAMERE (                                  | 405 CHAR  | ISE 361N                |  |
|                           | JL W                  | ARDEN 1                                   | 220       |                         |  |
| HLC 1220 SLOW RIDE 266A   | HLC                   | MISS MA                                   | RION 5X   |                         |  |
| HLC PRIDE 739D            | BAR-                  | -E-L RAIN                                 | MAKER 10  | )2M                     |  |
| DOUBLE D 126 PRIDE 3R     | ALLE                  | NCROFT                                    | PRIDE 10  | 35E                     |  |