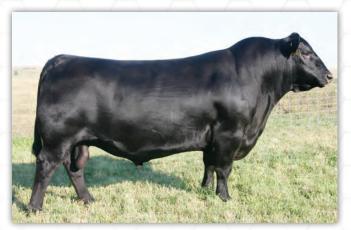

One of the most interesting genetic packages we have ever offered. She is one of the first females to sell sired by, \$50,000 MICH Wheatland Leading Edge 7193, a bull we purchased in partnership with Dusty Rose Cattle Co. Blackbird 574G is exceptional in terms of her overall design. She is up headed, smooth and feminine though her front third, big ribbed, sound and functional at the ground with a great foot and added bone. Her dam 136A, is one of our newest donors and we are extremely excited for the future of this foundation female.

Reserving the right to one flush at our expense and buyer's convenience

Ponderosa 1749 Blackbird 136A - Dam

Mich Wheatland Leading Edge - Sire