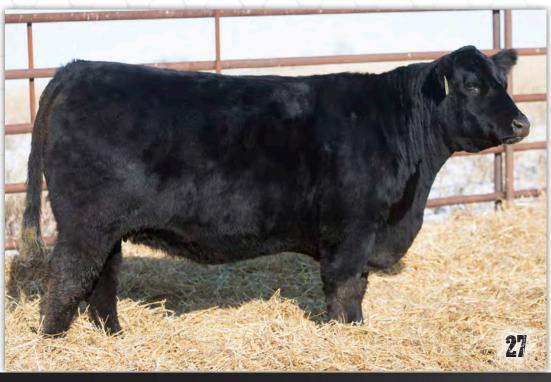

| <b>⊞</b> 0.8                                                                     | 38 | 65                                                                                          | 26   | 45                     |  |  |
| CONNEALY STIMUL<br>FF STIMULANT Y40<br>FF LUCY U25          |                                                                                  |    | H A POWER ALLIANCE 1025<br>BLACK CREESA OF CONANGA 5<br>TC GRID TOPPER 355<br>FF CANDACE P1 |      |                        |  |  |
| SOO LINE MOTIVE S<br>J SQUARE S BLACKCAP<br>NORTHERN VIEW B | HF KODIAK 5R<br>TLA BEAUTY 5R<br>N V GOLDEN ELIXIR 73L<br>CALLAMERE BLACKCAP 10G |    |                                                                                             |      |                        |  |  |



739E is another fall born heifer with a bit of extra age that I really like. She is moderate, tanky and dropping a great udder. Her grand dam was one of those cows who never missed. She had two daughters sell through the Masterpiece Sale at Agribition. The Motive x Stimulant mating has been working really well, bred to the Bank Note son, Toonie, this could be really good. Don't forget the calf is eligible for the Rose Bowl 2020.

This heifer is royally bred. Stimulant, Justified, Density and from the great Enchantress cow family, this is one of my favorites. Her dam is a Justified cow and we are really happy his daughters. Her dam would be a maternal sister to the great Fireman bull that walked the pastures of Hamilton Farms. She is sweet fronted, deep and carrying that extra age as a fa