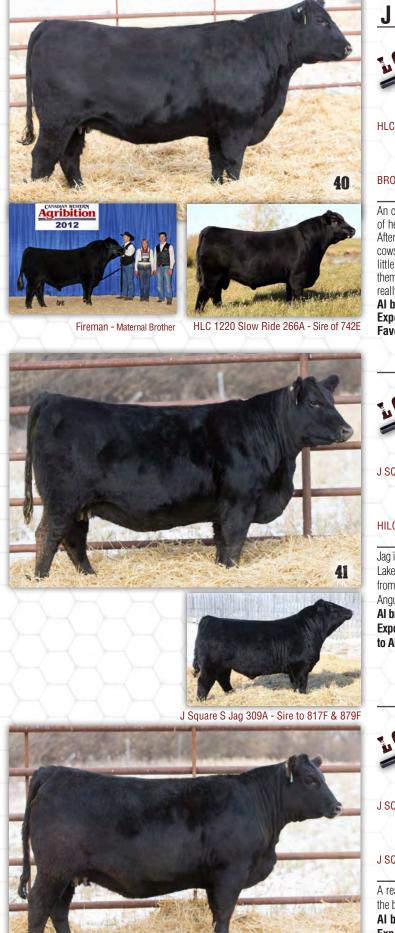

y attractive. Looks to be dropping a very good udder which is to be expected with Jag on the bottom side of her pedigree. A maternal sister to her dam sold to Eton Six Angus, Snowflake, MB.

# Al bred to FF Black Gold JF C19 on April 2, 2019.

Exposed to VNDY TCCO Toonie 801F from April 17 to July 10, 2019. Favorable to AI or first exposure.





D1/2018 W: lbs. TOCUS PRODUCTION S

10

833F is the result of some of my favorite bulls here, FF Stimulant, MJ Escalade and of course S A V Density. Carrying a later exposure to the Toonie bull, who we feel will do a great job here. Her calf will be eligible for the Rose Bowl in 2020.

Al bred to FF Black Gold JF C19 on April 22, 2019.

Exposed to VNDY TCCO Toonie 801F from April 29 to July 10, 2019. Pregnancy check favors an early March calf.





# **J SQUARE S ENCHANTRESS 742E**

|                                                                                   |                                                                                                |                       |          | 42E • 10/09/2017<br>• ADJ YW: Ibs. |  |  |
|-----------------------------------------------------------------------------------|------------------------------------------------------------------------------------------------|-----------------------|----------|------------------------------------|--|--|
| BW 5.6                                                                            | ww                                                                                             | YW                    | Milk     | ТМ