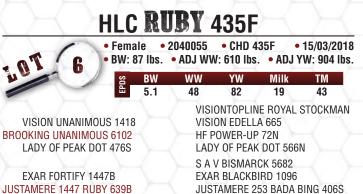

| HLC 1                   |      |                        |         |           |          |  |
|-------------------------|------|------------------------|---------|-----------|----------|--|
| Fema<br>BW: 7           |      | • 2040052<br>• ADJ WW: |         |           |          |  |
|                         | BW   | WW                     | YW      | Milk      | ТМ       |  |
| H                       | 1.9  | 48                     | 85      | 18        | 42       |  |
|                         |      | VISIO                  | NTOPLIN | E ROYAL   | STOCKMAN |  |
| VISION UNANIMOUS 1418   |      | VISIO                  | N EDELL | A 665     |          |  |
| BROOKING UNANIMOUS 6102 |      | HF POWER-UP 72N        |         |           |          |  |
| LADY OF PEAK DOT 476S   |      | LADY                   | OF PEAŁ | ( DOT 566 | V V      |  |
|                         |      | SAV                    | IRON M  | OUNTAIN 8 | 066      |  |
| S A V ANGUS VALLEY 1867 | · /* | SAV                    | MAY 239 | 97        |          |  |
| HLC 1867 TIP TOP 585C   |      | GDAR                   | GAME D  | DAY 449   |          |  |
| MVF TIP TOP 9X          |      | MVF T                  | IP TOP  | 319T      |          |  |

Al bred to Ellingson Top Shelf 5050 on April 14, 2019 (safe). Exposed to HLC Grit 310F from May 5 to June 6 and then to Brooking Renewal 8100 from June 10 to July 4, 2019.

Quite possibly my favourite female in the entire offering. She's deep bodied, level chested, wide based, big topped, smooth fronted and ultra sound. She is carrying a service to one of Semex's most interesting new bulls, Rhombus. I had the pleasure of analyzing this bull while touring the stud and I knew right then that I needed to use that bull. He has an amazing EPD profile with a BW 1.1, WW 79, YW 141, that puts him in the top 1% of the breed for Weaning and Yearling Weight.

Al bred to Schiefelbein Rhombus 4937 on April 20, 2019 (safe). Exposed to HLC Grit 310F from May 10 to June 6 and then to Brooking Renewal 8100 from June 10 to July 4, 2019.

Schiefelbein Rhombus 4937- Service Sire