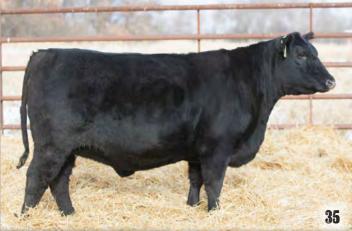

# **HLC PONDEROSA BLACKBIRD 574G**

• Female • 2091855 • CHD 574G • 02/03/2019 • BW: lbs. • ADJ WW: lbs. • ADJ YW: lbs. 10 ww YW Milk ТΜ BW 4.4 62 104 27 58 S A V HARVESTOR 0338 S A V CUTTING EDGE 4857

MICH WHEATLAND LEADING EDGE COPPER CRK LADY 1210

One of the most interesting genetic packages we have ever offered. She is one of the first females to sell sired by, \$50,000 MICH Wheatland Leading Edge 7193, a bull we purchased in partnership with Dusty Rose Cattle Co. Blackbird 574G is exceptional in terms of her overall design. She is up headed, smooth and feminine though her front third, big ribbed, sound and functional at the ground with a great foot and added bone. Her dam 136A, is one of our newest donors and we are extremely excited for the future of this foundation female.

Reserving the right to one flush at our expense and buyer's convenience

Ponderosa 1749 Blackbird 136A - Dam

Mich Wheatland Leading Edge - Sire