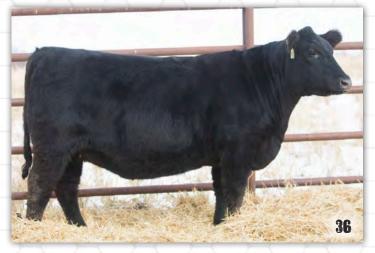

(3)

One of the first female we've offered sired by our 2017 Toronto Royal Reserve Champion Bull, Cross Fire 569C. She is stout made, big middled and is sure to have an exceptional udder.

Al bred to Ellingson Top Shelf 5050 on May 5, 2019 (safe). Exposed to HLC Grit 310F from

May 24 to June 6 and then to Brooking Renewal 8100 from June 10 to July 4, 2019.

HLC 101 Cross Fire 569C - Sire

| • Female<br>• BW: 85 lbs. | • 2090783<br>• ADJ WW |                                           |           | 21/02/201<br>(W: 952 lb |  |
|---------------------------|-----------------------|-------------------------------------------|-----------|-------------------------|--|
|                           | ww                    | YW                                        | Milk      | ТМ                      |  |
| 5.4                       | 40                    | 78                                        | 20        | 40                      |  |
|                           | SAN                   | KEYS LAZ                                  | ER 609 OF | 6N                      |  |
| SANKEYS JUSTIFIED 101     | SAN                   | SANKEYS ERICA 525<br>S A V HARVESTOR 0338 |           |                         |  |
| HLC 101 CROSS FIRE 569C   | SAV                   |                                           |           |                         |  |
| JL CHARISE 3159           | JUST                  | FAMERE (                                  | 405 CHAR  | ISE 361N                |  |
|                           | JL W                  | ARDEN 1                                   | 220       |                         |  |
| HLC 1220 SLOW RIDE 266A   | HLC                   | MISS MA                                   | RION 5X   |                         |  |
| HLC PRIDE 739D            | BAR-                  | -E-L RAIN                                 | MAKER 10  | )2M                     |  |
| DOUBLE D 126 PRIDE 3R     | ALLE                  | NCROFT                                    | PRIDE 10  | 35E                     |  |