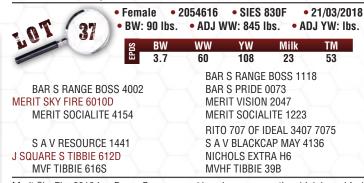

|    |      |                           |  |  |  |
| HF TIGER 5T<br>J SQUARE S KARAMA 602D<br>BROOKMORE KARAMA 204X        |                         |                                                                                        | HF KODIAK 5R<br>HF ECHO 84R<br>S A V 004 DENSITY 4336<br>BROOKMORE KARAMA 40M |    |      |                           |  |  |  |

This Range Boss granddaughter is from the same cow family as our feature choice Lot 22. We love our Tiger daughter here at J Square S. Bred to the Toonie bull, who is a son of the famous Bank Note which make the resulting calf qualified for the Rose Bowl that will be held in the fall of 2020.

Exposed to VNDY TCCO Toonie 801F from April 17 to July 10, 2019. Observed bred on April 19, 2019.

# **J SQUARE S TIBBLE 830F**



Merit Sky Fire 6010 is a Range Boss son and has done an exceptional job here. I feel that his daughters are going to be very good producers in the future. 830F goes back to MVF Tibbie 616S, that we purchased from MVF who was an Elite dam. The Tibbie cow family might be one of the most famous cow families in Canada, mated with the Blackcap May 4136 on the bottom side, this could be exciting.

Al bred to FF Black Gold JF C19 on April 11, 2019. Exposed to VNDY TCCO Toonie 801F from April 2

Exposed to VNDY TCCO Toonie 801F from April 29 to July 10, 2019. Favorable to Al.



831F is probably my favorite Sky Fire daughter in the sale because I really like her dam. Her dam brought home one of the best Black Gold calves this fall. She is sound, deep and very attractive. Looks to be dropping a v