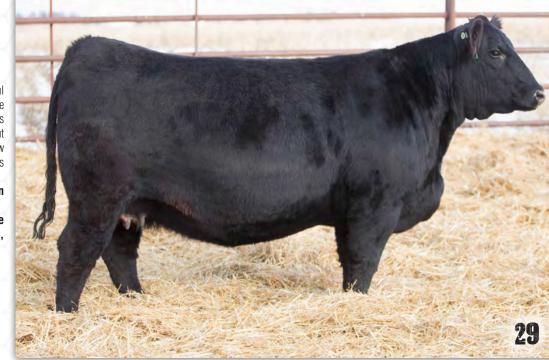

### **HLC ERROLINE 447G**

| - AT 3 · Fem          | ale • 2<br>3W: Ibs.     |                       |           | 4476 •<br>• ADJ Y | 02/01/2019<br>'W: lbs. |
|-----------------------|-------------------------|-----------------------|-----------|-------------------|------------------------|
|                       | BW                      | ww                    | YW        | Milk              | ТМ                     |
| <b>a</b>              | 2.7                     | 56                    | 99        | 25                | 53                     |
|                       |                         | SAV                   | V BISMAR  | CK 5682           |                        |
| S A V BRILLIANCE 8077 | S A V BLACKCAP MAY 5270 |                       |           |                   |                        |
| PVF INSIGHT 0129      |                         | P V F NEW HORIZON 001 |           |                   |                        |
| PVF MISSIE 790        |                         | PVI                   | F MISS RA | APTOR 024         |                        |
|                       |                         | SAV                   | V 8180 TF | AVELER 00         | 04                     |
| S A V NET WORTH 4200  |                         | SAV                   | V MAY 24  | 10                |                        |
| PFLC ERROLINE 37E     |                         | PVF                   | ALL PAYE  | AY 729            |                        |
| PFLC ERROLINE 37Z     |                         | CF N                  | IY TIME   |                   |                        |

3

Here is a calf that will be competitive in the show ring as well as a true asset as a breeding female. Sired by Insight and out of a Net Worth x Erroline, she offers a unique pedigree with an excellent EPD profile. 447G is stout made, extra long bodied and very attractive with an ultra feminine look.