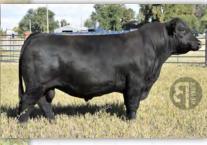

# **HLC PONDEROSA BLACKBIRD 574G**

• Female • 2091855 • CHD 574G • 02/03/2019 • BW: lbs. • ADJ WW: lbs. • ADJ YW: lbs. 10 ww YW Milk ТΜ BW 4.4 62 104 27 58 S A V HARVESTOR 0338 S A V CUTTING EDGE 4857

MICH WHEATLAND LEADING EDGE COPPER CRK LADY 1210

One of the most interesting genetic packages we have ever offered. She is one of the first females to sell sired by, \$50,000 MICH Wheatland Leading Edge 7193, a bull we purchased in partnership with Dusty Rose Cattle Co. Blackbird 574G is exceptional in terms of her overall design. She is up headed, smooth and feminine though her front third, big ribbed, sound and functional at the ground with a great foot and added bone. Her dam 136A, is one of our newest donors and we are extremely excited for the future of this foundation female.

Reserving the right to one flush at our expense and buyer's convenience

Ponderosa 1749 Blackbird 136A - Dam

Mich Wheatland Leading Edge - Sire