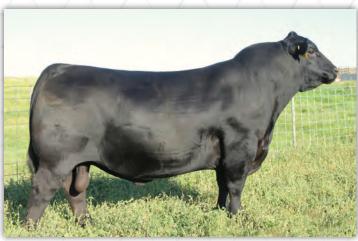

(3)

One of the first female we've offered sired by our 2017 Toronto Royal Reserve Champion Bull, Cross Fire 569C. She is stout made, big middled and is sure to have an exceptional udder.

Al bred to Ellingson Top Shelf 5050 on May 5, 2019 (safe). Exposed to HLC Grit 310F from

May 24 to June 6 and then to Brooking Renewal 8100 from June 10 to July 4, 2019.

HLC 101 Cross Fire 569C - Sire

| • Female<br>• BW: 85 lbs. | • 2090783<br>• ADJ WW |                                           |           | 21/02/201<br>(W: 952 lb |  |
|---------------------------|-----------------------|-------------------------------------------|-----------|-------------------------|--|
|                           | ww                    | YW                                        | Milk      | ТМ                      |  |
| 5.4                       | 40                    | 78                                        | 20        | 40                      |  |
|                           | SAN                   | KEYS LAZ                                  | ER 609 OF | 6N                      |  |
| SANKEYS JUSTIFIED 101     | SAN                   | SANKEYS ERICA 525<br>S A V HARVESTOR 0338 |           |                         |  |
| HLC 101 CROSS FIRE 569C   | SAV                   |                                           |           |                         |  |
| JL CHARISE 3159           | JUST                  | FAMERE (                                  | 405 CHAR  | ISE 361N                |  |
|                           | JL W                  | ARDEN 1                                   | 220       |                         |  |
| HLC 1220 SLOW RIDE 266A   | HLC                   | MISS MA                                   | RION 5X   |                         |  |
| HLC PRIDE 739D            | BAR-                  | -E-L RAIN                                 | MAKER 10  | )2M                     |  |
| DOUBLE D 126 PRIDE 3R     | ALLE                  | NCROFT                                    | PRIDE 10  | 35E                     |  |