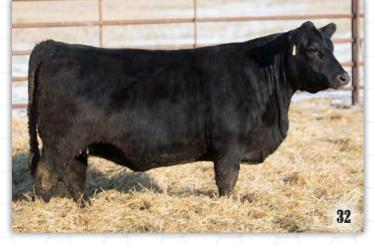

Al bred to Sankeys Justified 101 on April 10, 2019.

Exposed to HLC Grit 310F from May 1 to June 6 and then to Brooking Renewal 8100 from June 10 to July 4, 2019.

Due early February.

| HLC MISS M                    | ARION                    | 423F         | $\mathcal{H}$              | HLC KI               | NCCH                  | TRY                 | ANI                 | N 313      | BF.            |
|-------------------------------|--------------------------|--------------|----------------------------|----------------------|-----------------------|---------------------|---------------------|------------|----------------|
|                               | 90782 • C<br>Adj WW: 564 |              | 01/03/2018<br>YW: 864 lbs. |                      | Female<br>BW: 85 lbs. | 2090784<br>• ADJ W\ | • CHD<br>N: 539 lbs |            | 23/01<br>W: 86 |
| BW                            | WW Y                     | V Milk       | ТМ                         |                      | ⊗ BW                  | WW                  | YW                  | Milk       | ТМ             |
| 8 BW<br>2.3                   | 37 68                    | 3 26         | 45                         |                      | 8 BW<br>4.9           | 47                  | 79                  | 19         | 43             |
|                               | CONNEAL                  | YONWARD      |                            |                      |                       | DAN                 | AERON FIF           | RST CLASS  |                |
| SITZ UPWARD 307R              | SITZ HENI                | RIETTA PRIDE | 81M                        | EXAR ONE-IRON 38     | 89B                   | GRE                 | ENS PRIN            | CESS 1012  |                |
| BANDURA MR RESPECT 63B        | S A V MAI                | DAN 5664     |                            | MERIT HEAVY METAL 50 | 93                    | MEF                 | RIT LUKE 3          | 3120       |                |
| CHAMPION HILL EMBLYNETTE 7726 | CHAMPIO                  | N HILL EMBLY | <b>NETTE 4438</b>          | MERIT PRIDE 8822     |                       | MER                 | RIT PRIDE           | 6088       |                |
|                               | SPRUCE V                 | IEW RENOVA   | TOR 51R                    |                      |                       | SA                  | V BISMAF            | CK 5682    |                |
| SPRUCE VIEW RENOVATOR 182U    | RIVERCRE                 | ST ANNE 12J  |                            | S A V BULLET 0473    |                       | SA                  | V EMBLYN            | IETTE 7566 |                |
| HLC MISS MARION 5X            | BAR-E-L F                | AINMAKER 10  | 02M                        | JL KINOCHTRY ANN 305 | 8                     | SA                  | V FOUR S            | EASONS 52  | 31             |
| DOUBLE D MISS MARION 41R      | ALLENCRO                 | OFT MISS MAR | ION 08 42D                 | JL KINOCHTRY ANN     | 0208                  | LLB                 | MISS KIN            | OCHTRY AI  | NN 17          |

Al bred to Koupal Kozi 418 on April 19, 2019 (safe).

Exposed to HLC Grit 310F from May 10 to June 6 and then to Brooking Renewal 8100 from June 10 to July 4, 2019.

5

If a little more power is what you are after, here is your female. She's big topped, deep bodied and has plenty of bone and foot under her. Her dam is a cow with an exceptional udder that out does herself each year. Bred early to Turning Point, she will be one to circle in your catalogue.

Al bred to Stevenson Turning Point on May 5, 2019 (safe). Exposed to HLC Grit 310F from May 24 to July 3, 2019.

Stevenson Turning Point - Service Sire

| HLC I                                                                           | 224.          | 386F      | 52        | 70                         |
|---------------------------------------------------------------------------------|---------------|-----------|-----------|----------------------------|
| • Female<br>• BW: 97 lbs                                                        | • 2040031     | • CHD     | 386F •    | 11/02/2018<br>YW: 904 lbs. |
| BW 50                                                                           |               | YW        | Milk      | ТМ                         |
| EXAR ONE-IRON 3889B<br>MERIT HEAVY METAL 5093<br>MERIT PRIDE 8822               | D,<br>Gi<br>M |           |           |                            |
| MVF VRD DATELINE 5M<br>PARKWOOD HEATHER LASS 92X<br>HEATHER LASS OF PARKWOOD 8L |               | VF LADY A | REEK LEGE |                            |