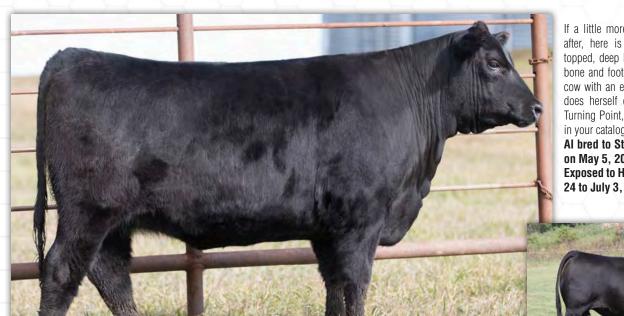

Al bred to Koupal Kozi 418 on April 19, 2019 (safe).

Exposed to HLC Grit 310F from May 10 to June 6 and then to Brooking Renewal 8100 from June 10 to July 4, 2019.

5

If a little more power is what you are after, here is your female. She's big topped, deep bodied and has plenty of bone and foot under her. Her dam is a cow with an exceptional udder that out does herself each year. Bred early to Turning Point, she will be one to circle in your catalogue.

Al bred to Stevenson Turning Point on May 5, 2019 (safe). Exposed to HLC Grit 310F from May 24 to July 3, 2019.

Stevenson Turning Point - Service Sire

| HLC I                                                                           | 224.          | 386F      | 52        | 70                         |
|---------------------------------------------------------------------------------|---------------|-----------|-----------|----------------------------|
| • Female<br>• BW: 97 lbs                                                        | • 2040031     | • CHD     | 386F •    | 11/02/2018<br>YW: 904 lbs. |
| BW 50                                                                           |               | YW        | Milk      | ТМ                         |
| EXAR ONE-IRON 3889B<br>MERIT HEAVY METAL 5093<br>MERIT PRIDE 8822               | D,<br>Gi<br>M |           |           |                            |
| MVF VRD DATELINE 5M<br>PARKWOOD HEATHER LASS 92X<br>HEATHER LASS OF PARKWOOD 8L |               | VF LADY A | REEK LEGE |                            |