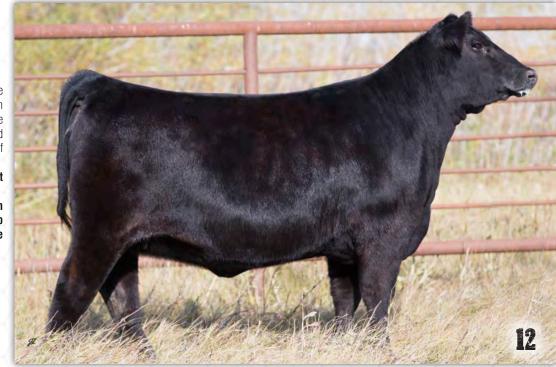

# **HLC PONDEROSA BLACKBIRD 574G**

• Female • 2091855 • CHD 574G • 02/03/2019 • BW: lbs. • ADJ WW: lbs. • ADJ YW: lbs. 10 ww YW Milk ТΜ BW 4.4 62 104 27 58 S A V HARVESTOR 0338 S A V CUTTING EDGE 4857

MICH WHEATLAND LEADING EDGE COPPER CRK LADY 1210

One of the most interesting genetic packages we have ever offered. She is one of the first females to sell sired by, \$50,000 MICH Wheatland Leading Edge 7193, a bull we purchased in partnership with Dusty Rose Cattle Co. Blackbird 574G is exceptional in terms of her overall design. She is up headed, smooth and feminine though her front third, big ribbed, sound and functional at the ground with a great foot and added bone. Her dam 136A, is one of our newest donors and we are extremely excited for the future of this foundation female.

Reserving the right to one flush at our expense and buyer's convenience

Ponderosa 1749 Blackbird 136A - Dam

Mich Wheatland Leading Edge - Sire