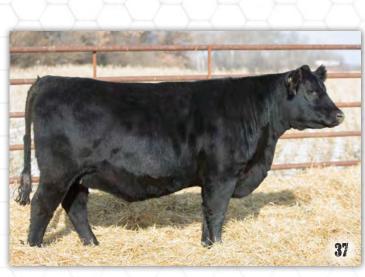

make the resulting calf qualified for the Rose Bowl that will be held in the fall of 2020.

Exposed to VNDY TCCO Toonie 801F from April 17 to July 10, 2019. Observed bred on April 19, 2019.

# **J SQUARE S TIBBLE 830F**



Merit Sky Fire 6010 is a Range Boss son and has done an exceptional job here. I feel that his daughters are going to be very good producers in the future. 830F goes back to MVF Tibbie 616S, that we purchased from MVF who was an Elite dam. The Tibbie cow family might be one of the most famous cow families in Canada, mated with the Blackcap May 4136 on the bottom side, this could be exciting.

Al bred to FF Black Gold JF C19 on April 11, 2019. Exposed to VNDY TCCO Toonie 801F from April 2

Exposed to VNDY TCCO Toonie 801F from April 29 to July 10, 2019. Favorable to Al.



831F is probably my favorite Sky Fire daughter in the sale because I really like her dam. Her dam brought home one of the best Black Gold calves this fall. She is sound, deep and very attractive. Looks to be dropping a very good udder which is to be expected with Jag on the bottom side of her pedigree. A maternal sister to her dam sold to Eton Six Angus, Snowflake, MB.

# Al bred to FF Black Gold JF C19 on April 2, 2019.

Exposed to VNDY TCCO Toonie 801F from April 17 to July 10, 2019. Favorable to AI or first exposure.





D1/2018 W: lbs. TOCUS PRODUCTION S

10

833F is the result of some of my favorite bulls here, FF Stimulant, MJ Escalade and of course S A V Density. Carrying a later exposure to the Toonie bull, who we feel will do a great job here. Her calf will be eligible for the