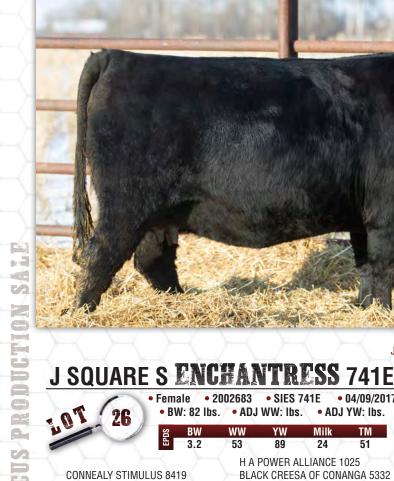

One of the most interesting genetic packages we have ever offered. She is one of the first females to sell sired by, \$50,000 MICH Wheatland Leading Edge 7193, a bull we purchased in partnership with Dusty Rose Cattle Co. Blackbird 574G is exceptional in terms of her overall design. She is up headed, smooth and feminine though her front third, big ribbed, sound and functional at the ground with a great foot and added bone. Her dam 136A, is one of our newest donors and we are extremely excited for the future of this foundation female.