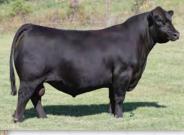

The only daughter of GQ to sell in the entire offering and boy do I like her. She is long bodied, deep sided and has a ton of timber under her. The Ms Alice cow family has been exceptionally consistent. Carrying an early February service to Turning Point, you will not want to miss out on this opportunity. Al bred to Stevenson Turning Point

EXAR ENVIOUS BLACKBIRD 1719

on May 4, 2019 (safe). Exposed to HLC Grit 310F from May 24 to July 3, 2019.

```
Stevenson Turning Point - Service Sire
```

han'

A very complete made daughter of Sub-Zero going back to the great Soo Line Madonna 9126 cow. If you study her pedigree you'll see many breed legends such as Final Answer, Matrix, Style and Kodiak. A royal pedigree with a nice balanced set of numbers. Carrying an early service to Kozi, this female with be a true asset to add to any breeding program.

#### Al bred April, 8, 2019 to Koupal Kozi 418 (safe).

Exposed to HLC Grit 310F from April 22 to June 6 and then to **Brooking Renewal 8100 from June** 10 to July 4, 2019.

• CHD 258F

YW

103

**HF TIGER 5T** 