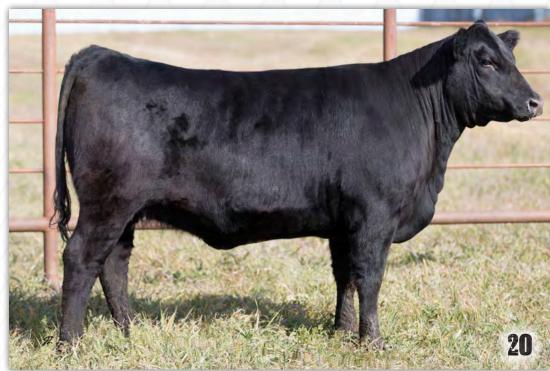

The Maiden cow family has been a huge asset to us. The 2Z female, purchased from Raven Ridge Angus, has been an outstanding female that weans one of, if not, the heaviest calf each year. She is a picture perfect cow with an incredible udder. 430F is ideal in terms of size and balance, one I see doing some great things in the future.

Al bred to Stevenson Turning Point on May 5, 2019. Exposed to HLC Grit 310F from May 24 to July 3, 2019 Due early March.

The Miss Marion cow family has been the cornerstone of our program. Their consistency and predictability, has made them one of our largest assets. 340F is no exception; she is the type of female that will just flat out get the job done, as her dam and grand dam have done for us.