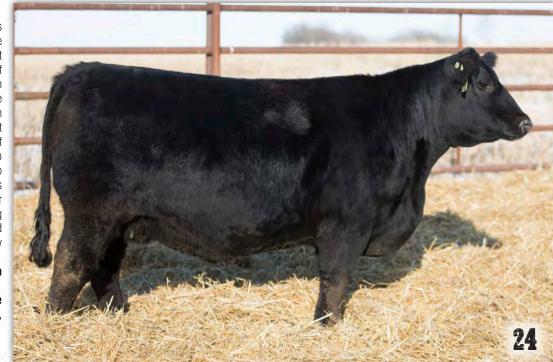

One of the most interesting genetic packages we have ever offered. She is one of the first females to sell sired by, \$50,000 MICH Wheatland Leading Edge 7193, a bull we purchased in partnership with Dusty Rose Cattle Co. Blackbird 574G is exceptional in terms of her overall design. She is up headed, smooth and feminine though her front third, big ribbed, sound and functional at the ground with a great foot and added bone. Her dam 136A, is one of our newest donors and we are extremely excited for the future of this foundation female.

Reserving the right to one flush at our expense and buyer's convenience

Ponderosa 1749 Blackbird 136A - Dam

Mich Wheatland Leading Edge - Sire