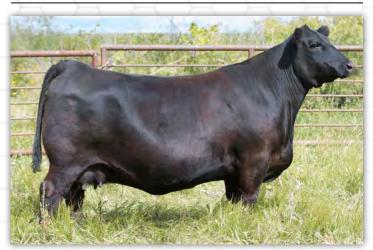

# **HLC PONDEROSA BLACKBIRD 520G**

Female • Applied For • CHD 520G • 02/02/2019 • BW: lbs. • ADJ WW: lbs. • ADJ YW: lbs. 3 ТМ ww YW Milk BW 104 27 4.7 61 57

S A V HARVESTOR 0338 S A V CUTTING EDGE 4857 S A V BLACKCAP MAY 5530

EXAR EMBLAZON 1749B PONDEROSA 1749 BLACKBIRD 136A EXAR ENVIOUS BLACKBIRD 1719 S A V HERITAGE 6295 S A V EMBLYNETTE 7749 B C C BUSHWACKER 41-93 S A V MAY 7238 RITO 6EM3 OF 4L1 EMBLAZON EXAR FOREVER LADY 5563 DAMERON FIRST CLASS RR ENVIOUS BLACKBIRD 1920 A ¾ sister to Lot 1A sired by Cutting Edge and out of the same great 136A donor. We've decide to let you decide which heifer will remain in our herd and which will go on to work for her new owner. 520G is stout made, level and correct in her lines, has a great set of feet, legs and is about as big middled as you can make one. Don't miss out on this opportunity!

Reserving the right to one flush at our expense and buyer's convenience

S A V Cutting Edge 4857 -Sire

An outstanding daughter of Leading Edge and out of the great Miss Marion cow family, this female combines one of the most prolific cow families to walk our pastures, with a bull who will, without a doubt, leave his mark with the progeny he sires. Leading Edge was a bull we had the misfortune of losing shortly after his first breeding season. Semen is in very short supply, don't miss out on the opportunity to own one of the very few to be selling in 2019.