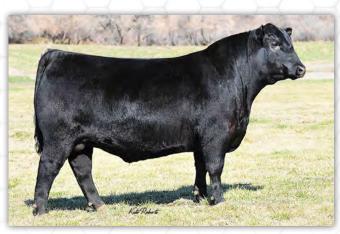

EXAR EMBLAZON 1749B PONDEROSA 1749 BLACKBIRD 136A EXAR ENVIOUS BLACKBIRD 1719 S A V HERITAGE 6295 S A V EMBLYNETTE 7749 B C C BUSHWACKER 41-93 S A V MAY 7238 RITO 6EM3 OF 4L1 EMBLAZON EXAR FOREVER LADY 5563 DAMERON FIRST CLASS RR ENVIOUS BLACKBIRD 1920 A ¾ sister to Lot 1A sired by Cutting Edge and out of the same great 136A donor. We've decide to let you decide which heifer will remain in our herd and which will go on to work for her new owner. 520G is stout made, level and correct in her lines, has a great set of feet, legs and is about as big middled as you can make one. Don't miss out on this opportunity!

Reserving the right to one flush at our expense and buyer's convenience

S A V Cutting Edge 4857 -Sire

An outstanding daughter of Leading Edge and out of the great Miss Marion cow family, this female combines one of the most prolific cow families to walk our pastures, with a bull who will, without a doubt, leave his mark with the progeny he sires. Leading Edge was a bull we had the misfortune of losing shortly after his first breeding season. Semen is in very short supply, don't miss out on the opportunity to own one of the very few to be selling in 2019.