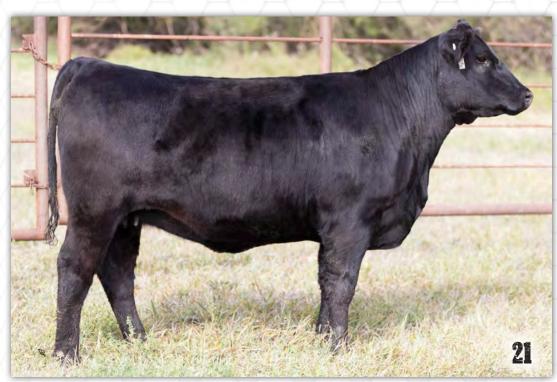

# **HLC PONDEROSA BLACKBIRD 574G**

• Female • 2091855 • CHD 574G • 02/03/2019 • BW: lbs. • ADJ WW: lbs. • ADJ YW: lbs. 10 ww YW Milk ТΜ BW 4.4 62 104 27 58 S A V HARVESTOR 0338 S A V CUTTING EDGE 4857

MICH WHEATLAND LEADING EDGE COPPER CRK LADY 1210

One of the most interesting genetic packages we have ever offered. She is one of the first females to sell sired by, \$50,000 MICH Wheatland Leading Edge 7193, a bull we purchased in partnership with Dusty Rose Cattle Co. Blackbird 574G is exceptional in terms of her overall design. She is up headed, smooth and feminine though her front third, big ribbed, sound and functional at the ground with a great foot and added bone. Her dam 136A, is one of our newest donors and we are extremely excited for the future of this foundation female.

Reserving the right to one flush at our expense and buyer's convenience

Ponderosa 1749 Blackbird 136A - Dam

Mich Wheatland Leading Edge - Sire