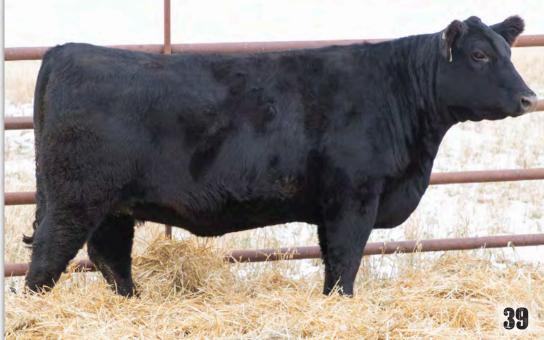

(3)

One of the first female we've offered sired by our 2017 Toronto Royal Reserve Champion Bull, Cross Fire 569C. She is stout made, big middled and is sure to have an exceptional udder.

Al bred to Ellingson Top Shelf 5050 on May 5, 2019 (safe). Exposed to HLC Grit 310F from

May 24 to June 6 and then to Brooking Renewal 8100 from June 10 to July 4, 2019.

HLC 101 Cross Fire 569C - Sire

| • Female<br>• BW: 85 lbs. | • 2090783<br>• ADJ WW |                                           |           | 21/02/201<br>(W: 952 lb |  |
|---------------------------|-----------------------|-------------------------------------------|-----------|-------------------------|--|
|                           | ww                    | YW                                        | Milk      | ТМ                      |  |
| 5.4                       | 40                    | 78                                        | 20        | 40                      |  |
|                           | SAN                   | KEYS LAZ                                  | ER 609 OF | 6N                      |  |
| SANKEYS JUSTIFIED 101     | SAN                   | SANKEYS ERICA 525<br>S A V HARVESTOR 0338 |           |                         |  |
| HLC 101 CROSS FIRE 569C   | SAV                   |                                           |           |                         |  |
| JL CHARISE 3159           | JUST                  | FAMERE (                                  | 405 CHAR  | ISE 361N                |  |
|                           | JL W                  | ARDEN 1                                   | 220       |                         |  |
| HLC 1220 SLOW RIDE 266A   | HLC                   | MISS MA                                   | RION 5X   |                         |  |
| HLC PRIDE 739D            | BAR-                  | -E-L RAIN                                 | MAKER 10  | )2M                     |  |
| DOUBLE D 126 PRIDE 3R     | ALLE                  | NCROFT                                    | PRIDE 10  | 35E                     |  |