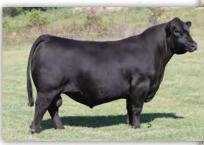

# **HLC PONDEROSA BLACKBIRD 520G**

Female • Applied For • CHD 520G • 02/02/2019 • BW: lbs. • ADJ WW: lbs. • ADJ YW: lbs. 3 ТМ ww YW Milk BW 104 27 4.7 61 57

S A V HARVESTOR 0338 S A V CUTTING EDGE 4857 S A V BLACKCAP MAY 5530

EXAR EMBLAZON 1749B PONDEROSA 1749 BLACKBIRD 136A EXAR ENVIOUS BLACKBIRD 1719 S A V HERITAGE 6295 S A V EMBLYNETTE 7749 B C C BUSHWACKER 41-93 S A V MAY 7238 RITO 6EM3 OF 4L1 EMBLAZON EXAR FOREVER LADY 5563 DAMERON FIRST CLASS RR ENVIOUS BLACKBIRD 1920 A ¾ sister to Lot 1A sired by Cutting Edge and out of the same great 136A donor. We've decide to let you decide which heifer will remain in our herd and which will go on to work for her new owner. 520G is stout made, level and correct in her lines, has a great set of feet, legs and is about as big middled as you can make one. Don't miss out on this opportunity!

Reserving the right to one flush at our expense and buyer's convenience

S A V Cutting Edge 4857 -Sire

An outstanding daughter of Leading Edge and out of the great Miss Marion cow family, this female combines one of the most prolific cow families to walk our pastures, with a bull who will, without a doubt, leave his mark with the progeny he sires. Leading Edge was a bull we had the misfortune of losing shortly after his first breeding season. Semen is in very short supply, don't miss out on the opportunity to own one of the very few to be selling in 2019.