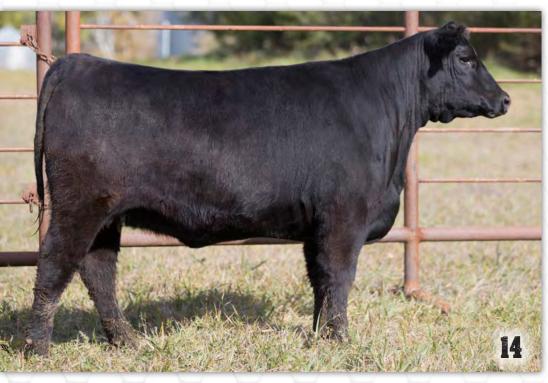

(3)

One of the first female we've offered sired by our 2017 Toronto Royal Reserve Champion Bull, Cross Fire 569C. She is stout made, big middled and is sure to have an exceptional udder.

Al bred to Ellingson Top Shelf 5050 on May 5, 2019 (safe). Exposed to HLC Grit 310F from

May 24 to June 6 and then to Brooking Renewal 8100 from June 10 to July 4, 2019.

HLC 101 Cross Fire 569C - Sire

| • Female<br>• BW: 85 lbs. | • 2090783<br>• ADJ WW |                                           |           | 21/02/201<br>(W: 952 lb |  |
|---------------------------|-----------------------|-------------------------------------------|-----------|-------------------------|--|
|                           | ww                    | YW                                        | Milk      | ТМ                      |  |
| 5.4                       | 40                    | 78                                        | 20        | 40                      |  |
|                           | SAN                   | KEYS LAZ                                  | ER 609 OF | 6N                      |  |
| SANKEYS JUSTIFIED 101     | SAN                   | SANKEYS ERICA 525<br>S A V HARVESTOR 0338 |           |                         |  |
| HLC 101 CROSS FIRE 569C   | SAV                   |                                           |           |                         |  |
| JL CHARISE 3159           | JUST                  | FAMERE (                                  | 405 CHAR  | ISE 361N                |  |
|                           | JL W                  | ARDEN 1                                   | 220       |                         |  |
| HLC 1220 SLOW RIDE 266A   | HLC                   | MISS MA                                   | RION 5X   |                         |  |
| HLC PRIDE 739D            | BAR-                  | -E-L RAIN                                 | MAKER 10  | )2M                     |  |
| DOUBLE D 126 PRIDE 3R     | ALLE                  | NCROFT                                    | PRIDE 10  | 35E                     |  |