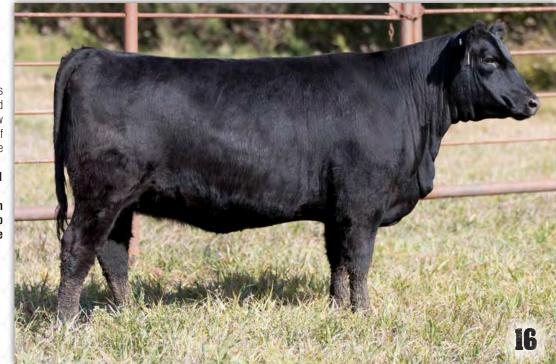

# **HLC PONDEROSA BLACKBIRD 574G**

• Female • 2091855 • CHD 574G • 02/03/2019 • BW: lbs. • ADJ WW: lbs. • ADJ YW: lbs. 10 ww YW Milk ТΜ BW 4.4 62 104 27 58 S A V HARVESTOR 0338 S A V CUTTING EDGE 4857

MICH WHEATLAND LEADING EDGE COPPER CRK LADY 1210

One of the most interesting genetic packages we have ever offered. She is one of the first females to sell sired by, \$50,000 MICH Wheatland Leading Edge 7193, a bull we purchased in partnership with Dusty Rose Cattle Co. Blackbird 574G is exceptional in terms of her overall design. She is up headed, smooth and feminine though her front third, big ribbed, sound and functional at the ground with a great foot and added bone. Her dam 136A, is one of our newest donors and we are extremely excited for the future of this foundation female.

Reserving the right to one flush at our expense and buyer's convenience

Ponderosa 1749 Blackbird 136A - Dam

Mich Wheatland Leading Edge - Sire