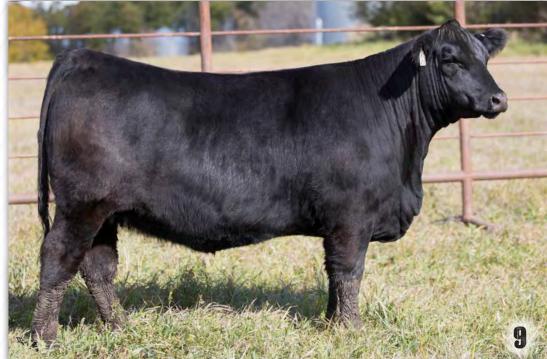

(3)

One of the first female we've offered sired by our 2017 Toronto Royal Reserve Champion Bull, Cross Fire 569C. She is stout made, big middled and is sure to have an exceptional udder.

Al bred to Ellingson Top Shelf 5050 on May 5, 2019 (safe). Exposed to HLC Grit 310F from

May 24 to June 6 and then to Brooking Renewal 8100 from June 10 to July 4, 2019.

HLC 101 Cross Fire 569C - Sire

| • Female<br>• BW: 85 lbs. | • 2090783<br>• ADJ WW |                                           |           | 21/02/201<br>(W: 952 lb |  |
|---------------------------|-----------------------|-------------------------------------------|-----------|-------------------------|--|
|                           | ww                    | YW                                        | Milk      | ТМ                      |  |
| 5.4                       | 40                    | 78                                        | 20        | 40                      |  |
|                           | SAN                   | KEYS LAZ                                  | ER 609 OF | 6N                      |  |
| SANKEYS JUSTIFIED 101     | SAN                   | SANKEYS ERICA 525<br>S A V HARVESTOR 0338 |           |                         |  |
| HLC 101 CROSS FIRE 569C   | SAV                   |                                           |           |                         |  |
| JL CHARISE 3159           | JUST                  | FAMERE (                                  | 405 CHAR  | ISE 361N                |  |
|                           | JL W                  | ARDEN 1                                   | 220       |                         |  |
| HLC 1220 SLOW RIDE 266A   | HLC                   | MISS MA                                   | RION 5X   |                         |  |
| HLC PRIDE 739D            | BAR-                  | -E-L RAIN                                 | MAKER 10  | )2M                     |  |
| DOUBLE D 126 PRIDE 3R     | ALLE                  | NCROFT                                    | PRIDE 10  | 35E                     |  |