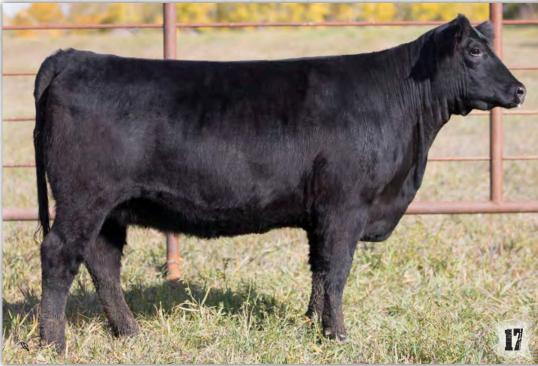

### **HLC ERROLINE 447G**

| - AT 3 · Fem          | ale • 2<br>3W: Ibs.     |                       |           | 4476 •<br>• ADJ Y | 02/01/2019<br>'W: lbs. |
|-----------------------|-------------------------|-----------------------|-----------|-------------------|------------------------|
|                       | BW                      | ww                    | YW        | Milk              | ТМ                     |
| <b>a</b>              | 2.7                     | 56                    | 99        | 25                | 53                     |
|                       |                         | SAV                   | V BISMAR  | CK 5682           |                        |
| S A V BRILLIANCE 8077 | S A V BLACKCAP MAY 5270 |                       |           |                   |                        |
| PVF INSIGHT 0129      |                         | P V F NEW HORIZON 001 |           |                   |                        |
| PVF MISSIE 790        |                         | PVI                   | F MISS RA | APTOR 024         |                        |
|                       |                         | SAV                   | V 8180 TF | AVELER 00         | 04                     |
| S A V NET WORTH 4200  |                         | SAV                   | V MAY 24  | 10                |                        |
| PFLC ERROLINE 37E     |                         | PVF                   | ALL PAYE  | AY 729            |                        |
| PFLC ERROLINE 37Z     |                         | CF N                  | IY TIME   |                   |                        |

3

Here is a calf that will be competitive in the show ring as well as a true asset as a breeding female. Sired by Insight and out of a Net Worth x Erroline, she offers a unique pedigree with an excellent EPD profile. 447G is stout made, extra long bodied and very attractive with an ultra feminine look.