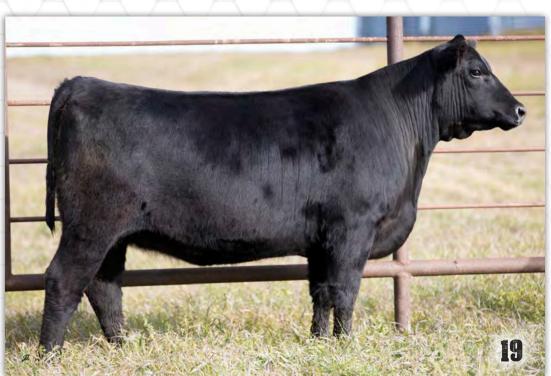

### C BLOSSOM 258F

• ADJ WW: lbs.

|   | Long as a freight train with plenty of        |
|---|-----------------------------------------------|
|   | thickness and eye appeal, 258F will           |
|   | definitely catch your eye on sale day. She    |
| 1 | is an ET daughter of the great HF Blossom     |
|   | 130Y female and sired by International        |
|   | himself. We have had a limited number of      |
|   | females out of this flush, so don't miss this |
|   | opportunity to acquire one for yourself.      |

Al bred to Koupal Kozi 418 on April 21, 2019.

Exposed to HLC Grit 310F from May 10 to June 6 and then to Brooking Renewal 8100 from June 10 to July 4, 2019.

An ultra complete daughter of Miss Marion 5X, a female that has produced more sale feature bulls than any cow on the farm. 423F is a spitting image of her mother and in my opinion, has the potential to be even better.