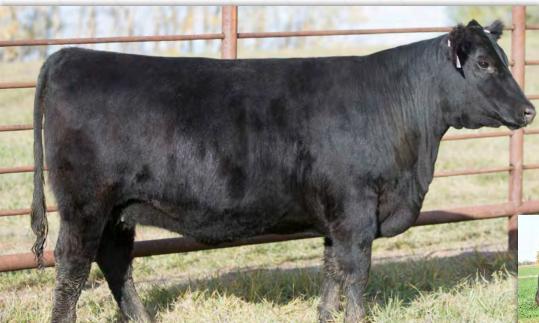

| HLC LADY W                                                                | VHIT)                  | NEY                                         | 411                  | F                          |
|---------------------------------------------------------------------------|------------------------|---------------------------------------------|----------------------|----------------------------|
| Female<br>BW: 90 lbs.                                                     | • 2040043<br>• ADJ WW: | -                                           |                      | 18/02/2018<br>(W: 984 lbs. |
| BW 4.7                                                                    | WW                     | YW                                          | Milk                 | ТМ                         |
| ₩ 4.7                                                                     | 55                     | 99                                          | 18                   | 46                         |
| VISION UNANIMOUS 1418<br>BROOKING UNANIMOUS 6102<br>LADY OF PEAK DOT 476S | VISIO<br>HF PC         | NTOPLINI<br>N EDELLA<br>WER-UP<br>OF PEAK   | A 665<br>72N         | STOCKMAN<br>N              |
| MUSGRAVE FOUNDATION<br>JL LADY WHITNEY 4047<br>JL LADY WHITNEY 8051       | MCAT<br>S A V          | LERS FRO<br>L BLACKO<br>YOUNG J<br>DY WHITI | CAP JUAF<br>OCK 6457 | RA 29-434<br>7             |

A female I love for her ultra feminine look, matched with a ton of rib and substance. Here is one I think is a real sale feature. The Unanimous females are possibly the most consistent set we have ever raised. They are ideal in terms of frame size as well as structure and soundness.