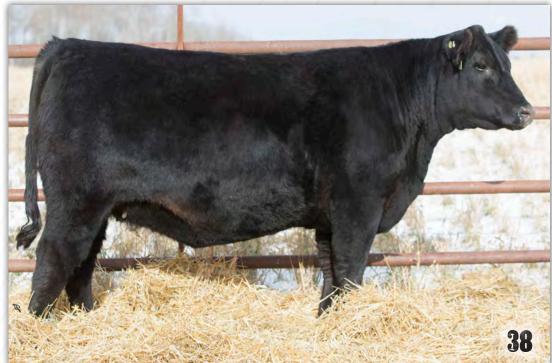

in Canada, mated with the Blackcap May 4136 on the bottom side, this could be exciting.

Al bred to FF Black Gold JF C19 on April 11, 2019. Exposed to VNDY TCCO Toonie 801F from April 2

Exposed to VNDY TCCO Toonie 801F from April 29 to July 10, 2019. Favorable to Al.



831F is probably my favorite Sky Fire daughter in the sale because I really like her dam. Her dam brought home one of the best Black Gold calves this fall. She is sound, deep and very attractive. Looks to be dropping a very good udder which is to be expected with Jag on the bottom side of her pedigree. A maternal sister to her dam sold to Eton Six Angus, Snowflake, MB.

# Al bred to FF Black Gold JF C19 on April 2, 2019.

Exposed to VNDY TCCO Toonie 801F from April 17 to July 10, 2019. Favorable to AI or first exposure.





D1/2018 W: lbs. TOCUS PRODUCTION S

10

833F is the result of some of my favorite bulls here, FF Stimulant, MJ Escalade and of course S A V Density. Carrying a later exposure to the Toonie bull, who we feel will do a great job here. Her calf will be eligible for the Rose Bowl in 2020.

Al bred to FF Black Gold JF C19 on April 22, 2019.

Exposed to VNDY TCCO Toonie 801F from April 29 to July 10, 2019. Pregnancy check favors an early March calf.





# **J SQUARE S ENCHANTRESS 742E**

|                                                                                   |                                                                                                |                       |          | 42E • 10/09/2017<br>• ADJ YW: Ibs. |  |  |
|----------------------------------------------