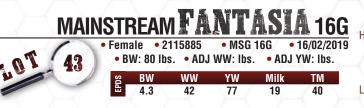

One of the most interesting genetic packages we have ever offered. She is one of the first females to sell sired by, \$50,000 MICH Wheatland Leading Edge 7193, a bull we purchased in partnership with Dusty Rose Cattle Co. Blackbird 574G is exceptional in terms of her overall design. She is up headed, smooth and feminine though her front third, big ribbed, sound and functional at the ground with a great foot and added bone. Her dam 136A, is one of our newest donors and we are extremely excited for the future of this foundation female.