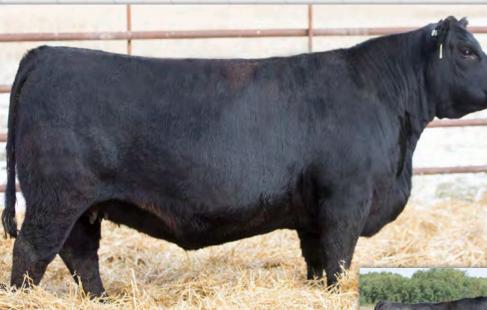

(3)

One of the first female we've offered sired by our 2017 Toronto Royal Reserve Champion Bull, Cross Fire 569C. She is stout made, big middled and is sure to have an exceptional udder.

Al bred to Ellingson Top Shelf 5050 on May 5, 2019 (safe). Exposed to HLC Grit 310F from