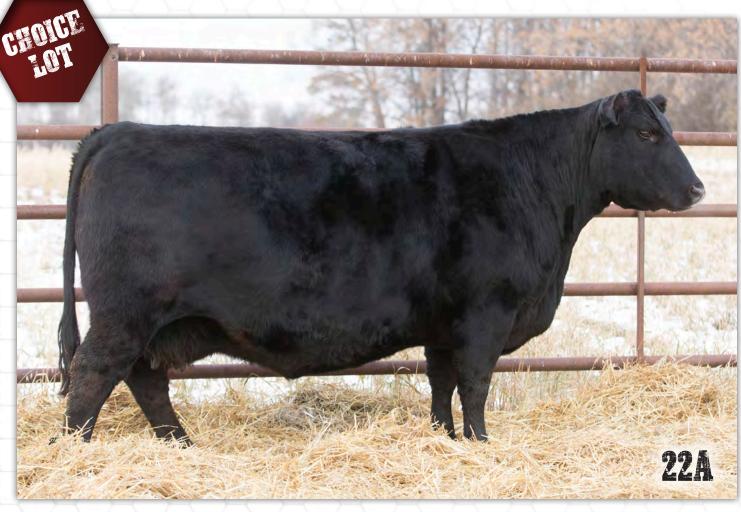

# **HLC PONDEROSA BLACKBIRD 520G**

Female • Applied For • CHD 520G • 02/02/2019 • BW: lbs. • ADJ WW: lbs. • ADJ YW: lbs. 3 ТМ ww YW Milk BW 104 27 4.7 61 57

S A V HARVESTOR 0338 S A V CUTTING EDGE 4857 S A V BLACKCAP MAY 5530

EXAR EMBLAZON 1749B PONDEROSA 1749 BLACKBIRD 136A EXAR ENVIOUS BLACKBIRD 1719 S A V HERITAGE 6295 S A V EMBLYNETTE 7749 B C C BUSHWACKER 41-93 S A V MAY 7238 RITO 6EM3 OF 4L1 EMBLAZON EXAR FOREVER LADY 5563 DAMERON FIRST CLASS RR ENVIOUS BLACKBIRD 1920 A ¾ sister to Lot 1A sired by Cutting Edge and out of the same great 136A donor. We've decide to let you decide which heifer will remain in our herd and which will go on to work for her new owner. 520G is stout made, level and correct in her lines, has a great set of feet, legs and is about as big middled as you can make one. Don't miss out on this opportunity!

Reserving the right to one flush at our expense and buyer's convenience

S A V Cutting Edge 4857 -Sire

An outstanding daughter of Leading Edge and out of the great Miss Marion cow family, this female combines one of the most prolific cow families to walk our pastures, with a bull who will, without a doubt, leave his mark with the progeny he sires. Leading Edge was a bull we had the misfortune of losing shortly after his first breeding season. Semen is in very short supply, don't miss out on the opportunity to own one of the very few to be selling in 2019.