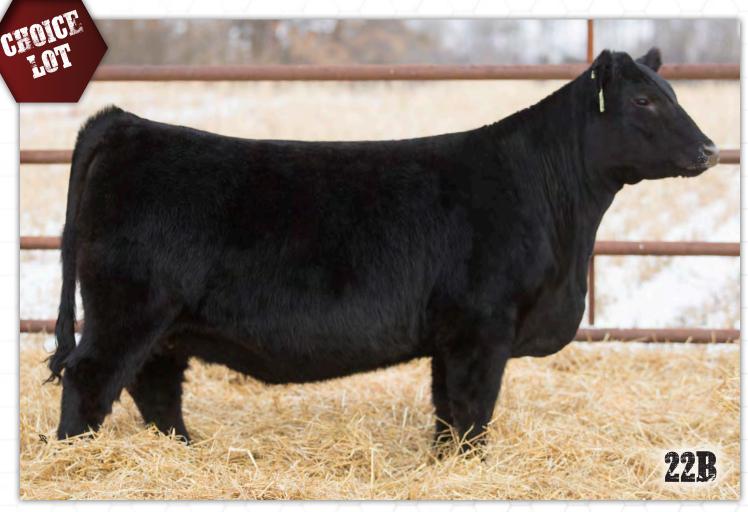

# **HLC PONDEROSA BLACKBIRD 574G**

• Female • 2091855 • CHD 574G • 02/03/2019 • BW: lbs. • ADJ WW: lbs. • ADJ YW: lbs. 10 ww YW Milk ТΜ BW 4.4 62 104 27 58 S A V HARVESTOR 0338 S A V CUTTING EDGE 4857

MICH WHEATLAND LEADING EDGE COPPER CRK LADY 1210

One of the most interesting genetic packages we have ever offered. She is one of the first females to sell sired by, \$50,000 MICH Wheatland Leading Edge 7193, a bull we purchased in partnership with Dusty Rose Cattle Co. Blackbird 574G is exceptional in terms of her overall design. She is up headed, smooth and feminine though her front third, big ribbed, sound and functional at the ground with a great foot and added bone. Her dam 136A, is one of our newest donors and we are extremely excited for the future of this foundation female.

Reserving the right to one flush at our expense and buyer's convenience

Ponderosa 1749 Blackbird 136A - Dam

Mich Wheatland Leading Edge - Sire