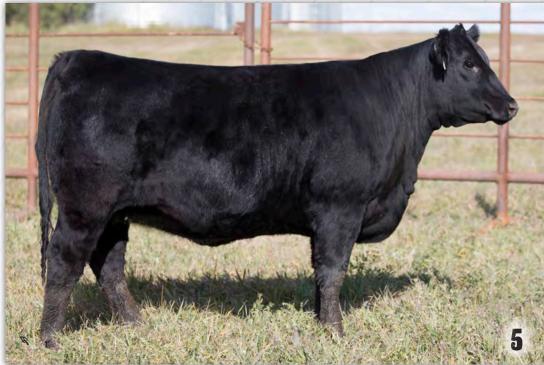

<br>BROOKING UNANIMOUS 6102<br>LADY OF PEAK DOT 476S | VISIO<br>HF PC         | NTOPLINI<br>N EDELLA<br>WER-UP<br>OF PEAK   | A 665<br>72N         | STOCKMAN<br>N              |
| MUSGRAVE FOUNDATION<br>JL LADY WHITNEY 4047<br>JL LADY WHITNEY 8051       | MCAT<br>S A V          | LERS FRO<br>L BLACKO<br>YOUNG J<br>DY WHITI | CAP JUAF<br>OCK 6457 | RA 29-434<br>7             |

A female I love for her ultra feminine look, matched with a ton of rib and substance. Here is one I think is a real sale feature. The Unanimous females are possibly the most consistent set we have ever raised. They are ideal in terms of frame size as well as structure and soundness.

Al bred to Boyd Cartwright 3303 on April 10, 2019.

Exposed to HLC Grit 310F from April 22 to July 3, 2019 Due beginning of February.





A female I love for her overall design and structure. She's sound on the move and has an exceptional "look" from every angle. The youngest female in the bred heifer division but one my favourites. Her dam is a great uddered Fortify daughter that never disappoints.

Al bred to Koupal Kozi 418 on May 4, 2019 (safe).

Exposed to HLC Grit 310F from May 24 to June 6 and then to Brooking Renewal 8100 from June 10 to July 4, 2019.



Koupal Kozi 418 - Service Sire

5



S.A.B.A. RUBY 15U

| HLC 1                   |      |                        |         |           |          |  |
|-------------------------|------|------------------------|---------|-----------|----------|--|
| Fema<br>BW: 7           |      | • 2040052<br>• ADJ WW: |         |           |          |  |
|