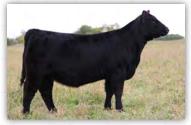

(3)

One of the first female we've offered sired by our 2017 Toronto Royal Reserve Champion Bull, Cross Fire 569C. She is stout made, big middled and is sure to have an exceptional udder.

Al bred to Ellingson Top Shelf 5050 on May 5, 2019 (safe). Exposed to HLC Grit 310F from