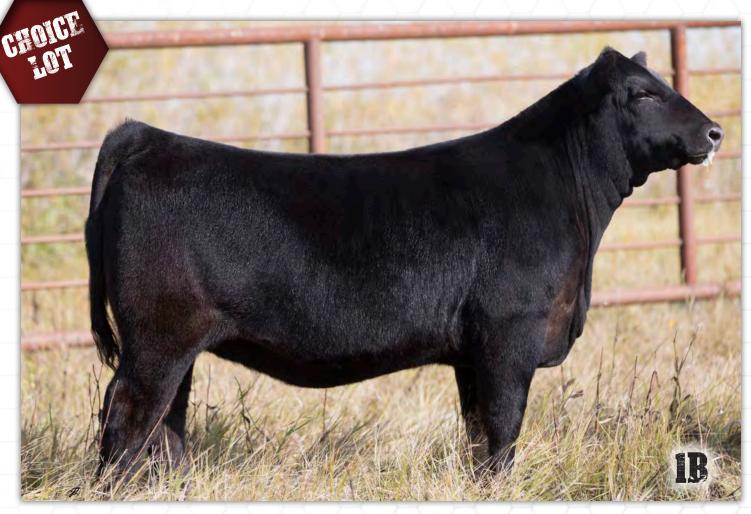

# **HLC PONDEROSA BLACKBIRD 520G**

Female • Applied For • CHD 520G • 02/02/2019 • BW: lbs. • ADJ WW: lbs. • ADJ YW: lbs. 3 ТМ ww YW Milk BW 104 27 4.7 61 57

S A V HARVESTOR 0338 S A V CUTTING EDGE 4857 S A V BLACKCAP MAY 5530

EXAR EMBLAZON 1749B PONDEROSA 1749 BLACKBIRD 136A EXAR ENVIOUS BLACKBIRD 1719 S A V HERITAGE 6295 S A V EMBLYNETTE 7749 B C C BUSHWACKER 41-93 S A V MAY 7238 RITO 6EM3 OF 4L1 EMBLAZON EXAR FOREVER LADY 5563 DAMERON FIRST CLASS RR ENVIOUS BLACKBIRD 1920 A ¾ sister to Lot 1A sired by Cutting Edge and out of the same great 136A donor. We've decide to let you decide which heifer will remain in our herd and which will go on to work for her new owner. 520G is stout made, level and correct in her lines, has a great set of feet, legs and is about as big middled as you can make one. Don't miss out on this opportunity!

Reserving the right to one flush at our expense and buyer's convenience

S A V Cutting Edge 4857 -Sire

An outstanding daughter of Leading Edge and out of the great Miss Marion cow family, this female combines one of the most prolific cow families to walk our pastures, with a bull who will, without a doubt, leave his mark with the progeny he sires. Leading Edge was a bull we had the misfortune of losing shortly after his first breeding season. Semen is in very short supply, don't miss out on the opportunity to own one of the very few to be selling in 2019.