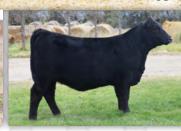

### **HLC ERROLINE 447G**

| - AT 3 · Fem          | ale • 2<br>3W: Ibs.     |                       |           | 4476 •<br>• ADJ Y | 02/01/2019<br>'W: lbs. |
|-----------------------|-------------------------|-----------------------|-----------|-------------------|------------------------|
|                       | BW                      | ww                    | YW        | Milk              | ТМ                     |
| <b>a</b>              | 2.7                     | 56                    | 99        | 25                | 53                     |
|                       |                         | SAV                   | V BISMAR  | CK 5682           |                        |
| S A V BRILLIANCE 8077 | S A V BLACKCAP MAY 5270 |                       |           |                   |                        |
| PVF INSIGHT 0129      |                         | P V F NEW HORIZON 001 |           |                   |                        |
| PVF MISSIE 790        |                         | PVI                   | F MISS RA | APTOR 024         |                        |
|                       |                         | SAV                   | V 8180 TF | AVELER 00         | 04                     |
| S A V NET WORTH 4200  |                         | SAV                   | V MAY 24  | 10                |                        |
| PFLC ERROLINE 37E     |                         | PVF                   | ALL PAYE  | AY 729            |                        |
| PFLC ERROLINE 37Z     |                         | CF N                  | IY TIME   |                   |                        |

3

Here is a calf that will be competitive in the show ring as well as a true asset as a breeding female. Sired by Insight and out of a Net Worth x Erroline, she offers a unique pedigree with an excellent EPD profile. 447G is stout made, extra long bodied and very attractive with an ultra feminine look.