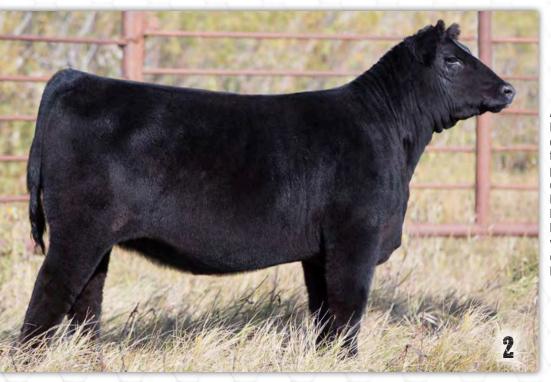

Reserving the right to one flush at our expense and buyer's convenience

S A V Cutting Edge 4857 -Sire

An outstanding daughter of Leading Edge and out of the great Miss Marion cow family, this female combines one of the most prolific cow families to walk our pastures, with a bull who will, without a doubt, leave his mark with the progeny he sires. Leading Edge was a bull we had the misfortune of losing shortly after his first breeding season. Semen is in very short supply, don't miss out on the opportunity to own one of the very few to be selling in 2019.