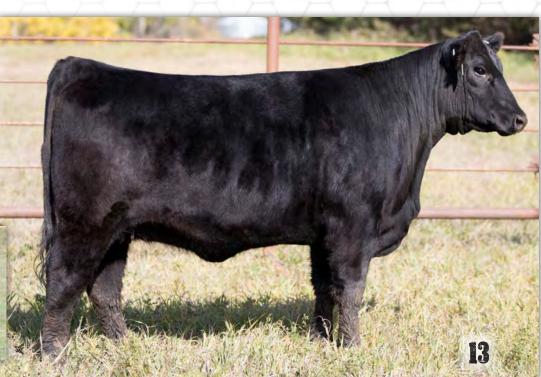

### **HLC ERROLINE 447G**

| - AT 3 · Fem          | ale • 2<br>3W: Ibs.     |                       |           | 4476 •<br>• ADJ Y | 02/01/2019<br>'W: lbs. |
|-----------------------|-------------------------|-----------------------|-----------|-------------------|------------------------|
|                       | BW                      | ww                    | YW        | Milk              | ТМ                     |
| <b>a</b>              | 2.7                     | 56                    | 99        | 25                | 53                     |
|                       |                         | SAV                   | V BISMAR  | CK 5682           |                        |
| S A V BRILLIANCE 8077 | S A V BLACKCAP MAY 5270 |                       |           |                   |                        |
| PVF INSIGHT 0129      |                         | P V F NEW HORIZON 001 |           |                   |                        |
| PVF MISSIE 790        |                         | PVI                   | F MISS RA | APTOR 024         |                        |
|                       |                         | SAV                   | V 8180 TF | AVELER 00         | 04                     |
| S A V NET WORTH 4200  |                         | SAV                   | V MAY 24  | 10                |                        |
| PFLC ERROLINE 37E     |                         | PVF                   | ALL PAYE  | AY 729            |                        |
| PFLC ERROLINE 37Z     |                         | CF N                  | IY TIME   |                   |                        |

3

Here is a calf that will be competitive in the show ring as well as a true asset as a breeding female. Sired by Insight and out of a Net Worth x Erroline, she offers a unique pedigree with an excellent EPD profile. 447G is stout made, extra long bodied and very attractive with an ultra feminine look.