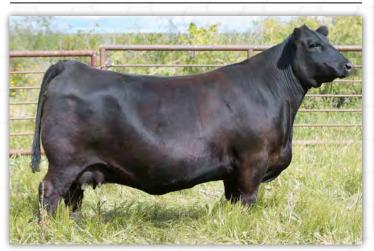

### **HLC ERROLINE 447G**

| - AT 3 · Fem          | ale • 2<br>3W: Ibs.     |                       |           | 4476 •<br>• ADJ Y | 02/01/2019<br>'W: lbs. |
|-----------------------|-------------------------|-----------------------|-----------|-------------------|------------------------|
|                       | BW                      | ww                    | YW        | Milk              | ТМ                     |
| <b>a</b>              | 2.7                     | 56                    | 99        | 25                | 53                     |
|                       |                         | SAV                   | V BISMAR  | CK 5682           |                        |
| S A V BRILLIANCE 8077 | S A V BLACKCAP MAY 5270 |                       |           |                   |                        |
| PVF INSIGHT 0129      |                         | P V F NEW HORIZON 001 |           |                   |                        |
| PVF MISSIE 790        |                         | PVI                   | F MISS RA | APTOR 024         |                        |
|                       |                         | SAV                   | V 8180 TF | AVELER 00         | 04                     |
| S A V NET WORTH 4200  |                         | SAV                   | V MAY 24  | 10                |                        |
| PFLC ERROLINE 37E     |                         | PVF                   | ALL PAYE  | AY 729            |                        |
| PFLC ERROLINE 37Z     |                         | CF N                  | IY TIME   |                   |                        |

3

Here is a calf that will be competitive in the show ring as well as a true asset as a breeding female. Sired by Insight and out of a Net Worth x Erroline, she offers a unique pedigree with an excellent EPD profile. 447G is stout made, extra long bodied and very attractive with an ultra feminine look.