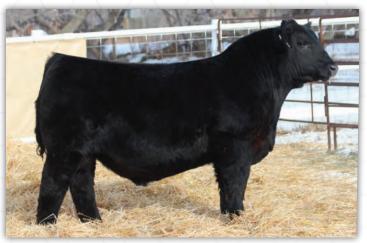

# **HLC PONDEROSA BLACKBIRD 574G**

• Female • 2091855 • CHD 574G • 02/03/2019 • BW: lbs. • ADJ WW: lbs. • ADJ YW: lbs. 10 ww YW Milk ТΜ BW 4.4 62 104 27 58 S A V HARVESTOR 0338 S A V CUTTING EDGE 4857

MICH WHEATLAND LEADING EDGE COPPER CRK LADY 1210

One of the most interesting genetic packages we have ever offered. She is one of the first females to sell sired by, \$50,000 MICH Wheatland Leading Edge 7193, a bull we purchased in partnership with Dusty Rose Cattle Co. Blackbird 574G is exceptional in terms of her overall design. She is up headed, smooth and feminine though her front third, big ribbed, sound and functional at the ground with a great foot and added bone. Her dam 136A, is one of our newest donors and we are extremely excited for the future of this foundation female.

Reserving the right to one flush at our expense and buyer's convenience

Ponderosa 1749 Blackbird 136A - Dam

Mich Wheatland Leading Edge - Sire