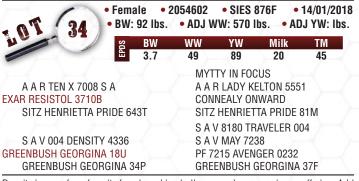

Al bred to Sankeys Justified 101 on April 10, 2019.

Exposed to HLC Grit 310F from May 1 to June 6 and then to Brooking Renewal 8100 from June 10 to July 4, 2019.

Due early February.

| HLC MISS M                    | ARION                    | 423F         | $\mathcal{H}$              | HLC KI               | NCCH                  | TRY                 | ANI                 | N 313      | BF.            |
|-------------------------------|--------------------------|--------------|----------------------------|----------------------|-----------------------|---------------------|---------------------|------------|----------------|
|                               | 90782 • C<br>Adj WW: 564 |              | 01/03/2018<br>YW: 864 lbs. |                      | Female<br>BW: 85 lbs. | 2090784<br>• ADJ W\ | • CHD<br>N: 539 lbs |            | 23/01<br>W: 86 |
| BW                            | WW Y                     | V Milk       | ТМ                         |                      | ⊗ BW                  | WW                  | YW                  | Milk       | ТМ             |
| 8 BW<br>2.3                   | 37 68                    | 3 26         | 45                         |                      | 8 BW<br>4.9           | 47                  | 79                  | 19         | 43             |
|                               | CONNEAL                  | YONWARD      |                            |                      |                       | DAN                 | AERON FIF           | RST CLASS  |                |
| SITZ UPWARD 307R              | SITZ HENI                | RIETTA PRIDE | 81M                        | EXAR ONE-IRON 38     | 89B                   | GRE                 | ENS PRIN            | CESS 1012  |                |
| BANDURA MR RESPECT 63B        | S A V MAI                | DAN 5664     |                            | MERIT HEAVY METAL 50 | 93                    | MEF                 | RIT LUKE 3          | 3120       |                |
| CHAMPION HILL EMBLYNETTE 7726 | CHAMPIO                  | N HILL EMBLY | <b>NETTE 4438</b>          | MERIT PRIDE 8822     |                       | MER                 | RIT PRIDE           | 6088       |                |
|                               | SPRUCE V                 | IEW RENOVA   | TOR 51R                    |                      |                       | SA                  | V BISMAF            | CK 5682    |                |
| SPRUCE VIEW RENOVATOR 182U    | RIVERCRE                 | ST ANNE 12J  |                            | S A V BULLET 0473    |                       | SA                  | V EMBLYN            | IETTE 7566 |                |
| HLC MISS MARION 5X            | BAR-E-L F                | AINMAKER 10  | 02M                        | JL KINOCHTRY ANN 305 | 8                     | SA                  | V FOUR S            | EASONS 52  | 31             |
| DOUBLE D MISS MARION 41R      | ALLENCRO                 | OFT MISS MAR | ION 08 42D                 | JL KINOCHTRY ANN     | 0208                  | LLB                 | MISS KIN            | OCHTRY AI  | NN 17          |

Al bred to Koupal Kozi 418 on April 19, 2019 (safe).

Exposed to HLC Grit 310F from May 10 to June 6 and then to Brooking Renewal 8100 from June 10 to July 4, 2019.

5

If a little more power is what you are after, here is your female. She's big topped, deep bodied and has plenty of bone and foot under her. Her dam is a cow with an exceptional udder that out does herself each year. Bred early to Turning Point, she will be one to circle in your catalogue.