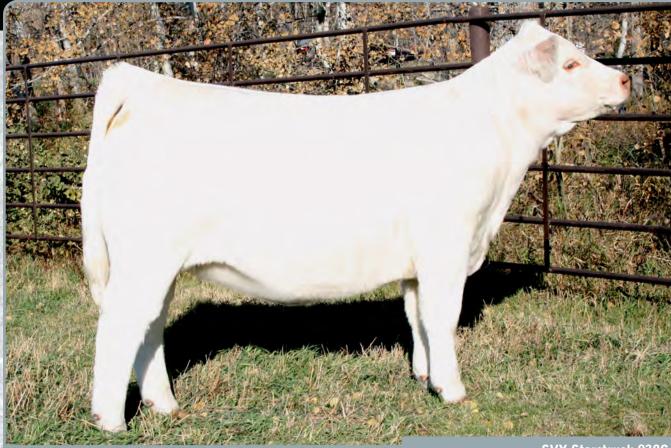

LAE 891F - 2018 CWA Reserve Junior Heifer Calf Champion

LAE Summer Solstice 891F

| Lot 201<br>Female | PFC753                           | 8651       | LAE 8            |                 | MER S<br>February            |            | 891F<br>Polled |
|-------------------|----------------------------------|------------|------------------|-----------------|------------------------------|------------|----------------|
| PALGROV           | RSTREAM<br>E JUSTICI<br>ROVE AMY | E J603E    | ON E             | LAE SUN         | ROWS LA<br>IMERLAN<br>SUMMER |            | 963W           |
| BW<br>-           | EPDs                             | СЕ<br>-4.6 | <b>BW</b><br>5.0 | <b>WW</b><br>55 | YW<br>108                    | MILK<br>18 | ТМ<br>46       |

Selling this female is a true sacrifice to our herd. 891F is a Palgrove Justice daughter out of a powerful Landmark daughter that comes from an outstanding cow family with perfect udders. Summer is as broody as they come, is thick and deep bodied and has perfect feet and legs, as well as a very good hair coat. Summer will have an extremely nice udder when she calves, her teat placement is perfect and her teats are small. Last year at CWA, 891F was the Reserve Junior Heifer Calf Champion and her 3/4 sister, another Justice daughter, was Junior Calf Champion. You can expect a great one out of her mating with Circle Cee Legend. This is the type of female that Legend crosses really well with.