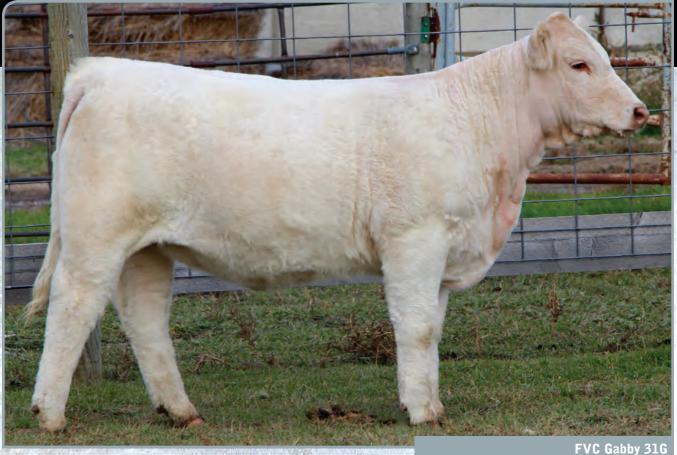

FVSF Ms Morocco 59A - Dam

| Lot 213<br>Female | PFC773                         | 3219    | FVC 3 | 1G             | FV<br>January 2   | <b>C GAB</b><br>27, 2019 | Y 31G<br>Polled |
|-------------------|--------------------------------|---------|-------|----------------|-------------------|--------------------------|-----------------|
| WINN MA           | T 7329T<br>Ans chav<br>Mans Br | EZ 826Y |       | RHH<br>FVSF MS | WHITEHO<br>MOROCO | T MOROCO                 |                 |
| BW                |                                | CE      | BW    | ww             | YW                | MILK                     | ТМ              |
| 90                | EPDs                           | 4.7     | 1.1   | 53             | 96                | 13                       | 39              |

FVC Gabby 31G has stood out from the day she was born. Born with ease and full of vigour, she was up and going in no time at all. Gabby is as complete as they come with good hip, nice rib shape and an absolute sweetheart. You have to admire her femininity and correctness, as well as her great hair. With her outcross pedigree, you would have many breeding options. The more I critique this heifer, the harder it is to let her go. Don't miss out on this opportunity to take this sweetheart home and let her work for you.