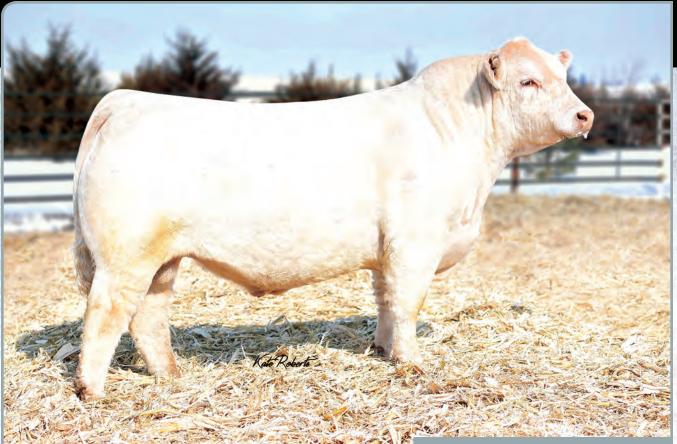

TR CAG Carbon Copy 7630E E1

|               |                                    | Т                                                                                                    | R CAG | CARB     | ON CO    | <b>PY</b> 763 | OE ET    |
|---------------|------------------------------------|------------------------------------------------------------------------------------------------------|-------|----------|----------|---------------|----------|
| Male          | PMC76                              | 5363                                                                                                 | JWX 7 | 630E     | March 4, | 2017          | Polled   |
| <b>RBM TR</b> | LUEGRASS<br>RHINESTON<br>HINESTONE | S 4017 PM&M RAPTOR 8122 PLDCONE Z38M&M MS CARBINE 1567 PLDNE 5100MS COOLEY JPOT 1107N9CEBWWWYWCEBWWW |       |          |          |               |          |
| BW            |                                    | CE                                                                                                   | BW    | ww       | YW       | MILK          | ТМ       |
| -             | EPDs                               | 8.0                                                                                                  | -1.7  | 37       | 69       | 20            | 39       |
| 1             | and the second                     |                                                                                                      |       | Realized | 1.1      | A. Salara     | C. S. S. |

TR CAG Carbon Copy is an outstanding Rhinestone son out of the great M&M Ms Carbine, the dam of Outsider and was the lead bull in the Thomas Ranch Pen of Three full brothers at the 2018 NWSS. A calving ease bull that will correct structure on his calves and loaded with maternal strength. The Carbine female has been one of the top producing females in our breed for the last number of years. The dam of Rhinestone has also raised the RBM Fargo bull that has been used successfully on both sides of the border. With this combination put together, I think you have one of the most suited bulls to sire front end females. We walked the Carbon Copy bull this spring for 40 days and were really impressed with how solid his structure is from front to back. He is so complete with his flawless design, hoof structure and clean lines. Carbon Copy is our only service sire in the Volume III Female Sale on December 16, 2019. To say we are excited to use a bull of this calibre is an understatement. Our partner, Doll Charolais, is extremely happy with how well he has calved heifers and really compliments him on the type of calves he is producing. Carbon Copy calves will be sought after in the next few years. Here is your chance to purchase semen on one of the most exciting breeding bulls available in 2020. These 100 straws will be the only semen available on Carbon Copy in Canada for the 2020 breeding season.