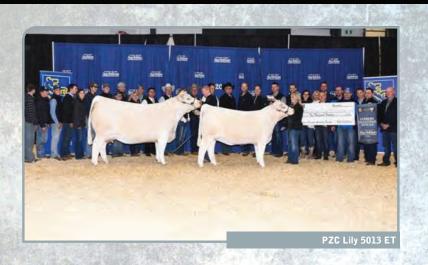

PZC Lily 5013 ET - 2017 RBC Beef Supreme Champion Female, 2017 Farmfair International Supreme Champion Female.

The most dominant Charolais show female in recent memory, unprecedentedly winning the two biggest and most prestigious shows in our business, back to back, going against the deepest set of females ever assembled. Lily is flawless in her phenotype and angularity. She is perfectly designed with a massive rib and top, as well as fantastic back leg set and structure.