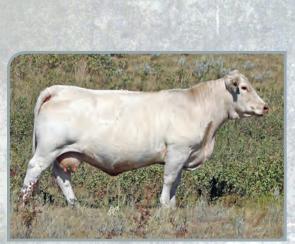

FVSF Ms Morocco 59A - Dam

| Lot 213<br>Female | PFC773                         | 3219    | FVC 3 | 1G             | FV<br>January 2   | <b>C GAB</b><br>27, 2019 | Y 31G<br>Polled |
|-------------------|--------------------------------|---------|-------|----------------|-------------------|--------------------------|-----------------|
| WINN MA           | T 7329T<br>Ans chav<br>Mans Br | EZ 826Y |       | RHH<br>FVSF MS | WHITEHO<br>MOROCO | T MOROCO                 |                 |
| BW                |                                | CE      | BW    | ww             | YW                | MILK                     | ТМ              |
| 90                | EPDs                           | 4.7     | 1.1   | 53             | 96                | 13                       | 39              |

FVC Gabby 31G has stood out from the day she was born. Born with ease and full of vigour, she was up and going in no time at all. Gabby is as complete as they come with good hip, nice rib shape and an absolute sweetheart. You have to admire her femininity and correctness, as well as her great hair. With her outcross pedigree, you would have many breeding options. The more I critique this heifer, the harder it is to let her go. Don't miss out on this opportunity to take this sweetheart home and let her work for you.