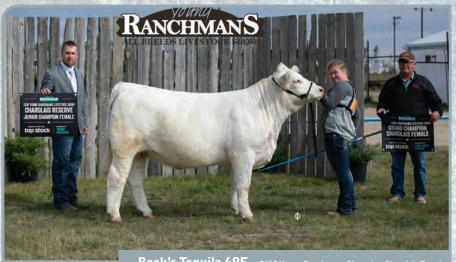

#### Beck's Tequila 69F - 2019 Young Ranchmans Champion Charolais Femal

#### Lot 202 **PICK OF THE BECK FARMS BRED HEIFERS**

It is with great pleasure that we once again offer pick of our bred heifers in this year's sale. With 60+ bred heifers to choose from, there truly is something for everyone. This group is highlighted by our ever sought after Braxtons, as well as the first group sired by Beck's Citation 615D, which will be exciting. The majority of the heifers carry the service of DC/ KCM Marksman E1132 PET, who was our pick of the Debruycker bull sale two years ago. Marksman's first set of calves are standouts. We welcome you to come for a tour and view the heifers during Agribition, as we are located only 30 minutes from Regina. This is one offering not to be missed.