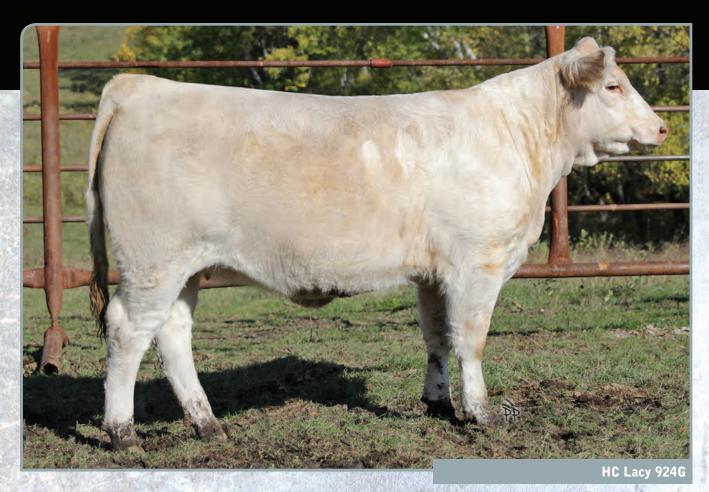

| Lot 211<br>Female | PFC771                          | .774             | HC 924    | 4G              | H<br>January I                         | IC LAC     | 924G<br>Polled |
|-------------------|---------------------------------|------------------|-----------|-----------------|----------------------------------------|------------|----------------|
| CML COP           | RADEMAR<br>PRIGHT 7<br>PLD WILM | 14E ET           |           | HC LACY         | ER'S ZEUS<br><b>' 667D</b><br>Acy 136y |            |                |
| <b>BW</b><br>86   | EPDs                            | <b>CE</b><br>4.3 | BW<br>2.7 | <b>WW</b><br>50 | Y W<br>96                              | MILK<br>12 | TM<br>37       |

We absolutely love how Lacy is put together. She is exhibiting impressive length of body and is an extremely soft, deep made individual. The Copyright Zeus combination has been awesome for us combining style, soundness and power in the progeny. Lacy's dam has a neat, tidy udder and is a long made power house. We believe that her dam is going to be a cornerstone going forward in our program and only because she is still just a three year old are we offering her first daughter. Lacy has the tools to go out and compete in the show ring and go home to raise front pasture kind of calves!