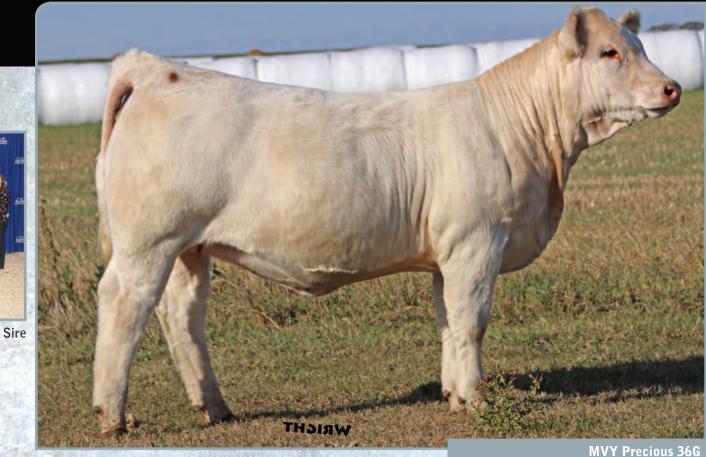

SVY Fortress 703E - Sire

MVY PRECIO **US** 36G January 14, 2019 Polled **MVY 36G** SVY EPIC PLD 127Y **HRJ CROWD FAVOURITE 515C MVY PRECIOUS 13A SVY STARSTRUCK 409B MVY PRECIOUS 35X** 

| BW  |      | CE  | BW  | WW | YW | MILK | тм |
|-----|------|-----|-----|----|----|------|----|
| 100 | EPDs | 3.7 | 1.8 | 49 | 93 | 27   | 51 |

This heifer is exactly what her name and that of the cow family says...Precious is that. She is stout made with plenty shape, correctness and eye appeal. Since birth she has been the first one to come and greet you in the pen or pasture. She stems from our largest cow family of hard working, good milking, large volume females. Precious will be one of the first heifer calves to sell out of SVY Fortress 703E. We are very excited about his first calf crop that look awesome on both sides of the fence. Fortress was our pick of the Starstruck 409B X Crowd Favourite bull calves that raised a stir at Agribition in 2017 and he went on to be Reserve Champion Bull.

We are excited to see what Precious 36G will do in her life time and would like to retain the right to a flush at our expense and buyer's convenience.

Lot 206

**SVY FORTRESS 703E** 

Female

PFC774343

| Lot 207<br>Female | PFC774                          | 1221      | LAE 9            | LAE      | CHEEF<br>January 2                     | <b>LEADE</b><br>29, 2019 | 985G<br>Polled |
|-------------------|---------------------------------|-----------|------------------|----------|----------------------------------------|--------------------------|----------------|
| PALGROV           | RSTREAM<br>E JUSTIC<br>ROVE AMY | E J603E   | ION E            | LAE CHE  | LE CEE L<br>E <b>R 573C</b><br>APPLAUS | EGEND 30<br>E 396A       | 7A             |
| BW<br>-           | EPDs                            | CE<br>1.9 | <b>BW</b><br>2.3 | WW<br>51 | YW<br>98                               | MILK<br>18               | T M<br>44      |