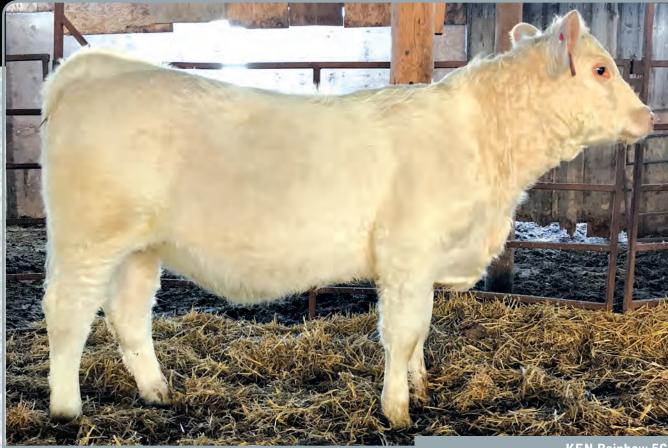

|     | Delinheur | EC |
|-----|-----------|----|
| KEN | Rainbow   | 26 |

| Lot 214 |           |  |
|---------|-----------|--|
| Female  | PFC773976 |  |

LT LEDGER 0332 P CIRCLE CEE LEGEND 307A CIRCLE CEE STUNNING 125Y

#### KEN RAINBOW 5G January 29, 2019 Polled CSS SIR GRIDMAKER 2W

Rainbow is a heifer off one of the cows last summer, from a great program in Cedarlea Farms. Rainbow is a heifer that I like for body, temperament and in my opinion, is an all around good heifer. She is also sired by Legend, a bull I absolutely love.

### CEDARLEA MORNIN STAR 17X

**CEDARLEA MORNIN STAR 83E** 

| BW     | CE   | BW   | WW | YW | MILK | ТМ |
|--------|------|------|----|----|------|----|
| - EPDs | 12.2 | -2.9 | 44 | 85 | 23   | 45 |

KEN 5G