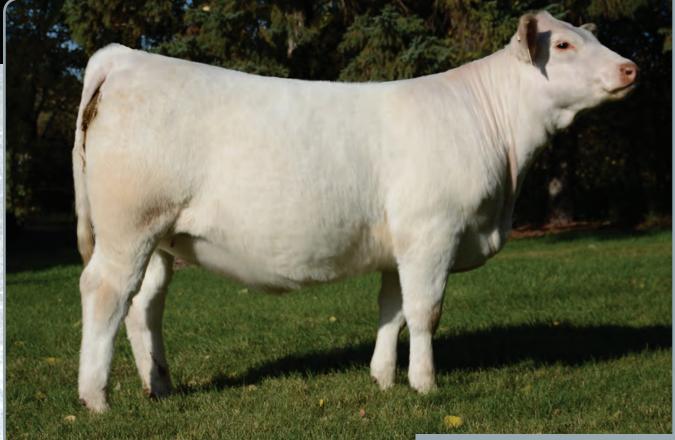

#### Beck's Tequila 69F - 2019 Young Ranchmans Champion Charolais Femal

#### Lot 202 **PICK OF THE BECK FARMS BRED HEIFERS**

It is with great pleasure that we once again offer pick of our bred heifers in this year's sale. With 60+ bred heifers to choose from, there truly is something for everyone. This group is highlighted by our ever sought after Braxtons, as well as the first group sired by Beck's Citation 615D, which will be exciting. The majority of the heifers carry the service of DC/ KCM Marksman E1132 PET, who was our pick of the Debruycker bull sale two years ago. Marksman's first set of calves are standouts. We welcome you to come for a tour and view the heifers during Agribition, as we are located only 30 minutes from Regina. This is one offering not to be missed.