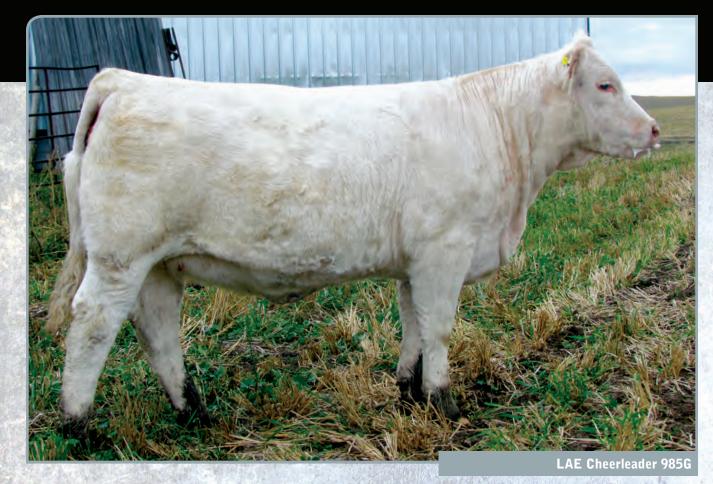

We are excited to see what Precious 36G will do in her life time and would like to retain the right to a flush at our expense and buyer's convenience.

Lot 206

**SVY FORTRESS 703E** 

Female

PFC774343

| Lot 207<br>Female | PFC774                          | 1221      | LAE 9            | LAE      | CHEEF<br>January 2                     | <b>LEADE</b><br>29, 2019 | 985G<br>Polled |
|-------------------|---------------------------------|-----------|------------------|----------|----------------------------------------|--------------------------|----------------|
| PALGROV           | RSTREAM<br>E JUSTIC<br>ROVE AMY | E J603E   | ION E            | LAE CHE  | LE CEE L<br>E <b>R 573C</b><br>APPLAUS | EGEND 30<br>E 396A       | 7A             |
| BW<br>-           | EPDs                            | CE<br>1.9 | <b>BW</b><br>2.3 | WW<br>51 | YW<br>98                               | MILK<br>18               | T M<br>44      |

Cheerleader is a Justice daughter, just like the bred heifer we are offering in the Agribition sale. Last year at Agribition, two Palgrove Justice daughters were the Junior and Reserve Junior Champion Heifer Calves. Cheerleader 985G is the same quality! This is a deep bodied heifer that is very correct in her makeup and is very feminine. 985G's mother is a heavy milking, Circle Cee Legend daughter with a great udder and small teat size.