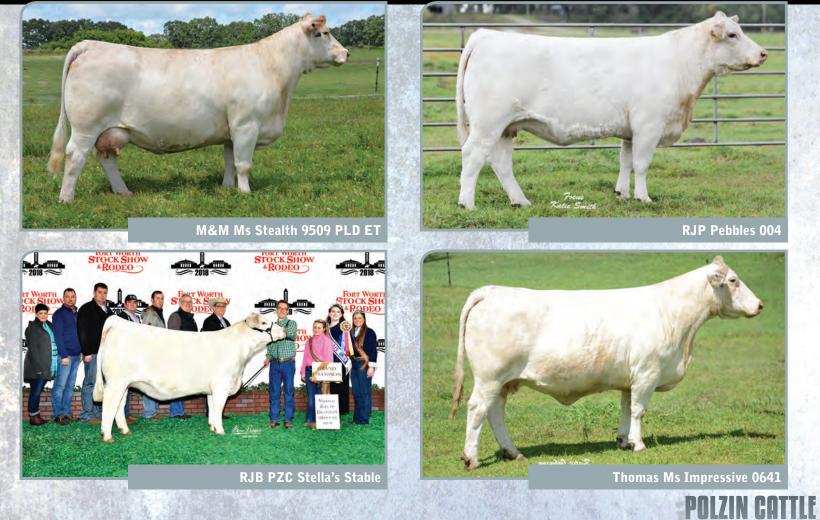

Buyer's opportunity to an IVF cycle on their choice of any Polzin Cattle donor to the sire of their choice. Choices include M&M Ms Stealth 9509, who is the hottest young donor in the USA. The living legend, 0641 who is the dam of the TR PZC Turton and the 2017 RBC Supreme Female, PZC Lily. RJB PZC Stella is one of the most popular young females in the Charolais breed who was selected as the 2018 Fort Worth Stock Show Champion. Your chance to move the Charolais breed forward.

IVF cycle will be done at Polzin Embryo Center with the exportable freezings completed by Semex's partner Boviteq. Flush sells with guaranteed results of six quality embryos with buyer providing semen unless they would like us to provide M&M Outsider, TR PZC Turton or any of our other herd sires. The sky is the limit here.

PZC Lily 5013 ET - 2017 RBC Beef Supreme Champion Female, 2017 Farmfair International Supreme Champion Female.

The most dominant Charolais show female in recent memory, unprecedentedly winning the two biggest and most prestigious shows in our business, back to back, going against the deepest set of females ever assembled. Lily is flawless in her phenotype and angularity. She is perfectly designed with a massive rib and top, as well as fantastic back leg set and structure.