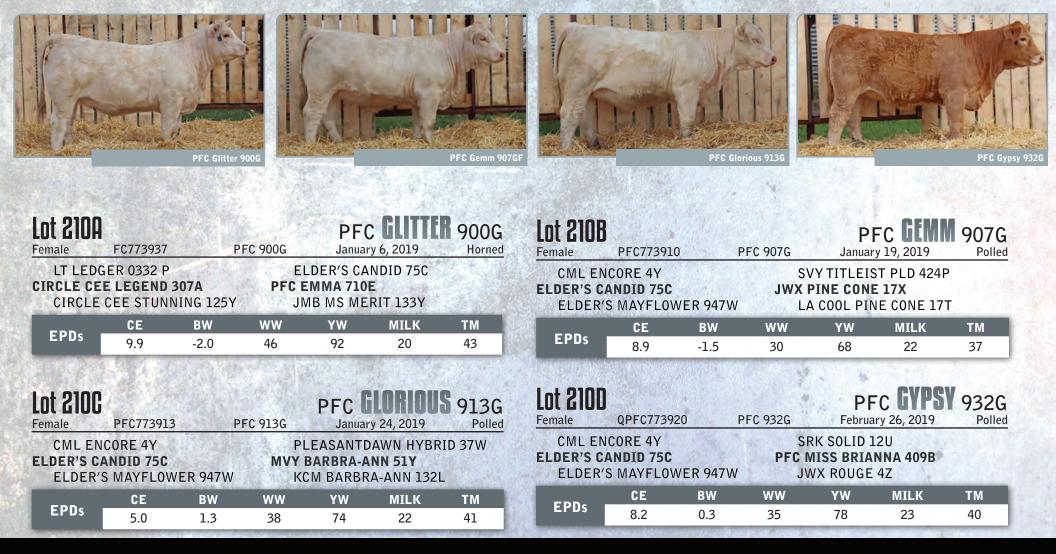

## **2019 Agribition Charolais Sale Consignors**

| BECK FARMS LOT<br>Wade & Cynthia Beck, Mark & Tami Beck and<br>Gary & Donna Beck<br>Box 5                                                                               | T 202 | HORSESHOE E CHAROLAIS<br>Layne & Paula Evans<br>Box 390<br>Kenaston, SK SOG 2N0                                                                                     | LOT 201 & 207 | PHILLIPS FARMS CHAROLAIS<br>Kurtis & Kristy Phillips<br>Box 1047 Stn Main<br>Estevan, SK S4A 2A4                                                | LOT 210 |
|-------------------------------------------------------------------------------------------------------------------------------------------------------------------------|-------|---------------------------------------------------------------------------------------------------------------------------------------------------------------------|---------------|-------------------------------------------------------------------------------------------------------------------------------------------------|---------|
| Lang, SK SOG 2W0<br>Wade: 306-436-7458<br>wcbeck@sasktel.net                                                                                                            |       | P: 306-252-2246 C: 306-561-7147<br>Ipevans@sasktel.net                                                                                                              |               | P:306.636.2213 C: 306.421.6416                                                                                                                  | 107.01/ |
|                                                                                                                                                                         | T 214 | HUNTER CHAROLAIS<br>Doug & Marianne Hunter                                                                                                                          | LOT 211       | POLZIN CATTLE<br>Chris & Leslie Polzin<br>26450 665th Ave                                                                                       | LOT 216 |
| Kenneth Craig<br>Box 188<br>Mossbank, SK SOH 3G0<br>P: 306-354-7431                                                                                                     |       | Box 569<br>Roblin, MB ROL 1P0<br>P: 204-937-2531<br>huntchar@mymts.net                                                                                              |               | Darwin, MN 55324<br>P: 612-916-0105<br>polzin@hutchtel.net                                                                                      |         |
| kcc-craig@hotmail.com                                                                                                                                                   |       |                                                                                                                                                                     | 1.07.202      | PRAIRIE COVE CHAROLAIS                                                                                                                          | LOT 217 |
| ELDER CHAROLAIS FARM LOT<br>Ron & Donna Elder and Michael & Judy Elder<br>Box 81<br>Coronach, SK SOH 0Z0<br>P: 306-267-4986 Michael: 306-267-7730<br>relder@sasktel.net | т 215 | JOHNSON CHAROLAIS<br>Herb & Brenda Johnson & Family<br>Box 27 Site 17 RR 2<br>Barrhead, AB T7N 1N3<br>P: 780-674-5957 C: 780-305-9196<br>stephen.johnson07@yahoo.ca | LOT 203       | Tim & Wanda Bullick<br>Box 297<br>Bowden, AB TOM 0K0<br>tnt3341@hughes.net<br>C: 403-350-9858<br>Tyler & Justine Bullick<br>Tyler: 403-501-0660 |         |
| FLAT VALLEY CATTLE CO. LOT                                                                                                                                              | T 213 | MCAVOY CHAROLAIS<br>Mike & Dean McAvoy                                                                                                                              | LOT 206       | tyler.bullick2014@gmail.com                                                                                                                     |         |
| Jamie & Amy Ehret & Family<br>Box 2<br>Hilda, AB TOJ 1R0<br>P: 403-504-6265<br>flatvalleycattle@hotmail.com                                                             |       | Box 93<br>Arelee, SK SOK 0H0<br>P: 306-237-4464 C: 306-241-1975<br>Dean: 306-612-3326<br>mmcavoy@yourlink.ca                                                        |               | SERHIENKO CATTLE CO.<br>Dennis, Lissa, Katie & Cassidy Serhienko<br>Box 42<br>Maymont, SK SOM 1TO<br>C: 306-389-7770<br>dl.serko@littleloon.ca  | LOT 204 |
| HIGH BLUFF STOCK FARM<br>Carman, Donna & Erin Jackson<br>Box 75<br>Inglis, MB ROJ 0X0<br>C: 204-773-6448 Erin: 204-821-4110<br>jackson7@mts.net                         | T 205 | MCTAVISH FARMS LTD.<br>Jared & Heather McTavish<br>Box 1047<br>Moosomin, SK SOG 3N0<br>P: 306-435-4925 C: 306-435-9842<br>mctavish@rfnow.com                        | LOT 212       | WILGENBUSCH CHAROLAIS<br>Craig & Tricia Wilgenbusch<br>Box 4<br>Halbrite, SK SOC 1H0<br>P: 306-458-7482<br>ctwilgenbusch@hotmail.com            | LOT 218 |
| HOPEWELL CHAROLAIS FARM LOT 208 & Kody Meier                                                                                                                            | 209   |                                                                                                                                                                     |               |                                                                                                                                                 |         |