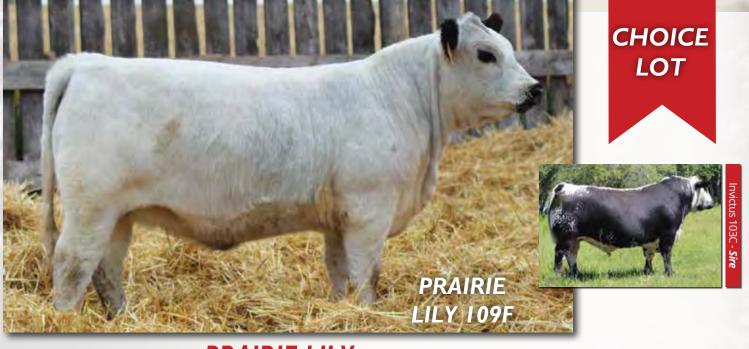

# Ravenworth **PRAIRIE LILY** 109F

FEMALE BW: 70 LBS **ICAN18312-PB** 

GDB 109F

IAN 31, 2018 **PUREBRED** 

**RAVENWORTH KLEOS 3Y** RAVENWORTH INVICTUS 103C **RAVENWORTH NORTHERN STAR 101A** 

**RIVER HILL 12X ZAAR 7Z RAVENWORTH PRAIRIE LILY 124D** STAR BANK TWINKLE 51T

# /////////////////////////////// CONSIGNED BY: RAVENWORTH CATTLE

Selling choice of these two great heifers. They both come from a very productive cow line in our herd. With two great heifers on offer we couldn't decide...so you get to! These are flush quality females.

This fantastic heifer is off a first calver who really out did herself. 109F is showing the same great width, depth and muscle shape as her sire, Invictus, while maintaining an ultra feminine style from her dam. She is extremely deep sided while keeping a level top line and angular front end. 109F is very correct in her structure and movement. We feel this heifer will make an excellent female in any herd.