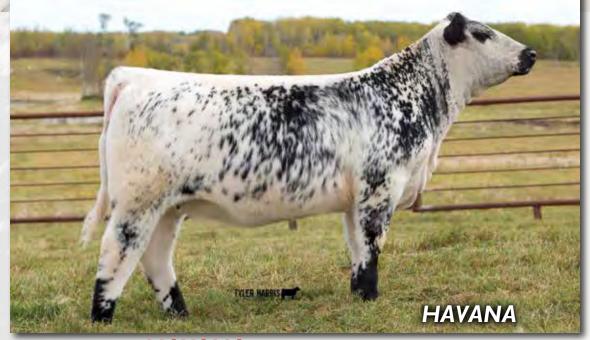

# INC **HAVANA** 101F

FEMALE [CAN]8634-PB BW: 78 LBS.

UNEEDA ZAPPER 13Z

CAJA ZEPPELIN 1B

NOTTA 60W PHOTO-FINISH 1Z

CODIAK OSCAR GNK 8S
CODIAK BECKAH GNK 92B
CODIAK RHANA GNK 70Y

INC 101F

JAN 10, 2018 PUREBRED

### /////////////////////////////// CONSIGNED BY: INC CATTLE CO.

Depth, power, performance - three words synonymous with INC Havana 101F. No matter the breed or the breeder, all of us seek that elusive powerhouse cow, that anchor female on which to build. INC Havana 101F promises to be that and more. The great CAJA Zeppelin has put his stamp on yet another. Myostatin non-carrier, homo polled and homo black.