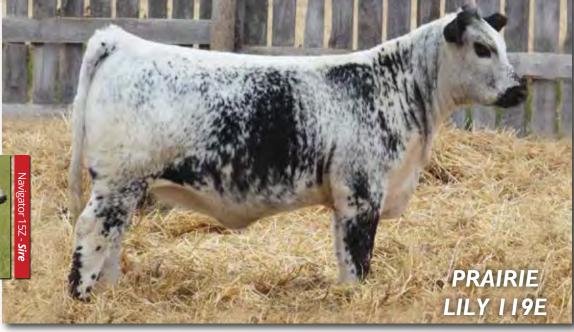

# Ravenworth **PRAIRIE LILY** 119F

FEMALE

**ICAN18314-PB** 

**GDB 119F** 

FEB 09, 2018 **PUREBRED** 

BW: 91 LBS.

A & W 15R **RAVENWORTH NAVIGATOR 15Z** STAR BANK URANIA 85U

STAR BANK 64R RIO 6W **RAVENWORTH PRAIRIE LILY 9Y** STAR BANK TWINKLE 51T

# //////////////////////////CONSIGNED BY: RAVENWORTH CATTLE

Show stopping, eye appeal and style, this heifer definitely turns heads. 119F has the look, shape and performance we like in a female. People watch for females we sell off this dam as she has produced many great daughters. We still have this cow and some of her daughters as well as the grand dam producing in our herd.