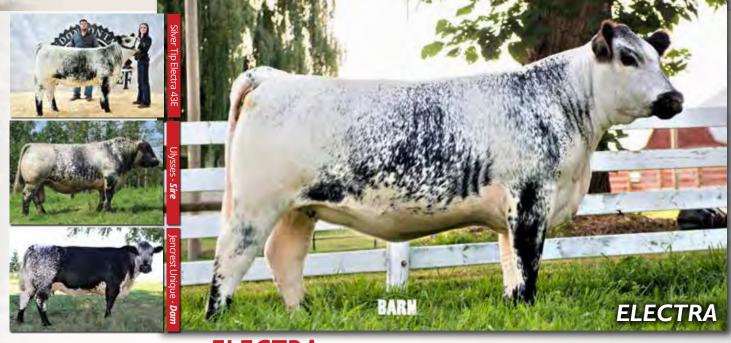

# Silver Tip **ELECTRA** 43E

FEMALE BW: 85 LBS. [CAN] 7241-PB

**RAVEN MEADOWS MAGNUM 10N** IPTO SPECS ULYSSES 25U PRAIRIE HILL REBA 154F

STAR BANK LACERTA 68L **JENCREST UNIQUE 6U** FATH OF P.A.R. 4N

MAR 11, 2017 **PUREBRED** 

SPRUCE LANE VENTURE 3J PARKLAND SPECKLE PARK 10J THUNDER 1C SPOTS 'N SPROUTS 1D SPOTS 'N SPROUTS JUNO 103J STAR BANK 55H PRAIRIE HILL LANCE 6L LUCKY STRIKE OF P.A.R. 6K

# /////////////////////CONSIGNED BY: SILVER TIP SPECKLE PARK & UNDERHILL SPECS

WARNING this heifer has proven to have addictive properties to cattleman everywhere! Electra, a rare leopard Ulysses daughter is a very complete, purebred female that is hard to fault in the show ring and has proven maternal traits to pasture produce as well. She comes from the Jencrest 6U cow who is the dam of the CWA 2017 Junior Female Champ by Fleetwood. Electra is bred to the CWA 2017 Junior Bull Champ, Underhill All Out and due to calve February 23rd, 2019. Electra will head west undefeated in the Ontario show ring in 2018. This package corrects Castalo Bark broad development in 2018. This package represents Speckle Park breed development in Eastern Canada and here we offer our absolute best for CWA 2018. Polled, non red carrier and myostatin single copy carrier nt821.

Seller disclosure: Electra was in-vitro flushed in August 2018 with positive results at a controlled Boviteg repro station.