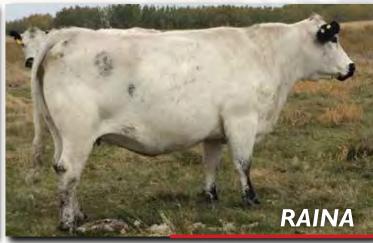

# 3 EMBRYOS | CASANOVA X RAINA

P.A.R CASANOVA X CODIAK RHANA GNK 70Y

P.A.R. ACE IN A HOLE 66A P.A.R. CASANOVA 55C POPPY OF P.A.R. 55P

P.A.R. THROTTLE 66T RAINA OF P.A.R. 45Z RAINA OF P.A.R. 54U

P.A.R. TOUCH DOWN 600T P.A.R. WONDER BRA 66W CALAMASUE 4M MELISSA OF P.A.R. 5M

P.A.R. PAPA RA77I 6P ROB 'N SON'S FARMS 6P HWY 4 SHOW STOPPER 2S RAINA OF P.A.R. 54R

//////////////////////////////// CONSIGNED BY: P.A.R RANCH

Stored at Davis Rairdan

A great Throttle daughter and Show Stopper on the dam's side. Her full sister was Reserve Grand Champion at Edmonton Farm Fair 2016, exhibited by MX Ranch. Casanova 55C was Reserve Junior Champion at Farm Fair and Agribition. A full sibling to this lot is showing at Agribition alongside Raina.

Note: All resulting calves will be purebred. Embryos are qualified exportable to the United States, Australia and Canada