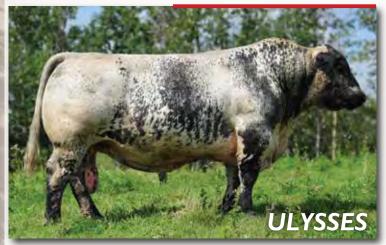

# 127a 3 EMBRYOS | CRIKEY X SHADY LADY

CODIAK CRIKEY GNK 13U X SINGLE TREE SHADY LADY 14A

RAVEN MEADOWS MAGNUM 10N CODIAK CRIKEY GNK 13U CODIAK RKW 07

STAR BANK 64R REMEDY 9W SINGLE TREE SHADY LADY 14A

SPRUCE LANE VENTURE 3J PARKLAND SPECKLE PARK 10J P.A.R. IMPACT 11G ATIM LADY 3D

### ///////////////////////////////////// CONSIGNED BY: KFC FARMS LTD.

It's an honour for us here at KFC Farms to offer a unique opportunity to acquire embryos on Single Tree Shady Lady 14A. This cow was selected for her smooth flow in motion, overall mass of volume, clean front end, level udder with perfect teat placement and so structurally correct on her feet and legs you would easily summarize her by saying, "she's a pretty sumo wrestler in a ballerina's tutu". We offer three (3) embryos from two different bulls – Codiak Crikey GNK13U and Upto Specs Ulysses 25U. We feel both of these bulls have left their mark in the industry and will compliment 14A. The resulting progeny should greatly contribute to the breed and be 96.9% pure!

# 1276 3 EMBRYOS | ULYSSES X SHADY LADY

UPTO SPECS ULYSSES 25U X SINGLE TREE SHADY LADY 14A

RAVEN MEADOWS MAGNUM 10N
UPTO SPECS ULYSSES 25U
PRAIRIE HILL REBA 154F

STAR BANK 64R REMEDY 9W SINGLE TREE SHADY LADY 14A SPOTS 'N SPROUTS 34U SPRUCE LANE VENTURE 3J PARKLAND SPECKLE PARK 10J THUNDER 1C SPOTS 'N SPROUTS 1D

NOTTA ROMEO 64R STAR BANK 36R HWY.4 SPECKLE PARK 20K SPOTS 'N SPROUTS 1N /////////////////////////// CONSIGNED BY: KFC FARMS LTD.