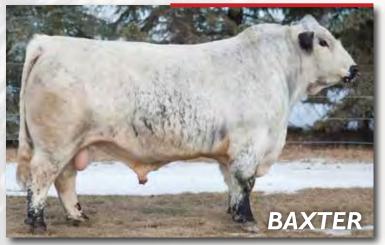

# 130 4EMBRYOS | BAXTER X CORVETTE

COLGAN'S BAXTER IB X MOOVIN ZPOTZ CORVETTE 14X

MOOVIN ZPOTZ CAMARO 6X
COLGAN'S BAXTER 1B
MOOVIN ZPOTZ ROXY AMBER 4R

LEGACY TURNPIKE CRUISER 27T
MOOVIN ZPOTZ CORVETTE 14X
PRAIRIE HILL NIRVANA 4N

LEGACY TURNPIKE CRUISER 27T STYALS LUCKY PRINCESS 9L P.A.R. MR. POWERSTROKE 4M MATTI OF P.A.R. 25M

LEGACY ROUGHRIDER 52R LEGACY ROMA 60R PRAIRIE HILL MASTERPLAN II 87L PRAIRIE HILL 1H /////// CONSIGNED BY: UNLIMITED SPOTS
Stored at Davis Rairdan

Purchaser is responsible for all shipping and handling