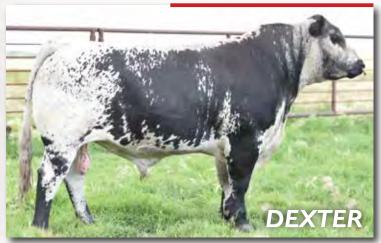

3 EMBRYOS | **DEXTER** X **RHANA** 

COLGAN'S DEXTER D'ANGELO 01D X CODIAK RHANA GNK 70Y

CODIAK TYCOON CAT GNK 12Z
COLGAN'S DEXTER D'ANGELO 01D
SPOTS 'N SPROUTS 10Y

CODIAK TRUMP GNK 20T CODIAK RHANA GNK 70Y CODIAK CDK 26P LEGACY UNRIVALED 12U SPOTS 'N SPROUTS 7W RWERHILL64SURBANCOWBOY3U SPOTS 'N SPROUTS 12U

# ////////////////////////// CONSIGNED BY: COLGAN'S CATTLE COMPANY

Qualified for AUS, EU, South and North America Grade A Embryos Stored at Davis Rairdan

Rhana is a powerful high producing cow that exhibits correctness and style. Dexter crossed with Rhana will produce high performing calves. Calves will be purebred.

Guaranteed one pregnancy if implanted by a licensed technician. Embryos must be implanted within one year of the sale by the original purchaser. Shipping, insurance and storage costs are the responsibility of the purchaser.