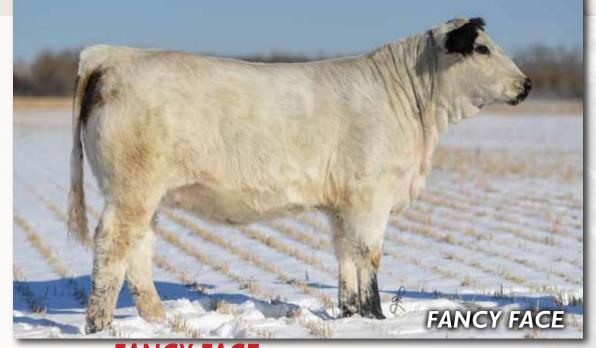

# Colgan's **FANCY FACE** 16F

FEMALE BW: 76 LBS. [CAN] 8036-PB

CCCC 16F

JAN 29, 2018 PUREBRED

MOOVIN ZPOTZ CAMARO 6X
 COLGAN'S BAXTER 1B
 MOOVIN ZPOTZ ROXY AMBER 4R

CODIAK HOMRE GNK 26X
CODIAK FANCY FACE GNK 46Z
CODIAK URE OKAY GNK 10U

# 

If you like style, power, and depth...this heifer is for you. Her pedigree speaks for itself. Her sire, Colgan's Baxter 1B, has been leaving his 'stamp' on his offspring. Her great grandmother is Codiak Unique GNK 8R. This fancy heifer calf will be a great addition or start to your herd. Homozygous polled, homozygous black for coat color and myostatin normal (free).