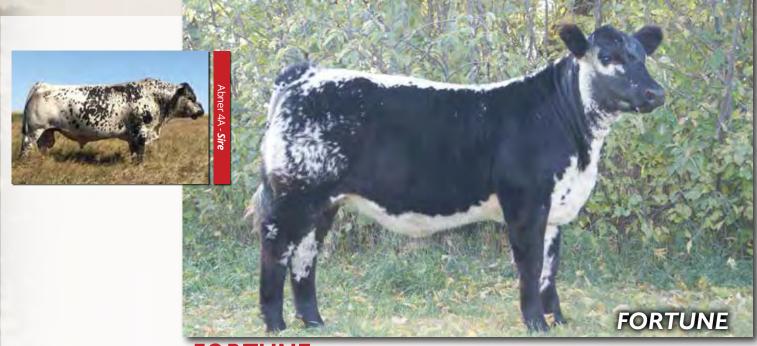

# Calico Creek **FORTUNE** 23F

FEMALE APPLIED FOR BW: 91 LBS.

P.A.R. X-LOG 21X FLYING E ABNER 4A LEGACY RENA 100R

CALICO CREEK AJAX 5A
CALICO CREEK COOKIE 2C
CALICO CREEK AZALIA 1A

LS 23F

MAR 29, 2018 PUREBRED

P.A.R. ROLLIN STONE 01R SHANIA OF P.A.R. 21P LEGACY NAVAHO 1N CODIAK FEATURE 30F

REDNECK XCITMENT 6X CN ZPOTZ U CAN'T C ME 2U REDNECK RANCH'S YUKON 8Y PETULA OF P.A.R. 61P

### 

If you are looking for a quality heifer with a pedigree like no other, consider Calico Creek Fortune 23F. She has growth, femininity, balance and some unique genetics. Even though she was born later, she quickly rose to the top of the calf crop. Her dam is the best uddered female in my herd and is proving herself to be one of my leading cows. Fortune's sire, Flying E Abner, is a powerful herd bull that is going to leave a lasting impression here at Calico Creek. The future is bright for this girl!