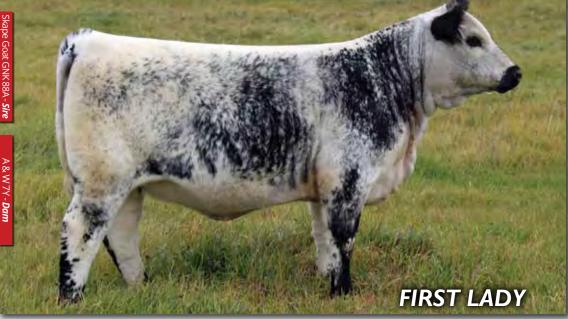

# Greenwood FIRST LADY DJP 7F

FEMALE [CAN]8181-PB BW: 75 LBS.

**RIVER HILL 26T YAGER 99Y CODIAK SCAPE GOAT GNK 88A** A & W 15U

CODIAK ZACHERY GNK 6U A & W 7Y A & W BLACK MAGIC 7S

APR 5, 2018 **PUREBRED** 

RIVER HILL TRAFFIC JAM 26T PRAIRIE HILL HEARTBREAKER 99L P.A.R. NIGEL 111N TRIPLE A GEM 15G

**RAVEN MEADOWS MAGNUM 10N** LEIGH-AL-ANN-LILY 2D BELMORAL'S SPECIAL 99H TRIPLE A TIDY DOLL 7J

Looking at 7F you have to appreciate the easy fleshing ability as well as the eye appeal this heifer possesses. She is wide topped, deep bodied calf that has all the tools to be the next great donor for any farm. Packed full of power and performance she stays true to her dam, A&W 7Y, who is a deep tanky cow that carries a beautiful udder and perfect feet. Sired by 88A, this female is sure to turn heads for years to come.