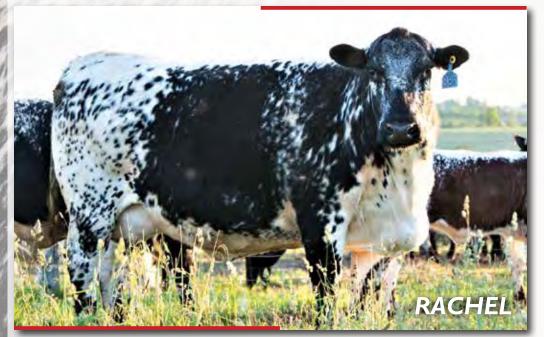

# //////////////////////////////// CONSIGNED BY: UNDERHILL SPECS

Exportable to USA, AUS, NZ

Embryos harvested at controlled Boviteq repro station and buyer pays shipping from Boviteq - Kirkton, ON.

Not many of these original, deep and broody Prairie Hill cows remain. Rachel 88R was the first registered Speckle Park cow we bought, setting a foundation through high quality offspring that we would like to share with the buyer of this rare embryo package.