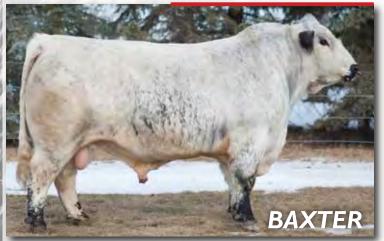

# 3 EMBRYOS | BAXTER X CAMIRA

COLGAN'S BAXTER IB X COLGAN'S CAMIRA 14C

MOOVIN ZPOTZ CAMARO 6X
COLGAN'S BAXTER 1B
MOOVIN ZPOTZ ROXY AMBER 4R

CODIAK TRUMP GNK 20T COLGAN'S CAMIRA 14C SPOTS 'SPROUTS 17Y LEGACY TURNPIKE CRUISER 27T STYALS LUCKY PRINCESS 9L P.A.R. MR. POWERSTROKE 4M MATTI OF P.A.R. 25M

### 

Qualified for AUS, EU, South and North America Grade A Embryos Stored at Davis Rairdan

Camira has tested at the highest end for genetic testing. Paired with the power and performance of Baxter, the offspring will be a great addition to any herd. Calves will be purebred.

Guaranteed one pregnancy if implanted by a licensed technician. Embryos must be implanted within one year of the sale by the original purchaser. Shipping, insurance and storage costs are the responsibility of the purchaser.

# 130 4EMBRYOS | BAXTER X CORVETTE

COLGAN'S BAXTER IB X MOOVIN ZPOTZ CORVETTE 14X

MOOVIN ZPOTZ CAMARO 6X
COLGAN'S BAXTER 1B
MOOVIN ZPOTZ ROXY AMBER 4R

LEGACY TURNPIKE CRUISER 27T
MOOVIN ZPOTZ CORVETTE 14X
PRAIRIE HILL NIRVANA 4N

LEGACY TURNPIKE CRUISER 27T STYALS LUCKY PRINCESS 9L P.A.R. MR. POWERSTROKE 4M MATTI OF P.A.R. 25M

LEGACY ROUGHRIDER 52R LEGACY ROMA 60R PRAIRIE HILL MASTERPLAN II 87L PRAIRIE HILL 1H /////// CONSIGNED BY: UNLIMITED SPOTS
Stored at Davis Rairdan