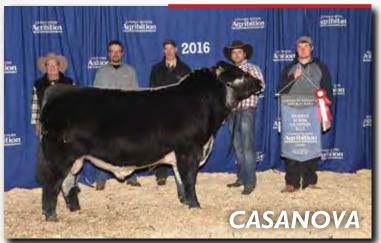

# 3 EMBRYOS | CASANOVA X RAINA

P.A.R CASANOVA X CODIAK RHANA GNK 70Y

P.A.R. ACE IN A HOLE 66A P.A.R. CASANOVA 55C POPPY OF P.A.R. 55P

P.A.R. THROTTLE 66T RAINA OF P.A.R. 45Z RAINA OF P.A.R. 54U

P.A.R. TOUCH DOWN 600T P.A.R. WONDER BRA 66W CALAMASUE 4M MELISSA OF P.A.R. 5M

P.A.R. PAPA RA77I 6P ROB 'N SON'S FARMS 6P HWY 4 SHOW STOPPER 2S RAINA OF P.A.R. 54R

//////////////////////////////// CONSIGNED BY: P.A.R RANCH

Stored at Davis Rairdan

A great Throttle daughter and Show Stopper on the dam's side. Her full sister was Reserve Grand Champion at Edmonton Farm Fair 2016, exhibited by MX Ranch. Casanova 55C was Reserve Junior Champion at Farm Fair and Agribition. A full sibling to this lot is showing at Agribition alongside Raina.

Note: All resulting calves will be purebred. Embryos are qualified exportable to the United States, Australia and Canada