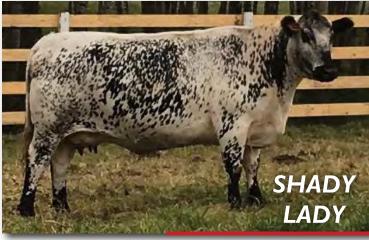

# 127a 3 EMBRYOS | CRIKEY X SHADY LADY

CODIAK CRIKEY GNK 13U X SINGLE TREE SHADY LADY 14A

RAVEN MEADOWS MAGNUM 10N CODIAK CRIKEY GNK 13U CODIAK RKW 07

STAR BANK 64R REMEDY 9W SINGLE TREE SHADY LADY 14A

SPRUCE LANE VENTURE 3J PARKLAND SPECKLE PARK 10J P.A.R. IMPACT 11G ATIM LADY 3D

### ///////////////////////////////////// CONSIGNED BY: KFC FARMS LTD.

It's an honour for us here at KFC Farms to offer a unique opportunity to acquire embryos on Single Tree Shady Lady 14A. This cow was selected for her smooth flow in motion, overall mass of volume, clean front end, level udder with perfect teat placement and so structurally correct on her feet and legs you would easily summarize her by saying, "she's a pretty sumo wrestler in a ballerina's tutu". We offer three (3) embryos from two different bulls – Codiak Crikey GNK13U and Upto Specs Ulysses 25U. We feel both of these bulls have left their mark in the industry and will compliment 14A. The resulting progeny should greatly contribute to the breed and be 96.9% pure!

# 1276 3 EMBRYOS | ULYSSES X SHADY LADY

UPTO SPECS ULYSSES 25U X SINGLE TREE SHADY LADY 14A

RAVEN MEADOWS MAGNUM 10N
UPTO SPECS ULYSSES 25U
PRAIRIE HILL REBA 154F

STAR BANK 64R REMEDY 9W SINGLE TREE SHADY LADY 14A SPOTS 'N SPROUTS 34U SPRUCE LANE VENTURE 3J PARKLAND SPECKLE PARK 10J THUNDER 1C SPOTS 'N SPROUTS 1D

NOTTA ROMEO 64R STAR BANK 36R HWY.4 SPECKLE PARK 20K SPOTS 'N SPROUTS 1N /////////////////////////// CONSIGNED BY: KFC FARMS LTD.