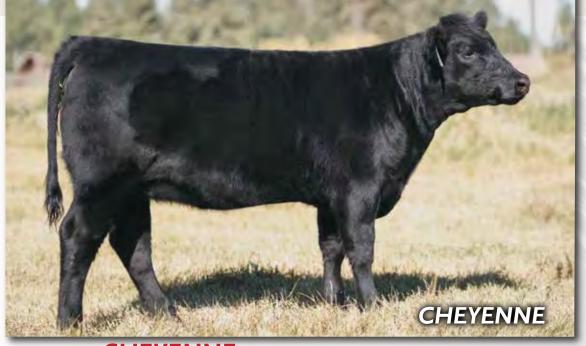

# Outback **CHEYENNE** 105F

FEMALE

[CAN]8458-AP

**OBF 105F** IAN 10, 2018 APPENDIX | 96.9%

BW: 78 LBS.

P.A.R. BAZOOKA 60B **UNEEDA DOMINATOR 106D** XTRAVAGANT OF UNEEDA 106X

MOOVIN ZPOTZ AVENGER 28A **OUTBACK AURORA 105D** RAVENWORTH AURORA 105A

# 

Outback Aurora 105D's January born daughter, Outback Cheyenne 105F, profiles much like her mother with depth combined with angularity. She, like her mother, is tested homozygous polled. Her sire, Uneeda Dominator 106D, was bred by Wilf Sunderland and has proven to be a calving ease sire. This solid black prospect will emulate her great mother! Myostatin non-carrier, homozygous polled and homozygous black.