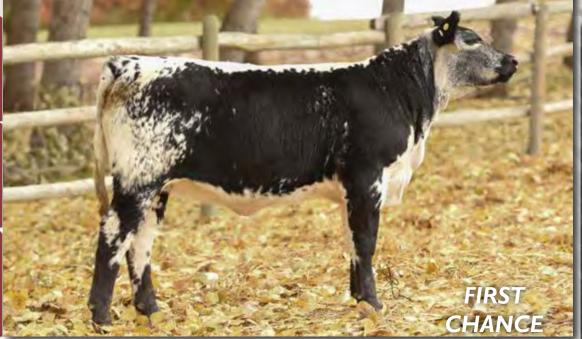

# 110 River Hill 2B **FIRST CHANCE** 17F

FEMALE BW: 70 LBS. [CAN]8322-PB

MAR 04, 2018 BED 17F **PUREBRED** 

LEGACY DEVITO 44X

**LEGACY UPPERCUT 74U** LEGACY TURN-ON 49T P.A.R. MOO FASSA 03M ASPEN ACRES 2C

**SECOND CHANCE BAZINGA 2B** RIVER HILL TIC-TAC 02T

RIVER HILL 68L STRIKER 50U

**RIVER HILL TAKE A CHANCE 5T** 

STAR BANK LACERTA 68L PRAIRIE HILL NABOB 50N P.A.R. MOO FASSA 03M RIVER HILL CINDER 5M

**RIVER HILL BLACK CHANCE 17Z** 

# //////////////////////////////// CONSIGNED BY: CARLA DUCHERER

First Chance is a glimpse into the future of a proven cow line offering performance, presence and functionality. Her dam, Black Chance 17Z has been doing an outstanding job this year raising her twin heifers. Whether you are looking for a good solid foundation female or a new addition to your show string, this heifer will exceed your expectations. Myostatin non-carrier, homozygous polled and black dominant coat color.