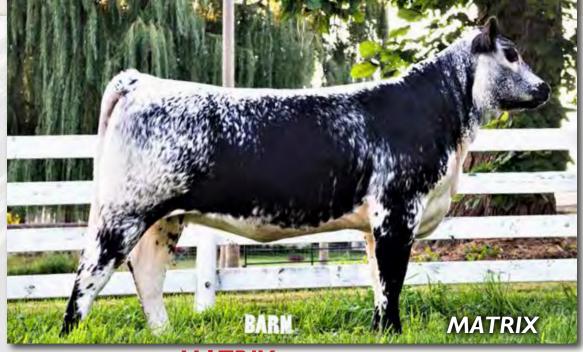

### ////////////////////////// CONSIGNED BY: UNDERHILL SPECS

Matrix is the growthiest heifer we raised in 2018 (WPDA = 2.70lbs) and she also happens to be our best moving heifer. A very proud purebred heifer that possesses eight to ten inches of extra length of body. A product of a River Hill Samson daughter and sire, Legacy Pursuit, this unique pedigree will be hard to replace. Seller would like to buy embryos back on Matrix but at full option to the buyer. Polled, non red carrier and myostatin non-carrier... clean!