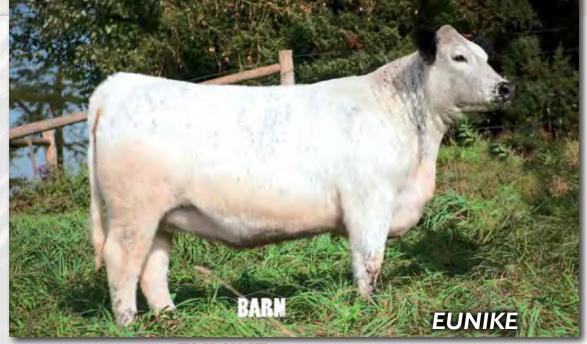

# Andchris **EUNIKE** 31E

FEMALE [CAN] 7312-PB BW: 85 LBS.

CODIAK OSCAR GNK 8S
CODIAK PUTNAM GNK 61Y
NORTHERN LIGHTS 14N

LEGACY TURNPIKE CRUISER 27T
D.L.R ZIPPERY 42Z

ACM 31E MAR 16. 2017

PUREBRED CODIAK PHLEP GNK 3P

CODIAK PHLEP GNK 3P CODIAK MATEUSA RKW 63M FLATLAKE BUZZ 60K CODIAK KLIPSO RKW 31K

LEGACY ROUGHRIDER 52R LEGACY ROMA 60R ROB 'N SONS'S FARMS 9M D.L.R. OCEAN 4P

### ////////////////////////// CONSIGNED BY: ANDCHRIS FARMS

This powerful bred heifer sired by Codiak Putnam GNK 61Y is out of one of our top females, whom we received a lot of positive comments on at our AGM farm tour in June. She has been Brooklynn's 4-H heifer this year and was Grand Champion Female at her 4-H achievement day.

Al Bred to Codiak Layne GNK 56A on May 29, 2018. Due early March.

**24** 