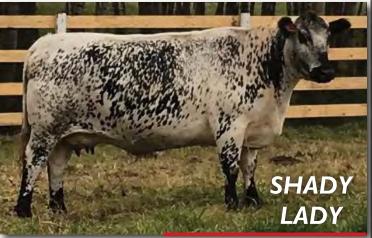

# 127a 3 EMBRYOS | CRIKEY X SHADY LADY

CODIAK CRIKEY GNK 13U X SINGLE TREE SHADY LADY 14A

RAVEN MEADOWS MAGNUM 10N CODIAK CRIKEY GNK 13U CODIAK RKW 07

STAR BANK 64R REMEDY 9W SINGLE TREE SHADY LADY 14A

SPRUCE LANE VENTURE 3J PARKLAND SPECKLE PARK 10J P.A.R. IMPACT 11G ATIM LADY 3D

### ///////////////////////////////////// CONSIGNED BY: KFC FARMS LTD.

It's an honour for us here at KFC Farms to offer a unique opportunity to acquire embryos on Single Tree Shady Lady 14A. This cow was selected for her smooth flow in motion, overall mass of volume, clean front end, level udder with perfect teat placement and so structurally correct on her feet and legs you would easily summarize her by saying, "she's a pretty sumo wrestler in a ballerina's tutu". We offer three (3) embryos from two different bulls – Codiak Crikey GNK13U and Upto Specs Ulysses 25U. We feel both of these bulls have left their mark in the industry and will compliment 14A. The resulting progeny should greatly contribute to the breed and be 96.9% pure!

# 1276 3 EMBRYOS | ULYSSES X SHADY LADY

UPTO SPECS ULYSSES 25U X SINGLE TREE SHADY LADY 14A

RAVEN MEADOWS MAGNUM 10N
UPTO SPECS ULYSSES 25U
PRAIRIE HILL REBA 154F

STAR BANK 64R REMEDY 9W SINGLE TREE SHADY LADY 14A SPOTS 'N SPROUTS 34U SPRUCE LANE VENTURE 3J PARKLAND SPECKLE PARK 10J THUNDER 1C SPOTS 'N SPROUTS 1D

NOTTA ROMEO 64R STAR BANK 36R HWY.4 SPECKLE PARK 20K SPOTS 'N SPROUTS 1N /////////////////////////// CONSIGNED BY: KFC FARMS LTD.