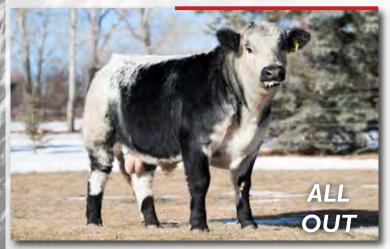

# 128 4EMBRYOS | ALL OUT X BIG ETHEL UNDERHILL ALL OUT ID X FLEETWOOD BIG ETHEL 03E

RIVER HILL 50U ALL IN 60A
UNDERHILL ALL OUT 1D
SPOTS 'N SPROUTS 10S

RIVER HILL ROUGH-RIDER
FLEETWOOD BIG ETHEL 03E
FLEETWOOD CRACKERS 10C

RIVER HILL 68L STRIKER 50U RIVER HILL SHOW ME OFF 60S CDS FARMS PAUL 2M JANE OF P.A.R. 12J

SPOTS 'N SPROUTS ULYSSES 101U RIVER HILL 50U XIA-CHANCE 105X RIVER HILL 26T WALKER 60W CODIAK ROCKING ANNE GNK 5Y We are offering four embryos from this exciting pair! Both sire and dam have had respectable show careers and their offspring are certainly stacked to be productive and eye catching. We've found exceptional milk production from Rough-Rider females and so we expect the same from Big Ethel, a Rough-Rider daughter. All Out is one of our favourite bulls; we admire his length, correctness and rate of growth. This breeding will be a fit for any producer whether in the show ring, the pasture or both!