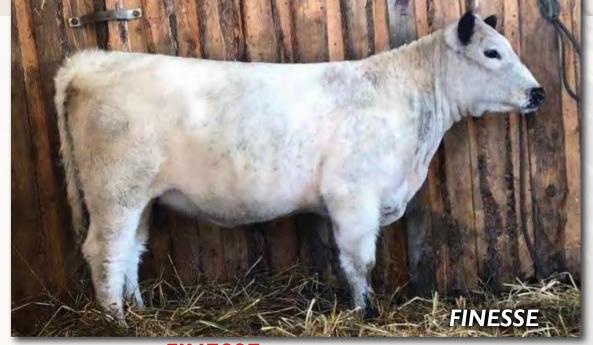

# Unlimitedspots **FINESSE** 02F

FEMALE BW: 58 LBS. [CAN]8598-PB

LAF 02F

JAN 5, 2018 PUREBRED //////// CONSIGNED BY: UNLIMITED SPOTS
Long, deep, attractive heifer with a laid back temperament.

CALAMASUE 46U
CN ZPOTZ XECUTIVE DECISION 1X
CLEAR VIEW MILKYWAY 204R

MOOVIN ZPOTZ AUGUSTIS 19A
UNLIMITEDSPOTS COMET 14C
UNLIMITEDSPOTS DOT 2Y

ALMOST A RANCH MUSTANG GT 1R CALAMASUE 17P RIVER HILL HU 5L STAR BANK MILKY WAY 2K

MOOVIN ZPOTZ CAMARO 6X MOOVIN ZPOTZ WATERMELONWINE 9W MOOVIN ZPOTZ WEAVER 4W MOOVIN ZPOTZ WATERFALL 14W