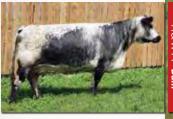

Aurora is awesome in phenotype and genotype. Her mother is a powerful foundation female selected from the great Ravenworth program. Her sire, Moovin Zpotz Avenger 28A, adds a unique dimension of pedigree to make the offering special. Aurora puts it all together, lots of barrel and body yet very sharp fronted and displays a beautiful udder attachment with small teats. Tested homozygous polled, this powerful two-year-old is donor material.

Pasture exposed to Codiak Decker GNK 60D (a son of Avery Creek Banjo 01B) from April 20 to May 29, 2018 and to Notta 101Y Barcode 113B from May 29 to June 25, 2018.

103a