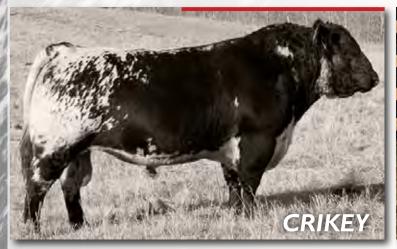

# 127a 3 EMBRYOS | CRIKEY X SHADY LADY

CODIAK CRIKEY GNK 13U X SINGLE TREE SHADY LADY 14A

RAVEN MEADOWS MAGNUM 10N CODIAK CRIKEY GNK 13U CODIAK RKW 07

STAR BANK 64R REMEDY 9W SINGLE TREE SHADY LADY 14A

SPRUCE LANE VENTURE 3J PARKLAND SPECKLE PARK 10J P.A.R. IMPACT 11G ATIM LADY 3D

### ///////////////////////////////////// CONSIGNED BY: KFC FARMS LTD.

It's an honour for us here at KFC Farms to offer a unique opportunity to acquire embryos on Single Tree Shady Lady 14A. This cow was selected for her smooth flow in motion, overall mass of volume, clean front end, level udder with perfect teat placement and so structurally correct on her feet and legs you would easily summarize her by saying, "she's a pretty sumo wrestler in a ballerina's tutu". We offer three (3) embryos from two different bulls – Codiak Crikey GNK13U and Upto Specs Ulysses 25U. We feel both of these bulls have left their mark in the industry and will compliment 14A. The resulting progeny should greatly contribute to the breed and be 96.9% pure!