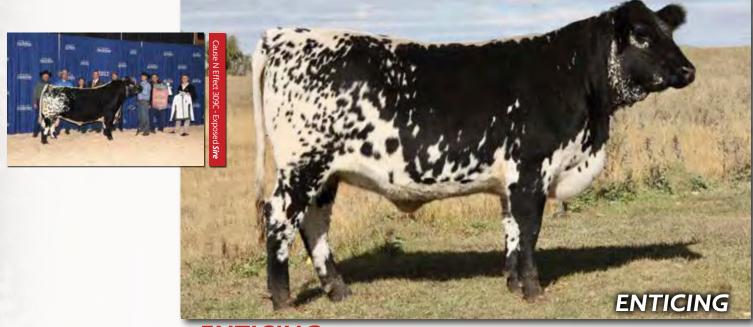

# D.A.M. Dots **ENTICING** 41E

FEMALE [CAN17319-PB BW: 93 LBS.

205 WT: 623 LBS.

DAM 41F 365 WT: 898 LBS. APR 3, 2017 **PUREBRED** 

RIVER HILL 26T WALKER 60W RIVER HILL 60W LINE DRIVE 54Z
— NOTTA PHO-PHINISH 54P

### /////////////////////////// CONSIGNED BY: D.A.M DOTS RANCH

Enticing is a well balanced, power female with a pedigree packed full of success. Line Drive females continue to milk well and produce calf after calf. Her dam, 21U is a donor cow who's embryos are highly sought after. 21U's females produce just as well as she does with two of her daughters coming out this year to show in the senior cow/calf pair class at Agribition. Enticing is bred to two-time Grand Champion CAUSE N EFFECT. This is sure to be a no miss combination, so don't miss out on this rare opportunity to have a CNE calf born on your ranch!

Pature exposed to Notta 151A Cause N Eeffect 309C from May 1 to July 1, 2018.