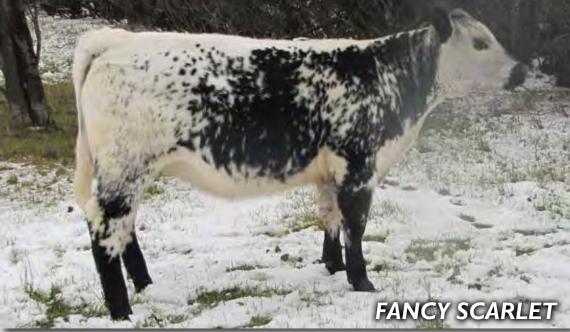

# Redneck 9D **FANCY SCARLET** 12F

FEMALE [CAN] 8626-PB BW: 76 LBS. 205

PB DCD 12F 205 WT: 407 LBS. FEB 9, 2018 PUREBRED

REDNECK ARISTOTLE 2A
REDNECK 2A DILL PICKLE 9D
REDNECK PICKLES 5A

STAR BANK LACERTA 68L
REDNECK ZAHARA 7Z

REDNECK BANCH'S SCABLET 1S

REDNECK XCITMENT 6X REDNECK U ALMOST FROZE RIVER HILL 26T WALKER 60W RIVER IHILL URBAN ANGEL 35U

SPOTS 'N SPROUTS JUNO 103J STAR BANK 55H P.A.R. MOO FASSA 03M PRAIRIE HILL PADDY 233P

### //////// CONSIGNED BY: 444 RANCH

Fancy goes back to the Paddy and 90N cows that My Redneck herd was based on. These two cow families are known for their easy fleshing and good muscling, carried over a bit larger frame. Her grand dancy Scarlet, is also the dam of the great Whiskey cow, not to mention Fancy's grand sire, 6X's dam was the great Lacey 30L cow. Therefore, this quiet heifer should be no different in her performance than those in her outstanding pedigree. Fancy is quiet and easy to work with, she will make a great 4-H project and then go on to be an excellent working cow later on in your herd. My boys debated very hard on letting this one go, as she was to be Clayton's 4-H project this year.