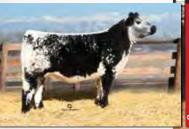

# Notta 110B **KAT** 204F

STAR BANK 58L

STAR BANK 50J

FEMALE BW: 86 LBS. [CAN] 8638-PB

IMG 204F JAN 22, 2018

**PUREBRED** 

STAR BANK 64R REMEDY 9W SPOTS 'N SPROUTS BART 110B
— SPOTS 'N SPROUTS 2W

- A & W 15R NOTTA 15R KAT 7A

# /////////////////////////// CONSIGNED BY: NOTTA RANCH

Notta 110B Kat 204F, not the most refined of the three heifers on offer, but out powers them all with extra hip, length and neck extension.

105b