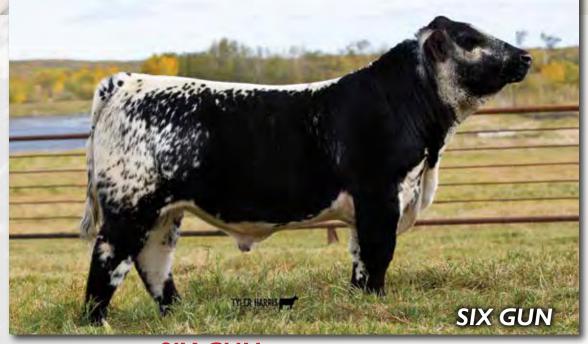

# INC SIX GUN 428F

MALE [CAN]8635-PB BW: 82 LBS.

UNEEDA ZAPPER 13Z

CAJA ZEPPELIN 1B

NOTTA 60W PHOTO-FINISH 1Z

RAVEN MEADOWS MAGNUM 10N UPTO SPECS WILLA 17W
UPTO SPECS RAE 2R

INC 428F

JAN 24, 2018 PUREBRED

UNEEDA WALTER 21W MISTY FRITZ OF P.A.R. 13M RIVER HILL 26T WALKER 60W NOTTA PHO-FINISH 54P

SPRUCE LANE VENTURE 3J PARKLAND SPECKLE PARK PRAIRIE HILL NEW DEAL 85N UPTO SPECS NOLA 21N

# 

INC Six Gun 428F walks out like a cat, carries himself as if he was a thoroughbred and is undoubtedly one of the finest calves we've ever raised. Smooth and thick, Six Gun is the epitome of style. From end to end, this future power bull is the complete package – ample hip, spectacular feet and legs, impressive scrotal and an unparalleled presence. INC Six Gun 428F is destined for greatness. Myostatin 1 copy nt821, homo polled and homo black.

Retaining half semen rights.