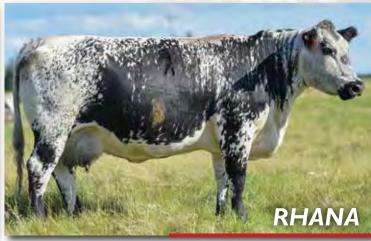

3 EMBRYOS | **DEXTER** X **RHANA** 

COLGAN'S DEXTER D'ANGELO 01D X CODIAK RHANA GNK 70Y

CODIAK TYCOON CAT GNK 12Z
COLGAN'S DEXTER D'ANGELO 01D
SPOTS 'N SPROUTS 10Y

CODIAK TRUMP GNK 20T CODIAK RHANA GNK 70Y CODIAK CDK 26P LEGACY UNRIVALED 12U SPOTS 'N SPROUTS 7W RWERHILL64SURBANCOWBOY3U SPOTS 'N SPROUTS 12U

# ////////////////////////// CONSIGNED BY: COLGAN'S CATTLE COMPANY

Qualified for AUS, EU, South and North America Grade A Embryos Stored at Davis Rairdan

Rhana is a powerful high producing cow that exhibits correctness and style. Dexter crossed with Rhana will produce high performing calves. Calves will be purebred.

Guaranteed one pregnancy if implanted by a licensed technician. Embryos must be implanted within one year of the sale by the original purchaser. Shipping, insurance and storage costs are the responsibility of the purchaser.