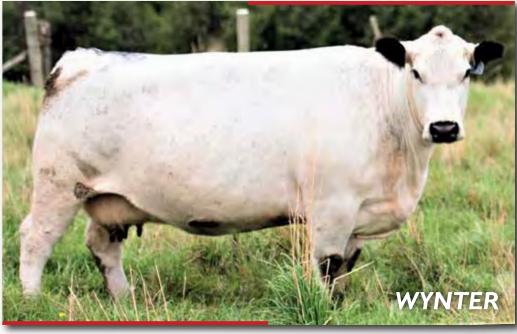

# 4 EXPORTABLE EMBRYOS | WYNTER X CNE

RIVER HILL 03M WYNTER 26W X NOTTA CAUSE N EFFECT 309C

NOTTA 101Y BLACK CAP 151A
NOTTA CAUSE N EFFECT 309C
NOTTA 300X THETA 11A

P.A.R. MOO FASSA 03M
RIVER HILL 03M WYNTER 26W
CALAMASUE 26R

### /////////////////////////// CONSIGNED BY: UNDERHILL SPECS

Exportable to USA only

Embryos harvested at controlled Boviteq repro station and buyer pays shipping from Boviteq - Kirkton, ON.

A very unique cow in that you can breed her to any bull and she will birth and raise a top three calf in our herd each year. Milk production, thickness and longevity describes Wynter 26W best. The most valuable cow in our herd without question.