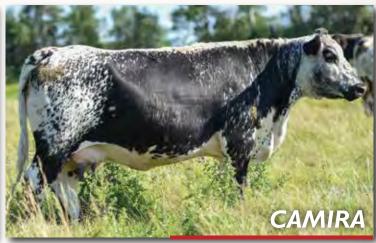

# 3 EMBRYOS | BAXTER X CAMIRA

COLGAN'S BAXTER IB X COLGAN'S CAMIRA 14C

MOOVIN ZPOTZ CAMARO 6X
COLGAN'S BAXTER 1B
MOOVIN ZPOTZ ROXY AMBER 4R

CODIAK TRUMP GNK 20T COLGAN'S CAMIRA 14C SPOTS 'SPROUTS 17Y LEGACY TURNPIKE CRUISER 27T STYALS LUCKY PRINCESS 9L P.A.R. MR. POWERSTROKE 4M MATTI OF P.A.R. 25M

### 

Qualified for AUS, EU, South and North America Grade A Embryos Stored at Davis Rairdan

Camira has tested at the highest end for genetic testing. Paired with the power and performance of Baxter, the offspring will be a great addition to any herd. Calves will be purebred.

Guaranteed one pregnancy if implanted by a licensed technician. Embryos must be implanted within one year of the sale by the original purchaser. Shipping, insurance and storage costs are the responsibility of the purchaser.