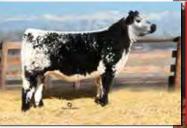

# Notta 110B **KAT** 202F

FEMALE BW: 85 LBS. [CAN] 8643-PB

— STAR BANK 64R REMEDY 9W SPOTS 'N SPROUTS BART 110B — SPOTS 'N SPROUTS 2W

A & W 15R
NOTTA 15R KAT 7A
STAR BANK 48R

JMG 202F

JAN 20, 2018 PUREBRED

# ////////////////////////// CONSIGNED BY: NOTTA RANCH

Notta 110B Kat 202F is a powerhouse like her sister Notta 151A Kat 202E. She has a touch more length and extra rib that we all like to see in a female.