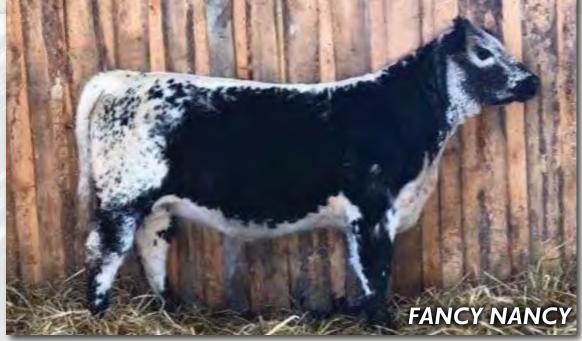

# Calico Creek **FORTUNE** 23F

FEMALE APPLIED FOR BW: 91 LBS.

P.A.R. X-LOG 21X FLYING E ABNER 4A LEGACY RENA 100R

CALICO CREEK AJAX 5A
CALICO CREEK COOKIE 2C
CALICO CREEK AZALIA 1A

LS 23F

MAR 29, 2018 PUREBRED

### 

If you are looking for a quality heifer with a pedigree like no other, consider Calico Creek Fortune 23F. She has growth, femininity, balance and some unique genetics. Even though she was born later, she quickly rose to the top of the calf crop. Her dam is the best uddered female in my herd and is proving herself to be one of my leading cows. Fortune's sire, Flying E Abner, is a powerful herd bull that is going to leave a lasting impression here at Calico Creek. The future is bright for this girl!