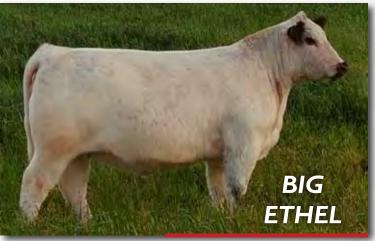

# 128 4EMBRYOS | ALL OUT X BIG ETHEL UNDERHILL ALL OUT ID X FLEETWOOD BIG ETHEL 03E

RIVER HILL 50U ALL IN 60A
UNDERHILL ALL OUT 1D
SPOTS 'N SPROUTS 10S

RIVER HILL ROUGH-RIDER
FLEETWOOD BIG ETHEL 03E
FLEETWOOD CRACKERS 10C

RIVER HILL 68L STRIKER 50U RIVER HILL SHOW ME OFF 60S CDS FARMS PAUL 2M JANE OF P.A.R. 12J

SPOTS 'N SPROUTS ULYSSES 101U RIVER HILL 50U XIA-CHANCE 105X RIVER HILL 26T WALKER 60W CODIAK ROCKING ANNE GNK 5Y We are offering four embryos from this exciting pair! Both sire and dam have had respectable show careers and their offspring are certainly stacked to be productive and eye catching. We've found exceptional milk production from Rough-Rider females and so we expect the same from Big Ethel, a Rough-Rider daughter. All Out is one of our favourite bulls; we admire his length, correctness and rate of growth. This breeding will be a fit for any producer whether in the show ring, the pasture or both!