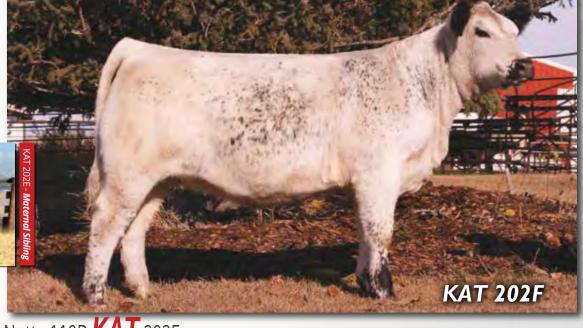

# Notta 110B **KAT** 202F

FEMALE BW: 85 LBS. [CAN] 8643-PB

— STAR BANK 64R REMEDY 9W SPOTS 'N SPROUTS BART 110B — SPOTS 'N SPROUTS 2W

A & W 15R
NOTTA 15R KAT 7A
STAR BANK 48R

JMG 202F

JAN 20, 2018 PUREBRED

# ////////////////////////// CONSIGNED BY: NOTTA RANCH

Notta 110B Kat 202F is a powerhouse like her sister Notta 151A Kat 202E. She has a touch more length and extra rib that we all like to see in a female.