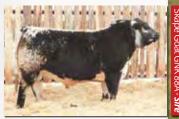

# 

INC Six Gun 428F walks out like a cat, carries himself as if he was a thoroughbred and is undoubtedly one of the finest calves we've ever raised. Smooth and thick, Six Gun is the epitome of style. From end to end, this future power bull is the complete package – ample hip, spectacular feet and legs, impressive scrotal and an unparalleled presence. INC Six Gun 428F is destined for greatness. Myostatin 1 copy nt821, homo polled and homo black.