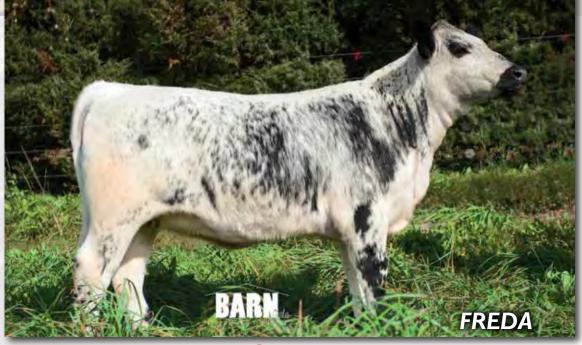

# Andchris **FREDA** 9F

FEMALE BW: 80 LBS.

APPLIED FOR

**RAVEN MEADOWS MAGNUM 10N UPTO SPECS ULYSSES 25U** PRAIRIE HILL REBA 154F

**RIVERHILL 26T YAGER 99Y RIVERHILL 99Y BELLE 65B** RIVERHILL 99W YSABEL 65Y ACM 9F

JAN 26, 2018 **PUREBRED** 

SPRUCE LANE VENTURE 3J PARKLAND SPECKLE PARK 10J THUNDER 1C SPOTS 'N SPROUTS 1D

**RIVERHILL TRAFFIC JAM 26T** PRAIRIE HILL HEARTBREAKER 99L RIVERHILL 03M WILDCARD 99W PRAIRIE HILL 65M

# //////////////////////////////// CONSIGNED BY: ANDCHRIS FARMS

A stylish feminine heifer sired by Upto Specs Ulysses 25U and out of A River Hill Yager daughter we purchased at the National Sale in 2014. We have been impressed by the way this cow has performed for us and no doubt this heifer will follow in her footsteps.