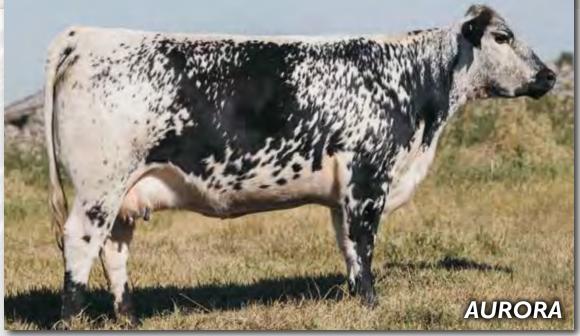

# Outback **AURORA** 105D

FEMALE BW: 74 LBS. [CAN]6422-PB

OBF 105D

MAR 15, 2016 PUREBRED

MOOVIN ZPOTZ CAMARO 6X
MOOVIN ZPOTZ AVENGER 28A
HWY 4 SPECKLE PARK 4R

RIVER HILL 101U XODUS 60X
RAVENWORTH AURORA 105A
RAVENWORTH AURORA 6X

### //////////////////////////////// CONSIGNED BY: OUTBACK FARM

Outback Aurora 105D and her daughter Outback Cheyenne 105F will make history in Regina as the first ever two-year-old pair to ever sell at the Canadian National Sale and will be a feature in the show and sale!

Aurora is awesome in phenotype and genotype. Her mother is a powerful foundation female selected from the great Ravenworth program. Her sire, Moovin Zpotz Avenger 28A, adds a unique dimension of pedigree to make the offering special. Aurora puts it all together, lots of barrel and body yet very sharp fronted and displays a beautiful udder attachment with small teats. Tested homozygous polled, this powerful two-year-old is donor material.

Pasture exposed to Codiak Decker GNK 60D (a son of Avery Creek Banjo 01B) from April 20 to May 29, 2018 and to Notta 101Y Barcode 113B from May 29 to June 25, 2018.

103a