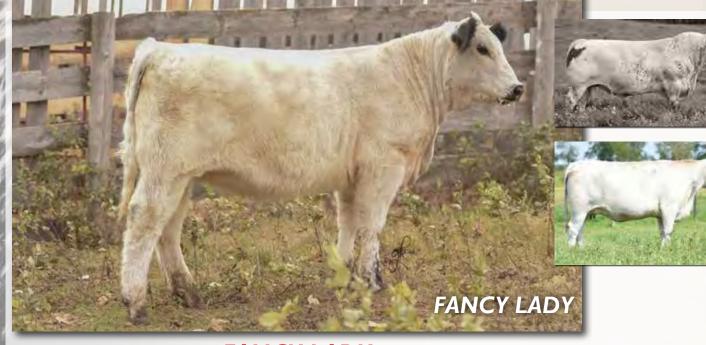

# River Hill 60A FANCY LADY 96F

**FEMALE** 

[CAN]8422-PB

BFD 96F

MAR 03. 2018 **PUREBRED** 

BW: 95 LBS

CLEAR VIEW TY 205R CODIAK OH MY GOSH GNK 60A **CODIAK UNIQUE GNK 8R** 

RIVER HILL 60W LINE DRIVE 54Z RIVER HILL 54Z FANCY FREE 93B
— RIVER HILL 12N FANCY PANTS 93U RIVER HILL HU 5L CODIAK KIBITZ RKW 12K CODIAK MR. BLACK RKW 13M CODIAK RKW 07J

# /////////////////////////// CONSIGNED BY: RIVER HILL FARMS

Fancy Lady is an embryo daughter by the industry leading, Oh My Gosh and out of an extremely fertile dam, Fancy Free 93B. Fancy Lady does not need her lineage to show all of her outstanding qualities. This March born, clean fronted, deep bodied, powerful female will be a front pasture fixture for years to come. Fancy Free ticks a lot of the boxes when looking for a future foundation/donor female. Myostatin non-carrier, homozygous polled and black dominant coat color.