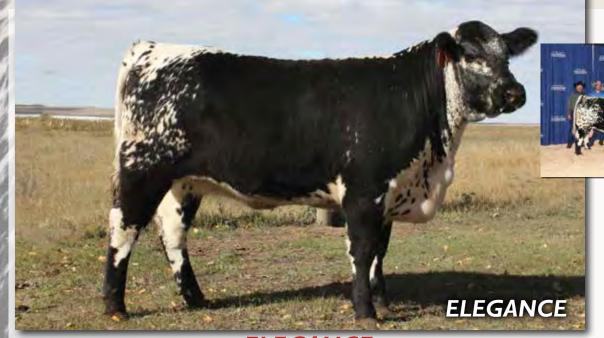

# C Speckles **ELEGANCE** 15E

FEMALE BW: 64LBS. [CAN]7327-PB 205 WT: 591LBS.

CTM 15E 365 WT: 807LBS. MAR 9, 2017 PUREBRED

CODIAK FIDDLER GNK 12X
RIVER HILL 12X A'MAN 94A
PRAIRIE HILL PASSION 94P

SPOTS 'N SPROUTS ZINGER 112Z
PURA VIDA BUENA VISTA 54B
PURA VIDA XANADU 22X

### ////////CONSIGNED BY: C. SPECKLES

15E is the kind of bred heifer that is going to turn into a top end producing cow. She is easy keeping with tons of top on her. If you're looking for a female with width this is the one that will do it for you. Being bred by two-time Grand Champion, Cause N Effect, her calf is sure to impress.

Pature exposed to Notta 151A Cause N Eeffect 309C from May 1 to July 1, 2018.

26