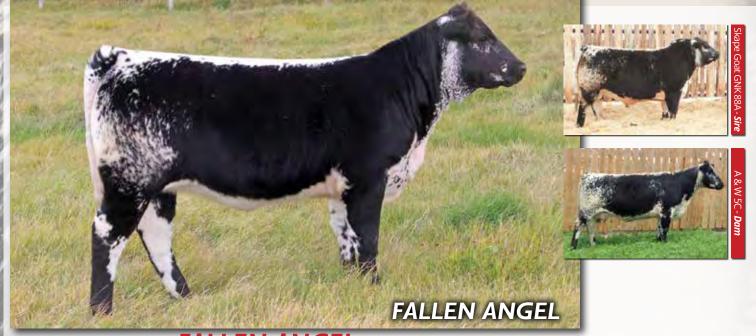

# A&W FALLEN ANGEL 5F

FEMALE [CAN]8437-PB BW: 74 LBS.

RIVER HILL 26T YAGER 99Y
CODIAK SCAPE GOAT GNK 88A
A & W 15U

16 A & W 5C
A & W 57

WAG 5F

APR 6, 2018 PUREBRED

RIVER HILL TRAFFIC JAM 26T PRAIRIE HILL HEARTBREAKER 99L P.A.R. NIGEL 111N TRIPLE A GEM 15G

CODIAK TRUMP GNK 20T A & W 013U MOOVIN ZPOTZ ELCAMINO 2X A & W MISS DAISY 5S

### 

Talk about a fancy heifer. 5F is a long bodied, stylish female with a sharp front end. The daughter of a beautiful, young cow with an exceptional udder and perfect feet, crossed with the great 88A who has successfully been producing nothing but great females. This heifer has a pedigree packed full of potential, putting everything together in such a complete package. We believe 5F is sure to have a promising future in and out of the show ring.