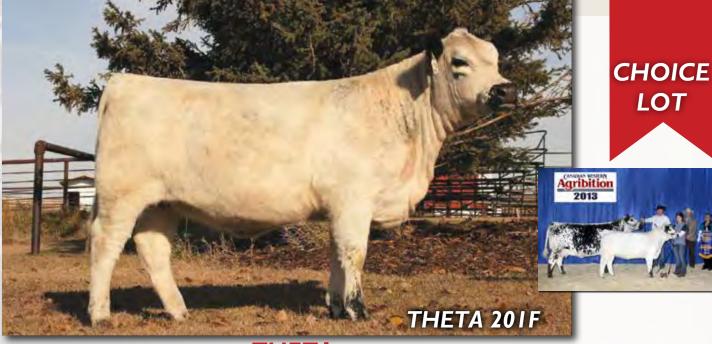

# Notta 110B **THETA** 201F

FEMALE BW: 82 LBS. [CAN] 8640-PB

— STAR BANK 64R REMEDY 9W
SPOTS 'N SPROUTS BART 110B

— SPOTS 'N SPROUTS NEFROM 101N STAR BANK THETA 42T — JANETTE OF P.A.R. 44H

SPOTS 'N SPROUTS 2W

# //////////////////////////// CONSIGNED BY: NOTTA RANCH

Notta 110B Theta 201F is a daughter of Star Bank Theta 42T. She is a very feminine heifer and has the very attractive and deep-bodied look of her mother.