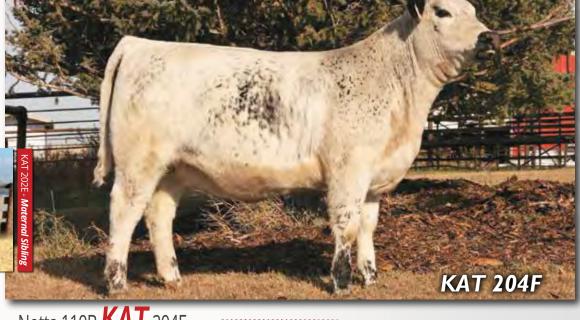

# Notta 110B **KAT** 204F

STAR BANK 58L

STAR BANK 50J

FEMALE BW: 86 LBS. [CAN] 8638-PB

IMG 204F JAN 22, 2018

**PUREBRED** 

STAR BANK 64R REMEDY 9W SPOTS 'N SPROUTS BART 110B
— SPOTS 'N SPROUTS 2W

- A & W 15R NOTTA 15R KAT 7A

# /////////////////////////// CONSIGNED BY: NOTTA RANCH

Notta 110B Kat 204F, not the most refined of the three heifers on offer, but out powers them all with extra hip, length and neck extension.

105b