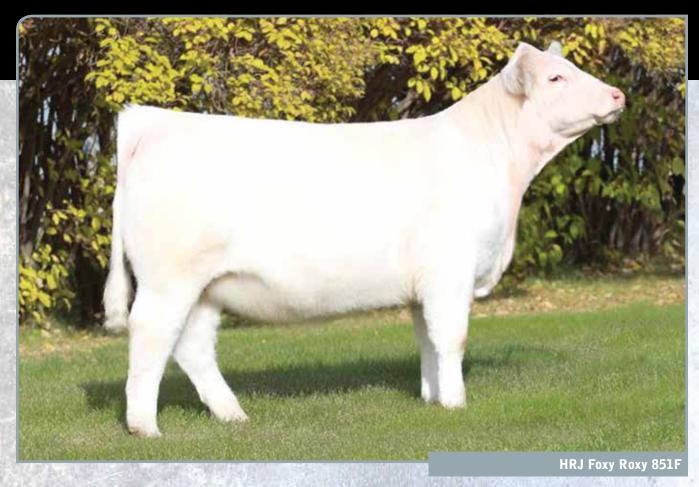

Female PFC750716

HRJ 851F Ja

HRJ **FOXY ROXY** 851F

January 19, 2018

Polle

SPARROWS KINGSTON 139Y
HRJ CROWD FAVOURITE 515C
HRJ MISS PARIS 7S

PRO-CHAR SONNY 63U HRJ MISS ROXY 450B HRJ MISS ROXY 4R

 BW
 CE
 BW
 WW
 YW
 MILK
 TM

 92
 -1.6
 4.2
 42
 81
 22
 43

Foxy Roxy 851F is one of the most exciting females we have ever offered and what better place than CWA. She has the massive rib, muscle and power that is so consistent throughout the Crowd Favourite 515C calves. 851F comes from the top of the heifer pen and out of a cow that has earned her place in the front pasture in a very short time. Foxy's dam is an absolute power house of a cow that exemplifies everything we strive for in the Charolais breed; powerful, functional and profitable. We truly feel this female will take your program to the next level.