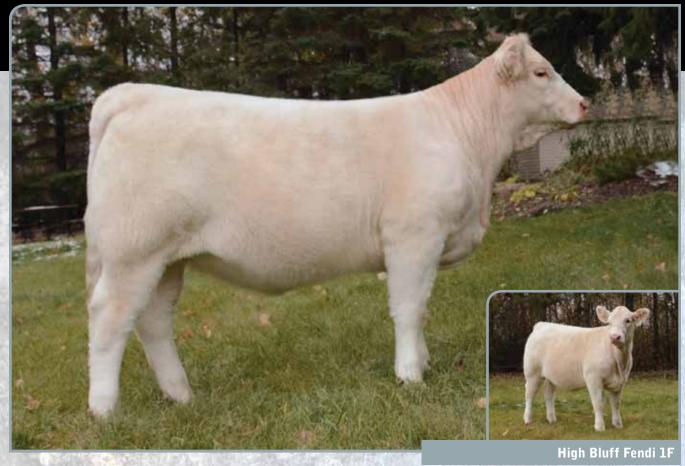

High Bluff El Paso 15E - 3/4 sibling

High Bluff Buster 176W - Dam

Female

PFC752859

HIGH BLUFF FIND 1F HBSF 1F January 18, 2018

WINN MANS SKAGGS 663X **SPARROWS ESCOBAR 429B** SPARROWS ANGEL 58T

WINN MANS ORIGINAL 548R **HIGH BLUFF BUSTER 176W** HIGH BLUFF BUSTER 106S

| BW | EDD  | CE  | BW  | WW | YW | MILK | TM |
|----|------|-----|-----|----|----|------|----|
| 88 | EPUS | 2.6 | 2.3 | 37 | 86 | 20   | 38 |

Mark Fendi down as one to watch for on the show road! We think you'll really like our 2018 Agribition offering. Fendi is out of 176W, one of our nicest made, most consistent, top producing cows in our herd. At nine years of age, she looks great, is maintaining her youthfulness and udder quality and has a good disposition. She goes back to Original who has sired some of our favourite females here at HBSF. Her 2014 and 2015 daughters are easily some of the best looking females on our farm. Fendi is a 3/4 sibling to EI Paso, our 2017 high selling bull purchased by Steppler Farms Ltd. Their sire, Escobar, was the 2015 high selling bull at A. Sparrow Farms. Fendi is an exciting opportunity to add these quality genetics to your herd! Escobar's real strength might be in producing females. Our first calf, Escobar females were a must see at our 2017 bull sale. They are shaping up to be a really good looking, great haired, consistent set of females with beautiful, tidy udders and a nice teat size. Fendi is a great structured, moderate, well balanced heifer with tons of hair, shape and presence. We think with these predictable genetics she will be an asset to any program! Add Fendi's style, fashion and quality to your program!