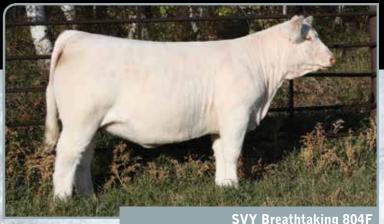

The foundation has been laid and the guesswork eliminated making this a productive and rewarding choice whichever the chosen direction!

| Lot 20<br>Female | <b>4A</b> FC7535                            | 04  | SVY 8 | SVY 1   | REATH<br>January 3                | <b>TAKIN</b><br>8, 2018                                                                                                                                                                                                                                                                                                                                                                                                                                                                                                                                                                                                                                                                                                                                                                                                                                                                                                                                                                                                                                                                                                                                                                                                                                                                                                                                                                                                                                                                                                                                                                                                                                                                                                                                                                                                                                                                                                                                                                                                                                                                                                       | 804F<br>Dehorned |
|------------------|---------------------------------------------|-----|-------|---------|-----------------------------------|-------------------------------------------------------------------------------------------------------------------------------------------------------------------------------------------------------------------------------------------------------------------------------------------------------------------------------------------------------------------------------------------------------------------------------------------------------------------------------------------------------------------------------------------------------------------------------------------------------------------------------------------------------------------------------------------------------------------------------------------------------------------------------------------------------------------------------------------------------------------------------------------------------------------------------------------------------------------------------------------------------------------------------------------------------------------------------------------------------------------------------------------------------------------------------------------------------------------------------------------------------------------------------------------------------------------------------------------------------------------------------------------------------------------------------------------------------------------------------------------------------------------------------------------------------------------------------------------------------------------------------------------------------------------------------------------------------------------------------------------------------------------------------------------------------------------------------------------------------------------------------------------------------------------------------------------------------------------------------------------------------------------------------------------------------------------------------------------------------------------------------|------------------|
| SVY GRI          | RROWS ALC<br>ZZLY PLD 5<br>SADIRA 155       | 21C |       | SVY BRE | ERSTREA<br>ATHTAKI<br>KVISION     | CONTRACTOR OF THE PARTY OF THE | S G102           |
| BW               |                                             | CE  | BW    | ww      | YW                                | MILK                                                                                                                                                                                                                                                                                                                                                                                                                                                                                                                                                                                                                                                                                                                                                                                                                                                                                                                                                                                                                                                                                                                                                                                                                                                                                                                                                                                                                                                                                                                                                                                                                                                                                                                                                                                                                                                                                                                                                                                                                                                                                                                          | TM               |
| 89               | EPDs                                        | 2.5 | 1.8   | 41      | 81                                | 20                                                                                                                                                                                                                                                                                                                                                                                                                                                                                                                                                                                                                                                                                                                                                                                                                                                                                                                                                                                                                                                                                                                                                                                                                                                                                                                                                                                                                                                                                                                                                                                                                                                                                                                                                                                                                                                                                                                                                                                                                                                                                                                            | 40               |
| Lot 20<br>Female | 4B<br>FC7535                                | 65  | SVY 8 | 17F     | SVY<br>January 3                  | <b>ARRA</b><br>2, 2018                                                                                                                                                                                                                                                                                                                                                                                                                                                                                                                                                                                                                                                                                                                                                                                                                                                                                                                                                                                                                                                                                                                                                                                                                                                                                                                                                                                                                                                                                                                                                                                                                                                                                                                                                                                                                                                                                                                                                                                                                                                                                                        | 817F<br>Dehorned |
| MCF BO           | TIME BAND<br><b>HANNON 30</b><br>ISS RAIN 3 | 5A  |       | VMN FAI | REST ON                           | ER 104 PE<br>E <b>PLD 4Z</b><br>FION PLD                                                                                                                                                                                                                                                                                                                                                                                                                                                                                                                                                                                                                                                                                                                                                                                                                                                                                                                                                                                                                                                                                                                                                                                                                                                                                                                                                                                                                                                                                                                                                                                                                                                                                                                                                                                                                                                                                                                                                                                                                                                                                      |                  |
| BW               | EDD.                                        | CE  | BW    | ww      | YW                                | MILK                                                                                                                                                                                                                                                                                                                                                                                                                                                                                                                                                                                                                                                                                                                                                                                                                                                                                                                                                                                                                                                                                                                                                                                                                                                                                                                                                                                                                                                                                                                                                                                                                                                                                                                                                                                                                                                                                                                                                                                                                                                                                                                          | TM               |
| 92               | EPDs                                        | 4.7 | 1.7   | 38      | 71                                | 22                                                                                                                                                                                                                                                                                                                                                                                                                                                                                                                                                                                                                                                                                                                                                                                                                                                                                                                                                                                                                                                                                                                                                                                                                                                                                                                                                                                                                                                                                                                                                                                                                                                                                                                                                                                                                                                                                                                                                                                                                                                                                                                            | 41               |
| Lot 20<br>Female | 4C PFC753                                   | 506 | SVY 8 | 19F     | SVY<br>January 3                  | <b>EVETT</b><br>3, 2018                                                                                                                                                                                                                                                                                                                                                                                                                                                                                                                                                                                                                                                                                                                                                                                                                                                                                                                                                                                                                                                                                                                                                                                                                                                                                                                                                                                                                                                                                                                                                                                                                                                                                                                                                                                                                                                                                                                                                                                                                                                                                                       | 819F<br>Polled   |
| CJC SYN          | SYMBOL Y7<br>MBOL B1067<br>MS COBALT        | 'P  |       | GERRAR  | BLITZ 125<br>D EVETTA<br>RARD EVE | 5Y<br>A <b>2A</b>                                                                                                                                                                                                                                                                                                                                                                                                                                                                                                                                                                                                                                                                                                                                                                                                                                                                                                                                                                                                                                                                                                                                                                                                                                                                                                                                                                                                                                                                                                                                                                                                                                                                                                                                                                                                                                                                                                                                                                                                                                                                                                             |                  |
| BW               |                                             | CE  | BW    | ww      | YW                                | MILK                                                                                                                                                                                                                                                                                                                                                                                                                                                                                                                                                                                                                                                                                                                                                                                                                                                                                                                                                                                                                                                                                                                                                                                                                                                                                                                                                                                                                                                                                                                                                                                                                                                                                                                                                                                                                                                                                                                                                                                                                                                                                                                          | TM               |
| 101              | <b>EPDs</b>                                 | 1.2 | 2.6   | 56      | 98                                | 18                                                                                                                                                                                                                                                                                                                                                                                                                                                                                                                                                                                                                                                                                                                                                                                                                                                                                                                                                                                                                                                                                                                                                                                                                                                                                                                                                                                                                                                                                                                                                                                                                                                                                                                                                                                                                                                                                                                                                                                                                                                                                                                            | 46               |