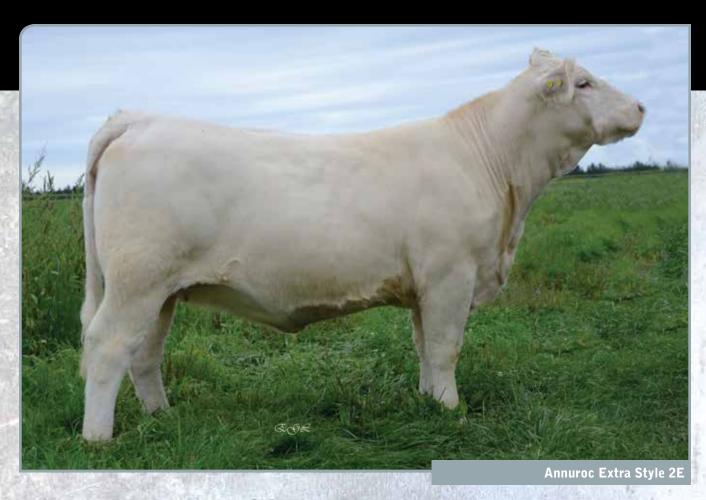

AI bred to WCR Commissioner 593P on April 7, 2018.

ANNUROC EXTRA STYLE 2E January 1, 2017

PFC724787 Female

MDE 2E

SPARROWS ALCATRAZ 18N **SVY GRIZZLY PLD 521C SVY SADIRA 155Y** 

SPARROWS SANCHEZ 715T LAE X-TRA STYLE 65X LAE BLUE STYLE 834U

CE BW WW YW TM **MILK** BW **EPDs** 27 7.5 -0.7 59 23 37 92

Ben came and picked her because just like her name, she has style backed by a pedigree full of great ones! Probably the last calf to sell out of LAE X-tra Style 65X that puts the top ones out every year. A few years ago we sold a half sister to Style in the Agribition Sale that Dennis Serhienko bought and now we are offering our daughter's 4-H project. She is going to be missed for sure but Ben says you have to sell the good ones!

AI bred to MCF Bohannon 305A on March 25, 2018. Pasture exposed to Annuroc Epidemic 5E from April 10 to June 20, 2018. Ultrasound confirmed.

PFC732509 Female

**DSY 255E** 

STEPPLER MIS 255E January 18, 2017