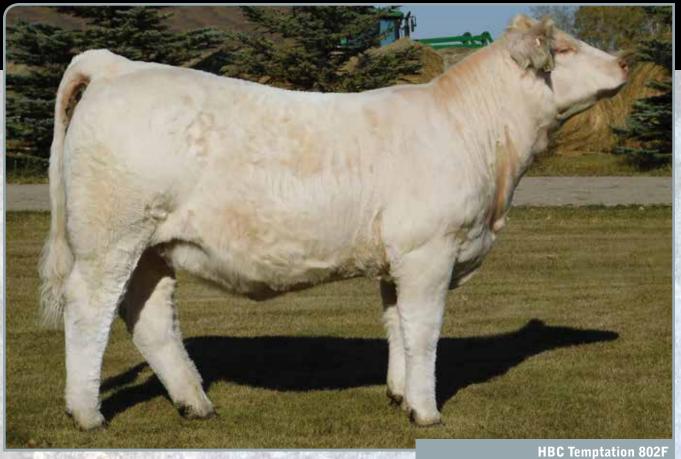

WC Milestone 5223 P - Sire

HBC Bright Lights 509C - Dam

Lot 211 Female

PFC751188

HBC ILMPIHIUN

HBC 802F January 3, 2018

Polled

WC BENELLI 2134 P ET
WC MILESTONE 5223 P
WC LADY BLUE 0506 P

TR MR FIRE WATER 5792RET
HBC BRIGHT LIGHTS 509C
JMB PRIDE 846U

| BW | EDD  | CE  | BW  | WW | YW | MILK | TM |
|----|------|-----|-----|----|----|------|----|
| 90 | EPUS | 5.4 | 1.4 | 43 | 76 | 21   | 43 |

Temptation, no better name for this heifer. Sweet and straight fronted with explosive body mass. Standing solid on all fours, this female will leave a great impact on your herd. Her mother was shown successfully in the summer of 2016. HBC Bright Lights 509C is a flawless young female that is a front pasture cow with unlimited potential. We believe she will produce the right kind for years to come. Examine her photo. Everyone needs females like her in their herd. Take advantage of this opportunity to own an offspring off a great young cow. WC Milestone 5223P was the talk of the Denver yards in 2016. He was one of the highest selling Charolais bulls in North America in the spring of 2016, topping Wright's Charolais Bull Sale at \$125,000. He had massive ribeye of 21.66 square inches at 13 months. Extreme depth and great disposition. Add a daughter of this rising star in the breed. With a belly-swooping, angular heifer like this, why not indulge yourself with a "temptation." Homozygous polled, leptin tested CT.