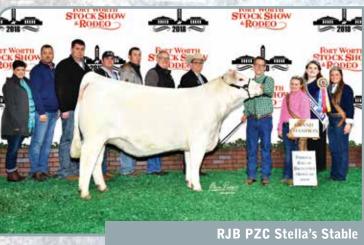

The living legend, 0641 who is the dam of the TR PZC Turton and the 2017 RBC Supreme Female, PZC Lily. RJB PZC Stella is one of the most popular young females in the Charolais breed who was selected as the 2018 Fort Worth Stock Show Champion. Your chance to move the Charolais breed forward.