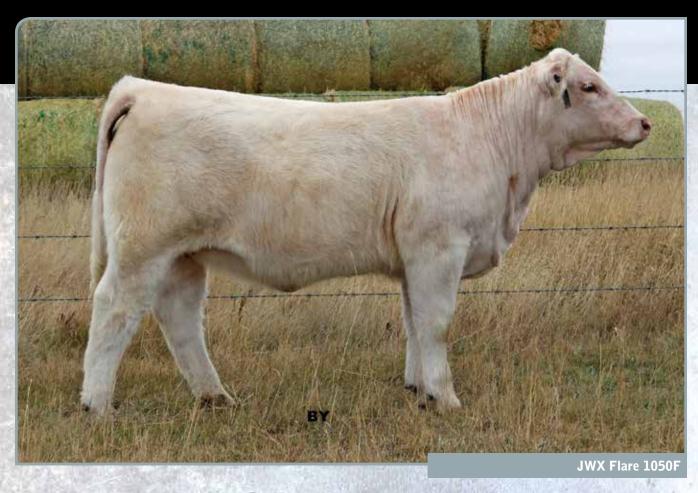

Female Applied For

JWX 1050F

JWX FLARE 1050F

January 12, 2018

Polle

ROSSO DOUBLE DOWN 8Z

JWX DIPLOMAT 254D

JWX SUZANNE 654Z

PCC NAVIGATOR 403P
CSS LADY NAVIGATOR 50X
CSS LADY IMPRESSIVE 26P

 BW
 EPDs
 CE
 BW
 WW
 YW
 MILK
 TM

 89
 (PE)
 4.7
 1.4
 45
 87
 24
 46

Flare is backed by some of the strongest maternal genetics in our herd. Her dam was a bred heifer when we took on the CSS herd. She has been one of the front end females since her arrival.

Maternal siblings to 1050F have been features in past bull sales. Diplomat was our high selling bull in 2017 to Cedarlea & Norheim Ranching.

The Suzanne female is no stranger to raising high sellers; her last two calves have raised \$48,000.

We feel Flare has been a standout heifer calf from the beginning. Her disposition, hip structure, length of body and thickness is admirable.

PFC746495 Female

HC 865F

HC VIVIAN 865F January 25, 2018

**JWX FIFTY SHADES 706Z JWX DOWNTOWN 7C JWX MERCEDES 20Z** 