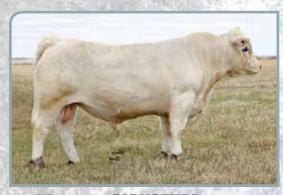

WC BENELLI 2134 P ET
WC MILESTONE 5223 P
WC LADY BLUE 0506 P

TR PZC MR TURTON 0794 ET HBC ECHO 614D HBC BLOSSOM 606S

 BW
 CE
 BW
 WW
 YW
 MILK
 TM

 98
 4.0
 1.8
 43
 76
 22
 43

Fantastic opportunity here! Justify is one of the best bulls ever raised here at Harcourt Charolais and we are extremely proud and excited to offer him in such a prestigious sale. After being successfully shown beside his outstanding mother this summer, excitement is continuing to build and for good reason too. He's super stout, big hipped, smooth fronted and has a great skull. His genetics only elevate his value. Milestone is an exciting new sire in Canada and has proven himself here at Harcourt Charolais. He stamps all his calves with sharp heads, solid foot and leg structure and that easy fleshing ability. Herd bulls come from great mothers and Justify is no exception. HBC Echo 614D is the type of cow people strive to produce. She's got that explosive barrel, gorgeous udder with perfect teat size and one of the deepest lower quarters we've ever seen. She moves like a cat and catches everybody's eye on the move. We think so highly of this bull and the cow family he comes from that we are retaining a ½ interest. HBC Justify 812F has the potential to leave a long lasting imprint on someone's herd, let it be yours! Homozygous polled, leptin tested CT.