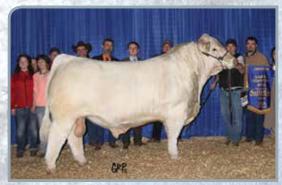

WC BENELLI 2134 P ET
WC MILESTONE 5223 P
WC LADY BLUE 0506 P

TR PZC MR TURTON 0794 ET HBC ECHO 614D HBC BLOSSOM 606S

 BW
 CE
 BW
 WW
 YW
 MILK
 TM

 98
 4.0
 1.8
 43
 76
 22
 43

Fantastic opportunity here! Justify is one of the best bulls ever raised here at Harcourt Charolais and we are extremely proud and excited to offer him in such a prestigious sale. After being successfully shown beside his outstanding mother this summer, excitement is continuing to build and for good reason too. He's super stout, big hipped, smooth fronted and has a great skull. His genetics only elevate his value. Milestone is an exciting new sire in Canada and has proven himself here at Harcourt Charolais. He stamps all his calves with sharp heads, solid foot and leg structure and that easy fleshing ability. Herd bulls come from great mothers and Justify is no exception. HBC Echo 614D is the type of cow people strive to produce. She's got that explosive barrel, gorgeous udder with perfect teat size and one of the deepest lower quarters we've ever seen. She moves like a cat and catches everybody's eye on the move. We think so highly of this bull and the cow family he comes from that we are retaining a ½ interest. HBC Justify 812F has the potential to leave a long lasting imprint on someone's herd, let it be yours! Homozygous polled, leptin tested CT.