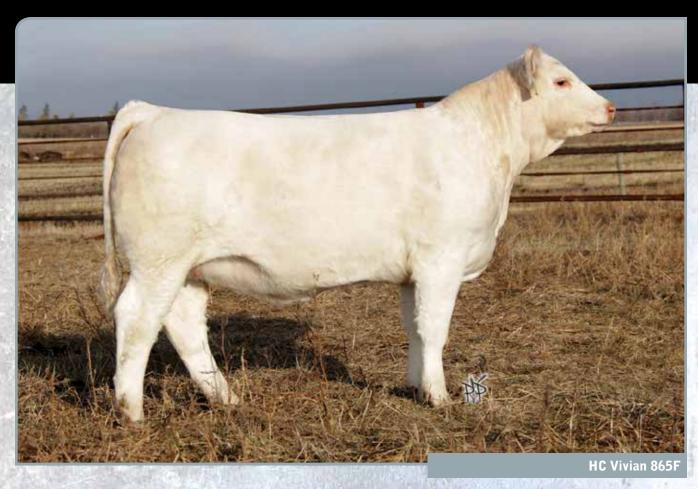

We feel Flare has been a standout heifer calf from the beginning. Her disposition, hip structure, length of body and thickness is admirable.

PFC746495 Female

HC 865F

HC VIVIAN 865F January 25, 2018

**JWX FIFTY SHADES 706Z JWX DOWNTOWN 7C JWX MERCEDES 20Z** 

TR MR FIRE WATER 5792RET **HC VIVIAN 265Z** HC VIVIAN 823H

BW YW **MILK** BW CE WW TM **EPDs** 1.9 3.0 48 94 17 41 114

You really have to admire Vivian for the way she is put together, super long made, big bellied with a clean and feminine front end. She gets out and moves freely and is structurally sound. We absolutely love the udder that her dam possesses, being ideal in its type. Her grandmother was a cow that was in our flush program and was here till she was 14 years old. The Vivian cow family has always been one of our top performing families at the farm consistently having bull calves right up at the front end every year. This coming year we are highly anticipating our Downtown females entering into production, they are super consistent in their type, easy doing, soft made females that have a second to none disposition. We don't think there is any guess work on what Vivian can do once she enters into production. Take her home sale day and reap the rewards.