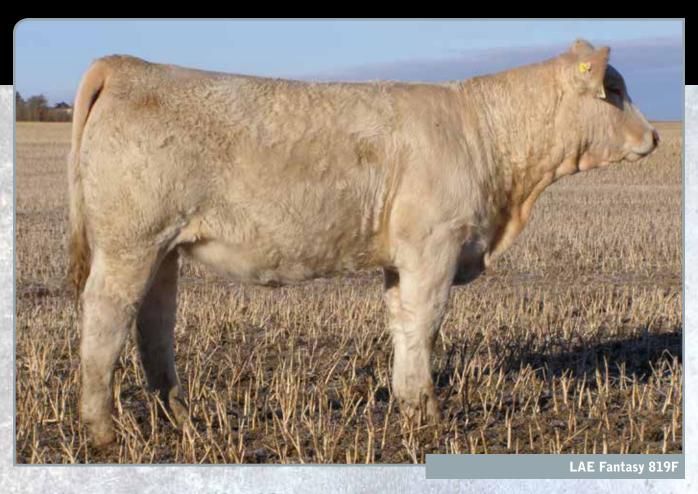

Female PFC753653 **LAE 819F** 

LAE FANTASY 819F

January 11, 2018

TR PZC MR TURTON 0794 ET **MVY DR. PEPPER 63D MVY WYNONA 95W** 

CSS SIR GRIDMAKER 2W LAE ALLURE 346A MNE PUFF 21P

BW CE BW WW YW MILK TM **EPDs** 42 1.8 83 5.6 42 21 102

Fantasy is long bodied, has lots of hair and is very correct on her feet and legs. She has good conformation and a real nice disposition. This Turton grandaughter is out of a perfectly made Sir Gridmaker daughter. She is sired by the Agribition 2016 Senior Bull Calf Champion. Fantasy is out of a top producing cow, who is a daughter of the 21P cow. She's a top end producer every year whose offspring have made a lot of money. This is a highly fertile line of females. Fantasy is a great investment!