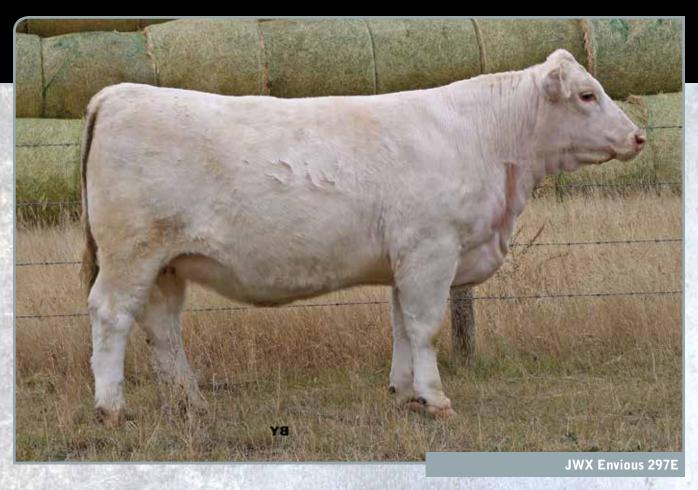

Beck's Citation 615D - Service Sire Raised by a two year old

PFC721410 Female

**JWX 297E** 

**JWX ENVIOUS** 297E

January 28, 2017

Polled

JWX FIFTY SHADES 706Z **JWX DOWNTOWN 7C JWX MERCEDES 20Z** 

**HEJ SOLIDARITY 24X JWX ZINC 1797Z JWX REAL DEAL 297T** 

CE BW WW YW MILK TM BW **EPDs** 90 4.1 2.3 48 98 20 45

Envious is one of the reasons we feel Downtown will leave a lasting impression on the Charolais breed. When we talk about brood cows that will produce long term and yet maintain themselves in a commercial environment, the Downtown progeny provide that combination. Envious has a versatile pedigree and can be a cornerstone female in any breeding program. Her maternal sister was a high selling female to Elder Charolais in our Volume I Sale. We are confident 297E has the pedigree and phenotype to make a sensational cow.

AI bred to WCR Commissioner 593P on April 7, 2018.

ANNUROC EXTRA STYLE 2E January 1, 2017

PFC724787 Female

MDE 2E

SPARROWS ALCATRAZ 18N **SVY GRIZZLY PLD 521C SVY SADIRA 155Y** 

SPARROWS SANCHEZ 715T LAE X-TRA STYLE 65X LAE BLUE STYLE 834U