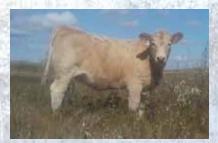

| BW      | CE  | BW   | WW | YW | MILK | TM |
|---------|-----|------|----|----|------|----|
| 74 EPUS | 9.4 | -3.7 | 35 | 69 | 25   | 42 |

KAYR Fallyn 828F is sired by the \$50,000 WCR Commissioner, who has exceeded our expectations. We feel the maternal attributes of the Commissioners will be second to none. Fallyn has a stacked pedigree with a show look and her future may be as bright as any female we have ever raised. Fallyn and her dam have been a favorite since birth and the decision to sell choice has been difficult. Whatever lot you choose we feel confident that either will go on to be top end females.