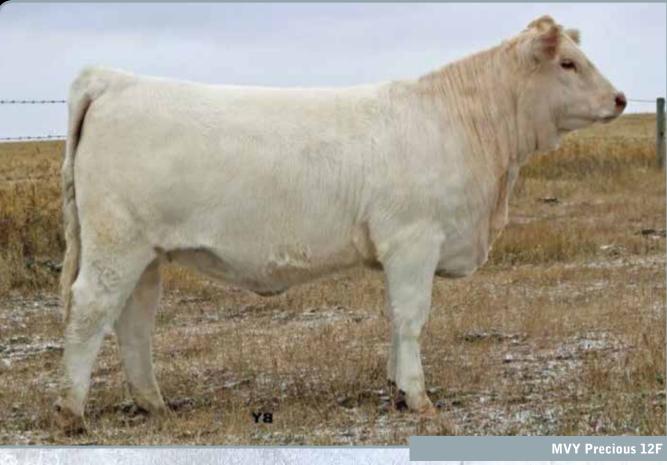

Juniors! We are willing to work with you to get this heifer bred and ready for CCYA in Weyburn 2019.

MVY Direct Deposit 22D - Sire

MVY Direct Deposit 22D - 2016 Agribition Senior Calf Champion

Female PFC751445

MVY 12F

MVY PRECIOUS 12F

January 5, 2018

Polle

WHITECAP MR BLADE 5B
MVY DIRECT DEPOSIT 22D
MVY PREMONITION 25A

GERRARD PASTOR 35Z
MVY PRECIOUS 65B
MVY PRECIOUS 35X

 BW
 CE
 BW
 WW
 YW
 MILK
 TM

 95
 3.3
 2.0
 51
 94
 24
 49

Here is one powerful heifer with style and presence. Precious stems from our largest cow family, one we usually don't sell from. Every female on the bottom side of her pedigree is a top producer for us going all the way back to the 6P female. Her sire, Direct Deposit, was 2016 Agribition Senior Calf Champion and high selling bull in our 2017 bull sale. His first set of calves are the top calves at McAvoy Charolais. Precious will be very competitive in the show ring and go on to raise high sellers of her own.