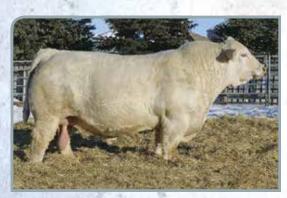

KAYR Dana 632D is the type of female we strive to produce. She provides a proven, time tested pedigree with a phenotypical, correct makeup. Dana has a show look and a donor worthy pedigree. She is mated to our exciting new herdsire, Double Vision which will prove to be a dominate mating.

AI bred to DSB Double Vision 1D on April 19, 2018. Kay-R Charolais will retain a flush if KAYR 632D is chosen.

WCR COUNTY LINE 3132 P **WCR COMMISSIONER 593 P** WCR MS BRAV0 399 P

KCM PROWLER 2X **KAYR DANA 632D** KAYR MISS 39Y