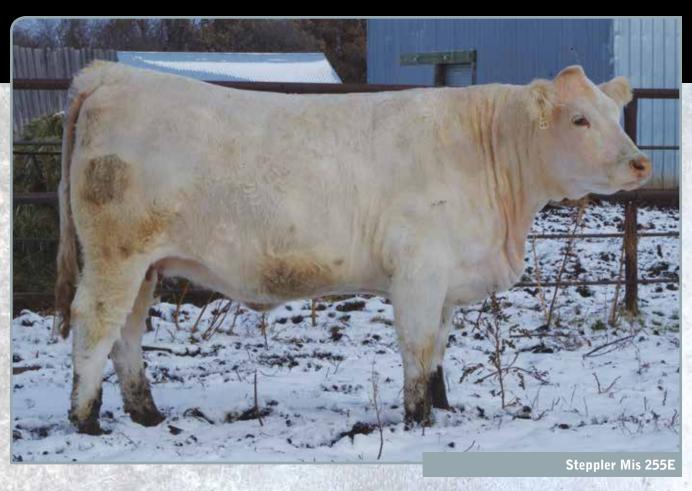

AI bred to MCF Bohannon 305A on March 25, 2018. Pasture exposed to Annuroc Epidemic 5E from April 10 to June 20, 2018. Ultrasound confirmed.

PFC732509 Female

**DSY 255E** 

STEPPLER MIS 255E January 18, 2017

Polled

WINN MANS SKAGGS 663X **SPARROWS BRAXTON 519C SPARROWS CASINA 121X** 

SPARROWS BERLIN 30M **STEPPLER MISS 250Y** STEPPLER MISS 104U

| BW | EDD  | CE  | BW   | WW | YW | MILK | TM |
|----|------|-----|------|----|----|------|----|
| 88 | EPUS | 4.7 | -0.3 | 34 | 76 | 24   | 41 |

We are pleased to sell this Braxton heifer in one of the world's biggest stages, the CWA Charolais Sale. At this calibre of sale, we offer one of our best, DSY 255E. She is sired by Sparrows Braxton 519C, 2017 high selling bull in Canada. This past spring it was evident that the commercial industry embraced the Braxton sons. Braxton's consistent calving ease and explosive growth generated high demand for his sons. As our Braxton females develop, we value them more and more. These stylish, Braxton females are deep chested, correctly structured, with sound udders. DSY 255E ultra sounds safe to her April 1 observed breeding date to our elite heifer bull Pro-Char Winchester 6D.

Pasture exposed to Pro-Char Winchester 6D from April 1 to May 22, 2018. Observed bred on April 1, 2018.