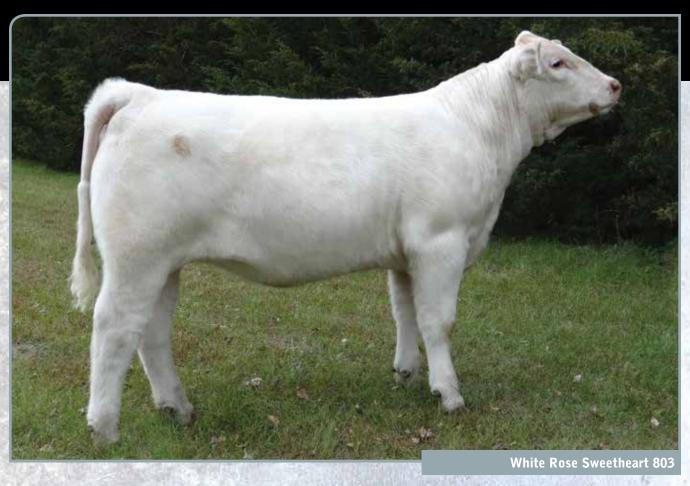

WHITE ROSE SWITTHEART 803

Female F1257893

803

January 9, 2018

Polle

TR MR FIRE WATER 5792RET

TR DSUL 100 PROOF B24 ET

KR MISS EASY PRO 8063

RC BUDSMYDAD 225 POLLED

DSUL LEDA Y64 ET

BALDRIDGESWEETHEART444ET

**MILK** BW **ADJ WW** CE BW ww YW TM **EPDs** 86 778 5.1 0.5 29 45 12 26

The pick of the heifer calves at White Rose Charolais, only the best is headed north. A beautiful made daughter of the US Reserve National Champion Bull, TR DSUL 100 Proof. 100 Proof was Grand Champion Bull at the Black Hills Stock Show where he sold for \$35,000 to Carousel Farms. Sweetheart is upheaded, feminine fronted with extra length of body. A real standout, combining thickness, depth and a long stride. Her mother is a full sister to the renowned Baldridge Sweetheart 7M at Wright Charolais. Maternal blood runs in the Sweetheart family and this one is destined to follow her famous parents. She is ready to hang a few banners and go on to be a force in the donor pen. The Sweethearts are very hard to come by so don't miss your opportunity to own one of the best.