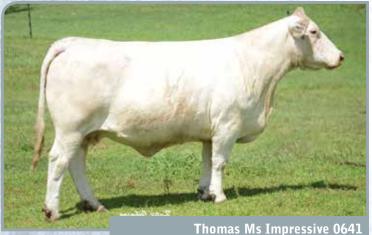

DEGURSE FRANCISCA 6F

Female PFC750225 FJD 6F January 2, 2018 Polled

TR MR FIRE WATER 5792RET
PZC BOTTOMS UP 5011 ET
THOMAS MS IMPRESSIVE0641

MERIT ROUNDUP 9508W

JSR MYSTIQUE 46A

JSR MYSTIQUE 17Y

| BW | EDD  | CE  | BW   | WW | YW | MILK | TM |
|----|------|-----|------|----|----|------|----|
| 85 | EPUS | 8.6 | -2.4 | 39 | 74 | 21   | 40 |

Here's the best out of my show string this year; DeGurse Francesca 6F. This January heifer is a fancy footed, eye turner and one you will want to definitely stop by and check out at the CWA! She shares the same lineage to the T Bar C Royal Elite sale's bred cow we offer. Their grand dam is the multiple year prize winner, Saunders Charolais JSR Mystique 17Y who was Reserve Senior Champion Female and Reserve Grand Champion Female Overall last year at the RAWF. This heifer calf was born unassisted and sired by PZC Bottoms Up whose calves are in high demand and rare to find. He really added tremendous depth of rib and top loin that complimented her foundation breeding out of Merit Round Up. Don't pass up this can't miss opportunity.