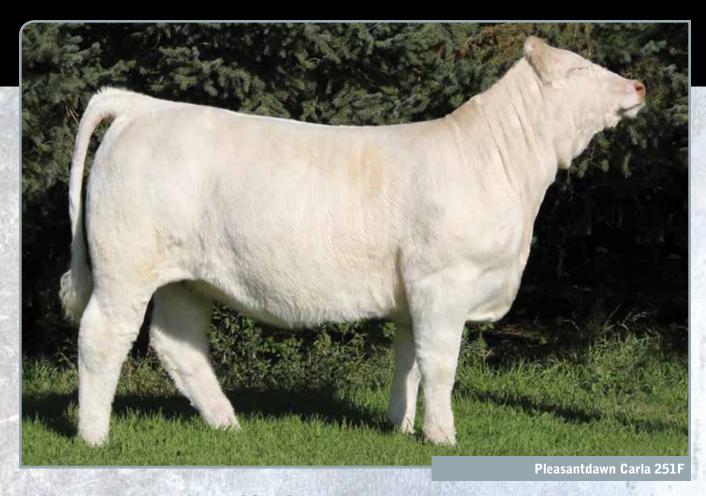

PLEASANTDAWN GARLA 251F

Female PFC744662

TLJ 251F

January 16, 2018

Polle

EATONS BIG BUD 10402 P
PLEASANT DAWN CHISUM 216A
PLESANT DAWN MAGGIE 316X

PLEASANTDAWNLEDGER34B
PLEASANTDAWN LADY 851D
PLEASANTDAWN ABBEY851B

ww **MILK** BW 205 WT CE BW YW TM **EPDs** 88 874 8.6 -1.5 55 108 24 52

Pleasantdawn Carla has the attributes we strive for at Pleasant Dawn. Calving ease, performance with maternal and structural soundness!

She is an eye popper with her overall volume, rib and length. A real strong wide top with awesome depth and softness, super thick yet a very feminine neck and look. One of the best EPD girls out there and out of Chisum who leaves beautiful udders, makes Carla a real desired female that will leave her legacy in any herd!