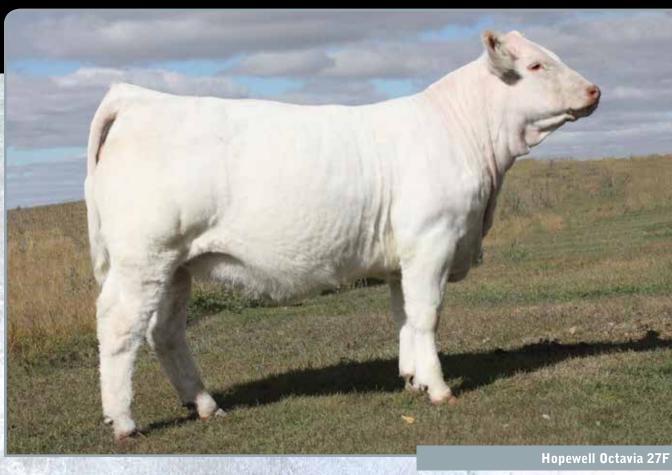

SOS Gaucho 139D - Sire

HOPEWELL DETAME 2

Female PFC751221

AMB 27F

February 1, 2018

Polled

WINN MANS CHAVEZ 826Y SOS GAUCHO 139D ANCHOR ZENA 24Z MAIN EL LANZO 22B MAIN EL LANZO SHADOW 648D MAIN SILVER SHADOW 115Y

 BW
 CE
 BW
 WW
 YW
 MILK
 TM

 88
 6.8
 -0.7
 52
 94
 20
 46

It's a cliché to say Octavia will be hard to part with but it's the truth! 27F has a jam packed pedigree with maternal consistency top and bottom. Her dam, Main 648D, is a first calf heifer with a picture perfect udder and is quickly becoming a herd favourite. She's sired by SOS Gaucho 139D and let's just say his first calf crop has exceeded expectations with 27F standing at the top. She is sound on her feet, deep bodied and sweet fronted. Octavia has the style to compete in any show ring and the potential to be a front pasture cow in any herd.