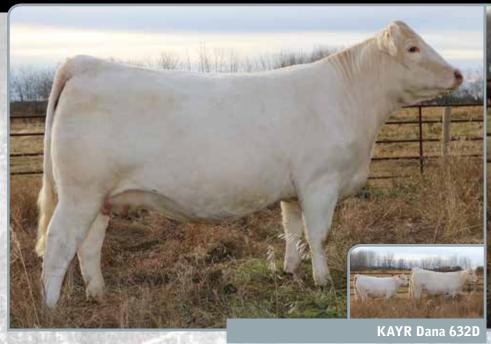

Retaining 1/4 interest, selling full possession.

KAYR Fallyn 828F

| 45  |    |      |   |
|-----|----|------|---|
| Int | DI | الوا | п |
| ш   |    | IG.  | ш |

KAYR DANA 632D February 19, 2016 PFC711252 KAYR 632D

**Lot 202B** Female Polled

PFC753610

KAYR 828F

KAYR FALLYN 828F

February 7, 2018 Polled

HTA SENATOR 8130U KCM PROWLER 2X KCM ALEXIS 432P

**ROLLING D CLASSIC 878U KAYR MISS 39Y** KAYR MISS 549R

CE BW ww YW MILK TM **EPDs** 3.4 0.4 35 69 25 43

KAYR Dana 632D is the type of female we strive to produce. She provides a proven, time tested pedigree with a phenotypical, correct makeup. Dana has a show look and a donor worthy pedigree. She is mated to our exciting new herdsire, Double Vision which will prove to be a dominate mating.