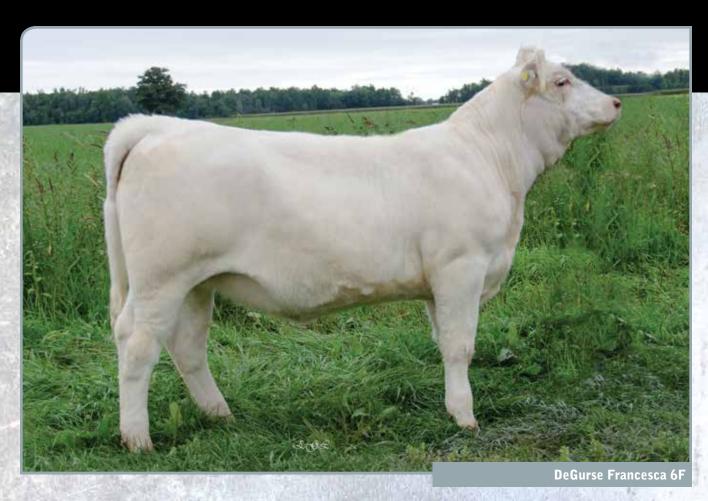

DEGURSE FRANCISCA 6F

Female PFC750225 FJD 6F January 2, 2018 Polled

TR MR FIRE WATER 5792RET
PZC BOTTOMS UP 5011 ET
THOMAS MS IMPRESSIVE0641

MERIT ROUNDUP 9508W

JSR MYSTIQUE 46A

JSR MYSTIQUE 17Y

| BW | EDD  | CE  | BW   | WW | YW | MILK | TM |
|----|------|-----|------|----|----|------|----|
| 85 | EPUS | 8.6 | -2.4 | 39 | 74 | 21   | 40 |

Here's the best out of my show string this year; DeGurse Francesca 6F. This January heifer is a fancy footed, eye turner and one you will want to definitely stop by and check out at the CWA! She shares the same lineage to the T Bar C Royal Elite sale's bred cow we offer. Their grand dam is the multiple year prize winner, Saunders Charolais JSR Mystique 17Y who was Reserve Senior Champion Female and Reserve Grand Champion Female Overall last year at the RAWF. This heifer calf was born unassisted and sired by PZC Bottoms Up whose calves are in high demand and rare to find. He really added tremendous depth of rib and top loin that complimented her foundation breeding out of Merit Round Up. Don't pass up this can't miss opportunity.