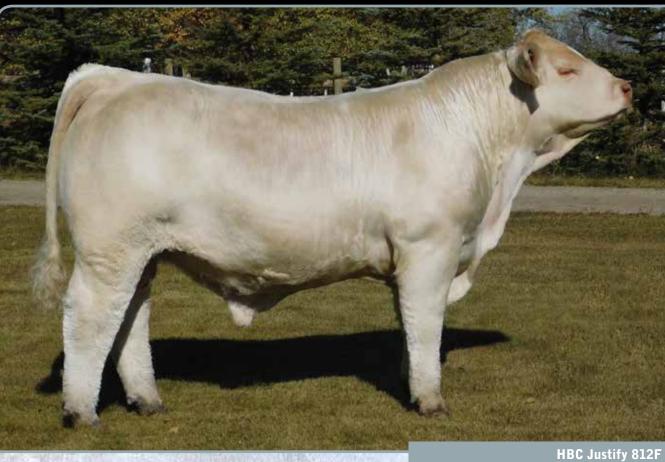

### WILGENBUSCH CHAROLAIS Craig & Tricia Wilgenbusch

Box 4 Halbrite, SK SOC 1H0 P: 306-458-7482 ctwilgenbusch@hotmail.com

HBC Echo 614D - Dam

PMC747752

HBC 812F

HBC JUSTIFY 812F

January 25, 2018

Polle

WC BENELLI 2134 P ET
WC MILESTONE 5223 P
WC LADY BLUE 0506 P

TR PZC MR TURTON 0794 ET HBC ECHO 614D HBC BLOSSOM 606S

 BW
 CE
 BW
 WW
 YW
 MILK
 TM

 98
 4.0
 1.8
 43
 76
 22
 43

Fantastic opportunity here! Justify is one of the best bulls ever raised here at Harcourt Charolais and we are extremely proud and excited to offer him in such a prestigious sale. After being successfully shown beside his outstanding mother this summer, excitement is continuing to build and for good reason too. He's super stout, big hipped, smooth fronted and has a great skull. His genetics only elevate his value. Milestone is an exciting new sire in Canada and has proven himself here at Harcourt Charolais. He stamps all his calves with sharp heads, solid foot and leg structure and that easy fleshing ability. Herd bulls come from great mothers and Justify is no exception. HBC Echo 614D is the type of cow people strive to produce. She's got that explosive barrel, gorgeous udder with perfect teat size and one of the deepest lower quarters we've ever seen. She moves like a cat and catches everybody's eye on the move. We think so highly of this bull and the cow family he comes from that we are retaining a ½ interest. HBC Justify 812F has the potential to leave a long lasting imprint on someone's herd, let it be yours! Homozygous polled, leptin tested CT.