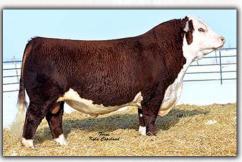

#### MANCHESTER 109 TRU STYLE 810F

DRF JWR PRINCE VICTOR 71

MISS 87D FORTUNE 707B 67J

JJPH 454D ARCH LASS 97F

J-BAR-B 45H LARRIAT 6L

CRR 420 ECLIPSE 688

FCC 60G MADDUX 4L

THM DURANGO 4037 DLF IEF HYF

KBCR 19D DOMINETTE 122 DLFIEF

TH 122 711 VICTOR 719T DLF IEF HYF CRR 719 CATAPULT 109 DLFIEFHYF CRR 4037 ECLIPSE 808

HF 4L BEYOND 36N JJPH 584R TRU SYTLE 850U DLF IEF HYF JJPH 97F TRU 584R

> BW ww YW MMTM CE

55.5 91.2 24.8 52.6

CRR 719 CATAPULT 109 - SIRE

We are very excited to offer what we think to be one of the best up and coming females we have raised to date. This heifer has been a standout since birth! Tru Style is as stout as they come with exceptional length and neck extension, all put together with beautiful balance and eye appeal! Her momma is one of our donor cows that just never seems to miss. Her sire, CRR 719 Catapult 109 needs no introduction and has sired many great ones.

Retaining a future flush at our cost and the purchaser's convenience.

CONSIGNED BY MANCHESTER POLLED HEREFORDS

TCF JVJ 11X THE GOODS 305A - SIRE

SIRE - RESERVE SENIOR AND RBC SUPREME **TOP TEN FINALIST AT CWA'15** 