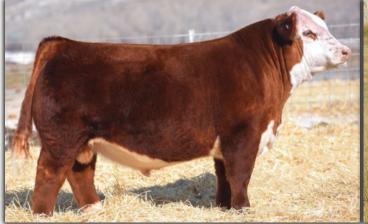

### HARVIE OVHF EMPOWER ET 5F DLF IEF HYF

HYALITE ON TARGET 936 R LEADER 6964

R MISS REVOLUTION 1009

| BW      | ww       | DS | CE   | BW  | ww   | YW    | MM   | TM   |
|---------|----------|----|------|-----|------|-------|------|------|
| 92 lbs. | 985 lbs. | 급  | -6.8 | 5.7 | 79.0 | 124.1 | 25.6 | 65.1 |

R MISS WRANGLER 3007

**HYALITE TS LASS 310** MSUTCF REVOLUTION 4R DIFFERNYF

SCHU-LAR ON TARGET 22S

H/TSR/CHEZ/FULL THROTTLE ET **NEXT GEN RIESLING 295 ET** 

JILL 5F

PC03050477

STAR SPIRIDGE KESSEY 321L ET DLFIEFHYF SSF KEYSHA 949

H WCC/WB 668 WYARNO 9500 ET DLFIEFHYF R SWEET RED WINE 039 STAR SS THUNDER LT 62J

**Polled Male** 

Empower - to influence by taking charge. Empower 5F is one of the most exciting bulls we have raised to date and we believe that he will enhance breeding programs wherever he goes. He is massive hipped, soft made, athletic in his structure, with a natural eye appeal. His dam, Next Gen Riesling, was Reserve Champion Female at Bonanza, CWA First Lady Classic Champion Hereford and CWA Yearling Champion Female. His sire, R Leader, has a track record of marking bulls the right way, powerful in their design with pigment and style. The R Leader