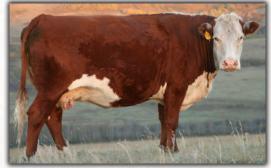

# EMBRYO DONATION LOT SHF CANNON Z210 C95 X GHC MISS UNIQUE 25Z

GV CMR X151 MR 847 Z210 SHF CANNON Z210 C95 SHF MISTY 33T Y35

F REST EASY 847 GRANDVIEW CMR MS 424 X151 ET LOEWEN M326 SIR 33T DKF IEF HVH QUEEN 1022 37S

BBSF 101N WRANGLER 29W DLF IEF HYF BBSF 19D UNIQUE 1P DLF IEF HYF GHC MISS UNIQUE 25Z DLF IEF HYF GHC MISS NANCY 80P

BLAIR-ATHOL 13K MAJOR 101N GHC PREMIER 155K MB CATTAIL MISS VEE 718G

ww YW CE BW MM TM49.9 49.2 3.4 2.7

100% OF PROCEEDS DONATED TO BONANZA 2019 3 Embryos - USA and Canadian Qualified Stored at Sundown Livestock.

25Z is one of our very top donors and mother of our high selling heifer in our 2017 sale. Two daughters are already producing donor cows with six daughters in the herd. This is a proven mating with a full sister at the top end of our heifer pen. Grandmother of GHC C5 Attention 155E.

> **CONSIGNED BY** CRITTENDEN BROS. POLLED HEREFORDS