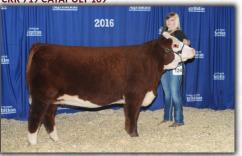

#### Saturday, November 24

9:00 BMO Canadian Junior Beef Extreme, Chevrolet GMC Arena

1:30 Prospect Steer & Heifer Sale, John Deere Sale Arena 4:00 RBC Beef Supreme Challenge, Chevrolet GMC Arena

McCoy Cattle Co. is pleased to donate a heifer from the top of our 2018 calf crop for Bonanza 2019 to be held in Weyburn, SK. The annual Bonanza event and the Canadian Junior Hereford program in general have both been very beneficial to our family over the years so we are excited to be able to give back. Rose 26F is the type that we aim to produce in our program. Her dam is a high performance, massive middled female. Her sire, Excede Z426 has bred extremely well for us. 26F's paternal brothers will be several of our lead-off bulls in our February 2019 bull sale. We understand the heifer will be offered via Dutch Auction so make sure you are in attendance as you could take her home for as little as a \$100 bid!

DONATION LOT MCCOY Z426 ROSE 26F

PC03048275 **ZTM 26F** 

February 2, 2018

**Polled Female** 

TH 133U 719T UPGRADE 69X DLF IEF HYF TH 14S 103R MEGAN 133U MOHICAN THM EXCEDE Z426

TH 122 71I VICTOR 719T DLF IEF HYF KCF BENNETT 3008 M326 DLF IEF HYF MCCOY 5Z ROSE 46B NJW M326 UNFORGETTABLE 76W ET NJW P606 72N DAYDREAM 73S DLF IEF HYF

MCCOY 743 FACEOFF 5Z DLFIEFHYF MCCOY 23U ROSE 196Z

CRR ABOUT TIME 743 DLF IEF HYF MCCOY 49S KALLA 61W DLF IEF HYF BBSF 68R ULTIMATE 23U DLFIEFHYF LEVELDALE ROSE 15M 4R

ww YW мм RW CE 1.3 54.5 85.3 54.3 27.0

#### **CONSIGNED BY** MCCOY CATTLE COMPANY LTD.