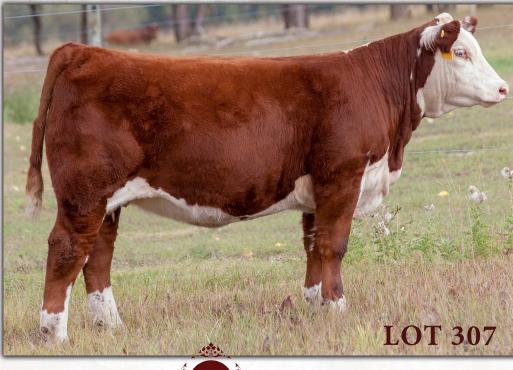

DONATION LOT MCCOY Z426 ROSE 26F

PC03048275 **ZTM 26F** 

February 2, 2018

**Polled Female** 

TH 133U 719T UPGRADE 69X DLF IEF HYF TH 14S 103R MEGAN 133U MOHICAN THM EXCEDE Z426

TH 122 71I VICTOR 719T DLF IEF HYF KCF BENNETT 3008 M326 DLF IEF HYF MCCOY 5Z ROSE 46B NJW M326 UNFORGETTABLE 76W ET NJW P606 72N DAYDREAM 73S DLF IEF HYF

MCCOY 743 FACEOFF 5Z DLFIEFHYF MCCOY 23U ROSE 196Z

CRR ABOUT TIME 743 DLF IEF HYF MCCOY 49S KALLA 61W DLF IEF HYF BBSF 68R ULTIMATE 23U DLFIEFHYF LEVELDALE ROSE 15M 4R

ww YW мм RW CE 1.3 54.5 85.3 54.3 27.0

#### **CONSIGNED BY** MCCOY CATTLE COMPANY LTD.