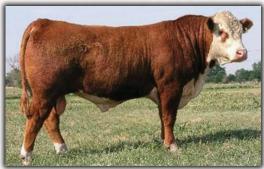

## MANCHESTER 3134A FORGED 816F

January 12, 2018

KJ HVH 33N REDEEM 485T ET DLFIEFHYF **CHURCHILL STUD 3134A** CHURCHILL LADY 002X ET

CE

5.7

SHF RADAR M326 R125 DLFIEFHYF HVH OKSANA 4L 33N DLFIEFHYF CHURCHILL LADY 600S ET

GOLDEN-OAK OUTCROSS 18U DLFIEFHYF JJPH 106A 303A RAYNE 614D

25.6

65.1

ww YW MM TM

124.1

79.0

**CHURCHILL STUD 3134A - SIRE** 

MHPH 521X ACTION 106A DLF IEF HYF

PC03053132

STAR SPIRIDGE KESSEY 321LET DIFFERHYF SSF KEYSHA 949

**MAN 816F** 

TH 122 711 VICTOR 521X ET DLFIEFHYF MHPH 301W DAINTY 205Y DLF IEF HYF JJPH 83T INCEPTION 21X DLF IEF HYF

Polled Male

Forged is a bull that we feel to be herd sire material! He is extremely smooth fronted, long bodied, stout and has a ton of depth that carries trough to his stifle. His mother is a daughter of the well known MHPH 521X Action 106A. We have been blown away by the udders on the Action daughters and 614D is no exception with her beautiful udder. His sire, Churchill Stud 3134A was the high selling bull at the 2014 National Western sale at \$100,000. We are very excited with the group of stud calves we have! With a pedigree stacked like his, we believe Forged 816F has a bright future ahead of him! Terms to be announced sale day.

**CONSIGNED BY** MANCHESTER POLLED HEREFORDS