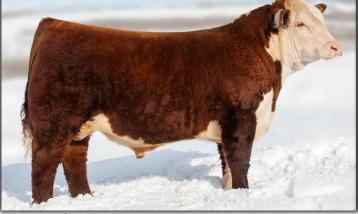

## MANCHESTER 3134A FORGED 816F

January 12, 2018

KJ HVH 33N REDEEM 485T ET DLFIEFHYF **CHURCHILL STUD 3134A** CHURCHILL LADY 002X ET

CE

5.7

SHF RADAR M326 R125 DLFIEFHYF HVH OKSANA 4L 33N DLFIEFHYF CHURCHILL LADY 600S ET

GOLDEN-OAK OUTCROSS 18U DLFIEFHYF JJPH 106A 303A RAYNE 614D

25.6

65.1

ww YW MM TM

124.1

79.0

**CHURCHILL STUD 3134A - SIRE** 

MHPH 521X ACTION 106A DLF IEF HYF

PC03053132

STAR SPIRIDGE KESSEY 321LET DIFFERHYF SSF KEYSHA 949

**MAN 816F** 

TH 122 711 VICTOR 521X ET DLFIEFHYF MHPH 301W DAINTY 205Y DLF IEF HYF JJPH 83T INCEPTION 21X DLF IEF HYF

Polled Male

Forged is a bull that we feel to be herd sire material! He is extremely smooth fronted, long bodied, stout and has a ton of depth that carries trough to his stifle. His mother is a daughter of the well known MHPH 521X Action 106A. We have been blown away by the udders on the Action daughters and 614D is no exception with her beautiful udder. His sire, Churchill Stud 3134A was the high selling bull at the 2014 National Western sale at \$100,000. We are very excited with the group of stud calves we have! With a pedigree stacked like his, we believe Forged 816F has a bright future ahead of him! Terms to be announced sale day.