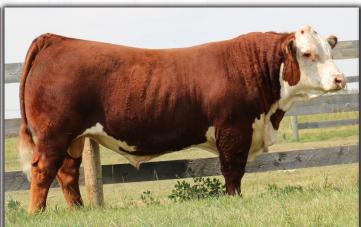

## MANCHESTER 3134A FORGED 816F

January 12, 2018

KJ HVH 33N REDEEM 485T ET DLFIEFHYF **CHURCHILL STUD 3134A** CHURCHILL LADY 002X ET

CE

5.7

SHF RADAR M326 R125 DLFIEFHYF HVH OKSANA 4L 33N DLFIEFHYF CHURCHILL LADY 600S ET

GOLDEN-OAK OUTCROSS 18U DLFIEFHYF JJPH 106A 303A RAYNE 614D

25.6

65.1

ww YW MM TM

124.1

79.0

**CHURCHILL STUD 3134A - SIRE** 

MHPH 521X ACTION 106A DLF IEF HYF

PC03053132

STAR SPIRIDGE KESSEY 321LET DIFFERHYF SSF KEYSHA 949

**MAN 816F** 

TH 122 711 VICTOR 521X ET DLFIEFHYF MHPH 301W DAINTY 205Y DLF IEF HYF JJPH 83T INCEPTION 21X DLF IEF HYF

Polled Male

Forged is a bull that we feel to be herd sire material! He is extremely smooth fronted, long bodied, stout and has a ton of depth that carries trough to his stifle. His mother is a daughter of the well known MHPH 521X Action 106A. We have been blown away by the udders on the Action daughters and 614D is no exception with her beautiful udder. His sire, Churchill Stud 3134A was the high selling bull at the 2014 National Western sale at \$100,000. We are very excited with the group of stud calves we have! With a pedigree stacked like his, we believe Forged 816F has a bright future ahead of him! Terms to be announced sale day.

**CONSIGNED BY** MANCHESTER POLLED HEREFORDS