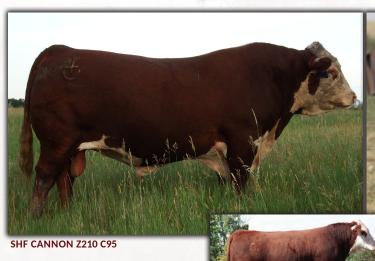

# EMBRYO DONATION LOT SHF CANNON Z210 C95 X GHC MISS UNIQUE 25Z

GV CMR X151 MR 847 Z210 SHF CANNON Z210 C95 SHF MISTY 33T Y35

F REST EASY 847 GRANDVIEW CMR MS 424 X151 ET LOEWEN M326 SIR 33T DKF IEF HVH QUEEN 1022 37S

BBSF 101N WRANGLER 29W DLF IEF HYF BBSF 19D UNIQUE 1P DLF IEF HYF GHC MISS UNIQUE 25Z DLF IEF HYF GHC MISS NANCY 80P

BLAIR-ATHOL 13K MAJOR 101N GHC PREMIER 155K MB CATTAIL MISS VEE 718G

ww YW CE BW MM TM49.9 49.2 3.4 2.7

100% OF PROCEEDS DONATED TO BONANZA 2019 3 Embryos - USA and Canadian Qualified Stored at Sundown Livestock.

25Z is one of our very top donors and mother of our high selling heifer in our 2017 sale. Two daughters are already producing donor cows with six daughters in the herd. This is a proven mating with a full sister at the top end of our heifer pen. Grandmother of GHC C5 Attention 155E.

#### 3 EMBRYOS - USA AND CANADIAN QUALIFIED

SHF CANNON Z210 C95 X GHC C5 MISS DUCHESS 58C

GV CMR X151 MR 847 Z210 SHF CANNON Z210 C95 SHF MISTY 33T Y35

NJW 100W FOUNDATION 54Z ET GHC C5 MISS DUCHESS 58C DLF IEF HYF GHC MISS UNIQUE 25Z DLF IEF HYF F REST EASY 847 GRANDVIEW CMR MS 424 X151 ET LOEWEN M326 SIR 33T DKF IEF HVH QUEEN 1022 37S NJW 73S M326 TRUST 100W ET DLF IEF HYF NJW 25C 1A VACA 12E BBSF 101N WRANGLER 29W DLF IEF HYF GHC MISS NANCY 80P

| E)<br>DS    | CE   | BW  | 60.7 | YW   | MM   | TM   |
|-------------|------|-----|------|------|------|------|
| <u>₽</u> ਜ਼ | -1.1 | 4.2 | 60.7 | 90.5 | 26.3 | 56.7 |

#### Stored at Sundown Livestock.

Very top, young cow. Her mother is one of our top proven donor cows. Check out her son, GHC C5 Attention 155E in our show string. Proven mating.