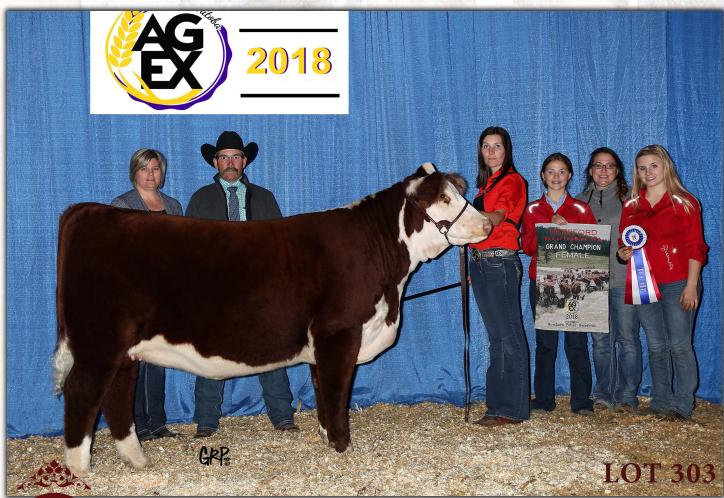

TH 122 71I VICTOR 521X ET DLF IEF HYF TL 5073 JESSICA 751U DLF IEF HYF HAROLDSON'S WLLANCHOR 4T DXB 3K TEMPTRESS 23M

There are two things that everyone says as soon as they see 7512E: "Wow, those are some big, fuzzy ears!" and "That heifer is going to make an awesome cow!" Spirit Queen has been a standout since day one and we can't wait to see the impact she makes on her new owner's herd. Be sure to check out the teat placement on this one; we truly feel that you could build a cowherd around her. 2018 Manitoba Ag Ex Grand Champion Female. Exposed to WLB 27A Logic 112D from April 2 to April 27, 2018. Bull hurt. Exposed to WCC 26C Easy Deal 21E from April 28 to July 1, 2018. Observed bred by Logic (homo polled Powerball son) on April 19. Preg checked safe to the observed date for a late January calf.