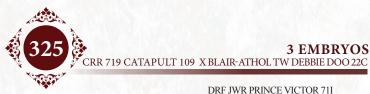

### **CHOICE OF EMBRYO BASKET**

**CRR 719 CATAPULT 109** 

SHF RIB EYE M326 R117

**MLL 10Y ROCKY ET 225D** 

**CRR 719 CATAPULT 109** 

**BLAIR-ATHOL TW DEBBIE DOO 22C** 

**MJT 9N HARMONY 117R** 

4 EMBRYOS CRR 719 CATAPULT 109 X MJT 9N HARMONY 117R

TH 122 71I VICTOR 719T DKF IEF HYF CRR 719 CATAPULT 109 DLF IEF HYF CRR 4037 ECLIPSE 808

В

C

**DUNROBIN 921J CENTURY 51L** MJT 9N HARMONY 117R DLF IEF HYF MJT 18C CENTURY 9N

| (PE)<br>EPDS | CE   | BW  | ww   | YW   | MM   | TM   |
|--------------|------|-----|------|------|------|------|
| <u> </u>     | -0.1 | 3.5 | 59.6 | 84.3 | 28.3 | 58.1 |