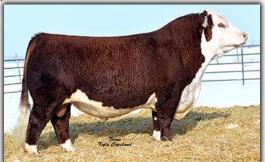

### HARVIE OVHF EMPOWER ET 5F DLF IEF HYF

HYALITE ON TARGET 936 R LEADER 6964

R MISS REVOLUTION 1009

| BW      | ww       | DS | CE   | BW  | ww   | YW    | MM   | TM   |
|---------|----------|----|------|-----|------|-------|------|------|
| 92 lbs. | 985 lbs. | 급  | -6.8 | 5.7 | 79.0 | 124.1 | 25.6 | 65.1 |

R MISS WRANGLER 3007

**HYALITE TS LASS 310** MSUTCF REVOLUTION 4R DIFFERNYF

SCHU-LAR ON TARGET 22S

H/TSR/CHEZ/FULL THROTTLE ET **NEXT GEN RIESLING 295 ET** 

JILL 5F

PC03050477

STAR SPIRIDGE KESSEY 321L ET DLFIEFHYF SSF KEYSHA 949

H WCC/WB 668 WYARNO 9500 ET DLFIEFHYF R SWEET RED WINE 039 STAR SS THUNDER LT 62J

**Polled Male** 

Empower - to influence by taking charge. Empower 5F is one of the most exciting bulls we have raised to date and we believe that he will enhance breeding programs wherever he goes. He is massive hipped, soft made, athletic in his structure, with a natural eye appeal. His dam, Next Gen Riesling, was Reserve Champion Female at Bonanza, CWA First Lady Classic Champion Hereford and CWA Yearling Champion Female. His sire, R Leader, has a track record of marking bulls the right way, powerful in their design with pigment and style. The R Leader

> daughters at Jensen Brothers Herefords in Kansas, have beautiful udders in their first year of production. We are planning on using Empower in our program, because he is truly a powerful breeding tool.

January 13, 2018

Terms to be announced

**CONSIGNED BY** HARVIE RANCHING

**NEXT GEN RIESLING 295 ET - DAM CWA YEARLING CHAMPION FEMALE** 