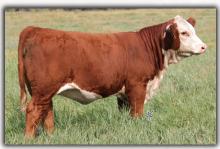

### HARVIE OVHF EMPOWER ET 5F DLF IEF HYF

HYALITE ON TARGET 936 R LEADER 6964

R MISS REVOLUTION 1009

| BW      | ww       | DS | CE   | BW  | ww   | YW    | MM   | TM   |
|---------|----------|----|------|-----|------|-------|------|------|
| 92 lbs. | 985 lbs. | 급  | -6.8 | 5.7 | 79.0 | 124.1 | 25.6 | 65.1 |

R MISS WRANGLER 3007

**HYALITE TS LASS 310** MSUTCF REVOLUTION 4R DIFFERNYF

SCHU-LAR ON TARGET 22S

H/TSR/CHEZ/FULL THROTTLE ET **NEXT GEN RIESLING 295 ET** 

JILL 5F

PC03050477

STAR SPIRIDGE KESSEY 321L ET DLFIEFHYF SSF KEYSHA 949

H WCC/WB 668 WYARNO 9500 ET DLFIEFHYF R SWEET RED WINE 039 STAR SS THUNDER LT 62J

**Polled Male** 

Empower - to influence by taking charge. Empower 5F is one of the most exciting bulls we have raised to date and we believe that he will enhance breeding programs wherever he goes. He is massive hipped, soft made, athletic in his structure, with a natural eye appeal. His dam, Next Gen Riesling, was Reserve Champion Female at Bonanza, CWA First Lady Classic Champion Hereford and CWA Yearling Champion Female. His sire, R Leader, has a track record of marking bulls the right way, powerful in their design with pigment and style. The R Leader

> daughters at Jensen Brothers Herefords in Kansas, have beautiful udders in their first year of production. We are planning on using Empower in our program, because he is truly a powerful breeding tool.

January 13, 2018

Terms to be announced

**CONSIGNED BY** HARVIE RANCHING

**NEXT GEN RIESLING 295 ET - DAM CWA YEARLING CHAMPION FEMALE** 