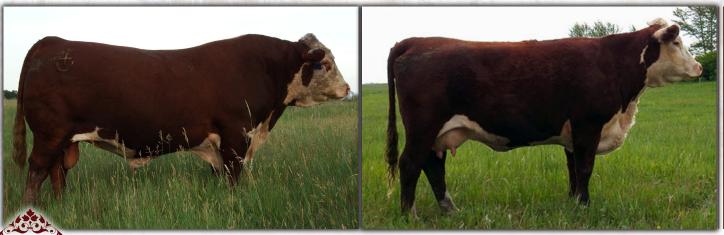

### HARVIE OVHF EMPOWER ET 5F DLF IEF HYF

HYALITE ON TARGET 936 R LEADER 6964

R MISS REVOLUTION 1009

| BW      | ww       | DS | CE   | BW  | ww   | YW    | MM   | TM   |
|---------|----------|----|------|-----|------|-------|------|------|
| 92 lbs. | 985 lbs. | 급  | -6.8 | 5.7 | 79.0 | 124.1 | 25.6 | 65.1 |

R MISS WRANGLER 3007

**HYALITE TS LASS 310** MSUTCF REVOLUTION 4R DIFFERNYF

SCHU-LAR ON TARGET 22S

H/TSR/CHEZ/FULL THROTTLE ET **NEXT GEN RIESLING 295 ET** 

JILL 5F

PC03050477

STAR SPIRIDGE KESSEY 321L ET DLFIEFHYF SSF KEYSHA 949

H WCC/WB 668 WYARNO 9500 ET DLFIEFHYF R SWEET RED WINE 039 STAR SS THUNDER LT 62J

**Polled Male** 

Empower - to influence by taking charge. Empower 5F is one of the most exciting bulls we have raised to date and we believe that he will enhance breeding programs wherever he goes. He is massive hipped, soft made, athletic in his structure, with a natural eye appeal. His dam, Next Gen Riesling, was Reserve Champion Female at Bonanza, CWA First Lady Classic Champion Hereford and CWA Yearling Champion Female. His sire, R Leader, has a track record of marking bulls the right way, powerful in their design with pigment and style. The R Leader

> daughters at Jensen Brothers Herefords in Kansas, have beautiful udders in their first year of production. We are planning on using Empower in our program, because he is truly a powerful breeding tool.

January 13, 2018

Terms to be announced

**CONSIGNED BY** HARVIE RANCHING

**NEXT GEN RIESLING 295 ET - DAM CWA YEARLING CHAMPION FEMALE** 