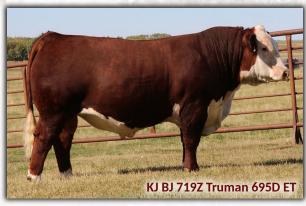

The lucky buyer of this special lot will get to select from a possible heifer calf crop of around 50 heifer calves. This will include daughters from our ET

(even purchased embryos) and AI program. The sire groups represented are truly amazing including: KJ BJ 719Z Truman 695D ET, RSK E 2046 Digby ET 20C