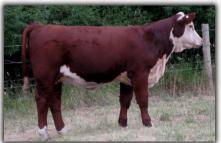

## MANCHESTER 3134A FORGED 816F

January 12, 2018

KJ HVH 33N REDEEM 485T ET DLFIEFHYF **CHURCHILL STUD 3134A** CHURCHILL LADY 002X ET

CE

5.7

SHF RADAR M326 R125 DLFIEFHYF HVH OKSANA 4L 33N DLFIEFHYF CHURCHILL LADY 600S ET

GOLDEN-OAK OUTCROSS 18U DLFIEFHYF JJPH 106A 303A RAYNE 614D

25.6

65.1

ww YW MM TM

124.1

79.0

**CHURCHILL STUD 3134A - SIRE** 

MHPH 521X ACTION 106A DLF IEF HYF

PC03053132

STAR SPIRIDGE KESSEY 321LET DIFFERHYF SSF KEYSHA 949

**MAN 816F** 

TH 122 711 VICTOR 521X ET DLFIEFHYF MHPH 301W DAINTY 205Y DLF IEF HYF JJPH 83T INCEPTION 21X DLF IEF HYF

Polled Male

Forged is a bull that we feel to be herd sire material! He is extremely smooth fronted, long bodied, stout and has a ton of depth that carries trough to his stifle. His mother is a daughter of the well known MHPH 521X Action 106A. We have been blown away by the udders on the Action daughters and 614D is no exception with her beautiful udder. His sire, Churchill Stud 3134A was the high selling bull at the 2014 National Western sale at \$100,000. We are very excited with the group of stud calves we have! With a pedigree stacked like his, we believe Forged 816F has a bright future ahead of him! Terms to be announced sale day.

**CONSIGNED BY** MANCHESTER POLLED HEREFORDS