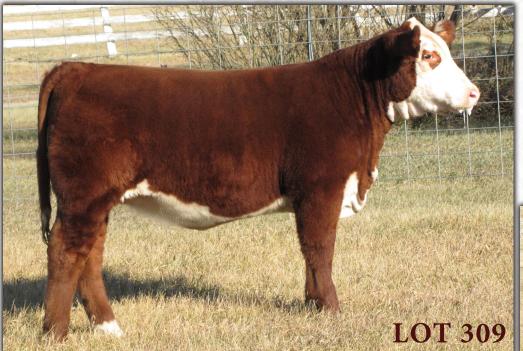

DONATION LOT MCCOY Z426 ROSE 26F

PC03048275 **ZTM 26F** 

February 2, 2018

**Polled Female** 

TH 133U 719T UPGRADE 69X DLF IEF HYF TH 14S 103R MEGAN 133U MOHICAN THM EXCEDE Z426

TH 122 71I VICTOR 719T DLF IEF HYF KCF BENNETT 3008 M326 DLF IEF HYF MCCOY 5Z ROSE 46B NJW M326 UNFORGETTABLE 76W ET NJW P606 72N DAYDREAM 73S DLF IEF HYF

MCCOY 743 FACEOFF 5Z DLFIEFHYF MCCOY 23U ROSE 196Z

CRR ABOUT TIME 743 DLF IEF HYF MCCOY 49S KALLA 61W DLF IEF HYF BBSF 68R ULTIMATE 23U DLFIEFHYF LEVELDALE ROSE 15M 4R

ww YW мм RW CE 1.3 54.5 85.3 54.3 27.0

#### **CONSIGNED BY** MCCOY CATTLE COMPANY LTD.