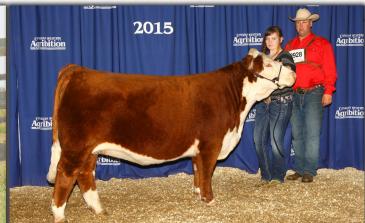

-Eo Qualineu -Buyer responsible for shipping costs -Embryos stored at Embryo Genetics Ltd. Morden, Manitoba. (Dr. David Hamilton)

All In embryos are a new product to the Canadian market. He was recently purchased by Harvie Ranching, Brost Land and Cattle and RSK Farms in the Hoffman Ranch Spring Bull Sale. 100 straws were offered on the open market in October and no more semen will be sold until 2020. We jumped at the opportunity and flushed 107W to him. 107W comes out of a powerful cow family at Blair Athol. Seven generations of that family were in production at the same time here last spring and close to 20 females in our herd trace back to 107W's grandmother, 5P. Pictured is a daughter of 107W, Chardonnay. Chardonnay had an extremely competitive show career, highlighted by winning the Hereford Division of the Agribition First Lady Classic and the Agribition Junior Beef Extreme. Get in on the ground floor of some new and exciting genetics!!

#### CONSIGNED BY BLAIR-ATHOL POLLED HEREFORDS

H RW ALL IN 7165 ET

**CHARDONNAY 93B - DAUGHTER OF 107W** 