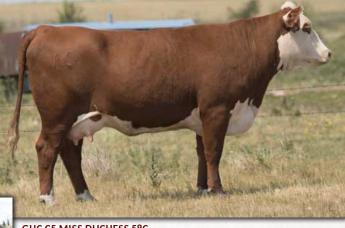

#### **CHURCHILL ROCK 646D ET HEIFER CALVES AT FCI**

CONSIGNED BY FCI HEREFORDS & CHURCHILL CATTLE CO.

GHC C5 MISS DUCHESS 58C

GHC C5 ATTENTION 155E

#### 3 EMBRYOS - USA AND CANADIAN QUALIFIED

SHF CANNON Z210 C95 X GHC C5 MISS DUCHESS 58C

GV CMR X151 MR 847 Z210 SHF CANNON Z210 C95 SHF MISTY 33T Y35

NJW 100W FOUNDATION 54Z ET GHC C5 MISS DUCHESS 58C DLF IEF HYF GHC MISS UNIQUE 25Z DLF IEF HYF F REST EASY 847 GRANDVIEW CMR MS 424 X151 ET LOEWEN M326 SIR 33T DKF IEF HVH QUEEN 1022 37S NJW 73S M326 TRUST 100W ET DLF IEF HYF NJW 25C 1A VACA 12E BBSF 101N WRANGLER 29W DLF IEF HYF GHC MISS NANCY 80P

| E)<br>DS    | CE   | BW  | 60.7 | YW   | MM   | TM   |
|-------------|------|-----|------|------|------|------|
| <u>₽</u> ਜ਼ | -1.1 | 4.2 | 60.7 | 90.5 | 26.3 | 56.7 |

#### Stored at Sundown Livestock.

Very top, young cow. Her mother is one of our top proven donor cows. Check out her son, GHC C5 Attention 155E in our show string. Proven mating.