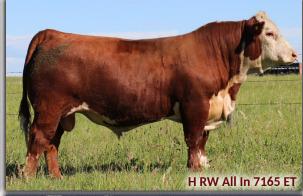

(2017 CWA Champion Hereford Bull), H RW All In 7165 ET (A member of the 2018 Champion Carload) as well as Harvie AD Harlen ET 199B, Blair's 208Z Titlest ET 13C, Harvie Cool Water ET 190B, RSK 719T Freestyle 4Z and more.

#### 3 EMBRYOS H RW ALL IN 7165 ET X BLAIR-ATHOL RIBEYE GAL 107W

JDH JJD 9Y 485T ALL IN 96B ET H RW ALL IN 7165 ET EXR TERRI 489

SHF RIB EYE M326 R117 DLF IEF HYF BLAIR-ATHOLRIBEYE GAL 107W BLAIR-ATHOL WESTERN GAL 78T

-Eo Qualineu -Buyer responsible for shipping costs -Embryos stored at Embryo Genetics Ltd. Morden, Manitoba. (Dr. David Hamilton)

All In embryos are a new product to the Canadian market. He was recently purchased by Harvie Ranching, Brost Land and Cattle and RSK Farms in the Hoffman Ranch Spring Bull Sale. 100 straws were offered on the open market in October and no more semen will be sold until 2020. We jumped at the opportunity and flushed 107W to him. 107W comes out of a powerful cow family at Blair Athol. Seven generations of that family were in production at the same time here last spring and close to 20 females in our herd trace back to 107W's grandmother, 5P. Pictured is a daughter of 107W, Chardonnay. Chardonnay had an extremely competitive show career, highlighted by winning the Hereford Division of the Agribition First Lady Classic and the Agribition Junior Beef Extreme. Get in on the ground floor of some new and exciting genetics!!

#### CONSIGNED BY BLAIR-ATHOL POLLED HEREFORDS

H RW ALL IN 7165 ET

**CHARDONNAY 93B - DAUGHTER OF 107W** 