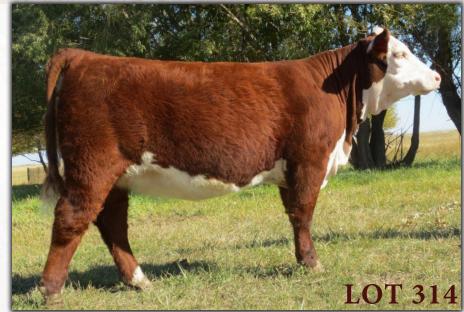

#### Saturday, November 24

9:00 BMO Canadian Junior Beef Extreme, Chevrolet GMC Arena

1:30 Prospect Steer & Heifer Sale, John Deere Sale Arena 4:00 RBC Beef Supreme Challenge, Chevrolet GMC Arena

McCoy Cattle Co. is pleased to donate a heifer from the top of our 2018 calf crop for Bonanza 2019 to be held in Weyburn, SK. The annual Bonanza event and the Canadian Junior Hereford program in general have both been very beneficial to our family over the years so we are excited to be able to give back. Rose 26F is the type that we aim to produce in our program. Her dam is a high performance, massive middled female. Her sire, Excede Z426 has bred extremely well for us. 26F's paternal brothers will be several of our lead-off bulls in our February 2019 bull sale. We understand the heifer will be offered via Dutch Auction so make sure you are in attendance as you could take her home for as little as a \$100 bid!

DONATION LOT MCCOY Z426 ROSE 26F

PC03048275 **ZTM 26F** 

February 2, 2018

**Polled Female** 

TH 133U 719T UPGRADE 69X DLF IEF HYF TH 14S 103R MEGAN 133U MOHICAN THM EXCEDE Z426

TH 122 71I VICTOR 719T DLF IEF HYF KCF BENNETT 3008 M326 DLF IEF HYF MCCOY 5Z ROSE 46B NJW M326 UNFORGETTABLE 76W ET NJW P606 72N DAYDREAM 73S DLF IEF HYF

MCCOY 743 FACEOFF 5Z DLFIEFHYF MCCOY 23U ROSE 196Z

CRR ABOUT TIME 743 DLF IEF HYF MCCOY 49S KALLA 61W DLF IEF HYF BBSF 68R ULTIMATE 23U DLFIEFHYF LEVELDALE ROSE 15M 4R

ww YW мм RW CE 1.3 54.5 85.3 54.3 27.0

#### **CONSIGNED BY** MCCOY CATTLE COMPANY LTD.