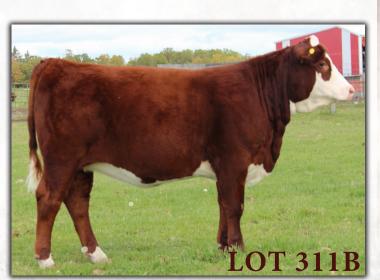

#### Saturday, November 24

9:00 BMO Canadian Junior Beef Extreme, Chevrolet GMC Arena

1:30 Prospect Steer & Heifer Sale, John Deere Sale Arena 4:00 RBC Beef Supreme Challenge, Chevrolet GMC Arena

McCoy Cattle Co. is pleased to donate a heifer from the top of our 2018 calf crop for Bonanza 2019 to be held in Weyburn, SK. The annual Bonanza event and the Canadian Junior Hereford program in general have both been very beneficial to our family over the years so we are excited to be able to give back. Rose 26F is the type that we aim to produce in our program. Her dam is a high performance, massive middled female. Her sire, Excede Z426 has bred extremely well for us. 26F's paternal brothers will be several of our lead-off bulls in our February 2019 bull sale. We understand the heifer will be offered via Dutch Auction so make sure you are in attendance as you could take her home for as little as a \$100 bid!

DONATION LOT MCCOY Z426 ROSE 26F

PC03048275 **ZTM 26F** 

February 2, 2018

**Polled Female** 

TH 133U 719T UPGRADE 69X DLF IEF HYF TH 14S 103R MEGAN 133U MOHICAN THM EXCEDE Z426

TH 122 71I VICTOR 719T DLF IEF HYF KCF BENNETT 3008 M326 DLF IEF HYF MCCOY 5Z ROSE 46B NJW M326 UNFORGETTABLE 76W ET NJW P606 72N DAYDREAM 73S DLF IEF HYF

MCCOY 743 FACEOFF 5Z DLFIEFHYF MCCOY 23U ROSE 196Z

CRR ABOUT TIME 743 DLF IEF HYF MCCOY 49S KALLA 61W DLF IEF HYF BBSF 68R ULTIMATE 23U DLFIEFHYF LEVELDALE ROSE 15M 4R

ww YW мм RW CE 1.3 54.5 85.3 54.3 27.0