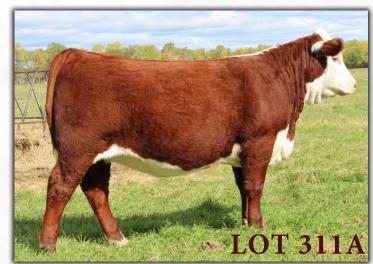

### GRH 27A **APRIL** 4F

PC03047798 RND 4 January 20, 2018 Polled Female

NJW 73S W18 HOMETOWN 10Y ET DLFIEFHYF NJW P606 72N DAYDREAM 73S DLFIEFHYF NJW 135U 10Y HOMETOWN 27A

NJW 4037 34S DURANGO VACA 135U

NJW P606 80L DAYDREAM 34S ET

GRH 50S FACTOR 10X DLF IEF HYF GRH 10X APRIL 38Z GRH 2P GLO 29S SHF WONDER M326 W18 ET DLFIEFHYF FNJW P606 72N DAYDREAM 73S DLFIEFHYF THM DURANGO 4037 DLFIEFHYF NJW P606 80L DAYDREAM 34S ET WLB GLOBAL 72M 50S GRH 36N PRINCESS 12U GRH 122L BUCKEYE 2P GRH 8E EMMA 17M

| BW      | DS | CE  | BW  | ww   | YW   |      | TM   |
|---------|----|-----|-----|------|------|------|------|
| 79 lbs. | 급  | 4.3 | 3.1 | 50.7 | 83.2 | 24.8 | 50.2 |

Jessica is a big topped, stout made heifer that will go on to make an outstanding cow. She has a great disposition and we'd love to see her get shown by a junior at Bonanza next summer. Delta sired both our high selling bull and heifer last year and his daughters have beautiful udders. 2018 Manitoba Ag Ex Senior Heifer Calf Champion.

**CONSIGNED BY** WASCANA CATTLE COMPANY