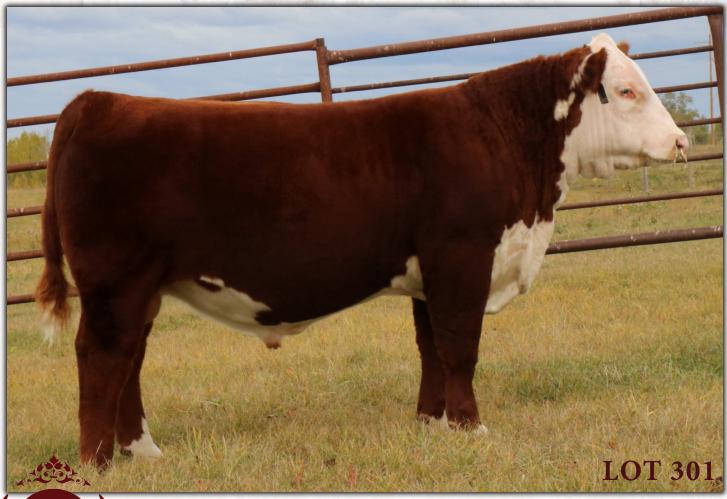

### HARVIE OVHF EMPOWER ET 5F DLF IEF HYF

HYALITE ON TARGET 936 R LEADER 6964

R MISS REVOLUTION 1009

| BW      | ww       | DS | CE   | BW  | ww   | YW    | MM   | TM   |
|---------|----------|----|------|-----|------|-------|------|------|
| 92 lbs. | 985 lbs. | 급  | -6.8 | 5.7 | 79.0 | 124.1 | 25.6 | 65.1 |

R MISS WRANGLER 3007

**HYALITE TS LASS 310** MSUTCF REVOLUTION 4R DIFFERNYF

SCHU-LAR ON TARGET 22S

H/TSR/CHEZ/FULL THROTTLE ET **NEXT GEN RIESLING 295 ET** 

JILL 5F

PC03050477

STAR SPIRIDGE KESSEY 321L ET DLFIEFHYF SSF KEYSHA 949

H WCC/WB 668 WYARNO 9500 ET DLFIEFHYF R SWEET RED WINE 039 STAR SS THUNDER LT 62J

**Polled Male** 

Empower - to influence by taking charge. Empower 5F is one of the most exciting bulls we have raised to date and we believe that he will enhance breeding programs wherever he goes. He is massive hipped, soft made, athletic in his structure, with a natural eye appeal. His dam, Next Gen Riesling, was Reserve Champion Female at Bonanza, CWA First Lady Classic Champion Hereford and CWA Yearling Champion Female. His sire, R Leader, has a track record of marking bulls the right way, powerful in their design with pigment and style. The R Leader

> daughters at Jensen Brothers Herefords in Kansas, have beautiful udders in their first year of production. We are planning on using Empower in our program, because he is truly a powerful breeding tool.

January 13, 2018

Terms to be announced

**CONSIGNED BY** HARVIE RANCHING

**NEXT GEN RIESLING 295 ET - DAM CWA YEARLING CHAMPION FEMALE** 