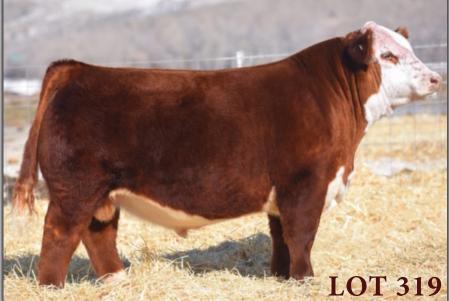

#### Saturday, November 24

9:00 BMO Canadian Junior Beef Extreme, Chevrolet GMC Arena

1:30 Prospect Steer & Heifer Sale, John Deere Sale Arena 4:00 RBC Beef Supreme Challenge, Chevrolet GMC Arena

McCoy Cattle Co. is pleased to donate a heifer from the top of our 2018 calf crop for Bonanza 2019 to be held in Weyburn, SK. The annual Bonanza event and the Canadian Junior Hereford program in general have both been very beneficial to our family over the years so we are excited to be able to give back. Rose 26F is the type that we aim to produce in our program. Her dam is a high performance, massive middled female. Her sire, Excede Z426 has bred extremely well for us. 26F's paternal brothers will be several of our lead-off bulls in our February 2019 bull sale. We understand the heifer will be offered via Dutch Auction so make sure you are in attendance as you could take her home for as little as a \$100 bid!

DONATION LOT MCCOY Z426 ROSE 26F

PC03048275 **ZTM 26F** 

February 2, 2018

**Polled Female** 

TH 133U 719T UPGRADE 69X DLF IEF HYF TH 14S 103R MEGAN 133U MOHICAN THM EXCEDE Z426

TH 122 71I VICTOR 719T DLF IEF HYF KCF BENNETT 3008 M326 DLF IEF HYF MCCOY 5Z ROSE 46B NJW M326 UNFORGETTABLE 76W ET NJW P606 72N DAYDREAM 73S DLF IEF HYF

MCCOY 743 FACEOFF 5Z DLFIEFHYF MCCOY 23U ROSE 196Z

CRR ABOUT TIME 743 DLF IEF HYF MCCOY 49S KALLA 61W DLF IEF HYF BBSF 68R ULTIMATE 23U DLFIEFHYF LEVELDALE ROSE 15M 4R

ww YW мм RW CE 1.3 54.5 85.3 54.3 27.0

#### **CONSIGNED BY** MCCOY CATTLE COMPANY LTD.