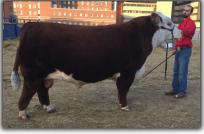

#### Saturday, November 24

9:00 BMO Canadian Junior Beef Extreme, Chevrolet GMC Arena

1:30 Prospect Steer & Heifer Sale, John Deere Sale Arena 4:00 RBC Beef Supreme Challenge, Chevrolet GMC Arena

McCoy Cattle Co. is pleased to donate a heifer from the top of our 2018 calf crop for Bonanza 2019 to be held in Weyburn, SK. The annual Bonanza event and the Canadian Junior Hereford program in general have both been very beneficial to our family over the years so we are excited to be able to give back. Rose 26F is the type that we aim to produce in our program. Her dam is a high performance, massive middled female. Her sire, Excede Z426 has bred extremely well for us. 26F's paternal brothers will be several of our lead-off bulls in our February 2019 bull sale. We understand the heifer will be offered via Dutch Auction so make sure you are in attendance as you could take her home for as little as a \$100 bid!

DONATION LOT MCCOY Z426 ROSE 26F

PC03048275 **ZTM 26F** 

February 2, 2018

**Polled Female** 

TH 133U 719T UPGRADE 69X DLF IEF HYF TH 14S 103R MEGAN 133U MOHICAN THM EXCEDE Z426

TH 122 71I VICTOR 719T DLF IEF HYF KCF BENNETT 3008 M326 DLF IEF HYF MCCOY 5Z ROSE 46B NJW M326 UNFORGETTABLE 76W ET NJW P606 72N DAYDREAM 73S DLF IEF HYF

MCCOY 743 FACEOFF 5Z DLFIEFHYF MCCOY 23U ROSE 196Z

CRR ABOUT TIME 743 DLF IEF HYF MCCOY 49S KALLA 61W DLF IEF HYF BBSF 68R ULTIMATE 23U DLFIEFHYF LEVELDALE ROSE 15M 4R

ww YW мм RW CE 1.3 54.5 85.3 54.3 27.0

#### **CONSIGNED BY** MCCOY CATTLE COMPANY LTD.