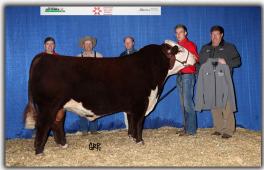

Retaining a future flush at our cost and the purchaser's convenience.

CONSIGNED BY MANCHESTER POLLED HEREFORDS

TCF JVJ 11X THE GOODS 305A - SIRE

SIRE - RESERVE SENIOR AND RBC SUPREME **TOP TEN FINALIST AT CWA'15** 

#### **CONSIGNED BY HMS HI-CLIFFE**

This is one heifer we knew would be good from the moment we first saw her. Pigmented, short marked sweet fronted with loads of middle and hip; all the makings of a show heifer and/or a foundation cow. Her sire, The Goods, is a proven MOE Gold Medal Sire and RBC Supreme Top Ten Finalist whose females are proving to be fantastic dams. Fushia's dam, Ella 7Z, is a moderate framed, Anchor daughter out of a Tahoe dam. Ella's youthfulness, udder and performance stands up to her genetic makeup. Each of Ella's offspring has either been on the show circuit or has been the feature of a sale. Fuschia 7F has the potential to make some noise on sale day, at the show and in the future. We are confident she will be a worthy investment.

#### HMS HI-CLIFFE 305A FUSCHIA 7F

PC03048142 HMS 7F January 29, 2018 Polled Female

TH 71U 719T MR HEREFORD 11X DLF IEF HYF TH 7N 45P RITA 71U DLF IEF HYF TCF JVJ 11X THE GOODS 305A DLFIEFHYF JVJ 18L MISS BOOMER 9Y DLFIEFHYF