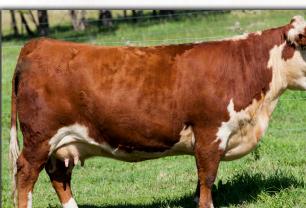

## WCC 180A SPIRIT QUEEN 7512E

PC03038242

OND 7512E

January 29, 2017

**Polled Female** 

THM DURANGO 4037 DLF IEF HYF NJW 76S 4037 DURANGO SPIRIT 174X DLFIEFHYF NJW 55N STARDUST 76S NJW 144Y 174X DIABLO 180A DLF IEF HYF NJW 76S P20 BEEF 38W ET NJW 69S 38W BEEFY ANGIE 144Y DIFIEFHYFRPH ANGIE 69S

| BW      | $\Box$ | CE   |     |      | YW   |      | TM   |
|---------|--------|------|-----|------|------|------|------|
| 80 lbs. | 픕      | -0.1 | 2.8 | 56.5 | 86.9 | 27.7 | 56.0 |

HAROLDSON'S LINER 521X 12Z DLF IEF HYF WCC 12Z TEMPTRESS 512C HAROLDSONS TEMPTRESS 4T 12Y

TH 122 71I VICTOR 521X ET DLF IEF HYF TL 5073 JESSICA 751U DLF IEF HYF HAROLDSON'S WLLANCHOR 4T DXB 3K TEMPTRESS 23M

There are two things that everyone says as soon as they see 7512E: "Wow, those are some big, fuzzy ears!" and "That heifer is going to make an awesome cow!" Spirit Queen has been a standout since day one and we can't wait to see the impact she makes on her new owner's herd. Be sure to check out the teat placement on this one; we truly feel that you could build a cowherd around her. 2018 Manitoba Ag Ex Grand Champion Female. Exposed to WLB 27A Logic 112D from April 2 to April 27, 2018. Bull hurt. Exposed to WCC 26C Easy Deal 21E from April 28 to July 1, 2018. Observed bred by Logic (homo polled Powerball son) on April 19. Preg checked safe to the observed date for a late January calf.