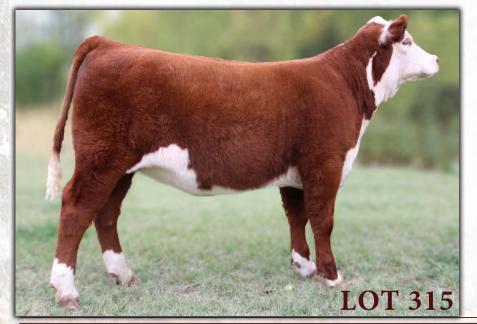

# EMBRYO DONATION LOT SHF CANNON Z210 C95 X GHC MISS UNIQUE 25Z

GV CMR X151 MR 847 Z210 SHF CANNON Z210 C95 SHF MISTY 33T Y35

F REST EASY 847 GRANDVIEW CMR MS 424 X151 ET LOEWEN M326 SIR 33T DKF IEF HVH QUEEN 1022 37S

BBSF 101N WRANGLER 29W DLF IEF HYF BBSF 19D UNIQUE 1P DLF IEF HYF GHC MISS UNIQUE 25Z DLF IEF HYF GHC MISS NANCY 80P

BLAIR-ATHOL 13K MAJOR 101N GHC PREMIER 155K MB CATTAIL MISS VEE 718G

ww YW CE BW MM TM49.9 49.2 3.4 2.7

100% OF PROCEEDS DONATED TO BONANZA 2019 3 Embryos - USA and Canadian Qualified Stored at Sundown Livestock.

25Z is one of our very top donors and mother of our high selling heifer in our 2017 sale. Two daughters are already producing donor cows with six daughters in the herd. This is a proven mating with a full sister at the top end of our heifer pen. Grandmother of GHC C5 Attention 155E.

> **CONSIGNED BY** CRITTENDEN BROS. POLLED HEREFORDS