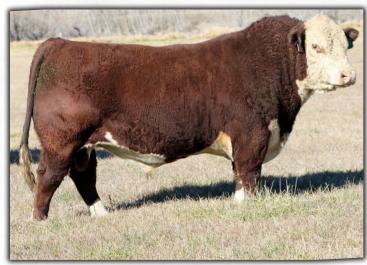

DONATION LOT MCCOY Z426 ROSE 26F

PC03048275 **ZTM 26F** 

February 2, 2018

**Polled Female** 

TH 133U 719T UPGRADE 69X DLF IEF HYF TH 14S 103R MEGAN 133U MOHICAN THM EXCEDE Z426

TH 122 71I VICTOR 719T DLF IEF HYF KCF BENNETT 3008 M326 DLF IEF HYF MCCOY 5Z ROSE 46B NJW M326 UNFORGETTABLE 76W ET NJW P606 72N DAYDREAM 73S DLF IEF HYF

MCCOY 743 FACEOFF 5Z DLFIEFHYF MCCOY 23U ROSE 196Z

CRR ABOUT TIME 743 DLF IEF HYF MCCOY 49S KALLA 61W DLF IEF HYF BBSF 68R ULTIMATE 23U DLFIEFHYF LEVELDALE ROSE 15M 4R

ww YW мм RW CE 1.3 54.5 85.3 54.3 27.0

#### **CONSIGNED BY** MCCOY CATTLE COMPANY LTD.