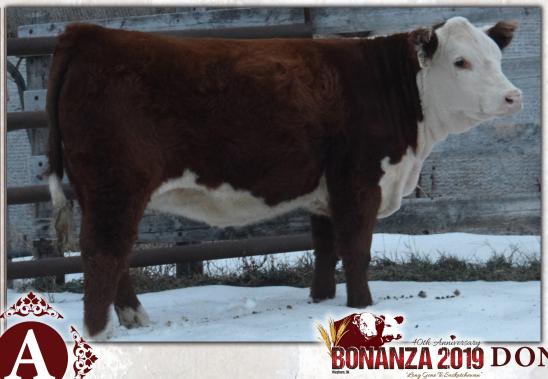

#### Saturday, November 24

9:00 BMO Canadian Junior Beef Extreme, Chevrolet GMC Arena

1:30 Prospect Steer & Heifer Sale, John Deere Sale Arena 4:00 RBC Beef Supreme Challenge, Chevrolet GMC Arena

McCoy Cattle Co. is pleased to donate a heifer from the top of our 2018 calf crop for Bonanza 2019 to be held in Weyburn, SK. The annual Bonanza event and the Canadian Junior Hereford program in general have both been very beneficial to our family over the years so we are excited to be able to give back. Rose 26F is the type that we aim to produce in our program. Her dam is a high performance, massive middled female. Her sire, Excede Z426 has bred extremely well for us. 26F's paternal brothers will be several of our lead-off bulls in our February 2019 bull sale. We understand the heifer will be offered via Dutch Auction so make sure you are in attendance as you could take her home for as little as a \$100 bid!

DONATION LOT MCCOY Z426 ROSE 26F

PC03048275 **ZTM 26F** 

February 2, 2018

**Polled Female** 

TH 133U 719T UPGRADE 69X DLF IEF HYF TH 14S 103R MEGAN 133U MOHICAN THM EXCEDE Z426

TH 122 71I VICTOR 719T DLF IEF HYF KCF BENNETT 3008 M326 DLF IEF HYF MCCOY 5Z ROSE 46B NJW M326 UNFORGETTABLE 76W ET NJW P606 72N DAYDREAM 73S DLF IEF HYF

MCCOY 743 FACEOFF 5Z DLFIEFHYF MCCOY 23U ROSE 196Z

CRR ABOUT TIME 743 DLF IEF HYF MCCOY 49S KALLA 61W DLF IEF HYF BBSF 68R ULTIMATE 23U DLFIEFHYF LEVELDALE ROSE 15M 4R

ww YW мм RW CE 1.3 54.5 85.3 54.3 27.0

#### **CONSIGNED BY** MCCOY CATTLE COMPANY LTD.