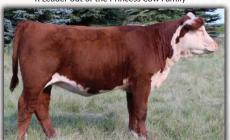

#### Saturday, November 24

9:00 BMO Canadian Junior Beef Extreme, Chevrolet GMC Arena

1:30 Prospect Steer & Heifer Sale, John Deere Sale Arena 4:00 RBC Beef Supreme Challenge, Chevrolet GMC Arena

McCoy Cattle Co. is pleased to donate a heifer from the top of our 2018 calf crop for Bonanza 2019 to be held in Weyburn, SK. The annual Bonanza event and the Canadian Junior Hereford program in general have both been very beneficial to our family over the years so we are excited to be able to give back. Rose 26F is the type that we aim to produce in our program. Her dam is a high performance, massive middled female. Her sire, Excede Z426 has bred extremely well for us. 26F's paternal brothers will be several of our lead-off bulls in our February 2019 bull sale. We understand the heifer will be offered via Dutch Auction so make sure you are in attendance as you could take her home for as little as a \$100 bid!

DONATION LOT MCCOY Z426 ROSE 26F

PC03048275 **ZTM 26F** 

February 2, 2018

**Polled Female** 

TH 133U 719T UPGRADE 69X DLF IEF HYF TH 14S 103R MEGAN 133U MOHICAN THM EXCEDE Z426

TH 122 71I VICTOR 719T DLF IEF HYF KCF BENNETT 3008 M326 DLF IEF HYF MCCOY 5Z ROSE 46B NJW M326 UNFORGETTABLE 76W ET NJW P606 72N DAYDREAM 73S DLF IEF HYF

MCCOY 743 FACEOFF 5Z DLFIEFHYF MCCOY 23U ROSE 196Z

CRR ABOUT TIME 743 DLF IEF HYF MCCOY 49S KALLA 61W DLF IEF HYF BBSF 68R ULTIMATE 23U DLFIEFHYF LEVELDALE ROSE 15M 4R

ww YW мм RW CE 1.3 54.5 85.3 54.3 27.0