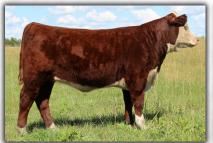

### HARVIE OVHF EMPOWER ET 5F DLF IEF HYF

HYALITE ON TARGET 936 R LEADER 6964

R MISS REVOLUTION 1009

| BW      | ww       | DS | CE   | BW  | ww   | YW    | MM   | TM   |
|---------|----------|----|------|-----|------|-------|------|------|
| 92 lbs. | 985 lbs. | 급  | -6.8 | 5.7 | 79.0 | 124.1 | 25.6 | 65.1 |

R MISS WRANGLER 3007

**HYALITE TS LASS 310** MSUTCF REVOLUTION 4R DIFFERNYF

SCHU-LAR ON TARGET 22S

H/TSR/CHEZ/FULL THROTTLE ET **NEXT GEN RIESLING 295 ET** 

JILL 5F

PC03050477

STAR SPIRIDGE KESSEY 321L ET DLFIEFHYF SSF KEYSHA 949

H WCC/WB 668 WYARNO 9500 ET DLFIEFHYF R SWEET RED WINE 039 STAR SS THUNDER LT 62J

**Polled Male** 

Empower - to influence by taking charge. Empower 5F is one of the most exciting bulls we have raised to date and we believe that he will enhance breeding programs wherever he goes. He is massive hipped, soft made, athletic in his structure, with a natural eye appeal. His dam, Next Gen Riesling, was Reserve Champion Female at Bonanza, CWA First Lady Classic Champion Hereford and CWA Yearling Champion Female. His sire, R Leader, has a track record of marking bulls the right way, powerful in their design with pigment and style. The R Leader

> daughters at Jensen Brothers Herefords in Kansas, have beautiful udders in their first year of production. We are planning on using Empower in our program, because he is truly a powerful breeding tool.

January 13, 2018

Terms to be announced

**CONSIGNED BY** HARVIE RANCHING

**NEXT GEN RIESLING 295 ET - DAM CWA YEARLING CHAMPION FEMALE** 