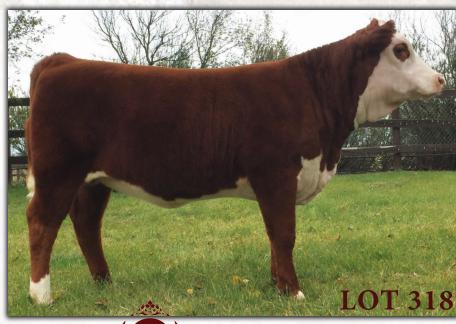

### NCX MISS FIONNA 3F

PC03046533 NCXG 3F February 1, 2018 Polled Female

ww

45.0

BW

2.6

CHURCHILL RED BULL 200Z DLF IEF HYF CHURCHILL LADY 002X ET HAROLDSON'S TOTEM 200Z 5D DLFIEFHYF SHF RIB EYE M326 R117 DLF IEF HYF BLAIR'S NELLIE R117 ET 5B DLF IEF HYF NCX MISS JR NELLIE 528N

BARE MR YOU TUBE 4Y DLF IEF HYF NCX MISS BELLA 15B

NCX SINDERALLA 730S DLF IEF HYF

CE

NCX WINCHESTER 745W DLF IEF HYF NCX MISS WHIPLASH 3W DLF IEF HYF HF 4L BEYOND 36N MYALTA DYNAMO LADY 53H

MM

22.2

TM

44.7