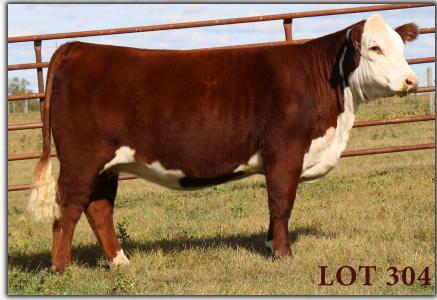

TH 122 71I VICTOR 521X ET DLF IEF HYF TL 5073 JESSICA 751U DLF IEF HYF HAROLDSON'S WLLANCHOR 4T DXB 3K TEMPTRESS 23M

There are two things that everyone says as soon as they see 7512E: "Wow, those are some big, fuzzy ears!" and "That heifer is going to make an awesome cow!" Spirit Queen has been a standout since day one and we can't wait to see the impact she makes on her new owner's herd. Be sure to check out the teat placement on this one; we truly feel that you could build a cowherd around her. 2018 Manitoba Ag Ex Grand Champion Female. Exposed to WLB 27A Logic 112D from April 2 to April 27, 2018. Bull hurt. Exposed to WCC 26C Easy Deal 21E from April 28 to July 1, 2018. Observed bred by Logic (homo polled Powerball son) on April 19. Preg checked safe to the observed date for a late January calf.

> **CONSIGNED BY** WASCANA CATTLE CO.

HARVIE STREAMLINE ET 200D - SERVICE SIRE SOLD FOR \$20,000 TO KT RANCH

HARVIE E SACKETT ET 201E - MATERNAL BROTHER SOLD FOR \$17,000 TO KROGSTAD POLLED HEREFORDS

Al bred to Harvie Streamline ET 200D on April 18, 2018.