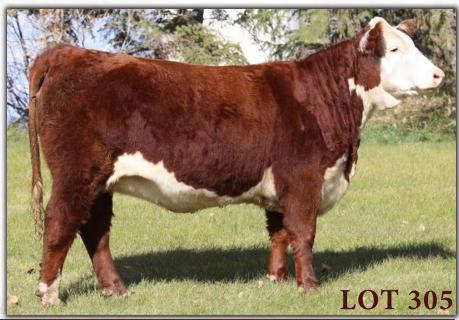

## PICK OF THE 2019 HEIFER **CALF CROP**

RSK Farms is once again set to offer a pick of our entire 2019 heifer calf crop. We have offered many top heifer calves over the years, but the opportunity to come into the herd and pick your favorite before anyone else is truly a jackpot.

The lucky buyer of this special lot will get to select from a possible heifer calf crop of around 50 heifer calves. This will include daughters from our ET

(even purchased embryos) and AI program. The sire groups represented are truly amazing including: KJ BJ 719Z Truman 695D ET, RSK E 2046 Digby ET 20C

(2017 CWA Champion Hereford Bull), H RW All In 7165 ET (A member of the 2018 Champion Carload) as well as Harvie AD Harlen ET 199B, Blair's 208Z Titlest ET 13C, Harvie Cool Water ET 190B, RSK 719T Freestyle 4Z and more.

These heifer calves are backed by working cattle that will be productive and marketable, as well as contend in the show ring. This incredible opportunity lets you pick from some very functional cow families as well, including the "Sage", "Tamara", "Firefly", "Xkeona" and "Princess" families. Our herd are true beef cows, developed over generations of sound breeding, elite genetics and balanced traits. Many heifer calves that have sold before have gone on to win banners, become donors and raise tremendous calves. The quality runs very deep in this offering. Buy with confidence knowing that you