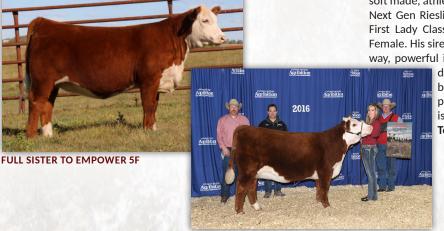

### HARVIE OVHF EMPOWER ET 5F DLF IEF HYF

HYALITE ON TARGET 936 R LEADER 6964

R MISS REVOLUTION 1009

| BW      | ww       | DS | CE   | BW  | ww   | YW    | MM   | TM   |
|---------|----------|----|------|-----|------|-------|------|------|
| 92 lbs. | 985 lbs. | 급  | -6.8 | 5.7 | 79.0 | 124.1 | 25.6 | 65.1 |

R MISS WRANGLER 3007

**HYALITE TS LASS 310** MSUTCF REVOLUTION 4R DIFFERNYF

SCHU-LAR ON TARGET 22S

H/TSR/CHEZ/FULL THROTTLE ET **NEXT GEN RIESLING 295 ET** 

JILL 5F

PC03050477

STAR SPIRIDGE KESSEY 321L ET DLFIEFHYF SSF KEYSHA 949

H WCC/WB 668 WYARNO 9500 ET DLFIEFHYF R SWEET RED WINE 039 STAR SS THUNDER LT 62J

**Polled Male** 

Empower - to influence by taking charge. Empower 5F is one of the most exciting bulls we have raised to date and we believe that he will enhance breeding programs wherever he goes. He is massive hipped, soft made, athletic in his structure, with a natural eye appeal. His dam, Next Gen Riesling, was Reserve Champion Female at Bonanza, CWA First Lady Classic Champion Hereford and CWA Yearling Champion Female. His sire, R Leader, has a track record of marking bulls the right way, powerful in their design with pigment and style. The R Leader

> daughters at Jensen Brothers Herefords in Kansas, have beautiful udders in their first year of production. We are planning on using Empower in our program, because he is truly a powerful breeding tool.

January 13, 2018

Terms to be announced

**CONSIGNED BY** HARVIE RANCHING

**NEXT GEN RIESLING 295 ET - DAM CWA YEARLING CHAMPION FEMALE** 