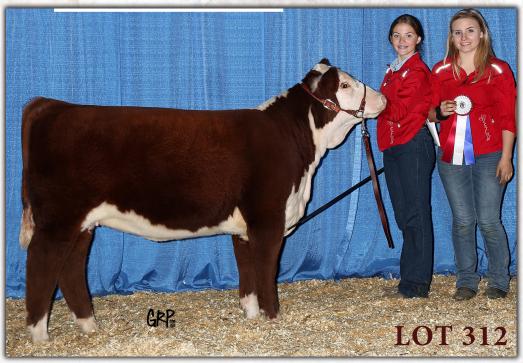

------|----|-----|-----|------|------|------|------|
| BW<br>84 lbs. | EP | 3.1 | 3.3 | 51.8 | 86.1 | 26.3 | 52.2 |





### GRH 27A **APRIL** 4F

PC03047798 RND 4 January 20, 2018 Polled Female

NJW 73S W18 HOMETOWN 10Y ET DLFIEFHYF NJW P606 72N DAYDREAM 73S DLFIEFHYF NJW 135U 10Y HOMETOWN 27A

NJW 4037 34S DURANGO VACA 135U

NJW P606 80L DAYDREAM 34S ET

GRH 50S FACTOR 10X DLF IEF HYF GRH 10X APRIL 38Z GRH 2P GLO 29S SHF WONDER M326 W18 ET DLFIEFHYF FNJW P606 72N DAYDREAM 73S DLFIEFHYF THM DURANGO 4037 DLFIEFHYF NJW P606 80L DAYDREAM 34S ET WLB GLOBAL 72M 50S GRH 36N PRINCESS 12U GRH 122L BUCKEYE 2P GRH 8E EMMA 17M

| BW      | DS | CE  | BW  | ww   | YW   |      | TM   |
|---------|----|-----|-----|------|------|------|------|
| 79 lbs. | 급  | 4.3 | 3.1 | 50.7 | 83.2 | 24.8 | 50.2 |





Jessica is a big topped, stout made heifer that will go on to make an outstanding cow. She has a great disposition and we'd love to see her get shown by a junior at Bonanza next summer. Delta sired both our high selling bull and heifer last year and his daughters have beautiful udders. 2018 Manitoba Ag Ex Senior Heifer Calf Champion.

**CONSIGNED BY** WASCANA CATTLE COMPANY



### WCC 69A JESSICA 8295F

**REMITALL GOVERNOR 236G** 

SR CG HARD ROCK 5073

TT PETUNIA 128P DLF IEF HYF

HAROLDSON'S 37H MIRA ET 62K

REMITALL SUPER DUTY 42S DLF IEF HYF

PC03052387 OND 8295F February 19, 2018 Polled Female

HAROLDSON'S WLL ANCHOR 4T HAROLDSONS DELTA ET 69A DLF IEF HYF TL 5073 JESSICA 751U DLFIEF HYF

SOUARE-D 42S PROGRESS 323Y DLFIEFHYF SOUARE-D NADIA 323P WCC 323Y BEAUTY 4295B

SQUARE-D REPORT