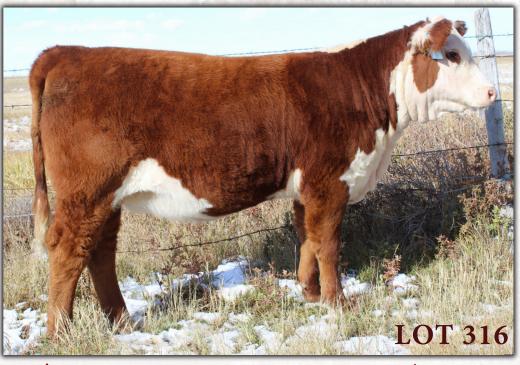

### HARVIE OVHF EMPOWER ET 5F DLF IEF HYF

HYALITE ON TARGET 936 R LEADER 6964

R MISS REVOLUTION 1009

| BW      | ww       | DS | CE   | BW  | ww   | YW    | MM   | TM   |
|---------|----------|----|------|-----|------|-------|------|------|
| 92 lbs. | 985 lbs. | 급  | -6.8 | 5.7 | 79.0 | 124.1 | 25.6 | 65.1 |

R MISS WRANGLER 3007

**HYALITE TS LASS 310** MSUTCF REVOLUTION 4R DIFFERNYF

SCHU-LAR ON TARGET 22S

H/TSR/CHEZ/FULL THROTTLE ET **NEXT GEN RIESLING 295 ET** 

JILL 5F

PC03050477

STAR SPIRIDGE KESSEY 321L ET DLFIEFHYF SSF KEYSHA 949

H WCC/WB 668 WYARNO 9500 ET DLFIEFHYF R SWEET RED WINE 039 STAR SS THUNDER LT 62J

**Polled Male** 

Empower - to influence by taking charge. Empower 5F is one of the most exciting bulls we have raised to date and we believe that he will enhance breeding programs wherever he goes. He is massive hipped, soft made, athletic in his structure, with a natural eye appeal. His dam, Next Gen Riesling, was Reserve Champion Female at Bonanza, CWA First Lady Classic Champion Hereford and CWA Yearling Champion Female. His sire, R Leader, has a track record of marking bulls the right way, powerful in their design with pigment and style. The R Leader

> daughters at Jensen Brothers Herefords in Kansas, have beautiful udders in their first year of production. We are planning on using Empower in our program, because he is truly a powerful breeding tool.

January 13, 2018

Terms to be announced

**CONSIGNED BY** HARVIE RANCHING

**NEXT GEN RIESLING 295 ET - DAM CWA YEARLING CHAMPION FEMALE** 