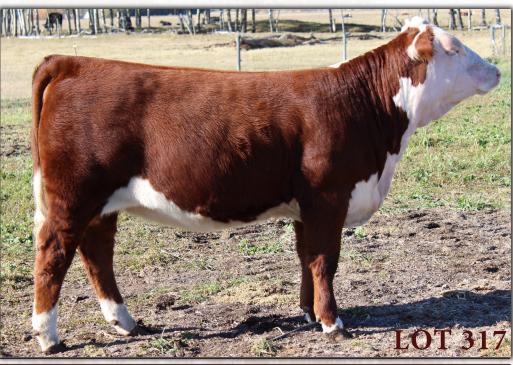

#### Saturday, November 24

9:00 BMO Canadian Junior Beef Extreme, Chevrolet GMC Arena

1:30 Prospect Steer & Heifer Sale, John Deere Sale Arena 4:00 RBC Beef Supreme Challenge, Chevrolet GMC Arena

McCoy Cattle Co. is pleased to donate a heifer from the top of our 2018 calf crop for Bonanza 2019 to be held in Weyburn, SK. The annual Bonanza event and the Canadian Junior Hereford program in general have both been very beneficial to our family over the years so we are excited to be able to give back. Rose 26F is the type that we aim to produce in our program. Her dam is a high performance, massive middled female. Her sire, Excede Z426 has bred extremely well for us. 26F's paternal brothers will be several of our lead-off bulls in our February 2019 bull sale. We understand the heifer will be offered via Dutch Auction so make sure you are in attendance as you could take her home for as little as a \$100 bid!

DONATION LOT MCCOY Z426 ROSE 26F

PC03048275 **ZTM 26F** 

February 2, 2018

**Polled Female** 

TH 133U 719T UPGRADE 69X DLF IEF HYF TH 14S 103R MEGAN 133U MOHICAN THM EXCEDE Z426

TH 122 71I VICTOR 719T DLF IEF HYF KCF BENNETT 3008 M326 DLF IEF HYF MCCOY 5Z ROSE 46B NJW M326 UNFORGETTABLE 76W ET NJW P606 72N DAYDREAM 73S DLF IEF HYF

MCCOY 743 FACEOFF 5Z DLFIEFHYF MCCOY 23U ROSE 196Z

CRR ABOUT TIME 743 DLF IEF HYF MCCOY 49S KALLA 61W DLF IEF HYF BBSF 68R ULTIMATE 23U DLFIEFHYF LEVELDALE ROSE 15M 4R

ww YW мм RW CE 1.3 54.5 85.3 54.3 27.0

#### **CONSIGNED BY** MCCOY CATTLE COMPANY LTD.