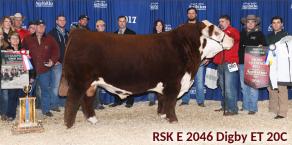

(2017 CWA Champion Hereford Bull), H RW All In 7165 ET (A member of the 2018 Champion Carload) as well as Harvie AD Harlen ET 199B, Blair's 208Z Titlest ET 13C, Harvie Cool Water ET 190B, RSK 719T Freestyle 4Z and more.