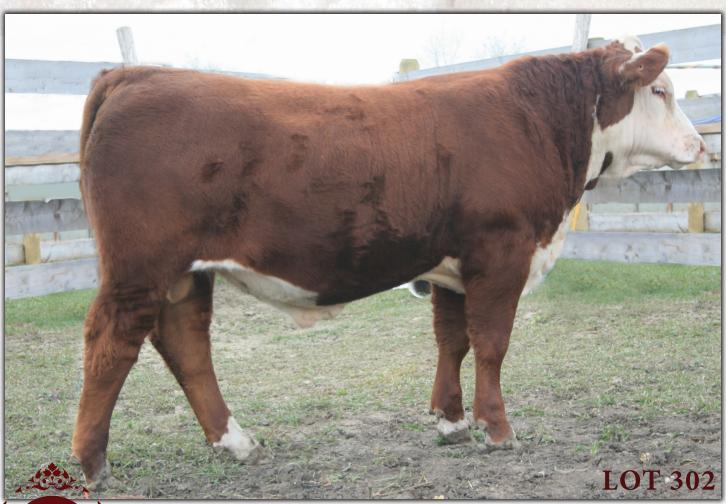

## MANCHESTER 3134A FORGED 816F

January 12, 2018

KJ HVH 33N REDEEM 485T ET DLFIEFHYF **CHURCHILL STUD 3134A** CHURCHILL LADY 002X ET

CE

5.7

SHF RADAR M326 R125 DLFIEFHYF HVH OKSANA 4L 33N DLFIEFHYF CHURCHILL LADY 600S ET

GOLDEN-OAK OUTCROSS 18U DLFIEFHYF JJPH 106A 303A RAYNE 614D

25.6

65.1

ww YW MM TM

124.1

79.0

**CHURCHILL STUD 3134A - SIRE** 

MHPH 521X ACTION 106A DLF IEF HYF

PC03053132

STAR SPIRIDGE KESSEY 321LET DIFFERHYF SSF KEYSHA 949

**MAN 816F** 

TH 122 711 VICTOR 521X ET DLFIEFHYF MHPH 301W DAINTY 205Y DLF IEF HYF JJPH 83T INCEPTION 21X DLF IEF HYF

Polled Male

Forged is a bull that we feel to be herd sire material! He is extremely smooth fronted, long bodied, stout and has a ton of depth that carries trough to his stifle. His mother is a daughter of the well known MHPH 521X Action 106A. We have been blown away by the udders on the Action daughters and 614D is no exception with her beautiful udder. His sire, Churchill Stud 3134A was the high selling bull at the 2014 National Western sale at \$100,000. We are very excited with the group of stud calves we have! With a pedigree stacked like his, we believe Forged 816F has a bright future ahead of him! Terms to be announced sale day.

**CONSIGNED BY** MANCHESTER POLLED HEREFORDS