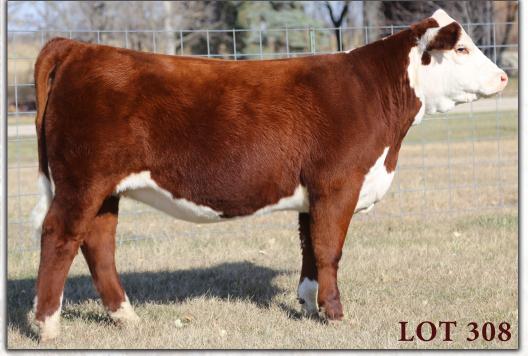

### HARVIE OVHF EMPOWER ET 5F DLF IEF HYF

HYALITE ON TARGET 936 R LEADER 6964

R MISS REVOLUTION 1009

| BW      | ww       | DS | CE   | BW  | ww   | YW    | MM   | TM   |
|---------|----------|----|------|-----|------|-------|------|------|
| 92 lbs. | 985 lbs. | 급  | -6.8 | 5.7 | 79.0 | 124.1 | 25.6 | 65.1 |

R MISS WRANGLER 3007

**HYALITE TS LASS 310** MSUTCF REVOLUTION 4R DIFFERNYF

SCHU-LAR ON TARGET 22S

H/TSR/CHEZ/FULL THROTTLE ET **NEXT GEN RIESLING 295 ET** 

JILL 5F

PC03050477

STAR SPIRIDGE KESSEY 321L ET DLFIEFHYF SSF KEYSHA 949

H WCC/WB 668 WYARNO 9500 ET DLFIEFHYF R SWEET RED WINE 039 STAR SS THUNDER LT 62J

**Polled Male** 

Empower - to influence by taking charge. Empower 5F is one of the most exciting bulls we have raised to date and we believe that he will enhance breeding programs wherever he goes. He is massive hipped, soft made, athletic in his structure, with a natural eye appeal. His dam, Next Gen Riesling, was Reserve Champion Female at Bonanza, CWA First Lady Classic Champion Hereford and CWA Yearling Champion Female. His sire, R Leader, has a track record of marking bulls the right way, powerful in their design with pigment and style. The R Leader

> daughters at Jensen Brothers Herefords in Kansas, have beautiful udders in their first year of production. We are planning on using Empower in our program, because he is truly a powerful breeding tool.

January 13, 2018

Terms to be announced

**CONSIGNED BY** HARVIE RANCHING

**NEXT GEN RIESLING 295 ET - DAM CWA YEARLING CHAMPION FEMALE** 