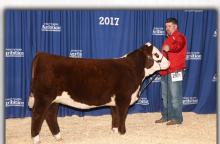

-Eo Qualineu -Buyer responsible for shipping costs -Embryos stored at Embryo Genetics Ltd. Morden, Manitoba. (Dr. David Hamilton)

All In embryos are a new product to the Canadian market. He was recently purchased by Harvie Ranching, Brost Land and Cattle and RSK Farms in the Hoffman Ranch Spring Bull Sale. 100 straws were offered on the open market in October and no more semen will be sold until 2020. We jumped at the opportunity and flushed 107W to him. 107W comes out of a powerful cow family at Blair Athol. Seven generations of that family were in production at the same time here last spring and close to 20 females in our herd trace back to 107W's grandmother, 5P. Pictured is a daughter of 107W, Chardonnay. Chardonnay had an extremely competitive show career, highlighted by winning the Hereford Division of the Agribition First Lady Classic and the Agribition Junior Beef Extreme. Get in on the ground floor of some new and exciting genetics!!

#### CONSIGNED BY BLAIR-ATHOL POLLED HEREFORDS

H RW ALL IN 7165 ET

**CHARDONNAY 93B - DAUGHTER OF 107W** 