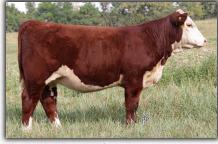

#### Saturday, November 24

9:00 BMO Canadian Junior Beef Extreme, Chevrolet GMC Arena

1:30 Prospect Steer & Heifer Sale, John Deere Sale Arena 4:00 RBC Beef Supreme Challenge, Chevrolet GMC Arena

McCoy Cattle Co. is pleased to donate a heifer from the top of our 2018 calf crop for Bonanza 2019 to be held in Weyburn, SK. The annual Bonanza event and the Canadian Junior Hereford program in general have both been very beneficial to our family over the years so we are excited to be able to give back. Rose 26F is the type that we aim to produce in our program. Her dam is a high performance, massive middled female. Her sire, Excede Z426 has bred extremely well for us. 26F's paternal brothers will be several of our lead-off bulls in our February 2019 bull sale. We understand the heifer will be offered via Dutch Auction so make sure you are in attendance as you could take her home for as little as a \$100 bid!

DONATION LOT MCCOY Z426 ROSE 26F

PC03048275 **ZTM 26F** 

February 2, 2018

**Polled Female** 

TH 133U 719T UPGRADE 69X DLF IEF HYF TH 14S 103R MEGAN 133U MOHICAN THM EXCEDE Z426

TH 122 71I VICTOR 719T DLF IEF HYF KCF BENNETT 3008 M326 DLF IEF HYF MCCOY 5Z ROSE 46B NJW M326 UNFORGETTABLE 76W ET NJW P606 72N DAYDREAM 73S DLF IEF HYF

MCCOY 743 FACEOFF 5Z DLFIEFHYF MCCOY 23U ROSE 196Z

CRR ABOUT TIME 743 DLF IEF HYF MCCOY 49S KALLA 61W DLF IEF HYF BBSF 68R ULTIMATE 23U DLFIEFHYF LEVELDALE ROSE 15M 4R

ww YW мм RW CE 1.3 54.5 85.3 54.3 27.0