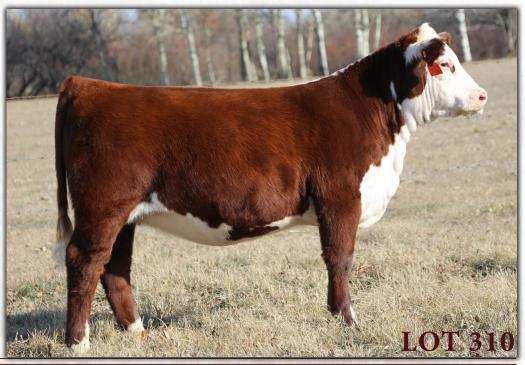

### HARVIE OVHF EMPOWER ET 5F DLF IEF HYF

HYALITE ON TARGET 936 R LEADER 6964

R MISS REVOLUTION 1009

| BW      | ww       | DS | CE   | BW  | ww   | YW    | MM   | TM   |
|---------|----------|----|------|-----|------|-------|------|------|
| 92 lbs. | 985 lbs. | 급  | -6.8 | 5.7 | 79.0 | 124.1 | 25.6 | 65.1 |

R MISS WRANGLER 3007

**HYALITE TS LASS 310** MSUTCF REVOLUTION 4R DIFFERNYF

SCHU-LAR ON TARGET 22S

H/TSR/CHEZ/FULL THROTTLE ET **NEXT GEN RIESLING 295 ET** 

JILL 5F

PC03050477

STAR SPIRIDGE KESSEY 321L ET DLFIEFHYF SSF KEYSHA 949

H WCC/WB 668 WYARNO 9500 ET DLFIEFHYF R SWEET RED WINE 039 STAR SS THUNDER LT 62J

**Polled Male** 

Empower - to influence by taking charge. Empower 5F is one of the most exciting bulls we have raised to date and we believe that he will enhance breeding programs wherever he goes. He is massive hipped, soft made, athletic in his structure, with a natural eye appeal. His dam, Next Gen Riesling, was Reserve Champion Female at Bonanza, CWA First Lady Classic Champion Hereford and CWA Yearling Champion Female. His sire, R Leader, has a track record of marking bulls the right way, powerful in their design with pigment and style. The R Leader

> daughters at Jensen Brothers Herefords in Kansas, have beautiful udders in their first year of production. We are planning on using Empower in our program, because he is truly a powerful breeding tool.

January 13, 2018

Terms to be announced

**CONSIGNED BY** HARVIE RANCHING

**NEXT GEN RIESLING 295 ET - DAM CWA YEARLING CHAMPION FEMALE** 