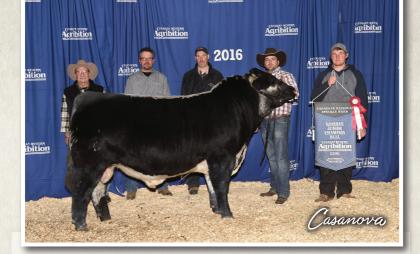

## P.A.R. RANCH I LASHBURN, SASKATCHEWAN 3 EMBRYOS I CASANOVA & RAINA

A great Throttle daughter and Show Stopper on the dam's side. Her full sister was Reserve Grand Champion at Edmonton Farm Fair 2016, exhibited by MX Ranch. Casanova 55C was Reserve Junior Champion at Farm Fair and Agribition.

Notes: All resulting calves will be purebred. Embryos are qualified exportable to the United States, Australia and Canada Embryos are stored Davis Rairdan International, Crossfield, AB.

P.A.R. CASANOVA 55C X RAINA OF P.A.R. 45Z

P.A.R. ACE IN A HOLE 66A See P.A.R. CASANOVA 55C POPPY OF P.A.R. 55P

P.A.R. THROTTLE 66T Dum RAINA OF P.A.R. 45Z RAINA OF P.A.R. 54U

19

P.A.R. TOUCH DOWN 600T P.A.R. WONDER BRA 66W CALAMASUE 4M MELISSA OF P.A.R. 5M P.A.R. PAPA RAZZI 6P ROB 'N SON'S FARMS 6P HWY 4 SHOW STOPPER 2S RAINA OF P.A.R. 54R