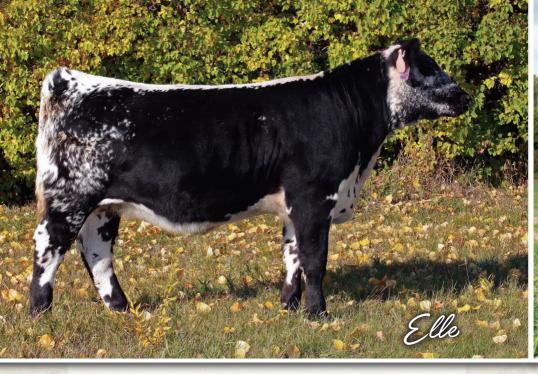

## D.A.M. DOTS RANCH | UNITY, SASKATCHEWAN D.A.M. DOTS ELLE 12E

12E is a fancy, deep heifer that is extremely hard to let go. Her dam is a first time calver that threw more than 60% of her body weight into this calf. With CAUSE N EFFECT as her sire, 12E is destined to have a great disposition, be easy keeping, fertile, correct in structure and a mother cow that you'll be proud to show off. Here's the heifer that will work both in the show ring and more importantly in the pasture.