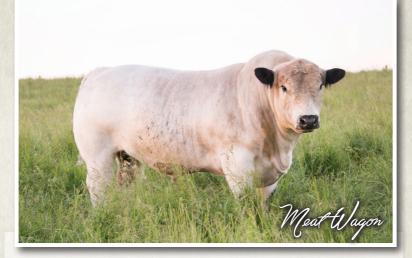

## 17B UNDERHILL SPECS I GUELPH, ONTARIO 3 EMBRYOS I MEAT WAGON & WAVE

Looking for a maternal milk line combined with a paternal milk line? Double-double this combination is built around big production. The Meat Wagon dam has been the most sucessful and profitable dam in our herd and would compare to 12W in terms of total milk output. We expect the resulting offspring from this flush combination to come extra thick, durable and deep flanked. Fall 2017 – first flush for the 12W cow. Embryos are stored at Boviteq, Woodstock, ON. Consignor will split the cost of shipping to anywhere in Canada.

600

3 Canadian, United States and Australia exportable embryos. All resulting calves will be percentage registered.

#### UNDERHILL MEAT WAGON 1C X UPTO SPECS WAVE 12W

CODIAK SAILOR BOY GNK 20Y See UNDERHILL MEAT WAGON 1C RIVER HILL 03M WYNTER 26W

RAVEN MEADOWS MAGNUM 10N *Dum* UPTO SPECS WAVE 12W UPTO SPECS RAVE 10R CODIAK SPECIAL K CDK 4U CODIAK WILD LADY GNK 46W P.A.R. MOO FASSA 03M CALAMASUE 26R SPRUCE LANE VENTURE 3J PARKLAND SPECKLE PARK 10J CODIAK MR. BLACK RKW 13M DEB-RAY 7L