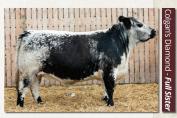

#### COLGAN'S CATTLE COMPANY I LASHBURN, SASKATCHEWAN 25 BAXTER x WESTERN IEWEL 3 EMBRYOS I

We are offering a package of three (3) embryos for EXPORTABLE use on the mating of Ravenworth Western Jewel 116B and Colgan's Baxter 1B. Ravenworth Western Jewel 116B was the 2015 Agribition Grand Champion Speckle Park Female as a bred heifer. This powerful duo has proven they can produce exceptional offspring and is evident in their daughter Colgan's Diamond 116D.

The calves are elgible to be registered as PUREBRED. Exportable to North America,

Australia, Europe and several South American countries. Embryos are stored at Davis-Rairdan Embryo Transplants, Crossfield, AB. Storage and delivery fees are the responsibility of the purchaser.

Selling three (3) embryos with a guarantee of one (1) pregnancy if implanted by a certified technician.

COLGAN'S BAXTER 1B X RAVENWORTH WESTERN JEWEL 116B

MOOVIN ZPOTZ CAMARO 6X Sire COLGAN'S BAXTER 1B MOOVIN ZPOTZ ROXY AMBER 4R

**RIVER HILL 12X ZAAR 7Z** 

**RIVER HILL 101U YOLA 35Y** 

LEGACY TURNPIKE CRUISER 27T STYALS LUCKY PRINCESS 9L P.A.R. MR. POWERSTROKE 4M MATTI OF P.A.R. 25M CODIAK FIDDLER GNK 12X **RIVER HILL 12U X-ULTRA 07X** Dam. RAVENWORTH WESTERN JEWEL 116B SPOTS 'N SPROUTS ULYSSES 101U **RIVER HILL 64S WHISPER 25W** 