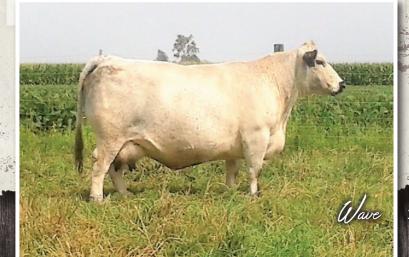

## P.A.R. RANCH I LASHBURN, SASKATCHEWAN 3 EMBRYOS I ACE IN A HOLE & RAINA

A great Throttle daughter and Show Stopper on the dam's side. Her full sister was Reserve Grand Champion at Edmonton Farm Fair 2016, exhibited by MX Ranch. Ace In The Hole was a former World Record High Selling Bull.

0

Notes: All resulting calves will be purebred. Embryos are qualified exportable to the United States, Australia and Canada. Embryos are stored Davis Rairdan International, Crossfield, AB.

P.A.R. ACE IN A HOLE 66A X RAINA OF P.A.R. 45Z

P.A.R. TOUCH DOWN 600T See P.A.R. ACE IN A HOLE 66A P.A.R. WONDER BRA 66W

P.A.R. THROTTLE 66T Dam RAINA OF P.A.R. 45Z RAINA OF P.A.R. 54U

18

CALAMASUE 10R PRETTY LADY OF P.A.R. 600P P.A.R. PAPA RAZZI 6P ROB 'N SON'S FARMS 6P P.A.R. PAPA RAZZI 6P ROB 'N SON'S FARMS 6P HWY 4 SHOW STOPPER 2S RAINA OF P.A.R. 54R