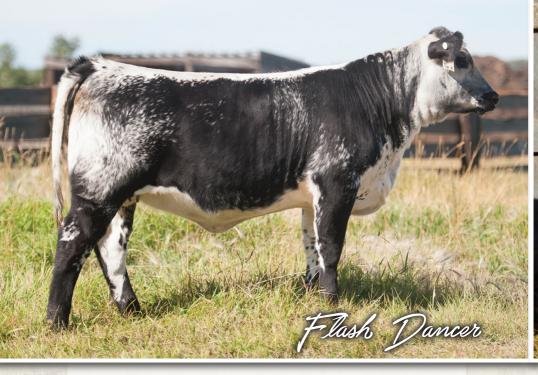

## OUTBACK FARM 1 STURGEON COUNTY, ALBERTA OUTBACK MS FLASH DANCER 112E

Balanced and fancy. Flash Dancer 112E is a long fronted female with great lines. She comes from a very functional and productive cow, who was the high selling heifer calf in the 2014 Agribition Sale. Myostatin negative.

600

FEMALE [CAN] 7404-PB OBF 112E MARCH 16, 2017 BW: 92 LBS. PUREBRED

SIX STAR 82U ROYAL FLESH 101Y See NOTTA 101Y BARCODE 113B SPOTS 'N SPROUTS 3R

RIVER HILL 12X ZAAR 7Z *Dam.* RAVENWORTH ACADIA 112B STAR BANK SILKEN 83S STAR BANK KING GEORGE 82U STAR BANK 53R STAR BANK LACERTA 68L SPOTS'N SPROUTS 5J CODIAK FIDDLER GNK 12X RIVER HILL 12U X-ULTRA 07X SPOTS 'N SPROUTS NEFROM 101N STAR BANK 4P