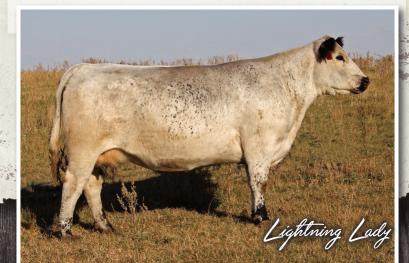

### D.A.M. DOTS RANCH 1 UNITY, SASKATCHEWAN 3 FEMALE SEXED EMBRYOS I CRIKEY & LIGHTNING LADY

Lightning Lady is an exceptional cow who consistently throws the BEST calf in my herd year after year. Her milking power is second to none proving this with her current year bull calf that has a 205 day weight over 850 pounds. She's a female I would love to have a whole herd of and here is your chance to get some females that will work just as good as she does. If you're wanting to improve your herd, these female sexed embryos will do just that. Don't miss out on this rare opportunity to get 31X's genetics. *3 Canadian use only female sexed embryos. Stored at Bow Valley Genetics, Brooks, Alberta . All shipping costs are the responsibility of the purchaser.* 

CODIAK CRIKEY GNK 13U X NOTTA 68L LIGHTNING LADY 31X

RAVEN MEADOWS MAGNUM 10N See CODIAK CRIKEY GNK 13U CODIAK RKW 07J

STAR BANK LACERTA 68L *Dum.* NOTTA 68L LIGHTNING LADY 31X STAR BANK 54R SPRUCE LANE VENTURE 3J PARKLAND SPECKLE PARK 10J P.A.R. IMPACT 11G ATIM LADY 3D SPOTS 'N SPROUTS JUNO 103J STAR BANK 55H STAR BANK 55H STAR BANK 94M STAR BANK 11H