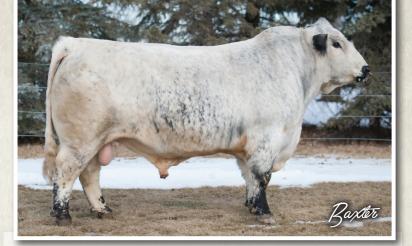

# COLGAN'S CATTLE COMPANY 1 LASHBURN, SASKATCHEWAN COLGAN'S ELEKTRA 14E

Colgan's Elektra 14E is a powerful Baxter daughter with tremendous volume, extreme rib shape and natural performance. She has demonstrated an exceptional rate of gain from birth. She is one that we would have kept in our herd, but decided to offer her for sale as we kept her full sister (Colgan's Damaris 03D) last year.

600

Homo polled, homo black for coat color, and myostatin free.

### FEMALE [CAN] 7283-PB CCCC 14E

JANUARY 31, 2017 BW: 78 LBS. 205 WT: 701 LBS. OCT 1 WT: 774 LBS. PUREBRED

MOOVIN ZPOTZ CAMARO 6X Sme COLGAN'S BAXTER 1B MOOVIN ZPOTZ ROXY AMBER 4R

UNEEDA YULE TIDE OF PAR 05Y Dem. BEAUTY MELISSA OF P.A.R. 561B MELISSA II OF P.A.R. 56X LEGACY TURNPIKE CRUISER 27T STYALS LUCKY PRINCESS 9L P.A.R. MR. POWERSTROKE 4M MATTI OF P.A.R. 25M CODIAK OSCAR GNK 8S TORRIE OF P.A.R. 05P P.A.R. PAPA RAZZI 6P MELISSA II OF P.A.R. 56T