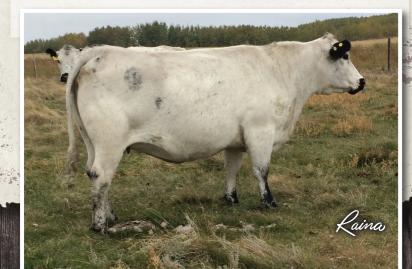

## P.A.R. RANCH I LASHBURN, SASKATCHEWAN 3 EMBRYOS I ACE IN A HOLE & RAINA

A great Throttle daughter and Show Stopper on the dam's side. Her full sister was Reserve Grand Champion at Edmonton Farm Fair 2016, exhibited by MX Ranch. Ace In The Hole was a former World Record High Selling Bull.

0

Notes: All resulting calves will be purebred. Embryos are qualified exportable to the United States, Australia and Canada. Embryos are stored Davis Rairdan International, Crossfield, AB.

P.A.R. ACE IN A HOLE 66A X RAINA OF P.A.R. 45Z

P.A.R. TOUCH DOWN 600T See P.A.R. ACE IN A HOLE 66A P.A.R. WONDER BRA 66W

P.A.R. THROTTLE 66T Dam RAINA OF P.A.R. 45Z RAINA OF P.A.R. 54U

18

CALAMASUE 10R PRETTY LADY OF P.A.R. 600P P.A.R. PAPA RAZZI 6P ROB 'N SON'S FARMS 6P P.A.R. PAPA RAZZI 6P ROB 'N SON'S FARMS 6P HWY 4 SHOW STOPPER 2S RAINA OF P.A.R. 54R