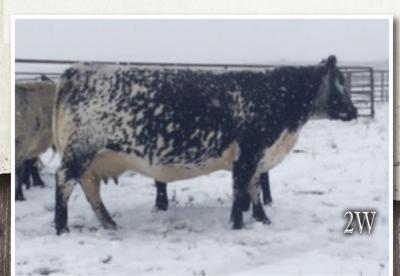

# spots in sprouts speckle parks 1 neilburg, saskatchewan 3 EMBRYOS I WAMPUM x 2W

This is a very thick, deep cow with exceptional milking ability. She consistently producers an outstanding calf. *Exportable to United States and Australia. Stored at Sundown Livestock Transplants. Cremona. AB.* 

### SPOTS 'N SPROUTS WAMPUM 102W X SPOTS 'N SPROUTS 2W

CODIAK NORSEMAN RKW 38N See SPOTS 'N SPROUTS WAMPUM 102W SPOTS 'N SPROUTS 2S

STYALS LIGHTNING LADD 14P *Dum* SPOTS 'N SPROUTS 2W STYALS MISS RKW 8N CODIAK PRAIRIE FIRE RKW 14J PRAIRIE HILL GEM 38G ASPEN ACRES NOBLEMAN 3N LAKEVIEW PENELOPE 5P HWY.4 SPECKLE PARK 20K LIGHTNING LADY 10C SPOTS'N SPROUTS KEELIE 101K CODIAK RKW 08J