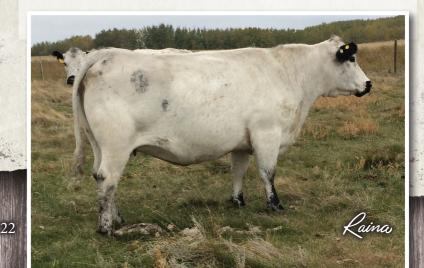

## P.A.R. RANCH I LASHBURN, SASKATCHEWAN 3 EMBRYOS I ACE IN A HOLE & RAINA

A great Throttle daughter and Show Stopper on the dam's side. Her full sister was Reserve Grand Champion at Edmonton Farm Fair 2016, exhibited by MX Ranch. Ace In The Hole was a former World Record High Selling Bull.

0

Notes: All resulting calves will be purebred. Embryos are qualified exportable to the United States, Australia and Canada. Embryos are stored Davis Rairdan International, Crossfield, AB.

P.A.R. ACE IN A HOLE 66A X RAINA OF P.A.R. 45Z

P.A.R. TOUCH DOWN 600T See P.A.R. ACE IN A HOLE 66A P.A.R. WONDER BRA 66W

P.A.R. THROTTLE 66T Dam RAINA OF P.A.R. 45Z RAINA OF P.A.R. 54U

18

CALAMASUE 10R PRETTY LADY OF P.A.R. 600P P.A.R. PAPA RAZZI 6P ROB 'N SON'S FARMS 6P P.A.R. PAPA RAZZI 6P ROB 'N SON'S FARMS 6P HWY 4 SHOW STOPPER 2S RAINA OF P.A.R. 54R