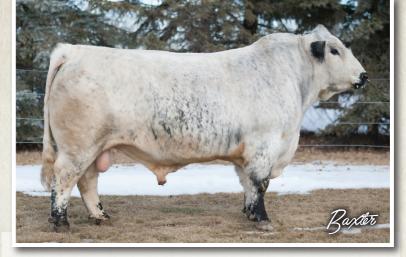

# COLGAN'S CATTLE COMPANY 1 LASHBURN, SASKATCHEWAN COLGAN'S ELEKTRA 14E

Colgan's Elektra 14E is a powerful Baxter daughter with tremendous volume, extreme rib shape and natural performance. She has demonstrated an exceptional rate of gain from birth. She is one that we would have kept in our herd, but decided to offer her for sale as we kept her full sister (Colgan's Damaris 03D) last year.

600

Homo polled, homo black for coat color, and myostatin free.

### FEMALE [CAN] 7283-PB CCCC 14E

JANUARY 31, 2017 BW: 78 LBS. 205 WT: 701 LBS. OCT 1 WT: 774 LBS. PUREBRED

MOOVIN ZPOTZ CAMARO 6X Sme COLGAN'S BAXTER 1B MOOVIN ZPOTZ ROXY AMBER 4R

UNEEDA YULE TIDE OF PAR 05Y Dem. BEAUTY MELISSA OF P.A.R. 561B MELISSA II OF P.A.R. 56X LEGACY TURNPIKE CRUISER 27T STYALS LUCKY PRINCESS 9L P.A.R. MR. POWERSTROKE 4M MATTI OF P.A.R. 25M CODIAK OSCAR GNK 8S TORRIE OF P.A.R. 05P P.A.R. PAPA RAZZI 6P MELISSA II OF P.A.R. 56T