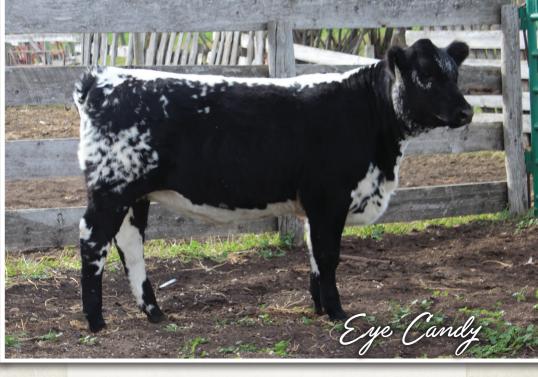

# CALICO CREEK SPECKLE PARKS I YORKTON, SASKATCHEWAN CALICO CREEK EYE CANDY 21E

FEMALE [CAN] 7461-PB LS 21E

MARCH 22, 2017 BW: 94 LBS. PUREBRED

CODIAK OSCAR GNK 8S See CODIAK PUTNAM GNK 61Y NORTHERN LIGHTS 14N