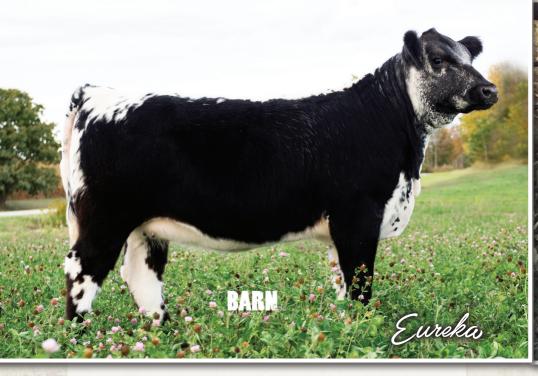

## UNDERHILL SPECS 1 GUELPH, ONTARIO UNDERHILL EUREKA 3E

This straight topped, classy heifer calf comes from the popular Ferrari cow, who goes back to the HWY 4 and Calamasue breeding programs. If you're looking for a complete outcross heifer to breed and/or flush, this feminine female is one to consider. We hope you like her and we fully stand behind Eureka as a sound breeder.

### FEMALE [CAN] 7107-PB US 3E

FEBRUARY 14, 2017 BW: 88 LBS. PUREBRED

MOOVIN ZPOTZ CAMARO 6X MOOVIN ZPOTZ BIGJOHN 90B MOOVIN ZPOTZ SOLITA 6S

CALAMASUE 46U *Dem* MOOVIN ZPOTZ FERRARI 27X HWY. 4 SPECKLE PARK 4L LEGACY TURNPIKE CRUISER 27T STYALS LUCKY PRINCESS 9L CALAMASUE 4M DESIGNERS CHOICE OF P.A.R. 7F ALMOST A RANCH MUSTANG GT 1R CALAMASUE 17P HWY. 4 SPECKLE PARK 3H HWY. 4 SPECKLE PARK 3F