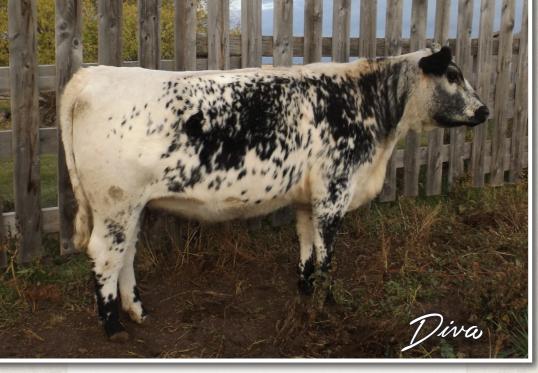

# SECOND CHANCE SPECKLE PARK I FAIRLIGHT, SASKATCHEWAN SECOND CHANCE DIVA 3D

Her name says it all, smooth, stylish with the ability to perform! She is bred to our new herdsire River Hill Dignitary a Codiak Oh My Gosh son, with an expected calving date for mid February. Pasture exposed to River Hill Dignitary from April 15 to May 30, 2017. Due to calve the middle of February.

602

FEMALE [CAN] 6209-PB SCSP 3D

JANUARY 23, 2016 BW: 70 LBS. PUREBRED

P.A.R. ROLLIN STONE 01R See UNEEDA ANCHOR MAN 053A XENA OF UNEEDA 05X

TUMBLEWEED ACRES CORBIN 27P TIA-ROSE OF SARA LEE 3T ROB 'N SON'S FARMS 16R P.A.R. KING PIN 1K ASPEN ACRES 01B CODIAK OSCAR GNK 8S TORRIE OF P.A.R. 05P SAGE LAD 3L EL RANCHO NO GOTTO 27L CALAMASUE 23N CANADIAN SPECKLE PARK 40M

Dignitary - Service Sire