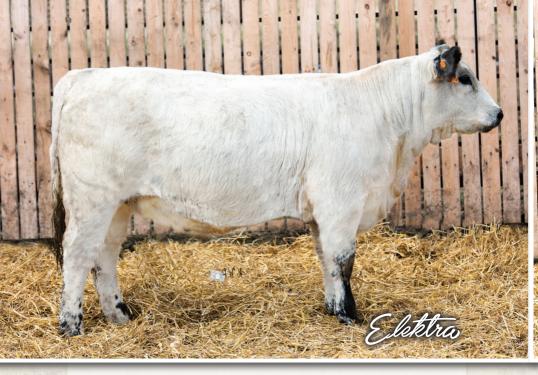

# COLGAN'S CATTLE COMPANY 1 LASHBURN, SASKATCHEWAN COLGAN'S ELEKTRA 14E

Colgan's Elektra 14E is a powerful Baxter daughter with tremendous volume, extreme rib shape and natural performance. She has demonstrated an exceptional rate of gain from birth. She is one that we would have kept in our herd, but decided to offer her for sale as we kept her full sister (Colgan's Damaris 03D) last year.

600

Homo polled, homo black for coat color, and myostatin free.

### FEMALE [CAN] 7283-PB CCCC 14E

JANUARY 31, 2017 BW: 78 LBS. 205 WT: 701 LBS. OCT 1 WT: 774 LBS. PUREBRED

MOOVIN ZPOTZ CAMARO 6X Sme COLGAN'S BAXTER 1B MOOVIN ZPOTZ ROXY AMBER 4R

UNEEDA YULE TIDE OF PAR 05Y Dem. BEAUTY MELISSA OF P.A.R. 561B MELISSA II OF P.A.R. 56X LEGACY TURNPIKE CRUISER 27T STYALS LUCKY PRINCESS 9L P.A.R. MR. POWERSTROKE 4M MATTI OF P.A.R. 25M CODIAK OSCAR GNK 8S TORRIE OF P.A.R. 05P P.A.R. PAPA RAZZI 6P MELISSA II OF P.A.R. 56T