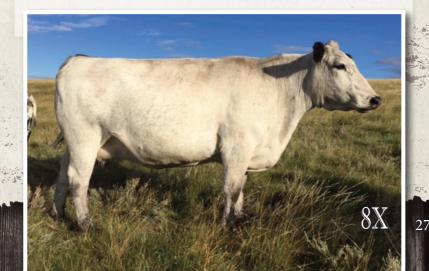

#### SPOTS 'N SPROUTS SPECKLE PARKS | NEILBURG, SASKATCHEWAN **3 EMBRYOS** KING GEORGE x 8X I

Spots 'N Sprouts 8X is a larger framed cow from one of our top herd builders, Spots 'N Sprouts 10T. Exportable to United States and Australia. Stored at Sundown Livestock Transplants, Cremona, AB. Guaranteed 1 pregnancy if implanted by a certified technician. All shipping costs are the responsibility of the purchaser.

### STAR BANK KING GEORGE 82U X SPOTS 'N SPROUTS 8X

SPOTS 'N SPROUTS NEFROM 101N Sine STAR BANK KING GEORGE 82U STAR BANK 11H

**RIVER HILL SKIPPER 6S** Dam SPOTS 'N SPROUTS 8X SPOTS 'N SPROUTS 10T

PRAIRIE HILL ENTICER 89G SPOTS 'N SPROUTS 6A NORALTA 9E LIGHTNING LADY 19C P.A.R. MOO FASSA 03M CODIAK 06H **ASPEN ACRES NOBLEMAN 3N** STYALS FANCY FEET 10M