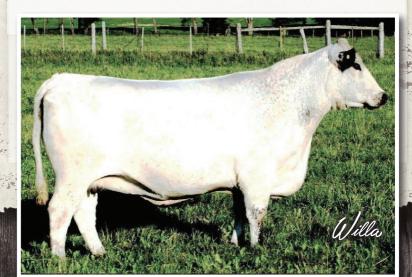

# 3 EMBRYOS I ZEPPELIN X WILLA

The legend lives up to her name. Deep, thick and correct, Upto Specs Willa 17W has it all. Paired with two-times Grand Champion, CAJA Zeppelin 1B, you can be sure the resulting offspring will impress! *Embryos are exportable to the United States, Australia and New Zealand and are stored at Bow Valley Genetics, Brooks, AB. All shipping costs are the responsibility of the purchaser.* 

600

### CAJA ZEPPELIN 1B X UPTO SPECS WILLA 17W

UNEEDA ZAPPER 13Z See CAJA ZEPPELIN 1B NOTTA 60W PHOTO-FINISH 1Z

RAVEN MEADOWS MAGNUM 10N *Dum* UPTO SPECS WILLA 17W UPTO SPECS RAE 2R UNEEDA WALTER 21W MISTY FRITZ OF P.A.R. 13M RIVER HILL 26T WALKER 60W NOTTA PHO-FINISH 54P SPRUCE LANE VENTURE 3J PARKLAND SPECKLE PARK 10J PRAIRIE HILL NEW DEAL 85N UPTO SPECS NOLA 21N