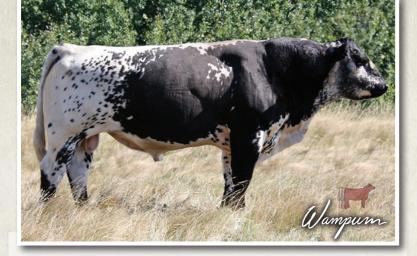

# spots in sprouts speckle parks 1 neilburg, saskatchewan 3 EMBRYOS I WAMPUM x 2W

This is a very thick, deep cow with exceptional milking ability. She consistently producers an outstanding calf. *Exportable to United States and Australia. Stored at Sundown Livestock Transplants. Cremona. AB.* 

### SPOTS 'N SPROUTS WAMPUM 102W X SPOTS 'N SPROUTS 2W

CODIAK NORSEMAN RKW 38N See SPOTS 'N SPROUTS WAMPUM 102W SPOTS 'N SPROUTS 2S

STYALS LIGHTNING LADD 14P *Dum* SPOTS 'N SPROUTS 2W STYALS MISS RKW 8N CODIAK PRAIRIE FIRE RKW 14J PRAIRIE HILL GEM 38G ASPEN ACRES NOBLEMAN 3N LAKEVIEW PENELOPE 5P HWY.4 SPECKLE PARK 20K LIGHTNING LADY 10C SPOTS'N SPROUTS KEELIE 101K CODIAK RKW 08J