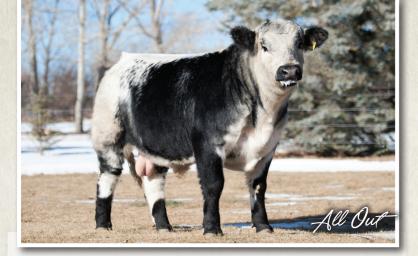

## 17A UNDERHILL SPECS I GUELPH, ONTARIO 3 EMBRYOS I ALL OUT & WAVE

Looking for a maternal milk line combined with a style bonus? The 12W cow, a Raven Meadows Magnum daughter is one of our greatest milk production cows that contains extra depth and a dark undercarriage. Combine her with the tidy 2016 CWA Bull Calf Campion, All Out and the resulting offspring won't disappoint. We feel this trait combination is an ideal match. Fall 2017 – first flush for the 12W cow. Embryos are stored at Boviteq, Woodstock, ON.. Consignor will split the cost of shipping to anywhere in Canada.

600

3 Canadian, United States and Australia exportable embryos. All resulting calves will be percentage registered.

#### UNDERHILL ALL OUT 1D X UPTO SPECS WAVE 12W

RIVER HILL 50U ALL IN 60A See UNDERHILL ALL OUT 1D SPOTS 'N SPROUTS 10S

RAVEN MEADOWS MAGNUM 10N Dum UPTO SPECS WAVE 12W UPTO SPECS RAVE 10R RIVER HILL 68L STRIKER 50U RIVER HILL SHOW ME OFF 60S CDS FARMS PAUL 2M JANE OF P.A.R. 12J SPRUCE LANE VENTURE 3J PARKLAND SPECKLE PARK 10J CODIAK MR. BLACK RKW 13M DEB-RAY 7L