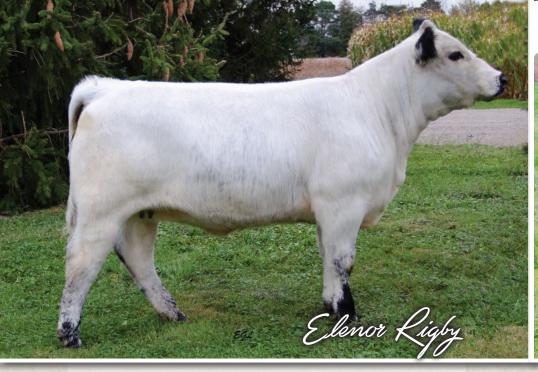

## ANDCHRIS FARMS I INGERSOLL, ONTARIO ANDCHRIS ELENOR RIGBY 1E

This outstanding heifer is very hard to part with. We have full sisters already in our herd who are doing a tremendous job. Her dam is one of our original cows who creates a good impression with everyone that sees her. Her sire needs no introduction.

607

Rockton World's Fair Grand Champion Female Speckle Park 2017.

### FEMALE [CAN] 7187-PB ACM 1E JANUARY 11, 2017 BW: 70 LBS. PUREBRED

RIVER HILL TRAFFIC JAM 26T See RIVER HILL 26T WALKER 60W RIVER HILL SHOW ME OFF 60S

CODIAK CRIKEY GNK 13U CODIAK ROCKING ANNE GNK 5Y CODIAK NAMELESS RKW 45N A & W JOEY 55P CALAMASUE 26R P.A.R. MOO FASSA 03M RIVER HILL SNAP SHOT 60M RAVEN MEADOWS MAGNUM 10N CODIAK RKW 07J STAR BANK ROYJOE 54J CODIAK KELLY RKW 22K