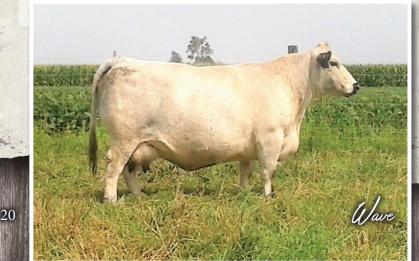

## 17B UNDERHILL SPECS I GUELPH, ONTARIO 3 EMBRYOS I MEAT WAGON & WAVE

Looking for a maternal milk line combined with a paternal milk line? Double-double this combination is built around big production. The Meat Wagon dam has been the most sucessful and profitable dam in our herd and would compare to 12W in terms of total milk output. We expect the resulting offspring from this flush combination to come extra thick, durable and deep flanked. Fall 2017 – first flush for the 12W cow. Embryos are stored at Boviteq, Woodstock, ON. Consignor will split the cost of shipping to anywhere in Canada.

600

3 Canadian, United States and Australia exportable embryos. All resulting calves will be percentage registered.

#### UNDERHILL MEAT WAGON 1C X UPTO SPECS WAVE 12W

CODIAK SAILOR BOY GNK 20Y See UNDERHILL MEAT WAGON 1C RIVER HILL 03M WYNTER 26W

RAVEN MEADOWS MAGNUM 10N *Dum* UPTO SPECS WAVE 12W UPTO SPECS RAVE 10R CODIAK SPECIAL K CDK 4U CODIAK WILD LADY GNK 46W P.A.R. MOO FASSA 03M CALAMASUE 26R SPRUCE LANE VENTURE 3J PARKLAND SPECKLE PARK 10J CODIAK MR. BLACK RKW 13M DEB-RAY 7L