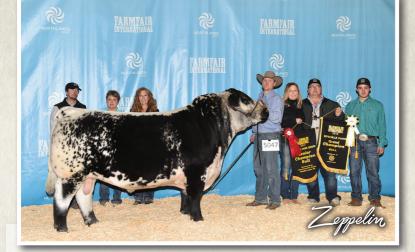

# 3 EMBRYOS I ZEPPELIN X WILLA

The legend lives up to her name. Deep, thick and correct, Upto Specs Willa 17W has it all. Paired with two-times Grand Champion, CAJA Zeppelin 1B, you can be sure the resulting offspring will impress! *Embryos are exportable to the United States, Australia and New Zealand and are stored at Bow Valley Genetics, Brooks, AB. All shipping costs are the responsibility of the purchaser.* 

600

### CAJA ZEPPELIN 1B X UPTO SPECS WILLA 17W

UNEEDA ZAPPER 13Z See CAJA ZEPPELIN 1B NOTTA 60W PHOTO-FINISH 1Z

RAVEN MEADOWS MAGNUM 10N *Dum* UPTO SPECS WILLA 17W UPTO SPECS RAE 2R UNEEDA WALTER 21W MISTY FRITZ OF P.A.R. 13M RIVER HILL 26T WALKER 60W NOTTA PHO-FINISH 54P SPRUCE LANE VENTURE 3J PARKLAND SPECKLE PARK 10J PRAIRIE HILL NEW DEAL 85N UPTO SPECS NOLA 21N