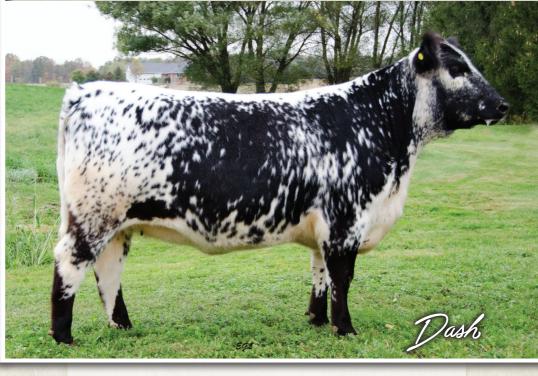

# ANDCHRIS FARMS I INGERSOLL, ONTARIO ANDCHRIS DASH 33D

If you are looking for something different, take a look at this bred heifer's pedigree.

600

Al bred to Upto Specs Ulysses 25U on June 26, 2017. Pasture exposed to Andchris Dynamite 39D from July 10, 2017 on. Preg checked in calf (Vet feels safe to A.I. breeding).

FEMALE [CAN] 6719-PB ACM 33D

MARCH 6, 2016 BW: 72 LBS. PUREBRED I 100%

LEGACY UNRIVALED 12U See CODIAK ZEUS GNK 28Z WILDWOOD KATE 66K

LEGACY TURNPIKE CRUISER 27T Dem. D.L.R. ZIPPERY 42Z D.L.R. JAZLYN 14U LEGACY SCOUT 10S STAR BANK 34R PRAIRIE HILL NITRO 56H SPOTS AND SPROUTS 6B LEGACY ROUGHRIDER 52R LEGACY ROMA 60R ROB 'N SON'S FARMS 9M D.L.R. QCEAN 4P