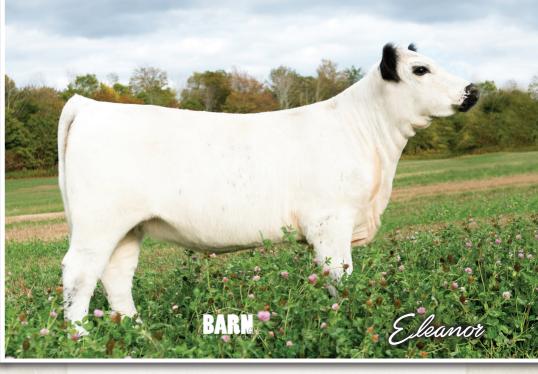

## FLEETWOOD SPECKLE PARK 1 IONA STATION, ONTARIO FLEETWOOD ELEANOR 02E

This heifer is a Codiak Crikey daughter out of Spots N Sprouts 7W, neither of these animals require an introduction. She comes with length, femininity and style. Take this one home and watch her explode into a big, productive female! Buy with confidence from Fleetwood Speckle Park.

### FEMALE [CAN] 7245-PB FSP 02E

FEBRUARY 15, 2017 BW: 68 LBS. PUREBRED

RAVEN MEADOWS MAGNUM 10N See CODIAK CRIKEY GNK 13U CODIAK RKW 07J

RIVER HILL SKIPPER 6S *Dum* SPOTS 'N SPROUTS 7W SPOTS 'N SPROUTS 7T SPRUCE LANE VENTURE 3J PARKLAND SPECKLE PARK 10J P.A.R. IMPACT 11G ATIM LADY 3D P.A.R. MOO FASSA 03M CODIAK 06H CODIAK NORSEMAN RKW 38N STYALS MOONLIGHT LADY 4M