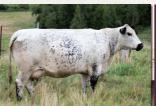

# NOTTA RANCH I NEILBURG, SASKATCHEWAN NOTTA 1B FIRE 201E

Sired by the twice crowned Grand Champion Bull 2016, CAJA Zeppelin 1B! She has the true Notta Ranch type female look about her! Without a doubt, she will be back in front of crowds with the new owners. This is a donor quality female. She has the power and pedigree to raise champions out of any sire that you choose. Let her be the one to produce that next great herd sire or donor female, while excelling at being a donor herself!

500

FEMALE [CAN] 7468-PB JMG 201E

JANUARY 5, 2017 BW: 70 LBS. PUREBRED

UNEEDA ZAPPER 13Z Site CAJA ZEPPELIN 1B NOTTA 60W PHOTO-FINISH 1Z

STAR BANK LACERTA 68L Dem. RIVER HILL 68L FIRE 55U CODIAK PRAIRIE FIRE RKW 05J UNEEDA WALTER 21W MISTY FRITZ OF P.A.R. 13M RIVER HILL 2CT WALKER 60W NOTTA PHO-FINISH 54P SPOTS 'N SPROUTS JUNO 103J STAR BANK 55H PRAIRIE HILL AFTER SHOCK 75G POLAR 1A