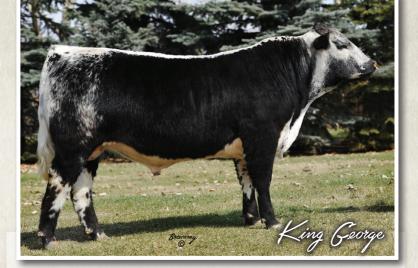

#### SPOTS 'N SPROUTS SPECKLE PARKS | NEILBURG, SASKATCHEWAN **3 EMBRYOS** KING GEORGE x 8X I

Spots 'N Sprouts 8X is a larger framed cow from one of our top herd builders, Spots 'N Sprouts 10T. Exportable to United States and Australia. Stored at Sundown Livestock Transplants, Cremona, AB. Guaranteed 1 pregnancy if implanted by a certified technician. All shipping costs are the responsibility of the purchaser.

### STAR BANK KING GEORGE 82U X SPOTS 'N SPROUTS 8X

SPOTS 'N SPROUTS NEFROM 101N Sine STAR BANK KING GEORGE 82U STAR BANK 11H

**RIVER HILL SKIPPER 6S** Dam SPOTS 'N SPROUTS 8X SPOTS 'N SPROUTS 10T

PRAIRIE HILL ENTICER 89G SPOTS 'N SPROUTS 6A NORALTA 9E LIGHTNING LADY 19C P.A.R. MOO FASSA 03M CODIAK 06H **ASPEN ACRES NOBLEMAN 3N** STYALS FANCY FEET 10M