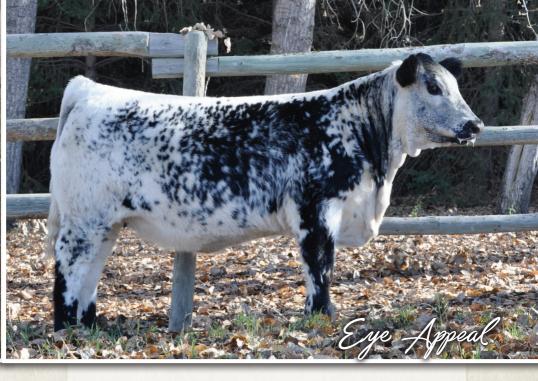

# RIVER HILL FARM I NEILBURG, SASKATCHEWAN RIVER HILL 60A EYE APPEAL 44E

Everyone is looking for a little "Eye Appeal"!! This heifer has it all - depth, width, length and has always been the quietest calf in the pen. 44E has a stacked pedigree with some of the most influential parentage in the breed. Her Grand Dam lasted past 13 years of age with perfect udder, feet and legs. She is a full sib to River Hill 60A Deva-Jade 59D which was the high seller at the 2017 Summit 3 Sale. Embryos off of the dam were the two high selling lots at the Summit 3 Sale as well. Eye Appeal is going to be a powerful female that will produce for years to come.

600

### FEMALE [CAN] 7222-PT BED 44E

MARCH 8, 2017 BW: 80 LBS.

CLEAR VIEW TY 205R See CODIAK OH MY GOSH GNK 60A CODIAK UNIQUE GNK 8R

RIVER HILL 26T MAGNUM 25Y *Dem.* RIVER HILL 25Y ALEXIA-JADE 59A RIVER HILL JADE 59M RIVER HILL HU 5L CODIAK KIBITZ RKW 12K CODIAK MR. BLACK RKW 13M CODIAK RKW 07J RIVER HILL TRAFFIC JAM 26T RIVER HILL PRIDE 'N JOY 25P P.A.R. HEMORRHOID 25H STAR BANK 59G