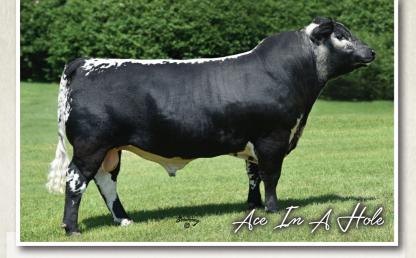

## P.A.R. RANCH I LASHBURN, SASKATCHEWAN 3 EMBRYOS I CASANOVA & RAINA

A great Throttle daughter and Show Stopper on the dam's side. Her full sister was Reserve Grand Champion at Edmonton Farm Fair 2016, exhibited by MX Ranch. Casanova 55C was Reserve Junior Champion at Farm Fair and Agribition.

Notes: All resulting calves will be purebred. Embryos are qualified exportable to the United States, Australia and Canada Embryos are stored Davis Rairdan International, Crossfield, AB.

P.A.R. CASANOVA 55C X RAINA OF P.A.R. 45Z

P.A.R. ACE IN A HOLE 66A See P.A.R. CASANOVA 55C POPPY OF P.A.R. 55P

P.A.R. THROTTLE 66T Dum RAINA OF P.A.R. 45Z RAINA OF P.A.R. 54U

19

P.A.R. TOUCH DOWN 600T P.A.R. WONDER BRA 66W CALAMASUE 4M MELISSA OF P.A.R. 5M P.A.R. PAPA RAZZI 6P ROB 'N SON'S FARMS 6P HWY 4 SHOW STOPPER 2S RAINA OF P.A.R. 54R