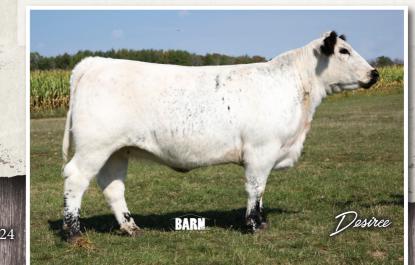

# FLEETWOOD SPECKLE PARK I IONA STATION, ONTARIO 3 EMBRYOS I BIG MAC & DESIREE

We are offering 3 IVF embryos out of Desiree x Big Mac. Desiree is a powerful female with style anyone can appreciate. She has had a very prosperous show career, and as of October 1 has been undefeated. We feel that this cross with Big Mac will produce solid calves with excellent style and production that we are looking to produce in our breeding. These will be the only embryos offered for 2018. If IVF is not exportable to your country, we will provide a package of 3 embryos exportable to your country after she has her natural born calf in February 2018.

Guarantee one pregnancy if implanted by a certified technician. All shipping costs are the responsibility of the purchaser. Embryos are stored at Kirkton Veterinary Clinic, Kirkton, ON.

### CODIAK BIG MAC GNK 49B X FLEETWOOD DESIREE 01D

CODIAK EAGLE GNK 46Y See CODIAK BIG MAC GNK 49B CODIAK URSULA GNK 3U

REMIN'S SPECIAL 1L *Dum* FLEETWOOD DESIREE 01D JENCREST UNIQUE 6U CODIAK CRIKEY GNK 13U CODIAK NICE LADY RKW 25N ROB 'N SON'S FARMS 3S ROB'S SONS FARMS 7N BELMORAL'S SPECIAL 99H AMULET MISS 3A STAR BANK LACERTA 68L FAITH OF P.A.R. 4N