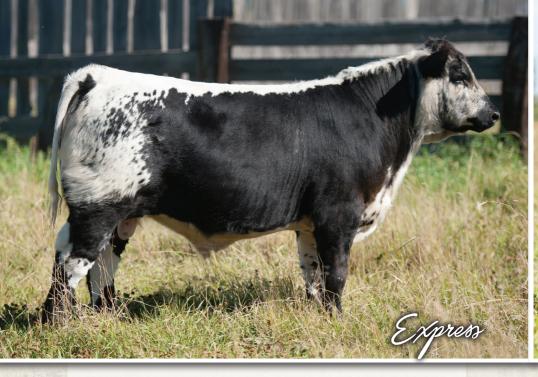

### WRANGLER FARMS I WESTLOCK, ALBERTA WRANGLER WESTERN EXPRESS 8E

Once again we are proud to offer you choice of our two top bull calves. Sired by Notta 101Y Barcode, who is doing a remarkable job on his first two calf crops. They are stout, deep sided and structural sound cattle with excellent temperament and style in their make up. Not only is he breeding true, but his sister was Grand Champion Speckle Park Female at last year's show. Another sister sold for \$30,000 this spring at the Notta Supreme sale. Wrangler Western Express 8E is a maternal brother to Wrangler Mr. Prefect 8D who sold last year at the Agribition sale to River Hill and Codiak for \$16,000. Outback Greystone's full brother had a testicle measurement of 37 centimeters at a year of age and sold to Jason Goodfellow and Ken Friesen last fall. Both bulls are Myostatin negative.

### MALE [CAN] 7413-PB WDE 8E

MARCH 11, 2017 BW: 87 LBS. PUREBRED

SIX STAR 82U ROYAL FLESH 101Y Sre NOTTA 101Y BARCODE 113B SPOTS 'N SPROUTS 3R

P.A.R. XCALIBAR 6X *Dum* ANGEL OF P.A.R. 8Z ANGEL OF P.A.R. 8U STAR BANK KING GEORGE 82U STAR BANK 53R STAR BANK LACERTA 68L SPOTS'N SPROUTS 5J P.A.R. TOUCH DOWN 600T MONALISA OF P.A.R. 6M ASPEN ACRES T.N.T. 4Y ANGEL OF P.A.R. 2K