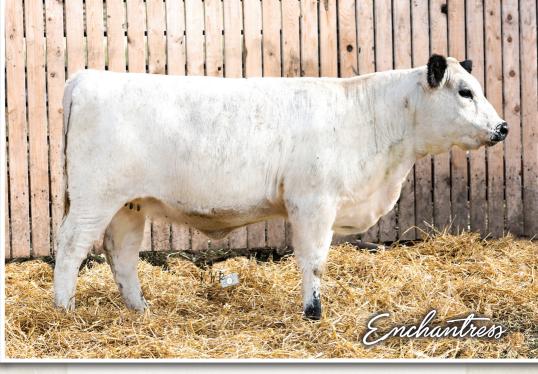

# COLGAN'S CATTLE COMPANY I LASHBURN, SASKATCHEWAN COLGAN'S ENCHANTRESS 17E

Colgan's Enchantress 17E is a solid made heifer from end to end in a moderate frame. She is a well balanced feminine heifer with a straight top line.

600

Homo polled, homo black for coat color, and myostatin free.

### FEMALE [CAN] 7284-PT CCCC 17E

FEBRUARY 15, 2017 BW: 82 LBS. 205 WT: 659 LBS. OCT 1 WT: 732 LBS. PERCENTAGE I 93.8%

P.A.R. TOUCH DOWN 600T See P.A.R. ACE IN A HOLE 66A P.A.R. WONDER BRA 66W

CODIAK ZACHERY GNK 6U Dum. CODIAK KATIES LILY GNK 12Y DEB-RAY 27L CALAMASUE 10R PRETTY LADY OF P.A.R. 600P P.A.R. PAPA RAZZI 6P ROB 'N SON'S FARMS 6P RAVEN MEADOWS MAGNUM 10N LEIGH-AL-ANN-LILY 2D DEB-RAY 2H DOUBLE RR ANGEL 191'86