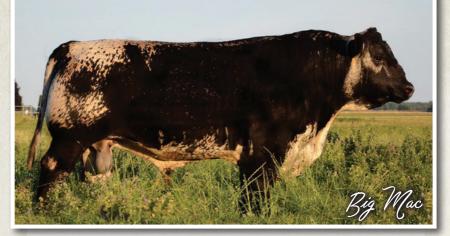

# FLEETWOOD SPECKLE PARK I IONA STATION, ONTARIO 3 EMBRYOS I BIG MAC & DESIREE

We are offering 3 IVF embryos out of Desiree x Big Mac. Desiree is a powerful female with style anyone can appreciate. She has had a very prosperous show career, and as of October 1 has been undefeated. We feel that this cross with Big Mac will produce solid calves with excellent style and production that we are looking to produce in our breeding. These will be the only embryos offered for 2018. If IVF is not exportable to your country, we will provide a package of 3 embryos exportable to your country after she has her natural born calf in February 2018.

Guarantee one pregnancy if implanted by a certified technician. All shipping costs are the responsibility of the purchaser. Embryos are stored at Kirkton Veterinary Clinic, Kirkton, ON.

### CODIAK BIG MAC GNK 49B X FLEETWOOD DESIREE 01D

CODIAK EAGLE GNK 46Y See CODIAK BIG MAC GNK 49B CODIAK URSULA GNK 3U

REMIN'S SPECIAL 1L *Dum* FLEETWOOD DESIREE 01D JENCREST UNIQUE 6U CODIAK CRIKEY GNK 13U CODIAK NICE LADY RKW 25N ROB 'N SON'S FARMS 3S ROB'S SONS FARMS 7N BELMORAL'S SPECIAL 99H AMULET MISS 3A STAR BANK LACERTA 68L FAITH OF P.A.R. 4N