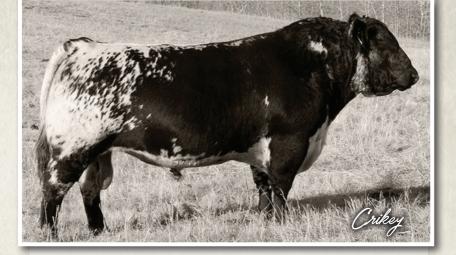

### D.A.M. DOTS RANCH 1 UNITY, SASKATCHEWAN 3 FEMALE SEXED EMBRYOS I CRIKEY & LIGHTNING LADY

Lightning Lady is an exceptional cow who consistently throws the BEST calf in my herd year after year. Her milking power is second to none proving this with her current year bull calf that has a 205 day weight over 850 pounds. She's a female I would love to have a whole herd of and here is your chance to get some females that will work just as good as she does. If you're wanting to improve your herd, these female sexed embryos will do just that. Don't miss out on this rare opportunity to get 31X's genetics. *3 Canadian use only female sexed embryos. Stored at Bow Valley Genetics, Brooks, Alberta . All shipping costs are the responsibility of the purchaser.* 

CODIAK CRIKEY GNK 13U X NOTTA 68L LIGHTNING LADY 31X

RAVEN MEADOWS MAGNUM 10N See CODIAK CRIKEY GNK 13U CODIAK RKW 07J

STAR BANK LACERTA 68L *Dum.* NOTTA 68L LIGHTNING LADY 31X STAR BANK 54R SPRUCE LANE VENTURE 3J PARKLAND SPECKLE PARK 10J P.A.R. IMPACT 11G ATIM LADY 3D SPOTS 'N SPROUTS JUNO 103J STAR BANK 55H STAR BANK 55H STAR BANK 94M STAR BANK 11H