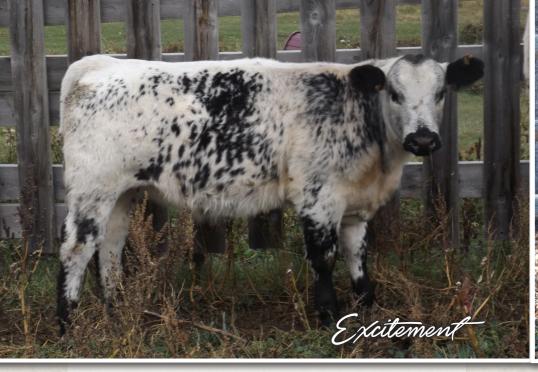

# SECOND CHANCE SPECKLE PARK I FAIRLIGHT, SASKATCHEWAN SECOND CHANCE EXCITEMENT 03E

Excitement was exactly the best way to describe this little one; she was the final piece to our 2017 calving season, born unassisted and very lively, just the way we expect a Speckle Park to be. Her coloring and stylish appearance is matched only by her sweet temperament. We expect great things from this little lady, her genetics go back to two of our original cows, Tia-Rose and Patty.

600

FEMALE [CAN] 7324-PB SCSP 03E

MARCH 24, 2017 BW: 72 LBS. PUREBRED

BELMORAL'S SCEPTRE 005Z Site LITTLE ACRES BLACK KNIGHT 1B SO SEXY OF P.A.R. 1X

SINJIN OF SARA LEE 8S *Dem.* SECOND CHANCE XENA 3X TIA-ROSE OF SARA LEE 3T STAR BANK NANNAR 69N BELMORAL'S COUNTESS 110L P.A.R. LITTLE POPPY 12U UR SO SEXY OF P.A.R. 01U RIVER HILL CROWD PLEASER 5P ROB 'N SON'S FARMS 7P TUMBLEWEED ACRES CORBIN 27P ROB 'N SON'S FARMS 16R