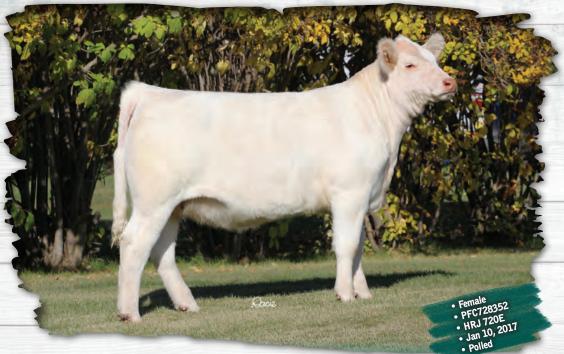

# **207** SHRJ Miss FANCY 720E

SPARROWS KINGSTON 139Y HRJ CROWD FAVOURITE 515C HRJ MISS PARIS 7S WC DOUBLETREE 2009 P HRJ MISS FANCY 433B SDC BLEEDING LOVE 92U

| BW | EDDe | CE   | BW  | ww | YW | MILK | TM |
|----|------|------|-----|----|----|------|----|
| 88 | LFD3 | 66.1 | 0.8 | 41 | 80 | 26   | 46 |

What an extraordinary female!!! This is a hard one to sell. She is so striking and attractive, yet she displays incredible mass and volume. Her sire, Crowd Favourite was one of the most talked about bulls of 2016 and was one of the most anticipated calf crops of 2017. The mating of Doubletree and Crowd Favourite was a home run in our minds that we feel has produced females that will go on and do great things. 720E is maternally backed by the great Paris cow family and a super hard working dam with an excellent udder. Fancy is a front pasture female with show ring presence that great things can be built on!