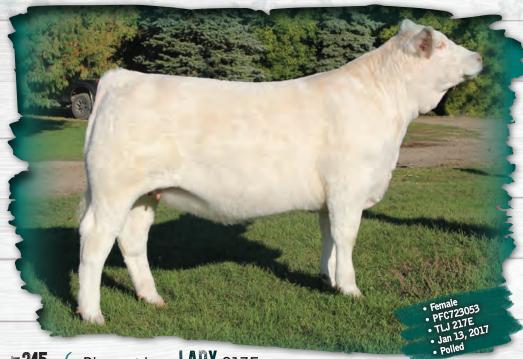

# **=2048** GML DESIRAE 558C

**FEMALE** 

PFC415385

CML 558C

558C Feb 1, 2015

Polled

MERIT VINTAGE 4065P
CML DISTINCTION 318A
TARGET PLD GINNY 40P

CML DIABLO 2X
PZC TR DESIRAE 012

THOMAS MSTRADEMARK755 PET

| EDDe | CE   | BW  | ww | YW | MILK | TM |
|------|------|-----|----|----|------|----|
| EPUS | 75.3 | 1.9 | 50 | 97 | 18   | 43 |

2017 Summer Synergy Grand Champion Charolais Female. 558C was the heifer calf on the side of Desirae 012, two times Agribition Champion, when she was crowned 2015 Agribition Supreme Champion Female. She is also the oldest daughter of CML Distinction 318A who was the 2015 Agribition Grand Champion Bull. Her pedigree is stacked with consistent producing, show winning individuals. Here's your opportunity to flush this exceptional female to the bull of your choice and get 5 embryos.