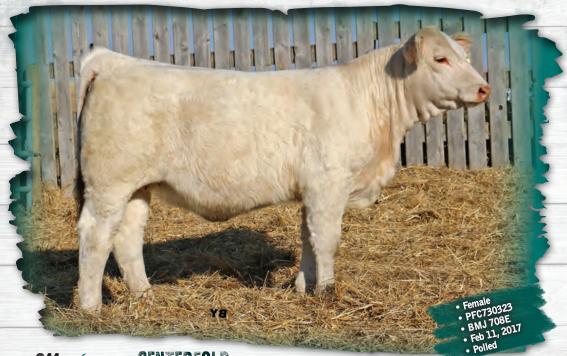

**211** Sones CENTERFOLD 708E

GERRARD PASTOR 35Z MVY BIG NEWS 47B MVY MYSTERY 25U KMAC CIGAR SPUR 23T
P-3 MS WESTERN SPUR 0-62X
P-3 LADY PERFECT 0-19K

 BW
 EPDs
 CE
 BW
 WW
 YW
 MILK
 TM

 85
 84.5
 0.9
 40
 73
 19
 39

Centerfold is a perfect balance of femininity and power. Her clean lines, length of body and sound structure have made her stand out from day one. Her dam Western Spur 62X is attractive, powerful and beautiful uddered. She has been a no miss cow for us.