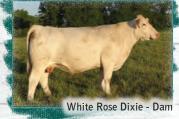

# WHITE ROSE DIXIELAND

HOODOO SLASHER 1144 **AML GHOST RIDER 210** 5J CIGARRO 924 PLD

KEYS TEN-ACIOUS 166S WHITE ROSE DIXIE DJ MS UNLIMITED 901

| BW EPDs | CE   | BW  | ww | YW | MILK | TM |
|---------|------|-----|----|----|------|----|
| 90 ACA  | -3.3 | 3.5 | 39 | 62 | 3    | 23 |

A powerful bred heifer that puts outstanding geno and phenotype all together in an attractive package. Born unassisted with a moderate 90 pound birth weight, she was the number one indexing female in our 2016 calf crop with an adjusted 205-day weight of 868 pounds.; an adjusted yearling weight of 1105 pounds. and ranks in the top 10% of the breed for weaning weight and top 25% of the breed for yearling weight. This deep bodied, thick made daughter of NAILE Champion in Louisville exhibits a tremendous hip. Her mother is a solid producer with her first son a herd bull for Brent Miller, Donnybrook, North Dakota. An exciting bonus is she is bred to WC Everest 4048 P who is the reigning U.S. National Champion; a calving ease sire by LT Rushmore 8060 PLD.