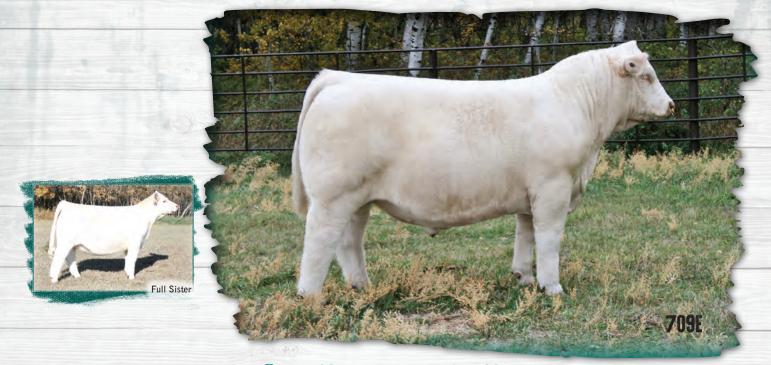

BW: 101 lbs

**201C** SVY TAURUS 711E

BW: 110 lbs

Aug 11 WT: 907 lbs

MALE PEMC726520 SVY 707E Jan 11, 2017 Homo Polled Aug 11 WT: 916 lbs

MALE PEMC726522 SVY 711E Jan 16, 2017 Homo Polled

SPARROWS KINGSTON 139Y TR PZC MR 1

HRJ CROWD FAVOURITE 515C
HRJ MISS PARIS 7S

TR PZC MR TURTON 0794 ET SVY STARSTRUCK 409B
SVY STARSTRUCK 8X

**=2018** SVY **OMAHA** 709E

BW: 97 lbs

MALE PEMC726521 SVY 709E Jan 13, 2017 Homo Polled Aug 11 WT: 885 lbs

| EDDe | CE   | BW  | ww | YW | MILK | TM |
|------|------|-----|----|----|------|----|
| LFUS | 62.7 | 2.1 | 43 | 83 | 28   | 50 |

# Selling Choice on three Bull Calves

These flush brothers come to you with breed leading growth and power being super stout featured, massive made, heavy structured, deep sided, wide topped and muscular with soundness of structure, clean sheaths, large scrotals and great haircoats Taking it one step further the consistency of quality that resulted from this mating of HRJ Crowd Favourite to our reigning Miss World Charolais - SVY Starstruck 409B - is simply amazing and adds to the breeding credibility of these future herdsires that are so consistent in type yet each possesses a subtle uniqueness enabling them to each write their own chapter.

If you're looking for unmatched consistency of quality to breed both sale topping sons and herd building females no matter the choice we're confident these herdsires will take you in the right direction.