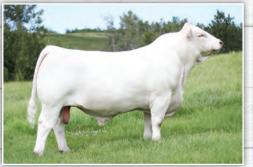

After a hotly contested battle, we were fortunate enough to acquire SOS JESSICAH 34B! She was the high selling cow in Canada for 2016. The type of cow we strive for here at McKeary Charolais: loads of body, lots of hair, heavy milking from a perfect udder, and from a STANDOUT cow family. We are excited to consign a flush in 34B to the CWA sale, and are confident this purchase will prove to be a valuable investment. If you so choose, you are welcome to use any bull in the McKeary or Springside program. This purchase could yield huge DIVIDENDS. Guarantee of 6 Grade 1 freezable eggs. Flush to be performed at Bow Valley Genetics or Davis-Rairdan.

# **203** SMCKEARY OUTRIDER 63E

SILVERSTREAM GEDDES G102 SOS CHUCK WAGON 54C SDC BACHOLERETTE 44W WINN MANS CHAVEZ 826Y SOS JESSICAH 34B SOS PRINCESS KATE 33Y

| BW | EDDa | CE   | BW  | ww | YW | MILK | TM |
|----|------|------|-----|----|----|------|----|
| 91 | EPUS | 66.2 | 1.4 | 43 | 86 | 19   | 40 |

It has been said that before you purchase your next herdsire, ALWAYS check out his dam. Well what better opportunity than when they stand side by side. RMM OUTRIDER 63E has been a stand-out since birth. Huge testicles, great feet, loads of hair, nice-headed, and a super disposition. This is the first animal to sell off the 2016 Canadian National Champion SOS CHUCKWAGON 54C. The opportunities are endless with RMM OUTRIDER 63E.