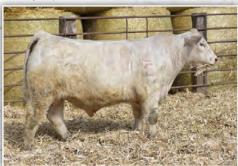

# **218** SKASS/CJB FAMOUS 6038 ET

KASS KOJACK S45 KASS JAXSON WT38ET KASS MS JOSIE T38

BW: 82 LBS.

**KASS MS JOSIE T38** KASS RUMOR R80 PLD

HOODOO SLASHER 1144

Here's an opportunity to get in on the ground floor of the ultra unique herdsire, KASS/CJB Famous, that Serhienko, Prairie Cove and Alton acquired when he made his debut at the Denver National Western Stock Show this past January. Famous created a stir and much conversation among cattlemen and cattlewomen of all breeds in Denver admiring his unique build combining incredible stoutness, body dimension and mass in such an appealing and striking package.

Famous stands on an absolutely perfect foot and is agile and mobile in his movement. His outcross, linebred pedigree to the great Bauman donor KASS Miss Josie makes him even more unique and further ensures his progeny will be in high demand.