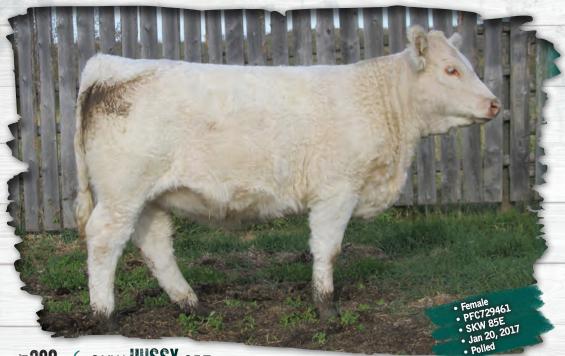

McAvoy Charolais would like to retain a flush on 2E.

LT LEDGER 0332 P

SKW HUSSY 64Z

SKW HUSSY 127B

BHD STOUT X41
WINN MANS 780A
WINN MANS MERIT 780T

 BW
 EPDs
 CE
 BW
 WW
 YW
 MILK
 TM

 85
 78.8
 1.0
 52
 95
 16
 41

SKW Hussy 85E is a powerful heifer. She has tremendous depth of body and volume. She pulls all of that into a feminine and eye appealing package. I think she will make a great show heifer prospect. We are very impressed with her sire and are excited for his first daughters coming into production this year.