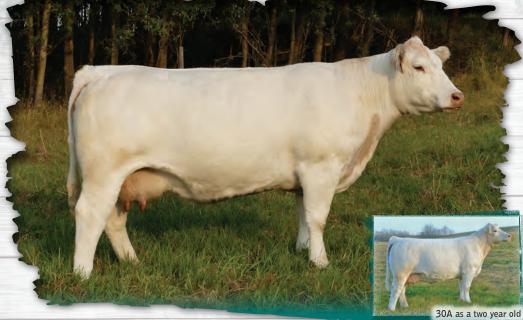

Right to Flush

Talk about one smoking hot momma! This is one of our first ever consignments to this sale and we didn't mess around with bringing you anything but our best. This cow is a legit maternal machine. She raised three outstanding bull calves for us in a row and she's definitely one that deserved to be promoted to the donor pen. In her first flush, she produced 16 embryos and as we write this, we are setting her up to be flushed again! But let's back up a bit; before she made her way to the donor pen, she was Reserve Champion Charolais Female as a bred heifer at Farmfair in 2014 and won the Charolais Bred Heifer Futurity that year. She then went on to raise ONL Daddy Cool 4C, who was named Reserve Champion Charolais Bull at Farmfair as a calf and he is back in the show ring as a two year old. She has also raised two more herd-sire quality bulls! One sold in our bull sale last year and one will be in 2018 bull sale. She has a beautifully balanced udder with excellent attachment and no shortage of milk! She has lots of body and is good-footed. She's already proving herself as a grand dam too; we are thrilled with our Daddy Cool calves! The Charolais breed is well noted for being a terminal cross. but this is the type of female that proves there's a lot of maternal power to this breed too! If you want to add femininity, style and milk, without sufficing power and growth, have a look at this female and don't miss out on this opportunity! Like us at Daines Cattle and O'Neill Livestock for updated pictures and videos.