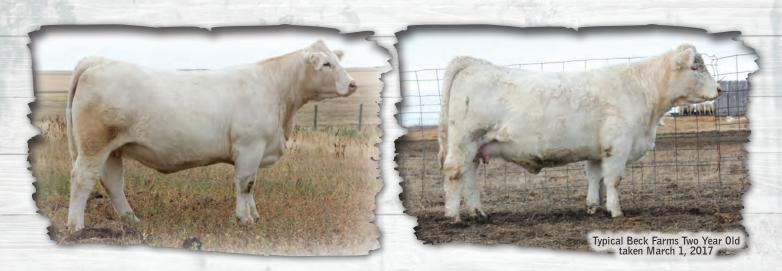

# **217** § PICK OF BECK FARM BRED HEIFERS

It is with great excitement that Beck Farms offers pick of our bred heifers in the Agribition sale. Breed leading sires, Kingston, Panama, Orch, Blue Value and Bounty highlight this offering. Heifers are bred to calve between January 10 and February 25, 2018 to proven calving ease sires: Bounty, Kingston, and our exciting new heifer bull, Citation. With 54 bred heifers to choose from, picking one will be a daunting task. In an effort to help with selection, the pick is to be made after all these heifers have calved. Being able to see udder type of these heifers with a calf at side will help with selection but the depth of this group will make choosing just one a challenge.

Selection to be made before Beck Farms and McCoy Cattle Co. Annual Bull Sale February 28, 2018.

High seller from our 2017 bull sale out of a two year old and service sire to many of the heifers