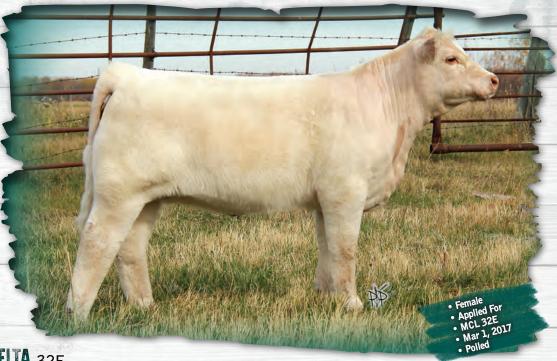

# **=204A** CML DESIRAE 765E

FEMALE F

PFC726927

CML 765E

Jan 15, 2017 Po

Polled

MVY ALL STAR 61A

MVY ALL SHOOK UP 18C

MVY FLITE 237

CML DISTINCTION 318A
CML DESIRAE 558C
PZC TR DESIRAE 012

| BW |  |
|----|--|
| 90 |  |

EPDs

 CE
 BW
 WW

 80.0
 1.1
 46

YW MILE 90 21

MILK TM 21 44 Hard to part with a heifer calf out of this cow family but we wanted to feature the first calf crop sired by MVY All Shock Up 18C and we thought there was no better way than to offer this heifer calf. Like her Agribition Supreme winning grandmother and mother, this heifer has as much volume and capacity as you will find in any Charolais female. Take advantage of this opportunity to be able to purchase a female from this cow family because we won't offer them for sale very often. Selling Full Interest and Full Possession.