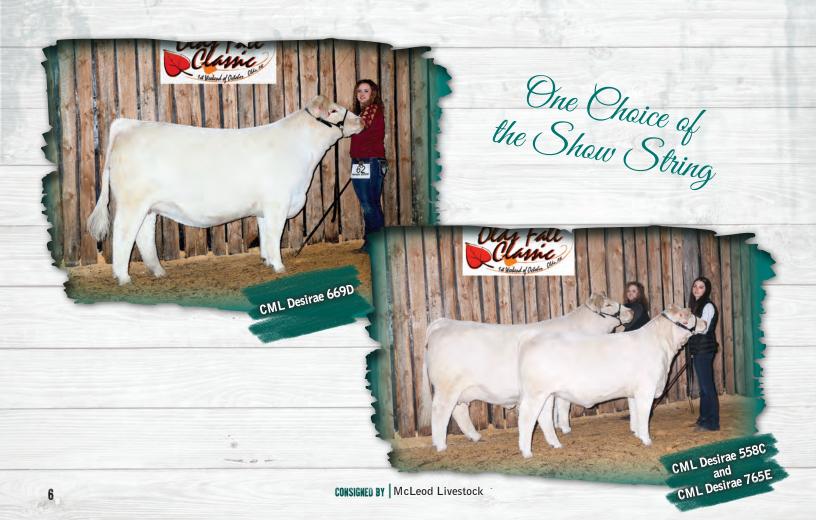

# **=204A** CML DESIRAE 765E

FEMALE F

PFC726927

CML 765E

Jan 15, 2017 Po

Polled

MVY ALL STAR 61A

MVY ALL SHOOK UP 18C

MVY FLITE 237

CML DISTINCTION 318A
CML DESIRAE 558C
PZC TR DESIRAE 012

| BW |  |
|----|--|
| 90 |  |

EPDs

 CE
 BW
 WW

 80.0
 1.1
 46

YW MILE 90 21

MILK TM 21 44 Hard to part with a heifer calf out of this cow family but we wanted to feature the first calf crop sired by MVY All Shock Up 18C and we thought there was no better way than to offer this heifer calf. Like her Agribition Supreme winning grandmother and mother, this heifer has as much volume and capacity as you will find in any Charolais female. Take advantage of this opportunity to be able to purchase a female from this cow family because we won't offer them for sale very often. Selling Full Interest and Full Possession.

# **=2048** GML DESIRAE 558C

**FEMALE** 

PFC415385

CML 558C

558C Feb 1, 2015

Polled

MERIT VINTAGE 4065P
CML DISTINCTION 318A
TARGET PLD GINNY 40P

CML DIABLO 2X
PZC TR DESIRAE 012

THOMAS MSTRADEMARK755 PET

| EDDe | CE   | BW  | ww | YW | MILK | TM |
|------|------|-----|----|----|------|----|
| EPUS | 75.3 | 1.9 | 50 | 97 | 18   | 43 |

2017 Summer Synergy Grand Champion Charolais Female. 558C was the heifer calf on the side of Desirae 012, two times Agribition Champion, when she was crowned 2015 Agribition Supreme Champion Female. She is also the oldest daughter of CML Distinction 318A who was the 2015 Agribition Grand Champion Bull. Her pedigree is stacked with consistent producing, show winning individuals. Here's your opportunity to flush this exceptional female to the bull of your choice and get 5 embryos.

# **=204C G CML DESIRAE** 669D

**FEMALE** 

PEFC710199

**CML 669D** 

Jan 21, 2016

Polled

GERRARD PASTOR 35Z
CML GUNSLINGER 410B
TARGET PLD GINNY 40P

CML DIABLO 2X
PZC TR DESIRAE 012

THOMAS MSTRADEMARK755 PET

| FPDc | CE | BW  | ww | YW | MILK | TM |
|------|----|-----|----|----|------|----|
| EPUS | -  | 2.5 | 48 | 94 | 22   | 46 |

2017 Olds Fall Classic Grand Champion Charolais Female. Watch for her as our entry in the First Ladies Classic at Agribition. 669D is also out of Desirae 012, two times Agribition Champion and 2015 Agribition Supreme Champion Female. She is sired by CML Gunslinger 410B, the \$30,000 son of Gerrard Pastor 35Z and Target Pld Ginny 40P that sold to Wells Charolais, SD. 669D could easily be the best yearling heifer we have ever taken out on the show road. Her full sister, 659D was 2016 Farmfair Legends of the Fall Heifer Calf Champion. Here's your opportunity to flush this exceptional female to the bull of your choice and get 5 embryos.