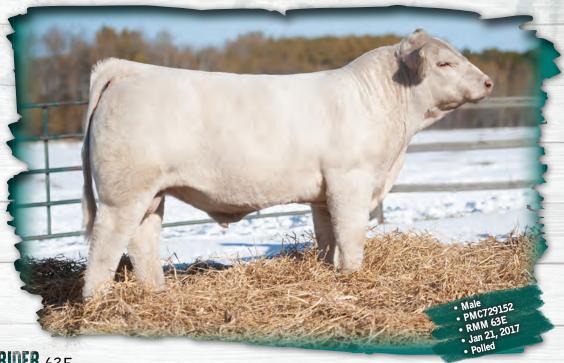

# **203** SMCKEARY OUTRIDER 63E

SILVERSTREAM GEDDES G102 SOS CHUCK WAGON 54C SDC BACHOLERETTE 44W WINN MANS CHAVEZ 826Y SOS JESSICAH 34B SOS PRINCESS KATE 33Y

| BW | EDDa | CE   | BW  | ww | YW | MILK | TM |
|----|------|------|-----|----|----|------|----|
| 91 | EPUS | 66.2 | 1.4 | 43 | 86 | 19   | 40 |

It has been said that before you purchase your next herdsire, ALWAYS check out his dam. Well what better opportunity than when they stand side by side. RMM OUTRIDER 63E has been a stand-out since birth. Huge testicles, great feet, loads of hair, nice-headed, and a super disposition. This is the first animal to sell off the 2016 Canadian National Champion SOS CHUCKWAGON 54C. The opportunities are endless with RMM OUTRIDER 63E.

Selling 3/4 Interest and Full Possession.