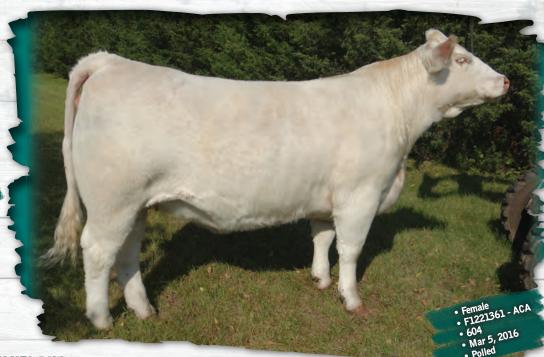

# **=204C G CML DESIRAE** 669D

**FEMALE** 

PEFC710199

**CML 669D** 

Jan 21, 2016

Polled

GERRARD PASTOR 35Z
CML GUNSLINGER 410B
TARGET PLD GINNY 40P

CML DIABLO 2X
PZC TR DESIRAE 012

THOMAS MSTRADEMARK755 PET

| FPDc | CE | BW  | ww | YW | MILK | TM |
|------|----|-----|----|----|------|----|
| EPUS | -  | 2.5 | 48 | 94 | 22   | 46 |

2017 Olds Fall Classic Grand Champion Charolais Female. Watch for her as our entry in the First Ladies Classic at Agribition. 669D is also out of Desirae 012, two times Agribition Champion and 2015 Agribition Supreme Champion Female. She is sired by CML Gunslinger 410B, the \$30,000 son of Gerrard Pastor 35Z and Target Pld Ginny 40P that sold to Wells Charolais, SD. 669D could easily be the best yearling heifer we have ever taken out on the show road. Her full sister, 659D was 2016 Farmfair Legends of the Fall Heifer Calf Champion. Here's your opportunity to flush this exceptional female to the bull of your choice and get 5 embryos.