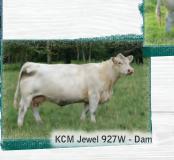

It doesn't get any sweeter than this! Sweet State is sweet to look at, has a sweet disposition and comes loaded with a sweet pedigree! This is one of our first ever consignments to this sale; she comes straight from the top of the pen and is one that is beyond hard to sell. This female is a true testament of our relentless commitment to quality. She is a sound, well-balanced heifer with lots of power and loads of style! The 927W cow has had a tremendous influence on our herd. We have used a son of hers, KCM Spectacular Bid 240Z, as a herd sire and he has done an awesome job for us. The last female we sold out of the 927W cow. ONL Obsession 5C, went to EMB Charolais of Ontario, and she went on to be the National Champion Charolais Bred Heifer at the Royal in 2016. 927W is an easy-doing tank of a cow that has lots of milk and style herself . . , one could say that Sweet State "got it from her momma!" On her sire's side, the success of the Kevs All State progeny is certainly noteworthy. Sweet State has always been good haired, even in the unrelenting heat of this past summer she had lots of hair. If you are looking for a serious show prospect that will walk out of the show ring and into the donor pen, this is a heifer you don't want to miss! Like us on Facebook at Daines Cattle & O'Neill Livestock for updated pictures and videos.

# **≥206** SONL SWEET STATE 5E

KEYS SPECIALIST 18U
KEYS ALL STATE 149X
MISS KEY MEG 2T

MXS ALLEGRO 701T KCM JEWEL 927W KCM JEWEL 922J

| BW | EDDa | CE   | BW  | ww | YW | MILK | TM |
|----|------|------|-----|----|----|------|----|
| 95 | EPDS | 66.8 | 1.0 | 42 | 81 | 20   | 41 |