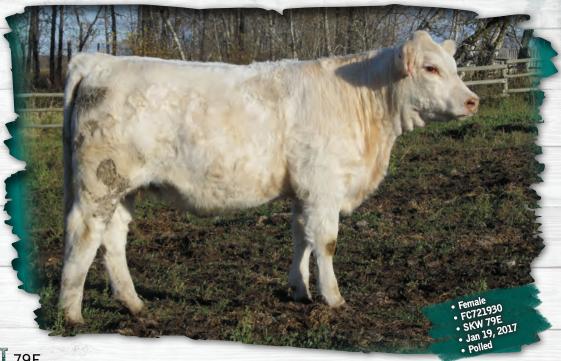

# **210** SKW LOOK OUT 79E

CJC SYMBOL Y771 P CJC SYMBOL B1067P CJC MS COBALT X282 MERIT ROUNDUP 9508W SKW LOOK OUT 73Z SKW LOOK OUT 81X

 BW
 EPDs
 CE
 BW
 WW
 YW
 MILK
 TM

 89
 46.4
 2.2
 49
 95
 15
 39

SKW Look Out 79E is smooth made and feminine. She has great length of body and eye appeal. We have been impressed with the Symbol calves. This is a chance to own one of the first Symbol calves.