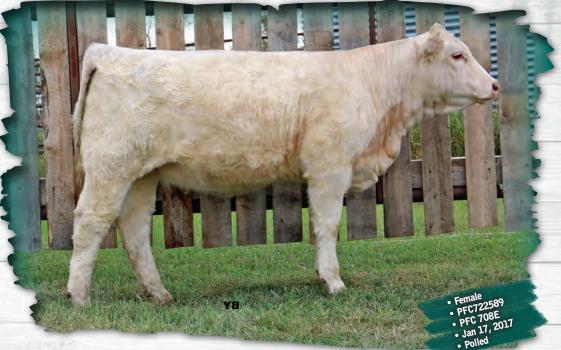

# 

MVY Barbra-Ann - Dam

CML ENCORE 4Y
ELDER'S CANDID 75C
ELDER'S MAYFLOWER 947W

PLEASANTDAWN HYBRID 37W MVY BARBRA-ANN 51Y KCM BARBRA-ANN 132L

| BW  | AUG 15 WT | EDDe | CE   | BW  | ww | YW | MILK | ТМ |
|-----|-----------|------|------|-----|----|----|------|----|
| 102 | 688       | EPUS | 76.1 | 1.8 | 39 | 78 | 25   | 45 |

PFC 708E Electra, is a thick topped, long spined heifer that is correct and very feminine, but still has enough to her to go out and work for you raising calves. She was a sweetheart to halter break. Her quiet disposition will make for a great junior prospect. Electra's mother, 51Y, was purchased from McAvoy's a number of year ago and her offspring have been consistent members of our show string over the last number of years. Electra has all the makings to be as productive as her mother.