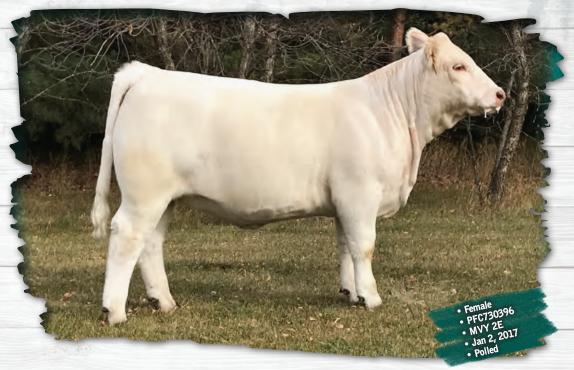

### **208** S MVY ELITE 2E

TR MR FIRE WATER 5792RET
TR PZC MR TURTON 0794 ET
THOMAS MS IMPRESSIVE0641

PCC BALISTIK 441P MVY ELITE 23Z MVY MISS ELITE 72N

| BW | EPDs | CE   | BW   | ww | YW | MILK | TM |
|----|------|------|------|----|----|------|----|
| 90 | EPDS | 93.4 | -0.3 | 32 | 62 | 27   | 43 |

Elite is a fancy Turton heifer calf that has had the look since the day she was born. She is very clean in her lines and yet has lots of quarter, capacity and broodiness. Her dam is a very good Balistik daughter out of one of our best cow families. She is also the mother of our 2016 high selling bull, All Shook Up that sold to McLeod Livestock. 2E will go on to be an outstanding female.