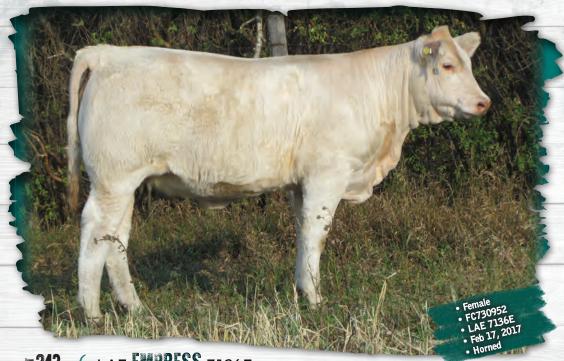

# **213** S LAE **EMPRESS** 7136E

ABC VOLCAN

ABC EL BUENO B392 POLL

ABC RAFAELA HILCITA

SVS NOBLEMAN 25N WOOD RIVER MISTY MOCHA 15W HMG MISTY MOCHA 17P

| BW  | EDDa | CE | BW   | ww | YW | MILK | TM |
|-----|------|----|------|----|----|------|----|
| 101 | EPDS | -  | -0.1 | 30 | 60 | 24   | 38 |

Take a look at this heifer...an outcross pedigree in a powerful, yet eye-appealing package. What more could you want?

ABC EI Bueno is a power bull we brought up from Cobb Charolais Ranch in Montana and this high performance heifer is a perfect example of the type he throws. Empress capacity, length of body and style make her the type of female that is going to excel in either the show ring or the pasture. We have no doubt that this heifer will work in any program to raise some herdbulls in her future years of production. And if you are thinking of taking Empress to CCYA 2018, come talk to us.