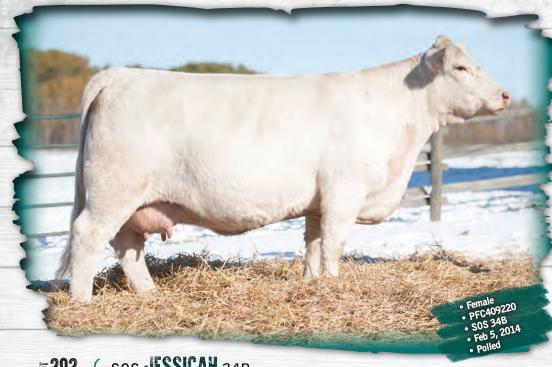

All DNA tested Homozygous Polled

Right to

MERIT 7329T **WINN MANS CHAVEZ 826Y** WINN MANS BREATHLESS 826U

SDC KING RANCH 70T SOS PRINCESS KATE 33Y SOS JESSICA 1150S

| EDDe | CE   | BW   | ww | YW | MILK | TM |
|------|------|------|----|----|------|----|
| EPUS | 89.1 | -0.6 | 39 | 77 | 19   | 39 |

After a hotly contested battle, we were fortunate enough to acquire SOS JESSICAH 34B! She was the high selling cow in Canada for 2016. The type of cow we strive for here at McKeary Charolais: loads of body, lots of hair, heavy milking from a perfect udder, and from a STANDOUT cow family. We are excited to consign a flush in 34B to the CWA sale, and are confident this purchase will prove to be a valuable investment. If you so choose, you are welcome to use any bull in the McKeary or Springside program. This purchase could yield huge DIVIDENDS. Guarantee of 6 Grade 1 freezable eggs. Flush to be performed at Bow Valley Genetics or Davis-Rairdan.