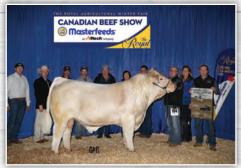

# Selling Choice on three Bull Calves

These flush brothers come to you with breed leading growth and power being super stout featured, massive made, heavy structured, deep sided, wide topped and muscular with soundness of structure, clean sheaths, large scrotals and great haircoats Taking it one step further the consistency of quality that resulted from this mating of HRJ Crowd Favourite to our reigning Miss World Charolais - SVY Starstruck 409B - is simply amazing and adds to the breeding credibility of these future herdsires that are so consistent in type yet each possesses a subtle uniqueness enabling them to each write their own chapter.

If you're looking for unmatched consistency of quality to breed both sale topping sons and herd building females no matter the choice we're confident these herdsires will take you in the right direction.