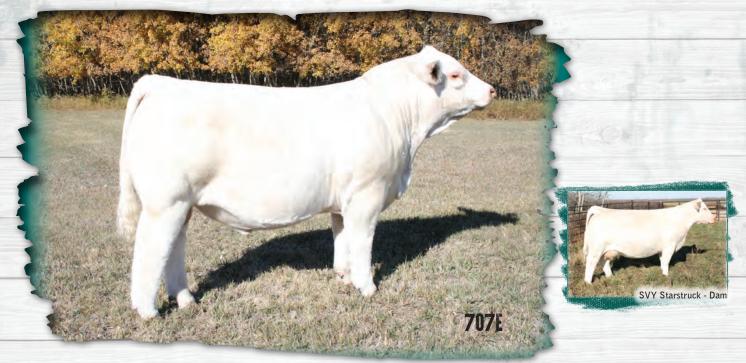

BW: 101 lbs

**201C** SVY TAURUS 711E

BW: 110 lbs

Aug 11 WT: 907 lbs

MALE PEMC726520 SVY 707E Jan 11, 2017 Homo Polled Aug 11 WT: 916 lbs

MALE PEMC726522 SVY 711E Jan 16, 2017 Homo Polled

SPARROWS KINGSTON 139Y TR PZC MR 1

HRJ CROWD FAVOURITE 515C
HRJ MISS PARIS 7S

TR PZC MR TURTON 0794 ET SVY STARSTRUCK 409B
SVY STARSTRUCK 8X

**=2018** SVY **OMAHA** 709E

BW: 97 lbs

MALE PEMC726521 SVY 709E Jan 13, 2017 Homo Polled Aug 11 WT: 885 lbs

| EDDe | CE   | BW  | ww | YW | MILK | TM |
|------|------|-----|----|----|------|----|
| LFUS | 62.7 | 2.1 | 43 | 83 | 28   | 50 |

# Selling Choice on three Bull Calves

These flush brothers come to you with breed leading growth and power being super stout featured, massive made, heavy structured, deep sided, wide topped and muscular with soundness of structure, clean sheaths, large scrotals and great haircoats Taking it one step further the consistency of quality that resulted from this mating of HRJ Crowd Favourite to our reigning Miss World Charolais - SVY Starstruck 409B - is simply amazing and adds to the breeding credibility of these future herdsires that are so consistent in type yet each possesses a subtle uniqueness enabling them to each write their own chapter.

If you're looking for unmatched consistency of quality to breed both sale topping sons and herd building females no matter the choice we're confident these herdsires will take you in the right direction.