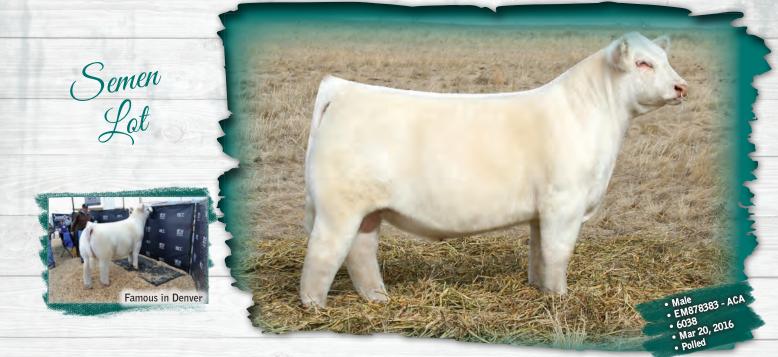

# **218** SKASS/CJB FAMOUS 6038 ET

KASS KOJACK S45 KASS JAXSON WT38ET KASS MS JOSIE T38

BW: 82 LBS.

**KASS MS JOSIE T38** KASS RUMOR R80 PLD

HOODOO SLASHER 1144

Here's an opportunity to get in on the ground floor of the ultra unique herdsire, KASS/CJB Famous, that Serhienko, Prairie Cove and Alton acquired when he made his debut at the Denver National Western Stock Show this past January. Famous created a stir and much conversation among cattlemen and cattlewomen of all breeds in Denver admiring his unique build combining incredible stoutness, body dimension and mass in such an appealing and striking package.

Famous stands on an absolutely perfect foot and is agile and mobile in his movement. His outcross, linebred pedigree to the great Bauman donor KASS Miss Josie makes him even more unique and further ensures his progeny will be in high demand.